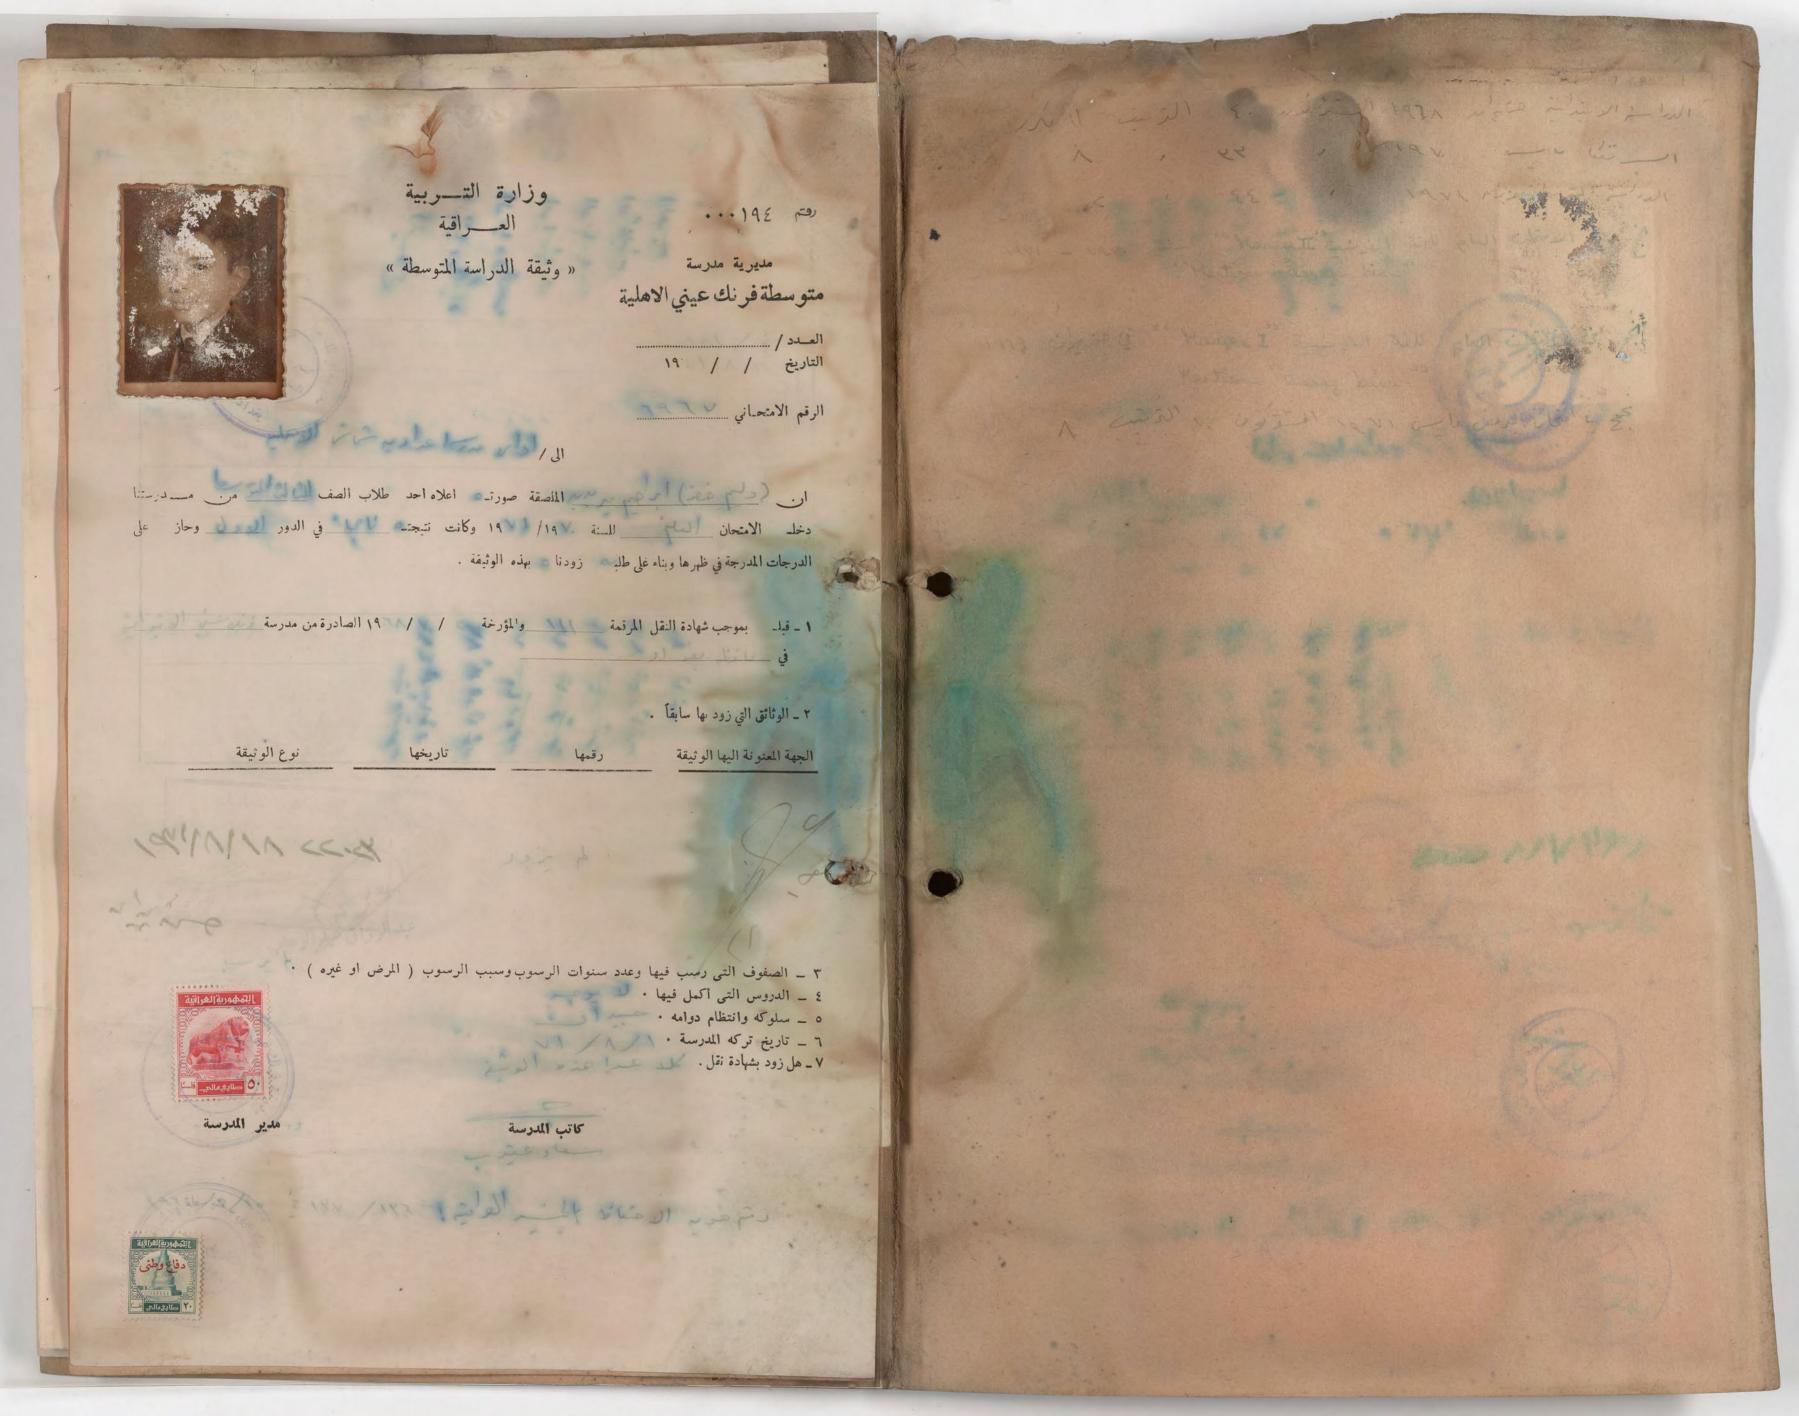

ist yes ( sutth out) yes aldy the الإدل (ب) النادن . الدائح الله

| وزارة التــراقية العــراقية مدرسة « وثيقة الدراسة المتوسطة » « وثيقة الدراسة المتوسطة » متوسطة فرنك عيني الاهلية العـد /                                                           |  |
|------------------------------------------------------------------------------------------------------------------------------------------------------------------------------------|--|
| الرقم الامتحاني                                                                                                                                                                    |  |
| دخله الامتحان للسنة ١٩/ ١٩ وكانت نتيجتــ في الدور وحاز على الدرجات المدرجة في ظهرها وبناء على طلب زودنا بهذه الوثيقة . الدرجات المدرجة في ظهرها وبناء على طلب زودنا بهذه الوثيقة . |  |
| فيفي الموجب سهاده المقل المرقمةو مورحه / / / الصادره من مدرسه في                                                                                                                   |  |
| الجهة المعنونة اليها الوثيقة رقمها تاريخها نوع الوثيقة                                                                                                                             |  |
| ۳ _ الصفوف التي رسب فيها وعدد سنوات الرسوب وسبب الرسوب ( المرض او غيره ) • ٤ _ الدروس التي اكمل فيها • ٥ _ سلوكه وانتظام دوامه • ٦ _ تاريخ تركه المدرسة • ٧ _ هل زود بشهادة نقل .  |  |
| كاتب المدرسة                                                                                                                                                                       |  |
|                                                                                                                                                                                    |  |