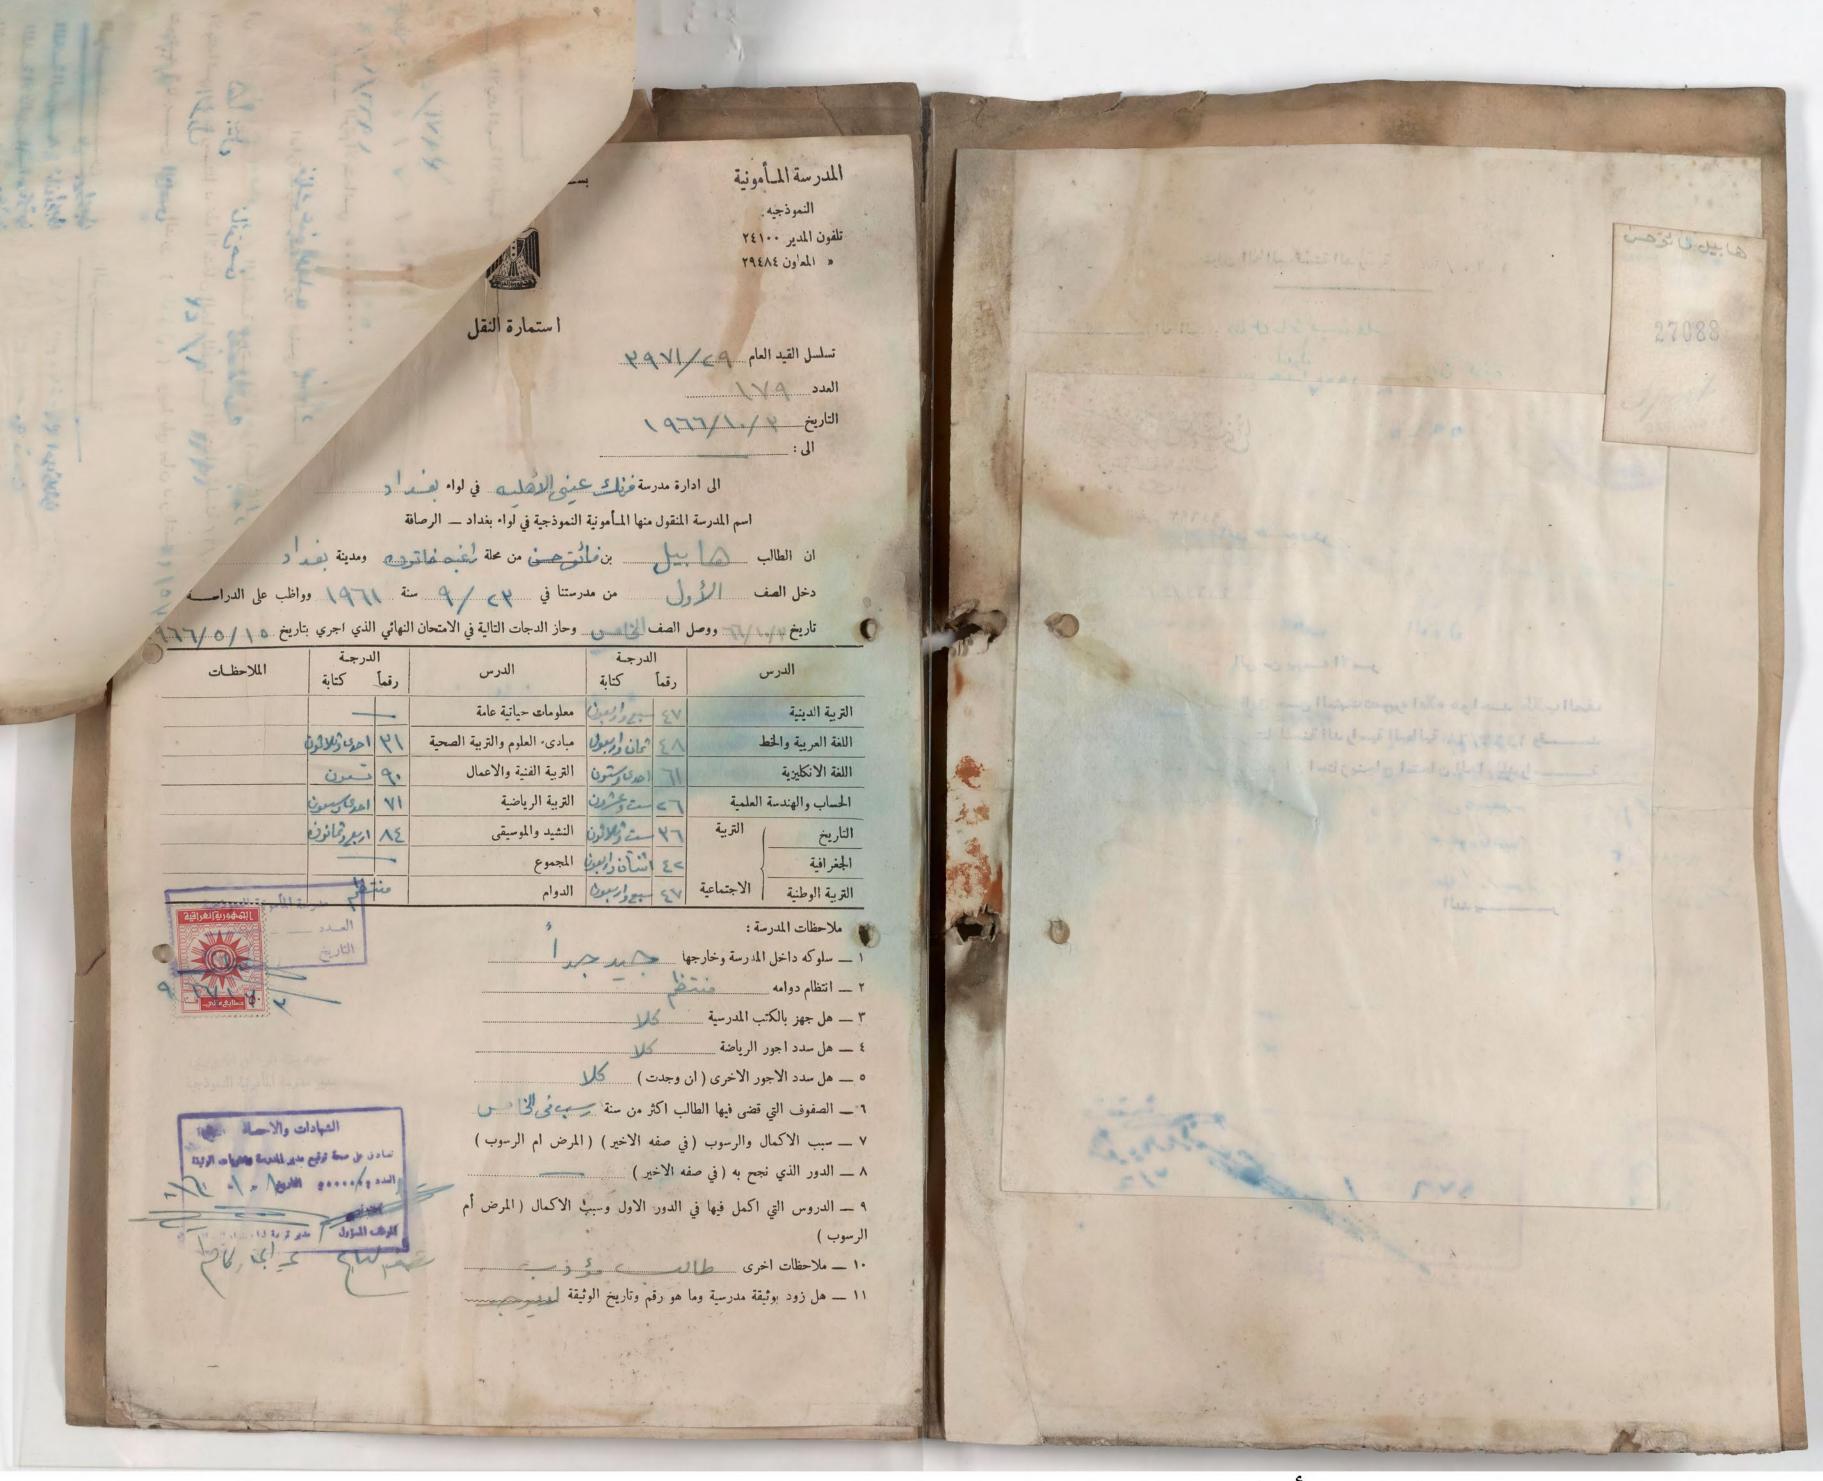

صورة لا يمكن فصلها من أجل تصويرها Photograph cannot be separated for imaging

عابل نابه حد علد النالدائي ١٠٠ ١٩٦٩ الدول الدع - ٥.

الراح الانبالم والم ١١٦٨ الاتباء ١١١١ الديد م من المان المرتب المرا المرتب و المنتب المان المرتب المرت اسم الطالب : هايل نائ حن علم سنة تولد الطالبواسم والدته و ١٧ علم ١٩٥٥ . صوران كوريم . مسقط رأسر الطالب عنوا ن المسكن تلفون المسكن : د٩٥٥٧ اسم وعنوان مدل ا شتنال ولي امر الطالب: الاصعبة النفول الحمية - بفراد - قرب رئاسه الجامع .. ام عاطل: المالب: المالة تلفون الم ل : المال رقم وية عدم الاسقاط : تارين موية عدم الاسقاط : ان مدرسة كان فيها الدالب: دريك عسم رقم د فتر النفوس : ١٤٤٦ رتارين د فتر النفوس : تحدثر ١٩٦٧