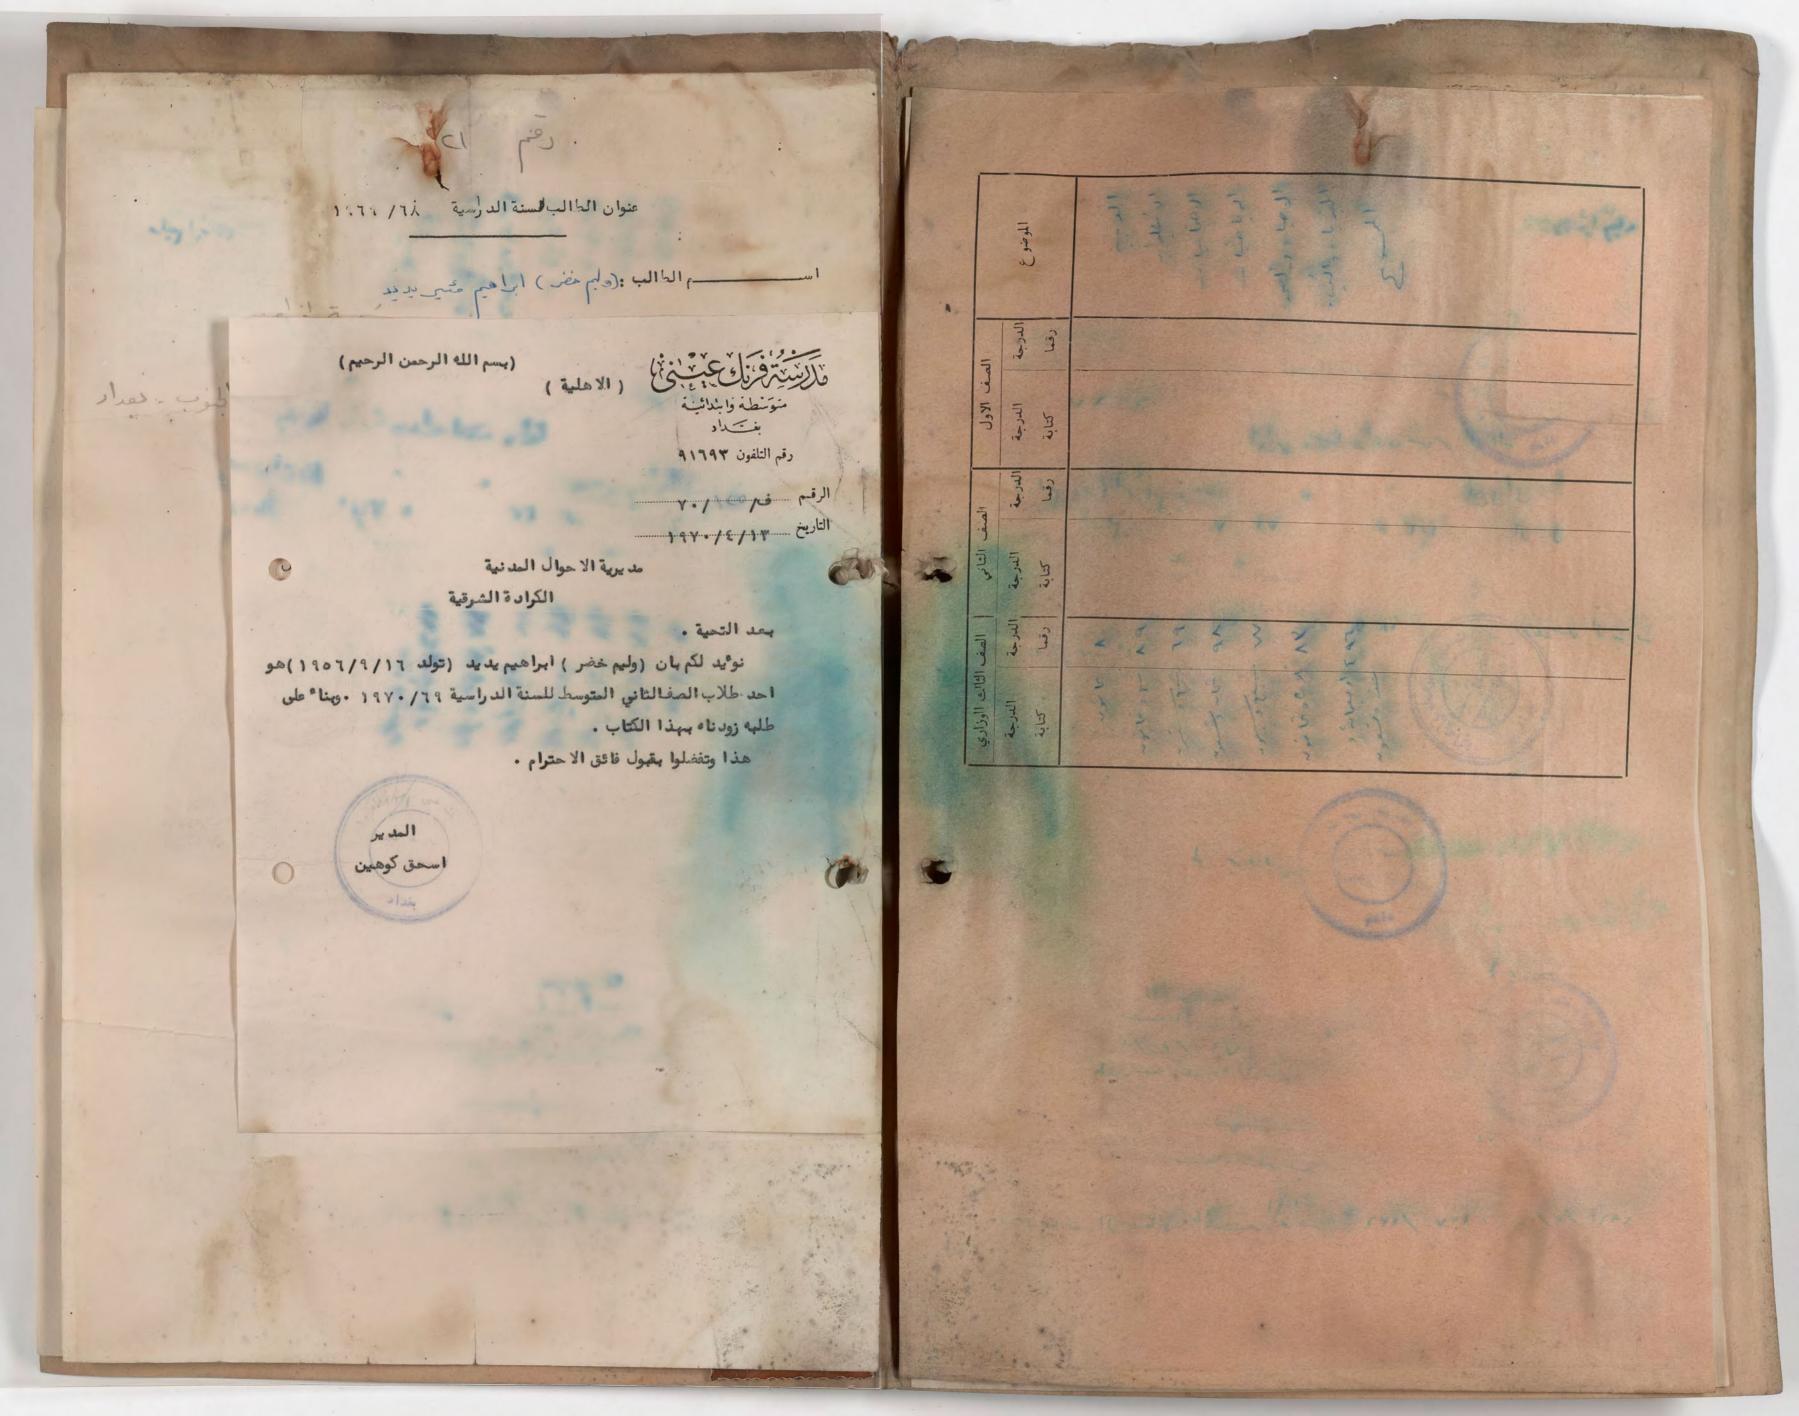

عنوان الطالب السنة الدرسية ١٩٦١ /١٨١ الدالب: يوسف يعقوب الم متوضطة وابلاثية رقم التلفون ٩١٦٩٣ الرقم ف/ ۲۱/ التاريخ ٢٢/١/١٢ 0 الموضوع / عقوبة طلاب بالنظر لخروج الطلاب يوسفيعقوبسليم وموريس يعقوب رشتي وداود عزرا شماش وادمون يوحنان من المدرسة في يوم الاحد الموافق ٢ / ١ / ١ ١ ٩ ١ من بدون اذن من ادارة المدرسة اجتمعت لجنة الانضباط وقررت خصم عشر درجات من سلوكك منهم . هذام العلم بان الطالبيعتبر راسبا في صفه اذا خصم من معدل سلوكه ١٥٪ فما فوق ٠ المدير اسحق كوهين صورة منه الى / ١) ولي امر الطالب للعلم . ٢) للحفظ في ملفة الطالب الشخصية • ٣) للحفظ في ملفة ا لاعلانات .

عنوان الطالب السنة الدرسية ١٩٦١ /١٨١ اسم المالب؛ يو ف يعقوب الم سنة تولد الطالبواسم والدته: ١٩٥٦ - ريدن ابراهم مسقا رأم المالب : عدد くべしきるので、るまがこしょ عنوان المسكن تلفون المسكن : اسم وعنوان مدل اشتغال ولي امر الطالب: يعقوب المرافق - محل عفوري دي المراف مدنة ولي امر الدالب: الله عامل: المنالب: المعامل: تلفون الم ل . : رقم اوية عدم الاسقاط : ١٥٥ ٢٧٥ تارين دوية عدم الاسقاط : ١٩١٤ / ٩ / ١٤ ١٩ / ان رمدرسة كان فيها الدالب: مناجع صالح دانيال رقم د فتر النفوس : ٢٠٠٠ النفوس : ١١٥ من النفوس : ١١٥ م and the later that we have