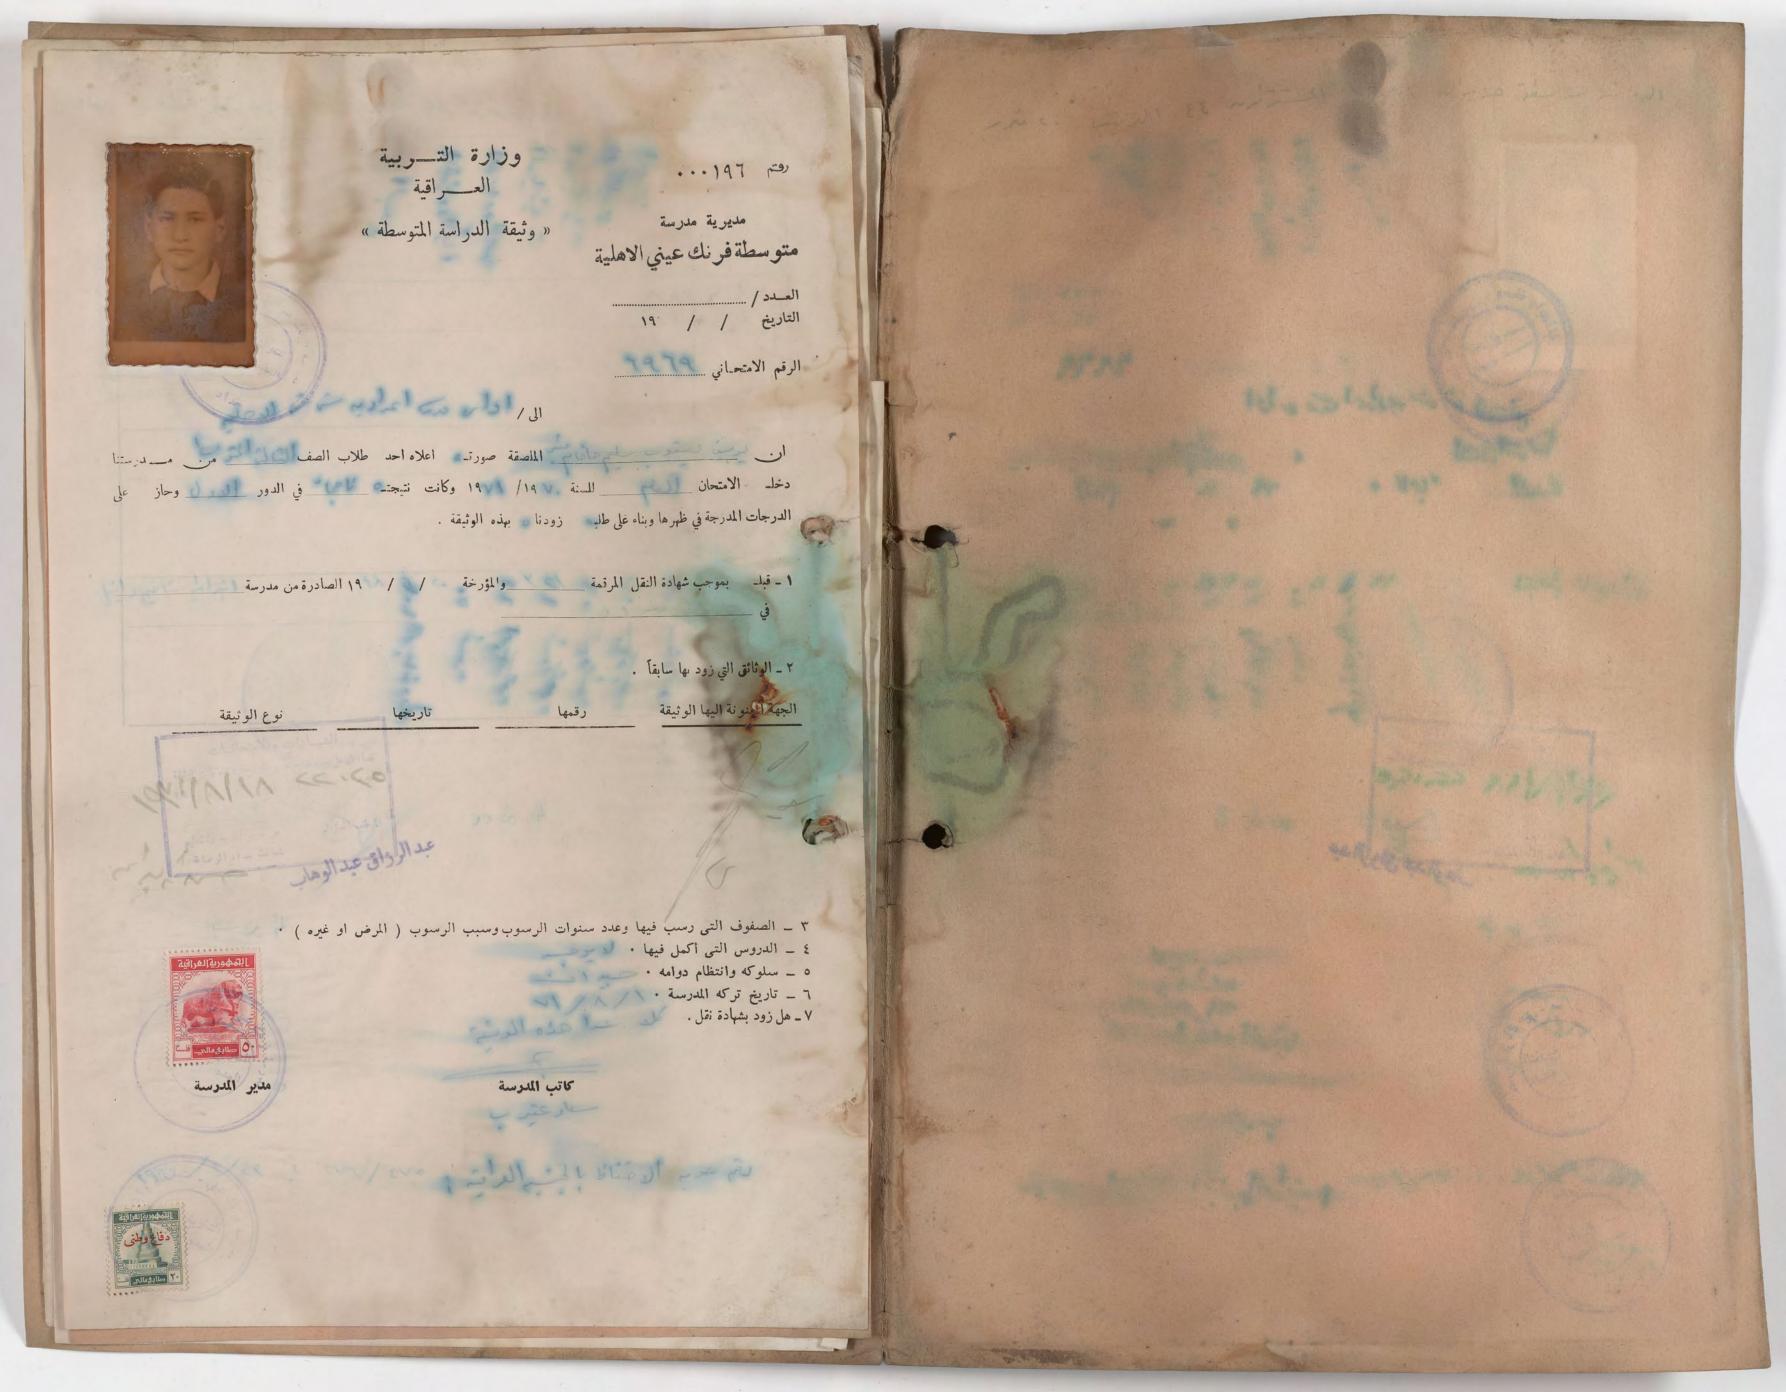

ist yes ( sutth out) yes aldy the الإدل (ب) النادن . الدائح الله

| وزارة التــراقية العــراقية مدرسة « وثيقة الدراسة المتوسطة » « وثيقة الدراسة المتوسطة » متوسطة فرنك عيني الاهلية العـد /                                                           |  |
|------------------------------------------------------------------------------------------------------------------------------------------------------------------------------------|--|
| الرقم الامتحاني                                                                                                                                                                    |  |
| دخله الامتحان للسنة ١٩/ ١٩ وكانت نتيجتــ في الدور وحاز على الدرجات المدرجة في ظهرها وبناء على طلب زودنا بهذه الوثيقة . الدرجات المدرجة في ظهرها وبناء على طلب زودنا بهذه الوثيقة . |  |
| فيفي الموجب سهاده المقل المرقمةو مورحه / / / الصادره من مدرسه في                                                                                                                   |  |
| الجهة المعنونة اليها الوثيقة رقمها تاريخها نوع الوثيقة                                                                                                                             |  |
| ۳ _ الصفوف التي رسب فيها وعدد سنوات الرسوب وسبب الرسوب ( المرض او غيره ) • ٤ _ الدروس التي اكمل فيها • ٥ _ سلوكه وانتظام دوامه • ٦ _ تاريخ تركه المدرسة • ٧ _ هل زود بشهادة نقل .  |  |
| كاتب المدرسة                                                                                                                                                                       |  |
|                                                                                                                                                                                    |  |