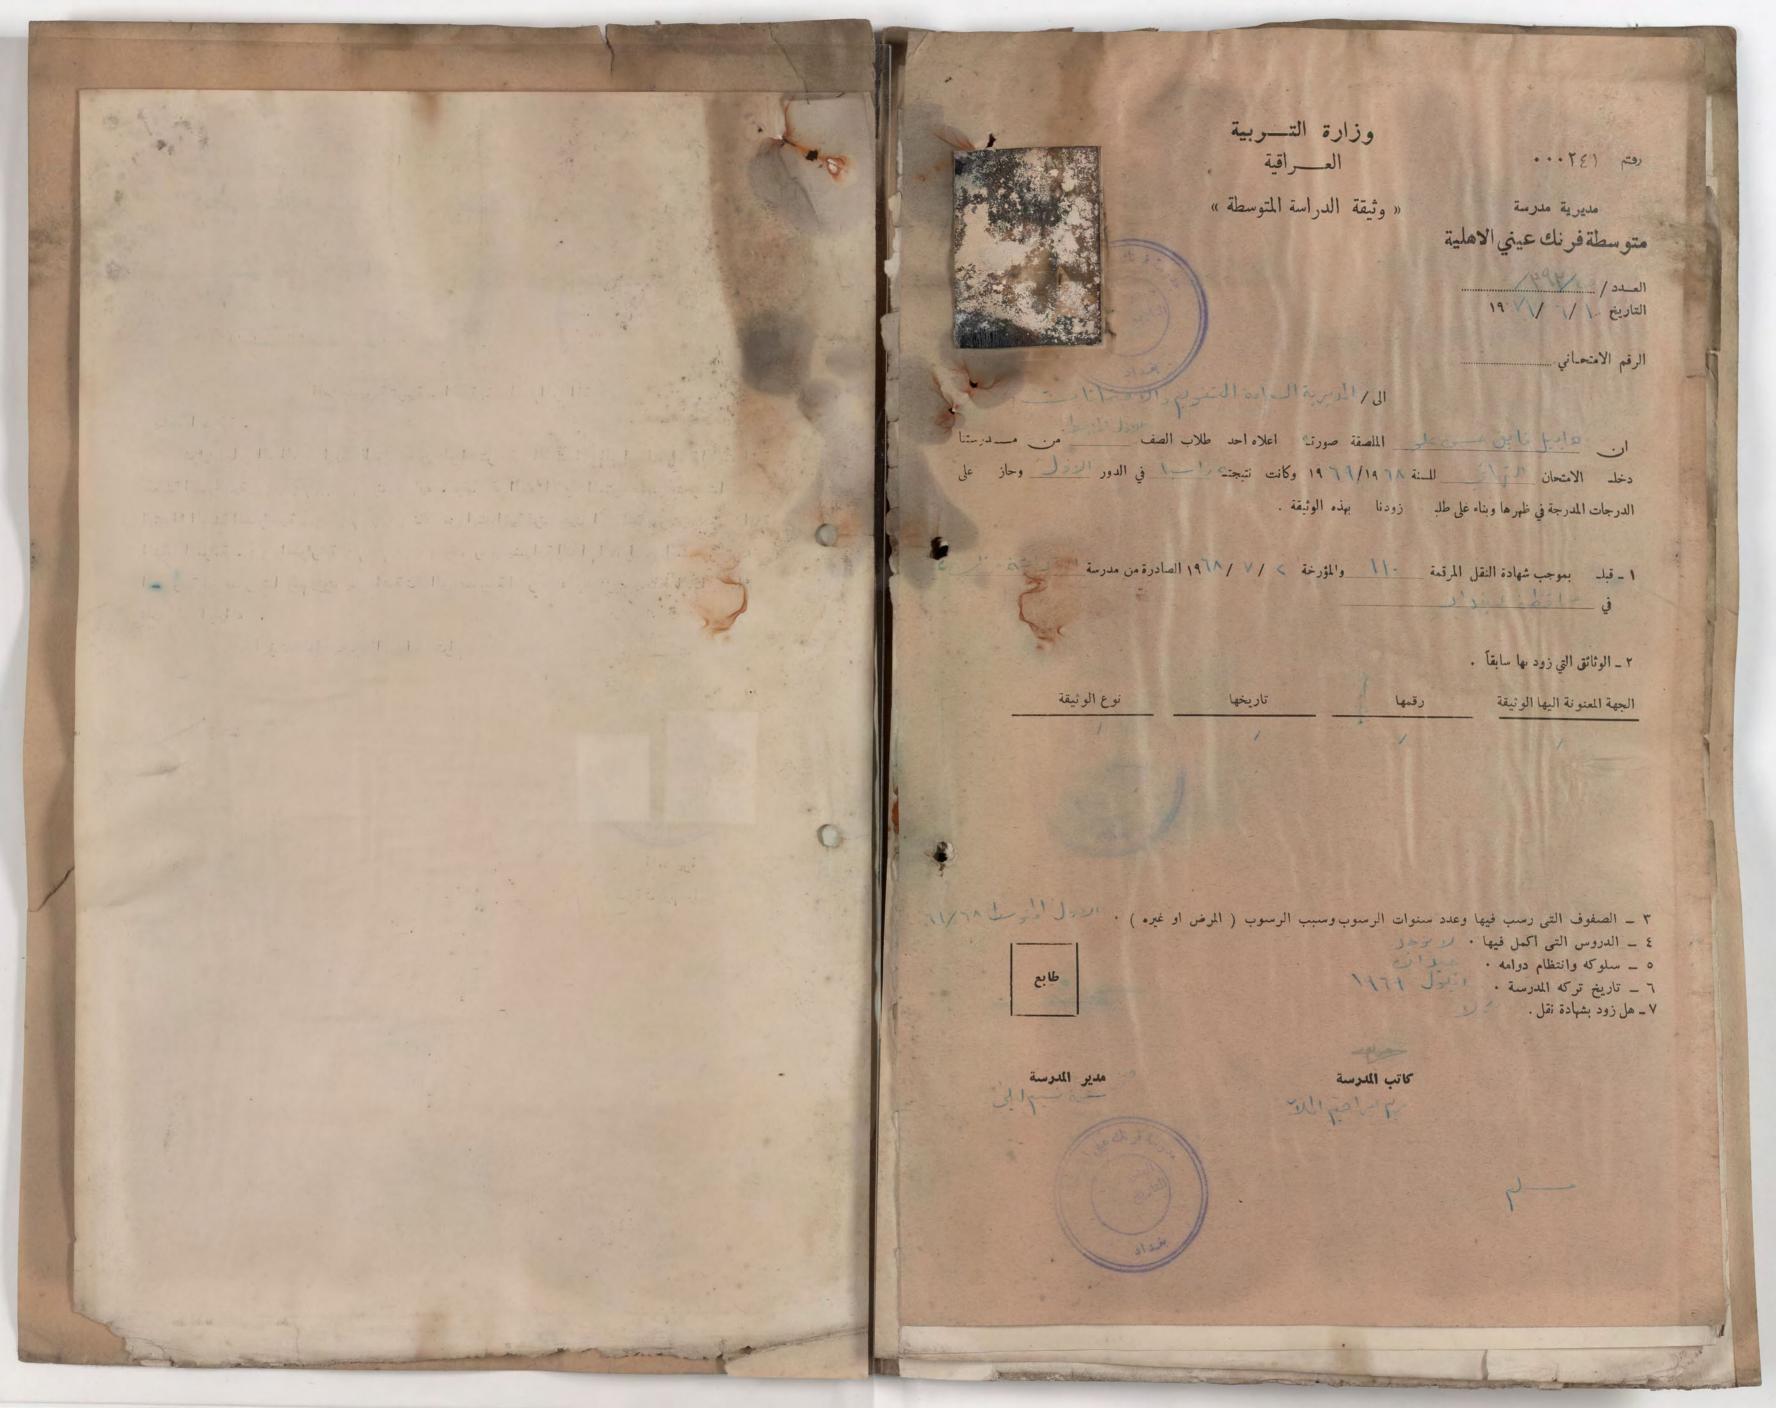

ist yes ( sutth out) yes aldy the الإدل (ب) النادن . الدائح الله

| وزارة التــراقية العــراقية مدرسة « وثيقة الدراسة المتوسطة » « وثيقة الدراسة المتوسطة » متوسطة فرنك عيني الاهلية العـد /                                                           |  |
|------------------------------------------------------------------------------------------------------------------------------------------------------------------------------------|--|
| الرقم الامتحاني                                                                                                                                                                    |  |
| دخله الامتحان للسنة ١٩/ ١٩ وكانت نتيجتــ في الدور وحاز على الدرجات المدرجة في ظهرها وبناء على طلب زودنا بهذه الوثيقة . الدرجات المدرجة في ظهرها وبناء على طلب زودنا بهذه الوثيقة . |  |
| فيفي الموجب سهاده المقل المرقمةو مورحه / / / الصادره من مدرسه في                                                                                                                   |  |
| الجهة المعنونة اليها الوثيقة رقمها تاريخها نوع الوثيقة                                                                                                                             |  |
| ۳ _ الصفوف التي رسب فيها وعدد سنوات الرسوب وسبب الرسوب ( المرض او غيره ) • ٤ _ الدروس التي اكمل فيها • ٥ _ سلوكه وانتظام دوامه • ٦ _ تاريخ تركه المدرسة • ٧ _ هل زود بشهادة نقل .  |  |
| كاتب المدرسة                                                                                                                                                                       |  |
|                                                                                                                                                                                    |  |