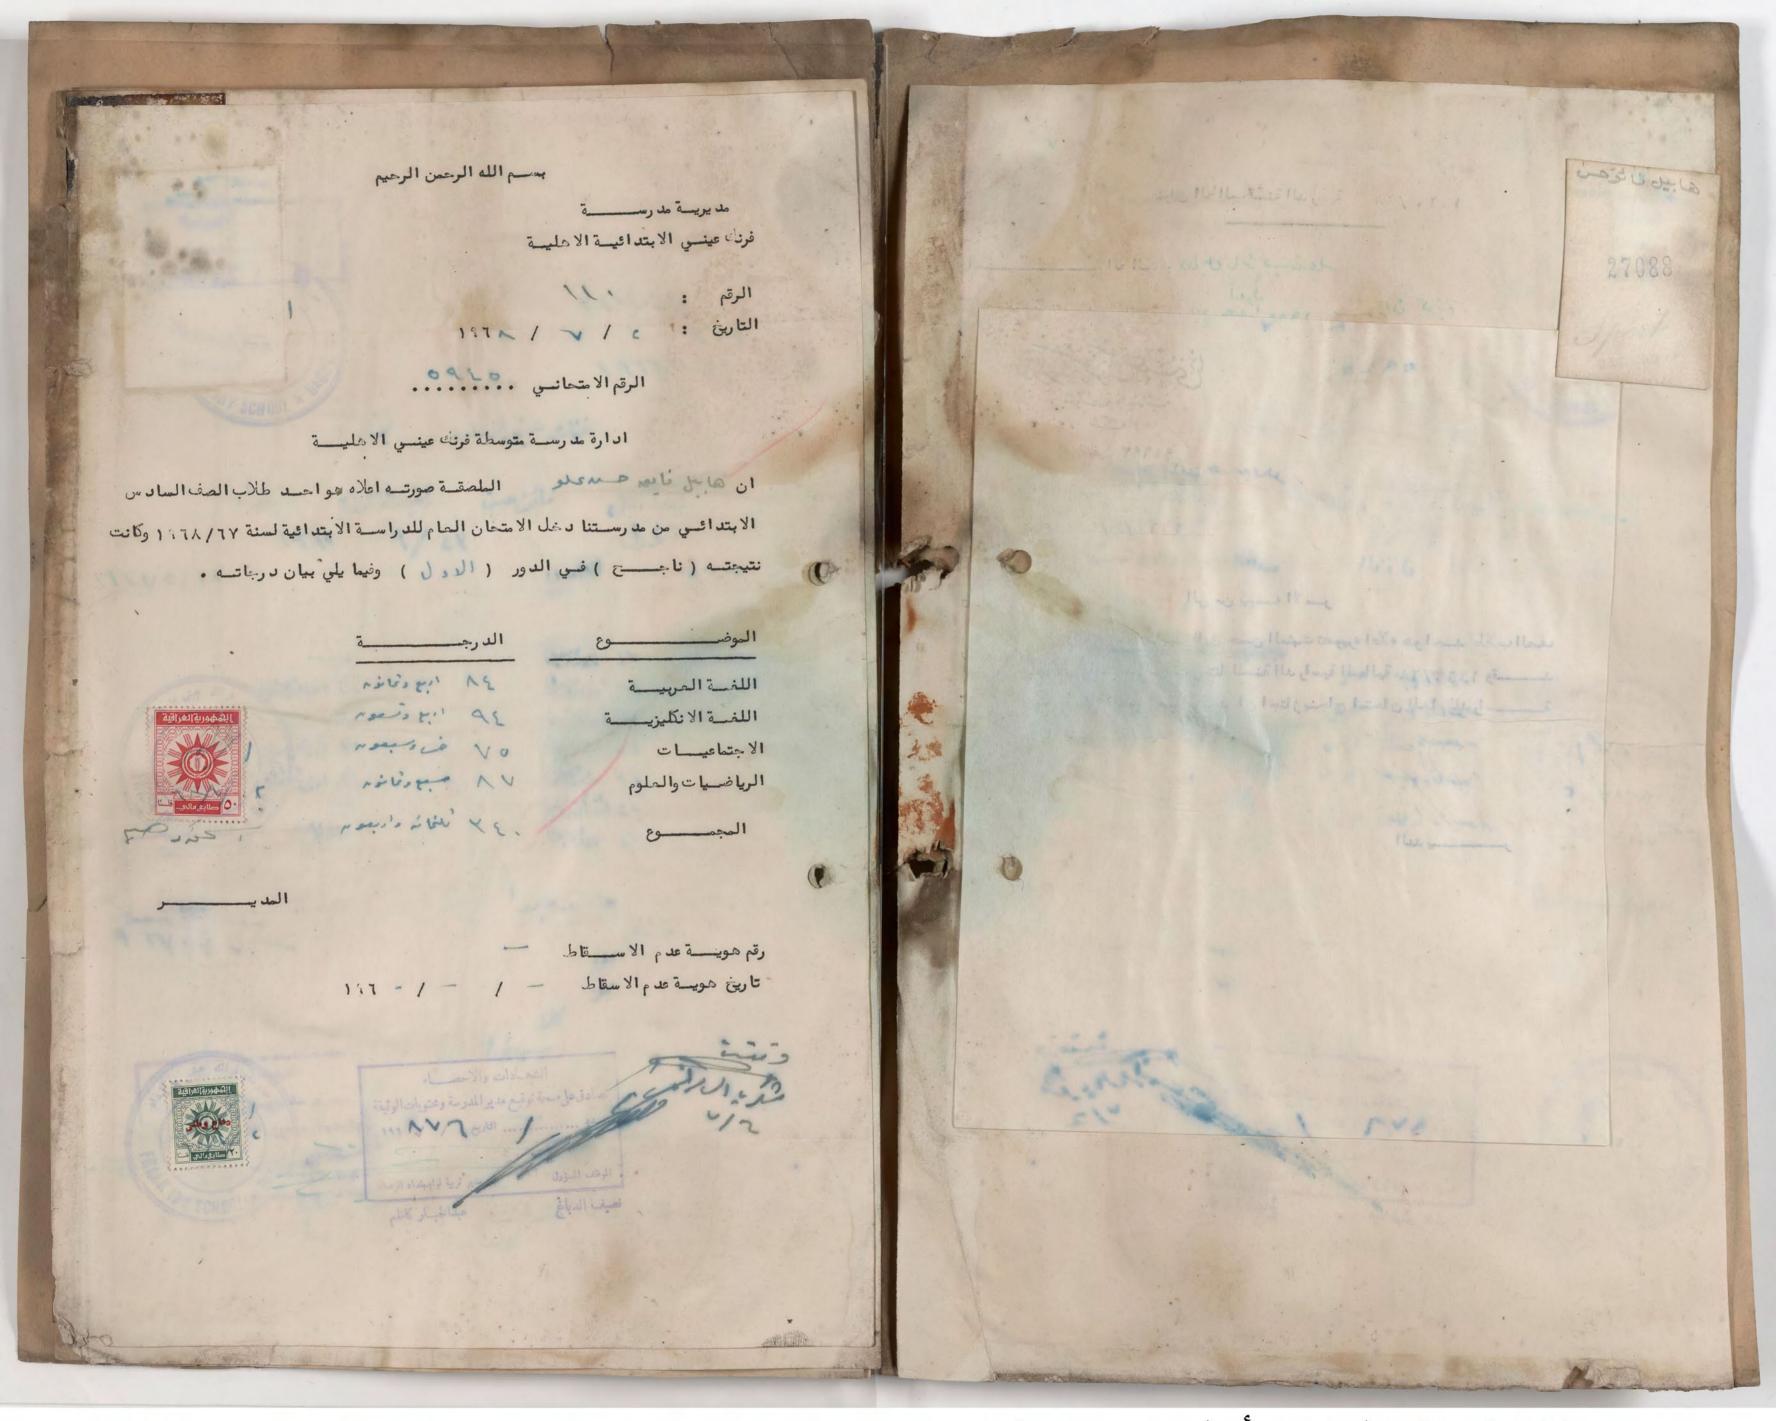

صورة لا يمكن فصلها من أجل تصويرها Photograph cannot be separated for imaging

معقوب اسعة معقوب بخاسى 1914 10 الدول (١) الدول ١٠٠١ 1979/14 194./29 - 6- 9-31 1811 N. N 2018 30 3 18 1

(0 min 22 min) 120 1 120 1 -1 -1 وزارة التربية رفتم ١٩٥٠٠٠ العراقية « وثيقة الدراسة المتوسطة » مديرية مدرسة متوسطة فرنك عيني الاهلية العدد / ا الرقم الامتحاني ٨٨٨ الى/ الما يد عد المدادة - المالاعلم الدرجات المدرجة في ظهرها وبناء غلى طلب ﴿ وَوَدَنَا ﴿ بَهْذُهُ الْوَثْبَقَةُ . ١ - قبل بموجب شهادة النقل المرقمة والمؤرخة / / ١٩ الصادرة من مدرسة ٢ ـ الوثائق التي زود بها سابقاً . نوع الوثيقة الجهة المعنونة اليها الوثيقة LOUISIN SCICE ٣ - الصفوف التي رسب فيها وعدد سنوات الرسوب وسبب الرسوب ( المرض او غيره ) . ٤ - الدروس التي أكمل فيها ٠ ه \_ سلوكه وانتظام دوامه · ٦ \_ تاريخ تركه المدرسة ١٠ / ١٨ ٧ ـ هل زود بشهادة نقل. کله عبد الله مدير المدرسة كاتب المدرسة 1971 / SE WE / WE / WE ! SEED!