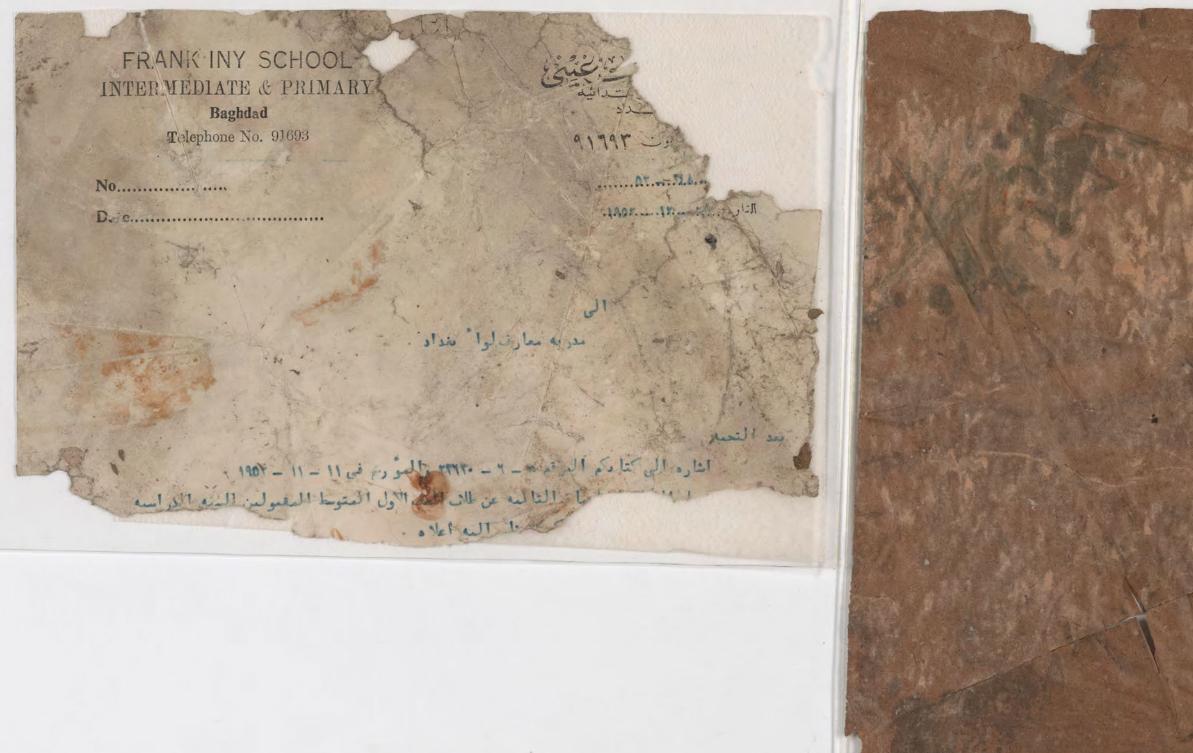

ist yes ( sutth out) yes aldy the الإدل (ب) النادن . الدائح الله

| وزارة التــراقية العــراقية مدرسة « وثيقة الدراسة المتوسطة » « وثيقة الدراسة المتوسطة » متوسطة فرنك عيني الاهلية العـد /                                                           |  |
|------------------------------------------------------------------------------------------------------------------------------------------------------------------------------------|--|
| الرقم الامتحاني                                                                                                                                                                    |  |
| دخله الامتحان للسنة ١٩/ ١٩ وكانت نتيجتــ في الدور وحاز على الدرجات المدرجة في ظهرها وبناء على طلب زودنا بهذه الوثيقة . الدرجات المدرجة في ظهرها وبناء على طلب زودنا بهذه الوثيقة . |  |
| فيفي الموجب سهاده المقل المرقمةو مورحه / / / الصادره من مدرسه في                                                                                                                   |  |
| الجهة المعنونة اليها الوثيقة رقمها تاريخها نوع الوثيقة                                                                                                                             |  |
| ۳ _ الصفوف التي رسب فيها وعدد سنوات الرسوب وسبب الرسوب ( المرض او غيره ) • ٤ _ الدروس التي اكمل فيها • ٥ _ سلوكه وانتظام دوامه • ٦ _ تاريخ تركه المدرسة • ٧ _ هل زود بشهادة نقل .  |  |
| كاتب المدرسة                                                                                                                                                                       |  |
|                                                                                                                                                                                    |  |