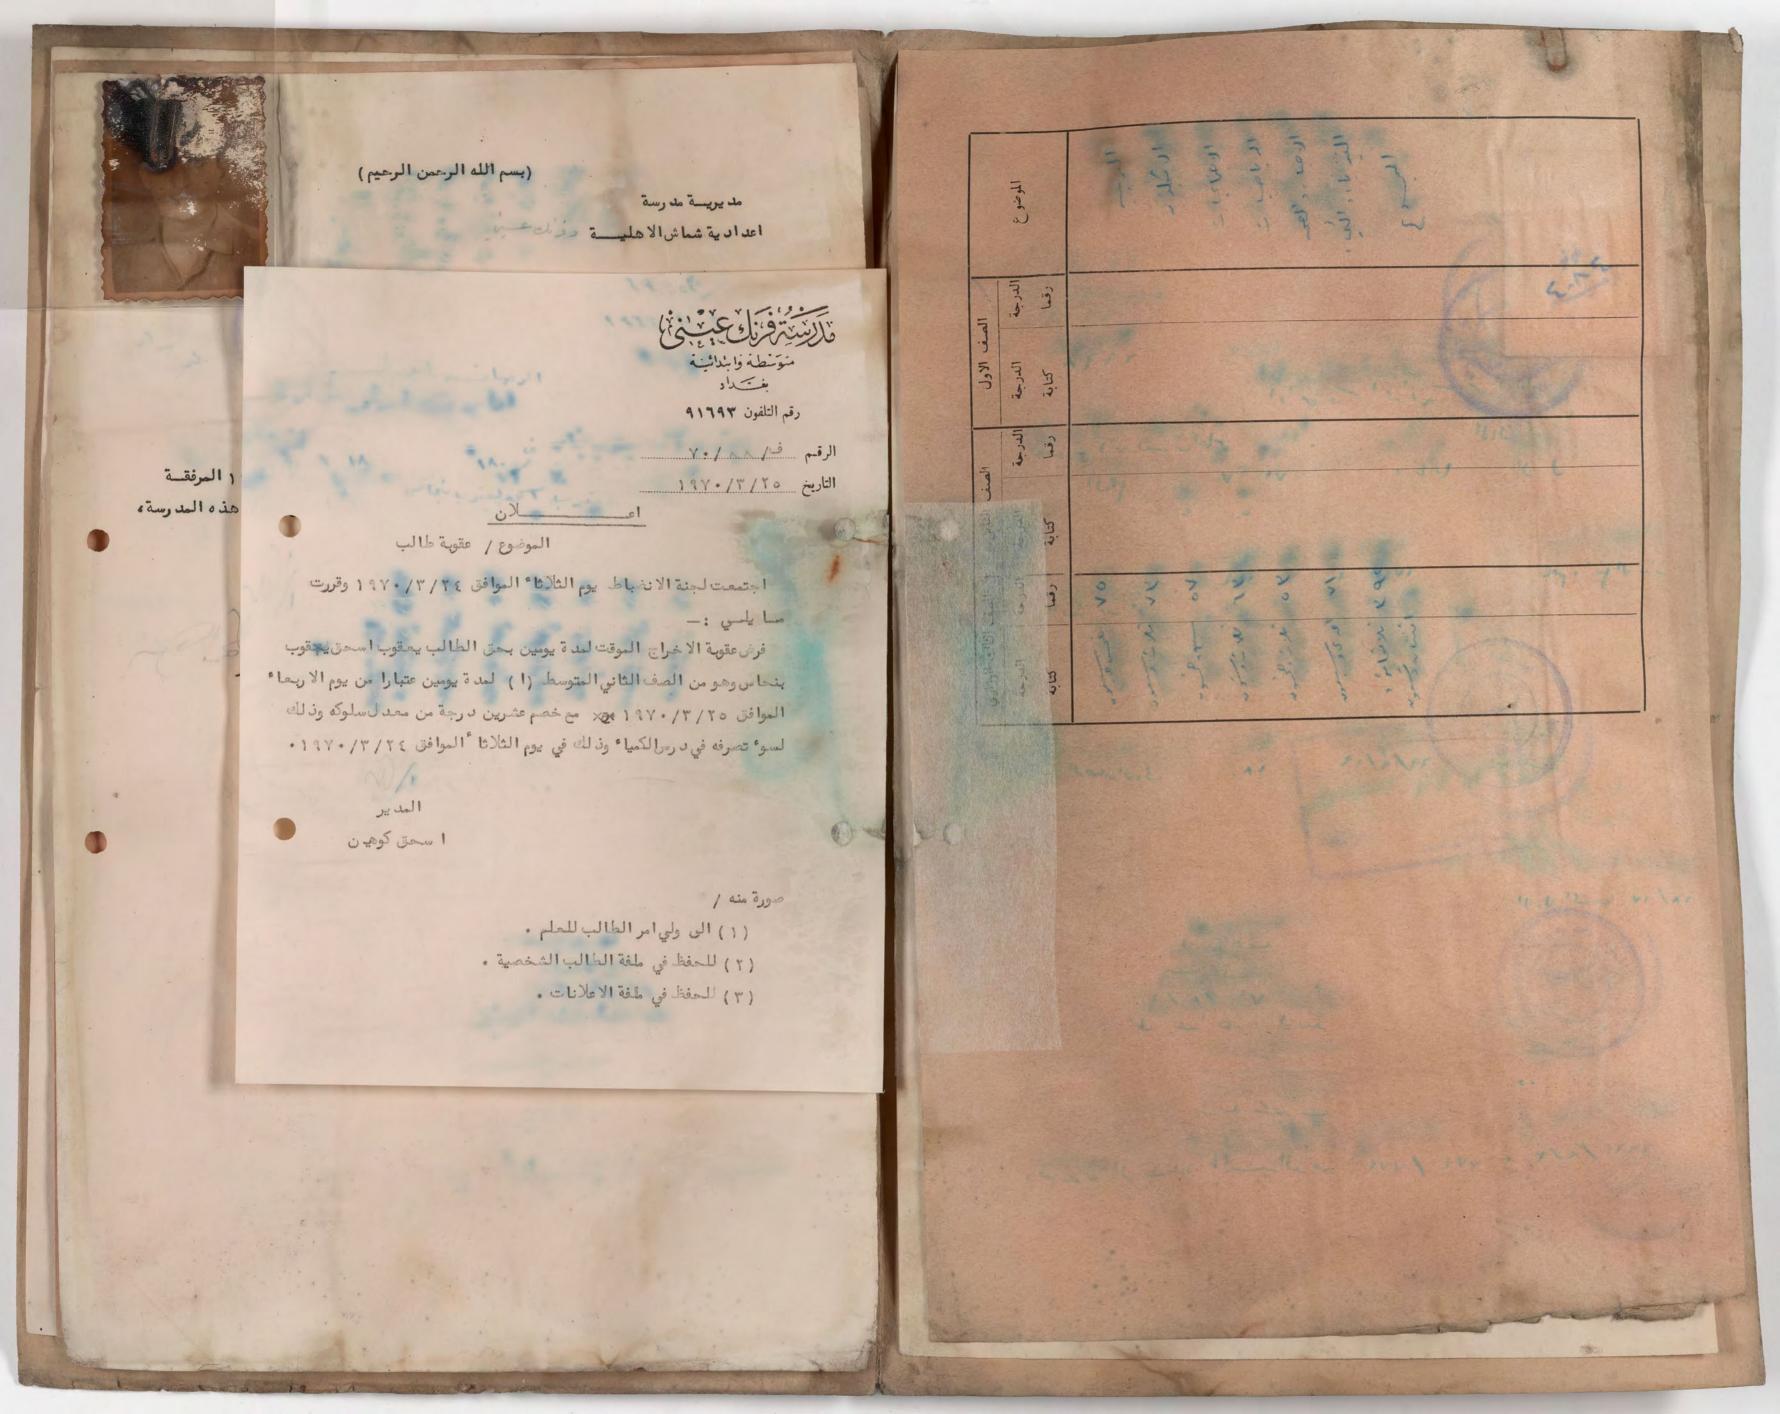

عنوان الطالب السنة الدرسية ١٩٦١ /١٨١ الدالب: يوسف يعقوب الم متوضطة وابلاثية رقم التلفون ٩١٦٩٣ الرقم ف/ ۲۱/ التاريخ ٢٢/١/١٢ 0 الموضوع / عقوبة طلاب بالنظر لخروج الطلاب يوسفيعقوبسليم وموريس يعقوب رشتي وداود عزرا شماش وادمون يوحنان من المدرسة في يوم الاحد الموافق ٢ / ١ / ١ ١ ٩ ١ من بدون اذن من ادارة المدرسة اجتمعت لجنة الانضباط وقررت خصم عشر درجات من سلوكك منهم . هذام العلم بان الطالبيعتبر راسبا في صفه اذا خصم من معدل سلوكه ١٥٪ فما فوق ٠ المدير اسحق كوهين صورة منه الى / ١) ولي امر الطالب للعلم . ٢) للحفظ في ملفة الطالب الشخصية • ٣) للحفظ في ملفة ا لاعلانات .

صورة لا يمكن فصلها من أجل تصويرها Photograph cannot be separated for imaging

مد يريسة مد رسة اعدادية شماش الاهلية الرقم: ش/١٢٥ ١٨ التاريخ: ١٩٦٩ / ١٠/١٤ دائرة تجنيد / الرابع الرث الدول بمسد التميسة. نوايد لكم بان الوثيقة المرقمة ش/١٩٦ والموارخية ١٩٦٩ /١٠١ المرفقة طيا والتي تعود الى ( ولم ناج الم ابر اهم ) صادرة مسن ادارة هذه المدرسة، يرجى الملم. هذا وتفضلوا بقبول فائق الاحترام. المدير ة