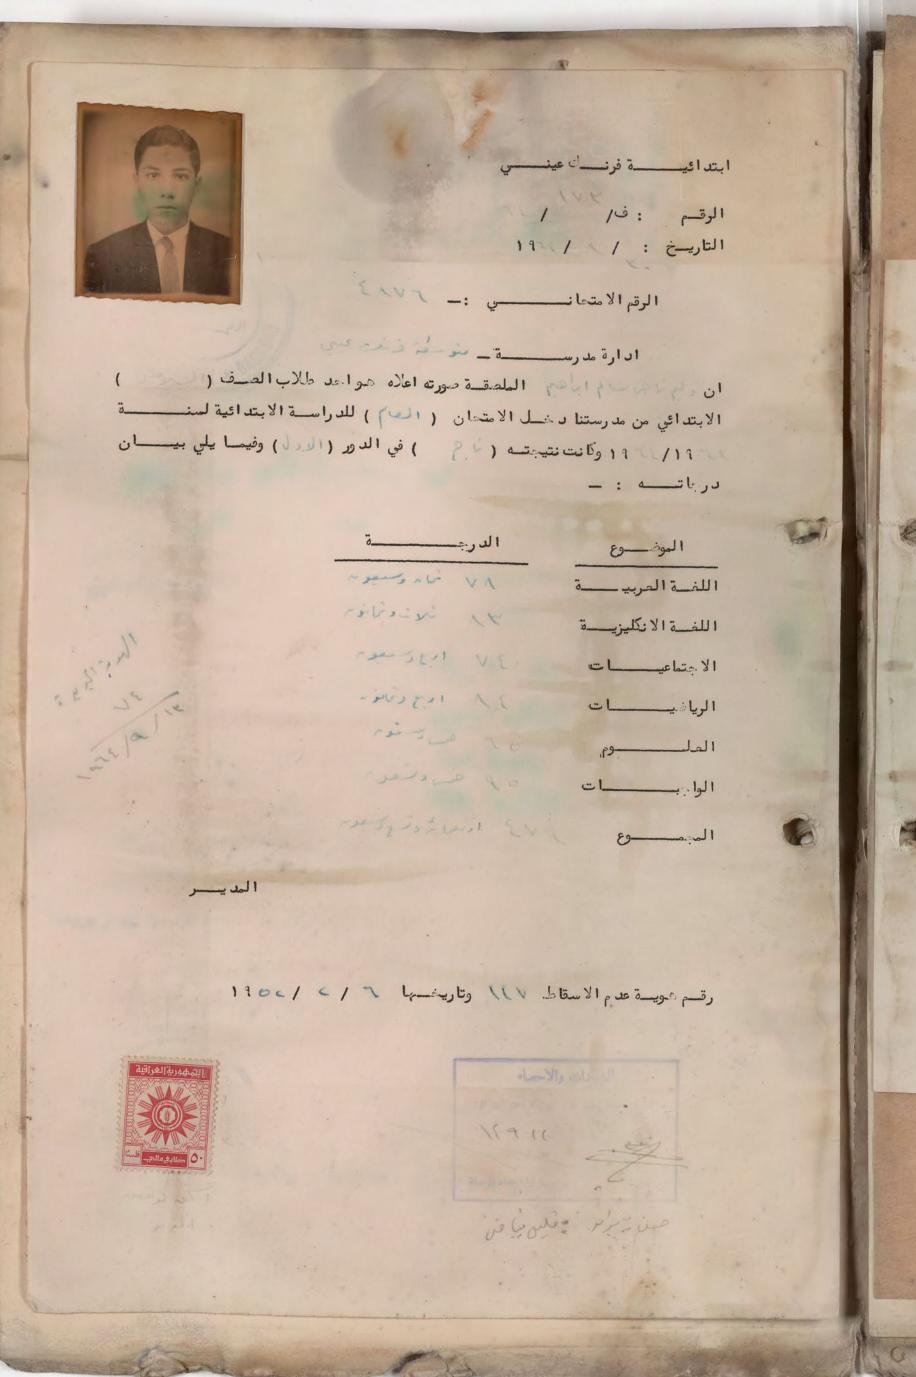

عنوان الطالب السنة الدرسية ١٩٦١ /١٨١ الدالب: يوسف يعقوب الم متوضطة وابلاثية رقم التلفون ٩١٦٩٣ الرقم ف/ ۲۱/ التاريخ ٢٢/١/١٢ 0 الموضوع / عقوبة طلاب بالنظر لخروج الطلاب يوسفيعقوبسليم وموريس يعقوب رشتي وداود عزرا شماش وادمون يوحنان من المدرسة في يوم الاحد الموافق ٢ / ١ / ١ ١ ٩ ١ من بدون اذن من ادارة المدرسة اجتمعت لجنة الانضباط وقررت خصم عشر درجات من سلوكك منهم . هذام العلم بان الطالبيعتبر راسبا في صفه اذا خصم من معدل سلوكه ١٥٪ فما فوق ٠ المدير اسحق كوهين صورة منه الى / ١) ولي امر الطالب للعلم . ٢) للحفظ في ملفة الطالب الشخصية • ٣) للحفظ في ملفة ا لاعلانات .

عنوان الطالب السنة الدرسية ١٩٦١ /١٨١ اسم المالب؛ يو ف يعقوب الم سنة تولد الطالبواسم والدته: ١٩٥٦ - ريدن ابراهم مسقا رأم المالب : عدد くべしきるので、るまがこしょ عنوان المسكن تلفون المسكن : اسم وعنوان مدل اشتغال ولي امر الطالب: يعقوب المرافق - محل عفوري دي المراف مدنة ولي امر الدالب: الله عامل: المنالب: المعامل: تلفون الم ل . : رقم اوية عدم الاسقاط : ١٥٥ ٢٧٥ تارين دوية عدم الاسقاط : ١٩١٤ / ٩ / ١٤ ١٩ / ان رمدرسة كان فيها الدالب: مناجع صالح دانيال رقم د فتر النفوس : ٢٠٠٠ النفوس : ١١٥ من النفوس : ١١٥ م and the later that we have