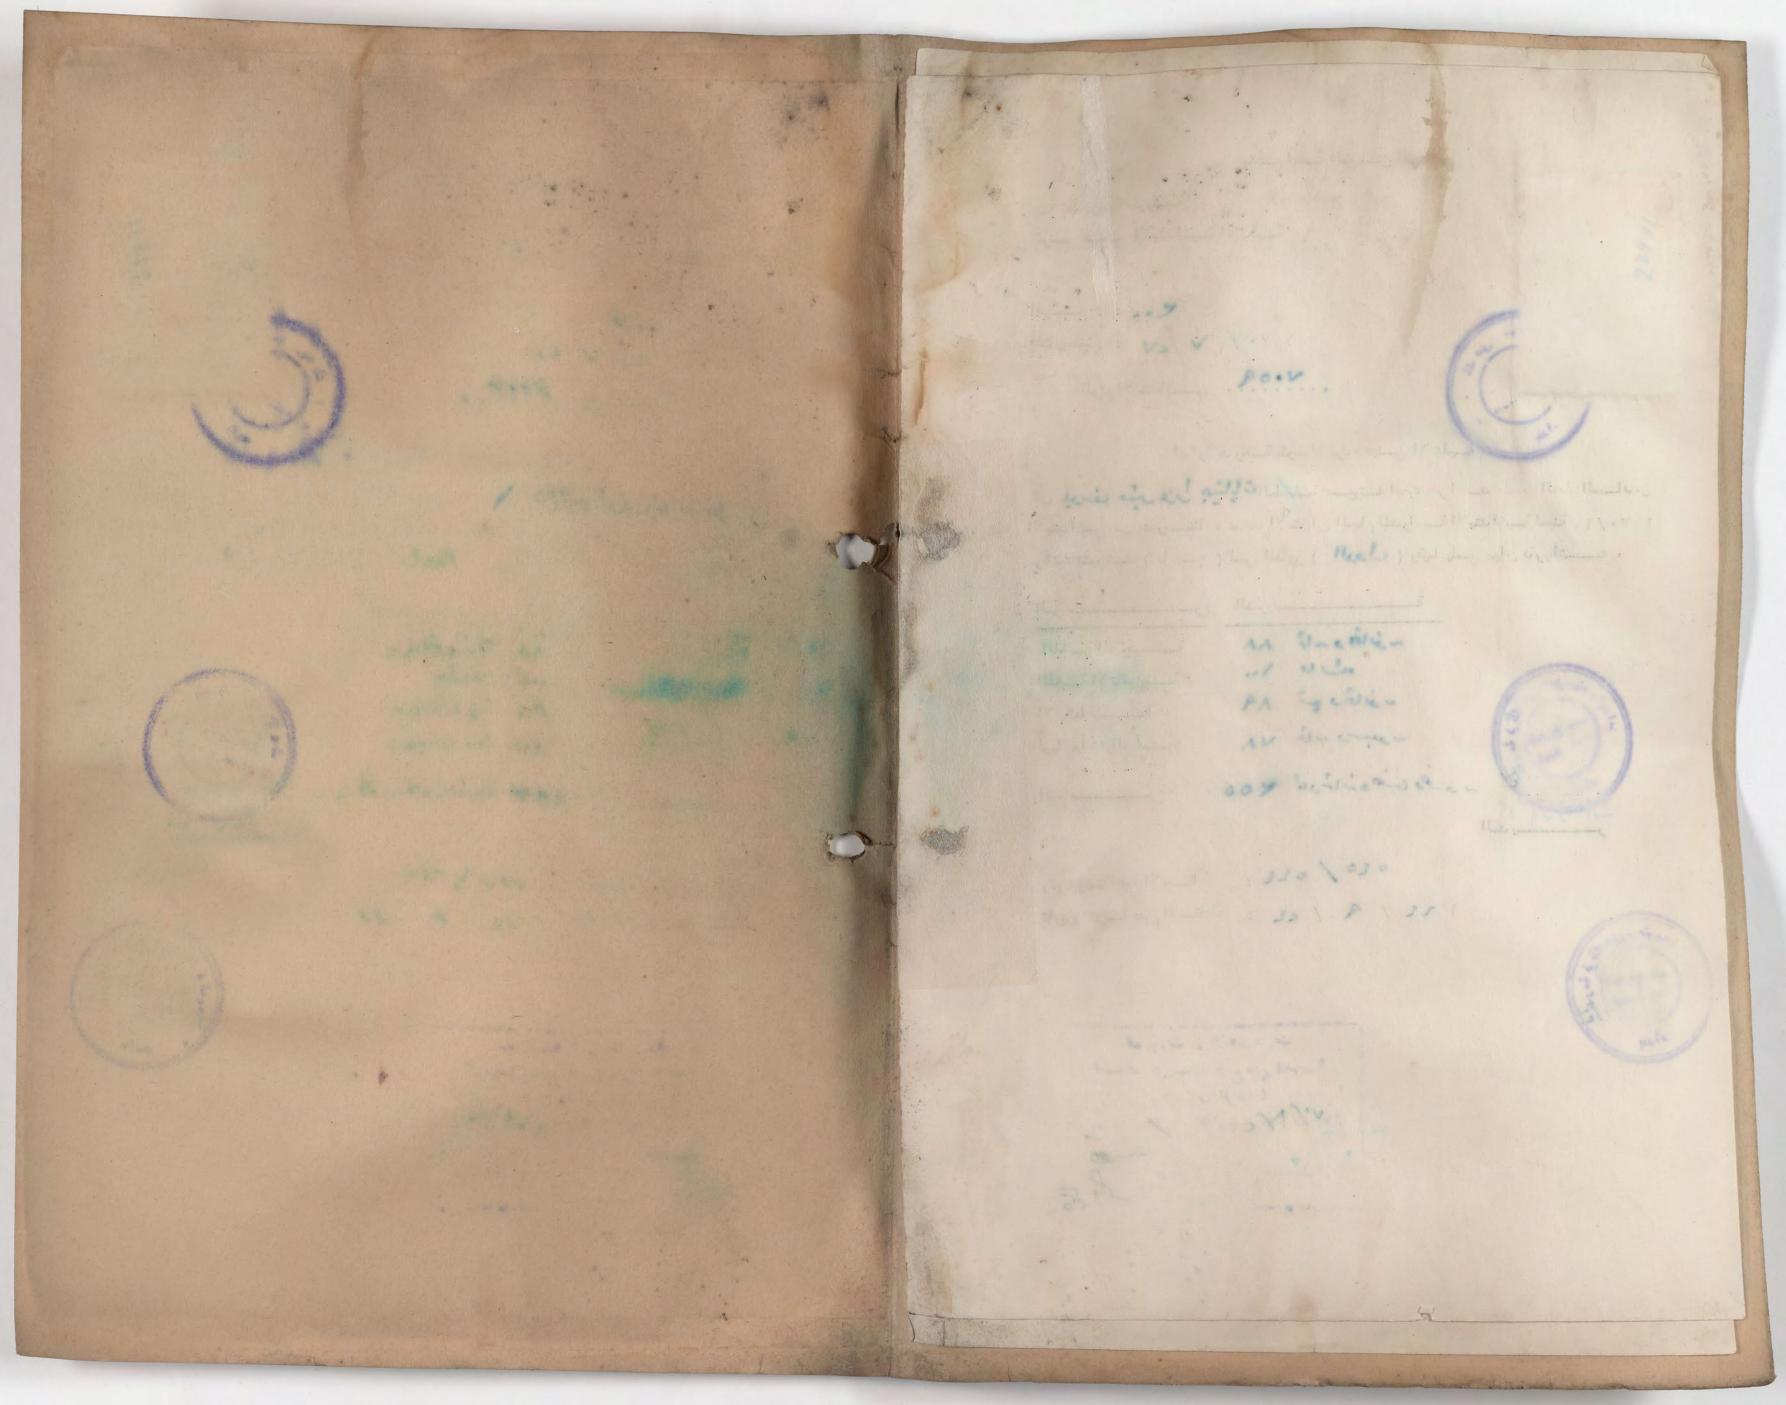

ist yes ( sutth out) yes aldy the الإدل (ب) النادن . الدائح الله

| وزارة التــراقية العــراقية مدرسة « وثيقة الدراسة المتوسطة » « وثيقة الدراسة المتوسطة » متوسطة فرنك عيني الاهلية العـد /                                                           |  |
|------------------------------------------------------------------------------------------------------------------------------------------------------------------------------------|--|
| الرقم الامتحاني                                                                                                                                                                    |  |
| دخله الامتحان للسنة ١٩/ ١٩ وكانت نتيجتــ في الدور وحاز على الدرجات المدرجة في ظهرها وبناء على طلب زودنا بهذه الوثيقة . الدرجات المدرجة في ظهرها وبناء على طلب زودنا بهذه الوثيقة . |  |
| فيفي الموجب سهاده المقل المرقمةو مورحه / / / الصادره من مدرسه في                                                                                                                   |  |
| الجهة المعنونة اليها الوثيقة رقمها تاريخها نوع الوثيقة                                                                                                                             |  |
| ۳ _ الصفوف التي رسب فيها وعدد سنوات الرسوب وسبب الرسوب ( المرض او غيره ) • ٤ _ الدروس التي اكمل فيها • ٥ _ سلوكه وانتظام دوامه • ٦ _ تاريخ تركه المدرسة • ٧ _ هل زود بشهادة نقل .  |  |
| كاتب المدرسة                                                                                                                                                                       |  |
|                                                                                                                                                                                    |  |

صورة لا يمكن فصلها من أجل تصويرها Photograph cannot be separated for imaging

صورة لا يمكن فصلها من أجل تصويرها Photograph cannot be separated for imaging

وزارة التربية رفتم ۳۰۰۰۰ الع\_ اقعة مديرية مدرسة « وثيقة الدراسة المتوسطة » متوسطة فرنك عيني الاهلية التصوير الشمسي الرقم الامتحاني ٧٦٠ الى/اداره ما المارة عالى الدهد 1 de la 12/15 - 1 - 166 / 1 ان ولم عاص عام الماصقة صورت اعلاه احد طلاب الصف من مدرستنا دخل الامتحان السنة ١٩/١٩ وكانت نتيجت في الدور ال وحاز على الدرجات المدرجة في ظهرها وبناء غلى طلب زودنا بهذه الوثيقة . ١- قبل بموجب شهادة النقل المرقمة ١٧٧ والمؤرخة ٢٠٨/١٠ ١٩ الصادرة من مدرسة ، سار دل كسي الثاث الوزاري الدرجة كتابة ٢ ـ الوثائق التي زود بها سابقاً . نوع الوثيقة الجهة المعنونة اليها الوثيقة 127 ٣ \_ الصفوف التي رسب فيها وعدد سنوات الرسوب وسبب الرسوب ( المرض او غيره ) . الحد ل المرح ١٠٠٠ مهد Mark 12 - L ST ON ٤ \_ الدروس التي أكمل فيها . o \_ سلوكه وانتظام دوامه . ٦ \_ تاريخ تركه المدرسة ٠ . ٧ / ١ / ١٩١٨ ٧ ـ هل زود بشهادة نقل. من عما هده ال مدير المدرسة كاتب المدرسة 1978 /4/14 2.1, VE DEN FORDE.