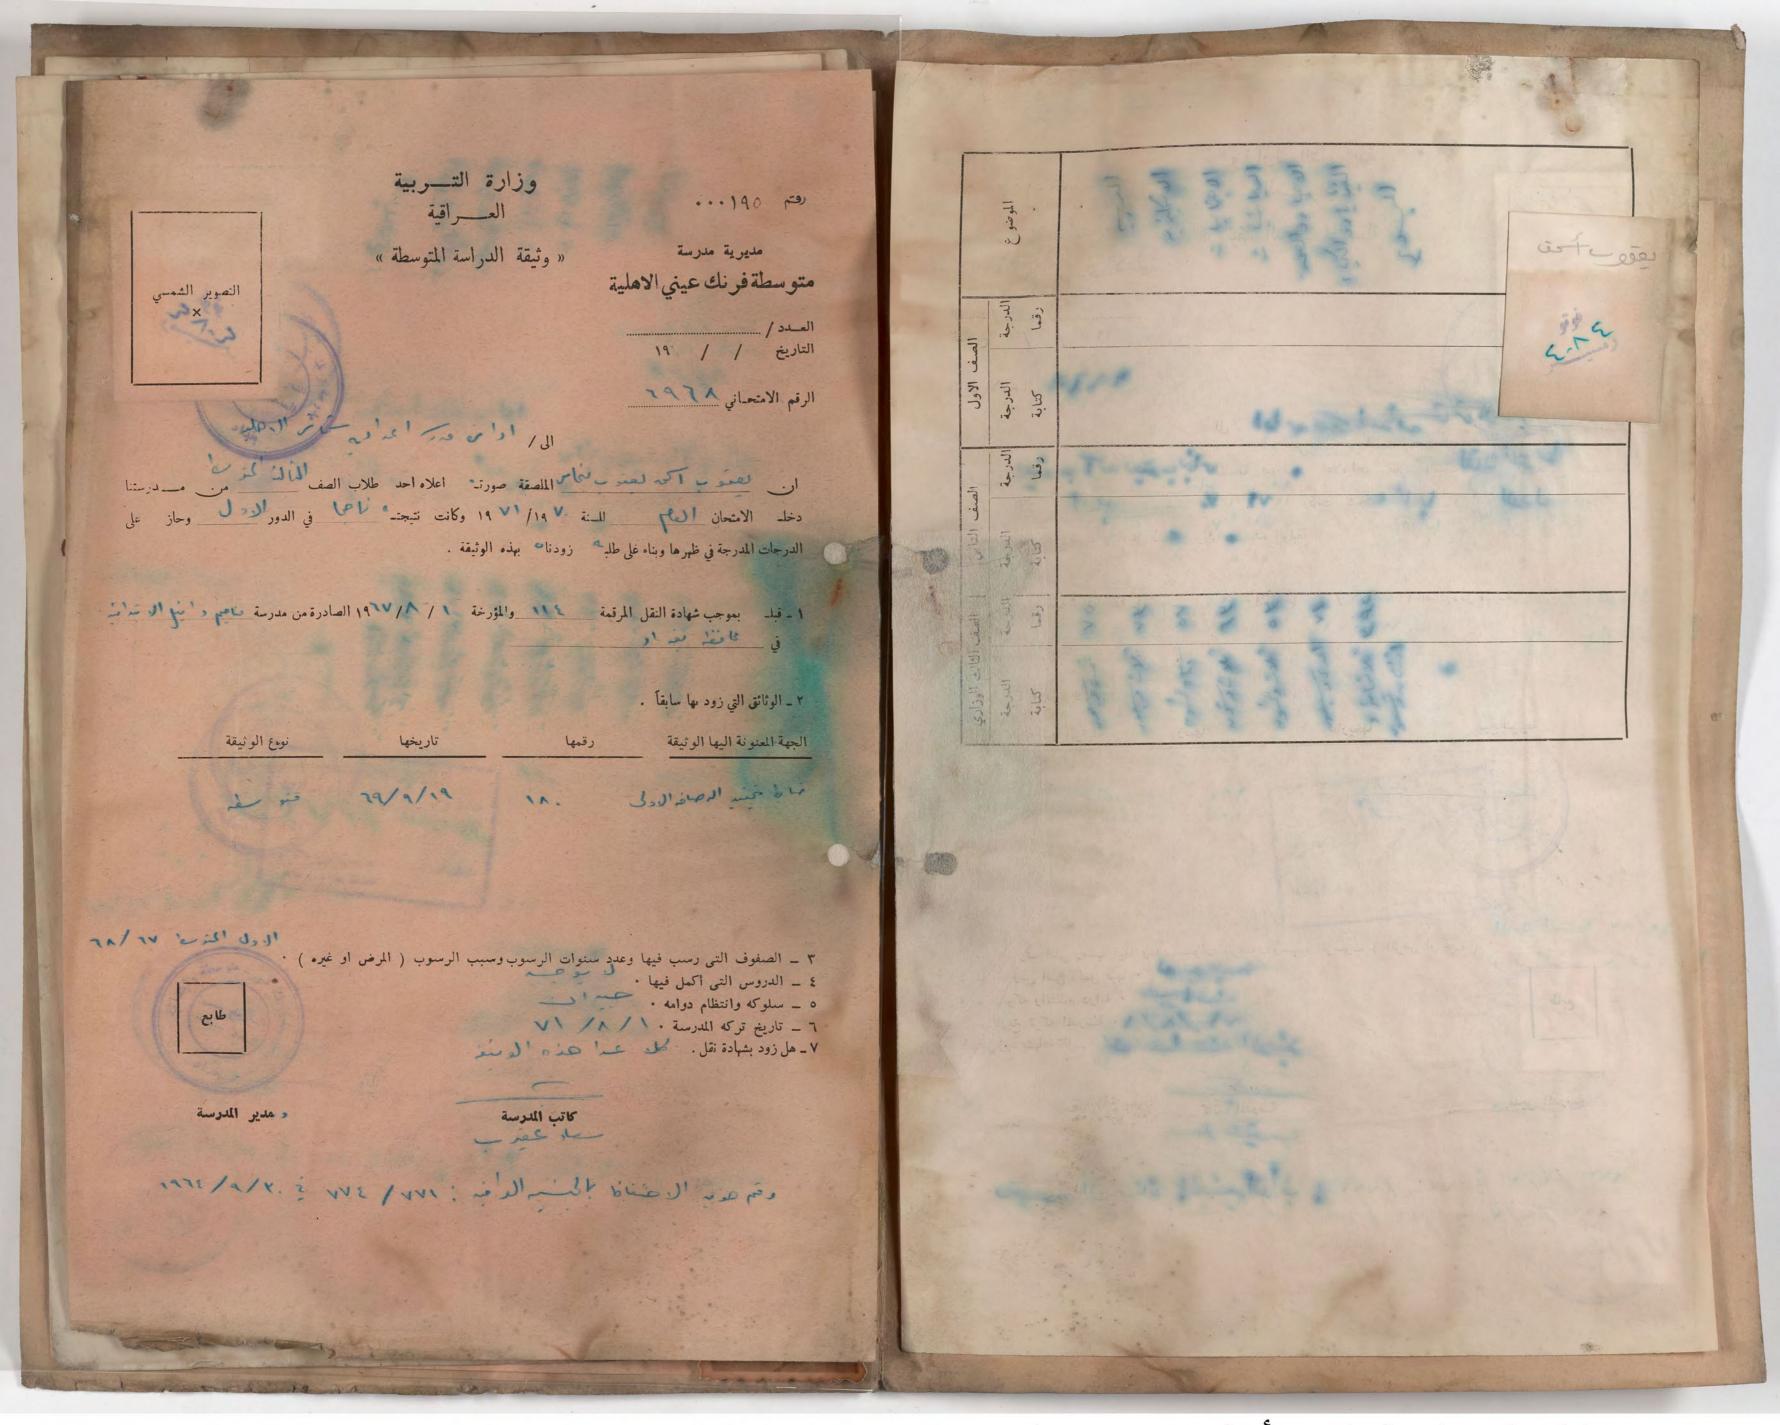

ist yes ( sutth out) yes aldy the الإدل (ب) النادن . الدائح الله

| وزارة التــراقية العــراقية مدرسة « وثيقة الدراسة المتوسطة » « وثيقة الدراسة المتوسطة » متوسطة فرنك عيني الاهلية العـد /                                                           |  |
|------------------------------------------------------------------------------------------------------------------------------------------------------------------------------------|--|
| الرقم الامتحاني                                                                                                                                                                    |  |
| دخله الامتحان للسنة ١٩/ ١٩ وكانت نتيجتــ في الدور وحاز على الدرجات المدرجة في ظهرها وبناء على طلب زودنا بهذه الوثيقة . الدرجات المدرجة في ظهرها وبناء على طلب زودنا بهذه الوثيقة . |  |
| فيفي الموجب سهاده المقل المرقمةو مورحه / / / الصادره من مدرسه في                                                                                                                   |  |
| الجهة المعنونة اليها الوثيقة رقمها تاريخها نوع الوثيقة                                                                                                                             |  |
| ۳ _ الصفوف التي رسب فيها وعدد سنوات الرسوب وسبب الرسوب ( المرض او غيره ) • ٤ _ الدروس التي اكمل فيها • ٥ _ سلوكه وانتظام دوامه • ٦ _ تاريخ تركه المدرسة • ٧ _ هل زود بشهادة نقل .  |  |
| كاتب المدرسة                                                                                                                                                                       |  |
|                                                                                                                                                                                    |  |

عنوان الطالب السنة الدرسية ١٩٦١ /١٨١ الدالب: يوسف يعقوب الم متوضطة وابلاثية رقم التلفون ٩١٦٩٣ الرقم ف/ ۲۱/ التاريخ ٢٢/١/١٢ 0 الموضوع / عقوبة طلاب بالنظر لخروج الطلاب يوسفيعقوبسليم وموريس يعقوب رشتي وداود عزرا شماش وادمون يوحنان من المدرسة في يوم الاحد الموافق ٢ / ١ / ١ ١ ٩ ١ من بدون اذن من ادارة المدرسة اجتمعت لجنة الانضباط وقررت خصم عشر درجات من سلوكك منهم . هذام العلم بان الطالبيعتبر راسبا في صفه اذا خصم من معدل سلوكه ١٥٪ فما فوق ٠ المدير اسحق كوهين صورة منه الى / ١) ولي امر الطالب للعلم . ٢) للحفظ في ملفة الطالب الشخصية • ٣) للحفظ في ملفة ا لاعلانات .