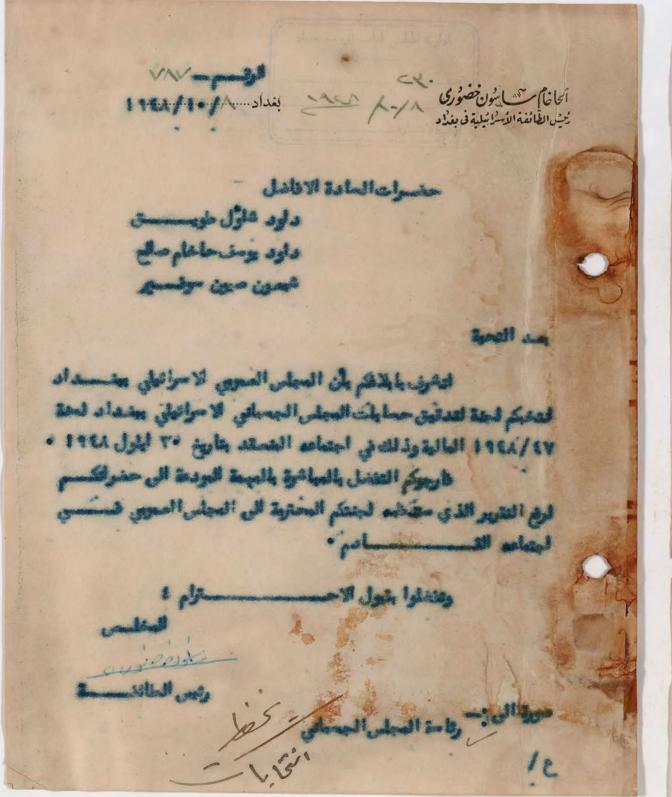

التخاب المجلس المعومي للطائغة ۲٦ دوسان ۲۹۹ وزارة المدليسة ببغداد اشارة الى كتابكم رقم ١٩/١/١١/ بتاريخ ٢٥ محم ٢٥٥ و ١٦ نوسان ١٣٦ 神经人 教教 在中国一种建筑的 一个一个人 في ادناه اسما لشخصين من اعضا المجلس الروحاني وستة اشخاص a list observable washing live and the الوجها وهم الذين توشحهم لتتفخلوا بانتخاب اعضا الهيئة الانتخابية من بينهم : الحاخلم سلمان حوكي عبودي The file believes and seems to be to get the self and the self من اعضا المجلس الروحاني الحاخام داود عزرا مصفي ابراهم خزوم المحاي الياهو مثير داود حدقيل حيم انور شاول المحاص من الوجم خضوري مراد شكر داود يوسف حاخام صالح موثز ایت OK رثيسس الطائسسفة

فارة العداسة

202214

اشارة الى كفايكم رقم 1/1/1/ بقاريخ ٢٥ مدم ٥٥٥ و 11 نيسان ٢٩٦ في ادفاء اسمأه لشفتين من اعناه المجلس الروحاني وسنة اشتاح مسمسن الوجها وهم الذين نوشحهم لفتغناوا بانتخاب اعناه الهيئة الانتخابية من بيشم :

الحاخلم سلمان حوكي عبودى

من اعداد المعلى الروساني

المراهم خزم المحافق الماهو مثير داود حدقعل حميم العد شاول المحافق خنون مراد شكد داود يوسف حاخلم حالم

موقز ايتسسا

من الوجي

ويسيرالاللاسطة

. .

J. C 3