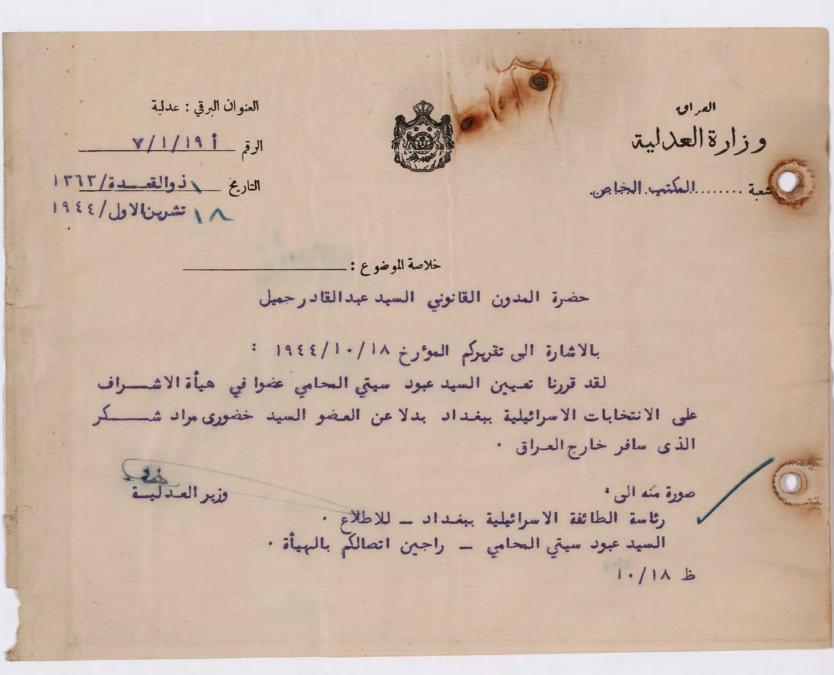

الحكومة العراقية

الله المالية ا

عد ديوان الندون القانوني

رقم عام 1 ١٩٨٩ ٧

العنوان البرقي : عدلية

التاريخ ١٣٥٠ ربيع الآخيره ١٣٥ ١٩٢٦ - وز ١٩٣٦

رئاسـة الطائفة الاسـرائيلية

خلامة الموضوع: تميين أيام الانتخابات.

لقد قررت هيئة الانتخابات في اجتماعها المنعقد بتاريخ 14/ تموز ٩٣٦ ارسال الاعلان المرفق بطيم اليكم للقيام بنشسره في الصحف المحلمة ويرجس ان يكون النشسر قبل موعد الانتخابات باسميخ على الاقل م

ers

رئيس هيئة الاشراف علسى الانتخابات الاسمالاسماليلهة