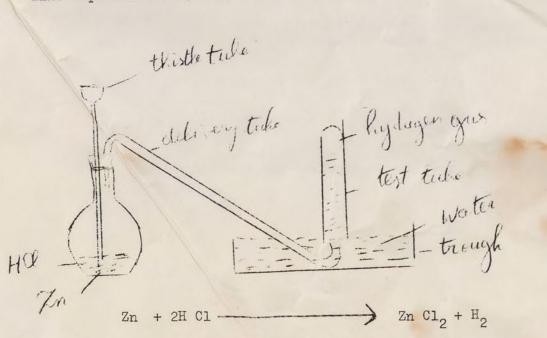

about 1% of the earth crust and one ninth of the weight of water. It occurs in all acids, in animal and vegetable matter, such as butter, starch, sugar, in hydrocarbons such as kerosene, gasoline, etc ..

#### 73. METHODS OF PREPARATION :-

#### 1- LABORATORY METHODS

a) by the action of certain metals on non oxidizing acids. Metals such as zinc and iron react with certain dilute acids, notably hydrochloric acid and sulphuric acid.

Zinc is put in a flask closed by a rubber stopper, through which a thistle tube extends to the bottom of the flask, and a delivery tube also extends to a trough containing water, over which a large test tube filled with water is inverted. The dilute acid is poured through the thistle tube until it covers its lower end. Zinc replaces the hydrogen of the acid.



As a general rule, calls are white, crystalline solids with a salty taste. They are usually soluble in water; and Festral to littens paper. Anong the many exceptions to the above ore copper sulphate which is blue; calofum carbonage for the interior suit at dolder veter and sodium carbonate which in solution resots basic to litame, owing to hydrolysis.

lo negorbud sait ly trang place deints al eop at "tlas elblos" na -t the sold has been replaced by a metal. Thus Sodius sold carbonate (No H TO) are soid salts.

2- A "besis salt", is one which convenies one or more bydrawil (DE redicals. Thus bienuth submitrate Bi (OH), NO. is a banic gait used

. a. To lates a vino, autedoco dotav ano al "ries farrol" A -- [ .isolber oblide or to fater non a dilw bealders .leother obliates It contains no