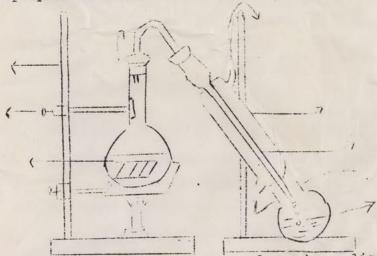

a saturated solution at that temperature should normally have. Such a solution is said to be "Supersaturated". This condition is unstable, for if the solution is shaken, the 10 gms of K Cl O3 which are in

he molegules of a substance onlied 'Solute' spent the molecules: broughs into contact with water is a facilar fact of experience, excess will quickly crystallize out, leaving the original saturated solution which contains 10 gms of K Cl O<sub>3</sub> dissolved in 100 grams of water at 30°C.

DISTILLATION: - Is the process of converting a liquid into vapour by heat, and then condensing the vapour back to liquid again, thus leaving behind non-volatile impurities. The pure liquid thus gotten is called the "Distillate". A suitable apparatus for this purpose is shown in the diagram (Fig.1).



26. FILTRATION: - Is the process of running a liquid through a porous material, such as coarse paper, sand, etc...in order to remove suspended solid matter. The clear liquid which runs through the filter is called "Filtrate".



(Fig 2)

27. DECOMPOSITION: Is the process of separating a compound into its elements or into simpler substances. For example, heating KCl O<sub>3</sub> to yield KCl and oxygen.

A Suspension: Is that solution which is not homogeneous and not transparent, and which consists of gross particles to acid matter which do not bese through filter paper and which settle noder gravity, e.g. solution of chalk, or clay in which

CLASSIFICATION OF JOINTHOUS: Solutions are elevelied according:

flars a satisface relation that solution to the solution to th

(a) A Concentrated