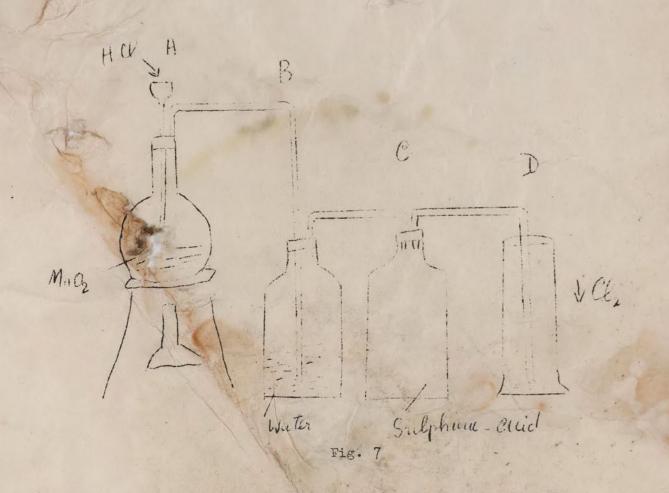

because they resemble each other in properties and in their chemical compounds. We shall choose the chief member of this family, namely, Chlorine for our study as representative for the others.

#### CHLORINE

85. OCCURRENCE: This element is not present in nature in the free state due to its great chemical activity. Therefore it exists in nature in the combined form. The common compound of it is sodium chloride (NaCl) which is common salt. Other Chlorides exist in nature such as those of K, Mg and other elements.

#### 86. PREPARATION:

#### Laboratory Methods

By oxidation of hydrochloric acid with an oxidizing agent such as manganes dioxide:

$$4HC1 + MnO_2 \longrightarrow MnC1_2 + 2H_2O + C1_2$$

The apparatus commonly used for this preparation is illustrated in the following diagram.



Flask A contains MnO, to which is added concentrated HCl through a

The Chlorine gas which is librated in flask A is passed through the connecting tube to bottle B. This bottle contains water to absorb any gaseous (HCl) which might escape mixed with the librated chlorine. Chlorine gas then passes through a  $\underline{2nd}$  connecting tube to bottle C which contains concentrated  $\mathrm{H_2SO_4}($  to absorb moisture). The dry chlorine gas is lastly collected by the downward displacement of air. Chlorine gas, unlike oxygen and hydrogen, cannot be collected over fater because it is soluble

#### PROPERTIES:

(a) Physical properties:-

1- It is a greenish yellow gas.

2- It has a strong irritating odour and when inhaled it attacks the delicate membranes of the nose; thorat & lungs.

3-