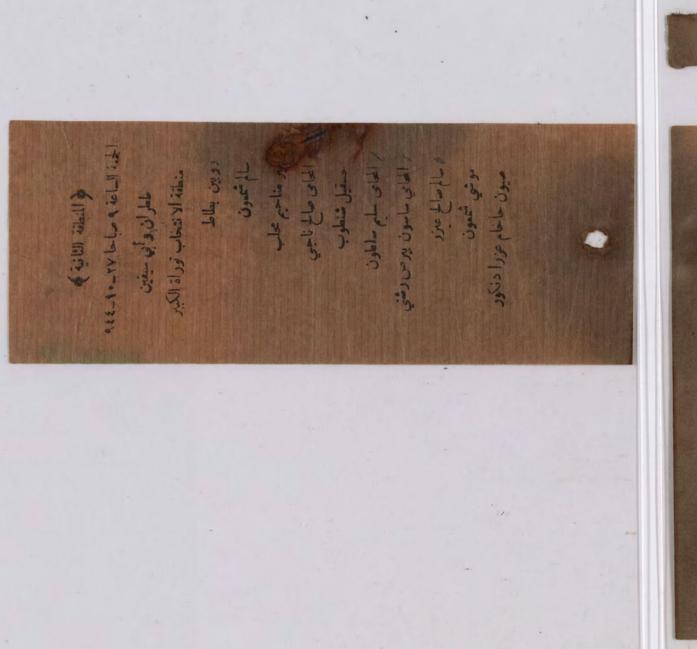

الفقرة (٤) من المادة(٤) من نظام الطائفة الاسرائيلية رقم ٣٦ لسنة ١٩٣١ ( تعلن فورا نتيجة الانتخابات في كل شعبة الى الشعب التي لم يجر الانتخاب فيها )

المنتخبون حسب ترتيب الاصوات

انور شاوال المحايي صيون شوعا جيجي عبد الله صيون شيغا عزرا الياهو الماني عزرا الياهو الماني الدكتور عزرا ترعين كرجي شالوم لاوى موئز ايتا مؤئز ايتا مشير حاخام موشي د نكور يامين مراد شكر