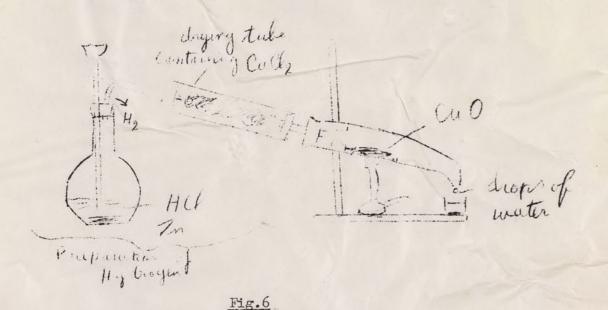

ith a pale flame. When it is mixed with air or oxygen it explodes at kindling temperature.

- 2. It is not active at ordinary temperature.
- 3. It combines directly with other elements at high temperatures & sometimes it combines on mere exposure to light.

$$H_2$$
 +  $Cl_2$   $\longrightarrow$  2 H Cl  
Hydrogen Chlorine hydrogen chloride

Hydrogen nitrogen

Hydrogen sulphur hydrogen sulphide

Hydrogen Calcium

Calcium hydride

ammonia

1. It is a powerful reducing agent. It removes oxygen from so many of its compounds.

REDUCTION: Is the process of removing oxygen from a compound. A substance which can effect such a removal of oxygen is called a "Reducing agent".

75.

To prove that hydrogen is a reducing agent, we pass the dry gas (H2) over heated copper oxide as in the figure below.



The hydrogen combines with the oxygen present in the oxide, forming water, the residue left behind in the tube is metallic copper. Whenever reduction takes place, it is always accompanied by oxidation, as can be observed by examining the equation for this reaction:-

Cu 0 + H<sub>2</sub> Cu + H<sub>2</sub> 0

copper oxide hydrogen copper water substance reduced reducing agent, also substance agent oxidized

- 76. TEST FOR HYDROGEN: Hydrogen may be identified by one chemical test: When hydrogen burns, the only product formed is water.
- 77. <u>USES OF HYDROGEN:</u> Hydrogen is used:
  - 1- To obtain a very high temperature, for welding metals.
  - 2- For filling balloons and airships, but owing to its great combustibility it is often substituted by helium (He).
  - 3- For hydrogination: M