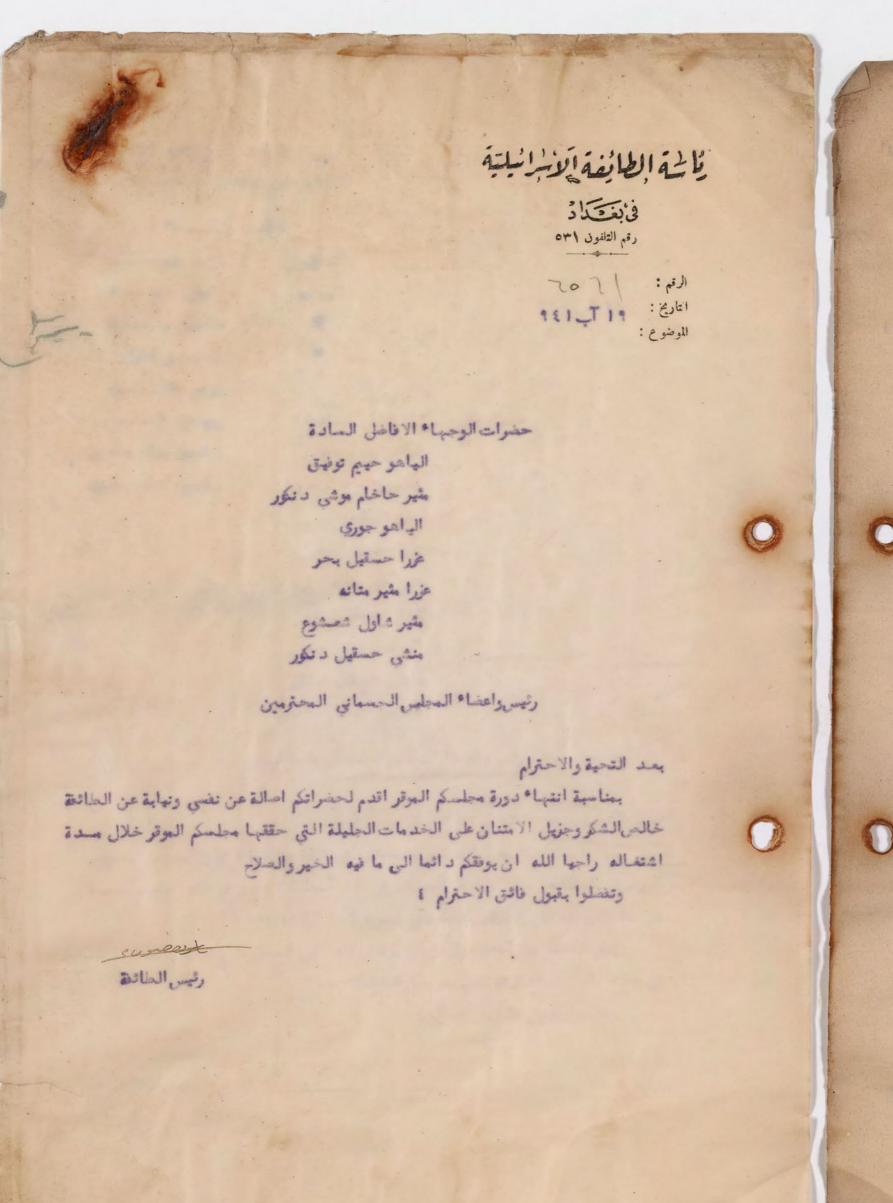

الحكومة العراقية

الله المالية ا

عد ديوان الندون القانوني

رقم عام 1 ١٩٨٩ ٧

العنوان البرقي : عدلية

التاريخ ١٣٥٠ ربيع الآخيره ١٣٥ ١٩٢٦ - وز ١٩٣٦

رئاسـة الطائفة الاسـرائيلية

خلامة الموضوع: تميين أيام الانتخابات.

لقد قررت هيئة الانتخابات في اجتماعها المنعقد بتاريخ 14/ تموز ٩٣٦ ارسال الاعلان المرفق بطيم اليكم للقيام بنشسره في الصحف المحلمة ويرجس ان يكون النشسر قبل موعد الانتخابات باسميخ على الاقل م

ers

رئيس هيئة الاشراف علسى الانتخابات الاسمالاسماليلهة

ديوان الندوين القانوني المانوني المانوني المار المار

صمين ايام الانتخابات.

١٢٥ ربيع الآخره ١٢٥

راسة الطائفة الاسترائيلية

لقد تررت هيئة الانتخابات في اجتماعها المنعقد بتاريخ 14/ تموز 177 ارسال الاعلان المرفق بطيسه المكم للقيام بنشسره في العصف المحلية ويرجسس ان يكون الناسر قبل موعد الانتخابات باسبيج على الاقل •