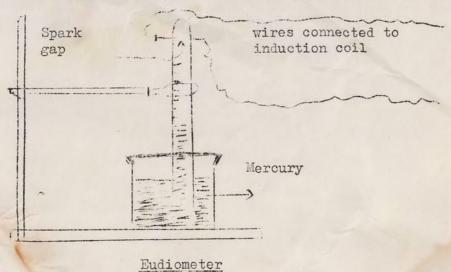

ctions cannot take place unless there is some moisture present, as for example, rusting of iron.
- 81. WATER IS A COMPOUND. Water is a compound of oxygen and hydrogen, in the ratio of 8:1 by weight and 1:2 by volume. One of the first steps in the study of a chemical compound is to learn its composition, that is what elements it contains, and the exact amount of each. There are two methods of obtaining this information.
  - 1. Analysis. On passing an electric current in an acid water in a voltametre (Hoffman apparatus), we get hydrogen at the Cathode and oxygen at the anode. See pages 18 and 19.
  - 2. Synthesis. On passing a spark through a mixture of definite quantities of oxygen and hydrogen in an eudiometer, an explosion occurs and drops of water form on the inner surface of the tube.



To the selection of the metal at the corn of the selection of the selectio

- 82. WATER CYCLE IN NATURE Water has the following cycle in nature:
  - 1. Water evaporates from oceans and seas.
  - 2. After evaporation it condenses and forms clouds.
  - 3. Clouds change into rain.
  - 4. Rain falls on the earth's surface dissolving some salts found on its crust, Rain water then passes down through the soil until it meets a solid layer where it collects. When sufficiently large quantities of water are collected in this way, water is again forced up to the earth's surface forming springs.
  - 5. Waters from Springs and Brooks flow and meet together to form a river. This river flows into the sea and thus the cycle is repeated.
- 83. HARDNESS OF WATE R. Hard water is that water which does not l