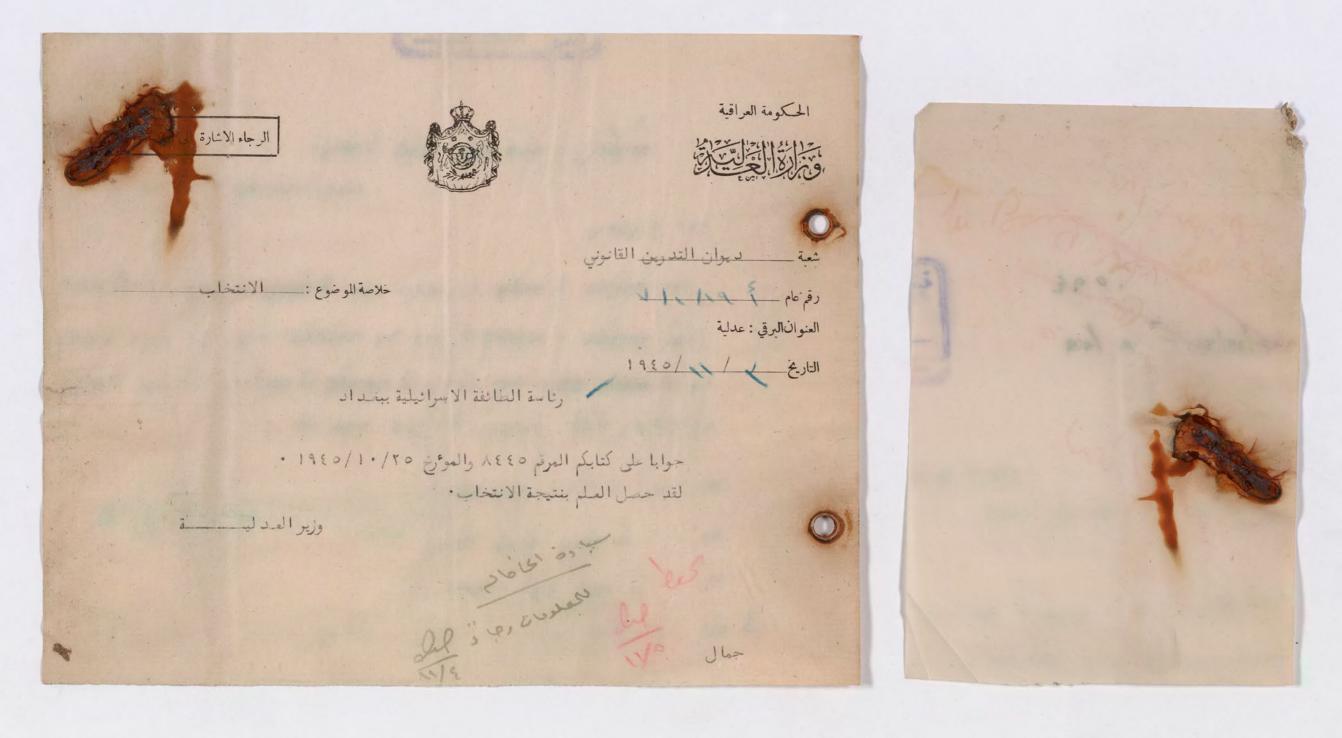

الحكومة العراقية

الله المالية ا

عد ديوان الندون القانوني

رقم عام 1 ١٩٨٩ ٧

العنوان البرقي : عدلية

التاريخ ١٣٥٠ ربيع الآخيره ١٣٥ ١٩٢٦ - وز ١٩٣٦

رئاسـة الطائفة الاسـرائيلية

خلامة الموضوع: تميين أيام الانتخابات.

لقد قررت هيئة الانتخابات في اجتماعها المنعقد بتاريخ 14/ تموز ٩٣٦ ارسال الاعلان المرفق بطيم اليكم للقيام بنشسره في الصحف المحلمة ويرجس ان يكون النشسر قبل موعد الانتخابات باسميخ على الاقل م

ers

رئيس هيئة الاشراف علسى الانتخابات الاسمالاسماليلهة

ديوان الندوين القانوني المانوني المانوني المار المار

صمين ايام الانتخابات.

١٢٥ ربيع الآخره ١٢٥

راسة الطائفة الاسترائيلية

لقد تررت هيئة الانتخابات في اجتماعها المنعقد بتاريخ 14/ تموز 177 ارسال الاعلان المرفق بطيسه المكم للقيام بنشسره في العصف المحلية ويرجسس ان يكون الناسر قبل موعد الانتخابات باسبيج على الاقل •