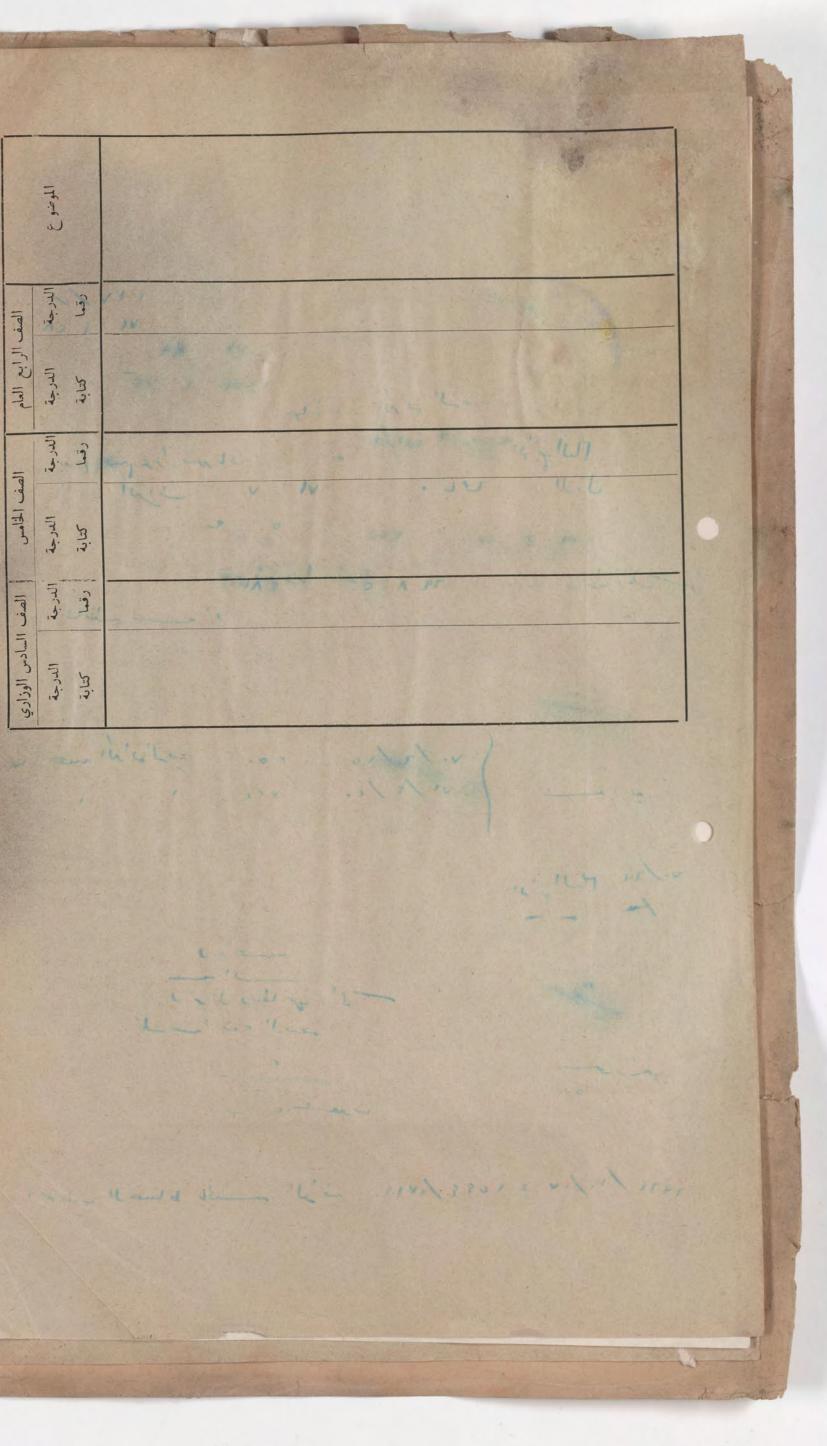

the second s

مدير المدرسة

E Star

الموضو

a

الدرجة رقما

الدرجة كتابة

الدرجة رقما

الشارية كتابة

الصف الدرجة رقما

الثالث الوزاري الدرجة كتابة

ad

الصغ

الاول

٣ - الصفوف التي رسب فيها وعدد سنوات الرسوب وسبب الرسوب ( المرض او غيره ) .
 ٤ - الدروس التي أكمل فيها . ٥ - سلوكه وانتظام دوامه .
 ٣ - تاريخ توكه المدرسة .
 ٧ - هل زود بشهادة نقل .

الموضوع

رقما

الاول الدرجة كتابة

الدرجة

الثاني الدرجة كتابة

ي الوزاري الدرجة كتابة

الصف

ابتدائيسة فرنك عينسى IVE الرقسم : ف / /٧٢ التارين : ٢٠١٨ / ١٠٦٧ A PANE