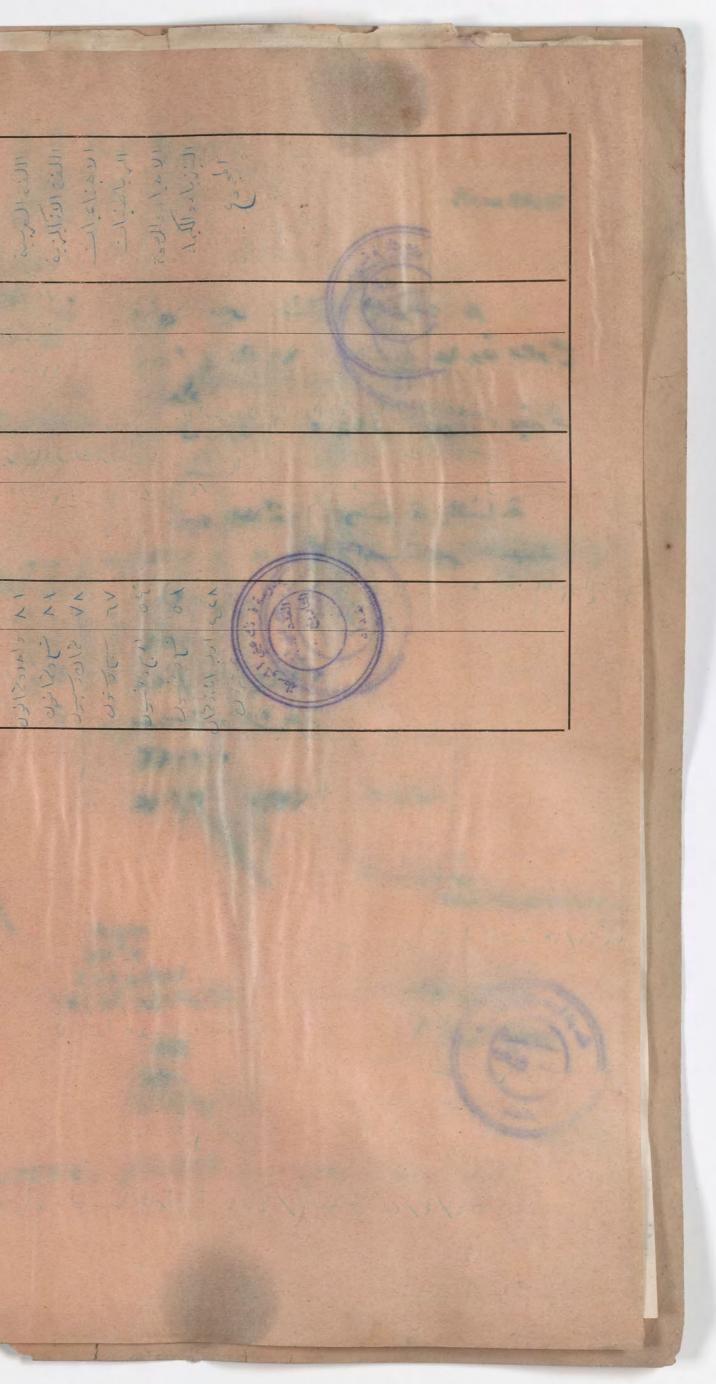

الشارية كتابة

الصف الدرجة رقما

الثالث الوزاري الدرجة كتابة

ad

الصغ

الاول

٣ - الصفوف التي رسب فيها وعدد سنوات الرسوب وسبب الرسوب ( المرض او غيره ) .
 ٤ - الدروس التي أكمل فيها . ٥ - سلوكه وانتظام دوامه .
 ٣ - تاريخ توكه المدرسة .
 ٧ - هل زود بشهادة نقل .