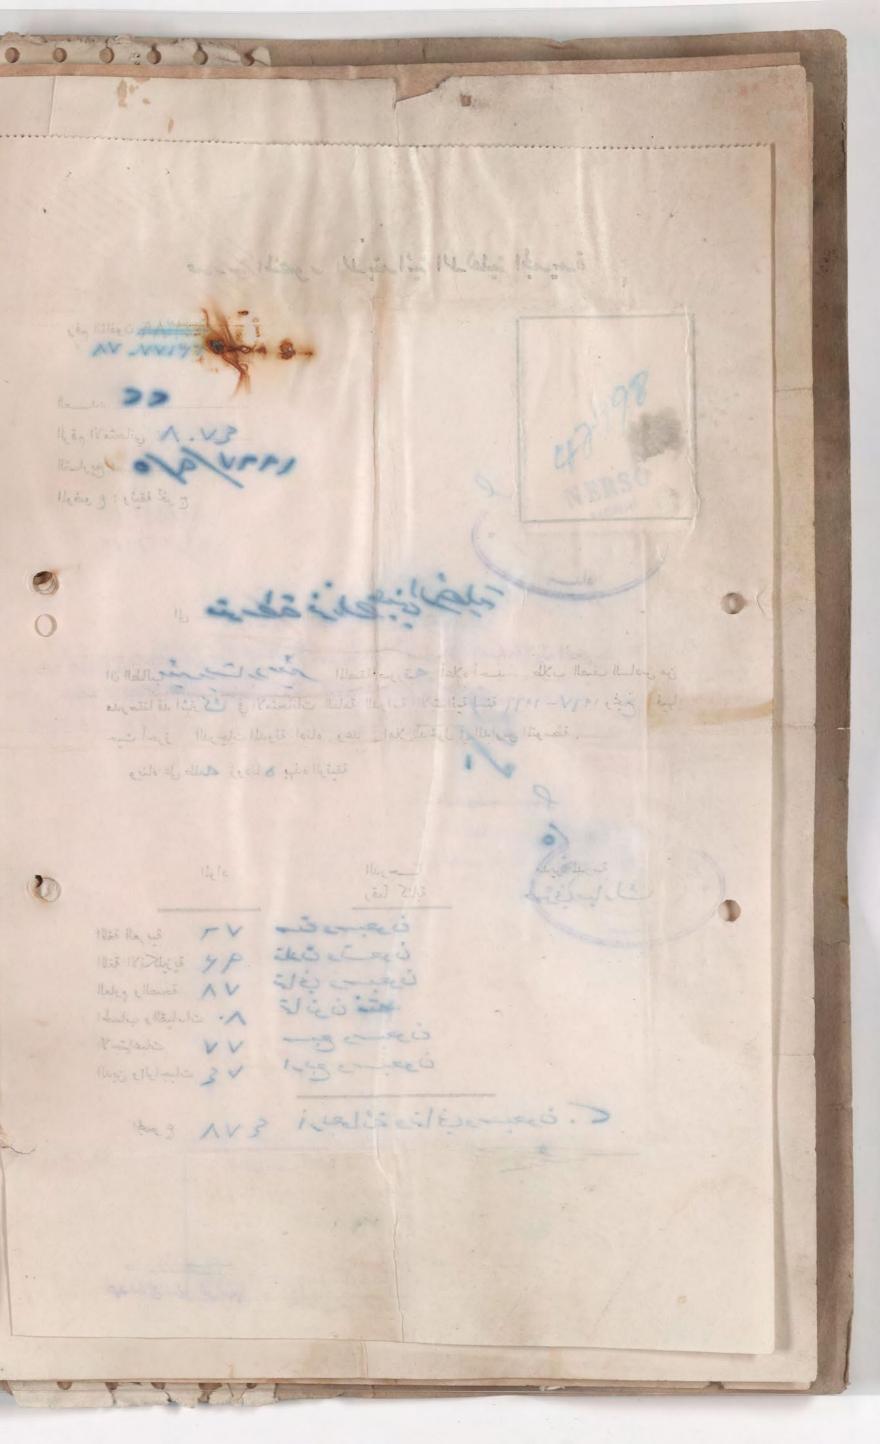

the second s

مدير المدرسة

E Star

الموضو

a

الدرجة رقما

الدرجة كتابة

الدرجة رقما

الشارية كتابة

الصف الدرجة رقما

الثالث الوزاري الدرجة كتابة

ad

الصغ

الاول

٣ - الصفوف التي رسب فيها وعدد سنوات الرسوب وسبب الرسوب ( المرض او غيره ) .
 ٤ - الدروس التي أكمل فيها . ٥ - سلوكه وانتظام دوامه .
 ٣ - تاريخ توكه المدرسة .
 ٧ - هل زود بشهادة نقل .

الموضوع

رقما

الاول الدرجة كتابة

الدرجة

الثاني الدرجة كتابة

ي الوزاري الدرجة كتابة

الصف

ابتدائيسة فرنك عينسى IVE الرقسم : ف / /٧٢ التارين : ٢٠١٨ / ١٠٦٧ A PANE

الرقم الامتحانسي : - ٧٠٧

ادارة مدرسية: متوفق فار عين ان صبحه المعالم بوعا شومع الملصقة صورت اعلاه هو احد طلاب الصف السادس الابتدائي من مدرستنا دخل الامتحان الحام للدراسة الابتداد عيهة لسب ١٩٦٦ / ١٩٦٧ وكانت نتيجت ناجع في الدور ( الدول ) وفيما يلب بيان درجات