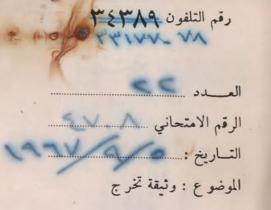

## عنوان الطالب السنة الدرسية ١٩٦٩/٦٨

.

رتم د فتر النفوس : ۲۰۸۰۲

9

مدرسة المنصور الابتدائية الاهلية الجديدة

111

رقم التلفون ٣٤٣٨٩

| الرقم الامتحاني      |
|----------------------|
| التاريخ :            |
| الموضوع : وثيقة تخرج |