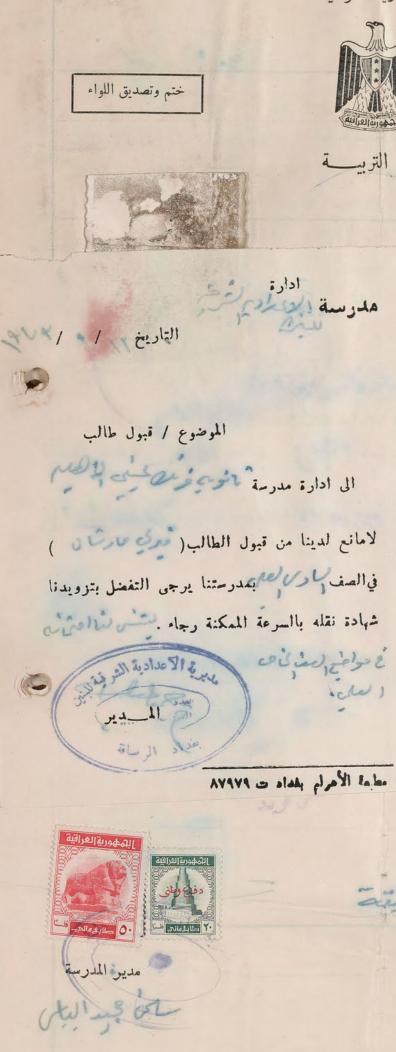

10

10

نوع الوثيقة

مال سندين من اللاغ النين ( بغت د موده بلديم للمون ١١١٢٠

بعد التحية .

الى ادارة مدرسة اعدادية المنصور الاهلية م/ قبول طالبة

(الاهلية)

لامانع لدينا من قبول الطالبة شمسبان درويش الحيدرى في الصف السادس الاعدادى من مدرستنا للسن<sup>5</sup> الدراسية ١٩٧٣/٧٢ حالما تصلنا شمادة نقلما مصدقة من قبل مديرية التربية لمحافظة بغداد ، حسب الاصول مع الشكر .