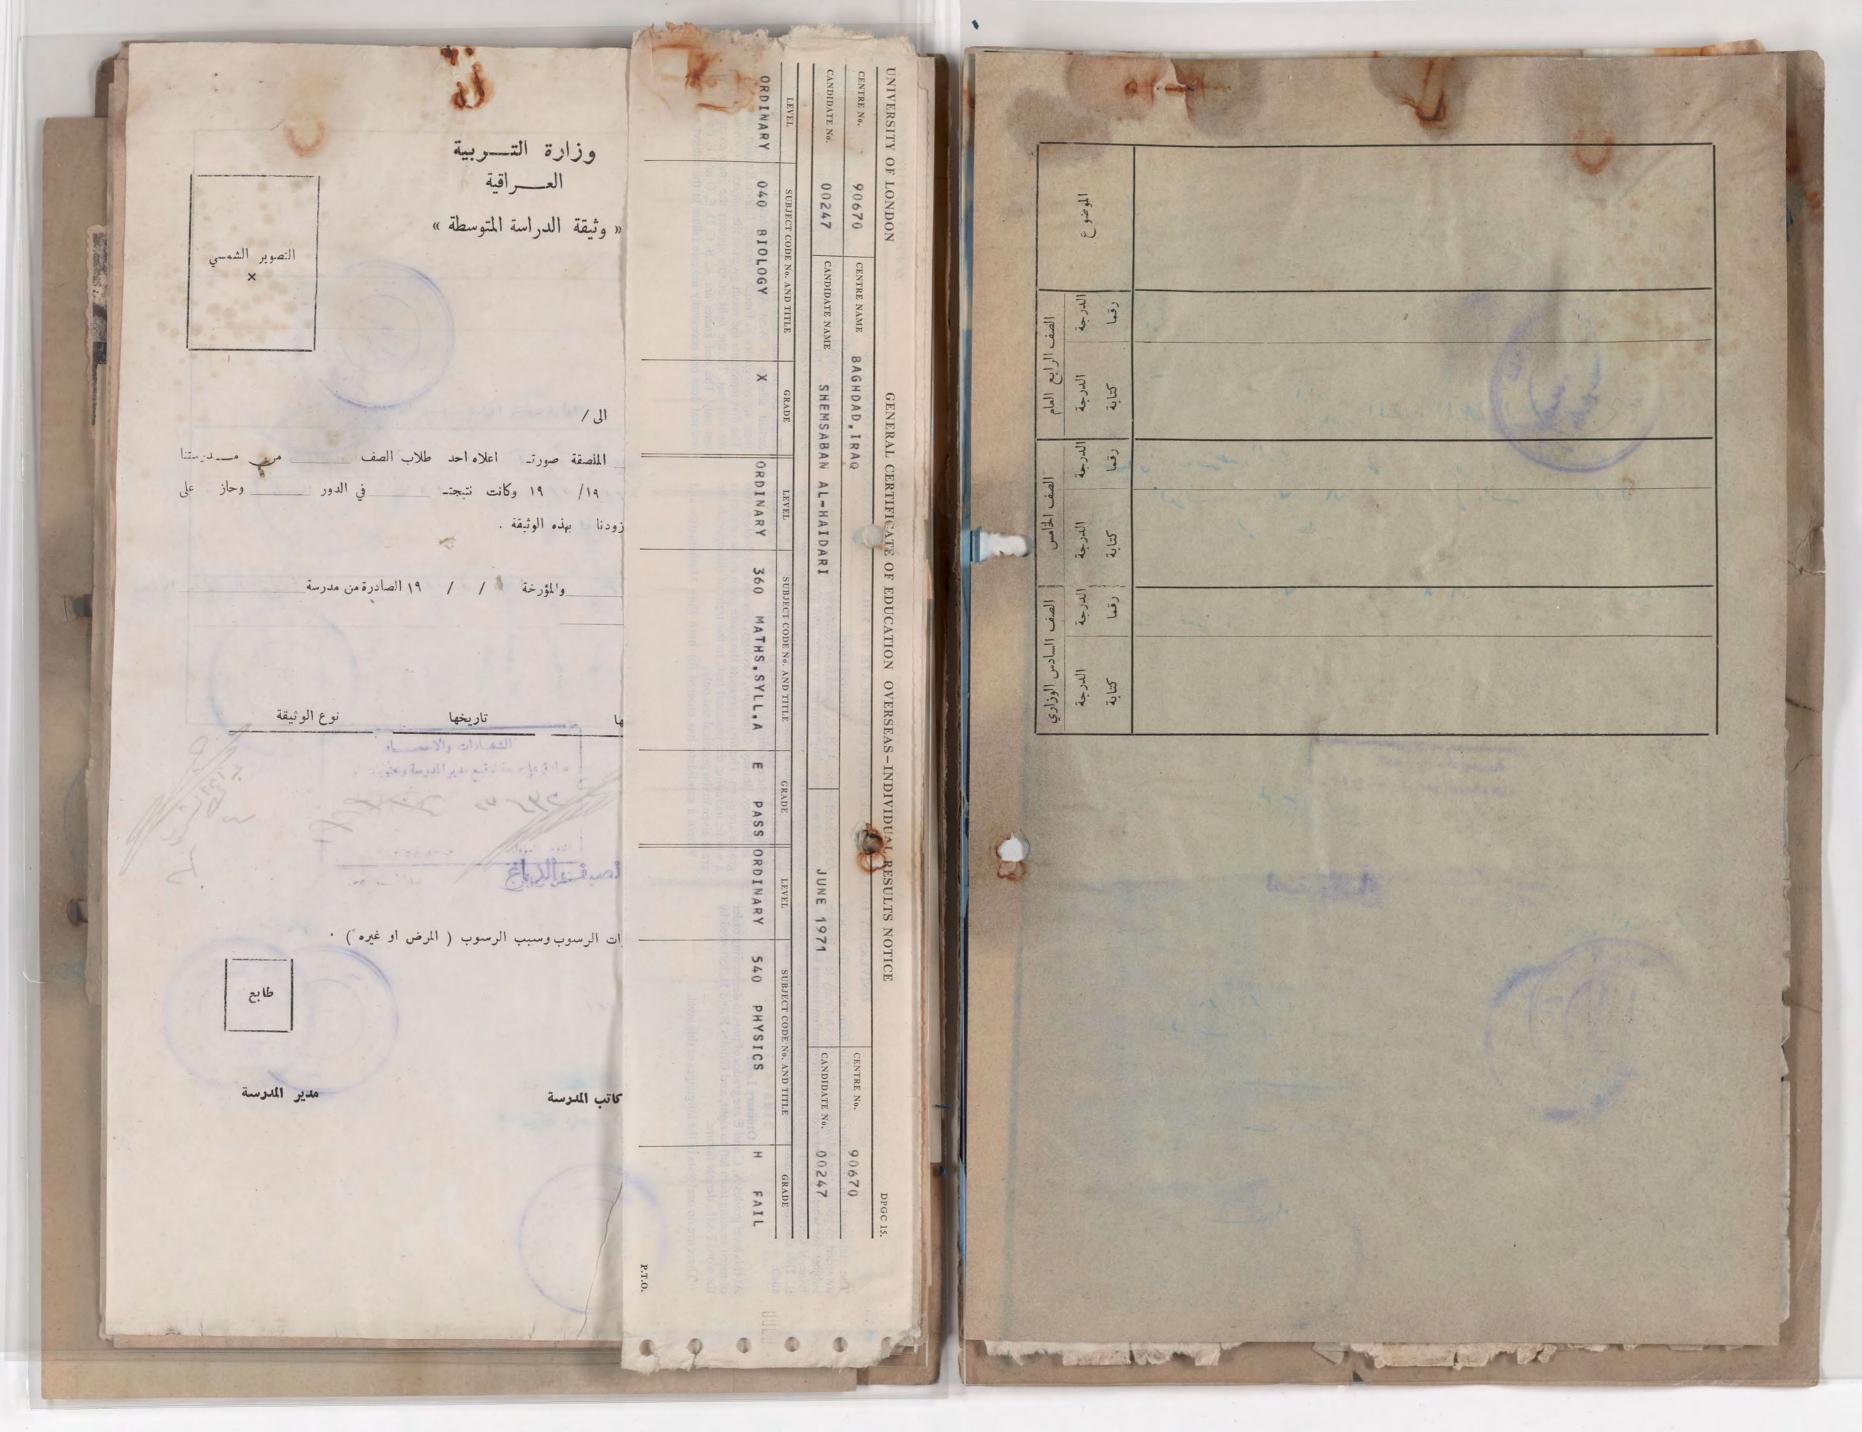

not been awarded an Advanced level native Advanced level pass in Mathe-nay be given if the performance in ORDINARY JNIVERSITY OF LONDON CANDIDATE No. CENTRE No. وزارة التــربية العـــراقية « وثيقة الدراسة المتوسطة » 040 00285 90670 التصوير الشمسي BIOLOGY × atics but has CANDIDATE NAME CENTRE NAME TITLE UNIVERSITY OF LACE GENERAL CERTIFICATE OF EDUCATION XAMINATION OVERSEAS Applied Mather pass in **both** sut matics (Pure at Papers 1 and 3 r BAGHDAD. IRAQ GENERAL CERTIFICATE OF EDUCATION OVERSEAS - INDIVIDUAL RESULTS NOTICE الى / x There ar SHAMSABAN DARWISH AL-HAIDARI V من مددرستنا اعلاه احد طلاب الصف FAIL الملصقة صورت في الدور Advanced Level Advanced Level C, D and E are grades of pass in descending from left to right, and grade F, followed by from left to right, and grade F, followed by set failure. Grade O, followed by ORD, at estimate the set of the s \_\_\_\_ وحاز على ۱۹ /۱۹ وکانت نتیجت ORDINARY Zoology two re subject as appears the زودنا المهذه الوثيقة . failure. Grade O, followed by C pensatory Ordinary level pass. Th o the subject as a whole. An 'X' in tion in a subject. والمؤرخة 1 / / ١٩ الصادرة من مدرسة Physics 360 MATHS . SYLL . A نوع الوثيقة تاريخها الشمادات والاحصا مالقط مما تشم بدير الدرسة وعنوا 0 т FAIL ADVANCED At this 1 order of the wor this wor this even this leve FAIL a absence In Bio grades a a whole grade gi El Iliens JUNE 1970 e grades l in each efore the o correct arded as pass in descending order les F and H, followed by ينوات الرسوب وسبب الرسوب ( المرض او غيره ) . nary level : طابح 703 CL.ARABIC مدير المدرسة CANDIDATE No كاتب المدرسة CENTRE No. 00285 т 9 At this level grades *i* of merit reading from the word FAIL, den There are no oral 0670 on ch The statement o awarded to you a subject for which issue of Certificat it. This documen such. FAIL DPGC 15. P.T.O. 0 0