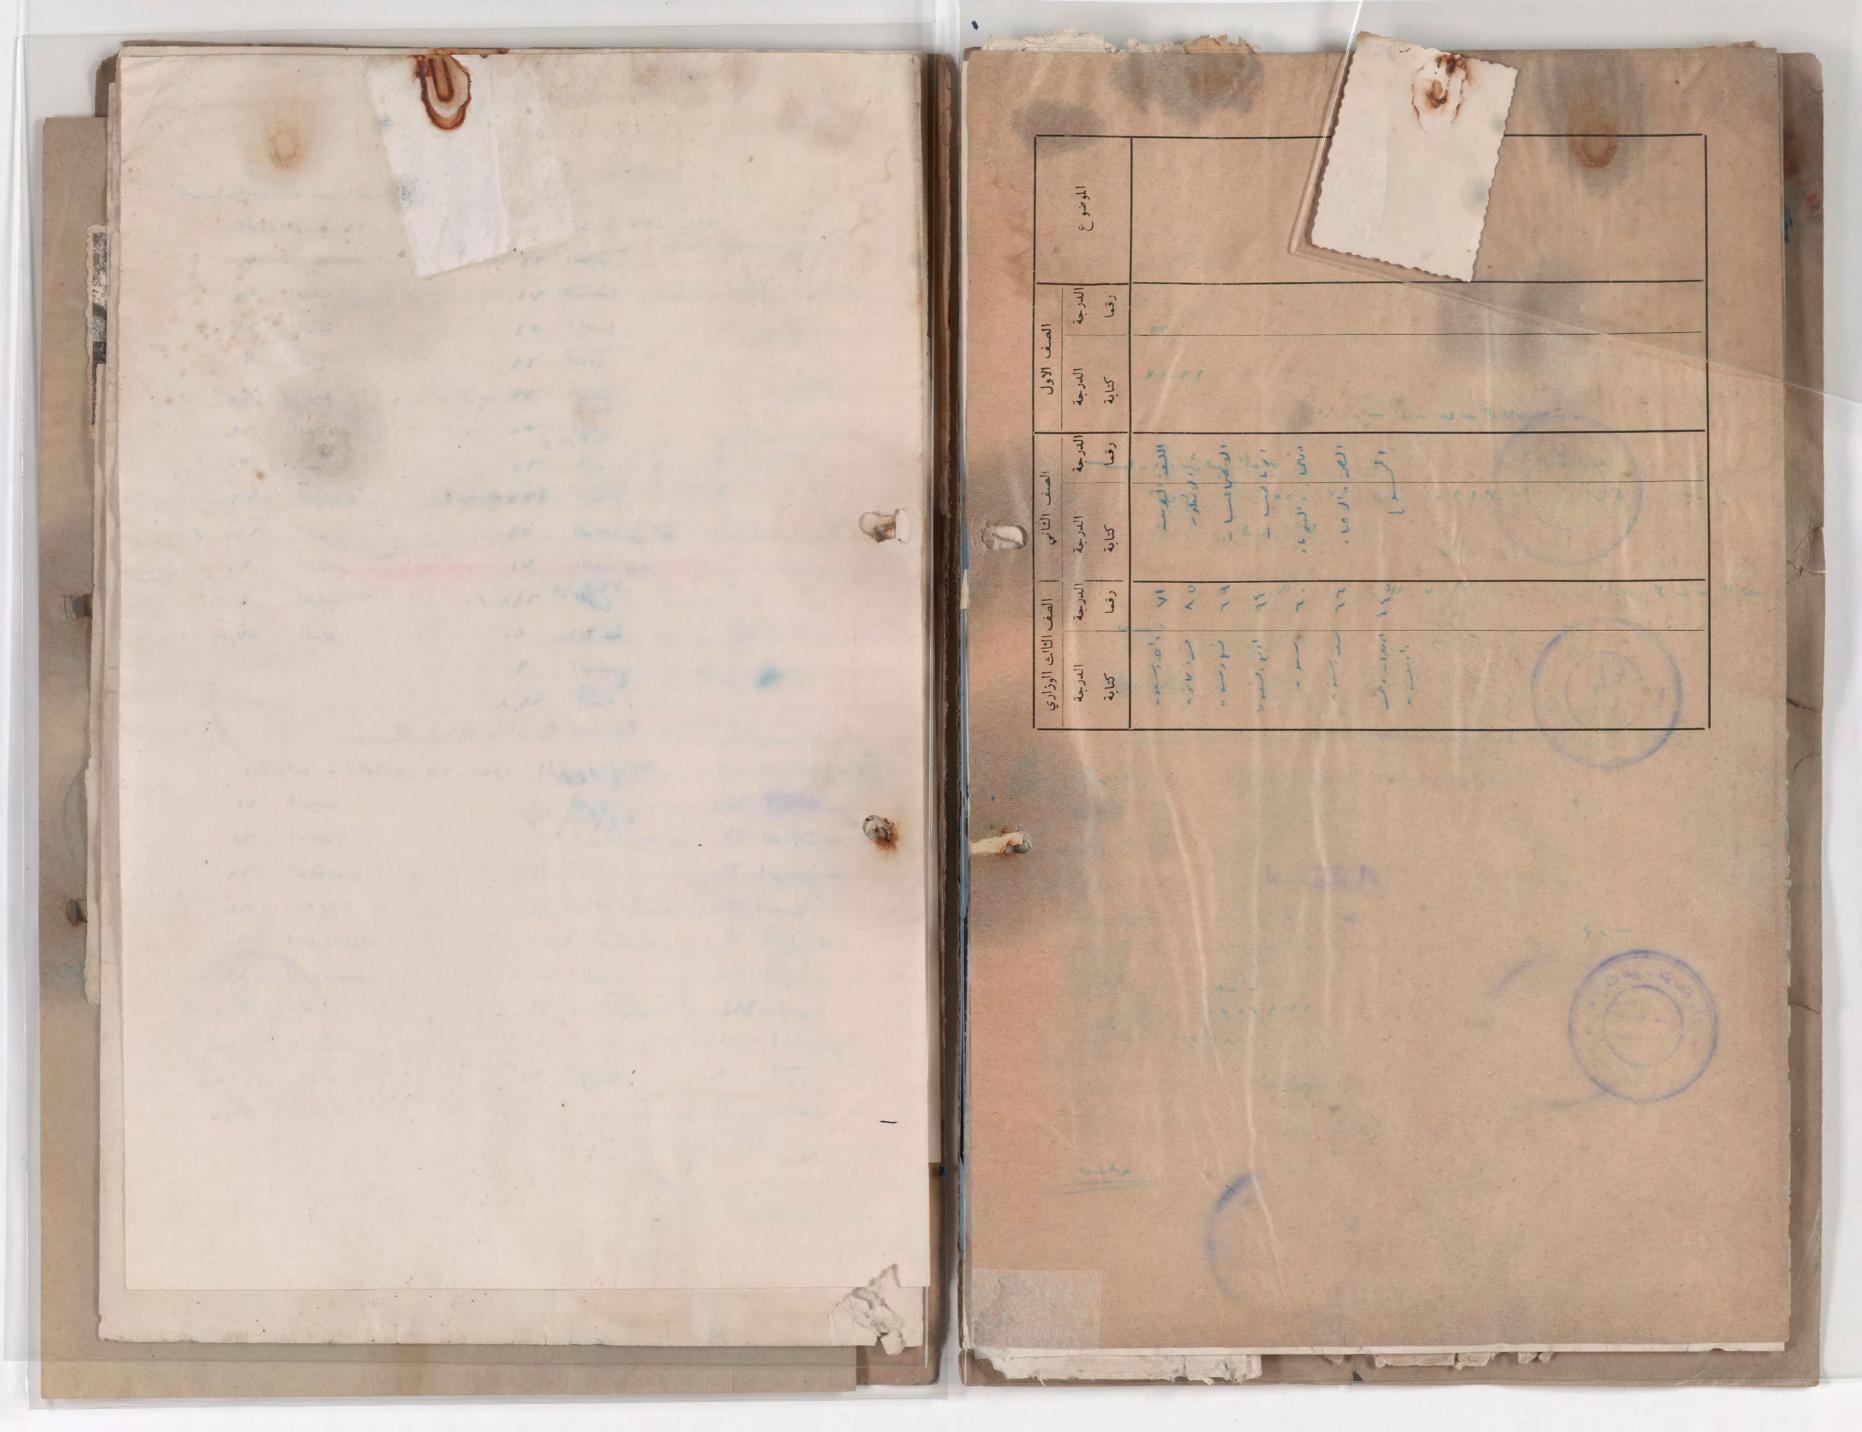

the second s

مدير المدرسة

E Star

الموضو

a

الدرجة رقما

الدرجة كتابة

الدرجة رقما

الشارية كتابة

الصف الدرجة رقما

الثالث الوزاري الدرجة كتابة

ad

الصغ

الاول

٣ - الصفوف التي رسب فيها وعدد سنوات الرسوب وسبب الرسوب ( المرض او غيره ) .
 ٤ - الدروس التي أكمل فيها . ٥ - سلوكه وانتظام دوامه .
 ٣ - تاريخ توكه المدرسة .
 ٧ - هل زود بشهادة نقل .

رقم هويسة مدم الاسقاط : ٧.٧ / ٨.٧ تاريخ هوية عدم الاسقاط : ، / ، / ١٩٦٤

صورة لا يمكن فصلها من أجل تصوير ها Photograph cannot be separated for imaging

A

ابتدائيسة فرنك عينسى IVE الرقيم : ف / /٧٢ التارين : ٢٠٦٧ / ١٠٦٧ POL ANT ISV

الرقم الامتحانسي : - ٧٠٠٧

ادارة مدرسيسة : متوسعة ونار عين ان صبحه الما ما يون شومية الملصقة صورته اعلاه هو احد طلاب الصف السادين الابتدائس من مدرستنا دخل الامتحان الحام للدراسة الابتداد عيرة لس ٢١٦٦ / ١٩٦٧ وكانت نتيجت ناجيع في الدور ( الدول ) وفيما يلب بيان درجات

c A

المد يس

T En la lim

الموض\_\_\_\_\_ع الدرج\_\_\_\_ اللذ\_ة الدربي\_\_\_ة نه انا مرحم م اللفة الانكليزيمية ritin AA الريأضيــــات a mente vo الملمصوم 1P e action التربيرة الوطنيرة 3×0 adici-generation المجمسيوع