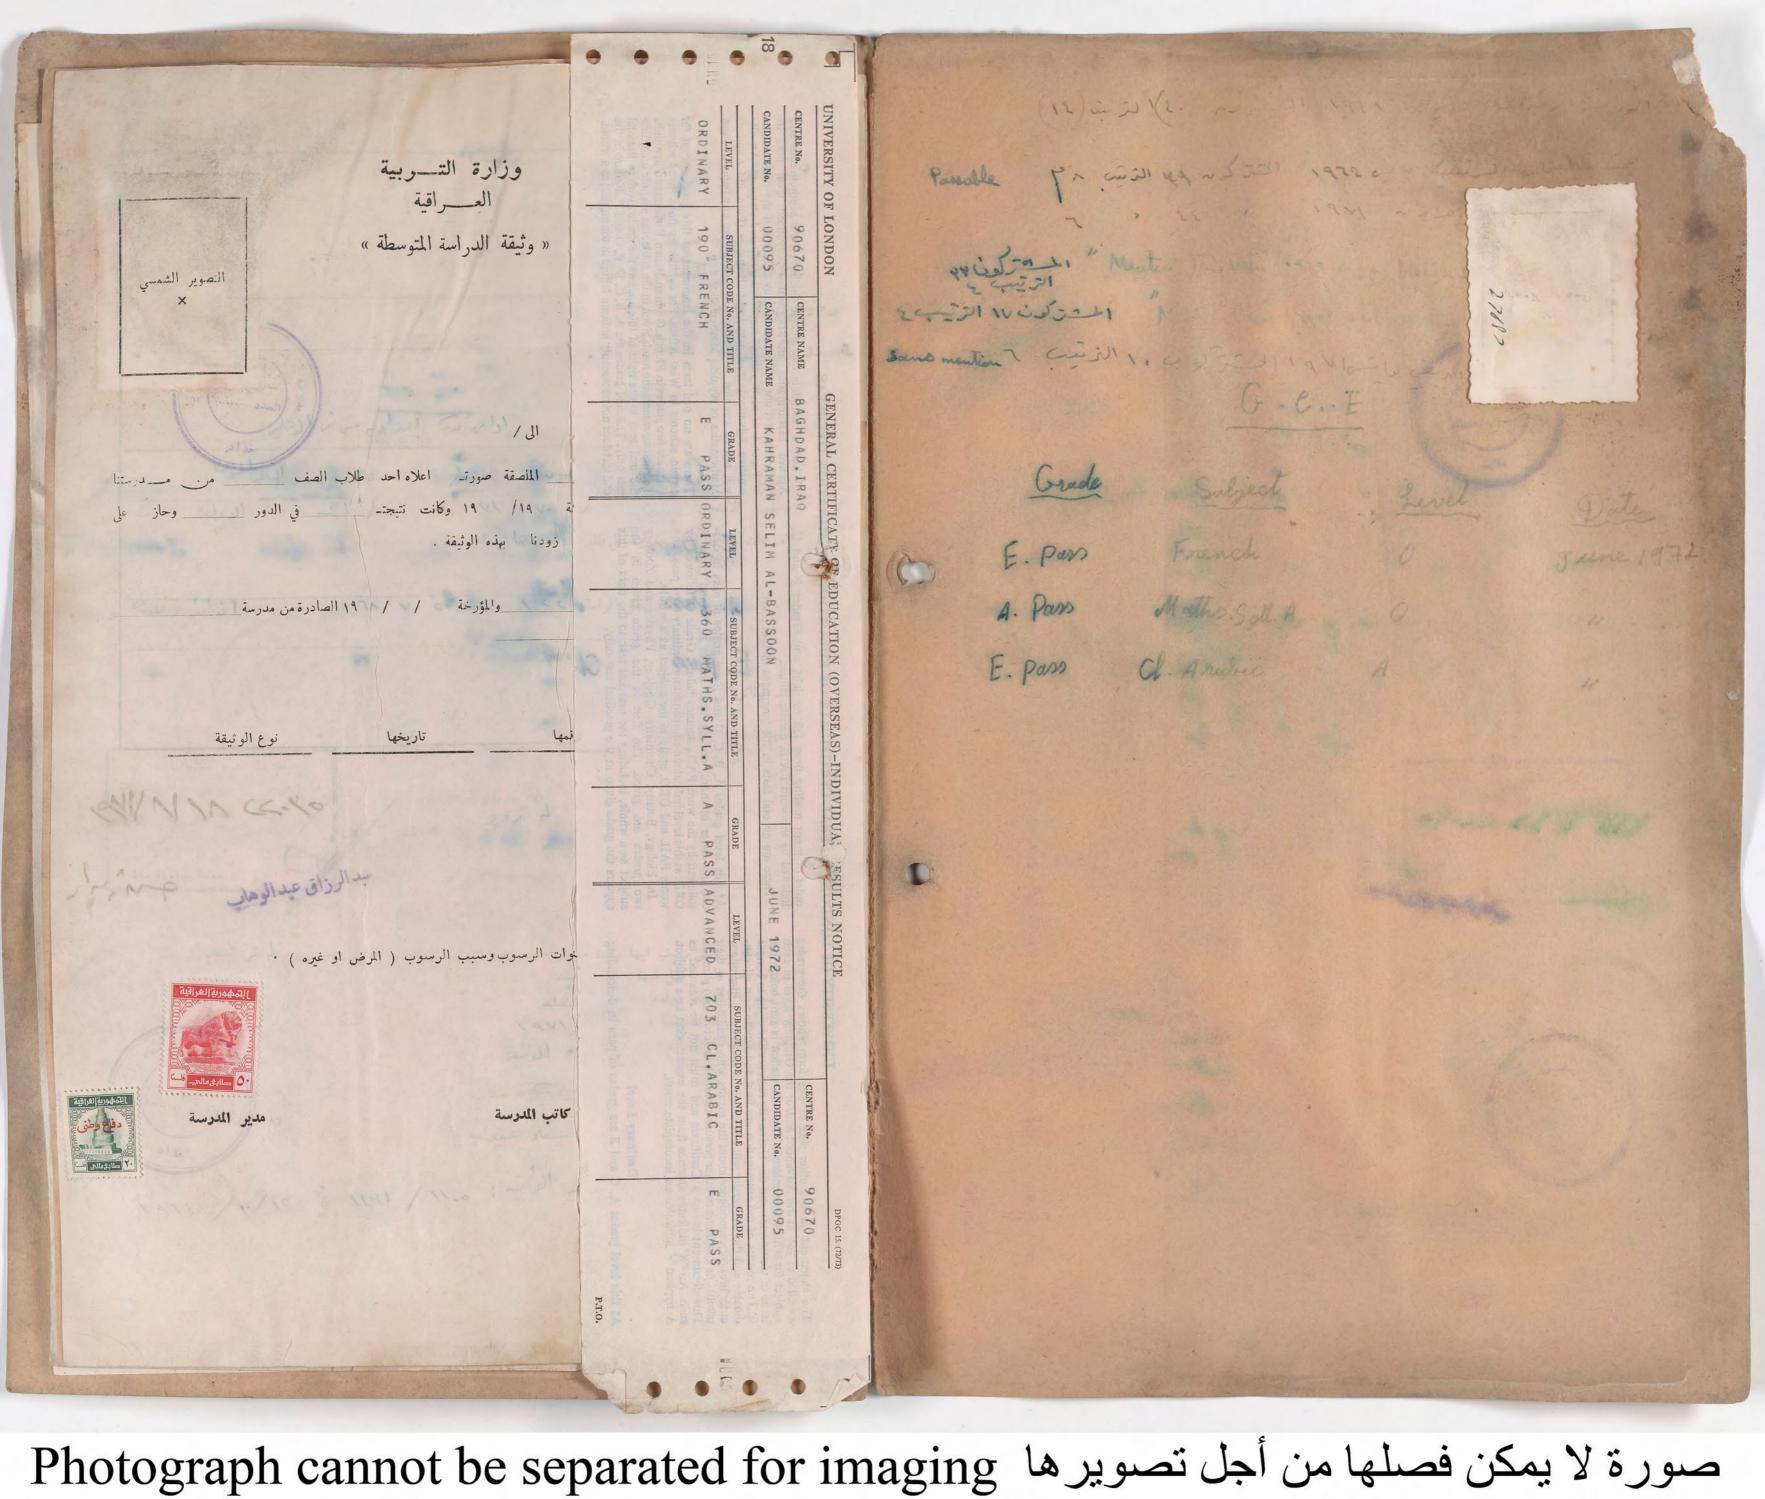

UNIVER CENTRE NA CANDIDAT LEVH Prol ORDIN · both Pure Mathematics and ve Advanced level pass in v be given if the performance he required standard. An alt-thematics (Pure and Applied) absent from any paper of Pure except for se schools d Spanish. e including in the oral liure in the as a whole. There are no oral tests in the languages at this level externation schools in West Africa. For candidates from these there are two grades in French, German, Italian, Russian and S The firstrepresents the result given in the subject as a whole in the oral test, to the right of this appears the grade given in test only. The oral grades are A, B, C, D, E, O and F. Failur test only are not necessarily indicate failure in the subject as a Failer Right Estit both e Ac Where a candidate has entered for both Applied Mathematics an alternative A Mathematics (Pure and Applied) may be-in Paper I of each subject reaches the re-ernative Advanced level pass in Mathem will not be awarded to a candidate abser Mathematics or Applied Mathematics. 200° -54 ATTON OVERSEAS s of pass in des-nt; and grade E, e O, followed by y level pass. The y level pass. The whole and Zoology is and Zoology le given in the the right of this **UNIVERSITY OF LONDON CENTRAL CERTIFICATE OF EDUCATION** form shows the grades e Ordinary level in each nation is sent before the reveal the right to correct the are no oral tests in the languages at this level. Fi gen Ju 12 subject as a cology, Physi is the grade Geol les A, B, C, D and menut, reading fro ORD At this level gr cending order of followed by the ORD, at this lev words FAIL an In Biology, B two grades an subject as a wh 172 e of this form shows the grades and/or the Ordinary level in each his information is sent before the cersity reserves the right to correct are final and binding on all can-the results with candidates or their oris claiming to act in loco parentis, are and must not be regarded as from the examination in a subject. Ordinary Level C and E are grades of pass in descending At this level

not been awarded an Advanced level native Advanced level pass in Mathe-nay be given if the performance in ORDINARY JNIVERSITY OF LONDON CANDIDATE No. CENTRE No. وزارة التــربية العـــراقية « وثيقة الدراسة المتوسطة » 040 00285 90670 التصوير الشمسي BIOLOGY × atics but has CANDIDATE NAME CENTRE NAME TITLE UNIVERSITY OF LACE GENERAL CERTIFICATE OF EDUCATION XAMINATION OVERSEAS Applied Mather pass in **both** sut matics (Pure at Papers 1 and 3 r BAGHDAD. IRAQ GENERAL CERTIFICATE OF EDUCATION OVERSEAS - INDIVIDUAL RESULTS NOTICE الى / x There ar SHAMSABAN DARWISH AL-HAIDARI V من مددرستنا اعلاه احد طلاب الصف FAIL الملصقة صورت في الدور Advanced Level Advanced Level C, D and E are grades of pass in descending from left to right, and grade F, followed by from left to right, and grade F, followed by set failure. Grade O, followed by ORD, at estimate the set of the s \_\_\_\_ وحاز على ۱۹ /۱۹ وکانت نتیجت ORDINARY Zoology two re subject as appears the زودنا المهذه الوثيقة . failure. Grade O, followed by C pensatory Ordinary level pass. Th o the subject as a whole. An 'X' in tion in a subject. والمؤرخة 1 / / ١٩ الصادرة من مدرسة Physics 360 MATHS . SYLL . A نوع الوثيقة تاريخها الشمادات والاحصا مالقط مما تشم بدير الدرسة وعنوا 0 т FAIL ADVANCED At this 1 order of the wor this wor this even this leve FAIL a absence In Bio grades a a whole grade gi El Iliens JUNE 1970 e grades l in each efore the o correct arded as pass in descending order les F and H, followed by ينوات الرسوب وسبب الرسوب ( المرض او غيره ) . nary level : طابح 703 CL.ARABIC مدير المدرسة CANDIDATE No كاتب المدرسة CENTRE No. 00285 т 9 At this level grades *i* of merit reading from the word FAIL, den There are no oral 0670 on ch The statement o awarded to you a subject for which issue of Certificat it. This documen such. FAIL DPGC 15. P.T.O. 0 0