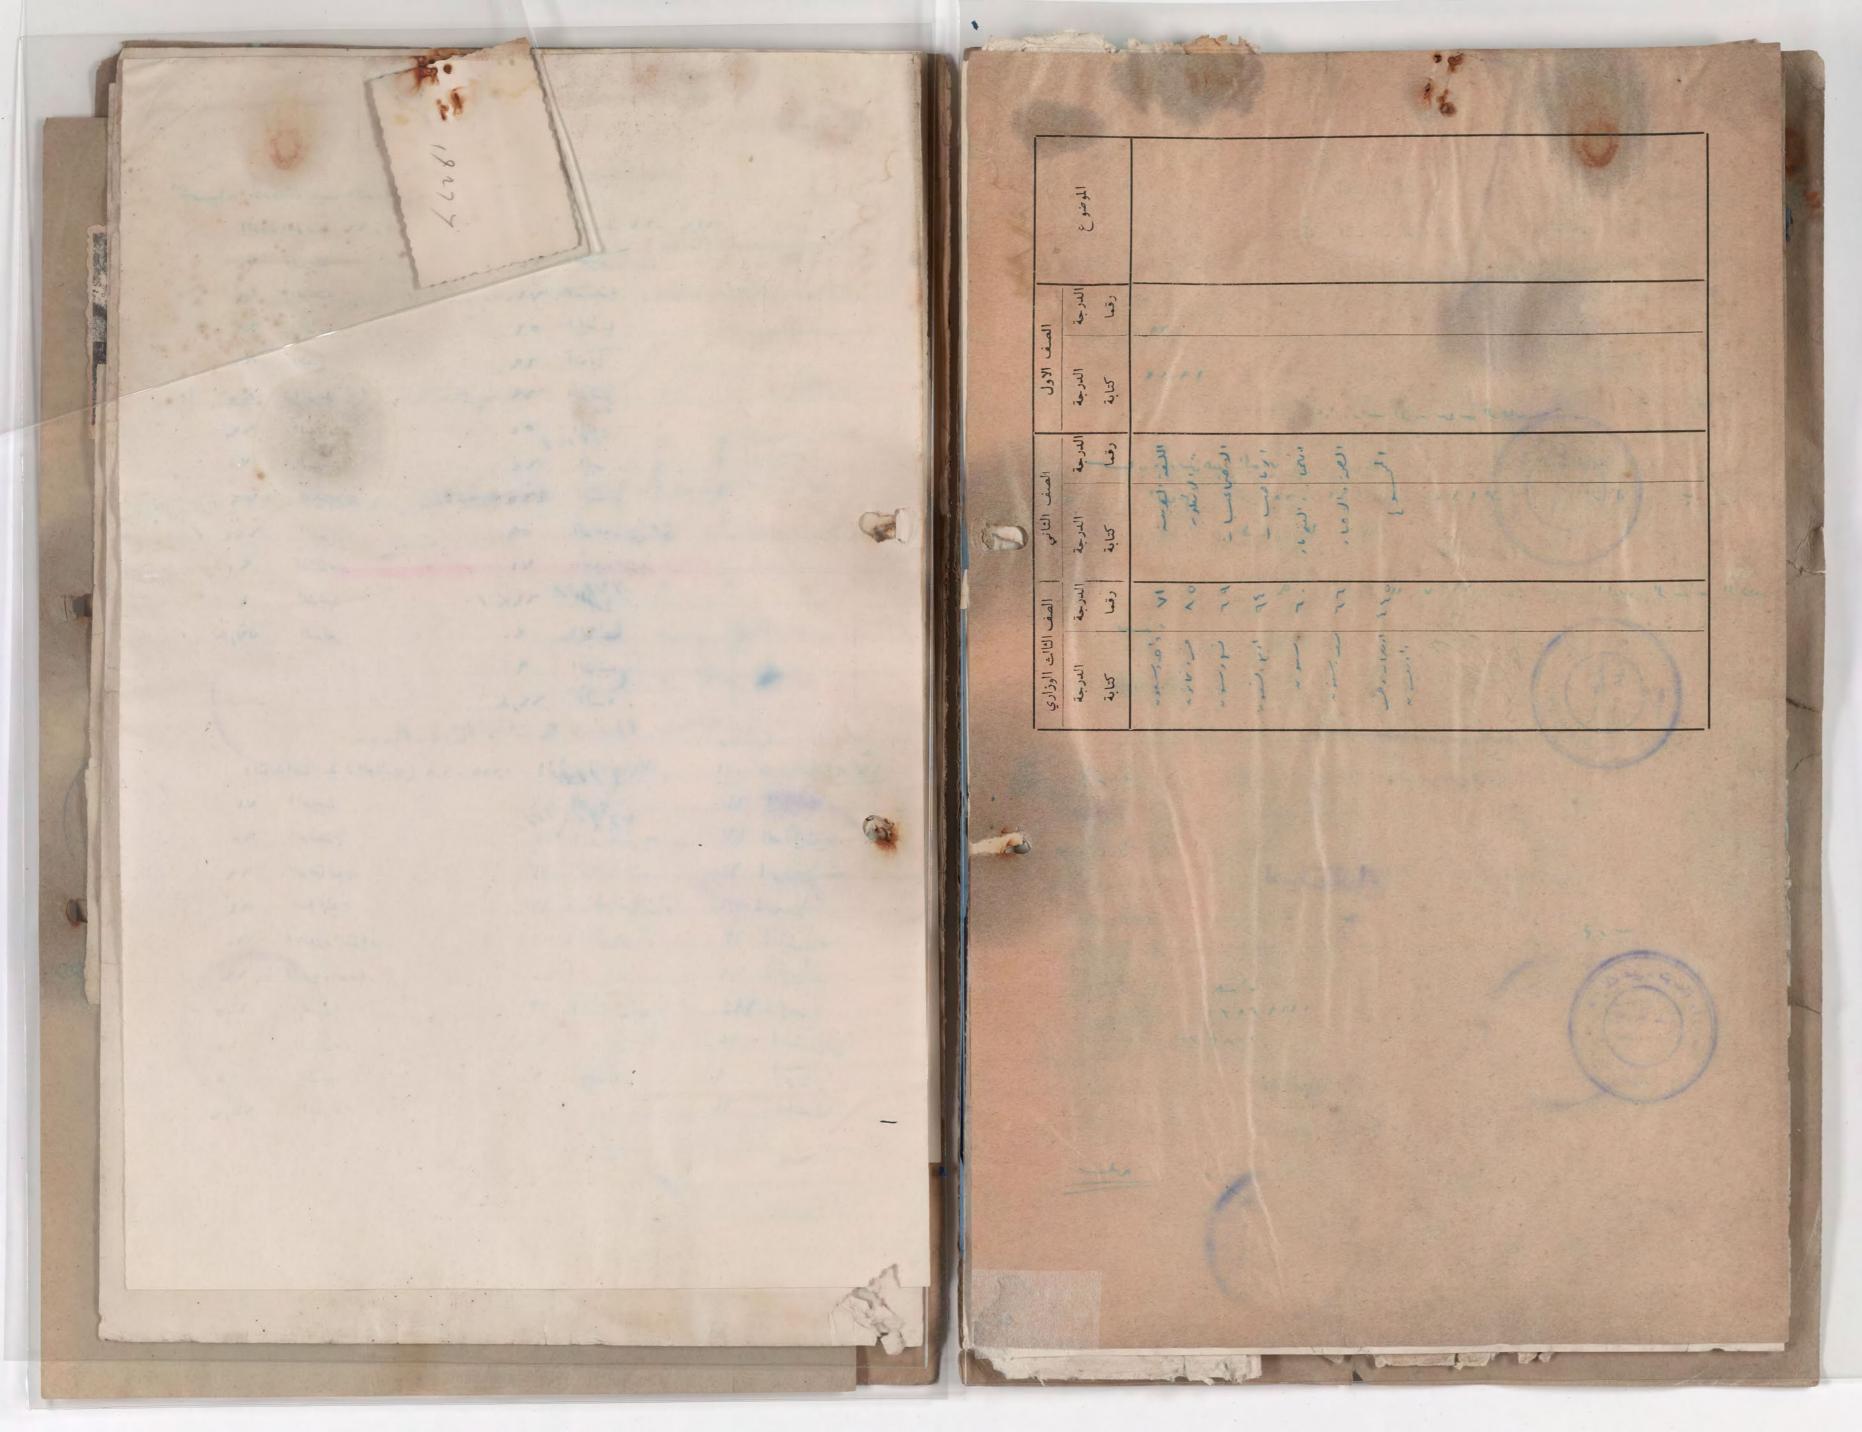

the second s

مدير المدرسة

E Star

الموضو

a

الدرجة رقما

الدرجة كتابة

الدرجة رقما

الشارية كتابة

الصف الدرجة رقما

الثالث الوزاري الدرجة كتابة

ad

الصغ

الاول

٣ - الصفوف التي رسب فيها وعدد سنوات الرسوب وسبب الرسوب ( المرض او غيره ) .
 ٤ - الدروس التي أكمل فيها . ٥ - سلوكه وانتظام دوامه .
 ٣ - تاريخ توكه المدرسة .
 ٧ - هل زود بشهادة نقل .

الموضوع

رقما

الاول الدرجة كتابة

الدرجة

الثاني الدرجة كتابة

ي الوزاري الدرجة كتابة

الصف

ابتدائيسة فرنك عينسى IVE الرقسم : ف / /٧٢ التارين : ٢٠١٨ / ١٠٦٧ A PANE

الرقم الامتحانسي : - ٧٠٧

ادارة مدرسية: متوفق فار عين ان صبحه المعالم بوعا شومع الملصقة صورت اعلاه هو احد طلاب الصف السادس الابتدائي من مدرستنا دخل الامتحان الحام للدراسة الابتداد عيهة لسب ١٩٦٦ / ١٩٦٧ وكانت نتيجت ناجع في الدور ( الدول ) وفيما يلب بيان درجات

nd it was I

المد يـ

الموض\_\_\_\_\_ع الدرج i se rije con اللفة الحربيـــة اللفة الانكليزيمية الاجتماعيـــــات ٨٨ تاموناخم ritin An الرياضيــــات & Marine الملمصوم V0 ree 5 2 2 q1 التربيرة الوطنيرة 270 2-1-1'- 1 creit المجمسوع