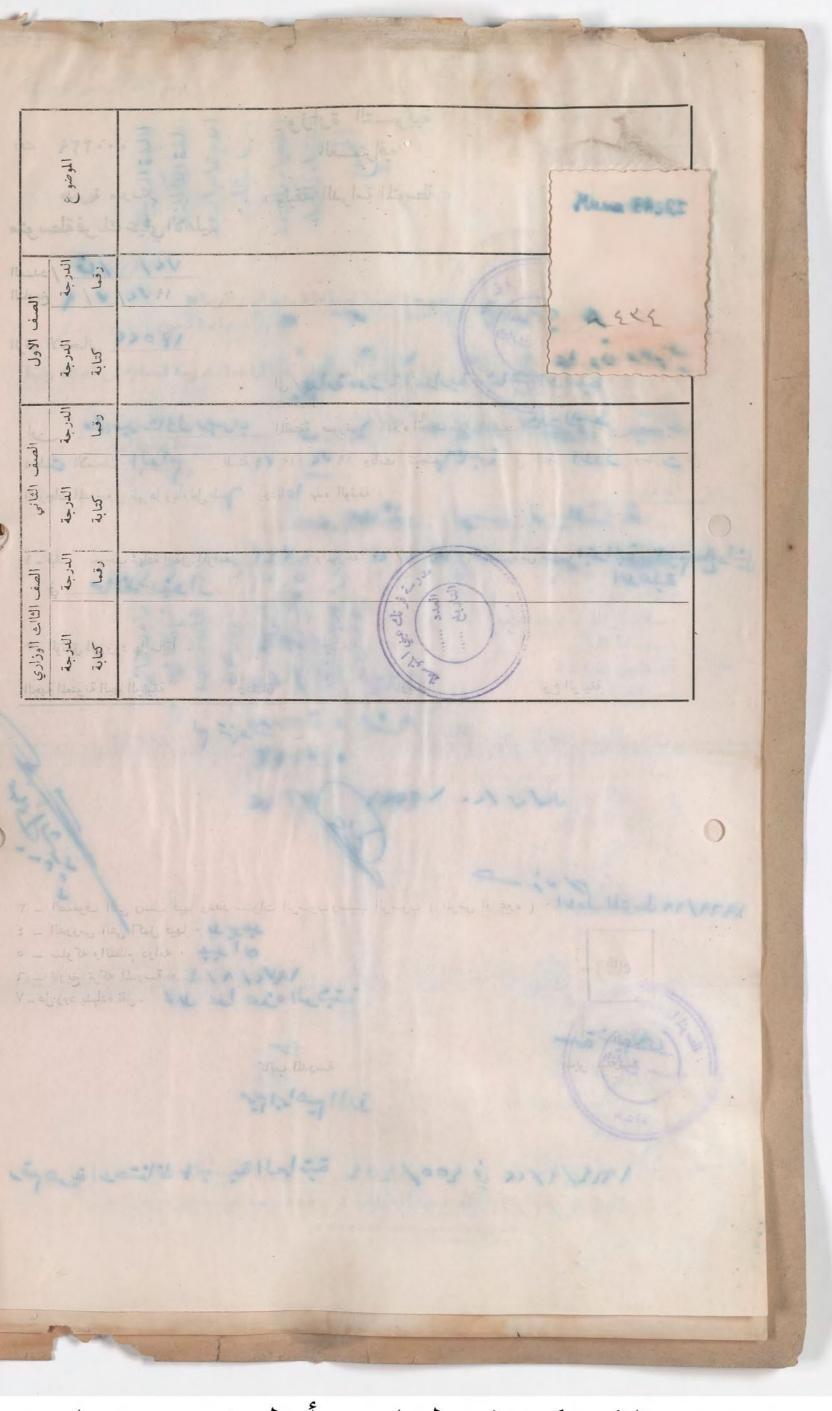

the second s

مدير المدرسة

E Star

الموضو

a

الدرجة رقما

الدرجة كتابة

الدرجة رقما

الشارية كتابة

الصف الدرجة رقما

الثالث الوزاري الدرجة كتابة

ad

الصغ

الاول

٣ - الصفوف التي رسب فيها وعدد سنوات الرسوب وسبب الرسوب ( المرض او غيره ) .
 ٤ - الدروس التي أكمل فيها . ٥ - سلوكه وانتظام دوامه .
 ٣ - تاريخ توكه المدرسة .
 ٧ - هل زود بشهادة نقل .

الموضوع

رقما

الاول الدرجة كتابة

الدرجة

الثاني الدرجة كتابة

ي الوزاري الدرجة كتابة

الصف

ابتدائيسة فرنك عينسى IVE الرقسم : ف / /٧٢ التارين : ٢٠١٨ / ١٠٦٧ A PANE

الرقم الامتحانسي : - ٧٠٧

ادارة مدرسية: متوفق فار عين ان صبحه المعالم بوعا شومع الملصقة صورت اعلاه هو احد طلاب الصف السادس الابتدائي من مدرستنا دخل الامتحان الحام للدراسة الابتداد عيهة لسب ١٩٦٦ / ١٩٦٧ وكانت نتيجت ناجع في الدور ( الدول ) وفيما يلب بيان درجات