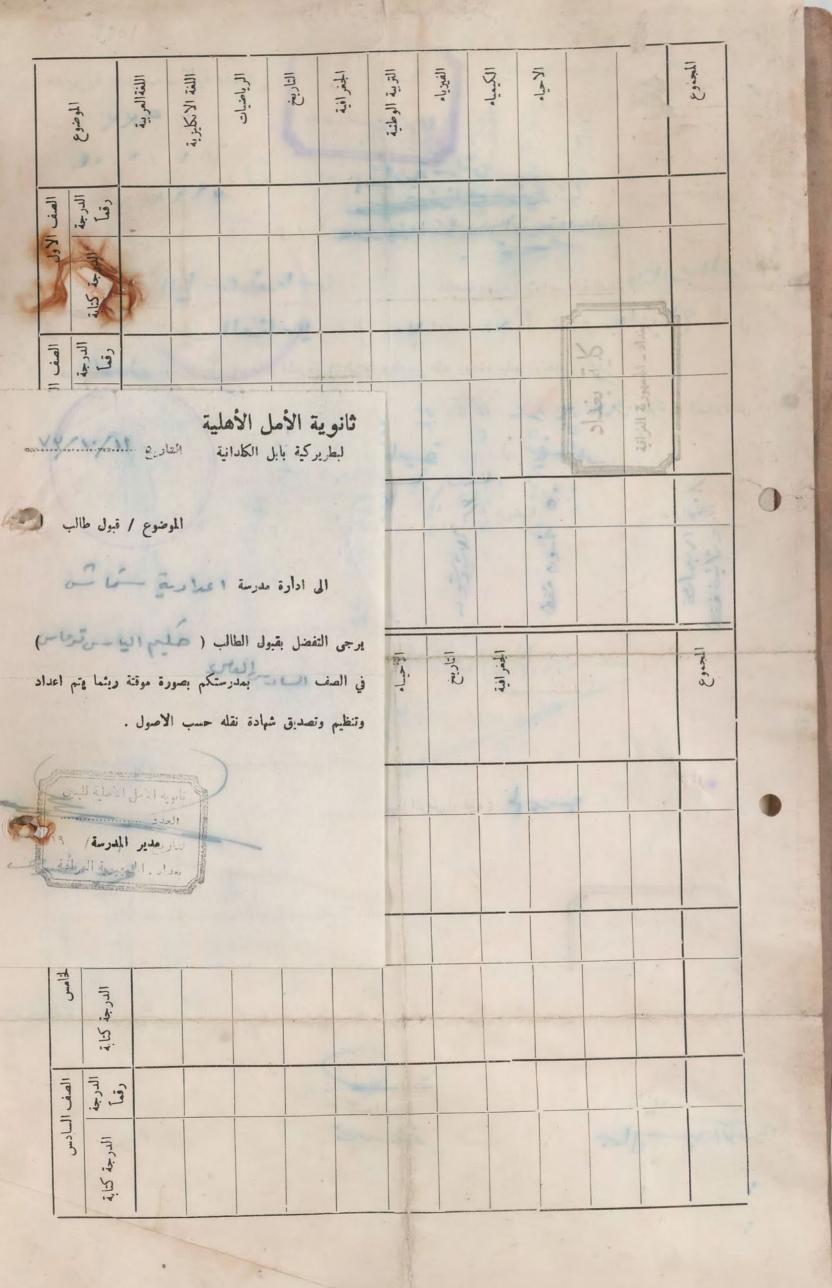

وزارة التـربية روتم ١٤٤٠٠٠ العراقية « وثيقة الدراسة الثانوية » مديرية مدرسة اعدادية شماش الاهلية العدد / .... a from a ( يسم الله الرحين الرحيم) (قيله ١٢) (مَنْ الْمُعْلَمَةُ الْمُعْلَمَةُ الله المعلقة) طوية الجديدة تلمون ١٩٢ ٩٩ م م در ستنا الرقم مشمل ١٢٧ \_ وحاز على الناريخ ٢٠ ١٩٢١/١٠ ve elje مديرية التربية والتعليم لمحافظة بغداد /الرصافة بعد التحية . نرفق طيا الوثيقة المرقمة ش/٢٦٤ والموثرخة ٣/١٠/١٩٢١ المائدة الى شمسيان درويش حيد ر الحيد رى لغرض التصديق . هذا وتفضلوا بقبول فائق الاحترام . . . . . peusi some 11-1-1-الحد يوة 1.11.1 11/1. M 1. 18 " of " y alkes للابع 3-14-13 V. Joo Holers : A PARTY

وزارة التــربية رفتم ١٤٤ ... العراقية « وثيقة الدراسة الثانوية » مديرية مدرسة اعدادية شماش الاهلية العدد / مرا التاريخ م / ۱۰ / ۲۰ ۱۹ الرقم الامتحاني ..... المان الفر الفر النا ((علو ا ان محمد في دروس عبر الدري الماصقة صورتم اعلاه احدى طلاب الصف عم من مدرستنا دخل الامتحان المركف للسنة ٧ ١٩ ١٩ وكانت نتيجتير راسم في الدور الردل وحاز على الدرجات المدرجة في ظهرها وبناء على طلبك زودناها بهذه الوثيقة . ١ - قبل بموجب شهادة النقل المرقمة · · والمؤرخة · / ١٩ ١٩ الصادرة من مدرسة - غرف عس في محافظ مرار ٢ \_ الوثائق التي زود بها سابقاً . نوع الوثيقة الجهة المعنونة اليها الوثيقة تاريخها رقمها لم - ز د ر ٣ - الصفوف التي رسب فيها وعدد سنوات الرسوب وسبب الرسوب ( المرض او غيره ) بن له به به ١٠ ٢٠
٤ - الدروس التي أكمل فيها . ٤ \_ الدروس التي أكمل فيها • ٥ – سلوكه وانتظام دوامه طابع ~ ~ 4 مدير المدرسة كاتب المدرسة - iec > 2 V . J . 0 16 19 6 1 × 11