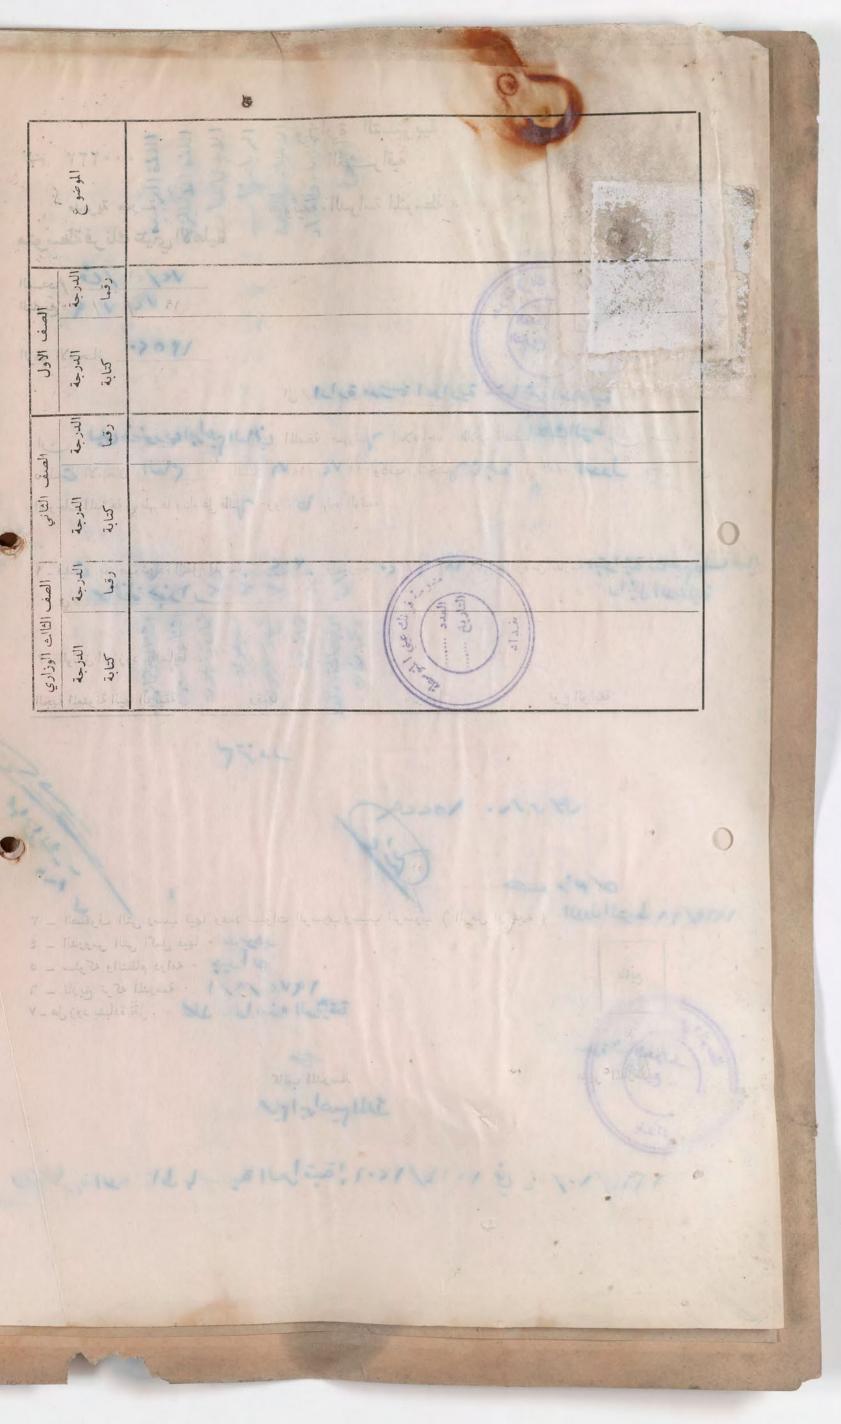

the second s

مدير المدرسة

E Star

الموضو

a

الدرجة رقما

الدرجة كتابة

الدرجة رقما

الشارية كتابة

الصف الدرجة رقما

الثالث الوزاري الدرجة كتابة

ad

الصغ

الاول

٣ - الصفوف التي رسب فيها وعدد سنوات الرسوب وسبب الرسوب ( المرض او غيره ) .
 ٤ - الدروس التي أكمل فيها . ٥ - سلوكه وانتظام دوامه .
 ٣ - تاريخ توكه المدرسة .
 ٧ - هل زود بشهادة نقل .

الموضوع

رقما

الاول الدرجة كتابة

الدرجة

الثاني الدرجة كتابة

ي الوزاري الدرجة كتابة

الصف

ابتدائيسة فرنك عينسى IVE الرقسم : ف / /٧٢ التارين : ٢٠١٨ / ١٠٦٧ A PANE

الرقم الامتحانسي : - ٧٠٧

ادارة مدرسية: متوفق فار عين ان صبحه المعالم بوعا شومع الملصقة صورت اعلاه هو احد طلاب الصف السادس الابتدائي من مدرستنا دخل الامتحان الحام للدراسة الابتداد عيهة لسب ١٩٦٦ / ١٩٦٧ وكانت نتيجت ناجع في الدور ( الدول ) وفيما يلب بيان درجات

nd it was I

المد يـ

الموض\_\_\_\_\_ع الدرج i se rije con اللفة الحربيـــة اللفة الانكليزيمية الاجتماعيـــــات ٨٨ تاموناخم ritin An الرياضيــــات & Marine الملمصوم V0 ree 5 2 2 q1 التربيرة الوطنيرة 270 2-1-1'- 1 creit المجمسوع