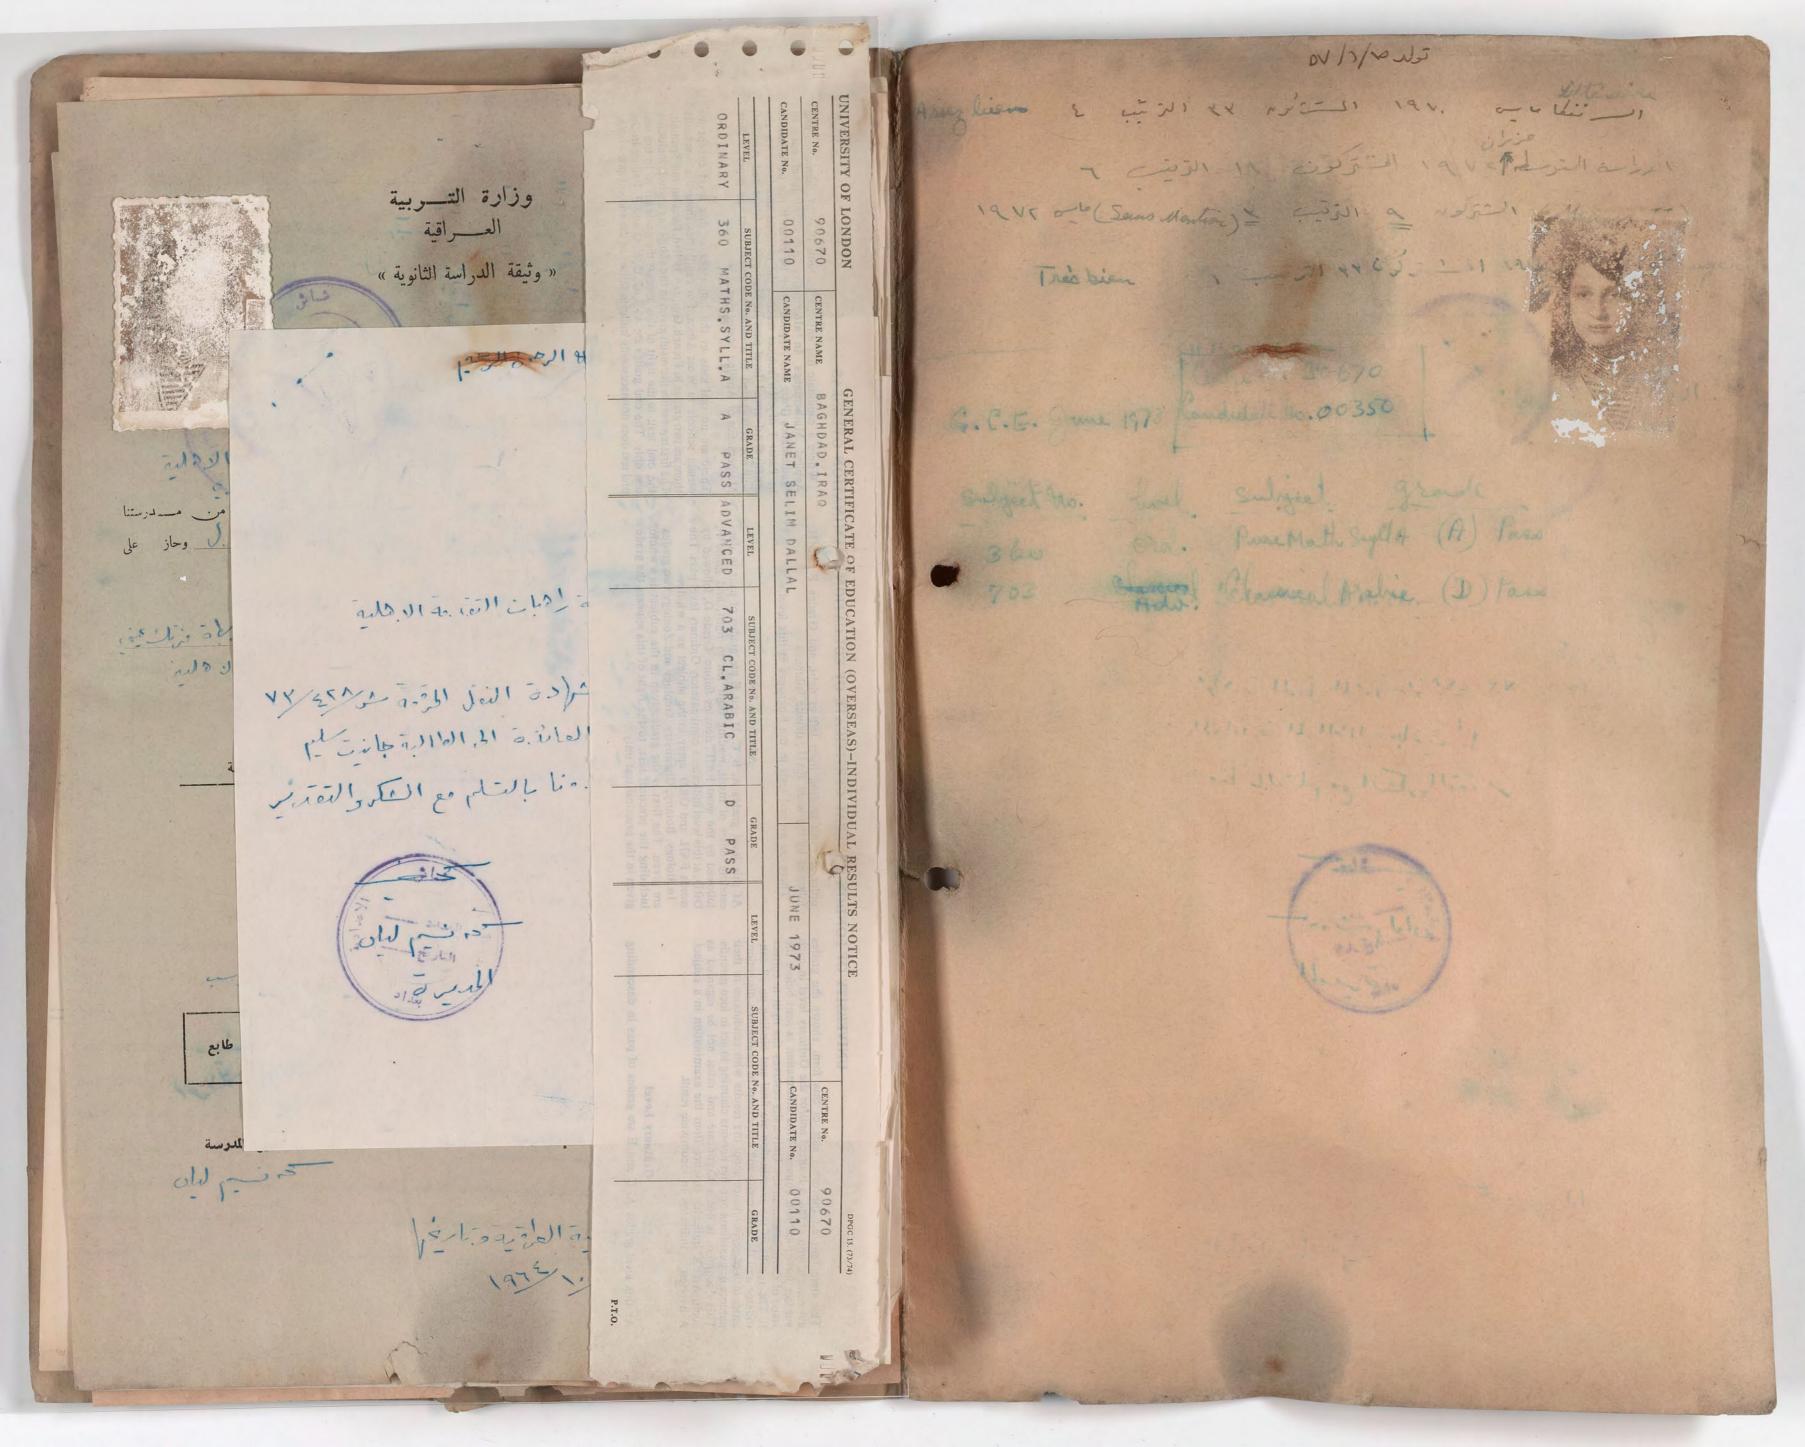

عنوان المالب للسن الدراسية ١٩٢/٢١

and the second second

اسم الطالب : صبحة ابراهم شوهيط سنة تولد المالب واسم والدته : منه عها ١٩٥٥/٦/٥٥ ، جانيت الم رجون مسقط رأس الما الم عنوان المسمحين : حج مح تلفون المسميكن : \_\_\_\_ م وعنوان معل اشتغال ولي المر الطالب: معمل تريكو مهنة ولي امر الطالب : عامل مصال تلفون المعيمي : ----رقم دوية عدم الاسق ال : تاريخ دوية عدم الاسقاط : ١٩/ ٢٢ اخر مدرسة كان فيها الطالب : مرك عيني رقم د فتر النفوس : تاريخ د فتر النفوس : ٢٠٠٠ ١٢٩١