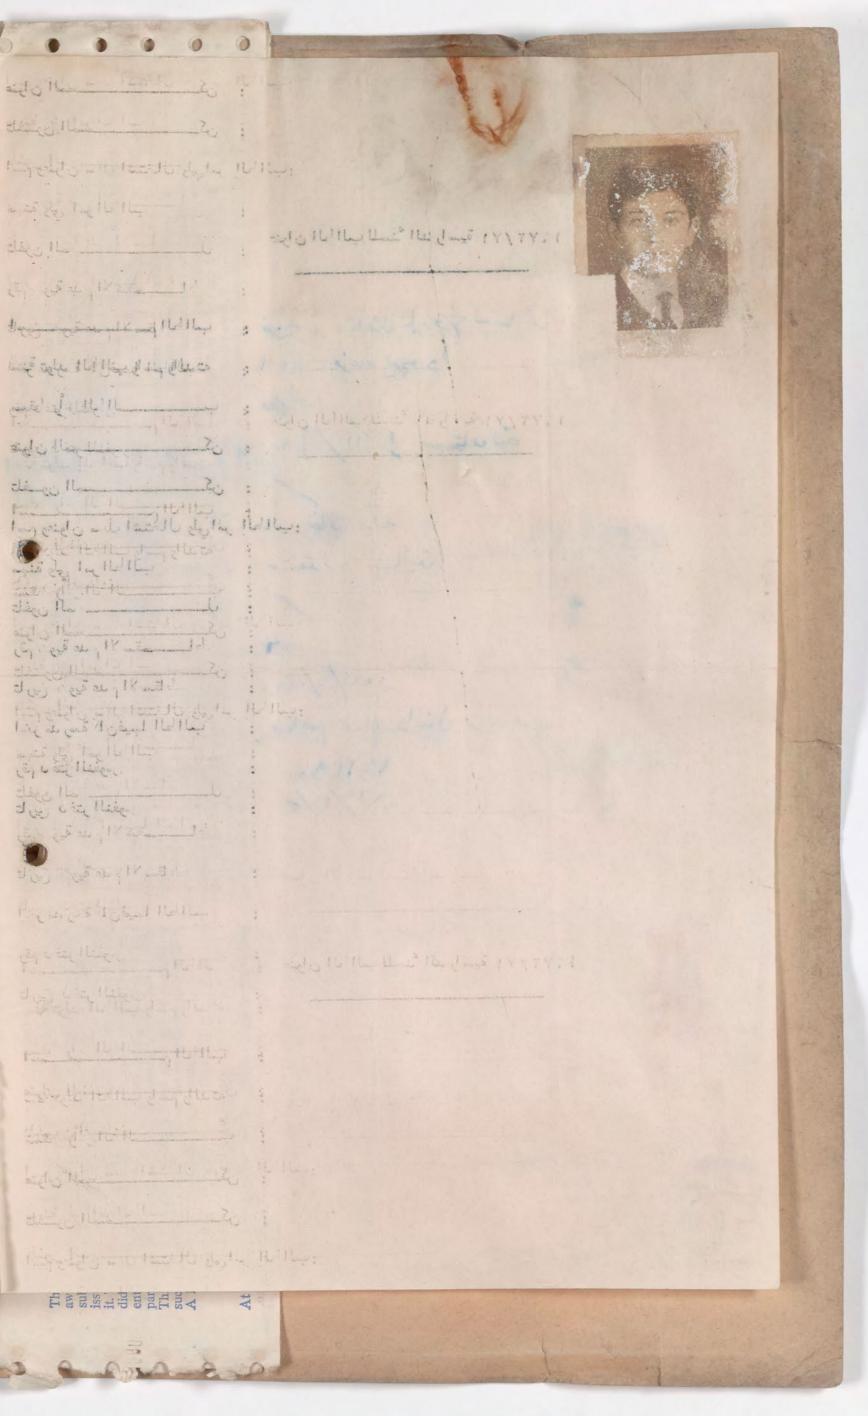

عنوان المالب للسن الدراسية ١٩٢/٢١

and the second second

اسم الطالب : صبحة ابراهم شوهيط سنة تولد المالب واسم والدته : منه عها ١٩٥٥/٦/٥٥ ، جانيت الم رجون مسقط رأس الما الم عنوان المسمحين : حج مح تلفون المسميكن : \_\_\_\_ م وعنوان معل اشتغال ولي المر الطالب: معمل تريكو مهنة ولي امر الطالب : عامل مصال تلفون المعيمي : ----رقم دوية عدم الاسق ال : تاريخ دوية عدم الاسقاط : ١٩/ ٢٢ اخر مدرسة كان فيها الطالب : مرك عيني رقم د فتر النفوس : تاريخ د فتر النفوس : ٢٠٠٠ ١٢٩١