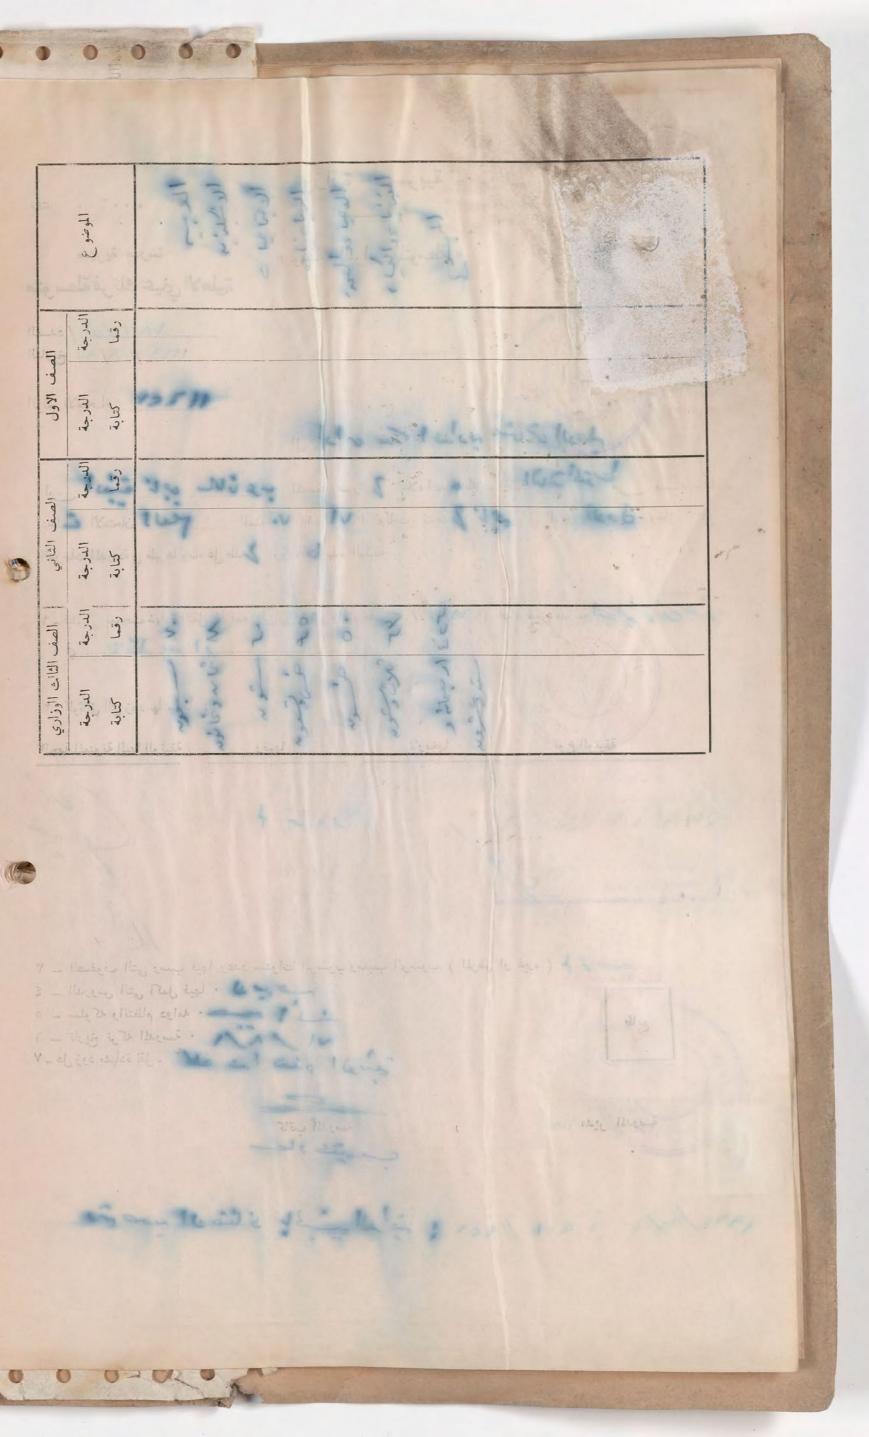

the second s

مدير المدرسة

E Star

الموضو

a

الدرجة رقما

الدرجة كتابة

الدرجة رقما

الشارية كتابة

الصف الدرجة رقما

الثالث الوزاري الدرجة كتابة

ad

الصغ

الاول

٣ - الصفوف التي رسب فيها وعدد سنوات الرسوب وسبب الرسوب ( المرض او غيره ) .
 ٤ - الدروس التي أكمل فيها . ٥ - سلوكه وانتظام دوامه .
 ٣ - تاريخ توكه المدرسة .
 ٧ - هل زود بشهادة نقل .

الموضوع

رقما

الاول الدرجة كتابة

الدرجة

الثاني الدرجة كتابة

ي الوزاري الدرجة كتابة

الصف

ابتدائيسة فرنك عينسى IVE الرقسم : ف / /٧٢ التارين : ٢٠١٨ / ١٠٦٧ A PANE

الرقم الامتحانسي : - ٧٠٧

ادارة مدرسية: متوفق فار عين ان صبحه المعالم بوعا شومع الملصقة صورت اعلاه هو احد طلاب الصف السادس الابتدائي من مدرستنا دخل الامتحان الحام للدراسة الابتداد عيهة لسب ١٩٦٦ / ١٩٦٧ وكانت نتيجت ناجع في الدور ( الدول ) وفيما يلب بيان درجات

nd it was I

المد يـ

الموض\_\_\_\_\_ع الدرج i se rije con اللفة الحربيـــة اللفة الانكليزيمية الاجتماعيـــــات ٨٨ تاموناخم ritin An الرياضيــــات & Marine الملمصوم V0 ree 5 2 2 q1 التربيرة الوطنيرة 270 2-1-1'- 1 creit المجمسوع