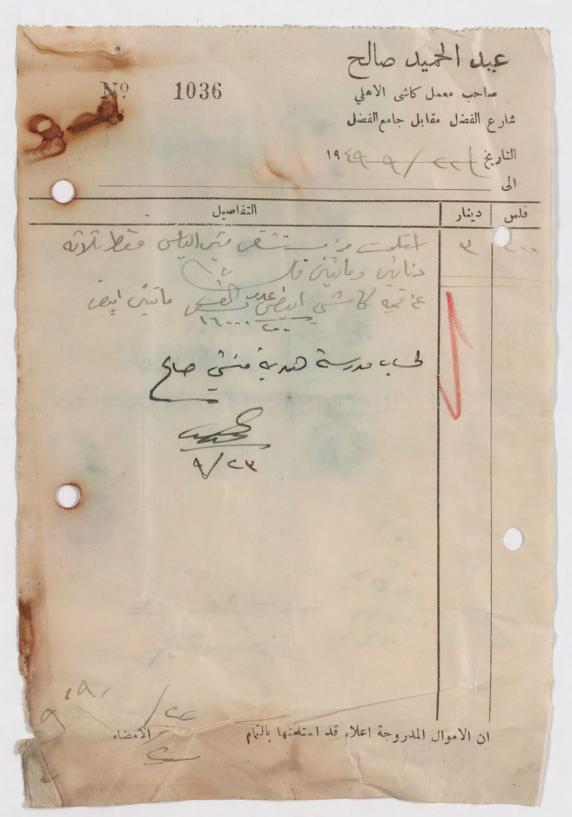

امراد ربع الما مالحاليدا

railed to high the Por Condinal · Conflor ( Synth, ) is

المكر اعده وزس مه مته الداد الان في الك اعدودا لحريدة المعيدة هيه وشي صاع لعبات 0./c/8/(50) 1io ands

do 9 9 1. REVICE Well city Les and staile I and to a tion 1 and enice and too المان المدك المعدان وزيده ومه الدو Marga Lestin Saw Laco 12 years and a sull of & 1 - 1- in would be the the 0./4/cz(06) Zies Philadelphia of on 12/18/18/18/19 1 ex col 3/16 1 sour & Como ais of the -0. 6 MAN 120 - 0 1 - 0 - 0 21 / EN