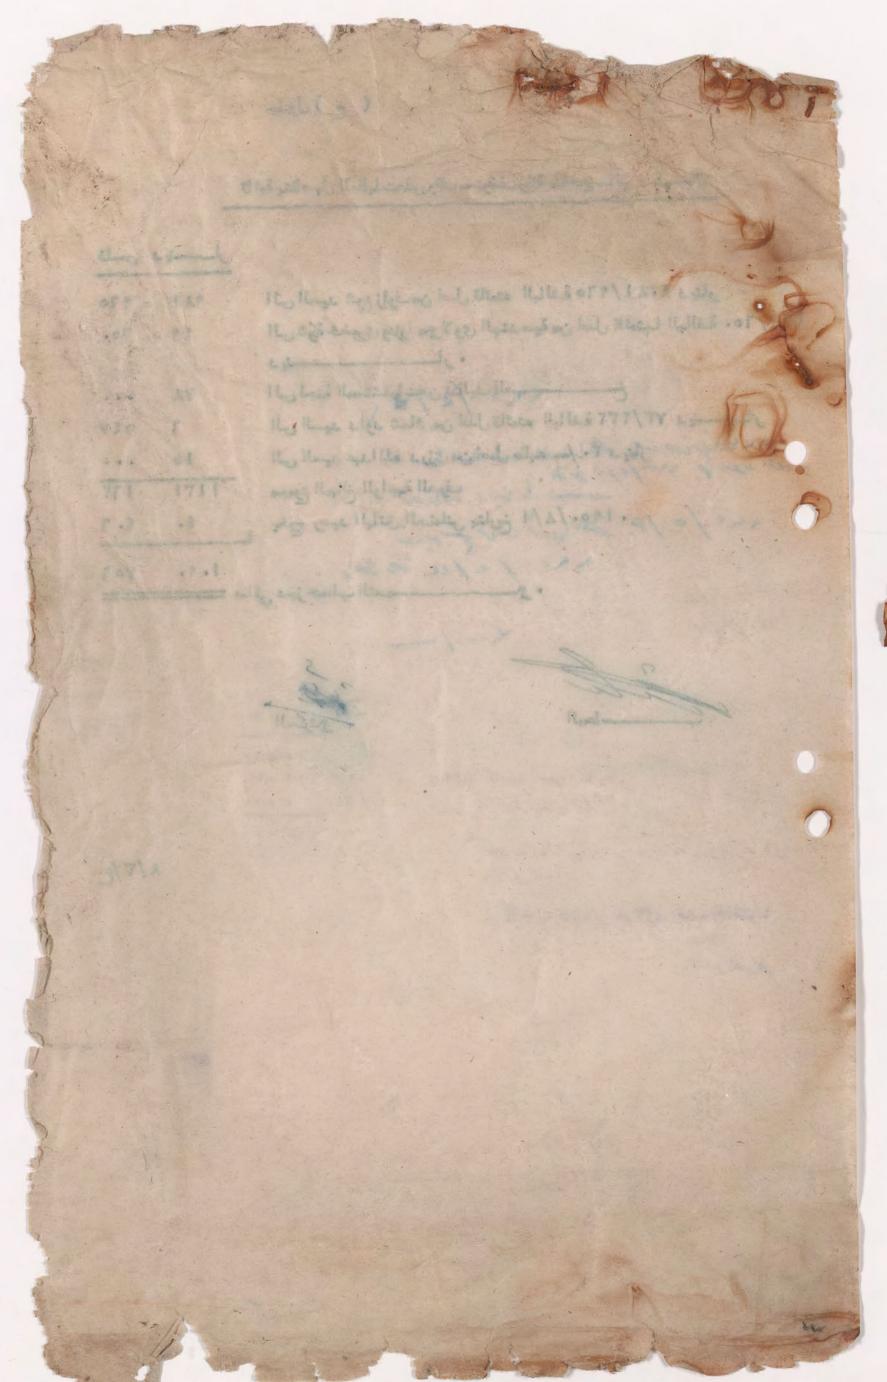

امراد ربع الما مالحاليدا

railed to high the Por Condinal · Conflor ( Synth, ) is

المكر اعده وزس مه مته الداد الان في الك اعدودا لحريدة المعيدة هيه وشي صاع لعبات 0./c/8/(50) 1io ands

do 9 9 1. REVICE Well city Les and staile I and to a tion 1 and enice and too المان المدك المعدان وزيده ومه الدو Marga Lestin Saw Laco 12 years and a sull of & 1 - 1- in would be the the 0./4/cz(06) Zies Philadelphia of on 12/18/18/18/19 1 ex col 3/16 1 sour & Como ais of the -0. 6 MAN 120 - 0 1 - 0 - 0 21 / EN