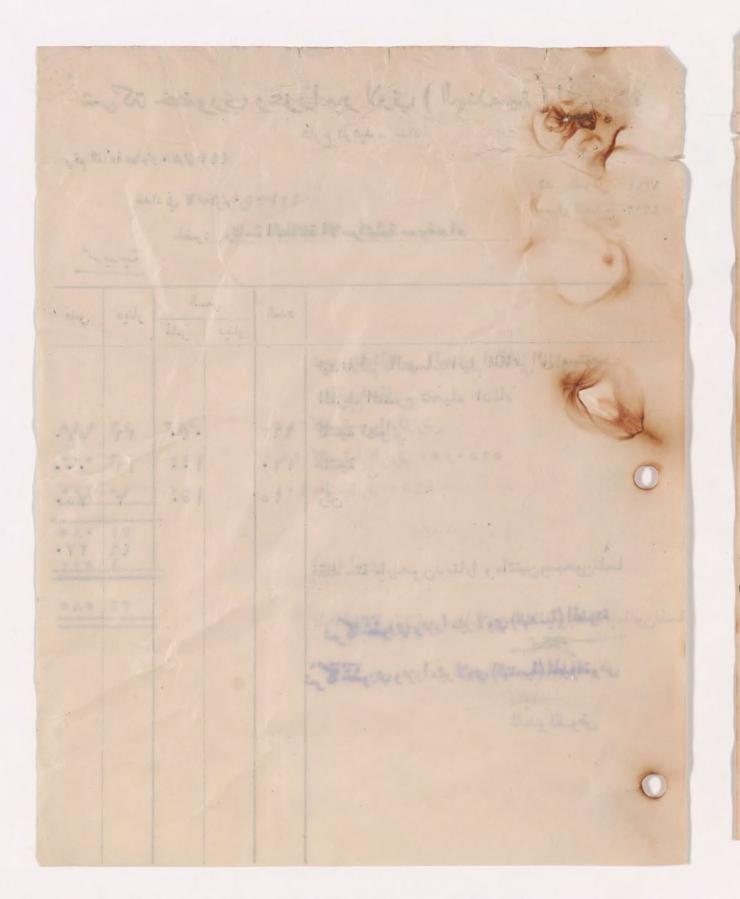

## حساب واردات ومصروفات مدرسة هدية منشى صالح الرسمية للبيا تولسنة ١٩١/١٩ والمالية المصروف فلسس دينسار 1011 طوابع وسندات ايجار 9701 000 / To. V تعبير حنفيسات الذارات بواسطة كاتب العدل مع اكرامية الى الفرائ 100/ 100 V ترميم ... / اجور تدظيف المدرسة لمرتين · · · / ١٠٨ إ رواتب المعلمتين لتسمة اشهر بمعدل \_/٦ ديا إ واتب المعلمتين لثلاثة اشهر بمعدل ٥٠٠٠ دينارا الم شهريا لكل منهسن نثريات المدرسة لمدة سنة بمدل - / ادينار واحد شهريا ١٧٥ تعميرات المدرسة بموجب القائمة الممادقة من المجلمها بقا المواردات ٢٥ تبرع من المحسن العين عزرا مناحيم دانيل 0.. / ٣٢ بذلايجار دكان واحسد 000 / ٣٥ إ بدل ايجار دكانين بمعدل ١٧/٥٠٠ دينارا سنويسا الم مده ۱۱۱۲ بدل ایجار خیسة دکاکین بیمدل ۲۲/۰۰۰ دینارا أ سنويا لكل منهم يخرج الصكوك المقبوضة من المجلس الجسماني لحساب التعمير المسجل دينا على المدرسة ٥٠ صك رقم ٢١٣٢٤ ٨ لامر المحاسب ٥٠ صك رقم ١٩٤٦ ٨٨ لامر المحاسب ٥٠ صك رقم ١٣٥٩٨ لامر المحاسب ١٩٤ المالية المطلوب المعادقة على صربه بلقى العجز لسنة