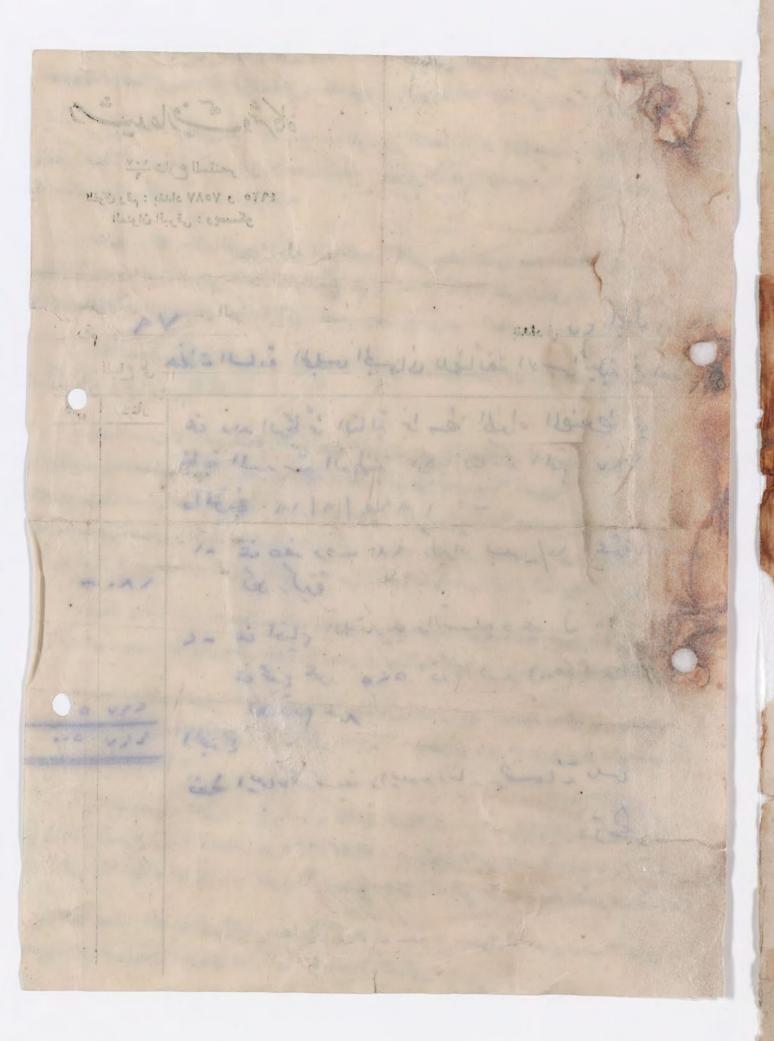

## حساب واردات ومصروفات مدرسة هدية منشى صالح الرسمية للبيا تولسنة ١٩١/١٩ والمالية المصروف فلسس دينسار 1011 طوابع وسندات ايجار 9701 000 / To. V تعبير حنفيسات الذارات بواسطة كاتب العدل مع اكرامية الى الفرائ 100/ 100 V ترميم ... / اجور تدظيف المدرسة لمرتين · · · / ١٠٨ إ رواتب المعلمتين لتسمة اشهر بمعدل \_/٦ ديا إ واتب المعلمتين لثلاثة اشهر بمعدل ٥٠٠٠ دينارا الم شهريا لكل منهسن نثريات المدرسة لمدة سنة بمدل - / ادينار واحد شهريا ١٧٥ تعميرات المدرسة بموجب القائمة الممادقة من المجلمها بقا المواردات ٢٥ تبرع من المحسن العين عزرا مناحيم دانيل 0.. / ٣٢ بذلايجار دكان واحسد 000 / ٣٥ إ بدل ايجار دكانين بمعدل ١٧/٥٠٠ دينارا سنويسا الم مده ۱۱۱۲ بدل ایجار خیسة دکاکین بیمدل ۲۲/۰۰۰ دینارا أ سنويا لكل منهم يخرج الصكوك المقبوضة من المجلس الجسماني لحساب التعمير المسجل دينا على المدرسة ٥٠ صك رقم ٢١٣٢٤ ٨ لامر المحاسب ٥٠ صك رقم ١٩٤٦ ٨٨ لامر المحاسب ٥٠ صك رقم ١٣٥٩٨ لامر المحاسب ١٩٤ المالية المطلوب المعادقة على صربه بلقى العجز لسنة