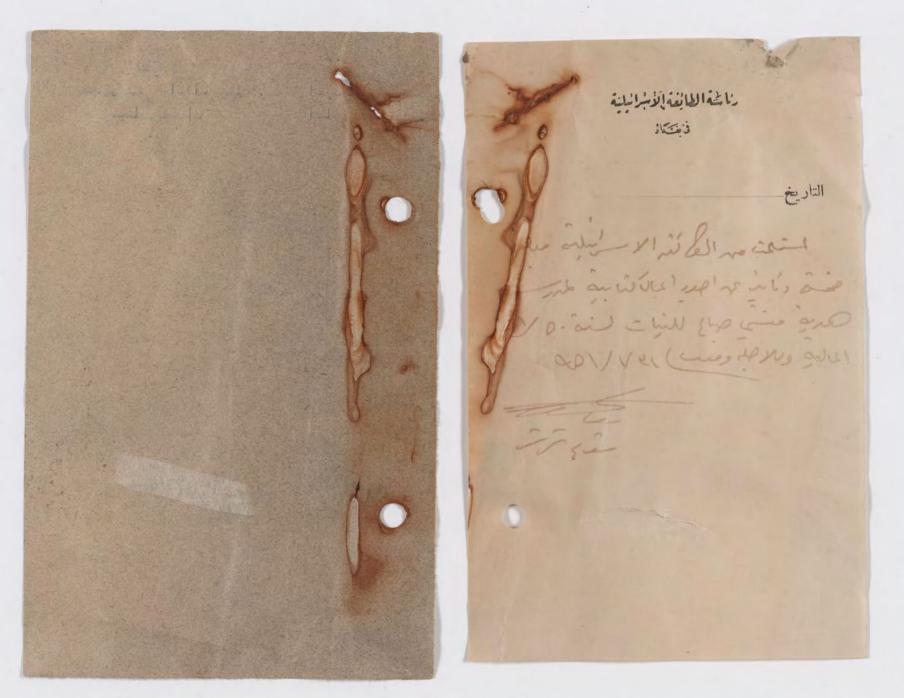

هديو منشي صالح الرسميو للبنات بغداد كرزاله نزادراندزال

للطائفة الاسترائيلية \* بفراد معق المال المناس in a lie de solo line oi done من صالح للبنات الأم الذي كان تنظي بالأث من عن هيئة صاحة إن الله المالة وقد ا ملحت مع کاری اس ادور یا کشند م الومانه والسوطيرالني تفوى المرش الزعلى والسر فاجن طين المعارف وَيعد الك عن على النام المذلورة يعورة منزل لعلى منز قر الرأى على وجوب احمد ع مواطن الخطر فوراً على عا ما ونتقر عندس المعارف المرافق في . وقد وست طفة ذي إلا يقل عدال - إلى دينا و . وروف نعم عنه العلما الحريد I de l'establis - sen de sen. من المواقع سرنا على دين المكرة عالم بالرب