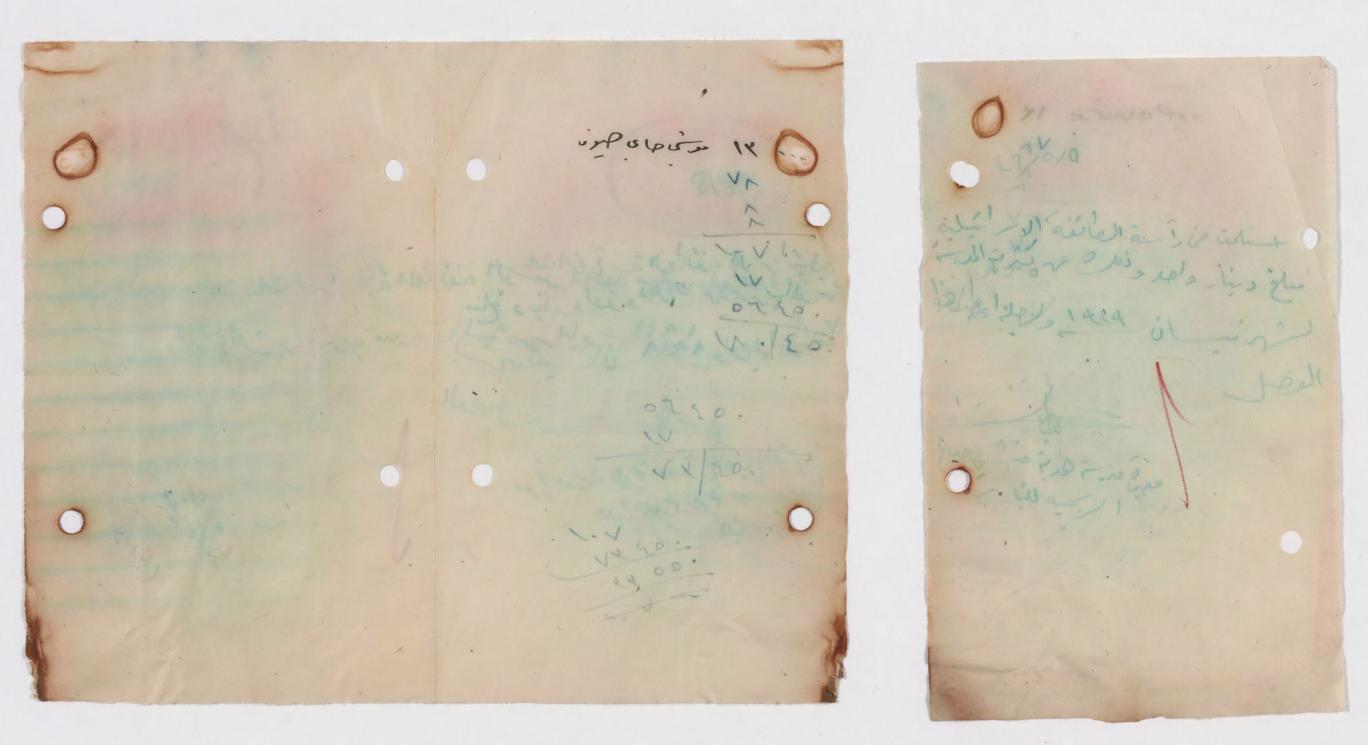

## حساب واردات ومصروفات مدرسة هدية منشى صالح الرسمية للبيا تولسنة ١٩١/١٩ والمالية المصروف فلسس دينسار 1011 طوابع وسندات ايجار 9701 000 / To. V تعبير حنفيسات الذارات بواسطة كاتب العدل مع اكرامية الى الفرائ 100/ 100 V ترميم ... / اجور تدظيف المدرسة لمرتين · · · / ١٠٨ إ رواتب المعلمتين لتسمة اشهر بمعدل \_/٦ ديا إ واتب المعلمتين لثلاثة اشهر بمعدل ٥٠٠٠ دينارا الم شهريا لكل منهسن نثريات المدرسة لمدة سنة بمدل - / ادينار واحد شهريا ١٧٥ تعميرات المدرسة بموجب القائمة الممادقة من المجلمها بقا المواردات ٢٥ تبرع من المحسن العين عزرا مناحيم دانيل 0.. / ٣٢ بذلايجار دكان واحسد 000 / ٣٥ إ بدل ايجار دكانين بمعدل ١٧/٥٠٠ دينارا سنويسا الم مده ۱۱۱۲ بدل ایجار خیسة دکاکین بیمدل ۲۲/۰۰۰ دینارا أ سنويا لكل منهم يخرج الصكوك المقبوضة من المجلس الجسماني لحساب التعمير المسجل دينا على المدرسة ٥٠ صك رقم ٢١٣٢٤ ٨ لامر المحاسب ٥٠ صك رقم ١٩٤٦ ٨٨ لامر المحاسب ٥٠ صك رقم ١٣٥٩٨ لامر المحاسب ١٩٤ المالية المطلوب المعادقة على صربه بلقى العجز لسنة