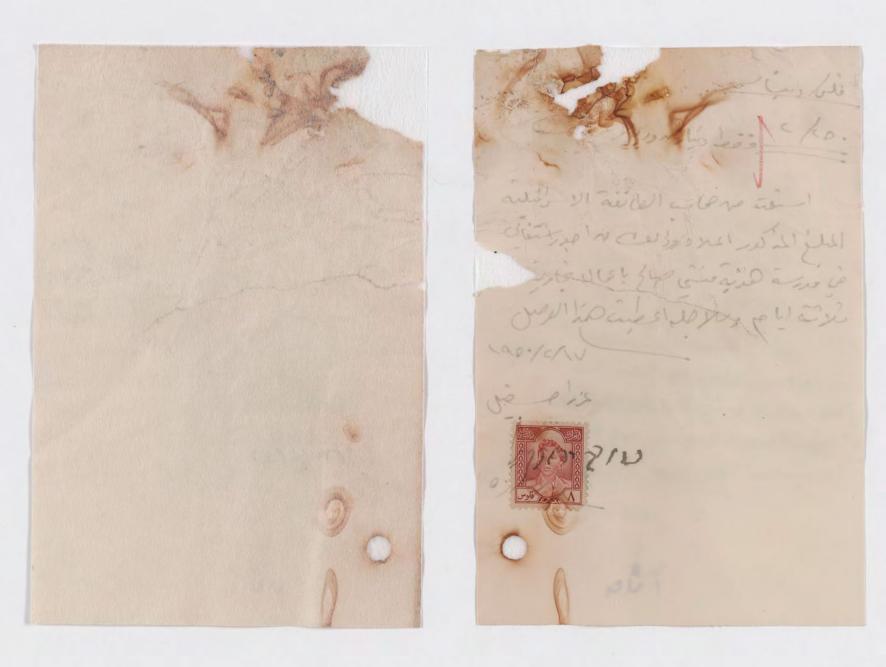

امراد ربع الما مالحاليدا

railed to high the Por Condinal · Conflor ( Synth, ) is

المكر اعده وزس مه مته الداد الان في الك اعدودا لحريدة المعيدة هيه وشي صاع لعبات 0./c/8/(50) 1io ands

do 9 9 1. REVICE Well city Les and staile I and to a tion 1 and enice and too المان المدك المعدان وزيده ومه الدو Marga Lestin Saw Laco 12 years and a sull of & 1 - 1- in would be the the 0./4/cz(06) Zies Philadelphia of on 12/18/18/18/19 1 ex col 3/16 1 sour & Como ais of the -0. 6 MAN 120 - 0 1 - 0 - 0 21 / EN