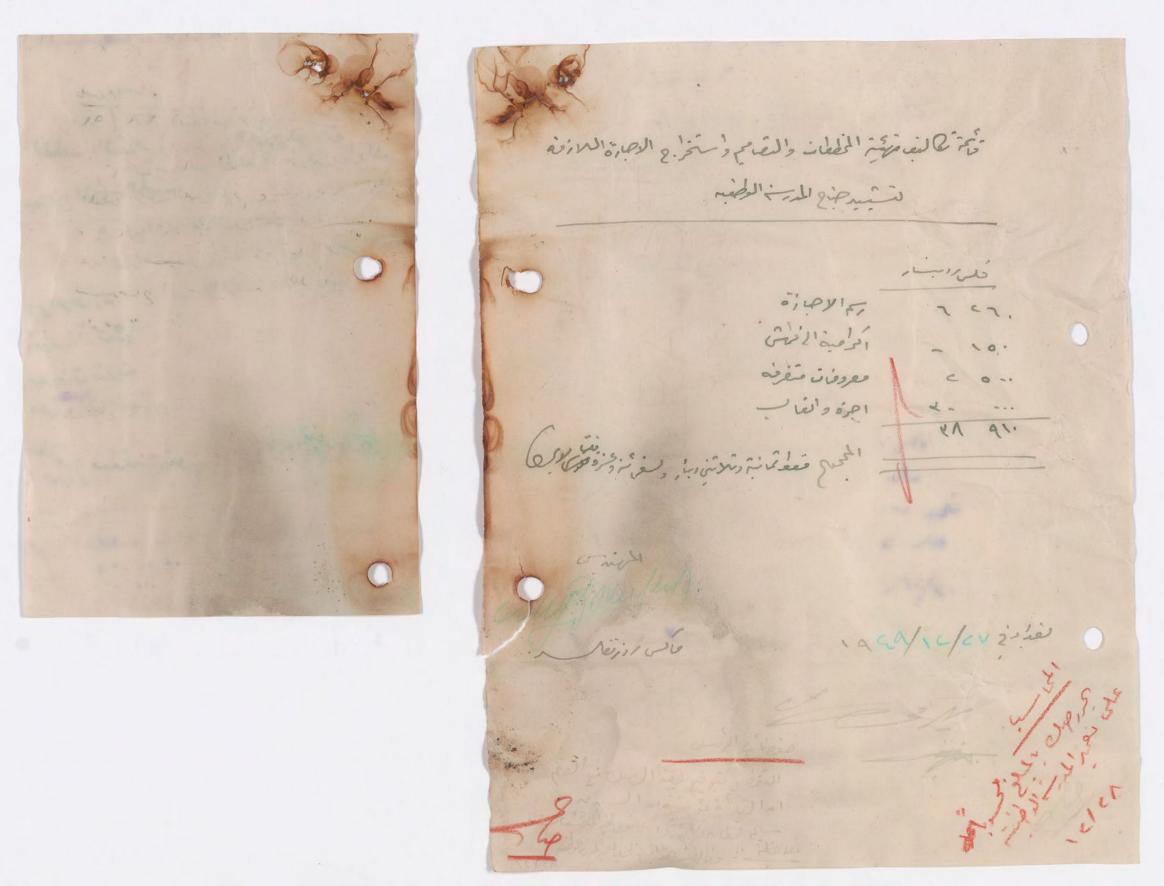

## حساب واردات ومصروفات مدرسة هدية منشى صالح الرسمية للبيا تولسنة ١٩١/١٩ والمالية المصروف فلسس دينسار 1011 طوابع وسندات ايجار 9701 000 / To. V تعبير حنفيسات الذارات بواسطة كاتب العدل مع اكرامية الى الفرائ 100/ 100 V ترميم ... / اجور تدظيف المدرسة لمرتين · · · / ١٠٨ إ رواتب المعلمتين لتسمة اشهر بمعدل \_/٦ ديا إ واتب المعلمتين لثلاثة اشهر بمعدل ٥٠٠٠ دينارا الم شهريا لكل منهسن نثريات المدرسة لمدة سنة بمدل - / ادينار واحد شهريا ١٧٥ تعميرات المدرسة بموجب القائمة الممادقة من المجلمها بقا المواردات ٢٥ تبرع من المحسن العين عزرا مناحيم دانيل 0.. / ٣٢ بذلايجار دكان واحسد 000 / ٣٥ إ بدل ايجار دكانين بمعدل ١٧/٥٠٠ دينارا سنويسا الم مده ۱۱۱۲ بدل ایجار خیسة دکاکین بیمدل ۲۲/۰۰۰ دینارا أ سنويا لكل منهم يخرج الصكوك المقبوضة من المجلس الجسماني لحساب التعمير المسجل دينا على المدرسة ٥٠ صك رقم ٢١٣٢٤ ٨ لامر المحاسب ٥٠ صك رقم ١٩٤٦ ٨٨ لامر المحاسب ٥٠ صك رقم ١٣٥٩٨ لامر المحاسب ١٩٤ المالية المطلوب المعادقة على صربه بلقى العجز لسنة