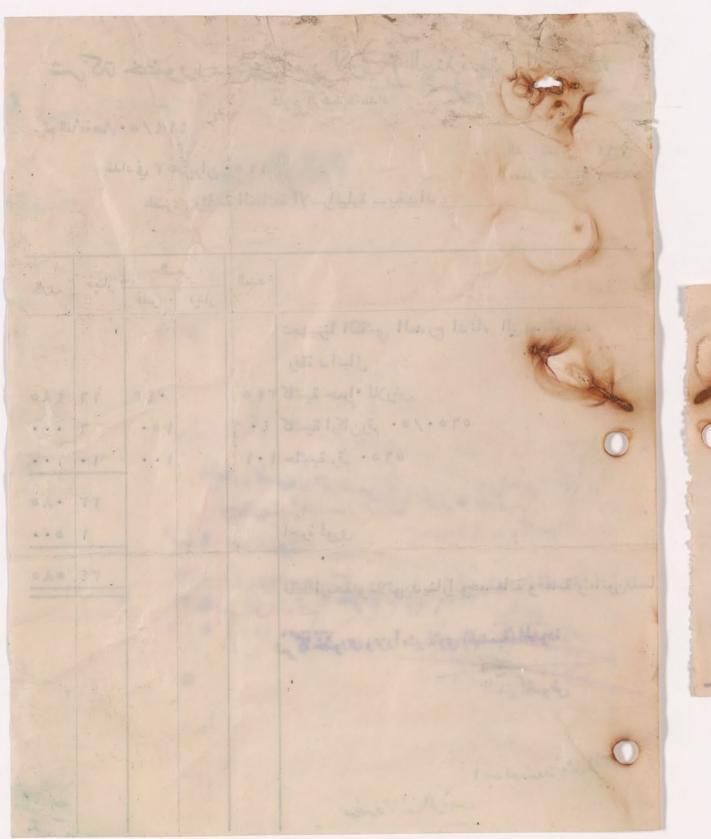

## حساب واردات ومصروفات مدرسة هدية منشى صالح الرسمية للبيا تولسنة ١٩١/١٩ والمالية المصروف فلسس دينسار 1011 طوابع وسندات ايجار 9701 000 / To. V تعبير حنفيسات الذارات بواسطة كاتب العدل مع اكرامية الى الفرائ 100/ 100 V ترميم ... / اجور تدظيف المدرسة لمرتين · · · / ١٠٨ إ رواتب المعلمتين لتسمة اشهر بمعدل \_/٦ ديا إ واتب المعلمتين لثلاثة اشهر بمعدل ٥٠٠٠ دينارا الم شهريا لكل منهسن نثريات المدرسة لمدة سنة بمدل - / ادينار واحد شهريا ١٧٥ تعميرات المدرسة بموجب القائمة الممادقة من المجلمها بقا المواردات ٢٥ تبرع من المحسن العين عزرا مناحيم دانيل 0.. / ٣٢ بذلايجار دكان واحسد 000 / ٣٥ إ بدل ايجار دكانين بمعدل ١٧/٥٠٠ دينارا سنويسا الم مده ۱۱۱۲ بدل ایجار خیسة دکاکین بیمدل ۲۲/۰۰۰ دینارا أ سنويا لكل منهم يخرج الصكوك المقبوضة من المجلس الجسماني لحساب التعمير المسجل دينا على المدرسة ٥٠ صك رقم ٢١٣٢٤ ٨ لامر المحاسب ٥٠ صك رقم ١٩٤٦ ٨٨ لامر المحاسب ٥٠ صك رقم ١٣٥٩٨ لامر المحاسب ١٩٤ المالية المطلوب المعادقة على صربه بلقى العجز لسنة