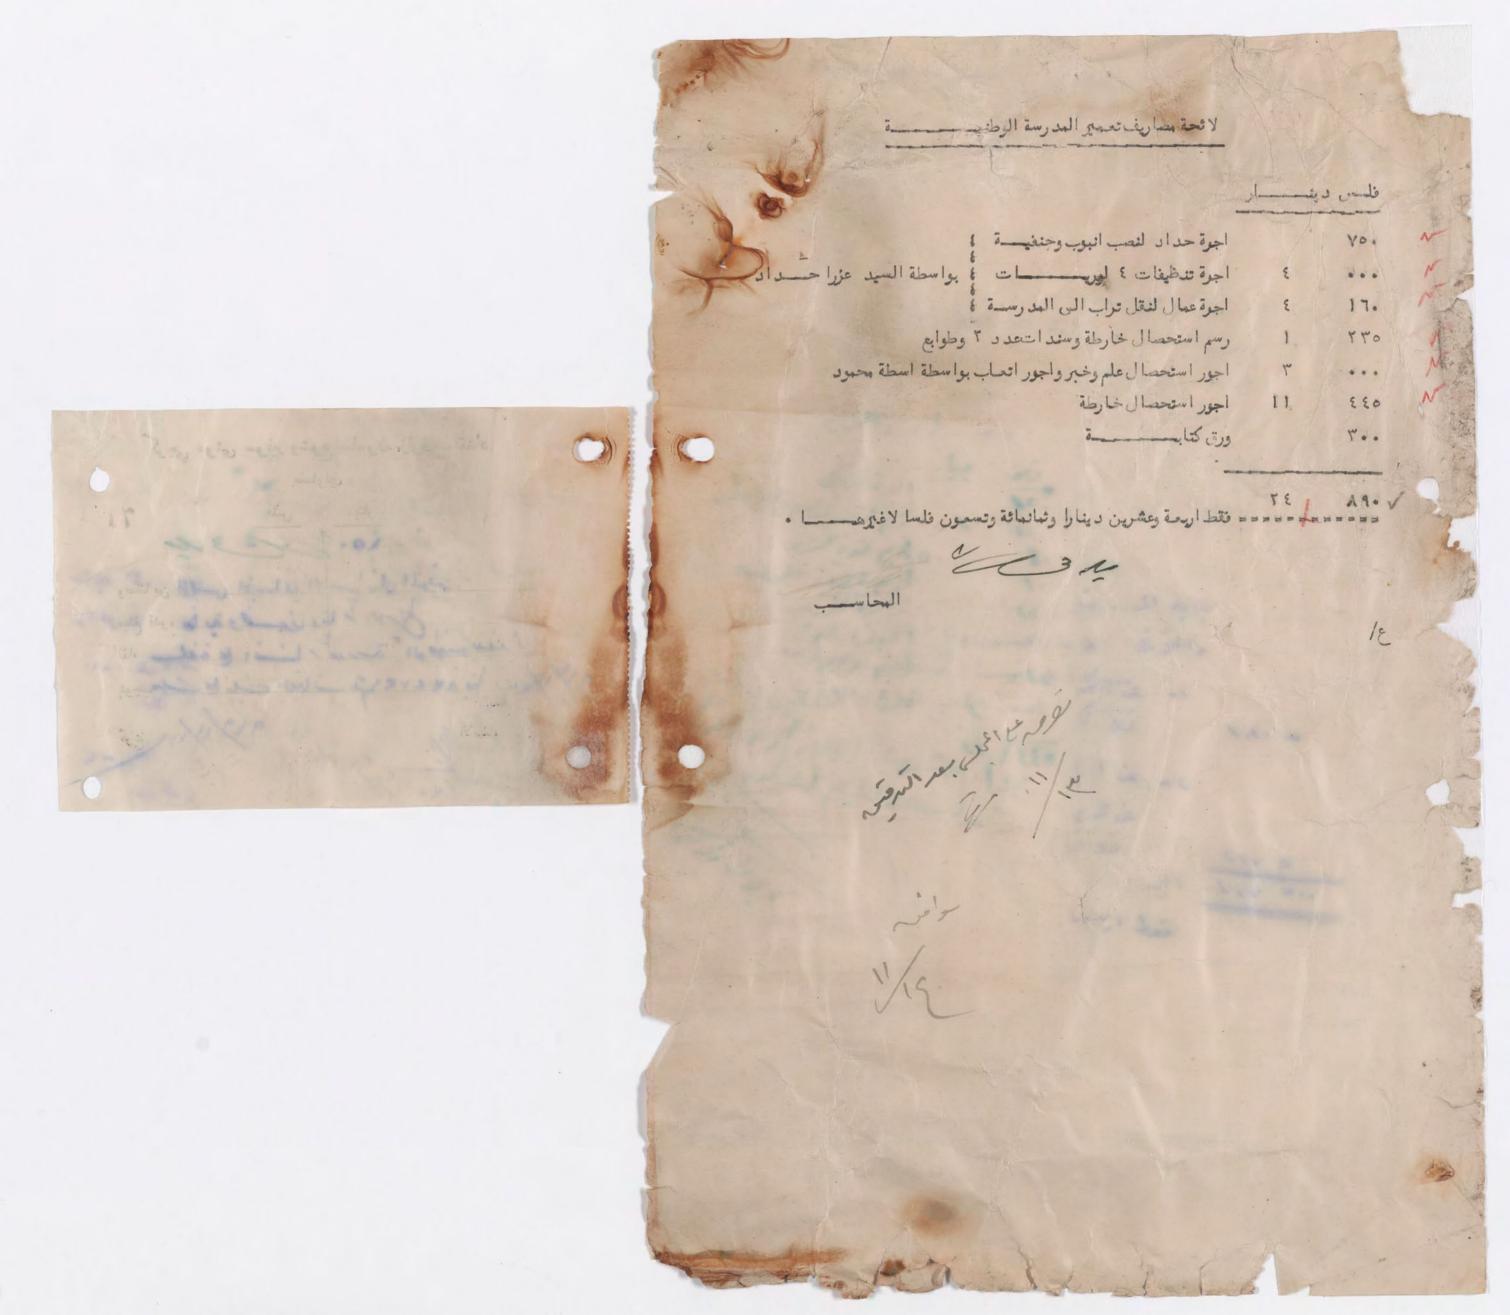

## حساب واردات ومصروفات مدرسة هدية منشى صالح الرسمية للبيا تولسنة ١٩١/١٩ والمالية المصروف فلسس دينسار 1011 طوابع وسندات ايجار 9701 000 / To. V تعبير حنفيسات الذارات بواسطة كاتب العدل مع اكرامية الى الفرائ 100/ 100 V ترميم ... / اجور تدظيف المدرسة لمرتين · · · / ١٠٨ إ رواتب المعلمتين لتسمة اشهر بمعدل \_/٦ ديا إ واتب المعلمتين لثلاثة اشهر بمعدل ٥٠٠٠ دينارا الم شهريا لكل منهسن نثريات المدرسة لمدة سنة بمدل - / ادينار واحد شهريا ١٧٥ تعميرات المدرسة بموجب القائمة الممادقة من المجلمها بقا المواردات ٢٥ تبرع من المحسن العين عزرا مناحيم دانيل 0.. / ٣٢ بذلايجار دكان واحسد 000 / ٣٥ إ بدل ايجار دكانين بمعدل ١٧/٥٠٠ دينارا سنويسا الم مده ۱۱۱۲ بدل ایجار خیسة دکاکین بیمدل ۲۲/۰۰۰ دینارا أ سنويا لكل منهم يخرج الصكوك المقبوضة من المجلس الجسماني لحساب التعمير المسجل دينا على المدرسة ٥٠ صك رقم ٢١٣٢٤ ٨ لامر المحاسب ٥٠ صك رقم ١٩٤٦ ٨٨ لامر المحاسب ٥٠ صك رقم ١٣٥٩٨ لامر المحاسب ١٩٤ المالية المطلوب المعادقة على صربه بلقى العجز لسنة