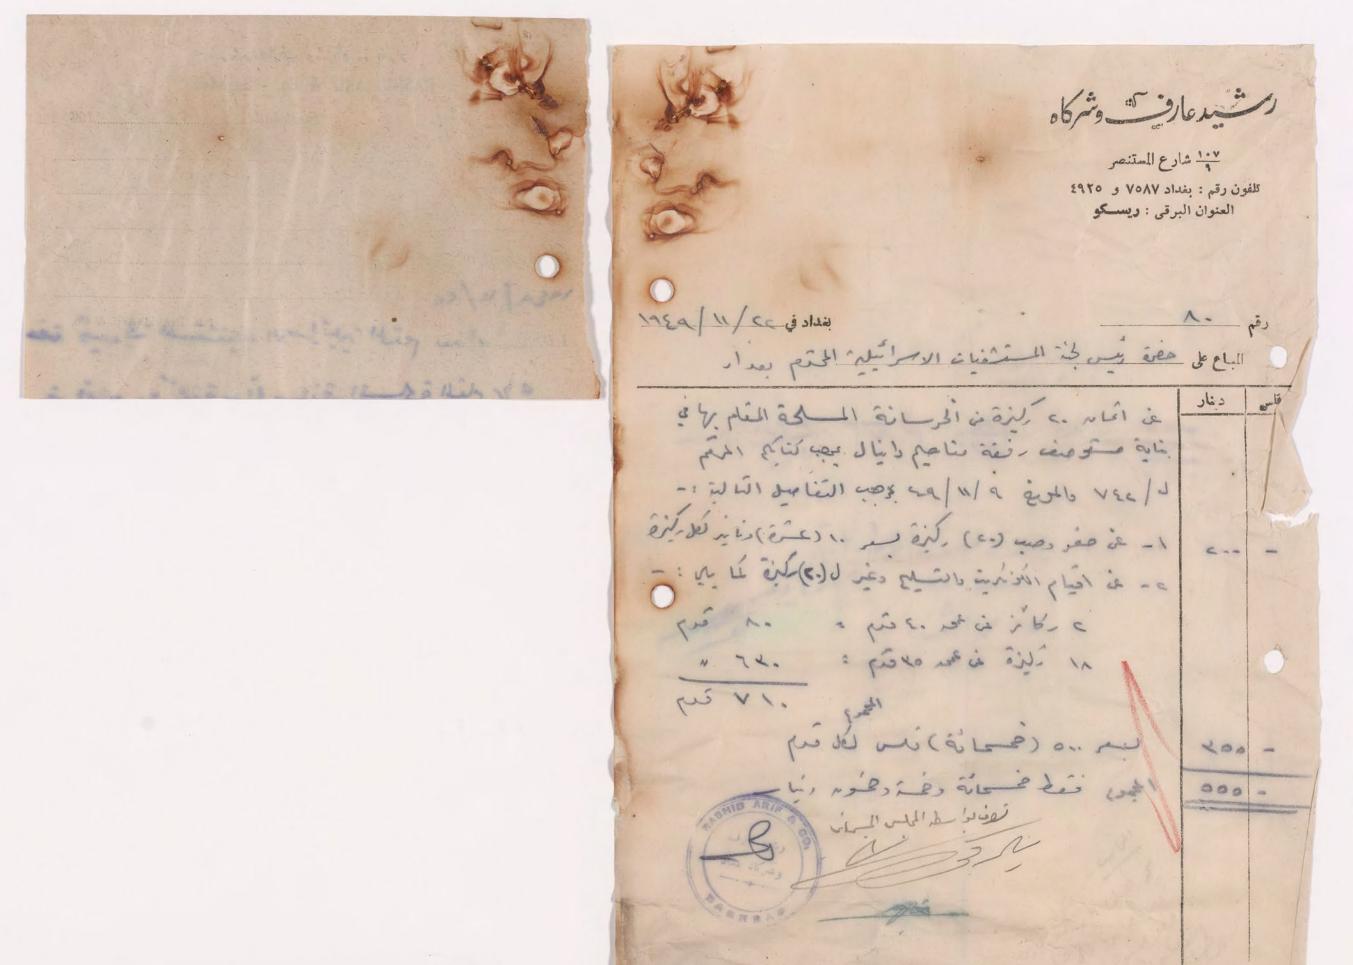

امراد ربع الما مالحاليدا

railed to high the Por Condinal · Conflor ( Synth, ) is

المكر اعده وزس مه مته الداد الان في الك اعدودا لحريدة المعيدة هيه وشي صاع لعبات 0./c/8/(50) 1io ands

do 9 9 1. REVICE Well city Les and staile I and to a tion 1 and enice and too المان المدك المعدان وزيده ومه الدو Marga Lestin Saw Laco 12 years and a sull of & 1 - 1- in would be the the 0./4/cz(06) Zies Philadelphia of on 12/18/18/18/19 1 ex col 3/16 1 sour & Como ais of the -0. 6 MAN 120 - 0 1 - 0 - 0 21 / EN