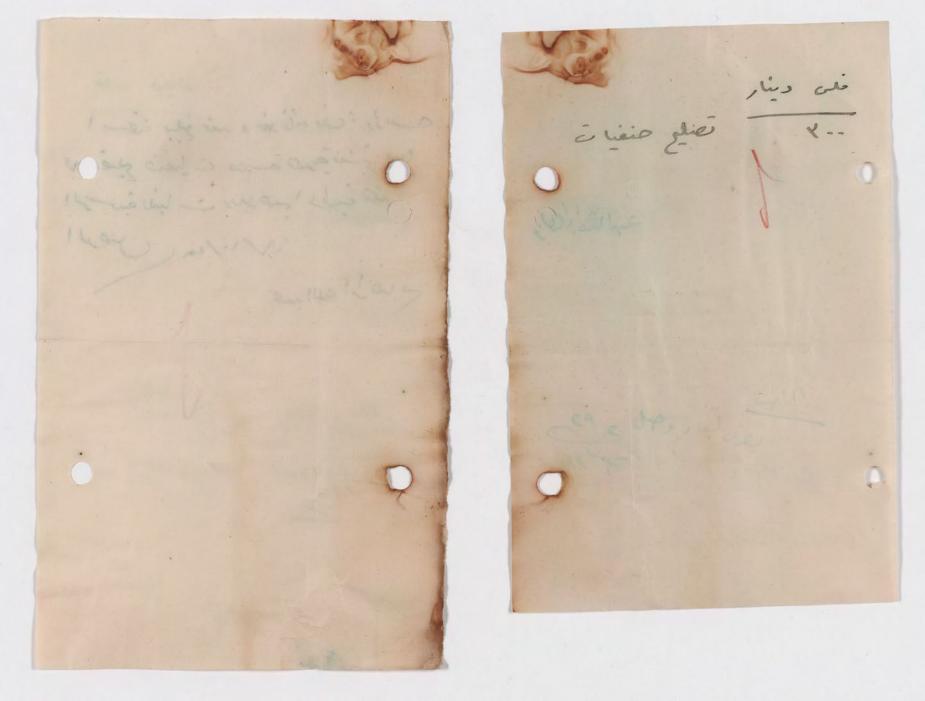

## حساب واردات ومصروفات مدرسة هدية منشى صالح الرسمية للبيا تولسنة ١٩١/١٩ والمالية المصروف فلسس دينسار 1011 طوابع وسندات ايجار 9701 000 / To. V تعبير حنفيسات الذارات بواسطة كاتب العدل مع اكرامية الى الفرائ 100/ 100 V ترميم ... / اجور تدظيف المدرسة لمرتين · · · / ١٠٨ إ رواتب المعلمتين لتسمة اشهر بمعدل \_/٦ ديا إ واتب المعلمتين لثلاثة اشهر بمعدل ٥٠٠٠ دينارا الم شهريا لكل منهسن نثريات المدرسة لمدة سنة بمدل - / ادينار واحد شهريا ١٧٥ تعميرات المدرسة بموجب القائمة الممادقة من المجلمها بقا المواردات ٢٥ تبرع من المحسن العين عزرا مناحيم دانيل 0.. / ٣٢ بذلايجار دكان واحسد 000 / ٣٥ إ بدل ايجار دكانين بمعدل ١٧/٥٠٠ دينارا سنويسا الم مده ۱۱۱۲ بدل ایجار خیسة دکاکین بیمدل ۲۲/۰۰۰ دینارا أ سنويا لكل منهم يخرج الصكوك المقبوضة من المجلس الجسماني لحساب التعمير المسجل دينا على المدرسة ٥٠ صك رقم ٢١٣٢٤ ٨ لامر المحاسب ٥٠ صك رقم ١٩٤٦ ٨٨ لامر المحاسب ٥٠ صك رقم ١٣٥٩٨ لامر المحاسب ١٩٤ المالية المطلوب المعادقة على صربه بلقى العجز لسنة