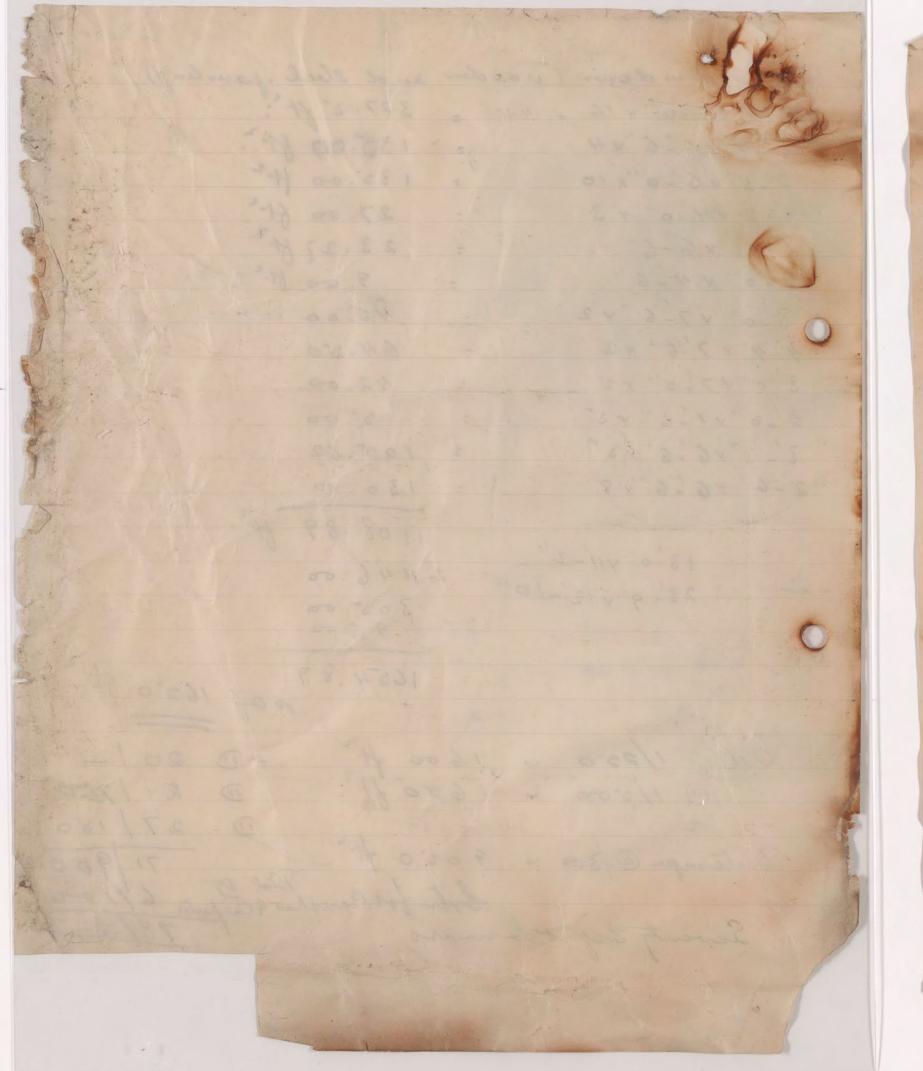

## حساب واردات ومصروفات مدرسة هدية منشى صالح الرسمية للبيا تولسنة ١٩١/١٩ والمالية المصروف فلسس دينسار 1011 طوابع وسندات ايجار 9701 000 / To. V تعبير حنفيسات الذارات بواسطة كاتب العدل مع اكرامية الى الفرائ 100/ 100 V ترميم ... / اجور تدظيف المدرسة لمرتين · · · / ١٠٨ إ رواتب المعلمتين لتسمة اشهر بمعدل \_/٦ ديا إ واتب المعلمتين لثلاثة اشهر بمعدل ٥٠٠٠ دينارا الم شهريا لكل منهسن نثريات المدرسة لمدة سنة بمدل - / ادينار واحد شهريا ١٧٥ تعميرات المدرسة بموجب القائمة الممادقة من المجلمها بقا المواردات ٢٥ تبرع من المحسن العين عزرا مناحيم دانيل 0.. / ٣٢ بذلايجار دكان واحسد 000 / ٣٥ إ بدل ايجار دكانين بمعدل ١٧/٥٠٠ دينارا سنويسا الم مده ۱۱۱۲ بدل ایجار خیسة دکاکین بیمدل ۲۲/۰۰۰ دینارا أ سنويا لكل منهم يخرج الصكوك المقبوضة من المجلس الجسماني لحساب التعمير المسجل دينا على المدرسة ٥٠ صك رقم ٢١٣٢٤ ٨ لامر المحاسب ٥٠ صك رقم ١٩٤٦ ٨٨ لامر المحاسب ٥٠ صك رقم ١٣٥٩٨ لامر المحاسب ١٩٤ المالية المطلوب المعادقة على صربه بلقى العجز لسنة