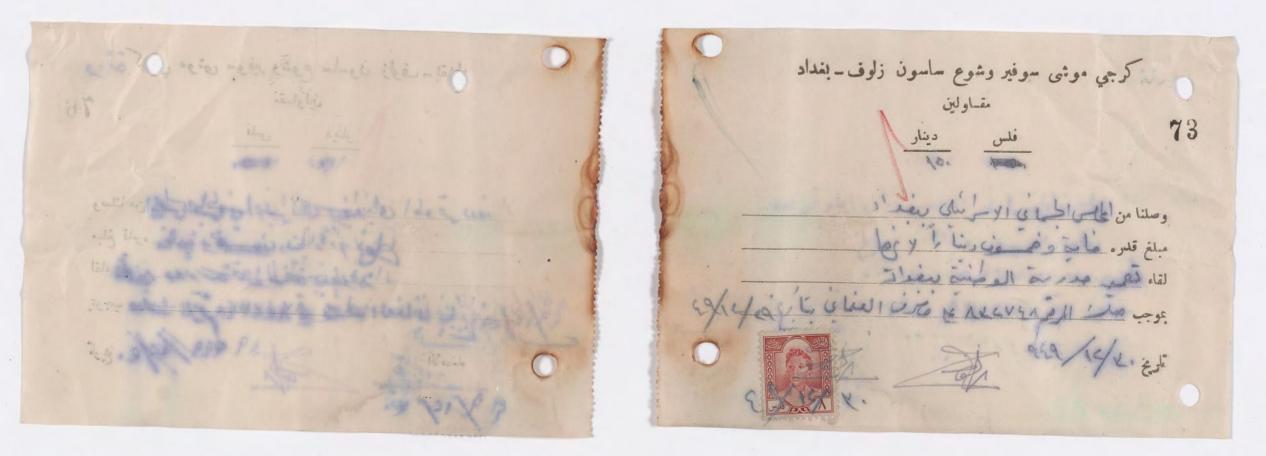

امراد ربع الما مالحاليدا

railed to high the Por Condinal · Conflor ( Synth, ) is

المكر اعده وزس مه مته الداد الان في الك اعدودا لحريدة المعيدة هيه وشي صاع لعبات 0./c/8/(50) 1io ands

do 9 9 1. REVICE Well city Les and staile I and to a tion 1 and enice and too المان المدك المعدان وزيده ومه الدو Marga Lestin Saw Laco 12 years and a sull of & 1 - 1- in would be the the 0./4/cz(06) Zies Philadelphia of on 12/18/18/18/19 1 ex col 3/16 1 sour & Como ais of the -0. 6 MAN 120 - 0 1 - 0 - 0 21 / EN