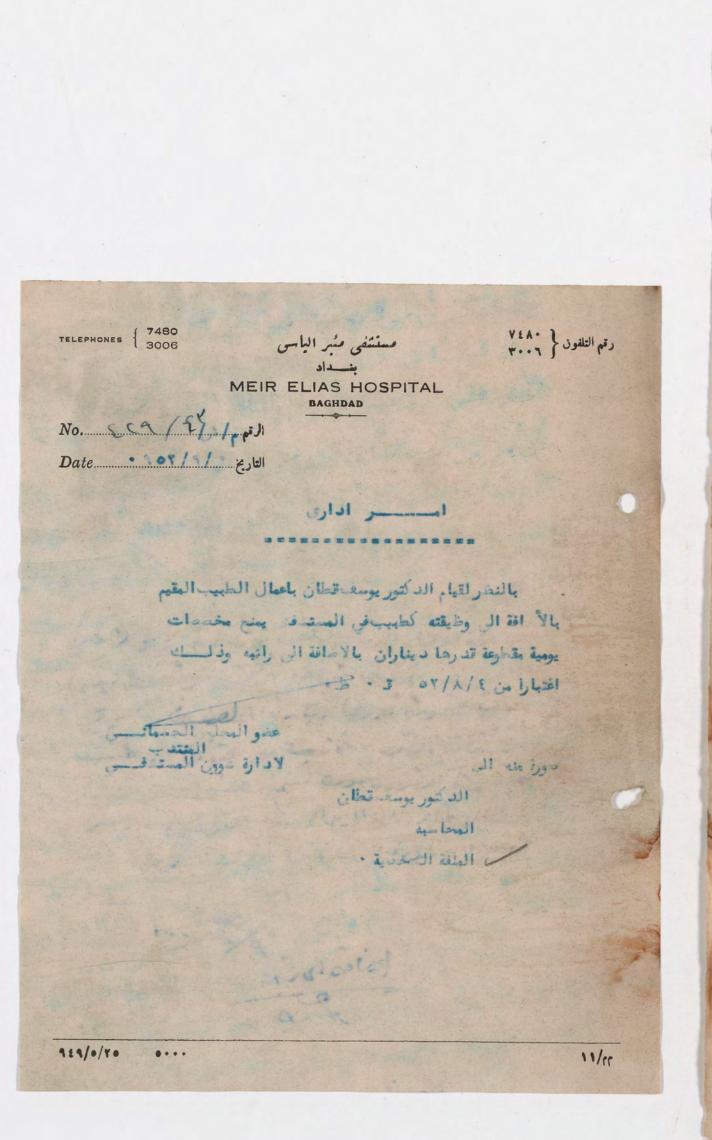

كان الدكتور سمطان مشعل قد استقال من وظيفته كطبيب مقيم في مستشفى مئير الياس وانفصل من الوظيفة قبل ظهر اليوم ٤ / ٨ / ٩٥٢ وبقيت مستشف مئير الياس بدون طبيب مقيم وطبيب خفر الذى كان يشمخل الوظيفتين الدكتور سملمان مشمل ١٠ ان ادارة -مستشفى مثير الياس قد اصدرت امرها المرقم م ش ٢٩/٤٣ والمؤرخ في ٩/٩/٢ ١٩ اناطت هذه الاعمال بالدكتور يوسف قطان علاوة على اعمال وظيفته الاصلية وحيث انه قمد اشتخل هذه الوظيفة من ٤/٨/٢٥ حتى ١٥/١٠/٢٥ وهو سارع انها اعط ليه بموجب الامر المرقم م ش/ ٦/ ٢٥٤ وتا ريخ ١٧/ ١٠/ ٢٥٢ فقد قررت اللجنة التي كانيت أنذاك قائمة بأمور المستشفى المشكلة من الدكتور كرجي ربيسم المدير الفنى للمستشفى والدكتور كاظم شمير الجراح الاخصاعي والسيد يعقوب عزرا عبدالله عضو مجلس الجسماني المنتدب الادارة المستشفى ان تكون اجور الدكتور قطان يوميا دينارين عسلاوة على راتبه الاصلي لاسم غلق عيادته خسلال هذه المدة ويقر مواظبا في المستشذر ٢٤ ساعه وعليه وقع هذا القرار .

\_\_\_\_رار

يمقوبعمزرا عضو مجلس الجسط ني المنتدب لادارة المستشفى

(jest

الدكتور كرجي ربيع الدكتوركا ظمم شمر المديرالغني

i se r cle uni is 1,

الجراح الاخطائي

In we sit and ever and and and

ind the indication in the