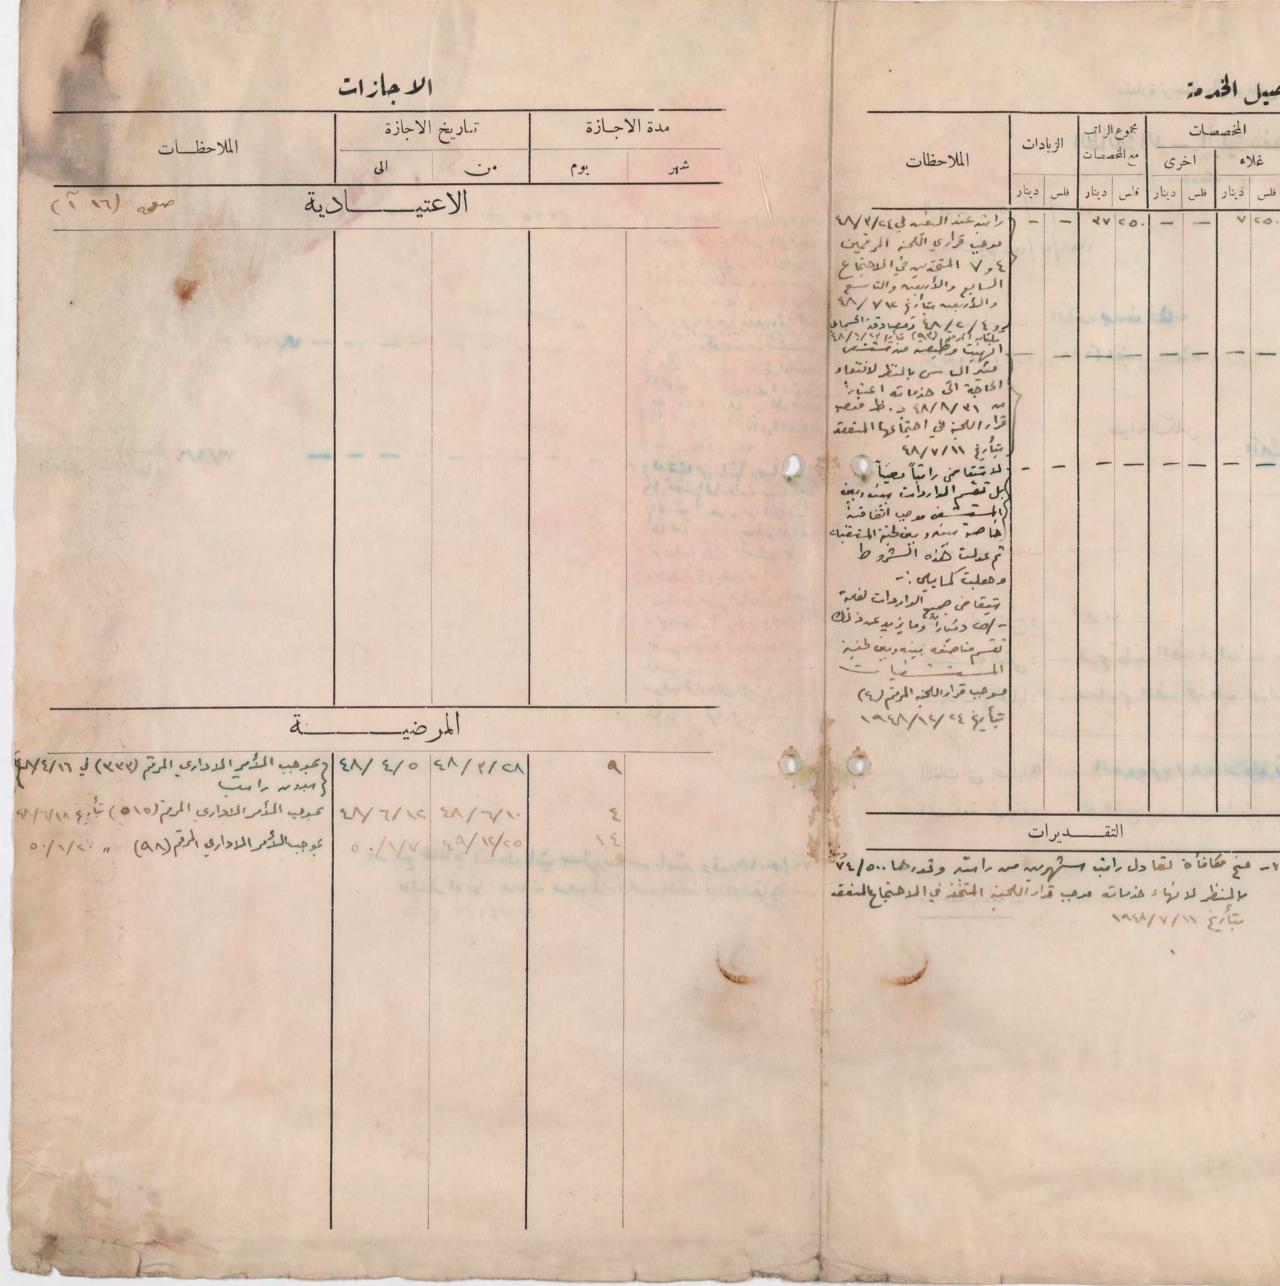

كان الدكتور سمطان مشعل قد استقال من وظيفته كطبيب مقيم في مستشفى مئير الياس وانفصل من الوظيفة قبل ظهر اليوم ٤ / ٨ / ٩٥٢ وبقيت مستشف مئير الياس بدون طبيب مقيم وطبيب خفر الذى كان يشمخل الوظيفتين الدكتور سملمان مشمل ١٠ ان ادارة -مستشفى مثير الياس قد اصدرت امرها المرقم م ش ٢٩/٤٣ والمؤرخ في ٩/٩/٢ ١٩ اناطت هذه الاعمال بالدكتور يوسف قطان علاوة على اعمال وظيفته الاصلية وحيث انه قمد اشتخل هذه الوظيفة من ٤/٨/٢٥ حتى ١٥/١٠/٢٥ وهو سارع انها اعط ليه بموجب الامر المرقم م ش/ ٦/ ٢٥٤ وتا ريخ ١٧/ ١٠/ ٢٥٢ فقد قررت اللجنة التي كانيت أنذاك قائمة بأمور المستشفى المشكلة من الدكتور كرجي ربيسم المدير الفنى للمستشفى والدكتور كاظم شمير الجراح الاخصاعي والسيد يعقوب عزرا عبدالله عضو مجلس الجسماني المنتدب الادارة المستشفى ان تكون اجور الدكتور قطان يوميا دينارين عسلاوة على راتبه الاصلي لاسم غلق عيادته خسلال هذه المدة ويقر مواظبا في المستشذر ٢٤ ساعه وعليه وقع هذا القرار .

بنا على استقالة الدكتور سلمان مشعبل الطبيب المقيم في المستشفى فقد تقرير أن يقوم الدكتور يوسف قطان باعمال الموما اليم بالا ضافة الى وظيفته كطبيب في المستشفى وذلك اعتبارا من ٢/٨/٢ ٢ ٢ حتى اشعبار آخسيسسر •

بنا على استقالة الدكتور سلمان مشمل من منصحهاون مدير المستشفى القني والمقدمة بتاريخ 1 / ٧/ ١٣ - وتبولها من تبلنا فقد تقرر احرا الترتيبات التالية لتمشية امور المستشفى على الوحه المطلوب اعتبارا من تاريح هذا الامر الى اعمار آخر

ام اداری

١ معنا دوام الدكتور سلمان متعمل كطبيب متيم في هذه المستشفى من الساعة التانيسية ظهرا الد الساعة الثامنة صباحا من اليوم التالى

٢- تعمين الدكتور بوسف قطان طبيبا في المستدفى على أن يبدأ دوامه من الساعة الناملة صباحا إلى المطعة الثانية ظهرا من كل بوم .