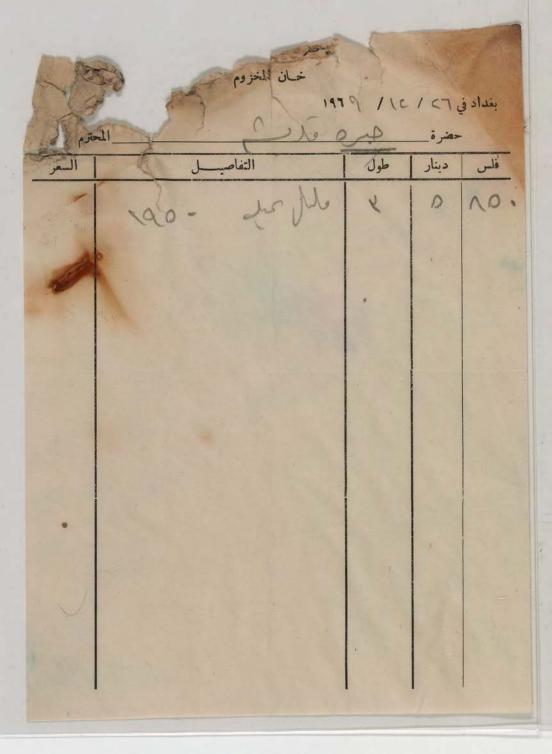

### يعقوب قعطان خــان المخزوم

بنداد في ١٩٢٥ / ١٠ / ١٩٢٩

| المحارم |     |         | -   | حصره  | all the same of the same of |
|---------|-----|---------|-----|-------|-----------------------------|
| السعر   | J_  | التفاصي | طول | دينار | فلس                         |
|         | VA- | مال عند | 7   | 0     | cor                         |
| ē,L     |     |         |     | 10 19 |                             |
| 级       |     |         |     |       |                             |
|         |     |         |     | FA    |                             |
| By Com  | 150 |         |     |       |                             |
|         |     |         |     | 44    |                             |