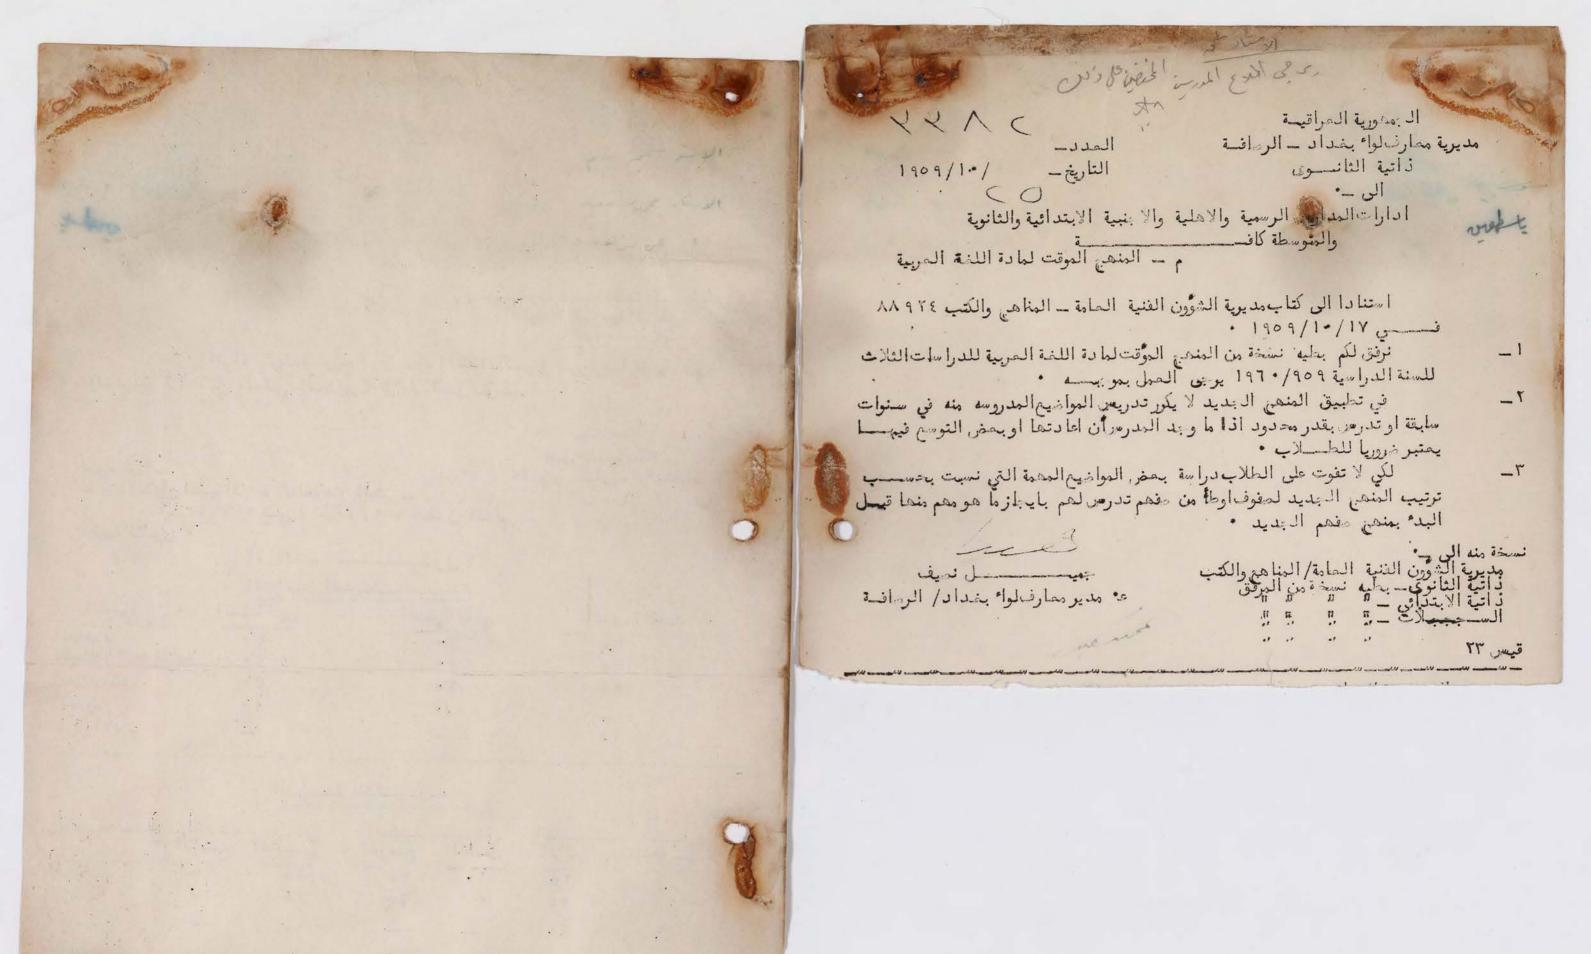

الجمهورية المراقية

الدارات المدارس المرتبطة بعد - المديرية كافة

ننقل في إد ناه صورة كتاب مديرية الشووء ن الفنية الصامة المرقم ٢١٩٤٢ والمورخ في ١١/٣٠ حول توقيع سجلات الدرجات والقيد المام راجين الممسك

عبد الخالق جليل ابراهيم مدير مصارف لواء بفد اد/ الرصافية

ئسخةالى • \_

مديرية الشووع ن الفنية الرامة / كتابكم المنوه عنه إعلاء •

الشهادات.

اشارة لكتابيكم المرقمين ٢٠/٥٣/٢٢ و١١١٨ والمورخين ١١٧٦ او ١١٧٦

ا \_ المغروض بمدراء المدارس توقيع كافة السجلات وخاصة سجل الدرجات والقيد المسلم عند نقلهم ولا يجوز استلام تلك السجلات من قبل المدير الملاحة الا بعد فحصما والتاكد من توقيعها من قبل المدير السابق مع العلم أن المسووم لية دقع على كليهما . ٢ \_ لا يجو ; التسامح في هكذا موضوع حيوى فظامي فيرجن، تصميم ذلك على مدارس اللواء كافة واجراء تحقيق مفصل من قبل احد مفتشي لوائك انحد يد مسووء لية واعلامنا باسما المقصرين ليتسنى لنا اتخاذ مايلزم

٣ \_ تشكل لجنة لاجراء امتحاج خاص للطلاب الموا هم في سجل القهد ا وتطبق بحقهم المادة المام او في سجل الدرجات وبمكسه في مواضيع الله مستواهم العلم التاسعة عشر من عظام المدارس الابتدائية رقم لل السلال ويقبلون في الصفوف المناسبة الهرم.

٤ \_ الزحف لا يشمل طلاب السنة السية ٥٥ / ٩٥٧ ويشمل لطلاب الذين سجلوا ود اومرا فعلا خلال السنة الدراسية ١٥٠٨ أما الطلاب الغير مسجلين في سجل القيد العام واسماوء هم واردة في قوائم توزيع الكتب وما شأبه ذلك قتطبق بحقهم الفقرة الثالثة اعــــلاه على أن تستحصل موافقتنا بعد اجراء امتحاناتهم للبت في أمر قبو لهم .