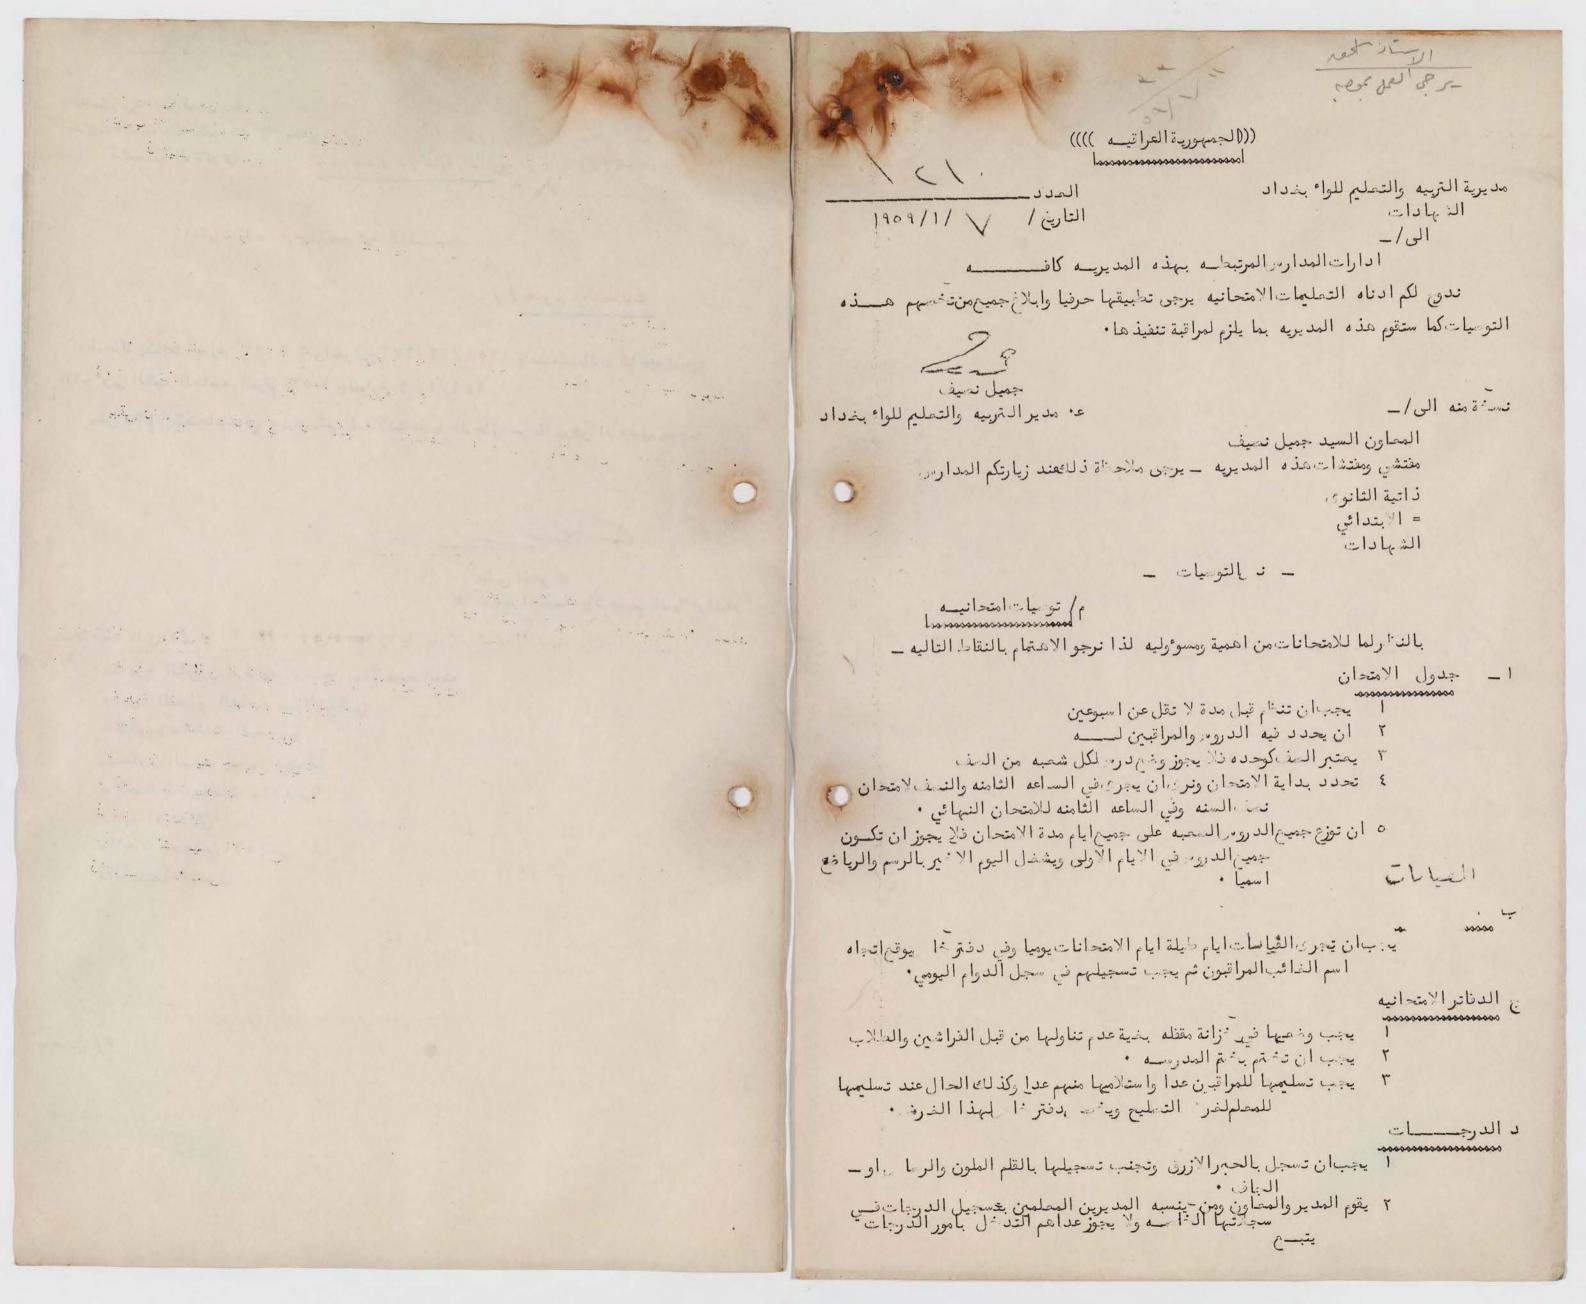

الجمهورية المراقية

الدارات المدارس المرتبطة بعد - المديرية كافة

ننقل في إد ناه صورة كتاب مديرية الشووء ن الفنية الصامة المرقم ٢١٩٤٢ والمورخ في ١١/٣٠ حول توقيع سجلات الدرجات والقيد المام راجين الممسك

عبد الخالق جليل ابراهيم مدير مصارف لواء بفد اد/ الرصافية

ئسخةالى • \_

مديرية الشووع ن الفنية الرامة / كتابكم المنوه عنه إعلاء •

الشهادات.

اشارة لكتابيكم المرقمين ٢٠/٥٣/٢٢ و١١١٨ والمورخين ١١٧٦ او ١١٧٦

ا \_ المغروض بمدراء المدارس توقيع كافة السجلات وخاصة سجل الدرجات والقيد المسلم عند نقلهم ولا يجوز استلام تلك السجلات من قبل المدير الملاحة الا بعد فحصما والتاكد من توقيعها من قبل المدير السابق مع العلم أن المسووم لية دقع على كليهما . ٢ \_ لا يجو ; التسامح في هكذا موضوع حيوى فظامي فيرجن، تصميم ذلك على مدارس اللواء كافة واجراء تحقيق مفصل من قبل احد مفتشي لوائك انحد يد مسووء لية واعلامنا باسما المقصرين ليتسنى لنا اتخاذ مايلزم

٣ \_ تشكل لجنة لاجراء امتحاج خاص للطلاب الموا هم في سجل القهد ا وتطبق بحقهم المادة المام او في سجل الدرجات وبمكسه في مواضيع الله مستواهم العلم التاسعة عشر من عظام المدارس الابتدائية رقم لل السلال ويقبلون في الصفوف المناسبة الهرم.

٤ \_ الزحف لا يشمل طلاب السنة السية ٥٥ / ٩٥٧ ويشمل لطلاب الذين سجلوا ود اومرا فعلا خلال السنة الدراسية ١٥٠٨ أما الطلاب الغير مسجلين في سجل القيد العام واسماوء هم واردة في قوائم توزيع الكتب وما شأبه ذلك قتطبق بحقهم الفقرة الثالثة اعــــلاه على أن تستحصل موافقتنا بعد اجراء امتحاناتهم للبت في أمر قبو لهم .