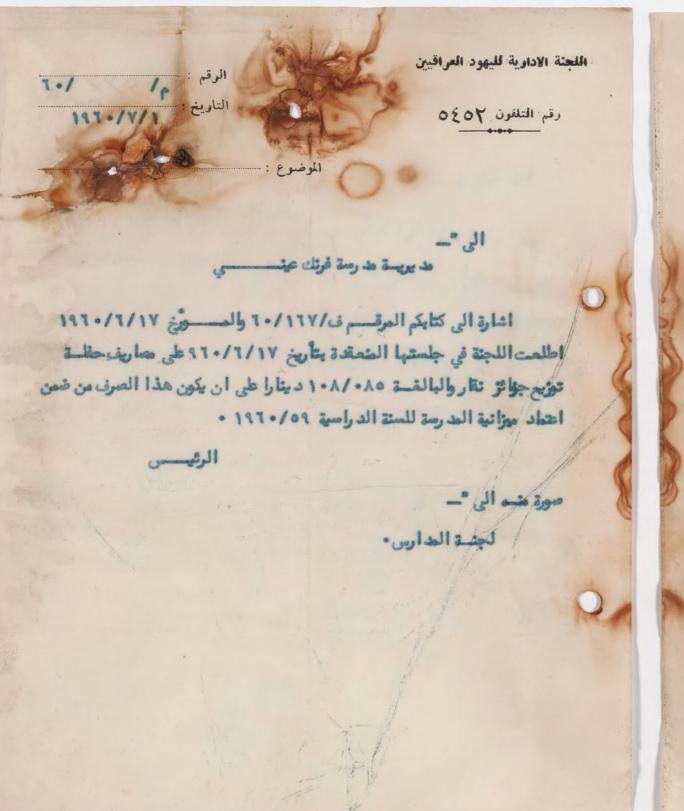

رقم التَّلْفُون ٩١٦٩٢

الرقم ف/ ١٠٠

التاريخ ١٩١١/١/٠٠ ١٩١١

No.

سيادة رئيس اللجنة الادارية لليهود العراقيين المحترم بغيداد

الموضوع مصروفات حفلة توزيع الجوائز لصيف ١٩٦٠

نرفق بطيه قائمة تفصيلية بمصروفات حفلة توزيع جوائز نقار لصيف ١٩٦٠ البالغ مجموعها ٥٨٠/١٠١ دينارا راجين التفضل بالمصادقة عليها مع العلم بان الاعتماد المخصص لهذا الغرض في ميزانيـــة السنة الحالية ٥٩/١٠١ الدراسية هو -/٠٥٣ دينارا ٠ هذا وتفضلوا بقبول فائق الاحترام ٢

المديسر

صورة الى:

لجنة المدارس ول تفضل بالاطلاع.

0

7

0

الرقم : ١٠/٧/٢٦

اللجنة الإدارية لليهود العراقيين

رقم التلفون ٥٤٥٢

الموضوع:

الى "- مديريسة مدرسة فرنك عنسسي

اشارة الى كتابكم المرقم ف/٢١١٠ والمورخ ١٩٦٠/٧/٢٦ واستنادا الى قرار اللجنة الاداريسة المتخذ بتأريخ ١٩٦٠/٧/١٠ يوند الطالب سلطن حسقيل بلاس الى انكلترا للدراسة العاليسة في احدى كلياتها •