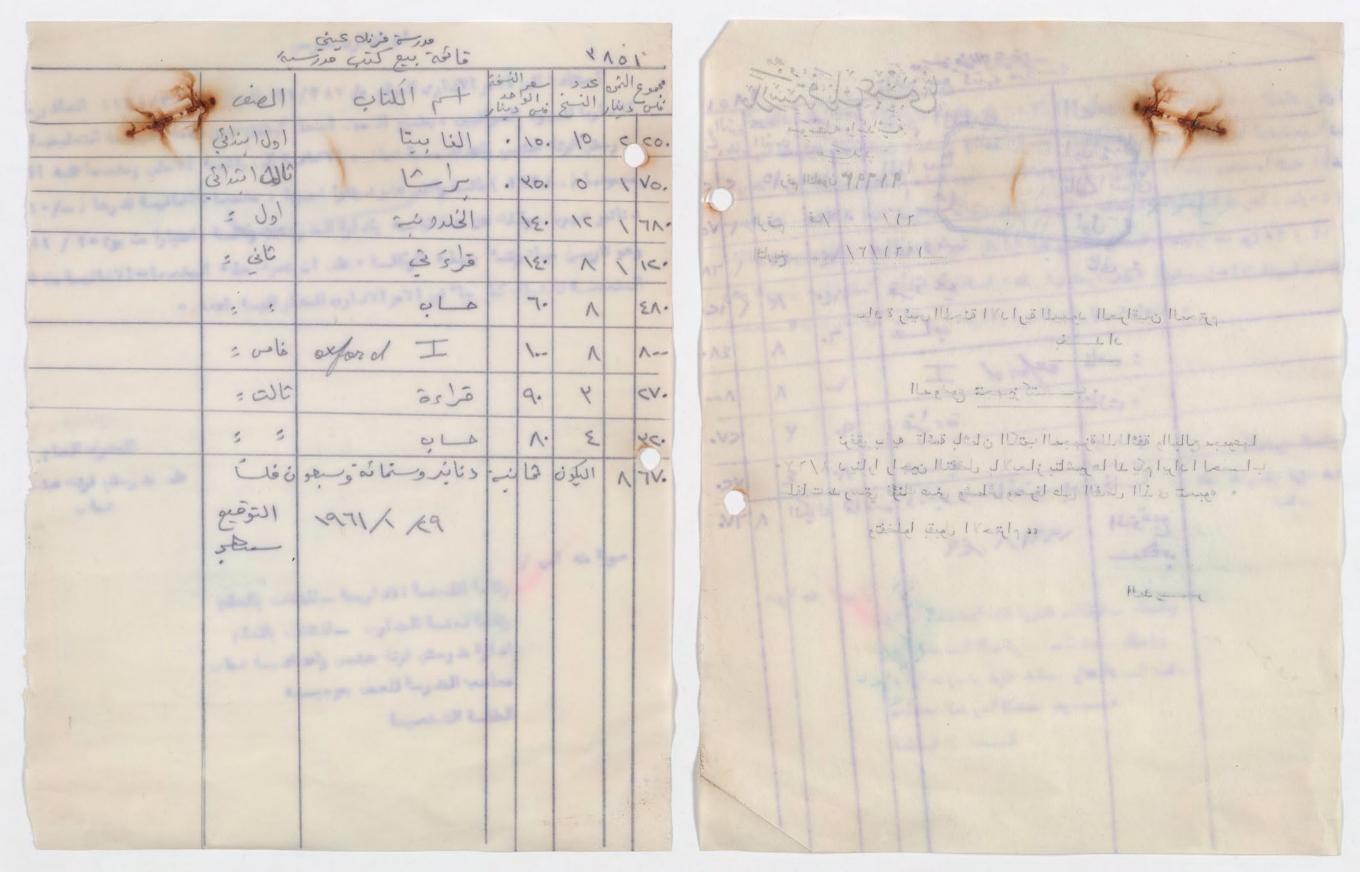

متوسّطة وابتدائية علوية الجدية - بغداد

تلفون: ۱۲۹۳

الرقم ف/ ١٠١

التاريخ ١٩٦٠/٥/١٣

سيادة رئيس الله الارارية لليهود العراقيين المحترم بخداد

الموضوع / مدخولات ومصروفات مدرستي المعلقة

بعد التحية ،

ندرج ادناه تفاصيل مصروفات مدرستي فرنك عيني وشماش أشهر نيسان ١٩٦٠ البالـخ مجموعها ٢٢٨٢/٢٨١ دينارا راجين التفضل بالايحاز بناشيرها لديكم كما يلي:

|                         | فرنك عيني | اعدادية شماش | المجموع                                 |
|-------------------------|-----------|--------------|-----------------------------------------|
| رواتب المدرسين والادارة | 1.41/947  | rov/r11      | 1279/70.                                |
| اجور المحاضرات          | YYY/Y0 .  | 121/         | 19/10.                                  |
| احور سيارات المدرسين    | Y/0       | Y/0 · ·      | 10/                                     |
| اجور السواق لنقل الطلاب | 100/444   |              | 100/444                                 |
| المصروفات المتنوعة      | 177/017   | 177/+3       | 133/771                                 |
|                         | 1778/7.7  | 377/730      | *************************************** |

انیا\_ المدخولات \_ لا شـــی .

ثالثا الوضعية المالية للمدرسة في ١١٥١٠/٥/١:

١٢٢٦ الرصيد في البنك العثماني

٣٤٦/٥٦٩ رميد صندوق المدرسة بضمنه سلفات لبحض

المدرسين والفراشين والسواق

هذا وتفنيلوا بتبول فائق الاحترام ، ،