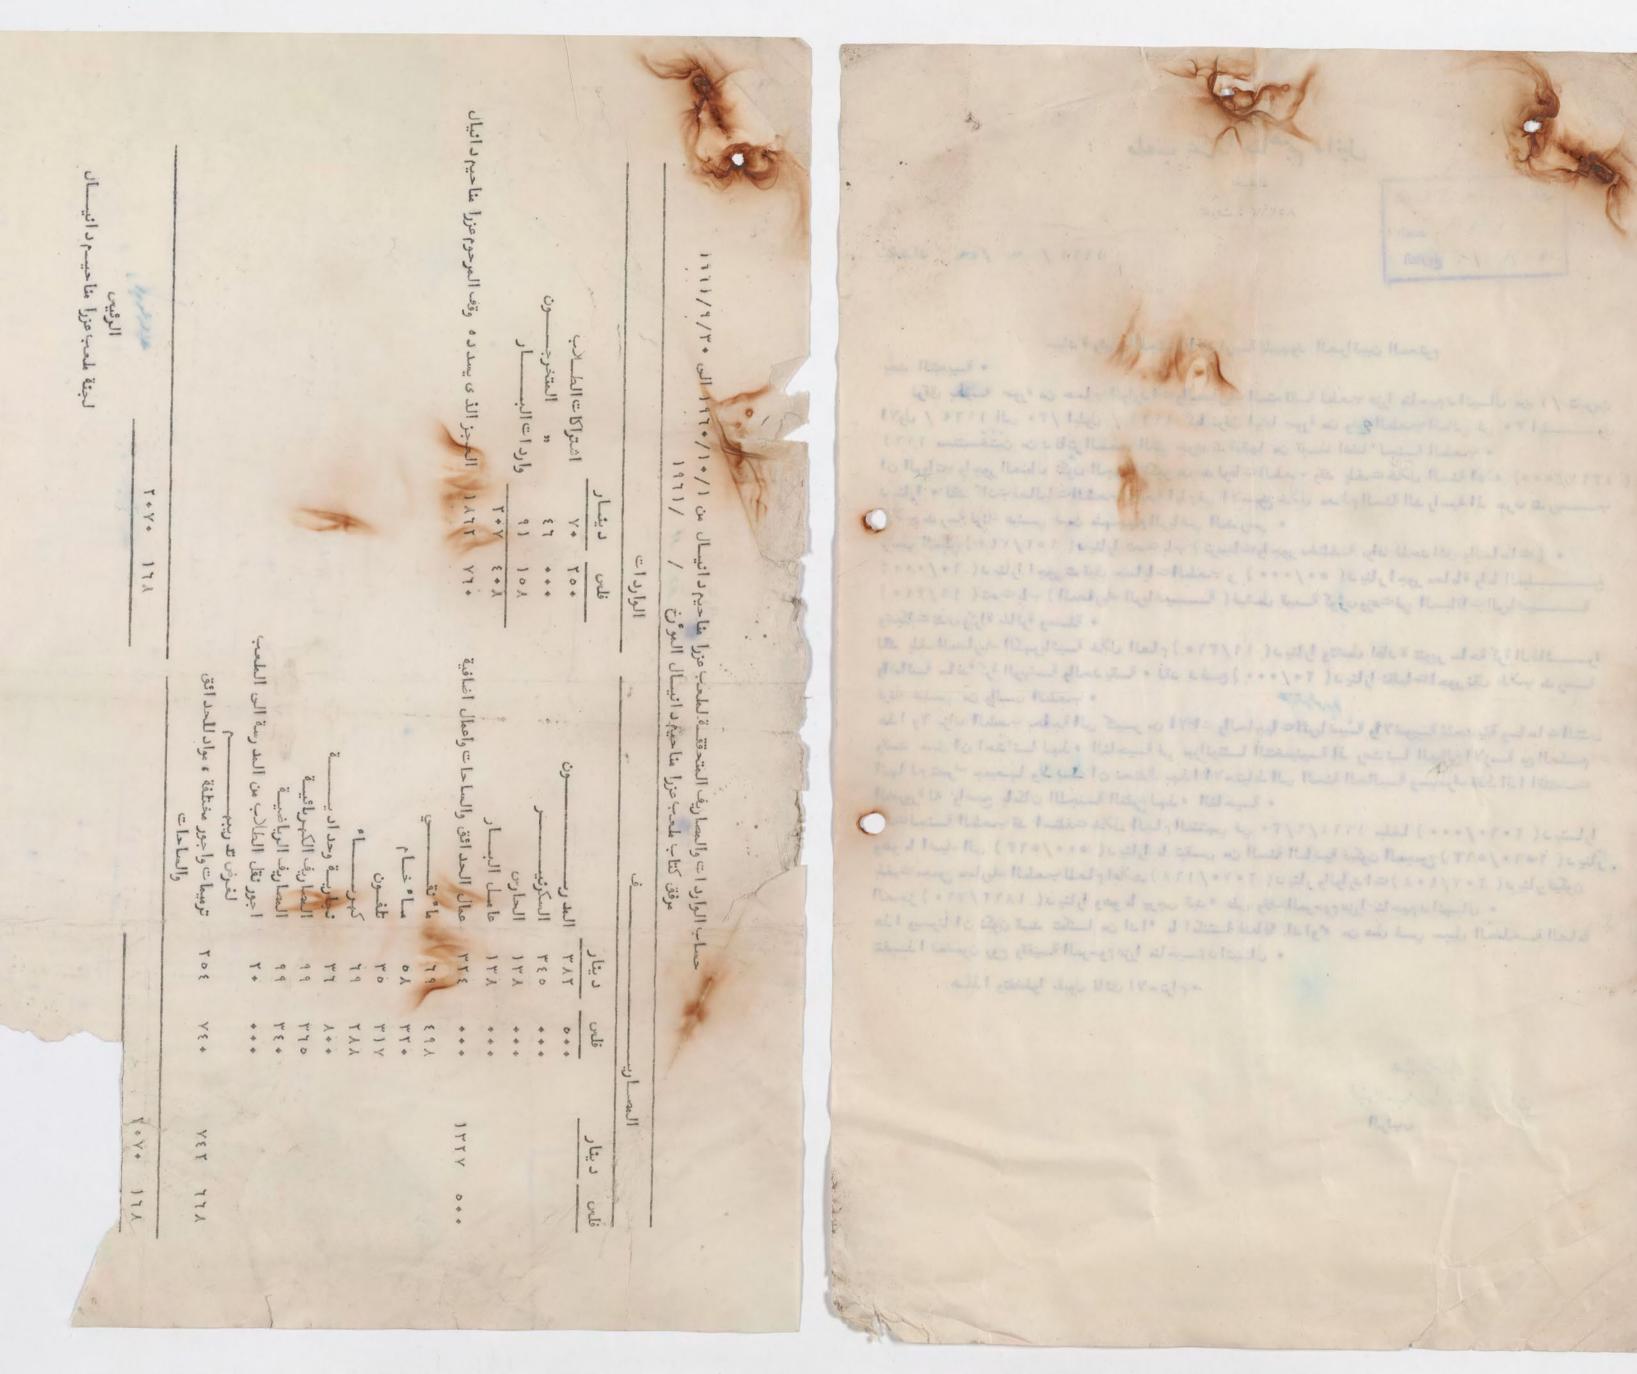

متوسّطة وابتدائية علوية الجدية - بغداد

تلفون: ۱۲۹۳

الرقم ف/ ١٠١

التاريخ ١٩٦٠/٥/١٣

سيادة رئيس الله الارارية لليهود العراقيين المحترم بخداد

الموضوع / مدخولات ومصروفات مدرستي المعلقة

بعد التحية ،

ندرج ادناه تفاصيل مصروفات مدرستي فرنك عيني وشماش أشهر نيسان ١٩٦٠ البالـخ مجموعها ٢٢٨٢/٢٨١ دينارا راجين التفضل بالايحاز بناشيرها لديكم كما يلي:

|                         | فرنك عيني | اعدادية شماش | المجموع                                 |
|-------------------------|-----------|--------------|-----------------------------------------|
| رواتب المدرسين والادارة | 1.41/947  | rov/r11      | 1279/70.                                |
| اجور المحاضرات          | YYY/Y0 .  | 121/         | 19/10.                                  |
| احور سيارات المدرسين    | Y/0       | Y/0 · ·      | 10/                                     |
| اجور السواق لنقل الطلاب | 100/444   |              | 100/444                                 |
| المصروفات المتنوعة      | 177/017   | 177/+3       | 133/771                                 |
|                         | 1778/7.7  | 377/730      | *************************************** |

انیا\_ المدخولات \_ لا شـــی .

ثالثا الوضعية المالية للمدرسة في ١١٥١٠/٥/١:

١٢٢٦ الرصيد في البنك العثماني

٣٤٦/٥٦٩ رميد صندوق المدرسة بضمنه سلفات لبحض

المدرسين والفراشين والسواق

هذا وتفنيلوا بتبول فائق الاحترام ، ،

المديــر

صورة الى: لجنة المدارس \_ للتفضل بالاطلاع .

West thought in the his to a to a fine of the same of

فالمر دينسيار

P23\PA743

المستسسستها بالسم برويد عيمها (لنولد)

14./401.7

A13/171,7