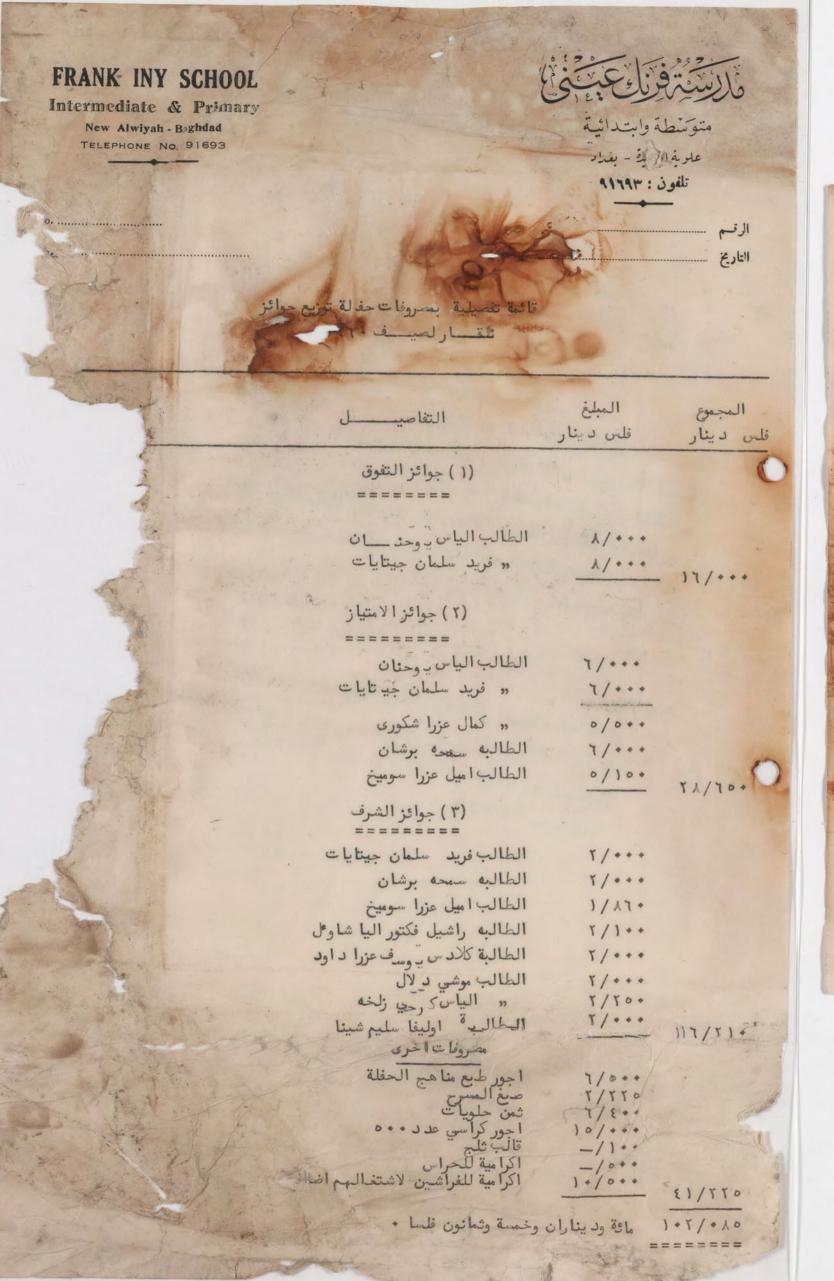

رقم التَّلْفُون ٩١٦٩٢

الرقم ف/ ١٠٠

التاريخ ١٩١١/١/٠٠ ١٩١١

No.

سيادة رئيس اللجنة الادارية لليهود العراقيين المحترم بغيداد

الموضوع مصروفات حفلة توزيع الجوائز لصيف ١٩٦٠

نرفق بطيه قائمة تفصيلية بمصروفات حفلة توزيع جوائز نقار لصيف ١٩٦٠ البالغ مجموعها ٥٨٠/١٠١ دينارا راجين التفضل بالمصادقة عليها مع العلم بان الاعتماد المخصص لهذا الغرض في ميزانيـــة السنة الحالية ٥٩/١٠١ الدراسية هو -/٠٥٣ دينارا ٠ هذا وتفضلوا بقبول فائق الاحترام ٢