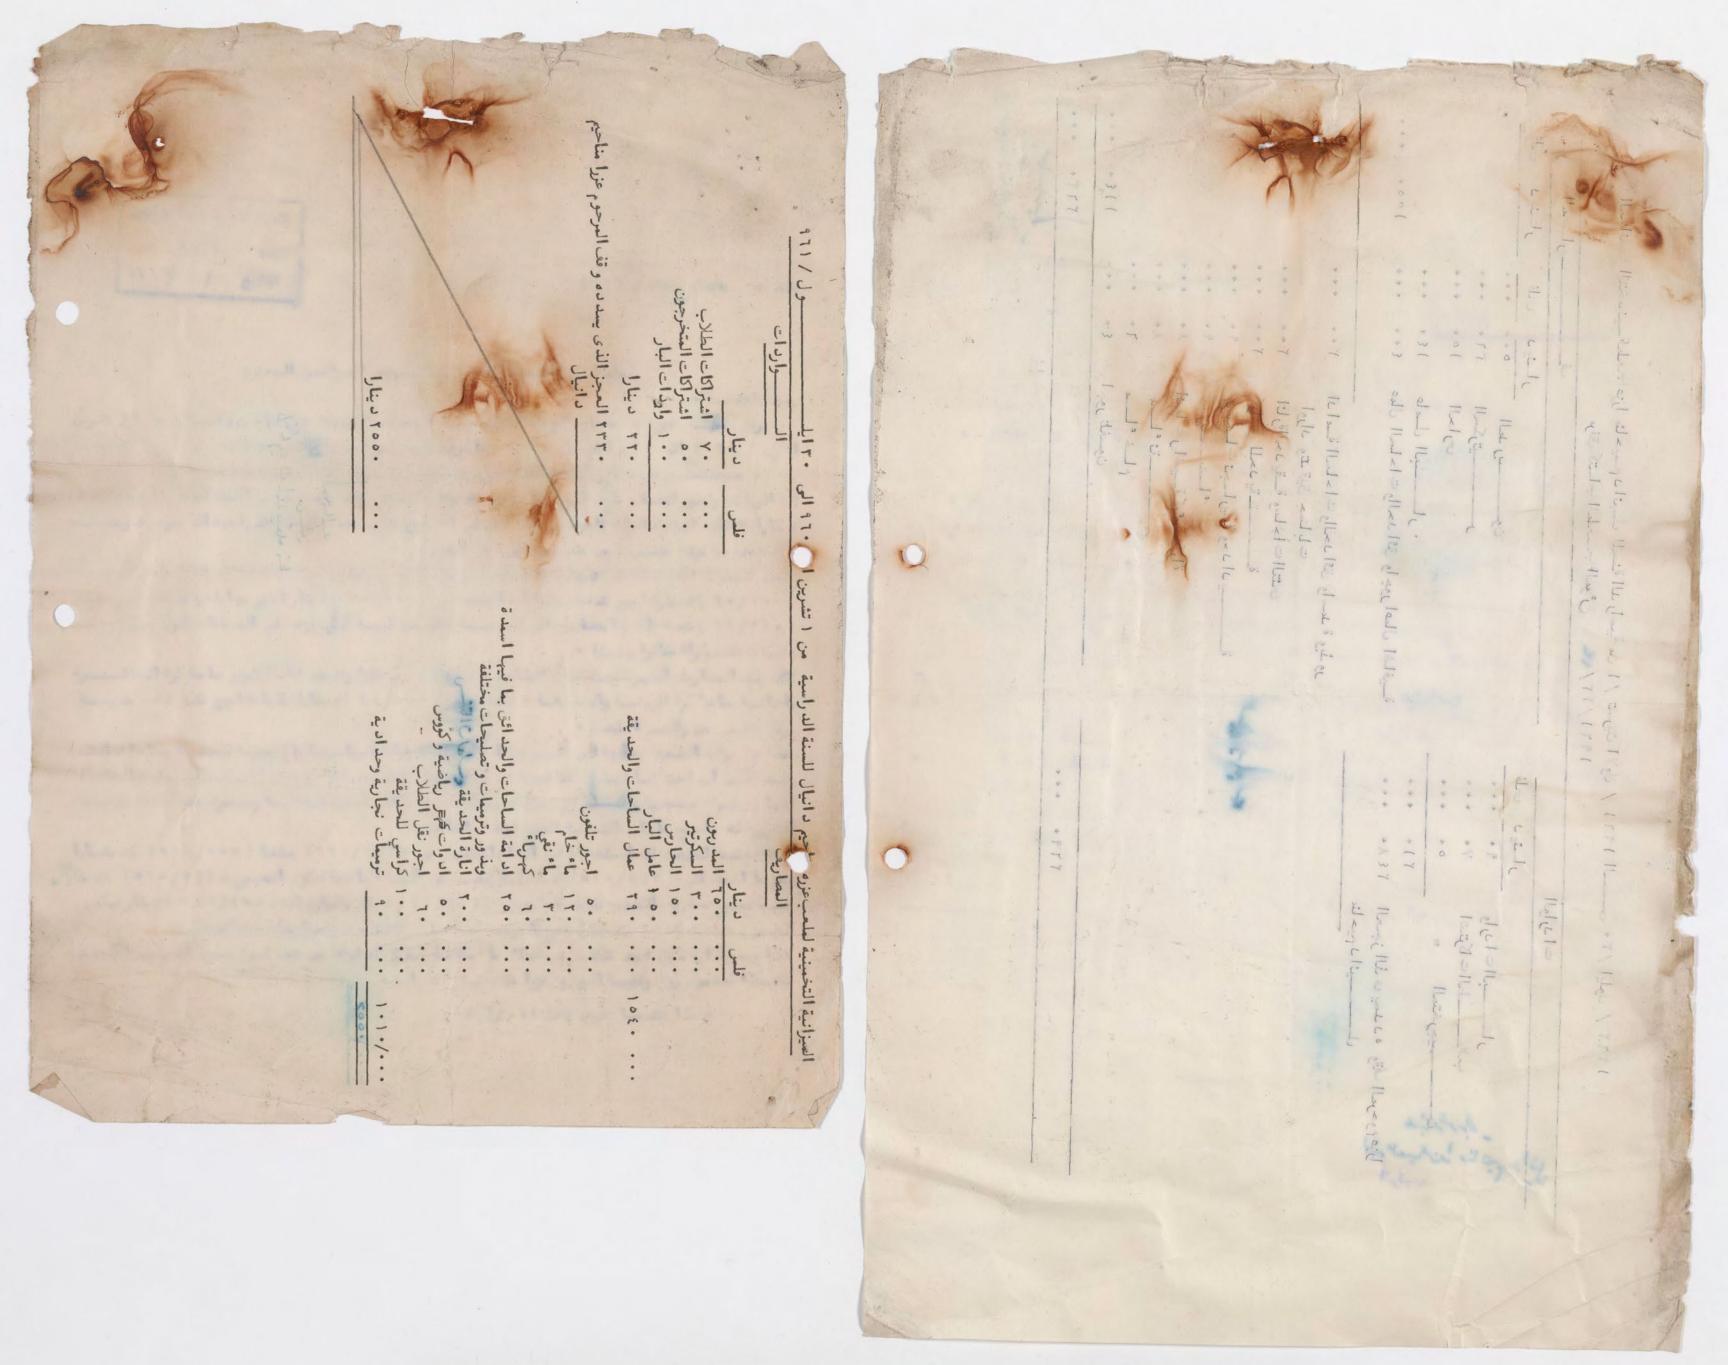

متوسّطة وابتدائية علوية الجدية - بغداد

تلفون: ۱۲۹۳

الرقم ف/ ١٠١

التاريخ ١٩٦٠/٥/١٣

سيادة رئيس الله الارارية لليهود العراقيين المحترم بخداد

الموضوع / مدخولات ومصروفات مدرستي المعلقة

بعد التحية ،

ندرج ادناه تفاصيل مصروفات مدرستي فرنك عيني وشماش أشهر نيسان ١٩٦٠ البالـخ مجموعها ٢٢٨٢/٢٨١ دينارا راجين التفضل بالايحاز بناشيرها لديكم كما يلي:

|                         | فرنك عيني | اعدادية شماش | المجموع                                 |
|-------------------------|-----------|--------------|-----------------------------------------|
| رواتب المدرسين والادارة | 1.41/947  | rov/r11      | 1279/70.                                |
| اجور المحاضرات          | YYY/Y0 .  | 121/         | 19/10.                                  |
| احور سيارات المدرسين    | Y/0       | Y/0 · ·      | 10/                                     |
| اجور السواق لنقل الطلاب | 100/444   |              | 100/444                                 |
| المصروفات المتنوعة      | 177/017   | 177/+3       | 133/771                                 |
|                         | 1778/7.7  | 377/730      | *************************************** |

انیا\_ المدخولات \_ لا شـــی .

ثالثا الوضعية المالية للمدرسة في ١١٥١٠/٥/١:

١٢٢٦ الرصيد في البنك العثماني

٣٤٦/٥٦٩ رميد صندوق المدرسة بضمنه سلفات لبحض

المدرسين والفراشين والسواق

هذا وتفنيلوا بتبول فائق الاحترام ، ،