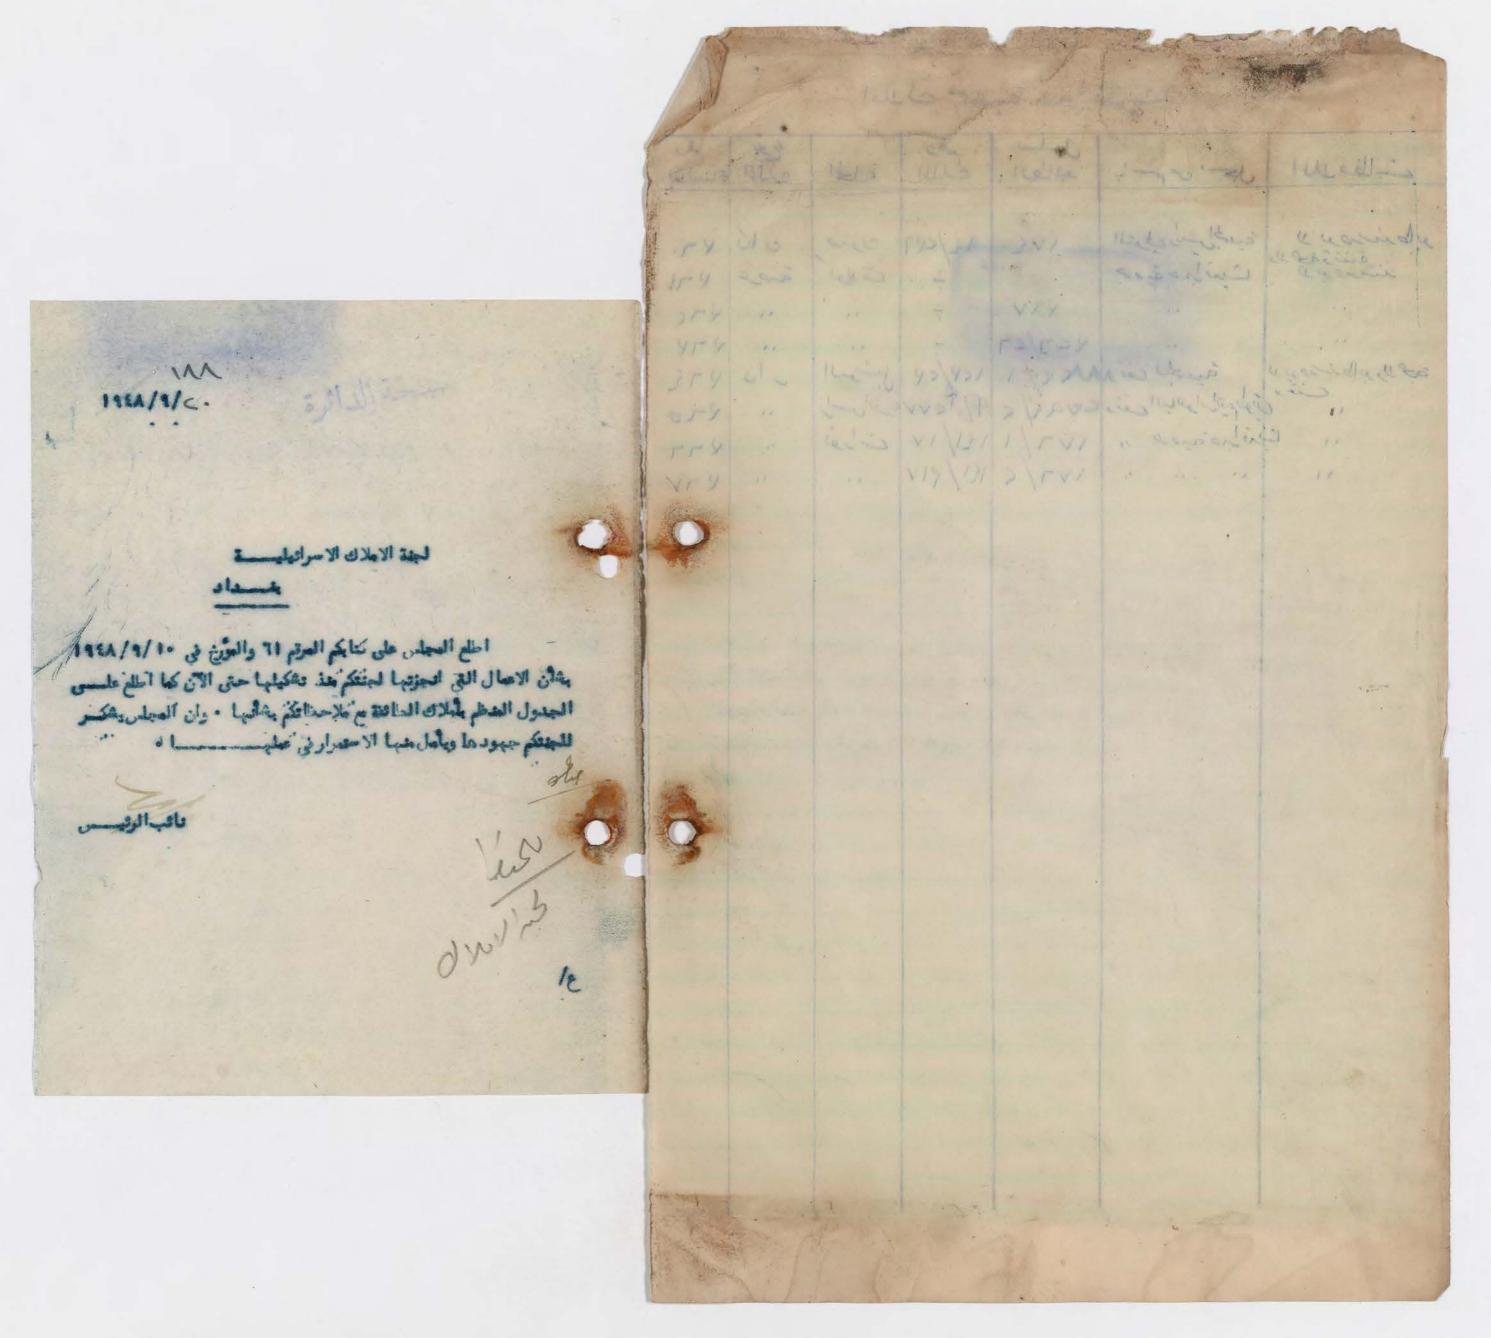

ملحق تقرير مدرسة الصنائ الاقتمال المكان اختصار فروع الاختصاصالي فرع المناق المكان اختصار فروع الاختصاصالي فرع المان المكان اختصار فروع الاختصاصالي فرع المان المكان اختصار فروع الاختصاصالي فرع المان المكان المكان

لاحظت اللجنة انه ربما تكون بهضة التكاليف التأسيسية والمصروفات السنوية الدائرة مسريح الاسباب التي توخر تنفيذ المشروع فقد وجدت من المناسب التطرق الى احتمال الاختصار في فسريع الاختصاص من اربعة فروع الى فرعين ،

ونظرا لتشبع البلد نسبيا بعمال النجارة والكهربا ع وجود حاجة ماسة الى عمال ذوي اختصاص في فرعي الصناعة الميكانيكية والا دوات الصحية فربما كان من المستحسن الاكتفاء بفرعي الصناعية الميكانيكية والا دوات الصحية وفي تلك الحالة نقتح أن يقبل الى المدرسة نفس عدد الطلاب السوارد في التقرير الاصلى اى اربعون طالبا سنويا وتوزيعهم على الفرعين المذكورين اعلاه بدلا من توزيعهم على اربعة فوع وذلك لأن تقليل عدد الطلاب المقبولين سنويا لا يؤثر كثيرا من الناحية المالية علمسى تسيير المدرسة اذاده من الضروري ان يكون للمدرسة نفس التأسيسات سواء اكان عدد طلاب الصف بلاثين طالبا مثلا او اربعين م

واذا ما نفذ المشريع بهذا الشكل اي بالانتفاع بفتح فرعي الصناعة الميكانيكية والادوات الصحية فقط ترى اللجنة ان تتم بناية المعمل بالشكل الذي ورد في التقرير الاصلي وحسب نفس التصميم مسع تخصيص البناية الى معملين واسعين فقط عوضا عن افرازها الى اربعة معامل وبهذا يتسع معمليا الصناعة الميكانيكية والادوات الصحية بضعف ما كان مقررا من الطلاب فيما لو فتحت اربعة فروع كمسا ورد في التقرير الاصلي .

كما الده في هذه الحالة تحذف مصاريف ادوات فرعي الكهرباء والنجارة على ان تزاد ادوات فرعي الصناعة الميكانيكية والادوات المحية بحيث تكفي لضعف عدد الطلاب المقرر سابقا لهذي \_\_\_\_ن الفرعين دخارا لآن نفس عدد الطلاب سوف يوزع على فرعين بدلا من اربعة فروع له

وفي هذه الحالة بالامكان اختصار نفقات الادوات والاجهزة اللازمة للمعمل من - ا ١٤٠٠ دينار الماء ١٤٠٠ دينار من النفقات .

كما انه يصبح بالامكان في هذه الحالة اختصار المصروفات السنوية الدائرة من - / ١٦٠٠ دينار الى - / ٥٠٠ دينار الى - / ٥٠٠ دينار الى - / ٥٠٠ دينار الى باختصار - / ٥٠٠ دينار رواتب مدرية فنيين (اثنين) لفرعي النجسارة والكهرباء المفروخي الغاوهما ٥

وبذلك تصبح تكاليف الاشياء التأسيسية والمصاريف السنوية الدائرة للمدرسة كما يلي --

### تكاليف الاشياء التأسيسية

| فلس دينسا  |                                         |
|------------|-----------------------------------------|
| 0 %        | بناية المعمل وتوابم                     |
| Your       | - ادوات فرع الصناعة الميكانيكي          |
| Y          | - ادوات في الادوات الصية                |
| Y          | - اثاث الا دارة والمعلمين ورحلات الطلاب |
| 10,000 000 | مجمع تكاليف الاشياء التأسيسية للمدرسةال |

# المصروفات السنوية الدائسرة

ال مدير فني يراتب سنهدوي ٣ كاتب ذو خبرة براتب سيوى ٣ ـ مراقب معمل الدناعة الميكانيكية ويكون مسوولا عن تدريب الطلاب براتب سنوي ٤ \_ مراقب معمل الادوات الصحية ويكون مسوولا عن تدريب الطلاب براتب سنوي هـعدد من المحاضرين او المدرسين للقيام بتدريس الدروس النظرية ٦- مواد مستملكة للتدريب في الممامل

٧٠ حارس ونراش بومتفرقات

فلس ديد \_\_\_ار

. 1000 000

140 000

200 000

200 000

1000 000

150 000

مجموع المصروفات السنوية الدائرة

عذا م العلم بان المصروفات السنوية خلال السنين الاولى عن فتح المدرسة تكون اقل مسدن لميلغ المذكور بكثير ه

> الاقتراح الثاني بشأن امكان اختصار السنوات الدراسة الى ثلاثة بدلا من خمسة في حالة قبول الطلاب من خريجي الدراسة المتوسط\_\_\_ة