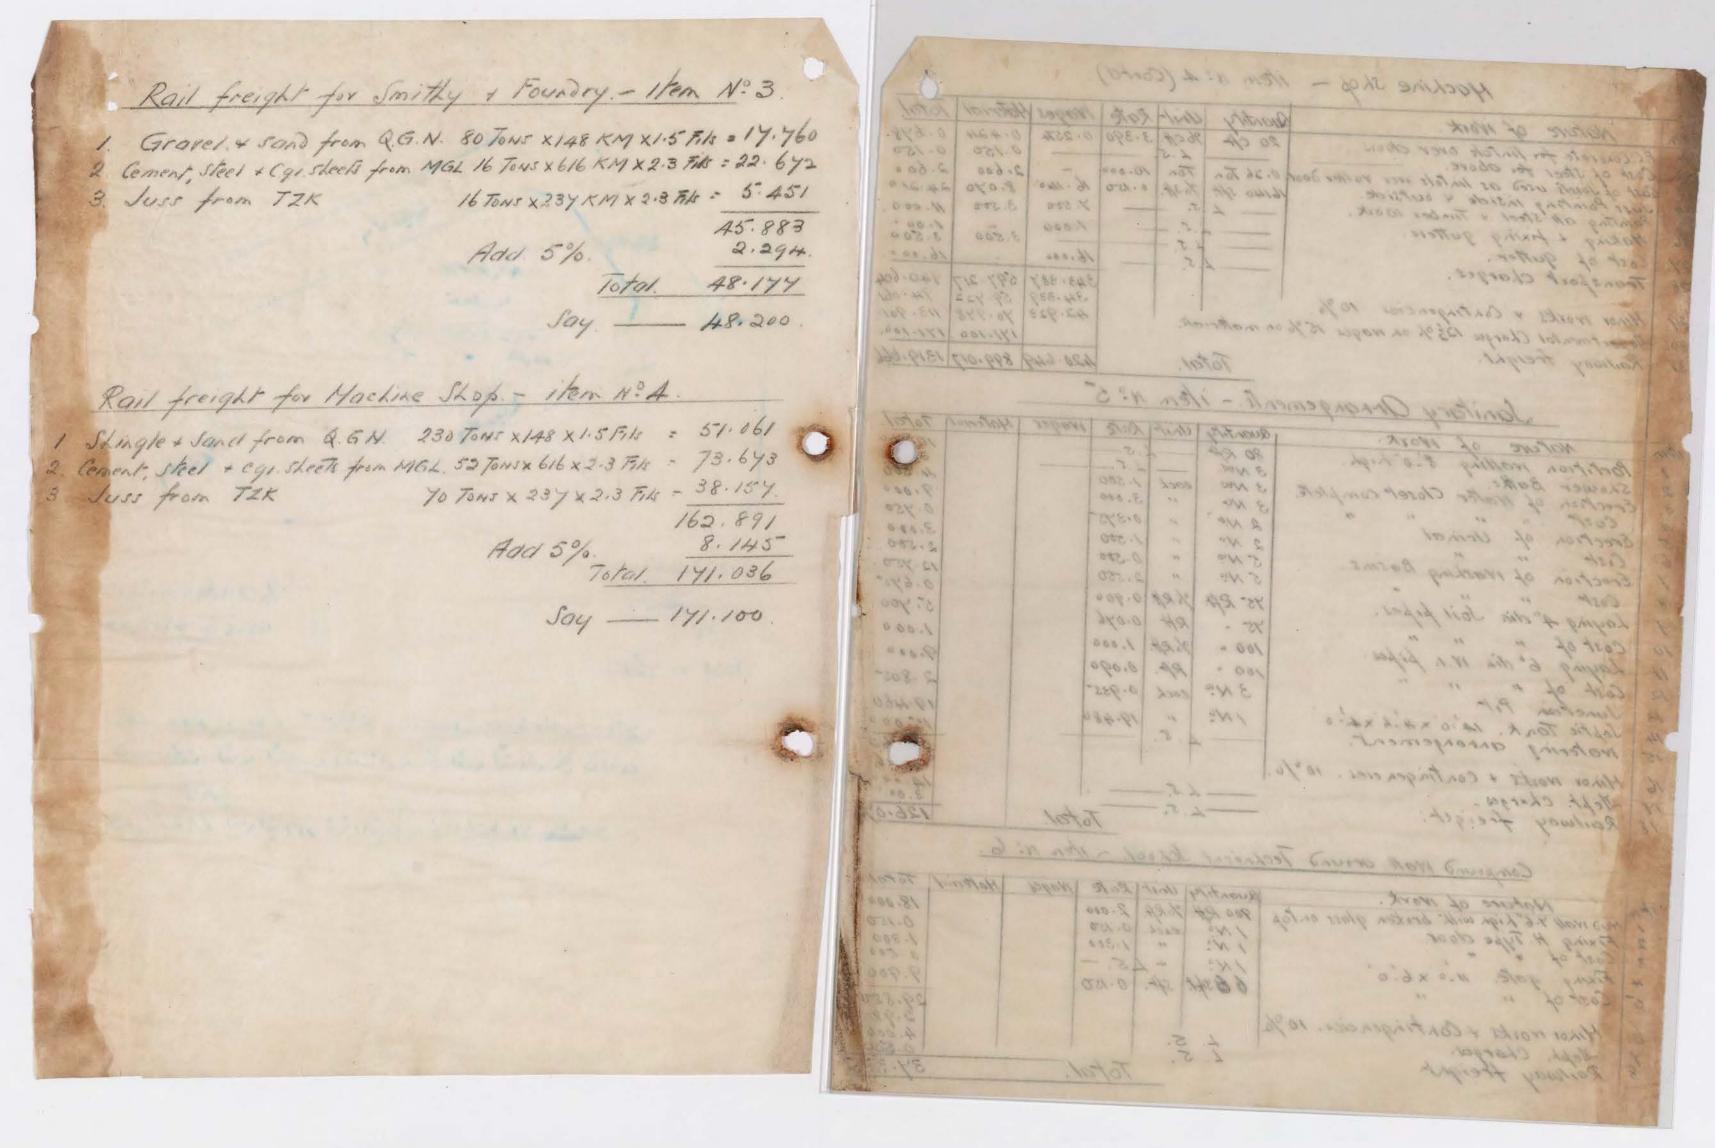

لاحظت اللجنة انه ربما تكون بهضة التكاليف التأسيسية والمصروفات السنوية الدائرة مسريح الاسباب التي توخر تنفيذ المشروع فقد وجدت من المناسب التطرق الى احتمال الاختصار في فسريع الاختصاص من اربعة فروع الى فرعين ،

ونظرا لتشبع البلد نسبيا بعمال النجارة والكهربا ع وجود حاجة ماسة الى عمال ذوي اختصاص في فرعي الصناعة الميكانيكية والا دوات الصحية فربما كان من المستحسن الاكتفاء بفرعي الصناعية الميكانيكية والا دوات الصحية وفي تلك الحالة نقتح أن يقبل الى المدرسة نفس عدد الطلاب السوارد في التقرير الاصلى اى اربعون طالبا سنويا وتوزيعهم على الفرعين المذكورين اعلاه بدلا من توزيعهم على اربعة فوع وذلك لأن تقليل عدد الطلاب المقبولين سنويا لا يؤثر كثيرا من الناحية المالية علمسى تسيير المدرسة اذاده من الضروري ان يكون للمدرسة نفس التأسيسات سواء اكان عدد طلاب الصف بلاثين طالبا مثلا او اربعين م

واذا ما نفذ المشريع بهذا الشكل اي بالانتفاع بفتح فرعي الصناعة الميكانيكية والادوات الصحية فقط ترى اللجنة ان تتم بناية المعمل بالشكل الذي ورد في التقرير الاصلي وحسب نفس التصميم مسع تخصيص البناية الى معملين واسعين فقط عوضا عن افرازها الى اربعة معامل وبهذا يتسع معمليا الصناعة الميكانيكية والادوات الصحية بضعف ما كان مقررا من الطلاب فيما لو فتحت اربعة فروع كمسا ورد في التقرير الاصلي .

كما الده في هذه الحالة تحذف مصاريف ادوات فرعي الكهرباء والنجارة على ان تزاد ادوات فرعي الصناعة الميكانيكية والادوات المحية بحيث تكفي لضعف عدد الطلاب المقرر سابقا لهذي \_\_\_\_ن الفرعين دخارا لآن نفس عدد الطلاب سوف يوزع على فرعين بدلا من اربعة فروع له

وفي هذه الحالة بالامكان اختصار نفقات الادوات والاجهزة اللازمة للمعمل من - ا ١٤٠٠ دينار الماء ١٤٠٠ دينار من النفقات .

كما انه يصبح بالامكان في هذه الحالة اختصار المصروفات السنوية الدائرة من - / ١٦٠٠ دينار الى - / ٥٠٠ دينار الى - / ٥٠٠ دينار الى - / ٥٠٠ دينار الى باختصار - / ٥٠٠ دينار رواتب مدرية فنيين (اثنين) لفرعي النجسارة والكهرباء المفروخي الغاوهما ٥