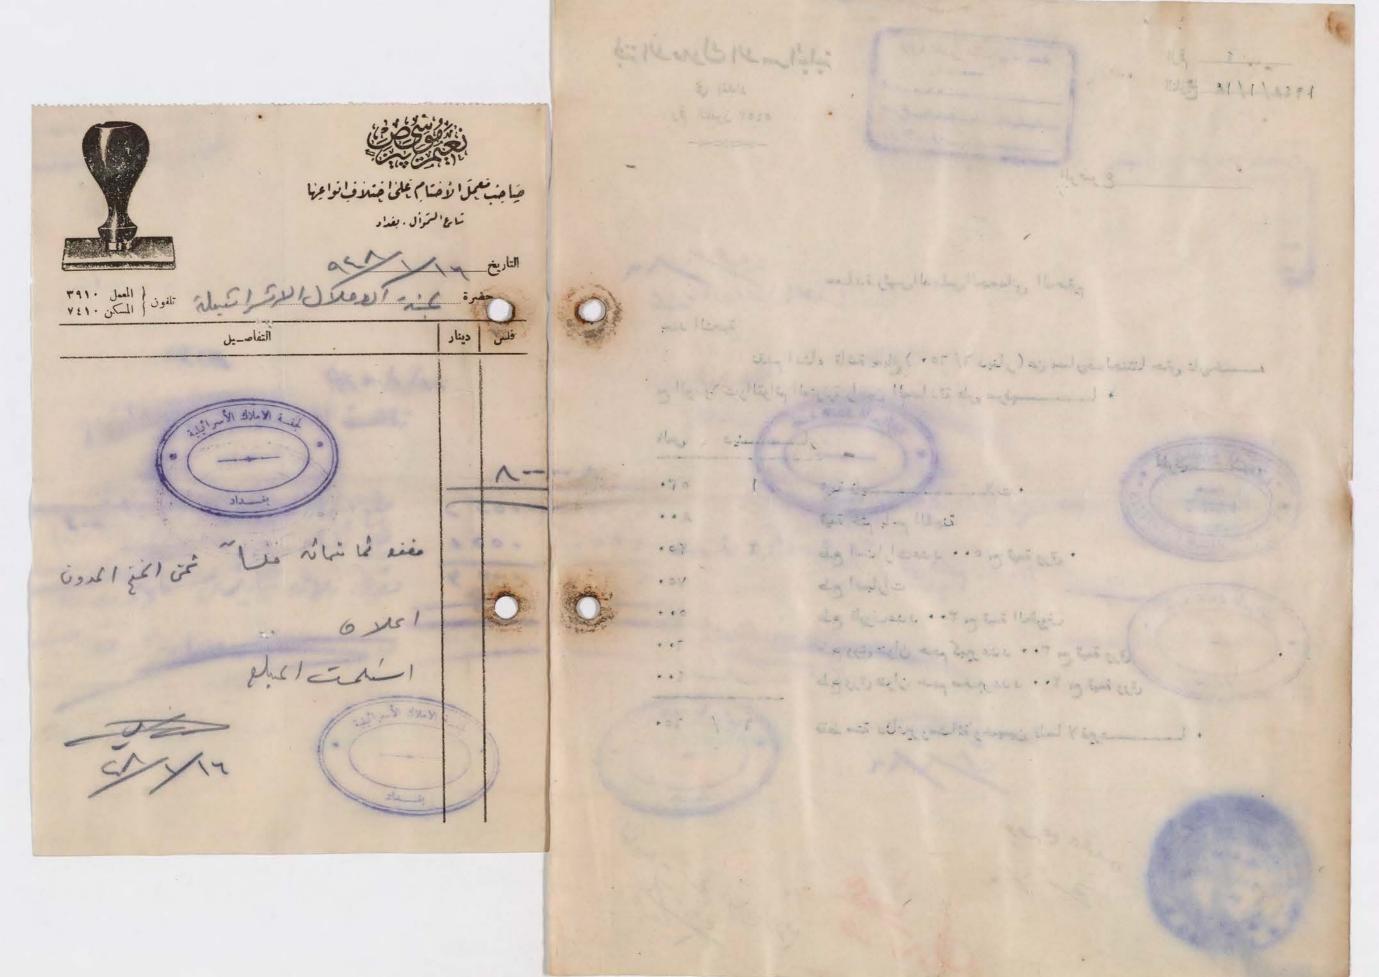

لاحظت اللجنة انه ربما تكون بهضة التكاليف التأسيسية والمصروفات السنوية الدائرة مسريح الاسباب التي توخر تنفيذ المشروع فقد وجدت من المناسب التطرق الى احتمال الاختصار في فسريع الاختصاص من اربعة فروع الى فرعين ،

ونظرا لتشبع البلد نسبيا بعمال النجارة والكهربا ع وجود حاجة ماسة الى عمال ذوي اختصاص في فرعي الصناعة الميكانيكية والا دوات الصحية فربما كان من المستحسن الاكتفاء بفرعي الصناعية الميكانيكية والا دوات الصحية وفي تلك الحالة نقتح أن يقبل الى المدرسة نفس عدد الطلاب السوارد في التقرير الاصلى اى اربعون طالبا سنويا وتوزيعهم على الفرعين المذكورين اعلاه بدلا من توزيعهم على اربعة فوع وذلك لأن تقليل عدد الطلاب المقبولين سنويا لا يؤثر كثيرا من الناحية المالية علمسى تسيير المدرسة اذاده من الضروري ان يكون للمدرسة نفس التأسيسات سواء اكان عدد طلاب الصف بلاثين طالبا مثلا او اربعين م

واذا ما نفذ المشريع بهذا الشكل اي بالانتفاع بفتح فرعي الصناعة الميكانيكية والادوات الصحية فقط ترى اللجنة ان تتم بناية المعمل بالشكل الذي ورد في التقرير الاصلي وحسب نفس التصميم مسع تخصيص البناية الى معملين واسعين فقط عوضا عن افرازها الى اربعة معامل وبهذا يتسع معمليا الصناعة الميكانيكية والادوات الصحية بضعف ما كان مقررا من الطلاب فيما لو فتحت اربعة فروع كمسا ورد في التقرير الاصلي .

كما الده في هذه الحالة تحذف مصاريف ادوات فرعي الكهرباء والنجارة على ان تزاد ادوات فرعي الصناعة الميكانيكية والادوات المحية بحيث تكفي لضعف عدد الطلاب المقرر سابقا لهذي \_\_\_\_ن الفرعين دخارا لآن نفس عدد الطلاب سوف يوزع على فرعين بدلا من اربعة فروع له

وفي هذه الحالة بالامكان اختصار نفقات الادوات والاجهزة اللازمة للمعمل من - ا ١٤٠٠ دينار الماء ١٤٠٠ دينار من النفقات .

كما انه يصبح بالامكان في هذه الحالة اختصار المصروفات السنوية الدائرة من - / ١٦٠٠ دينار الى - / ٥٠٠ دينار الى - / ٥٠٠ دينار الى - / ٥٠٠ دينار الى باختصار - / ٥٠٠ دينار رواتب مدرية فنيين (اثنين) لفرعي النجسارة والكهرباء المفروخي الغاوهما ٥