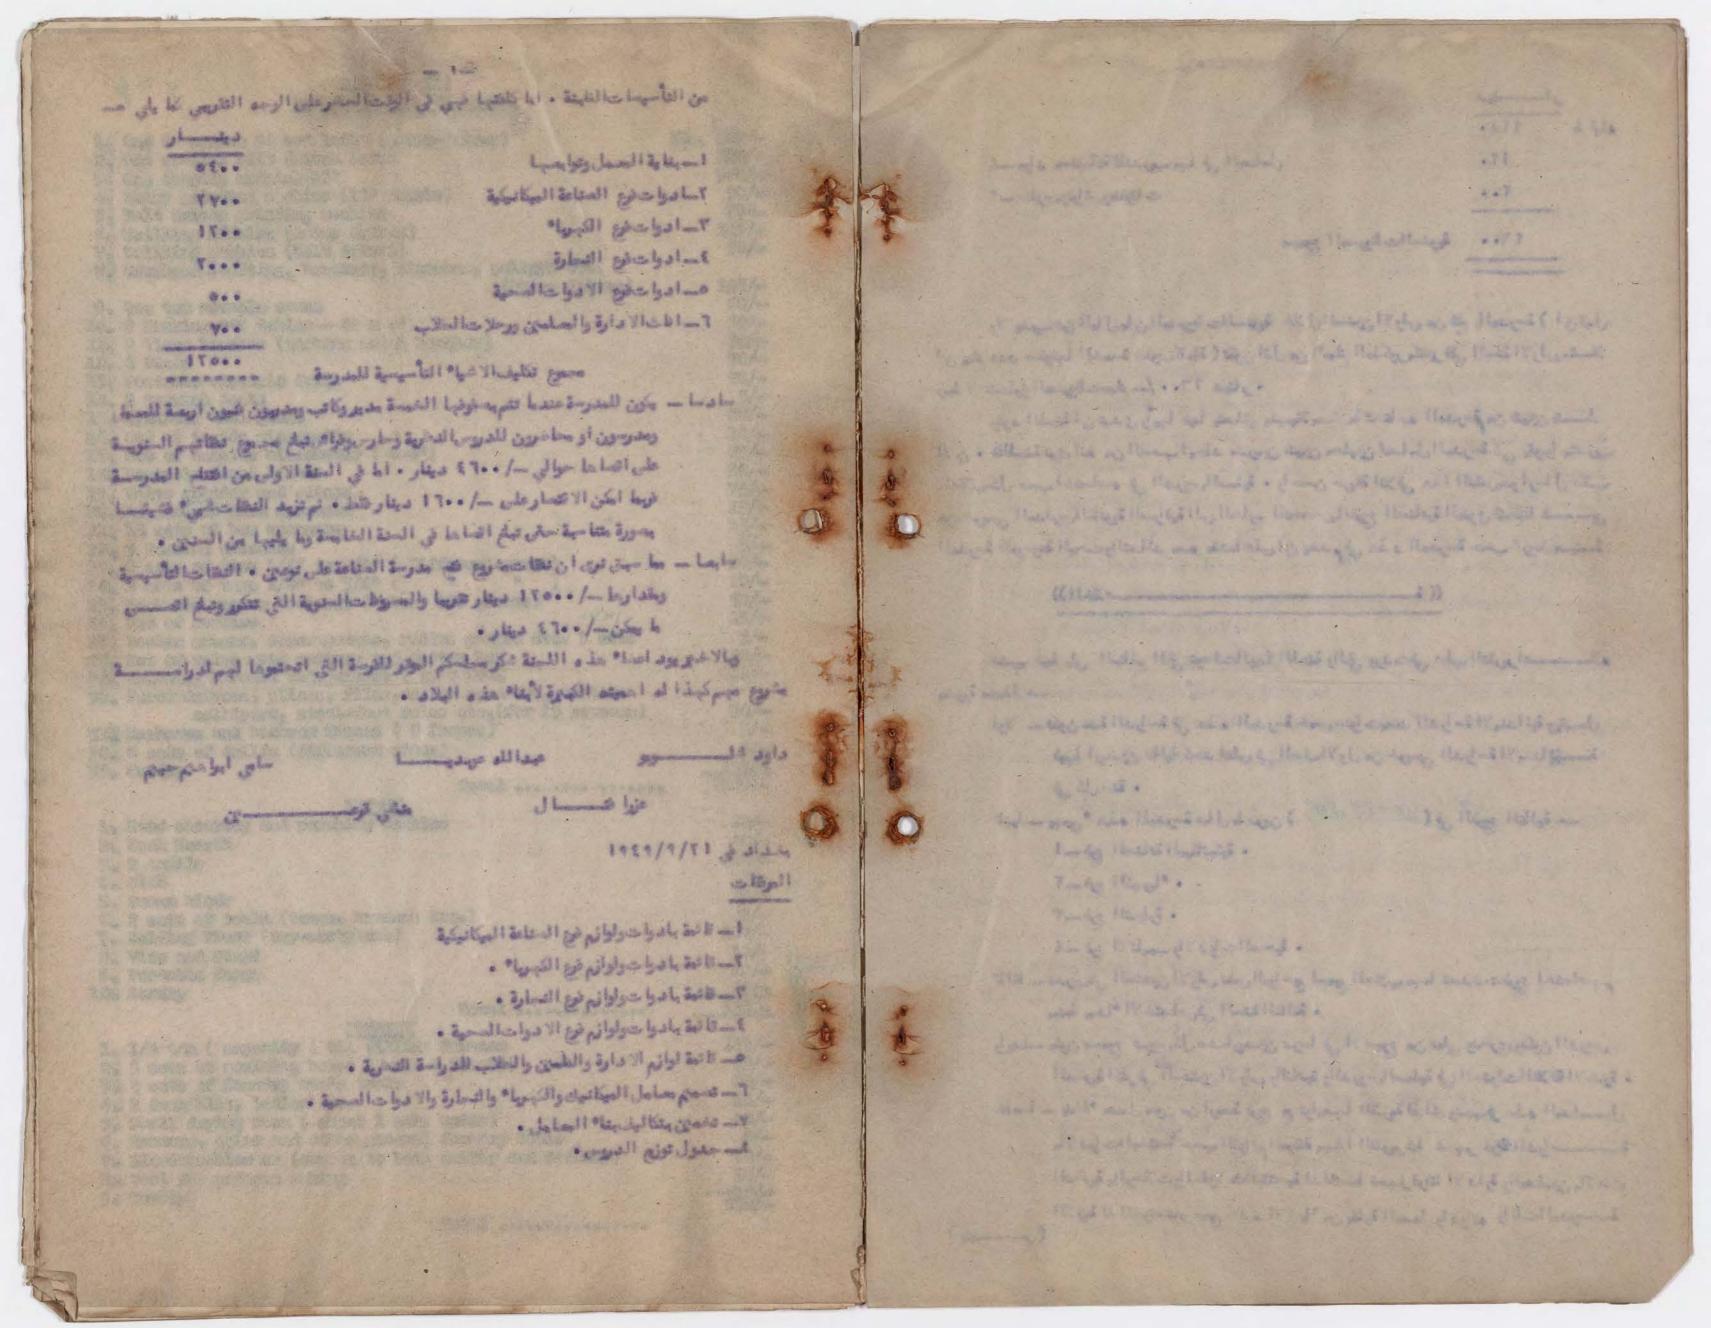

وبذلك تصبح تكاليف الاشياء التأسيسية والمصاريف السنوية الدائرة للمدرسة كما يلي --

### تكاليف الاشياء التأسيسية

| فلس دينسا  |                                         |
|------------|-----------------------------------------|
| 0 %        | بناية المعمل وتوابم                     |
| Your       | - ادوات فرع الصناعة الميكانيكي          |
| Y          | - ادوات في الادوات الصية                |
| Y          | - اثاث الا دارة والمعلمين ورحلات الطلاب |
| 10,000 000 | مجمع تكاليف الاشياء التأسيسية للمدرسةال |

# المصروفات السنوية الدائسرة

ال مدير فني يراتب سنهدوي ٣ كاتب ذو خبرة براتب سيوى ٣ ـ مراقب معمل الدناعة الميكانيكية ويكون مسوولا عن تدريب الطلاب براتب سنوي ٤ \_ مراقب معمل الادوات الصحية ويكون مسوولا عن تدريب الطلاب براتب سنوي هـعدد من المحاضرين او المدرسين للقيام بتدريس الدروس النظرية ٦- مواد مستملكة للتدريب في الممامل

٧٠ حارس ونراش بومتفرقات

فلس ديد \_\_\_ار

. 1000 000

140 000

200 000

200 000

1000 000

150 000

مجموع المصروفات السنوية الدائرة

عذا م العلم بان المصروفات السنوية خلال السنين الاولى عن فتح المدرسة تكون اقل مسدن لميلغ المذكور بكثير ه

> الاقتراح الثاني بشأن امكان اختصار السنوات الدراسة الى ثلاثة بدلا من خمسة في حالة قبول الطلاب من خريجي الدراسة المتوسط\_\_\_ة