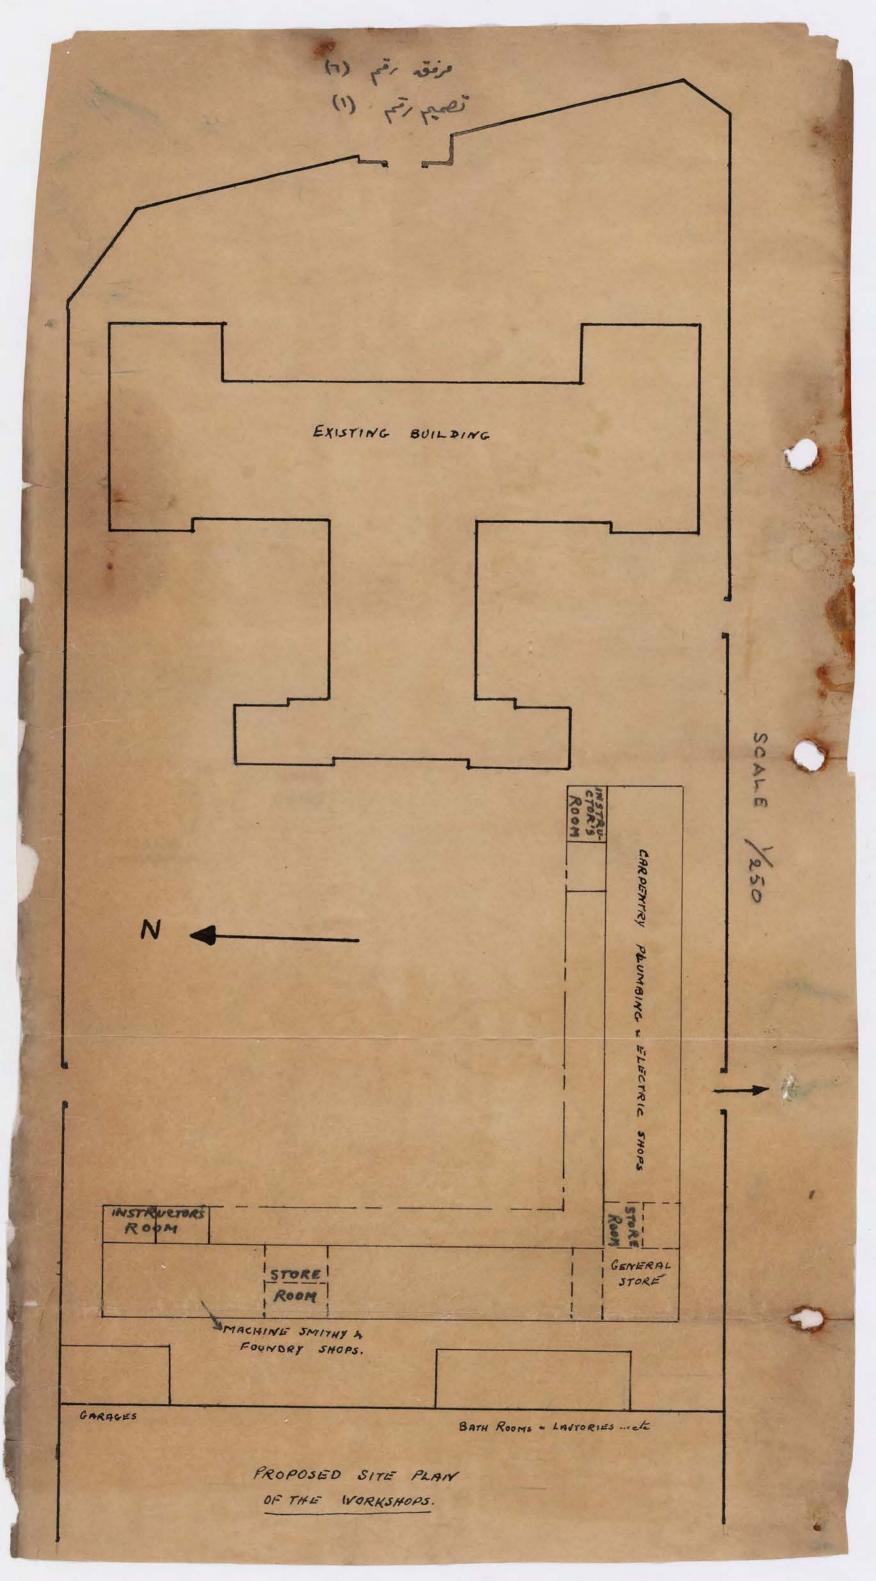

### (٣) التأسيمات الاندالية النابئة للمدرسة

لتد ذكرني شبيط مذا العتريران اللبلة لم تتمكن من المدول على المواعد والعمامسسين التي شيد عالا بنية الطالبة كمر مبا وحد المعاولة في عدا المان وبدعاللطة ان من الاقدال تنصيب البناية الطالية (عدا دار المكاني التي كالمتاتد خصص لمدير المدرسة للدراسة التارية اذ يها كانت د هيد حاسا لهذا الدرار) . اما الدرون السطية فين السيور الداء ينا يسسة تانية خاسة بها طبي تكل بعمل بحيث يخيم اربعة اتمام مسالا ول للعناعة البيكانيكية ، والتانسي الكربيا والتالت الفطرة ، وارام سالأدوات السحية ، عذا م ما يعطب ذلك من ملحنسات كدوف للمدورين المحوولين عن المعامل وحنن عام المروالة ٠٠٠ وتولق بهذا التتوير منسسطك تاريبي بباده الاينية م دنسين كلتبا البائدة ٥٠٠٠، ٥٠٠ دينار داريا .