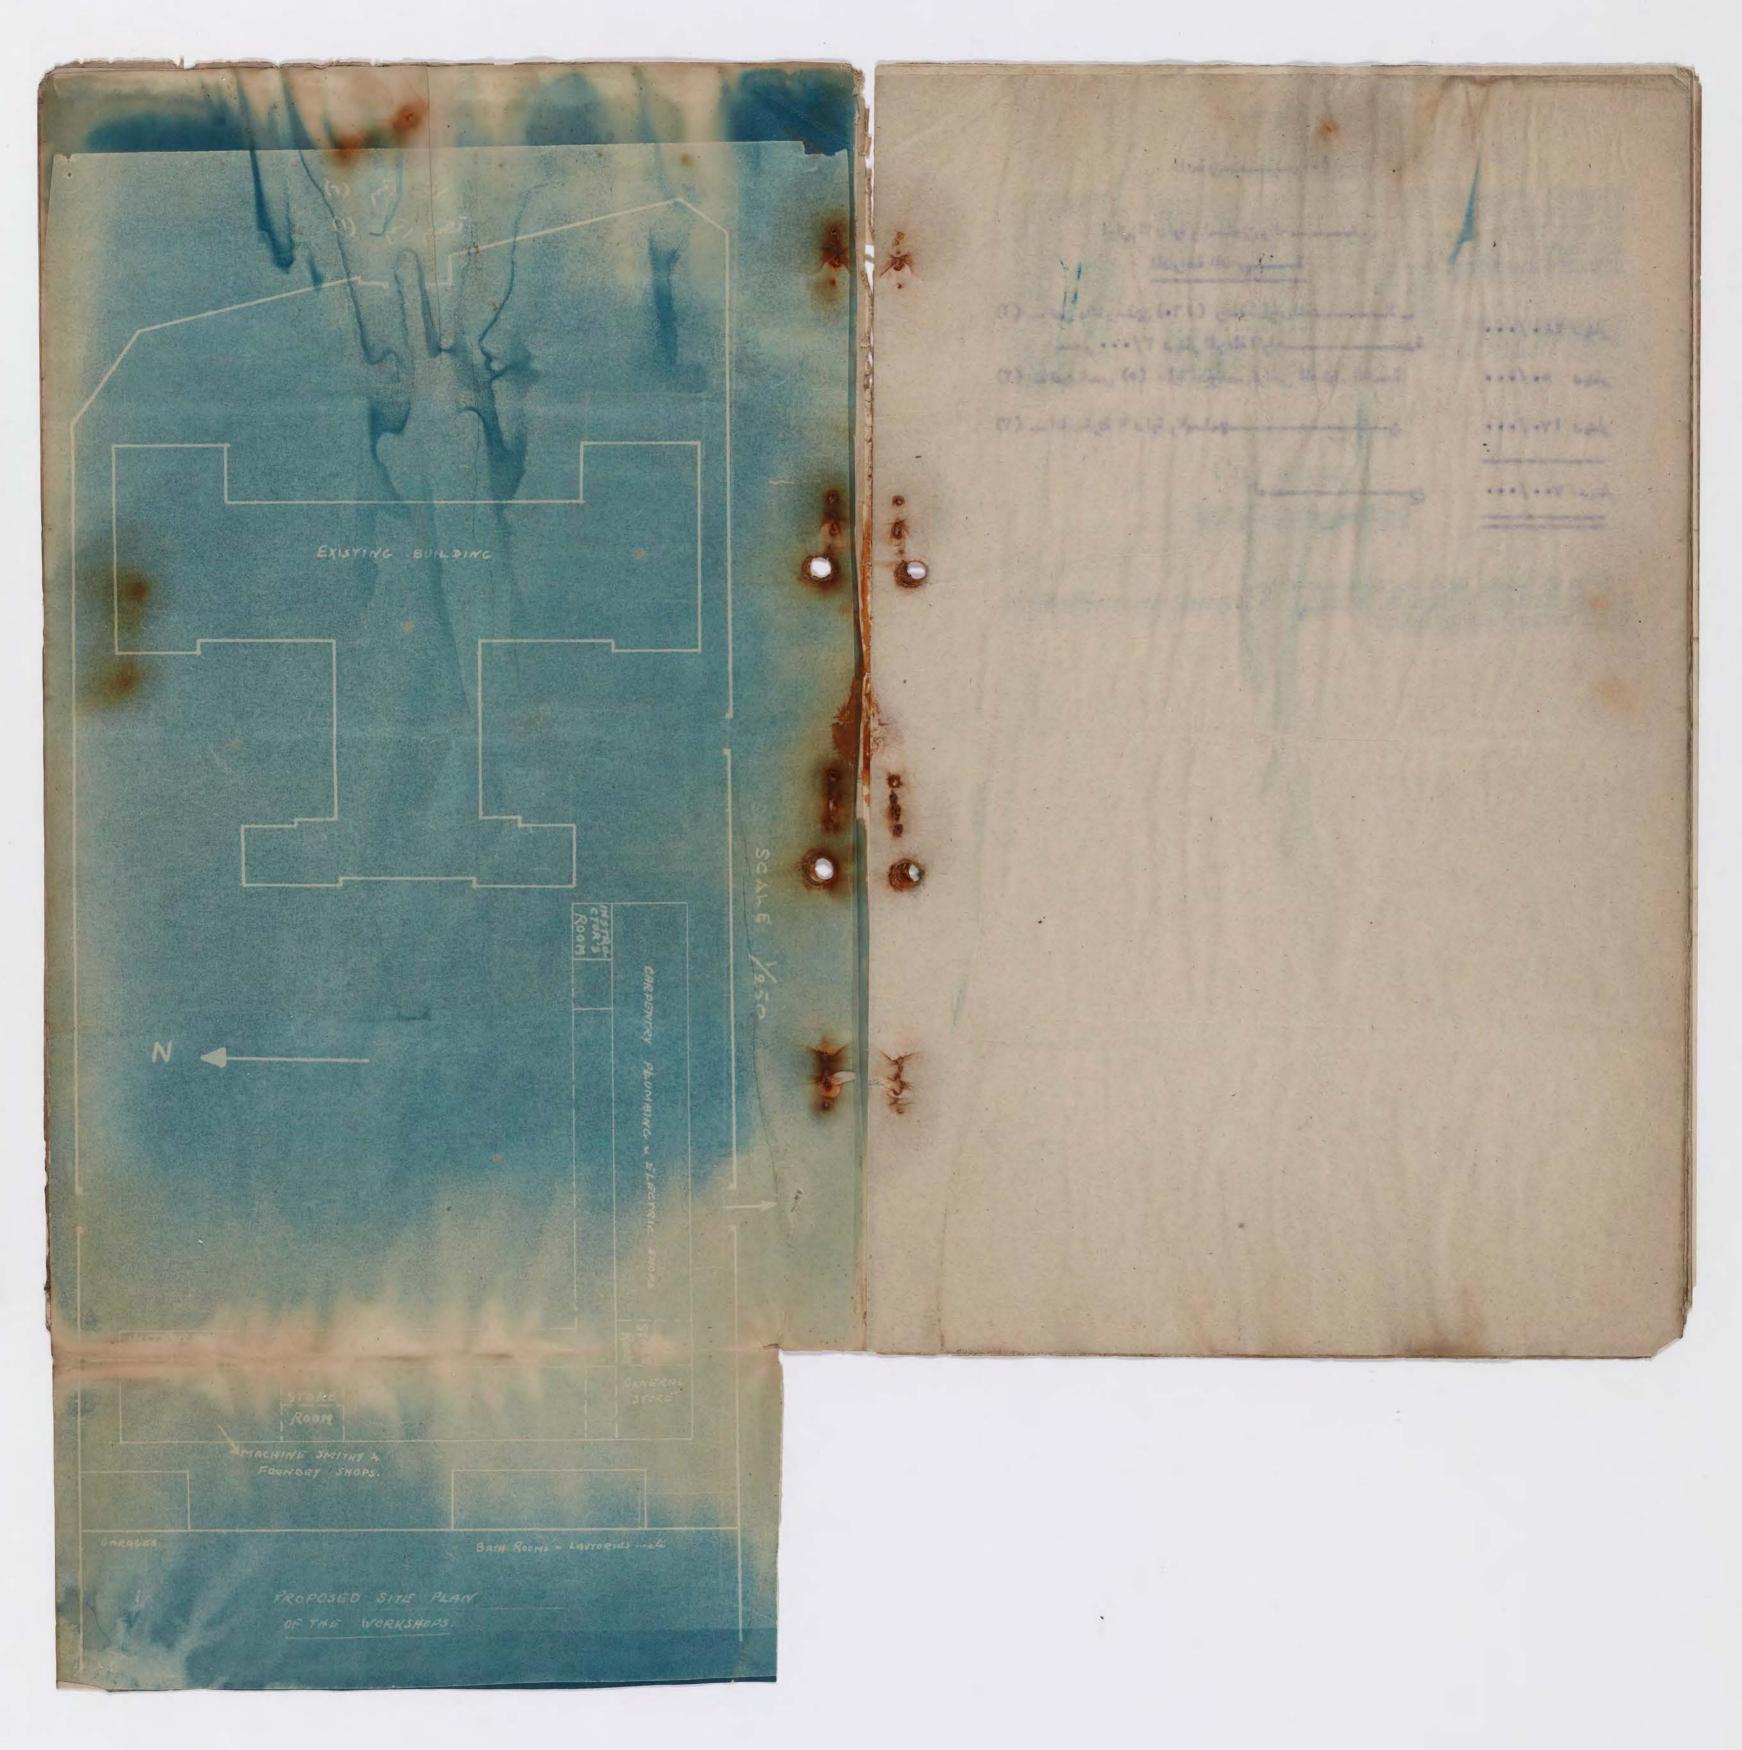

### (٣) التأسيمات الاندالية النابئة للمدرسة

لتد ذكرني شبيط مذا العتريران اللبلة لم تتمكن من المدول على المواعد والعمامسسين التي شيد عالا بنية الطالبة كمر مبا وحد المعاولة في عدا المان وبدعاللطة ان من الاقدال تنصيب البناية الطالية (عدا دار المكاني التي كالمتاتد خصص لمدير المدرسة للدراسة التارية اذ يها كانت د هيد حاسا لهذا الدرار) . اما الدرون السطية فين السيور الداء ينا يسسة تانية خاسة بها طبي تكل بعمل بحيث يخيم اربعة اتمام مسالا ول للعناعة البيكانيكية ، والتانسي الكربيا والتالت الفطرة ، وارام سالأدوات السحية ، عذا م ما يعطب ذلك من ملحنسات كدوف للمدورين المحوولين عن المعامل وحنن عام المروالة ٠٠٠ وتولق بهذا التتوير منسسطك تاريبي بباده الاينية م دنسين كلتبا البائدة ٥٠٠٠، ٥٠٠ دينار داريا .

الا يودي من عدة تحمير والم ( ا و ٢ ) الميود الدين ))

جميد و الماسية توه الناحاد المسار والسكم الموتر الى ان الناوف التي كان تد ازم المبسسا تثييد هذه الوسمة في الشمالة الطلية في منة ١٩٣٧ من غير المورف الطلية ال المحمدة البندائة والمراق والسكان ، وقد إذا اللبعة في الكانية والله الماسة على الدام بنايسية المعامل نيبا ، وقد فكرت الليقة في الونوع فوحد حان من العلول التي يمكن اجواؤها مـ T ساحتهدال البناية والارد باحصها باخرى في محل بناسية في الماصية أو دواسيها . بساستدلال الارتبالحالية وبناياتها واستثبار بحل بناس آخر لأعفاذه مدرسة للمناخ اسا بالا وسارة السوياة او السفير من مقالك من الترقيها مده