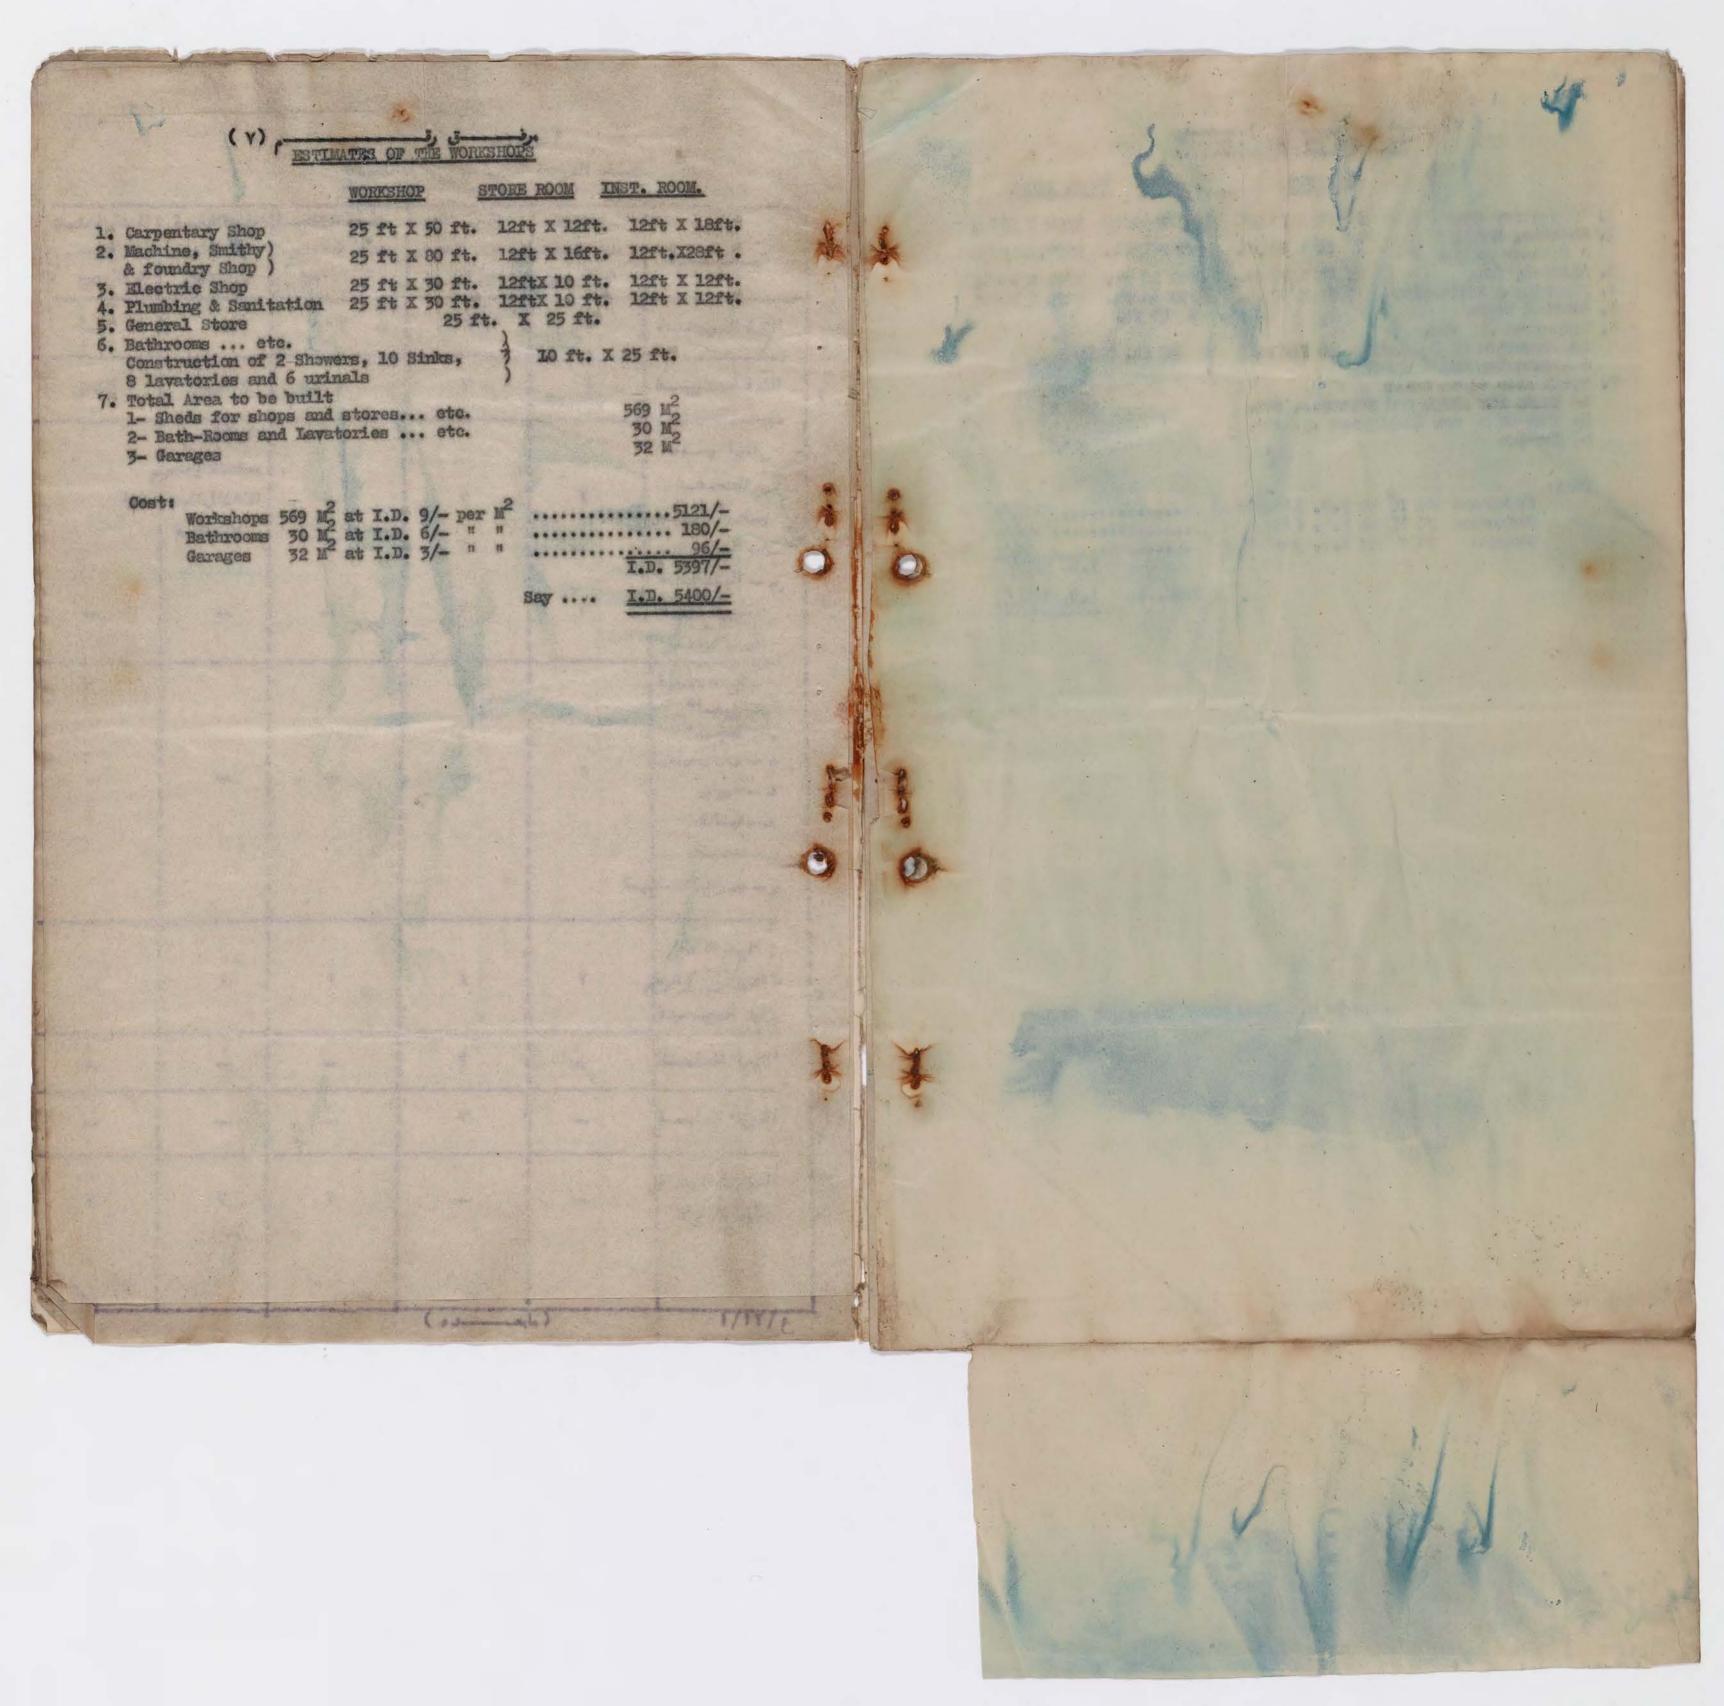

| IJA # 3299                                                                                                         |
|--------------------------------------------------------------------------------------------------------------------|
| Establishment and Construction of Sasson Eskell Technical School;<br>Properly Owned by Jewish Community, 1932-1950 |
|                                                                                                                    |
|                                                                                                                    |
|                                                                                                                    |
|                                                                                                                    |
|                                                                                                                    |
|                                                                                                                    |
|                                                                                                                    |