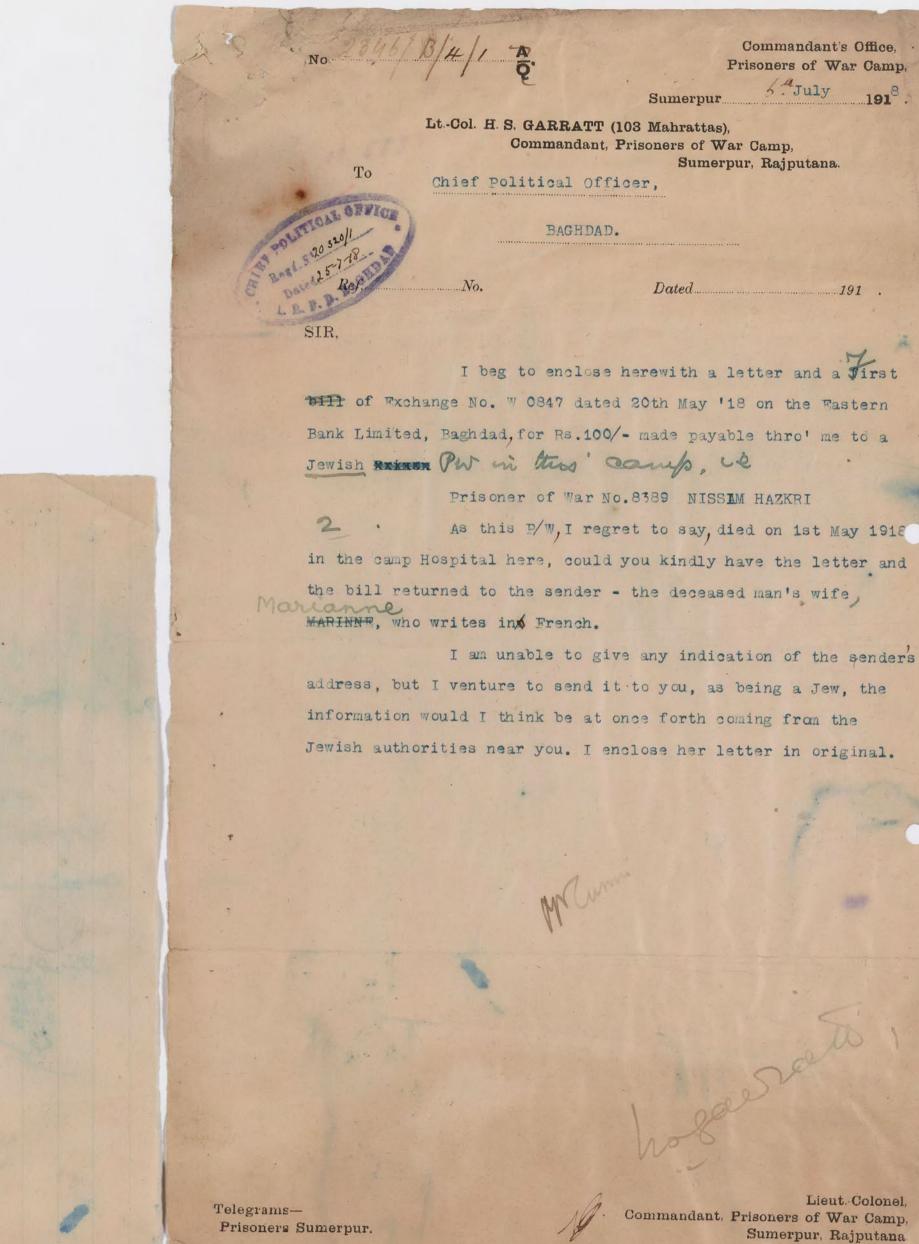

certain lady of your Jewish Community, called Mariame, had sent to her late husband, P/W No 8389 Nassim Zakhri, a First of Exchange No. W0847 dated 20th May,1918 on the Eastern Bank,Limited,Baghdad for Rs.100/ made payable to him thro' the Commandant,Prisoners of War Camp,Sumerpur, Rajputana,India.

As this P/W, I regret to say, has been reported dead on the 1st. May, 1918 in the Camp Hospital, Sumerpur, I am now directed by the Offg: Civil Commissioner to request you to be so kind as to return to Mariame her First of Exchange No. W0847, together with her last letter to her husband.

There is no indication in this Office of her address, but as she is a Jew, you could probably deliver same to her.

Kindly acknowledge receipt. Thank you very much in advance.

Ellarmi

Supdt. Vern. Section.







No. 05. 5837

The Chief Rabbi, Baghdad.

Dear Sir,

2.9882.07.

J.H.

Eschdad, 25th July 917.

To His Excellency, The Chief Political Officer, Sir,

I have the honour to submit a petition of Aziza Bind Monour T seg to your Excliency to kindly give me the necessary order a . Tejjam

Chief Rabbi.

. Office of the Civil Commissioner; Bachdad 25th September 1917.

allatter & alla

Welling and The

An application has been received from N.Halfon, Assistant Director of the Alliance Universelle Israelite of Hamadan through the British Consulate there, for assistance in recovering an alleged debt from Abdalla Mariam Khan of Baghdad, who is said to be known to yourself. If this is so I should be very greatly obliged if you would request Abdalla Fariam to call at this office. Yours faithfully.