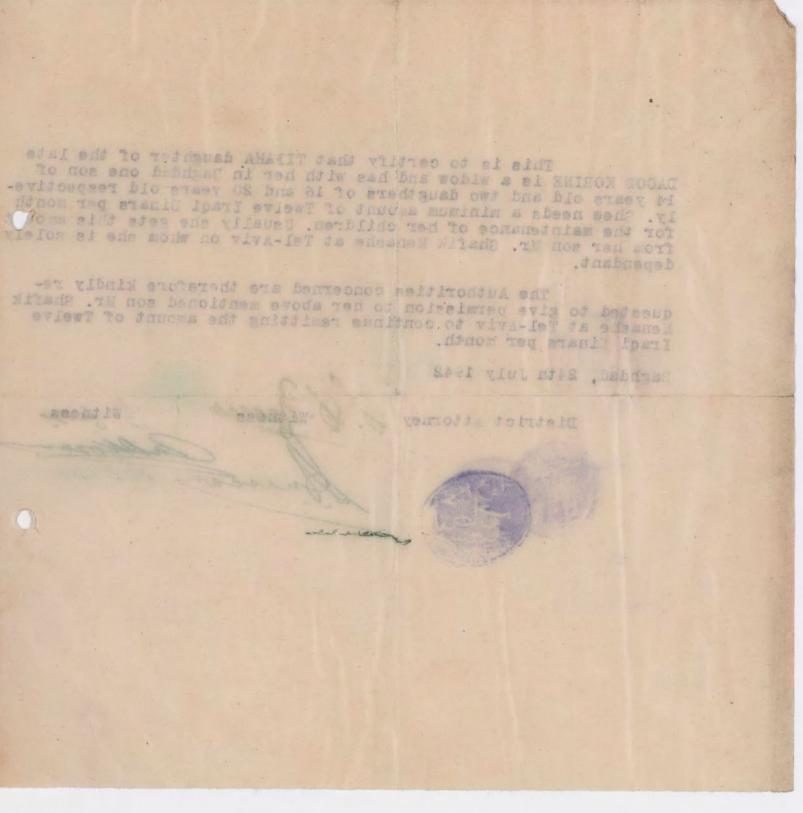

ove mentioned son Mr. Shafik Menashe at Tel-Aviv to continue remitting the amount of Twelve Iragi Dinars per month.

Witness

Baghdad, 24th July 1942

District Attorney

Witness

ANON TRACK MARINE TOTA



This is to certify that TIFFAHA daughter of the late DAOOD KORINE is a widow and has with her in Baghdad one son of 14 years old and two daughters of 16 and 20 years old respectively. She needs a minimum amount of Ten Iraqui Dinars per month for the maintenance of her children. Usually she gets this amount from her two children at Tel-Aviv on whom she is solely dependant.

The Authorities concerned are therefore kindly requested to give permission to her two children at Tel-Aviv to continue remitting the amount of Ten Iraqi Dinars per month.

District Attorney.

Vitness

Witness Si jean



aschaler she مادة رتبي الطانف الأثنين الحذم. نا على معلوماً ننا شمس ال الملك حتى معنوف فر نب بنا على معلوماً ننا شمس ال الملك حتى معنوف فر نب و الاطال الوافع في مق الشراع الم معالي في هوارت الم عزيان cit e fit sig the sig NC - Le

This is to certify that TIFFAHA daughter of the late of 14 years old and two daughters of 16 and 20 years old respectively. She needs a minirum amount of Ten Iraqui Dinars per

TUT

The Authorities concerned are therefore kindly requested to sive permission to her tod children at Tel-Aviv to continue





it to related it is not withit to aske in

بنا على خط النكاح الموقم ١١٠ نوميد بهذا ان السيد يعقوب شاول بن حسقيل الملقب حكولي بن الياهو حسقيل والمعروف با سم يعقوب بن حسقيل قد تزوج في بفداد الانسم مرسيل خاتون بنتعزرا بن يوسف ربيع المعروفه با سم مرسيل بنتعزرا بتا