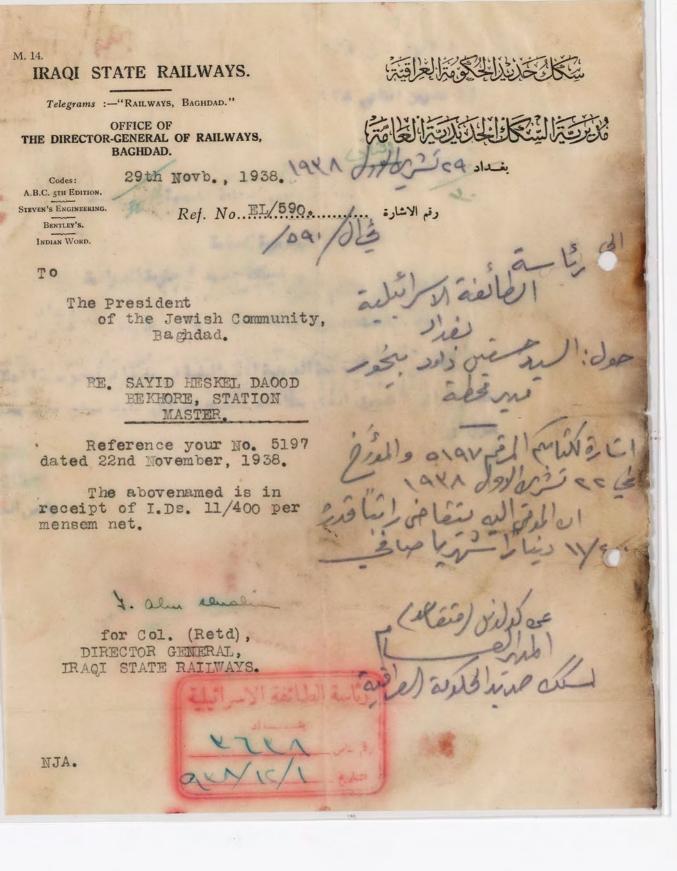

# IJA # 1296 Correspondence between the Meir Elias Hospital and Jewish Hospitals Committee; Baghdadi Jewish Courts; **Estates and Inheritances, 1938-1978**

988/11