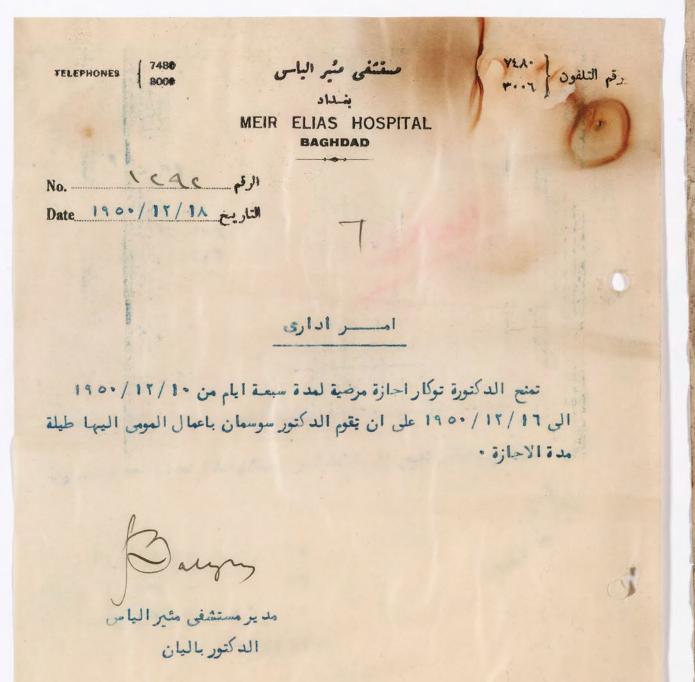

امـــر اداری

تمنح الدكتورة توكللر اجازة مرضية لمدة يومين في ١ و ١١١/٣٥

يقوم باعمال المومى اليها الدكتور سوسمان خلال مدة الاجازة المذكورة

1111

190-/11/7

مدير مستشفى مئير الياس

1/4/131

مطيعة الإوراء