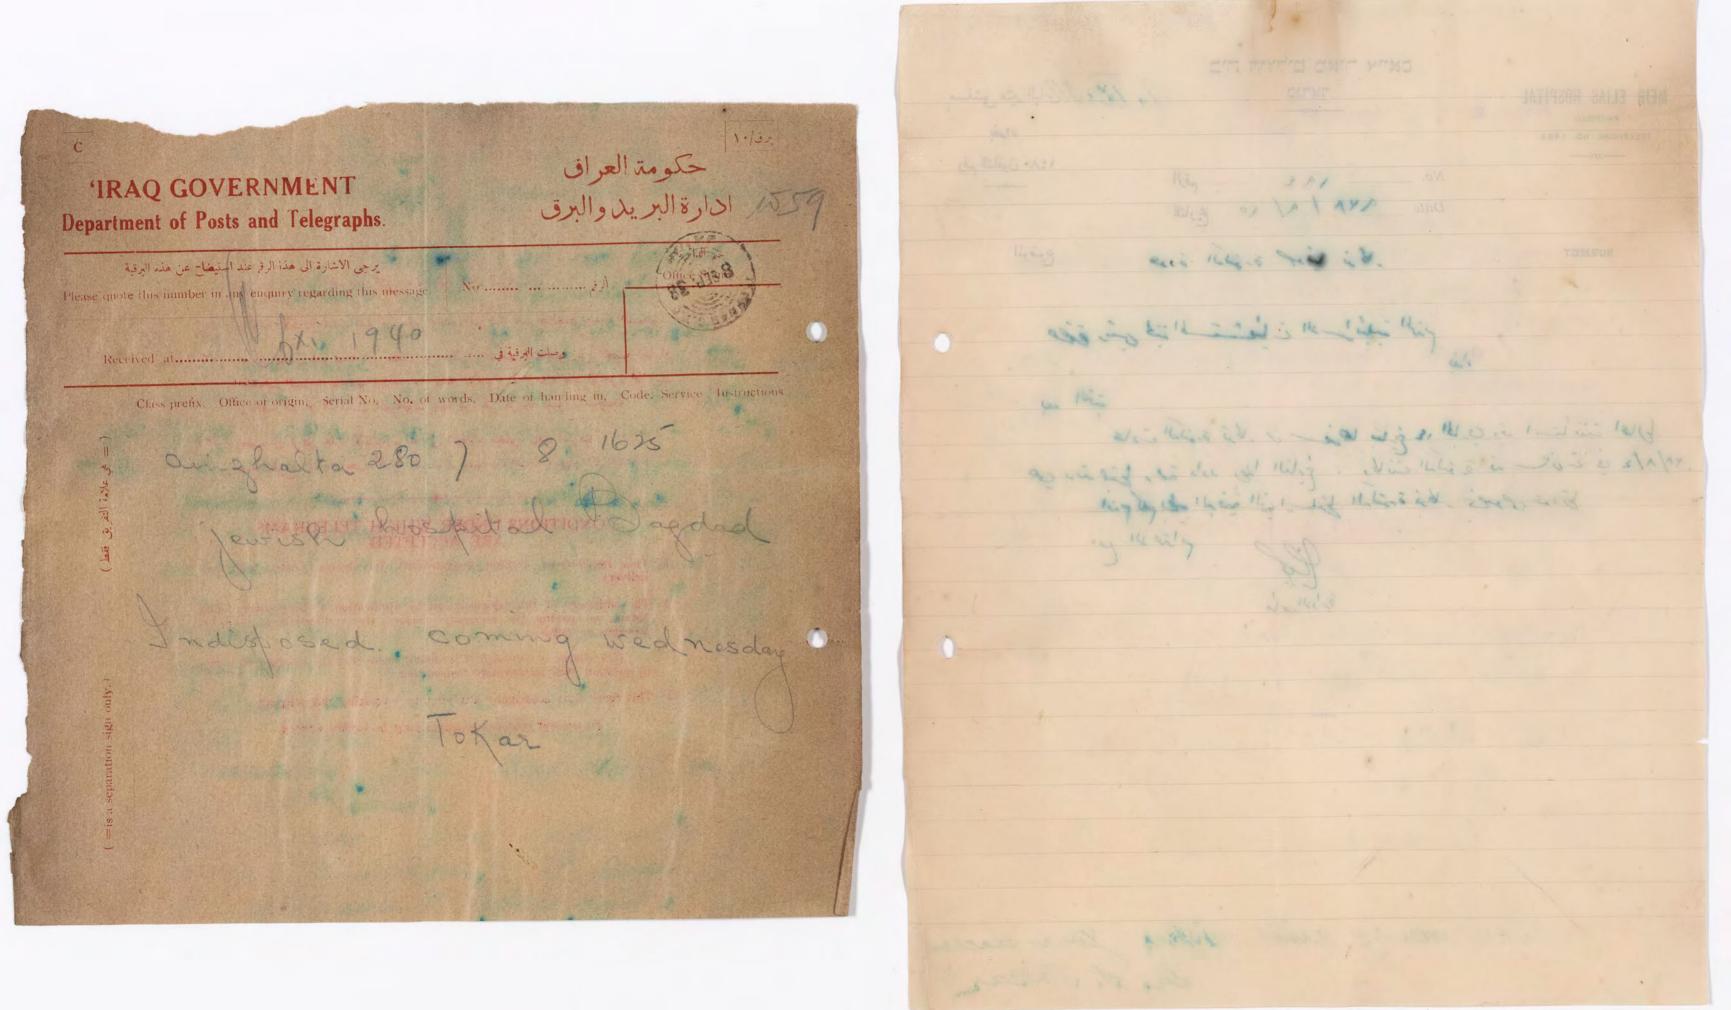

190./4/4

الى من يهمه الامر

تقرر منح الدكتورة توكار اجازة لمدة ثلاثة اشهر خلال الصيف الحالي لتقضيها خارج العراق مع العلم ان ما يتحقق عليها من ضريبة الدخل م ايرادها في هذا المستشفى سنقوم بدفعه الى المديرية المذكورة مع الضريب المستقطعة من باتي الموظفين حسب الاصول .

Director.

7/ V/ . O P1

The oil year I'm

تقرر منح الدكتورة توكار اجازة لهدة ثلاثة اشهر خلال الصيف الحالي لتقضيها خارج العراق مع العلم أن ما يتحقق عليها من ضريبة الدخل مسن ايراد ها في هذا المستشفى سنقوم بدفعه الى المديرية المذكورة مع الخريبة Ilamiada av , ta llegiler com Il'ago .