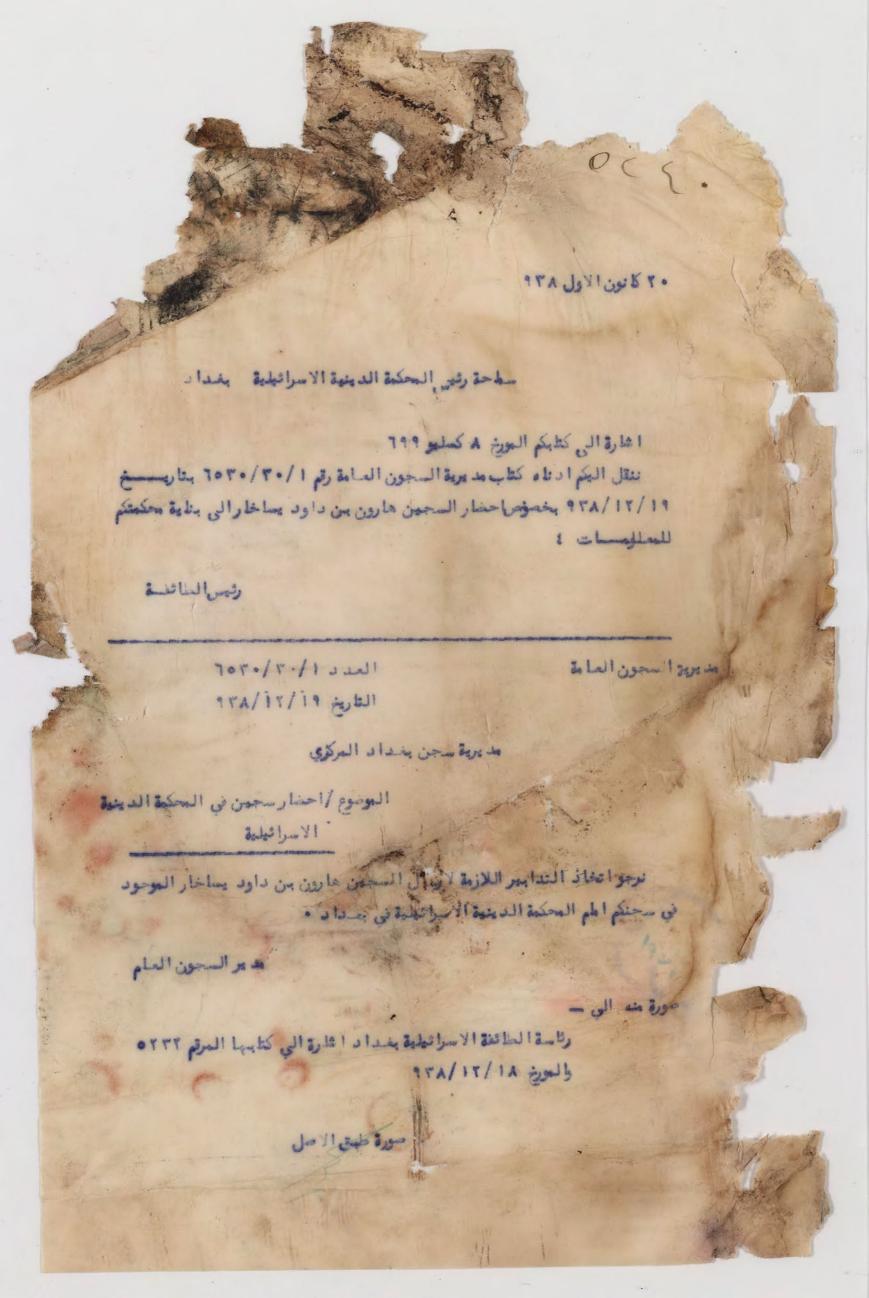

190./4/4

الى من يهمه الامر

تقرر منح الدكتورة توكار اجازة لمدة ثلاثة اشهر خلال الصيف الحالي لتقضيها خارج العراق مع العلم ان ما يتحقق عليها من ضريبة الدخل م ايرادها في هذا المستشفى سنقوم بدفعه الى المديرية المذكورة مع الضريب المستقطعة من باتي الموظفين حسب الاصول .

Director.

7/ V/ . O P1

The oil year I'm

تقرر منح الدكتورة توكار اجازة لهدة ثلاثة اشهر خلال الصيف الحالي لتقضيها خارج العراق مع العلم أن ما يتحقق عليها من ضريبة الدخل مسن ايراد ها في هذا المستشفى سنقوم بدفعه الى المديرية المذكورة مع الخريبة Ilamiada av , ta llegiler com Il'ago .