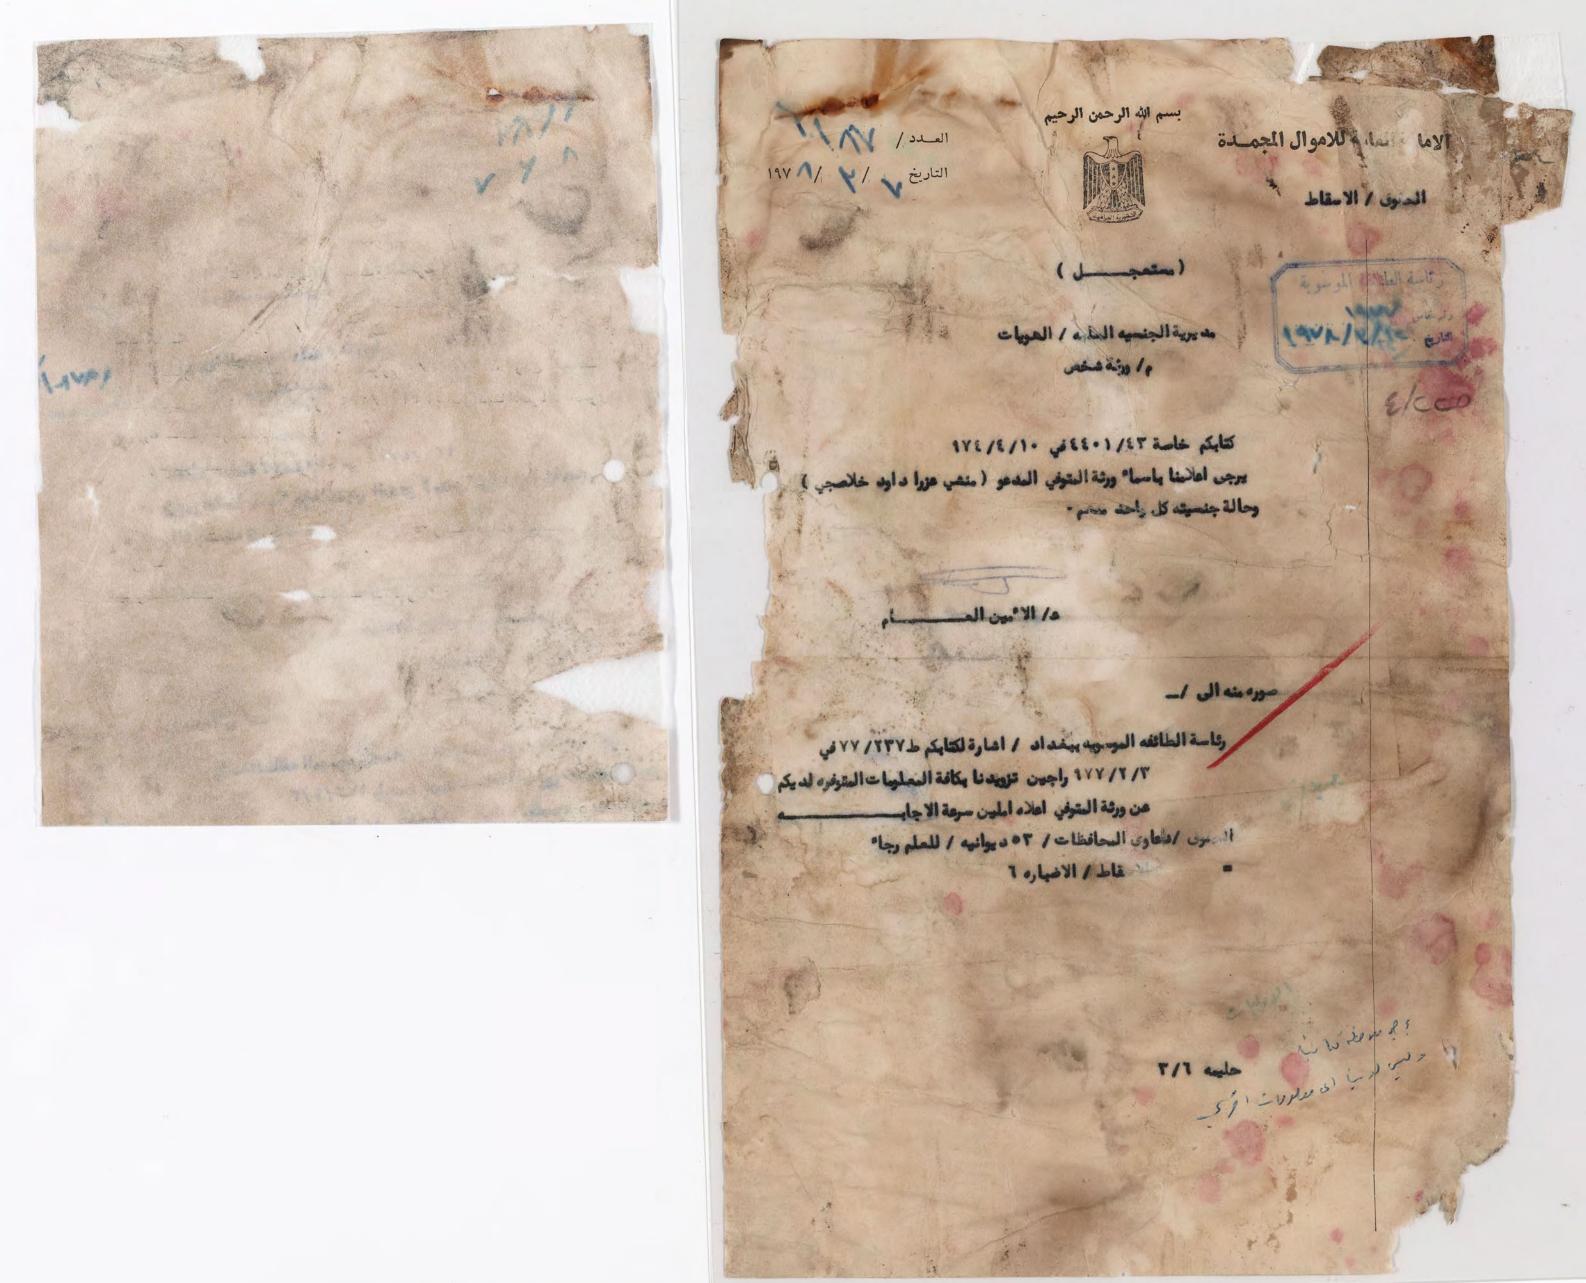

الرقم برجد ١٩٥٢/٨/١٥ ٢٠ التاريخ :١٩٥٢/٨/١٥ المجلسل الجسماني للطائفة الاسرائيلية في اغراد رقم التلف لد

خلاصة الوضوع: طلب الدكتورة توكار الجازة اعتبادية تغضيها خالج العراق •

الى "\_ ادارة مستشفى مئيراليـــــالس

بعد التحية

- اعادة النظرفي امراستخدام الدكتورة توكاركطبيبة للامراض النسائية والتوليد في المستشفى ٤ وذلك لقلة اللاتسيي يدخان قسم الولادة في المستشفى ٤ والتي غدت خالية تقريبا ٤ وعليه قرر المجلس الغا الراتب الشهرى المخصص لما والاقتصار على حصتها من المعاينات (العيادة الخارجية) والعمليات الجارية من قبلها والبالغة خنسين بالمئة (٥٠ ٪) على الى تبقى سكتها مجانية في الدار المخصصة لها وليس لمها الى شبي عن الجور المنام او التوليد ٠٠
- ٢ ــ تعرض الشروط المذكورة في الفقرة (1) اعلاه على الطبيبة المذكورة وفي خالة عدم قبولها لها الفقد قرر العجلس الجسماني الاستغنا عنها ويسدد في هذه الحالة جميع طلبها عن الروائب المتراكمة والاجازات المتجمعة لغايـــة تاريخ انفكاكها عن الخدمة •
- رفي حالة قبول الطبيبة بالشروط الواردة في الفقرة (۱) اعلاه كاساس لبقائها في المستشفى و تعنع الابجارة المطلهة من قبلها ربد فعلها رواتبها المتراكمة ورواتب اجازاتها المطلوبة على ان تسرى تلك الشروط المنصوص عليها في الفقرة (۱) بعد عود تها من اجازتها و
- ٤ وافق المجلس على قيام الدكتوركمال السامرائي بالاشراف على قسم الولادة في حالة تغيب الدكتورة في خارج العراق بالجازة 6 او في حالة الاستغنا عنها لعدم قبولها الشروط المذكورة في الفقرة (١) اعلاه 6 وعلى عضو المجلس الجسمائي المنتدب لادارة شرون الستشفى التفاوض مع المومى اليه والوقوف على شروطه 6 وعرضها على المجلس للبت فيها ٠

لذا ترجوعرض الشروط المذكورة في الفقرة (١) على الدكتورة توكار 6 واعلامنا بموافقتها اوعدمها فورا ليتسنى النا اعخاذ مايلزم بشان ضرف رواتبها المتراكمة واجازاتها المتجمعة 6 مع بيان مقد ار الطلب والاجازات مفصلا ٠

مضم رئيس الطائفة بالنوابة رئيس المجلس الجاماني

white of it can be

JEWISH HOSPITALS COMMITTEE
BAGHDAD
Established. 1884

Telephones 3006 7480

Meir Elias Hospital Rimah Khedouri Eyes Hospital Refouah Pharmacy