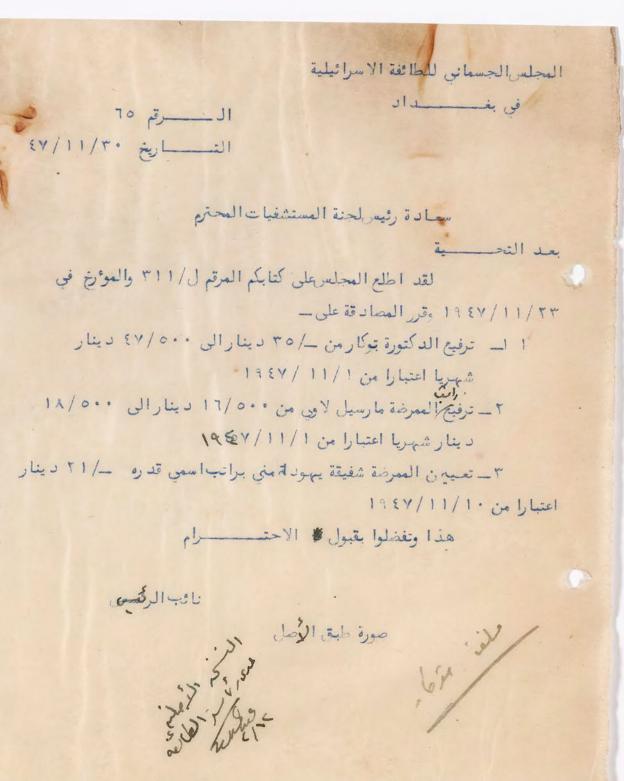

اقد اطلع المحاسر على كتابكم المرقم ل/١١٦ والمؤخ في

77/11/13/1 52 lland = 5 de-

ا ا توفيح الدكتورة جوكارس \_ ١٥٦ دينار الى ١٠٠٠ /٢١ دينار

شمريا اعتبارا من ١/١١/٧٤١١

٢ \_ ترفيج المعرضة ما رسيل لا في من ١٥٠٠ ا دينار ال ١٠٠٠ /١١

دينارشهريا اعتبارا من ١/١١/٧١٩ ١٩

٣- تعيين المصرة شفيقة بهود لمعني برانب اسمو قدره -/١١ دينار

اعتبارا من ١/١١/٧٤١١

عدا وتغفلوا عبول الاحتسرام

نائب الرقسى

صورة طبق الأصل

-- Sold - E-5

المرتدة مرقبا نعا . 9461 1110 men 2000. Ext. 110 00 1001-1.1 00013133 37 10/10 - (n/-260/1/1 -