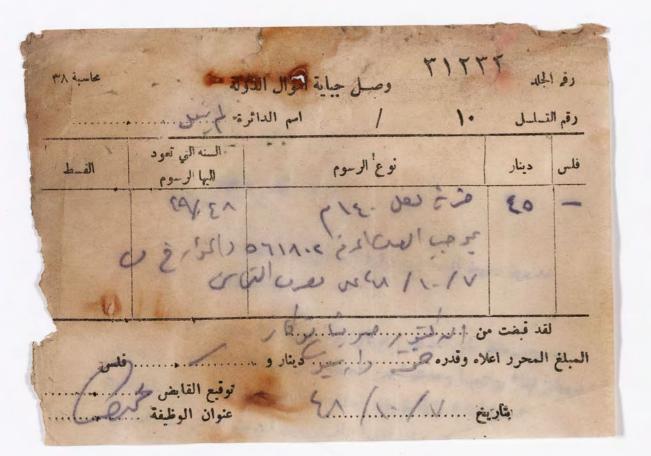

ارا من الدكتور سوستمان لقا و فتحهما الميادات الخصوصية اعتبارا من الدكتور سوستمان لقا و فتحهما الميادات الخصوصية اعتبارا من الدكتور سوستمان لقا و فتحهما الميادات الخصوصية اعتبارا من الدكتور سوستمان لقا و فتحهما الميادات الخصوصية اعتبارا من الدكتور سوستمان لقا و فتحهما الميادات الخصوصية اعتبارا من الدكتور سوستمان لقا و فتحهما الميادات الخصوصية اعتبارا من الدكتور سوستمان لقا و فتحهما الميادات الخصوصية اعتبارا من الدكتور سوستمان لقا و فتحهما الميادات الخصوصية اعتبارا من الدكتور سوستمان لقا و فتحهما الميادات الخصوصية الميادات الخصوصية الميادات الم

مدير مستشفى مئير الياس

صورة الى - الاضبارة الشخصية للدكتورة توكار ( للتأشير الاضبارة الشخصية للدكتور سوستمان

الارسان عارج ١١/١/ ١٤ من الداء والأواد المعالي من والتباكل من الداء والرابع المعالي .

دقع السيد مير يس

عورة طبق

ر ملغة النجاء الحساني"



7 N V V \ A\ P3P91

## امسير ادارى

إنار الحل ما جاء في قرارى اللجنة المرقمين (١ و٧) المتخذين في اجتماعها الارسمين والثاني والارسمين بتاريخ ١١/٢/١٥٩ و٢/٢/١٩٩ من ٢/١٥٩ و٢/١١ و٢/١١

مدير مستشفى مئير الياس

مورة الى - الاضارة الشخصية للدكتورة توكار ( للتأشير الاضارة الشخصية للدكتور سوستعان ( للتأشير

1955/0/1

مديرية ضريبة الدخل ومراتبة الممارف المامة

عديطم علما بان الدكتوة توكار تناضت ببلغا تدره ١٠٧/٨٠١ دينارا لنا واتبها وحدفها من العطبات والعماينات وبنعطات السكني خلال سنة ١٤/٥٠ المالية وقد استنطعنا منهات هربة الدخل المستحقة على عذا العبلغ وسنقوم بارسالهما اليكم بعدد أن يتم تدخيم حسف والماستقطاع ضهية الدخل المستحقة على موظفينا للسنة المذكورة حسب الاسسول .

مرمدير ستنني ميرالياس

مسورة الى مالدكورة توكار مالمعلومات

| رقم التعاليل | .1              | Ly Miles of the contract of th |
|-----