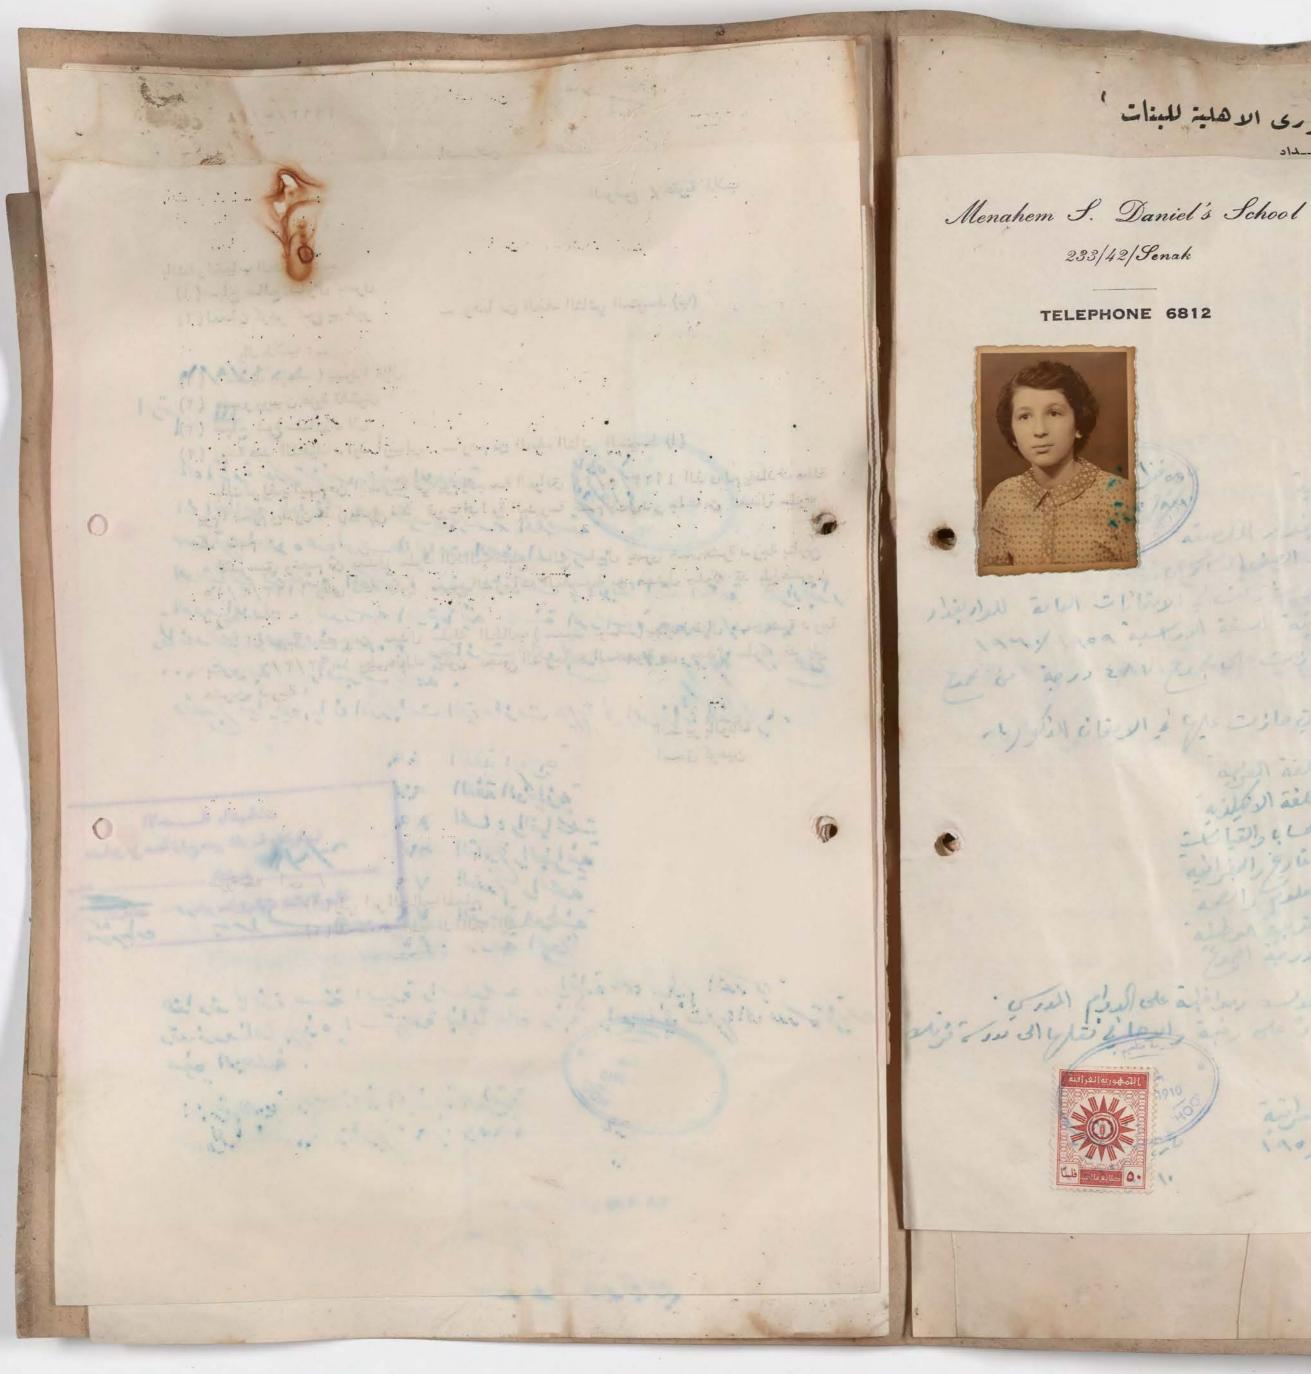

۲۳۳/۲۳۳ ه ۲ شارع مناحیم دانیل ـ سنك رقم التلفون ٦٨١٢

Baghdad ..... Ver CH

gillismin QN

atelli relation 1 77

. P the is the dina will

and a fillet for a set

1904/2/51 5 Eg 1Ver 102/3

in lipe 1 Th O

# شروط الفبول

١ - ان القبول في الصف الأول المتوسط يتوقف على النجاح في الامتحان المام للدراسة الابتدائية .
 ٢ - أن لا تكون الطالبة مشتهوة بسوء الاخلاق او محكومة بجنحة او جناية .
 ٣ - على الطالبة ان توفق بهذه الاستبارة (١) الوثيقة المدرسية مصدقة من مديرية معارف لواء بغداد (٢) شهادة التطعيم ضد الجدري (٣) شهادة التطعيم ضد التيفرئيد (٤) شهادة طبية بسلامتها من الامراض المراض السارية مصدقة من مديرية معارف لواء بغداد ٤
 ٢ ) شهادة التطعيم ضد الجدري (٣) شهادة التطعيم ضد التيفرئيد (٤) شهادة طبية بسلامتها من ٤
 ٢ ) شهادة التطعيم ضد الجدري (٣) شهادة التطعيم ضد التيفرئيد (٤) شهادة طبية بسلامتها من ٤
 ٢ ) شهادة التطعيم ضد الجدري (٣) شهادة المسي .
 ٢ ) شهادة المعليم المارية (٥) نسختين من تصويرها الشمسي .

اسم الطالبة حدب الوثيقة للدرسية اسم والدها ولقب العائله حدب الوثيقة للدرسية اسم الولي مهنة الوالد او الولي عنوان الولي الحالي ( رئم الدار والمحلة ) عنوان الولي الحالي ( رئم الدار والمحلة ) مسقط رأس الطالبة مسقط رأس الطالبة تاريح الولاد: حدب دفتر النفوس تاريح الولاد: حدب دفتر النفوس تاخر صف كانت فيها آخر صف كانت فيه سنة تخرجها عن الدراسة الابتدائية واسم المدرسة التي تخرجت منها المجموع الذي حصلت عليه بالامتحانات العامة للدراسة الابتدائية