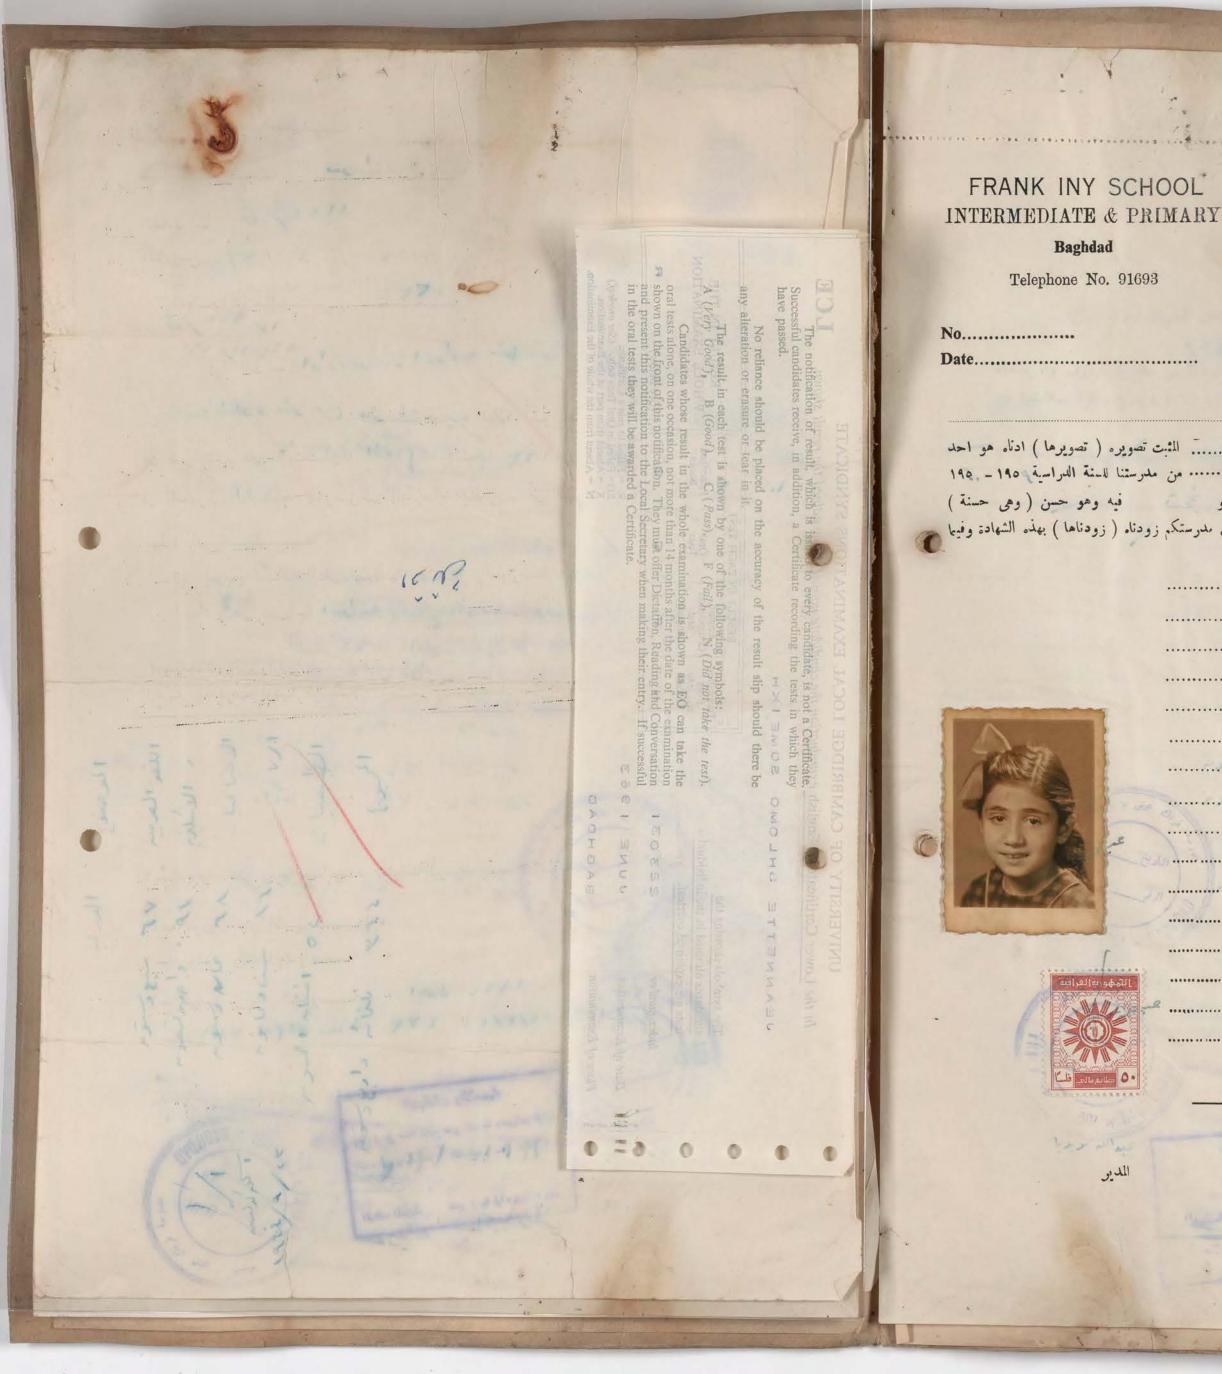

# شروط الفبول

١ - ان القبول في الصف الأول المتوسط يتوقف على النجاح في الامتحان المام للدراسة الابتدائية .
 ٢ - أن لا تكون الطالبة مشتهوة بسوء الاخلاق او محكومة بجنحة او جناية .
 ٣ - على الطالبة ان توفق بهذه الاستبارة (١) الوثيقة المدرسية مصدقة من مديرية معارف لواء بغداد (٢) شهادة التطعيم ضد الجدري (٣) شهادة التطعيم ضد التيفرئيد (٤) شهادة طبية بسلامتها من الامراض المراض السارية مصدقة من مديرية معارف لواء بغداد ٤
 ٢ ) شهادة التطعيم ضد الجدري (٣) شهادة التطعيم ضد التيفرئيد (٤) شهادة طبية بسلامتها من ٤
 ٢ ) شهادة التطعيم ضد الجدري (٣) شهادة التطعيم ضد التيفرئيد (٤) شهادة طبية بسلامتها من ٤
 ٢ ) شهادة التطعيم ضد الجدري (٣) شهادة المسي .
 ٢ ) شهادة المعليم المارية (٥) نسختين من تصويرها الشمسي .

اسم الطالبة حدب الوثيقة للدرسية اسم والدها ولقب العائله حدب الوثيقة للدرسية اسم الولي مهنة الوالد او الولي عنوان الولي الحالي ( رئم الدار والمحلة ) عنوان الولي الحالي ( رئم الدار والمحلة ) مسقط رأس الطالبة مسقط رأس الطالبة تاريح الولاد: حدب دفتر النفوس تاريح الولاد: حدب دفتر النفوس تاخر صف كانت فيها آخر صف كانت فيه سنة تخرجها عن الدراسة الابتدائية واسم المدرسة التي تخرجت منها المجموع الذي حصلت عليه بالامتحانات العامة للدراسة الابتدائية

توقيع الطالبة

0

0

مذادة التر سة

ز( بسم الله الرحمن الرحيم ) )

مديريــة مدرسة اعداديــة شما ش الا هلية

الرقسم : ش/ ۲۰۰۶ · ۲۰ التاريخ : ۲۰/۸ / ۱۰۰

دائرة تجنيد / الراد الرف