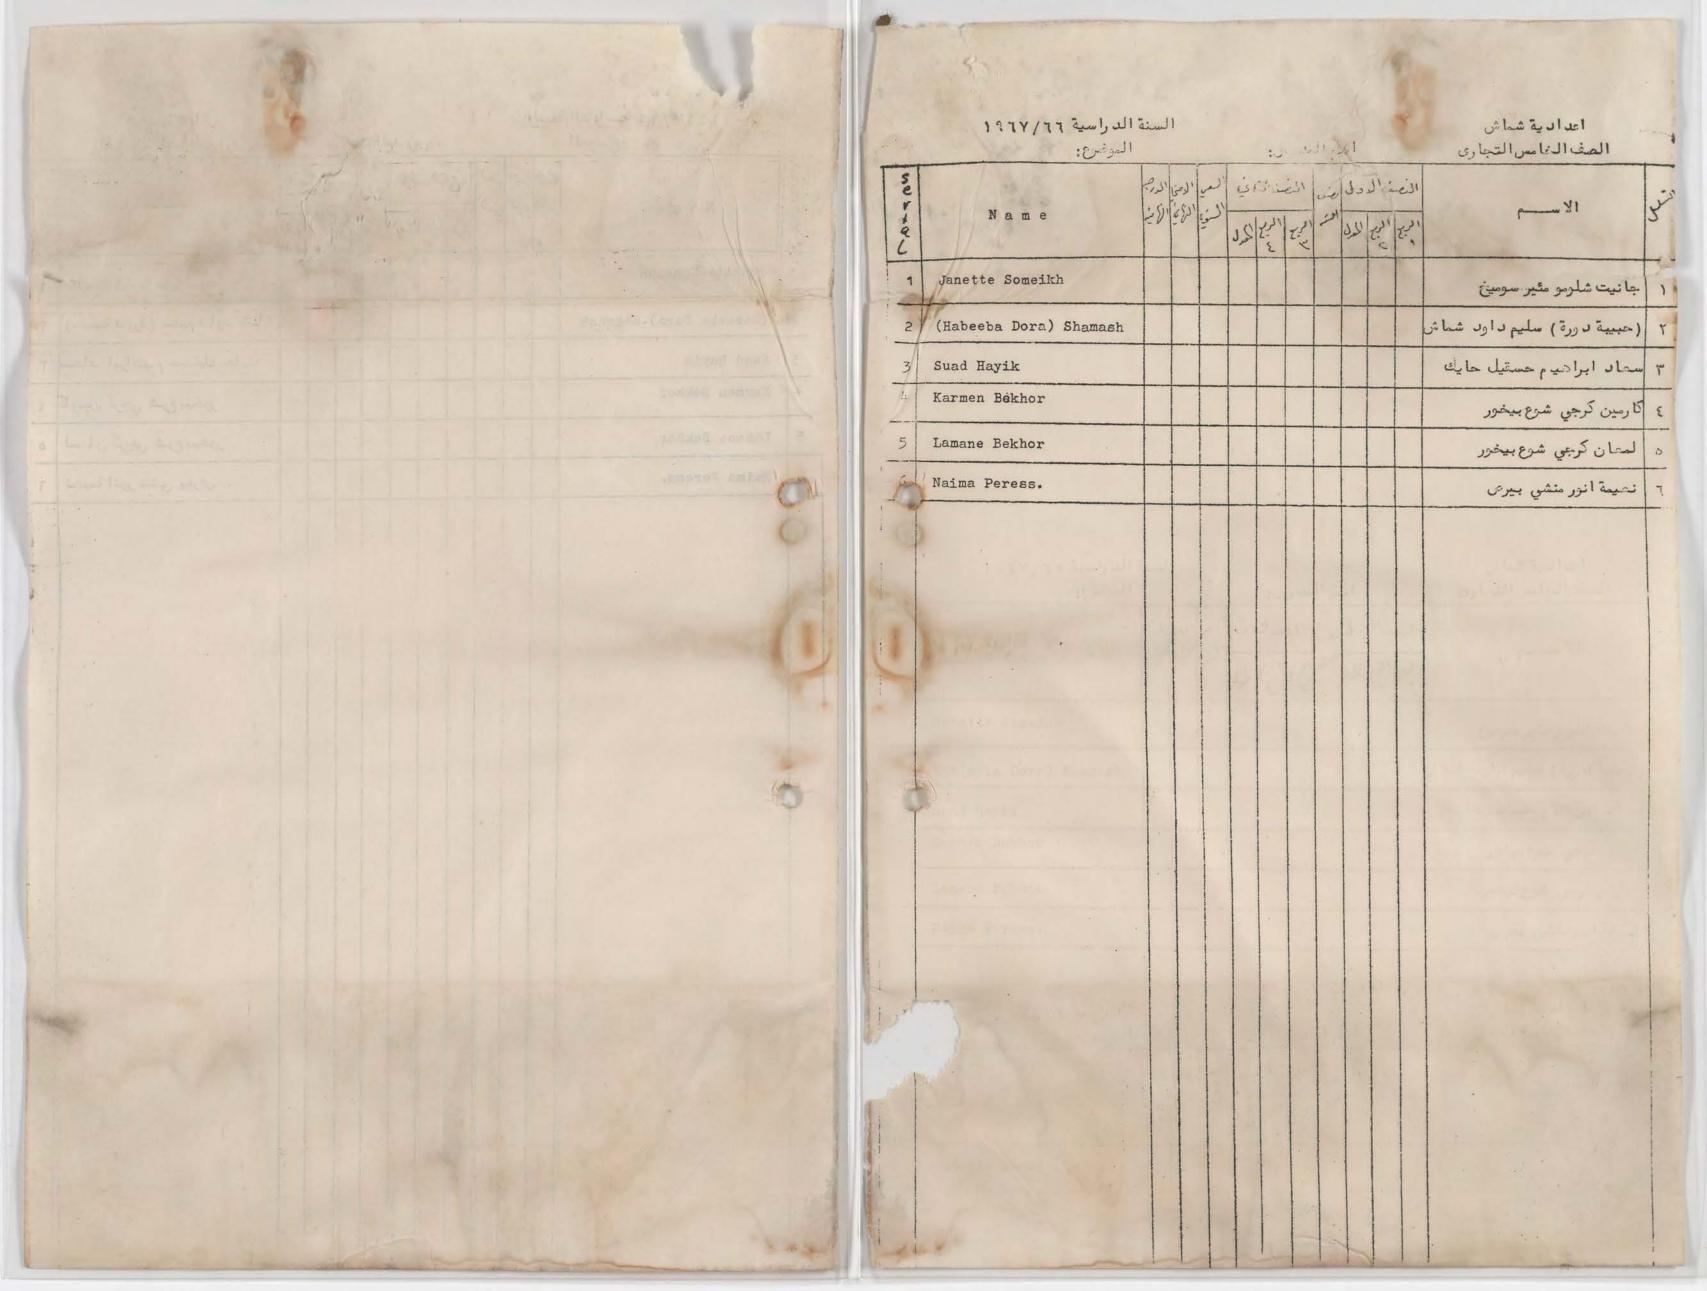

وزارة التــر. وقتم ۲ ۸ ۲ . . . العـــراقية مديرية مدرسة « وثيقة الدراسة الثانوية » اعدادية شماش الاهلية 47/6 / see التاريخ ٧ / ١٩٩٨ الرقم الامتحاني ٢٢٨ ٩٤ الى / ما مد ان محت عصوري الرضم الماعي الملصقة صورت ( اعلاه احد " طلبة الصف الخامس الفرع الملك من مدرستنا دخلت الامتحان المال السنة ١٩٦٧ / ١٩٦٨ وكانت نتيجت في المحال لل وحاز ت على الدرجات المدرجة في ادناه / ظهرها وبهذا اعتبر متهيأ لمتطلبات الدراسة 🛄 🧹 🦳 وبناء غلى طلبه 🧹 زودنا علم بهذه الوثيقة . المحاولة الثانية المحاولة الاولى in vr / Arp الموضوع الدرجـــة الدرجــة رقماً كتابة رقماً كتابة ~ ilis vin Vc P7 - 20 iel's 20105 Po - 109 النزاء المجموع ١ - قبل بموجب شهادة النقل المرقمة ٢٧٢٢) والمؤرخة ٢٩ ٩٩ ١٩٦٥ الصادرة من مدرسة موسف ذلك عس في لوا، مساد ٢ \_ الوثائق التي زود بها سابقاً . الجهة المعنونة اليها الوثيقة تاريخها رقمها ٣ - الصفوف التي رسب فيها وعدد سنوات الرسوب الأب الونداري مد/مده،
 ٤ - الدروس التي أكمل فيها • المحمر والملتات ٥ - سلوكه وانتظام دوامه . حب النے ٦ - تاريخ تركه المدرسة . لاترال رتبط بهن الد ۷ ـ هل زود بوثيقة نقل . مل كاتب المدرسة