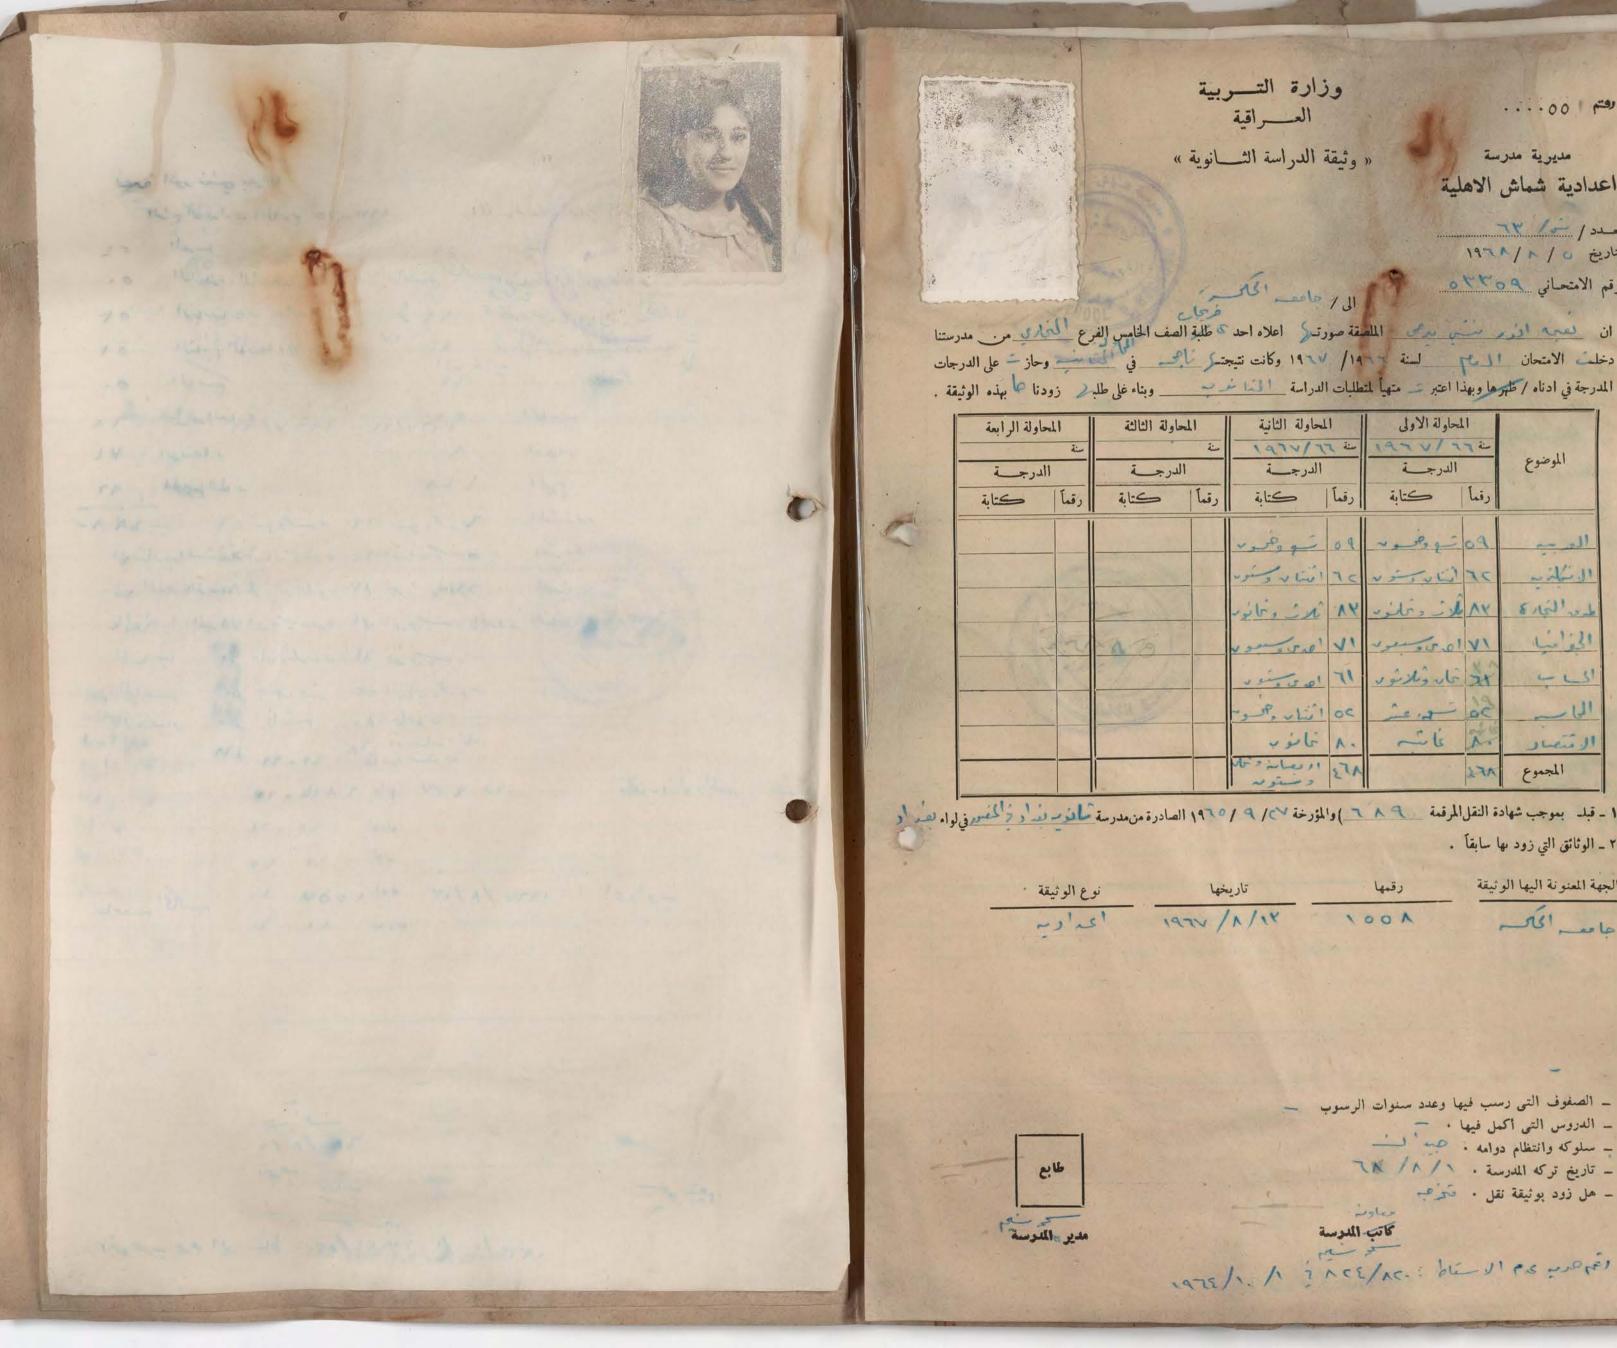

وزارة التــر. وقتم ۲ ۸ ۲ . . . العـــراقية مديرية مدرسة « وثيقة الدراسة الثانوية » اعدادية شماش الاهلية 47/6 / see التاريخ ٧ / ١٩٩٨ الرقم الامتحاني ٢٢٨ ٩٤ الى / ما مد ان محت عصوري الرضم الماعي الملصقة صورت ( اعلاه احد " طلبة الصف الخامس الفرع الملك من مدرستنا دخلت الامتحان المال السنة ١٩٦٧ / ١٩٦٨ وكانت نتيجت في المحال لل وحاز ت على الدرجات المدرجة في ادناه / ظهرها وبهذا اعتبر متهيأ لمتطلبات الدراسة 🛄 🧹 🦳 وبناء غلى طلبه 🧹 زودنا علم بهذه الوثيقة . المحاولة الثانية المحاولة الاولى in vr / Arp الموضوع الدرجـــة الدرجــة رقماً كتابة رقماً كتابة ~ ilis vin Vc P7 - 20 iel's 20105 Po - 109 النزاء المجموع ١ - قبل بموجب شهادة النقل المرقمة ٢٧٢٢) والمؤرخة ٢٩ ٩٩ ١٩٦٥ الصادرة من مدرسة موسف ذلك عس في لوا، مساد ٢ \_ الوثائق التي زود بها سابقاً . الجهة المعنونة اليها الوثيقة تاريخها رقمها ٣ - الصفوف التي رسب فيها وعدد سنوات الرسوب الأب الونداري مد/مده،
 ٤ - الدروس التي أكمل فيها • المحمر والملتات ٥ - سلوكه وانتظام دوامه . حب النے ٦ - تاريخ تركه المدرسة . لاترال رتبط بهن الد ۷ ـ هل زود بوثيقة نقل . مل كاتب المدرسة

 ١ - قبل بموجب شهادة النقل المرقمة ١٠٠٠ ) والمؤرخة ٢٠/ ٩/٩٠ ١٩ الصادرة من مدرسة ۲ ـ الوثائق التي زود بها سابقاً الجهة المعنونة اليها الوثيقة رقمها

كاتب المدرسة

1815/ 10.7: his

تاريخها

٣ – الصفوف التي رسب فيها وعدد سنوات الرسوب ٤ - الدروس التي أكمل فيها • - میلوکه وانتظام دوامه . ی است ٧ - مل زود بوثيقة نقل . مُحْرَب