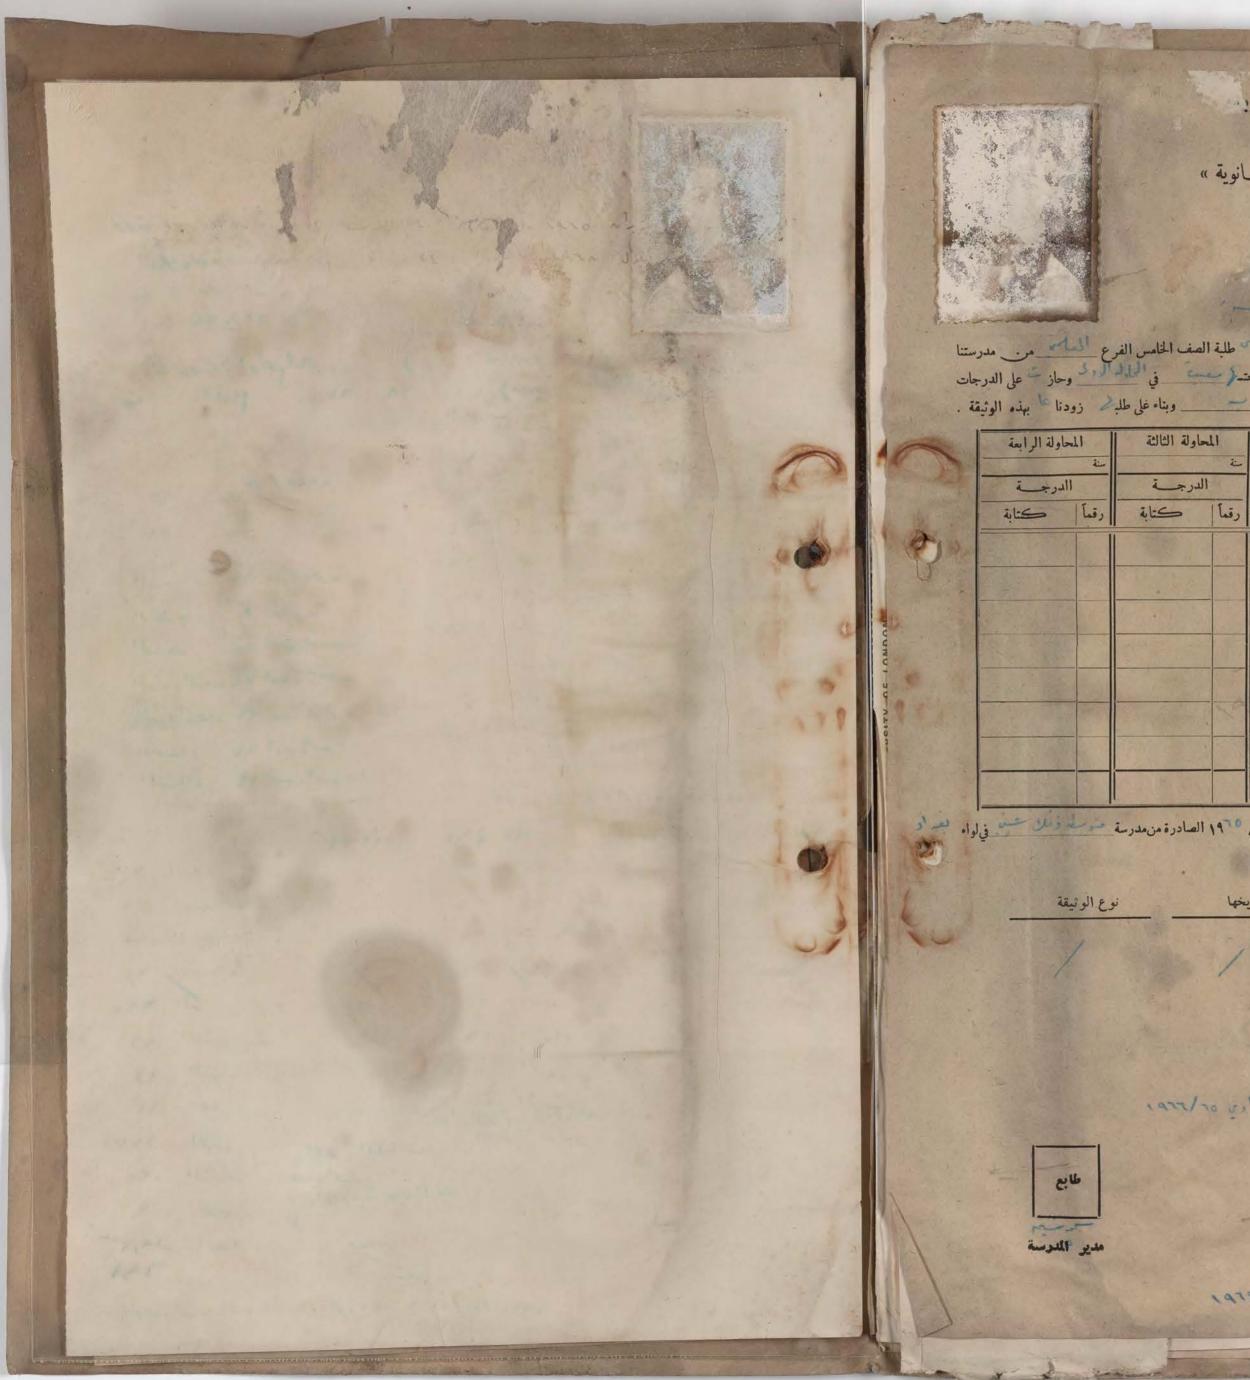

وزارة التــر. وقتم ۲ ۸ ۲ . . . العـــراقية مديرية مدرسة « وثيقة الدراسة الثانوية » اعدادية شماش الاهلية 47/6 / see التاريخ ٧ / ١٩٩٨ الرقم الامتحاني ٢٢٨ ٩٤ الى / ما مد ان محت عصوري الرضم الماعي الملصقة صورت ( اعلاه احد " طلبة الصف الخامس الفرع الملك من مدرستنا دخلت الامتحان المال السنة ١٩٦٧ / ١٩٦٨ وكانت نتيجت في المحال لل وحاز ت على الدرجات المدرجة في ادناه / ظهرها وبهذا اعتبر متهيأ لمتطلبات الدراسة 🛄 🧹 🦳 وبناء غلى طلبه 🧹 زودنا علم بهذه الوثيقة . المحاولة الثانية المحاولة الاولى in vr / Arp الموضوع الدرجـــة الدرجــة رقماً كتابة رقماً كتابة ~ ilis vin Vc P7 - 20 iel's 20105 Po - 109 النزاء المجموع ١ - قبل بموجب شهادة النقل المرقمة ٢٧٢٢) والمؤرخة ٢٩ ٩٩ ١٩٦٥ الصادرة من مدرسة موسف ذلك عس في لوا، مساد ٢ \_ الوثائق التي زود بها سابقاً . الجهة المعنونة اليها الوثيقة تاريخها رقمها ٣ - الصفوف التي رسب فيها وعدد سنوات الرسوب الأب الونداري مد/مده،
 ٤ - الدروس التي أكمل فيها • المحمر والملتات ٥ - سلوكه وانتظام دوامه . حب النے ٦ - تاريخ تركه المدرسة . لاترال رتبط بهن الد ۷ ـ هل زود بوثيقة نقل . مل كاتب المدرسة