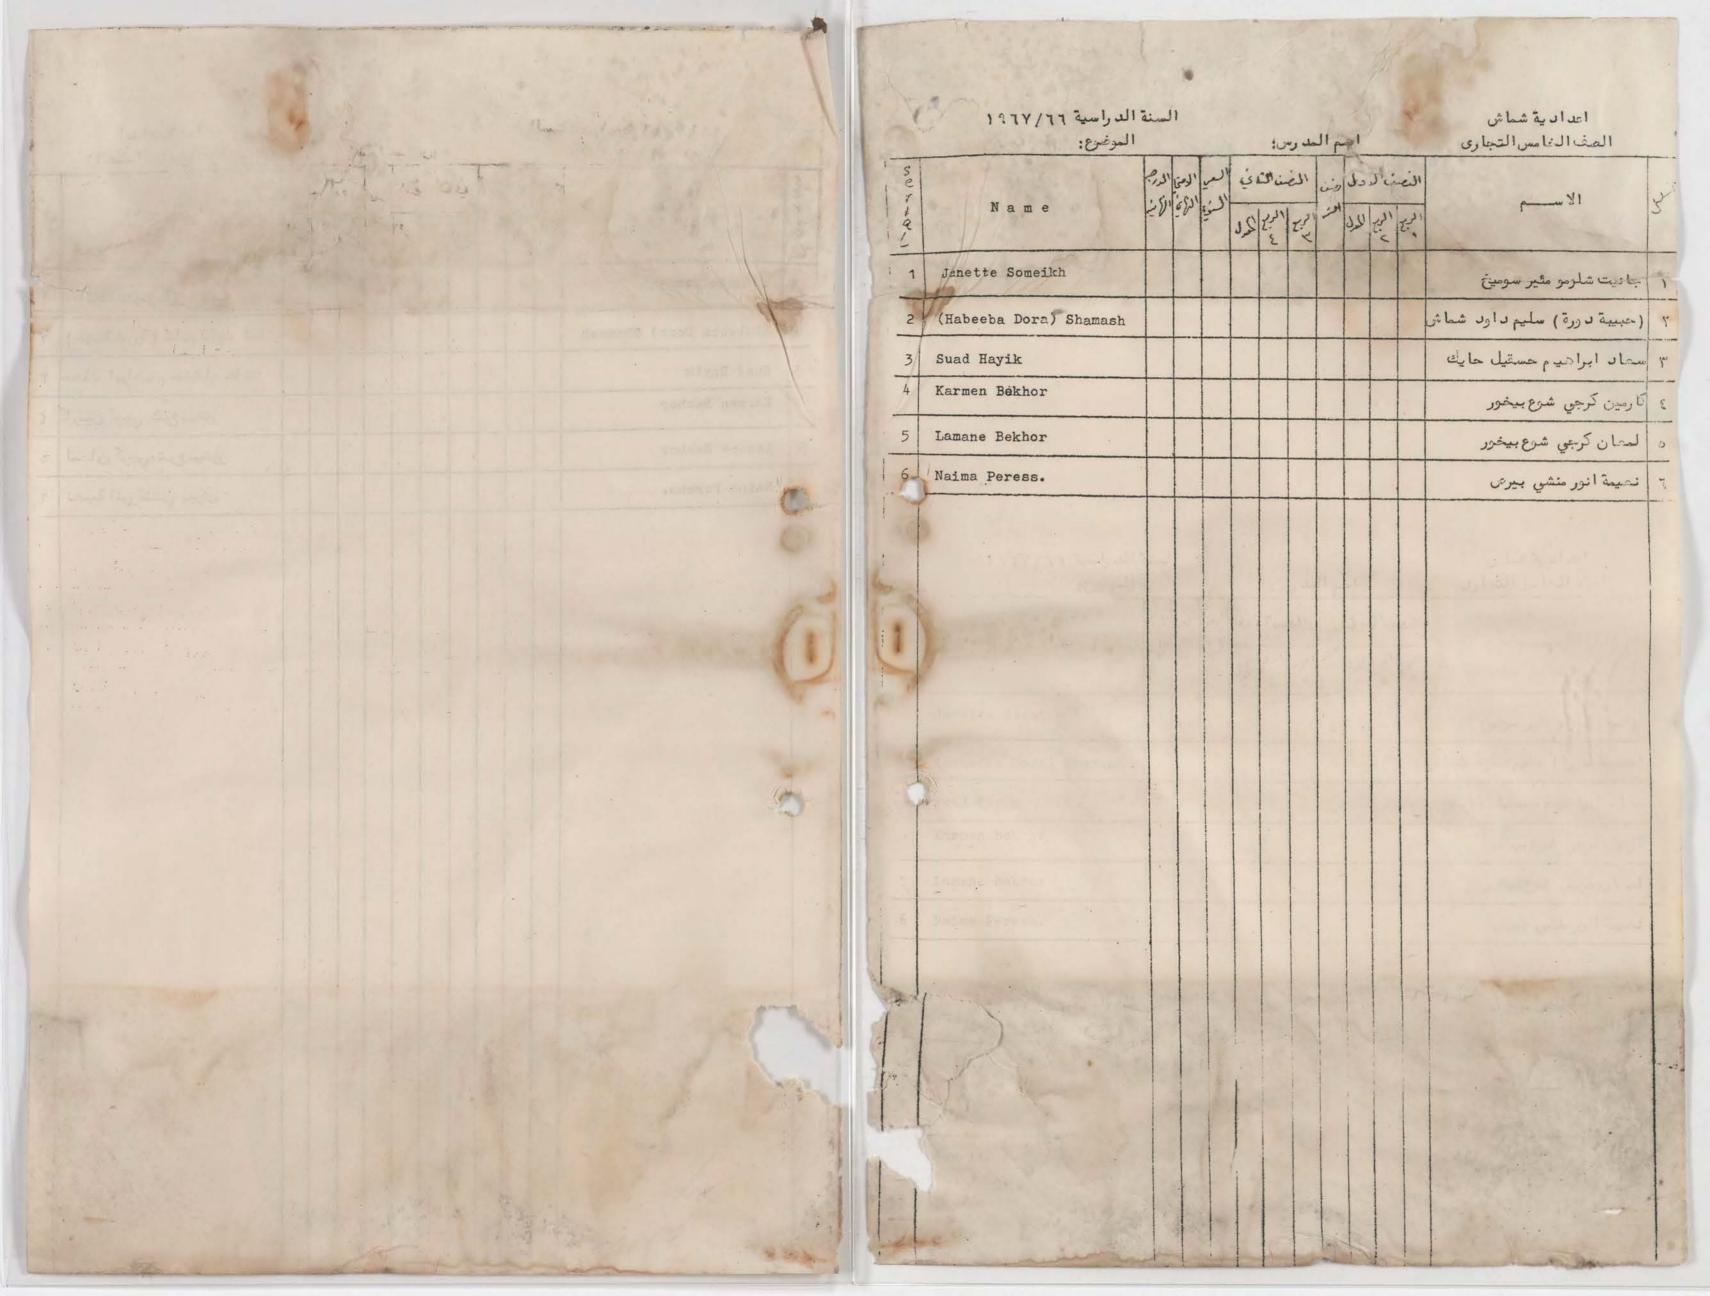

وزارة التــر. وقتم ۲ ۸ ۲ . . . العـــراقية مديرية مدرسة « وثيقة الدراسة الثانوية » اعدادية شماش الاهلية 47/6 / see التاريخ ٧ / ١٩٩٨ الرقم الامتحاني ٢٢٨ ٩٤ الى / ما مد ان محت عصوري الرضم الماعي الملصقة صورت ( اعلاه احد " طلبة الصف الخامس الفرع الملك من مدرستنا دخلت الامتحان المال السنة ١٩٦٧ / ١٩٦٨ وكانت نتيجت في المحال لل وحاز ت على الدرجات المدرجة في ادناه / ظهرها وبهذا اعتبر متهيأ لمتطلبات الدراسة 🛄 🧹 🦳 وبناء غلى طلبه 🧹 زودنا علم بهذه الوثيقة . المحاولة الثانية المحاولة الاولى in vr / Arp الموضوع الدرجـــة الدرجــة رقماً كتابة رقماً كتابة ~ ilis vin Vc P7 - 20 iel's 20105 Po - 109 النزاء المجموع ١ - قبل بموجب شهادة النقل المرقمة ٢٧٢٢) والمؤرخة ٢٩ ٩٩ ١٩٦٥ الصادرة من مدرسة موسف ذلك عس في لوا، مساد ٢ \_ الوثائق التي زود بها سابقاً . الجهة المعنونة اليها الوثيقة تاريخها رقمها ٣ - الصفوف التي رسب فيها وعدد سنوات الرسوب الأب الونداري مد/مده،
 ٤ - الدروس التي أكمل فيها • المحمر والملتات ٥ - سلوكه وانتظام دوامه . حب النے ٦ - تاريخ تركه المدرسة . لاترال رتبط بهن الد ۷ ـ هل زود بوثيقة نقل . مل كاتب المدرسة