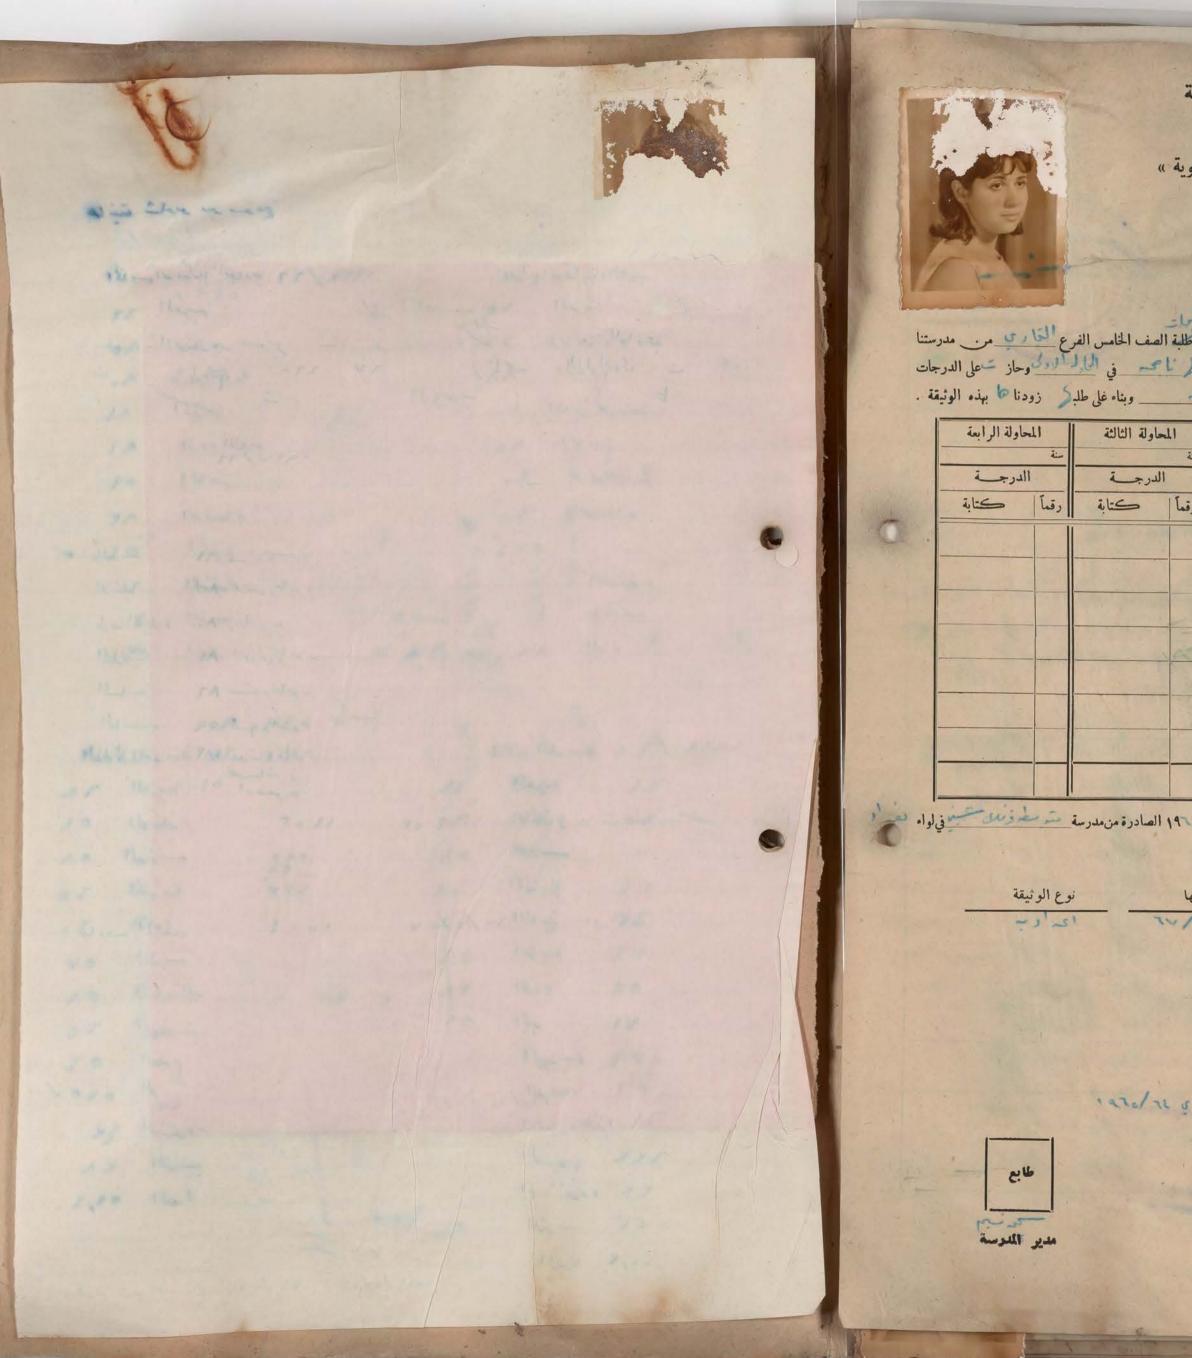

د ١٢٥ ٢٠.

وزارة التسربية العــــراقية « وثيقة الدراسة الثانوية »

مديرية مدرسة اعدادية شماش الاهلية

العدد / مراجد الم الرقم الامتحاني ٢٠٨٩

الى / ي ان محمد المراجع الملصقة صورتد اعلاه احد طلبة الصف الخامس الفرع محمد مدرستنا دخلت الامتحان الم المسنة ١٩٦٧ / ١٩٦٧ وكانت نتيجت المسفي المسلوحان على الدرجات المدرجة في أدناه / ظهرها وبهذا اعتبر 👘 متهيًا لمتطلبات الدراسة 👘 👘 سيسي وبناء على طلب 🖉 زودنا 🖬 بهذه الوثيقة .