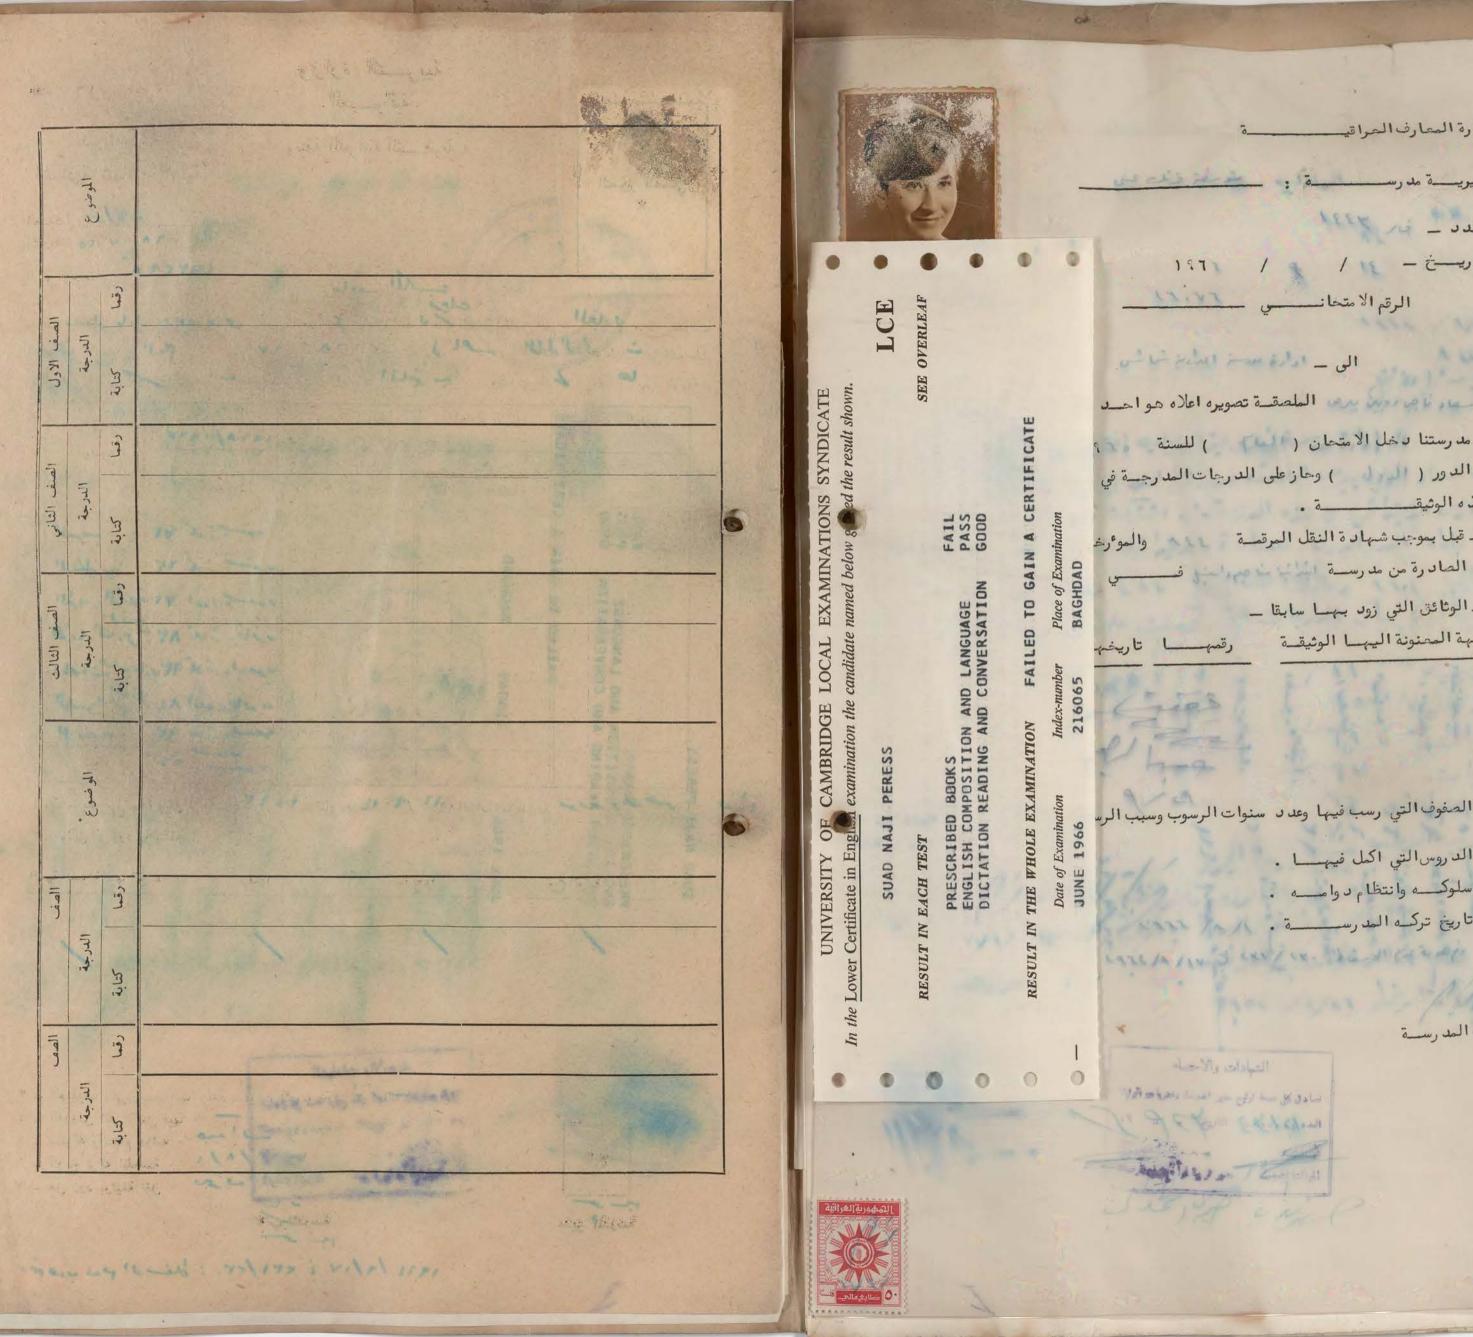

وزارة التــر. وقتم ۲ ۸ ۲ . . . العـــراقية مديرية مدرسة « وثيقة الدراسة الثانوية » اعدادية شماش الاهلية 47/6 / see التاريخ ٧ / ١٩٩٨ الرقم الامتحاني ٢٢٨ ٩٤ الى / ما مد ان محت عصوري الرضم الماعي الملصقة صورت ( اعلاه احد " طلبة الصف الخامس الفرع الملك من مدرستنا دخلت الامتحان المال السنة ١٩٦٧ / ١٩٦٨ وكانت نتيجت في المحال لل وحاز ت على الدرجات المدرجة في ادناه / ظهرها وبهذا اعتبر متهيأ لمتطلبات الدراسة 🛄 🧹 🦳 وبناء غلى طلبه 🧹 زودنا علم بهذه الوثيقة . المحاولة الثانية المحاولة الاولى in vr / Arp الموضوع الدرجـــة الدرجــة رقماً كتابة رقماً كتابة ~ ilis vin Vc P7 - 20 iel's 20105 Po - 109 النزاء المجموع ١ - قبل بموجب شهادة النقل المرقمة ٢٧٢٢) والمؤرخة ٢٩ ٩٩ ١٩٦٥ الصادرة من مدرسة موسف ذلك عس في لوا، مساد ٢ \_ الوثائق التي زود بها سابقاً . الجهة المعنونة اليها الوثيقة تاريخها رقمها ٣ - الصفوف التي رسب فيها وعدد سنوات الرسوب الأب الونداري مد/مده،
 ٤ - الدروس التي أكمل فيها • المحمر والملتات ٥ - سلوكه وانتظام دوامه . حب النے ٦ - تاريخ تركه المدرسة . لاترال رتبط بهن الد ۷ ـ هل زود بوثيقة نقل . مل كاتب المدرسة