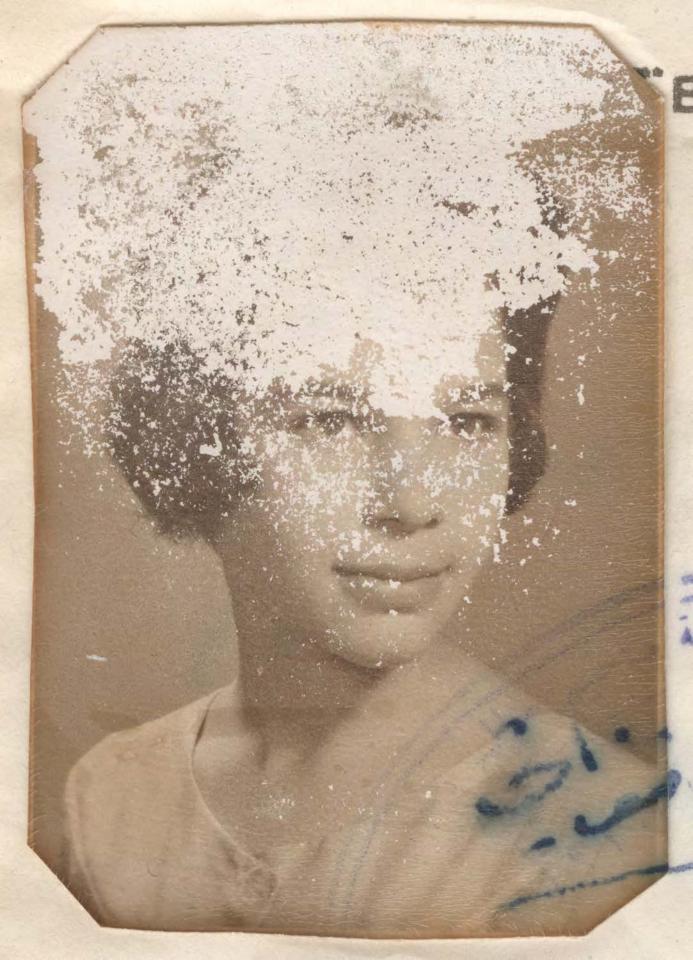

د ١٢٥ ٢٠.

وزارة التسربية العــــراقية « وثيقة الدراسة الثانوية »

مديرية مدرسة اعدادية شماش الاهلية

العدد / مراجد الم الرقم الامتحاني ٢٠٨٩

الى / ي ان محمد المراجع الملصقة صورتد اعلاه احد طلبة الصف الخامس الفرع محمد مدرستنا دخلت الامتحان الم المسنة ١٩٦٧ / ١٩٦٧ وكانت نتيجت المسفي المسلوحان على الدرجات المدرجة في أدناه / ظهرها وبهذا اعتبر 👘 متهيًا لمتطلبات الدراسة 👘 👘 سيسي وبناء على طلب 🖉 زودنا 🖬 بهذه الوثيقة .