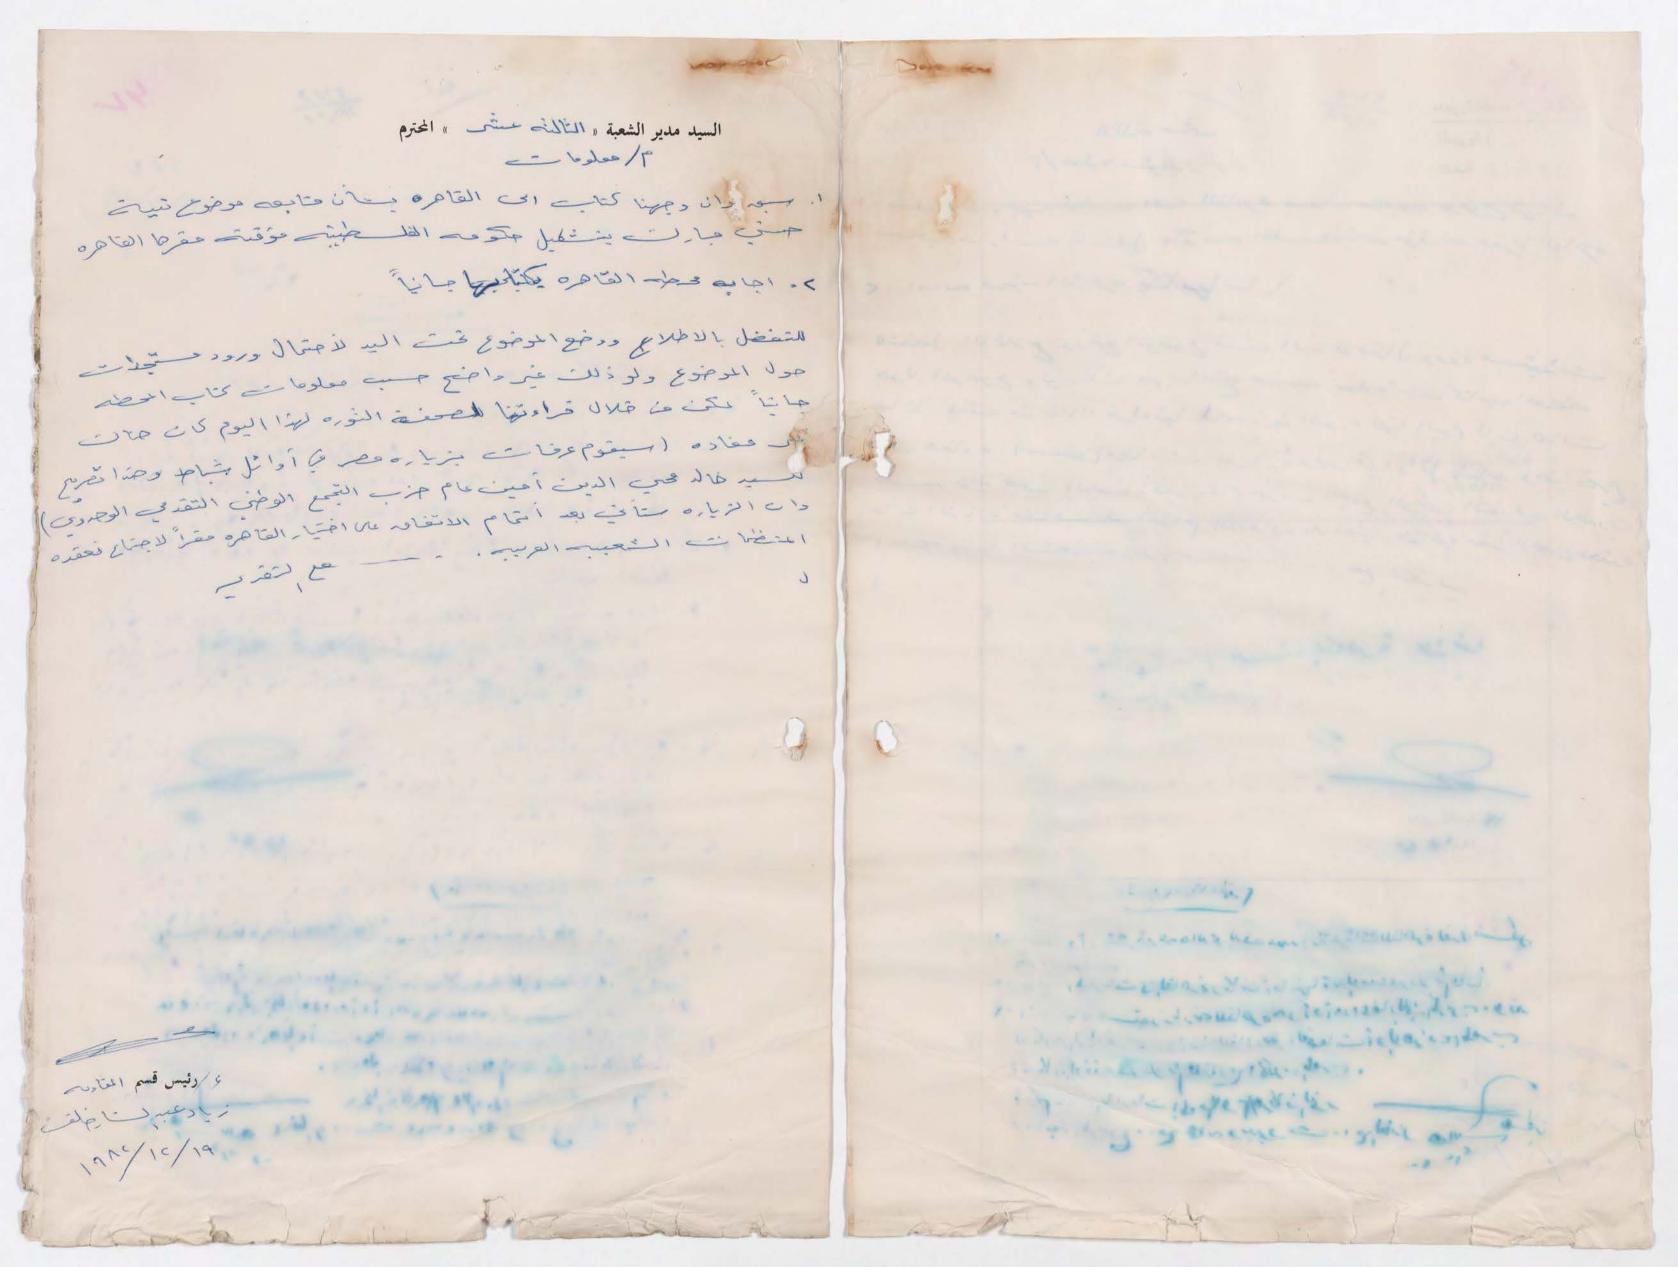

السيد مدير الشعبة الثالثة المحترم

م/"العلاقات الصرية الفلسطينية"

#### ، المقد مــــة:

شهدت العلاقات المصرية الفلسطينية تطورات ايجابية خلال الفترة الماضيه وخاصة بعد الغيرو الصهيوني للبنان حيث كان لموقف مصر ونشاط الدبلوماسية المصرية ابان تلك الموحلة اثار ايجابية على العلاقات بيسن الجانبيسن وقد جسرت اتصالات ما شرة وغيسر ما شرة بيسسن قيادة منظمة التحسير الفلسطينية والنظام المصرى اكمدت رغبة الجانبيسن استموار الاتصالات والتشاور في القضايا المطروحة على الساحة حيث طلب عرفات من الرئيس مبارك ان تستخدم مصر نفوذ ها وعلاقاتها للتدخل في انقاذ المنظمة من الانهيار اثسر خلاقاتها مع النظام السورى كموجة الرئيس مبارك دعوة لزيارة القاهرة وقود وافقت الحكومة المصرية الرسال وفحد شعبي مصرى كبيسر لزيارة القاهرة وقود وافقت الحكومة المصرية الرسال اخردعت منظمة التحسير الفلسطينية في مؤتمسر وزراء خارجية السسدول الاسلامية الى انهاء مقاطعة مصسره

#### زيارة عرفات لصرين

قام السيد ياسر عرفات في ١٩٨٣/١٢/٢٢ بزيارة لمصر حيث التقى بالرئيس مارك وعقد معه اجتماعاً مغلقاً دام ساعتيسن بعد ها عقدا مؤتمراً صحفياً اشار فيه مبارك بالهما بحثا جعيع الاصور والمشاكل الخاصه بالقضيا الفلسطينية وقد شكر عرفات الرئيس مبارك على موقف مصر من الشيورة الفلسطينية خاصه في الاوضاع الصعبه واكد بانه والرئيس مبارك سيؤديان الصلاة سوية في المسجد الاقصى المسجد الاقصى المسجد الاقصى