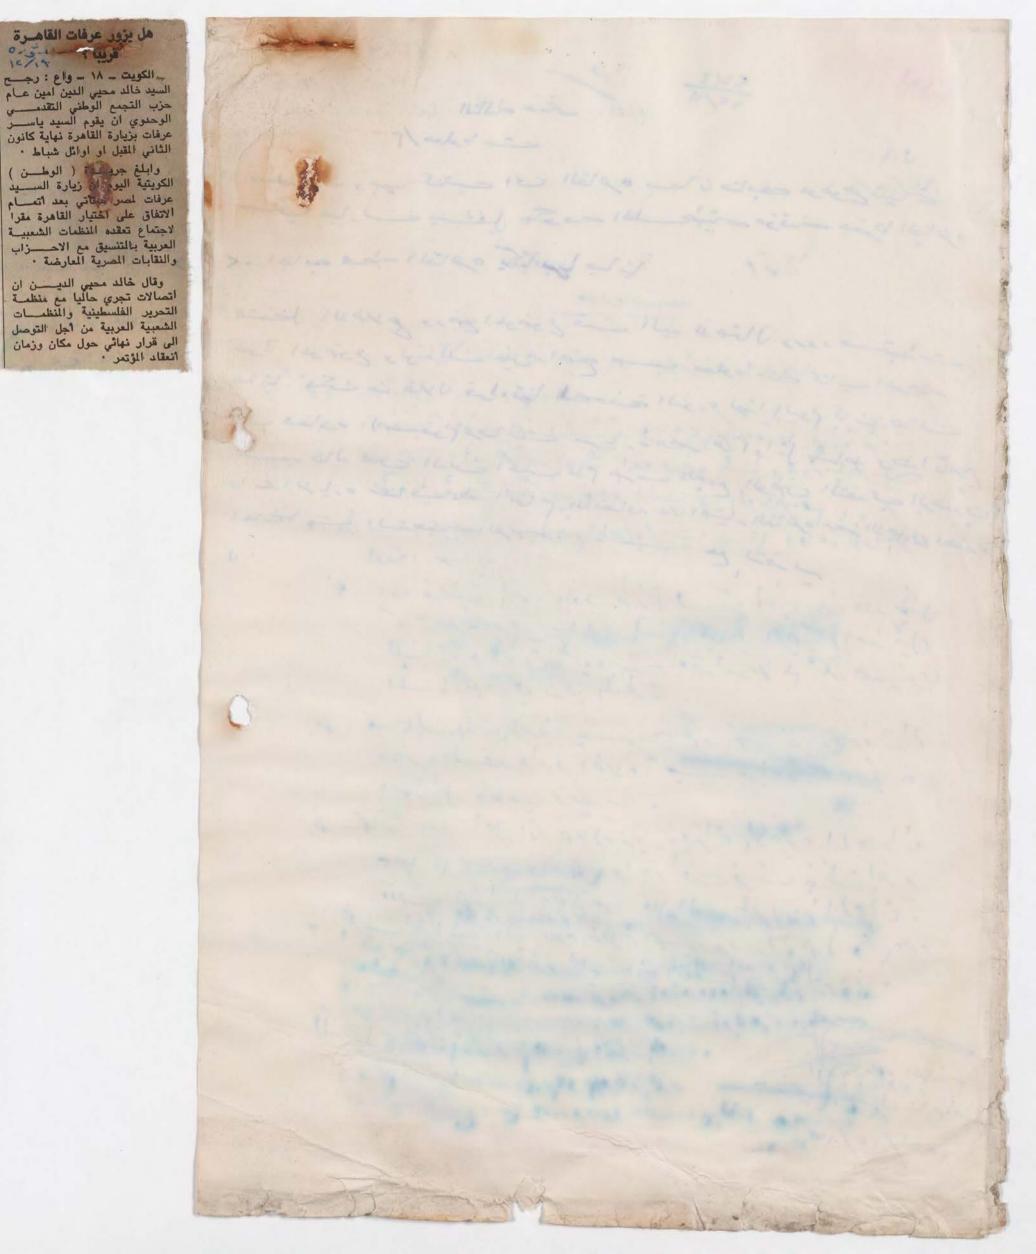

#### زيارة عرفات لصرين

قام السيد ياسر عرفات في ١٩٨٣/١٢/٢٢ بزيارة لمصر حيث التقى بالرئيس مارك وعقد معه اجتماعاً مغلقاً دام ساعتيسن بعد ها عقدا مؤتمراً صحفياً اشار فيه مبارك بالهما بحثا جعيع الاصور والمشاكل الخاصه بالقضيا الفلسطينية وقد شكر عرفات الرئيس مبارك على موقف مصر من الشيورة الفلسطينية خاصه في الاوضاع الصعبه واكد بانه والرئيس مبارك سيؤديان الصلاة سوية في المسجد الاقصى المسجد الاقصى المسجد الاقصى

(1)

وفي معرض ود عرفات عن سوال احد الصحفييان حول اثار هاده الزيارة على قيادة منظمة التحريا الفلسطينية قال ((المهام ليان مهمة ان الزيارة ستساعد على تحقيق وحدة العارب)) كذلك اشاربان مهمة المنظمة ستصبح اسهال الان بعد مغادرته وقواته من لبنان بعيد آعن محاولات الضغوط والابتزاز السورية ورغم ذلك فقد ابدى رغبت في ان يارى سوريا والمنظمة يستموان في كفاحهما ضد العدو المشترك كما انتقد عرفات مشروع ريغن لانه لم يعترف بحق الفلسطينيين في تقرير مصيرهم واعلن ان الولايات ترتكب خطاً كبيار آبرها نها بكل الواقها على اسرائيال من خالل الاتفاق الاستراتيجي الاخيار بياب