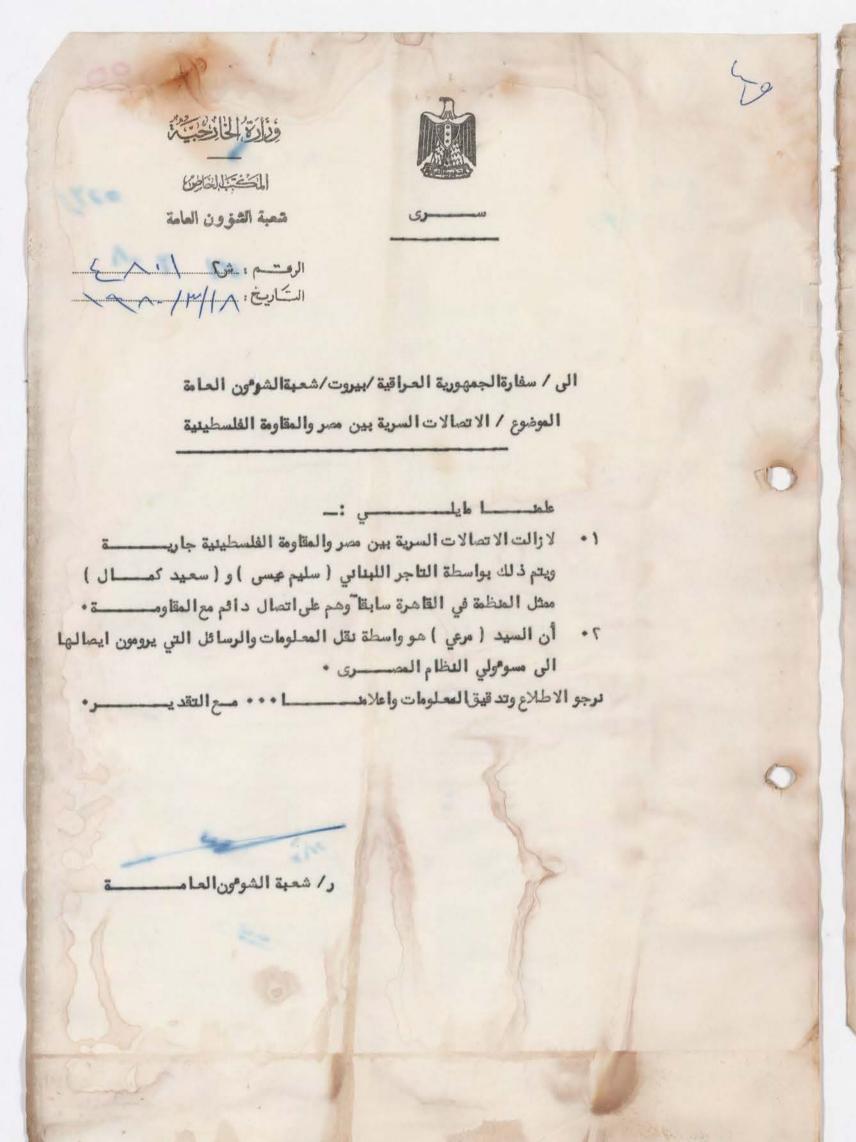

العدد شارك ما ما الما

التاريخ ١٨١/ ١٨٨

اعلام

الى / مديرية المصلومات والقيود المام ....ة

علمنا من مصدر واحد مايلي :\_

- أن السيد ياسر غزفات رئيس اللجنة التنفيذية لمنظمة التحرير الفلسطينية
  قد أُجرى مباحثات سريه مع الرئيس المصرى حسني مبارك معمان مبارك معمان المباحثات السريه موضوع تنازل (اسرائيل) بقطاع غزه توجد مسلما الفلسطينيين ومنها الانطلاق لاجراء مباحثات مع الصهاينه لاست الضفه الخربيه لعرفات م
- أن المباحثات جرت دون علم الملك حسين بذلك ، كما أن (اسرائيل ) قد وافقت على اعطاء قطاع غزه للفلسطينيين مقابل بقاء السياده المربيونيد معلى الضفه الغربيه .
- أن الحكومة المصربة اوعزت للحكومة الاردنية بذلك دون علم عرف مسلمات وأن مصر طلبت من الاردن اجراء مباحثات اردنية مصرية مع السرائيس الكي تعود الذفه الخربيه للاردن وقطاع غزه لمصر •
- أن الاتفاق الاردني المصرى الجديد سيتخذ بحد أن تبين للحكوم قالمصرية والاردنية أنعرفات لن يبقى طويلًا على رأس المنظمة نتيجة الشخوط المصرية والاردنية التي تعارسها سوريا والاطراف الراديكالية الفلسطينية المناوئ من لحرفات \*