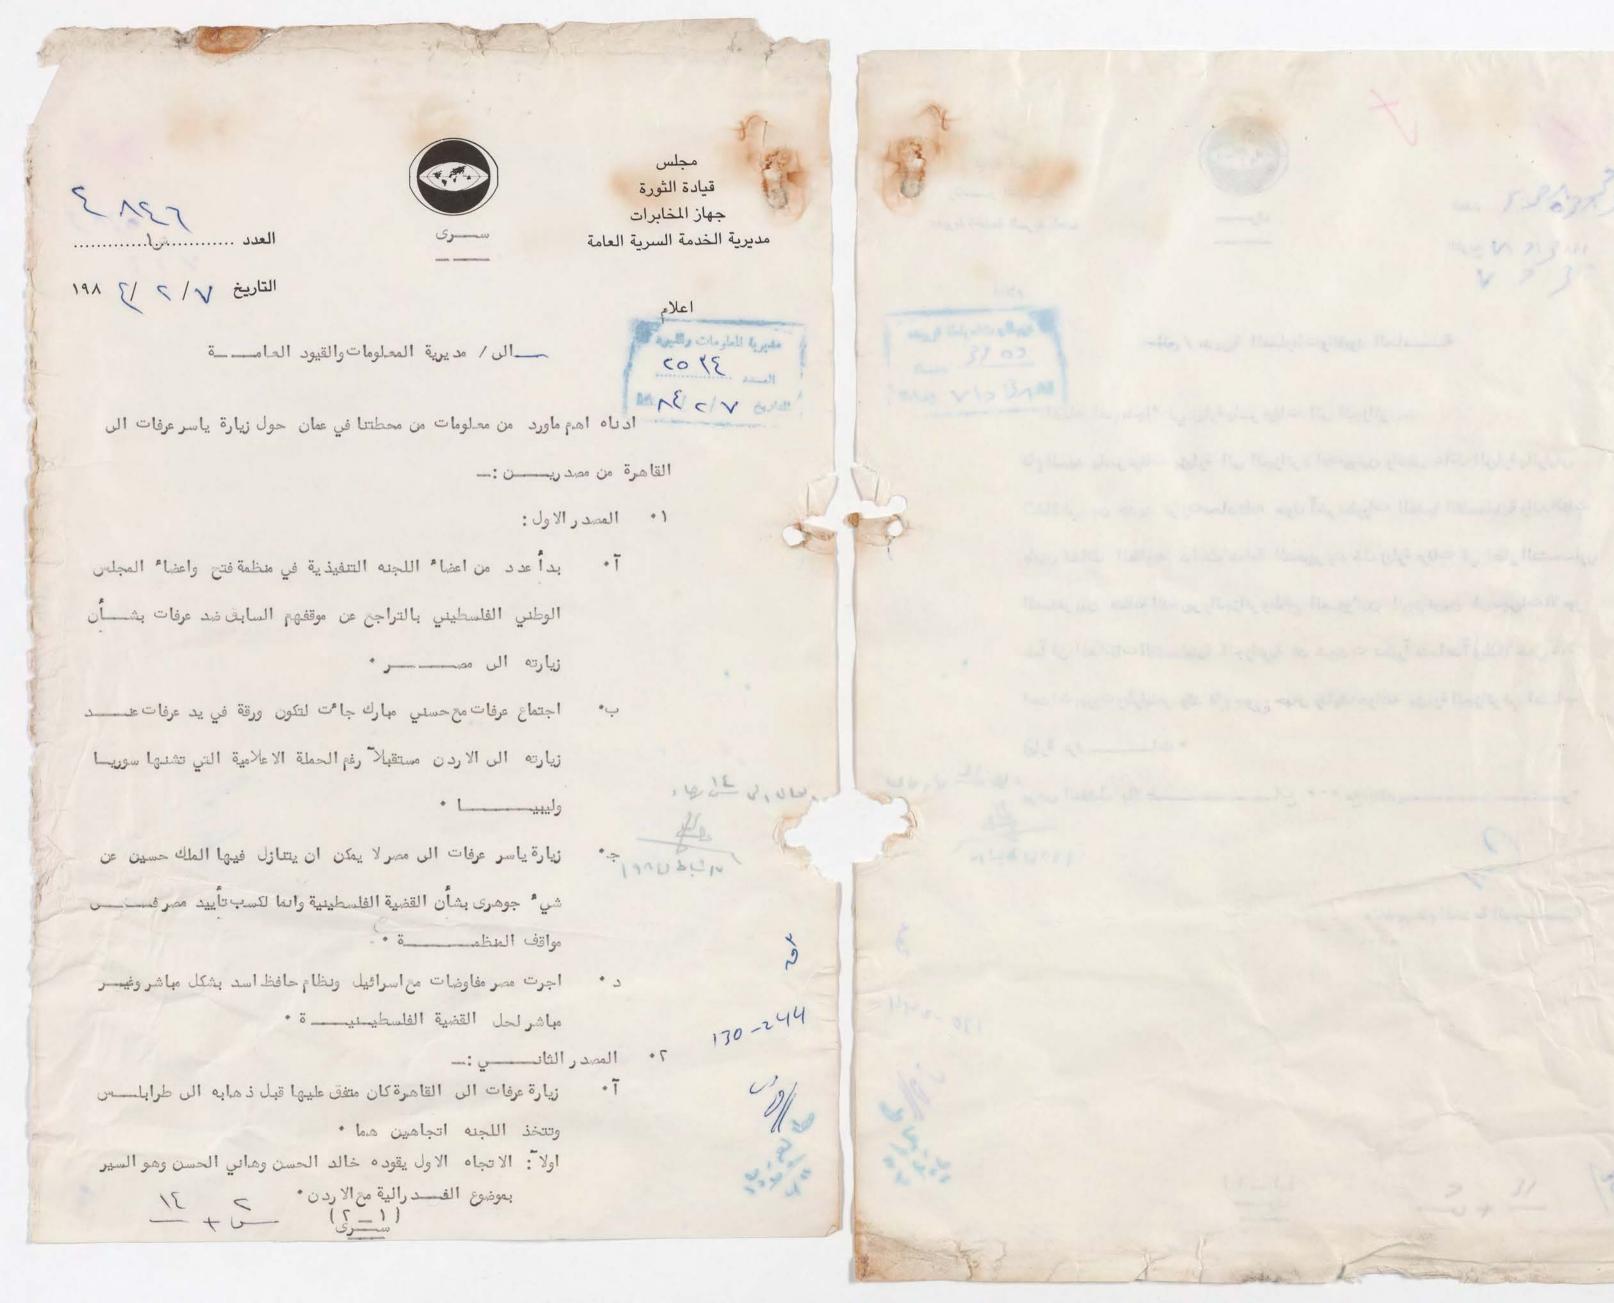

العدد شارك ما ما الما

التاريخ ١٨١/ ١٨٨

اعلام

الى / مديرية المصلومات والقيود المام ....ة

علمنا من مصدر واحد مايلي :\_

- أن السيد ياسر غزفات رئيس اللجنة التنفيذية لمنظمة التحرير الفلسطينية
  قد أُجرى مباحثات سريه مع الرئيس المصرى حسني مبارك معمان مبارك معمان المباحثات السريه موضوع تنازل (اسرائيل) بقطاع غزه توجد مسلما الفلسطينيين ومنها الانطلاق لاجراء مباحثات مع الصهاينه لاست الضفه الخربيه لعرفات م
- أن المباحثات جرت دون علم الملك حسين بذلك ، كما أن (اسرائيل ) قد وافقت على اعطاء قطاع غزه للفلسطينيين مقابل بقاء السياده المربيونيد معلى الضفه الغربيه .
- أن الحكومة المصربة اوعزت للحكومة الاردنية بذلك دون علم عرف مسلمات وأن مصر طلبت من الاردن اجراء مباحثات اردنية مصرية مع السرائيس الكي تعود الذفه الخربيه للاردن وقطاع غزه لمصر •
- أن الاتفاق الاردني المصرى الجديد سيتخذ بحد أن تبين للحكوم قالمصرية والاردنية أنعرفات لن يبقى طويلًا على رأس المنظمة نتيجة الشخوط المصرية والاردنية التي تعارسها سوريا والاطراف الراديكالية الفلسطينية المناوئ من لحرفات \*

*-*,

C + C + C

(1=1)

V1 4 37

مجلس قيادة الثورة جهاز المخابرات مديرية الخدمة السرية العامة

الما دِر ح /ح التاليخ

🕛 اعلام

الى/ مديرية كافحة التجسس العامسية