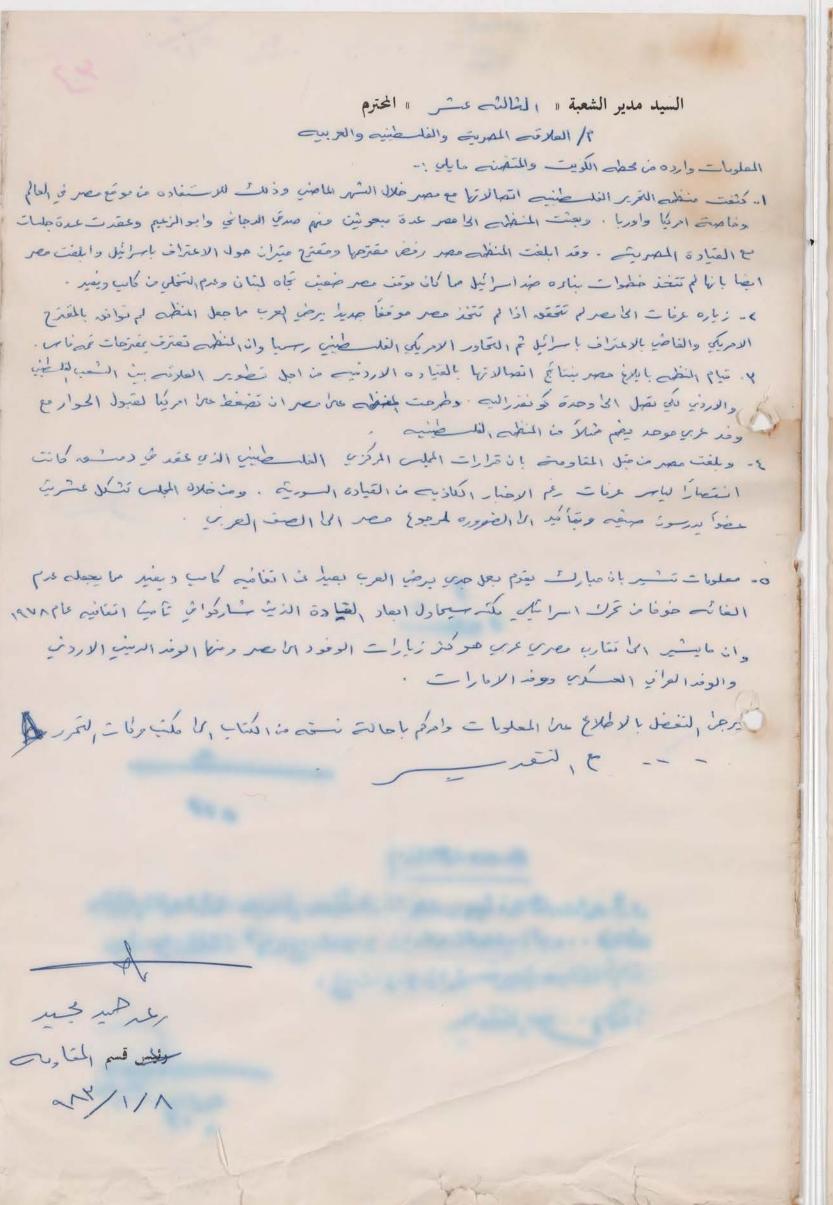

العدد شارك ما ما الما

التاريخ ١٨١/ ١٨٨

اعلام

الى / مديرية المصلومات والقيود المام ....ة

علمنا من مصدر واحد مايلي :\_

- أن السيد ياسر غزفات رئيس اللجنة التنفيذية لمنظمة التحرير الفلسطينية
  قد أُجرى مباحثات سريه مع الرئيس المصرى حسني مبارك معمان مبارك معمان المباحثات السريه موضوع تنازل (اسرائيل) بقطاع غزه توجد مسلما الفلسطينيين ومنها الانطلاق لاجراء مباحثات مع الصهاينه لاست الضفه الخربيه لعرفات م
- أن المباحثات جرت دون علم الملك حسين بذلك ، كما أن (اسرائيل ) قد وافقت على اعطاء قطاع غزه للفلسطينيين مقابل بقاء السياده المربيونيد معلى الضفه الغربيه .
- أن الحكومة المصربة اوعزت للحكومة الاردنية بذلك دون علم عرف مسلمات وأن مصر طلبت من الاردن اجراء مباحثات اردنية مصرية مع السرائيس الكي تعود الذفه الخربيه للاردن وقطاع غزه لمصر •
- أن الاتفاق الاردني المصرى الجديد سيتخذ بحد أن تبين للحكوم قالمصرية والاردنية أنعرفات لن يبقى طويلًا على رأس المنظمة نتيجة الشخوط المصرية والاردنية التي تعارسها سوريا والاطراف الراديكالية الفلسطينية المناوئ من لحرفات \*

- أن زيارة عرفات للقاهره كان متفق عليها مسبقا وذلك (أن يتم اللقاء مع مبارك في بورسعيد وفي حالة عدم أجراء مقابلة له فأنه سيتوجه الى تونس لزيارة أسرى معسكر أنصار ثم يتوجه الى بغداد والاردن عند ما يكون أبو أياد قد مهليارته للقاهره) •
- ۱لذى حصل أن عرفات أستقبال أستقبالا كبيرا في بور سعيد حيث شارك في بور كبيرا في بور سعيد حيث شارك في بور سعيد ما تم اللقام كبارالمسو ولين المصريين وعلى رأسهم رئيس الوزرا المصرى وبعد ها تم اللقام بالرئيس المصرى حسنمي مبارك •
- أن هذا اللقا كان دون موافقة أو أخبار م ت ف لا أن عرفات يعرف مسبق أن المنظمة سوف لا توافق على ذلك ولهذا قام عرفات بخلق الخط الها تفليل المباشر معم وأغلق جهاز أستلام البرقيات •
- ٤٠ لقاء عرفات مع حسني مبارك خلقردود فعل فلسطينية أضافة الى ردود فعــــل
   أخرى وكما يلي: \_\_\_
- قامت المنظمات المنشقة بأصد اربيانات تنديد وطعن وأعتبرت هذا الحمل مكمل لكامب ديفيد ، كما أصدر حواتمه بيانا بشأن ذلك وطلب هاتفيك فصل عرفات •
- ب٠ قامت م٠ت٠ف والا تعادات بأصدار بيان تنديد وكذلك قام عدد من قيادى م٠ت٠ف بالتصريح والتنديد وذلك للأسباب التالية :-

أولا • أعتبار الزيارة مباغته فلسطينية وعربية •

- ثانياً تماشياً مع الالتزامات التي أقرها المجلس الوطني بعدم الا تصال بمصر الا بعد أتخاذ موقف عربي من ذلك •

120-244

Cho

وا عليات دا ما عليه

بعدتا نوها لسنا كاد

مجلس قيادة الثورة جهاز المخابسرات مديرية الحدمة السرية العامة

التاريخ / / ١٩٨

العدد .....

أعلام

- ٥٠ ياسر عرفات سيزور تونس بعد أن تنتهي ردود الفعل السلبية وأن اللقاء أحدث خلمل كبير بين مصر وأسرائيل حيث أثار حماس الشعب المصرى للفلسطينيي وقضيتهم \*
- أيدت أمريكا اللقا وأعتبرته خطوه محفزة للحكومات العربية لا نتهاج سياسة أكثـر مرونه لحل القضية الفلسطينية
  - ٠٧ أفاد الرفيق عبد الرحيم أحمد بالمعلومات التالية :-
- أن أبو عمار قد هيأ نفسه لهذه الزيارة وأخبر أعضاء اللجنة المركزية بأنه
  خلال مروره في قناة السويس أذا وجهت له الدعوة فأنه سيقبلها وهــــذا
  ماحصل بالضبط٠
- ب شق عرفات هذا النهج حيث أنه يتوقع بأنه سيصبح أكثر "قترابا من العراق وأكثر عداوه مع سوريا •
- ج يقترح الرفيق عبد الرحيم أحمد مليلي : \_\_\_\_\_\_\_ أولا • الا تصال بالاردن دون وضع شروط مسبقة للحوار وخاصة شـــرط القبول بمشروع ريغان •
- ثانياً الاتصال بمسر لعدم ربط الحوار الاردني الفلسطيني كمقد مة ــ للأنخراط في عملية التسوية على أساس كامب ديفيد •
- ثالثا الا تصال بالفرنسيين من أجل أستقبال عرفات أيضا بدون شرط الاعتراف المتبادل •
- رابع فرورة بدأ الحوار مع بعض فصائل المقاومة وذلك لغرض قطع القتهم مع سوريا حيث أن قسما كبيرا منهم يبحث عن بديل لسوريا •