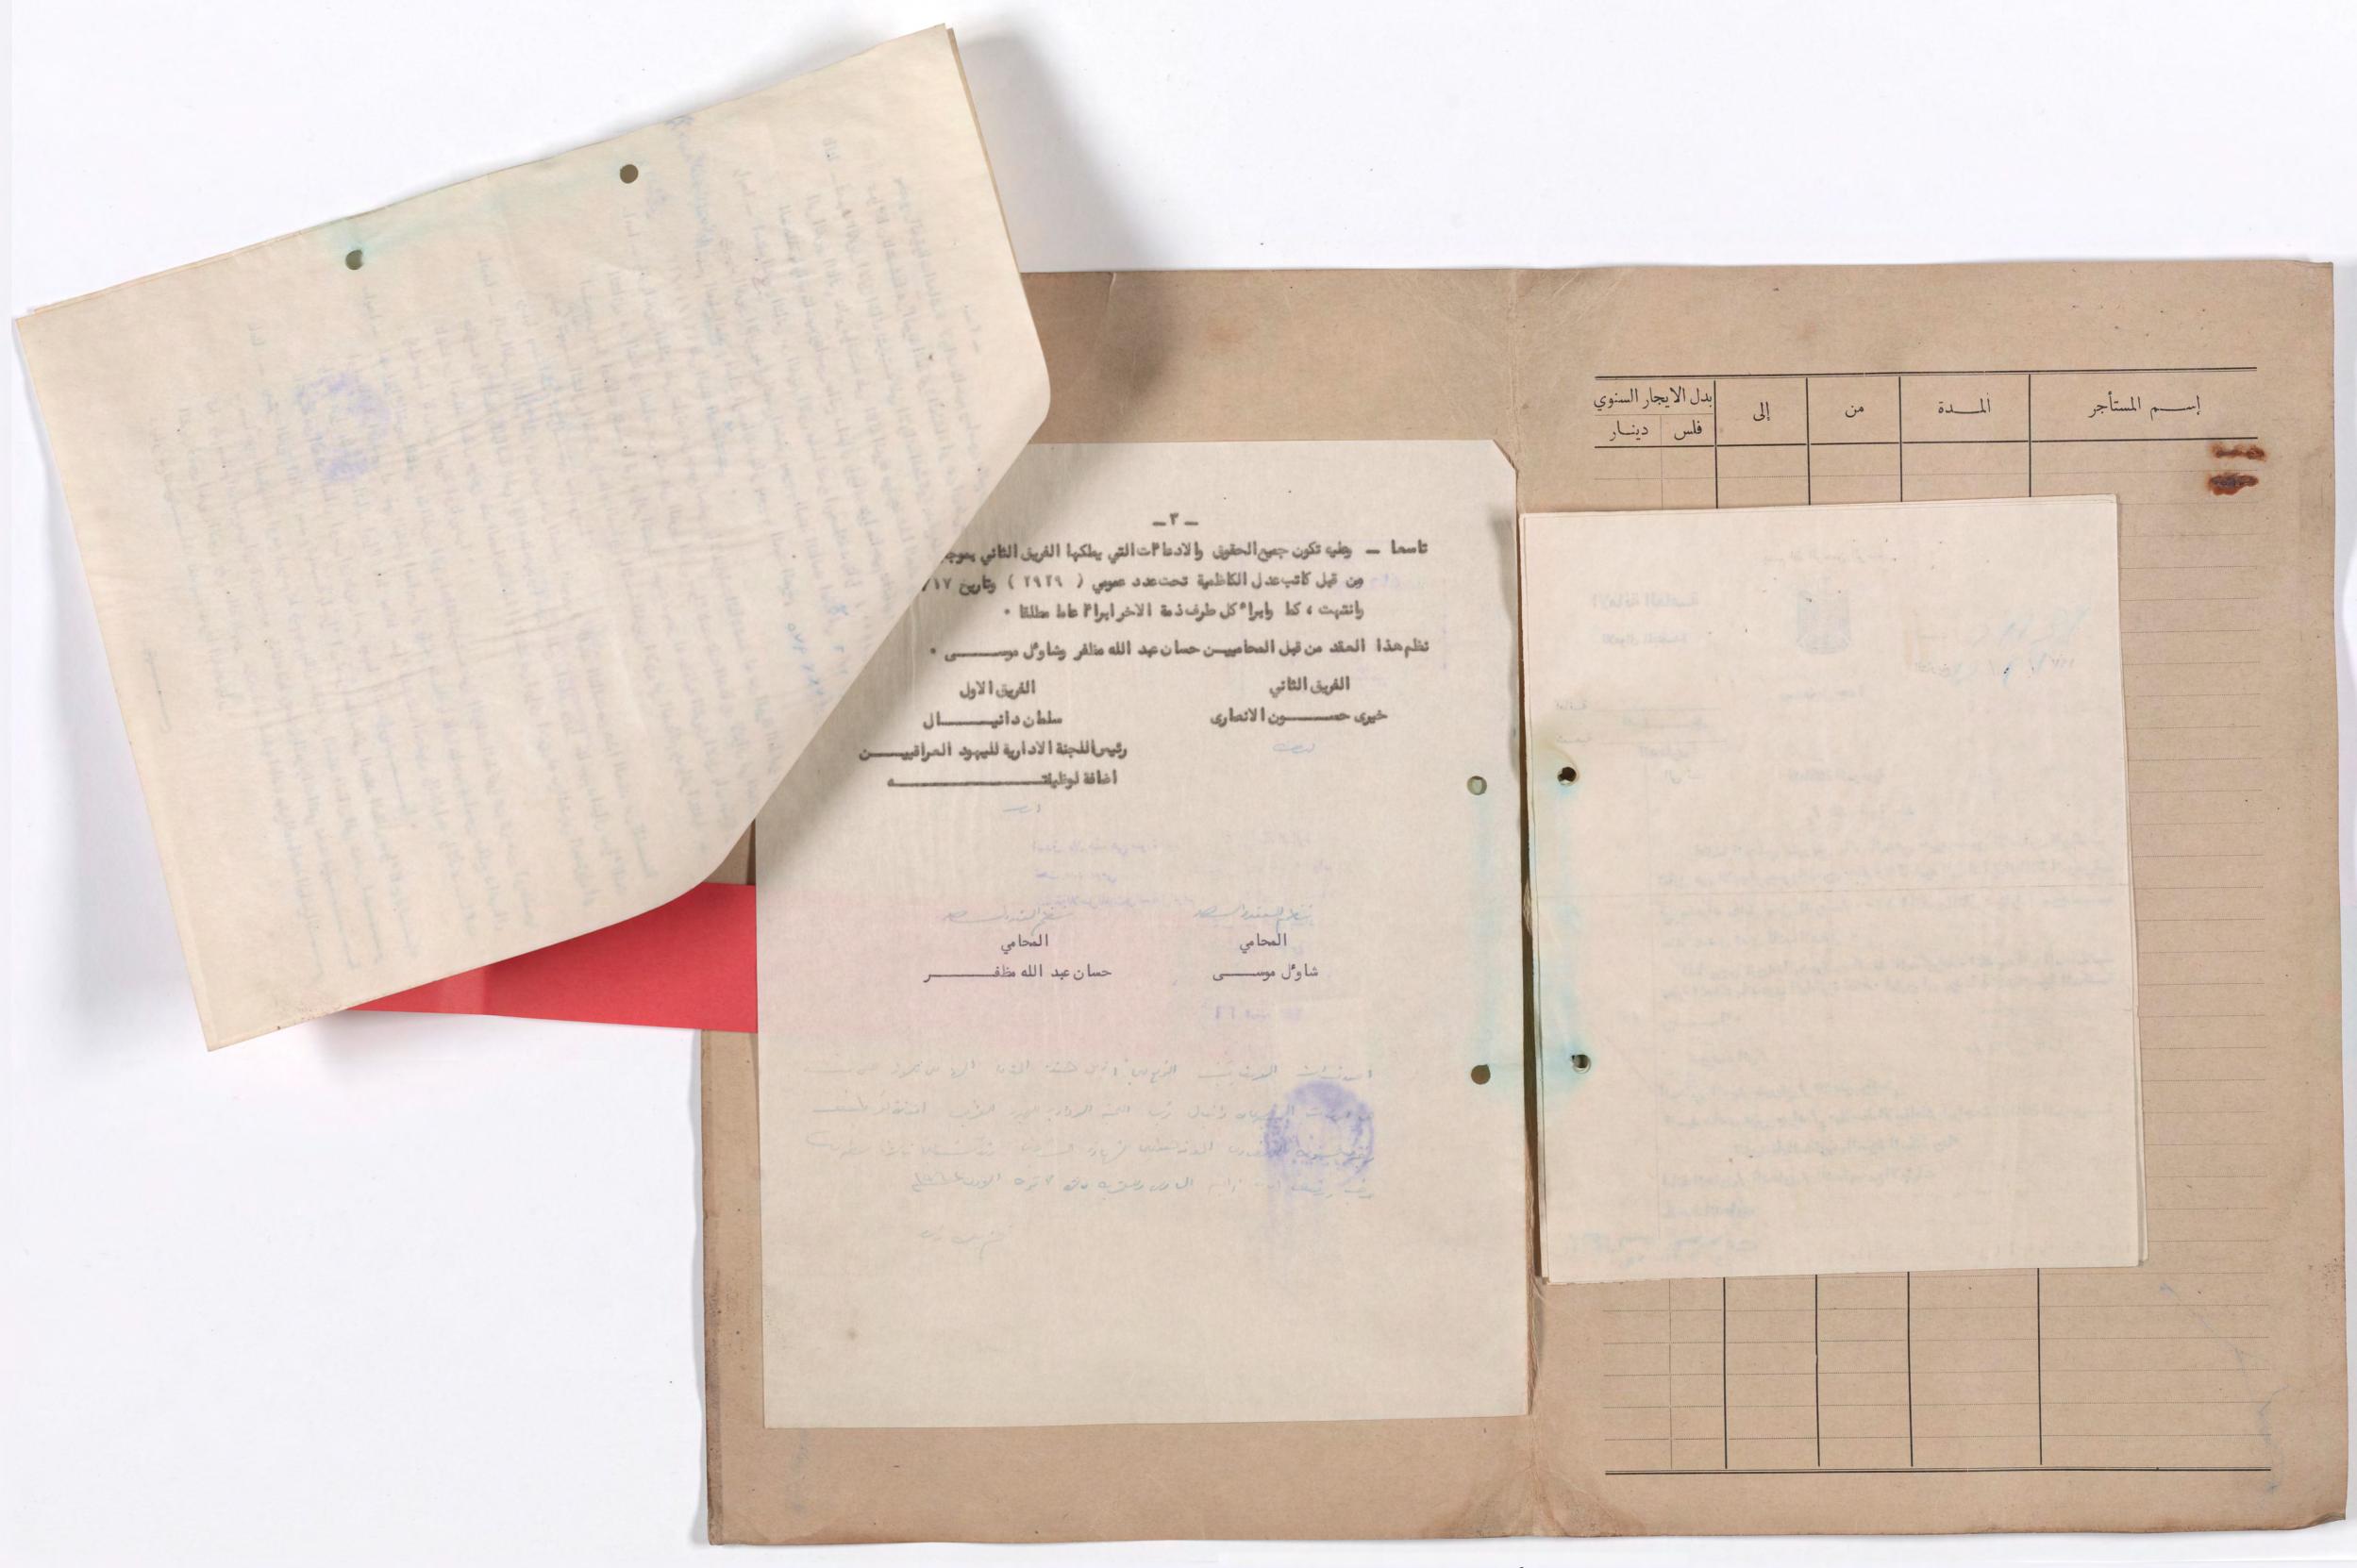

المحاميان مساله عبر الله مظفر شاؤول موسى

التاريخ ٢٢/١٢/٢٢

الفريق الأول - الميد سلطان دانيال رئيس اللجنة الادارية لليهود العراقبين اضافة لتوليته على اوقسا ف مناحيم وساسون صالح دانيال واوقاف عزرا مناحيم دانيسسال .