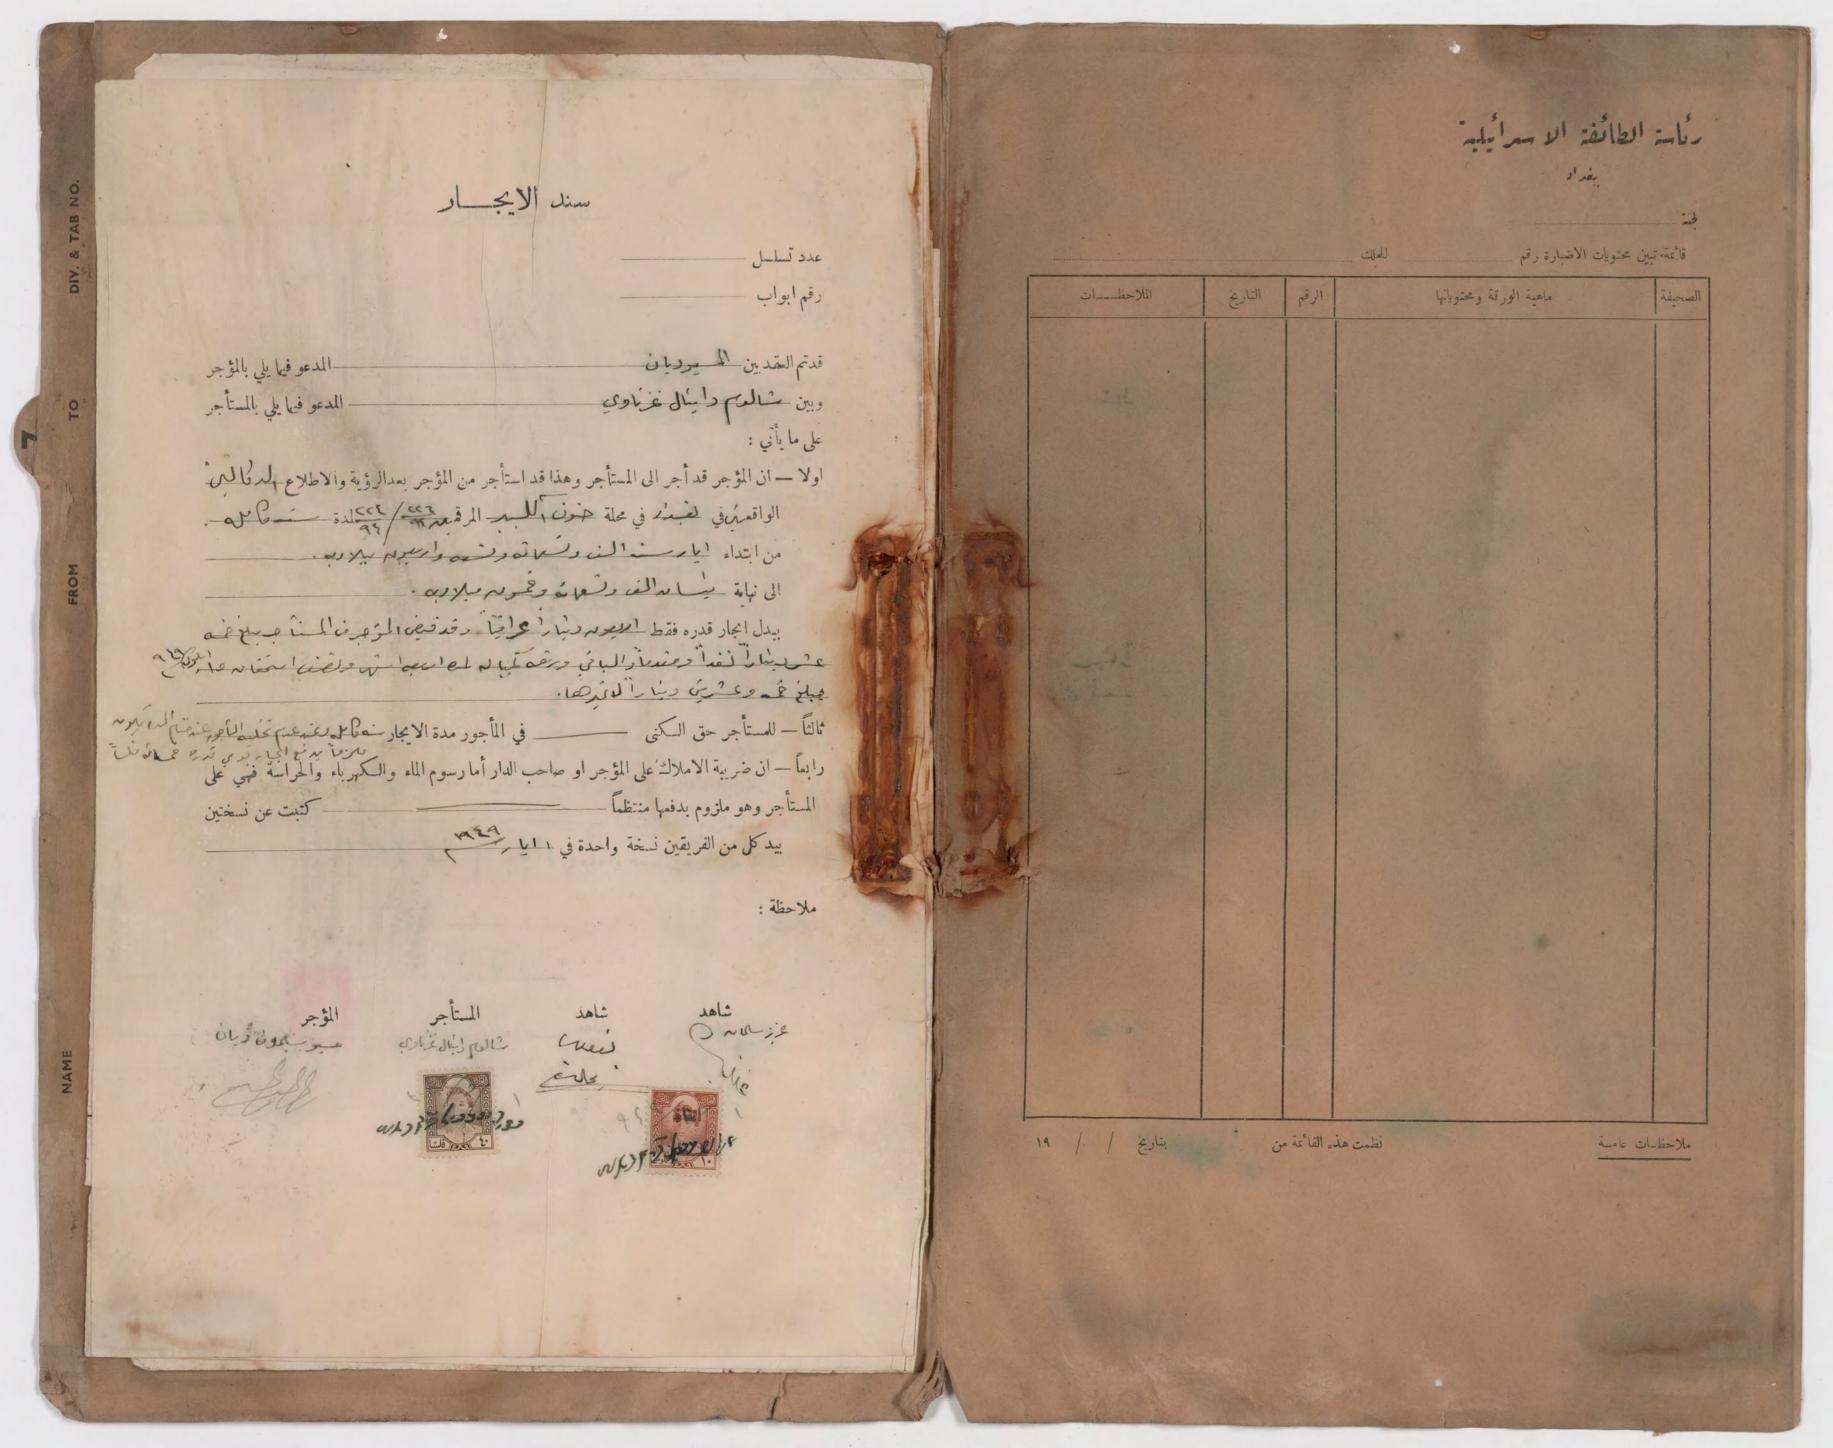

### رئالة الطائفة الاسرائيلية بفداد

عدد الحفظة \_ ٩٧٠ رقم السجل \_

الموضوع

التسواء الألا رقم التسلسل .... رقم الابواب ٧٠٠٠ القضاء نوع الماك وفي الناحية ... جنس الملك المحله والشارع رقم خارطة الطايو

اللاحظ\_ات