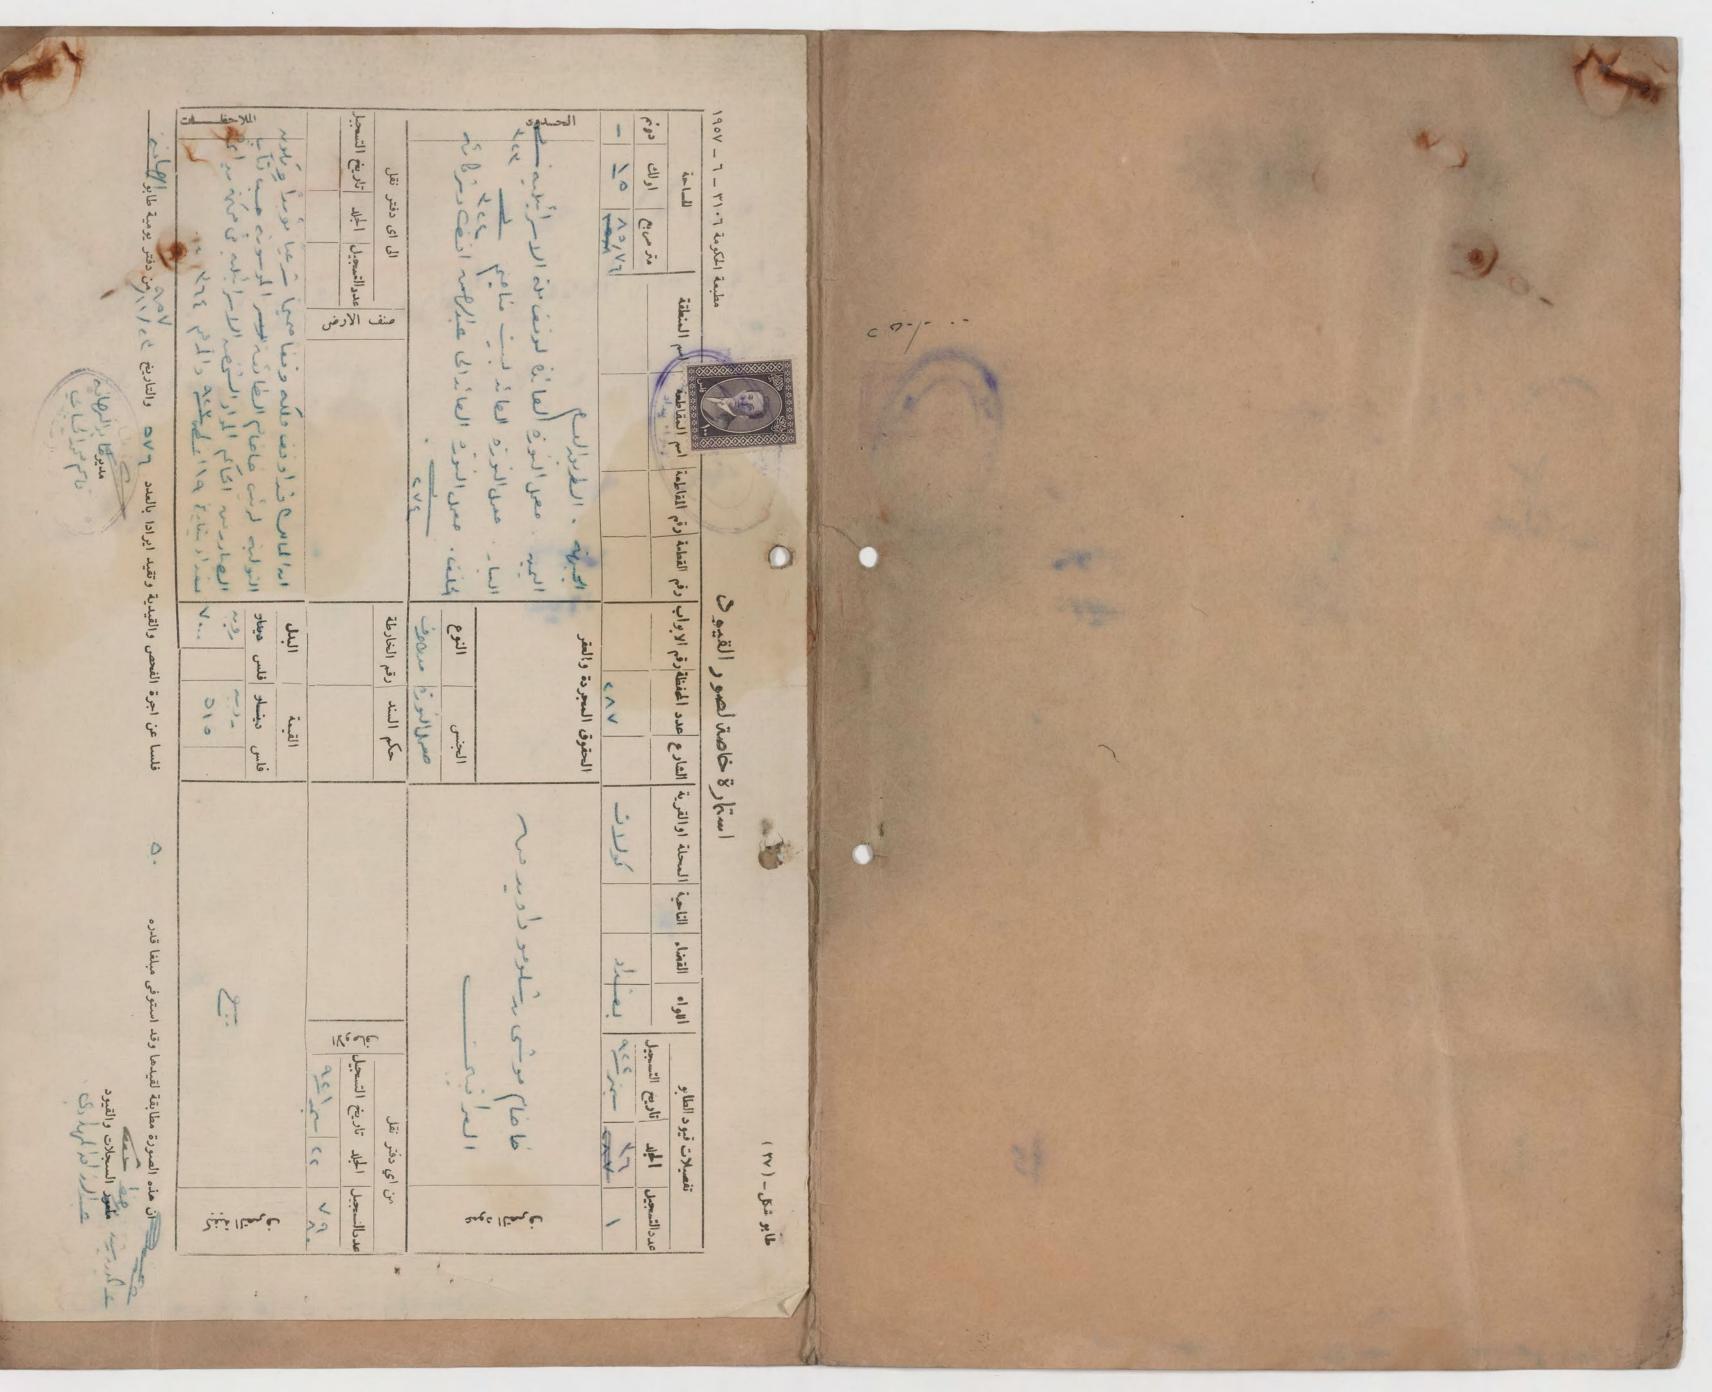

### رئالة الطائفة الاسرائيلية بفداد

عدد الحفظة \_ ٩٧٠ رقم السجل \_

الموضوع

التسواء الألا رقم التسلسل .... رقم الابواب ٧٠٠٠ القضاء نوع الماك وفي الناحية ... جنس الملك المحله والشارع رقم خارطة الطايو

اللاحظ\_ات