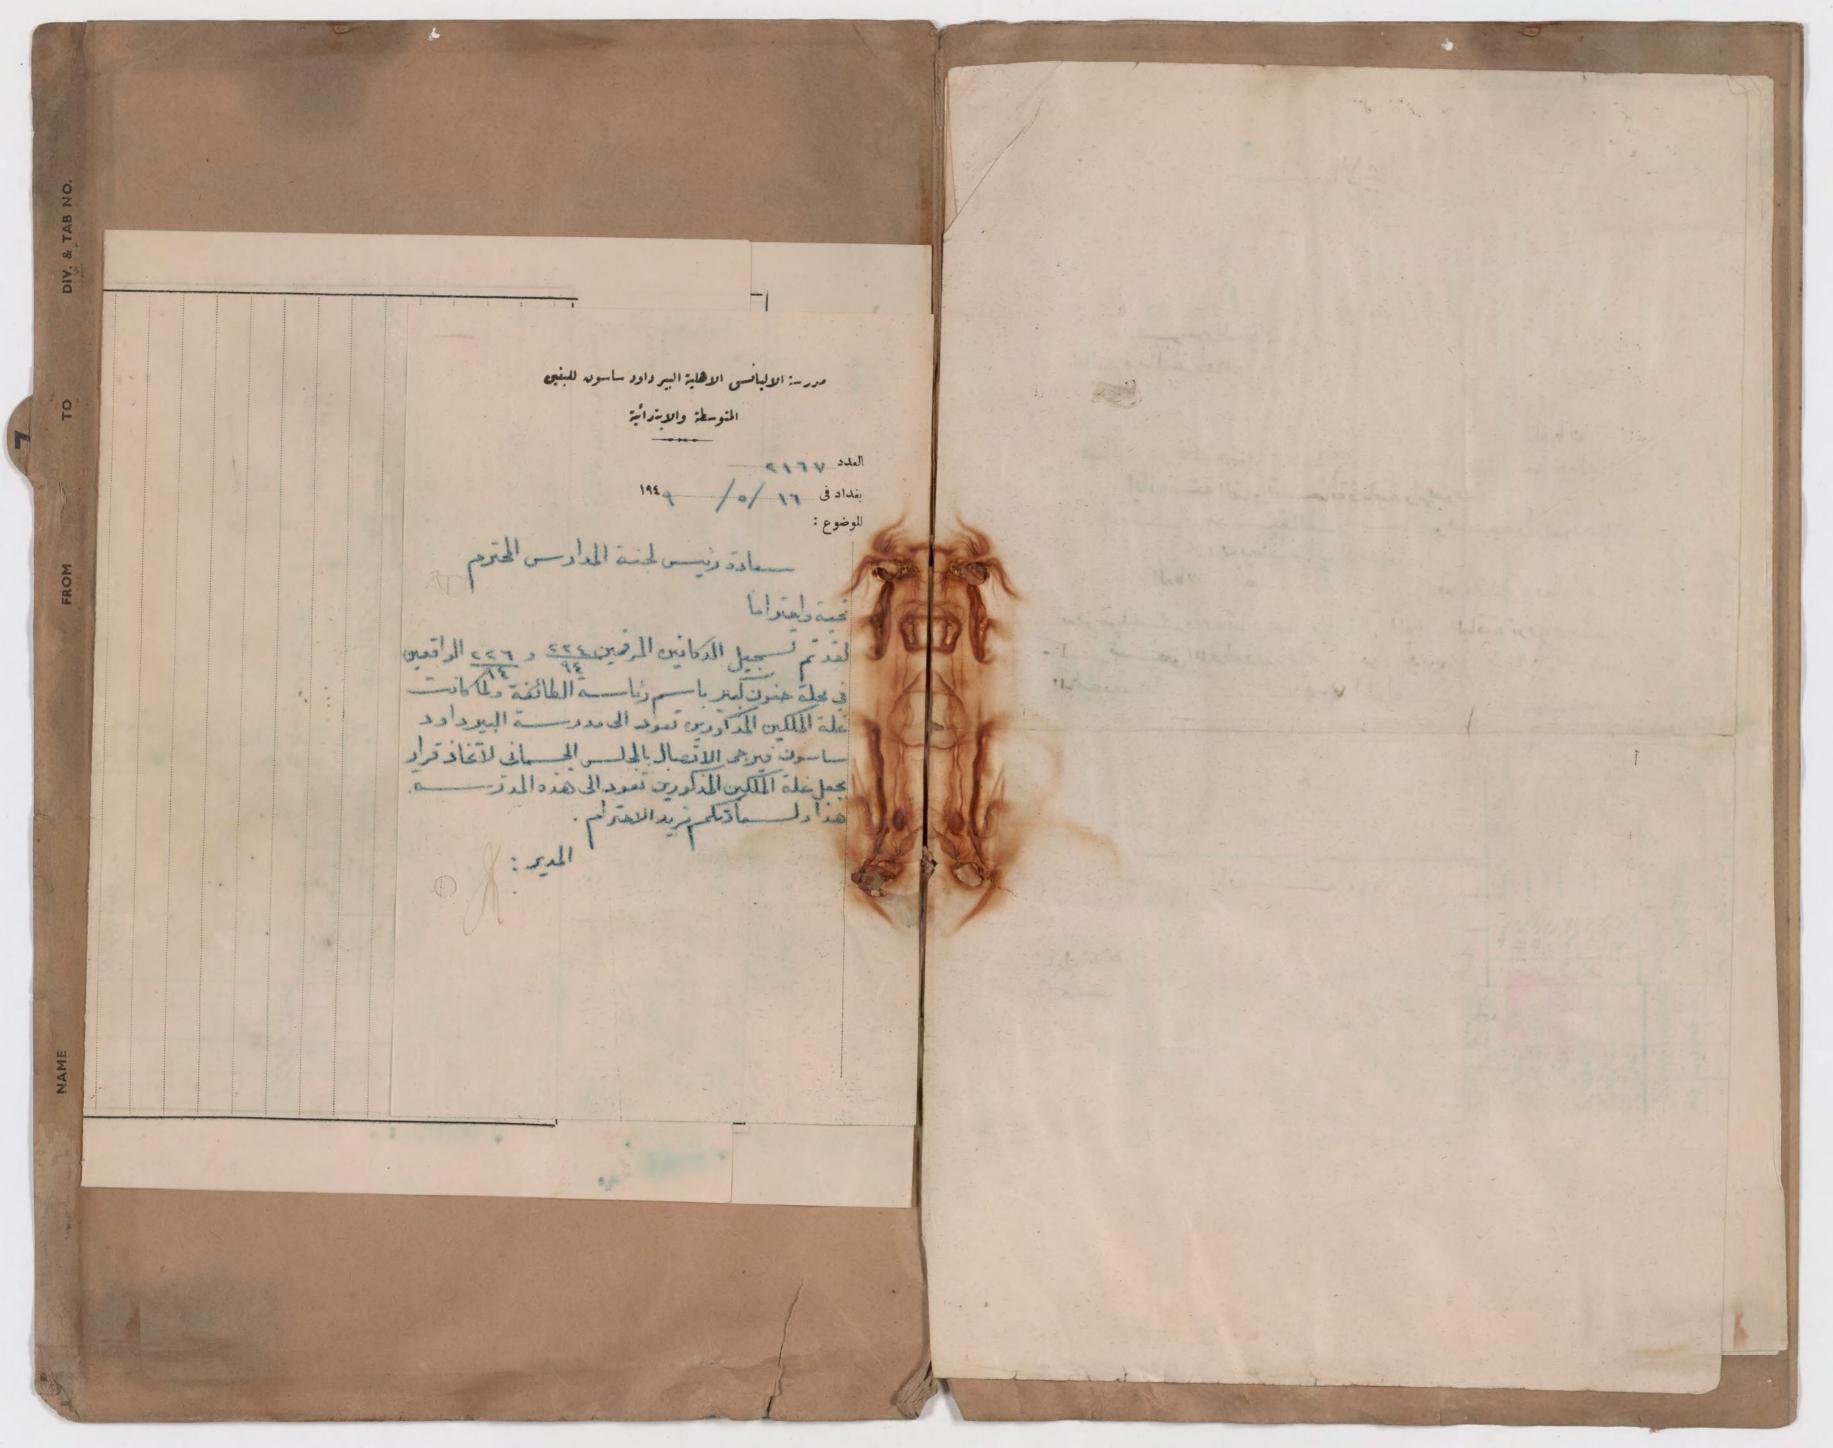

### رئالة الطائفة الاسرائيلية بفداد

عدد الحفظة \_ ٩٧٠ رقم السجل \_

الموضوع

التسواء الألا رقم التسلسل .... رقم الابواب ٧٠٠٠ القضاء نوع الماك وفي الناحية ... جنس الملك المحله والشارع رقم خارطة الطايو

اللاحظ\_ات