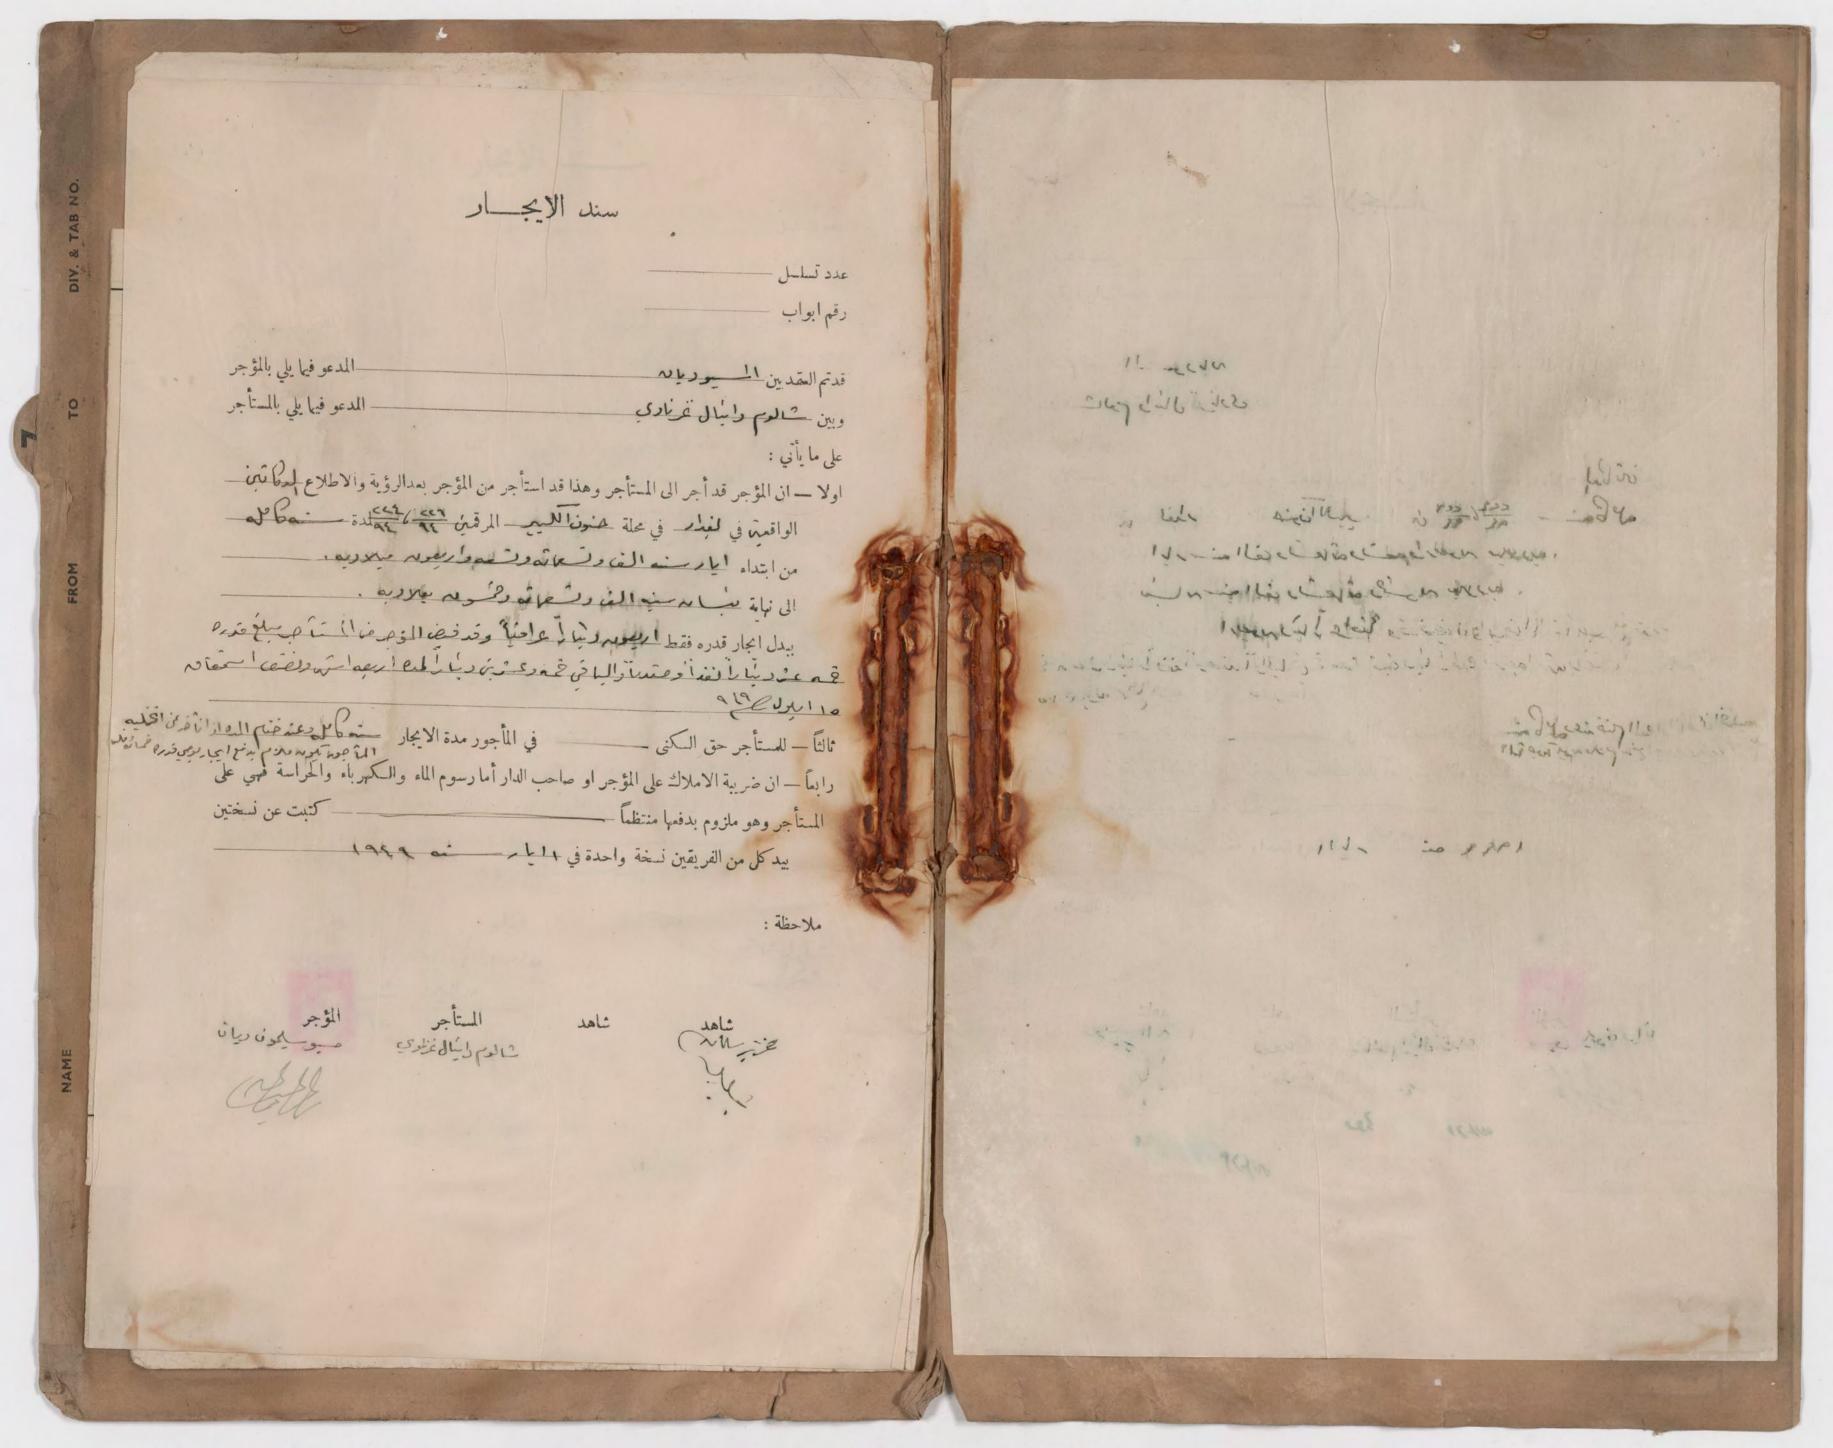

### رئالة الطائفة الاسرائيلية بفداد

عدد الحفظة \_ ٩٧٠ رقم السجل \_

الموضوع

التسواء الألا رقم التسلسل .... رقم الابواب ٧٠٠٠ القضاء نوع الماك وفي الناحية ... جنس الملك المحله والشارع رقم خارطة الطايو

اللاحظ\_ات