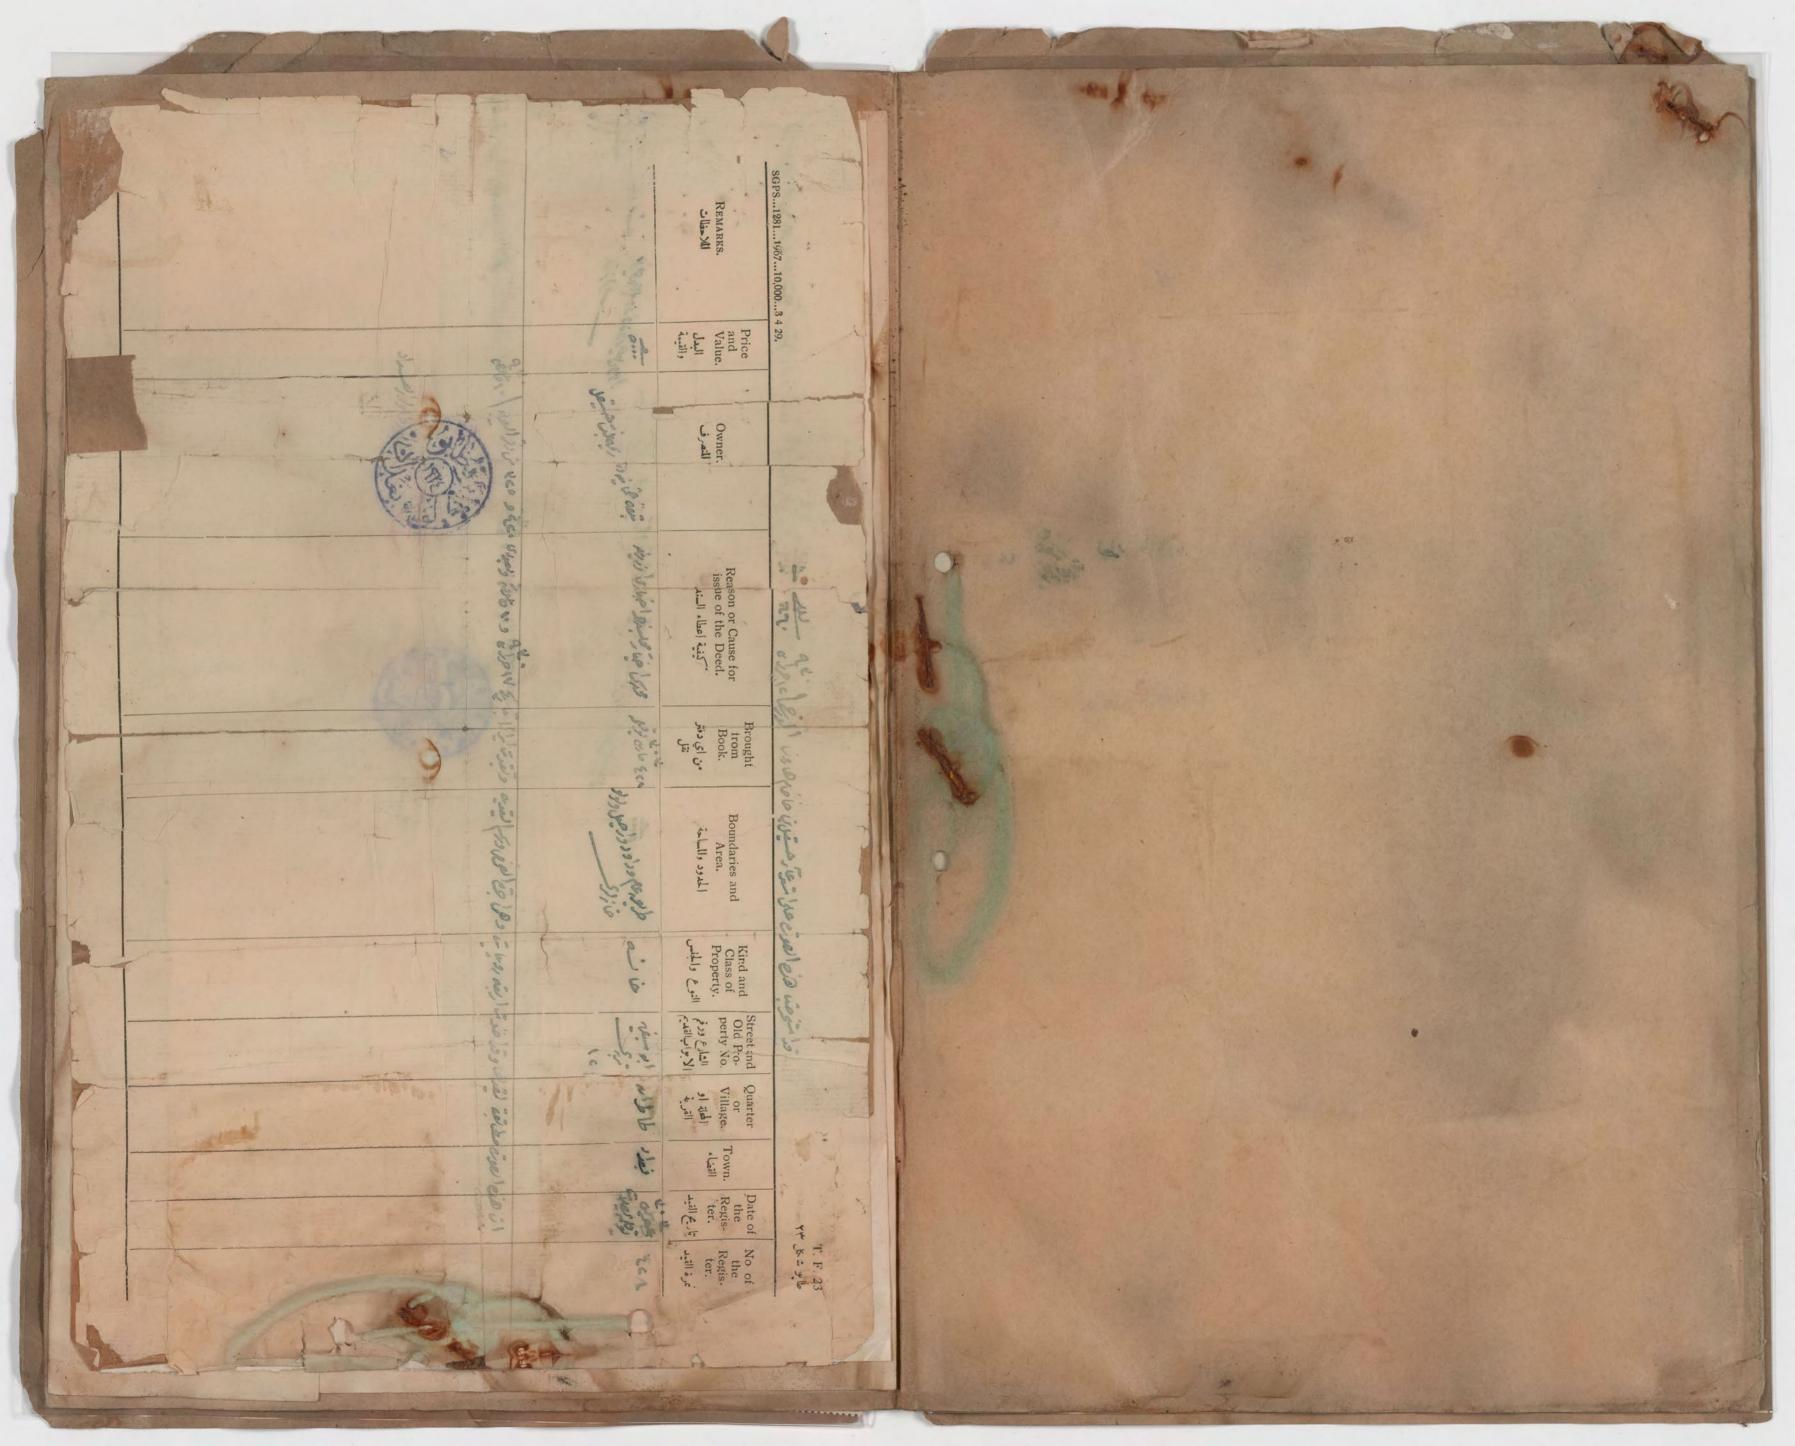

### رئالة الطائفة الاسرائيلية بفداد

عدد الحفظة \_ ٩٧٠ رقم السجل \_

الموضوع

التسواء الألا رقم التسلسل .... رقم الابواب ٧٠٠٠ القضاء نوع الماك وفي الناحية ... جنس الملك المحله والشارع رقم خارطة الطايو

اللاحظ\_ات