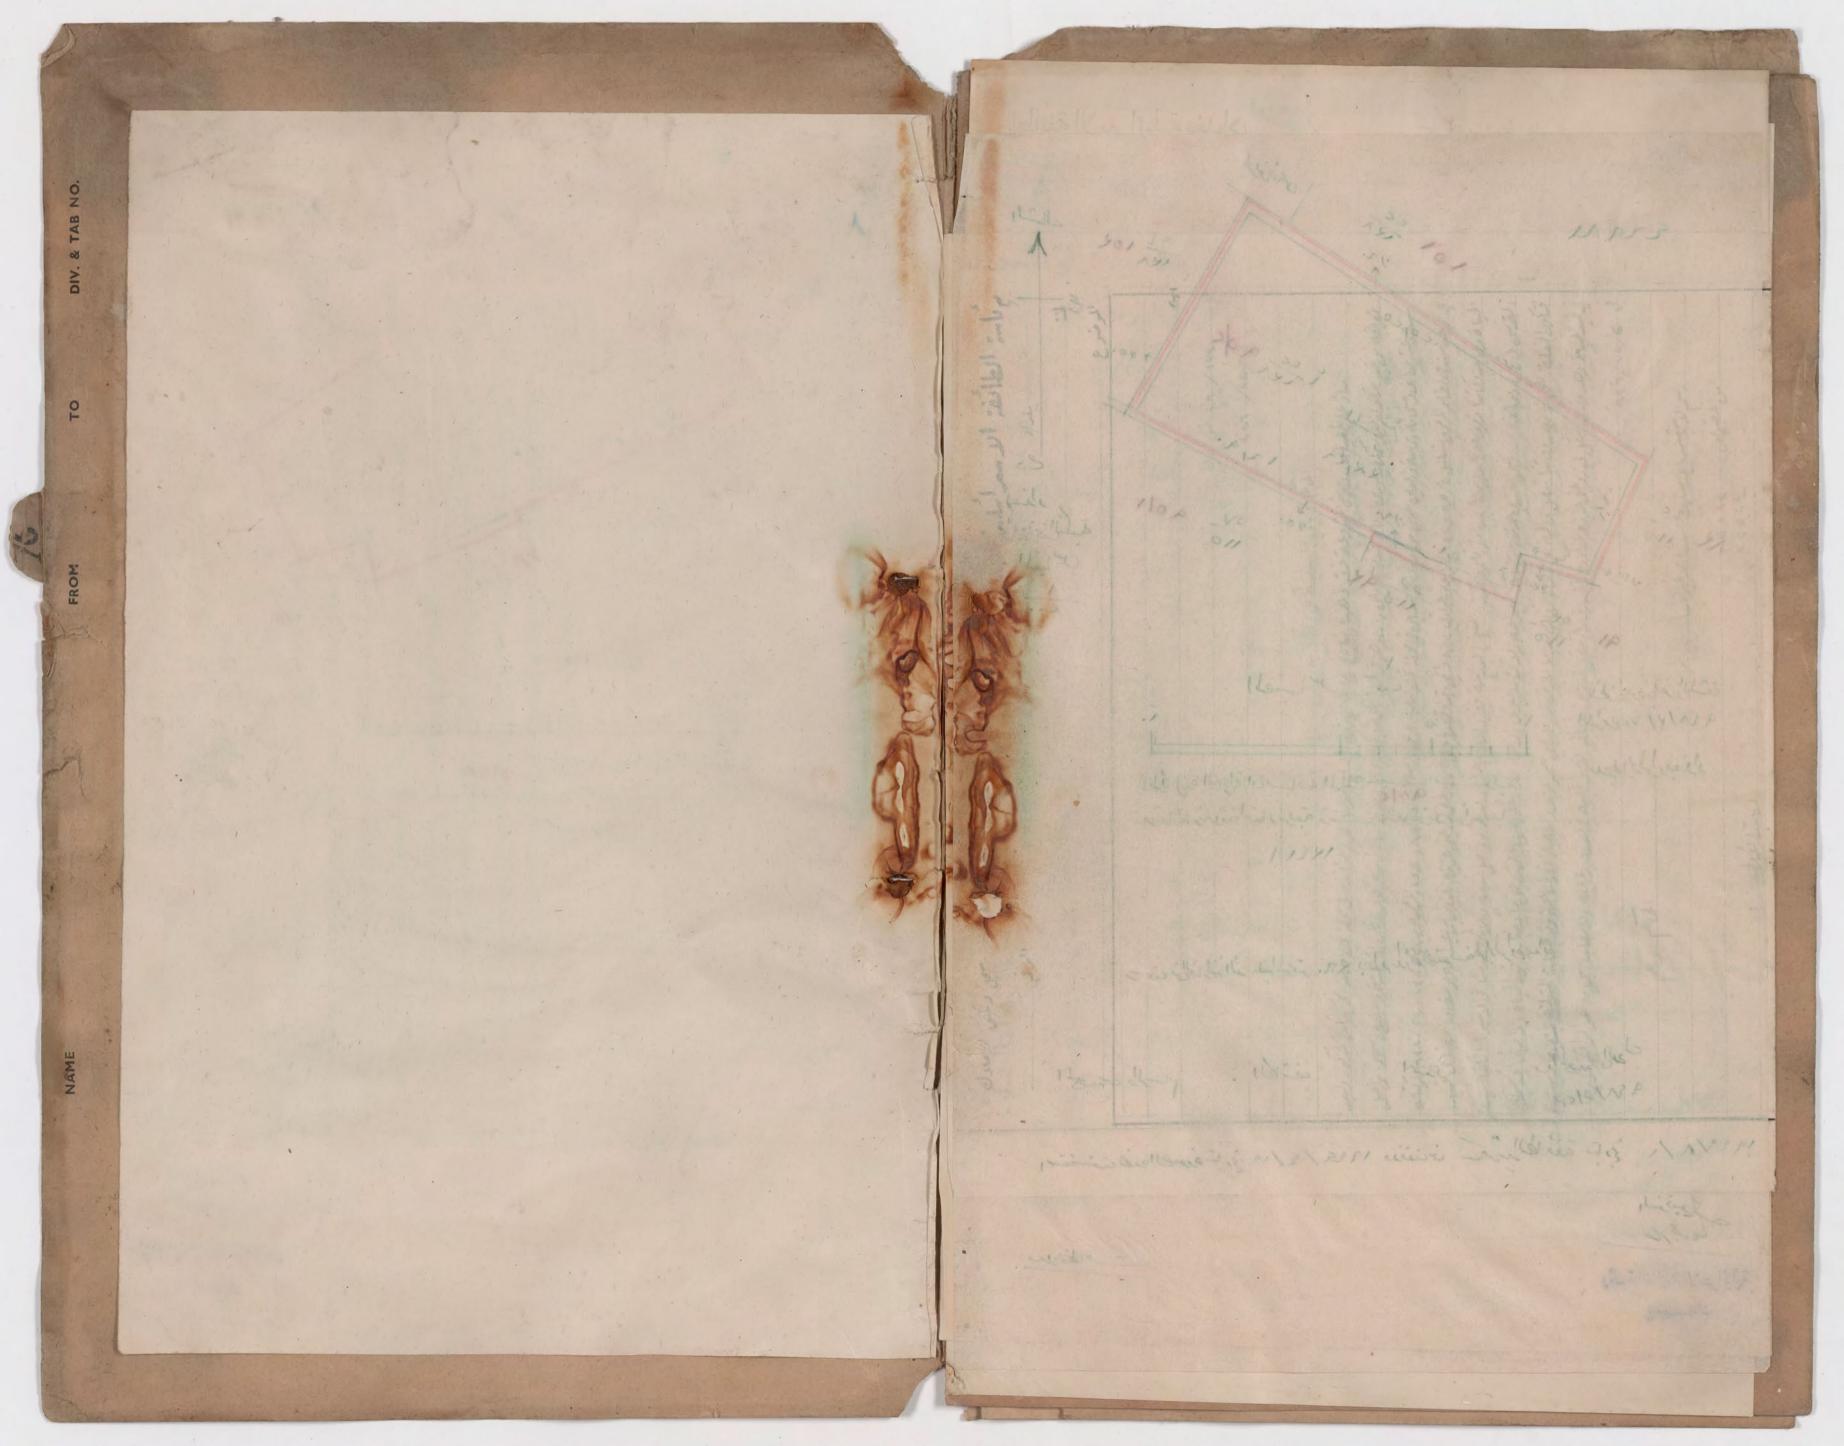

### رئالة الطائفة الاسرائيلية بفداد

عدد الحفظة \_ ٩٧٠ رقم السجل \_

الموضوع

التسواء الألا رقم التسلسل .... رقم الابواب ٧٠٠٠ القضاء نوع الماك وفي الناحية ... جنس الملك المحله والشارع رقم خارطة الطايو

اللاحظ\_ات