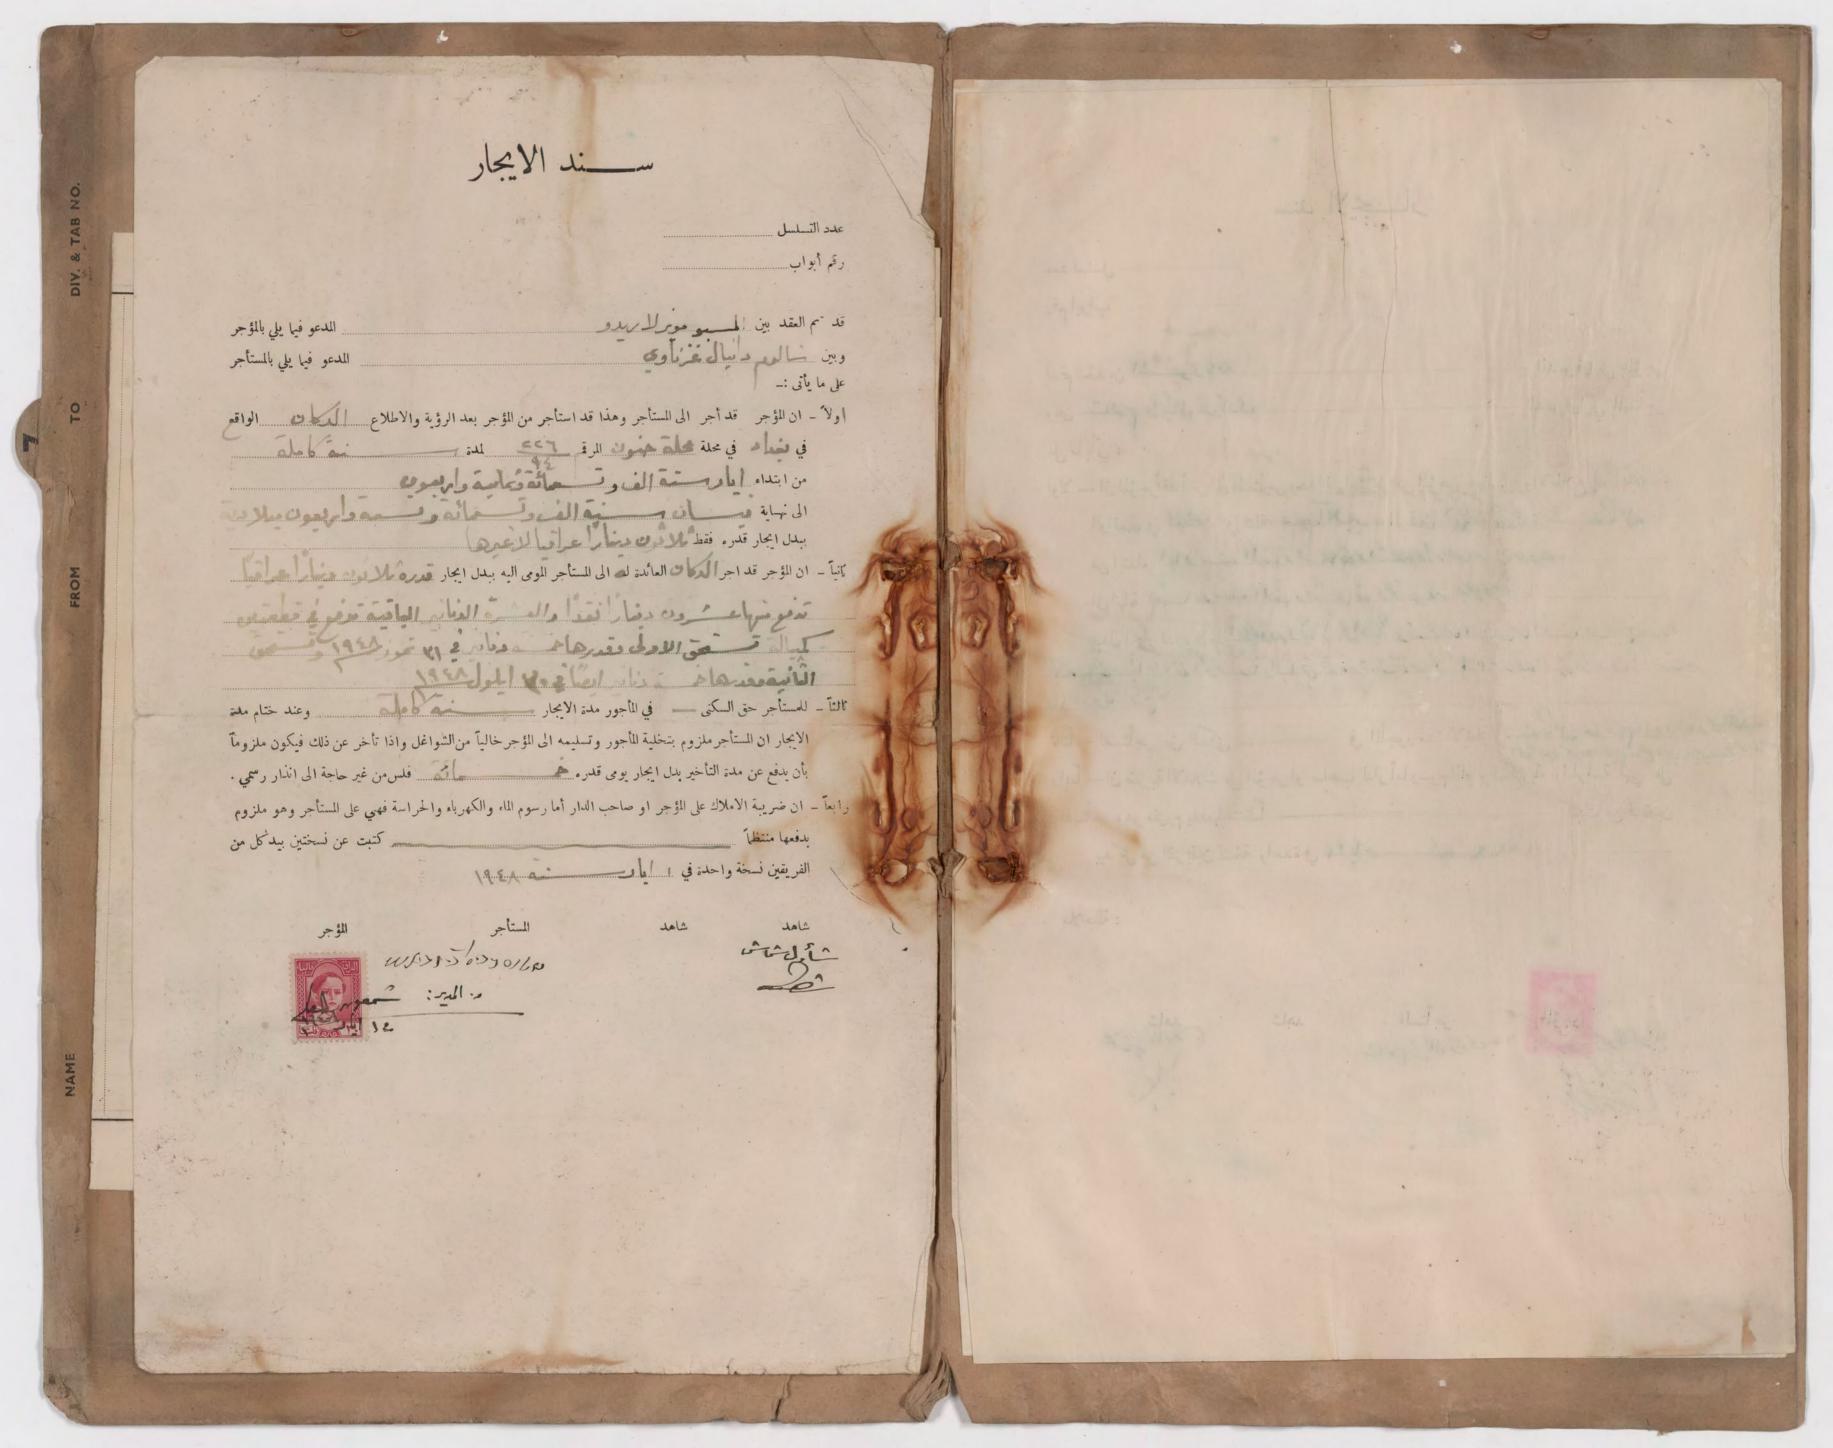

### رئالة الطائفة الاسرائيلية بفداد

عدد الحفظة \_ ٩٧٠ رقم السجل \_

الموضوع

التسواء الألا رقم التسلسل .... رقم الابواب ٧٠٠٠ القضاء نوع الماك وفي الناحية ... جنس الملك المحله والشارع رقم خارطة الطايو

اللاحظ\_ات