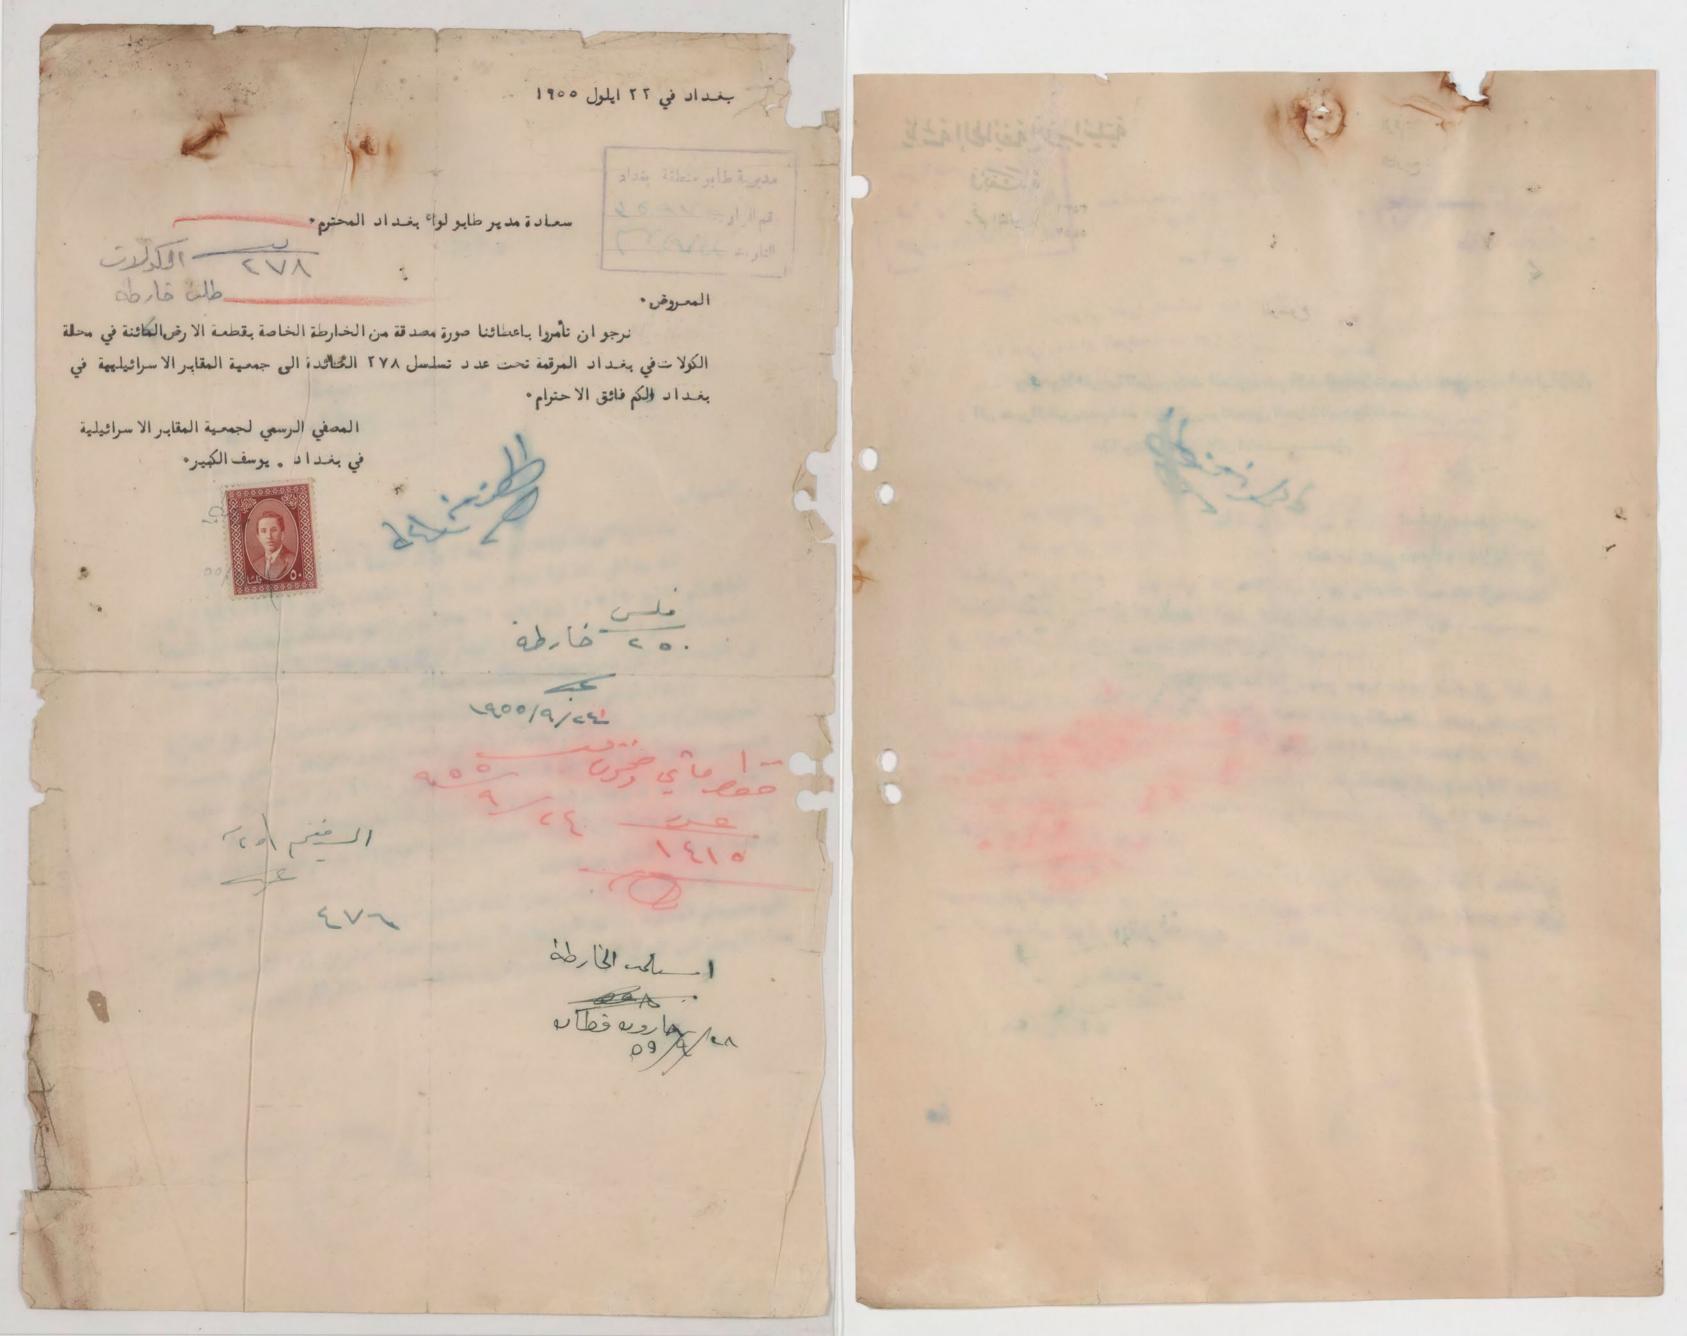

### رئالة الطائفة الاسرائيلية بفداد

عدد الحفظة \_ ٩٧٠ رقم السجل \_

الموضوع

التسواء الألا رقم التسلسل .... رقم الابواب ٧٠٠٠ القضاء نوع الماك وفي الناحية ... جنس الملك المحله والشارع رقم خارطة الطايو

اللاحظ\_ات