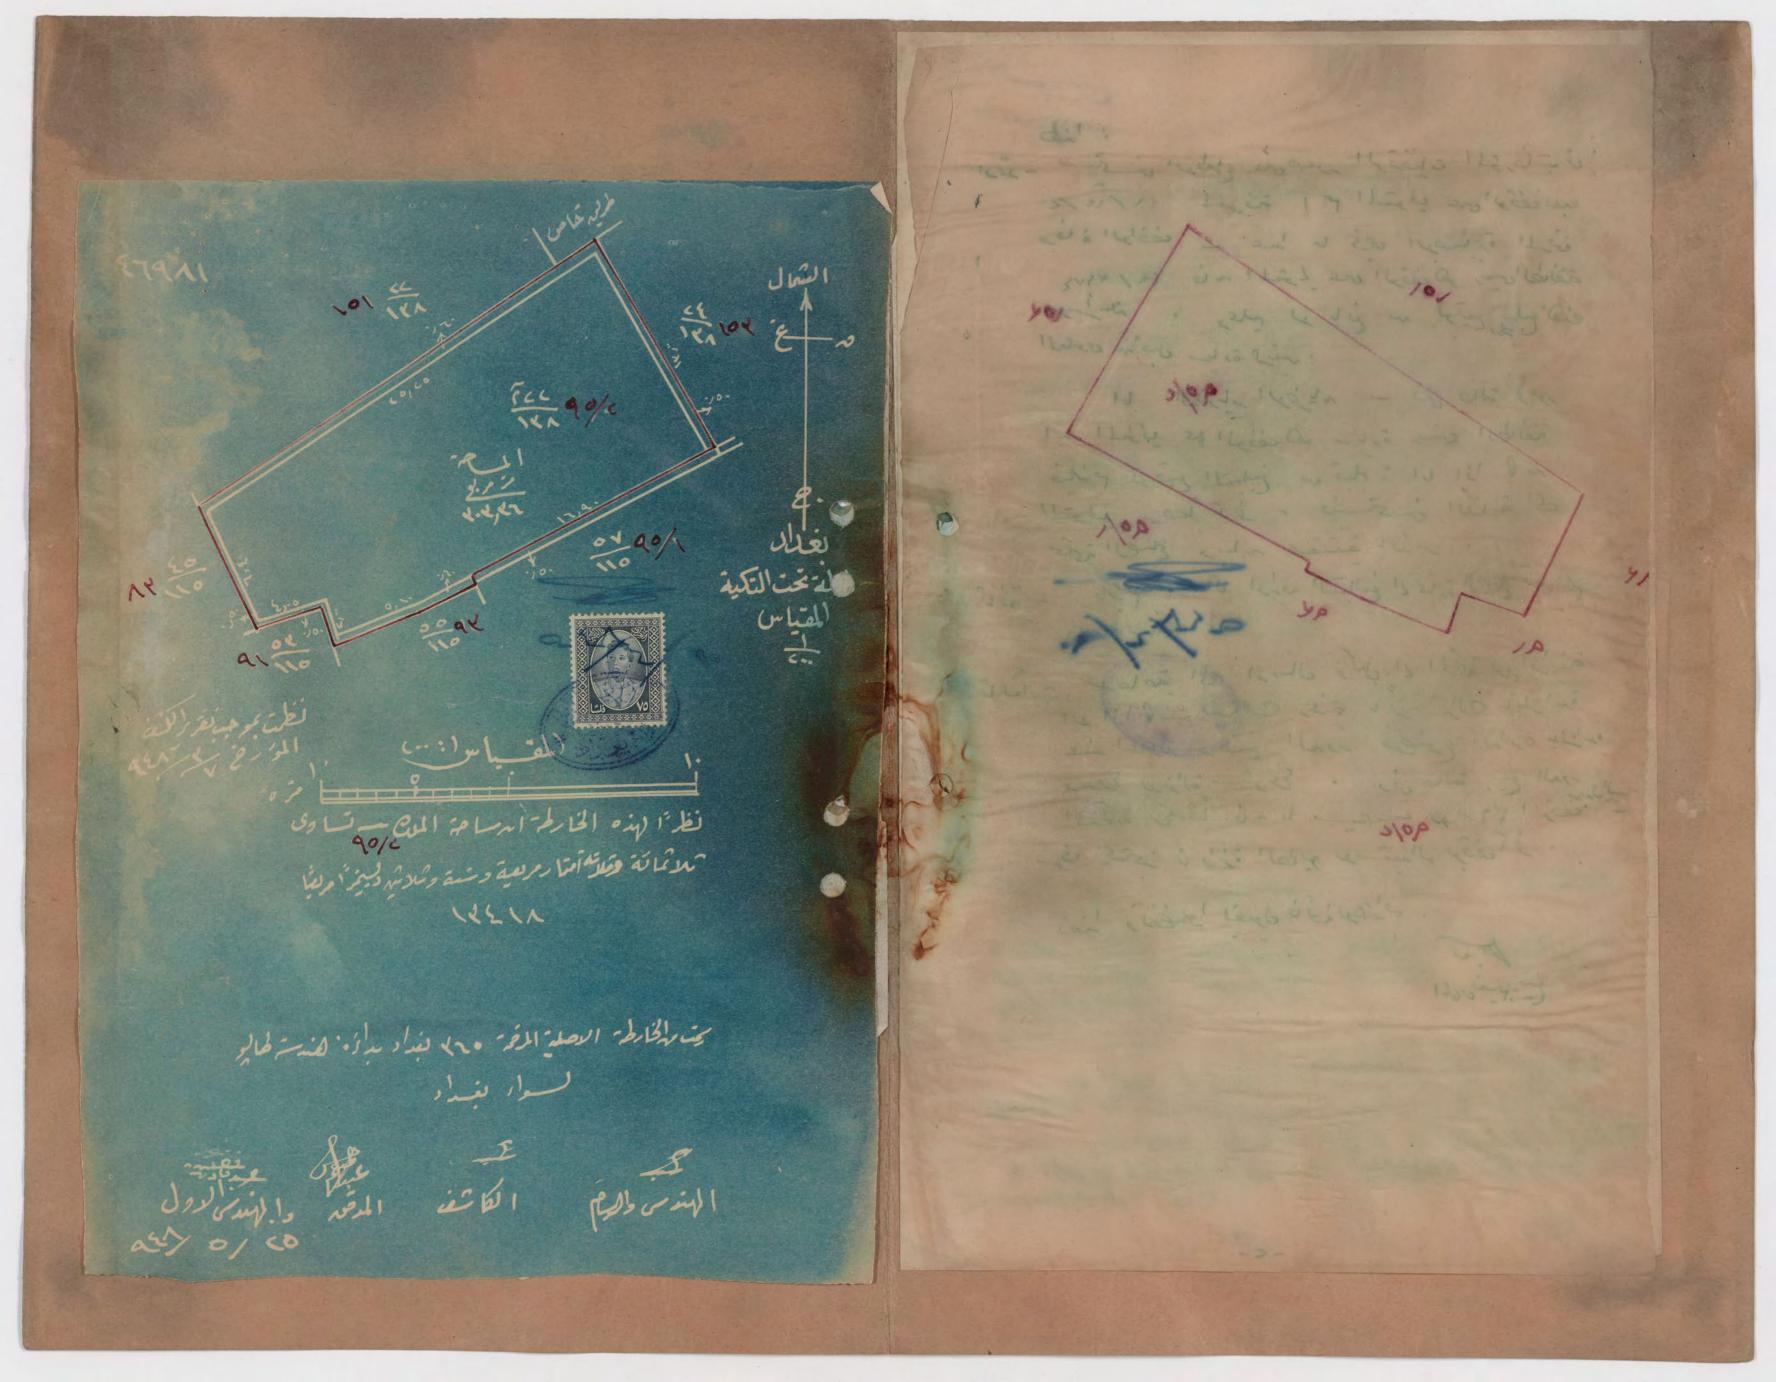

### رئالة الطائفة الاسرائيلية بفداد

عدد الحفظة \_ ٩٧٠ رقم السجل \_

الموضوع

التسواء الألا رقم التسلسل .... رقم الابواب ٧٠٠٠ القضاء نوع الماك وفي الناحية ... جنس الملك المحله والشارع رقم خارطة الطايو

اللاحظ\_ات