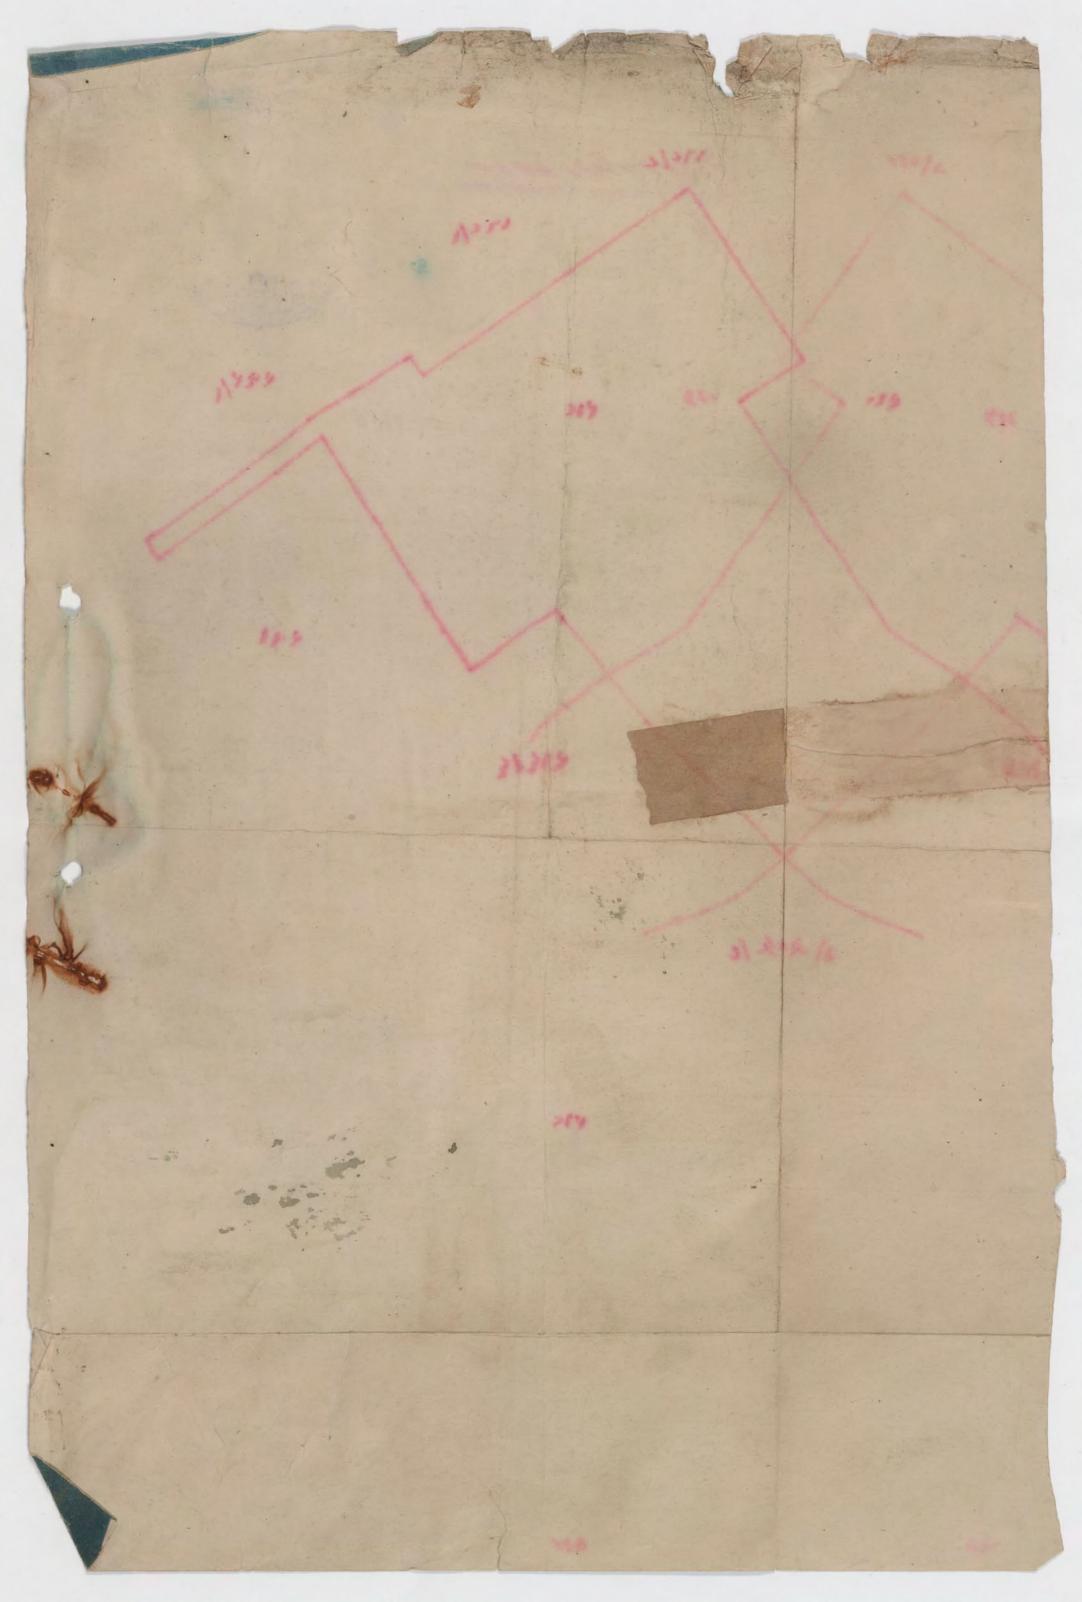

### رئالة الطائفة الاسرائيلية بفداد

عدد الحفظة \_ ٩٧٠ رقم السجل \_

الموضوع

التسواء الألا رقم التسلسل .... رقم الابواب ٧٠٠٠ القضاء نوع الماك وفي الناحية ... جنس الملك المحله والشارع رقم خارطة الطايو

اللاحظ\_ات