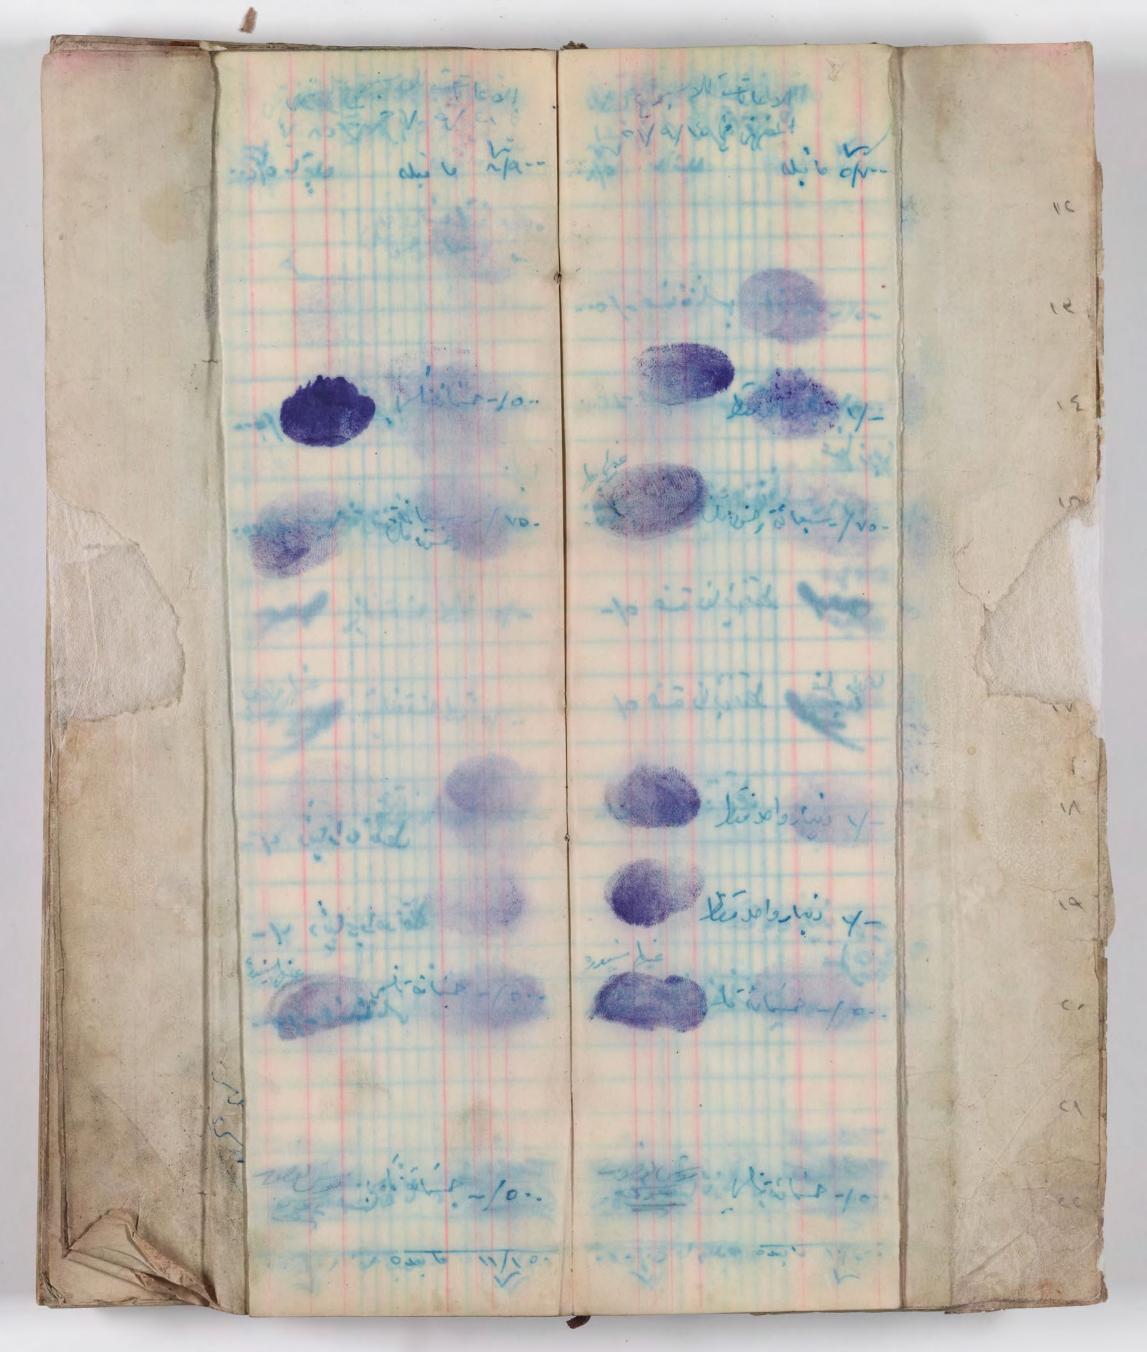

1) They! -170 29/1.-46-5-195 - 100 --1 inderstations - ta infaire tould an y indiale the State experience yand bitilized Lei 21-- 4 نظارت دیا " ناده میا all his Stephen Vo. des s 164 - 10 ... 17--25 75 · 1/2 08/9. N. Tre

en an ho le Cepo alis 6 2.17 vo. a: 7. 1 1/-Le 01, 1, 5 4includ - y oir clace 1 they · intrid the E chat to othis c/to the state Teller dian - iles ligitain Cosisis in 1-292.

DICY! 12 120 ca/1 ... Jeers 2 eichi---/vo. - 1-0 - 10. 12-10-10an filling tio il lis e/isolation 1/--/٤ تعدريةداندون T aja's in the of the c/-il ho tes c/co. the chargest deite -/ vo--/، دنیار فاقد نشار معلی in decide this 120. -/2:1. 10are la 18/90.

Hitley! 2/0/ 11 200 مراجة مانين - and a site and coper. ... - Cheleville of vo. 10 - / vo-- Wether ? -/ دنیا واد نظ in twithis al--10 42054 -printicket my is white - Y cirdeis -po Skindide mat - 4 نقد ارجة وناز المرا -1- inthis - 10 interest. his y-A Start 1. the dutte -Vislaris Vthe 1- 1 1: -/ 8--01/9.