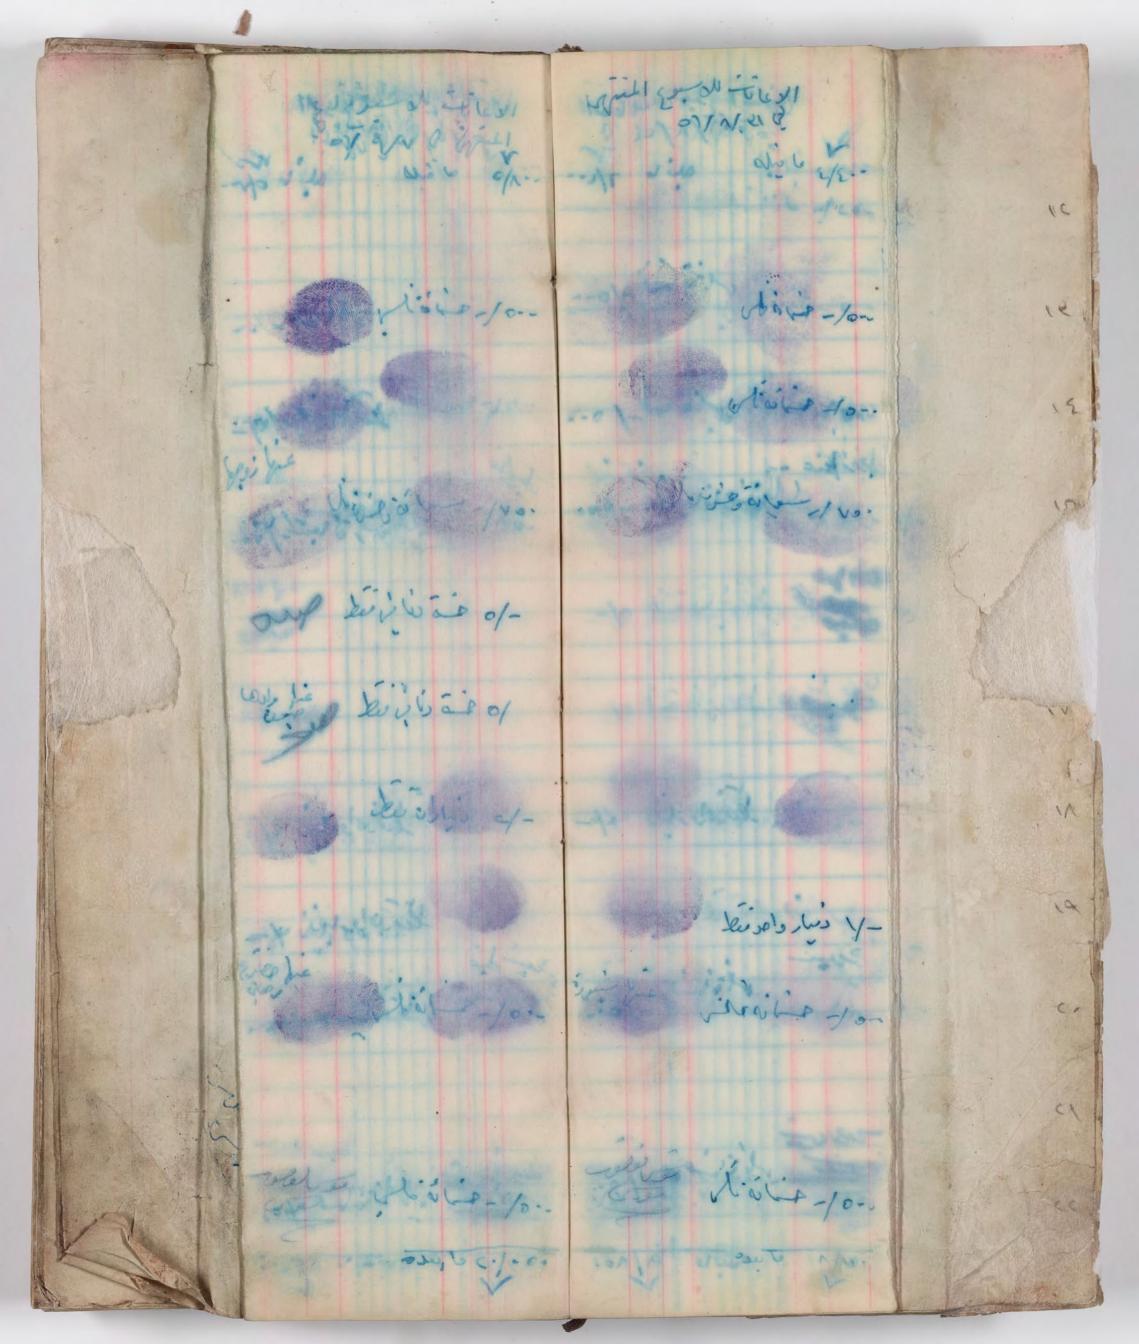

Martaberge JI الدعاب للربوع er she init the children - July child Pilis - for interior - 00/ - مانان وسف الكليو وطفاري فالم مان وغيان كمان لي من الم - ab a sector 12 L' -/ 0--Ederifi stille - / on beide chili -10. nognie skille fille -/ --to hour de. population - Jon - 0/0 this while -10 --Accio toit's fra Ditoild- - ye-1:3000 -/ 00. time, vill-ko. . a) - + + + + + + - / co. 100 100 -1 -1 -1 -. -a) interfaction 10-- 0/0- Lis 1/0--24/9. فانحد

12 - 20/2 3 - 2/0/2 3 - / دنار واحد تقل مصلى cyen. int't -Atte do. -1 indivision and initial -/co. · دم/ - ما کار و بی آن فالمور الجنور 1 1-36P-/0--· pricing on lejie visier -10in piric Hip Eisteris 1-- thick - 1 the 5 1065-12-Joil - 10: 44 4 115C+ -10-------(あざにないを)e) ere = 030 6 59/20.

-ditter! الانات الحسين Morestine to. i'd will 00.00 policies -/o. millitice. for. 'atigute the ist -1 -00-المعادية الماني والمعالم المعالم 10 p . / 0 .. Velecilie josée - ja. - 10° -1 -1 -1 -1 ---Evidinit from 1225- とうしょ 10000000 10 .. 20 - 1/0/ -/--Ch-Diebitit -/con 1 the for the second 10101 -/ 40: 120. War you 10the says J aco 1 49 200