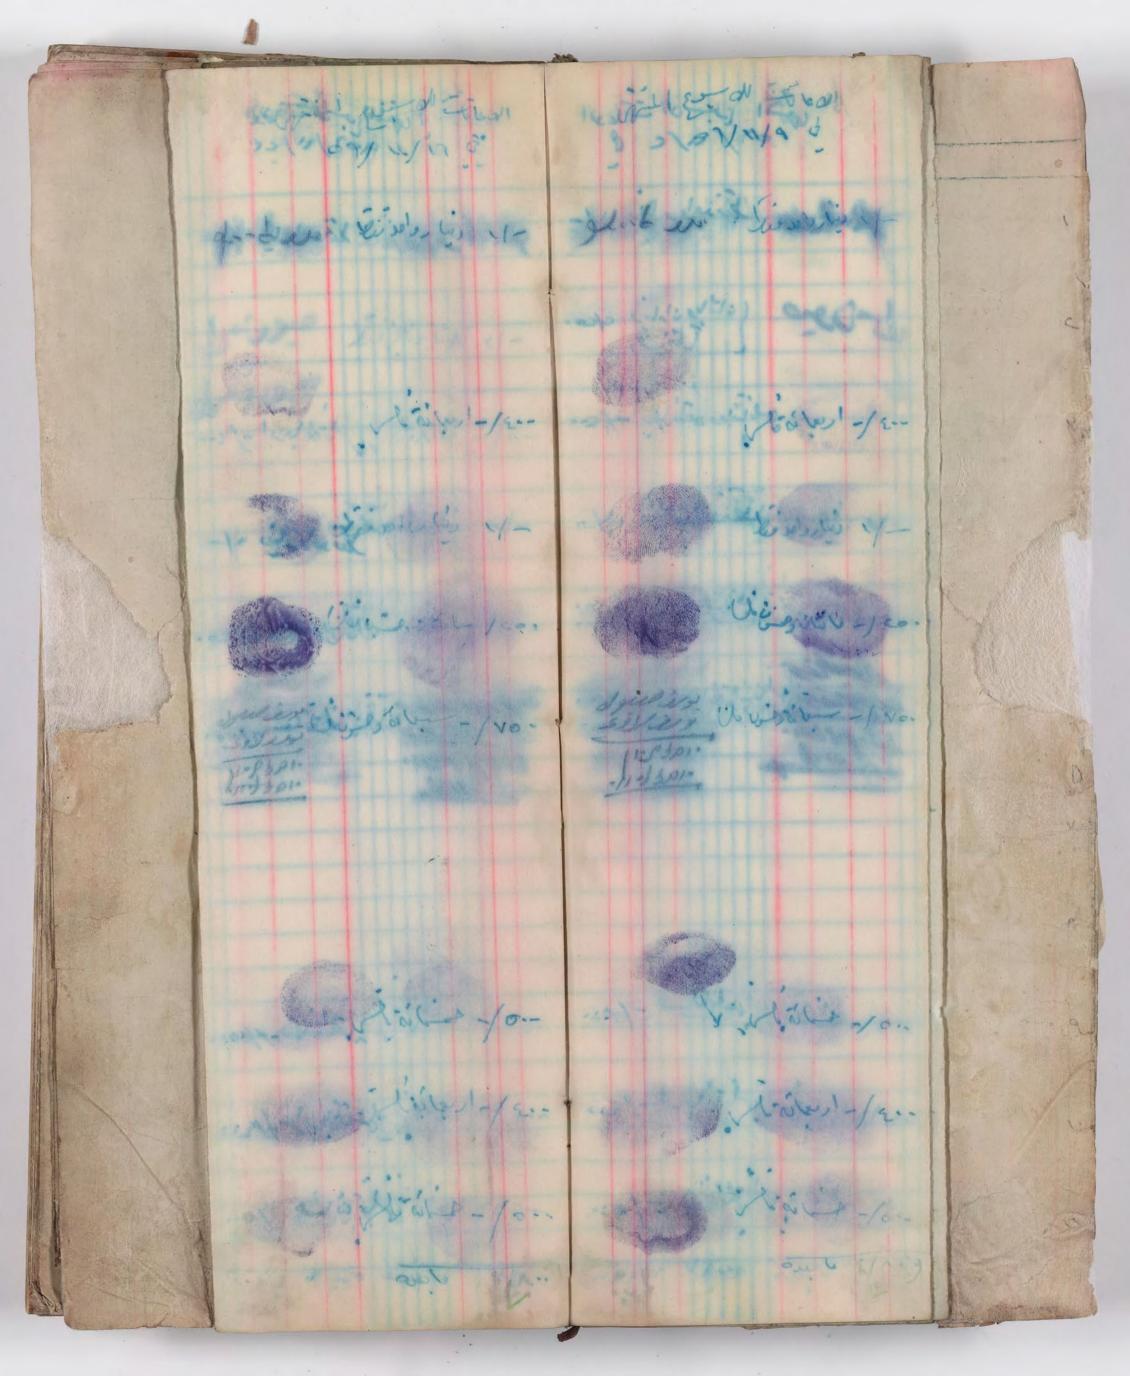

Martaberge JI الدعاب للربوع er she init the children - July child Pilis - for interior - 00/ - مانان وسف الكليو وطفاري فالم مان وغيان كمان لي من الم - ab a sector 12 L' -/ 0--Ederifi stille - / on beide chili -10. nognie skille fille -/ --to hour de. population - Jon - 0/0 this while -10 --Accio toit's fra Ditoild- - ye-1:3000 -/ 00. time, vill-ko. . a) - + + + + + + - / co. 100 100 -1 -1 -1 -. -a) interfaction 10-- 0/0- Lis 1/0--24/9. فانحد

12 - 20/2 3 - 2/0/2 3 - / دنار واحد تقل مصلى cyen. int't -Atte do. -1 indivision and initial -/co. · دم/ - ما کار و بی آن فالمور الجنور 1 1-36P-/0--· pricing on lejie visier -10in piric Hip Eisteris 1-- thick - 1 the 5 1065-12-Joil - 10: 44 4 115C+ -10-------(あざにないを)e) ere = 030 6 59/20.

-ditter! الانات الحسين Morestine to. i'd will 00.00 policies -/o. millitice. for. 'atigute the ist -1 -00-المعادية الماني والمعالم المعالم 10 p . / 0 .. Velecilie josée - ja. - 10° -1 -1 -1 -1 ---Evidinit from 1225- とうしょ 10000000 10 .. 20 - 1/0/ -/--Ch-Diebitit -/con 1 the for the second 10101 -/ 40: 120. War you 10the says J aco 1 49 200