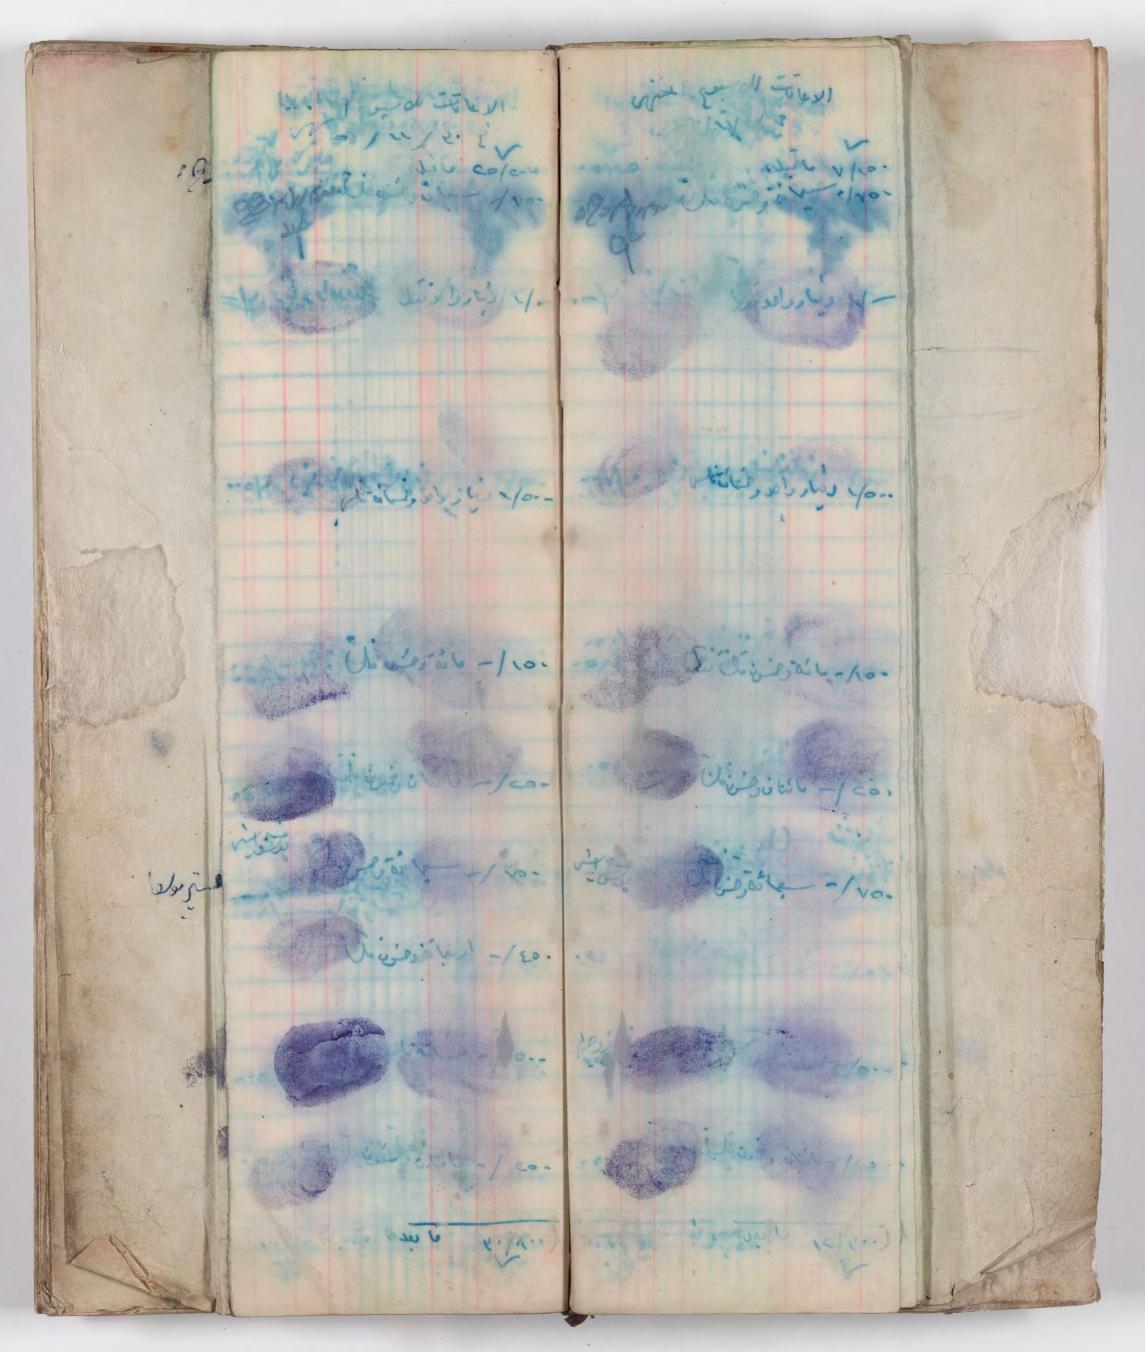

Martaberge JI الدعاب للربوع er she init the children - July child Pilis - for interior - 00/ - مانان وسف الكليو وطفاري فالم مان وغيان كمان لي من الم - ab a sector 12 L' -/ 0--Ederifi stille - / on beide chili -10. nognie skille fille -/ --to hour de. population - Jon - 0/0 this while -10 --Accio toit's fra Ditoild- - ye-1:3000 -/ 00. time, vill-ko. . a) - + + + + + + - / co. 100 100 -1 -1 -1 -. -a) interfaction 10-- 0/0- Lis 1/0--24/9. فانحد

12 - 20/2 3 - 2/0/2 3 - / دنار واحد تقل مصلى cyen. int't -Atte do. -1 indivision and initial -/co. · دم/ - ما کار و بی آن فالمور الجنور 1 1-36P-/0--· pricing on lejie visier -10in piric Hip Eisteris 1-- thick - 1 the 5 1065-12-Joil - 10: 44 4 115C+ -10-------(あざにないを)e) ere = 030 6 59/20.

-ditter! الانات الحسين Morestine to. i'd will 00.00 policies -/o. millitice. for. 'atigute the ist -1 -00-المعادية الماني والمعالم المعالم 10 p . / 0 .. Velecilie josée - ja. - 10° -1 -1 -1 -1 ---Evidinit from 1225- とうしょ 10000000 10 .. 20 - 1/0/ -/--Ch-Diebitit -/con 1 the for the second 10101 -/ 40: 120. War you 10the says J aco 1 49 200