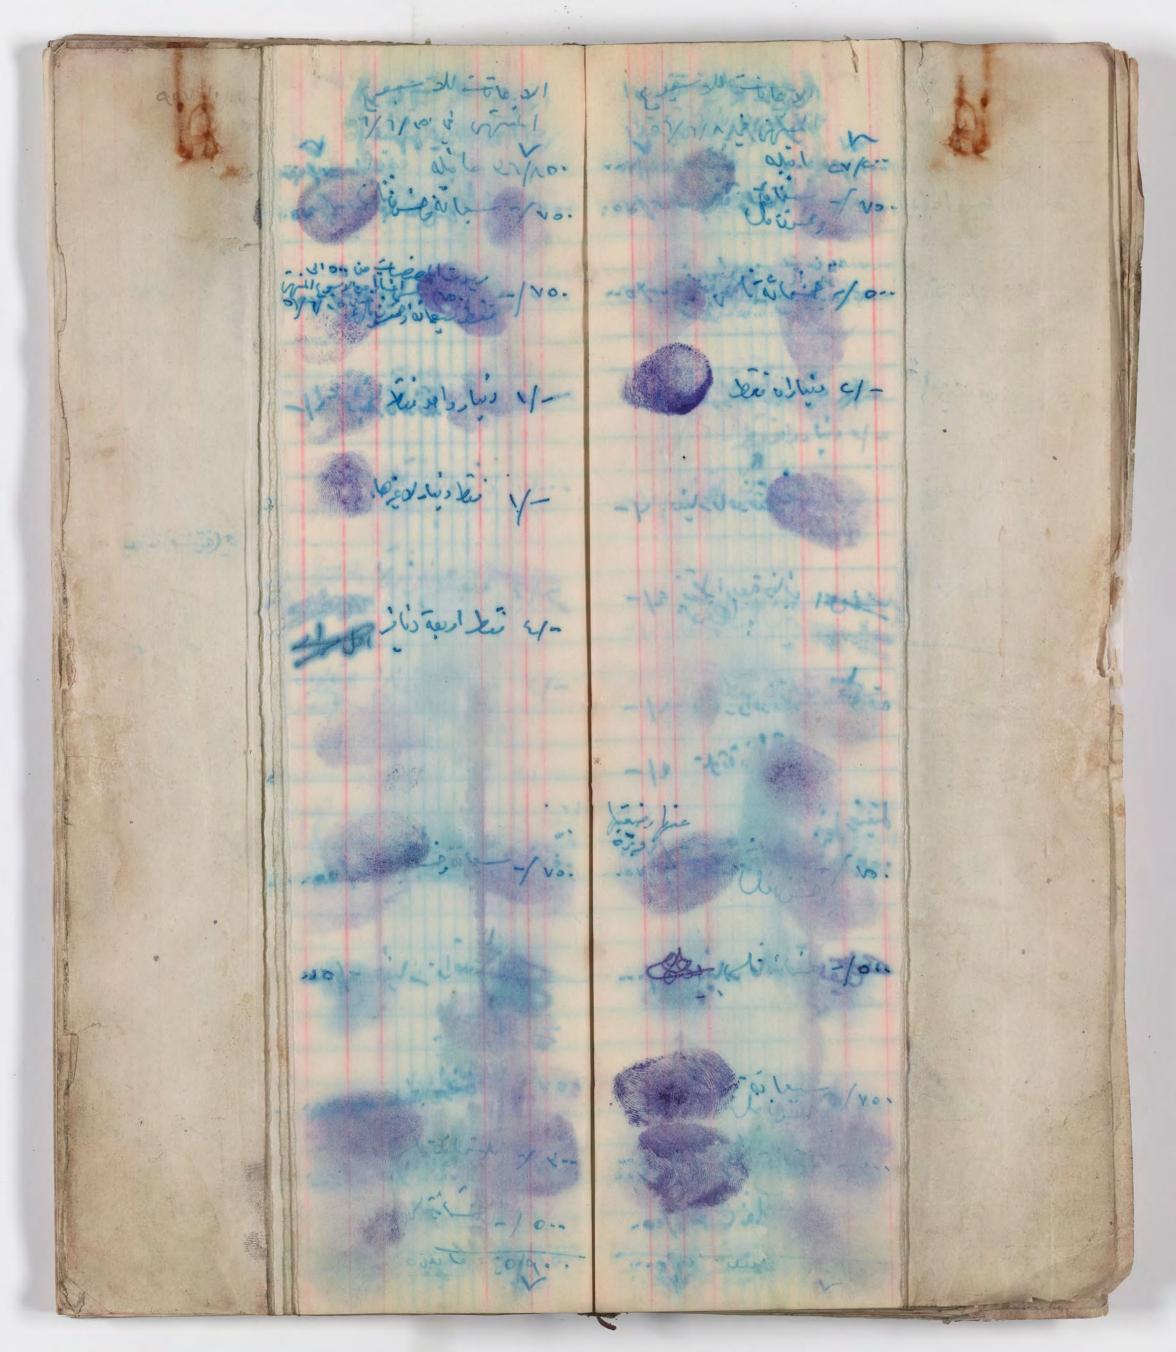

Martaberge JI الدعاب للربوع er she init the children - July child Pilis - for interior - 00/ - مانان وسف الكليو وطفاري فالم مان وغيان كمان لي من الم - ab a sector 12 L' -/ 0--Ederifi stille - / on beide chili -10. nognie skille fille -/ --to hour de. population - Jon - 0/0 this while -10 --Accio toit's fra Ditoild- - ye-1:3000 -/ 00. time, vill-ko. . a) - + + + + + + - / co. 100 100 -1 -1 -1 -. -a) interfaction 10-- 0/0- Lis 1/0--24/9. فانحد

12 - 20/2 3 - 2/0/2 3 - / دنار واحد تقل مصلى cyen. int't -Atte do. -1 indivision and initial -/co. · دم/ - ما کار و بی آن فالمور الجنور 1 1-36P-/0--· pricing on lejie visier -10in piric Hip Eisteris 1-- thick - 1 the 5 1065-12-Joil - 10: 44 4 115C+ -10-------(あざにないを)e) ere = 030 6 59/20.