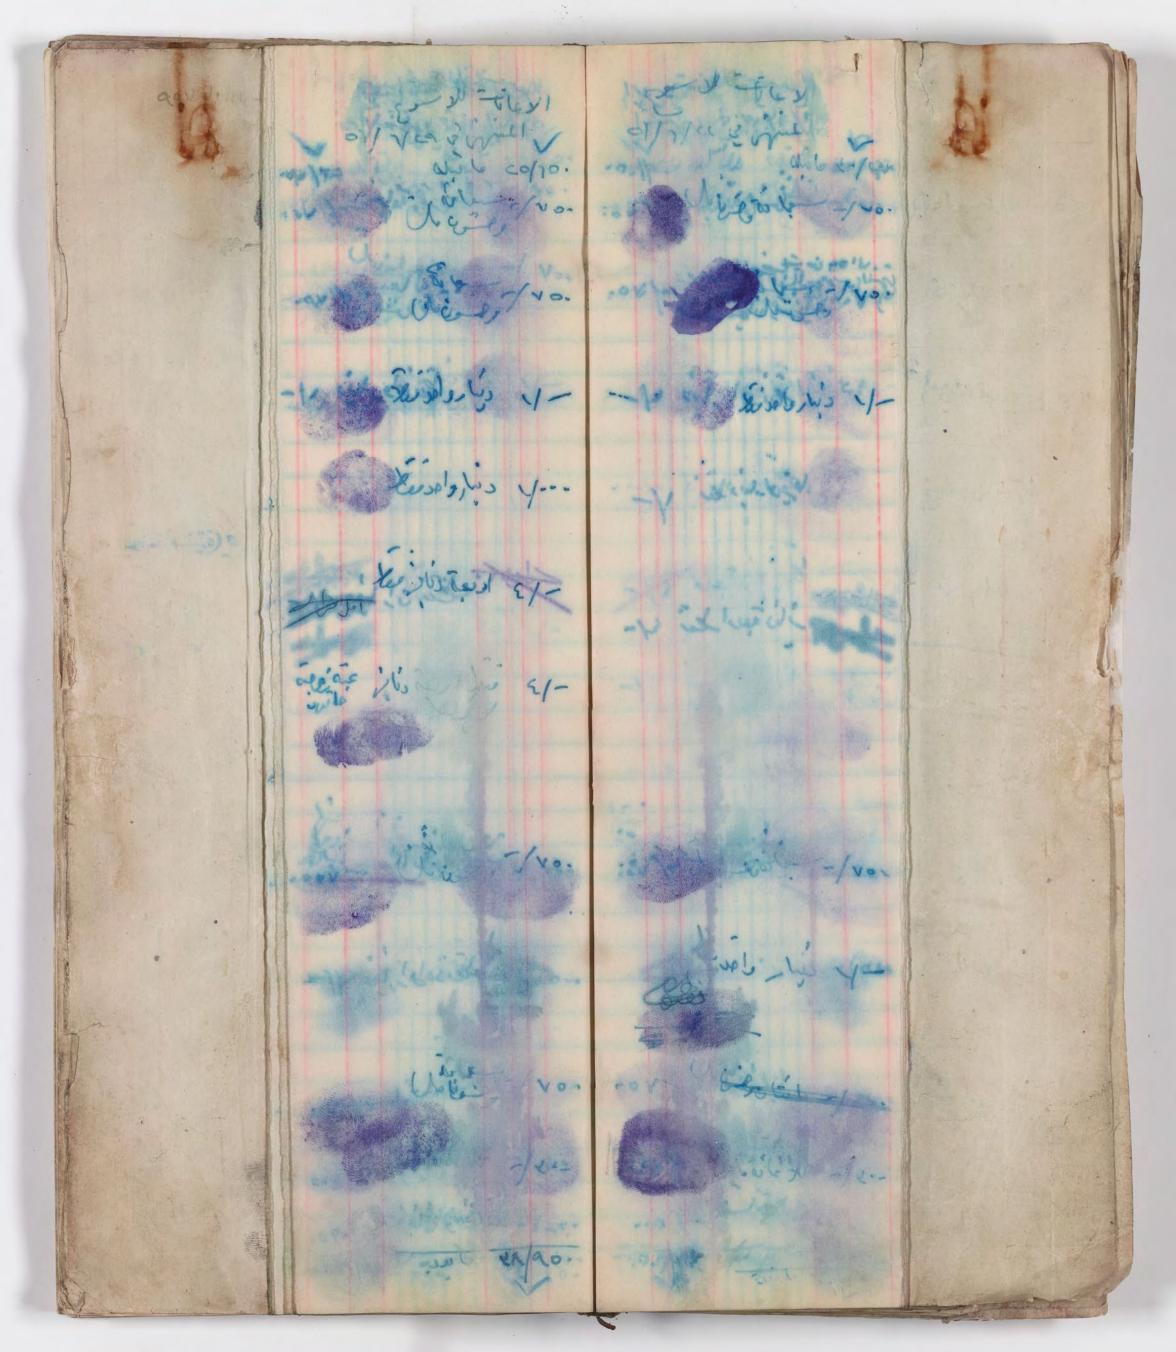

1) They! -170 29/1.-46-5-195 - 100 --1 inderstations - ta infaire tould an y indiale the State experience yand bitilized Lei 21-- 4 نظارت دیا " ناده میا all his Stephen Vo. des s 164 - 10 ... 17--25 75 · 1/2 08/9. N. Tre

en an ho le Cepo alis 6 2.17 vo. a: 7. 1 1/-Le 01, 1, 5 4includ - y oir clace 1 they · intrid the E chat to othis c/to the state Teller dian - iles ligitain Cosisis in 1-292.

DICY! 12 120 ca/1 ... Jeers 2 eichi---/vo. - 1-0 - 10. 12-10-10an filling tio il lis e/isolation 1/--/٤ تعدريةداندون T aja's in the of the c/-il ho tes c/co. the chargest deite -/ vo--/، دنیار فاقد نشار معلی in decide this 120. -/2:1. 10are la 18/90.