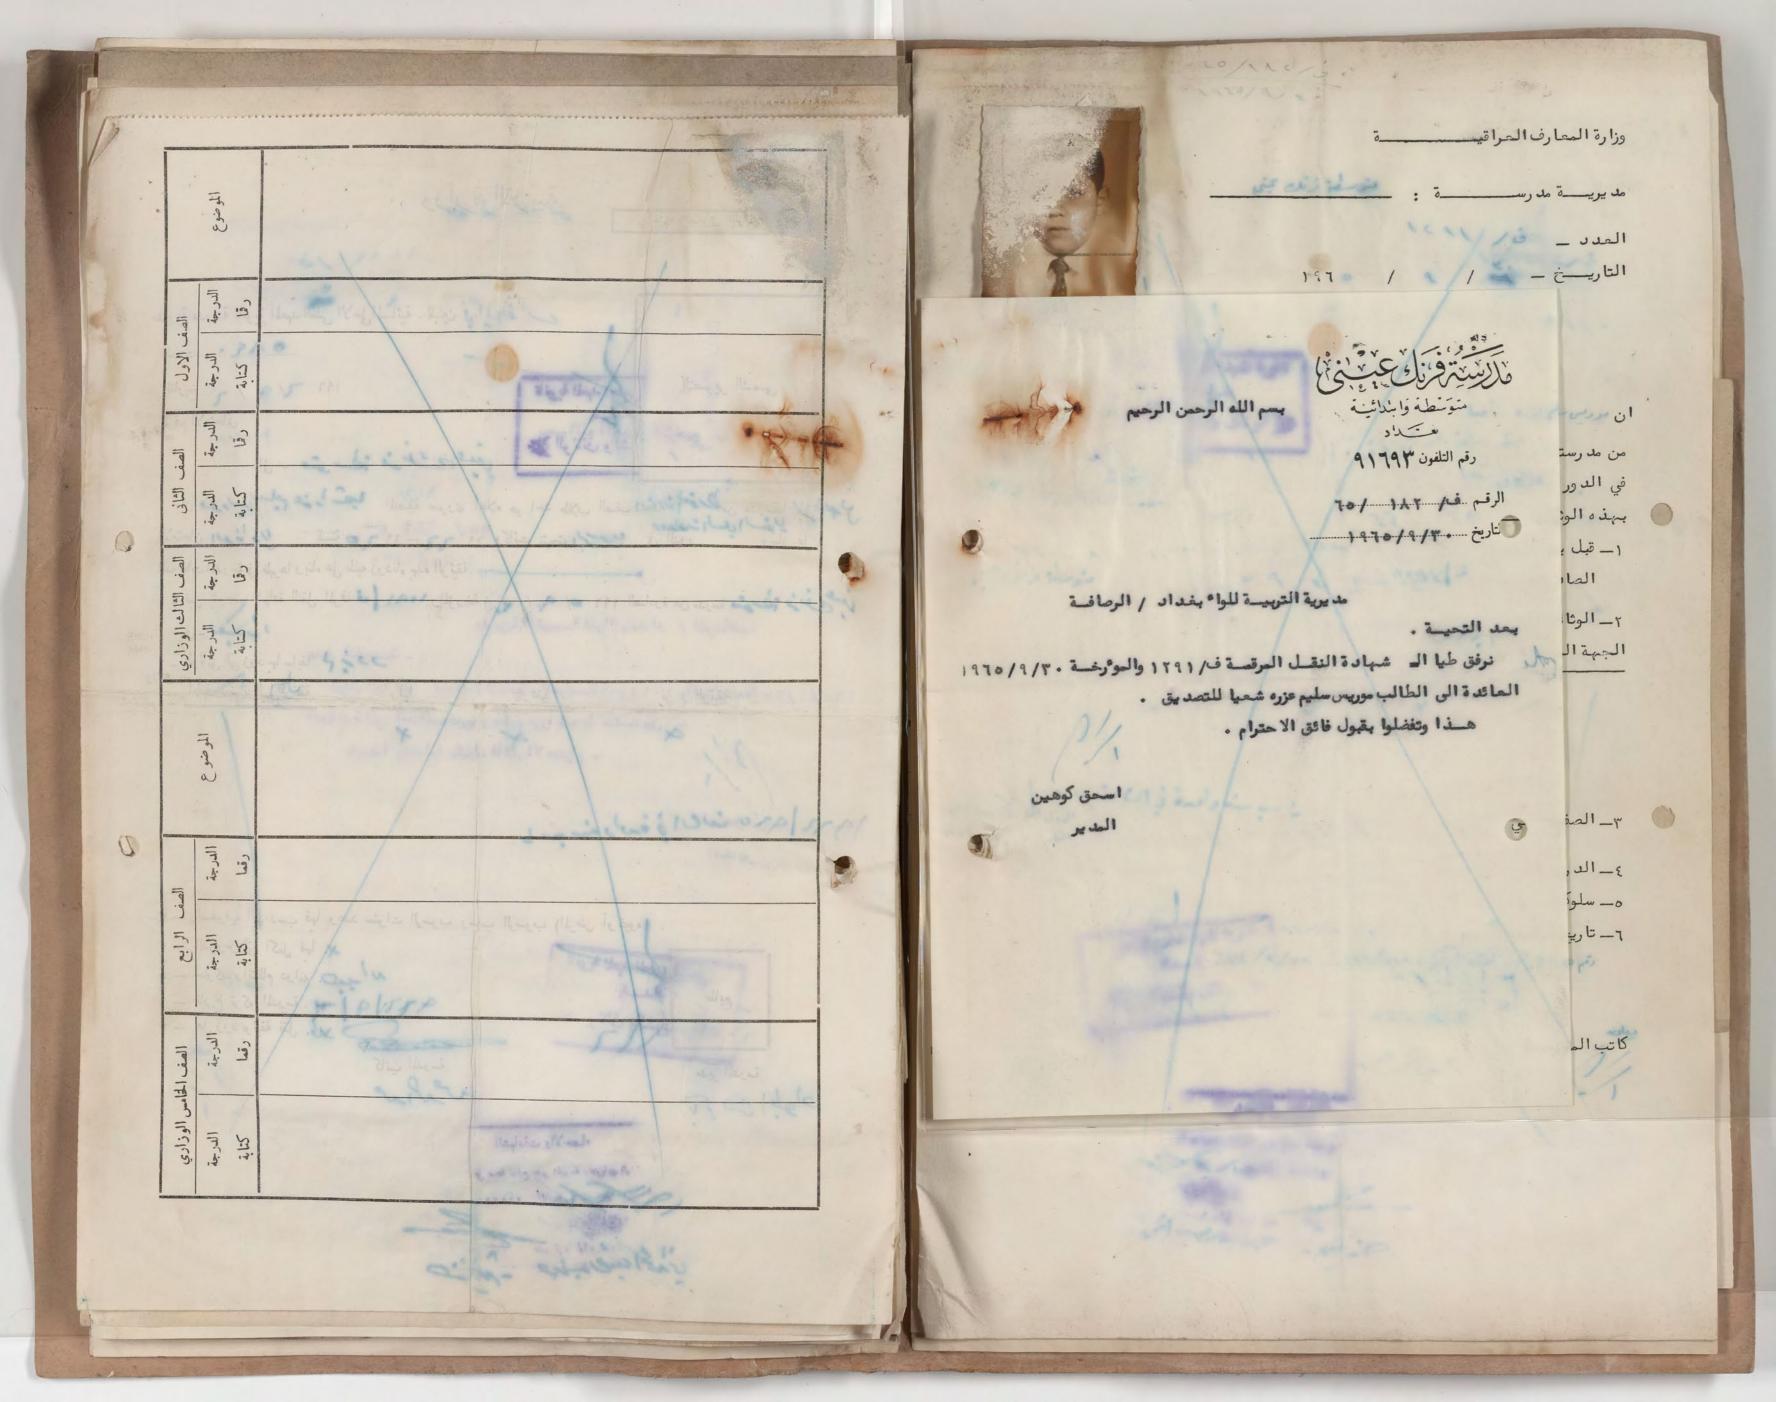

Hab is

وزارة التربية العربية

« وثيقة الدراسة الثانوية »

روتم ۲۵۰۰۰۰

مديرية مدرسة اعدادية شماش الاهلية

بسم الله الرحمن الرحيم الله الرحمن الرحيم

مانستر شمطال المعالمة المستداد مورد البديد سورد البديد

الرقم ش/ ۱۹۲ ۱۹۳

ضابط تجنيد الكرادة الشرقية

بعد التحية .

لقد زودنا الطالب موريس سليم عزرا شعيا بوثيقة مدرسية مرقمة ش/٢٠٦ والموثرخة التربية والتعليم لمحافظة بفداد / الرحافة وسوف نرسلها اليكم حال ورودها مصدقة .
هـذا وتفضلوا بقبول فائق الاحترام .