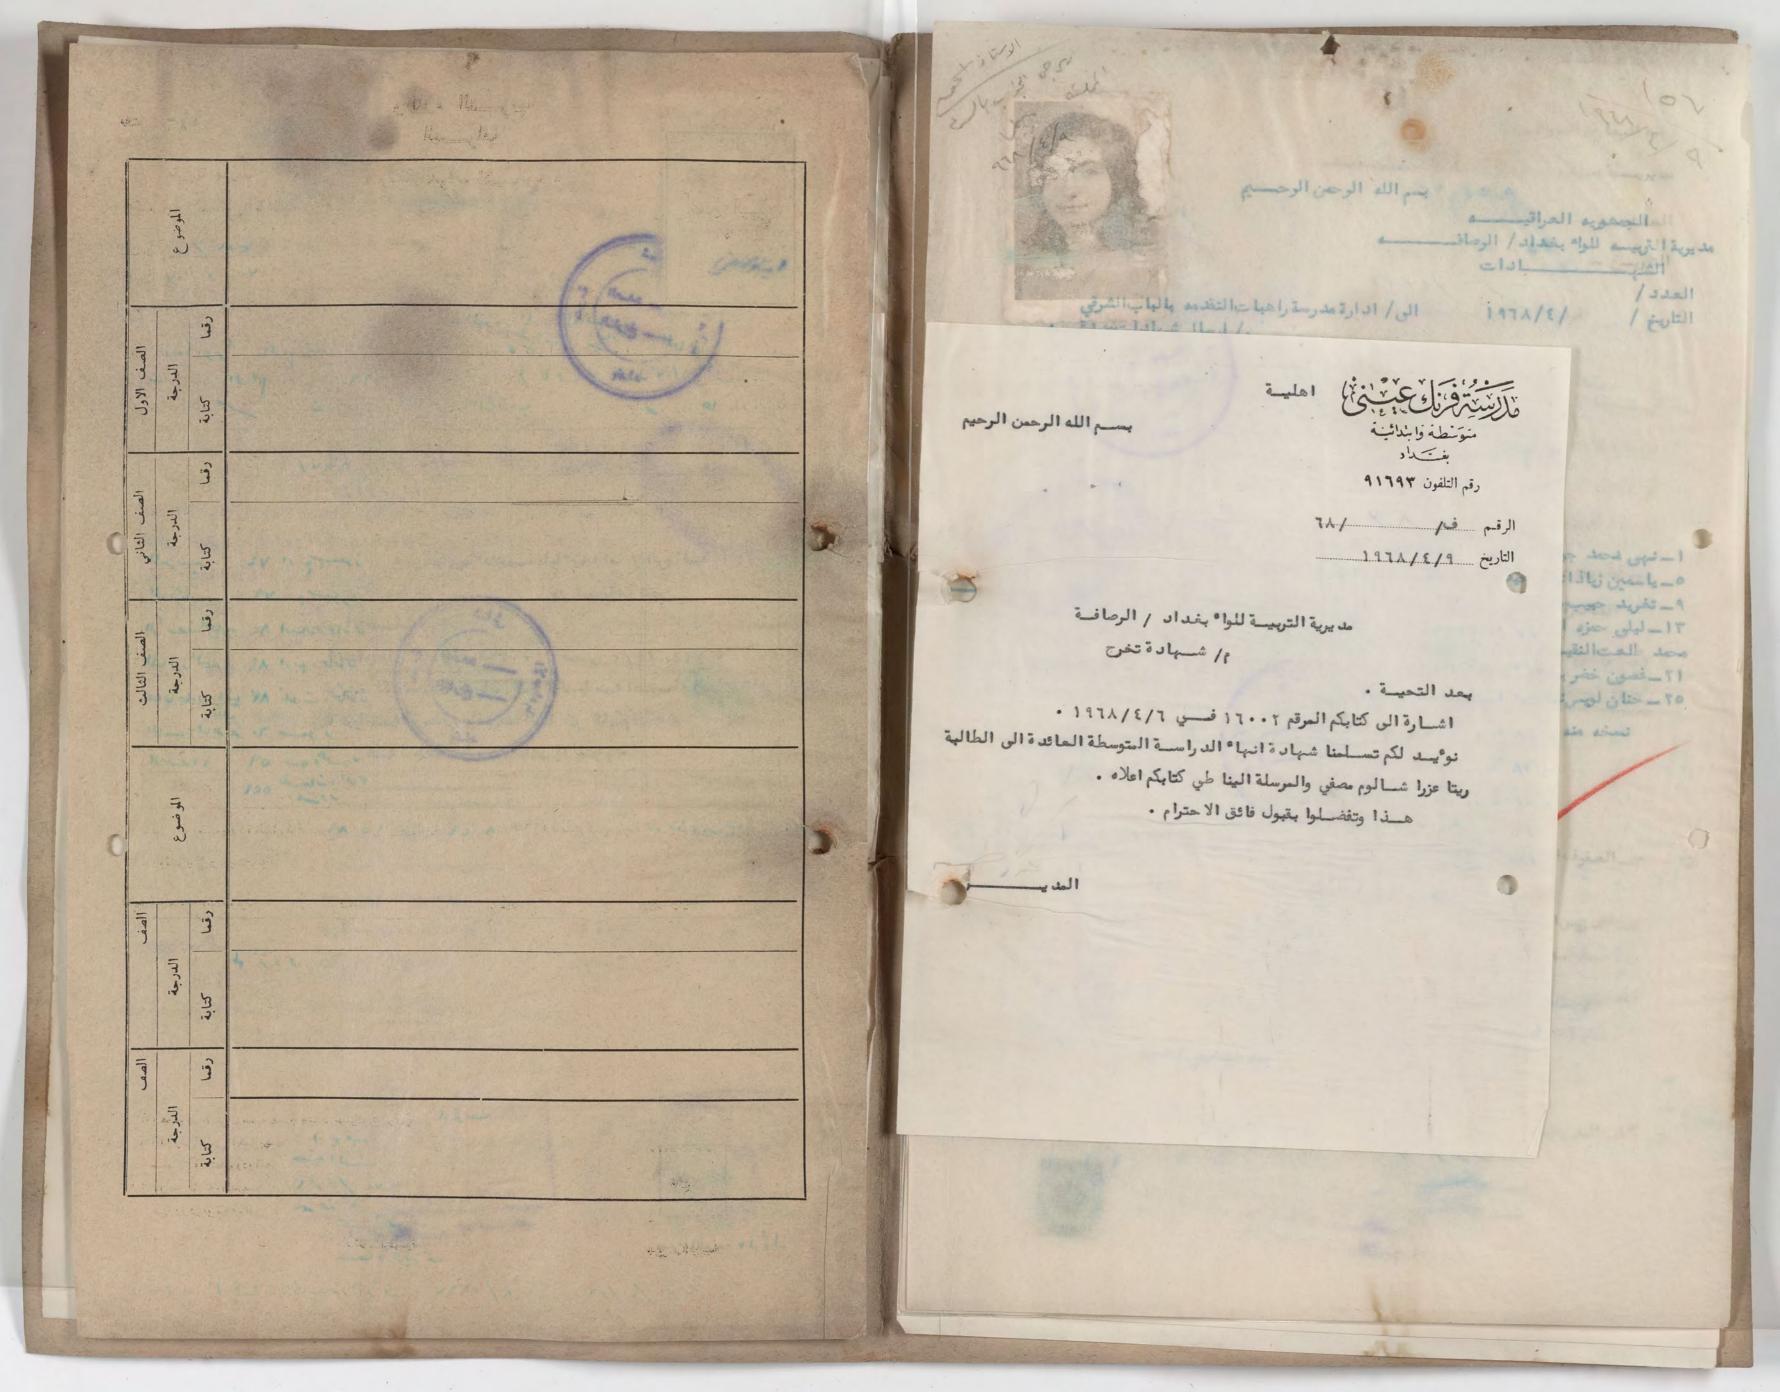

وزارة التربية العربية العراقية « وثيقة الدراسة المتوسطة »

روتم ٥٤٠٠٠٠

مديرية مدرسة متوسطة فرنك عيني الاهلية

العدد/ العدد/ التاريخ ٨/ ٨/ ١٩٩٠

الرقم الامتحاني ١٣٧٢١

الى/ ادارة درسة المام ساس الدهسة

ان كرسم عصور ل المنطقة مورة على الملصقة مورة على الملصف المنطقة من مدرستنا دخلت الامتحان العام وحاز على الدرجات المدرجة في ظهرها وبناء على طلبط زودنا المابهذه الوثيقة .

١ - قبل بموجب شهادة النقل المرقمة والمؤرخة ١ / ١ / ١٩١ الصادرة من مدرسة السائد المرقمة في المرقمة النقل النقل المرقمة النقل المرقمة النقل المرقمة النقل المرقمة المرقمة النقل المرقمة النقل المرقمة النقل المرقمة النقل المرقمة النقل المرقمة ال

٢ ـ الوثائق التي زود بها سابقاً .

نوع الوثيقة

التصوير الشمسي

تاريخها

رقمها

الجهة المعنونة اليها الوثيقة

٣ \_ الصفوف التي رسب فيها وعدد سنوات الرسوب وسبب الرسوب ( المرض او غيره ) .

٤ \_ الدروس التي أكمل فيها ٠

٧ ـ هل زود بشهادة نقل.

كاتب المدرسة

مدير المدرسة

1111 /1. /11 En. 1411 /1 (1) budies way.

صورة لا يمكن فصلها من أجل تصويرها Photograph cannot be separated for imaging

صورة لا يمكن فصلها من أجل تصويرها Photograph cannot be separated for imaging