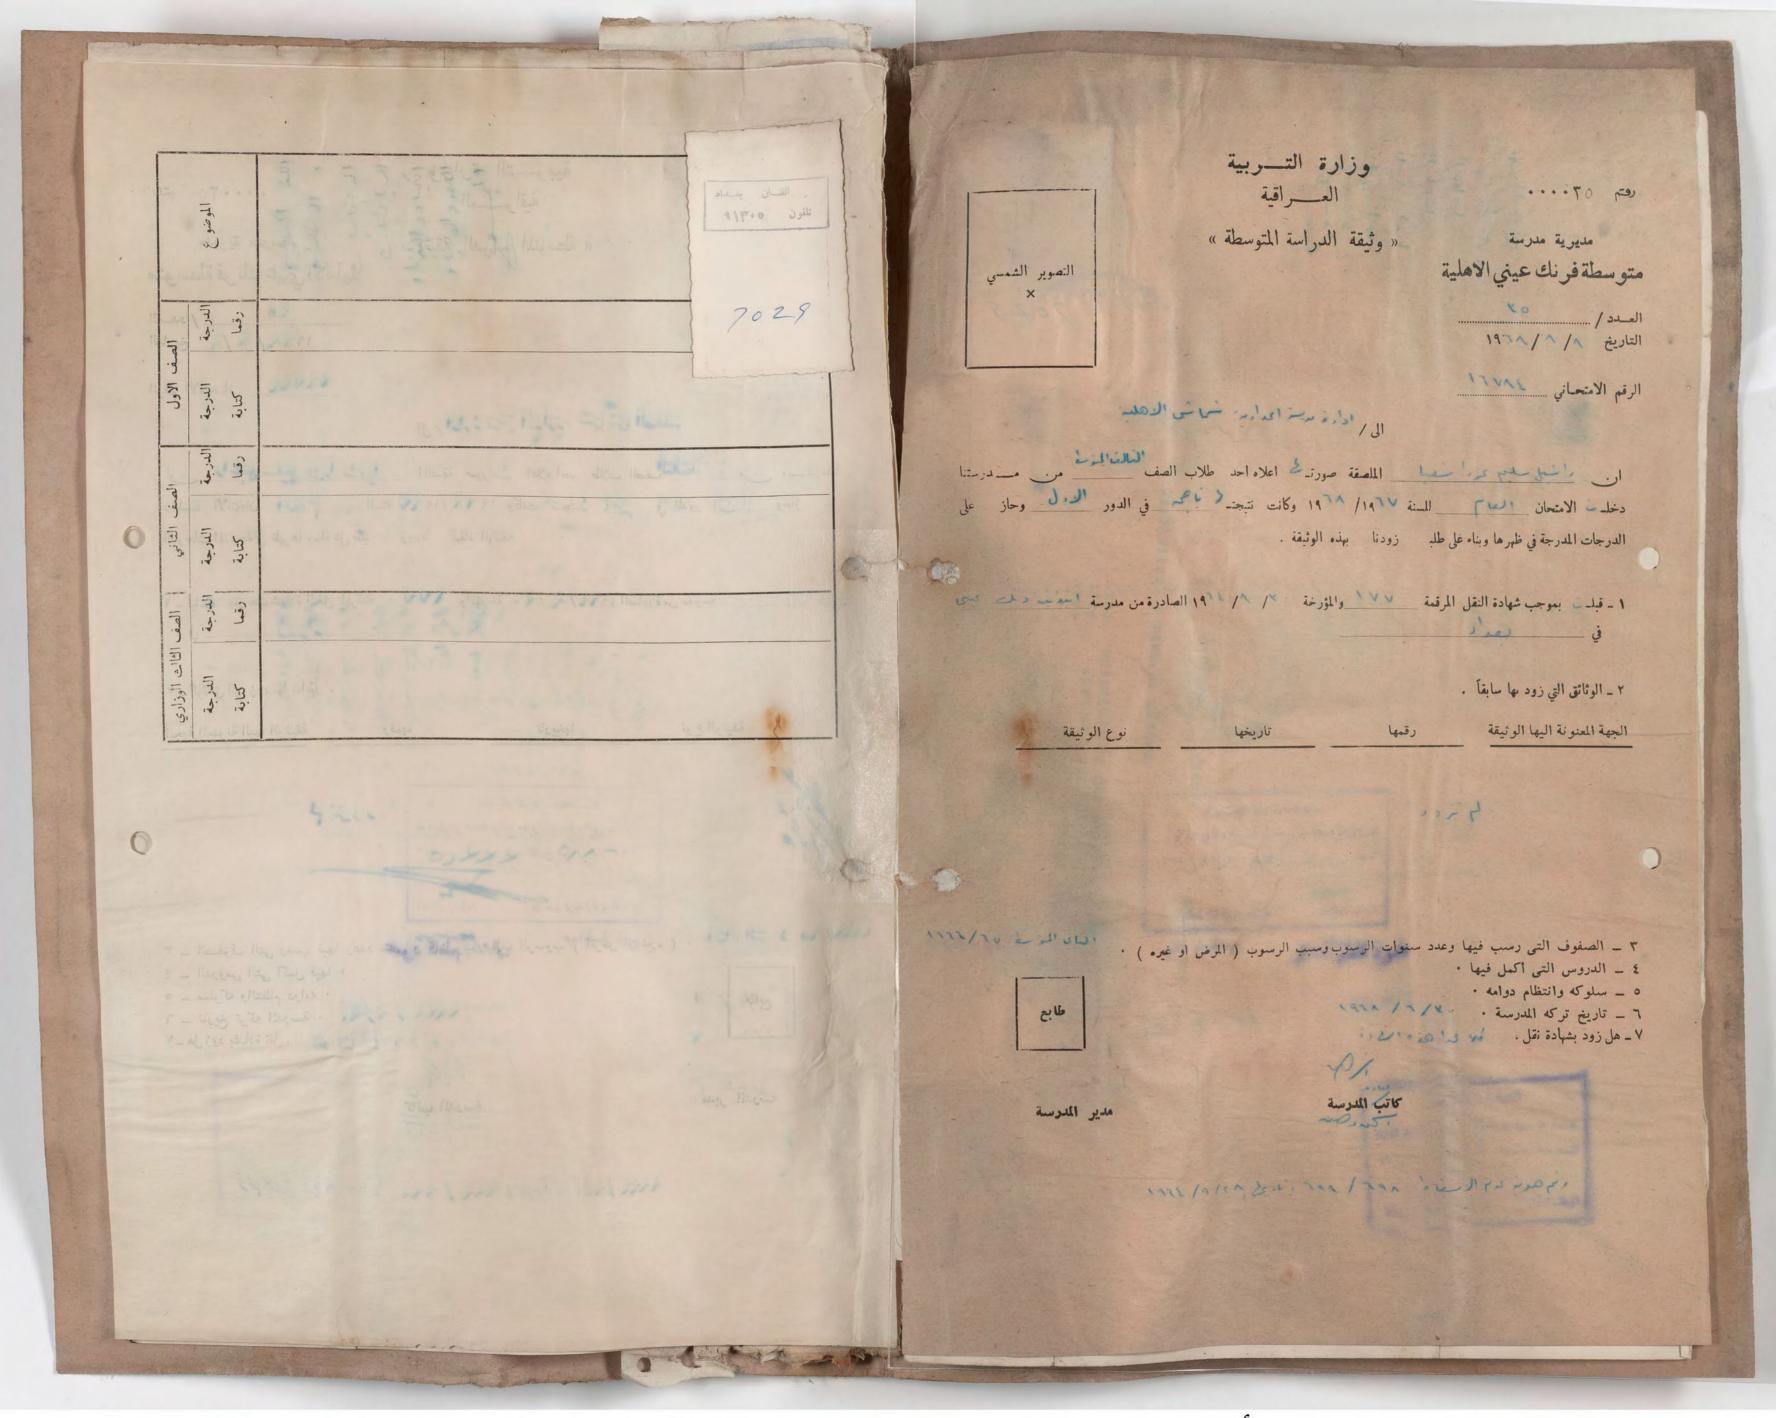

وزارة التربية رفتم ١٤٤٠٠٠٠ الع\_راقية « وثيقة الدراسة المتوسطة » مديرية مدرسة متوسطة فرنك عيني الاهلية النصوير الشمسي × العدد/ ......العدد / التاريخ ^ / ^ / ١٩٠١ الرقم الامتحاني الى/ ادارة در ادرات ساس الدهد ارب المامة صورت المامعة صورت المامعة صورت المامعة عدد علاب الصف الماما لموط من مددستنا دخل الامتحان الين السنة ١٩ / ١٩ / ١٩ وكانت نتيجت الحر في الدور الحرال وحاز على الدرجات المدرجة في ظهرها وبناء على طلب ﴿ وودناك بهذه الوثيقة . ١ - قبل بموجب شهادة النقل المرقمة والمؤرخة / ١ / ١٩ الصادرة من مدرسة ٢ ـ الوثائق التي زود مها سابقاً . نوع الوثيقة تاريخها الجهة المعنونة اليها الوثيقة

٣ \_ الصفوف التي رسب فيها وعدد سنوات الرسوب وسبب الرسوب ( المرض او غيره ) .

٤ \_ الدروس التي أكمل فيها .

0

٥ ــ سلوكه وانتظام دوامه · ٢ ــ تاريخ تركه المدرسة · ٢ ــ تاريخ تركه المدرسة ·

٧ ـ هل زود بشهادة نقل . معد عد هد مد ٧

كاتب المدسة

مدير المدرسة

i contraction in the second of the second

صورة لا يمكن فصلها من أجل تصويرها Photograph cannot be separated for imaging

صورة لا يمكن فصلها من أجل تصويرها Photograph cannot be separated for imaging