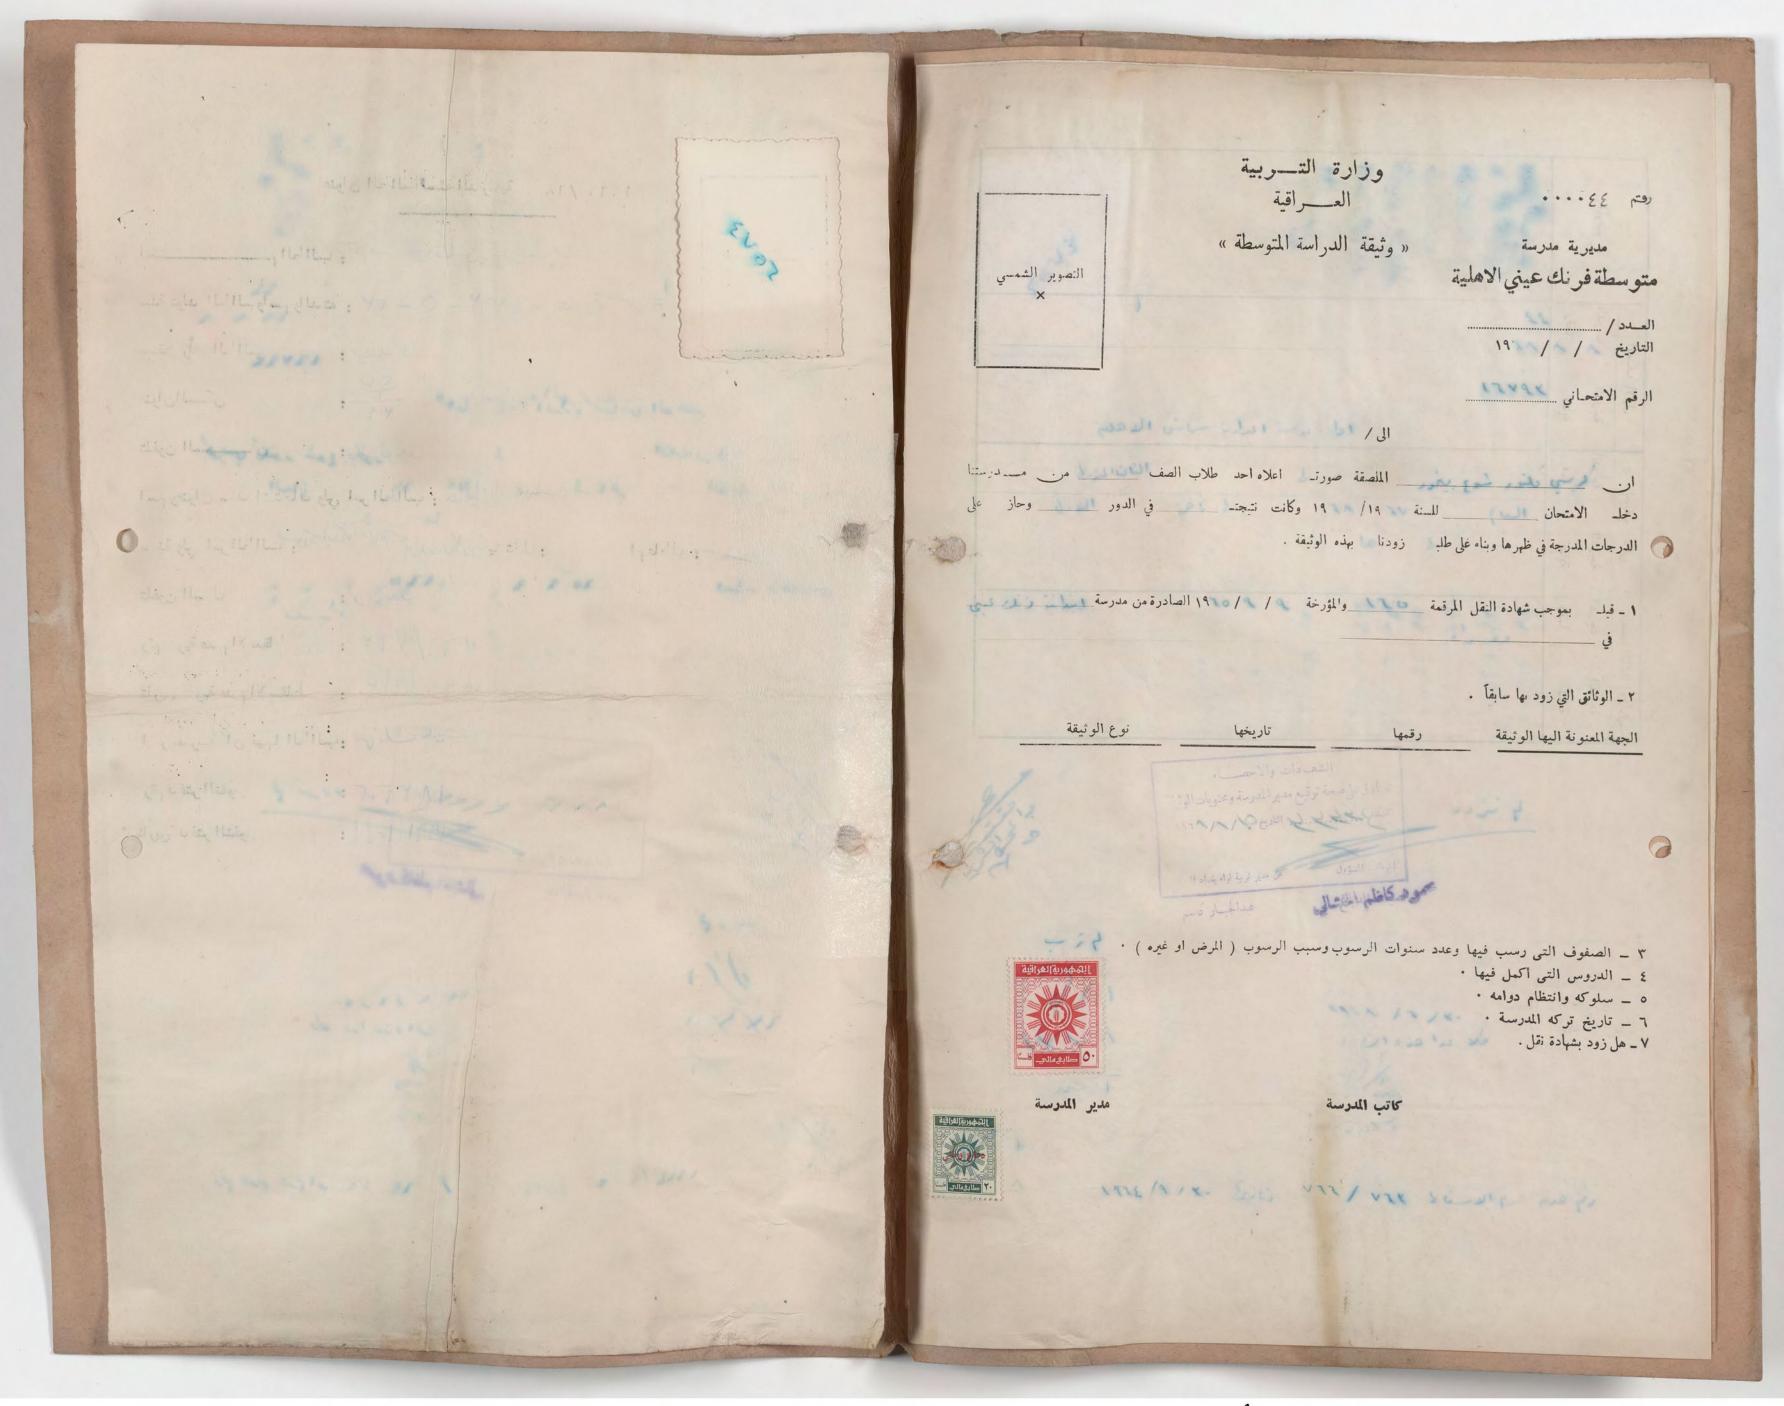

وزارة التربية العربية العراقية « وثيقة الدراسة المتوسطة »

روتم ٥٤٠٠٠٠

مديرية مدرسة متوسطة فرنك عيني الاهلية

العدد/ العدد/ التاريخ ٨/ ٨/ ١٩٩٠

الرقم الامتحاني ١٣٧٢١

الى/ ادارة درسة المام ساس الدهسة

ان كرسم عصور ل المنطقة مورة على الملصقة مورة على الملصف المنطقة من مدرستنا دخلت الامتحان العام وحاز على الدرجات المدرجة في ظهرها وبناء على طلبط زودنا المابهذه الوثيقة .

١ - قبل بموجب شهادة النقل المرقمة والمؤرخة ١ / ١ / ١٩١ الصادرة من مدرسة السائد المرقمة في المرقمة النقل النقل المرقمة النقل المرقمة النقل المرقمة النقل المرقمة المرقمة النقل المرقمة النقل المرقمة النقل المرقمة النقل المرقمة النقل المرقمة ال

٢ ـ الوثائق التي زود بها سابقاً .

نوع الوثيقة

التصوير الشمسي

تاريخها

رقمها

الجهة المعنونة اليها الوثيقة

٣ \_ الصفوف التي رسب فيها وعدد سنوات الرسوب وسبب الرسوب ( المرض او غيره ) .

٤ \_ الدروس التي أكمل فيها ٠

٧ ـ هل زود بشهادة نقل.

كاتب المدرسة

مدير المدرسة

1111 /1. /11 En. 1411 /1 (1) budies way.

صورة لا يمكن فصلها من أجل تصويرها Photograph cannot be separated for imaging

صورة لا يمكن فصلها من أجل تصويرها Photograph cannot be separated for imaging