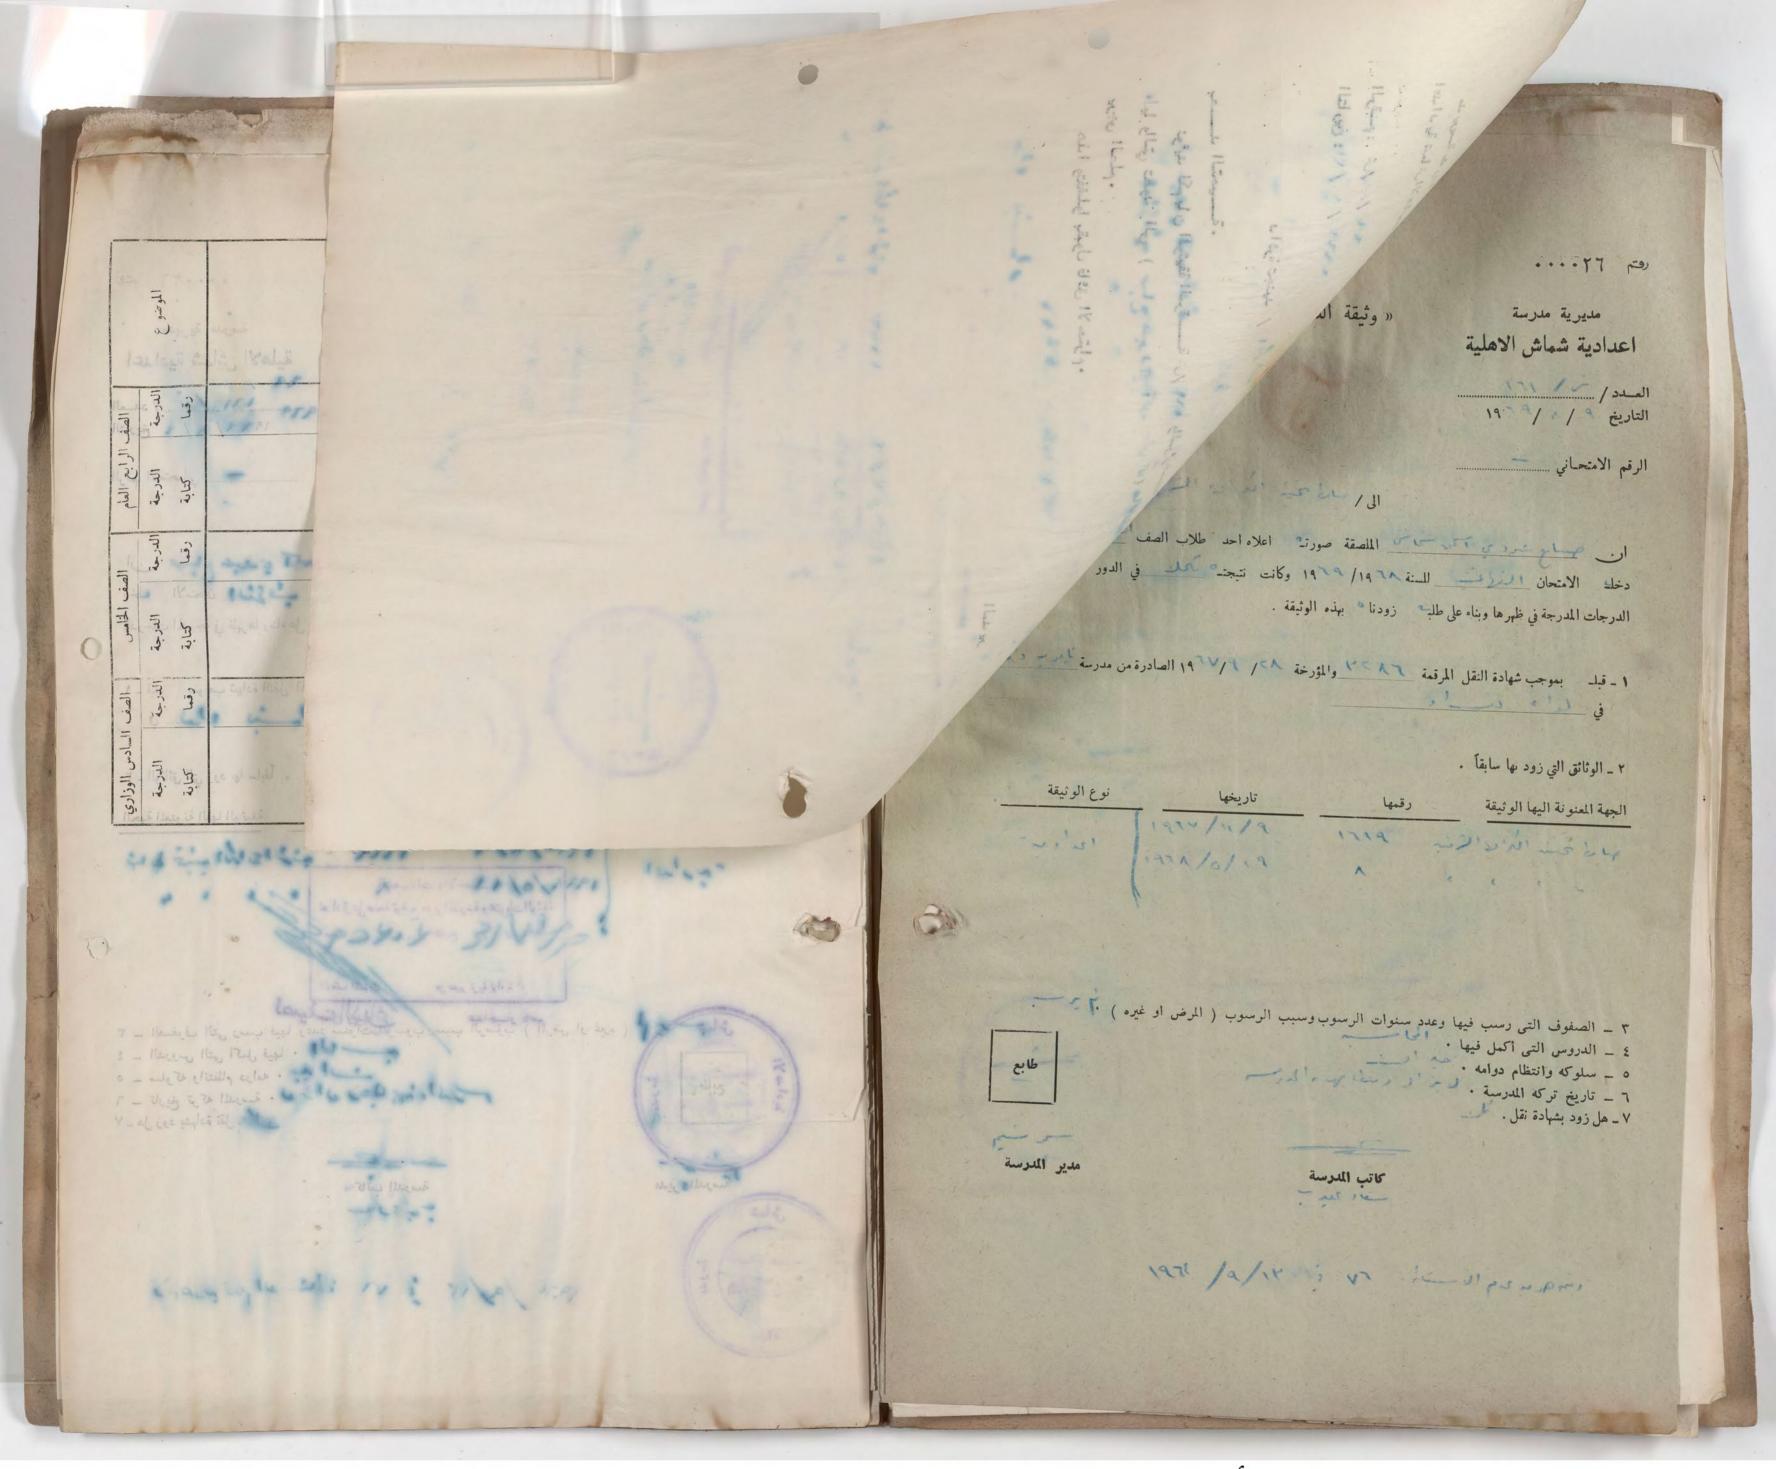

روتم ۱۲۲۰۰۰

مديرية مدرسة اعدادية شماش الاهلية

العدد/....ا

الرقم الامتحاني

ان م

دخل الامتح

الدرجات المدرج

۱ ـ قبلـ بمو في \_\_\_\_

٢ \_ الوثائق التي

الجهة المعنونة اا

مَلْنُسُنَيْنَ مُثْلِلْكُمُ لِلْكُمْلِلْكُمُ (الاهلية)
بنتداد
مورد بديد

الرقم ش/ ۱۹۷۱/۸

مديرية التربية والتعليم لمحافظة بفداد /الرحافة

بعد التحية .

نرفق طيا الوثائق العائدة الى الطلبة المدرجة اسطاؤهم ادناه لفرض التصديق .

هذا وتغضلوا بقبول فائق الاحترام .

المديرة سمحة نسيم

ش/ ٢٤٦ في ١٩٧١/٨/١٠١

ش/ ۲۶۷ في ۱۹۲۱/۸/۱۲۹۱

رقم وتاريخ الوثيقة

-

كرميلا خضورك ابراهيم الماني ابراهيم خضورك ابراهيم الماني

٣ \_ الصفوف