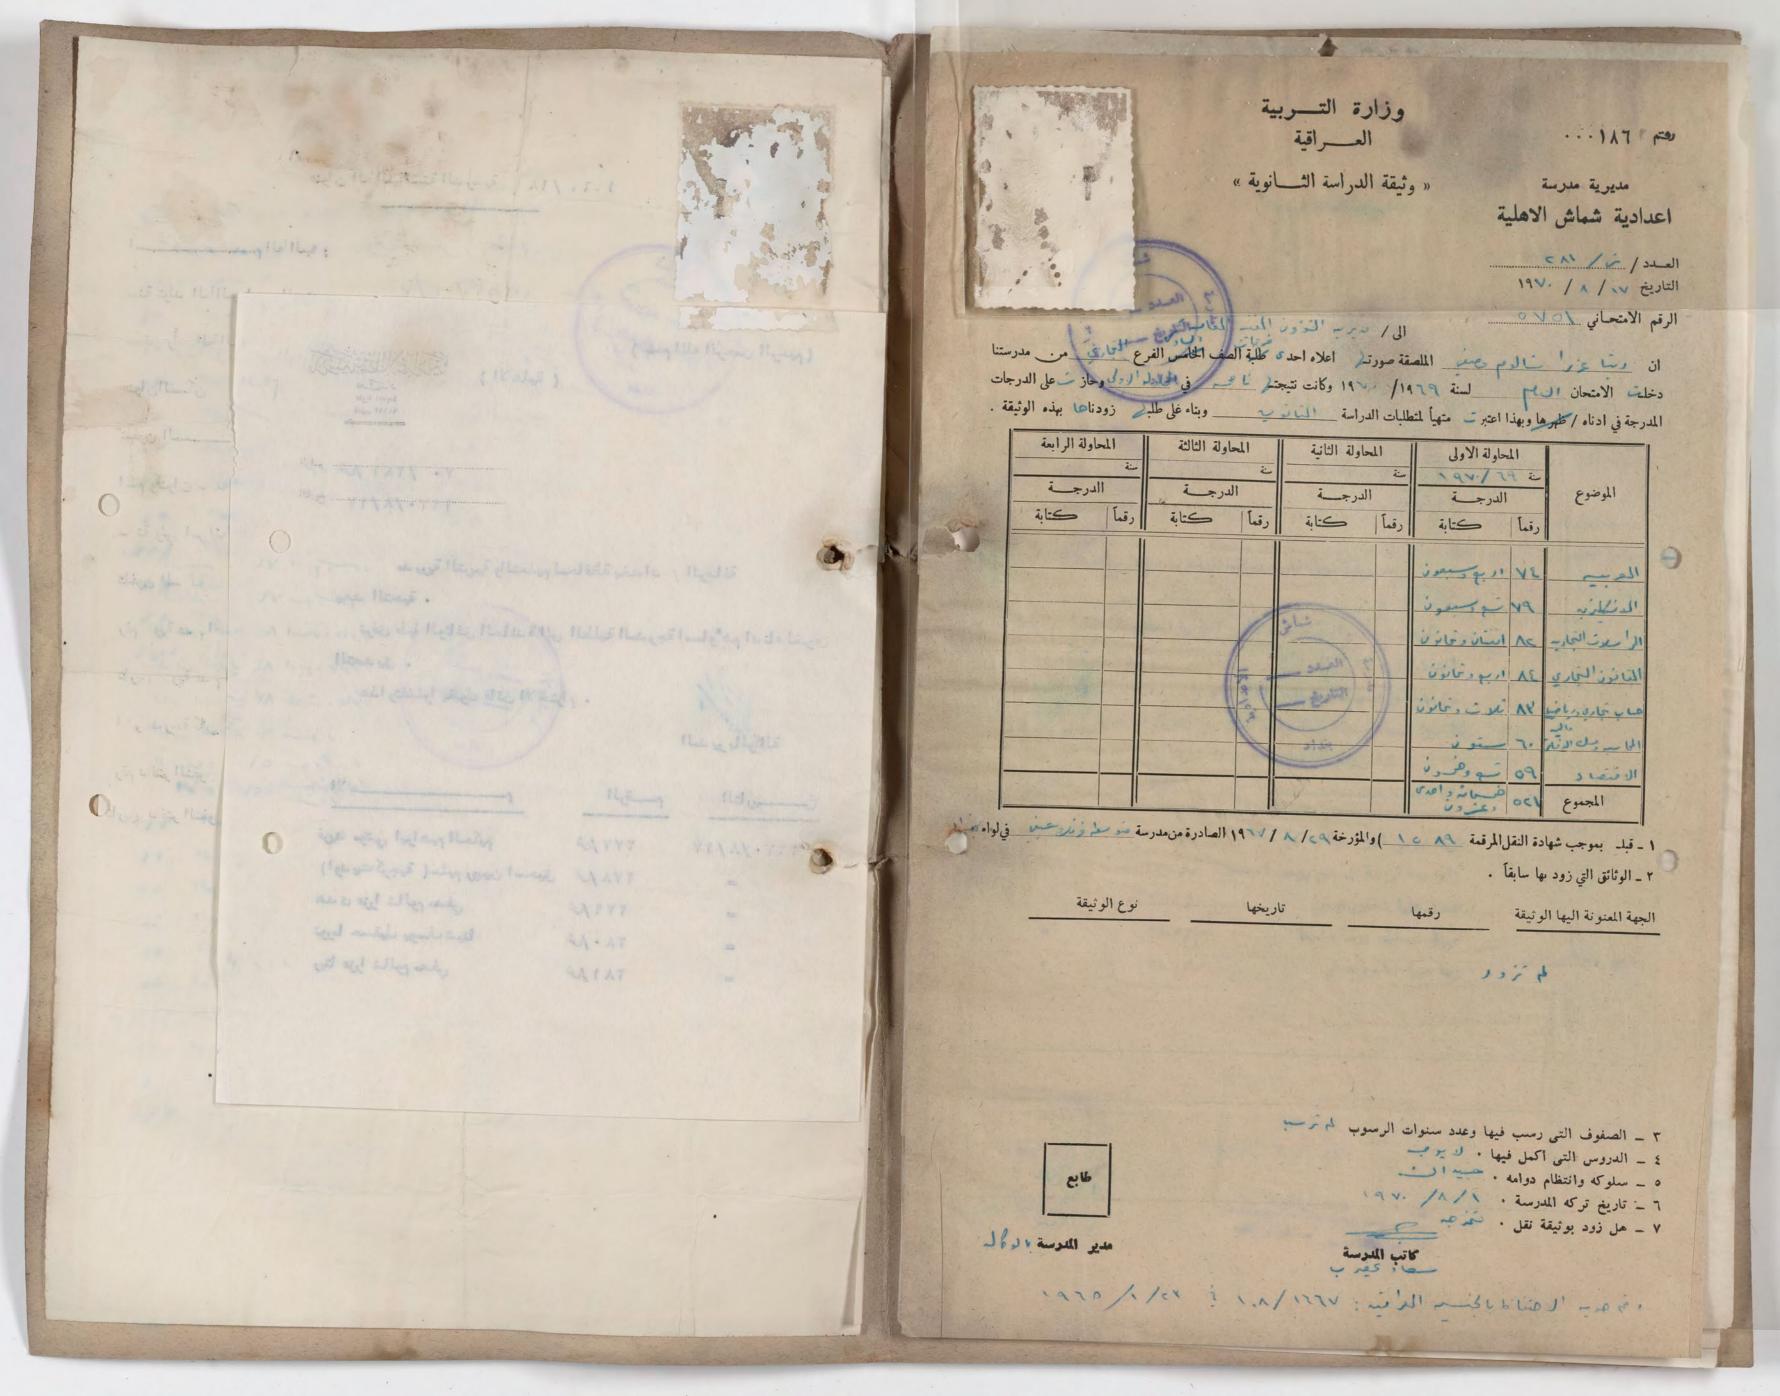

وزارة التربية العربية العراقية « وثيقة الدراسة المتوسطة »

روتم ٥٤٠٠٠٠

مديرية مدرسة متوسطة فرنك عيني الاهلية

العدد/ العدد/ التاريخ ٨/ ٨/ ١٩٩٠

الرقم الامتحاني ١٣٧٢١

الى/ ادارة درسة المام ساس الدهسة

ان كرسم عصور ل المنطقة مورة على الملصقة مورة على الملصف المنطقة من مدرستنا دخلت الامتحان العام وحاز على الدرجات المدرجة في ظهرها وبناء على طلبط زودنا المابهذه الوثيقة .

١ - قبل بموجب شهادة النقل المرقمة والمؤرخة ١ / ١ / ١٩١ الصادرة من مدرسة السائد المرقمة في المرقمة النقل النقل المرقمة النقل المرقمة النقل المرقمة النقل المرقمة المرقمة النقل المرقمة النقل المرقمة النقل المرقمة النقل المرقمة النقل المرقمة ال

٢ ـ الوثائق التي زود بها سابقاً .

نوع الوثيقة

التصوير الشمسي

تاريخها

رقمها

الجهة المعنونة اليها الوثيقة

٣ \_ الصفوف التي رسب فيها وعدد سنوات الرسوب وسبب الرسوب ( المرض او غيره ) .

٤ \_ الدروس التي أكمل فيها ٠

٧ ـ هل زود بشهادة نقل.

كاتب المدرسة

مدير المدرسة

1111 /1. /11 En. 1411 /1 (1) budies way.

صورة لا يمكن فصلها من أجل تصويرها Photograph cannot be separated for imaging

صورة لا يمكن فصلها من أجل تصويرها Photograph cannot be separated for imaging