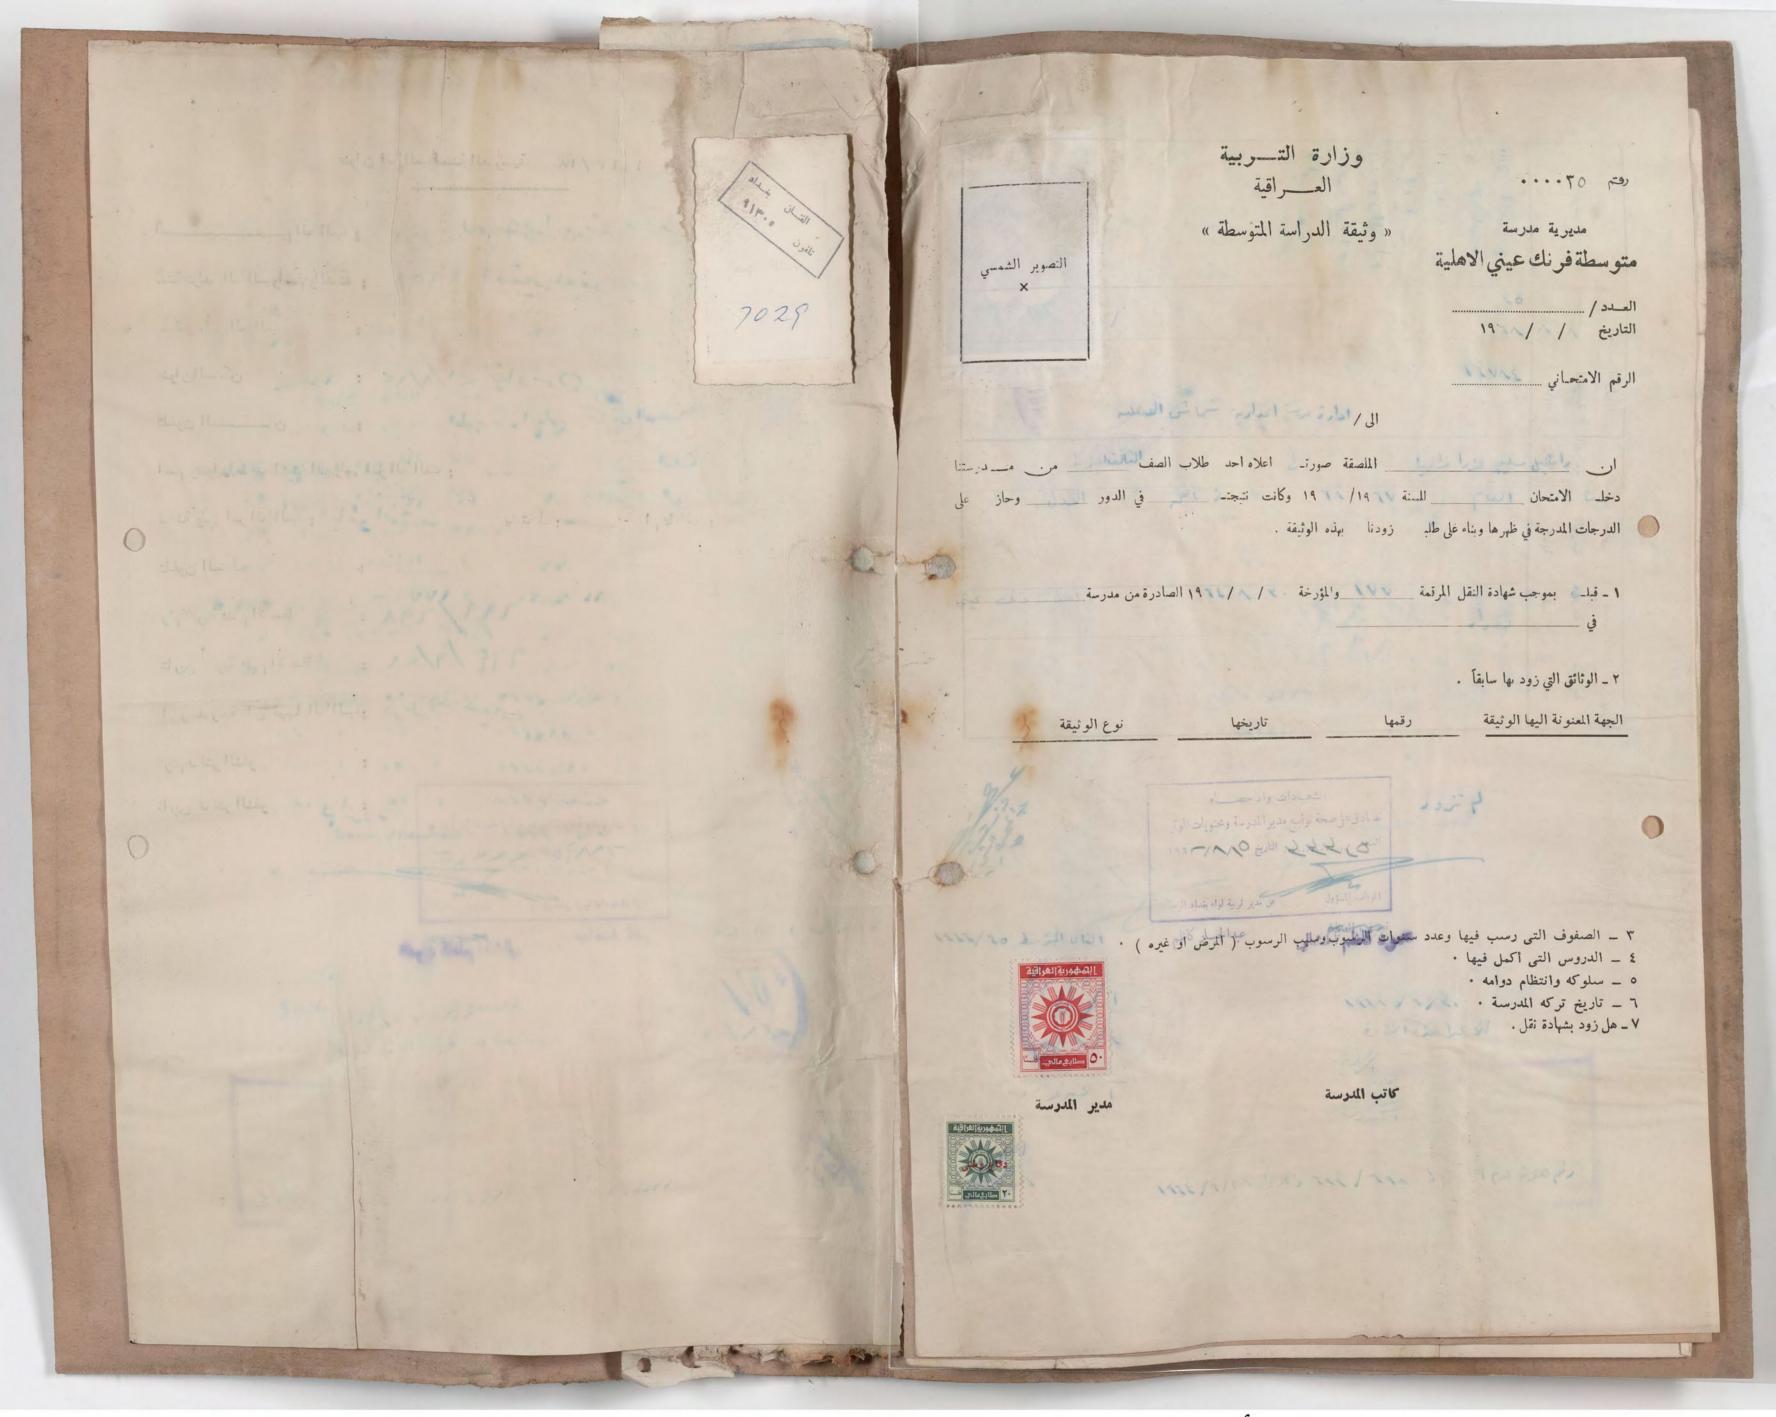

وزارة التربية العربية العراقية « وثيقة الدراسة المتوسطة »

روتم ٥٤٠٠٠٠

مديرية مدرسة متوسطة فرنك عيني الاهلية

العدد/ العدد/ التاريخ ٨/ ٨/ ١٩٩٠

الرقم الامتحاني ١٣٧٢١

الى/ ادارة درسة المام ساس الدهسة

ان كرسم عصور ل المنطقة مورة على الملصقة مورة على الملصف المنطقة من مدرستنا دخلت الامتحان العام وحاز على الدرجات المدرجة في ظهرها وبناء على طلبط زودنا المابهذه الوثيقة .

١ - قبل بموجب شهادة النقل المرقمة والمؤرخة ١ / ١ / ١٩١ الصادرة من مدرسة السائد المرقمة في المرقمة النقل النقل المرقمة النقل المرقمة النقل المرقمة النقل المرقمة المرقمة النقل المرقمة النقل المرقمة النقل المرقمة النقل المرقمة النقل المرقمة ال

٢ ـ الوثائق التي زود بها سابقاً .

نوع الوثيقة

التصوير الشمسي

تاريخها

رقمها

الجهة المعنونة اليها الوثيقة

٣ \_ الصفوف التي رسب فيها وعدد سنوات الرسوب وسبب الرسوب ( المرض او غيره ) .

٤ \_ الدروس التي أكمل فيها ٠

٧ ـ هل زود بشهادة نقل.

كاتب المدرسة

مدير المدرسة

1111 /1. /11 En. 1411 /1 (1) budies way.

صورة لا يمكن فصلها من أجل تصويرها Photograph cannot be separated for imaging

صورة لا يمكن فصلها من أجل تصويرها Photograph cannot be separated for imaging