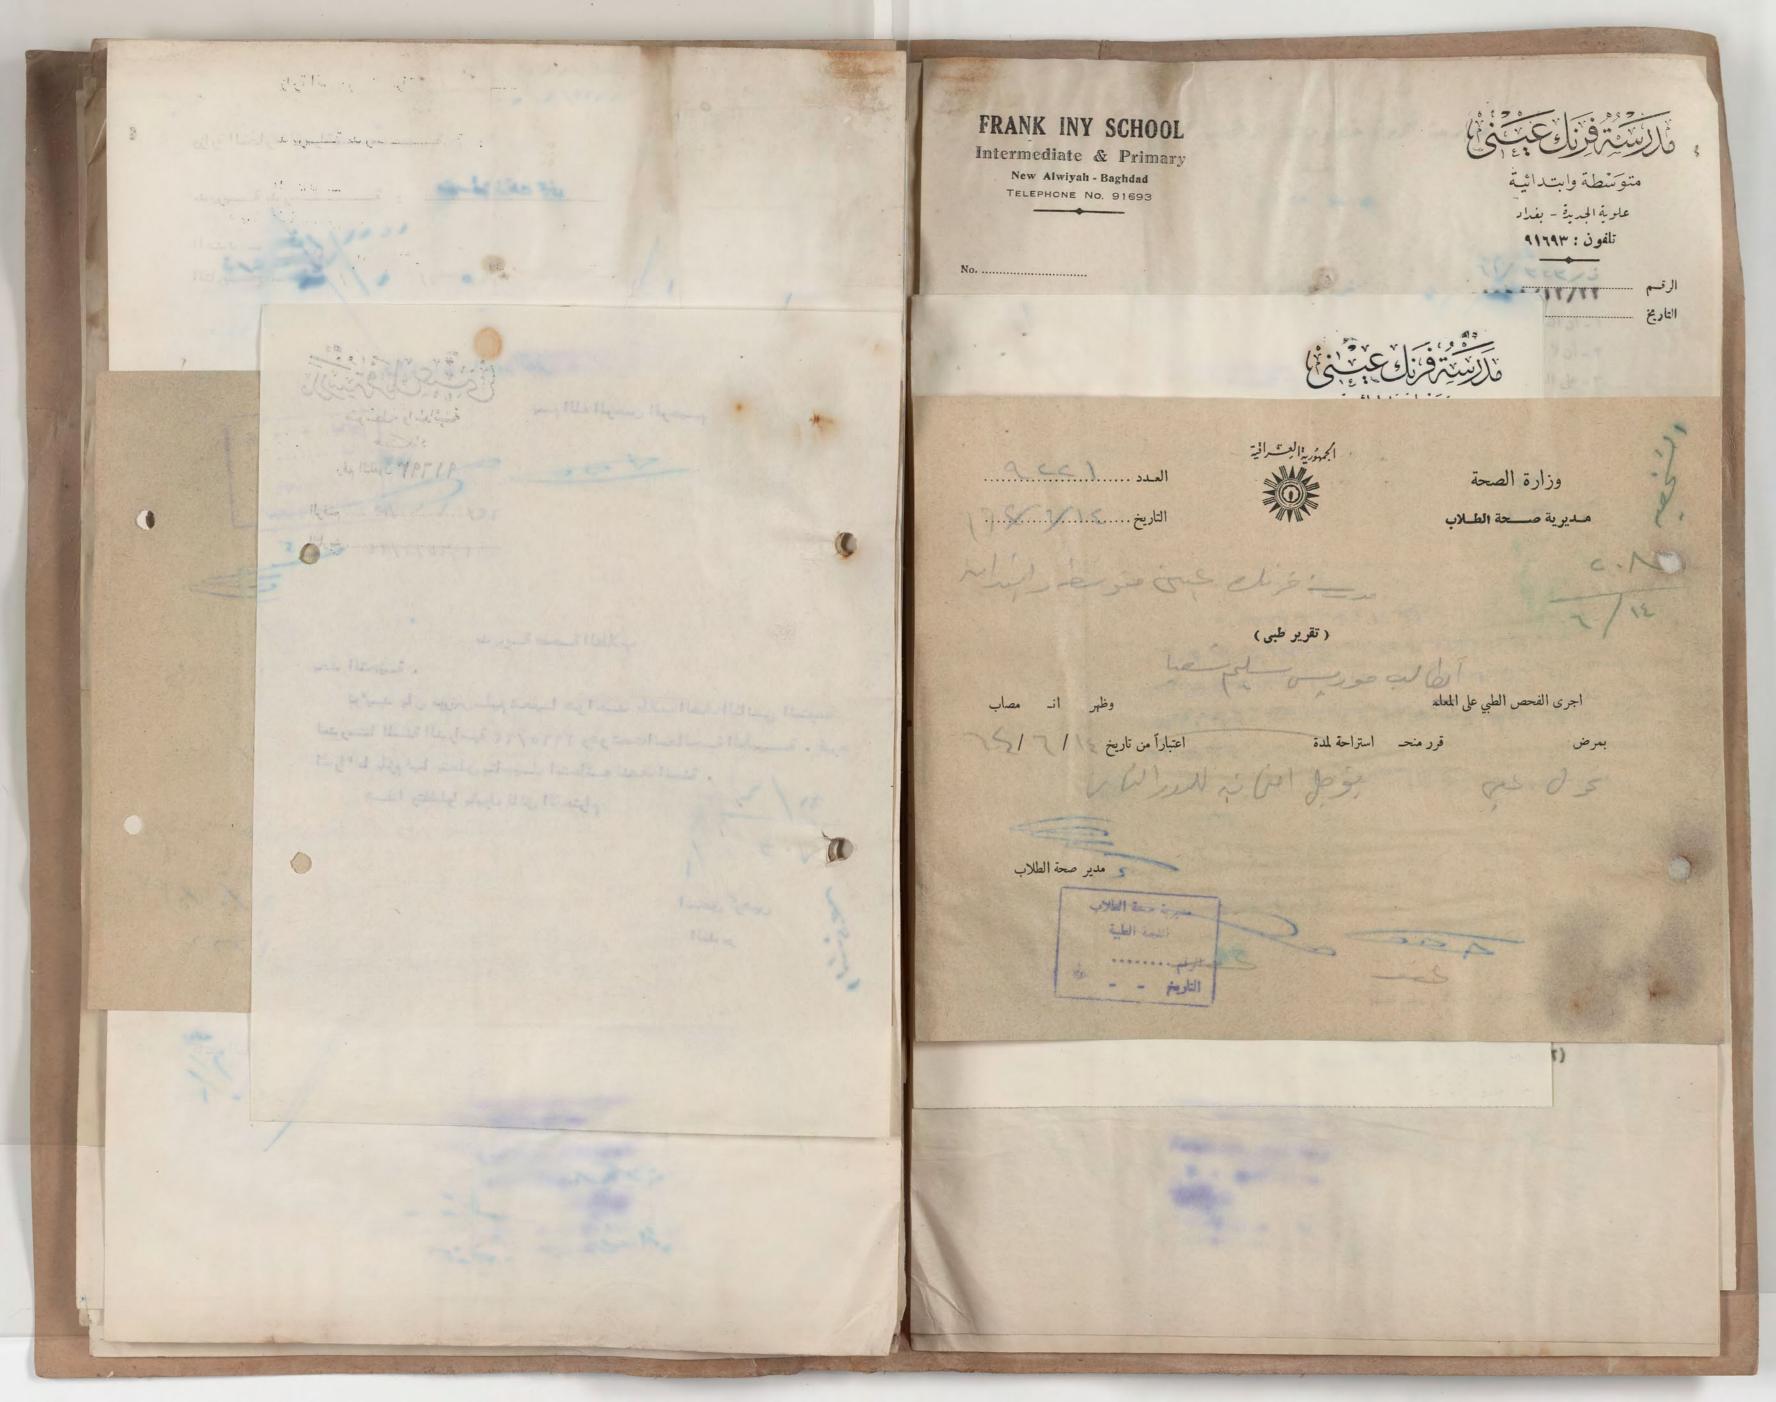

وزارة التربية

مِنْ الْحَالِيْنِ الْحَالِيْنِ الْحَالِيْنِ الْحَالِيْنِ الْحِينِ الرحين الرحي

1 Dechad

ختم وتصديق اللواء

الرقم ف/ ۷۹ /۲۲ التاریخ ۱۹۹۷/۰/۱۲

رقم التلفون ٩١٦٩٣

طبابسة صحسة الطلاب

يداوم في الصف الثالث المتوسط من هذه المدرسة الطالب موريس سليم عزرا شميا وسوف ينتوك يشبترك في الامتحان المام للدراسة المتوسطة ولما كان الموما اليه يعاني من قصر البصر بصورة شهيدة بالاضافة وجهود حالا تعصبية لديه في بعض الاحيان لذا يرجى اجرا الفحص الطبيسي وتا يبيد ذلك الى مديرية التربية للوا بغداد / الرصافة .