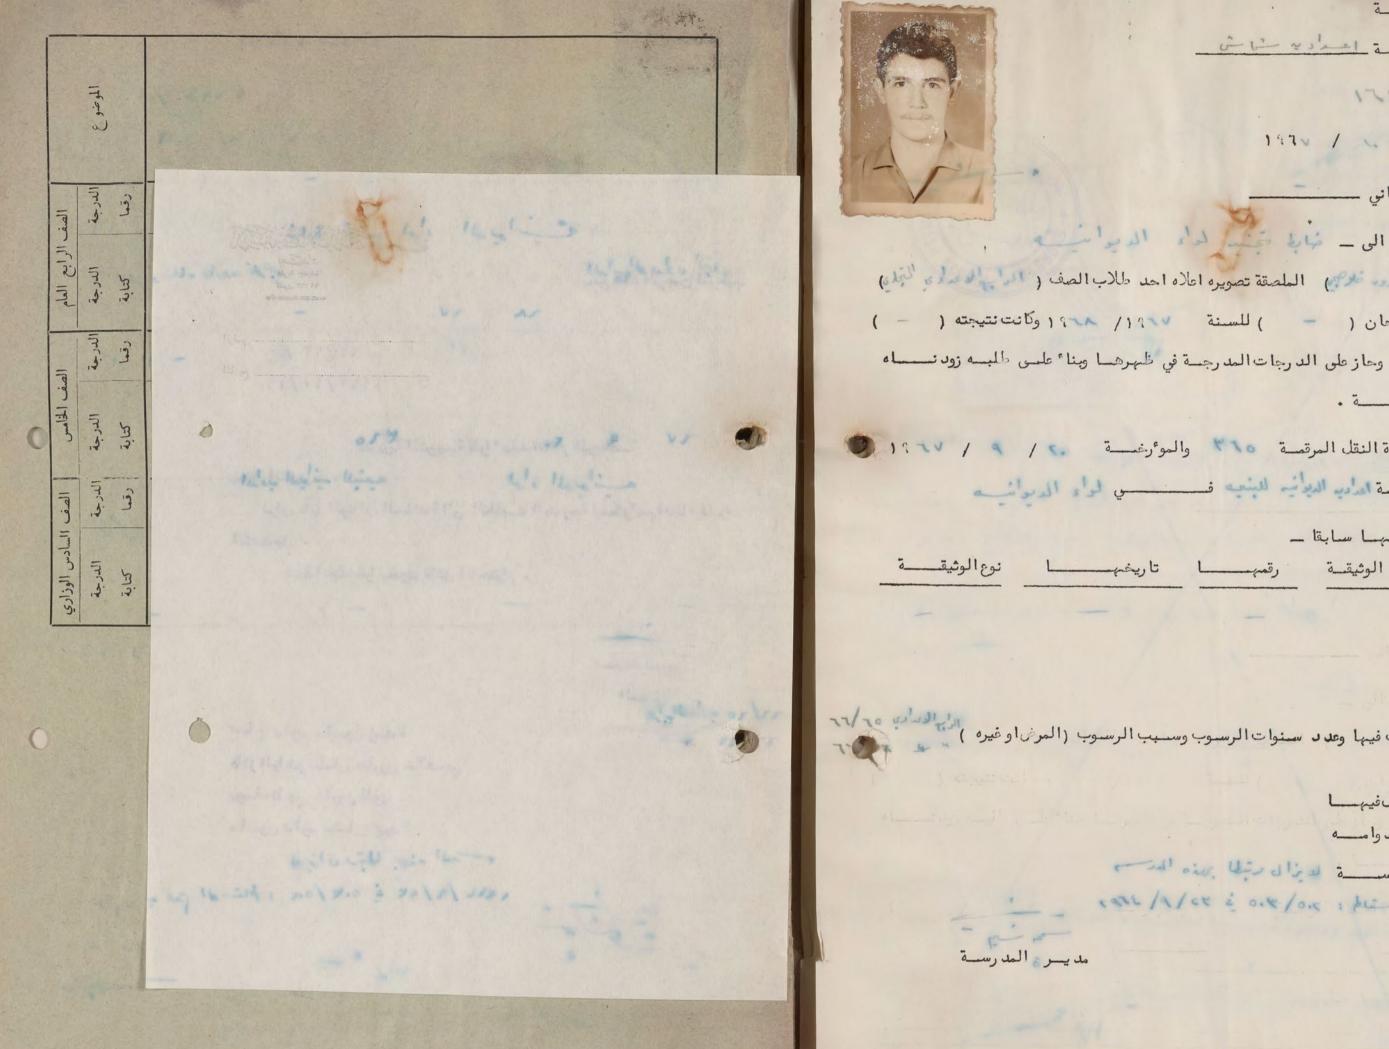

وزارة التربية العربية العراقية « وثيقة الدراسة المتوسطة »

روتم ٥٤٠٠٠٠

مديرية مدرسة متوسطة فرنك عيني الاهلية

العدد/ العدد/ التاريخ ٨/ ٨/ ١٩٩٠

الرقم الامتحاني ١٣٧٢١

الى/ ادارة درسة المام ساس الدهسة

ان كرسم عصور ل المنطقة مورة على الملصقة مورة على الملصف المنطقة من مدرستنا دخلت الامتحان العام وحاز على الدرجات المدرجة في ظهرها وبناء على طلبط زودنا المابهذه الوثيقة .

١ - قبل بموجب شهادة النقل المرقمة والمؤرخة ١ / ١ / ١٩١ الصادرة من مدرسة السائد المرقمة في المرقمة النقل النقل المرقمة النقل المرقمة النقل المرقمة النقل المرقمة المرقمة النقل المرقمة النقل المرقمة النقل المرقمة النقل المرقمة النقل المرقمة ال

٢ ـ الوثائق التي زود بها سابقاً .

نوع الوثيقة

التصوير الشمسي

تاريخها

رقمها

الجهة المعنونة اليها الوثيقة

٣ \_ الصفوف التي رسب فيها وعدد سنوات الرسوب وسبب الرسوب ( المرض او غيره ) .

٤ \_ الدروس التي أكمل فيها ٠

٧ ـ هل زود بشهادة نقل.

كاتب المدرسة

مدير المدرسة

1111 /1. /11 En. 1411 /1 (1) budies way.

صورة لا يمكن فصلها من أجل تصويرها Photograph cannot be separated for imaging

صورة لا يمكن فصلها من أجل تصويرها Photograph cannot be separated for imaging