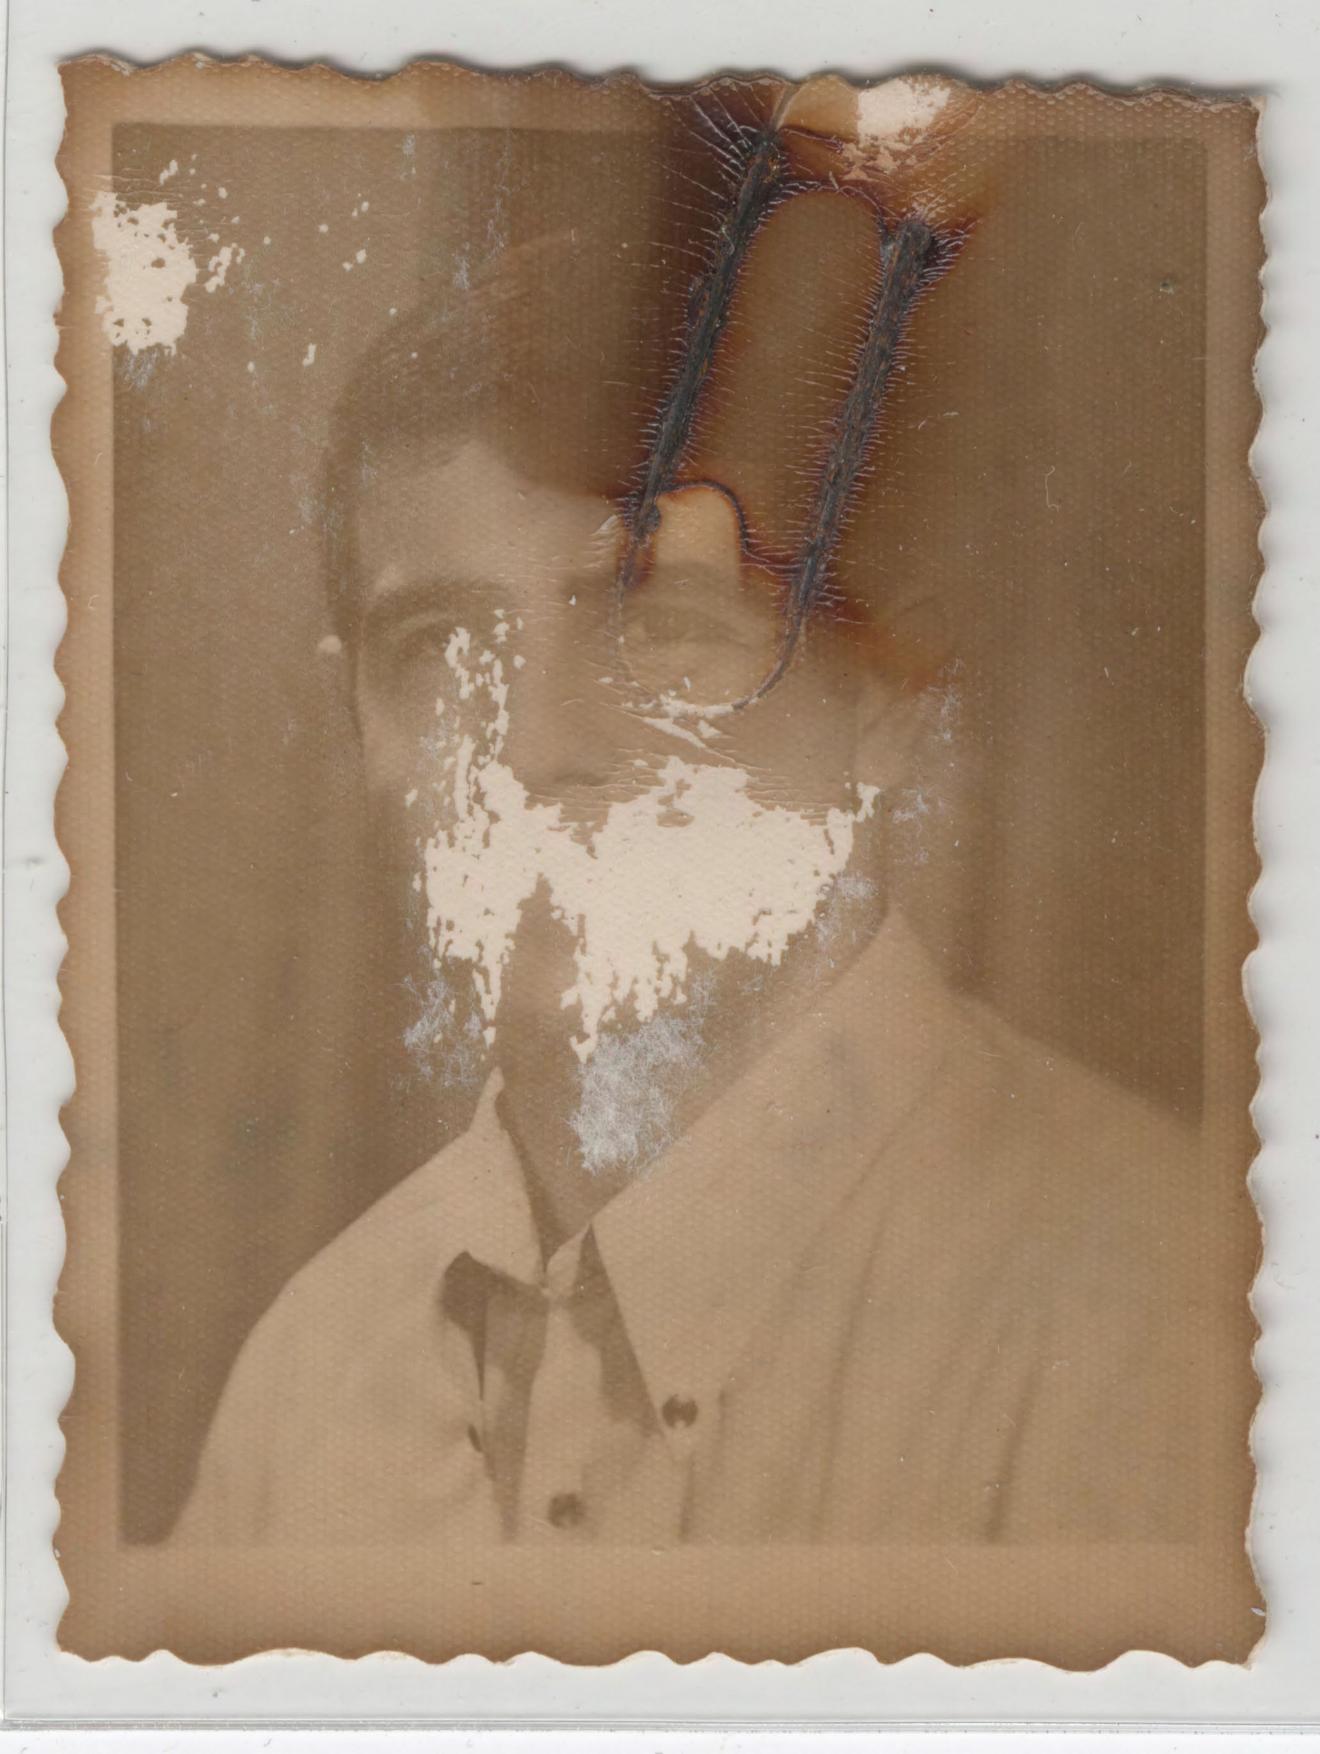

## مد رسة فرنے فعینے

( بسم الله الرحمن الرحيم)

عن الما

يداوم في الصف الساد سالاعدادى التجارى من هذه المدرسة الطالب موريس سليم شعيا وقد أرسل اسمه ضمن طلاب الصف المشتركين في الامتحان المام للدراسة الاعدادية كمعيد في درس المماسية وهو يعاني من قصــر البصر بصورة شديدة بلا بالاضافة لوجود حالات عصبية لديه في بعض الاحيان وهذا ما يستوجب الرأفة لمعونته في التغلب على الصعوبات عند الاجابة في الامتحانات العامة لذا يرجى التفضل بابداء المساعدة له ماأمكن وذلك باعطاء الطالب نسخة من الاسئلة في حالة املائها على الطلاب وتجليسه في محسل يتوفر فيه الضوا الكافي كما ويرجى تجليسه في مقعد أماس من القاعة لمساعدته على روعية السبورة بصورة جيدة مع الشكر.

الرقم ش/ ۱۵/ ۲۱ التاريخ ١٩٧١/٥/١٧

رئاسة اللجنة الفرعية لادارة الامتحانات المهنية

بعد التحية .

يداوم في الصف السادس الاعدادى التجارى من هذه المدرسة الطالب موريس سليم شعيا وقد أرسل اسمه ضمن طلاب الصف المشتركين في الامتحان العام للدراسة الاعدادية كمعيد في درس المحاسبة وهو يعاني من قصر البصر بصورة شديدة بالاضافة لوجود حالات عصبية لديه في بعض الاحيان وهذا مما يستوجب الرأفة لمعونته في التغلب على الصعوبات عند الاجابة في الامتحانات العامة لذا يرجى التغضل بابداء المساعدة له ماأمكن وذلك باعطاء الطالب نسخة من الاسئلة في حالة املائها على الطلاب وتجليسه في محل يتوفر فيه النوا الكافي عد كما ويرجى تجليسه في مقعد أمامي من القاعة لمساعدته على رواية السبورة بصور جيدة مع الشكر .