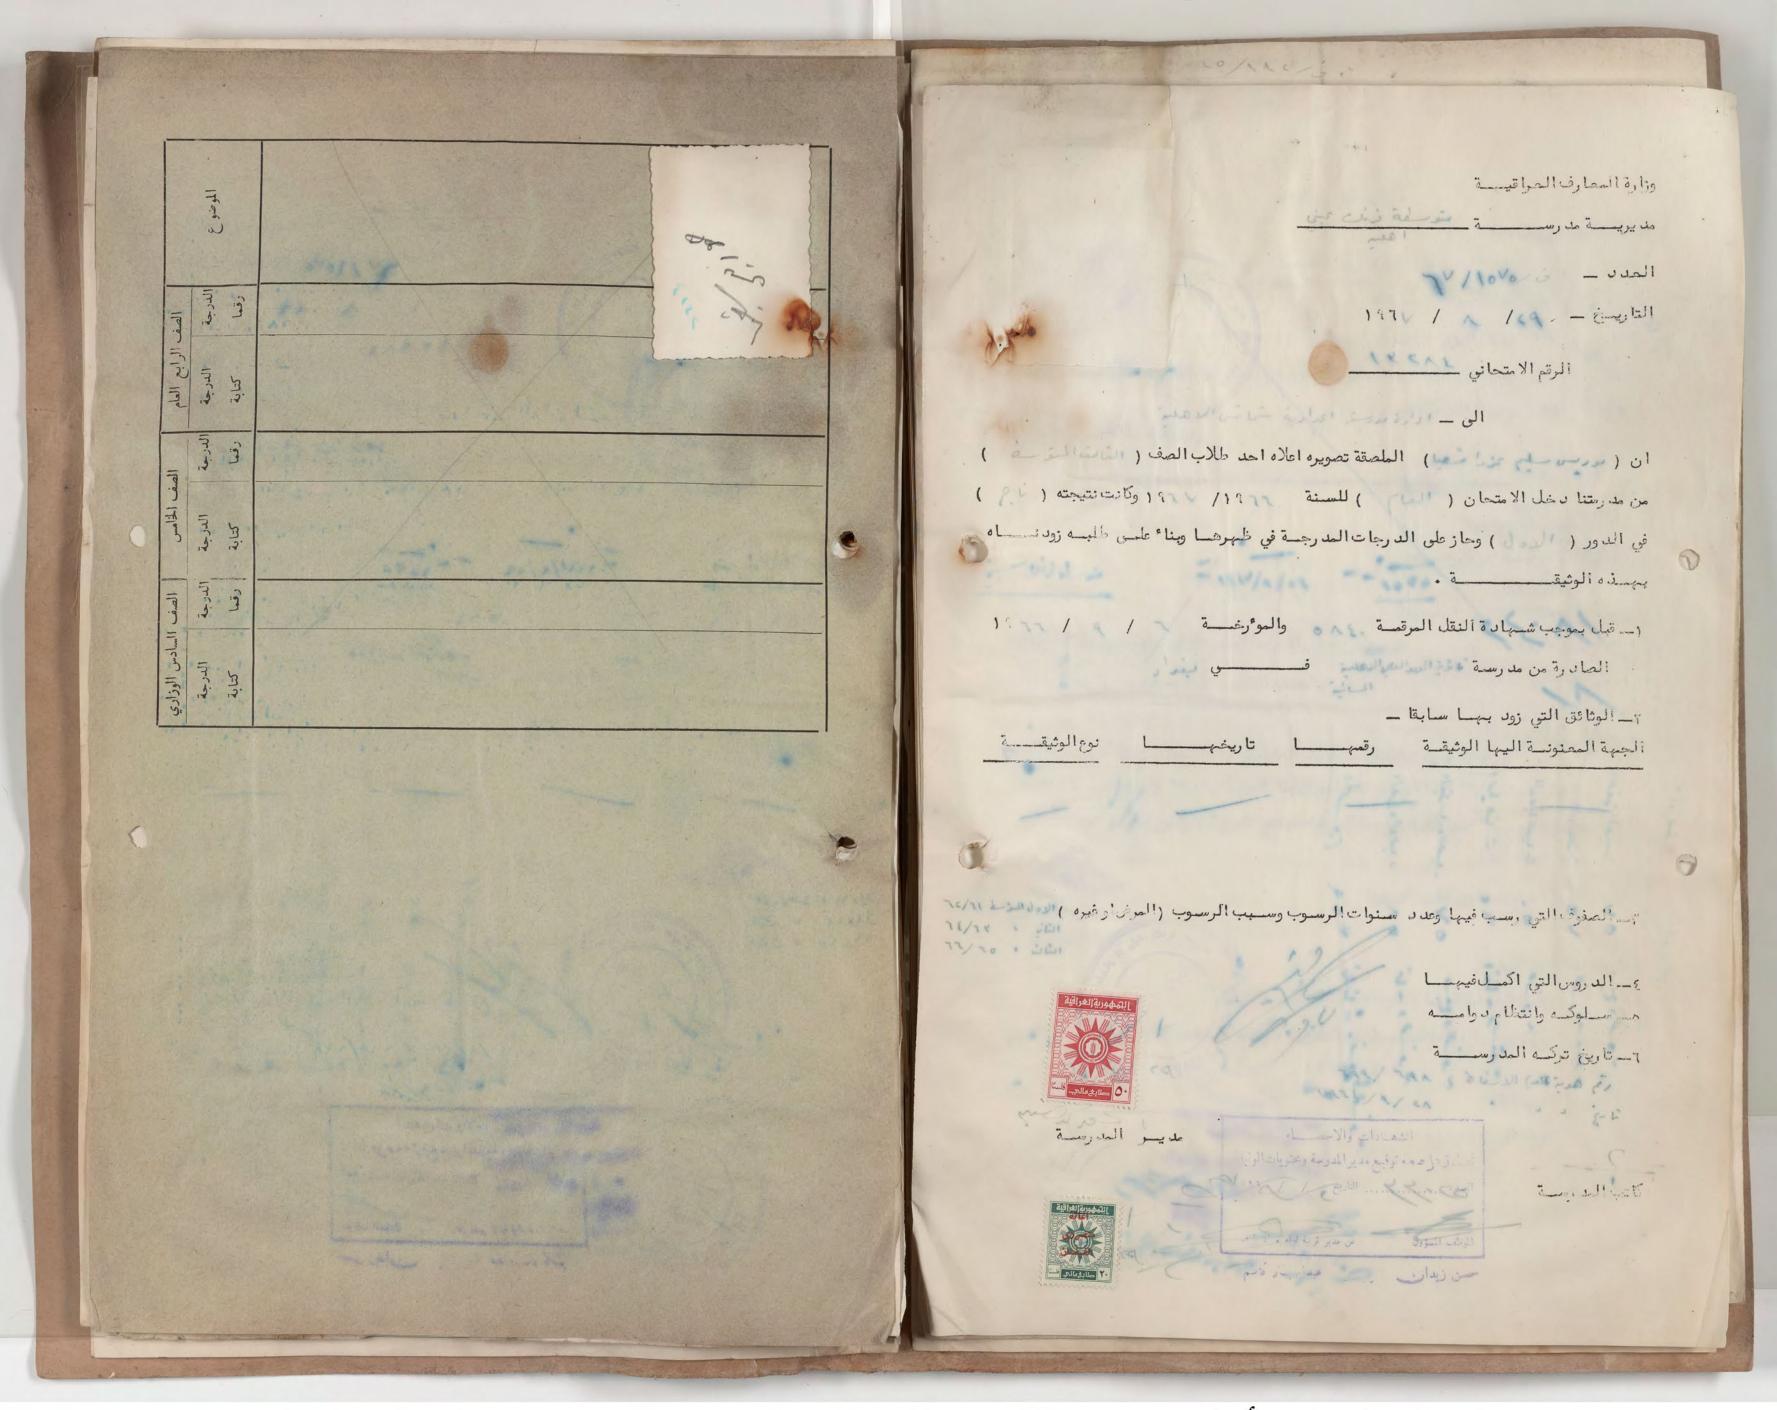

وزارة التربية العربية العراقية « وثيقة الدراسة المتوسطة »

روتم ٥٤٠٠٠٠

مديرية مدرسة متوسطة فرنك عيني الاهلية

العدد/ العدد/ التاريخ ٨/ ٨/ ١٩٩٠

الرقم الامتحاني ١٣٧٢١

الى/ ادارة درسة المام ساس الدهسة

ان كرسم عصور ل المنطقة مورة على الملصقة مورة على الملصف المنطقة من مدرستنا دخلت الامتحان العام وحاز على الدرجات المدرجة في ظهرها وبناء على طلبط زودنا المابهذه الوثيقة .

١ - قبل بموجب شهادة النقل المرقمة والمؤرخة ١ / ١ / ١٩١ الصادرة من مدرسة السائد المرقمة في المرقمة النقل النقل المرقمة النقل المرقمة النقل المرقمة النقل المرقمة المرقمة النقل المرقمة النقل المرقمة النقل المرقمة النقل المرقمة النقل المرقمة ال

٢ ـ الوثائق التي زود بها سابقاً .

نوع الوثيقة

التصوير الشمسي

تاريخها

رقمها

الجهة المعنونة اليها الوثيقة

٣ \_ الصفوف التي رسب فيها وعدد سنوات الرسوب وسبب الرسوب ( المرض او غيره ) .

٤ \_ الدروس التي أكمل فيها ٠

٧ ـ هل زود بشهادة نقل.

كاتب المدرسة

مدير المدرسة

1111 /1. /11 En. 1411 /1 (1) budies way.

صورة لا يمكن فصلها من أجل تصويرها Photograph cannot be separated for imaging

صورة لا يمكن فصلها من أجل تصويرها Photograph cannot be separated for imaging