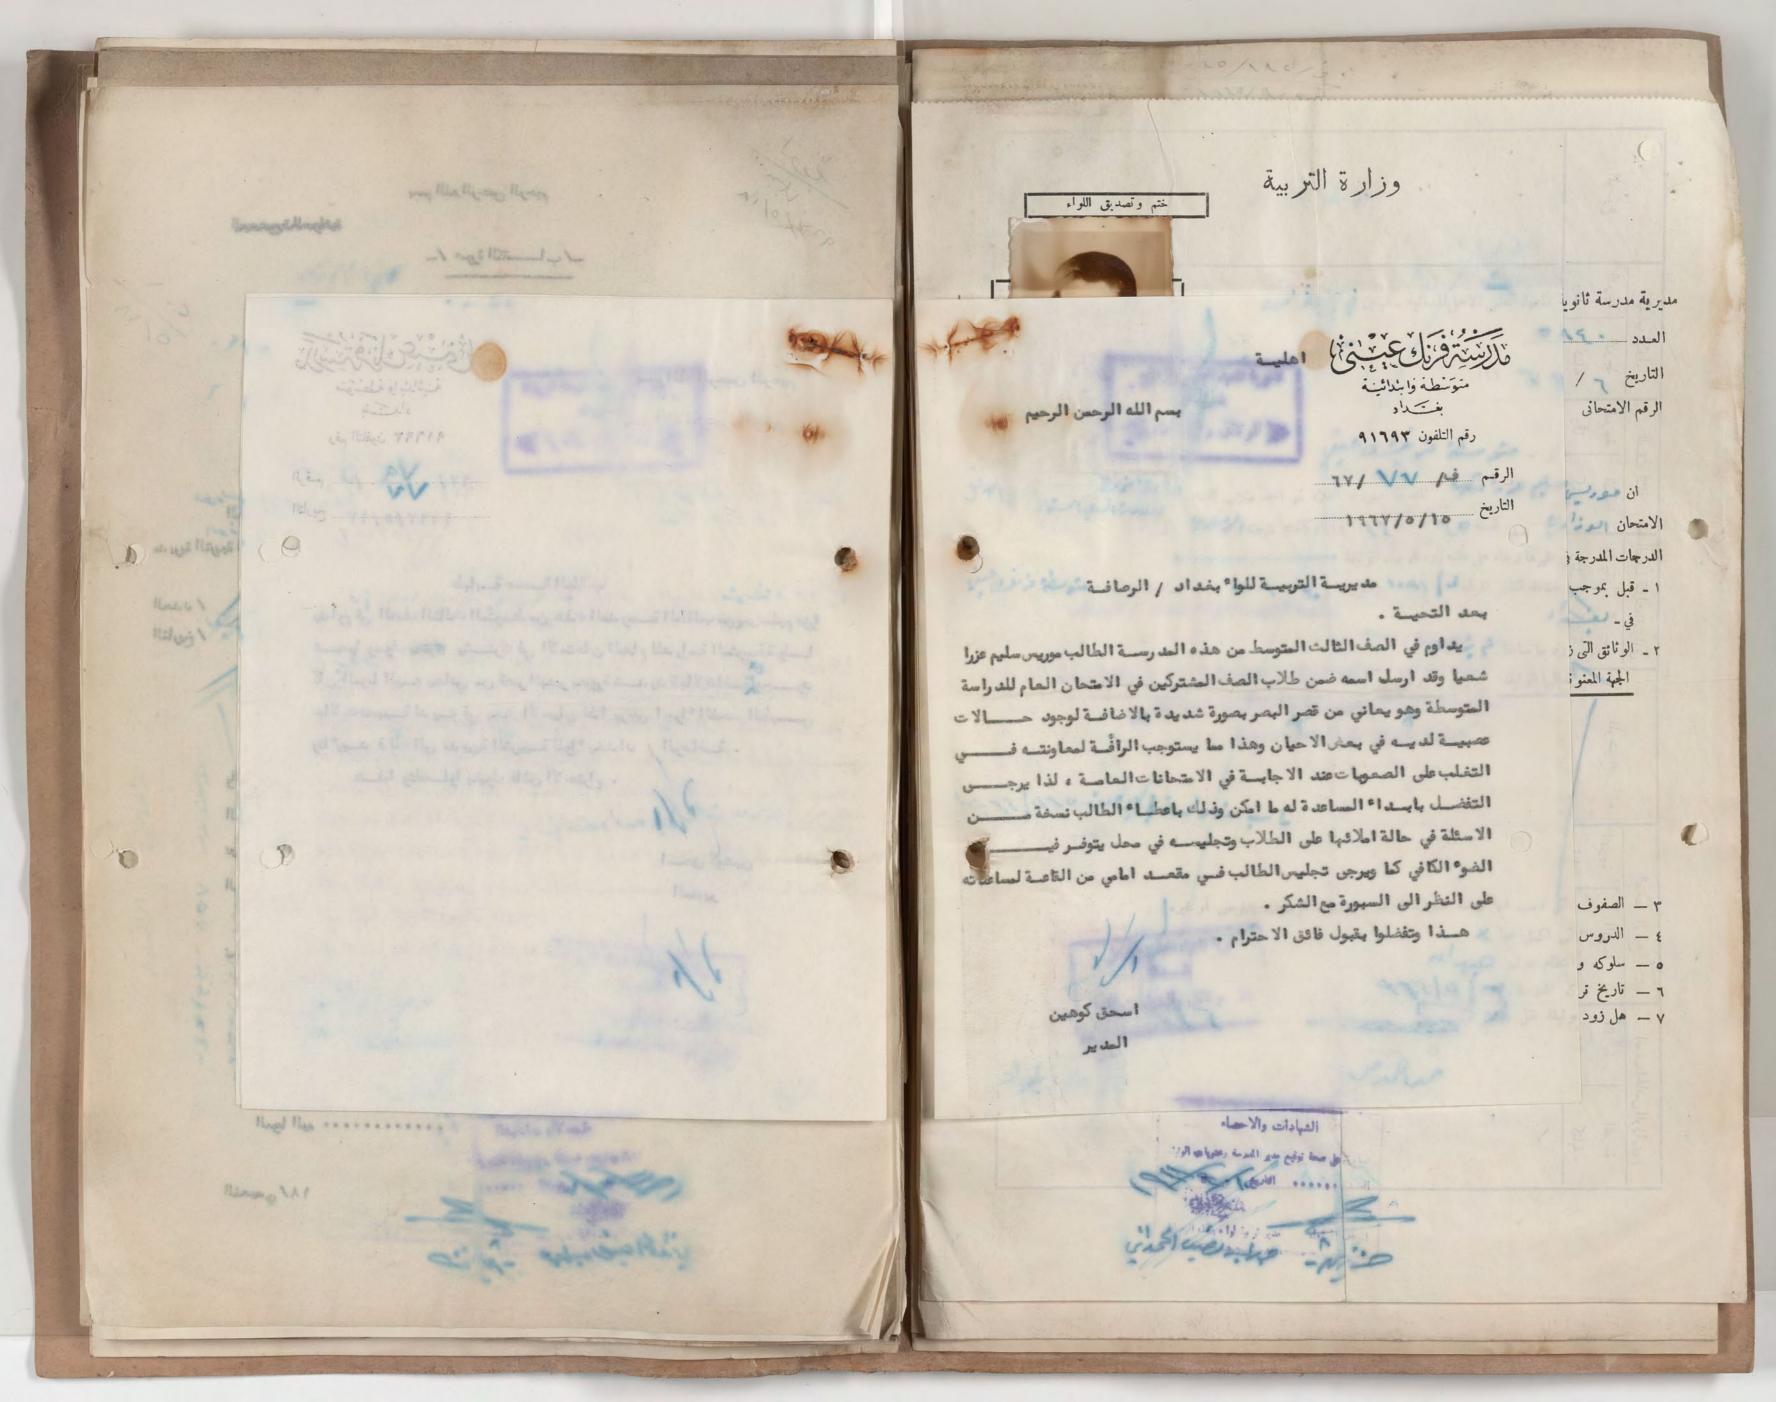

وزارة التربية

مِنْ الْحَالِيْنِ الْحَالِيْنِ الْحَالِيْنِ الْحَالِيْنِ الْحِينِ الرحين الرحي

1 Dechad

ختم وتصديق اللواء

الرقم ف/ ۷۹ /۲۲ التاریخ ۱۹۹۷/۰/۱۲

رقم التلفون ٩١٦٩٣

طبابسة صحسة الطلاب

يداوم في الصف الثالث المتوسط من هذه المدرسة الطالب موريس سليم عزرا شميا وسوف ينتوك يشبترك في الامتحان المام للدراسة المتوسطة ولما كان الموما اليه يعاني من قصر البصر بصورة شهيدة بالاضافة وجهود حالا تعصبية لديه في بعض الاحيان لذا يرجى اجرا الفحص الطبيسي وتا يبيد ذلك الى مديرية التربية للوا بغداد / الرصافة .

اسحق كوهين المدير مديرية مدرسة ثانوية العدد مديرية العدد مديرية التاريخ مرا

التاريخ / الرقم الامتحاني

ان مورس الامتحان العدا

الدرجات المدرجة في

۱ ـ قبل بموجب في ـ

٢ ـ الوثائق التي زو
 الجمة المعنونة

٣ \_ الصفوف