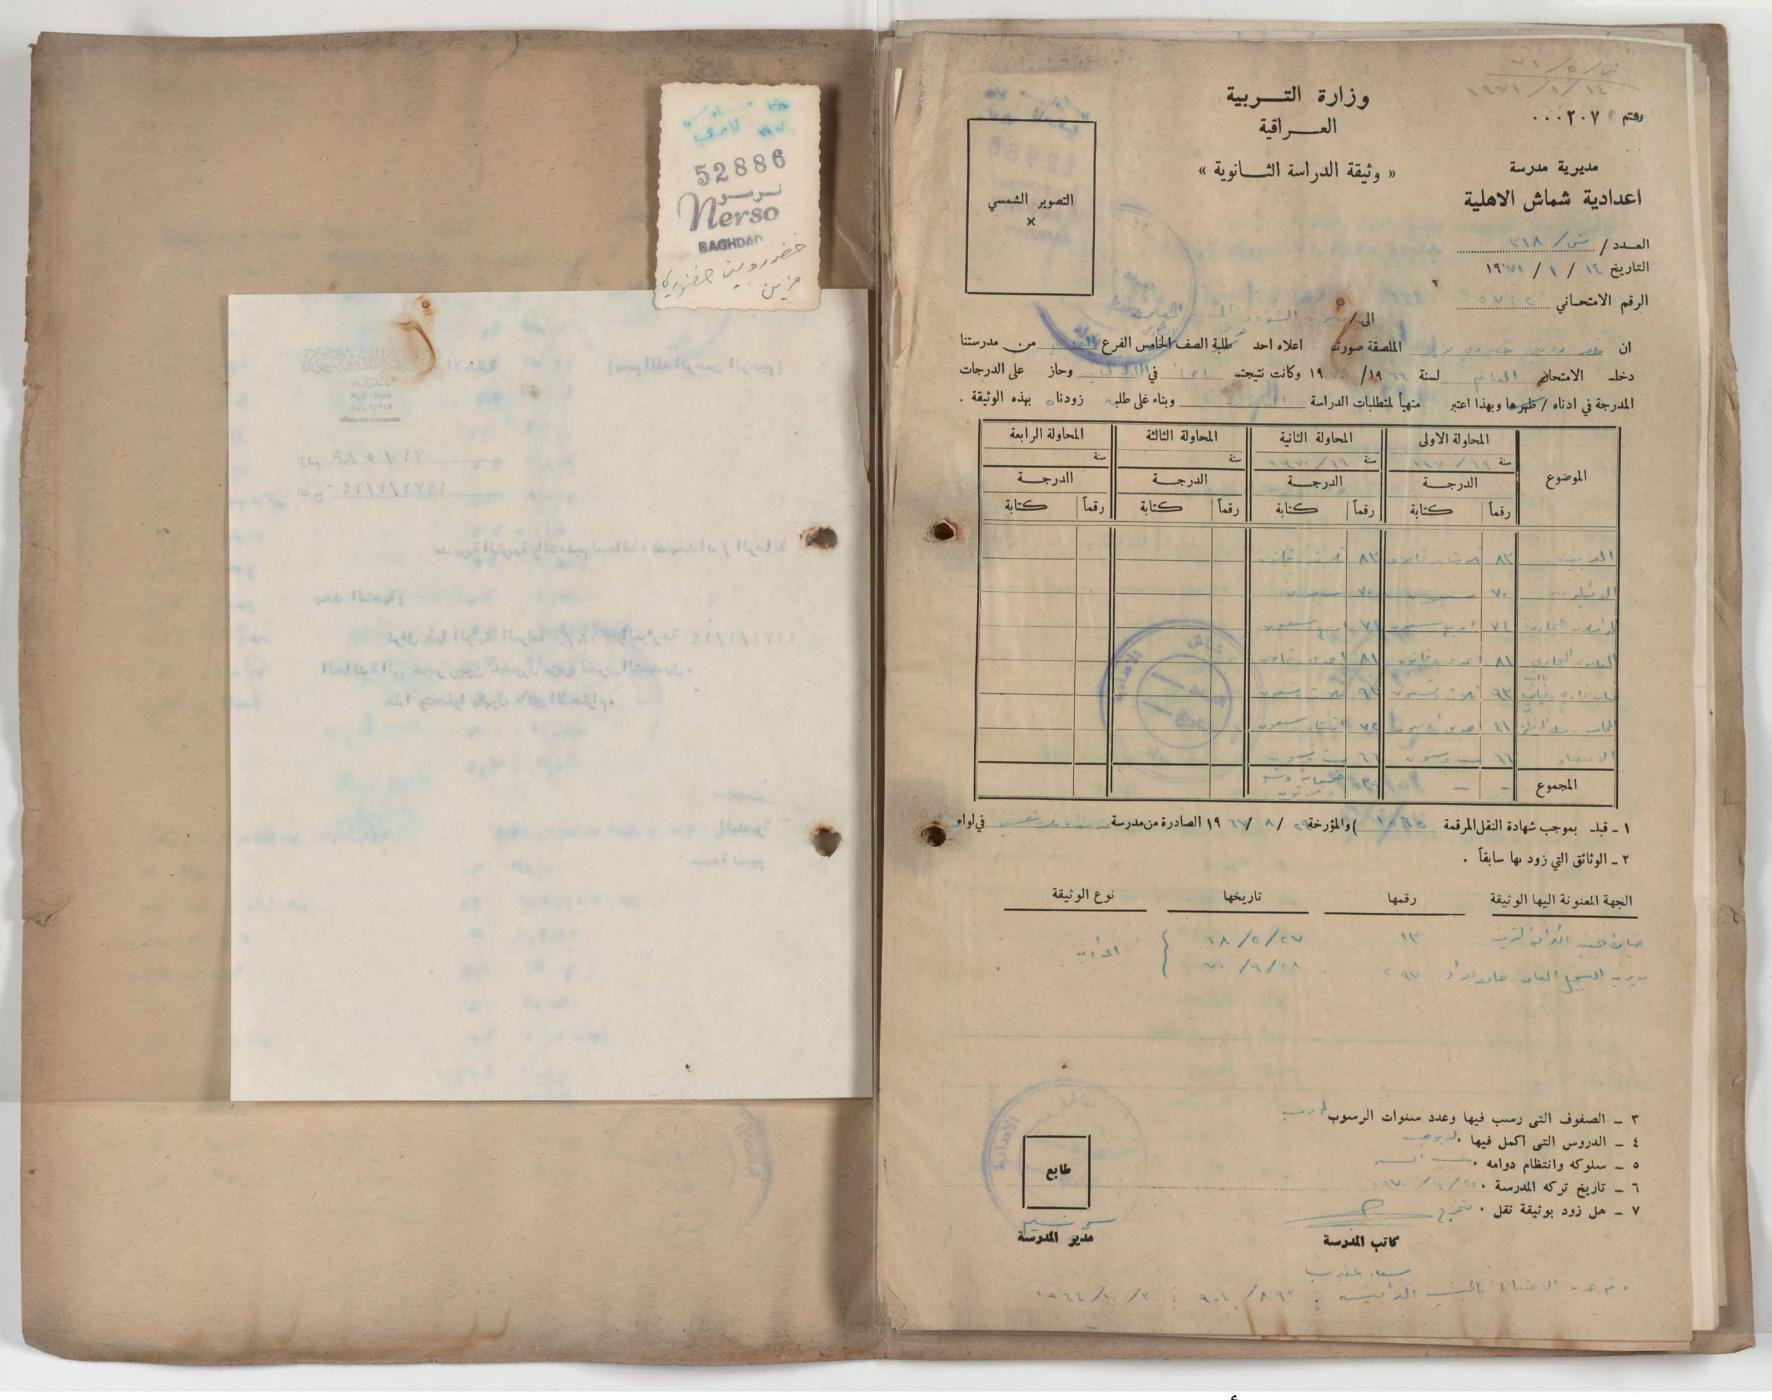

وزارة التربية العربية العراقية « وثيقة الدراسة المتوسطة »

روتم ٥٤٠٠٠٠

مديرية مدرسة متوسطة فرنك عيني الاهلية

العدد/ العدد/ التاريخ ٨/ ٨/ ١٩٩٠

الرقم الامتحاني ١٣٧٢١

الى/ ادارة درسة المام ساس الدهسة

ان كرسم عصور ل المنطقة مورة على الملصقة مورة على الملصف المنطقة من مدرستنا دخلت الامتحان العام وحاز على الدرجات المدرجة في ظهرها وبناء على طلبط زودنا المابهذه الوثيقة .

١ - قبل بموجب شهادة النقل المرقمة والمؤرخة ١ / ١ / ١٩١ الصادرة من مدرسة السائد المرقمة في المرقمة النقل النقل المرقمة النقل المرقمة النقل المرقمة النقل المرقمة المرقمة النقل المرقمة النقل المرقمة النقل المرقمة النقل المرقمة النقل المرقمة ال

٢ ـ الوثائق التي زود بها سابقاً .

نوع الوثيقة

التصوير الشمسي

تاريخها

رقمها

الجهة المعنونة اليها الوثيقة

٣ \_ الصفوف التي رسب فيها وعدد سنوات الرسوب وسبب الرسوب ( المرض او غيره ) .

٤ \_ الدروس التي أكمل فيها ٠

٧ ـ هل زود بشهادة نقل.

كاتب المدرسة

مدير المدرسة

1111 /1. /11 En. 1411 /1 (1) budies way.

صورة لا يمكن فصلها من أجل تصويرها Photograph cannot be separated for imaging

صورة لا يمكن فصلها من أجل تصويرها Photograph cannot be separated for imaging