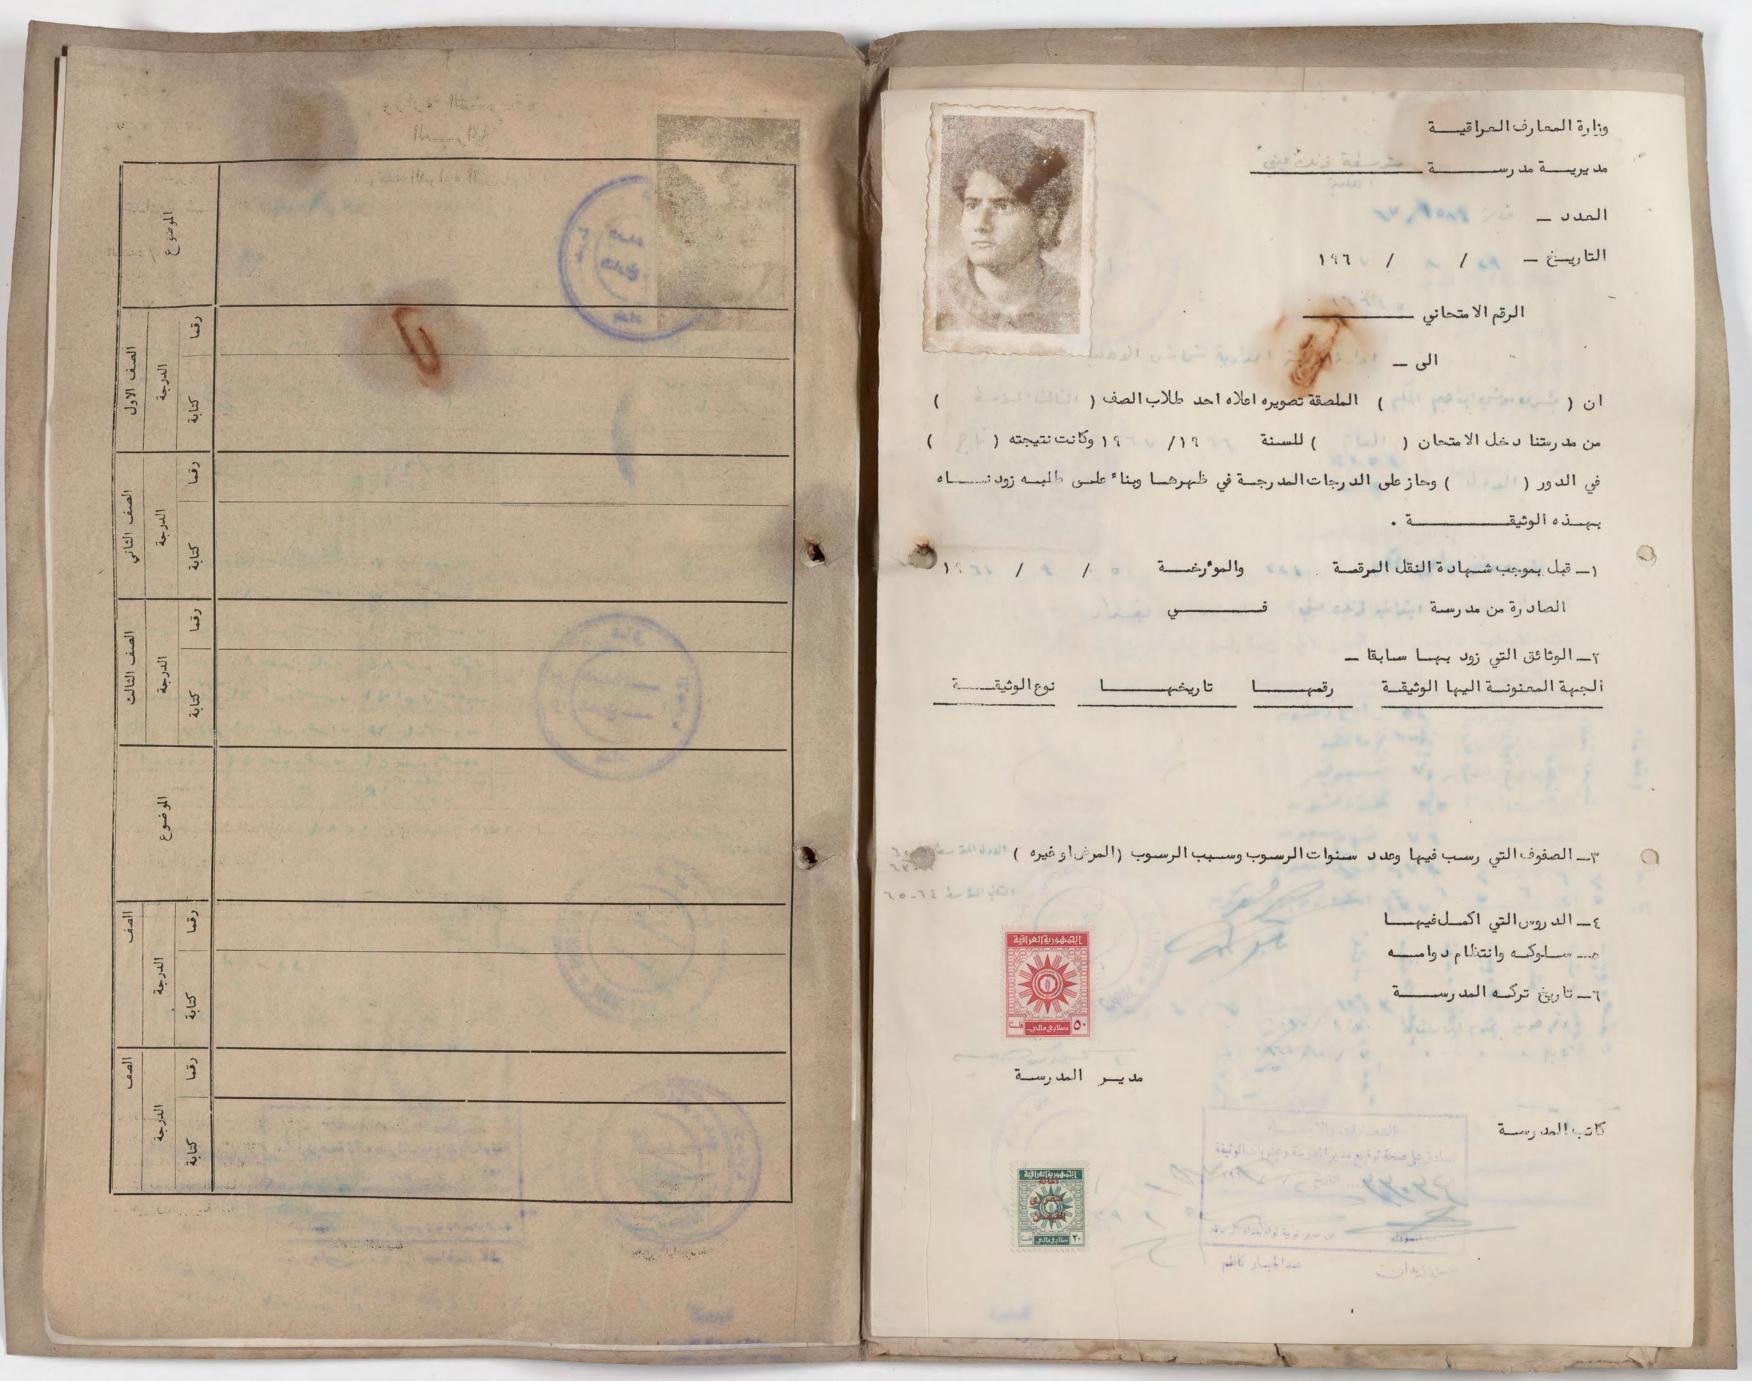

وزارة التربية العربية العراقية « وثيقة الدراسة المتوسطة »

روتم ٥٤٠٠٠٠

مديرية مدرسة متوسطة فرنك عيني الاهلية

العدد/ العدد/ التاريخ ٨/ ٨/ ١٩٩٠

الرقم الامتحاني ١٣٧٢١

الى/ ادارة درسة المام ساس الدهسة

ان كرسم عصور ل المنطقة مورة على الملصقة مورة على الملصف المنطقة من مدرستنا دخلت الامتحان العام وحاز على الدرجات المدرجة في ظهرها وبناء على طلبط زودنا المابهذه الوثيقة .

١ - قبل بموجب شهادة النقل المرقمة والمؤرخة ١ / ١ / ١٩١ الصادرة من مدرسة السائد المرقمة في المرقمة النقل النقل المرقمة النقل المرقمة النقل المرقمة النقل المرقمة المرقمة النقل المرقمة النقل المرقمة النقل المرقمة النقل المرقمة النقل المرقمة ال

٢ ـ الوثائق التي زود بها سابقاً .

نوع الوثيقة

التصوير الشمسي

تاريخها

رقمها

الجهة المعنونة اليها الوثيقة

٣ \_ الصفوف التي رسب فيها وعدد سنوات الرسوب وسبب الرسوب ( المرض او غيره ) .

٤ \_ الدروس التي أكمل فيها ٠

٧ ـ هل زود بشهادة نقل.

كاتب المدرسة

مدير المدرسة

1111 /1. /11 En. 1411 /1 (1) budies way.

صورة لا يمكن فصلها من أجل تصويرها Photograph cannot be separated for imaging

صورة لا يمكن فصلها من أجل تصويرها Photograph cannot be separated for imaging