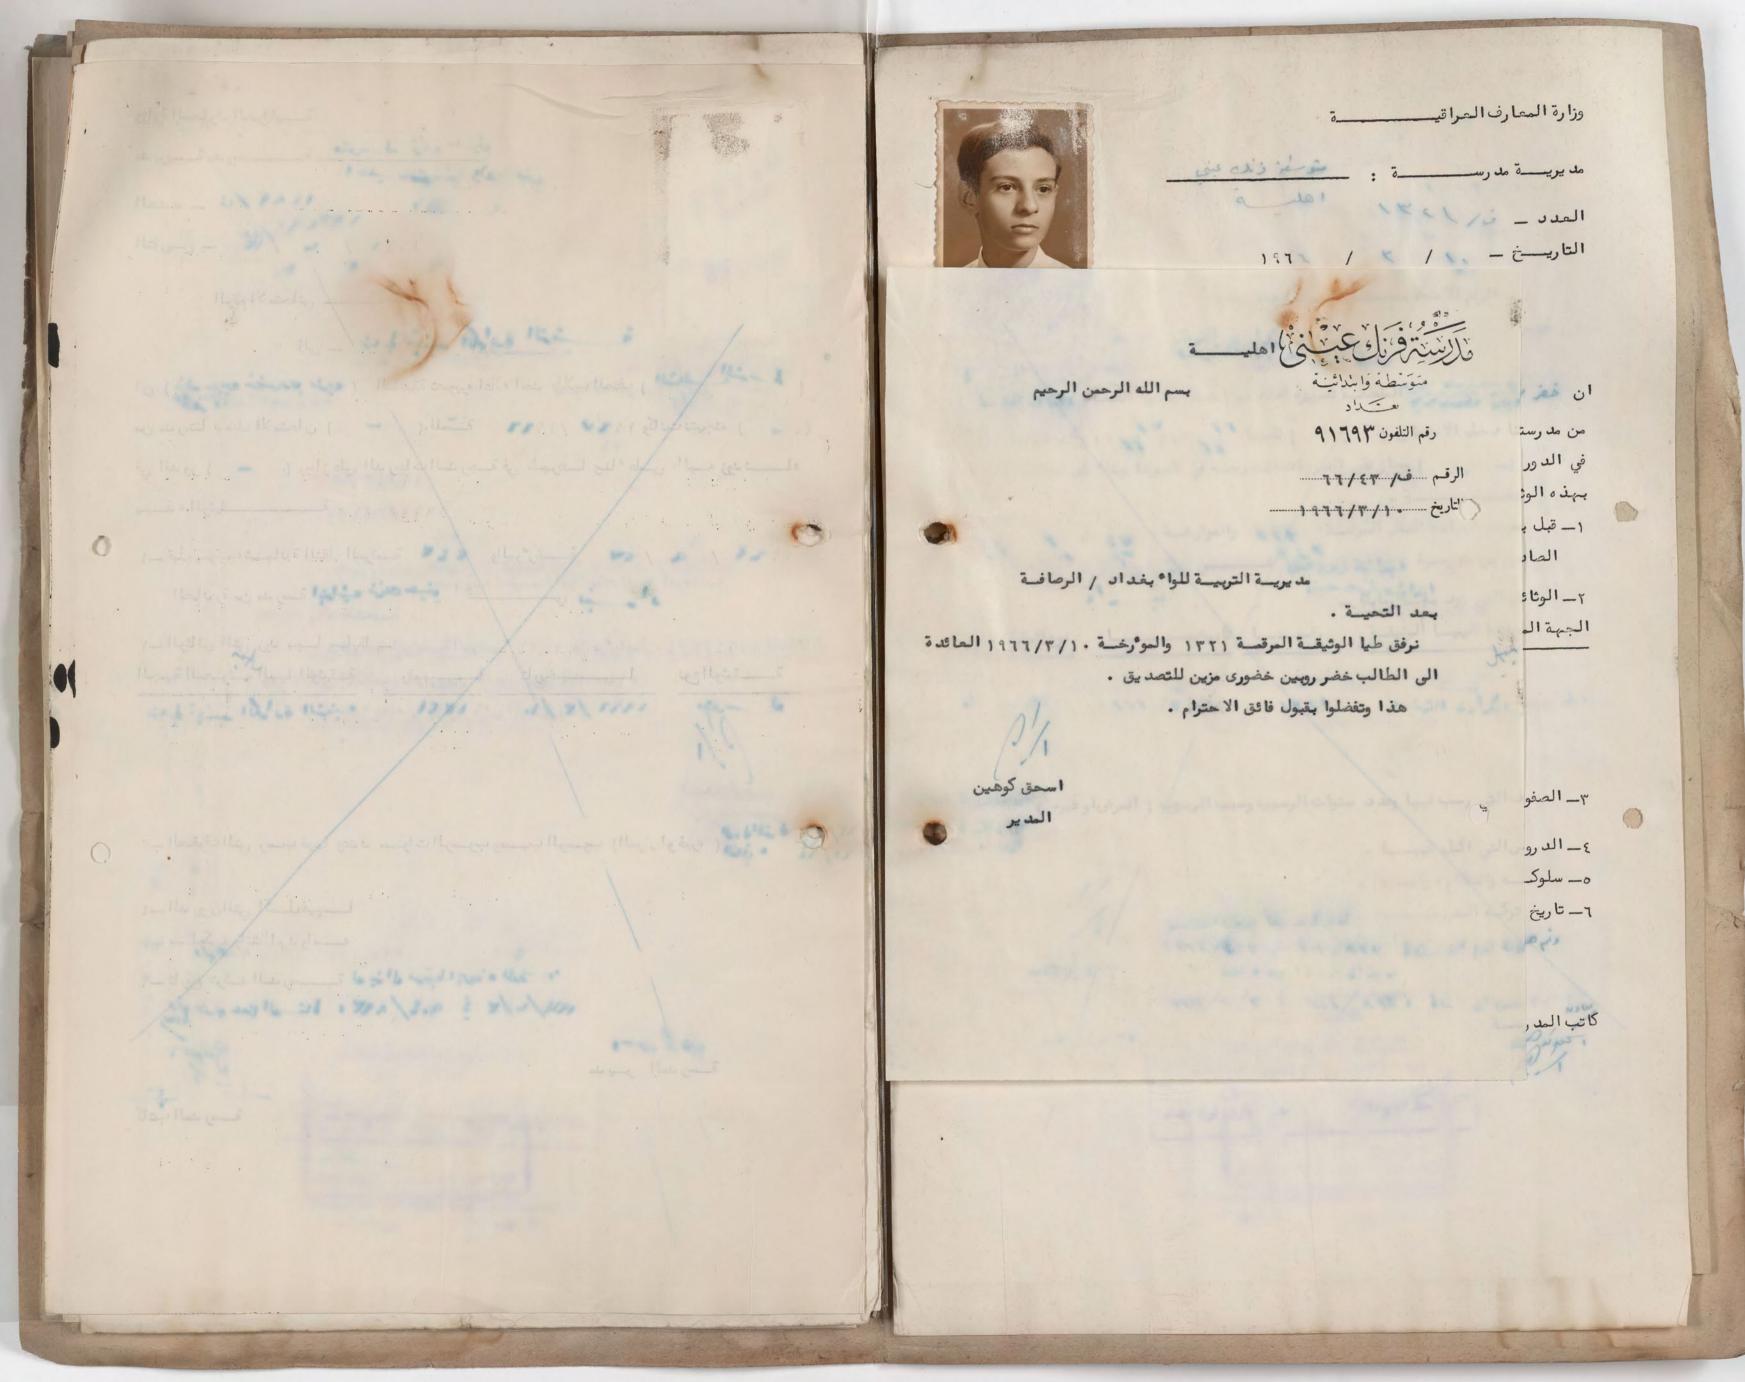

وزارة التربية العربية العراقية « وثيقة الدراسة المتوسطة »

روتم ٥٤٠٠٠٠

مديرية مدرسة متوسطة فرنك عيني الاهلية

العدد/ العدد/ التاريخ ٨/ ٨/ ١٩٩٠

الرقم الامتحاني ١٣٧٢١

الى/ ادارة درسة المام ساس الدهسة

ان كرسم عصور ل المنطقة مورة على الملصقة مورة على الملصف المنطقة من مدرستنا دخلت الامتحان العام وحاز على الدرجات المدرجة في ظهرها وبناء على طلبط زودنا المابهذه الوثيقة .

١ - قبل بموجب شهادة النقل المرقمة والمؤرخة ١ / ١ / ١٩١ الصادرة من مدرسة السائد المرقمة في المرقمة النقل النقل المرقمة النقل المرقمة النقل المرقمة النقل المرقمة المرقمة النقل المرقمة النقل المرقمة النقل المرقمة النقل المرقمة النقل المرقمة ال

٢ ـ الوثائق التي زود بها سابقاً .

نوع الوثيقة

التصوير الشمسي

تاريخها

رقمها

الجهة المعنونة اليها الوثيقة

٣ \_ الصفوف التي رسب فيها وعدد سنوات الرسوب وسبب الرسوب ( المرض او غيره ) .

٤ \_ الدروس التي أكمل فيها ٠

٧ ـ هل زود بشهادة نقل.

كاتب المدرسة

مدير المدرسة

1111 /1. /11 En. 1411 /1 (1) budies way.

صورة لا يمكن فصلها من أجل تصويرها Photograph cannot be separated for imaging

صورة لا يمكن فصلها من أجل تصويرها Photograph cannot be separated for imaging