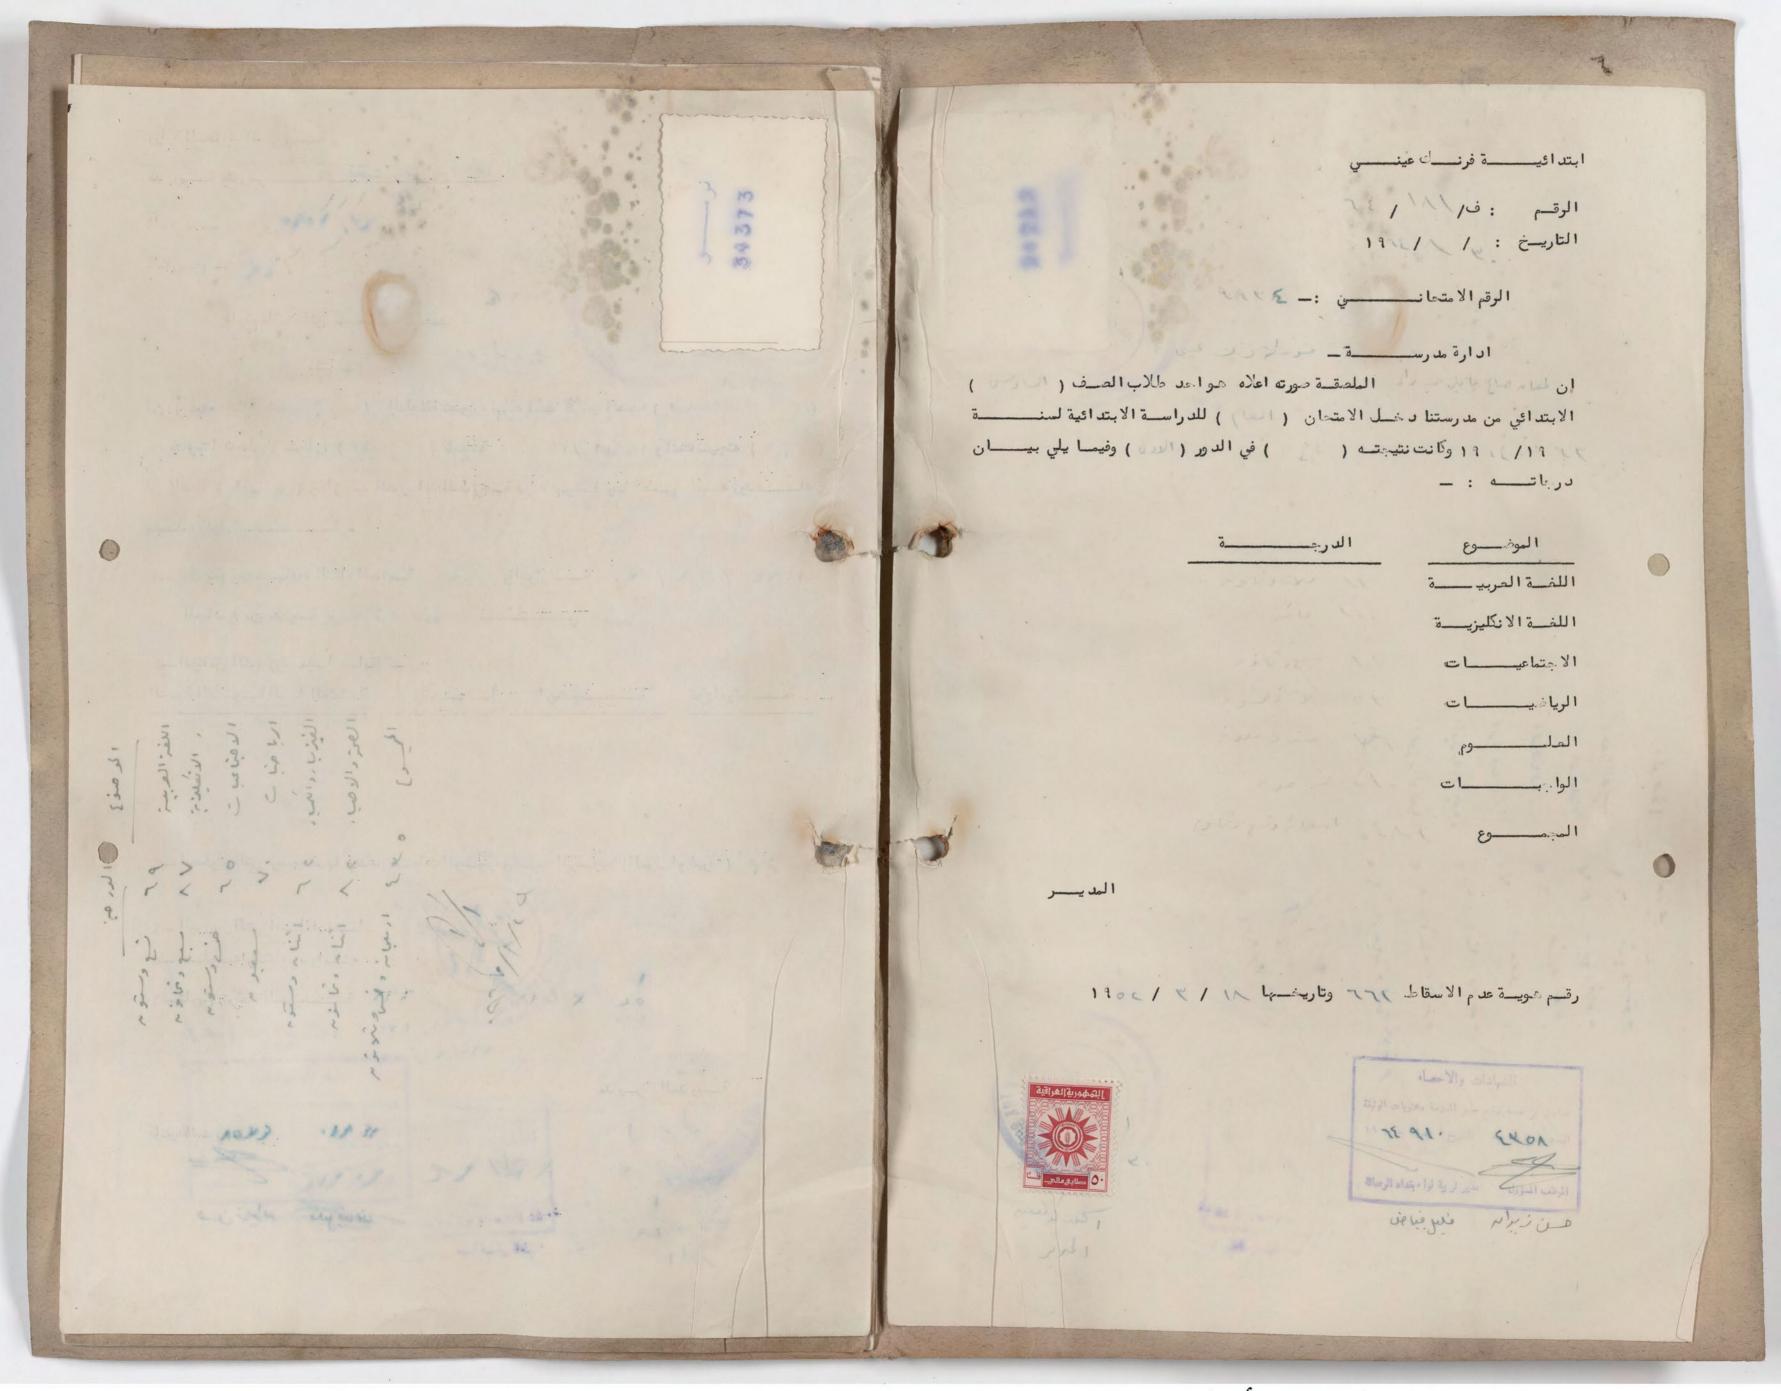

وزارة التربية العربية العراقية « وثيقة الدراسة المتوسطة »

روتم ٥٤٠٠٠٠

مديرية مدرسة متوسطة فرنك عيني الاهلية

العدد/ العدد/ التاريخ ٨/ ٨/ ١٩٩٠

الرقم الامتحاني ١٣٧٢١

الى/ ادارة درسة المام ساس الدهسة

ان كرسم عصور ل المنطقة مورة على الملصقة مورة على الملصف المنطقة من مدرستنا دخلت الامتحان العام وحاز على الدرجات المدرجة في ظهرها وبناء على طلبط زودنا المابهذه الوثيقة .

١ - قبل بموجب شهادة النقل المرقمة والمؤرخة ١ / ١ / ١٩١ الصادرة من مدرسة السائد المرقمة في المرقمة النقل النقل المرقمة النقل المرقمة النقل المرقمة النقل المرقمة المرقمة النقل المرقمة النقل المرقمة النقل المرقمة النقل المرقمة النقل المرقمة ال

٢ ـ الوثائق التي زود بها سابقاً .

نوع الوثيقة

التصوير الشمسي

تاريخها

رقمها

الجهة المعنونة اليها الوثيقة

٣ \_ الصفوف التي رسب فيها وعدد سنوات الرسوب وسبب الرسوب ( المرض او غيره ) .

٤ \_ الدروس التي أكمل فيها ٠