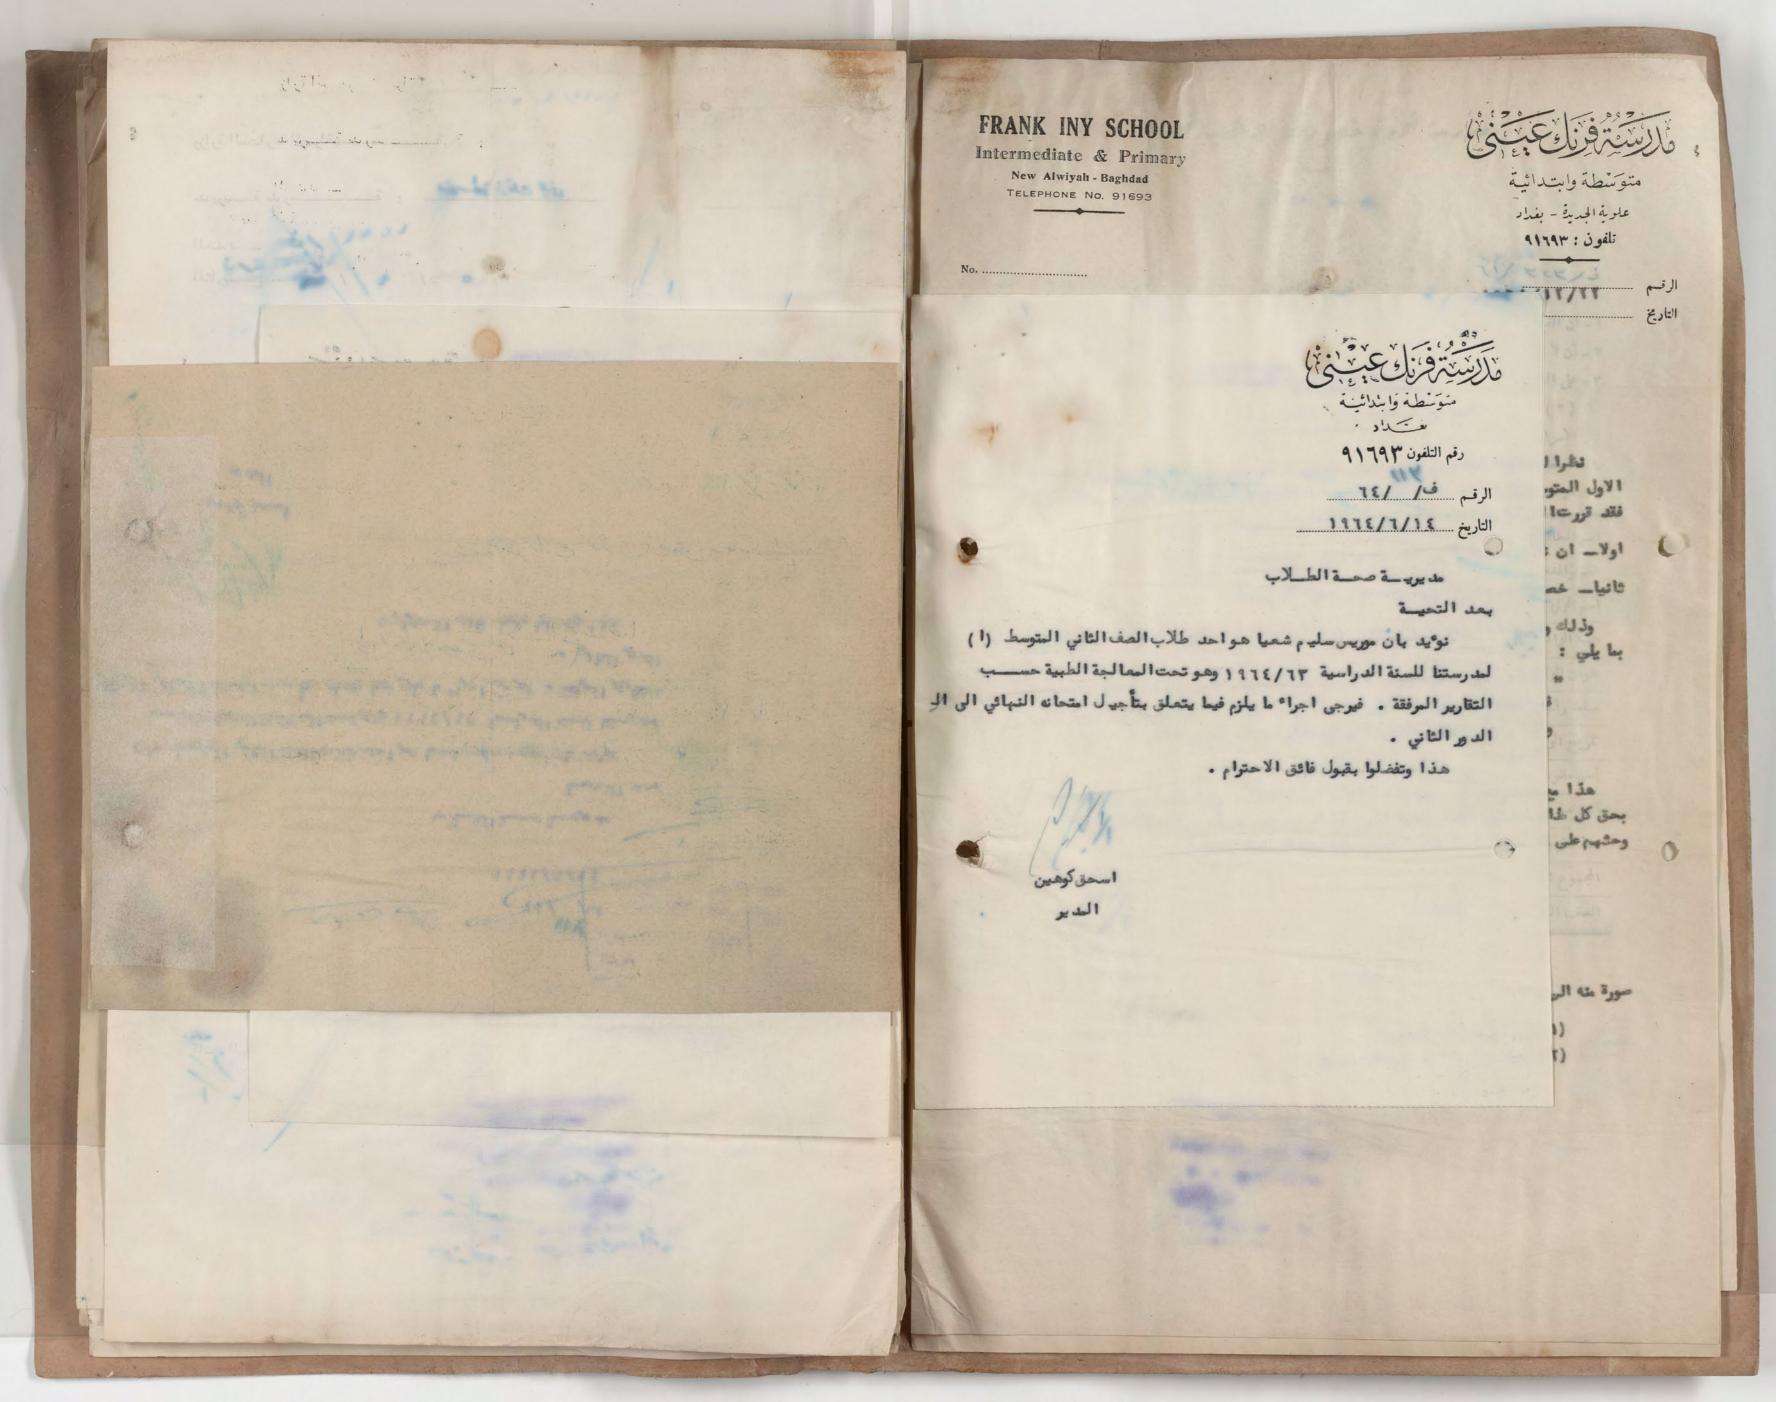

وزارة التربية العربية العراقية « وثيقة الدراسة المتوسطة »

روتم ٥٤٠٠٠٠

مديرية مدرسة متوسطة فرنك عيني الاهلية

العدد/ العدد/ التاريخ ٨/ ٨/ ١٩٩٠

الرقم الامتحاني ١٣٧٢١

الى/ ادارة درسة المام ساس الدهسة

ان كرسم عصور ل المنطقة مورة على الملصقة مورة على الملصف المنطقة من مدرستنا دخلت الامتحان العام وحاز على الدرجات المدرجة في ظهرها وبناء على طلبط زودنا المابهذه الوثيقة .

١ - قبل بموجب شهادة النقل المرقمة والمؤرخة ١ / ١ / ١٩١ الصادرة من مدرسة السائد المرقمة في المرقمة النقل النقل المرقمة النقل المرقمة النقل المرقمة النقل المرقمة المرقمة النقل المرقمة النقل المرقمة النقل المرقمة النقل المرقمة النقل المرقمة ال

٢ ـ الوثائق التي زود بها سابقاً .

نوع الوثيقة

التصوير الشمسي

تاريخها

رقمها

الجهة المعنونة اليها الوثيقة

٣ \_ الصفوف التي رسب فيها وعدد سنوات الرسوب وسبب الرسوب ( المرض او غيره ) .

٤ \_ الدروس التي أكمل فيها ٠

٧ ـ هل زود بشهادة نقل.

كاتب المدرسة

مدير المدرسة

1111 /1. /11 En. 1411 /1 (1) budies way.

صورة لا يمكن فصلها من أجل تصويرها Photograph cannot be separated for imaging

صورة لا يمكن فصلها من أجل تصويرها Photograph cannot be separated for imaging