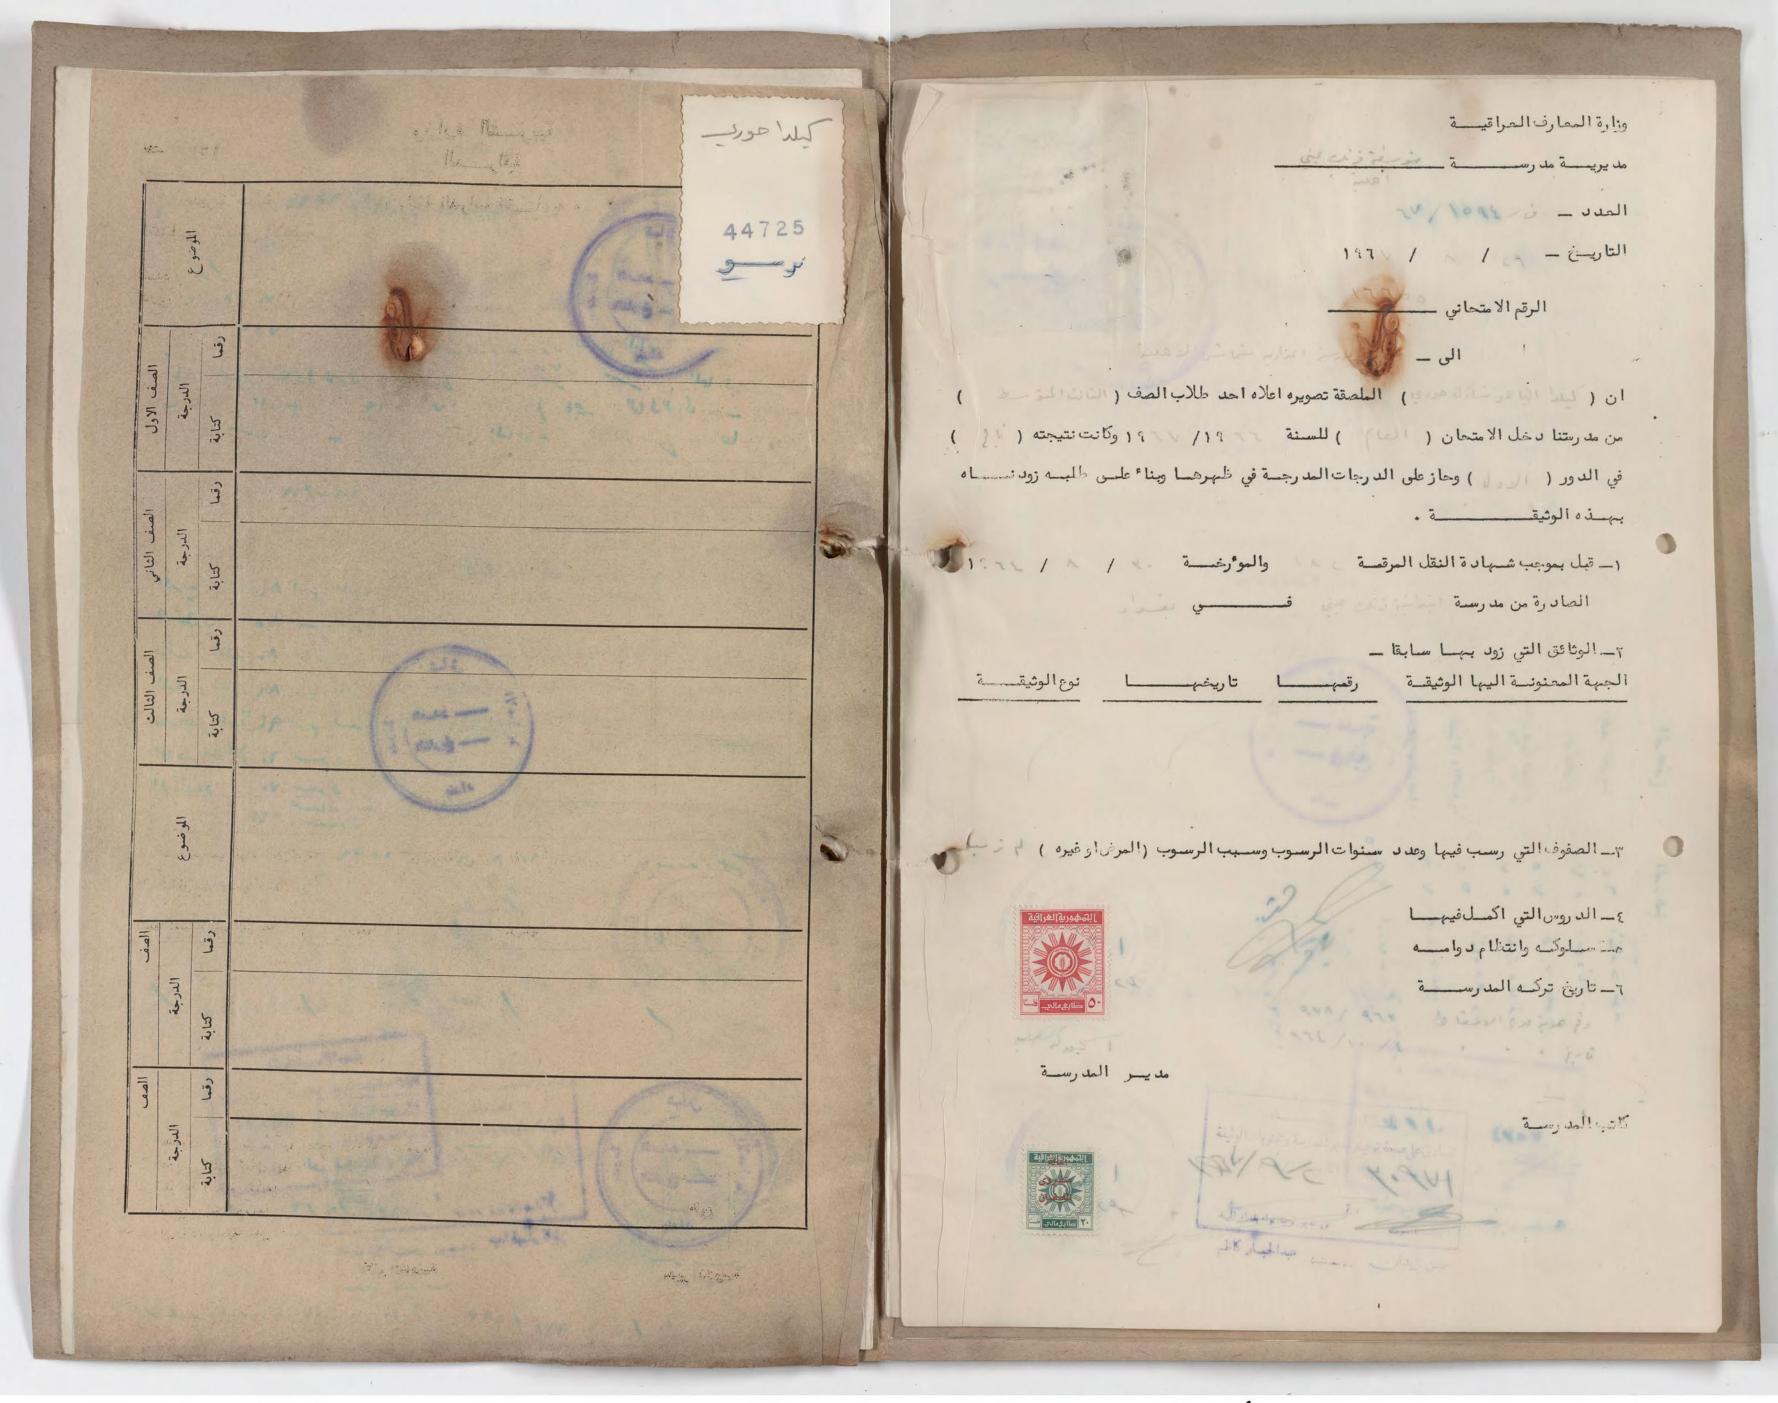

وزارة التربية العربية العراقية « وثيقة الدراسة المتوسطة »

روتم ٥٤٠٠٠٠

مديرية مدرسة متوسطة فرنك عيني الاهلية

العدد/ العدد/ التاريخ ٨/ ٨/ ١٩٩٠

الرقم الامتحاني ١٣٧٢١

الى/ ادارة درسة المام ساس الدهسة

ان كرسم عصور ل المنطقة مورة على الملصقة مورة على الملصف المنطقة من مدرستنا دخلت الامتحان العام وحاز على الدرجات المدرجة في ظهرها وبناء على طلبط زودنا المابهذه الوثيقة .

١ - قبل بموجب شهادة النقل المرقمة والمؤرخة ١ / ١ / ١٩١ الصادرة من مدرسة السائد المرقمة في المرقمة النقل النقل المرقمة النقل المرقمة النقل المرقمة النقل المرقمة المرقمة النقل المرقمة النقل المرقمة النقل المرقمة النقل المرقمة النقل المرقمة ال

٢ ـ الوثائق التي زود بها سابقاً .

نوع الوثيقة

التصوير الشمسي

تاريخها

رقمها

الجهة المعنونة اليها الوثيقة

٣ \_ الصفوف التي رسب فيها وعدد سنوات الرسوب وسبب الرسوب ( المرض او غيره ) .

٤ \_ الدروس التي أكمل فيها ٠

٧ ـ هل زود بشهادة نقل.

كاتب المدرسة

مدير المدرسة

1111 /1. /11 En. 1411 /1 (1) budies way.

صورة لا يمكن فصلها من أجل تصويرها Photograph cannot be separated for imaging

صورة لا يمكن فصلها من أجل تصويرها Photograph cannot be separated for imaging