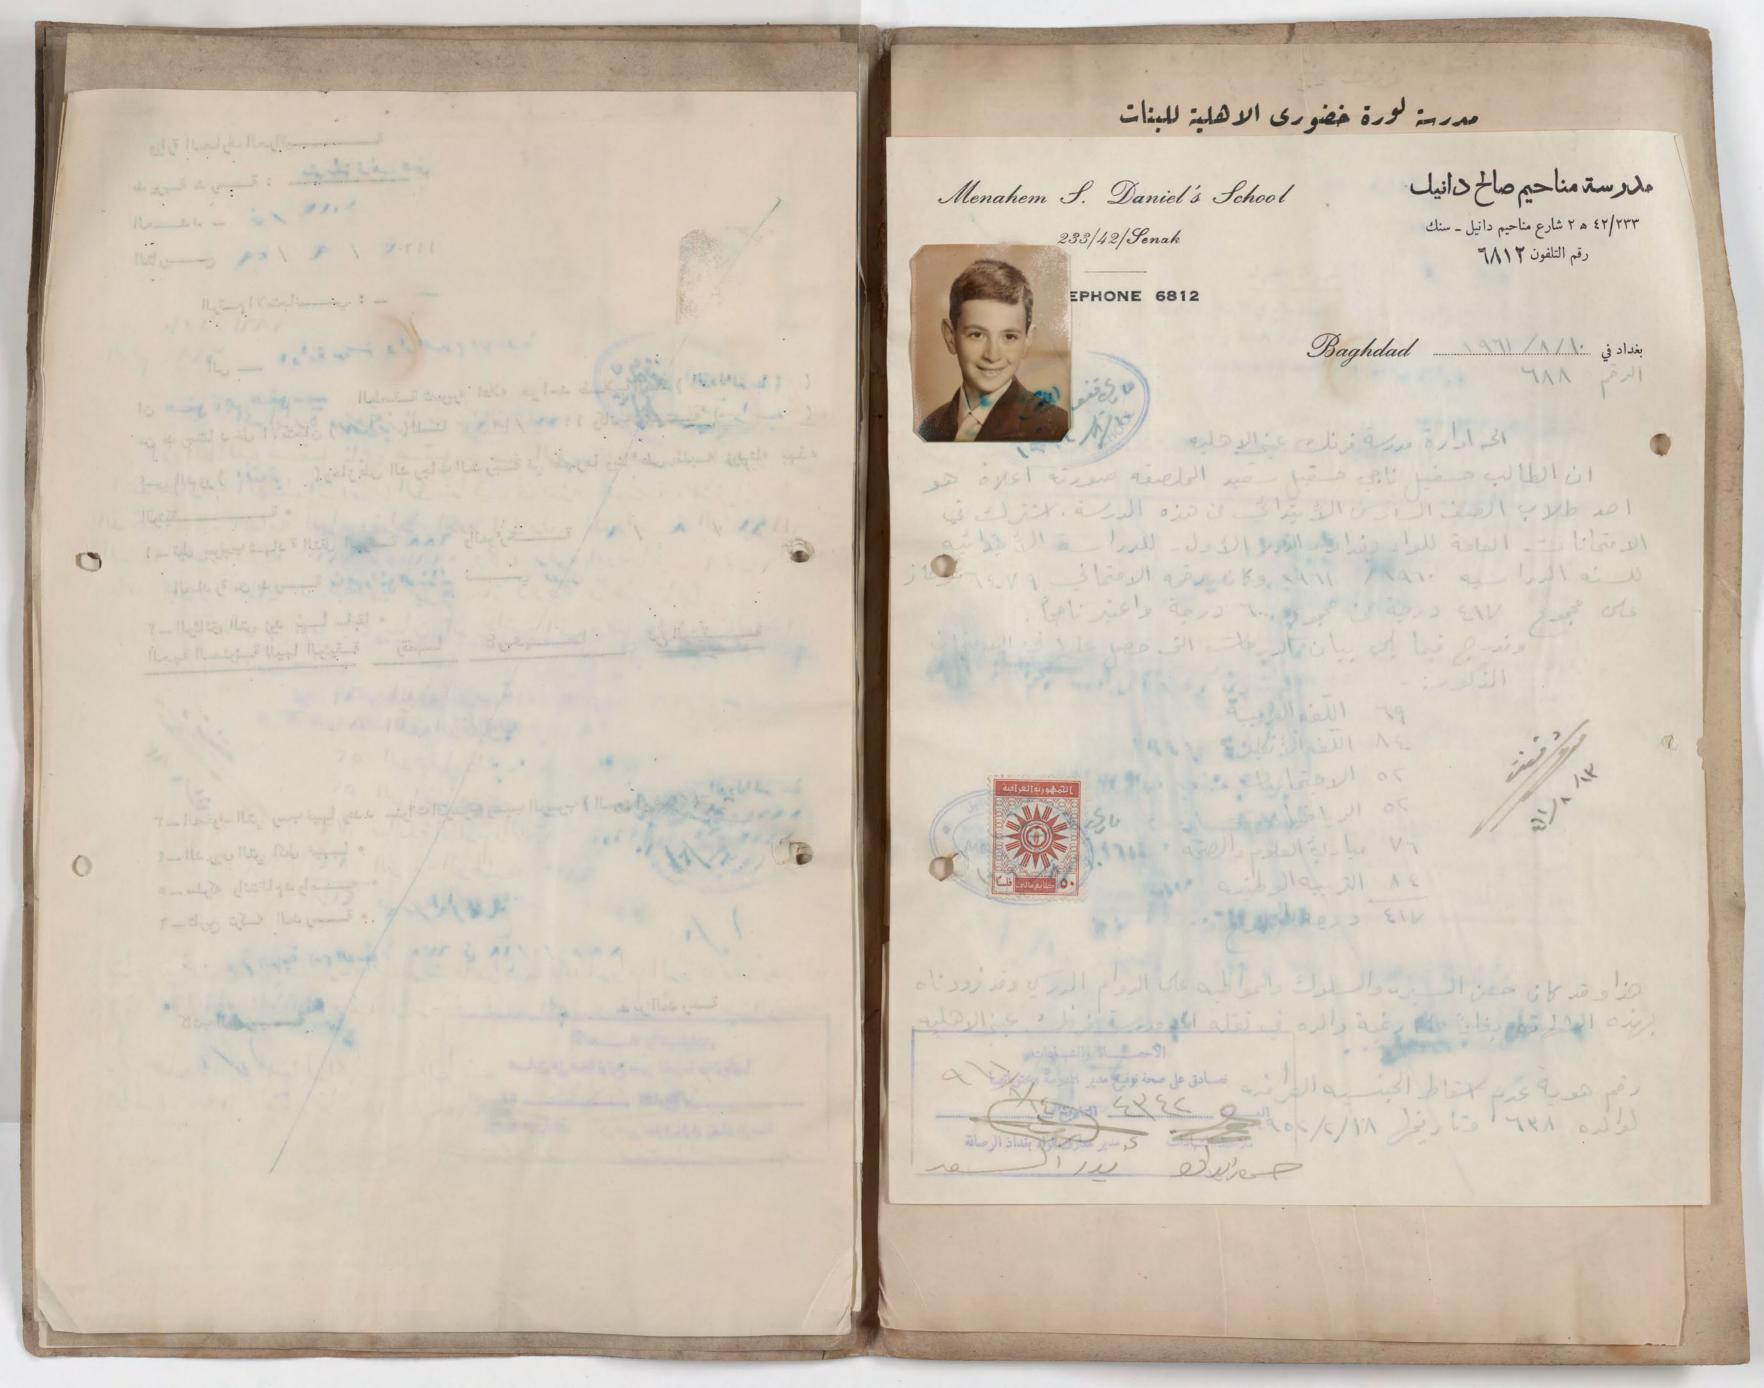

وزارة التربية العربية العراقية « وثيقة الدراسة المتوسطة »

روتم ٥٤٠٠٠٠

مديرية مدرسة متوسطة فرنك عيني الاهلية

العدد/ العدد/ التاريخ ٨/ ٨/ ١٩٩٠

الرقم الامتحاني ١٣٧٢١

الى/ ادارة درسة المام ساس الدهسة

ان كرسم عصور ل المنطقة مورة على الملصقة مورة على الملصف المنطقة من مدرستنا دخلت الامتحان العام وحاز على الدرجات المدرجة في ظهرها وبناء على طلبط زودنا المابهذه الوثيقة .

١ - قبل بموجب شهادة النقل المرقمة والمؤرخة ١ / ١ / ١٩١ الصادرة من مدرسة السائد المرقمة في المرقمة النقل النقل المرقمة النقل المرقمة النقل المرقمة النقل المرقمة المرقمة النقل المرقمة النقل المرقمة النقل المرقمة النقل المرقمة النقل المرقمة ال

٢ ـ الوثائق التي زود بها سابقاً .

نوع الوثيقة

التصوير الشمسي

تاريخها

رقمها

الجهة المعنونة اليها الوثيقة

٣ \_ الصفوف التي رسب فيها وعدد سنوات الرسوب وسبب الرسوب ( المرض او غيره ) .

٤ \_ الدروس التي أكمل فيها ٠