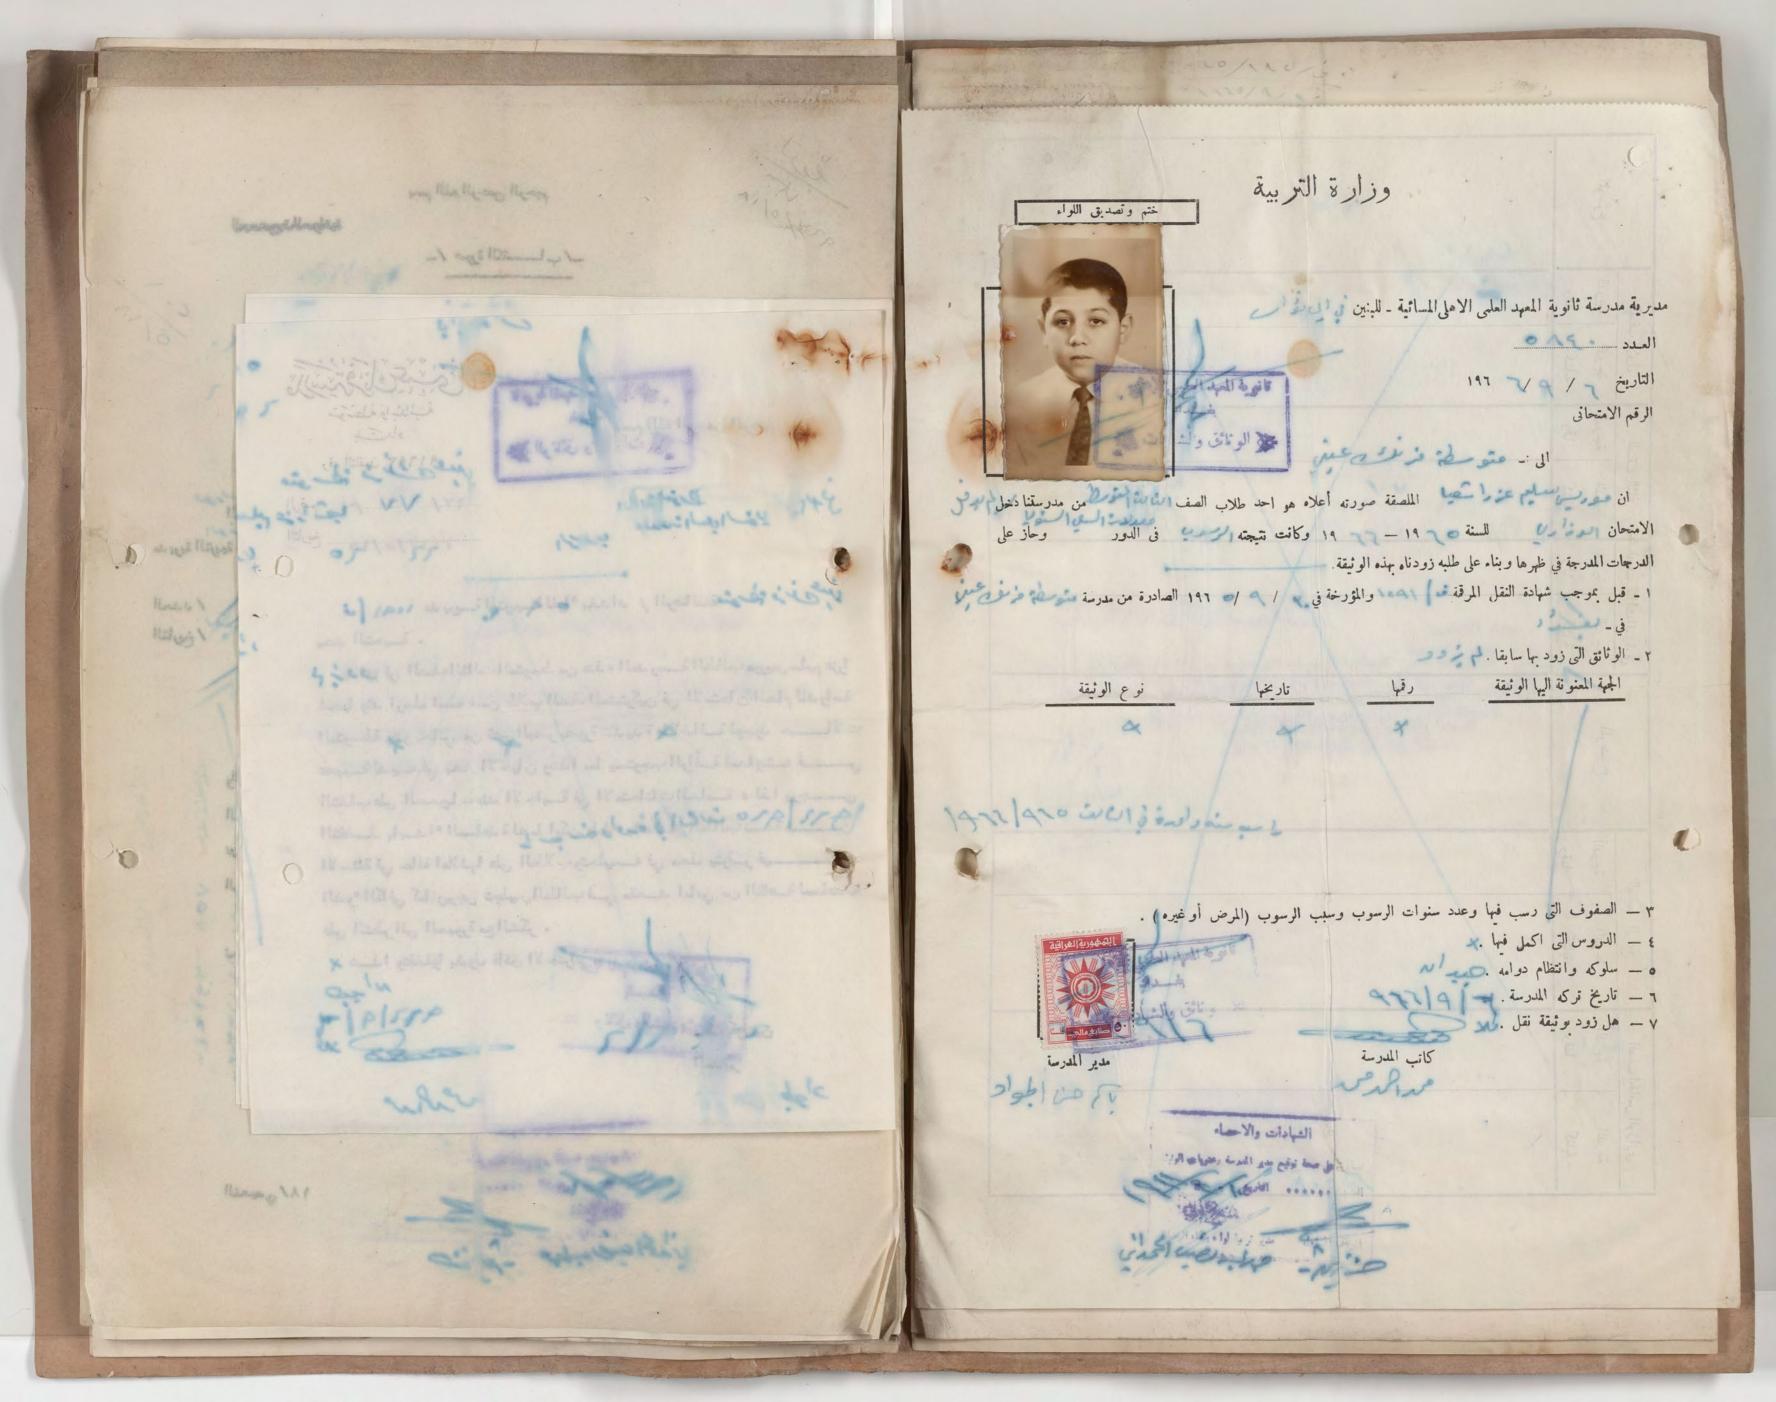

وزارة التربية العربية العراقية « وثيقة الدراسة المتوسطة »

روتم ٥٤٠٠٠٠

مديرية مدرسة متوسطة فرنك عيني الاهلية

العدد/ العدد/ التاريخ ٨/ ٨/ ١٩٩٠

الرقم الامتحاني ١٣٧٢١

الى/ ادارة درسة المام ساس الدهسة

ان كرسم عصور ل المنطقة مورة على الملصقة مورة على الملصف المنطقة من مدرستنا دخلت الامتحان العام وحاز على الدرجات المدرجة في ظهرها وبناء على طلبط زودنا المابهذه الوثيقة .

١ - قبل بموجب شهادة النقل المرقمة والمؤرخة ١ / ١ / ١٩١ الصادرة من مدرسة السائد المرقمة في المرقمة النقل النقل المرقمة النقل المرقمة النقل المرقمة النقل المرقمة المرقمة النقل المرقمة النقل المرقمة النقل المرقمة النقل المرقمة النقل المرقمة ال

٢ ـ الوثائق التي زود بها سابقاً .

نوع الوثيقة

التصوير الشمسي

تاريخها

رقمها

الجهة المعنونة اليها الوثيقة

٣ \_ الصفوف التي رسب فيها وعدد سنوات الرسوب وسبب الرسوب ( المرض او غيره ) .

٤ \_ الدروس التي أكمل فيها ٠

٧ ـ هل زود بشهادة نقل.

كاتب المدرسة

مدير المدرسة

1111 /1. /11 En. 1411 /1 (1) budies way.

صورة لا يمكن فصلها من أجل تصويرها Photograph cannot be separated for imaging

صورة لا يمكن فصلها من أجل تصويرها Photograph cannot be separated for imaging