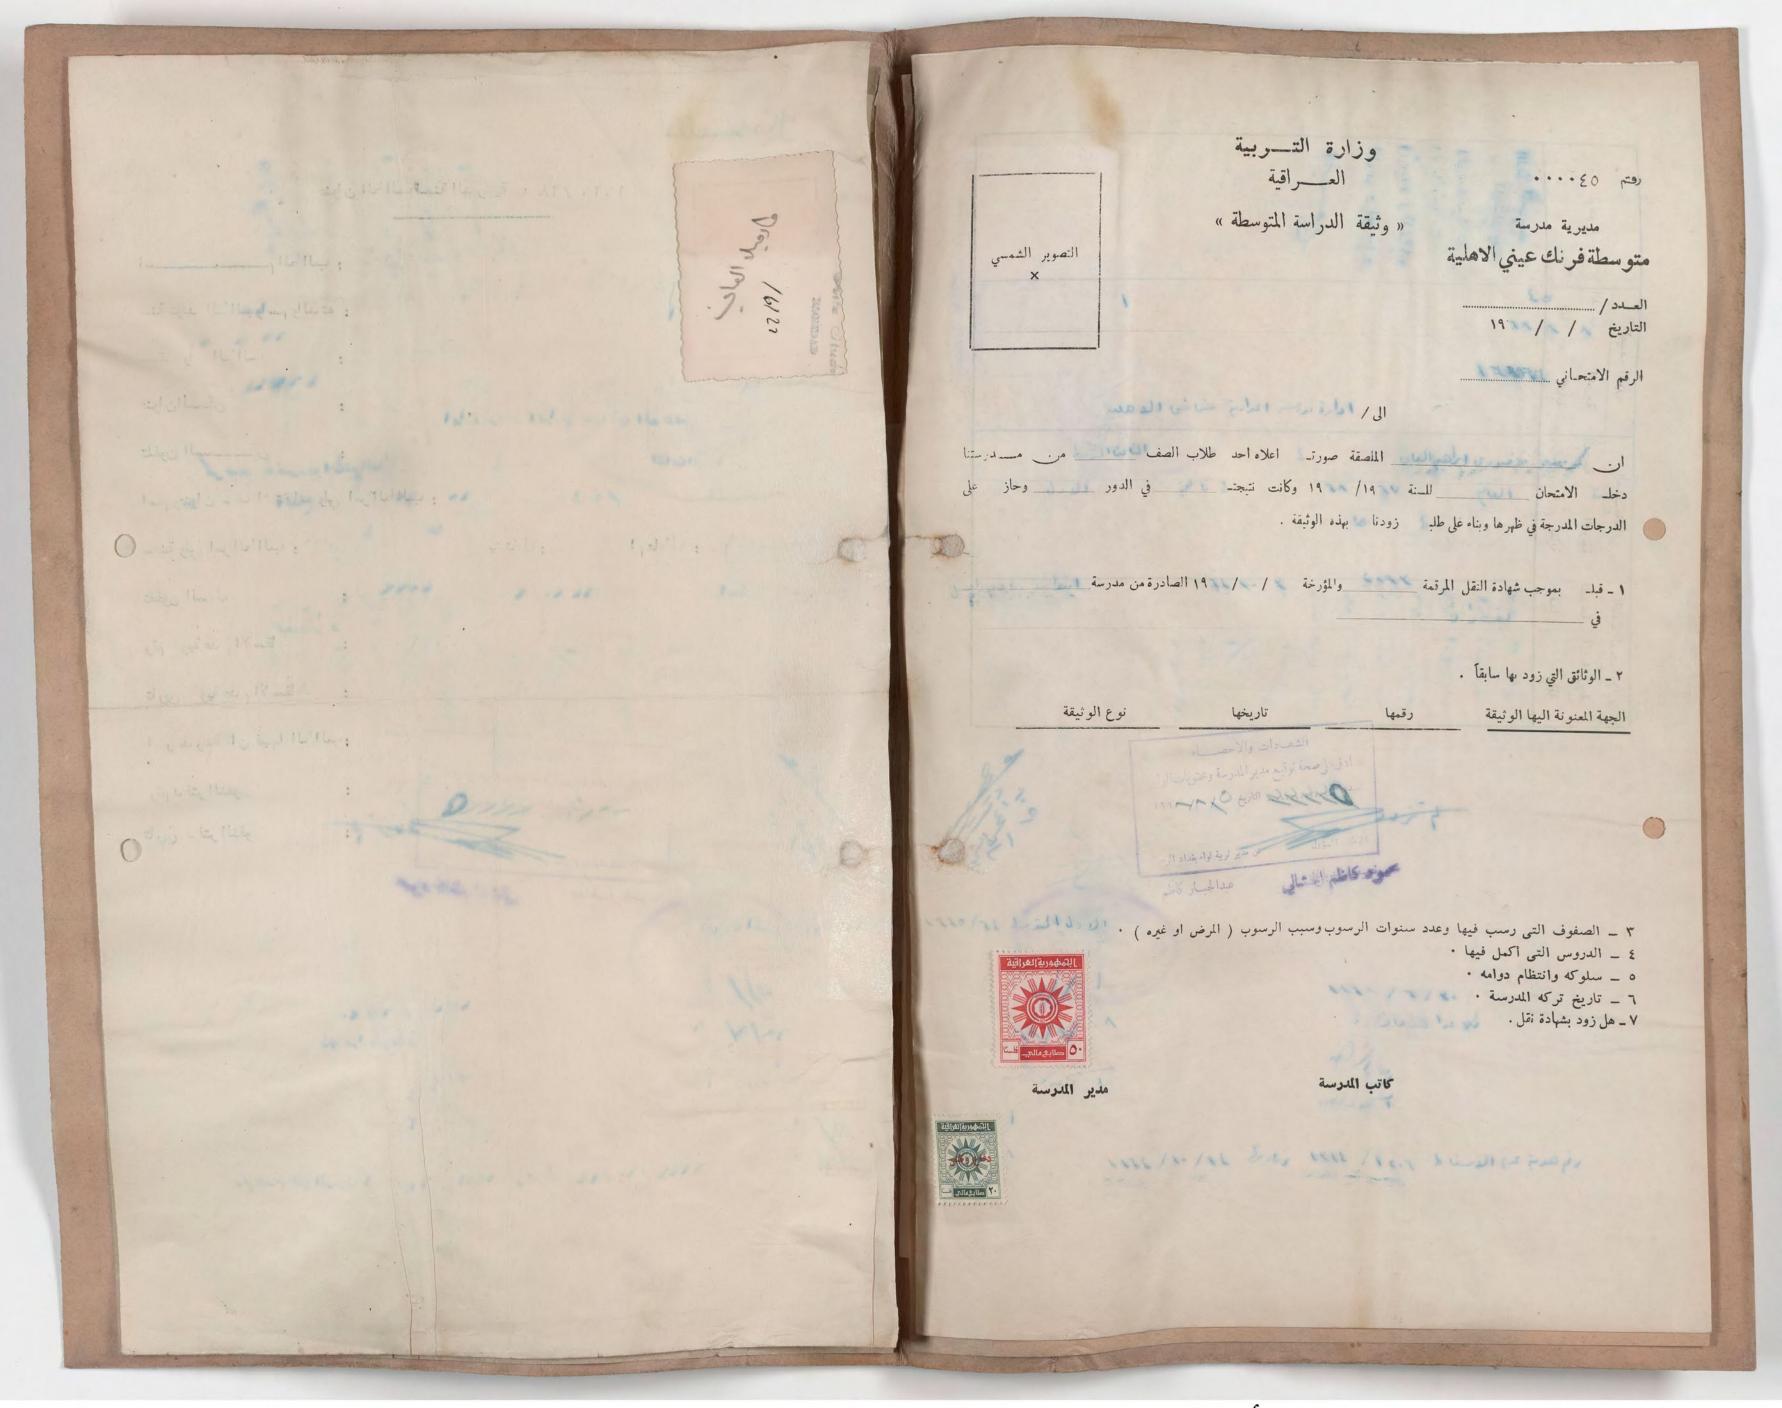

وزارة التربية العربية العراقية « وثيقة الدراسة المتوسطة »

روتم ٥٤٠٠٠٠

مديرية مدرسة متوسطة فرنك عيني الاهلية

العدد/ العدد/ التاريخ ٨/ ٨/ ١٩٩٠

الرقم الامتحاني ١٣٧٢١

الى/ ادارة درسة المام ساس الدهسة

ان كرسم عصور ل المنطقة مورة على الملصقة مورة على الملصف المنطقة من مدرستنا دخلت الامتحان العام وحاز على الدرجات المدرجة في ظهرها وبناء على طلبط زودنا المابهذه الوثيقة .

١ - قبل بموجب شهادة النقل المرقمة والمؤرخة ١ / ١ / ١٩١ الصادرة من مدرسة السائد المرقمة في المرقمة النقل النقل المرقمة النقل المرقمة النقل المرقمة النقل المرقمة المرقمة النقل المرقمة النقل المرقمة النقل المرقمة النقل المرقمة النقل المرقمة ال

٢ ـ الوثائق التي زود بها سابقاً .

نوع الوثيقة

التصوير الشمسي

تاريخها

رقمها

الجهة المعنونة اليها الوثيقة

٣ \_ الصفوف التي رسب فيها وعدد سنوات الرسوب وسبب الرسوب ( المرض او غيره ) .

٤ \_ الدروس التي أكمل فيها ٠

٧ ـ هل زود بشهادة نقل.

كاتب المدرسة

مدير المدرسة

1111 /1. /11 En. 1411 /1 (1) budies way.

صورة لا يمكن فصلها من أجل تصويرها Photograph cannot be separated for imaging

صورة لا يمكن فصلها من أجل تصويرها Photograph cannot be separated for imaging