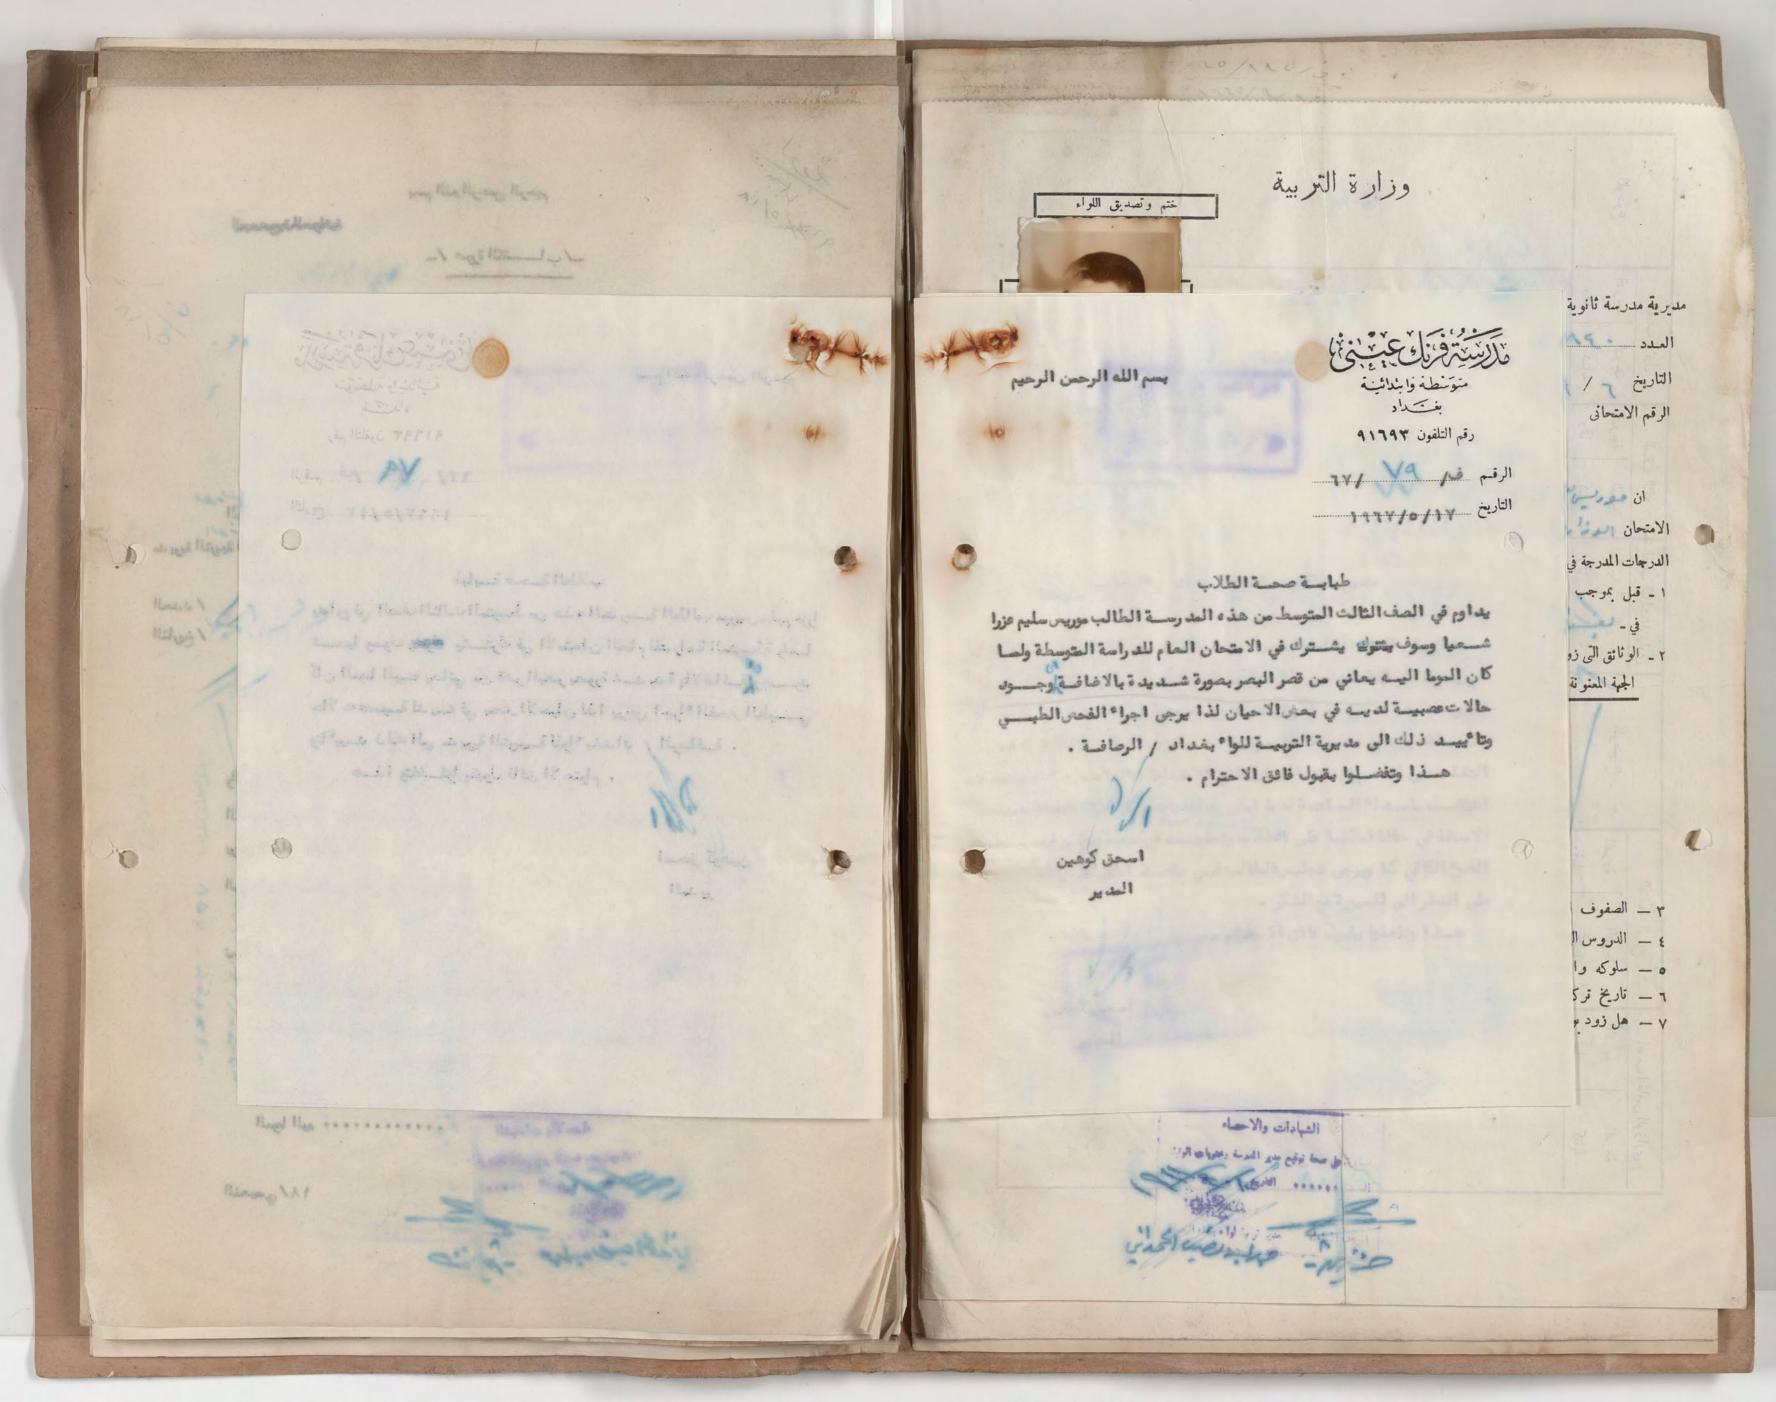

وزارة التربية

مِنْ الْحَالِيْنِ الْحَالِيْنِ الْحَالِيْنِ الْحَالِيْنِ الْحِينِ الرحين الرحي

1 Dechad

ختم وتصديق اللواء

الرقم ف/ ۷۹ /۲۲ التاریخ ۱۹۹۷/۰/۱۲

رقم التلفون ٩١٦٩٣

طبابسة صحسة الطلاب

يداوم في الصف الثالث المتوسط من هذه المدرسة الطالب موريس سليم عزرا شميا وسوف ينتوك يشبترك في الامتحان المام للدراسة المتوسطة ولما كان الموما اليه يعاني من قصر البصر بصورة شهيدة بالاضافة وجهود حالا تعصبية لديه في بعض الاحيان لذا يرجى اجرا الفحص الطبيسي وتا يبيد ذلك الى مديرية التربية للوا بغداد / الرصافة .

اسحق كوهين المدير مديرية مدرسة ثانوية العدد مديرية العدد مديرية التاريخ مرا

التاريخ / الرقم الامتحاني

ان مورس الامتحان العدا

الدرجات المدرجة في

۱ ـ قبل بموجب في ـ

٢ ـ الوثائق التي زو
 الجمة المعنونة

٣ \_ الصفوف