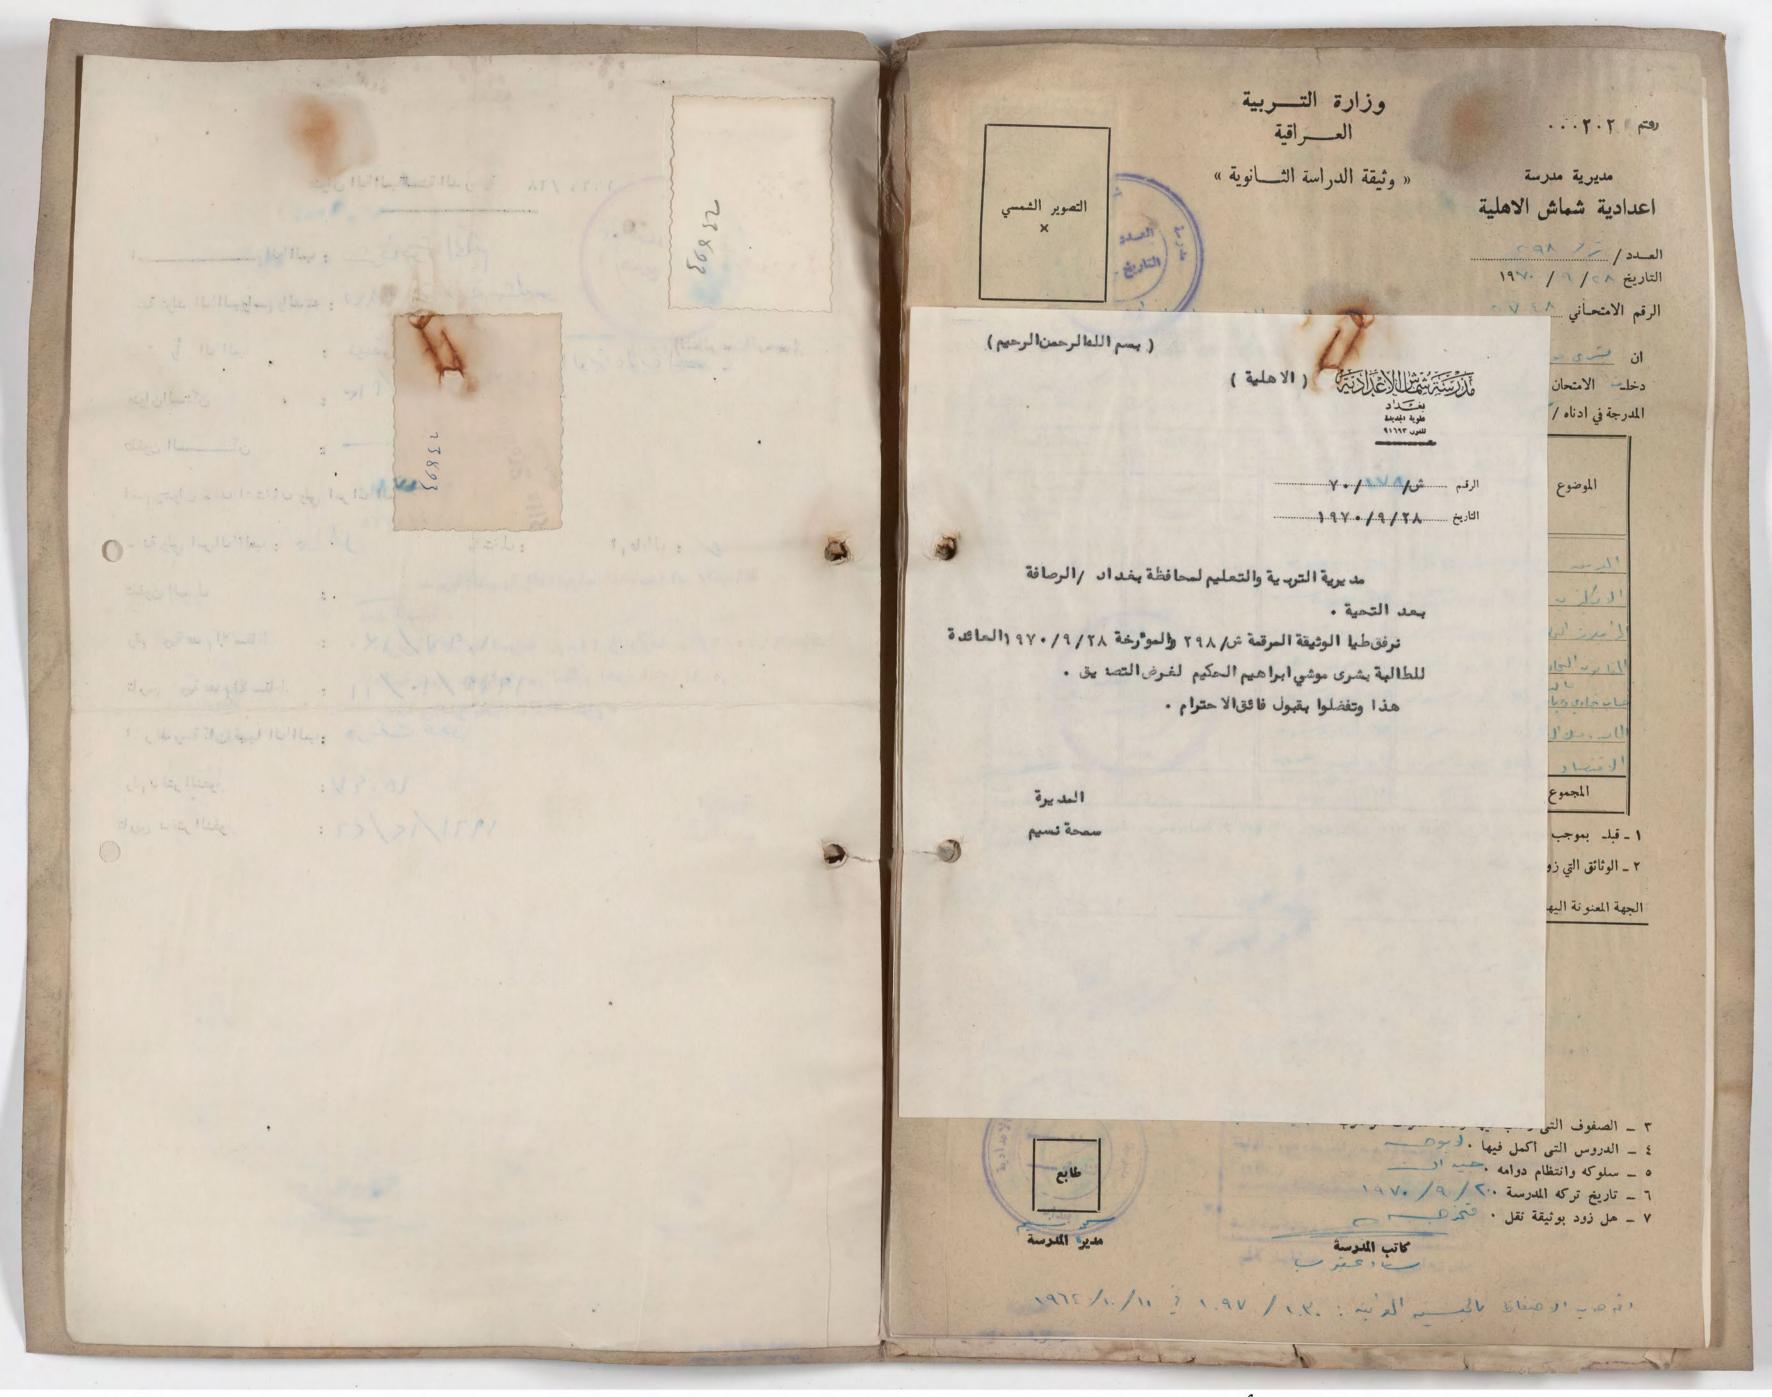

وزارة التربية العربية العراقية « وثيقة الدراسة المتوسطة »

روتم ٥٤٠٠٠٠

مديرية مدرسة متوسطة فرنك عيني الاهلية

العدد/ العدد/ التاريخ ٨/ ٨/ ١٩٩٠

الرقم الامتحاني ١٣٧٢١

الى/ ادارة درسة المام ساس الدهسة

ان كرسم عصور ل المنطقة مورة على الملصقة مورة على الملصف المنطقة من مدرستنا دخلت الامتحان العام وحاز على الدرجات المدرجة في ظهرها وبناء على طلبط زودنا المابهذه الوثيقة .

١ - قبل بموجب شهادة النقل المرقمة والمؤرخة ١ / ١ / ١٩١ الصادرة من مدرسة السائد المرقمة في المرقمة النقل النقل المرقمة النقل المرقمة النقل المرقمة النقل المرقمة المرقمة النقل المرقمة النقل المرقمة النقل المرقمة النقل المرقمة النقل المرقمة ال

٢ ـ الوثائق التي زود بها سابقاً .

نوع الوثيقة

التصوير الشمسي

تاريخها

رقمها

الجهة المعنونة اليها الوثيقة

٣ \_ الصفوف التي رسب فيها وعدد سنوات الرسوب وسبب الرسوب ( المرض او غيره ) .

٤ \_ الدروس التي أكمل فيها ٠

٧ ـ هل زود بشهادة نقل.

كاتب المدرسة

مدير المدرسة

1111 /1. /11 En. 1411 /1 (1) budies way.

صورة لا يمكن فصلها من أجل تصويرها Photograph cannot be separated for imaging

صورة لا يمكن فصلها من أجل تصويرها Photograph cannot be separated for imaging