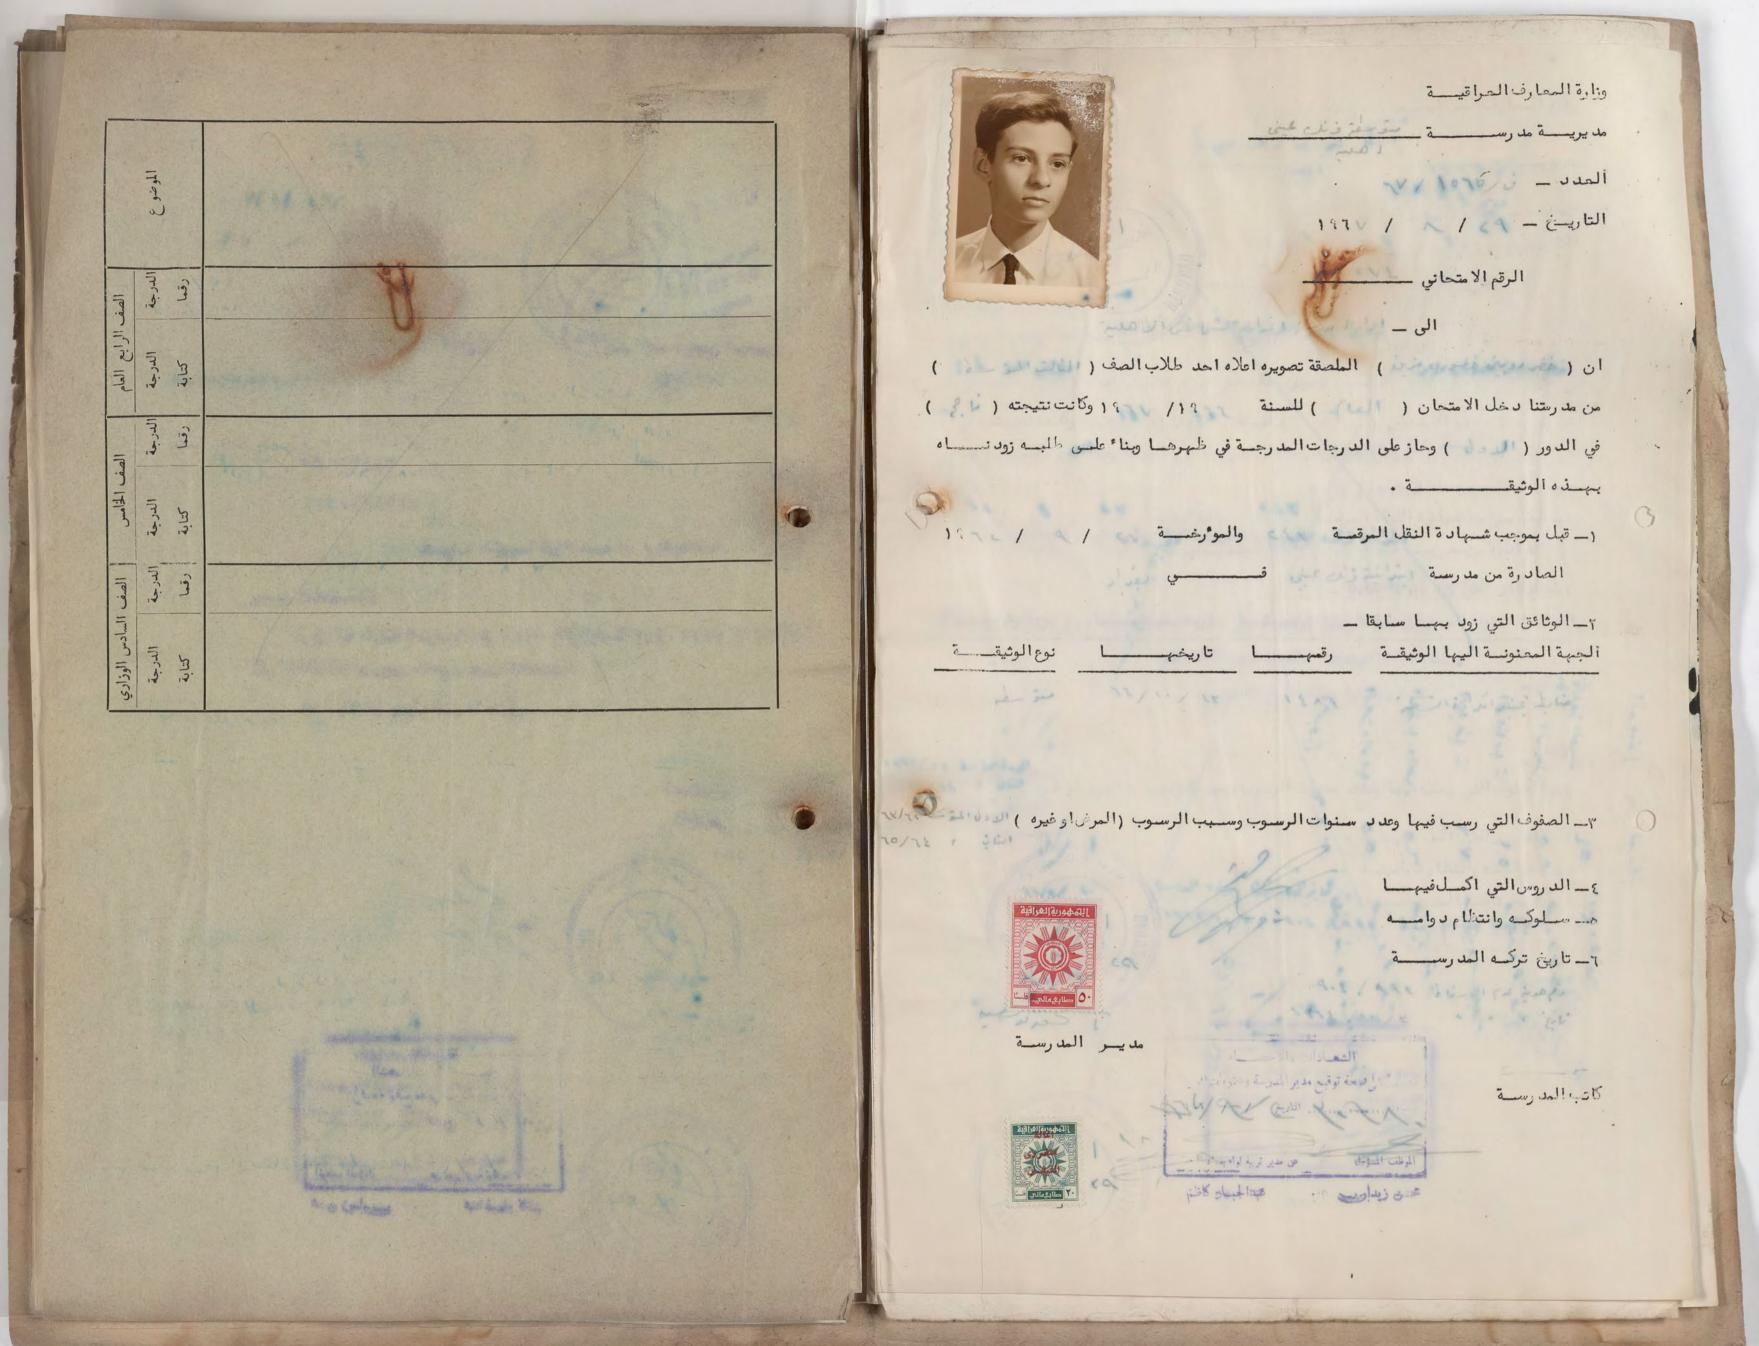

وزارة التربية العربية العراقية « وثيقة الدراسة المتوسطة »

روتم ٥٤٠٠٠٠

مديرية مدرسة متوسطة فرنك عيني الاهلية

العدد/ العدد/ التاريخ ٨/ ٨/ ١٩٩٠

الرقم الامتحاني ١٣٧٢١

الى/ ادارة درسة المام ساس الدهسة

ان كرسم عصور ل المنطقة مورة على الملصقة مورة على الملصف المنطقة من مدرستنا دخلت الامتحان العام وحاز على الدرجات المدرجة في ظهرها وبناء على طلبط زودنا المابهذه الوثيقة .

١ - قبل بموجب شهادة النقل المرقمة والمؤرخة ١ / ١ / ١٩١ الصادرة من مدرسة السائد المرقمة في المرقمة النقل النقل المرقمة النقل المرقمة النقل المرقمة النقل المرقمة المرقمة النقل المرقمة النقل المرقمة النقل المرقمة النقل المرقمة النقل المرقمة ال

٢ ـ الوثائق التي زود بها سابقاً .

نوع الوثيقة

التصوير الشمسي

تاريخها

رقمها

الجهة المعنونة اليها الوثيقة

٣ \_ الصفوف التي رسب فيها وعدد سنوات الرسوب وسبب الرسوب ( المرض او غيره ) .

٤ \_ الدروس التي أكمل فيها ٠

٧ ـ هل زود بشهادة نقل.

كاتب المدرسة

مدير المدرسة

1111 /1. /11 En. 1411 /1 (1) budies way.

صورة لا يمكن فصلها من أجل تصويرها Photograph cannot be separated for imaging

صورة لا يمكن فصلها من أجل تصويرها Photograph cannot be separated for imaging