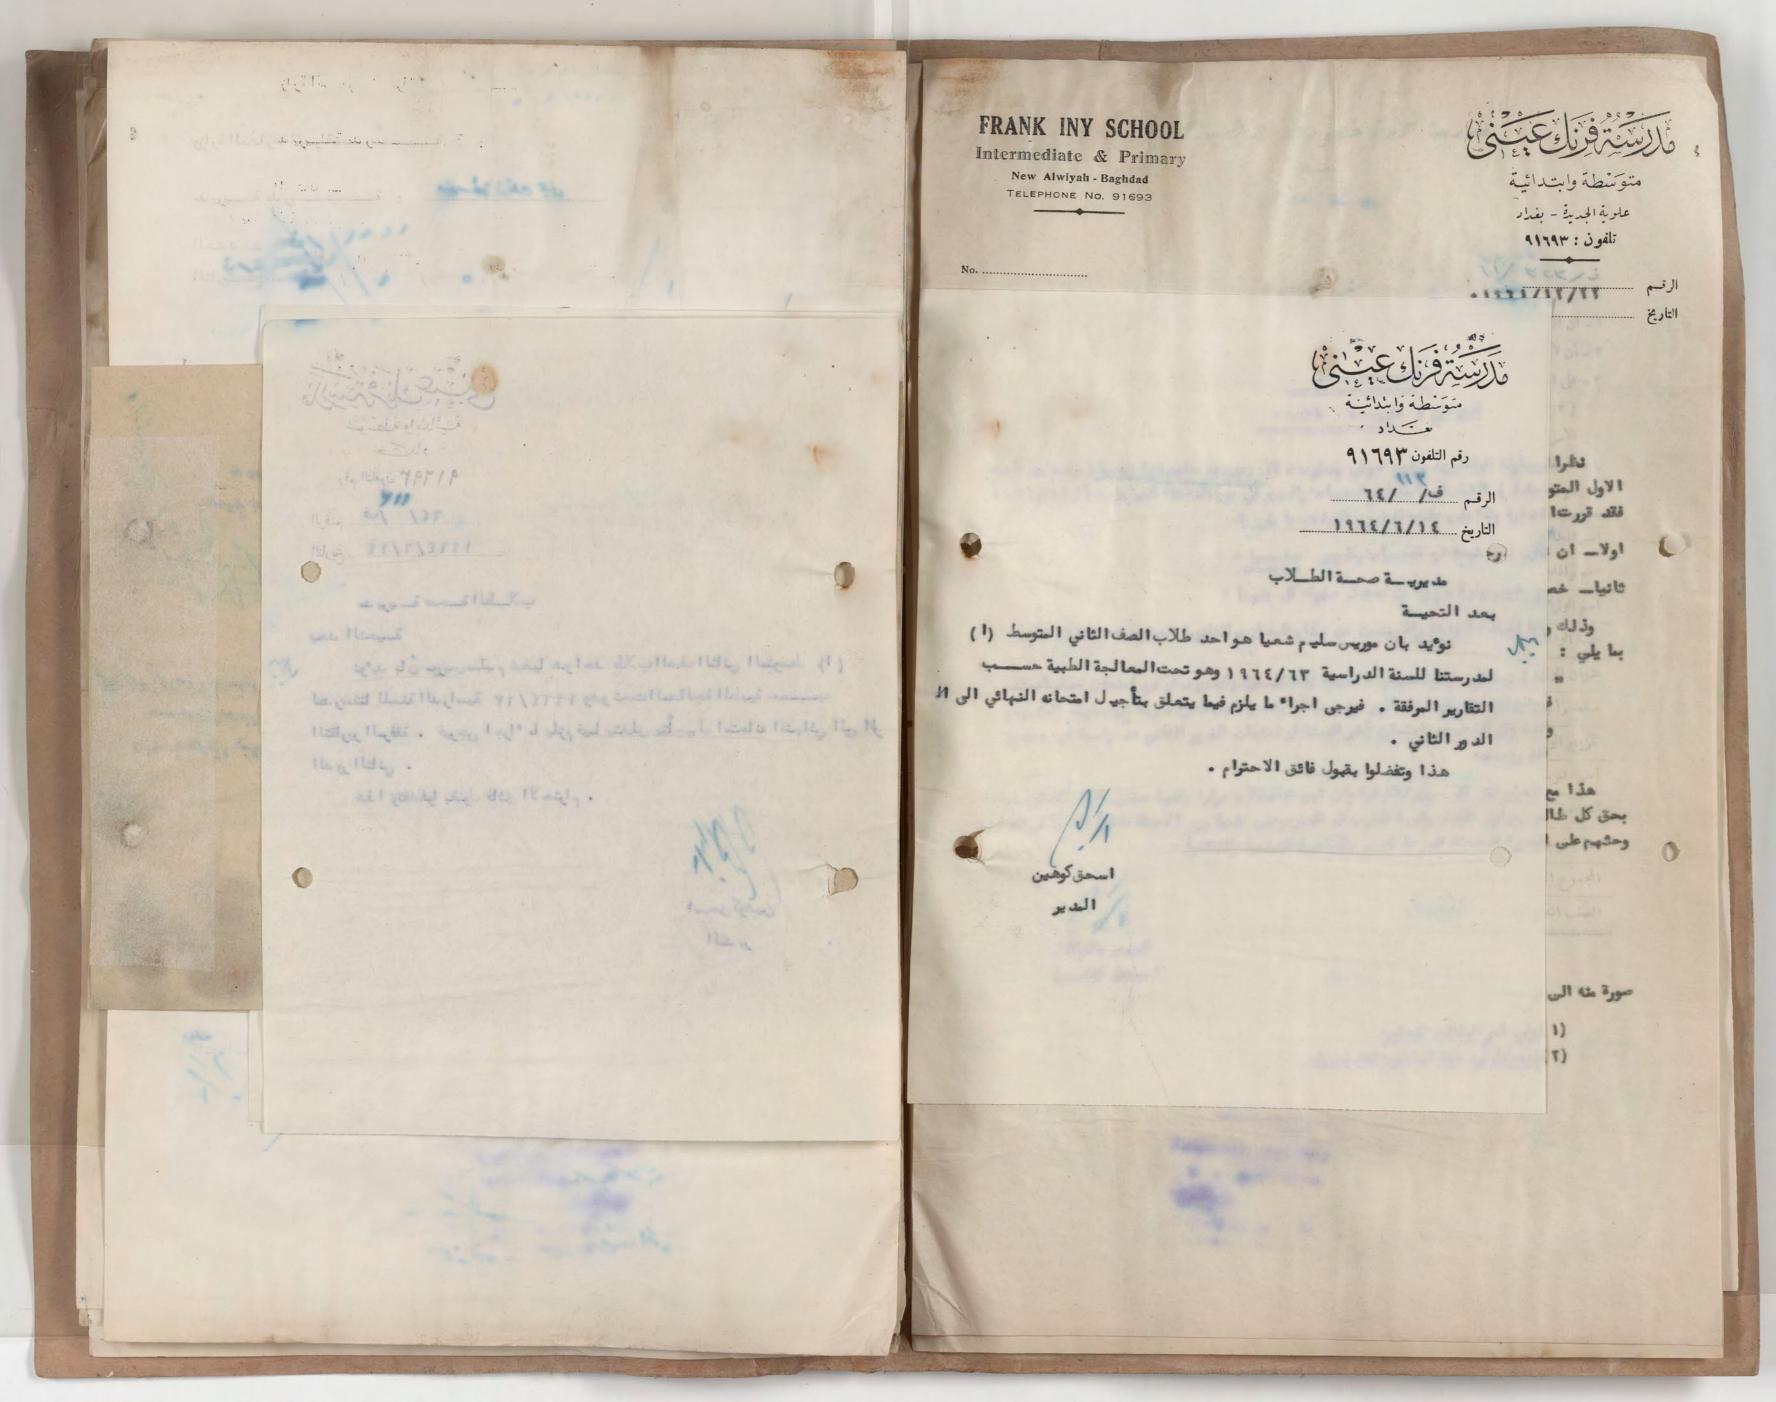

وزارة التربية العربية العراقية « وثيقة الدراسة المتوسطة »

روتم ٥٤٠٠٠٠

مديرية مدرسة متوسطة فرنك عيني الاهلية

العدد/ العدد/ التاريخ ٨/ ٨/ ١٩٩٠

الرقم الامتحاني ١٣٧٢١

الى/ ادارة درسة المام ساس الدهسة

ان كرسم عصور ل المنطقة مورة على الملصقة مورة على الملصف المنطقة من مدرستنا دخلت الامتحان العام وحاز على الدرجات المدرجة في ظهرها وبناء على طلبط زودنا المابهذه الوثيقة .

١ - قبل بموجب شهادة النقل المرقمة والمؤرخة ١ / ١ / ١٩١ الصادرة من مدرسة السائد المرقمة في المرقمة النقل النقل المرقمة النقل المرقمة النقل المرقمة النقل المرقمة المرقمة النقل المرقمة النقل المرقمة النقل المرقمة النقل المرقمة النقل المرقمة ال

٢ ـ الوثائق التي زود بها سابقاً .

نوع الوثيقة

التصوير الشمسي

تاريخها

رقمها

الجهة المعنونة اليها الوثيقة

٣ \_ الصفوف التي رسب فيها وعدد سنوات الرسوب وسبب الرسوب ( المرض او غيره ) .

٤ \_ الدروس التي أكمل فيها ٠

٧ ـ هل زود بشهادة نقل.

كاتب المدرسة

مدير المدرسة

1111 /1. /11 En. 1411 /1 (1) budies way.

صورة لا يمكن فصلها من أجل تصويرها Photograph cannot be separated for imaging

صورة لا يمكن فصلها من أجل تصويرها Photograph cannot be separated for imaging