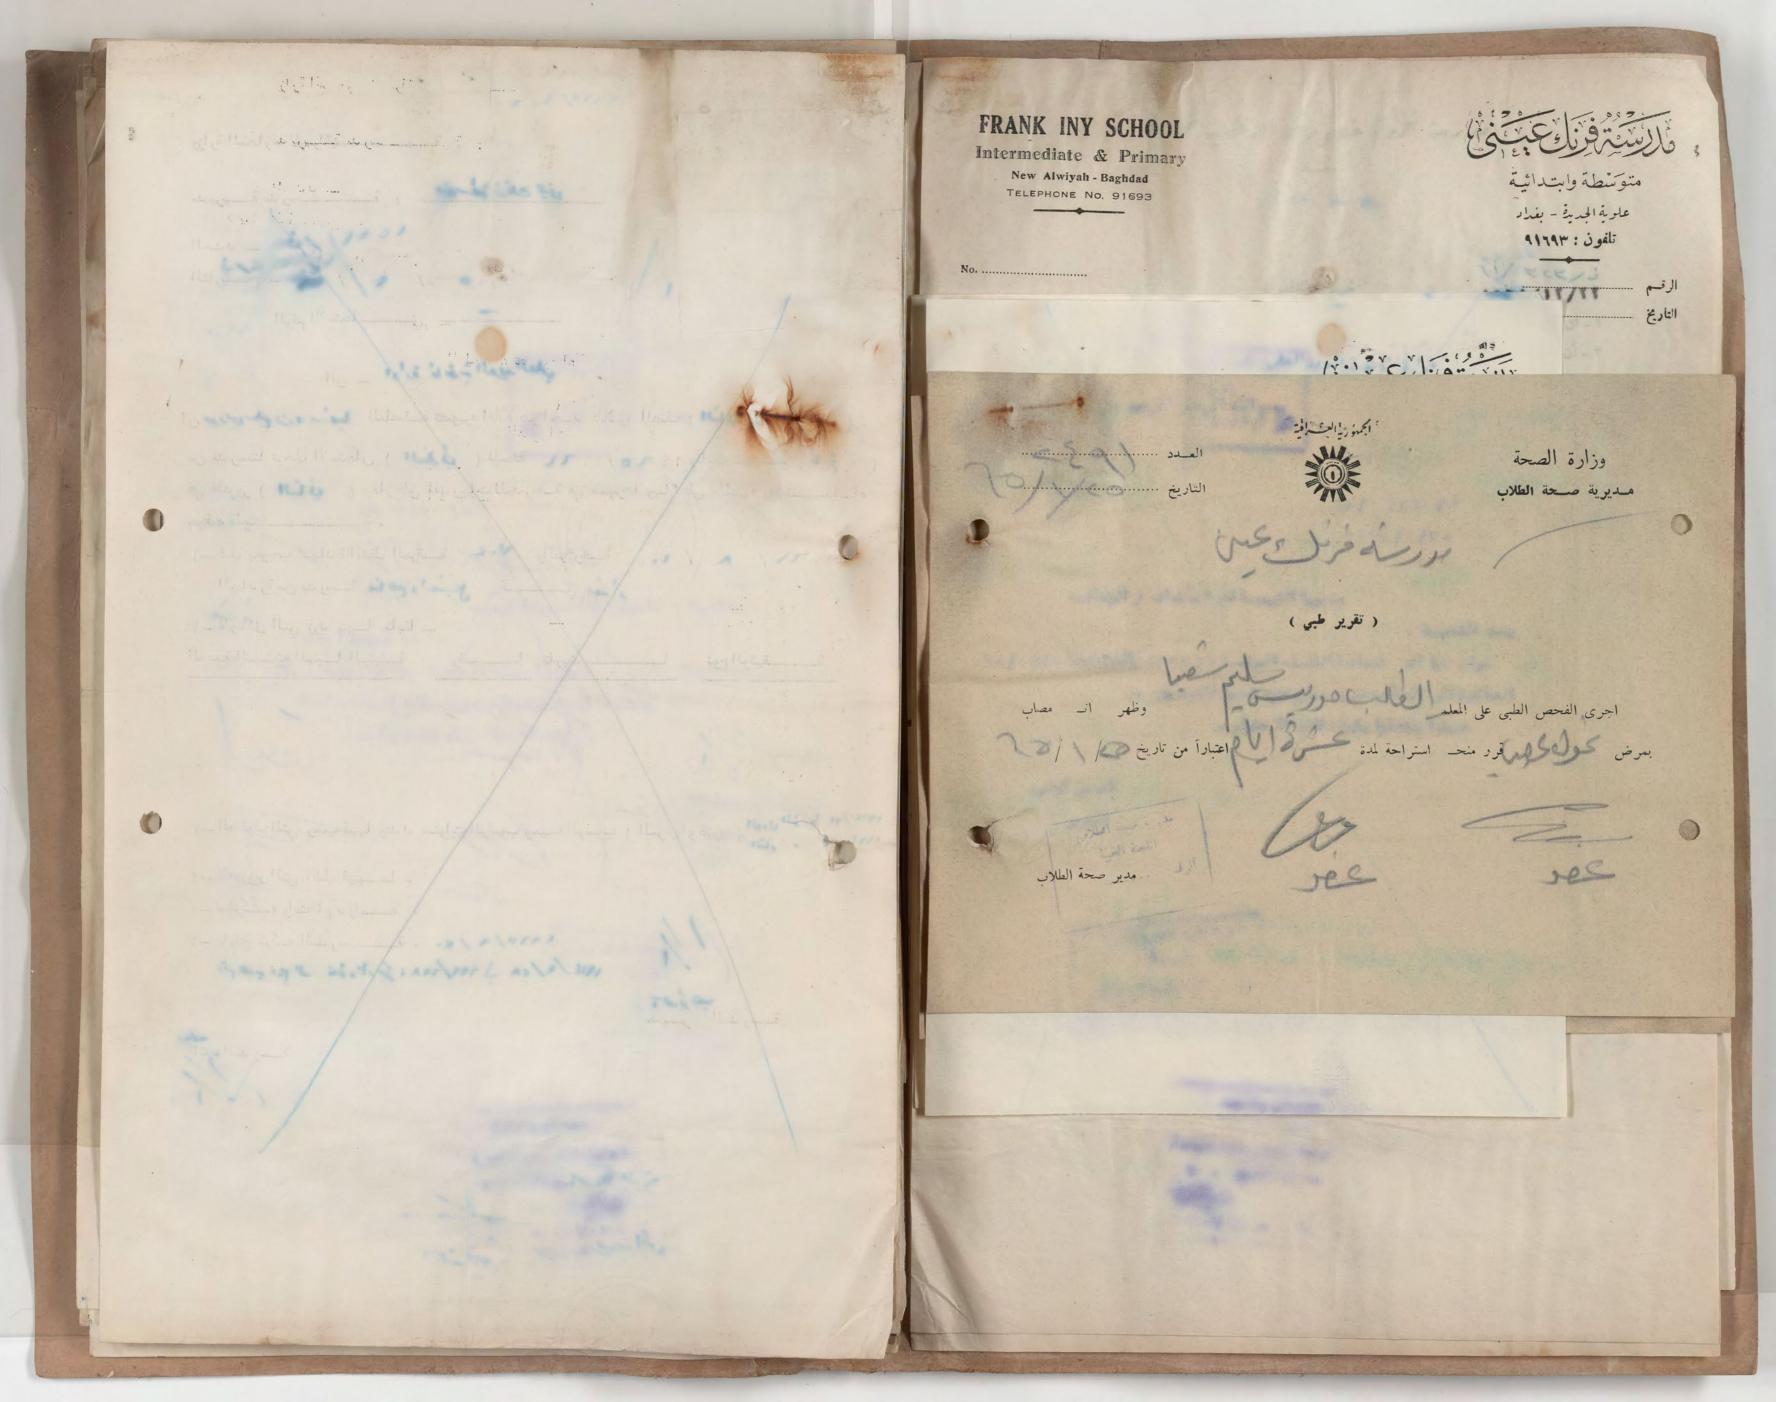

وزارة التربية

مِنْ الْحَالِيْنِ الْحَالِيْنِ الْحَالِيْنِ الْحَالِيْنِ الْحِينِ الرحين الرحي

1 Dechad

ختم وتصديق اللواء

الرقم ف/ ۷۹ /۲۲ التاریخ ۱۹۹۷/۰/۱۲

رقم التلفون ٩١٦٩٣

طبابسة صحسة الطلاب

يداوم في الصف الثالث المتوسط من هذه المدرسة الطالب موريس سليم عزرا شميا وسوف ينتوك يشبترك في الامتحان المام للدراسة المتوسطة ولما كان الموما اليه يعاني من قصر البصر بصورة شهيدة بالاضافة وجهود حالا تعصبية لديه في بعض الاحيان لذا يرجى اجرا الفحص الطبيسي وتا يبيد ذلك الى مديرية التربية للوا بغداد / الرصافة .

اسحق كوهين المدير مديرية مدرسة ثانوية العدد مديرية العدد مديرية التاريخ مرا

التاريخ / الرقم الامتحاني

ان مورس الامتحان العدا

الدرجات المدرجة في

۱ ـ قبل بموجب في ـ

٢ ـ الوثائق التي زو
 الجمة المعنونة

٣ \_ الصفوف