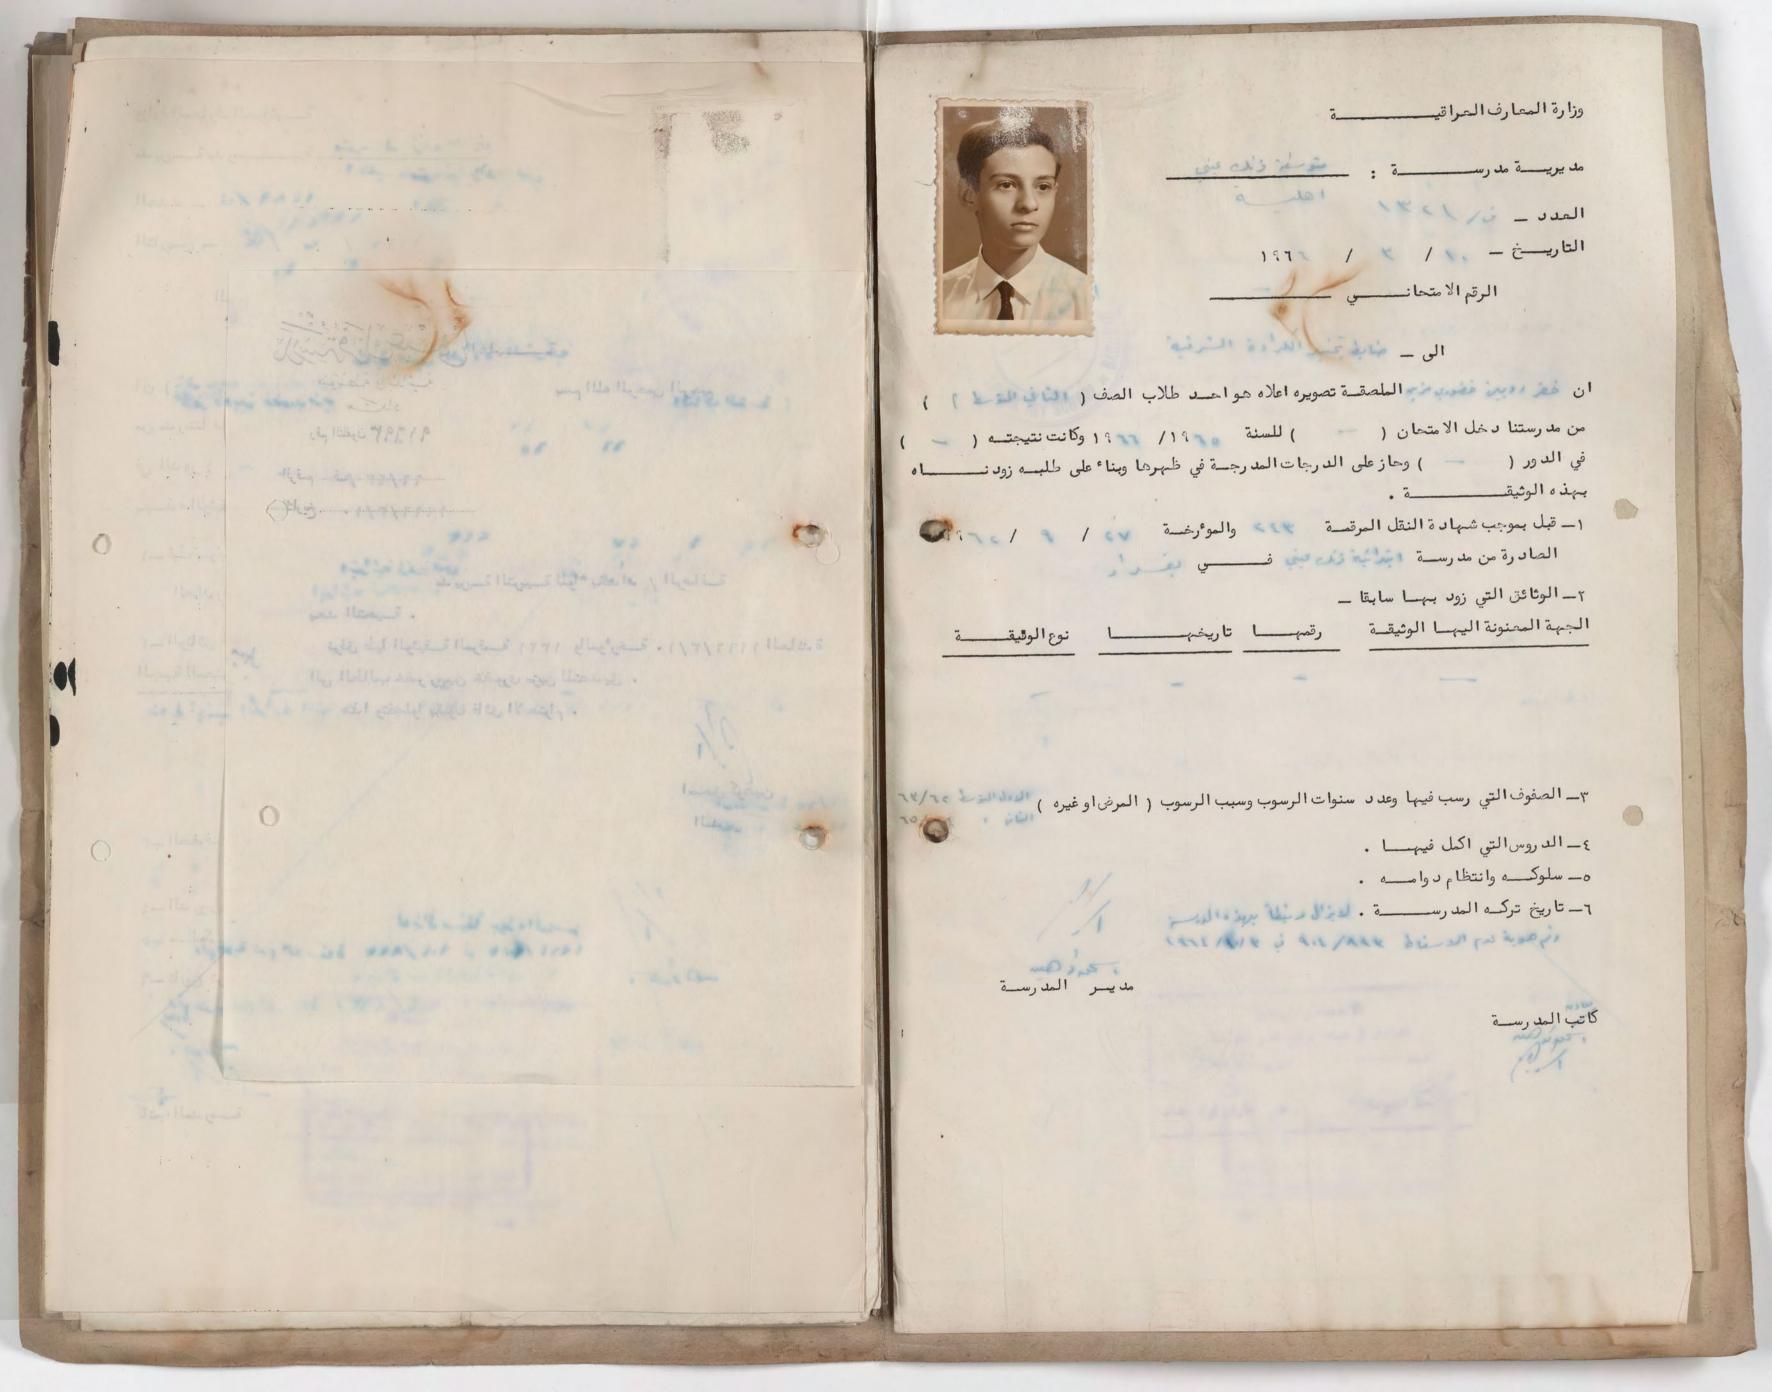

وزارة التربية العربية العراقية « وثيقة الدراسة المتوسطة »

روتم ٥٤٠٠٠٠

مديرية مدرسة متوسطة فرنك عيني الاهلية

العدد/ العدد/ التاريخ ٨/ ٨/ ١٩٩٠

الرقم الامتحاني ١٣٧٢١

الى/ ادارة درسة المام ساس الدهسة

ان كرسم عصور ل المنطقة مورة على الملصقة مورة على الملصف المنطقة من مدرستنا دخلت الامتحان العام وحاز على الدرجات المدرجة في ظهرها وبناء على طلبط زودنا المابهذه الوثيقة .

١ - قبل بموجب شهادة النقل المرقمة والمؤرخة ١ / ١ / ١٩١ الصادرة من مدرسة السائد المرقمة في المرقمة النقل النقل المرقمة النقل المرقمة النقل المرقمة النقل المرقمة المرقمة النقل المرقمة النقل المرقمة النقل المرقمة النقل المرقمة النقل المرقمة ال

٢ ـ الوثائق التي زود بها سابقاً .

نوع الوثيقة

التصوير الشمسي

تاريخها

رقمها

الجهة المعنونة اليها الوثيقة

٣ \_ الصفوف التي رسب فيها وعدد سنوات الرسوب وسبب الرسوب ( المرض او غيره ) .

٤ \_ الدروس التي أكمل فيها ٠

٧ ـ هل زود بشهادة نقل.

كاتب المدرسة

مدير المدرسة

1111 /1. /11 En. 1411 /1 (1) budies way.

صورة لا يمكن فصلها من أجل تصويرها Photograph cannot be separated for imaging

صورة لا يمكن فصلها من أجل تصويرها Photograph cannot be separated for imaging