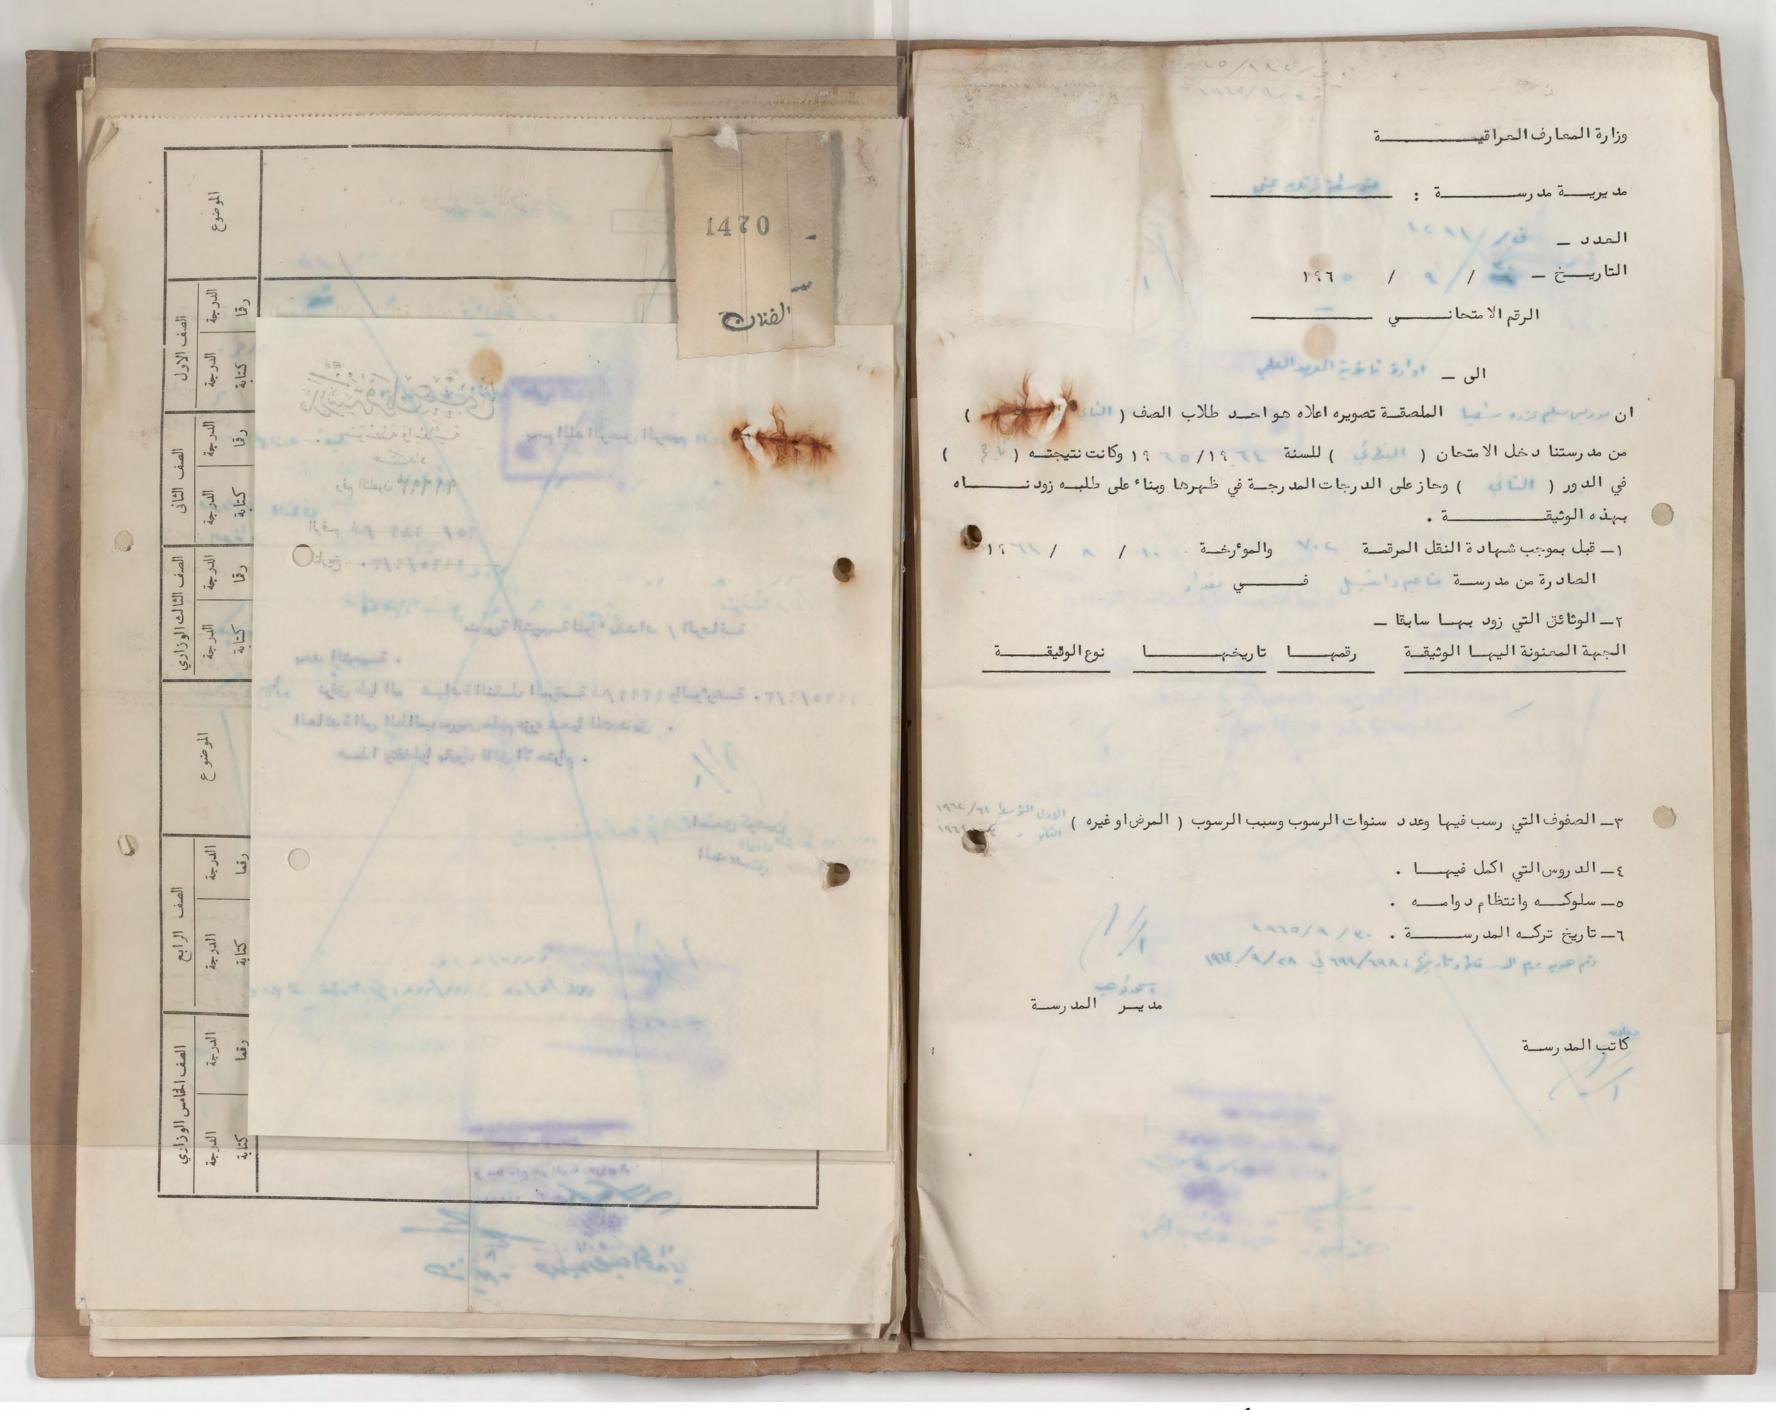

العدد / العدد / العدد / التاريخ ١١ / ١٠

روتم ع....

الرقم الامتحاني ....

ان المتحان الدرجة في

3

١ ـ قبك بموجب في

٢ ـ الوثائق التي زود
 الجهة المعنونة اليها

۳ – الصفوف التى
 ۵ – الدروس التى
 ٥ – سلوكه وانتظام
 ٦ – تاريخ تركه الما
 ٧ – هل زود بشهادة نقل

وزارة التربية روتم ع.٠٠٠ الع\_راقية إسرالك الوص الوميم « وثيقة الدراسة الثانوية » مديرية مدرسة اعدادية شماش الاهلية مل يوسية عاد وسيلة talva of Walnut العدد/ ما ا التاريخ ١١ / ٥/٨٦:١٩ Hally: الرقم الامتحاني الى/مدر تحسد المرابع المتد ان الماصقة صورت اعلاه احد طلاب الصف المراه مدرستنا دخل الامتحان العلام السنة ١٩١٨ ١٩ وكانت نتبجت الله في الدور الول وحاز على الدرجات المدرجة في ظهرها وبناء على طلبه ﴿ رُودُنَا ۞ بَهِذُهُ الوَثِيقَةُ . te's ! ١ - قبك بموجب شهادة النقل المرقمة معمر والمؤرخة ١٠ /٩ /١ ١٩ الصادرة من مدرسة الرحال المراد ال The Wind ٢ ـ الوثائق التي زود بها سابقاً . الجهة المعنونة اليها الوثيقة نوع الوثيقة ٣ \_ الصفوف التي رسب فيها وعدد سنوات الرسوب وسبب الرسوب ( المرض او غيره ) ٠٠٠ ٤ \_ الدروس التي أكمل فيها ٠ -٥ \_ سلوكه وانتظام دوامه ٠ ٦ - تاريخ تركه المدرسة . لد مرال رشفا به ه الم ٧ ـ هل زود بشهادة نقل. ٧ 1976/9/ch 3 799/191 JE 17/25 20/9 كاتب المدرسة مدير المدرسة