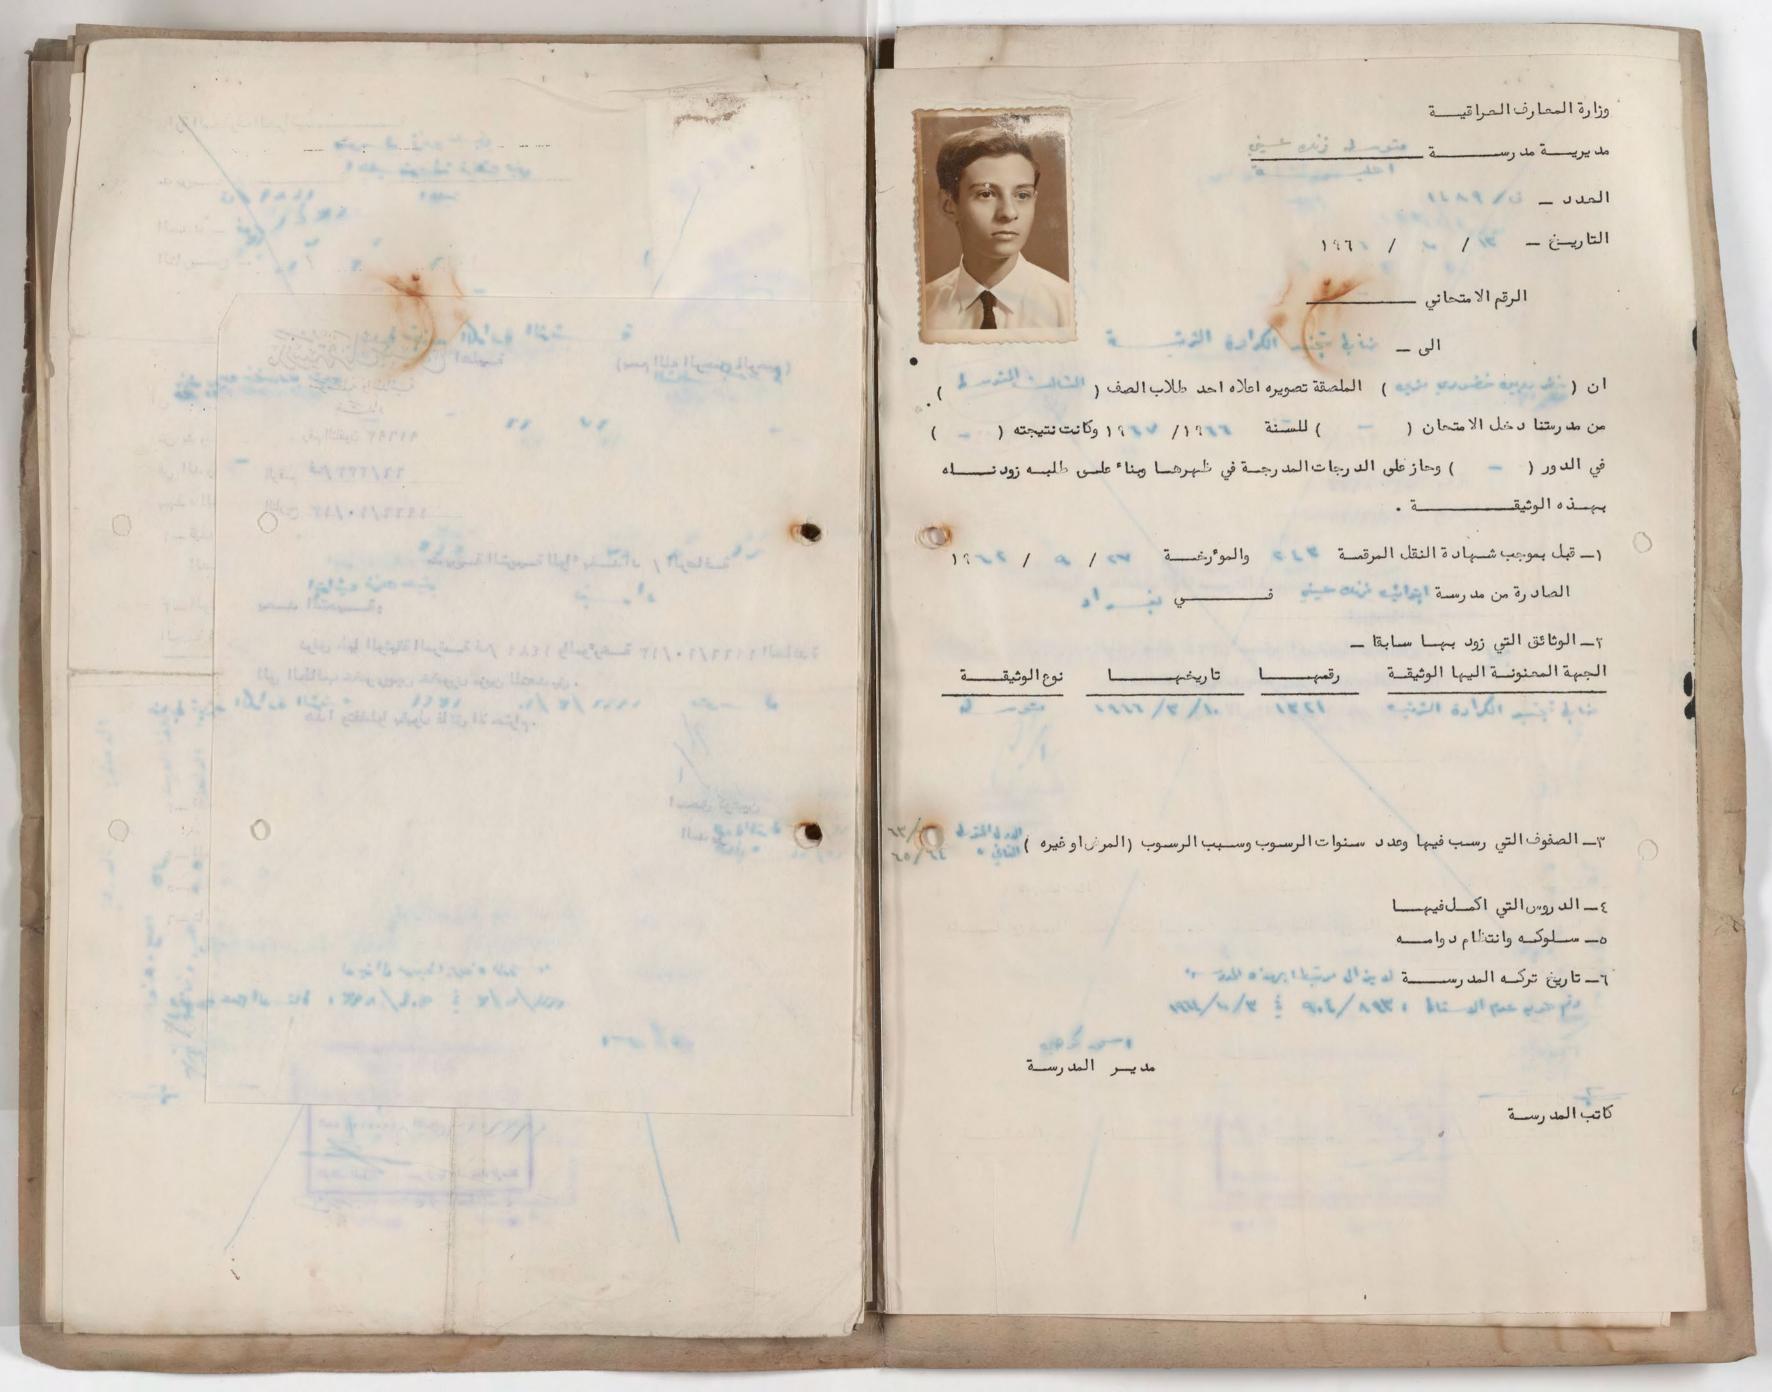

وزارة التربية العربية العراقية « وثيقة الدراسة المتوسطة »

روتم ٥٤٠٠٠٠

مديرية مدرسة متوسطة فرنك عيني الاهلية

العدد/ العدد/ التاريخ ٨/ ٨/ ١٩٩٠

الرقم الامتحاني ١٣٧٢١

الى/ ادارة درسة المام ساس الدهسة

ان كرسم عصور ل المنطقة مورة على الملصقة مورة على الملصف المنطقة من مدرستنا دخلت الامتحان العام وحاز على الدرجات المدرجة في ظهرها وبناء على طلبط زودنا المابهذه الوثيقة .

١ - قبل بموجب شهادة النقل المرقمة والمؤرخة ١ / ١ / ١٩١ الصادرة من مدرسة السائد المرقمة في المرقمة النقل النقل المرقمة النقل المرقمة النقل المرقمة النقل المرقمة المرقمة النقل المرقمة النقل المرقمة النقل المرقمة النقل المرقمة النقل المرقمة ال

٢ ـ الوثائق التي زود بها سابقاً .

نوع الوثيقة

التصوير الشمسي

تاريخها

رقمها

الجهة المعنونة اليها الوثيقة

٣ \_ الصفوف التي رسب فيها وعدد سنوات الرسوب وسبب الرسوب ( المرض او غيره ) .

٤ \_ الدروس التي أكمل فيها ٠

٧ ـ هل زود بشهادة نقل.

كاتب المدرسة

مدير المدرسة

1111 /1. /11 En. 1411 /1 (1) budies way.

صورة لا يمكن فصلها من أجل تصويرها Photograph cannot be separated for imaging

صورة لا يمكن فصلها من أجل تصويرها Photograph cannot be separated for imaging