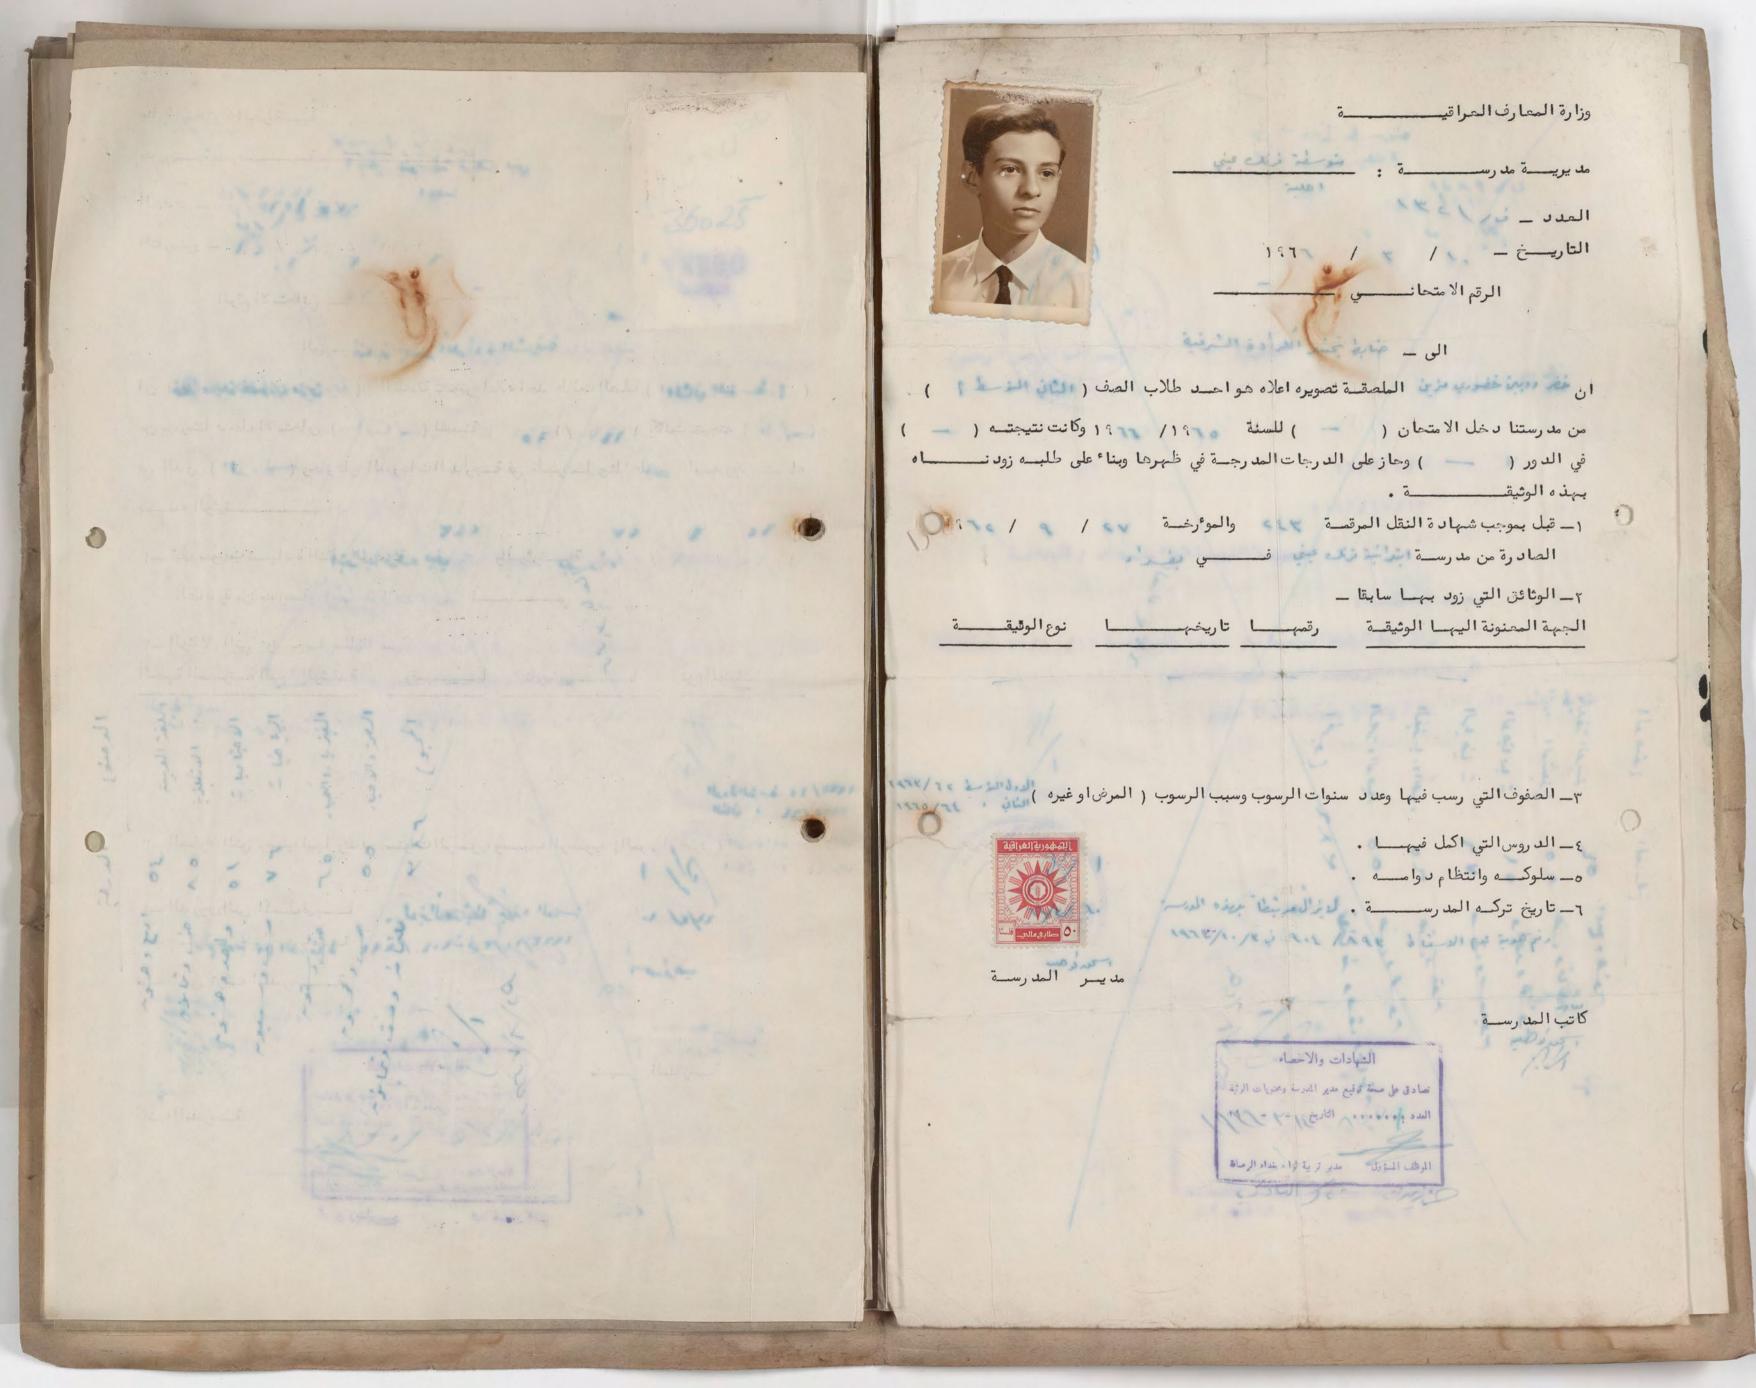

وزارة التربية رفتم ١٤٤٠٠٠٠ الع\_راقية « وثيقة الدراسة المتوسطة » مديرية مدرسة متوسطة فرنك عيني الاهلية النصوير الشمسي × العدد/ ......العدد / التاريخ ^ / ^ / ١٩٠١ الرقم الامتحاني الى/ ادارة در ادرات ساس الدهد ارب المامة صورت المامعة صورت المامعة صورت المامعة عدد علاب الصف الماما لموط من مددستنا دخل الامتحان الين السنة ١٩ / ١٩ / ١٩ وكانت نتيجت الحر في الدور الحرال وحاز على الدرجات المدرجة في ظهرها وبناء على طلب ﴿ وودناك بهذه الوثيقة . ١ - قبل بموجب شهادة النقل المرقمة والمؤرخة / ١ / ١٩ الصادرة من مدرسة ٢ ـ الوثائق التي زود مها سابقاً . نوع الوثيقة تاريخها الجهة المعنونة اليها الوثيقة

٣ \_ الصفوف التي رسب فيها وعدد سنوات الرسوب وسبب الرسوب ( المرض او غيره ) .

٤ \_ الدروس التي أكمل فيها .

0

٥ ــ سلوكه وانتظام دوامه · ٢ ــ تاريخ تركه المدرسة · ٢ ــ تاريخ تركه المدرسة ·

٧ ـ هل زود بشهادة نقل . معد عد هد مد ٧

كاتب المدسة

مدير المدرسة

i contraction in the second of the second

صورة لا يمكن فصلها من أجل تصويرها Photograph cannot be separated for imaging

صورة لا يمكن فصلها من أجل تصويرها Photograph cannot be separated for imaging