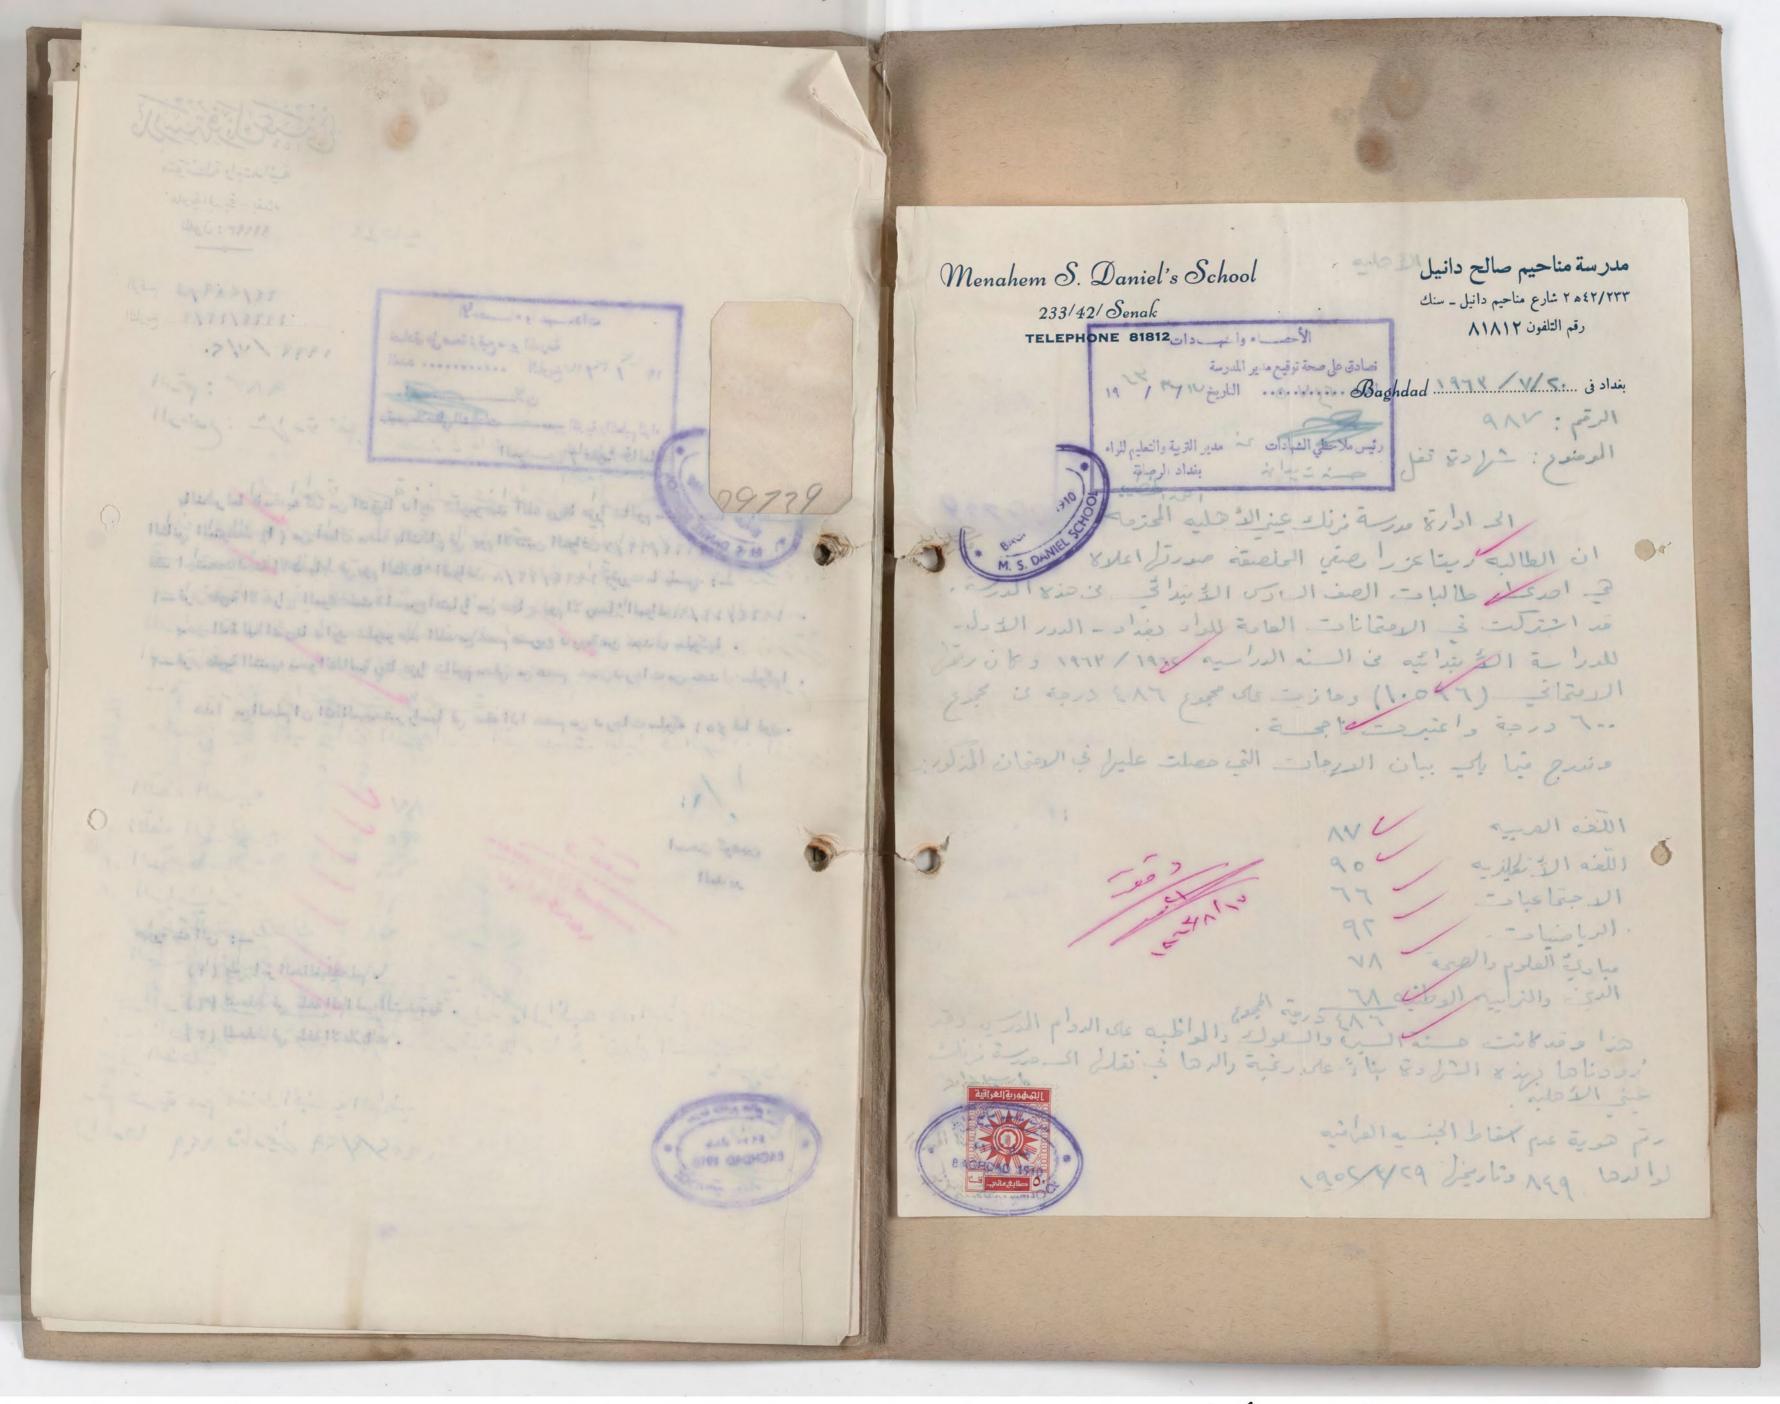

وزارة التربية العربية العراقية « وثيقة الدراسة المتوسطة »

روتم ٥٤٠٠٠٠

مديرية مدرسة متوسطة فرنك عيني الاهلية

العدد/ العدد/ التاريخ ٨/ ٨/ ١٩٩٠

الرقم الامتحاني ١٣٧٢١

الى/ ادارة درسة المام ساس الدهسة

ان كرسم عصور ل المنطقة مورة على الملصقة مورة على الملصف المنطقة من مدرستنا دخلت الامتحان العام وحاز على الدرجات المدرجة في ظهرها وبناء على طلبط زودنا المابهذه الوثيقة .

١ - قبل بموجب شهادة النقل المرقمة والمؤرخة ١ / ١ / ١٩١ الصادرة من مدرسة السائد المرقمة في المرقمة النقل النقل المرقمة النقل المرقمة النقل المرقمة النقل المرقمة المرقمة النقل المرقمة النقل المرقمة النقل المرقمة النقل المرقمة النقل المرقمة ال

٢ ـ الوثائق التي زود بها سابقاً .

نوع الوثيقة

التصوير الشمسي

تاريخها

رقمها

الجهة المعنونة اليها الوثيقة

٣ \_ الصفوف التي رسب فيها وعدد سنوات الرسوب وسبب الرسوب ( المرض او غيره ) .

٤ \_ الدروس التي أكمل فيها ٠

٧ ـ هل زود بشهادة نقل.

كاتب المدرسة

مدير المدرسة

1111 /1. /11 En. 1411 /1 (1) budies way.

صورة لا يمكن فصلها من أجل تصويرها Photograph cannot be separated for imaging

صورة لا يمكن فصلها من أجل تصويرها Photograph cannot be separated for imaging