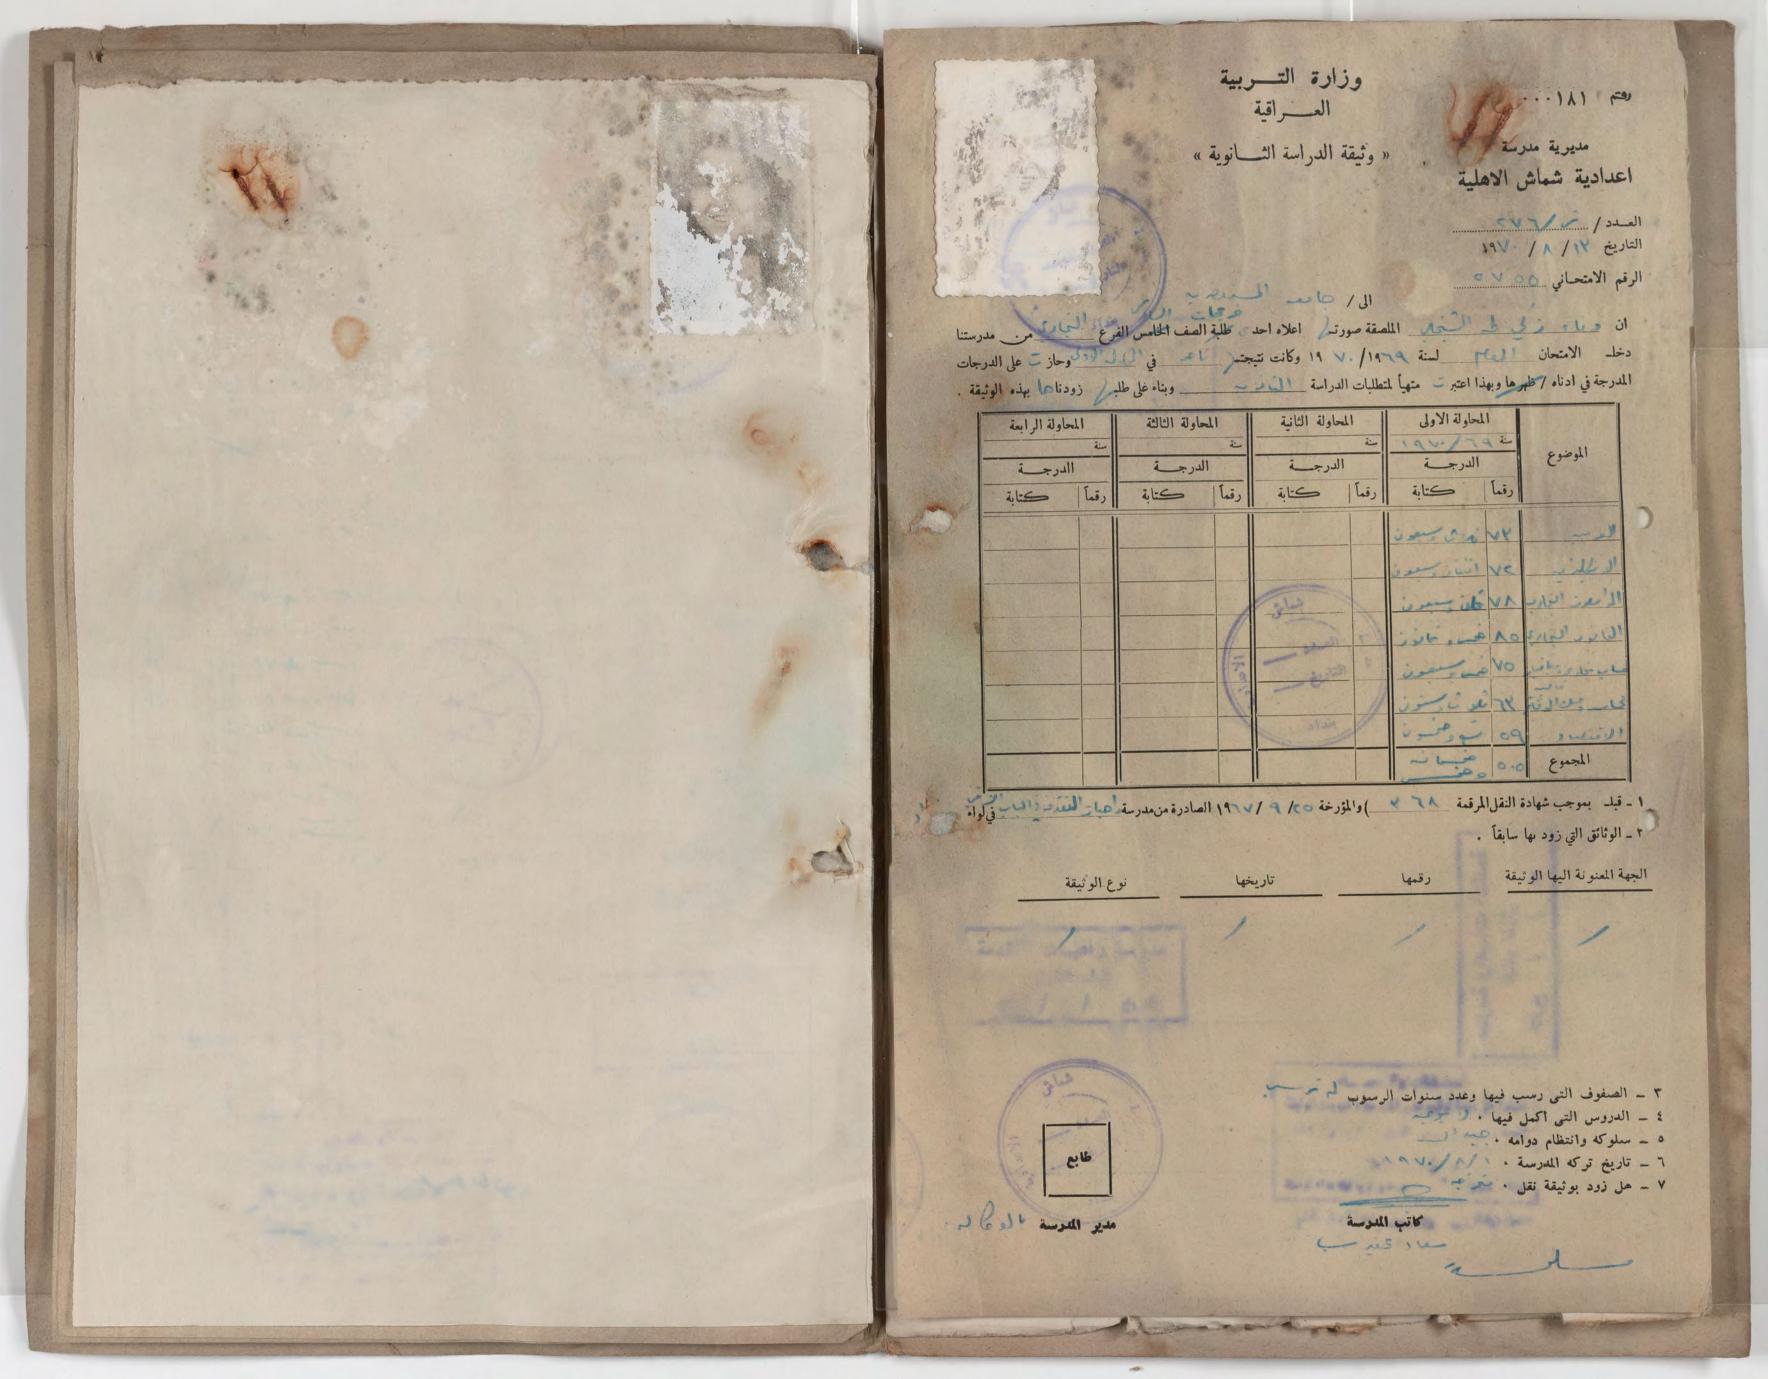

وزارة التربية العربية العراقية « وثيقة الدراسة المتوسطة »

روتم ٥٤٠٠٠٠

مديرية مدرسة متوسطة فرنك عيني الاهلية

العدد/ العدد/ التاريخ ٨/ ٨/ ١٩٩٠

الرقم الامتحاني ١٣٧٢١

الى/ ادارة درسة المام ساس الدهسة

ان كرسم عصور ل المنطقة مورة على الملصقة مورة على الملصف المنطقة من مدرستنا دخلت الامتحان العام وحاز على الدرجات المدرجة في ظهرها وبناء على طلبط زودنا المابهذه الوثيقة .

١ - قبل بموجب شهادة النقل المرقمة والمؤرخة ١ / ١ / ١٩١ الصادرة من مدرسة السائد المرقمة في المرقمة النقل النقل المرقمة النقل المرقمة النقل المرقمة النقل المرقمة المرقمة النقل المرقمة النقل المرقمة النقل المرقمة النقل المرقمة النقل المرقمة ال

٢ ـ الوثائق التي زود بها سابقاً .

نوع الوثيقة

التصوير الشمسي

تاريخها

رقمها

الجهة المعنونة اليها الوثيقة

٣ \_ الصفوف التي رسب فيها وعدد سنوات الرسوب وسبب الرسوب ( المرض او غيره ) .

٤ \_ الدروس التي أكمل فيها ٠

٧ ـ هل زود بشهادة نقل.

كاتب المدرسة

مدير المدرسة

1111 /1. /11 En. 1411 /1 (1) budies way.

صورة لا يمكن فصلها من أجل تصويرها Photograph cannot be separated for imaging

صورة لا يمكن فصلها من أجل تصويرها Photograph cannot be separated for imaging