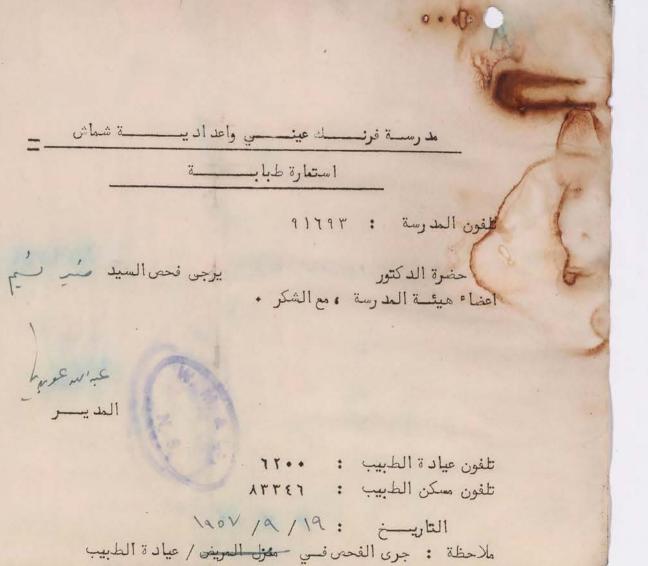

رقم التلفون ٩١٦٩٣

| ***************************************     | الرقم   |
|---------------------------------------------|---------|
| <br>*************************************** | التاريخ |

تلفون عيادة الطبيب : ١٢٠٠

تلفون مسكن الطبيب : ٢٣٣١٦

التاريخ : خاليالا

ملاحظة : جرى الفحص في منزل المريض / عيادة الطبيب

مد رسمة فرنسك عينسي واعد اديسة شماش

استمارة طبابــــة

للفون المدرسة : ٩١٦٩٣

يرجى فحص السيد TELFER عيسا

حضرة الدكتور اعضاء هيئة المدرسة ، مع الشكر .

تلفون عيادة الطبيب : ١٢٠٠

تلفون مسكن الطبيب: 13771

التاريخ : ١٠٠٠/١٧

ملاحظة : جرى الفحص في منزل المريض / عيادة الطبيب

at come time agin me a the man and a

I will go and many many

Maril and they I soulling a