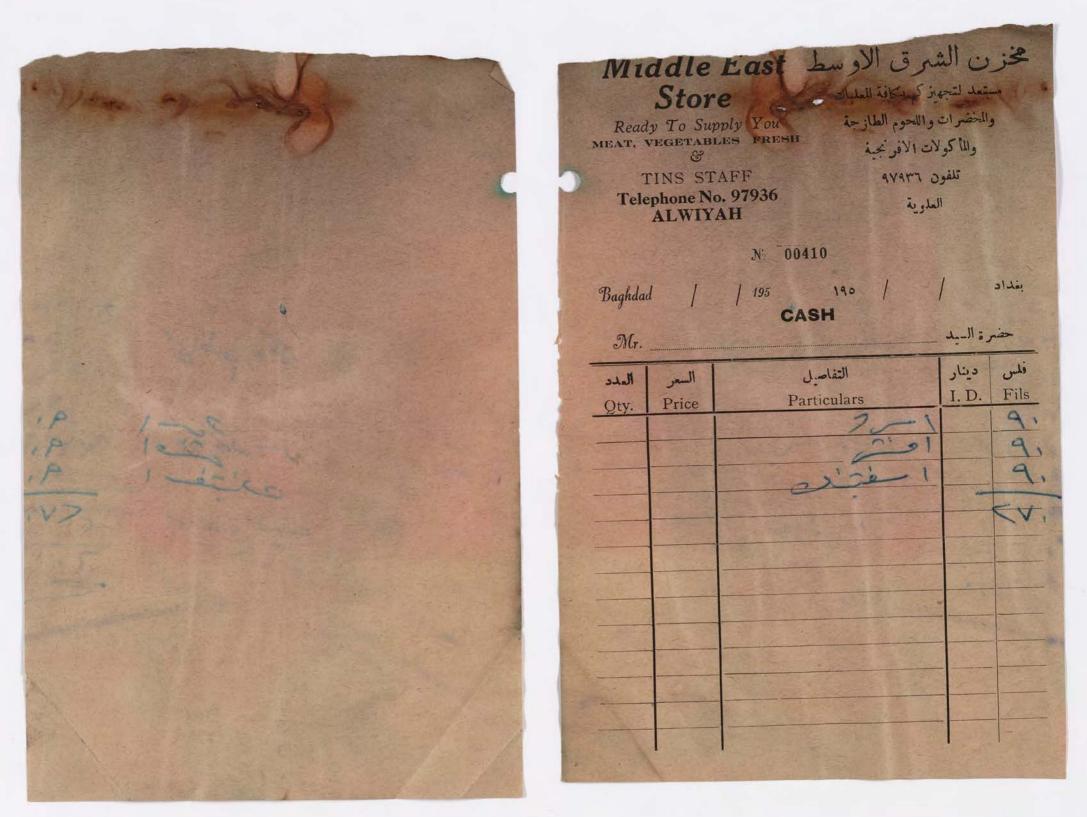

الغلط والسهو مرجوع للطرفين

حضرة في سع

| الملاحظات | النسوع              | الكمية | دينار | فاس  |   |
|-----------|---------------------|--------|-------|------|---|
| Remark    | Kind                | Qty.   | I.D.  | Fils | - |
|           |                     | -41    | -     | -    |   |
|           | - Min - Arriver     | 7      |       |      |   |
|           |                     |        | •     | _    |   |
| *         | and the same of Man | Too.   | 7     | 2    |   |
|           |                     |        |       |      |   |