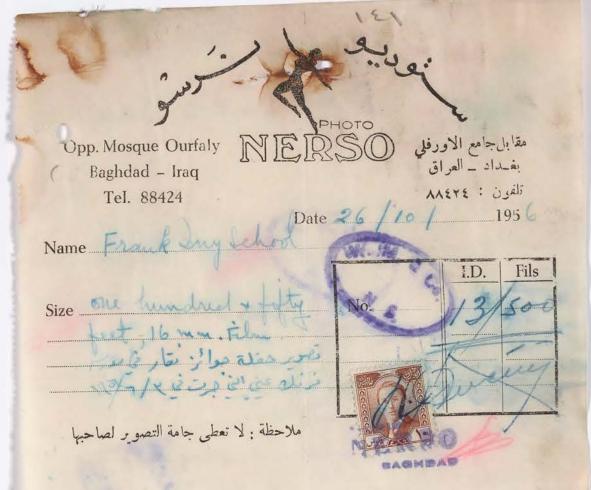

# FRANK INY SCHOOL \*\*NTERMEDIATE & PRIMARY

Baghdad

Telephone No. 91693

| No   | *************************************** |  |
|------|-----------------------------------------|--|
| Date |                                         |  |

رقم التلفون ٩١٦٩٣

| ***************************************     | الرقم   |
|---------------------------------------------|---------|
| <br>*************************************** | التاريخ |

تلفون عيادة الطبيب : ١٢٠٠