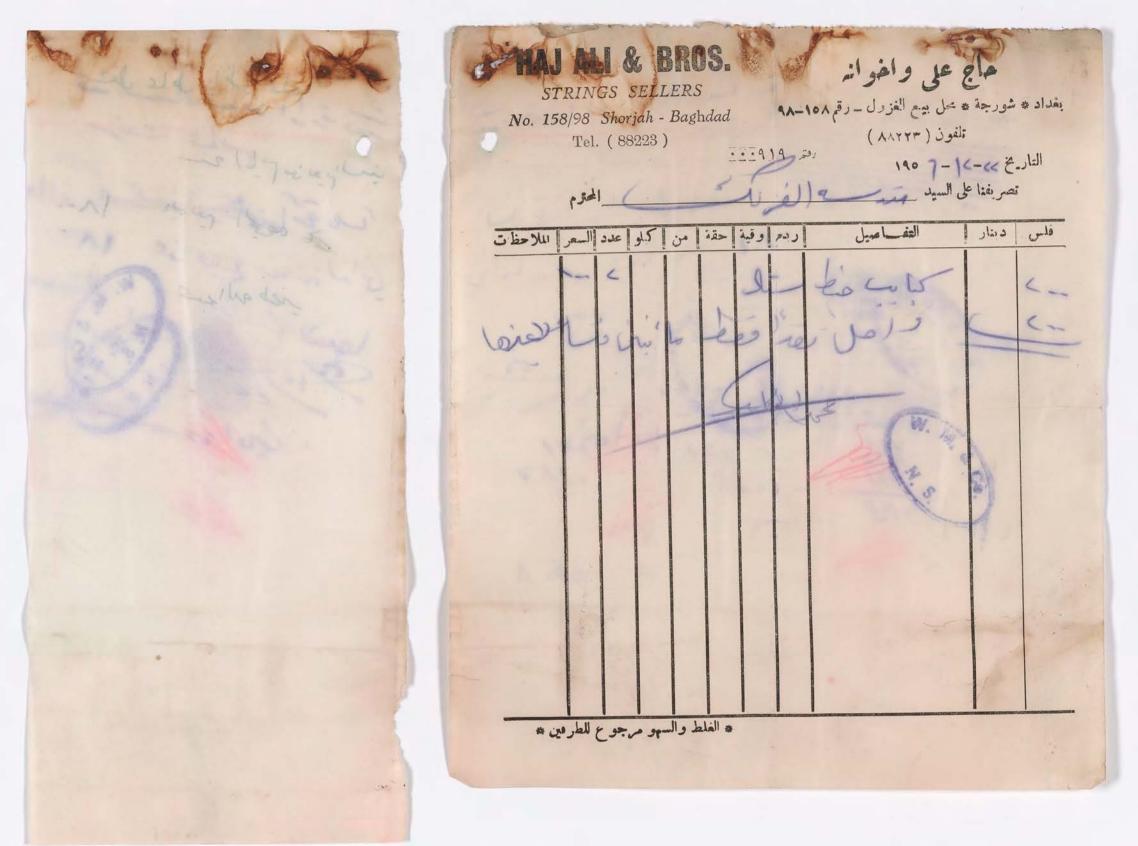

## HAMEED M. AL SAMERAI

ALWEYAH STREET

Maghazachi Bazar

Near the Police Station

التاريخ / / ١٩٥

مخذيه السامراني

لبيد و تصليح جميع ادوات الكهرباء ومتعهد لمد الاسلاك لصاحبه حميد محمد السامرائي شارع العلوية سوق المفازجي مجاور شرطة العلوية تلفون (

الغلط والسهو مرجوع للطرفين

حضرة في سع

| الملاحظات | النسوع              | الكمية | دينار | فاس  |   |
|-----------|---------------------|--------|-------|------|---|
| Remark    | Kind                | Qty.   | I.D.  | Fils | - |
|           |                     | -41    | -     | -    |   |
|           | - Min - Arriver     | 7      |       |      |   |
|           |                     |        | •     | _    |   |
| *         | and the same of Man | Too.   | 7     | 2    |   |
|           |                     |        |       |      |   |