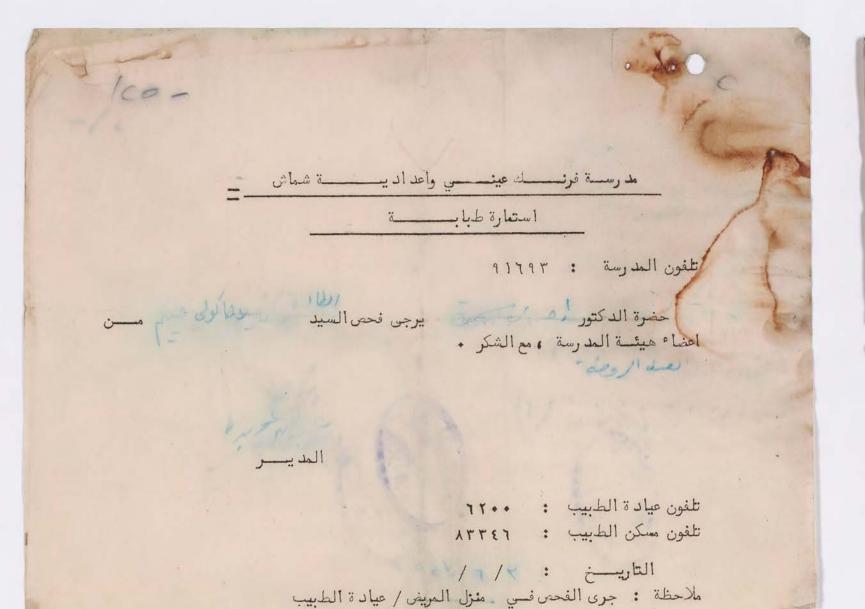

حضرة الدكتور ا ما ١٠ حمه يرجى فحص السيد سر ب اعضاء هيئه المدرسة ، مع الشكر .

و المديسر

تلفون عيادة الطبيب : ١٢٠٠

تلفون مسكن الطبيب : ١٣٣٤٦

التاريخ : ٢/٩/٧٥٩

ملاحظة : جرى الفحم في منزل المريض / عيادة الطبيب

-/00-مدرسة فرنك عيني واعد اديسة شماش استمارة طبابـــة طفون المدرسة : ٩١٦٩٣ حضرة الدكتور يرجى فحص السيد اعضاء هيئة المدرسة ، مع الشكر . المديسر تلفون عيادة الطبيب : ١٢٠٠ تلفون مسكن الطبيب : ٢٣٣١٦ التاريـــخ : / / ملاحظة : جرى الفحم في منزل المريض / عيادة الطبيب