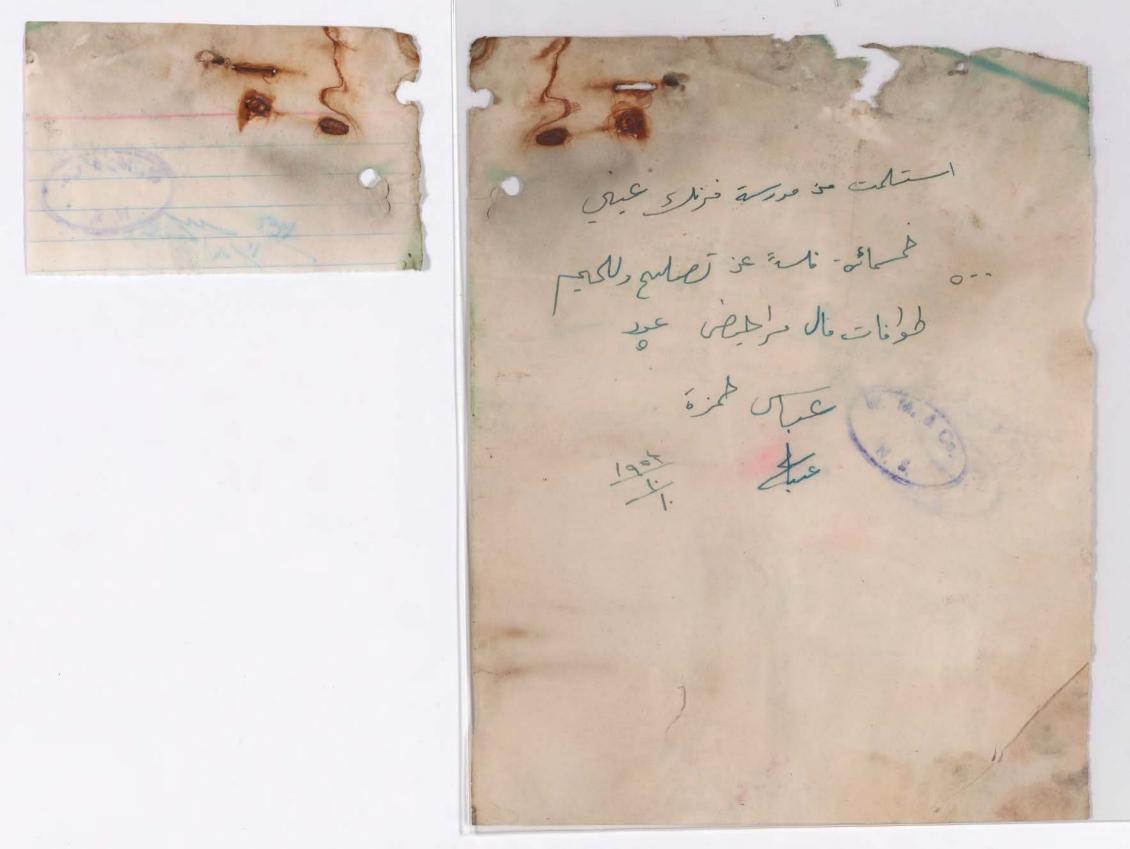

تلفون مسكن الطبيب : ٢٣٣١٦

التاريخ : خاليالا

ملاحظة : جرى الفحص في منزل المريض / عيادة الطبيب

مد رسمة فرنسك عينسي واعد اديسة شماش

استمارة طبابــــة

للفون المدرسة : ٩١٦٩٣

يرجى فحص السيد TELFER عيسا

حضرة الدكتور اعضاء هيئة المدرسة ، مع الشكر .