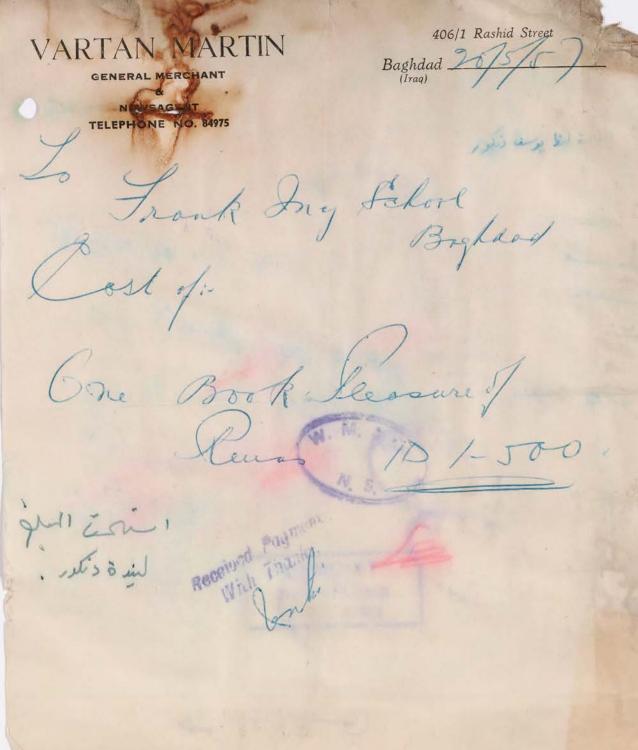

# FRANK INY SCHOOL \*\*NTERMEDIATE & PRIMARY

Baghdad

Telephone No. 91693

| No   | *************************************** |  |
|------|-----------------------------------------|--|
| Date |                                         |  |

رقم التلفون ٩١٦٩٣

| ***************************************     | الرقم   |
|---------------------------------------------|---------|
| <br>*************************************** | التاريخ |

تلفون عيادة الطبيب : ١٢٠٠