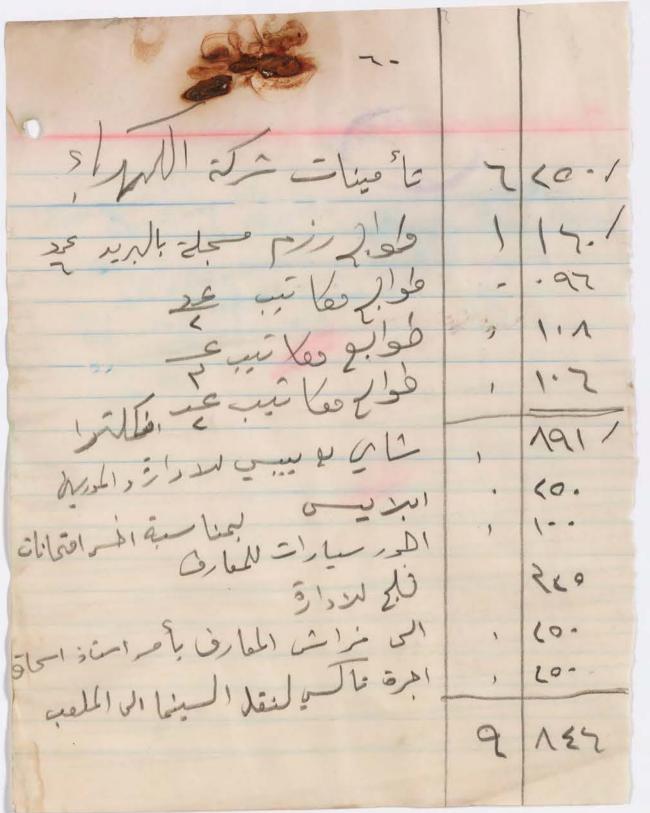

|      | 02    | Cash U      | oucher |       | 97936             | The same of |
|------|-------|-------------|--------|-------|-------------------|-------------|
| Bagh | aaa - | articularl  | 195    | I. D. | Fils              |             |
| Qty  | 5     | articular i |        |       |                   | e i         |
|      |       | Just        | 15     |       | 360               | 1           |
| 1    | 6     |             | , (    |       | C                 |             |
|      | -     | 60 F        | is t   | - 1   | きれ.               |             |
|      | -     |             | ' _    |       | -                 | -           |
|      | -     |             |        | _     | 75                |             |
|      |       |             |        |       | -                 |             |
|      |       |             |        |       |                   |             |
|      |       |             |        |       |                   |             |
|      |       |             |        |       |                   |             |
|      |       |             |        | Phys. | 1-4               |             |
|      |       |             |        |       |                   |             |
|      | 13    |             |        |       |                   |             |
|      |       |             | - 127  |       |                   |             |
|      |       |             | Total  |       | 1 3               |             |
|      |       |             | Total  | .,    | mers pursues a su |             |
|      |       | Ex          |        | 1     |                   |             |