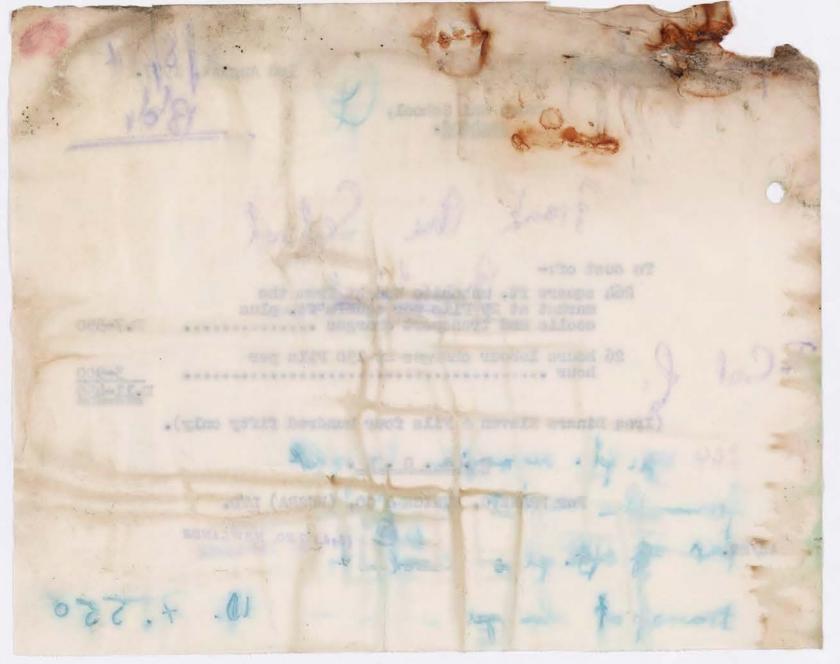

STRICK & CO. (BUSRA) LTD BAGHDAD

Frenk Ani School, Benhaed.

To cost of:

264 squere ft. mesonite bought from the market at 25 File per squere ft. plus coolie and transport charges .......

26 hours labour charges at 150 File per hour .....

D:11-150

10.7-550

(Iraq Dinara Maeven & File four hundred fifty only).

E. C. O. E.

FOR FRANK C. STRICK & CO. (BUSHA) LED.

D (Syal) G NO. NEW LANDS

AS/EG.

D/N. FCS/119

3rd August, 1957.

Frank Ani School,
Baghdad.

To cost of:-

264 square ft. masonite bought from the market at 25 Fils per square ft. plus coolie and transport charges ......

m.7-550

26 hours labour charges at 150 Fils per hour ......

3-900

(Iraq Dinars Eleven & Fils four hundred fifty only).

E.A.O.E.

For FRANK C. STRICK & CO. (BUSRA) LTD.

AS/EG.

(Sed.) GEO. NEWLANDS

•



| 119 (4) 3/8/57<br>Bld,                                     |
|------------------------------------------------------------|
|                                                            |
| Frank Ani School<br>Baglidest                              |
| T. Cat f:                                                  |
| 264 sq. ft. morrite bought<br>from the morket @ 25 fils    |
| per sq ft. plus coolie +<br>transport changes — 10. 7. 550 |
| 26 hrs halour charges @ 150 fils<br>per haur               |
| 11-43                                                      |
| (2.0.2.                                                    |
| Jov. J. C. 8.                                              |

ui 6 2:36 9. ٠٠٠ عما بوزة ١٠٠٠ عمر للاحليات مال الطارين ١٥٠١ عمر للادارة د في نة المورين



فع استلاحی ا