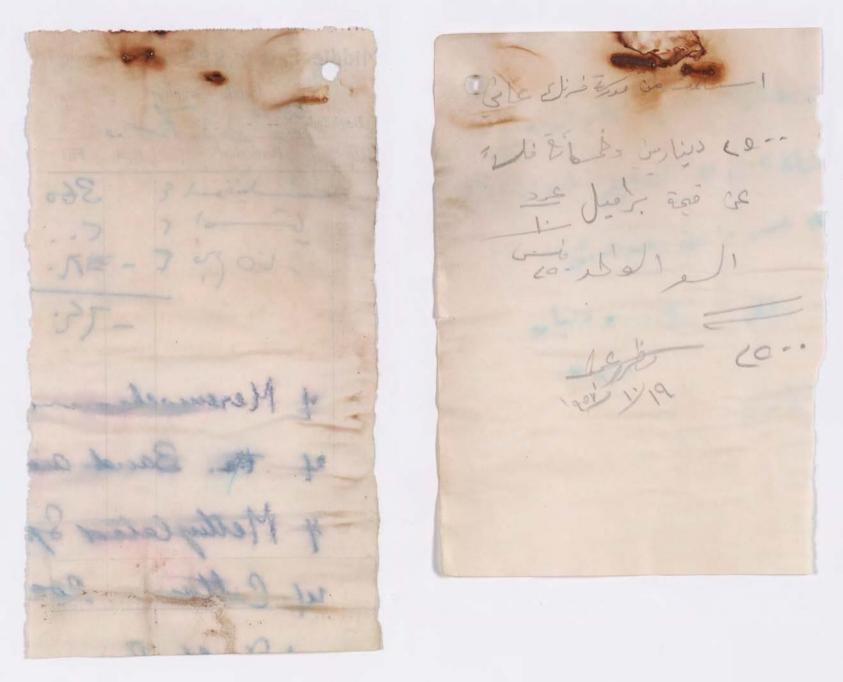

|      | 02    | Cash U      | oucher |       | 97936             | The same of |
|------|-------|-------------|--------|-------|-------------------|-------------|
| Bagh | aaa - | articularl  | 195    | I. D. | Fils              |             |
| Qty  | 5     | articular i |        |       |                   | e i         |
|      |       | Just        | 15     |       | 360               | 1           |
| 1    | 6     |             | , (    |       | C                 |             |
|      | -     | 60 F        | is t   | - 1   | きれ.               |             |
|      | -     |             | ' _    |       | -                 | -           |
|      | -     |             |        | _     | 75                |             |
|      |       |             |        |       | -                 |             |
|      |       |             |        |       |                   |             |
|      |       |             |        |       |                   |             |
|      |       |             |        |       |                   |             |
|      |       |             |        | Phys. | 1-4               |             |
|      |       |             |        |       |                   |             |
|      | 13    |             |        |       |                   |             |
|      |       |             | - 127  |       |                   |             |
|      |       |             | Total  |       | 1 3               |             |
|      |       |             | Total  | .,    | mers pursues a su |             |
|      |       | Ex          |        | 1     |                   |             |