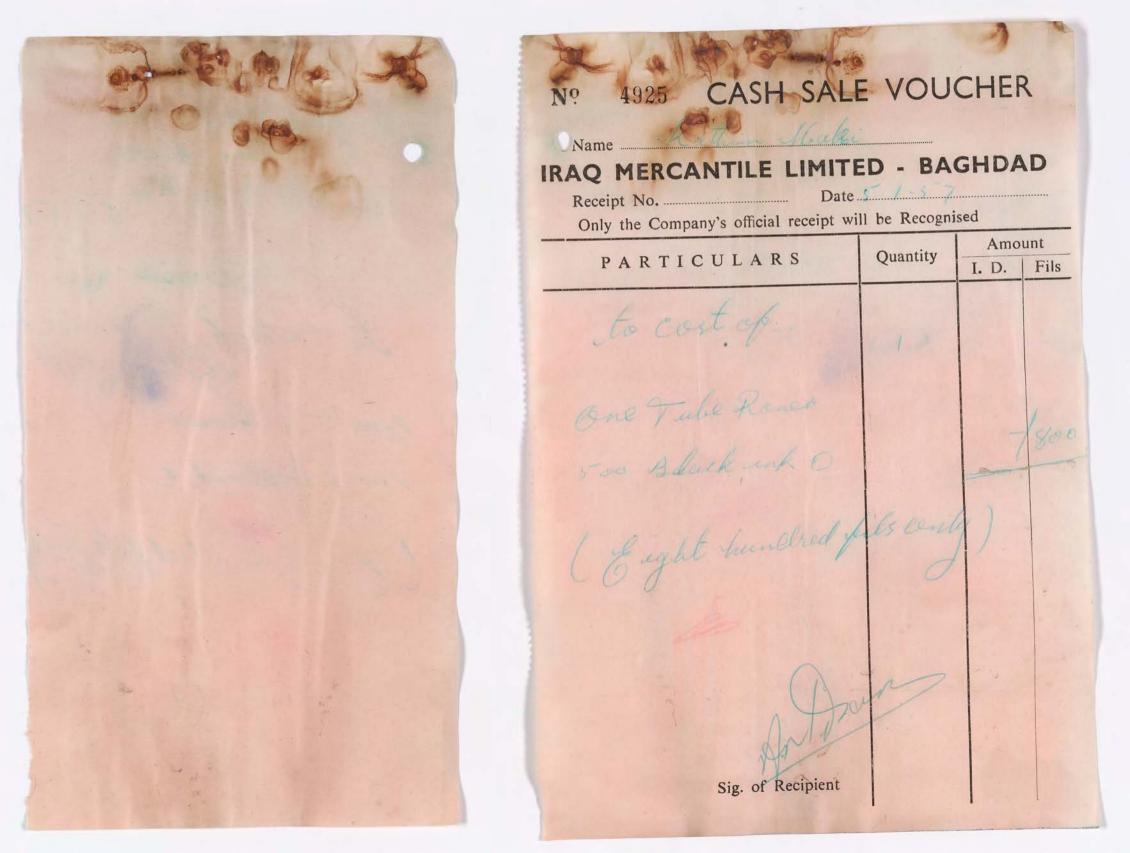

الغلط والسهو مرجوع للطرفين

حضرة في سع

| الملاحظات | النسوع              | الكمية | دينار | فاس  |   |
|-----------|---------------------|--------|-------|------|---|
| Remark    | Kind                | Qty.   | I.D.  | Fils | - |
|           |                     | -41    | -     | -    |   |
|           | - Min - Arriver     | 7      |       |      |   |
|           |                     |        | •     | _    |   |
| *         | and the same of Man | Too.   | 7     | 2    |   |
|           |                     |        |       |      |   |