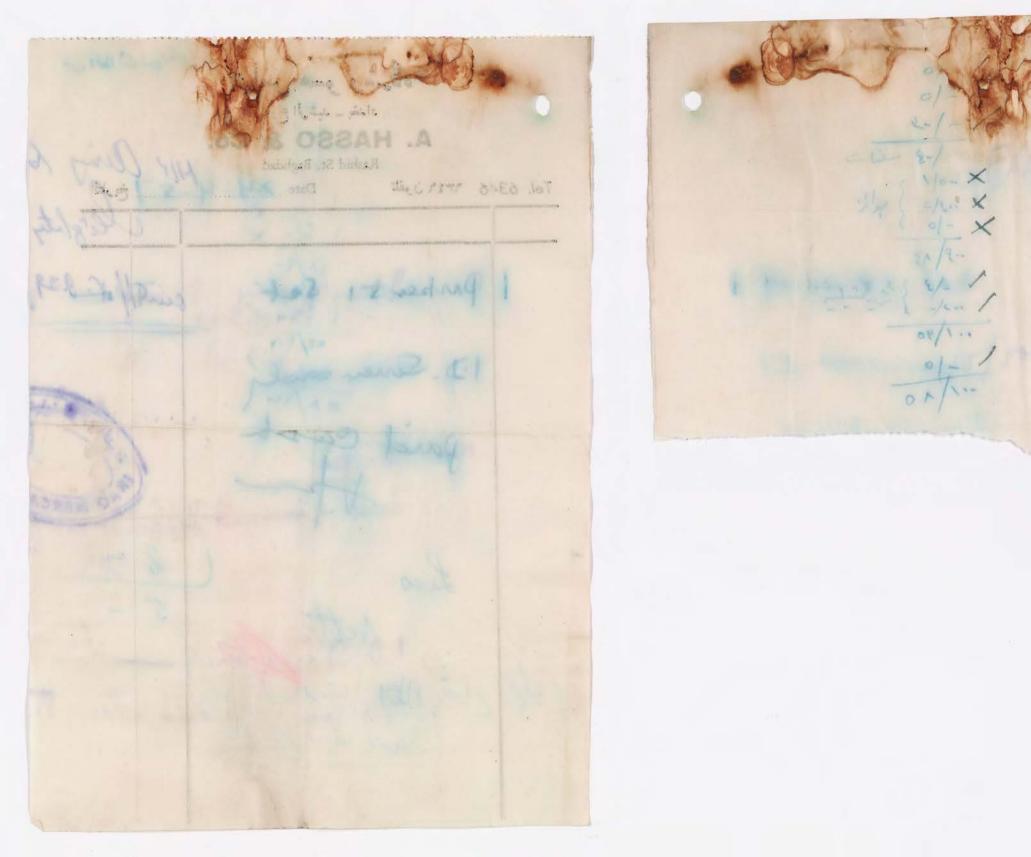

# FRANK INY SCHOOL \*\*NTERMEDIATE & PRIMARY

Baghdad

Telephone No. 91693

| No   | *************************************** |  |
|------|-----------------------------------------|--|
| Date |                                         |  |

الغلط والسهو مرجوع للطرفين

حضرة في سع

| الملاحظات | النسوع              | الكمية | دينار | فاس  |   |
|-----------|---------------------|--------|-------|------|---|
| Remark    | Kind                | Qty.   | I.D.  | Fils | - |
|           |                     | -41    | -     | -    |   |
|           | - Min - Arriver     | 7      |       |      |   |
|           |                     |        | •     | _    |   |
| *         | and the same of Man | Too.   | 7     | 2    |   |
|           |                     |        |       |      |   |