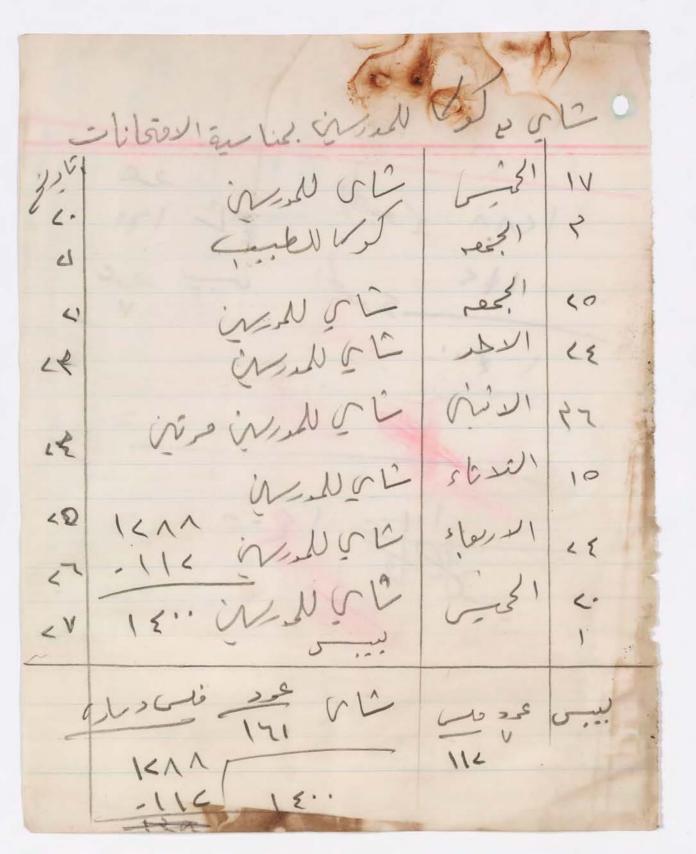

|                                                                                        |
| egover, other                                                                                                    | - 10 0 3 350 miles 10 0 0 0 0 0 0 0 0 0 0 0 0 0 0 0 0 0 0                              |
| The selection of the selection of                                                                                | 12 c 2 5/250                                                                           |

& sherrolet com







سلوليد The same of the sa (ヤンションのういのかりりのこのかかけると







الملائم الملاقة الملاقة الملاقة الملاقة الملاثة الملاث الح = اربعه عثر رفيف هذ ٤٠٤١ ( د ٤٠ بالمة من حاص هذه الحاجم



· P P à 4 4 A )

1. 11. 1151 1441

2 1411 { 250) . --

















| التاريخ التاريخ                                                | رئاسة الطائفة الاسرائيلية<br>بنـــداد |
|----------------------------------------------------------------|---------------------------------------|
| رينار<br>الاسرائيلية في بنــــــــــــــــــــــــــــــــــــ |                                       |
| 4-c4-2333333333                                                | فقط وذلك عن                           |
| توقيع القابض                                                   |                                       |



رقم التلفون ٨٦٣١٧ · · 1118 عدد درزن کروص فلس دينار













## FRANK INY SCHOOL INTERMEDIATE & PRIMARY

Baghdad

Telephone No. 91693

| خَالِ لِسَيْنِ مُعْمَالِ الْمُعْمِينِ فِي الْمُعِينِ فِي الْمُعِيمِ وَالْمُعِمِينِ فِي الْمُعْمِينِ فِي ال