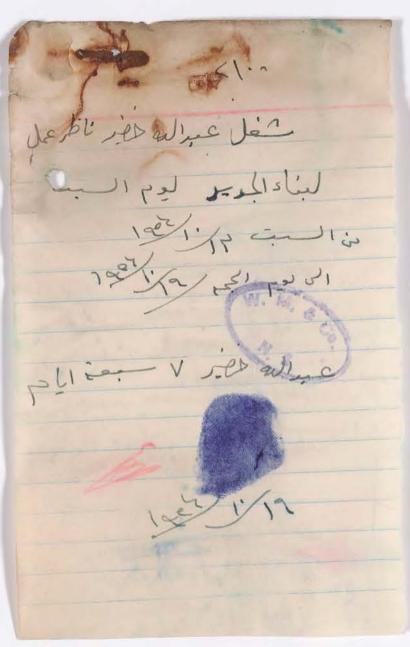

تلفون عيادة الطبيب : ١٢٠٠

تلفون مسكن الطبيب: 13771

التاريخ : ١٠٠٠/١٧

ملاحظة : جرى الفحص في منزل المريض / عيادة الطبيب

at come time agin me a the man and a

I will go and many many

Maril and they I soulling a

we there we have been the state of the state

على عباد الطبيب : ١٠٠٠

المن سكن الماييا : ٢٤٦٦٨

112 : 5M 2 3

بقاحفة : عن القحرات على الميلار عادة الناب

مدرسة فرنسك عينسي واعد اديسة شماش

استمارة طباب

طفون المدرسة : ٩١٢٩٣

حضرة الدكتور ا ما ١٠ حمه يرجى فحص السيد سر ب اعضاء هيئه المدرسة ، مع الشكر .

و المديسر

تلفون عيادة الطبيب : ١٢٠٠

تلفون مسكن الطبيب : ١٣٣٤٦

التاريخ : ٢/٩/٧٥٩

ملاحظة : جرى الفحم في منزل المريض / عيادة الطبيب