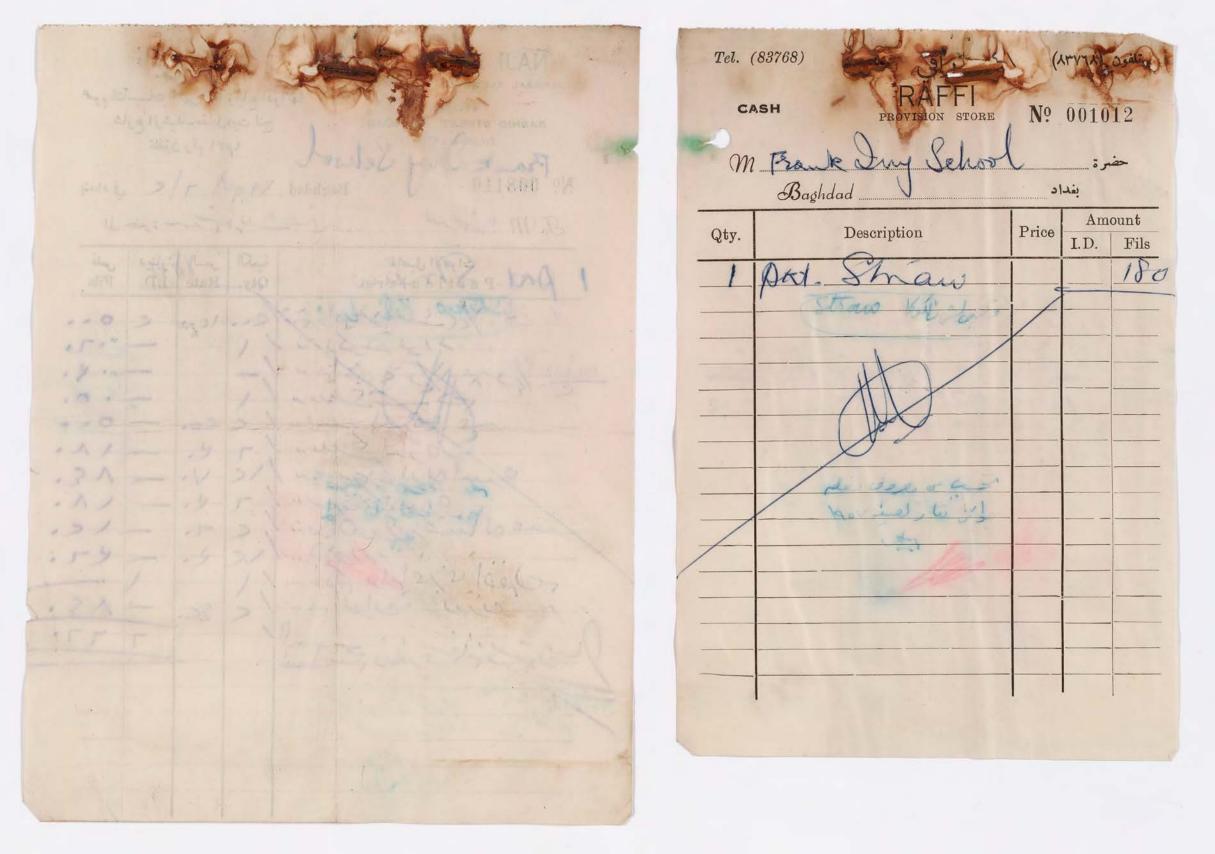

# FRANK INY SCHOOL \*\*NTERMEDIATE & PRIMARY

Baghdad

Telephone No. 91693

| No   | *************************************** |  |
|------|-----------------------------------------|--|
| Date |                                         |  |

رقم التلفون ٩١٦٩٣

| ***************************************     | الرقم   |
|---------------------------------------------|---------|
| <br>*************************************** | التاريخ |

تلفون عيادة الطبيب : ١٢٠٠