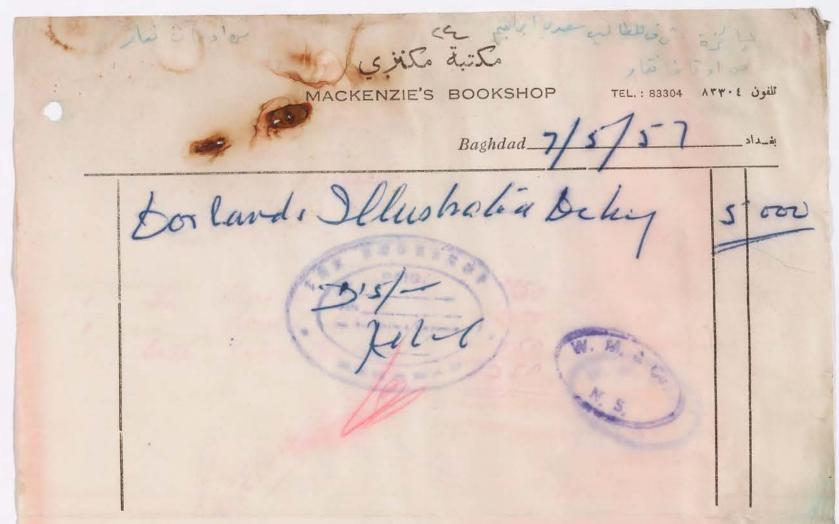

00

29th Oct ... 1957

00

Frank Iny School,

Baghdad.

Dr. to

OUT-OF-PRINT BOOKS ARE SOUGHT FOR AND FOUND

PRINTING AND
PUBLISHING
BY
THE LEADING
ENGLISH AND
E G Y P T I A N
F I R M S.

\*\*\*

مكتبة مكنزى: بغداد

(MACKENZIE & MACKENZIE)

THE BOOKSHOP, BAGHDAD.

Booksellers, Publishers, and Stationers,

Telephone No 83304
TELEGRAMS:
"MACKENZIE'S BOOKSHOP
BAGHDAD"

رقم التلفون ATT+4 CODES A.B.C. GTH. EDITION BENTLEYS. A SPECIALITY
IS MADE OF OLD
AND RARE BOOKS
DEALING WITH
IRAQ. ARABIA
AND PERSIA

BOOKS NOT IN STOCK ARE PRO-CURED PROMPTLY FROM ANY PART OF THE WOLRD

15 Bryant: General School papers in French @ 300 4.500 2.250 15 Lister: Junir French Composition Passages @ 150 .600 1 La France 1 Rops: Histoire de France 1.050 1 Lough: An Intr. to Seventeenth Century France 1.440 1 Roe: Modern France 1.250 1 Ritchie: France A Companion to French Studies 1.950 13.040 Less 10% dis... 1.304 11.736