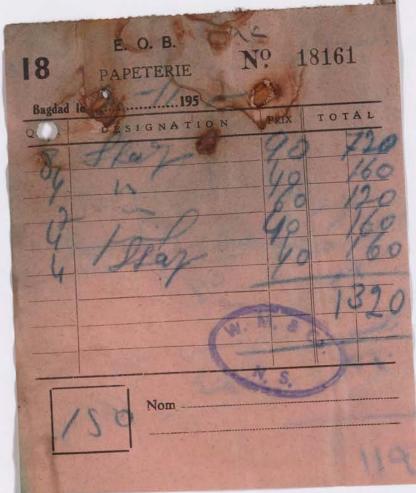

الغلط والسهو مرجوع للطرفين

صالح در و یش بائع قرطاسیة ـ شورجة ـ بنداد

التاریخ ے / ۔ / ۱۹۰ محتر و مرک عندی ا

| التفاصيل                         | دينار | فلس |
|----------------------------------|-------|-----|
|                                  | 2     | 07. |
| Jen - Jensey Janes Jas de Jensey |       | c   |
| - E                              | ۔ ا   | co- |
| - Le - of - 1 Le                 | 1     | 50. |
| سَل عُالم- رعالم والعاد على الما | ^     | ٤٠. |
| دفدا سام المالخ نشآ              |       |     |
|                                  |       |     |
|                                  |       |     |
| ١٠ - /٥٥                         | 1     |     |
|                                  |       |     |
|                                  |       |     |
|                                  | -     |     |
|                                  |       |     |
|                                  |       |     |