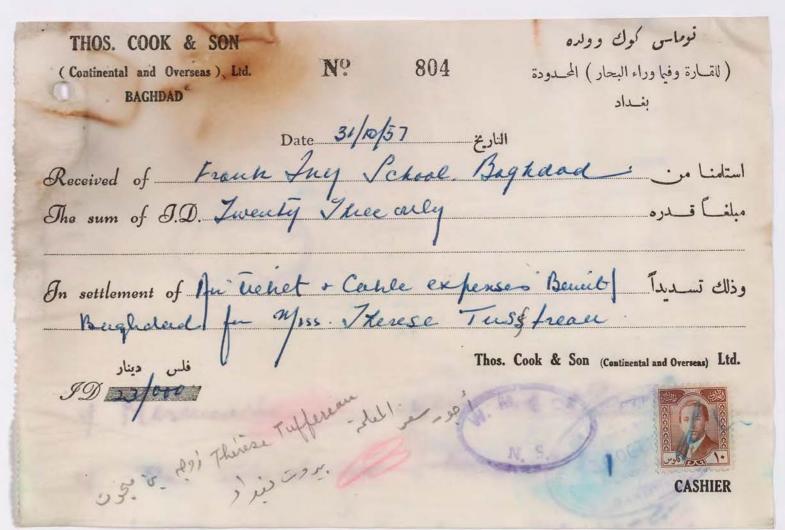

|
|      | واصل برقية رقم                                              |
|      | معنونة الى معنونة الى محل تسليمها                           |
|      | فلس دينار قيمة الطوابع الملصقة عليها                        |
| 1    | عدد الكلمات المدفوعة اجرة جوابها سلفا                       |
| ATTE | اسم وعثوان مرسل البرقية                                     |
|      | C C C C C C C C C C C C C C C C C C C                       |
|      | ( ) 发展                                                      |
|      | Illace Hurtha                                               |
|      |                                                             |
|      | يجب تقديم هذا الوصل عند طلب اجراء تحقيقات بخصوص هذه البرقية |
|      |                                                             |







field Day Straffer and I mine London / Bog heled Thes. Cook & Son (Continued and Opened Litel. فلي مويناد CASHIER

No. BGD/ 1913/57/No

BAGHDAD, 25th October

195 7.

M. Frank Iny School, & Shamash Secondary School Near Alwiyah - Baghdad.

نوماس كوك وواره (للفارة وفيما وراء البحار) المحرودة

To THOS. COOK & SON (Continental and Overseas) Ltd. GENERAL PASSENGERS FORWARDING AND INSURANCE AGENTS,

P. O. Box No. 12

(ESTABLISHED 1841)

PHONE 89721 P.B.X. 3 LINES

| MRS. A. IRVINE                                                                                                        |                                                                                                                                                                                                                | L.D