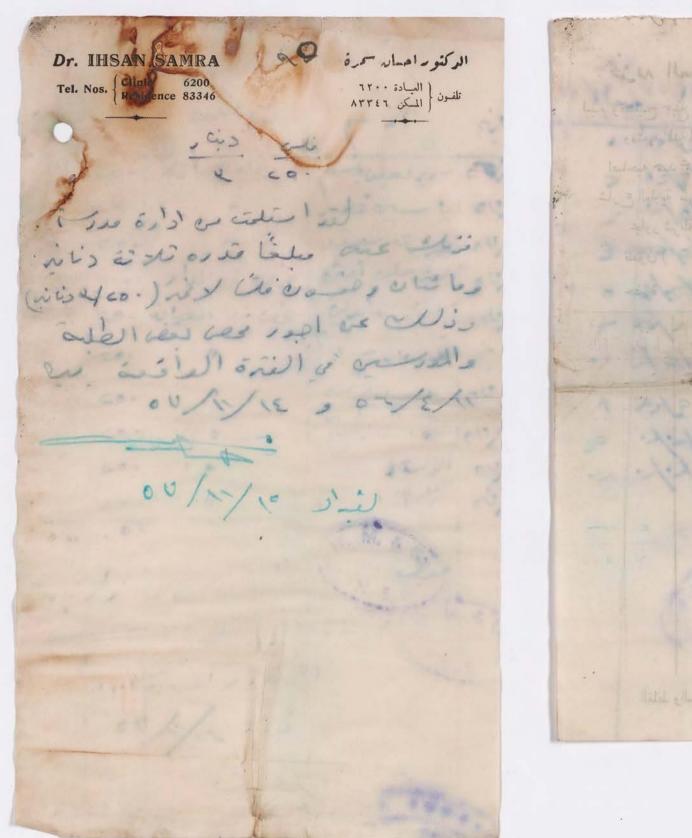

رقم التلفون ٩١٦٩٣

| ***************************************     | الرقم   |
|---------------------------------------------|---------|
| <br>*************************************** | التاريخ |

تلفون عيادة الطبيب : ١٢٠٠

تلفون مسكن الطبيب : ٢٣٣١٦

التاريخ : خاليالا

ملاحظة : جرى الفحص في منزل المريض / عيادة الطبيب

مد رسمة فرنسك عينسي واعد اديسة شماش

استمارة طبابــــة

للفون المدرسة : ٩١٦٩٣

يرجى فحص السيد TELFER عيسا

حضرة الدكتور اعضاء هيئة المدرسة ، مع الشكر .