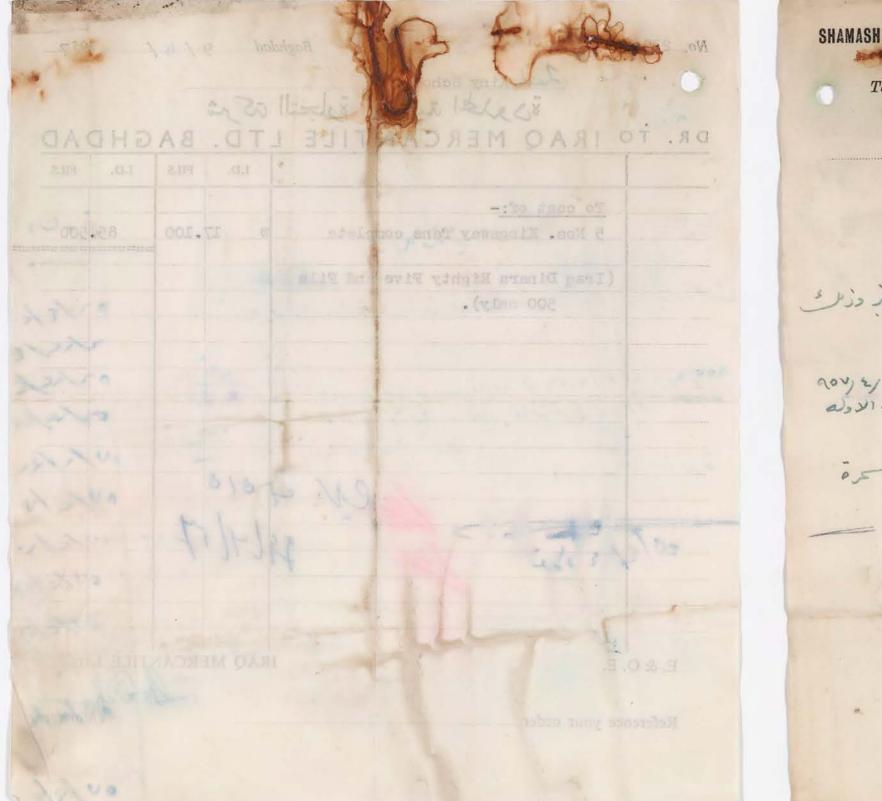

الغلط والسهو مرجوع للطرفين

حضرة في سع

| الملاحظات | النسوع              | الكمية | دينار | فاس  |   |
|-----------|---------------------|--------|-------|------|---|
| Remark    | Kind                | Qty.   | I.D.  | Fils | - |
|           |                     | -41    | -     | -    |   |
|           | - Min - Arriver     | 7      |       |      |   |
|           |                     |        | •     | _    |   |
| *         | and the same of Man | Too.   | 7     | 2    |   |
|           |                     |        |       |      |   |