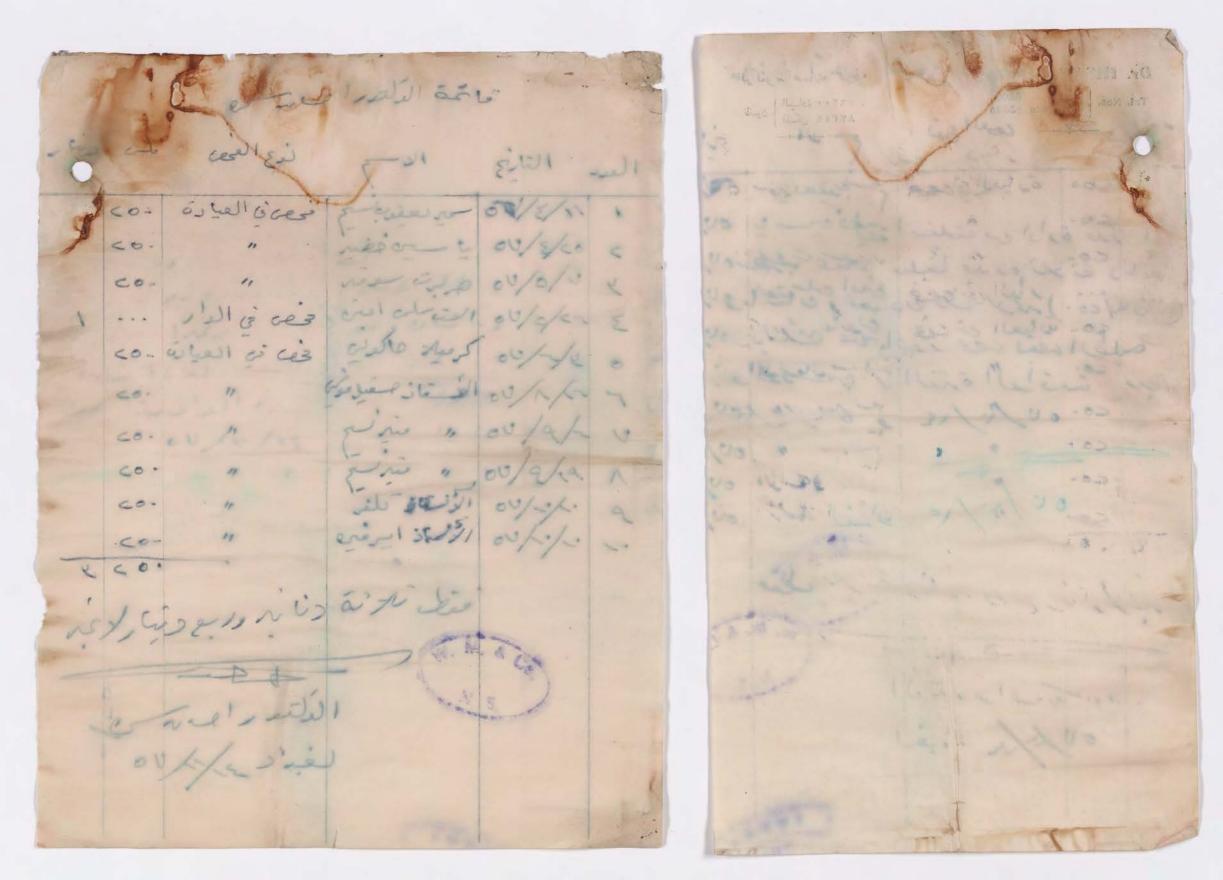

تلفون مسكن الطبيب : ٢٣٣١٦

التاريخ : خاليالا

ملاحظة : جرى الفحص في منزل المريض / عيادة الطبيب

مد رسمة فرنسك عينسي واعد اديسة شماش

استمارة طبابــــة

للفون المدرسة : ٩١٦٩٣

يرجى فحص السيد TELFER عيسا

حضرة الدكتور اعضاء هيئة المدرسة ، مع الشكر .

تلفون عيادة الطبيب : ١٢٠٠

تلفون مسكن الطبيب: 13771

التاريخ : ١٠٠٠/١٧

ملاحظة : جرى الفحص في منزل المريض / عيادة الطبيب

at come time agin me a the man and a

I will go and many many

Maril and they I soulling a

we there we have been the state of the state

على عباد الطبيب : ١٠٠٠

المن سكن الماييا : ٢٤٦٦٨

112 : 5M 2 3

بقاحفة : عن القحرات على الميلار عادة الناب

مدرسة فرنسك عينسي واعد اديسة شماش

استمارة طباب

طفون المدرسة : ٩١٢٩٣

حضرة الدكتور ا ما ١٠ حمه يرجى فحص السيد سر ب اعضاء هيئه المدرسة ، مع الشكر .

و المديسر

تلفون عيادة الطبيب : ١٢٠٠

تلفون مسكن الطبيب : ١٣٣٤٦

التاريخ : ٢/٩/٧٥٩

ملاحظة : جرى الفحم في منزل المريض / عيادة الطبيب