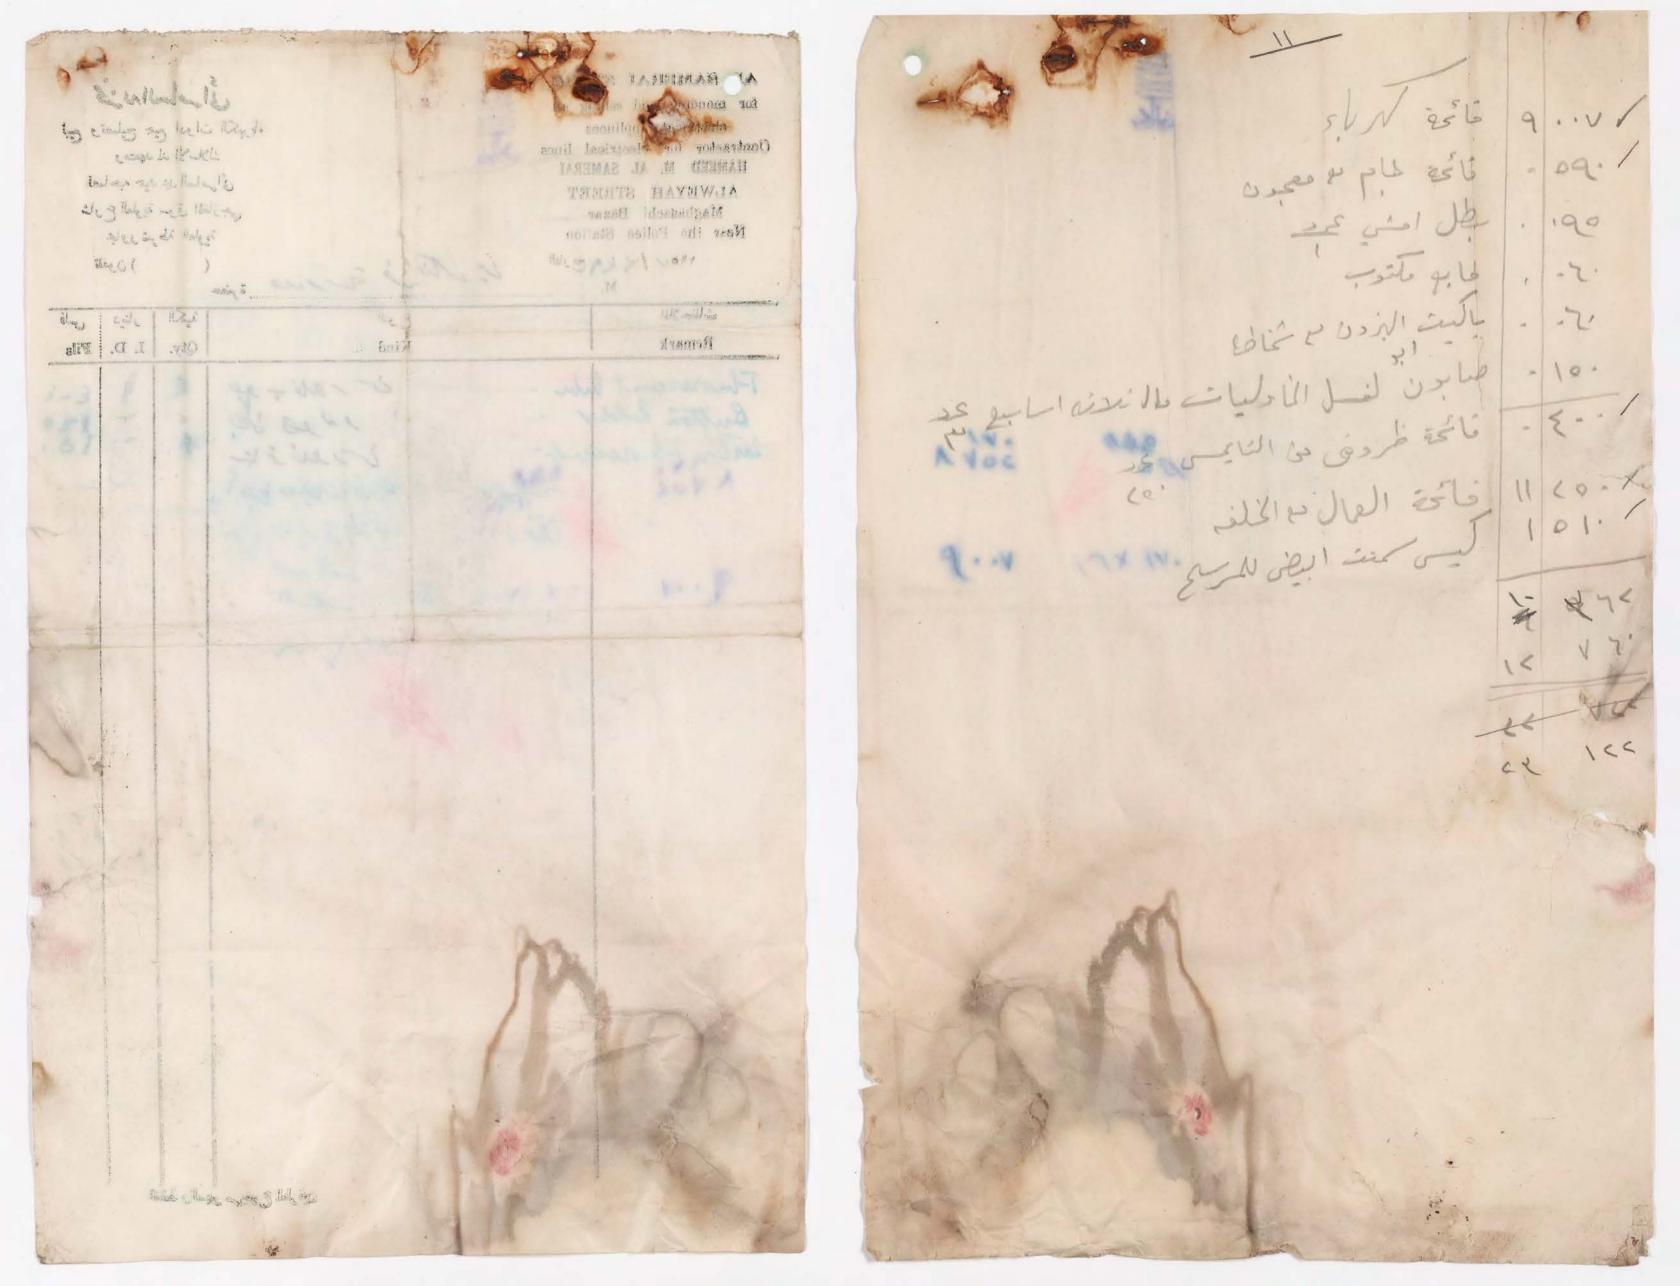

الغلط والسهو مرجوع للطرفين

حضرة في سع

| الملاحظات | النسوع              | الكمية | دينار | فاس  |   |
|-----------|---------------------|--------|-------|------|---|
| Remark    | Kind                | Qty.   | I.D.  | Fils | - |
|           |                     | -41    | -     | -    |   |
|           | - Min - Arriver     | 7      |       |      |   |
|           |                     |        | •     | _    |   |
| *         | and the same of Man | Too.   | 7     | 2    |   |
|           |                     |        |       |      |   |

الغلط والسهو مرجوع للطرفين

صالح در و یش بائع قرطاسیة ـ شورجة ـ بنداد

التاریخ ے / ۔ / ۱۹۰ محتر و مرک عندی ا

| التفاصيل                         | دينار | فلس |
|----------------------------------|-------|-----|
|                                  | 2     | 07. |
| Jen - Jensey Janes Jas de Jensey |       | c   |
| - E                              | ۔ ا   | co- |
| - Le - of - 1 Le                 | 1     | 50. |
| سَل عُالم- رعالم والعاد على الما | ^     | ٤٠. |
| دفدا سام المالخ نشآ              |       |     |
|                                  |       |     |
|                                  |       |     |
| ١٠ - /٥٥                         | 1     |     |
|                                  |       |     |
|                                  |       |     |
|                                  | -     |     |
|                                  |       |     |
|                                  |       |     |