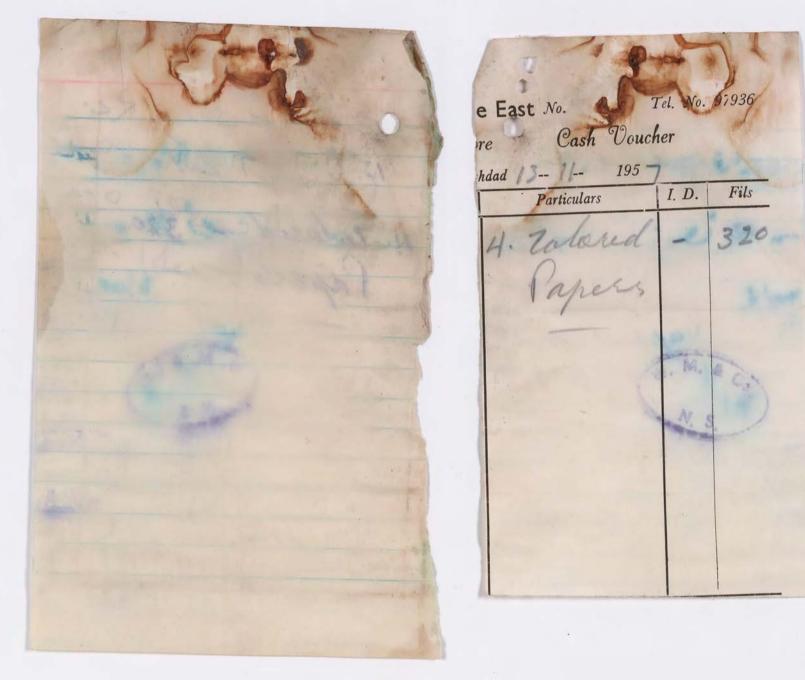

|      | 02    | Cash U      | oucher |       | 97936             | The same of |
|------|-------|-------------|--------|-------|-------------------|-------------|
| Bagh | aaa - | articularl  | 195    | I. D. | Fils              |             |
| Qty  | 5     | articular i |        |       |                   | e i         |
|      |       | Just        | 15     |       | 360               | 1           |
| 1    | 6     |             | , (    |       | C                 |             |
|      | -     | 60 F        | is t   | - 1   | きれ.               |             |
|      | -     |             | ' _    |       | -                 | -           |
|      | -     |             |        | _     | 75                |             |
|      |       |             |        |       | -                 |             |
|      |       |             |        |       |                   |             |
|      |       |             |        |       |                   |             |
|      |       |             |        |       |                   |             |
|      |       |             |        | Phys. | 1-4               |             |
|      |       |             |        |       |                   |             |
|      | 13    |             |        |       |                   |             |
|      |       |             | - 127  |       |                   |             |
|      |       |             | Total  |       | 1 3               |             |
|      |       |             | Total  | .,    | mers pursues a su |             |
|      |       | Ex          |        | 1     |                   |             |