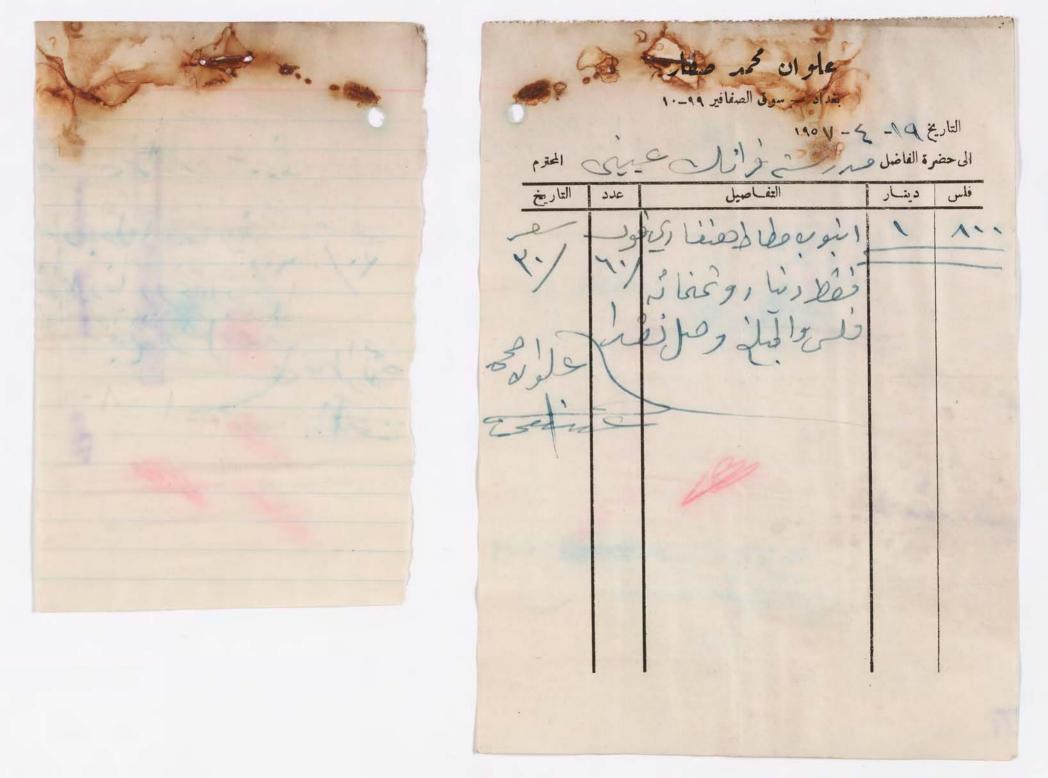

تلفون مسكن الطبيب : ٢٣٣١٦

التاريخ : خاليالا

ملاحظة : جرى الفحص في منزل المريض / عيادة الطبيب

مد رسمة فرنسك عينسي واعد اديسة شماش

استمارة طبابــــة

للفون المدرسة : ٩١٦٩٣

يرجى فحص السيد TELFER عيسا

حضرة الدكتور اعضاء هيئة المدرسة ، مع الشكر .

تلفون عيادة الطبيب : ١٢٠٠

تلفون مسكن الطبيب: 13771

التاريخ : ١٠٠٠/١٧

ملاحظة : جرى الفحص في منزل المريض / عيادة الطبيب

at come time agin me a the man and a

I will go and many many

Maril and they I soulling a

we there we have been the state of the state

على عباد الطبيب : ١٠٠٠

المن سكن الماييا : ٢٤٦٦٨

112 : 5M 2 3

بقاحفة : عن القحرات على الميلار عادة الناب

مدرسة فرنسك عينسي واعد اديسة شماش

استمارة طباب

طفون المدرسة : ٩١٢٩٣

حضرة الدكتور ا ما ١٠ حمه يرجى فحص السيد سر ب اعضاء هيئه المدرسة ، مع الشكر .

و المديسر

تلفون عيادة الطبيب : ١٢٠٠

تلفون مسكن الطبيب : ١٣٣٤٦

التاريخ : ٢/٩/٧٥٩

ملاحظة : جرى الفحم في منزل المريض / عيادة الطبيب