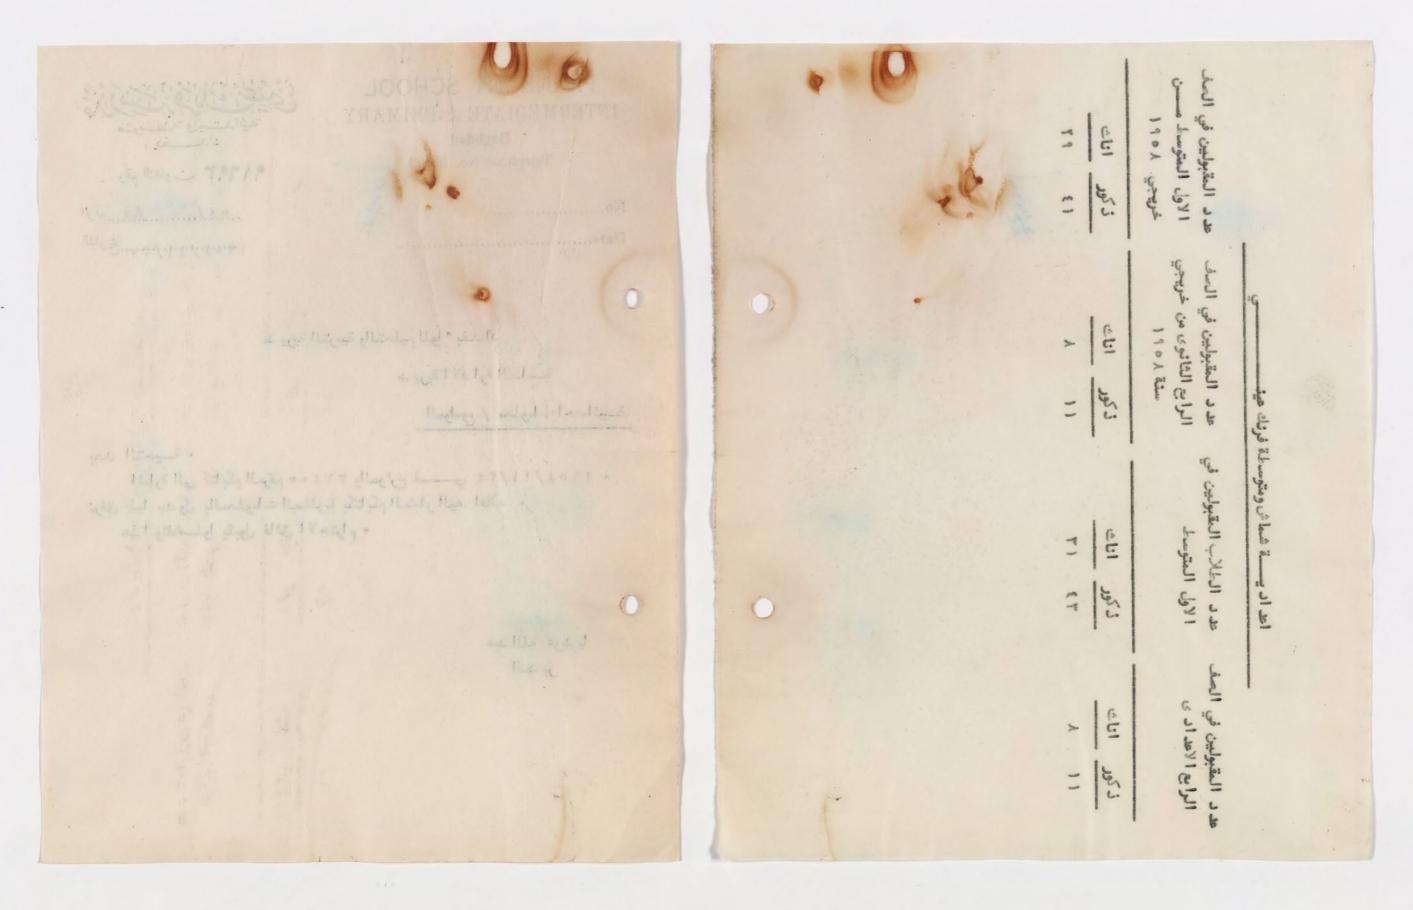

اسم الغ رسي موقعبها , رقير التلفون 99798 مساحة بناية المدرسة بالامتار المربعسة : بنايسة ألدرسة اميريــة مستا "جرة متبزع بهما : عدد شعب المدرسة وطالبها : الصف عدد الشعب مجمع الطلاب الاول 89 الثانسي 37 الثالث 5 . الرابي 39 الخامى 10 السادى 37 اسما \* معلمو العدرسة وشهادات تخرجهم الشهادة ا \_ ا سحق کوهین: كليسة الهندسة ٢ - فيوليت ابرامي صبحة الفنون البيتيـــة ٢- ياسة طويس ٢- ليوكي رحم ۰ ـ بد ور زیست الم إنا احد م حت ٢ - نجيبة منشى ٨ ـ فن جرجيد كبارة ٩ - سعيد ٢ موذي الحكيم كليسة التحرير ۱۰ منیر نسیم ا ا \_ ا مين منصور مرعي ١٢ - ليليان ماريا فينيول النما " المستخد مين ا ... شلومو سومين inlas ۲ م سلعی عبد احد ۲-اليزة مندر داود ال 35 39 in cryins when فراش\_\_\_ة ٥ ـ مكي الحاج كاللم فراش ٦ - حسن نزال ٧\_كاظم مكي ، الا مع ستان