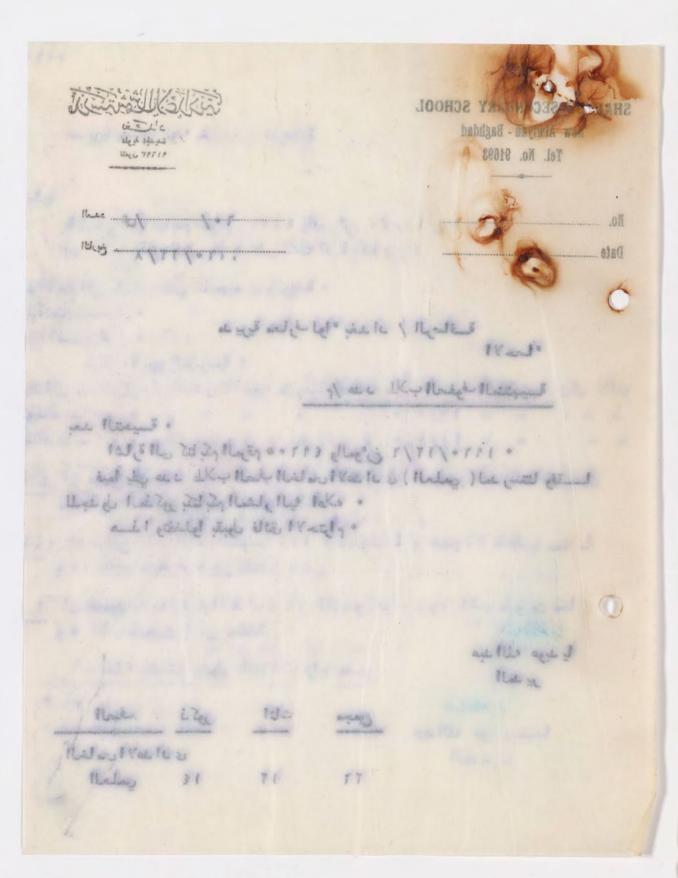

فارست فزادعت

متوسطة وابتدائية علوية الجديد - يغداد تلفون : ۹۱۹۹۳

مديرية معارف لوا بغداد / الرابة / الاحام

11 asled -

بعد التحية . المارة الى كتاكة الرن، في والموثى ٢٢/١٢/٢٢ ٢٦ المراجع المرة توفق ليا المتنارة بنسختين تحوى على المعلوها المعلوبة بكتابكم المرة ٢٠٤٠٢ والموثن ٢٢/٢/٢٦/٢٠ هـذا وتفضلوا بقبول فائف الاحترام .

اسحق كوهين . المدير بالودانية

الرقم ب ٢٠

التاريخ 11/11/17

متوسَّطة وابتدائية علوبة الجدية - بغداد تلفون : ٩١٦٩٣

هديرية معارف لوا بغداد / الرسافة / الاخطا

= halas /r

بعد التحيية •

اشارة الى كتابكم المرقم ٢٠٠١ والمون ١٩٦١/١٢/١٢ . نرفق ليا استمارة بنسختين تحوى على المعلومات المطلوبة بكتابكم المرقيم ١٩٦١/٩/٢٢ . هذا وتفضلوا بقبول فائق الاحترام .