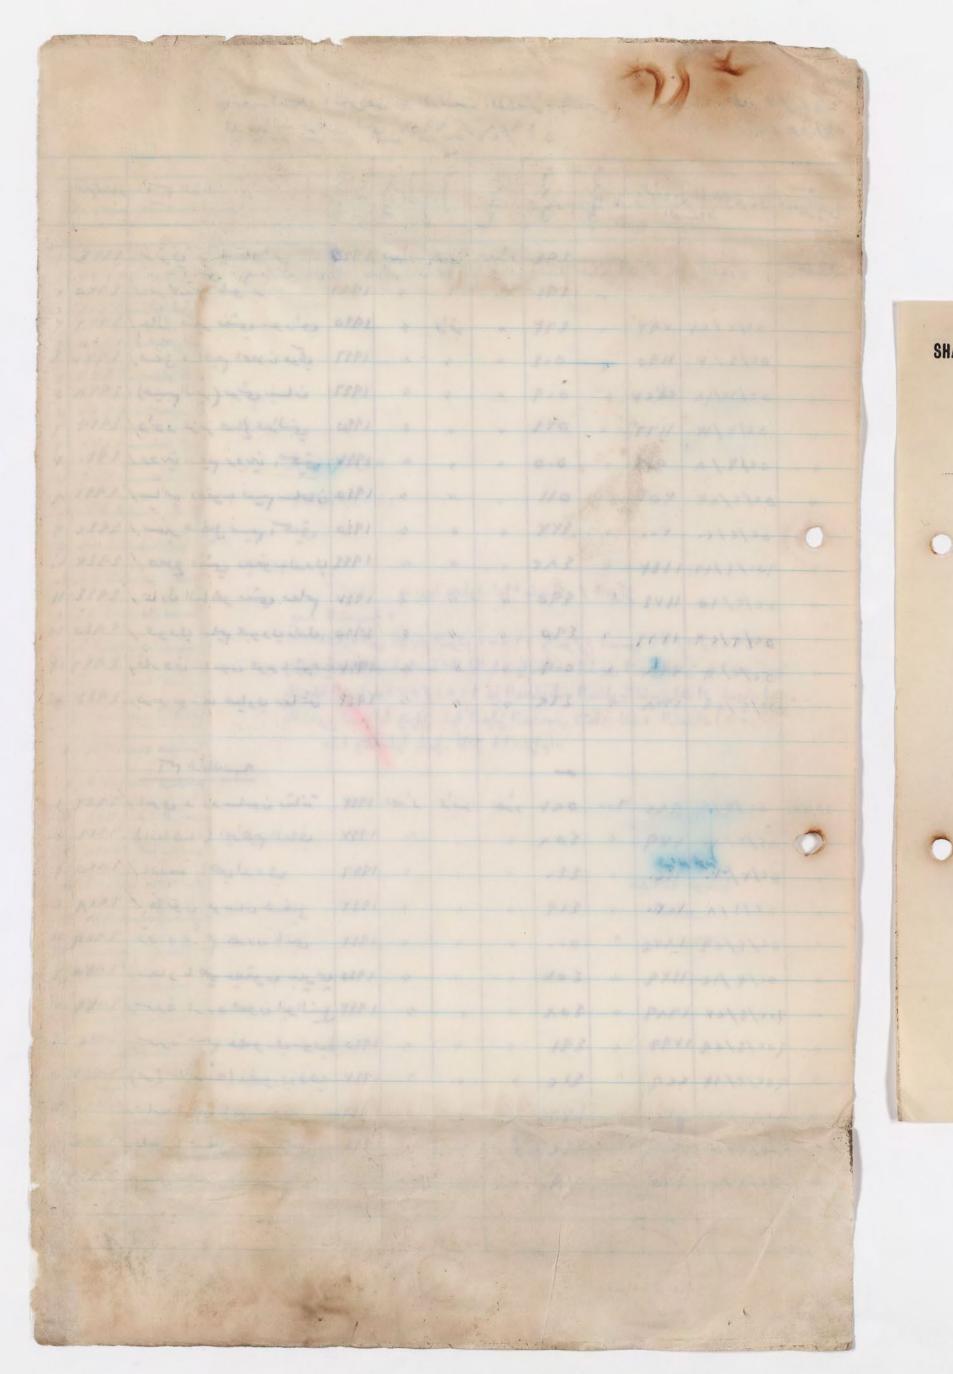

اسم الغ رسي موقعبها , رقير التلفون 99798 مساحة بناية المدرسة بالامتار المربعسة : بنايسة ألدرسة اميريــة مستا "جرة متبزع بهما : عدد شعب المدرسة وطالبها : الصف عدد الشعب مجمع الطلاب الاول 89 الثانسي 37 الثالث 5 . الرابي 39 الخامى 10 السادى 37 اسما \* معلمو العدرسة وشهادات تخرجهم الشهادة ا \_ ا سحق کوهین: كليسة الهندسة ٢ - فيوليت ابرامي صبحة الفنون البيتيـــة ٢- ياسة طويس ٢- ليوكي رحم ۰ ـ بد ور زیست الم إنا احد م حت ٢ - نجيبة منشى ٨ ـ فن جرجيد كبارة ٩ - سعيد ٢ موذي الحكيم كليسة التحرير ۱۰ منیر نسیم ا ا \_ ا مين منصور مرعي ١٢ - ليليان ماريا فينيول النما " المستخد مين ا ... شلومو سومين inlas ۲ م سلعی عبد احد ۲-اليزة مندر داود ال 35 39 in cryins when فراش\_\_\_ة ٥ ـ مكي الحاج كاللم فراش ٦ - حسن نزال ٧\_كاظم مكي ، الا مع ستان