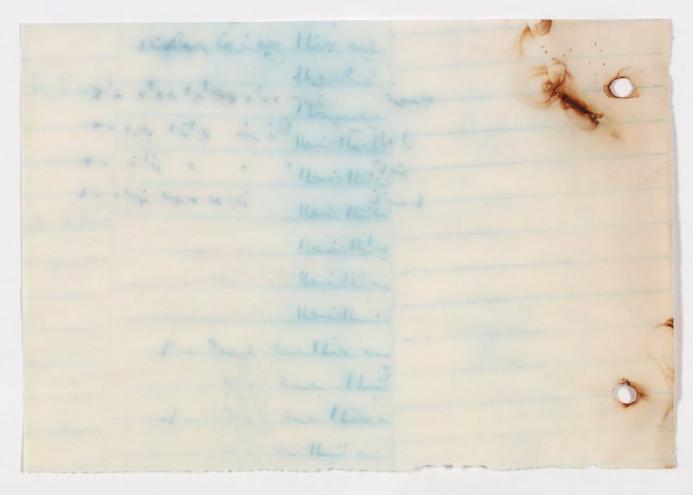

اسم الغ رسي موقعبها , رقير التلفون 99798 مساحة بناية المدرسة بالامتار المربعسة : بنايسة ألدرسة اميريــة مستا "جرة متبزع بهما : عدد شعب المدرسة وطالبها : الصف عدد الشعب مجمع الطلاب الاول 89 الثانسي 37 الثالث 5 . الرابي 39 الخامى 10 السادى 37 اسما \* معلمو العدرسة وشهادات تخرجهم الشهادة ا \_ ا سحق کوهین: كليسة الهندسة ٢ - فيوليت ابرامي صبحة الفنون البيتيـــة ٢- ياسة طويس ٢- ليوكي رحم ۰ ـ بد ور زیست الم إنا احد م حت ٢ - نجيبة منشى ٨ ـ فن جرجيد كبارة ٩ - سعيد ٢ موذي الحكيم كليسة التحرير ۱۰ منیر نسیم ا ا \_ ا مين منصور مرعي ١٢ - ليليان ماريا فينيول النما " المستخد مين ا ... شلومو سومين inlas ۲ م سلعی عبد احد ۲-اليزة مندر داود ال 35 39 in cryins when فراش\_\_\_ة ٥ ـ مكي الحاج كاللم فراش ٦ - حسن نزال ٧\_كاظم مكي ، الا مع ستان