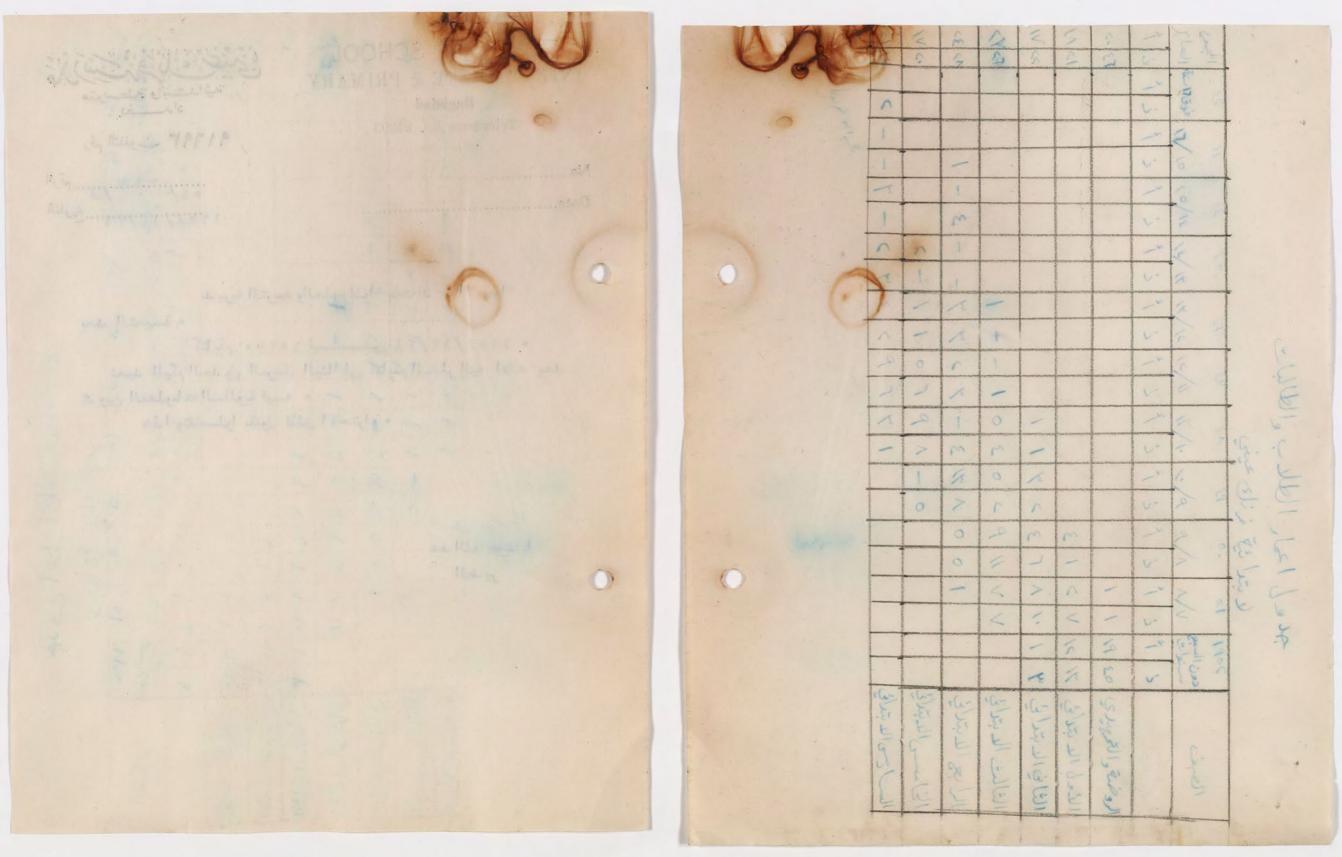

اسم الغ رسي موقعبها , رقير التلفون 99798 مساحة بناية المدرسة بالامتار المربعسة : بنايسة ألدرسة اميريــة مستا "جرة متبزع بهما : عدد شعب المدرسة وطالبها : الصف عدد الشعب مجمع الطلاب الاول 89 الثانسي 37 الثالث 5 . الرابي 39 الخامى 10 السادى 37 اسما \* معلمو العدرسة وشهادات تخرجهم الشهادة ا \_ ا سحق کوهین: كليسة الهندسة ٢ - فيوليت ابرامي صبحة الفنون البيتيـــة ٢- ياسة طويس ٢- ليوكي رحم ۰ ـ بد ور زیست الم إنا احد م حت ٢ - نجيبة منشى ٨ ـ فن جرجيد كبارة ٩ - سعيد ٢ موذي الحكيم كليسة التحرير ۱۰ منیر نسیم ا ا \_ ا مين منصور مرعي ١٢ - ليليان ماريا فينيول النما " المستخد مين ا ... شلومو سومين inlas ۲ م سلعی عبد احد ۲-اليزة مندر داود ال 35 39 in cryins when فراش\_\_\_ة ٥ ـ مكي الحاج كاللم فراش ٦ - حسن نزال ٧\_كاظم مكي ، الا مع ستان