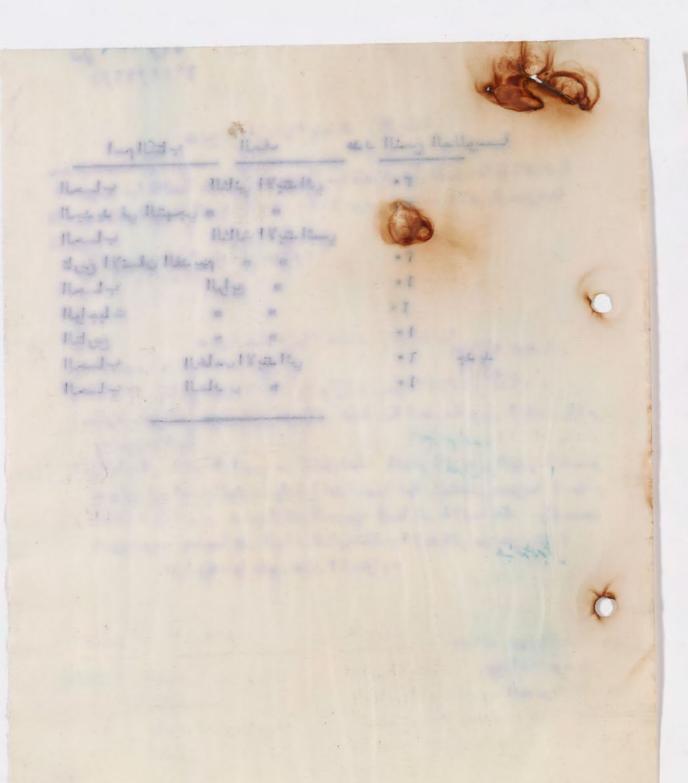

اسم الغ رسي موقعبها , رقير التلفون 99798 مساحة بناية المدرسة بالامتار المربعسة : بنايسة ألدرسة اميريــة مستا "جرة متبزع بهما : عدد شعب المدرسة وطالبها : الصف عدد الشعب مجمع الطلاب الاول 89 الثانسي 37 الثالث 5 . الرابي 39 الخامى 10 السادى 37 اسما \* معلمو العدرسة وشهادات تخرجهم الشهادة ا \_ ا سحق کوهین: كليسة الهندسة ٢ - فيوليت ابرامي صبحة الفنون البيتيـــة ٢- ياسة طويس ٢- ليوكي رحم ۰ ـ بد ور زیست الم إنا احد م حت ٢ - نجيبة منشى ٨ ـ فن جرجيد كبارة ٩ - سعيد ٢ موذي الحكيم كليسة التحرير ۱۰ منیر نسیم ا ا \_ ا مين منصور مرعي ١٢ - ليليان ماريا فينيول النما " المستخد مين ا ... شلومو سومين inlas ۲ م سلعی عبد احد ۲-اليزة مندر داود ال 35 39 in cryins when فراش\_\_\_ة ٥ ـ مكي الحاج كاللم فراش ٦ - حسن نزال ٧\_كاظم مكي ، الا مع ستان