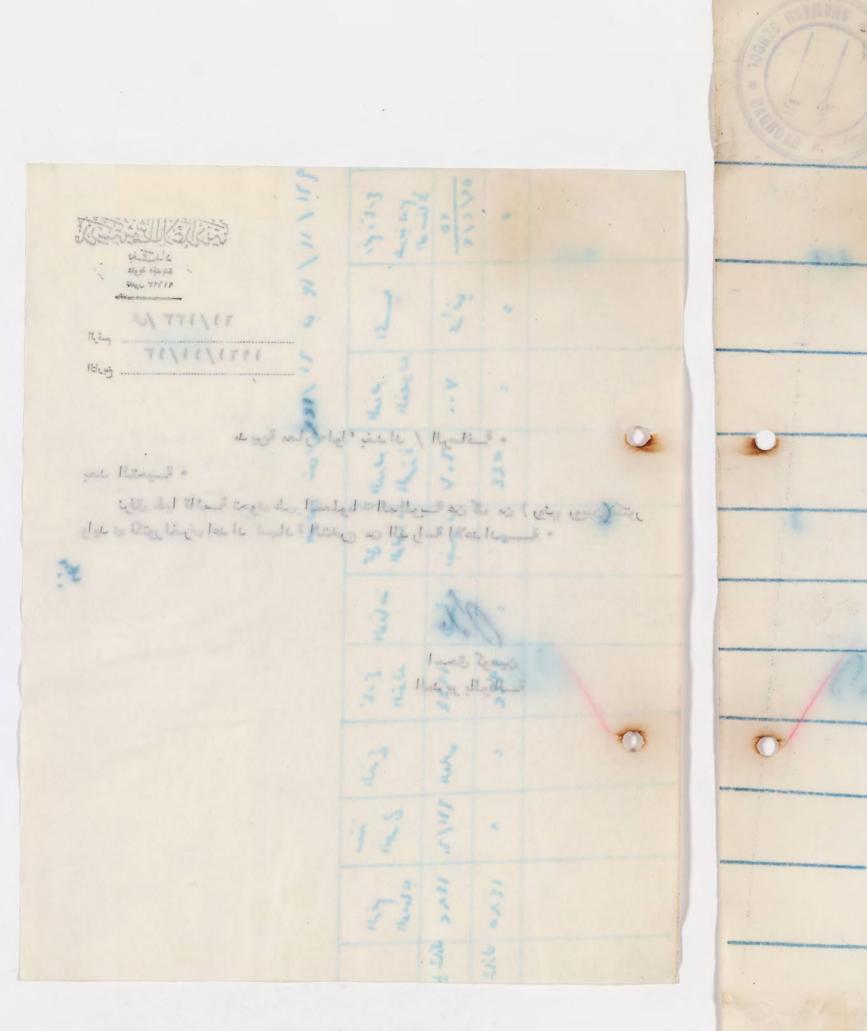

اسحق كوهين . المدير بالودانية

الرقم ب ٢٠

التاريخ 11/11/17

متوسَّطة وابتدائية علوبة الجدية - بغداد تلفون : ٩١٦٩٣

هديرية معارف لوا بغداد / الرسافة / الاخطا

= halas /r

بعد التحيية •

اشارة الى كتابكم المرقم ٢٠٠١ والمون ١٩٦١/١٢/١٢ . نرفق ليا استمارة بنسختين تحوى على المعلومات المطلوبة بكتابكم المرقيم ١٩٦١/٩/٢٢ . هذا وتفضلوا بقبول فائق الاحترام .

اسم الغ رسي موقعبها , رقير التلفون 99798 مساحة بناية المدرسة بالامتار المربعسة : بنايسة ألدرسة اميريــة مستا "جرة متبزع بهما : عدد شعب المدرسة وطالبها : الصف عدد الشعب مجمع الطلاب الاول 89 الثانسي 37 الثالث 5 . الرابي 39 الخامى 10 السادى 37 اسما \* معلمو العدرسة وشهادات تخرجهم الشهادة ا \_ ا سحق کوهین: كليسة الهندسة ٢ - فيوليت ابرامي صبحة الفنون البيتيـــة ٢- ياسة طويس ٢- ليوكي رحم ۰ ـ بد ور زیست الم إنا احد م حت ٢ - نجيبة منشى ٨ ـ فن جرجيد كبارة ٩ - سعيد ٢ موذي الحكيم كليسة التحرير ۱۰ منیر نسیم ا ا \_ ا مين منصور مرعي ١٢ - ليليان ماريا فينيول النما " المستخد مين ا ... شلومو سومين inlas ۲ م سلعی عبد احد ۲-اليزة مندر داود ال 35 39 in cryins when فراش\_\_\_ة ٥ ـ مكي الحاج كاللم فراش ٦ - حسن نزال ٧\_كاظم مكي ، الا مع ستان