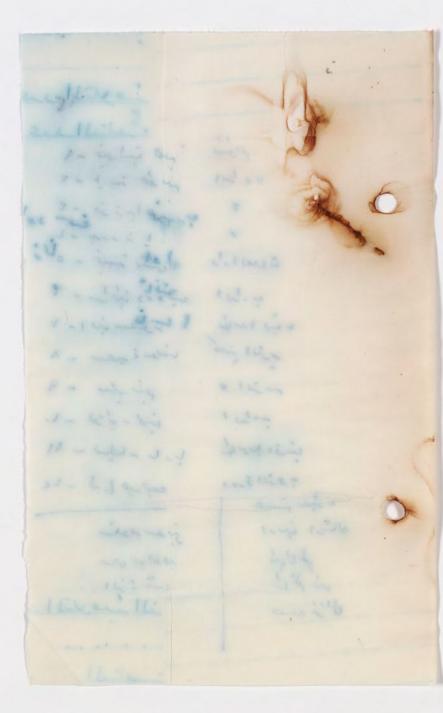

اسم الغ رسي موقعبها , رقير التلفون 99798 مساحة بناية المدرسة بالامتار المربعسة : بنايسة ألدرسة اميريــة مستا "جرة متبزع بهما : عدد شعب المدرسة وطالبها : الصف عدد الشعب مجمع الطلاب الاول 89 الثانسي 37 الثالث 5 . الرابي 39 الخامى 10 السادى 37 اسما \* معلمو العدرسة وشهادات تخرجهم الشهادة ا \_ ا سحق کوهین: كليسة الهندسة ٢ - فيوليت ابرامي صبحة الفنون البيتيـــة ٢- ياسة طويس ٢- ليوكي رحم ۰ ـ بد ور زیست الم إنا احد م حت ٢ - نجيبة منشى ٨ ـ فن جرجيد كبارة ٩ - سعيد ٢ موذي الحكيم كليسة التحرير ۱۰ منیر نسیم ا ا \_ ا مين منصور مرعي ١٢ - ليليان ماريا فينيول النما " المستخد مين ا ... شلومو سومين inlas ۲ م سلعی عبد احد ۲-اليزة مندر داود ال 35 39 in cryins when فراش\_\_\_ة ٥ ـ مكي الحاج كاللم فراش ٦ - حسن نزال ٧\_كاظم مكي ، الا مع ستان