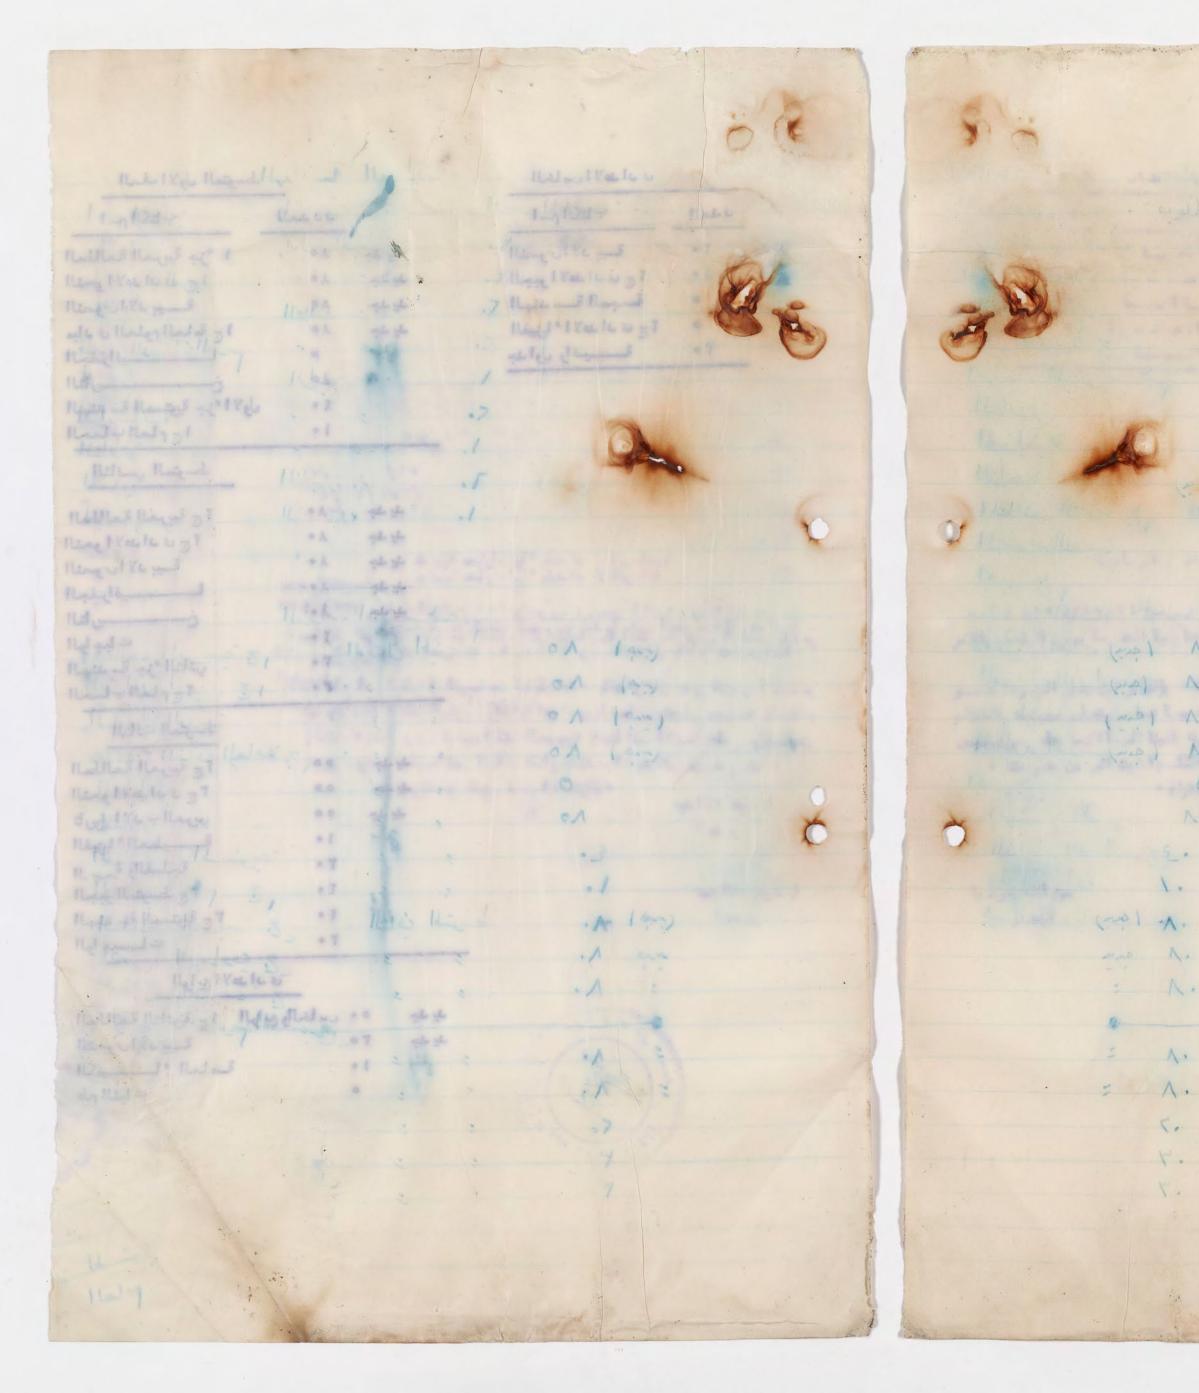

اسم الغ رسي موقعبها , رقير التلفون 99798 مساحة بناية المدرسة بالامتار المربعسة : بنايسة ألدرسة اميريــة مستا "جرة متبزع بهما : عدد شعب المدرسة وطالبها : الصف عدد الشعب مجمع الطلاب الاول 89 الثانسي 37 الثالث 5 . الرابي 39 الخامى 10 السادى 37 اسما \* معلمو العدرسة وشهادات تخرجهم الشهادة ا \_ ا سحق کوهین: كليسة الهندسة ٢ - فيوليت ابرامي صبحة الفنون البيتيـــة ٢- ياسة طويس ٢- ليوكي رحم ۰ ـ بد ور زیست الم إنا احد م حت ٢ - نجيبة منشى ٨ ـ فن جرجيد كبارة ٩ - سعيد ٢ موذي الحكيم كليسة التحرير ۱۰ منیر نسیم ا ا \_ ا مين منصور مرعي ١٢ - ليليان ماريا فينيول النما " المستخد مين ا ... شلومو سومين inlas ۲ م سلعی عبد احد ۲-اليزة مندر داود ال 35 39 in cryins when فراش\_\_\_ة ٥ ـ مكي الحاج كاللم فراش ٦ - حسن نزال ٧\_كاظم مكي ، الا مع ستان