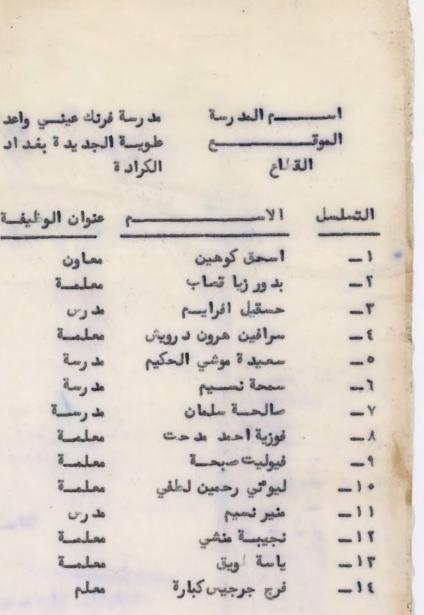

اسم الغ رسي موقعبها , رقير التلفون 99798 مساحة بناية المدرسة بالامتار المربعسة : بنايسة ألدرسة اميريــة مستا "جرة متبزع بهما : عدد شعب المدرسة وطالبها : الصف عدد الشعب مجمع الطلاب الاول 89 الثانسي 37 الثالث 5 . الرابي 39 الخامى 10 السادى 37 اسما \* معلمو العدرسة وشهادات تخرجهم الشهادة ا \_ ا سحق کوهین: كليسة الهندسة ٢ - فيوليت ابرامي صبحة الفنون البيتيـــة ٢- ياسة طويس ٢- ليوكي رحم ۰ ـ بد ور زیست الم إنا احد م حت ٢ - نجيبة منشى ٨ ـ فن جرجيد كبارة ٩ - سعيد ٢ موذي الحكيم كليسة التحرير ۱۰ منیر نسیم ا ا \_ ا مين منصور مرعي ١٢ - ليليان ماريا فينيول النما " المستخد مين ا ... شلومو سومين inlas ۲ م سلعی عبد احد ۲-اليزة مندر داود ال 35 39 in cryins when فراش\_\_\_ة ٥ ـ مكي الحاج كاللم فراش ٦ - حسن نزال ٧\_كاظم مكي ، الا مع ستان