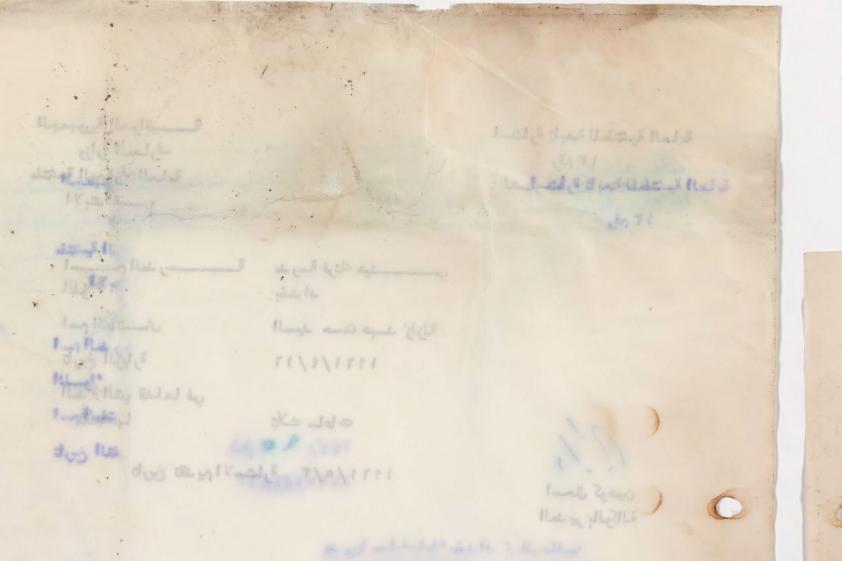

اسم الغ رسي موقعبها , رقير التلفون 99798 مساحة بناية المدرسة بالامتار المربعسة : بنايسة ألدرسة اميريــة مستا "جرة متبزع بهما : عدد شعب المدرسة وطالبها : الصف عدد الشعب مجمع الطلاب الاول 89 الثانسي 37 الثالث 5 . الرابي 39 الخامى 10 السادى 37 اسما \* معلمو العدرسة وشهادات تخرجهم الشهادة ا \_ ا سحق کوهین: كليسة الهندسة ٢ - فيوليت ابرامي صبحة الفنون البيتيـــة ٢- ياسة طويس ٢- ليوكي رحم ۰ ـ بد ور زیست الم إنا احد م حت ٢ - نجيبة منشى ٨ ـ فن جرجيد كبارة ٩ - سعيد ٢ موذي الحكيم كليسة التحرير ۱۰ منیر نسیم ا ا \_ ا مين منصور مرعي ١٢ - ليليان ماريا فينيول النما " المستخد مين ا ... شلومو سومين inlas ۲ م سلعی عبد احد ۲-اليزة مندر داود ال 35 39 in cryins when فراش\_\_\_ة ٥ ـ مكي الحاج كاللم فراش ٦ - حسن نزال ٧\_كاظم مكي ، الا مع ستان