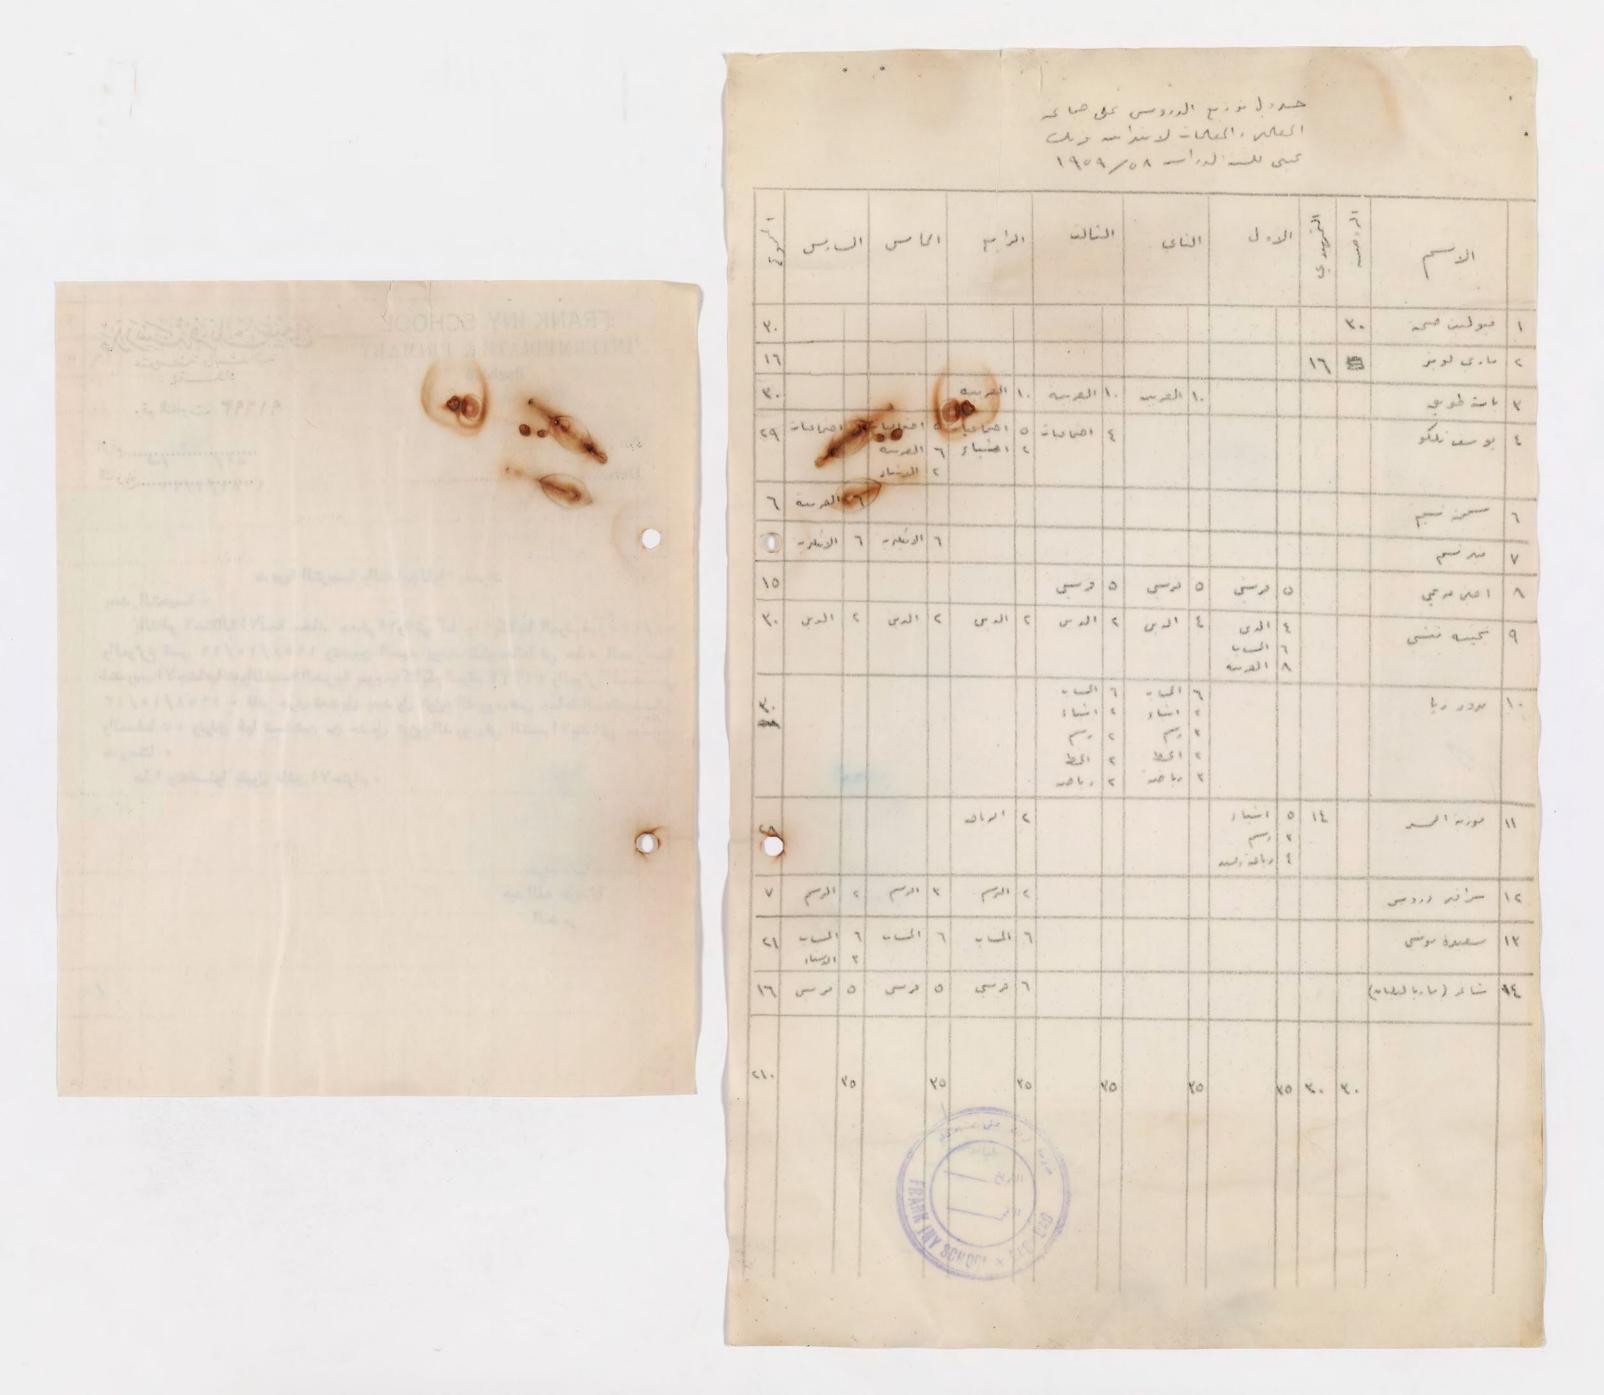

اسم الغ رسي موقعبها , رقير التلفون 99798 مساحة بناية المدرسة بالامتار المربعسة : بنايسة ألدرسة اميريــة مستا "جرة متبزع بهما : عدد شعب المدرسة وطالبها : الصف عدد الشعب مجمع الطلاب الاول 89 الثانسي 37 الثالث 5 . الرابي 39 الخامى 10 السادى 37 اسما \* معلمو العدرسة وشهادات تخرجهم الشهادة ا \_ ا سحق کوهین: كليسة الهندسة ٢ - فيوليت ابرامي صبحة الفنون البيتيـــة ٢- ياسة طويس ٢- ليوكي رحم ۰ ـ بد ور زیست الم إنا احد م حت ٢ - نجيبة منشى ٨ ـ فن جرجيد كبارة ٩ - سعيد ٢ موذي الحكيم كليسة التحرير ۱۰ منیر نسیم ا ا \_ ا مين منصور مرعي ١٢ - ليليان ماريا فينيول النما " المستخد مين ا ... شلومو سومين inlas ۲ م سلعی عبد احد ۲-اليزة مندر داود ال 35 39 in cryins when فراش\_\_\_ة ٥ ـ مكي الحاج كاللم فراش ٦ - حسن نزال ٧\_كاظم مكي ، الا مع ستان