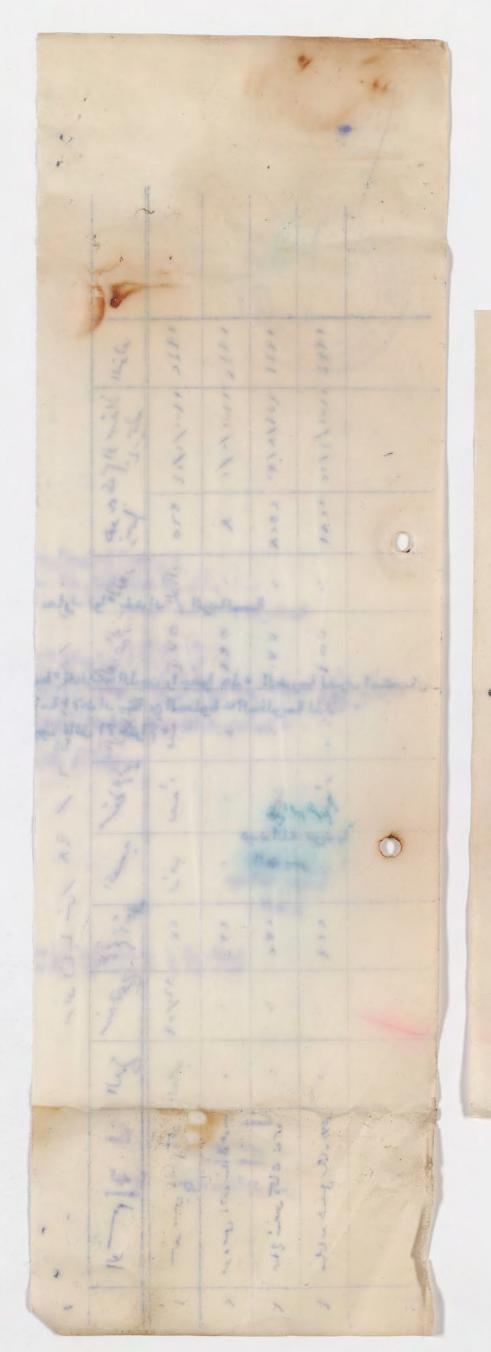

اسم الغ رسي موقعبها , رقير التلفون 99798 مساحة بناية المدرسة بالامتار المربعسة : بنايسة ألدرسة اميريــة مستا "جرة متبزع بهما : عدد شعب المدرسة وطالبها : الصف عدد الشعب مجمع الطلاب الاول 89 الثانسي 37 الثالث 5 . الرابي 39 الخامى 10 السادى 37 اسما \* معلمو العدرسة وشهادات تخرجهم الشهادة ا \_ ا سحق کوهین: كليسة الهندسة ٢ - فيوليت ابرامي صبحة الفنون البيتيـــة ٢- ياسة طويس ٢- ليوكي رحم ۰ ـ بد ور زیست الم إنا احد م حت ٢ - نجيبة منشى ٨ ـ فن جرجيد كبارة ٩ - سعيد ٢ موذي الحكيم كليسة التحرير ۱۰ منیر نسیم ا ا \_ ا مين منصور مرعي ١٢ - ليليان ماريا فينيول النما " المستخد مين ا ... شلومو سومين inlas ۲ م سلعی عبد احد ۲-اليزة مندر داود ال 35 39 in cryins when فراش\_\_\_ة ٥ ـ مكي الحاج كاللم فراش ٦ - حسن نزال ٧\_كاظم مكي ، الا مع ستان