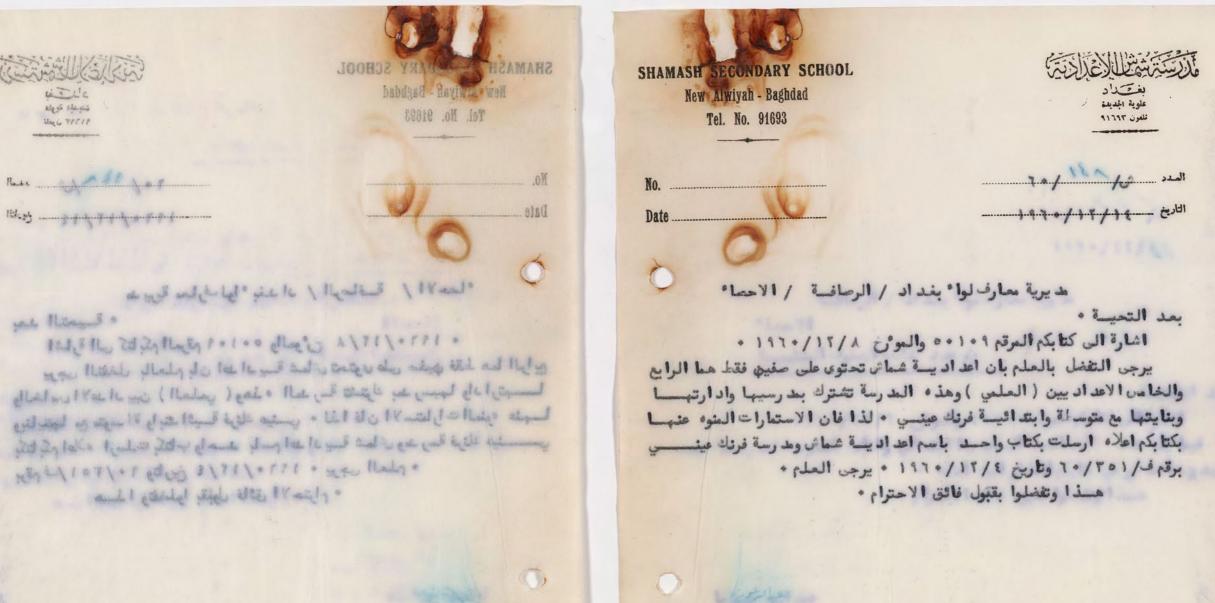

فارست فزادعت

متوسطة وابتدائية علوية الجديد - يغداد تلفون : ۹۱۹۹۳

مديرية معارف لوا بغداد / الرابة / الاحام

11 asled -

بعد التحية . المارة الى كتاكة الرن، في والموثى ٢٢/١٢/٢٢ ٢٦ المراجع المرة توفق ليا المتنارة بنسختين تحوى على المعلوها المعلوبة بكتابكم المرة ٢٠٤٠٢ والموثن ٢٢/٢/٢٦/٢٠ هـذا وتفضلوا بقبول فائف الاحترام .

اسحق كوهين . المدير بالودانية

الرقم ب ٢٠

التاريخ 11/11/17

متوسَّطة وابتدائية علوبة الجدية - بغداد تلفون : ٩١٦٩٣

هديرية معارف لوا بغداد / الرسافة / الاخطا

= halas /r

بعد التحيية •

اشارة الى كتابكم المرقم ٢٠٠١ والمون ١٩٦١/١٢/١٢ . نرفق ليا استمارة بنسختين تحوى على المعلومات المطلوبة بكتابكم المرقيم ١٩٦١/٩/٢٢ . هذا وتفضلوا بقبول فائق الاحترام .