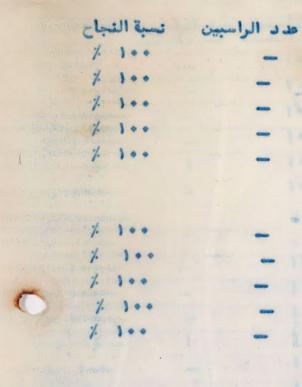

اسم الغ رسي موقعبها , رقير التلفون 99798 مساحة بناية المدرسة بالامتار المربعسة : بنايسة ألدرسة اميريــة مستا "جرة متبزع بهما : عدد شعب المدرسة وطالبها : الصف عدد الشعب مجمع الطلاب الاول 89 الثانسي 37 الثالث 5 . الرابي 39 الخامى 10 السادى 37 اسما \* معلمو العدرسة وشهادات تخرجهم الشهادة ا \_ ا سحق کوهین: كليسة الهندسة ٢ - فيوليت ابرامي صبحة الفنون البيتيـــة ٢- ياسة طويس ٢- ليوكي رحم ۰ ـ بد ور زیست الم إنا احد م حت ٢ - نجيبة منشى ٨ ـ فن جرجيد كبارة ٩ - سعيد ٢ موذي الحكيم كليسة التحرير ۱۰ منیر نسیم ا ا \_ ا مين منصور مرعي ١٢ - ليليان ماريا فينيول النما " المستخد مين ا ... شلومو سومين inlas ۲ م سلعی عبد احد ۲-اليزة مندر داود ال 35 39 in cryins when فراش\_\_\_ة ٥ ـ مكي الحاج كاللم فراش ٦ - حسن نزال ٧\_كاظم مكي ، الا مع ستان