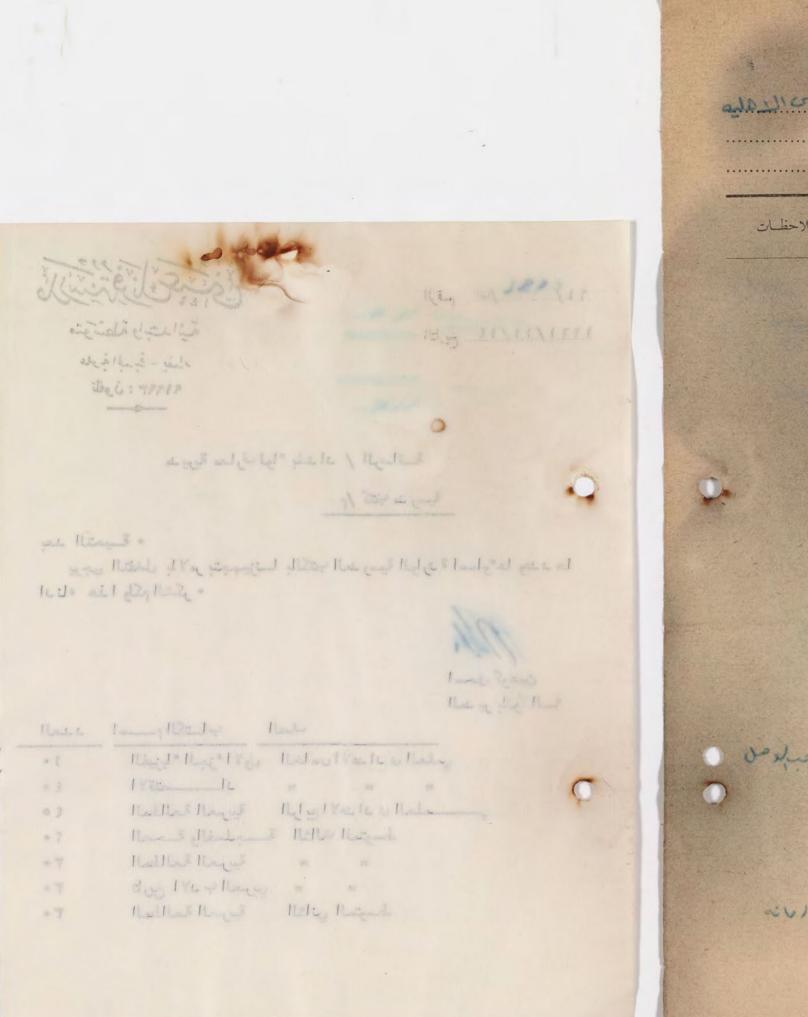

اسم الغ رسي موقعبها , رقير التلفون 99798 مساحة بناية المدرسة بالامتار المربعسة : بنايسة ألدرسة اميريــة مستا "جرة متبزع بهما : عدد شعب المدرسة وطالبها : الصف عدد الشعب مجمع الطلاب الاول 89 الثانسي 37 الثالث 5 . الرابي 39 الخامى 10 السادى 37 اسما \* معلمو العدرسة وشهادات تخرجهم الشهادة ا \_ ا سحق کوهین: كليسة الهندسة ٢ - فيوليت ابرامي صبحة الفنون البيتيـــة ٢- ياسة طويس ٢- ليوكي رحم ۰ ـ بد ور زیست الم إنا احد م حت ٢ - نجيبة منشى ٨ ـ فن جرجيد كبارة ٩ - سعيد ٢ موذي الحكيم كليسة التحرير ۱۰ منیر نسیم ا ا \_ ا مين منصور مرعي ١٢ - ليليان ماريا فينيول النما " المستخد مين ا ... شلومو سومين inlas ۲ م سلعی عبد احد ۲-اليزة مندر داود ال 35 39 in cryins when فراش\_\_\_ة ٥ ـ مكي الحاج كاللم فراش ٦ - حسن نزال ٧\_كاظم مكي ، الا مع ستان