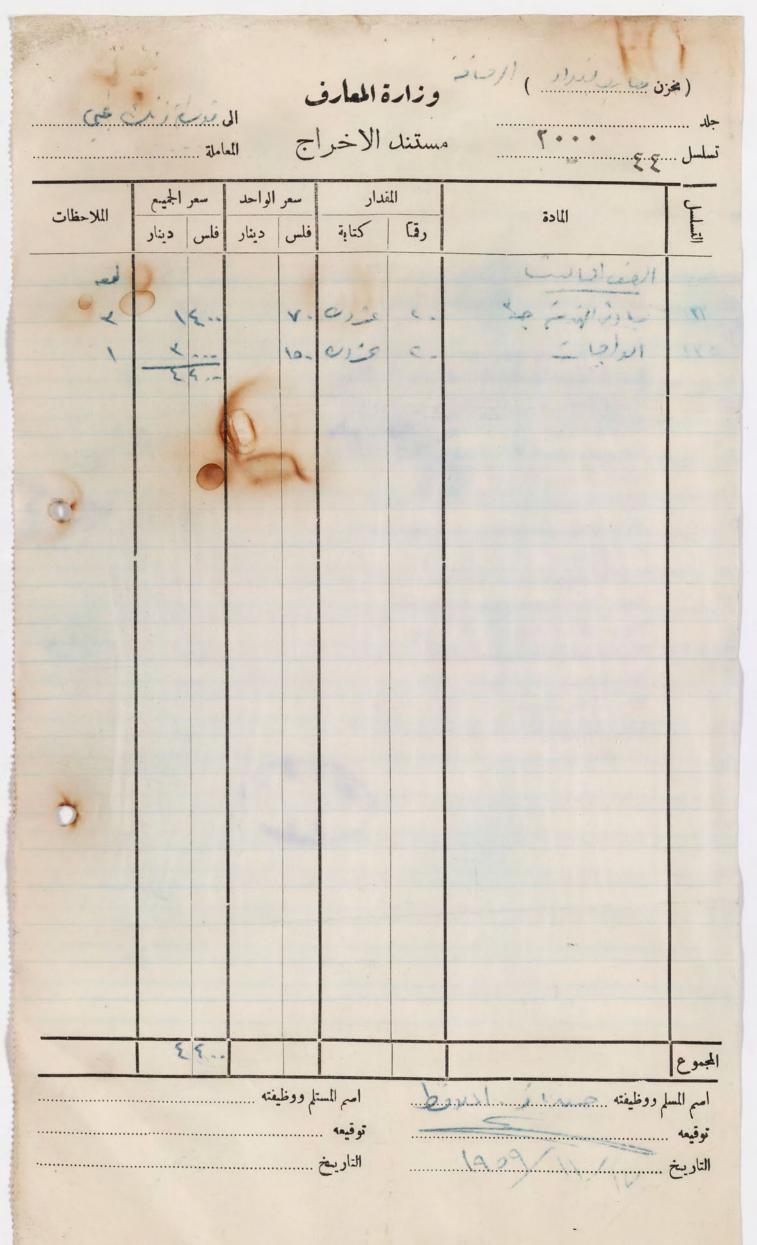

اسحق كوهين المدير بالوكالم

ابتد ائيسة فرنسك عينس العلوية الجديدة - ١٥/٢/٦٢ البنا" • • ١٢ متر مربع ، • • • • متر مربع ساحات ، المجموع • • ٢٢ ٢٢ موقوف الدراسة الاعداديسة دار المعلمات الابتدائيسة الدراسة الاعدادية مع الدورة التربوية كلية التربيـــة البكالورية اللبنانية البكالوريا الافرنسية العالية وأدبية في سيارات نقل الطلاب

اسم الغ رسي موقعبها , رقير التلفون 99798 مساحة بناية المدرسة بالامتار المربعسة : بنايسة ألدرسة اميريــة مستا "جرة متبزع بهما : عدد شعب المدرسة وطالبها : الصف عدد الشعب مجمع الطلاب الاول 89 الثانسي 37 الثالث 5 . الرابي 39 الخامى 10 السادى 37 اسما \* معلمو العدرسة وشهادات تخرجهم الشهادة ا \_ ا سحق کوهین: كليسة الهندسة ٢ - فيوليت ابرامي صبحة الفنون البيتيـــة ٢- ياسة طويس ٢- ليوكي رحم ۰ ـ بد ور زیست الم إنا احد م حت ٢ - نجيبة منشى ٨ ـ فن جرجيد كبارة ٩ - سعيد ٢ موذي الحكيم كليسة التحرير ۱۰ منیر نسیم ا ا \_ ا مين منصور مرعي ١٢ - ليليان ماريا فينيول النما " المستخد مين ا ... شلومو سومين inlas ۲ م سلعی عبد احد ۲-اليزة مندر داود ال 35 39 in cryins when فراش\_\_\_ة ٥ ـ مكي الحاج كاللم فراش ٦ - حسن نزال ٧\_كاظم مكي ، الا مع ستان