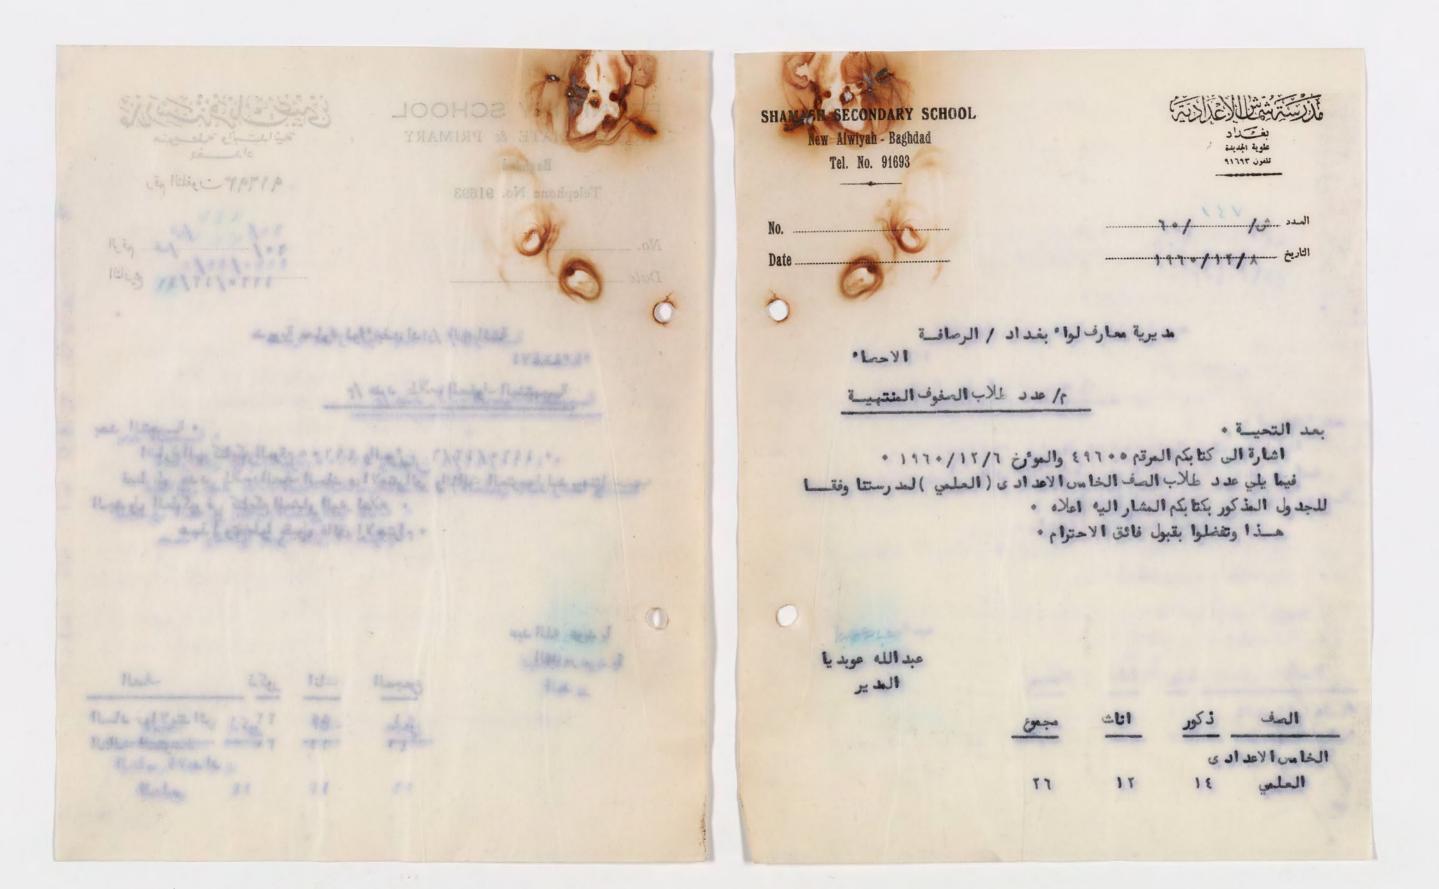

اسحق كوهين المدير بالوكالم

ابتد ائيسة فرنسك عينس العلوية الجديدة - ١٥/٢/٦٢ البنا" • • ١٢ متر مربع ، • • • • متر مربع ساحات ، المجموع • • ٢٢ ٢٢ موقوف الدراسة الاعداديسة دار المعلمات الابتدائيسة الدراسة الاعدادية مع الدورة التربوية كلية التربيـــة البكالورية اللبنانية البكالوريا الافرنسية العالية وأدبية في سيارات نقل الطلاب

اسم الغ رسي موقعبها , رقير التلفون 99798 مساحة بناية المدرسة بالامتار المربعسة : بنايسة ألدرسة اميريــة مستا "جرة متبزع بهما : عدد شعب المدرسة وطالبها : الصف عدد الشعب مجمع الطلاب الاول 89 الثانسي 37 الثالث 5 . الرابي 39 الخامى 10 السادى 37 اسما \* معلمو العدرسة وشهادات تخرجهم الشهادة ا \_ ا سحق کوهین: كليسة الهندسة ٢ - فيوليت ابرامي صبحة الفنون البيتيـــة ٢- ياسة طويس ٢- ليوكي رحم ۰ ـ بد ور زیست الم إنا احد م حت ٢ - نجيبة منشى ٨ ـ فن جرجيد كبارة ٩ - سعيد ٢ موذي الحكيم كليسة التحرير ۱۰ منیر نسیم ا ا \_ ا مين منصور مرعي ١٢ - ليليان ماريا فينيول النما " المستخد مين ا ... شلومو سومين inlas ۲ م سلعی عبد احد ۲-اليزة مندر داود ال 35 39 in cryins when فراش\_\_\_ة ٥ ـ مكي الحاج كاللم فراش ٦ - حسن نزال ٧\_كاظم مكي ، الا مع ستان