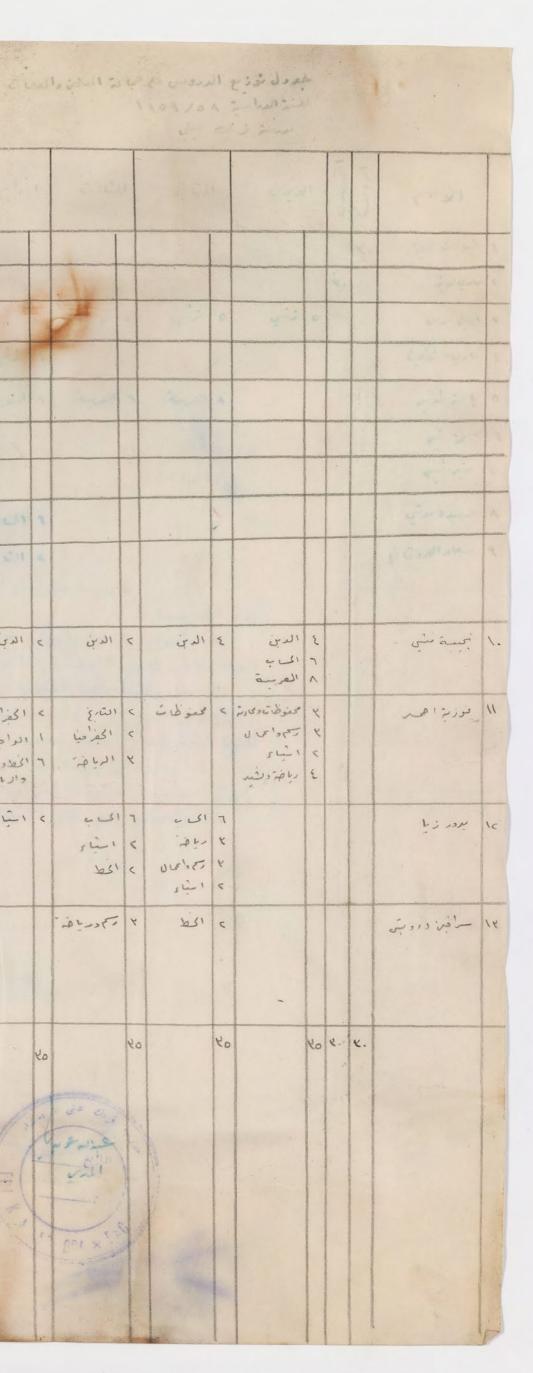

اسم الغ رسي موقعبها , رقير التلفون 99798 مساحة بناية المدرسة بالامتار المربعسة : بنايسة ألدرسة اميريــة مستا "جرة متبزع بهما : عدد شعب المدرسة وطالبها : الصف عدد الشعب مجمع الطلاب الاول 89 الثانسي 37 الثالث 5 . الرابي 39 الخامى 10 السادى 37 اسما \* معلمو العدرسة وشهادات تخرجهم الشهادة ا \_ ا سحق کوهین: كليسة الهندسة ٢ - فيوليت ابرامي صبحة الفنون البيتيـــة ٢- ياسة طويس ٢- ليوكي رحم ۰ ـ بد ور زیست الم إنا احد م حت ٢ - نجيبة منشى ٨ ـ فن جرجيد كبارة ٩ - سعيد ٢ موذي الحكيم كليسة التحرير ۱۰ منیر نسیم ا ا \_ ا مين منصور مرعي ١٢ - ليليان ماريا فينيول النما " المستخد مين ا ... شلومو سومين inlas ۲ م سلعی عبد احد ۲-اليزة مندر داود ال 35 39 in cryins when فراش\_\_\_ة ٥ ـ مكي الحاج كاللم فراش ٦ - حسن نزال ٧\_كاظم مكي ، الا مع ستان