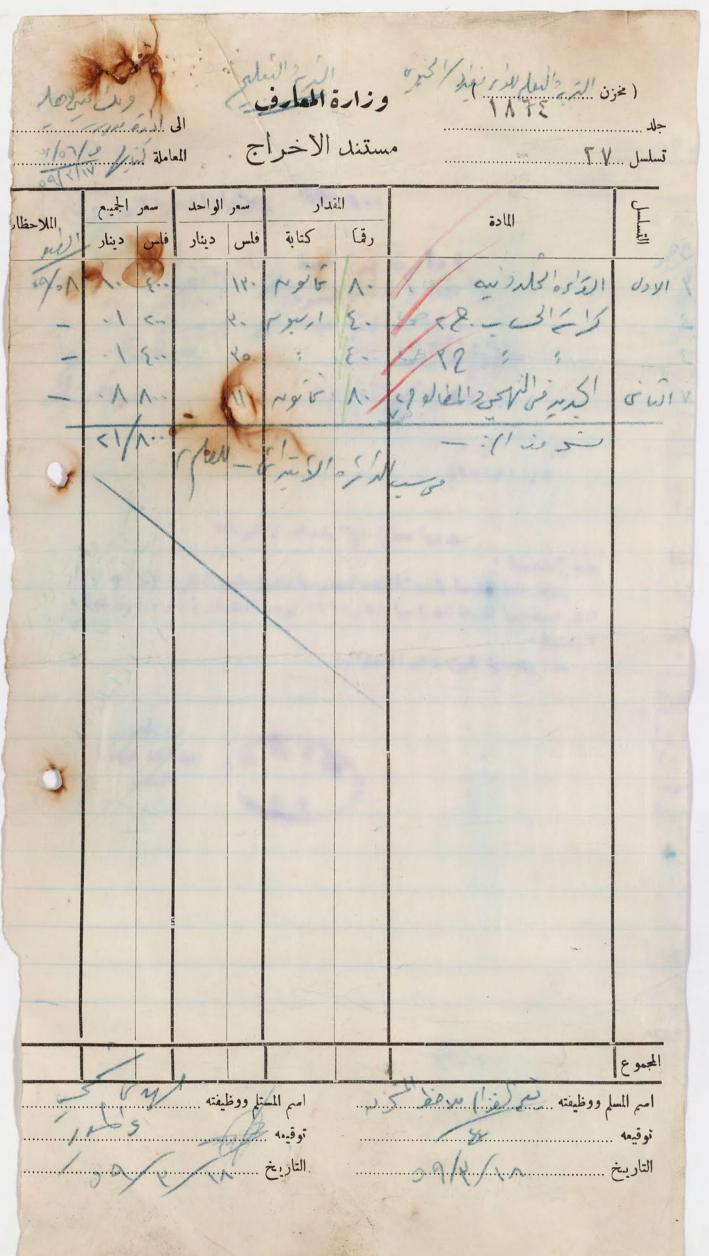

اسم الغ رسي موقعبها , رقير التلفون 99798 مساحة بناية المدرسة بالامتار المربعسة : بنايسة ألدرسة اميريــة مستا "جرة متبزع بهما : عدد شعب المدرسة وطالبها : الصف عدد الشعب مجمع الطلاب الاول 89 الثانسي 37 الثالث 5 . الرابي 39 الخامى 10 السادى 37 اسما \* معلمو العدرسة وشهادات تخرجهم الشهادة ا \_ ا سحق کوهین: كليسة الهندسة ٢ - فيوليت ابرامي صبحة الفنون البيتيـــة ٢- ياسة طويس ٢- ليوكي رحم ۰ ـ بد ور زیست الم إنا احد م حت ٢ - نجيبة منشى ٨ ـ فن جرجيد كبارة ٩ - سعيد ٢ موذي الحكيم كليسة التحرير ۱۰ منیر نسیم ا ا \_ ا مين منصور مرعي ١٢ - ليليان ماريا فينيول النما " المستخد مين ا ... شلومو سومين inlas ۲ م سلعی عبد احد ۲-اليزة مندر داود ال 35 39 in cryins when فراش\_\_\_ة ٥ ـ مكي الحاج كاللم فراش ٦ - حسن نزال ٧\_كاظم مكي ، الا مع ستان