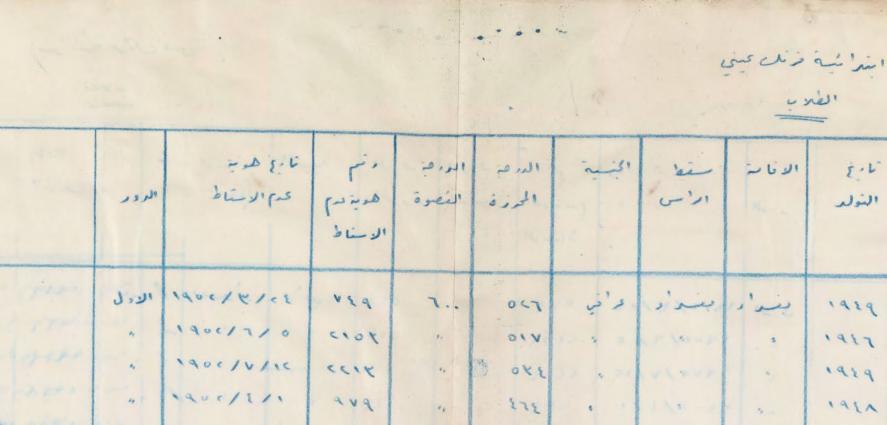

اسم الغ رسي موقعبها , رقير التلفون 99798 مساحة بناية المدرسة بالامتار المربعسة : بنايسة ألدرسة اميريــة مستا "جرة متبزع بهما : عدد شعب المدرسة وطالبها : الصف عدد الشعب مجمع الطلاب الاول 89 الثانسي 37 الثالث 5 . الرابي 39 الخامى 10 السادى 37 اسما \* معلمو العدرسة وشهادات تخرجهم الشهادة ا \_ ا سحق کوهین: كليسة الهندسة ٢ - فيوليت ابرامي صبحة الفنون البيتيـــة ٢- ياسة طويس ٢- ليوكي رحم ۰ ـ بد ور زیست الم إنا احد م حت ٢ - نجيبة منشى ٨ ـ فن جرجيد كبارة ٩ - سعيد ٢ موذي الحكيم كليسة التحرير ۱۰ منیر نسیم ا ا \_ ا مين منصور مرعي ١٢ - ليليان ماريا فينيول النما " المستخد مين ا ... شلومو سومين inlas ۲ م سلعی عبد احد ۲-اليزة مندر داود ال 35 39 in cryins when فراش\_\_\_ة ٥ ـ مكي الحاج كاللم فراش ٦ - حسن نزال ٧\_كاظم مكي ، الا مع ستان