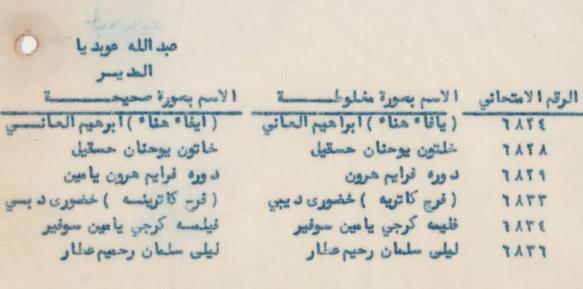

اسم الغ رسي موقعبها , رقير التلفون 99798 مساحة بناية المدرسة بالامتار المربعسة : بنايسة ألدرسة اميريــة مستا "جرة متبزع بهما : عدد شعب المدرسة وطالبها : الصف عدد الشعب مجمع الطلاب الاول 89 الثانسي 37 الثالث 5 . الرابي 39 الخامى 10 السادى 37 اسما \* معلمو العدرسة وشهادات تخرجهم الشهادة ا \_ ا سحق کوهین: كليسة الهندسة ٢ - فيوليت ابرامي صبحة الفنون البيتيـــة ٢- ياسة طويس ٢- ليوكي رحم ۰ ـ بد ور زیست الم إنا احد م حت ٢ - نجيبة منشى ٨ ـ فن جرجيد كبارة ٩ - سعيد ٢ موذي الحكيم كليسة التحرير ۱۰ منیر نسیم ا ا \_ ا مين منصور مرعي ١٢ - ليليان ماريا فينيول النما " المستخد مين ا ... شلومو سومين inlas ۲ م سلعی عبد احد ۲-اليزة مندر داود ال 35 39 in cryins when فراش\_\_\_ة ٥ ـ مكي الحاج كاللم فراش ٦ - حسن نزال ٧\_كاظم مكي ، الا مع ستان