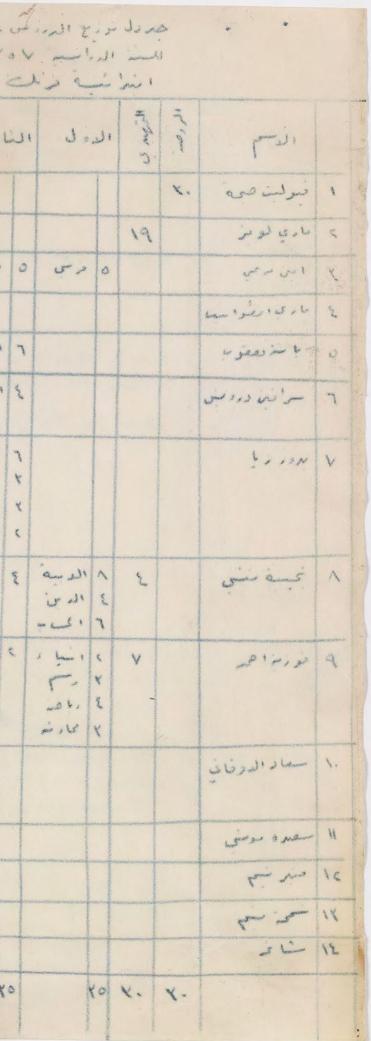

اسم الغ رسي موقعبها , رقير التلفون 99798 مساحة بناية المدرسة بالامتار المربعسة : بنايسة ألدرسة اميريــة مستا "جرة متبزع بهما : عدد شعب المدرسة وطالبها : الصف عدد الشعب مجمع الطلاب الاول 89 الثانسي 37 الثالث 5 . الرابي 39 الخامى 10 السادى 37 اسما \* معلمو العدرسة وشهادات تخرجهم الشهادة ا \_ ا سحق کوهین: كليسة الهندسة ٢ - فيوليت ابرامي صبحة الفنون البيتيـــة ٢- ياسة طويس ٢- ليوكي رحم ۰ ـ بد ور زیست الم إنا احد م حت ٢ - نجيبة منشى ٨ ـ فن جرجيد كبارة ٩ - سعيد ٢ موذي الحكيم كليسة التحرير ۱۰ منیر نسیم ا ا \_ ا مين منصور مرعي ١٢ - ليليان ماريا فينيول النما " المستخد مين ا ... شلومو سومين inlas ۲ م سلعی عبد احد ۲-اليزة مندر داود ال 35 39 in cryins when فراش\_\_\_ة ٥ ـ مكي الحاج كاللم فراش ٦ - حسن نزال ٧\_كاظم مكي ، الا مع ستان