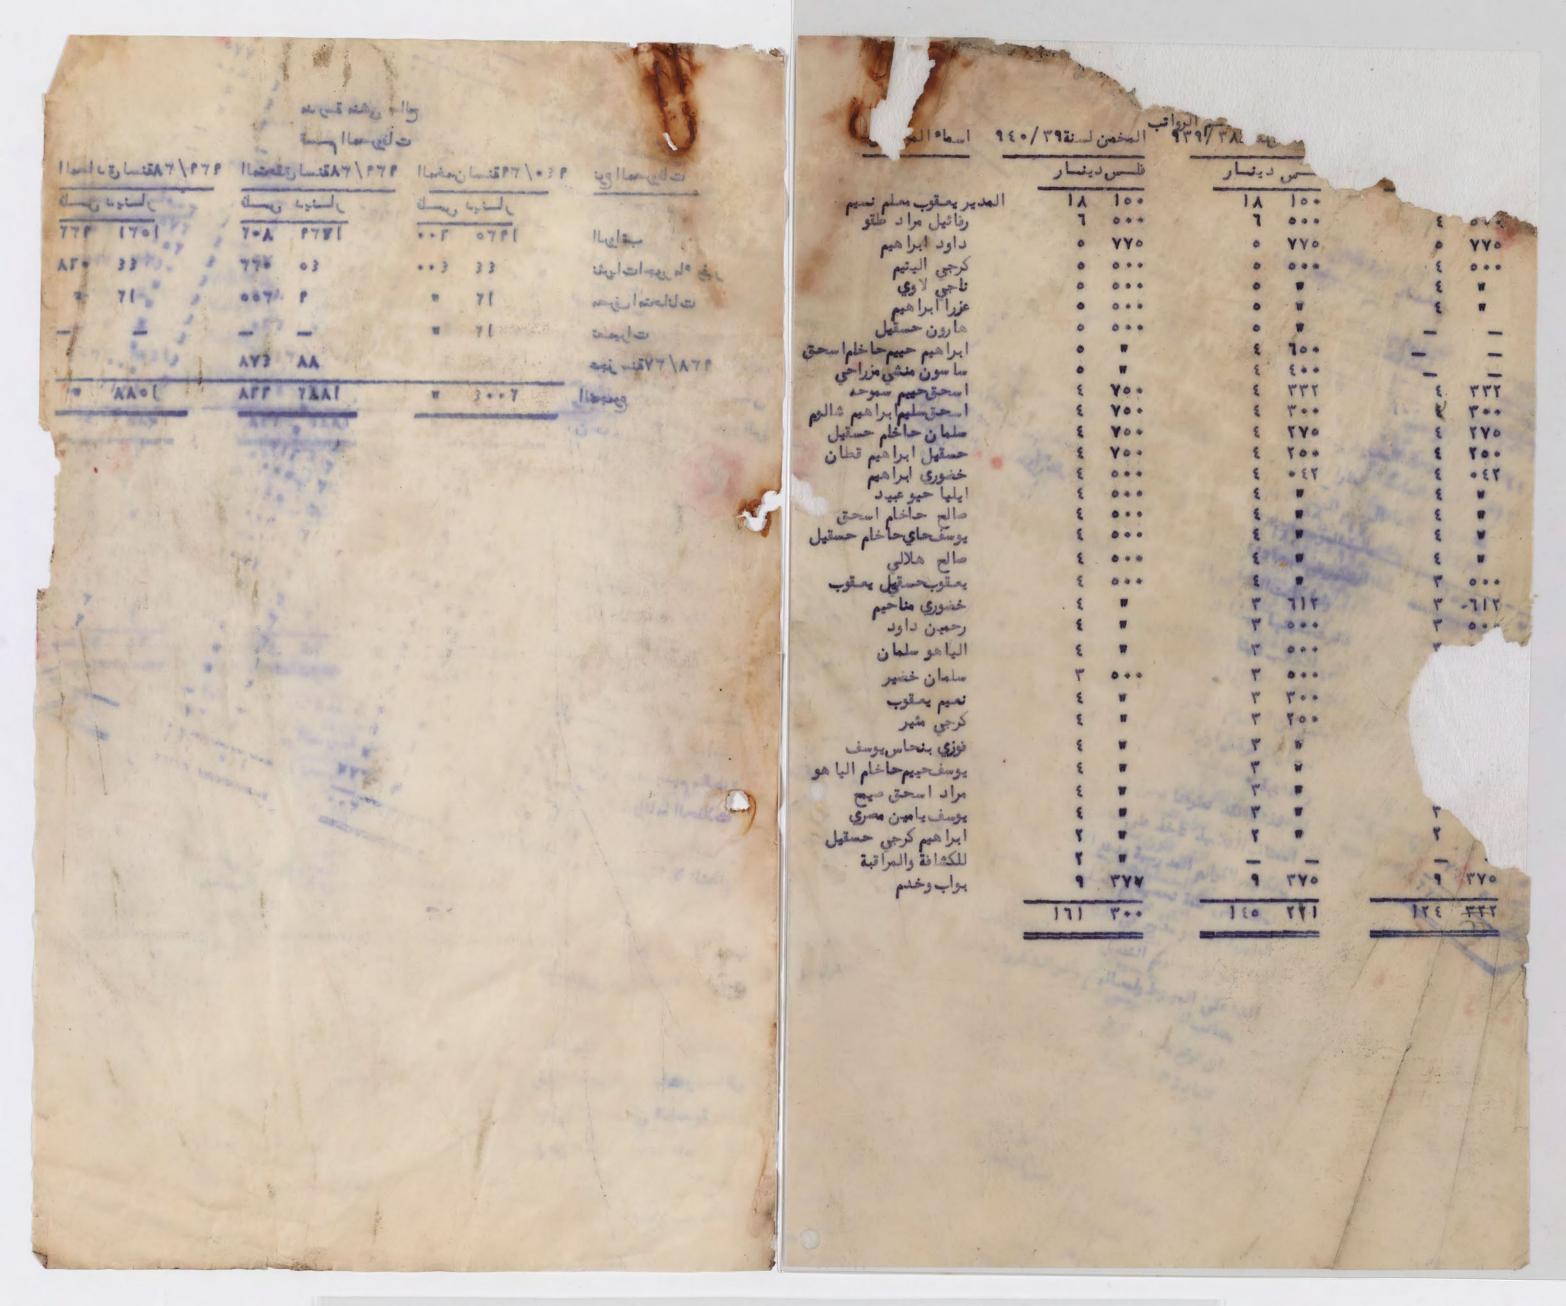

| IJA # 3109                                                                                    |   |
|-----------------------------------------------------------------------------------------------|---|
| Budget Reports, Exam Results, Reports about Conditions,<br>Baghdadi Jewish Schools, 1937-1940 |   |
|                                                                                               |   |
|                                                                                               |   |
|                                                                                               |   |
|                                                                                               |   |
|                                                                                               |   |
|                                                                                               |   |
|                                                                                               |   |
|                                                                                               |   |
|                                                                                               |   |
|                                                                                               |   |
|                                                                                               | _ |