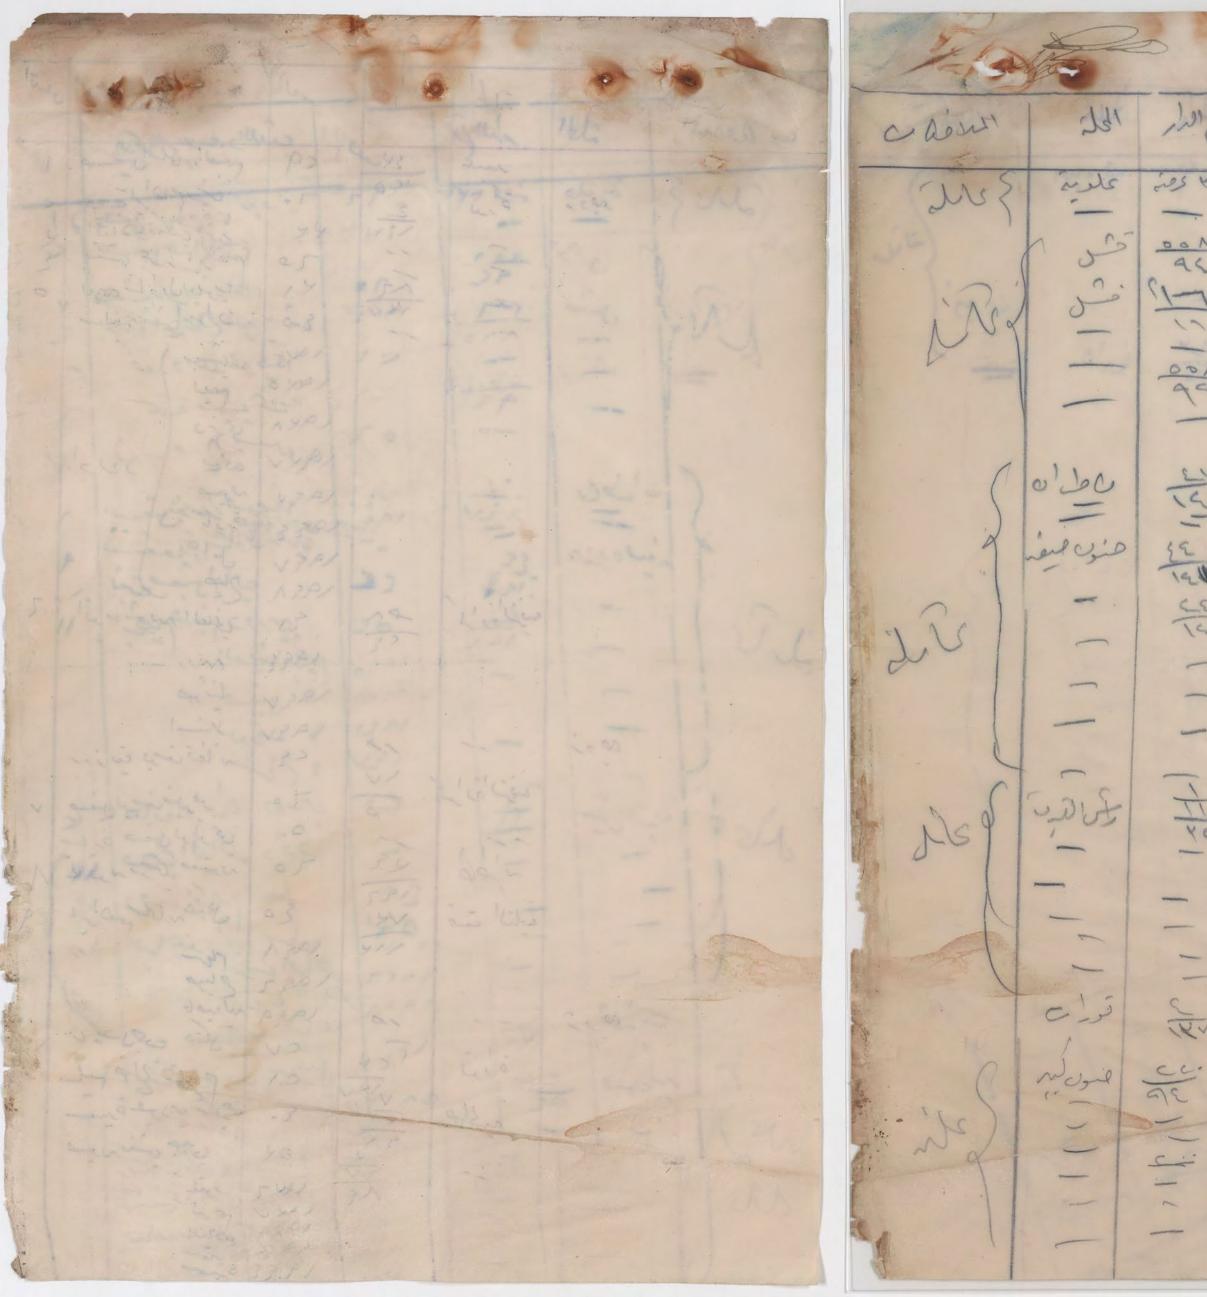

المراسط عاديده المسمان في الم 17 Rangery VI Birton ME al solation of the ودون وب Not and cc. with 969. men in A not sut - 1 Fire 7.20 as un as iters Alesia - it of the 120 espired the a . the KorLewill realing The of the - n Ester ing/22 alle we selicit - a En interest way in Campbell . 1. 250 dense 150/ 12. 4 ari ~ peo/1- 1+ 613 Jore 9.00 dister serve che int. acv 12 prop - 14 JALN CY Let L 140/42 phi 101 1150 annal-12 :40 "Leg Ar enver .... try ~ 16 16 inder - 18 11.10.4 weit 129/97 2212,15 ali. الما والكردة الشيشة 233 in 1992 - La K.C.M. hear Sarfrond 12/22 900183 151 J.J. - 60 122/9. regis i Qi Home 1200 SE. 115/42 AXX with dite ×/22 2.0

140./ 4/03 de initia wild and de lows Who my as all and all which all 2. 10 - 12 - 04 alle - whip acr placed ion which we are are placed - or is which which are to this - or a will which are to this - or a will be the are are to this - or which are are we are - or de 1/1942 mili 2 in Branci ace for the end one -