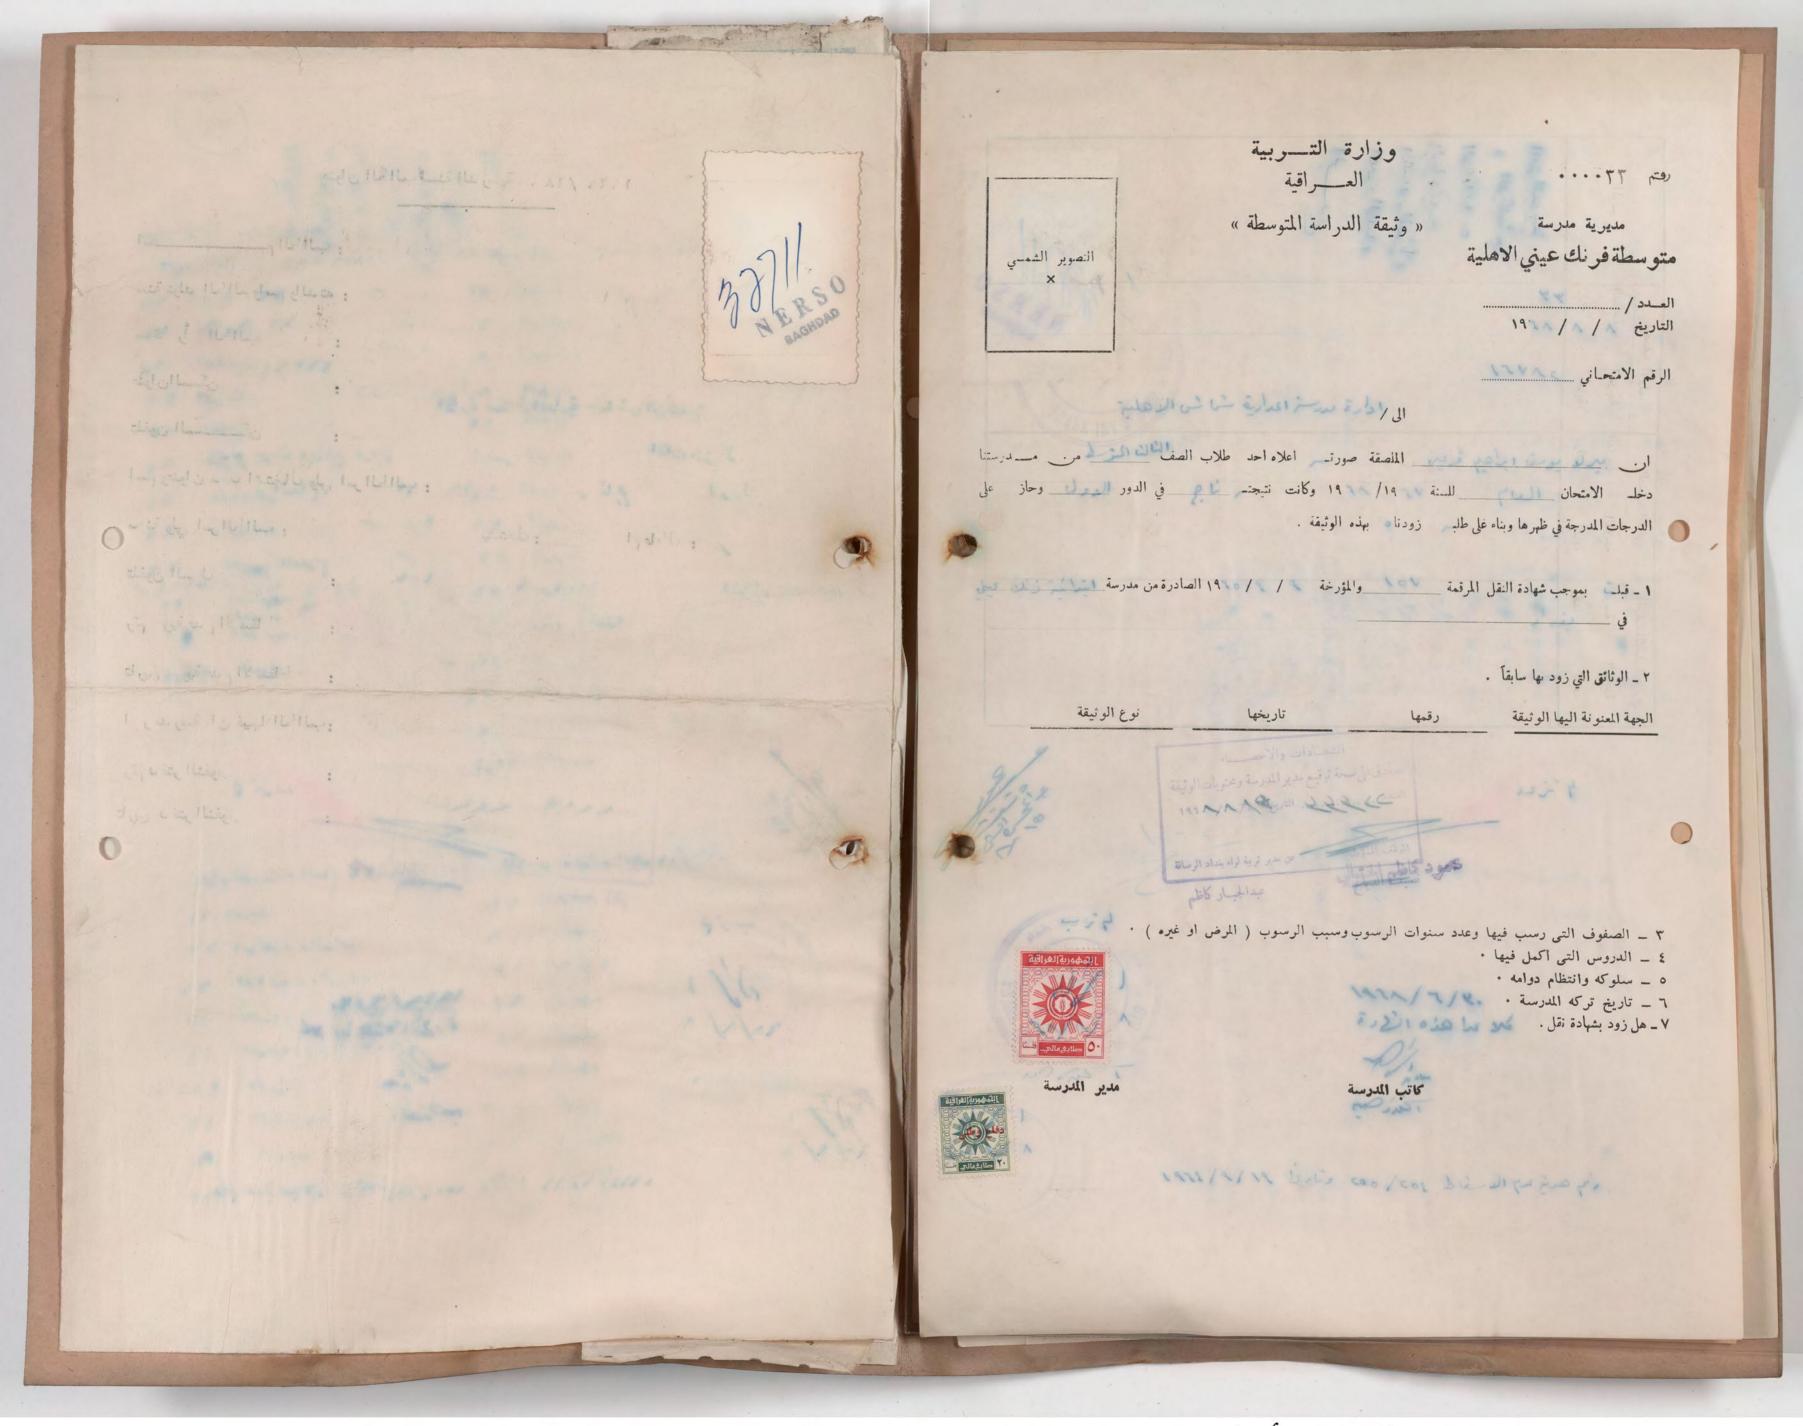

وزارة التربية A SHOULD BELLEVIA TO THE WALLET روتم ۲۲۰۰۰۰ الع\_راقية « وثيقة الدراسة المتوسطة » مديرية مدرسة متوسطة فرنك عيني الاهلية المعالية المالك والمال والمعادد والم العـدد/ العـدد/ التاريخ / / ١٩١ الرقم الامتحاني ..... الى راداد در العالم في العالم في الماد و العالم ان الماصقة صورت اعلاه احد طلاب الصف المات من مدرستنا They and in the state of the state of the دخل الامتحان العالم المسنة ١٩١٠ ما ١٩ وكانت نتيجت في الدور العالم وحاز على المتحان العالم وحاز على المتحان O LO LE ILIUME الدرجات المدرجة في ظهرها وبناء على طلب زودنا و بهذه الوثيقة . ١ - قبل بموجب شهادة النقل المرقمة مع المؤرخة من ١٩٥٨ الصادرة من مدرسة على الموجب the star bearing die, of milk all . . ٢ \_ الوثائق التي زود بها سابقاً . نوع الوثيقة الجهة المعنونة اليها الوثيقة رقمها ١ إسما وتيم بدير الدرسة وعنوبات الوثية عود كاظم الخشالي ٣ \_ الصفوف التي رسب فيها وعدد سنوات الرسوب وسبب الرسوب ( المرض او غيره ) . ٤ \_ الدروس التي أكمل فيها ٠ o \_ سلوكه وانتظام دوامه · ٧ ـ هل زود بشهادة نقل . مدير المدرسة كاتب المدرسة