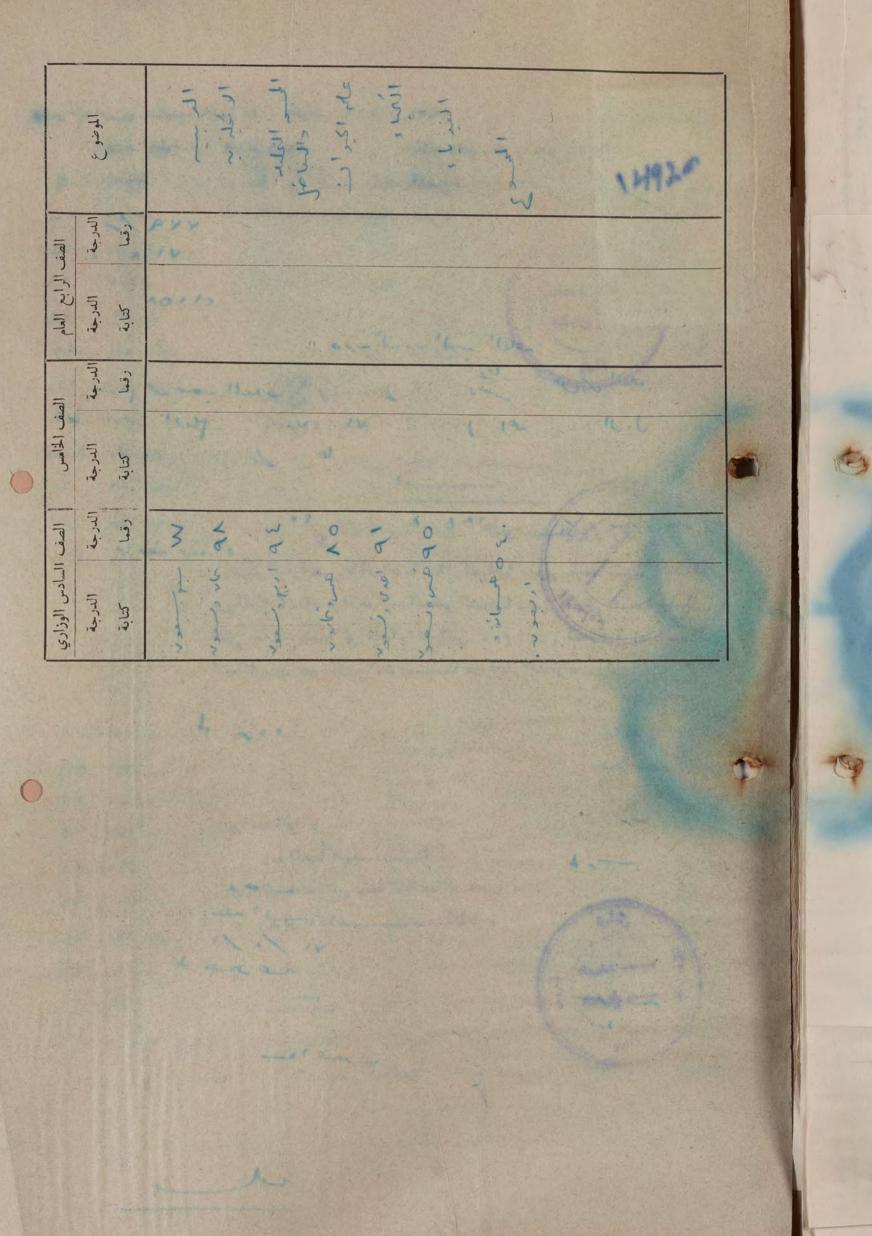

el except for hese schools iann. Spanish tained in the this appears grades are A,

الرابع العام 2112 الدرجة 一点加 الصف السادس الوزاري كتابة