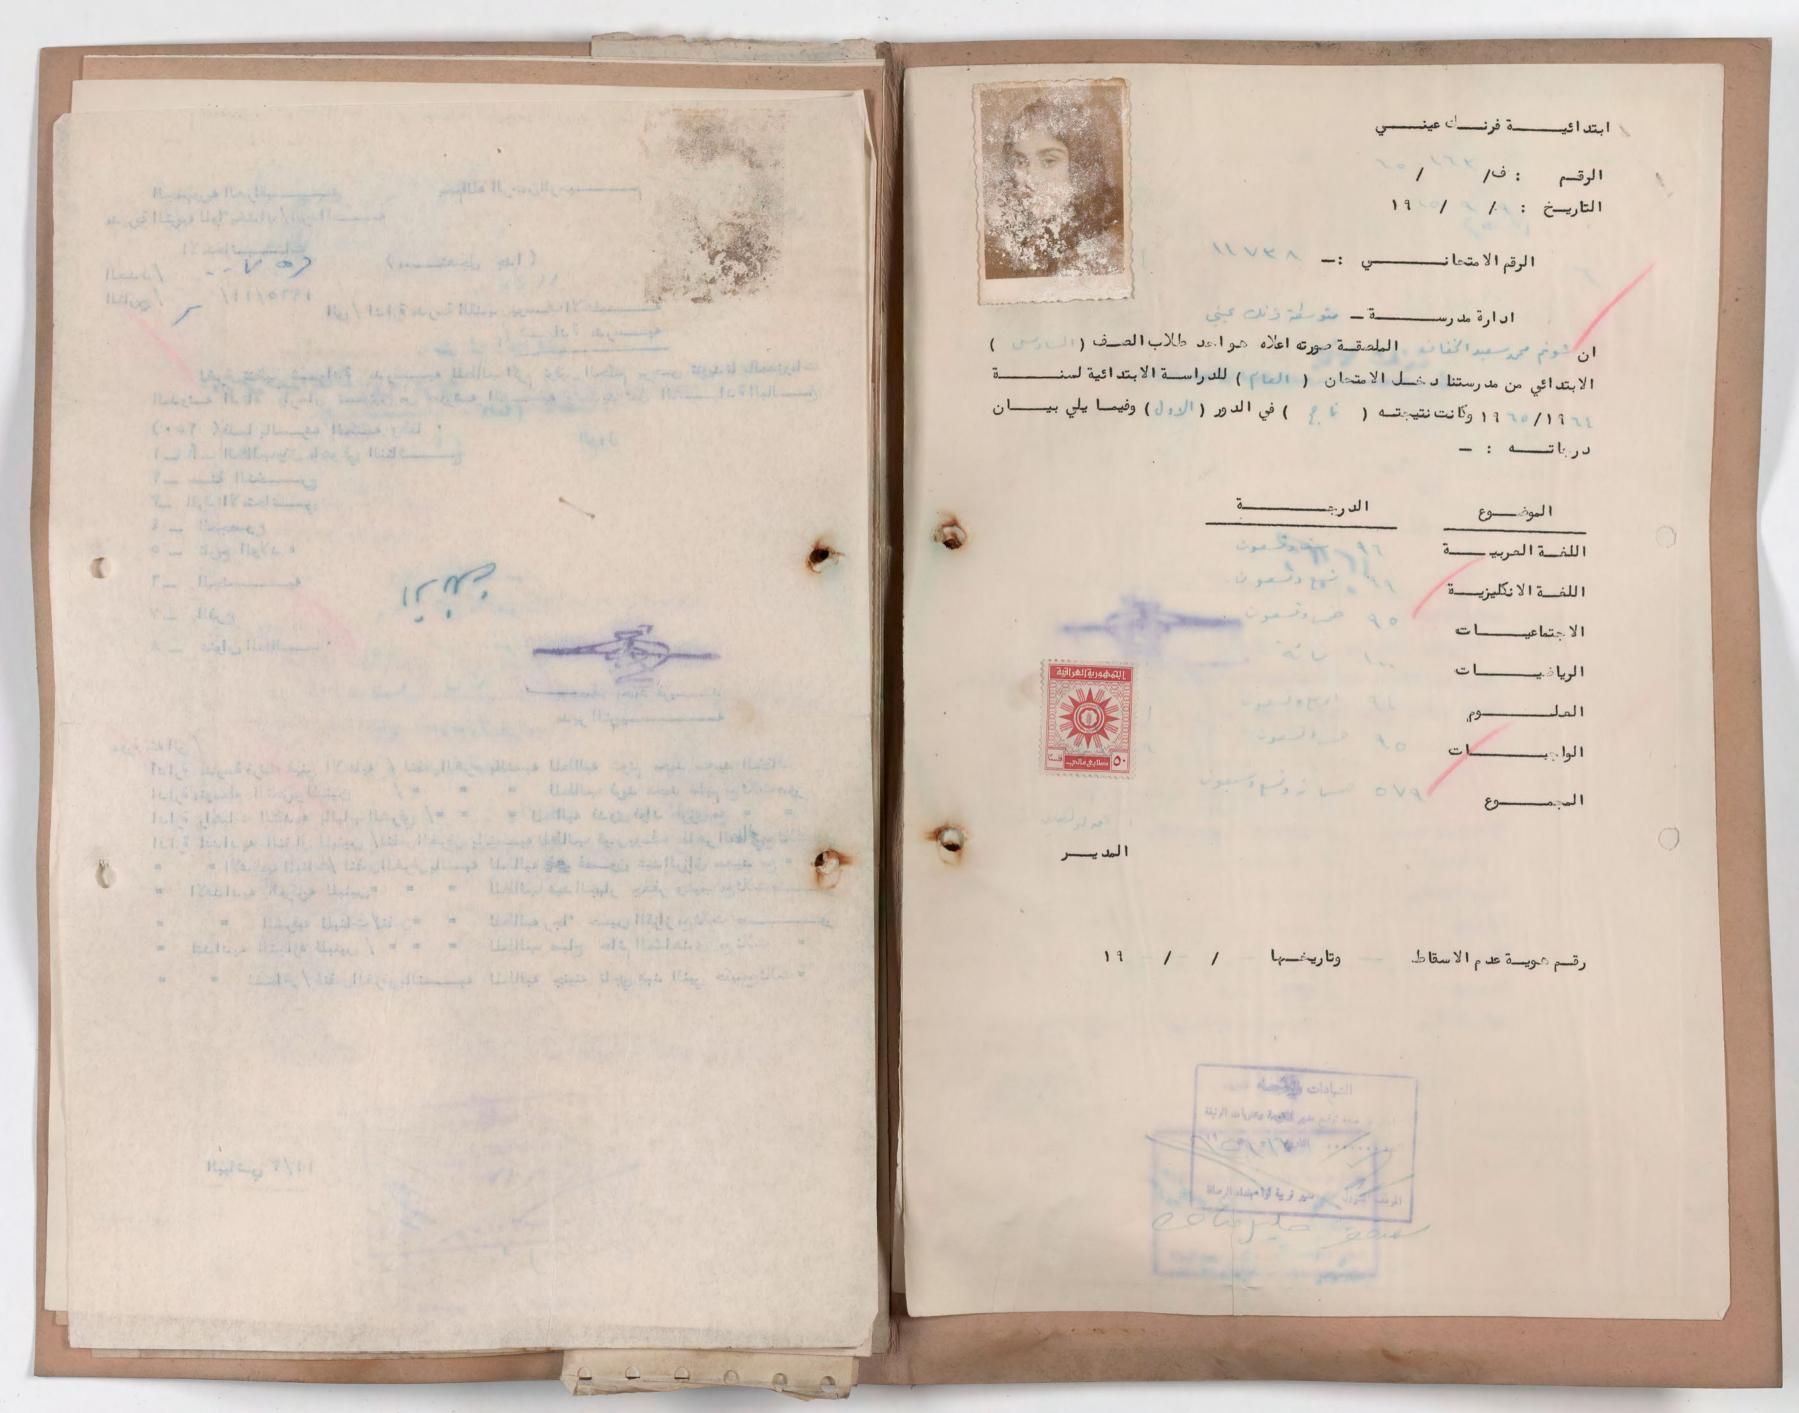

كاتب المدرسة

1918 /9/4 & 11, VTE/VT. beend' psiep,

ابتدائي\_\_\_\_ة فرنك عينـــي الرقسم : ف/ المار التاريخ : ١٩٦٠ /١٩١ الرقم الامتماني ادارة مدرسية \_ قيلة وال عبي ان الشوف المام المامقة صورته اعلاه هواءد طلاب الصف (الليس) الابتدائي من مدرستنا دخل الامتحان (السرم) للدراسة الابتدائية لسنية ١١/ ١١ وكانت نتيجته ( ١١ ) في الدور (الدول) وفيما يلي بيان دریاته : -الدرج الموضوع 0 VA Triliem اللف\_ة العربي\_\_ة Ap Green اللفة الانكليزية さらしょ こと としょ الاجتماعيات 190 117: Laci الرياضيات الملوق ٢٠ من وسوم selisted NE المجموع المجموع المنافعين المديسر رقم عويدة عدم الاسقاط وتاريخها ١٩٦١/ A STATE OF THE PARTY OF THE PAR و العبادات والاحماء