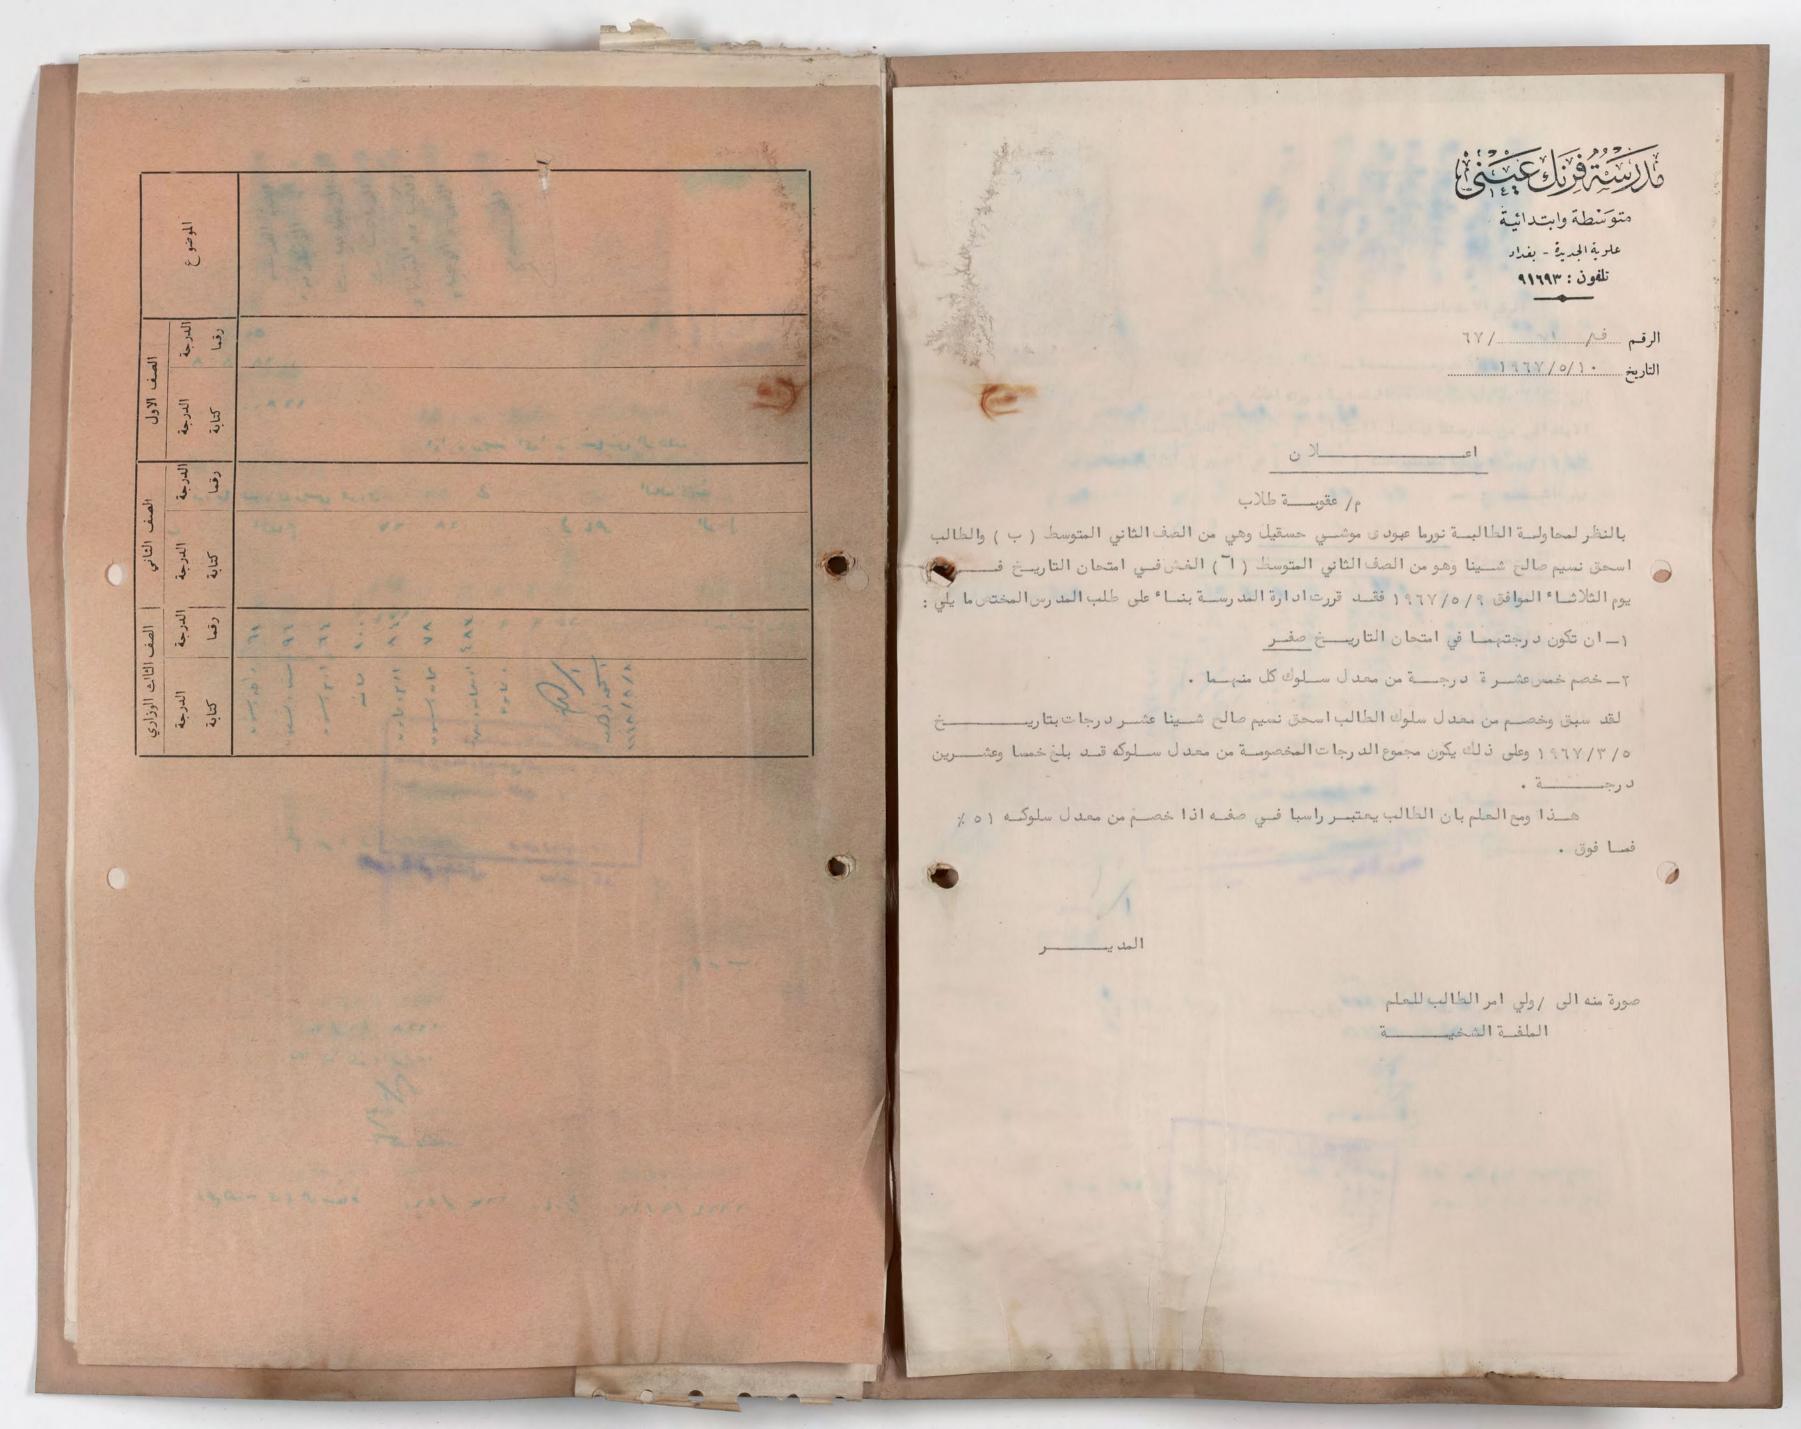

ge is the quicked in a real rands 1 coulds . Vybr x 23 Min Fland 50 3 1264 ( Wedle 1621 1333 Mino Minden the later is the serve that is the

(بسم ألله الرعمن الرعيم) مديرية مدرسة اعدادية شماش الاهليــة الرقم: ش/١١٧/ ٩٨ NVA التاريخ: ١٩٦٩ /١٠ ود٩١ 3335 A ( بسم الله الرحمن الرحيم) النَّسَتَيْنُ الْمُعَالِلْكُمُ الْمُنْكِينِ (الاهلية ) نوءيا 19/\\\ / 19/ طيا والتي الناريخ 1/1-1/1979 يرجى الم مذا ضابط تجنيد الكرادة الشرقية / الاول بعد التحية . نوايد لكم بان يوسفالبير يوسف دلال هو احد طلاب الصف الخامس الاعدادى (العلمي) من مدرستنا وقد زودناه بوثيقة مدرسية رقيم ش/ ١٨٣ وتاريخ ٢٢/ ٩/ ١٩٦٩ وارسلت الى مديرية التربية والتعليم للواء بغداد / الرصافة لفرض التصديق . هذا وتفضلوا بقبول ظئق الاحترام . 0 سمحة نسيم المديرة