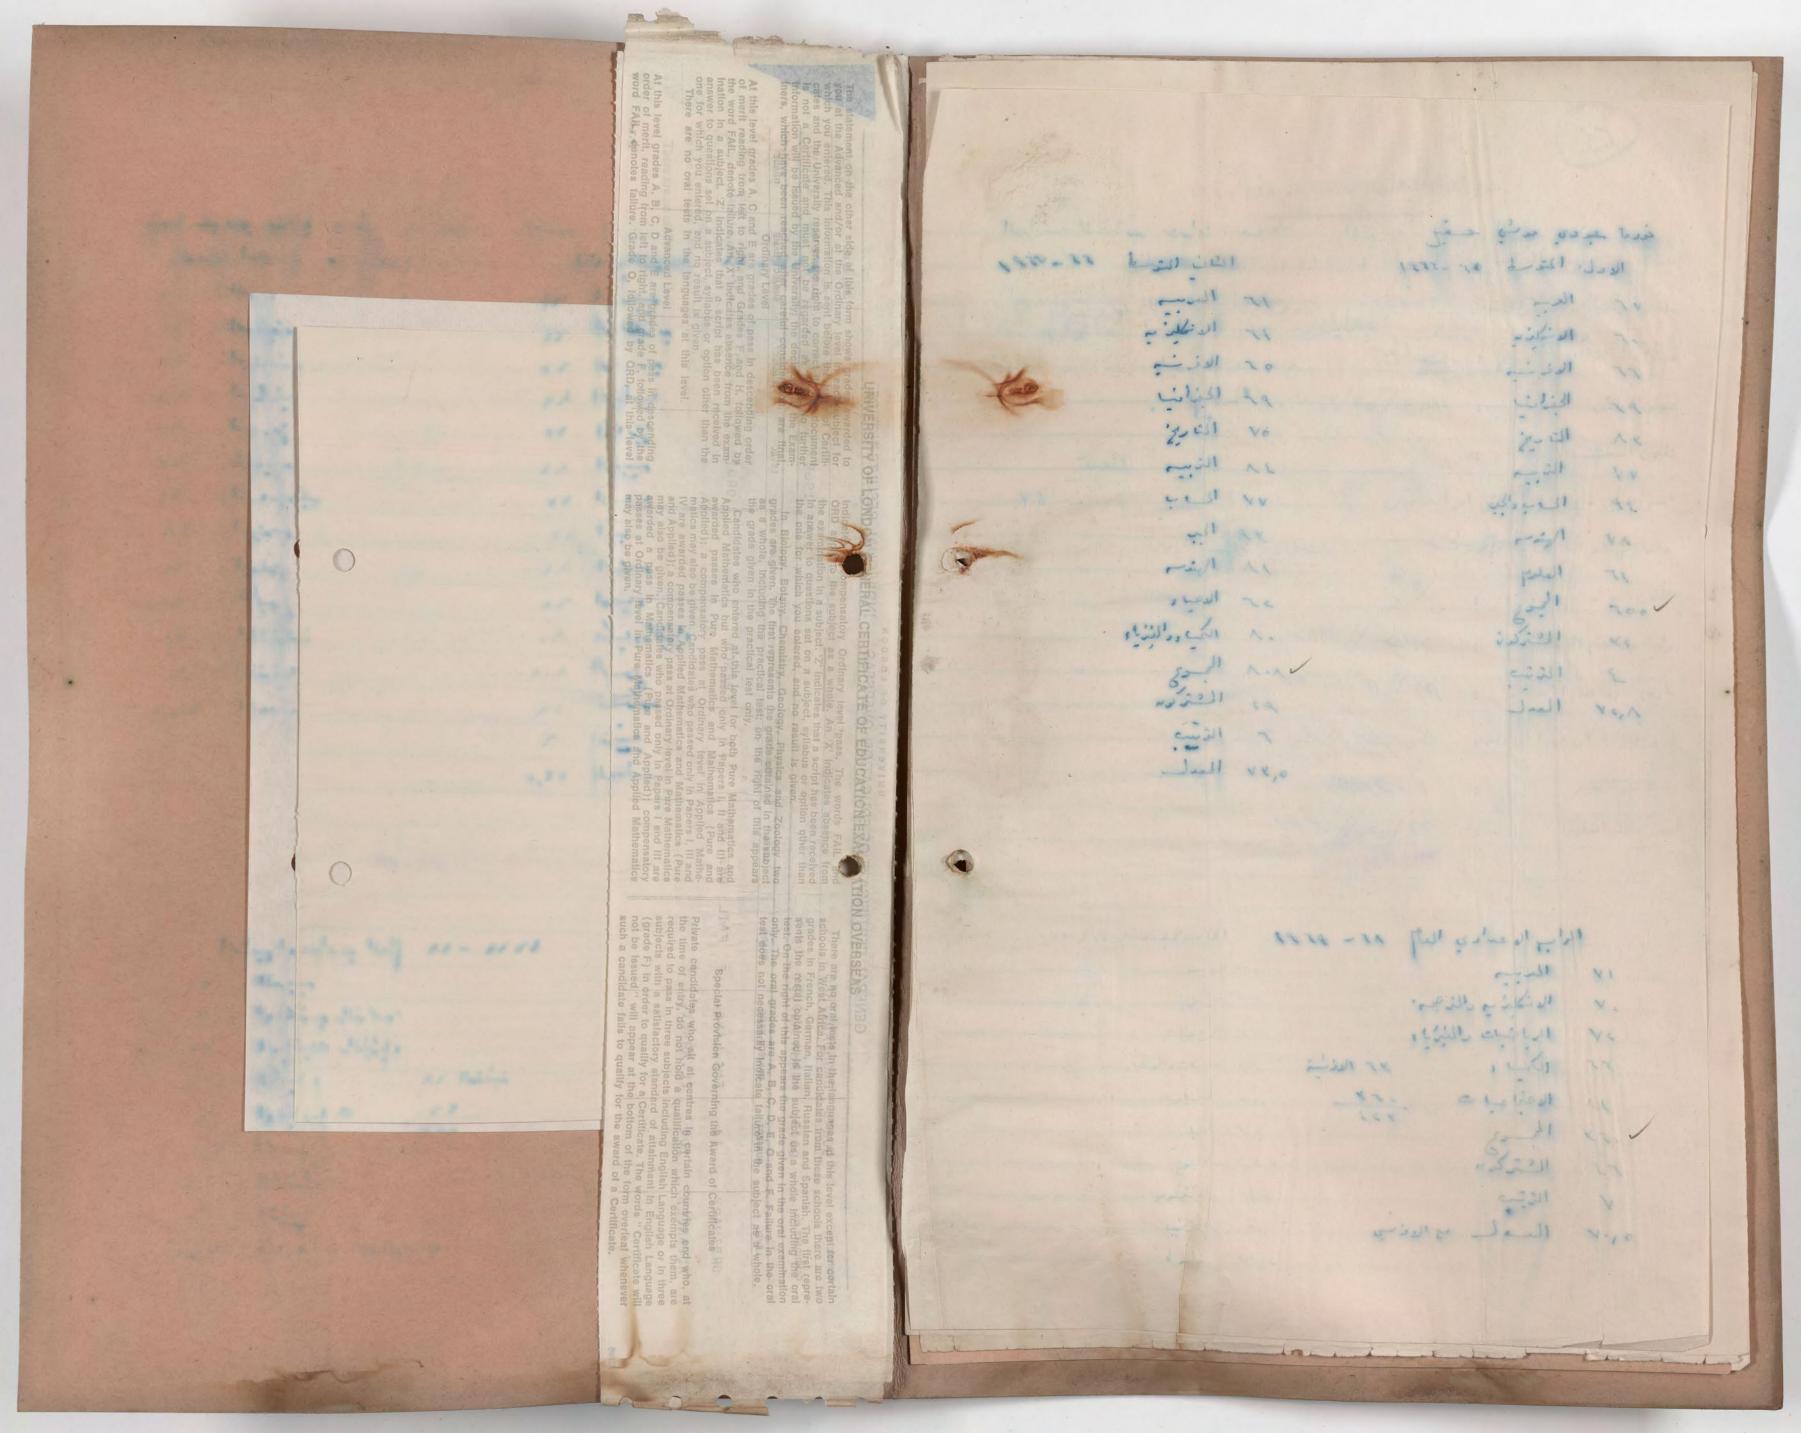

التصديق .

29/0./5 1929/0/19

رفتم ۲۲۰۰۰۰

مديرية مدرسة اعدادية شماش الاهلية

العدد / العدد / التاريخ التارغ ا

الرقم الامتحاني

ان ج

الدرجات المدرج

١ - قبل بمو

٢ ـ الوثائق التي ز

سمحة نسيم المديرة

رقم وتاريخ الوثيقية ساسون يوسف الياهو ابو التمن 1979/0/19 12.10 صباح نورى خليف عدالله 181/00 1979/0/19 يوسف البير يوسف د لال 1979/0/19 184/00

مديرية التربيسة والتعليم للواع بفداد / الرصافسة

٣ \_ الصفوف التي رسب فيها وعدد سنوات الرسوب و

٤ – الدروس التي أكمل فيها •
 ٥ – سلم كه وانتظام دوامه •

٢ ـ الوثائق التي زود بها سابقاً .

الجهة المعنونة اليها الوثيقة

177

٥ ــ سلوكه وانتظام دوامه ٠ ٦ ــ تاريخ تركه المدرسة ٠