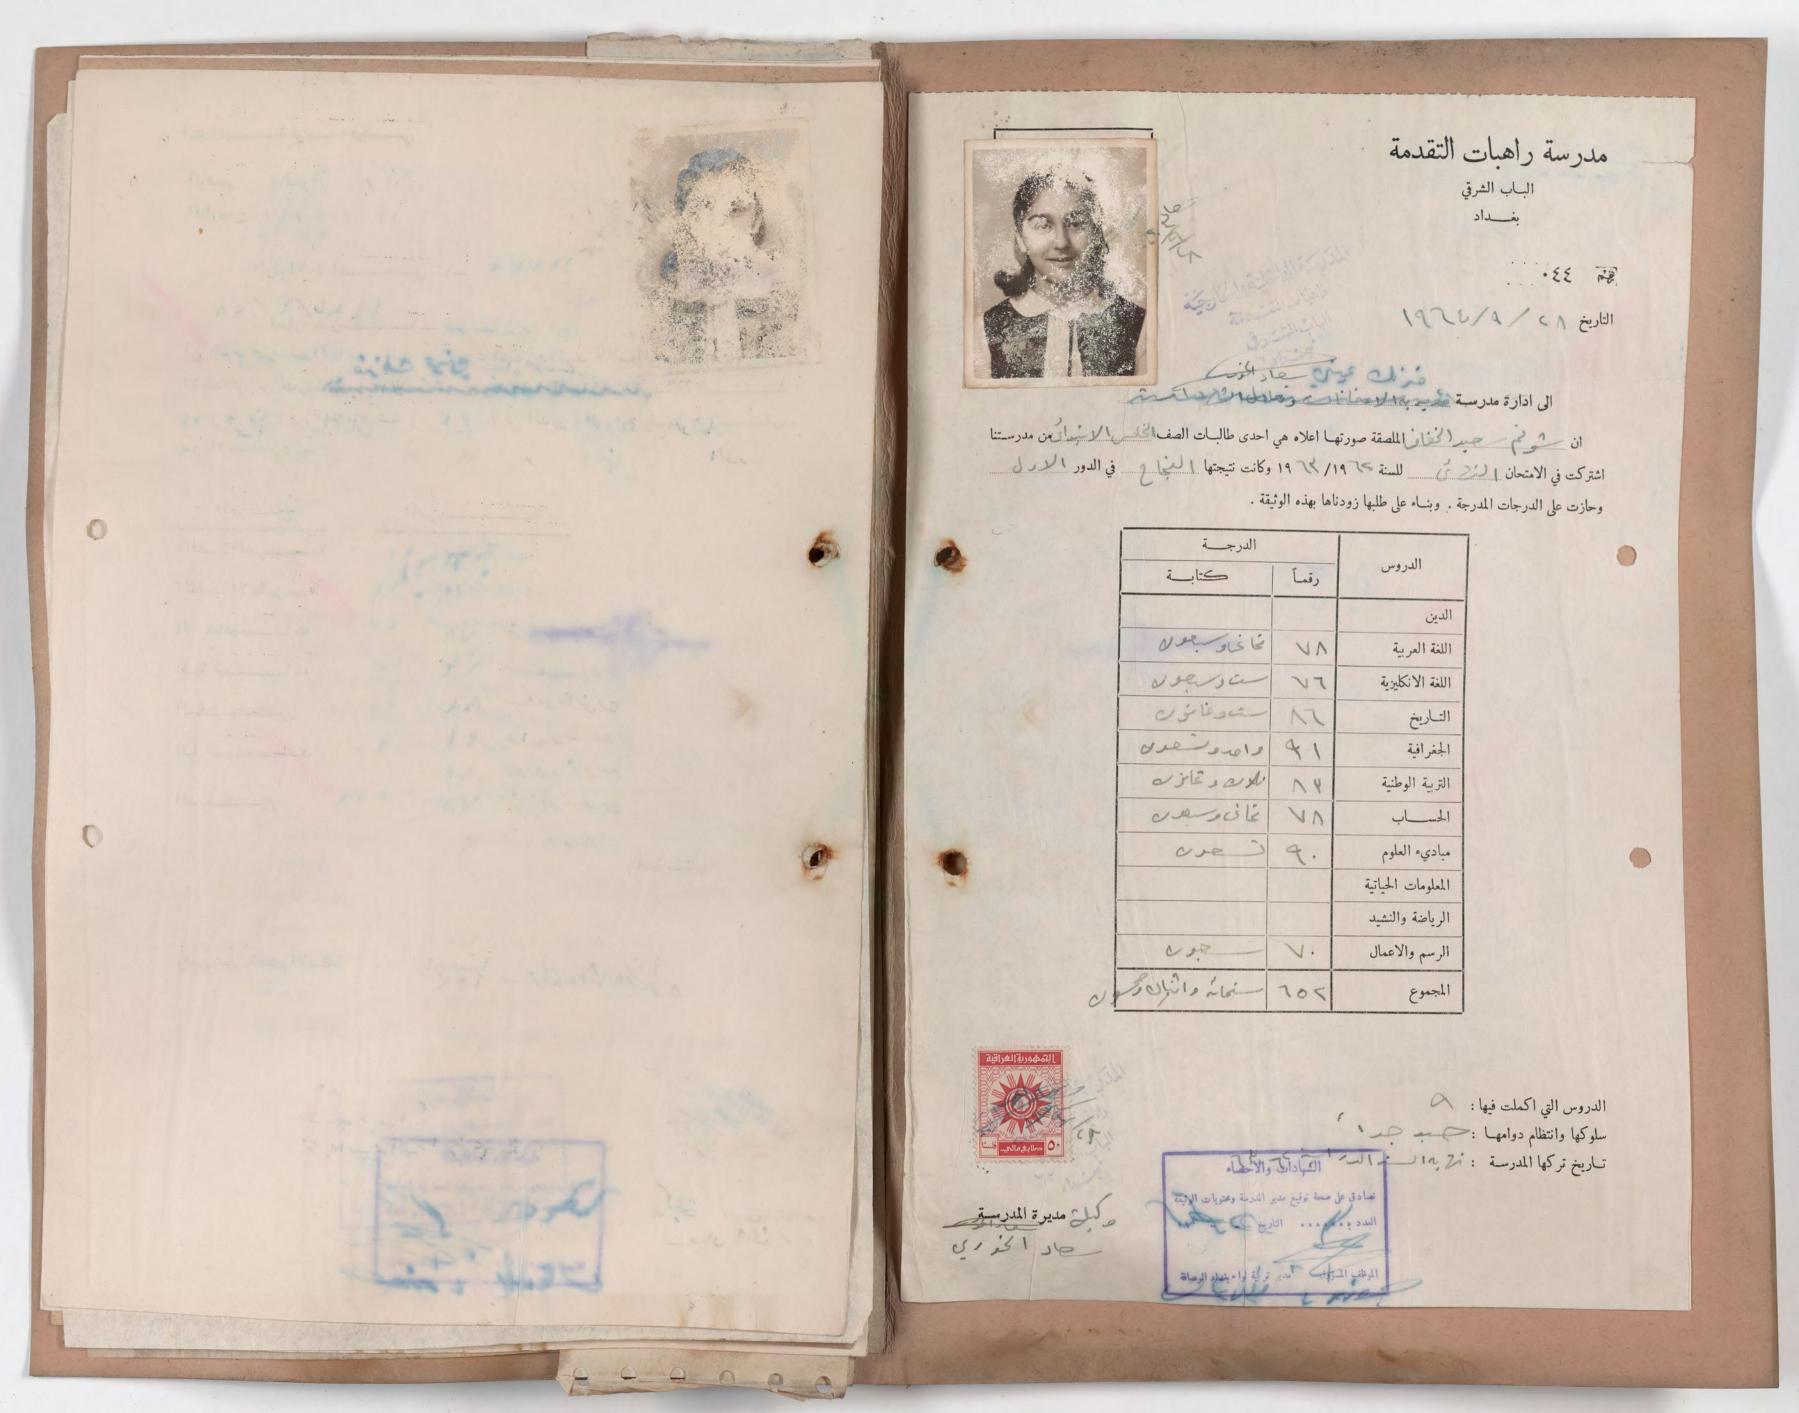

ه شونم محمد سعيد الخاف ادارة متوسطه التحرير للبنين / = = = للطالب فريد محمد سليم مع فالشاصور ادارة راهبات التقدمه بالباب الشرقي /= = = الطالبه ندوى نواد طرزى مع = = Electron. 11/ قاعداديه النفال للبنين /لنفس الفرض بالنسبه للطالب قيس يوسف طاهر الطاعيم ثلات صو = الاعظميه للبنام لنفس الفرض بالنسبه للطالبه غير غصون عبد الرزاق سعيد مع = \_\_\_\_\_ Warming : highware may thatthe الاعداديه المركزيه للبنين= = = للطالب عبدالجار جعفر وهيب مع ثلاث صسور O'HELL 1 SEPTIMENT " الشرقيه للبنات /نفس = " للطالبه رجا " حسين القزاز مع ثلاث صــــور : ATTI = المداديه التجاره للبنين / = = = للطالب صباح حاتم المشاهدي مع ثلاث = - شيط شر/ النفس الفرض بالنسمييه للطالبه جنينه تلجي عبد النبي حكيم ثالث dus theres : FORT موان الناالية : Myseco on those , that , 177700 البياتي ١١/٢ And the continue of the

9 0 0 0 0























(24) عنوان الطالب السنة الدرسية ١٩ /٦٨ اسم الطالب: عائدة مير شادول بصدي سنة تولد الطالبواسم والدته: ٦/٦/ ٢٥٥٧ - ورسيل مسقا رأس الطالب : نغداد عنوا ن المسكن ( يسم الله الرحمن الرحيم) تلفون المس\_\_\_ الدرية اسم وعنوان ممل 9 المسنة ولي امراله الرقم ش/ ۲۱/ التاريخ ١٩٧١/٩/١ تلفون المحل الصف السادس الوزاري 3 رقم هوية عدم الا مديرية التربية والتعليم لمحافظة بغداد /الرصافة تاريخ هوية عدم ا بعد التحية . نرفق طيا الوثيقتين المرقمين ش/ ٣٥٣ وش/ ٣٥٣ العائدتين الي اخر مدرسة كان ا (ایفون فرح ) ساسون نیسان وعائدة میر شاوال بصری لفرخ التصدیق : رقم د فتر النفوس هذا وتغضلوا بقبول فائق الاحترام . تاريخ دفتر النفوس مست قصس المديرة 6 0

(ZY)

عنوان الطالب السنة الدرسية ١٦٨ ٩

اسم الطالب؛ عائدة مير شاؤول بصري

سنة تولد الطالبواسم والدته: ٦/٦/ ١٩٥٣ - ور\_

مسقا رأس الطالب : نغداد

عنوان المسكن