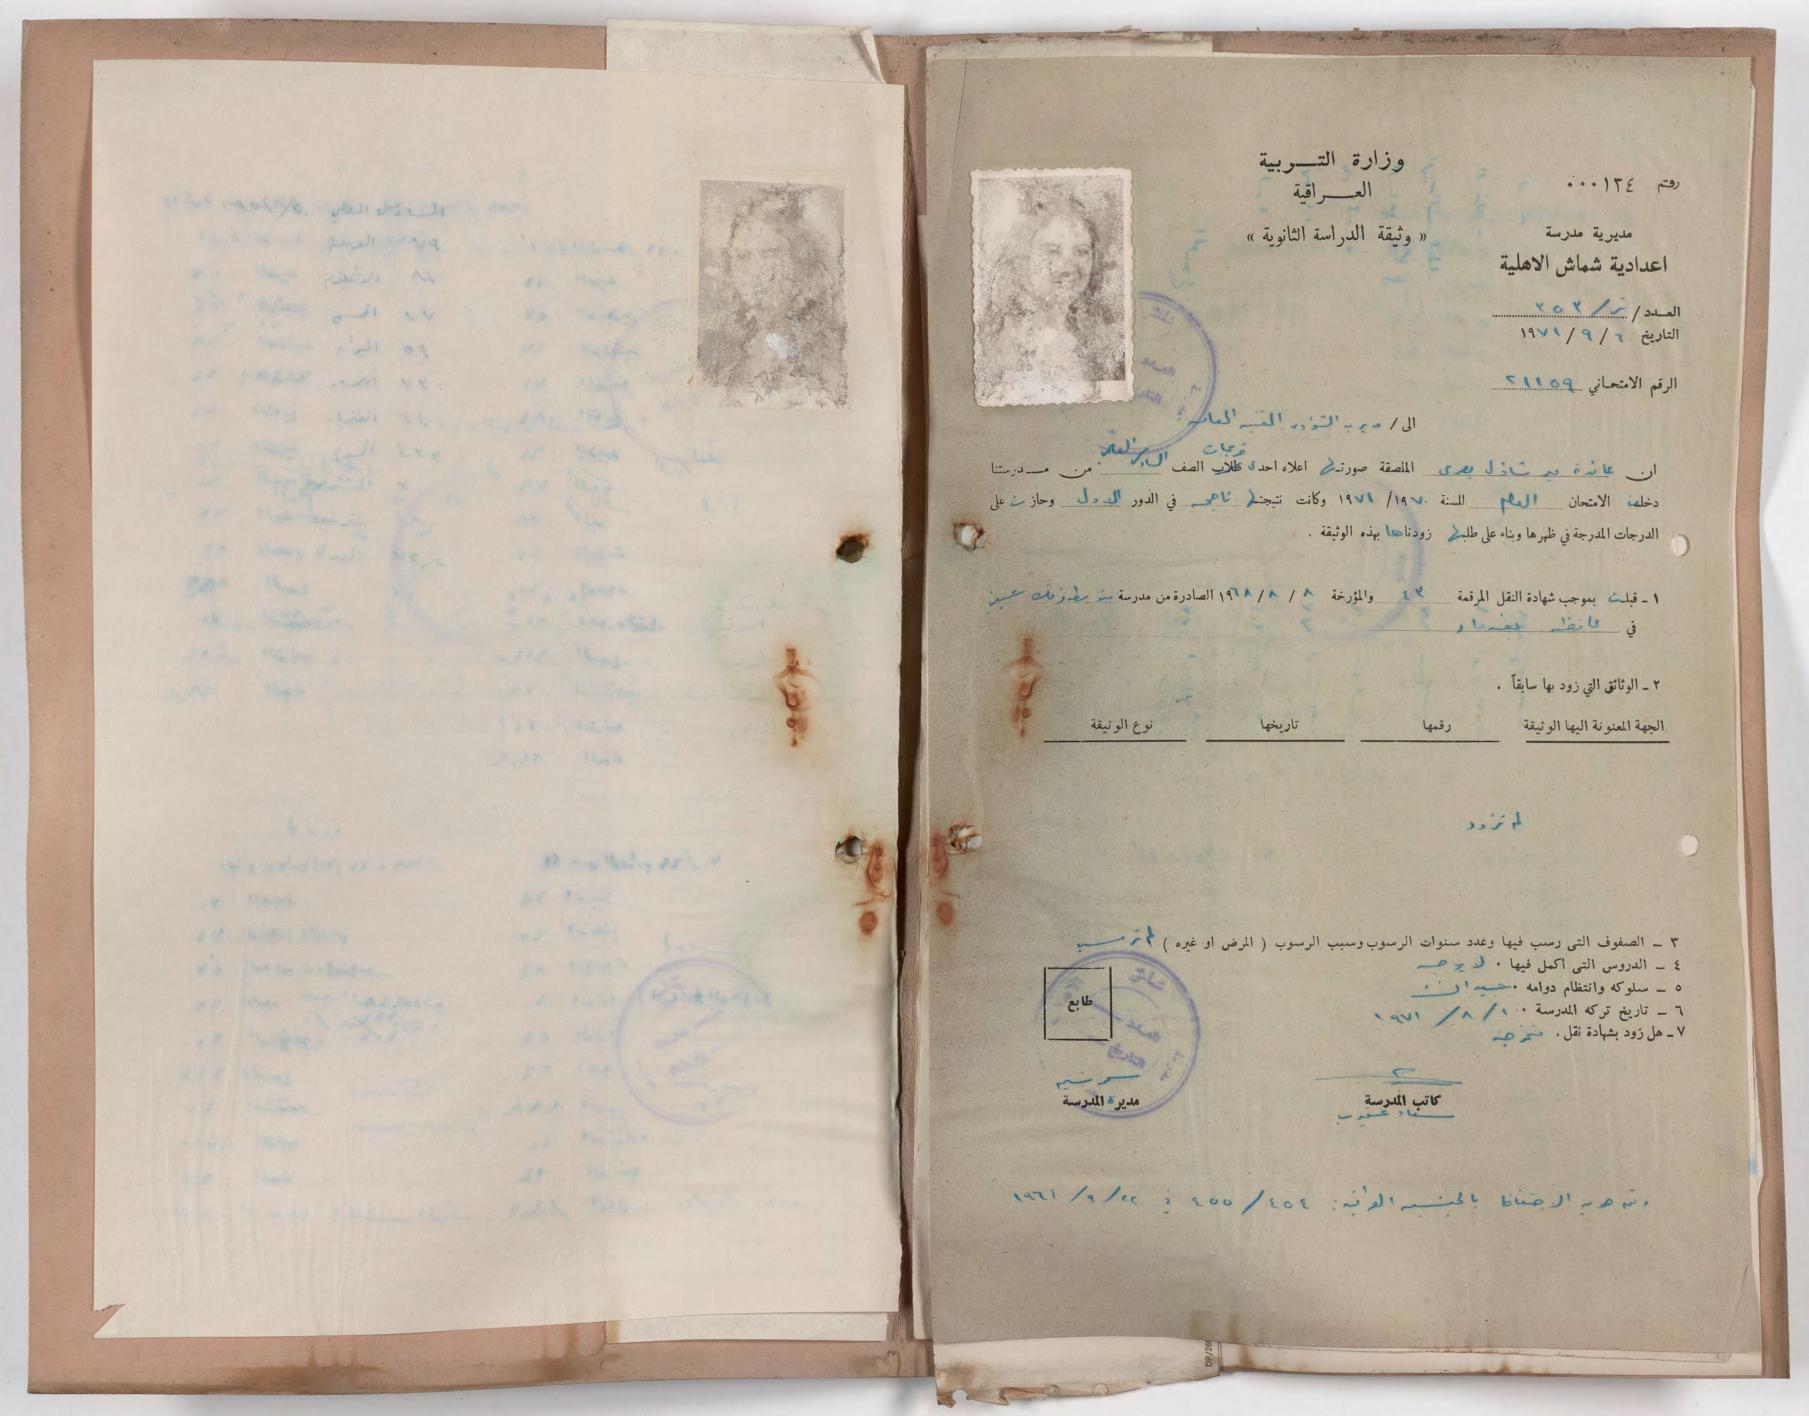

وزارة التربية رفتم ٤٧٠٠٠٠ الع\_راقية « وثيقة الدراسة الثانوية » مديرية مدرسة اعدادية شماش الاهلية (سم الله الوصل الوصم) العدد/ العدد / ١٩٠٧ / ١٩٠٧ the course its could السيلة المالية في عالما الرقم الامتحاني. they ever a الى/ فاي عسر الداره الديد HE WIND I WAS ان عام المن المر الملصقة صورت اعلاه احد طلاب الصف كا من العلم مر مدرستنا دخل الامتحان \_ للسنة ١٩ / ١٩ وكانت نتبجت \_ في الدور \_ وحاز على الدرجات المدرجة في ظهرها وبناء على طلب ﴿ زُودُنَا ﴿ بَهٰذُهُ الْوَثْيَقَةُ . was the نوايد لكرمان الوثيقة البرقسة " ( ١١٥ والموان سمة مع / ع / ١٧ / المونقسة ١ \_ قبل بموجب شهادة النقل المرقمة ٢٠ والمؤرخة ١٠ ١ ١٩ ١٠ الصادرة من مدرسة the die sage the ( " to the later the ) along and lettering sero thing. ٢ ـ الوثائق التي زود بها سابقاً . مدا وتغلوا بشول فاقتر الاحترام. نوع الوثيقة الجهة المعنونة اليها الوثيقة The way ٣ \_ الصفوف التي رسب فيها وعدد سنوات الرسوب وسبب الرسوب ( المرض او غيره ) . ٤ \_ الدروس التي أكمل فيها . ك مر فيـ ه \_ سلوكه وانتظام دوامه . مسم طابع ٦ - تاريخ تركه المدرسة . ك رال ما به و الدر ٧ \_ هل زود بشهادة نقل. مدير المدرسة كاتب المدرسة 1978 /1. /4 0 AVE / AVI a " le be d' - 10 p.