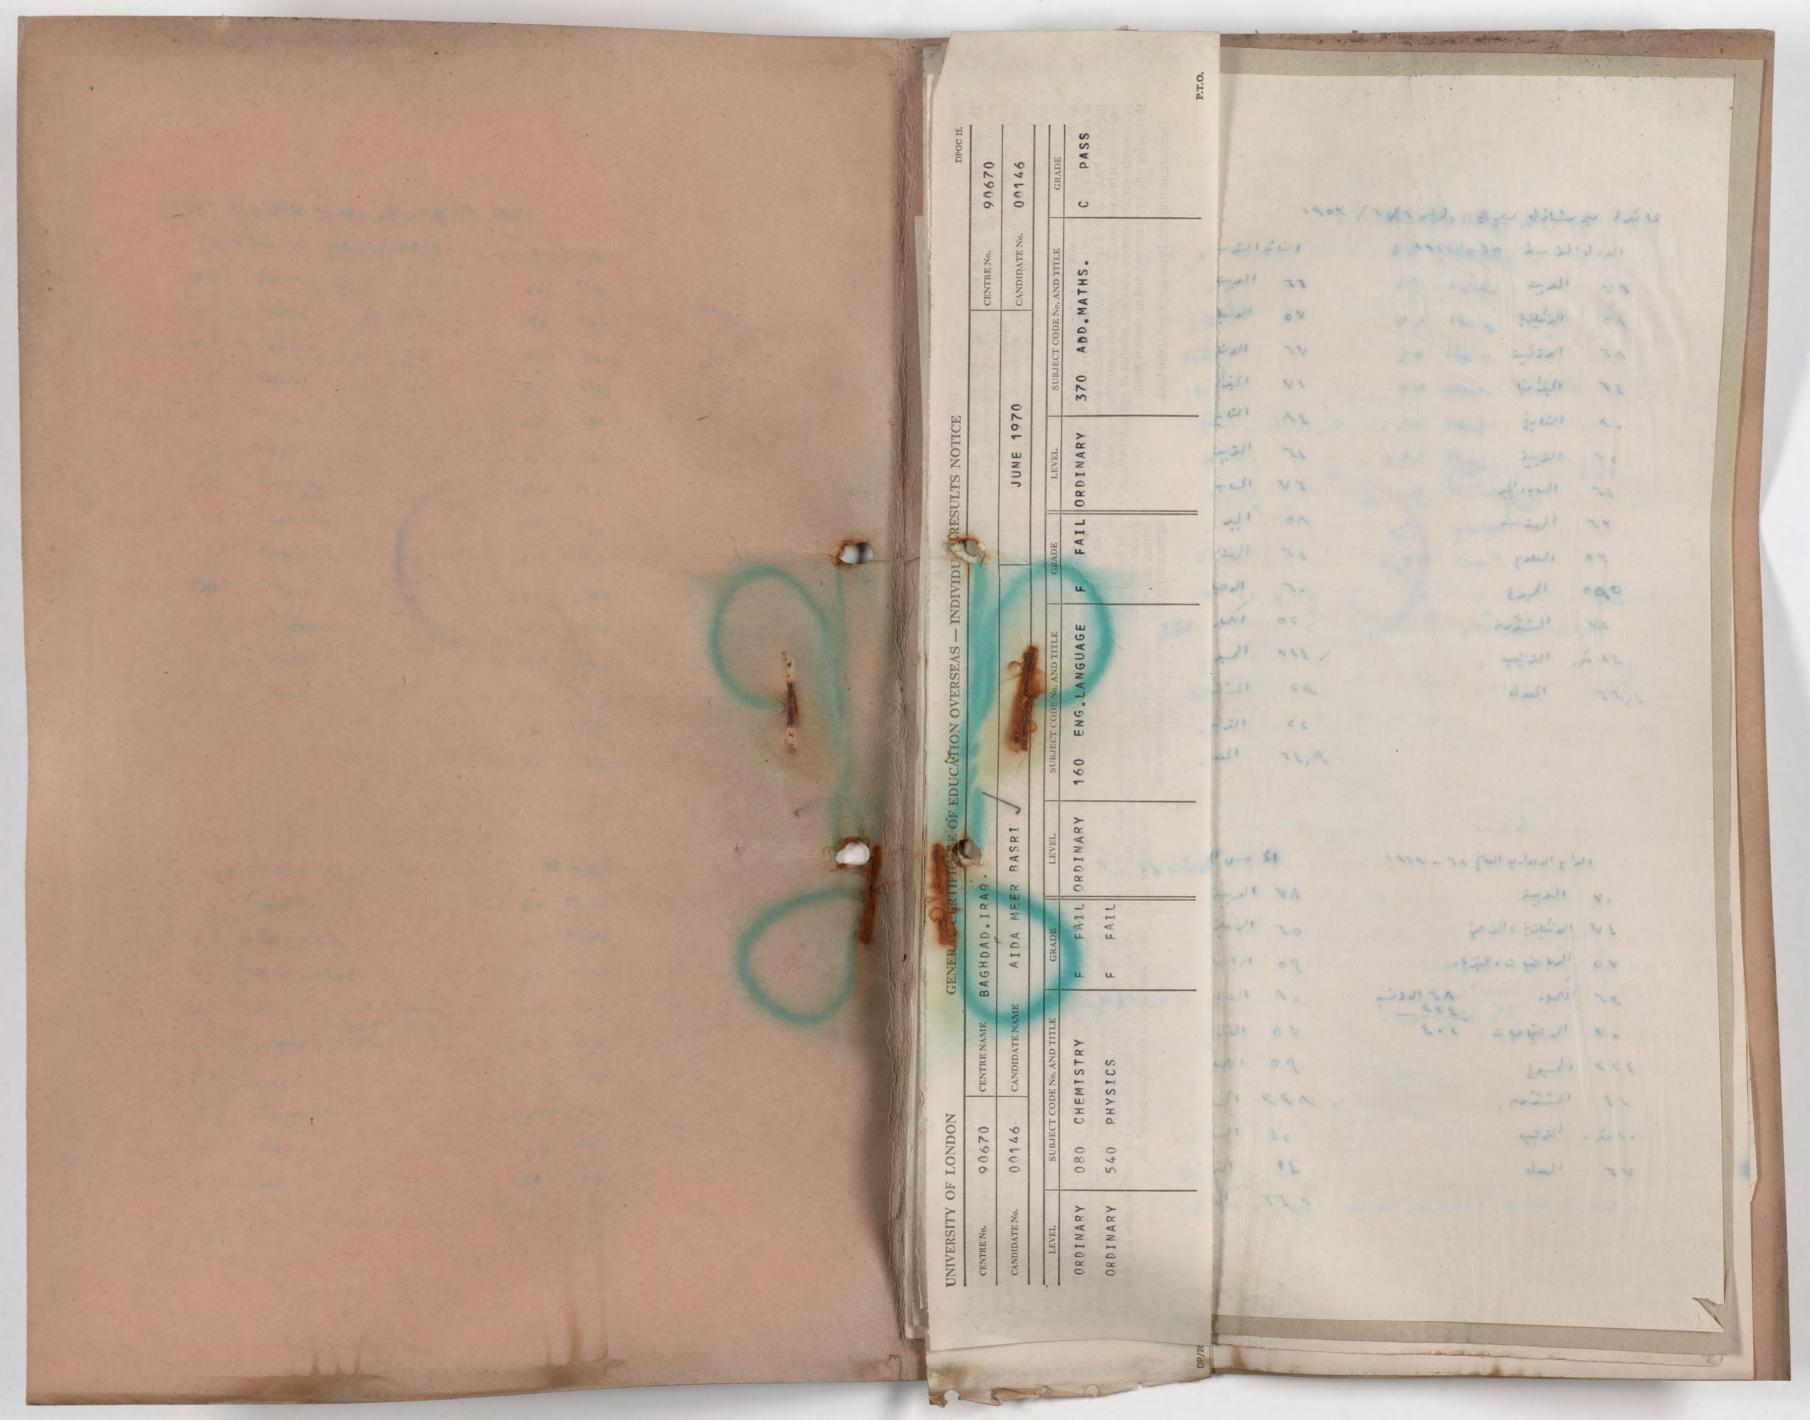

وزارة التربية رفتم ٤٧٠٠٠٠ الع\_راقية « وثيقة الدراسة الثانوية » مديرية مدرسة اعدادية شماش الاهلية (سم الله الوصل الوصم) العدد/ العدد / ١٩٠٧ / ١٩٠٧ the course its could السيلة المالية في عالما الرقم الامتحاني. they ever a الى/ فاي عسر الداره الديد HE WIND I WAS ان عام المن المر الملصقة صورت اعلاه احد طلاب الصف كا من العلم مر مدرستنا دخل الامتحان \_ للسنة ١٩ / ١٩ وكانت نتبجت \_ في الدور \_ وحاز على الدرجات المدرجة في ظهرها وبناء على طلب ﴿ زُودُنَا ﴿ بَهٰذُهُ الْوَثْيَقَةُ . was the نوايد لكرمان الوثيقة البرقسة " ( ١١٥ والموان سمة مع / ع / ١٧ / المونقسة ١ \_ قبل بموجب شهادة النقل المرقمة ٢٠ والمؤرخة ١٠ ١ ١٩ ١٠ الصادرة من مدرسة the die sage the ( " to the later the ) along and lettering sero thing. ٢ ـ الوثائق التي زود بها سابقاً . مدا وتغلوا بشول فاقتر الاحترام. نوع الوثيقة الجهة المعنونة اليها الوثيقة The way ٣ \_ الصفوف التي رسب فيها وعدد سنوات الرسوب وسبب الرسوب ( المرض او غيره ) . ٤ \_ الدروس التي أكمل فيها . ك مر فيـ ه \_ سلوكه وانتظام دوامه . مسم طابع ٦ - تاريخ تركه المدرسة . ك رال ما به و الدر ٧ \_ هل زود بشهادة نقل. مدير المدرسة كاتب المدرسة 1978 /1. /4 0 AVE / AVI a " le be d' - 10 p.