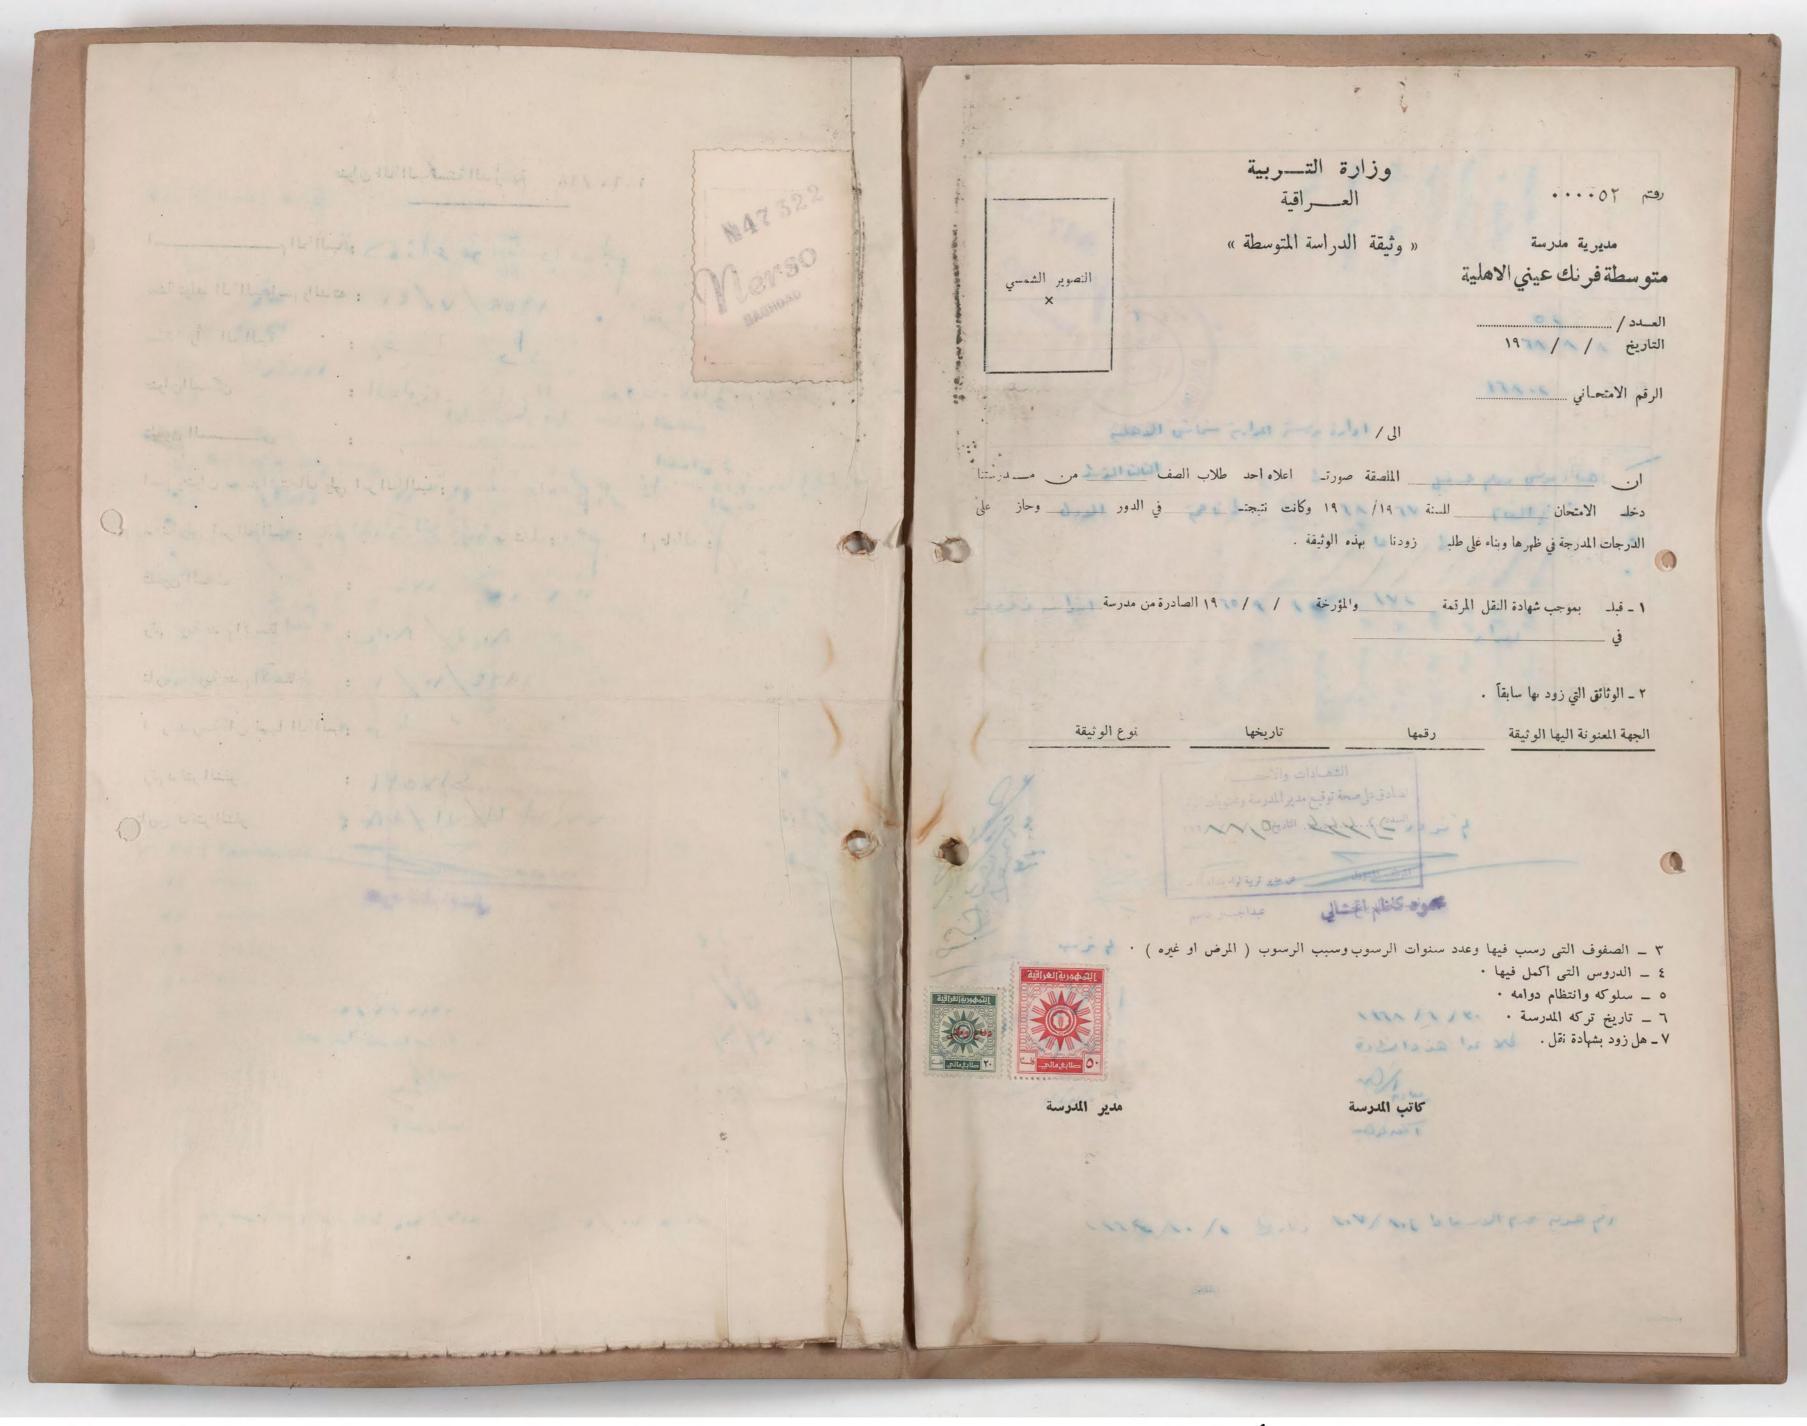

وزارة التربية A SHOULD BELLEVIA TO THE WALLET روتم ۲۲۰۰۰۰ الع\_راقية « وثيقة الدراسة المتوسطة » مديرية مدرسة متوسطة فرنك عيني الاهلية المعالية المالك والمال والمعادد والم العـدد/ العـدد/ التاريخ / / ١٩١ الرقم الامتحاني ..... الى راداد در العالم في العالم في الماد و العالم ان الماصقة صورت اعلاه احد طلاب الصف المات من مدرستنا They and in the state of the state of the دخل الامتحان العالم المسنة ١٩١٠ ما ١٩ وكانت نتيجت في الدور العالم وحاز على المتحان العالم وحاز على المتحان O LO LE ILIUME الدرجات المدرجة في ظهرها وبناء على طلب زودنا و بهذه الوثيقة . ١ - قبل بموجب شهادة النقل المرقمة مع المؤرخة من ١٩٥٨ الصادرة من مدرسة على الموجب the star bearing die, of milk all . . ٢ \_ الوثائق التي زود بها سابقاً . نوع الوثيقة الجهة المعنونة اليها الوثيقة رقمها ١ إسما وتيم بدير الدرسة وعنوبات الوثية عود كاظم الخشالي ٣ \_ الصفوف التي رسب فيها وعدد سنوات الرسوب وسبب الرسوب ( المرض او غيره ) . ٤ \_ الدروس التي أكمل فيها ٠ o \_ سلوكه وانتظام دوامه · ٧ ـ هل زود بشهادة نقل . مدير المدرسة كاتب المدرسة