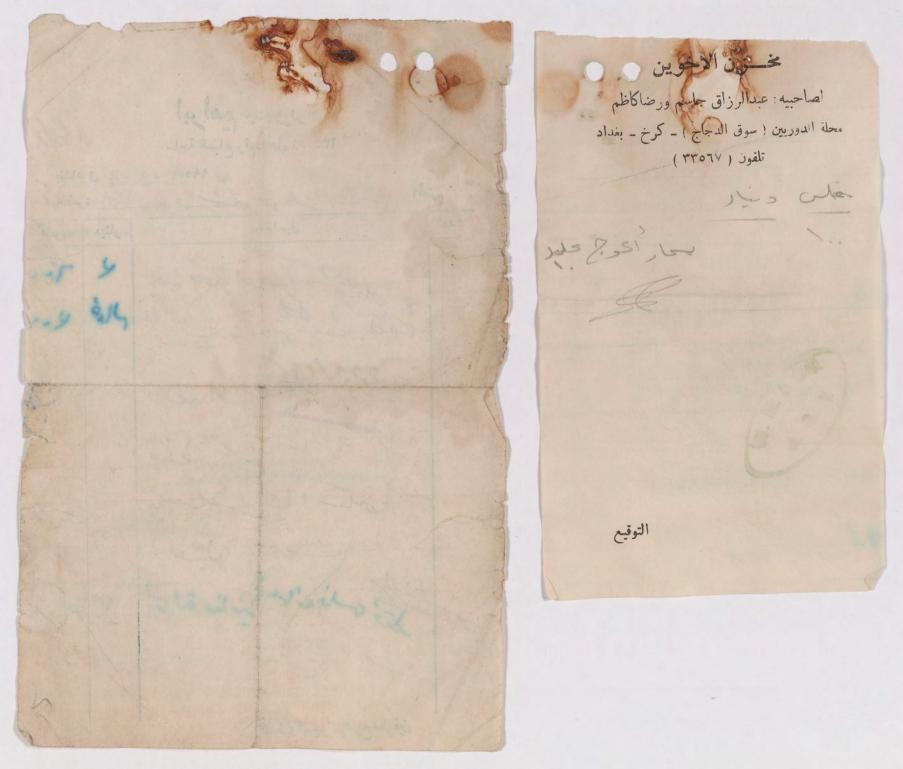

## ABDUELAH HIKMAT

Nº 000614

بأئع مواد حديدية على اختلافها

شارع الشيخ عمر رقم ٣٥/ ١٨٠

تلفون { الدائرة ١٧٥٢٦ ملفون ٨٧٥٢٦

Baghdad, .....

بغداد في ممرم مرم

| BOALE . | M    |      | 1       | *     |             | حضره الس | 1.   |
|---------|------|------|---------|-------|-------------|----------|------|
| mag     | كيلو | فوت  | قياس    | العدد | نوع البضاعة | دينار    | فلس  |
| Rate    | Kilo | Foot | Size    | No.   | DESCRIPTION | I.D.     | Fils |
| Nate -  |      | 001  | ST LOXX | 10/   | alsoyich!   | 7 1      | A    |

الأمضاء The Signature امضاء المستلم Signature of receiver

الغلط والسهو مرجوع للطرفين E. & O. E. اؤكد باستلامي محتويات هذه القائمة

I hereby declare that the above particulars are received

شركة نشأت السنوفرسية والمواد الانشائية فرع التأسيسات الصحية والمواد الانشائية