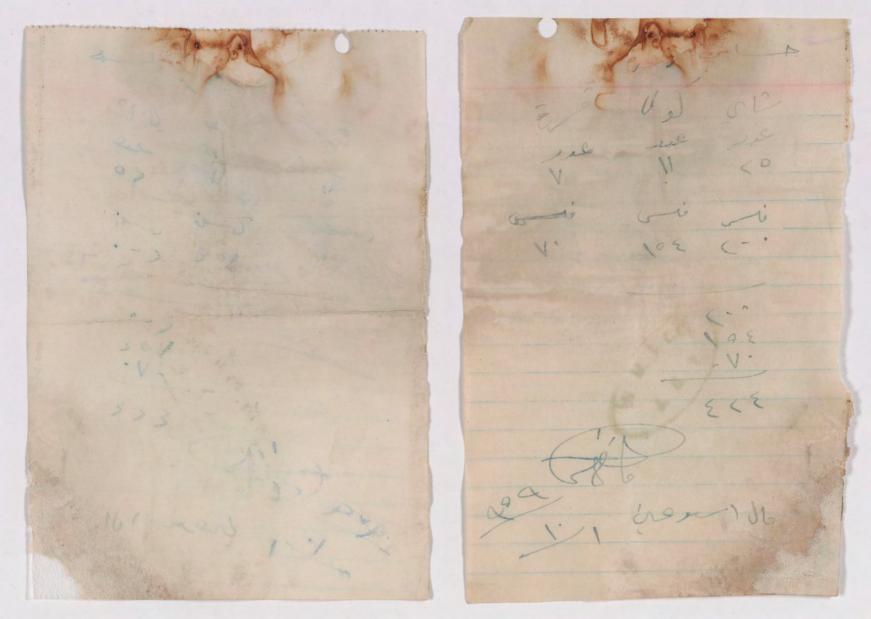

وصولات بالدراهم عن اكتاب جمع في تل محمد حسب كتاب وزارة الداخلية المرقم ١٩٢٣٧ والمؤرخ ٦-٤-١٩٥٩ دينار استلمت من السيد حد الزياد توقيع المعتمد واسمه