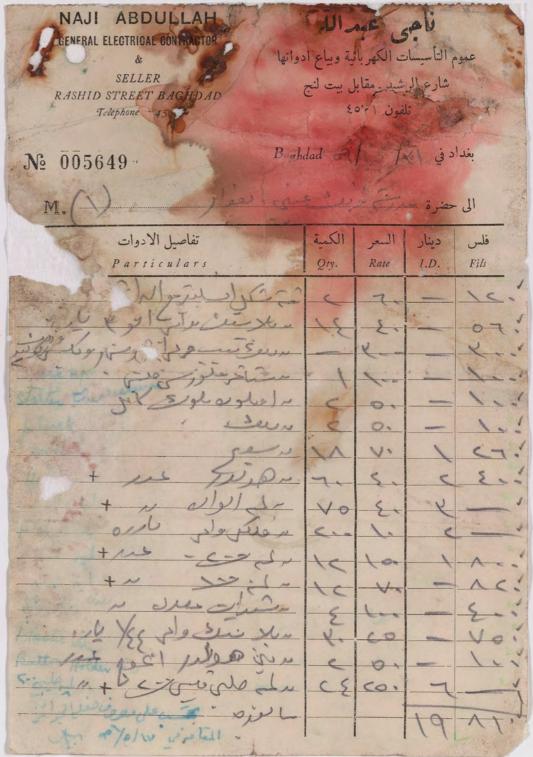

لل متصر في الم بعداد كرابها القرفم ٧٣٦٥ والمؤرخ ٢٥/٣/٢٥

اشارة إلى طلبه الدورخ ٢٤/٢٨

لبيع و تصليح جميع ادوات الكهرباء ومتعهد لمد الاسلاك رفته ع ع . . . .

لصاحبه حميد محمد السام اني الصاحبة حميد محمد السام اني شارع العلوبة سوق المفازجي بجاور شرطة العلوبة فلس دينار المناون ( )