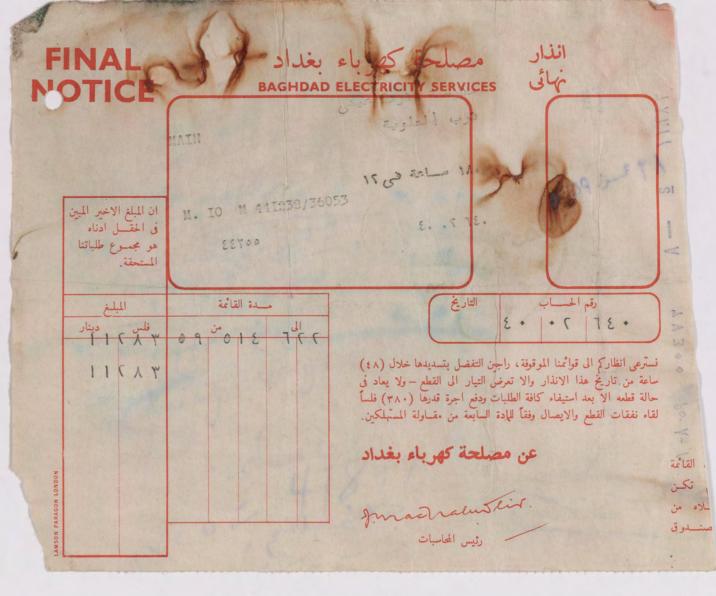

لل متصر في الم بعداد كرابها القرفم ٧٣٦٥ والمؤرخ ٢٥/٣/٢٥

اشارة إلى طلبه الدورخ ٢٤/٢٨

لبيع و تصليح جميع ادوات الكهرباء ومتعهد لمد الاسلاك رفته ع ع . . . .

لصاحبه حميد محمد السام اني الصاحبة حميد محمد السام اني شارع العلوبة سوق المفازجي بجاور شرطة العلوبة فلس دينار المناون ( )