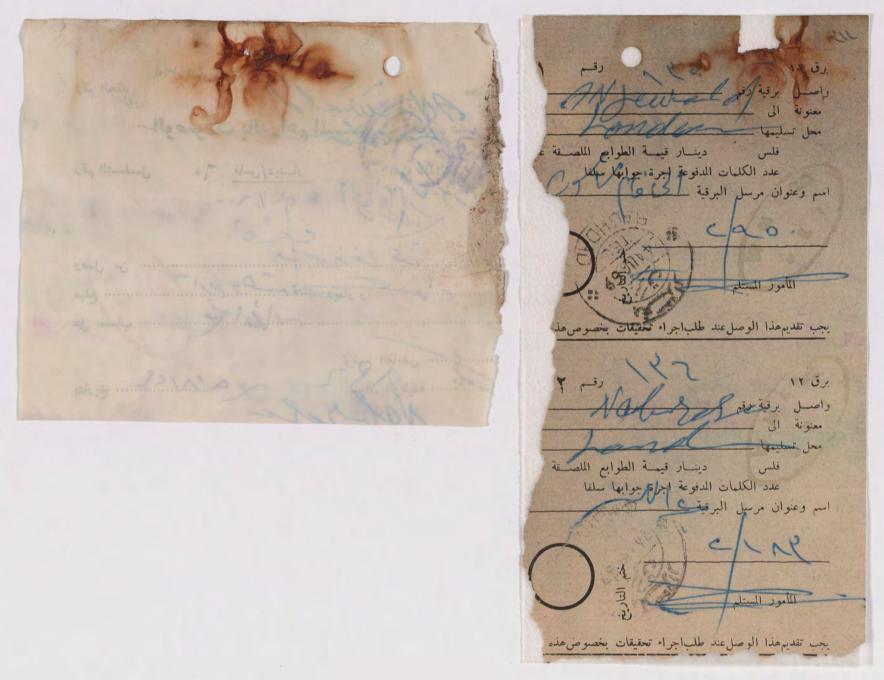

وصولات بالدراهم عن اكتاب جمع في تل محمد حسب كتاب وزارة الداخلية المرقم ١٩٢٣٧ والمؤرخ ٦-٤-١٩٥٩ دينار استلمت من السيد حد الزياد توقيع المعتمد واسمه

استلمت من السيد مرحة في نشار على المبلغ المرقوم اعلاه فقط حرسار و وا تستى و حمد عن فال كاوها عن قيمة من السيد مراح و المستى و حمد عن فال كاوها التاريخ مي المبلغ المرقوم اعلاه فقط حرسار و وا تستى و حمد عن فال كاوها التاريخ مي المبلغ المرقوم اعلاه فقط حرسار و وا تستى و حمد عن فال كاوها التاريخ مي المبلغ المرقوم اعلاه فقط حرسار و وا تستى و حمد عن فلك كاوها التاريخ مي المبلغ المرقوم اعلاه فقط حرسار و وا تستى و حمد عن فلك كاوها التاريخ مي المبلغ المرقوم اعلاه فقط حرسار و المبلغ المبل