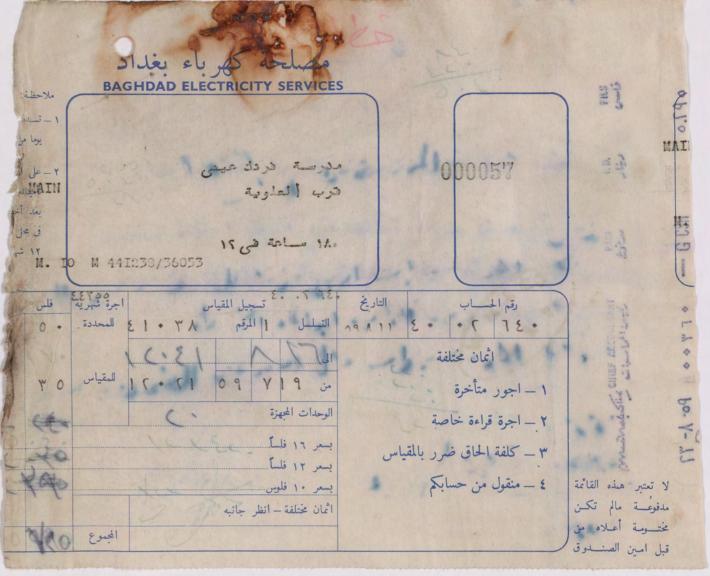

| 0900   |

414 SHAMASH SECONDARY SCHOOL New Alwiyah - Baghdad Tel. No. 91693 Date الناريخ 16. - when of many their war will





رقم الجلد بتاريخ ١١٠٤٩ ي





قائمة بيع بالنقل المحمد ١٩٦٨.

مكمت المثنى قاسم محمد الرجب بنداد ــ المراق تلفون ۸۳۰۸۸

بغداد في

المطلوب من

| صنف                  | السعر ا | عدد     | دينار | فلس  |
|----------------------|---------|---------|-------|------|
| - AS JUSTICE         | CV.     | Ċ       | ð     | 1    |
| (D/,) w ~ (w/), ) (; | 5       | · ja    | 110   | P2   |
|                      |         |         |       |      |
|                      |         |         | 127   | 1.Ka |
|                      |         | <u></u> |       |      |
|                      |         |         |       |      |
|                      |         |         | · ·   | Š.   |
|                      |         |         |       |      |
|                      |         |         |       |