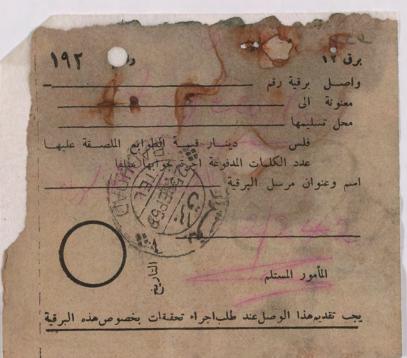

وصولات بالدراهم عن اكتاب جمع في تل محمد حسب كتاب وزارة الداخلية المرقم ١٩٢٣٧ والمؤرخ ٦-٤-١٩٥٩ دينار استلمت من السيد حد الزياد توقيع المعتمد واسمه