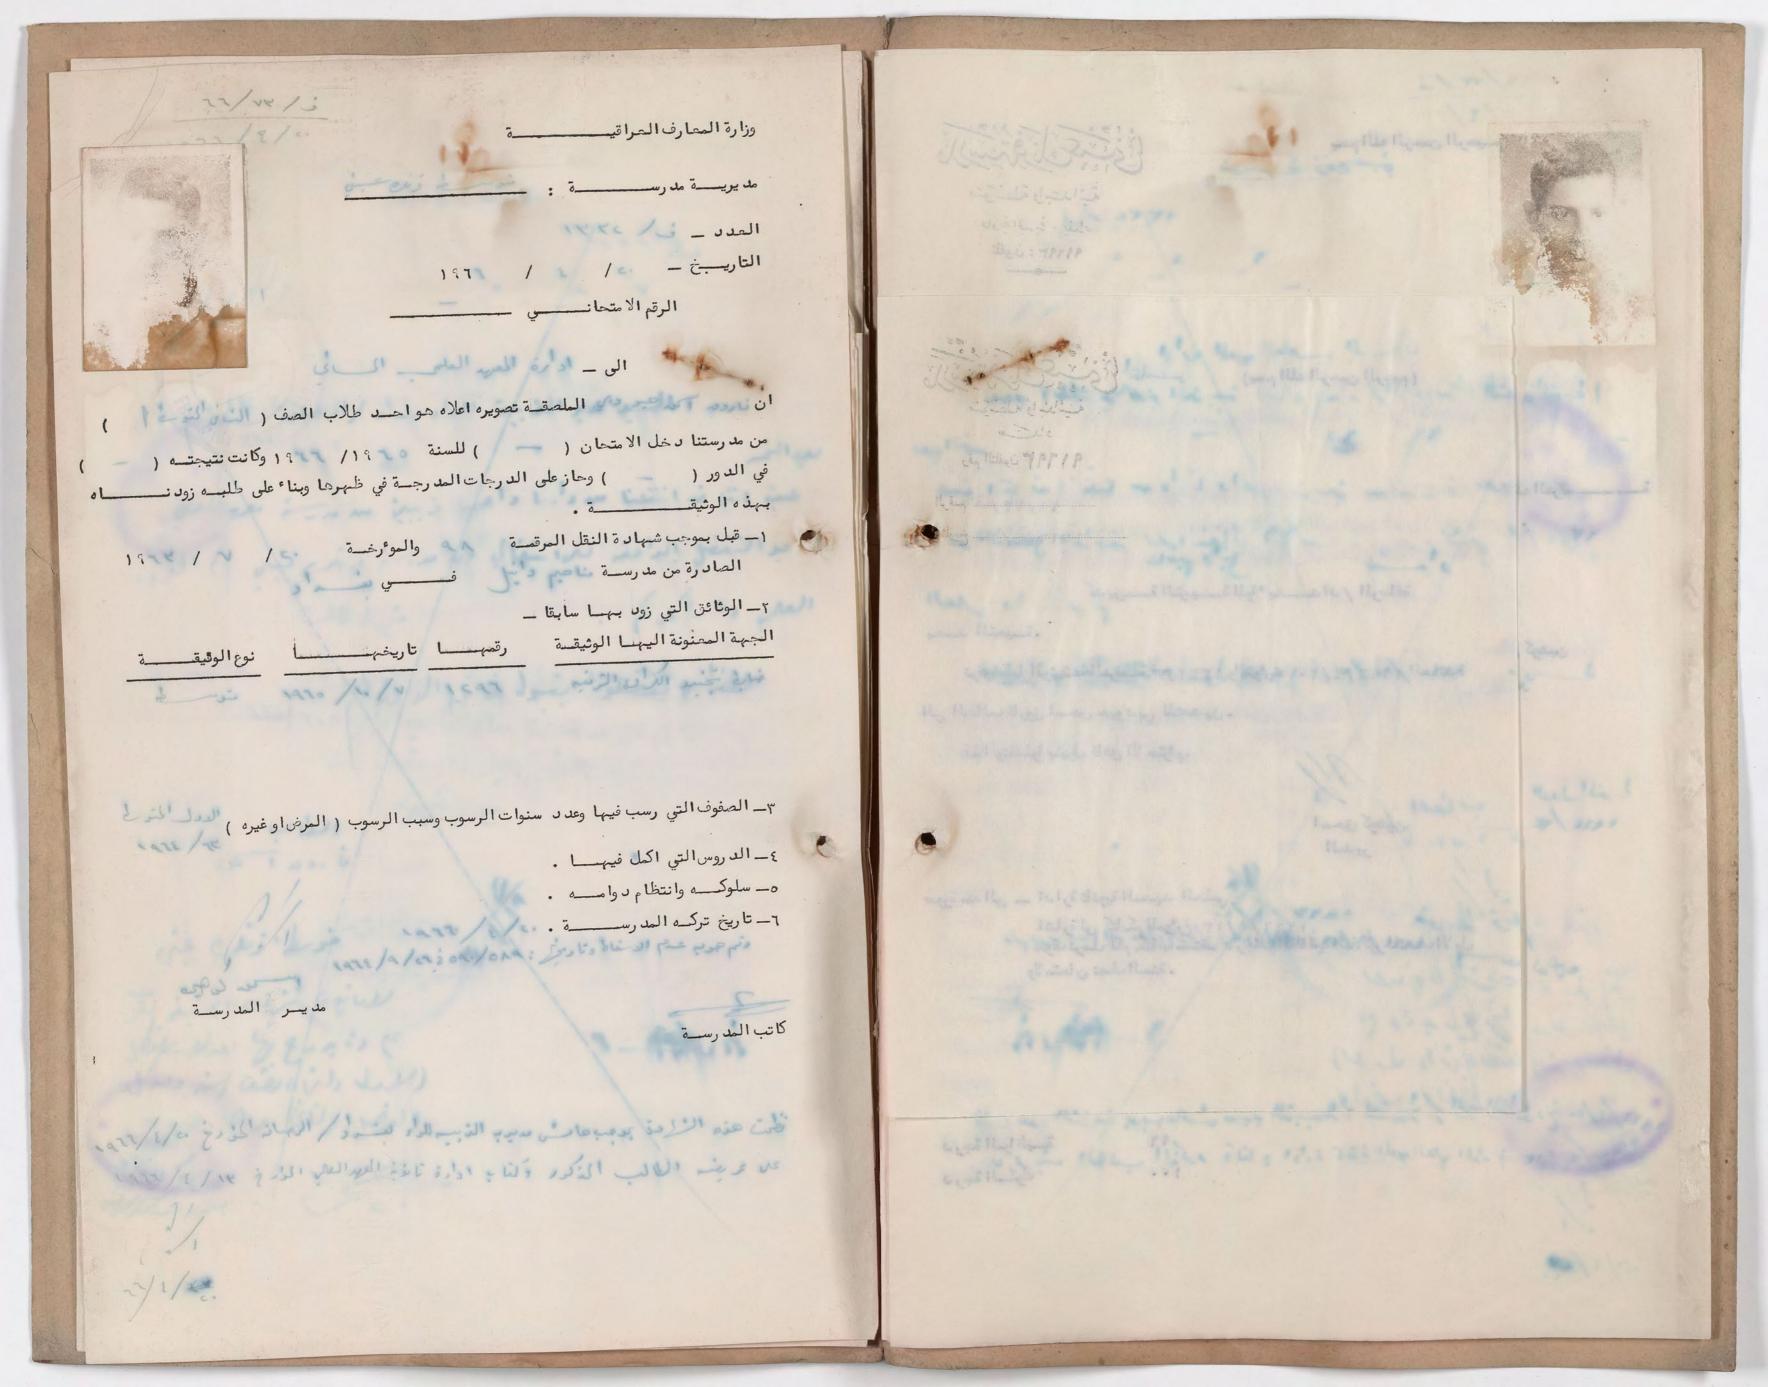

عه اللبار والشراء

11 11

الاشتام

الدبي

Jack 1

ابتدائي\_\_\_ة فرنك عينيي

الرقسم : فرا ١٤٠٥ م

التاريخ : ١٩١٥ / ١٩١٥

الرقم الامتعاني : - ١٧٧٩

ادارة مدرسية - موفة وله عنى

ان ذيل اباهم مرددا عباللم الملصقية صورته اعلاه صواعد طلاب الصف ( ال رس ) الابتدائي من مدرستنا دخيل الامتحان (العام) للدراسة الابتدائية لسنية ١١١٥/١١٦ وكانت نتيجته ( الح ) في الدور (الددل) وفيما يلي بيان

بطاقة جواز الاشتراك في الامتحانات العامة

197 - 197