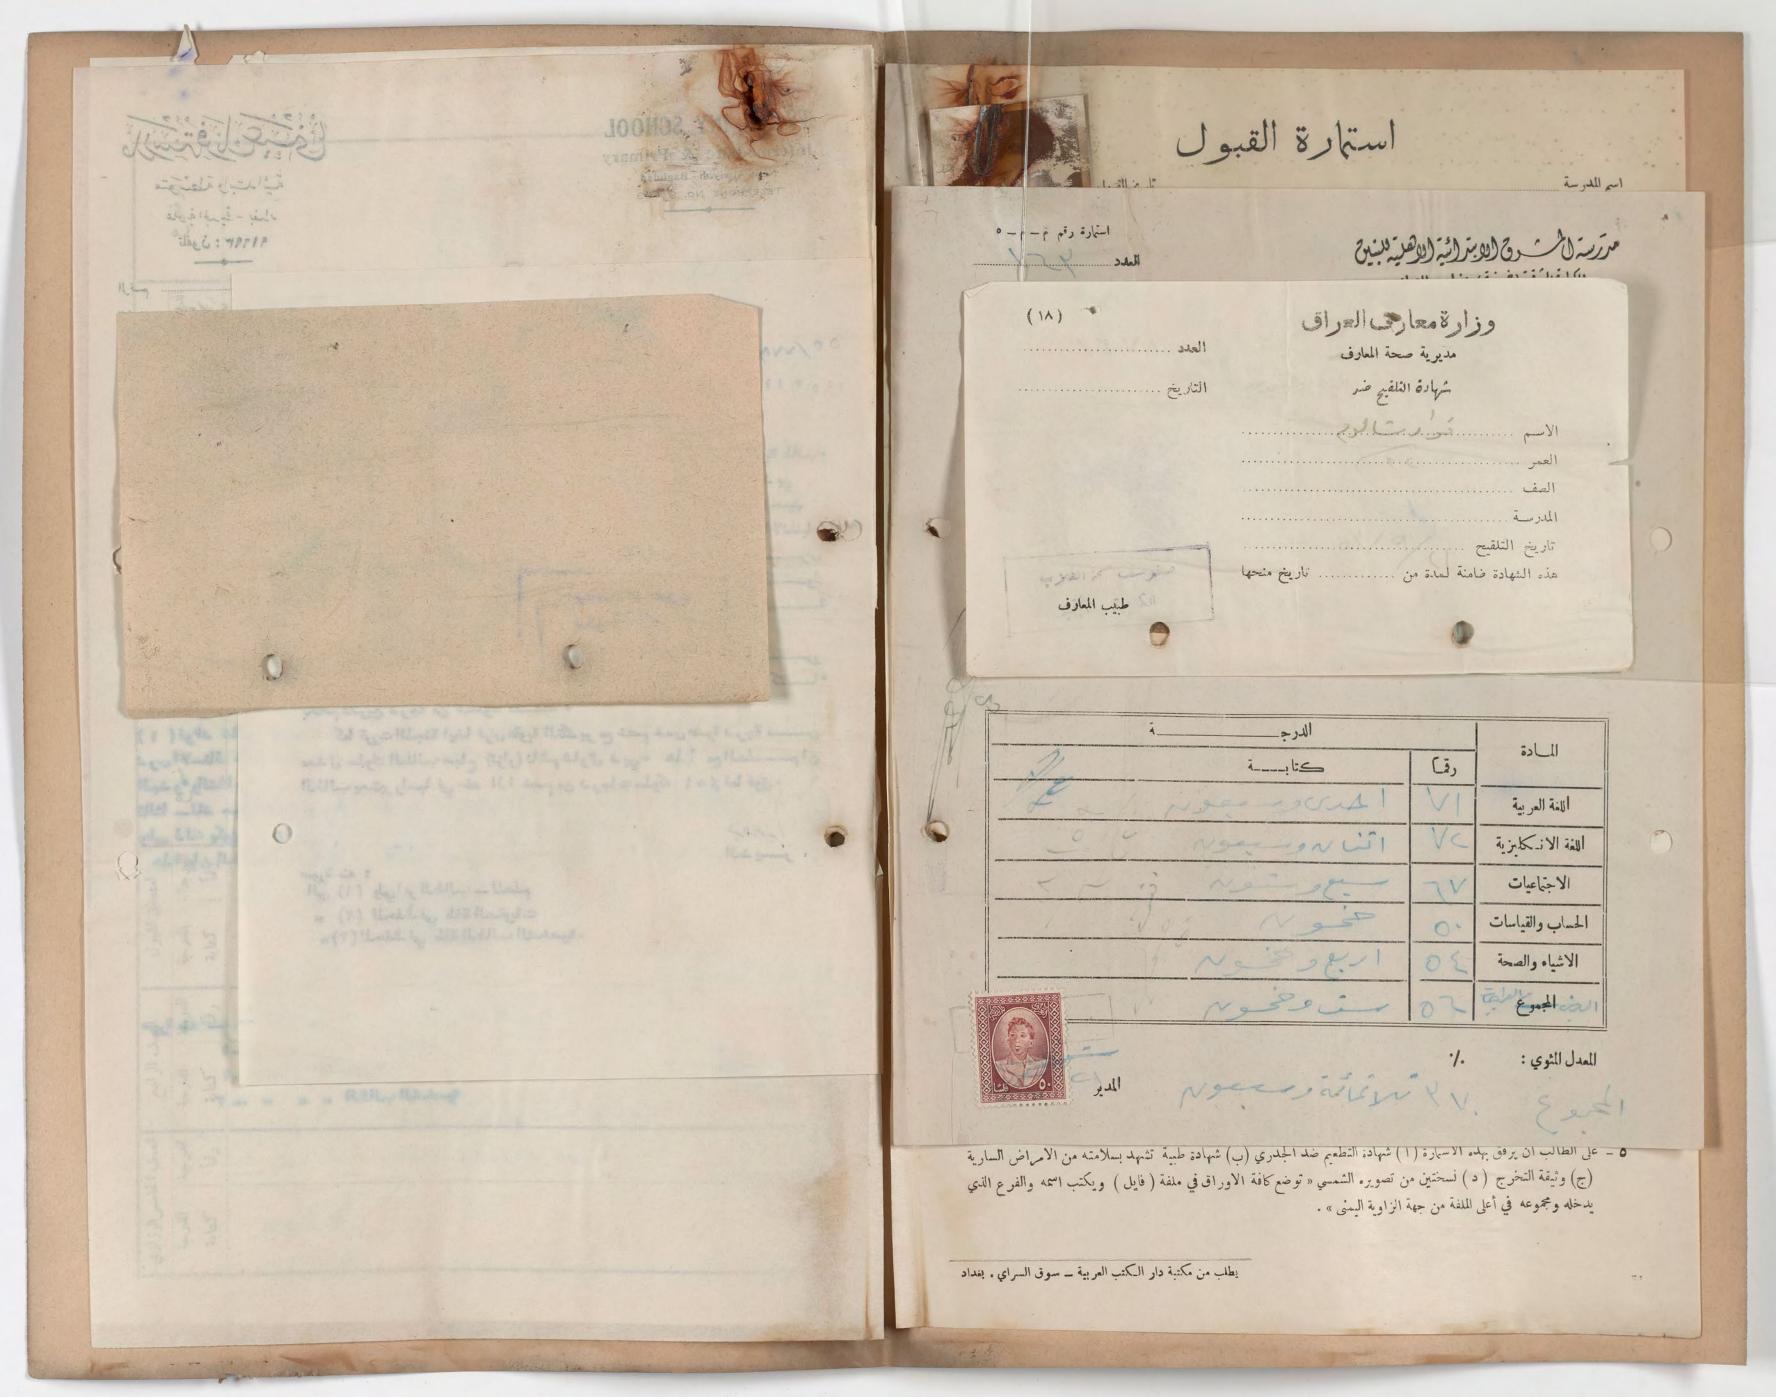

الرقم الامتعاني : - ١٧٧٩

ادارة مدرسية - موفة وله عنى

ان ذيل اباهم مرددا عباللم الملصقية صورته اعلاه صواعد طلاب الصف ( ال رس ) الابتدائي من مدرستنا دخيل الامتحان (العام) للدراسة الابتدائية لسنية ١١١٥/١١٦ وكانت نتيجته ( الح ) في الدور (الددل) وفيما يلي بيان

بطاقة جواز الاشتراك في الامتحانات العامة

197 - 197

#### الدراسة المتوسطة

الاسم واسم الاب واللقب المستعمل المستعم

ناجح في المعدلات السنوية

للصف الثالث المتوسط

رقم عوية عدم الاسقاط وتاريخيما ١٩٦٤ / ١٩٦٤

Carlos 12 and 16 11 11 .

ابتدائي\_\_\_ة فرنك عينيي

الرقسم : فرا ١٤٠٥ و ٥٠