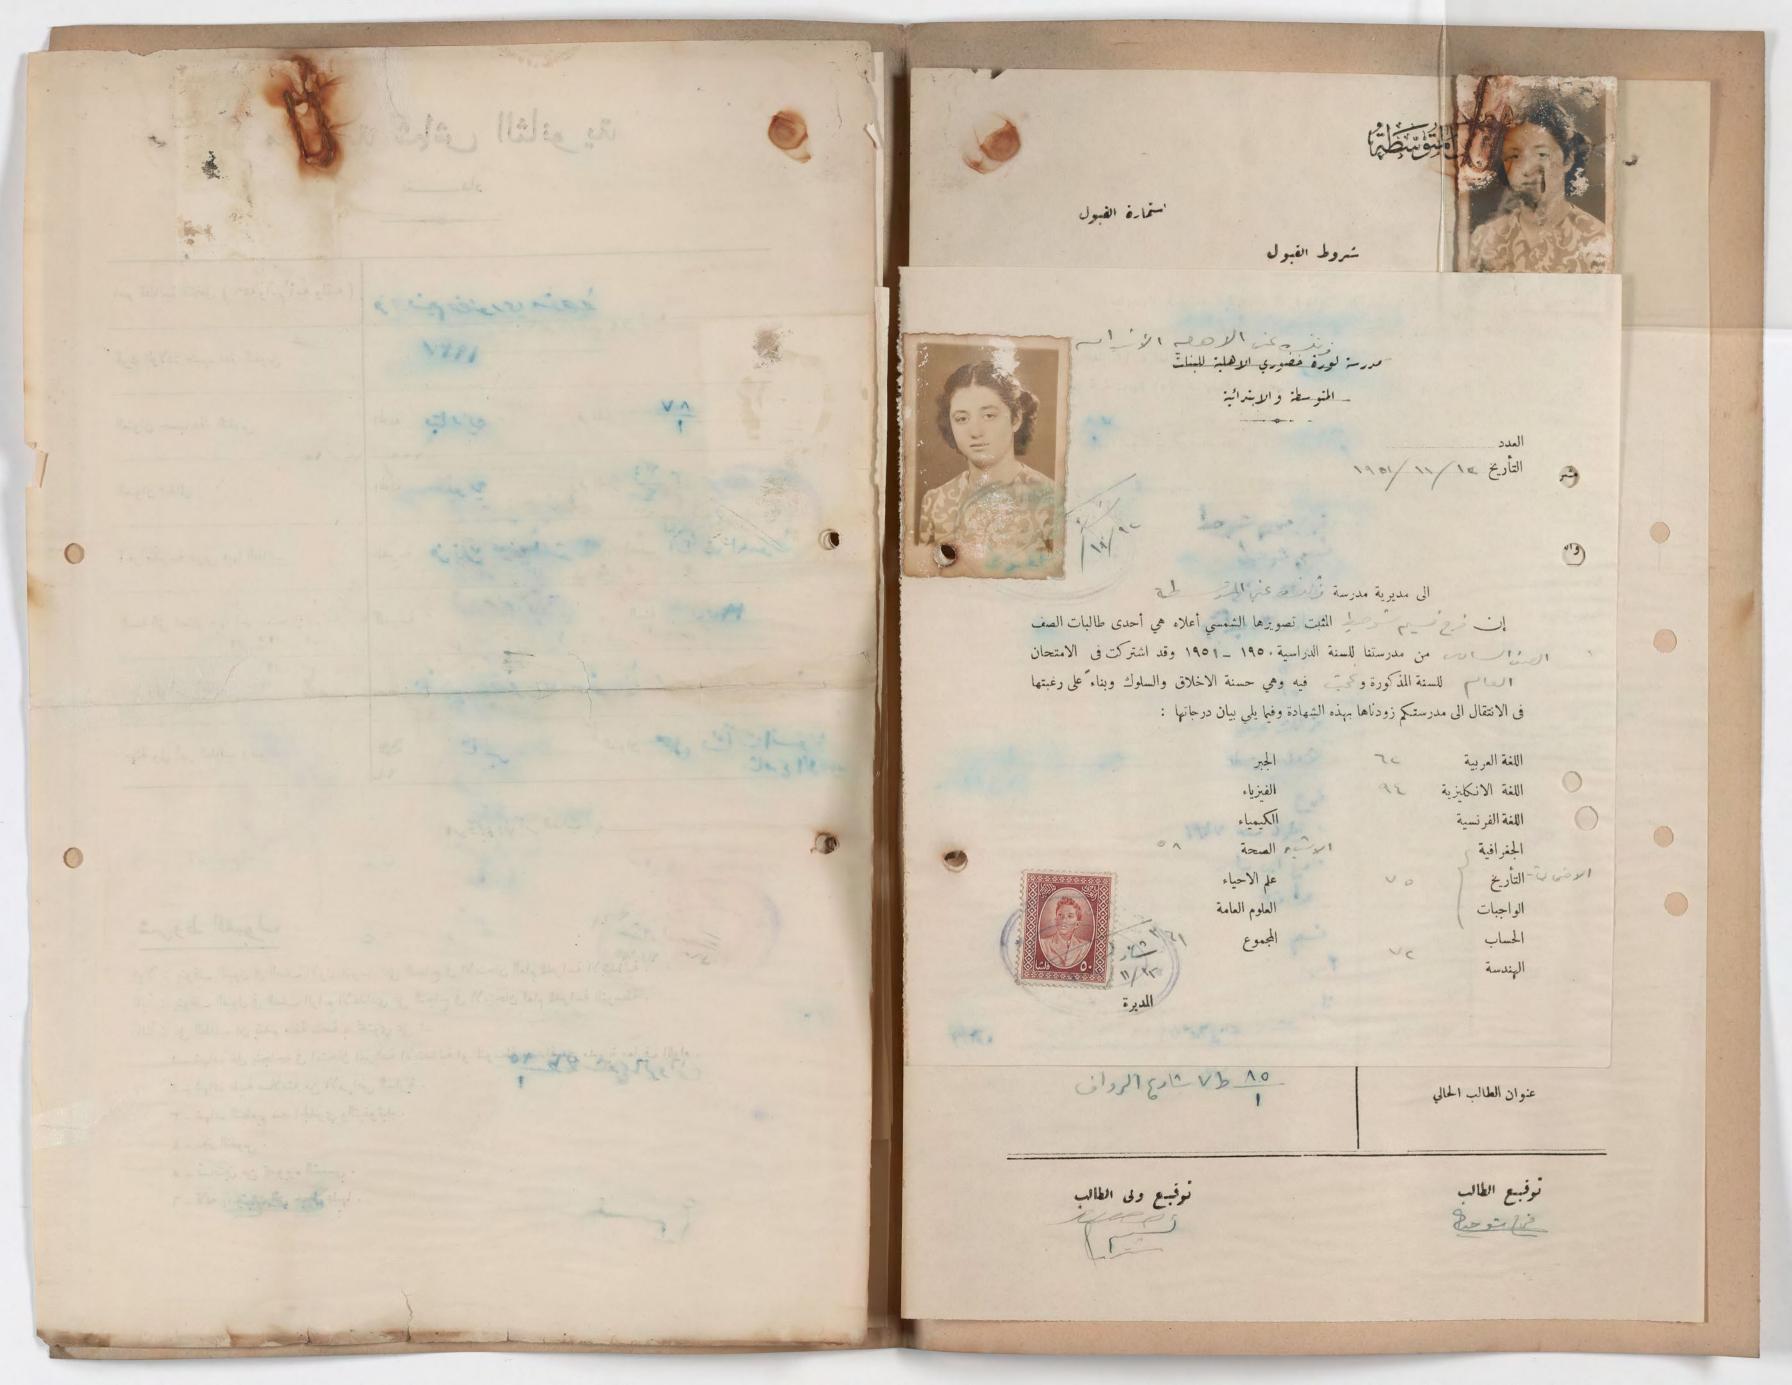

# مدرسة عادل الأهلة

العلوية \_ بغــداد تلفون ۸۵۲۵۰

1V1 1 التاريخ ٢٤/٩/٩٦١

و شق فه مدرسية

رقم القيد المام ٢٤٢٦

مُرِنْك عِنِي الدهلية المناويين الدهلية الدارة متوسطة المناويين للبنين الدارة متوسطة المناويين للبنين الدهلية

نؤيد لكم بان فوازعبدالله شكر السراف الملصقة صورته اعلاه هو احد طلاب الصف السادس من مدرستنا وقد اشترك في الامتحار. العام للدراسة الابتدائية لسنة ١٩٦٨ - ١٩٦٩ الرقم الادائية لسنة ١٩٦٨ واحرز على الدرجات المدونة أدناه وكانت نتيجته ناحم في أمنا الدور الاول و وبناء على طلبه زودناه بهذه الوثيقة ٠

| الدرجة            | 130   | الدروس                        |
|-------------------|-------|-------------------------------|
| كتابة             | رقماً | الكروس                        |
| نسح وثمانون       | ٨٩.   | اللغة العربية والدين          |
| اثنتان وثمانون    | ٨٢    | اللغة الانكليزية              |
| ثمان وسبعون       | VA.   | الاجتماعيات                   |
| سبعون             | ٧.    | الحساب والقياسات والعملوم     |
|                   |       | مبادىء العلوم والتربية الصحية |
|                   |       | التربية الوطنية والدين        |
| ثلثمائة وتسع عشرة | 414   | المجموع                       |

### ملاحظات مدير المدرسة:

انتظام الدوام : ۱ ـ السلوك: حيد جدا انتظام اا ۲ ـ تاريخ تركه المدرسة:

٣ - الوثائق التي زود بها سابقاً : لم ينود • متخر

بحرس عبد الكريم نقاشة و/ مدير المدرسة

ملاحظة نظمت هذه الوثيقة كبدل ضائع للوثيقة المرقمة ٤٧ والموعرضة ١٩٦٩/٦/١٥ وذلك حسب كتاب