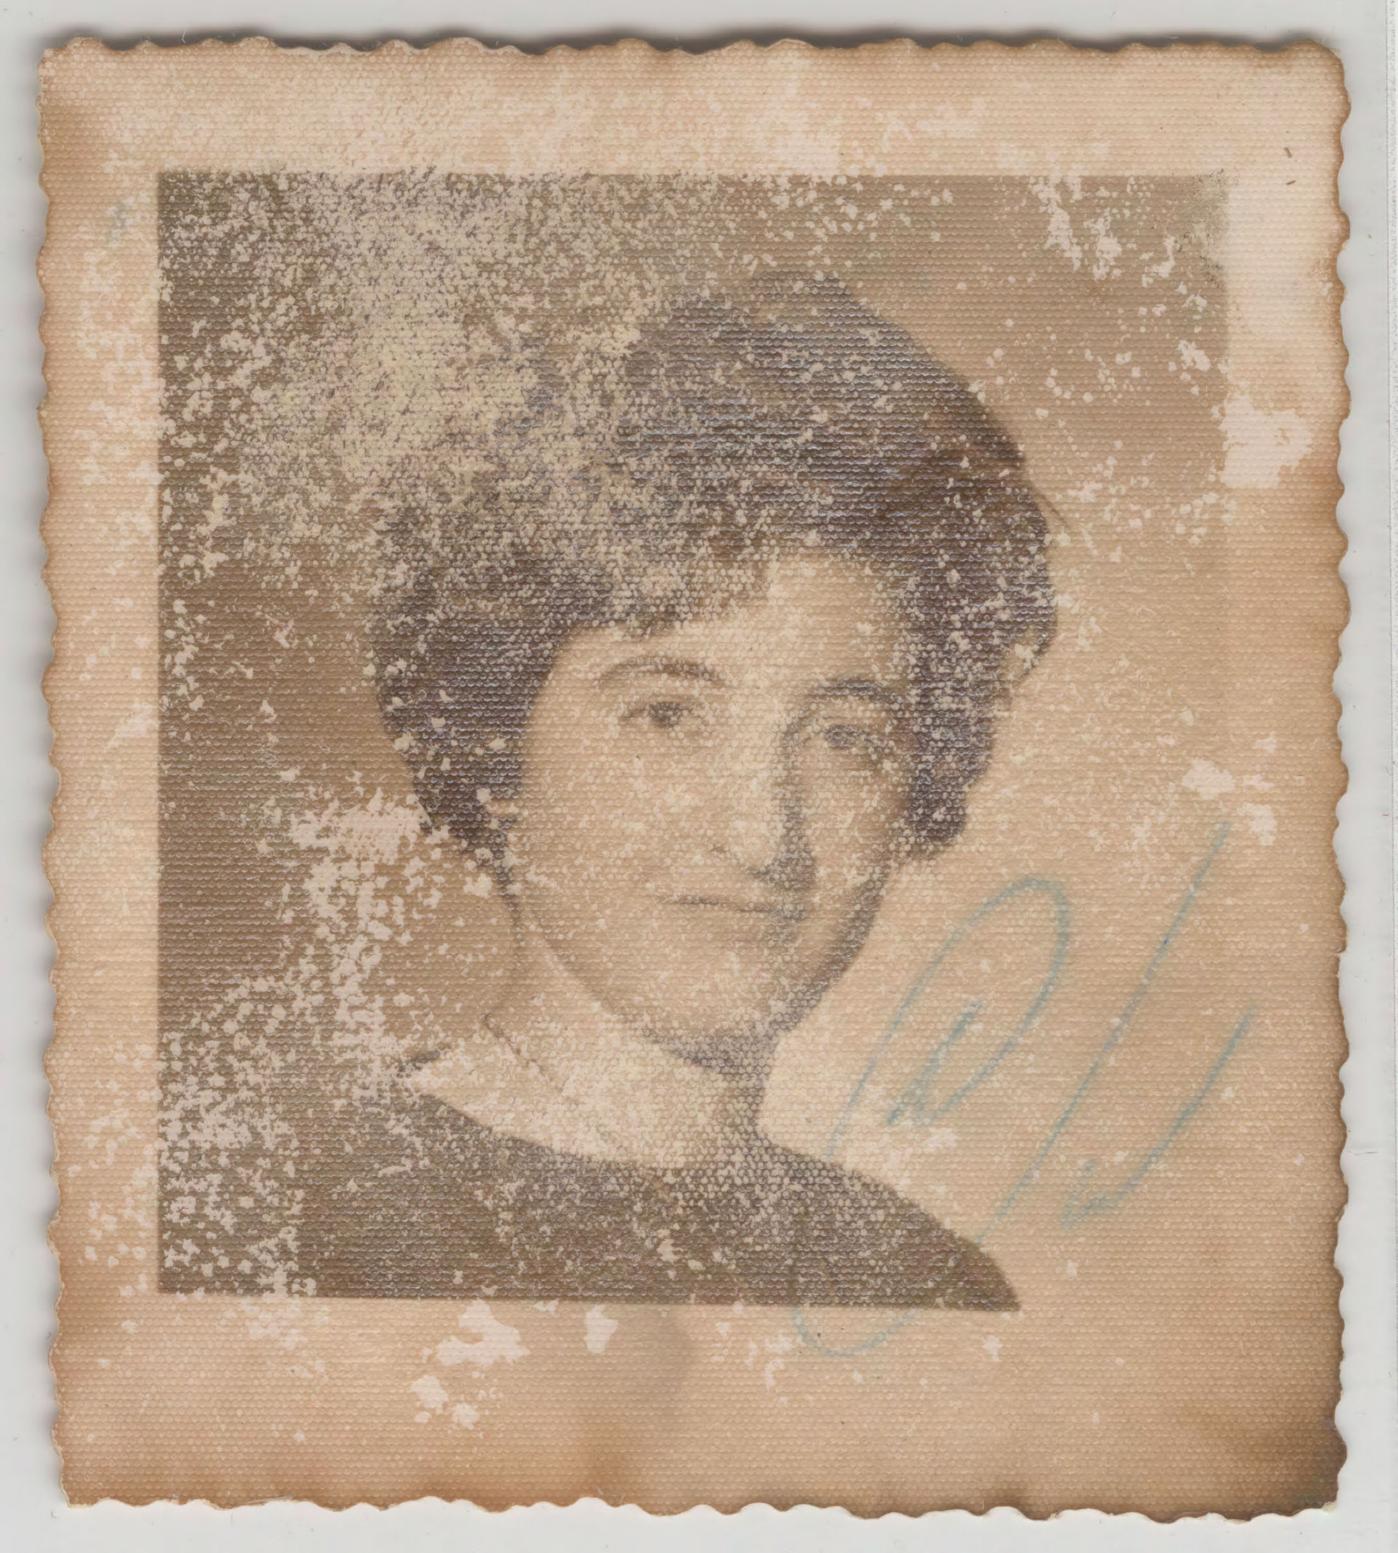

الرقم الامتعاني : - ١٧٧٩

ادارة مدرسية - موفة وله عنى

ان ذيل اباهم مرددا عباللم الملصقية صورته اعلاه صواعد طلاب الصف ( ال رس ) الابتدائي من مدرستنا دخيل الامتحان (العام) للدراسة الابتدائية لسنية ١١١٥/١١٦ وكانت نتيجته ( الح ) في الدور (الددل) وفيما يلي بيان

بطاقة جواز الاشتراك في الامتحانات العامة

197 - 197