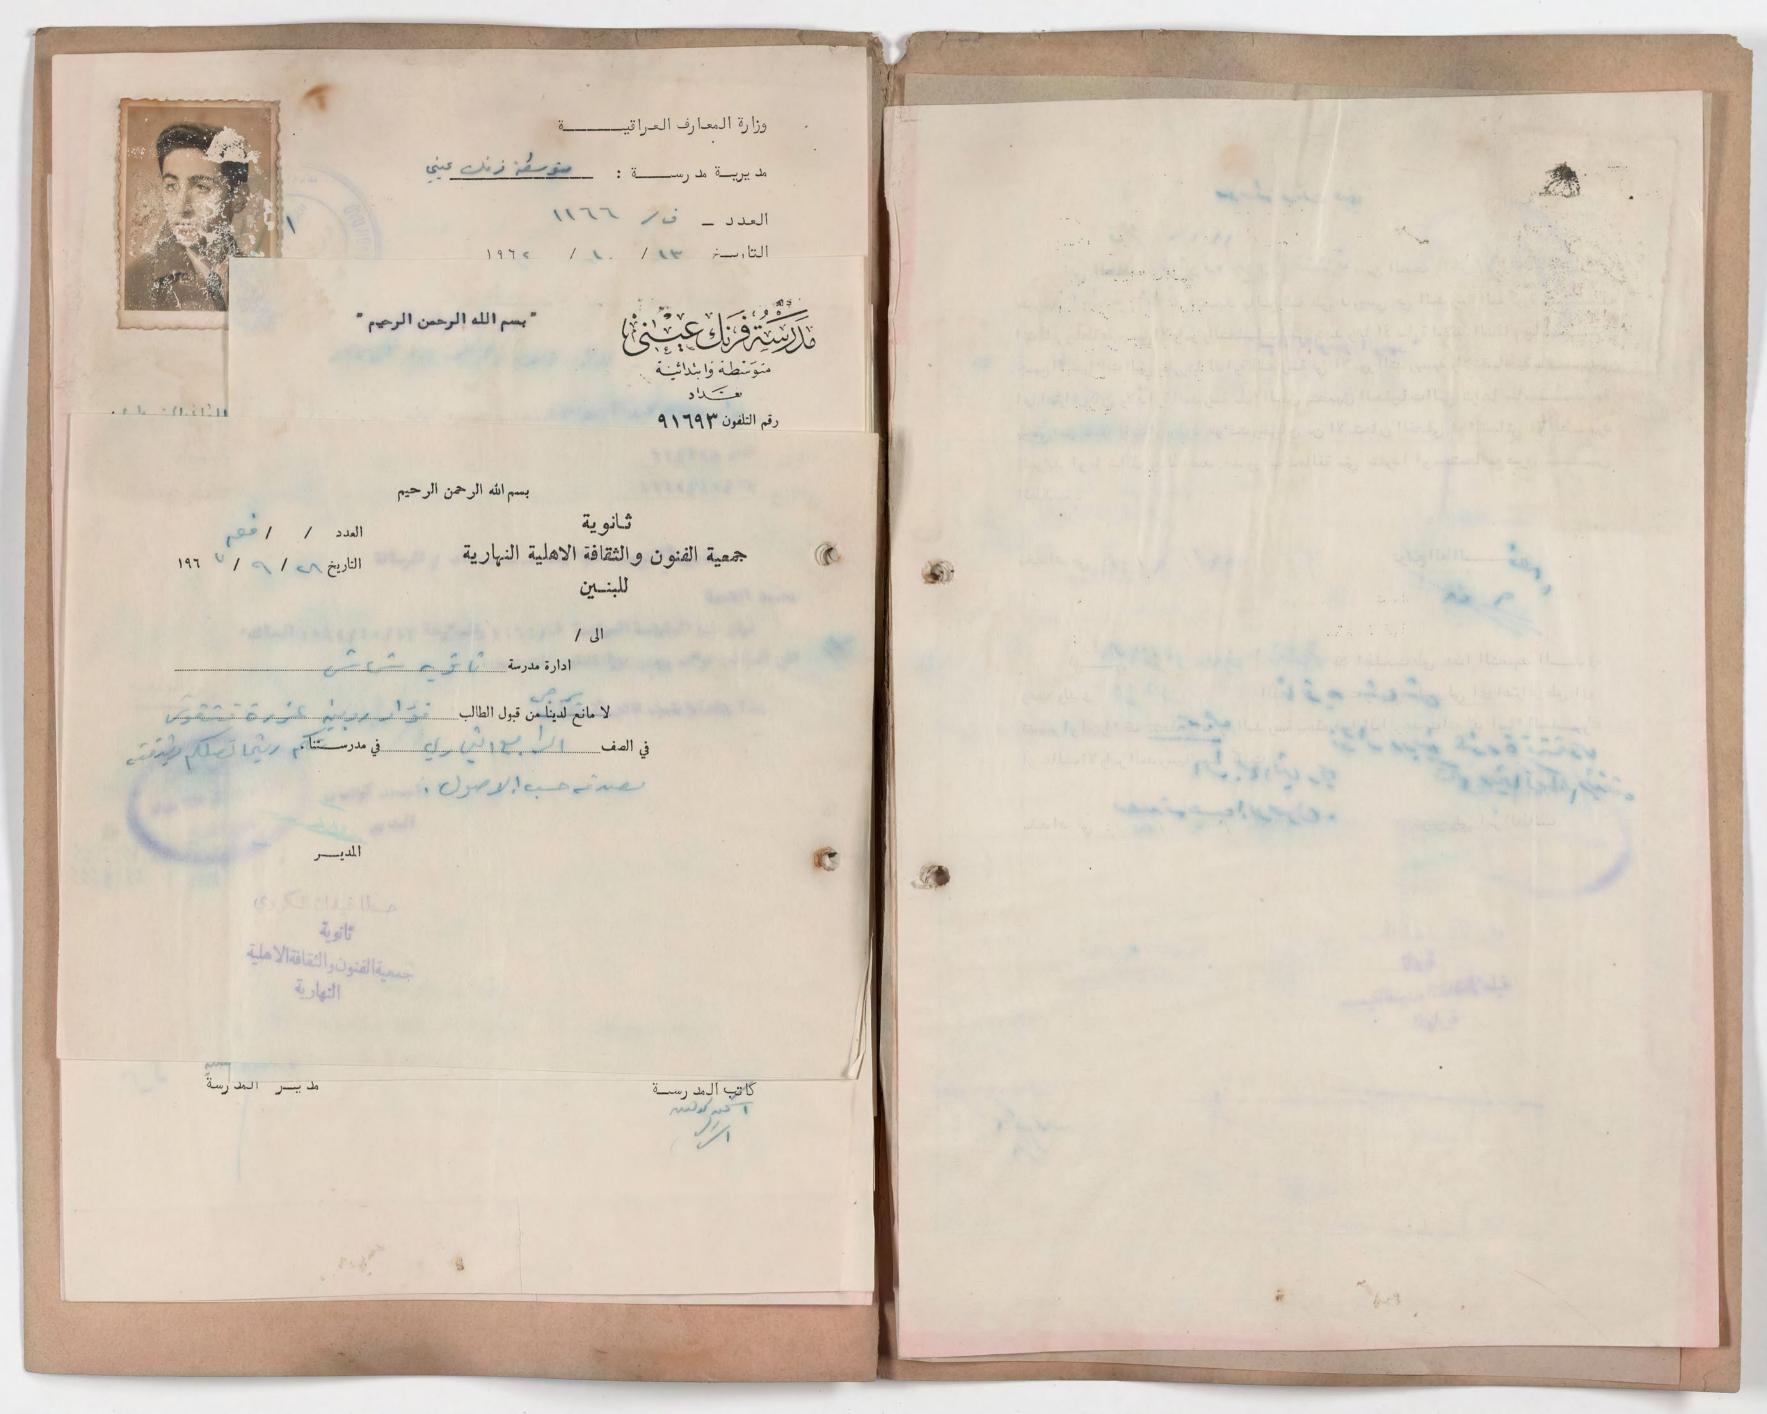

## عنوان الطالب السنة الدرسية ١٩٦٩/٦٨

مالدالب، مالدالماهم يهوط سنة تولد الطالبواسم والدته: ٤٩٩٩م، نصحة على

المالب : نعداد، المالب المالب

عنوان المسكن : المح لا يتاوي ما همة النفر.

تلفون المسيكن : الماسيكن

اسم وعنوان معن اشتغال ولي امر الطالب: المسام

مدنة ولي امر المالب: \_\_\_\_\_ مدنة ولي امر المالب: \_\_\_\_\_ مدنة ولي امر المالب: \_\_\_\_

تلفون المال : للمال

رقم الوية عدم الاسقاط :

تارين دوية عدم الاسقاط :

انر مدرسة كان فيها الدالب: حي فالك حين

رقم د فتر النفوس : > ١٢٠٨٢ منا منا النفوس

تارين د فتر النفوس : ٢ ح ا

|                      | 1929/       | شددر  | اليادر             | is to love | ندوله ابا عيم |
|----------------------|-------------|-------|--------------------|------------|---------------|
| ١٩٦٨ - ١١ ١١ عا ١٠١١ |             |       | الدردانول مدر ۱۹۹۱ |            |               |
|                      | العبيت      | 71    | - 1977 -           | .72        |               |
|                      | الانبيذج    | 01    |                    | العرب      | 70            |
|                      | الخيامة     | 24    |                    | الانكيدة   | 20            |
|                      | 1:01        | 7     |                    | اكفان      | VY            |
|                      | الدية       | ~     |                    | 3-121      | 10            |
|                      | 761         | M     |                    | التين      | ٧٨            |
|                      | -ياره       |       |                    | العبدالد   | ox            |
|                      | Fil.        | Ne    |                    | اليذا      | VX            |
|                      | الدميار     | 00    |                    | (see!      | 11            |
|                      | المهار والإ | 0 V   |                    | المنا      | 00×1          |
|                      | (= 11       | 700 / |                    | reinis!    | ٧.            |
|                      | prisi si    | ٧.    |                    | الديب      | ه شر          |
|                      | الدب        | 11 24 |                    | البدل      | rain          |
|                      | Just        | 25,0  |                    |            |               |