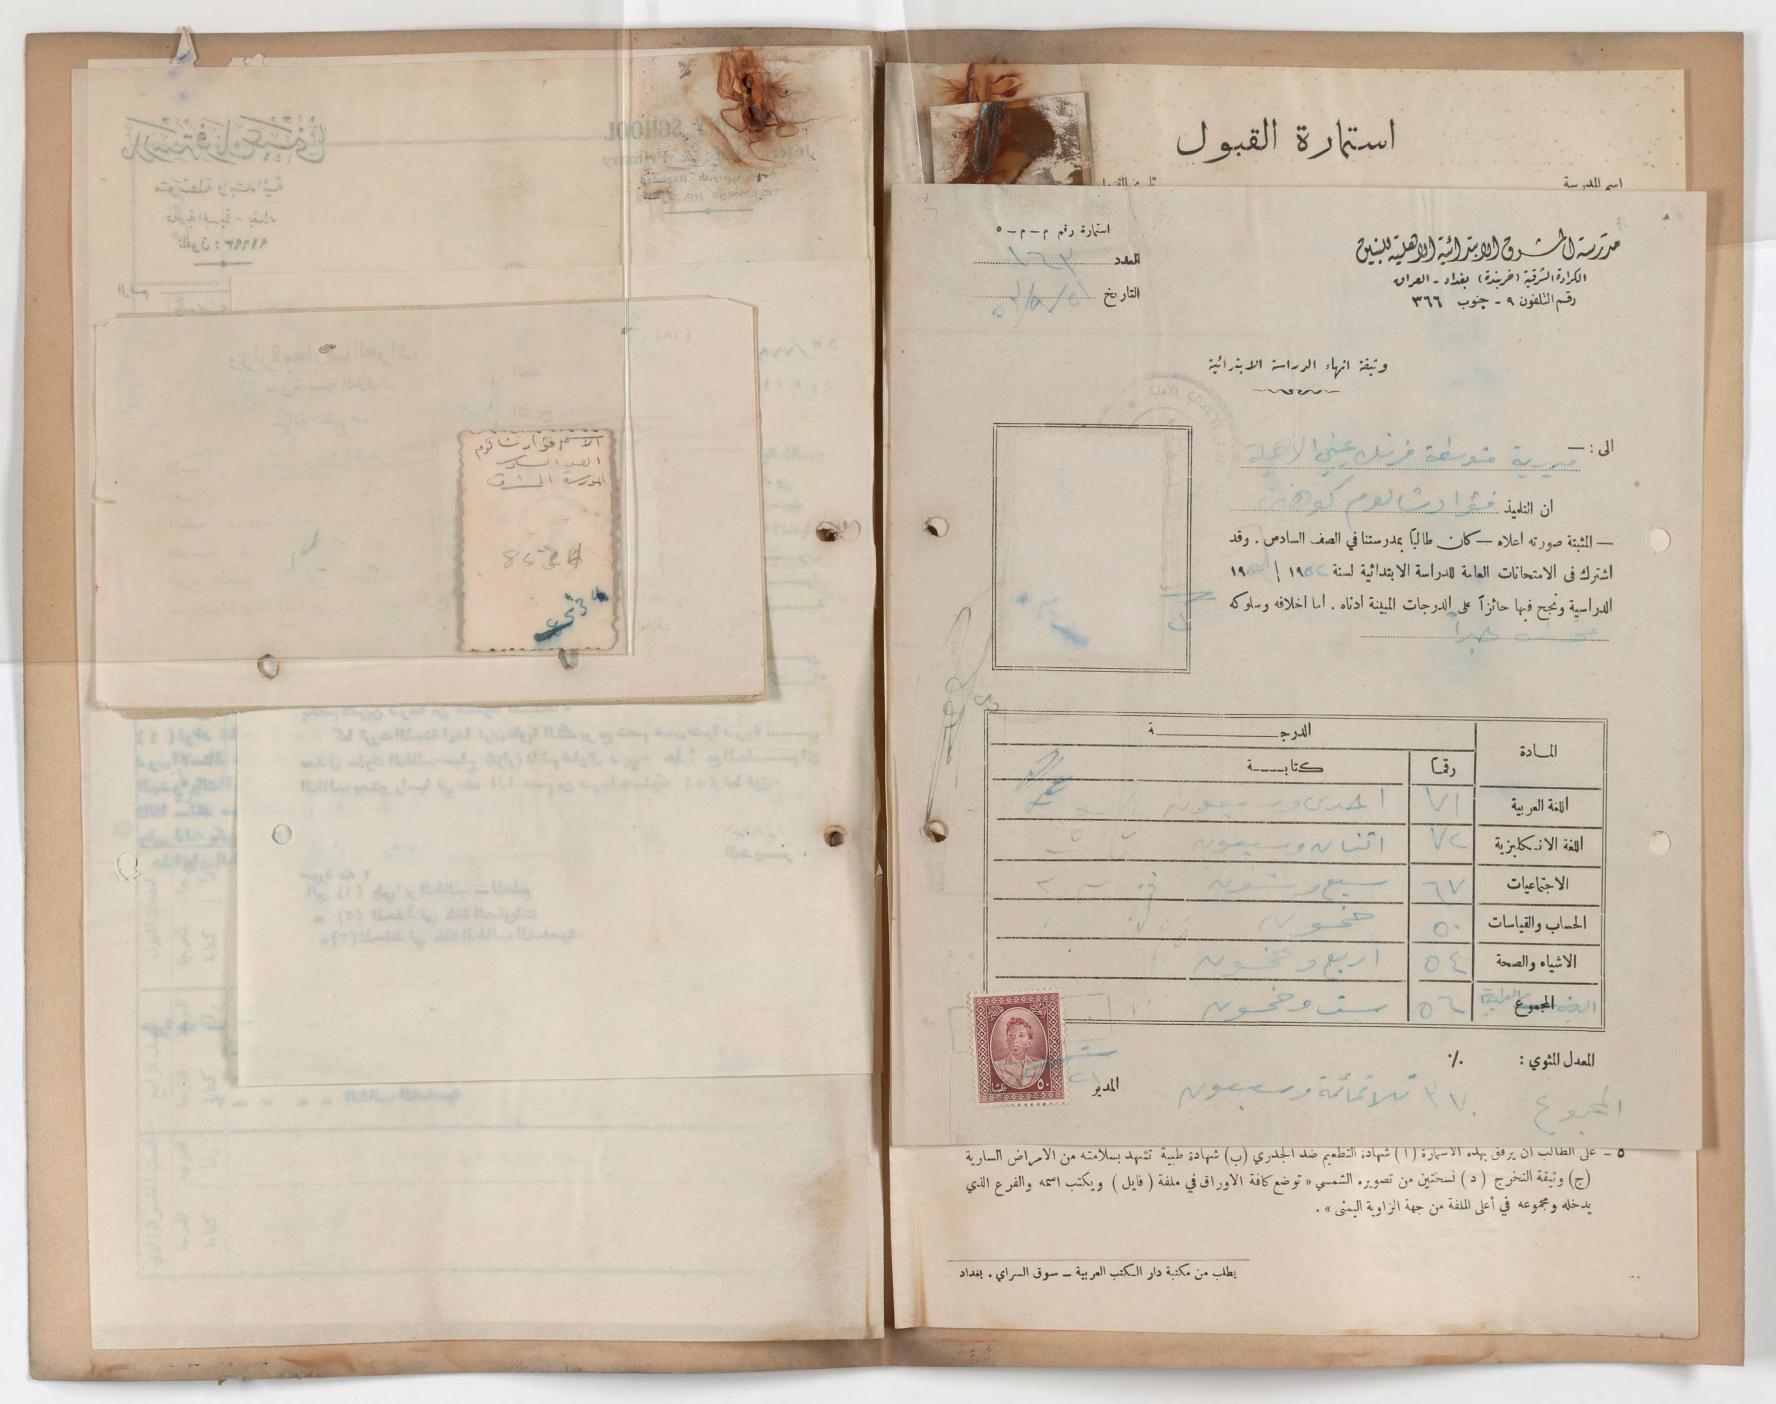

الموضوع الدرجية اللفة الانكليزية الاجتماعيات الرياضيات الرياضيات الموليات الموليات

رقم عوية عدم الاسقاط وتاريخها ١١٠١ / ١٩٦١

12 14 Maria Maria

o Costo soil

- ١ ـ لاتنس بطاقة الاشتراك هذه يوميا ٠
- ٢ لاحظ جدول الامتحان قبل يوم لتتاكد من الموضوع الذي ستمتحن فيه في اليوم التالي
  - ٣ \_ تجنب الغش لانه يحرمك من الامتحان كله •
- ٤ اقرأ التعليمات رقم (١) الخاصة بواجباتك والتعليمات رقم (٦) العاصة بالتقارير الطبية ٠
  - ٥ \_ اجلس على الرحلة المخصصة لك والمثبت رقمك الامتحاني عليها •
- ٦ \_ اكتب اسمك ورقمك الامتحاني ومدرستك على القطعة السمراء وبقلم حبر أو قلم قوبيا
  - ٧ \_ لا تضع الاشارات او العلامات خارج وداخل الدفتر لانها تعتبو غشا ٠
    - ٨ \_ تكون الاجابة بقلم الرصاص الاسود فقط ٠
- ٩ \_ اذهب الى مركز الامتحان المخصص لمدرستك قبل يوم الموفة موقعه ومعل جلوسك ويعتبر
  الامتحان لاغيا خلاف ذلك
  - ١٠ لا يقبل الطالب المتاخر بعد توزيع الاسئلة وعليه يجب حضورك قبل نصف ساعة ٠
- 11- لا يسمح للطالب الذي يحصل على تقرير طبى في يوم من الايام الاشتراك بامتحان ذلك اليوم 17- كل طالب اخل بنظام الامتحان او اعتدى على حرمته او اقلق هدوئه او ضمن ورقة الاجابة
  - امرا يعد قدفا او مغالفة لنظام الاداب يلقى امتحانه ويعتبر راسبا لتلك السنة
    - ١٣ على الطالب تسليم دفتره بعد الانتهاء من الاجابة مع ورقة الاسئلة
      - ١٤ ـ لا يجوز الكتابة على ورقة الاسئلة مطلقا .
- ه ١- معظور على الطلبة أن يصحبوا معهم في مقر الامتحان كتبا أو كراسات أو ورق أو غيرها من الادوات غير أنقر استحضارها •