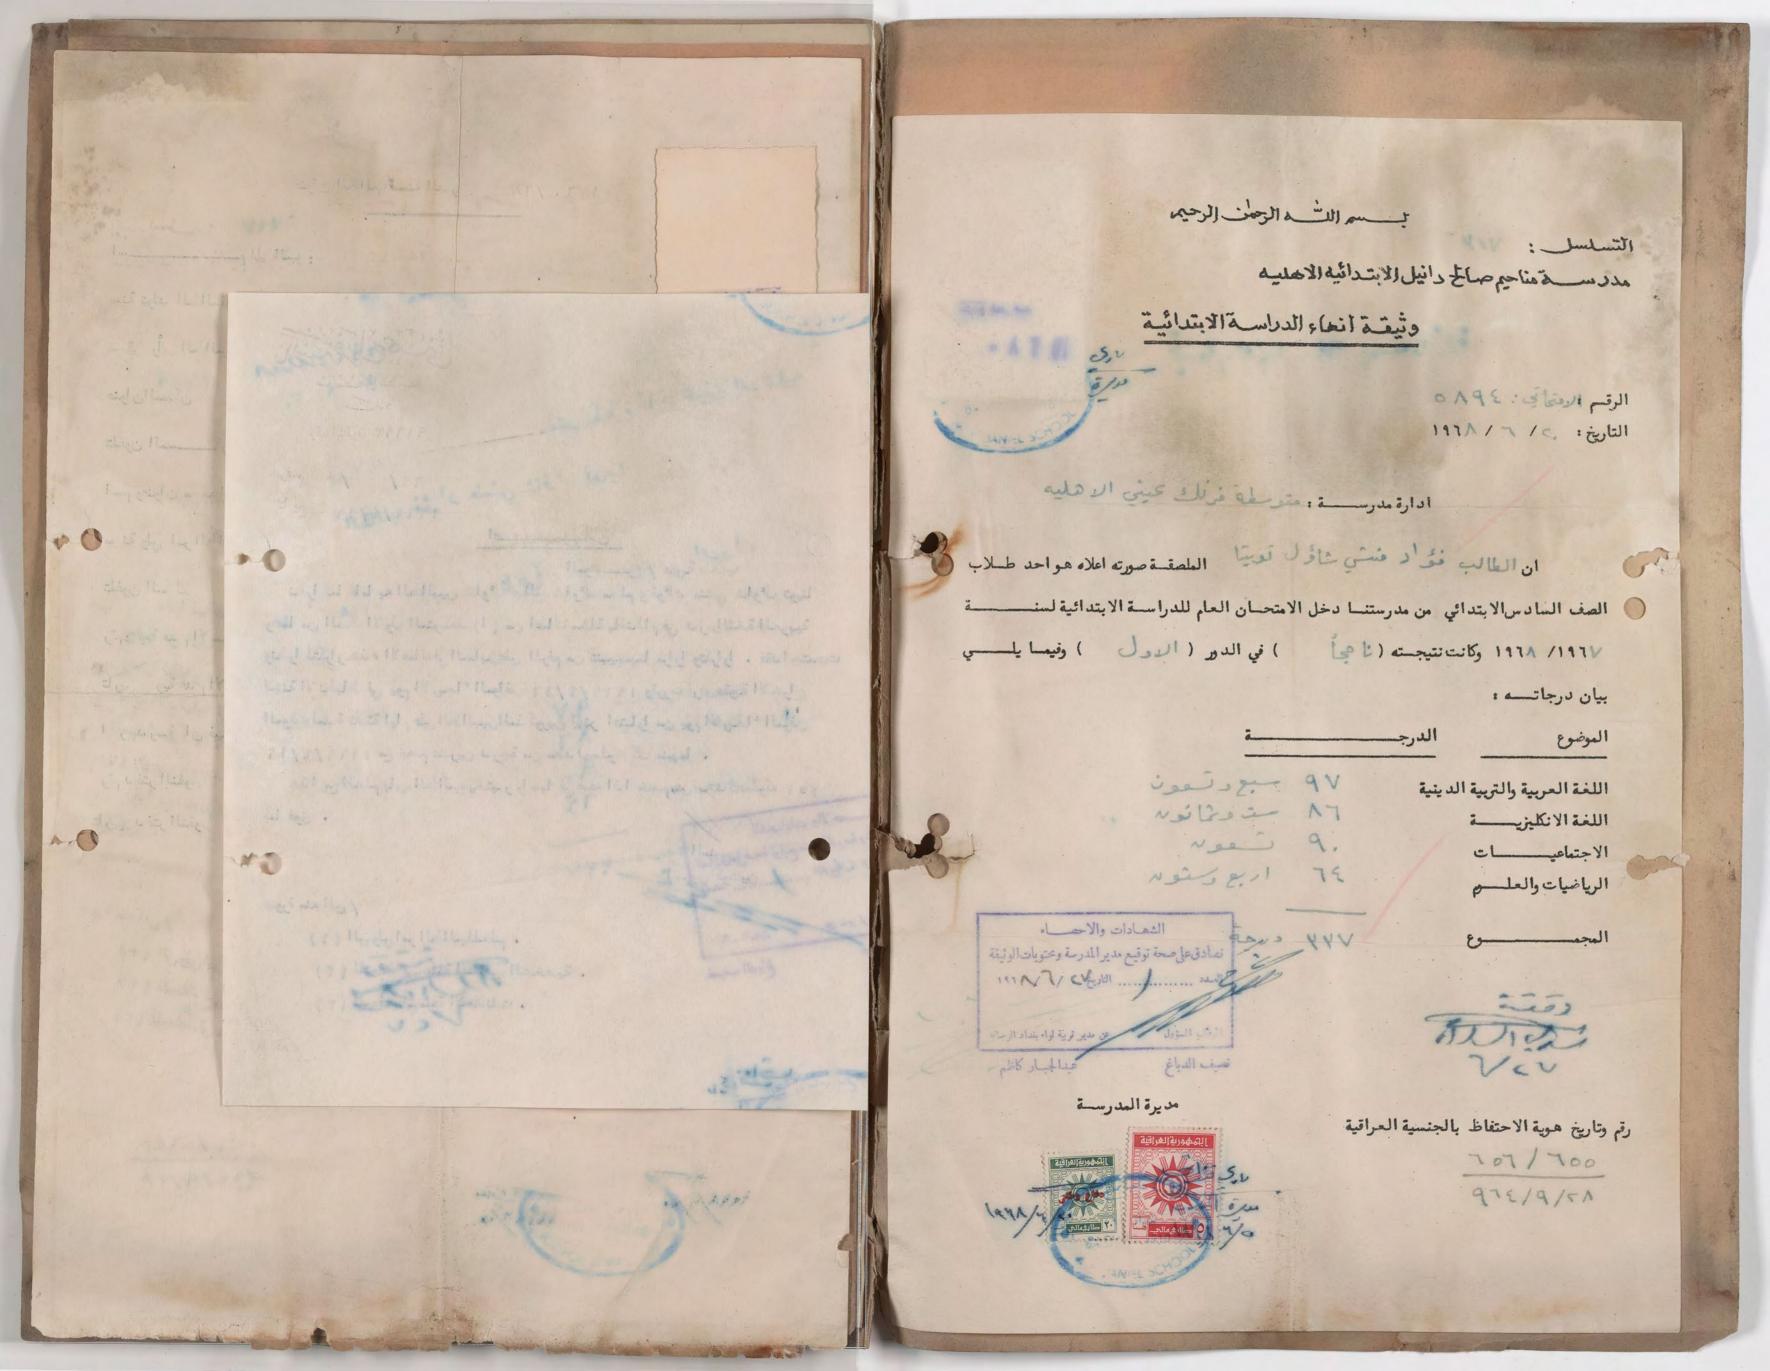

## عنوان الطالب السنة الدرسية ١٩٦٩/٦٨

مالدالب، مالدالماهم يهوط سنة تولد الطالبواسم والدته: ٤٩٩٩م، نصحة على

المالب : نعداد، المالب المالب

عنوان المسكن : المح لا يتاوي ما همة النفر.

تلفون المسيكن : الماسيكن

اسم وعنوان معن اشتغال ولي امر الطالب: المسام

مدنة ولي امر المالب: \_\_\_\_\_ مدنة ولي امر المالب: \_\_\_\_\_ مدنة ولي امر المالب: \_\_\_\_

تلفون المال : للمال

رقم الوية عدم الاسقاط :

تارين دوية عدم الاسقاط :

انر مدرسة كان فيها الدالب: حي فالك حين

رقم د فتر النفوس : > ١٢٠٨٢ منا منا النفوس

تارين د فتر النفوس : ٢ ح ا

|                      | 1929/       | شددر  | اليادر             | is to love | ندوله ابا عيم |
|----------------------|-------------|-------|--------------------|------------|---------------|
| ١٩٦٨ - ١١ ١١ عا ١٠١١ |             |       | الدردانول مدر ۱۹۹۱ |            |               |
|                      | العبيت      | 71    | - 1977 -           | .72        |               |
|                      | الانبيذج    | 01    |                    | العرب      | 70            |
|                      | الخيامة     | 24    |                    | الانكيدة   | 20            |
|                      | 1:01        | 7     |                    | اكفان      | VY            |
|                      | الدية       | ~     |                    | 3-121      | 10            |
|                      | 761         | M     |                    | التين      | ٧٨            |
|                      | -ياره       |       |                    | العبدالد   | ox            |
|                      | Fil.        | Ne    |                    | اليذا      | VX            |
|                      | الدميار     | 00    |                    | (see!      | 11            |
|                      | المهار والإ | 0 V   |                    | المنا      | 00×1          |
|                      | (= 11       | 700 / |                    | reinis!    | ٧.            |
|                      | prisi si    | ٧.    |                    | الديب      | ه شر          |
|                      | الدب        | 11 24 |                    | البدل      | rain          |
|                      | Just        | 25,0  |                    |            |               |

النان المدال العالية

1929 - 1924

ربه العربية

عه العنلاني

النا-غ

الديع

اکر Ka

= in/1 02

عه اللبار والشراء

11 11

الاشتام

الدبي

Jack 1

ابتدائي\_\_\_ة فرنك عينيي

الرقسم : فرا ١٤٠٥ م

التاريخ : ١٩١٥ / ١٩١٥

الرقم الامتعاني : - ١٧٧٩

ادارة مدرسية - موفة وله عنى

ان ذيل اباهم مرددا عباللم الملصقية صورته اعلاه صواعد طلاب الصف ( ال رس ) الابتدائي من مدرستنا دخيل الامتحان (العام) للدراسة الابتدائية لسنية ١١١٥/١١٦ وكانت نتيجته ( الح ) في الدور (الددل) وفيما يلي بيان