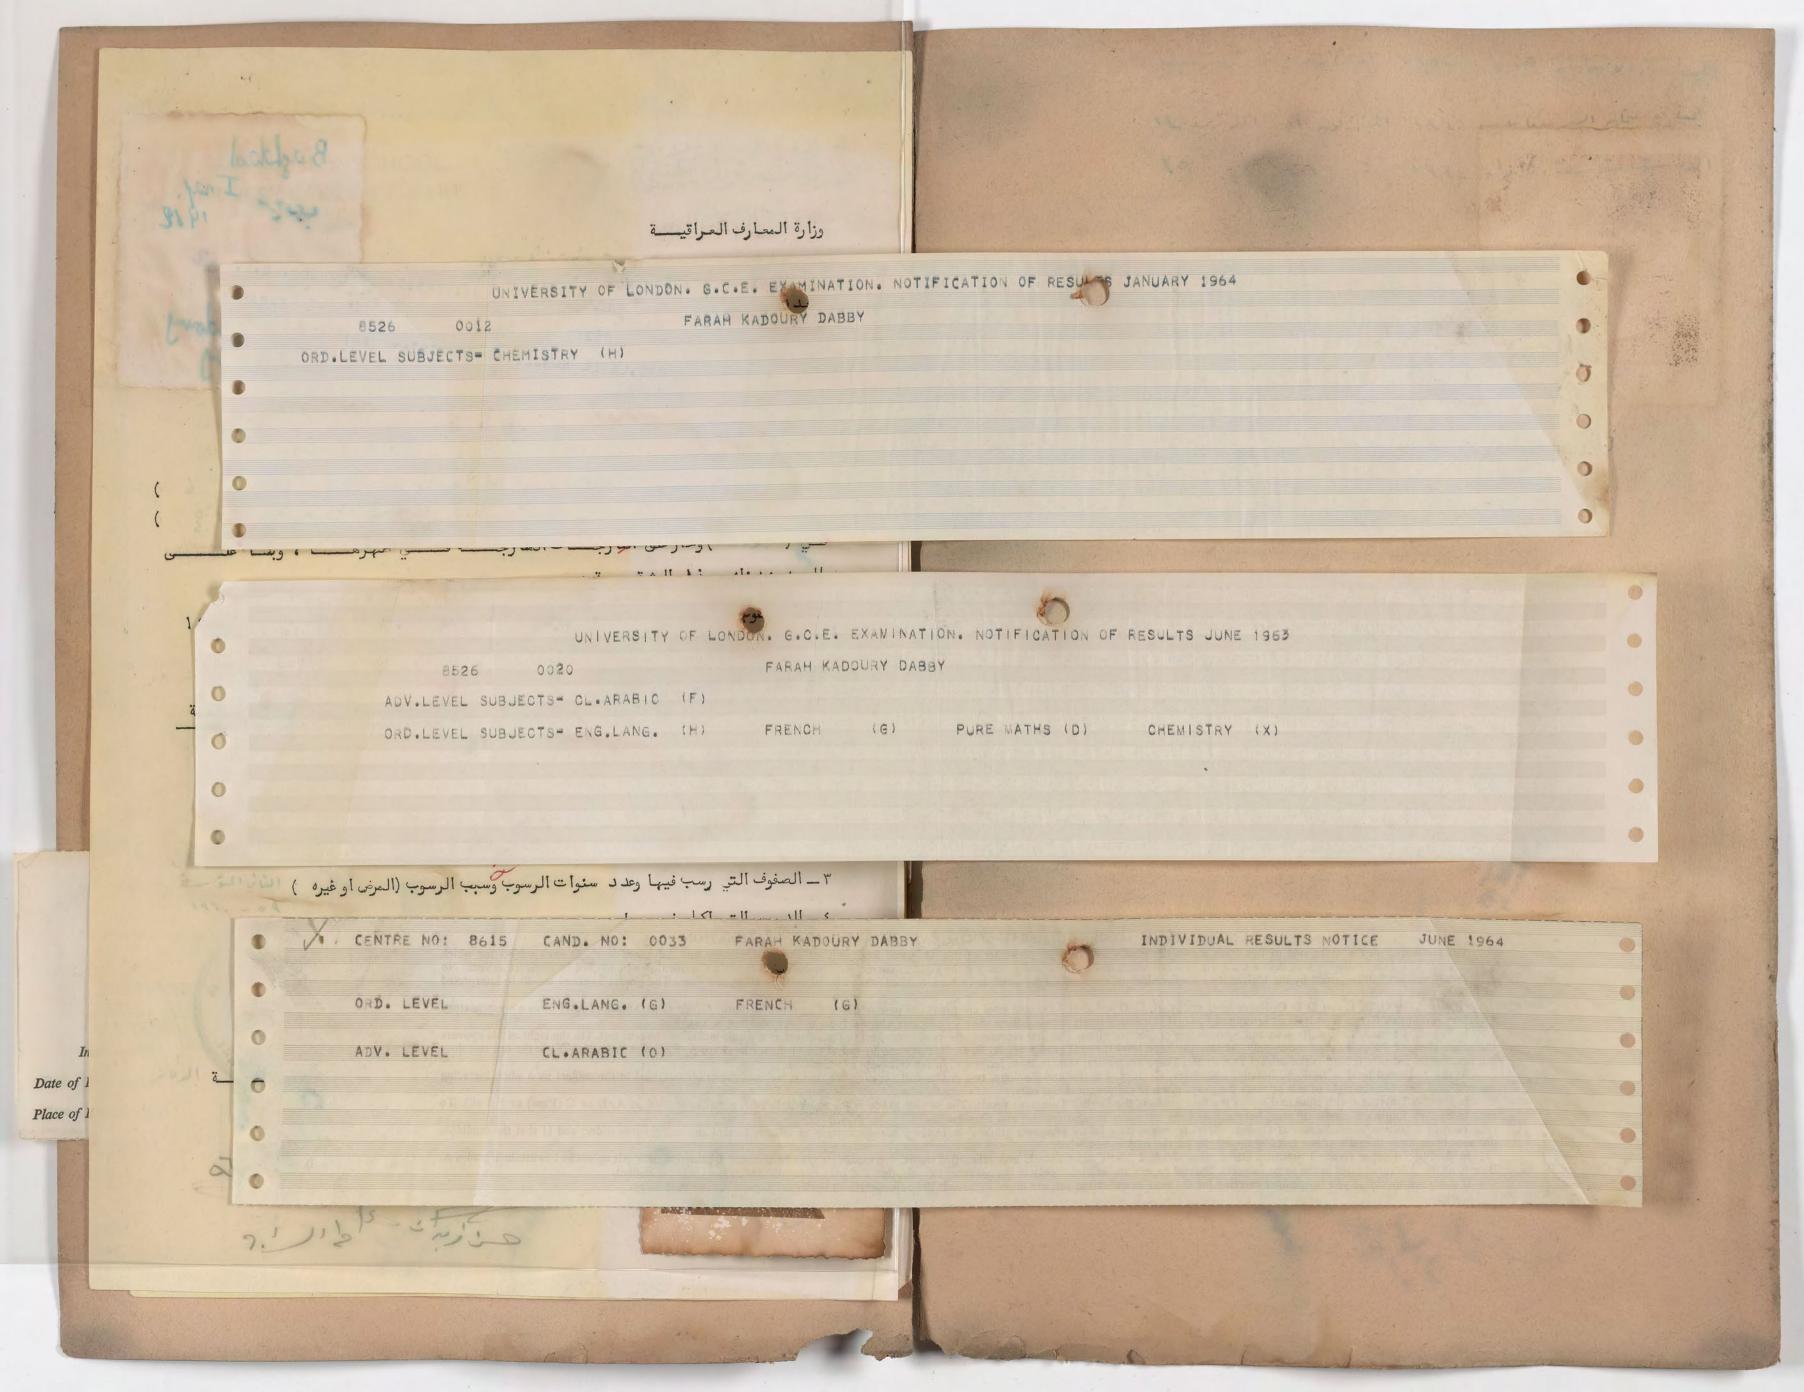

راصيم المال المائله حدد الوثيقة المدرسية المحق المراصيم المال المولي عنوان الولي الحالي ( رقم المدار والمحلة ) عرصات المردرة و مح المال الطالبة لي المراسة المنافوس المحكم المولية المحكم المولية المحكم المالي المنافوس المحكم المالي المنافوس المحكم المالي المنافوس المحكم المالي المنافق المحكم المالي المنافق المدرسة كانت فيها المحلم المالي المنافق المدرسة الذي تخرجت منها من المدراسة الابتدائية واسم المدرسة الذي تخرجها من المدرسة الم

الصف الذي قبلت فيه

نوقیع ولی الطالبة

200

توقيع الطالبة

فانزة

Accided the second seco

0

-



Dai Pla

backly a & C.C.E. grade I Pine Matt. O June 1963 EXAMINATION. NOTIFICATION OF RESULTS JANUARY 1964 صقة تصويره اعلاه هو احد طلاب الصف ( ) للسنة ١٩ /١٩ وكانت نتيجت ( المورخة / / ١٩٥٨ غوات الرسوب وسبب الرسوب (المرض او غيره) مدير المدرسية Date of 1 Place of 1











| * * * * * * * * * * * * * * * * * * *