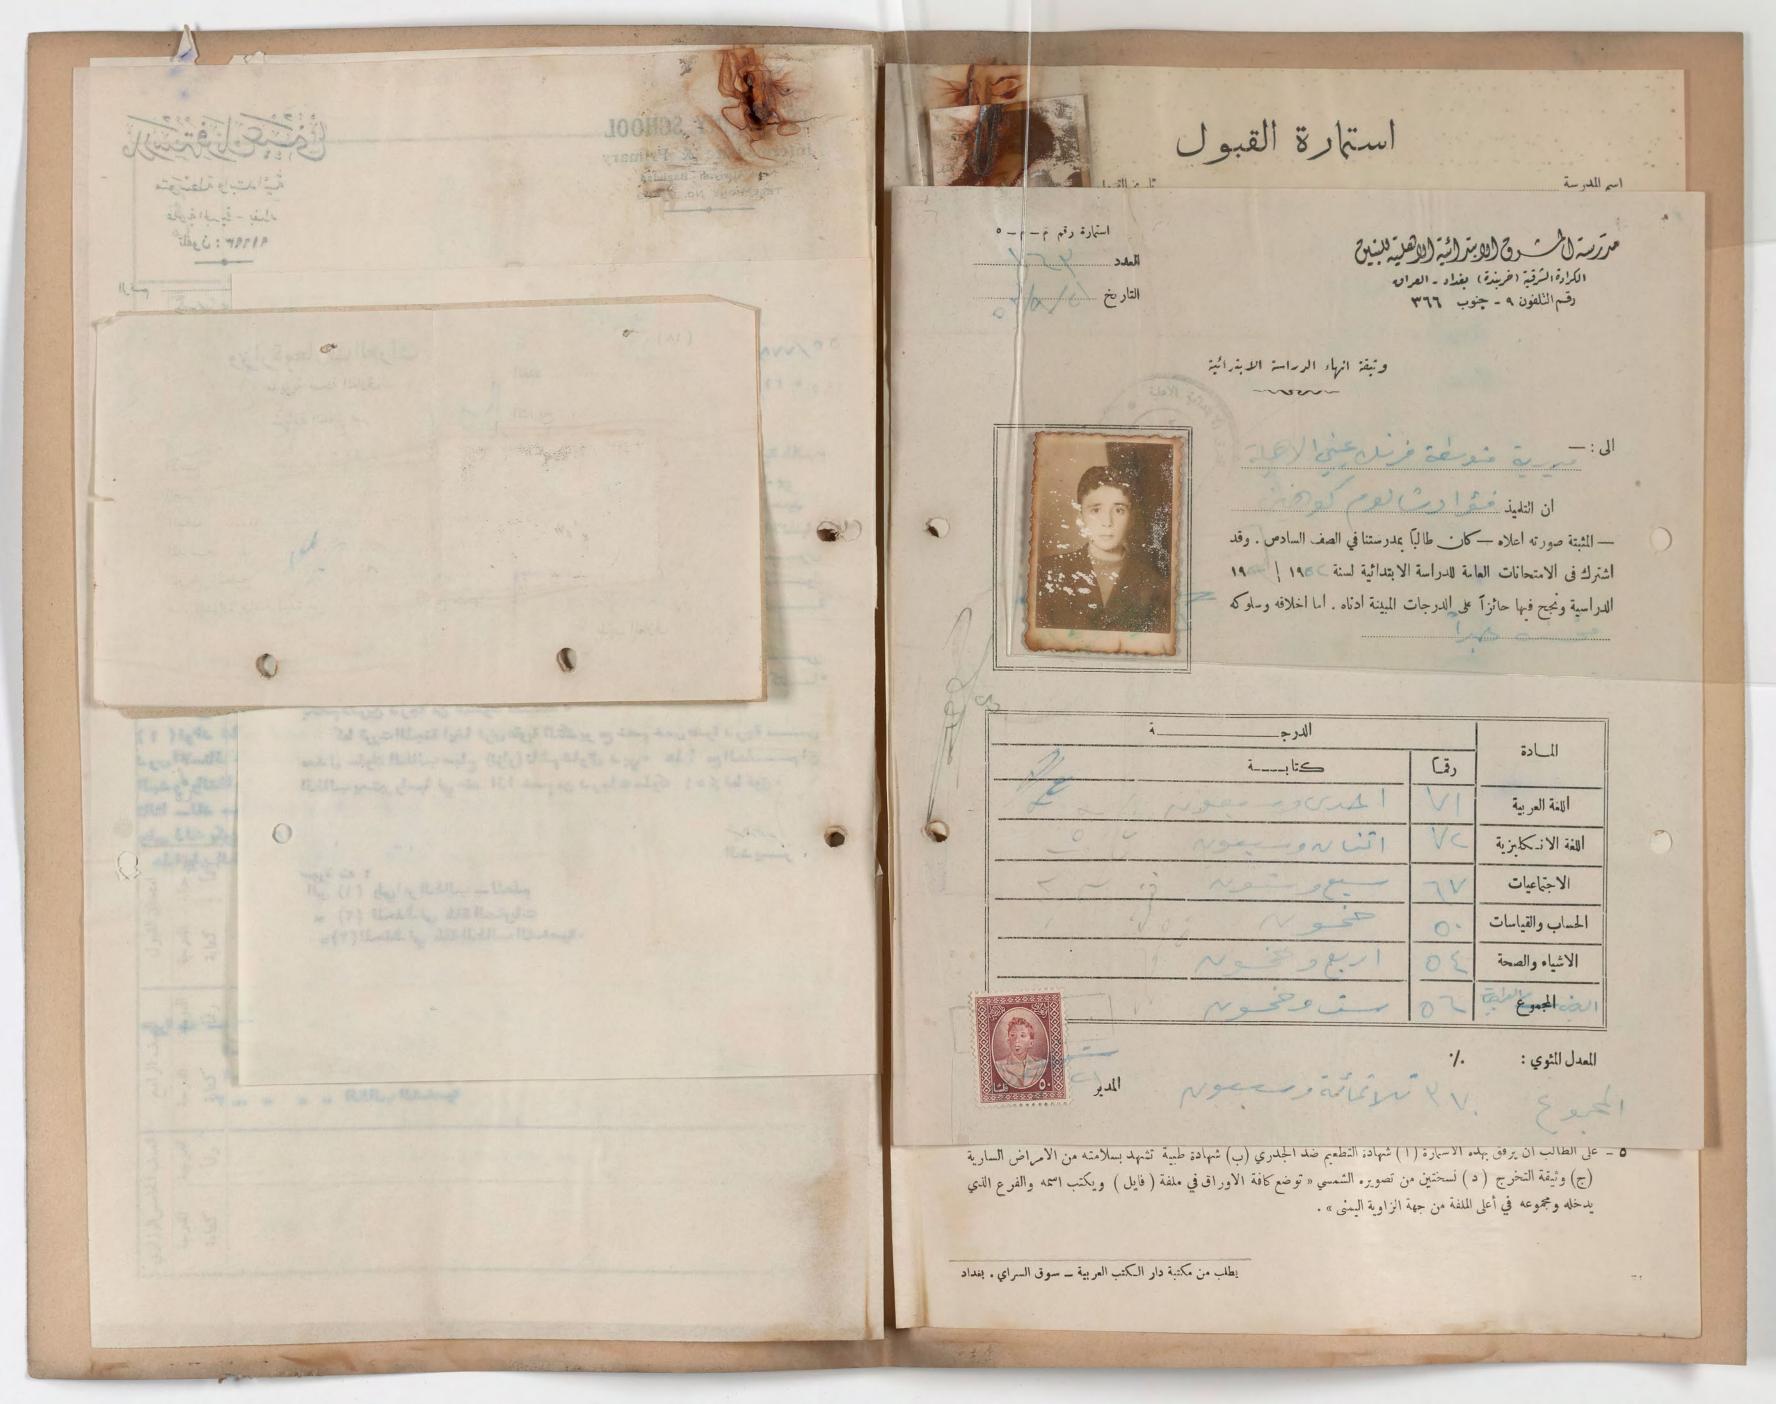

التاريخ : ١٩١٥ / ١٩١٥ -

الرقم الامتعاني :- ١١٧٣٩

ادارة مدرسية \_ شورفة ذيك عني

ان ذيل اباهم سمودا عبالله الملصقية صورته اعاله هو اعد طلاب الصف ( ال رس ) الابتدائي من مدرستنا دخل الامتدان (العام) للدراسة الابتدائية لسنية ١١٦٥/١٦٦١ وكانت نتيجته ( الح ) في الدور (الددل) وفيما يلي بيان

بطاقة جواز الاشتراك في الامتحانات العامة

197 - 197

#### الدراسة المتوسطة

الاسم واسم الاب واللقب مسلم المستعمل المستعمل

ناجح في المعدلات السنوية أكمال

للصف الثالث المتوسط

رقام عويدة عدم الاسقاط وتاريخها ١٩٦١ / ١٩٦١

ابتدائي\_\_\_ة فرنك عينيي

الرقام : ف/ ١٩١٥ / ١٩١٥ ا

الرقم الامتعاني : - ١٧٧٩

ادارة مدرسية - شوفة ونا عني

ان زيل ابراهم سرودا عباله الملصقة صورته اعلاه هواعد طلاب الصف (ال رس) الابتدائي من مدرستنا دخل الامتحان (العام) للدراسة الابتدائية لسنية الابتدائية لسنيان عمل الامتحان (العام) في الدور (الدرل) وفيما يلي بيان درياته : -