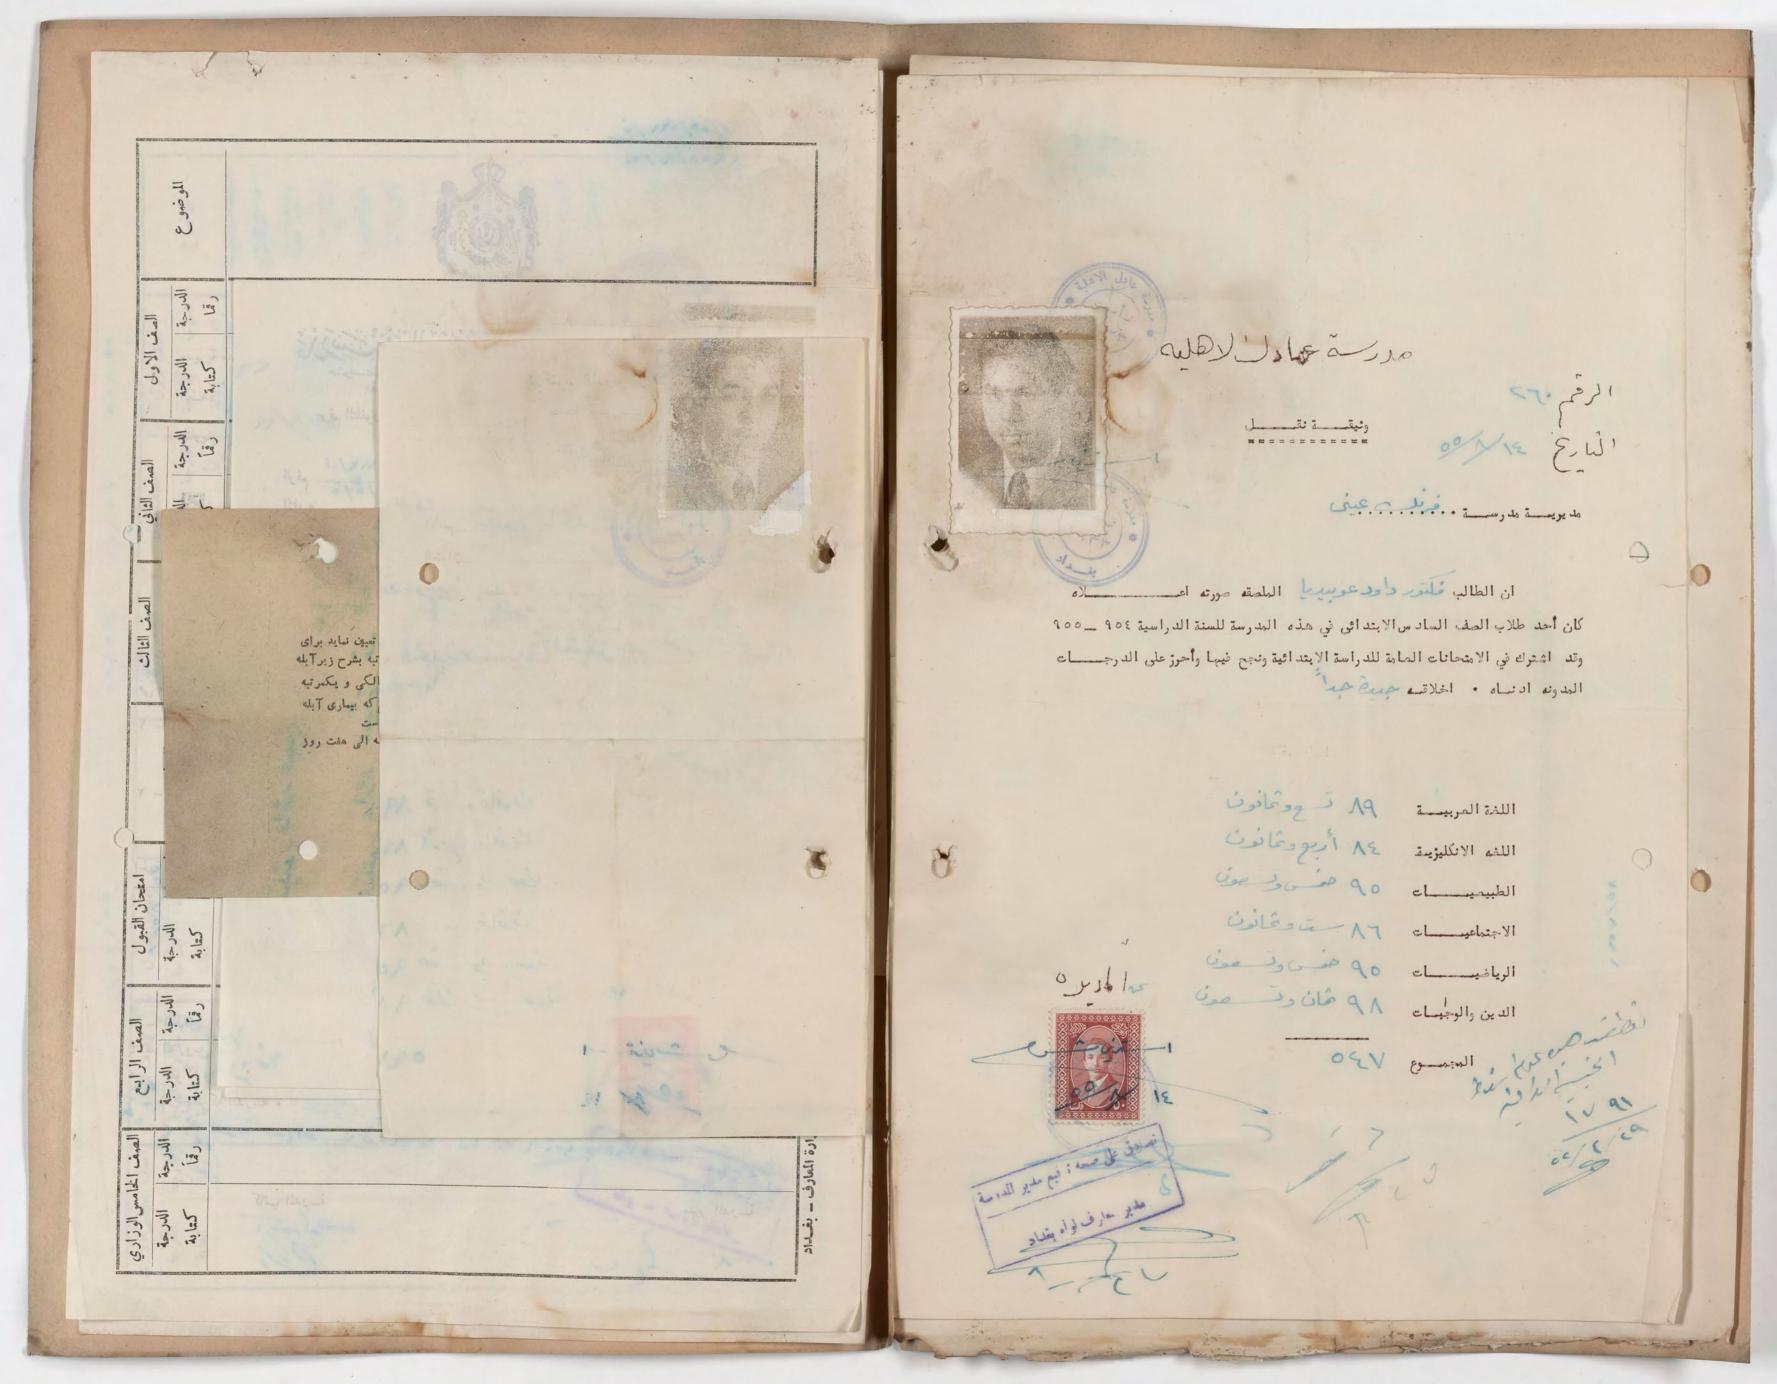

# مدرسة عادل الأهلة

العلوية \_ بغــداد تلفون ۸۵۲۵۰

1V1 1 التاريخ ٢٤/٩/٩٦١

و شق فه مدرسية

رقم القيد المام ٢٤٢٦

مُرِنْك عِنِي الدهلية المناويين الدهلية الدارة متوسطة المناويين للبنين الدارة متوسطة المناويين للبنين الدهلية

نؤيد لكم بان فوازعبدالله شكر السراف الملصقة صورته اعلاه هو احد طلاب الصف السادس من مدرستنا وقد اشترك في الامتحار. العام للدراسة الابتدائية لسنة ١٩٦٨ - ١٩٦٩ الرقم الادائية لسنة ١٩٦٨ واحرز على الدرجات المدونة أدناه وكانت نتيجته ناحم في أمنا الدور الاول و وبناء على طلبه زودناه بهذه الوثيقة ٠

| الدرجة            | 130   | الدروس                        |
|-------------------|-------|-------------------------------|
| كتابة             | رقماً | الكروس                        |
| نسح وثمانون       | ٨٩.   | اللغة العربية والدين          |
| اثنتان وثمانون    | ٨٢    | اللغة الانكليزية              |
| ثمان وسبعون       | VA.   | الاجتماعيات                   |
| سبعون             | ٧.    | الحساب والقياسات والعملوم     |
|                   |       | مبادىء العلوم والتربية الصحية |
|                   |       | التربية الوطنية والدين        |
| ثلثمائة وتسع عشرة | 414   | المجموع                       |

### ملاحظات مدير المدرسة:

انتظام الدوام : ۱ ـ السلوك: حيد جدا انتظام اا ۲ ـ تاريخ تركه المدرسة:

٣ - الوثائق التي زود بها سابقاً : لم ينود • متخر

بحرس عبد الكريم نقاشة و/ مدير المدرسة

ملاحظة نظمت هذه الوثيقة كبدل ضائع للوثيقة المرقمة ٤٧ والموعرضة ١٩٦٩/٦/١٥ وذلك حسب كتاب