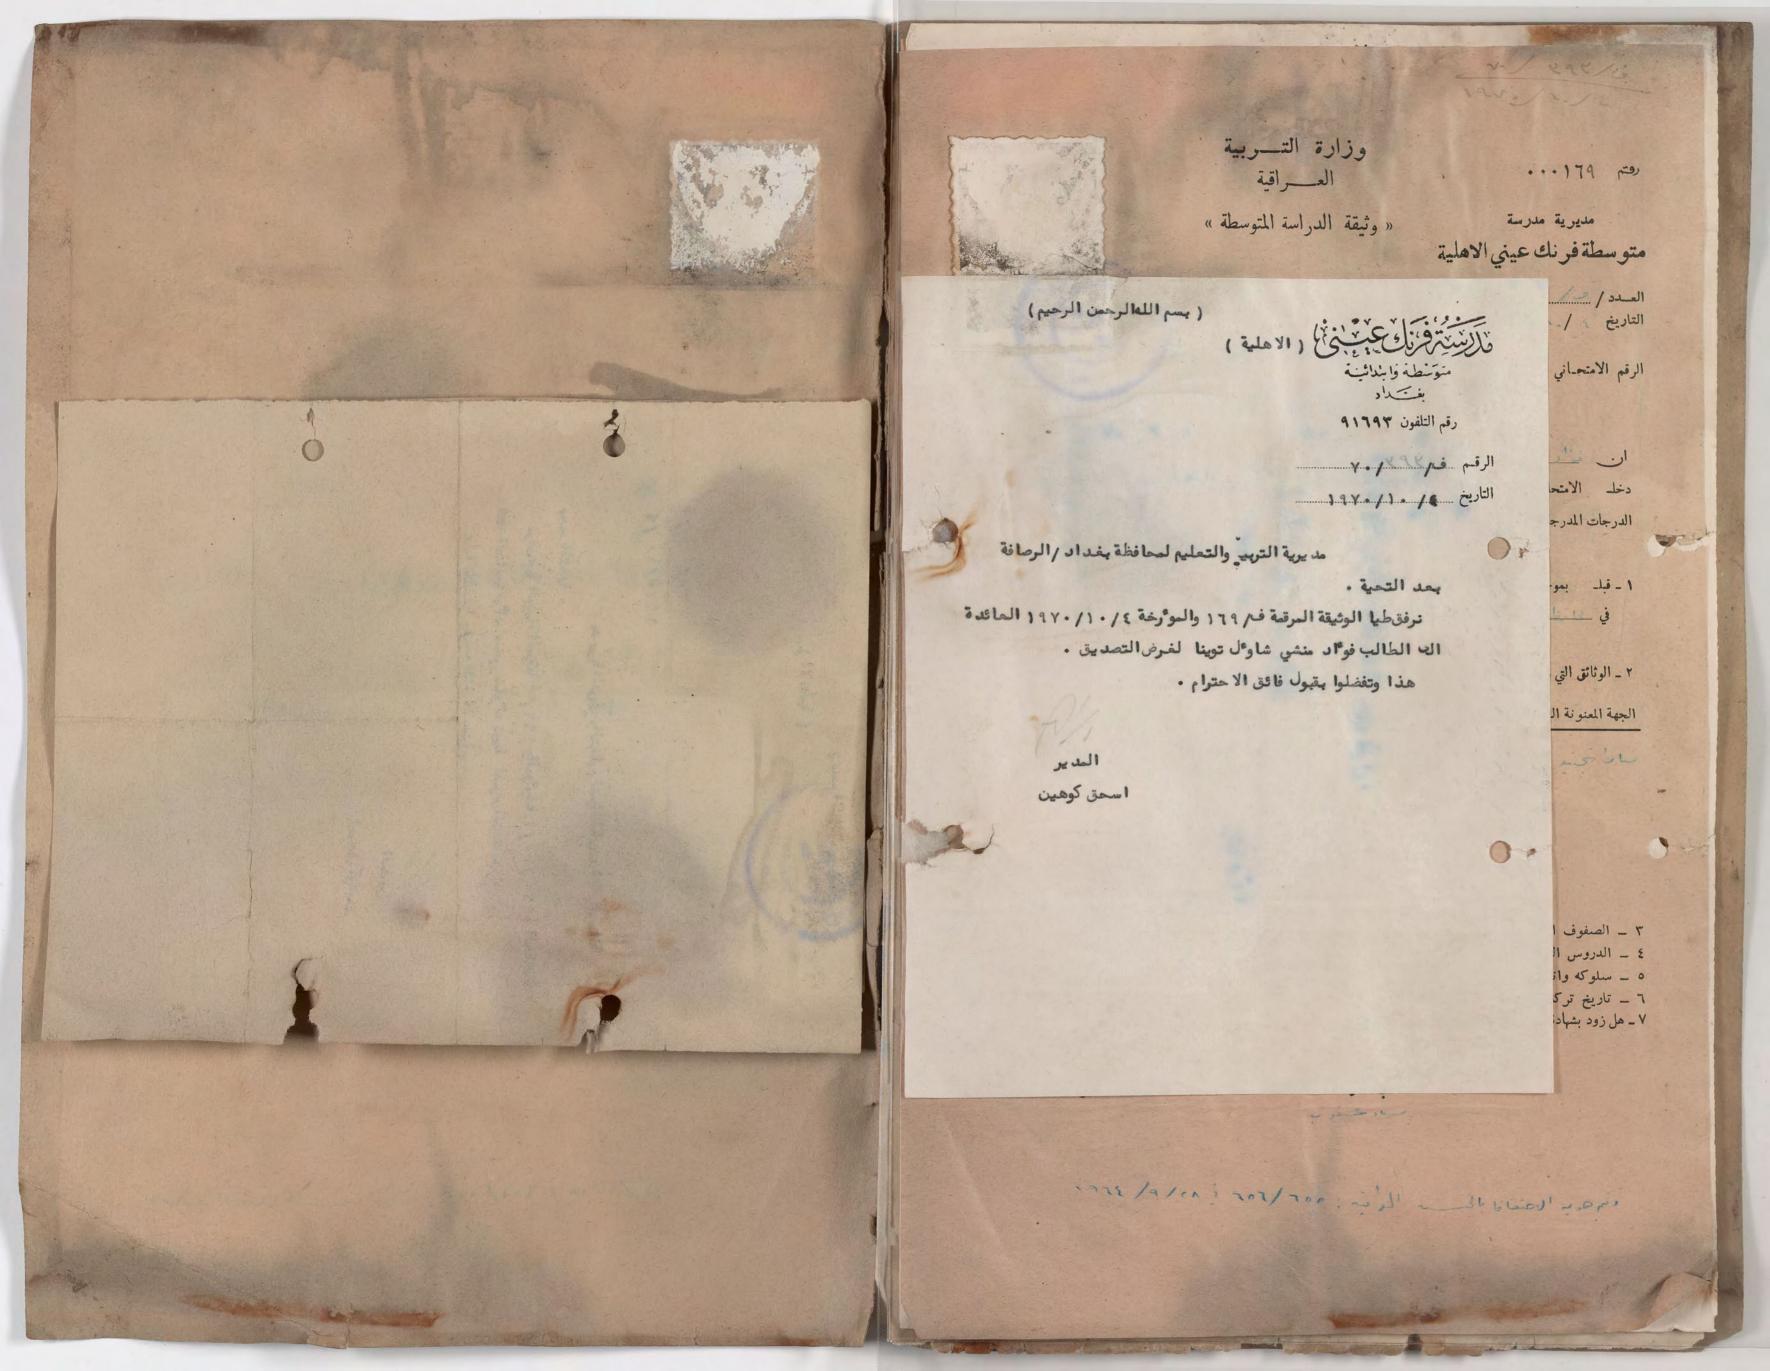

# مدرسة عادل الأهلة

العلوية \_ بغــداد تلفون ۸۵۲۵۰

1V1 1 التاريخ ٢٤/٩/٩٦١

و شق فه مدرسية

رقم القيد المام ٢٤٢٦

مُرِنْك عِنِي الدهلية المناويين الدهلية الدارة متوسطة المناويين للبنين الدارة متوسطة المناويين للبنين الدهلية

نؤيد لكم بان فوازعبدالله شكر السراف الملصقة صورته اعلاه هو احد طلاب الصف السادس من مدرستنا وقد اشترك في الامتحار. العام للدراسة الابتدائية لسنة ١٩٦٨ - ١٩٦٩ الرقم الادائية لسنة ١٩٦٨ واحرز على الدرجات المدونة أدناه وكانت نتيجته ناحم في أمنا الدور الاول و وبناء على طلبه زودناه بهذه الوثيقة ٠