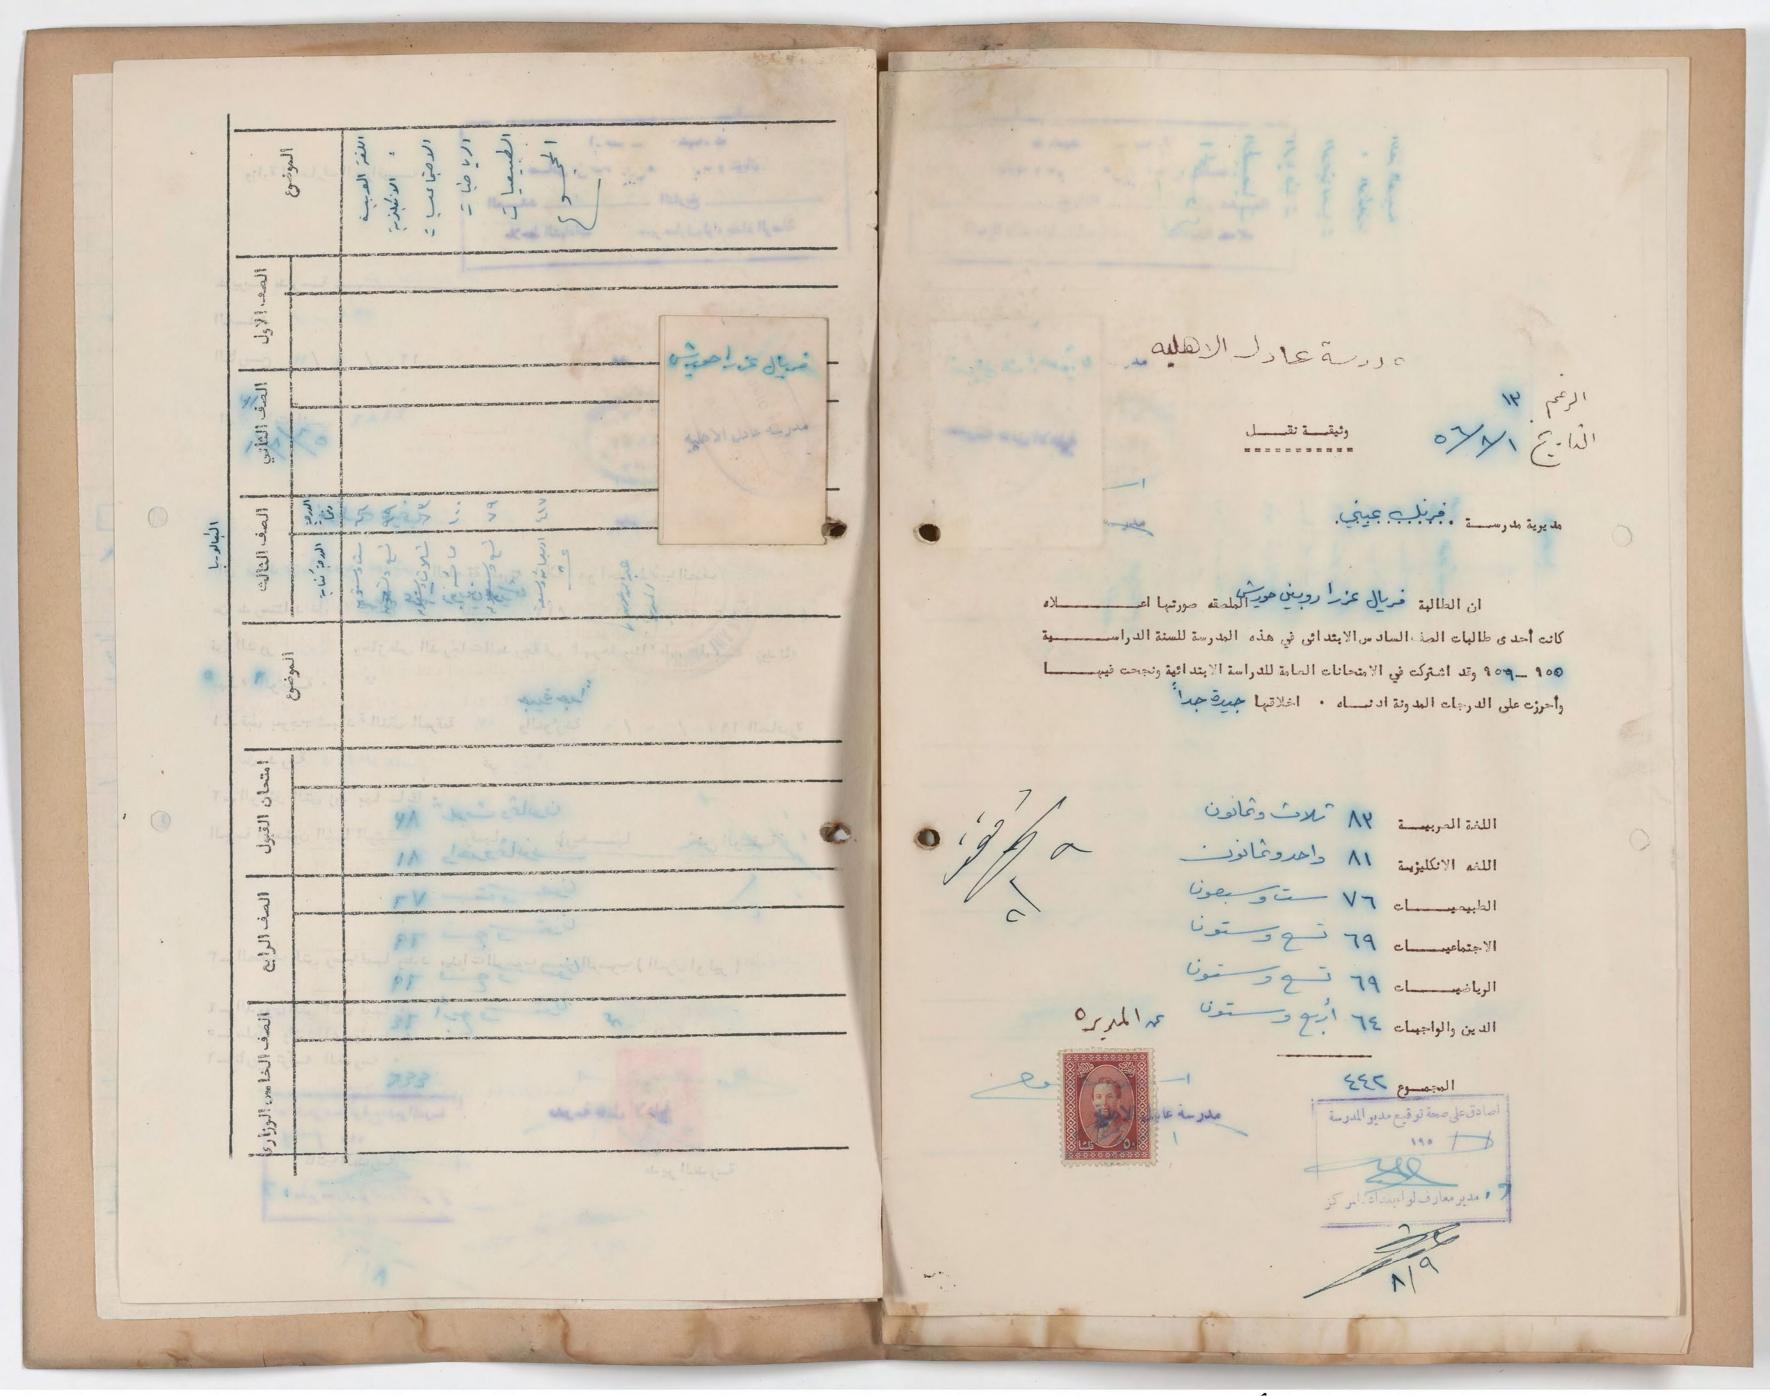

# مدرسة عادل الأهلة

العلوية \_ بغــداد تلفون ۸۵۲۵۰

1V1 1 التاريخ ٢٤/٩/٩٦١

و شق فه مدرسية

رقم القيد المام ٢٤٢٦

مُرِنْك عِنِي الدهلية المناويين الدهلية الدارة متوسطة المناويين للبنين الدارة متوسطة المناويين للبنين الدهلية

نؤيد لكم بان فوازعبدالله شكر السراف الملصقة صورته اعلاه هو احد طلاب الصف السادس من مدرستنا وقد اشترك في الامتحار. العام للدراسة الابتدائية لسنة ١٩٦٨ - ١٩٦٩ الرقم الادائية لسنة ١٩٦٨ واحرز على الدرجات المدونة أدناه وكانت نتيجته ناحم في أمنا الدور الاول و وبناء على طلبه زودناه بهذه الوثيقة ٠

| الدرجة            | 130   | الدروس                        |
|-------------------|-------|-------------------------------|
| كتابة             | رقماً | الكروس                        |
| نسح وثمانون       | ٨٩.   | اللغة العربية والدين          |
| اثنتان وثمانون    | ٨٢    | اللغة الانكليزية              |
| ثمان وسبعون       | VA.   | الاجتماعيات                   |
| سبعون             | ٧.    | الحساب والقياسات والعملوم     |
|                   |       | مبادىء العلوم والتربية الصحية |
|                   |       | التربية الوطنية والدين        |
| ثلثمائة وتسع عشرة | 414   | المجموع                       |

### ملاحظات مدير المدرسة:

انتظام الدوام : ۱ ـ السلوك: حيد جدا انتظام اا ۲ ـ تاريخ تركه المدرسة:

٣ - الوثائق التي زود بها سابقاً : لم ينود • متخر

بحرس عبد الكريم نقاشة و/ مدير المدرسة

ملاحظة نظمت هذه الوثيقة كبدل ضائع للوثيقة المرقمة ٤٧ والموعرضة ١٩٦٩/٦/١٥ وذلك حسب كتاب