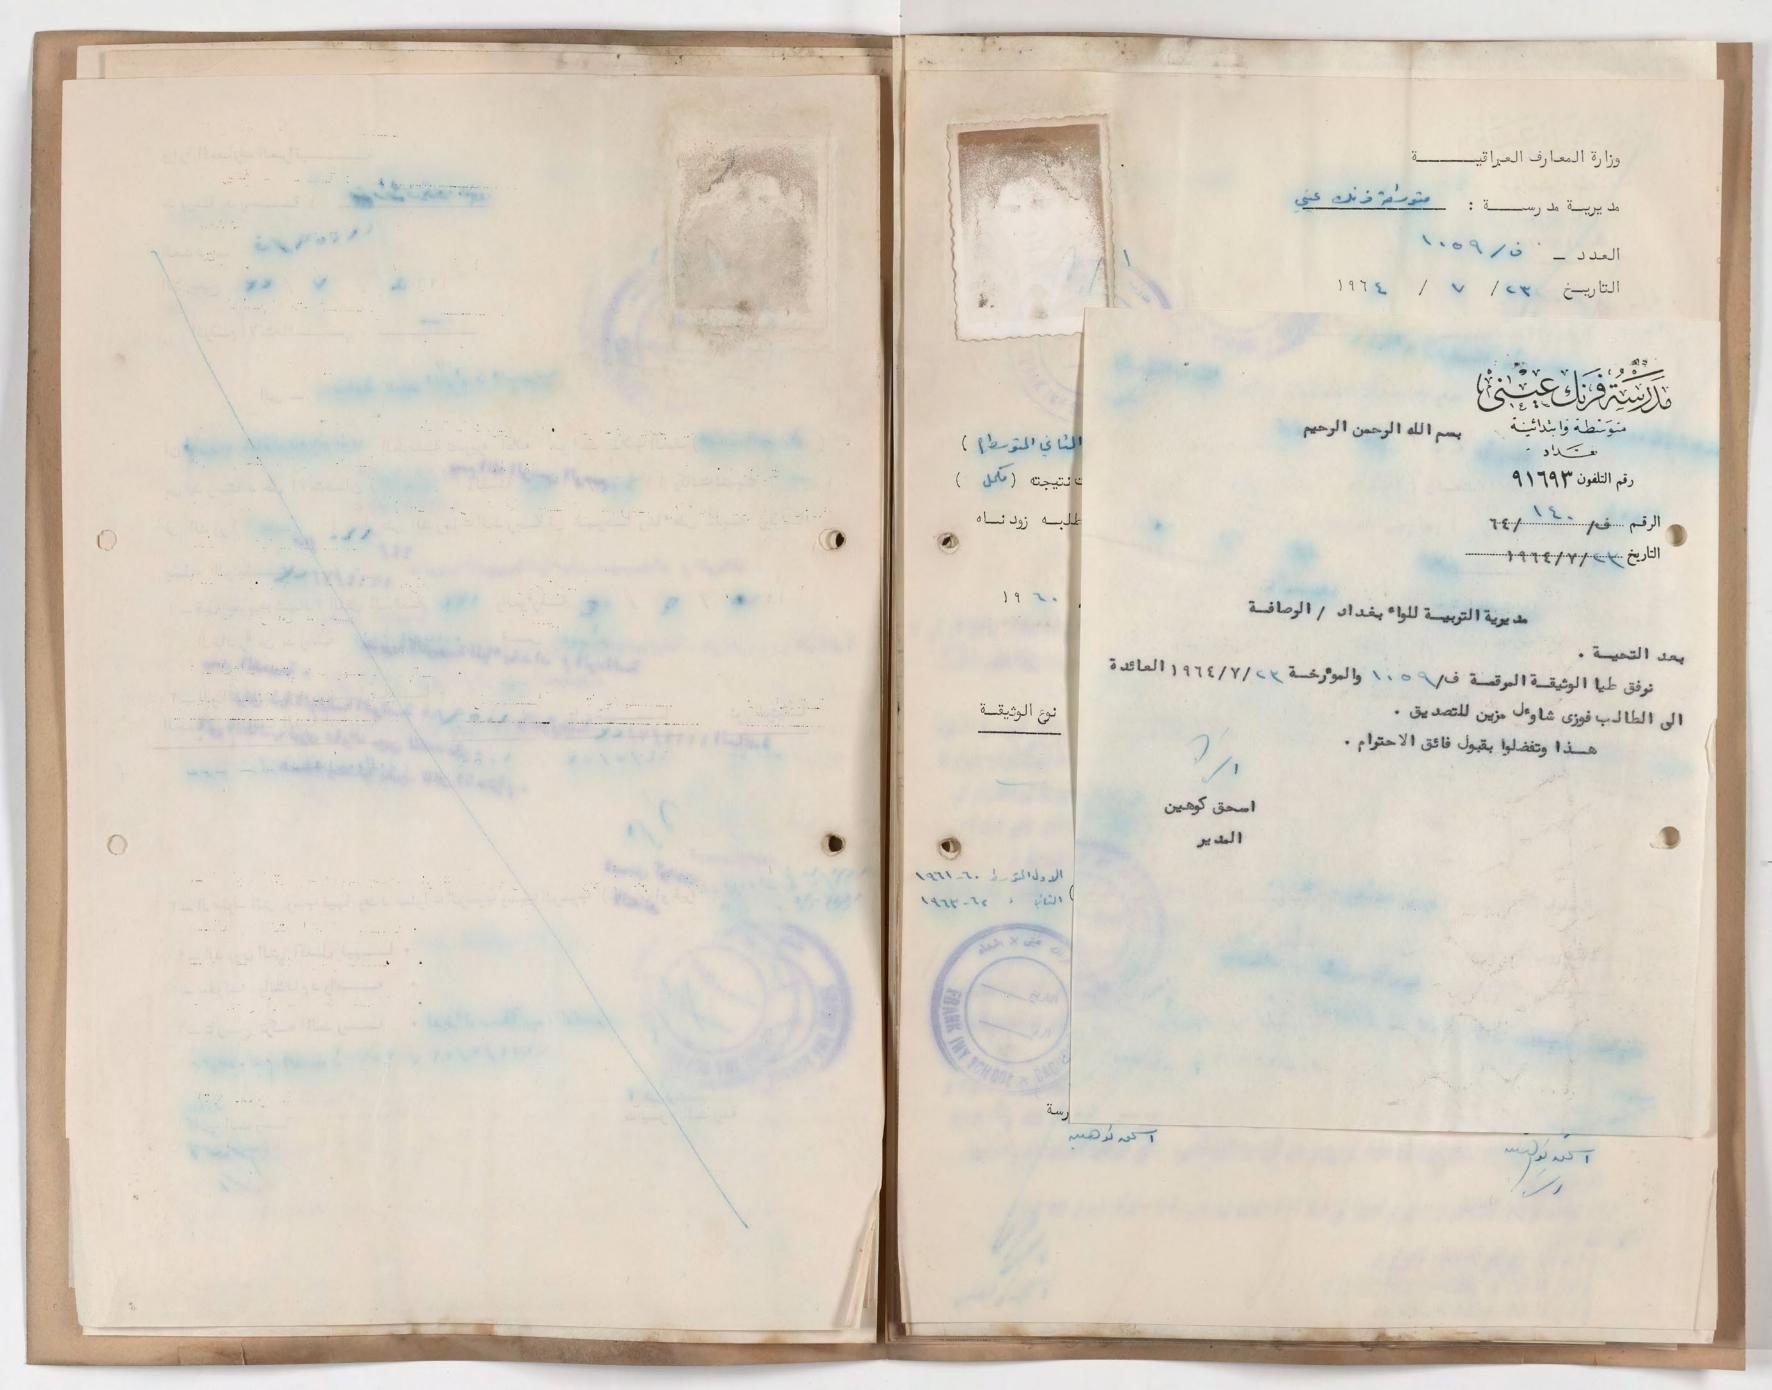

الرقم الامتعاني : - ١٧٧٩

ادارة مدرسية - موفة وله عنى

ان ذيل اباهم مرددا عباللم الملصقية صورته اعلاه صواعد طلاب الصف ( ال رس ) الابتدائي من مدرستنا دخيل الامتحان (العام) للدراسة الابتدائية لسنية ١١١٥/١١٦ وكانت نتيجته ( الح ) في الدور (الددل) وفيما يلي بيان

بطاقة جواز الاشتراك في الامتحانات العامة

197 - 197

#### الدراسة المتوسطة

الاسم واسم الاب واللقب المستعمل المستعم

ناجح في المعدلات السنوية

للصف الثالث المتوسط

رقم عوية عدم الاسقاط وتاريخيما ١٩٦٤ / ١٩٦٤

Carlos 12 and 16 11 11 .

ابتدائي\_\_\_ة فرنك عينيي

الرقسم : فرا ١٤٠٥ و ٥٠