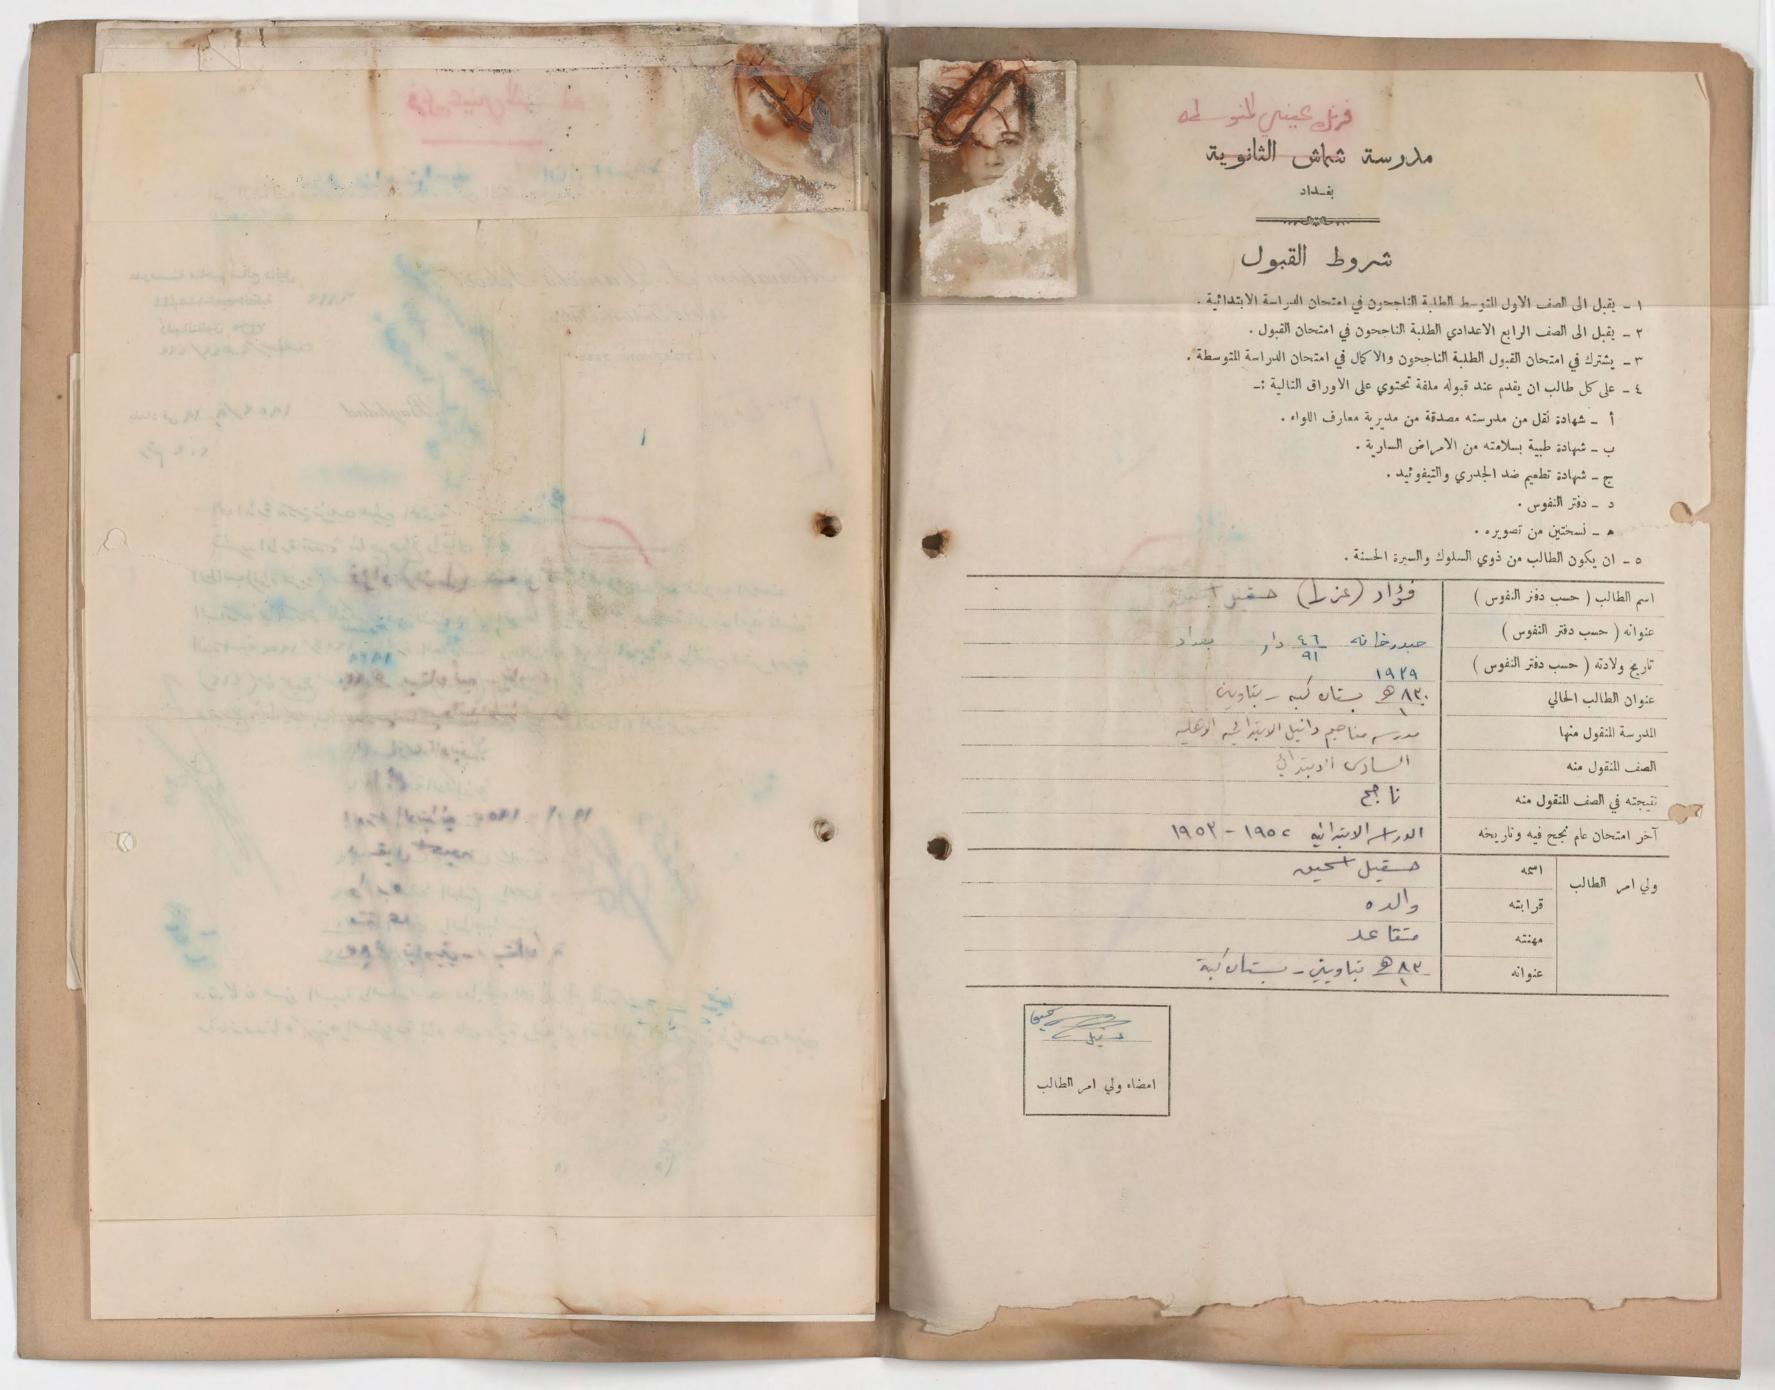

## عنوان الطالب السنة الدرسية ١٩٦٩/٦٨

مالدالب، مالدالماهم يهوط سنة تولد الطالبواسم والدته: ٤٩٩٩م، نصحة على

المالب : نعداد، المالب المالب

عنوان المسكن : المح لا يتاوي ما همة النفر.

تلفون المسيكن : الماسيكن

اسم وعنوان معن اشتغال ولي امر الطالب: المسام

مدنة ولي امر المالب: \_\_\_\_\_ مدنة ولي امر المالب: \_\_\_\_\_ مدنة ولي امر المالب: \_\_\_\_

تلفون المال : للمال

رقم الوية عدم الاسقاط :

تارين دوية عدم الاسقاط :

انر مدرسة كان فيها الدالب: حي فالك حين

رقم د فتر النفوس : > ١٢٠٨٢ منا منا النفوس

تارين د فتر النفوس : ٢ ح ا

|                      | 1929/       | شددر  | اليادر             | is to love | ندوله ابا عيم |
|----------------------|-------------|-------|--------------------|------------|---------------|
| ١٩٦٨ - ١١ ١١ عا ١٠١١ |             |       | الدردانول مدر ۱۹۹۱ |            |               |
|                      | العبيت      | 71    | - 1977 -           | .72        |               |
|                      | الانبيذج    | 01    |                    | العرب      | 70            |
|                      | الخيامة     | 24    |                    | الانكيدة   | 20            |
|                      | 1:01        | 7     |                    | اكفان      | VY            |
|                      | الدية       | ~     |                    | 3-121      | 10            |
|                      | 761         | M     |                    | التين      | ٧٨            |
|                      | -ياره       |       |                    | العبدالد   | ox            |
|                      | Fil.        | Ne    |                    | اليذا      | VX            |
|                      | الدميار     | 00    |                    | (see!      | 11            |
|                      | المهار والإ | 0 V   |                    | المنا      | 00×1          |
|                      | (= 11       | 700 / |                    | reinis!    | ٧.            |
|                      | prisi si    | ٧.    |                    | الديب      | ه شر          |
|                      | الدب        | 11 24 |                    | البدل      | rain          |
|                      | Just        | 25,0  |                    |            |               |