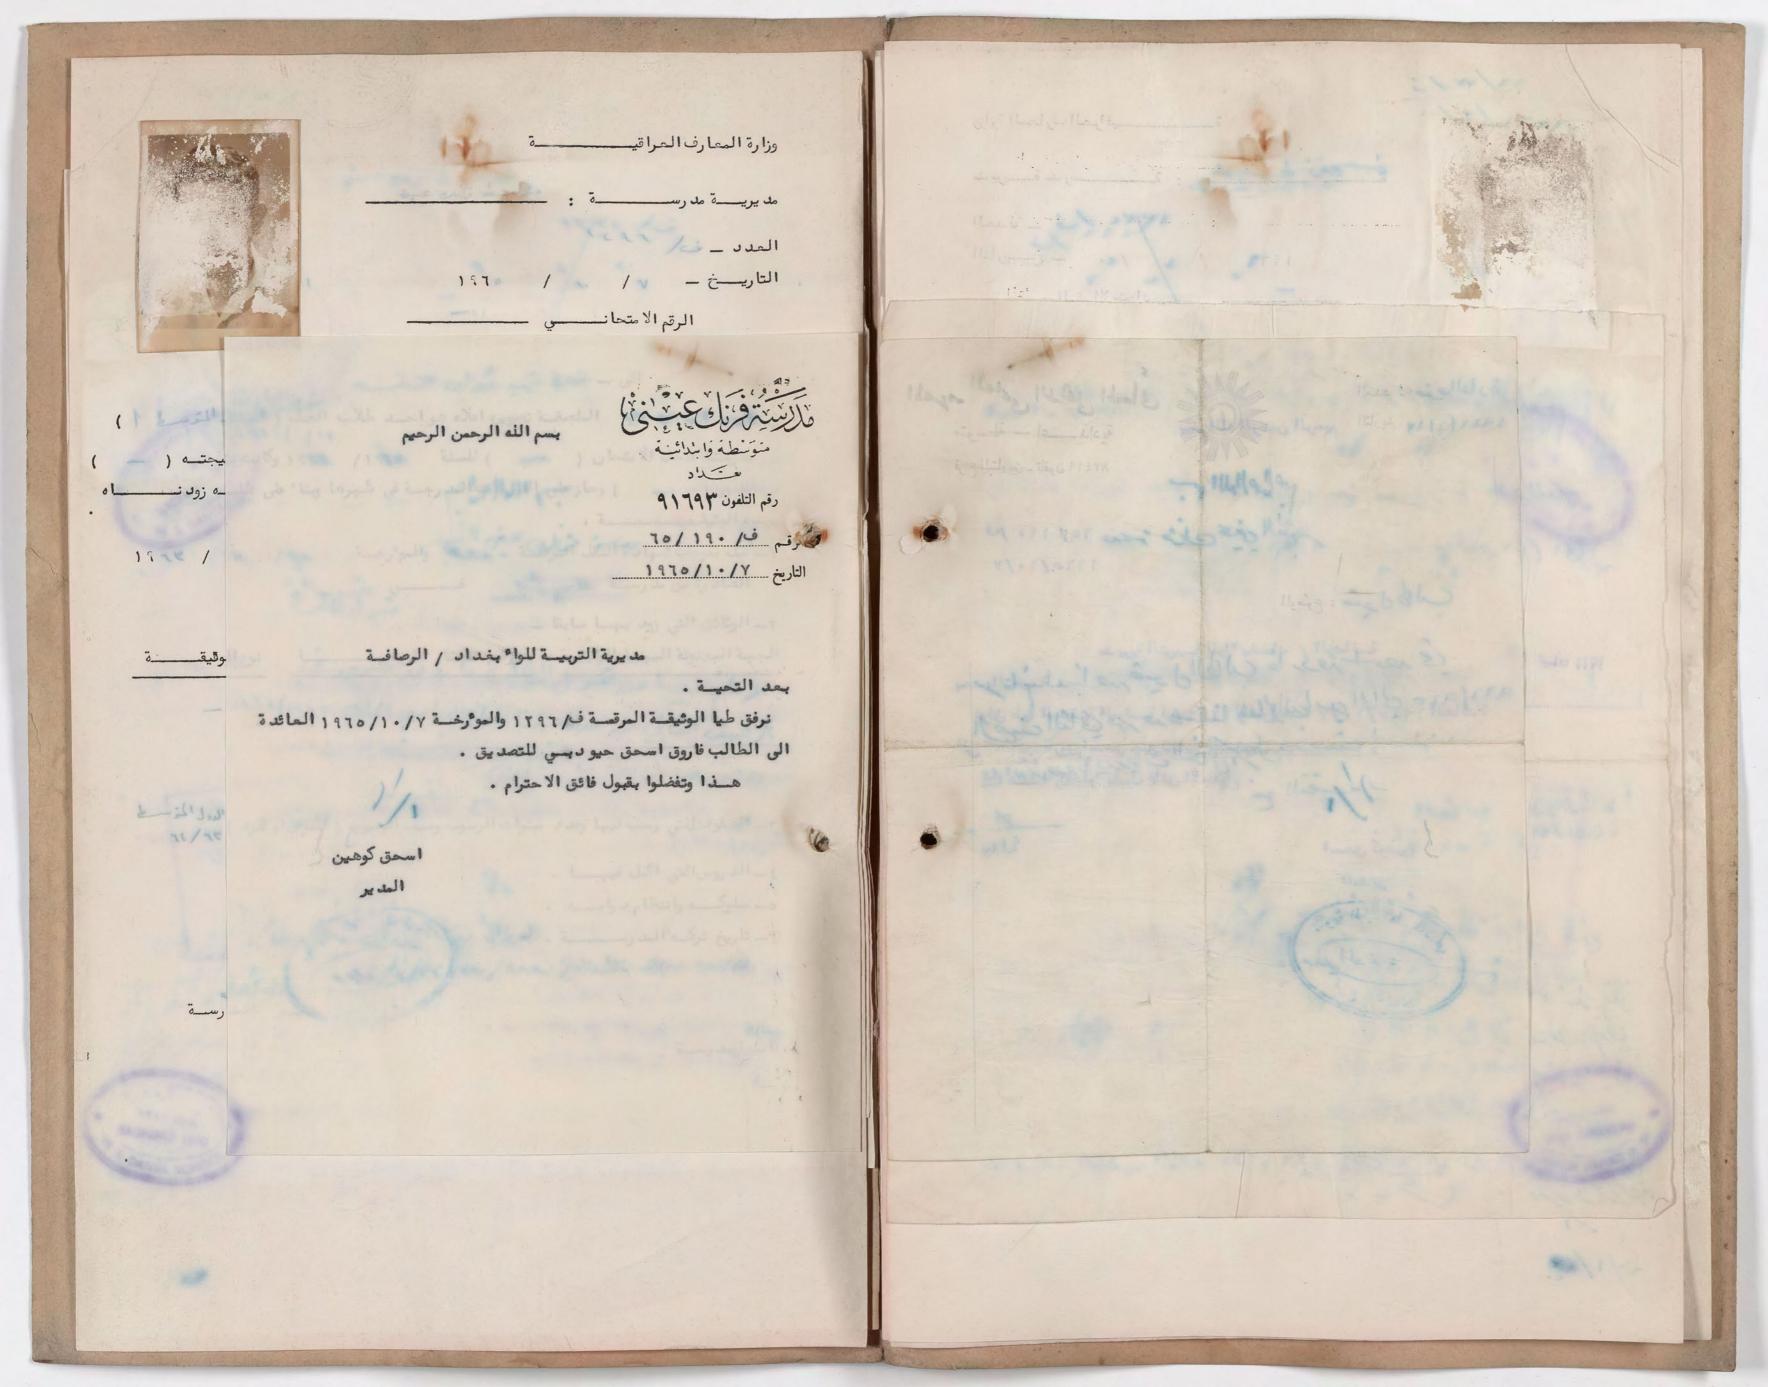

عه اللبار والشراء

11 11

الاشتام

الدبي

Jack 1

ابتدائي\_\_\_ة فرنك عينيي

الرقسم : فرا ١٤٠٥ م

التاريخ : ١٩١٥ / ١٩١٥

الرقم الامتعاني : - ١٧٧٩

ادارة مدرسية - موفة وله عنى

ان ذيل اباهم مرددا عباللم الملصقية صورته اعلاه صواعد طلاب الصف ( ال رس ) الابتدائي من مدرستنا دخيل الامتحان (العام) للدراسة الابتدائية لسنية ١١١٥/١١٦ وكانت نتيجته ( الح ) في الدور (الددل) وفيما يلي بيان

بطاقة جواز الاشتراك في الامتحانات العامة

197 - 197