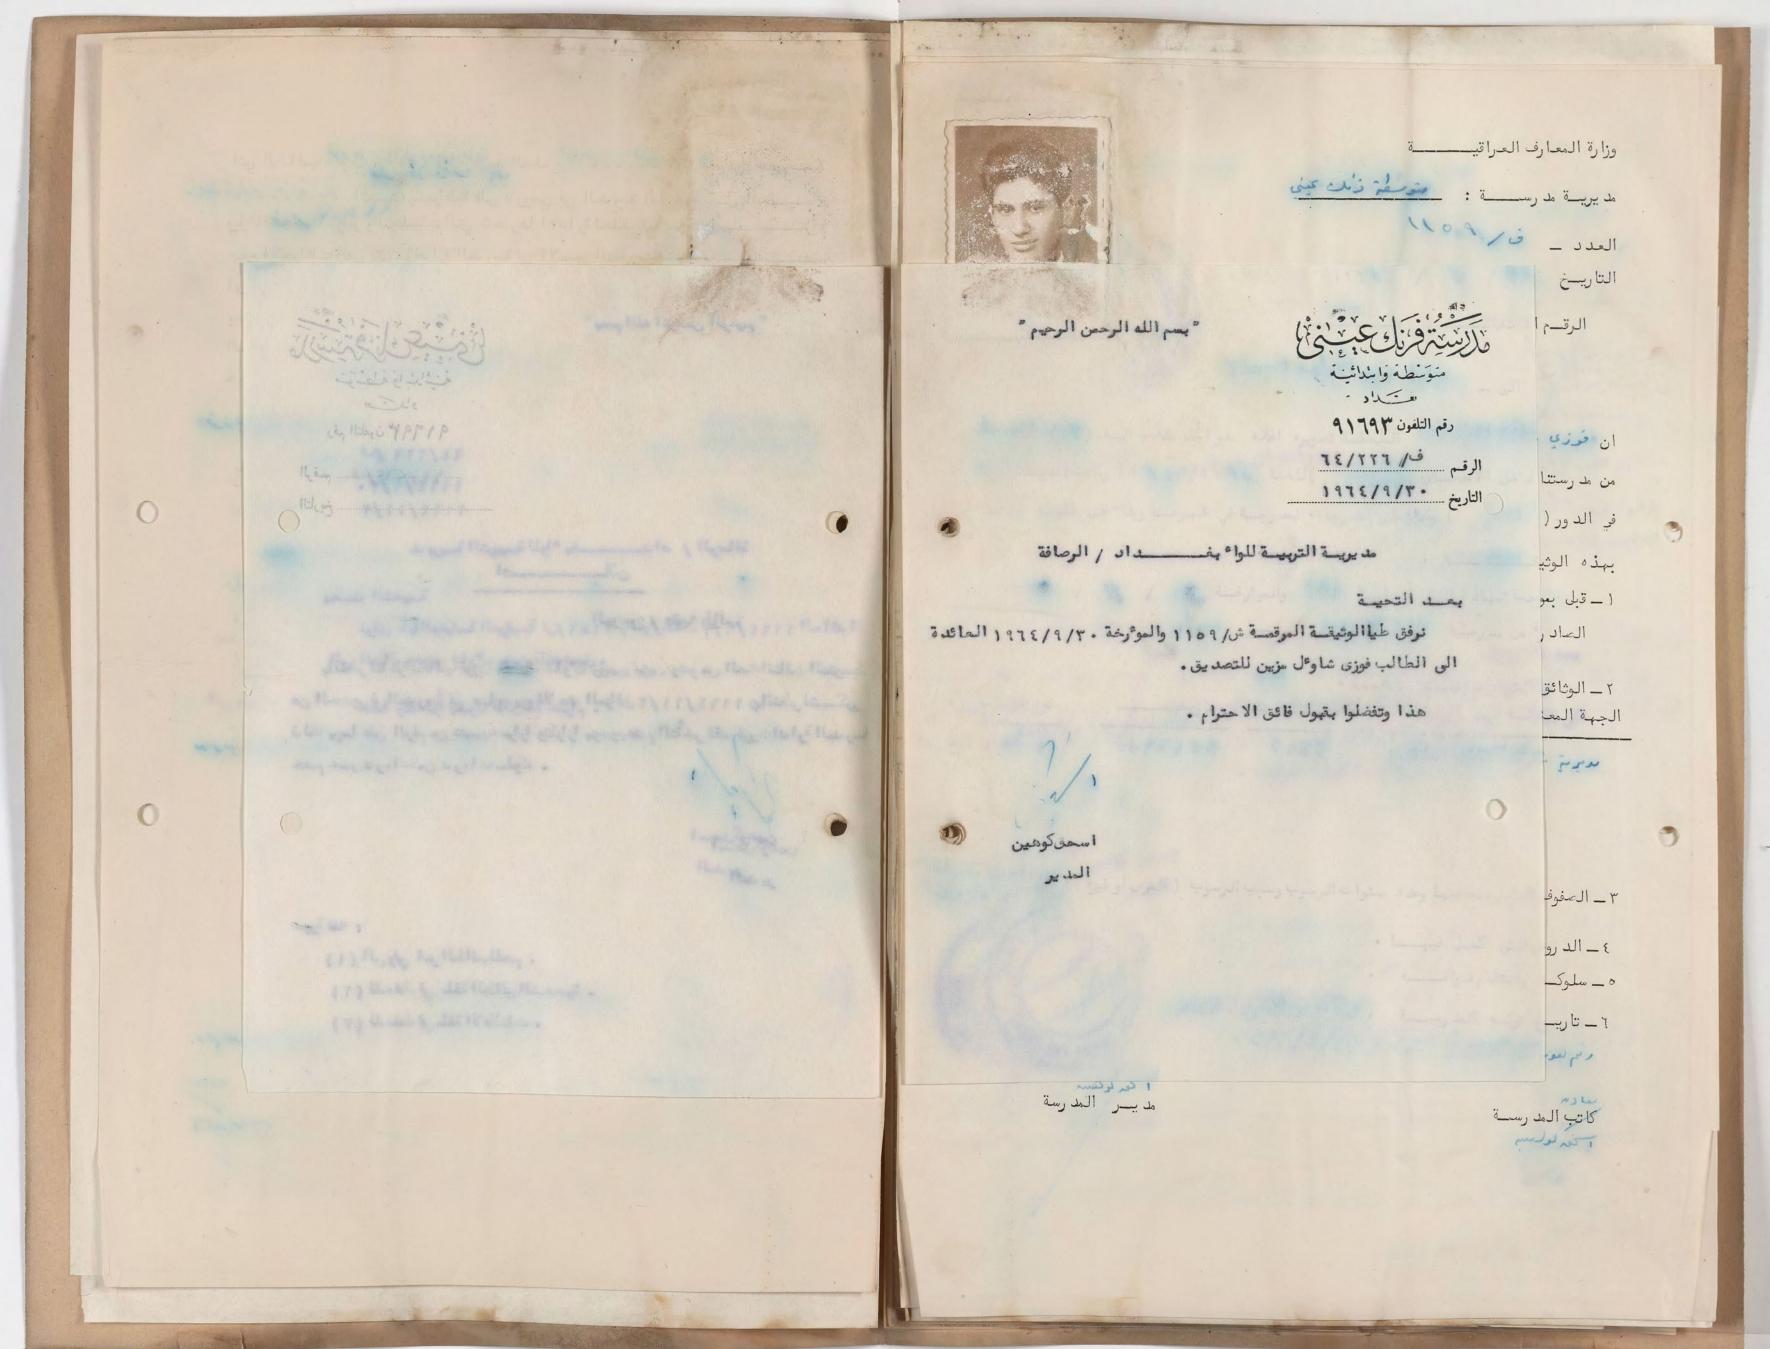

الرقم الامتعاني : - ١٧٧٩

ادارة مدرسية - موفة وله عنى

ان ذيل اباهم مرددا عباللم الملصقية صورته اعلاه صواعد طلاب الصف ( ال رس ) الابتدائي من مدرستنا دخيل الامتحان (العام) للدراسة الابتدائية لسنية ١١١٥/١١٦ وكانت نتيجته ( الح ) في الدور (الددل) وفيما يلي بيان

بطاقة جواز الاشتراك في الامتحانات العامة

197 - 197

#### الدراسة المتوسطة

الاسم واسم الاب واللقب المستعمل المستعم

ناجح في المعدلات السنوية

للصف الثالث المتوسط

رقم عوية عدم الاسقاط وتاريخيما ١٩٦٤ / ١٩٦٤

Carlos 12 and 16 11 11 .

ابتدائي\_\_\_ة فرنك عينيي

الرقسم : فرا ١٤٠٥ و ٥٠