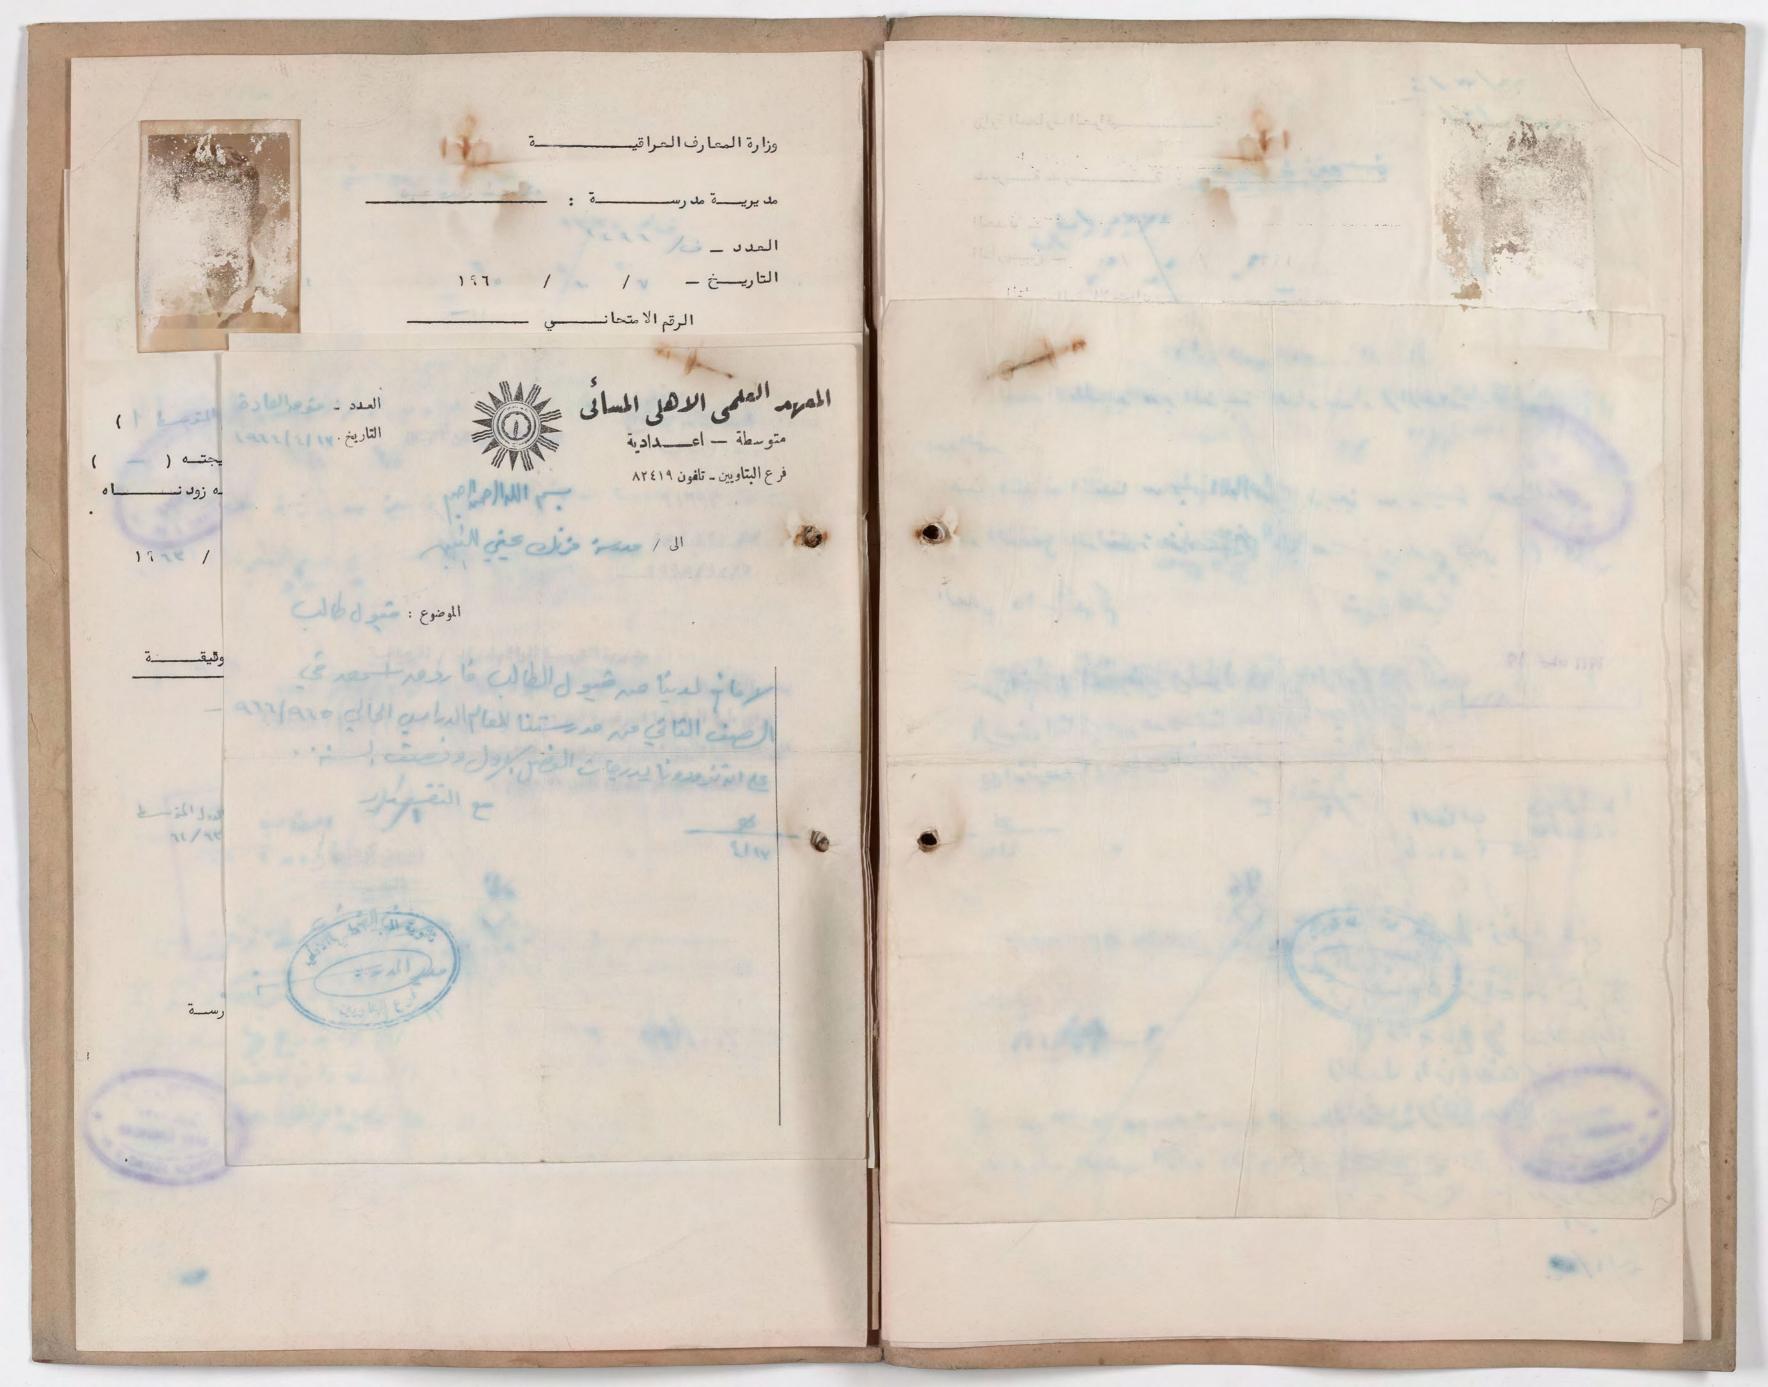

## عنوان الطالب السنة الدرسية ١٩٦٩/٦٨

مالدالب، مالدالماهم يهوط سنة تولد الطالبواسم والدته: ٤٩٩٩م، نصحة على

المالب : نعداد، المالب المالب

عنوان المسكن : المح لا يتاوي ما همة النفر.

تلفون المسيكن : الماسيكن

اسم وعنوان معن اشتغال ولي امر الطالب: المسام

مدنة ولي امر المالب: \_\_\_\_\_ مدنة ولي امر المالب: \_\_\_\_\_ مدنة ولي امر المالب: \_\_\_\_

تلفون المال : للمال

رقم الوية عدم الاسقاط :

تارين دوية عدم الاسقاط :

انر مدرسة كان فيها الدالب: حي فالك حين

رقم د فتر النفوس : > ١٢٠٨٢ منا منا النفوس

تارين د فتر النفوس : ٢ ح ا

|                      | 1929/       | شددر  | اليادر             | is to love | ندوله ابا عيم |
|----------------------|-------------|-------|--------------------|------------|---------------|
| ١٩٦٨ - ١١ ١١ عا ١٠١١ |             |       | الدردانول مدر ۱۹۹۱ |            |               |
|                      | العبيت      | 71    | - 1977 -           | .72        |               |
|                      | الانبيذج    | 01    |                    | العرب      | 70            |
|                      | الخيامة     | 24    |                    | الانكيدة   | 20            |
|                      | 1:01        | 7     |                    | اكفان      | VY            |
|                      | الدية       | ~     |                    | 3-121      | 10            |
|                      | 761         | M     |                    | التين      | ٧٨            |
|                      | -ياره       |       |                    | العبدالد   | ox            |
|                      | Fil.        | Ne    |                    | اليذا      | VX            |
|                      | الدميار     | 00    |                    | (see!      | 11            |
|                      | المهار والإ | 0 V   |                    | المنا      | 00×1          |
|                      | (= 11       | 700 / |                    | reinis!    | ٧.            |
|                      | prisi si    | ٧.    |                    | الديب      | ه شر          |
|                      | الدب        | 11 24 |                    | البدل      | rain          |
|                      | Just        | 25,0  |                    |            |               |