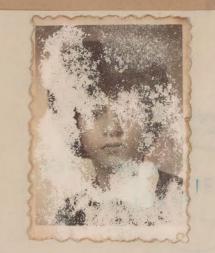

صورة لا يمكن فصلها من أجل تصويرها Photograph cannot be separated for imaging

White and wanted - The season فؤادمني عادل الإهام تدنية

في ل منى الحرار تعينه الدول اكتاعا. الن الدائ ١٨٠ ١٩٩١ 194. -79

فوار عدالله العالي فاز عرال العاف 

نؤيد لكم بان فوازعبدالله شكر السراف الملصقة صورته اعلاه هو احد طلاب الصف السادس من مدرستنا وقد اشترك في الامتحار. العام للدراسة الابتدائية لسنة ١٩٦٨ - ١٩٦٩ الرقم الادائية لسنة ١٩٦٨ واحرز على الدرجات المدونة أدناه وكانت نتيجته ناحم في أمنا الدور الاول و وبناء على طلبه زودناه بهذه الوثيقة ٠