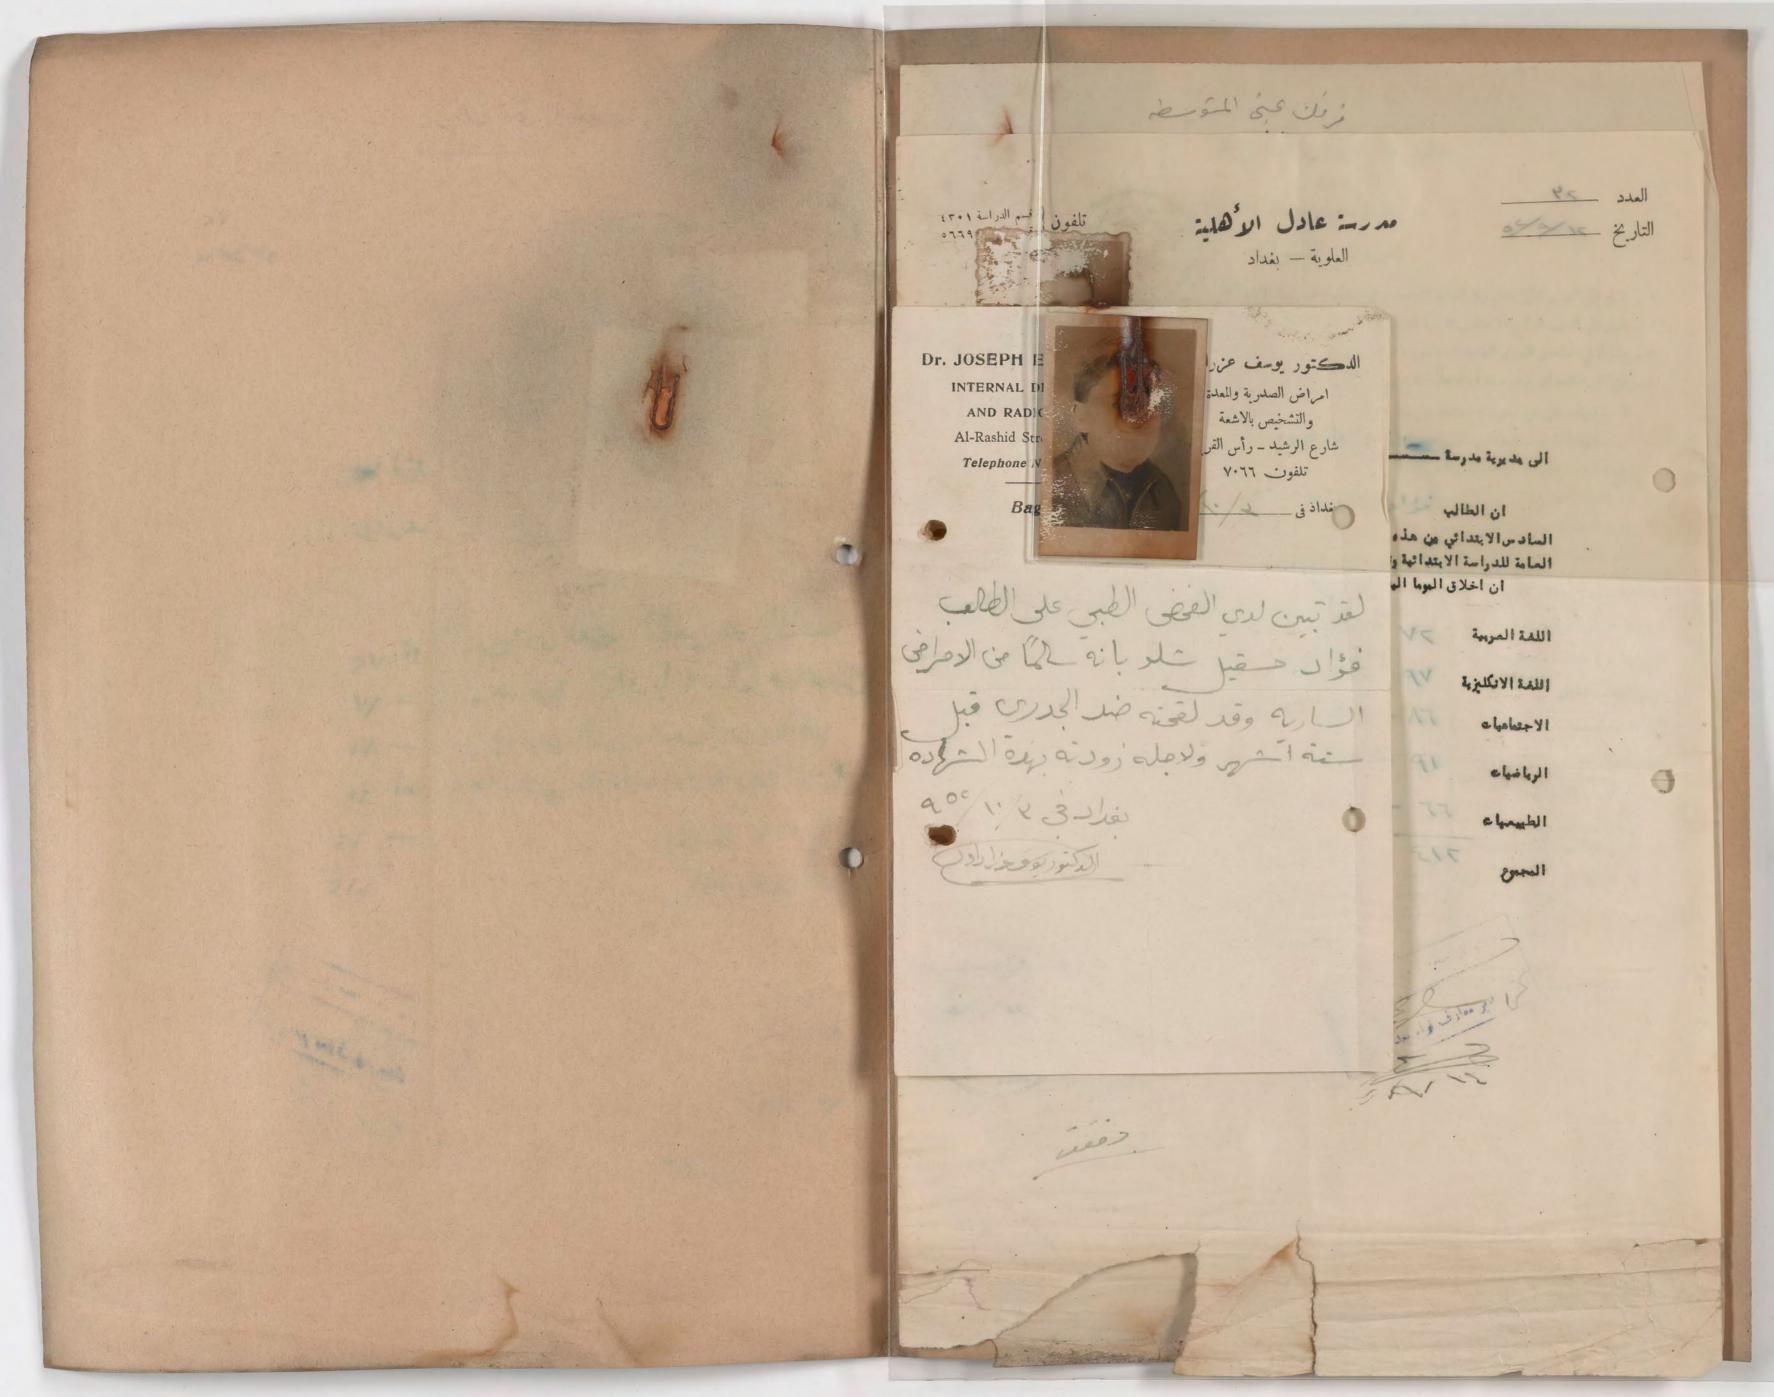

# مدرسة عادل الأهلة

العلوية \_ بغــداد تلفون ۸۵۲۵۰

1V1 1 التاريخ ٢٤/٩/٩٦١

و شق فه مدرسية

رقم القيد المام ٢٤٢٦

مُرِنْك عِنِي الدهلية المناويين الدهلية الدارة متوسطة المناويين للبنين الدارة متوسطة المناويين للبنين الدهلية

نؤيد لكم بان فوازعبدالله شكر السراف الملصقة صورته اعلاه هو احد طلاب الصف السادس من مدرستنا وقد اشترك في الامتحار. العام للدراسة الابتدائية لسنة ١٩٦٨ - ١٩٦٩ الرقم الادائية لسنة ١٩٦٨ واحرز على الدرجات المدونة أدناه وكانت نتيجته ناحم في أمنا الدور الاول و وبناء على طلبه زودناه بهذه الوثيقة ٠

| الدرجة            | 130   | الدروس                        |
|-------------------|-------|-------------------------------|
| كتابة             | رقماً | الكروس                        |
| نسح وثمانون       | ٨٩.   | اللغة العربية والدين          |
| اثنتان وثمانون    | ٨٢    | اللغة الانكليزية              |
| ثمان وسبعون       | VA.   | الاجتماعيات                   |
| سبعون             | ٧.    | الحساب والقياسات والعملوم     |
|                   |       | مبادىء العلوم والتربية الصحية |
|                   |       | التربية الوطنية والدين        |
| ثلثمائة وتسع عشرة | 414   | المجموع                       |