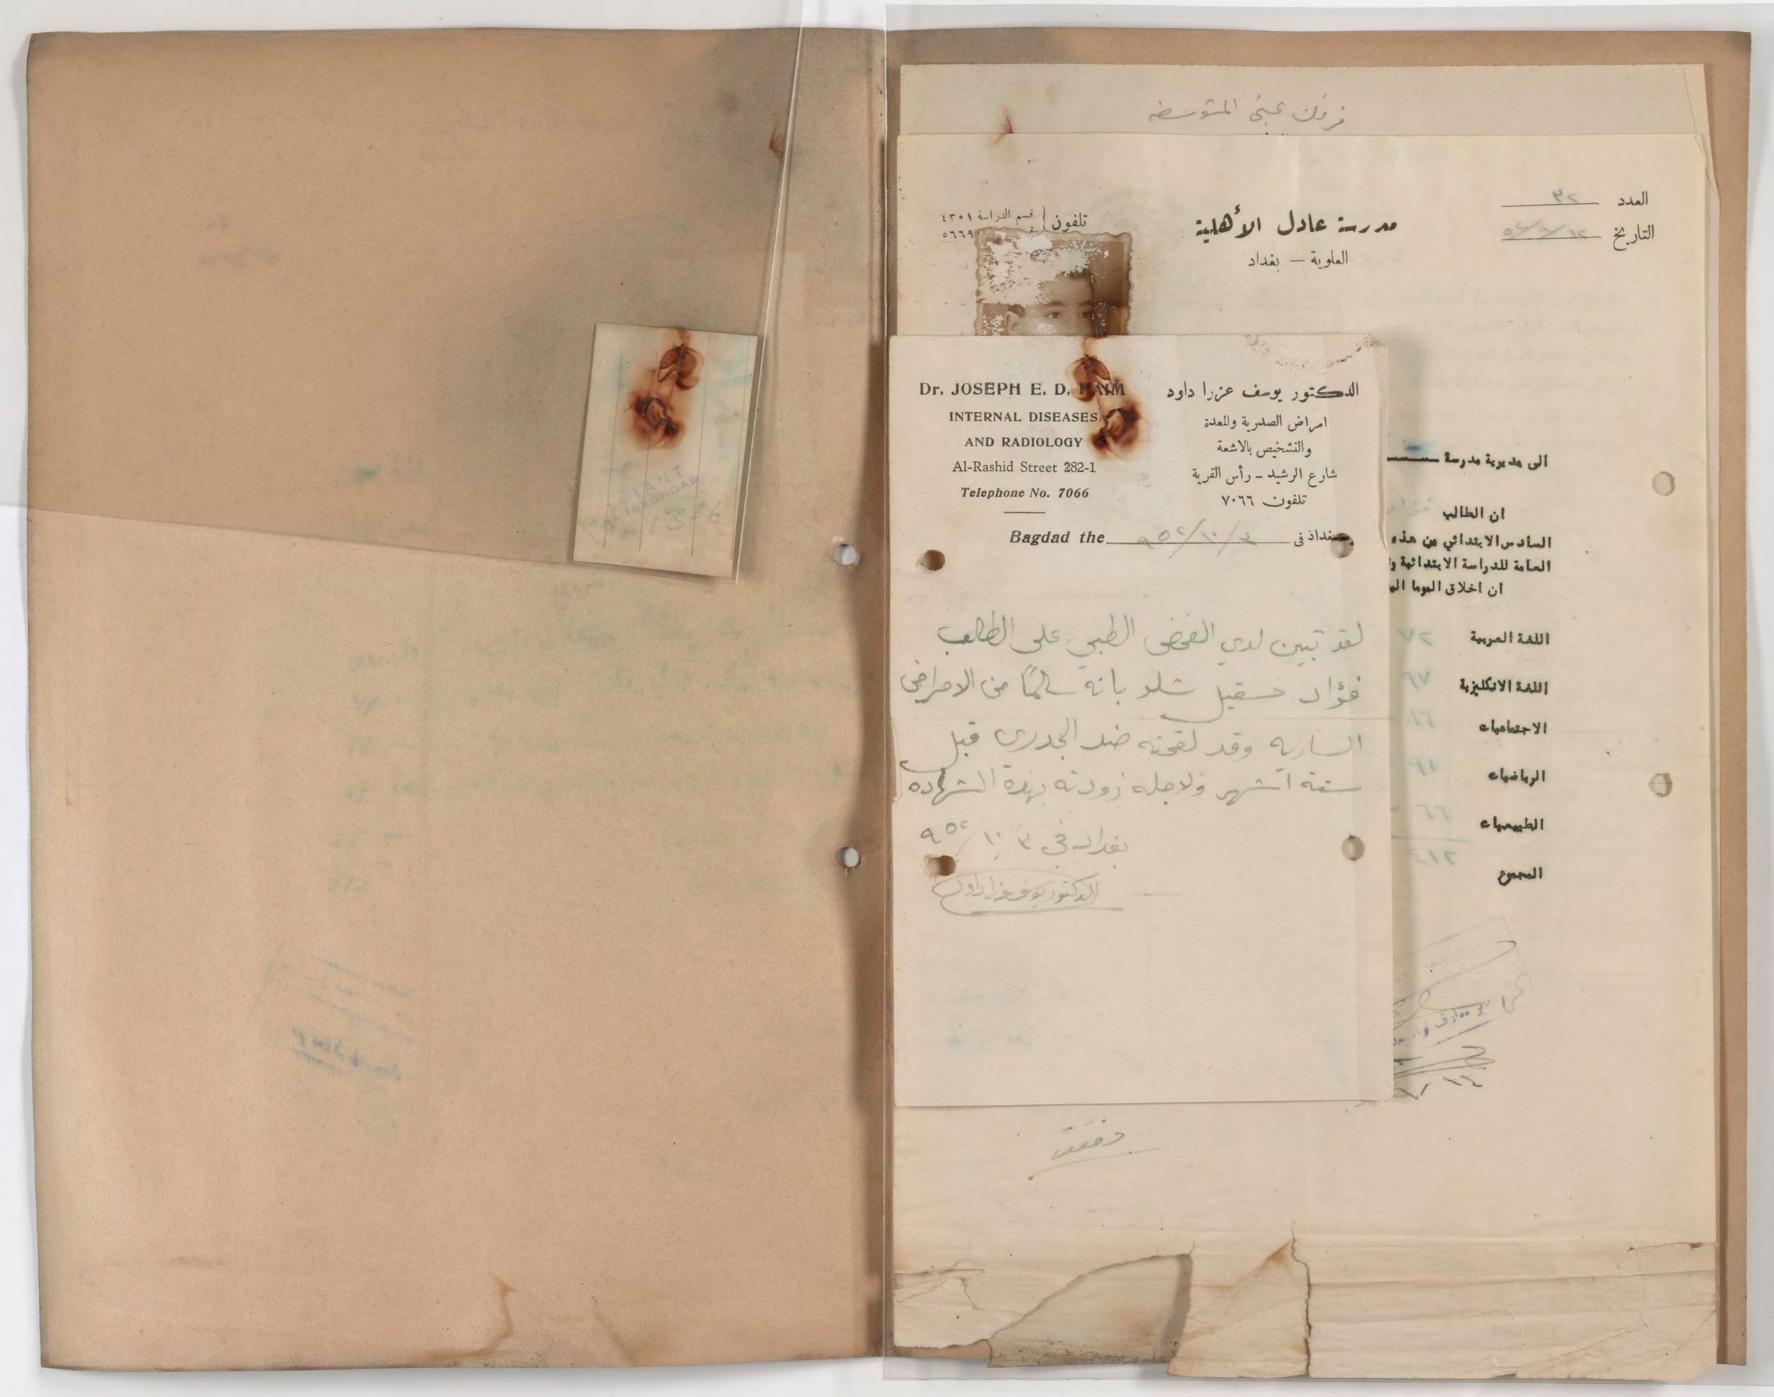

# مدرسة عادل الأهلة

العلوية \_ بغــداد تلفون ۸۵۲۵۰

1V1 1 التاريخ ٢٤/٩/٩٦١

و شق فه مدرسية

رقم القيد المام ٢٤٢٦

مُرِنْك عِنِي الدهلية المناويين الدهلية الدارة متوسطة المناويين للبنين الدارة متوسطة المناويين للبنين الدهلية

نؤيد لكم بان فوازعبدالله شكر السراف الملصقة صورته اعلاه هو احد طلاب الصف السادس من مدرستنا وقد اشترك في الامتحار. العام للدراسة الابتدائية لسنة ١٩٦٨ - ١٩٦٩ الرقم الادائية لسنة ١٩٦٨ واحرز على الدرجات المدونة أدناه وكانت نتيجته ناحم في أمنا الدور الاول و وبناء على طلبه زودناه بهذه الوثيقة ٠

| الدرجة            | 130   | الدروس                        |
|-------------------|-------|-------------------------------|
| كتابة             | رقماً | الكروس                        |
| نسح وثمانون       | ٨٩.   | اللغة العربية والدين          |
| اثنتان وثمانون    | ٨٢    | اللغة الانكليزية              |
| ثمان وسبعون       | VA.   | الاجتماعيات                   |
| سبعون             | ٧.    | الحساب والقياسات والعملوم     |
|                   |       | مبادىء العلوم والتربية الصحية |
|                   |       | التربية الوطنية والدين        |
| ثلثمائة وتسع عشرة | 414   | المجموع                       |