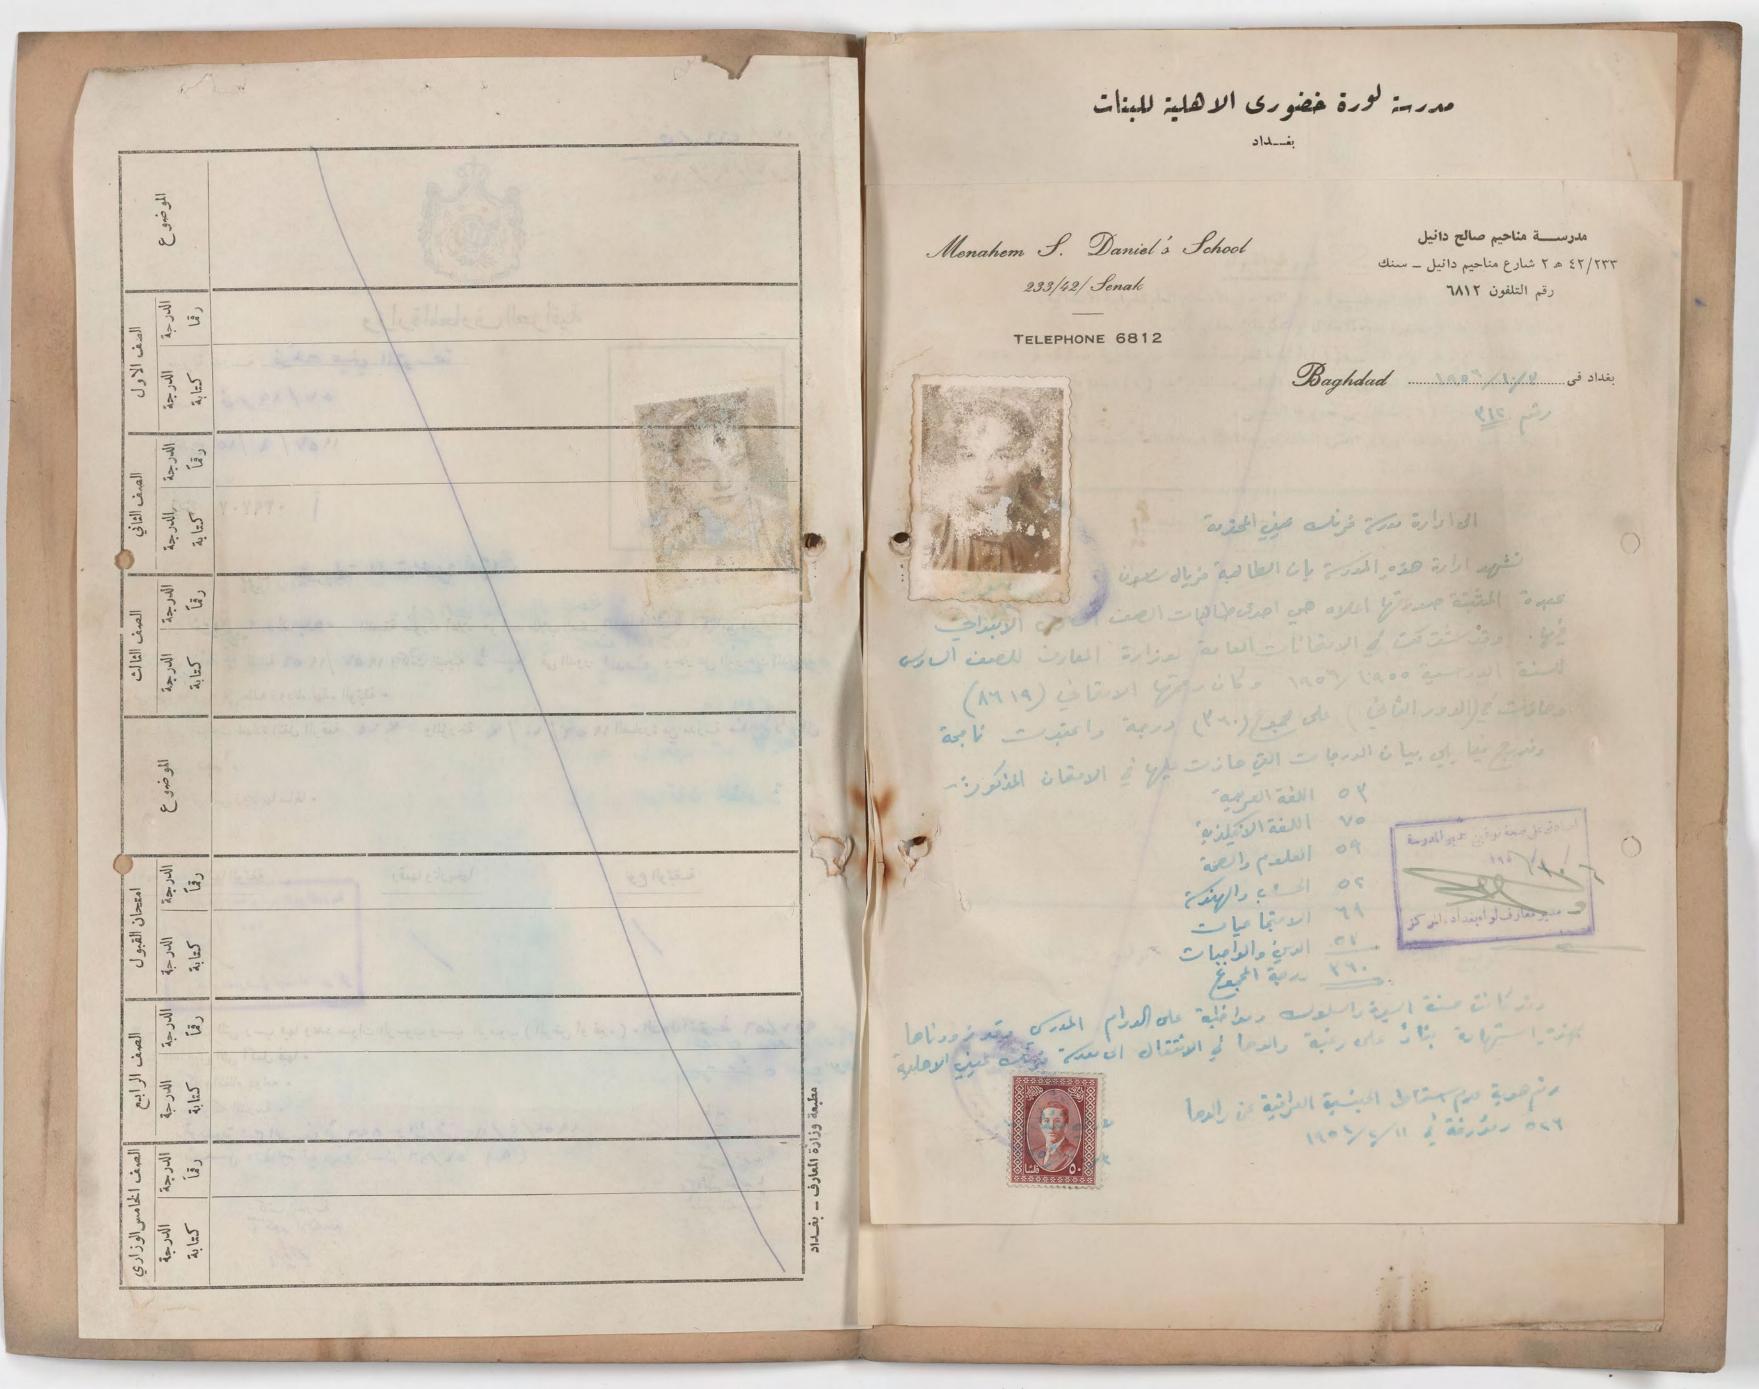

## عنوان الطالب السنة الدرسية ١٩٦٩/٦٨

مالدالب، مالدالماهم يهوط سنة تولد الطالبواسم والدته: ٤٩٩٩م، نصحة على

المالب : نعداد، المالب المالب

عنوان المسكن : المح لا يتاوي ما همة النفر.

تلفون المسيكن : الماسيكن

اسم وعنوان معن اشتغال ولي امر الطالب: المسام

مدنة ولي امر المالب: \_\_\_\_\_ مدنة ولي امر المالب: \_\_\_\_\_ مدنة ولي امر المالب: \_\_\_\_

تلفون المال : للمال

رقم الوية عدم الاسقاط :

تارين دوية عدم الاسقاط :

انر مدرسة كان فيها الدالب: حي فالك حين

رقم د فتر النفوس : > ١٢٠٨٢ منا منا النفوس

تارين د فتر النفوس : ٢ ح ا

|                      | 1929/       | شددر  | اليادر             | is to love | ندوله ابا عيم |
|----------------------|-------------|-------|--------------------|------------|---------------|
| ١٩٦٨ - ١١ ١١ عا ١٠١١ |             |       | الدردانول مدر ۱۹۹۱ |            |               |
|                      | العبيت      | 71    | - 1977 -           | .72        |               |
|                      | الانبيذج    | 01    |                    | العرب      | 70            |
|                      | الخيامة     | 24    |                    | الانكيدة   | 20            |
|                      | 1:01        | 7     |                    | اكفان      | VY            |
|                      | الدية       | ~     |                    | 3-121      | 10            |
|                      | 761         | M     |                    | التين      | ٧٨            |
|                      | -ياره       |       |                    | العبدالد   | ox            |
|                      | Fil.        | Ne    |                    | اليذا      | VX            |
|                      | الدميار     | 00    |                    | (see!      | 11            |
|                      | المهار والإ | 0 V   |                    | المنا      | 00×1          |
|                      | (= 11       | 700 / |                    | reinis!    | ٧.            |
|                      | prisi si    | ٧.    |                    | الديب      | ه شر          |
|                      | الدب        | 11 24 |                    | البدل      | rain          |
|                      | Just        | 25,0  |                    |            |               |