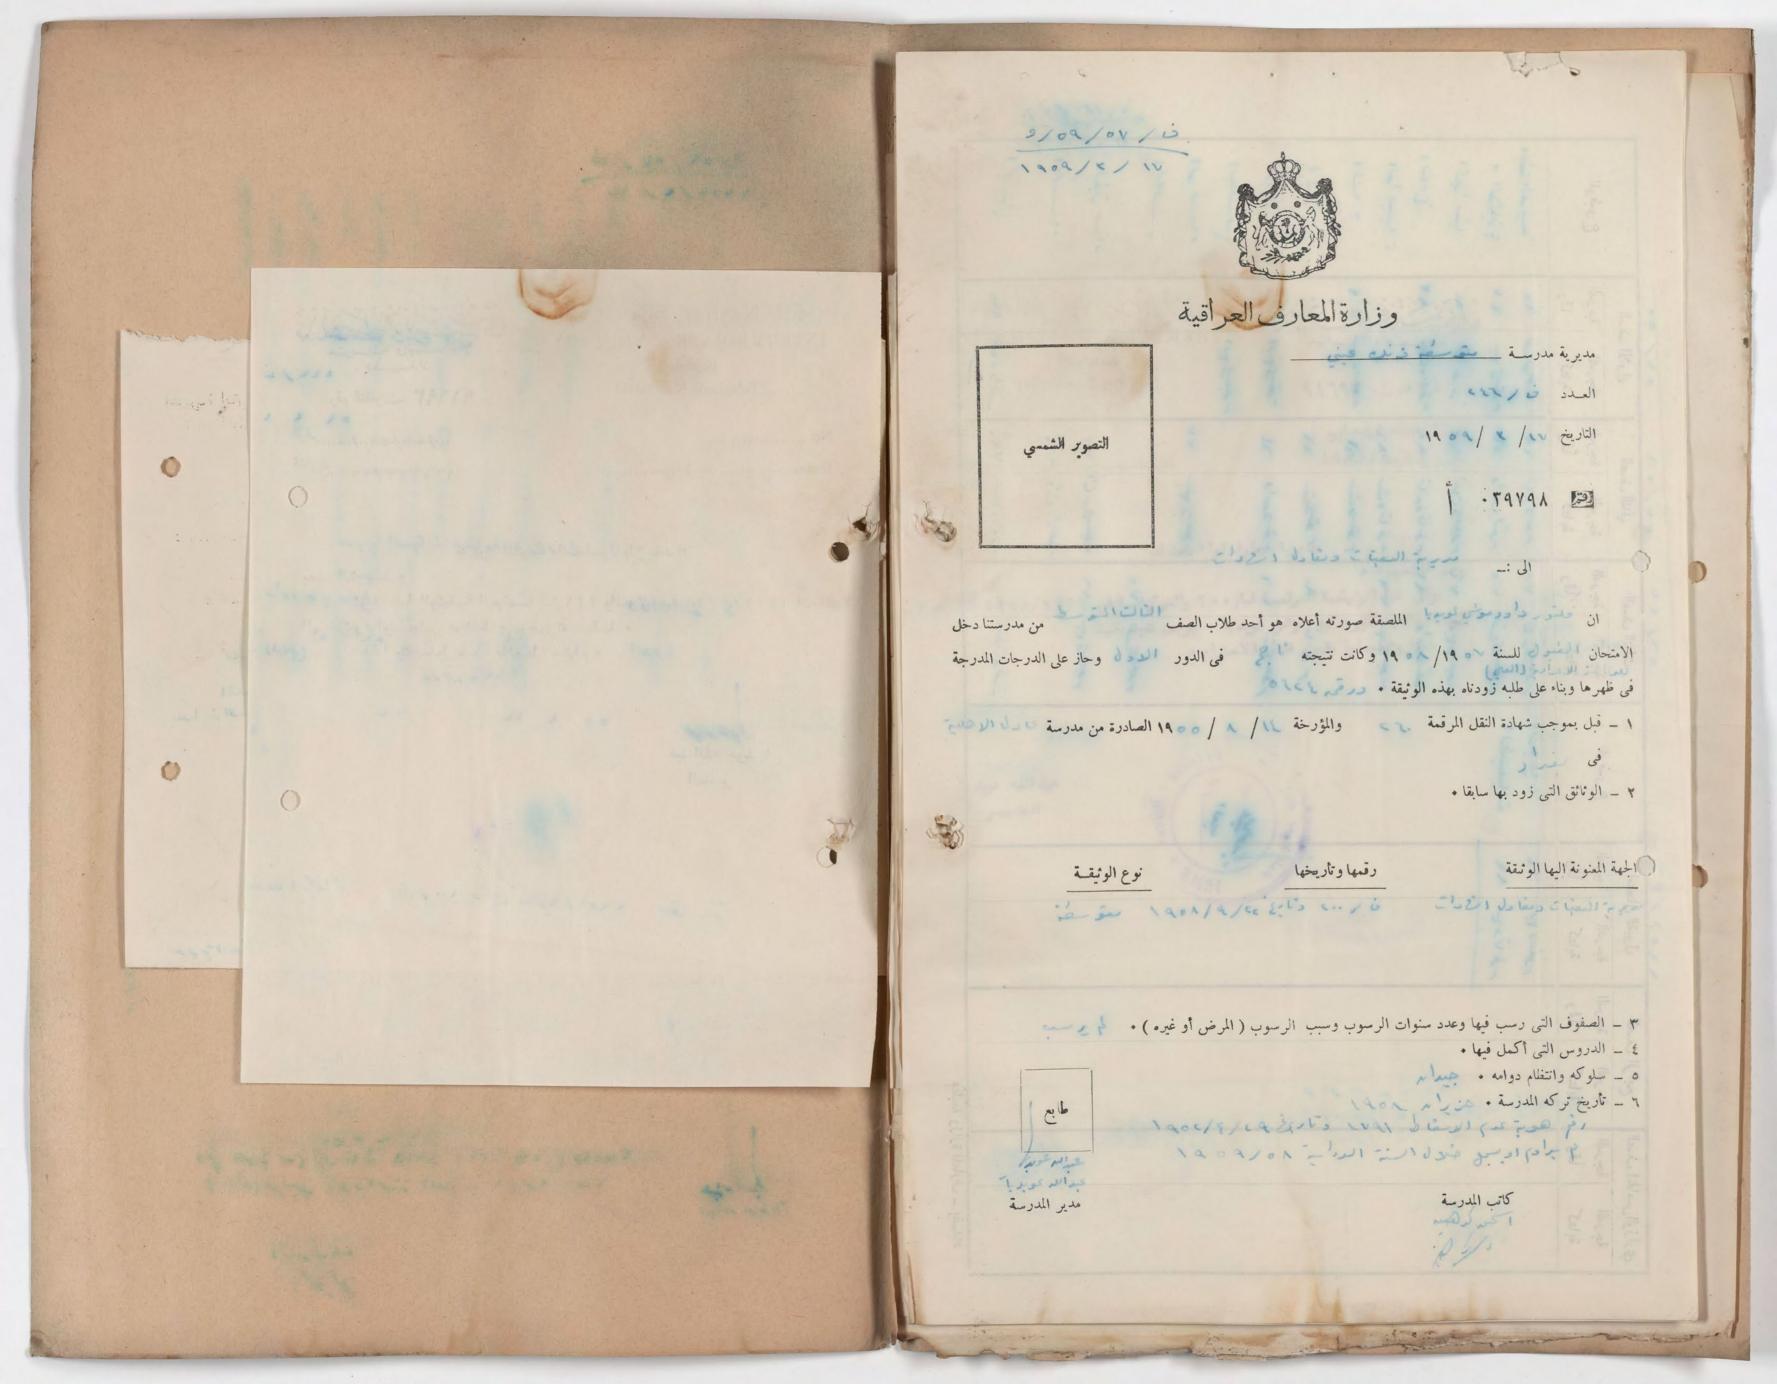

عه اللبار والشراء

11 11

الاشتام

الدبي

Jack 1

ابتدائي\_\_\_ة فرنك عينيي

الرقسم : فرا ١٤٠٥ م

التاريخ : ١٩١٥ / ١٩١٥

الرقم الامتعاني : - ١٧٧٩

ادارة مدرسية - موفة وله عنى

ان ذيل اباهم مرددا عباللم الملصقية صورته اعلاه صواعد طلاب الصف ( ال رس ) الابتدائي من مدرستنا دخيل الامتحان (العام) للدراسة الابتدائية لسنية ١١١٥/١١٦ وكانت نتيجته ( الح ) في الدور (الددل) وفيما يلي بيان

بطاقة جواز الاشتراك في الامتحانات العامة

197 - 197