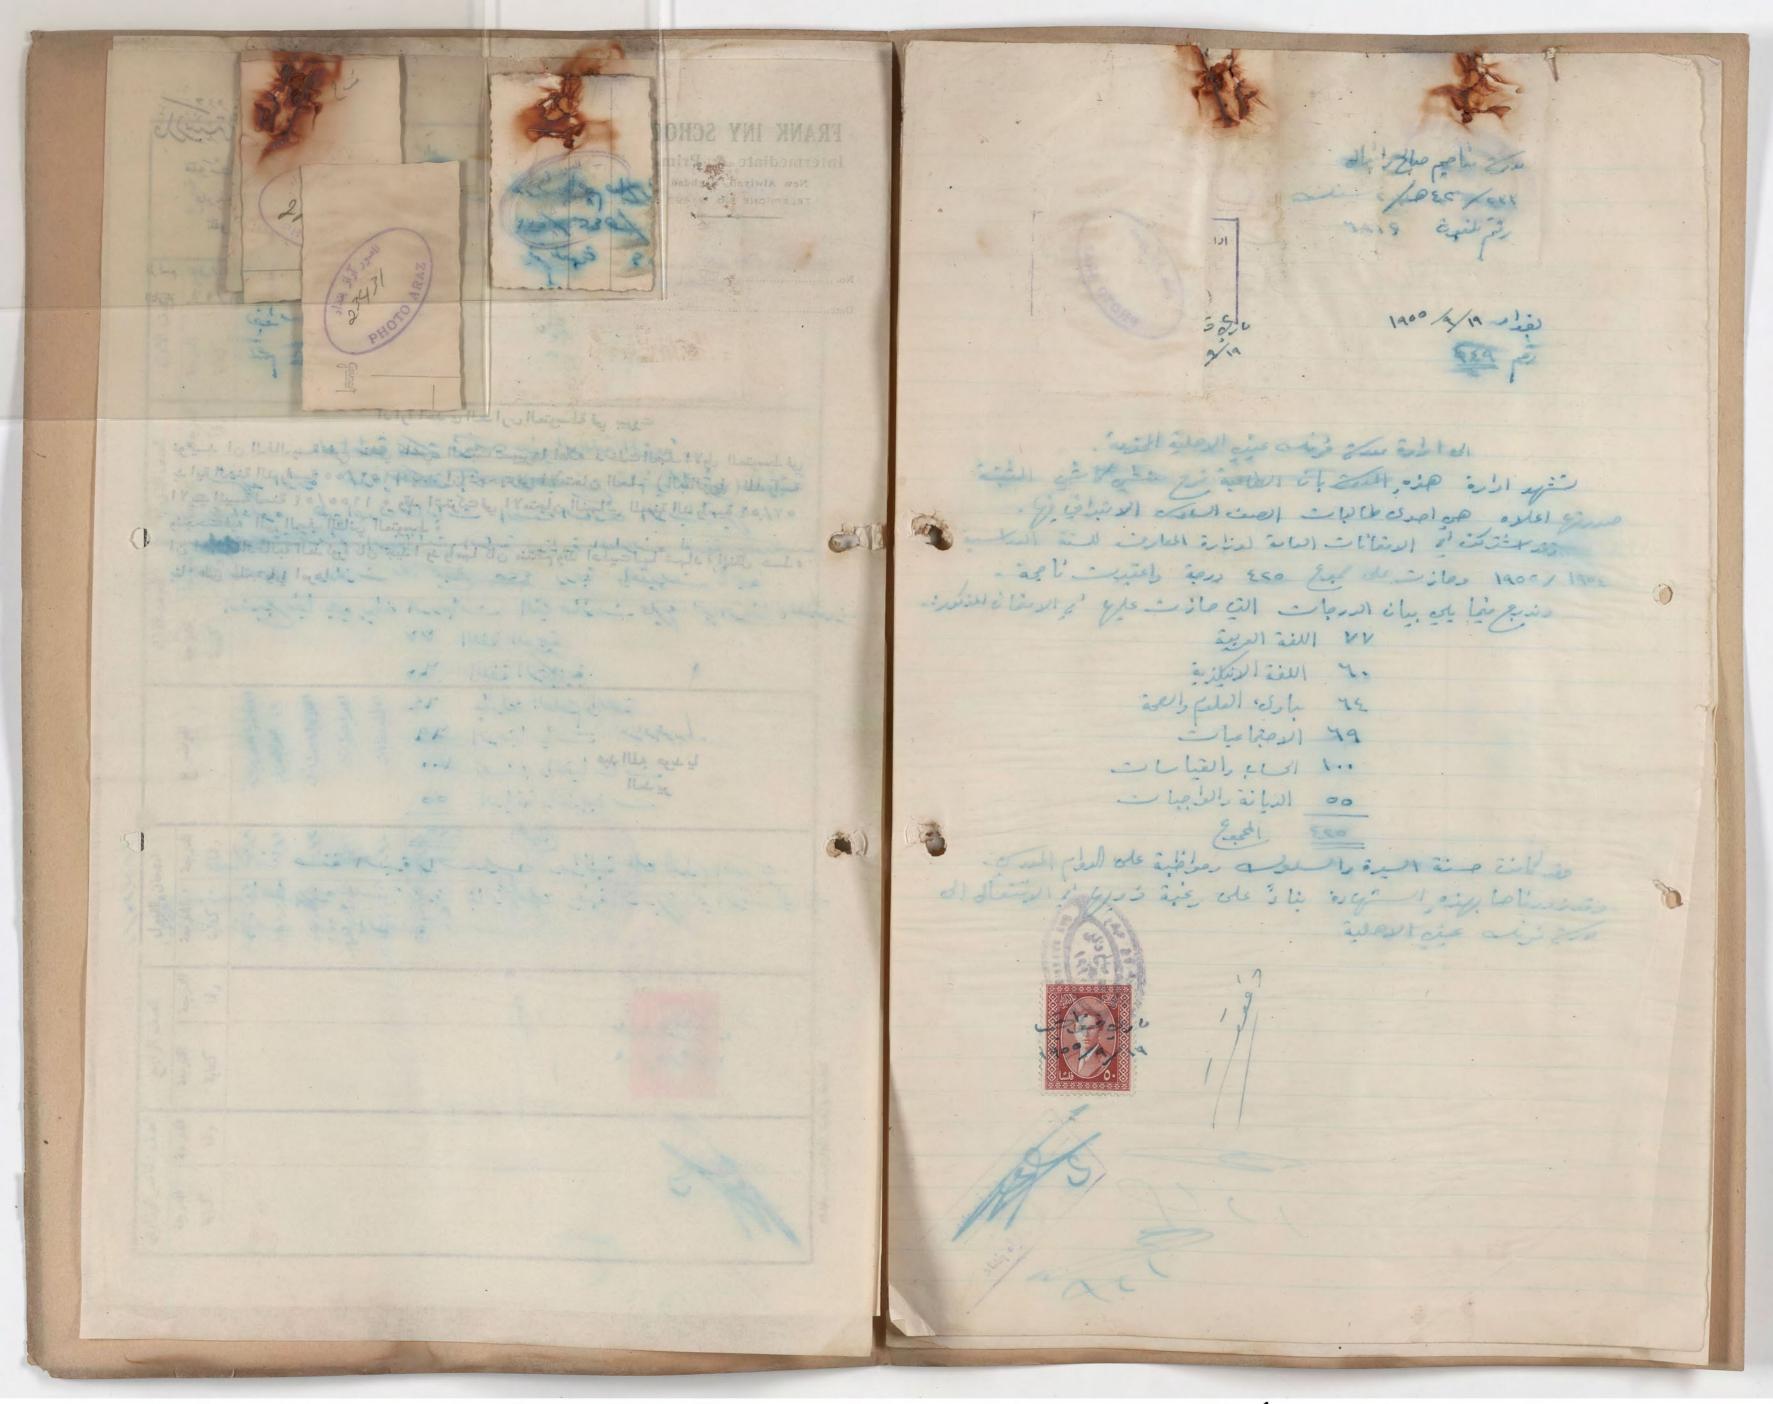

عه اللبار والشراء

11 11

الاشتام

الدبي

Jack 1

ابتدائي\_\_\_ة فرنك عينيي

الرقسم : فرا ١٤٠٥ م

التاريخ : ١٩١٥ / ١٩١٥

الرقم الامتعاني : - ١٧٧٩

ادارة مدرسية - موفة وله عنى

ان ذيل اباهم مرددا عباللم الملصقية صورته اعلاه صواعد طلاب الصف ( ال رس ) الابتدائي من مدرستنا دخيل الامتحان (العام) للدراسة الابتدائية لسنية ١١١٥/١١٦ وكانت نتيجته ( الح ) في الدور (الددل) وفيما يلي بيان

بطاقة جواز الاشتراك في الامتحانات العامة

197 - 197

#### الدراسة المتوسطة

الاسم واسم الاب واللقب المستعمل المستعم

ناجح في المعدلات السنوية

للصف الثالث المتوسط

رقم عوية عدم الاسقاط وتاريخيما ١٩٦٤ / ١٩٦٤

Carlos 12 and 16 11 11 .

ابتدائي\_\_\_ة فرنك عينيي

الرقسم : فرا ١٤٠٥ و ٥٠

التاريخ : ١٩١٥ / ١٩١٥ -

الرقم الامتعاني :- ١١٧٣٩

ادارة مدرسية \_ شورفة ذيك عني

ان ذيل اباهم سمودا عبالله الملصقية صورته اعاله هو اعد طلاب الصف ( ال رس ) الابتدائي من مدرستنا دخل الامتدان (العام) للدراسة الابتدائية لسنية ١١٦٥/١٦٦١ وكانت نتيجته ( الح ) في الدور (الددل) وفيما يلي بيان