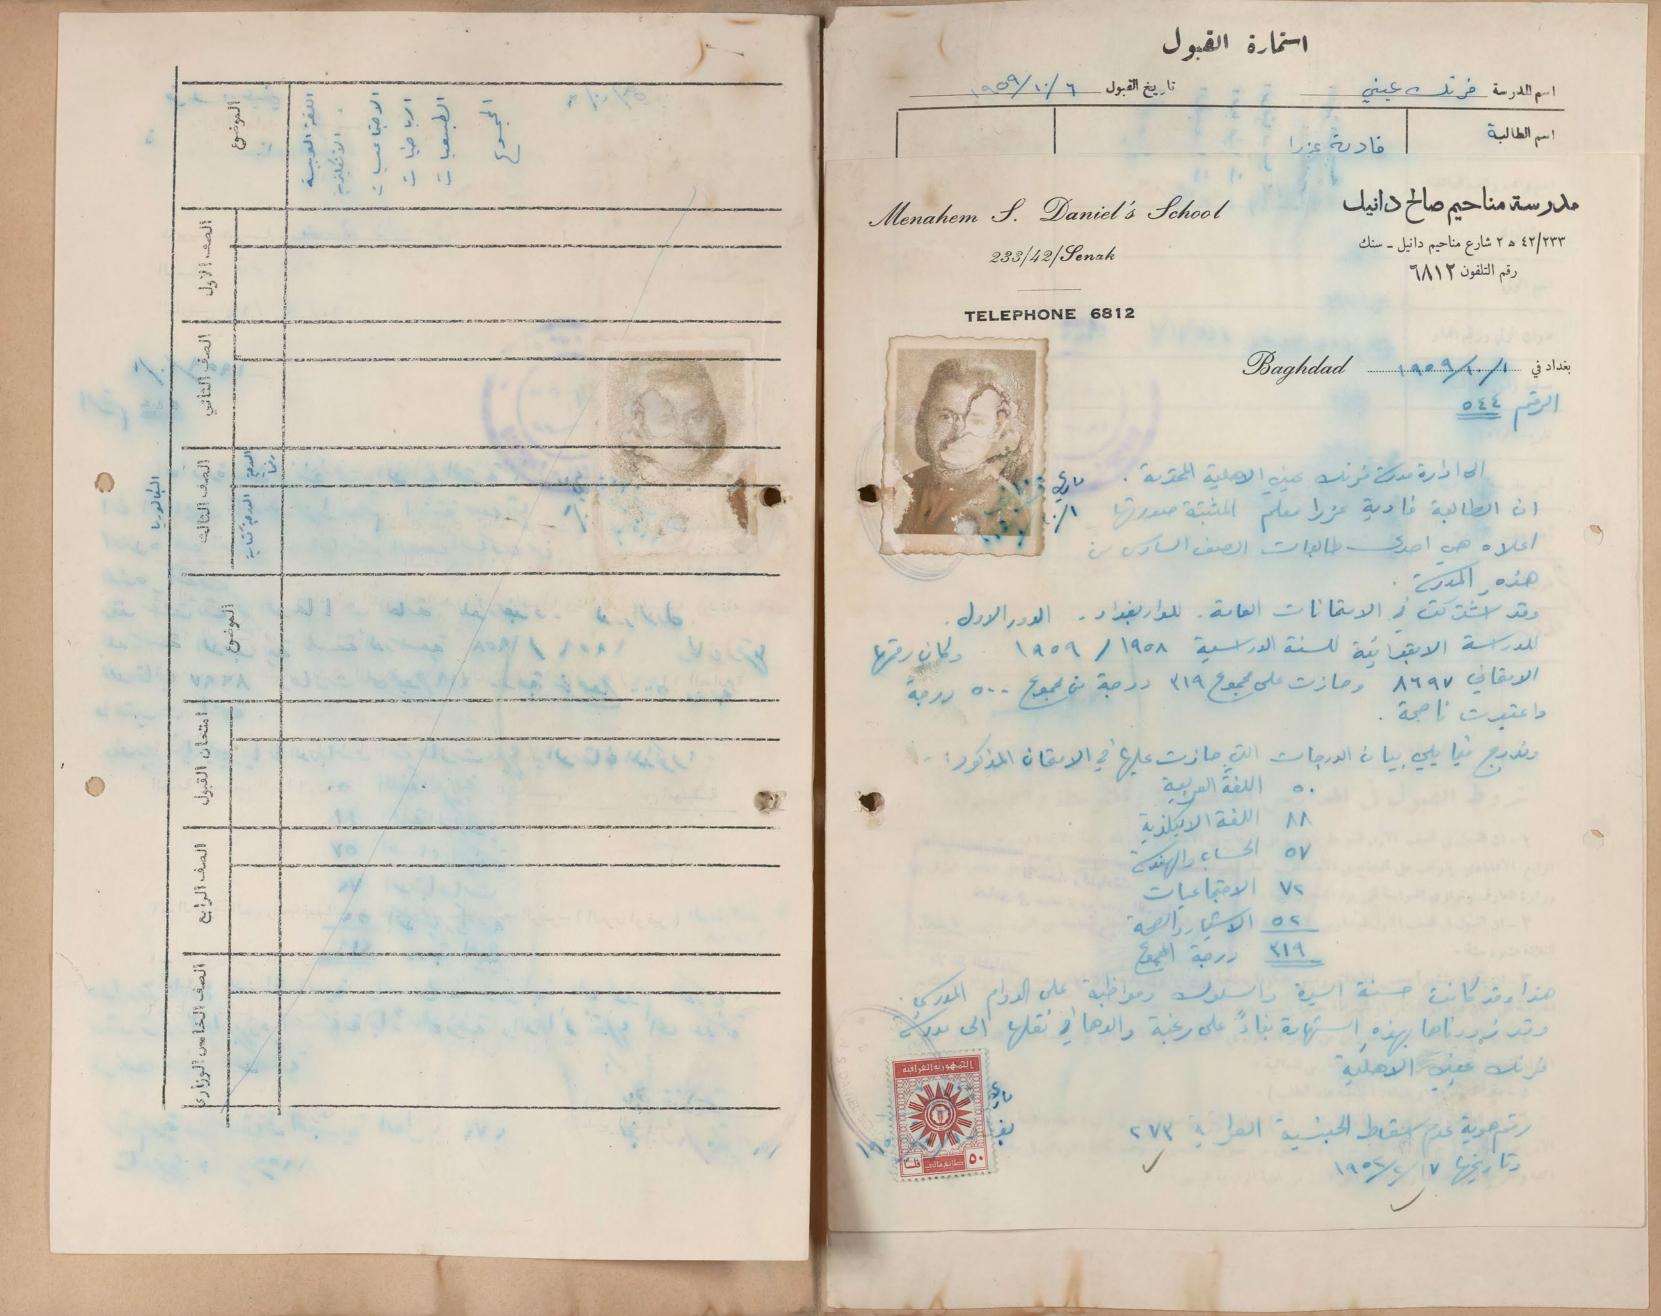

## عنوان الطالب السنة الدرسية ١٩٦٩/٦٨

مالدالب، مالدالماهم يهوط سنة تولد الطالبواسم والدته: ٤٩٩٩م، نصحة على

المالب : نعداد، المالب المالب

عنوان المسكن : المح لا يتاوي ما همة النفر.

تلفون المسيكن : الماسيكن

اسم وعنوان معن اشتغال ولي امر الطالب: المسام

مدنة ولي امر المالب: \_\_\_\_\_ مدنة ولي امر المالب: \_\_\_\_\_ مدنة ولي امر المالب: \_\_\_\_

تلفون المال : للمال

رقم الوية عدم الاسقاط :

تارين دوية عدم الاسقاط :

انر مدرسة كان فيها الدالب: حي فالك حين

رقم د فتر النفوس : > ١٢٠٨٢ منا منا النفوس

تارين د فتر النفوس : ٢ ح ا

|                      | 1929/       | شددر  | اليادر             | is to love | ندوله ابا عيم |
|----------------------|-------------|-------|--------------------|------------|---------------|
| ١٩٦٨ - ١١ ١١ عا ١٠١١ |             |       | الدردانول مدر ۱۹۹۱ |            |               |
|                      | العبيت      | 71    | - 1977 -           | .72        |               |
|                      | الانبيذج    | 01    |                    | العرب      | 70            |
|                      | الخيامة     | 24    |                    | الانكيدة   | 20            |
|                      | 1:01        | 7     |                    | اكفان      | VY            |
|                      | الدية       | ~     |                    | 3-121      | 10            |
|                      | 761         | M     |                    | التين      | ٧٨            |
|                      | -ياره       |       |                    | العبدالد   | ox            |
|                      | Fil.        | Ne    |                    | اليذا      | VX            |
|                      | الدميار     | 00    |                    | (see!      | 11            |
|                      | المهار والإ | 0 V   |                    | المنا      | 00×1          |
|                      | (= 11       | 700 / |                    | reinis!    | ٧.            |
|                      | prisi si    | ٧.    |                    | الديب      | ه شر          |
|                      | الدب        | 11 24 |                    | البدل      | rain          |
|                      | Just        | 25,0  |                    |            |               |