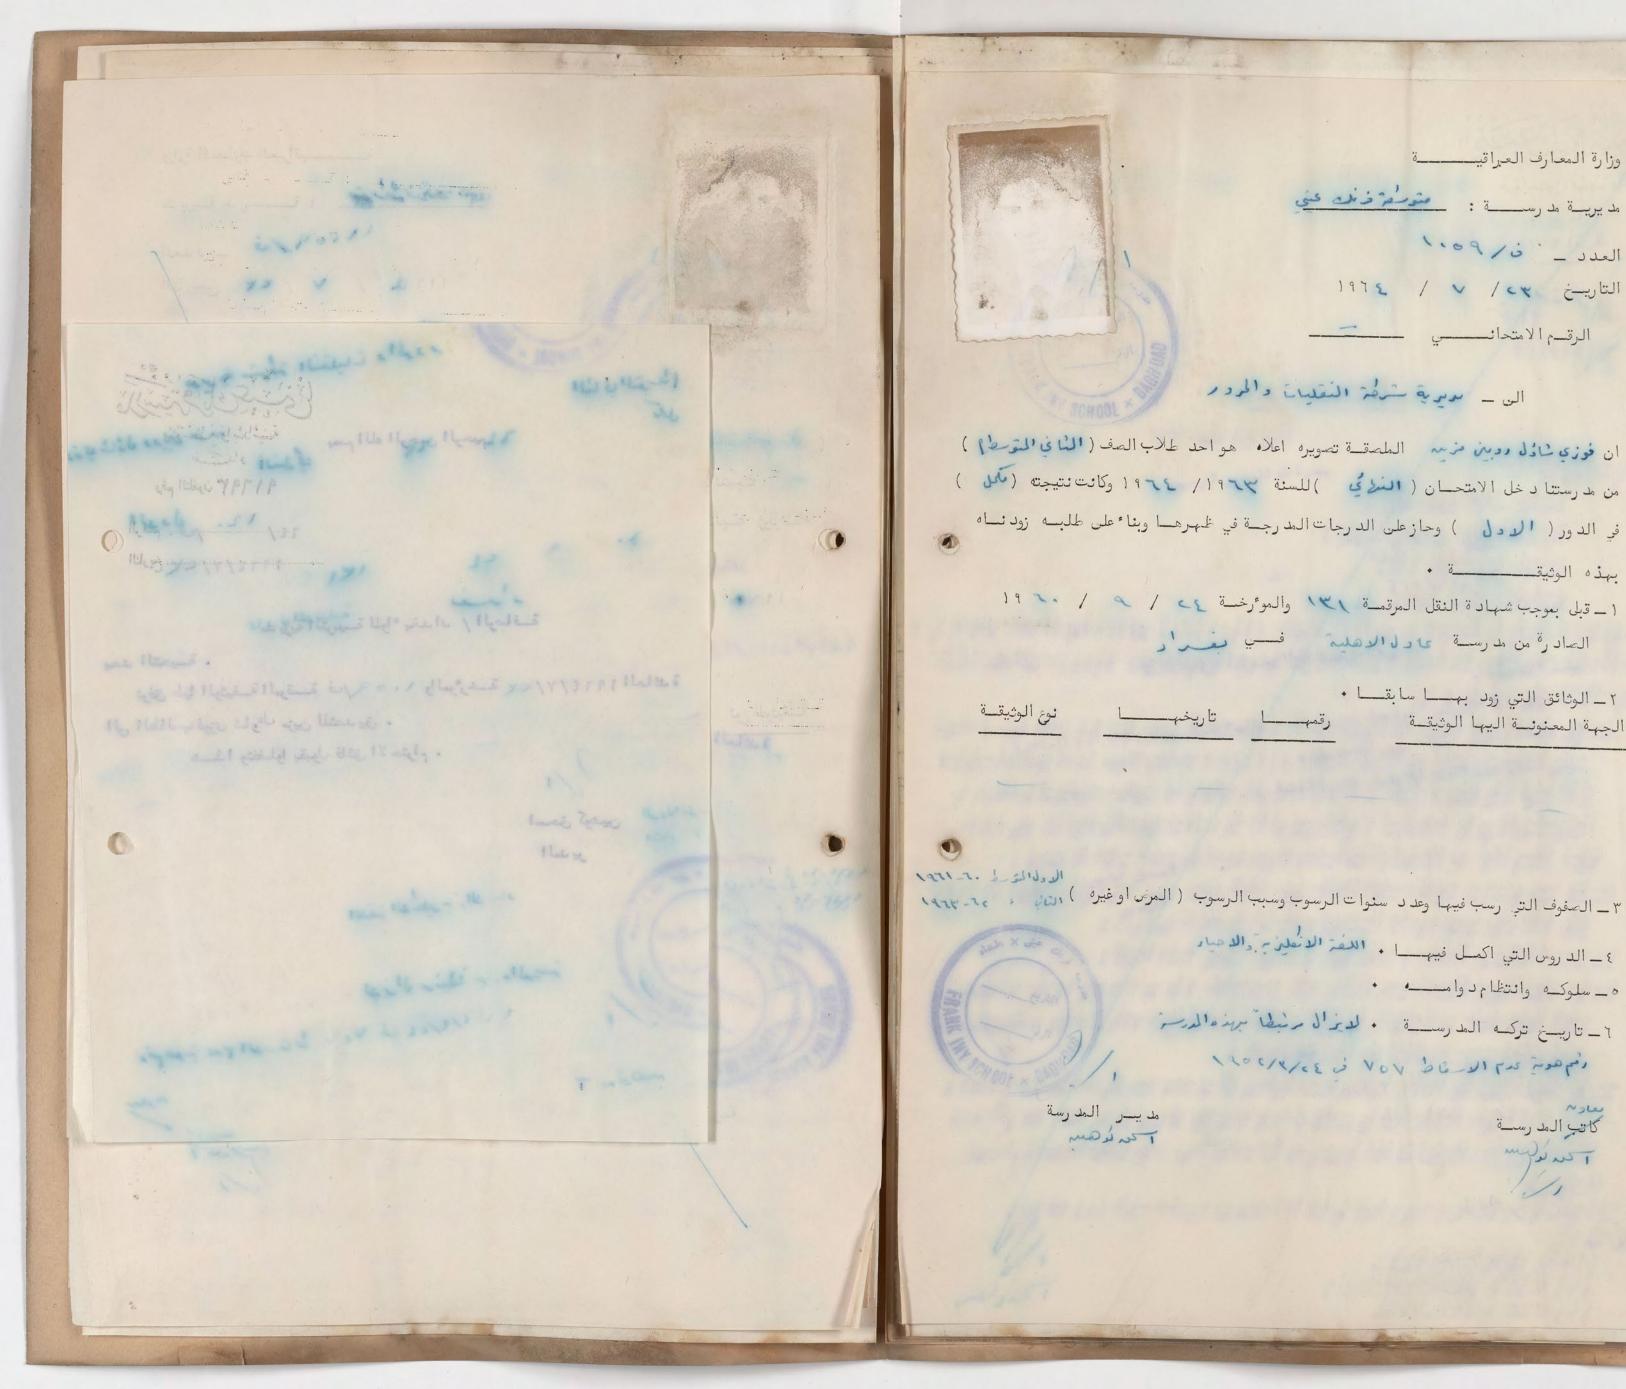

التاريخ : ١٩١٥ / ١٩١٥ -

الرقم الامتعاني :- ١١٧٣٩

ادارة مدرسية \_ شورفة ذيك عني

ان ذيل اباهم سمودا عبالله الملصقية صورته اعاله هو اعد طلاب الصف ( ال رس ) الابتدائي من مدرستنا دخل الامتدان (العام) للدراسة الابتدائية لسنية ١١٦٥/١٦٦١ وكانت نتيجته ( الح ) في الدور (الددل) وفيما يلي بيان

بطاقة جواز الاشتراك في الامتحانات العامة

197 - 197

#### الدراسة المتوسطة

الاسم واسم الاب واللقب مسلم المستعمل المستعمل

ناجح في المعدلات السنوية أكمال

للصف الثالث المتوسط

رقام عويدة عدم الاسقاط وتاريخها ١٩٦١ / ١٩٦١

ابتدائي\_\_\_ة فرنك عينيي

الرقام : ف/ ١٩١٥ / ١٩١٥ ا