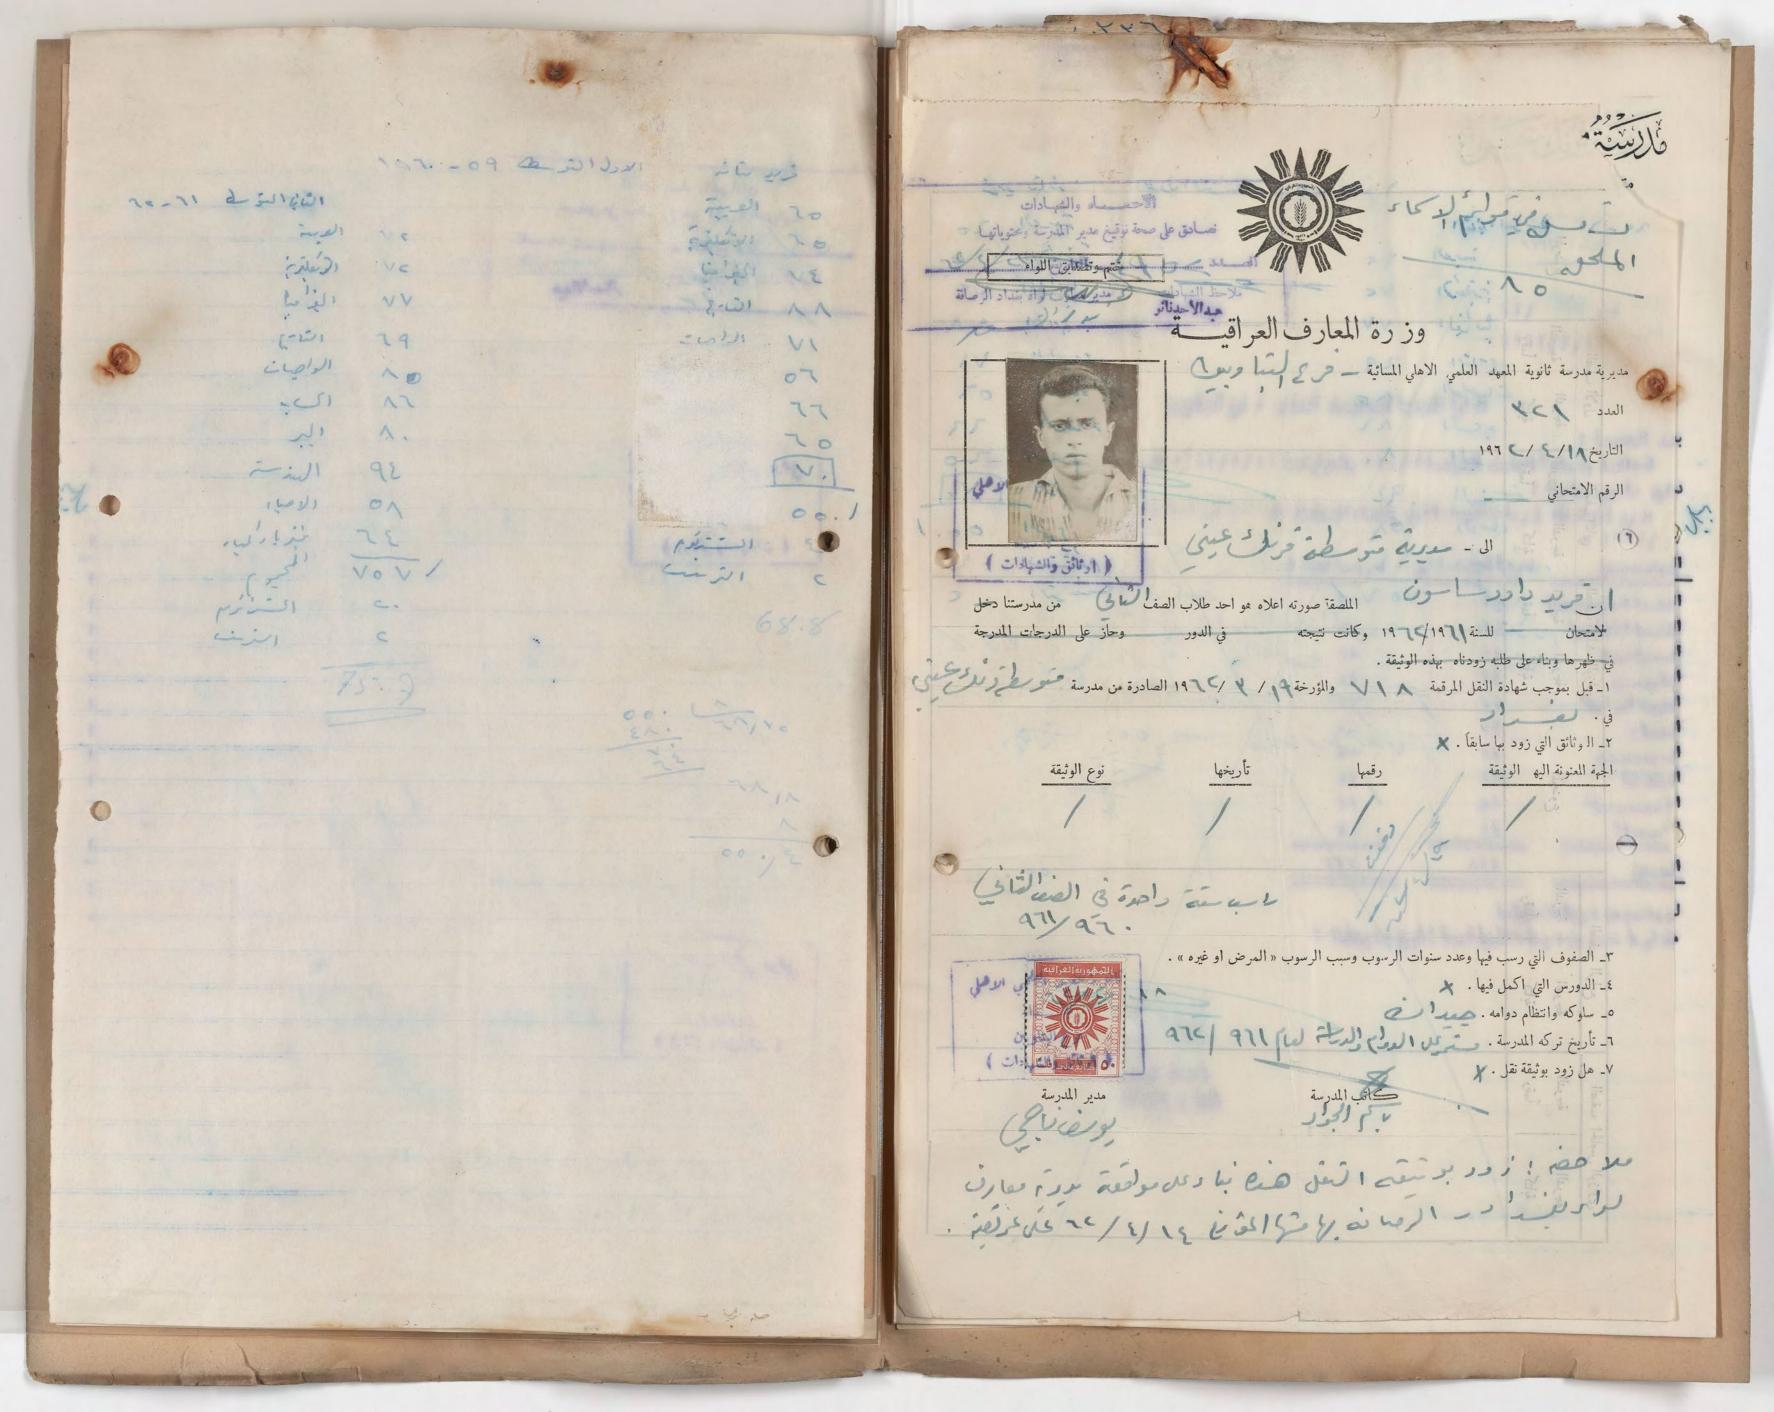

## عنوان الطالب السنة الدرسية ١٩٦٩/٦٨

مالدالب، مالدالماهم يهوط سنة تولد الطالبواسم والدته: ٤٩٩٩م، نصحة على

المالب : نعداد، المالب المالب

عنوان المسكن : المح لا يتاوي ما همة النفر.

تلفون المسيكن : الماسيكن

اسم وعنوان معن اشتغال ولي امر الطالب: المسام

مدنة ولي امر المالب: \_\_\_\_\_ مدنة ولي امر المالب: \_\_\_\_\_ مدنة ولي امر المالب: \_\_\_\_

تلفون المال : للمال

رقم الوية عدم الاسقاط :

تارين دوية عدم الاسقاط :

انر مدرسة كان فيها الدالب: حي فالك حين

رقم د فتر النفوس : > ١٢٠٨٢ منا منا النفوس

تارين د فتر النفوس : ٢ ح ا

|                      | 1929/       | شددر  | اليادر             | is to love | ندوله ابا عيم |
|----------------------|-------------|-------|--------------------|------------|---------------|
| ١٩٦٨ - ١١ ١١ عا ١٠١١ |             |       | الدردانول مدر ۱۹۹۱ |            |               |
|                      | العبيت      | 71    | - 1977 -           | .72        |               |
|                      | الانبيذج    | 01    |                    | العرب      | 70            |
|                      | الخيامة     | 24    |                    | الانكيدة   | 20            |
|                      | 1:01        | 7     |                    | اكفان      | VY            |
|                      | الدية       | ~     |                    | 3-121      | 10            |
|                      | 761         | M     |                    | التين      | ٧٨            |
|                      | -ياره       |       |                    | العبدالد   | ox            |
|                      | Fil.        | Ne    |                    | اليذا      | VX            |
|                      | الدميار     | 00    |                    | (see!      | 11            |
|                      | المهار والإ | 0 V   |                    | المنا      | 00×1          |
|                      | (= 11       | 700 / |                    | reinis!    | ٧.            |
|                      | prisi si    | ٧.    |                    | الديب      | ه شر          |
|                      | الدب        | 11 24 |                    | البدل      | rain          |
|                      | Just        | 25,0  |                    |            |               |