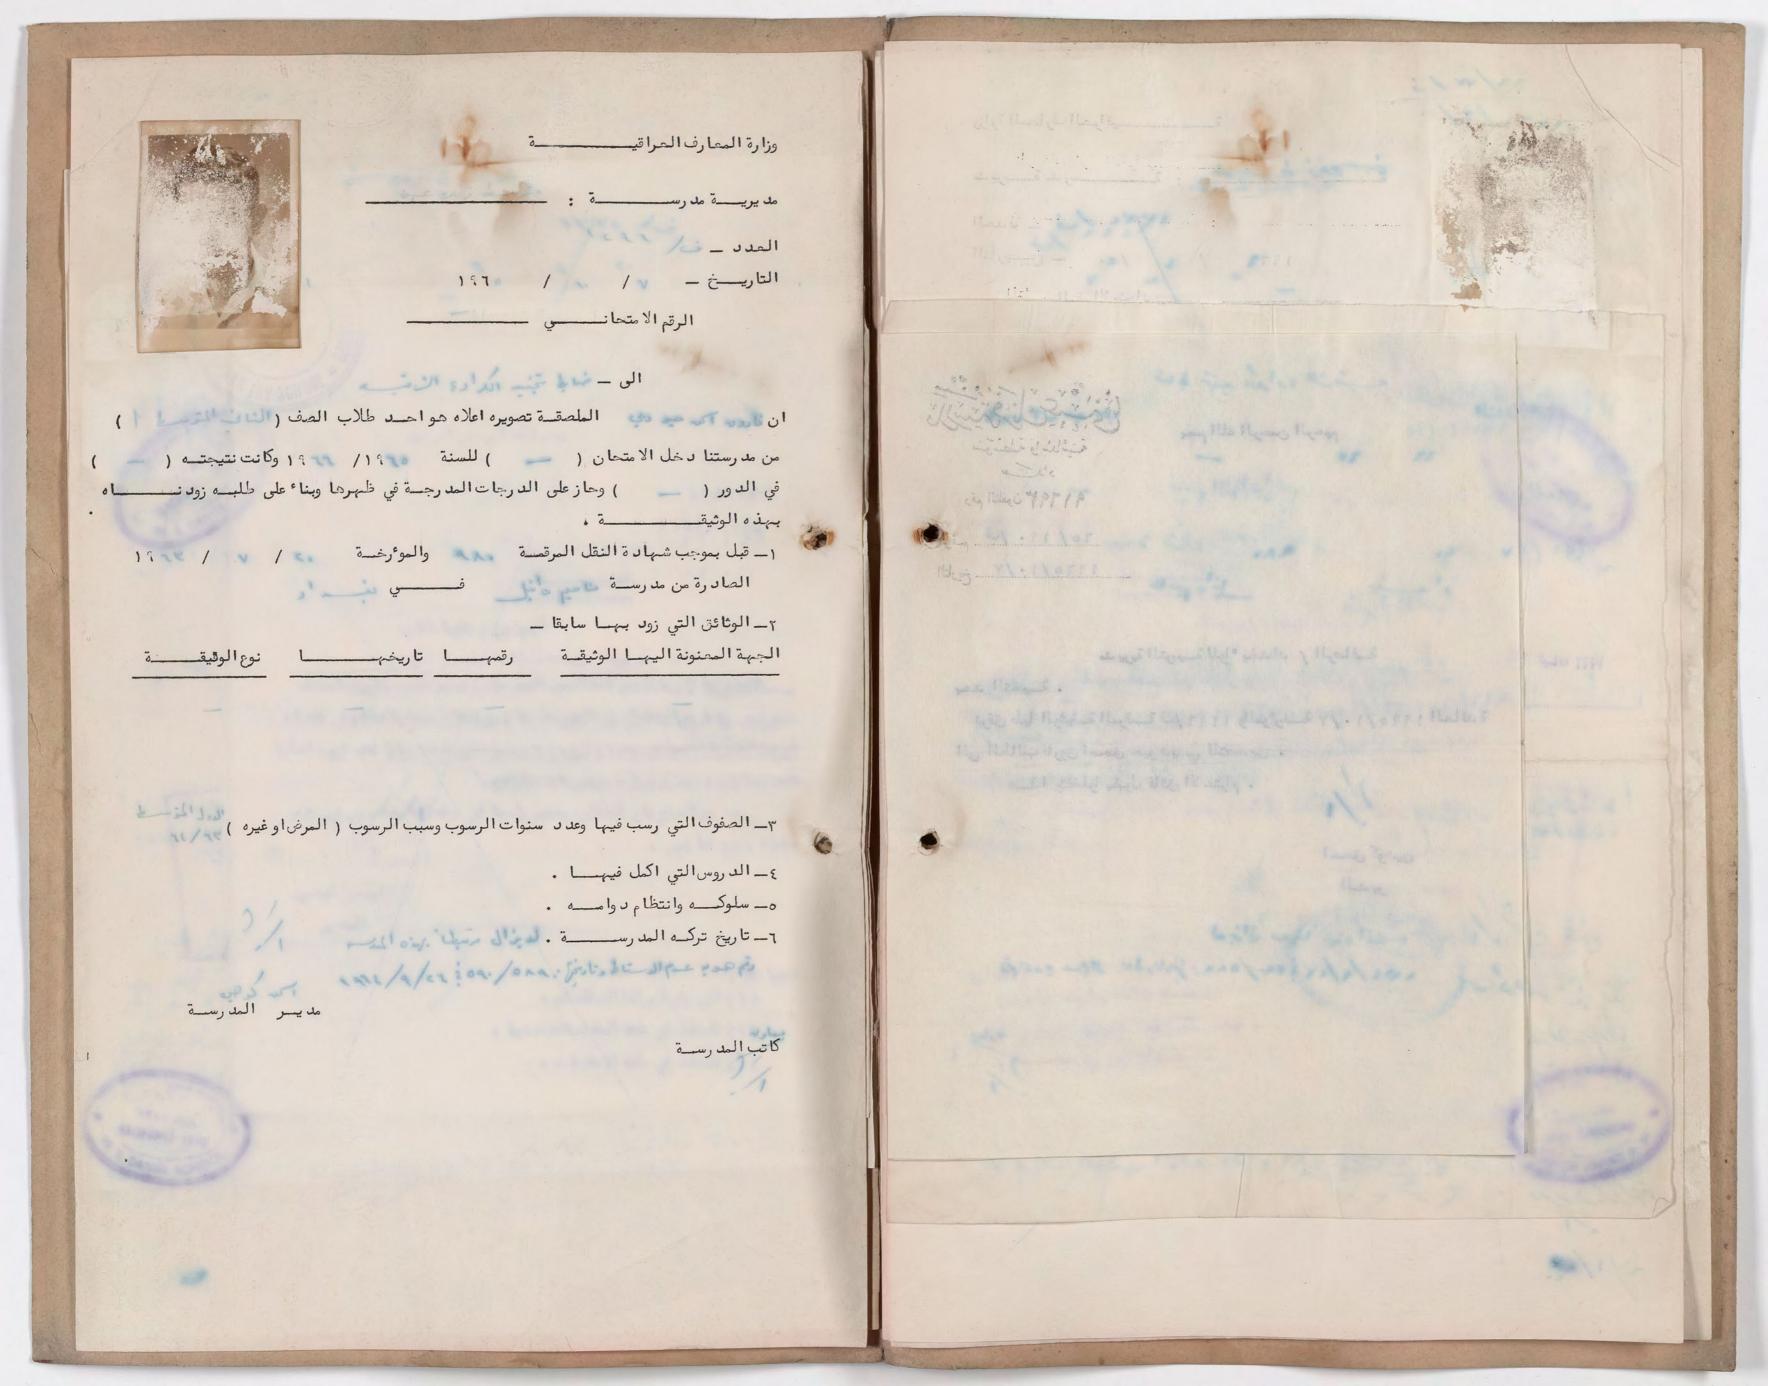

الرقم الامتعاني : - ١٧٧٩

ادارة مدرسية - موفة وله عنى

ان ذيل اباهم مرددا عباللم الملصقية صورته اعلاه صواعد طلاب الصف ( ال رس ) الابتدائي من مدرستنا دخيل الامتحان (العام) للدراسة الابتدائية لسنية ١١١٥/١١٦ وكانت نتيجته ( الح ) في الدور (الددل) وفيما يلي بيان

بطاقة جواز الاشتراك في الامتحانات العامة

197 - 197

الموضوع الدرجية اللفة الانكليزية الاجتماعيات الرياضيات الرياضيات الموليات الموليات

رقم عوية عدم الاسقاط وتاريخها ١١٠١ / ١٩٦١

12 14 Maria Maria

o Costo soil

- ١ ـ لاتنس بطاقة الاشتراك هذه يوميا ٠
- ٢ لاحظ جدول الامتحان قبل يوم لتتاكد من الموضوع الذي ستمتحن فيه في اليوم التالي
  - ٣ \_ تجنب الغش لانه يحرمك من الامتحان كله •
- ٤ اقرأ التعليمات رقم (١) الخاصة بواجباتك والتعليمات رقم (٦) العاصة بالتقارير الطبية ٠
  - ٥ \_ اجلس على الرحلة المخصصة لك والمثبت رقمك الامتحاني عليها •
- ٦ \_ اكتب اسمك ورقمك الامتحاني ومدرستك على القطعة السمراء وبقلم حبر أو قلم قوبيا
  - ٧ \_ لا تضع الاشارات او العلامات خارج وداخل الدفتر لانها تعتبو غشا ٠
    - ٨ \_ تكون الاجابة بقلم الرصاص الاسود فقط ٠
- ٩ \_ اذهب الى مركز الامتحان المخصص لمدرستك قبل يوم الموفة موقعه ومعل جلوسك ويعتبر
  الامتحان لاغيا خلاف ذلك
  - ١٠ لا يقبل الطالب المتاخر بعد توزيع الاسئلة وعليه يجب حضورك قبل نصف ساعة ٠
- 11- لا يسمح للطالب الذي يحصل على تقرير طبى في يوم من الايام الاشتراك بامتحان ذلك اليوم 17- كل طالب اخل بنظام الامتحان او اعتدى على حرمته او اقلق هدوئه او ضمن ورقة الاجابة
  - امرا يعد قدفا او مغالفة لنظام الاداب يلقى امتحانه ويعتبر راسبا لتلك السنة
    - ١٣ على الطالب تسليم دفتره بعد الانتهاء من الاجابة مع ورقة الاسئلة
      - ١٤ ـ لا يجوز الكتابة على ورقة الاسئلة مطلقا .
- ه ١- معظور على الطلبة أن يصحبوا معهم في مقر الامتحان كتبا أو كراسات أو ورق أو غيرها من الادوات غير أنقر استحضارها •