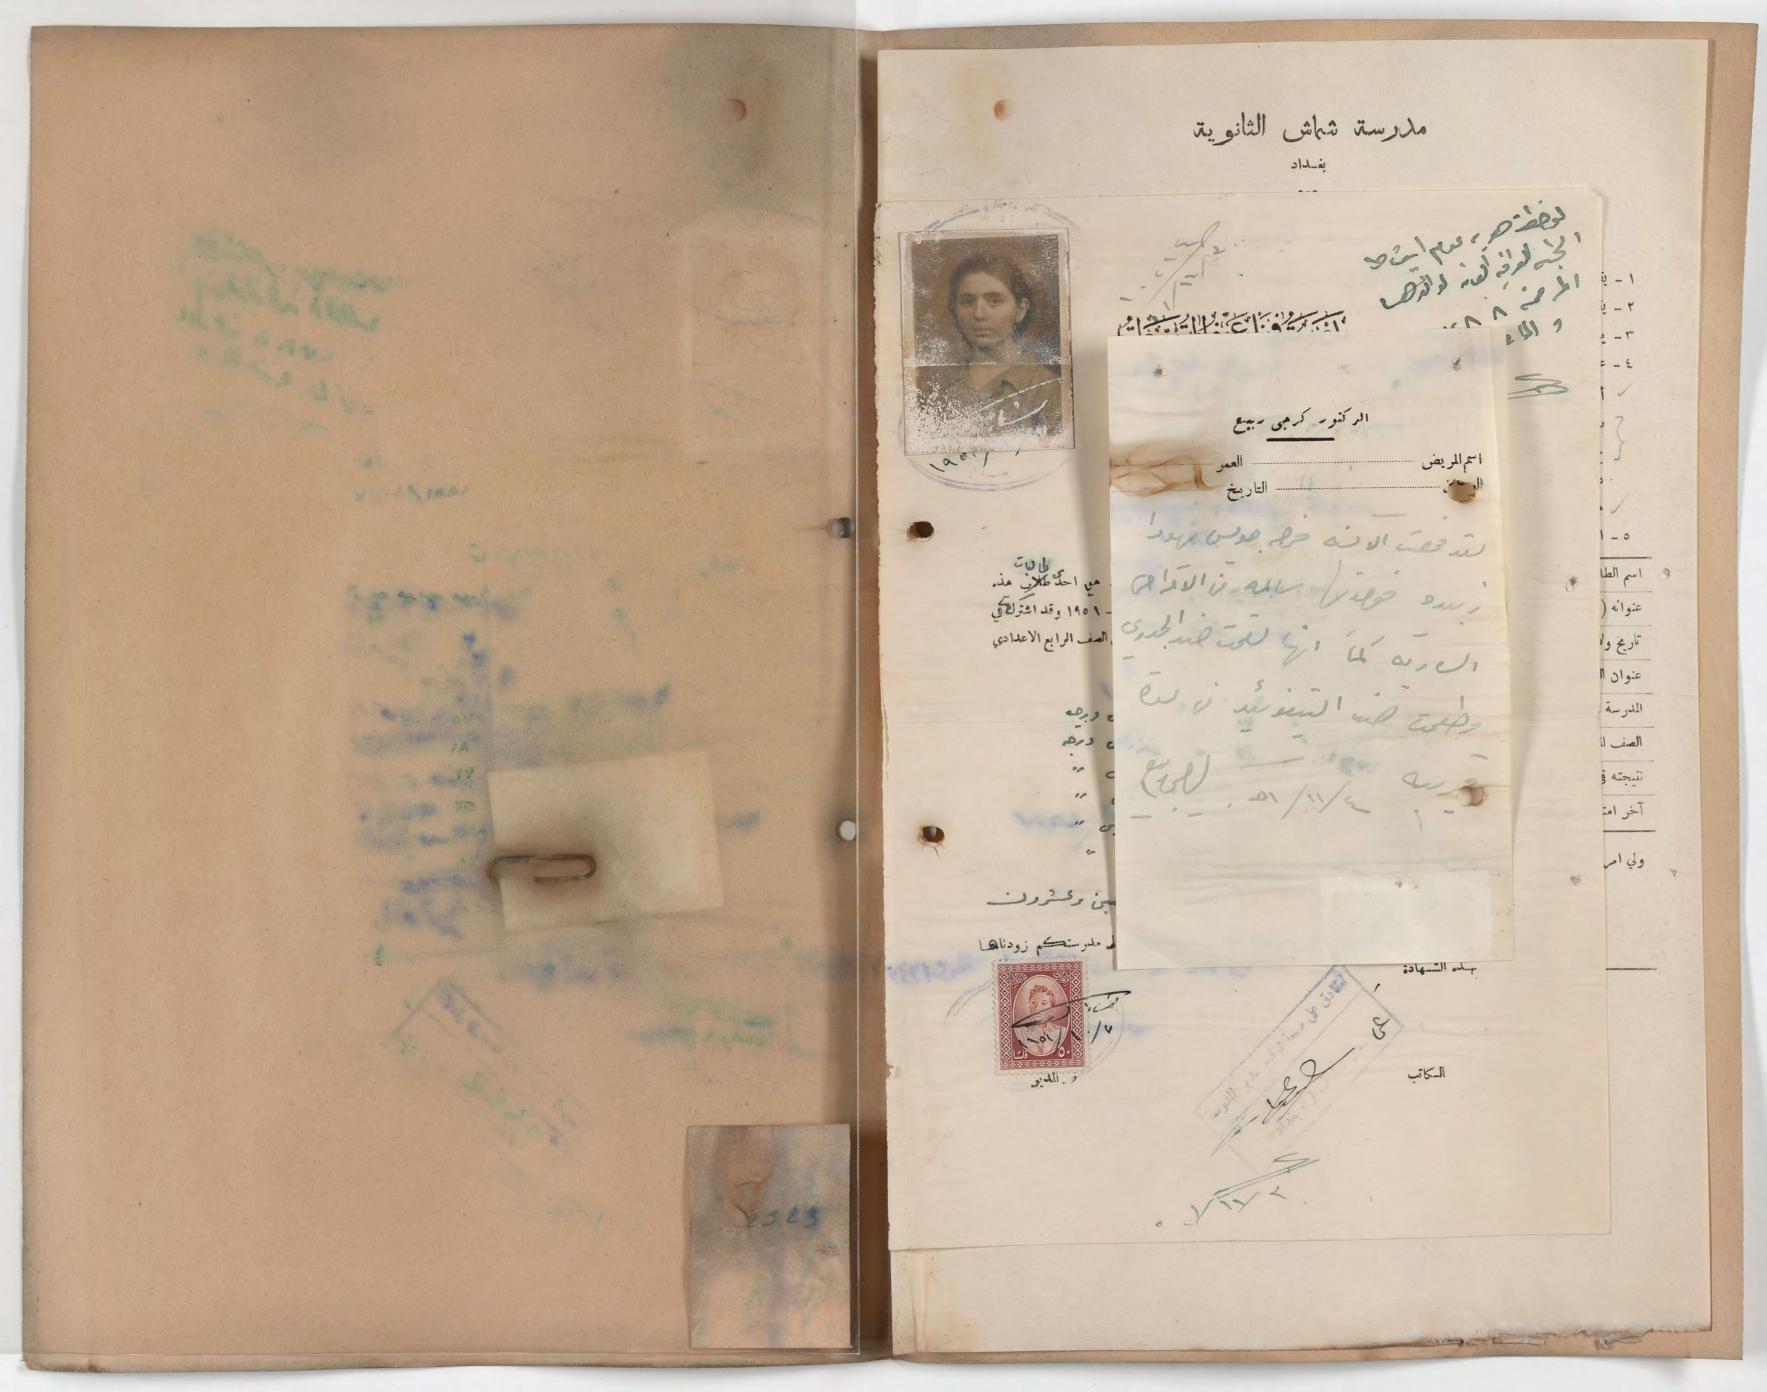

(بسم الله الرحمن الرحيم) مديرية مدرسة والم اعدادية شماش الاهليــة الرقم: ش/ / التاريخ: ١١/ ٧ / ١٧٠٠ الدرجة دائرة تجنيد / الره بمد التميدة. نوايد لكم بان الوثيقة المرقمة ش/ ١٥ والموارضة ١٩١٨ / ١١١١ المرفقة طيا والتي تعود الى ( فؤار علم ف إلى قرب ) صادرة مده الدرسة، يرجى الملم. D-4 هذا وتفضلوا بقبول فائق الاحترام. ا الصف الثالث الوزاري الندجة الدرجة رقما كتابة 01

# مدرسة عادل الأهلة

العلوية \_ بغــداد تلفون ۸۵۲۵۰

1V1 1 التاريخ ٢٤/٩/٩٦١

و شق فه مدرسية

رقم القيد المام ٢٤٢٦

مُرِنْك عِنِي الدهلية المناويين الدهلية الدارة متوسطة المناويين للبنين الدارة متوسطة المناويين للبنين الدهلية

نؤيد لكم بان فوازعبدالله شكر السراف الملصقة صورته اعلاه هو احد طلاب الصف السادس من مدرستنا وقد اشترك في الامتحار. العام للدراسة الابتدائية لسنة ١٩٦٨ - ١٩٦٩ الرقم الادائية لسنة ١٩٦٨ واحرز على الدرجات المدونة أدناه وكانت نتيجته ناحم في أمنا الدور الاول و وبناء على طلبه زودناه بهذه الوثيقة ٠

### ملاحظات مدير المدرسة:

انتظام الدوام : ۱ ـ السلوك: حيد جدا انتظام اا ۲ ـ تاريخ تركه المدرسة:

٣ - الوثائق التي زود بها سابقاً : لم ينود • متخر

بحرس عبد الكريم نقاشة و/ مدير المدرسة

ملاحظة نظمت هذه الوثيقة كبدل ضائع للوثيقة المرقمة ٤٧ والموعرضة ١٩٦٩/٦/١٥ وذلك حسب كتاب