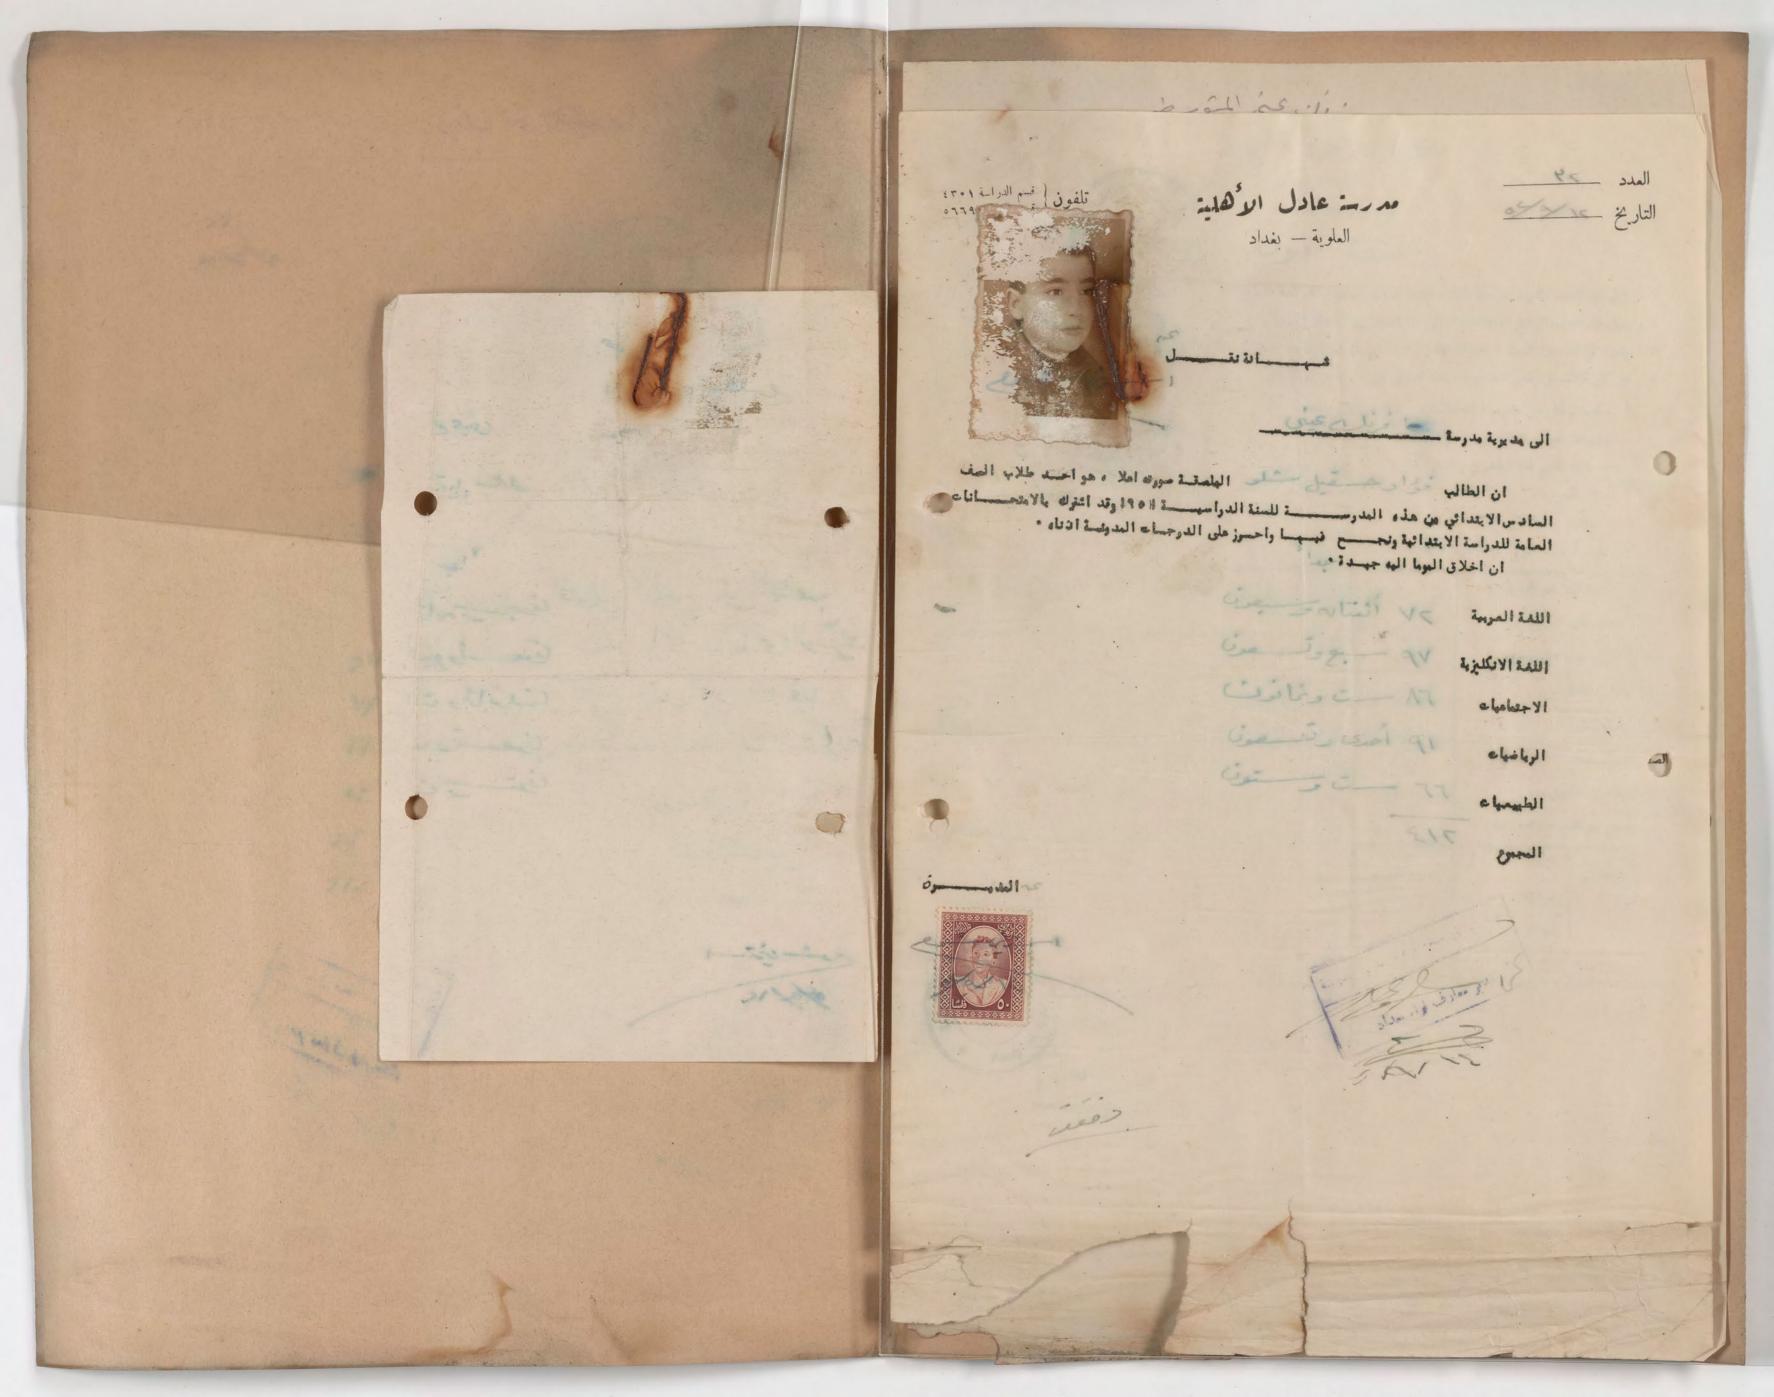

# مدرسة عادل الأهلة

العلوية \_ بغــداد تلفون ۸۵۲۵۰

1V1 1 التاريخ ٢٤/٩/٩٦١

و شق فه مدرسية

رقم القيد المام ٢٤٢٦

مُرِنْك عِنِي الدهلية المناويين الدهلية الدارة متوسطة المناويين للبنين الدارة متوسطة المناويين للبنين الدهلية

نؤيد لكم بان فوازعبدالله شكر السراف الملصقة صورته اعلاه هو احد طلاب الصف السادس من مدرستنا وقد اشترك في الامتحار. العام للدراسة الابتدائية لسنة ١٩٦٨ - ١٩٦٩ الرقم الادائية لسنة ١٩٦٨ واحرز على الدرجات المدونة أدناه وكانت نتيجته ناحم في أمنا الدور الاول و وبناء على طلبه زودناه بهذه الوثيقة ٠

| الدرجة            | 130   | الدروس                        |
|-------------------|-------|-------------------------------|
| كتابة             | رقماً | الكروس                        |
| نسح وثمانون       | ٨٩.   | اللغة العربية والدين          |
| اثنتان وثمانون    | ٨٢    | اللغة الانكليزية              |
| ثمان وسبعون       | VA.   | الاجتماعيات                   |
| سبعون             | ٧.    | الحساب والقياسات والعملوم     |
|                   |       | مبادىء العلوم والتربية الصحية |
|                   |       | التربية الوطنية والدين        |
| ثلثمائة وتسع عشرة | 414   | المجموع                       |