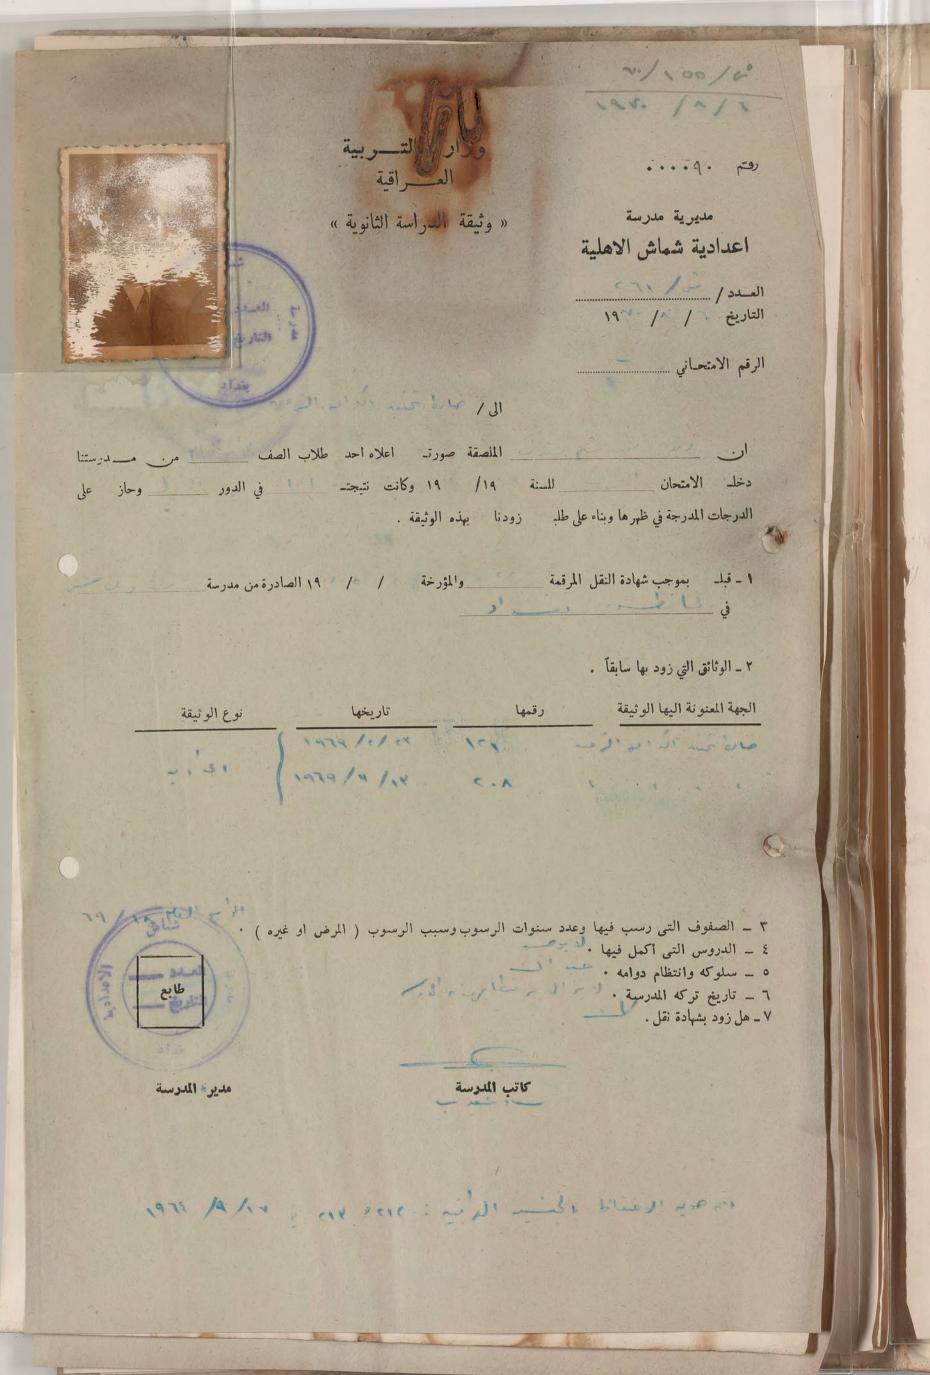

مدا وتعظوا بقبول فافن الاحترام .

That yell

~/ 100/c° 125. /1/2 رفتم ۱۰۰۰۰ العسراقية مديرية مدرسة « وثيقة الدراسة الثانوية » اعدادية شماش الاهلية التصوير الشمسي × العدد/ العدد/ التاريخ ١٩٠١ ١٩٠١ العسدو التاريخ الرقم الامتحاني ..... الى ما ما حدد الدال ال الملصقة صورت اعلاه احد طلاب الصف من مدرستنا دخل الامتحان للسنة ١٩/ ١٩ وكانت نتيجتـ في الدور وحاز على الدرجات المدرجة في ظهرها وبناء على طلب زودنا بهذه الوثيقة . ١ - قبل بموجب شهادة النقل المرقمة والمؤرخة / / ١٩ الصادرة من مدرسة ٢ ـ الوثائق التي زود بها سابقاً . الجهة المعنونة اليها الوثيقة نوع الوثيقة تاريخها 1979/11/14 مان کید الداند الرب 101 2,31 1979/4/14 C. A . . . . . ٣ ـ الصفوف التي رسب فيها وعدد سنوات الرسوب وسبب الرسوب ( المرض او غيره ) ٠ ٤ ـ الدروس التي أكمل فيها ٠ o \_ سلوكه وانتظام دوامه · ٦ - تاريخ تركه المدرسة . لا حرال مر سال م ٧ ـ هل زود بشهادة نقل. كاتب المدرسة مديرة المدرسة 1975 /4/1 (14 see : my) - be black - --