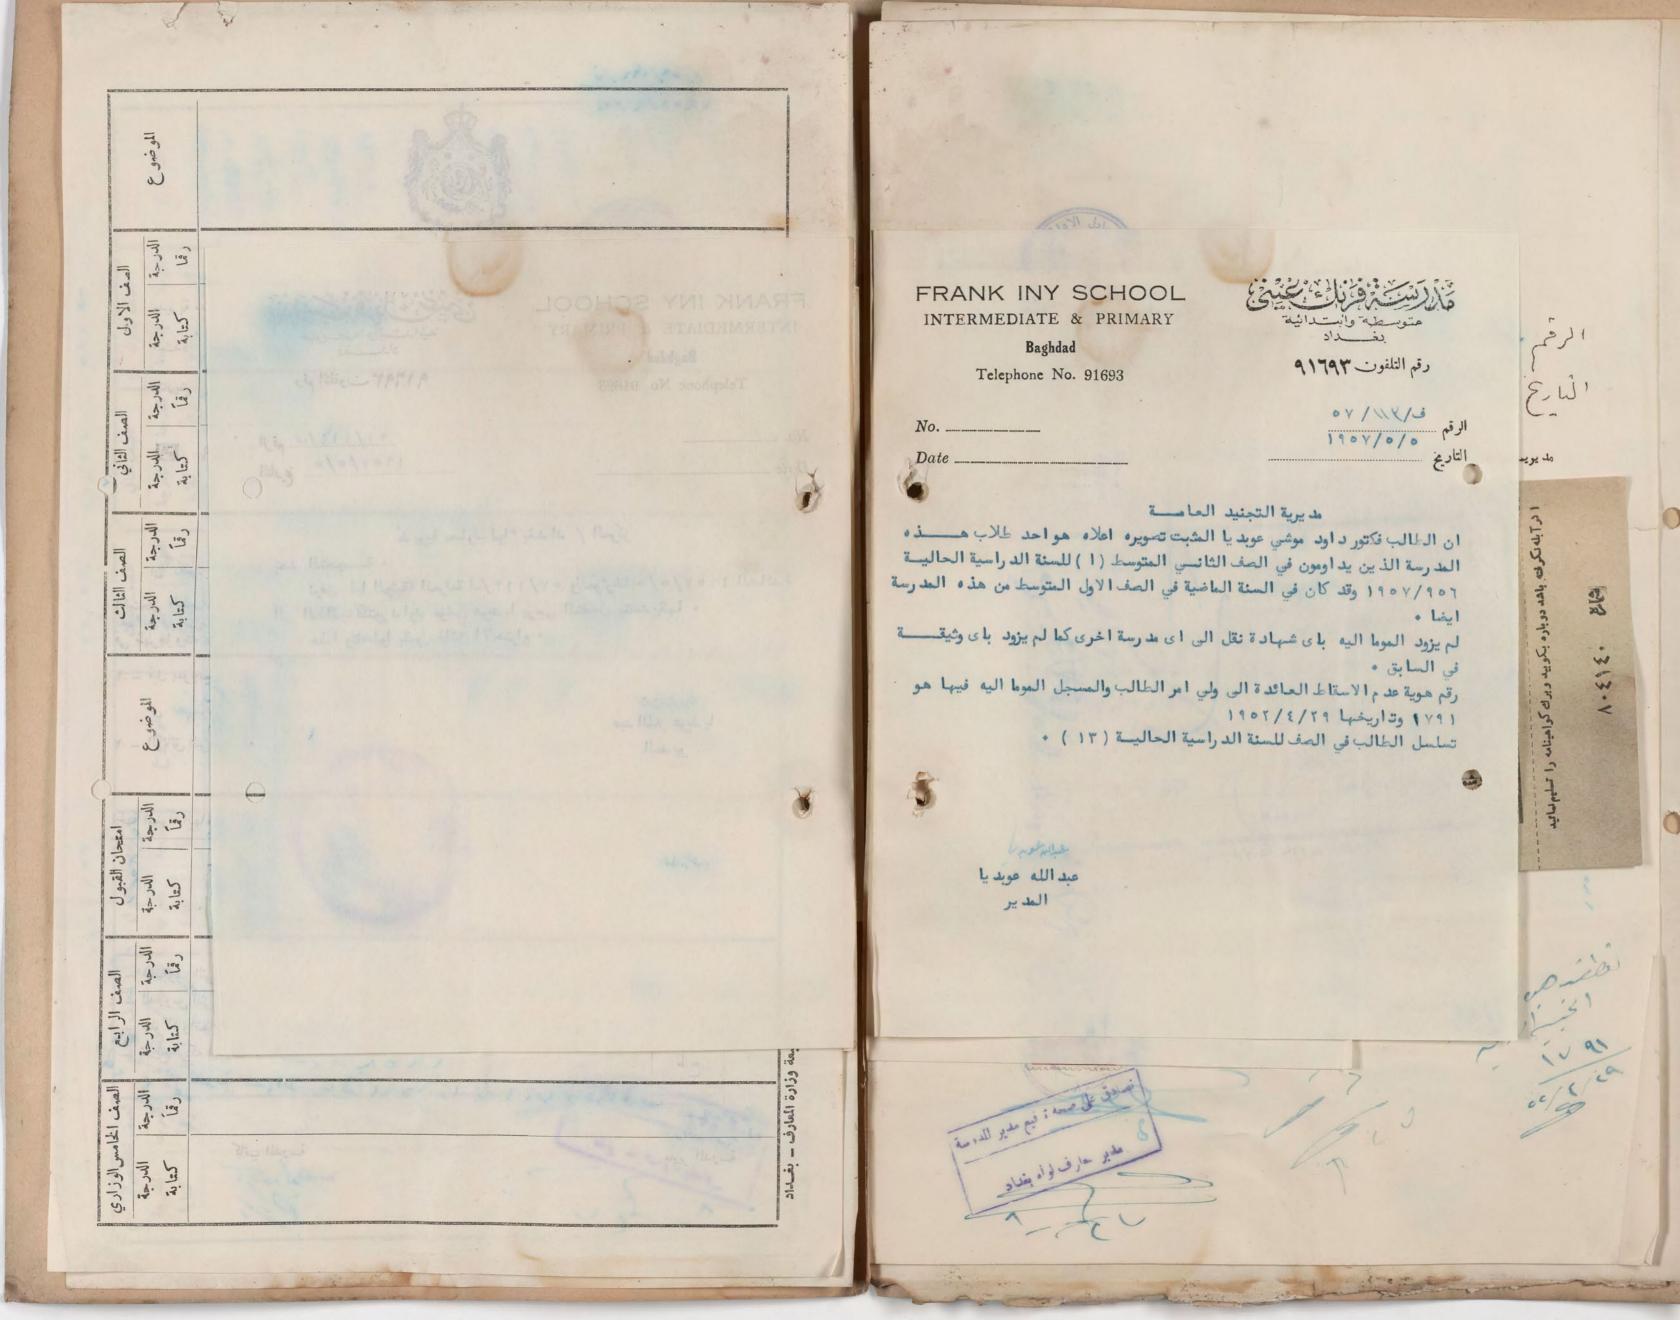

## عنوان الطالب السنة الدرسية ١٩٦٩/٦٨

مالدالب، مالدالماهم يهوط سنة تولد الطالبواسم والدته: ٤٩٩٩م، نصحة على

المالب : نعداد، المالب المالب

عنوان المسكن : المح لا يتاوي ما همة النفر.

تلفون المسيكن : الماسيكن

اسم وعنوان معن اشتغال ولي امر الطالب: المسام

مدنة ولي امر المالب: \_\_\_\_\_ مدنة ولي امر المالب: \_\_\_\_\_ مدنة ولي امر المالب: \_\_\_\_

تلفون المال : للمال

رقم الوية عدم الاسقاط :

تارين دوية عدم الاسقاط :

انر مدرسة كان فيها الدالب: حي فالك حين

رقم د فتر النفوس : > ١٢٠٨٢ منا منا النفوس

تارين د فتر النفوس : ٢ ح ا

|                      | 1929/       | شددر  | اليادر             | is to love | ندوله ابا عيم |
|----------------------|-------------|-------|--------------------|------------|---------------|
| ١٩٦٨ - ١١ ١١ عا ١٠١١ |             |       | الدردانول مدر ۱۹۹۱ |            |               |
|                      | العبيت      | 71    | - 1977 -           | .72        |               |
|                      | الانبيذج    | 01    |                    | العرب      | 70            |
|                      | الخيامة     | 24    |                    | الانكيدة   | 20            |
|                      | 1:01        | 7     |                    | اكفان      | VY            |
|                      | الدية       | ~     |                    | 3-121      | 10            |
|                      | 761         | M     |                    | التين      | ٧٨            |
|                      | -ياره       |       |                    | العبدالد   | ox            |
|                      | Fil.        | Ne    |                    | اليذا      | VX            |
|                      | الدميار     | 00    |                    | (see!      | 11            |
|                      | المهار والإ | 0 V   |                    | المنا      | 00×1          |
|                      | (= 11       | 700 / |                    | reinis!    | ٧.            |
|                      | prisi si    | ٧.    |                    | الديب      | ه شر          |
|                      | الدب        | 11 24 |                    | البدل      | rain          |
|                      | Just        | 25,0  |                    |            |               |