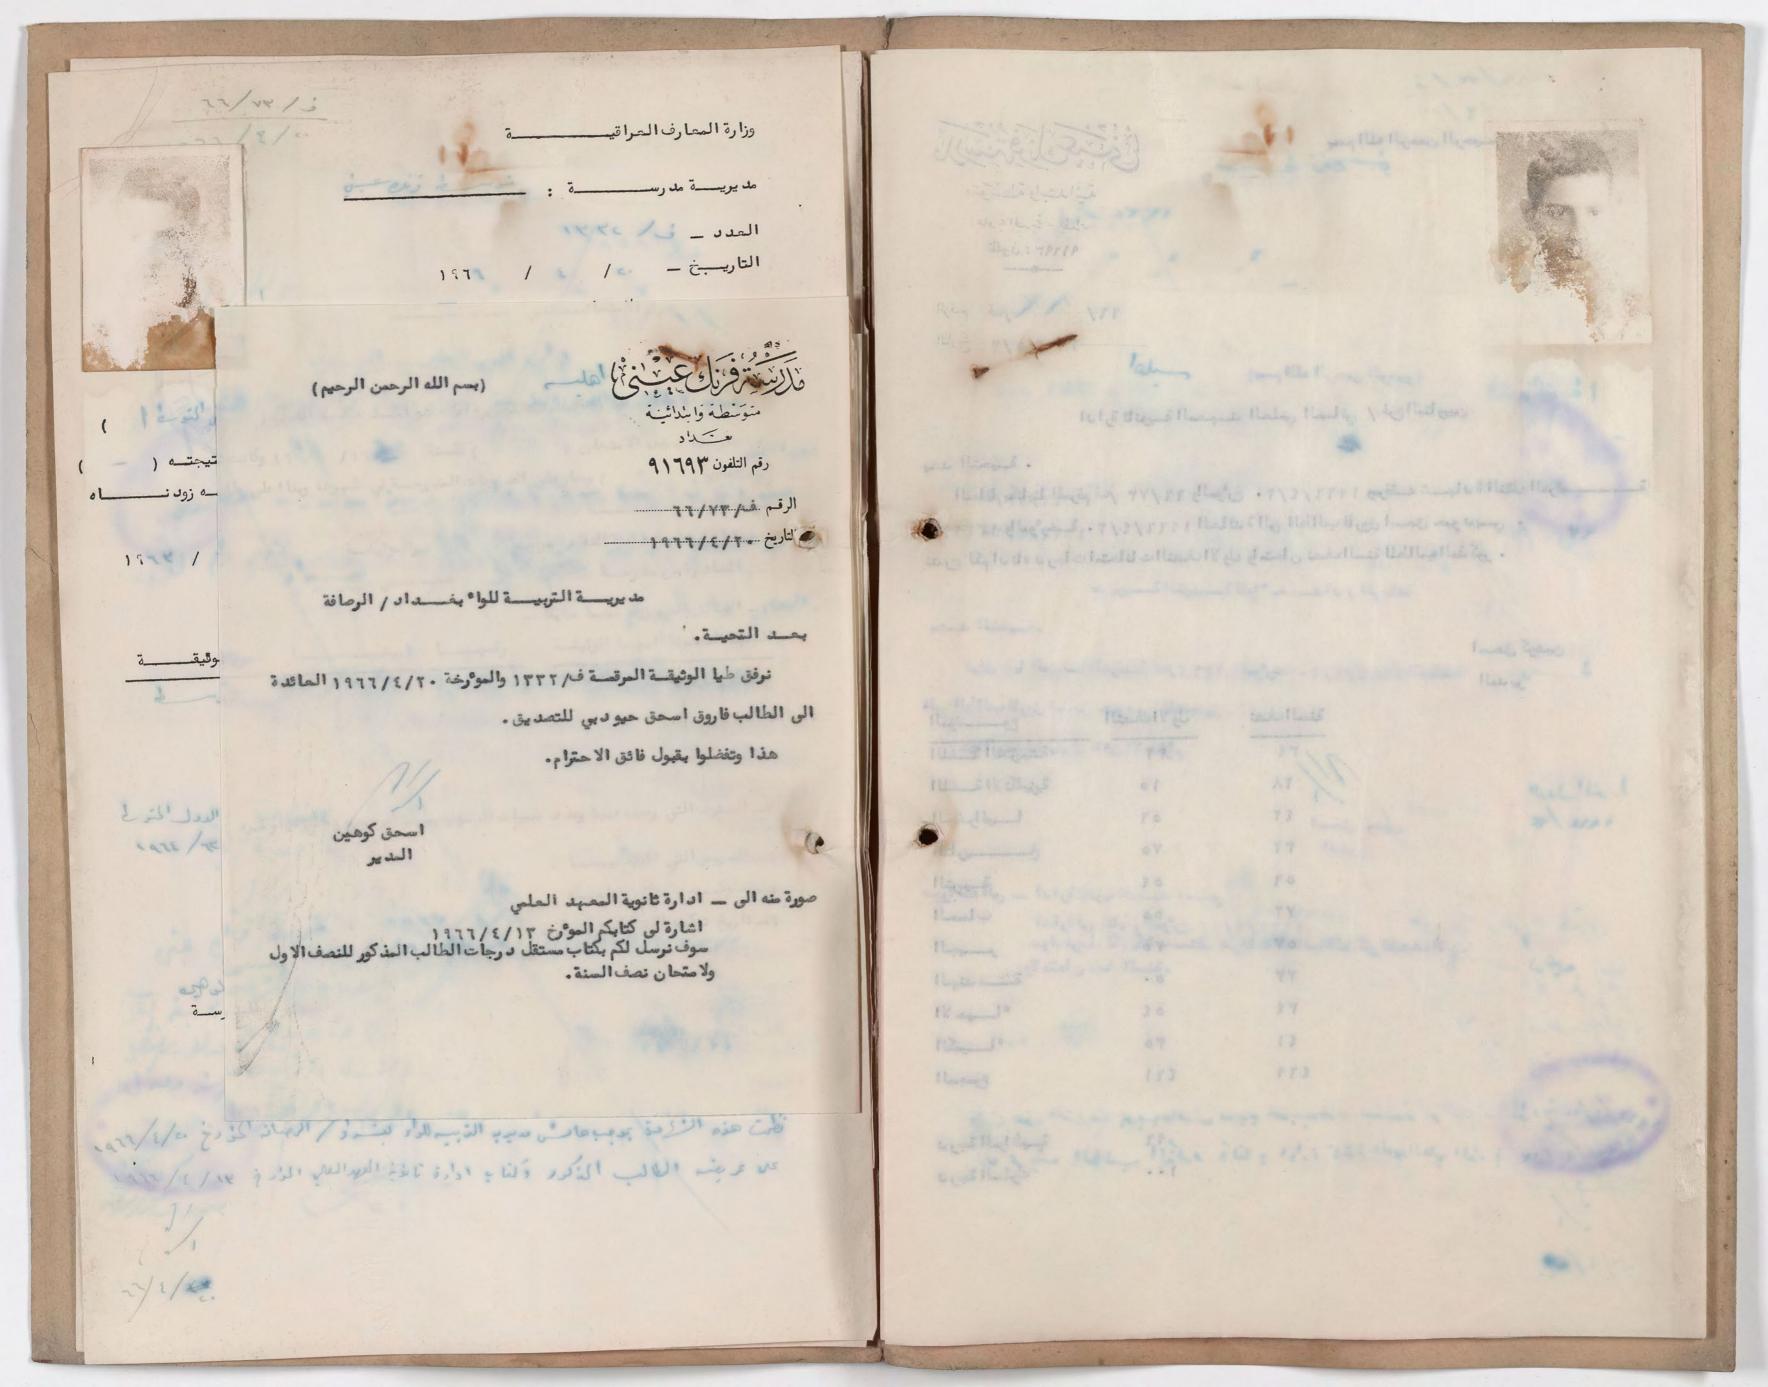

عه اللبار والشراء

11 11

الاشتام

الدبي

Jack 1

ابتدائي\_\_\_ة فرنك عينيي

الرقسم : فرا ١٤٠٥ م

التاريخ : ١٩١٥ / ١٩١٥

الرقم الامتعاني : - ١٧٧٩

ادارة مدرسية - موفة وله عنى

ان ذيل اباهم مرددا عباللم الملصقية صورته اعلاه صواعد طلاب الصف ( ال رس ) الابتدائي من مدرستنا دخيل الامتحان (العام) للدراسة الابتدائية لسنية ١١١٥/١١٦ وكانت نتيجته ( الح ) في الدور (الددل) وفيما يلي بيان

بطاقة جواز الاشتراك في الامتحانات العامة

197 - 197