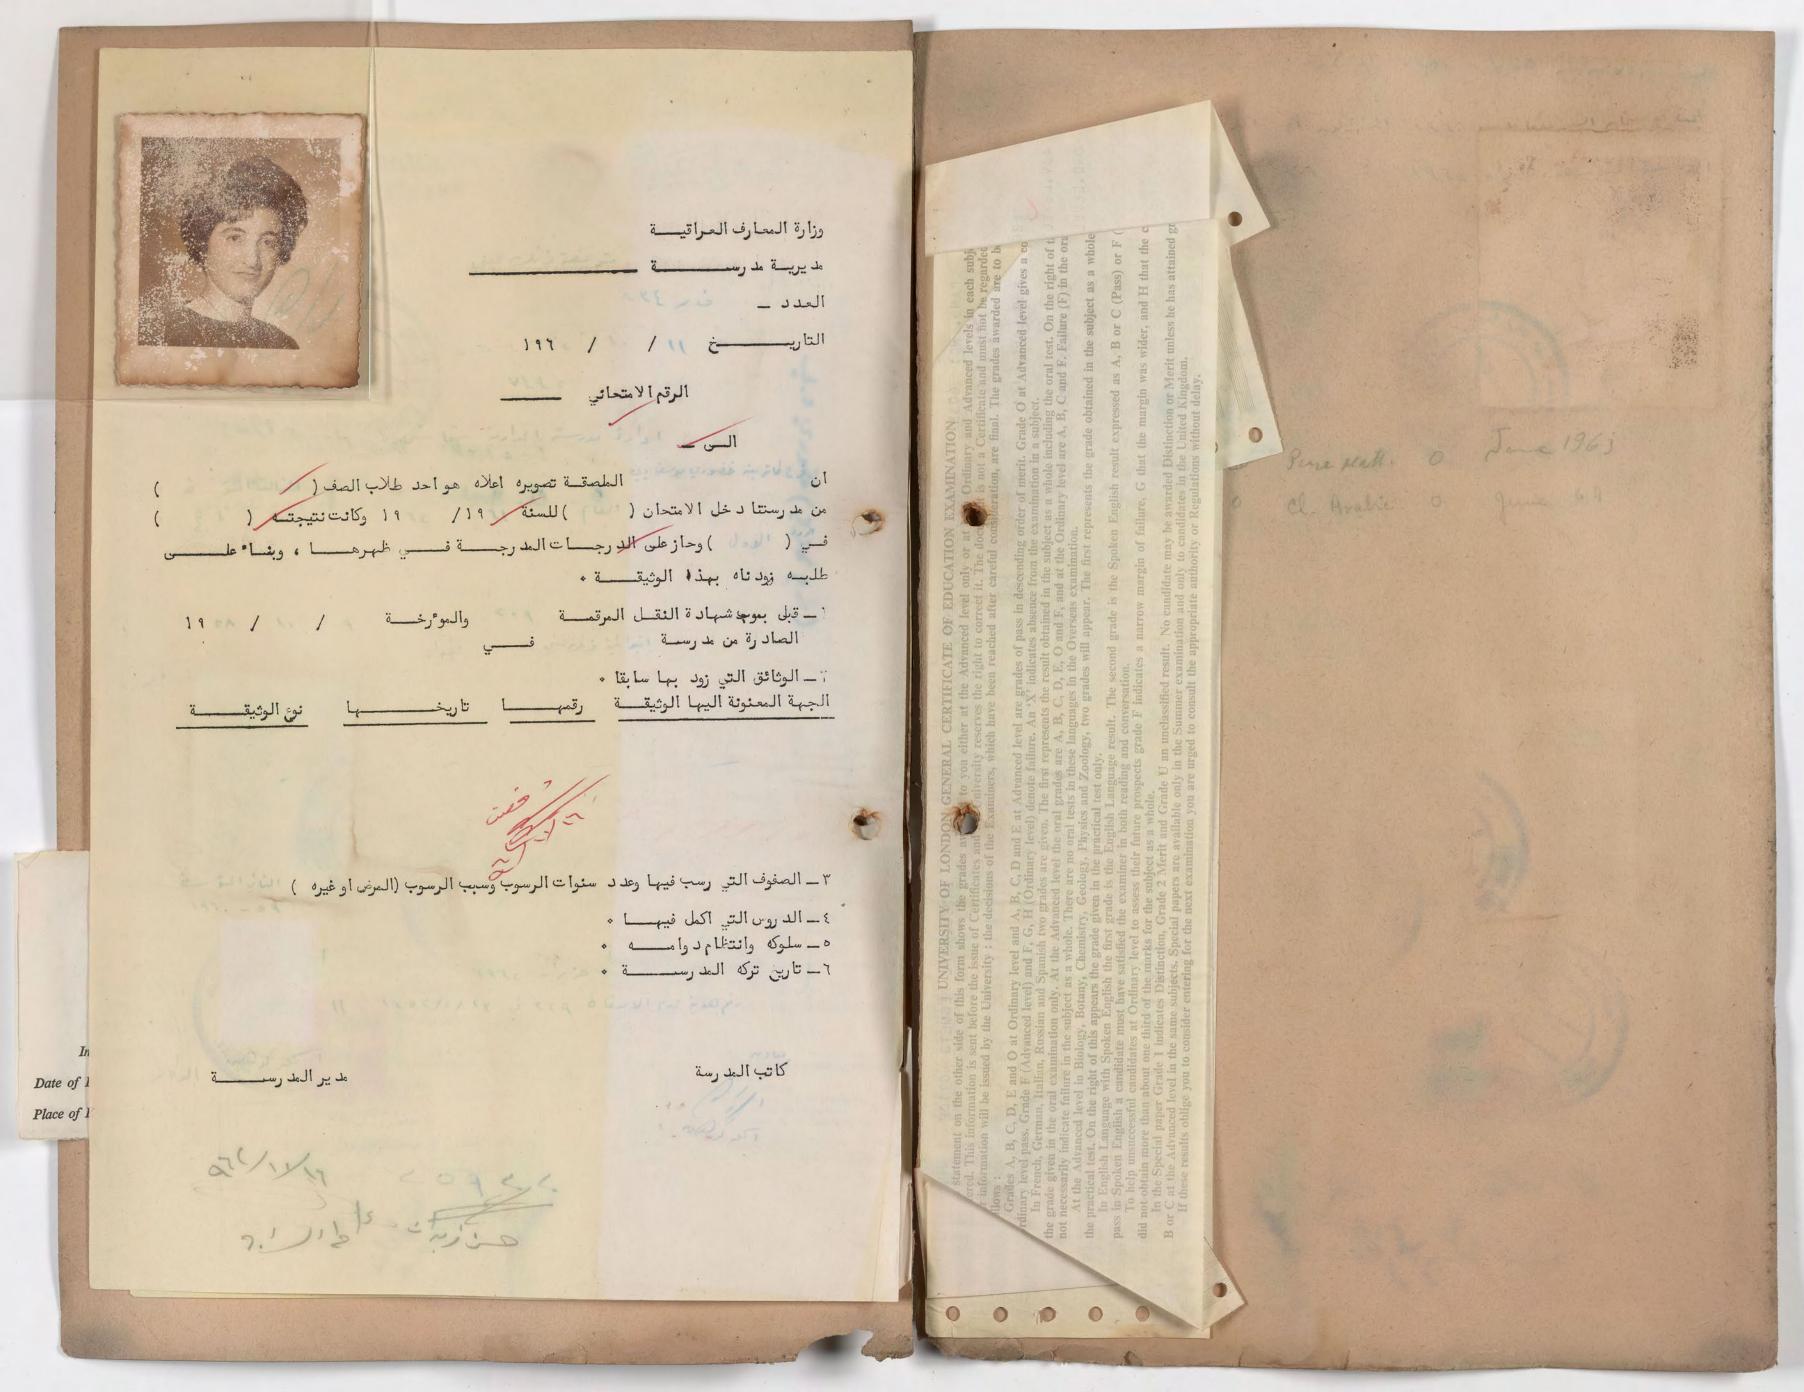

الرقم الامتعاني : - ١٧٧٩

ادارة مدرسية - موفة وله عنى

ان ذيل اباهم مرددا عباللم الملصقية صورته اعلاه صواعد طلاب الصف ( ال رس ) الابتدائي من مدرستنا دخيل الامتحان (العام) للدراسة الابتدائية لسنية ١١١٥/١١٦ وكانت نتيجته ( الح ) في الدور (الددل) وفيما يلي بيان

بطاقة جواز الاشتراك في الامتحانات العامة

197 - 197