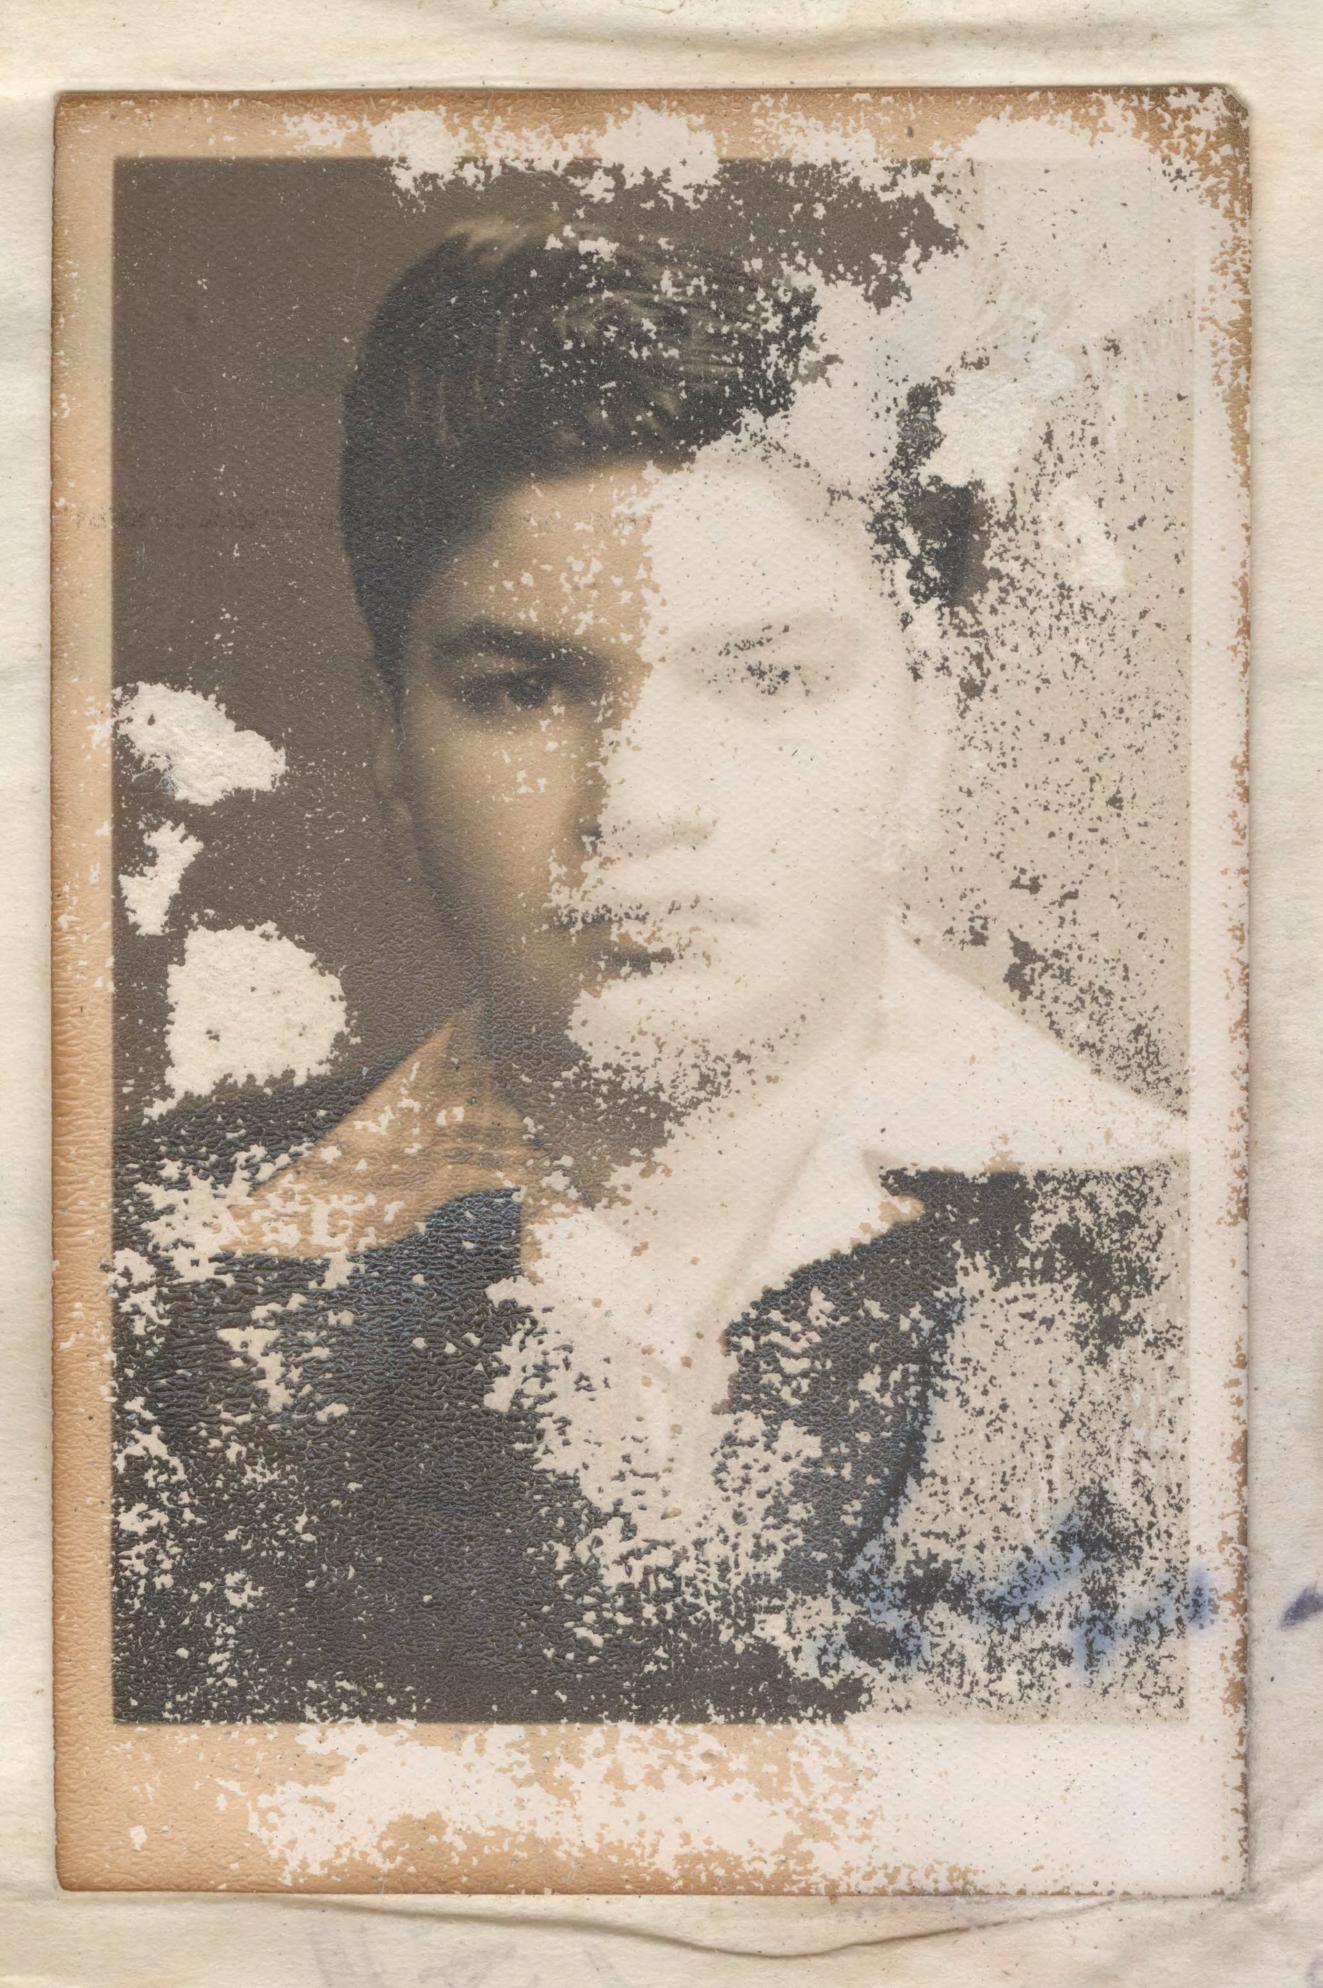

نؤيد لكم بان فوازعبدالله شكر السراف الملصقة صورته اعلاه هو احد طلاب الصف السادس من مدرستنا وقد اشترك في الامتحار. العام للدراسة الابتدائية لسنة ١٩٦٨ - ١٩٦٩ الرقم الادائية لسنة ١٩٦٨ واحرز على الدرجات المدونة أدناه وكانت نتيجته ناحم في أمنا الدور الاول و وبناء على طلبه زودناه بهذه الوثيقة ٠

الرقم الامتعاني : - ١٧٧٩

ادارة مدرسية - موفة وله عنى

ان ذيل اباهم مرددا عباللم الملصقية صورته اعلاه صواعد طلاب الصف ( ال رس ) الابتدائي من مدرستنا دخيل الامتحان (العام) للدراسة الابتدائية لسنية ١١١٥/١١٦ وكانت نتيجته ( الح ) في الدور (الددل) وفيما يلي بيان