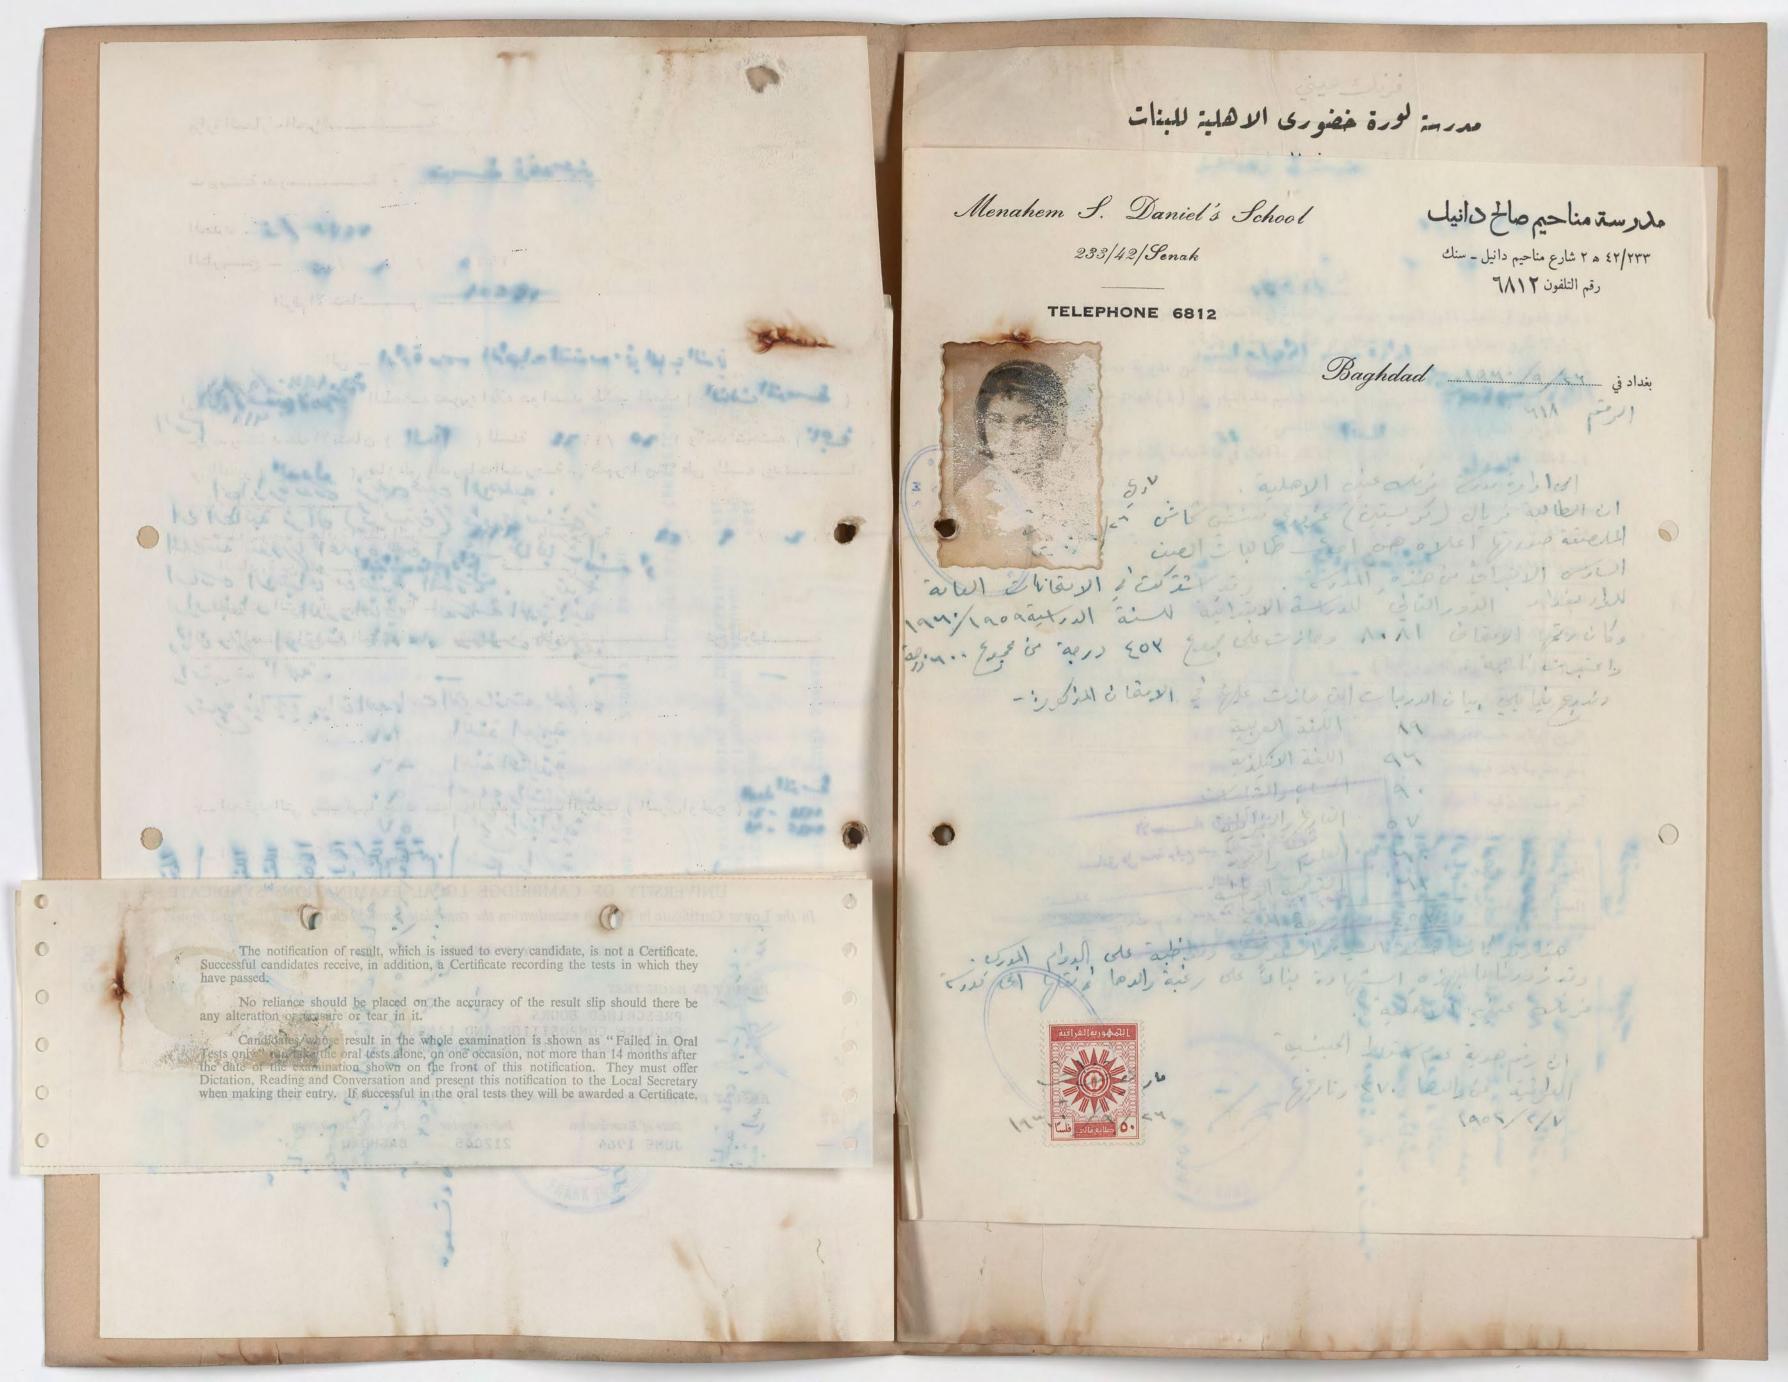

# مدرسة عادل الأهلة

العلوية \_ بغــداد تلفون ۸۵۲۵۰

1V1 1 التاريخ ٢٤/٩/٩٦١

و شق فه مدرسية

رقم القيد المام ٢٤٢٦

مُرِنْك عِنِي الدهلية المناويين الدهلية الدارة متوسطة المناويين للبنين الدارة متوسطة المناويين للبنين الدهلية

نؤيد لكم بان فوازعبدالله شكر السراف الملصقة صورته اعلاه هو احد طلاب الصف السادس من مدرستنا وقد اشترك في الامتحار. العام للدراسة الابتدائية لسنة ١٩٦٨ - ١٩٦٩ الرقم الادائية لسنة ١٩٦٨ واحرز على الدرجات المدونة أدناه وكانت نتيجته ناحم في أمنا الدور الاول و وبناء على طلبه زودناه بهذه الوثيقة ٠

## عنوان الطالب السنة الدرسية ١٩٦٩/٦٨

مالدالب، مالدالماهم يهوط سنة تولد الطالبواسم والدته: ٤٩٩٩م، نصحة على

المالب : نعداد، المالب المالب

عنوان المسكن : المح لا يتاوي ما همة النفر.

تلفون المسيكن : الماسيكن