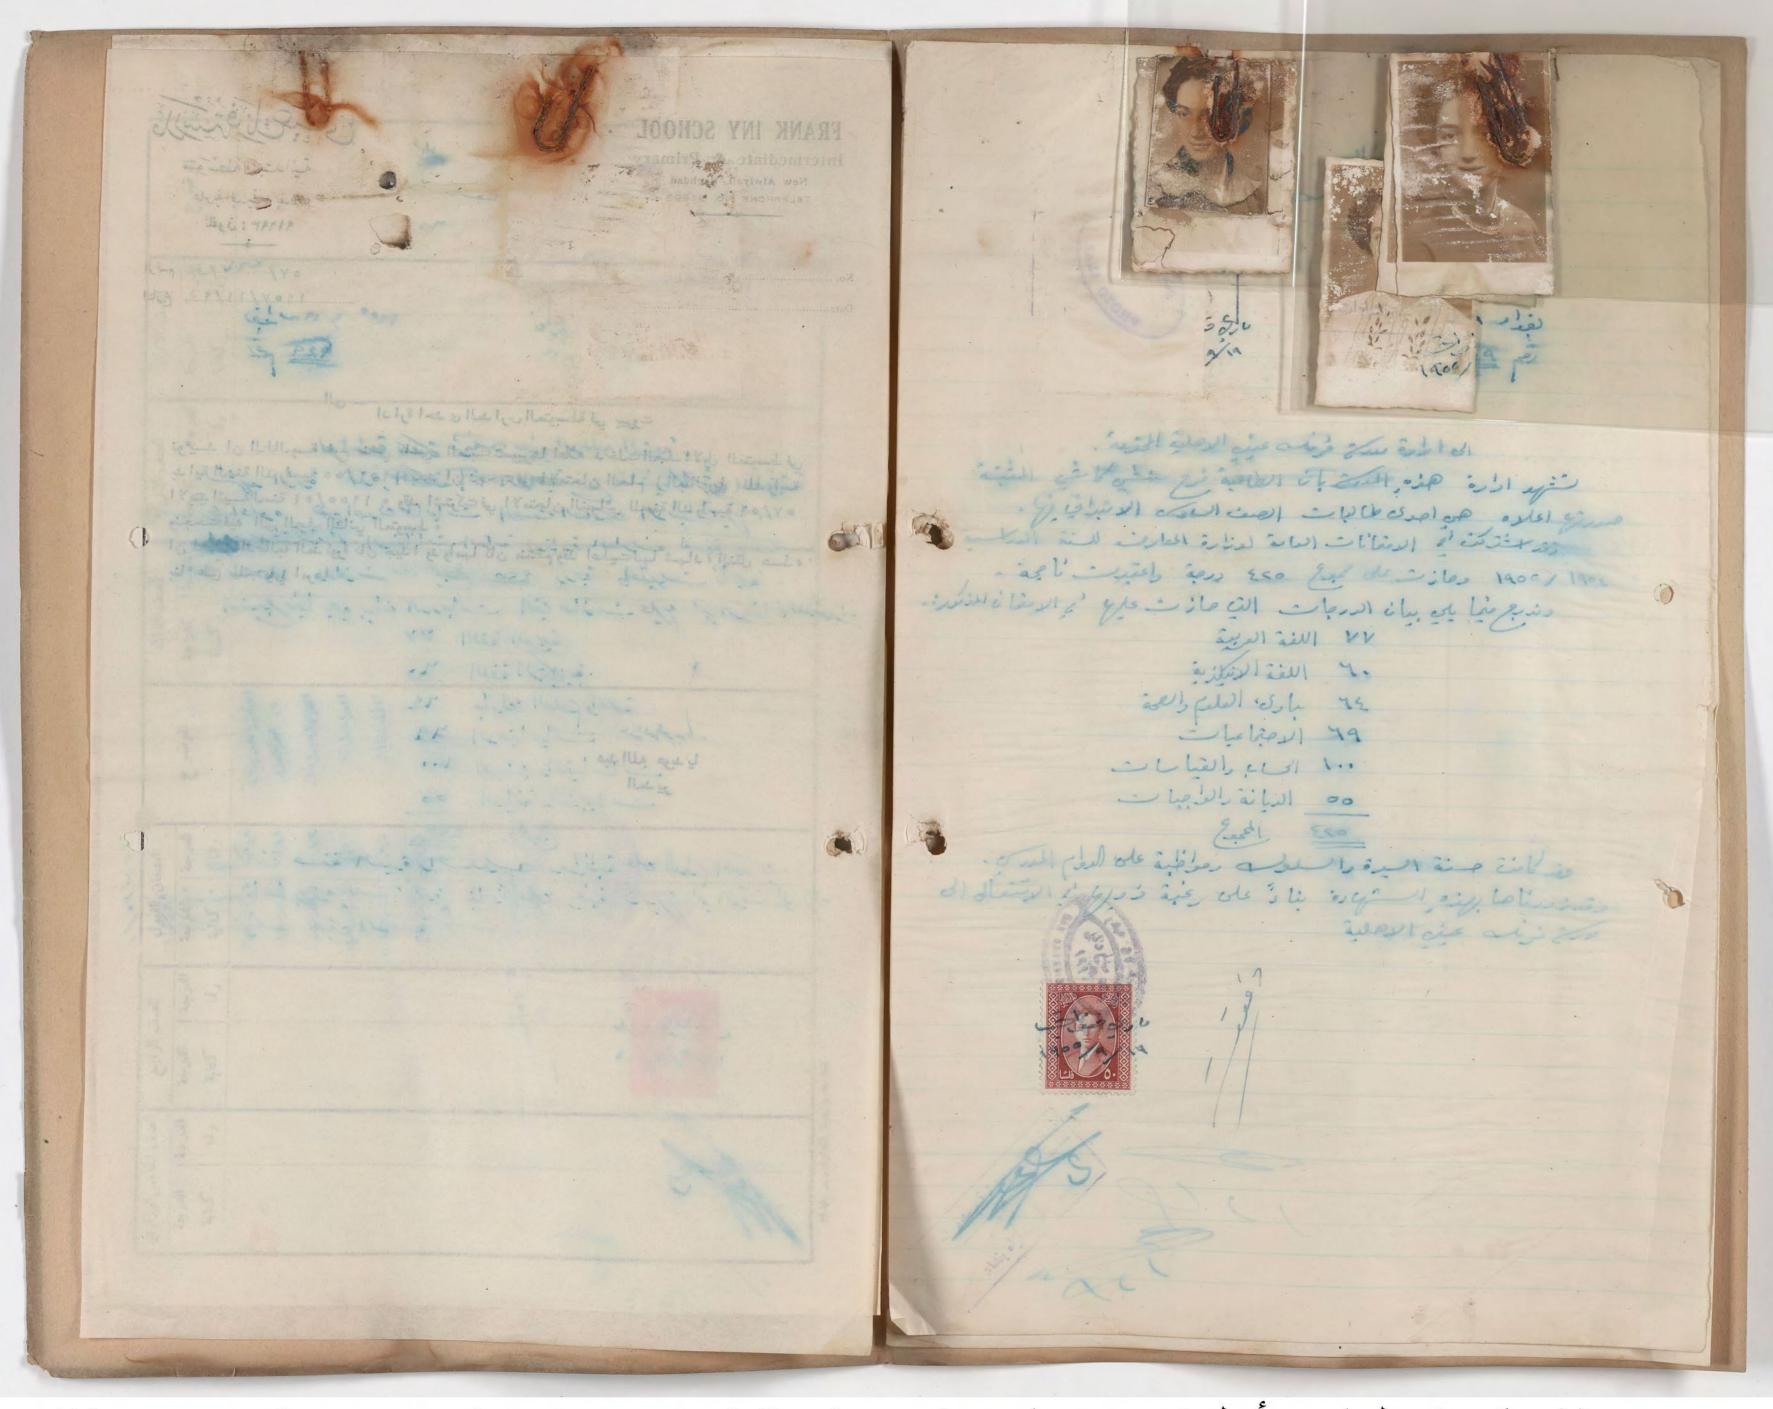

## عنوان الطالب السنة الدرسية ١٩٦٩/٦٨

مالدالب، مالدالماهم يهوط سنة تولد الطالبواسم والدته: ٤٩٩٩م، نصحة على

المالب : نعداد، المالب المالب

عنوان المسكن : المح لا يتاوي ما همة النفر.

تلفون المسيكن : الماسيكن

اسم وعنوان معن اشتغال ولي امر الطالب: المسام

مدنة ولي امر المالب: \_\_\_\_\_ مدنة ولي امر المالب: \_\_\_\_\_ مدنة ولي امر المالب: \_\_\_\_

تلفون المال : للمال

رقم الوية عدم الاسقاط :

تارين دوية عدم الاسقاط :

انر مدرسة كان فيها الدالب: حي فالك حين

رقم د فتر النفوس : > ١٢٠٨٢ منا منا النفوس

تارين د فتر النفوس : ٢ ح ا

|                      | 1929/       | شددر  | اليادر             | is to love | ندوله ابا عيم |
|----------------------|-------------|-------|--------------------|------------|---------------|
| ١٩٦٨ - ١١ ١١ عا ١٠١١ |             |       | الدردانول مدر ۱۹۹۱ |            |               |
|                      | العبيت      | 71    | - 1977 -           | .72        |               |
|                      | الانبيذج    | 01    |                    | العرب      | 70            |
|                      | الخيامة     | 24    |                    | الانكيدة   | 20            |
|                      | 1:01        | 7     |                    | اكفان      | VY            |
|                      | الدية       | ~     |                    | 3-121      | 10            |
|                      | 761         | M     |                    | التين      | ٧٨            |
|                      | -ياره       |       |                    | العبدالد   | ox            |
|                      | Fil.        | Ne    |                    | اليذا      | VX            |
|                      | الدميار     | 00    |                    | (see!      | 11            |
|                      | المهار والإ | 0 V   |                    | المنا      | 00×1          |
|                      | (= 11       | 700 / |                    | reinis!    | ٧.            |
|                      | prisi si    | ٧.    |                    | الديب      | ه شر          |
|                      | الدب        | 11 24 |                    | البدل      | rain          |
|                      | Just        | 25,0  |                    |            |               |