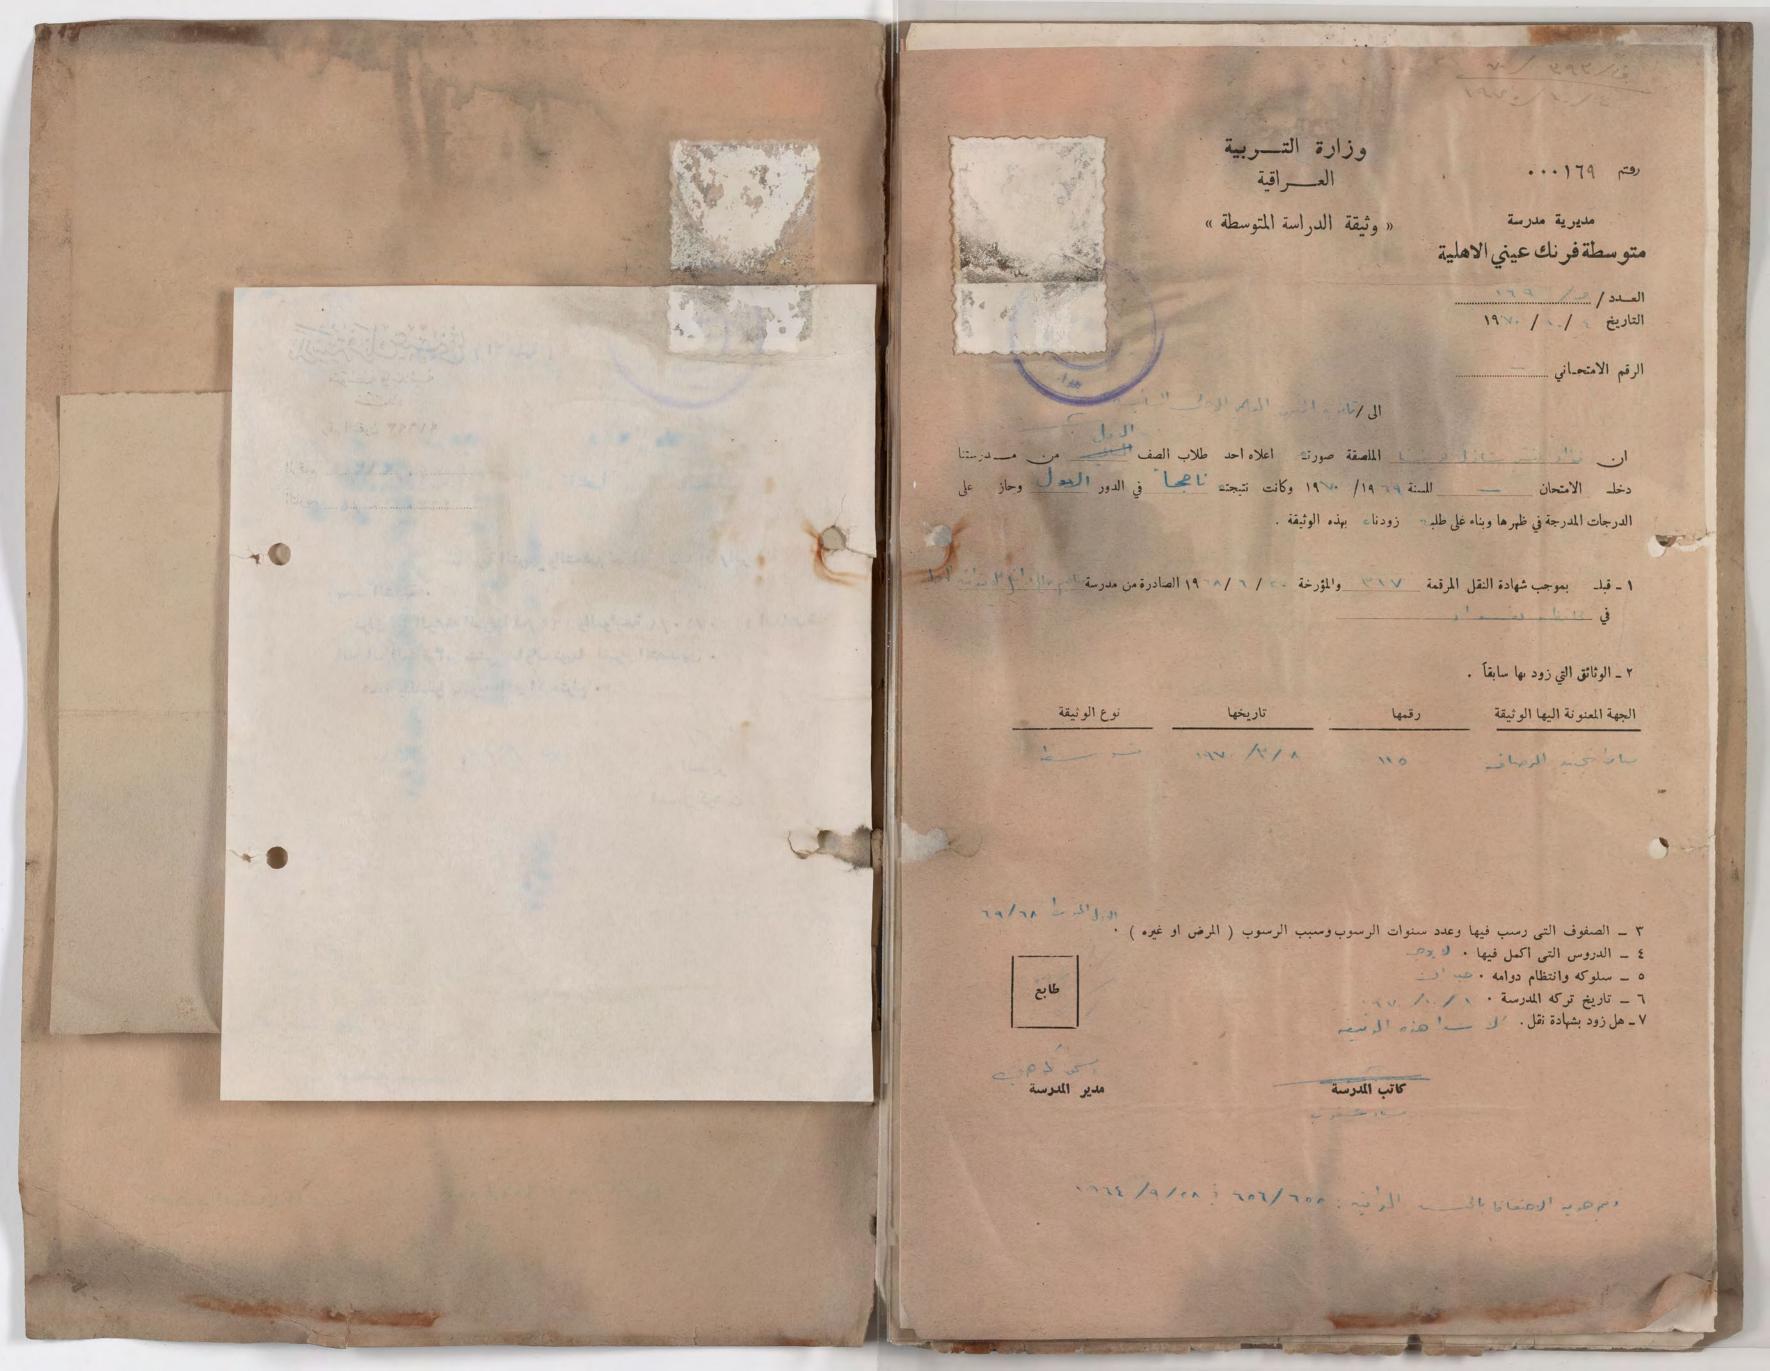

### ملاحظات مدير المدرسة:

انتظام الدوام : ۱ ـ السلوك: حيد جدا انتظام اا ۲ ـ تاريخ تركه المدرسة:

٣ - الوثائق التي زود بها سابقاً : لم ينود • متخر

بحرس عبد الكريم نقاشة و/ مدير المدرسة

ملاحظة نظمت هذه الوثيقة كبدل ضائع للوثيقة المرقمة ٤٧ والموعرضة ١٩٦٩/٦/١٥ وذلك حسب كتاب

مديرية التربية والتعليم رقم ١٣٨ ٥٥ في ٢٢/٩/٩٢ المسامق على سعدة توقيم مدير الشراف

The die Head have the state of the state of

|                    | الموضوع  | ,     |  |
|--------------------|----------|-------|--|
| all.               | الدرجة   | رقما  |  |
| الصف الاول         | الدرجة   | كتابة |  |
| الم                | Euc. ?   | رق    |  |
| المن الثاني        | lluc-in- | كتابة |  |
| Ilan               | 140.2    | رقبا  |  |
| الصف الثاب الوزاري | الدرجة   | كتابة |  |