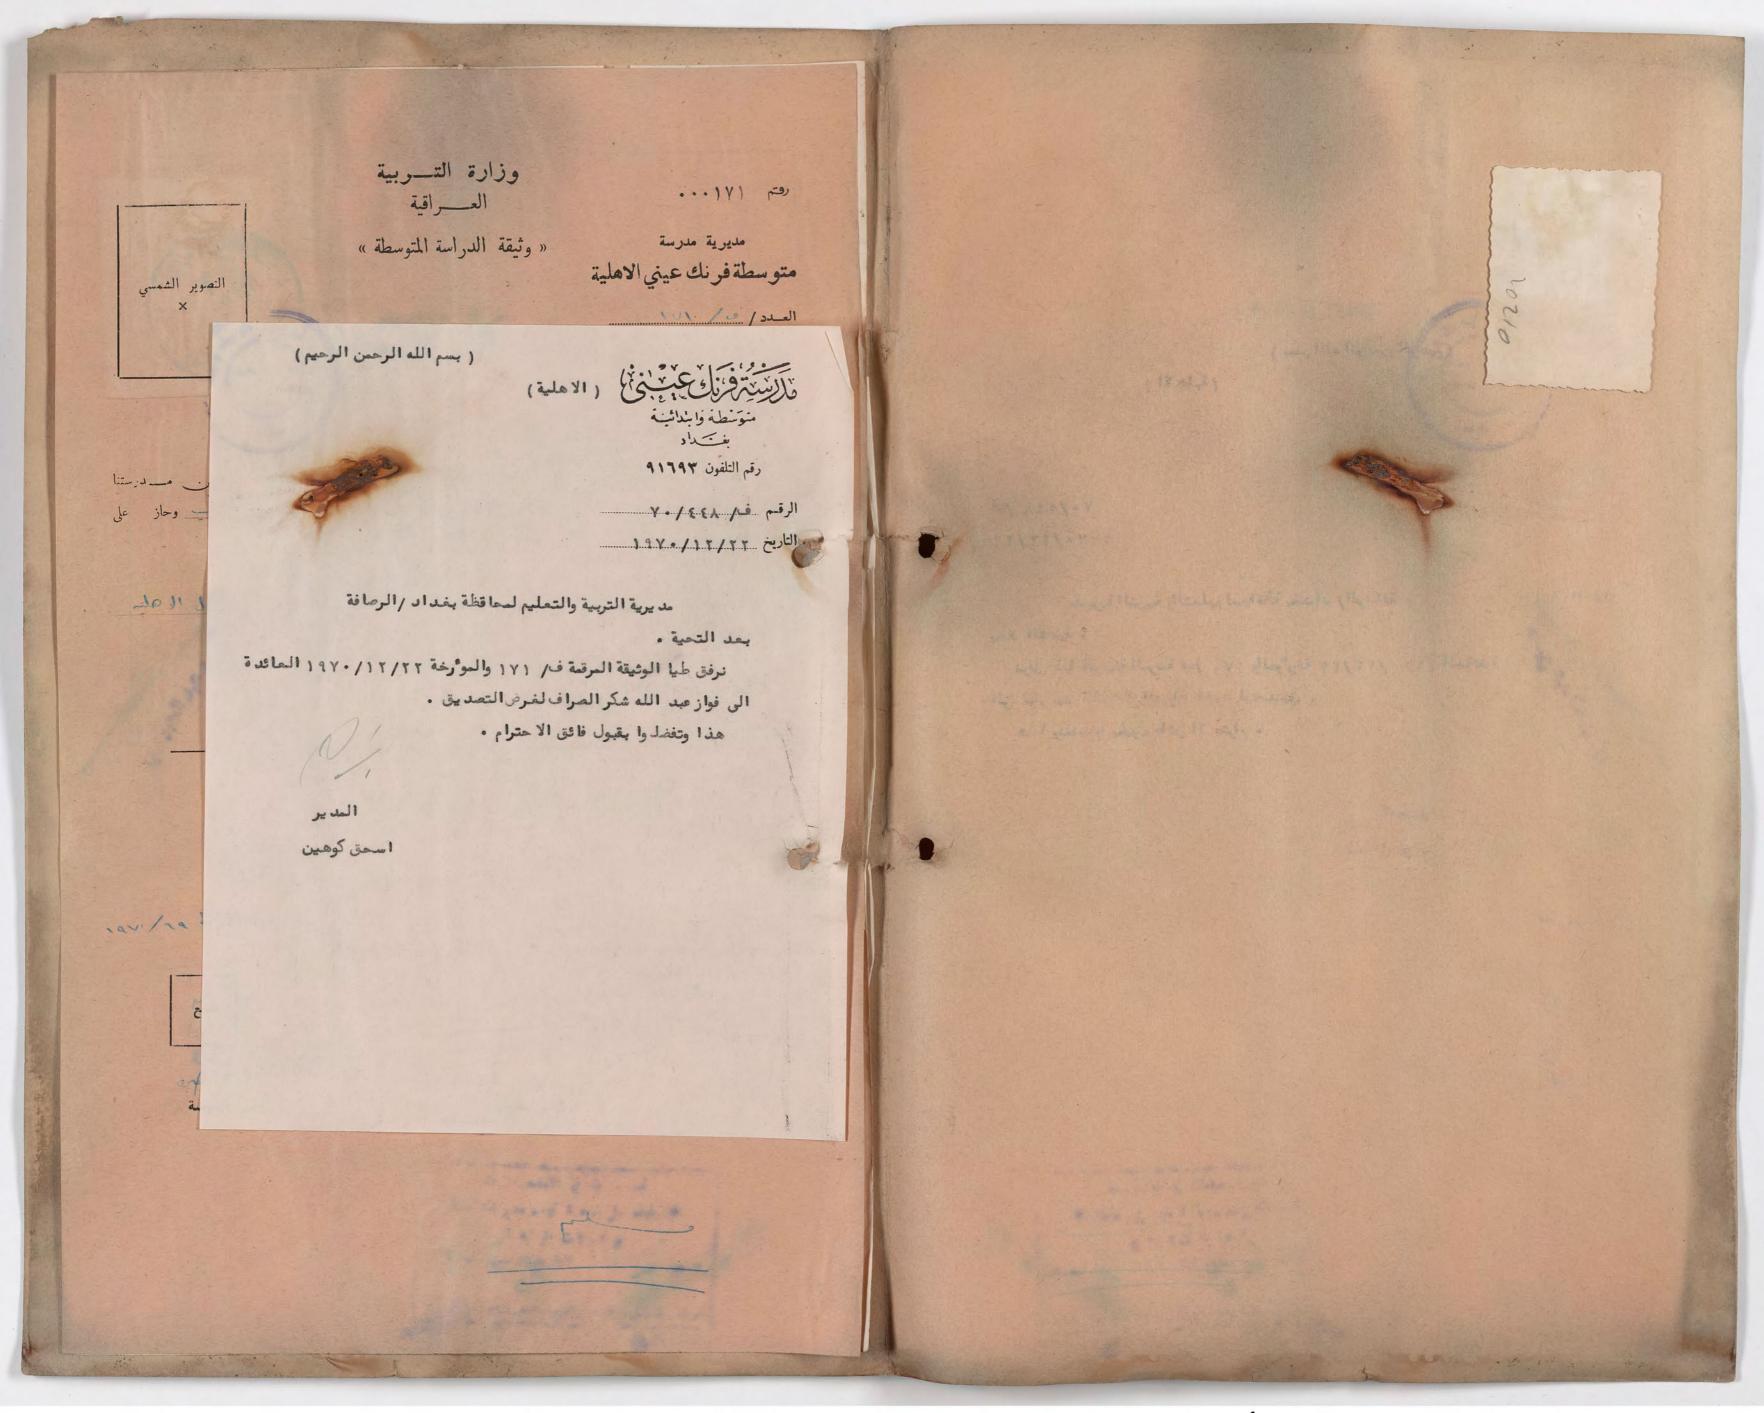

بطاقة جواز الاشتراك في الامتحانات العامة

197 - 197

#### الدراسة المتوسطة

الاسم واسم الاب واللقب المستعمل المستعم

ناجح في المعدلات السنوية

للصف الثالث المتوسط

رقم عوية عدم الاسقاط وتاريخيما ١٩٦٤ / ١٩٦٤

Carlos 12 and 16 11 11 .

ابتدائي\_\_\_ة فرنك عينيي

الرقسم : فرا ١٤٠٥ و ٥٠

التاريخ : ١٩١٥ / ١٩١٥ -

الرقم الامتعاني :- ١١٧٣٩

ادارة مدرسية \_ شورفة ذيك عني

ان ذيل اباهم سمودا عبالله الملصقية صورته اعاله هو اعد طلاب الصف ( ال رس ) الابتدائي من مدرستنا دخل الامتدان (العام) للدراسة الابتدائية لسنية ١١٦٥/١٦٦١ وكانت نتيجته ( الح ) في الدور (الددل) وفيما يلي بيان