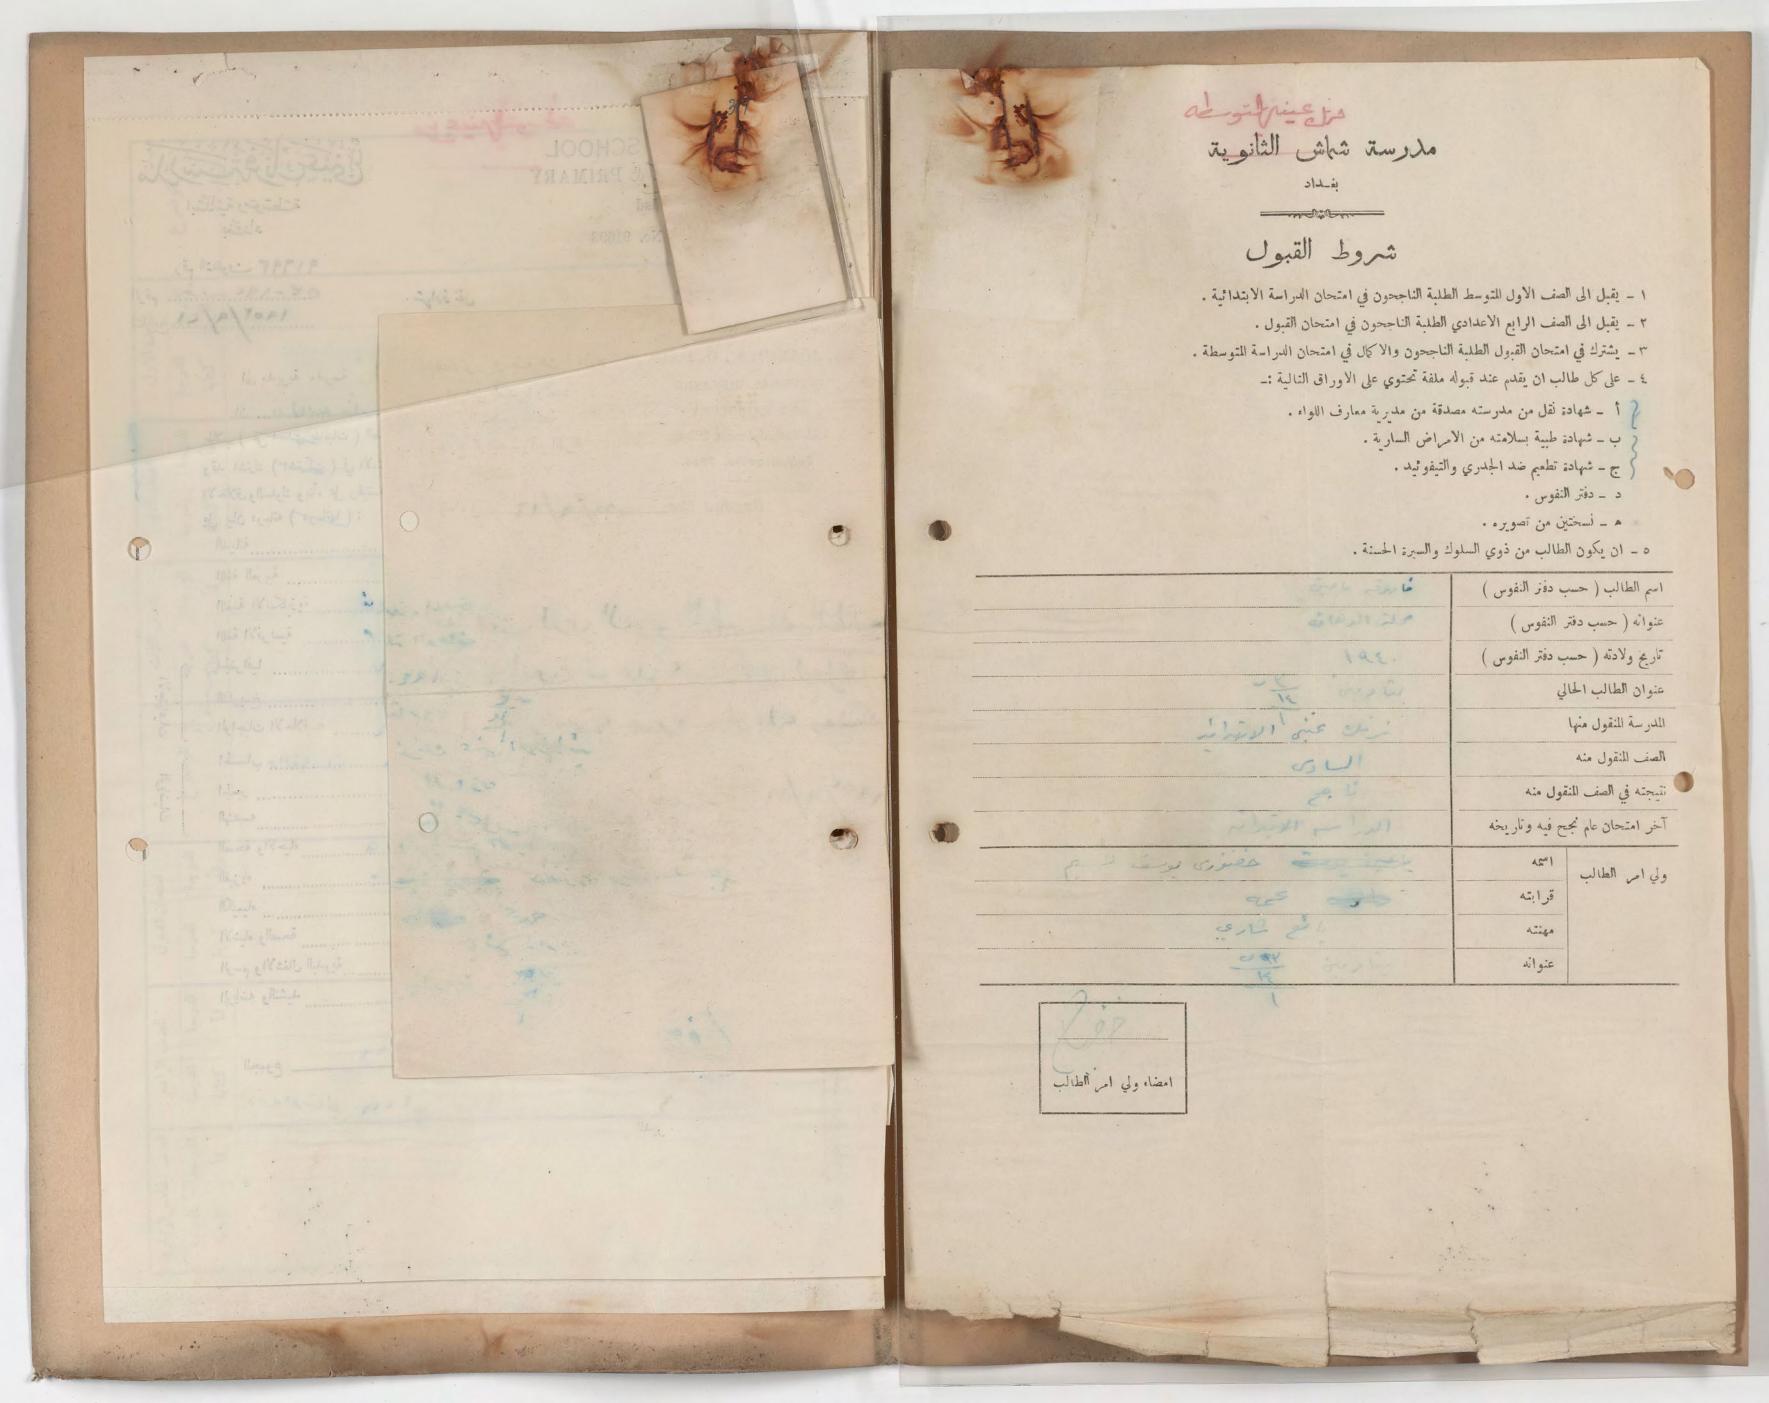

| IJA # 3708                       |                       |  |  |
|----------------------------------|-----------------------|--|--|
| Student File Folders Including P | hotographs, 1951-1970 |  |  |
|                                  |                       |  |  |
|                                  |                       |  |  |
|                                  |                       |  |  |
|                                  |                       |  |  |
|                                  |                       |  |  |
|                                  |                       |  |  |
|                                  |                       |  |  |
|                                  |                       |  |  |
|                                  |                       |  |  |