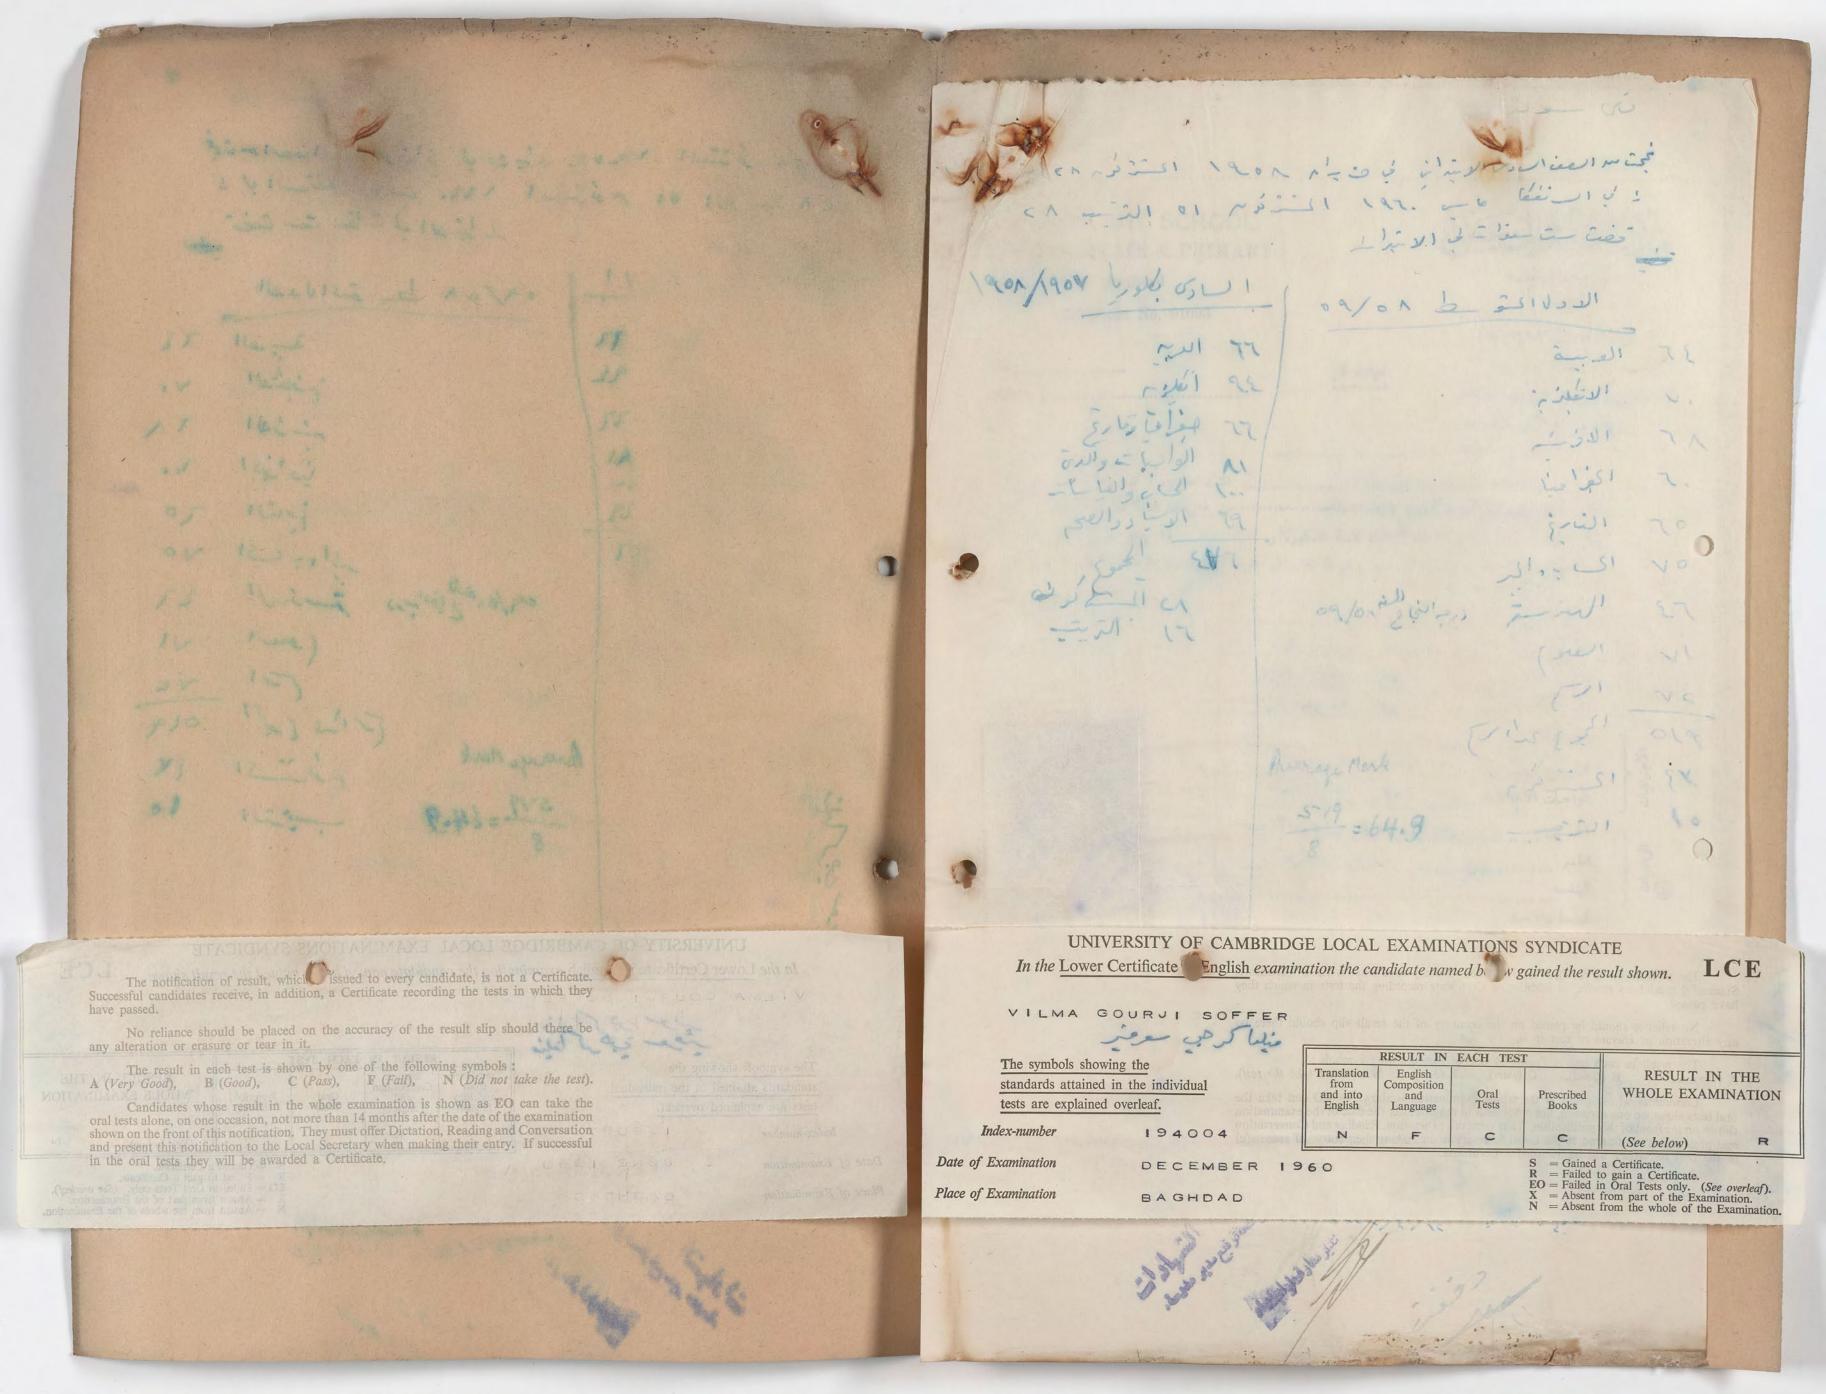

بطاقة جواز الاشتراك في الامتحانات العامة

197 - 197

#### الدراسة المتوسطة

الاسم واسم الاب واللقب المستعمل المستعم

ناجح في المعدلات السنوية

للصف الثالث المتوسط

رقم عوية عدم الاسقاط وتاريخيما ١٩٦٤ / ١٩٦٤

Carlos 12 and 16 11 11 .

ابتدائي\_\_\_ة فرنك عينيي

الرقسم : فرا ١٤٠٥ و ٥٠

التاريخ : ١٩١٥ / ١٩١٥ -

الرقم الامتعاني :- ١١٧٣٩

ادارة مدرسية \_ شورفة ذيك عني

ان ذيل اباهم سمودا عبالله الملصقية صورته اعاله هو اعد طلاب الصف ( ال رس ) الابتدائي من مدرستنا دخل الامتدان (العام) للدراسة الابتدائية لسنية ١١٦٥/١٦٦١ وكانت نتيجته ( الح ) في الدور (الددل) وفيما يلي بيان