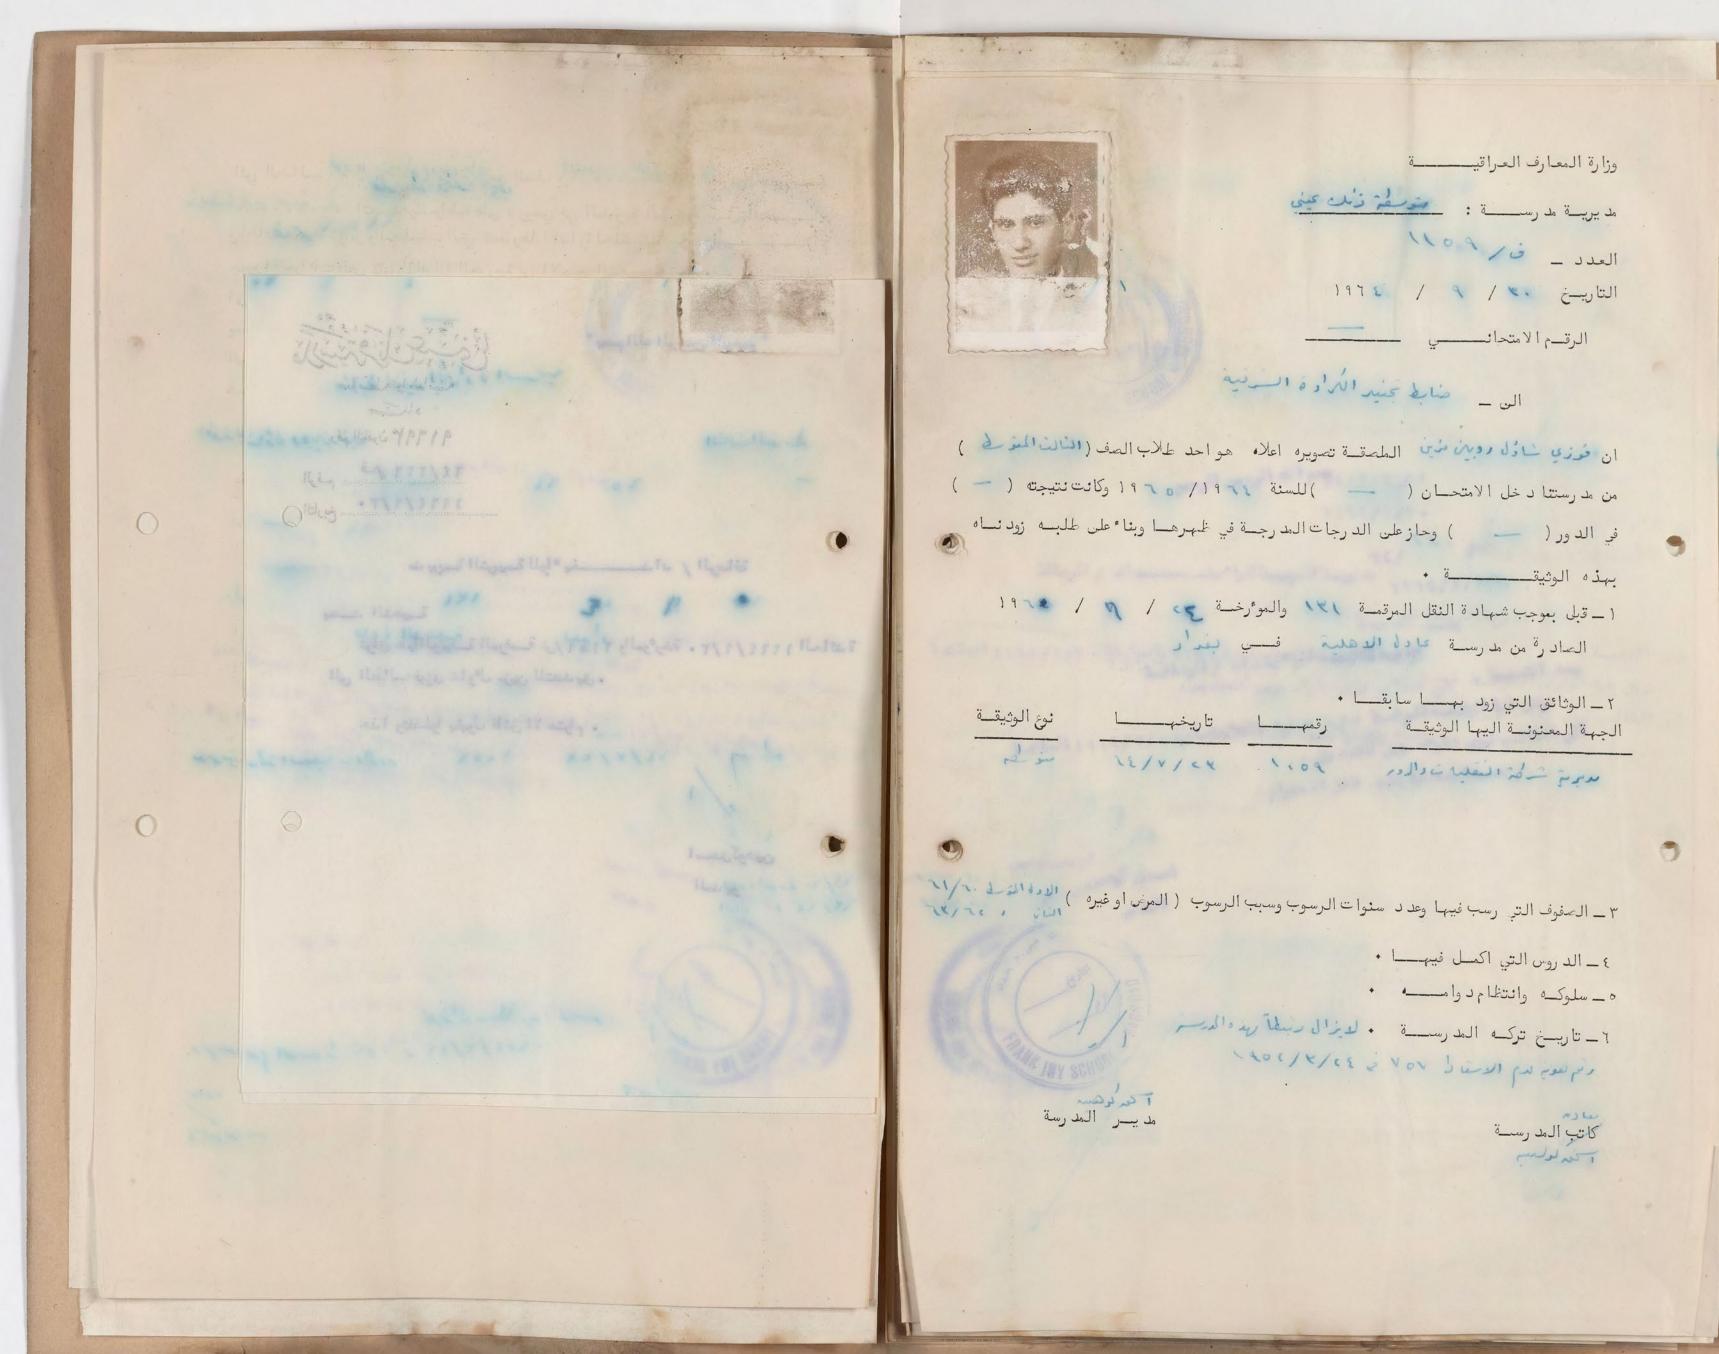

التاريخ : ١٩١٥ / ١٩١٥ -

الرقم الامتعاني :- ١١٧٣٩

ادارة مدرسية \_ شورفة ذيك عني

ان ذيل اباهم سمودا عبالله الملصقية صورته اعاله هو اعد طلاب الصف ( ال رس ) الابتدائي من مدرستنا دخل الامتدان (العام) للدراسة الابتدائية لسنية ١١٦٥/١٦٦١ وكانت نتيجته ( الح ) في الدور (الددل) وفيما يلي بيان

بطاقة جواز الاشتراك في الامتحانات العامة

197 - 197

#### الدراسة المتوسطة

الاسم واسم الاب واللقب مسلم المستعمل المستعمل

ناجح في المعدلات السنوية أكمال

للصف الثالث المتوسط

رقام عويدة عدم الاسقاط وتاريخها ١٩٦١ / ١٩٦١

ابتدائي\_\_\_ة فرنك عينيي

الرقام : ف/ ١٩١٥ / ١٩١٥ ا