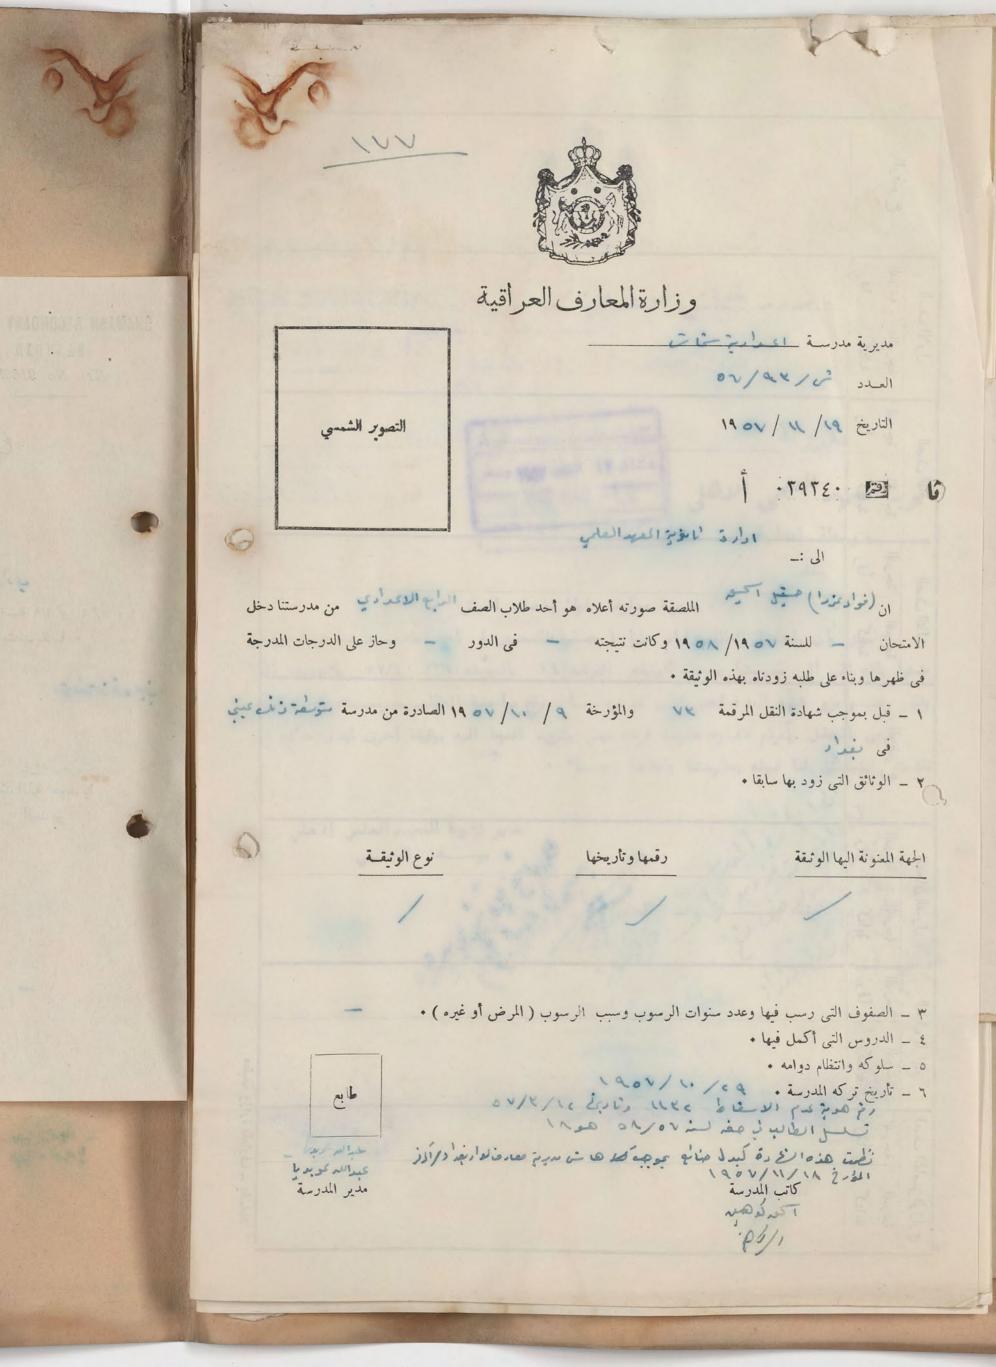

الرقم الامتعاني : - ١٧٧٩

ادارة مدرسية - موفة وله عنى

ان ذيل اباهم مرددا عباللم الملصقية صورته اعلاه صواعد طلاب الصف ( ال رس ) الابتدائي من مدرستنا دخيل الامتحان (العام) للدراسة الابتدائية لسنية ١١١٥/١١٦ وكانت نتيجته ( الح ) في الدور (الددل) وفيما يلي بيان

بطاقة جواز الاشتراك في الامتحانات العامة

197 - 197

#### الدراسة المتوسطة

الاسم واسم الاب واللقب المستعمل المستعم

ناجح في المعدلات السنوية

للصف الثالث المتوسط

رقم عوية عدم الاسقاط وتاريخيما ١٩٦٤ / ١٩٦٤

Carlos 12 and 16 11 11 .

ابتدائي\_\_\_ة فرنك عينيي

الرقسم : فرا ١٤٠٥ و ٥٠