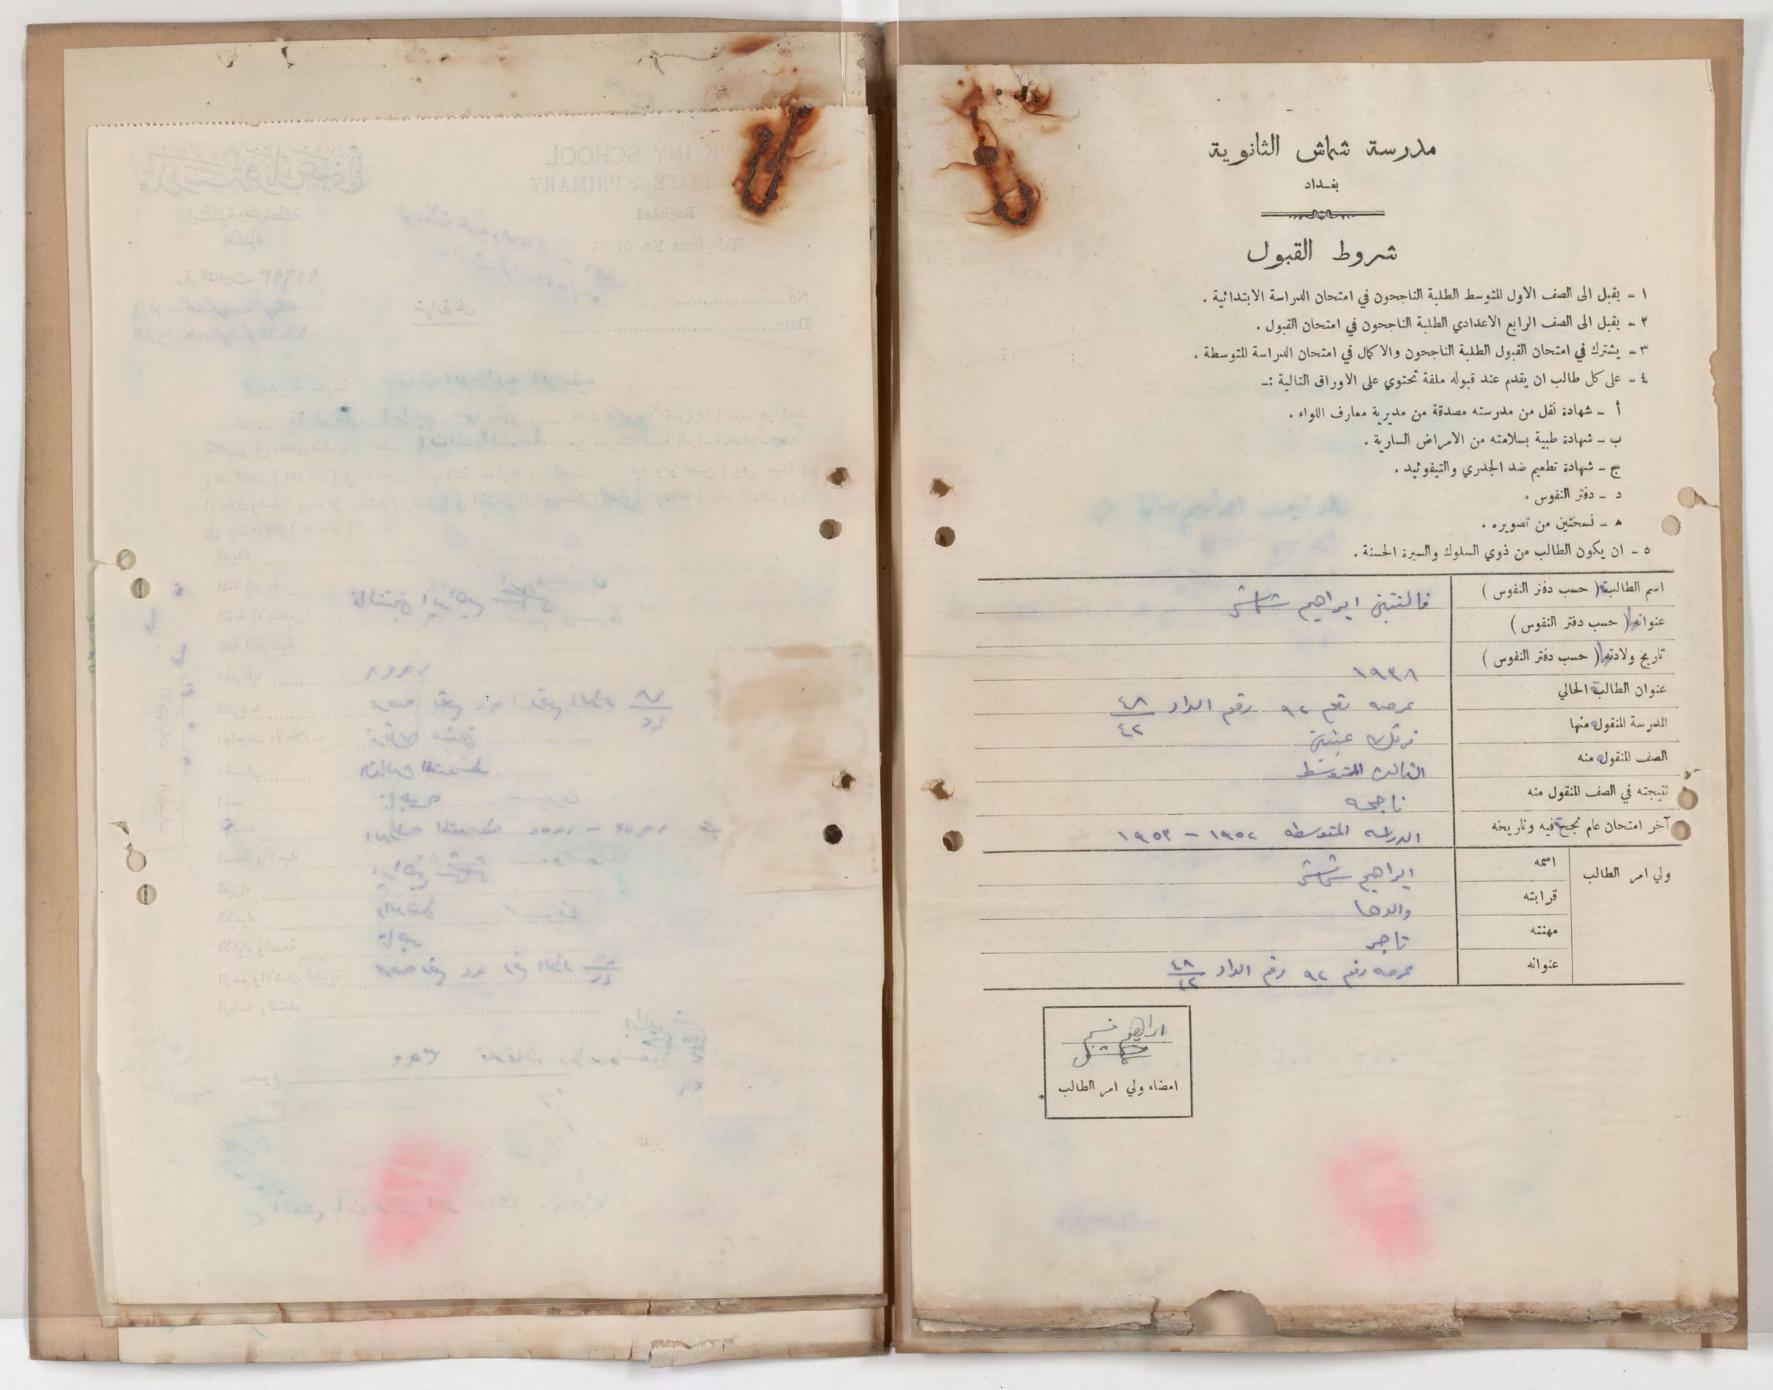

## عنوان الطالب السنة الدرسية ١٩٦٩/٦٨

مالدالب، مالدالماهم يهوط سنة تولد الطالبواسم والدته: ٤٩٩٩م، نصحة على

المالب : نعداد، المالب المالب

عنوان المسكن : المح لا يتاوي ما همة النفر.

تلفون المسيكن : الماسيكن

اسم وعنوان معن اشتغال ولي امر الطالب: المسام

مدنة ولي امر المالب: \_\_\_\_\_ مدنة ولي امر المالب: \_\_\_\_\_ مدنة ولي امر المالب: \_\_\_\_

تلفون المال : للمال

رقم الوية عدم الاسقاط :

تارين دوية عدم الاسقاط :

انر مدرسة كان فيها الدالب: حي فالك حين

رقم د فتر النفوس : > ١٢٠٨٢ منا منا النفوس

تارين د فتر النفوس : ٢ ح ا

|                      | 1929/       | شددر  | اليادر             | is to love | ندوله ابا عيم |
|----------------------|-------------|-------|--------------------|------------|---------------|
| ١٩٦٨ - ١١ ١١ عا ١٠١١ |             |       | الدردانول مدر ۱۹۹۱ |            |               |
|                      | العبيت      | 71    | - 1977 -           | .72        |               |
|                      | الانبيذج    | 01    |                    | العرب      | 70            |
|                      | الخيامة     | 24    |                    | الانكيدة   | 20            |
|                      | 1:01        | 7     |                    | اكفان      | VY            |
|                      | الدية       | ~     |                    | 3-121      | 10            |
|                      | 761         | M     |                    | التين      | ٧٨            |
|                      | -ياره       |       |                    | العبدالد   | ox            |
|                      | Fil.        | Ne    |                    | اليذا      | VX            |
|                      | الدميار     | 00    |                    | (see!      | 11            |
|                      | المهار والإ | 0 V   |                    | المنا      | 00×1          |
|                      | (= 11       | 700 / |                    | reinis!    | ٧.            |
|                      | prisi si    | ٧.    |                    | الديب      | ه شر          |
|                      | الدب        | 11 24 |                    | البدل      | rain          |
|                      | Just        | 25,0  |                    |            |               |

النان المدال العالية

1929 - 1924

ربه العربية

عه العنلاني

النا-غ

الديع

اکر Ka

= in/1 02

عه اللبار والشراء

11 11

الاشتام

الدبي

Jack 1

ابتدائي\_\_\_ة فرنك عينيي

الرقسم : فرا ١٤٠٥ م

التاريخ : ١٩١٥ / ١٩١٥

الرقم الامتعاني : - ١٧٧٩

ادارة مدرسية - موفة وله عنى

ان ذيل اباهم مرددا عباللم الملصقية صورته اعلاه صواعد طلاب الصف ( ال رس ) الابتدائي من مدرستنا دخيل الامتحان (العام) للدراسة الابتدائية لسنية ١١١٥/١١٦ وكانت نتيجته ( الح ) في الدور (الددل) وفيما يلي بيان