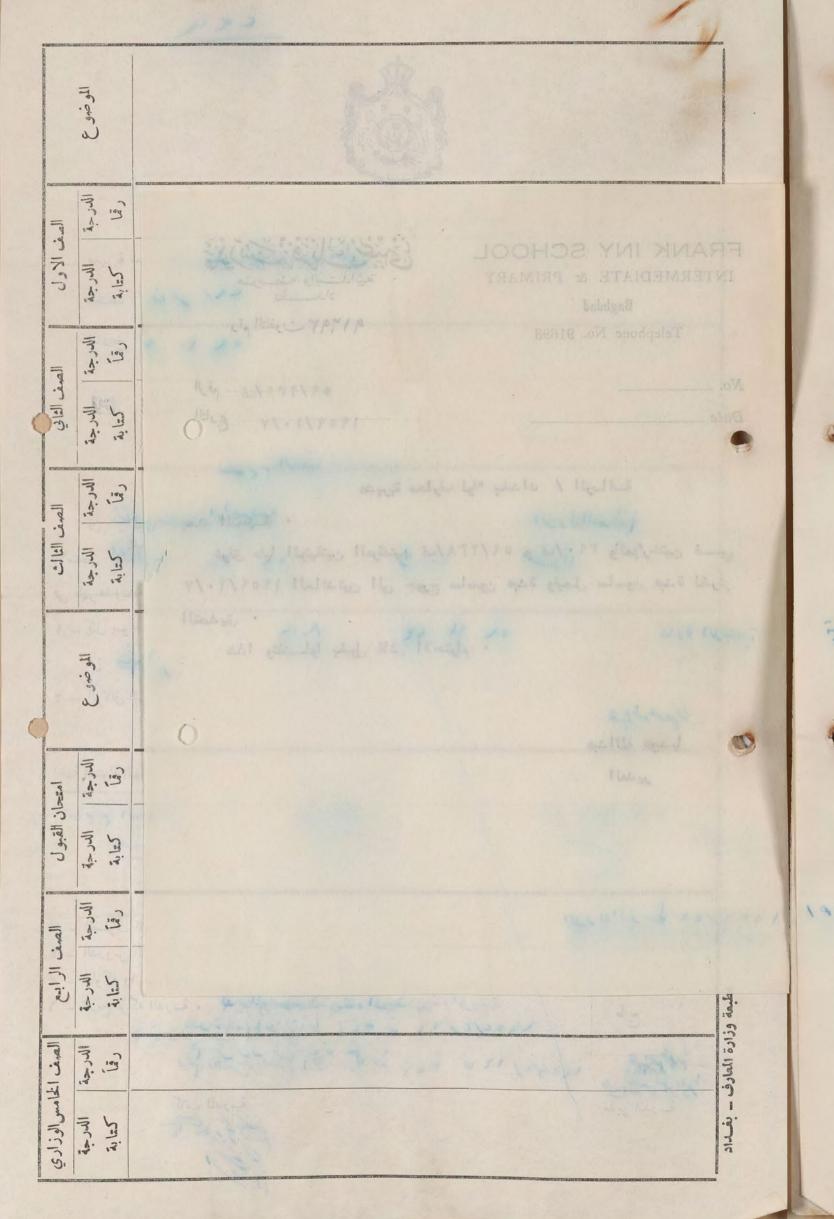

مديرية التربية والتعليم رقم ١٣٨ ٥٥ في ٢٢/٩/٩٢ المسامق على سعدة توقيم مدير الشراف

The die Head have the state of the state of

|                    | الموضوع  | ,     |  |
|--------------------|----------|-------|--|
| all.               | الدرجة   | رقما  |  |
| الصف الاول         | الدرجة   | كتابة |  |
| الم                | Euc. ?   | رق    |  |
| المن الثاني        | lluc-in- | كتابة |  |
| Ilan               | 140.2    | رقبا  |  |
| الصف الثاب الوزاري | الدرجة   | كتابة |  |