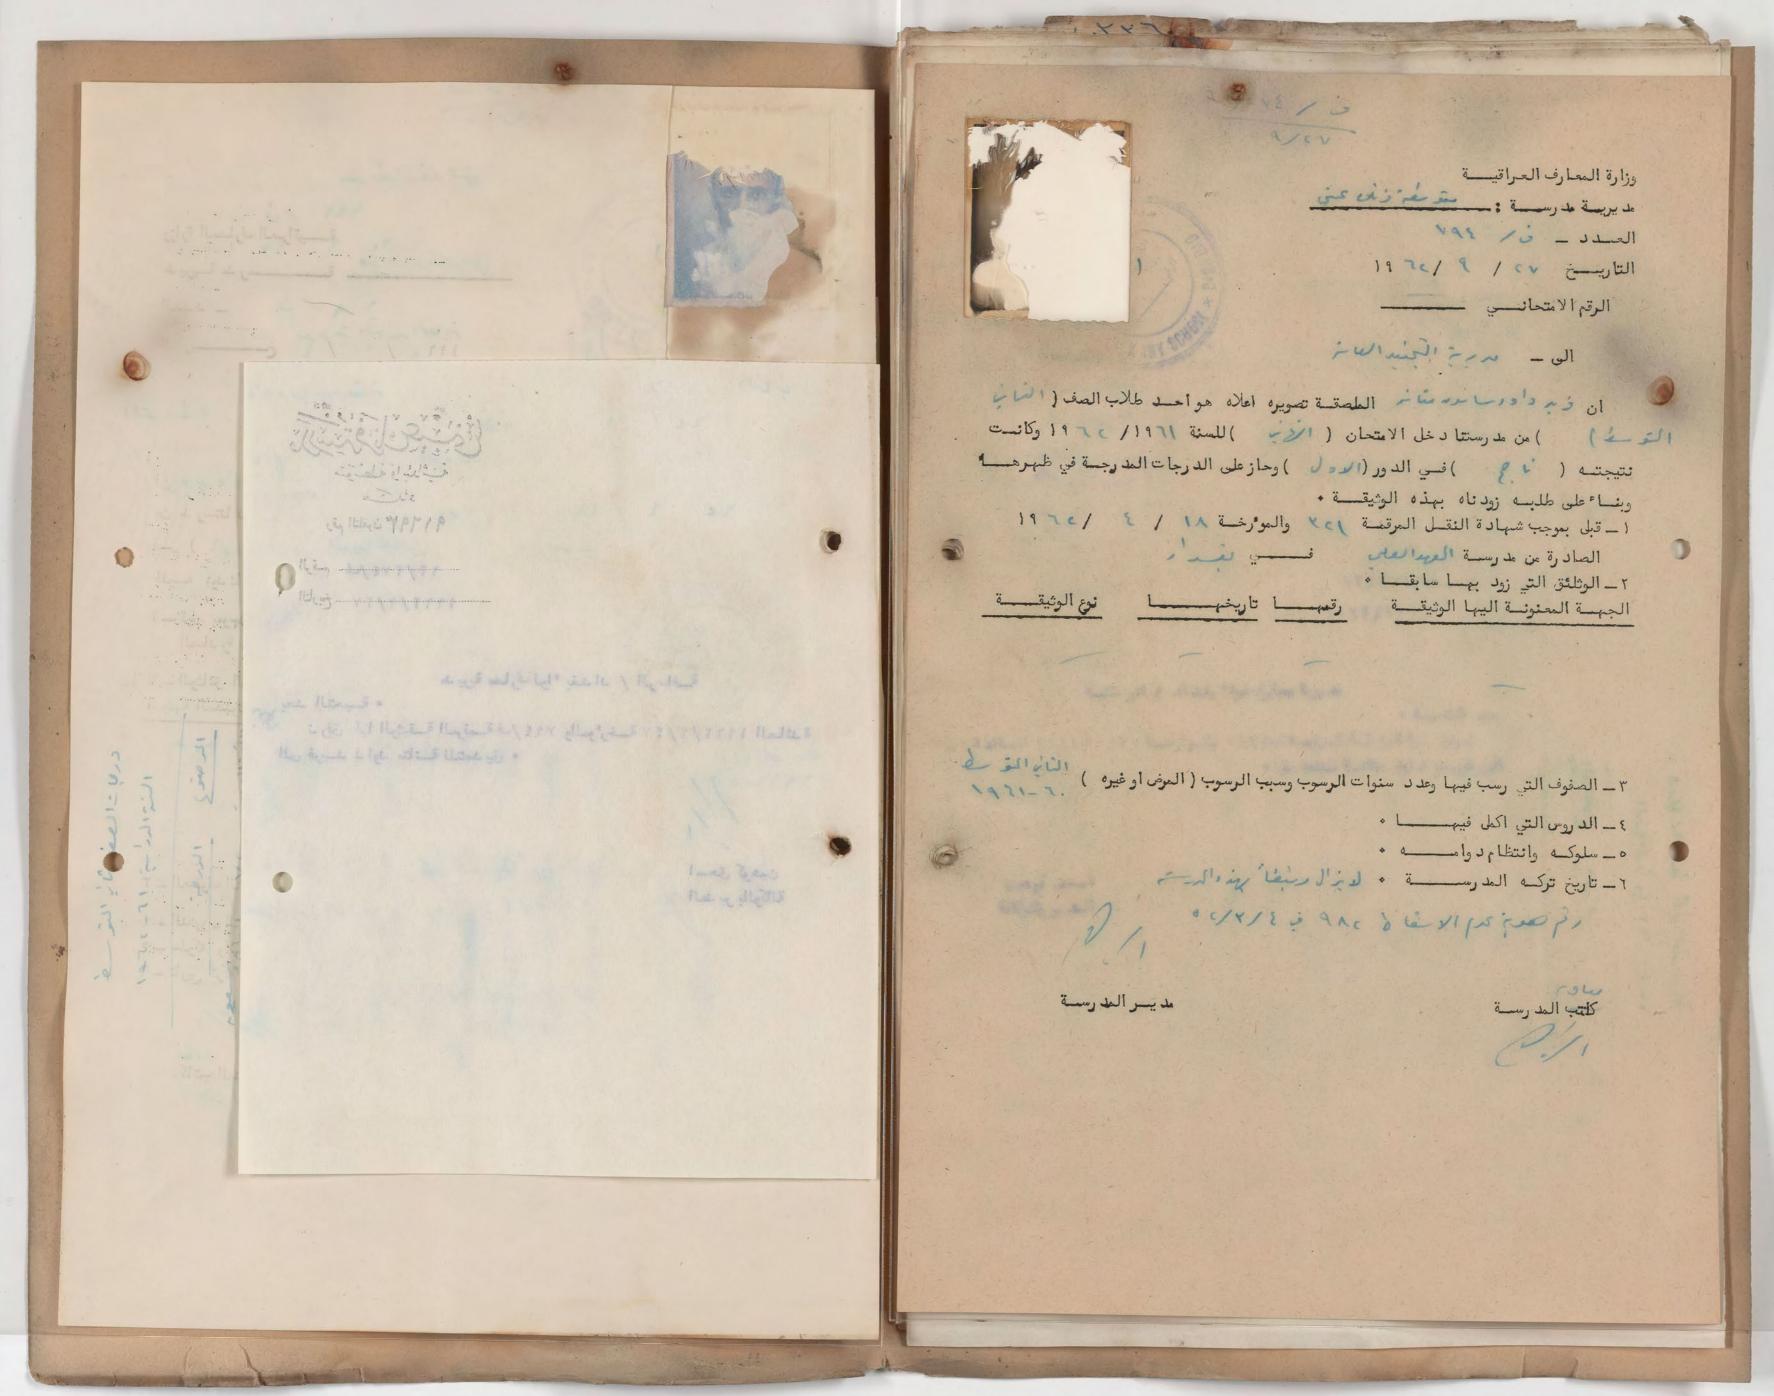

### ملاحظات مدير المدرسة:

انتظام الدوام : ۱ ـ السلوك: حيد جدا انتظام اا ۲ ـ تاريخ تركه المدرسة:

٣ - الوثائق التي زود بها سابقاً : لم ينود • متخر

بحرس عبد الكريم نقاشة و/ مدير المدرسة

ملاحظة نظمت هذه الوثيقة كبدل ضائع للوثيقة المرقمة ٤٧ والموعرضة ١٩٦٩/٦/١٥ وذلك حسب كتاب

مديرية التربية والتعليم رقم ١٣٨ ٥٥ في ٢٢/٩/٩٢ المسامق على سعدة توقيم مدير الشراف

The die Head have the state of the state of

|                    | الموضوع  | ,     |  |
|--------------------|----------|-------|--|
| all.               | الدرجة   | رقما  |  |
| الصف الاول         | الدرجة   | كتابة |  |
| الم                | Euc. ?   | رق    |  |
| المن الثاني        | lluc-in- | كتابة |  |
| Ilan               | 140.2    | رقبا  |  |
| الصف الثاب الوزاري | الدرجة   | كتابة |  |