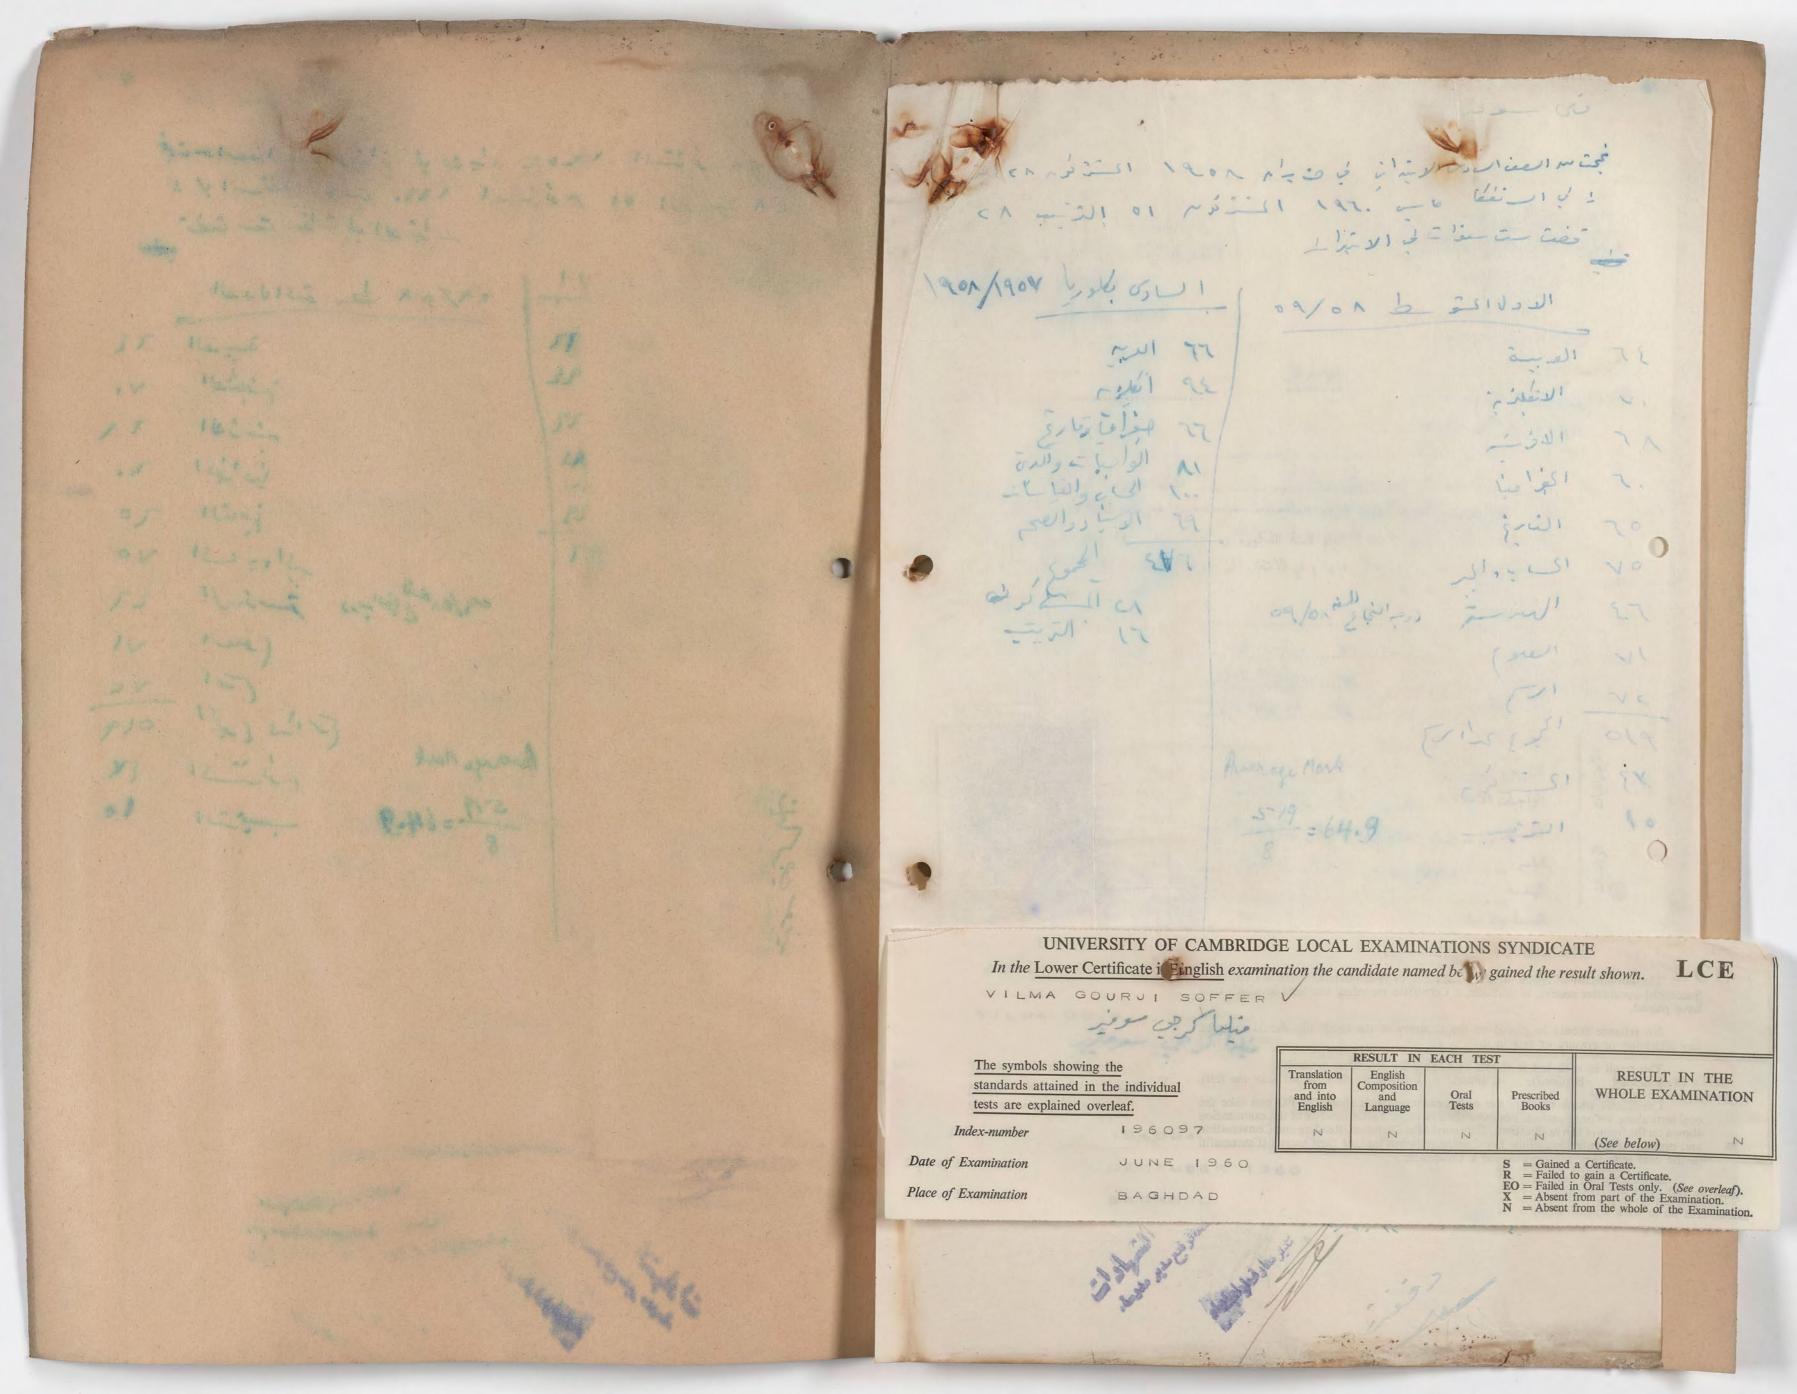

بطاقة جواز الاشتراك في الامتحانات العامة

197 - 197

الموضوع الدرجية اللفة الانكليزية الاجتماعيات الرياضيات الرياضيات الموليات الموليات

رقم عوية عدم الاسقاط وتاريخها ١١٠١ / ١٩٦١

12 14 Maria Maria

o Costo soil

- ١ ـ لاتنس بطاقة الاشتراك هذه يوميا ٠
- ٢ لاحظ جدول الامتحان قبل يوم لتتاكد من الموضوع الذي ستمتحن فيه في اليوم التالي
  - ٣ \_ تجنب الغش لانه يحرمك من الامتحان كله •
- ٤ اقرأ التعليمات رقم (١) الخاصة بواجباتك والتعليمات رقم (٦) العاصة بالتقارير الطبية ٠
  - ٥ \_ اجلس على الرحلة المخصصة لك والمثبت رقمك الامتحاني عليها •
- ٦ \_ اكتب اسمك ورقمك الامتحاني ومدرستك على القطعة السمراء وبقلم حبر أو قلم قوبيا
  - ٧ \_ لا تضع الاشارات او العلامات خارج وداخل الدفتر لانها تعتبو غشا ٠
    - ٨ \_ تكون الاجابة بقلم الرصاص الاسود فقط ٠
- ٩ \_ اذهب الى مركز الامتحان المخصص لمدرستك قبل يوم الموفة موقعه ومعل جلوسك ويعتبر
  الامتحان لاغيا خلاف ذلك
  - ١٠ لا يقبل الطالب المتاخر بعد توزيع الاسئلة وعليه يجب حضورك قبل نصف ساعة ٠
- 11- لا يسمح للطالب الذي يحصل على تقرير طبى في يوم من الايام الاشتراك بامتحان ذلك اليوم 17- كل طالب اخل بنظام الامتحان او اعتدى على حرمته او اقلق هدوئه او ضمن ورقة الاجابة
  - امرا يعد قدفا او مغالفة لنظام الاداب يلقى امتحانه ويعتبر راسبا لتلك السنة
    - ١٣ على الطالب تسليم دفتره بعد الانتهاء من الاجابة مع ورقة الاسئلة
      - ١٤ ـ لا يجوز الكتابة على ورقة الاسئلة مطلقا .
- ه ١- معظور على الطلبة أن يصحبوا معهم في مقر الامتحان كتبا أو كراسات أو ورق أو غيرها من الادوات غير أنقر استحضارها •