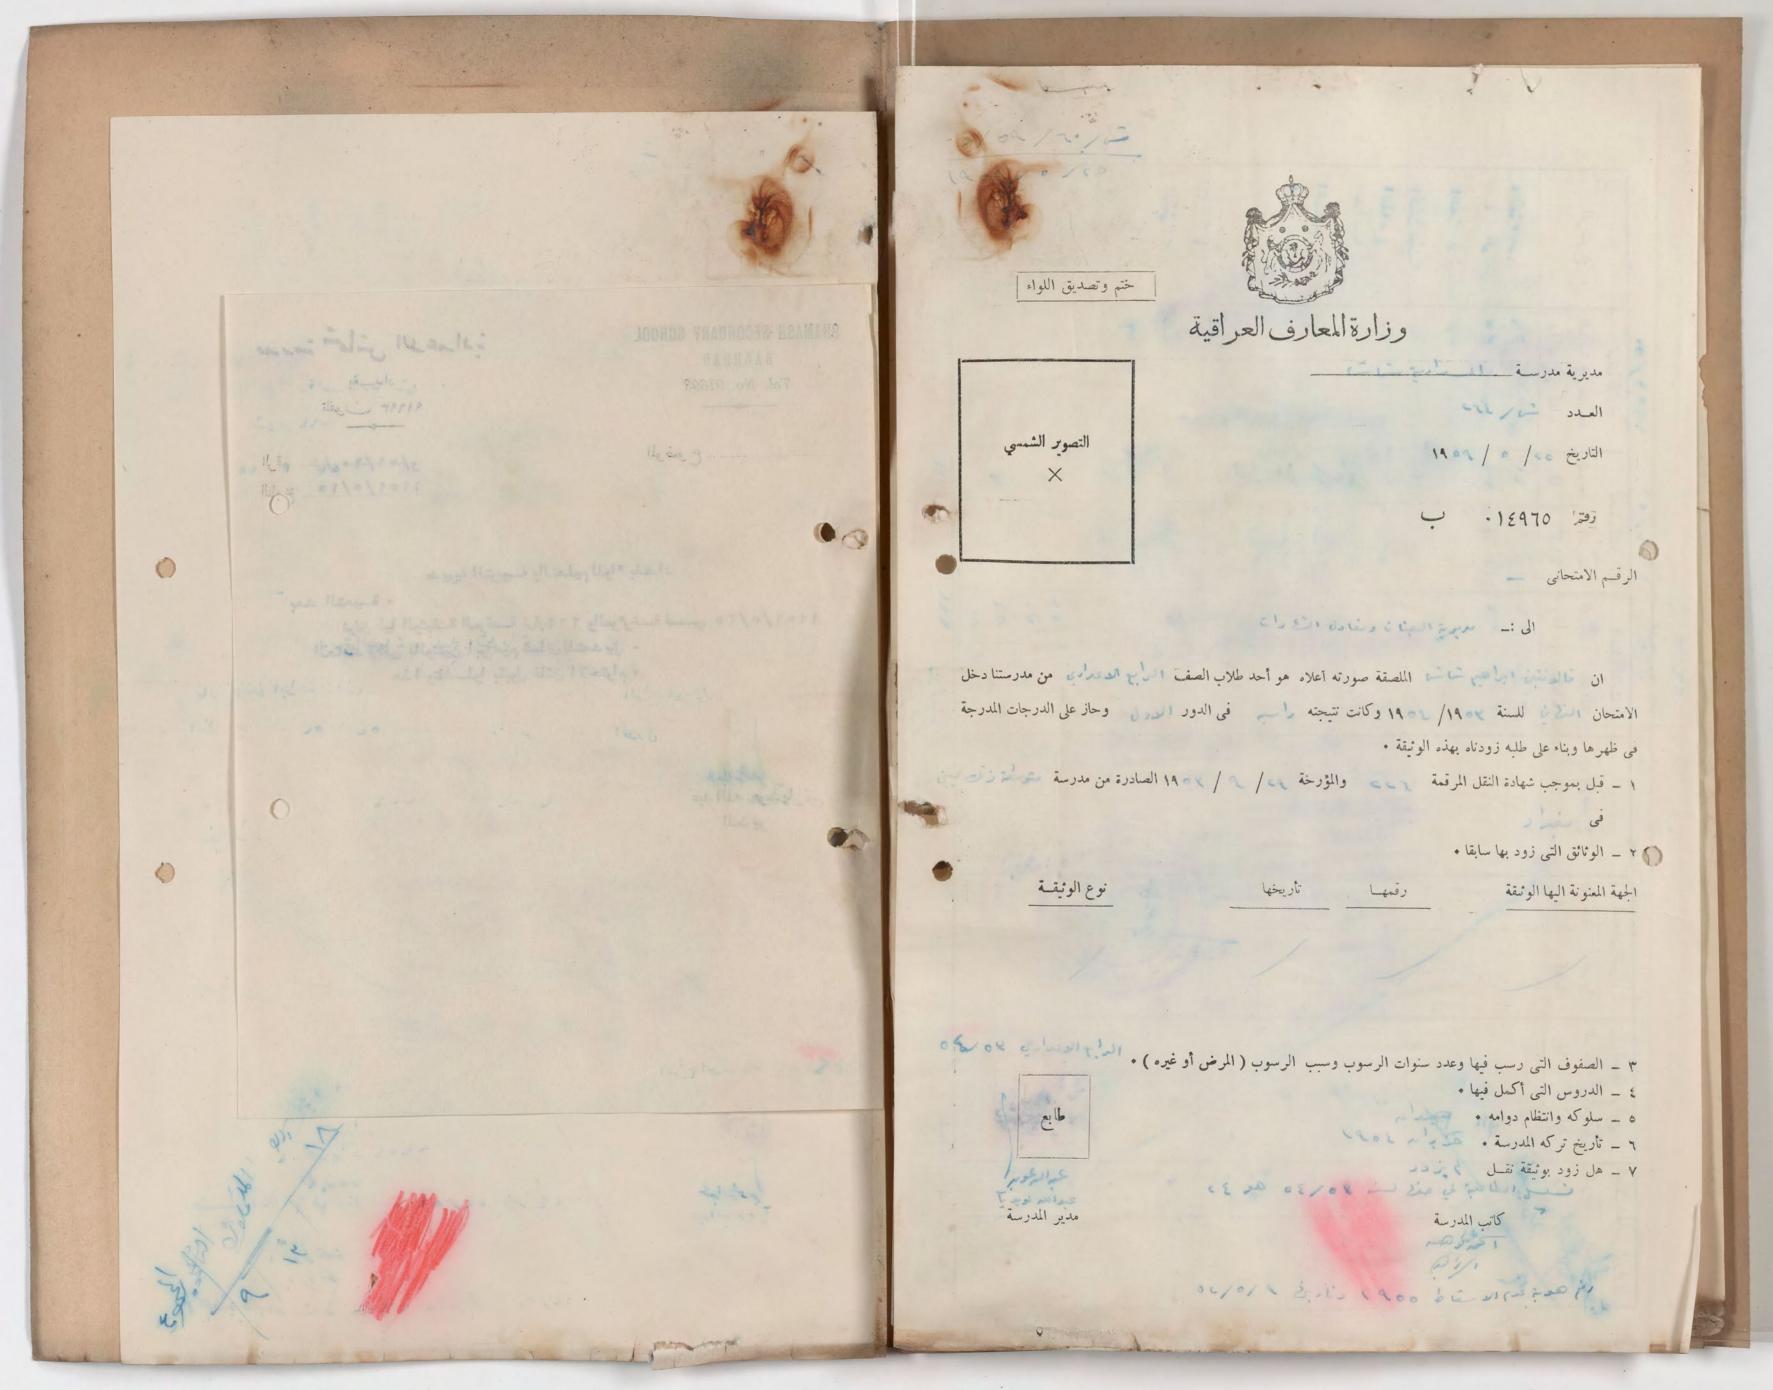

مديرية التربية والتعليم رقم ١٣٨ ٥٥ في ٢٢/٩/٩٢ المسامق على سعدة توقيم مدير الشراف

The die Head have the state of the state of

|                    | الموضوع  | ,     |  |
|--------------------|----------|-------|--|
| all.               | الدرجة   | رقما  |  |
| الصف الاول         | الدرجة   | كتابة |  |
| الم                | Euc. ?   | رق    |  |
| المن الثاني        | lluc-in- | كتابة |  |
| Ilan               | 140.2    | رقبا  |  |
| الصف الثاب الوزاري | الدرجة   | كتابة |  |