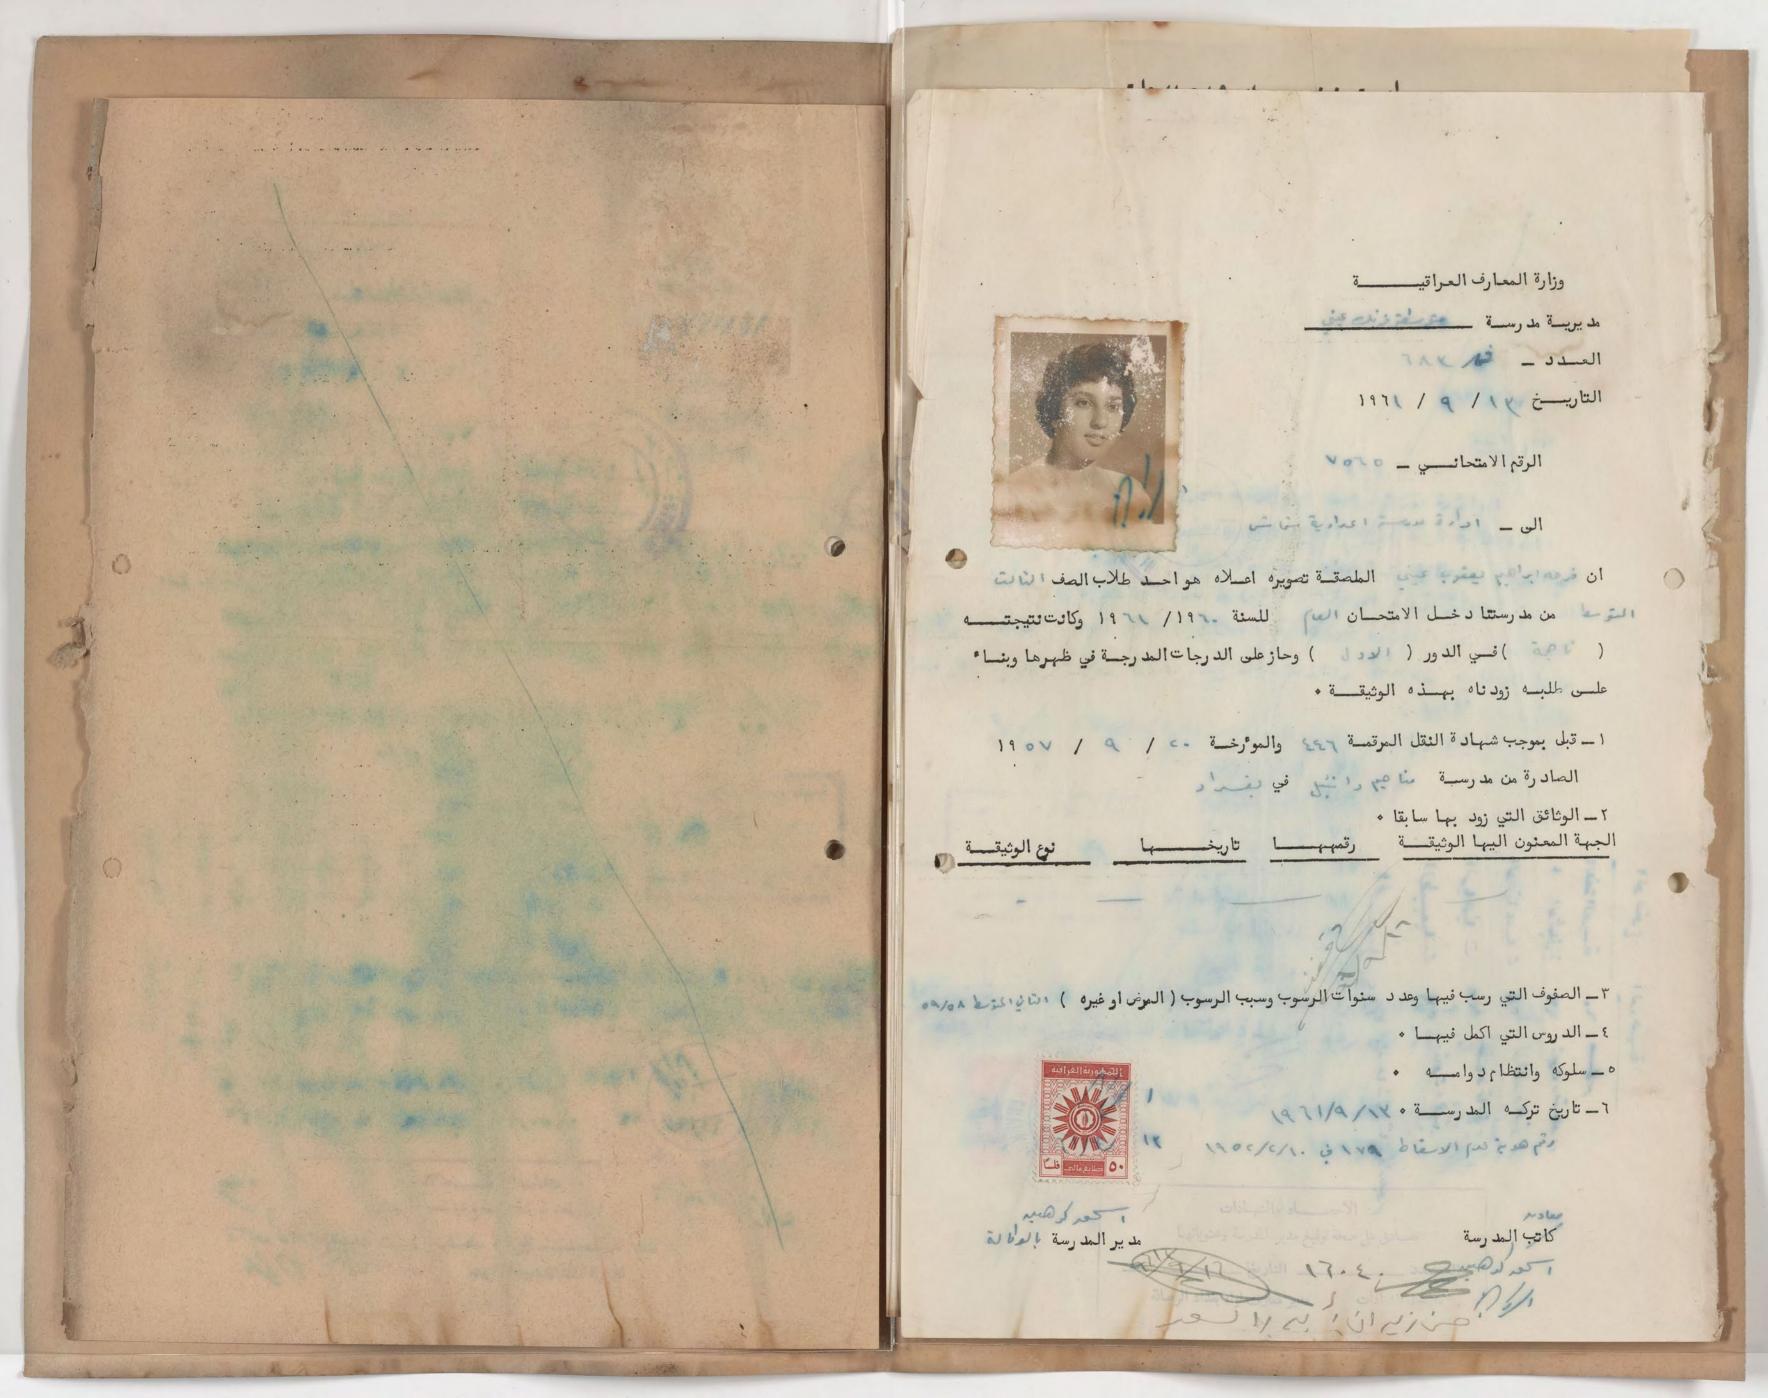

الرقم الامتعاني : - ١٧٧٩

ادارة مدرسية - موفة وله عنى

ان ذيل اباهم مرددا عباللم الملصقية صورته اعلاه صواعد طلاب الصف ( ال رس ) الابتدائي من مدرستنا دخيل الامتحان (العام) للدراسة الابتدائية لسنية ١١١٥/١١٦ وكانت نتيجته ( الح ) في الدور (الددل) وفيما يلي بيان

بطاقة جواز الاشتراك في الامتحانات العامة

197 - 197

#### الدراسة المتوسطة

الاسم واسم الاب واللقب المستعمل المستعم

ناجح في المعدلات السنوية

للصف الثالث المتوسط

رقم عوية عدم الاسقاط وتاريخيما ١٩٦٤ / ١٩٦٤

Carlos 12 and 16 11 11 .

ابتدائي\_\_\_ة فرنك عينيي

الرقسم : فرا ١٤٠٥ و ٥٠

التاريخ : ١٩١٥ / ١٩١٥ -

الرقم الامتعاني :- ١١٧٣٩

ادارة مدرسية \_ شورفة ذيك عني

ان ذيل اباهم سمودا عبالله الملصقية صورته اعاله هو اعد طلاب الصف ( ال رس ) الابتدائي من مدرستنا دخل الامتدان (العام) للدراسة الابتدائية لسنية ١١٦٥/١٦٦١ وكانت نتيجته ( الح ) في الدور (الددل) وفيما يلي بيان