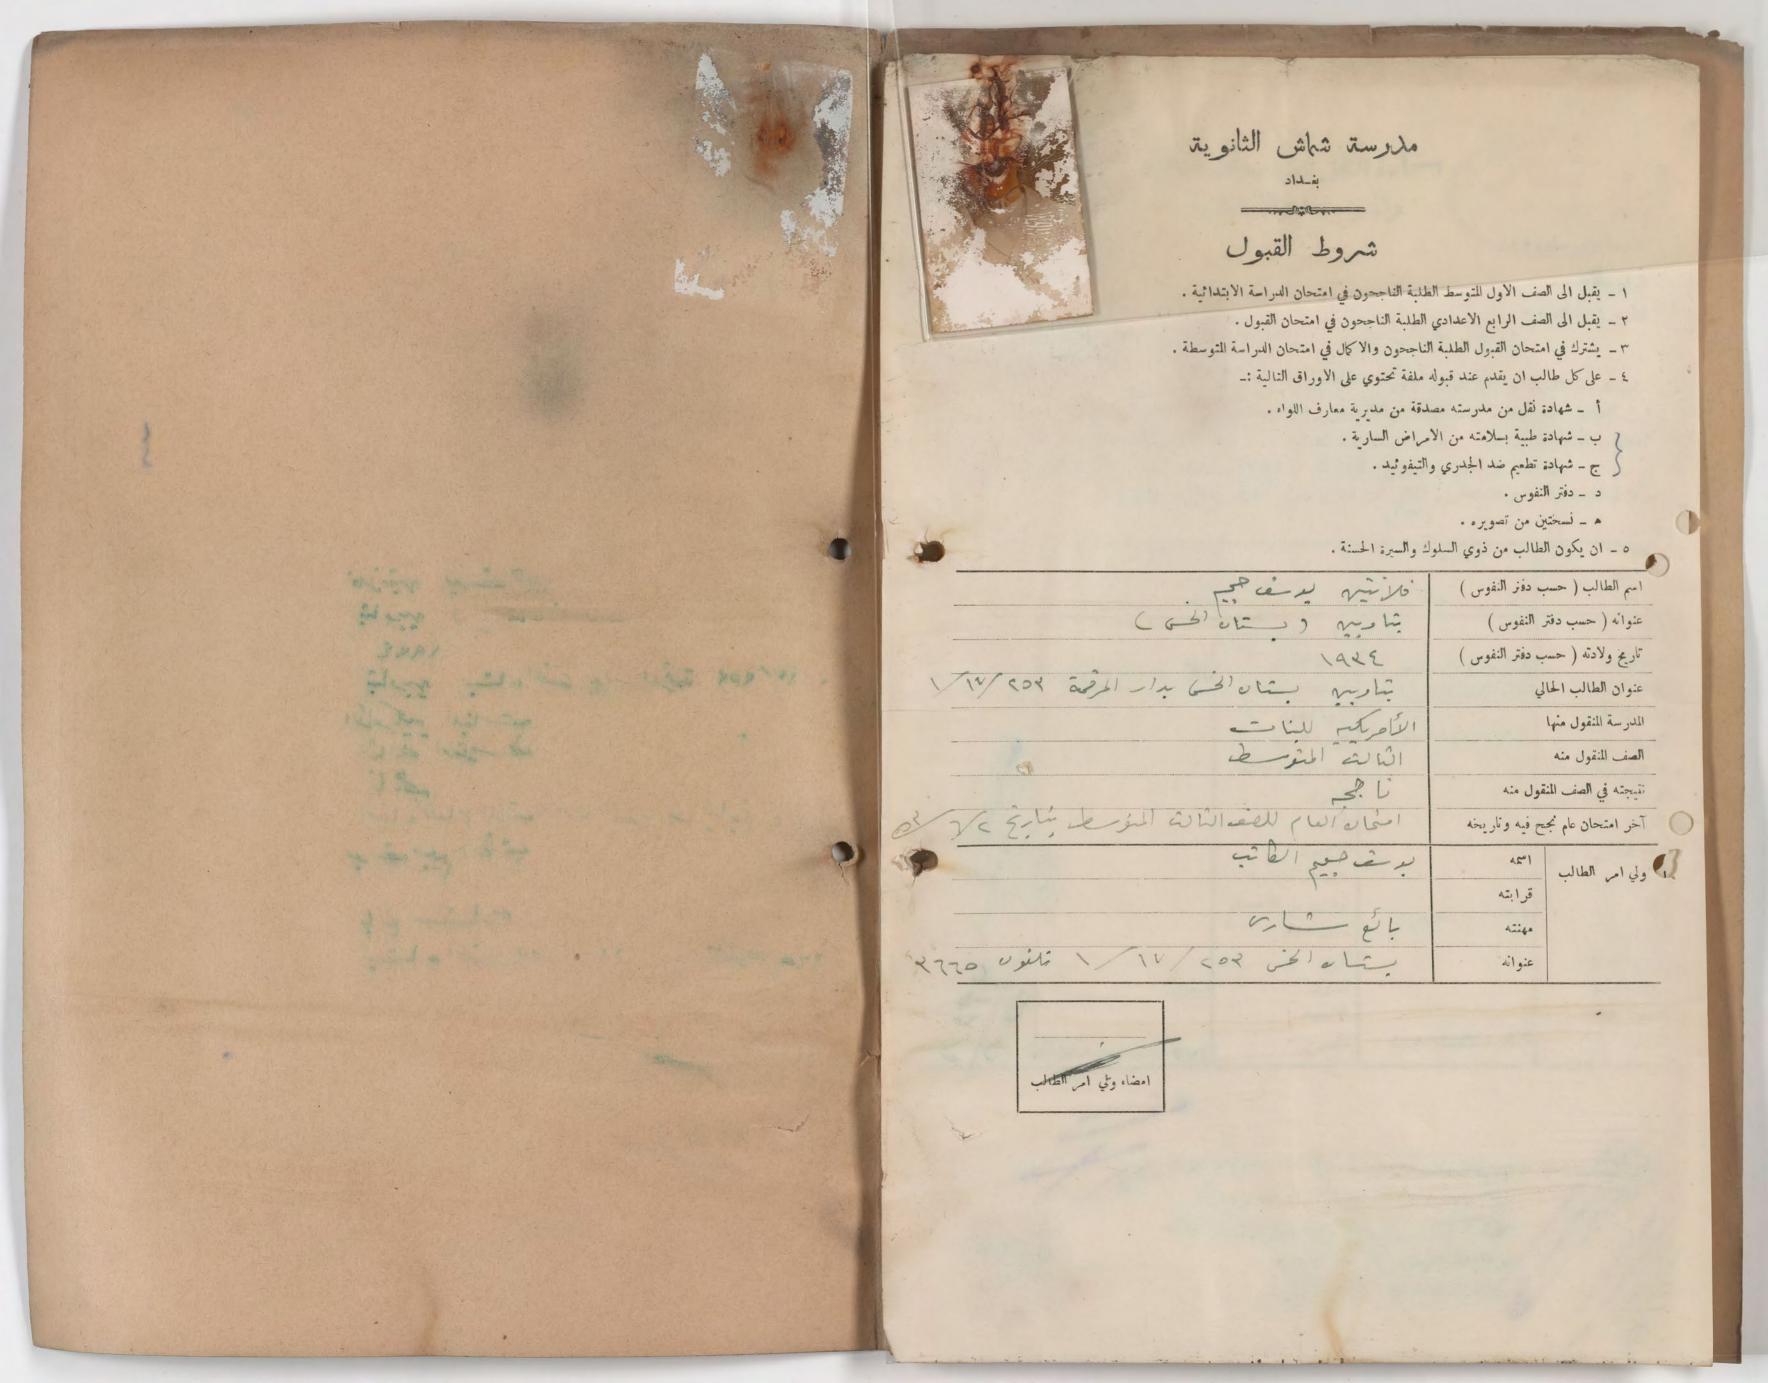

## عنوان الطالب السنة الدرسية ١٩٦٩/٦٨

مالدالب، مالدالماهم يهوط سنة تولد الطالبواسم والدته: ٤٩٩٩م، نصحة على

المالب : نعداد، المالب المالب

عنوان المسكن : المح لا يتاوي ما همة النفر.

تلفون المسيكن : الماسيكن

اسم وعنوان معن اشتغال ولي امر الطالب: المسام

مدنة ولي امر المالب: \_\_\_\_\_ مدنة ولي امر المالب: \_\_\_\_\_ مدنة ولي امر المالب: \_\_\_\_

تلفون المال : للمال

رقم الوية عدم الاسقاط :

تارين دوية عدم الاسقاط :

انر مدرسة كان فيها الدالب: حي فالك حين

رقم د فتر النفوس : > ١٢٠٨٢ منا منا النفوس

تارين د فتر النفوس : ٢ ح ا

|                      | 1929/       | شددر  | اليادر             | is to love | ندوله ابا عيم |
|----------------------|-------------|-------|--------------------|------------|---------------|
| ١٩٦٨ - ١١ ١١ عا ١٠١١ |             |       | الدردانول مدر ۱۹۹۱ |            |               |
|                      | العبيت      | 71    | - 1977 -           | .72        |               |
|                      | الانبيذج    | 01    |                    | العرب      | 70            |
|                      | الخيامة     | 24    |                    | الانكيدة   | 20            |
|                      | 1:01        | 7     |                    | اكفان      | VY            |
|                      | الدية       | ~     |                    | 3-121      | 10            |
|                      | 761         | M     |                    | التين      | ٧٨            |
|                      | -ياره       |       |                    | العبدالد   | ox            |
|                      | Fil.        | Ne    |                    | اليذا      | VX            |
|                      | الدميار     | 00    |                    | (see!      | 11            |
|                      | المهار والإ | 0 V   |                    | المنا      | 00×1          |
|                      | (= 11       | 700 / |                    | reinis!    | ٧.            |
|                      | prisi si    | ٧.    |                    | الديب      | ه شر          |
|                      | الدب        | 11 24 |                    | البدل      | rain          |
|                      | Just        | 25,0  |                    |            |               |