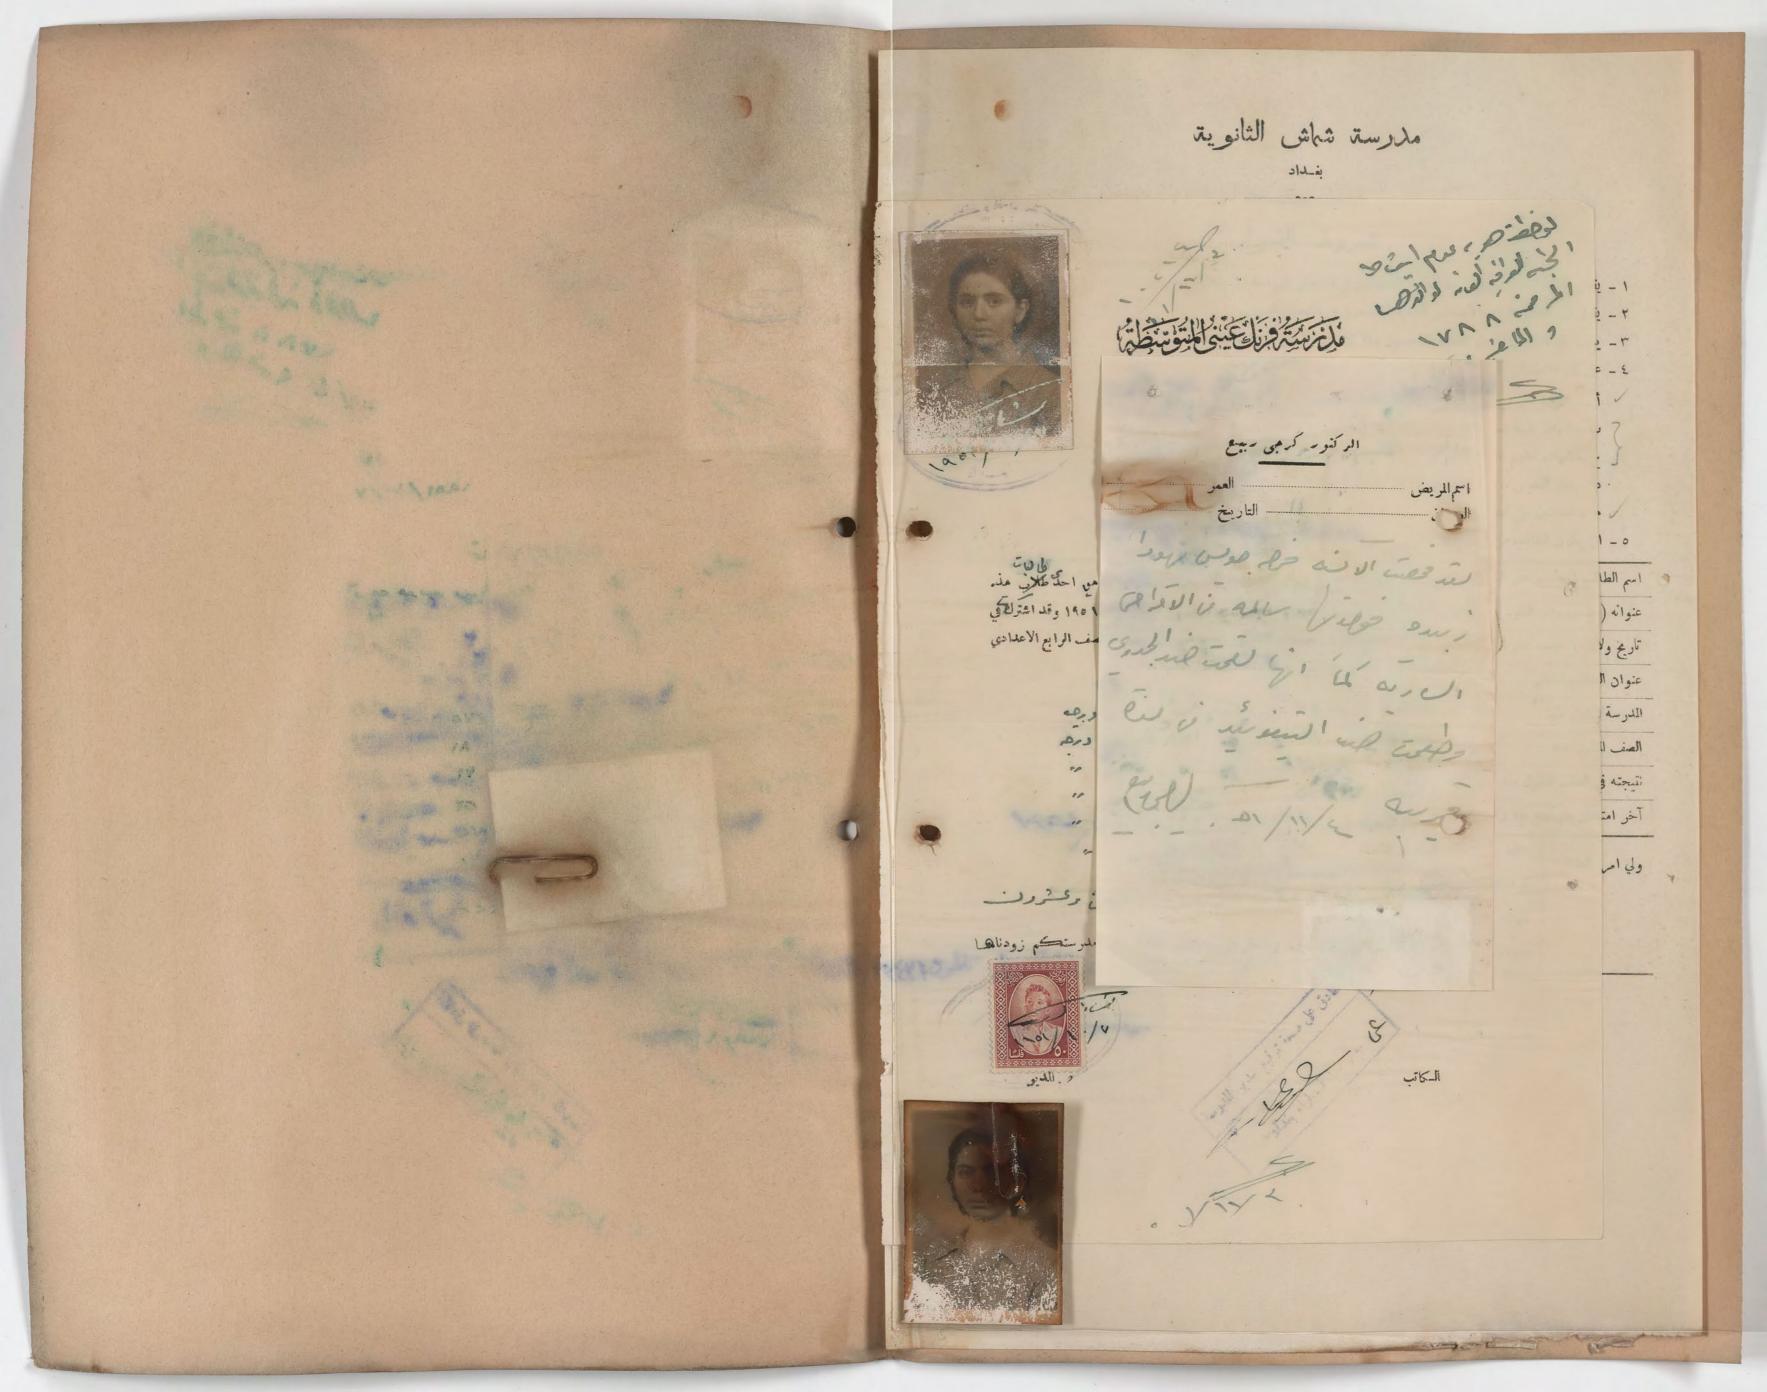

## عنوان الطالب السنة الدرسية ١٩٦٩/٦٨

مالدالب، مالدالماهم يهوط سنة تولد الطالبواسم والدته: ٤٩٩٩م، نصحة على

المالب : نعداد، المالب المالب

عنوان المسكن : المح لا يتاوي ما همة النفر.

تلفون المسيكن : الماسيكن

اسم وعنوان معن اشتغال ولي امر الطالب: المسام

مدنة ولي امر المالب: \_\_\_\_\_ مدنة ولي امر المالب: \_\_\_\_\_ مدنة ولي امر المالب: \_\_\_\_

تلفون المال : للمال

رقم الوية عدم الاسقاط :

تارين دوية عدم الاسقاط :

انر مدرسة كان فيها الدالب: حي فالك حين

رقم د فتر النفوس : > ١٢٠٨٢ منا منا النفوس

تارين د فتر النفوس : ٢ ح ا

|                      | 1929/       | شددر  | اليادر             | is to love | ندوله ابا عيم |
|----------------------|-------------|-------|--------------------|------------|---------------|
| ١٩٦٨ - ١١ ١١ عا ١٠١١ |             |       | الدردانول مدر ۱۹۹۱ |            |               |
|                      | العبيت      | 71    | - 1977 -           | .72        |               |
|                      | الانبيذج    | 01    |                    | العرب      | 70            |
|                      | الخيامة     | 24    |                    | الانكيدة   | 20            |
|                      | 1:01        | 7     |                    | اكفان      | VY            |
|                      | الدية       | ~     |                    | 3-121      | 10            |
|                      | 761         | M     |                    | التين      | ٧٨            |
|                      | -ياره       |       |                    | العبدالد   | ox            |
|                      | Fil.        | Ne    |                    | اليذا      | VX            |
|                      | الدميار     | 00    |                    | (see!      | 11            |
|                      | المهار والإ | 0 V   |                    | المنا      | 00×1          |
|                      | (= 11       | 700 / |                    | reinis!    | ٧.            |
|                      | prisi si    | ٧.    |                    | الديب      | ه شر          |
|                      | الدب        | 11 24 |                    | البدل      | rain          |
|                      | Just        | 25,0  |                    |            |               |