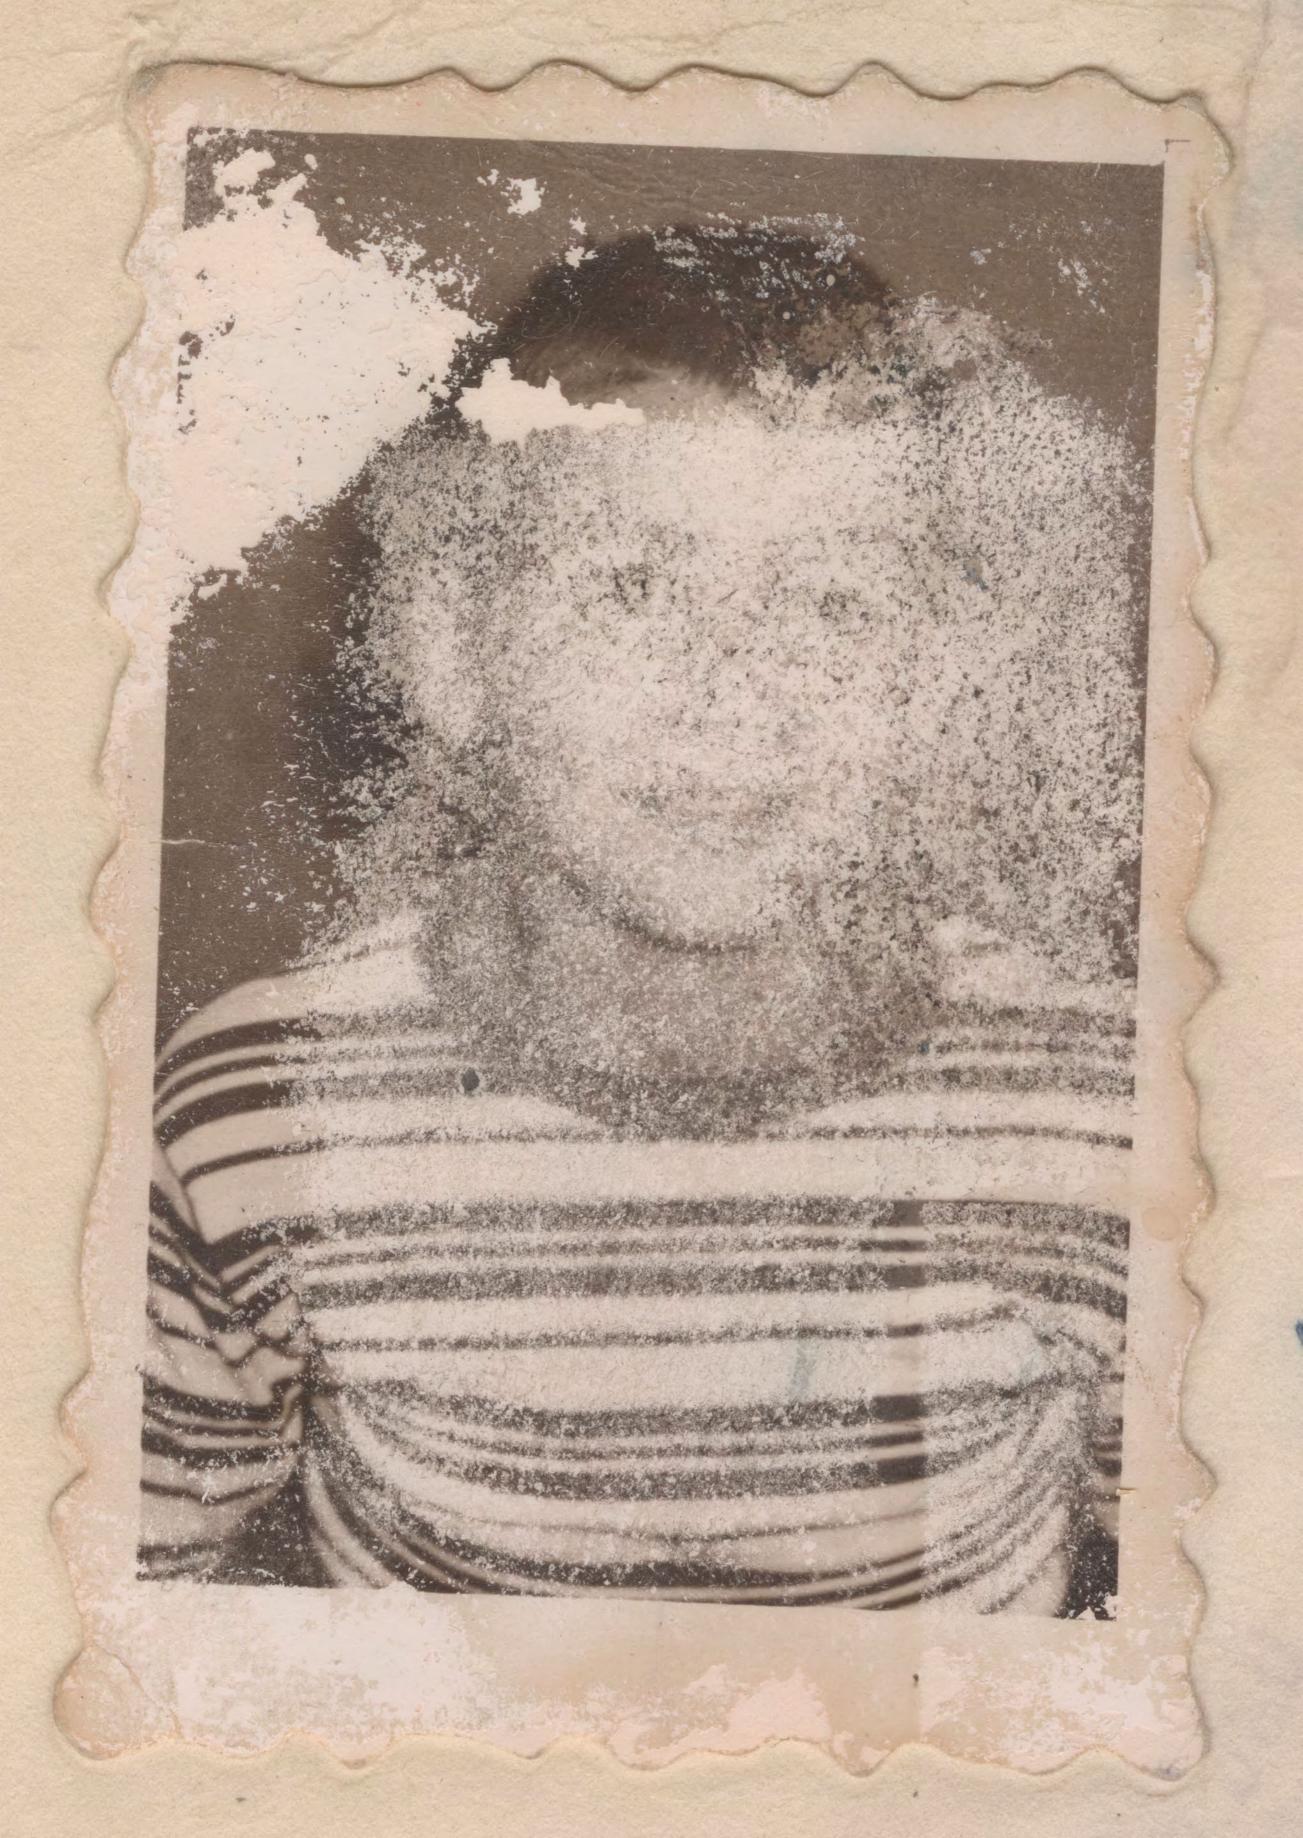

الرقم الامتعاني : - ١٧٧٩

ادارة مدرسية - موفة وله عنى

ان ذيل اباهم مرددا عباللم الملصقية صورته اعلاه صواعد طلاب الصف ( ال رس ) الابتدائي من مدرستنا دخيل الامتحان (العام) للدراسة الابتدائية لسنية ١١١٥/١١٦ وكانت نتيجته ( الح ) في الدور (الددل) وفيما يلي بيان

التاريخ : ١٩١٥ / ١٩١٥ -

الرقم الامتعاني :- ١١٧٣٩

ادارة مدرسية \_ شورفة ذيك عني

ان ذيل اباهم سمودا عبالله الملصقية صورته اعاله هو اعد طلاب الصف ( ال رس ) الابتدائي من مدرستنا دخل الامتدان (العام) للدراسة الابتدائية لسنية ١١٦٥/١٦٦١ وكانت نتيجته ( الح ) في الدور (الددل) وفيما يلي بيان

الرقم الامتعاني : - ١٧٧٩

ادارة مدرسية - شوفة ونا عني

ان زيل ابراهم سرودا عباله الملصقة صورته اعلاه هواعد طلاب الصف (ال رس) الابتدائي من مدرستنا دخل الامتحان (العام) للدراسة الابتدائية لسنية الابتدائية لسنيان عمل الامتحان (العام) في الدور (الدرل) وفيما يلي بيان درياته : -