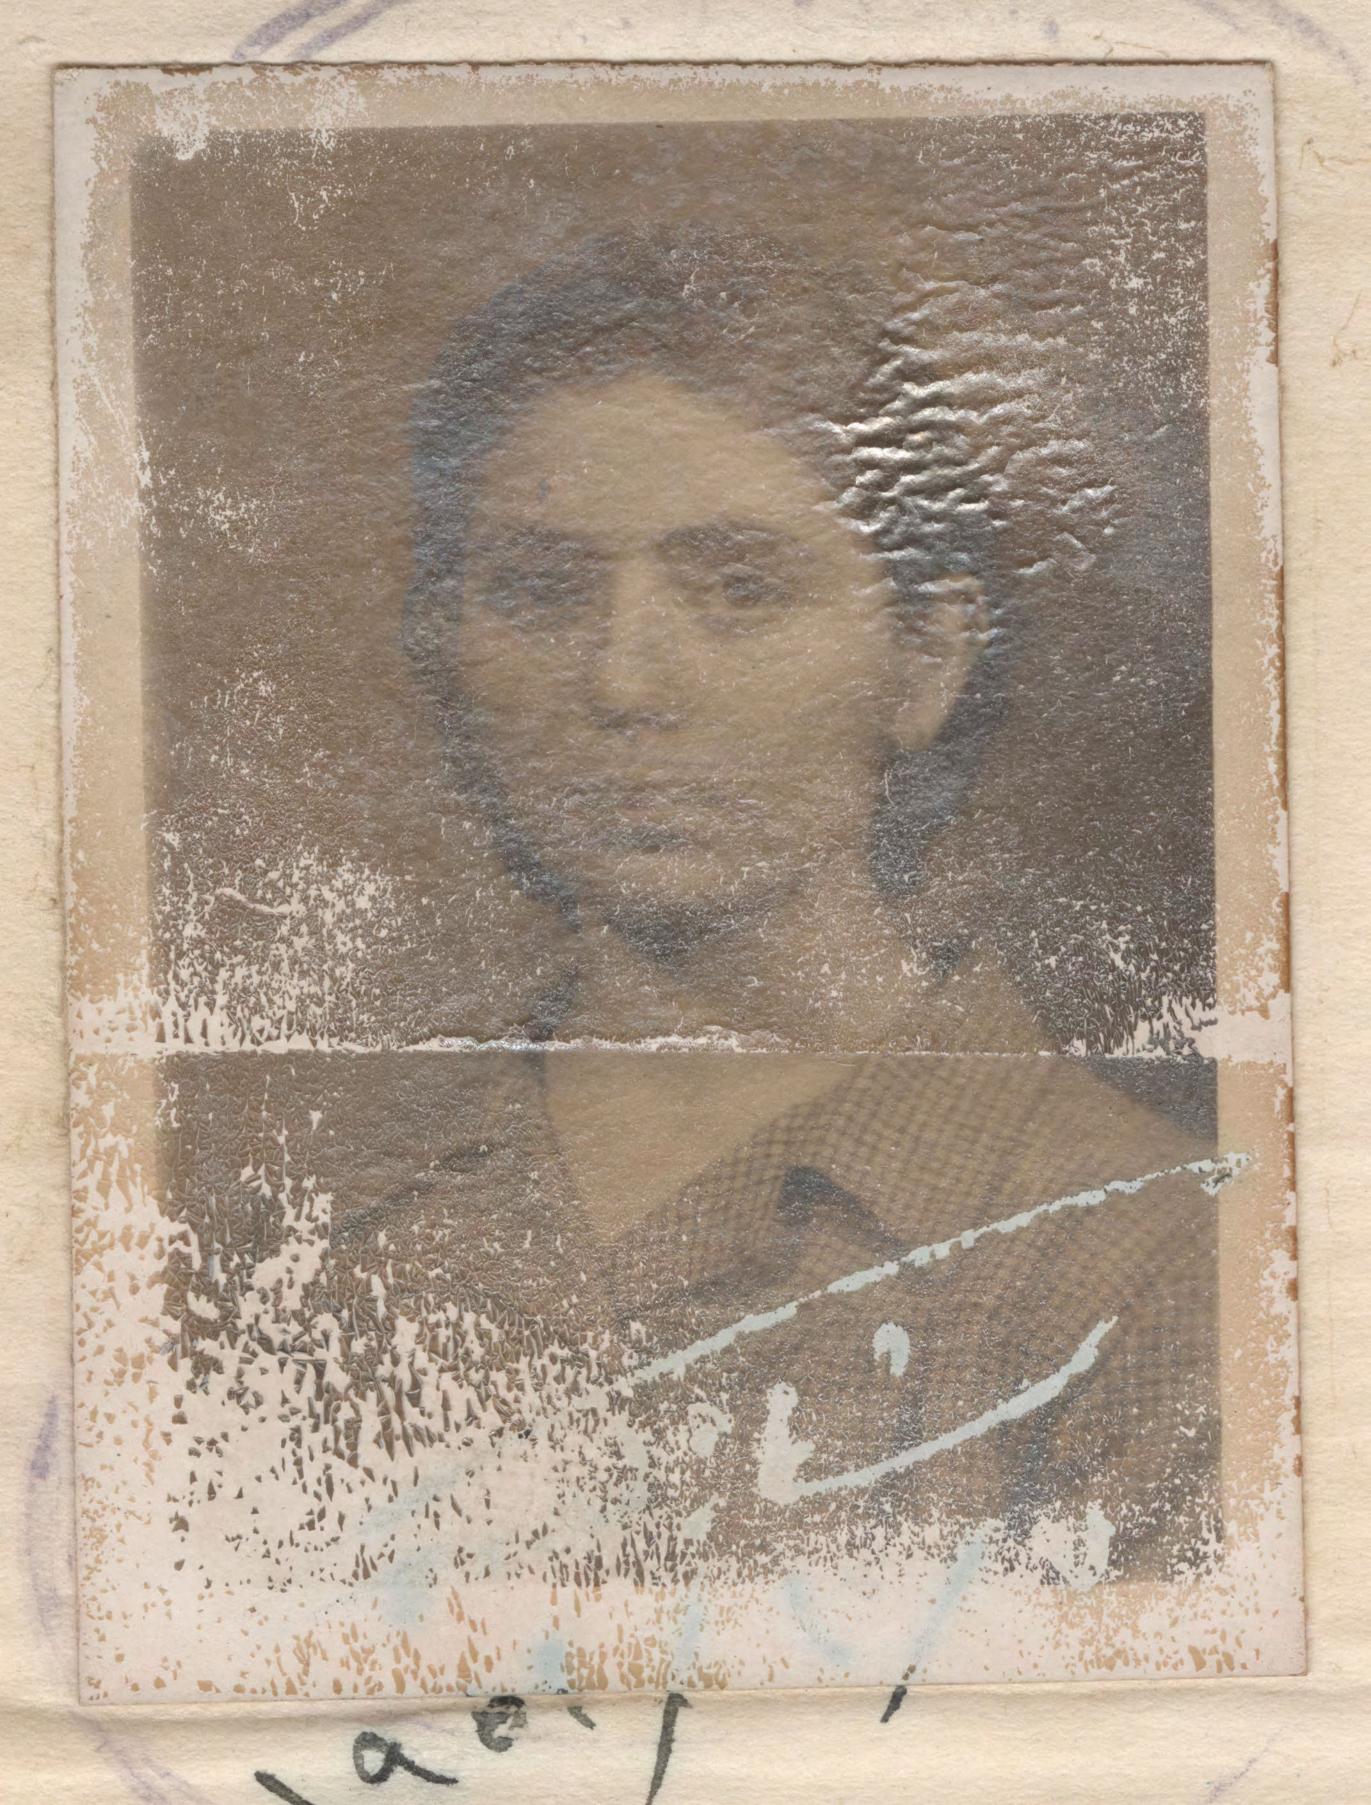

الرقم الامتعاني : - ١٧٧٩

ادارة مدرسية - موفة وله عنى

ان ذيل اباهم مرددا عباللم الملصقية صورته اعلاه صواعد طلاب الصف ( ال رس ) الابتدائي من مدرستنا دخيل الامتحان (العام) للدراسة الابتدائية لسنية ١١١٥/١١٦ وكانت نتيجته ( الح ) في الدور (الددل) وفيما يلي بيان

التاريخ : ١٩١٥ / ١٩١٥ -

الرقم الامتعاني :- ١١٧٣٩

ادارة مدرسية \_ شورفة ذيك عني

ان ذيل اباهم سمودا عبالله الملصقية صورته اعاله هو اعد طلاب الصف ( ال رس ) الابتدائي من مدرستنا دخل الامتدان (العام) للدراسة الابتدائية لسنية ١١٦٥/١٦٦١ وكانت نتيجته ( الح ) في الدور (الددل) وفيما يلي بيان

الرقم الامتعاني : - ١٧٧٩

ادارة مدرسية - شوفة ونا عني

ان زيل ابراهم سرودا عباله الملصقة صورته اعلاه هواعد طلاب الصف (ال رس) الابتدائي من مدرستنا دخل الامتحان (العام) للدراسة الابتدائية لسنية الابتدائية لسنيان عمل الامتحان (العام) في الدور (الدرل) وفيما يلي بيان درياته : -