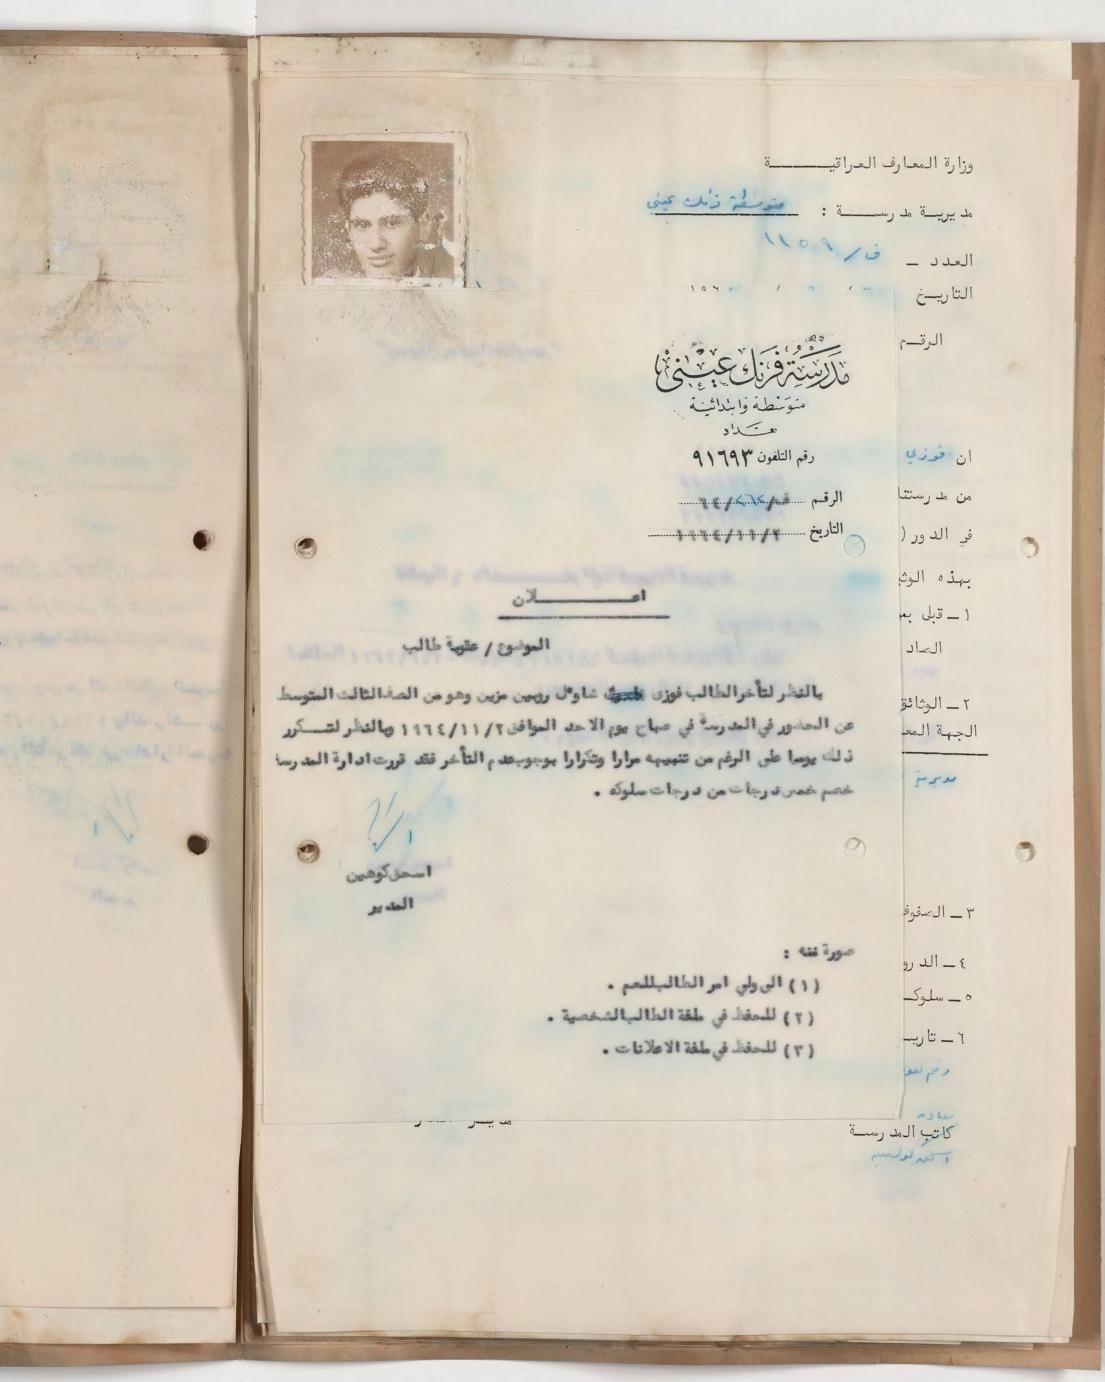

## عنوان الطالب السنة الدرسية ١٩٦٩/٦٨

مالدالب، مالدالماهم يهوط سنة تولد الطالبواسم والدته: ٤٩٩٩م، نصحة على

المالب : نعداد، المالب المالب

عنوان المسكن : المح لا يتاوي ما همة النفر.

تلفون المسيكن : الماسيكن

اسم وعنوان معن اشتغال ولي امر الطالب: المسام

مدنة ولي امر المالب: \_\_\_\_\_ مدنة ولي امر المالب: \_\_\_\_\_ مدنة ولي امر المالب: \_\_\_\_

تلفون المال : للمال

رقم الوية عدم الاسقاط :

تارين دوية عدم الاسقاط :

انر مدرسة كان فيها الدالب: حي فالك حين

رقم د فتر النفوس : > ١٢٠٨٢ منا منا النفوس

تارين د فتر النفوس : ٢ ح ا

|                      | 1929/       | شددر  | اليادر             | is to love | ندوله ابا عيم |
|----------------------|-------------|-------|--------------------|------------|---------------|
| ١٩٦٨ - ١١ ١١ عا ١٠١١ |             |       | الدردانول مدر ۱۹۹۱ |            |               |
|                      | العبيت      | 71    | - 1977 -           | .72        |               |
|                      | الانبيذج    | 01    |                    | العرب      | 70            |
|                      | الخيامة     | 24    |                    | الانكيدة   | 20            |
|                      | 1:01        | 7     |                    | اكفان      | VY            |
|                      | الدية       | ~     |                    | 3-121      | 10            |
|                      | 761         | M     |                    | التين      | ٧٨            |
|                      | -ياره       |       |                    | العبدالد   | ox            |
|                      | Fil.        | Ne    |                    | اليذا      | VX            |
|                      | الدميار     | 00    |                    | (see!      | 11            |
|                      | المهار والإ | 0 V   |                    | المنا      | 00×1          |
|                      | (= 11       | 700 / |                    | reinis!    | ٧.            |
|                      | prisi si    | ٧.    |                    | الديب      | ه شر          |
|                      | الدب        | 11 24 |                    | البدل      | rain          |
|                      | Just        | 25,0  |                    |            |               |