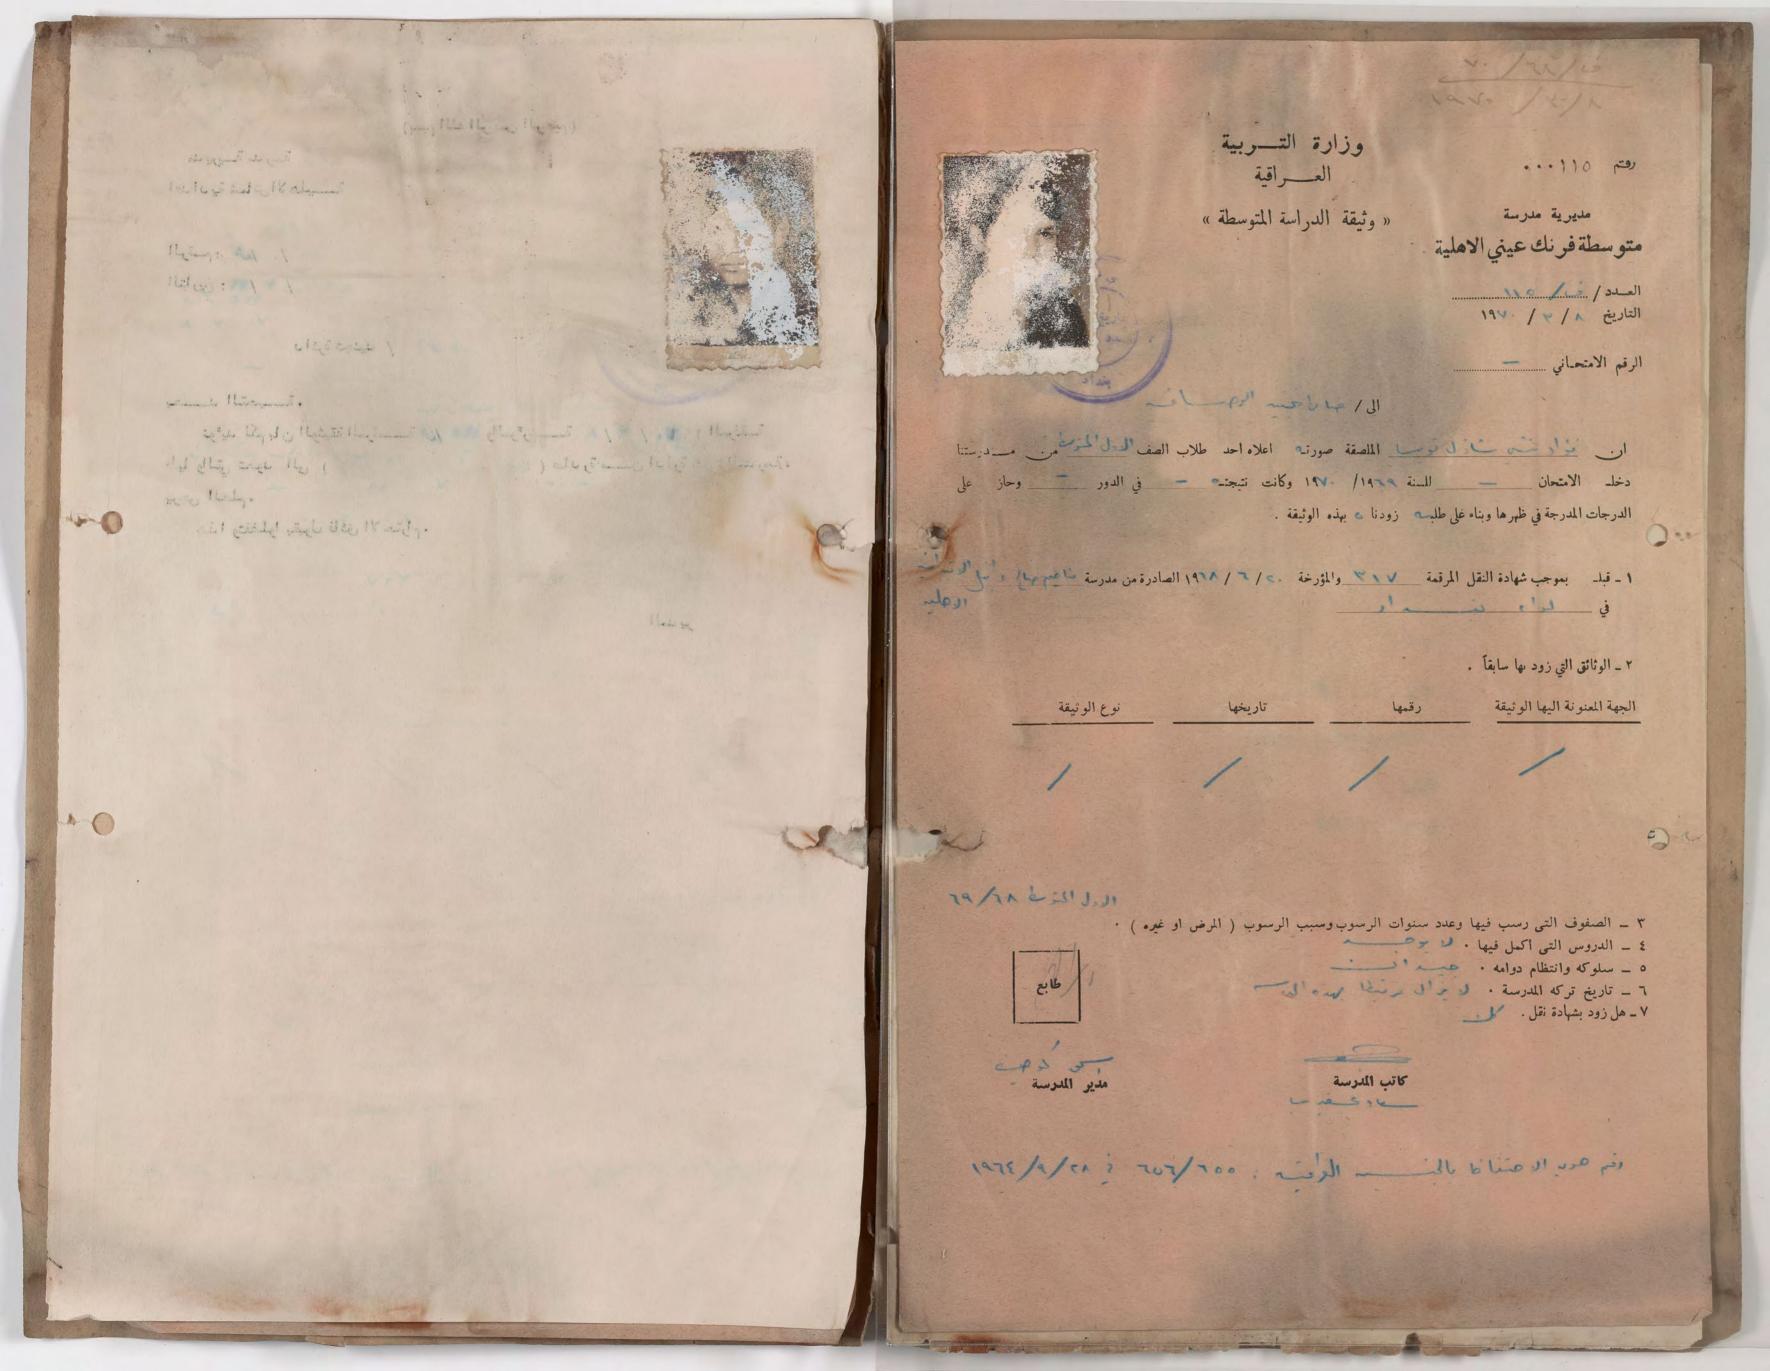

## عنوان الطالب السنة الدرسية ١٩٦٩/٦٨

مالدالب، مالدالماهم يهوط سنة تولد الطالبواسم والدته: ٤٩٩٩م، نصحة على

المالب : نعداد، المالب المالب

عنوان المسكن : المح لا يتاوي ما همة النفر.

تلفون المسيكن : الماسيكن

اسم وعنوان معن اشتغال ولي امر الطالب: المسام

مدنة ولي امر المالب: \_\_\_\_\_ مدنة ولي امر المالب: \_\_\_\_\_ مدنة ولي امر المالب: \_\_\_\_

تلفون المال : للمال

رقم الوية عدم الاسقاط :

تارين دوية عدم الاسقاط :

انر مدرسة كان فيها الدالب: حي فالك حين

رقم د فتر النفوس : > ١٢٠٨٢ منا منا النفوس

تارين د فتر النفوس : ٢ ح ا

|                      | 1929/       | شددر  | اليادر             | is to love | ندوله ابا عيم |
|----------------------|-------------|-------|--------------------|------------|---------------|
| ١٩٦٨ - ١١ ١١ عا ١٠١١ |             |       | الدردانول مدر ۱۹۹۱ |            |               |
|                      | العبيت      | 71    | - 1977 -           | .72        |               |
|                      | الانبيذج    | 01    |                    | العرب      | 70            |
|                      | الخيامة     | 24    |                    | الانكيدة   | 20            |
|                      | 1:01        | 7     |                    | اكفان      | VY            |
|                      | الدية       | ~     |                    | 3-121      | 10            |
|                      | 761         | M     |                    | التين      | ٧٨            |
|                      | -ياره       |       |                    | العبدالد   | ox            |
|                      | Fil.        | Ne    |                    | اليذا      | VX            |
|                      | الدميار     | 00    |                    | (see!      | 11            |
|                      | المهار والإ | 0 V   |                    | المنا      | 00×1          |
|                      | (= 11       | 700 / |                    | reinis!    | ٧.            |
|                      | prisi si    | ٧.    |                    | الديب      | ه شر          |
|                      | الدب        | 11 24 |                    | البدل      | rain          |
|                      | Just        | 25,0  |                    |            |               |