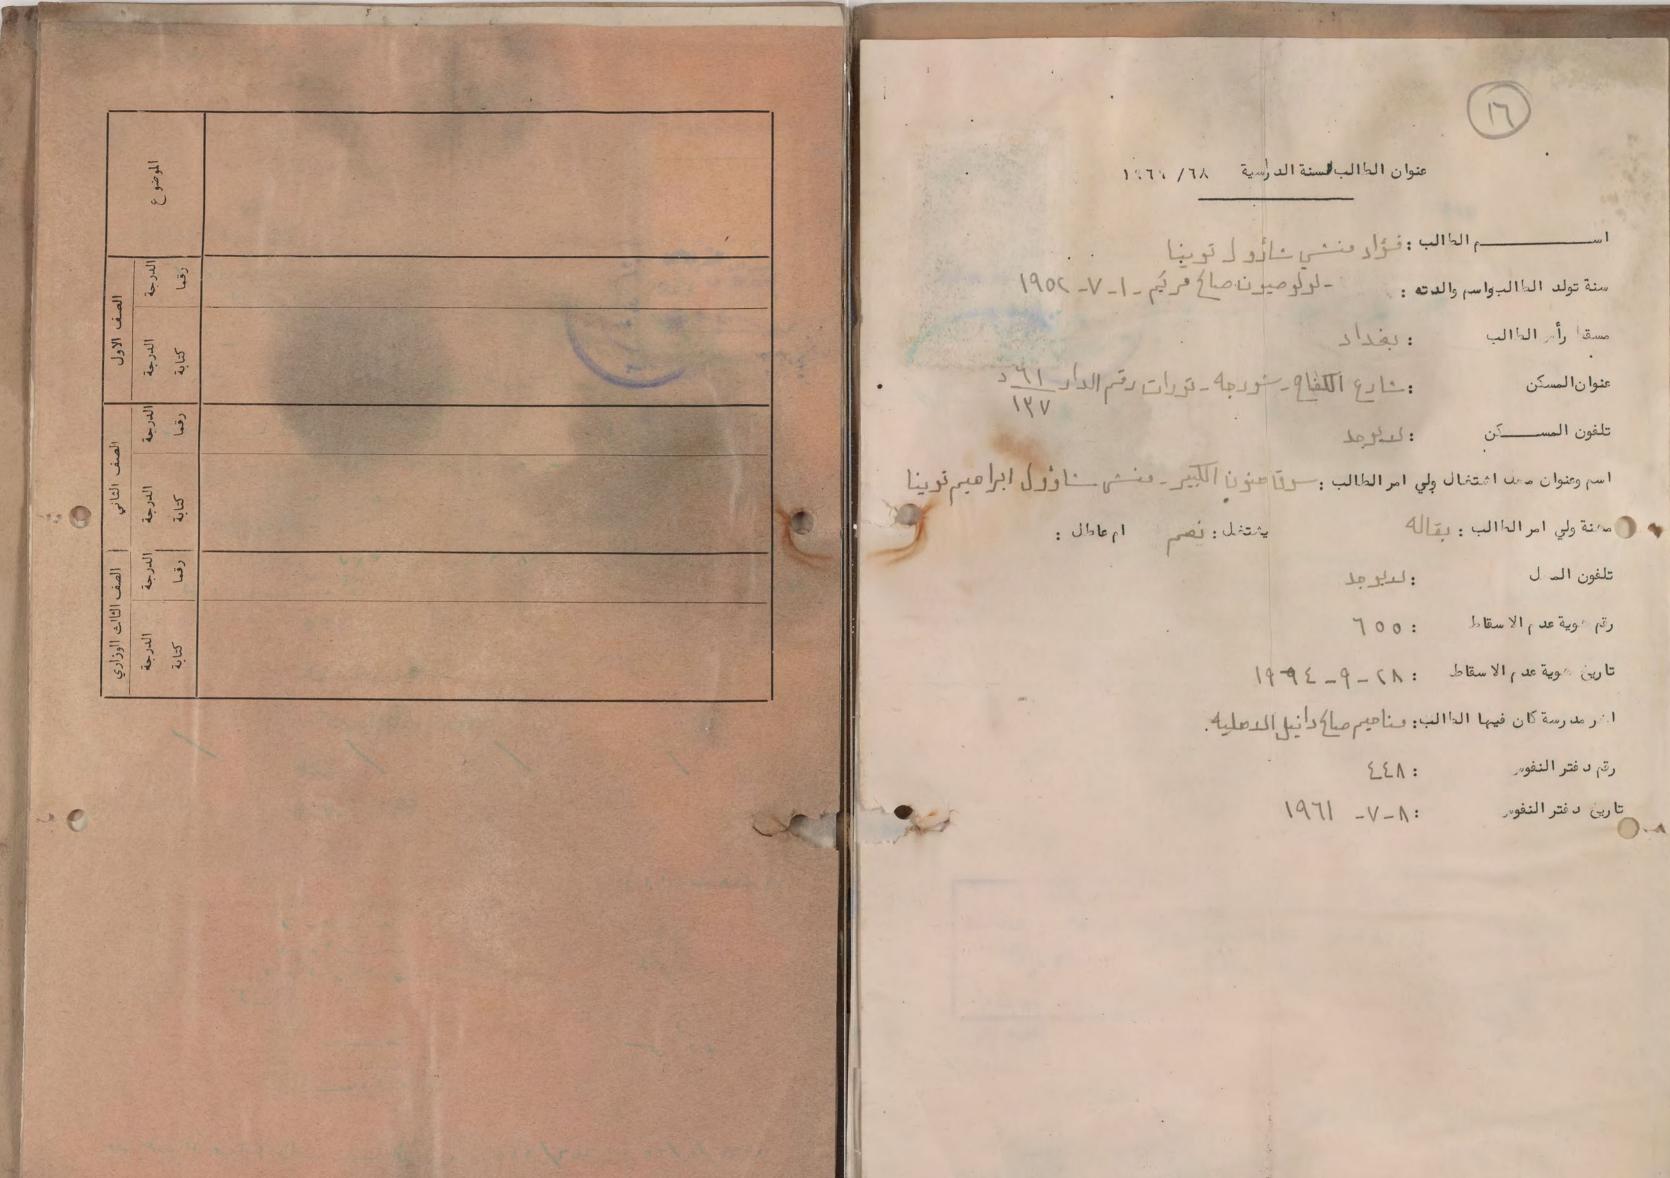

انر مدرسة كان فيها الدالب: حي فالك حين

رقم د فتر النفوس : > ١٢٠٨٢ منا منا النفوس

تارين د فتر النفوس : ٢ ح ا

|                      | 1929/       | شددر  | اليادر             | is to love | ندوله ابا عيم |
|----------------------|-------------|-------|--------------------|------------|---------------|
| ١٩٦٨ - ١١ ١١ عا ١٠١١ |             |       | الدردانول مدر ۱۹۹۱ |            |               |
|                      | العبيت      | 71    | - 1977 -           | .72        |               |
|                      | الانبيذج    | 01    |                    | العرب      | 70            |
|                      | الخيامة     | 24    |                    | الانكيدة   | 20            |
|                      | 1:01        | 7     |                    | اكفان      | VY            |
|                      | الدية       | ~     |                    | 3-121      | 10            |
|                      | 761         | M     |                    | التين      | ٧٨            |
|                      | -ياره       |       |                    | العبدالد   | ox            |
|                      | Fil.        | Ne    |                    | اليذا      | VX            |
|                      | الدميار     | 00    |                    | (see!      | 11            |
|                      | المهار والإ | 0 V   |                    | المنا      | 00×1          |
|                      | (= 11       | 700 / |                    | reinis!    | ٧.            |
|                      | prisi si    | ٧.    |                    | الديب      | ه شر          |
|                      | الدب        | 11 24 |                    | البدل      | rain          |
|                      | Just        | 25,0  |                    |            |               |

النان المدال العالية

1929 - 1924

ربه العربية

عه العنلاني

النا-غ

الديع

اکر Ka

= in/1 02