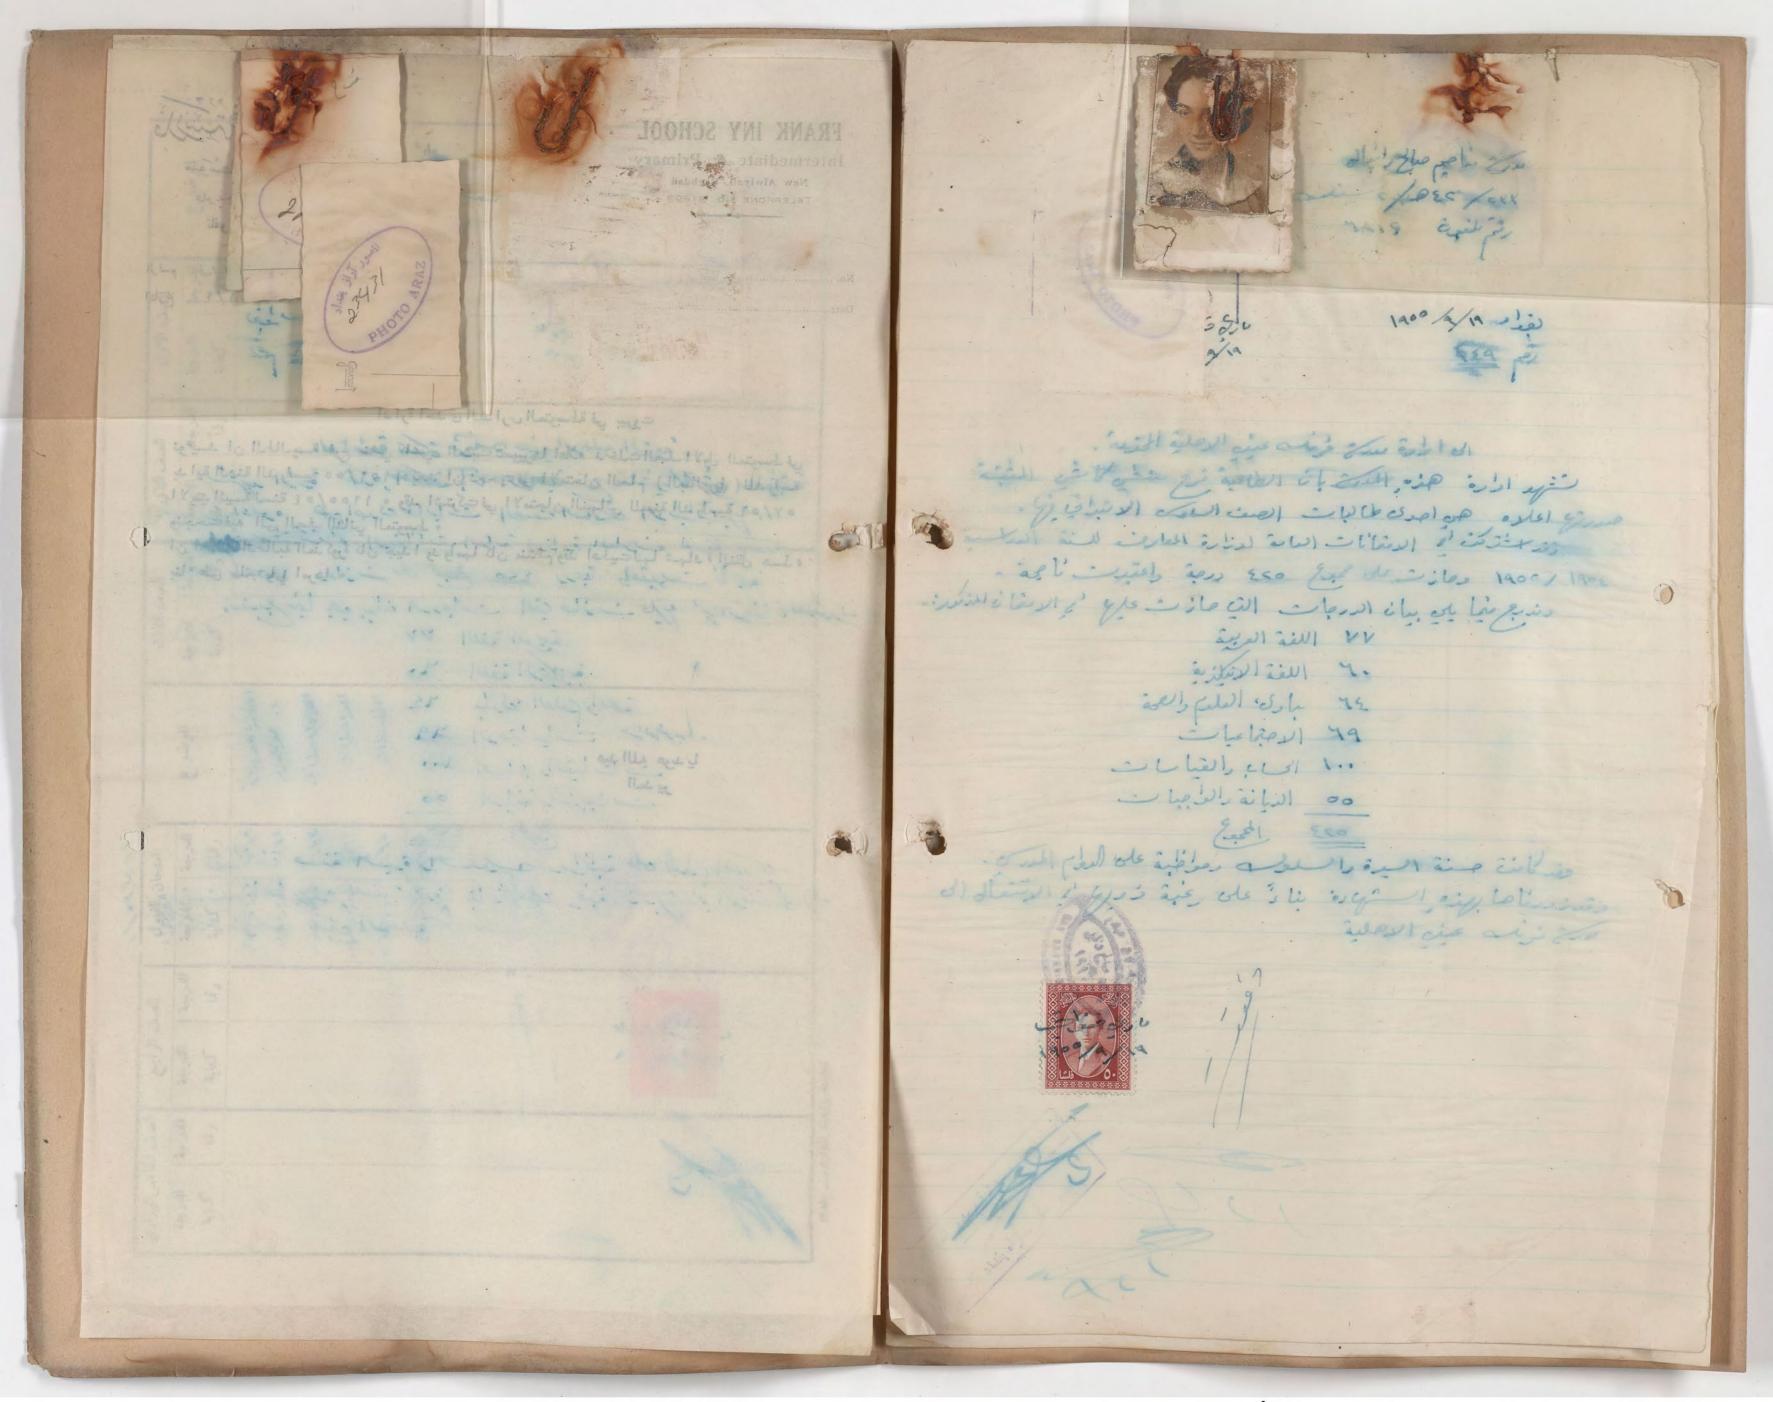

عه اللبار والشراء

11 11

الاشتام

الدبي

Jack 1

ابتدائي\_\_\_ة فرنك عينيي

الرقسم : فرا ١٤٠٥ م

التاريخ : ١٩١٥ / ١٩١٥

الرقم الامتعاني : - ١٧٧٩

ادارة مدرسية - موفة وله عنى

ان ذيل اباهم مرددا عباللم الملصقية صورته اعلاه صواعد طلاب الصف ( ال رس ) الابتدائي من مدرستنا دخيل الامتحان (العام) للدراسة الابتدائية لسنية ١١١٥/١١٦ وكانت نتيجته ( الح ) في الدور (الددل) وفيما يلي بيان

بطاقة جواز الاشتراك في الامتحانات العامة

197 - 197

#### الدراسة المتوسطة

الاسم واسم الاب واللقب المستعمل المستعم

ناجح في المعدلات السنوية

للصف الثالث المتوسط

رقم عوية عدم الاسقاط وتاريخيما ١٩٦٤ / ١٩٦٤

Carlos 12 and 16 11 11 .

ابتدائي\_\_\_ة فرنك عينيي

الرقسم : فرا ١٤٠٥ و ٥٠

التاريخ : ١٩١٥ / ١٩١٥ -

الرقم الامتعاني :- ١١٧٣٩

ادارة مدرسية \_ شورفة ذيك عني

ان ذيل اباهم سمودا عبالله الملصقية صورته اعاله هو اعد طلاب الصف ( ال رس ) الابتدائي من مدرستنا دخل الامتدان (العام) للدراسة الابتدائية لسنية ١١٦٥/١٦٦١ وكانت نتيجته ( الح ) في الدور (الددل) وفيما يلي بيان