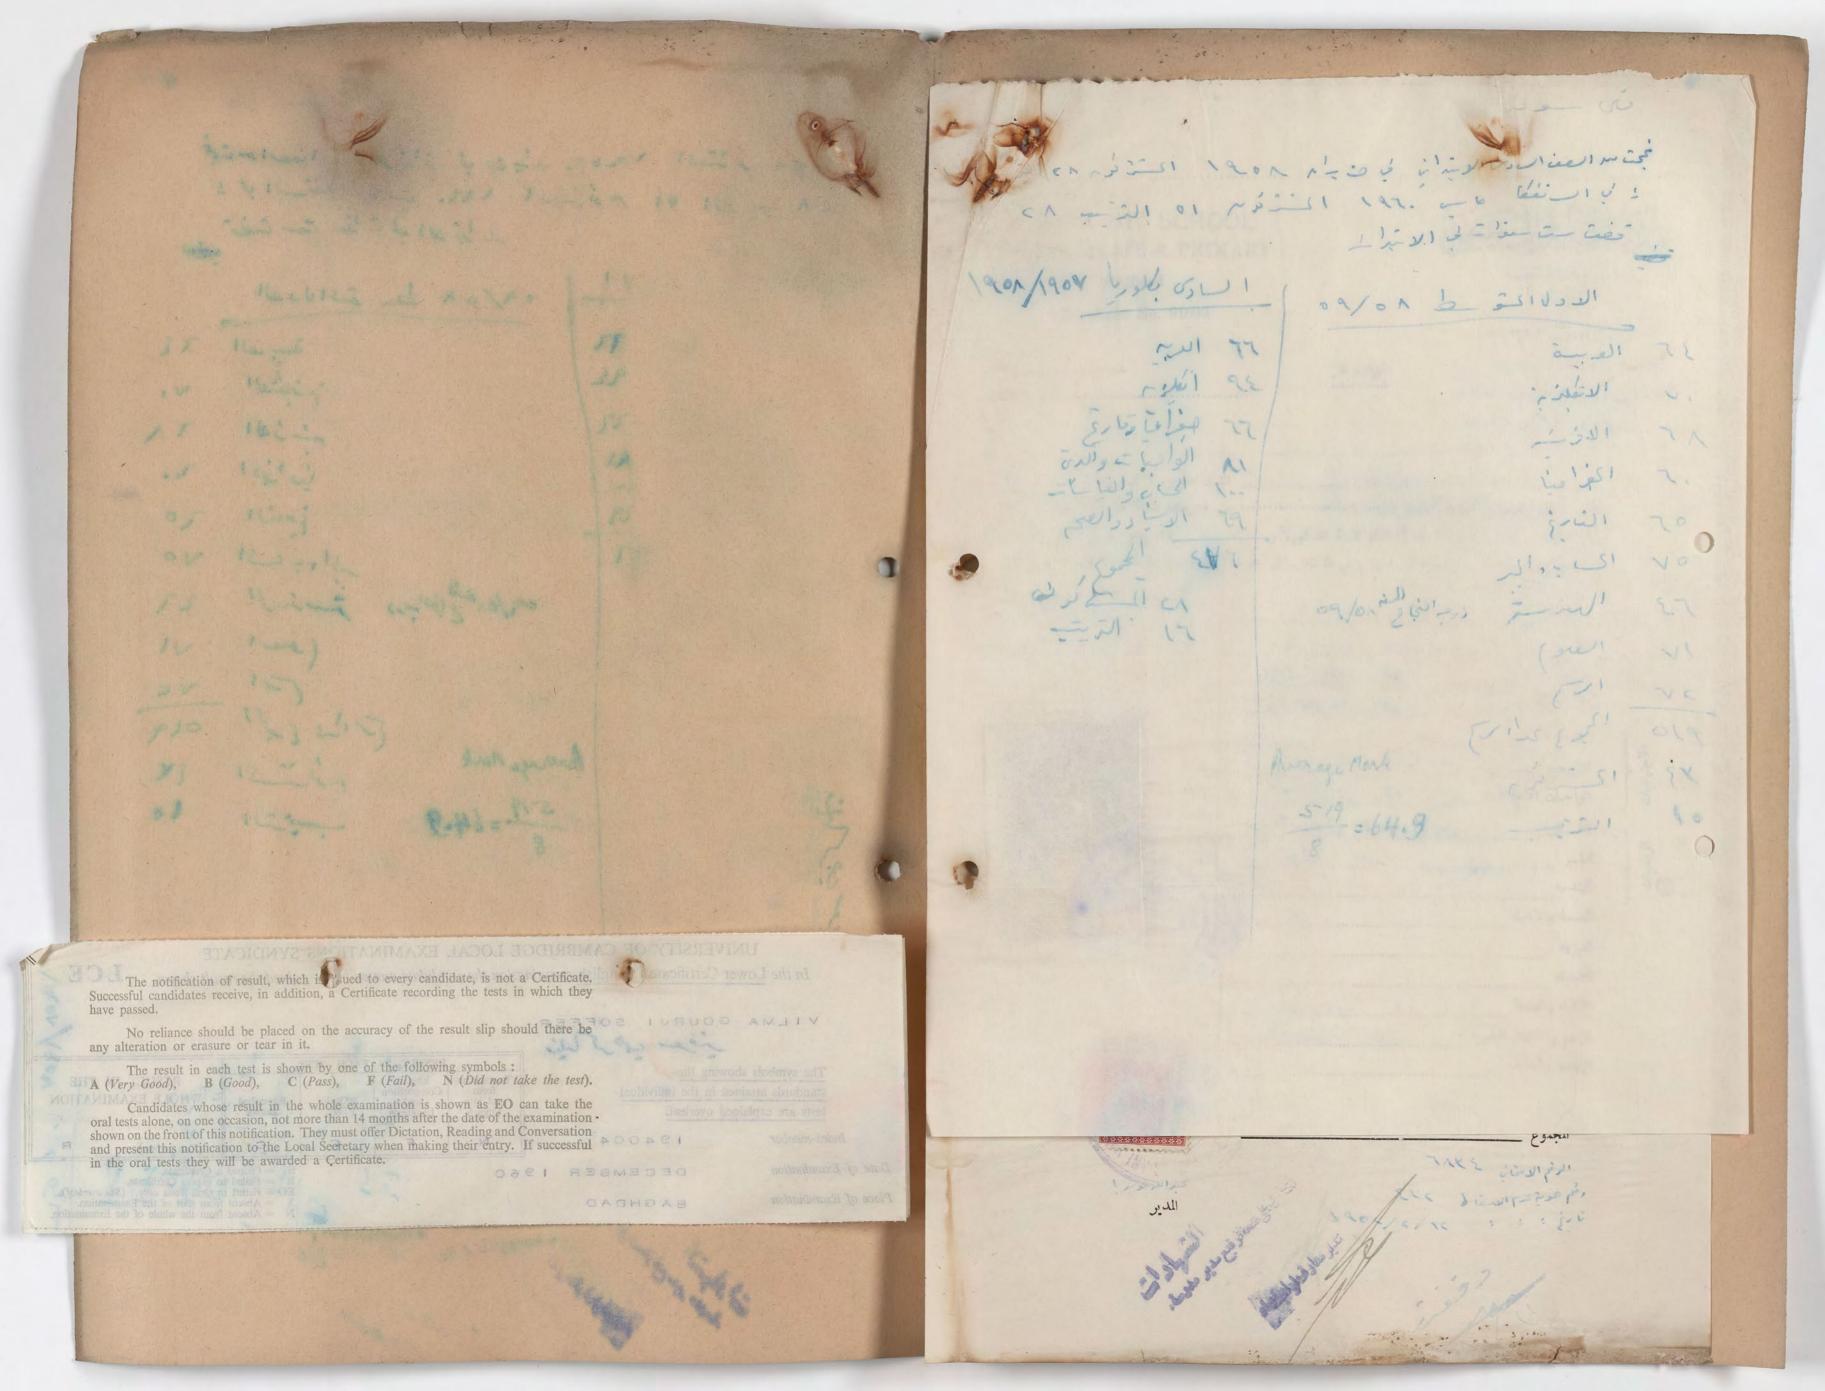

بطاقة جواز الاشتراك في الامتحانات العامة

197 - 197

#### الدراسة المتوسطة

الاسم واسم الاب واللقب المستعمل المستعم

ناجح في المعدلات السنوية

للصف الثالث المتوسط

رقم عوية عدم الاسقاط وتاريخيما ١٩٦٤ / ١٩٦٤

Carlos 12 and 16 11 11 .

ابتدائي\_\_\_ة فرنك عينيي

الرقسم : فرا ١٤٠٥ و ٥٠

التاريخ : ١٩١٥ / ١٩١٥ -

الرقم الامتعاني :- ١١٧٣٩

ادارة مدرسية \_ شورفة ذيك عني

ان ذيل اباهم سمودا عبالله الملصقية صورته اعاله هو اعد طلاب الصف ( ال رس ) الابتدائي من مدرستنا دخل الامتدان (العام) للدراسة الابتدائية لسنية ١١٦٥/١٦٦١ وكانت نتيجته ( الح ) في الدور (الددل) وفيما يلي بيان