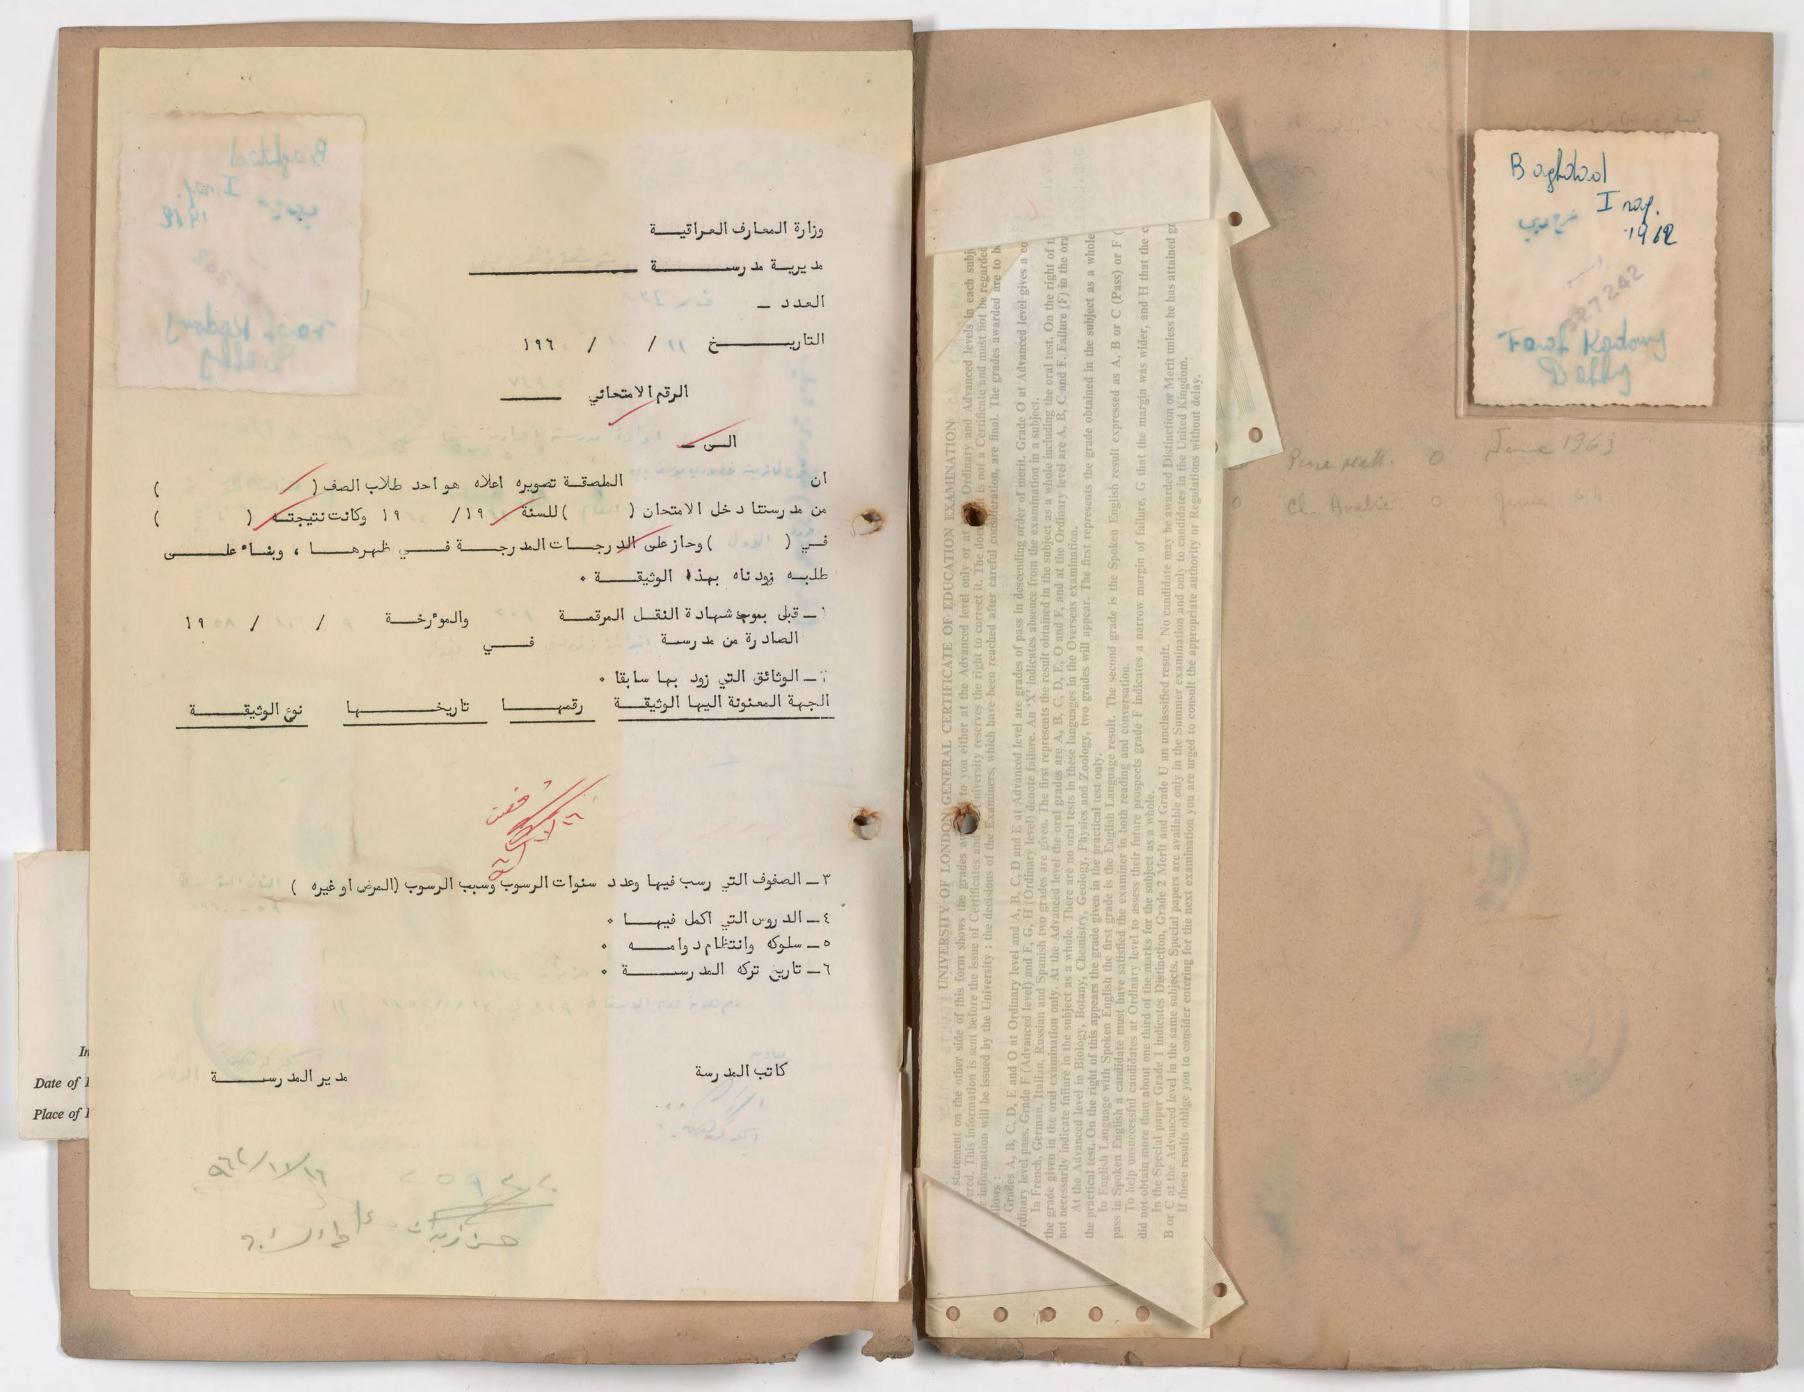

الرقم الامتعاني : - ١٧٧٩

ادارة مدرسية - موفة وله عنى

ان ذيل اباهم مرددا عباللم الملصقية صورته اعلاه صواعد طلاب الصف ( ال رس ) الابتدائي من مدرستنا دخيل الامتحان (العام) للدراسة الابتدائية لسنية ١١١٥/١١٦ وكانت نتيجته ( الح ) في الدور (الددل) وفيما يلي بيان

بطاقة جواز الاشتراك في الامتحانات العامة

197 - 197