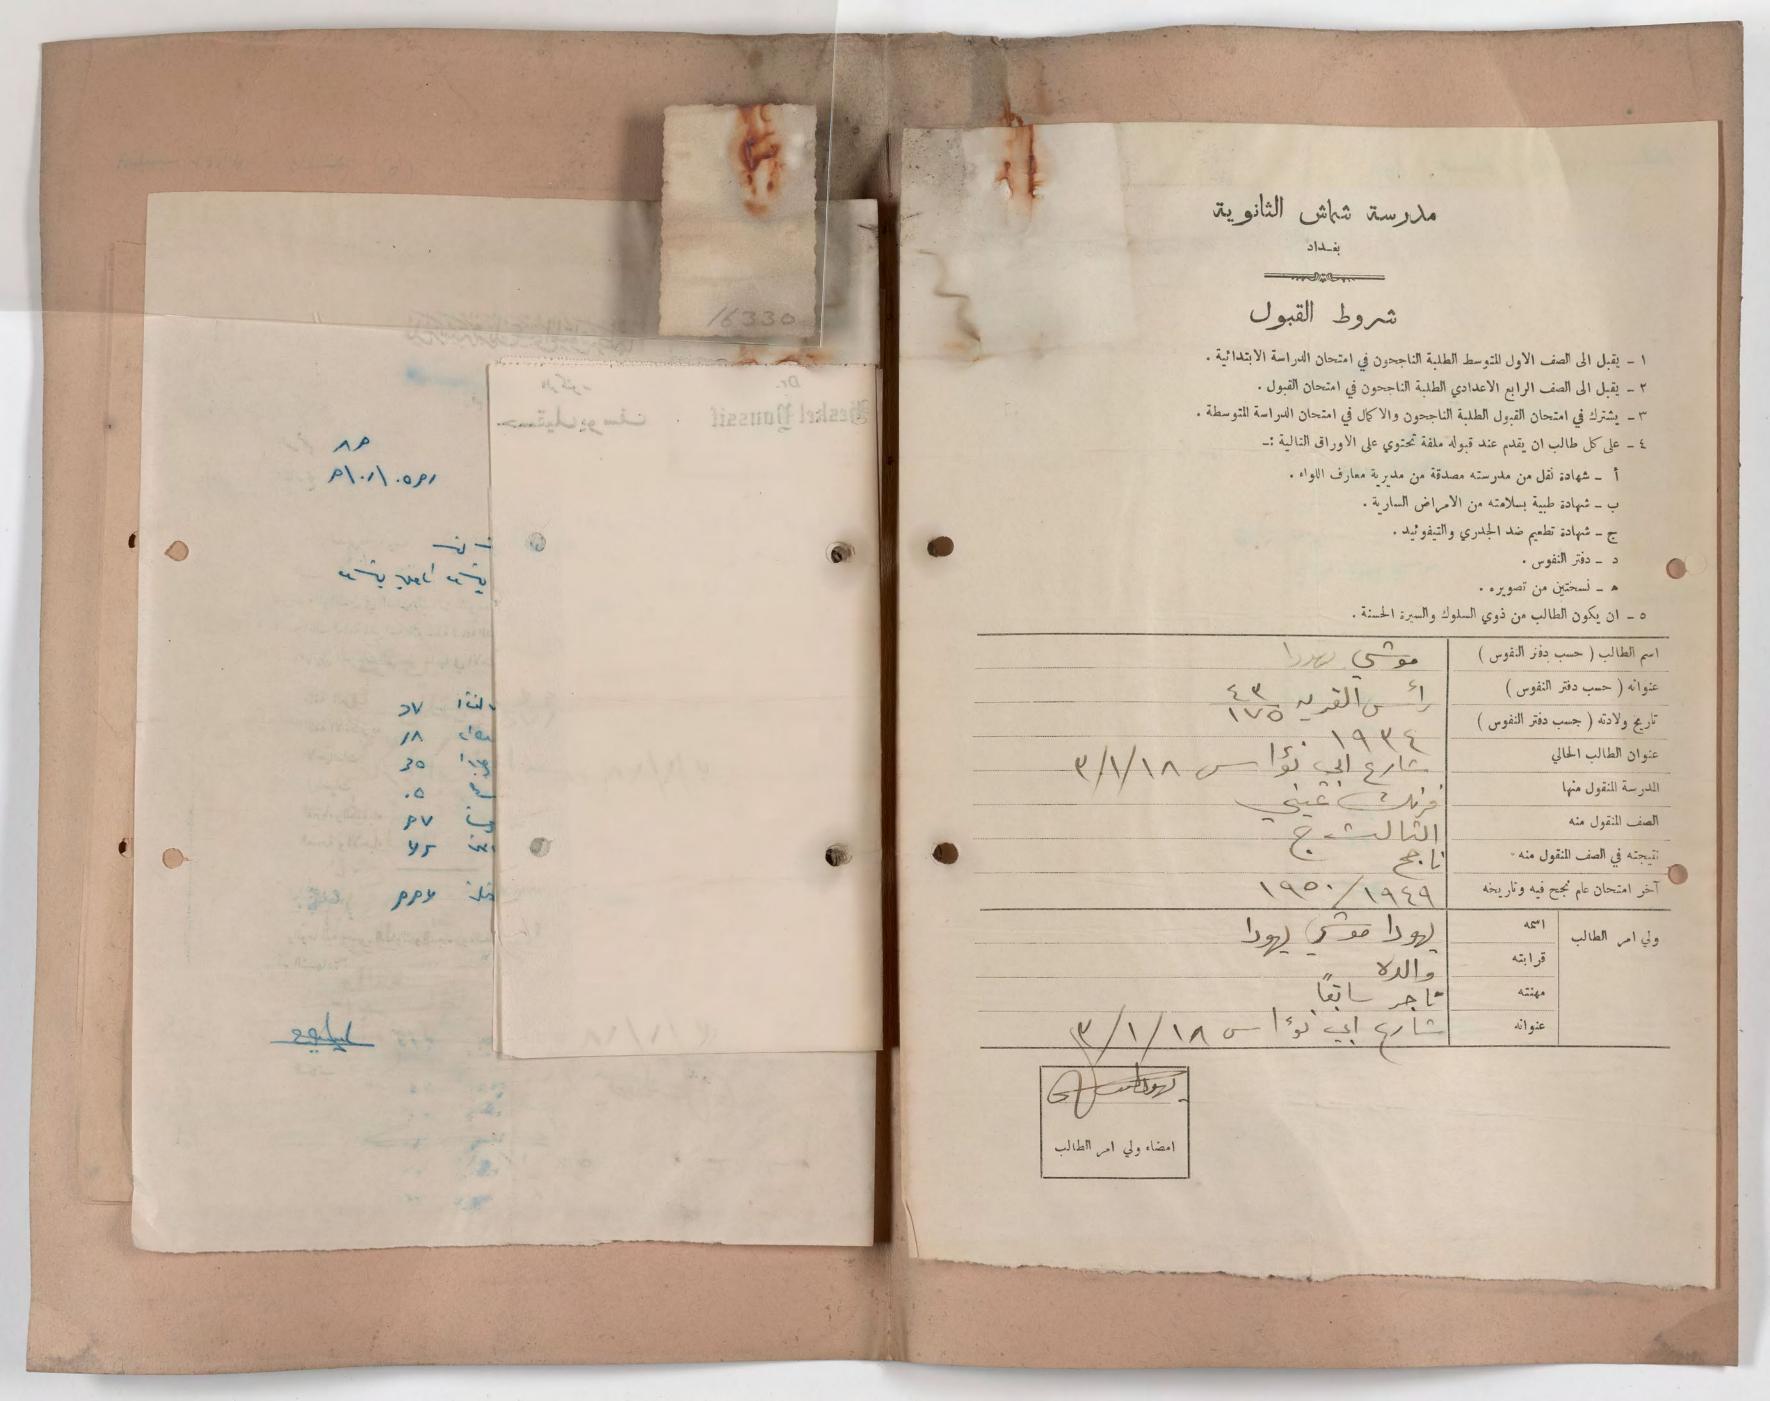

-In as Inchese in - Ilm genil ( c'ec 1 - ce mi) il en a sig ecti 513 ED 1 Whis العنيا ما ما كالوا ا خال عفر ع د کان العداد المراكع 54 f'/ ' Jed /

مدرسة شماش الثانوية Shamash Secondary ..... مدرسة شماش الثانوية BAGHDAD Tel. No. 6028 بغـــداد تلفون ۲۰۲۸ 1 or - VA - i : sall التاريخ: ١١١٤ عمر مدرسة شحاش الاعدادية الى ما مقة ، تلفون ۲۰۲۸ العدد 2 - ۱۱۱۱ - ۲۰۵۰ التاريخ عالما العادي ان اراقم السراد وثيقة تخرج نجح في الامتحان المام للدراء لسنة ۱۹۰۲/۱۹۰ وانهي دراسة اللغة المربية الى ميريه ماري لواء تفلا اللغة الانكليزية الهندسة المجسمة ان 1 رام المركوم من المبت تصويره اعلاه قد اشترك في الامتحان الحيوان والنبات العام للدراسة الاعدادية ( الفرع العامي ) لسنة ١٤٠ \_ ٥٥٠ ونجم الجبر والمثلثات الكياء فيه ولاجله زودناه بهذه الوثيقة لانه أنهى دراسته الثانوية الفروف خرج ا ما دلا الحسر النور العام عروم و لفرال الوزال ما ع وكان مدة دوامه في المدرسة ، في دروسهم ومن ذوي السلوا مع العلم إن رنة الاحتاني (١٩٦٠)

إن نجح في الامتحان العام للدراسة الاعدادية ( الفرع العلمي ) نجح في الامتحان العام للدراسة الاعدادية ( الفرع العلمي ) السنة ١٩/ ١٩ وانهي دراسته الثانوية وفيا يلي بيان درجاته: اللغة المربية الانكليزية الانكليزية المهندسة المجسمة الحيوان والنبات الحيوان والنبات الحيوان النبياء المجموع ال