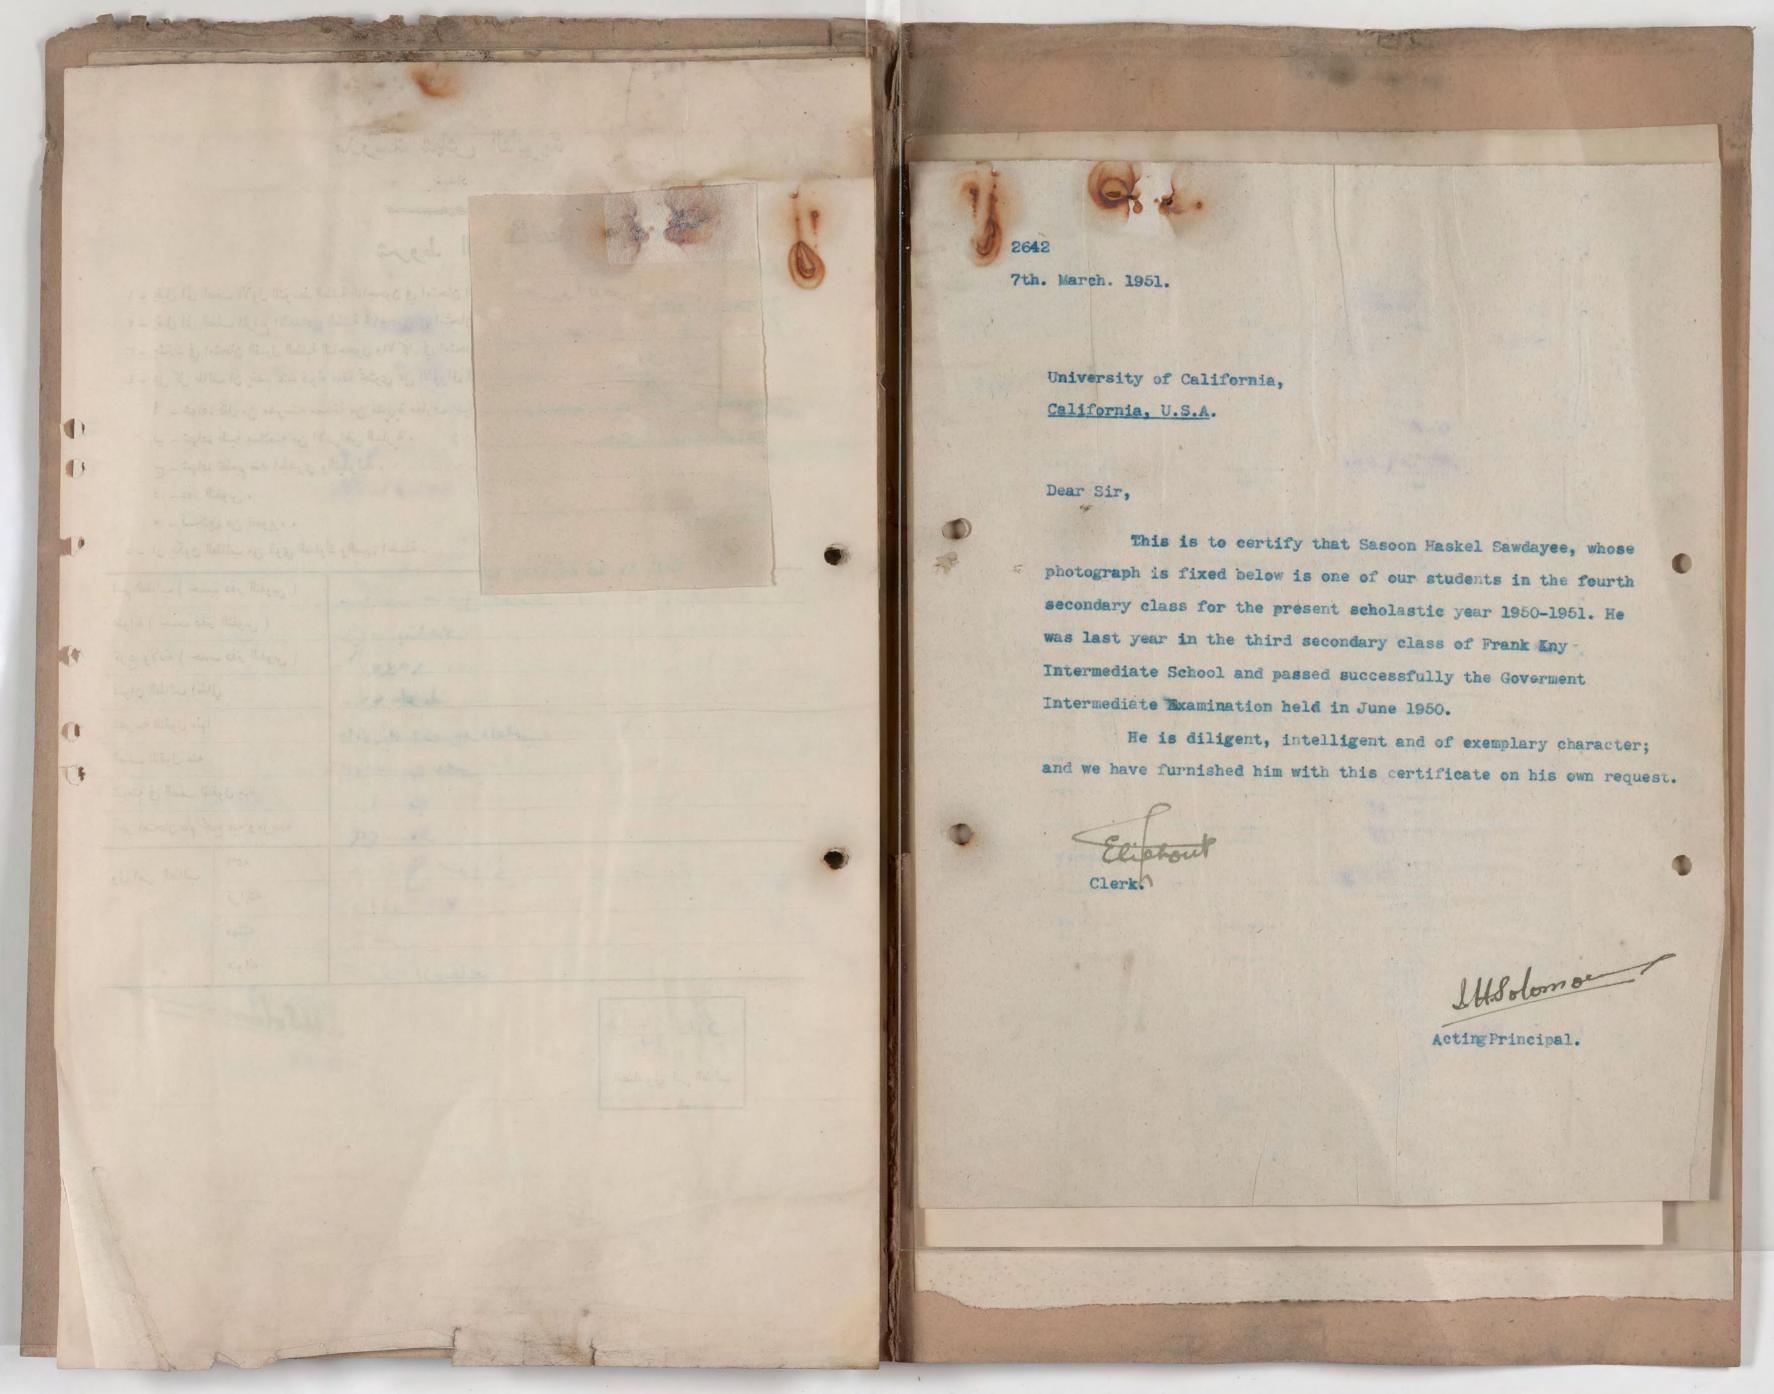

مدرسة شهش الثانوية

Shamash Secondary ..... BAGHDAD Tel. No. 6028 1 or - V1 - 70 - 70 التاريخ: ٢٥١١ ١٩٥٤ الى ما موه لندى This is to certify that has passed the Iraqi إن إرا قيم البير علوم يشر قد Government Secondary Schools Examination نجح في الامتحان المام للدراسة الاعدادية (الفرع العلمي) (Scientific Section) held in Baghdad in June 19 and obtained the following marks:-لسنة ١٩٠٠/١٩٠ وانهى دراسته الثانوية وفيا يلي بيان درجانه: اللغة الغربية العربية Arabic Language ..... اللغة الانكليزية ٢٦ English Language Solid Geometry الهندسة الجسمة Biology \_\_\_\_ الحيوان والنبات ١٧ bra & Trigonometry الجبر والمثلثات ع ٨ Chemistry\_\_\_\_ Physics \_\_\_\_ 67 During his study in our school, he has shown وكان مدة دوامه في المدرسة من الطلبة المجتب ي and of \_\_\_\_\_character في دروسهم ومن ذوي السلوك والسيرة الحسنة . Yours faithfully.

ارع:

Barrier Branch Commencer C

This is to certify that

has passed the Iraqi
Government Secondary Schools Examination
(Scientific Section) held in Baghdad in June 19
and obtained the following marks:

Arabic Language

English Language

English Language

Solid Geometry

Algebra & Trigonometry

P:-logy

Physics \_\_\_\_\_

During his study in our school, he has shown himself to be \_\_\_\_\_\_ character

Yours faithfully.