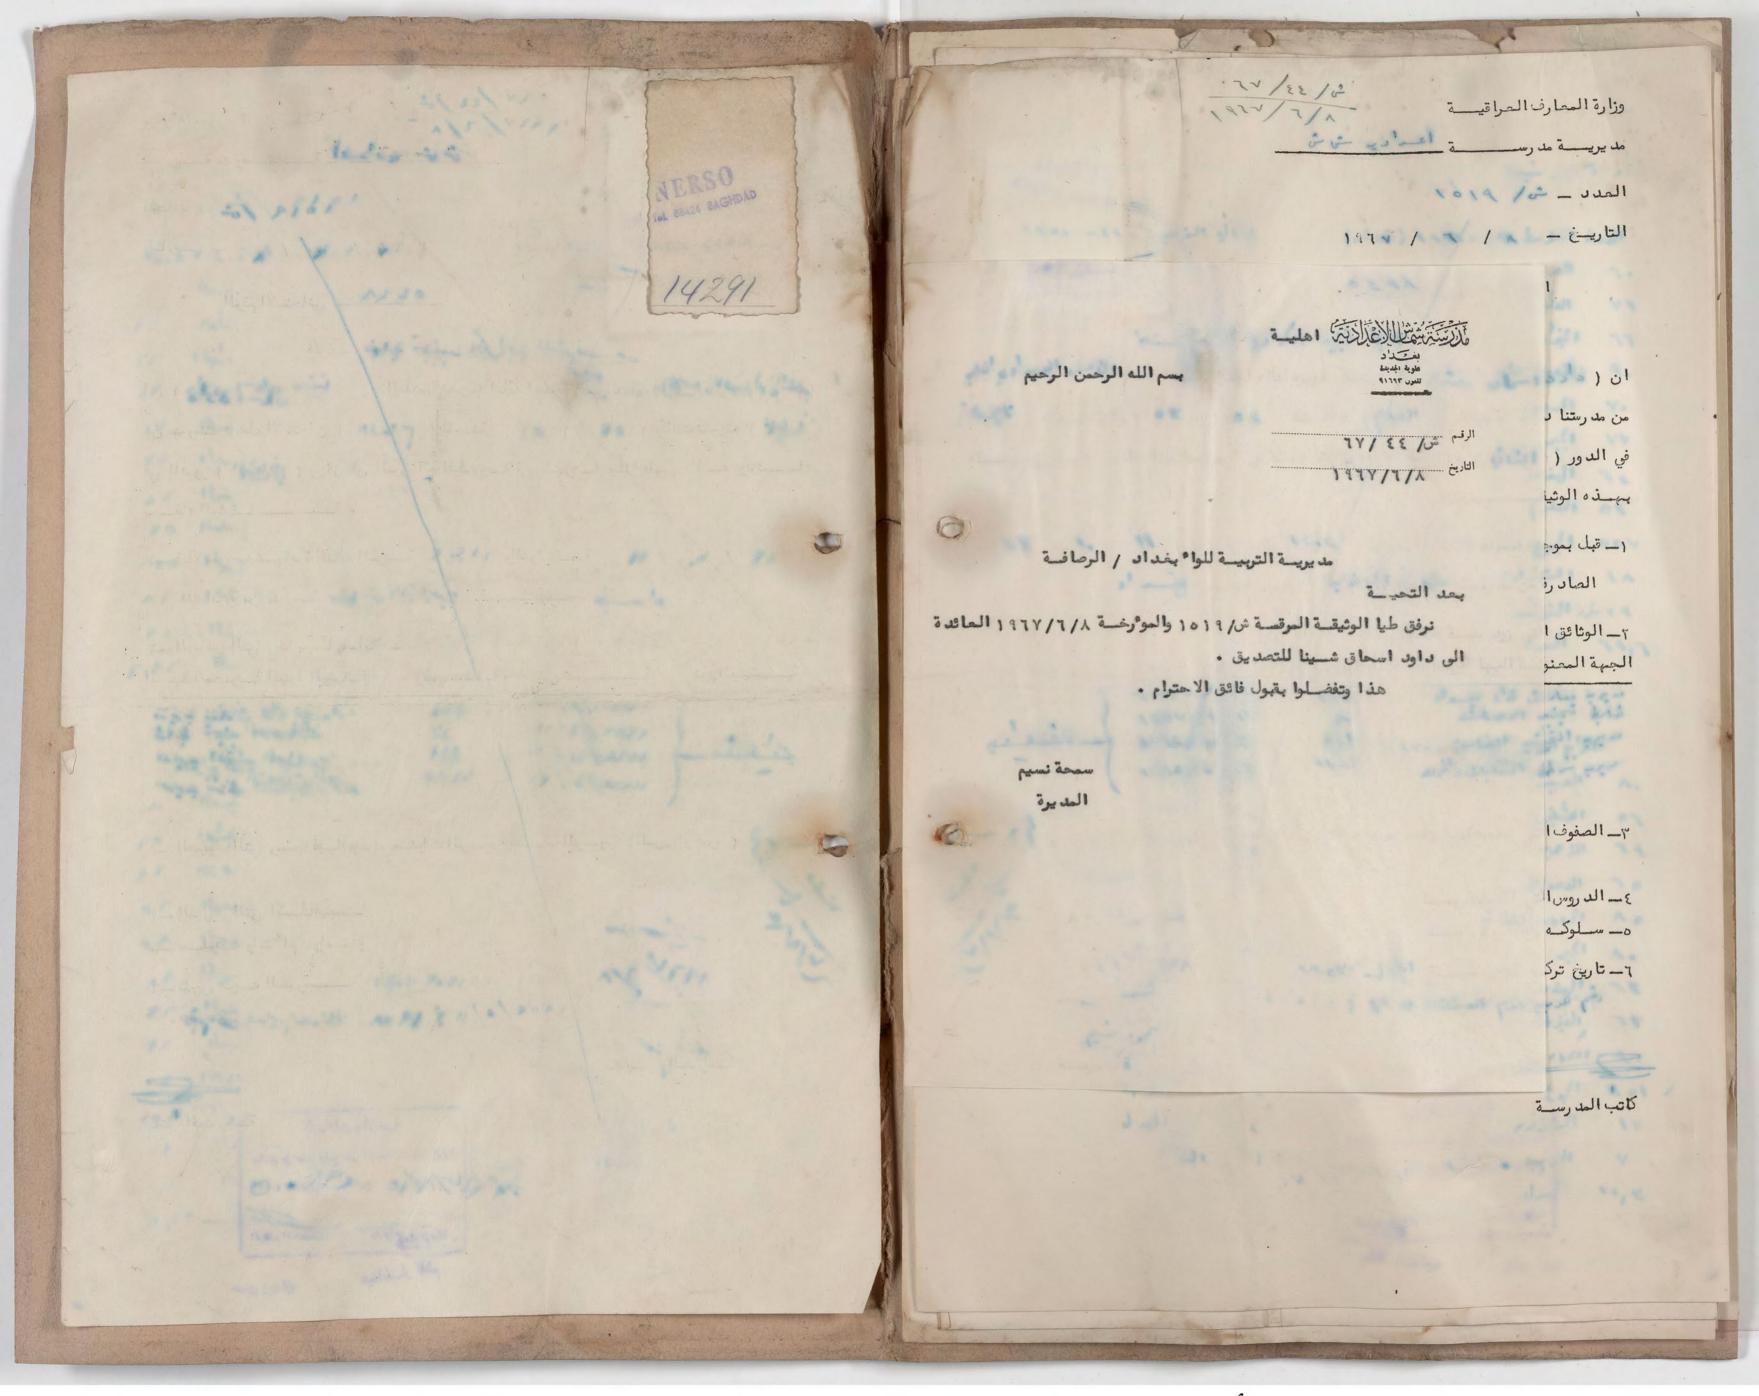

ختم وتصديق اللواء

SHAMASH SECONDARY SCHOOL

BAGHDAD Tel. No. 91693

الموضوع .....

مدرسة شماش الاعدادية

بغداد تلفون ۹۱۲۹۳

الرقم ش/ه۱۱/۱۰/و. التاريخ ۱۹۰۸/۹/۱۱

الرقم الامتحاني

التاريخ

رفقر ۲

مديرية معارف لوا ، بفد اد

بعد التحية ٠

نرفق طيا الوثيقة المرقصة ش/١٨٦ والمورّخة في ١٩٥٨/٩/١١ العائدة الى د اود اسحاق شينا • يرجى تصديقها • هذا وتفضلوا بقبول فائق الاحترام •

عبد الله عوبديا

这个