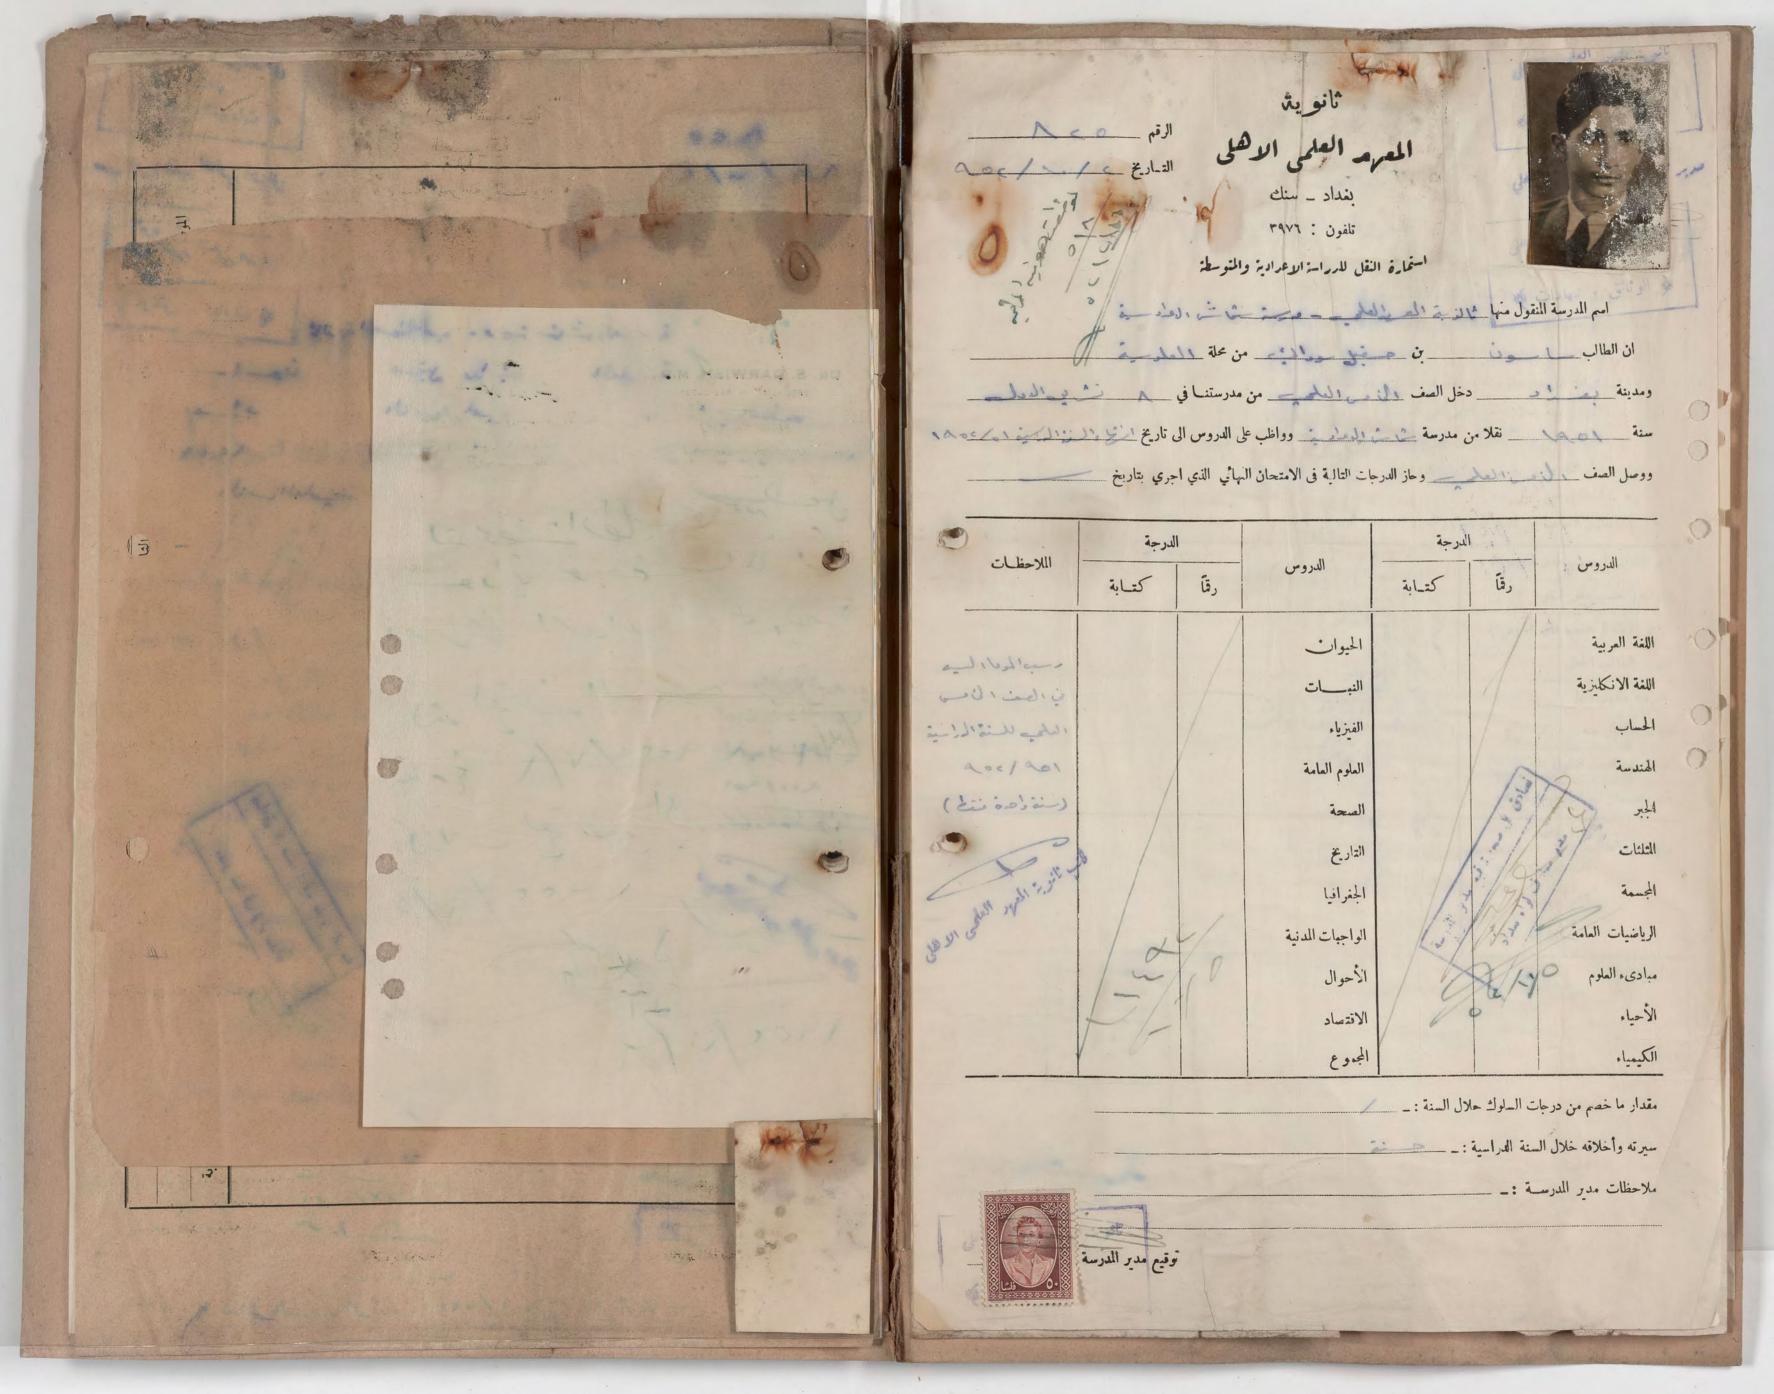

-In as Inchese in - Ilm genil ( c'ec 1 - ce mi) il en a sig ecti 513 ED 1 Whis العنيا ما ما كالوا ا خال عفر ع د کان العداد المراكع 54 f'/ ' Jed /

مدرسة شماش الثانوية Shamash Secondary ..... مدرسة شماش الثانوية BAGHDAD Tel. No. 6028 بغـــداد تلفون ۲۰۲۸ 1 or - VA - i : sall التاريخ: ١١١٤ عمر مدرسة شحاش الاعدادية الى ما مقة ، تلفون ۲۰۲۸ العدد 2 - ۱۱۱۱ - ۲۰۵۰ التاريخ عالما العادي ان اراقم السراد وثيقة تخرج نجح في الامتحان المام للدراء لسنة ۱۹۰۲/۱۹۰ وانهي دراسة اللغة المربية الى ميريه ماري لواء تفلا اللغة الانكليزية الهندسة المجسمة ان 1 رام المركوم من المبت تصويره اعلاه قد اشترك في الامتحان الحيوان والنبات العام للدراسة الاعدادية ( الفرع العامي ) لسنة ١٤٠ \_ ٥٥٠ ونجم الجبر والمثلثات الكياء فيه ولاجله زودناه بهذه الوثيقة لانه أنهى دراسته الثانوية الفروف خرج ا ما دلا الحسر النور العام عروم و لفرال الوزال ما ع وكان مدة دوامه في المدرسة ، في دروسهم ومن ذوي السلوا مع العلم إن رنة الاحتاني (١٩٦٠)