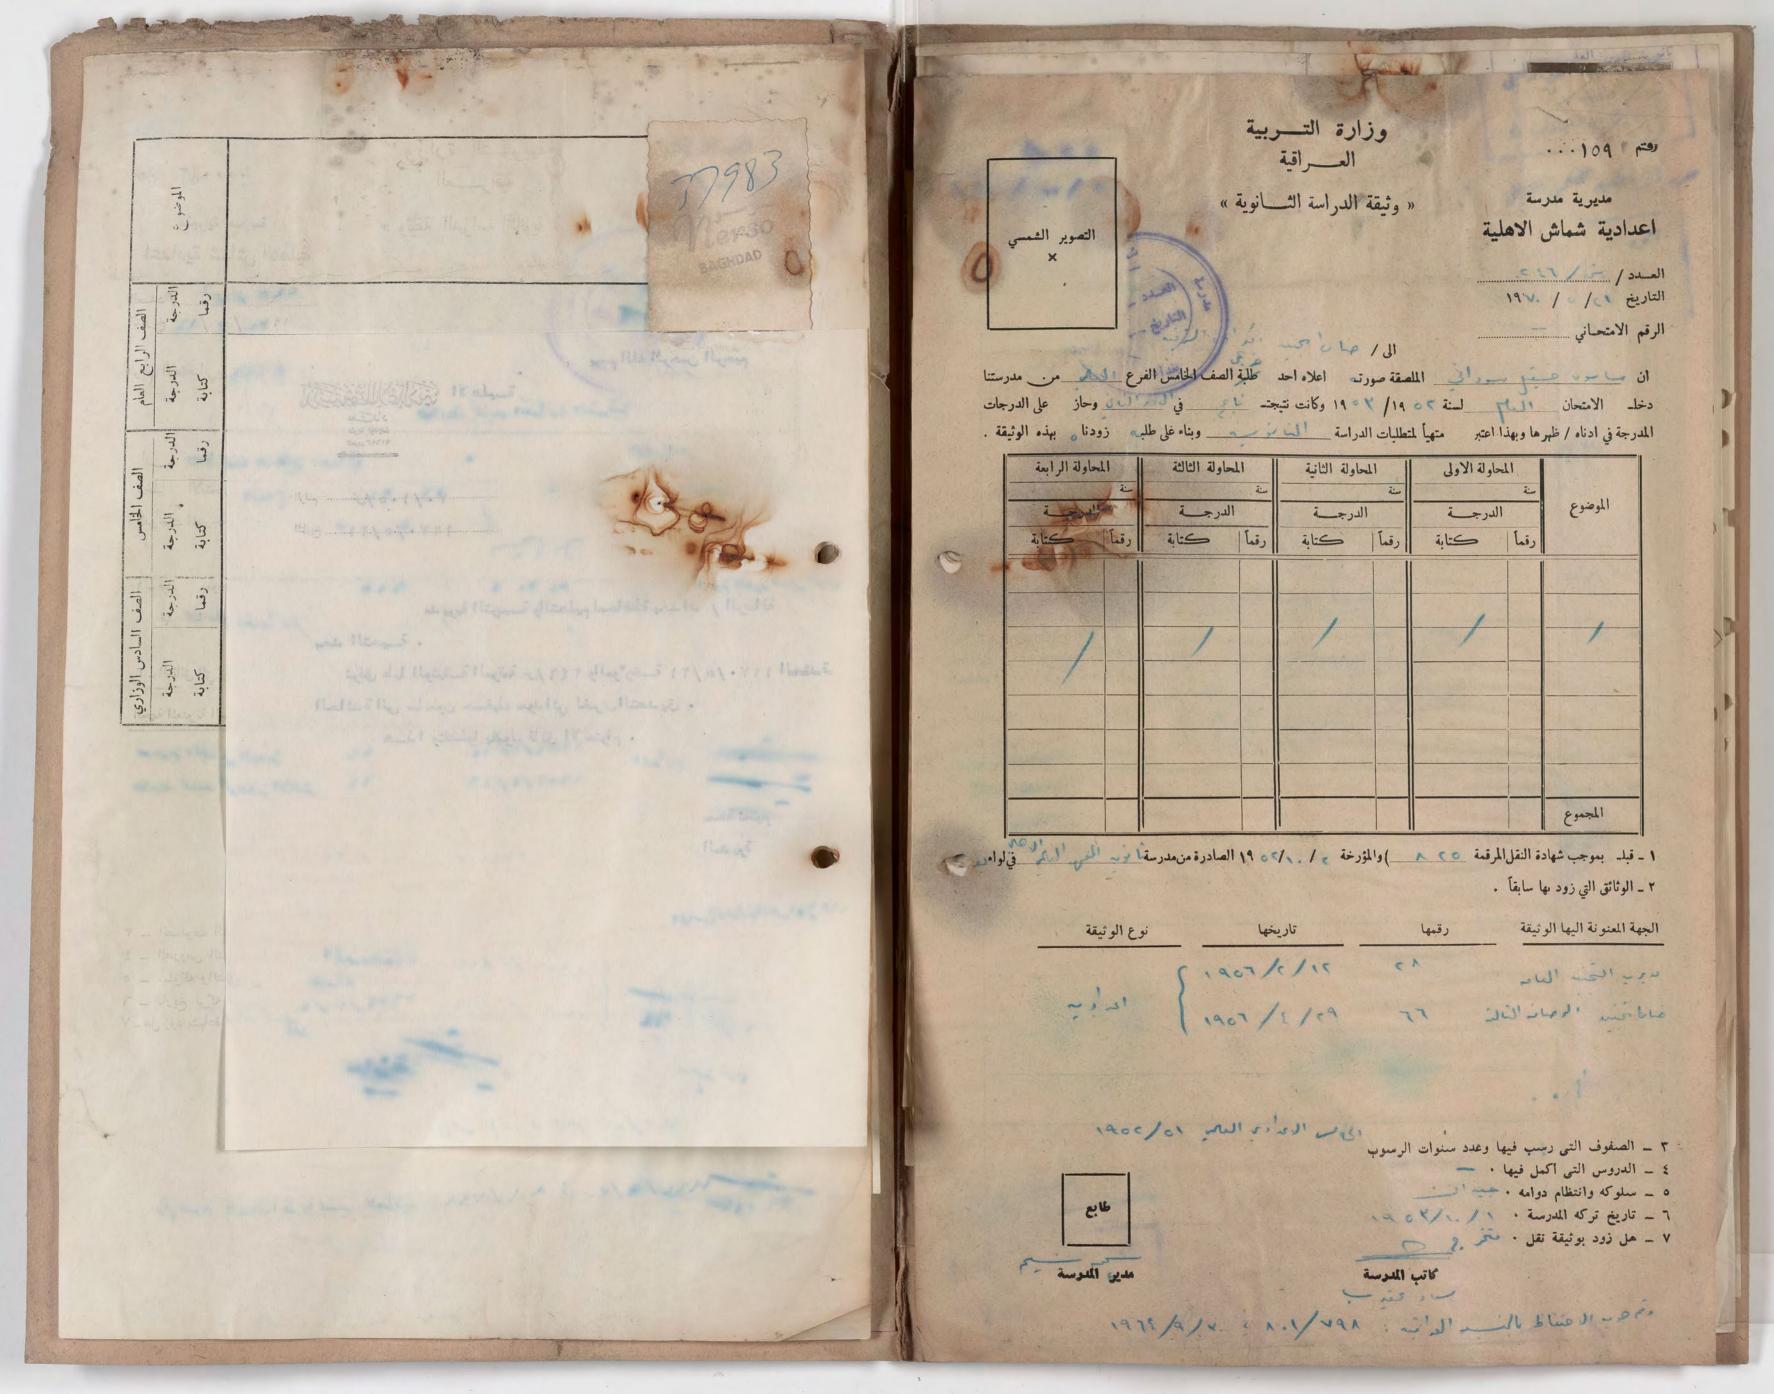

-In as Inchese in - Ilm genil ( c'ec 1 - ce mi) il en a sig ecti 513 ED 1 Whis العنيا ما ما كالوا ا خال عفر ع د کان العداد المراكع 54 f'/ ' Jed /

مدرسة شماش الثانوية Shamash Secondary ..... مدرسة شماش الثانوية BAGHDAD Tel. No. 6028 بغـــداد تلفون ۲۰۲۸ 1 or - VA - i : sall التاريخ: ١١١٤ عمر مدرسة شحاش الاعدادية الى ما مقة ، تلفون ۲۰۲۸ العدد 2 - ۱۱۱۱ - ۲۰۵۰ التاريخ عالما العادي ان اراقم السراد وثيقة تخرج نجح في الامتحان المام للدراء لسنة ۱۹۰۲/۱۹۰ وانهي دراسة اللغة المربية الى ميريه ماري لواء تفلا اللغة الانكليزية الهندسة المجسمة ان 1 رام المركوم من المبت تصويره اعلاه قد اشترك في الامتحان الحيوان والنبات العام للدراسة الاعدادية ( الفرع العامي ) لسنة ١٤٠ \_ ٥٥٠ ونجم الجبر والمثلثات الكياء فيه ولاجله زودناه بهذه الوثيقة لانه أنهى دراسته الثانوية الفروف خرج ا ما دلا الحسر النور العام عروم و لفرال الوزال ما ع وكان مدة دوامه في المدرسة ، في دروسهم ومن ذوي السلوا مع العلم إن رنة الاحتاني (١٩٦٠)

إن نجح في الامتحان العام للدراسة الاعدادية ( الفرع العلمي ) نجح في الامتحان العام للدراسة الاعدادية ( الفرع العلمي ) السنة ١٩/ ١٩ وانهي دراسته الثانوية وفيا يلي بيان درجاته: اللغة المربية الانكليزية الانكليزية المهندسة المجسمة الحيوان والنبات الحيوان والنبات الحيوان النبياء المجموع ال

وكان مدة دوامه في الدرسة من الطلبة

في دروسهم ومن ذوي السلوك والسيرة الحسنة .

المدير

Headmaster.

Albert Sin Welthe Bir will Me - Marie - M real per maril a respect to the state of the s 2 1021 ٢ الاستان -67211 3 K