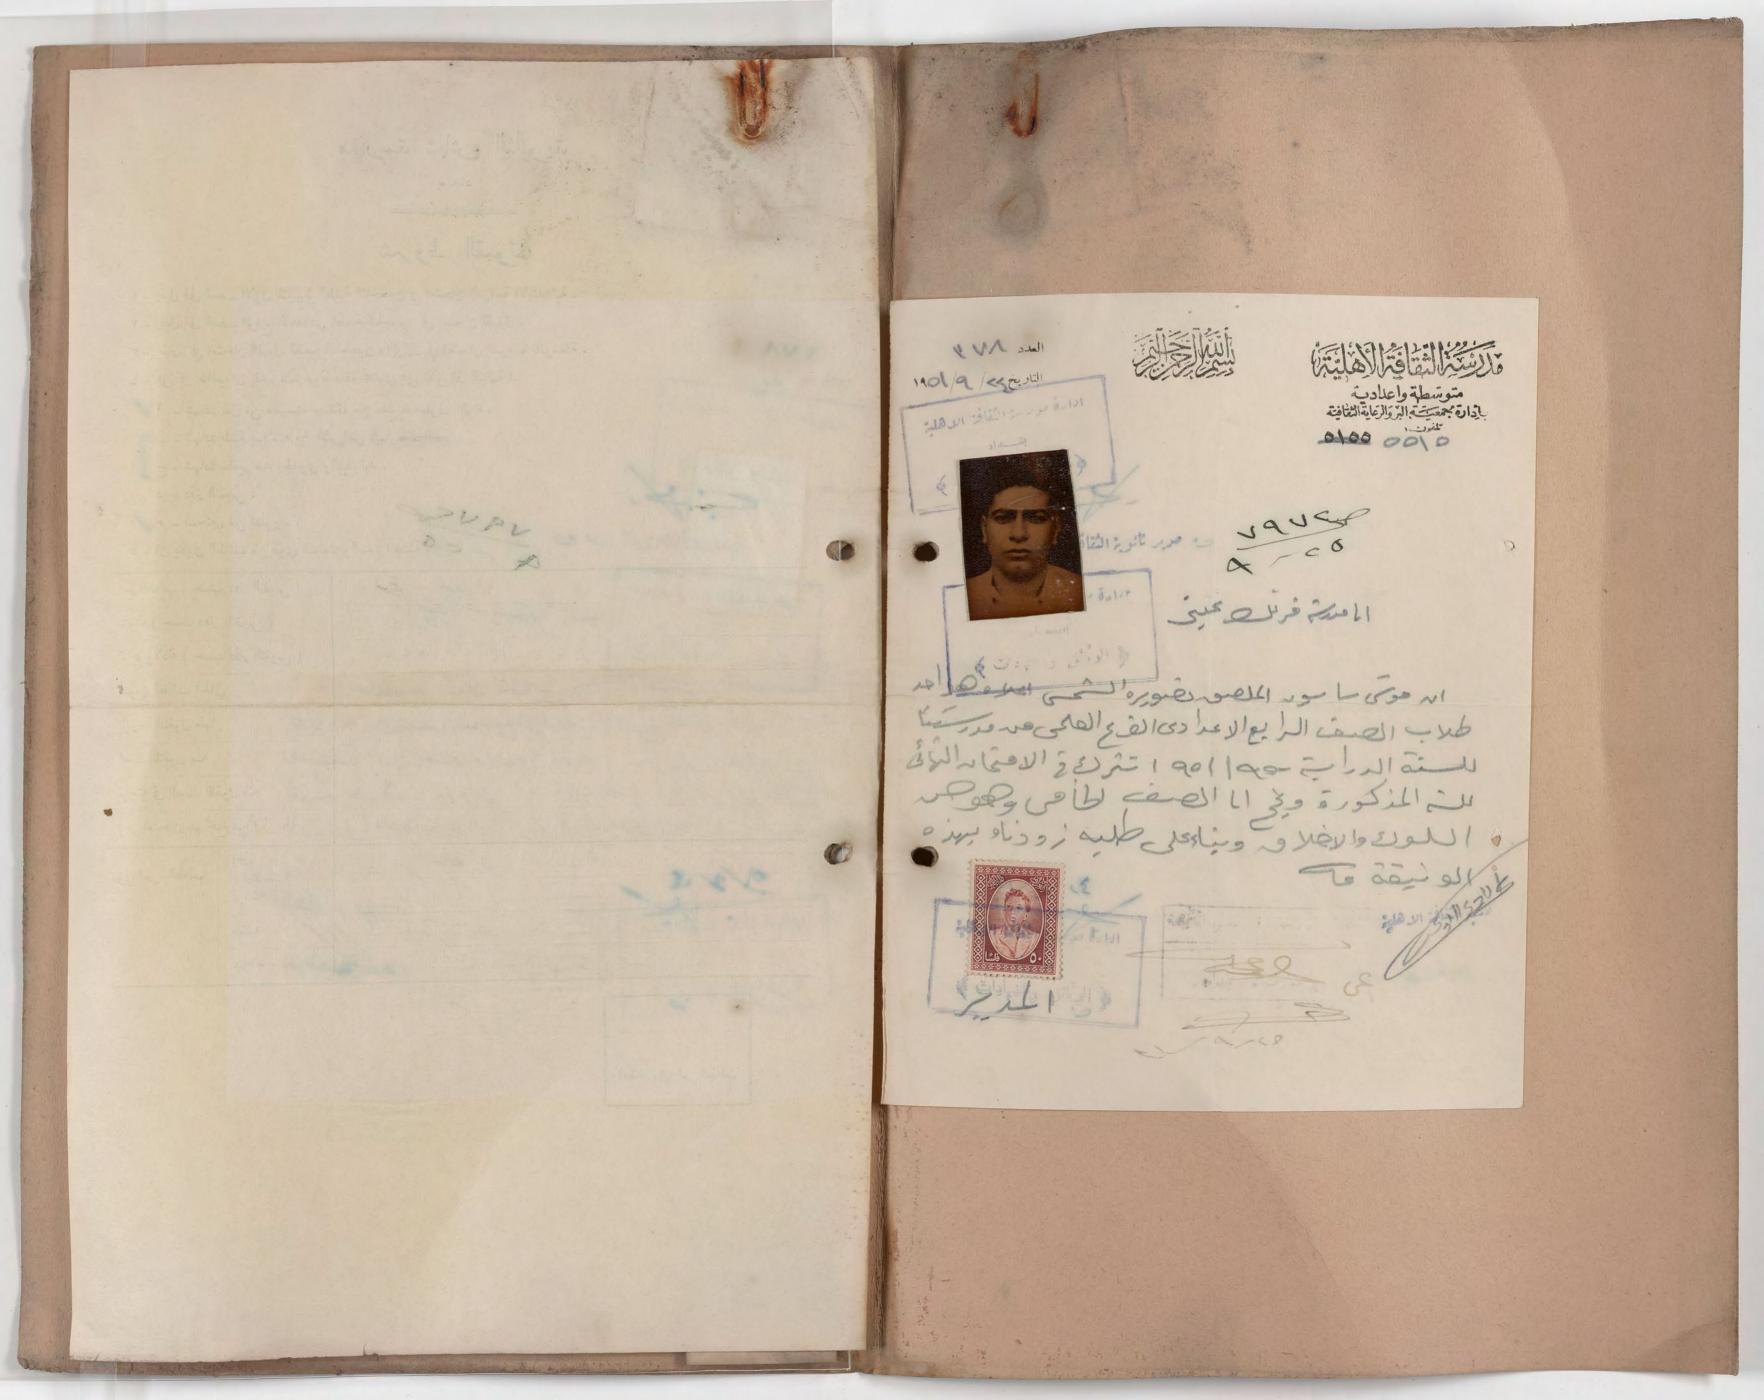

-In as Inchese in - Ilm genil ( c'ec 1 - ce mi) il en a sig ecti 513 ED 1 Whis العنيا ما ما كالوا ا خال عفر ع د کان العداد المراكع 54 f'/ ' Jed /

مدرسة شماش الثانوية Shamash Secondary ..... مدرسة شماش الثانوية BAGHDAD Tel. No. 6028 بغـــداد تلفون ۲۰۲۸ 1 or - VA - i : sall التاريخ: ١١١٤ عمر مدرسة شحاش الاعدادية الى ما مقة ، تلفون ۲۰۲۸ العدد 2 - ۱۱۱۱ - ۲۰۵۰ التاريخ عالما العادي ان اراقم السراد وثيقة تخرج نجح في الامتحان المام للدراء لسنة ۱۹۰۲/۱۹۰ وانهي دراسة اللغة المربية الى ميريه ماري لواء تفلا اللغة الانكليزية الهندسة المجسمة ان 1 رام المركوم من المبت تصويره اعلاه قد اشترك في الامتحان الحيوان والنبات العام للدراسة الاعدادية ( الفرع العامي ) لسنة ١٤٠ \_ ٥٥٠ ونجم الجبر والمثلثات الكياء فيه ولاجله زودناه بهذه الوثيقة لانه أنهى دراسته الثانوية الفروف خرج ا ما دلا الحسر النور العام عروم و لفرال الوزال ما ع وكان مدة دوامه في المدرسة ، في دروسهم ومن ذوي السلوا مع العلم إن رنة الاحتاني (١٩٦٠)

مدرسة شهش الثانوية

Shamash Secondary ..... BAGHDAD Tel. No. 6028 1 or - V1 - 70 - 70 التاريخ: ٢٥١١ ١٩٥٤ الى ما موه لندى This is to certify that has passed the Iraqi إن إرا قيم البير علوم يشر قد Government Secondary Schools Examination نجح في الامتحان المام للدراسة الاعدادية (الفرع العلمي) (Scientific Section) held in Baghdad in June 19 and obtained the following marks:-لسنة ١٩٠٠/١٩٠ وانهى دراسته الثانوية وفيا يلي بيان درجانه: اللغة الغربية العربية Arabic Language ..... اللغة الانكليزية ٢٦ English Language Solid Geometry الهندسة الجسمة Biology \_\_\_\_ الحيوان والنبات ١٧ bra & Trigonometry الجبر والمثلثات ع ٨ Chemistry\_\_\_\_ Physics \_\_\_\_ 67 During his study in our school, he has shown وكان مدة دوامه في المدرسة من الطلبة المجتب ي and of \_\_\_\_\_character في دروسهم ومن ذوي السلوك والسيرة الحسنة . Yours faithfully.

إن نجح في الامتحان العام للدراسة الاعدادية ( الفرع العلمي ) نجح في الامتحان العام للدراسة الاعدادية ( الفرع العلمي ) السنة ١٩/ ١٩ وانهي دراسته الثانوية وفيا يلي بيان درجاته: اللغة المربية الانكليزية الانكليزية المهندسة المجسمة الحيوان والنبات الحيوان والنبات الحيوان النبياء المجموع ال

وكان مدة دوامه في الدرسة من الطلبة

في دروسهم ومن ذوي السلوك والسيرة الحسنة .

المدير

Headmaster.

Albert Sin Welthe Bir will Me - Marie - M real per maril a respect to the state of the s 2 1021 ٢ الاستان -67211 3 K