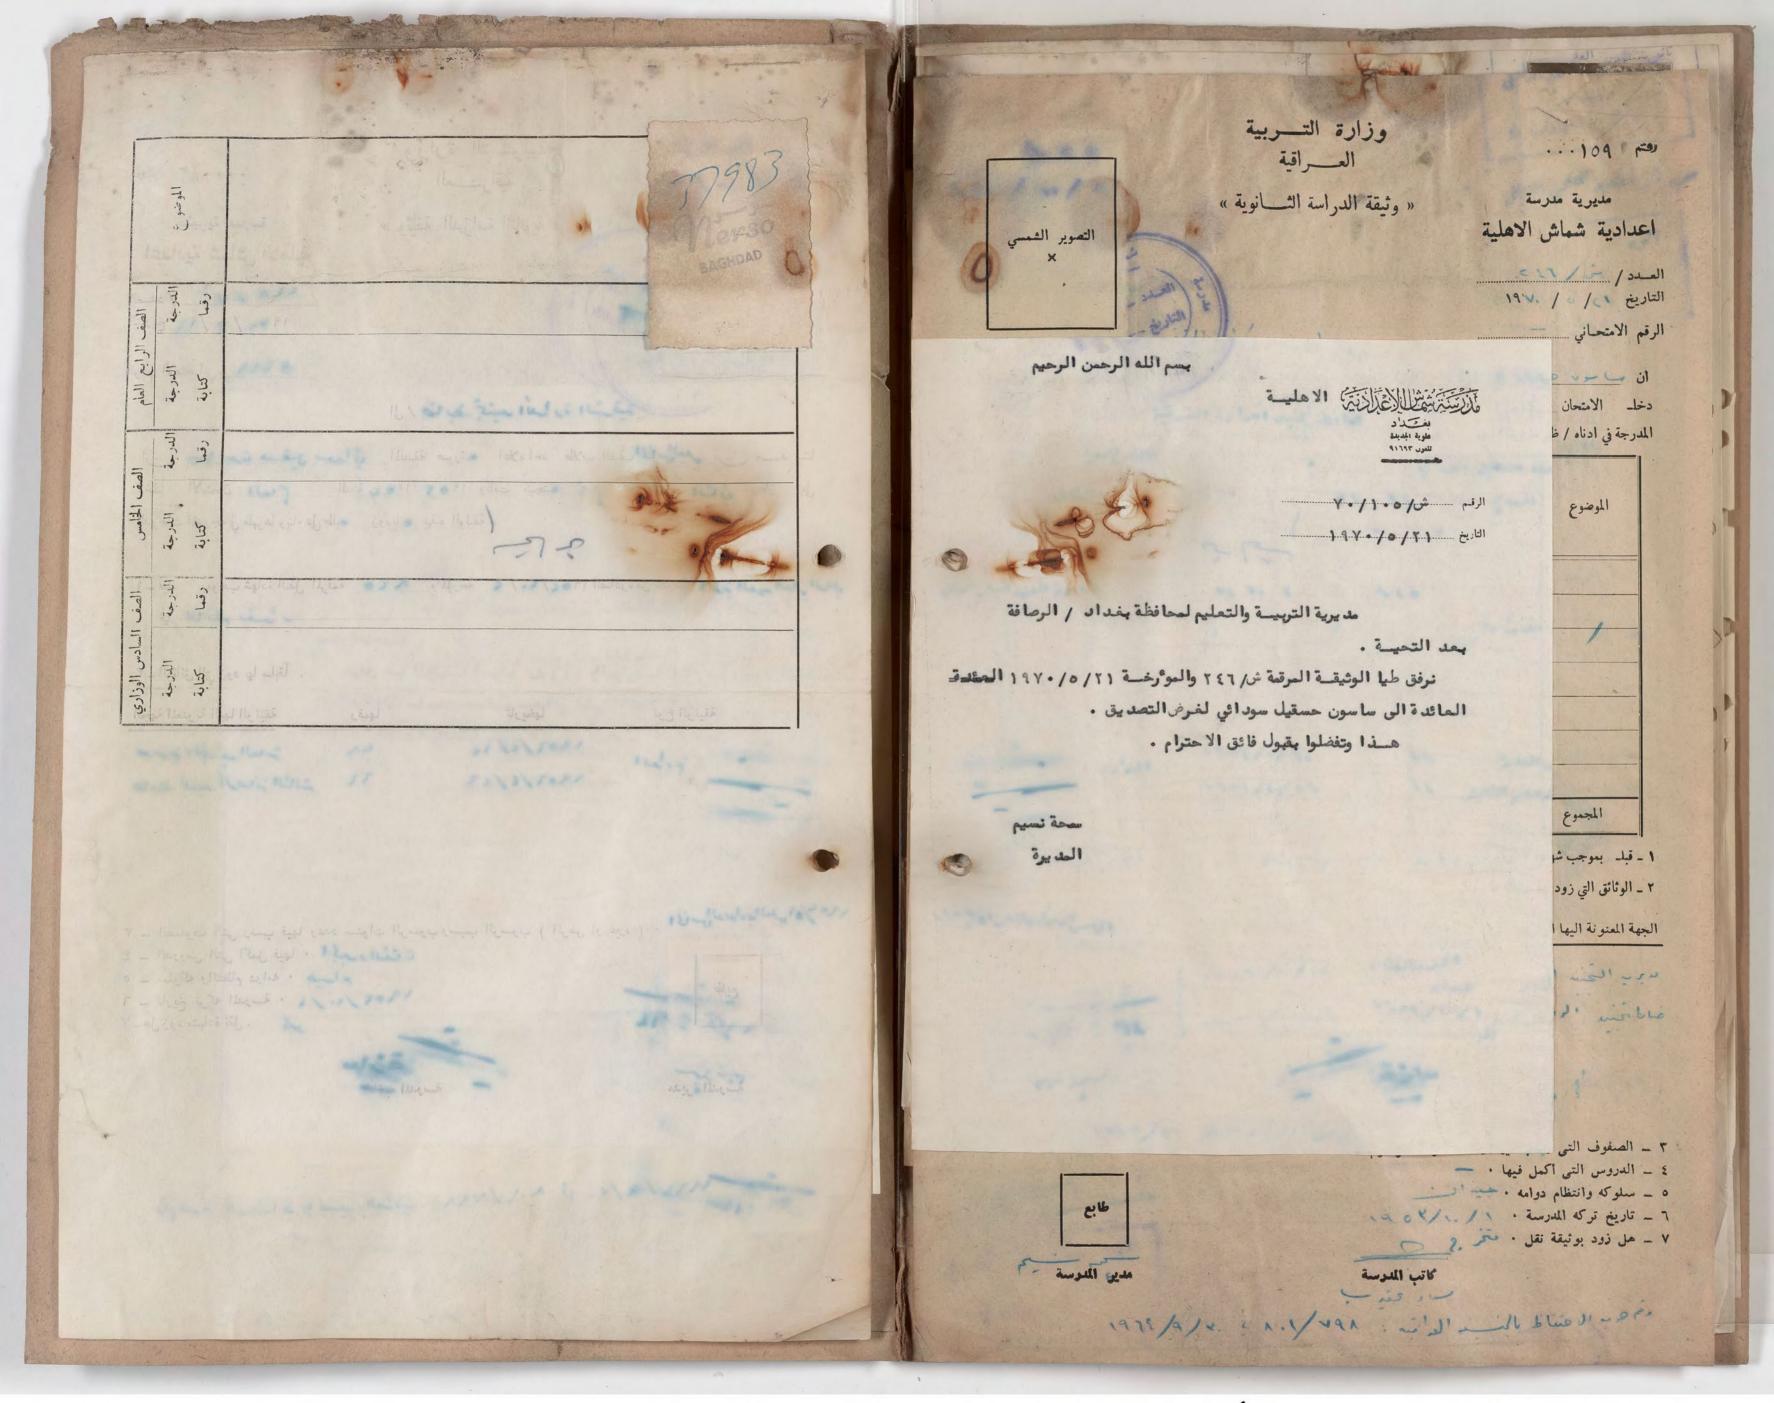

-In as Inchese in - Ilm genil ( c'ec 1 - ce mi) il en a sig ecti 513 ED 1 Whis العنيا ما ما كالوا ا خال عفر ع د کان العداد المراكع 54 f'/ ' Jed /

مدرسة شماش الثانوية Shamash Secondary ..... مدرسة شماش الثانوية BAGHDAD Tel. No. 6028 بغـــداد تلفون ۲۰۲۸ 1 or - VA - i : sall التاريخ: ١١١٤ عمر مدرسة شحاش الاعدادية الى ما مقة ، تلفون ۲۰۲۸ العدد 2 - ۱۱۱۱ - ۲۰۵۰ التاريخ عالما العادي ان اراقم السراد وثيقة تخرج نجح في الامتحان المام للدراء لسنة ۱۹۰۲/۱۹۰ وانهي دراسة اللغة المربية الى ميريه ماري لواء تفلا اللغة الانكليزية الهندسة المجسمة ان 1 رام المركوم من المبت تصويره اعلاه قد اشترك في الامتحان الحيوان والنبات العام للدراسة الاعدادية ( الفرع العامي ) لسنة ١٤٠ \_ ٥٥٠ ونجم الجبر والمثلثات الكياء فيه ولاجله زودناه بهذه الوثيقة لانه أنهى دراسته الثانوية الفروف خرج ا ما دلا الحسر النور العام عروم و لفرال الوزال ما ع وكان مدة دوامه في المدرسة ، في دروسهم ومن ذوي السلوا مع العلم إن رنة الاحتاني (١٩٦٠)

إن نجح في الامتحان العام للدراسة الاعدادية ( الفرع العلمي ) نجح في الامتحان العام للدراسة الاعدادية ( الفرع العلمي ) السنة ١٩/ ١٩ وانهي دراسته الثانوية وفيا يلي بيان درجاته: اللغة المربية الانكليزية الانكليزية المهندسة المجسمة الحيوان والنبات الحيوان والنبات الحيوان النبياء المجموع ال

وكان مدة دوامه في الدرسة من الطلبة

في دروسهم ومن ذوي السلوك والسيرة الحسنة .

المدير

Headmaster.

Albert Sin Welthe Bir will Me - Marie - M real per maril a respect to the state of the s 2 1021 ٢ الاستان -67211 3 K