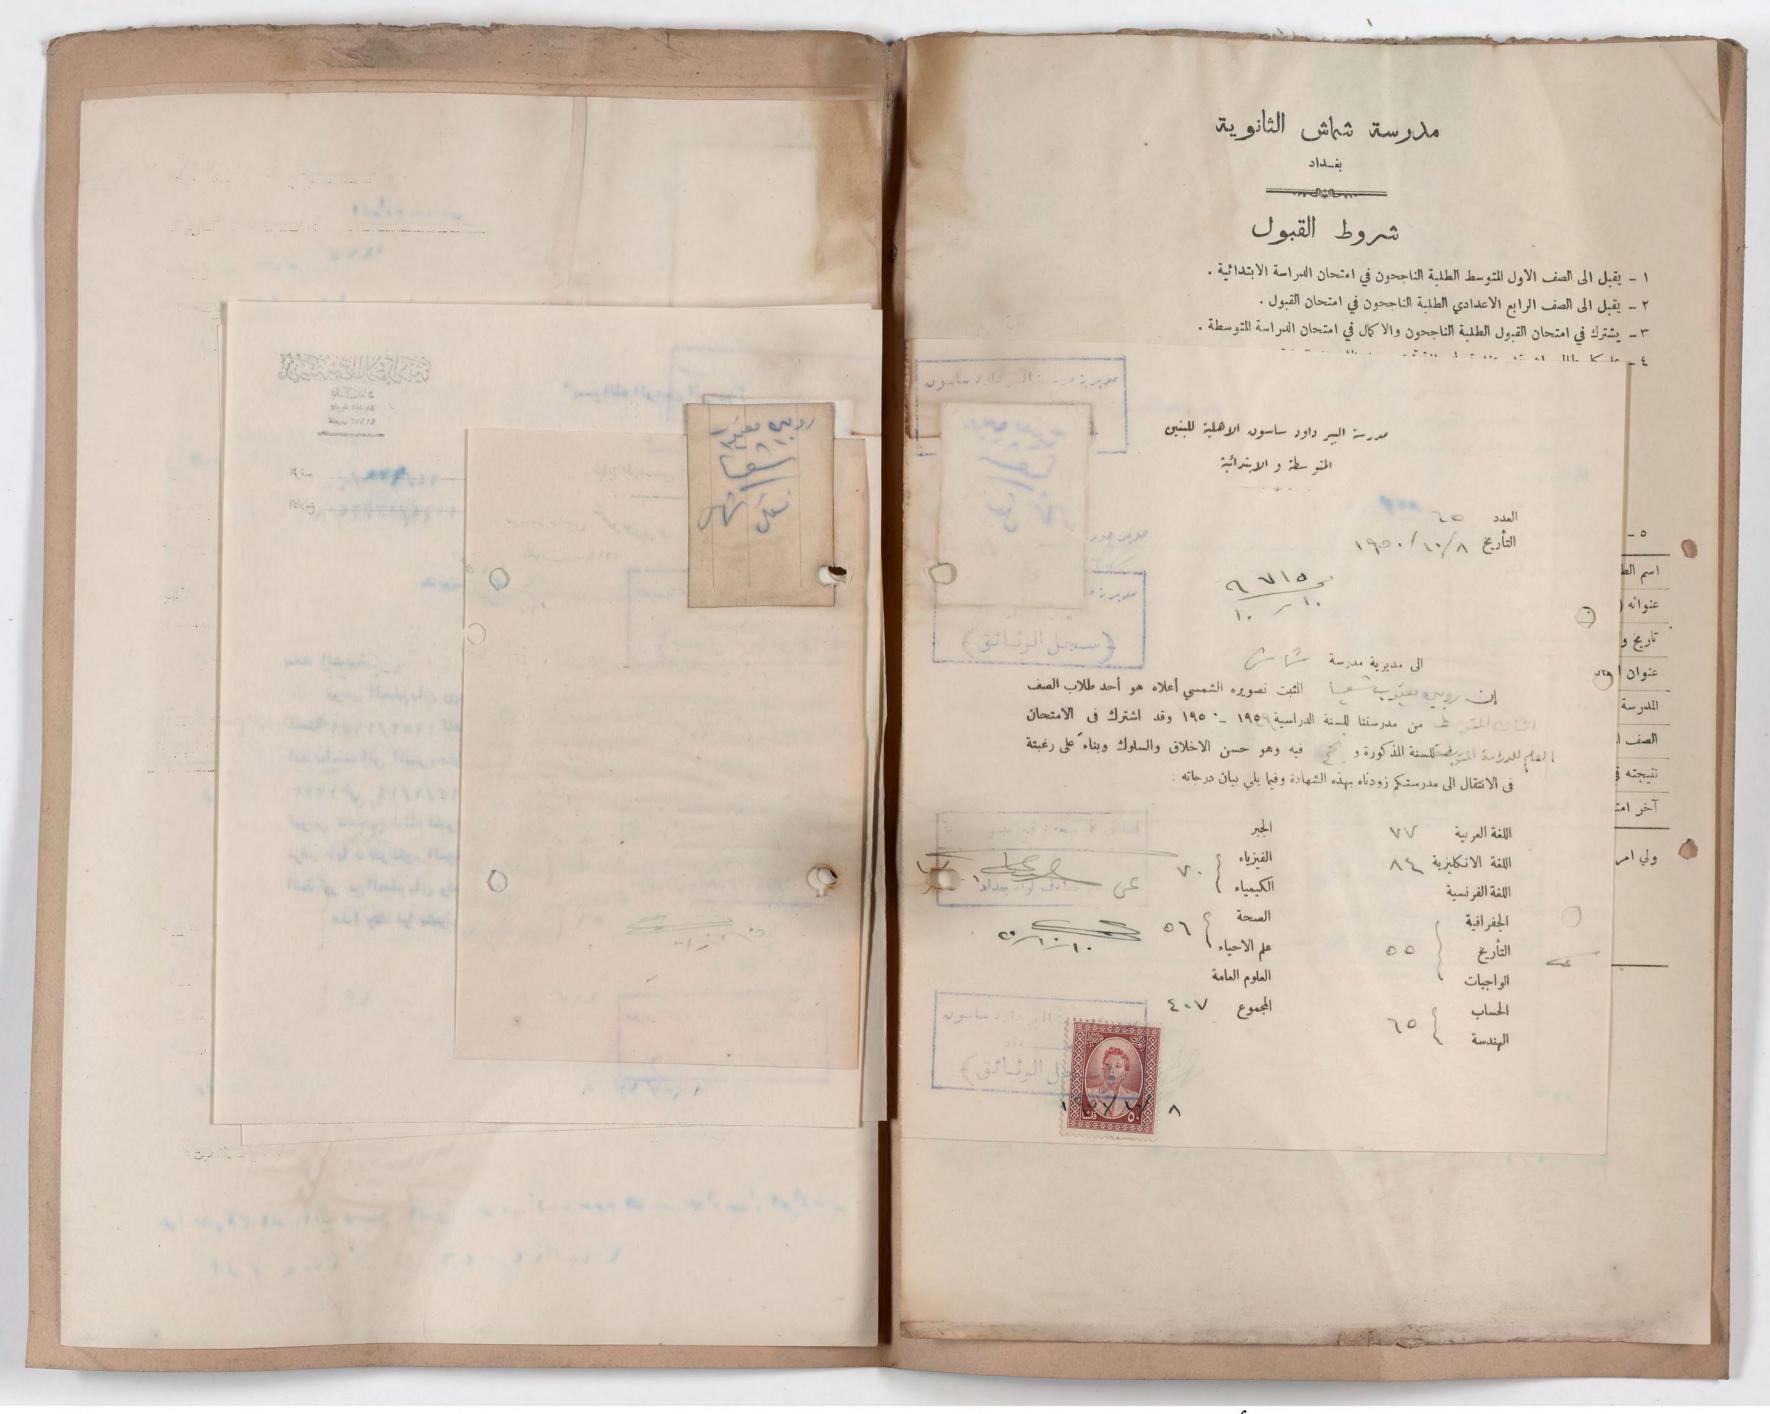

-In as Inchese in - Ilm genil ( c'ec 1 - ce mi) il en a sig ecti 513 ED 1 Whis العنيا ما ما كالوا ا خال عفر ع د کان العداد المراكع 54 f'/ ' Jed /

مدرسة شماش الثانوية Shamash Secondary ..... مدرسة شماش الثانوية BAGHDAD Tel. No. 6028 بغـــداد تلفون ۲۰۲۸ 1 or - VA - i : sall التاريخ: ١١١٤ عمر مدرسة شحاش الاعدادية الى ما مقة ، تلفون ۲۰۲۸ العدد 2 - ۱۱۱۱ - ۲۰۵۰ التاريخ عالما العادي ان اراقم السراد وثيقة تخرج نجح في الامتحان المام للدراء لسنة ۱۹۰۲/۱۹۰ وانهي دراسة اللغة المربية الى ميريه ماري لواء تفلا اللغة الانكليزية الهندسة المجسمة ان 1 رام المركوم من المبت تصويره اعلاه قد اشترك في الامتحان الحيوان والنبات العام للدراسة الاعدادية ( الفرع العامي ) لسنة ١٤٠ \_ ٥٥٠ ونجم الجبر والمثلثات الكياء فيه ولاجله زودناه بهذه الوثيقة لانه أنهى دراسته الثانوية الفروف خرج ا ما دلا الحسر النور العام عروم و لفرال الوزال ما ع وكان مدة دوامه في المدرسة ، في دروسهم ومن ذوي السلوا مع العلم إن رنة الاحتاني (١٩٦٠)

إن نجح في الامتحان العام للدراسة الاعدادية ( الفرع العلمي ) نجح في الامتحان العام للدراسة الاعدادية ( الفرع العلمي ) السنة ١٩/ ١٩ وانهي دراسته الثانوية وفيا يلي بيان درجاته: اللغة المربية الانكليزية الانكليزية المهندسة المجسمة الحيوان والنبات الحيوان والنبات الحيوان النبياء المجموع ال

وكان مدة دوامه في الدرسة من الطلبة

في دروسهم ومن ذوي السلوك والسيرة الحسنة .

المدير

Headmaster.

Albert Sin Welthe Bir will Me - Marie - M real per maril a respect to the state of the s 2 1021 ٢ الاستان -67211 3 K