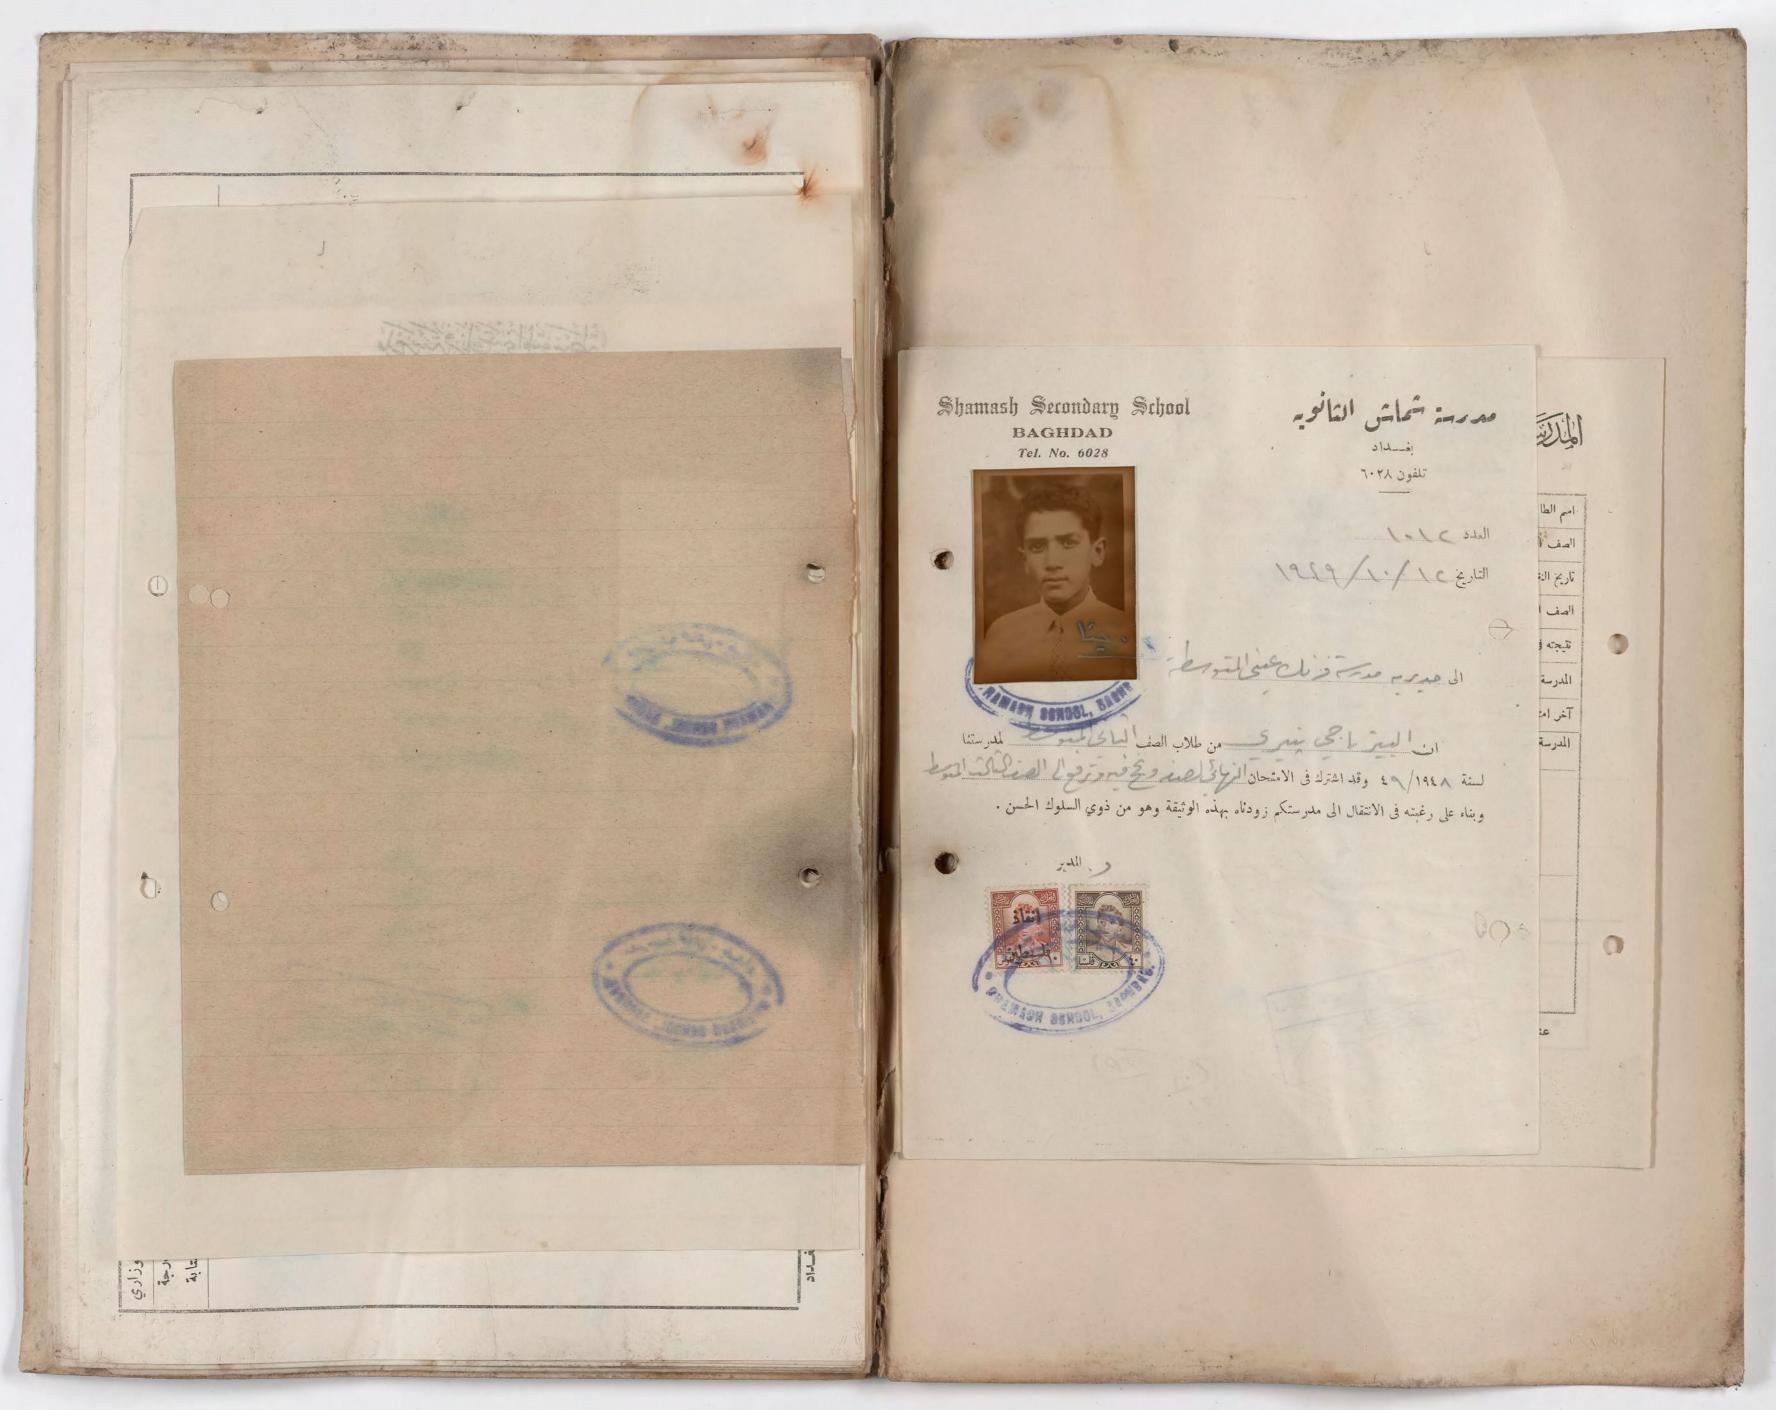

-In as Inchese in - Ilm genil ( c'ec 1 - ce mi) il en a sig ecti 513 ED 1 Whis العنيا ما ما كالوا ا خال عفر ع د کان العداد المراكع 54 f'/ ' Jed /

مدرسة شماش الثانوية Shamash Secondary ..... مدرسة شماش الثانوية BAGHDAD Tel. No. 6028 بغـــداد تلفون ۲۰۲۸ 1 or - VA - i : sall التاريخ: ١١١٤ عمر مدرسة شحاش الاعدادية الى ما مقة ، تلفون ۲۰۲۸ العدد 2 - ۱۱۱۱ - ۲۰۵۰ التاريخ عالما العادي ان اراقم السراد وثيقة تخرج نجح في الامتحان المام للدراء لسنة ۱۹۰۲/۱۹۰ وانهي دراسة اللغة المربية الى ميريه ماري لواء تفلا اللغة الانكليزية الهندسة المجسمة ان 1 رام المركوم من المبت تصويره اعلاه قد اشترك في الامتحان الحيوان والنبات العام للدراسة الاعدادية ( الفرع العامي ) لسنة ١٤٠ \_ ٥٥٠ ونجم الجبر والمثلثات الكياء فيه ولاجله زودناه بهذه الوثيقة لانه أنهى دراسته الثانوية الفروف خرج ا ما دلا الحسر النور العام عروم و لفرال الوزال ما ع وكان مدة دوامه في المدرسة ، في دروسهم ومن ذوي السلوا مع العلم إن رنة الاحتاني (١٩٦٠)