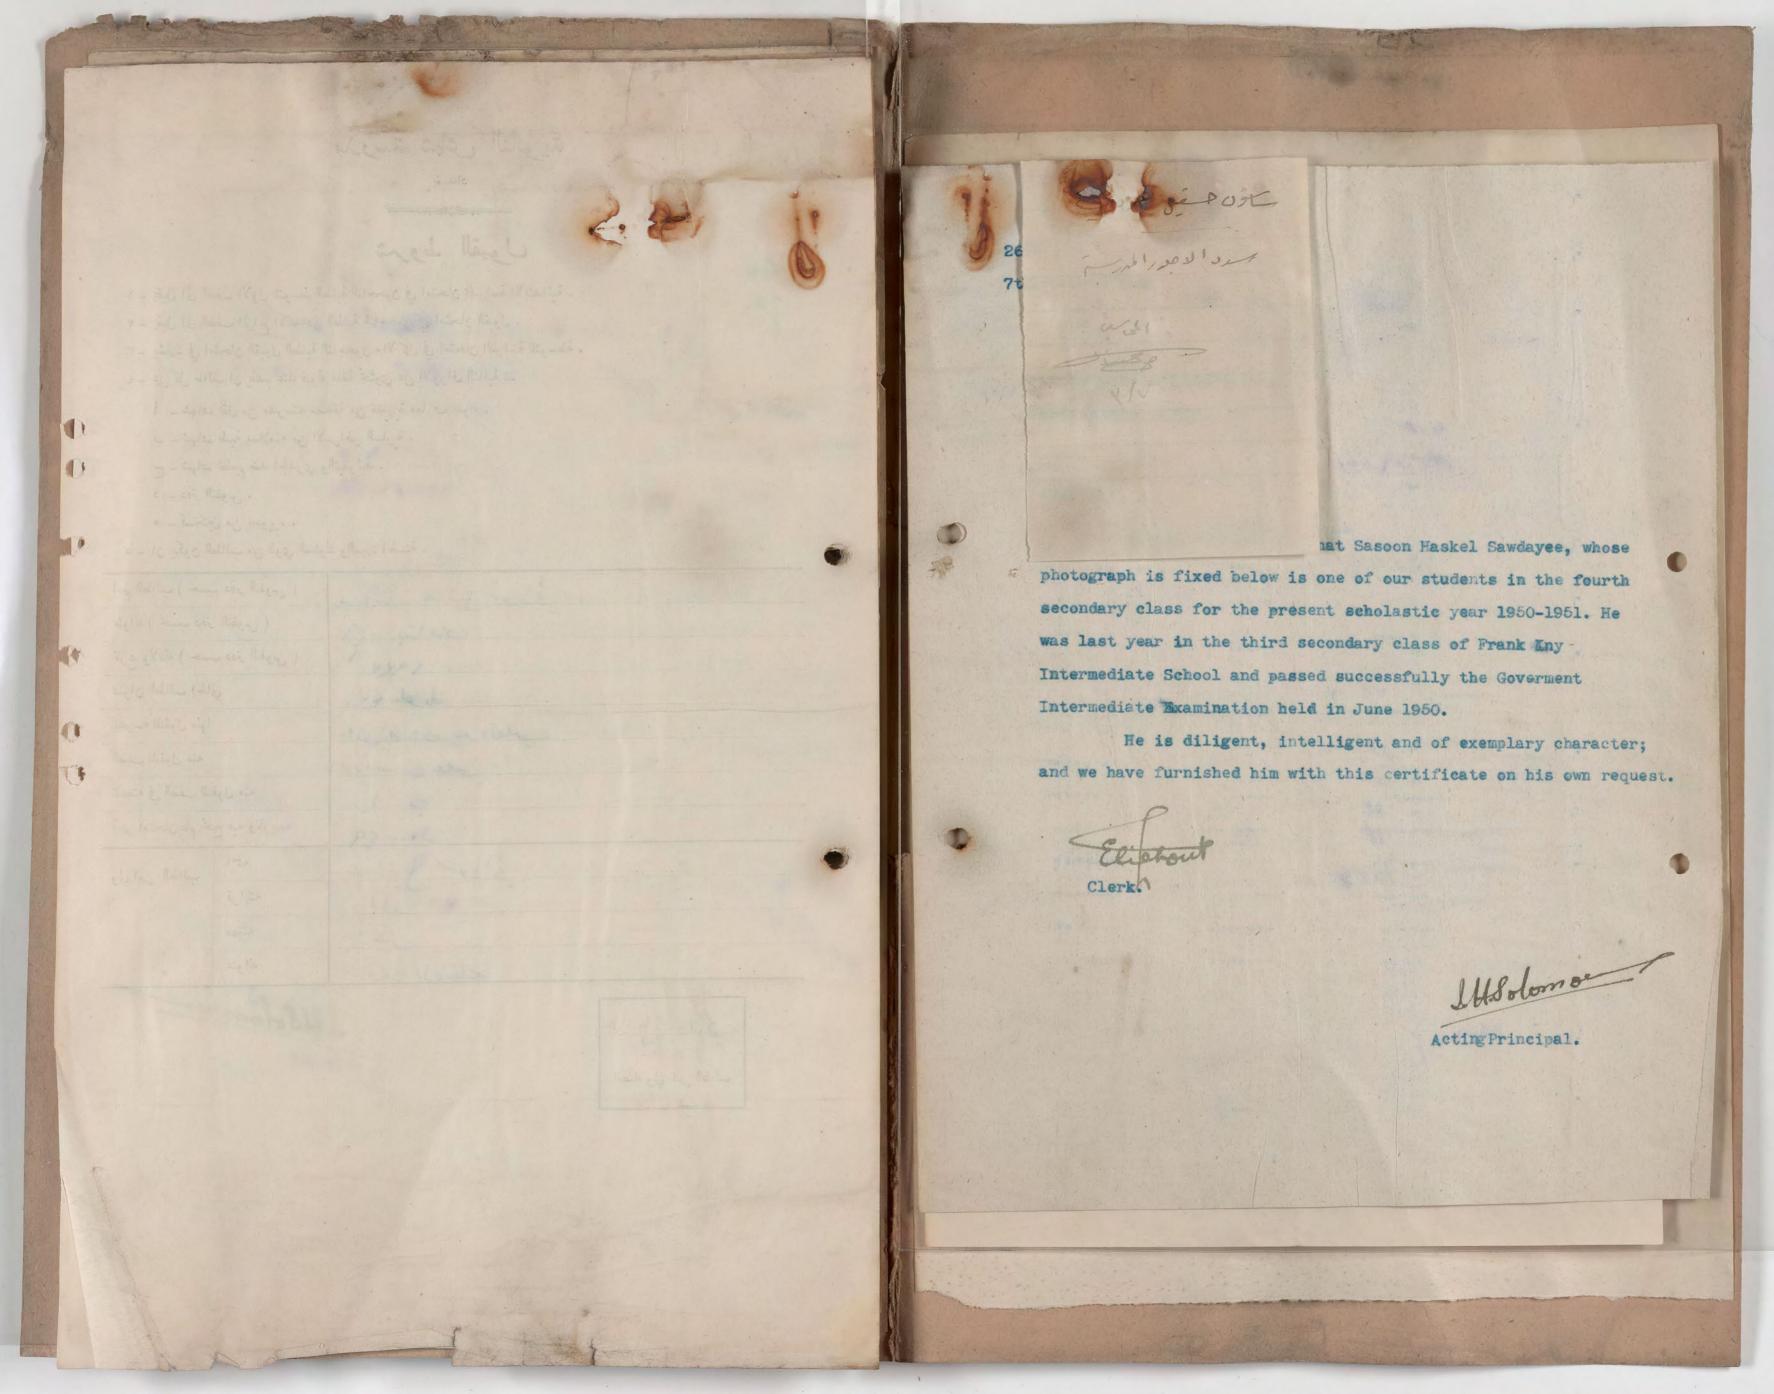

مدرسة شهش الثانوية

Shamash Secondary ..... BAGHDAD Tel. No. 6028 1 or - V1 - 70 - 70 التاريخ: ٢٥١١ ١٩٥٤ الى ما موه لندى This is to certify that has passed the Iraqi إن إرا قيم البير علوم يشر قد Government Secondary Schools Examination نجح في الامتحان المام للدراسة الاعدادية (الفرع العلمي) (Scientific Section) held in Baghdad in June 19 and obtained the following marks:-لسنة ١٩٠٠/١٩٠ وانهى دراسته الثانوية وفيا يلي بيان درجانه: اللغة الغربية العربية Arabic Language ..... اللغة الانكليزية ٢٦ English Language Solid Geometry الهندسة الجسمة Biology \_\_\_\_ الحيوان والنبات ١٧ bra & Trigonometry الجبر والمثلثات ع ٨ Chemistry\_\_\_\_ Physics \_\_\_\_ 67 During his study in our school, he has shown وكان مدة دوامه في المدرسة من الطلبة المجتب ي and of \_\_\_\_\_character في دروسهم ومن ذوي السلوك والسيرة الحسنة . Yours faithfully.

ارع:

Barrier Branch Commencer C

This is to certify that

has passed the Iraqi
Government Secondary Schools Examination
(Scientific Section) held in Baghdad in June 19
and obtained the following marks:

Arabic Language

English Language

English Language

Solid Geometry

Algebra & Trigonometry

P:-logy

Physics \_\_\_\_\_

During his study in our school, he has shown himself to be \_\_\_\_\_\_ character

Yours faithfully.