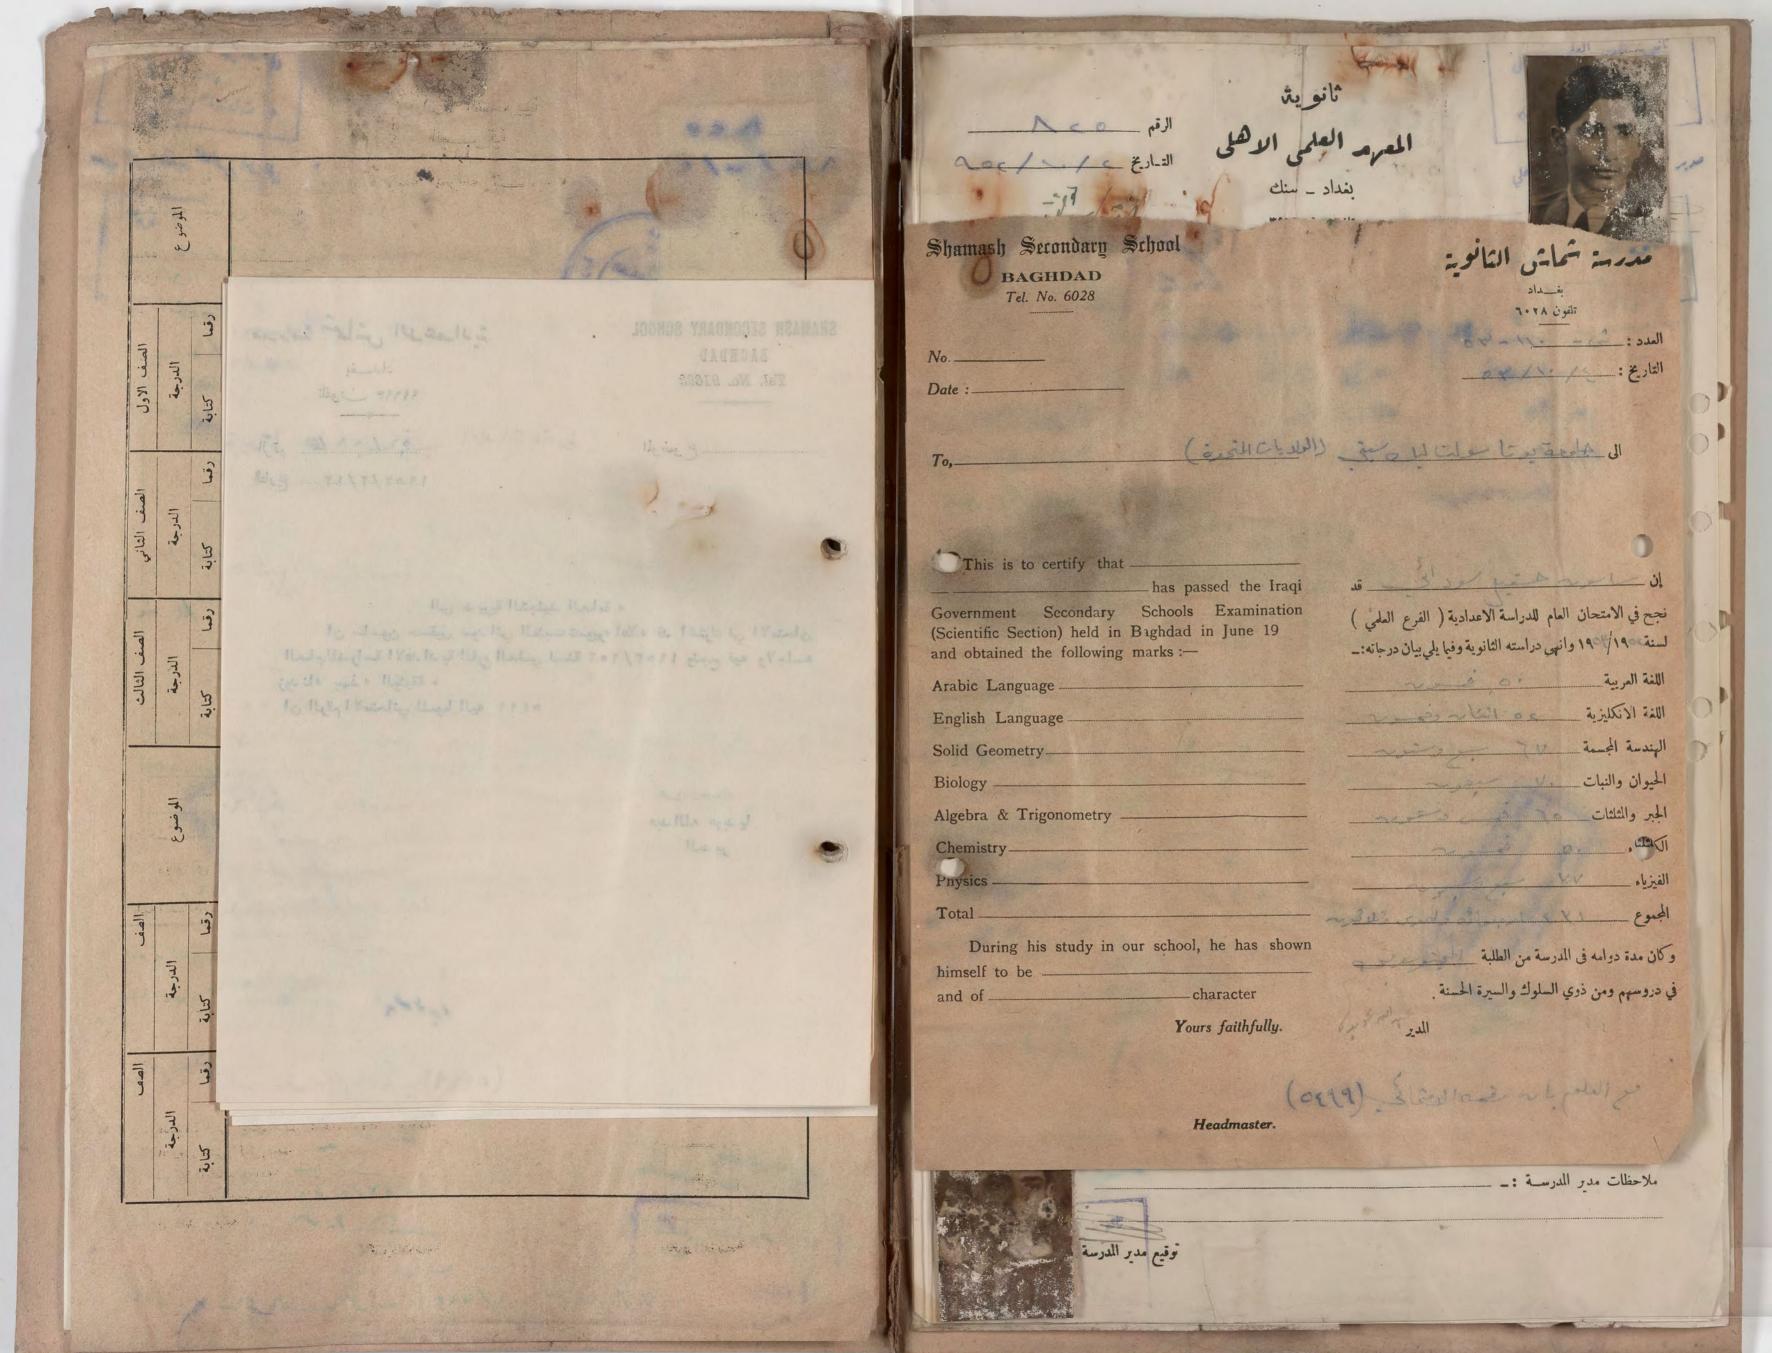

مدرسة شهش الثانوية

Shamash Secondary ..... BAGHDAD Tel. No. 6028 1 or - V1 - 70 - 70 التاريخ: ٢٥١١ ١٩٥٤ الى ما موه لندى This is to certify that has passed the Iraqi إن إرا قيم البير علوم يشر قد Government Secondary Schools Examination نجح في الامتحان المام للدراسة الاعدادية (الفرع العلمي) (Scientific Section) held in Baghdad in June 19 and obtained the following marks:-لسنة ١٩٠٠/١٩٠ وانهى دراسته الثانوية وفيا يلي بيان درجانه: اللغة الغربية العربية Arabic Language ..... اللغة الانكليزية ٢٦ English Language Solid Geometry الهندسة الجسمة Biology \_\_\_\_ الحيوان والنبات ١٧ bra & Trigonometry الجبر والمثلثات ع ٨ Chemistry\_\_\_\_ Physics \_\_\_\_ 67 During his study in our school, he has shown وكان مدة دوامه في المدرسة من الطلبة المجتب ي and of \_\_\_\_\_character في دروسهم ومن ذوي السلوك والسيرة الحسنة . Yours faithfully.