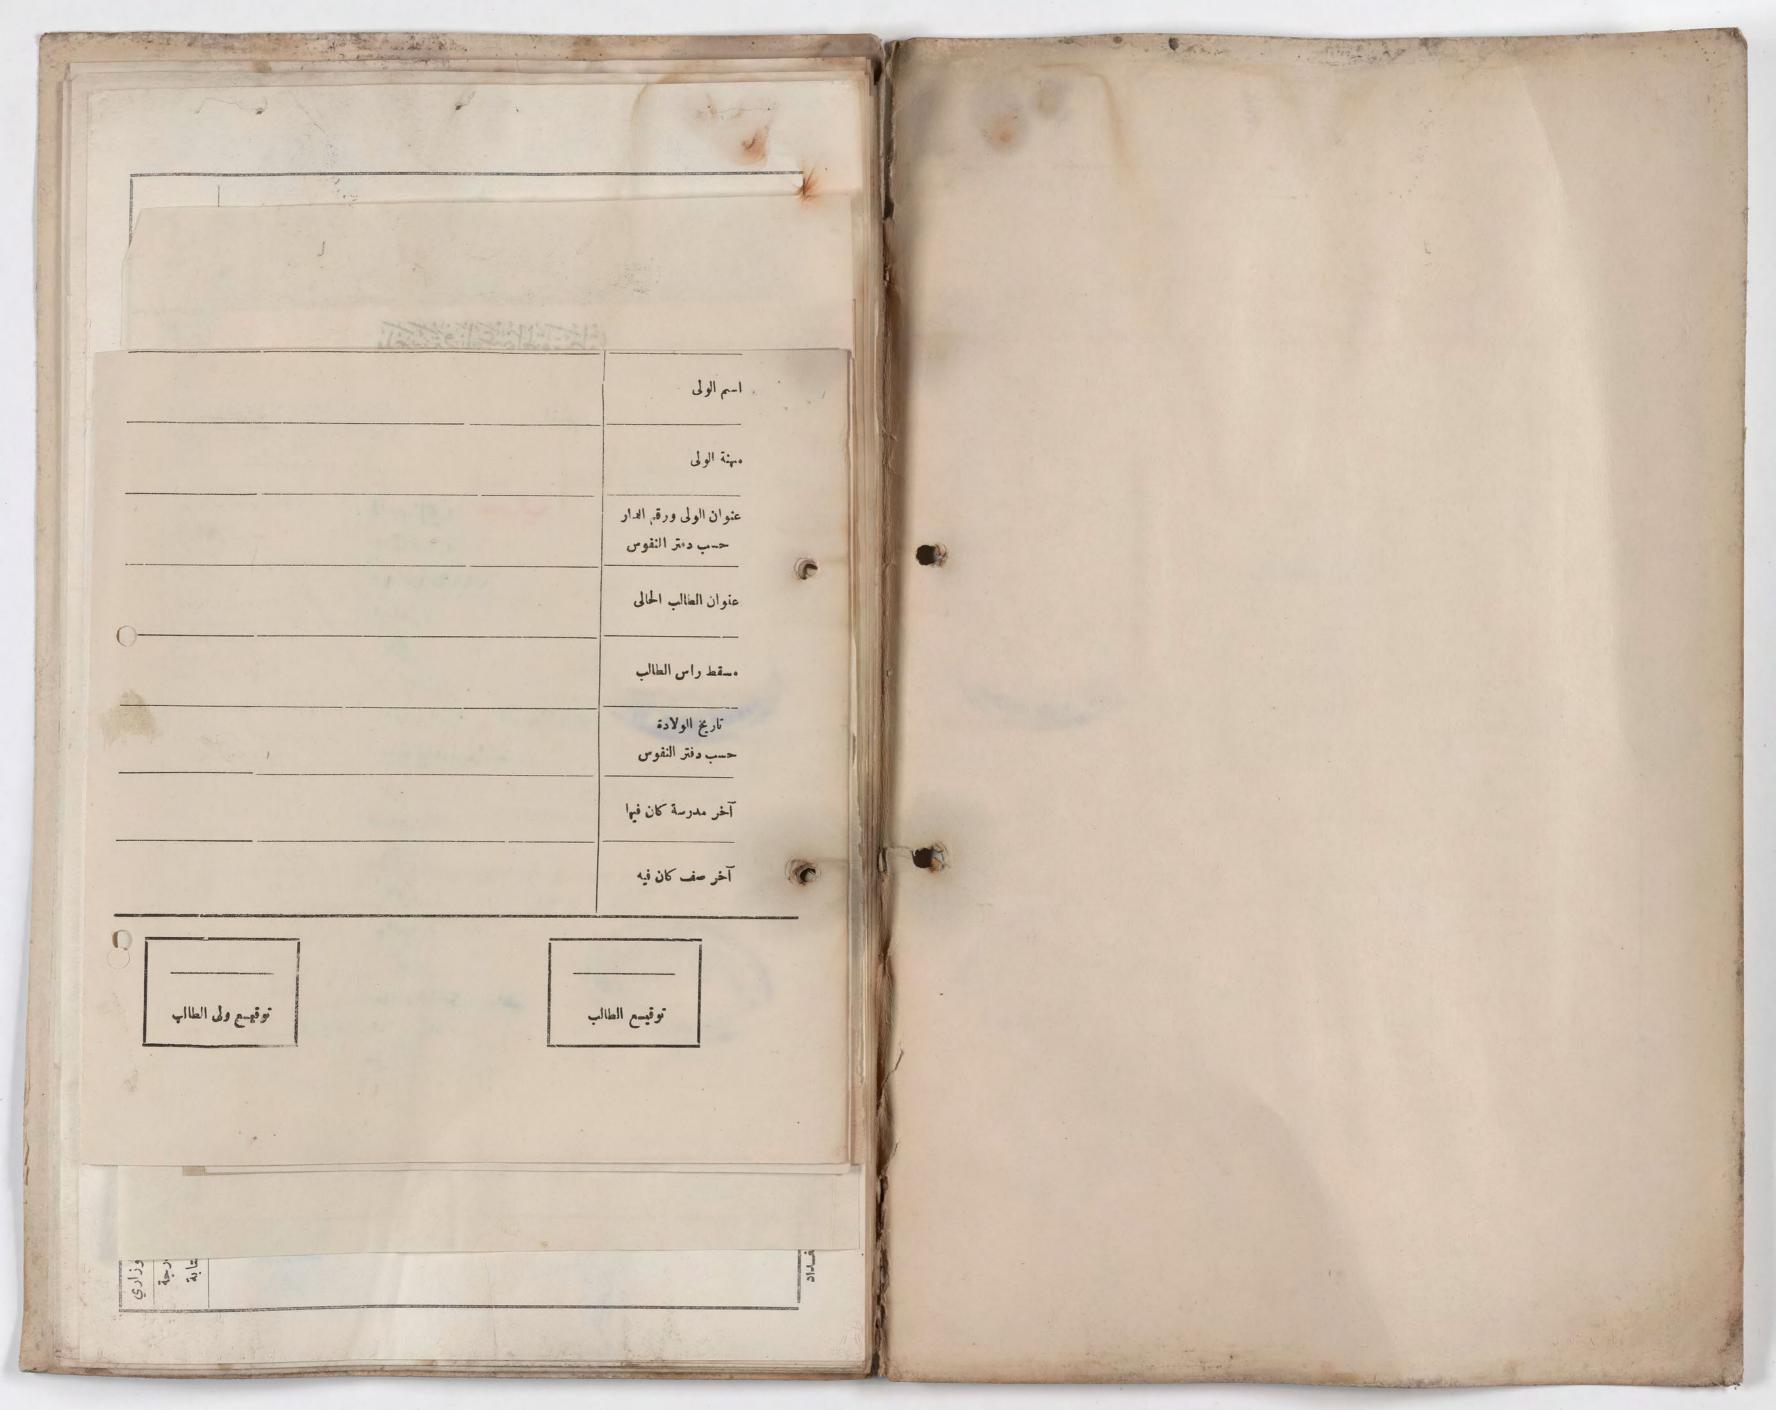

1906/1901 ابامع رم ولى مولى مودر -151 m 1 m 51 m he cie ins! 8:525100 نسن حیاوی سوران in ilou or a しゃ ルラー しゃ ناصى منى نامور - 15-1 4-3EDF is of its いしてきしょり يل عبد النم فالمنى

00/01 اراهم رم الحارف الس نام سرب س بن سر اکدای ب ادبن معقوب عب Ji! 25100 ما ور ورا م Imi) my vino de no l'o مرا به اس کام نا صوم مس يا صوم U Suiet o دیا در دون にら シー・ゲー 15) 500 151 i 6 pelas No

-In as Inchese in - Ilm genil ( c'ec 1 - ce mi) il en a sig ecti 513 ED 1 Whis العنيا ما ما كالوا ا خال عفر ع د کان العداد المراكع 54 f'/ ' Jed /

مدرسة شماش الثانوية Shamash Secondary ..... مدرسة شماش الثانوية BAGHDAD Tel. No. 6028 بغـــداد تلفون ۲۰۲۸ 1 or - VA - i : sall التاريخ: ١١١٤ عمر مدرسة شحاش الاعدادية الى ما مقة ، تلفون ۲۰۲۸ العدد 2 - ۱۱۱۱ - ۲۰۵۰ التاريخ عالما العادي ان اراقم السراد وثيقة تخرج نجح في الامتحان المام للدراء لسنة ۱۹۰۲/۱۹۰ وانهي دراسة اللغة المربية الى ميريه ماري لواء تفلا اللغة الانكليزية الهندسة المجسمة ان 1 رام المركوم من المبت تصويره اعلاه قد اشترك في الامتحان الحيوان والنبات العام للدراسة الاعدادية ( الفرع العامي ) لسنة ١٤٠ \_ ٥٥٠ ونجم الجبر والمثلثات الكياء فيه ولاجله زودناه بهذه الوثيقة لانه أنهى دراسته الثانوية الفروف خرج ا ما دلا الحسر النور العام عروم و لفرال الوزال ما ع وكان مدة دوامه في المدرسة ، في دروسهم ومن ذوي السلوا مع العلم إن رنة الاحتاني (١٩٦٠)