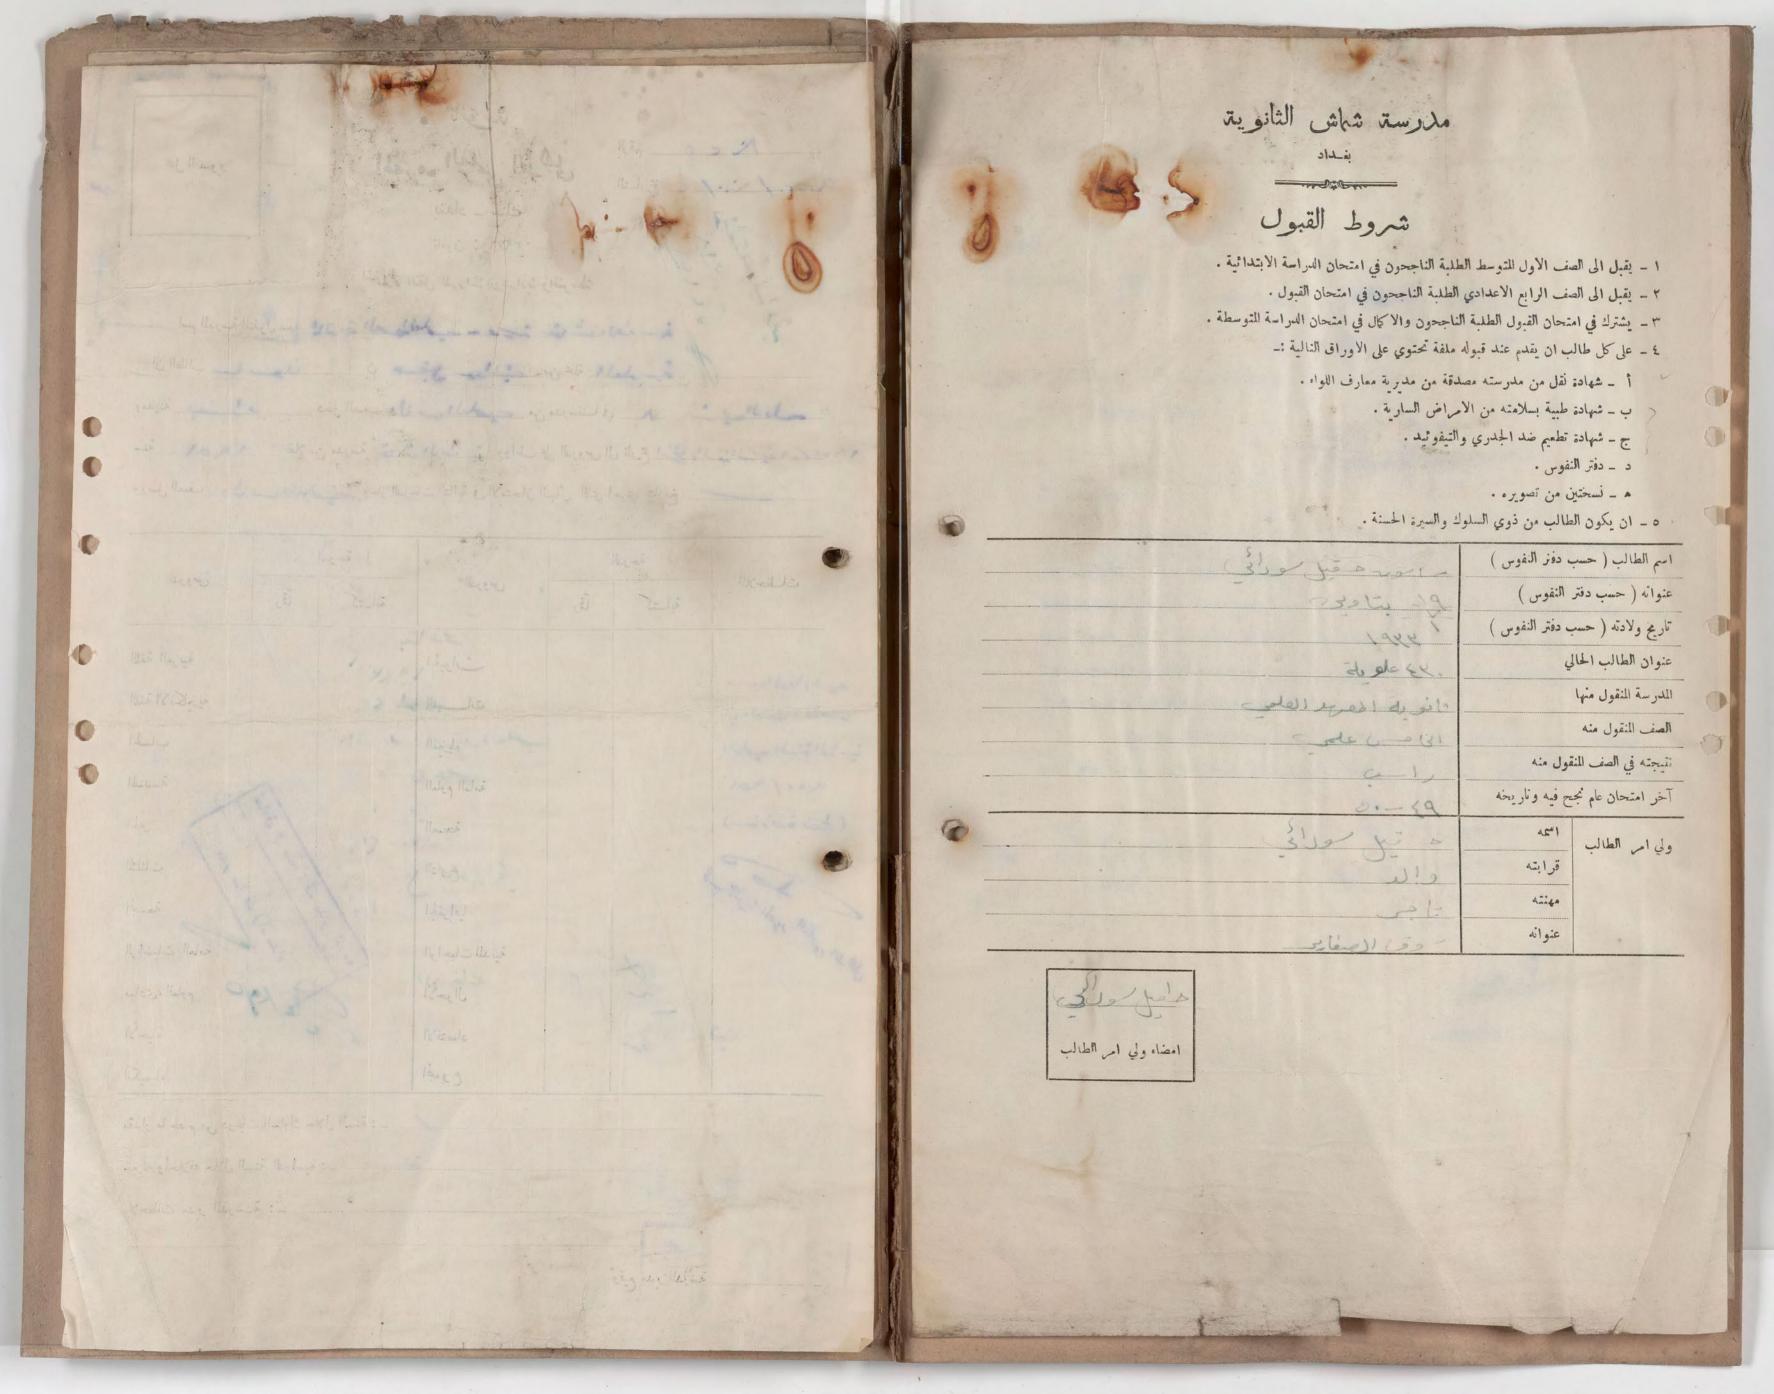

-In as Inchese in - Ilm genil ( c'ec 1 - ce mi) il en a sig ecti 513 ED 1 Whis العنيا ما ما كالوا ا خال عفر ع د کان العداد المراكع 54 f'/ ' Jed /

مدرسة شماش الثانوية Shamash Secondary ..... مدرسة شماش الثانوية BAGHDAD Tel. No. 6028 بغـــداد تلفون ۲۰۲۸ 1 or - VA - i : sall التاريخ: ١١١٤ عمر مدرسة شحاش الاعدادية الى ما مقة ، تلفون ۲۰۲۸ العدد 2 - ۱۱۱۱ - ۲۰۵۰ التاريخ عالما العادي ان اراقم السراد وثيقة تخرج نجح في الامتحان المام للدراء لسنة ۱۹۰۲/۱۹۰ وانهي دراسة اللغة المربية الى ميريه ماري لواء تفلا اللغة الانكليزية الهندسة المجسمة ان 1 رام المركوم من المبت تصويره اعلاه قد اشترك في الامتحان الحيوان والنبات العام للدراسة الاعدادية ( الفرع العامي ) لسنة ١٤٠ \_ ٥٥٠ ونجم الجبر والمثلثات الكياء فيه ولاجله زودناه بهذه الوثيقة لانه أنهى دراسته الثانوية الفروف خرج ا ما دلا الحسر النور العام عروم و لفرال الوزال ما ع وكان مدة دوامه في المدرسة ، في دروسهم ومن ذوي السلوا مع العلم إن رنة الاحتاني (١٩٦٠)