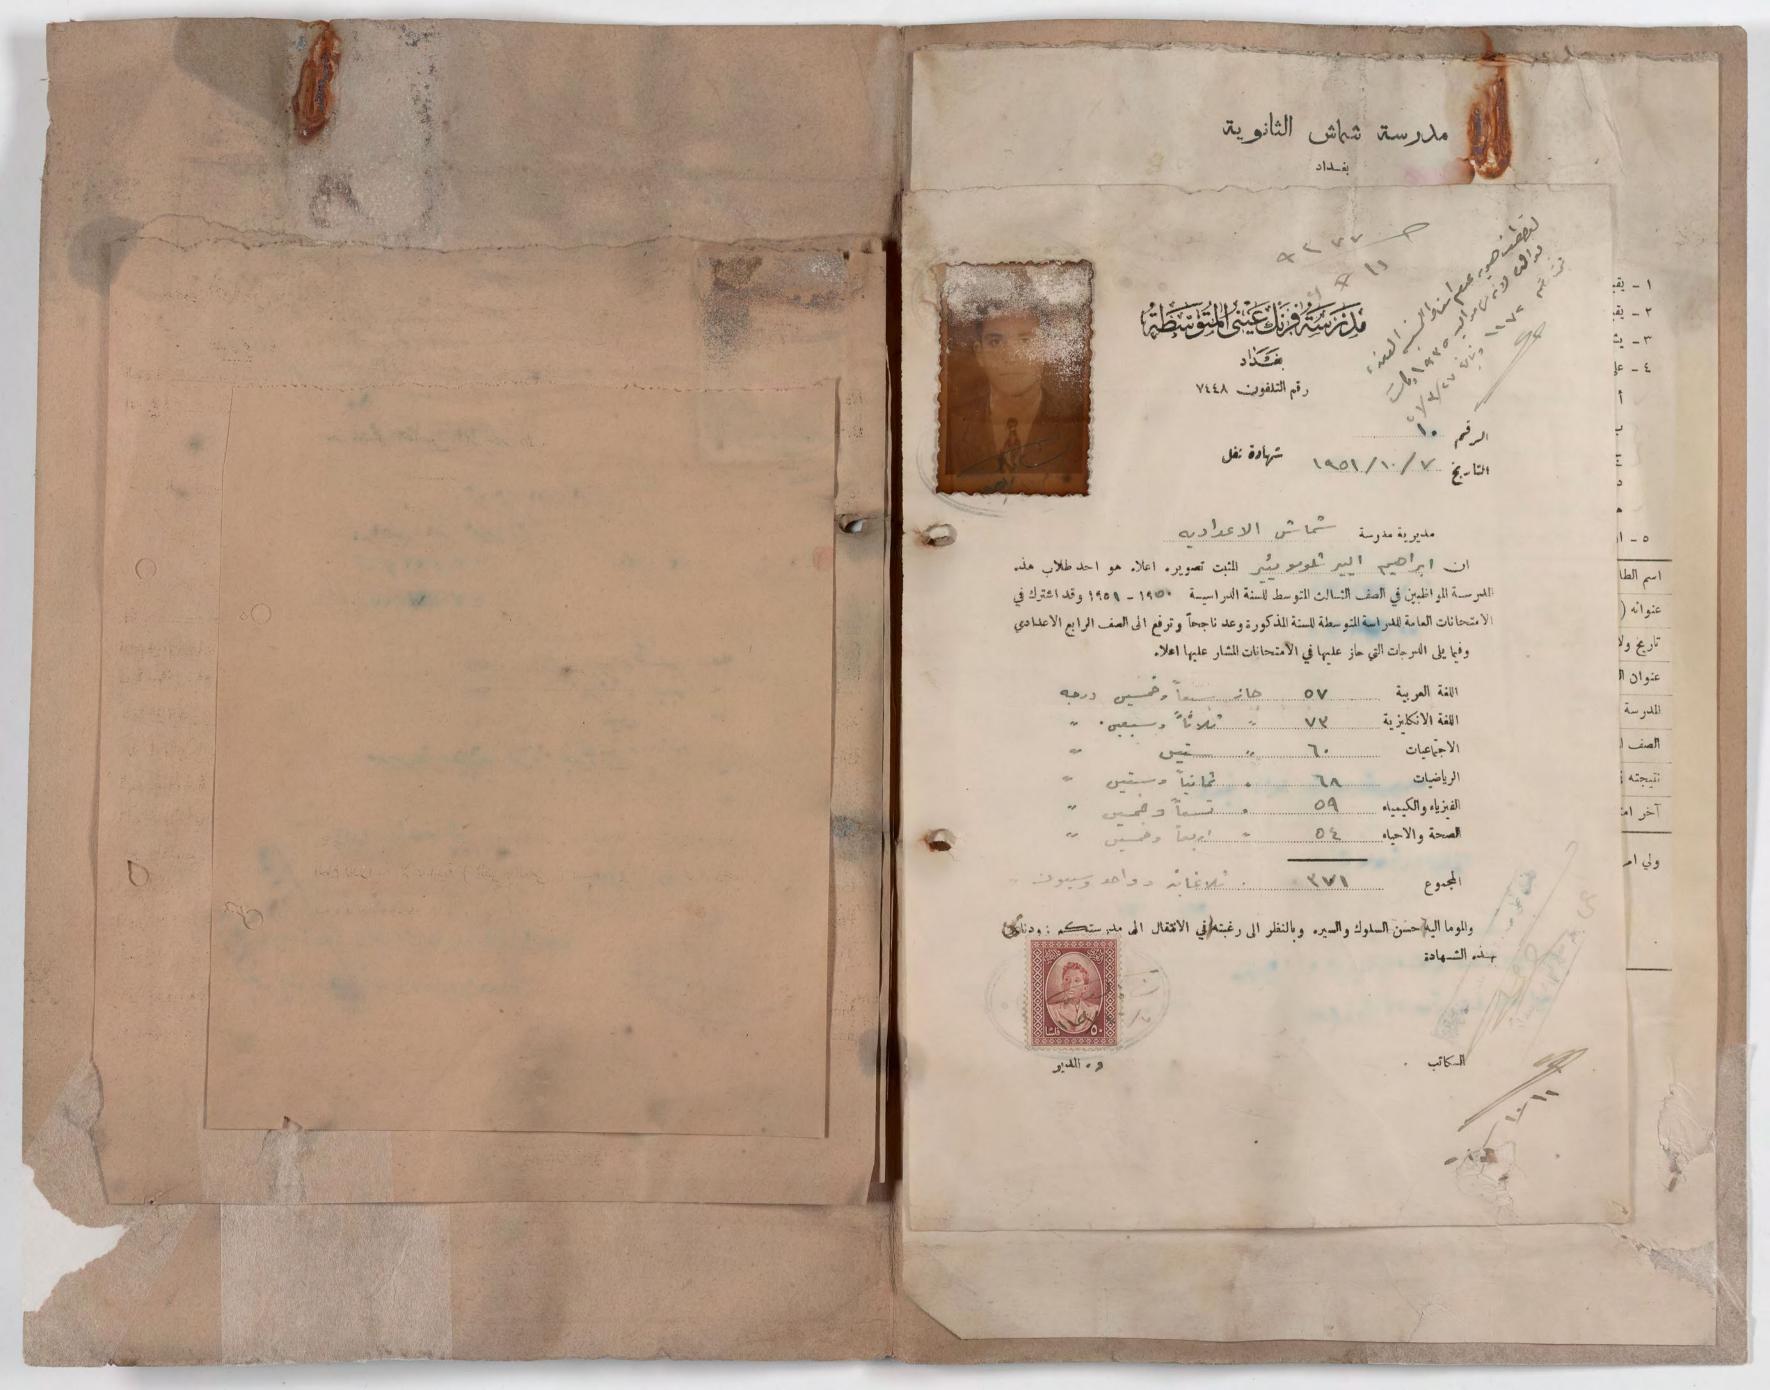

مدرسة شهش الثانوية

Shamash Secondary ..... BAGHDAD Tel. No. 6028 1 or - V1 - 70 - 70 التاريخ: ٢٥١١ ١٩٥٤ الى ما موه لندى This is to certify that has passed the Iraqi إن إرا قيم البير علوم يشر قد Government Secondary Schools Examination نجح في الامتحان المام للدراسة الاعدادية (الفرع العلمي) (Scientific Section) held in Baghdad in June 19 and obtained the following marks:-لسنة ١٩٠٠/١٩٠ وانهى دراسته الثانوية وفيا يلي بيان درجانه: اللغة الغربية العربية Arabic Language ..... اللغة الانكليزية ٢٦ English Language Solid Geometry الهندسة الجسمة Biology \_\_\_\_ الحيوان والنبات ١٧ bra & Trigonometry الجبر والمثلثات ع ٨ Chemistry\_\_\_\_ Physics \_\_\_\_ 67 During his study in our school, he has shown وكان مدة دوامه في المدرسة من الطلبة المجتب ي and of \_\_\_\_\_character في دروسهم ومن ذوي السلوك والسيرة الحسنة . Yours faithfully.

إن نجح في الامتحان العام للدراسة الاعدادية ( الفرع العلمي ) نجح في الامتحان العام للدراسة الاعدادية ( الفرع العلمي ) السنة ١٩/ ١٩ وانهي دراسته الثانوية وفيا يلي بيان درجاته: اللغة المربية الانكليزية الانكليزية المهندسة المجسمة الحيوان والنبات الحيوان والنبات الحيوان النبياء المجموع ال