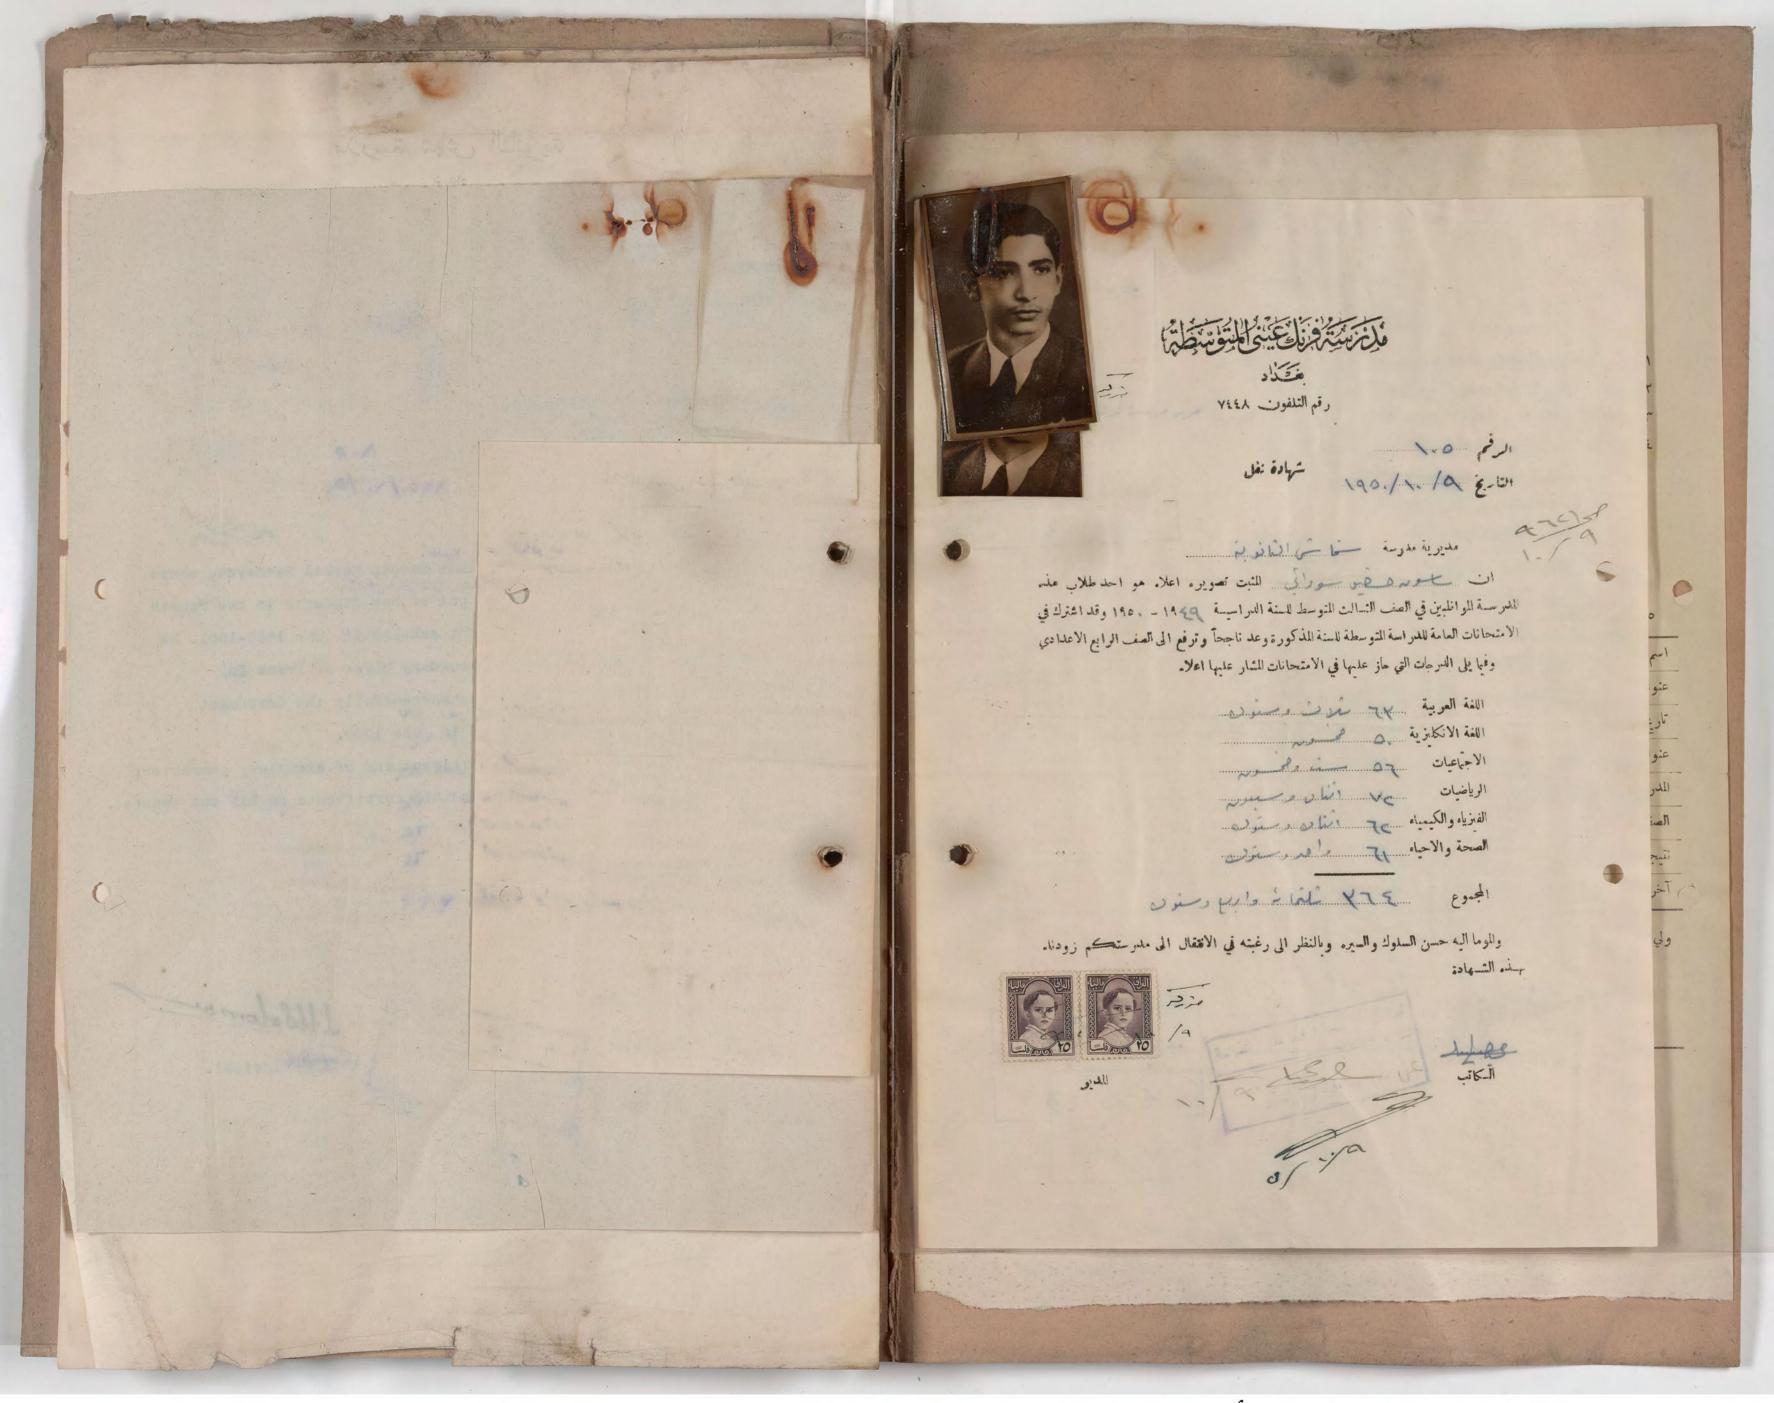

-In as Inchese in - Ilm genil ( c'ec 1 - ce mi) il en a sig ecti 513 ED 1 Whis العنيا ما ما كالوا ا خال عفر ع د کان العداد المراكع 54 f'/ ' Jed /

مدرسة شماش الثانوية Shamash Secondary ..... مدرسة شماش الثانوية BAGHDAD Tel. No. 6028 بغـــداد تلفون ۲۰۲۸ 1 or - VA - i : sall التاريخ: ١١١٤ عمر مدرسة شحاش الاعدادية الى ما مقة ، تلفون ۲۰۲۸ العدد 2 - ۱۱۱۱ - ۲۰۵۰ التاريخ عالما العادي ان اراقم السراد وثيقة تخرج نجح في الامتحان المام للدراء لسنة ۱۹۰۲/۱۹۰ وانهي دراسة اللغة المربية الى ميريه ماري لواء تفلا اللغة الانكليزية الهندسة المجسمة ان 1 رام المركوم من المبت تصويره اعلاه قد اشترك في الامتحان الحيوان والنبات العام للدراسة الاعدادية ( الفرع العامي ) لسنة ١٤٠ \_ ٥٥٠ ونجم الجبر والمثلثات الكياء فيه ولاجله زودناه بهذه الوثيقة لانه أنهى دراسته الثانوية الفروف خرج ا ما دلا الحسر النور العام عروم و لفرال الوزال ما ع وكان مدة دوامه في المدرسة ، في دروسهم ومن ذوي السلوا مع العلم إن رنة الاحتاني (١٩٦٠)

إن نجح في الامتحان العام للدراسة الاعدادية ( الفرع العلمي ) نجح في الامتحان العام للدراسة الاعدادية ( الفرع العلمي ) السنة ١٩/ ١٩ وانهي دراسته الثانوية وفيا يلي بيان درجاته: اللغة المربية الانكليزية الانكليزية المهندسة المجسمة الحيوان والنبات الحيوان والنبات الحيوان النبياء المجموع ال