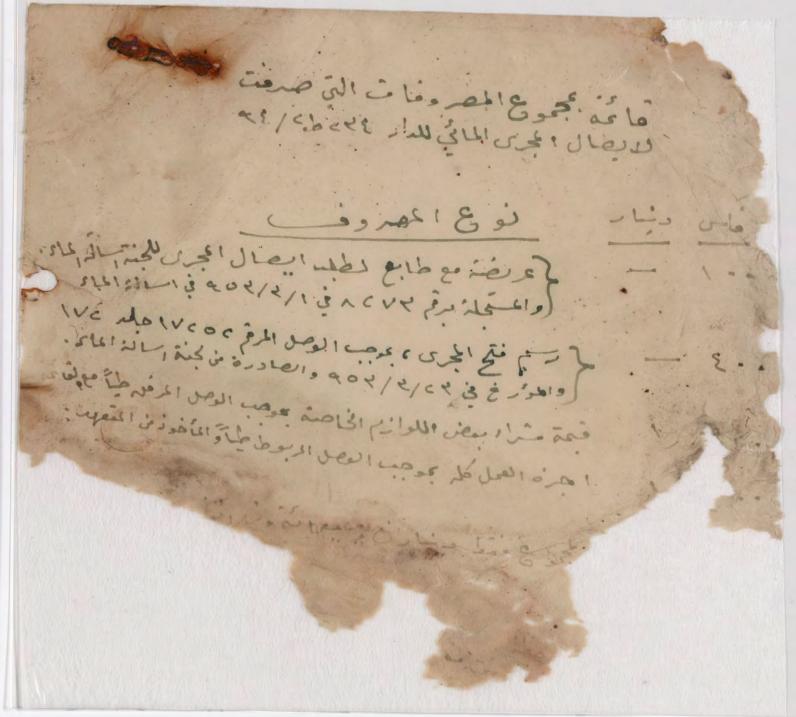

منازان، زیری، مو کون وران کی رسر دفیت.

وثر بلغت النفاليف : دنانه ولان ک وجم. Dinks is oxel one 5 الرصلانك والدال is of whise do sin in 

من باز الهانت المانه الاس و من المن المان و من المن المان ا

J'20 in 18/12 1/32 1/3 3/3 تعروزم وتبلط النار المقيه ١٩٤٤ ع وق لنون فوف الفرن و الأساد المادي و عراد estipado 02/4/49 pr. de e de des < 5 , اعلى فعالم وماروم إنه وعرفانا نوافق مرفاكسر