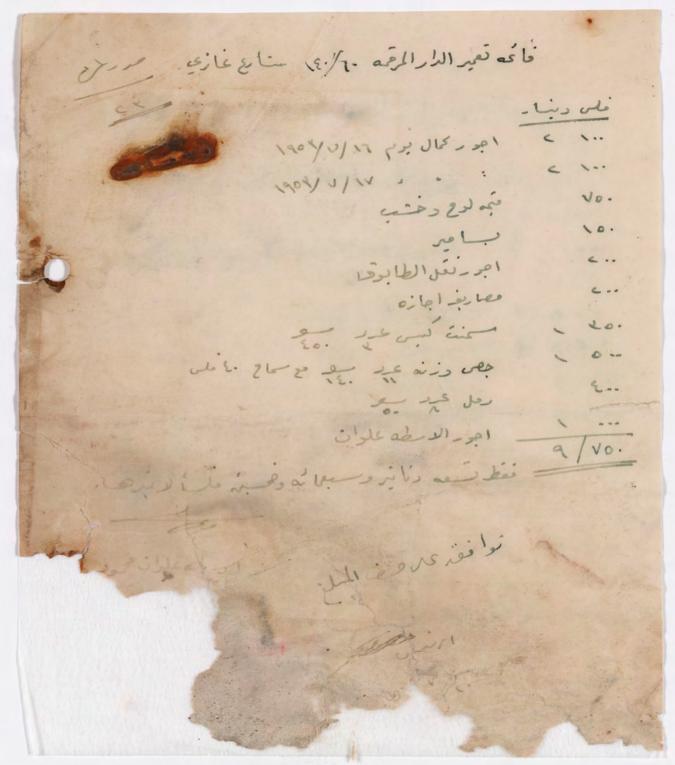

منازان، زیری، مو کون وران کی رسر دفیت.

وثر بلغت النفاليف : دنانه ولان ک وجم. Dinks is oxel one 5 الرصلانك والدال is of whise do sin in 

من باز الهانت المانه الاس و من المن المان و من المن المان ا

J'20 in 18/12 1/32 1/3 3/3 تعروزم وتبلط النار المقيه ١٩٤٤ ع وق لنون فوف الفرن و الأساد المادي و عراد estipado 02/4/49 pr. de e de des < 5 , اعلى فعالم وماروم إنه وعرفانا نوافق مرفاكسر

ور العالمة العالمة على العالمة Eviles الانے لطبع کرجی ہے

(acy of is is also lacy

تعمل أ العامد إله لذه الربا نامى د خار النان زروى العلادى توقع د ود ا 1 this 15 001 مرا م الله فقط دیا ران دنان و تا الله فقط در ۱۸ م ۵ لعد المين المين المين وقد و داران وكوماته عده الم gos/o/1 giva ide to to