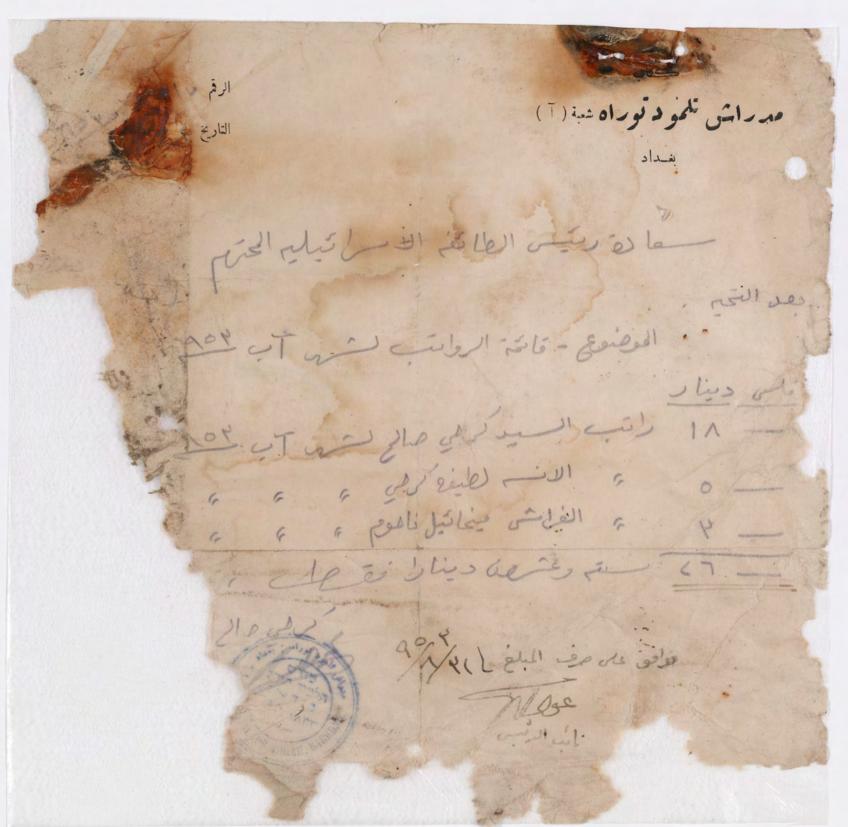

منازان، زیری، مو کون وران کی رسر دفیت.

وثر بلغت النفاليف : دنانه ولان ک وجم. Dinks is oxel one 5 الرصلانك والدال is of whise do sin in 

من باز الهانت المانه الاس و من المن المان و من المن المان ا

J'20 in 18/12 1/32 1/3 3/3 تعروزم وتبلط النار المقيه ١٩٤٤ ع وق لنون فوف الفرن و الأساد المادي و عراد estipado 02/4/49 pr. de e de des < 5 , اعلى فعالم وماروم إنه وعرفانا نوافق مرفاكسر

ور العالمة العالمة على العالمة Eviles الانے لطبع کرجی ہے

(acy of is is also lacy

تعمل أ العامد إله لذه الربا نامى د خار النان زروى العلادى توقع د ود ا 1 this 15 001 مرا م الله فقط دیا ران دنان و تا الله فقط در ۱۸ م ۵ لعد المين المين المين وقد و داران وكوماته عده الم gos/o/1 giva ide to to