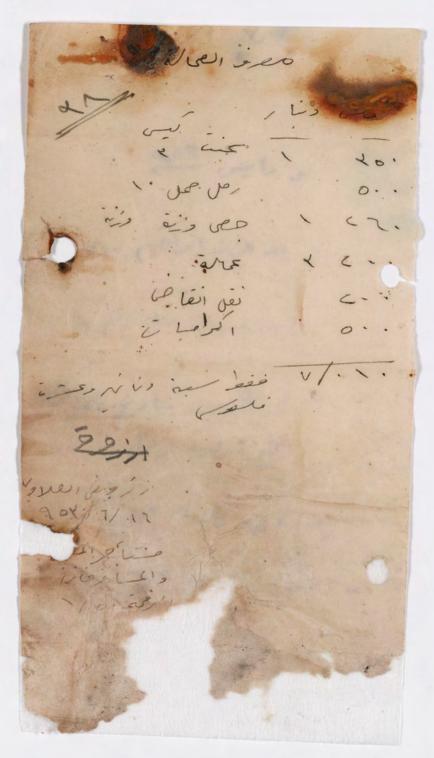

منازان، زیری، مو کون وران کی رسر دفیت.

وثر بلغت النفاليف : دنانه ولان ک وجم. Dinks is oxel one 5 الرصلانك والدال is of whise do sin in 

من باز الهانت المانه الاس و من المن المان و من المن المان ا

J'20 in 18/12 1/32 1/3 3/3 تعروزم وتبلط النار المقيه ١٩٤٤ ع وق لنون فوف الفرن و الأساد المادي و عراد estipado 02/4/49 pr. de e de des < 5 , اعلى فعالم وماروم إنه وعرفانا نوافق مرفاكسر