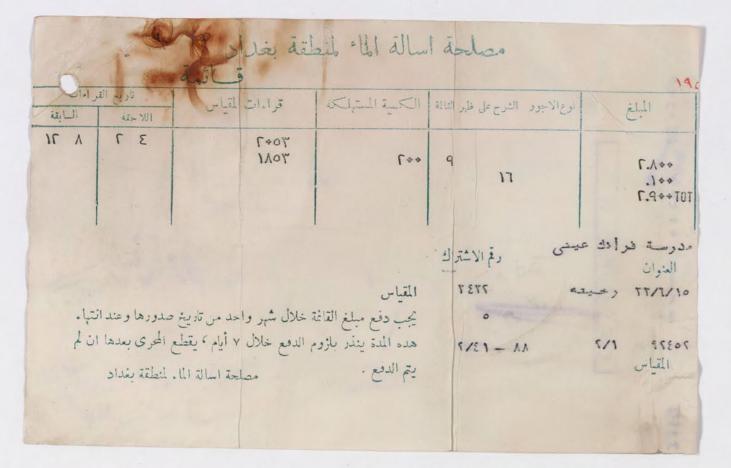

| تاريح القرامات                | طقة بغداد<br>قرارات المتماس                                                      | اسالة الماليا | مصلحة ا<br>وعالاجور الشرح على ظهر القالة | المبلغ إن                                                          |
|-------------------------------|----------------------------------------------------------------------------------|---------------|------------------------------------------|--------------------------------------------------------------------|
| اللاحتة السابقة<br>٨ ٦٢ ٧ • ٩ | ۱۸۵۳<br>۱۸۵۳<br>۱۸۵۶                                                             | 149<br>149    | ی ۲ بور ۱۳ می طرر است.<br>۲۱             | ۲٦٣.3<br>۱۹۰۰ - ۲٦٣.3<br>۲٦٣.3                                     |
| المحرى بعدها ان لم            | ة خلال شهر واحد من تاريخ ص<br>م الدفع خلال ۲ أيام ٬ يقطع<br>مصلحة اسالة الما. لم |               | ی رقم الاشتراك<br>۲۳۲۲<br>۵<br>۲۸ - ۲۶۷۲ | .رسة فرأتك عهم<br>العنوان<br>١٦/٦٢٦ رحمته<br>١٩٢٢ المياس<br>المياس |