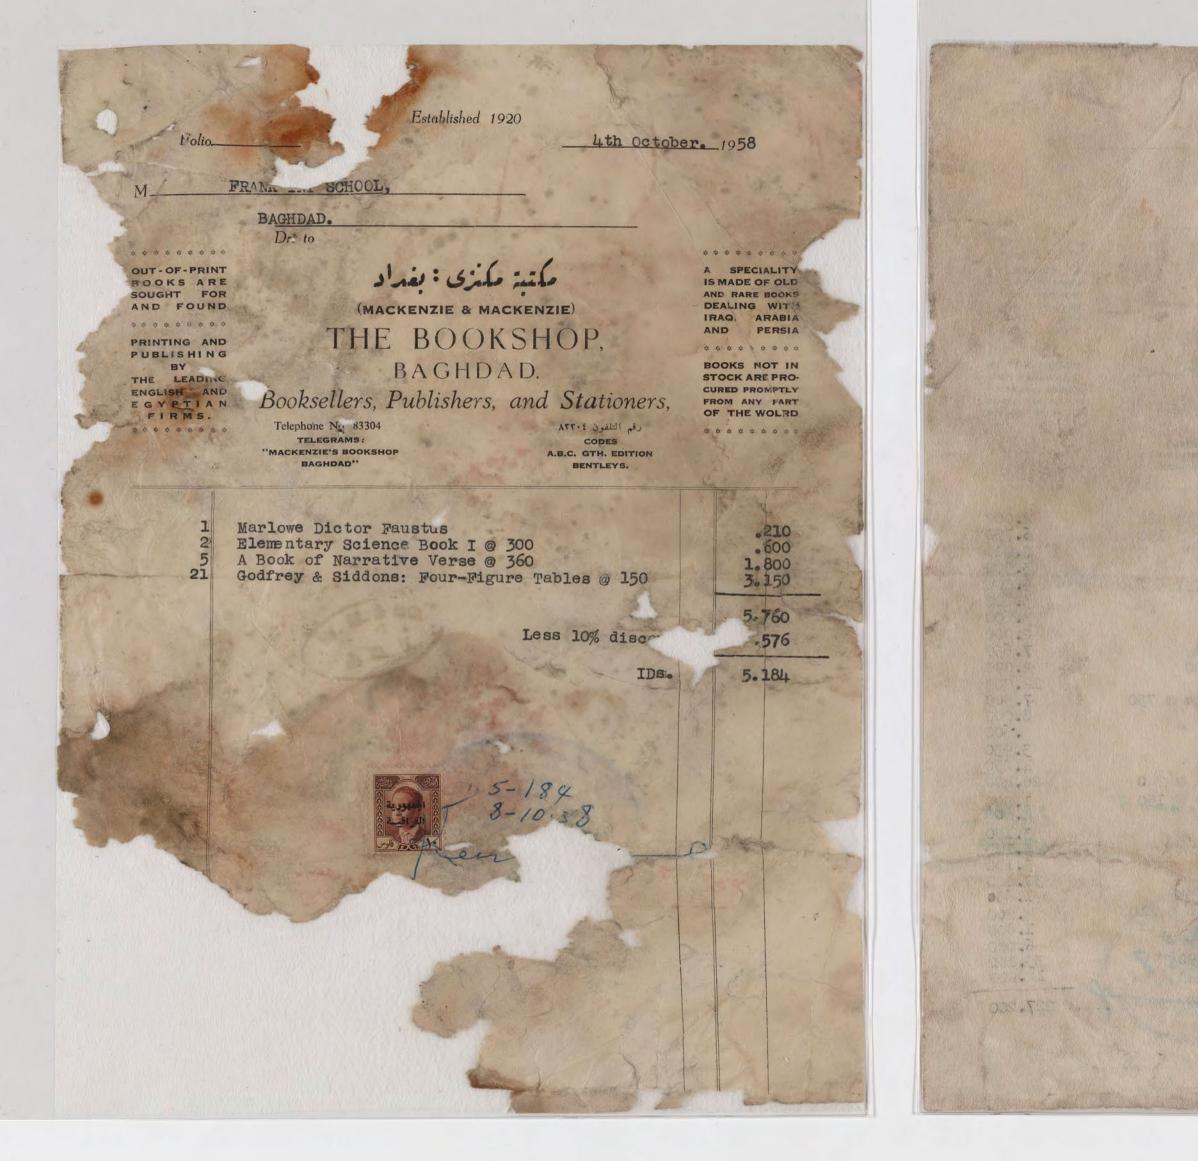

لبيع وتركيب الزجاج وعمل اطارات التصاوير بغـــداد ـ شارع غازي مجاور صيدلية جميل الشماع التاريخ 1/ م / 9 ١٩٥ حضرة السيد المحترم التف\_اصيل دينار فلس p de às is 60' 1 c EXIM الغلط والسهو مرجوع للطرفين

N.9. 1898 Receibed from Frank Ing School, Baghdad the sum of 1.D. One & fill fifty of For MACKENZIES BOOKSHOP I.D.