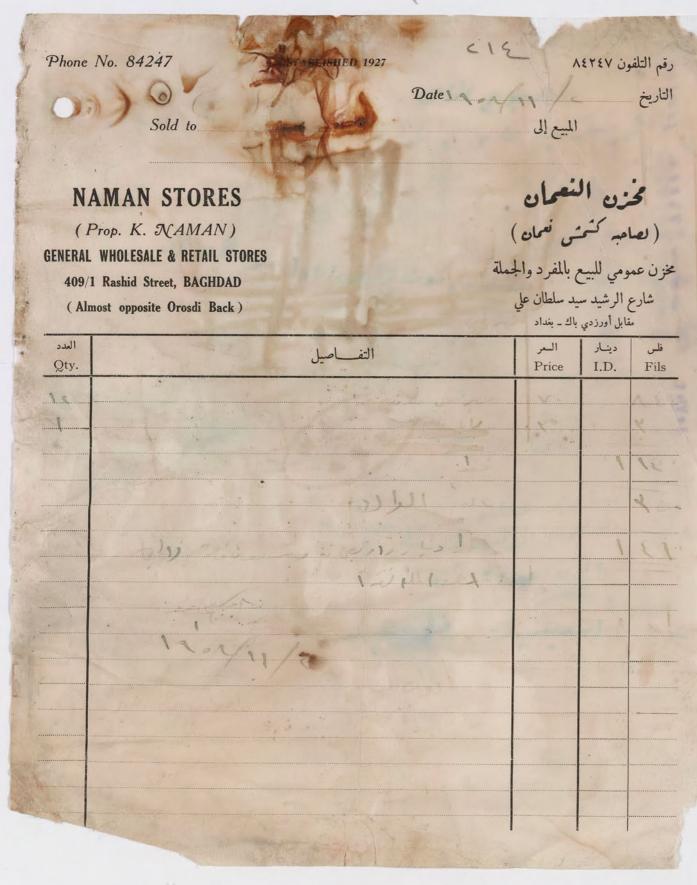

وف الطاق SALEH MOHD SAID AL-TAI لصاحبه : صالح مجد سعيد الطائي Carpentary Tools Hard Importers لبيع انواع للادوات النجارية والمسامير بالجملة والمفرد Ware, Screws بغداد باب الاغا - شارع الرشيد رقم ٢٦٣ - ١ م Bab Al-agha 263 / 1 M Rashid Street Baghdad بغداد في 1 - 2 - 1 - 0 00 Baghdad ..... المحترم i jas الحجم التفاصيل دينار ا 220 انج فلس سعر LA. or NBS الغلطو السهو مرجوع للطرفين التوقيع