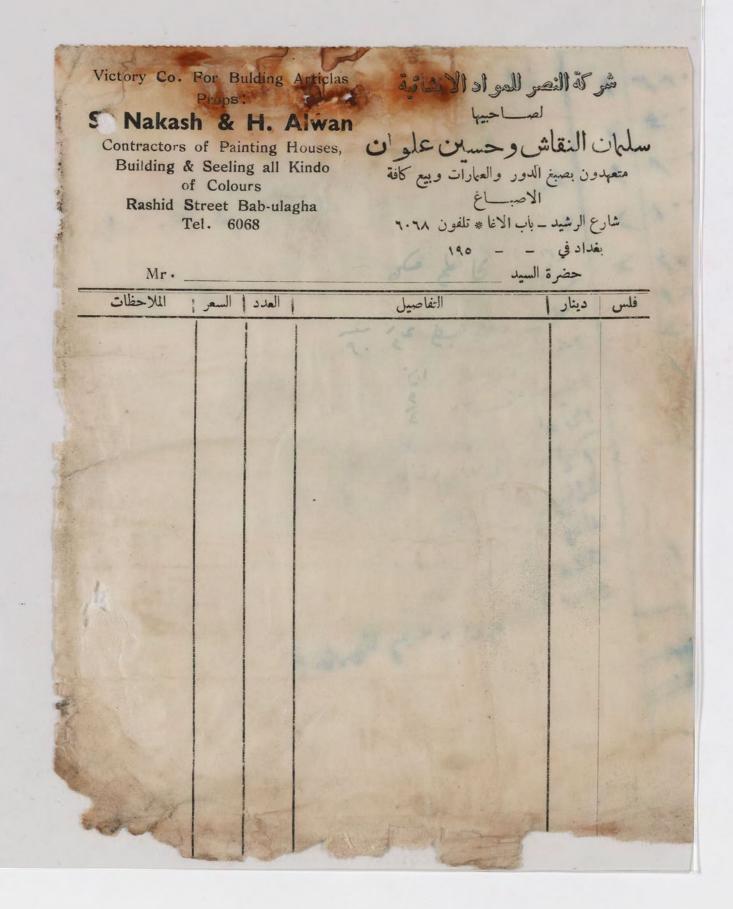

وف الطاق SALEH MOHD SAID AL-TAI لصاحبه : صالح مجد سعيد الطائي Carpentary Tools Hard Importers لبيع انواع للادوات النجارية والمسامير بالجملة والمفرد Ware, Screws بغداد باب الاغا - شارع الرشيد رقم ٢٦٣ - ١ م Bab Al-agha 263 / 1 M Rashid Street Baghdad بغداد في 1 - 2 - 1 - 0 00 Baghdad ..... المحترم i jas الحجم التفاصيل دينار ا 220 انج فلس سعر LA. or NBS الغلطو السهو مرجوع للطرفين التوقيع