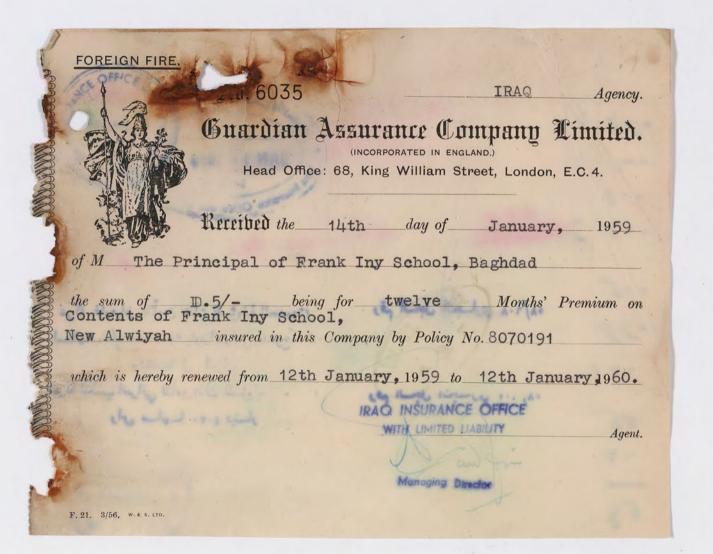

| ··· Martin                          | Baghdad 14 - 1 - 1959                                 |
|-------------------------------------|-------------------------------------------------------|
| Nº 611429                           | رقم السجل التجاري ٢٠٠٠/٨٠                             |
| THE IRAQ INSURANCE OFFICE LTD. With |                                                       |
| TEL. 7807                           | (INCORPORATED IN IRAQ)<br>96-9 MUSTANSIR ST.          |
| Receibed from                       | The Principal of Fraking School<br>four + fil 500 any |
| the sum of Iraq Dinars              | pour + fil 500 ally                                   |
| against <u>Remember</u>             | l of Fire Policy No. 80 Mo 191                        |
| as per Cash                         |                                                       |
| I. D. 47/2                          | THE IRAQ INSURANCE OFFICE LTD.                        |

## FORM 5.

This premium is accepted and the Policy renewed subject to the replacement of printed Condition 6 of the Policy by the wording (Form 9) attached. This slip and the endorsement are to be attached to the Policy and are to be taken as forming part thereof.

FORM 9.

PRINTED IN ENGLAND

ENDORSEMENT No. 4310 ATTACHING TO AND FORMING PART of Policy No. 807.0191 of the GUARDIAN ASSURANCE CO. LTD.,

in the name of THE PRINCIPAL OF FRANK INY SCHOOL, BAGHDAD.

It is hereby agreed and declared that printed Condition No. 6 of this Policy is replaced by the following:-

6. This insurance does not cover any loss or damage occasioned by or through or in consequence, directly or indirectly, of any of the following occurrences, namely:—

(a) Earthquake, volcanic eruption or other convulsion of nature.

(b) Typhoon, hurricane, tornado, cyclone or other atmospheric disturbance.

(c) War, invasion, act of foreign enemy, hostilities or warlike operations (whether war be declared or not), civil war.

(d) Mutiny, riot, military or popular rising, insurrection, rebellion, revolution, military or usurped power, martial law or state of siege or any of the events or causes which determine the proclamation or main-tenance of martial law or state of siege.

Any loss or damage happening during the existence of abnormal conditions (whether physical or otherwise) which are occasioned by or through or in consequence, directly or indirectly, of any of the said occurrences shall be deemed to be loss or damage which is not covered by this insurance, except to the extent that the Insured shall prove that such loss or damage happened independently of the existence of such abnormal conditions.

In any action, suit or other proceeding where the Company alleges that by reason of the provisions of this condition any loss or damage is not covered by this insurance, the burden of proving that such loss of damage is covered shall be upon the Insured.