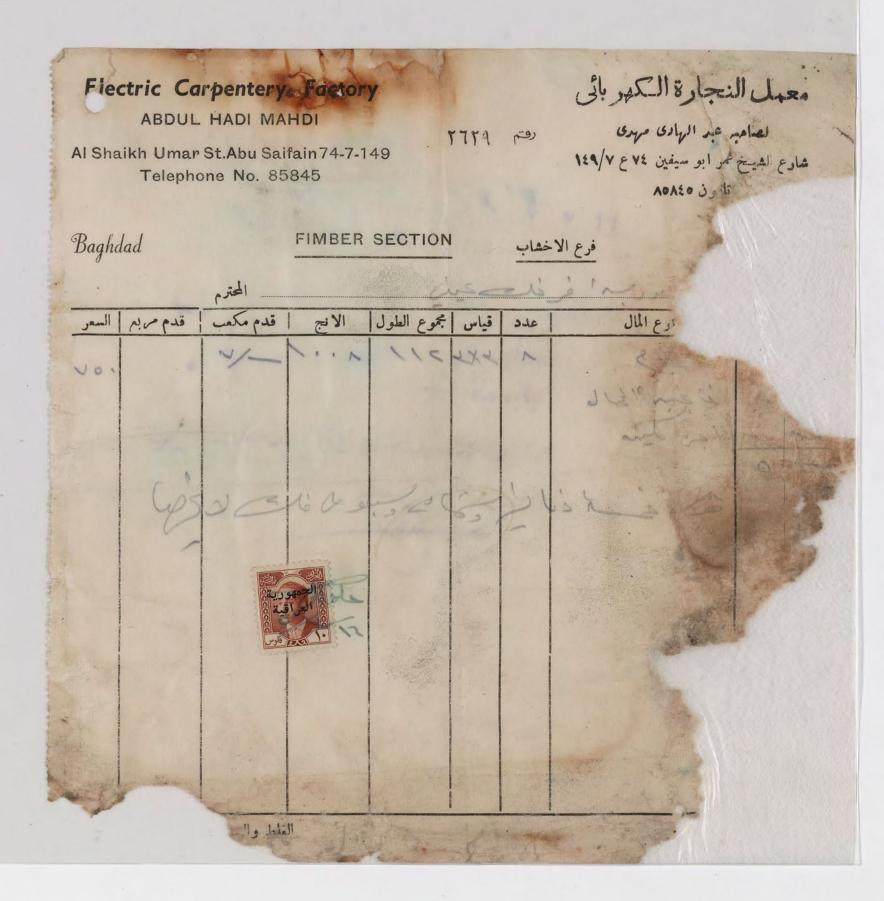

وف الطاق SALEH MOHD SAID AL-TAI لصاحبه : صالح مجد سعيد الطائي Carpentary Tools Hard Importers لبيع انواع للادوات النجارية والمسامير بالجملة والمفرد Ware, Screws بغداد باب الاغا - شارع الرشيد رقم ٢٦٣ - ١ م Bab Al-agha 263 / 1 M Rashid Street Baghdad بغداد في 1 - 2 - 1 - 0 00 Baghdad ..... المحترم i jas الحجم التفاصيل دينار ا 220 انج فلس سعر LA. or NBS الغلطو السهو مرجوع للطرفين التوقيع