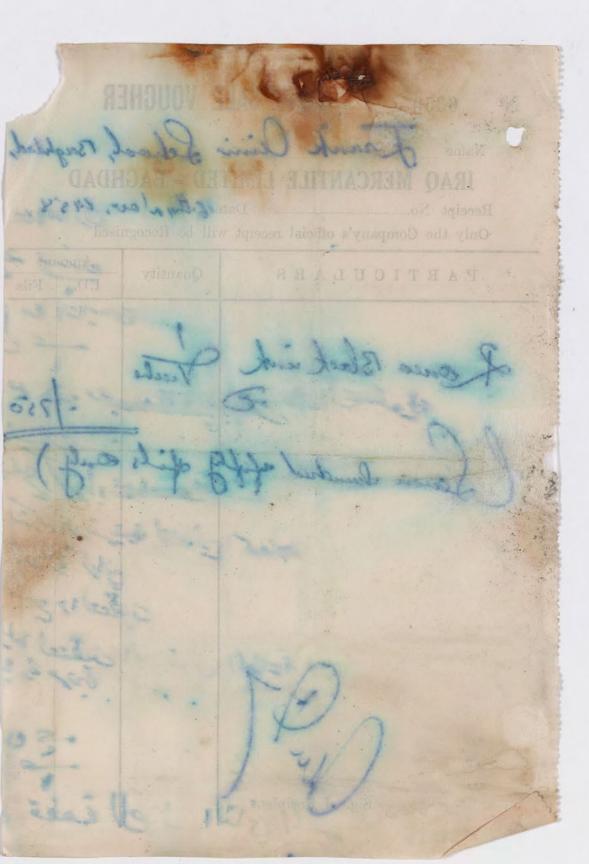

لبيع وتركيب الزجاج وعمل اطارات التصاوير بغـــداد ـ شارع غازي مجاور صيدلية جميل الشماع التاريخ 1/ م / 9 ١٩٥ حضرة السيد المحترم التف\_اصيل دينار فلس p de às is 60' 1 c EXIM الغلط والسهو مرجوع للطرفين

N.9. 1898 Receibed from Frank Ing School, Baghdad the sum of 1.D. One & fill fifty of For MACKENZIES BOOKSHOP I.D.