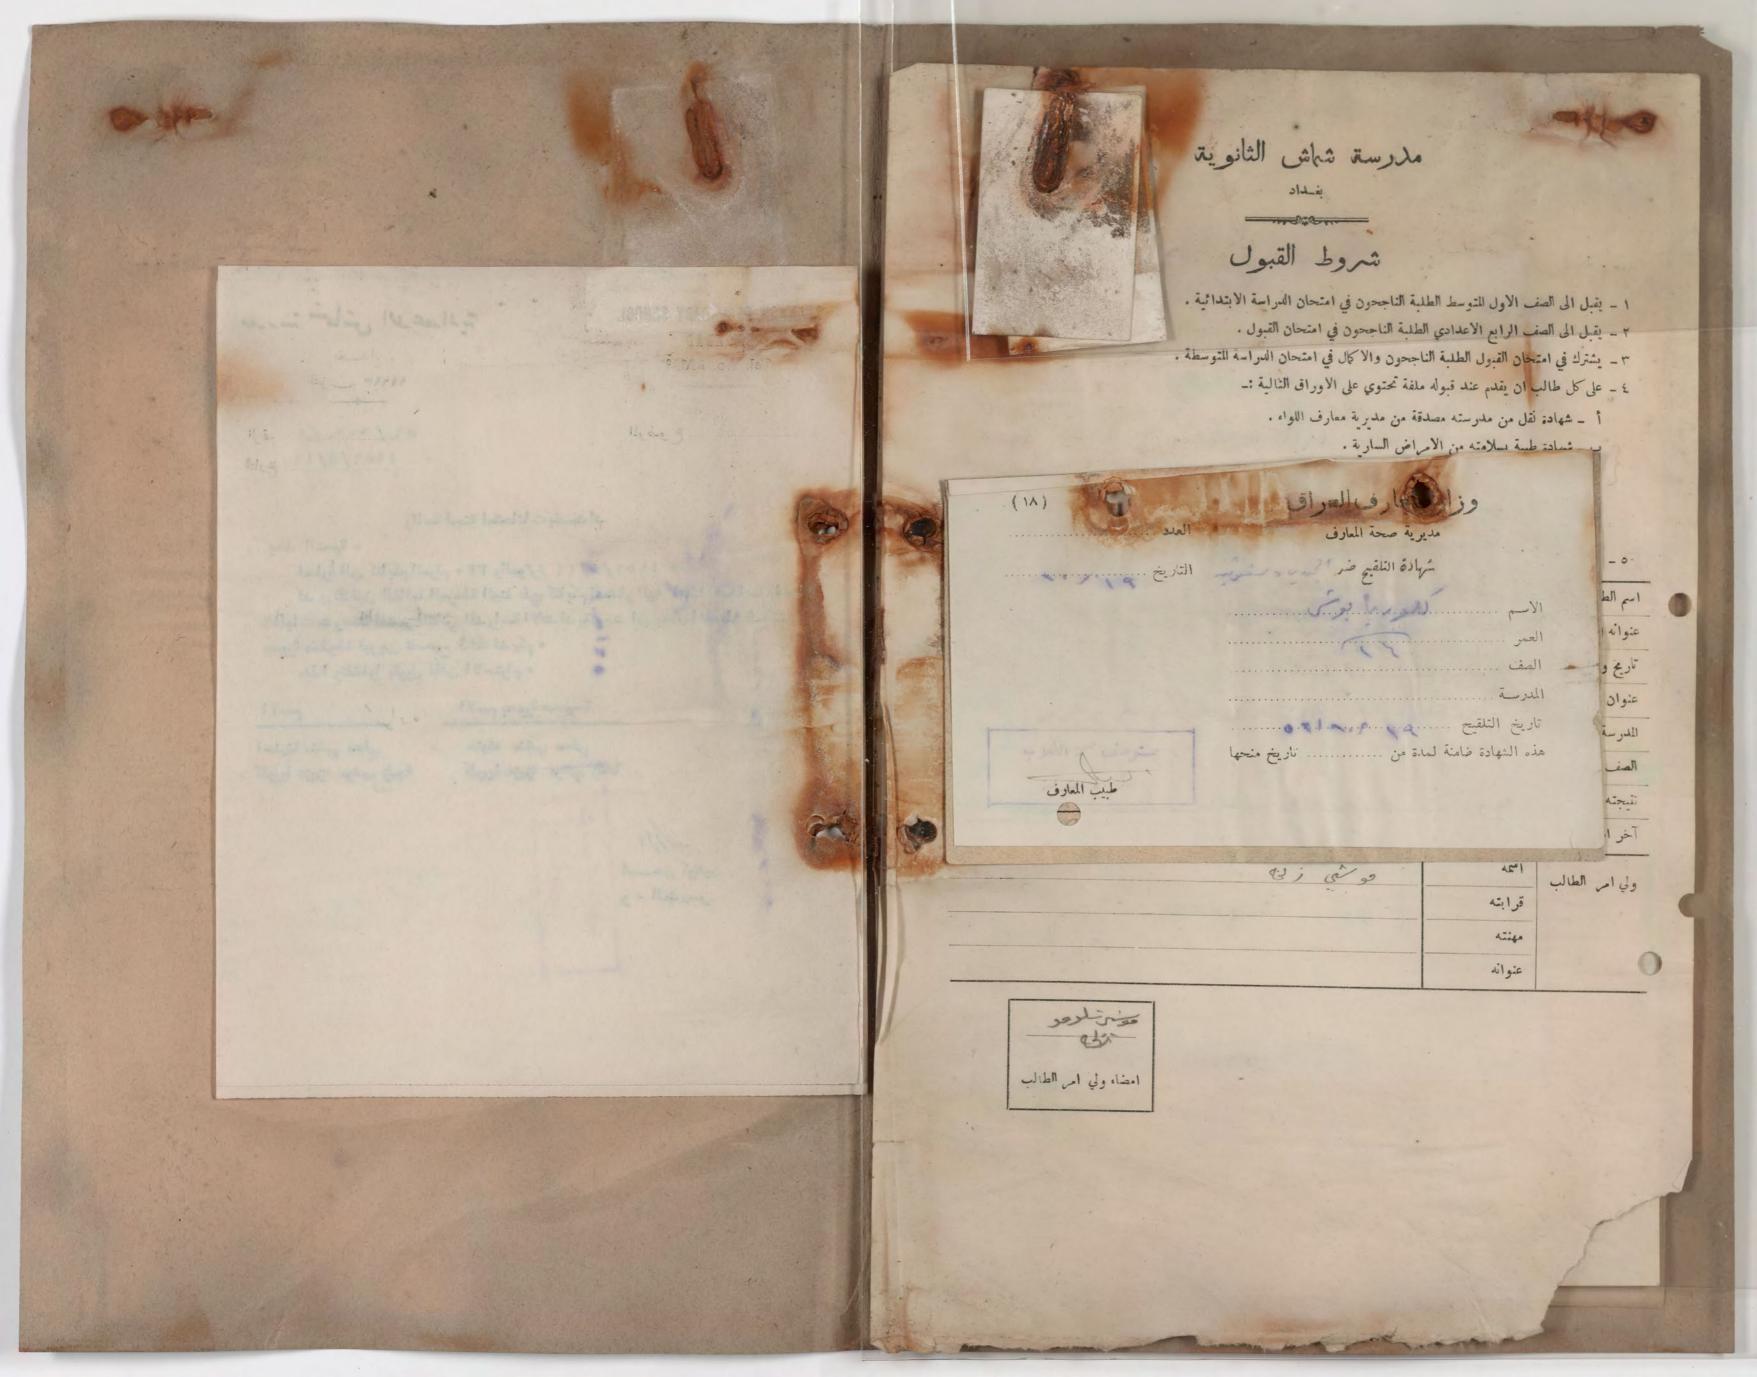

illurance lie de

had been to all the second to the second to

2/1/201

1981.

isi

الإذناني

### شروط القبول

- اولاً: يتوقف الفيول في الصف الاول المتوسط على النجاح في الامتحان العام للدراسة الابتدائية .
- ثانياً : يتوقف الفبول في الصف الرابع الاعدادي على النجاح في الامتحان العام للدراسة المتوسطة .
  - الدة : على الطالب ان يقدم ملفة خاصة به تحتوي على :-
- ١ شهادة نقل بنجاحه في امتحان الدراسة الابتدائية او المتوسطة مصدقة من مديرية معارف اللواء .
  - ٢ \_ شهادة طبية بسلامته من الامراض السارية .
    - ٣ شهادة النطعيم ضد الجدري والتيفو ئيد .
      - ٤ دفتر النفوس.
      - ٥ ـ نسختين من تصويره الشمسي .
      - ٦ \_ قائمة بالدوجات التي حصل علمها .