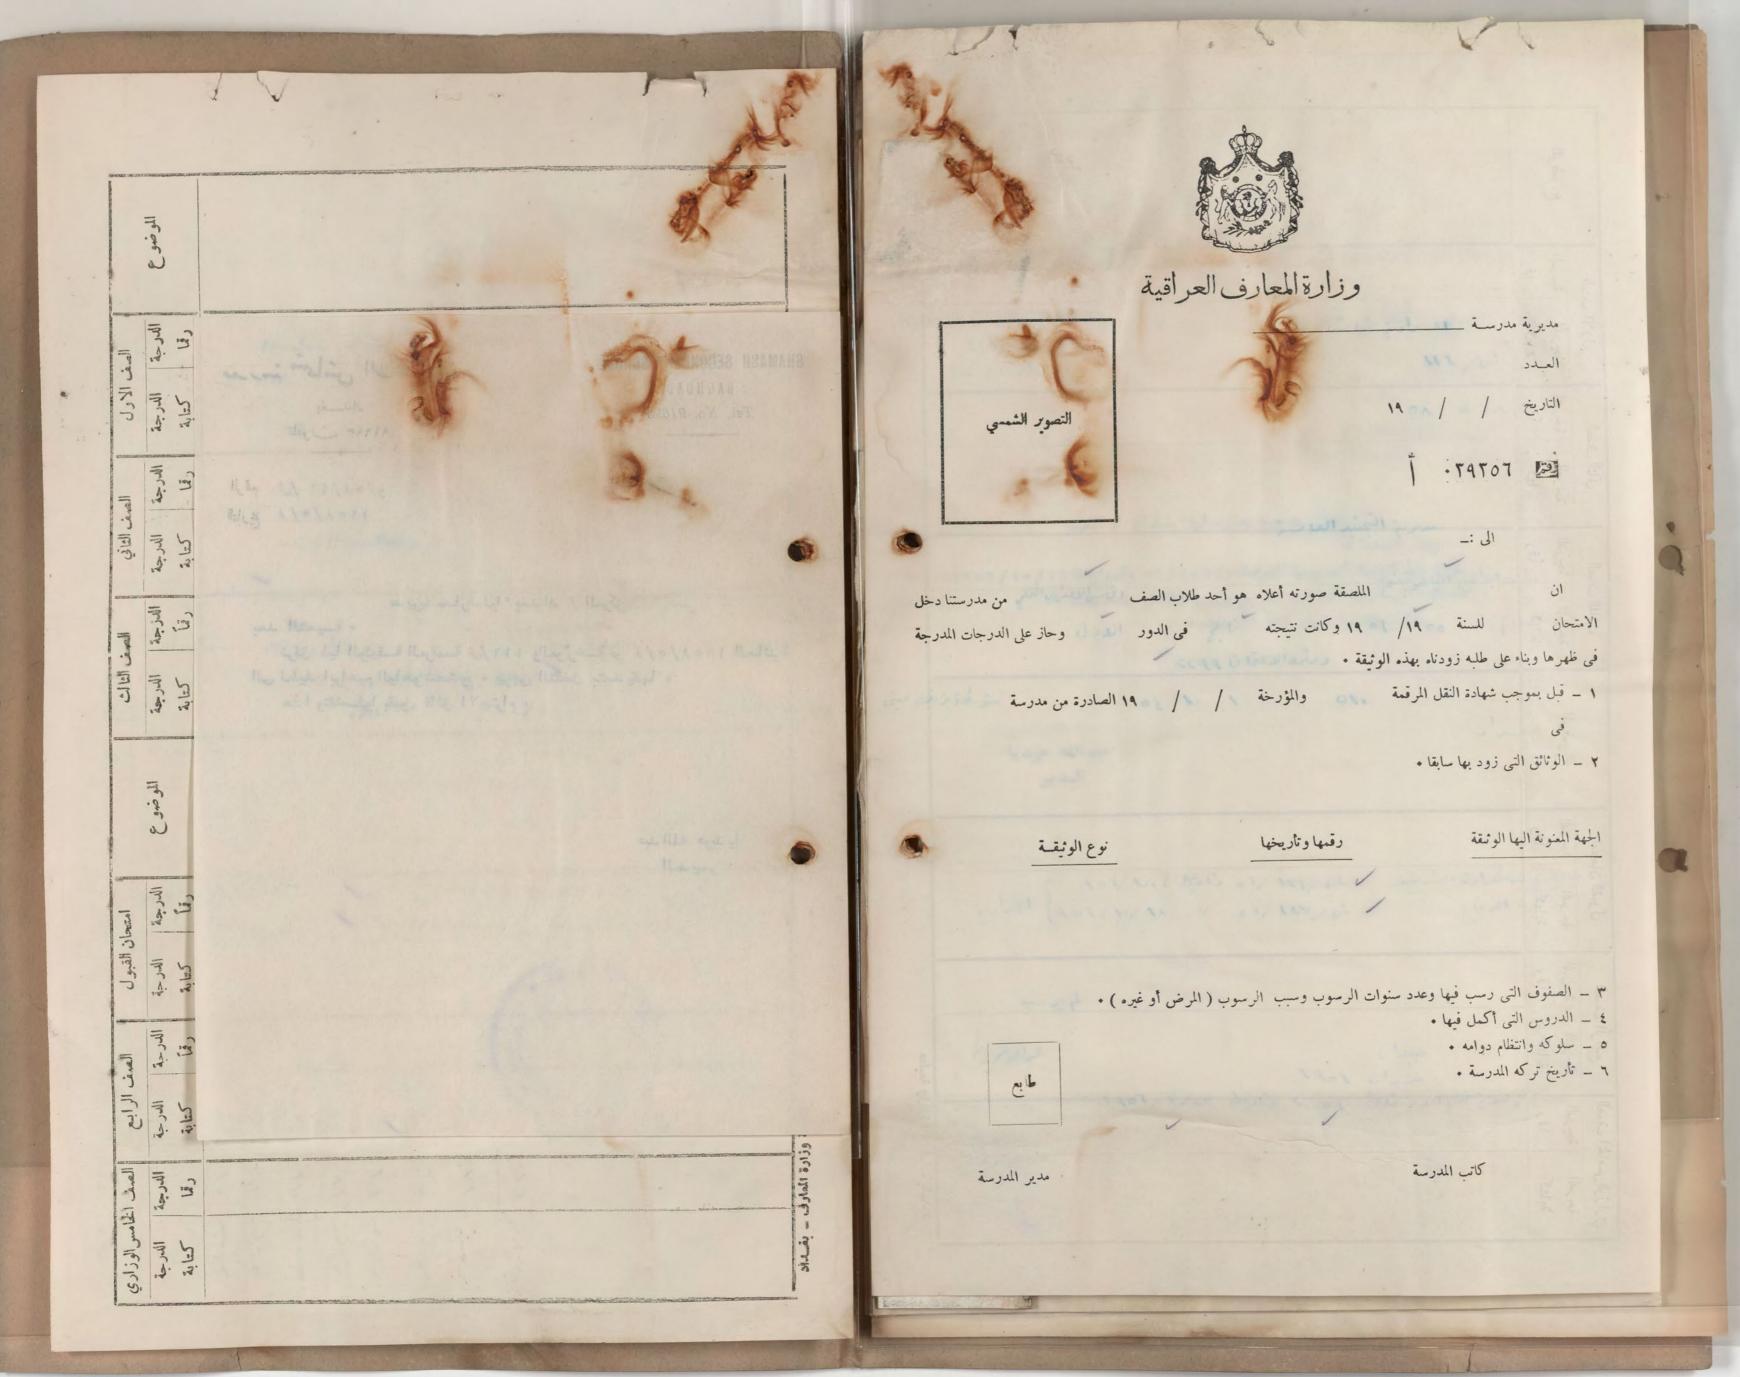

مدرسة شماش الاعدادية SHAMASH SECONDAL BAGHDAL Tel. No. 918

تلفون ۱۲۹۳

الرقم في/ ١٩٤ ١٨٥ التاريخ ٨/٨/٨١٠١ اسم الطالب الكامل (١٠)

تاريخ الولادة حسب دفتر

العنوان حسب دفتر النفو

العنوان الحالي

آخر مدرسة درس فيها

السنة التي اجتاز ميها آ

اسم ولي أمر الطالب

مهنة ولي أمر الطالب

مديرية ممارف لواء بند اد / المركز

بعد التحيية ،

نرفق طيا استمارات طلب الانتماء الى جامعة بغداد العائدة الى الطلاب المدرج اسماوعم اد ناه ، يرجى تسديقها ، هذا وتفضلوا بقبول فائق الاحترام ه

> عبدالله عويديا المدير

١ - (عويد يا لطيف ) ساسون شوهيد

٢ - (شمعون الفريد ) عزرا شمعون / ١- ( مصحيم مناميم البير ) عبد النبي طويق