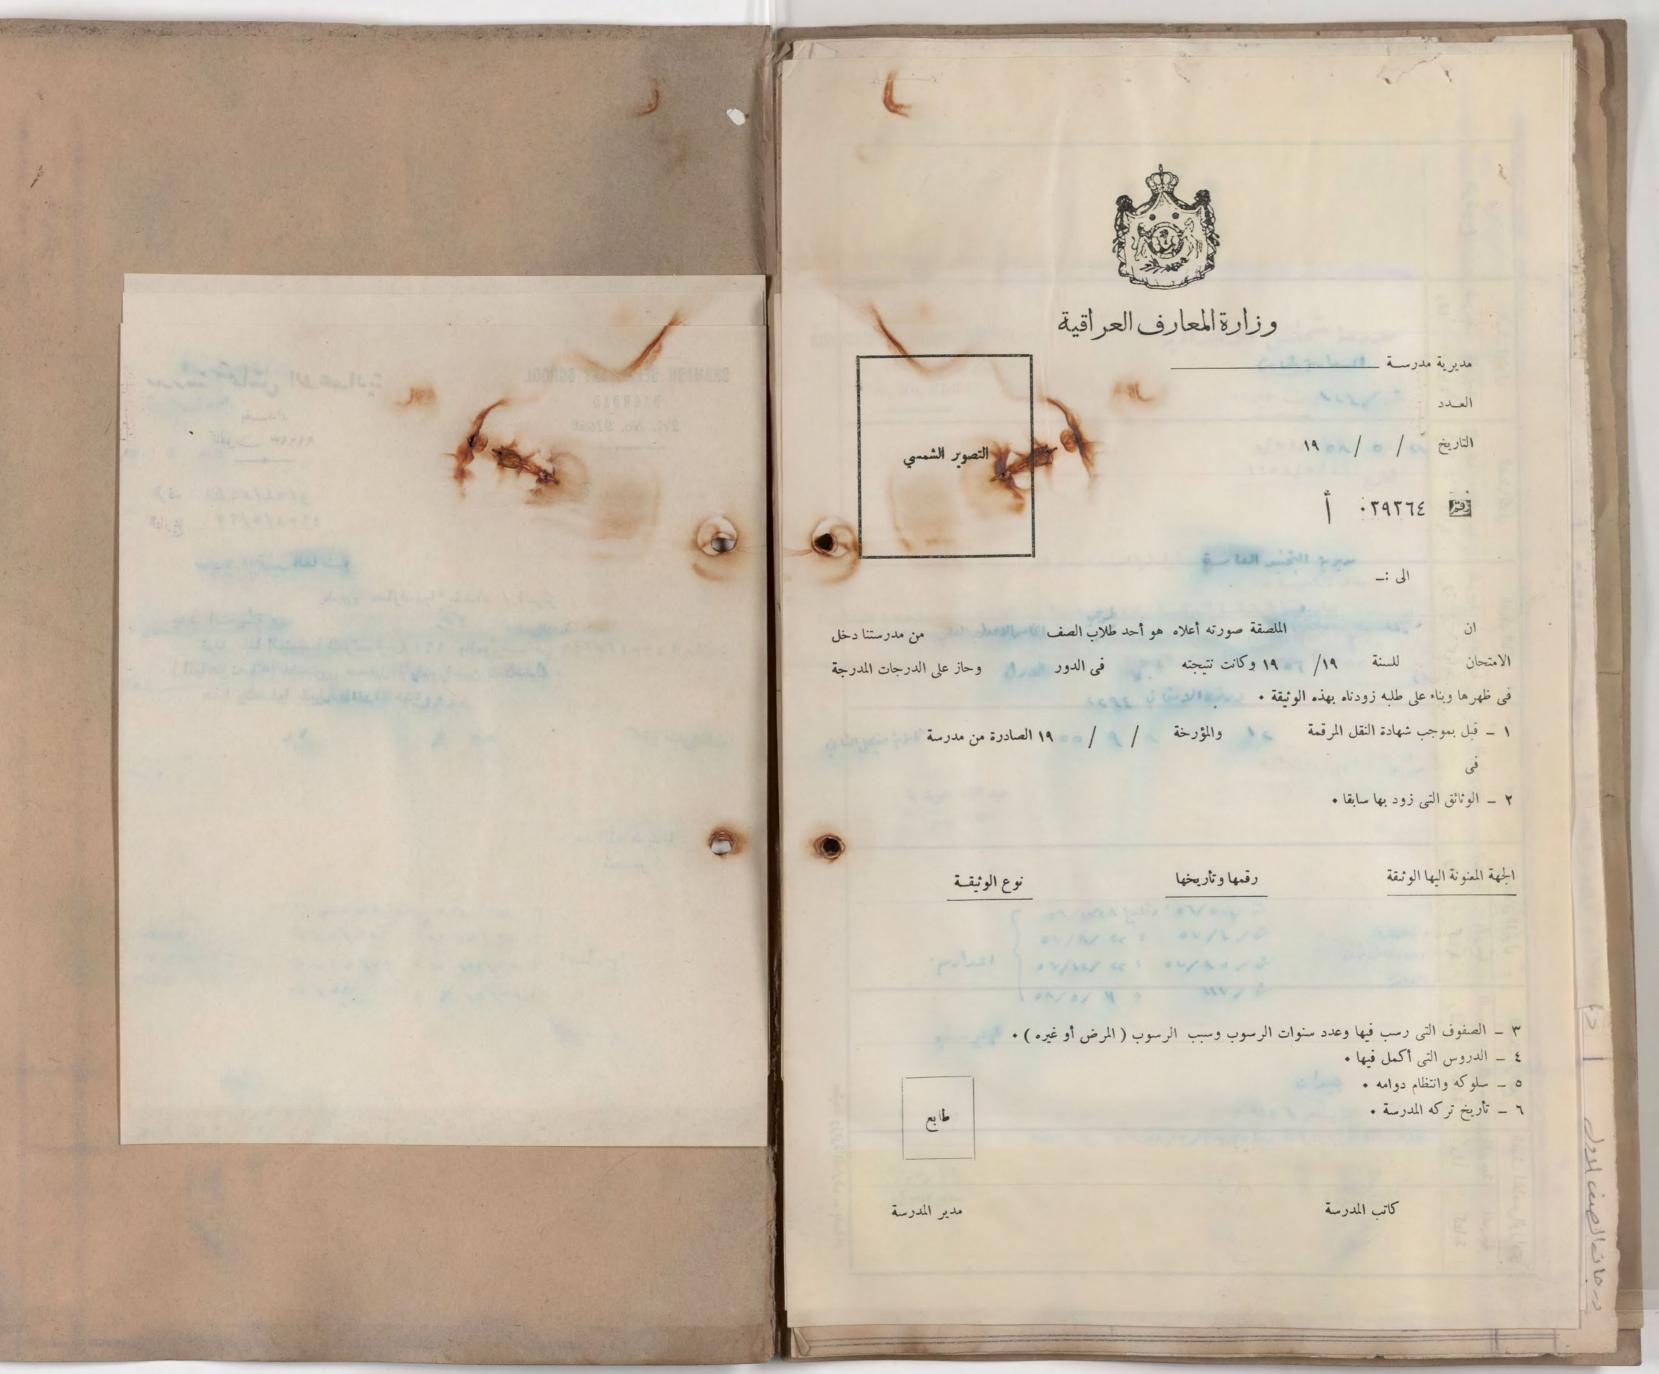

عبد الله عوبديا

المدير

وزارة الدفييا وزارة الدفييا وزارة الدفييا الدفيين المناحيم البير) عبد النبي طويق المنبت تصويره اعلاه هو احد الطلاب الذيين كانوا يداومون في الصف الخامس الاعدادى من هذه المدرسة للسنة الدراسية هه/ ٥٦ وقد اشترك في الامتحان العام للدراسة الاعدادية ونجيح فيه في الدور الاول وكيان رقمه الاعتجاني ٢٢٩٢

لم يزود الموما اليه باى شهادة نقل الى مدرسة اخرى م

سبق أن زود بوثيقة مدرسية الى ضابط تجنيد الكرادة الشرقية وكان رقمها ش/١١٥/٥ وتاريخها ٣/١١٥/٠

رقم هوية عدم الاسقاط العائدة الى ولى امر الطالب المذكور والمسجل الموما اليه فيها هو ١١٢٢ وتاريخها ١٩٥٢/٣/١٢ ٠