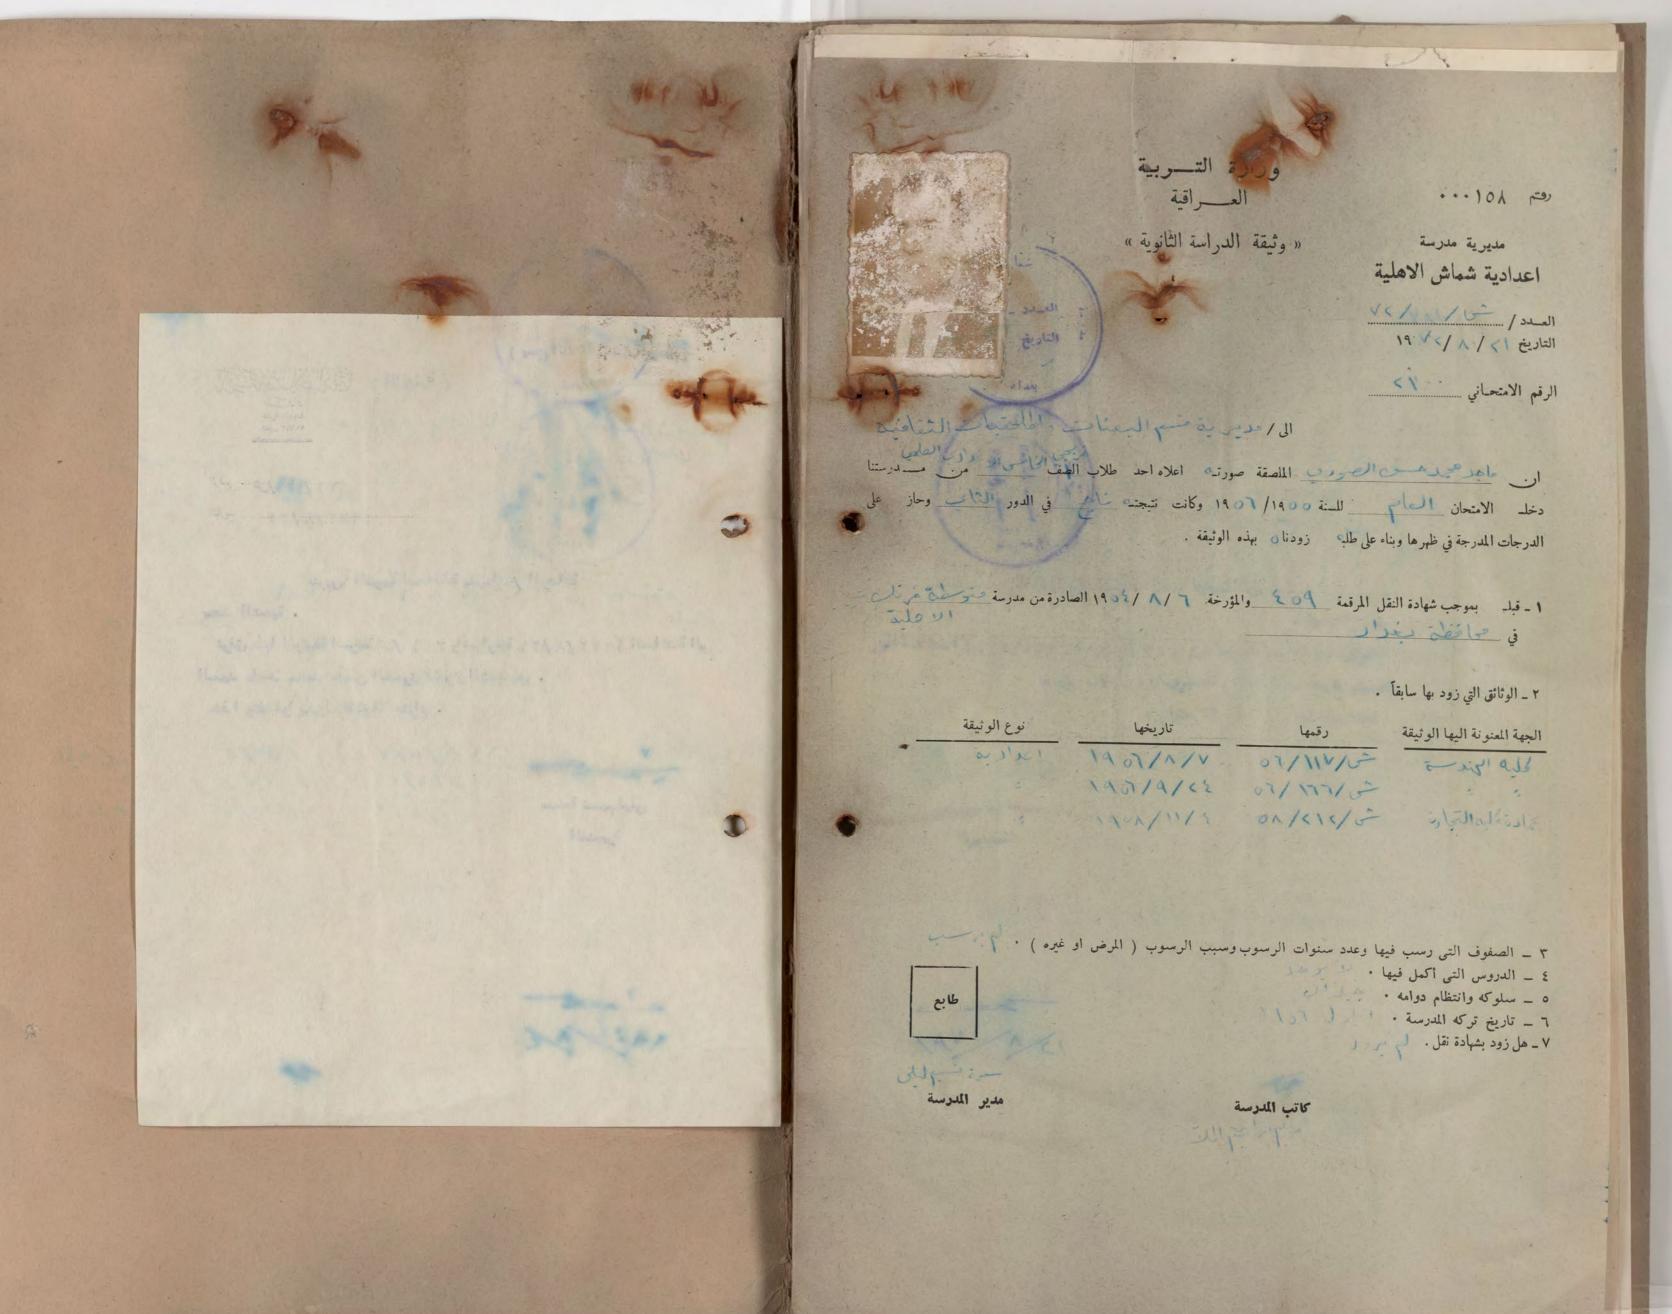

مادة كليسة الهندسة عمادة كليسة الآداب والعلوم

نوعيد لكم بان الطالب ( مناحيم البير ) عبد النبي طويق احمد خريبجي الدراسة الاحد ادية لمنة ٥٥/٢٥١ + وهو حسن السيرة والاخلاق وكانت مواطبتمه جيمدة وبنا على طلبمه زود ناه بهذا الكتاب ه

عبد الله عوبديا

المدير

وزارة الدفييا وزارة الدفييا وزارة الدفييا الدفيين المناحيم البير) عبد النبي طويق المنبت تصويره اعلاه هو احد الطلاب الذيين كانوا يداومون في الصف الخامس الاعدادى من هذه المدرسة للسنة الدراسية هه/ ٥٦ وقد اشترك في الامتحان العام للدراسة الاعدادية ونجيح فيه في الدور الاول وكيان رقمه الاعتجاني ٢٢٩٢

لم يزود الموما اليه باى شهادة نقل الى مدرسة اخرى م

سبق أن زود بوثيقة مدرسية الى ضابط تجنيد الكرادة الشرقية وكان رقمها ش/١١٥/٥ وتاريخها ٣/١١٥/٠

رقم هوية عدم الاسقاط العائدة الى ولى امر الطالب المذكور والمسجل الموما اليه فيها هو ١١٢٢ وتاريخها ١٩٥٢/٣/١٢ ٠