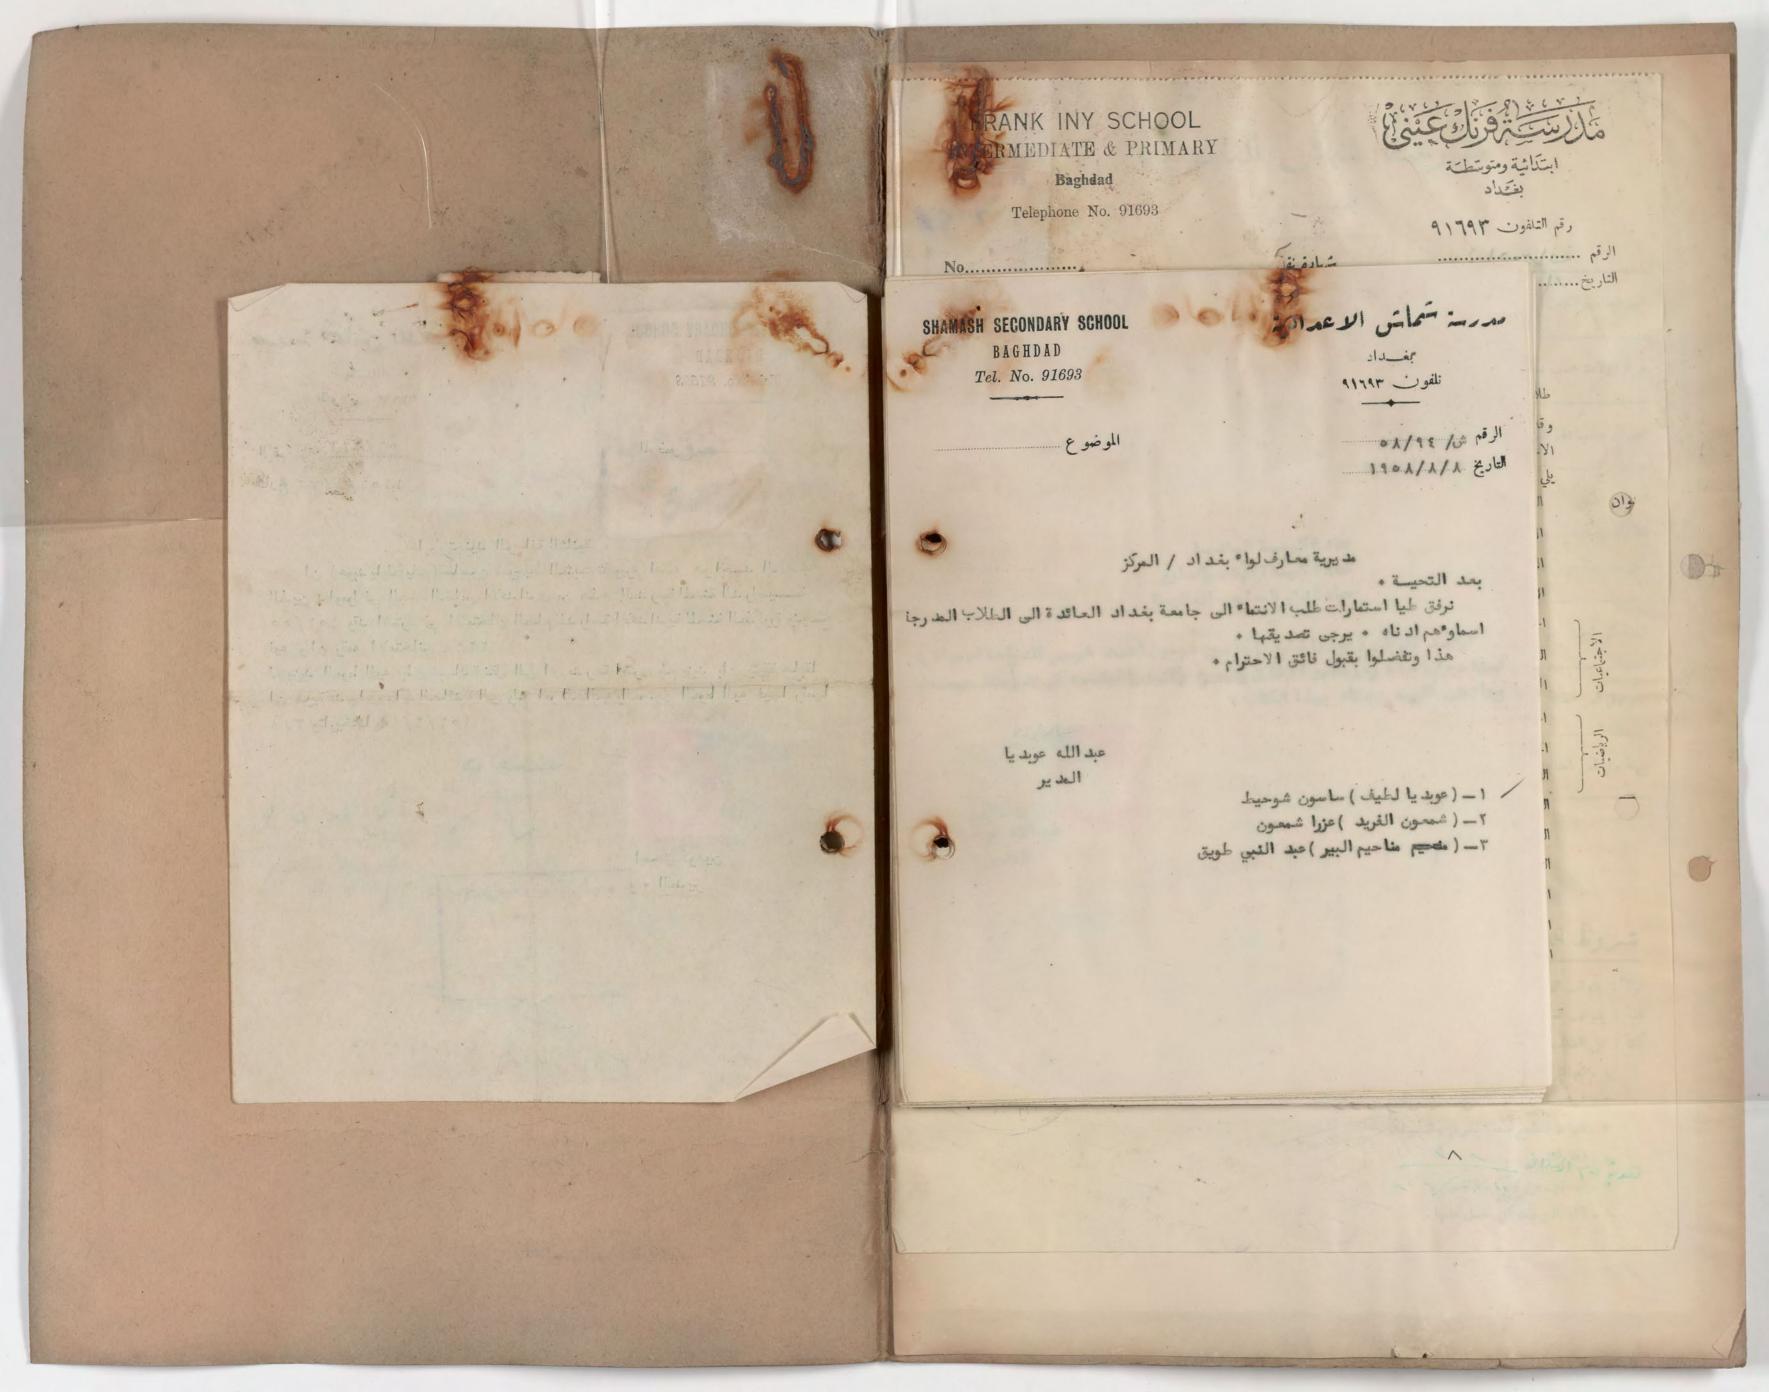

السنة التي اجتاز ميها آ

اسم ولي أمر الطالب

مهنة ولي أمر الطالب

مديرية ممارف لواء بند اد / المركز

بعد التحيية ،

نرفق طيا استمارات طلب الانتماء الى جامعة بغداد العائدة الى الطلاب المدرج اسماوعم اد ناه ، يرجى تسديقها ، هذا وتفضلوا بقبول فائق الاحترام ه

> عبدالله عويديا المدير

١ - (عويد يا لطيف ) ساسون شوهيد

٢ - (شمعون الفريد ) عزرا شمعون / ١- ( مصحيم مناميم البير ) عبد النبي طويق