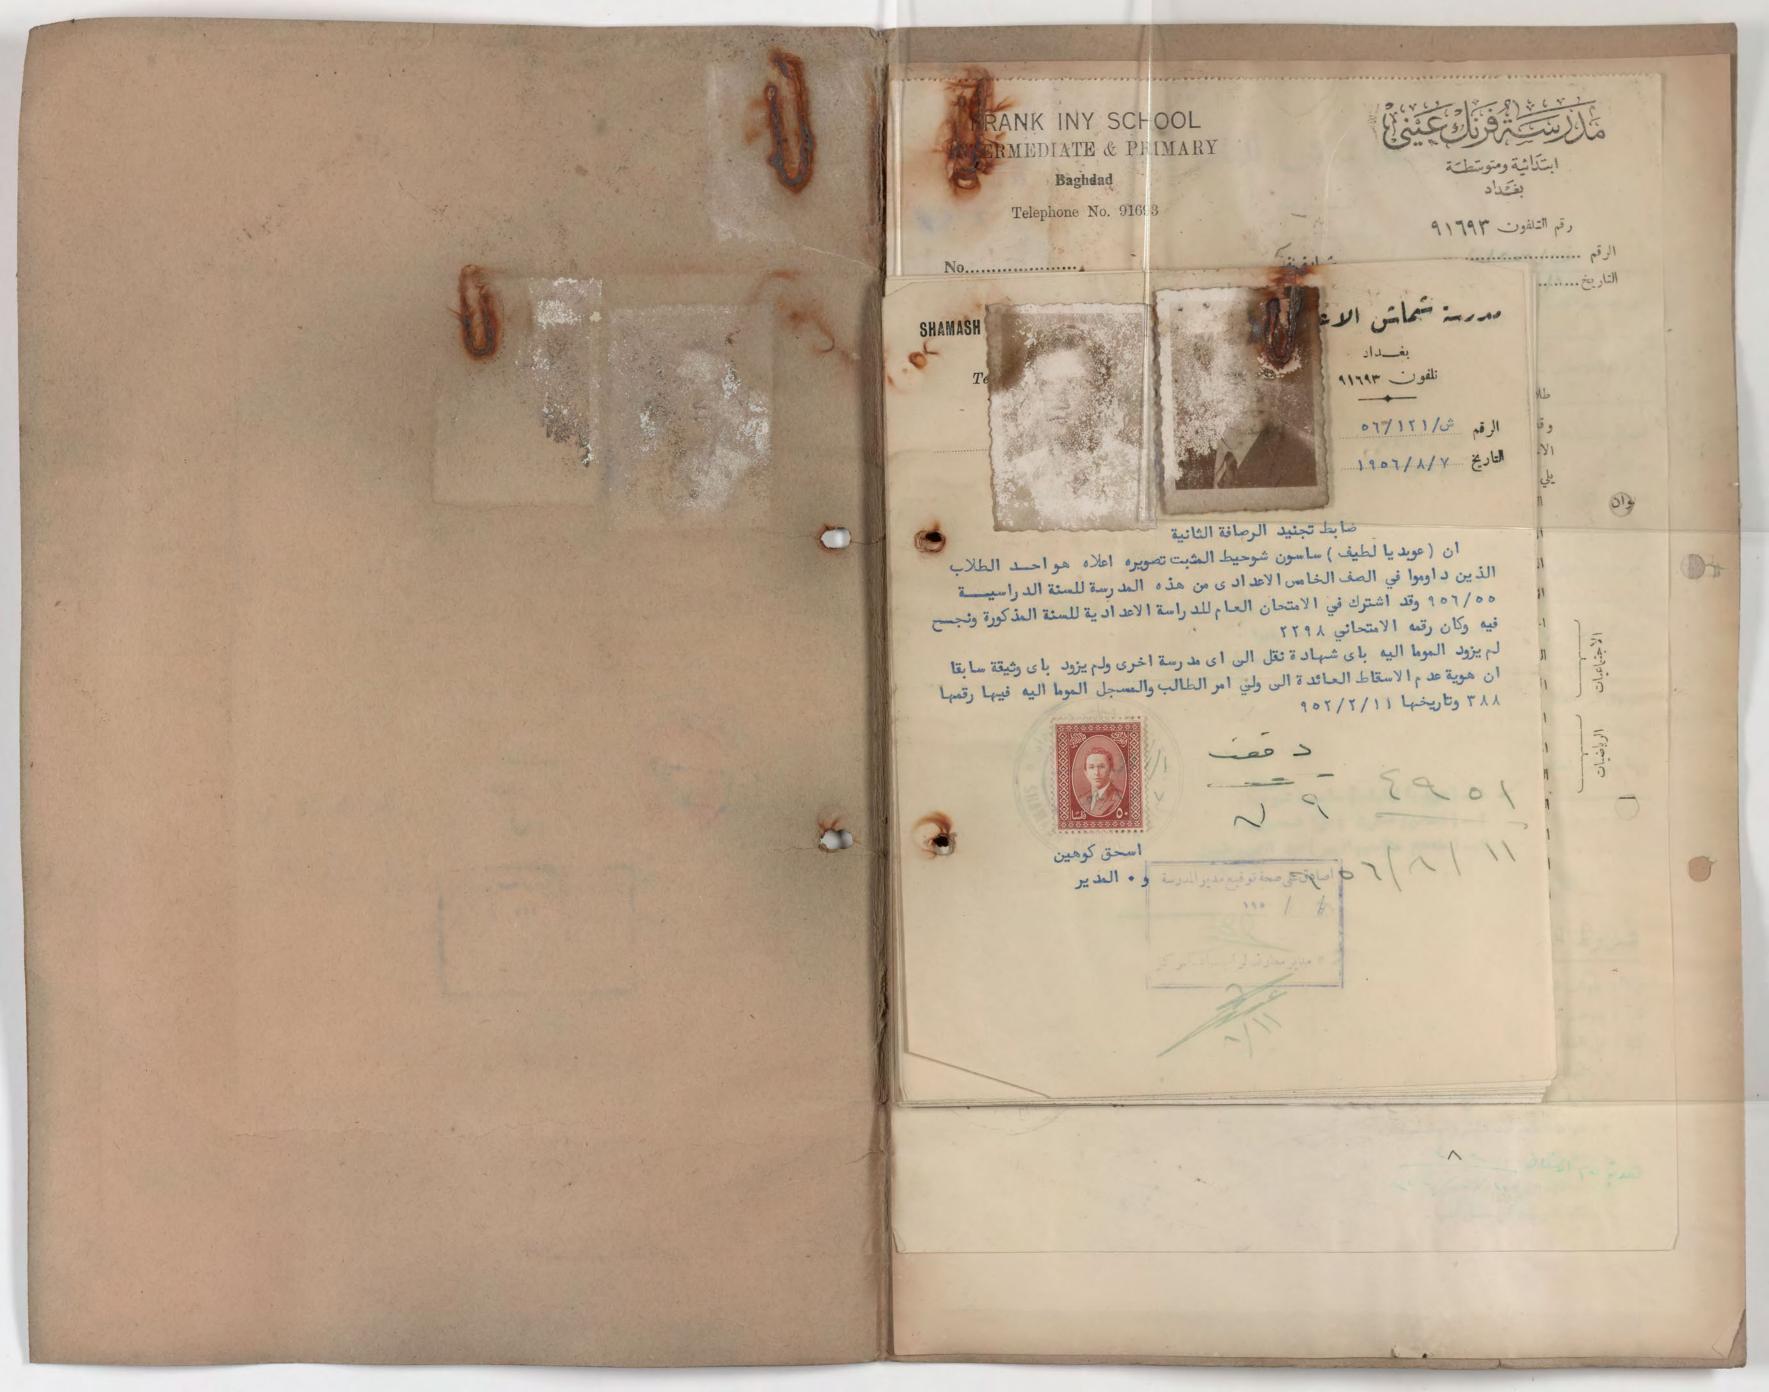

مدرسة شماش الاعدادية SHAMASH SECONDAL BAGHDAL Tel. No. 918

تلفون ۱۲۹۳

الرقم في/ ١٩٤ ١٨٥ التاريخ ٨/٨/٨١٠١ اسم الطالب الكامل (١٠)

تاريخ الولادة حسب دفتر

العنوان حسب دفتر النفو

العنوان الحالي

آخر مدرسة درس فيها

عبد الله عوبديا

المدير

وزارة الدفييا وزارة الدفييا وزارة الدفييا الدفيين المناحيم البير) عبد النبي طويق المنبت تصويره اعلاه هو احد الطلاب الذيين كانوا يداومون في الصف الخامس الاعدادى من هذه المدرسة للسنة الدراسية هه/ ٥٦ وقد اشترك في الامتحان العام للدراسة الاعدادية ونجيح فيه في الدور الاول وكيان رقمه الاعتجاني ٢٢٩٢

لم يزود الموما اليه باى شهادة نقل الى مدرسة اخرى م

سبق أن زود بوثيقة مدرسية الى ضابط تجنيد الكرادة الشرقية وكان رقمها ش/١١٥/٥ وتاريخها ٣/١١٥/٠

رقم هوية عدم الاسقاط العائدة الى ولى امر الطالب المذكور والمسجل الموما اليه فيها هو ١١٢٢ وتاريخها ١٩٥٢/٣/١٢ ٠