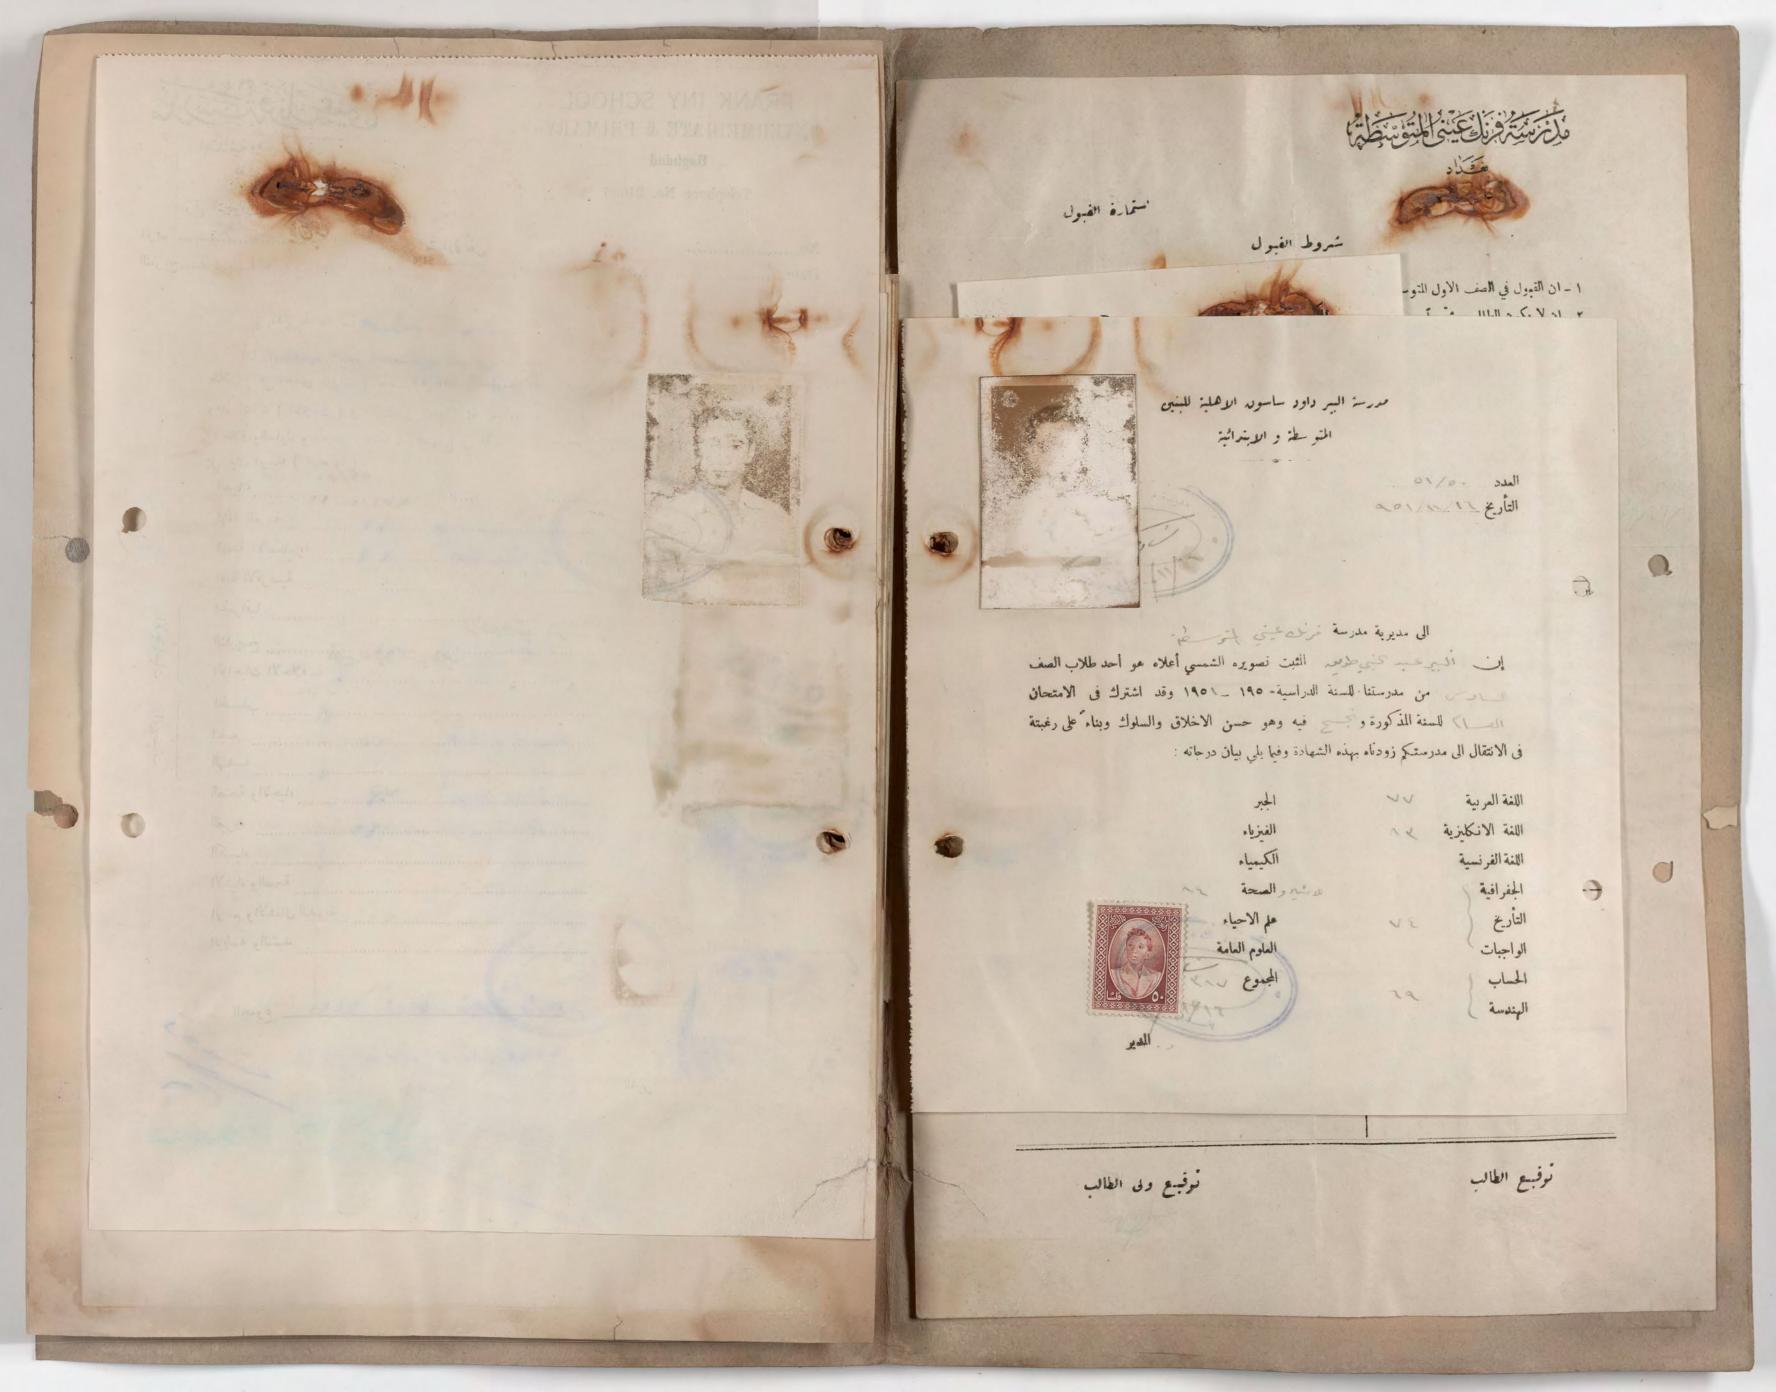

مادة كليسة الهندسة عمادة كليسة الآداب والعلوم

نوعيد لكم بان الطالب ( مناحيم البير ) عبد النبي طويق احمد خريبجي الدراسة الاحد ادية لمنة ٥٥/٢٥١ + وهو حسن السيرة والاخلاق وكانت مواطبتمه جيمدة وبنا على طلبمه زود ناه بهذا الكتاب ه

عبد الله عوبديا

المدير

وزارة الدفييا وزارة الدفييا وزارة الدفييا الدفيين المناحيم البير) عبد النبي طويق المنبت تصويره اعلاه هو احد الطلاب الذيين كانوا يداومون في الصف الخامس الاعدادى من هذه المدرسة للسنة الدراسية هه/ ٥٦ وقد اشترك في الامتحان العام للدراسة الاعدادية ونجيح فيه في الدور الاول وكيان رقمه الاعتجاني ٢٢٩٢

### شروط القبول

- اولاً: يتوقف الفيول في الصف الاول المتوسط على النجاح في الامتحان العام للدراسة الابتدائية .
- ثانياً : يتوقف الفبول في الصف الرابع الاعدادي على النجاح في الامتحان العام للدراسة المتوسطة .
  - الدة : على الطالب ان يقدم ملفة خاصة به تحتوي على :-
- ١ شهادة نقل بنجاحه في امتحان الدراسة الابتدائية او المتوسطة مصدقة من مديرية معارف اللواء .
  - ٢ \_ شهادة طبية بسلامته من الامراض السارية .
    - ٣ شهادة النطعيم ضد الجدري والتيفو ئيد .
      - ٤ دفتر النفوس.
      - ٥ ـ نسختين من تصويره الشمسي .
      - ٦ \_ قائمة بالدوجات التي حصل علمها .