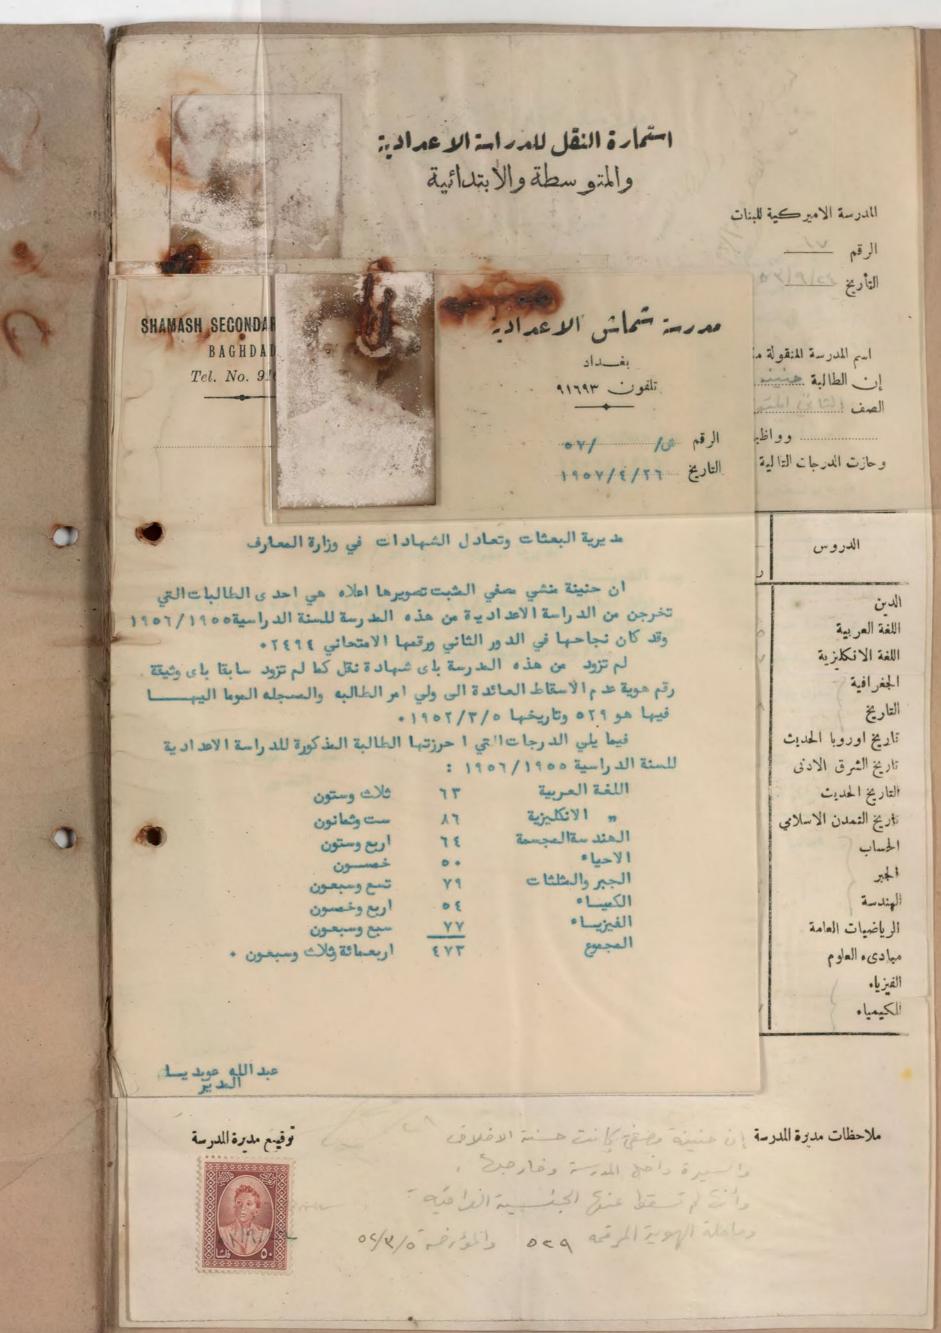

ع و الاعلام 6 25 VE العير والافعاء ٠٥ العناء دالا 1.00 EON Und cul いろかいじり 00/56 الوس - ileil ox 45 1 Sept - 6 1 24 - visi > 7 un 00 " الدرجة الصف الخامس الوزاري

اللغة المربية اللغة الانكليزية الهندسة المجسمة

التاريخ:

الحيوان والنبات الجبر والمثلثات

الكيمياء \_\_\_\_ الفيزياء\_

الجموع.

وكان مدة دوامه في المدرسة من الطلبة

في دروسهم ومن ذوي السلوك والسيرة الحسنة

هدية موالد عالم هده

400/6/17 ble 1/700 200 (200)

مدرسة شماش الاعدادية SHAMASH SECONDAL BAGHDAL Tel. No. 918

تلفون ۱۲۹۳

الرقم في/ ١٩٤ ١٨٥ التاريخ ٨/٨/٨١٠١ اسم الطالب الكامل (١٠)

تاريخ الولادة حسب دفتر

العنوان حسب دفتر النفو

العنوان الحالي

آخر مدرسة درس فيها