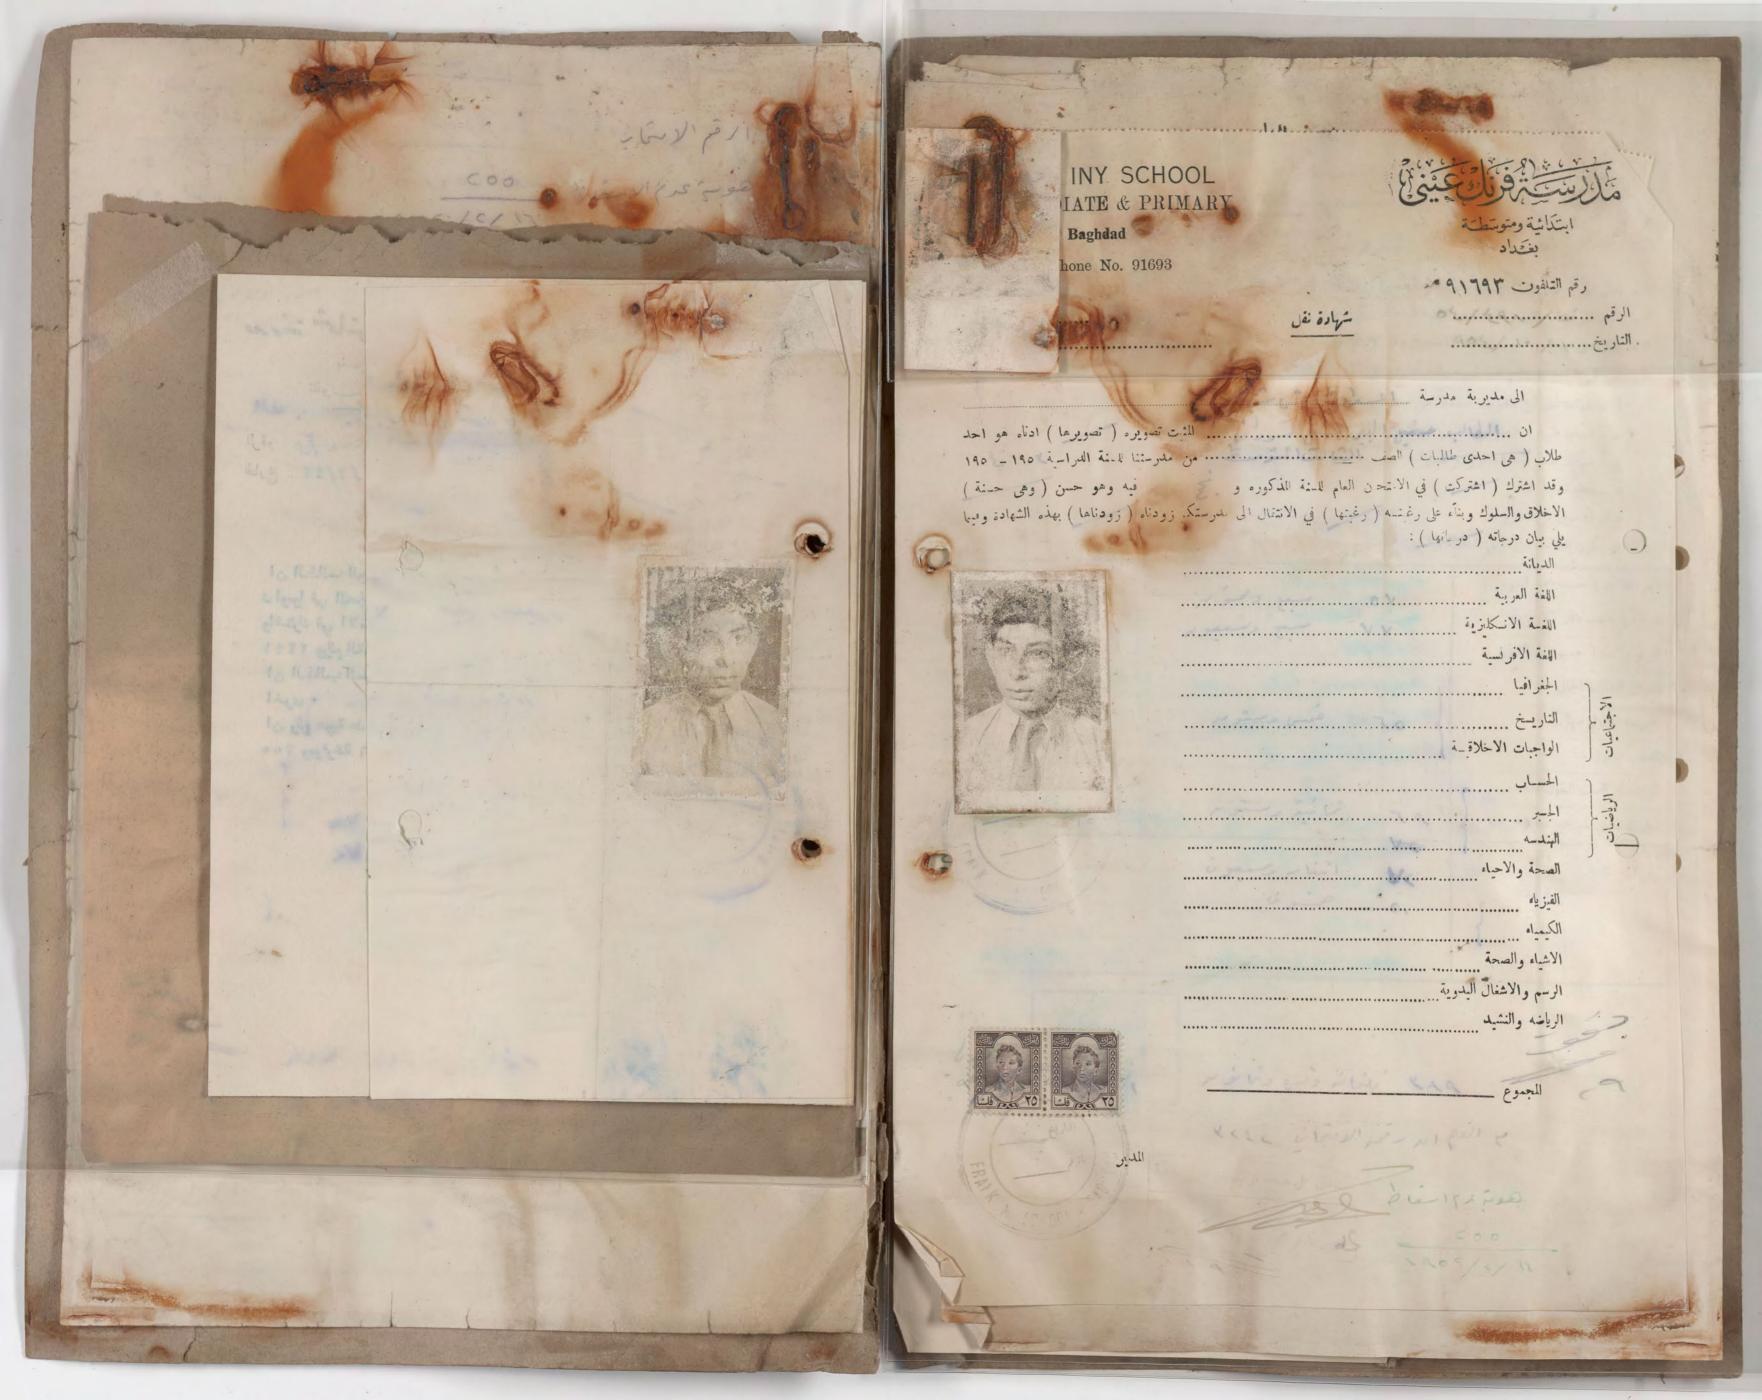

٦ \_ قائمة بالدرجات التي حصل علمها .

عبراسر عمدم عبد الله عوبديا المدير

SHAMASH SECONDARY SCHOOL

BAGHDAD

Tel. No. 91693

الموضوع

بفـــداد

| البرعبد الني طويق                     | اسم الطالب الكامل (١٠سمه واسم أبيه ولقبه) |
|---------------------------------------|-------------------------------------------|
| 21941                                 | تاريخ الولادة حسب دفتر النفوس             |
| الحلة احت التكية رقم الداو ١١٤٠       | العنوان حسب دفتر النفوس                   |
| المحلة الدّريناي وقم الدار ١٩٢١       | العنوان الحالي                            |
| الدرسة فرنك كيني الصف الثالث المتوط   | آخر مدرسة درس فيها الطالب                 |
| المدرسة فرنك حيني السنة ١٩٥٤-١٥٥٤     | السنة التي اجتاز ميها آخر امتحان عام      |
| عبد النبي يهوداطويق                   | اسم ولي أمر الطالب                        |
| المهنة كاتب العنوان عالماً مان الحدية | مهنة ولي أمر الطالب وعنوائه               |
|                                       |                                           |

### شروط القبول

- اولاً: يتوقف الفيول في الصف الاول المتوسط على النجاح في الامتحان العام للدراسة الابتدائية .
- ثانياً : يتوقف الفبول في الصف الرابع الاعدادي على النجاح في الامتحان العام للدراسة المتوسطة .
  - الدة : على الطالب ان يقدم ملفة خاصة به تحتوي على :-
- ١ شهادة نقل بنجاحه في امتحان الدراسة الابتدائية او المتوسطة مصدقة من مديرية معارف اللواء .
  - ٢ \_ شهادة طبية بسلامته من الامراض السارية .
    - ٣ شهادة النطعيم ضد الجدري والتيفو ئيد .
      - ٤ دفتر النفوس.
      - ٥ ـ نسختين من تصويره الشمسي .
      - ٦ \_ قائمة بالدوجات التي حصل علمها .