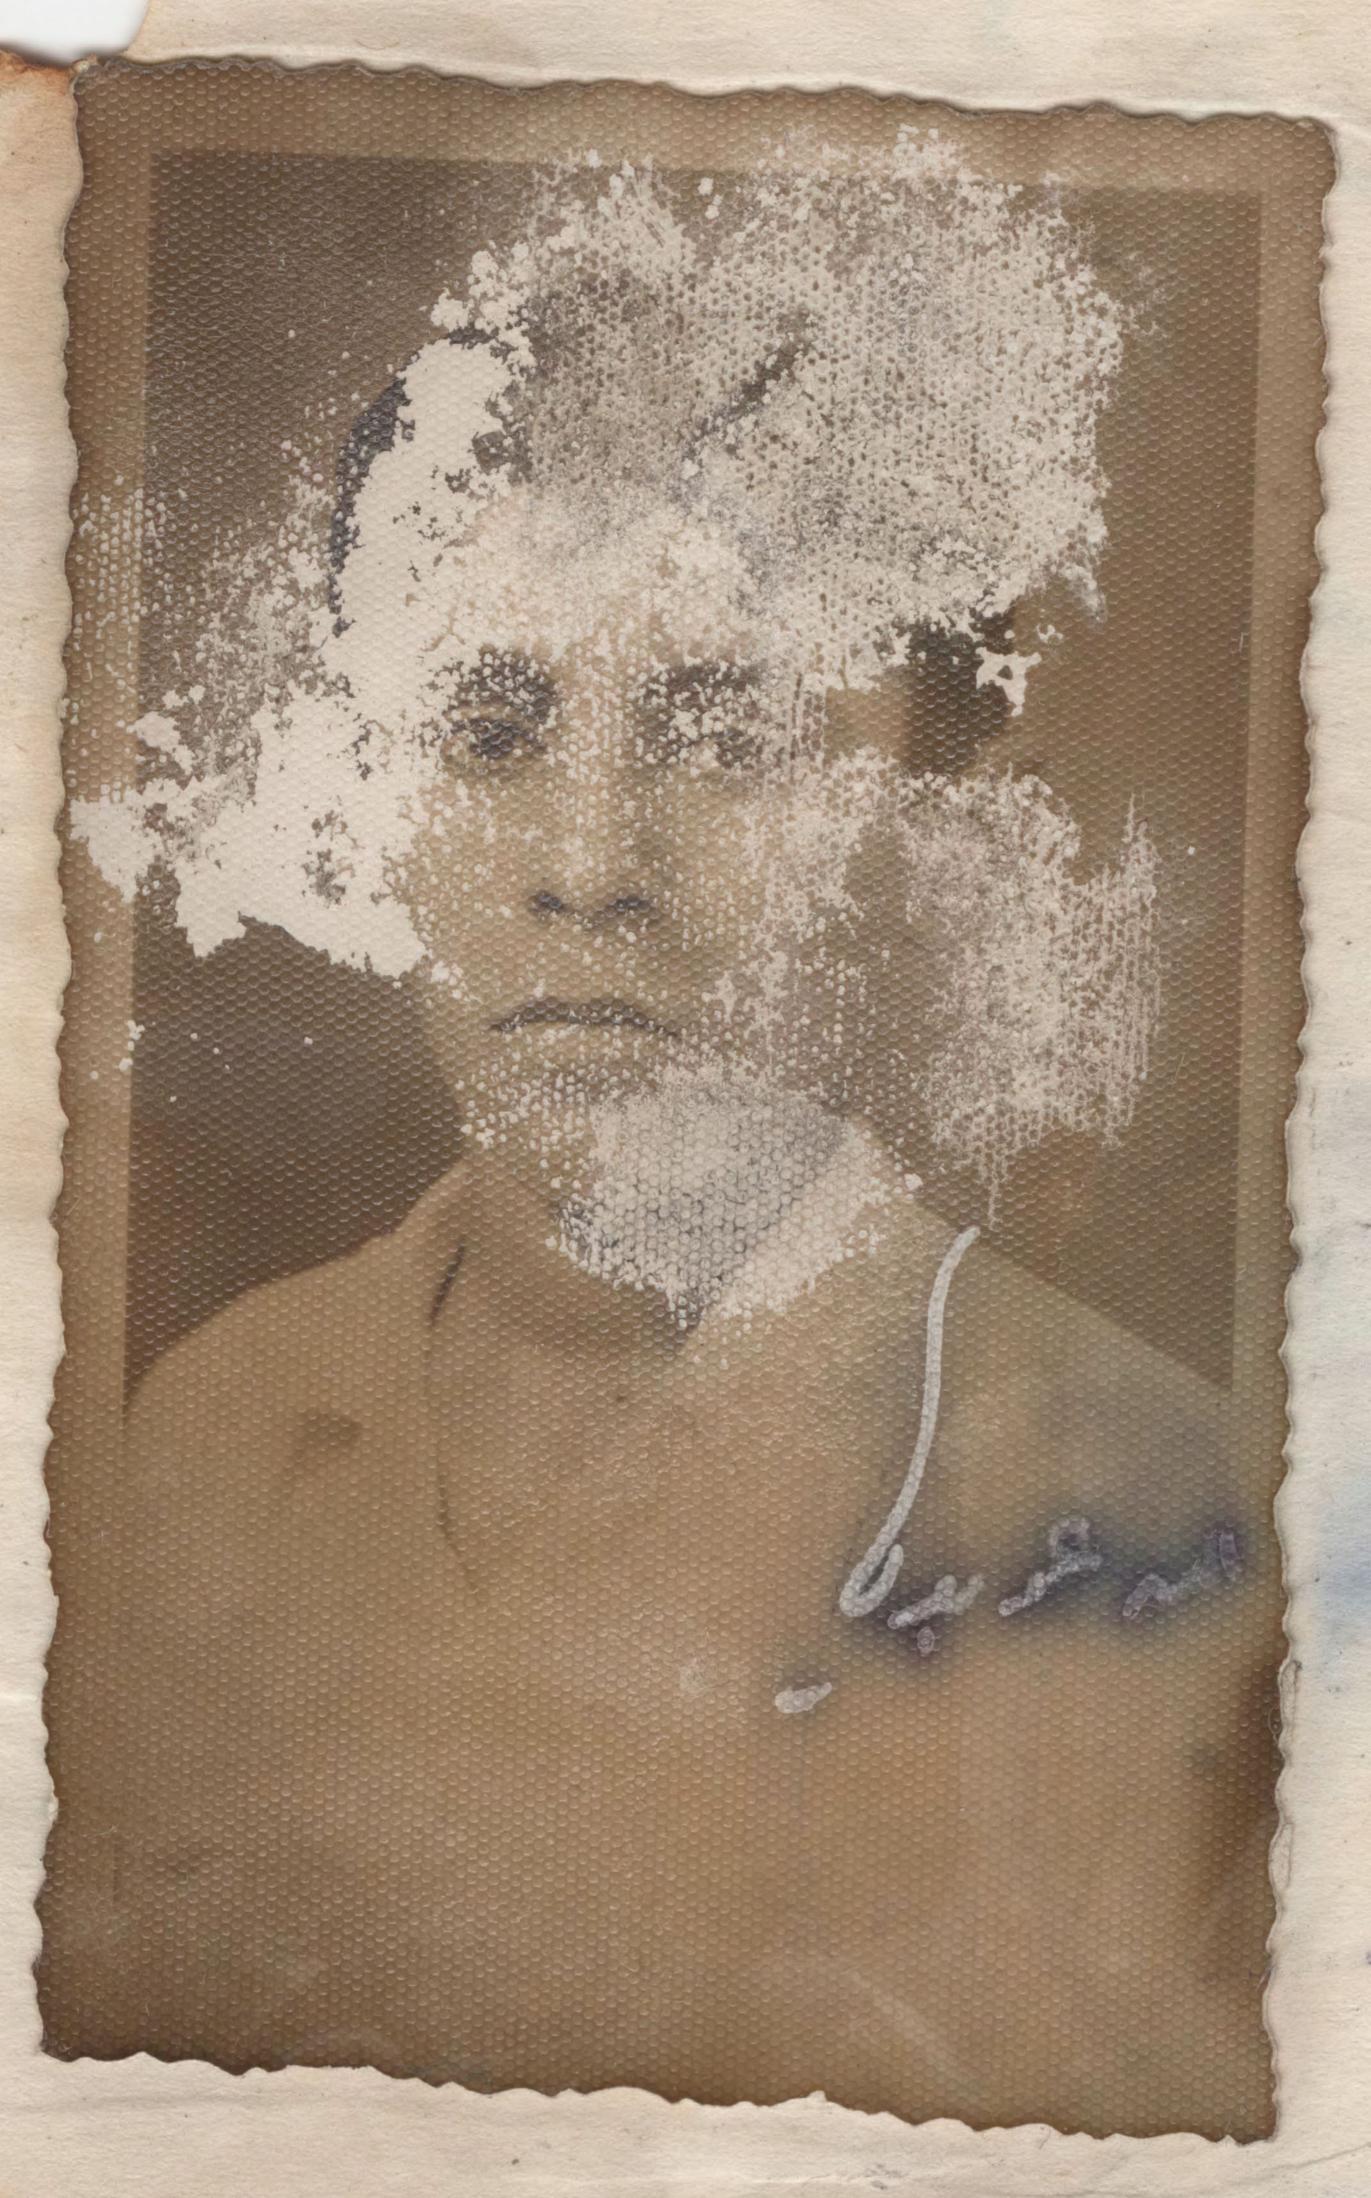

عبد الله عوبديا

المدير

وزارة الدفييا وزارة الدفييا وزارة الدفييا الدفيين المناحيم البير) عبد النبي طويق المنبت تصويره اعلاه هو احد الطلاب الذيين كانوا يداومون في الصف الخامس الاعدادى من هذه المدرسة للسنة الدراسية هه/ ٥٦ وقد اشترك في الامتحان العام للدراسة الاعدادية ونجيح فيه في الدور الاول وكيان رقمه الاعتجاني ٢٢٩٢

٦ \_ قائمة بالدرجات التي حصل علمها .

عبراسر عمدم عبد الله عوبديا المدير

SHAMASH SECONDARY SCHOOL

BAGHDAD

Tel. No. 91693

الموضوع

بفـــداد

| البرعبد الني طويق                     | اسم الطالب الكامل (١٠سمه واسم أبيه ولقبه) |
|---------------------------------------|-------------------------------------------|
| 21941                                 | تاريخ الولادة حسب دفتر النفوس             |
| الحلة احت التكية رقم الداو ١١٤٠       | العنوان حسب دفتر النفوس                   |
| المحلة الدّريناي وقم الدار ١٩٢١       | العنوان الحالي                            |
| الدرسة فرنك كيني الصف الثالث المتوط   | آخر مدرسة درس فيها الطالب                 |
| المدرسة فرنك حيني السنة ١٩٥٤-١٥٥٤     | السنة التي اجتاز ميها آخر امتحان عام      |
| عبد النبي يهوداطويق                   | اسم ولي أمر الطالب                        |
| المهنة كاتب العنوان عالماً مان الحدية | مهنة ولي أمر الطالب وعنوائه               |
|                                       |                                           |