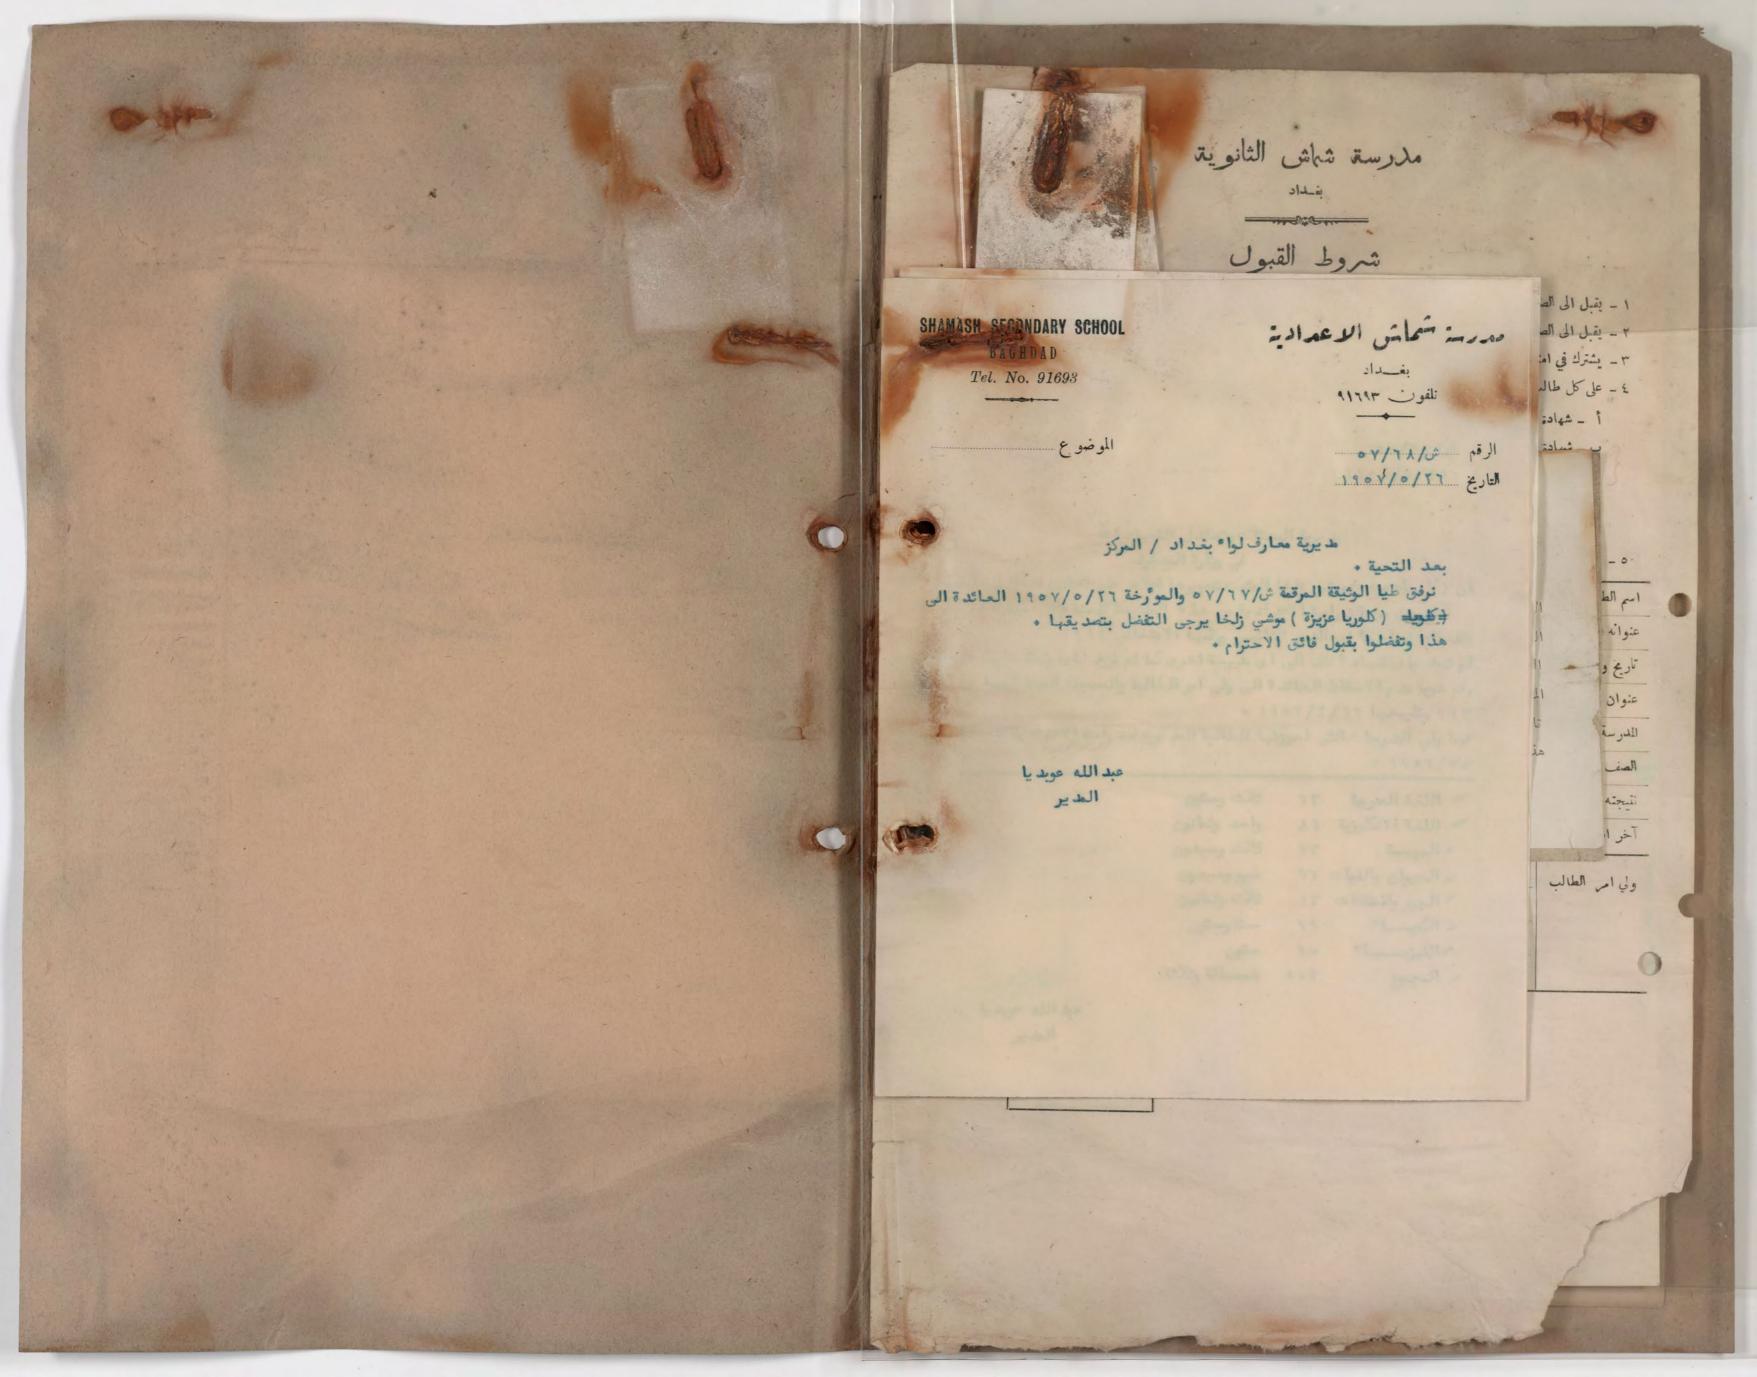

مدرسة شماش الاعدادية SHAMASH SECONDAL BAGHDAL Tel. No. 918

تلفون ۱۲۹۳

الرقم في/ ١٩٤ ١٨٥ التاريخ ٨/٨/٨١٠١ اسم الطالب الكامل (١٠)

تاريخ الولادة حسب دفتر

العنوان حسب دفتر النفو

العنوان الحالي

آخر مدرسة درس فيها

السنة التي اجتاز ميها آ

اسم ولي أمر الطالب

مهنة ولي أمر الطالب

مديرية ممارف لواء بند اد / المركز

بعد التحيية ،

نرفق طيا استمارات طلب الانتماء الى جامعة بغداد العائدة الى الطلاب المدرج اسماوعم اد ناه ، يرجى تسديقها ، هذا وتفضلوا بقبول فائق الاحترام ه

### شروط القر

اولاً: يتوقف الفبو

ثانياً : يتوقف الفبو ثالثاً: على الطالب

١ - شهادة نة

٢ - شهادة طبية بسلامته من الامراض السارية .

٣ \_ شهادة النطعيم ضد الجدري والتيفو ثيد .

٤ - دفتر النفوس .

٥ - نسختين من تصويره الشمسي .