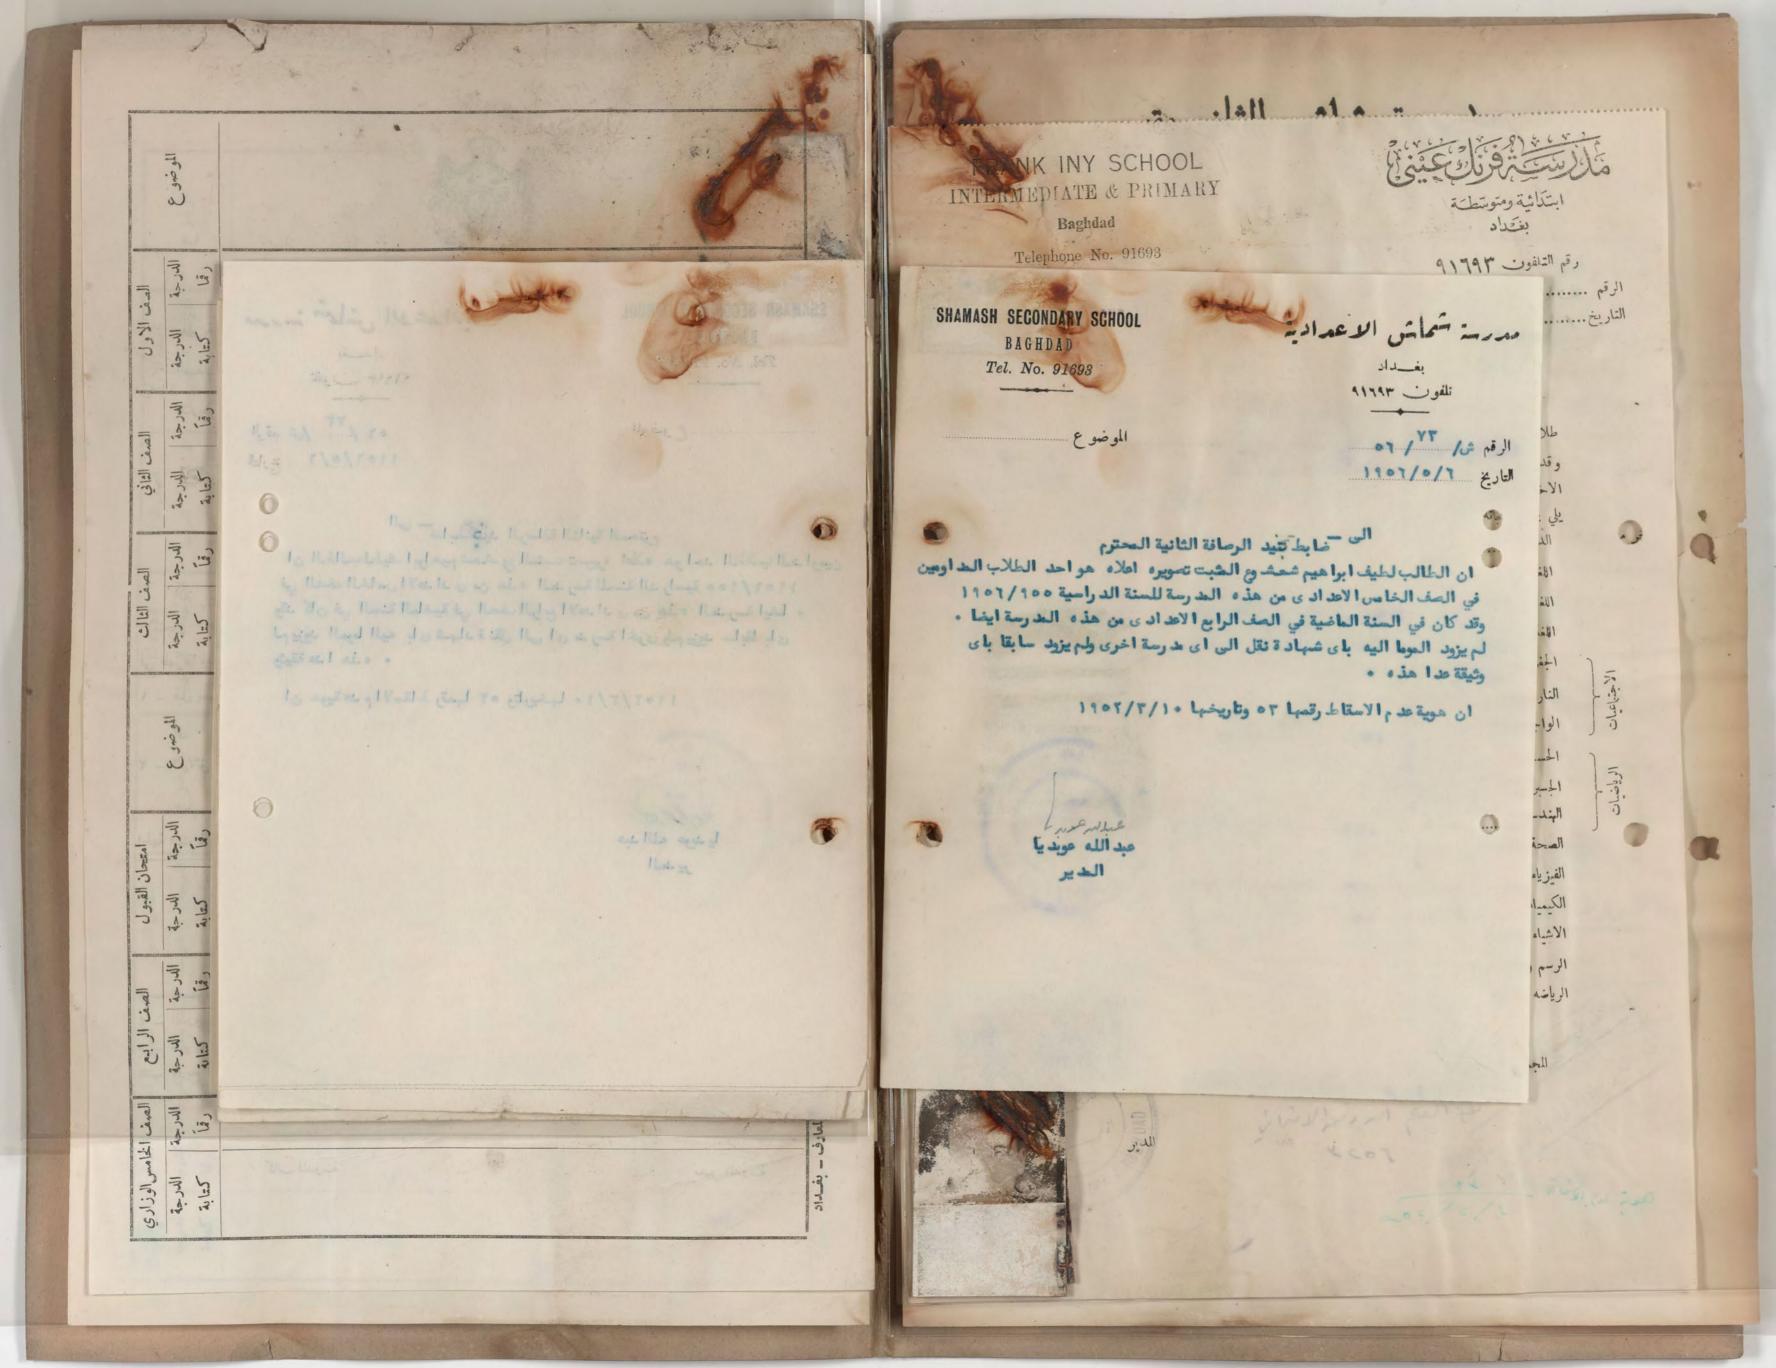

مدرسة شماش الاعدادية SHAMASH SECONDAL BAGHDAL Tel. No. 918

تلفون ۱۲۹۳

الرقم في/ ١٩٤ ١٨٥ التاريخ ٨/٨/٨١٠١ اسم الطالب الكامل (١٠)

تاريخ الولادة حسب دفتر

العنوان حسب دفتر النفو

العنوان الحالي

آخر مدرسة درس فيها

صورة لا يمكن فصلها من أجل تصويرها Photograph cannot be separated for imaging

مدرة شماش الاعدادية

بغداد تلفون ۱۹۹۹

الرقم ش/22/40 التاريخ ١٩٥٤/٢/٣٠

العنوان الحالي

اسم الطالب الكامل (١٠)

تاريخ الولادة حسب دفتر

العنوان حسب دفتر النفو

آخر مدرسة درس فيها

السنة التي اجتاز ميها آ

اسم ولي أمر الطالب

مهنة ولي أمر الطالب

SHAMASH SECONDARY SCHOOL BAGHDAD

Tel. No. 91693

الموضوع ...

عبد الله عوبديا

المدير

وزارة الدفييا وزارة الدفييا وزارة الدفييا الدفيين المناحيم البير) عبد النبي طويق المنبت تصويره اعلاه هو احد الطلاب الذيين كانوا يداومون في الصف الخامس الاعدادى من هذه المدرسة للسنة الدراسية هه/ ٥٦ وقد اشترك في الامتحان العام للدراسة الاعدادية ونجيح فيه في الدور الاول وكيان رقمه الاعتجاني ٢٢٩٢

لم يزود الموما اليه باى شهادة نقل الى مدرسة اخرى م

سبق أن زود بوثيقة مدرسية الى ضابط تجنيد الكرادة الشرقية وكان رقمها ش/١١٥/٥ وتاريخها ٣/١١٥/٠

رقم هوية عدم الاسقاط العائدة الى ولى امر الطالب المذكور والمسجل الموما اليه فيها هو ١١٢٢ وتاريخها ١٩٥٢/٣/١٢ ٠