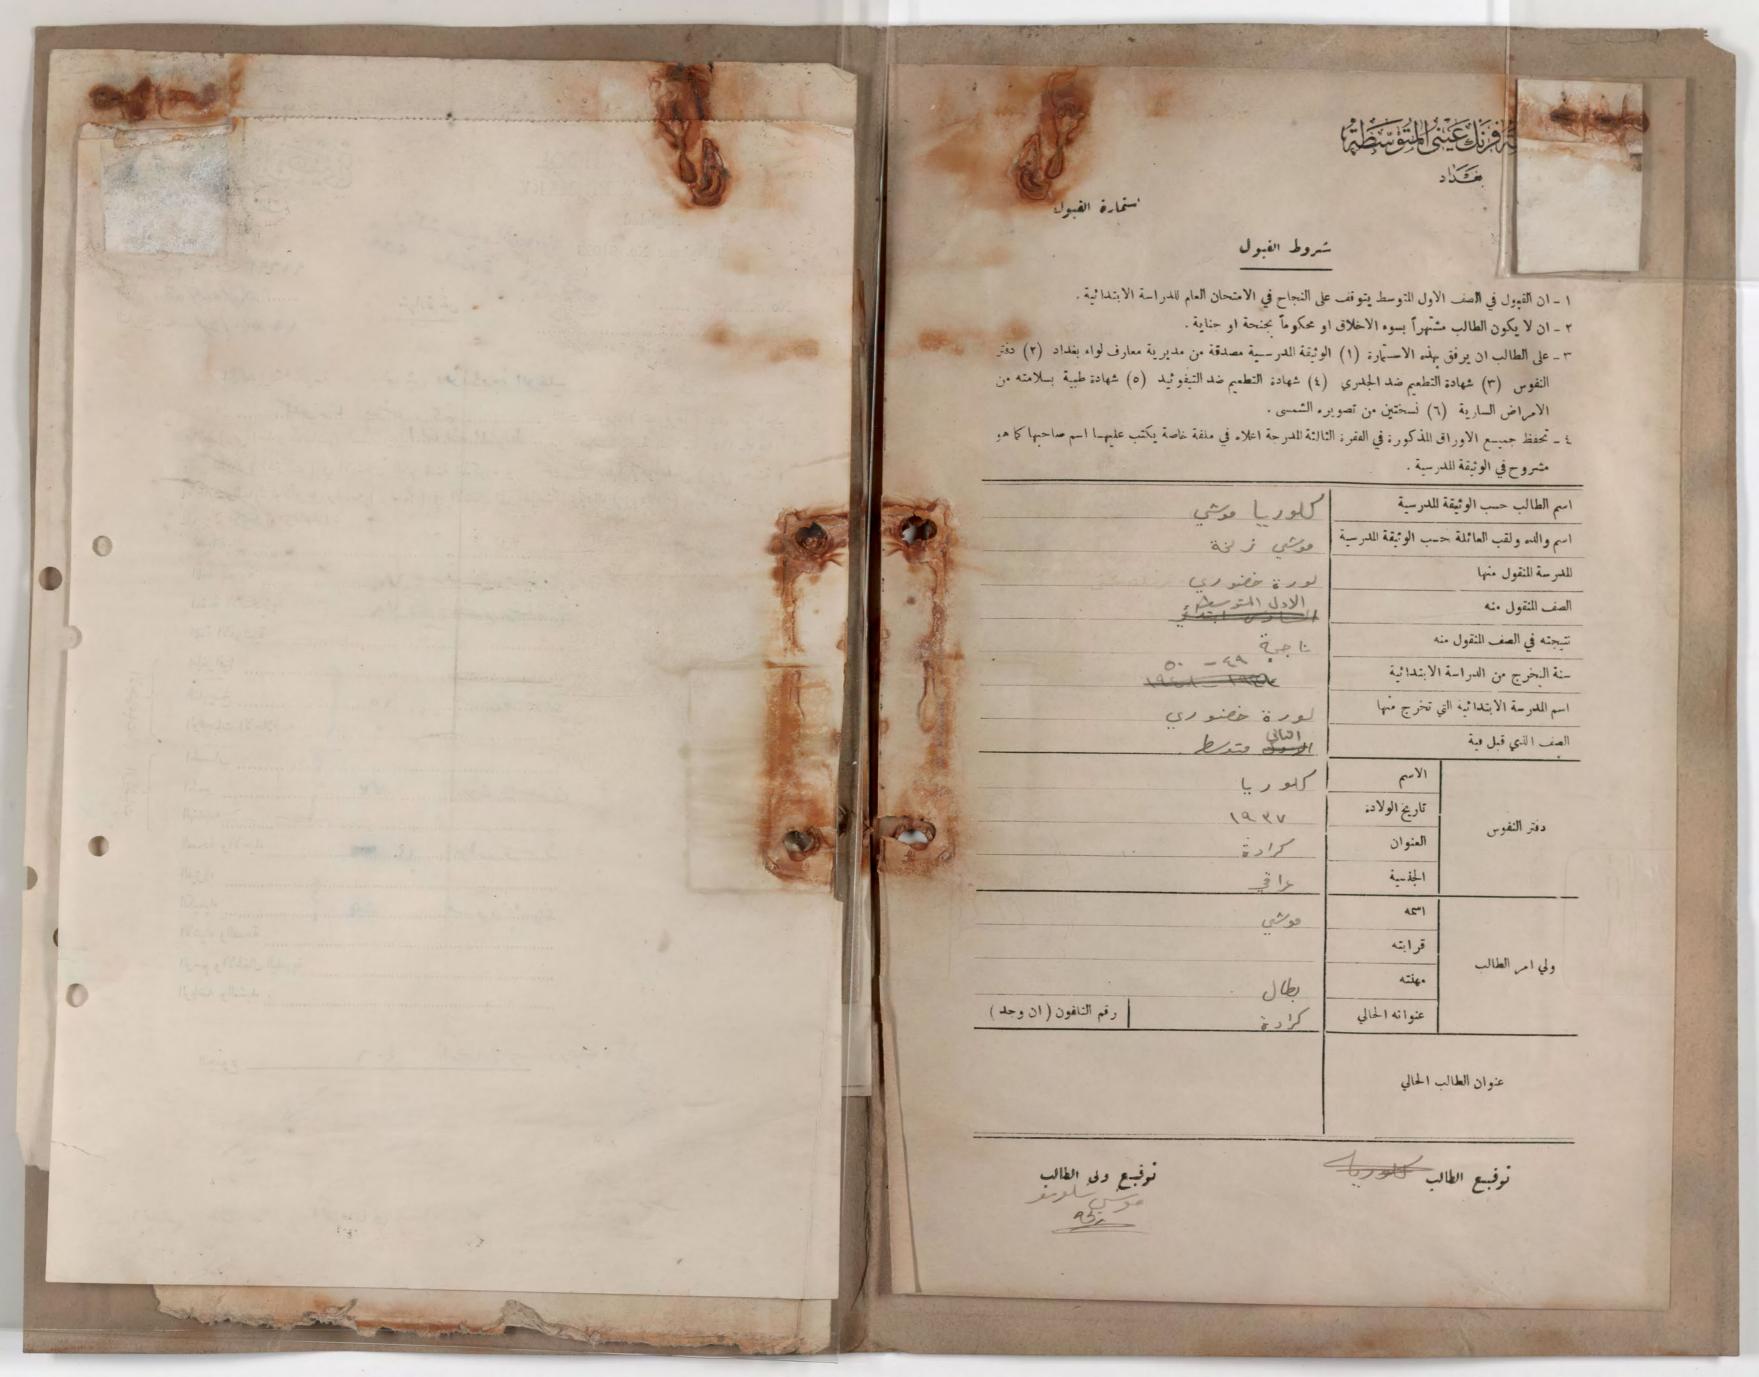

### شروط القبول

- اولاً: يتوقف الفيول في الصف الاول المتوسط على النجاح في الامتحان العام للدراسة الابتدائية .
- ثانياً : يتوقف الفبول في الصف الرابع الاعدادي على النجاح في الامتحان العام للدراسة المتوسطة .
  - الدة : على الطالب ان يقدم ملفة خاصة به تحتوي على :-
- ١ شهادة نقل بنجاحه في امتحان الدراسة الابتدائية او المتوسطة مصدقة من مديرية معارف اللواء .
  - ٢ \_ شهادة طبية بسلامته من الامراض السارية .
    - ٣ شهادة النطعيم ضد الجدري والتيفو ئيد .
      - ٤ دفتر النفوس.
      - ٥ ـ نسختين من تصويره الشمسي .
      - ٦ \_ قائمة بالدوجات التي حصل علمها .

. 44 ing like of latelle the 1971 the tale to Marille Water charle end of cause Meladi 14 Harris

استمارة الفيول

#### شروط الفيول

- ١ ان القبول في الصف الاول المتوسط يتوقف على النجاح في الامتحان العام للدراسة الابتدائية.
  - ٣ ـ ان لا يكون الطالب مشتهراً بسوء الاخلاق او محكوماً مجنحة او جناية.
- ٣- على الطالب ان يرفق بهذه الاستمارة (١) الوثيقة المدرسية مصدقة من مديرية معارف لواء بغداد (٢) دفتر النفوس (٣) شهادة التطعيم ضد الجمعري (٤) شهادة التطعيم ضد التيفو ثيد (٥) شهادة طبية بسلامته من الامراض السارية (٦) نسختين من تصويره الشمسي .
- ٤ تحفظ جميع الأوراق الذكورة في الفقرة الثالثة المدرجة اعلاه في ملفة خاصة يكتب عليها اسم صاحبها كما هو مشروح في الوثيقة المدرسية .