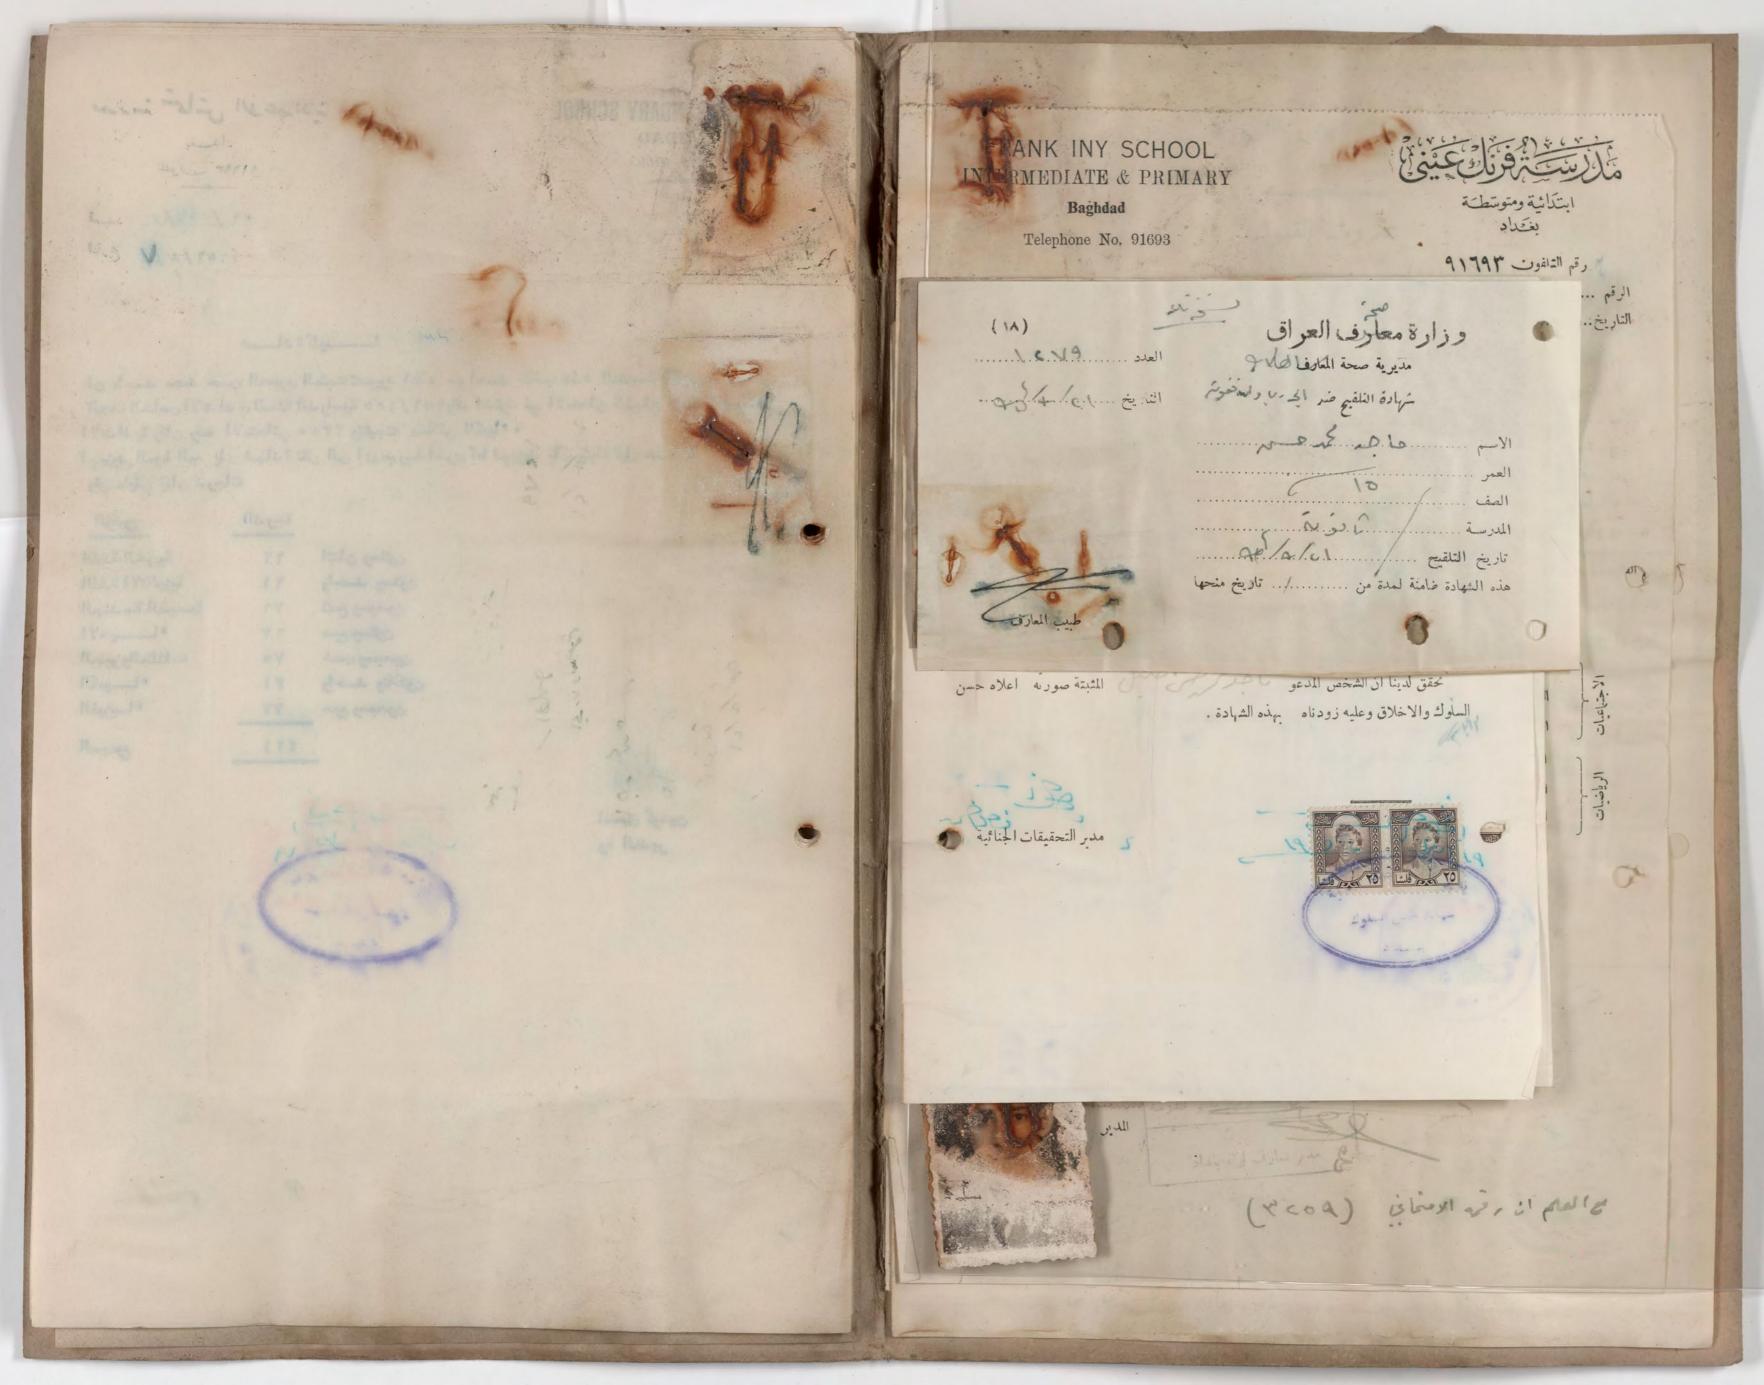

### شروط القبول

- اولاً: يتوقف الفيول في الصف الاول المتوسط على النجاح في الامتحان العام للدراسة الابتدائية .
- ثانياً : يتوقف الفبول في الصف الرابع الاعدادي على النجاح في الامتحان العام للدراسة المتوسطة .
  - الدة : على الطالب ان يقدم ملفة خاصة به تحتوي على :-
- ١ شهادة نقل بنجاحه في امتحان الدراسة الابتدائية او المتوسطة مصدقة من مديرية معارف اللواء .
  - ٢ \_ شهادة طبية بسلامته من الامراض السارية .
    - ٣ شهادة النطعيم ضد الجدري والتيفو ئيد .
      - ٤ دفتر النفوس.
      - ٥ ـ نسختين من تصويره الشمسي .
      - ٦ \_ قائمة بالدوجات التي حصل علمها .

#### شروط الفيول

- ١ ان القبول في الصف الاول المتوسط يتوقف على النجاح في الامتحان العام للدراسة الابتدائية.
  - ٣ ـ ان لا يكون الطالب مشتهراً بسوء الاخلاق او محكوماً مجنحة او جناية.
- ٣- على الطالب ان يرفق بهذه الاستمارة (١) الوثيقة المدرسية مصدقة من مديرية معارف لواء بغداد (٢) دفتر النفوس (٣) شهادة التطعيم ضد الجمعري (٤) شهادة التطعيم ضد التيفو ثيد (٥) شهادة طبية بسلامته من الامراض السارية (٦) نسختين من تصويره الشمسي .
- ٤ تحفظ جميع الأوراق الذكورة في الفقرة الثالثة المدرجة اعلاه في ملفة خاصة يكتب عليها اسم صاحبها كما هو مشروح في الوثيقة المدرسية .