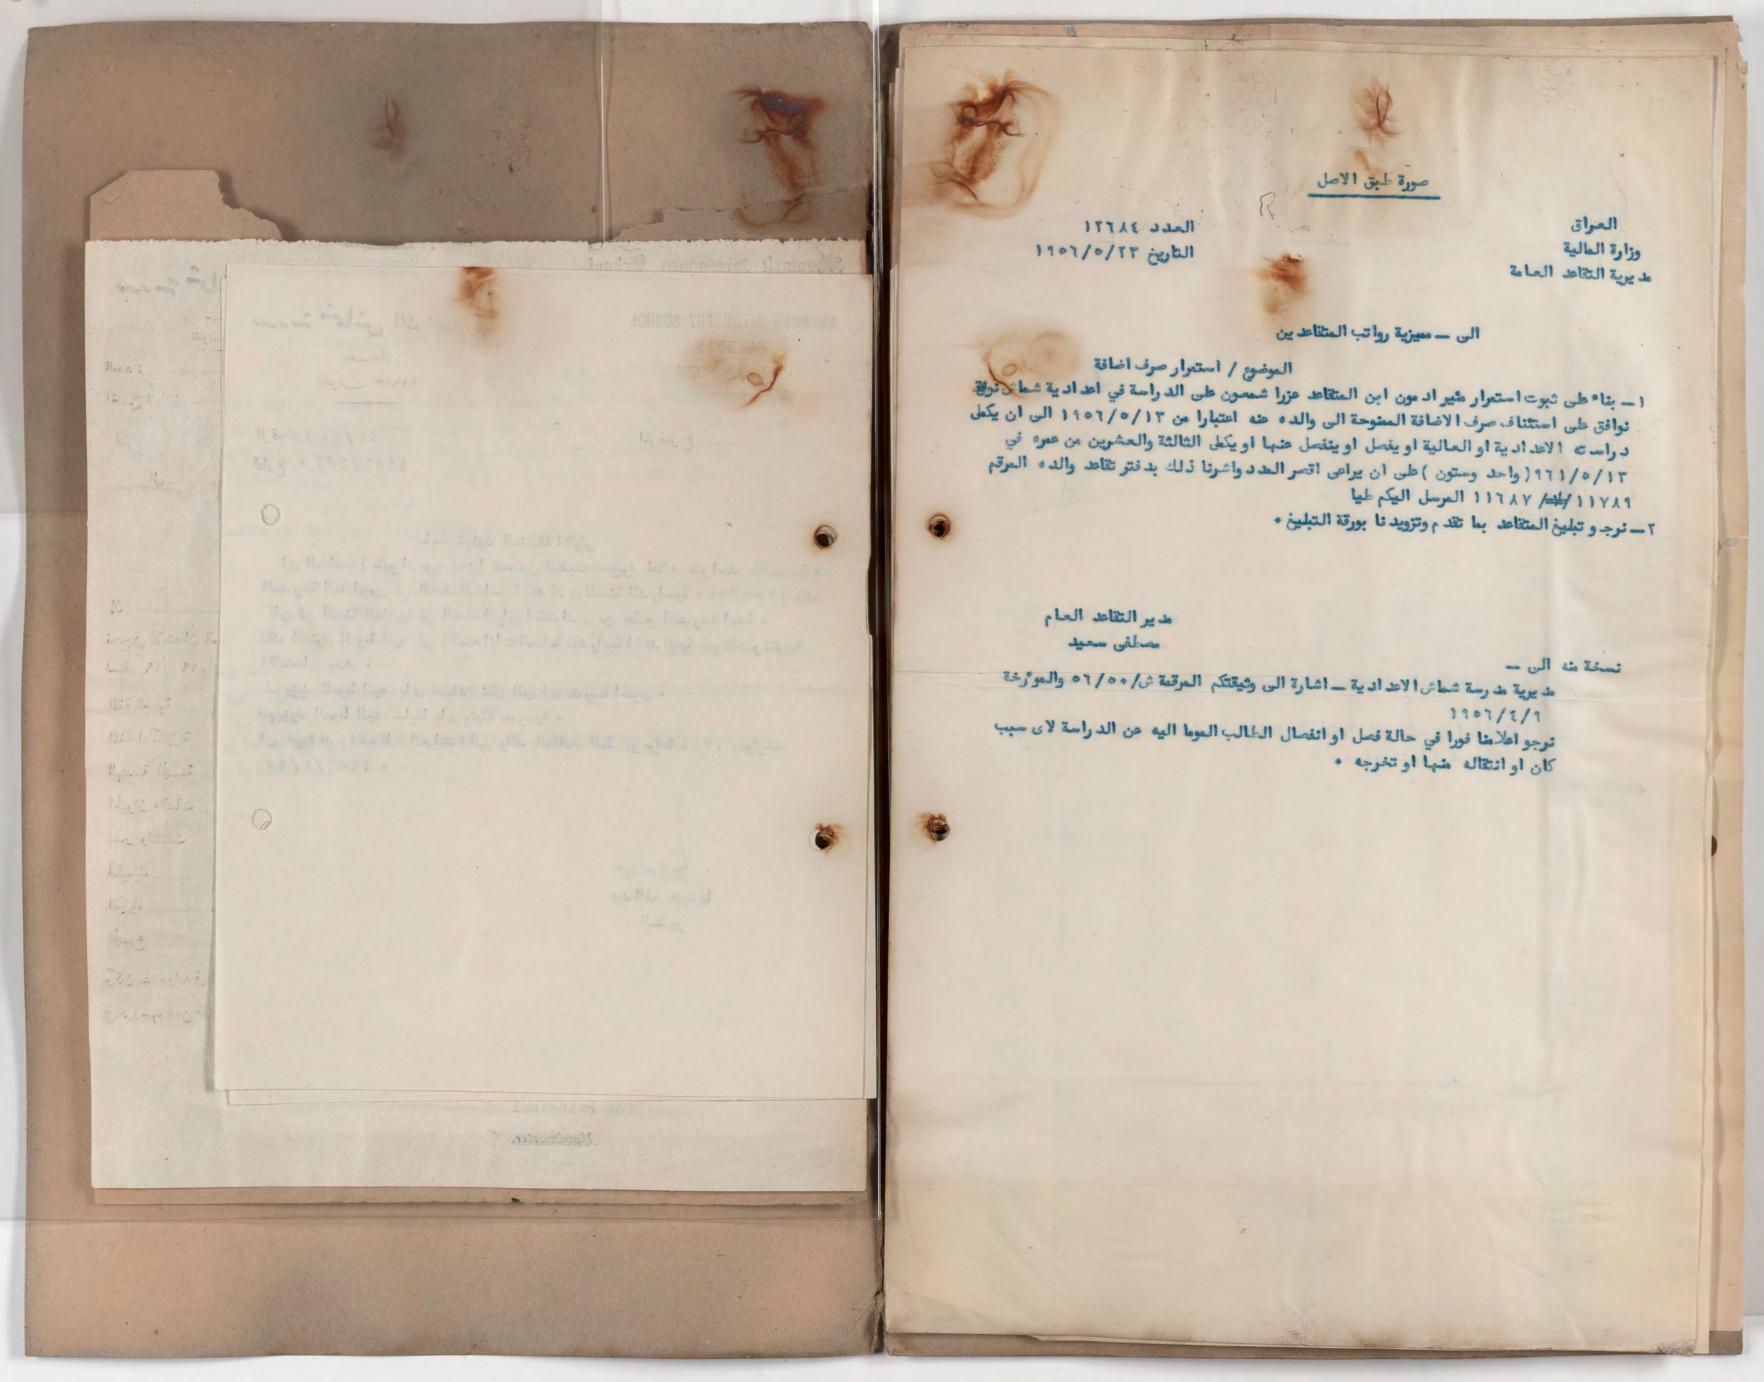

Tel. No. 91693

مديرية والربية عرز 1907 و- الوضوع الموضوع الموضوع الموضوع الموسوع المو

مديرية معارف لواء بغداد / الموكز

بعد التحية •
نرفق طيا الوثيقة المدرسية المرقمة ش/ ٢ / ٢ ٥ والموارخة ٥ ٢ / ٢ / ٢ ٥ ١ ١ ٩ ٥ ١ العائدة الى الطالب ( مناحيم البير ) عبد النبي طويق من الصف الخامس الاعداد ي يرجى التفضل بتصديقها •

هذا وتفضلوا بقبول فائق الاحترام ٠

21611

عبر سعوميراً عبد الله عوبديا المدير

alwasis West ....

شروط القب

اولاً: يتوقف الفبور

ثانياً : يتوقف الفبول ثالثاً : على الطالب ال

١ ـ شهادة نقل