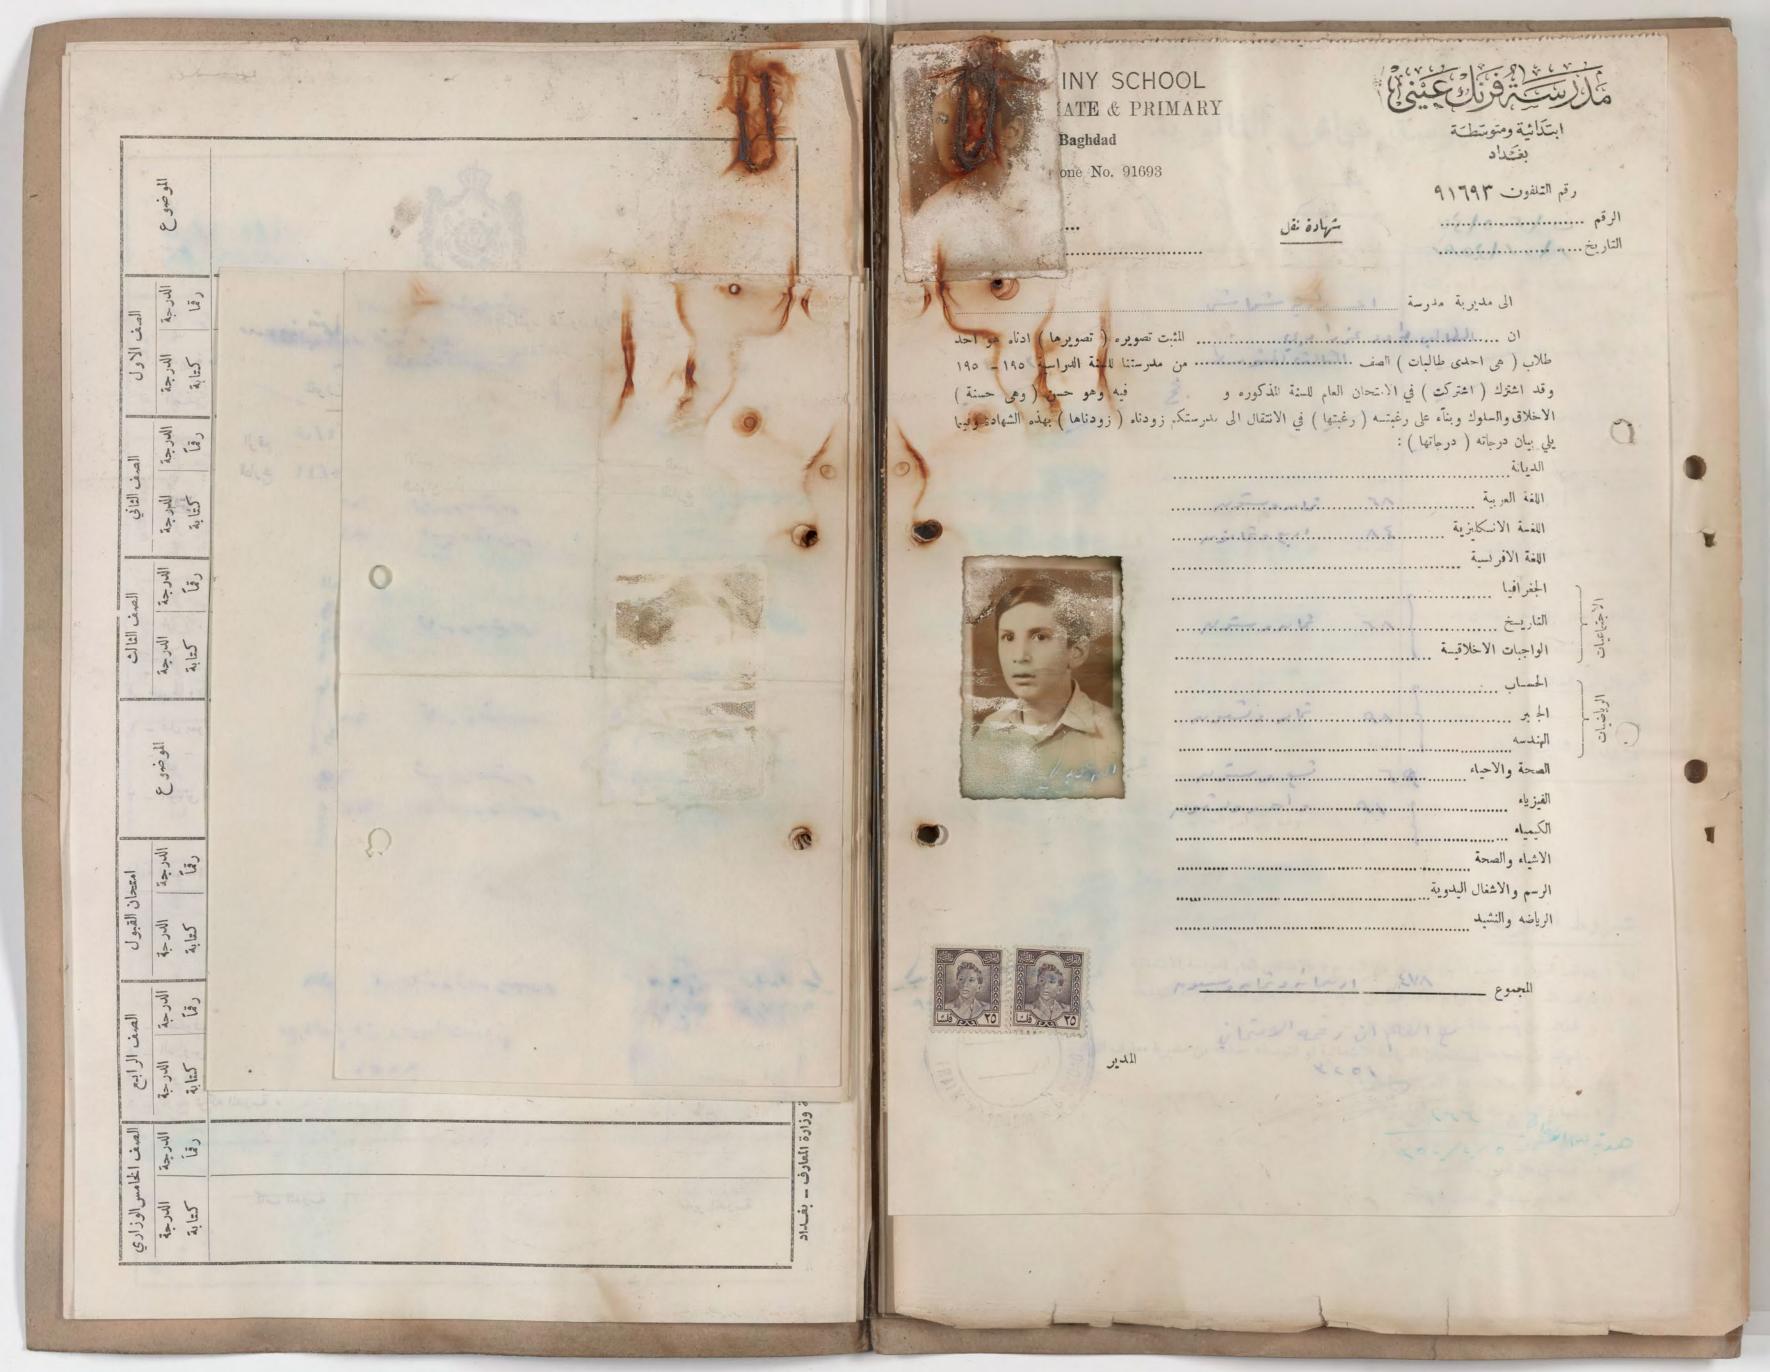

illurance lie de

had been to all the second to the second to

2/1/201

1981.

isi

الإذناني

### شروط القبول

- اولاً: يتوقف الفيول في الصف الاول المتوسط على النجاح في الامتحان العام للدراسة الابتدائية .
- ثانياً : يتوقف الفبول في الصف الرابع الاعدادي على النجاح في الامتحان العام للدراسة المتوسطة .
  - الدة : على الطالب ان يقدم ملفة خاصة به تحتوي على :-
- ١ شهادة نقل بنجاحه في امتحان الدراسة الابتدائية او المتوسطة مصدقة من مديرية معارف اللواء .
  - ٢ \_ شهادة طبية بسلامته من الامراض السارية .
    - ٣ شهادة النطعيم ضد الجدري والتيفو ئيد .
      - ٤ دفتر النفوس.
      - ٥ ـ نسختين من تصويره الشمسي .
      - ٦ \_ قائمة بالدوجات التي حصل علمها .