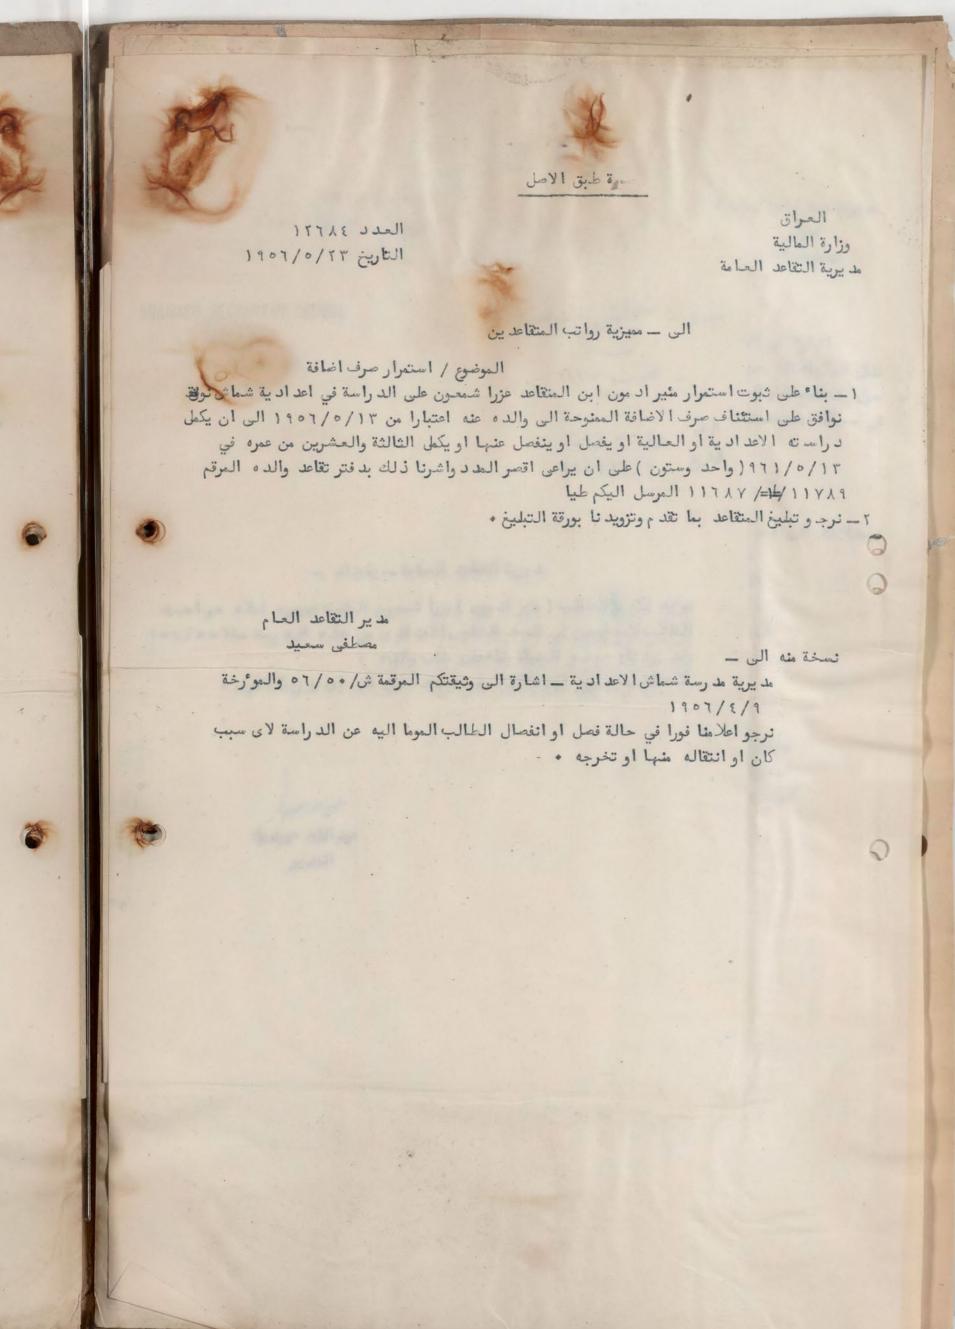

Tel. No. 91693

مديرية والربية عرز 1907 و- الوضوع الموضوع الموضوع الموضوع الموسوع المو

مديرية معارف لواء بغداد / الموكز

بعد التحية •
نرفق طيا الوثيقة المدرسية المرقمة ش/ ٢ / ٢ ٥ والموارخة ٥ ٢ / ٢ / ٢ ٥ ١ ١ ٩ ٥ ١ العائدة الى الطالب ( مناحيم البير ) عبد النبي طويق من الصف الخامس الاعداد ي يرجى التفضل بتصديقها •

هذا وتفضلوا بقبول فائق الاحترام ٠

21611

عبر سعوميراً عبد الله عوبديا المدير

alwasis West ....

شروط القب

اولاً: يتوقف الفبور

ثانياً : يتوقف الفبول ثالثاً : على الطالب ال

١ ـ شهادة نقل