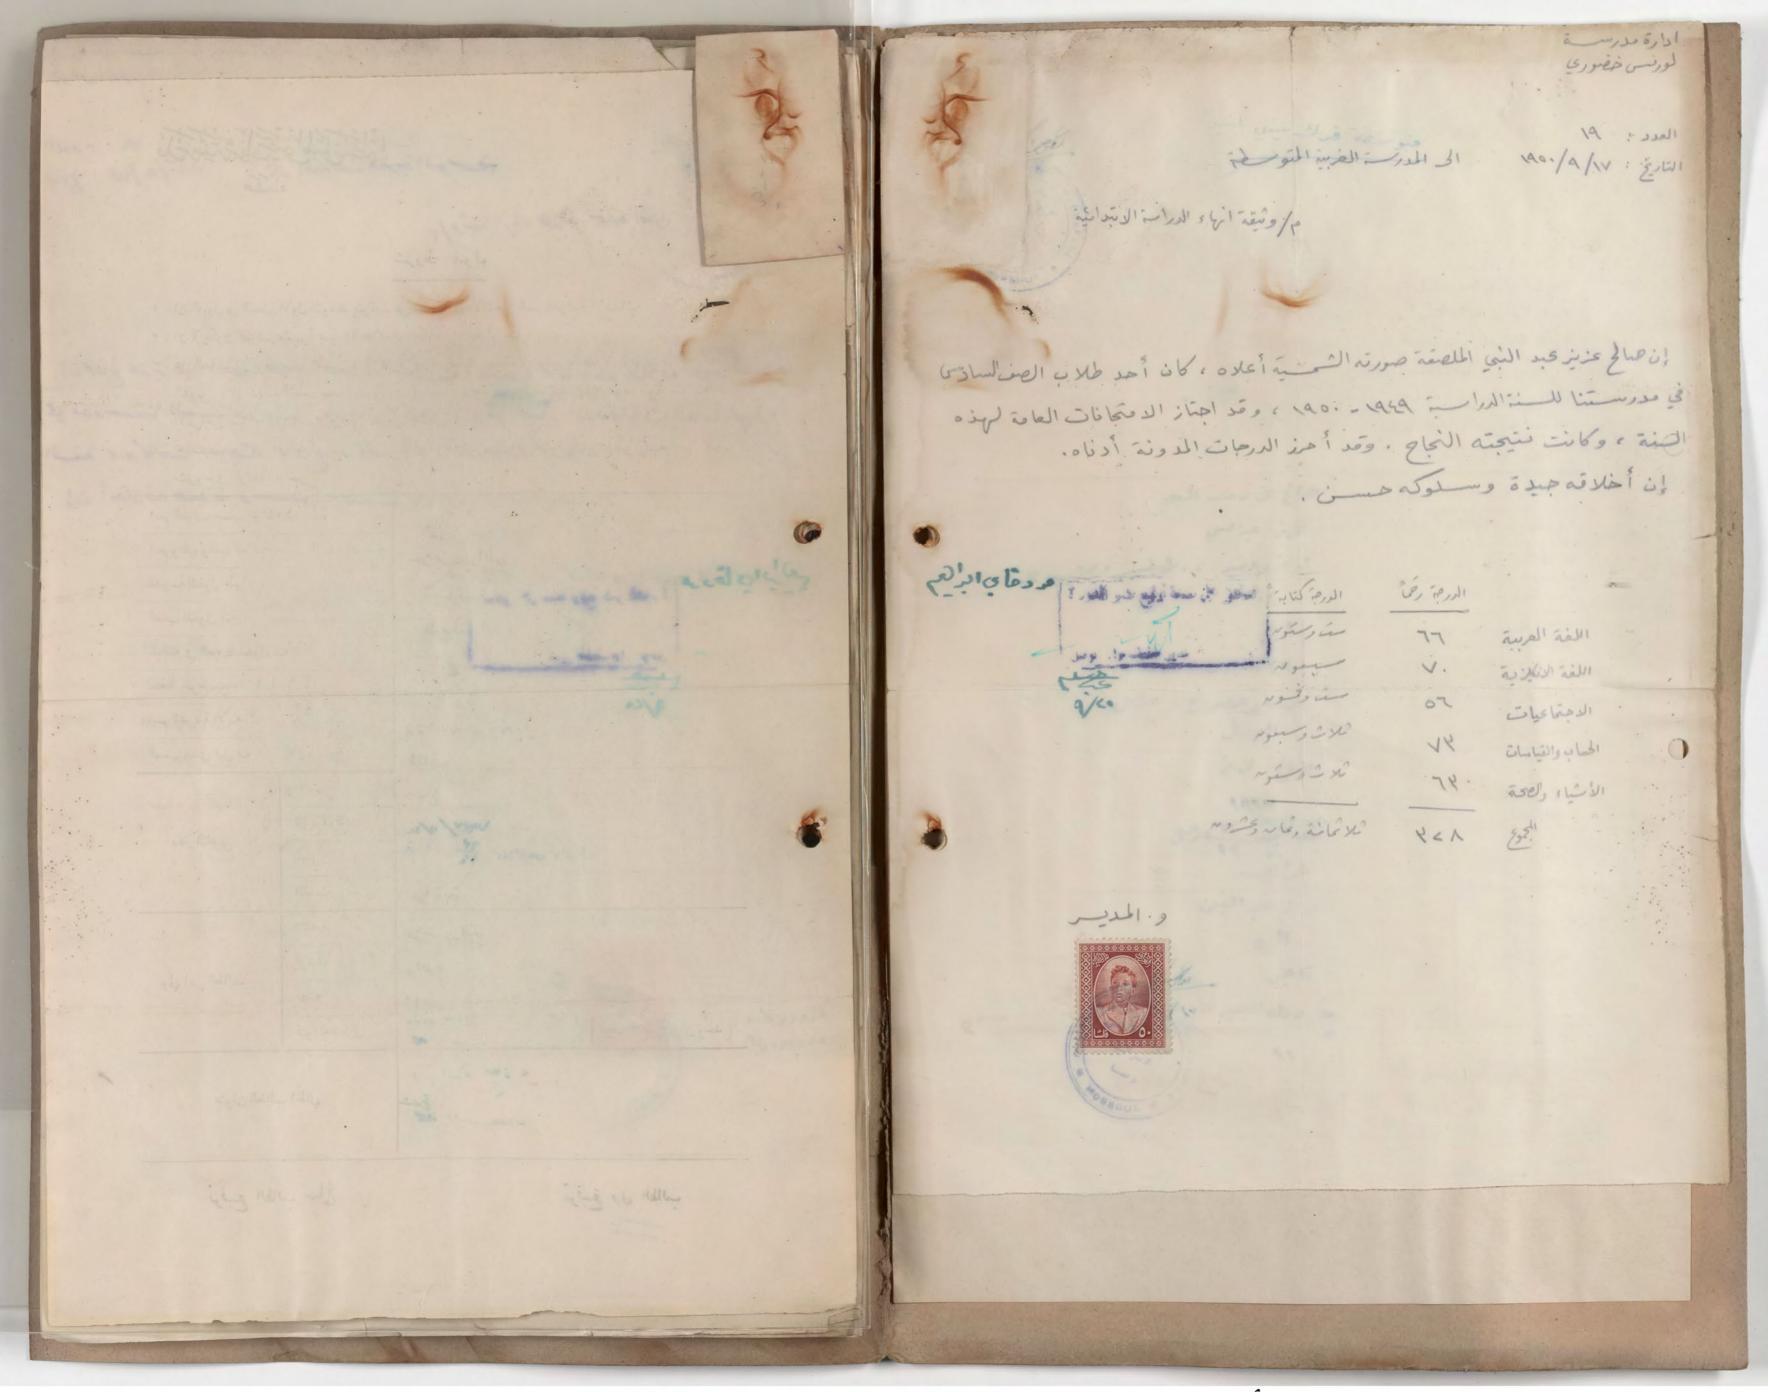

ع و الاعلام 6 25 VE العير والافعاء ٠٥ العناء دالا 1.00 EON Und cul いろかいじり 00/56 الوس - ileil ox 45 1 Sept - 6 1 24 - visi > 7 un 00 " الدرجة الصف الخامس الوزاري

اللغة المربية اللغة الانكليزية الهندسة المجسمة

التاريخ:

الحيوان والنبات الجبر والمثلثات

الكيمياء \_\_\_\_ الفيزياء\_

الجموع.

وكان مدة دوامه في المدرسة من الطلبة

في دروسهم ومن ذوي السلوك والسيرة الحسنة

هدية موالد عالم هده

400/6/17 ble 1/700 200 (200)

مدرسة شماش الاعدادية SHAMASH SECONDAL BAGHDAL Tel. No. 918

تلفون ۱۲۹۳

الرقم في/ ١٩٤ ١٨٥ التاريخ ٨/٨/٨١٠١ اسم الطالب الكامل (١٠)

تاريخ الولادة حسب دفتر

العنوان حسب دفتر النفو

العنوان الحالي

آخر مدرسة درس فيها

السنة التي اجتاز ميها آ

اسم ولي أمر الطالب

مهنة ولي أمر الطالب

مديرية ممارف لواء بند اد / المركز

بعد التحيية ،

نرفق طيا استمارات طلب الانتماء الى جامعة بغداد العائدة الى الطلاب المدرج اسماوعم اد ناه ، يرجى تسديقها ، هذا وتفضلوا بقبول فائق الاحترام ه

> عبدالله عويديا المدير

١ - (عويد يا لطيف ) ساسون شوهيد

٢ - (شمعون الفريد ) عزرا شمعون / ١- ( مصحيم مناميم البير ) عبد النبي طويق