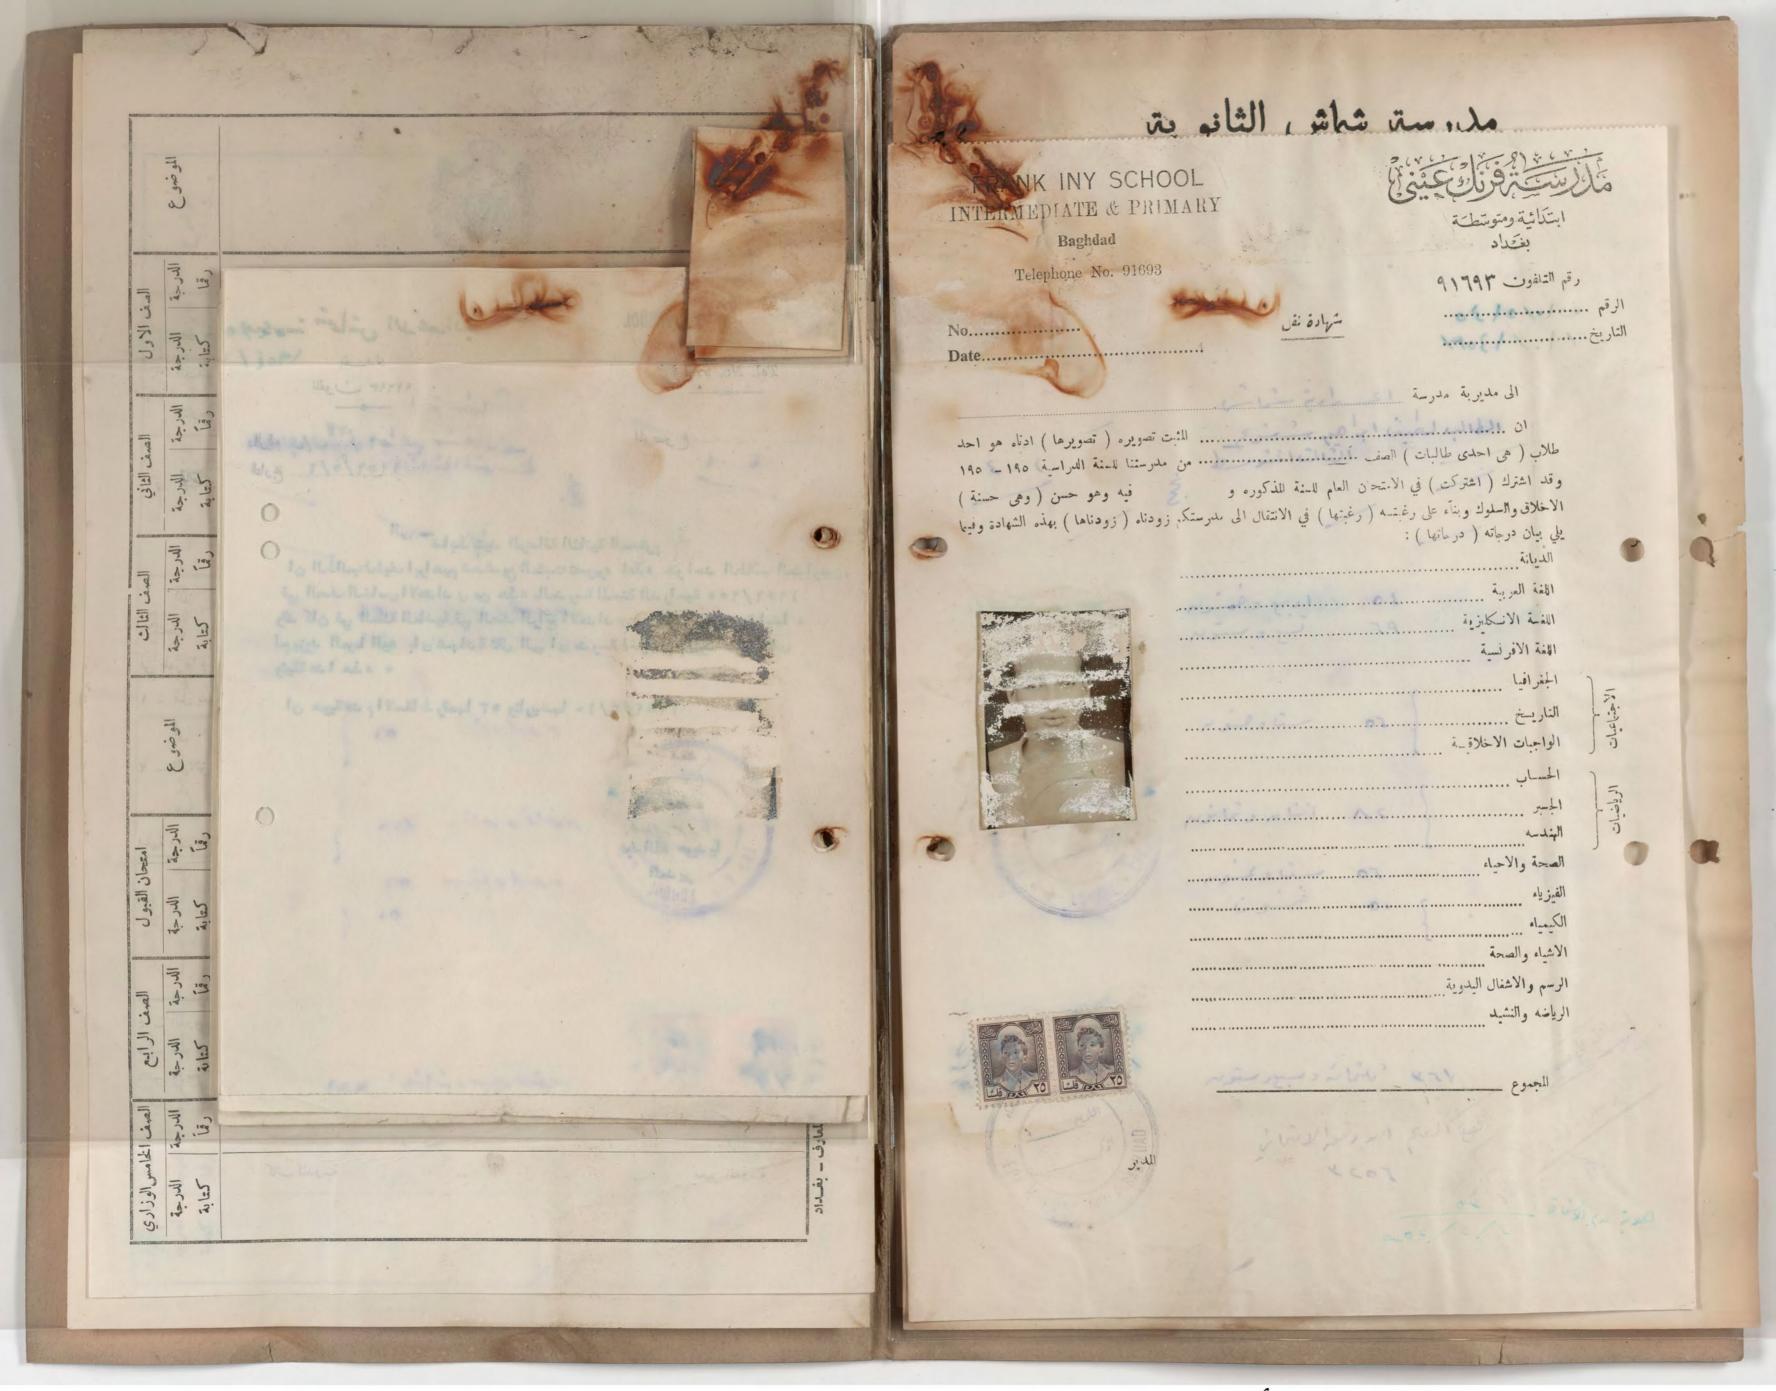

٦ \_ قائمة بالدرجات التي حصل علمها .

عبراسر عمدم عبد الله عوبديا المدير

SHAMASH SECONDARY SCHOOL

BAGHDAD

Tel. No. 91693

الموضوع

بفـــداد

| البرعبد الني طويق                     | اسم الطالب الكامل (١٠سمه واسم أبيه ولقبه) |
|---------------------------------------|-------------------------------------------|
| 21941                                 | تاريخ الولادة حسب دفتر النفوس             |
| الحلة احت التكية رقم الداو ١١٤٠       | العنوان حسب دفتر النفوس                   |
| المحلة الدّريناي وقم الدار ١٩٢١       | العنوان الحالي                            |
| الدرسة فرنك كيني الصف الثالث المتوط   | آخر مدرسة درس فيها الطالب                 |
| المدرسة فرنك حيني السنة ١٩٥٤-١٥٥٤     | السنة التي اجتاز ميها آخر امتحان عام      |
| عبد النبي يهوداطويق                   | اسم ولي أمر الطالب                        |
| المهنة كاتب العنوان عالماً مان الحدية | مهنة ولي أمر الطالب وعنوائه               |
|                                       |                                           |

illurance lie de

had been to all the second to the second to

2/1/201

1981.

isi

الإذناني

### شروط القبول

- اولاً: يتوقف الفيول في الصف الاول المتوسط على النجاح في الامتحان العام للدراسة الابتدائية .
- ثانياً : يتوقف الفبول في الصف الرابع الاعدادي على النجاح في الامتحان العام للدراسة المتوسطة .
  - الدة : على الطالب ان يقدم ملفة خاصة به تحتوي على :-
- ١ شهادة نقل بنجاحه في امتحان الدراسة الابتدائية او المتوسطة مصدقة من مديرية معارف اللواء .
  - ٢ \_ شهادة طبية بسلامته من الامراض السارية .
    - ٣ شهادة النطعيم ضد الجدري والتيفو ئيد .
      - ٤ دفتر النفوس.
      - ٥ ـ نسختين من تصويره الشمسي .
      - ٦ \_ قائمة بالدوجات التي حصل علمها .