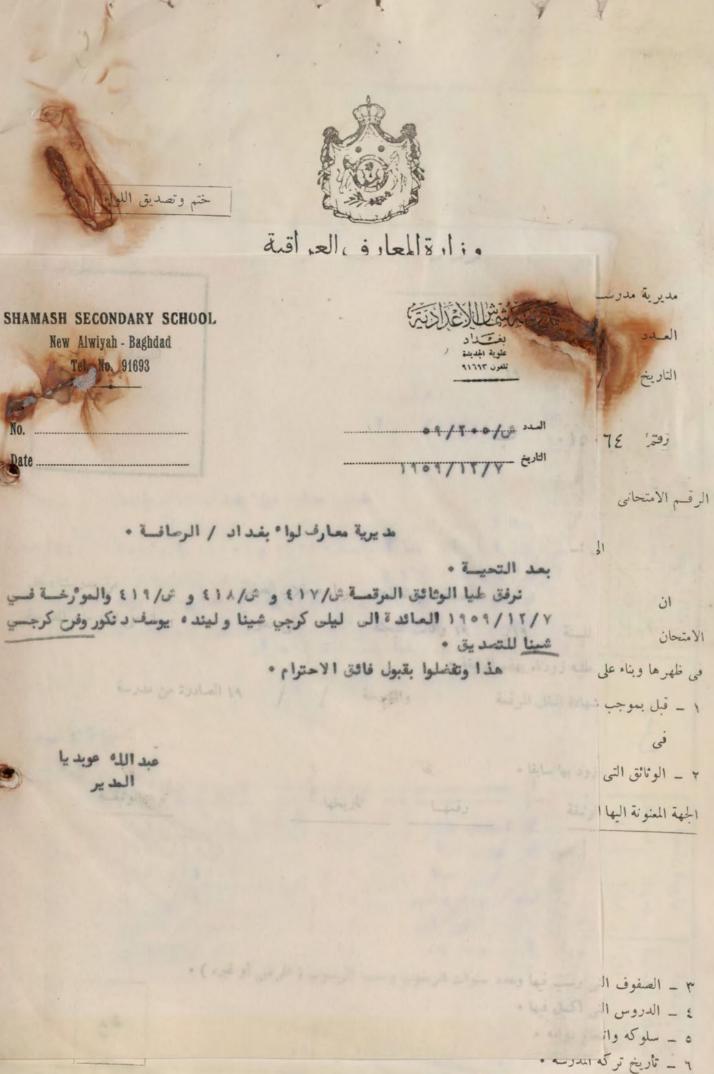

مادة كليسة الهندسة عمادة كليسة الآداب والعلوم

نوعيد لكم بان الطالب ( مناحيم البير ) عبد النبي طويق احمد خريبجي الدراسة الاحد ادية لمنة ٥٥/٢٥١ + وهو حسن السيرة والاخلاق وكانت مواطبتمه جيمدة وبنا على طلبمه زود ناه بهذا الكتاب ه

عبدالله عوبديا