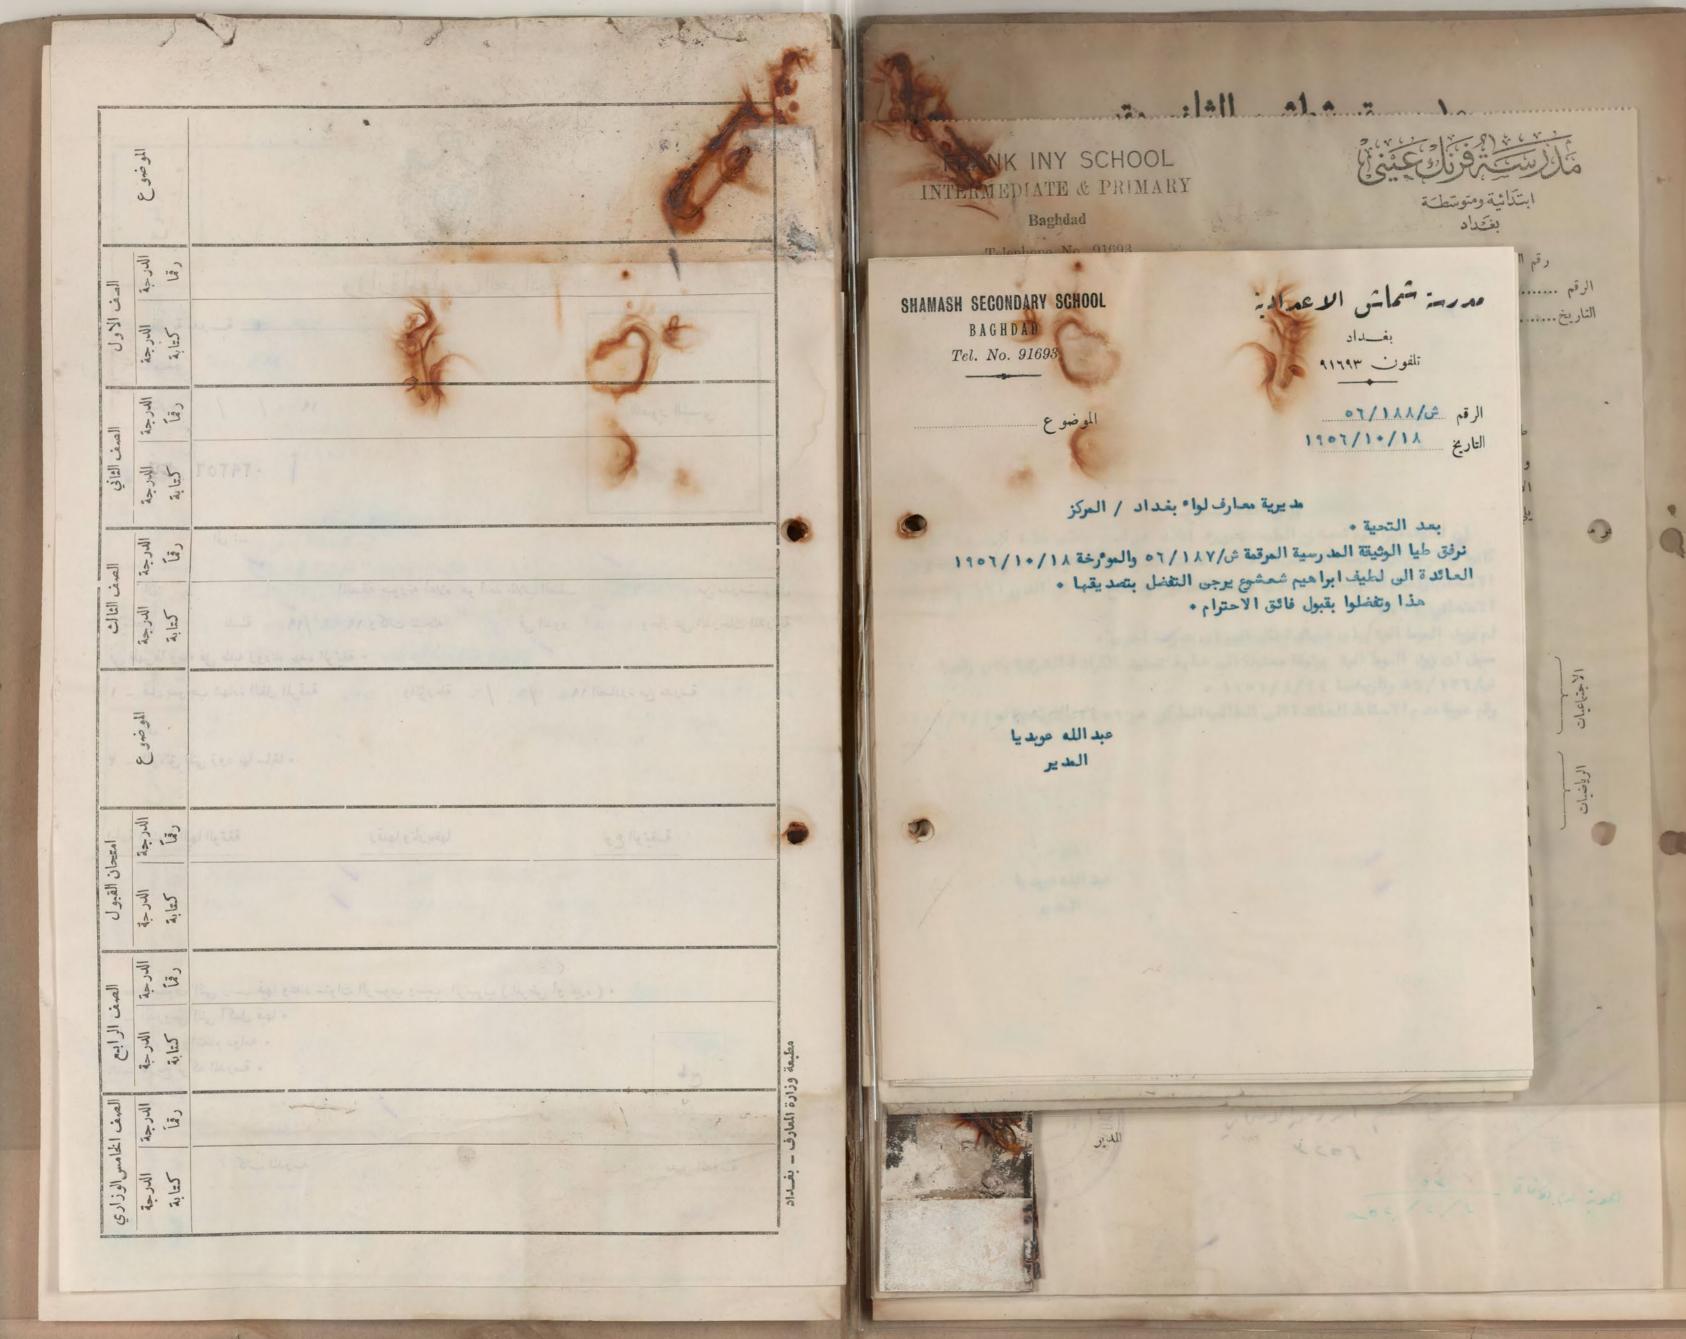

بفـــداد

مدرسة شماش الاعدادية

بغداد تلفون ۱۲۹۴

الرقم ش/۱۹۰/۱۰۰ التاریخ ۱۹۰۲/۱۰/۱۸ اسم الطالب الكامل (١٠

تاريخ الولادة حسب دفتر

العنوان حسب دفتر النفو

العنوان الحالي

مديرية معارف لوا عبد اد / المركز

بعد التحية ٠

نرفق طيا الوثيقة المدرسية المرقمة ش/١٨٩/٥ والمورّخة ١٩٥٦/١٠/١٨ العائدة الى ( مناحيم البير ) عبد النبي طويق يرجى التفضل بتصديقها ٥ هذا وتفضلوا بقبول فائق الاحترام ٥

عبد الله عوبديا المدير

SECONDARY SCHOOL BAGHDAD

عبد الله عوبديا

المدير

وزارة الدفييا وزارة الدفييا وزارة الدفييا الدفيين المناحيم البير) عبد النبي طويق المنبت تصويره اعلاه هو احد الطلاب الذيين كانوا يداومون في الصف الخامس الاعدادى من هذه المدرسة للسنة الدراسية هه/ ٥٦ وقد اشترك في الامتحان العام للدراسة الاعدادية ونجيح فيه في الدور الاول وكيان رقمه الاعتجاني ٢٢٩٢

لم يزود الموما اليه باى شهادة نقل الى مدرسة اخرى م

سبق أن زود بوثيقة مدرسية الى ضابط تجنيد الكرادة الشرقية وكان رقمها ش/١١٥/٥ وتاريخها ٣/١١٥/٠

رقم هوية عدم الاسقاط العائدة الى ولى امر الطالب المذكور والمسجل الموما اليه فيها هو ١١٢٢ وتاريخها ١٩٥٢/٣/١٢ ٠