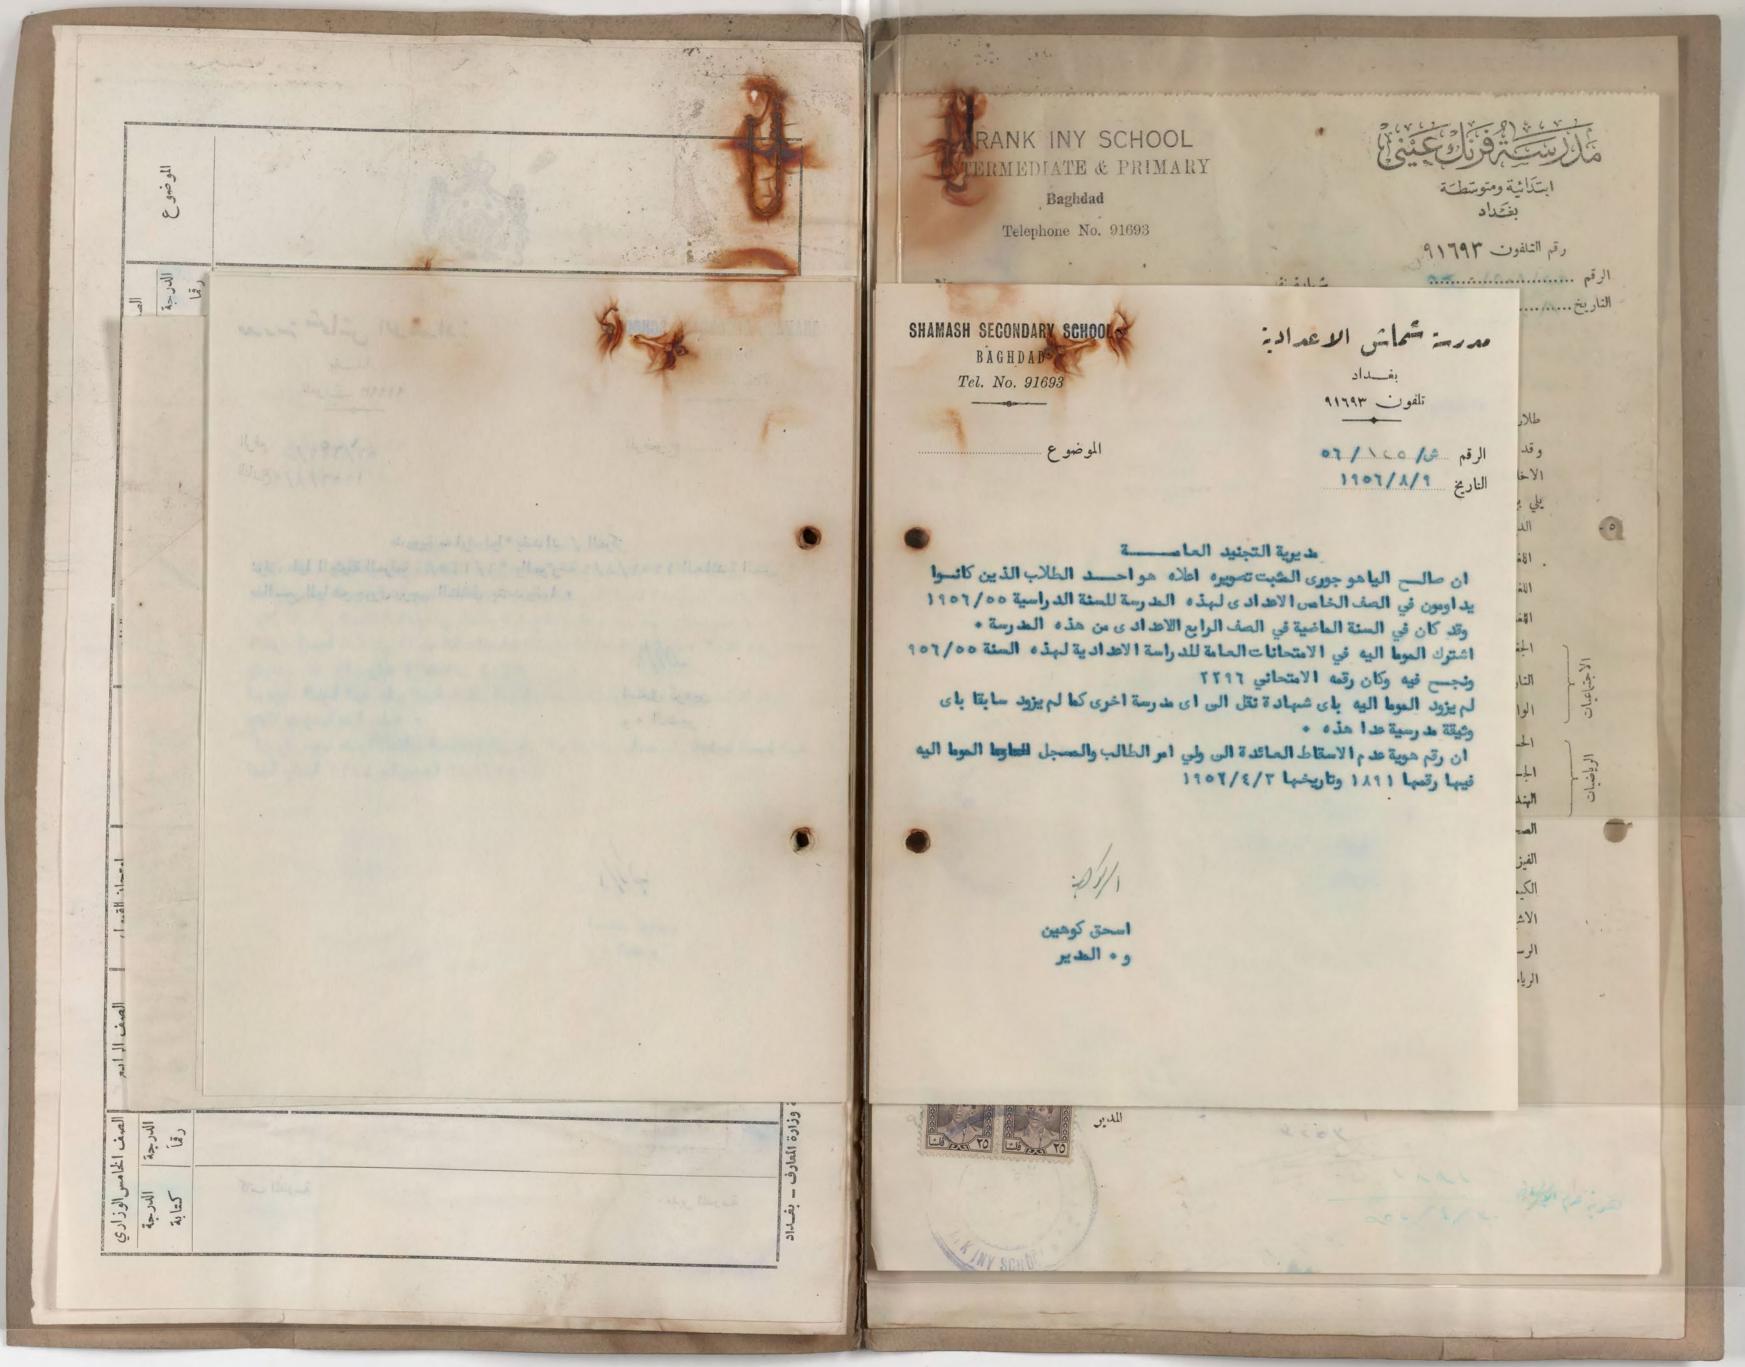

مدرسة شماش الاعدادية SHAMASH SECONDAL BAGHDAL Tel. No. 918

تلفون ۱۲۹۳

الرقم في/ ١٩٤ ١٨٥ التاريخ ٨/٨/٨١٠١ اسم الطالب الكامل (١٠)

تاريخ الولادة حسب دفتر

العنوان حسب دفتر النفو

العنوان الحالي

آخر مدرسة درس فيها

السنة التي اجتاز ميها آ

اسم ولي أمر الطالب

مهنة ولي أمر الطالب

مديرية ممارف لواء بند اد / المركز

بعد التحيية ،

نرفق طيا استمارات طلب الانتماء الى جامعة بغداد العائدة الى الطلاب المدرج اسماوعم اد ناه ، يرجى تسديقها ، هذا وتفضلوا بقبول فائق الاحترام ه

مادة كليسة الهندسة عمادة كليسة الآداب والعلوم

نوعيد لكم بان الطالب ( مناحيم البير ) عبد النبي طويق احمد خريبجي الدراسة الاحد ادية لمنة ٥٥/٢٥١ + وهو حسن السيرة والاخلاق وكانت مواطبتمه جيمدة وبنا على طلبمه زود ناه بهذا الكتاب ه

بعد التحية ٠

نرفق طيا الوثيقة المدرسية المرقمة ش/١٨٩/٥ والمورّخة ١٩٥٦/١٠/١٨ العائدة الى ( مناحيم البير ) عبد النبي طويق يرجى التفضل بتصديقها ٥ هذا وتفضلوا بقبول فائق الاحترام ٥

عبد الله عوبديا المدير

SECONDARY SCHOOL BAGHDAD

عبد الله عوبديا

المدير

وزارة الدفييا وزارة الدفييا وزارة الدفييا الدفيين المناحيم البير) عبد النبي طويق المنبت تصويره اعلاه هو احد الطلاب الذيين كانوا يداومون في الصف الخامس الاعدادى من هذه المدرسة للسنة الدراسية هه/ ٥٦ وقد اشترك في الامتحان العام للدراسة الاعدادية ونجيح فيه في الدور الاول وكيان رقمه الاعتجاني ٢٢٩٢

لم يزود الموما اليه باى شهادة نقل الى مدرسة اخرى م

سبق أن زود بوثيقة مدرسية الى ضابط تجنيد الكرادة الشرقية وكان رقمها ش/١١٥/٥ وتاريخها ٣/١١٥/٠

رقم هوية عدم الاسقاط العائدة الى ولى امر الطالب المذكور والمسجل الموما اليه فيها هو ١١٢٢ وتاريخها ١٩٥٢/٣/١٢ ٠