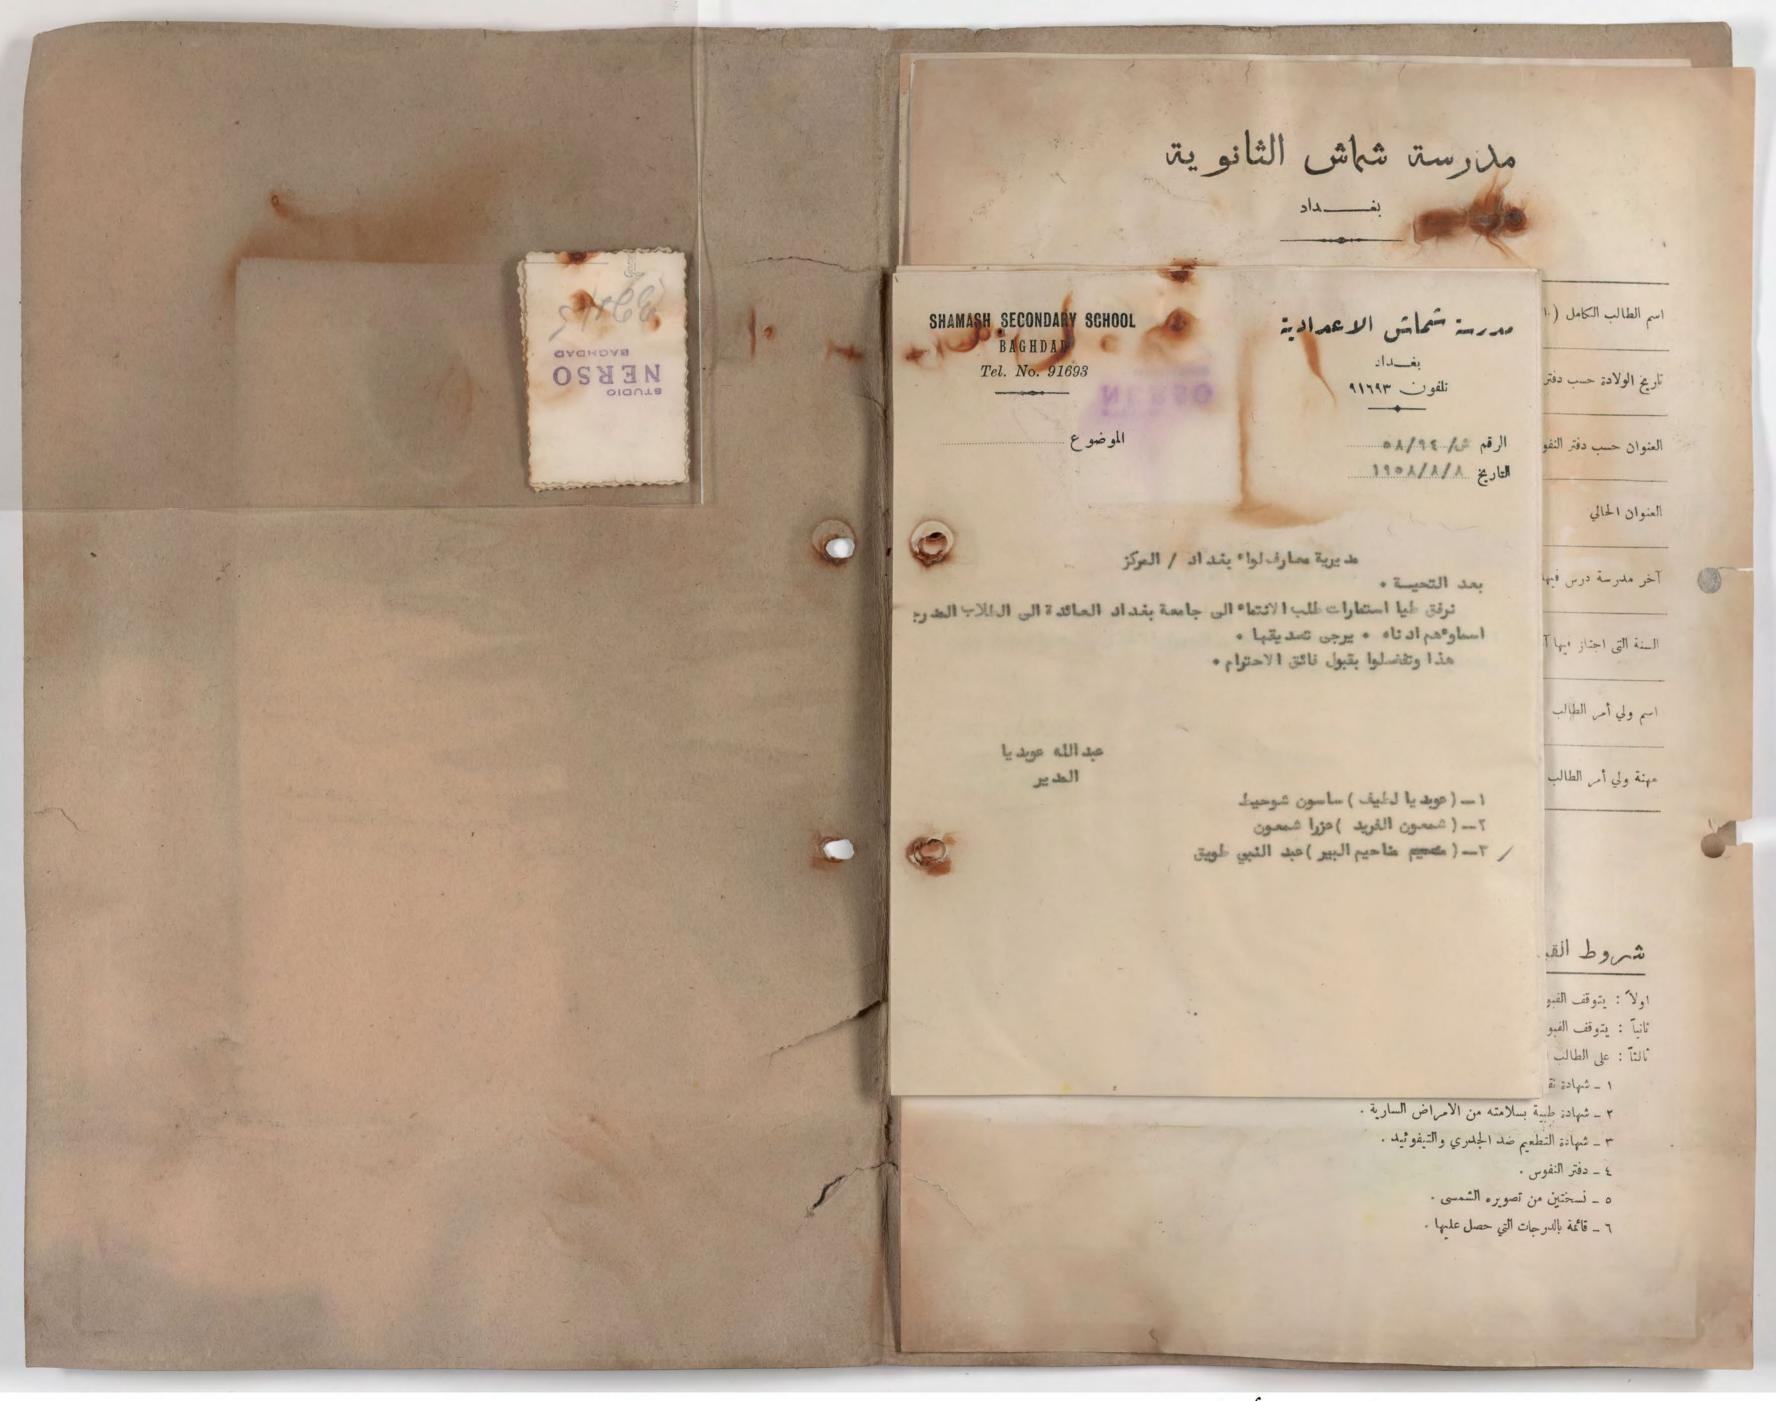

مدرسة شماش الاعدادية SHAMASH SECONDAL BAGHDAL Tel. No. 918

تلفون ۱۲۹۳

الرقم في/ ١٩٤ ١٨٥ التاريخ ٨/٨/٨١٠١ اسم الطالب الكامل (١٠)

تاريخ الولادة حسب دفتر

العنوان حسب دفتر النفو

العنوان الحالي

آخر مدرسة درس فيها

السنة التي اجتاز ميها آ

اسم ولي أمر الطالب

مهنة ولي أمر الطالب

مديرية ممارف لواء بند اد / المركز

بعد التحيية ،

نرفق طيا استمارات طلب الانتماء الى جامعة بغداد العائدة الى الطلاب المدرج اسماوعم اد ناه ، يرجى تسديقها ، هذا وتفضلوا بقبول فائق الاحترام ه

> عبدالله عويديا المدير

١ - (عويد يا لطيف ) ساسون شوهيد

٢ - (شمعون الفريد ) عزرا شمعون / ١- ( مصحيم مناميم البير ) عبد النبي طويق

### شروط القر

اولاً: يتوقف الفبو

ثانياً : يتوقف الفبو ثالثاً: على الطالب

١ - شهادة نة

٢ - شهادة طبية بسلامته من الامراض السارية .

٣ \_ شهادة النطعيم ضد الجدري والتيفو ثيد .

٤ - دفتر النفوس .

٥ - نسختين من تصويره الشمسي .