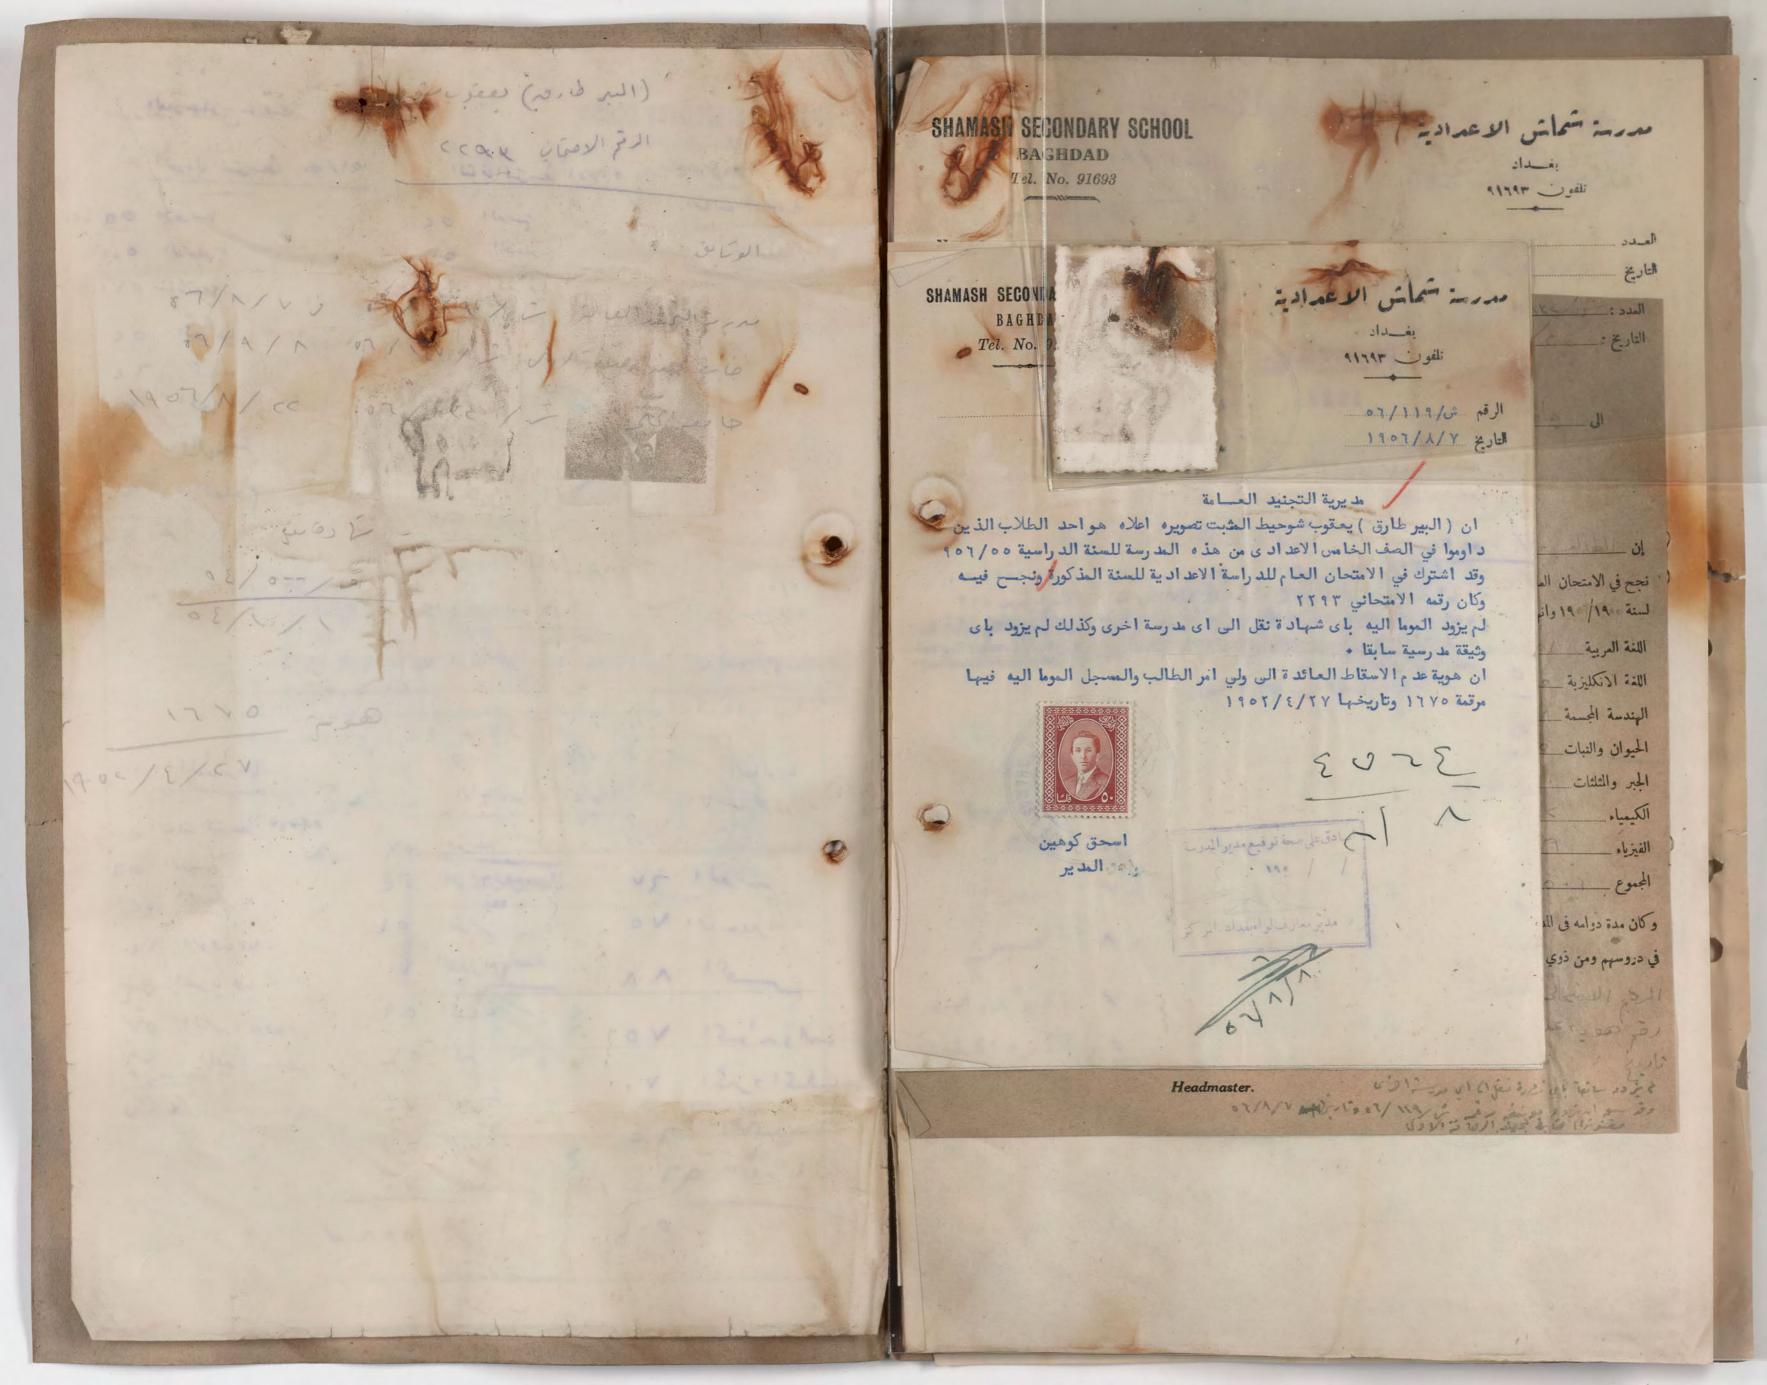

عبد الله عوبديا

المدير

وزارة الدفييا وزارة الدفييا وزارة الدفييا الدفيين المناحيم البير) عبد النبي طويق المنبت تصويره اعلاه هو احد الطلاب الذيين كانوا يداومون في الصف الخامس الاعدادى من هذه المدرسة للسنة الدراسية هه/ ٥٦ وقد اشترك في الامتحان العام للدراسة الاعدادية ونجيح فيه في الدور الاول وكيان رقمه الاعتجاني ٢٢٩٢

لم يزود الموما اليه باى شهادة نقل الى مدرسة اخرى م

سبق أن زود بوثيقة مدرسية الى ضابط تجنيد الكرادة الشرقية وكان رقمها ش/١١٥/٥ وتاريخها ٣/١١٥/٠

رقم هوية عدم الاسقاط العائدة الى ولى امر الطالب المذكور والمسجل الموما اليه فيها هو ١١٢٢ وتاريخها ١٩٥٢/٣/١٢ ٠