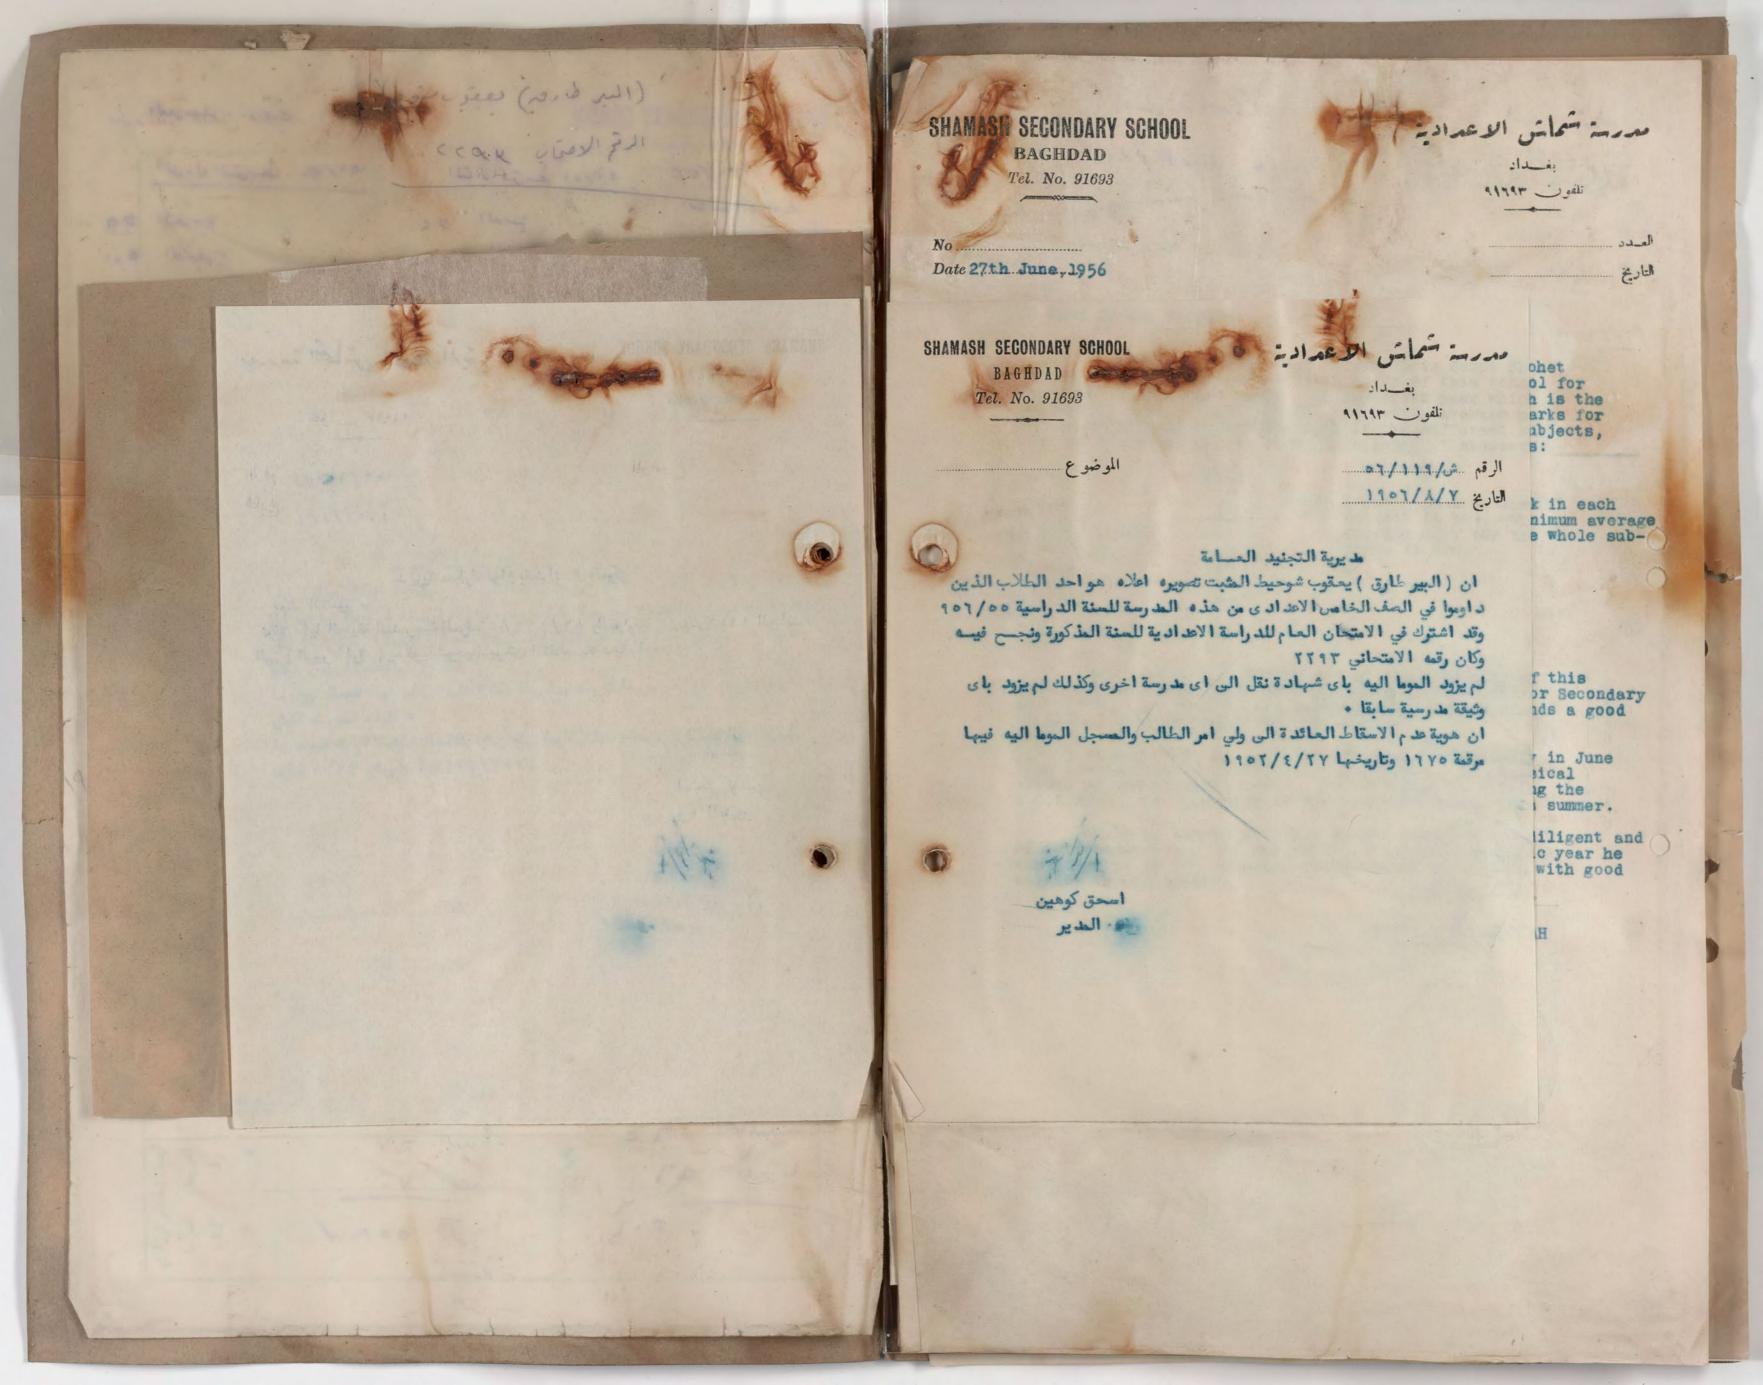

عبد الله عوبديا

المدير

وزارة الدفييا وزارة الدفييا وزارة الدفييا الدفيين المناحيم البير) عبد النبي طويق المنبت تصويره اعلاه هو احد الطلاب الذيين كانوا يداومون في الصف الخامس الاعدادى من هذه المدرسة للسنة الدراسية هه/ ٥٦ وقد اشترك في الامتحان العام للدراسة الاعدادية ونجيح فيه في الدور الاول وكيان رقمه الاعتجاني ٢٢٩٢

لم يزود الموما اليه باى شهادة نقل الى مدرسة اخرى م

سبق أن زود بوثيقة مدرسية الى ضابط تجنيد الكرادة الشرقية وكان رقمها ش/١١٥/٥ وتاريخها ٣/١١٥/٠

رقم هوية عدم الاسقاط العائدة الى ولى امر الطالب المذكور والمسجل الموما اليه فيها هو ١١٢٢ وتاريخها ١٩٥٢/٣/١٢ ٠