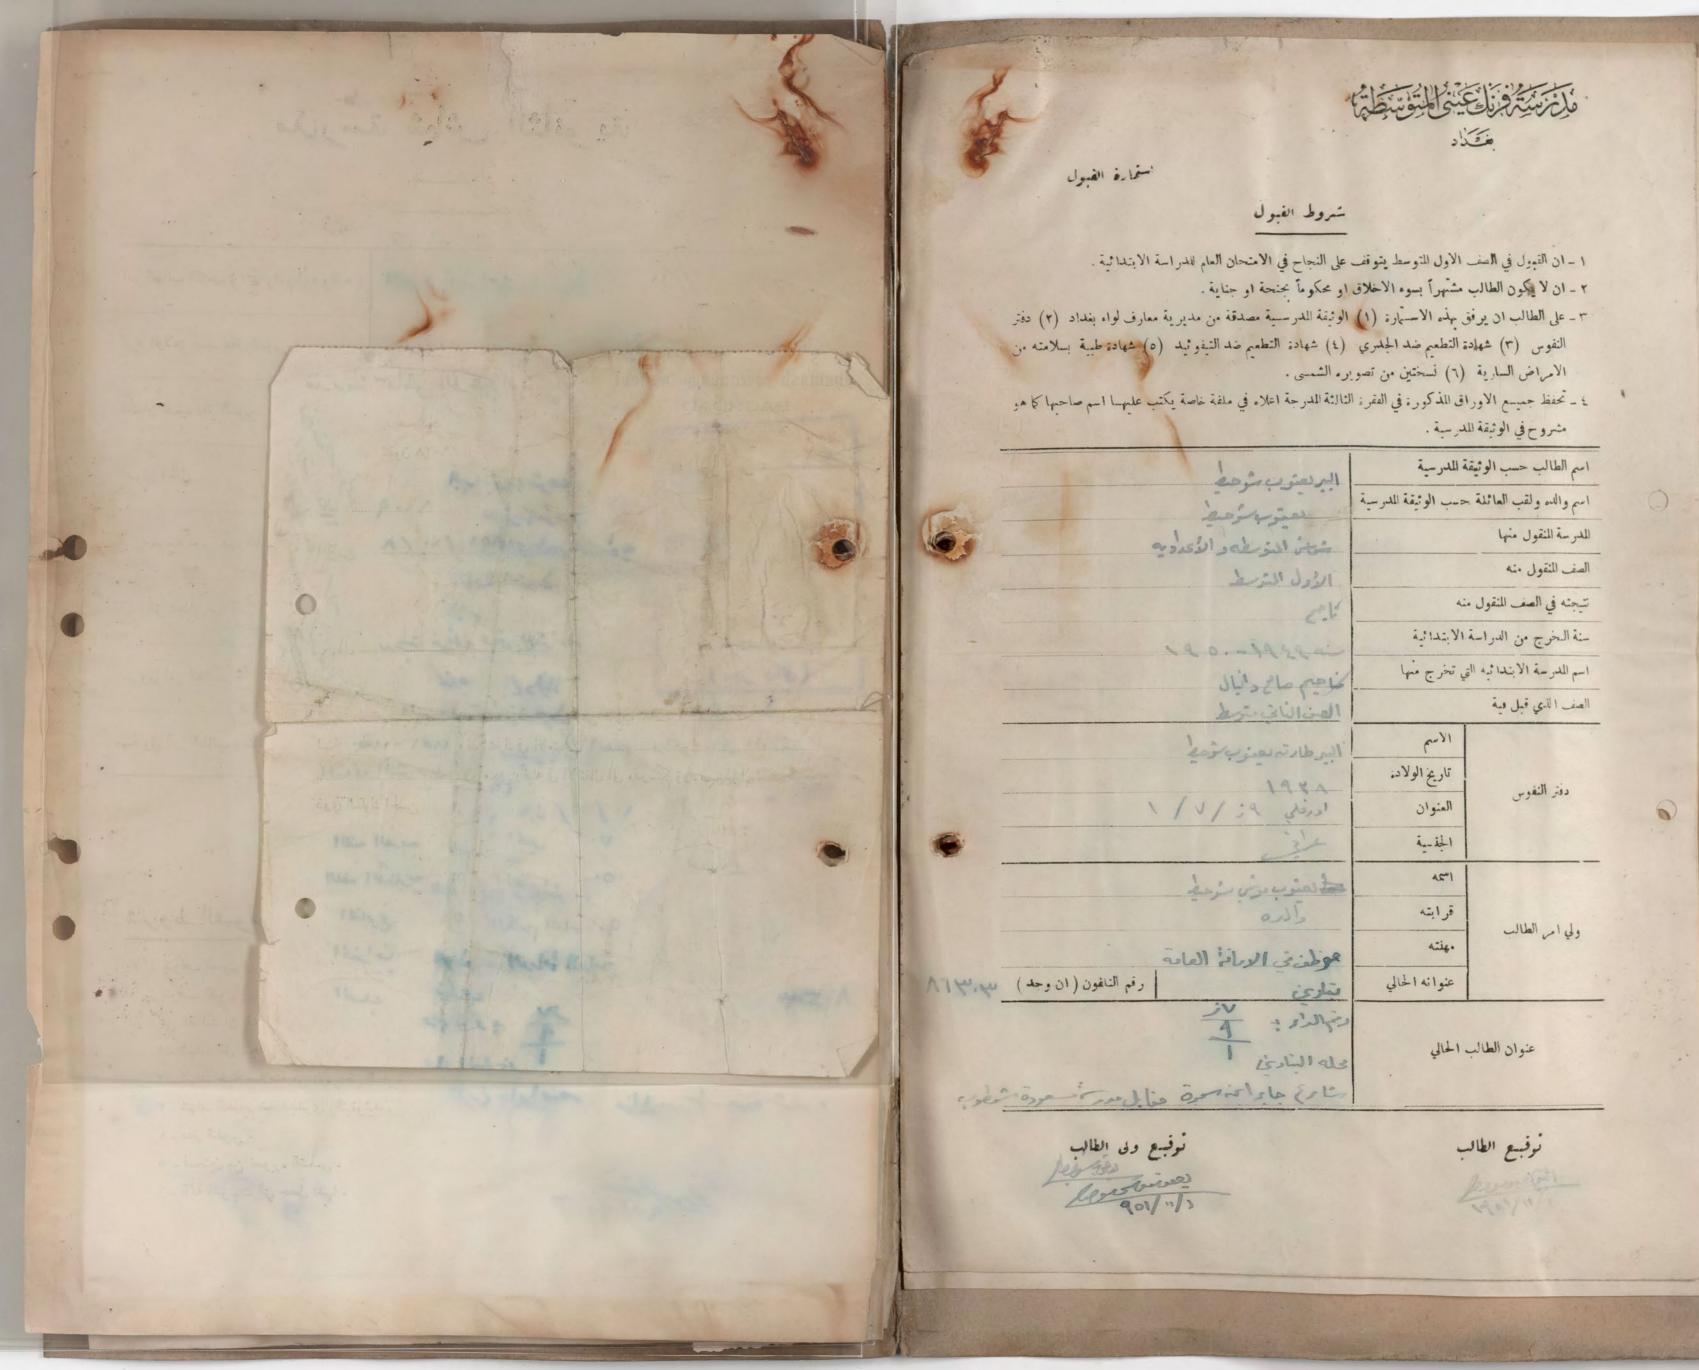

٦ \_ قائمة بالدرجات التي حصل علمها .

عبراسر عمدم عبد الله عوبديا المدير

SHAMASH SECONDARY SCHOOL

BAGHDAD

Tel. No. 91693

الموضوع

بفـــداد

| البرعبد الني طويق                     | اسم الطالب الكامل (١٠سمه واسم أبيه ولقبه) |
|---------------------------------------|-------------------------------------------|
| 21941                                 | تاريخ الولادة حسب دفتر النفوس             |
| الحلة احت التكية رقم الداو ١١٤٠       | العنوان حسب دفتر النفوس                   |
| المحلة الدّريناي وقم الدار ١٩٢١       | العنوان الحالي                            |
| الدرسة فرنك كيني الصف الثالث المتوط   | آخر مدرسة درس فيها الطالب                 |
| المدرسة فرنك حيني السنة ١٩٥٤-١٥٥٤     | السنة التي اجتاز ميها آخر امتحان عام      |
| عبد النبي يهوداطويق                   | اسم ولي أمر الطالب                        |
| المهنة كاتب العنوان عالماً مان الحدية | مهنة ولي أمر الطالب وعنوائه               |
|                                       |                                           |

illurance lie de

had been to all the second to the second to

2/1/201

1981.

isi

الإذناني

### شروط القبول

- اولاً: يتوقف الفيول في الصف الاول المتوسط على النجاح في الامتحان العام للدراسة الابتدائية .
- ثانياً : يتوقف الفبول في الصف الرابع الاعدادي على النجاح في الامتحان العام للدراسة المتوسطة .
  - الدة : على الطالب ان يقدم ملفة خاصة به تحتوي على :-
- ١ شهادة نقل بنجاحه في امتحان الدراسة الابتدائية او المتوسطة مصدقة من مديرية معارف اللواء .
  - ٢ \_ شهادة طبية بسلامته من الامراض السارية .
    - ٣ شهادة النطعيم ضد الجدري والتيفو ئيد .
      - ٤ دفتر النفوس.
      - ٥ ـ نسختين من تصويره الشمسي .
      - ٦ \_ قائمة بالدوجات التي حصل علمها .