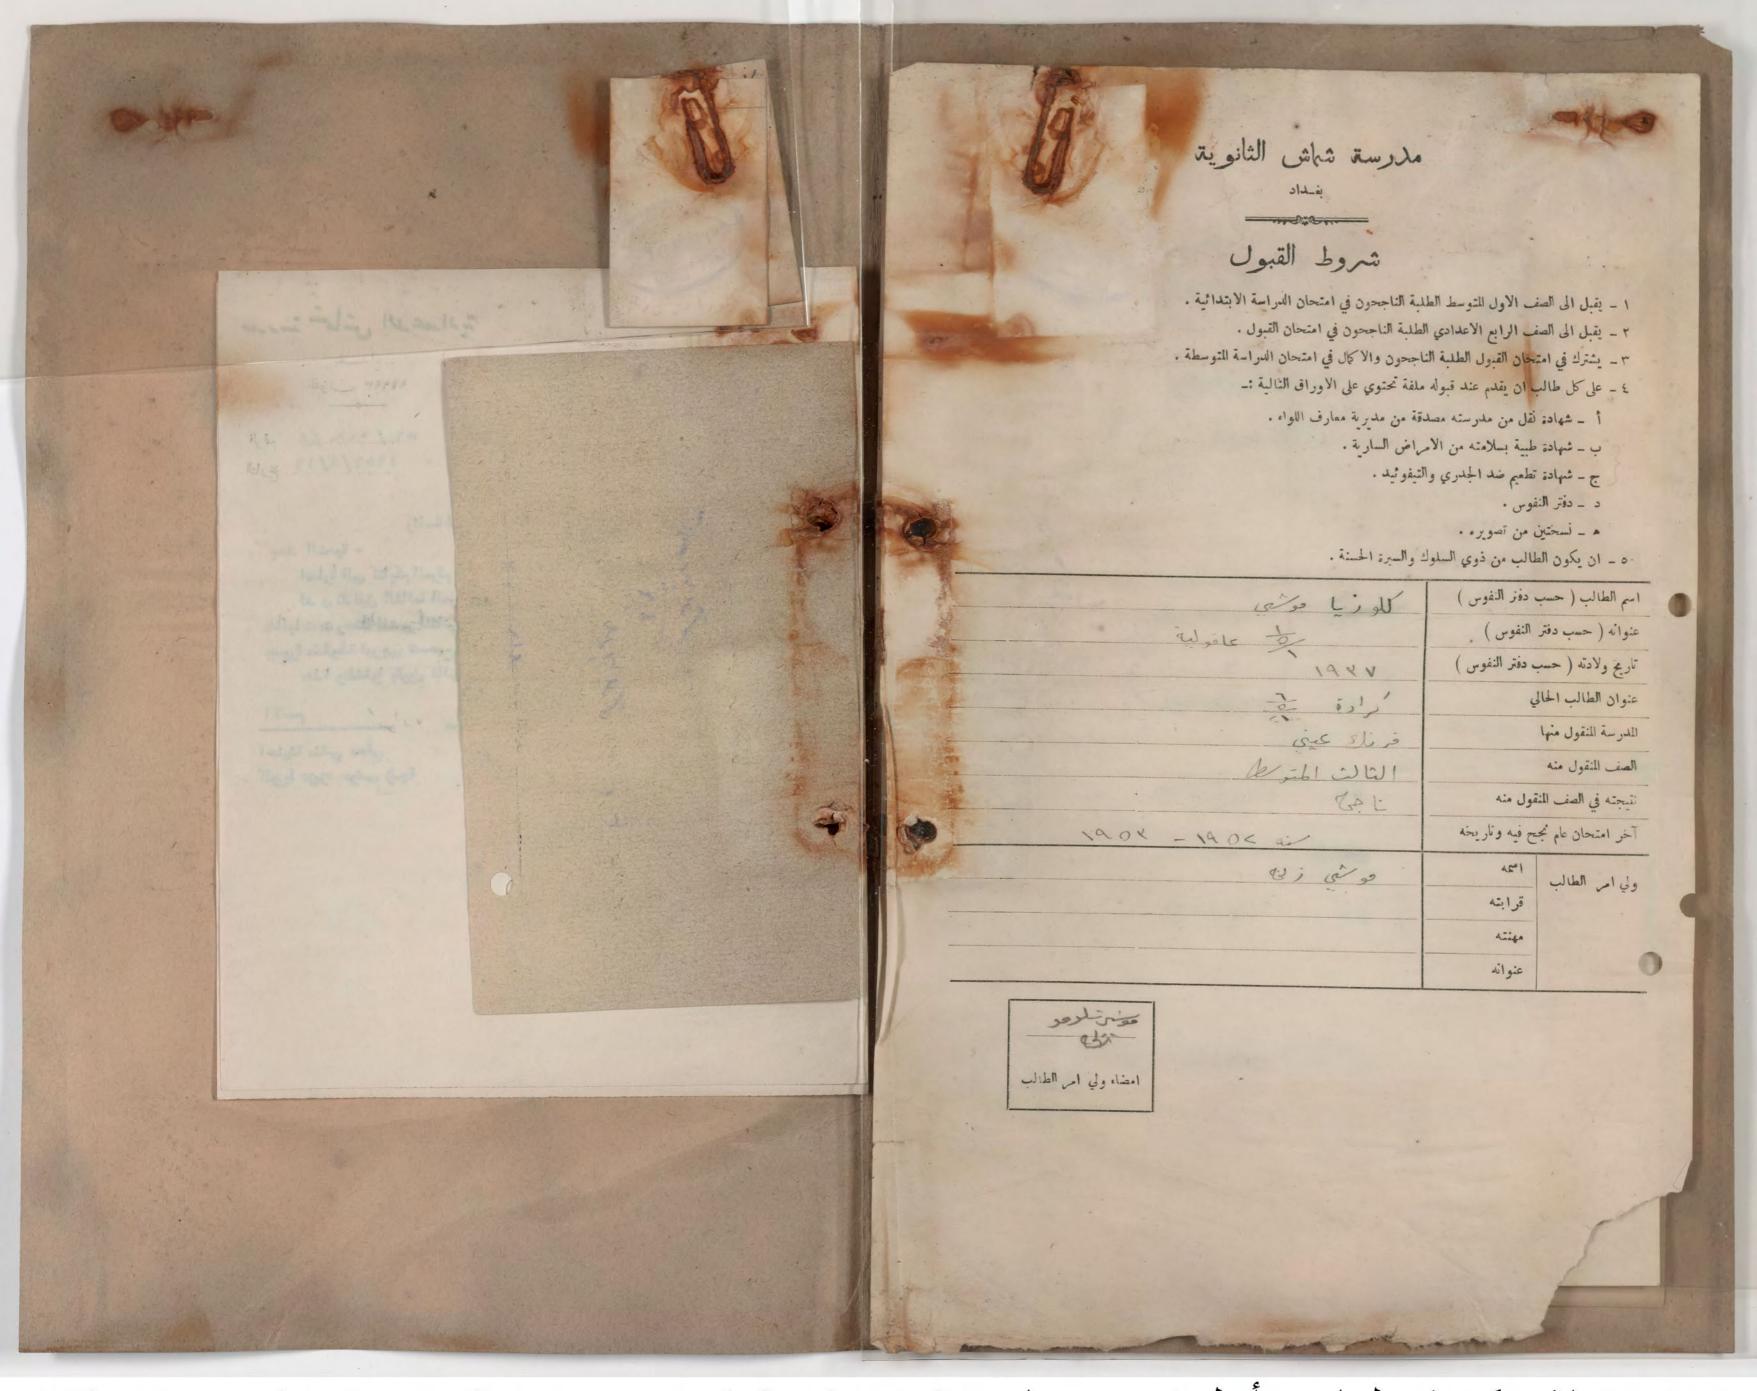

illurance lie de

had been to all the second to the second to

2/1/201

1981.

isi

الإذناني

### شروط القبول

- اولاً: يتوقف الفيول في الصف الاول المتوسط على النجاح في الامتحان العام للدراسة الابتدائية .
- ثانياً : يتوقف الفبول في الصف الرابع الاعدادي على النجاح في الامتحان العام للدراسة المتوسطة .
  - الدة : على الطالب ان يقدم ملفة خاصة به تحتوي على :-
- ١ شهادة نقل بنجاحه في امتحان الدراسة الابتدائية او المتوسطة مصدقة من مديرية معارف اللواء .
  - ٢ \_ شهادة طبية بسلامته من الامراض السارية .
    - ٣ شهادة النطعيم ضد الجدري والتيفو ئيد .
      - ٤ دفتر النفوس.
      - ٥ ـ نسختين من تصويره الشمسي .
      - ٦ \_ قائمة بالدوجات التي حصل علمها .