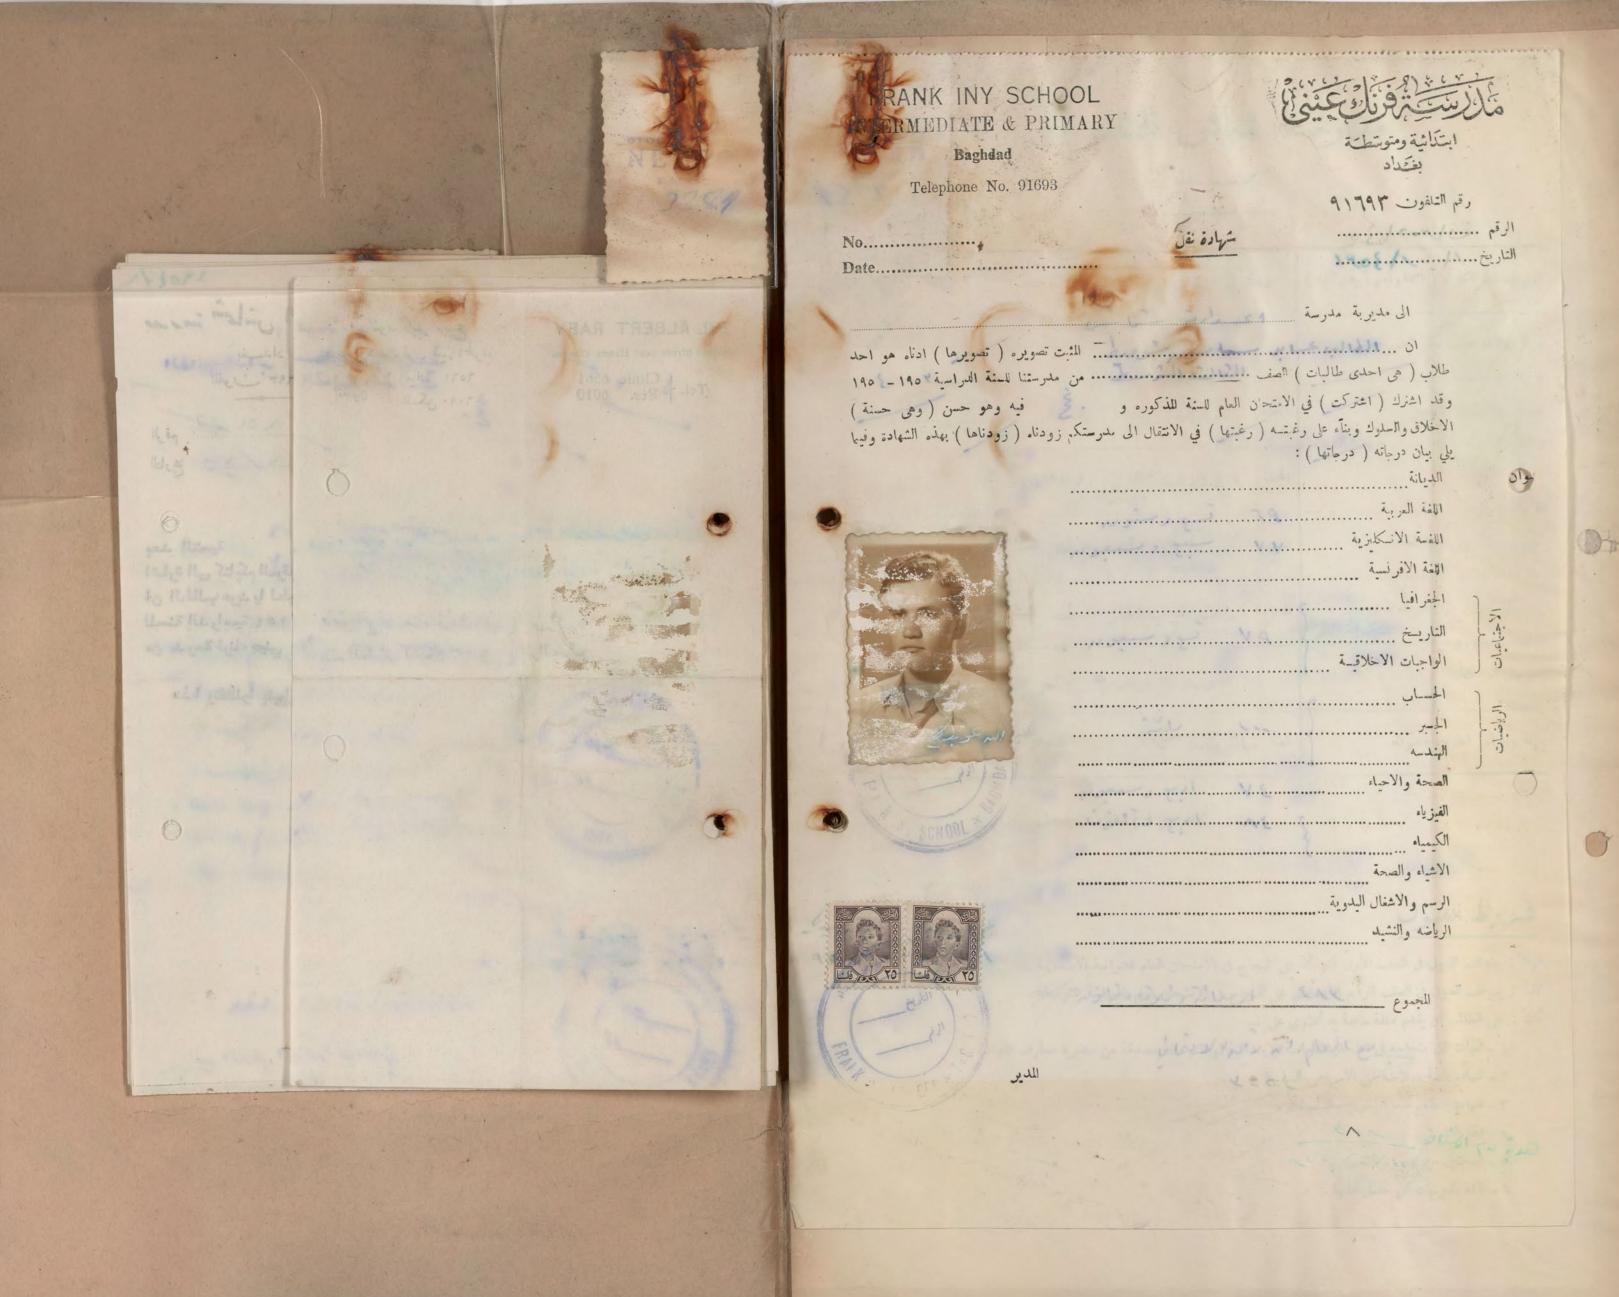

٦ \_ قائمة بالدرجات التي حصل علمها .

عبراسر عمدم عبد الله عوبديا المدير

SHAMASH SECONDARY SCHOOL

BAGHDAD

Tel. No. 91693

الموضوع

بفـــداد

| البرعبد الني طويق                     | اسم الطالب الكامل (١٠سمه واسم أبيه ولقبه) |
|---------------------------------------|-------------------------------------------|
| 21941                                 | تاريخ الولادة حسب دفتر النفوس             |
| الحلة احت التكية رقم الداو ١١٤٠       | العنوان حسب دفتر النفوس                   |
| المحلة الدّريناي وقم الدار ١٩٢١       | العنوان الحالي                            |
| الدرسة فرنك كيني الصف الثالث المتوط   | آخر مدرسة درس فيها الطالب                 |
| المدرسة فرنك حيني السنة ١٩٥٤-١٥٥٤     | السنة التي اجتاز ميها آخر امتحان عام      |
| عبد النبي يهوداطويق                   | اسم ولي أمر الطالب                        |
| المهنة كاتب العنوان عالماً مان الحدية | مهنة ولي أمر الطالب وعنوائه               |
|                                       |                                           |

illurance lie de

had been to all the second to the second to

2/1/201

1981.

isi

الإذناني

### شروط القبول

- اولاً: يتوقف الفيول في الصف الاول المتوسط على النجاح في الامتحان العام للدراسة الابتدائية .
- ثانياً : يتوقف الفبول في الصف الرابع الاعدادي على النجاح في الامتحان العام للدراسة المتوسطة .
  - الدة : على الطالب ان يقدم ملفة خاصة به تحتوي على :-
- ١ شهادة نقل بنجاحه في امتحان الدراسة الابتدائية او المتوسطة مصدقة من مديرية معارف اللواء .
  - ٢ \_ شهادة طبية بسلامته من الامراض السارية .
    - ٣ شهادة النطعيم ضد الجدري والتيفو ئيد .
      - ٤ دفتر النفوس.
      - ٥ ـ نسختين من تصويره الشمسي .
      - ٦ \_ قائمة بالدوجات التي حصل علمها .