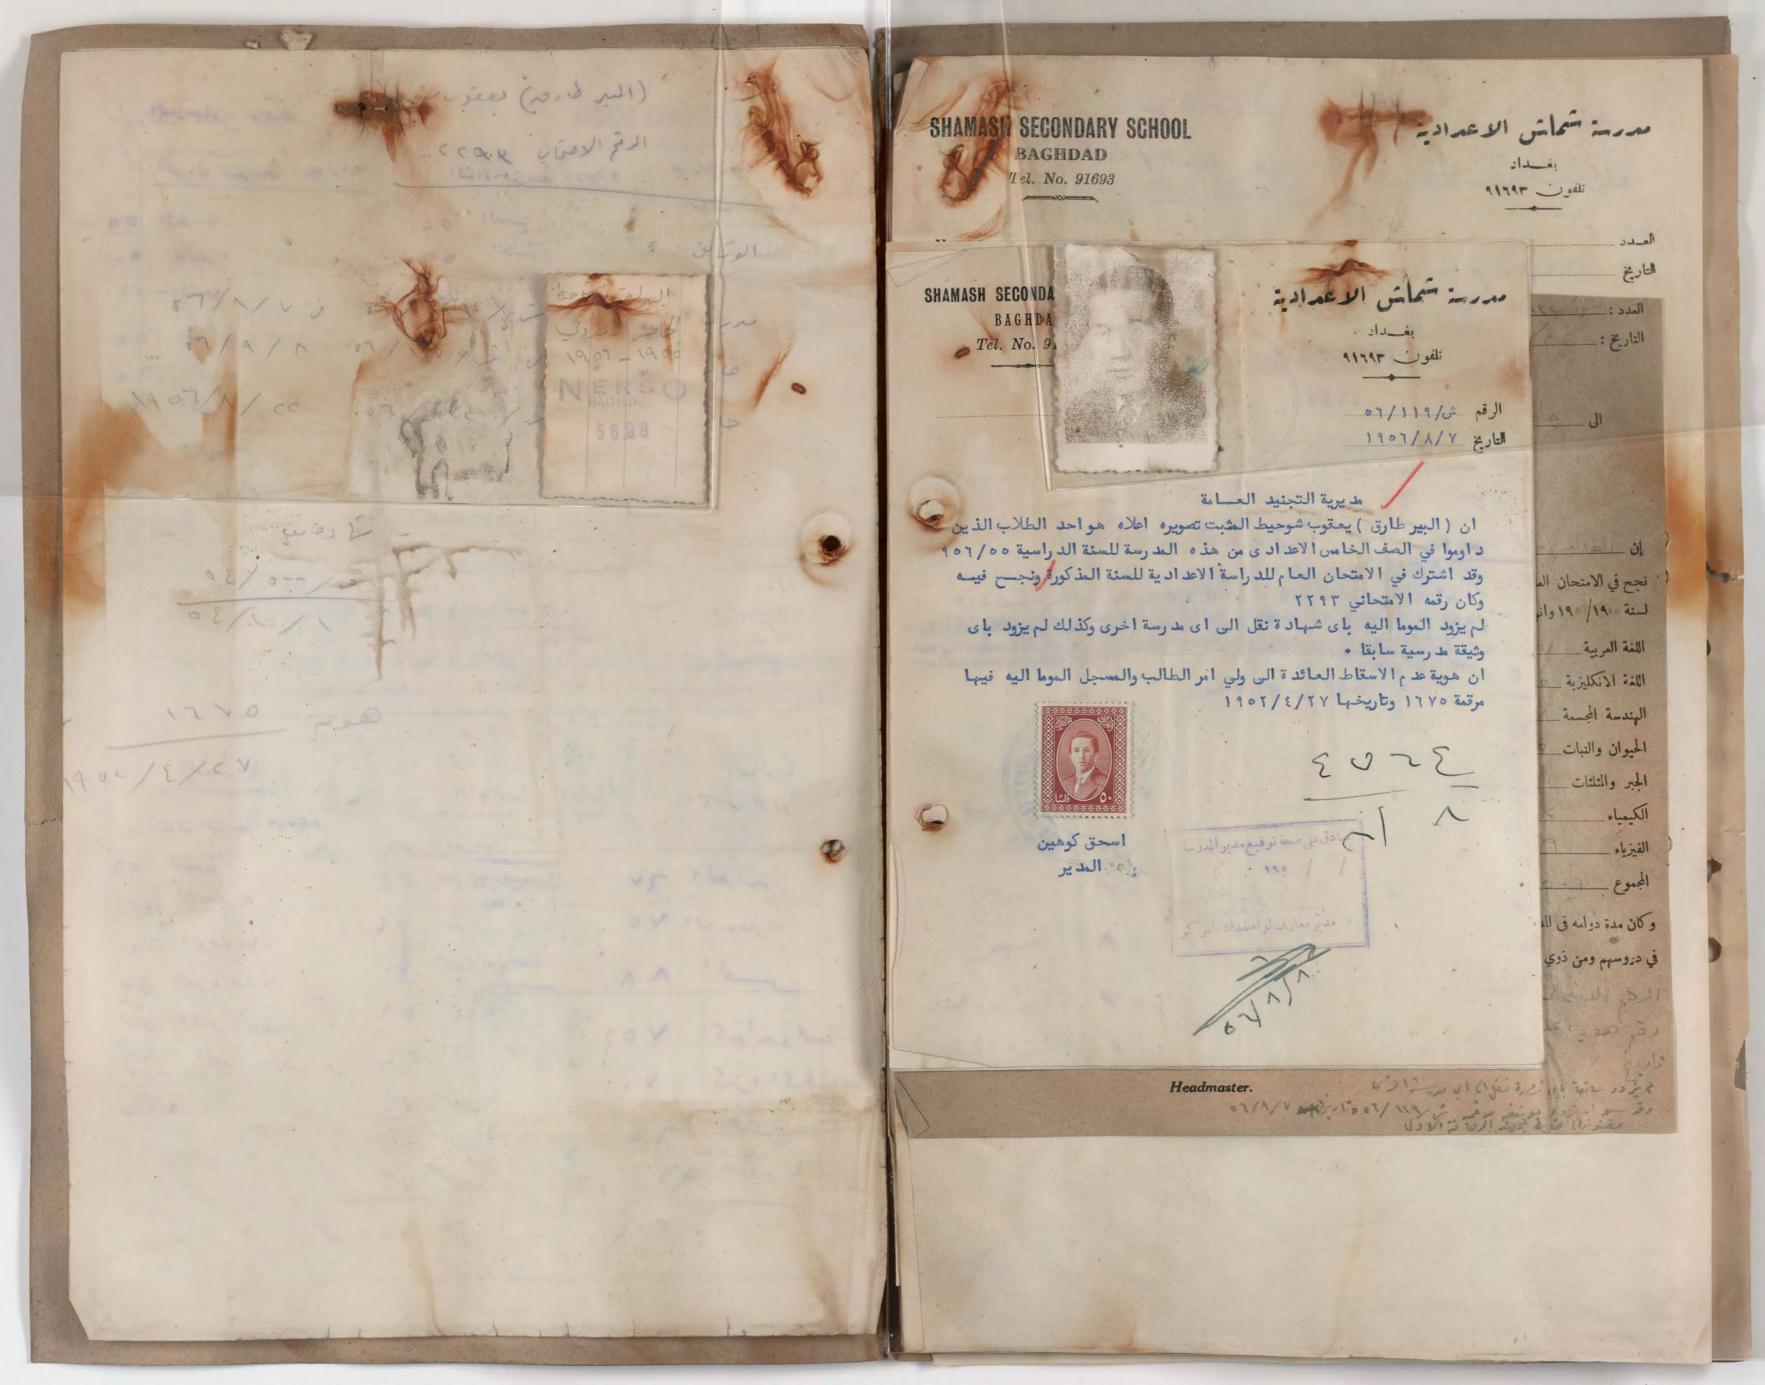

عبد الله عوبديا

المدير

وزارة الدفييا وزارة الدفييا وزارة الدفييا الدفيين المناحيم البير) عبد النبي طويق المنبت تصويره اعلاه هو احد الطلاب الذيين كانوا يداومون في الصف الخامس الاعدادى من هذه المدرسة للسنة الدراسية هه/ ٥٦ وقد اشترك في الامتحان العام للدراسة الاعدادية ونجيح فيه في الدور الاول وكيان رقمه الاعتجاني ٢٢٩٢

لم يزود الموما اليه باى شهادة نقل الى مدرسة اخرى م

سبق أن زود بوثيقة مدرسية الى ضابط تجنيد الكرادة الشرقية وكان رقمها ش/١١٥/٥ وتاريخها ٣/١١٥/٠

رقم هوية عدم الاسقاط العائدة الى ولى امر الطالب المذكور والمسجل الموما اليه فيها هو ١١٢٢ وتاريخها ١٩٥٢/٣/١٢ ٠