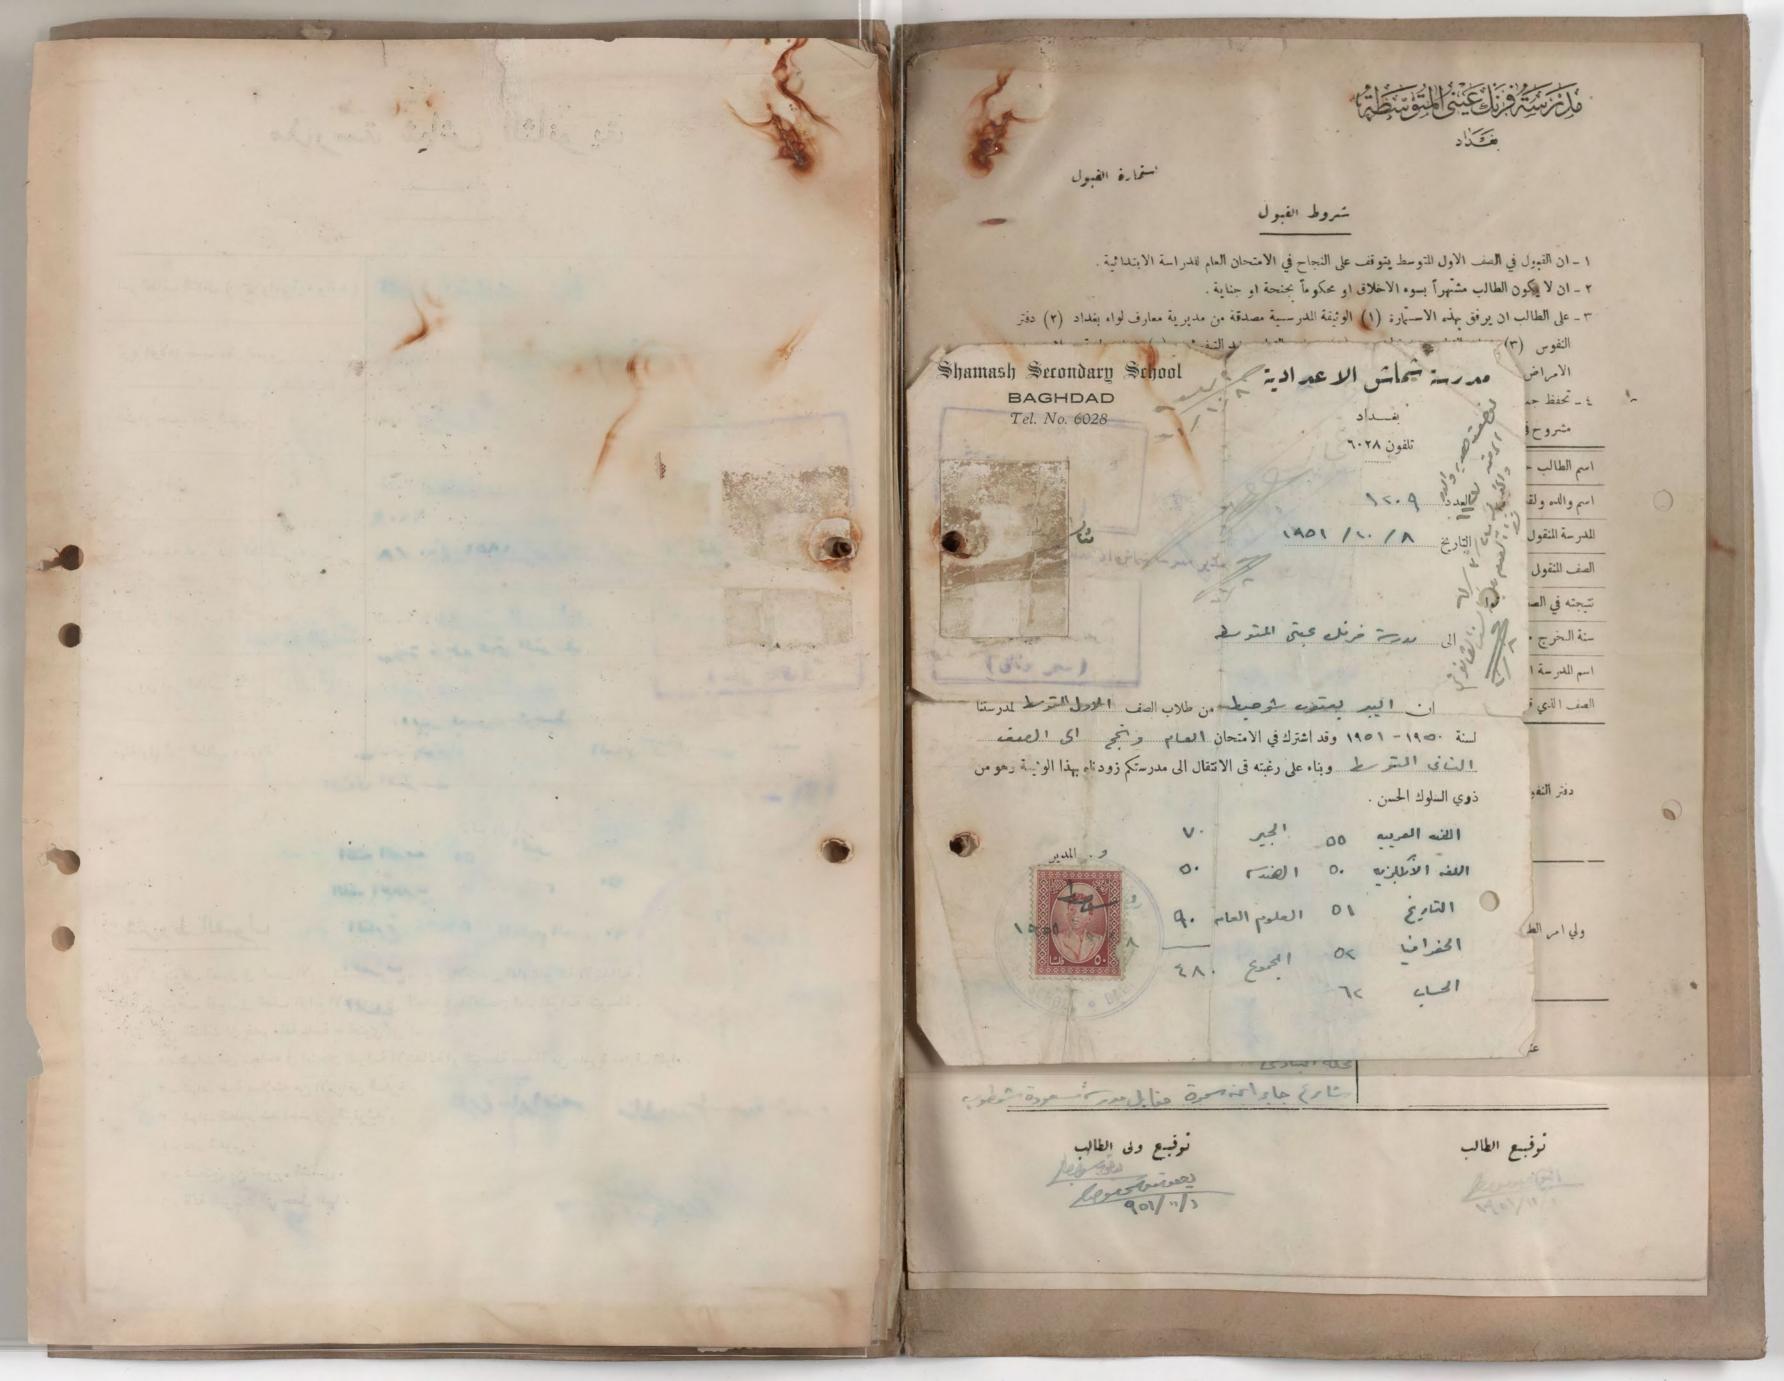

### شروط القر

اولاً: يتوقف الفبو

ثانياً : يتوقف الفبو ثالثاً: على الطالب

١ - شهادة نة

٢ - شهادة طبية بسلامته من الامراض السارية .

٣ \_ شهادة النطعيم ضد الجدري والتيفو ثيد .

٤ - دفتر النفوس .

٥ - نسختين من تصويره الشمسي .

### شروط القب

اولاً: يتوقف الفبو

ثانياً : يتوقف الفبو ثالثاً : على الطالب

١ ـ شهادة نة

٢ - شهادة طبية بسلامته من الامراض السارية .

٣ \_ شهادة النطعيم ضد الجدري والتيفو ثيد .

٤ - دفتر النفوس.

ه \_ نسختين من تصويره الشمسى .

### شروط القبول

- اولاً: يتوقف الفيول في الصف الاول المتوسط على النجاح في الامتحان العام للدراسة الابتدائية .
- ثانياً : يتوقف الفبول في الصف الرابع الاعدادي على النجاح في الامتحان العام للدراسة المتوسطة .
  - الدة : على الطالب ان يقدم ملفة خاصة به تحتوي على :-
- ١ شهادة نقل بنجاحه في امتحان الدراسة الابتدائية او المتوسطة مصدقة من مديرية معارف اللواء .
  - ٢ \_ شهادة طبية بسلامته من الامراض السارية .
    - ٣ شهادة النطعيم ضد الجدري والتيفو ئيد .
      - ٤ دفتر النفوس.
      - ٥ ـ نسختين من تصويره الشمسي .
      - ٦ \_ قائمة بالدوجات التي حصل علمها .