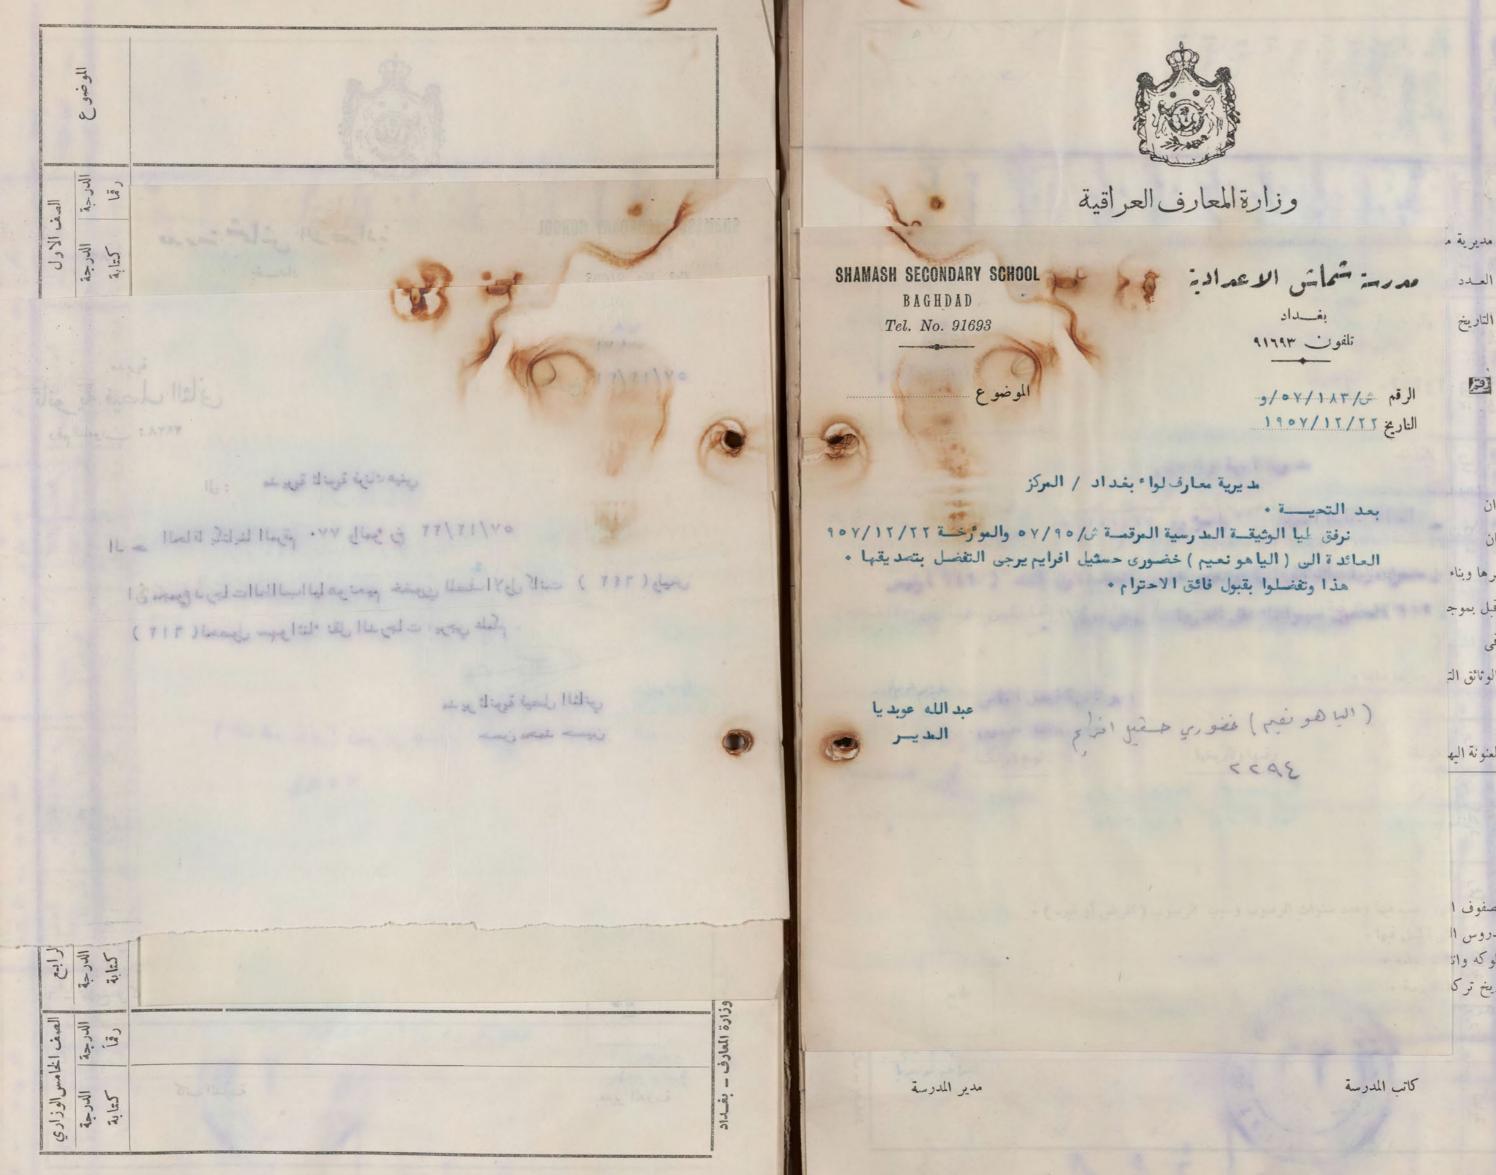

مدرسة شماش الاعدادية SHAMASH SECONDAL BAGHDAL Tel. No. 918

تلفون ۱۲۹۳

الرقم في/ ١٩٤ ١٨٥ التاريخ ٨/٨/٨١٠١ اسم الطالب الكامل (١٠)

تاريخ الولادة حسب دفتر

العنوان حسب دفتر النفو

العنوان الحالي

آخر مدرسة درس فيها

السنة التي اجتاز ميها آ

اسم ولي أمر الطالب

مهنة ولي أمر الطالب

مديرية ممارف لواء بند اد / المركز

بعد التحيية ،

نرفق طيا استمارات طلب الانتماء الى جامعة بغداد العائدة الى الطلاب المدرج اسماوعم اد ناه ، يرجى تسديقها ، هذا وتفضلوا بقبول فائق الاحترام ه

> عبدالله عويديا المدير

١ - (عويد يا لطيف ) ساسون شوهيد

٢ - (شمعون الفريد ) عزرا شمعون / ١- ( مصحيم مناميم البير ) عبد النبي طويق