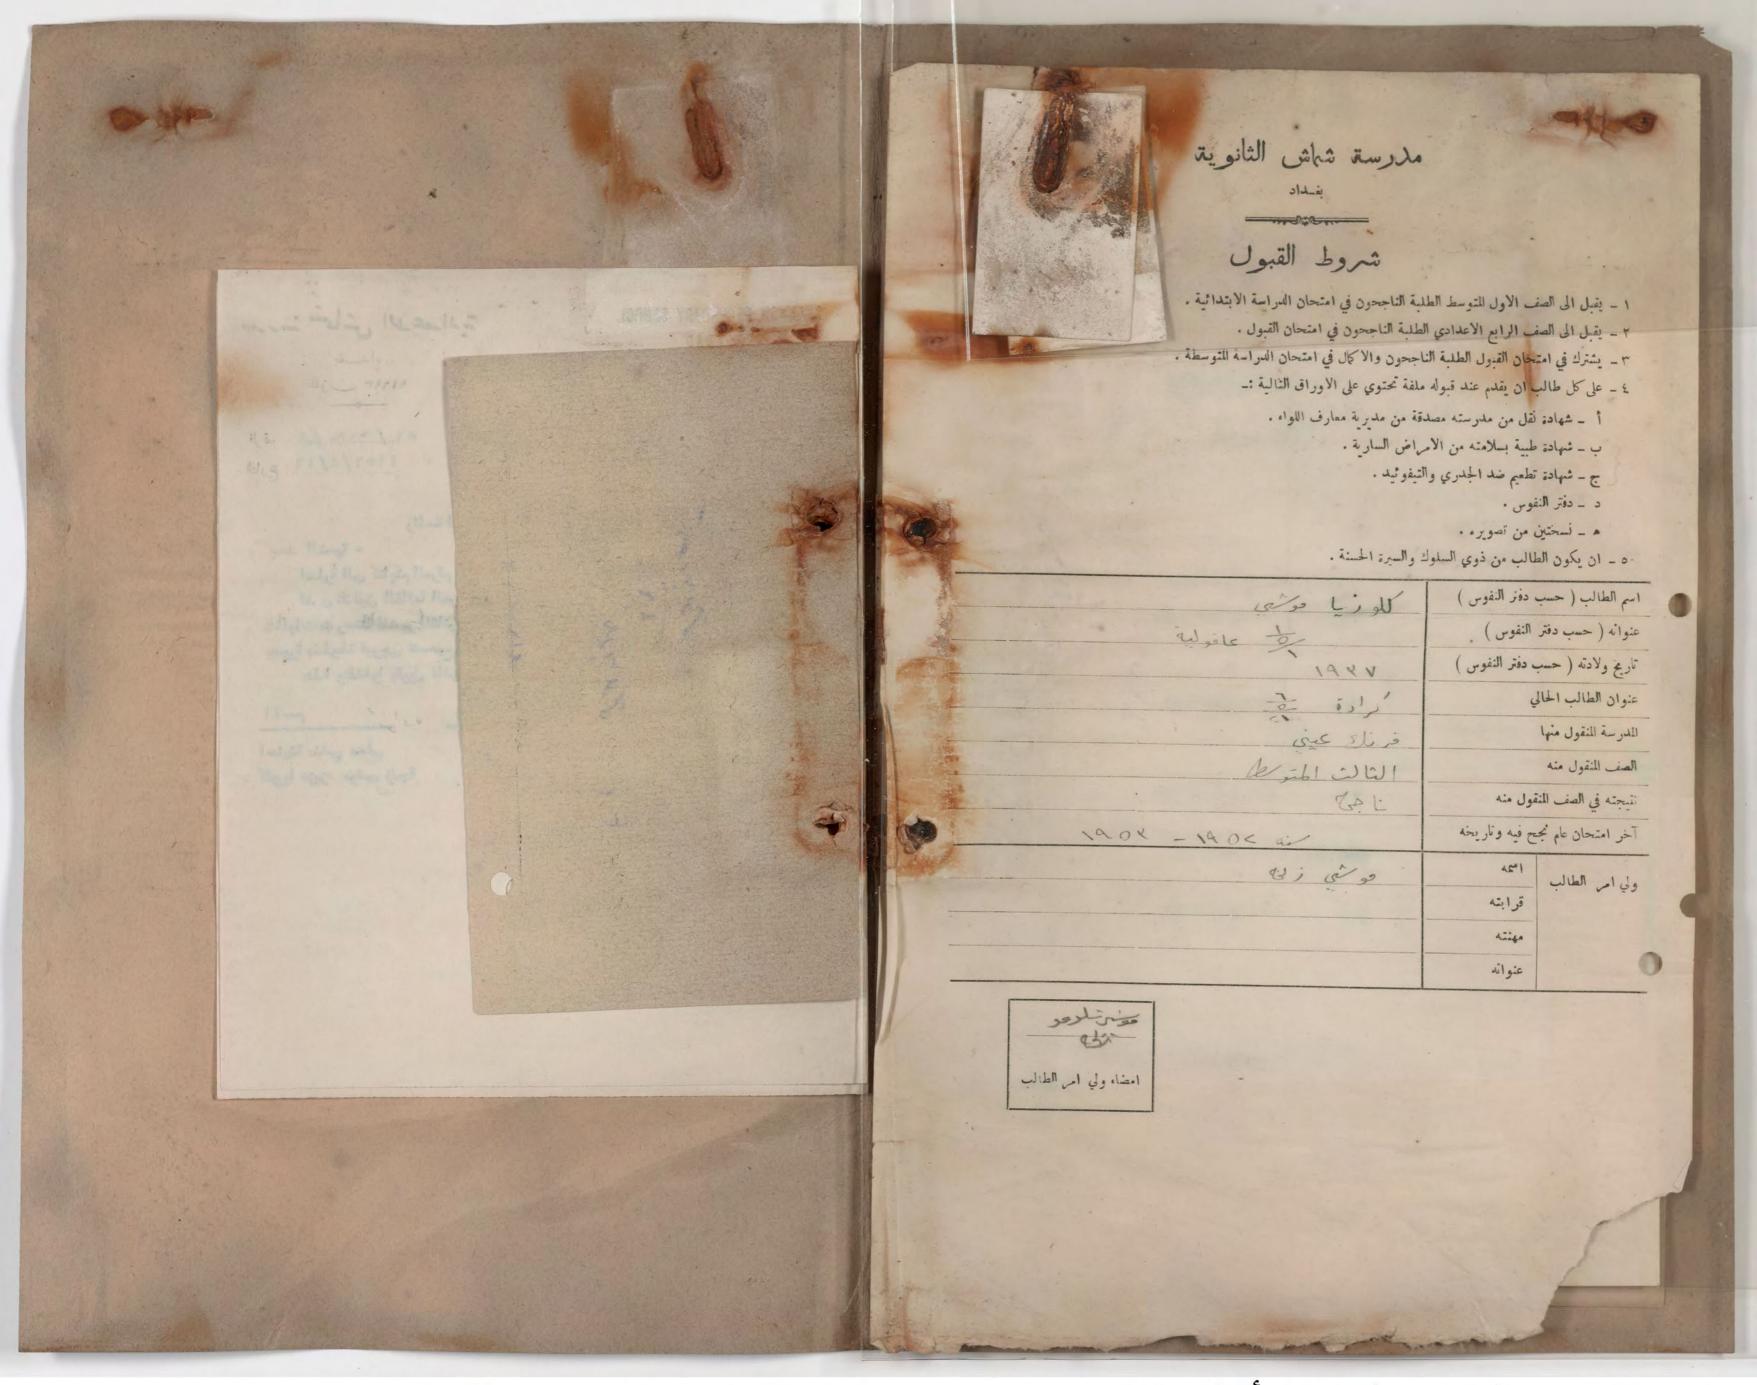

illurance lie de

had been to all the second to the second to

2/1/201

1981.

isi

الإذناني

### شروط القبول

- اولاً: يتوقف الفيول في الصف الاول المتوسط على النجاح في الامتحان العام للدراسة الابتدائية .
- ثانياً : يتوقف الفبول في الصف الرابع الاعدادي على النجاح في الامتحان العام للدراسة المتوسطة .
  - الدة : على الطالب ان يقدم ملفة خاصة به تحتوي على :-
- ١ شهادة نقل بنجاحه في امتحان الدراسة الابتدائية او المتوسطة مصدقة من مديرية معارف اللواء .
  - ٢ \_ شهادة طبية بسلامته من الامراض السارية .
    - ٣ شهادة النطعيم ضد الجدري والتيفو ئيد .
      - ٤ دفتر النفوس.
      - ٥ ـ نسختين من تصويره الشمسي .
      - ٦ \_ قائمة بالدوجات التي حصل علمها .