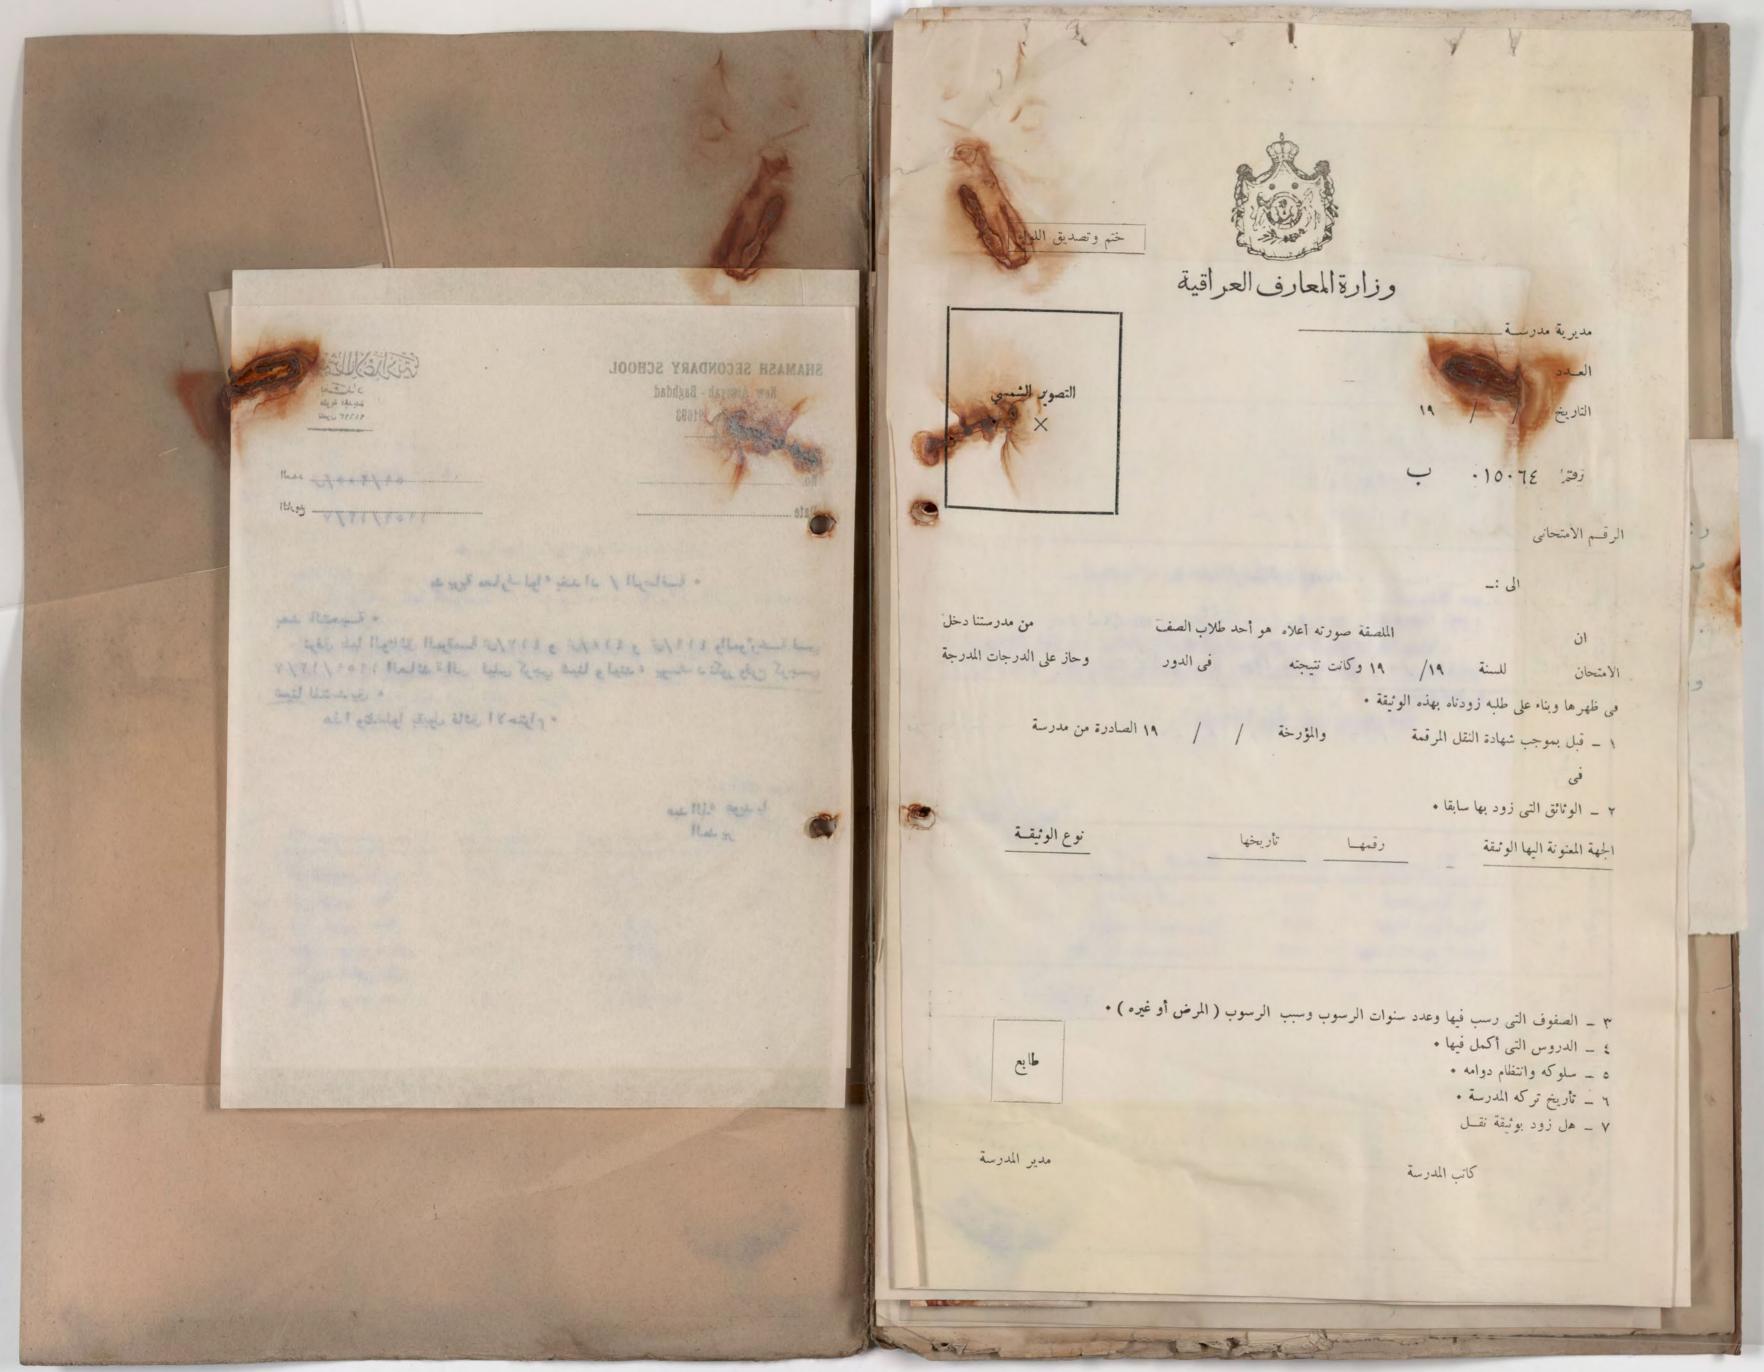

٦ \_ قائمة بالدرجات التي حصل علمها .

عبراسر عمدم عبد الله عوبديا المدير

SHAMASH SECONDARY SCHOOL

BAGHDAD

Tel. No. 91693

الموضوع

بفـــداد

| البرعبد الني طويق                     | اسم الطالب الكامل (١٠سمه واسم أبيه ولقبه) |
|---------------------------------------|-------------------------------------------|
| 21941                                 | تاريخ الولادة حسب دفتر النفوس             |
| الحلة احت التكية رقم الداو ١١٤٠       | العنوان حسب دفتر النفوس                   |
| المحلة الدّريناي وقم الدار ١٩٢١       | العنوان الحالي                            |
| الدرسة فرنك كيني الصف الثالث المتوط   | آخر مدرسة درس فيها الطالب                 |
| المدرسة فرنك حيني السنة ١٩٥٤-١٥٥٤     | السنة التي اجتاز ميها آخر امتحان عام      |
| عبد النبي يهوداطويق                   | اسم ولي أمر الطالب                        |
| المهنة كاتب العنوان عالماً مان الحدية | مهنة ولي أمر الطالب وعنوائه               |
|                                       |                                           |

illurance lie de

had been to all the second to the second to

2/1/201

1981.

isi

الإذناني

### شروط القبول

- اولاً: يتوقف الفيول في الصف الاول المتوسط على النجاح في الامتحان العام للدراسة الابتدائية .
- ثانياً : يتوقف الفبول في الصف الرابع الاعدادي على النجاح في الامتحان العام للدراسة المتوسطة .
  - الدة : على الطالب ان يقدم ملفة خاصة به تحتوي على :-
- ١ شهادة نقل بنجاحه في امتحان الدراسة الابتدائية او المتوسطة مصدقة من مديرية معارف اللواء .
  - ٢ \_ شهادة طبية بسلامته من الامراض السارية .
    - ٣ شهادة النطعيم ضد الجدري والتيفو ئيد .
      - ٤ دفتر النفوس.
      - ٥ ـ نسختين من تصويره الشمسي .
      - ٦ \_ قائمة بالدوجات التي حصل علمها .