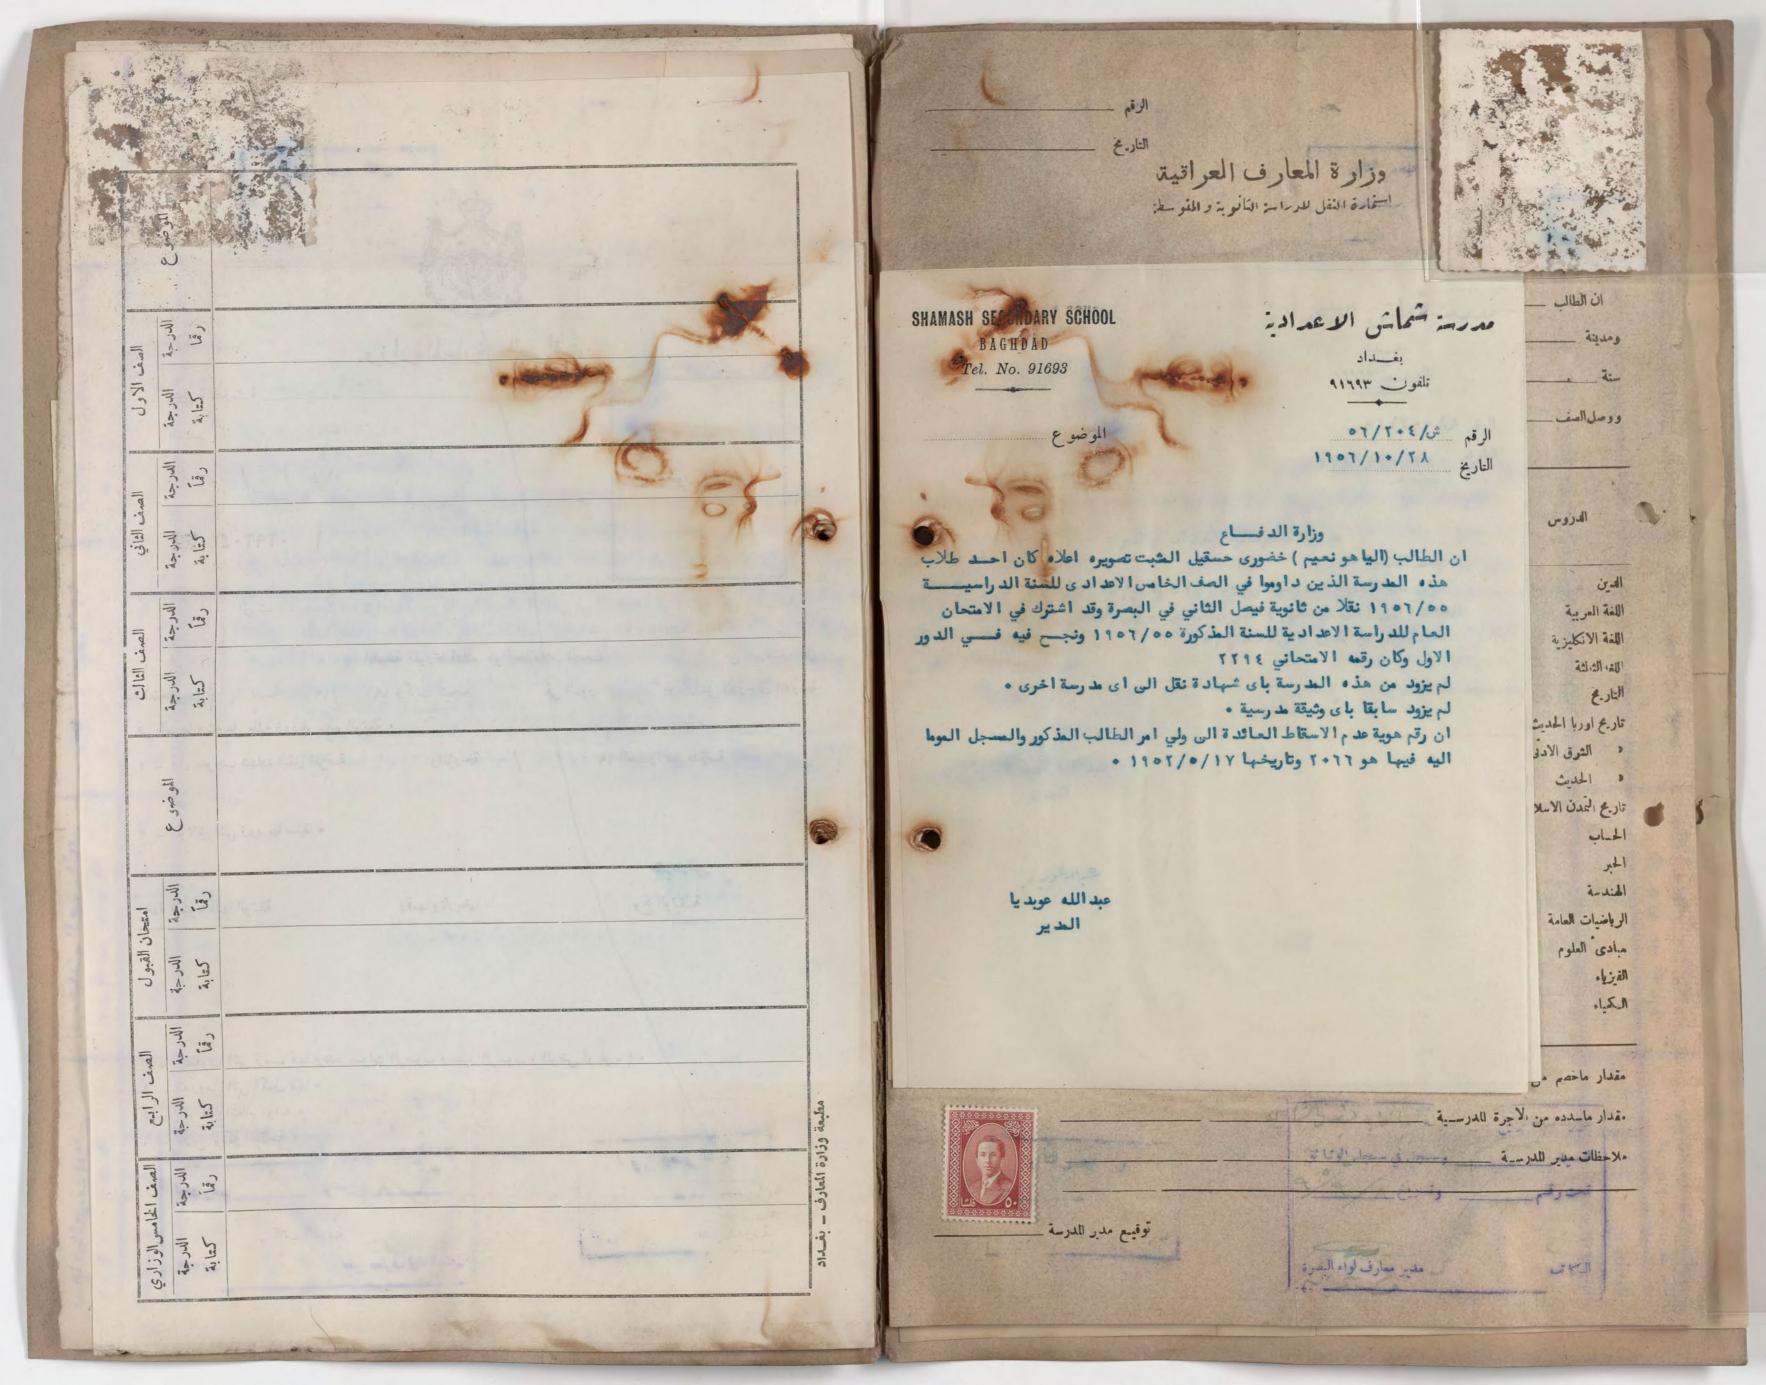

عبد الله عوبديا

المدير

وزارة الدفييا وزارة الدفييا وزارة الدفييا الدفيين المناحيم البير) عبد النبي طويق المنبت تصويره اعلاه هو احد الطلاب الذيين كانوا يداومون في الصف الخامس الاعدادى من هذه المدرسة للسنة الدراسية هه/ ٥٦ وقد اشترك في الامتحان العام للدراسة الاعدادية ونجيح فيه في الدور الاول وكيان رقمه الاعتجاني ٢٢٩٢

لم يزود الموما اليه باى شهادة نقل الى مدرسة اخرى م

سبق أن زود بوثيقة مدرسية الى ضابط تجنيد الكرادة الشرقية وكان رقمها ش/١١٥/٥ وتاريخها ٣/١١٥/٠

رقم هوية عدم الاسقاط العائدة الى ولى امر الطالب المذكور والمسجل الموما اليه فيها هو ١١٢٢ وتاريخها ١٩٥٢/٣/١٢ ٠