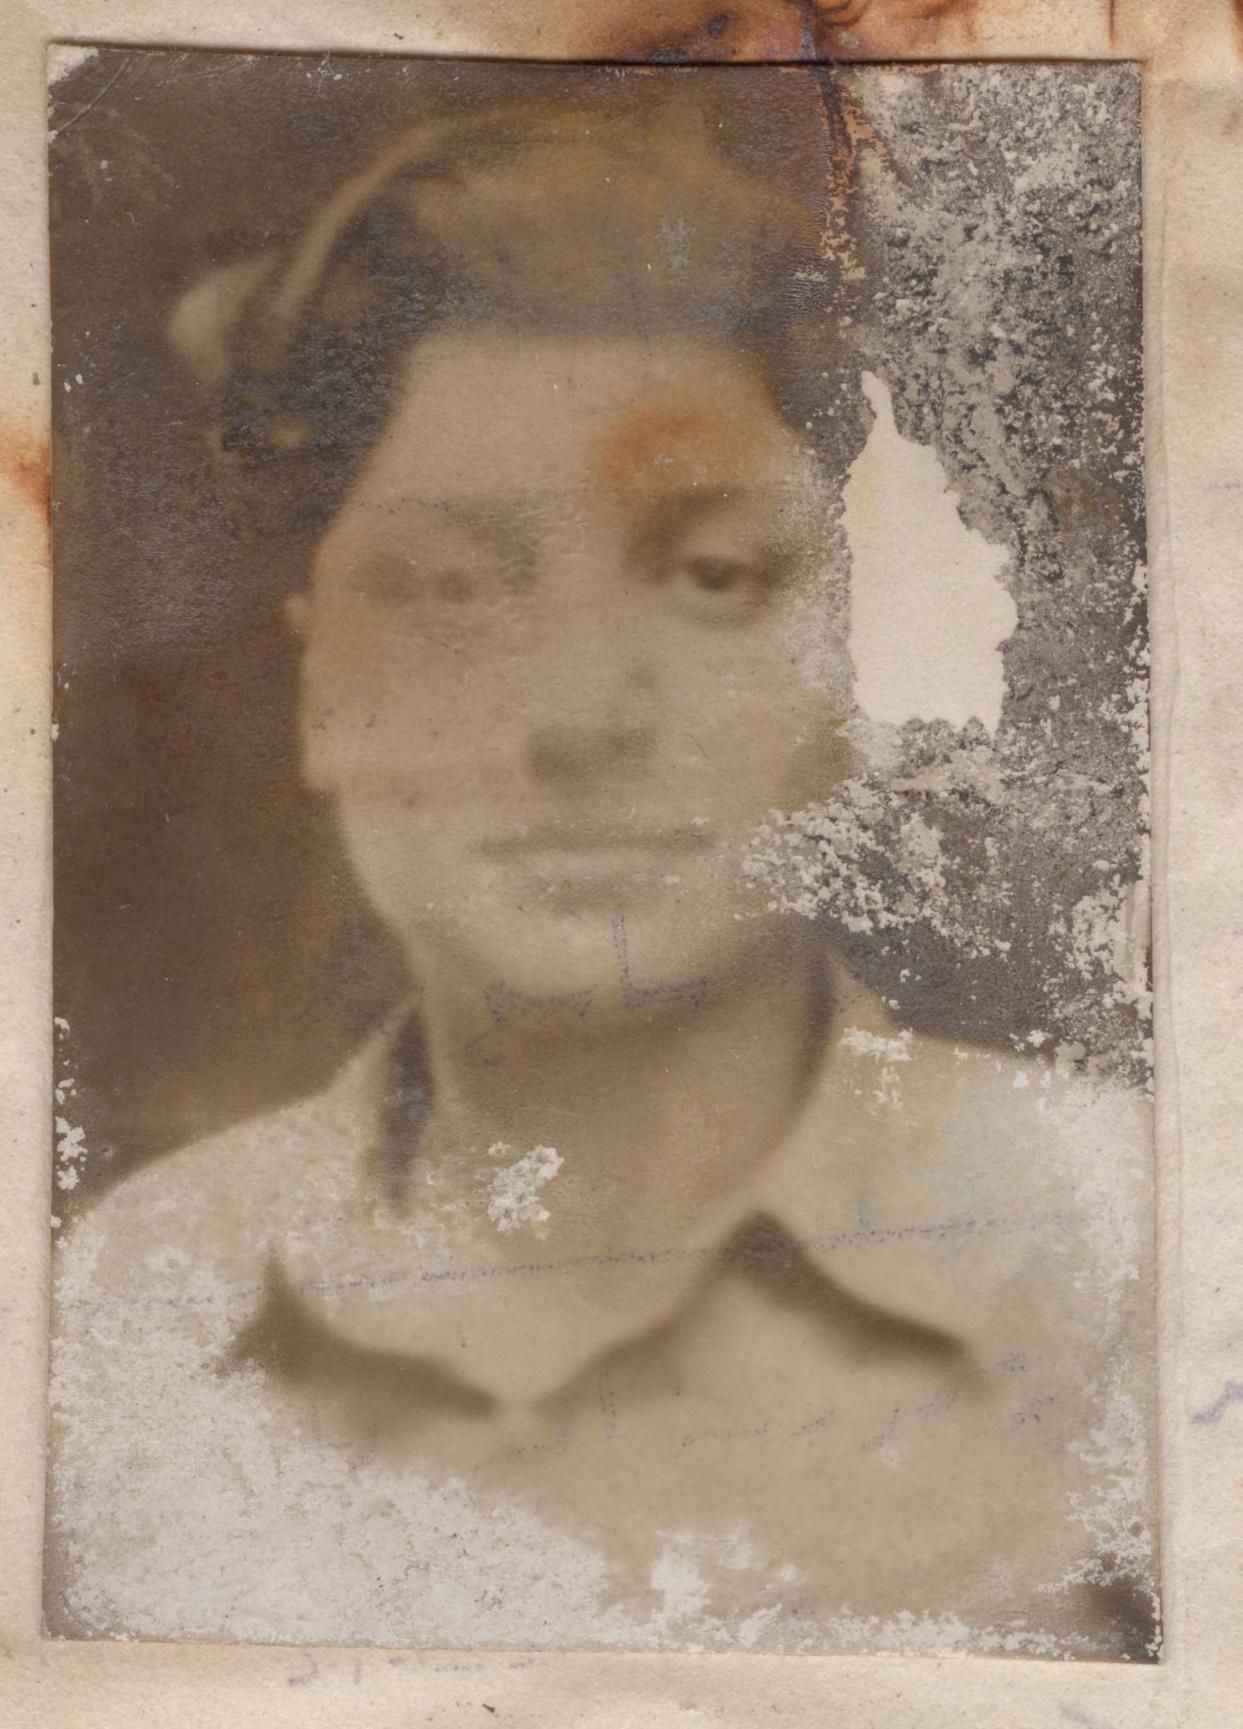

عبد الله عوبديا

المدير

وزارة الدفييا وزارة الدفييا وزارة الدفييا الدفيين المناحيم البير) عبد النبي طويق المنبت تصويره اعلاه هو احد الطلاب الذيين كانوا يداومون في الصف الخامس الاعدادى من هذه المدرسة للسنة الدراسية هه/ ٥٦ وقد اشترك في الامتحان العام للدراسة الاعدادية ونجيح فيه في الدور الاول وكيان رقمه الاعتجاني ٢٢٩٢

لم يزود الموما اليه باى شهادة نقل الى مدرسة اخرى م

سبق أن زود بوثيقة مدرسية الى ضابط تجنيد الكرادة الشرقية وكان رقمها ش/١١٥/٥ وتاريخها ٣/١١٥/٠

رقم هوية عدم الاسقاط العائدة الى ولى امر الطالب المذكور والمسجل الموما اليه فيها هو ١١٢٢ وتاريخها ١٩٥٢/٣/١٢ ٠