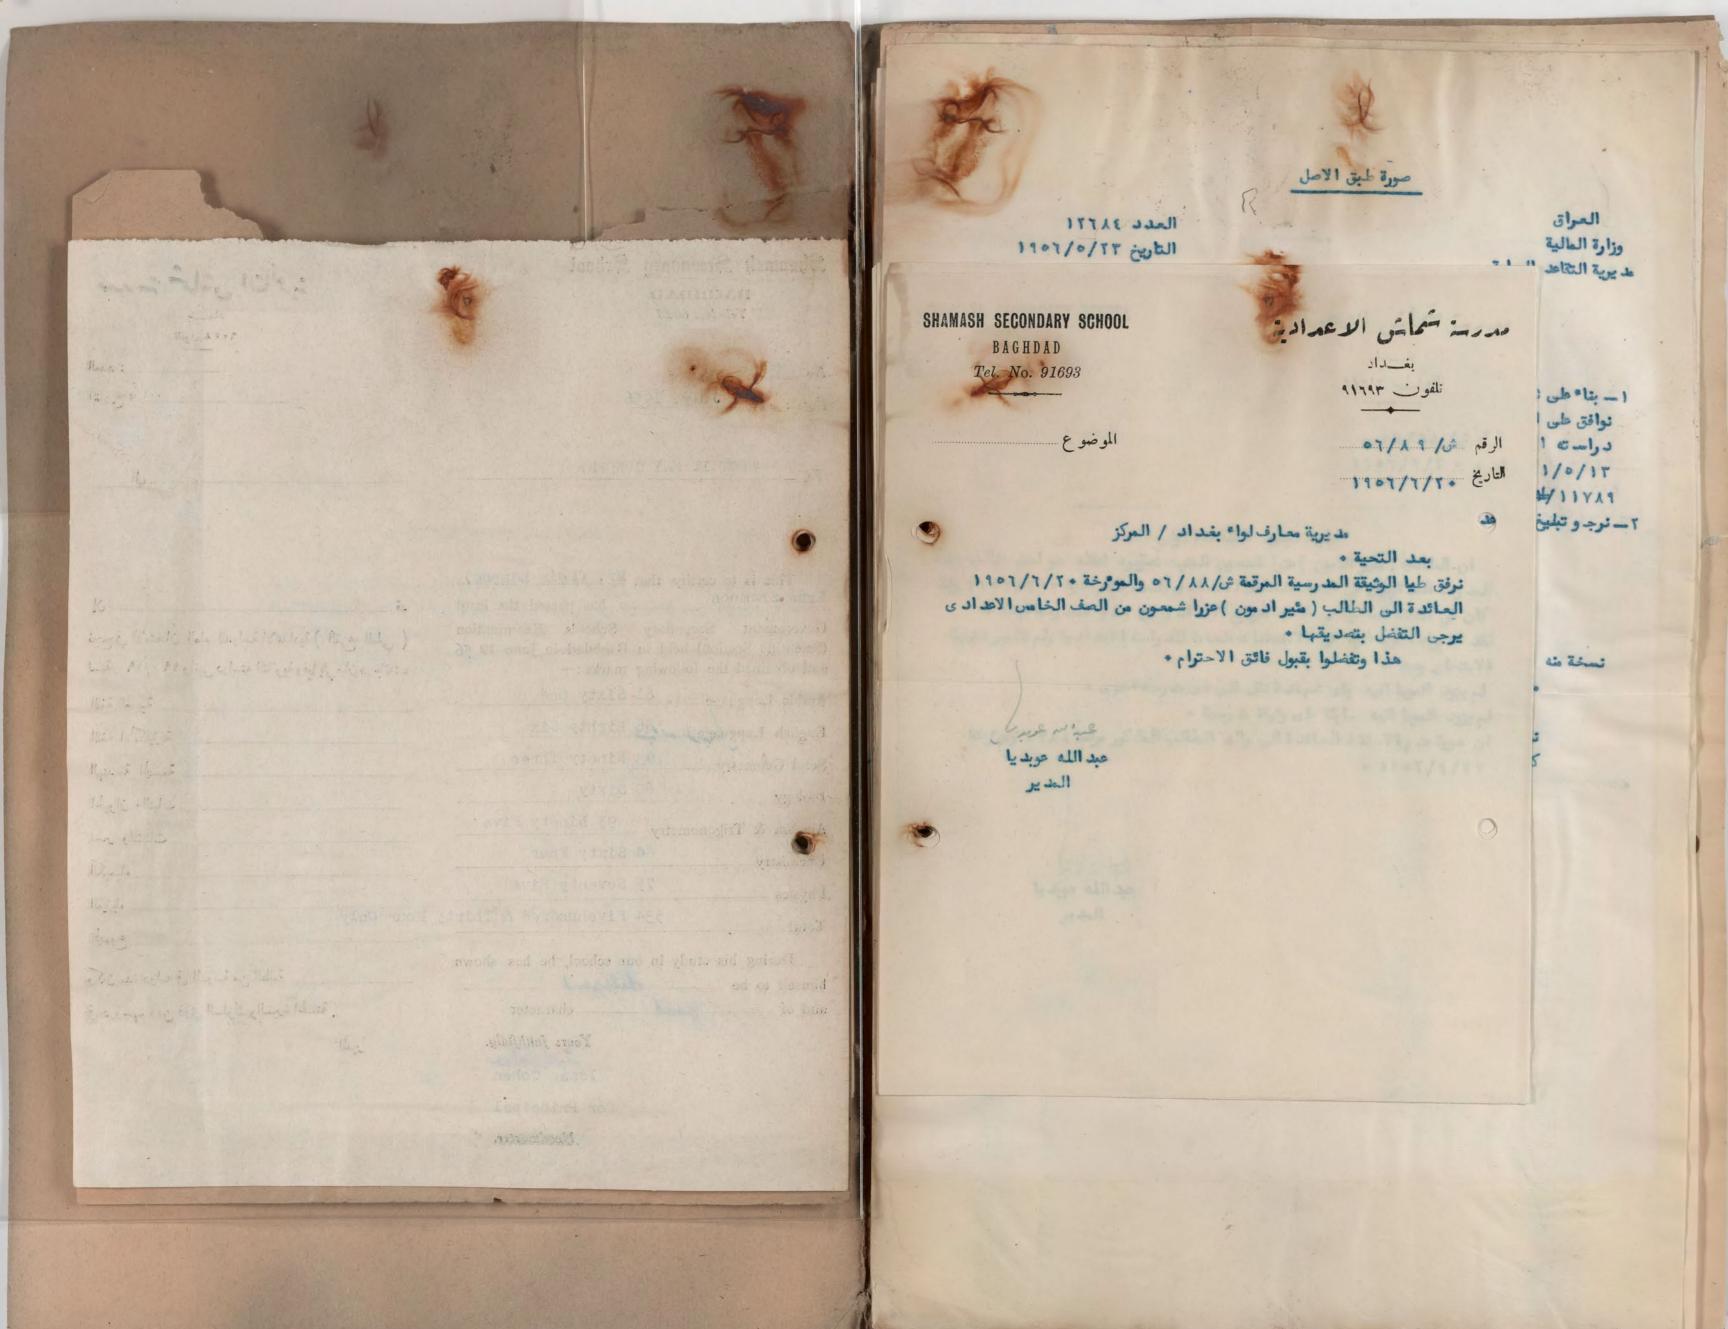

مدرسة شماش الاعدادية SHAMASH SECONDAL BAGHDAL Tel. No. 918

تلفون ۱۲۹۳

الرقم في/ ١٩٤ ١٨٥ التاريخ ٨/٨/٨١٠١ اسم الطالب الكامل (١٠)

تاريخ الولادة حسب دفتر

العنوان حسب دفتر النفو

العنوان الحالي

آخر مدرسة درس فيها

السنة التي اجتاز ميها آ

اسم ولي أمر الطالب

مهنة ولي أمر الطالب

مديرية ممارف لواء بند اد / المركز

بعد التحيية ،

نرفق طيا استمارات طلب الانتماء الى جامعة بغداد العائدة الى الطلاب المدرج اسماوعم اد ناه ، يرجى تسديقها ، هذا وتفضلوا بقبول فائق الاحترام ه

> عبدالله عويديا المدير

١ - (عويد يا لطيف ) ساسون شوهيد

٢ - (شمعون الفريد ) عزرا شمعون / ١- ( مصحيم مناميم البير ) عبد النبي طويق