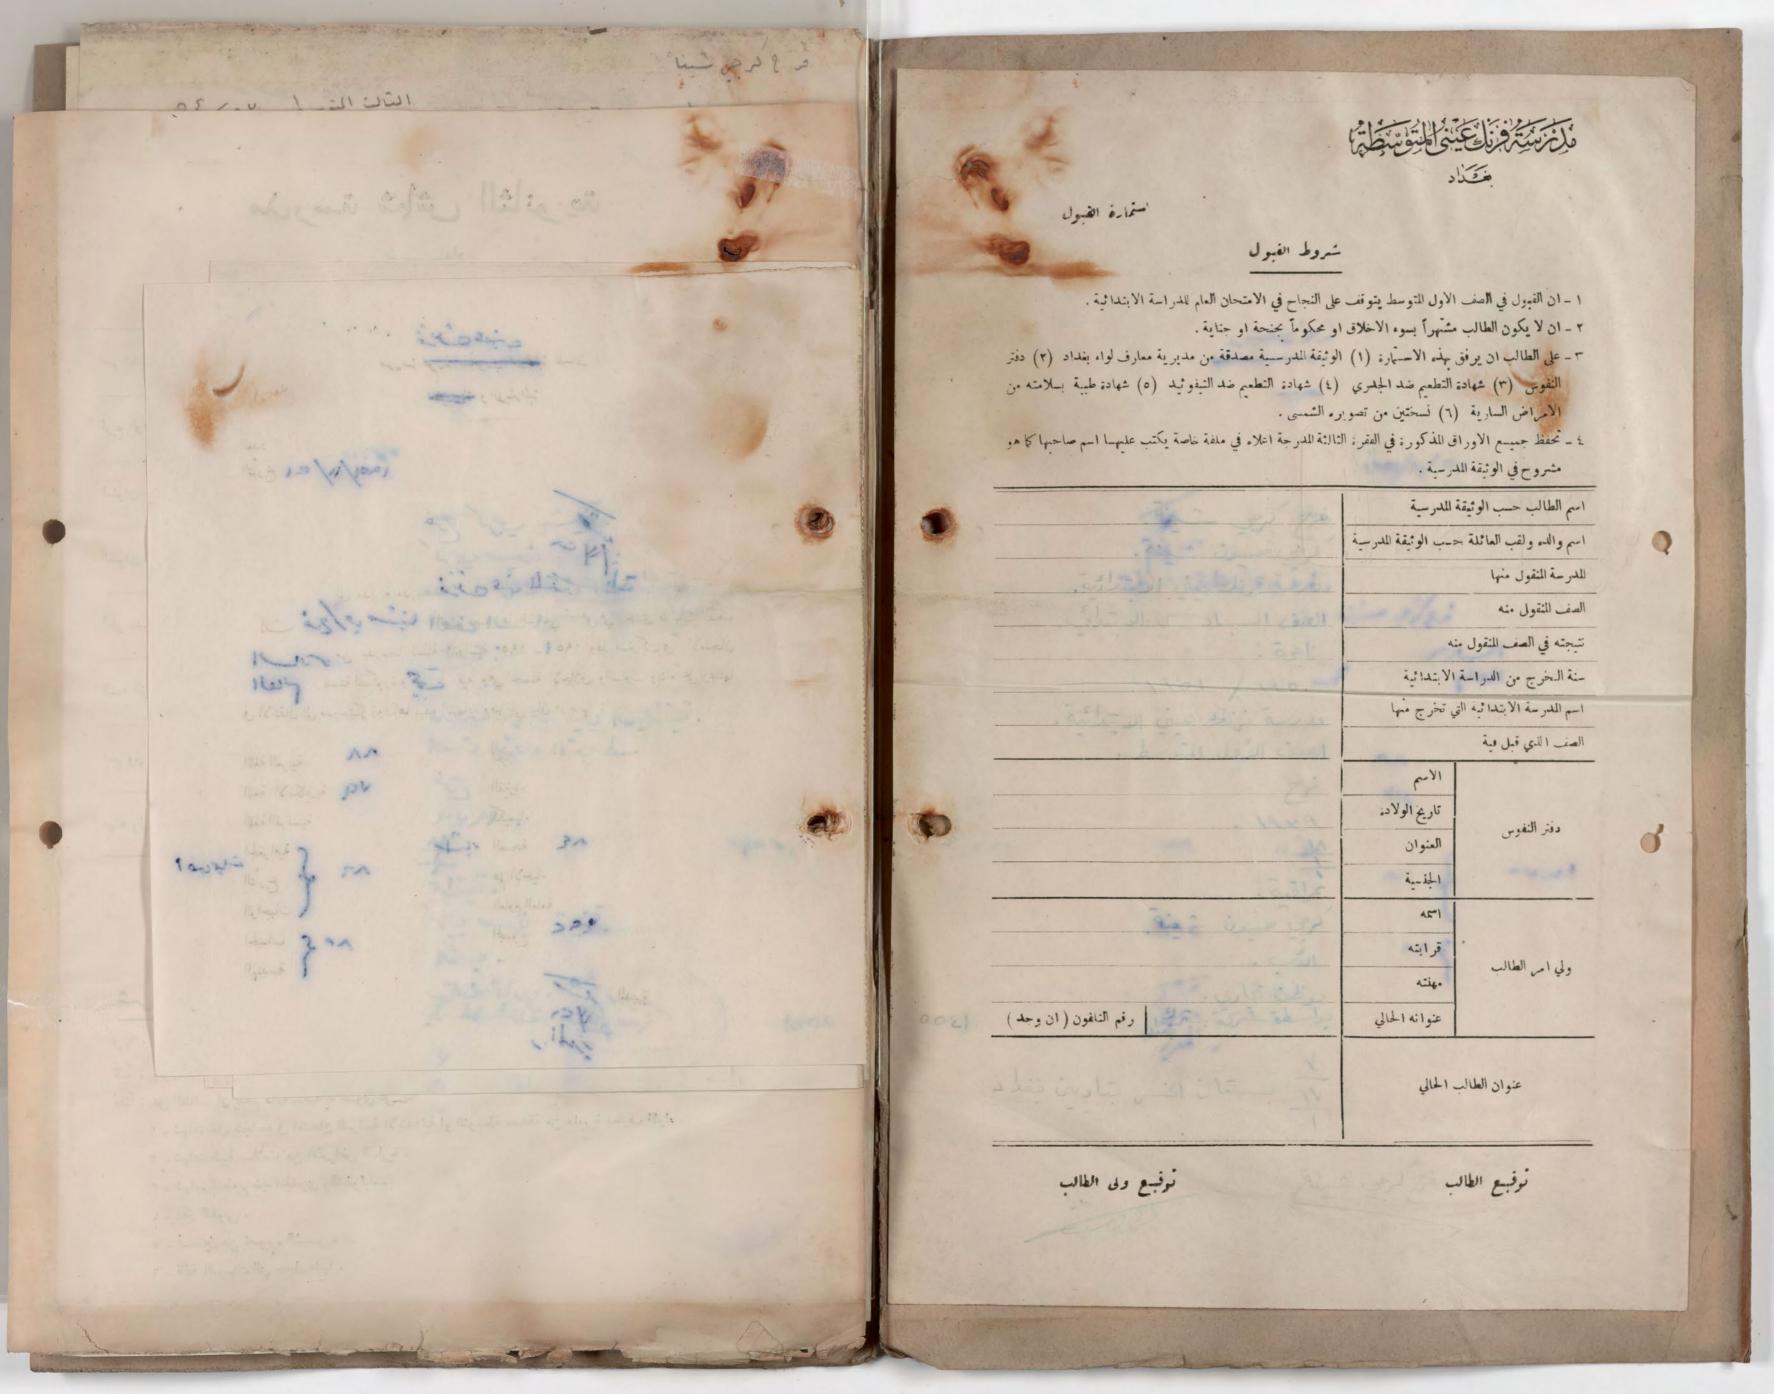

### شروط القبول

- اولاً: يتوقف الفيول في الصف الاول المتوسط على النجاح في الامتحان العام للدراسة الابتدائية .
- ثانياً : يتوقف الفبول في الصف الرابع الاعدادي على النجاح في الامتحان العام للدراسة المتوسطة .
  - الدة : على الطالب ان يقدم ملفة خاصة به تحتوي على :-
- ١ شهادة نقل بنجاحه في امتحان الدراسة الابتدائية او المتوسطة مصدقة من مديرية معارف اللواء .
  - ٢ \_ شهادة طبية بسلامته من الامراض السارية .
    - ٣ شهادة النطعيم ضد الجدري والتيفو ئيد .
      - ٤ دفتر النفوس.
      - ٥ ـ نسختين من تصويره الشمسي .
      - ٦ \_ قائمة بالدوجات التي حصل علمها .

#### شروط الفيول

- ١ ان القبول في الصف الاول المتوسط يتوقف على النجاح في الامتحان العام للدراسة الابتدائية.
  - ٣ ـ ان لا يكون الطالب مشتهراً بسوء الاخلاق او محكوماً مجنحة او جناية.
- ٣- على الطالب ان يرفق بهذه الاستمارة (١) الوثيقة المدرسية مصدقة من مديرية معارف لواء بغداد (٢) دفتر النفوس (٣) شهادة التطعيم ضد الجمعري (٤) شهادة التطعيم ضد التيفو ثيد (٥) شهادة طبية بسلامته من الامراض السارية (٦) نسختين من تصويره الشمسي .
- ٤ تحفظ جميع الأوراق الذكورة في الفقرة الثالثة المدرجة اعلاه في ملفة خاصة يكتب عليها اسم صاحبها كما هو مشروح في الوثيقة المدرسية .