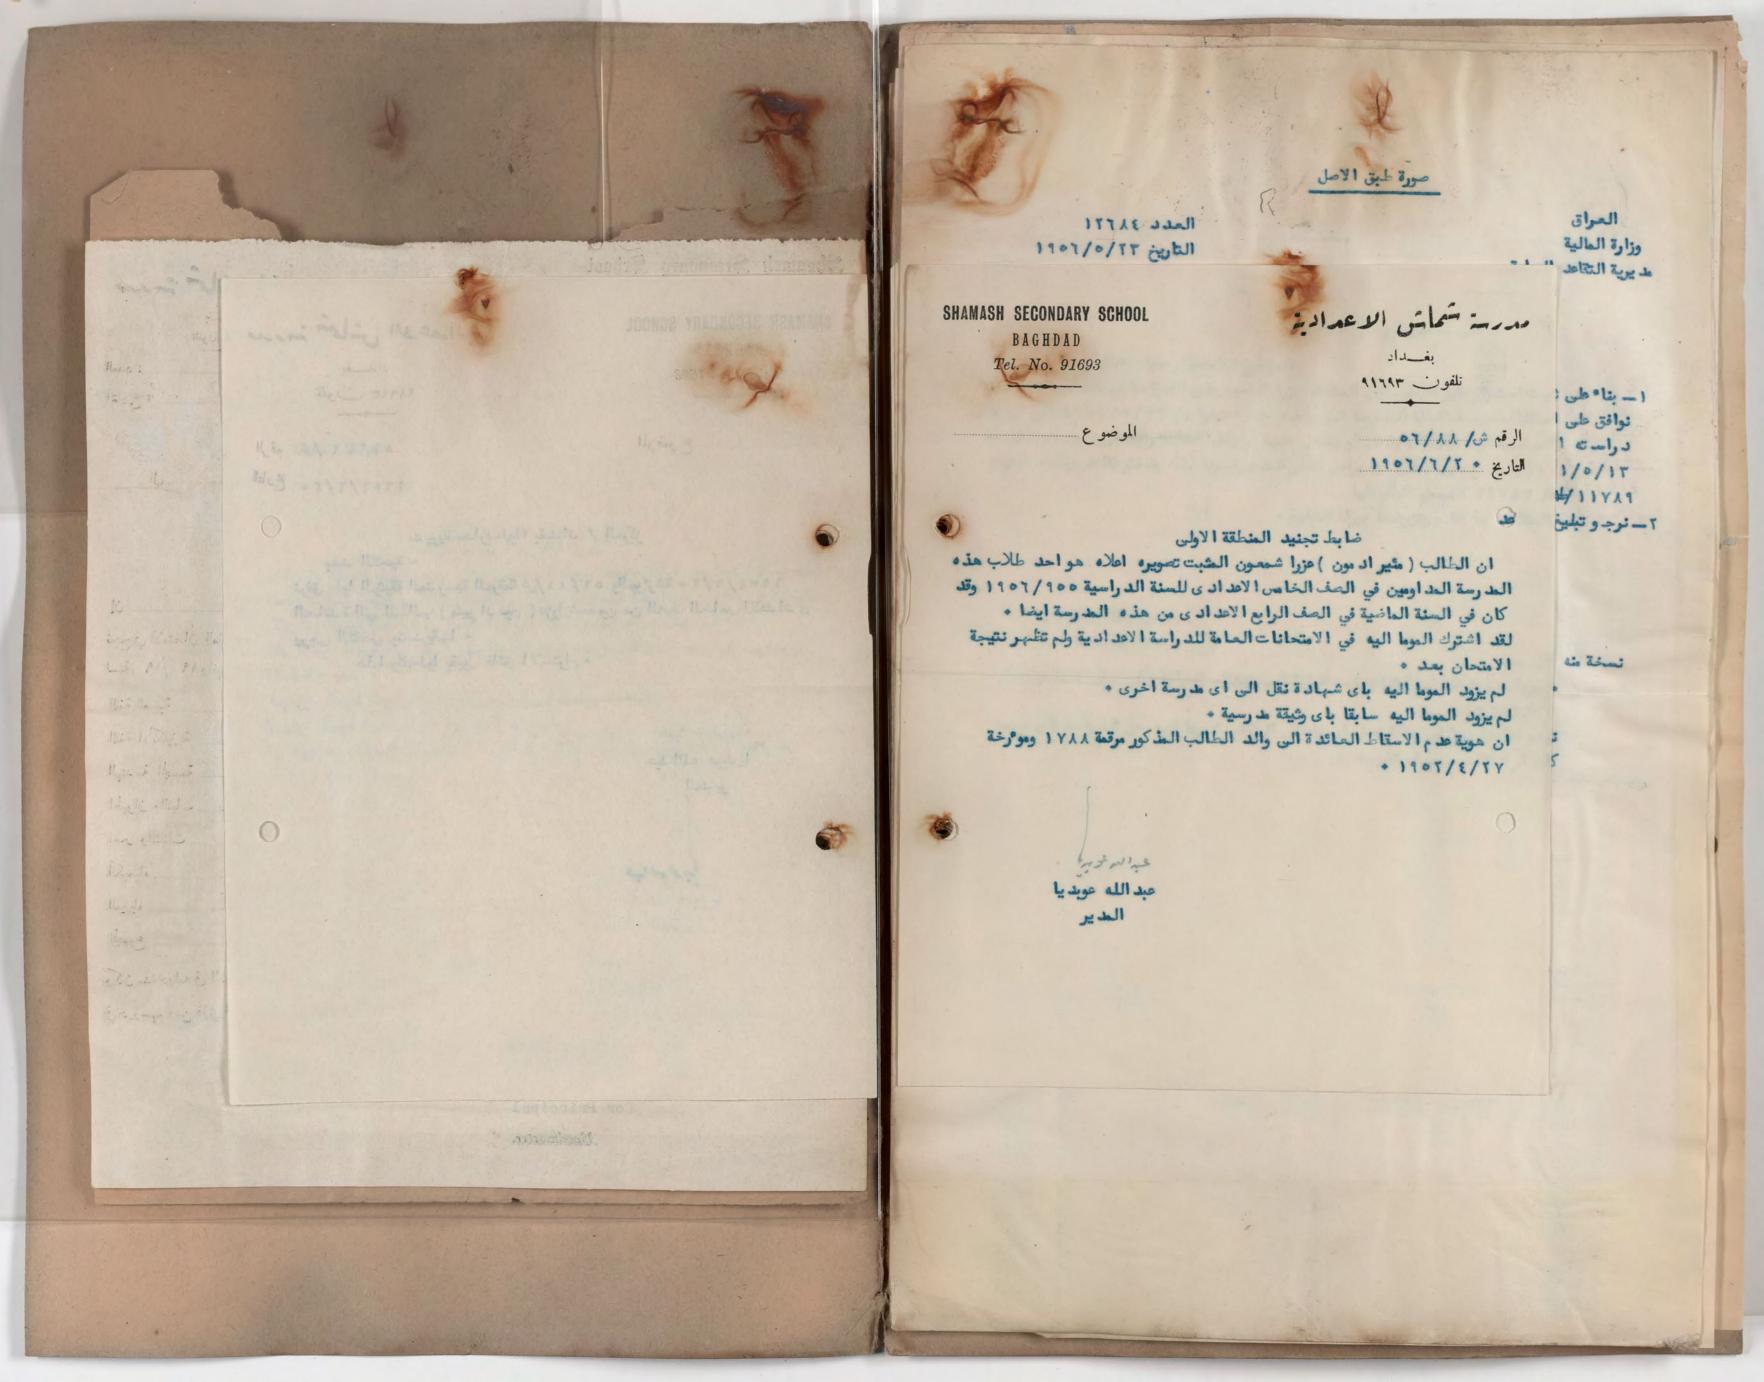

عبد الله عوبديا

المدير

وزارة الدفييا وزارة الدفييا وزارة الدفييا الدفيين المناحيم البير) عبد النبي طويق المنبت تصويره اعلاه هو احد الطلاب الذيين كانوا يداومون في الصف الخامس الاعدادى من هذه المدرسة للسنة الدراسية هه/ ٥٦ وقد اشترك في الامتحان العام للدراسة الاعدادية ونجيح فيه في الدور الاول وكيان رقمه الاعتجاني ٢٢٩٢

لم يزود الموما اليه باى شهادة نقل الى مدرسة اخرى م

سبق أن زود بوثيقة مدرسية الى ضابط تجنيد الكرادة الشرقية وكان رقمها ش/١١٥/٥ وتاريخها ٣/١١٥/٠

رقم هوية عدم الاسقاط العائدة الى ولى امر الطالب المذكور والمسجل الموما اليه فيها هو ١١٢٢ وتاريخها ١٩٥٢/٣/١٢ ٠