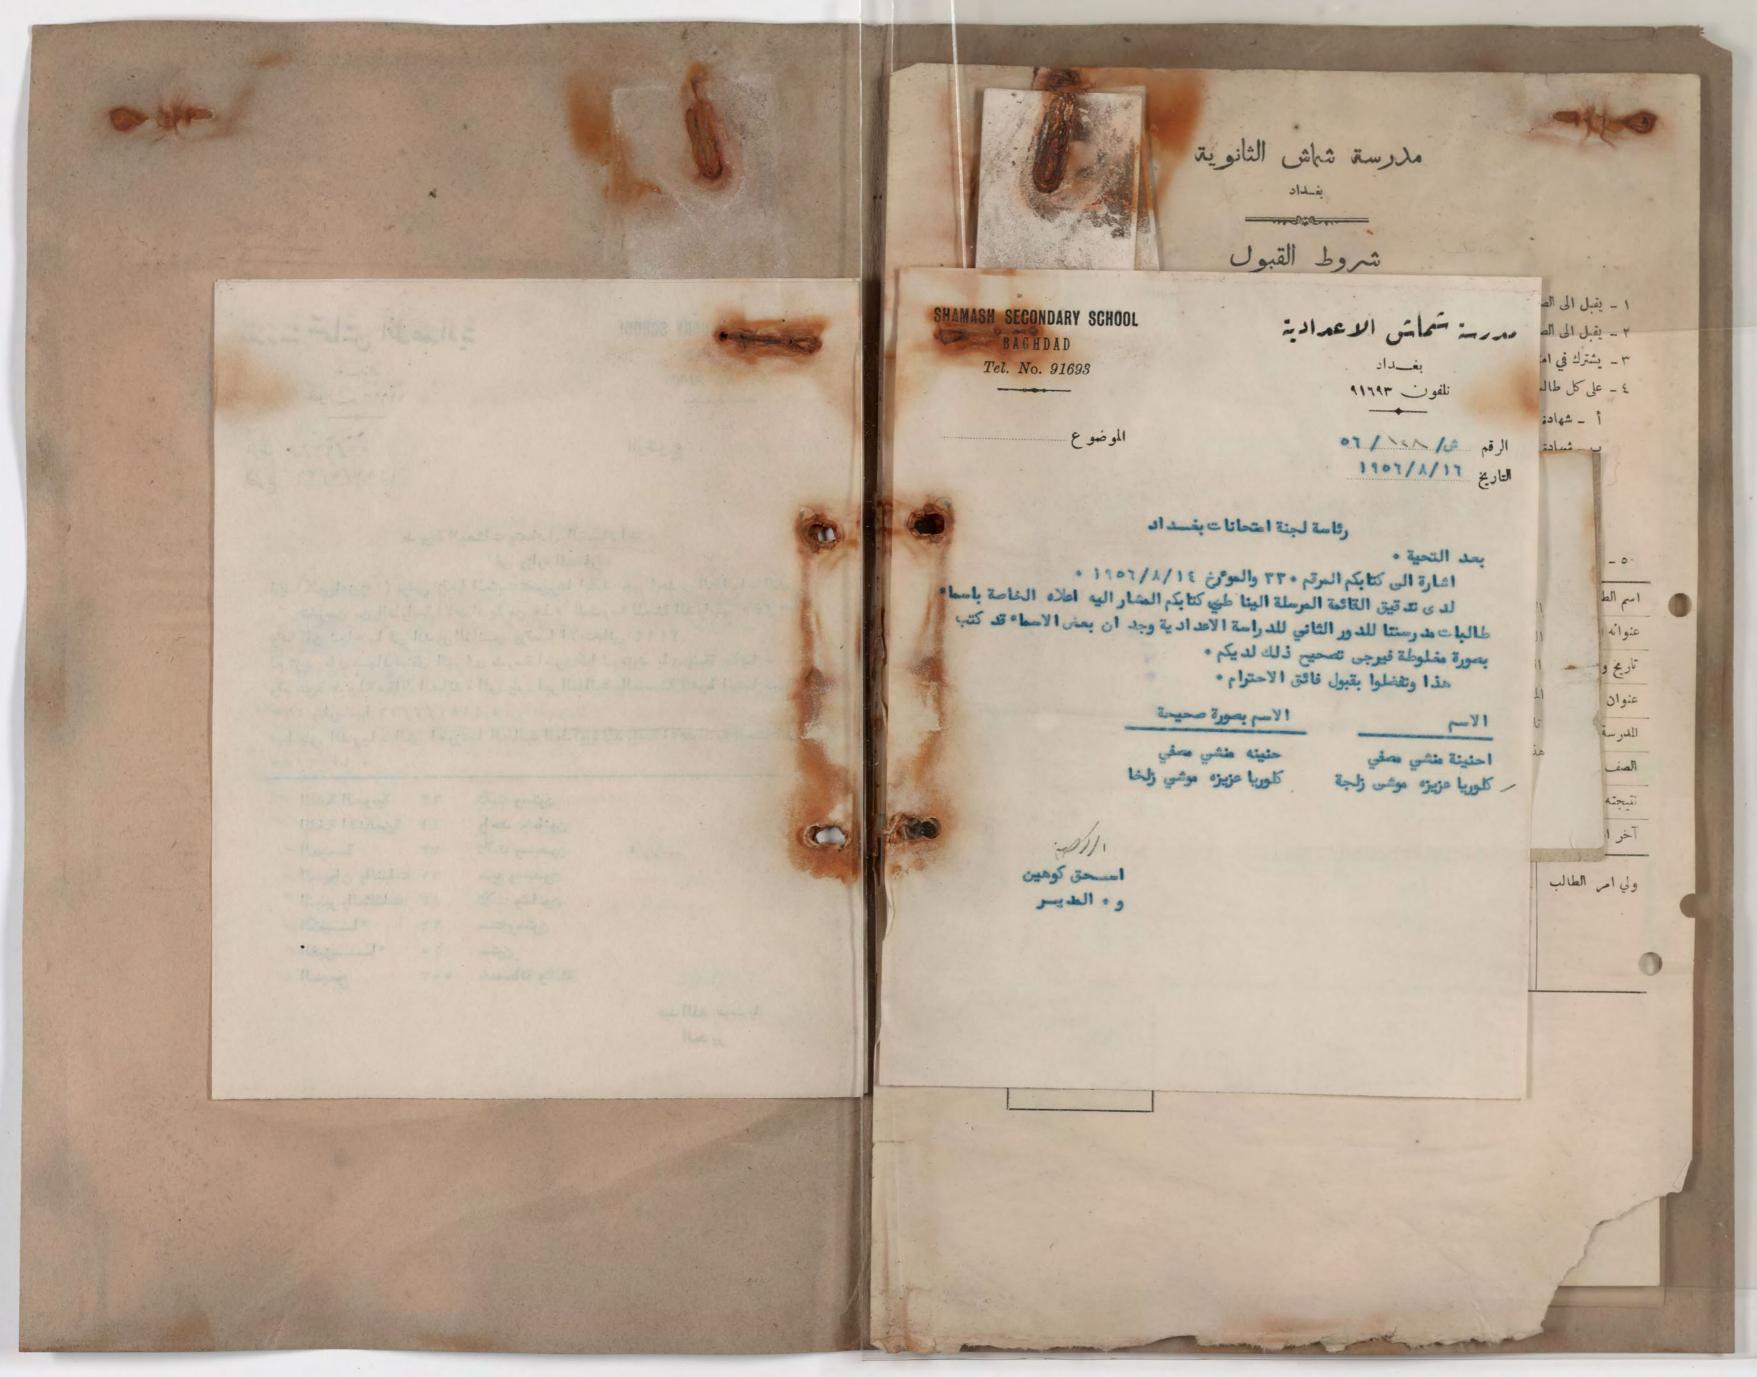

عبد الله عوبديا

المدير

وزارة الدفييا وزارة الدفييا وزارة الدفييا الدفيين المناحيم البير) عبد النبي طويق المنبت تصويره اعلاه هو احد الطلاب الذيين كانوا يداومون في الصف الخامس الاعدادى من هذه المدرسة للسنة الدراسية هه/ ٥٦ وقد اشترك في الامتحان العام للدراسة الاعدادية ونجيح فيه في الدور الاول وكيان رقمه الاعتجاني ٢٢٩٢

لم يزود الموما اليه باى شهادة نقل الى مدرسة اخرى م

سبق أن زود بوثيقة مدرسية الى ضابط تجنيد الكرادة الشرقية وكان رقمها ش/١١٥/٥ وتاريخها ٣/١١٥/٠

رقم هوية عدم الاسقاط العائدة الى ولى امر الطالب المذكور والمسجل الموما اليه فيها هو ١١٢٢ وتاريخها ١٩٥٢/٣/١٢ ٠