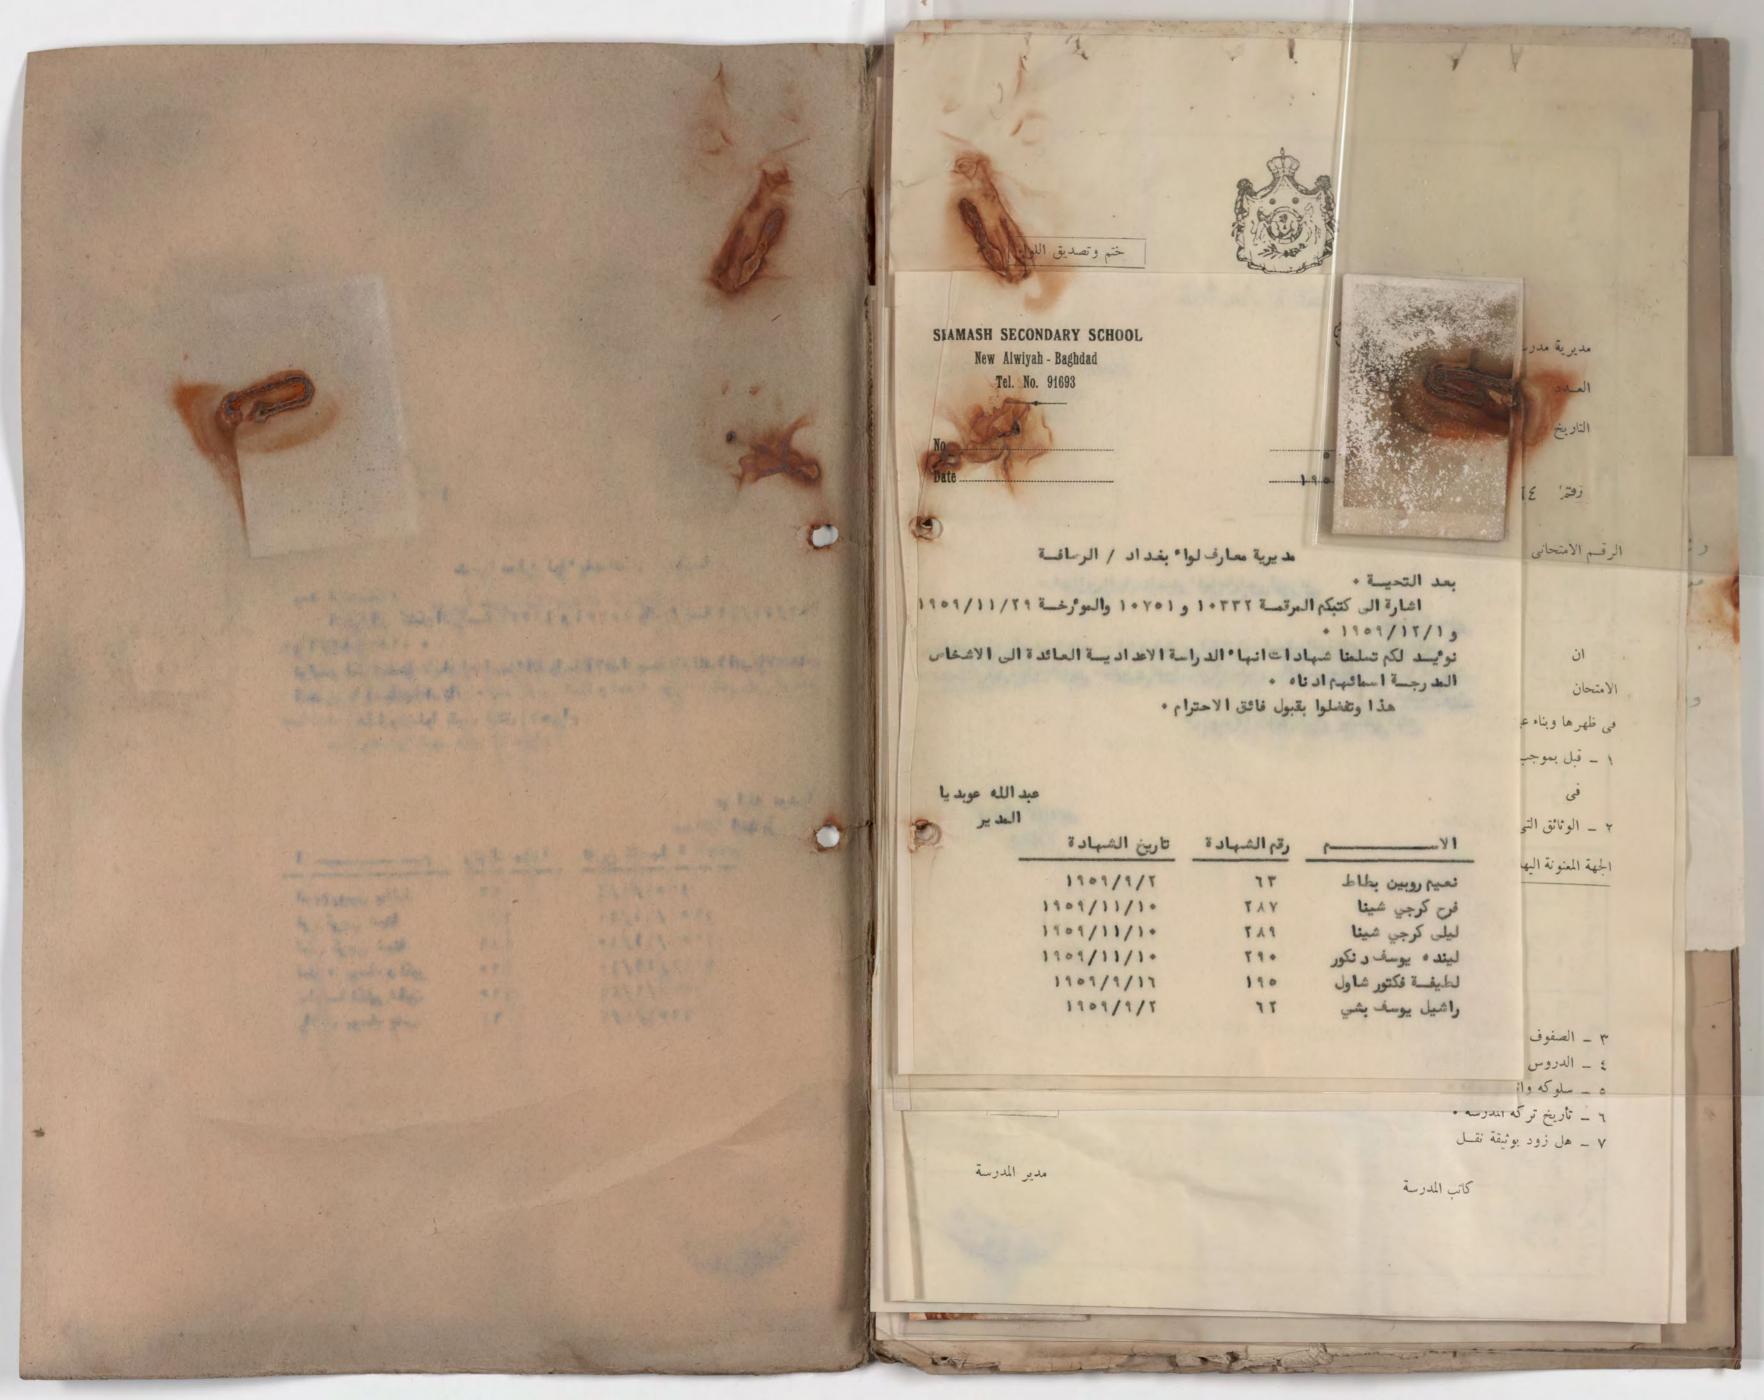

> عبدالله عويديا المدير

١ - (عويد يا لطيف ) ساسون شوهيد

٢ - (شمعون الفريد ) عزرا شمعون / ١- ( مصحيم مناميم البير ) عبد النبي طويق

مادة كليسة الهندسة عمادة كليسة الآداب والعلوم

نوعيد لكم بان الطالب ( مناحيم البير ) عبد النبي طويق احمد خريبجي الدراسة الاحد ادية لمنة ٥٥/٢٥١ + وهو حسن السيرة والاخلاق وكانت مواطبتمه جيمدة وبنا على طلبمه زود ناه بهذا الكتاب ه

عبدالله عوبديا