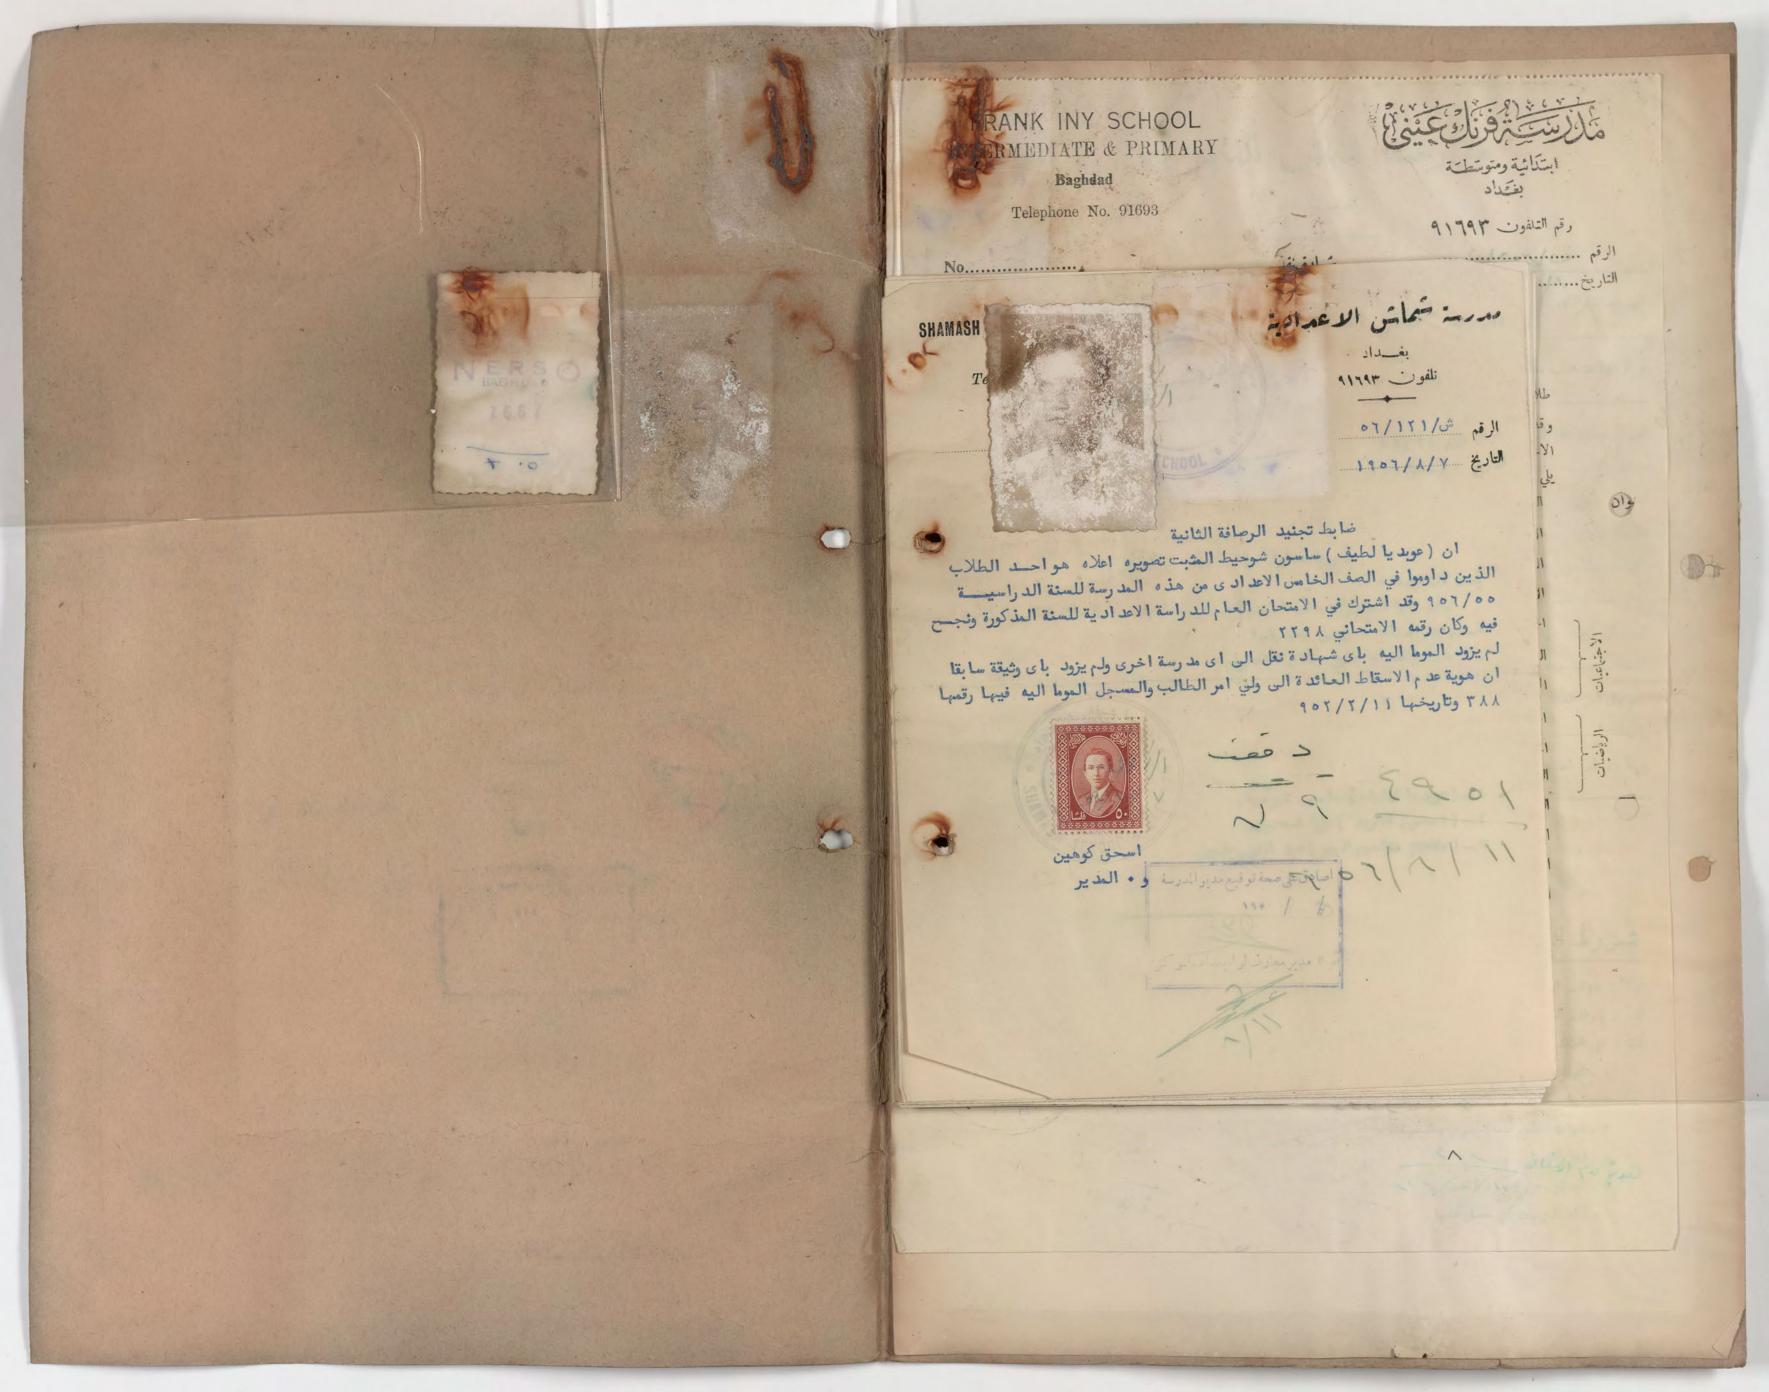

مدرسة شماش الاعدادية SHAMASH SECONDAL BAGHDAL Tel. No. 918

تلفون ۱۲۹۳

الرقم في/ ١٩٤ ١٨٥ التاريخ ٨/٨/٨١٠١ اسم الطالب الكامل (١٠)

تاريخ الولادة حسب دفتر

العنوان حسب دفتر النفو

العنوان الحالي

آخر مدرسة درس فيها

عبد الله عوبديا

المدير

وزارة الدفييا وزارة الدفييا وزارة الدفييا الدفيين المناحيم البير) عبد النبي طويق المنبت تصويره اعلاه هو احد الطلاب الذيين كانوا يداومون في الصف الخامس الاعدادى من هذه المدرسة للسنة الدراسية هه/ ٥٦ وقد اشترك في الامتحان العام للدراسة الاعدادية ونجيح فيه في الدور الاول وكيان رقمه الاعتجاني ٢٢٩٢

لم يزود الموما اليه باى شهادة نقل الى مدرسة اخرى م

سبق أن زود بوثيقة مدرسية الى ضابط تجنيد الكرادة الشرقية وكان رقمها ش/١١٥/٥ وتاريخها ٣/١١٥/٠

رقم هوية عدم الاسقاط العائدة الى ولى امر الطالب المذكور والمسجل الموما اليه فيها هو ١١٢٢ وتاريخها ١٩٥٢/٣/١٢ ٠