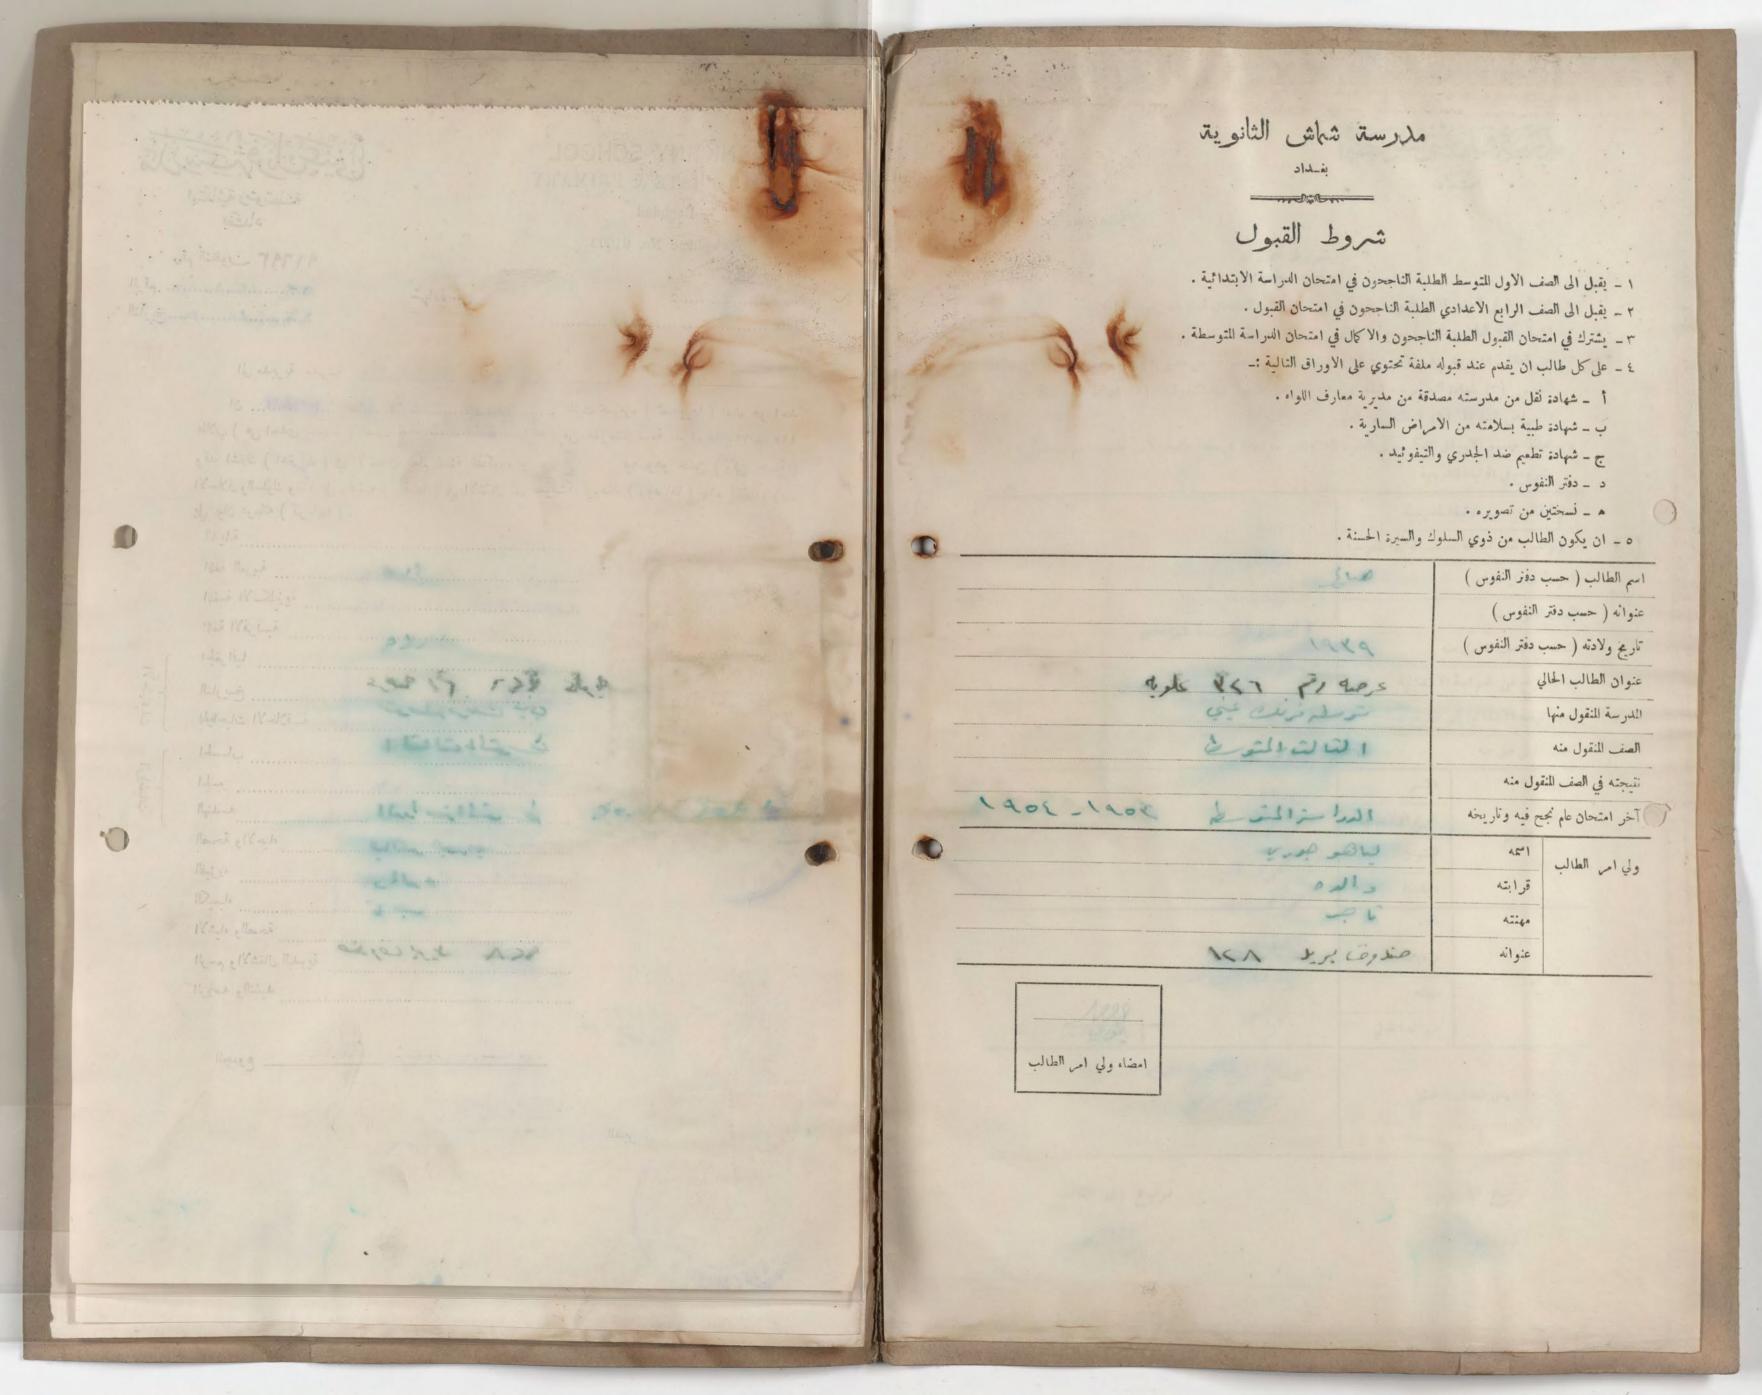

### شروط القبول

- اولاً: يتوقف الفيول في الصف الاول المتوسط على النجاح في الامتحان العام للدراسة الابتدائية .
- ثانياً : يتوقف الفبول في الصف الرابع الاعدادي على النجاح في الامتحان العام للدراسة المتوسطة .
  - الدة : على الطالب ان يقدم ملفة خاصة به تحتوي على :-
- ١ شهادة نقل بنجاحه في امتحان الدراسة الابتدائية او المتوسطة مصدقة من مديرية معارف اللواء .
  - ٢ \_ شهادة طبية بسلامته من الامراض السارية .
    - ٣ شهادة النطعيم ضد الجدري والتيفو ئيد .
      - ٤ دفتر النفوس.
      - ٥ ـ نسختين من تصويره الشمسي .
      - ٦ \_ قائمة بالدوجات التي حصل علمها .

### شروط القر

اولاً: يتوقف الفبو

ثانياً : يتوقف الفبو ثالثاً: على الطالب

١ - شهادة نة

٢ - شهادة طبية بسلامته من الامراض السارية .

٣ \_ شهادة النطعيم ضد الجدري والتيفو ثيد .

٤ - دفتر النفوس .

٥ - نسختين من تصويره الشمسي .

### شروط القب

اولاً: يتوقف الفبو

ثانياً : يتوقف الفبو ثالثاً : على الطالب

١ ـ شهادة نة

٢ - شهادة طبية بسلامته من الامراض السارية .

٣ \_ شهادة النطعيم ضد الجدري والتيفو ثيد .

٤ - دفتر النفوس.

ه \_ نسختين من تصويره الشمسى .

#### شروط القب

اولاً: يتوقف الفبو

ثانياً : يتوقف الفبوا ثالثاً : على الطالب ا

١ - شهادة نق

٢ - شهادة طبية بسلامته من الأمراض السارية .

٣ \_ شهاءة النطعيم ضد الجدري والتيفو ثيد .

٤ - دفتر النفوس.

ه \_ نسختين من تصويره الشمسي .