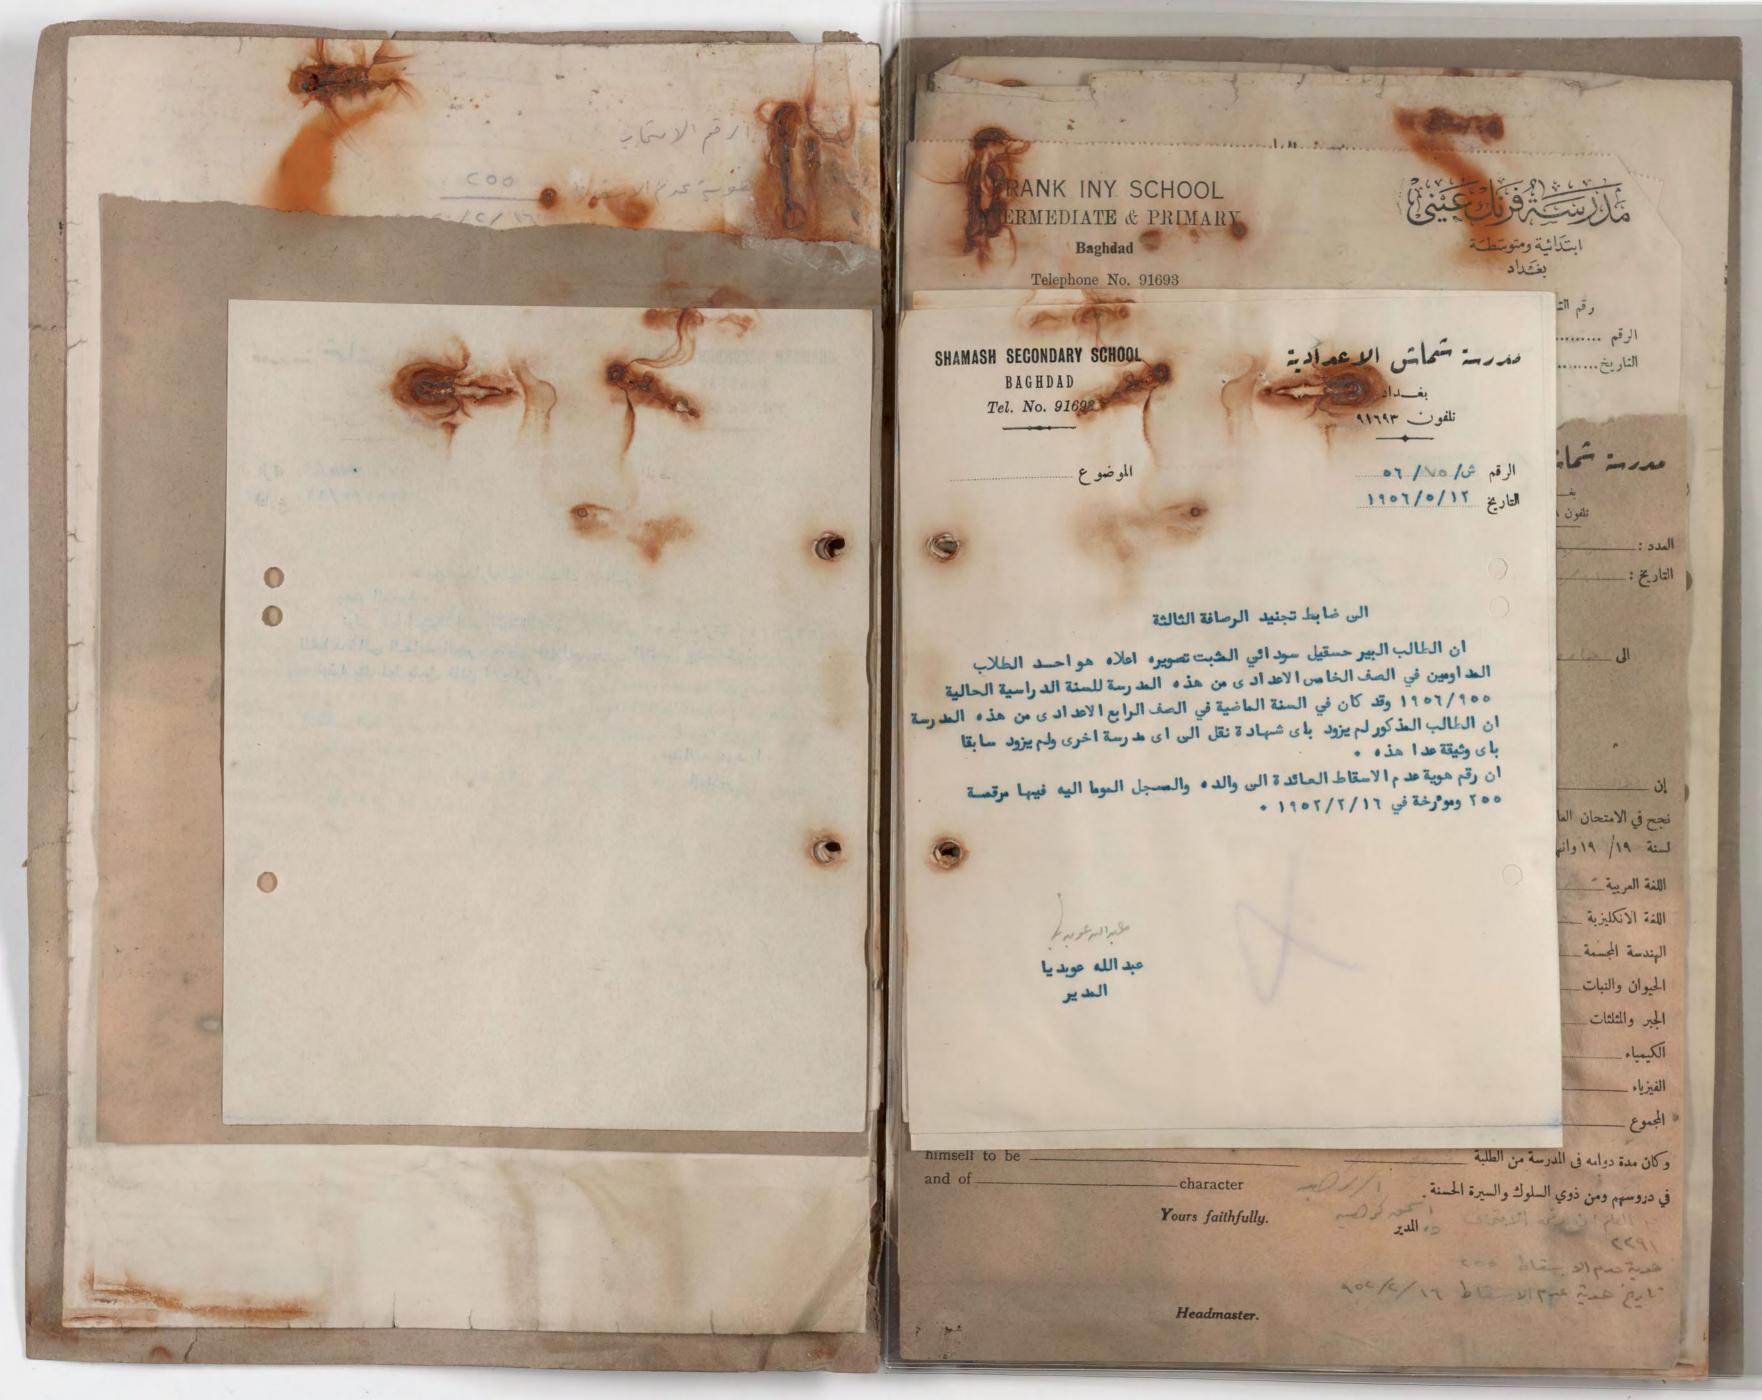

بف\_\_داد

SHAMASH SECONDARY SCHOOL BAGEDAD

Tel. No. 91693

الموضوع ....

مدرسة شماش الاعمادية

بفداد تلفون ۱۲۹۳

الرقم ش/١١٥/٥٥ التاريخ ٢/٨/٢٥١١

ظابط تجنيد الكرادة الشرقية

ان الطالب (مناحيم البير) عبد النبي طويق المثبت تصويره اعلاه هو احد الطلاب الذين د اوموا في الصف الخامس الاعدادى من هذه المدرسة للسنة الدراسية الحالية ٥٥/٥٦ وقد اشترك في الامتحانات العامة للدرسة الاعدادية ونسجح فيسه كان رقمه الامتحاني ٢٢٩٢

م يزود الموما اليه باى شهادة نقل الى اى مدرسة اخرى كما لم يزود باى وثيقة فسي السابق ، ان هوية عدم الاسقاط العائدة الى ولي امر الطالب المذكور والمسجل الموما اليه فيها رقمها ١١٢٢ ومو رخة ١٩٥٢/٣/١٢ .

اسم الطالب الكامل (١٠)