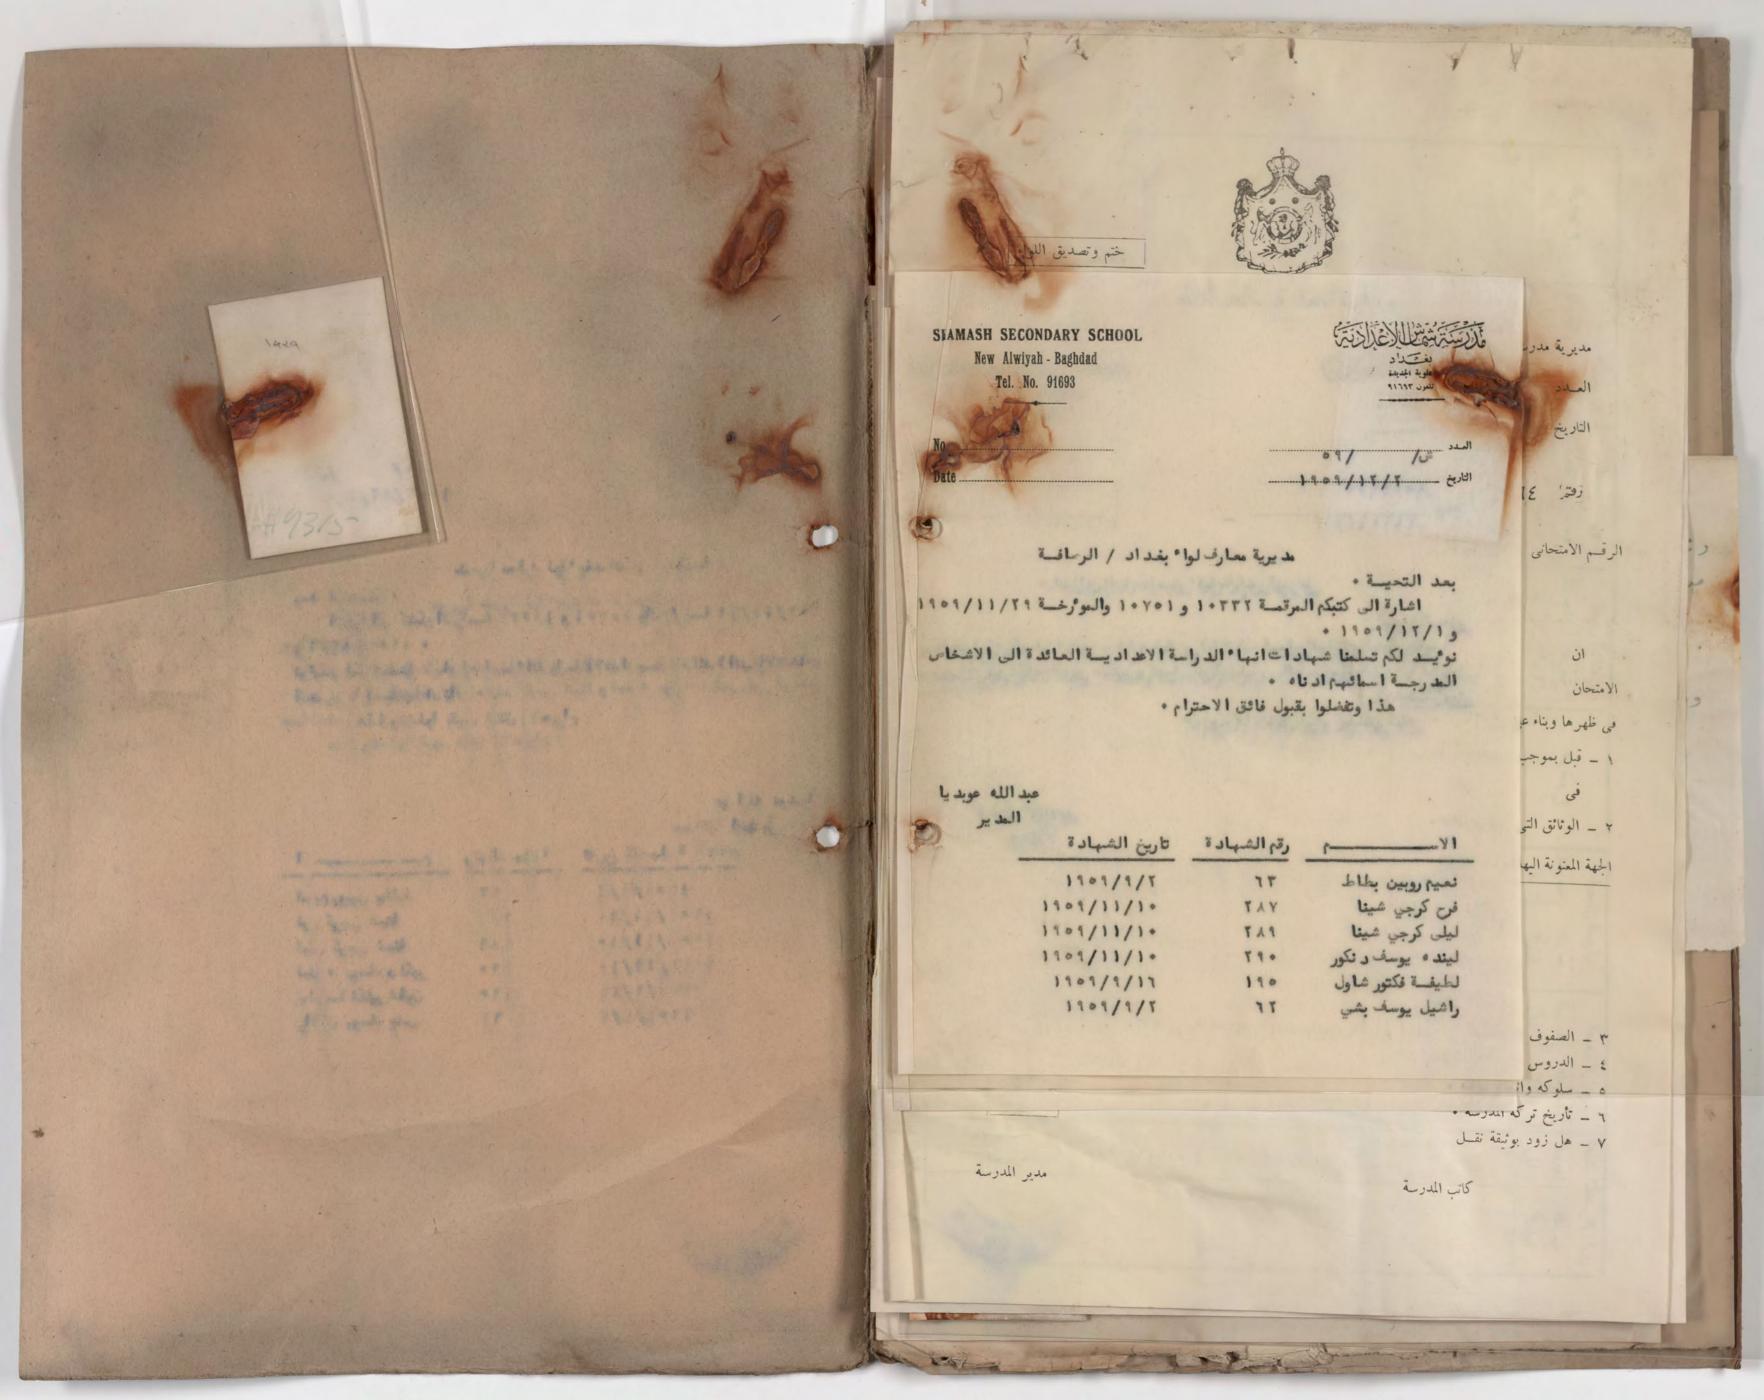

مدرسة شماش الاعدادية SHAMASH SECONDAL BAGHDAL Tel. No. 918

تلفون ۱۲۹۳

الرقم في/ ١٩٤ ١٨٥ التاريخ ٨/٨/٨١٠١ اسم الطالب الكامل (١٠)

تاريخ الولادة حسب دفتر

العنوان حسب دفتر النفو

العنوان الحالي

آخر مدرسة درس فيها

السنة التي اجتاز ميها آ

اسم ولي أمر الطالب

مهنة ولي أمر الطالب

مديرية ممارف لواء بند اد / المركز

بعد التحيية ،

نرفق طيا استمارات طلب الانتماء الى جامعة بغداد العائدة الى الطلاب المدرج اسماوعم اد ناه ، يرجى تسديقها ، هذا وتفضلوا بقبول فائق الاحترام ه

> عبدالله عويديا المدير

١ - (عويد يا لطيف ) ساسون شوهيد

٢ - (شمعون الفريد ) عزرا شمعون / ١- ( مصحيم مناميم البير ) عبد النبي طويق