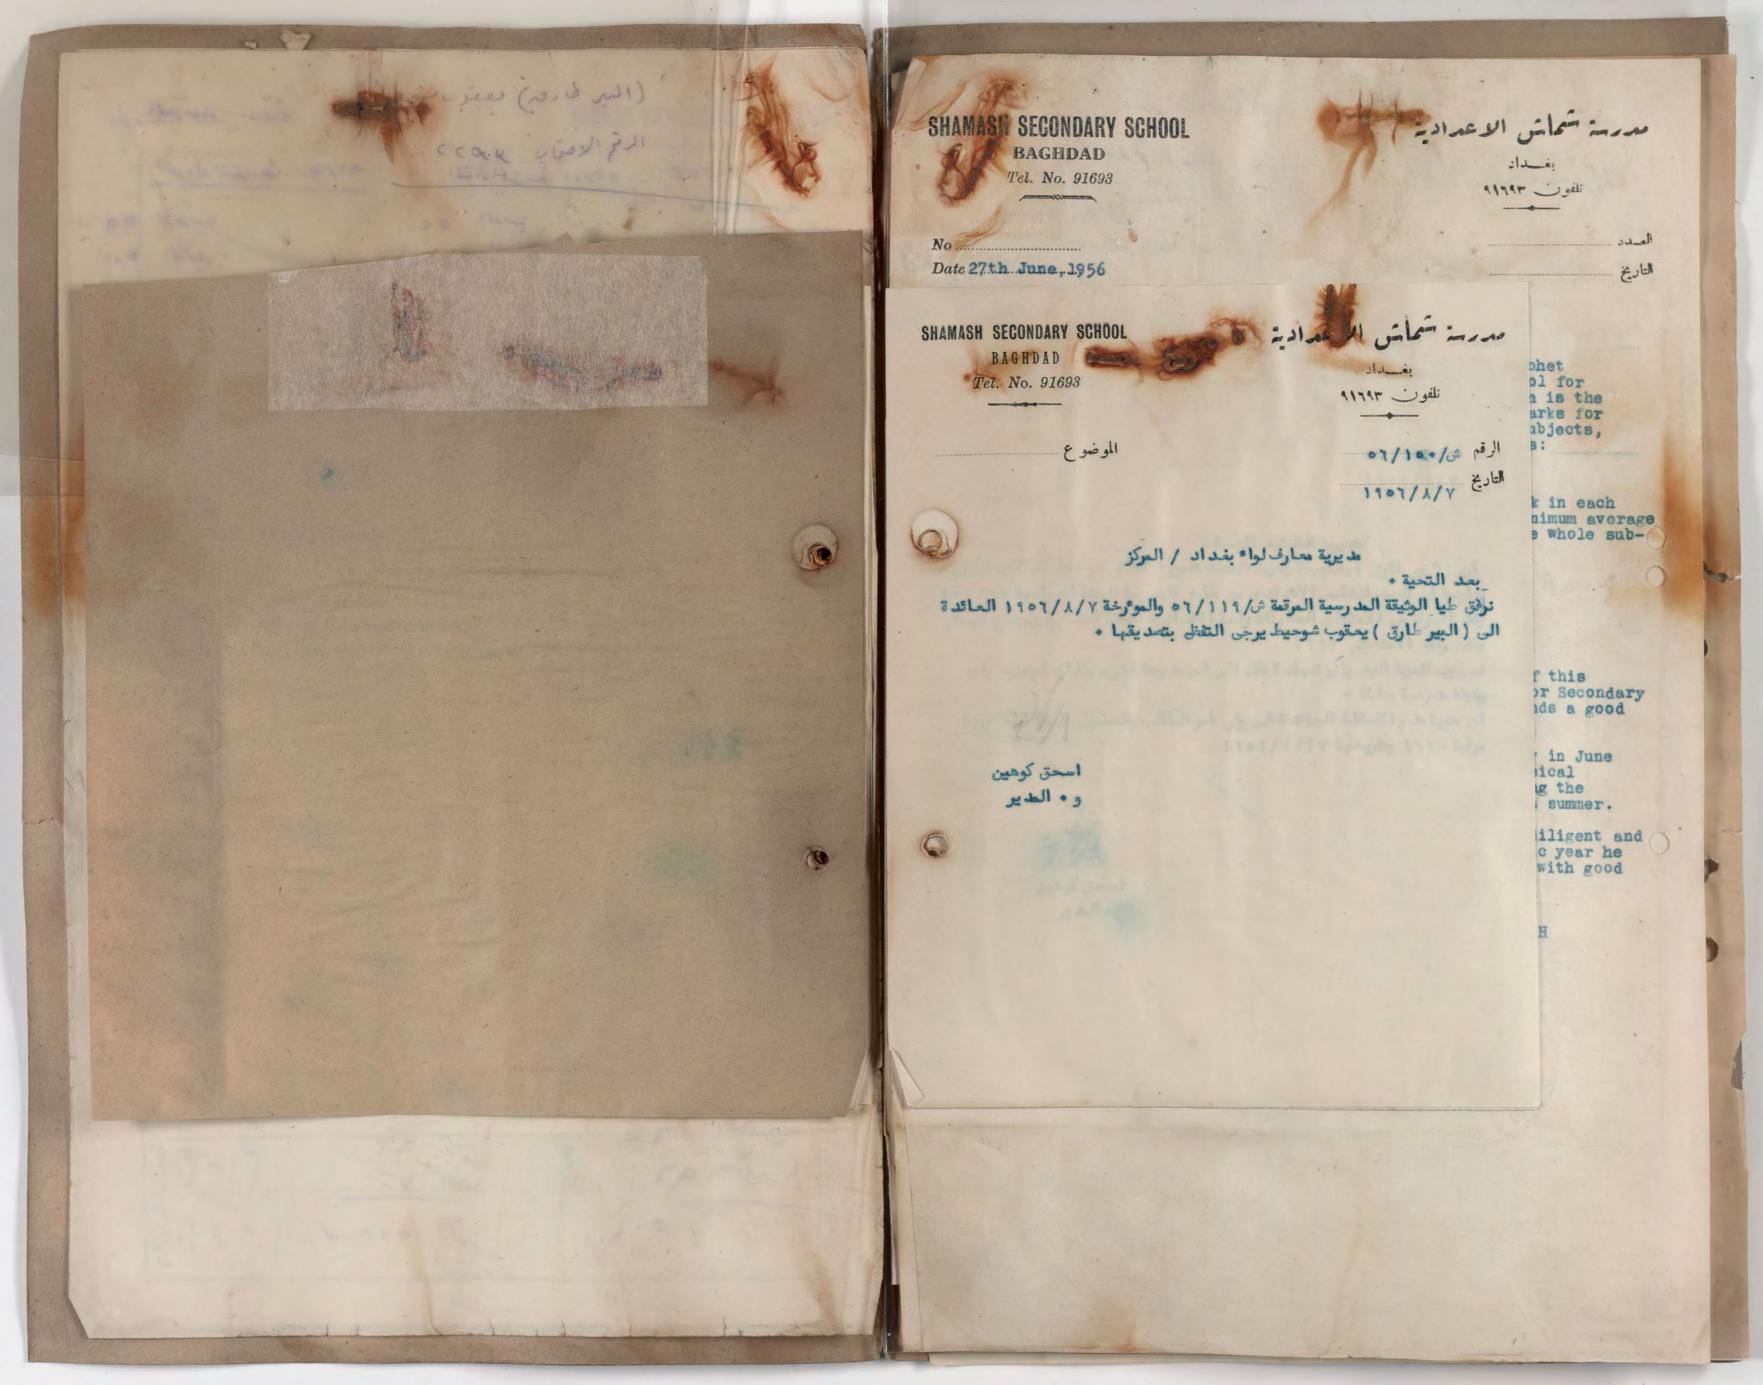

السنة التي اجتاز ميها آ

اسم ولي أمر الطالب

مهنة ولي أمر الطالب

مديرية ممارف لواء بند اد / المركز

بعد التحيية ،

نرفق طيا استمارات طلب الانتماء الى جامعة بغداد العائدة الى الطلاب المدرج اسماوعم اد ناه ، يرجى تسديقها ، هذا وتفضلوا بقبول فائق الاحترام ه

> عبدالله عويديا المدير

١ - (عويد يا لطيف ) ساسون شوهيد

٢ - (شمعون الفريد ) عزرا شمعون / ١- ( مصحيم مناميم البير ) عبد النبي طويق