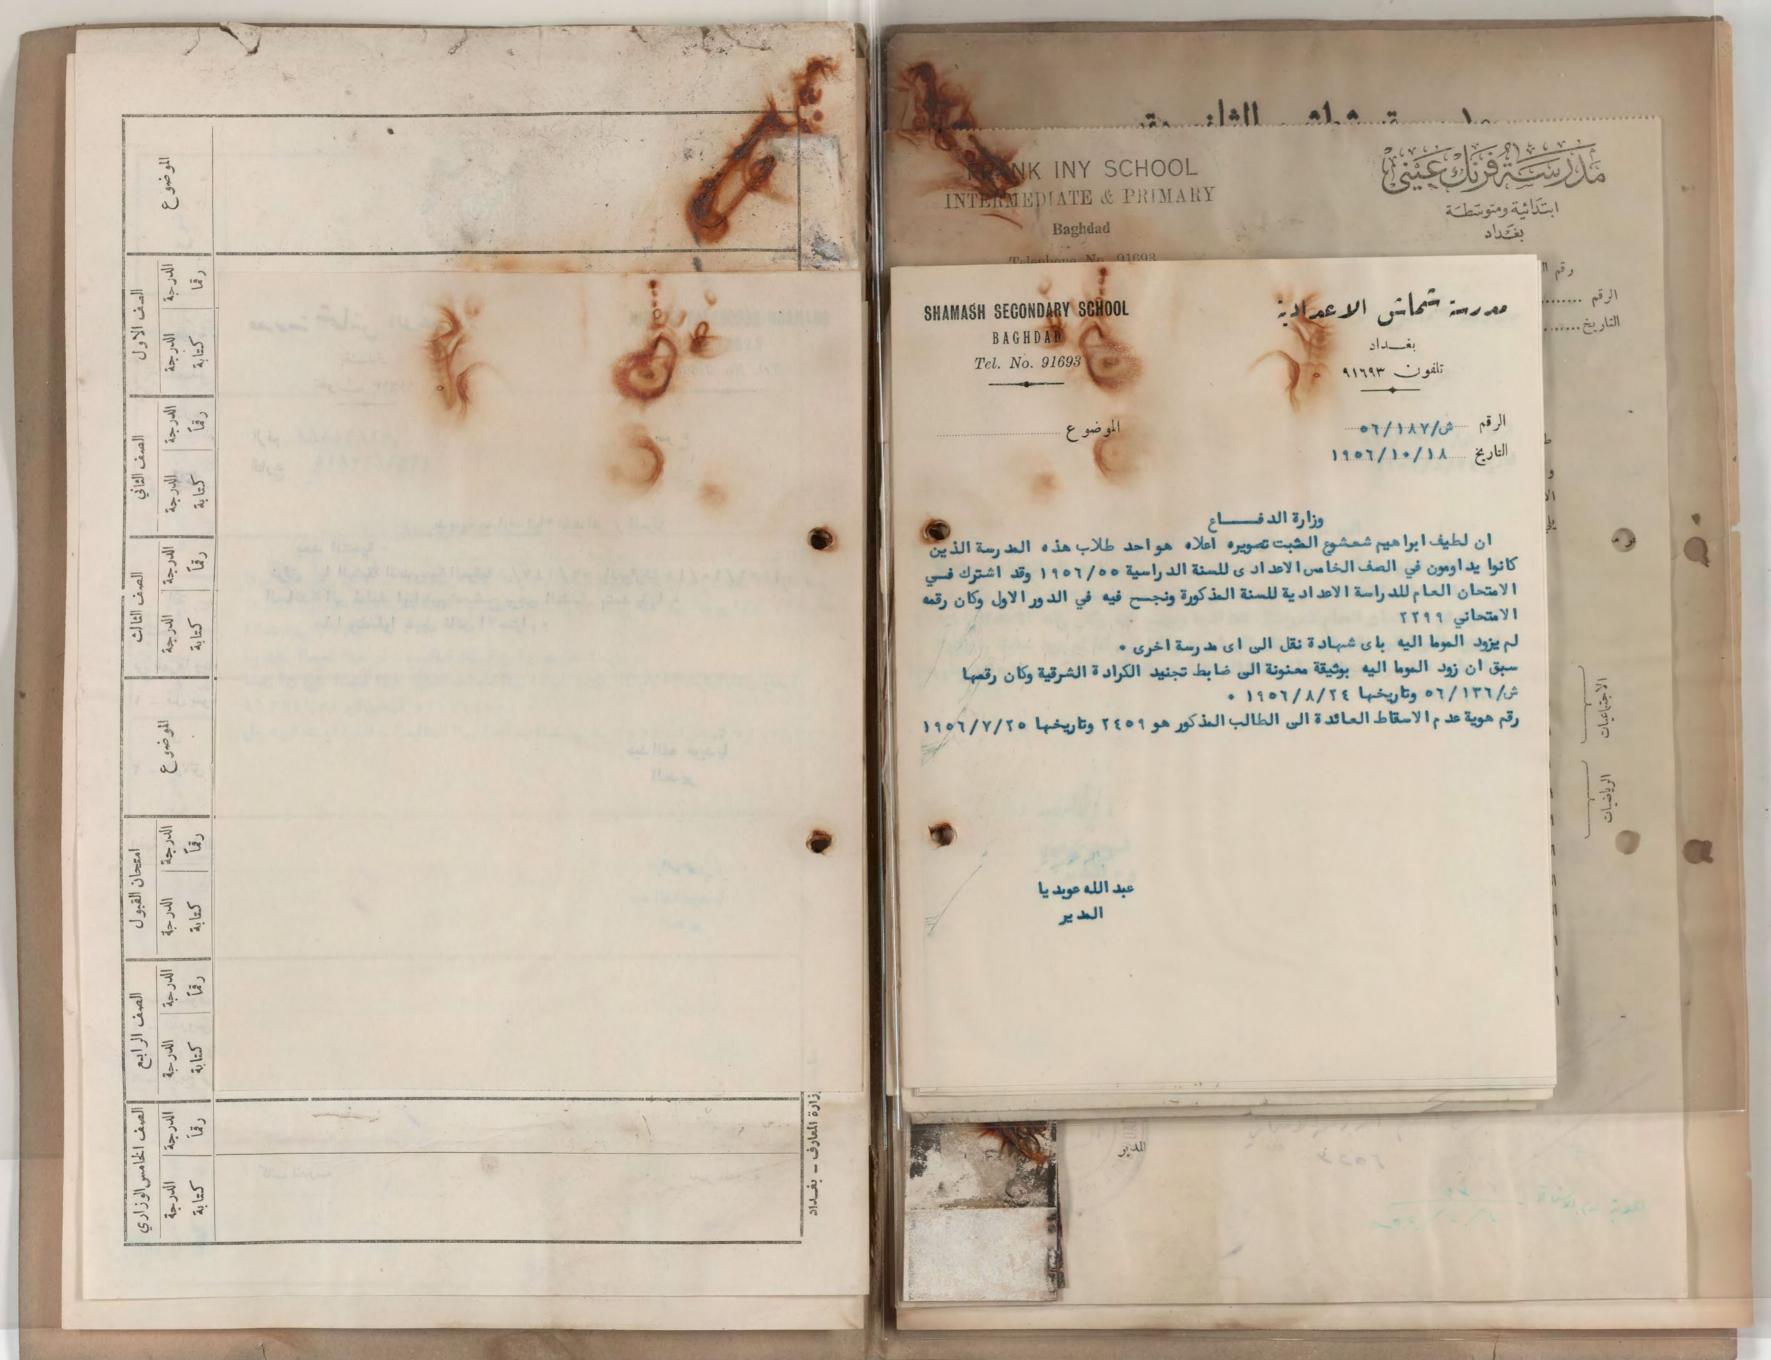

بف\_\_داد

SHAMASH SECONDARY SCHOOL BAGEDAD

Tel. No. 91693

الموضوع ....

مدرسة شماش الاعمادية

بفداد تلفون ۱۲۹۳

الرقم ش/١١٥/٥٥ التاريخ ٢/٨/٢٥١١

ظابط تجنيد الكرادة الشرقية

ان الطالب (مناحيم البير) عبد النبي طويق المثبت تصويره اعلاه هو احد الطلاب الذين د اوموا في الصف الخامس الاعدادى من هذه المدرسة للسنة الدراسية الحالية ٥٥/٥٦ وقد اشترك في الامتحانات العامة للدرسة الاعدادية ونسجح فيسه كان رقمه الامتحاني ٢٢٩٢

م يزود الموما اليه باى شهادة نقل الى اى مدرسة اخرى كما لم يزود باى وثيقة فسي السابق ، ان هوية عدم الاسقاط العائدة الى ولي امر الطالب المذكور والمسجل الموما اليه فيها رقمها ١١٢٢ ومو رخة ١٩٥٢/٣/١٢ .

اسم الطالب الكامل (١٠)