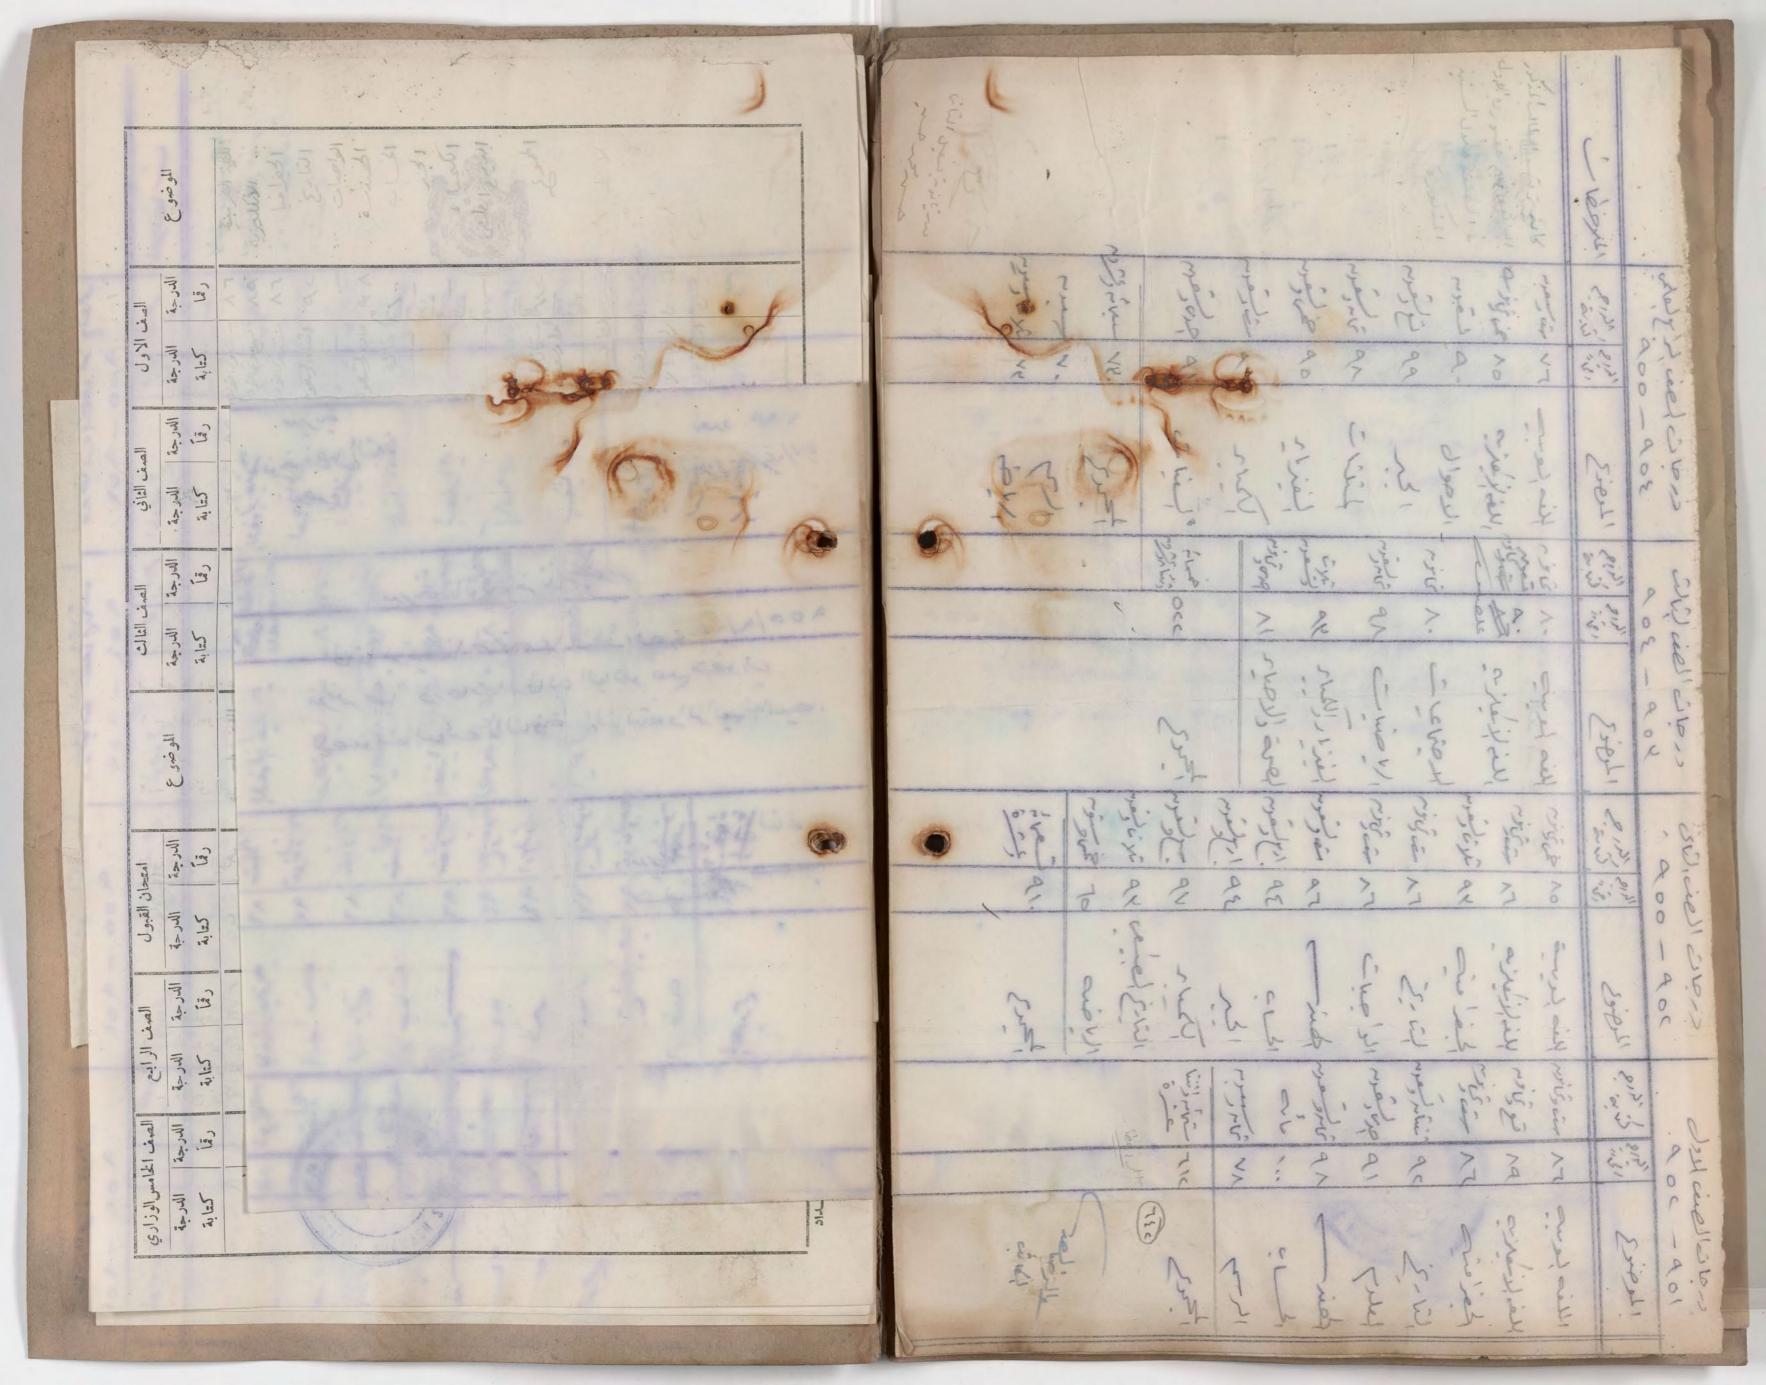

|



وزارة المعارف العراقية

SHAMASH SECONDARY SCHOOL

-9 Y1 34 التاريخ ٢١/١١/٧٥

ثانوية فيصل الثاني رقم التلفون: ٢٩٢٨

الى: مديرية ثانوية فرنك عيني

الح الحاقا بكتابنا المرقم ٧٧٠ والمؤ خ ٢١/١٢/٢٥

ان مجموع درجات الطالب الياهو نعيم خضوري للصف الاول كانت ( ٦٤٢) وليس ( ٦١٢ ) لحصول سهو اثناء نقل الدرجات ، يرجي علمكم .

> مدير ثانوية فيصل الثاني حسن محمد حسين

ELA

٤ - الدروس اا

ه ـ سلوكه وان

۲ – تأریخ ترک

مدير المدرسة



٢ \_ الوثائق الم

التاريخ

رفق

الامتحان

في ظهرها وبناء

١ \_ قبل بموج

في

الجهة المعنونة المه

ع \_ الدروس ا

٣ - الصفوف ١

٥ ــ سلوكه واد

٣ - تاريخ توك









00

BAGHDAD
Tel. No. 91693

الموضوع ....

مدرسة شماش الاعمادية

بغداد تلفوت ۱۱۲۹۴

الرقم ش/ ۱۱۱۹ /۱۱۰ التاريخ ۲۲/۸/۲۰۱۱

مديرية ممارف لواء بقد اد / المركز

بعد التحيــة ٠

نوفق طيا الوثيقة المدرسية المرقمة ش/٤/٥ والمورّخية ١٩٥٢/٨/٢٢ العائدة الى (الياهو نعيم) خضورى حسقيل يرجى التفضل بتصديقها ٠ هذا وتفضلوا بقبول فائق الاحترام ٠

عبد الله عوبديا المدير

مدير المدرسة

ينه الوسفاد عسالله الحرم. المصواه تكون مائحة عيدة دفيروعانية دانني الد us de lie à qual écul de lieu ci l'il cere que قبل موالي الشير لعطيت الدستان الحق جمزة وطابه لايل ماة العلمية الإعلامة التي طلعتهامي عندي منية النوي العادة العا المالية اللازمة الريد والمحل . وبعل فاحق الماكر مقاماً المالية celst tis more e soli كاتب المدرسة مدير المدرسة



















صورة لا يمكن فصلها من أجل تصويرها Photograph cannot be separated fo