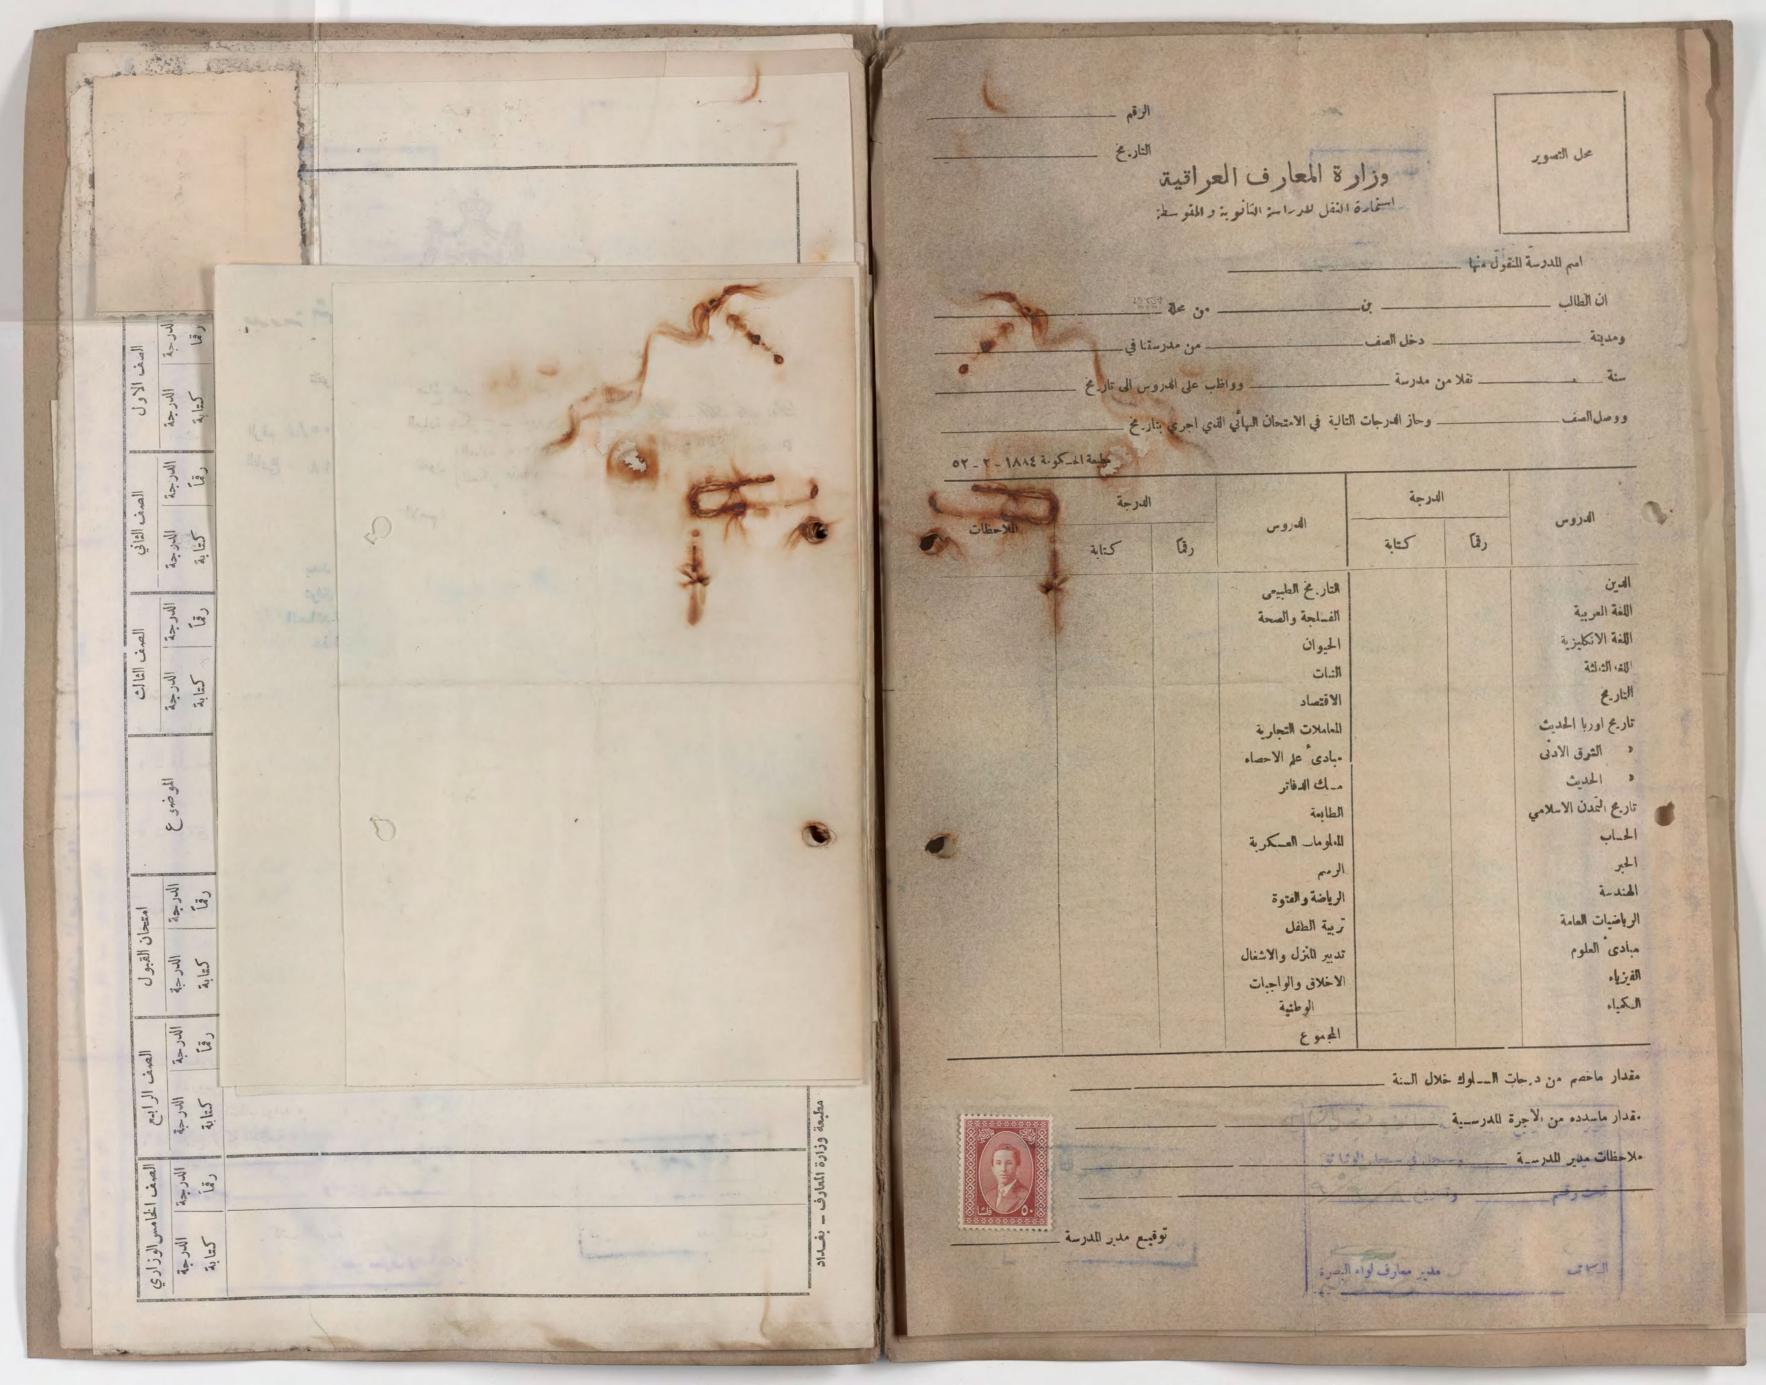

مدرسة شماش الاعدادية SHAMASH SECONDAL BAGHDAL Tel. No. 918

تلفون ۱۲۹۳

الرقم في/ ١٩٤ ١٨٥ التاريخ ٨/٨/٨١٠١ اسم الطالب الكامل (١٠)

تاريخ الولادة حسب دفتر

العنوان حسب دفتر النفو

العنوان الحالي

آخر مدرسة درس فيها

السنة التي اجتاز ميها آ

اسم ولي أمر الطالب

مهنة ولي أمر الطالب

مديرية ممارف لواء بند اد / المركز

بعد التحيية ،

نرفق طيا استمارات طلب الانتماء الى جامعة بغداد العائدة الى الطلاب المدرج اسماوعم اد ناه ، يرجى تسديقها ، هذا وتفضلوا بقبول فائق الاحترام ه

صورة لا يمكن فصلها من أجل تصويرها Photograph cannot be separated for imaging

مدرة شماش الاعدادية

بغداد تلفون ۱۹۹۹

الرقم ش/22/40 التاريخ ١٩٥٤/٢/٣٠

العنوان الحالي

اسم الطالب الكامل (١٠)

تاريخ الولادة حسب دفتر