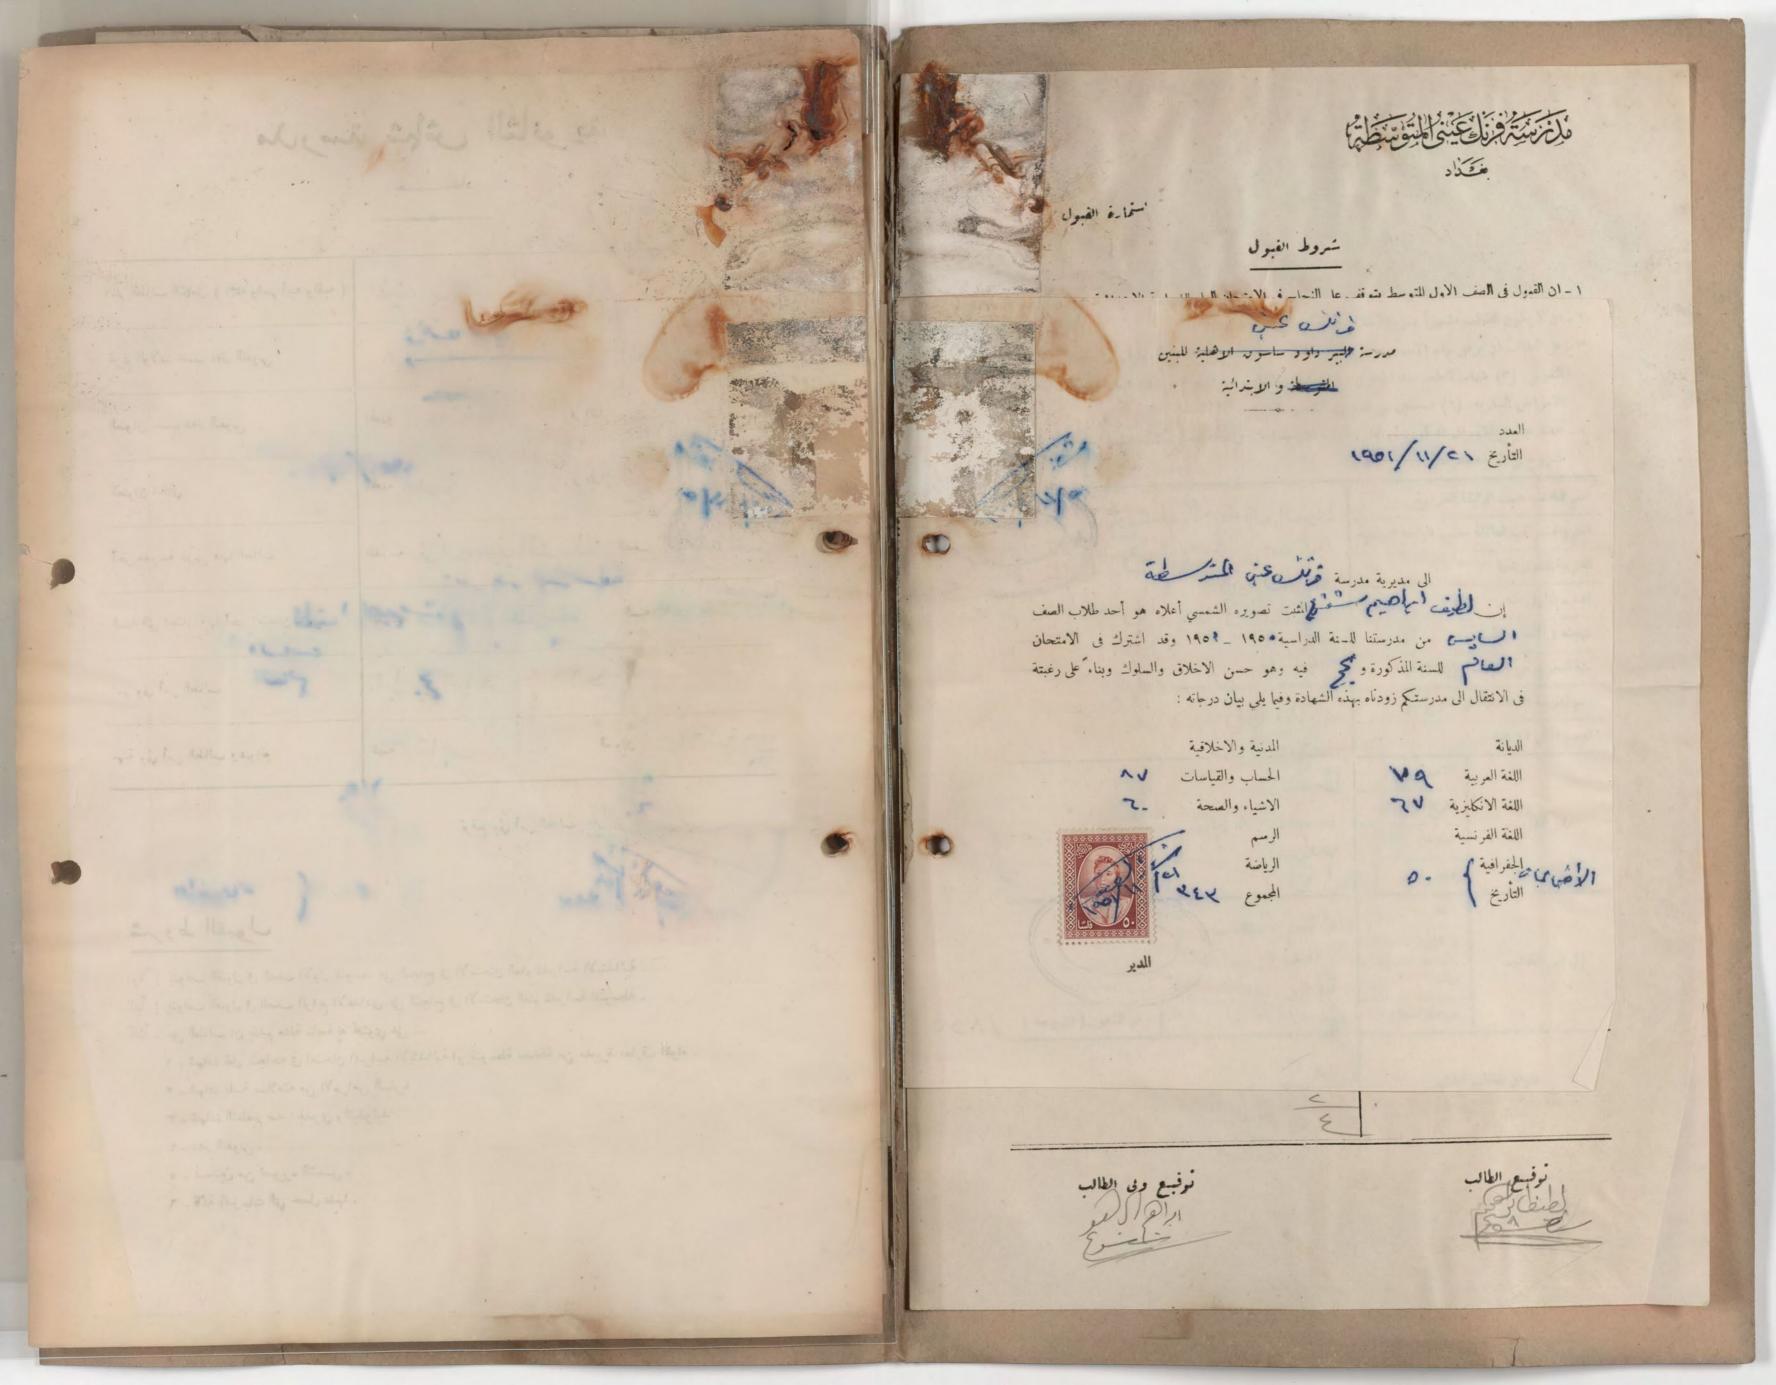

### شروط القبول

- اولاً: يتوقف الفيول في الصف الاول المتوسط على النجاح في الامتحان العام للدراسة الابتدائية .
- ثانياً : يتوقف الفبول في الصف الرابع الاعدادي على النجاح في الامتحان العام للدراسة المتوسطة .
  - الدة : على الطالب ان يقدم ملفة خاصة به تحتوي على :-
- ١ شهادة نقل بنجاحه في امتحان الدراسة الابتدائية او المتوسطة مصدقة من مديرية معارف اللواء .
  - ٢ \_ شهادة طبية بسلامته من الامراض السارية .
    - ٣ شهادة النطعيم ضد الجدري والتيفو ئيد .
      - ٤ دفتر النفوس.
      - ٥ ـ نسختين من تصويره الشمسي .
      - ٦ \_ قائمة بالدوجات التي حصل علمها .