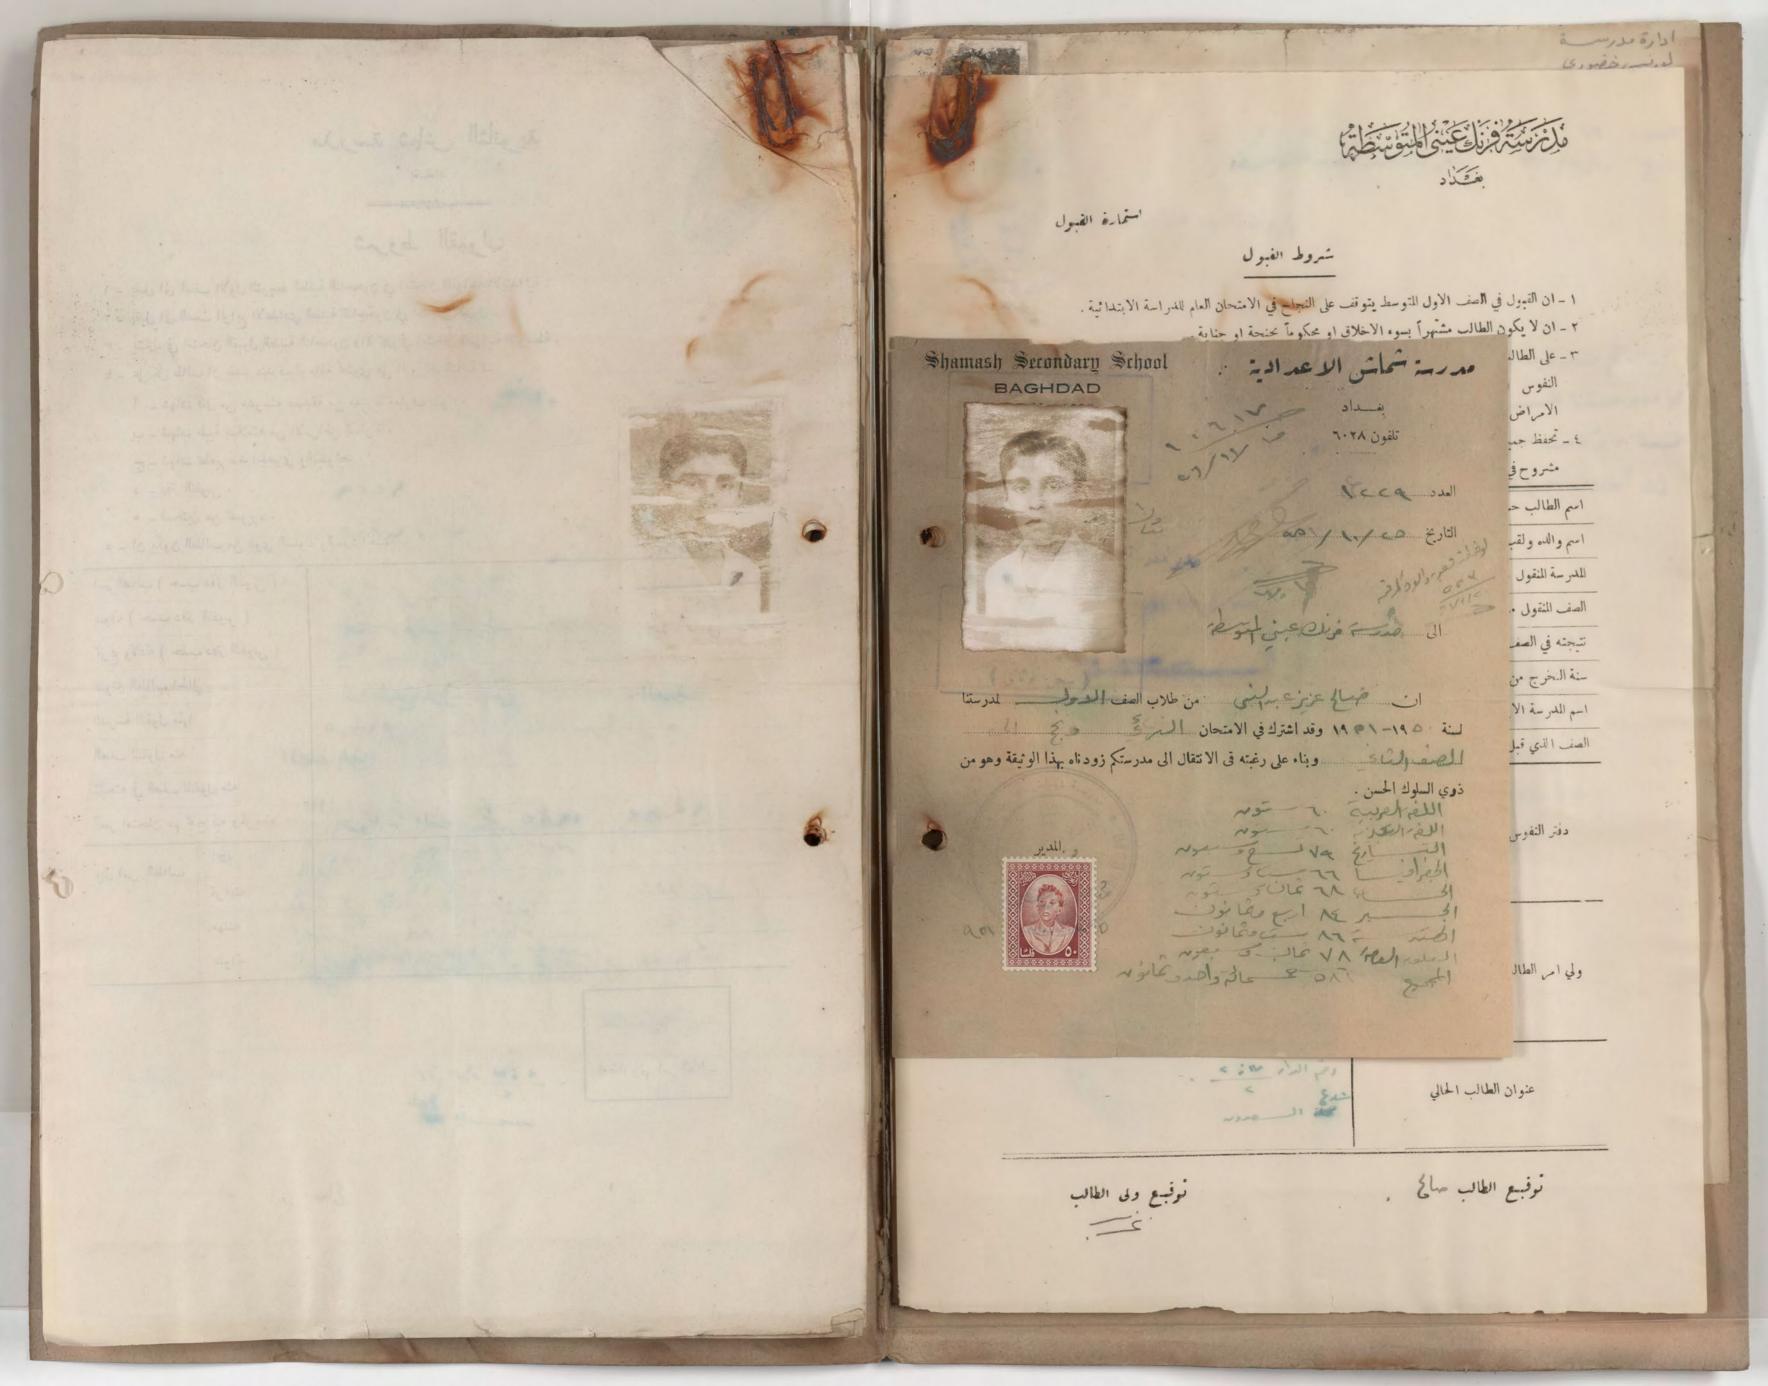

٦ \_ قائمة بالدرجات التي حصل علمها .

عبراسر عمدم عبد الله عوبديا المدير

SHAMASH SECONDARY SCHOOL

BAGHDAD

Tel. No. 91693

الموضوع

بفـــداد

| البرعبد الني طويق                     | اسم الطالب الكامل (١٠سمه واسم أبيه ولقبه) |
|---------------------------------------|-------------------------------------------|
| 21941                                 | تاريخ الولادة حسب دفتر النفوس             |
| الحلة احت التكية رقم الداو ١١٤٠       | العنوان حسب دفتر النفوس                   |
| المحلة الدّريناي وقم الدار ١٩٢١       | العنوان الحالي                            |
| الدرسة فرنك كيني الصف الثالث المتوط   | آخر مدرسة درس فيها الطالب                 |
| المدرسة فرنك حيني السنة ١٩٥٤-١٥٥٤     | السنة التي اجتاز ميها آخر امتحان عام      |
| عبد النبي يهوداطويق                   | اسم ولي أمر الطالب                        |
| المهنة كاتب العنوان عالماً مان الحدية | مهنة ولي أمر الطالب وعنوائه               |
|                                       |                                           |