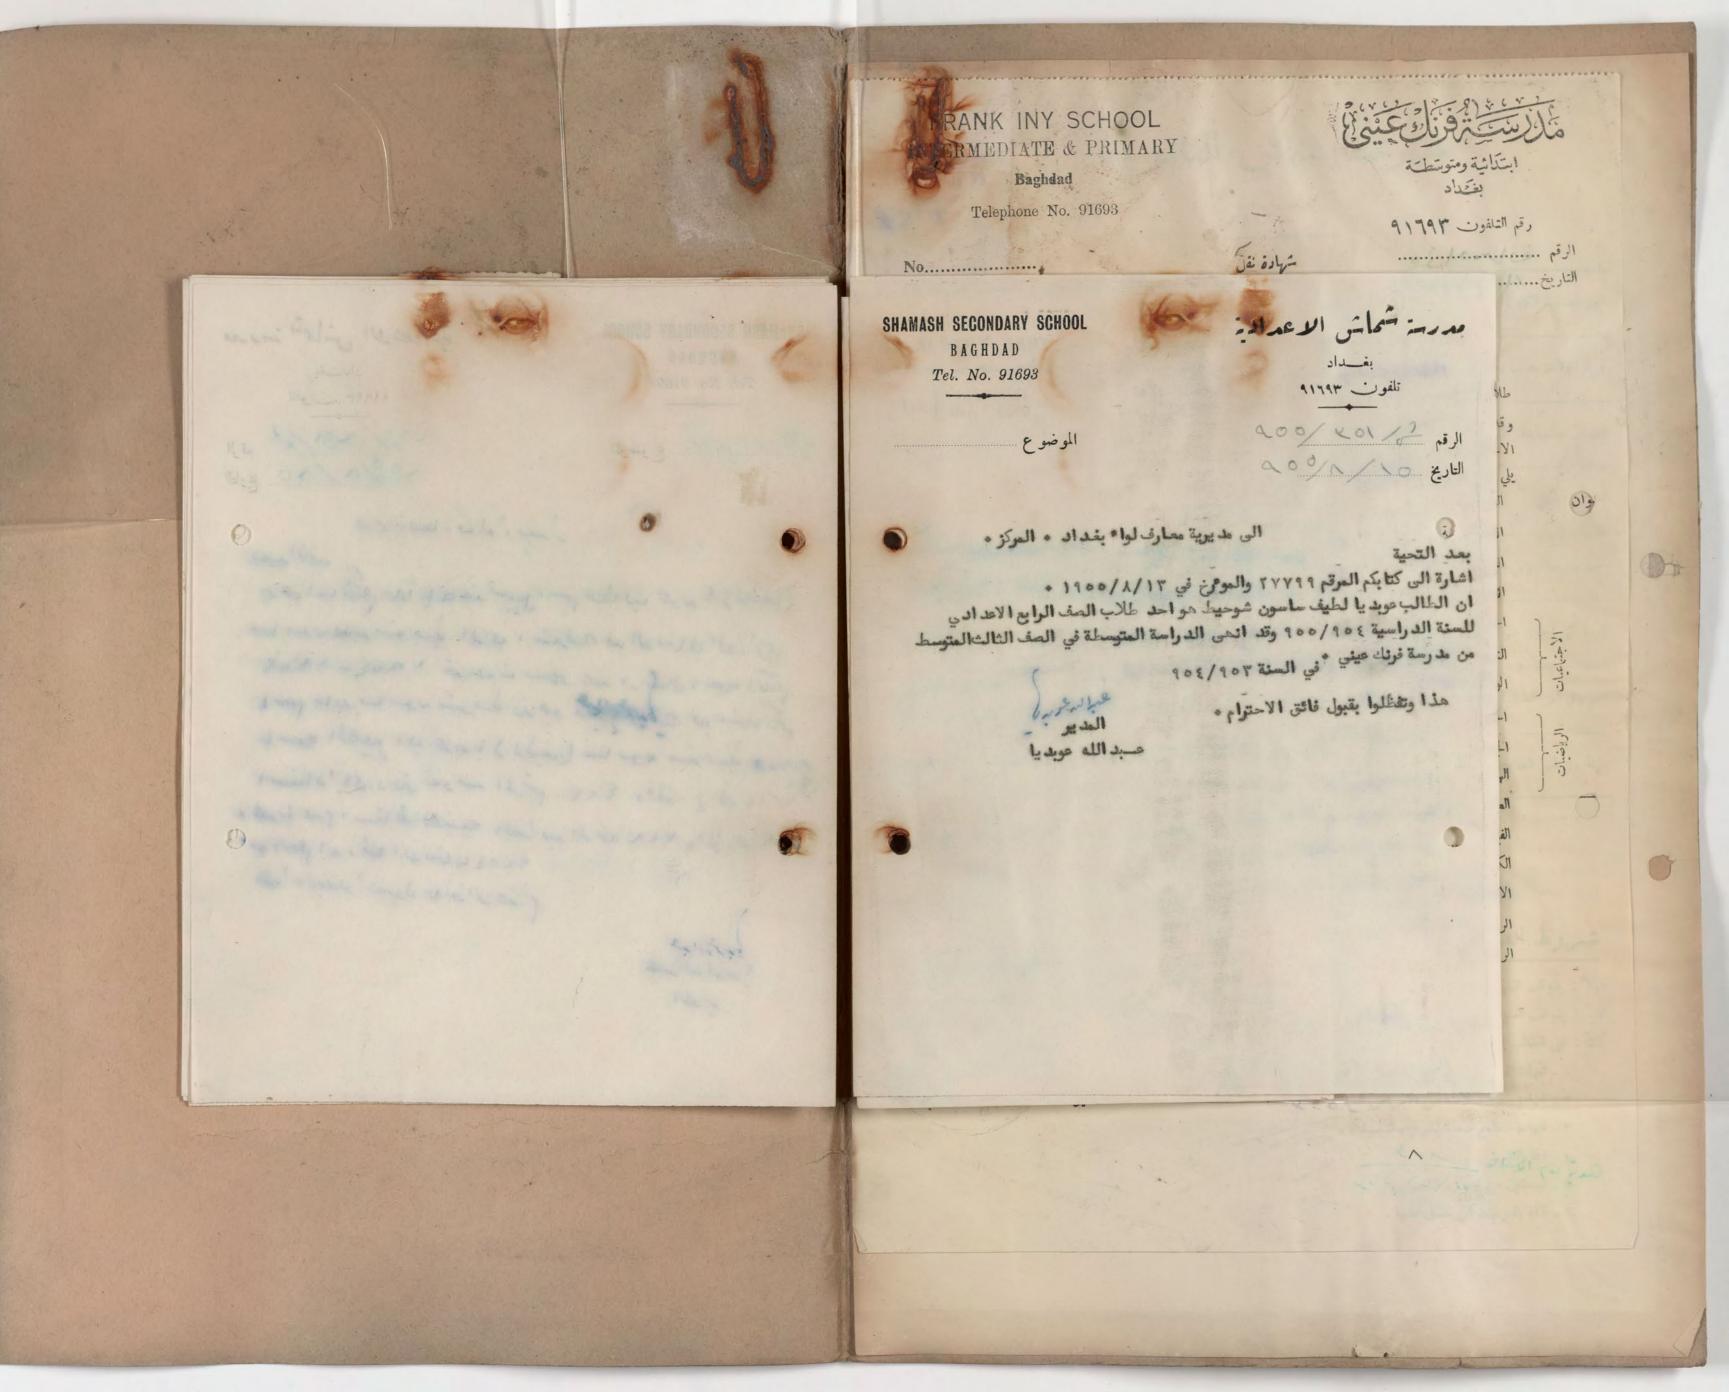

مدرسة شماش الاعدادية SHAMASH SECONDAL BAGHDAL Tel. No. 918

تلفون ۱۲۹۳

الرقم في/ ١٩٤ ١٨٥ التاريخ ٨/٨/٨١٠١ اسم الطالب الكامل (١٠)

تاريخ الولادة حسب دفتر

العنوان حسب دفتر النفو

العنوان الحالي

آخر مدرسة درس فيها

السنة التي اجتاز ميها آ

اسم ولي أمر الطالب

مهنة ولي أمر الطالب

مديرية ممارف لواء بند اد / المركز

بعد التحيية ،

نرفق طيا استمارات طلب الانتماء الى جامعة بغداد العائدة الى الطلاب المدرج اسماوعم اد ناه ، يرجى تسديقها ، هذا وتفضلوا بقبول فائق الاحترام ه

> عبدالله عويديا المدير

١ - (عويد يا لطيف ) ساسون شوهيد

٢ - (شمعون الفريد ) عزرا شمعون / ١- ( مصحيم مناميم البير ) عبد النبي طويق

### شروط القر

اولاً: يتوقف الفبو

ثانياً : يتوقف الفبو ثالثاً: على الطالب

١ - شهادة نة

٢ - شهادة طبية بسلامته من الامراض السارية .

٣ \_ شهادة النطعيم ضد الجدري والتيفو ثيد .

٤ - دفتر النفوس .

٥ - نسختين من تصويره الشمسي .