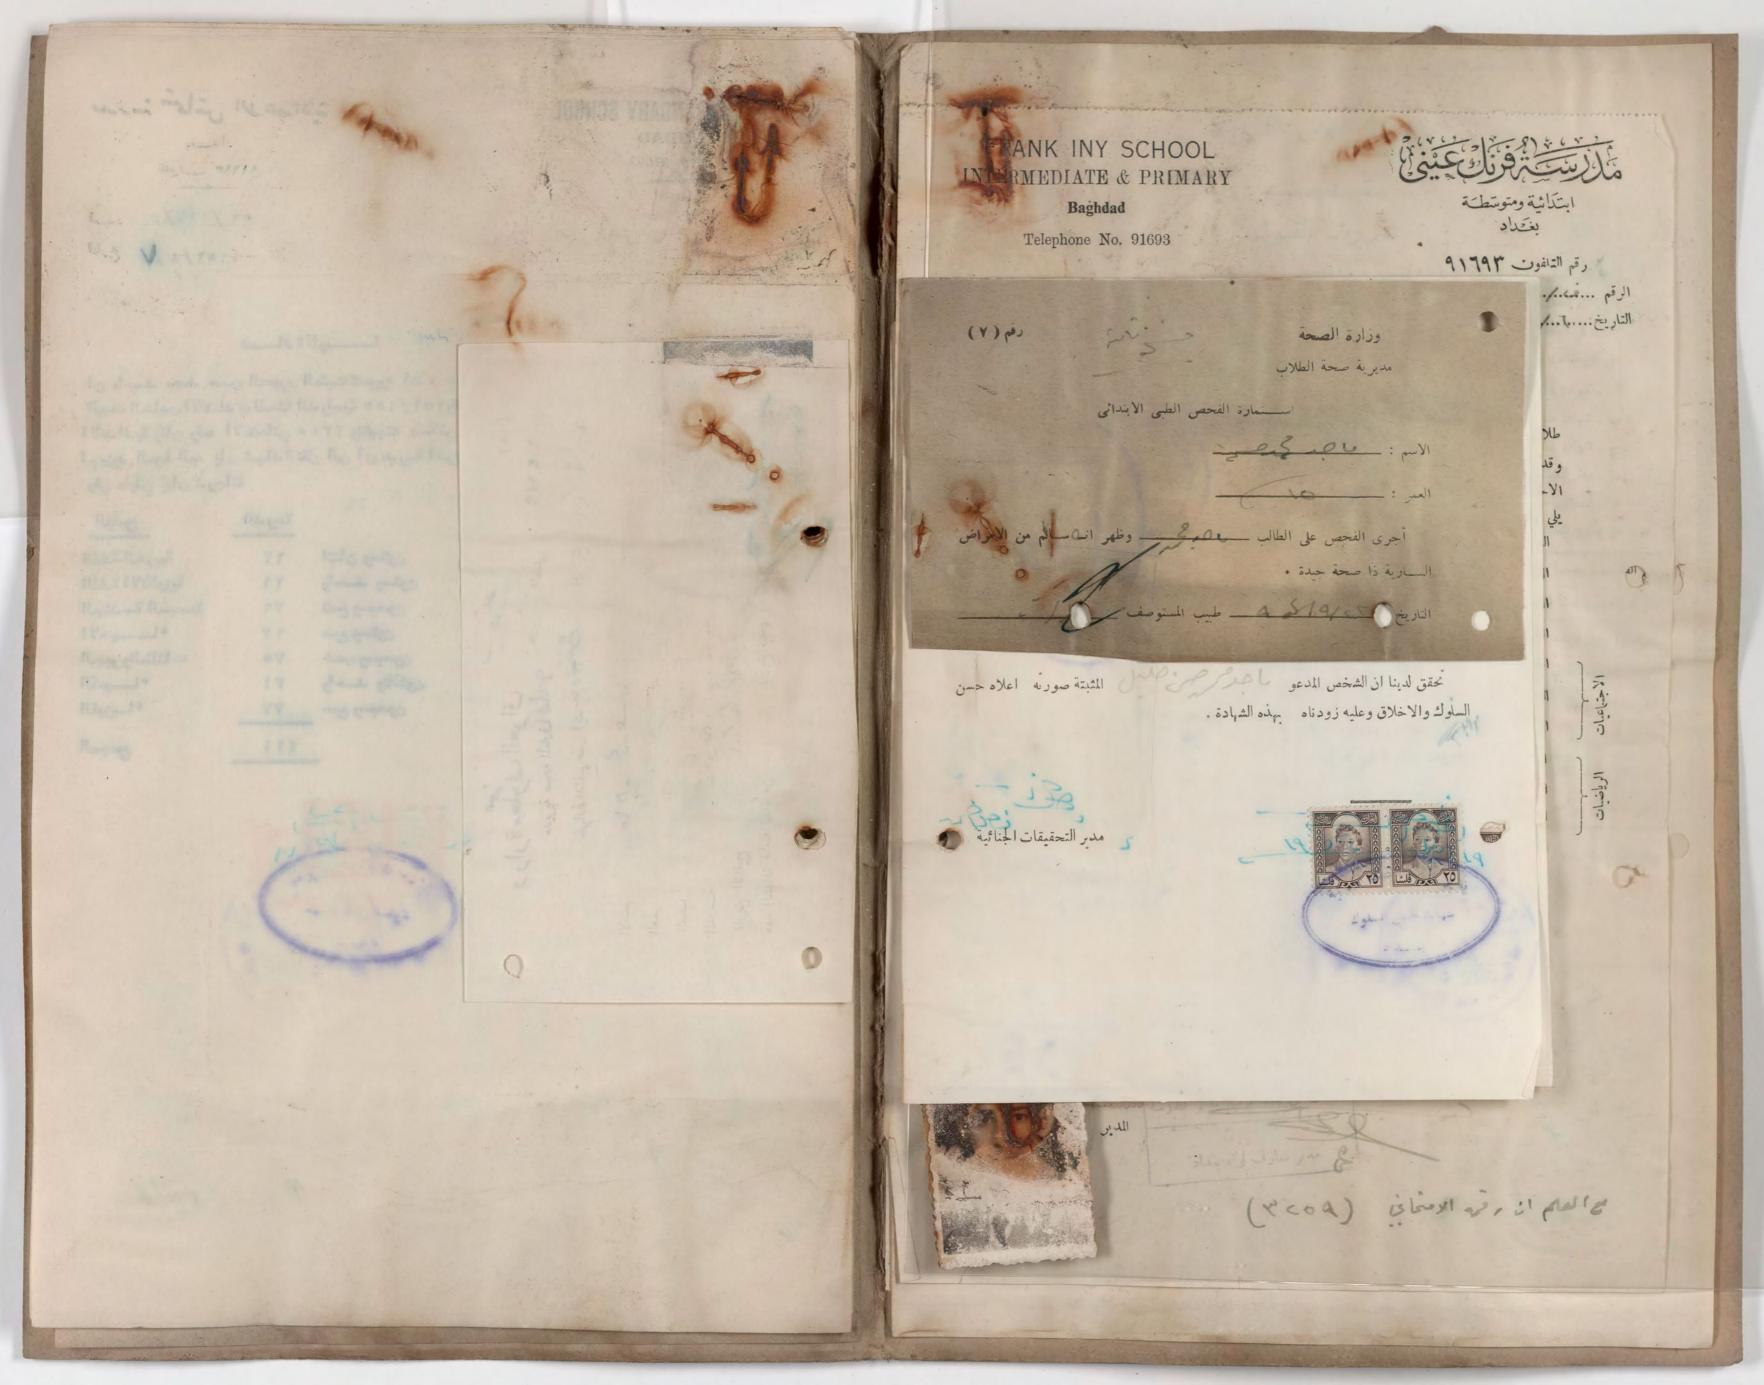

### شروط القبول

- اولاً: يتوقف الفيول في الصف الاول المتوسط على النجاح في الامتحان العام للدراسة الابتدائية .
- ثانياً : يتوقف الفبول في الصف الرابع الاعدادي على النجاح في الامتحان العام للدراسة المتوسطة .
  - الدة : على الطالب ان يقدم ملفة خاصة به تحتوي على :-
- ١ شهادة نقل بنجاحه في امتحان الدراسة الابتدائية او المتوسطة مصدقة من مديرية معارف اللواء .
  - ٢ \_ شهادة طبية بسلامته من الامراض السارية .
    - ٣ شهادة النطعيم ضد الجدري والتيفو ئيد .
      - ٤ دفتر النفوس.
      - ٥ ـ نسختين من تصويره الشمسي .
      - ٦ \_ قائمة بالدوجات التي حصل علمها .

#### شروط الفيول

- ١ ان القبول في الصف الاول المتوسط يتوقف على النجاح في الامتحان العام للدراسة الابتدائية.
  - ٣ ـ ان لا يكون الطالب مشتهراً بسوء الاخلاق او محكوماً مجنحة او جناية.
- ٣- على الطالب ان يرفق بهذه الاستمارة (١) الوثيقة المدرسية مصدقة من مديرية معارف لواء بغداد (٢) دفتر النفوس (٣) شهادة التطعيم ضد الجمعري (٤) شهادة التطعيم ضد التيفو ثيد (٥) شهادة طبية بسلامته من الامراض السارية (٦) نسختين من تصويره الشمسي .
- ٤ تحفظ جميع الأوراق الذكورة في الفقرة الثالثة المدرجة اعلاه في ملفة خاصة يكتب عليها اسم صاحبها كما هو مشروح في الوثيقة المدرسية .