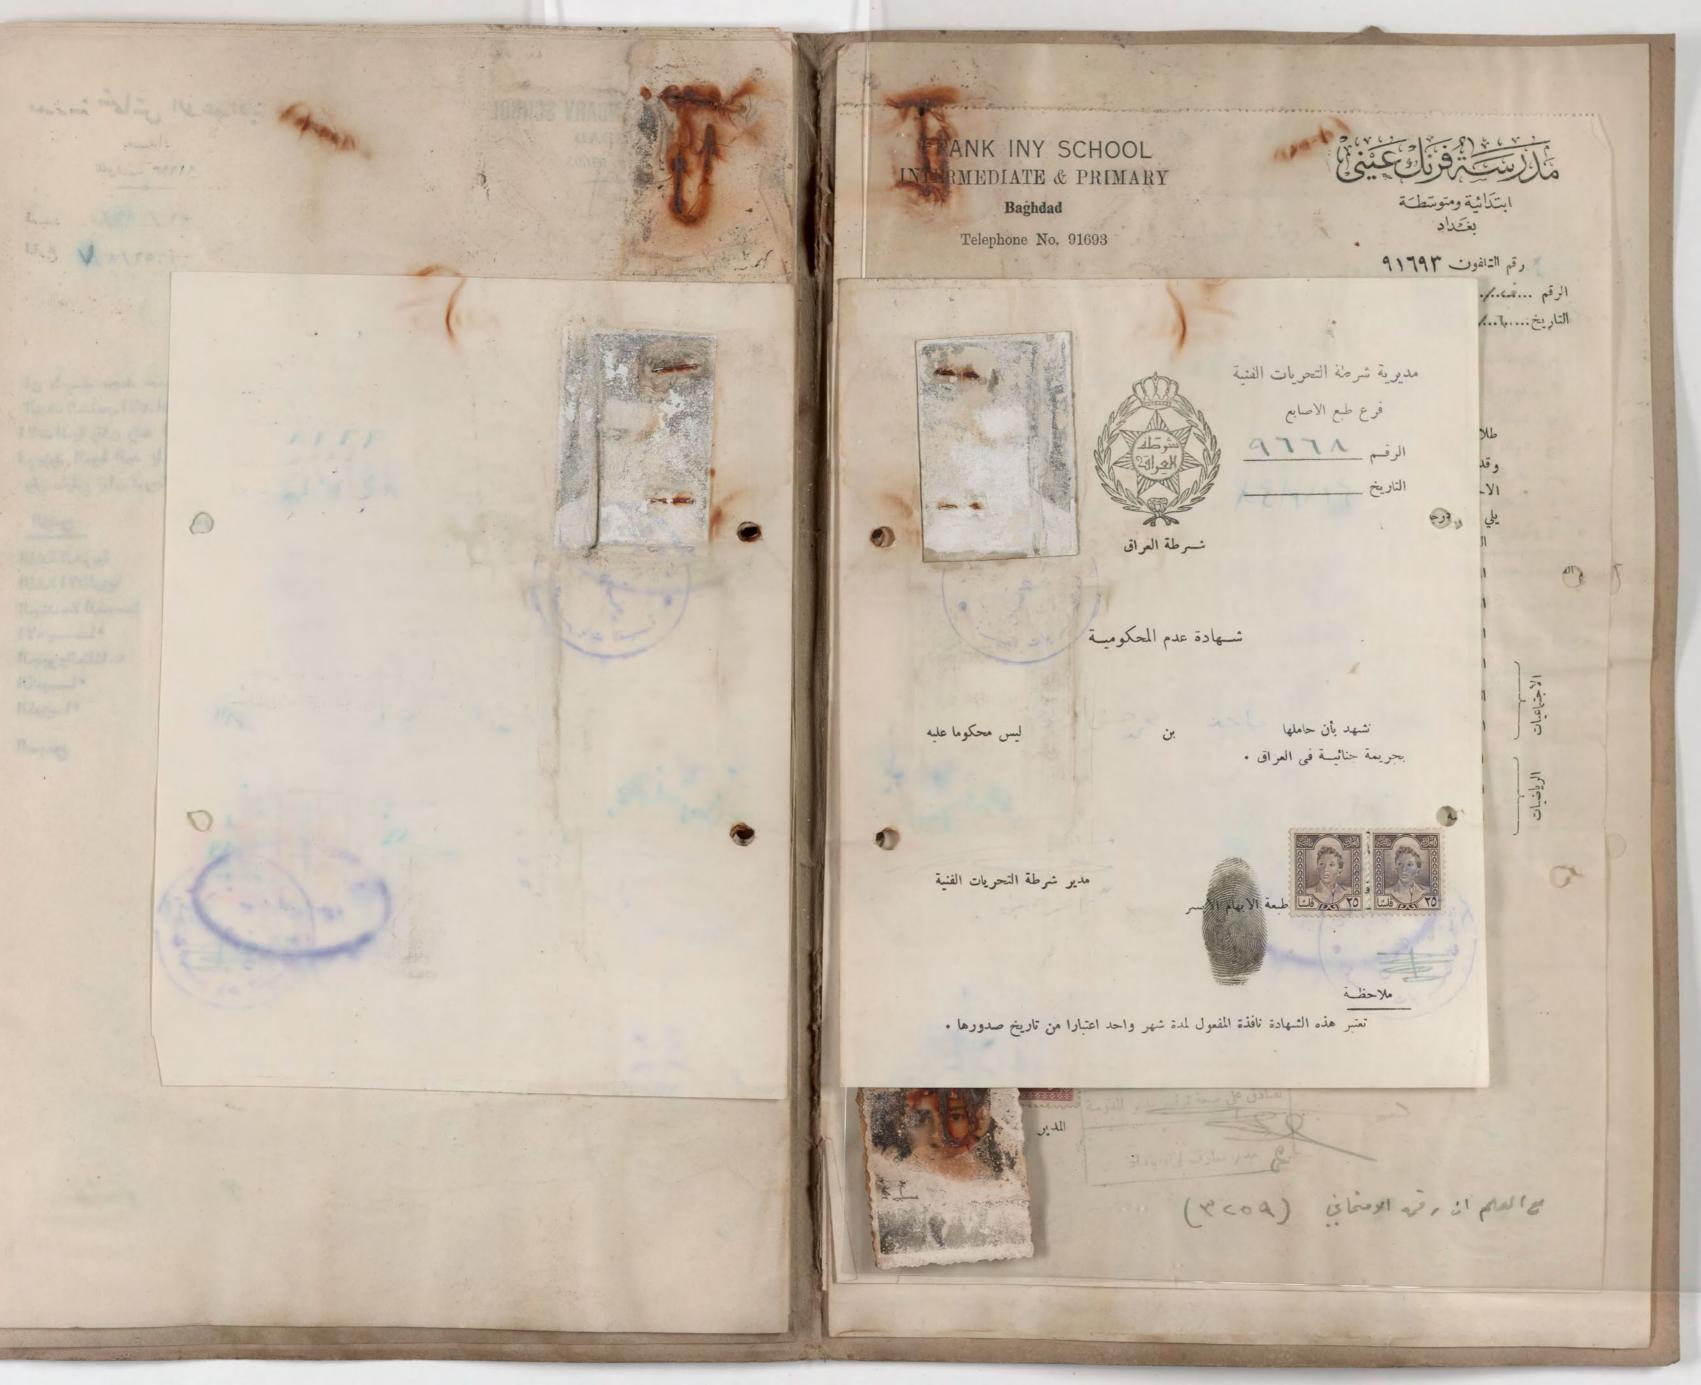

### شروط القبول

- اولاً: يتوقف الفيول في الصف الاول المتوسط على النجاح في الامتحان العام للدراسة الابتدائية .
- ثانياً : يتوقف الفبول في الصف الرابع الاعدادي على النجاح في الامتحان العام للدراسة المتوسطة .
  - الدة : على الطالب ان يقدم ملفة خاصة به تحتوي على :-
- ١ شهادة نقل بنجاحه في امتحان الدراسة الابتدائية او المتوسطة مصدقة من مديرية معارف اللواء .
  - ٢ \_ شهادة طبية بسلامته من الامراض السارية .
    - ٣ شهادة النطعيم ضد الجدري والتيفو ئيد .
      - ٤ دفتر النفوس.
      - ٥ ـ نسختين من تصويره الشمسي .
      - ٦ \_ قائمة بالدوجات التي حصل علمها .

#### شروط الفيول

- ١ ان القبول في الصف الاول المتوسط يتوقف على النجاح في الامتحان العام للدراسة الابتدائية.
  - ٣ ـ ان لا يكون الطالب مشتهراً بسوء الاخلاق او محكوماً مجنحة او جناية.
- ٣- على الطالب ان يرفق بهذه الاستمارة (١) الوثيقة المدرسية مصدقة من مديرية معارف لواء بغداد (٢) دفتر النفوس (٣) شهادة التطعيم ضد الجمعري (٤) شهادة التطعيم ضد التيفو ثيد (٥) شهادة طبية بسلامته من الامراض السارية (٦) نسختين من تصويره الشمسي .
- ٤ تحفظ جميع الأوراق الذكورة في الفقرة الثالثة المدرجة اعلاه في ملفة خاصة يكتب عليها اسم صاحبها كما هو مشروح في الوثيقة المدرسية .