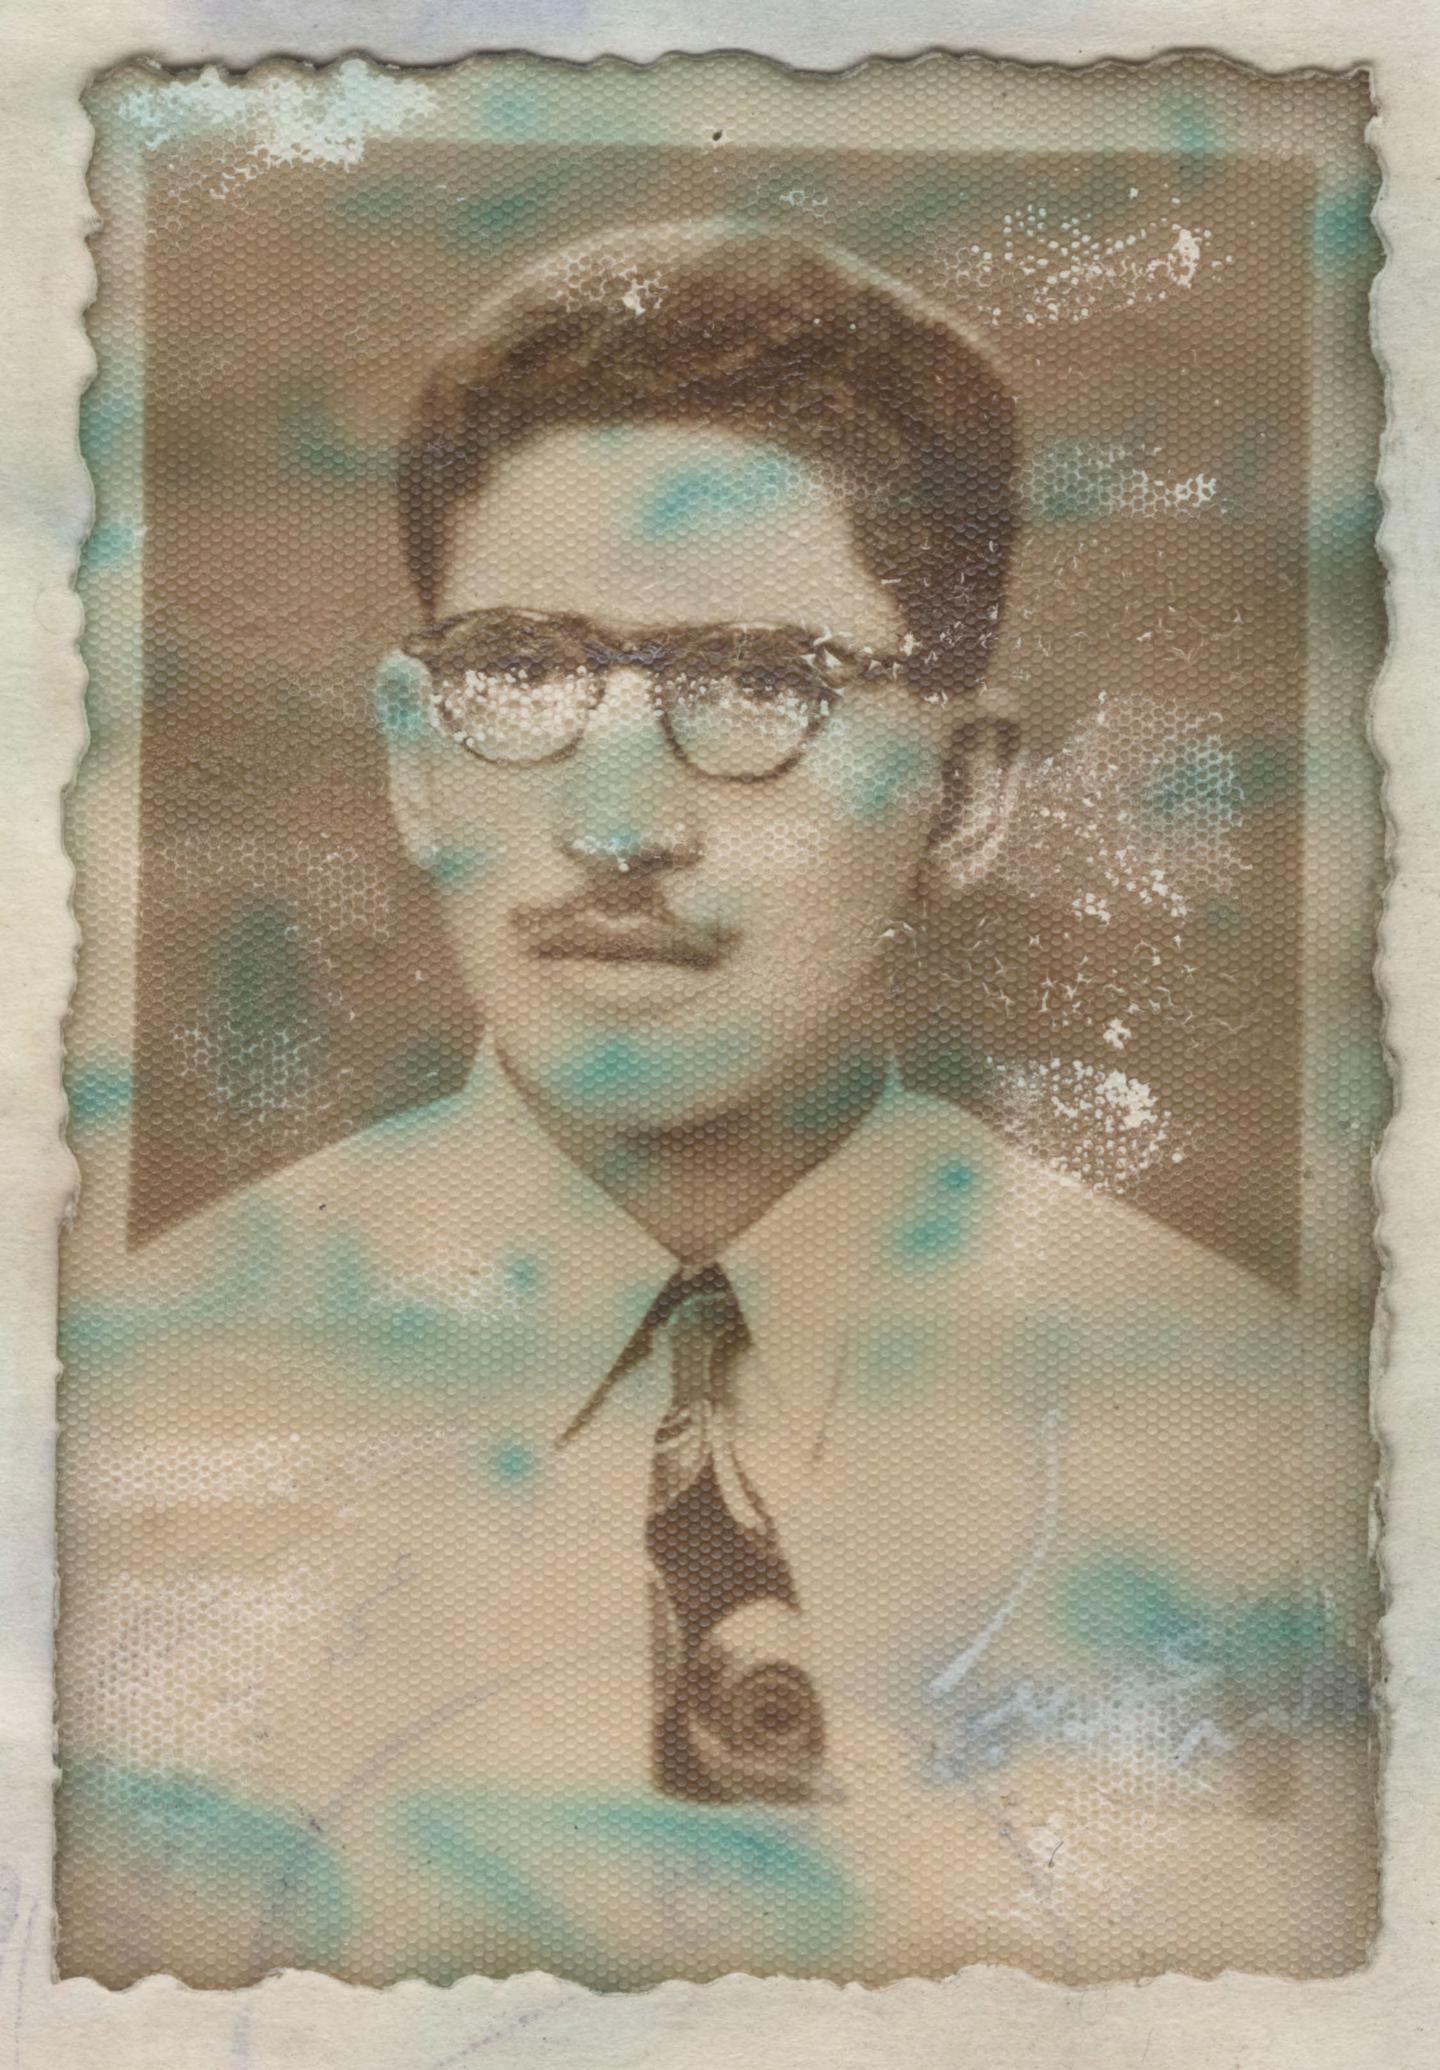

عبد الله عوبديا

المدير

وزارة الدفييا وزارة الدفييا وزارة الدفييا الدفيين المناحيم البير) عبد النبي طويق المنبت تصويره اعلاه هو احد الطلاب الذيين كانوا يداومون في الصف الخامس الاعدادى من هذه المدرسة للسنة الدراسية هه/ ٥٦ وقد اشترك في الامتحان العام للدراسة الاعدادية ونجيح فيه في الدور الاول وكيان رقمه الاعتجاني ٢٢٩٢

اسم ولي أمر الطالب

مهنة ولي أمر الطالب

الى - ضابط تجنيد الكرادة الشرقية ٠

ان الطالب ( مناحيم البير ) عبد النبي طويق المثبت تصويره اعلاه هو احسد طلاب الذين د اوموا في الصف الخامس الاعداد ى من هذه المدرسة للسنة الدراسية الحالية هه / ٢٥ وقد اشترك في الامتحانات العامة للدراسة الاعدادية ونجسح فيه وكان رقمه الامتحانى ٢٢٩٢

ان الطالب (مناحيم البير) عبد النبي طويق المثبت تصويره اعلاه هو احد الطلاب الذين د اوموا في الصف الخامس الاعدادى من هذه المدرسة للسنة الدراسية الحالية ٥٥/٥٦ وقد اشترك في الامتحانات العامة للدرسة الاعدادية ونسجح فيسه كان رقمه الامتحاني ٢٢٩٢