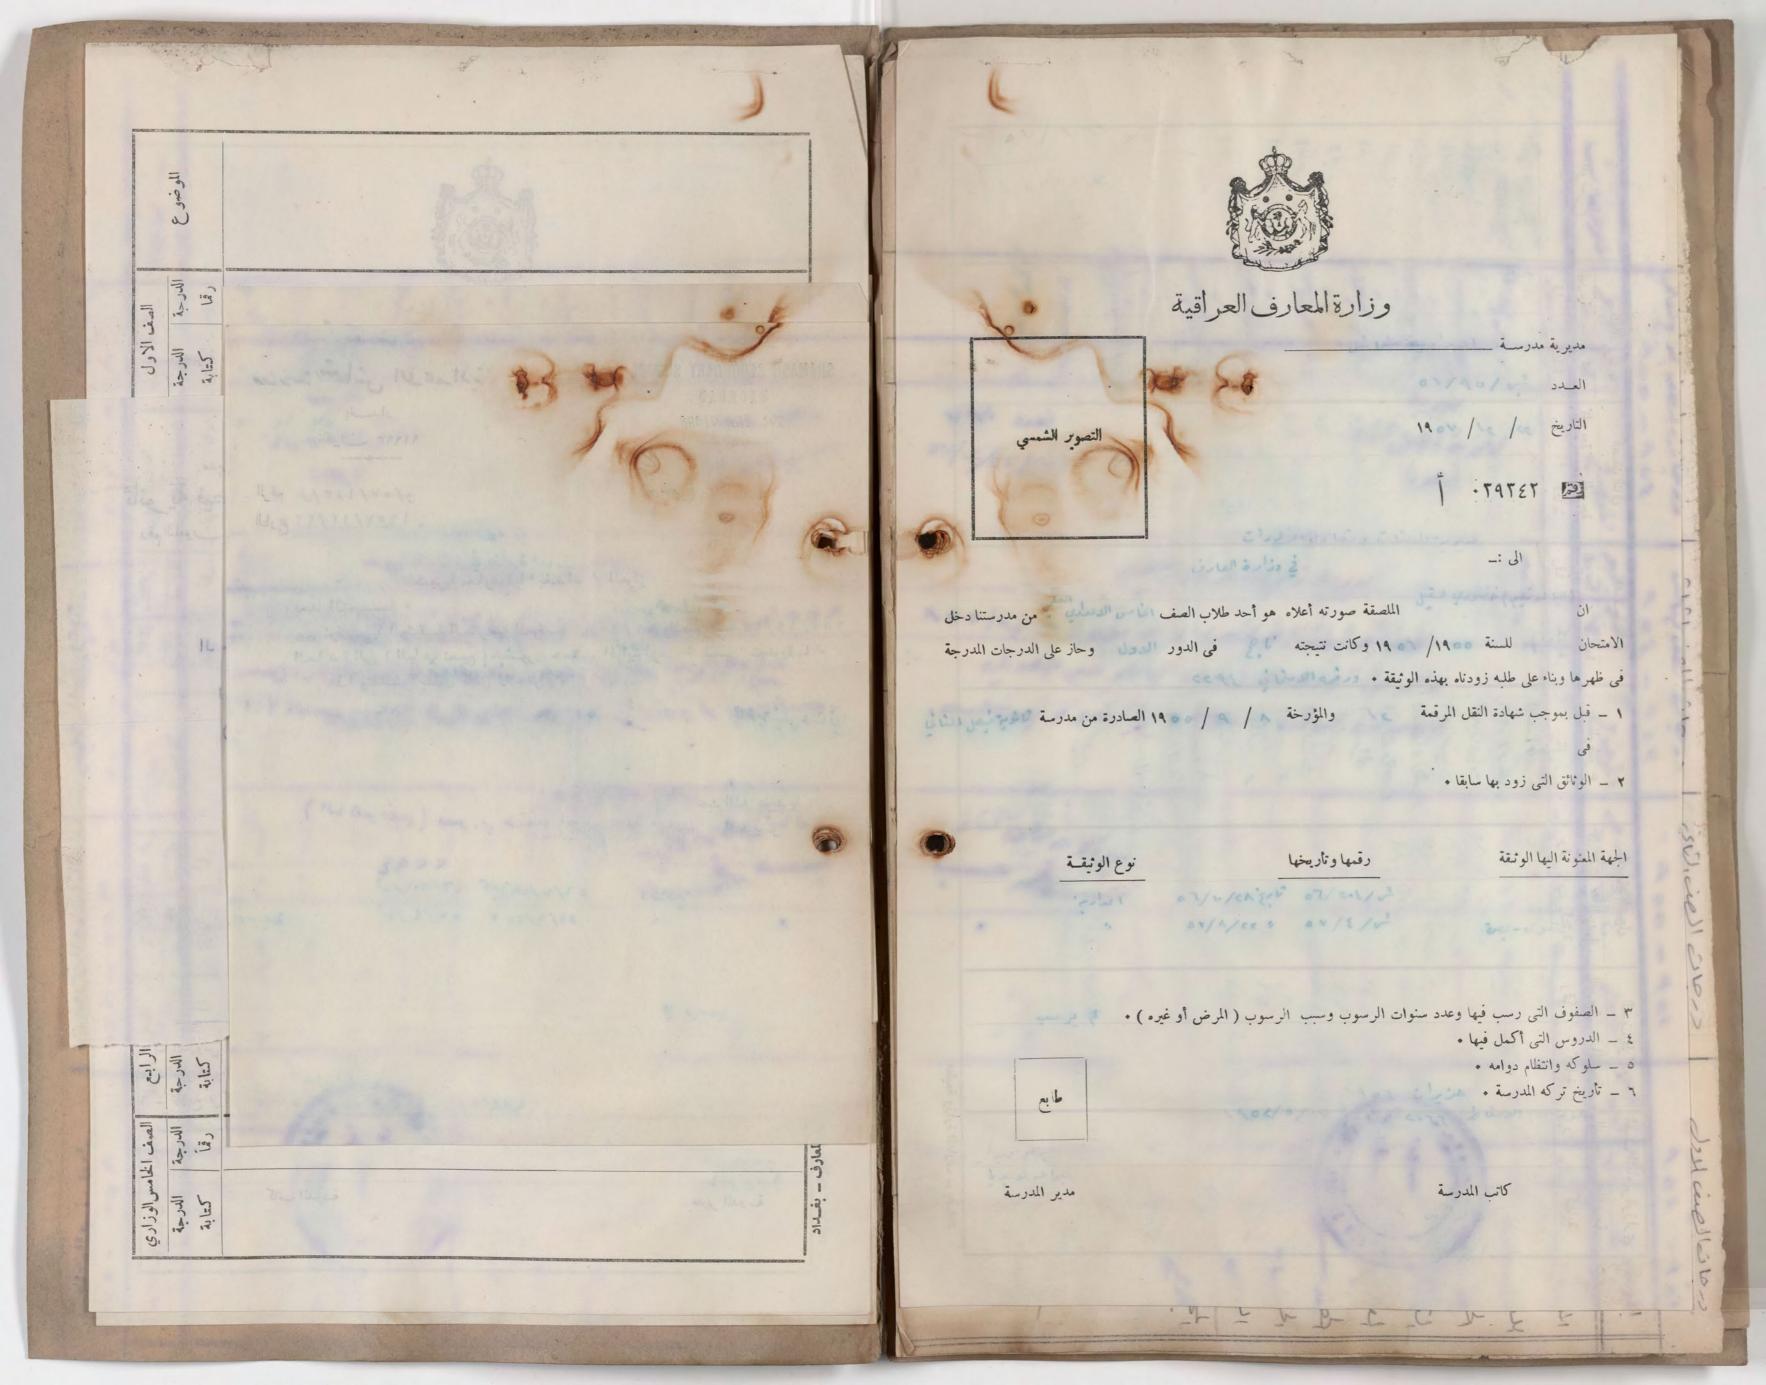

٦ \_ قائمة بالدرجات التي حصل علمها .

عبراسر عمدم عبد الله عوبديا المدير

SHAMASH SECONDARY SCHOOL

BAGHDAD

Tel. No. 91693

الموضوع

بفـــداد

| البرعبد الني طويق                     | اسم الطالب الكامل (١٠سمه واسم أبيه ولقبه) |
|---------------------------------------|-------------------------------------------|
| 21941                                 | تاريخ الولادة حسب دفتر النفوس             |
| الحلة احت التكية رقم الداو ١١٤٠       | العنوان حسب دفتر النفوس                   |
| المحلة الدّريناي وقم الدار ١٩٢١       | العنوان الحالي                            |
| الدرسة فرنك كيني الصف الثالث المتوط   | آخر مدرسة درس فيها الطالب                 |
| المدرسة فرنك حيني السنة ١٩٥٤-١٥٥٤     | السنة التي اجتاز ميها آخر امتحان عام      |
| عبد النبي يهوداطويق                   | اسم ولي أمر الطالب                        |
| المهنة كاتب العنوان عالماً مان الحدية | مهنة ولي أمر الطالب وعنوائه               |
|                                       |                                           |

illurance lie de

had been to all the second to the second to

2/1/201

1981.

isi

الإذناني

### شروط القبول

- اولاً: يتوقف الفيول في الصف الاول المتوسط على النجاح في الامتحان العام للدراسة الابتدائية .
- ثانياً : يتوقف الفبول في الصف الرابع الاعدادي على النجاح في الامتحان العام للدراسة المتوسطة .
  - الدة : على الطالب ان يقدم ملفة خاصة به تحتوي على :-
- ١ شهادة نقل بنجاحه في امتحان الدراسة الابتدائية او المتوسطة مصدقة من مديرية معارف اللواء .
  - ٢ \_ شهادة طبية بسلامته من الامراض السارية .
    - ٣ شهادة النطعيم ضد الجدري والتيفو ئيد .
      - ٤ دفتر النفوس.
      - ٥ ـ نسختين من تصويره الشمسي .
      - ٦ \_ قائمة بالدوجات التي حصل علمها .