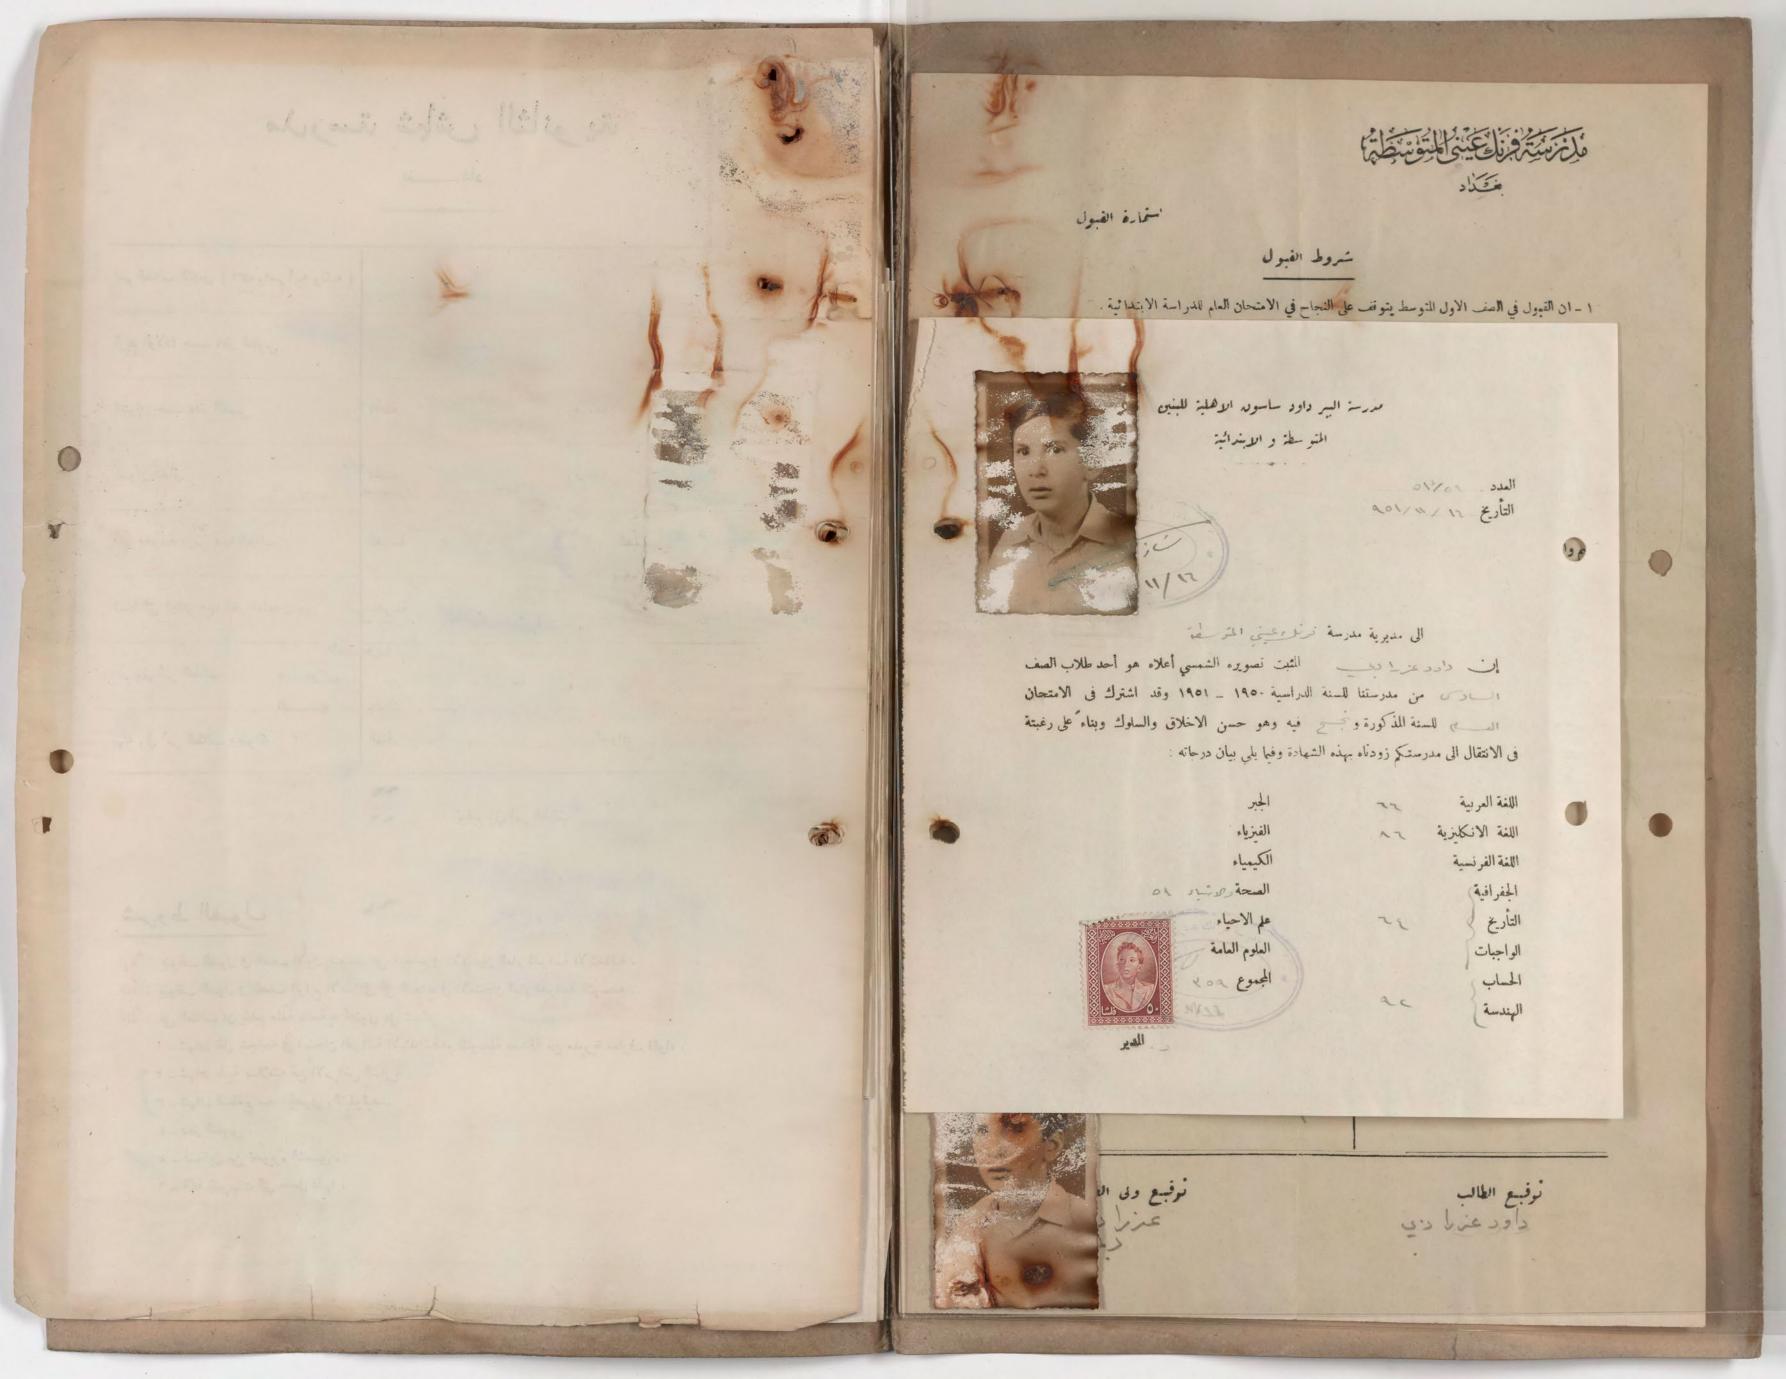

مادة كليسة الهندسة عمادة كليسة الآداب والعلوم

نوعيد لكم بان الطالب ( مناحيم البير ) عبد النبي طويق احمد خريبجي الدراسة الاحد ادية لمنة ٥٥/٢٥١ + وهو حسن السيرة والاخلاق وكانت مواطبتمه جيمدة وبنا على طلبمه زود ناه بهذا الكتاب ه

عبد الله عوبديا

المدير

وزارة الدفييا وزارة الدفييا وزارة الدفييا الدفيين المناحيم البير) عبد النبي طويق المنبت تصويره اعلاه هو احد الطلاب الذيين كانوا يداومون في الصف الخامس الاعدادى من هذه المدرسة للسنة الدراسية هه/ ٥٦ وقد اشترك في الامتحان العام للدراسة الاعدادية ونجيح فيه في الدور الاول وكيان رقمه الاعتجاني ٢٢٩٢

لم يزود الموما اليه باى شهادة نقل الى مدرسة اخرى م

سبق أن زود بوثيقة مدرسية الى ضابط تجنيد الكرادة الشرقية وكان رقمها ش/١١٥/٥ وتاريخها ٣/١١٥/٠

رقم هوية عدم الاسقاط العائدة الى ولى امر الطالب المذكور والمسجل الموما اليه فيها هو ١١٢٢ وتاريخها ١٩٥٢/٣/١٢ ٠