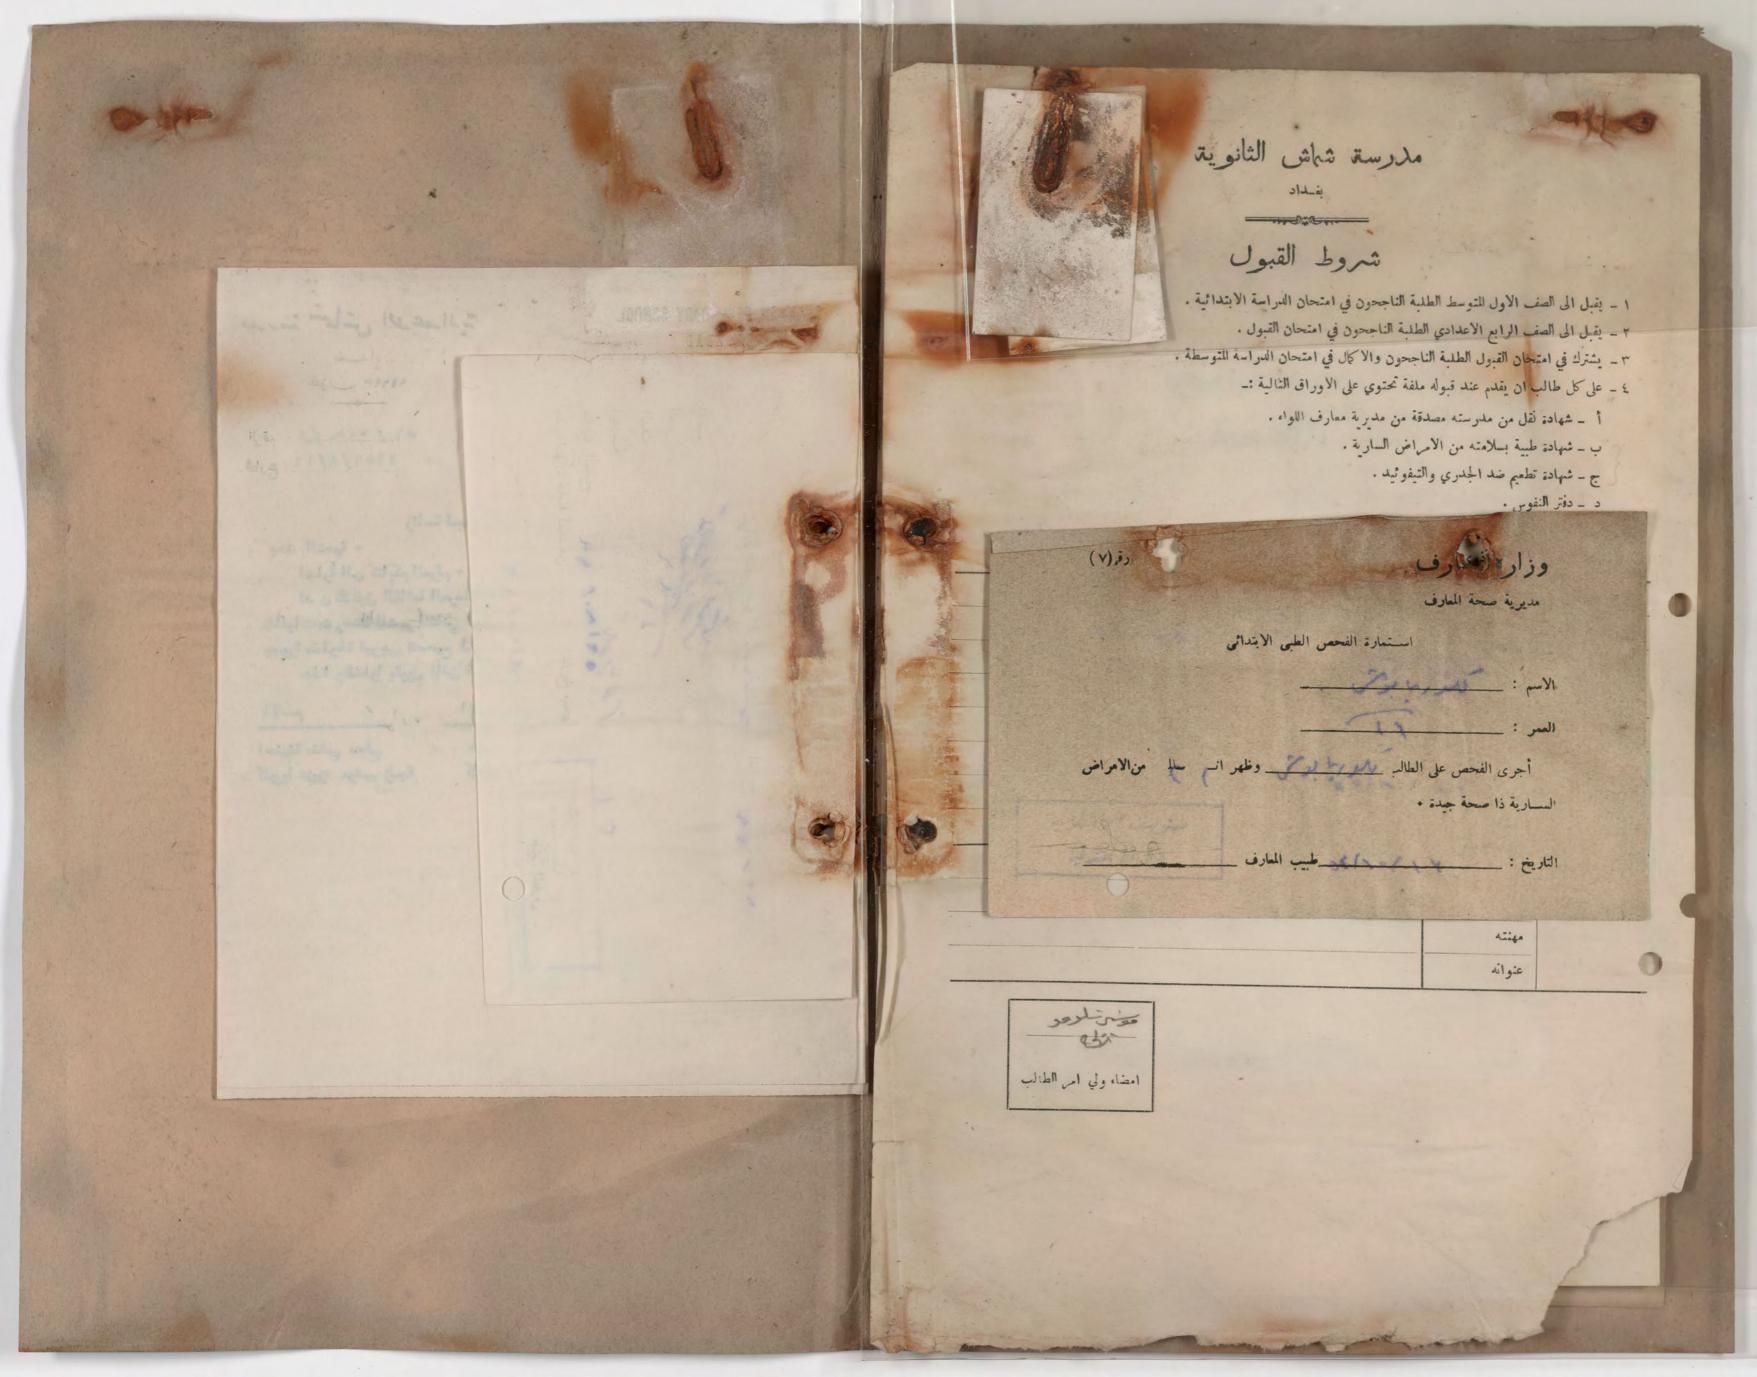

illurance lie de

had been to all the second to the second to

2/1/201

1981.

isi

الإذناني

### شروط القبول

- اولاً: يتوقف الفيول في الصف الاول المتوسط على النجاح في الامتحان العام للدراسة الابتدائية .
- ثانياً : يتوقف الفبول في الصف الرابع الاعدادي على النجاح في الامتحان العام للدراسة المتوسطة .
  - الدة : على الطالب ان يقدم ملفة خاصة به تحتوي على :-
- ١ شهادة نقل بنجاحه في امتحان الدراسة الابتدائية او المتوسطة مصدقة من مديرية معارف اللواء .
  - ٢ \_ شهادة طبية بسلامته من الامراض السارية .
    - ٣ شهادة النطعيم ضد الجدري والتيفو ئيد .
      - ٤ دفتر النفوس.
      - ٥ ـ نسختين من تصويره الشمسي .
      - ٦ \_ قائمة بالدوجات التي حصل علمها .