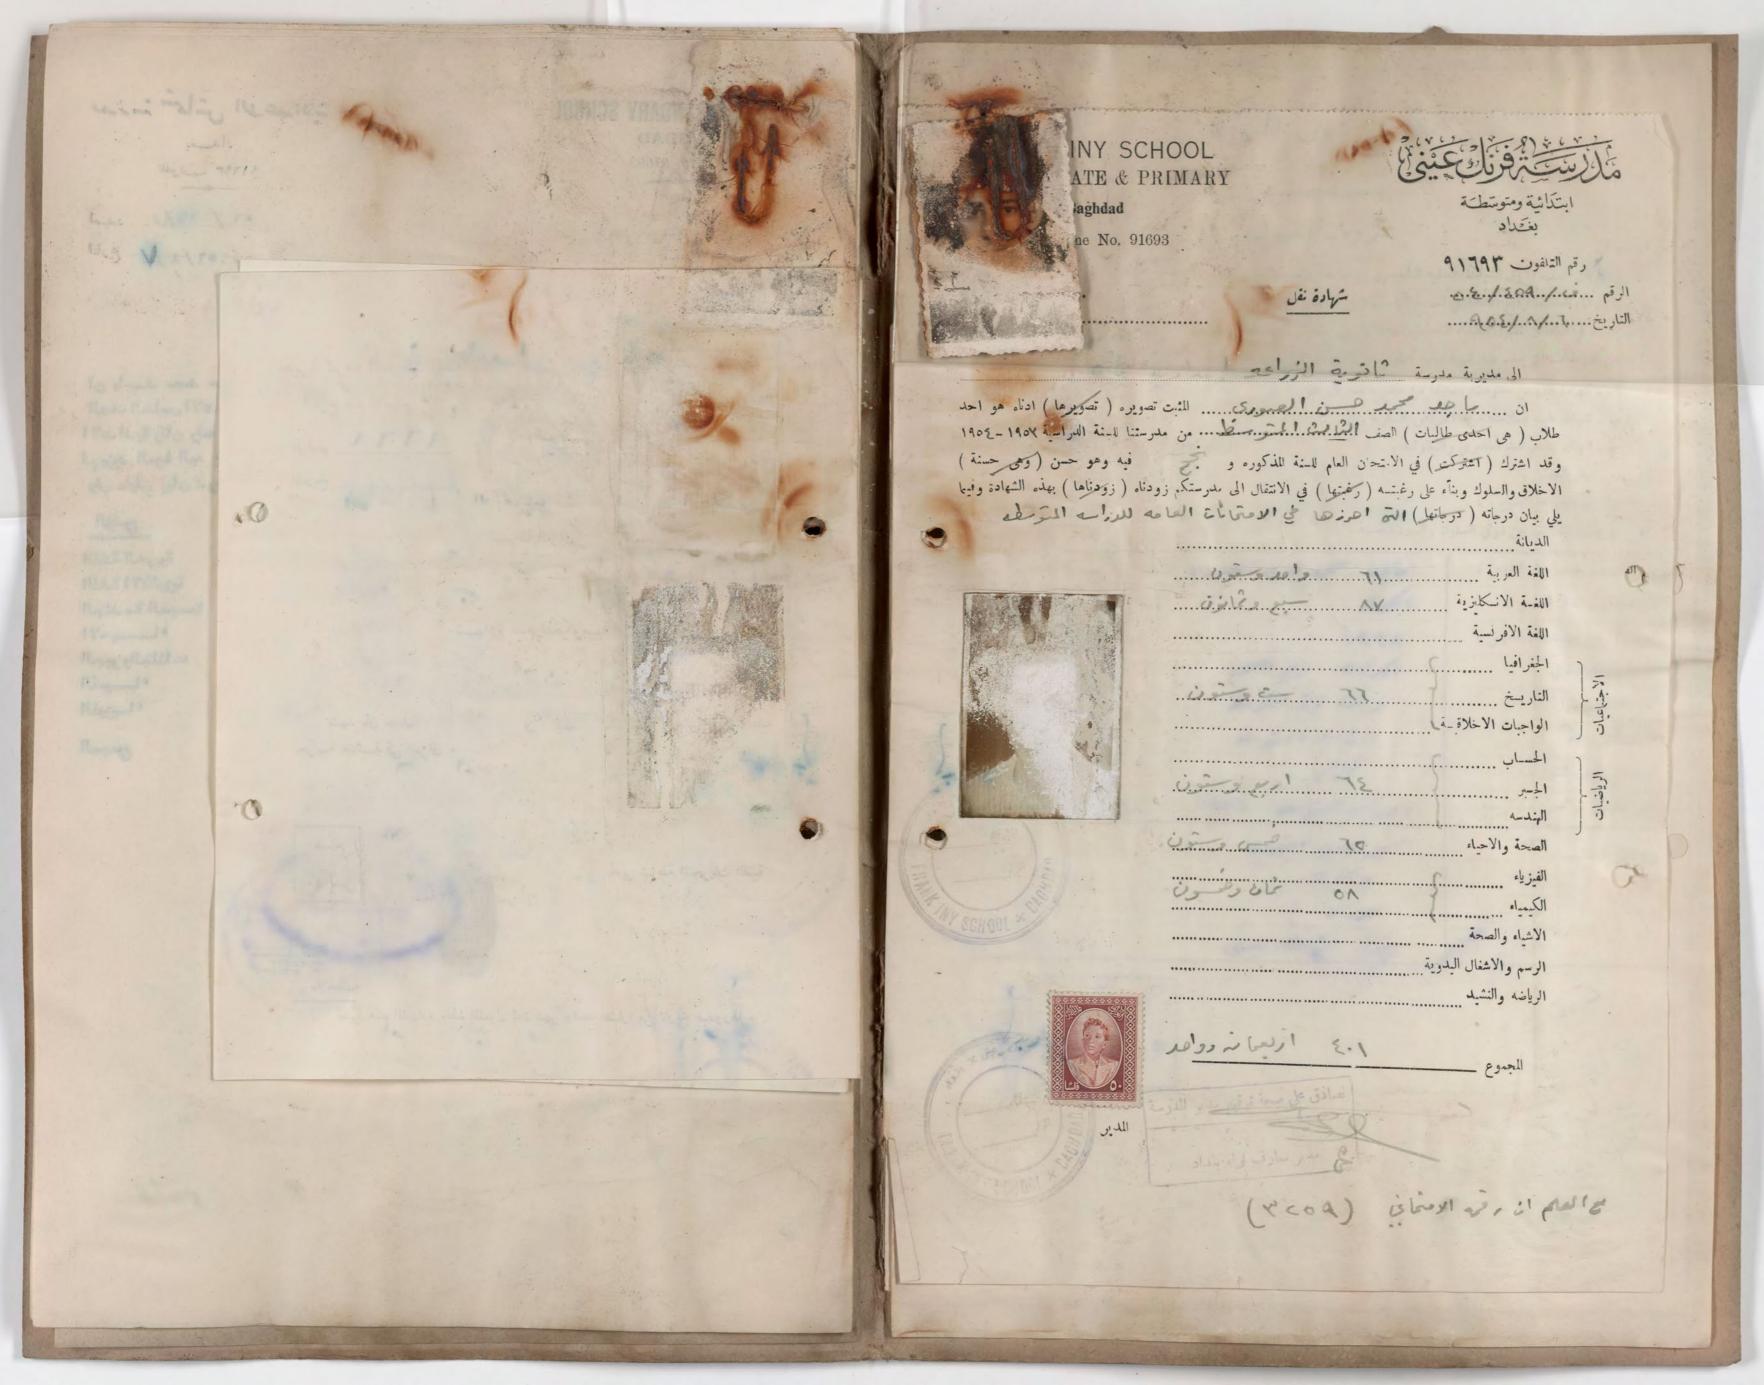

عبد الله عوبديا

المدير

وزارة الدفييا وزارة الدفييا وزارة الدفييا الدفيين المناحيم البير) عبد النبي طويق المنبت تصويره اعلاه هو احد الطلاب الذيين كانوا يداومون في الصف الخامس الاعدادى من هذه المدرسة للسنة الدراسية هه/ ٥٦ وقد اشترك في الامتحان العام للدراسة الاعدادية ونجيح فيه في الدور الاول وكيان رقمه الاعتجاني ٢٢٩٢

لم يزود الموما اليه باى شهادة نقل الى مدرسة اخرى م

سبق أن زود بوثيقة مدرسية الى ضابط تجنيد الكرادة الشرقية وكان رقمها ش/١١٥/٥ وتاريخها ٣/١١٥/٠

رقم هوية عدم الاسقاط العائدة الى ولى امر الطالب المذكور والمسجل الموما اليه فيها هو ١١٢٢ وتاريخها ١٩٥٢/٣/١٢ ٠