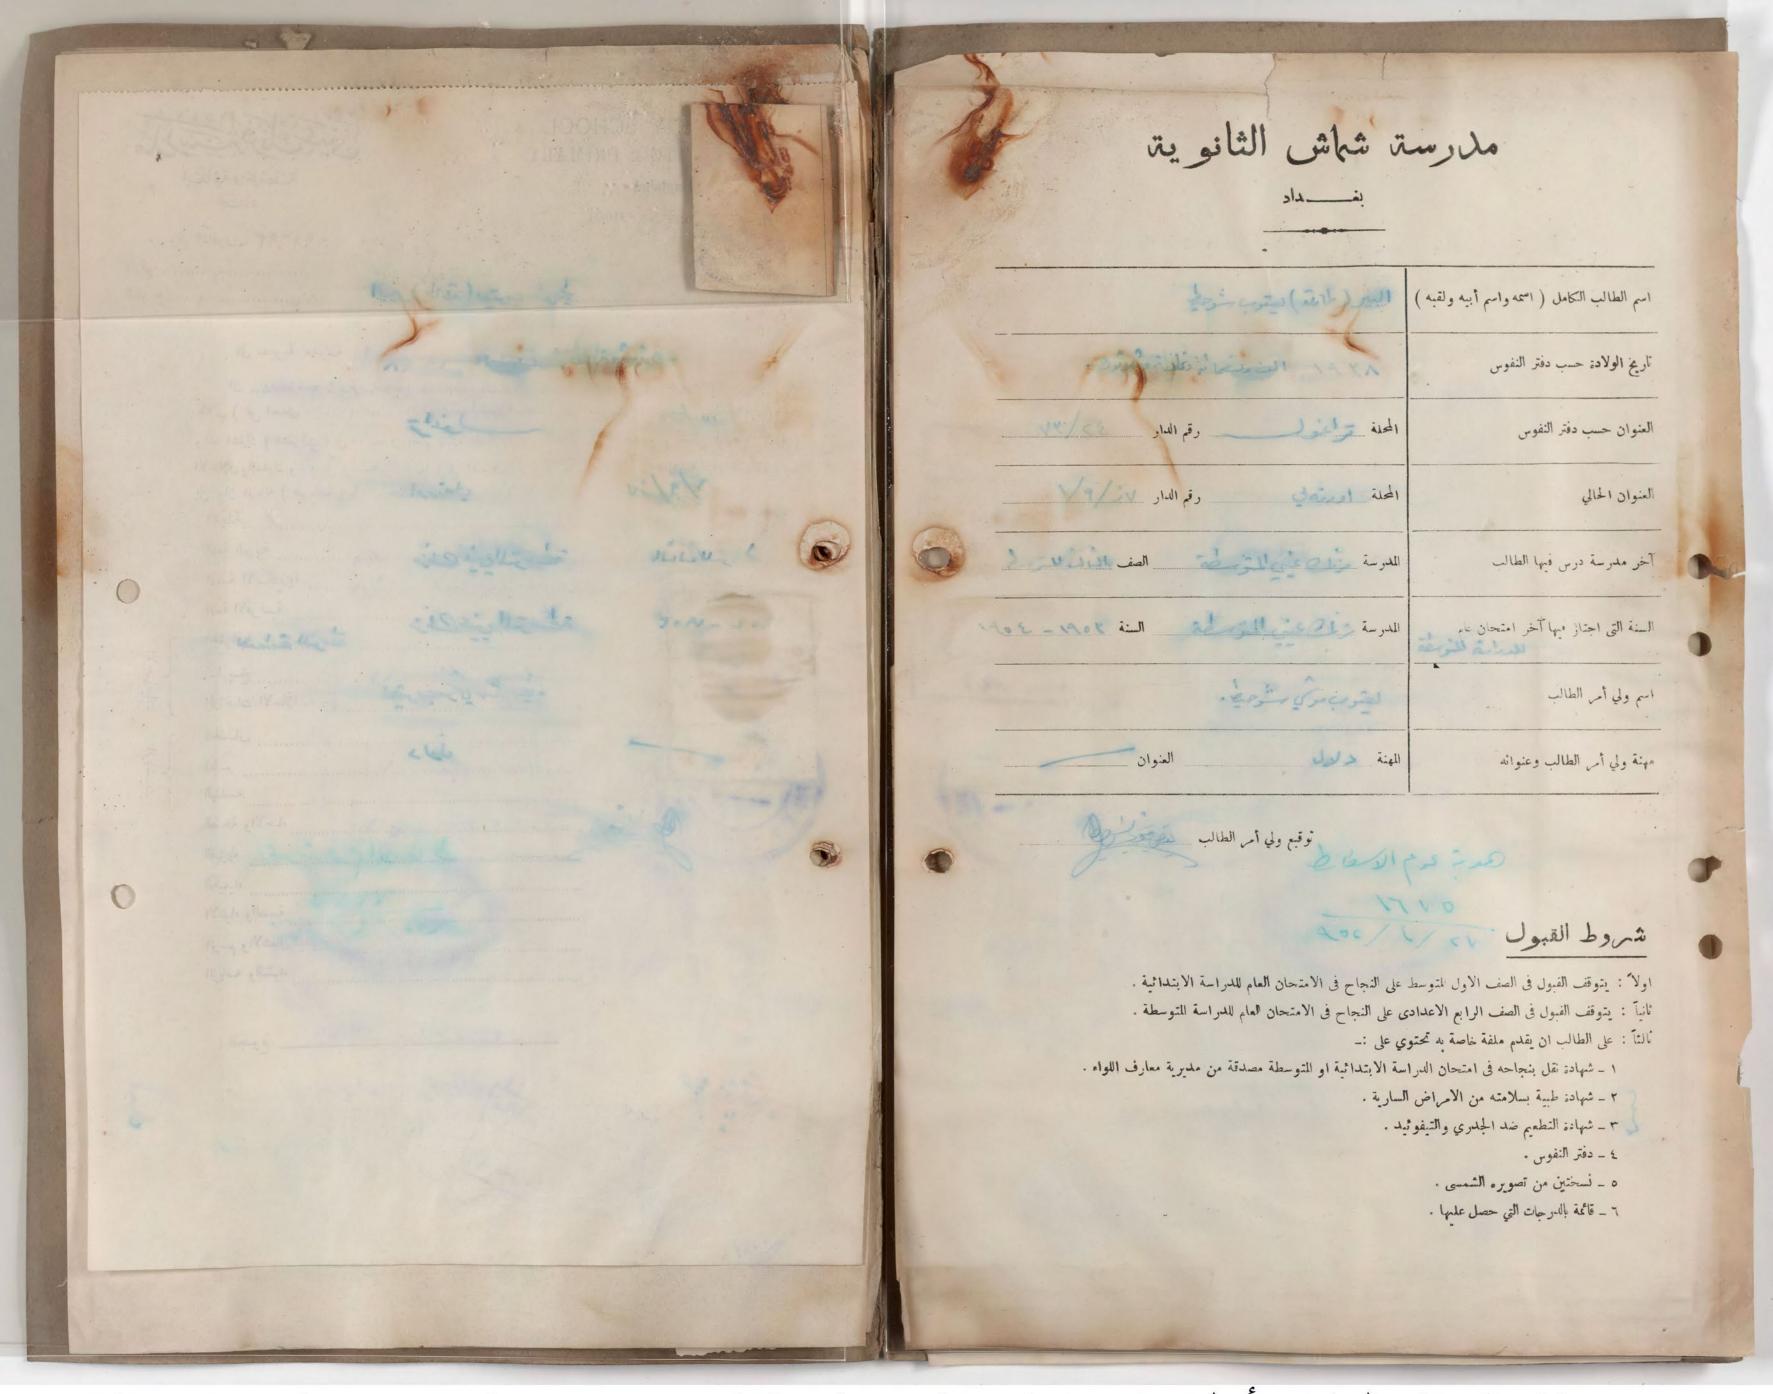

مدرسة شماش الاعدادية SHAMASH SECONDAL BAGHDAL Tel. No. 918

تلفون ۱۲۹۳

الرقم في/ ١٩٤ ١٨٥ التاريخ ٨/٨/٨١٠١ اسم الطالب الكامل (١٠)

تاريخ الولادة حسب دفتر

العنوان حسب دفتر النفو

العنوان الحالي

آخر مدرسة درس فيها

السنة التي اجتاز ميها آ

اسم ولي أمر الطالب

مهنة ولي أمر الطالب

مديرية ممارف لواء بند اد / المركز

بعد التحيية ،

نرفق طيا استمارات طلب الانتماء الى جامعة بغداد العائدة الى الطلاب المدرج اسماوعم اد ناه ، يرجى تسديقها ، هذا وتفضلوا بقبول فائق الاحترام ه

### شروط القر

اولاً: يتوقف الفبو

ثانياً : يتوقف الفبو ثالثاً: على الطالب

١ - شهادة نة

٢ - شهادة طبية بسلامته من الامراض السارية .

٣ \_ شهادة النطعيم ضد الجدري والتيفو ثيد .

٤ - دفتر النفوس .

٥ - نسختين من تصويره الشمسي .

illurance lie de

had been to all the second to the second to

2/1/201

1981.

isi

الإذناني

### شروط القبول

- اولاً: يتوقف الفيول في الصف الاول المتوسط على النجاح في الامتحان العام للدراسة الابتدائية .
- ثانياً : يتوقف الفبول في الصف الرابع الاعدادي على النجاح في الامتحان العام للدراسة المتوسطة .
  - الدة : على الطالب ان يقدم ملفة خاصة به تحتوي على :-
- ١ شهادة نقل بنجاحه في امتحان الدراسة الابتدائية او المتوسطة مصدقة من مديرية معارف اللواء .
  - ٢ \_ شهادة طبية بسلامته من الامراض السارية .
    - ٣ شهادة النطعيم ضد الجدري والتيفو ئيد .
      - ٤ دفتر النفوس.
      - ٥ ـ نسختين من تصويره الشمسي .
      - ٦ \_ قائمة بالدوجات التي حصل علمها .