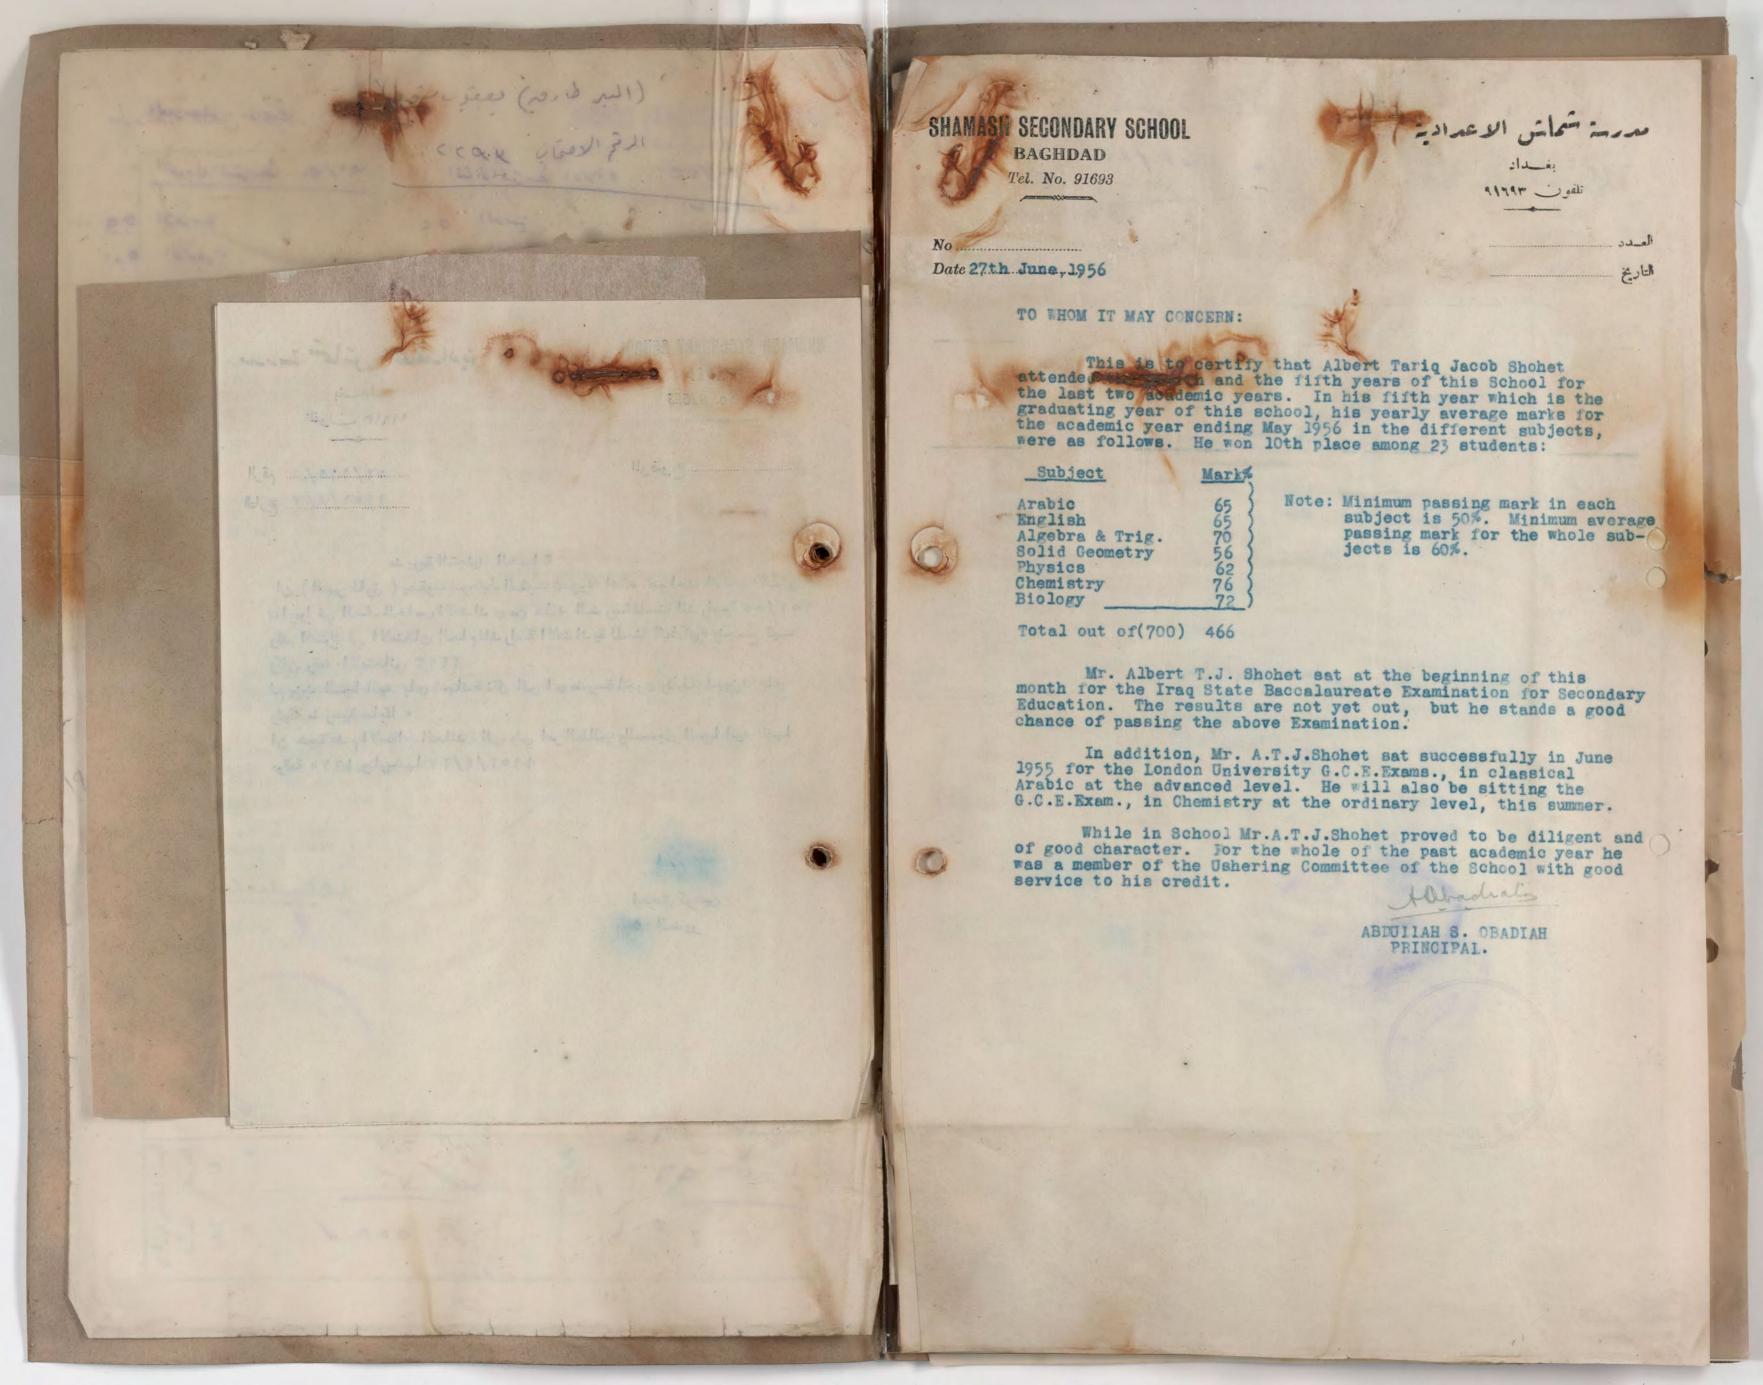

عبد الله عوبديا

المدير

وزارة الدفييا وزارة الدفييا وزارة الدفييا الدفيين المناحيم البير) عبد النبي طويق المنبت تصويره اعلاه هو احد الطلاب الذيين كانوا يداومون في الصف الخامس الاعدادى من هذه المدرسة للسنة الدراسية هه/ ٥٦ وقد اشترك في الامتحان العام للدراسة الاعدادية ونجيح فيه في الدور الاول وكيان رقمه الاعتجاني ٢٢٩٢

لم يزود الموما اليه باى شهادة نقل الى مدرسة اخرى م

سبق أن زود بوثيقة مدرسية الى ضابط تجنيد الكرادة الشرقية وكان رقمها ش/١١٥/٥ وتاريخها ٣/١١٥/٠

رقم هوية عدم الاسقاط العائدة الى ولى امر الطالب المذكور والمسجل الموما اليه فيها هو ١١٢٢ وتاريخها ١٩٥٢/٣/١٢ ٠