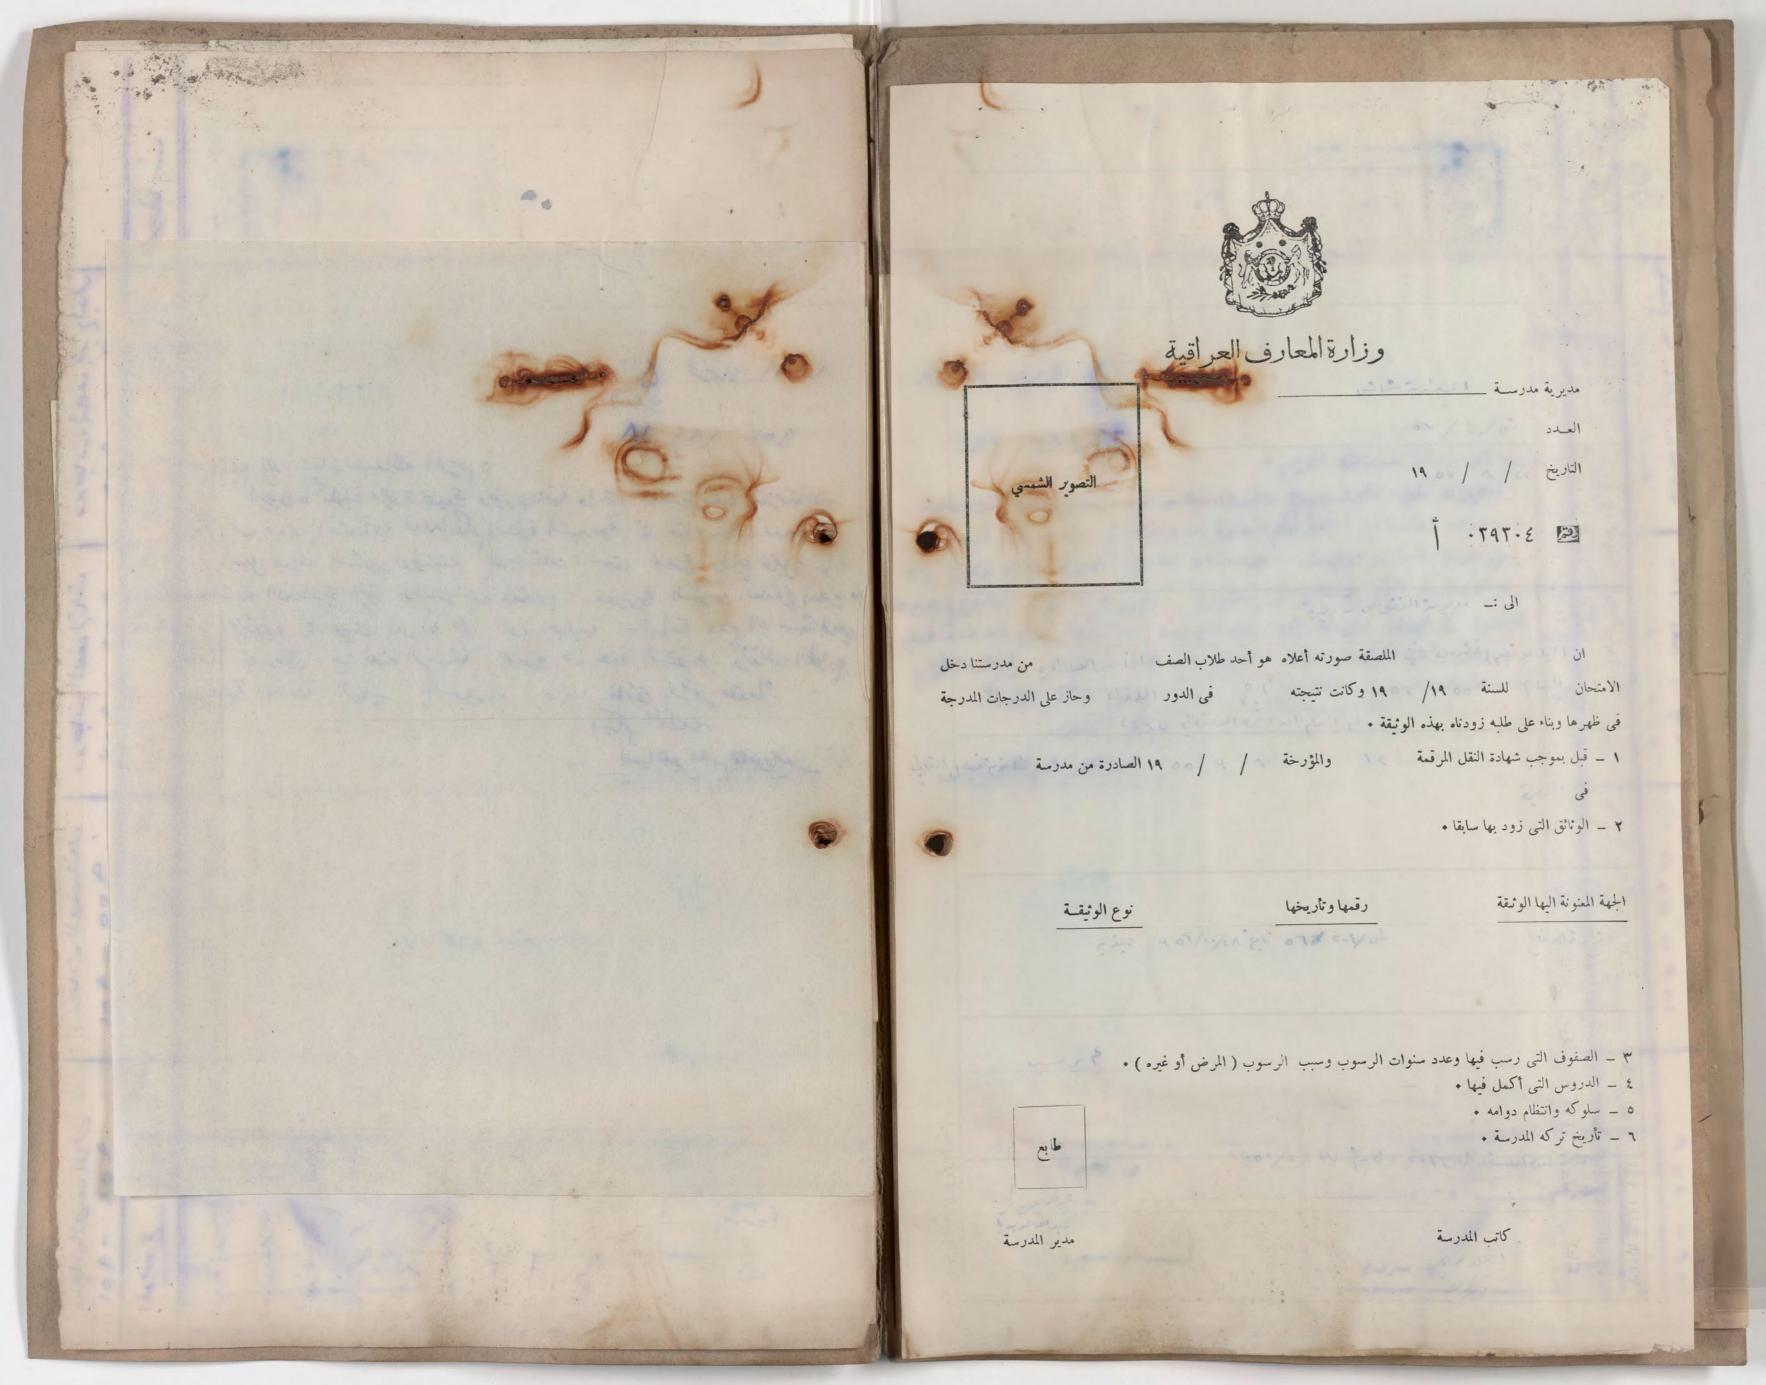

مدرسة شماش الاعدادية SHAMASH SECONDAL BAGHDAL Tel. No. 918

تلفون ۱۲۹۳

الرقم في/ ١٩٤ ١٨٥ التاريخ ٨/٨/٨١٠١ اسم الطالب الكامل (١٠)

تاريخ الولادة حسب دفتر

العنوان حسب دفتر النفو

العنوان الحالي

آخر مدرسة درس فيها

السنة التي اجتاز ميها آ

اسم ولي أمر الطالب

مهنة ولي أمر الطالب

مديرية ممارف لواء بند اد / المركز

بعد التحيية ،

نرفق طيا استمارات طلب الانتماء الى جامعة بغداد العائدة الى الطلاب المدرج اسماوعم اد ناه ، يرجى تسديقها ، هذا وتفضلوا بقبول فائق الاحترام ه