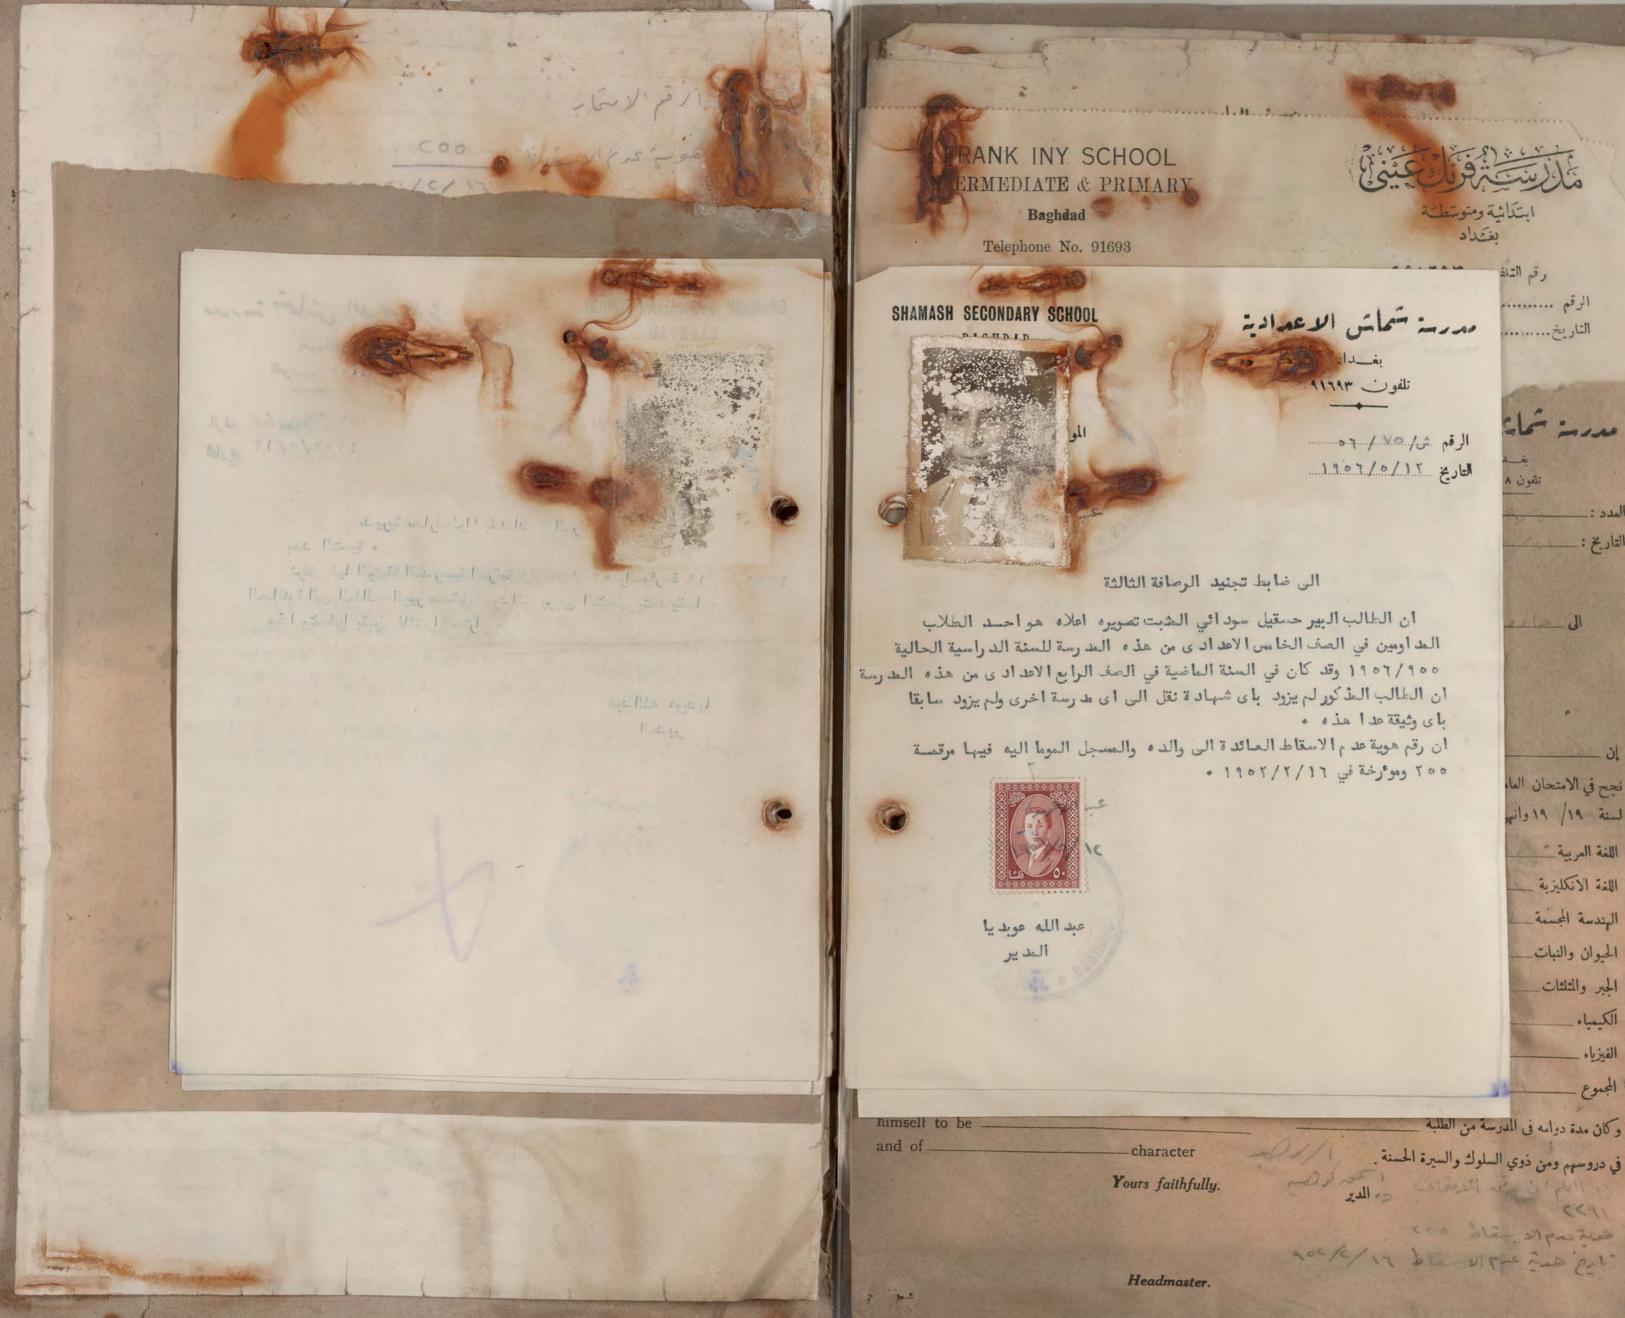

عبد الله عوبديا

المدير

وزارة الدفييا وزارة الدفييا وزارة الدفييا الدفيين المناحيم البير) عبد النبي طويق المنبت تصويره اعلاه هو احد الطلاب الذيين كانوا يداومون في الصف الخامس الاعدادى من هذه المدرسة للسنة الدراسية هه/ ٥٦ وقد اشترك في الامتحان العام للدراسة الاعدادية ونجيح فيه في الدور الاول وكيان رقمه الاعتجاني ٢٢٩٢

لم يزود الموما اليه باى شهادة نقل الى مدرسة اخرى م

سبق أن زود بوثيقة مدرسية الى ضابط تجنيد الكرادة الشرقية وكان رقمها ش/١١٥/٥ وتاريخها ٣/١١٥/٠

رقم هوية عدم الاسقاط العائدة الى ولى امر الطالب المذكور والمسجل الموما اليه فيها هو ١١٢٢ وتاريخها ١٩٥٢/٣/١٢ ٠

اسم ولي أمر الطالب

مهنة ولي أمر الطالب

الى - ضابط تجنيد الكرادة الشرقية ٠

ان الطالب ( مناحيم البير ) عبد النبي طويق المثبت تصويره اعلاه هو احسد طلاب الذين د اوموا في الصف الخامس الاعداد ى من هذه المدرسة للسنة الدراسية الحالية هه / ٢٥ وقد اشترك في الامتحانات العامة للدراسة الاعدادية ونجسح فيه وكان رقمه الامتحانى ٢٢٩٢

لم يزود الموما اليه بلى شهادة نقل الى اى مدرسة اخرى كما لم يزود بلى وثيقة في السابق • إن هوية عدم الاسقاط المائدة الى ولى امر الطالب المذكور والمسجل الموما اليه فيها رقمها ١١٢٢ ومورخة ١٩٥٢/٣/١٢ •

1/100