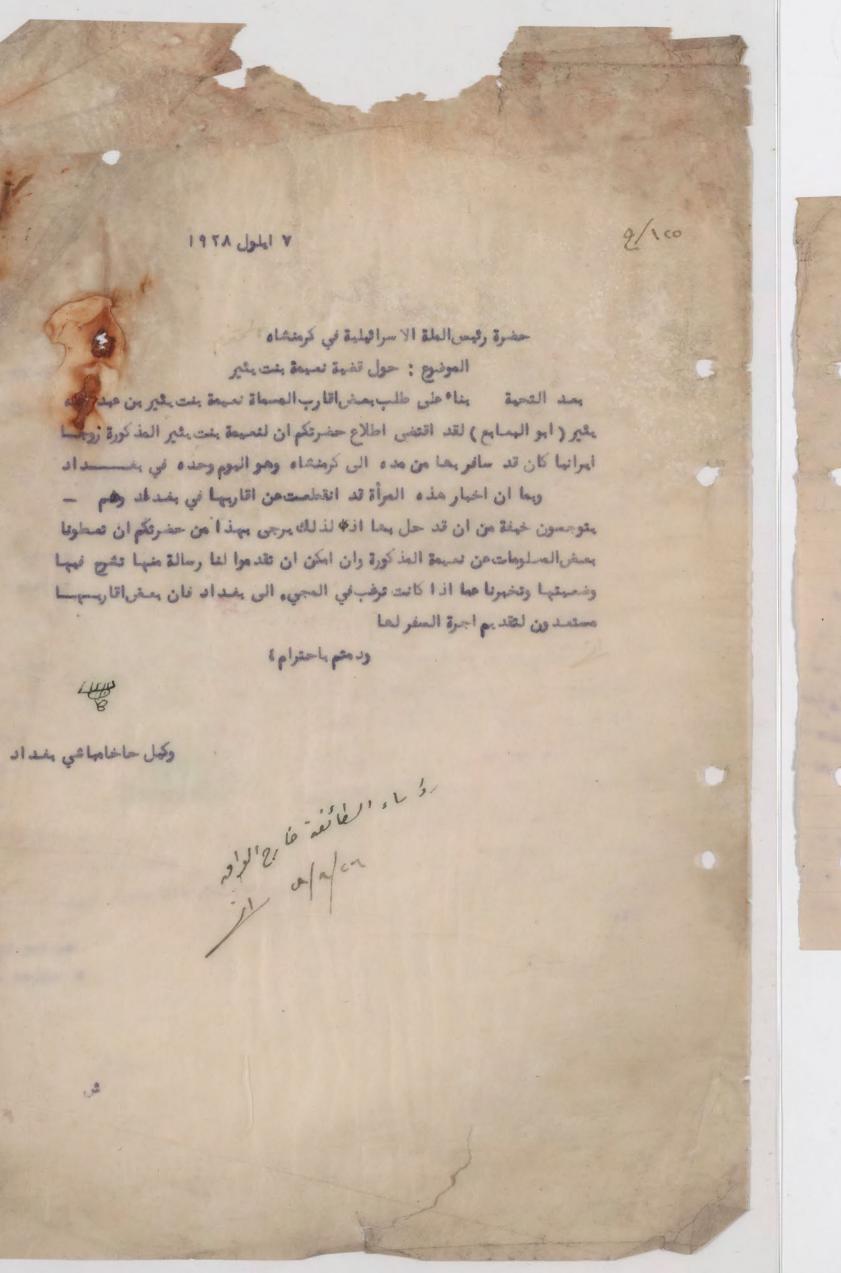

سيادة الحاخام ساسون خضوري رئيس الطائفة الاسوائيلية المحتم

بعد النحية والاحترام

ارجو أن اعرض على سياد تكم انني في السنة السابقة كنت اتقاضى

فلس دينار

٣/٩٧٥ من المجزرة

٢/ ٣٦٣ من اليشيبه

7/ 771

وعند انتخابي عنوا في محكمة التبيير الشرعي حذف راتبي من اليشيبه من غير داع وضم الى راتبي في المحكمة المذكورة هكذا

فلس دينار

٣/٩٧٥ من المجزوة

٥ / ١٧ من المجلس الروحاني

14/10.

وعليه استرحم من سيادتكم

ا - ان تتوسطوا لدى المجلس الحسماني الموقر ليخصص لي راتب مناسب في اليشيبه بعوجب ما يلسبي . .

المنظر الى انى مطلع على وضعية المالية للمحلس فلا اطلب تخصير صاي مبلغ اضافي مقابل اشتخالي في عضوية محكمة التمييز علاوة على المجازرة واليشيبه انما استرحم ان يقرر المجلس نقل قسم مناسب من راتبى الذي في محكمة التمييز ويضيفه الى كل مسن راتبي الذي في المحكمة التمييز ويضيفه الى كل مسن راتبي الذي في البشيبه ولا شك ان المجلس الموقر يقسدر علي ويحيب طلبى هذا بما هو مصروف من العدل والانصاف

ولسيادتكم الاحسسترام

عضو محكمة التمييز الشرعي