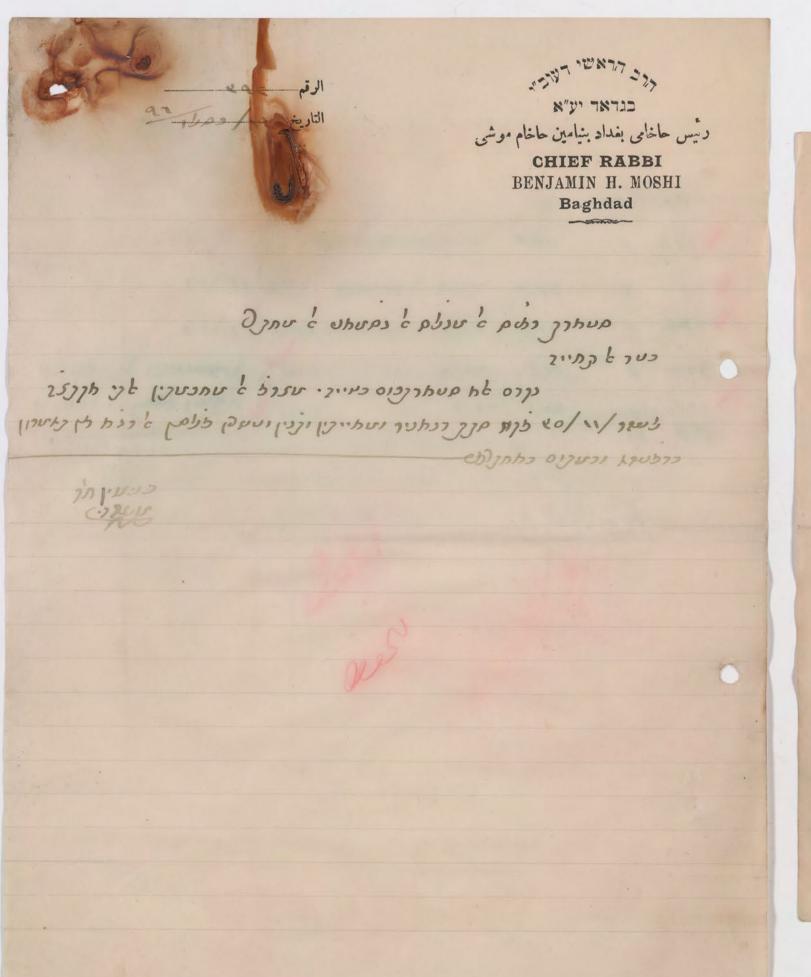

مشابات معرسة الغياد

1777

الرقم ۱۷۱ الرقم الأدم التاريخ التارغ التارغ التارغ الت

رئيس حاخلي بفداد بنيامين حاخام موشي CHIEF RABBI BENJAMIN H. MOSHI Baghdad

לחזרת לכנה ל שיאנייב ל מחצרמה

בער ש המיינ

مر والم عدد ما در مدلوره ع درمان ورمان و مدر ع درمان م المرام عادر المرادد ا

سيادة الحاخام ساسون خضوري رئيس الطائفة الاسوائيلية المحتم

بعد النحية والاحترام

ارجو أن اعرض على سياد تكم انني في السنة السابقة كنت اتقاضى

فلس دينار

٣/٩٧٥ من المجزرة

٢/ ٣٦٣ من اليشيبه

7/ 771

وعند انتخابي عنوا في محكمة التبيير الشرعي حذف راتبي من اليشيبه من غير داع وضم الى راتبي في المحكمة المذكورة هكذا

فلس دينار

٣/٩٧٥ من المجزوة

٥ / ١٧ من المجلس الروحاني

14/10.

وعليه استرحم من سيادتكم

ا - ان تتوسطوا لدى المجلس الحسماني الموقر ليخصص لي راتب مناسب في اليشيبه بعوجب ما يلسبي . .

المنظر الى انى مطلع على وضعية المالية للمحلس فلا اطلب تخصير صاي مبلغ اضافي مقابل اشتخالي في عضوية محكمة التمييز علاوة على المجازرة واليشيبه انما استرحم ان يقرر المجلس نقل قسم مناسب من راتبى الذي في محكمة التمييز ويضيفه الى كل مسن راتبي الذي في المحكمة التمييز ويضيفه الى كل مسن راتبي الذي في البشيبه ولا شك ان المجلس الموقر يقسدر علي ويحيب طلبى هذا بما هو مصروف من العدل والانصاف

ولسيادتكم الاحسسترام

عضو محكمة التمييز الشرعي