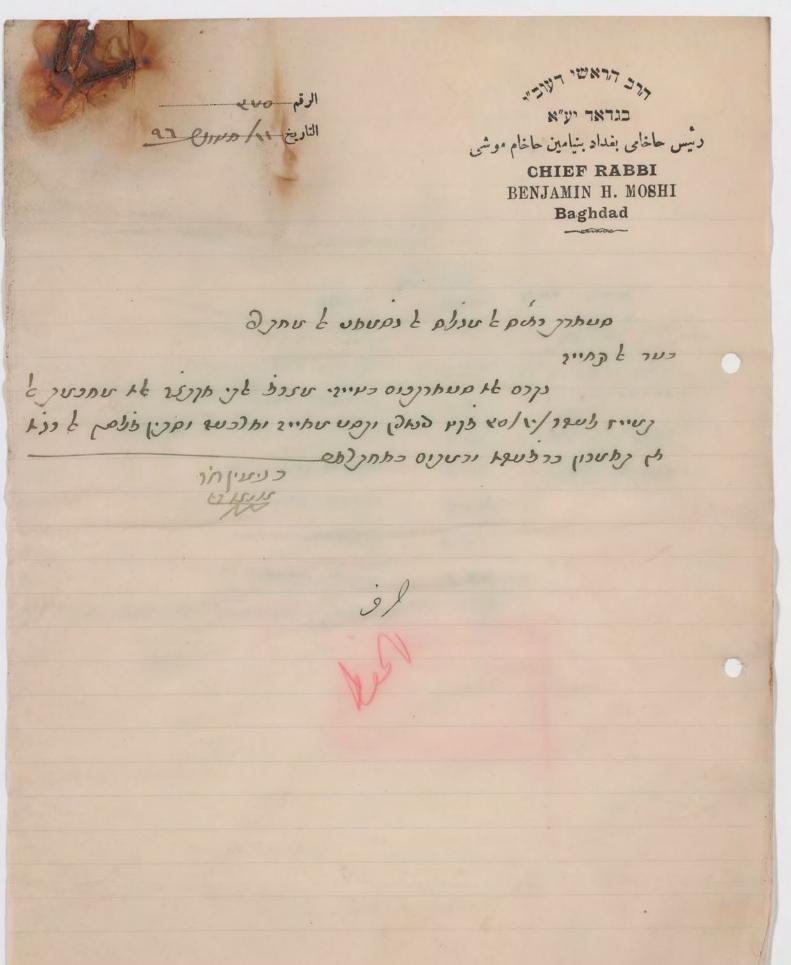

سيادة الحاخام ساسون خضوري رئيس الطائفة الاسوائيلية المحتم

بعد النحية والاحترام

ارجو أن اعرض على سياد تكم انني في السنة السابقة كنت اتقاضى

فلس دينار

٣/٩٧٥ من المجزرة

٢/ ٣٦٣ من اليشيبه

7/ 771

وعند انتخابي عنوا في محكمة التبيير الشرعي حذف راتبي من اليشيبه من غير داع وضم الى راتبي في المحكمة المذكورة هكذا

فلس دينار

٣/٩٧٥ من المجزوة

٥ / ١٧ من المجلس الروحاني

14/10.

وعليه استرحم من سيادتكم

ا - ان تتوسطوا لدى المجلس الحسماني الموقر ليخصص لي راتب مناسب في اليشيبه بعوجب ما يلسبي . .

المنظر الى انى مطلع على وضعية المالية للمحلس فلا اطلب تخصير صاي مبلغ اضافي مقابل اشتخالي في عضوية محكمة التمييز علاوة على المجازرة واليشيبه انما استرحم ان يقرر المجلس نقل قسم مناسب من راتبى الذي في محكمة التمييز ويضيفه الى كل مسن راتبي الذي في المحكمة التمييز ويضيفه الى كل مسن راتبي الذي في البشيبه ولا شك ان المجلس الموقر يقسدر علي ويحيب طلبى هذا بما هو مصروف من العدل والانصاف

ولسيادتكم الاحسسترام

عضو محكمة التمييز الشرعي