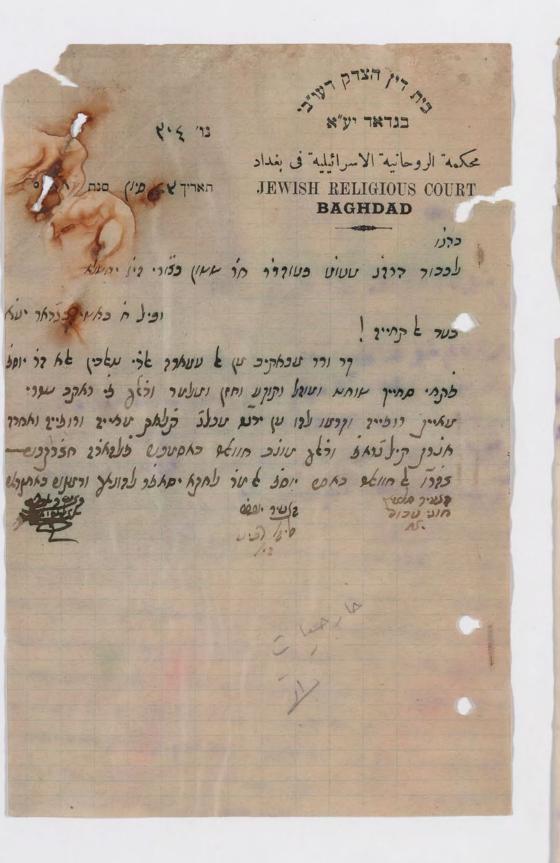

سيادة الحاخام ساسون خضوري رئيس الطائفة الاسرائيلية المحترم

بعد التحية والاحترام

ارجوان اعرض على سيادتكم انني في السنة السابقة كنت اتقاضى

فلس دينار ٥٧٠ / ٣ من المجزرة

٢/ ٢٦٣ من اليشيبه

7/ 447

وعند انتخابي عضوا في محكمة التبيير الشرعي حذف راتبي من اليشيبه من غير داع وضم الى راتبي في المحكمة المذكورة هكذا

فلس دينار

٣/٩٧٥ من المجزرة

١ /٧٧٥ من المجلس الروحاني 17/Vo.

وعليه استرحم من سياد تكم

ا \_ ان تتوسطوا لدى المجلس الجسماني الموقر ليخصص لي رائب مناسب في اليشيب

٢ \_ بالنظر الى اني مطلع على وضعية المالية للمجلس فلا اطلب تخصيصاي مبلغ اضافي مقابل اشتخالي في عضوية محكمة التمييز علاوة على المجزرة واليشيبه انعا استرام ان يقرر المجلس نقل قسم مناسب من راتبي الذي في محكمة التمييز ويضيفه الى كل من راتبى الذي في المجزرة وراتبى الذي في اليشيبه ولا شك ان المجلس المواتر يقدر عملى ويجيب طلبى هذا بما هو معروف من العدل والانصاف

ولسيادتكم الاحسسترام

عضو محكمة التبييز الشرعي

ESTABLISHED