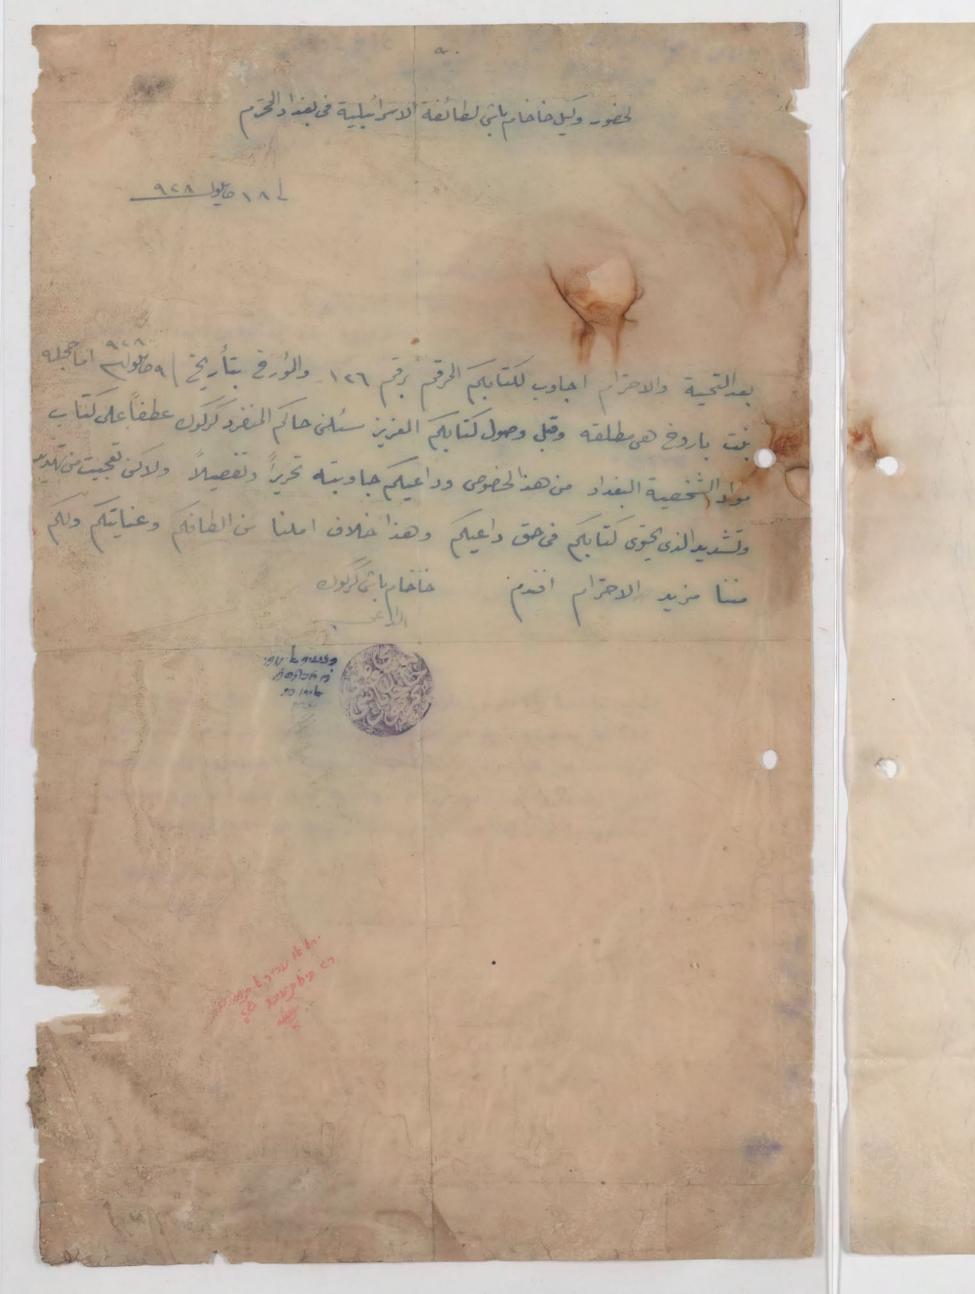

سيادة الحاخام ساسون خضوري رئيس الطائفة الاسرائيلية المحترم

بعد التحية والاحترام

ارجوان اعرض على سيادتكم انني في السنة السابقة كنت اتقاضى

فلس دينار ٥٧٠ / ٣ من المجزرة

٢/ ٢٦٣ من اليشيبه

7/ 447

وعند انتخابي عضوا في محكمة التبيير الشرعي حذف راتبي من اليشيبه من غير داع وضم الى راتبي في المحكمة المذكورة هكذا

فلس دينار

٣/٩٧٥ من المجزرة

١ /٧٧٥ من المجلس الروحاني 17/Vo.

وعليه استرحم من سياد تكم

ا \_ ان تتوسطوا لدى المجلس الجسماني الموقر ليخصص لي رائب مناسب في اليشيب

٢ \_ بالنظر الى اني مطلع على وضعية المالية للمجلس فلا اطلب تخصيصاي مبلغ اضافي مقابل اشتخالي في عضوية محكمة التمييز علاوة على المجزرة واليشيبه انعا استرام ان يقرر المجلس نقل قسم مناسب من راتبي الذي في محكمة التمييز ويضيفه الى كل من راتبى الذي في المجزرة وراتبى الذي في اليشيبه ولا شك ان المجلس المواتر يقدر عملى ويجيب طلبى هذا بما هو معروف من العدل والانصاف

ولسيادتكم الاحسسترام

عضو محكمة التبييز الشرعي

ESTABLISHED