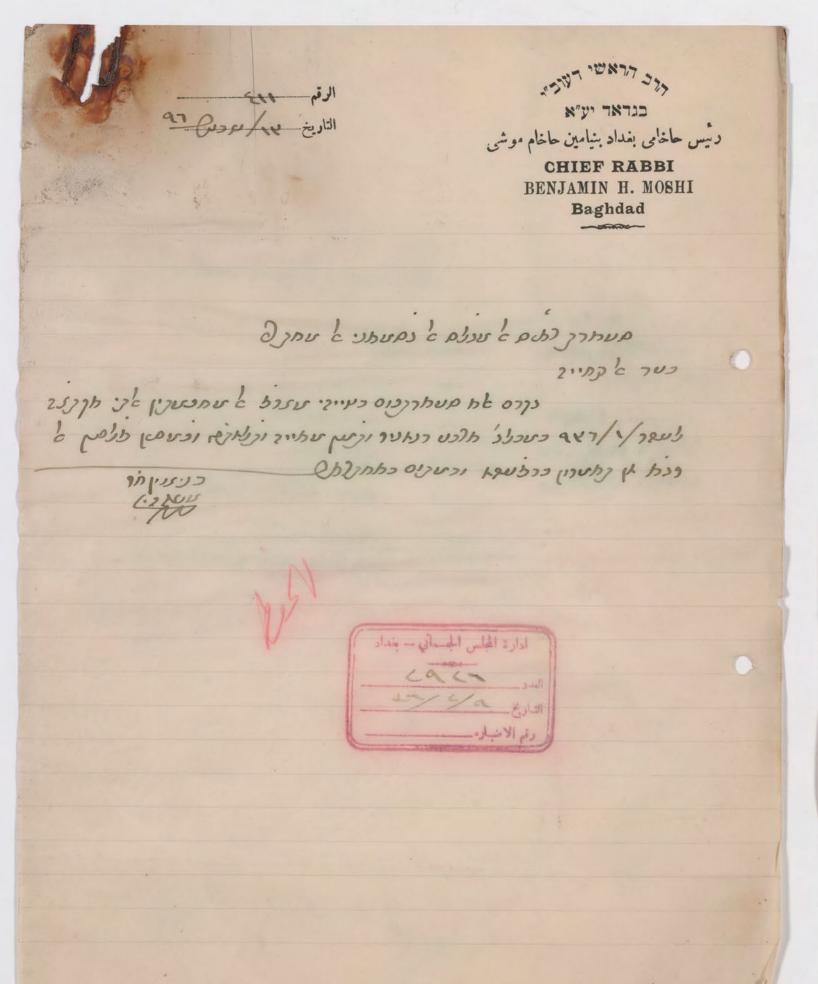

مشابات معرسة الغياد

1777

الرقم ۱۷۱ الرقم الأدم التاريخ التارغ التارغ التارغ الت

رئيس حاخلي بفداد بنيامين حاخام موشي CHIEF RABBI BENJAMIN H. MOSHI Baghdad

לחזרת לכנה ל שיאנייב ל מחצרמה

בער ש המיינ

مر والم عدد ما در مدلوره ع درمان ورمان و مدر ع درمان م المرام عادر المرادد ا