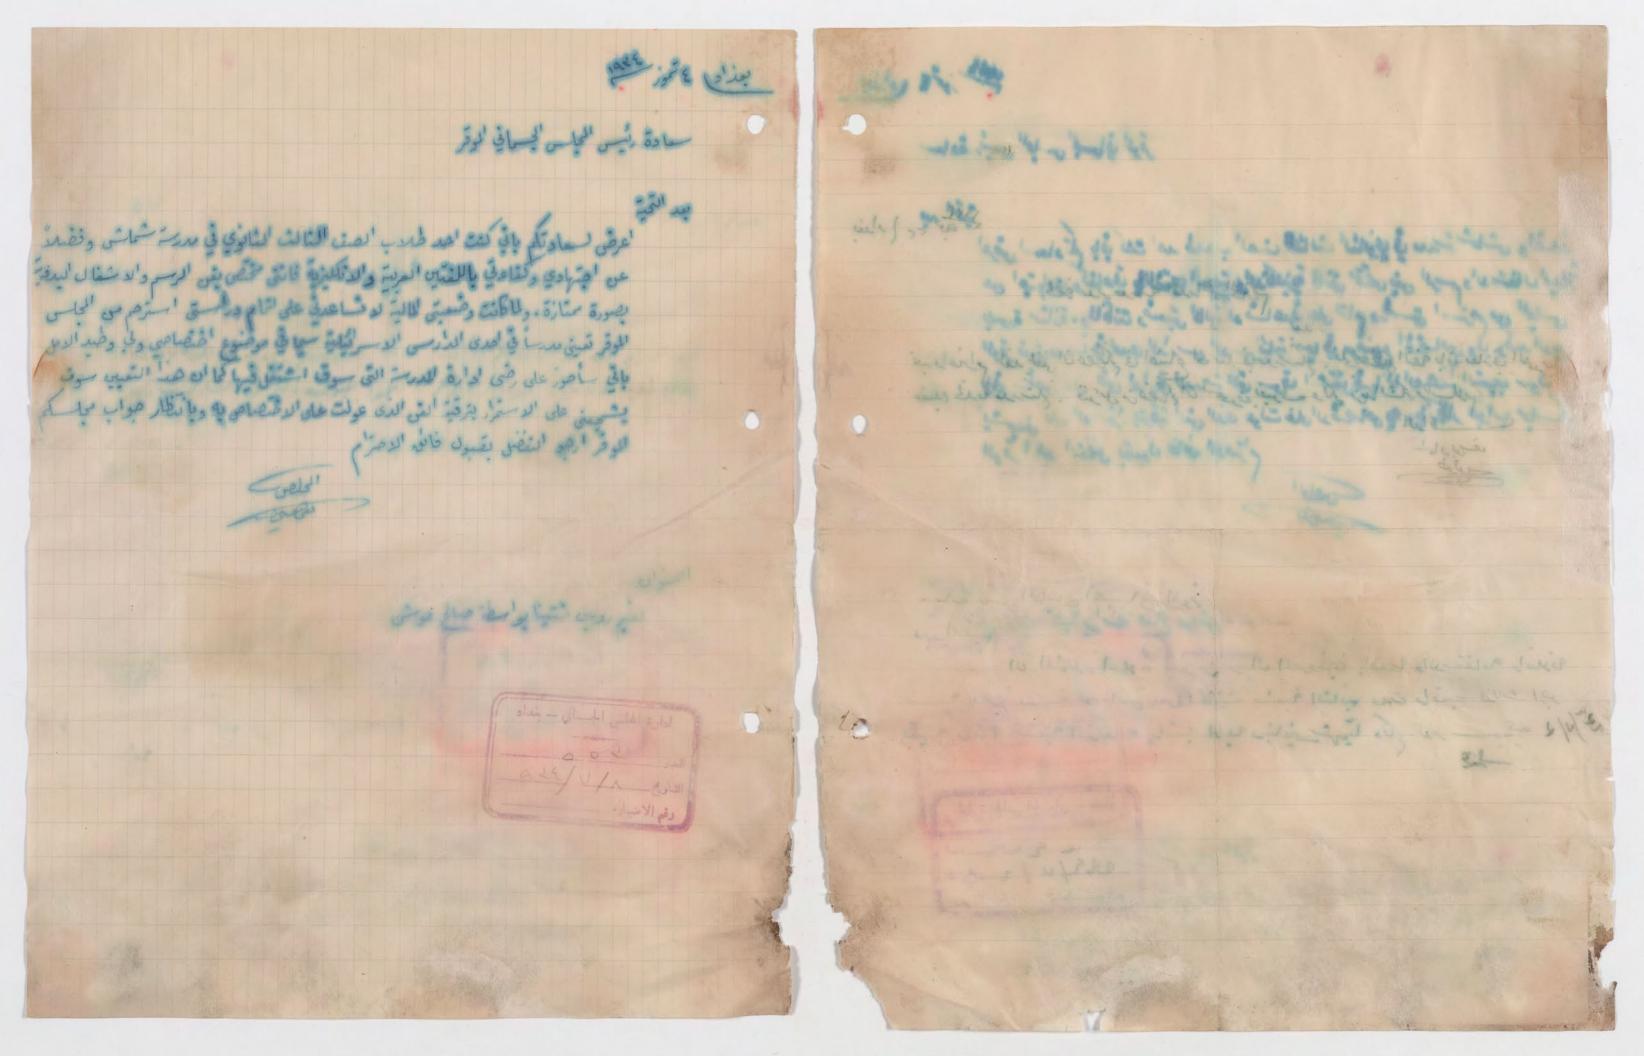

سيادة الحاخام ساسون خضوري رئيس الطائفة الاسرائيلية المحترم

بعد التحية والاحترام

ارجوان اعرض على سيادتكم انني في السنة السابقة كنت اتقاضى

فلس دينار ٥٧٠ / ٣ من المجزرة

٢/ ٢٦٣ من اليشيبه

7/ 447

وعند انتخابي عضوا في محكمة التبيير الشرعي حذف راتبي من اليشيبه من غير داع وضم الى راتبي في المحكمة المذكورة هكذا

فلس دينار

٣/٩٧٥ من المجزرة

١ /٧٧٥ من المجلس الروحاني 17/Vo.

وعليه استرحم من سياد تكم

ا \_ ان تتوسطوا لدى المجلس الجسماني الموقر ليخصص لي رائب مناسب في اليشيب

٢ \_ بالنظر الى اني مطلع على وضعية المالية للمجلس فلا اطلب تخصيصاي مبلغ اضافي مقابل اشتخالي في عضوية محكمة التمييز علاوة على المجزرة واليشيبه انعا استرام ان يقرر المجلس نقل قسم مناسب من راتبي الذي في محكمة التمييز ويضيفه الى كل من راتبى الذي في المجزرة وراتبى الذي في اليشيبه ولا شك ان المجلس المواتر يقدر عملى ويجيب طلبى هذا بما هو معروف من العدل والانصاف

ولسيادتكم الاحسسترام

عضو محكمة التبييز الشرعي

ESTABLISHED