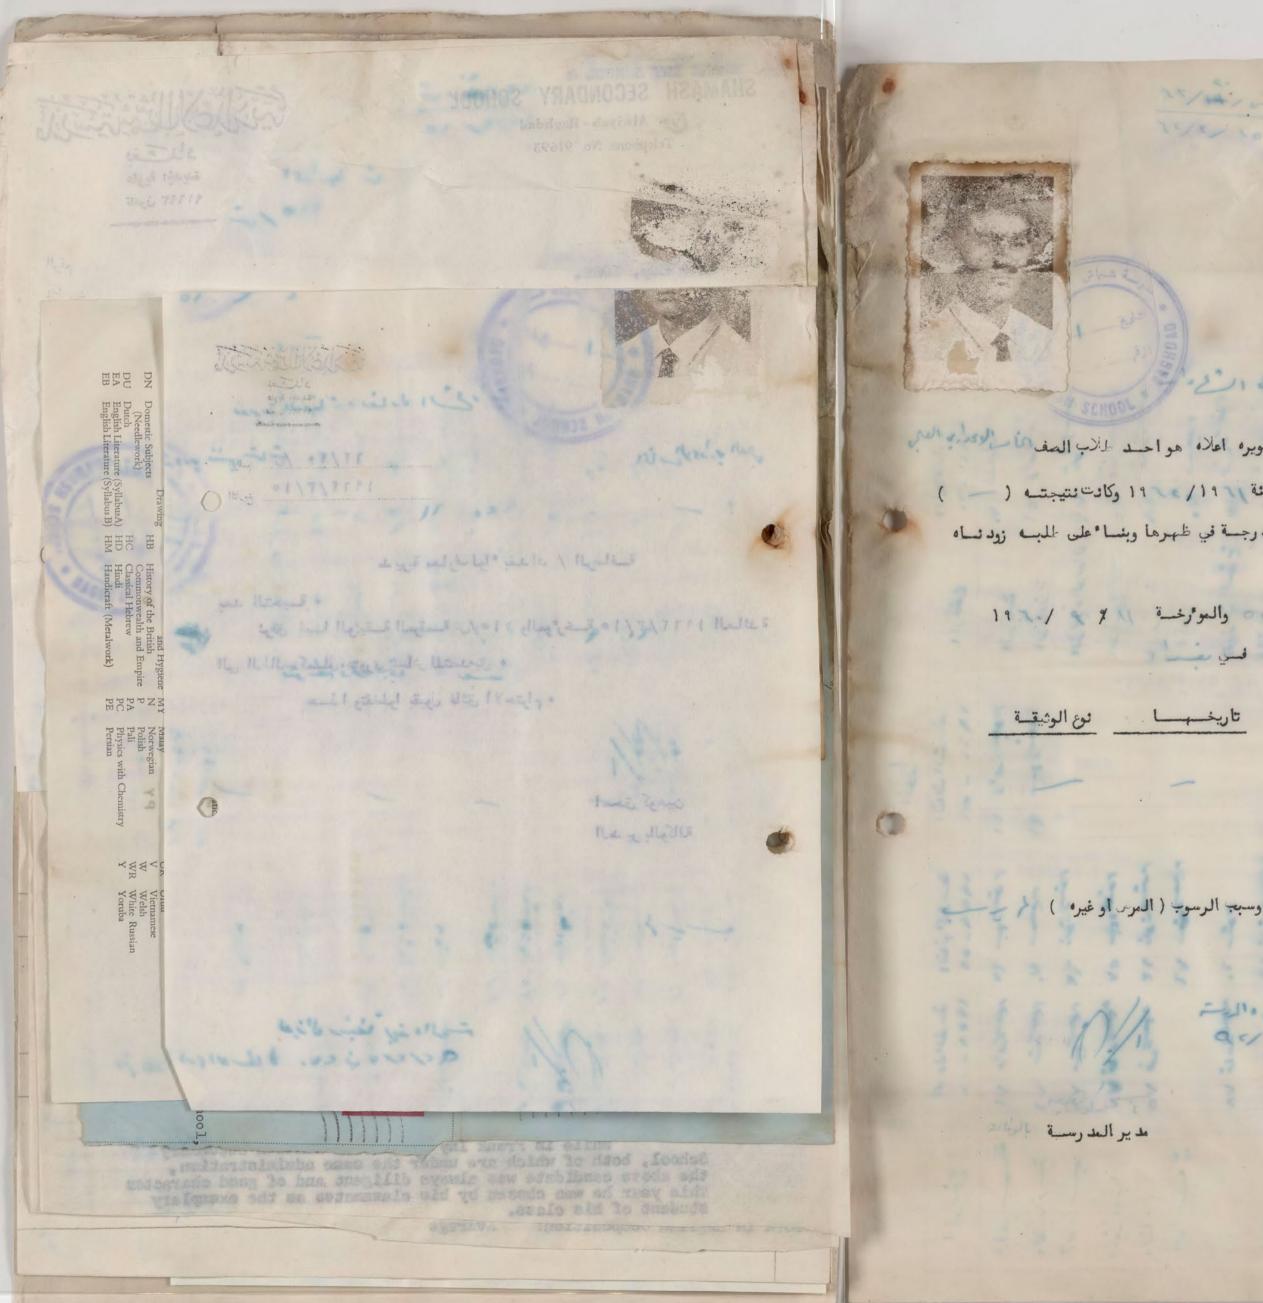

## STAMASH SECONDARY SCHOOL

New Alwiyah - Baghdad Tel. No. 91693

Date 31st July, 1964

Dear Sir,

No.

Sabre per as the

October 1965.

I would like to confirm that your letter of 4th April 1964, concerning the above candidate has been received duly. I am enclosing a copy of my reply to your above-mentioned letter together with a copy of a comprehensive school report which was given to Mr. K. E. Shamash on a previous occasion. Apparently, my reply to you which was dated 28th May, 1964, went astray.

### TO WHOM IT MAY CONCERN

4 mile di biel

est alesto est

Following is a summary of his Secondary School Record with some relevant details:-

KAMAL EZOURY SHAMASH

Average

18/7/1946

Khan Dallah Al-Kabir, Room No.3, Baghdad, Iraq.

Schools Attended: 1 - Frank Iny Intermediate School, (October 1957 - June 1960)

2 - Shamash Secondary School, (October 1960 - June 1962).

Frank Iny School

Shamash Secondary School, New Alwiyah, Baghdad, Iraq.