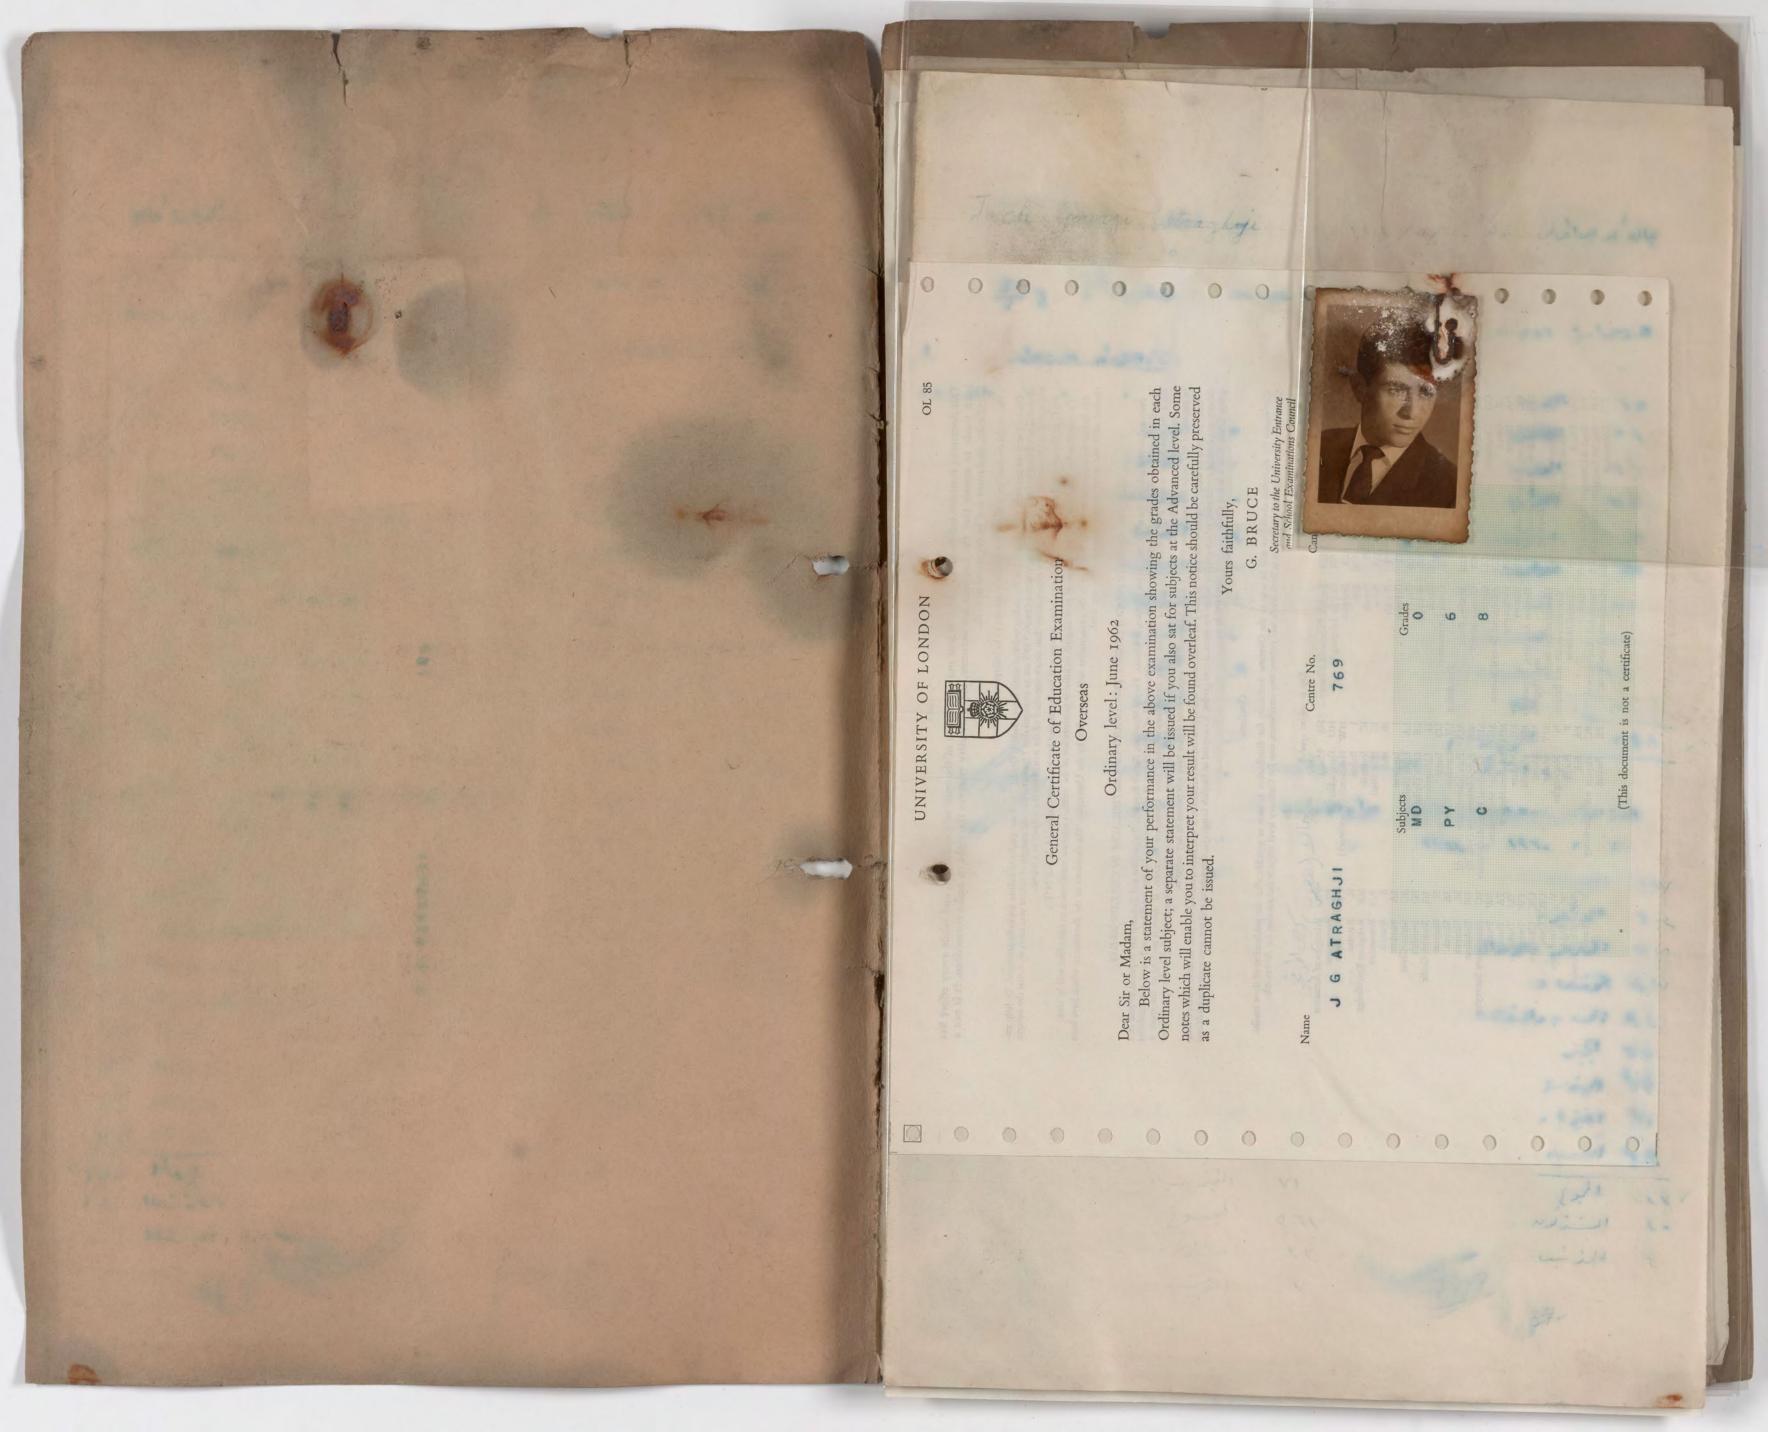

### FRANK INY SCHOOL SECONDARY SCHOOL 50, 50 15 all SHAMASH

New Alwiyah - Baghdad Tel. No. 91693

No. Date 28th December, 1962.

This is to certify that KAMAL EZOURY SHAMASH has finished in June 1962, the Graduating Class (Fifth Form) of Shamash Secondary School which, in standard, is equivalent roughly to grade 12 of the American High Schools.

### TO WHOM IT MAY CONCERN

4 mile di biel

est alesto est

Following is a summary of his Secondary School Record with some relevant details:-

KAMAL EZOURY SHAMASH

Average

18/7/1946

Khan Dallah Al-Kabir, Room No.3, Baghdad, Iraq.

Schools Attended: 1 - Frank Iny Intermediate School, (October 1957 - June 1960)

2 - Shamash Secondary School, (October 1960 - June 1962).

Frank Iny School

Shamash Secondary School, New Alwiyah, Baghdad, Iraq.