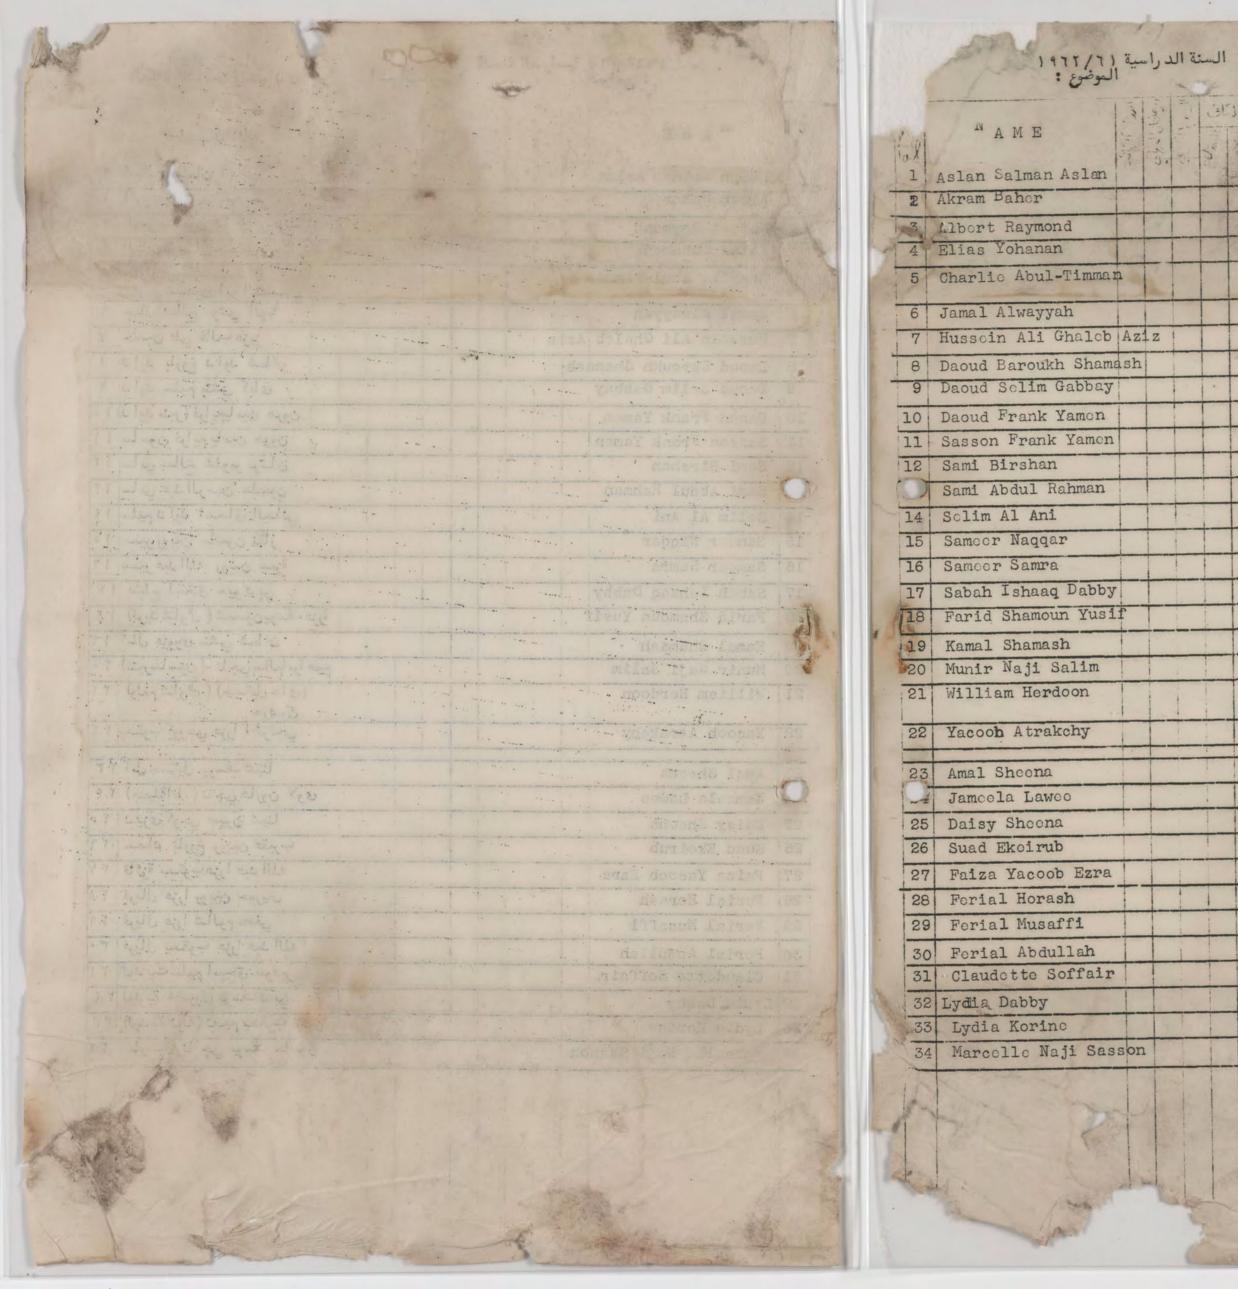

### FRANK INY SCHOOL SECONDARY SCHOOL 50, 50 15 all SHAMASH

New Alwiyah - Baghdad Tel. No. 91693

No. Date 28th December, 1962.

This is to certify that KAMAL EZOURY SHAMASH has finished in June 1962, the Graduating Class (Fifth Form) of Shamash Secondary School which, in standard, is equivalent roughly to grade 12 of the American High Schools.

### TO WHOM IT MAY CONCERN

4 mile di biel

est alesto est

Following is a summary of his Secondary School Record with some relevant details:-

KAMAL EZOURY SHAMASH

Average

18/7/1946

Khan Dallah Al-Kabir, Room No.3, Baghdad, Iraq.

Schools Attended: 1 - Frank Iny Intermediate School, (October 1957 - June 1960)

2 - Shamash Secondary School, (October 1960 - June 1962).

Frank Iny School

Shamash Secondary School, New Alwiyah, Baghdad, Iraq.