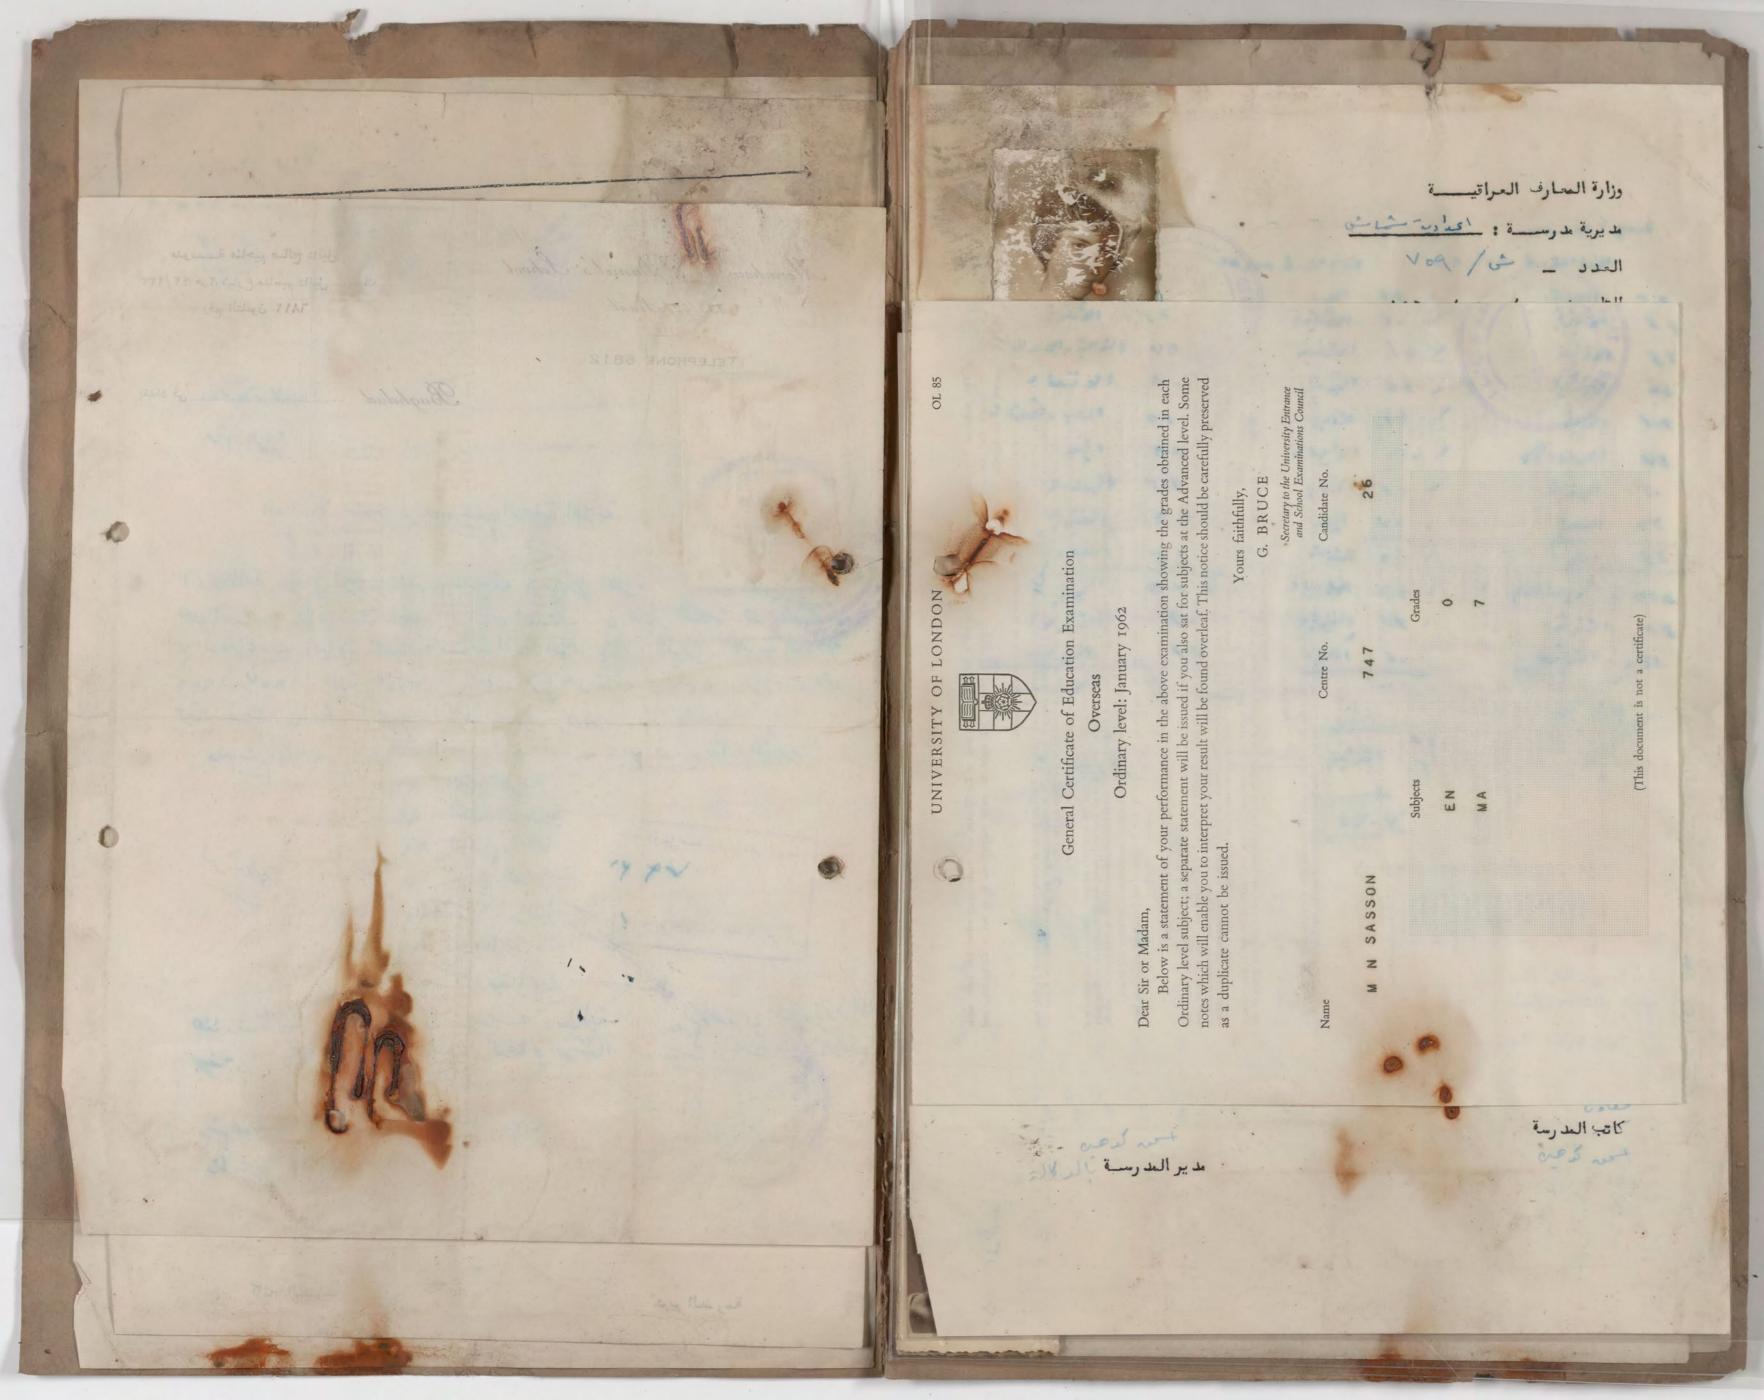

### FRANK INY SCHOOL SECONDARY SCHOOL 50, 50 15 all SHAMASH

New Alwiyah - Baghdad Tel. No. 91693

No. Date 28th December, 1962.

This is to certify that KAMAL EZOURY SHAMASH has finished in June 1962, the Graduating Class (Fifth Form) of Shamash Secondary School which, in standard, is equivalent roughly to grade 12 of the American High Schools.

### TO WHOM IT MAY CONCERN

4 mile di biel

est alesto est

Following is a summary of his Secondary School Record with some relevant details:-

KAMAL EZOURY SHAMASH

Average

18/7/1946

Khan Dallah Al-Kabir, Room No.3, Baghdad, Iraq.

Schools Attended: 1 - Frank Iny Intermediate School, (October 1957 - June 1960)

2 - Shamash Secondary School, (October 1960 - June 1962).

Frank Iny School

Shamash Secondary School, New Alwiyah, Baghdad, Iraq.