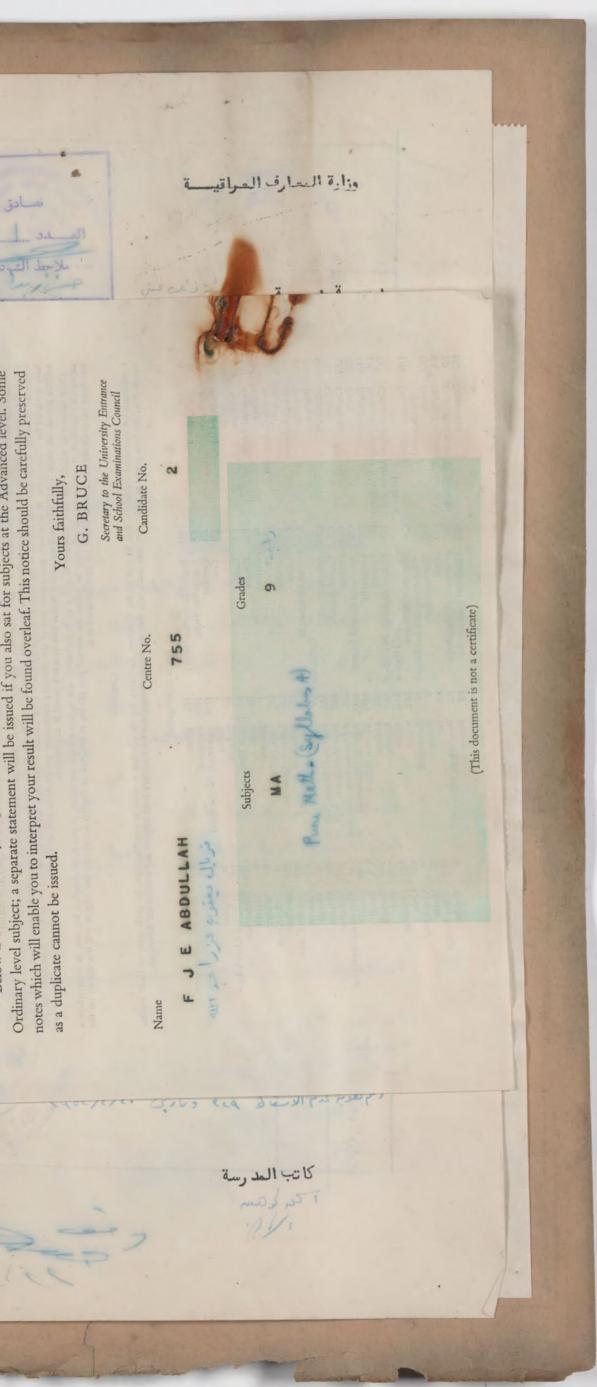

| Hissory & Geogramoby)<br>Araitte-Ecollab Franslatien<br>with Leiente History<br>Teomenica<br>Norstans mark in all story<br>Norse atudents in all sublesta 53.6 50.8 Mi<br>Nork in Students in class<br>Drewing wark<br>Mork in English Composition:<br>Mork in English Composition: | م المدرسة المارية الماري |

to the stand





وزارة المدارف العراقيسة

ã\_\_\_\_ العسدد التاريم

الرقم الامتحانسي ٨٨٤٢

0

.

الى - المرة مديمة المارية شاش.

ان فال معقوب عنه عبداللم الملصقة صورته اعلاه هو احد طلاب الصف الثان المؤ من مدرستا دخل الاستحان الما للسنة ١٩٥٩ / ١٩٠٠ وكانت نتيجت ( ٢٠٠٠ ) في الدور الردل وحاز على الدرجات المدرجة في ظهرها وبنا على طلبه زودناه بهذه الوثيقة . ١ - قبل بموجب شهادة النقل المرقمة ٢٥٦ والمورخة ٨ / ١٩ / ١٩ الصادرة من مدرسة استاسة ذلك على في مد ٢ - الوثائق التي زود بها سابقا • الجهة المعنون اليها الوثيقية رقمها

---- 7

٤ - الدرون التي أكمل فيها • • \_ سلوکه واد تظام د واسه • ۲ - تاريخ ترك المدرسة Adeperer 25,100 era die virs Frank

> كاتب المدرسة 1 to be any





| مارسي في |  |
|----------------------------------------------|--|
| ابتدائية ومتوسّطتة<br>بغَثَداد               |  |

| 917  | 95. | لف