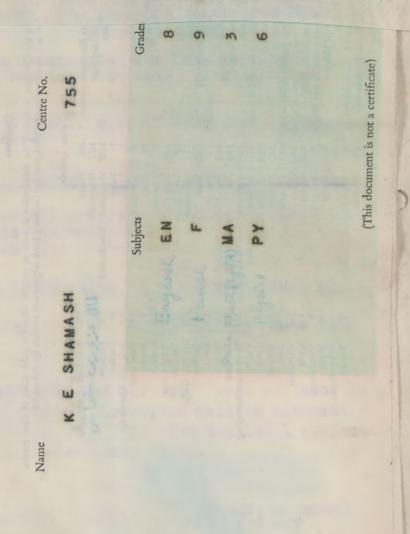

Average mark in all subject No. of students in class Rank of student in class Drawing mark

Lagnaad, Irag.

Work in English Composition:

ىغتراد

علوية الحديدة تلفون ١٦٩٣٩

التاريخ

العدد

Thank you for your letter of 21st July, 1964, concerning Kamal Ezouri Shamash who has applied to your school for a place in

> mark in all subjects -(i.e. Certificate) is 60. College Recommending mark is 70. Honour mark is 85.

45 Minutes, 40 Times a week, 36 Weeks a year.

41 26

40 40 70 Average

TAMASH SECONDARY SCHOOL

New Alwiyah - Baghdad Wel. No. 91693

The Headmaster, Shamash Secondary School, New Alwiyah, Baghdad., Irag.

Class periods in both Schools are:

No. of students in class Rank of student in class Drawing mark

Work in English Composition:

MEDICAL AND DENTAL SCHOOLS, GUY'S HOSPITAL, LONDON BRIDGE, S.E.I.

TELEPHONE: HOP 7600 EXT. 562

العدد

21st July, 1964.

An early reply would be very much appreciated.

Yours faithfully,

Sub-Dean

mm

| 10 | is             | is 70.<br>Honour mark is 85.               |  |  |  |  |  |  |
|----|----------------|--------------------------------------------|--|--|--|--|--|--|
|    | 45<br>40<br>36 | Minutes,<br>Times a week,<br>Weeks a year. |  |  |  |  |  |  |
| 40 | 40             | <u>41 40</u><br>26 7                       |  |  |  |  |  |  |

70

Average

Usec 78518

Benta 15/05

Name:

Date of Birth:

Home Address:

Address of both Schools :

Marking system in both Schools :

> Class periods in both Schools are:

Average main in all surg-No. of students in class Rank of student in class Drawing mark

Work in English Composition:

غتداد علوية الجديدة

تلفون ۹۱۲۹۳

العدد

التاريخ

Highest mark is 100. Minimum passing mark in each subject is 50. Minimum average passing mark in all subjects -(i.e. Certificate) is 60. College Recommending mark is 70. Honour mark is 85.

45 Minutes, 40 Times a week, 36 Weeks a year.