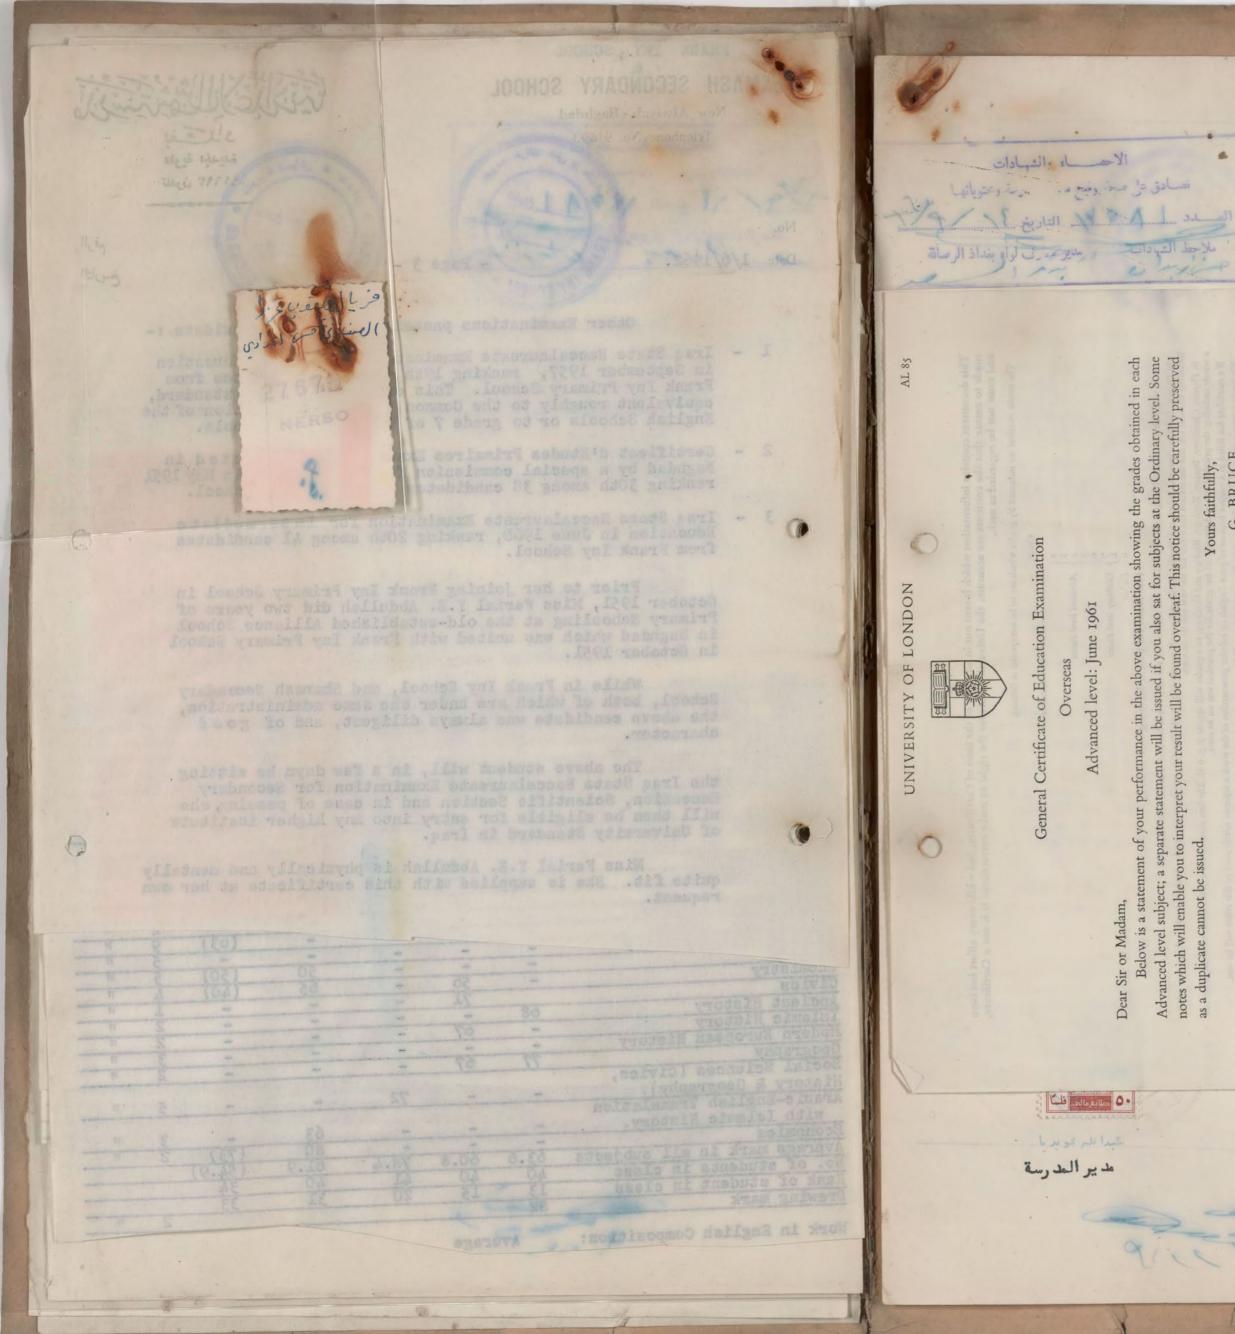

## STAMASH SECONDARY SCHOOL

New Alwiyah - Baghdad Tel. No. 91693

Date 31st July, 1964

Dear Sir,

No.

Sabre per as the

October 1965.

I would like to confirm that your letter of 4th April 1964, concerning the above candidate has been received duly. I am enclosing a copy of my reply to your above-mentioned letter together with a copy of a comprehensive school report which was given to Mr. K. E. Shamash on a previous occasion. Apparently, my reply to you which was dated 28th May, 1964, went astray.

Date 51at July, 1964

Dear Sir.

Thank you for your letter of 21st July, 1964, concerning Kamal Esourt Shamaah who has applied to your school for a place in October 1985.

علومة الجديدة

LEQU 78518

theile

16 juis

I would like to confirm that your letter of 4th April 1964, concerning the above candidate has been received duly. I am anclosing a copy of my reply to your above-mentioned letter together with a copy of a comprehensive school report which was given to Mr. H. D. Shamash on a previous oceasion. Apparently, my reply to you which was dated 28th May, 2964, went astray.

I take this occasion to confirm again that the above candidate te quite able to follow a course in medicine and I recommend him for .etablians boog a as foodes muy of moissly

SAAMASH SECONDARY

FRANK INY SCHOOL

### TRACTORE HZAMAN

Nev, Alwiyah - Baghdad Tel. No. 91693

Date 51st July, 1964