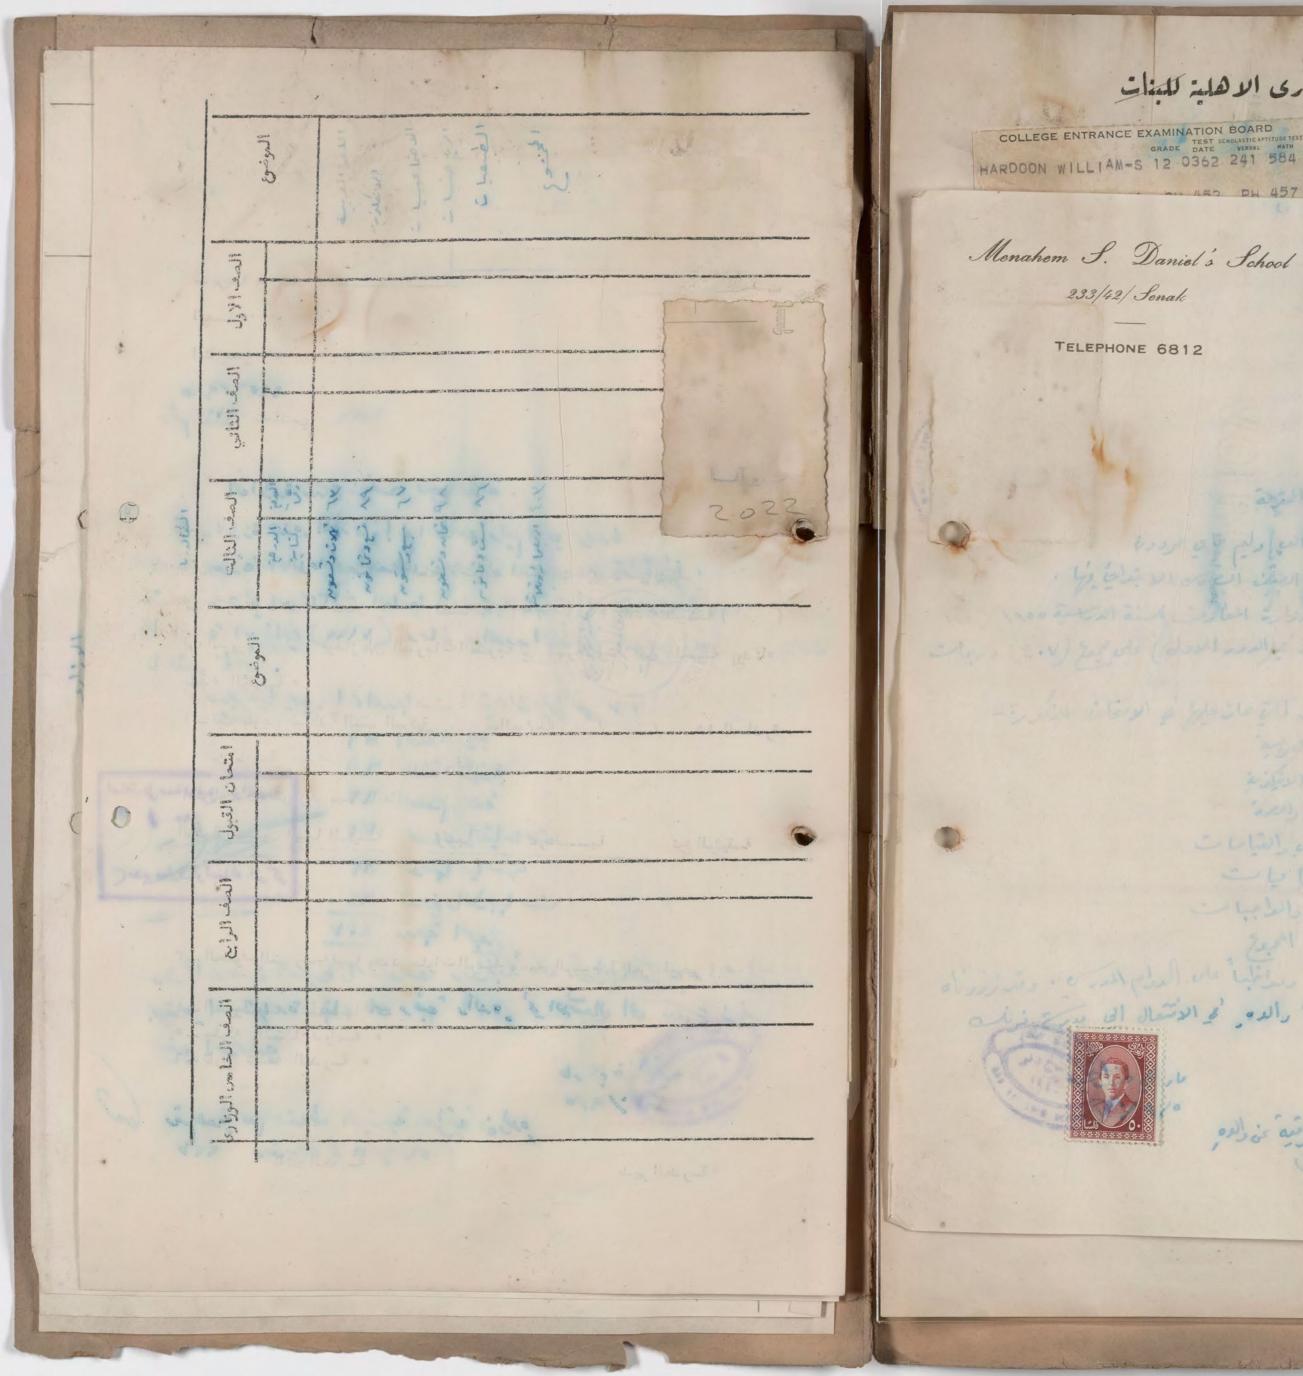

The Headmaster, Shamash Secondary School, New Alwiyah, Baghdad., Irag.

Class periods in both Schools are:

No. of students in class Rank of student in class Drawing mark

Work in English Composition:

MEDICAL AND DENTAL SCHOOLS, GUY'S HOSPITAL, LONDON BRIDGE, S.E.I.

Name:

Date of Birth:

Home Address:

Address of both Schools :

Marking system in both Schools :

> Class periods in both Schools are:

Average main in all surg-No. of students in class Rank of student in class Drawing mark

Schools Attended: 1 - Frank Iny Intermediate School, (October 1957 - June 1960)

2 - Shamash Secondary School, (October 1960 - June 1962).

Frank Iny School

Shamash Secondary School, New Alwiyah, Baghdad, Iraq.