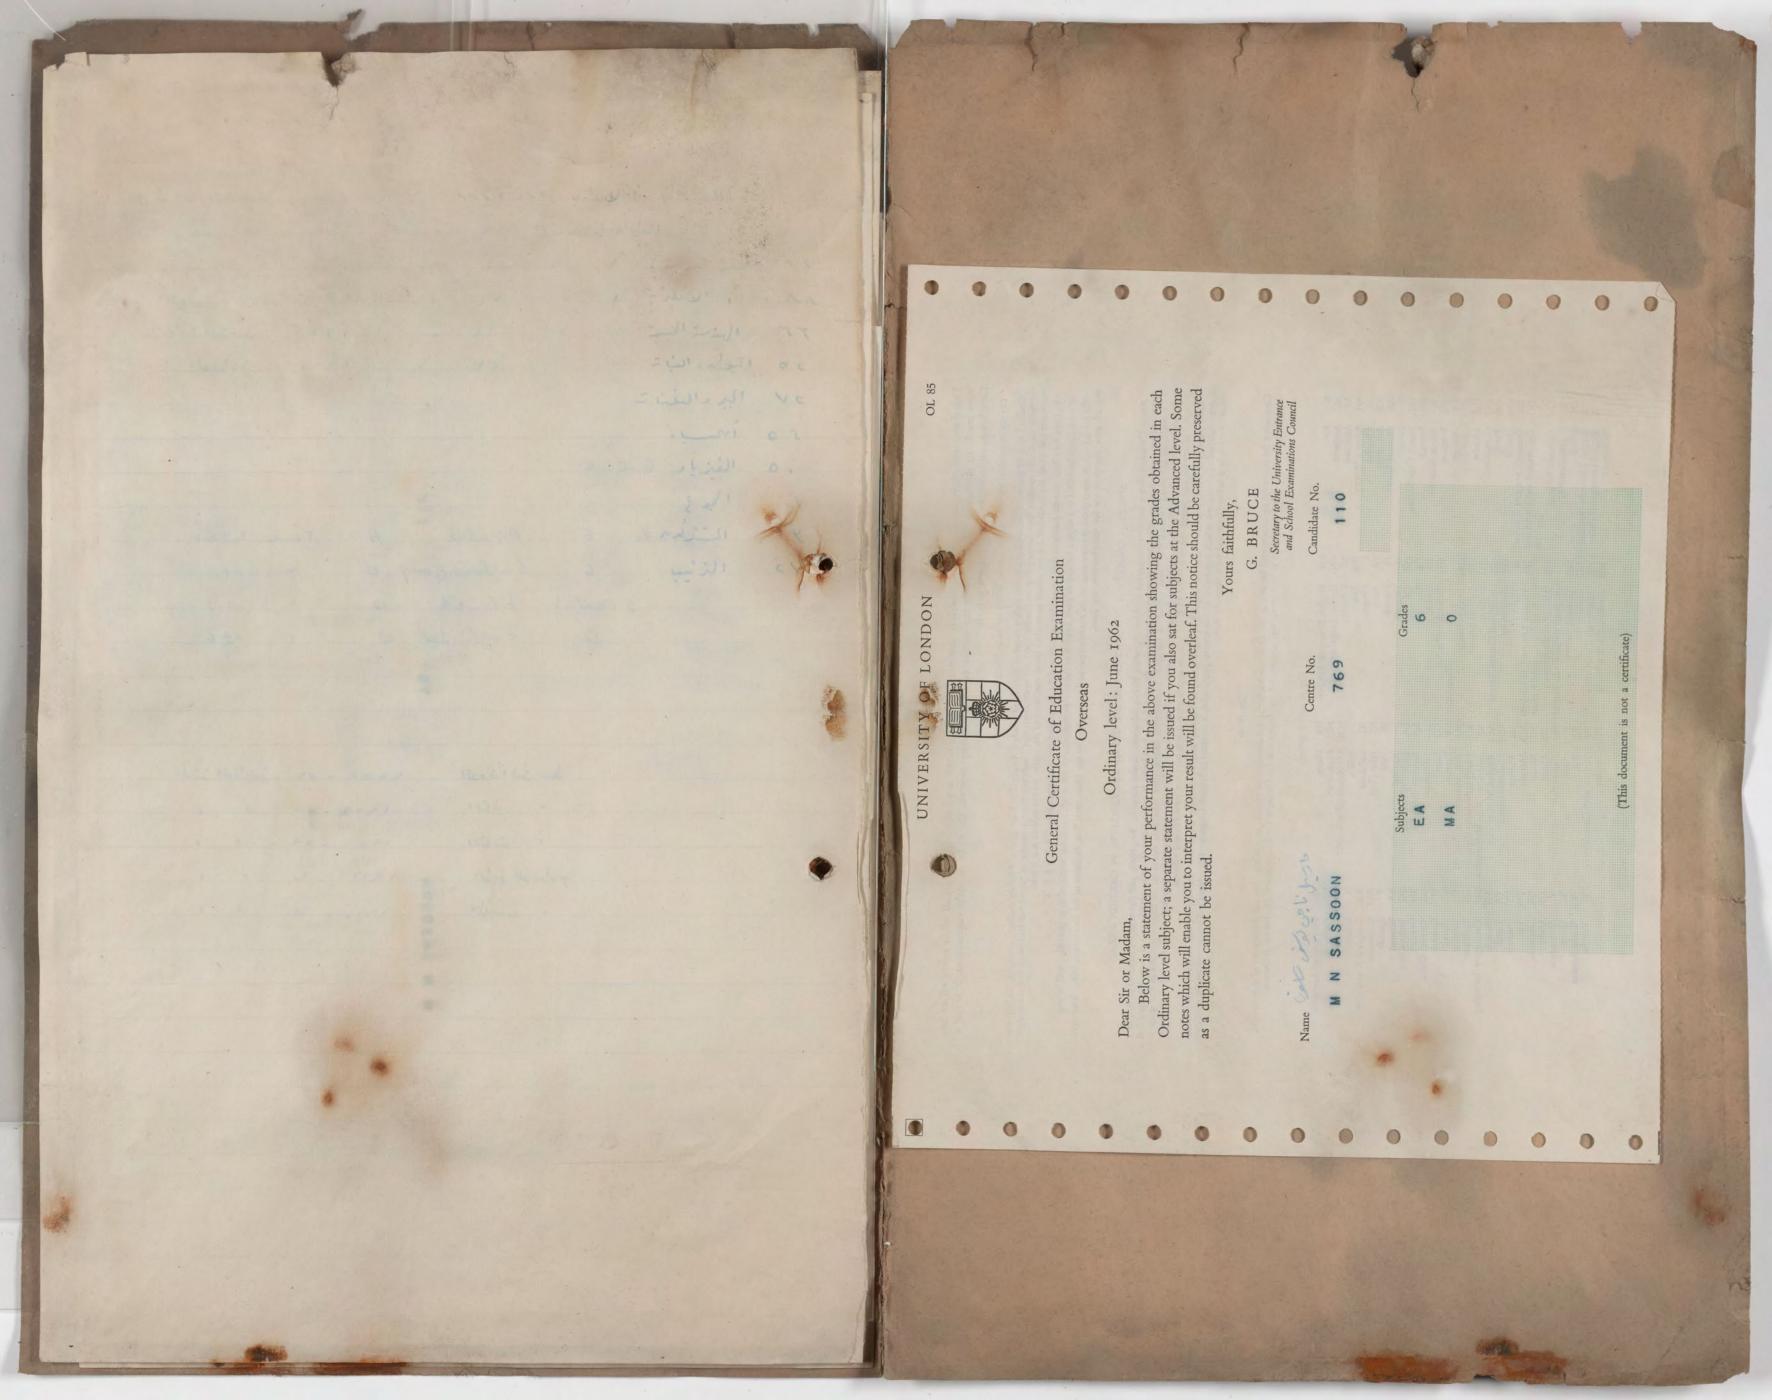

No.

Dear Sir,

On 24th April I wrote to you on behalf of Kamal Shamash who has applied for admission to the Medical School in October, 1965.

As I have received no reply I am wondering whether my letter went astray; in any case I should be grateful if you could let me have a letter of recommendation on his behalf in order that his application may have careful consideration.

TELEPHONE: HOP 7600 EXT. 562

العدد

21st July, 1964.

An early reply would be very much appreciated.

Yours faithfully,

Sub-Dean

mm

| 10 | is             | is 70.<br>Honour mark is 85.               |  |  |  |  |  |  |
|----|----------------|--------------------------------------------|--|--|--|--|--|--|
|    | 45<br>40<br>36 | Minutes,<br>Times a week,<br>Weeks a year. |  |  |  |  |  |  |
| 40 | 40             | <u>41 40</u><br>26 7                       |  |  |  |  |  |  |