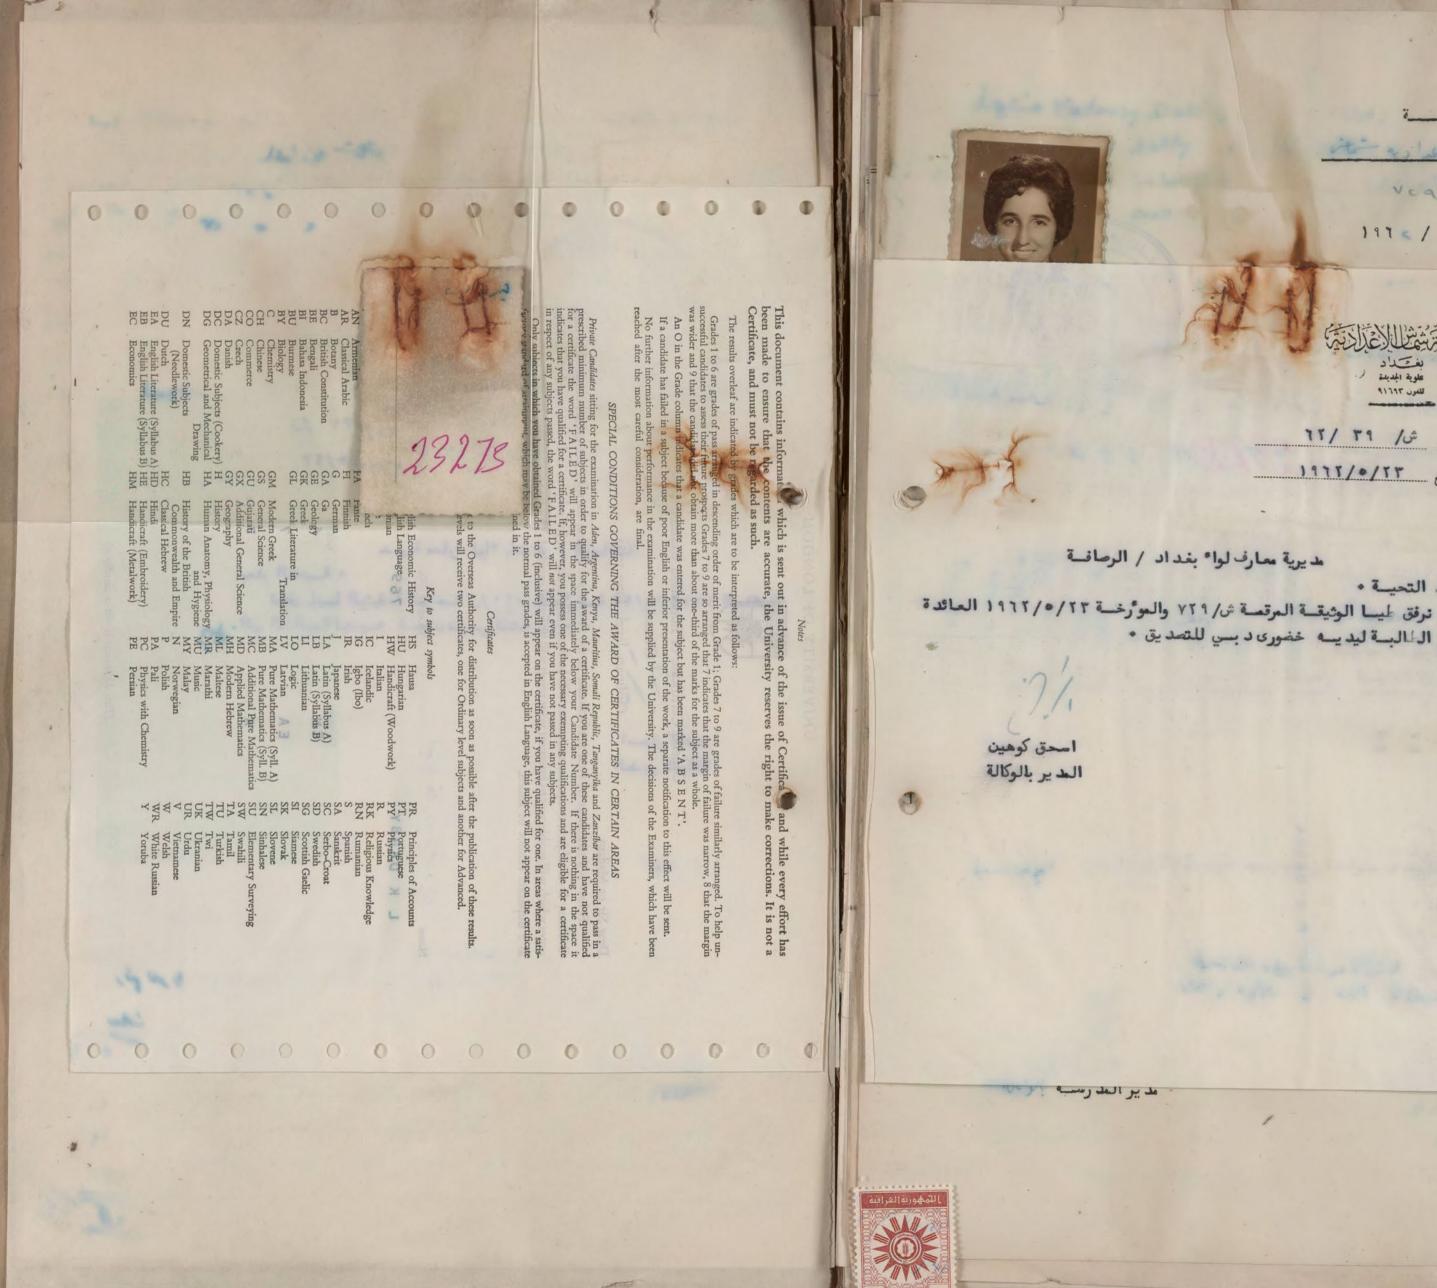

## STAMASH SECONDARY SCHOOL

New Alwiyah - Baghdad Tel. No. 91693

Date 31st July, 1964

Dear Sir,

No.

Sabre per as the

October 1965.

I would like to confirm that your letter of 4th April 1964, concerning the above candidate has been received duly. I am enclosing a copy of my reply to your above-mentioned letter together with a copy of a comprehensive school report which was given to Mr. K. E. Shamash on a previous occasion. Apparently, my reply to you which was dated 28th May, 1964, went astray.

I take this occasion to confirm again that the above candidate is quite able to follow a course in medicine and I recommend him for admission to your school as a good candidate.

Class periods in both Schools are:

Average mark in all subject No. of students in class Rank of student in class Drawing mark

Lagnaad, Irag.

Work in English Composition:

ىغتراد

علوية الحديدة تلفون ١٦٩٣٩

التاريخ

العدد

Thank you for your letter of 21st July, 1964, concerning Kamal Ezouri Shamash who has applied to your school for a place in

> mark in all subjects -(i.e. Certificate) is 60. College Recommending mark is 70. Honour mark is 85.

45 Minutes, 40 Times a week, 36 Weeks a year.

41 26

40 40 70 Average

TAMASH SECONDARY SCHOOL

New Alwiyah - Baghdad Wel. No. 91693