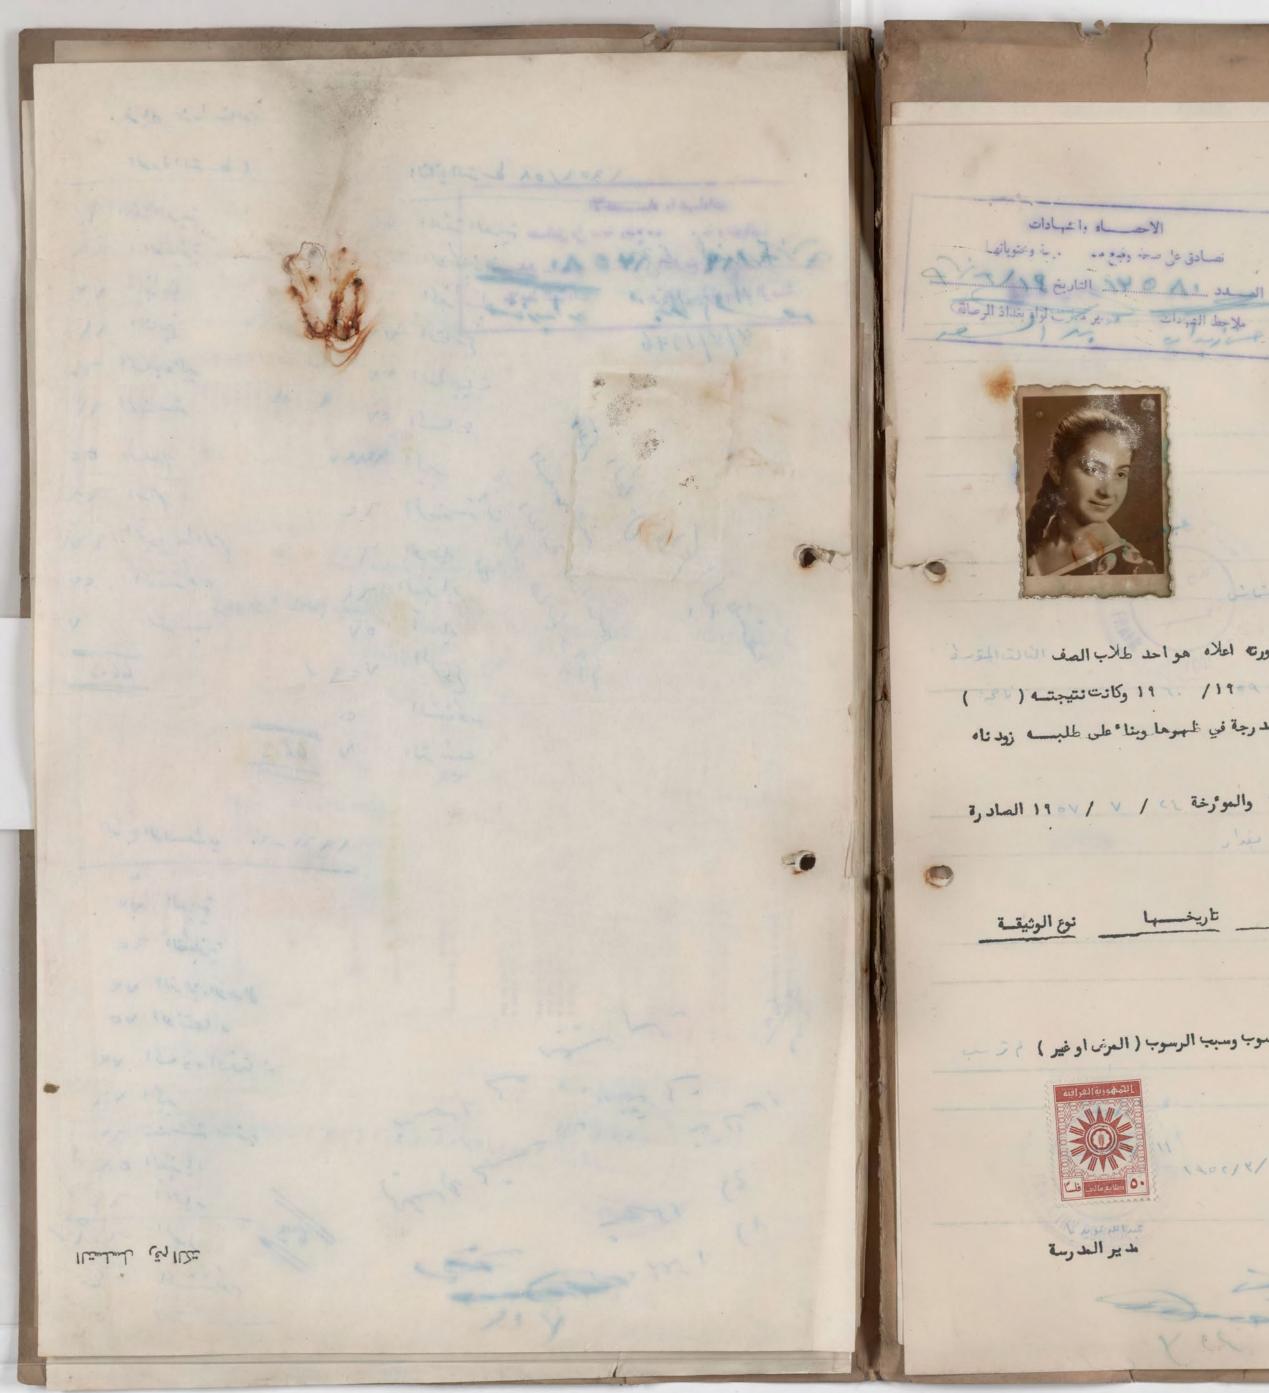

### TO WHOM IT MAY CONCERN

4 mile di biel

est alesto est

Following is a summary of his Secondary School Record with some relevant details:-

KAMAL EZOURY SHAMASH

Average

18/7/1946

Khan Dallah Al-Kabir, Room No.3, Baghdad, Iraq.

Schools Attended: 1 - Frank Iny Intermediate School, (October 1957 - June 1960)

2 - Shamash Secondary School, (October 1960 - June 1962).

Frank Iny School

Shamash Secondary School, New Alwiyah, Baghdad, Iraq.