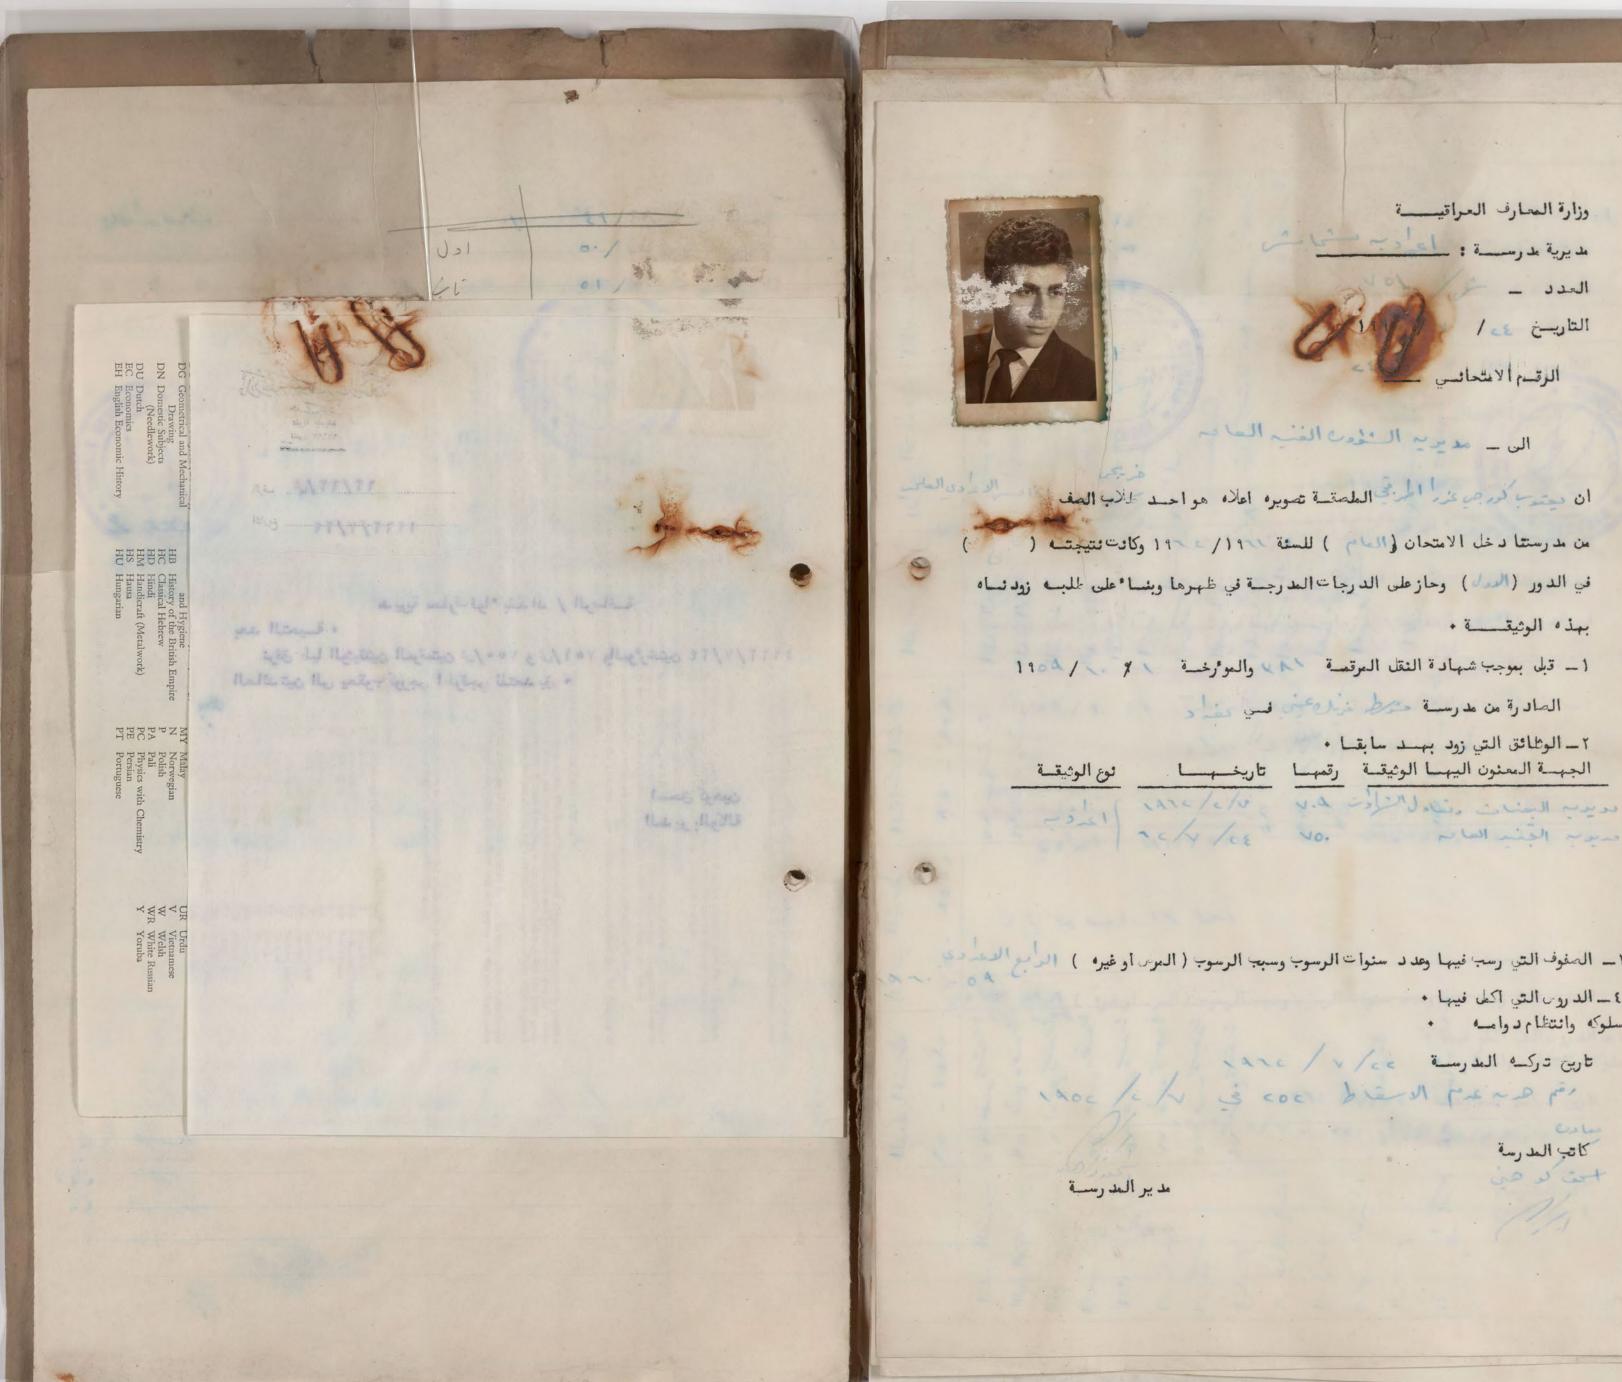

### TO WHOM IT MAY CONCERN

4 mile di biel

est alesto est

Following is a summary of his Secondary School Record with some relevant details:-

KAMAL EZOURY SHAMASH

Average

18/7/1946

Khan Dallah Al-Kabir, Room No.3, Baghdad, Iraq.

Schools Attended: 1 - Frank Iny Intermediate School, (October 1957 - June 1960)

2 - Shamash Secondary School, (October 1960 - June 1962).

Frank Iny School

Shamash Secondary School, New Alwiyah, Baghdad, Iraq.