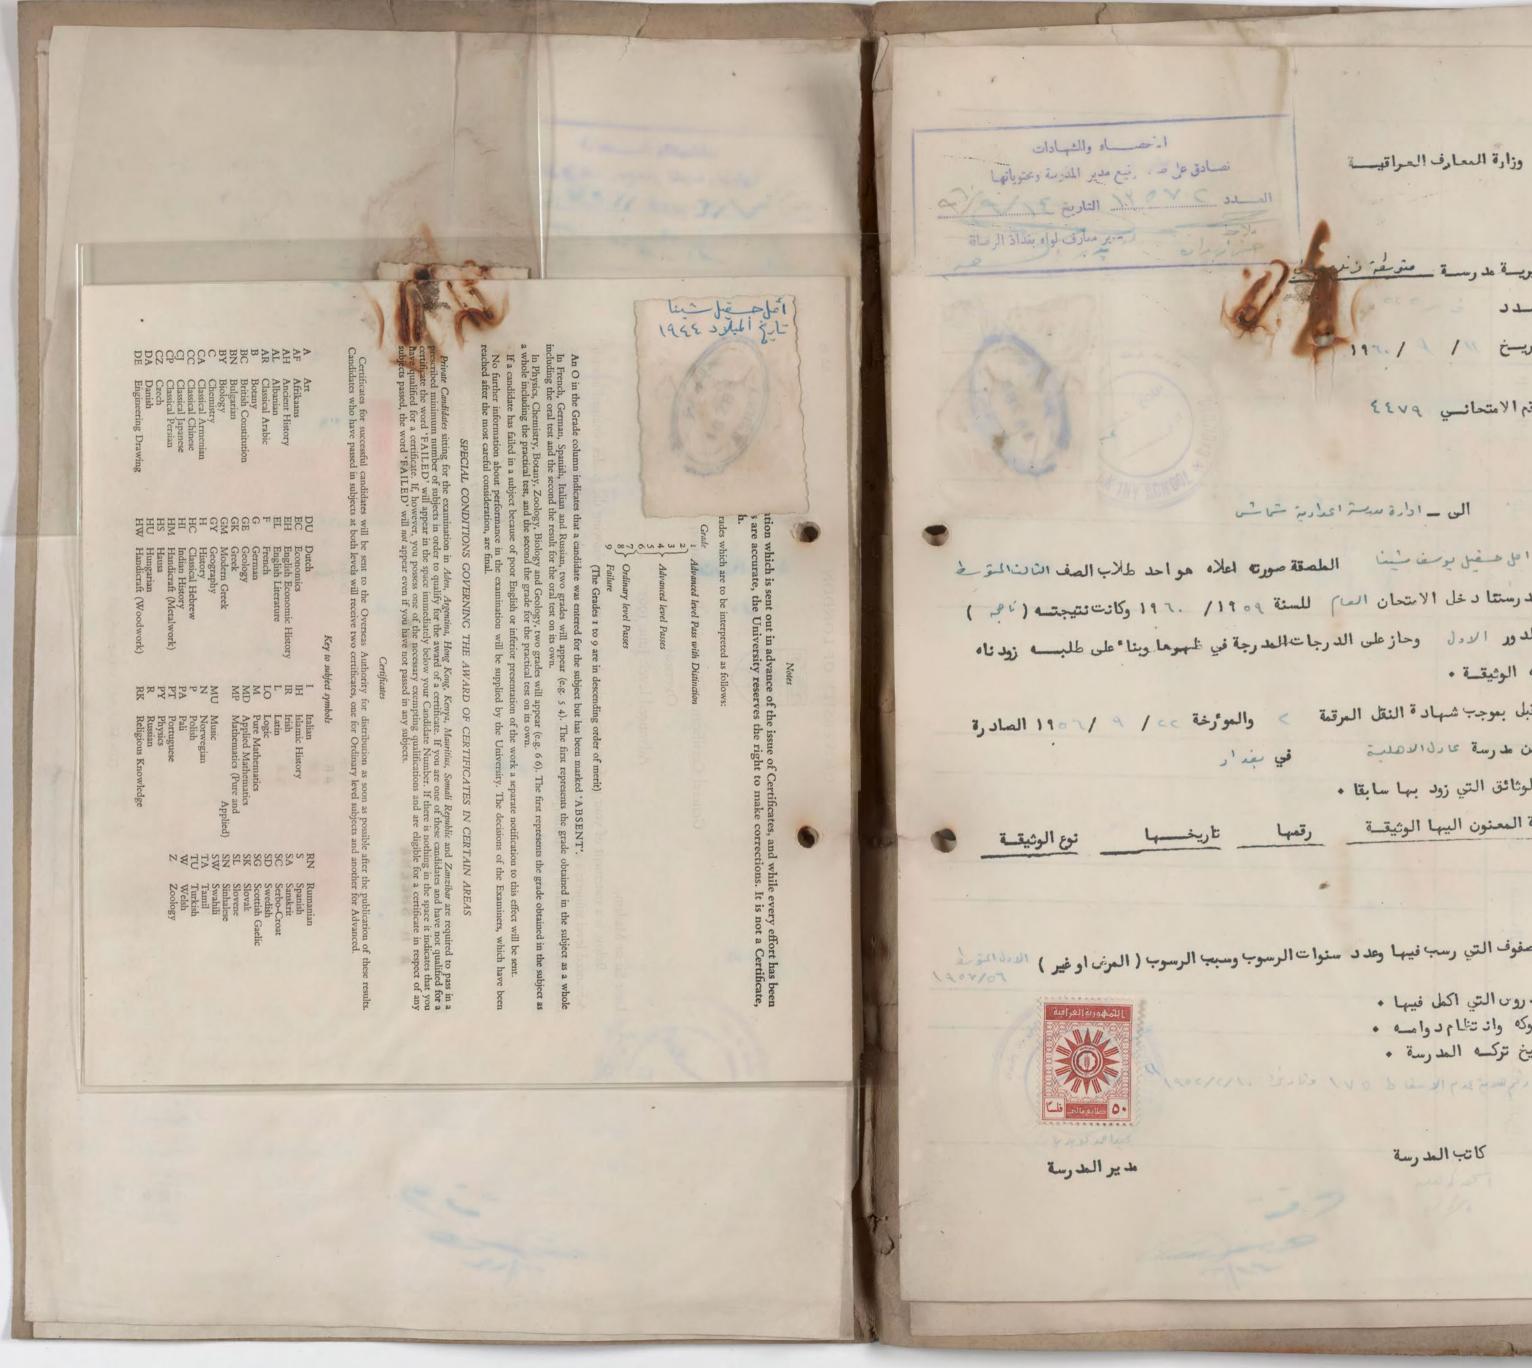

### FRANK INY SCHOOL SECONDARY SCHOOL 50, 50 15 all SHAMASH

New Alwiyah - Baghdad Tel. No. 91693

No. Date 28th December, 1962.

This is to certify that KAMAL EZOURY SHAMASH has finished in June 1962, the Graduating Class (Fifth Form) of Shamash Secondary School which, in standard, is equivalent roughly to grade 12 of the American High Schools.

### TO WHOM IT MAY CONCERN

4 mile di biel

est alesto est

Following is a summary of his Secondary School Record with some relevant details:-

KAMAL EZOURY SHAMASH

Average

18/7/1946

Khan Dallah Al-Kabir, Room No.3, Baghdad, Iraq.

Schools Attended: 1 - Frank Iny Intermediate School, (October 1957 - June 1960)

2 - Shamash Secondary School, (October 1960 - June 1962).

Frank Iny School

Shamash Secondary School, New Alwiyah, Baghdad, Iraq.

Highest mark is 100. Minimum passing mark in each subject is 50. Minimum average passing mark in all subjects -(i.e. Certificate) is 60. College Recommending mark is 70. Honour mark is 85.

45 Minutes, 40 Times a week, 36 Weeks a year.