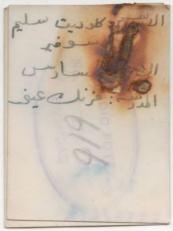

### FRANK INY SCHOOL SECONDARY SCHOOL 50, 50 15 all SHAMASH

New Alwiyah - Baghdad Tel. No. 91693

No. Date 28th December, 1962.

This is to certify that KAMAL EZOURY SHAMASH has finished in June 1962, the Graduating Class (Fifth Form) of Shamash Secondary School which, in standard, is equivalent roughly to grade 12 of the American High Schools.