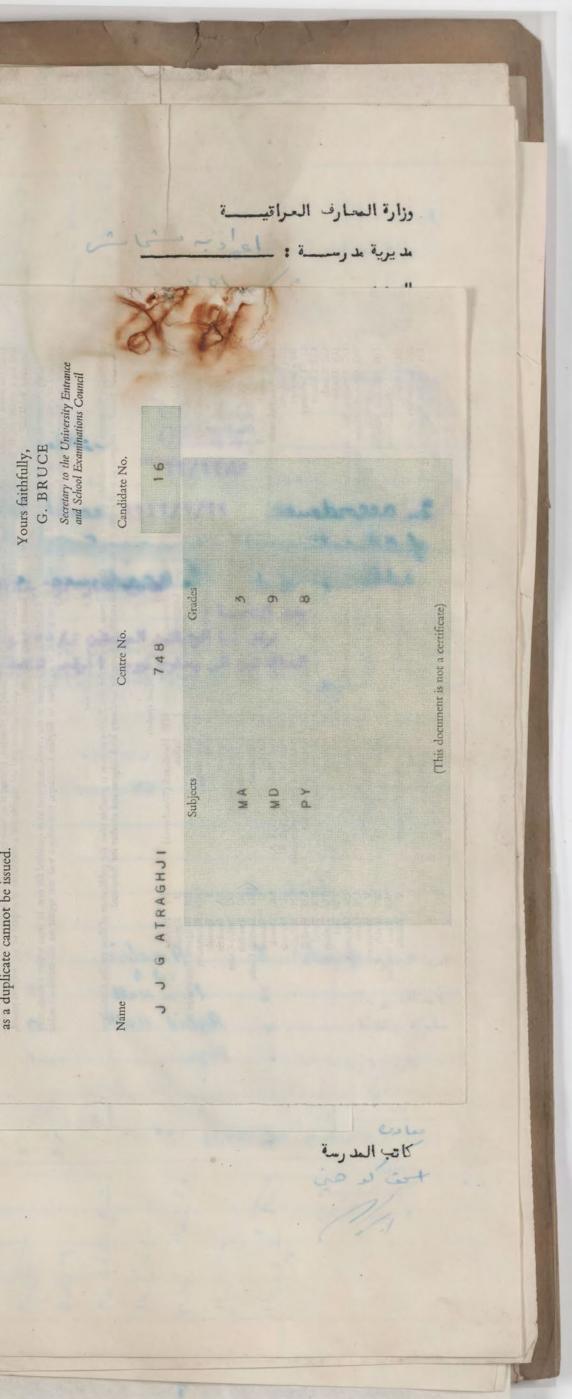

## STAMASH SECONDARY SCHOOL

New Alwiyah - Baghdad Tel. No. 91693

Date 31st July, 1964

Dear Sir,

No.

Sabre per as the

October 1965.

I would like to confirm that your letter of 4th April 1964, concerning the above candidate has been received duly. I am enclosing a copy of my reply to your above-mentioned letter together with a copy of a comprehensive school report which was given to Mr. K. E. Shamash on a previous occasion. Apparently, my reply to you which was dated 28th May, 1964, went astray.

I take this occasion to confirm again that the above candidate is quite able to follow a course in medicine and I recommend him for admission to your school as a good candidate.

Class periods in both Schools are:

I would like to confirm that your letter of 4th April 1964, concerning the above candidate has been received duly. I am anclosing a copy of my reply to your above-mentioned letter together with a copy of a comprehensive school report which was given to Mr. H. D. Shamash on a previous oceasion. Apparently, my reply to you which was dated 28th May, 2964, went astray.

I take this occasion to confirm again that the above candidate te quite able to follow a course in medicine and I recommend him for .etablians boog a as foodes muy of moissly

SAAMASH SECONDARY

FRANK INY SCHOOL