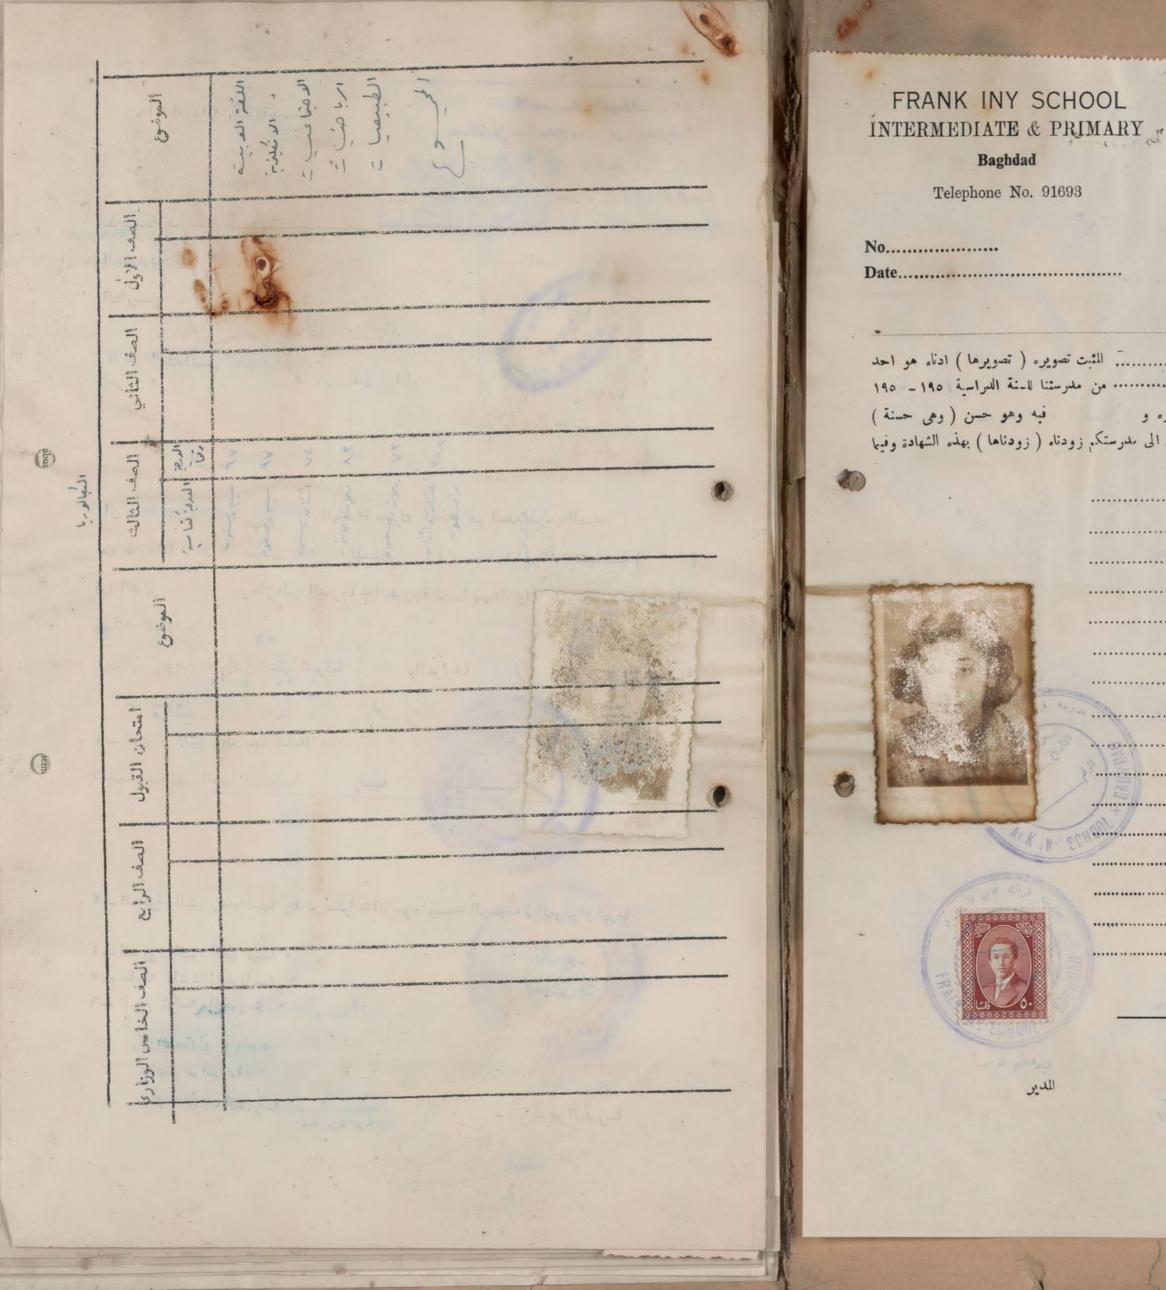

### FRANK INY SCHOOL SECONDARY SCHOOL 50, 50 15 all SHAMASH

New Alwiyah - Baghdad Tel. No. 91693

No. Date 28th December, 1962.

This is to certify that KAMAL EZOURY SHAMASH has finished in June 1962, the Graduating Class (Fifth Form) of Shamash Secondary School which, in standard, is equivalent roughly to grade 12 of the American High Schools.