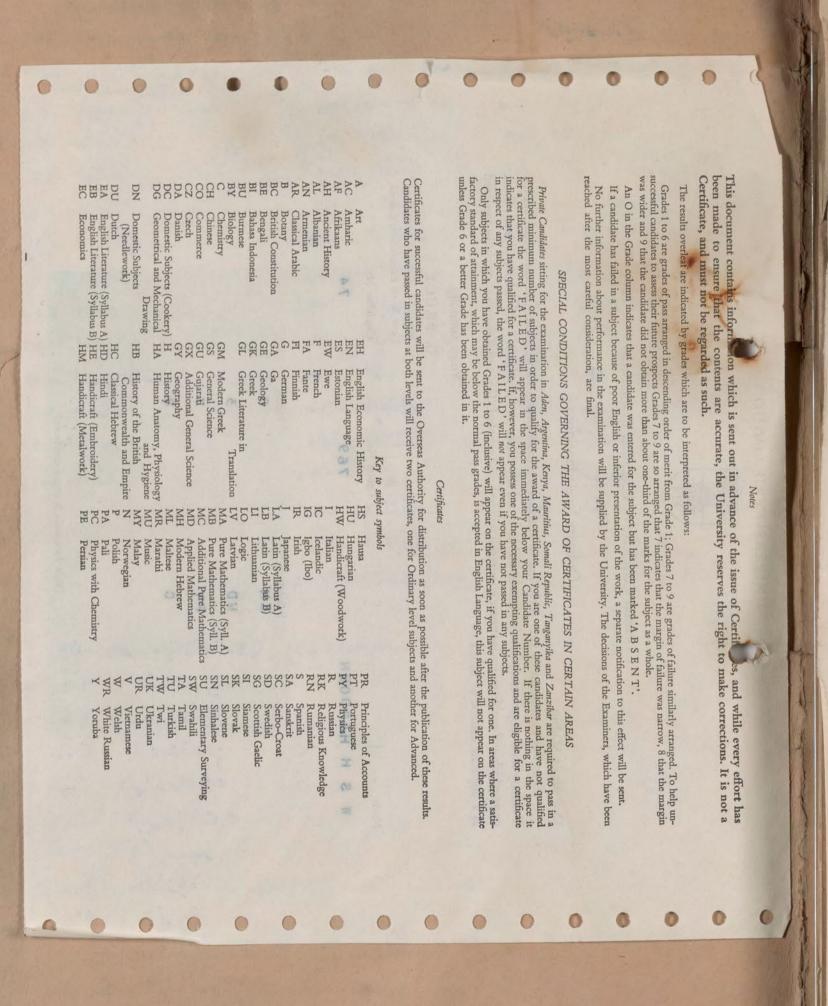

ان القنول في السف الأول التوسط المراس التراس في الامتحان الماج الدراسة الاجدائية .
- Y TO Y TROUBALLE attace to Watter ate sine le the
- 7 al Mallin 10 200 gala Maider (1) revenue and the state of the ades due attained as
- 1K. 12. 1L. 12 ( a ) Lings and an Iling.
- 3 Endit any Weels the Territy Him : Hallis the at take is whit the should be a should be a should be
- at miled & retraining .

Ing Halling any Here's Ully -

Ingelikal eters (latthe and beine the

Ing Hely

0

0

wat the la the

and the tille ( in this ethers )

THE TO REAL

This letter my she this and

The she is this kind

The site that

سنة تخرسها من الغوامة الابتدائية وامم للدرسة التي تشومت منها.

There a Illiag menter also il analle Ilalia Malia Il gibilina

Them Iliz This int

## in the realized and realized an















| · العراقية<br>سسة : <u>اعد د به سرا</u> ش | وزارة المعارف                              |
|-------------------------------------------|--------------------------------------------|
|                                           |                                            |
| VV7/02                                    | العسدد _                                   |
| 19751 Q 1 K                               | التاريــــــــــــــــــــــــــــــــــــ |
| نحانسي ک <u>کک</u>                        | الرقم الامن                                |

مان سنتر من من المن من المنترين بغت الد علوية الجديدة المون ١٩٢٢ الرقم ش/ ١٢/٩٢

1975/9/5 1975

د يرية معارف لوا معداد / الرصافة بعد التحية • نرفق ليا الوثيقة المرقصة ش/ ٢٧٦ والمورخة ٣ / ١٩٦٢ ١ العائدة الى ( وليم شاكل ) حاى حردون للتصديق •

ان الا