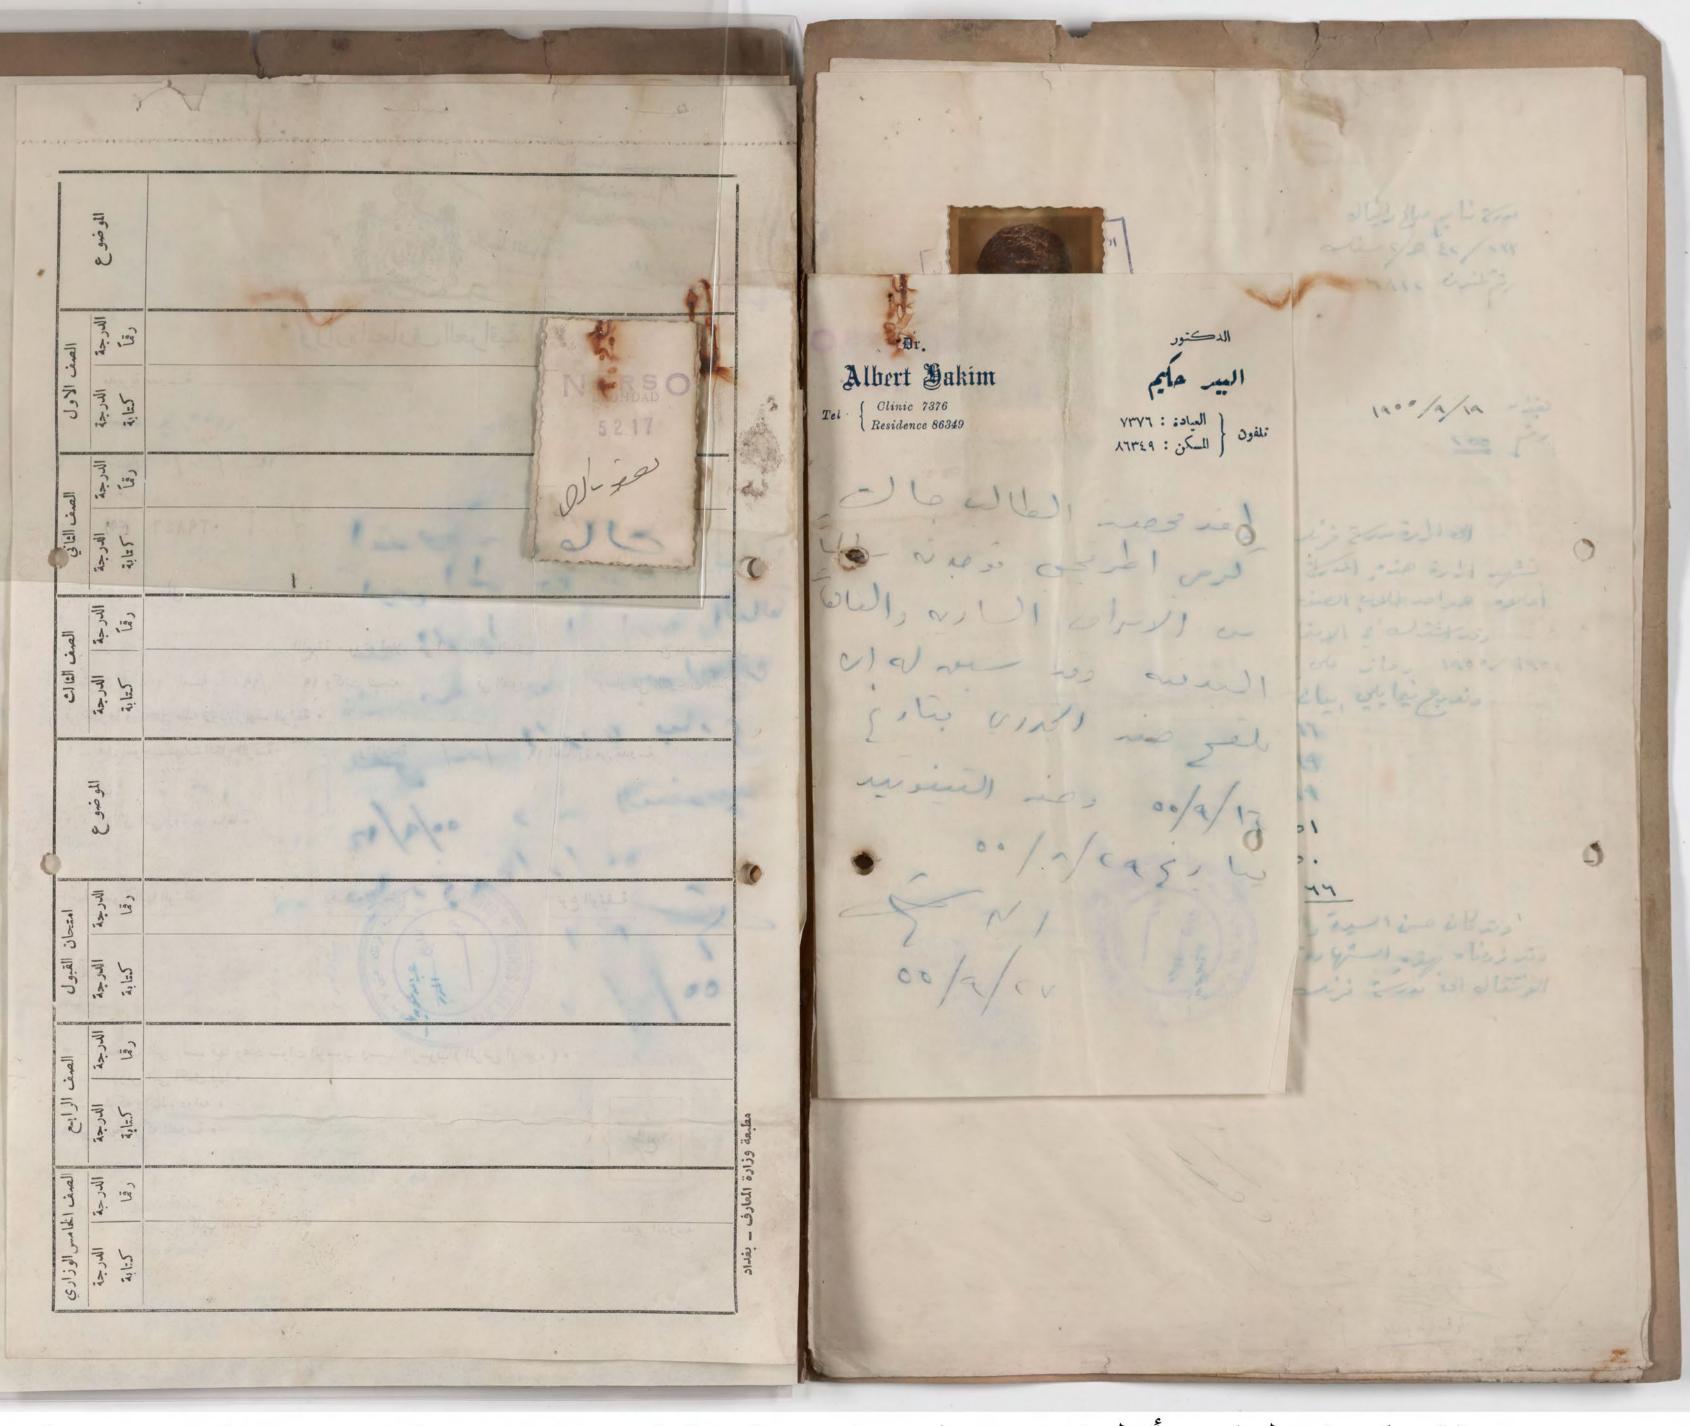

Average mark in all subject No. of students in class Rank of student in class Drawing mark

Lagnaad, Irag.

Work in English Composition:

ىغتراد

علوية الحديدة تلفون ١٦٩٣٩

التاريخ

العدد

Thank you for your letter of 21st July, 1964, concerning Kamal Ezouri Shamash who has applied to your school for a place in

> mark in all subjects -(i.e. Certificate) is 60. College Recommending mark is 70. Honour mark is 85.

45 Minutes, 40 Times a week, 36 Weeks a year.

41 26

40 40 70 Average

TAMASH SECONDARY SCHOOL

New Alwiyah - Baghdad Wel. No. 91693

The Headmaster, Shamash Secondary School, New Alwiyah, Baghdad., Irag.

Class periods in both Schools are:

No. of students in class Rank of student in class Drawing mark

Work in English Composition:

MEDICAL AND DENTAL SCHOOLS, GUY'S HOSPITAL, LONDON BRIDGE, S.E.I.

TELEPHONE: HOP 7600 EXT. 562

العدد

21st July, 1964.

An early reply would be very much appreciated.

Yours faithfully,

Sub-Dean

mm

| 10 | is             | is 70.<br>Honour mark is 85.               |  |  |  |  |  |  |
|----|----------------|--------------------------------------------|--|--|--|--|--|--|
|    | 45<br>40<br>36 | Minutes,<br>Times a week,<br>Weeks a year. |  |  |  |  |  |  |
| 40 | 40             | <u>41 40</u><br>26 7                       |  |  |  |  |  |  |

70

Average

Usec 78518

Benta 15/05