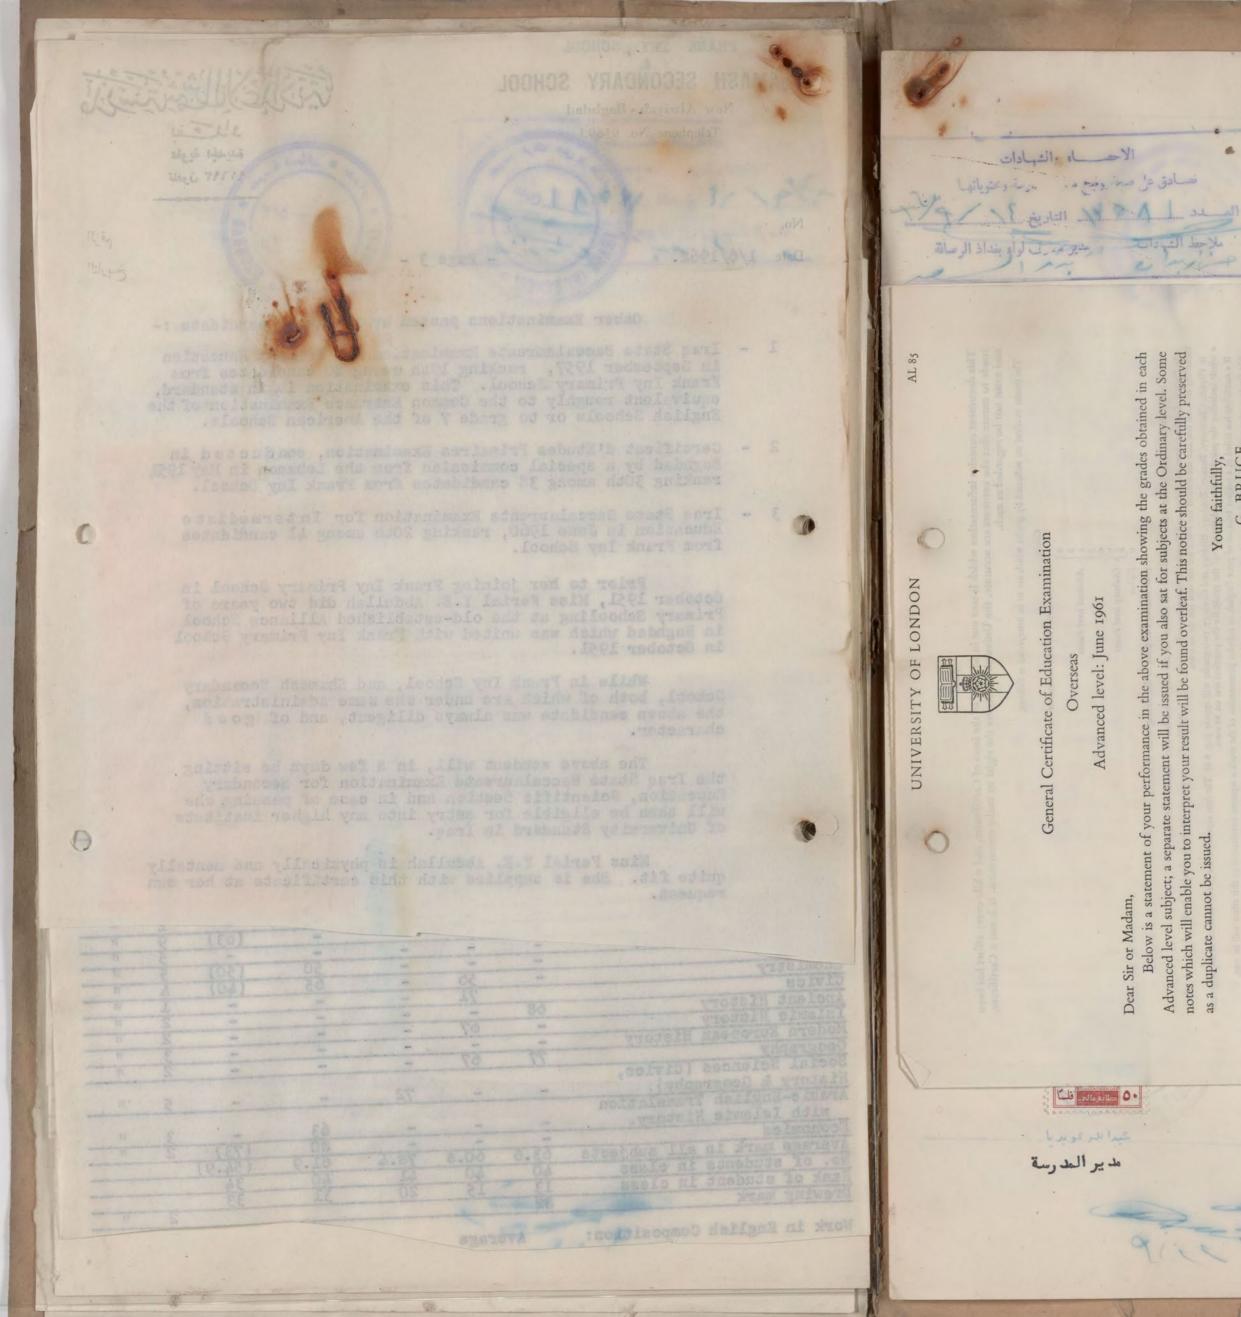

## STAMASH SECONDARY SCHOOL

New Alwiyah - Baghdad Tel. No. 91693

Date 31st July, 1964

Dear Sir,

No.

Sabre per as the

October 1965.

I would like to confirm that your letter of 4th April 1964, concerning the above candidate has been received duly. I am enclosing a copy of my reply to your above-mentioned letter together with a copy of a comprehensive school report which was given to Mr. K. E. Shamash on a previous occasion. Apparently, my reply to you which was dated 28th May, 1964, went astray.

Date 51at July, 1964

Dear Sir.

Thank you for your letter of 21st July, 1964, concerning Kamal Esourt Shamaah who has applied to your school for a place in October 1985.

علومة الجديدة

LEQU 78518

theile

16 juis

I would like to confirm that your letter of 4th April 1964, concerning the above candidate has been received duly. I am anclosing a copy of my reply to your above-mentioned letter together with a copy of a comprehensive school report which was given to Mr. H. D. Shamash on a previous oceasion. Apparently, my reply to you which was dated 28th May, 2964, went astray.

I take this occasion to confirm again that the above candidate te quite able to follow a course in medicine and I recommend him for .etablians boog a as foodes muy of moissly

SAAMASH SECONDARY

FRANK INY SCHOOL

### TRACTORE HZAMAN

Nev, Alwiyah - Baghdad Tel. No. 91693

Date 51st July, 1964