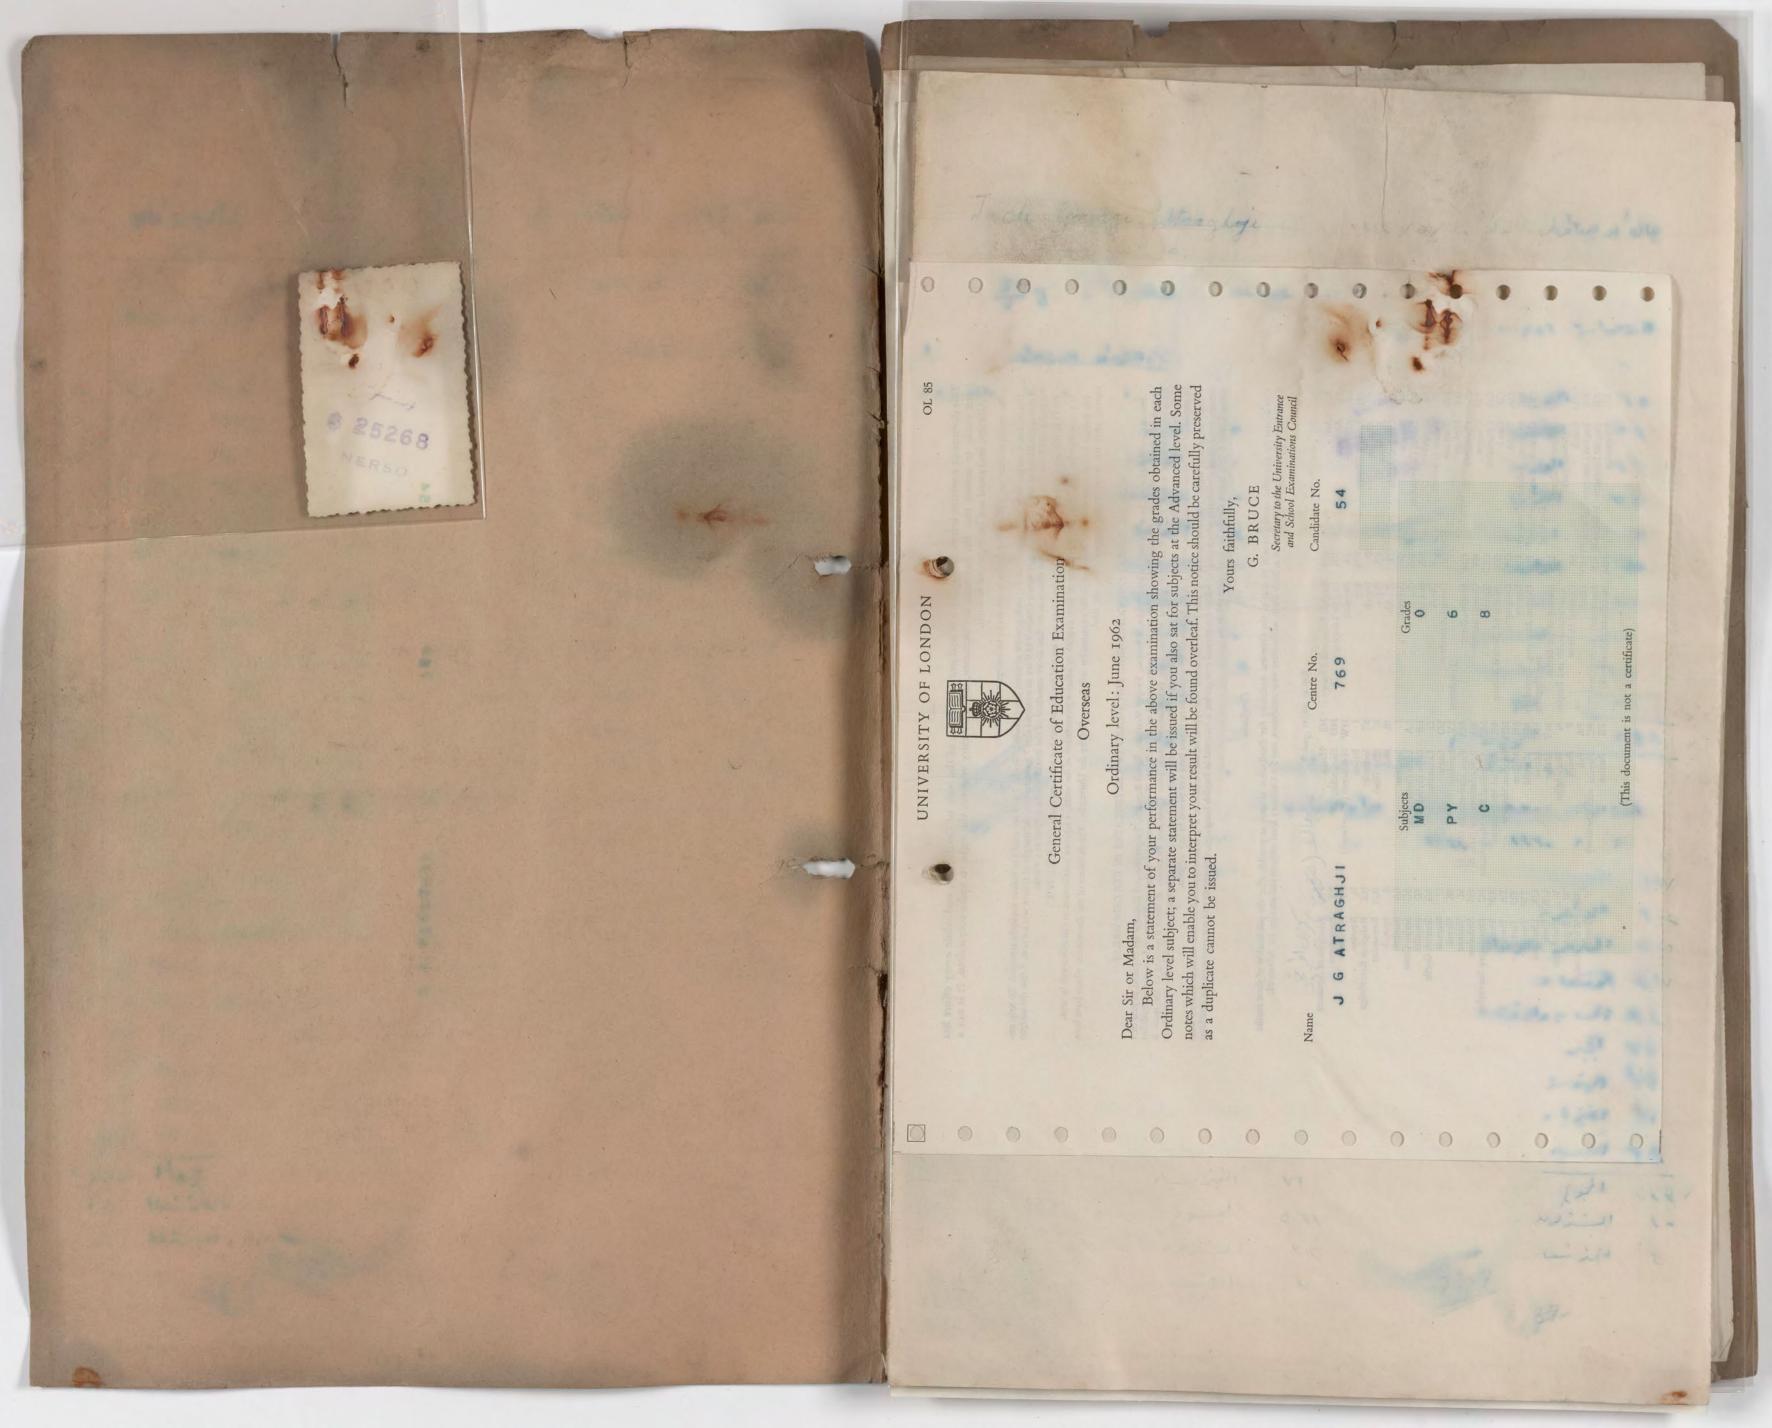

### FRANK INY SCHOOL SECONDARY SCHOOL 50, 50 15 all SHAMASH

New Alwiyah - Baghdad Tel. No. 91693

No. Date 28th December, 1962.

This is to certify that KAMAL EZOURY SHAMASH has finished in June 1962, the Graduating Class (Fifth Form) of Shamash Secondary School which, in standard, is equivalent roughly to grade 12 of the American High Schools.

### TO WHOM IT MAY CONCERN

4 mile di biel

est alesto est

Following is a summary of his Secondary School Record with some relevant details:-

KAMAL EZOURY SHAMASH

Average

18/7/1946

Khan Dallah Al-Kabir, Room No.3, Baghdad, Iraq.

Schools Attended: 1 - Frank Iny Intermediate School, (October 1957 - June 1960)

2 - Shamash Secondary School, (October 1960 - June 1962).

Frank Iny School

Shamash Secondary School, New Alwiyah, Baghdad, Iraq.