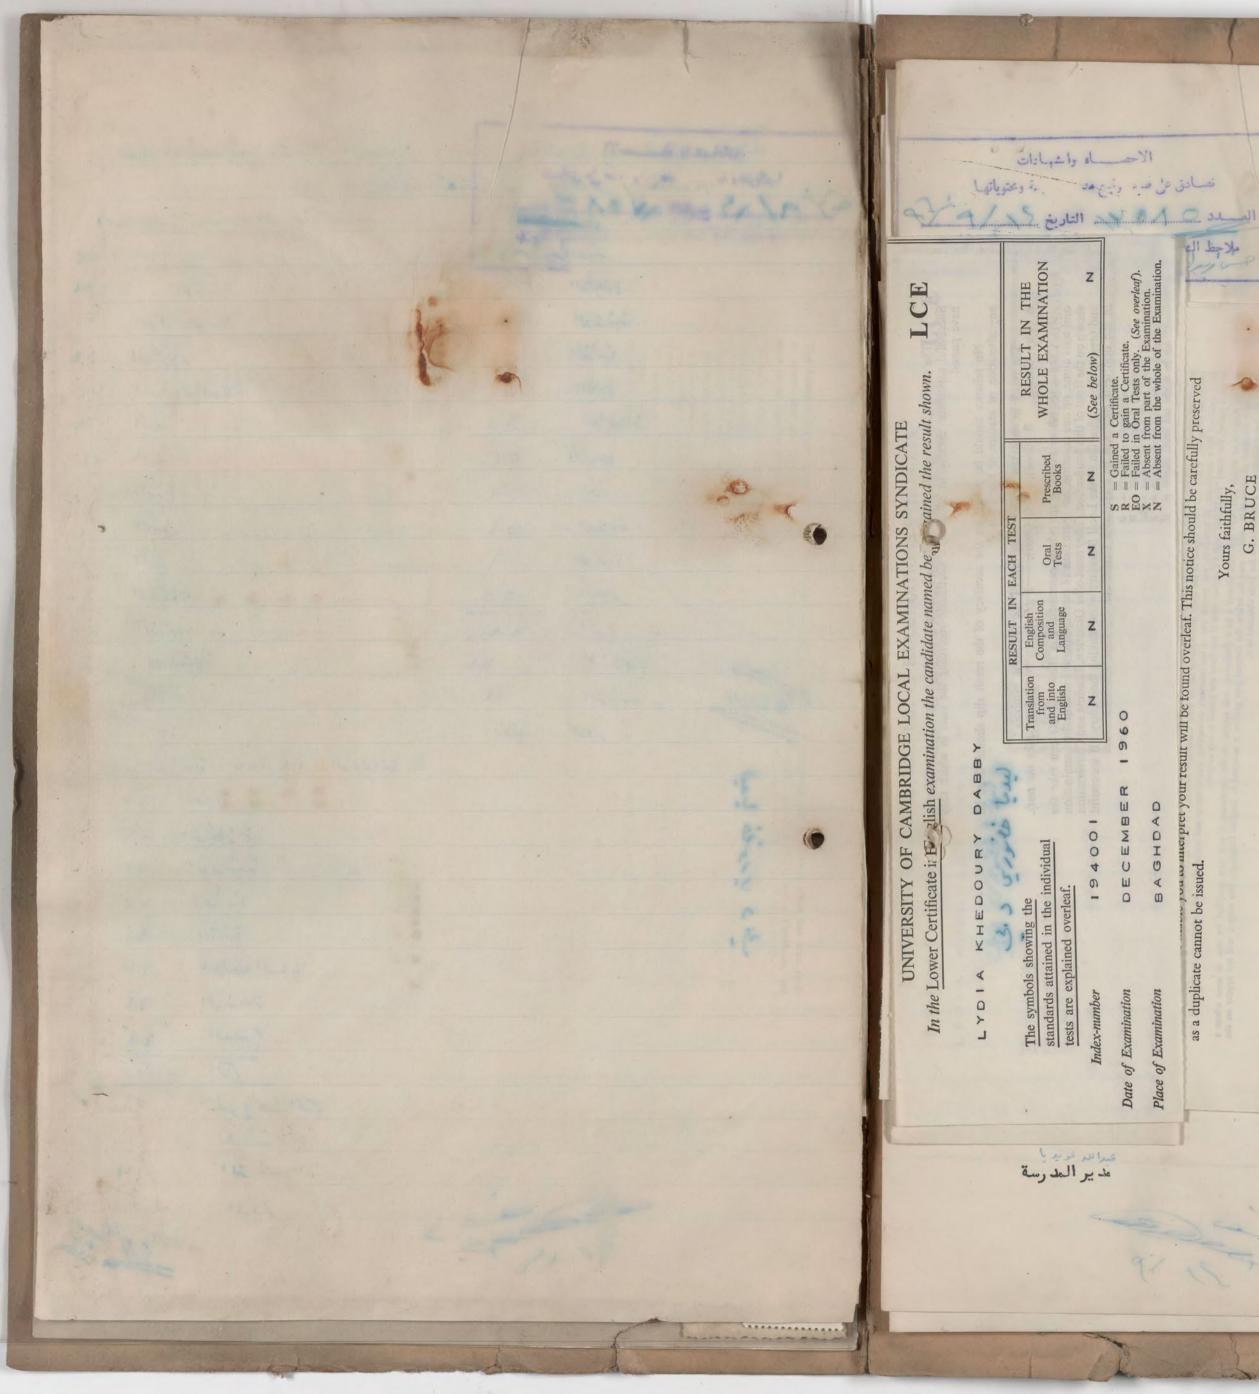

### FRANK INY SCHOOL SECONDARY SCHOOL 50, 50 15 all SHAMASH

New Alwiyah - Baghdad Tel. No. 91693

No. Date 28th December, 1962.

This is to certify that KAMAL EZOURY SHAMASH has finished in June 1962, the Graduating Class (Fifth Form) of Shamash Secondary School which, in standard, is equivalent roughly to grade 12 of the American High Schools.