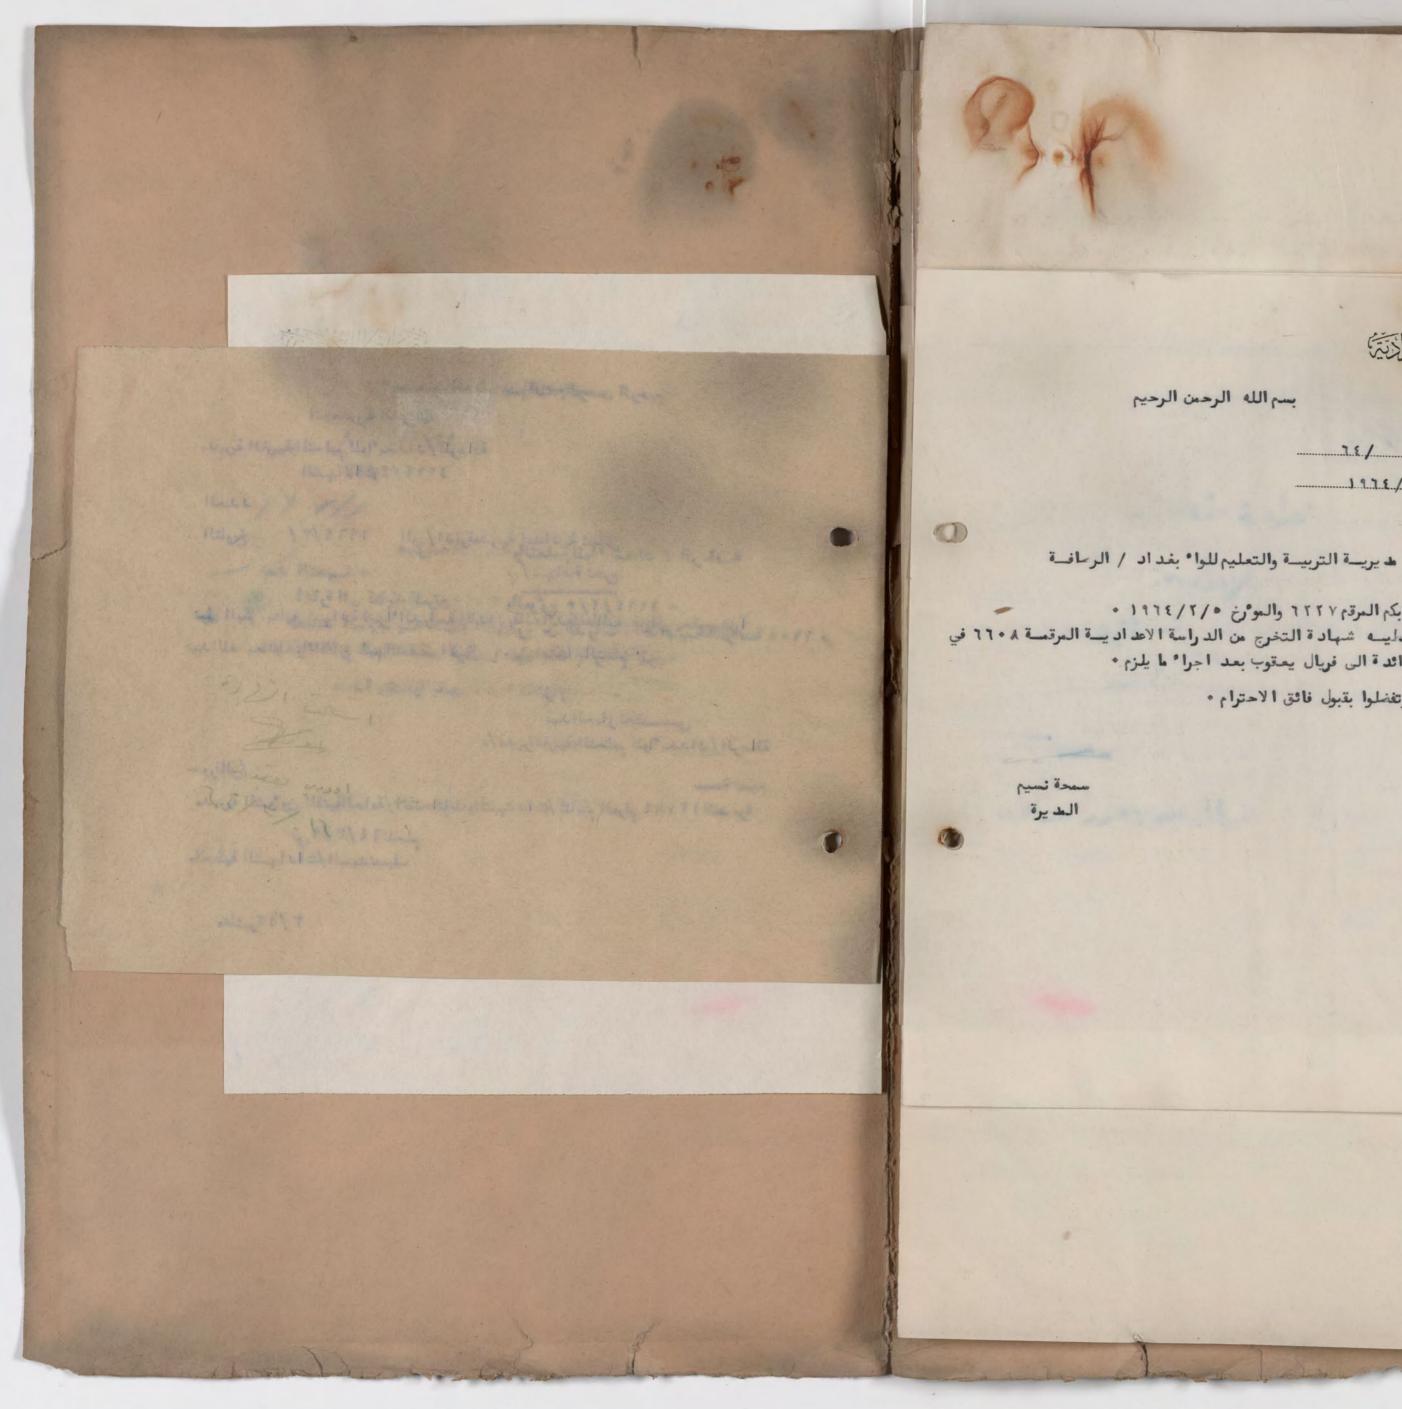

## STAMASH SECONDARY SCHOOL

New Alwiyah - Baghdad Tel. No. 91693

Date 31st July, 1964

Dear Sir,

No.

Sabre per as the

October 1965.

I would like to confirm that your letter of 4th April 1964, concerning the above candidate has been received duly. I am enclosing a copy of my reply to your above-mentioned letter together with a copy of a comprehensive school report which was given to Mr. K. E. Shamash on a previous occasion. Apparently, my reply to you which was dated 28th May, 1964, went astray.

I take this occasion to confirm again that the above candidate is quite able to follow a course in medicine and I recommend him for admission to your school as a good candidate.

Class periods in both Schools are:

I would like to confirm that your letter of 4th April 1964, concerning the above candidate has been received duly. I am anclosing a copy of my reply to your above-mentioned letter together with a copy of a comprehensive school report which was given to Mr. H. D. Shamash on a previous oceasion. Apparently, my reply to you which was dated 28th May, 2964, went astray.

I take this occasion to confirm again that the above candidate te quite able to follow a course in medicine and I recommend him for .etablians boog a as foodes muy of moissly

SAAMASH SECONDARY

FRANK INY SCHOOL

No.

Dear Sir,

On 24th April I wrote to you on behalf of Kamal Shamash who has applied for admission to the Medical School in October, 1965.

As I have received no reply I am wondering whether my letter went astray; in any case I should be grateful if you could let me have a letter of recommendation on his behalf in order that his application may have careful consideration.