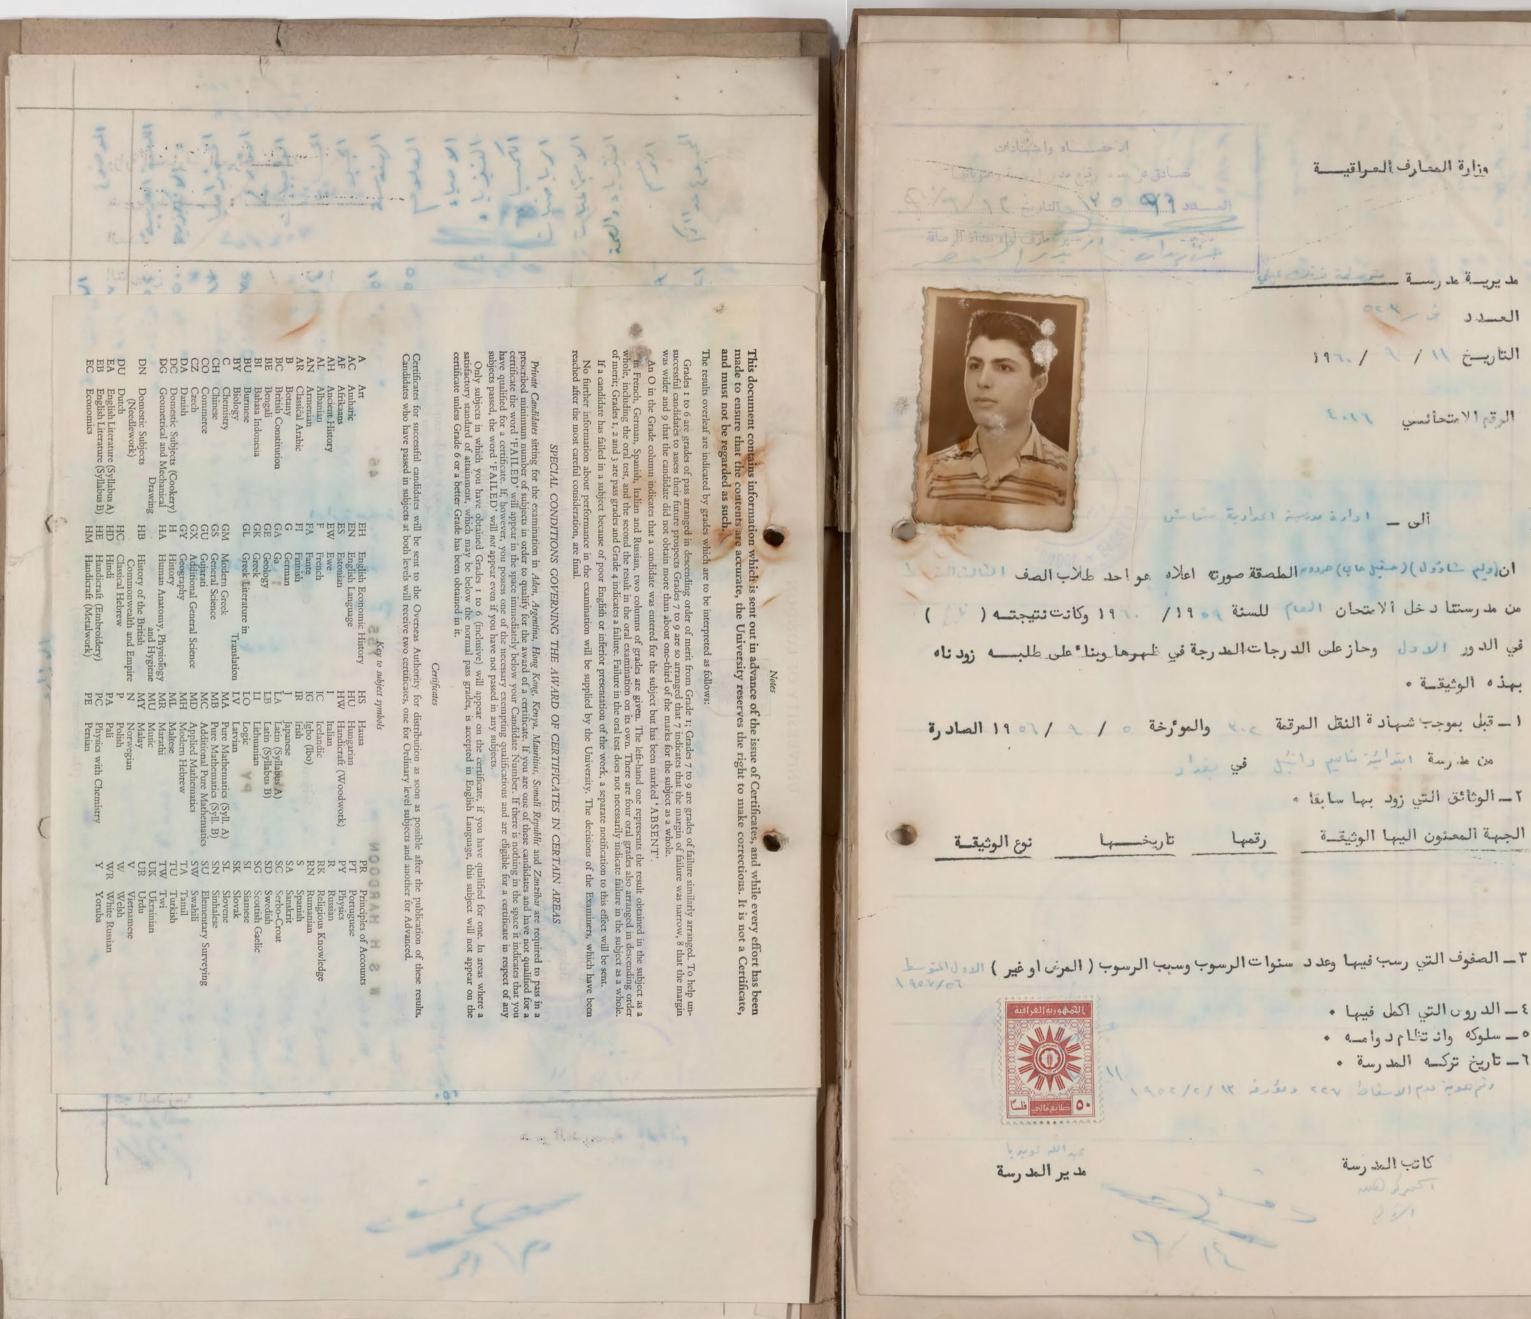

## STAMASH SECONDARY SCHOOL

New Alwiyah - Baghdad Tel. No. 91693

Date 31st July, 1964

Dear Sir,

No.

Sabre per as the

October 1965.

I would like to confirm that your letter of 4th April 1964, concerning the above candidate has been received duly. I am enclosing a copy of my reply to your above-mentioned letter together with a copy of a comprehensive school report which was given to Mr. K. E. Shamash on a previous occasion. Apparently, my reply to you which was dated 28th May, 1964, went astray.

I take this occasion to confirm again that the above candidate is quite able to follow a course in medicine and I recommend him for admission to your school as a good candidate.

Class periods in both Schools are:

I would like to confirm that your letter of 4th April 1964, concerning the above candidate has been received duly. I am anclosing a copy of my reply to your above-mentioned letter together with a copy of a comprehensive school report which was given to Mr. H. D. Shamash on a previous oceasion. Apparently, my reply to you which was dated 28th May, 2964, went astray.

I take this occasion to confirm again that the above candidate te quite able to follow a course in medicine and I recommend him for .etablians boog a as foodes muy of moissly

SAAMASH SECONDARY

FRANK INY SCHOOL

No.

Dear Sir,

On 24th April I wrote to you on behalf of Kamal Shamash who has applied for admission to the Medical School in October, 1965.

As I have received no reply I am wondering whether my letter went astray; in any case I should be grateful if you could let me have a letter of recommendation on his behalf in order that his application may have careful consideration.

TELEPHONE: HOP 7600 EXT. 562

العدد

21st July, 1964.

An early reply would be very much appreciated.

Yours faithfully,

Sub-Dean

mm

| 10 | is             | is 70.<br>Honour mark is 85.               |  |  |  |  |  |  |
|----|----------------|--------------------------------------------|--|--|--|--|--|--|
|    | 45<br>40<br>36 | Minutes,<br>Times a week,<br>Weeks a year. |  |  |  |  |  |  |
| 40 | 40             | <u>41 40</u><br>26 7                       |  |  |  |  |  |  |