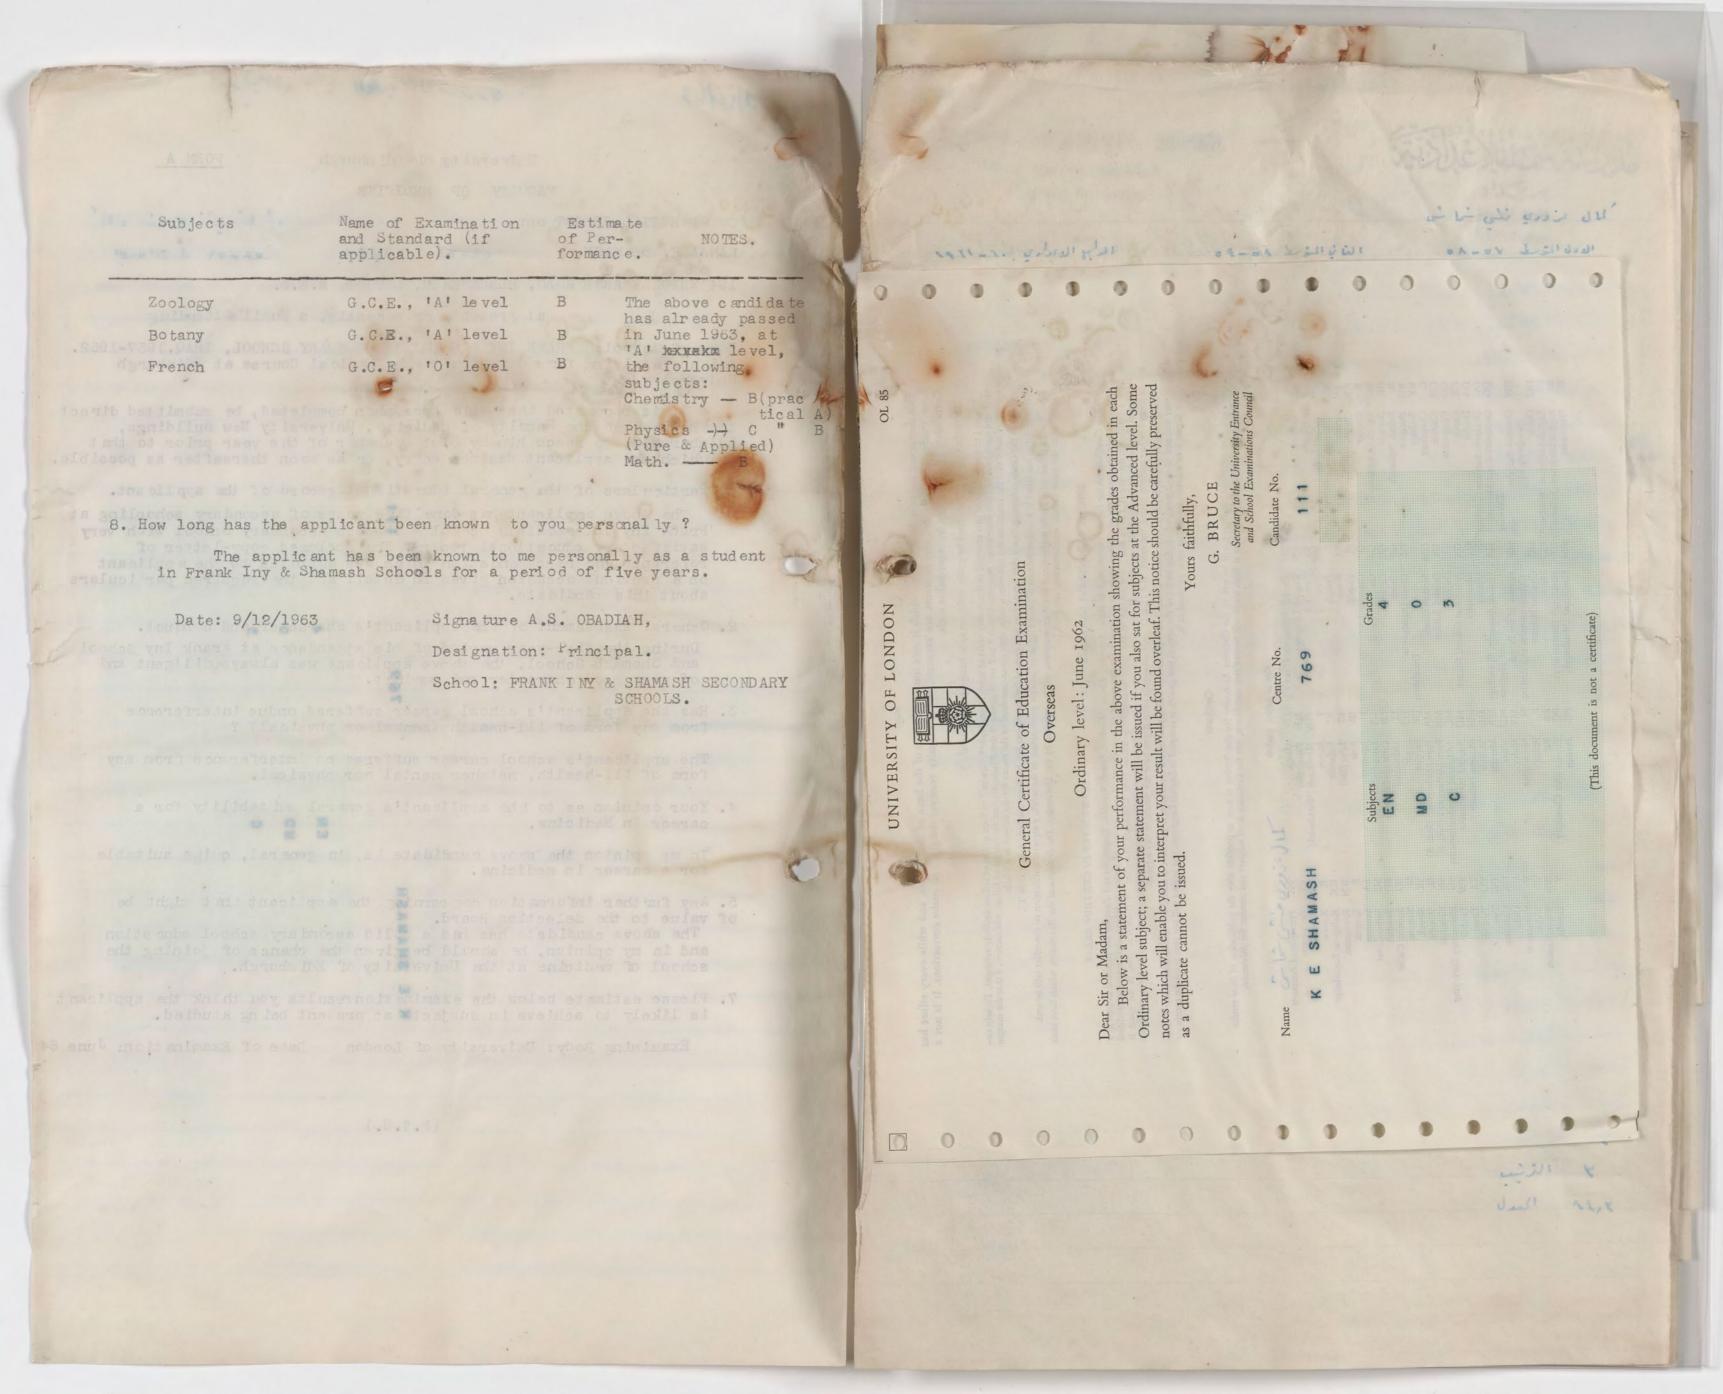

Average mark in all subject No. of students in class Rank of student in class Drawing mark

Lagnaad, Irag.

Work in English Composition:

ىغتراد

علوية الحديدة تلفون ١٦٩٣٩

التاريخ

العدد

Thank you for your letter of 21st July, 1964, concerning Kamal Ezouri Shamash who has applied to your school for a place in

> mark in all subjects -(i.e. Certificate) is 60. College Recommending mark is 70. Honour mark is 85.

45 Minutes, 40 Times a week, 36 Weeks a year.

41 26

40 40 70 Average

TAMASH SECONDARY SCHOOL

New Alwiyah - Baghdad Wel. No. 91693

The Headmaster, Shamash Secondary School, New Alwiyah, Baghdad., Irag.

Class periods in both Schools are:

No. of students in class Rank of student in class Drawing mark

Work in English Composition:

MEDICAL AND DENTAL SCHOOLS, GUY'S HOSPITAL, LONDON BRIDGE, S.E.I.

Highest mark is 100. Minimum passing mark in each subject is 50. Minimum average passing mark in all subjects -(i.e. Certificate) is 60. College Recommending mark is 70. Honour mark is 85.

45 Minutes, 40 Times a week, 36 Weeks a year.