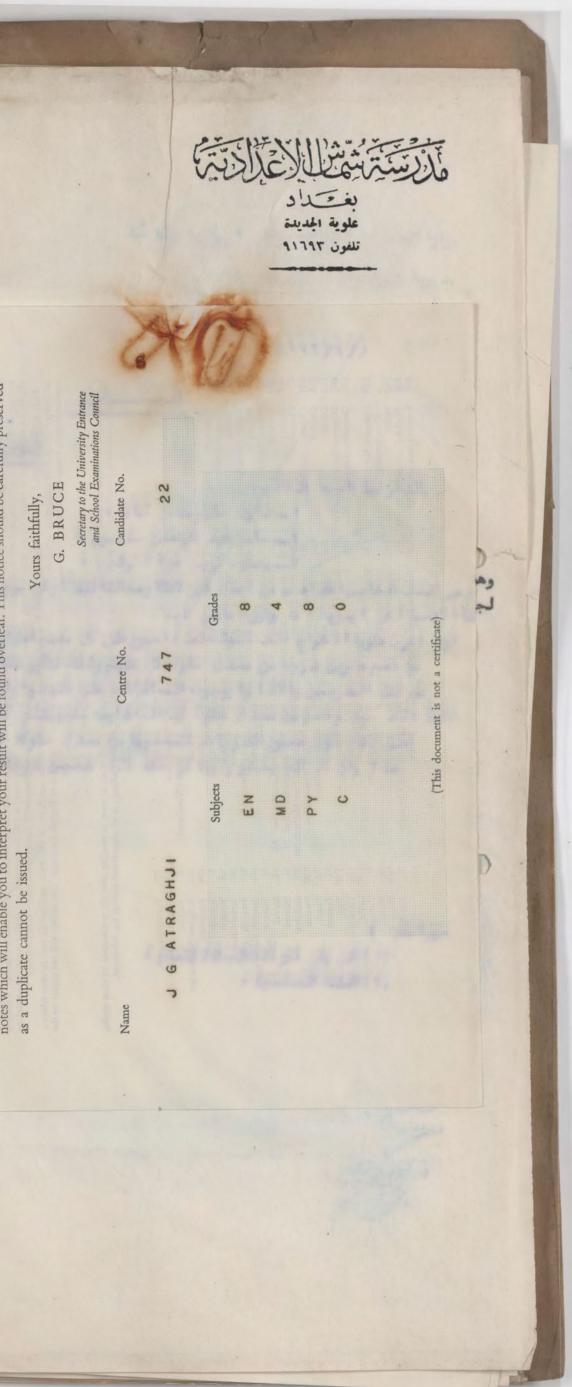

## STAMASH SECONDARY SCHOOL

New Alwiyah - Baghdad Tel. No. 91693

Date 31st July, 1964

Dear Sir,

No.

Sabre per as the

October 1965.

I would like to confirm that your letter of 4th April 1964, concerning the above candidate has been received duly. I am enclosing a copy of my reply to your above-mentioned letter together with a copy of a comprehensive school report which was given to Mr. K. E. Shamash on a previous occasion. Apparently, my reply to you which was dated 28th May, 1964, went astray.

I take this occasion to confirm again that the above candidate is quite able to follow a course in medicine and I recommend him for admission to your school as a good candidate.

Class periods in both Schools are:

Average mark in all subject No. of students in class Rank of student in class Drawing mark

Lagnaad, Irag.

Work in English Composition:

ىغتراد

علوية الحديدة تلفون ١٦٩٣٩

التاريخ

العدد

Thank you for your letter of 21st July, 1964, concerning Kamal Ezouri Shamash who has applied to your school for a place in

> mark in all subjects -(i.e. Certificate) is 60. College Recommending mark is 70. Honour mark is 85.

45 Minutes, 40 Times a week, 36 Weeks a year.

41 26

40 40 70 Average

TAMASH SECONDARY SCHOOL

New Alwiyah - Baghdad Wel. No. 91693

Date 51at July, 1964

Dear Sir.

Thank you for your letter of 21st July, 1964, concerning Kamal Esourt Shamaah who has applied to your school for a place in October 1985.

علومة الجديدة

LEQU 78518

theile

16 juis

I would like to confirm that your letter of 4th April 1964, concerning the above candidate has been received duly. I am anclosing a copy of my reply to your above-mentioned letter together with a copy of a comprehensive school report which was given to Mr. H. D. Shamash on a previous oceasion. Apparently, my reply to you which was dated 28th May, 2964, went astray.

I take this occasion to confirm again that the above candidate te quite able to follow a course in medicine and I recommend him for .etablians boog a as foodes muy of moissly

SAAMASH SECONDARY

FRANK INY SCHOOL

The Headmaster, Shamash Secondary School, New Alwiyah, Baghdad., Irag.

Class periods in both Schools are:

No. of students in class Rank of student in class Drawing mark

Work in English Composition:

MEDICAL AND DENTAL SCHOOLS, GUY'S HOSPITAL, LONDON BRIDGE, S.E.I.

TELEPHONE: HOP 7600 EXT. 562

العدد

21st July, 1964.

An early reply would be very much appreciated.

Yours faithfully,

Sub-Dean

mm

| 10 | is             | is 70.<br>Honour mark is 85.               |  |  |  |  |  |  |
|----|----------------|--------------------------------------------|--|--|--|--|--|--|
|    | 45<br>40<br>36 | Minutes,<br>Times a week,<br>Weeks a year. |  |  |  |  |  |  |
| 40 | 40             | <u>41 40</u><br>26 7                       |  |  |  |  |  |  |

70

Average

Usec 78518

Benta 15/05

### TRACTORE HZAMAN

Nev, Alwiyah - Baghdad Tel. No. 91693

Date 51st July, 1964

### FRANK INY SCHOOL SECONDARY SCHOOL 50, 50 15 all SHAMASH

New Alwiyah - Baghdad Tel. No. 91693

No. Date 28th December, 1962.

This is to certify that KAMAL EZOURY SHAMASH has finished in June 1962, the Graduating Class (Fifth Form) of Shamash Secondary School which, in standard, is equivalent roughly to grade 12 of the American High Schools.

Name:

Date of Birth:

Home Address:

Address of both Schools :

Marking system in both Schools :

> Class periods in both Schools are:

Average main in all surg-No. of students in class Rank of student in class Drawing mark

Work in English Composition:

غتداد علوية الجديدة

تلفون ۹۱۲۹۳

العدد

التاريخ

### TO WHOM IT MAY CONCERN

4 mile di biel

est alesto est

Following is a summary of his Secondary School Record with some relevant details:-

KAMAL EZOURY SHAMASH

Average

18/7/1946

Khan Dallah Al-Kabir, Room No.3, Baghdad, Iraq.

Schools Attended: 1 - Frank Iny Intermediate School, (October 1957 - June 1960)

2 - Shamash Secondary School, (October 1960 - June 1962).

Frank Iny School

Shamash Secondary School, New Alwiyah, Baghdad, Iraq.

Highest mark is 100. Minimum passing mark in each subject is 50. Minimum average passing mark in all subjects -(i.e. Certificate) is 60. College Recommending mark is 70. Honour mark is 85.

45 Minutes, 40 Times a week, 36 Weeks a year.