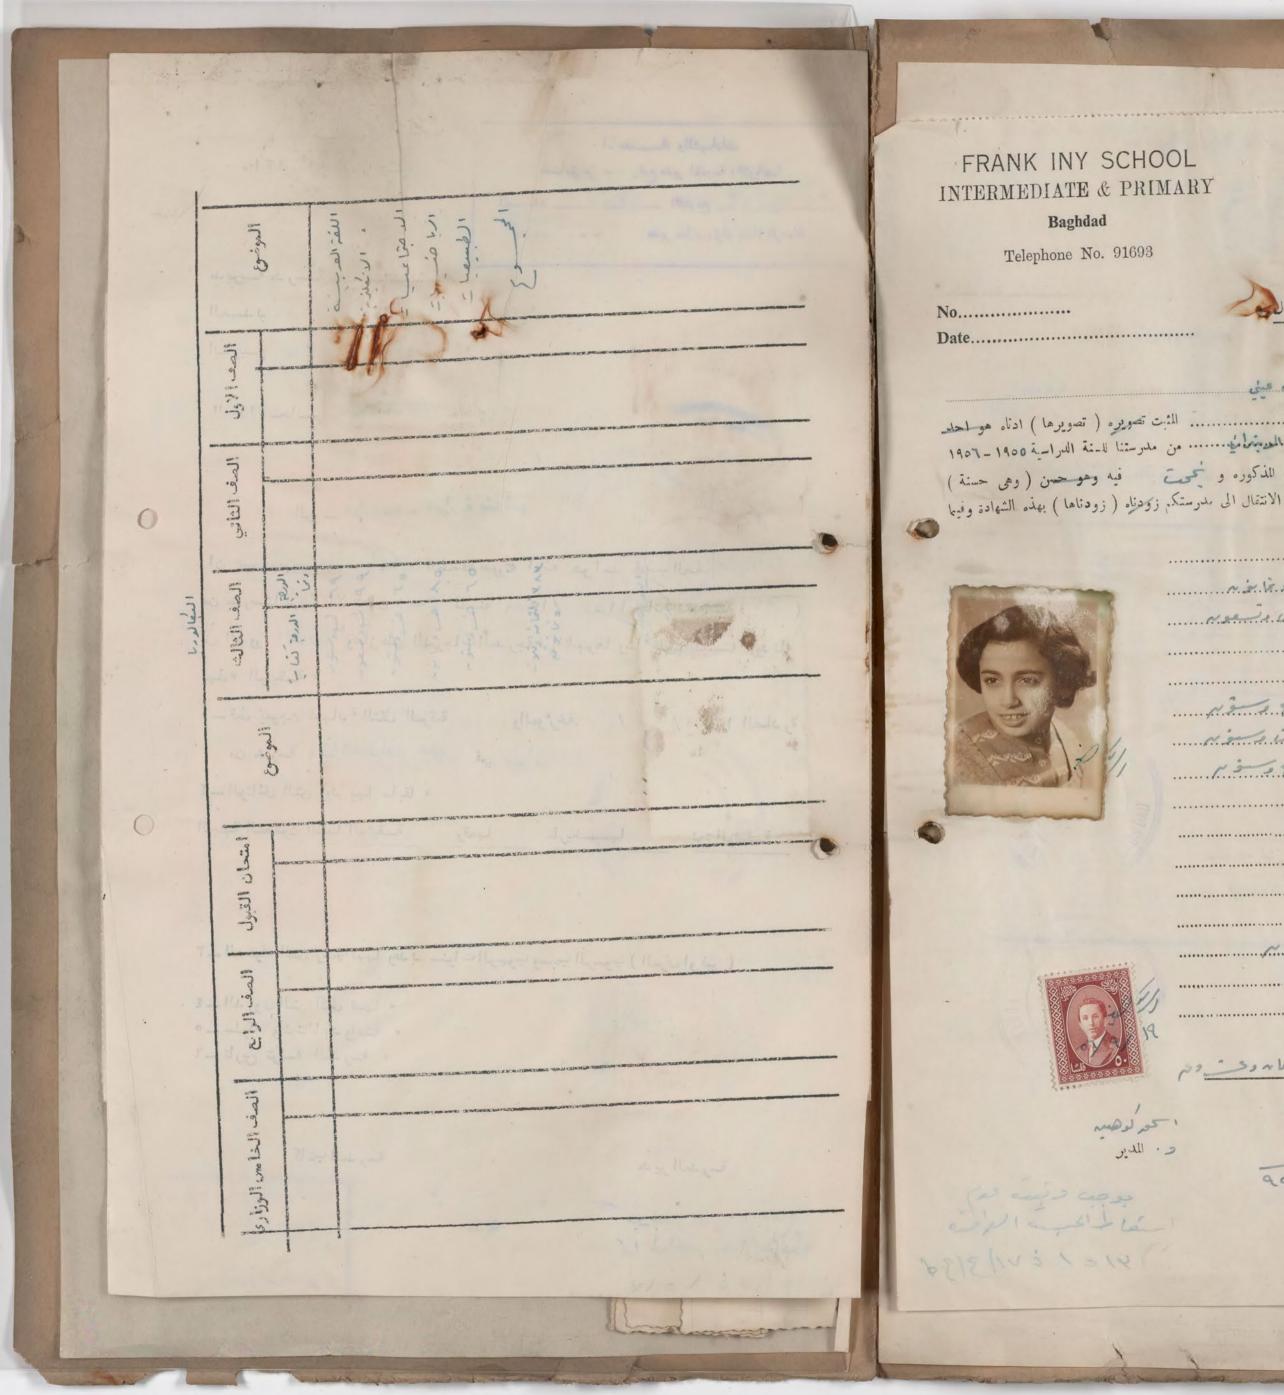

### FRANK INY SCHOOL SECONDARY SCHOOL 50, 50 15 all SHAMASH

New Alwiyah - Baghdad Tel. No. 91693

No. Date 28th December, 1962.

This is to certify that KAMAL EZOURY SHAMASH has finished in June 1962, the Graduating Class (Fifth Form) of Shamash Secondary School which, in standard, is equivalent roughly to grade 12 of the American High Schools.

### TO WHOM IT MAY CONCERN

4 mile di biel

est alesto est

Following is a summary of his Secondary School Record with some relevant details:-

KAMAL EZOURY SHAMASH

Average

18/7/1946

Khan Dallah Al-Kabir, Room No.3, Baghdad, Iraq.

Schools Attended: 1 - Frank Iny Intermediate School, (October 1957 - June 1960)

2 - Shamash Secondary School, (October 1960 - June 1962).

Frank Iny School

Shamash Secondary School, New Alwiyah, Baghdad, Iraq.