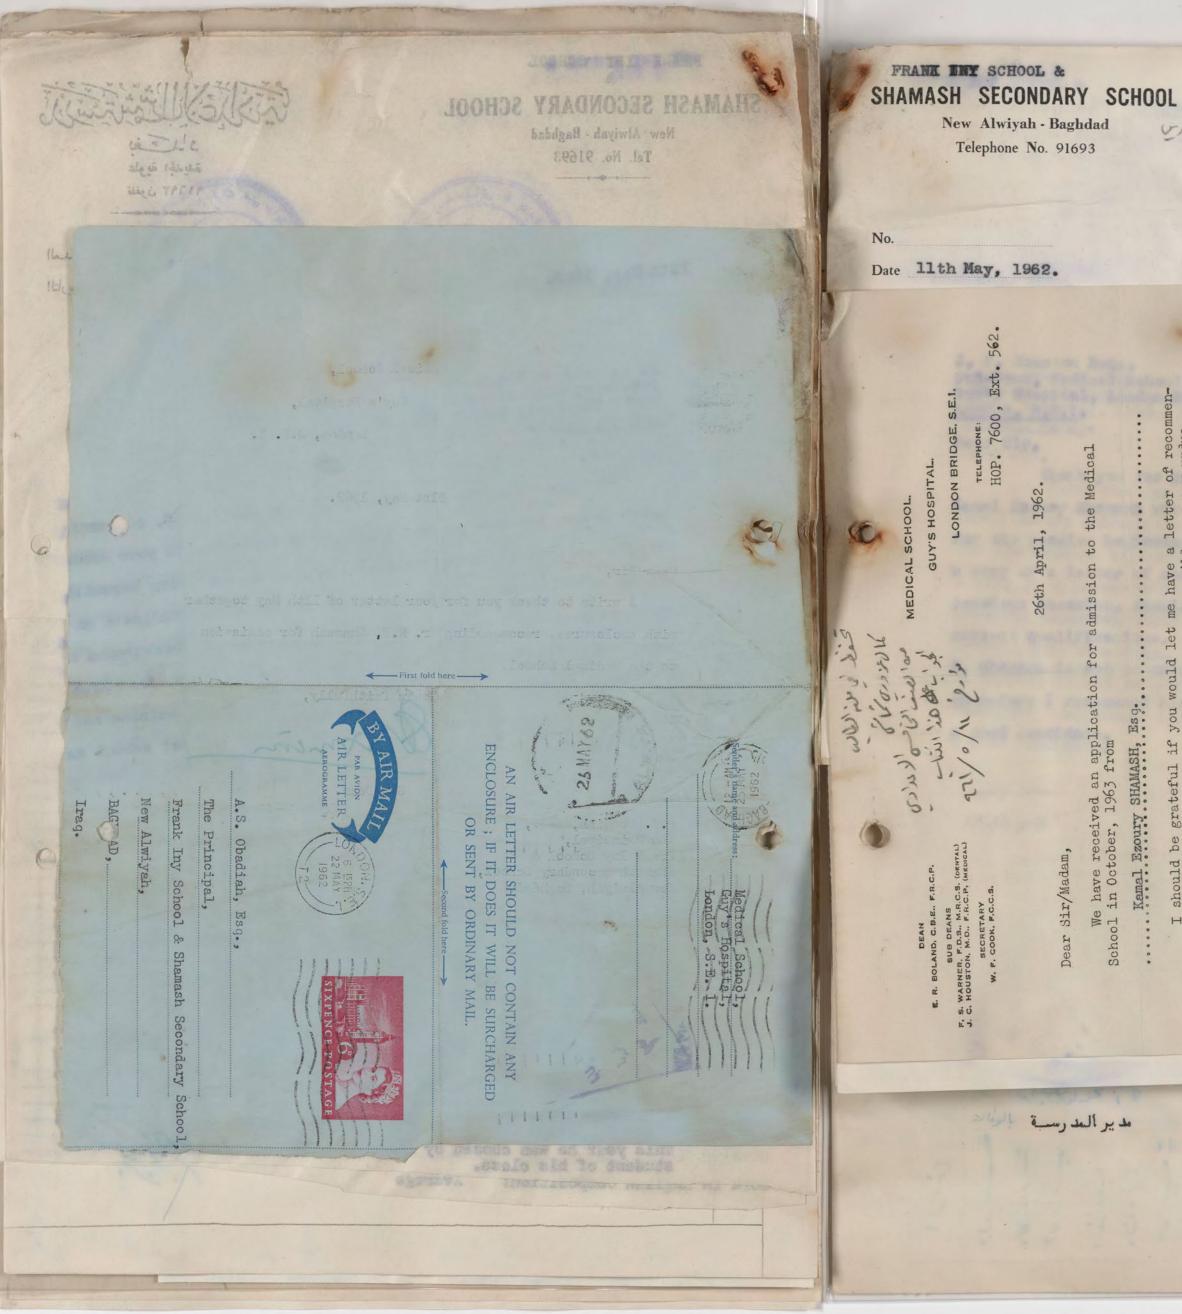

New Alwiyah - Baghdad Tel. No. 91693

DEAN OF THE MEDICAL AND DENTAL SCHOOLS SIR ROWAN BOLAND, C.B.E., M.D., F.R.C.P. DEAN OF DENTAL STUDIES F. S. WARNER, F. D. S., M. R. C. S. SUB-DEAN J. C. HOUSTON, M. D., F.R.C.P. SECRETARY W. F. COOK, F. C. C. S.

No.

Dear Sir,

On 24th April I wrote to you on behalf of Kamal Shamash who has applied for admission to the Medical School in October, 1965.

As I have received no reply I am wondering whether my letter went astray; in any case I should be grateful if you could let me have a letter of recommendation on his behalf in order that his application may have careful consideration.

The Headmaster, Shamash Secondary School, New Alwiyah, Baghdad., Irag.

Class periods in both Schools are:

No. of students in class Rank of student in class Drawing mark

Work in English Composition:

MEDICAL AND DENTAL SCHOOLS, GUY'S HOSPITAL, LONDON BRIDGE, S.E.I.

TELEPHONE: HOP 7600 EXT. 562

العدد

21st July, 1964.

An early reply would be very much appreciated.

Yours faithfully,

Sub-Dean

mm

| 10 | is             | is 70.<br>Honour mark is 85.               |  |  |  |  |  |  |
|----|----------------|--------------------------------------------|--|--|--|--|--|--|
|    | 45<br>40<br>36 | Minutes,<br>Times a week,<br>Weeks a year. |  |  |  |  |  |  |
| 40 | 40             | <u>41 40</u><br>26 7                       |  |  |  |  |  |  |