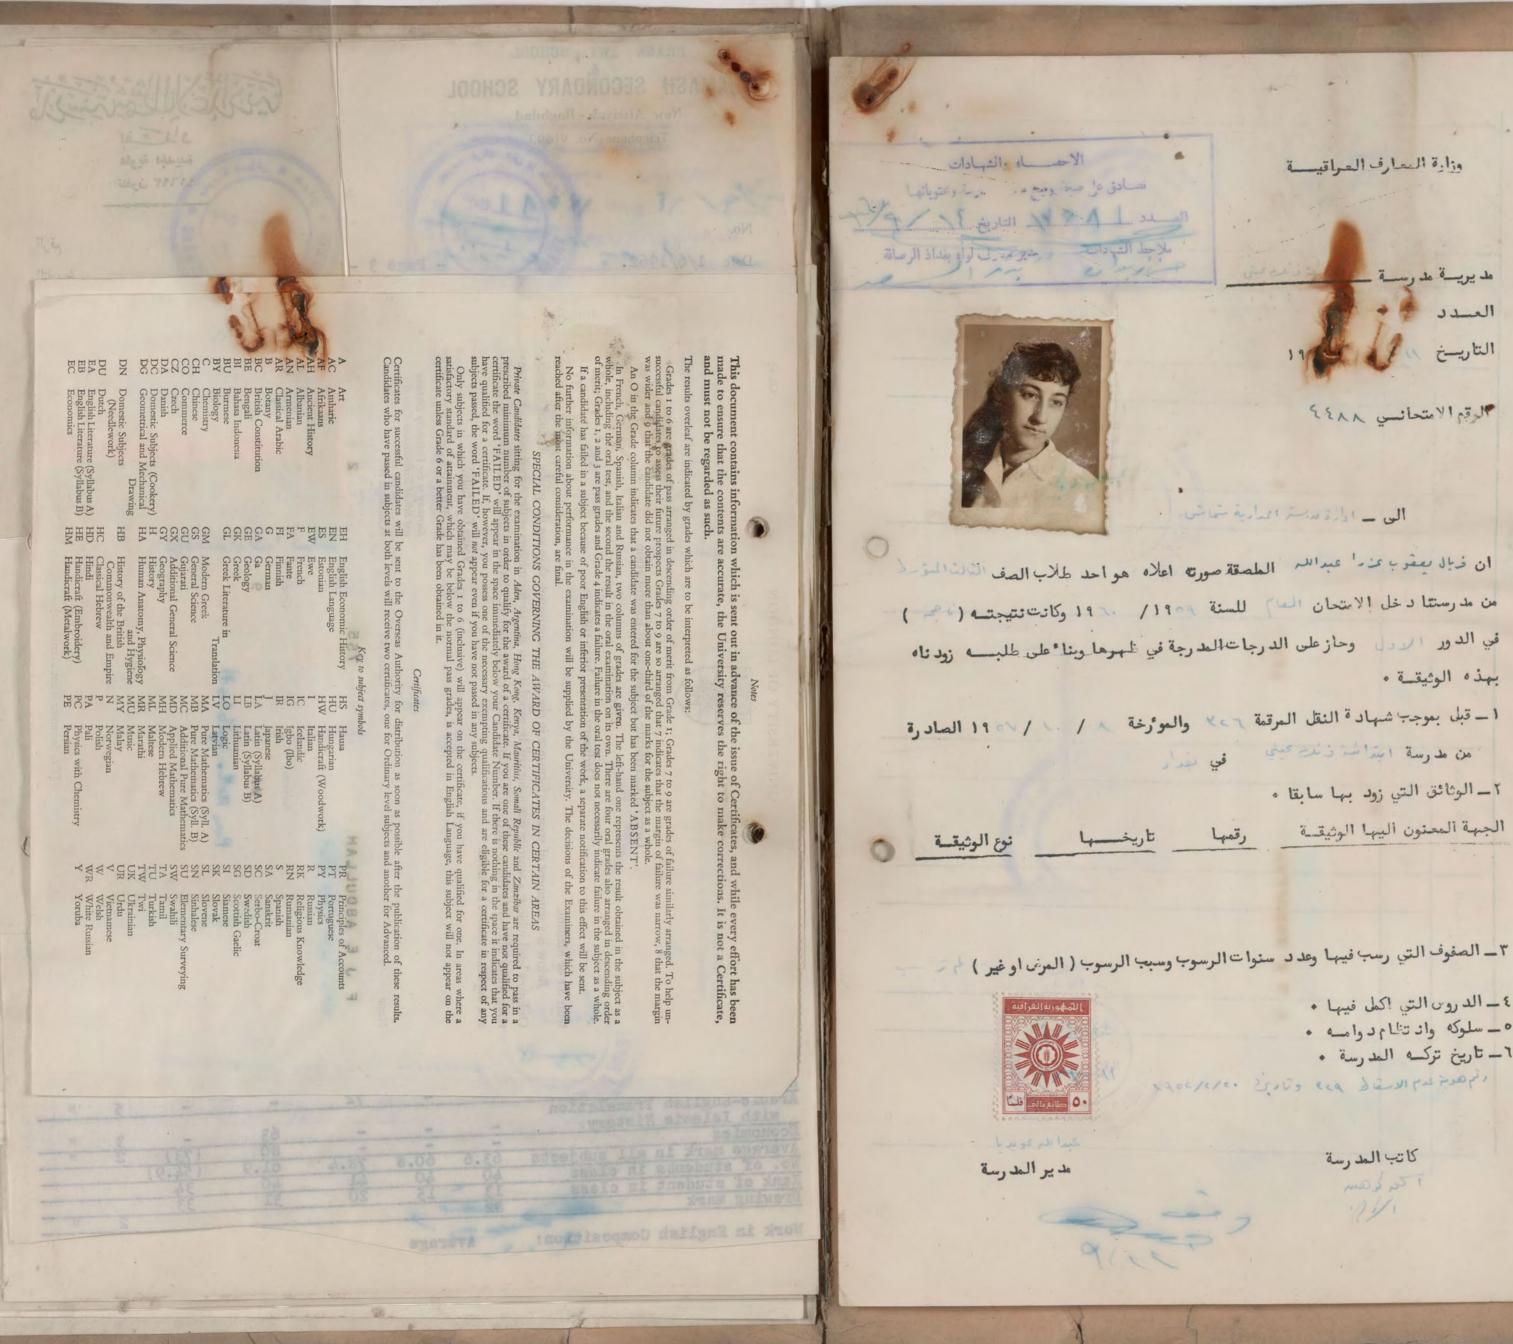

| Hissory & Geogramoby)<br>Araitte-Ecollab Franslatien<br>with Leiente History<br>Teomenica<br>Norstans mark in all story<br>Norse atudents in all sublesta 53.6 50.8 Mi<br>Nork in Students in class<br>Drewing wark<br>Mork in English Composition:<br>Mork in English Composition: | م المدرسة المارية الماري |

to the stand





وزارة المدارف العراقيسة

ã\_\_\_\_ العسدد التاريم

الرقم الامتحانسي ٨٨٤٢

0

.

الى - المرة مديمة المارية شاش.

ان فال معقوب عنه عبداللم الملصقة صورته اعلاه هو احد طلاب الصف الثان المؤ من مدرستا دخل الاستحان الما للسنة ١٩٥٩ / ١٩٠٠ وكانت نتيجت ( ٢٠٠٠ ) في الدور الردل وحاز على الدرجات المدرجة في ظهرها وبنا على طلبه زودناه بهذه الوثيقة . ١ - قبل بموجب شهادة النقل المرقمة ٢٥٦ والمورخة ٨ / ١٩ / ١٩ الصادرة من مدرسة استاسة ذلك على في مد ٢ - الوثائق التي زود بها سابقا • الجهة المعنون اليها الوثيقية رقمها

---- 7

٤ - الدرون التي أكمل فيها • • \_ سلوکه واد تظام د واسه • ۲ - تاريخ ترك المدرسة Adeperer 25,100 era die virs Frank

> كاتب المدرسة 1 to be any





| مارسي في |  |
|----------------------------------------------|--|
| ابتدائية ومتوسّطتة<br>بغَثَداد               |  |

| 917  | 95. | لفوت