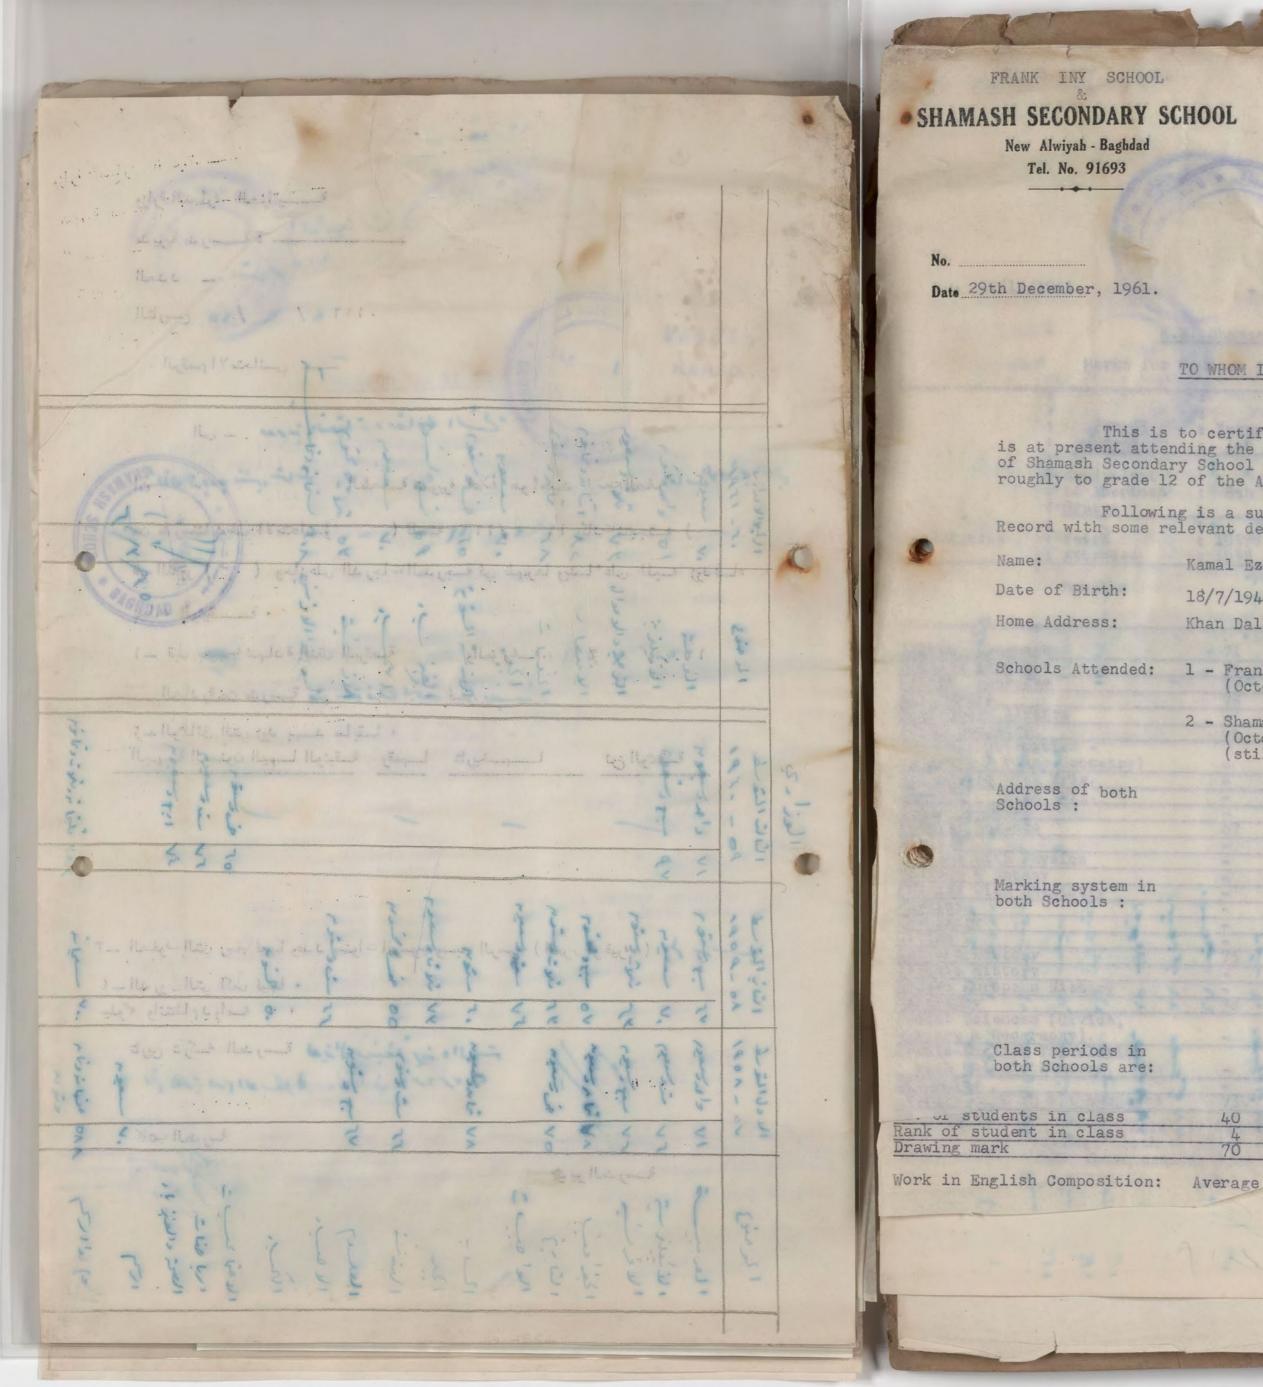

### FRANK INY SCHOOL SECONDARY SCHOOL 50, 50 15 all SHAMASH

New Alwiyah - Baghdad Tel. No. 91693

No. Date 28th December, 1962.

This is to certify that KAMAL EZOURY SHAMASH has finished in June 1962, the Graduating Class (Fifth Form) of Shamash Secondary School which, in standard, is equivalent roughly to grade 12 of the American High Schools.

### TO WHOM IT MAY CONCERN

4 mile di biel

est alesto est

Following is a summary of his Secondary School Record with some relevant details:-

KAMAL EZOURY SHAMASH

Average

18/7/1946

Khan Dallah Al-Kabir, Room No.3, Baghdad, Iraq.

Schools Attended: 1 - Frank Iny Intermediate School, (October 1957 - June 1960)

2 - Shamash Secondary School, (October 1960 - June 1962).

Frank Iny School

Shamash Secondary School, New Alwiyah, Baghdad, Iraq.