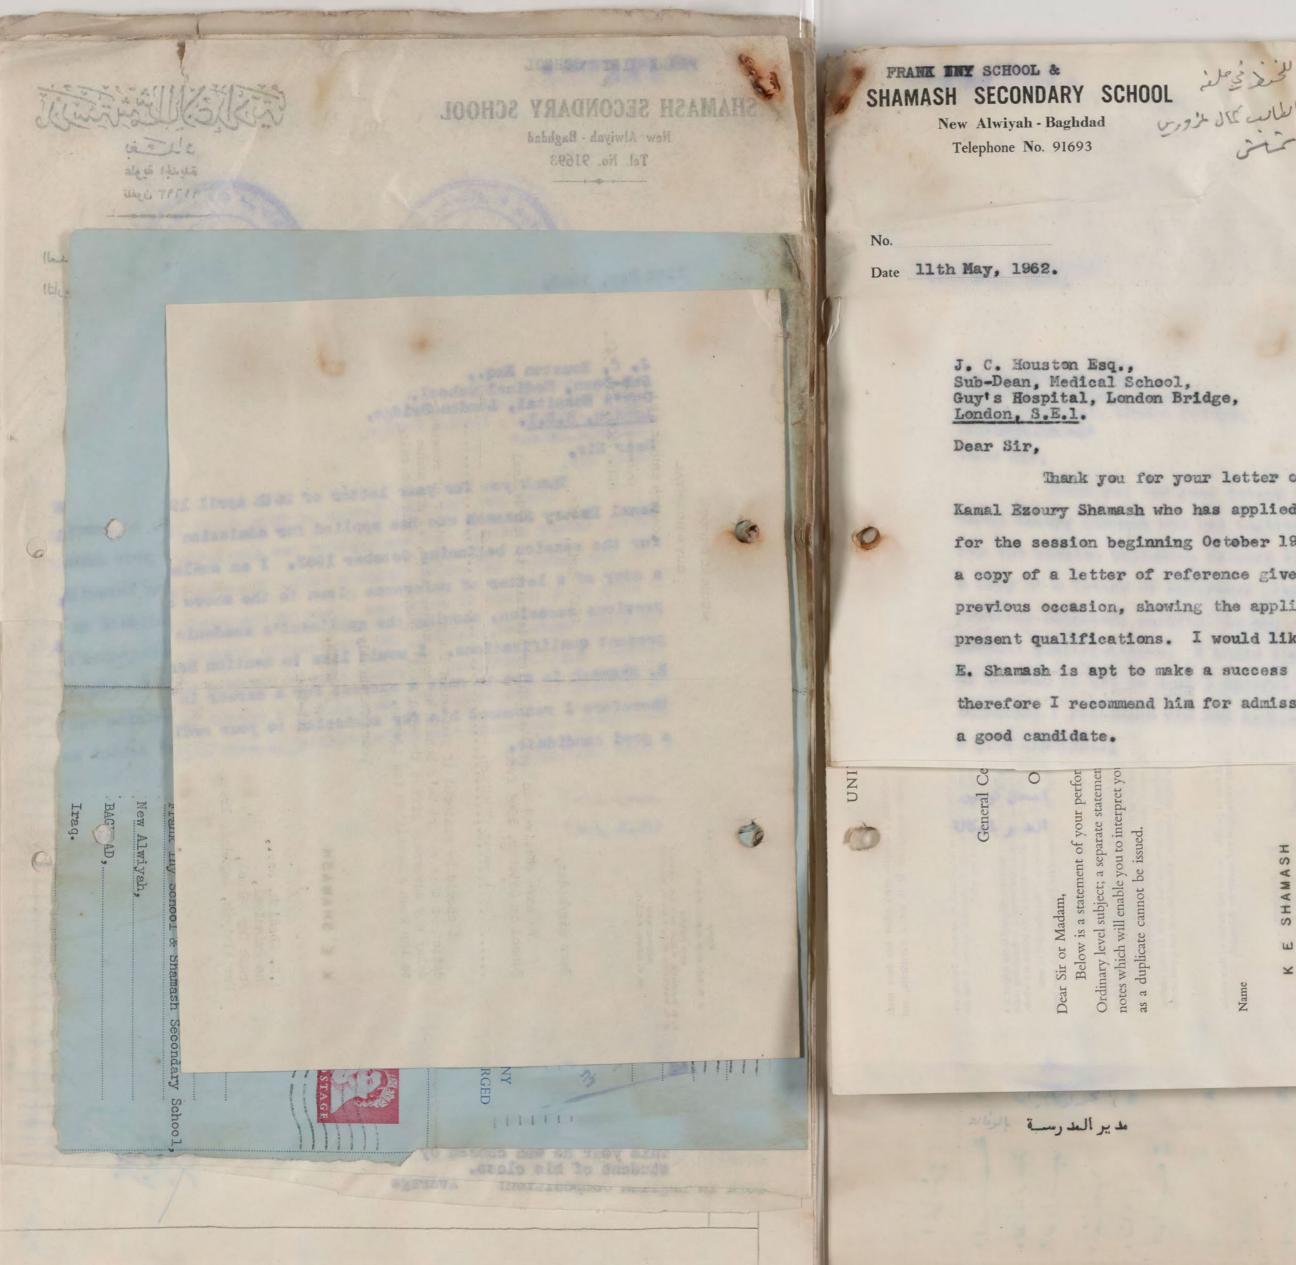

## STAMASH SECONDARY SCHOOL

New Alwiyah - Baghdad Tel. No. 91693

Date 31st July, 1964

Dear Sir,

No.

Sabre per as the

October 1965.

I would like to confirm that your letter of 4th April 1964, concerning the above candidate has been received duly. I am enclosing a copy of my reply to your above-mentioned letter together with a copy of a comprehensive school report which was given to Mr. K. E. Shamash on a previous occasion. Apparently, my reply to you which was dated 28th May, 1964, went astray.

Date 51at July, 1964

Dear Sir.

Thank you for your letter of 21st July, 1964, concerning Kamal Esourt Shamaah who has applied to your school for a place in October 1985.

علومة الجديدة

LEQU 78518

theile

16 juis

I would like to confirm that your letter of 4th April 1964, concerning the above candidate has been received duly. I am anclosing a copy of my reply to your above-mentioned letter together with a copy of a comprehensive school report which was given to Mr. H. D. Shamash on a previous oceasion. Apparently, my reply to you which was dated 28th May, 2964, went astray.

I take this occasion to confirm again that the above candidate te quite able to follow a course in medicine and I recommend him for .etablians boog a as foodes muy of moissly

SAAMASH SECONDARY

FRANK INY SCHOOL