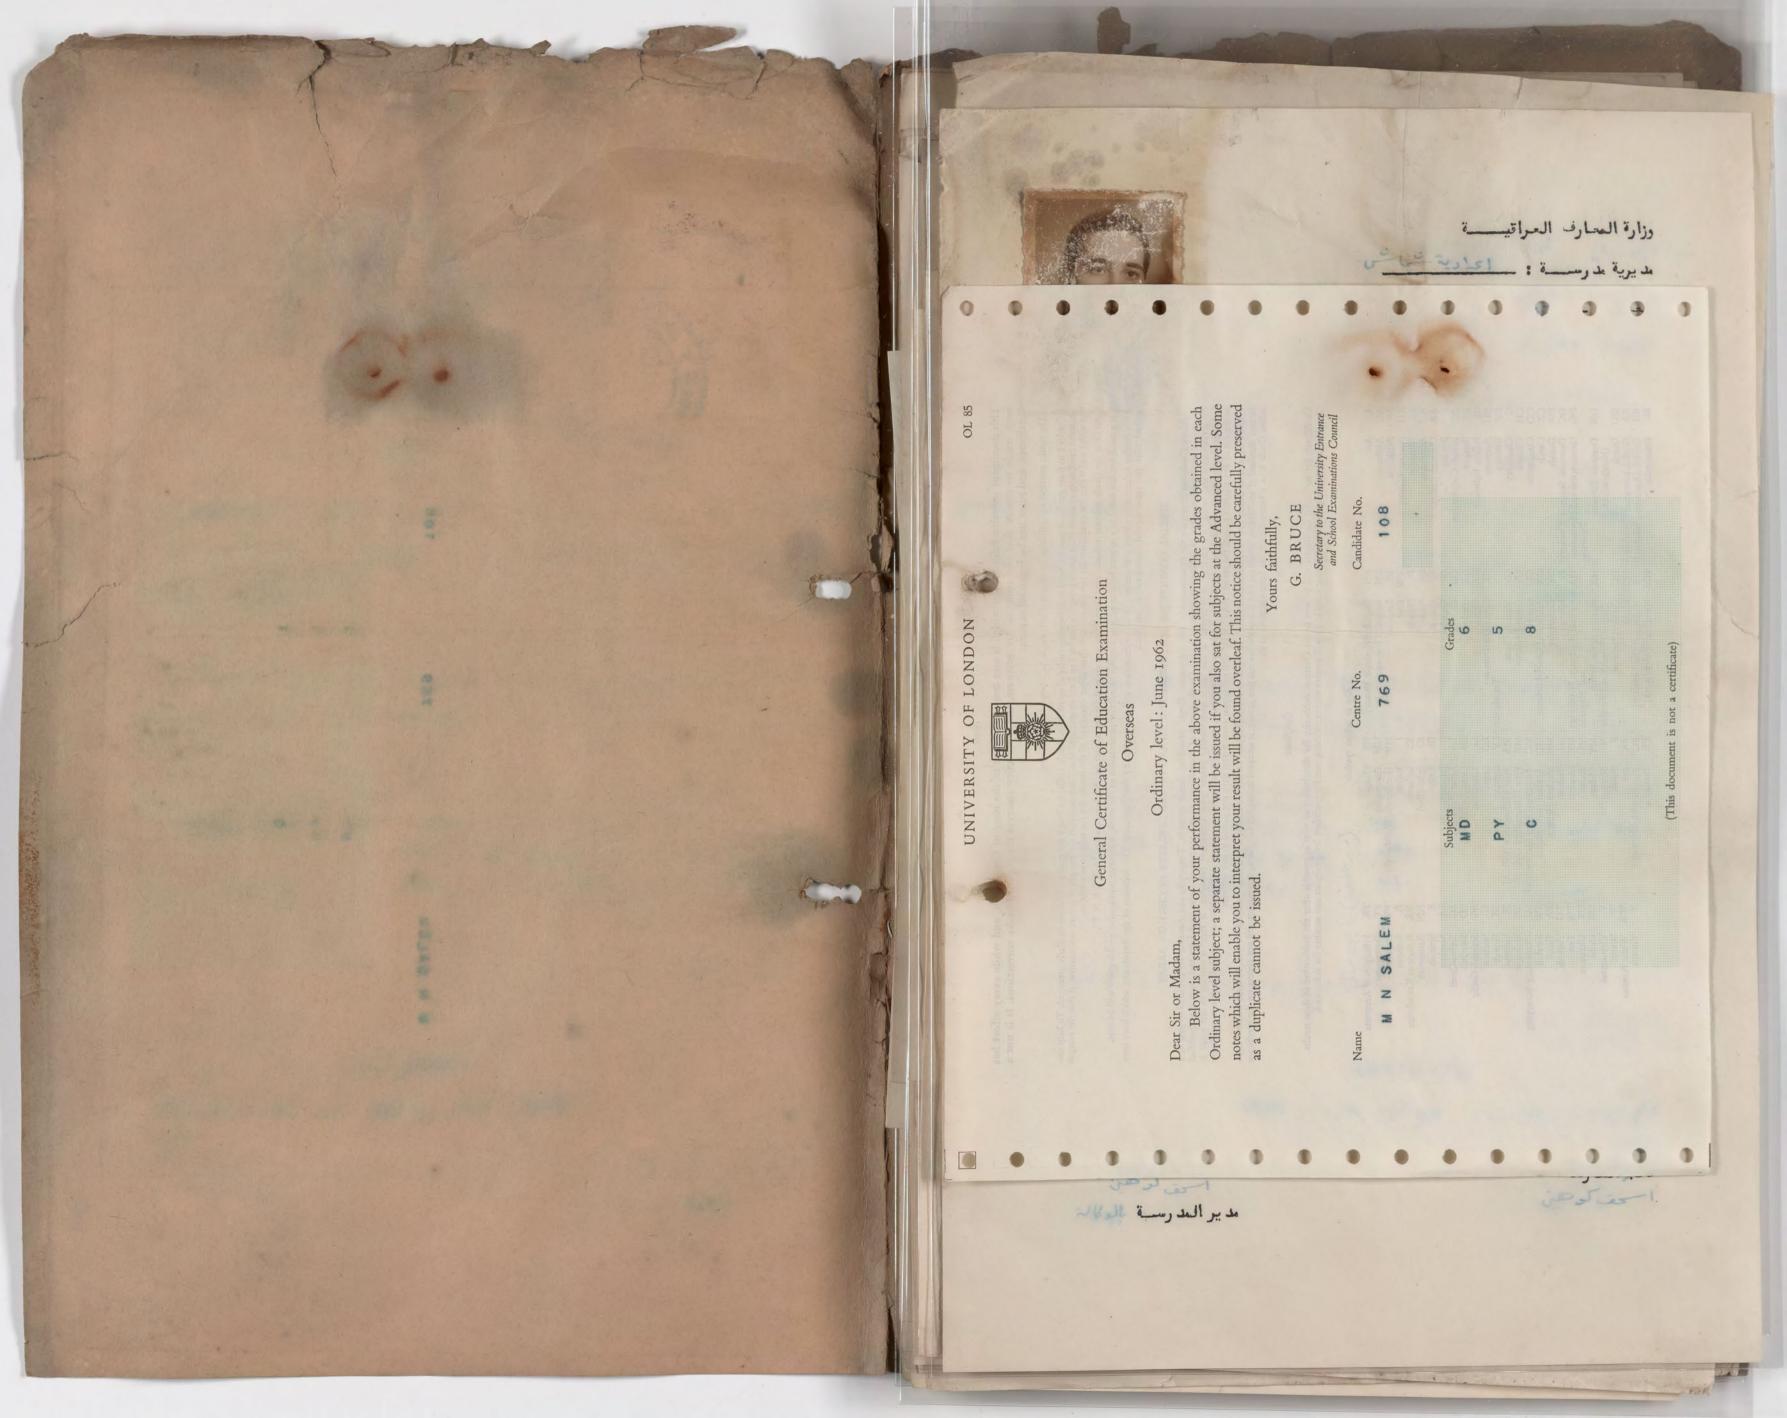

|             |

العف الذي قبلت فيه :

0

0

ti

0

it has a lo little

Dir-

D.











مدير المدرسية المال

1974/2/ x

وزارة المصارف العراقيمة مديرية مدرسية : الحادية على 15 - Jal التاريس احمد خسير التا الرقم الاستحائسي المح

الى - مديرة التحنيد العامة

ان منير تاج الم المراجع الملصقة تصويره اعلاه هواحد اللب المف الاس الديادي العلي من مدرستا دخل الامتحان ( العام ) للسنة ١٩٦٧ / ١٩٢٧ وكانت تتيجت ( الح ) في الدور (الدول) وحاز على الدرجات المدرجة في ظهرها وبنسا على طلب زود نساه بهذه الوثيقـــة • ١٩ - قبل بموجب شهادة النقل المرقمة ٥٥٠ والمورخية ١١ ٢ ٩ / ١٩ - ١٩ الصادرة من مدرسية متواطة فالمحتى فسو بعداد ٢ - الوطائق التي زود بمد سابقا • الجهسة المعنون اليهسا الوثيقة رقمهسا تاريخسهسا 1-/-/4 07. منابع تجنيد الرماقة 421/2/ 4 091

V1.

٣ - الصفوف التي رسب فيها وعدد سنوات الرسوب وسبب الرسوب ( المرس أو غيره ) لم يحم ٤ ـ الد روب التي أكم فيها • سلوكه وانتظام دوامسه تارين درك المدرسة