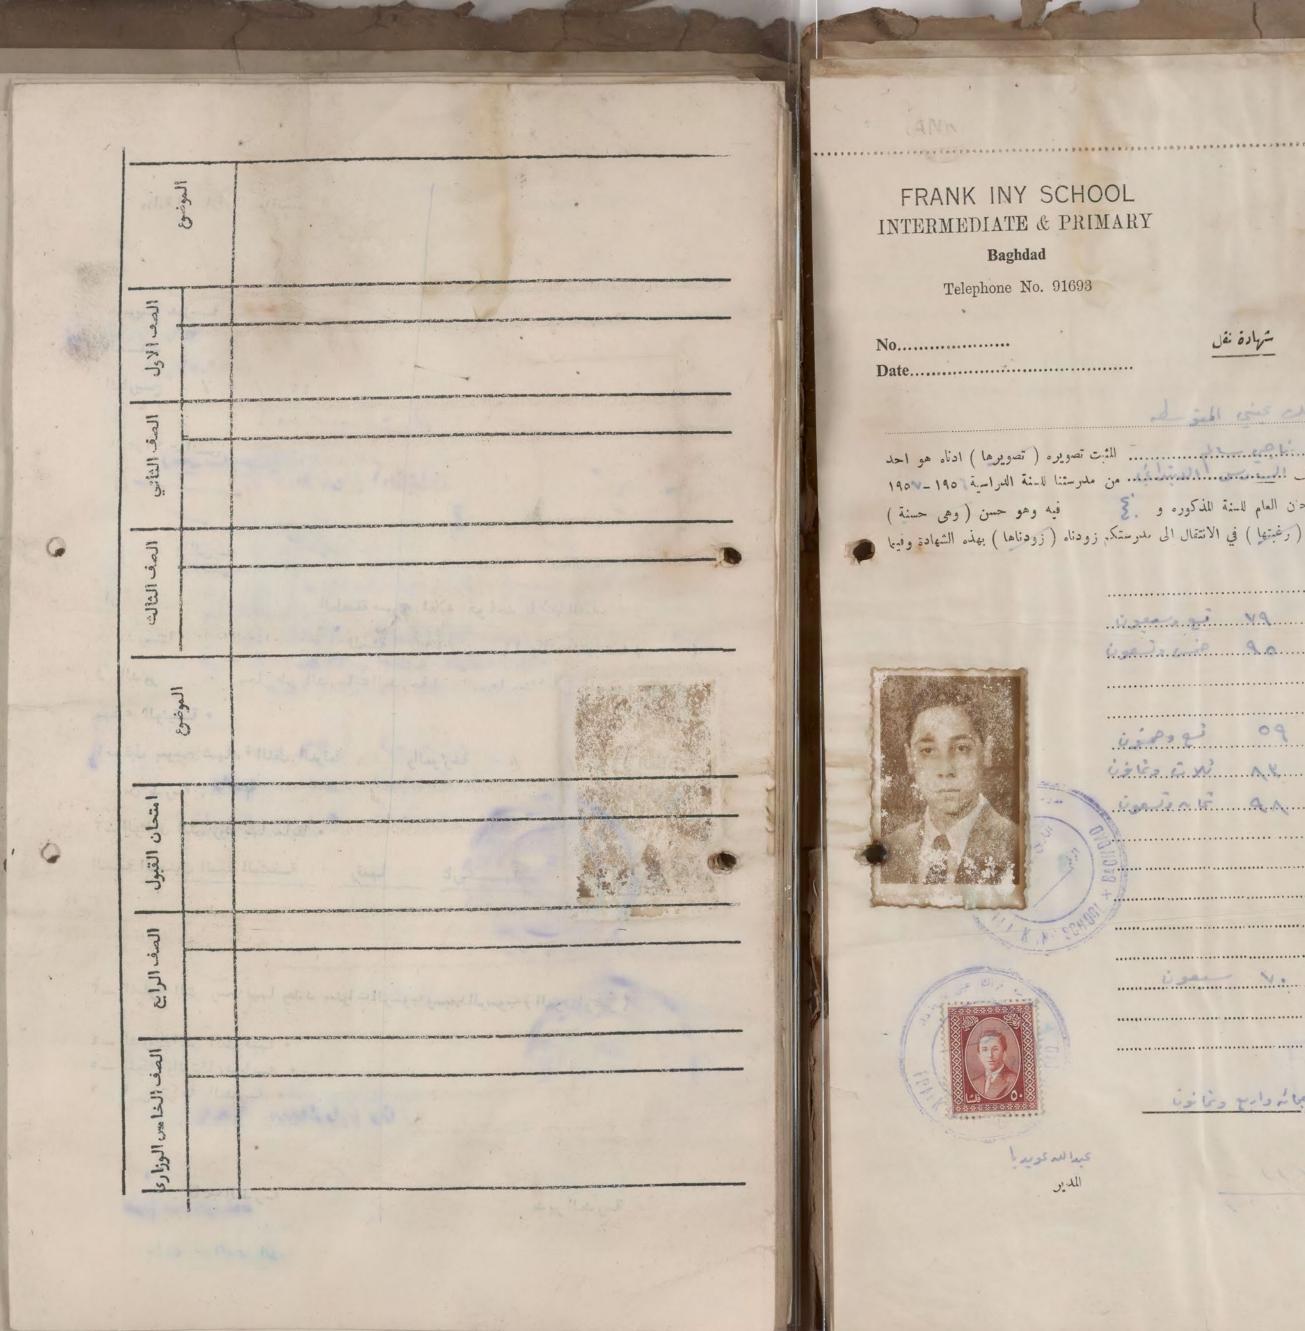

### TO WHOM IT MAY CONCERN

4 mile di biel

est alesto est

Following is a summary of his Secondary School Record with some relevant details:-

KAMAL EZOURY SHAMASH

Average

18/7/1946

Khan Dallah Al-Kabir, Room No.3, Baghdad, Iraq.

Schools Attended: 1 - Frank Iny Intermediate School, (October 1957 - June 1960)

2 - Shamash Secondary School, (October 1960 - June 1962).

Frank Iny School

Shamash Secondary School, New Alwiyah, Baghdad, Iraq.