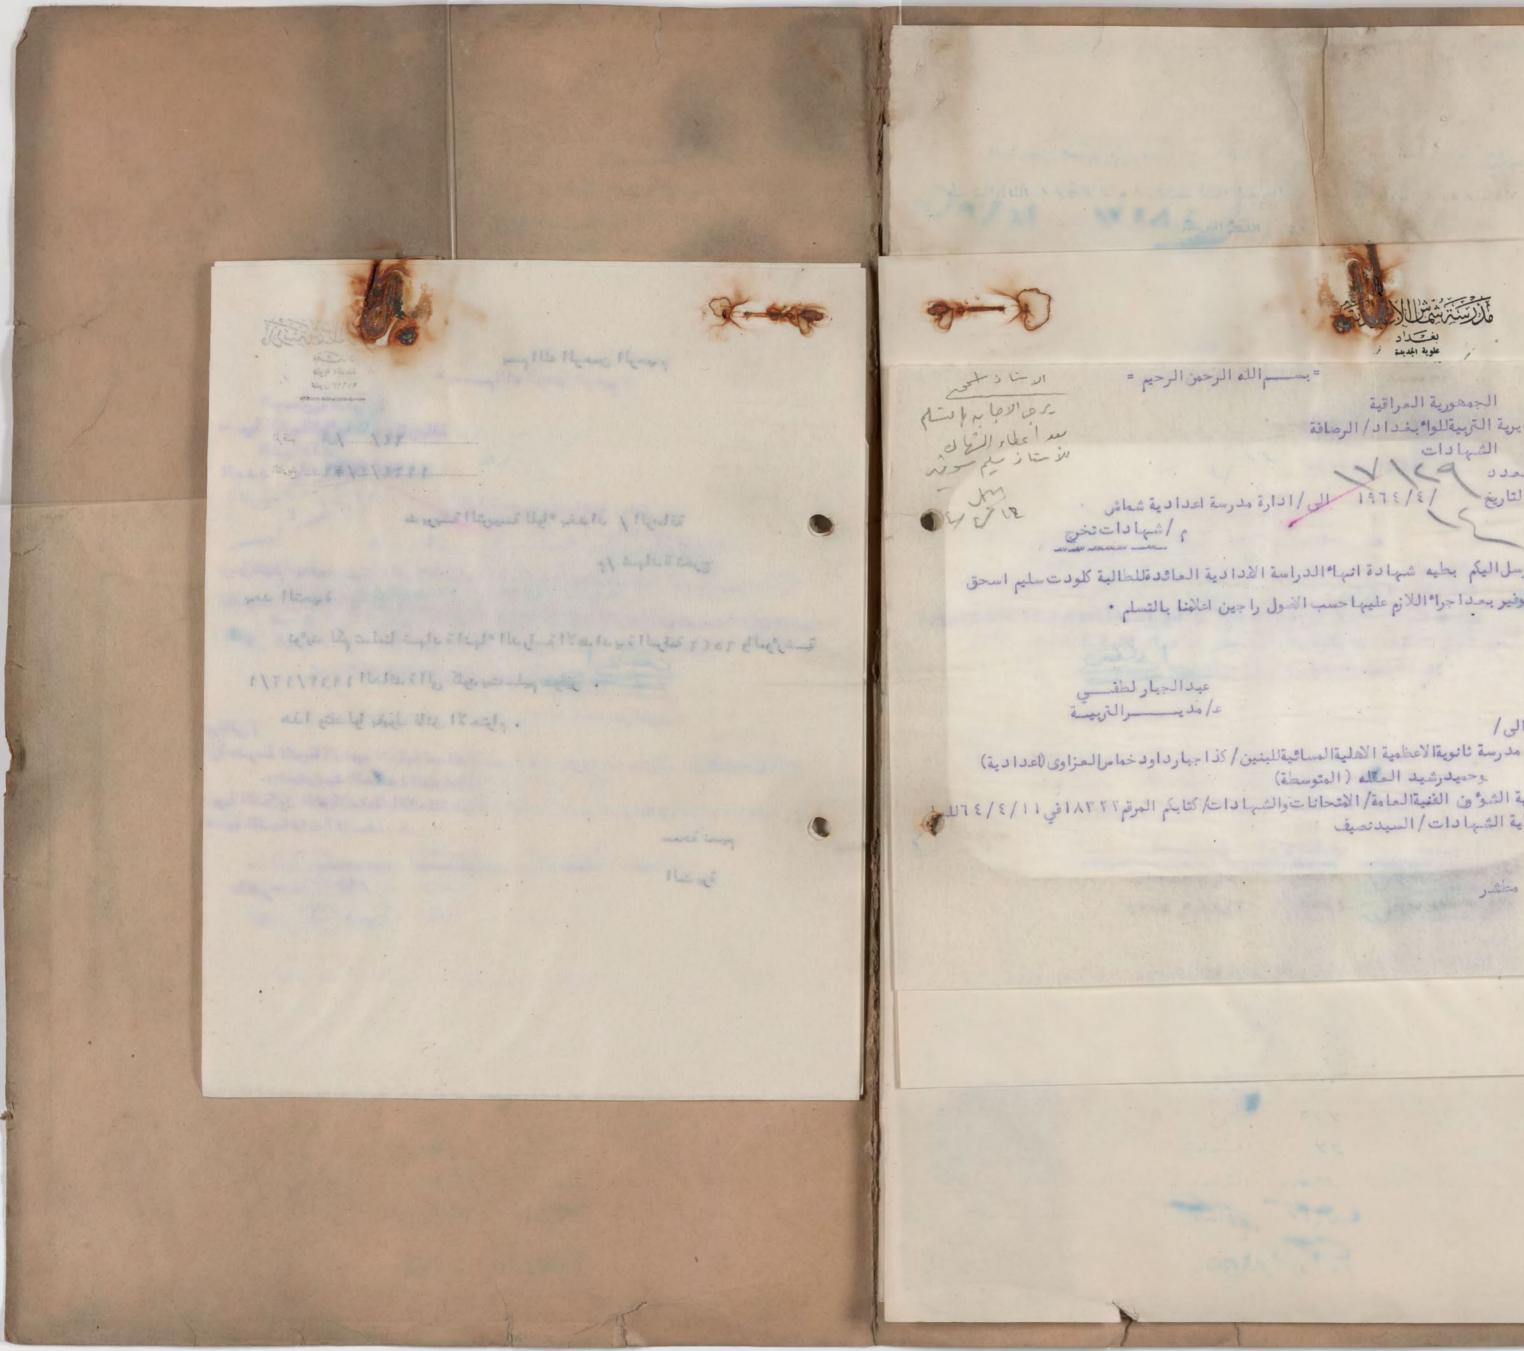

## STAMASH SECONDARY SCHOOL

New Alwiyah - Baghdad Tel. No. 91693

Date 31st July, 1964

Dear Sir,

No.

Sabre per as the

October 1965.

I would like to confirm that your letter of 4th April 1964, concerning the above candidate has been received duly. I am enclosing a copy of my reply to your above-mentioned letter together with a copy of a comprehensive school report which was given to Mr. K. E. Shamash on a previous occasion. Apparently, my reply to you which was dated 28th May, 1964, went astray.

I take this occasion to confirm again that the above candidate is quite able to follow a course in medicine and I recommend him for admission to your school as a good candidate.

Class periods in both Schools are:

I would like to confirm that your letter of 4th April 1964, concerning the above candidate has been received duly. I am anclosing a copy of my reply to your above-mentioned letter together with a copy of a comprehensive school report which was given to Mr. H. D. Shamash on a previous oceasion. Apparently, my reply to you which was dated 28th May, 2964, went astray.

I take this occasion to confirm again that the above candidate te quite able to follow a course in medicine and I recommend him for .etablians boog a as foodes muy of moissly

SAAMASH SECONDARY

FRANK INY SCHOOL

No.

Dear Sir,

On 24th April I wrote to you on behalf of Kamal Shamash who has applied for admission to the Medical School in October, 1965.

As I have received no reply I am wondering whether my letter went astray; in any case I should be grateful if you could let me have a letter of recommendation on his behalf in order that his application may have careful consideration.

TELEPHONE: HOP 7600 EXT. 562

العدد

21st July, 1964.

An early reply would be very much appreciated.

Yours faithfully,

Sub-Dean

mm

| 10 | is             | is 70.<br>Honour mark is 85.               |  |  |  |  |  |  |
|----|----------------|--------------------------------------------|--|--|--|--|--|--|
|    | 45<br>40<br>36 | Minutes,<br>Times a week,<br>Weeks a year. |  |  |  |  |  |  |
| 40 | 40             | <u>41 40</u><br>26 7                       |  |  |  |  |  |  |