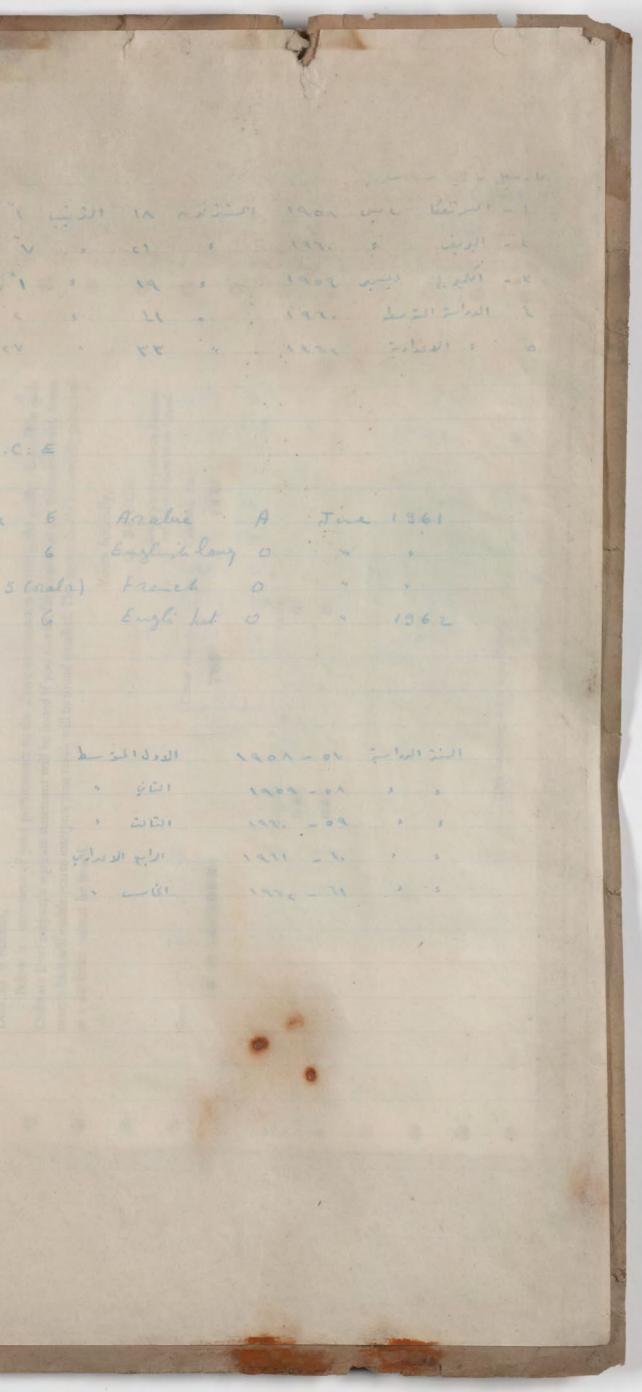

### FRANK INY SCHOOL SECONDARY SCHOOL 50, 50 15 all SHAMASH

New Alwiyah - Baghdad Tel. No. 91693

No. Date 28th December, 1962.

This is to certify that KAMAL EZOURY SHAMASH has finished in June 1962, the Graduating Class (Fifth Form) of Shamash Secondary School which, in standard, is equivalent roughly to grade 12 of the American High Schools.

Schools Attended: 1 - Frank Iny Intermediate School, (October 1957 - June 1960)

2 - Shamash Secondary School, (October 1960 - June 1962).

Frank Iny School

Shamash Secondary School, New Alwiyah, Baghdad, Iraq.

Highest mark is 100. Minimum passing mark in each subject is 50. Minimum average passing mark in all subjects -(i.e. Certificate) is 60. College Recommending mark is 70. Honour mark is 85.

45 Minutes, 40 Times a week, 36 Weeks a year.