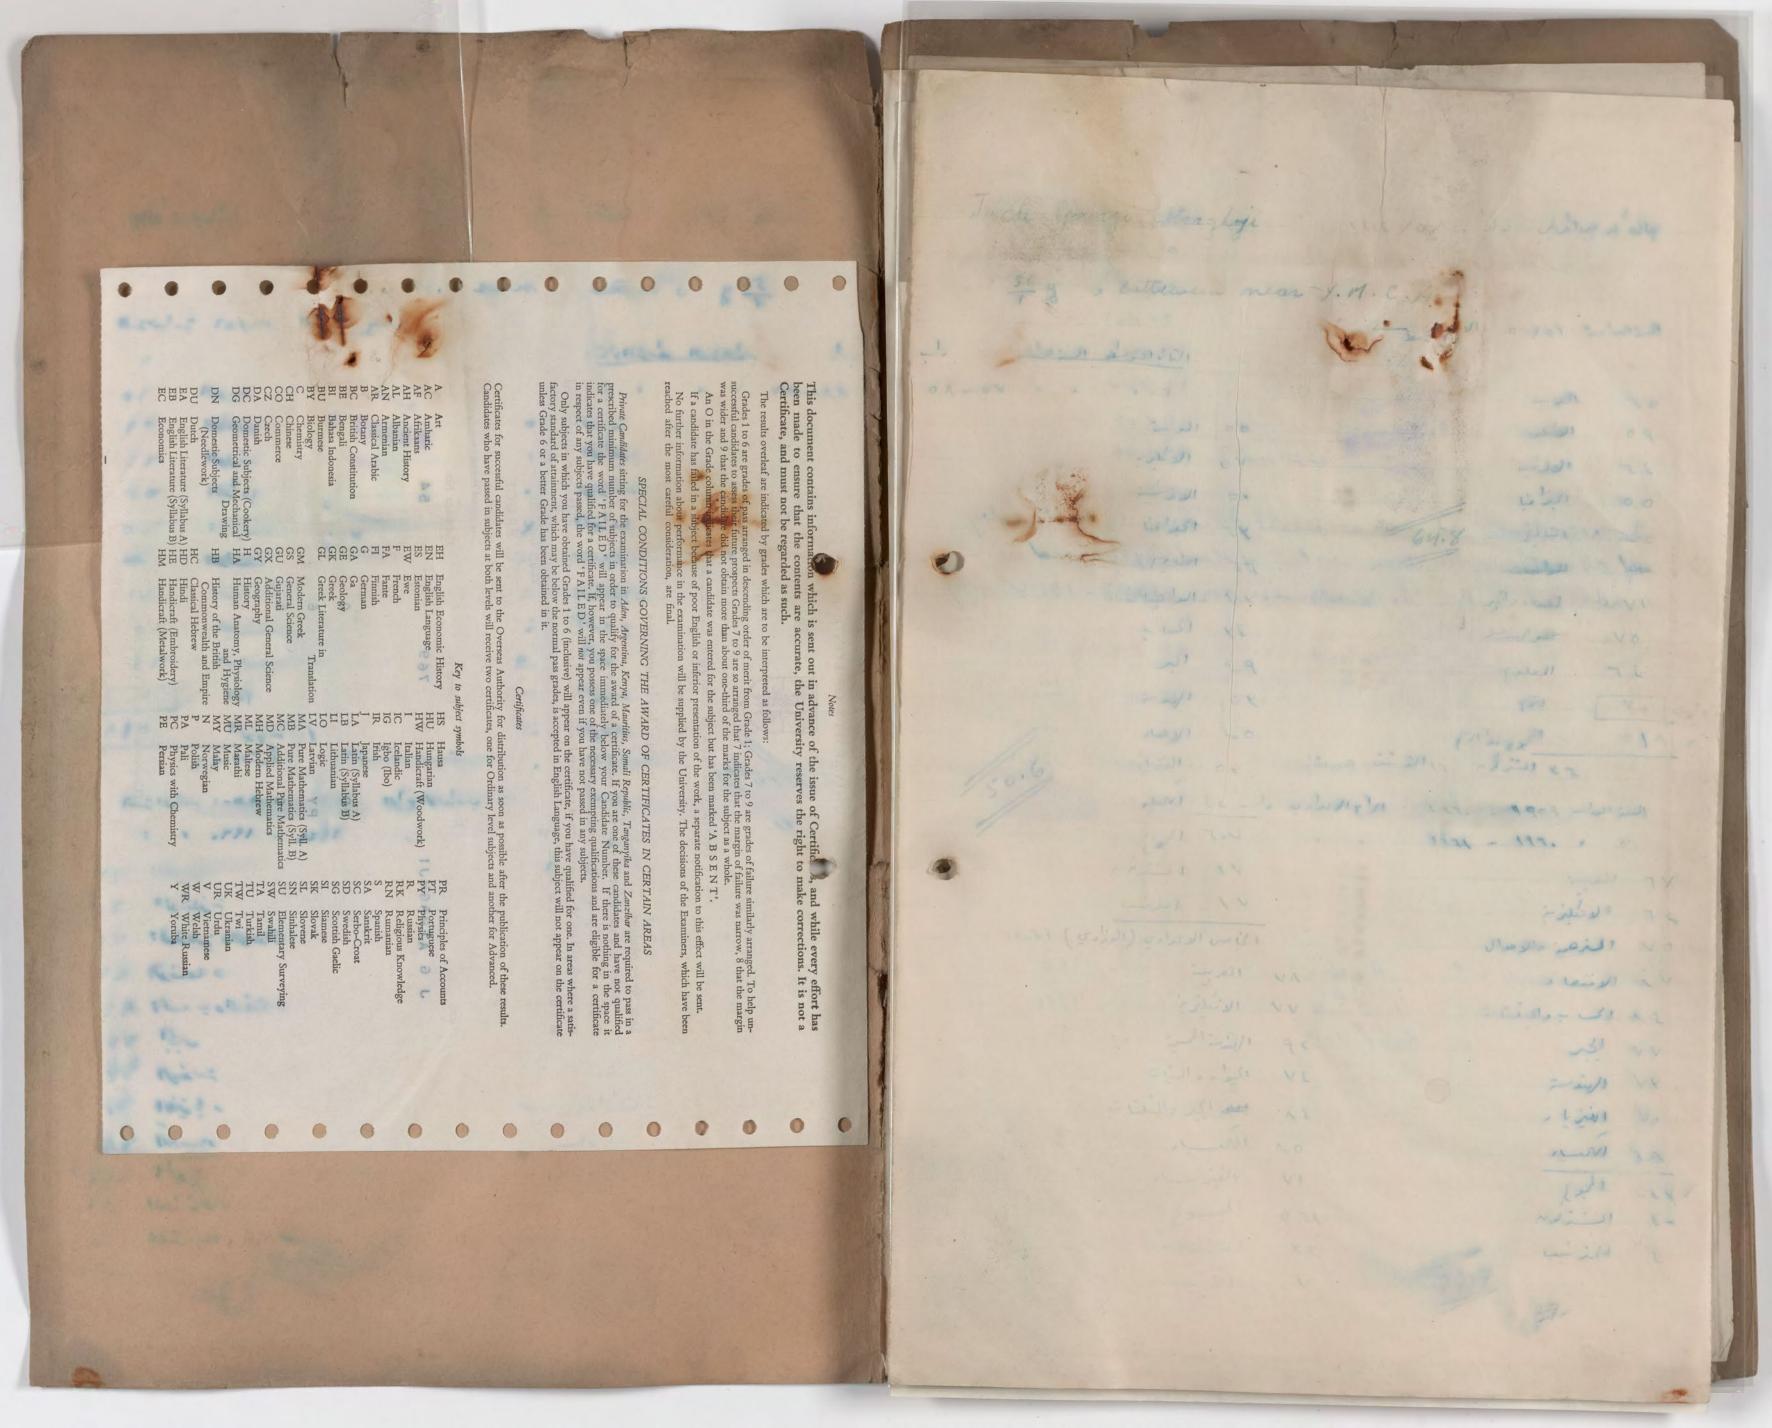

## STAMASH SECONDARY SCHOOL

New Alwiyah - Baghdad Tel. No. 91693

Date 31st July, 1964

Dear Sir,

No.

Sabre per as the

October 1965.

I would like to confirm that your letter of 4th April 1964, concerning the above candidate has been received duly. I am enclosing a copy of my reply to your above-mentioned letter together with a copy of a comprehensive school report which was given to Mr. K. E. Shamash on a previous occasion. Apparently, my reply to you which was dated 28th May, 1964, went astray.

I take this occasion to confirm again that the above candidate is quite able to follow a course in medicine and I recommend him for admission to your school as a good candidate.

Class periods in both Schools are:

I would like to confirm that your letter of 4th April 1964, concerning the above candidate has been received duly. I am anclosing a copy of my reply to your above-mentioned letter together with a copy of a comprehensive school report which was given to Mr. H. D. Shamash on a previous oceasion. Apparently, my reply to you which was dated 28th May, 2964, went astray.

I take this occasion to confirm again that the above candidate te quite able to follow a course in medicine and I recommend him for .etablians boog a as foodes muy of moissly

SAAMASH SECONDARY

FRANK INY SCHOOL