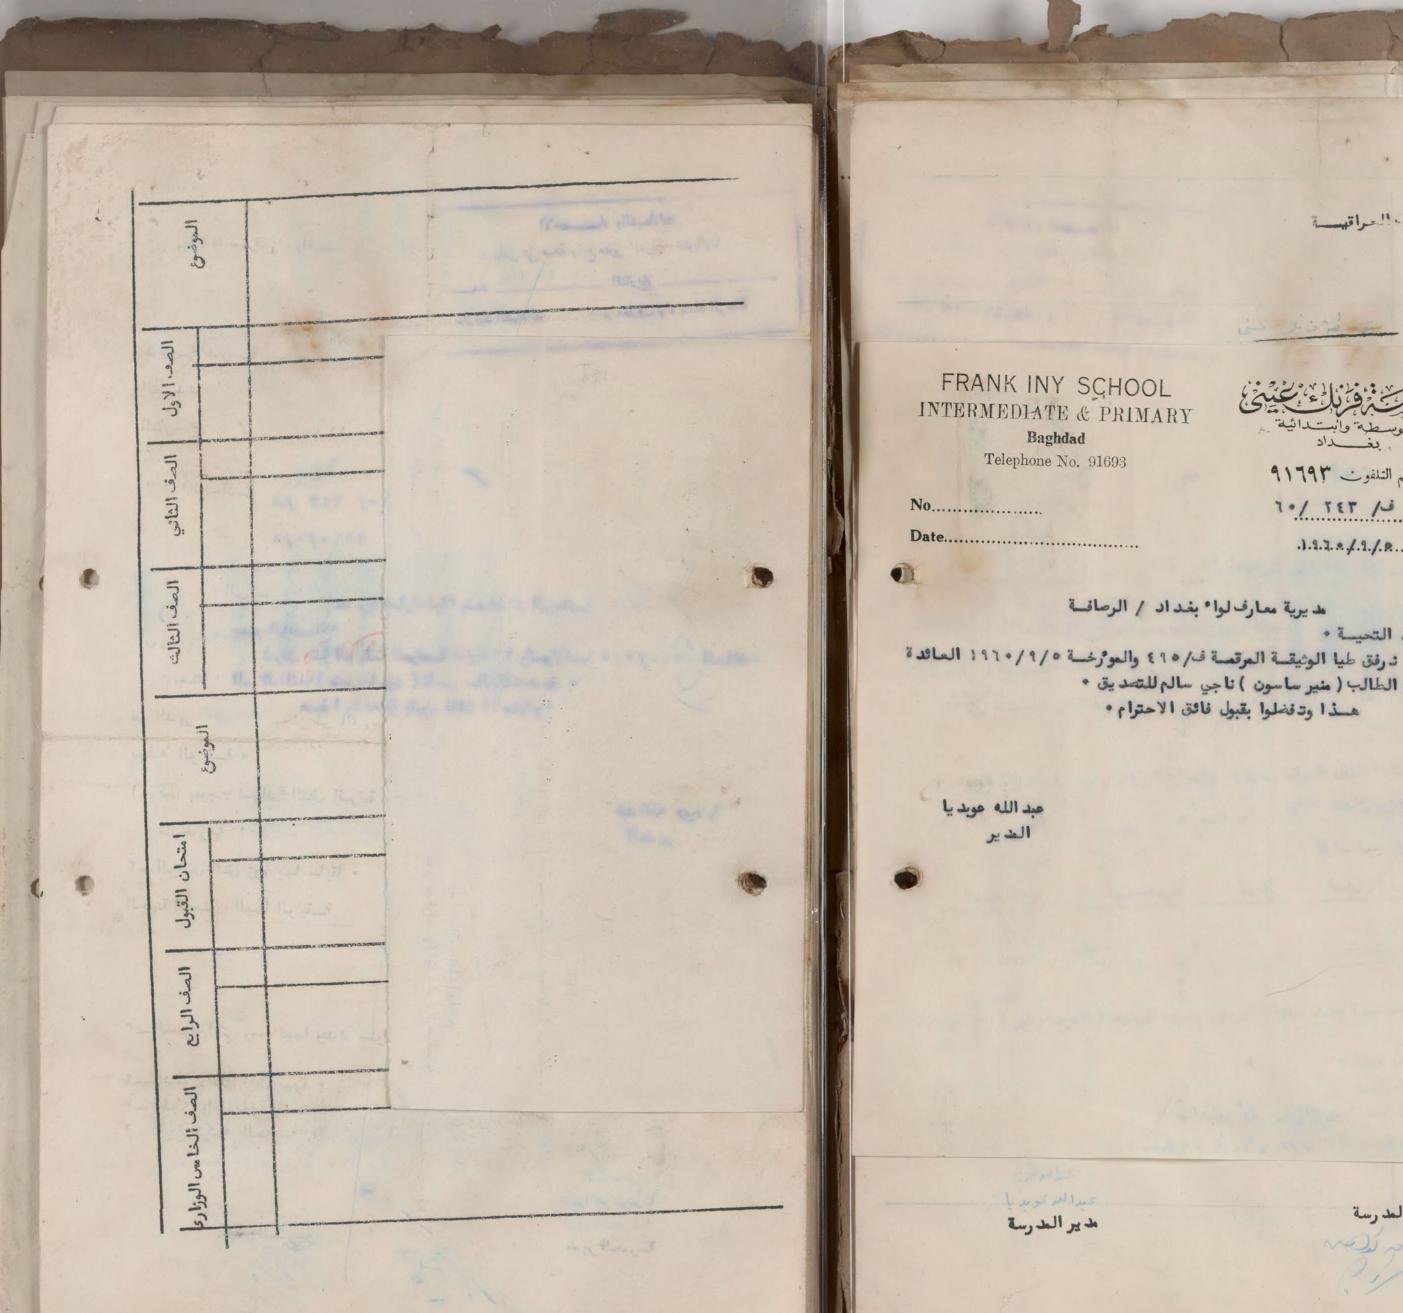

### FRANK INY SCHOOL SECONDARY SCHOOL 50, 50 15 all SHAMASH

New Alwiyah - Baghdad Tel. No. 91693

No. Date 28th December, 1962.

This is to certify that KAMAL EZOURY SHAMASH has finished in June 1962, the Graduating Class (Fifth Form) of Shamash Secondary School which, in standard, is equivalent roughly to grade 12 of the American High Schools.