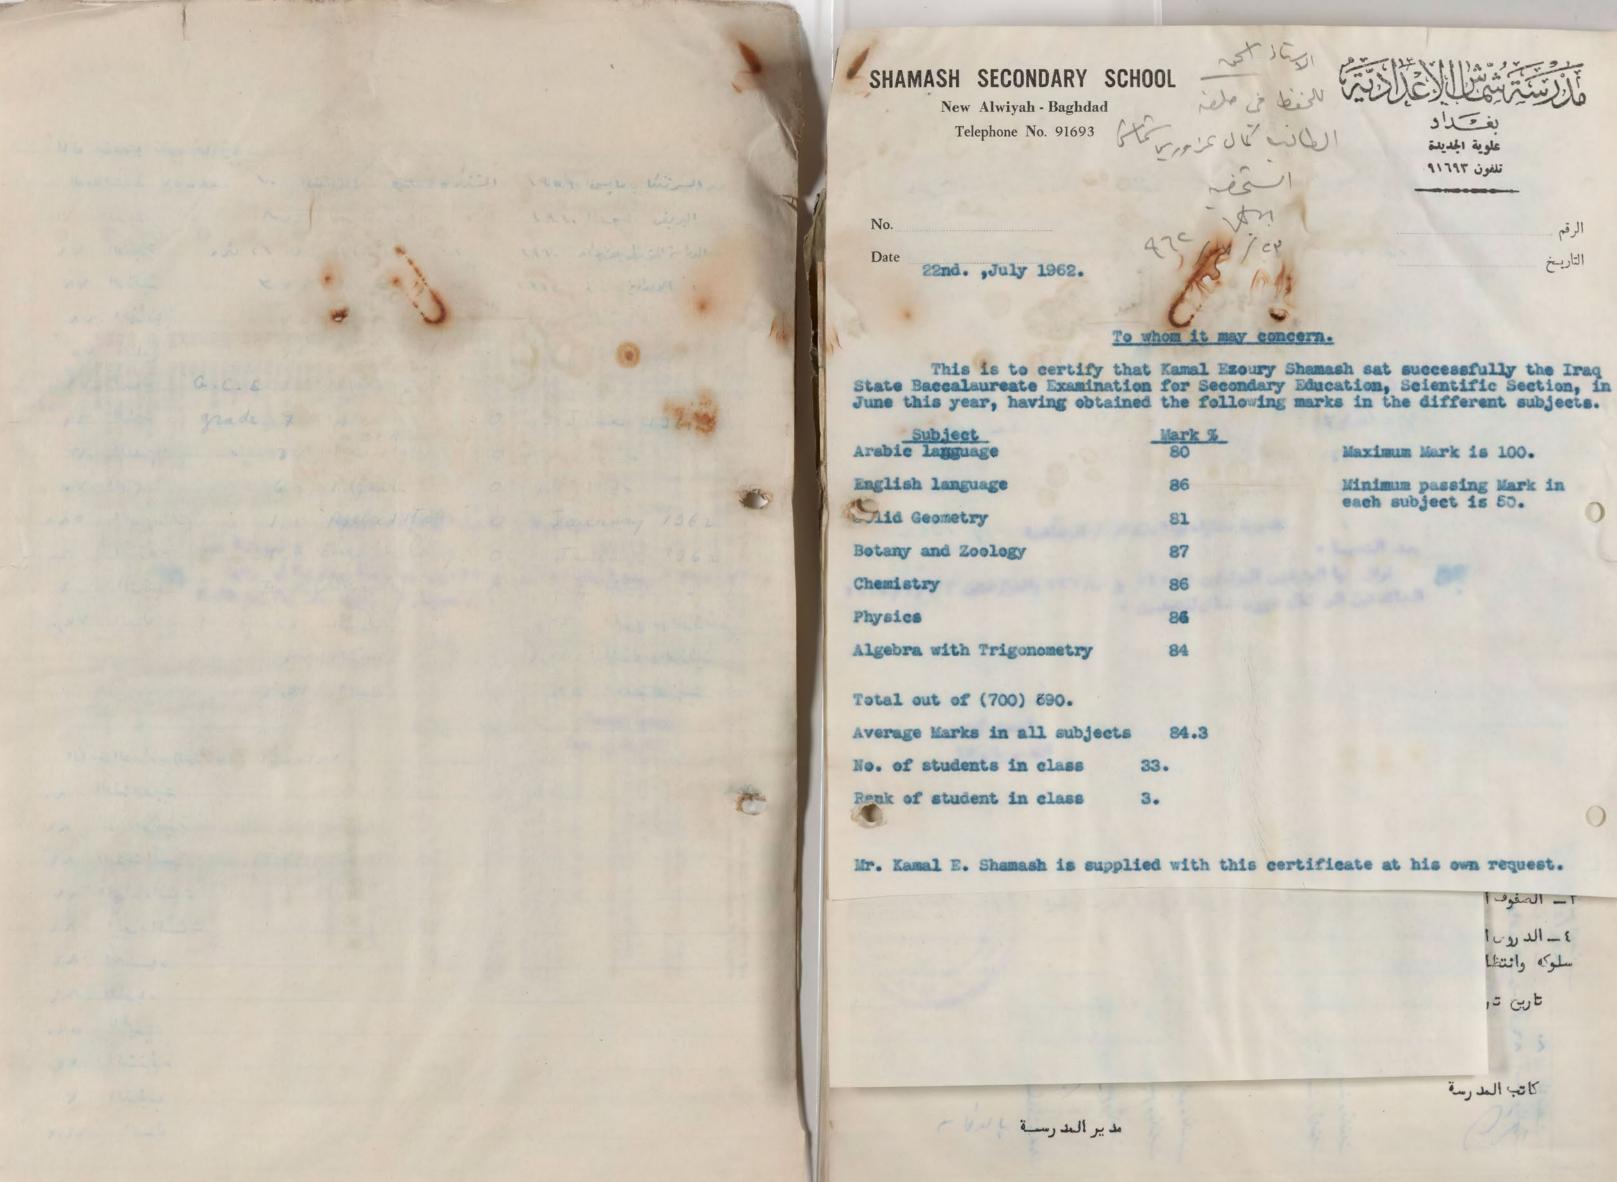

### FRANK INY SCHOOL SECONDARY SCHOOL 50, 50 15 all SHAMASH

New Alwiyah - Baghdad Tel. No. 91693

No. Date 28th December, 1962.

This is to certify that KAMAL EZOURY SHAMASH has finished in June 1962, the Graduating Class (Fifth Form) of Shamash Secondary School which, in standard, is equivalent roughly to grade 12 of the American High Schools.

### TO WHOM IT MAY CONCERN

4 mile di biel

est alesto est

Following is a summary of his Secondary School Record with some relevant details:-

KAMAL EZOURY SHAMASH

Average

18/7/1946

Khan Dallah Al-Kabir, Room No.3, Baghdad, Iraq.

Schools Attended: 1 - Frank Iny Intermediate School, (October 1957 - June 1960)

2 - Shamash Secondary School, (October 1960 - June 1962).

Frank Iny School

Shamash Secondary School, New Alwiyah, Baghdad, Iraq.