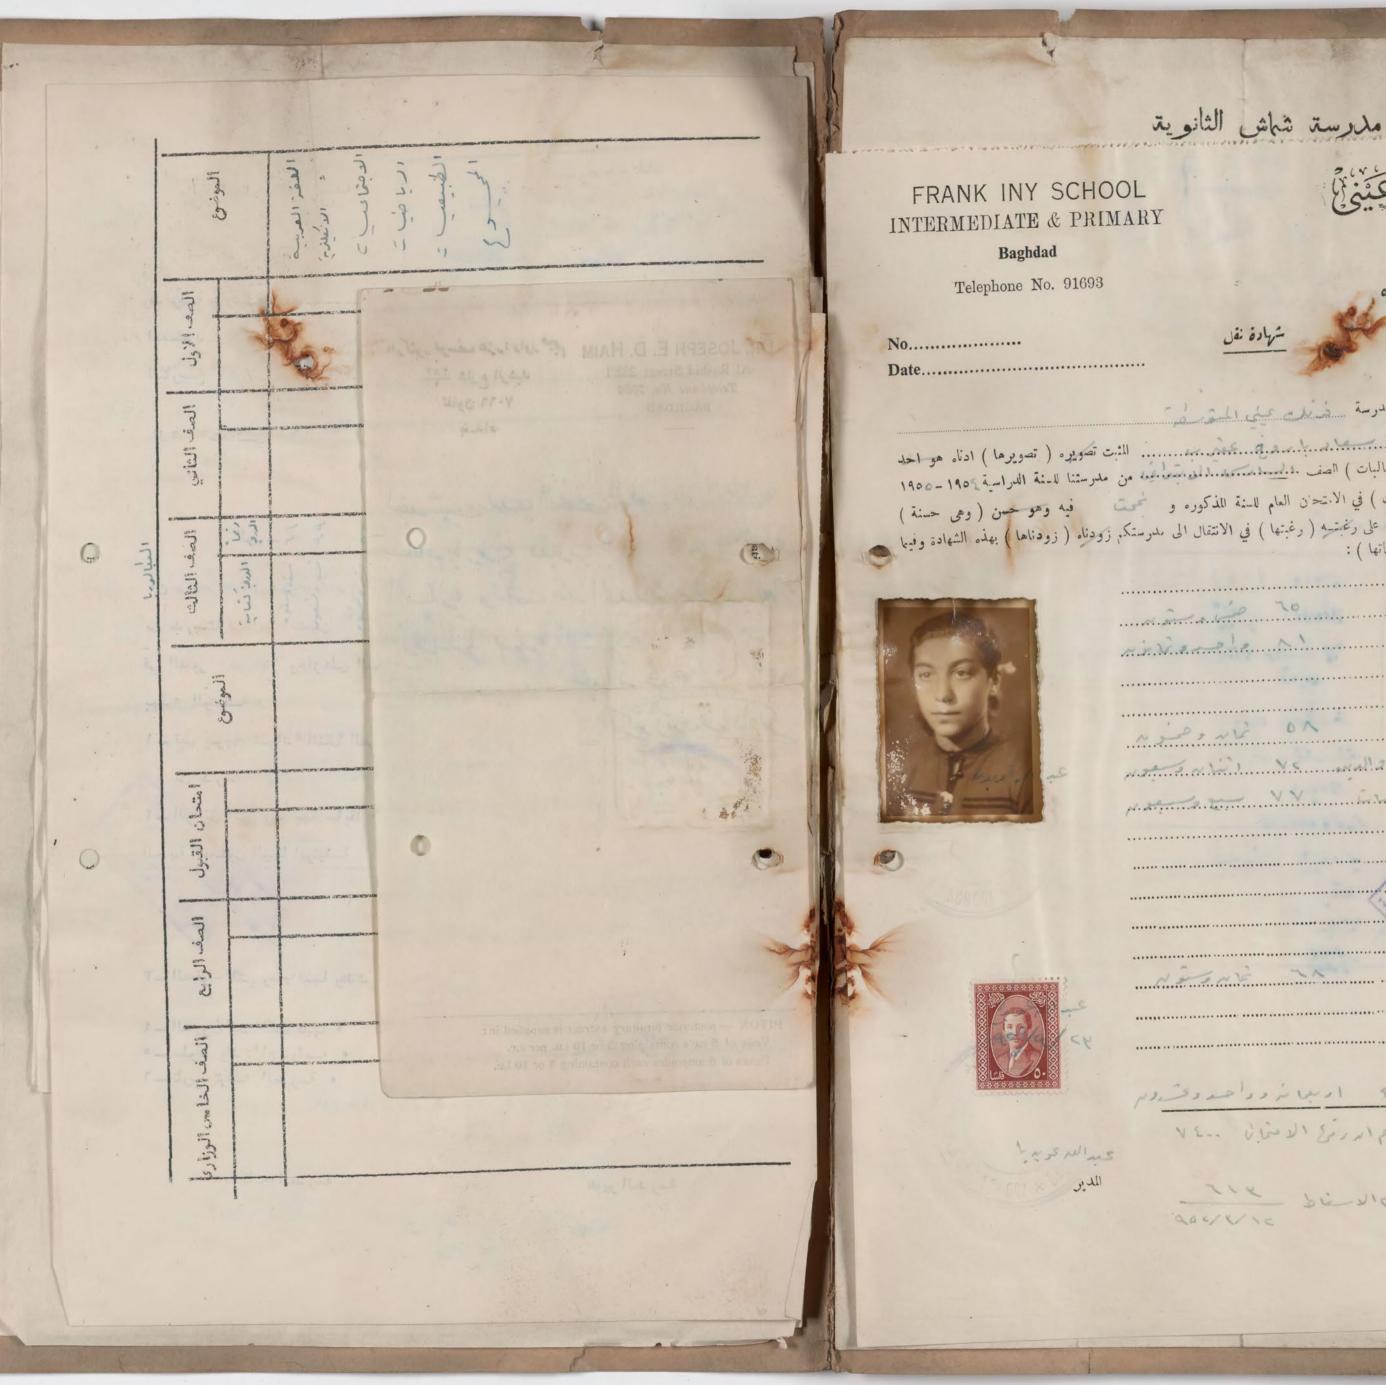

### FRANK INY SCHOOL SECONDARY SCHOOL 50, 50 15 all SHAMASH

New Alwiyah - Baghdad Tel. No. 91693

No. Date 28th December, 1962.

This is to certify that KAMAL EZOURY SHAMASH has finished in June 1962, the Graduating Class (Fifth Form) of Shamash Secondary School which, in standard, is equivalent roughly to grade 12 of the American High Schools.

### TO WHOM IT MAY CONCERN

4 mile di biel

est alesto est

Following is a summary of his Secondary School Record with some relevant details:-

KAMAL EZOURY SHAMASH

Average

18/7/1946

Khan Dallah Al-Kabir, Room No.3, Baghdad, Iraq.

Schools Attended: 1 - Frank Iny Intermediate School, (October 1957 - June 1960)

2 - Shamash Secondary School, (October 1960 - June 1962).

Frank Iny School

Shamash Secondary School, New Alwiyah, Baghdad, Iraq.