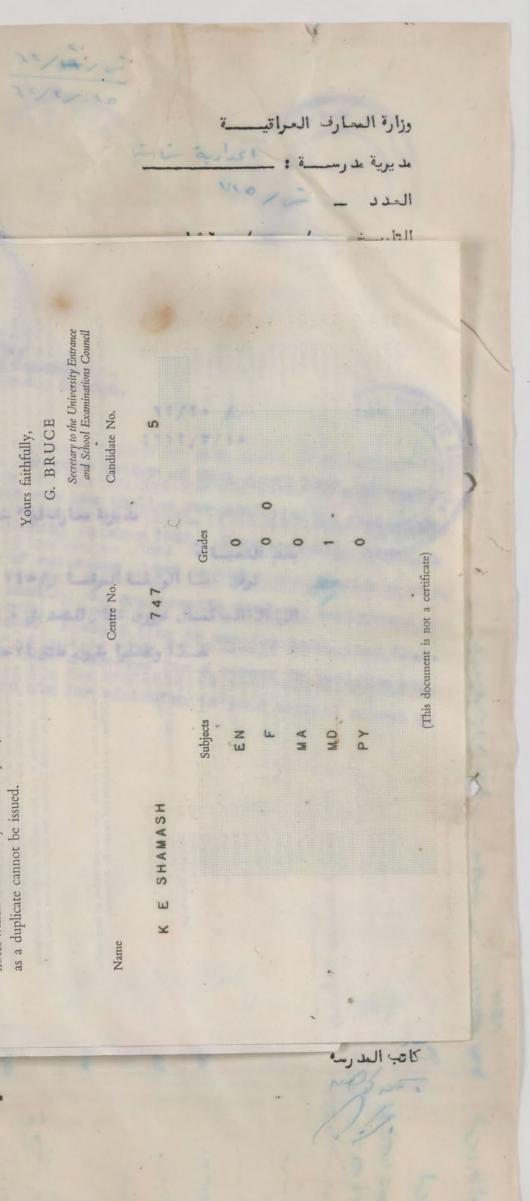

Average mark in all subject No. of students in class Rank of student in class Drawing mark

Lagnaad, Irag.

Work in English Composition:

ىغتراد

علوية الحديدة تلفون ١٦٩٣٩

التاريخ

العدد

Thank you for your letter of 21st July, 1964, concerning Kamal Ezouri Shamash who has applied to your school for a place in

> mark in all subjects -(i.e. Certificate) is 60. College Recommending mark is 70. Honour mark is 85.

45 Minutes, 40 Times a week, 36 Weeks a year.

41 26

40 40 70 Average

TAMASH SECONDARY SCHOOL

New Alwiyah - Baghdad Wel. No. 91693

The Headmaster, Shamash Secondary School, New Alwiyah, Baghdad., Irag.

Class periods in both Schools are:

No. of students in class Rank of student in class Drawing mark

Work in English Composition:

MEDICAL AND DENTAL SCHOOLS, GUY'S HOSPITAL, LONDON BRIDGE, S.E.I.

TELEPHONE: HOP 7600 EXT. 562

العدد

21st July, 1964.

An early reply would be very much appreciated.

Yours faithfully,

Sub-Dean

mm

| 10 | is             | is 70.<br>Honour mark is 85.               |  |  |  |  |  |  |
|----|----------------|--------------------------------------------|--|--|--|--|--|--|
|    | 45<br>40<br>36 | Minutes,<br>Times a week,<br>Weeks a year. |  |  |  |  |  |  |
| 40 | 40             | <u>41 40</u><br>26 7                       |  |  |  |  |  |  |

70

Average

Usec 78518

Benta 15/05