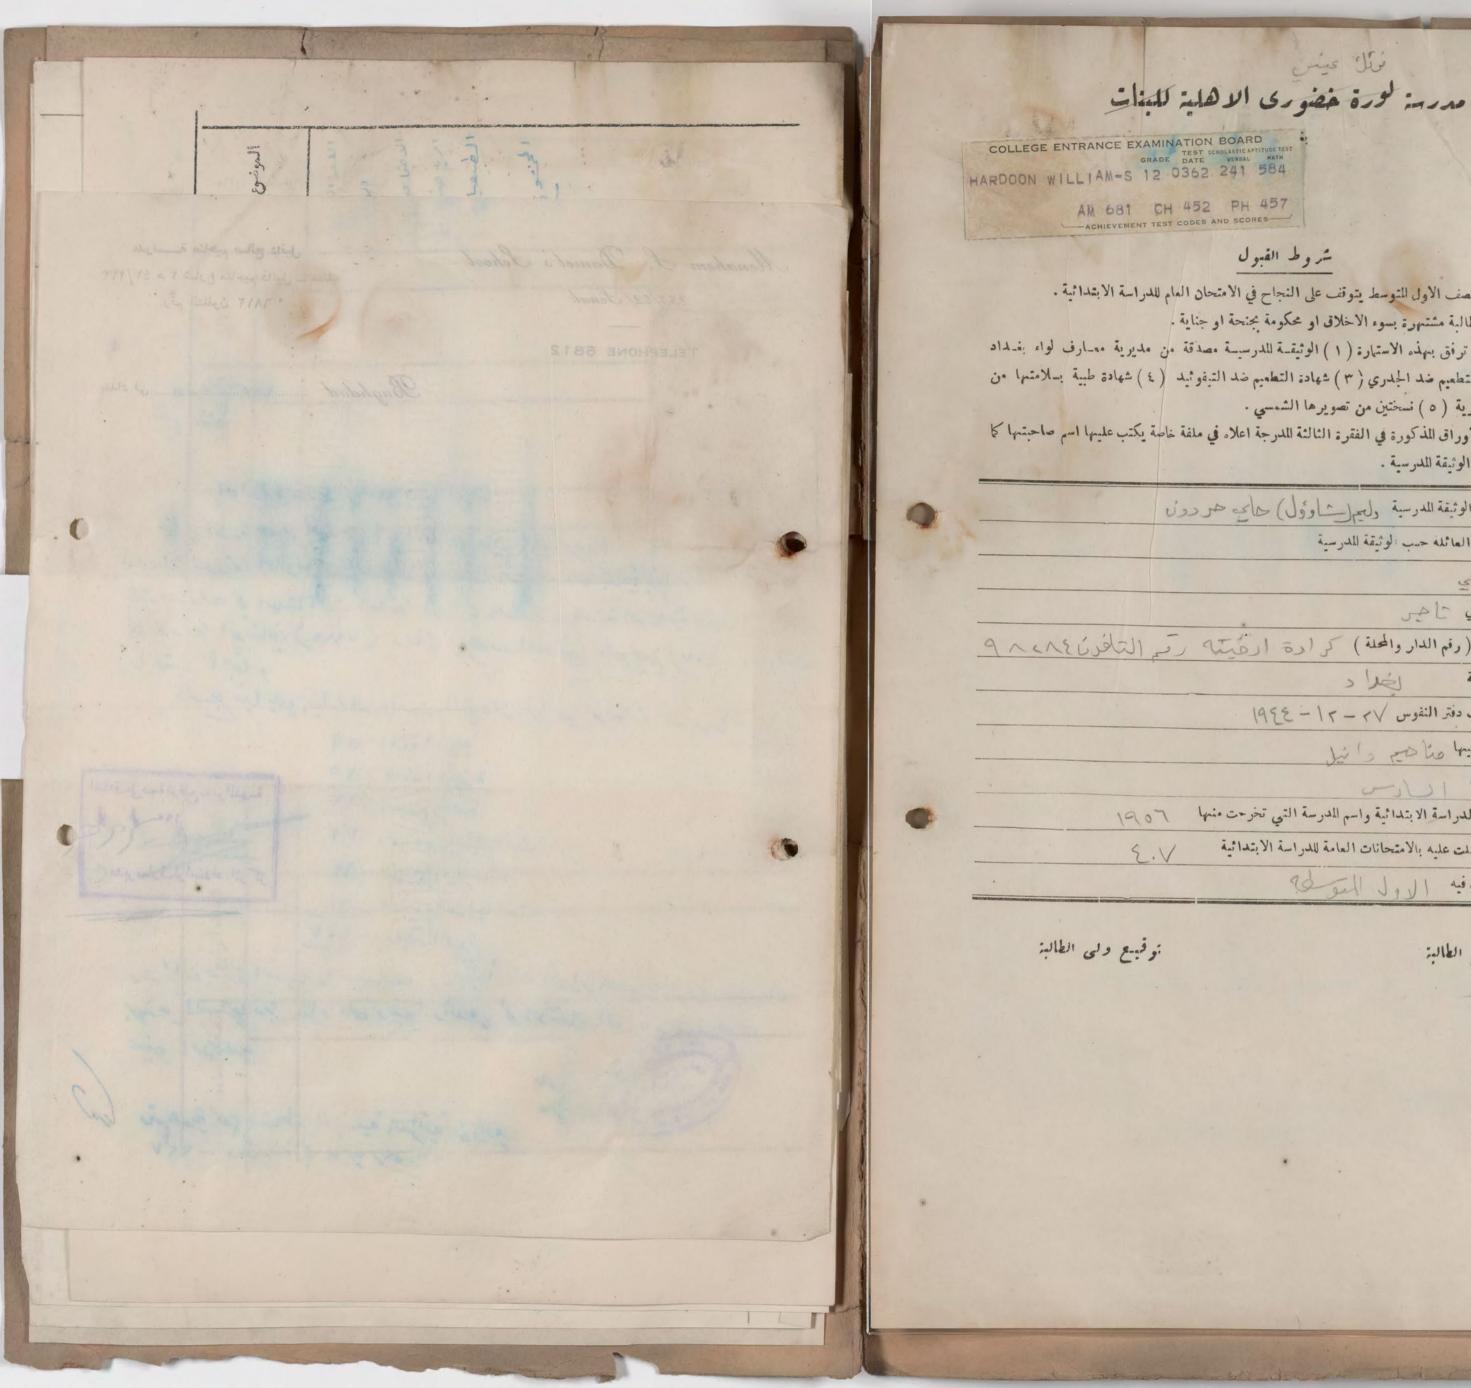

Schools Attended: 1 - Frank Iny Intermediate School, (October 1957 - June 1960)

2 - Shamash Secondary School, (October 1960 - June 1962).

Frank Iny School

Shamash Secondary School, New Alwiyah, Baghdad, Iraq.