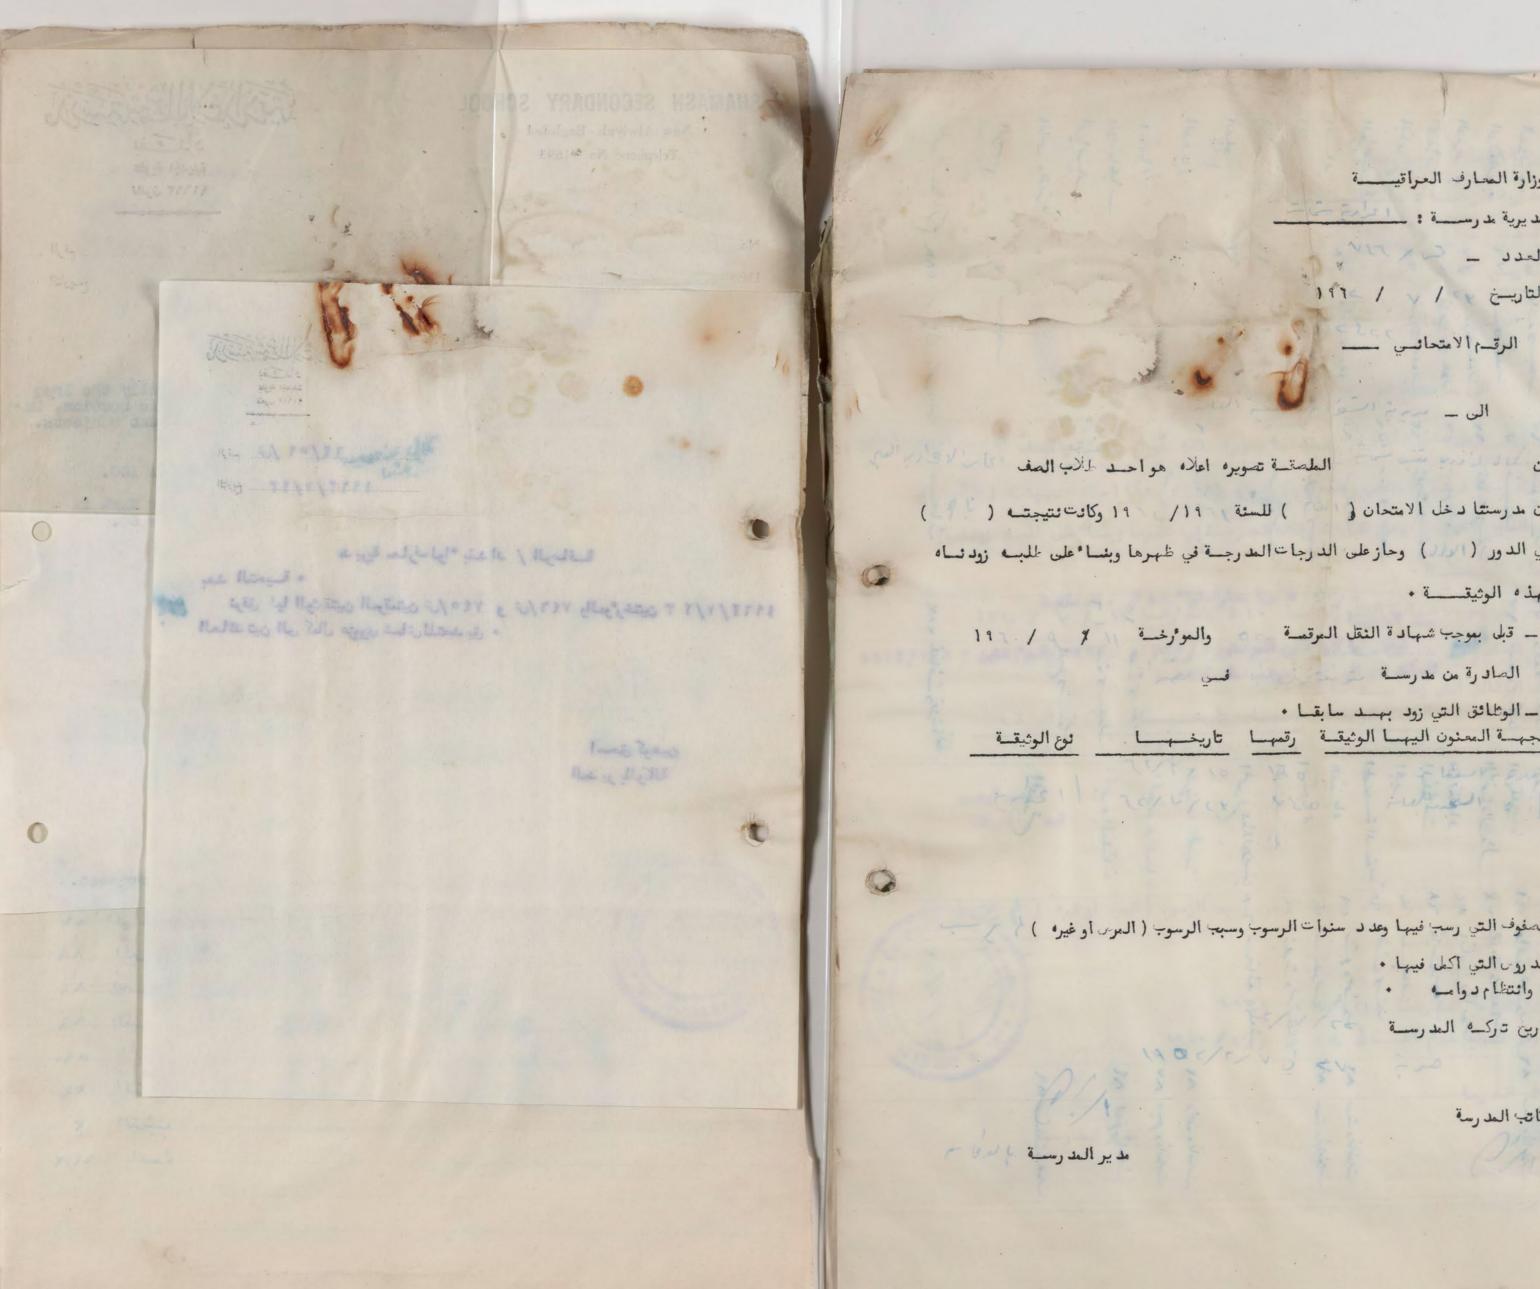

Average mark in all subject No. of students in class Rank of student in class Drawing mark

Lagnaad, Irag.

Work in English Composition:

ىغتراد

علوية الحديدة تلفون ١٦٩٣٩

التاريخ

العدد

Thank you for your letter of 21st July, 1964, concerning Kamal Ezouri Shamash who has applied to your school for a place in

> mark in all subjects -(i.e. Certificate) is 60. College Recommending mark is 70. Honour mark is 85.

45 Minutes, 40 Times a week, 36 Weeks a year.

41 26

40 40 70 Average

TAMASH SECONDARY SCHOOL

New Alwiyah - Baghdad Wel. No. 91693

The Headmaster, Shamash Secondary School, New Alwiyah, Baghdad., Irag.

Class periods in both Schools are:

No. of students in class Rank of student in class Drawing mark

Work in English Composition:

MEDICAL AND DENTAL SCHOOLS, GUY'S HOSPITAL, LONDON BRIDGE, S.E.I.

Name:

Date of Birth:

Home Address:

Address of both Schools :

Marking system in both Schools :

> Class periods in both Schools are:

Average main in all surg-No. of students in class Rank of student in class Drawing mark

Highest mark is 100. Minimum passing mark in each subject is 50. Minimum average passing mark in all subjects -(i.e. Certificate) is 60. College Recommending mark is 70. Honour mark is 85.

45 Minutes, 40 Times a week, 36 Weeks a year.