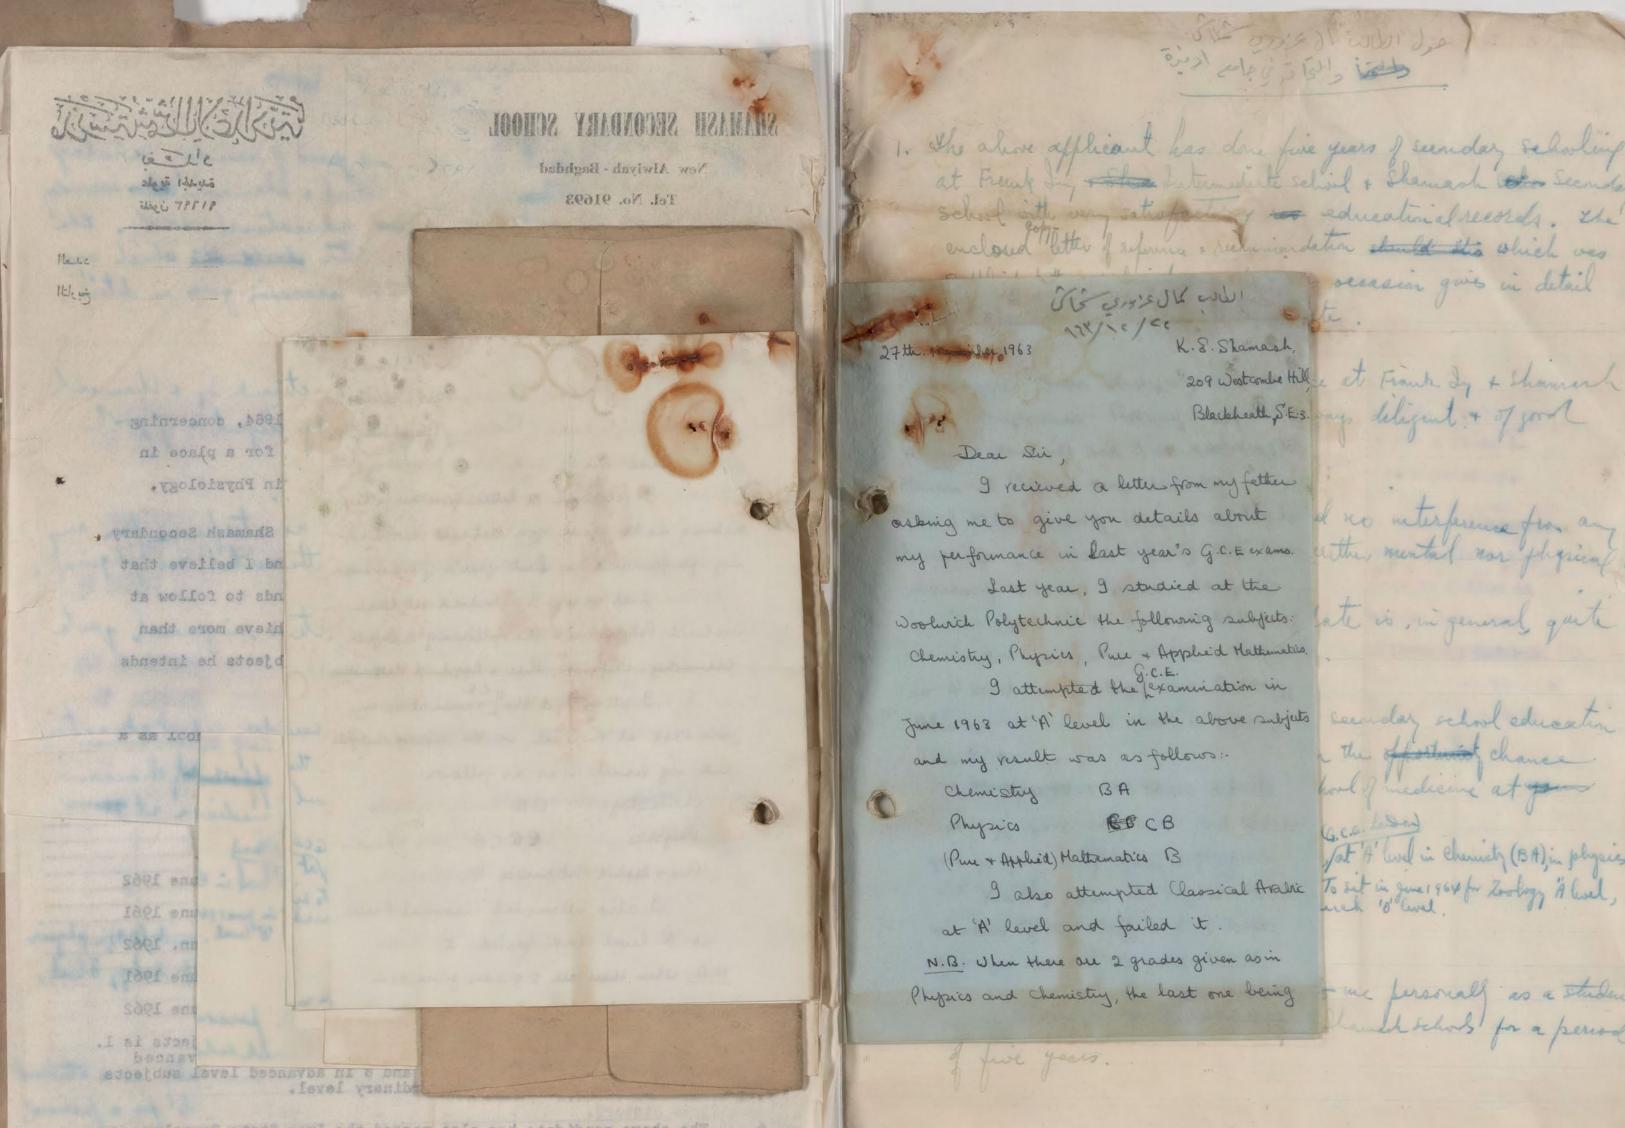

## STAMASH SECONDARY SCHOOL

New Alwiyah - Baghdad Tel. No. 91693

Date 31st July, 1964

Dear Sir,

No.

Sabre per as the

October 1965.

I would like to confirm that your letter of 4th April 1964, concerning the above candidate has been received duly. I am enclosing a copy of my reply to your above-mentioned letter together with a copy of a comprehensive school report which was given to Mr. K. E. Shamash on a previous occasion. Apparently, my reply to you which was dated 28th May, 1964, went astray.

I take this occasion to confirm again that the above candidate is quite able to follow a course in medicine and I recommend him for admission to your school as a good candidate.

Class periods in both Schools are:

I would like to confirm that your letter of 4th April 1964, concerning the above candidate has been received duly. I am anclosing a copy of my reply to your above-mentioned letter together with a copy of a comprehensive school report which was given to Mr. H. D. Shamash on a previous oceasion. Apparently, my reply to you which was dated 28th May, 2964, went astray.

I take this occasion to confirm again that the above candidate te quite able to follow a course in medicine and I recommend him for .etablians boog a as foodes muy of moissly

SAAMASH SECONDARY

FRANK INY SCHOOL

No.

Dear Sir,

On 24th April I wrote to you on behalf of Kamal Shamash who has applied for admission to the Medical School in October, 1965.

As I have received no reply I am wondering whether my letter went astray; in any case I should be grateful if you could let me have a letter of recommendation on his behalf in order that his application may have careful consideration.

TELEPHONE: HOP 7600 EXT. 562

العدد

21st July, 1964.

An early reply would be very much appreciated.

Yours faithfully,

Sub-Dean

mm

| 10 | is             | is 70.<br>Honour mark is 85.               |  |  |  |  |  |  |
|----|----------------|--------------------------------------------|--|--|--|--|--|--|
|    | 45<br>40<br>36 | Minutes,<br>Times a week,<br>Weeks a year. |  |  |  |  |  |  |
| 40 | 40             | <u>41 40</u><br>26 7                       |  |  |  |  |  |  |