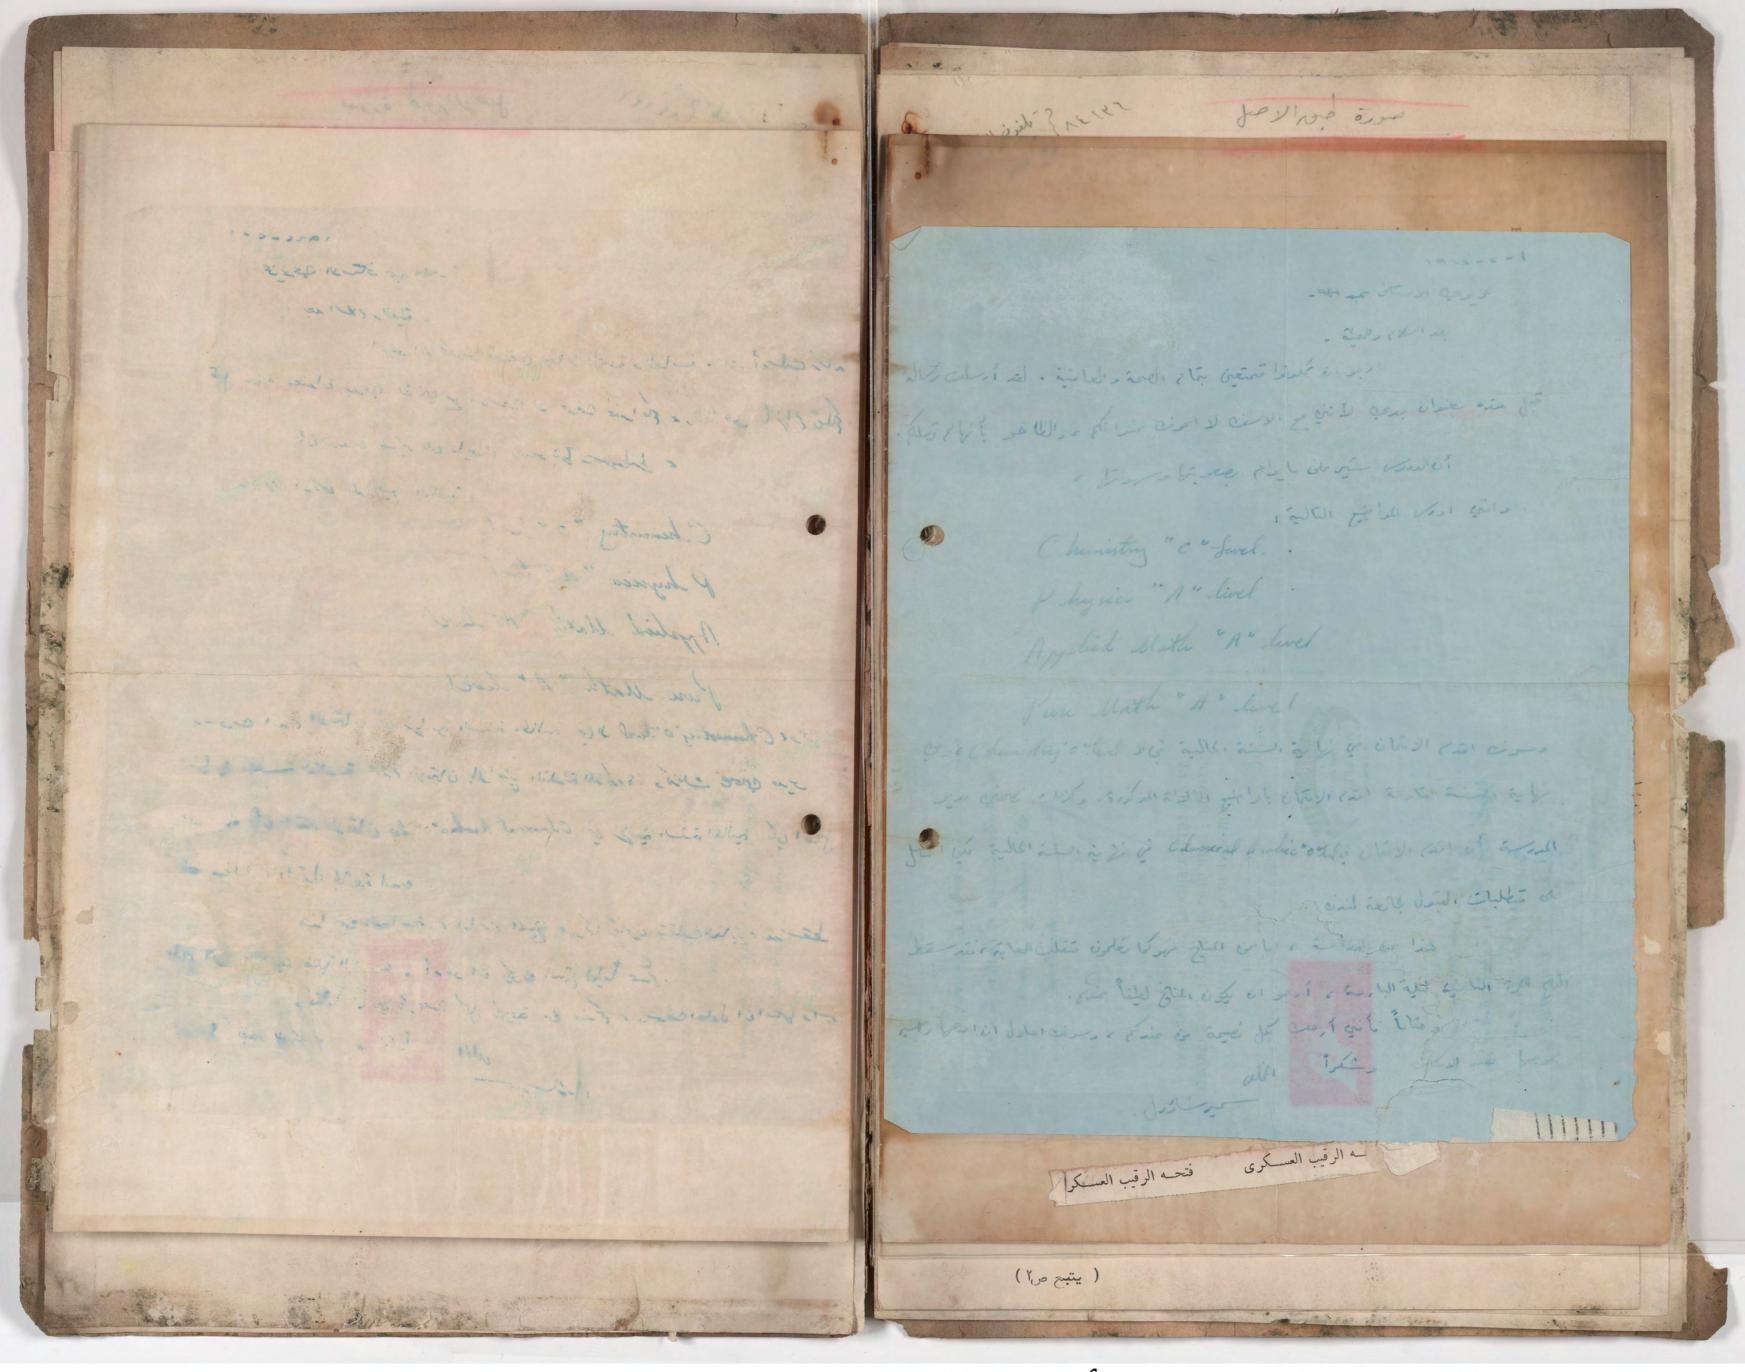

الرئيان

العضو -العضو -عبد الله عويديا

العضو ساسون بشي

المضو

اجتمعت لجئة المدارس بحضور السادة ـ مير بصرى ، حسقيل سيتي وعبد الله عوبد يا وتداولت في الامور التاليسسة : ـ

استظرت في العريضة المقدمة من قبل سعير شاول حاخام ساسون الكالب في كلية بغداد المنتمنة للب ترشيحه كالب بمئة للدراسة العالية في الكلتراطي نفقة الكائفة البوسوية للحصول على شهادة اله ورسيحة كالب بمئة للدراسة العالية في الكلتراطي ووثيقسة درجاته من كلية بغداد ونتائج امتحاناته لله من المسلم المسلم المسلم المسلم المسلم الكليب المسلم المسلم المسلم الكليب المسلم المسلم المسلم المسلم المسلم المسلم الكليب المسلم المسلم الكليب الكليب المسلم الكليب الكليب الكليب المسلم الكليب الكل

٢- بالنظر لانتها عقد استخدام المسزلوسيل ( معلم ١ ٨٨٠٨ ) هرسة اللغة الانكليزيسة فسسي احداد يسة شماش وهرسة فرنك عينسي وحدم رفيتها في تجديد المقد طي نفس الشروط السابقة • ترت اللجنسة تخويل السكرتير عبد الله عوبديا صلاحيسة تجديد عقد استخدامها بالشروط التسسي ينسبها وذلك لضمان سير الدراسة في العام الدراسي المقبل بانتظام خاصة وان الموما اليهسسا بوهنت على الكفائسة في التدريس والاخلاس في العمل •