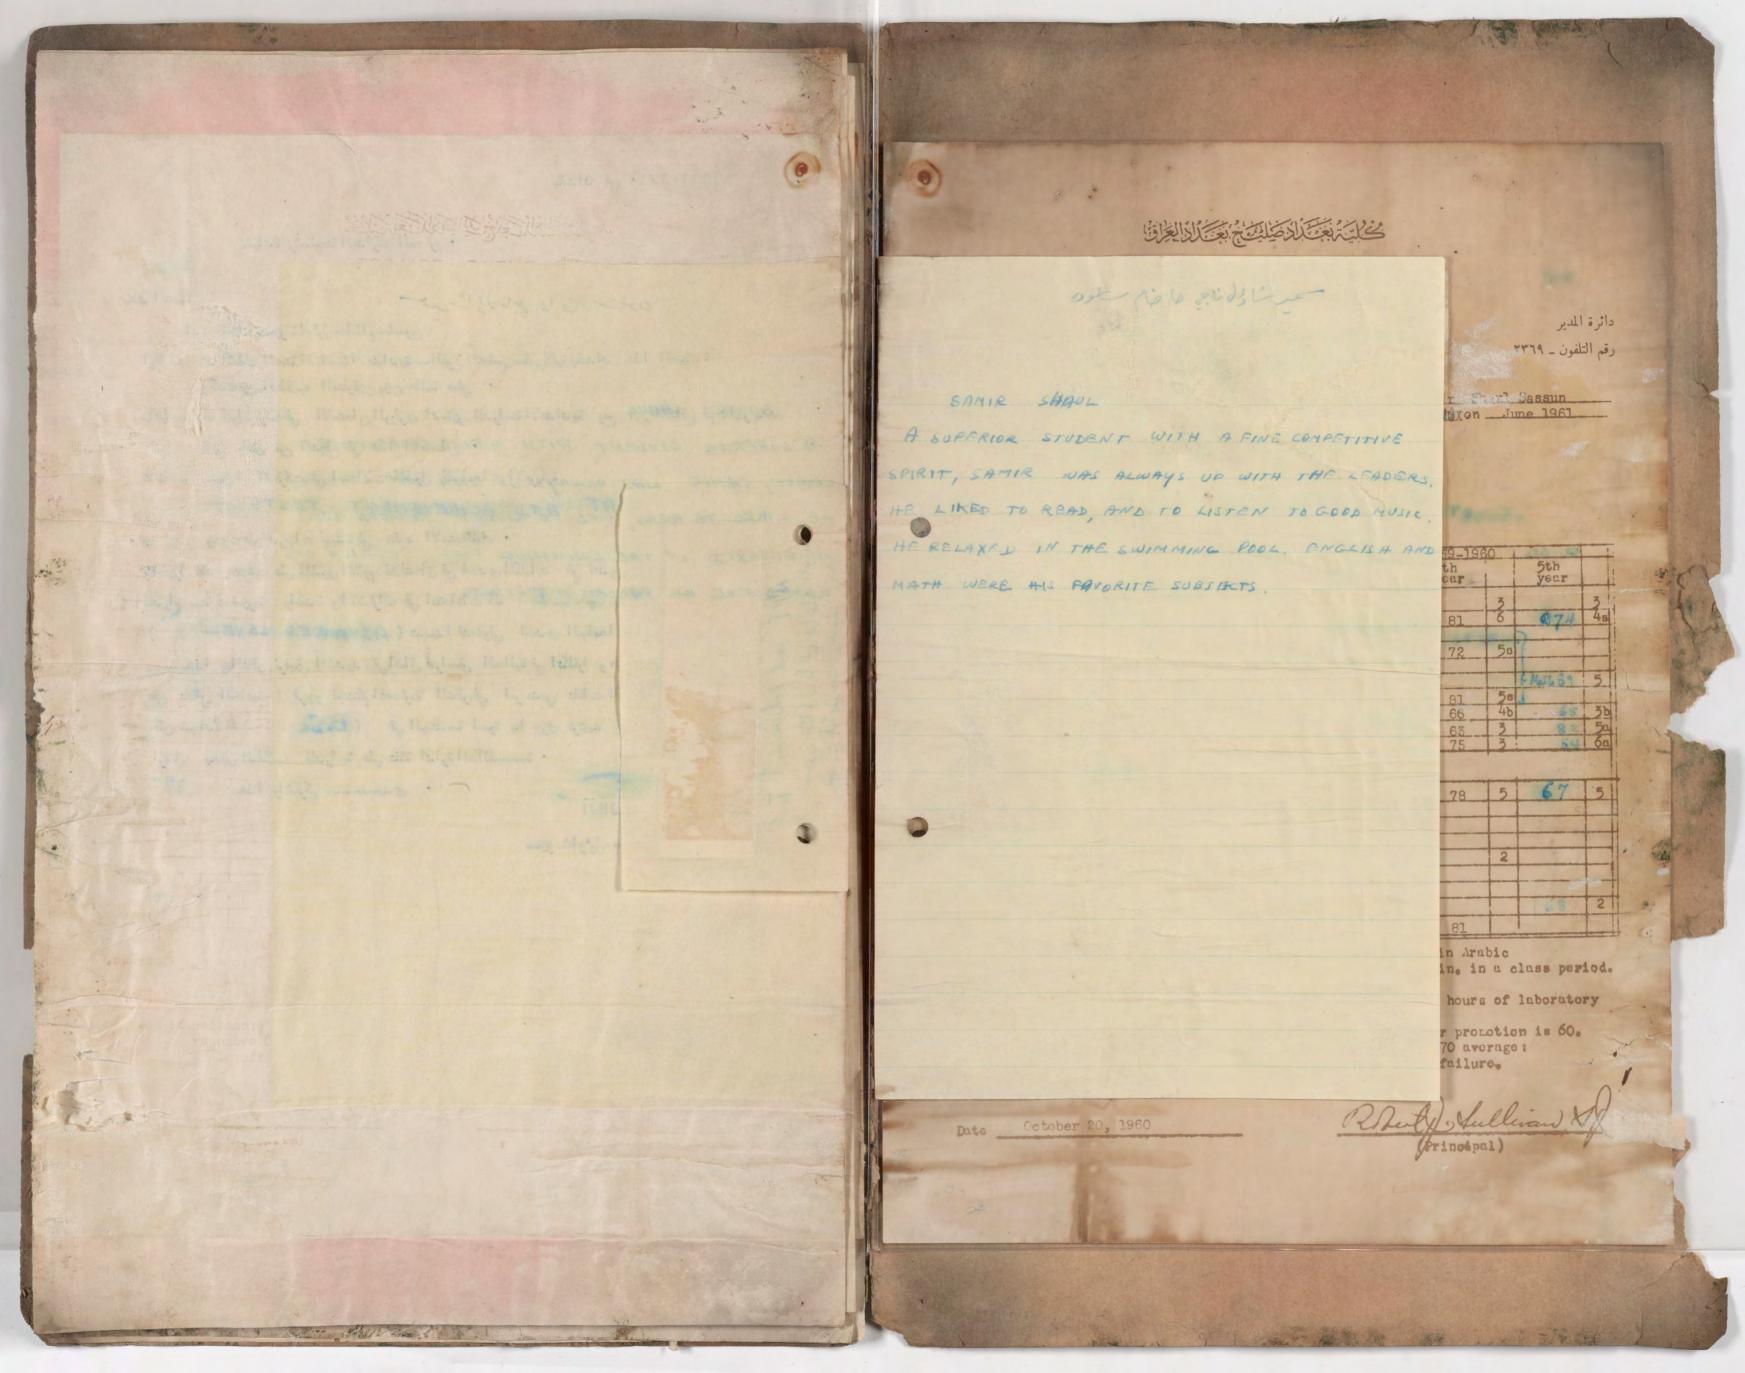

Samir S. Sasson, 77, The Ridguay, Golders Green, London, N.W. 11. London, 2nd July, 1965. Dear Sir, I, the undersigned, am an Iraqi who came to England four years ago to study on scholarship basis and to follow a course leading to a B.Sc. degree in Engineering. The consideration of the contraction of the contrac Before leaving for England, the administrative Committee for Iraqi Jews in Baghdad, had then decided to grant me the necessary funds to complete my college education in the United Mingdom. I started my studies since then, accordingly. At first I passed my G.C.E. onaminations, at the advanced level, in all the subjects required for a pre-engineering course. Then I secured admission to the University of Leicester. a which I am still attending at present. At the moment, I need one more year of college work in order to obtain my B.Sc. degree in engineering. As the yearly allowance for my scholarship is no more available to me from Baghdad under the present circumstances, I shall be such obliged if your respectable conmittee would consider granting so the funds necessary for one more year of studies to enable me obtain my B.Sc. degree. Hoping to receive the favourable consideration of your Committee, and thaning you in anticipation, I remain, Sincerely yours, Sanir S. Sasson. The Secretary. Anglo-Jewish Association, Weburn House, Upper Weburn Place, London, W.C. 7. England.

مورة فيمالاعل COPY. Braintree College of Further Education Church Lane Braintree Your Ref: IRAQ/165/80. Dear Miss Millward, Thank you for your letter regarding SAMIR SASSOON. To date he is the best overseas student we have had at the college. He has attempted 'A' level mathematics this year, though it would be expecting rather a lot of him to get through so soon. Without a doubt, he is capable of obtaining a good class in the degree for which he hopes to read, B.Sc. Engineering. Yours sincerely, T.G. Dyer. Miss J. Millward, The British Council. or sillarly to by the way of se NSG. ( يتبع ص١)

Your Ref: IRAQ/165/80.

Dear Miss Millward,

Thank you for your letter regarding SAMIR SASSOON. To ead off . egellos edt te bad eved ew insbute assareve jeed edt al ed etab attempted 'A' level mathematics this year, though it would be expecting rather a lot of him to get through so scon. Without a doubt, he is capable of obtaining a good class in the degree for which he hopes to res B.Se. Hagineering.