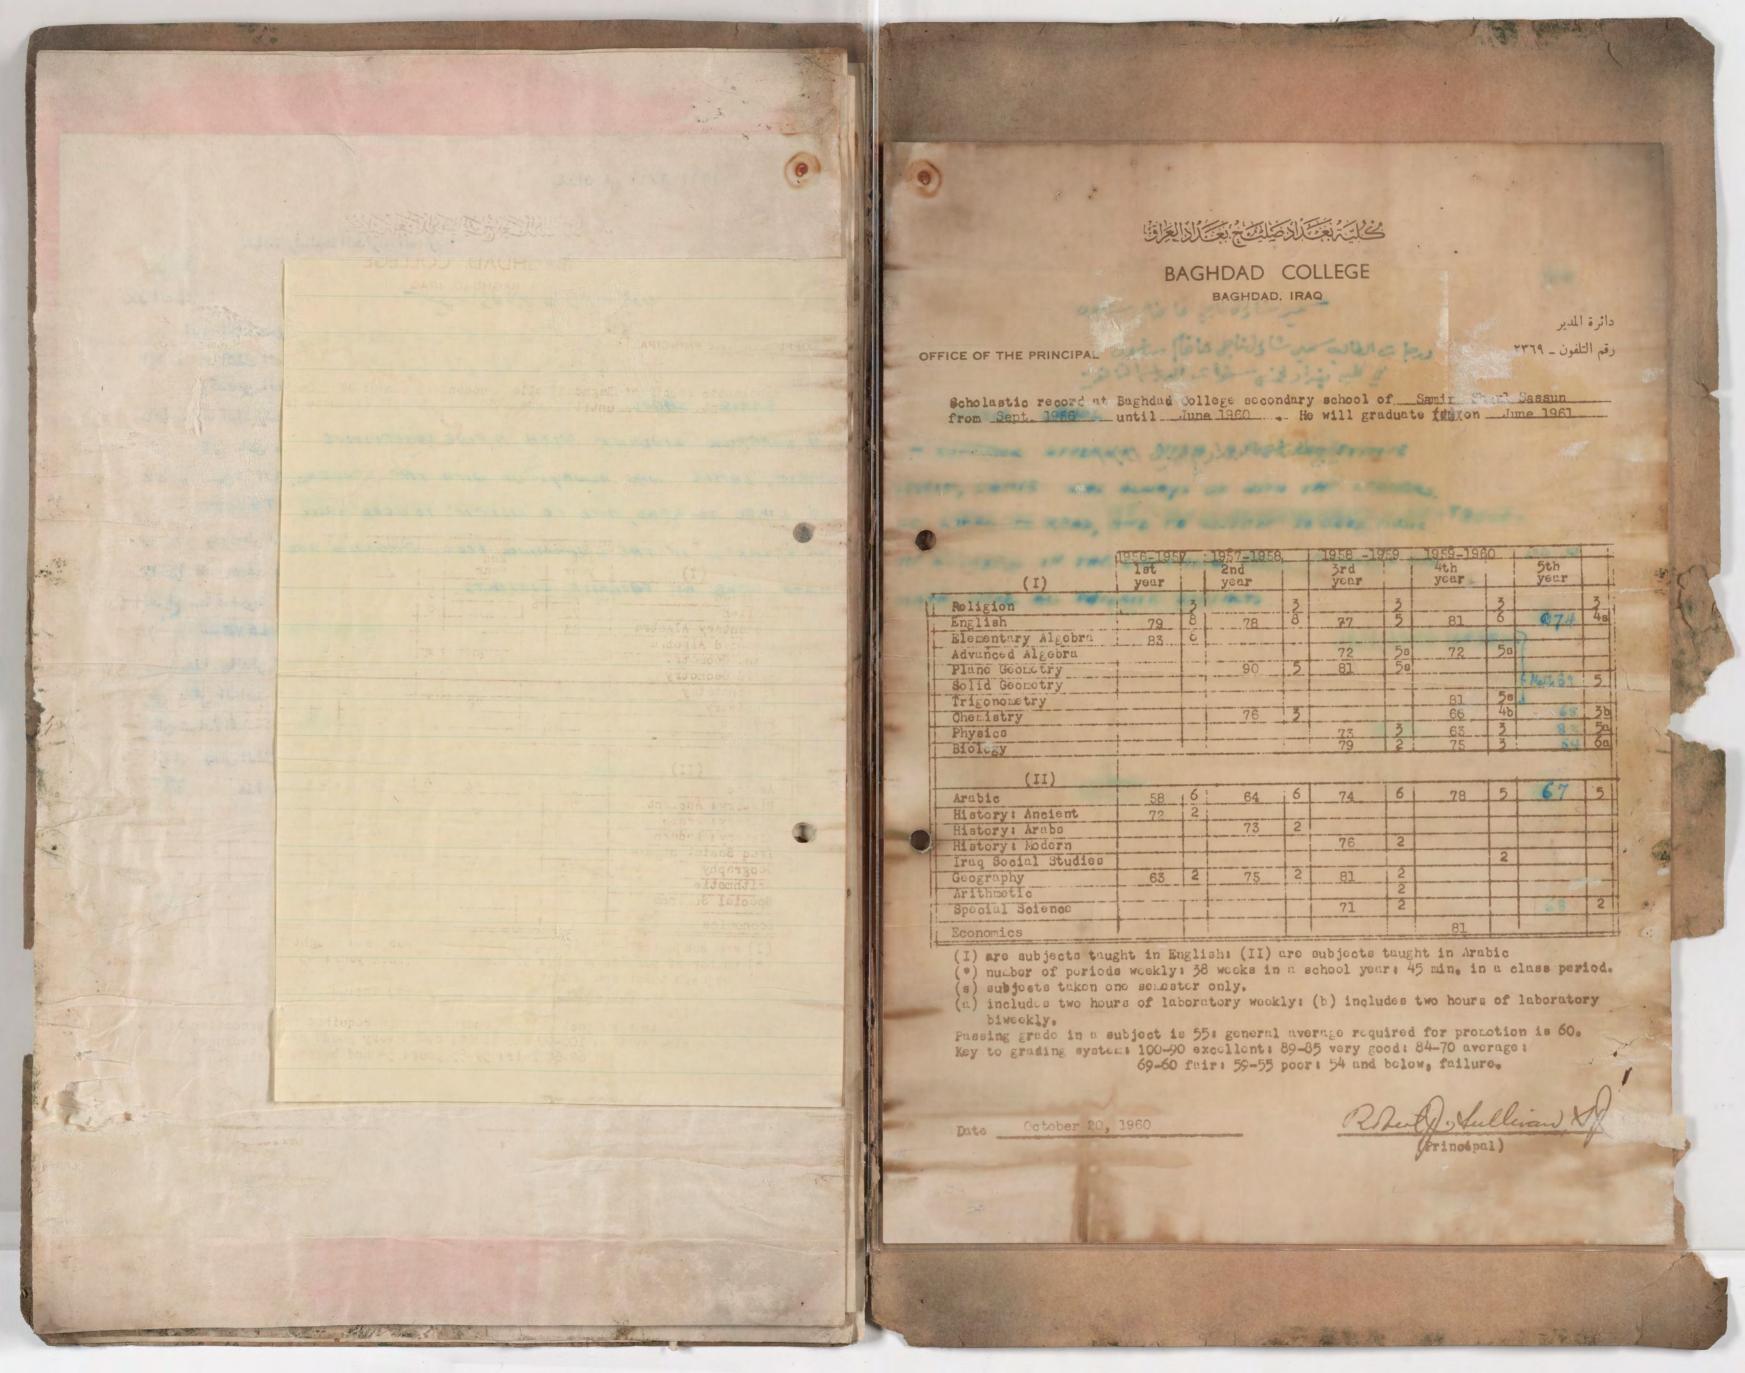

Samir S. Sasson, 77, The Ridguay, Golders Green, London, N.W. 11. London, 2nd July, 1965. Dear Sir, I, the undersigned, am an Iraqi who came to England four years ago to study on scholarship basis and to follow a course leading to a B.Sc. degree in Engineering. The consideration of the contraction of the contrac Before leaving for England, the administrative Committee for Iraqi Jews in Baghdad, had then decided to grant me the necessary funds to complete my college education in the United Mingdom. I started my studies since then, accordingly. At first I passed my G.C.E. onaminations, at the advanced level, in all the subjects required for a pre-engineering course. Then I secured admission to the University of Leicester. a which I am still attending at present. At the moment, I need one more year of college work in order to obtain my B.Sc. degree in engineering. As the yearly allowance for my scholarship is no more available to me from Baghdad under the present circumstances, I shall be such obliged if your respectable conmittee would consider granting so the funds necessary for one more year of studies to enable me obtain my B.Sc. degree. Hoping to receive the favourable consideration of your Committee, and thaning you in anticipation, I remain, Sincerely yours, Sanir S. Sasson. The Secretary. Anglo-Jewish Association, Weburn House, Upper Weburn Place, London, W.C. 7. England.