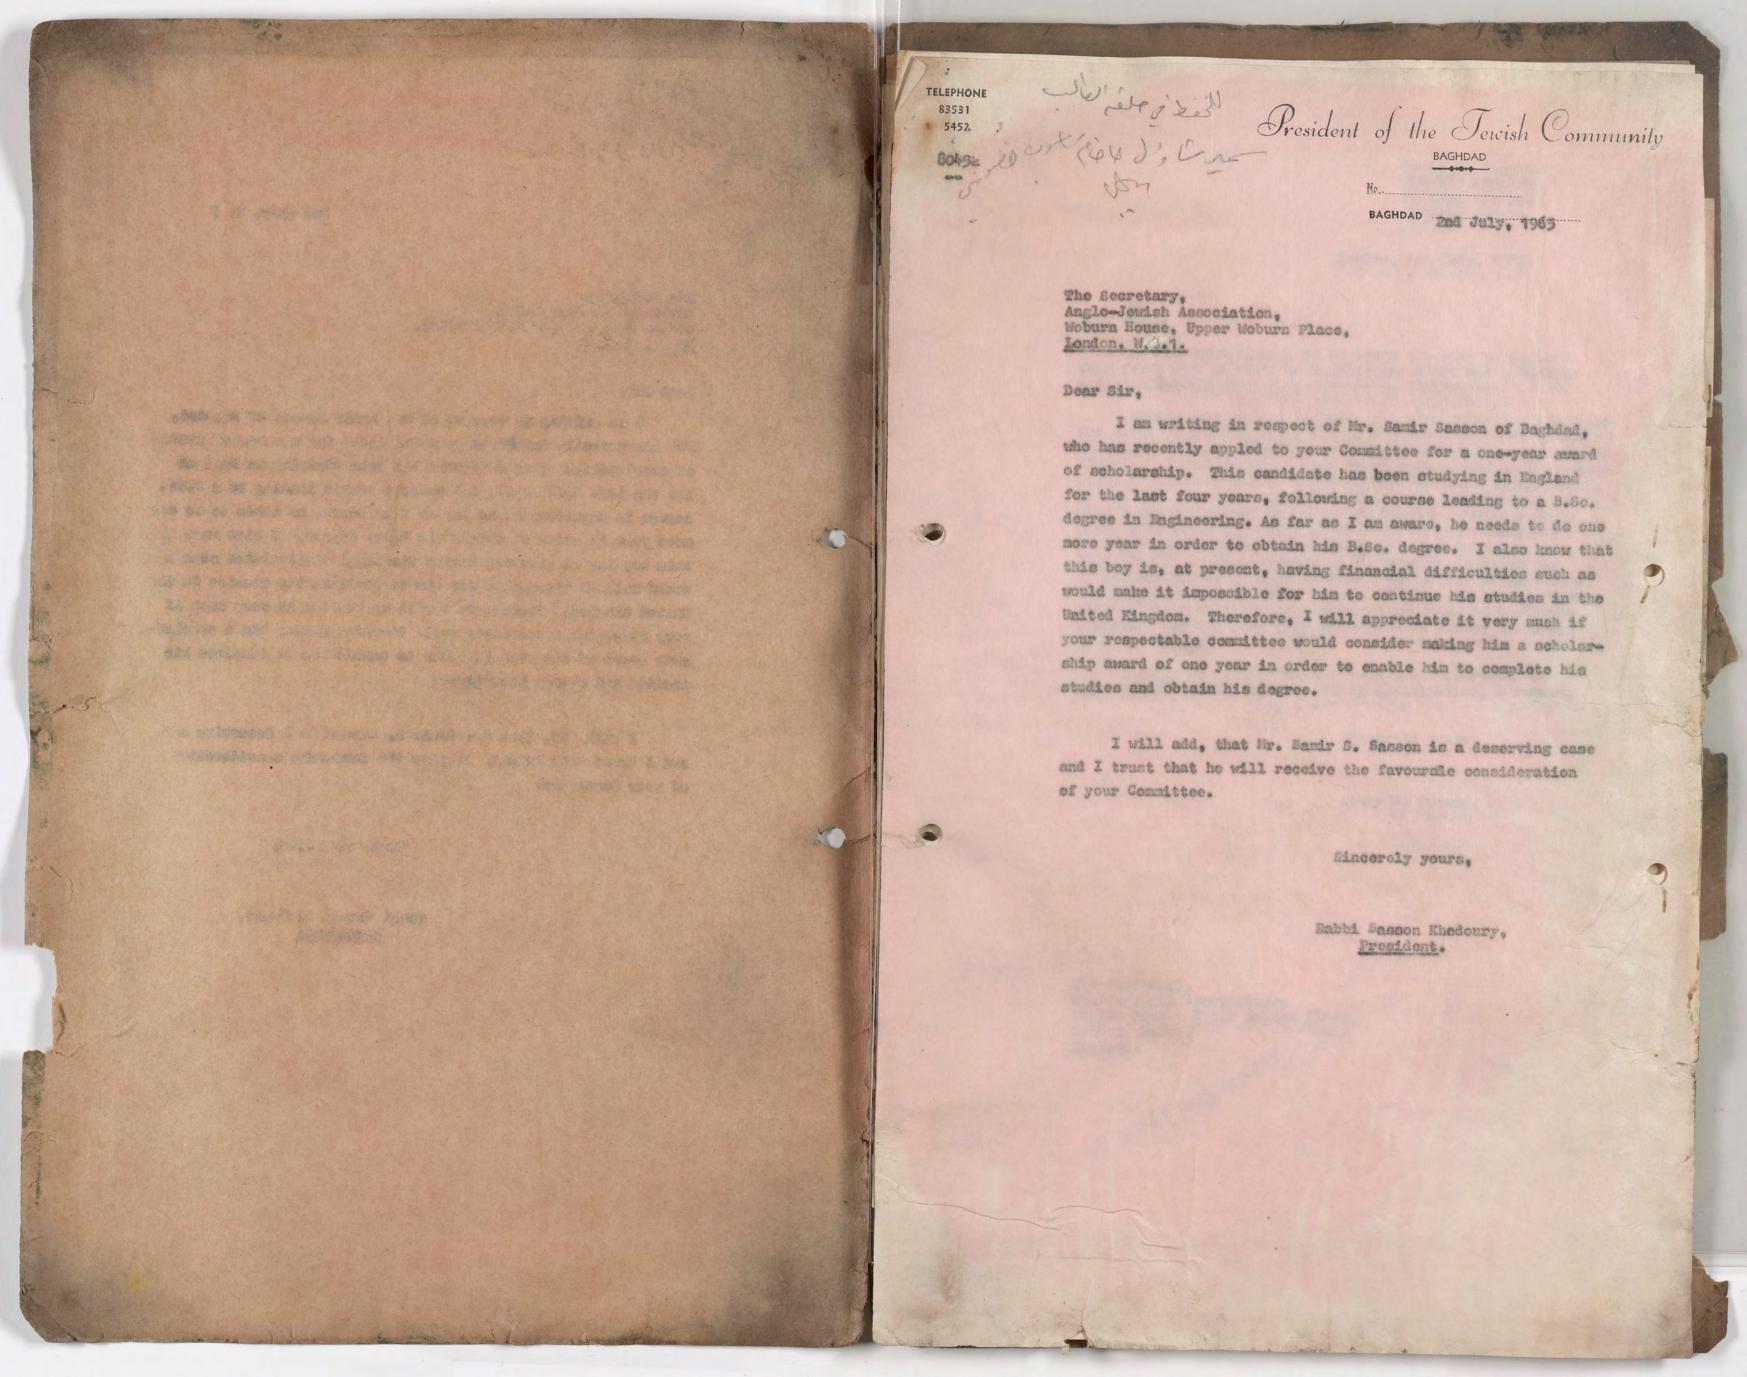

Samir S. Sasson, 77, The Ridguay, Golders Green, London, N.W. 11. London, 2nd July, 1965. Dear Sir, I, the undersigned, am an Iraqi who came to England four years ago to study on scholarship basis and to follow a course leading to a B.Sc. degree in Engineering. The consideration of the contraction of the contrac Before leaving for England, the administrative Committee for Iraqi Jews in Baghdad, had then decided to grant me the necessary funds to complete my college education in the United Mingdom. I started my studies since then, accordingly. At first I passed my G.C.E. onaminations, at the advanced level, in all the subjects required for a pre-engineering course. Then I secured admission to the University of Leicester. a which I am still attending at present. At the moment, I need one more year of college work in order to obtain my B.Sc. degree in engineering. As the yearly allowance for my scholarship is no more available to me from Baghdad under the present circumstances, I shall be such obliged if your respectable conmittee would consider granting so the funds necessary for one more year of studies to enable me obtain my B.Sc. degree. Hoping to receive the favourable consideration of your Committee, and thaning you in anticipation, I remain, Sincerely yours, Sanir S. Sasson. The Secretary. Anglo-Jewish Association, Weburn House, Upper Weburn Place, London, W.C. 7. England.