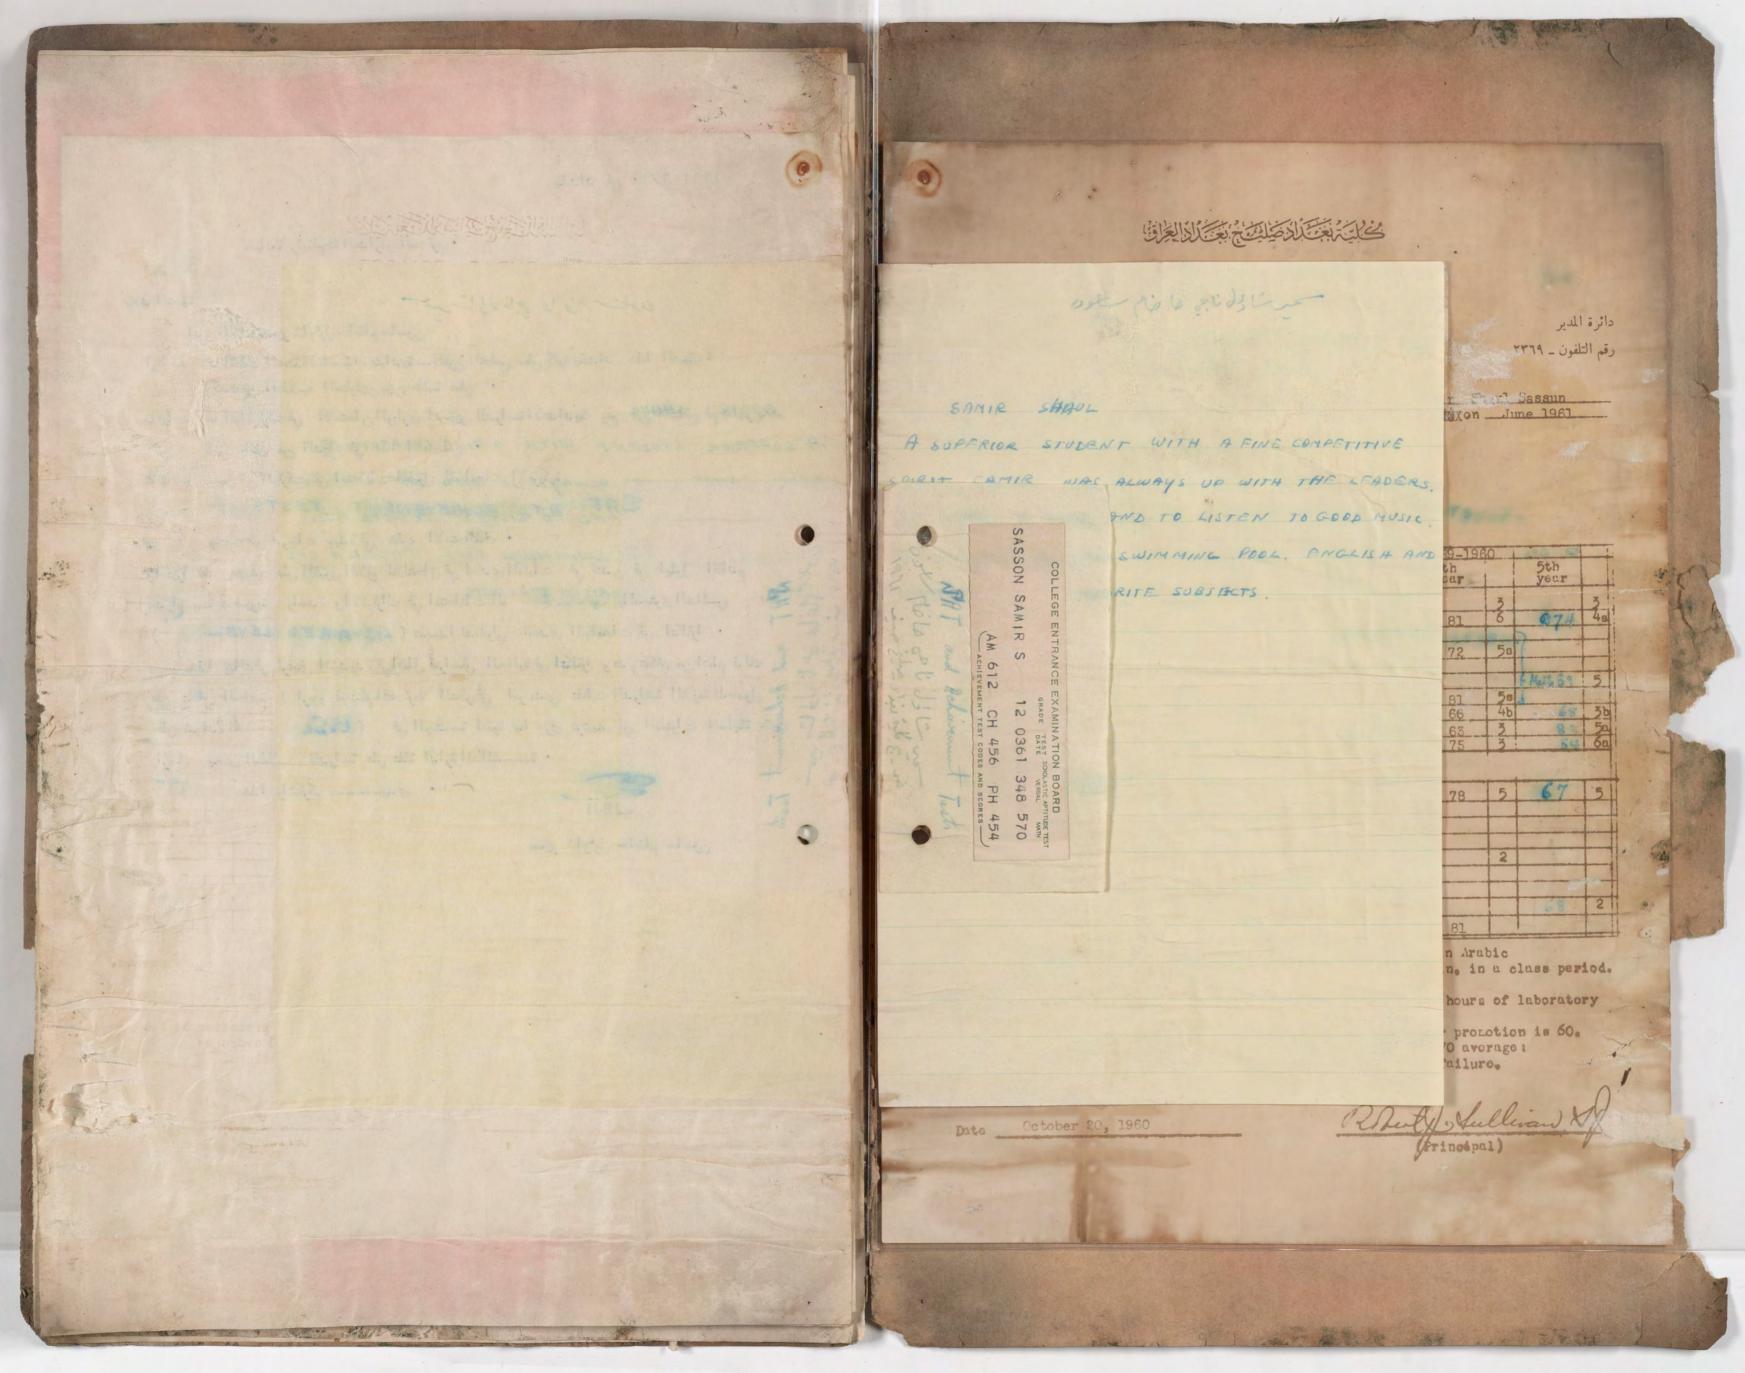

Samir S. Sasson, 77, The Ridguay, Golders Green, London, N.W. 11. London, 2nd July, 1965. Dear Sir, I, the undersigned, am an Iraqi who came to England four years ago to study on scholarship basis and to follow a course leading to a B.Sc. degree in Engineering. The consideration of the contraction of the contrac Before leaving for England, the administrative Committee for Iraqi Jews in Baghdad, had then decided to grant me the necessary funds to complete my college education in the United Mingdom. I started my studies since then, accordingly. At first I passed my G.C.E. onaminations, at the advanced level, in all the subjects required for a pre-engineering course. Then I secured admission to the University of Leicester. a which I am still attending at present. At the moment, I need one more year of college work in order to obtain my B.Sc. degree in engineering. As the yearly allowance for my scholarship is no more available to me from Baghdad under the present circumstances, I shall be such obliged if your respectable conmittee would consider granting so the funds necessary for one more year of studies to enable me obtain my B.Sc. degree. Hoping to receive the favourable consideration of your Committee, and thaning you in anticipation, I remain, Sincerely yours, Sanir S. Sasson. The Secretary. Anglo-Jewish Association, Weburn House, Upper Weburn Place, London, W.C. 7. England.

مورة فيمالاعل COPY. Braintree College of Further Education Church Lane Braintree Your Ref: IRAQ/165/80. Dear Miss Millward, Thank you for your letter regarding SAMIR SASSOON. To date he is the best overseas student we have had at the college. He has attempted 'A' level mathematics this year, though it would be expecting rather a lot of him to get through so soon. Without a doubt, he is capable of obtaining a good class in the degree for which he hopes to read, B.Sc. Engineering. Yours sincerely, T.G. Dyer. Miss J. Millward, The British Council. or sillarly to by the way of se NSG. ( يتبع ص١)

Your Ref: IRAQ/165/80.

Dear Miss Millward,

Thank you for your letter regarding SAMIR SASSOON. To ead off . egellos edt te bad eved ew insbute assareve jeed edt al ed etab attempted 'A' level mathematics this year, though it would be expecting rather a lot of him to get through so scon. Without a doubt, he is capable of obtaining a good class in the degree for which he hopes to res B.Se. Hagineering.

Yours aincerely,

Sg2/-

I.G. Dyer.

ESSEX EDUCATION COMMITTEE

College of Further Education MOND, B.SC., M.I.Mech.E., A.M.I.Prod.E.—Principal

SCIENCE ARTMENT

WERT-TIME STUDENT'S TERNITISE REPORT

|   | 1                                                | -        | _          |                    | 100                                 | 1                     | 1 .                                   |                                       | -                                  | - | - | +                                         |
|---|--------------------------------------------------|----------|------------|--------------------|-------------------------------------|-----------------------|---------------------------------------|---------------------------------------|------------------------------------|---|---|-------------------------------------------|
|   | .7.                                              | REMARKS  |            |                    | A very good year's work             | An excellent student. | Lette on to saw other than that he is | Caribbulation on queen in the columns | An excellent statent.              |   |   |                                           |
|   | E.                                               | Hours of | Attendance | Exam. % Poss. Act. |                                     |                       | 1000)                                 | 9                                     |                                    |   |   |                                           |
|   | G.C                                              |          |            | xam. % I           | -                                   |                       | ~                                     |                                       |                                    |   |   |                                           |
|   | ourse                                            | S        | Lab.       | Pract. E           | 99                                  |                       |                                       | 7                                     | 13+                                |   |   |                                           |
| I | 0                                                | MARKS    | -          | Work               | 200                                 |                       | 88                                    |                                       | 73                                 |   |   |                                           |
|   | SSOON                                            |          |            | Home-Work          | 82                                  | 98                    | 16                                    |                                       | 8                                  |   |   |                                           |
|   | Student's Name SAMIR SASSOON Course G.C.E. Grade | y        | SUBJECT    |                    | (Electricity & Physics. Magnetism). | Pure Mathematics . 7  | Applied Mathematics.                  | Chemistry.                            | (Heat, Light<br>Physics. & Sound). |   | 2 | N. C. |