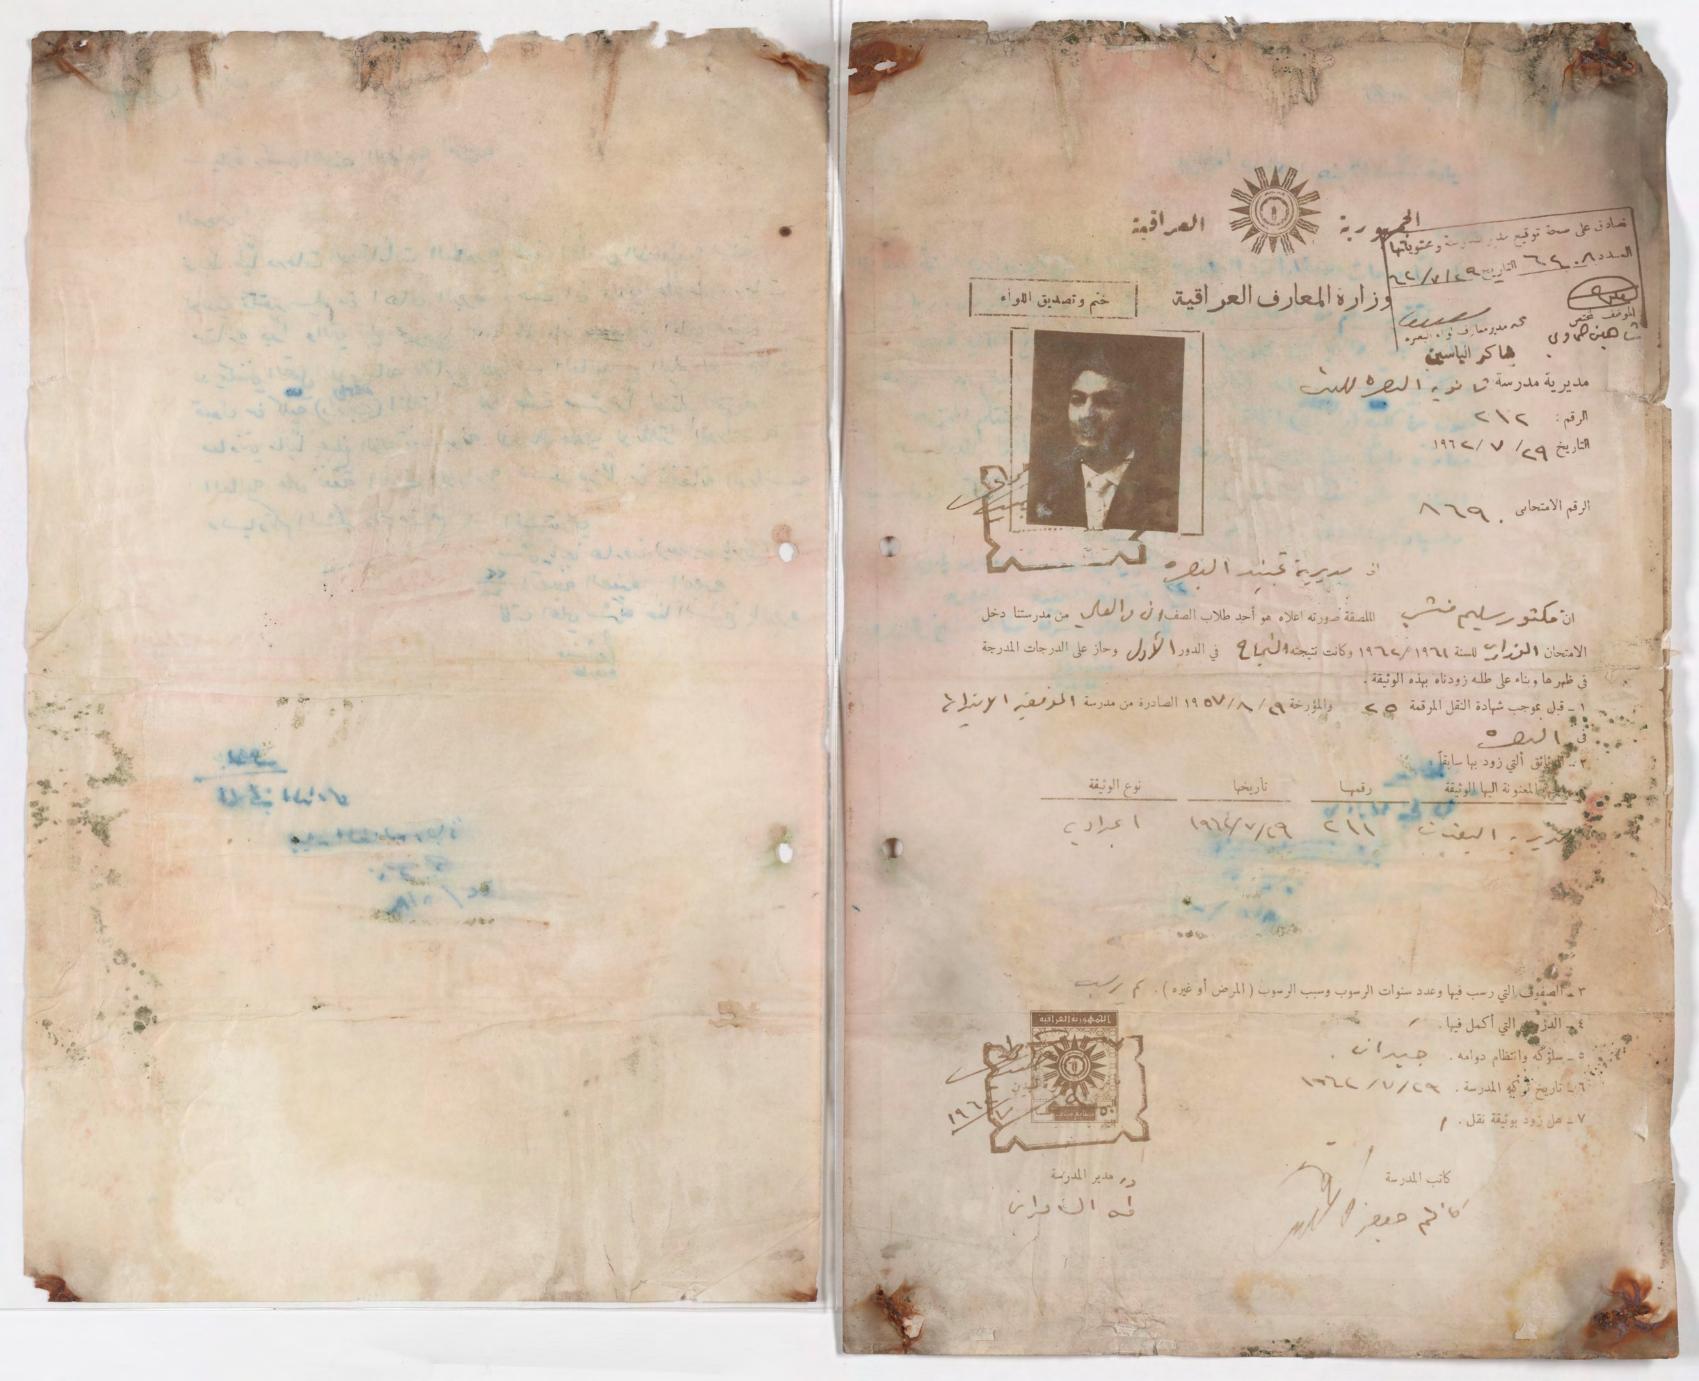

# SHAMASH SECONDARY SCHOOL

New Alwiyah - Baghdad Tel. No. 91693

No.

حضرة السيد ايليا عبدة المحترم \_

علوية الحديدة

تلفون ۹۱۲۹۳

مخازن التجهيزات البغد اديسة العموميسة بالبصرة .

بعد التحية ٠

المدد ش/ ۱۲/۱۲

التاريخ ٢/٢/١١١١

لقد نظرت لجنة المدارس في طلبكم المقدم بتاريخ ١٩/ حزيران /١٩٦١ الى سيادة رئيس اللجنية الادارية السيد سلمان دانيال حول ترشيح ولد كم (ايليا صباح) للدراسة العالية في انكلترا طيس نفقية الطائفة الموسوية في بغداد ٠ وبعد دراسة الموضوع توصلت الى ما ياتي : \_\_\_\_\_

- ا \_ أن طلبكم قد جا عتا خرا حيث سبق وتقرر أيفاد طالب معين من بغد اد للدراسة على حساب الطائفة ٢ \_ ليس بالامكان أيفاد أكثر من طالب واحد من خريجي هذا المام في الوقت الحاضر •
- \* ٣- أن لجنة المدارس واللجناة الادارية يفضلان عادة ترشيح طلاب البعثة من مدارسنا في بغداد فقط نظرا لتيسر الدراسة القويسة في مدارس بغداد مما تتطلب شروط البعثات، خاصة وان طلابنا في بغداد يهيون في دراستهم الثانوية ويعدون اعدادا خاصا للدراسة العالية في الخارج ٠