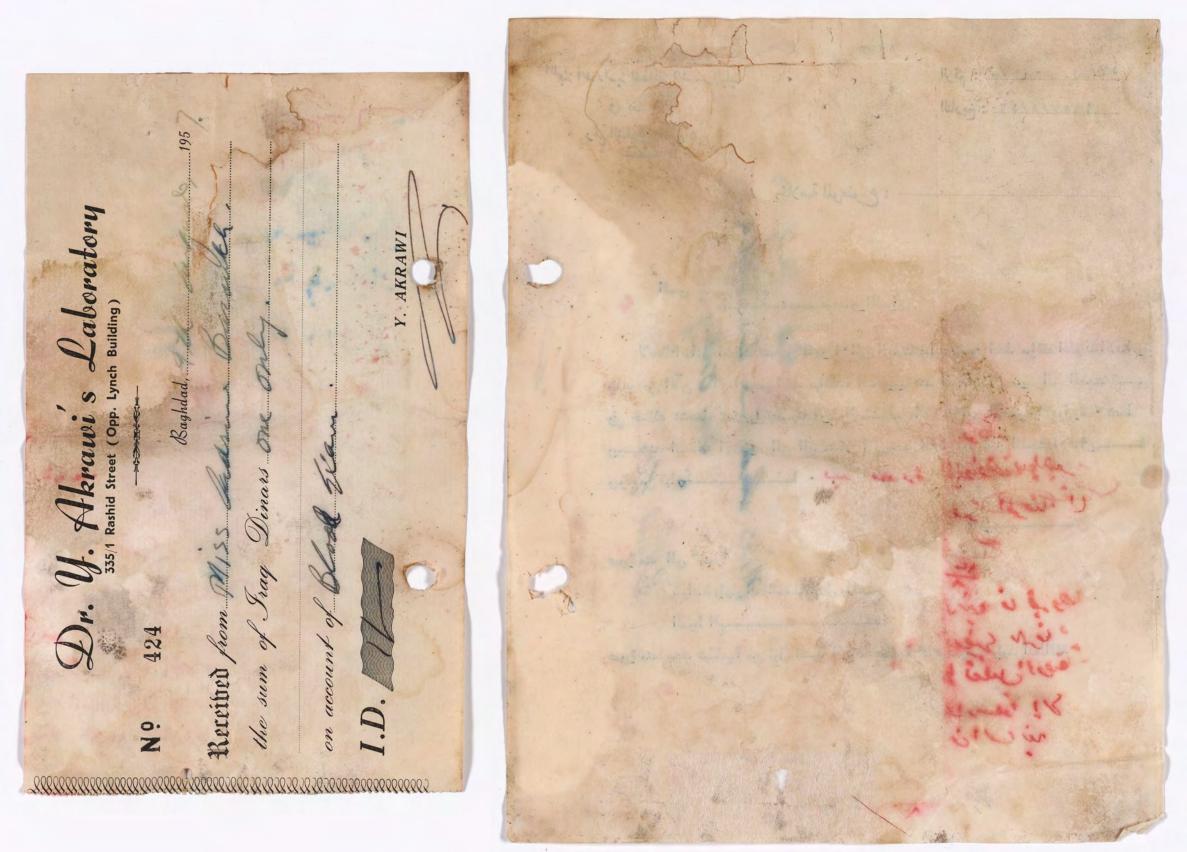

وفق الموعا سبق وإن الدكتوراء المناب المالية الاتحاد لشهر آب سنة ٥٧ هرجى ملاحظة مايلي ٥٠ ولا الموعا سبق وإن الدكتوراء المناب الله الدكتور جهانيان لقحمها وقد احيل هذا الطلب السسى سعادتكم ووفقتم على ارسالها الى الدكتورالهذكور ودفعت رئاسة الطائفة اجرة المعانية وقد رها دينار واحد بترسب وصل من الدكتور جوانيان المرقق طيا رأن الدكتور الهذكور كتب لها وصفة وقد ارسلنا ها الى صيدالية الاتحاد لصرفها اما من جهة كيف صرفت هذه الوصفة وهي جاوزت المهلم المقرر ليس لدينا علما بذلك حيث ان ليس لي معلومات مسس اسعار الادرية وفي حينه اتحلت بصيدلية الاتحاد عن سبب صرفها بدور موافقة سعاد تكم حيث اخبري بأن سعاد تكم امرة مرفها على ان يرخذ موافقة في اليوم النالي وان الصيدلي لم يرسلها للمعادقة عليها حيث من واجب الصيدلي الرسالها الى سعاد تكم واني فيرمسوولا اتجاه توقيعها حيث ان المادة الجارية اني اوقع اية وصفة تعود الى مرضا ٥ الطائفة وارسالها الى الصيدلي وتحفظ عنده لتقديمها معالقوائم الشهرية وإذا جاوزت الدينار والدمف عليه آخذ موافقة بصرفها ٠٠