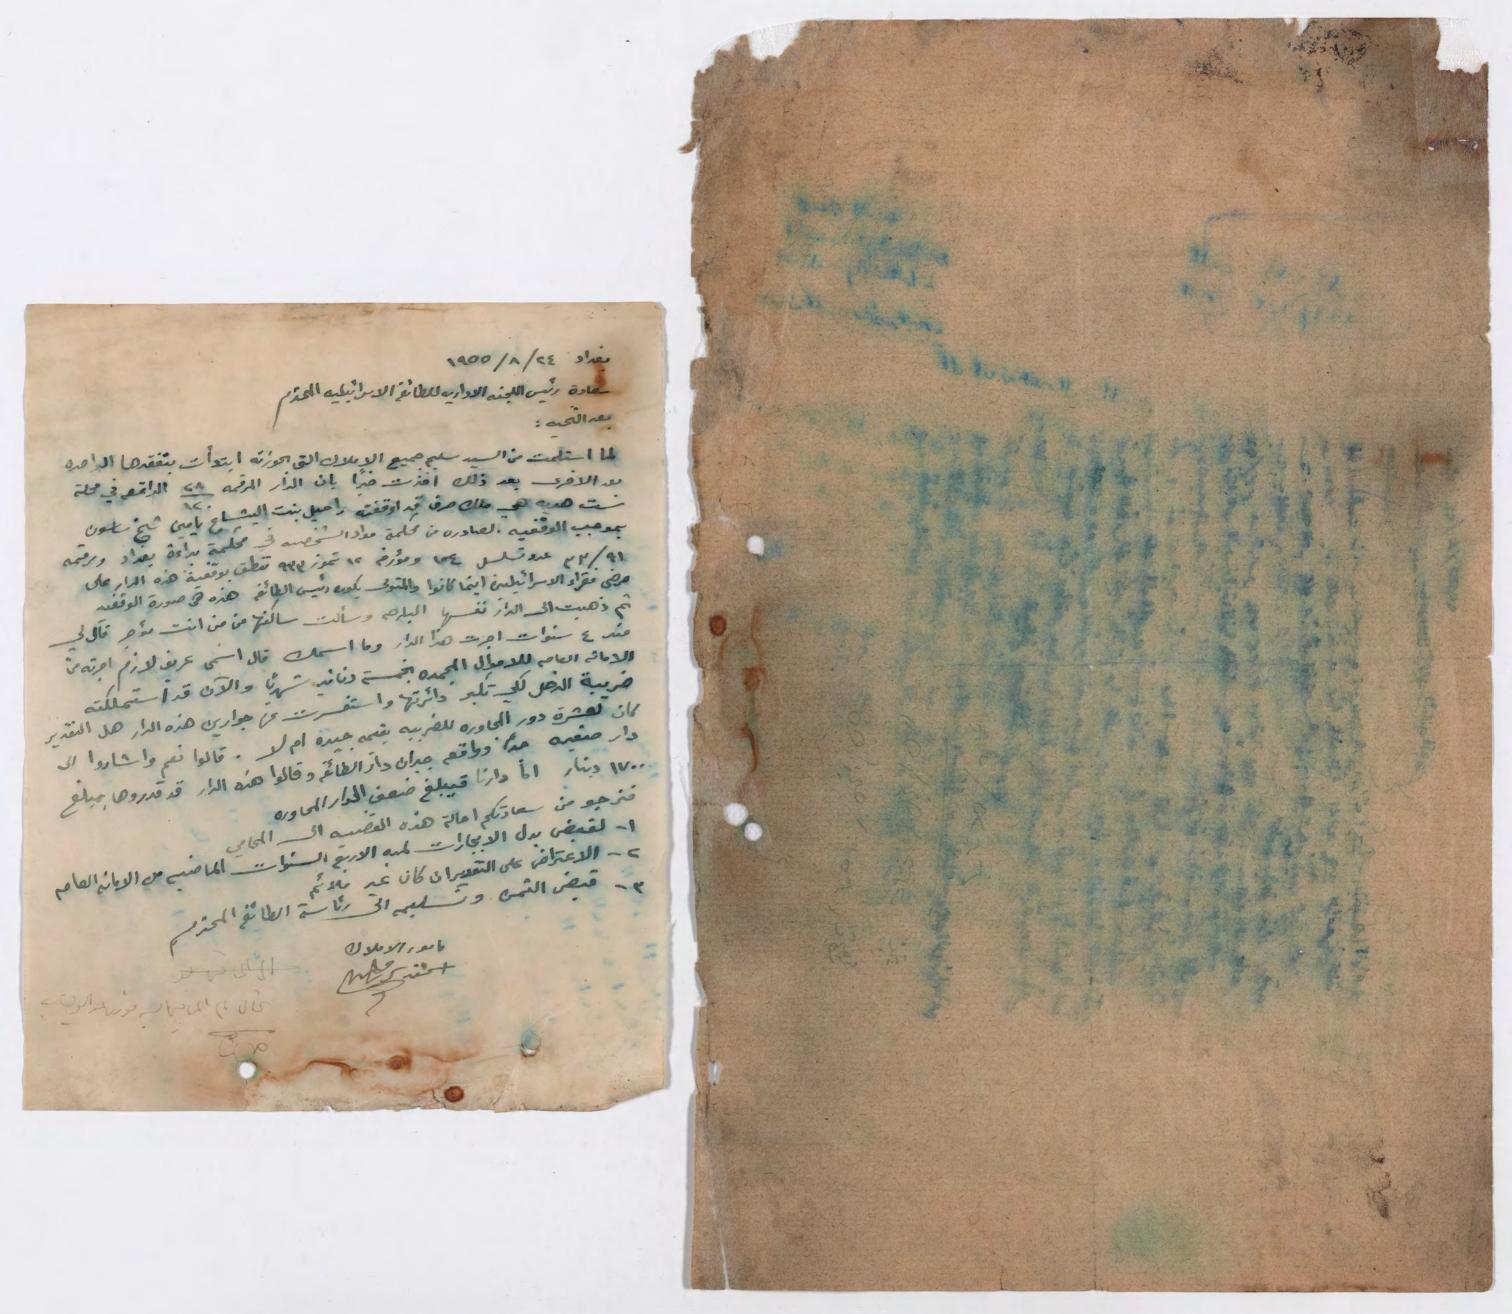

رئيس المائقة بالنيابة رئيس المجلس الجسعانس

لم سين حمورة من هذا السدلانه رقم الاضبارة 77/91 المعدع الع معدران مؤقف لا في العدا عبد به . رك الأولان بنا على حصول المعذرة البشروعة لقا 21/25 الجمار افتدى لاستماع تقرير اللام الوا 18./4 باذيسم 25919/1 الواقية فيمطة الستمدية فدهبا الامرأة البسياة راحيل بنت اليشاع يا رالمحلة امون شيخ والشاهدين شهدون روبين وساسون امرهذا السند شراع الملاح ساسون لطوعي واختيارى وبكمال عظم ىت تصرفى "est jeins in let office! ان ملکیتر عمام الدار المائدة لي الواقعة فيم دارة العام من المقنة وجملتها وقفا صحيحا لازما لوجه اا ولم ولا تشتری ولا تجری علیها ای مماما اولا \_ جمل الدار المذكورة وقفا و-لسها ر والفضلة من الفلة تصرف على المرة مير الياس وعد عدم وجود هو"لا" الفقرا" في الم وجود عن في مستشفيات البلة الاسرائيلية في بغداد وعدد عدم وجود عرفلا الفقراف في المستشفيات الاسرائيلية تنفق على الدُقراء المرضى من الملة الاسرائيلية اينما كانوا في بعداد . ثانها \_ إن حصلت المتولى هو رئيس الطائفة الاسرائيلية في بفداد وان يكون الناظر على الوقف المذكور هو اخى الخواجه صالح اليشاع يامين شيخ ساسون وبمد وفاته تنقل النظارة الى الارشد مناولاده البكور واولاد اولاده الذكور دون الانات. ثالثا \_ انتكون غلة الدار الموقوفة بيدى ما دمت في ديد الحياة وبمد وفاعي تصرف فلة سنة واحداد فقط على روحى في وجه الخيرات والمبرات بمرفة المتولى ولناظر الآنفي الذكو ، ... رابعا على الناظران يلاحظ بنفسه ما يقتض من المصاريف لاجل التعمير والترميم المقتضى اجراء لعده الدار الموقوفة وان تصرف بقية الغلة كما مر ذكره آنفا على الوجوه المذكورة وطلبت الزامها باعترافها هذا واحدار حجة بالوقف ولاليه وتسجيله وقفا بدائرة الطابو حسب الشرائط المذكورة ف فسليه بعد أن استجمت أفادة ألواقفة واخذ تقريرها بمصرفة نائب المحكمة الكاتب الاول اللى الكاتب المومى اليه الينا صورة الضبط ويصد السو"ال من دائرة الطابو بالكتاب المو" ف ٢٢ حزيران ٩٢٢ والمرقم ٢٦٦٩ عن بيان اسماء المالكين للدار الوقوة وورود الجواب من الدائسرة المذكورة بالكتاب المواخ ٢٧ حزيران ١٩٢٢ والمرقم ٢٠٧٠ بان الدار الموقوفة هي ملسسك الى الواقلة راحيل بنت النشاع والها غير مرهولة ولا يحجوزة ولا لاحد فها علاقة فقد حكسسم بصحة عذا الوقف بمخصوصه وعبومه بمجميع مشتملاته لا يباع ولا يشترى ولا التجرى عليه اي معاملية على أن يكون المتولى على هذه الدار الموقوقة هو رئيس المناشفة الاسرائيلية في بنداد وبعد وفائه تنتقل التولية الى من يخلفه في هذا المنصب وهكذا متسلسلا وعلى ان يكون الناظر على المثلى المتولى المذكور هو الخواجه صالح اليشاع يامين شيخ ساسون اخو الأفلة الواقفة المذكر ورة ويمد وفاته تنتقل النظارة الى الارشد مناولاده الذكور واولاد اولاده الذكور دون الاسساعة وعلى أن تصوف غلة هذا الوقف حسب الشرائط المدرجة في حف مالون الموتفية رحليه بكتب سا

رقم الاضبارة

بنا على حصول المحذرة المشروعة لقد ارسل من قبل هذه المحكمة نائبا عنها الكاتب الاول عبد الجهار افتدى لاستهاع تقوير الإفر الواقفة راحيل بنت البشاع على ايقاف دارها المرقم ٢٩/٠٦ الواقعة في محلة الست هدية فذهب الكاتب الموبى اليه وعقد هناك مجلسا شرعيا حضرت فيسبه الامرأة البسهاة راحيل بنت البشاع يامين شخ ساسون بعد تصريف ذاتها من قبل مختار المحلة والشاهد بن شهون روبين وساسون حاخام حسقيل قررت قائلة التي راحيل بنت البشاع يامين شخ ساسون لطوعي واختيارى وبكهال عقلي ورشدى اقر واعترف بائي قد اوقفت ما هو بلا وتحت تصرف ما الدار المائدة لي الواقمة في حلة الست هدية المرقمة ٢٨/٠١ وقد اخرجتها من ملكية وجملتها وقفا محيحا لازما لوجه الله تمالى بخصوصها وعووم أ بجمع مشتبلاتها لا تباعل ولا تشترى ولا تجرى عليها اي معاملة على ان تكون النولية على الشرائط الاتية : ...

اولا ـ جمل الدار المذكورة وقفا وحيس فلتها وصوفها اولا على التعمير والترميم المقتض لهـ المؤذفلة من الفلة تصرف على المرض من الفقراعة الاسرائيليين اللذينهم في مستشفى مير الياس وعند عدم وجود هو لا الفقراء الاسرائيليين الموجود بن في مستشفيات البلة الاسرائيلية في بغداد وعند عدم وجود هو الا الفقراعة في المستشفيدات الاسرائيلية تنفق على الفقراء المرضى من البلة الاسرائيلية اينها كانوا في بغداد و

ثانيا \_ إن حملت المتولى هو رئيس الطائفة الاسرائيلية في بغداد وان يكون الناظر على الوقف المذكور هو اخى الخواجه صالح اليشاع يأمين شيخ ساسون وبمد وفاته تنقل النظارة الى الارشد من اولاده البكور واولاد اولاده الذكور دون الاناث

ثالثا \_ انتكون غلة الدار الموقونة بيدى با دست في ديد الحياة وبعد ونافى تصرف غلة سنة واحدة فقط على روحى في وجه الخيرات والبمرات بمرفة المثولي ولناظر الآبض الذكر في

رابعا ــعلى الناظران يلاحظ بنفسه ما يقتضى من المصاريف لاجل التعمير والترميم المقتضى اجرامه لمذه الدار الموقوفة وان تصرف بقية الغلة كما مرذكره آنفا على الوجوه المذكورة وطلبت الزامها باعترافها هذا واحدار حجة بالوقف ولاليه وتسجيله وقفا بدائرة الطابو حسب الشرائط المذكورة و

نسليه بعد ان استمتانادة الواقفة واخذ تقريرها بمصرفة نائب المحكمة الكاتب الاول الفي الكاتب الموسى اليه البينا صورة الضبط وسد السوال من دائرة الطابو بالكتاب البواخ ٢٢ حزيران ٢٠٣ والمرقم ٢٠٣٠ بان الدار الوقفة وورود الجواب من الدائسرة المذكورة بالكتاب البواخ ٢٠ حزيران ٢٠٣١ والمرقم ٢٠٣٠ بان الدار الموقوفة هي ملسك المذكورة بالكتاب البواخ ٢٠ حزيران ١٩٣١ والمرقم ٢٠ مرة بان الدار الموقوفة هي ملسك المالوائلة راحيل بعث اليشاع وانها غير مرهونة ولا يحجوزة ولا لاحد فيها علاقة فقد حكسم بمحمة هذا الوقف بخصوصه وعبوبه بجميع مشتملاته لا يباع ولا يشترى ولا تجبرى عليه اي معاملة على ان يكون المتولى على هذه الدار الموقوفة هو رئيس المنافقة الاسرائيلية في بغداد وبعد وفائه تتثقل التولية الى من يخلفه في هذا المتصب وهكذا متسلسلا وعلى ان يكون الناظر على المثل المثول المذكور هو الخواجه صالح اليشاع يامين شغ ساسون اخو اللاقة الواقفة المذكس ورة وبعد وفاته تنتقل النظارة الى الارشد من اولاده الذكور واولاد اولاده الذكور دون الانسساك وعلى ان تصرف ظلة هذا الوقف حسب الشرائط المدرجة في منتج الولادة الذكور دون الانسساك وعلى ان تصرف ظلة هذا الوقف حسب الشرائط المدرجة في هنت الؤلادة الذكور دون الانسساك وعلى ان تصرف ظلة هذا الوقف حسب الشرائط المدرجة في هنت الؤلادة الذكور كون الانسساك وعلى ان تصرف ظلة هذا الوقف حسب الشرائط المدرجة في هنت الؤلادة الذكور كون الانساك وعلى ان تصرف ظلة هذا الوقف حسب الشرائط المدرجة في هنت الولادة الاكور كون الانساك وعلى ان تصرف طلة هذا الوقف حسب الشرائط المدرجة في هنت الولود الولادة الذكور كون الانساك وعلى ان تصرف طلة هذا الوقف حسب الشرائط المدرجة في هند والولادة الدولود الولادة الولود الولادة الذكور كون الانساك وعلى الولود ا