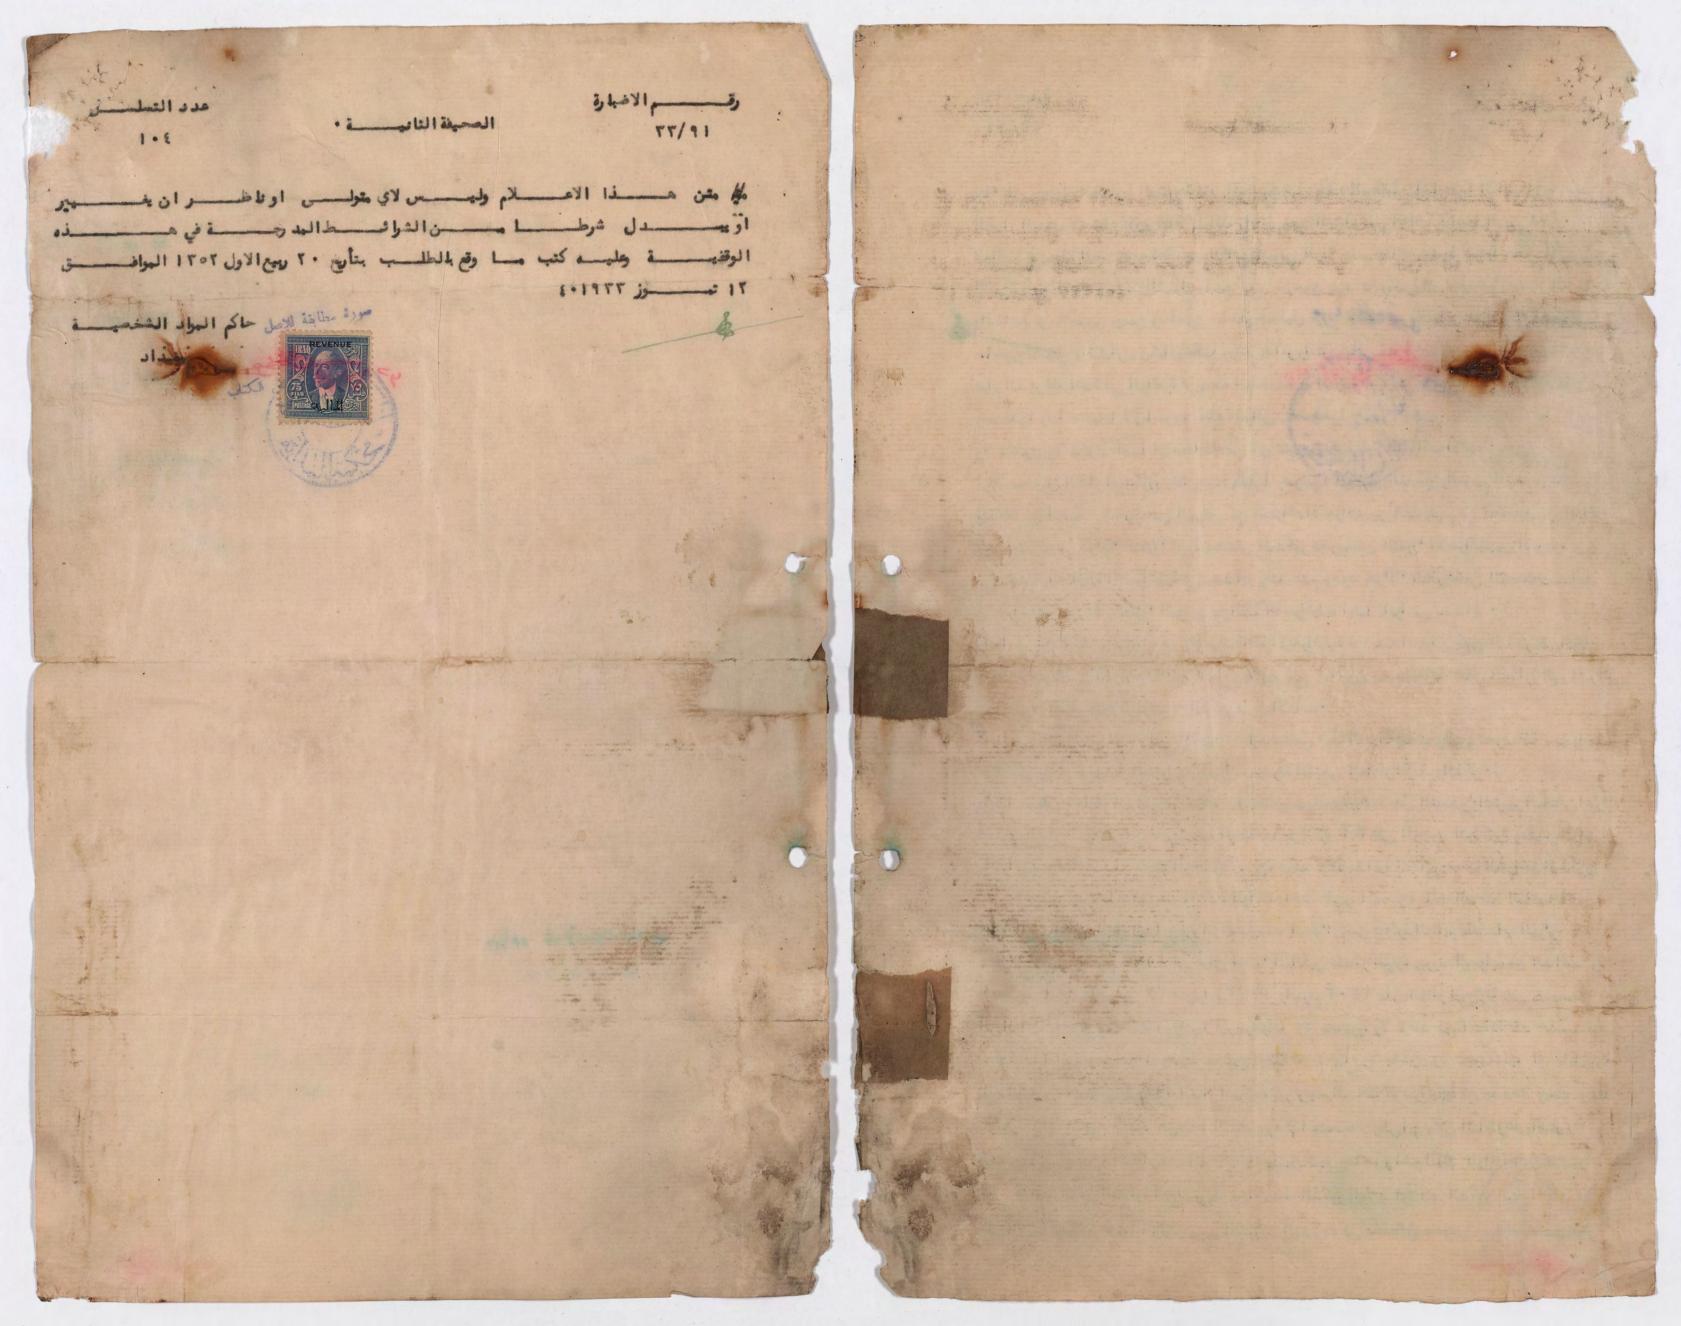

رئيس المائقة بالنيابة رئيس المجلس الجسعانس

لم سين حمورة من هذا السدلانه رقم الاضبارة 77/91 المعدع الع معدران مؤقف لا في العدا عبد به . رك الأولان بنا على حصول المعذرة البشروعة لقا 21/25 الجمار افتدى لاستماع تقرير اللام الوا 18./4 باذيسم 25919/1 الواقية فيمطة الستمدية فدهبا الامرأة البسياة راحيل بنت اليشاع يا رالمحلة امون شيخ والشاهدين شهدون روبين وساسون امرهذا السند شراع الملاح ساسون لطوعي واختيارى وبكمال عظم ىت تصرفى "est jeins in let office! ان ملکیتر عمام الدار المائدة لي الواقعة فيم دارة العام من المقنة وجملتها وقفا صحيحا لازما لوجه اا ولم ولا تشتری ولا تجری علیها ای مماما اولا \_ جمل الدار المذكورة وقفا و-لسها ر والفضلة من الفلة تصرف على المرة مير الياس وعد عدم وجود هو"لا" الفقرا" في الم وجود عن في مستشفيات البلة الاسرائيلية في بغداد وعدد عدم وجود عرفلا الفقراف في المستشفيات الاسرائيلية تنفق على الدُقراء المرضى من الملة الاسرائيلية اينما كانوا في بعداد . ثانها \_ إن حصلت المتولى هو رئيس الطائفة الاسرائيلية في بفداد وان يكون الناظر على الوقف المذكور هو اخى الخواجه صالح اليشاع يامين شيخ ساسون وبمد وفاته تنقل النظارة الى الارشد مناولاده البكور واولاد اولاده الذكور دون الانات. ثالثا \_ انتكون غلة الدار الموقوفة بيدى ما دمت في ديد الحياة وبمد وفاعي تصرف فلة سنة واحداد فقط على روحى في وجه الخيرات والمبرات بمرفة المتولى ولناظر الآنفي الذكو ، ... رابعا على الناظران يلاحظ بنفسه ما يقتض من المصاريف لاجل التعمير والترميم المقتضى اجراء لعده الدار الموقوفة وان تصرف بقية الغلة كما مر ذكره آنفا على الوجوه المذكورة وطلبت الزامها باعترافها هذا واحدار حجة بالوقف ولاليه وتسجيله وقفا بدائرة الطابو حسب الشرائط المذكورة ف فسليه بعد أن استجمت أفادة ألواقفة واخذ تقريرها بمصرفة نائب المحكمة الكاتب الاول اللى الكاتب المومى اليه الينا صورة الضبط ويصد السو"ال من دائرة الطابو بالكتاب المو" ف ٢٢ حزيران ٩٢٢ والمرقم ٢٦٦٩ عن بيان اسماء المالكين للدار الوقوة وورود الجواب من الدائسرة المذكورة بالكتاب المواخ ٢٧ حزيران ١٩٢٢ والمرقم ٢٠٧٠ بان الدار الموقوفة هي ملسسك الى الواقلة راحيل بنت النشاع والها غير مرهولة ولا يحجوزة ولا لاحد فها علاقة فقد حكسسم بصحة عذا الوقف بمخصوصه وعبومه بمجميع مشتملاته لا يباع ولا يشترى ولا التجرى عليه اي معاملية على أن يكون المتولى على هذه الدار الموقوقة هو رئيس المناشفة الاسرائيلية في بنداد وبعد وفائه تنتقل التولية الى من يخلفه في هذا المنصب وهكذا متسلسلا وعلى ان يكون الناظر على المثلى المتولى المذكور هو الخواجه صالح اليشاع يامين شيخ ساسون اخو الأفلة الواقفة المذكر ورة ويمد وفاته تنتقل النظارة الى الارشد مناولاده الذكور واولاد اولاده الذكور دون الاسساعة وعلى أن تصوف غلة هذا الوقف حسب الشرائط المدرجة في حف مالون الموتفية رحليه بكتب سا

رقم الاضبارة

بنا على حصول المحذرة المشروعة لقد ارسل من قبل هذه المحكمة نائبا عنها الكاتب الاول عبد الجهار افتدى لاستهاع تقوير الإفر الواقفة راحيل بنت البشاع على ايقاف دارها المرقم ٢٩/٠٦ الواقعة في محلة الست هدية فذهب الكاتب الموبى اليه وعقد هناك مجلسا شرعيا حضرت فيسبه الامرأة البسهاة راحيل بنت البشاع يامين شخ ساسون بعد تصريف ذاتها من قبل مختار المحلة والشاهد بن شهون روبين وساسون حاخام حسقيل قررت قائلة التي راحيل بنت البشاع يامين شخ ساسون لطوعي واختيارى وبكهال عقلي ورشدى اقر واعترف بائي قد اوقفت ما هو بلا وتحت تصرف ما الدار المائدة لي الواقمة في حلة الست هدية المرقمة ٢٨/٠١ وقد اخرجتها من ملكية وجملتها وقفا محيحا لازما لوجه الله تمالى بخصوصها وعووم أ بجمع مشتبلاتها لا تباعل ولا تشترى ولا تجرى عليها اي معاملة على ان تكون النولية على الشرائط الاتية : ...

اولا ـ جمل الدار المذكورة وقفا وحيس فلتها وصوفها اولا على التعمير والترميم المقتض لهـ المؤذفلة من الفلة تصرف على المرض من الفقراعة الاسرائيليين اللذينهم في مستشفى مير الياس وعند عدم وجود هو لا الفقراء الاسرائيليين الموجود بن في مستشفيات البلة الاسرائيلية في بغداد وعند عدم وجود هو الا الفقراعة في المستشفيدات الاسرائيلية تنفق على الفقراء المرضى من البلة الاسرائيلية اينها كانوا في بغداد و

ثانيا \_ إن حملت المتولى هو رئيس الطائفة الاسرائيلية في بغداد وان يكون الناظر على الوقف المذكور هو اخى الخواجه صالح اليشاع يأمين شيخ ساسون وبمد وفاته تنقل النظارة الى الارشد من اولاده البكور واولاد اولاده الذكور دون الاناث

ثالثا \_ انتكون غلة الدار الموقونة بيدى با دست في ديد الحياة وبعد ونافى تصرف غلة سنة واحدة فقط على روحى في وجه الخيرات والبمرات بمرفة المثولي ولناظر الآبض الذكر في

رابعا ــعلى الناظران يلاحظ بنفسه ما يقتضى من المصاريف لاجل التعمير والترميم المقتضى اجرامه لمذه الدار الموقوفة وان تصرف بقية الغلة كما مرذكره آنفا على الوجوه المذكورة وطلبت الزامها باعترافها هذا واحدار حجة بالوقف ولاليه وتسجيله وقفا بدائرة الطابو حسب الشرائط المذكورة و

نسليه بعد ان استمتانادة الواقفة واخذ تقريرها بمصرفة نائب المحكمة الكاتب الاول الفي الكاتب الموسى اليه البينا صورة الضبط وسد السوال من دائرة الطابو بالكتاب البواخ ٢٢ حزيران ٢٠٣ والمرقم ٢٠٣٠ بان الدار الوقفة وورود الجواب من الدائسرة المذكورة بالكتاب البواخ ٢٠ حزيران ٢٠٣١ والمرقم ٢٠٣٠ بان الدار الموقوفة هي ملسك المذكورة بالكتاب البواخ ٢٠ حزيران ١٩٣١ والمرقم ٢٠ مرة بان الدار الموقوفة هي ملسك المالوائلة راحيل بعث اليشاع وانها غير مرهونة ولا يحجوزة ولا لاحد فيها علاقة فقد حكسم بمحمة هذا الوقف بخصوصه وعبوبه بجميع مشتملاته لا يباع ولا يشترى ولا تجبرى عليه اي معاملة على ان يكون المتولى على هذه الدار الموقوفة هو رئيس المنافقة الاسرائيلية في بغداد وبعد وفائه تتثقل التولية الى من يخلفه في هذا المتصب وهكذا متسلسلا وعلى ان يكون الناظر على المثل المثول المذكور هو الخواجه صالح اليشاع يامين شغ ساسون اخو اللاقة الواقفة المذكس ورة وبعد وفاته تنتقل النظارة الى الارشد من اولاده الذكور واولاد اولاده الذكور دون الانسساك وعلى ان تصرف ظلة هذا الوقف حسب الشرائط المدرجة في منتج الولادة الذكور دون الانسساك وعلى ان تصرف ظلة هذا الوقف حسب الشرائط المدرجة في هنت الؤلادة الذكور دون الانسساك وعلى ان تصرف ظلة هذا الوقف حسب الشرائط المدرجة في هنت الؤلادة الذكور كون الانسساك وعلى ان تصرف ظلة هذا الوقف حسب الشرائط المدرجة في هنت الؤلادة الذكور كون الانساك وعلى ان تصرف ظلة هذا الوقف حسب الشرائط المدرجة في هنت الولادة الاكور كون الانساك وعلى ان تصرف طلة هذا الوقف حسب الشرائط المدرجة في هنت الولود الولادة الذكور كون الانساك وعلى ان تصرف طلة هذا الوقف حسب الشرائط المدرجة في هند والولادة الدولود الولادة الولود الولادة الذكور كون الانساك وعلى الولود ا