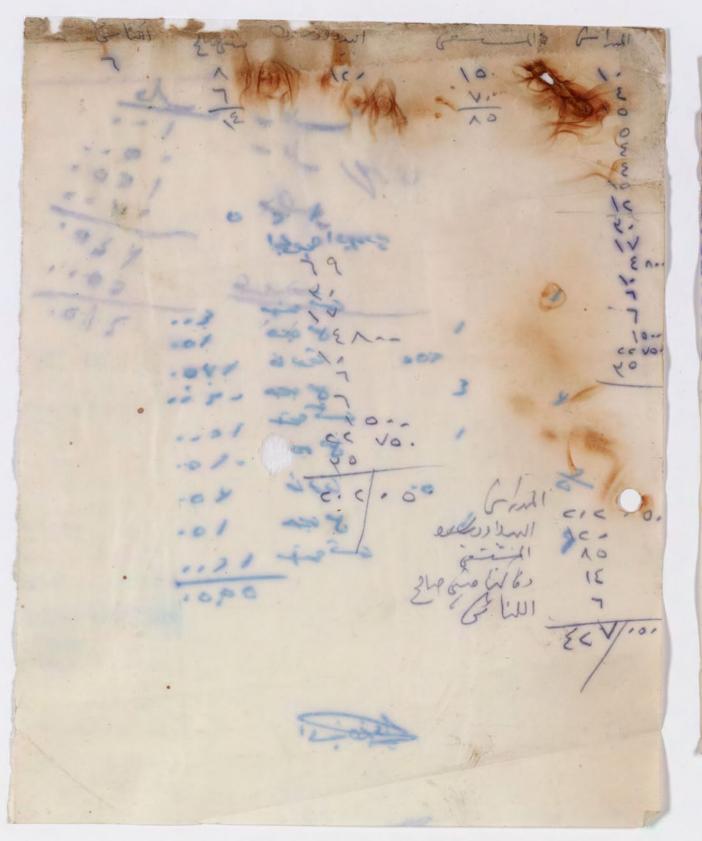

۲\_حسين علوان مردر (مرادة المردور (مرادة المردور المرد

٨\_ رواتب شهر كانون الثاني وشيباط/ ٩٦١

VX/8 ..

· 7/ T · ·

0./...

فقط ثمانية وسبعون دينارا وارجمائة فلسا لاغيرها

and and with IN COLUMN TO STATE OF THE PARTY The decision that the said ally least tole ) their as when the same in the co رسم المتخليق بموسم الميل المرقسم ٥٠ والموثق ١١١١١