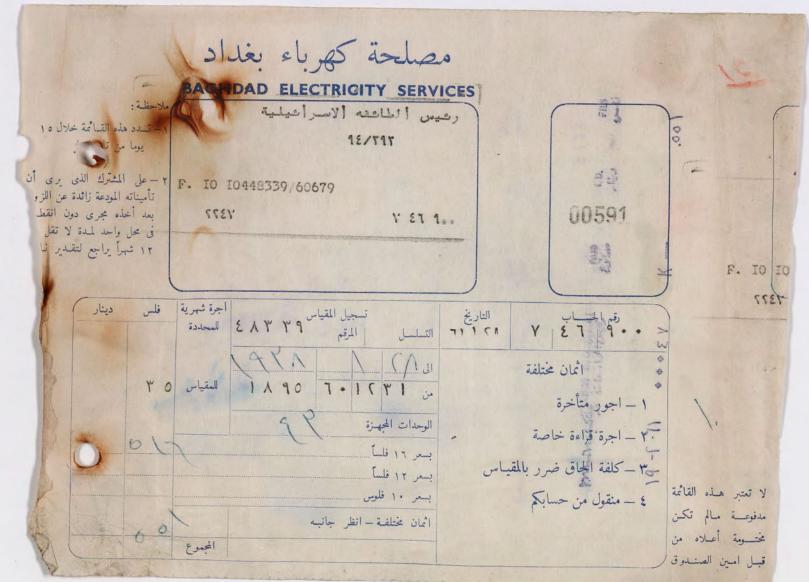

| وذلك عن مسلمات من مسلم مسلمات من مسلمات من مسلم مسلمات من مسلم مسلم مسلم مسل |  |  |





















|                | التاريخ<br>فلس دينار                   | رئاسة الطائفة الاسرائيلية<br>بنسداد |
|----------------|----------------------------------------|-------------------------------------|
| ور أعلاه وقدره | ائفة الاسرائيلية في بفداد المبلغ المذك | استامت من محاسب رئاسة الط فقط       |
| توقيع القابض   |                                        | USX                                 |

| الله العالمة العرائية العالمة العالمة الإسرائيلية في بفسداد المبلغ الذكور أعلاء وقدوه فقط |   | رئاسة الطائفة الاسرائيلية الناريخ التاريخ فلس دينار فلس دينار استامت من محاسب رئاسة الطائفة الاسرائيلية في بفداد المبلغ المذكور أعلاه وقدره