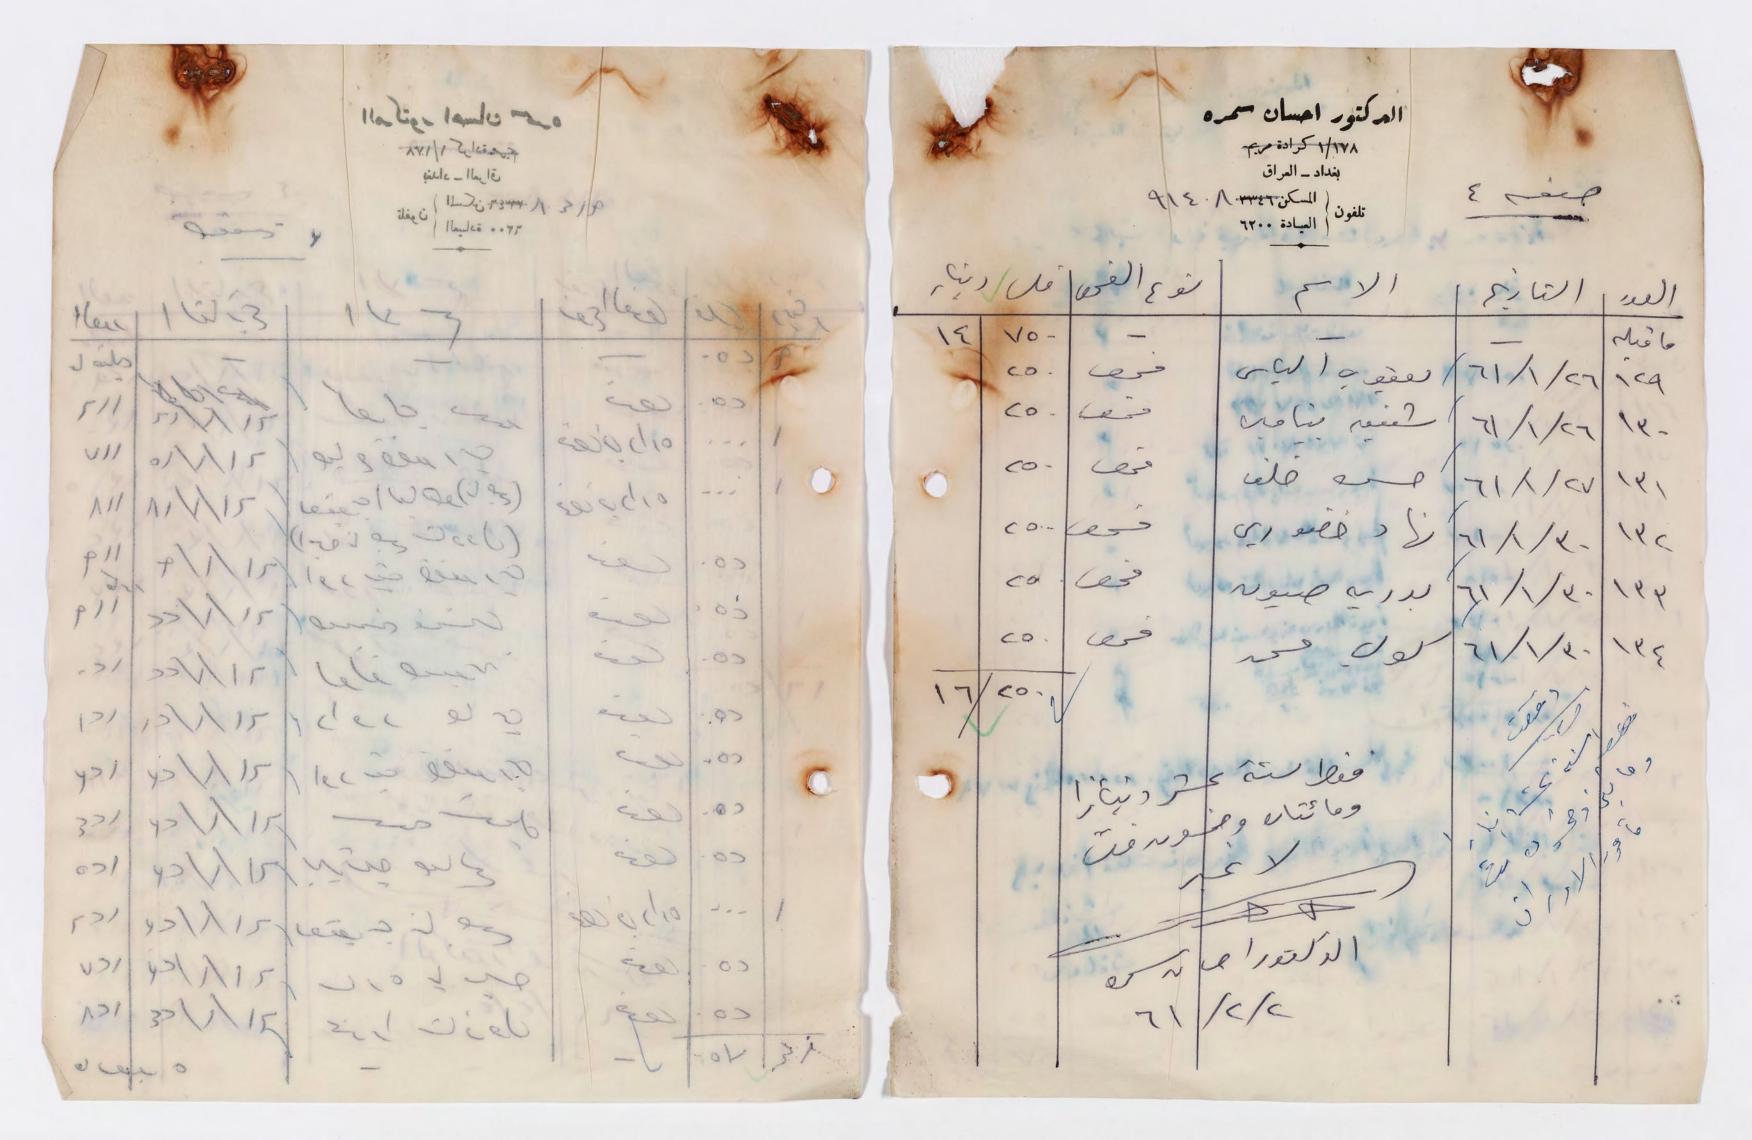

| Dr. IHSAN SAMRA  BATAWEEN  NEAR AL-TAHRIR SQUARE  Baghdad  Tel. No. { Clinic 6200  Residence 91408  Date | الدكتور احسان سموه<br>بناوين<br>قرب ساخة التحرير بغداد<br>تلفون { الميادة ٢٠٠٠<br>تلفون { الميادة ١٤٠٨ |
|----------------------------------------------------------------------------------------------------------|--------------------------------------------------------------------------------------------------------|
| - cine does per carlo sino.                                                                              | er énele                                                                                               |
| الله الله الله الله الله الله الله الله                                                                  | - 132 NK 1                                                                                             |