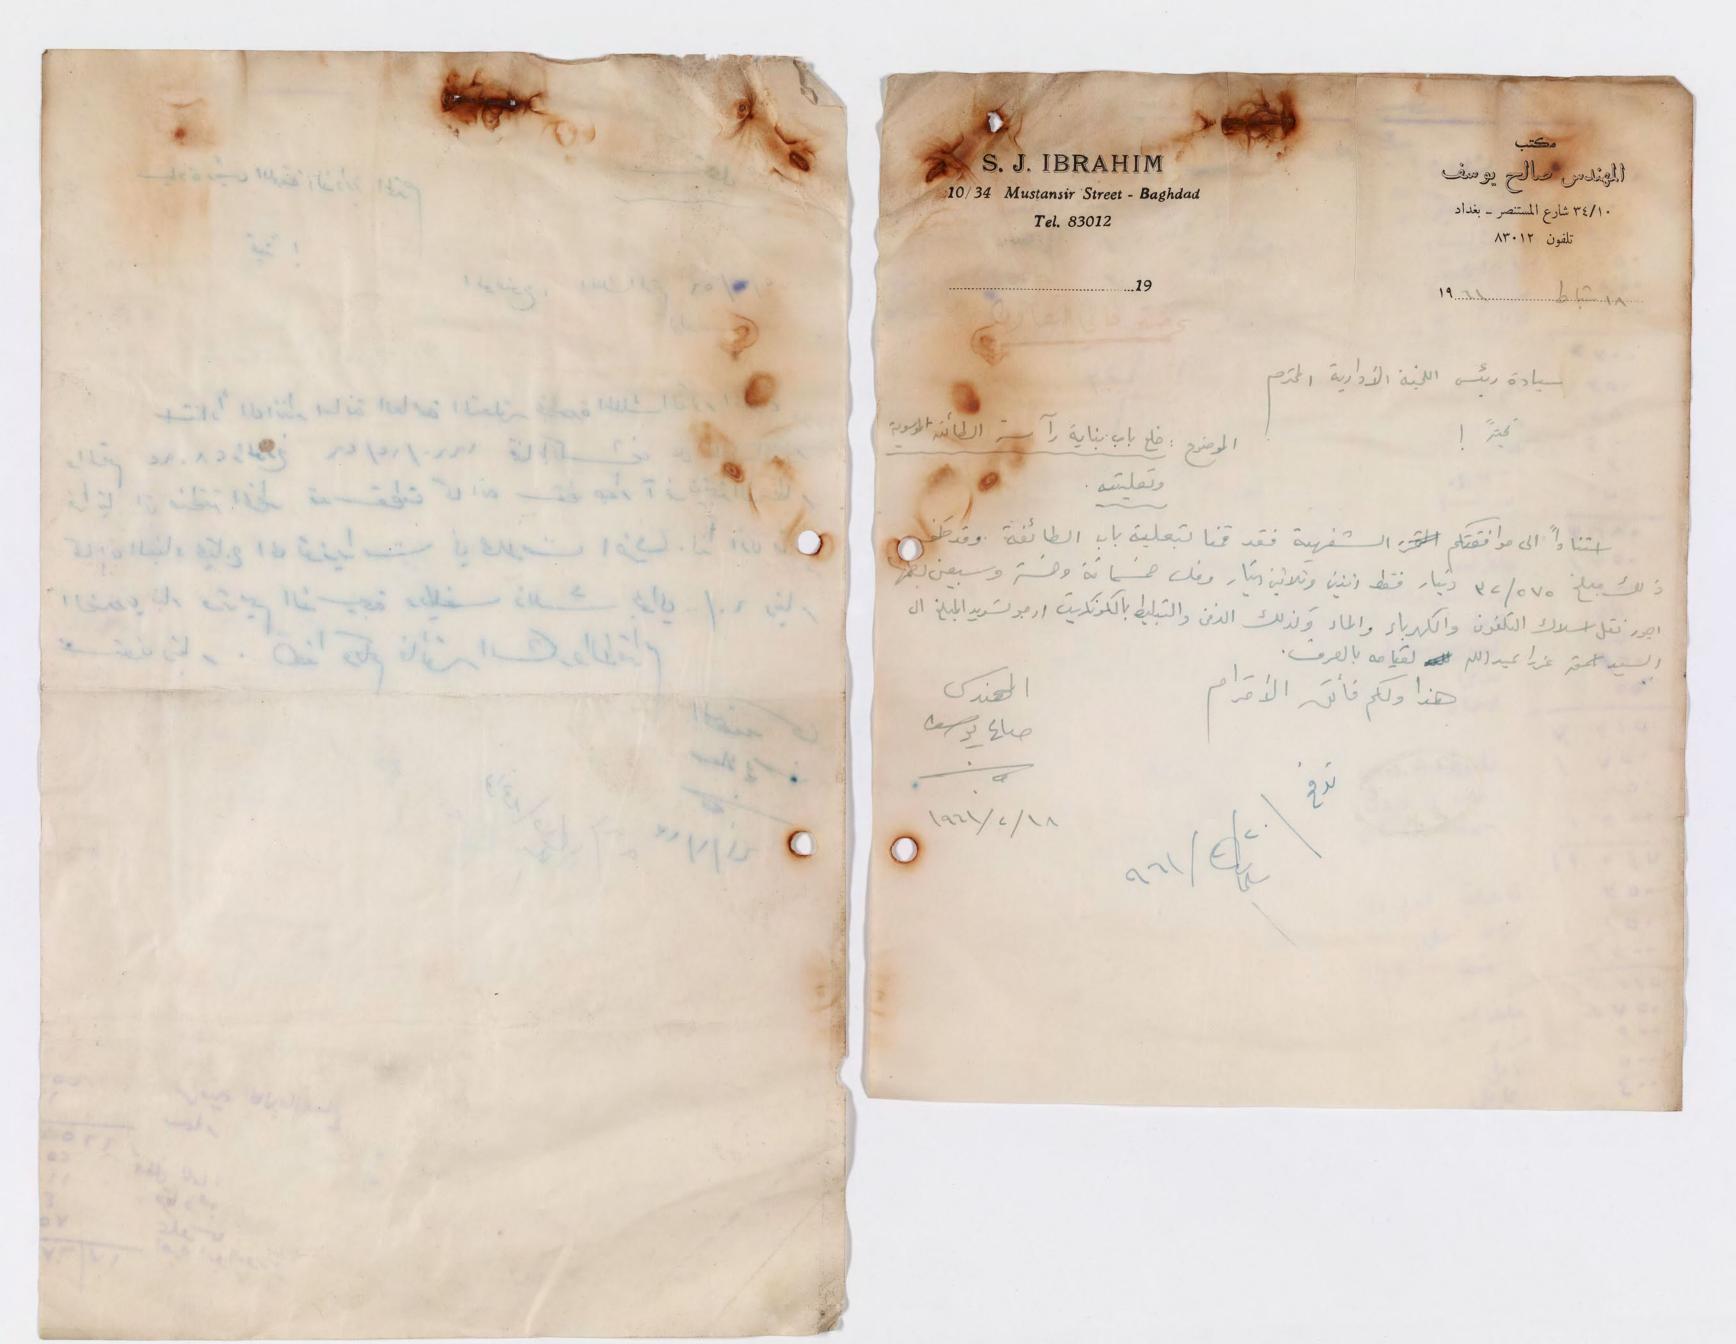

BALFOUR BEATTY BUILDING, MANSUR STREET, KARRADAT MARIAM. P. O. BOX 108.

BAGHDAD, (IRAQ) 27th March,

March, 1961

TELEGRAPHIC ADDRESS: "DEMONSTRAT", BAGHDAD.

TELEPHONE : 33155/8 (4 LINES)

cone : BENTLEY'S SECOND PHRASE

The President,
Administrative Committee for Iraqi Jews,
Baghdad.

Dear Sir,

We send herewith our Bill of Fee for professional services

rendered.

Yours faithfully,

SSD/NSD

المقرقة المنق الأرق المنا المومنوع: قارة الفي لل مدم عه ال الله المتنام العل في العارة الدّرارة الاره وصعوبة الجرد ذرية في الريث الناظ لذا انترح تسلف المال السيد صالح يوسية مسلماً مدره -Mark to the the the total