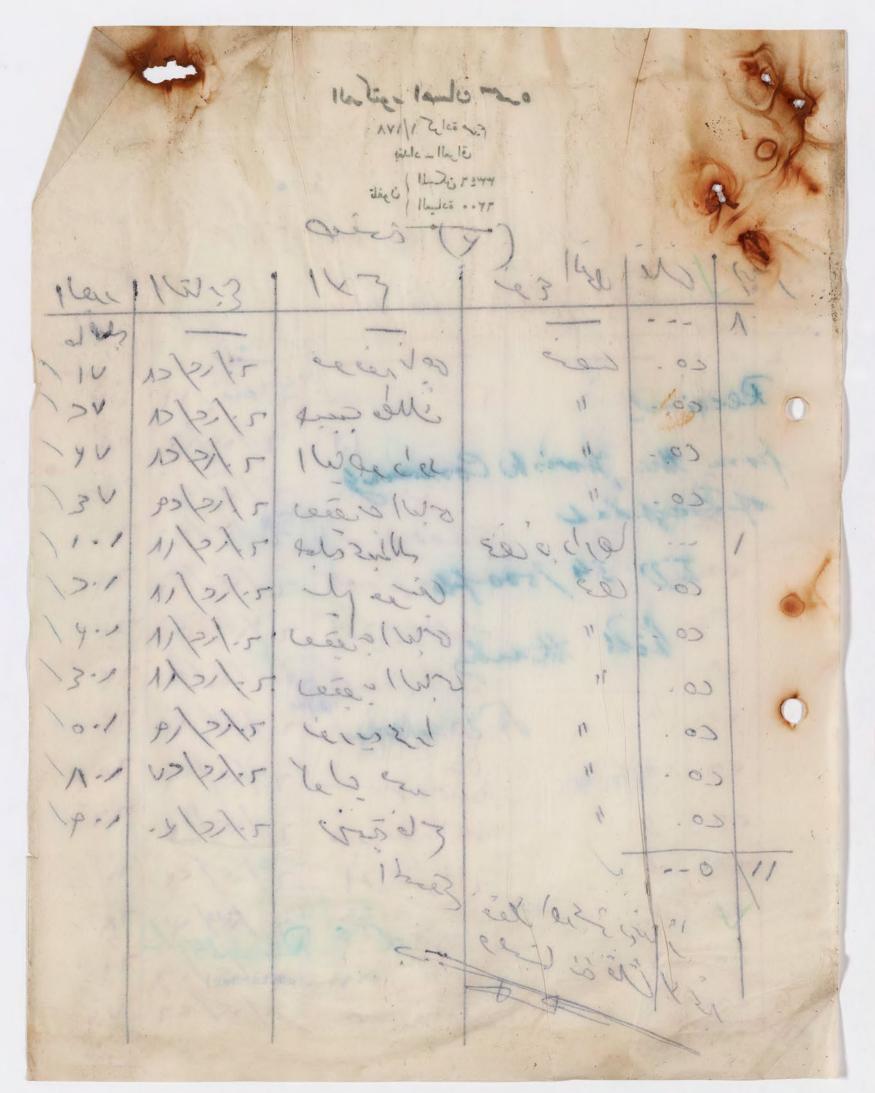

| Dr. IHSAN SAMRA  BATAWEEN  NEAR AL-TAHRIR SQUARE  Baghdad  Tel. No. { Clinic 6200  Residence 91408  Date | الدكتور احسان سموه<br>بناوين<br>قرب ساخة التحرير بغداد<br>تلفون { الميادة ٢٠٠٠<br>تلفون { الميادة ١٤٠٨ |
|----------------------------------------------------------------------------------------------------------|--------------------------------------------------------------------------------------------------------|
| - cine does per carlo sino.                                                                              | er énele                                                                                               |
| الله الله الله الله الله الله الله الله                                                                  | - 132 NK 1                                                                                             |