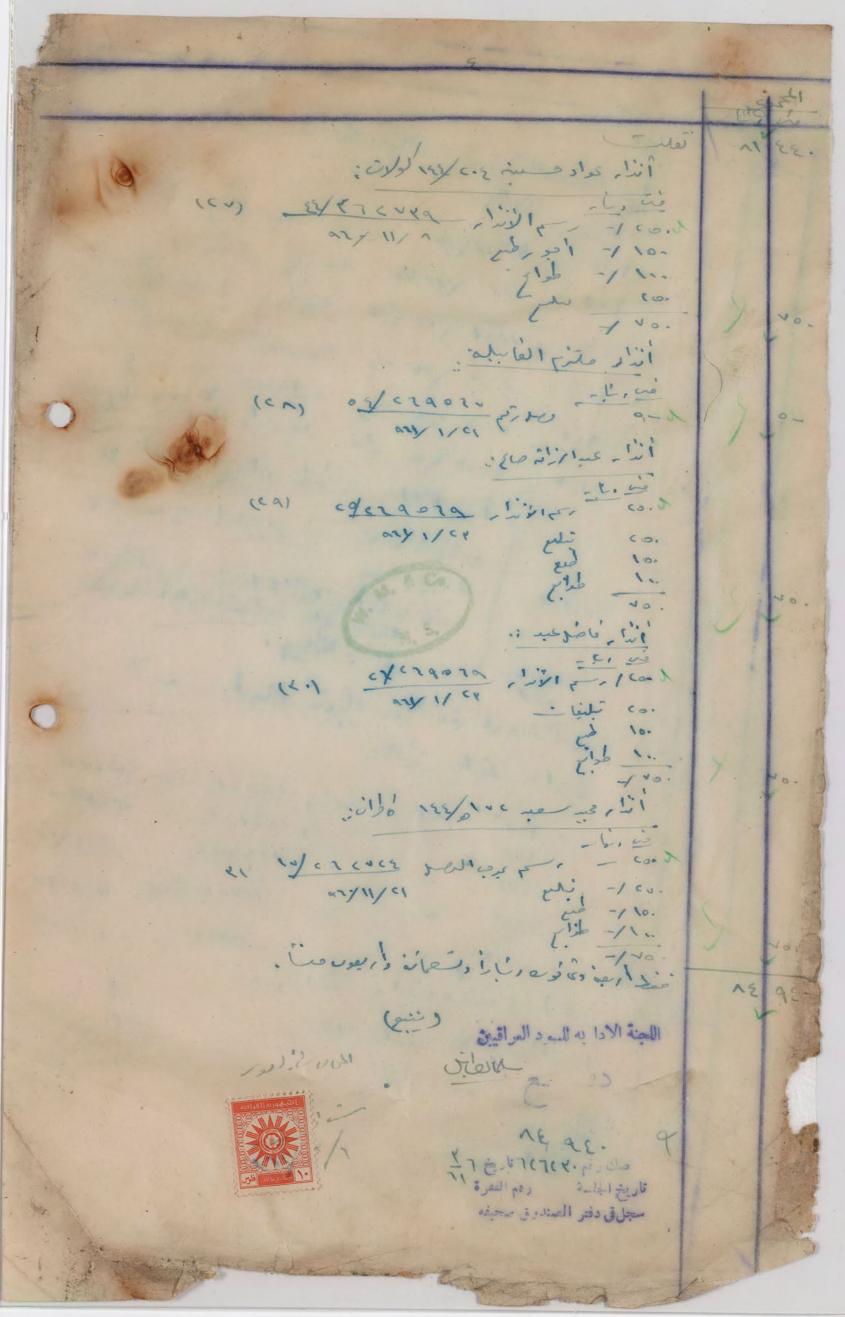

وَمُ اللَّهُ اللَّ 174/1734 اللجنة الادا يه للبهود العراقيين يجلقى دفتر الصندوق صحيفة

| التاريخ ١١٤/١٠ هــــــــــــــــــــــــــــــــــــ             | رئامة الطائفة الاسرائيلية بفسداد |
|------------------------------------------------------------------|----------------------------------|
| فلس دينار الطائفة الاسرائيلية في بفدد المبلغ المذكور أعلاه وقدره | استامت من محاسب رئاسة            |
|                                                                  | وذلك عن                          |
| توتيع اليس                                                       |                                  |