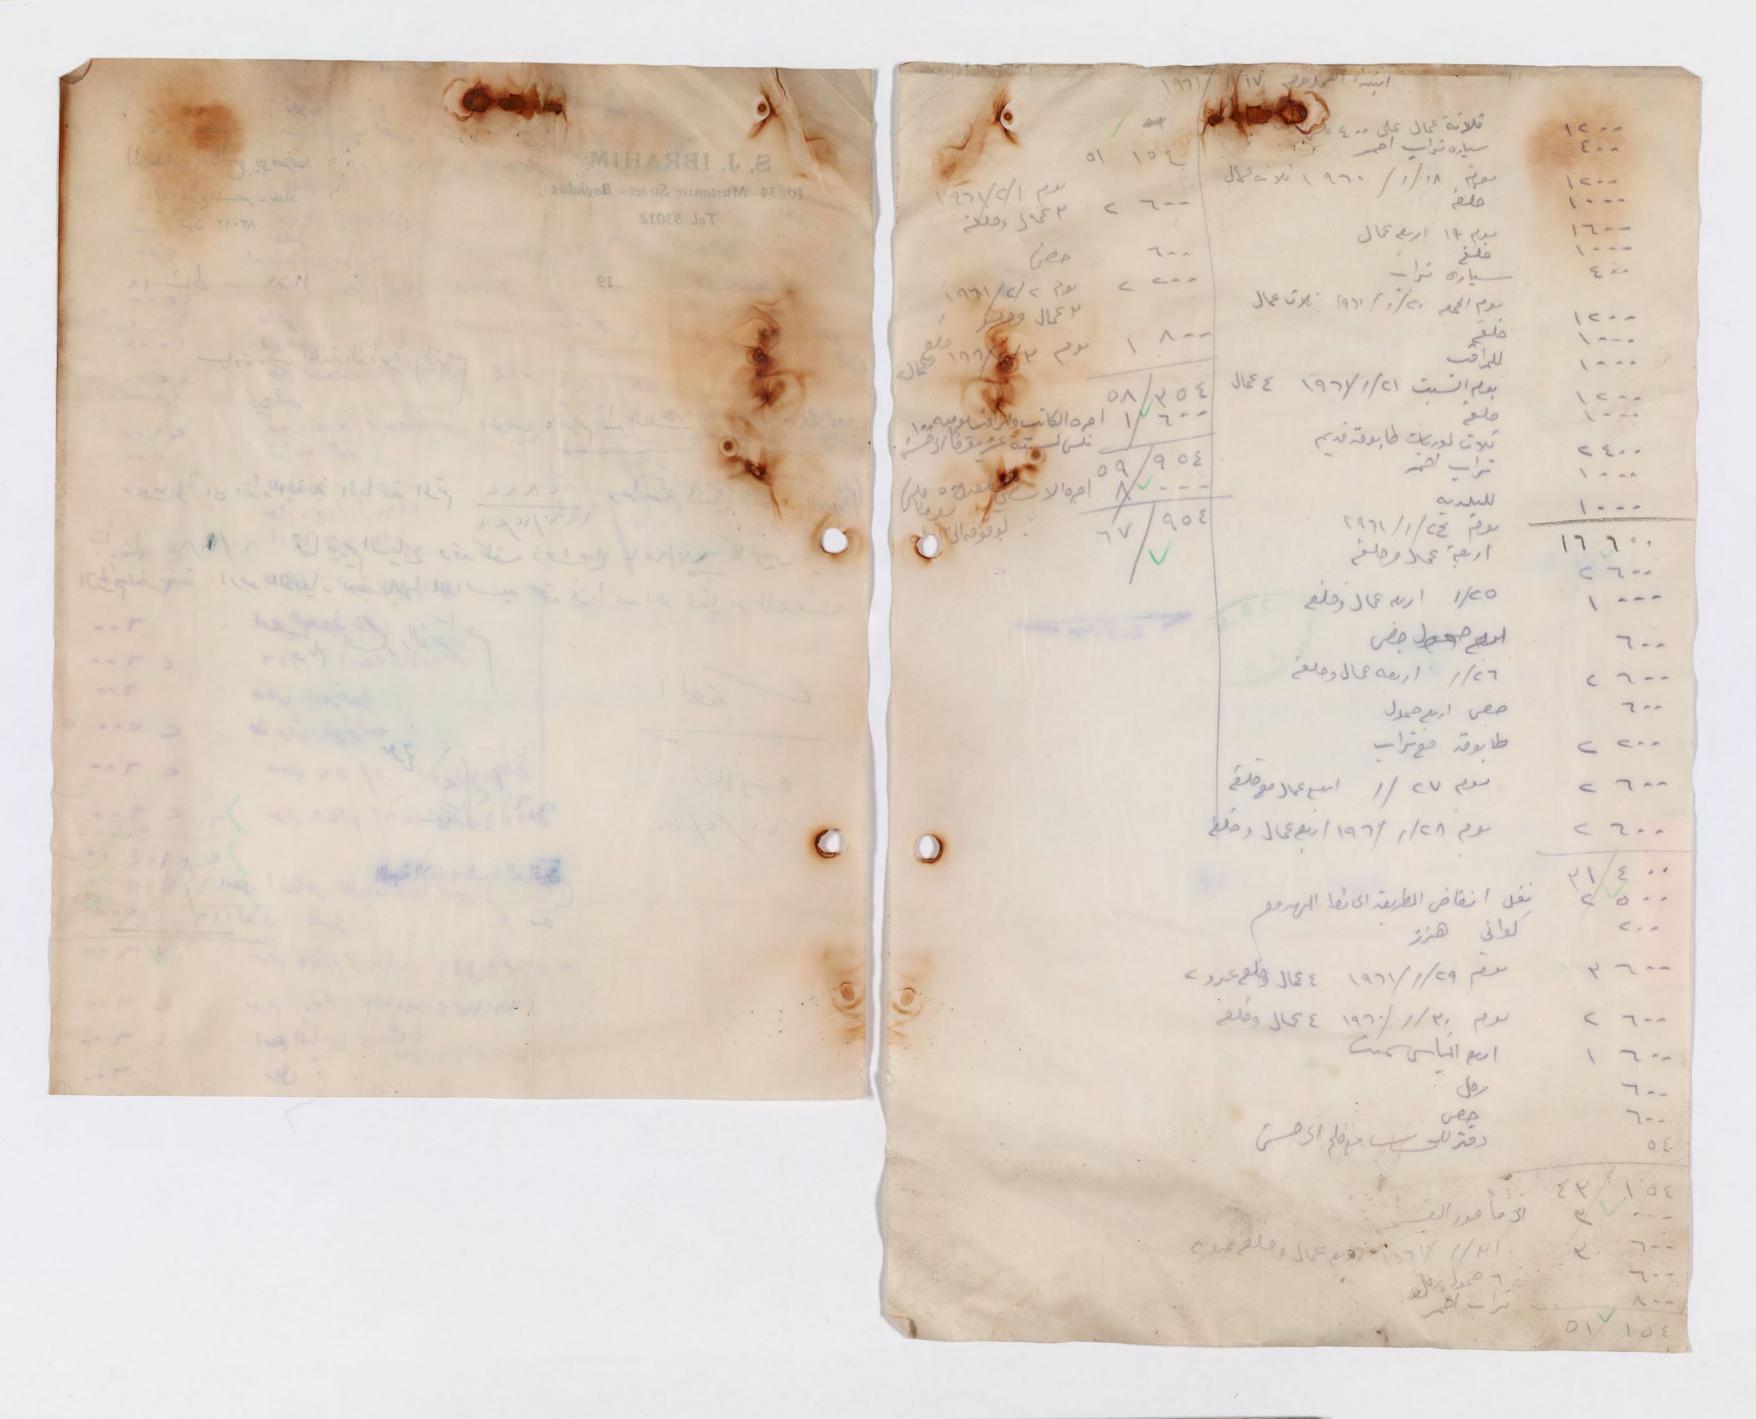

۲\_حسين علوان مردر (مرادة المردور (مرادة المردور المرد

٨\_ رواتب شهر كانون الثاني وشيباط/ ٩٦١

VX/8 ..

· 7/ T · ·

0./...

فقط ثمانية وسبعون دينارا وارجمائة فلسا لاغيرها

and and with IN COLUMN TO STATE OF THE PARTY The decision that the said ally least tole ) their as when the same in the co رسم المتخليق بموسم الميل المرقسم ٥٠ والموثق ١١١١١