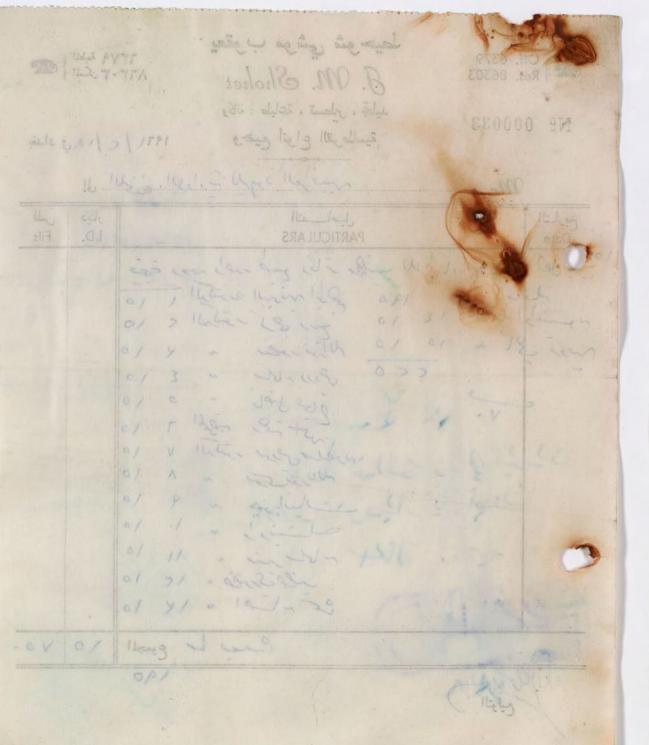

۲\_حسين علوان مردر (مرادة المردور (مرادة المردور المرد

٨\_ رواتب شهر كانون الثاني وشيباط/ ٩٦١

VX/8 ..

· 7/ T · ·

0./...

فقط ثمانية وسبعون دينارا وارجمائة فلسا لاغيرها

and and with IN COLUMN TO STATE OF THE PARTY The decision that the said ally least tole ) their as when the same in the co رسم المتخليق بموسم الميل المرقسم ٥٠ والموثق ١١١١١