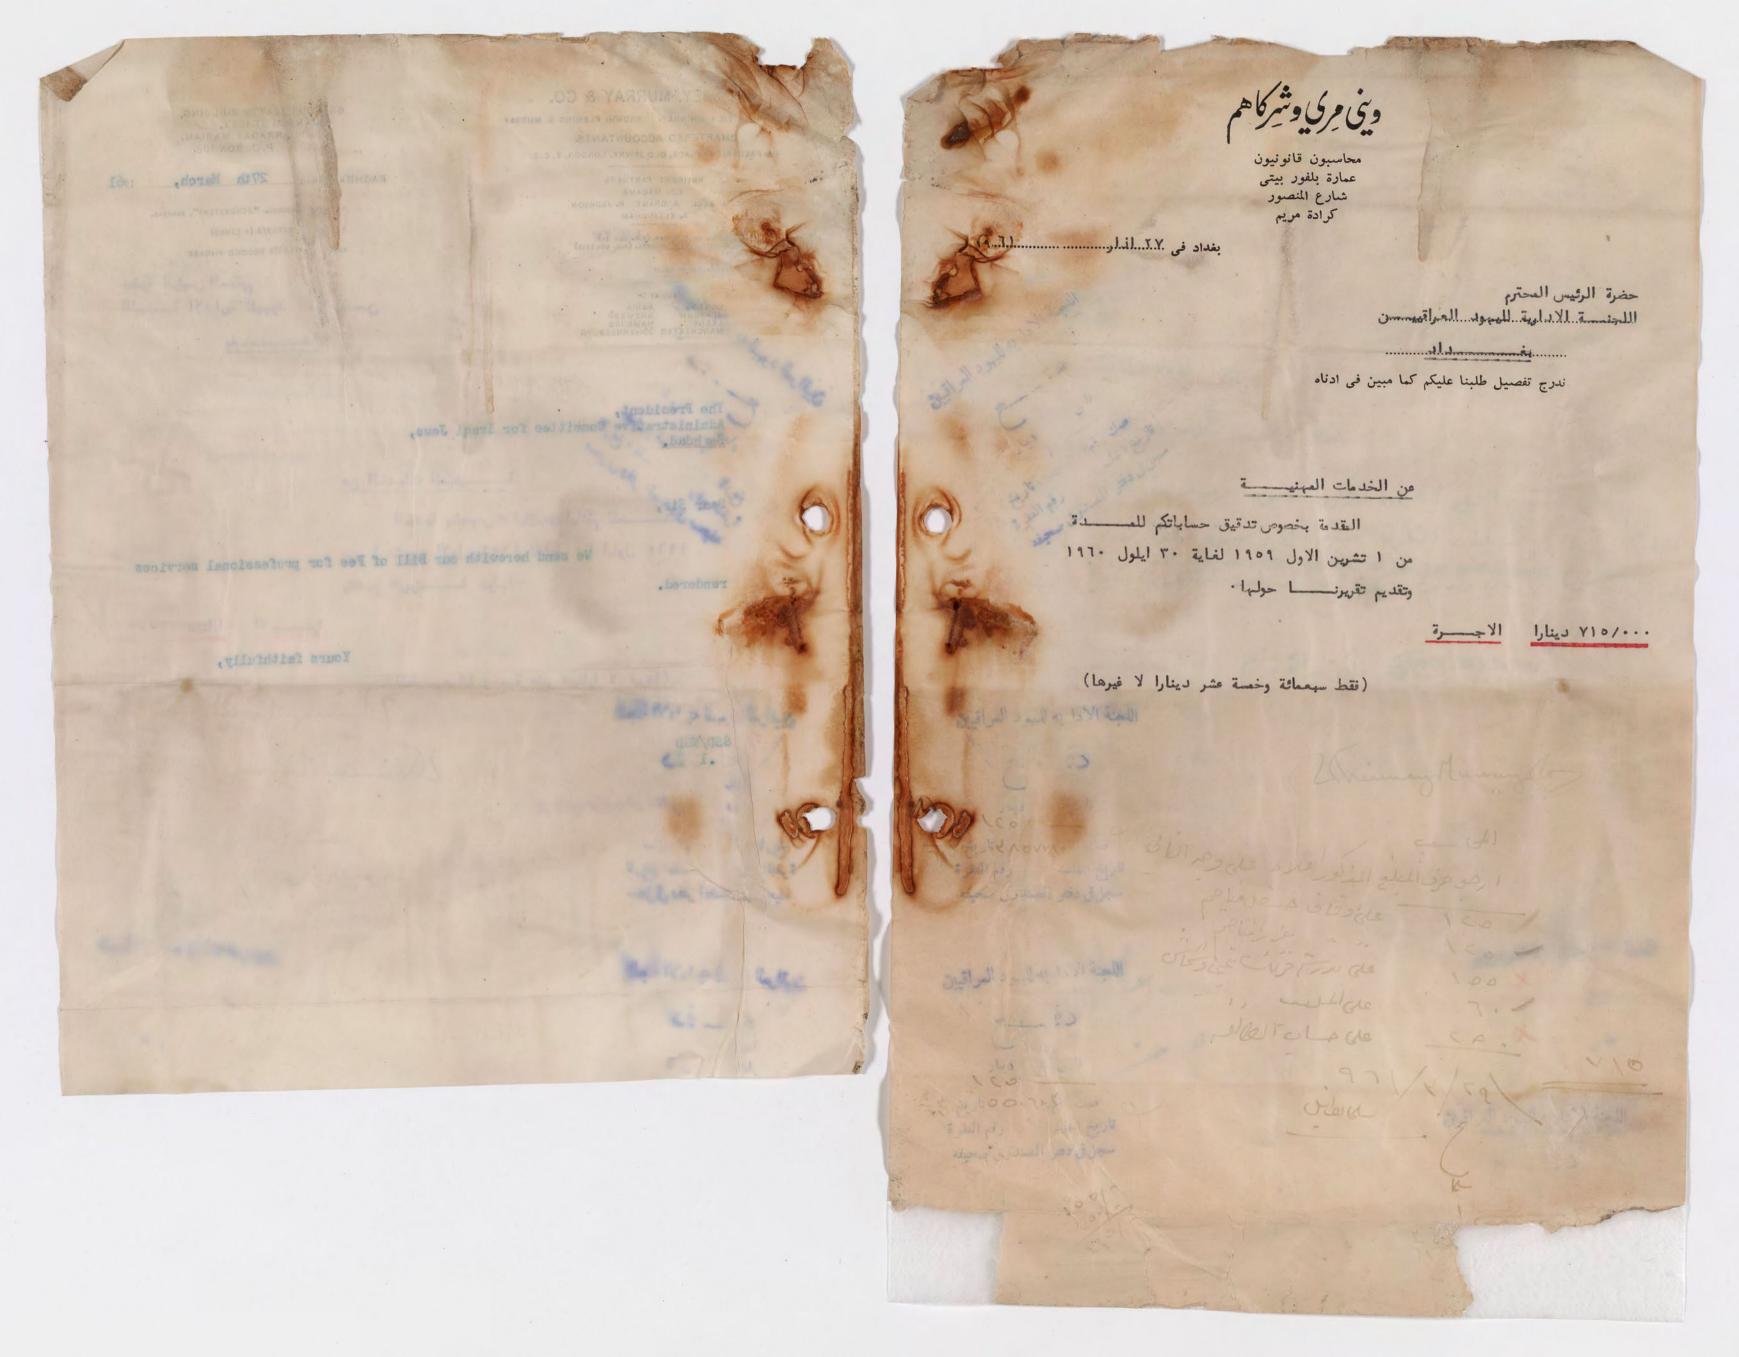

BALFOUR BEATTY BUILDING, MANSUR STREET, KARRADAT MARIAM. P. O. BOX 108.

BAGHDAD, (IRAQ) 27th March,

March, 1961

TELEGRAPHIC ADDRESS: "DEMONSTRAT", BAGHDAD.

TELEPHONE : 33155/8 (4 LINES)

cone : BENTLEY'S SECOND PHRASE

The President,
Administrative Committee for Iraqi Jews,
Baghdad.

Dear Sir,

We send herewith our Bill of Fee for professional services

rendered.

Yours faithfully,

SSD/NSD

المقرقة المنق الأرق المنا المومنوع: قارة الفي لل مدم عه ال الله المتنام العل في العارة الدّرارة الاره وصعوبة الجرد ذرية في الريث الناظ لذا انترح تسلف المال السيد صالح يوسية مسلماً مدره -Mark to the the the total