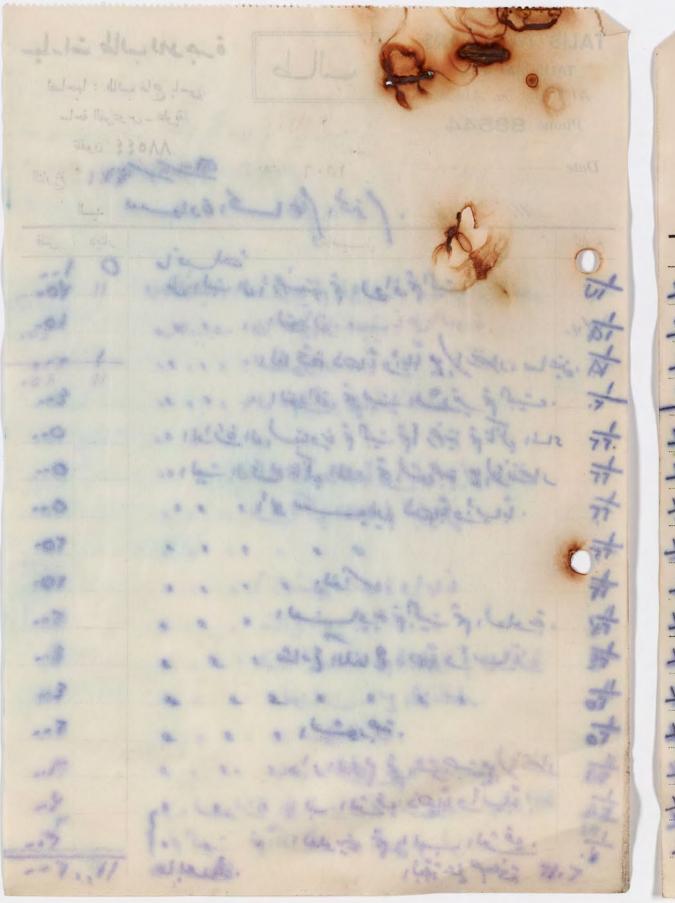

۲\_حسين علوان مردر (مرادة المردور (مرادة المردور المرد

٨\_ رواتب شهر كانون الثاني وشيباط/ ٩٦١

VX/8 ..

· 7/ T · ·

0./...

فقط ثمانية وسبعون دينارا وارجمائة فلسا لاغيرها

and and with IN COLUMN TO STATE OF THE PARTY The decision that the said ally least tole ) their as when the same in the co رسم المتخليق بموسم الميل المرقسم ٥٠ والموثق ١١١١١