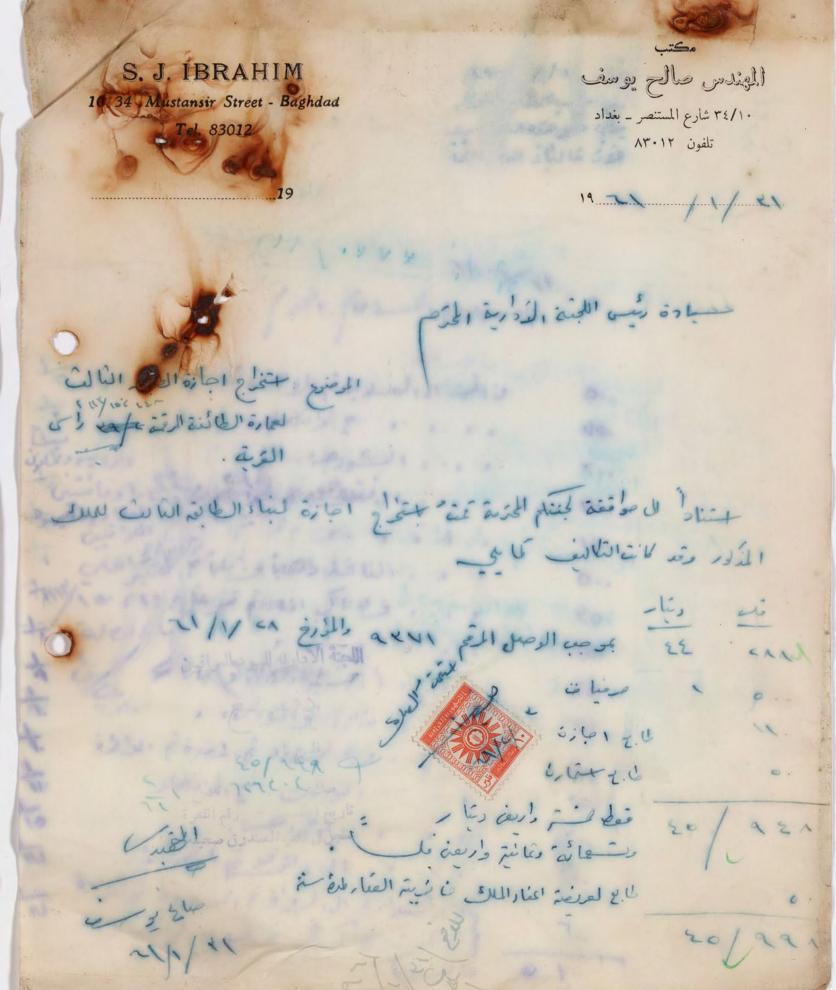

The Think I've TATI 1-7 (Illing

Hassan Abdulla Mudhaffar ADVOCATE

Sabri Building - Mustansir St. Baghdad

OFF. 6442 & 83065

المحامي

حسابه عبرالله مظفر شارع المستنصر - عمارة صبري

التاريخ: ١١/٢/٨٤

سيادة رئيس اللجنة الأدارية لليهود العراقيين المحترم

ندرج اليكم المصاريف التي دفعتها للدغاوى التي كلفتموني بها مع ماأستحقه من الأجور البالغة (٧٨/٤٠٠) ثمانية وسبعون دينارا واربعمائية فلسالغاية ١١/٣/١٥ م الوصولات اللازمة و نرجو التفضل بصرفها لنا • وتفضلو بقبول فائن الاحترام