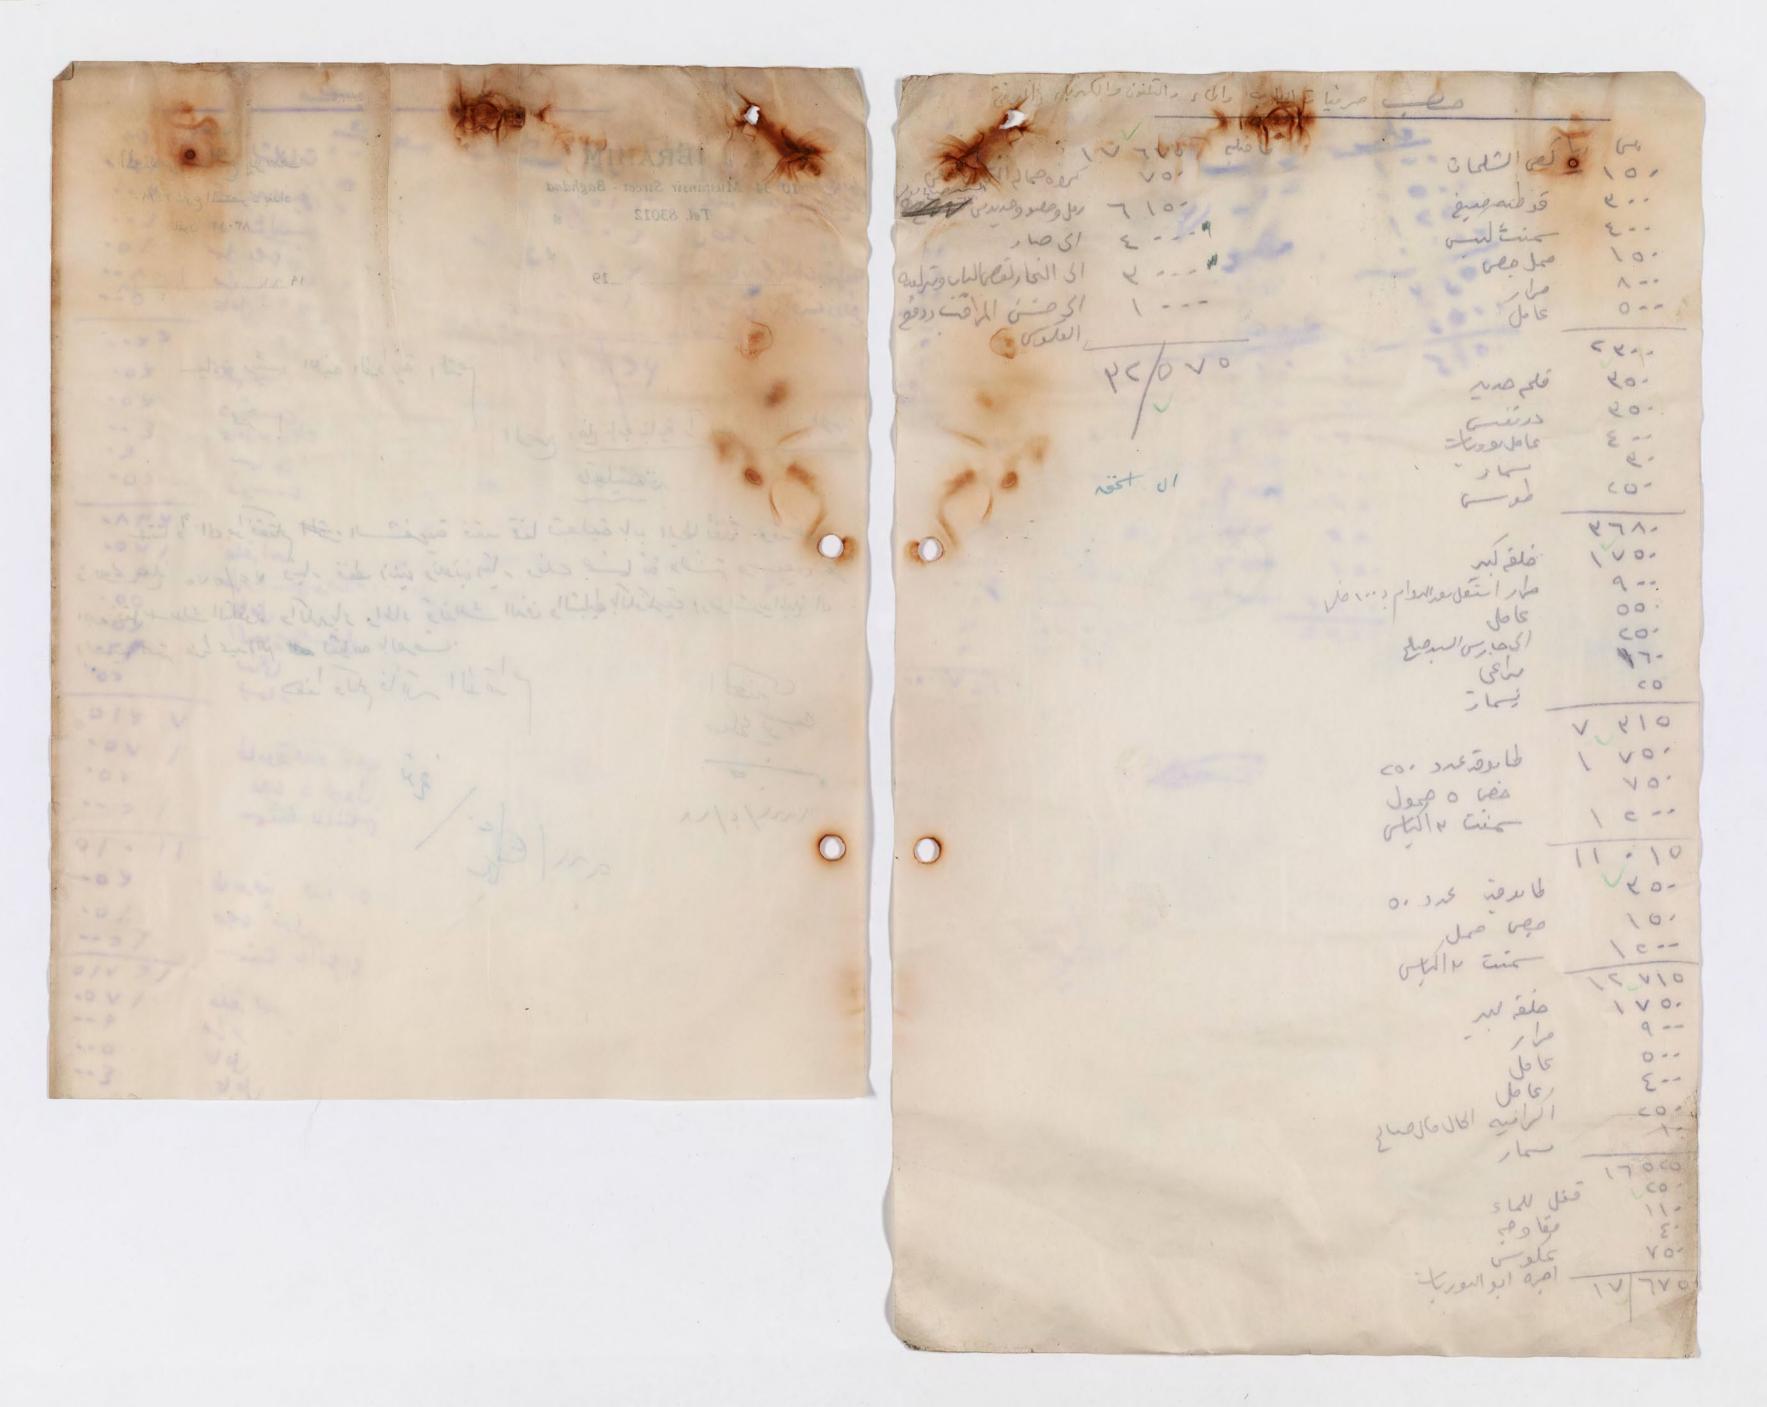

۲\_حسين علوان مردر (مرادة المردور (مرادة المردور المرد

٨\_ رواتب شهر كانون الثاني وشيباط/ ٩٦١

VX/8 ..

· 7/ T · ·

0./...

فقط ثمانية وسبعون دينارا وارجمائة فلسا لاغيرها

and and with IN COLUMN TO STATE OF THE PARTY The decision that the said ally least tole ) their as when the same in the co رسم المتخليق بموسم الميل المرقسم ٥٠ والموثق ١١١١١