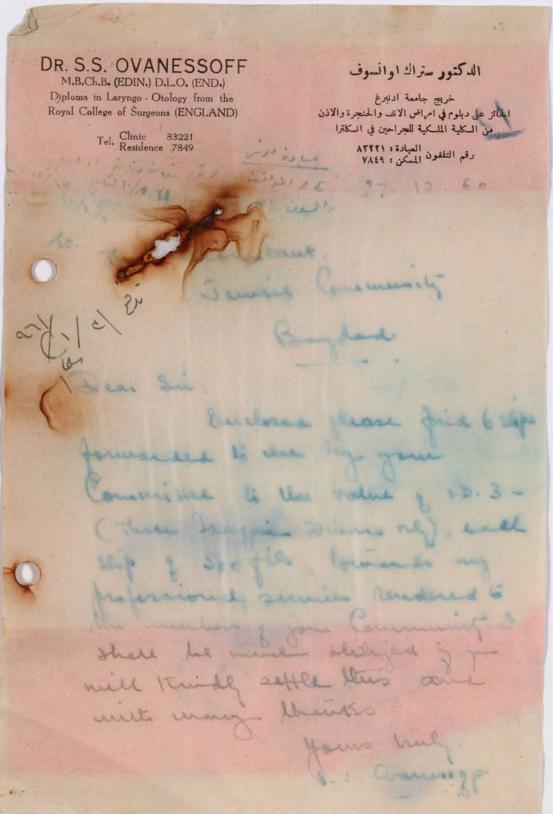

The President,
Administrative Committee for Iraqi Jews,
Baghdad.

Dear Sir,

We send herewith our Bill of Fee for professional services

rendered.

Yours faithfully,

SSD/NSD

المقرقة المنق الأرق المنا المومنوع: قارة الفي لل مدم عه ال الله المتنام العل في العارة الدّرارة الاره وصعوبة الجرد ذرية في الريث الناظ لذا انترح تسلف المال السيد صالح يوسية مسلماً مدره -Mark to the the the total