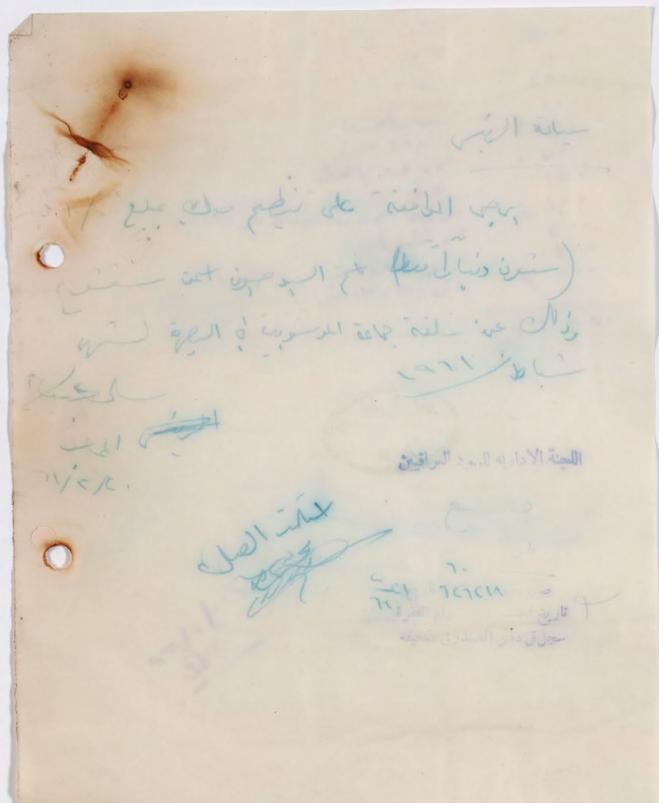

وَمُ اللَّهُ اللَّ 174/1734 اللجنة الادا يه للبهود العراقيين يجلقى دفتر الصندوق صحيفة

| التاريخ ١١٤/١٠ هــــــــــــــــــــــــــــــــــــ             | رئامة الطائفة الاسرائيلية بفسداد |
|------------------------------------------------------------------|----------------------------------|
| فلس دينار الطائفة الاسرائيلية في بفدد المبلغ المذكور أعلاه وقدره | استامت من محاسب رئاسة            |
|                                                                  | وذلك عن                          |
| توتيع اليس                                                       |                                  |