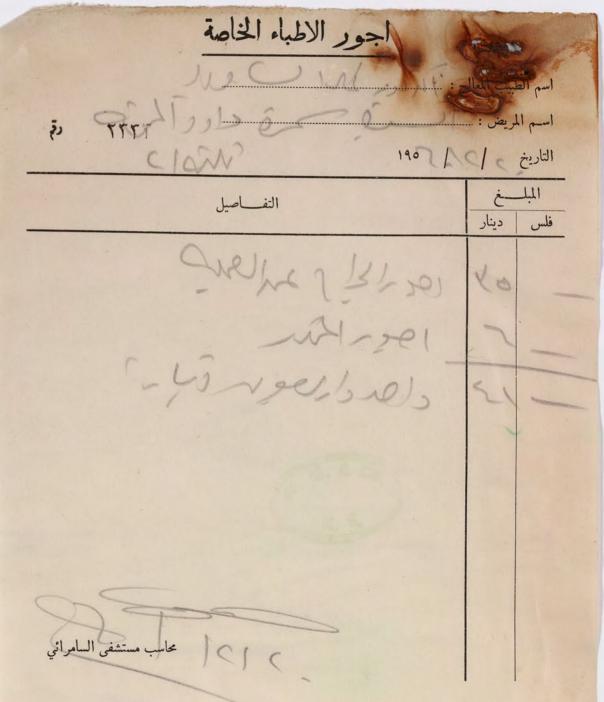

| Dr. IHSAN SAMRA  BATAWEEN  NEAR AL-TAHRIR SQUARE  Baghdad  Tel. No. { Clinic 6200  Residence 91408  Date | الدكتور احسان سموه<br>بناوين<br>قرب ساخة التحرير بغداد<br>تلفون { الميادة ٢٠٠٠<br>تلفون { الميادة ١٤٠٨ |
|----------------------------------------------------------------------------------------------------------|--------------------------------------------------------------------------------------------------------|
| - cine does per carlo sino.                                                                              | er énele                                                                                               |
| الله الله الله الله الله الله الله الله                                                                  | - 132 NK 1                                                                                             |