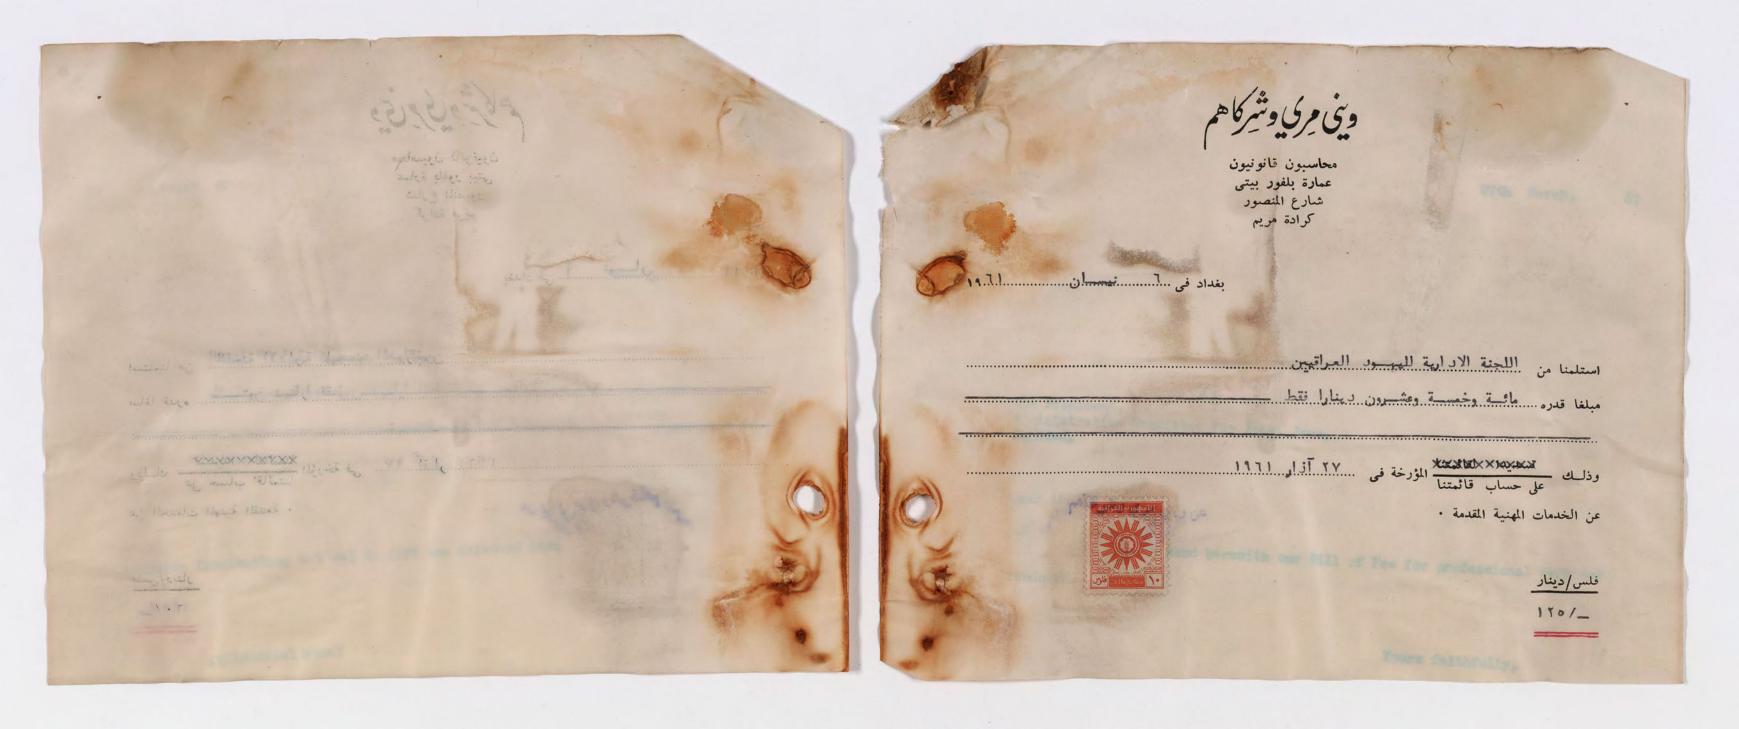

BALFOUR BEATTY BUILDING, MANSUR STREET, KARRADAT MARIAM. P. O. BOX 108.

BAGHDAD, (IRAQ) 27th March,

March, 1961

TELEGRAPHIC ADDRESS: "DEMONSTRAT", BAGHDAD.

TELEPHONE : 33155/8 (4 LINES)

cone : BENTLEY'S SECOND PHRASE

The President,
Administrative Committee for Iraqi Jews,
Baghdad.

Dear Sir,

We send herewith our Bill of Fee for professional services

rendered.

Yours faithfully,

SSD/NSD

المقرقة المنق الأرق المنا المومنوع: قارة الفي لل مدم عه ال الله المتنام العل في العارة الدّرارة الاره وصعوبة الجرد ذرية في الريث الناظ لذا انترح تسلف المال السيد صالح يوسية مسلماً مدره -Mark to the the the total