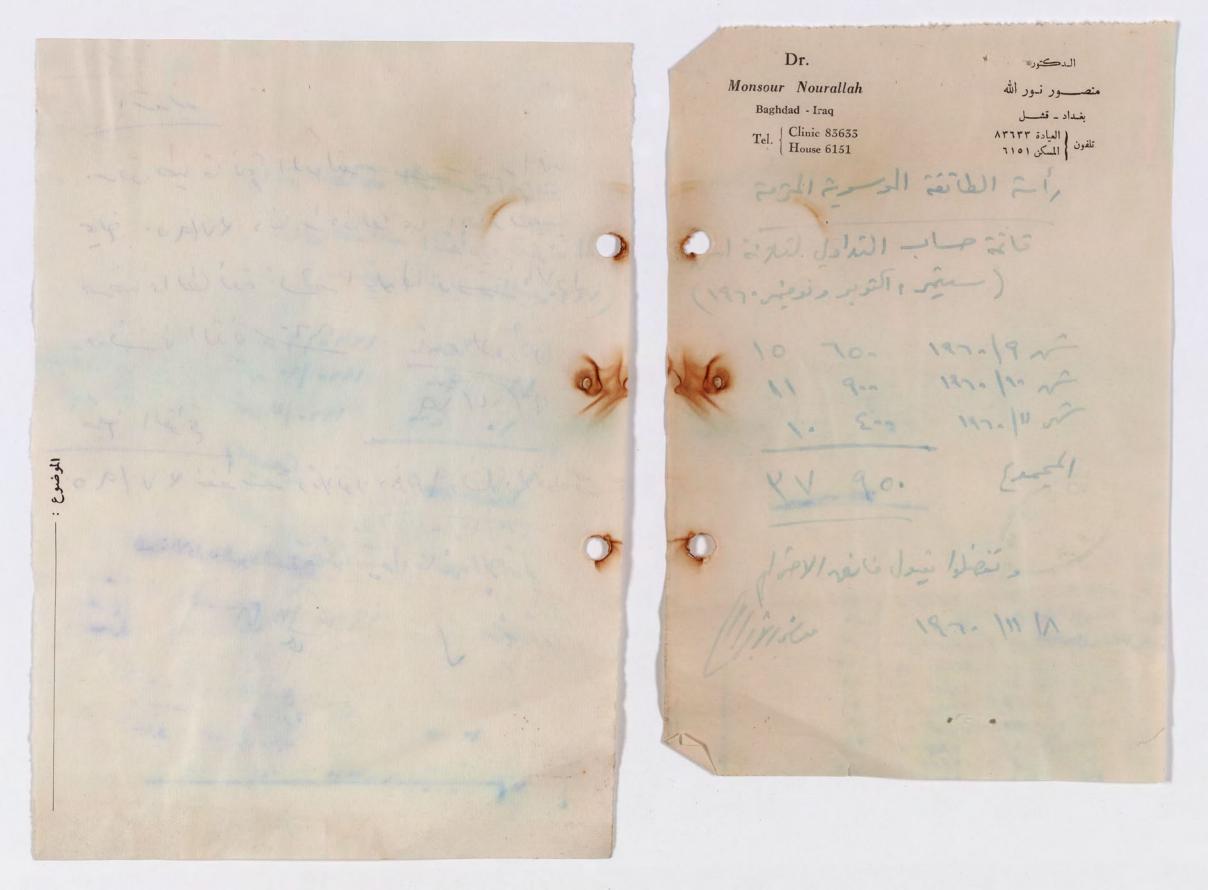

وَمُ اللَّهُ اللَّ 174/1734 اللجنة الادا يه للبهود العراقيين يجلقى دفتر الصندوق صحيفة

| التاريخ ١١٤/١٠ هــــــــــــــــــــــــــــــــــــ             | رئامة الطائفة الاسرائيلية بفسداد |
|------------------------------------------------------------------|----------------------------------|
| فلس دينار الطائفة الاسرائيلية في بفدد المبلغ المذكور أعلاه وقدره | استامت من محاسب رئاسة            |
|                                                                  | وذلك عن                          |
| توتيع اليس                                                       |                                  |