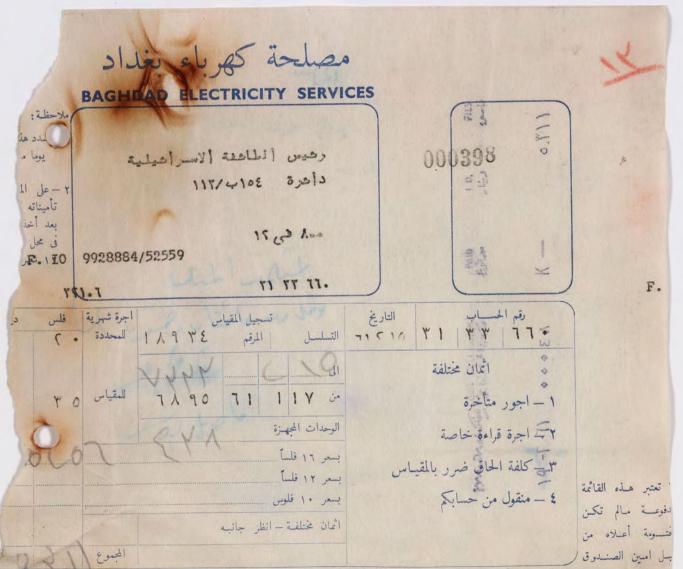

| وذلك عن مسلمات من مسلم مسلمات من مسلمات من مسلم مسلمات من مسلم مسلم مسلم مسل |  |  |





















|                | التاريخ<br>فلس دينار                   | رئاسة الطائفة الاسرائيلية<br>بنسداد |
|----------------|----------------------------------------|-------------------------------------|
| ور أعلاه وقدره | ائفة الاسرائيلية في بفداد المبلغ المذك | استامت من محاسب رئاسة الط فقط       |
| توقيع القابض   |                                        | USX                                 |

| الله العالمة العرائية العالمة العالمة الإسرائيلية في بفسداد المبلغ الذكور أعلاء وقدوه فقط |   | رئاسة الطائفة الاسرائيلية الناريخ التاريخ فلس دينار فلس دينار استامت من محاسب رئاسة الطائفة الاسرائيلية في بفداد المبلغ المذكور أعلاه وقدره