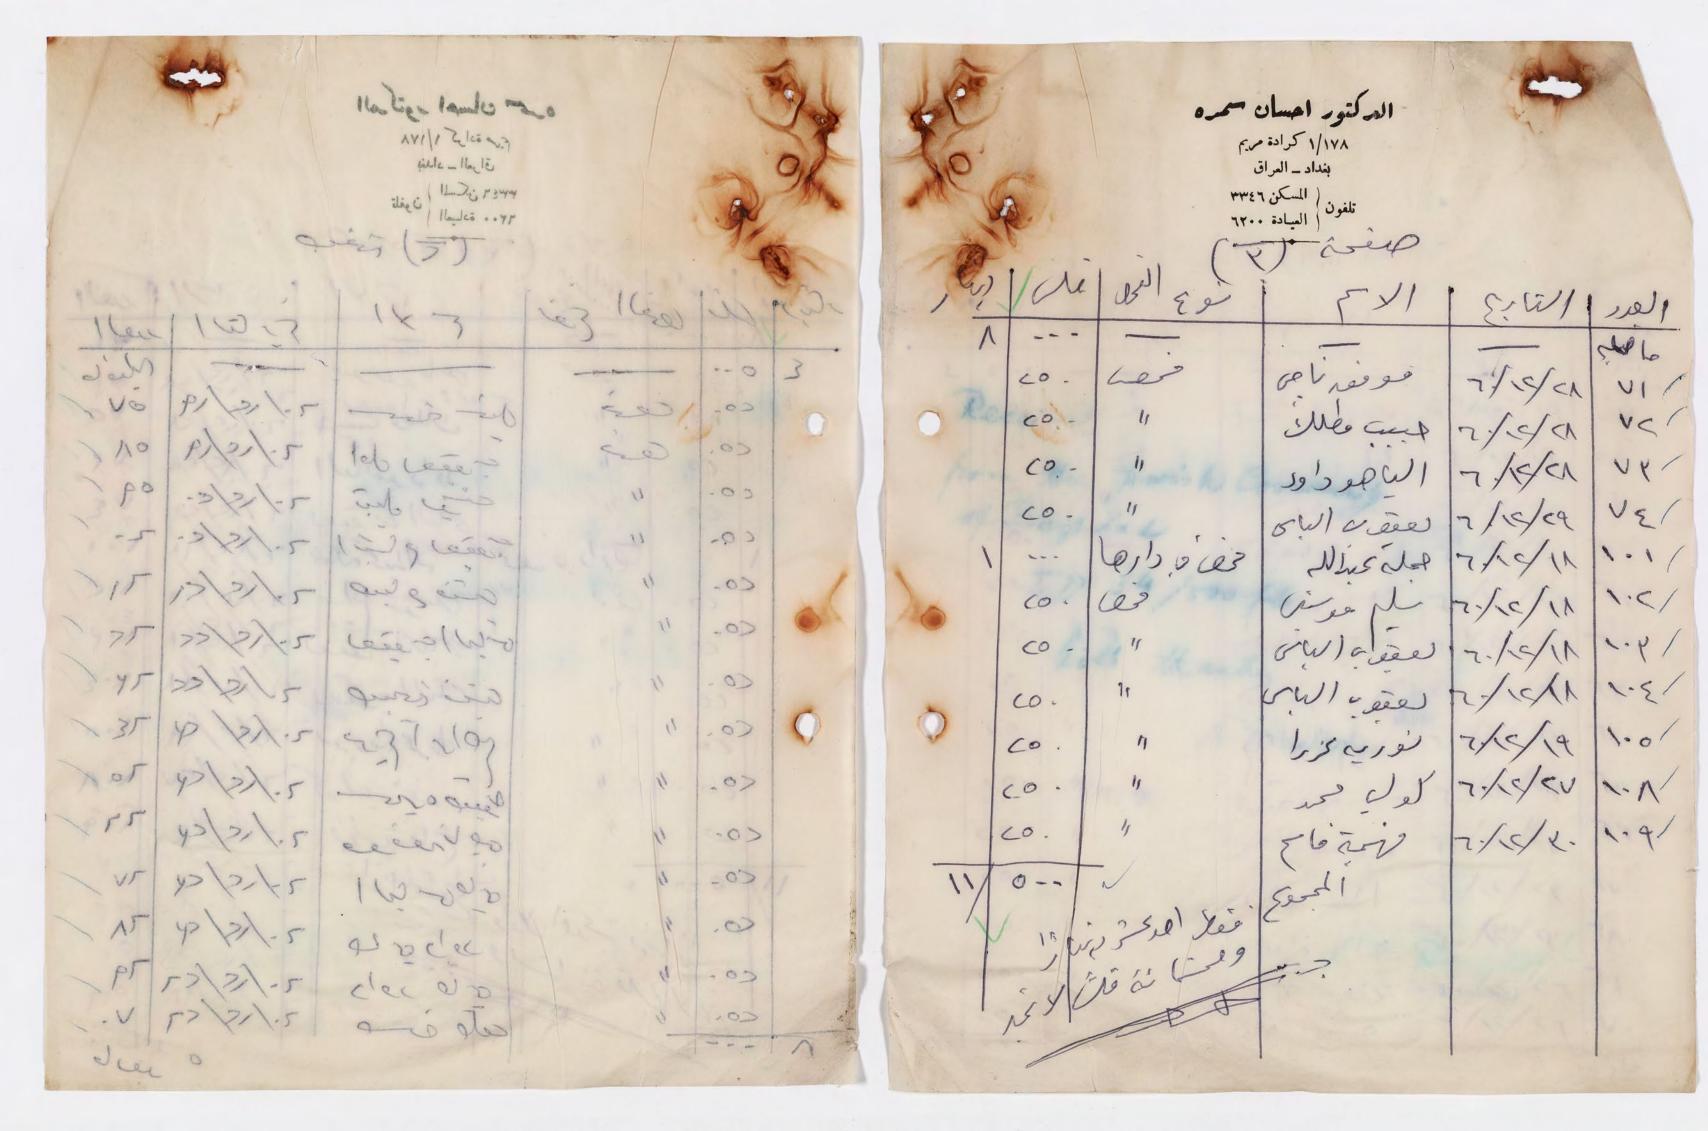

| Dr. IHSAN SAMRA  BATAWEEN  NEAR AL-TAHRIR SQUARE  Baghdad  Tel. No. { Clinic 6200  Residence 91408  Date | الدكتور احسان سموه<br>بناوين<br>قرب ساخة التحرير بغداد<br>تلفون { الميادة ٢٠٠٠<br>تلفون { الميادة ١٤٠٨ |
|----------------------------------------------------------------------------------------------------------|--------------------------------------------------------------------------------------------------------|
| - cine does per carlo sino.                                                                              | er énele                                                                                               |
| الله الله الله الله الله الله الله الله                                                                  | - 132 NK 1                                                                                             |