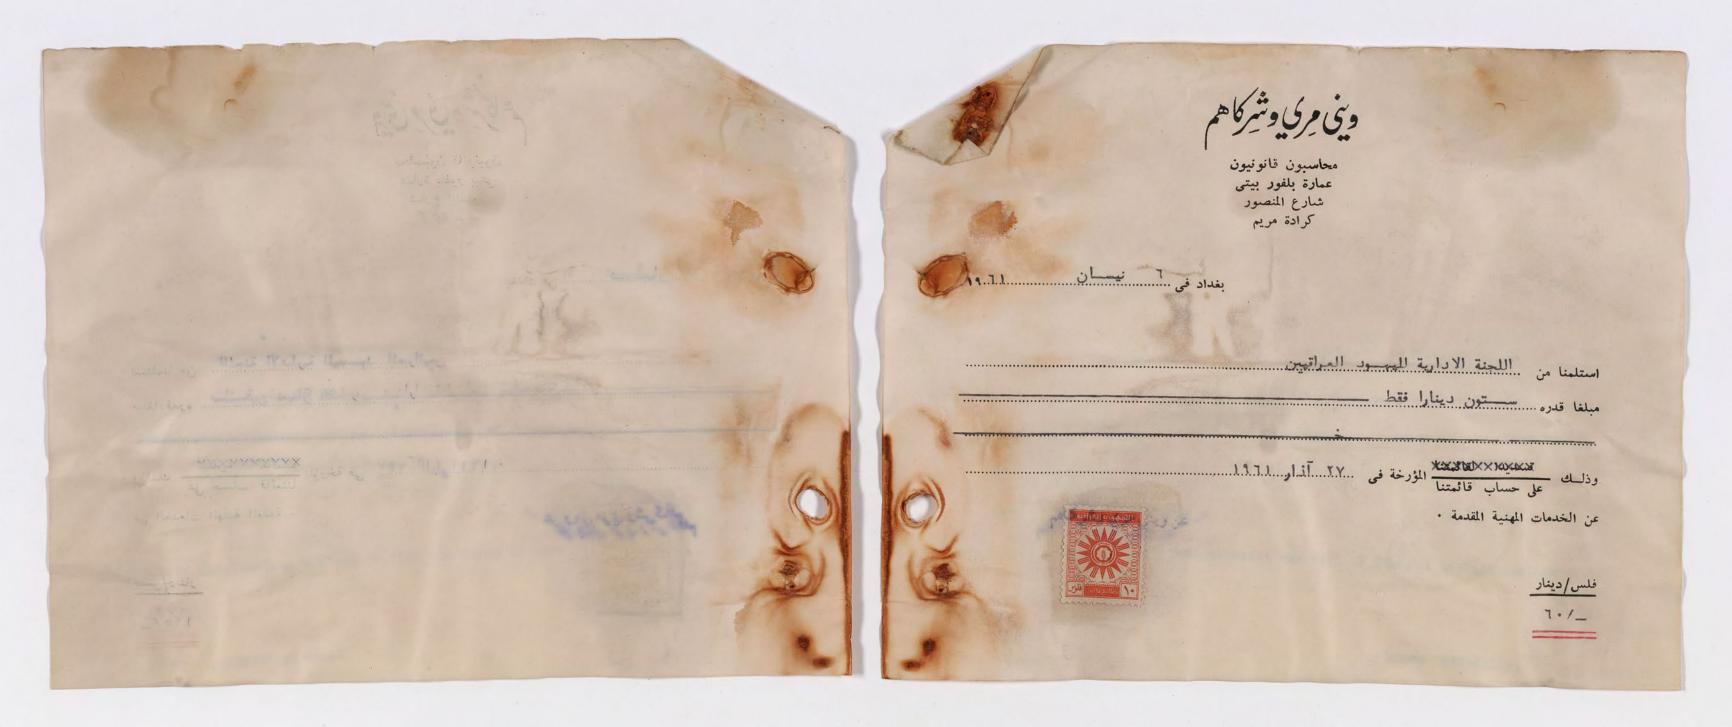

BALFOUR BEATTY BUILDING, MANSUR STREET, KARRADAT MARIAM. P. O. BOX 108.

BAGHDAD, (IRAQ) 27th March,

March, 1961

TELEGRAPHIC ADDRESS: "DEMONSTRAT", BAGHDAD.

TELEPHONE : 33155/8 (4 LINES)

cone : BENTLEY'S SECOND PHRASE

The President,
Administrative Committee for Iraqi Jews,
Baghdad.

Dear Sir,

We send herewith our Bill of Fee for professional services

rendered.

Yours faithfully,

SSD/NSD

المقرقة المنق الأرق المنا المومنوع: قارة الفي لل مدم عه ال الله المتنام العل في العارة الدّرارة الاره وصعوبة الجرد ذرية في الريث الناظ لذا انترح تسلف المال السيد صالح يوسية مسلماً مدره -Mark to the the the total