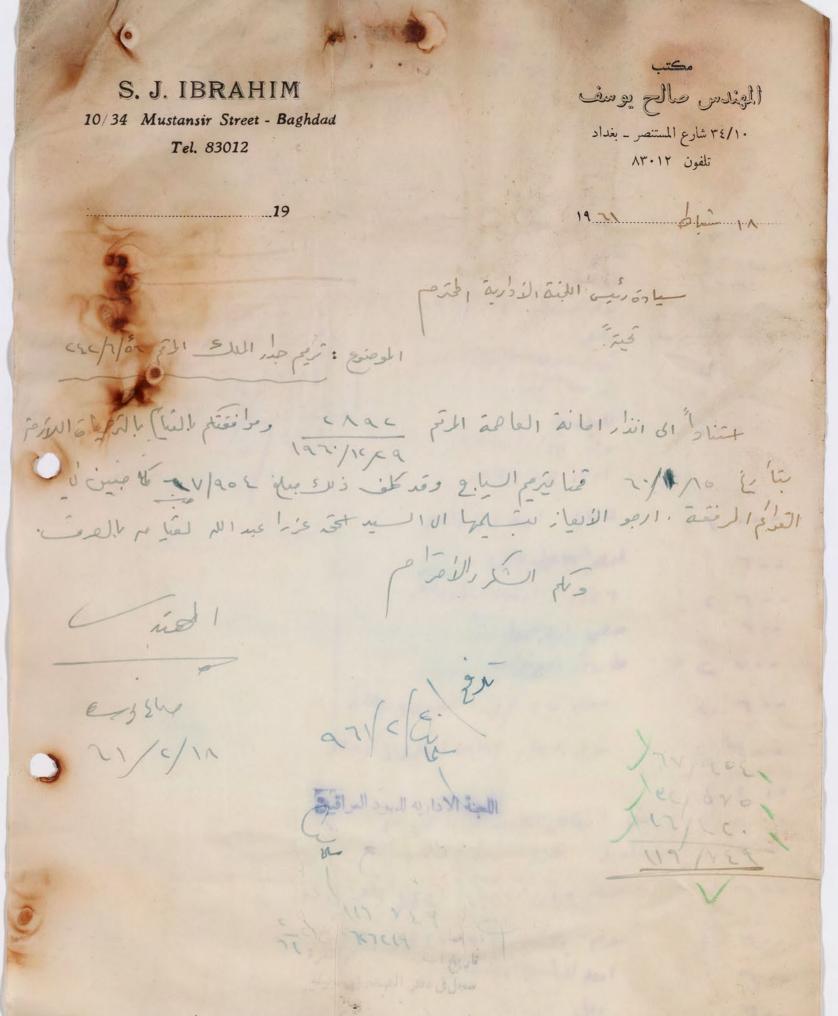

The Think I've TATI 1-7 (Illing

Hassan Abdulla Mudhaffar ADVOCATE

Sabri Building - Mustansir St. Baghdad

OFF. 6442 & 83065

المحامي

حسابه عبرالله مظفر شارع المستنصر - عمارة صبري

التاريخ: ١١/٢/٨٤

سيادة رئيس اللجنة الأدارية لليهود العراقيين المحترم

ندرج اليكم المصاريف التي دفعتها للدغاوى التي كلفتموني بها مع ماأستحقه من الأجور البالغة (٧٨/٤٠٠) ثمانية وسبعون دينارا واربعمائية فلسالغاية ١١/٣/١٥ م الوصولات اللازمة و نرجو التفضل بصرفها لنا • وتفضلو بقبول فائن الاحترام