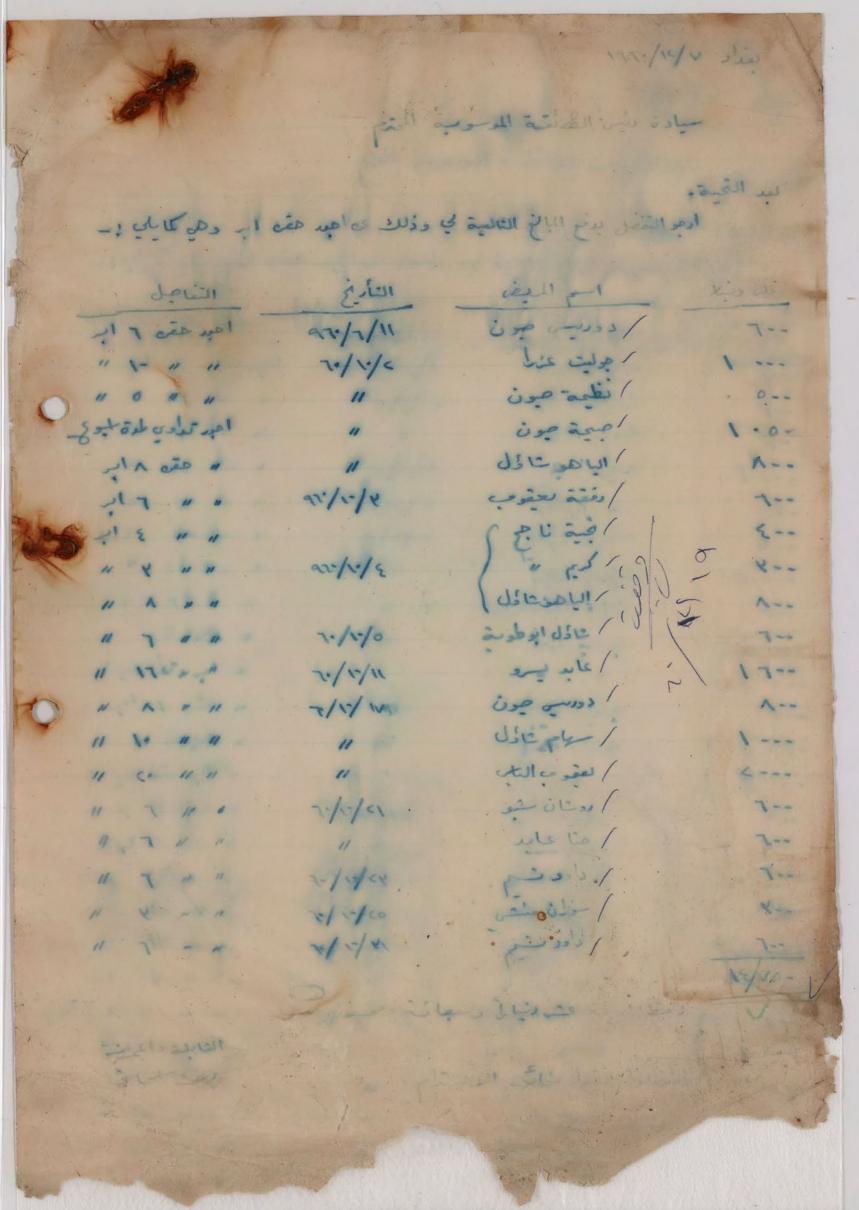

The President,
Administrative Committee for Iraqi Jews,
Baghdad.

Dear Sir,

We send herewith our Bill of Fee for professional services

rendered.

Yours faithfully,

SSD/NSD

المقرقة المنق الأرق المنا المومنوع: قارة الفي لل مدم عه ال الله المتنام العل في العارة الدّرارة الاره وصعوبة الجرد ذرية في الريث الناظ لذا انترح تسلف المال السيد صالح يوسية مسلماً مدره -Mark to the the the total