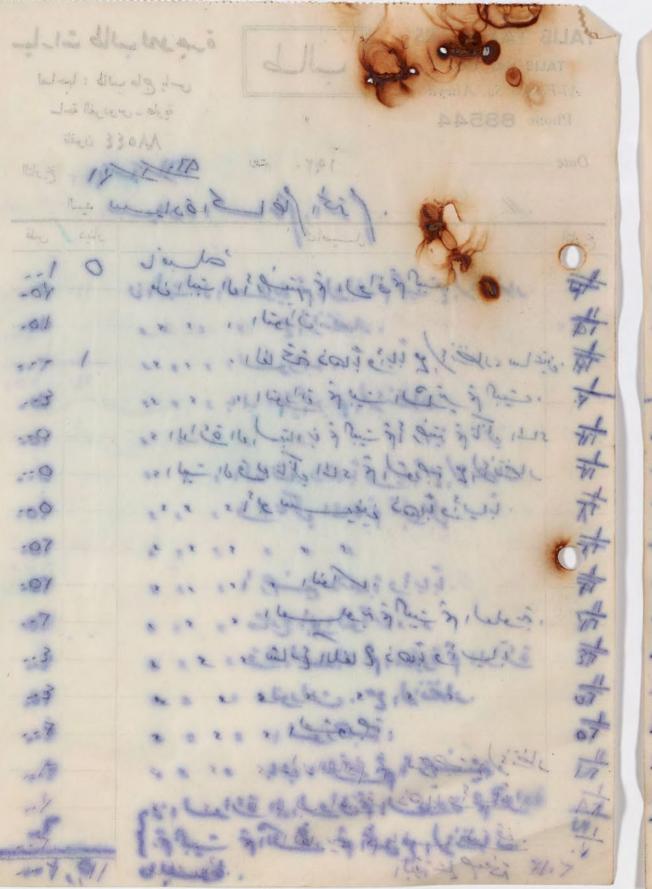

۲\_حسين علوان مردر (مرادة المردور (مرادة المردور المرد

٨\_ رواتب شهر كانون الثاني وشيباط/ ٩٦١

VX/8 ..

· 7/ T · ·

0./...

فقط ثمانية وسبعون دينارا وارجمائة فلسا لاغيرها

and and with IN COLUMN TO STATE OF THE PARTY The decision that the said ally least tole ) their as when the same in the co رسم المتخليق بموسم الميل المرقسم ٥٠ والموثق ١١١١١