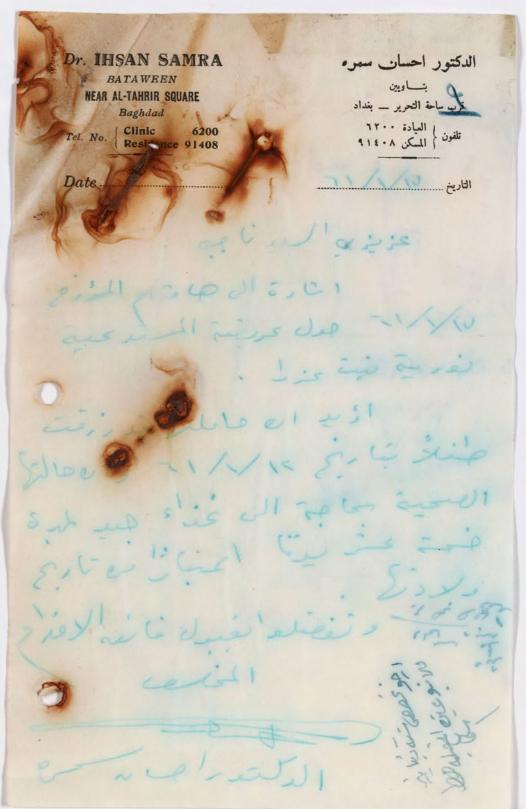

| Dr. IHSAN SAMRA  BATAWEEN  NEAR AL-TAHRIR SQUARE  Baghdad  Tel. No. { Clinic 6200  Residence 91408  Date | الدكتور احسان سموه<br>بناوين<br>قرب ساخة التحرير بغداد<br>تلفون { الميادة ٢٠٠٠<br>تلفون { الميادة ١٤٠٨ |
|----------------------------------------------------------------------------------------------------------|--------------------------------------------------------------------------------------------------------|
| - cine does per carlo sino.                                                                              | er énele                                                                                               |
| الله الله الله الله الله الله الله الله                                                                  | - 132 NK 1                                                                                             |