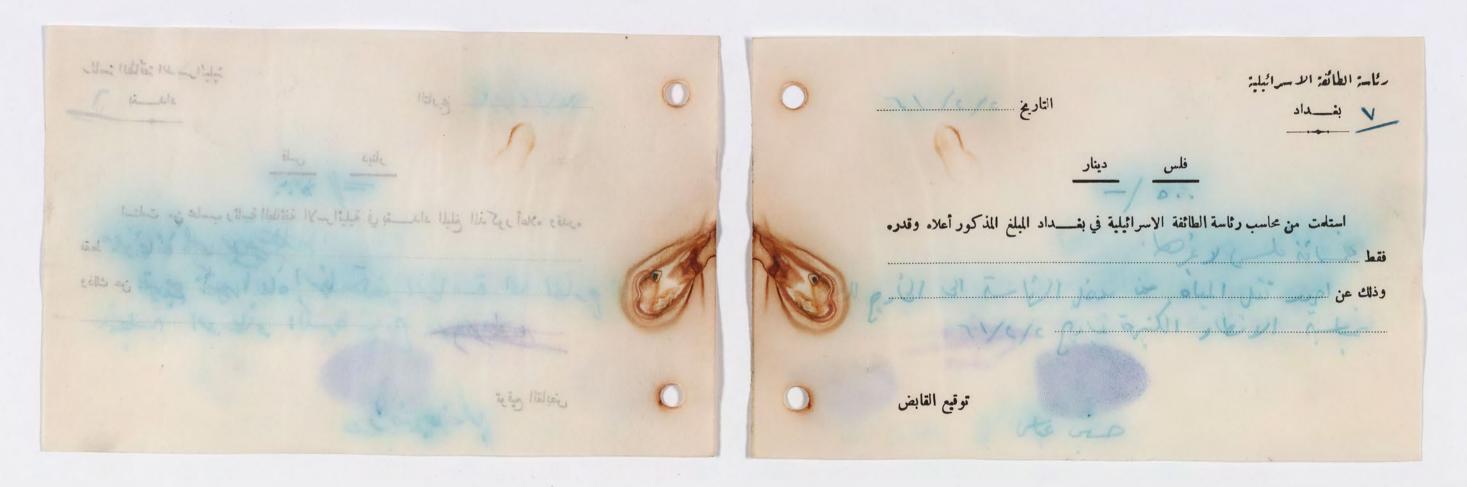

وَمُ اللَّهُ اللَّ 174/1734 اللجنة الادا يه للبهود العراقيين يجلقى دفتر الصندوق صحيفة

| التاريخ ١١٤/١٠ هــــــــــــــــــــــــــــــــــــ             | رئامة الطائفة الاسرائيلية بفسداد |
|------------------------------------------------------------------|----------------------------------|
| فلس دينار الطائفة الاسرائيلية في بفدد المبلغ المذكور أعلاه وقدره | استامت من محاسب رئاسة            |
|                                                                  | وذلك عن                          |
| توتيع اليس                                                       |                                  |