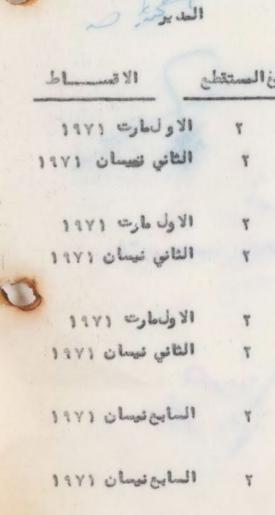

| انكليزية   | رقم ۲۰۰۵۲ A ۲                   | مع ا-امويال      |
|------------|---------------------------------|------------------|
| ا =رائيم   | رقم ۲۹۹۳ . D.                   | المريمنجتون      |
| =          | そう ハイハーナ 3                      | ۲_۱:د روود       |
| =          | رقم ۲۹۹۳٤۲                      | = - 6            |
| =          | رقم ٢٥٥٩٦٢٧-٥١                  | = -06            |
| =          | رقم ه = ( بورتابل )             | المر ٦- ويعنجتون |
| المانية    | رقم ۲۶۹۲۸                       | ν_γ_Γ_Γεν        |
| انكليزية   | رقم ٢٨٥٢٢١١ =                   | المريال          |
| المانيب    | رقم ۲۸۰۳۸                       | ۹ بورتا بل       |
| یل ۱۳۰ توق | ساخ ( رونيو ) من نوع جستتنر مود | . (_الة استن     |

| انكليزية    | 7 10.05                        | رق  | ۱-۱ میریال   |
|-------------|--------------------------------|-----|--------------|
| 1-1-        | R. D 5998                      | رقم | ۲ - ويمنجتون |
|             | E 4- AYA                       | رقم | ۳_ اند روود  |
| =           | TEATEY                         | رقم | = -{         |
| =           | 10-1119001                     | رقم | = -0         |
| =           | ه ت ( بورتابل )                | رقم | ۲ - ریمنجتون |
| الحانية     | AZPEV                          | رقم | ۷_ آیدیل     |
| انكليزية    | × /12802Y                      | رقم | J Lovel -A   |
| المانيسة    | ~~·YA                          | رقم | ۹- بورتابل   |
| ل ١٣٠ - رقم | ( رونيو ) من نوع جىتتئر مود يا | ėlu | الة استنه    |

> 1-1-1 1 A 70.07 A 7 انكليزية R.D . 2998 . ۲- ریمنجتون jul = ۳\_ اند روود ミヤームマムの LEN ABLERA 10-Y17900A B = --0 ٦- ريمنجتون رقم ه = ( بورتابل ) -V-Total المانية VISEA NO 2 /ITTOAY No Jen -انكلمزية ٩ ــ بورتايل المانيسة وقم ۲۸۰۳۸