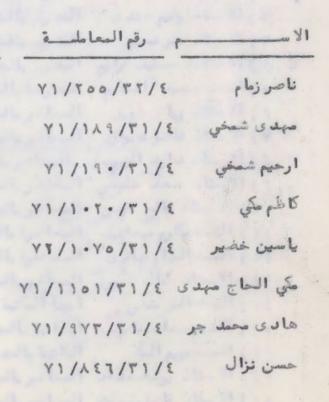

| انكليزية   | رقم ۲۰۰۵۲ A ۲                   | مع ا-امويال      |
|------------|---------------------------------|------------------|
| ا =رائيم   | رقم ۲۹۹۳ . D.                   | المريمنجتون      |
| =          | そう ハイハーナ 3                      | ۲_۱:د روود       |
| =          | رقم ۲۹۹۳٤۲                      | = - 6            |
| =          | رقم ٢٥٥٩٦٢٧-٥١                  | = -06            |
| =          | رقم ه = ( بورتابل )             | المر ٦- ويعنجتون |
| المانية    | رقم ۲۶۹۲۸                       | ν_γ_Γ_Γεν        |
| انكليزية   | رقم ٢٨٥٢٢١١ =                   | المريال          |
| المانيب    | رقم ۲۸۰۳۸                       | ۹ بورتا بل       |
| یل ۱۳۰ توق | ساخ ( رونيو ) من نوع جستتنر مود | . (_الة استن     |

| انكليزية    | 7 10.05                        | رق  | ۱-۱ میریال   |
|-------------|--------------------------------|-----|--------------|
| 1-1-        | R. D 5998                      | رقم | ۲ - ويمنجتون |
|             | E 4- AYA                       | رقم | ۳_ اند روود  |
| =           | TEATEY                         | رقم | = -{         |
| =           | 10-1119001                     | رقم | = -0         |
| =           | ه ت ( بورتابل )                | رقم | ۲ - ریمنجتون |
| الحانية     | AZPEV                          | رقم | ۷_ آیدیل     |
| انكليزية    | × /12802Y                      | رقم | J Lovel -A   |
| المانيسة    | ~~·YA                          | رقم | ۹- بورتابل   |
| ل ١٣٠ - رقم | ( رونيو ) من نوع جىتتئر مود يا | ėlu | الة استنه    |

> 1-1-1 1 A 70.07 A 7 انكليزية R.D . 2998 . ۲- ریمنجتون jul = ۳\_ اند روود ミヤームマムの LEN ABLERA 10-Y17900A B = --0 ٦- ريمنجتون رقم ه = ( بورتابل ) -V-Total المانية VISEA NO 2 /ITTOAY No Jen -انكلمزية ٩ ــ بورتايل المانيسة وقم ۲۸۰۳۸