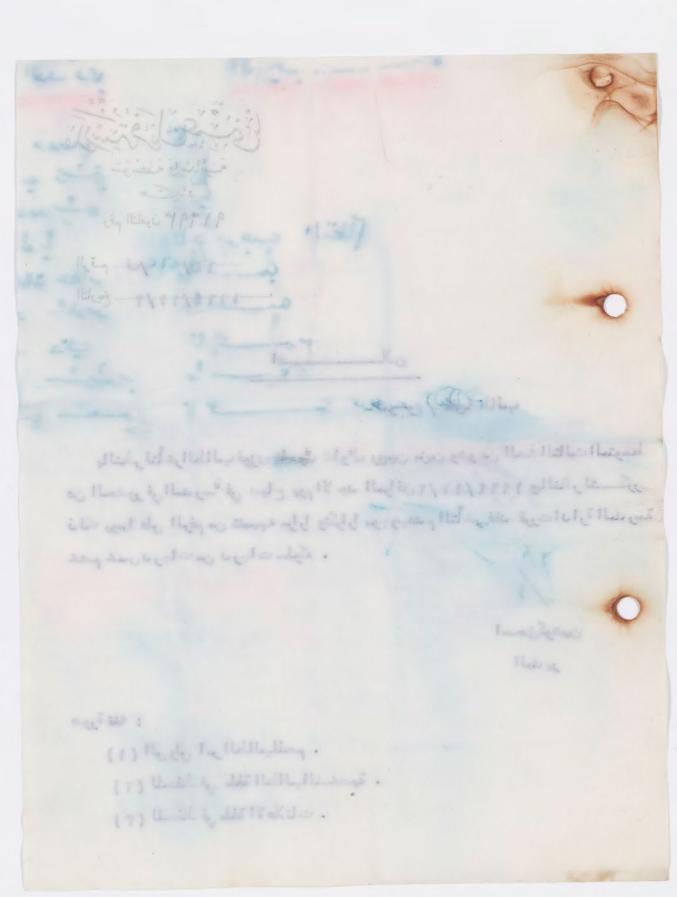

رئاسة الطائفة الموسوية

في بغداد

رقم التلفون ( ۱۳۵۳۱ الرئيس

010/ y/ x.

الموضوع/\_\_\_\_\_

الرقم ط/ الرقم ط/

التاريخ\_\_\_\_\_المحمد

### الى اينك النائنسة الكسسوام

حيستان عبده الرئاسة ترفسه نتسع دورة لدينيسة في مدرسة مناصيم عالسع دانهسال (الوة بالسنين السابقية ) لدراسة التنسخ والدين وقوس المبسادة •

لحدًا نان سيادة الحاخام ساحون خضور ويحدث ابقائم الافاضيل لتسييل اولاد همم نسبي همده الحدورة صح العلم ان اجمور تقمل الخطائب وفود تيمم الى يهوديم مباقما وطمى حماجه والمستقدة الخالفيسسية .

تصن يرف الدراسة في المدورة طيمه مراجمة رئاسة الطائفة خلال المدوام الرسمسي لينو في الاحمد والاثنين الموائنين ٤ و ٥ من تصور منة ١١١٥ لشميلسمه • وان مياد تمه يد صو من الياري صو وجمل ان يحفظكم ويوتفكم في جوسم العالكم •