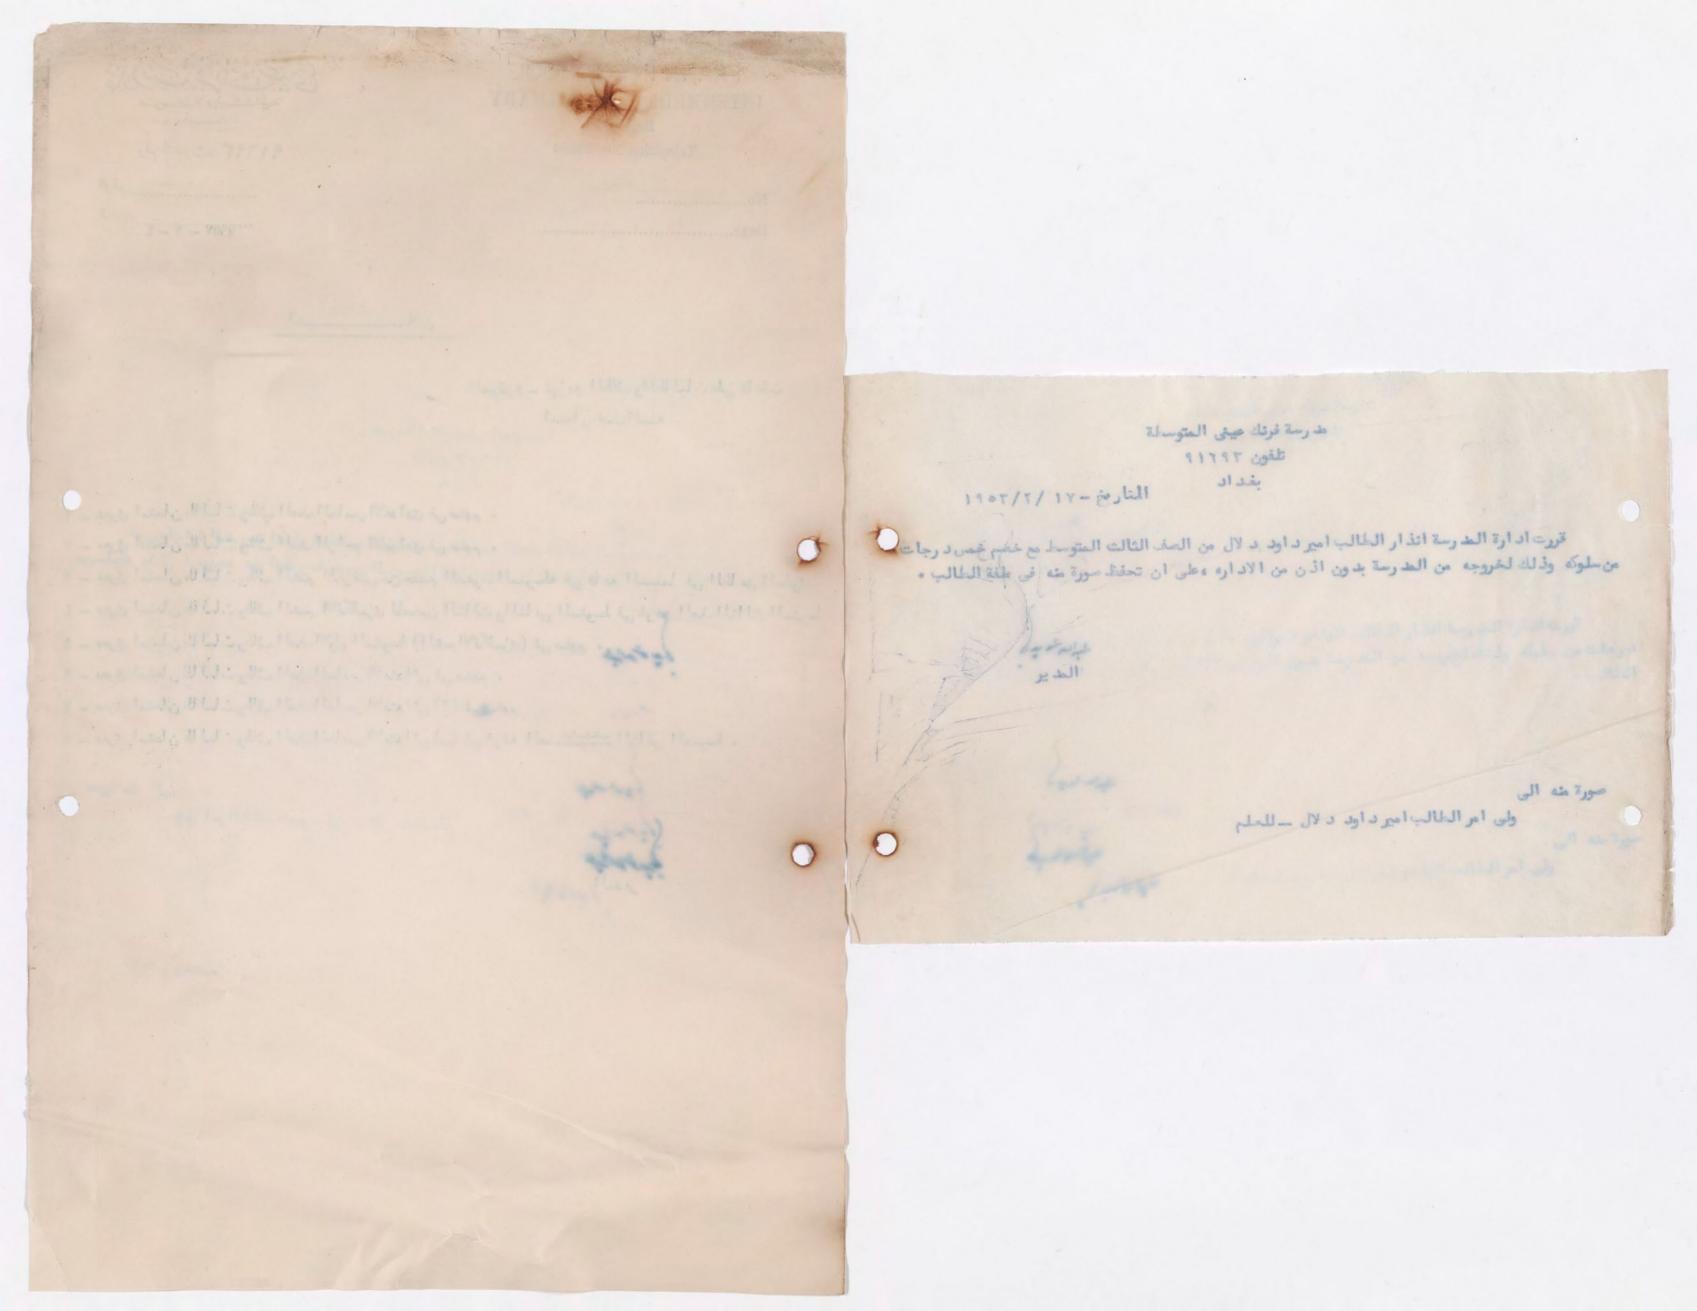

التلفوت ١٩٩٣

| الرقم          |  |
|----------------|--|
| الناريخع٧٢٠٠٠. |  |
| 3-7-7061       |  |

الموضوع \_ توزيع الطلاب والطالبات على قاعات المتحان نصف السنه .

- ١ \_ هجرى امتمان طالبات وطائب الصف الغامس الاعدادي في صفهم .
- ٢ بحرى امتحان طالبات وطائب الصف الرابع الاعدادي في صفهم .
- ٣ بحرى امتعان طالبات وطاب القسم الفرنسي من جميع الصفوف المتوسطة في قاعه السينما في الطابق العلوي-
- ٤ بعرى امتعان طالبات وطلاب القيم الانكليزي للصفين الثالث والثاني المتوسط في غرفه الصف الثالث المتوسط
  - ٥ معرى امتحان طالبات وطالب الصف الأول المتوسط (القسم الانكليزي) في صفهم .
    - ٩ معرى امتحان طا لبات وطائ المن السادس الابتدائي في صفهم .
    - ٧ محرى امتحان طالبات وطائل الصف الخامس الامتدائي (١) في صفيم .
  - ٨ معرى امتدان طالمات وطال الصف الخامس الامتدائي (م) في غرفه الصف المتالة الثاني المتوسط.



مدرسة فردك عيش المتوساة طفون ۱۹۲۲۲ بنداد ،

16d = - 11 \7\7011

قررت الدارة المدرسة انذار الطالب امير داود د لال من الحد الثالث المتوسد من خدم خدر رجات على من سلوكه وذلك لخروجه من المدرسة بدون اذن من الاداره عمل ان تحفظ حربة منه في علقة الطالب ،

المناسب المناس

Mr. II

صورة بنه الى

de la lidle las cle + 11 - they

A. I. Hall ... No.

التاريخ - ١٩٥٢/١/١٥ -

قررت ادارة المدرسة انذار الطالب الياهو اسرائيل حاى من الصف الثالث المتوسط مع خصم خمين درجات من سلوكه وذلك لخروجه من المدرسة بدون اذن من الاداره عاطي ان تحفظ صورة منه في طفة الطالب ه

عبالد عديد

صورة منه الي

ولى امر الطالب الياهو اسرائيل حاى سلملم .

عد رسة فولل عين المتوسطة طفون ١١٢٢ ٢

16 - YI \ 7 \ 7071

الربات من الواد والله لي ومن المدرسة بدون الذي من الاداره علي ان تعلقا صورة منه أو المثال المثال من الادارة علي ان تعلقا صورة م