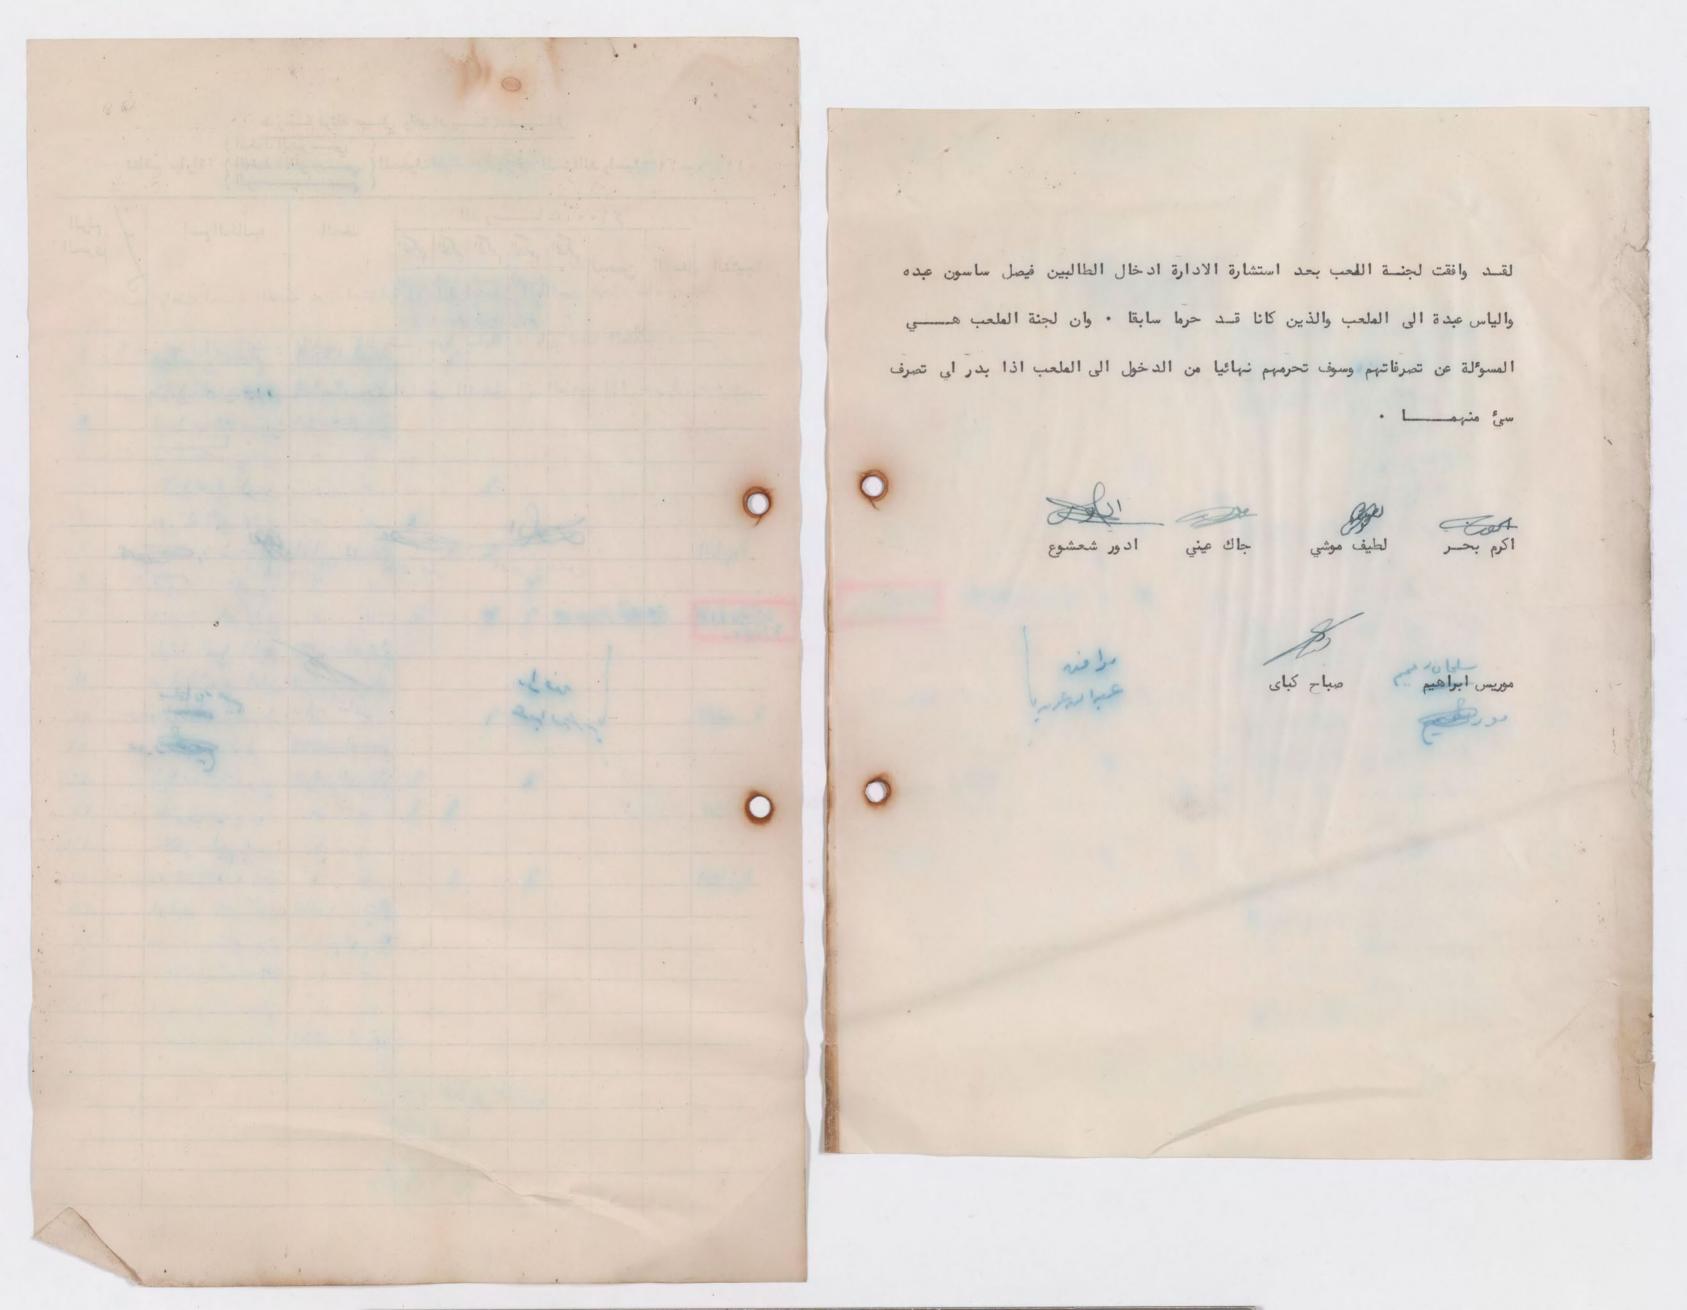

### الى اينك النائنسة الكسسوام

حيستان عبده الرئاسة ترفسه نتسع دورة لدينيسة في مدرسة مناصيم عالسع دانهسال (الوة بالسنين السابقية ) لدراسة التنسخ والدين وقوس المبسادة •

لحدًا نان سيادة الحاخام ساحون خضور ويحدث ابقائم الافاضيل لتسييل اولاد همم نسبي همده الحدورة صح العلم ان اجمور تقمل الخطائب وفود تيمم الى يهوديم مباقما وطمى حماجه والمستقدة الخالفيسسية .

تصن يرف الدراسة في المدورة طيمه مراجمة رئاسة الطائفة خلال المدوام الرسمسي لينو في الاحمد والاثنين الموائنين ٤ و ٥ من تصور منة ١١١٥ لشميلسمه • وان مياد تمه يد صو من الياري صو وجمل ان يحفظكم ويوتفكم في جوسم العالكم •