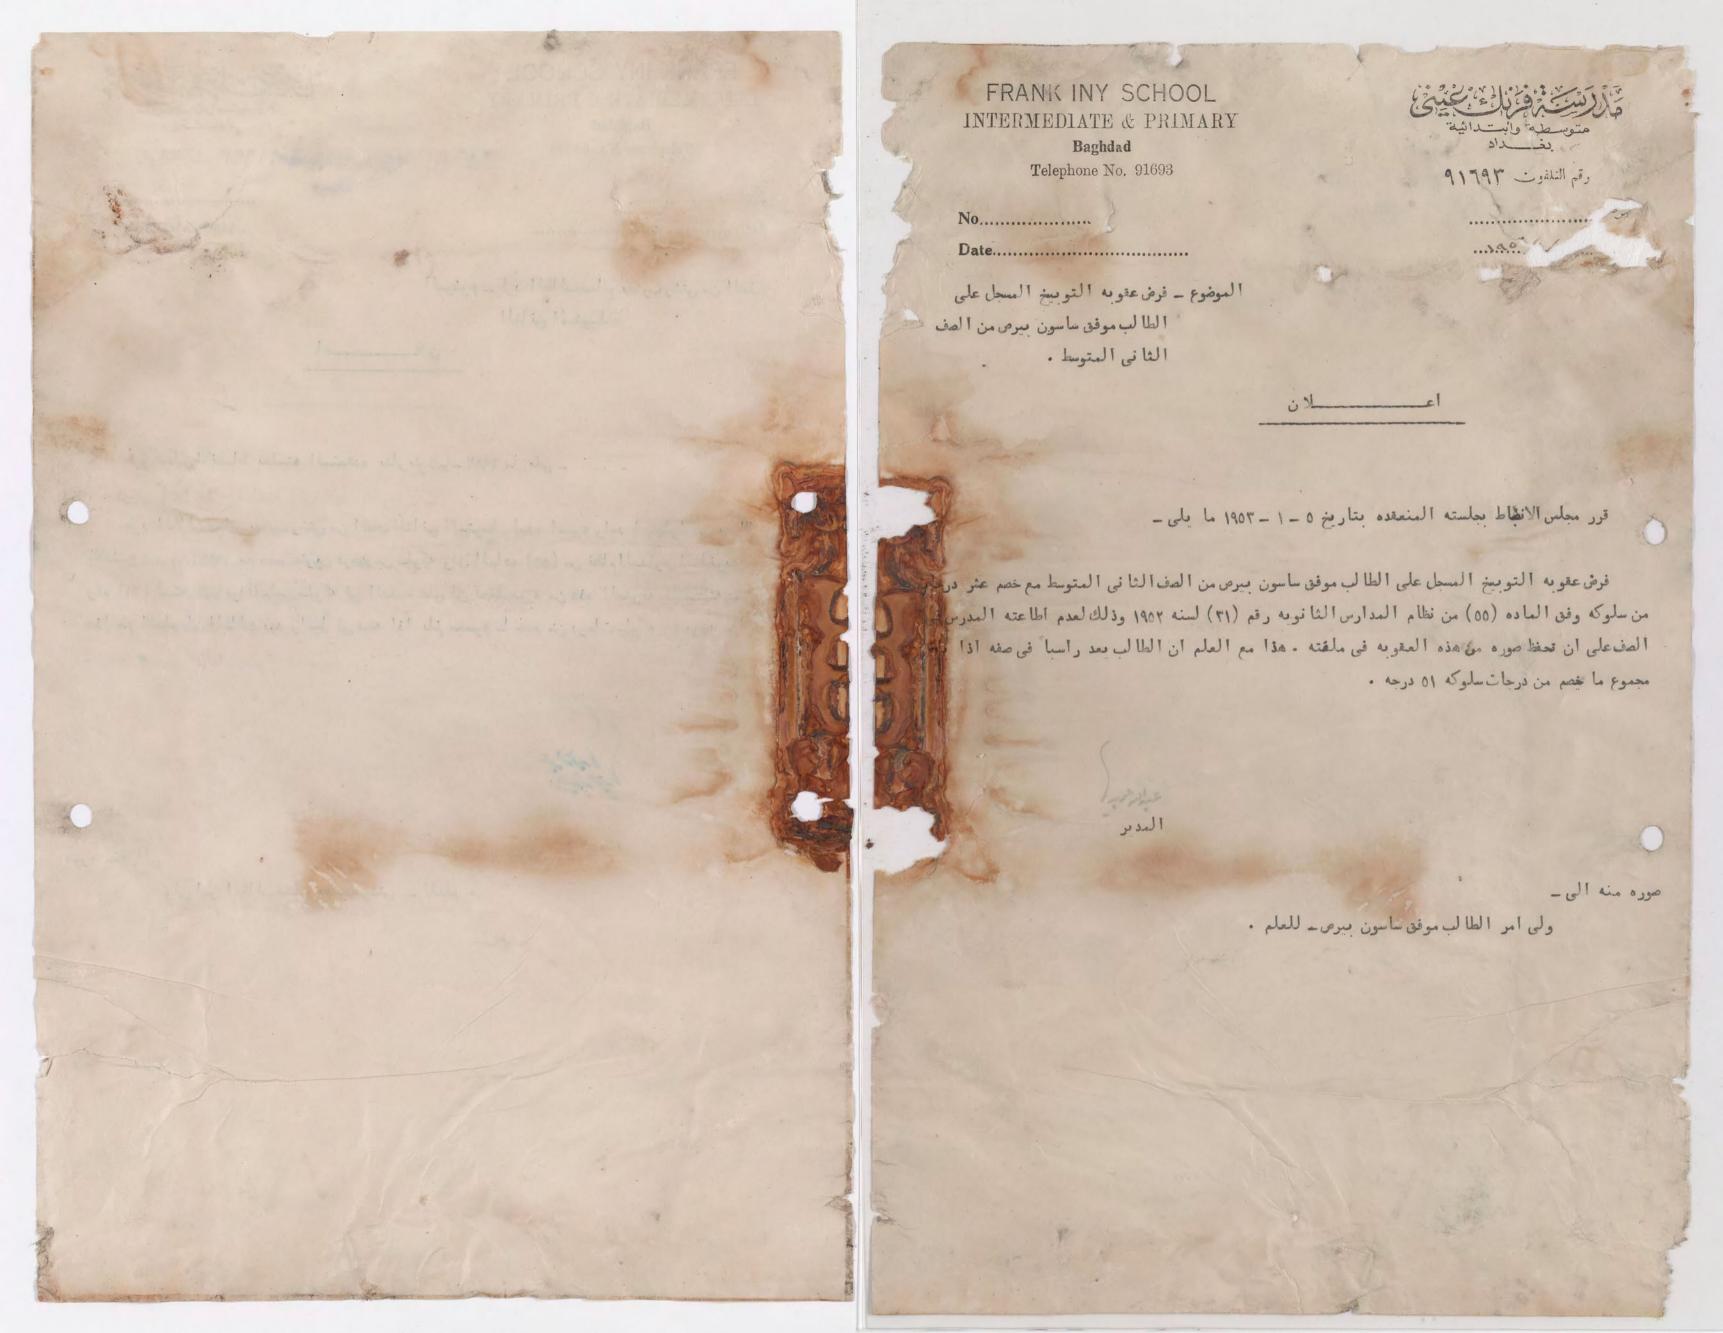

he ele la thill himsel air - that .

### FRANK INY SCHOOL INTERMEDIATE & PRIMARY

Baghdad

Telephone No. 91693



رقم النافوت ١٦٩٢

| <br> | <br> | <br> | , | <br>الرقم |
|------|------|------|---|-----------|
|      |      |      |   | الدار     |

No......
Date.....

الموضوع - طرد الطالب صباح يعقوب رشتى من الصف الثاني المتوسط.

قرر مجلس الانظباط بجلسته المنعقده بتاريخ ١٩٥٣ ما يلي \_

طرد الطالب صباح يعقوب رشتى من الصف الثانى الميتوسط لمده اسبوع واحد اعتبارا من يوم الأ الاثنين ٥ - ١ - ١٩٥٣ مع خصم عشريين درجه من سلوكه وفق الماده (٥٥) من نظام للمدارس الثانويه رقم (٣١) لسنه ١٩٥٢ وذلك لسو سلوكه في الصف على أن تحفظ صوره من هذه العقوبه في ملفته مذا مع العلم أن الطالب بعد راسياً في صفه أذا بلغ مجموع ما خصم من درجات سلوكه ٥١ درجه .

المدير

صوره منه الى

ولى امر الطالبصباح يعقوب رشتى \_ للعلم .