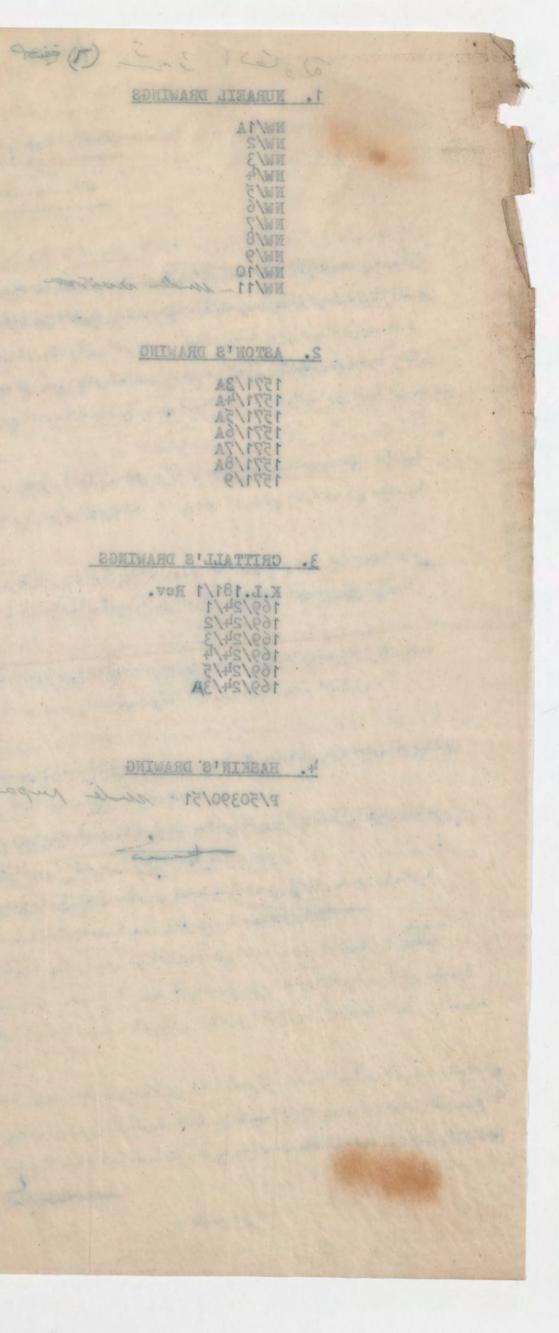

## 1. NURAEIL DRAWINGS

| NW/1A        |          |        |   |
|--------------|----------|--------|---|
| NW/2         |          |        |   |
| NW/3         |          |        |   |
| NW/4         |          |        |   |
| NW/5         |          |        |   |
| NW/6<br>NW/7 |          |        |   |
| NW/8         |          |        |   |
| NW/9         |          |        |   |
| NW/10        | . Martin |        |   |
| NW/11-       | unde     | - rece | 1 |

2 Same

a col in (1) zer

2. ASTON'S DRAWING

| 1 | 57 | 1/2 | 3A |
|---|----|-----|----|
|   | 57 |     |    |
| 1 | 57 | 1/3 | Ā  |
|   | 57 |     |    |
| 1 | 57 | 1/2 | SA |
|   | 57 |     |    |

## 3. CRITTALL'S DRAWINGS

| K.L.181/1         | Rev. |
|-------------------|------|
| 169/24/1          |      |
| 169/24/2 169/24/3 |      |
| 169/24/4          |      |
| 169/24/5          |      |
| 169/24/3B         |      |

4. HASKIN'S DRAWING

P/50390/51 unde preparatio

.