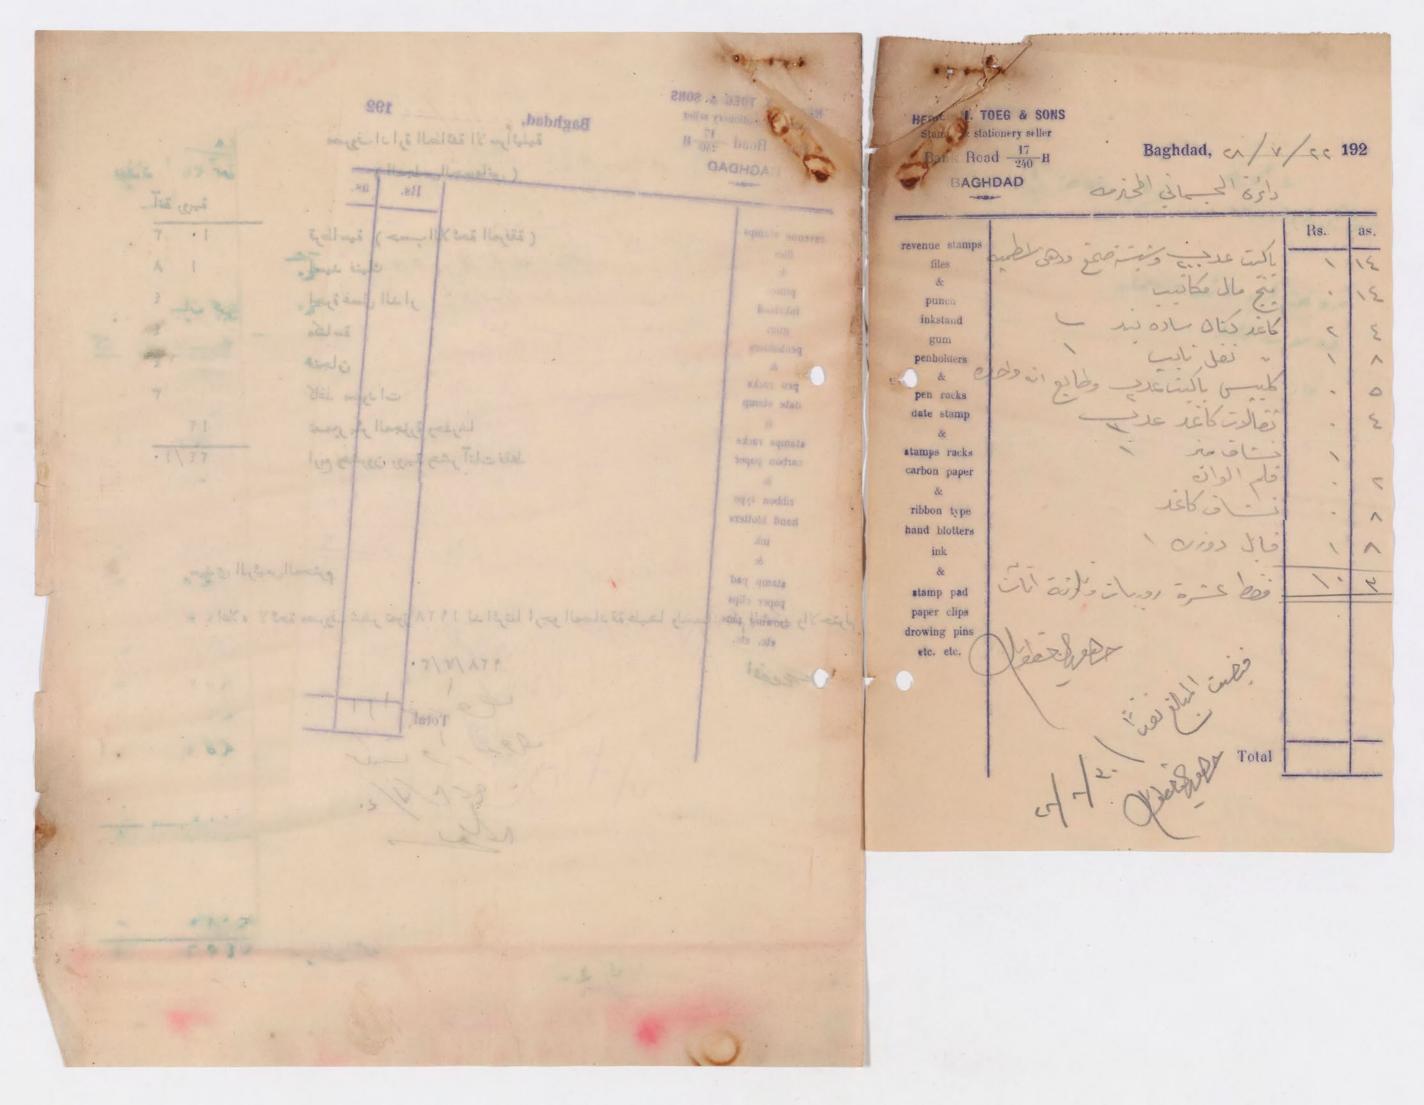

لائحة مصاريف ادارة الطائفة الاسراب من اول ك الى نهاية شباط ٢٩

آنه روبية حمالة لتحويل ائات الدار r . . ٨ غسل الدار وتنظيفه ٦ حمالة الصناد نق الحديدية 11 اجرة الحداد لفنع واصلاح الصلديق الحديدية 1 طوابع لمقاولة ايجار الدار ٤ طوابع بريد ٢ باكيت سيكاير 1 8 لنقل زبل الد ار ٦ مسح الزجاج 1.00 مساعدة يهودا شعيل 0 كعبار 29 15 دواء لكل البواب لشفائه من مرضه ٨ اجرة نقل الاناث بين الغرف وترتيبهما 1 3 71 فحم molun ٤ ٣ مصاحف وجلادتها 18 15 موقد 7 دنکة کاز 1 12 غسل الدار \ ۲ ۲ كبريت ٣ X 7 زجاجتين لتصويرين موضوعين في غرفة الحاخامباشي مقبض مطرقة ٢ اجرت سيارات بمناسبة سفر المند وبالساهي 12 صورنا جلالة الملك مع اطارتيها ] • طابع لوصول د وبازينو الكهربا 1 مسمار 1 تعمير سيبايات ٢ رف لوضع جهداز التلفون في غرفة التحريرات ٨ مساعدة استير شمدون نسيم موشيع ىنكة كاز 1 12 ۲ res ٤ كلوبات حليبي ٤ 197 K إما يعد ٥