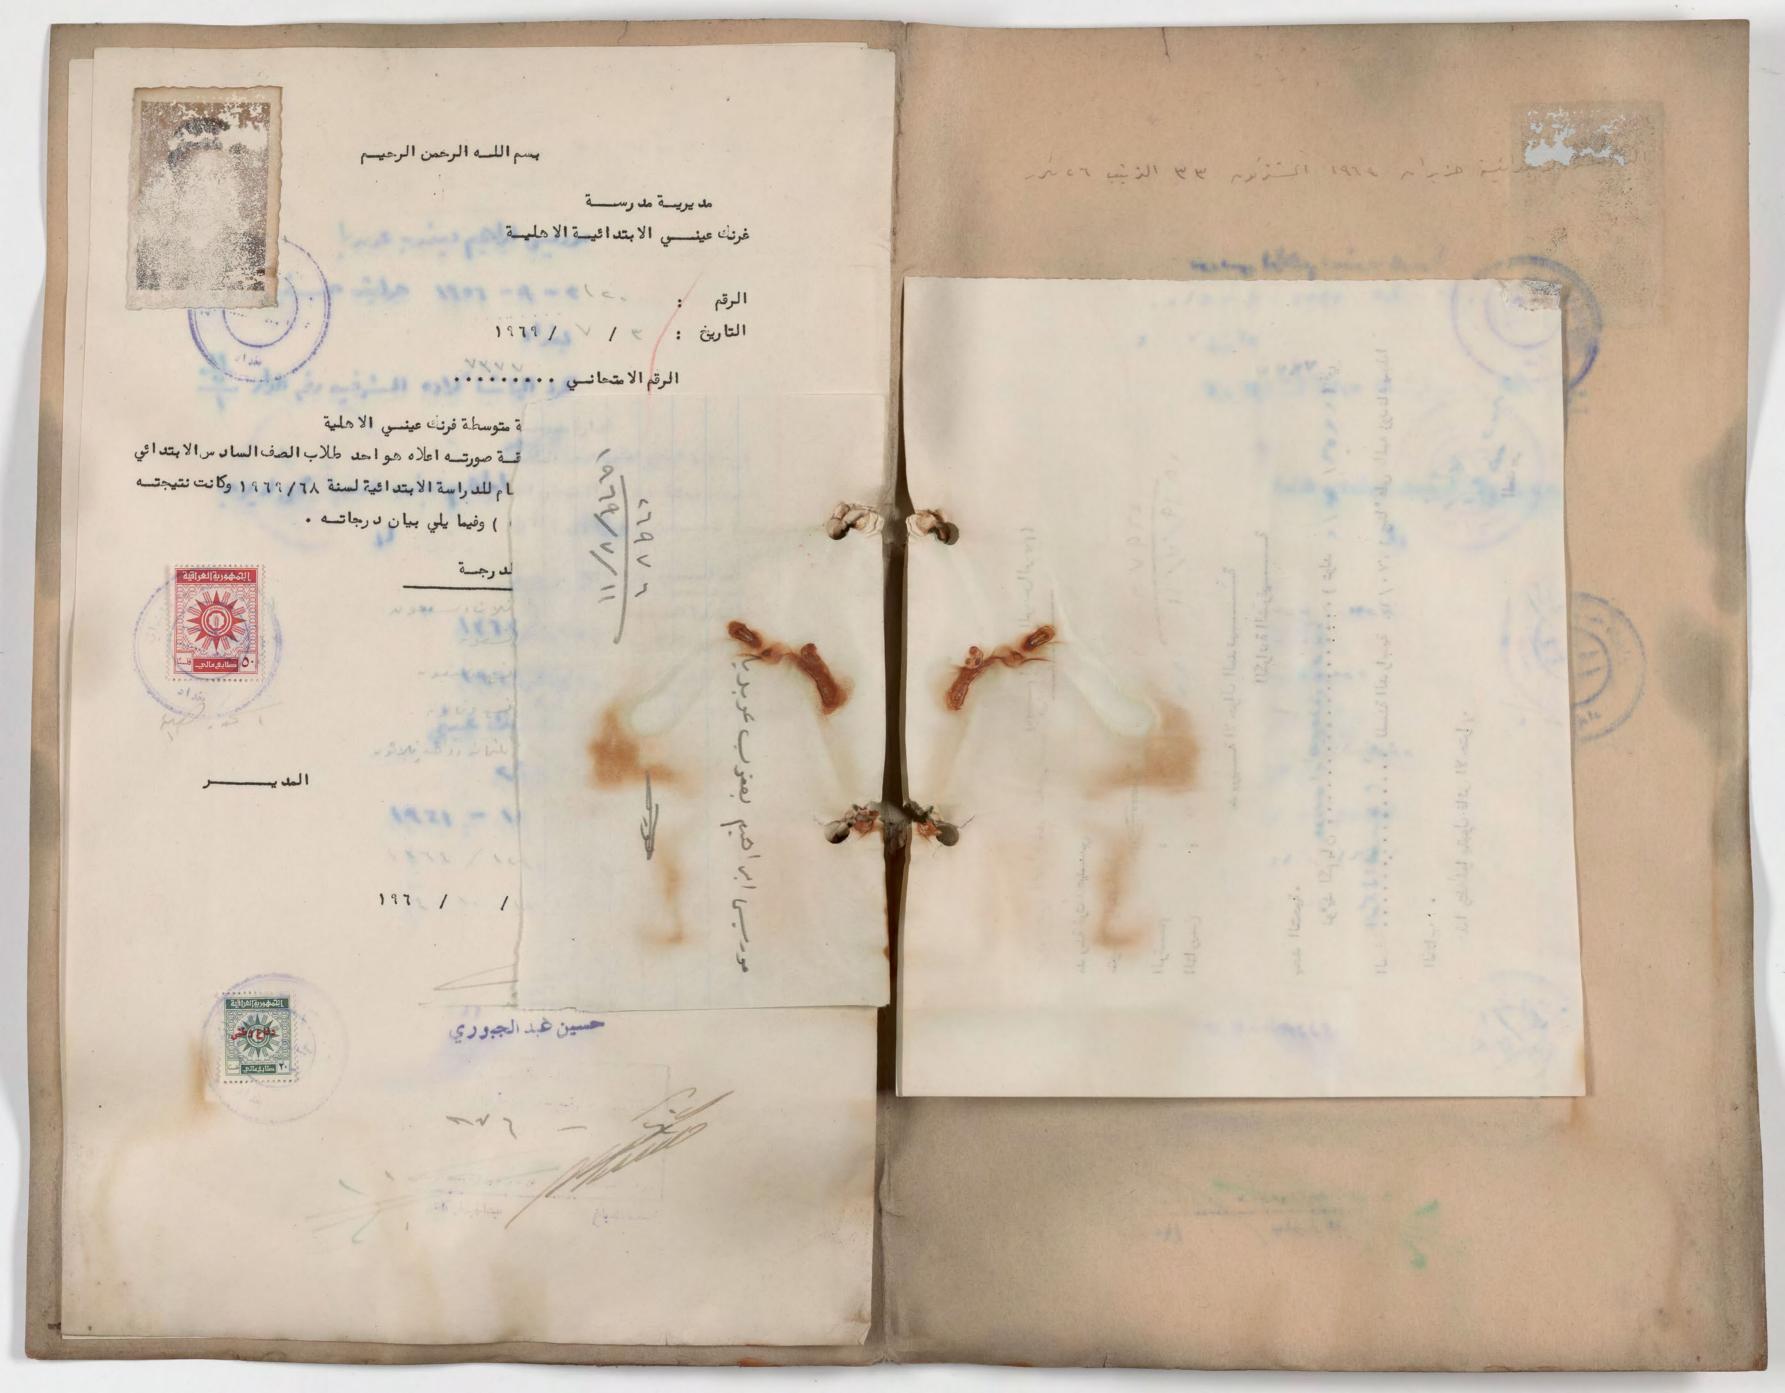

and a second

عنوان الطالب السنة الدرسية ١٩٦١ /٦٨

مالخالب: مورس سوع در امان آل دارل

متوسطة وابلدائية

رقم التلفون ٩١٦٩٣

الرقم ف/ ٧٠٠ التاريخ ٩/٦/١٠١١

الموضوع/ عقوبة طالب

Jole

بالنظر لسوء تصرف الطالبين نبيل عزرا سلمان بطاطو موريس شوع د لا ل مما من الصف الثالث المتوسط وقيامهما باعمال مخلة بالنظام في داخل الصف في يوم اللاربعاء الموافق ١٩٢٠/١٢/٩ في درس اللغة الانكليزية فقد قررت ادارة المدرسة بناء على طلب المدرسفرض عقوبة التنبيه محقد وخصم خمس رجات بحق كلمنهما من معدل سلوكهما .

اسحق كوهين

صورة منه ال و/

- ١) ولي امر الطالب للعلم .
- ٢) للحفظ في ملغة الطالب الشخصية .
  - ٣) للحفظ في ملفة الاعلانات .

| Theore 3 |                    |         | 为有意意意思。<br>有意意意思。     |     |  |  |
|----------|--------------------|---------|-----------------------|-----|--|--|
|          | - 17               | المدن ع |                       |     |  |  |
|          | الصف الاول         | الدرجة  |                       |     |  |  |
|          | المنف الثاني       | المربة  | The day of the second |     |  |  |
|          |                    | الدرجة  |                       | 200 |  |  |
|          | الصف               | 1000    | 3 7 6 7 6 6 7         |     |  |  |
|          | الصف الثات الوزاري | الدرجة  |                       |     |  |  |

المدير

عنوان الطالب السنة الدراسية ١٩٦١/٦٨ اسمالاالب: مورس سوع در اماد آل دلال سنة تولد الطالبواسم والدته: ١٥٥٠ مسقا رأس الطالب ... عدل عنوان المسكن : ﴿ الْكُوْلُ الْرَقِيمُ - رِحْسَمُ . تلفون المسيكن اسم وعنوان معد اشتغال ولي امر الطالب: عوما حدال ام عاطل: عاصل المالب: المعاطل: عاصل تلفون المال رقم موية عدم الاسقاط : ١٩٦٠ تاريخ "وية عدم الاسقاط: المراح ١٩٦٤ ا الر مدرسة كان فيها الدالب: وراك عناك رقم د فتر النفوس : ۱۱ ۰ ۸ > > تارين د فتر النفوس : ١٠٠٠ ا ٢٩٦١ was " with the morner in the over