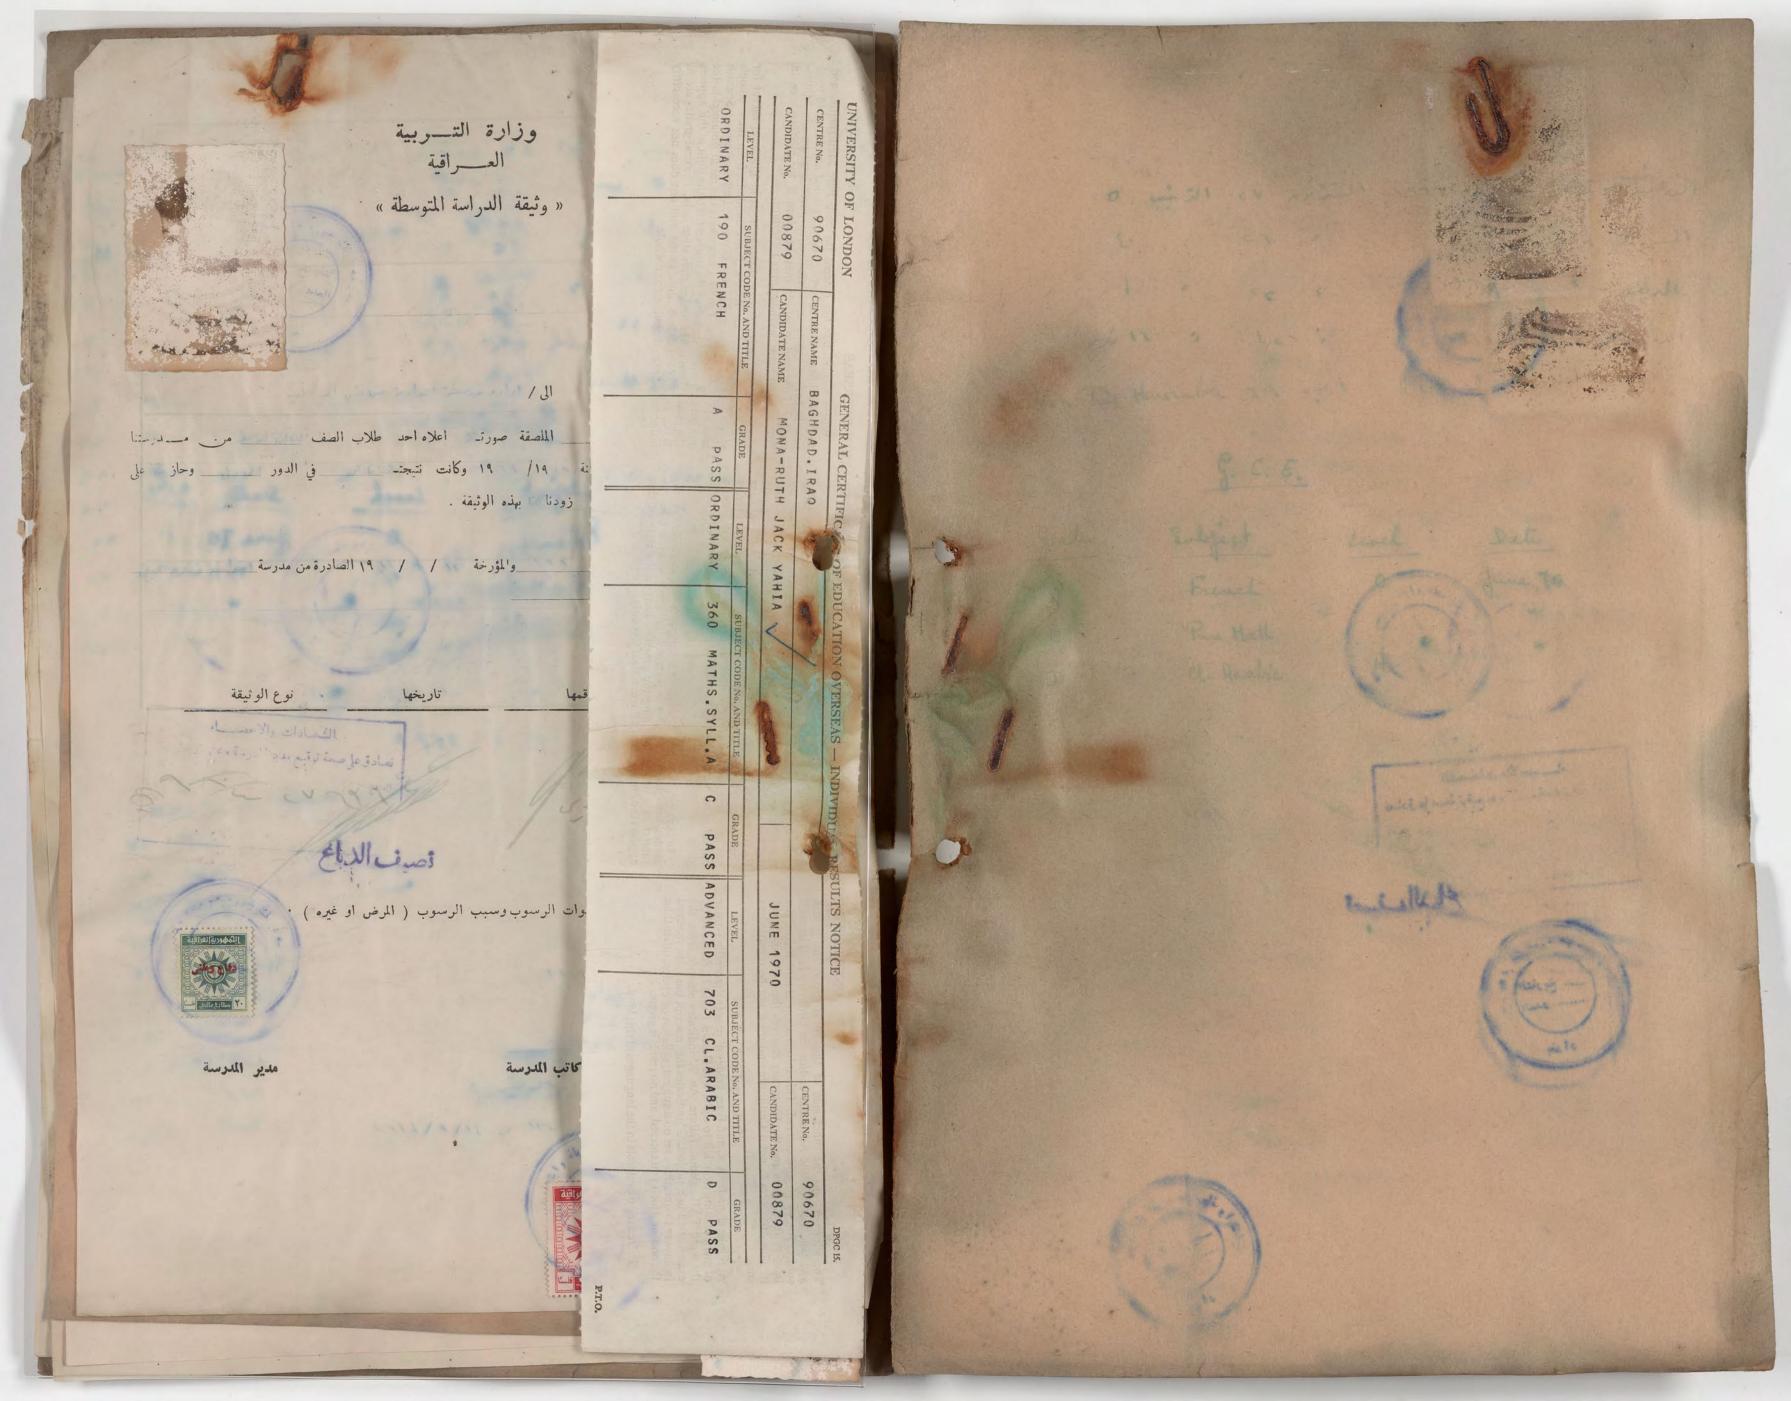

الموس دو مام دلال. اليزالياخ ١٠٠ ١٩١٨ الدوالق في ١ , 201 1911-1. 11219251

وزارة التربية رفتم ۱۹۱۰۰۰ الع\_راقية « وثيقة الدراسة المتوسطة » مديرية مدرسة متوسطة فرنك عيني الاهلية الرقم الامتحاني الدرجات المدرجة في ظهرها وبناء غلى طَّلْب ﴿ وَوَدُّنَّا لِمِهُ مِنْ الْوَثِّيقَةُ . ١ - قبل بموجب شهادة النقل المرقمة ١٦٠ ١ والمؤرخة ٢٩ ١٩٧ الصادرة من مدرسة اسم المرقمة 11 in 10 10 is 💎 ۲ ـ الوثائق التي زود بها سابقاً . نوع الوثيقة الجهة المعنونة اليها الوثيقة コルノマ とごり,ル ٣ - الصفوف التي رسب فيها وعدد سنوات الرسوب وسبب الرسوب ( المرض او غيره ) . ٤ - الدروس التي أكمل فيها في ا ٥ - سلوكه وانتظام دوامه ١ / ١ ١ ١ ٦ - تاريخ تركه المدرسة. ٧ - هل زود بشهادة نقل. مدير المدرسة رخ صدر الاعتنام على الدخي ١٩٦٤ / ١٠ ١ ١٩٢٤ / ١٠ ١ ١٩٢٤

|   |         | ADVANCED                   | ORDINARY  | LEVEL        | CANDIDATE No.              | CENTRE No.    |                        |
|---|---------|----------------------------|-----------|--------------|----------------------------|---------------|------------------------|
|   | 1       | 104                        | 14        | SUBJECT      | 00029                      | 90670         |                        |
|   |         | CL. ARABIC                 | ENG.LANG. | SUBJECT NAME | MOUZLI-NORMA SALIM ISHAYEK | BAGHDAD. IRAQ | GENE                   |
|   |         | D                          | FAHAIL    | GRADE        | RMA SALIM I                | RAO           | GENERAL CERTIFICATE    |
|   |         |                            | ORDINARY  | LEVEL        | SHAYEK                     |               | CATE * EDL             |
|   | 1       | No. of Lot, or other Parks | 17        | SUBJECT      | 1                          | 7             | # EDUCATION OVERSEAS - |
| 1 |         |                            | FRENCH    | SUBJECT NAME | 0                          | Q             | OVERSEAS - INDIVID     |
|   |         |                            | A         | GRADE        | JUNE                       | ×             |                        |
|   |         |                            | ORDINARY  | LEVEL        | JUNE 1969                  |               | RESULTS NOTICE         |
|   |         |                            | 40        | SUBJECT      | 24.08.69.                  |               | ICE                    |
|   |         |                            | P.MATHS   | SUBJECT NAME | CANDIDATE No.              | CENTRE No.    |                        |
|   | [P.T.O. |                            | 0         | GRADE        | 00029                      | 90670         |                        |
| 1 | 1000    |                            |           |              |                            |               |                        |