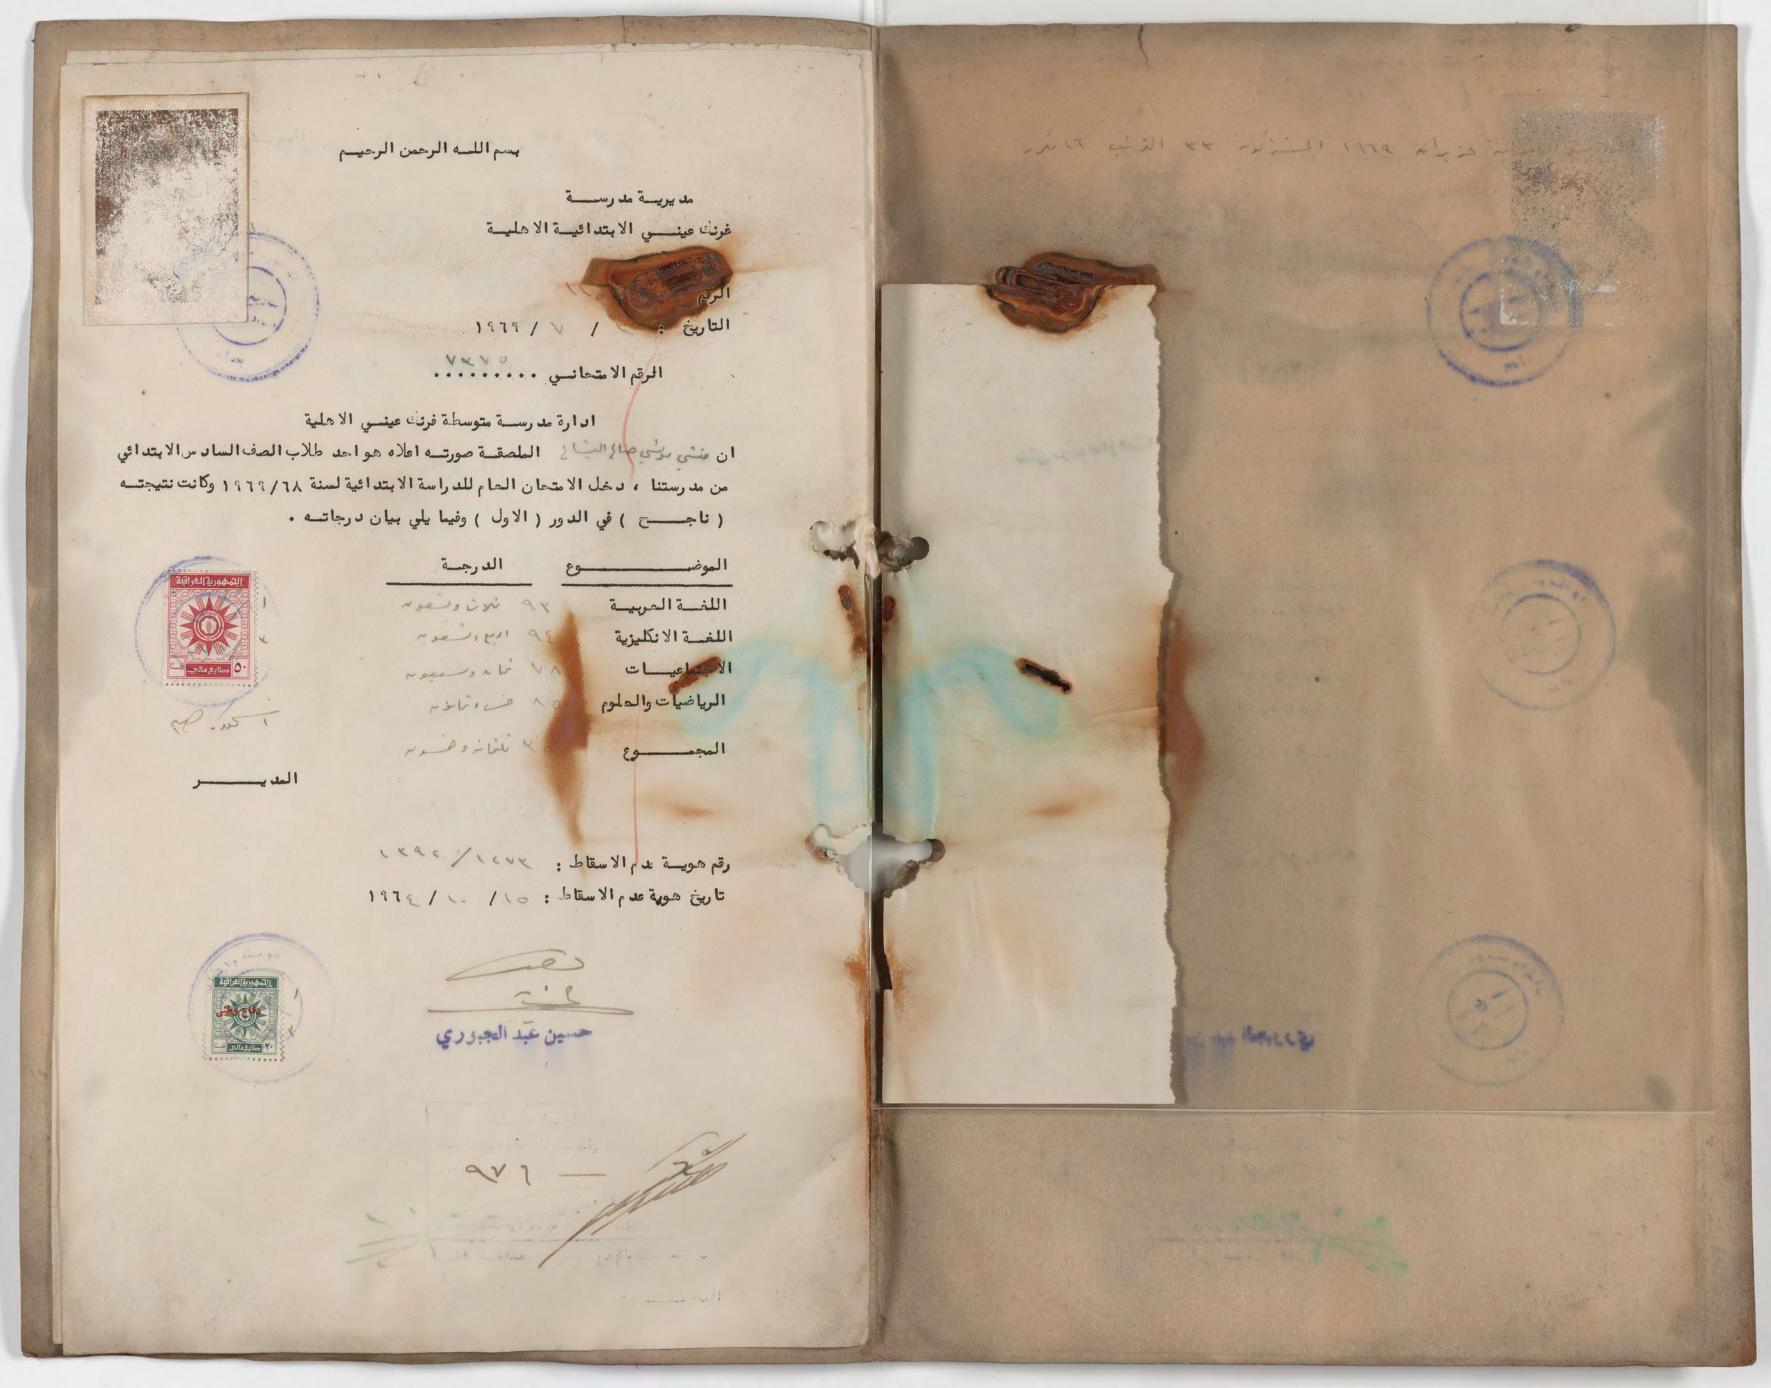

1. 2-211,21 النه الدا -

عنوان الطالب السنة الدرسية ١٩٦١/٦٨

اسم الدالب: مورسي المحم معدد عورما

سنة تولد الدالبواسم والدعه : ٥- ٩- ١٩٥٦ حرايث صغرات ي

مسقط رأم المالب : فسأد

عنوان المسكن ، كرد الياشا كراده الشرقيم رفم الرار -

تلفون المسكن : له يرمد

اسم وعنوان ممل اشتمال ولي امر الطالب: املكم دعمر عدريا كول لا يره

مانة ولي امر المالب: بطال يشتنل: لا ام عاطل:

تلفون الم ل : لد رهر

رتم موية عدم الاسقاط : ١٤٦٤ /١٢١٤

عارين موية عدم الاسقاط : ١٩٦٤/١/١٥٢

ا المر مدرسة كان فيها الدالب؛ مدرسة رُنك عسى

رقم د فتر النفوس : ۱۸۰۰

تاريخ د فتر النفوس : ۱۹۲۱ - ۱۲ - ۱۹۲۱

بسم الليه الرعين الرعيس

عرب عيسي الابتدائية الايليالية المراهم

114 2 2- p- rops also of the 20

Markedage missien in consigned

ادارة مع وسدة غرب عيلس الاهلية ان المحكمة صورت اطاره هو احد طالاب العنا السام بتدائي من مد رستنا ، وعل الامتمان المام المام الاستان المام المتعادمة المتعاد

Residence of the constant

1018 100 mm

Market all 1888