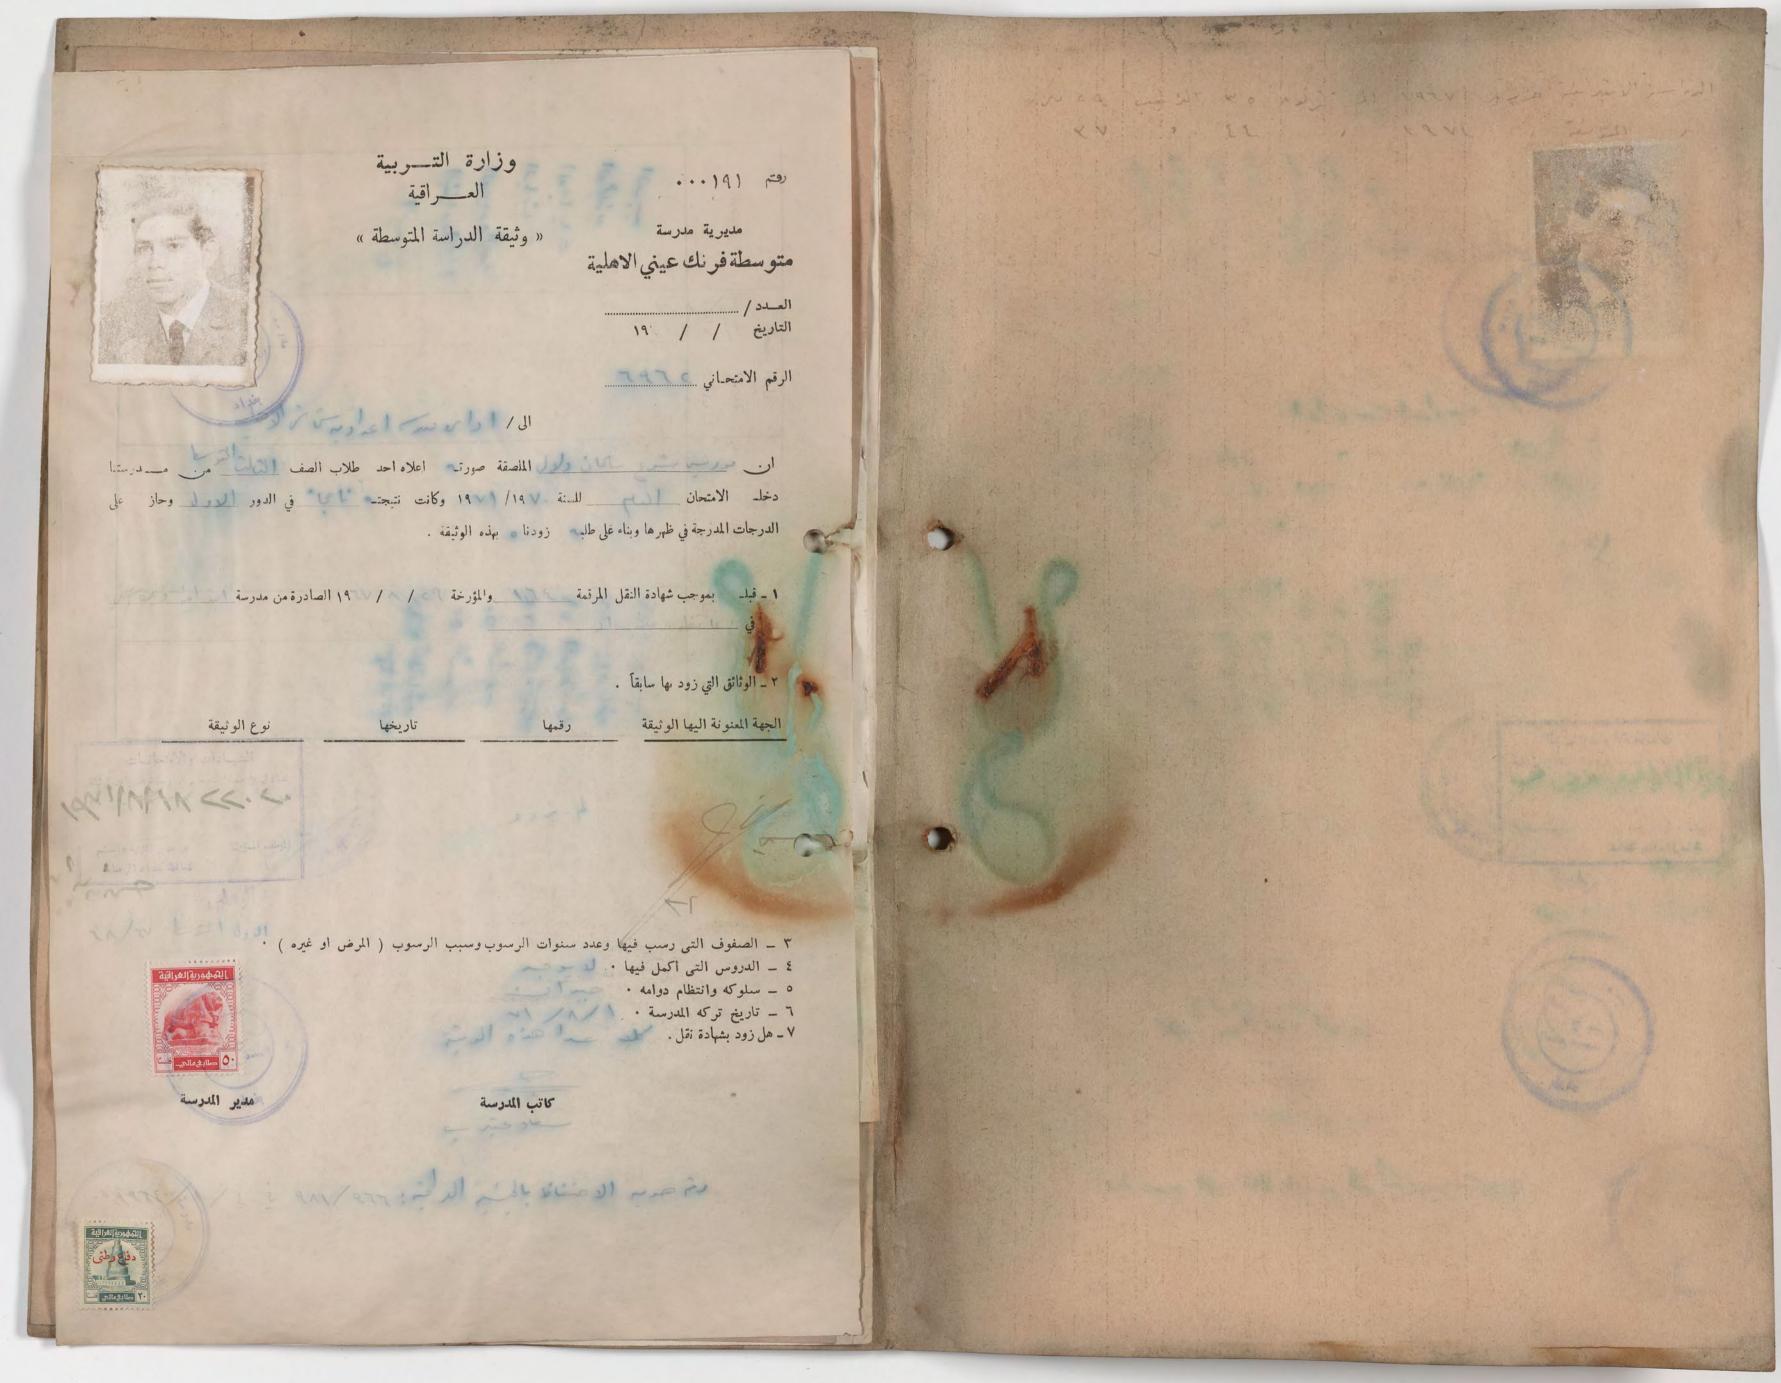

الموس دو مام دلال. اليزالياخ ١٠٠ ١٩١٨ الدوالق في ١ , 201 1911-1. 11219251

وزارة التربية رفتم ۱۹۱۰۰۰ الع\_راقية « وثيقة الدراسة المتوسطة » مديرية مدرسة متوسطة فرنك عيني الاهلية الرقم الامتحاني الدرجات المدرجة في ظهرها وبناء غلى طَّلْب ﴿ وَوَدُّنَّا لِمِهُ مِنْ الْوَثِّيقَةُ . ١ - قبل بموجب شهادة النقل المرقمة ١٦٠ ١ والمؤرخة ٢٩ ١٩٧ الصادرة من مدرسة اسم المرقمة 11 in 10 10 is 💎 ۲ ـ الوثائق التي زود بها سابقاً . نوع الوثيقة الجهة المعنونة اليها الوثيقة コルノマ とごり,ル ٣ - الصفوف التي رسب فيها وعدد سنوات الرسوب وسبب الرسوب ( المرض او غيره ) . ٤ - الدروس التي أكمل فيها في ا ٥ - سلوكه وانتظام دوامه ١ / ١ ١ ١ ٦ - تاريخ تركه المدرسة. ٧ - هل زود بشهادة نقل. مدير المدرسة رخ صدر الاعتنام على الدخي ١٩٦٤ / ١٠ ١ ١٩٢٤ / ١٠ ١ ١٩٢٤

and a second

عنوان الطالب السنة الدرسية ١٩٦١ /٦٨

مالخالب: مورس سوع در امان آل دارل

متوسطة وابلدائية

رقم التلفون ٩١٦٩٣

الرقم ف/ ٧٠٠ التاريخ ٩/٦/١٠١١

الموضوع/ عقوبة طالب

Jole

بالنظر لسوء تصرف الطالبين نبيل عزرا سلمان بطاطو موريس شوع د لا ل مما من الصف الثالث المتوسط وقيامهما باعمال مخلة بالنظام في داخل الصف في يوم اللاربعاء الموافق ١٩٢٠/١٢/٩ في درس اللغة الانكليزية فقد قررت ادارة المدرسة بناء على طلب المدرسفرض عقوبة التنبيه محقد وخصم خمس رجات بحق كلمنهما من معدل سلوكهما .