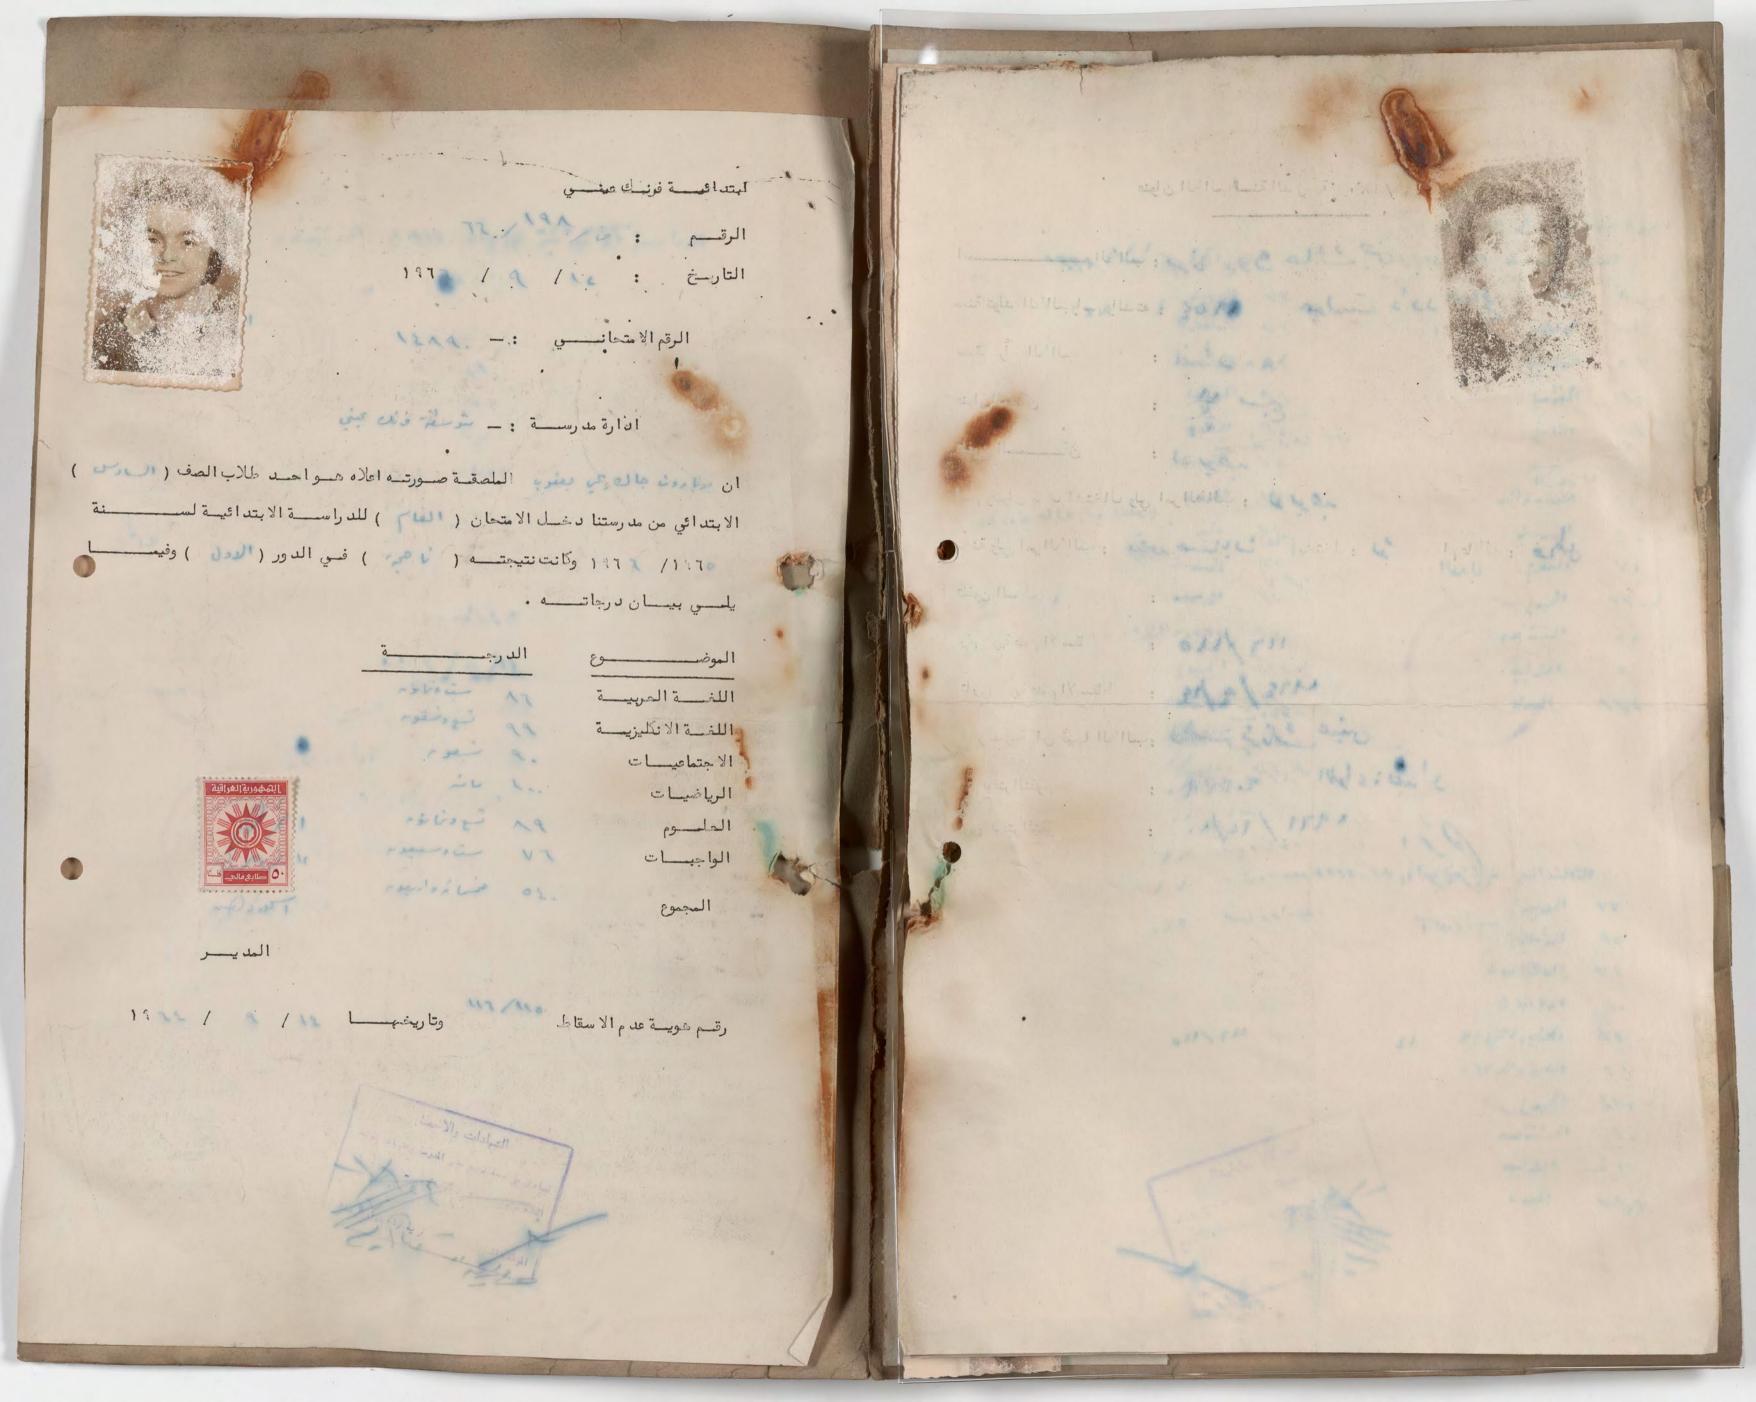

ابتدائيــة فرنك مينــي

الرقم : ن / / ٧

التاريخ : ١٩٦٧ / ٨ / ١٩٦٧

الرقم الامتحاني : \_ ١٥٦٥

ادارة مدرسية: مقدمة وند عيف

ان مورس لوع على مدلال الملمقة صورته اعلاه هو احد طلاب الصف السادس الابتدائي من مدرستنا دخل الامتحان المام للدراسة الابتداء عيدة لسينا ١٩٦٦ / ١٩٦١ وكانت نتيجته ناجح في الدور (الدول) وفيما يلسي

بيان درجاتـــه ،

الموضوع الدرج اللفة المربية م المرد الم اللفة الانكليزية ، به الماء والعوم الاجتماعيات الم وامدر مقدم الرياضيات ١٥ دامده م النامونون الملسوم التربيــة الوطنيـــة مم الله دنادم المجمد ع ع المعاد التام د دو د التام د دو د التام د دو دو

رقم هوية عدم الاسقاط: ٢٠١٠ ١٨٩

تاريخ هوية عدم الاسقاط : ١٩٦٤ / ١٩٦٤

سوان المالم المستة الدرية ملاء ١١١ I'm IUM SELECTION W wight the the day the : John as of obtaining the contraction of wholes : I tole or can. deposit in a less by by by both as a second of the with the title : 1 - took : 1, dith : 1, dith : 1, dith :