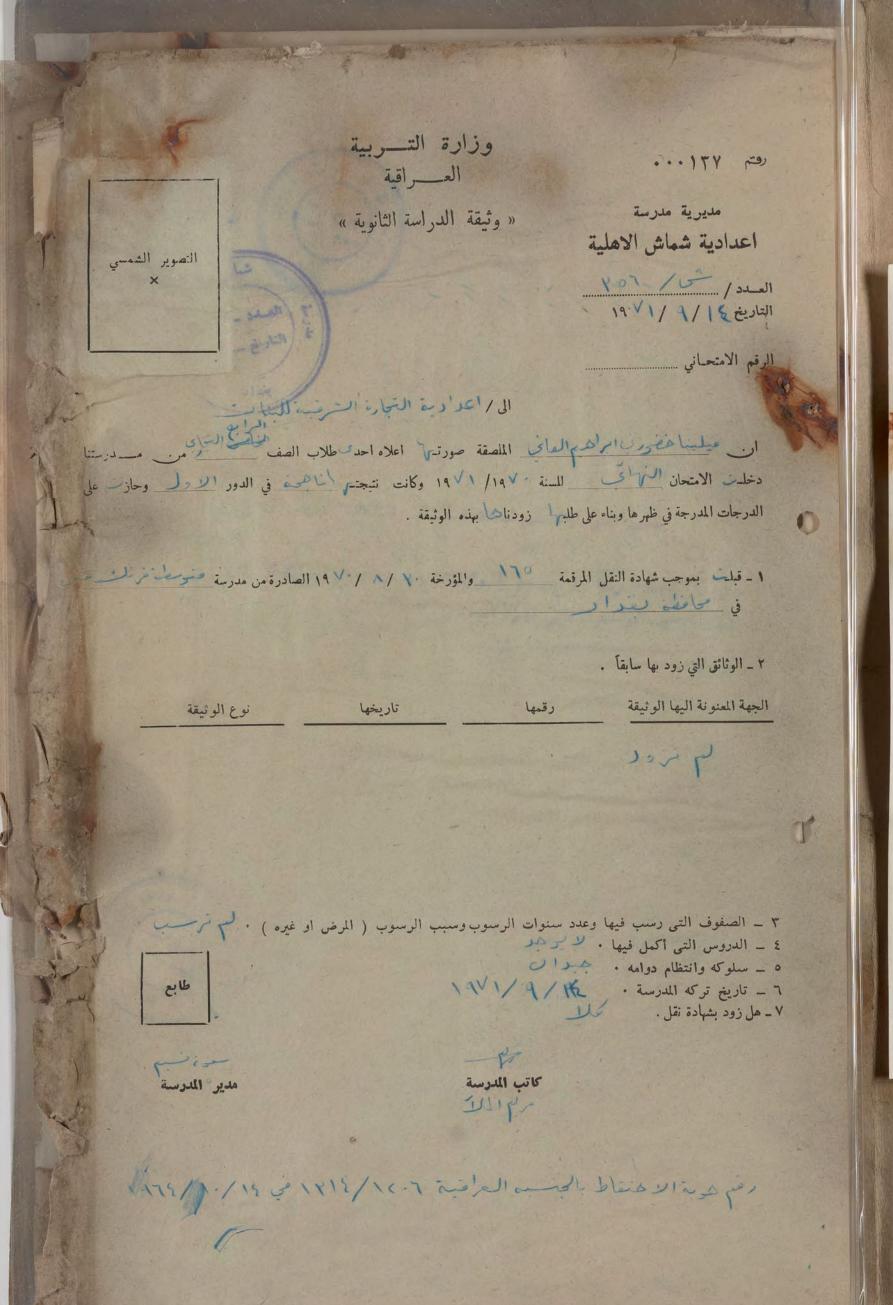

الموس دو مام دلال. اليزالياخ ١٠٠ ١٩١٨ الدوالق في ١ , 201 1911-1. 11219251

وزارة التربية رفتم ۱۹۱۰۰۰ الع\_راقية « وثيقة الدراسة المتوسطة » مديرية مدرسة متوسطة فرنك عيني الاهلية الرقم الامتحاني الدرجات المدرجة في ظهرها وبناء غلى طَّلْب ﴿ وَوَدُّنَّا لِمِهُ مِنْ الْوَثِّيقَةُ . ١ - قبل بموجب شهادة النقل المرقمة ١٦٠ ١ والمؤرخة ٢٩ ١٩٧ الصادرة من مدرسة اسم المرقمة 11 in 10 10 is 💎 ۲ ـ الوثائق التي زود بها سابقاً . نوع الوثيقة الجهة المعنونة اليها الوثيقة コルノマ とごり,ル ٣ - الصفوف التي رسب فيها وعدد سنوات الرسوب وسبب الرسوب ( المرض او غيره ) . ٤ - الدروس التي أكمل فيها في ا ٥ - سلوكه وانتظام دوامه ١ / ١ ١ ١ ٦ - تاريخ تركه المدرسة. ٧ - هل زود بشهادة نقل. مدير المدرسة رخ صدر الاعتنام على الدخي ١٩٦٤ / ١٠ ١ ١٩٢٤ / ١٠ ١ ١٩٢٤