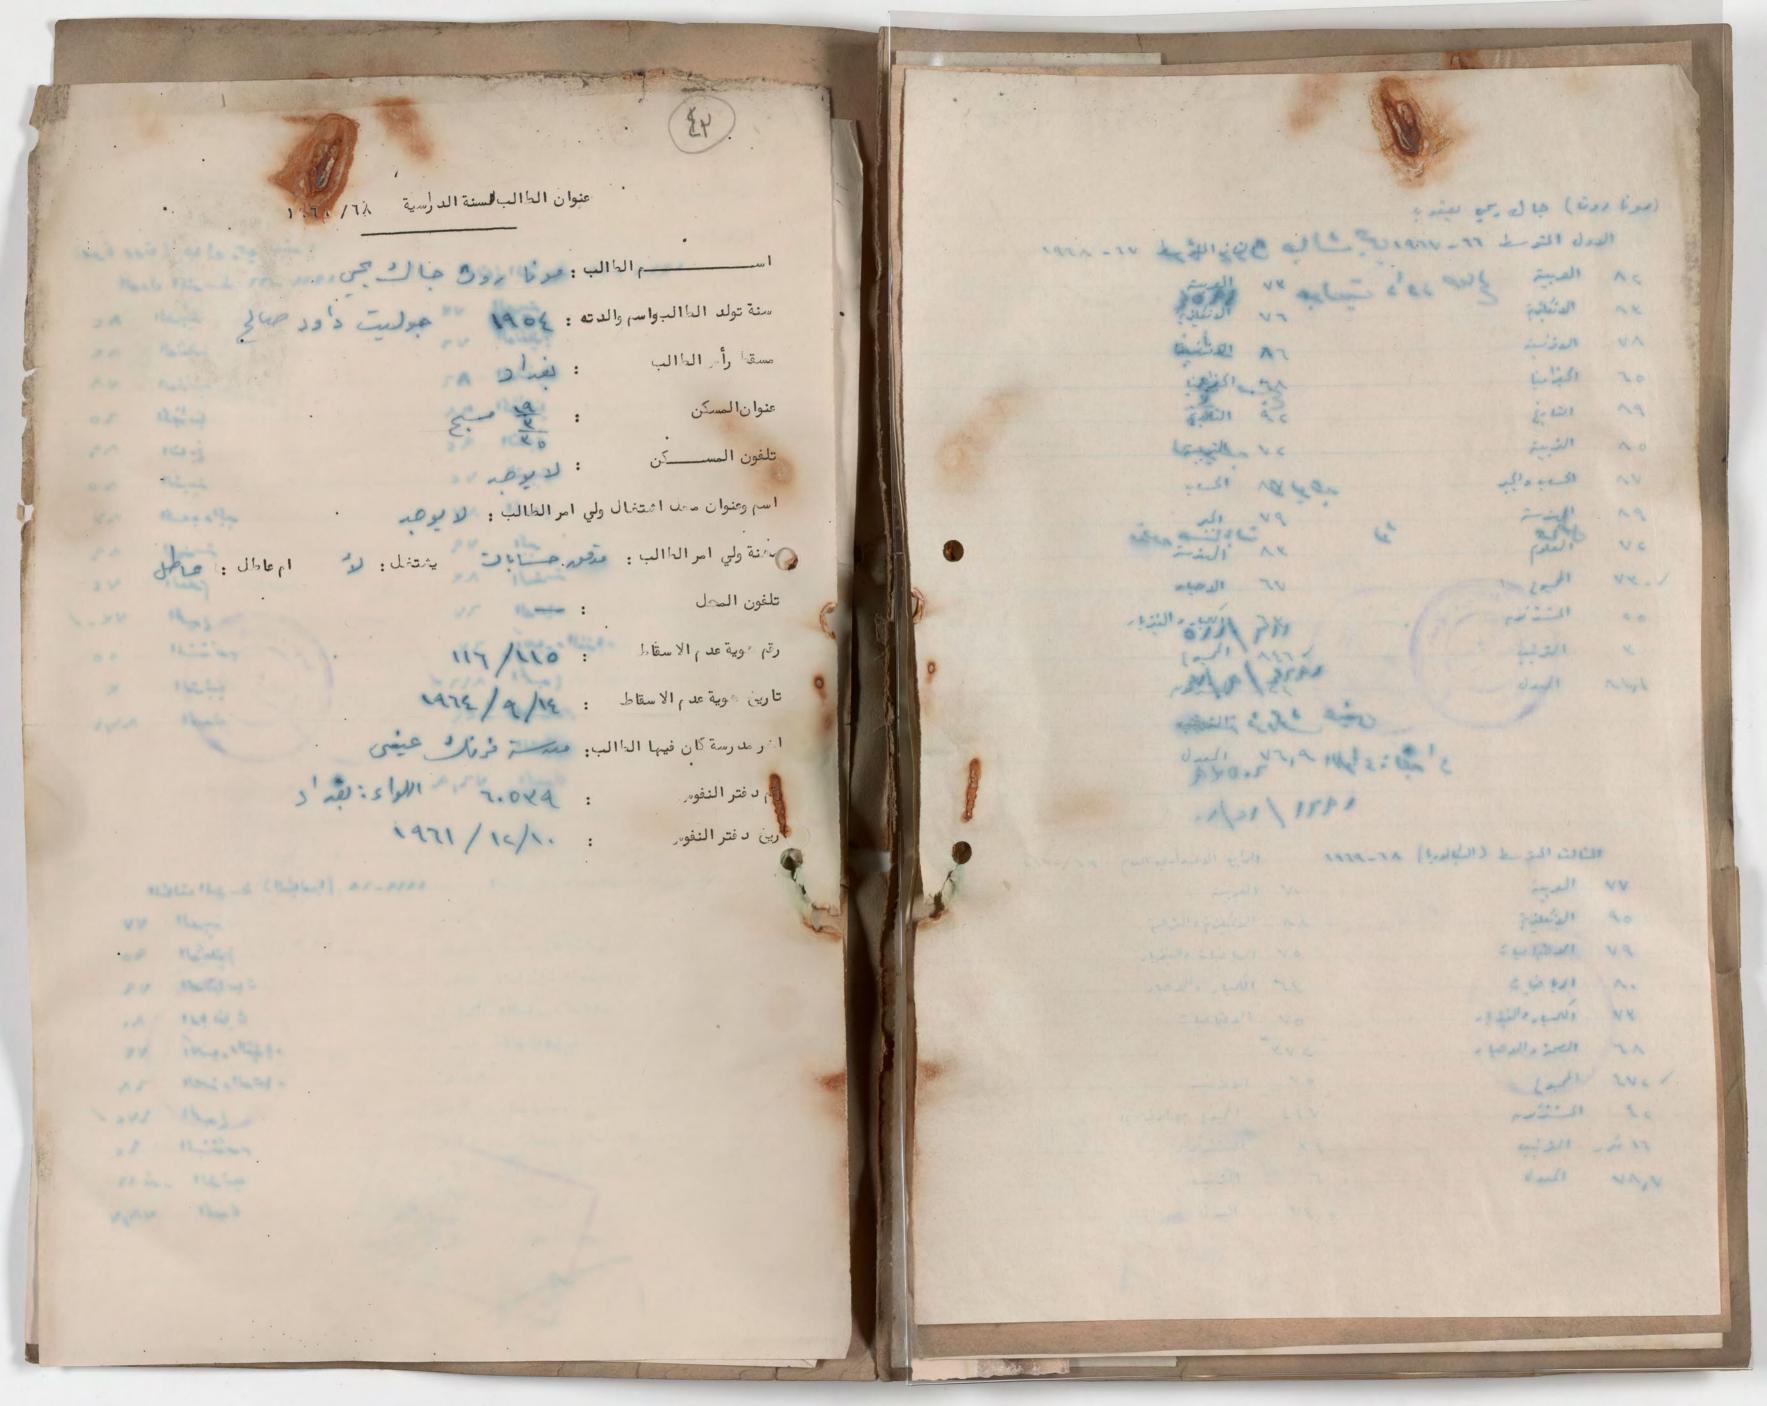

1. 2-211,21 النه الدا -

عنوان الطالب السنة الدرسية ١٩٦١/٦٨

اسم الدالب: مورسي المحم معدد عورما

سنة تولد الدالبواسم والدعه : ٥- ٩- ١٩٥٦ حرايث صغرات ي

مسقط رأم المالب : فسأد

عنوان المسكن ، كرد الياشا كراده الشرقيم رفم الرار -

تلفون المسكن : له يرمد

اسم وعنوان ممل اشتمال ولي امر الطالب: املكم دعمر عدريا كول لا يره

مانة ولي امر المالب: بطال يشتنل: لا ام عاطل:

تلفون الم ل : لد رهر

رتم موية عدم الاسقاط : ١٤٦٤ /١٢١٤

عارين موية عدم الاسقاط : ١٩٦٤/١/١٥٢

ا المر مدرسة كان فيها الدالب؛ مدرسة رُنك عسى

رقم د فتر النفوس : ۱۸۰۰

تاريخ د فتر النفوس : ۱۹۲۱ - ۱۲ - ۱۹۲۱

بسم الليه الرعين الرعيس

عرب عيسي الابتدائية الايليالية المراهم

114 2 2- p- rops also of the 20

Markedage missien in consigned