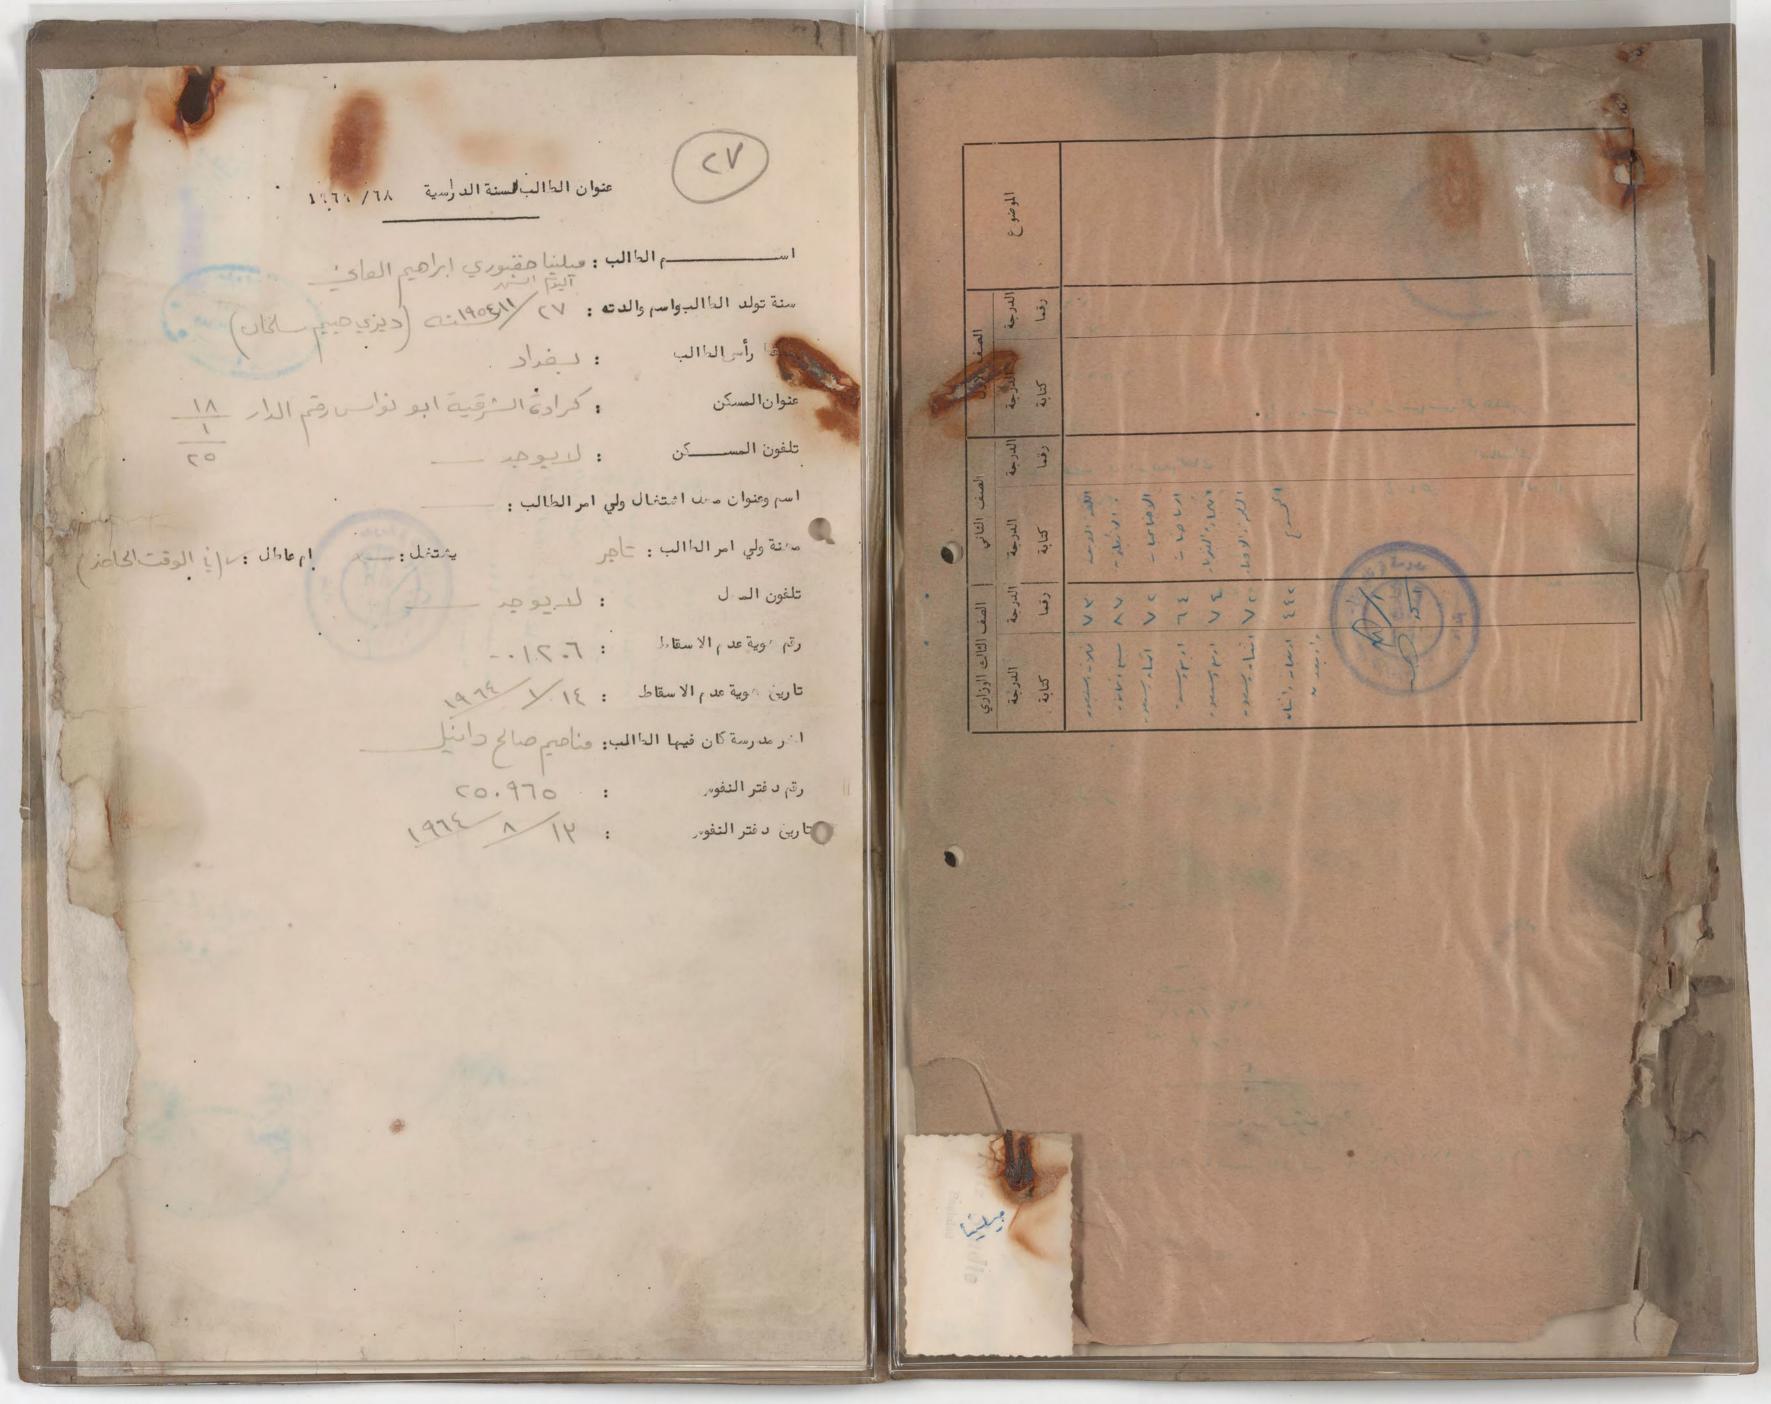

1. 2-211,21 النه الدا -

عنوان الطالب السنة الدرسية ١٩٦١/٦٨

اسم الدالب: مورسي المحم معدد عورما

سنة تولد الدالبواسم والدعه : ٥- ٩- ١٩٥٦ حرايث صغرات ي

مسقط رأم المالب : فسأد

عنوان المسكن ، كرد الياشا كراده الشرقيم رفم الرار -

تلفون المسكن : له يرمد

اسم وعنوان ممل اشتمال ولي امر الطالب: املكم دعمر عدريا كول لا يره

مانة ولي امر المالب: بطال يشتنل: لا ام عاطل:

تلفون الم ل : لد رهر

رتم موية عدم الاسقاط : ١٤٦٤ /١٢١٤

عارين موية عدم الاسقاط : ١٩٦٤/١/١٥٢

ا المر مدرسة كان فيها الدالب؛ مدرسة رُنك عسى

رقم د فتر النفوس : ۱۸۰۰

تاريخ د فتر النفوس : ۱۹۲۱ - ۱۲ - ۱۹۲۱

بسم الليه الرعين الرعيس

عرب عيسي الابتدائية الايليالية المراهم

114 2 2- p- rops also of the 20

Markedage missien in consigned