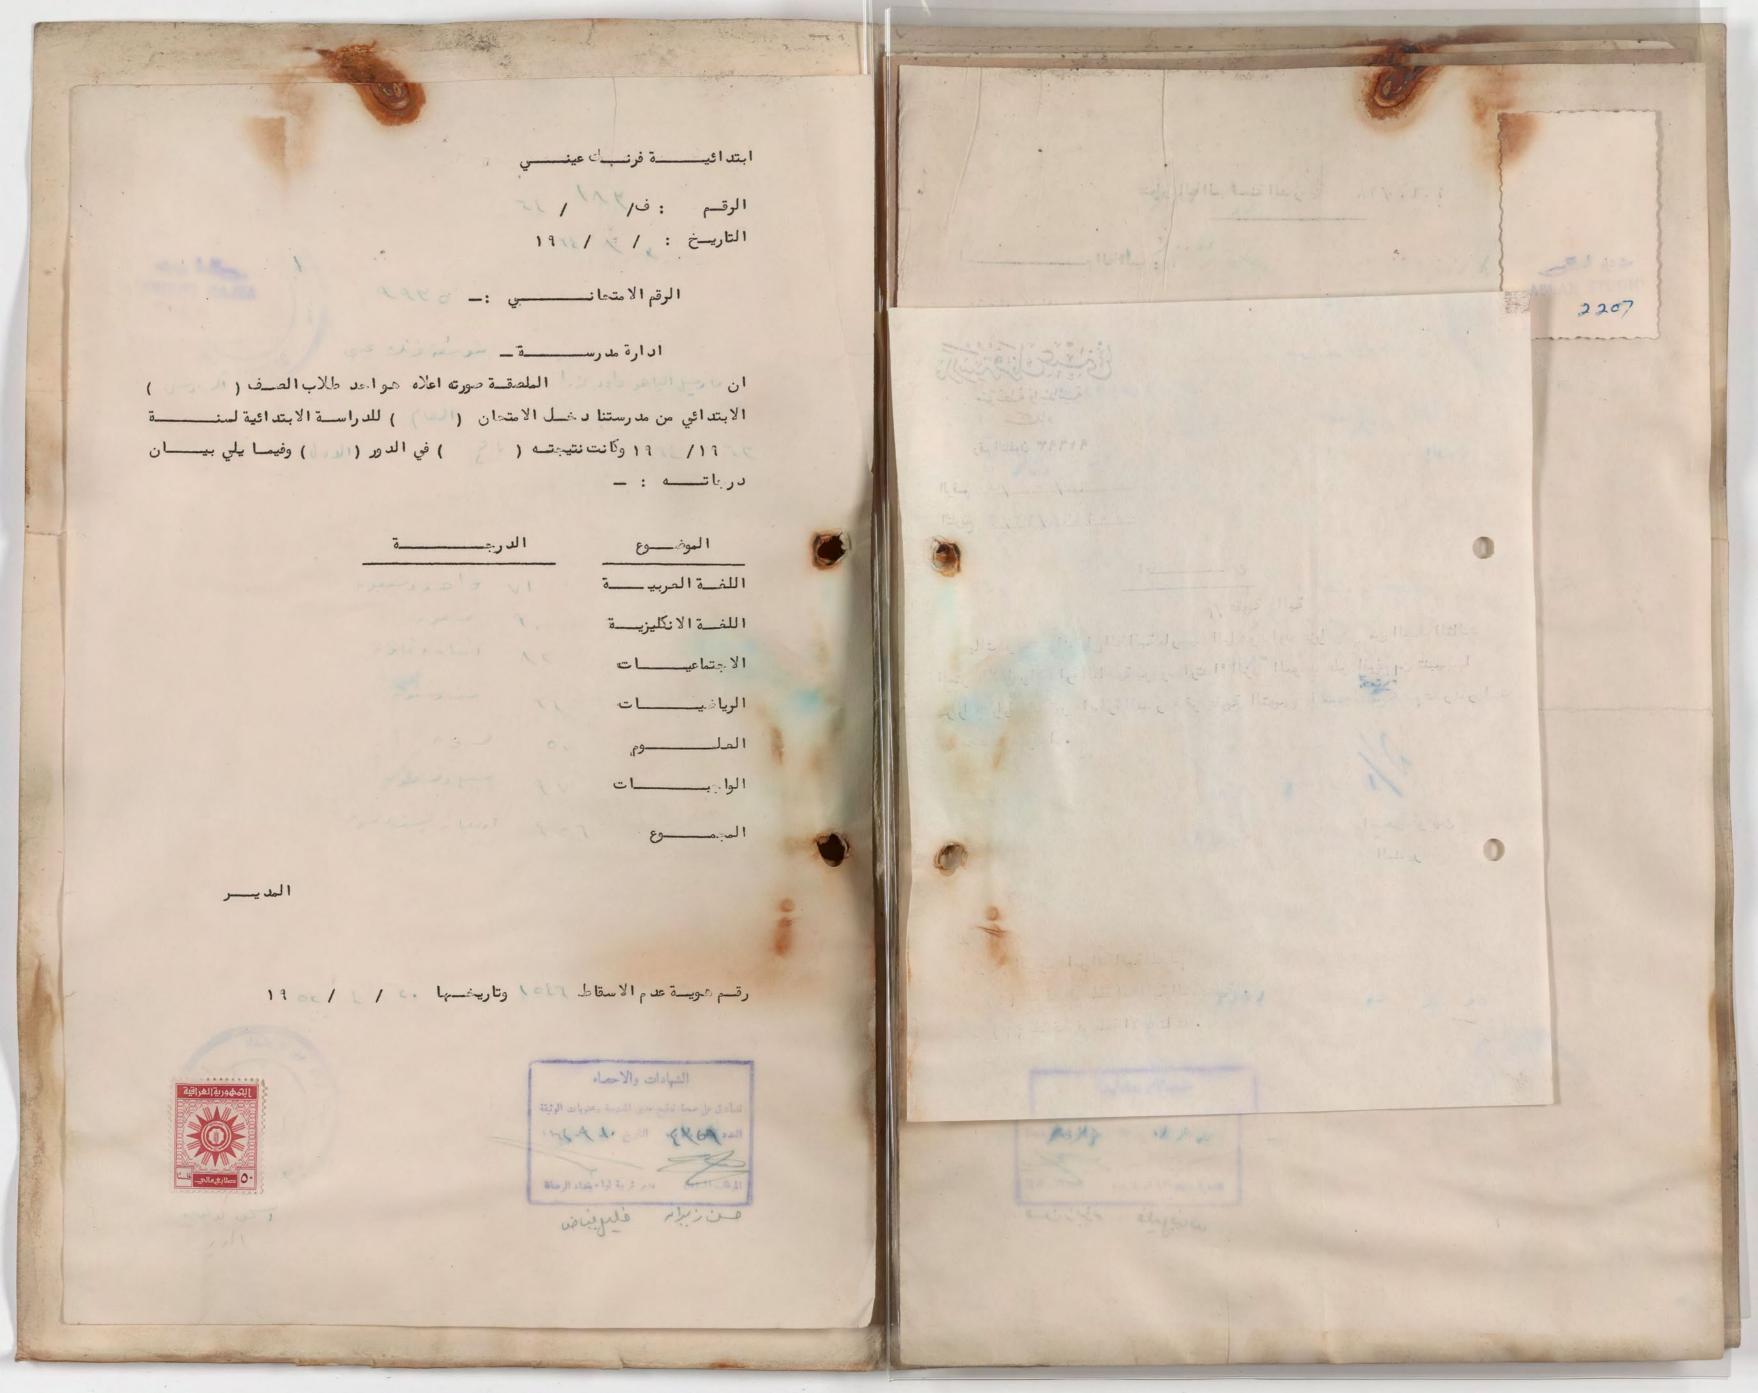

ابتدائيــة فرنك مينــي

الرقم : ن / / ٧

التاريخ : ١٩٦٧ / ٨ / ١٩٦٧

الرقم الامتحاني : \_ ١٥٦٥

ادارة مدرسية: مقدمة وند عيف

ان مورس لوع على مدلال الملمقة صورته اعلاه هو احد طلاب الصف السادس الابتدائي من مدرستنا دخل الامتحان المام للدراسة الابتداء عيدة لسينا ١٩٦٦ / ١٩٦١ وكانت نتيجته ناجح في الدور (الدول) وفيما يلسي

بيان درجاتـــه ،

الموضوع الدرج اللفة المربية م المرد الم اللفة الانكليزية ، به الماء والعوم الاجتماعيات الم وامدر مقدم الرياضيات ١٥ دامده م النامونون الملسوم التربيــة الوطنيـــة مم الله دنادم المجمد ع ع المعاد التام د دو د التام د دو د التام د دو دو