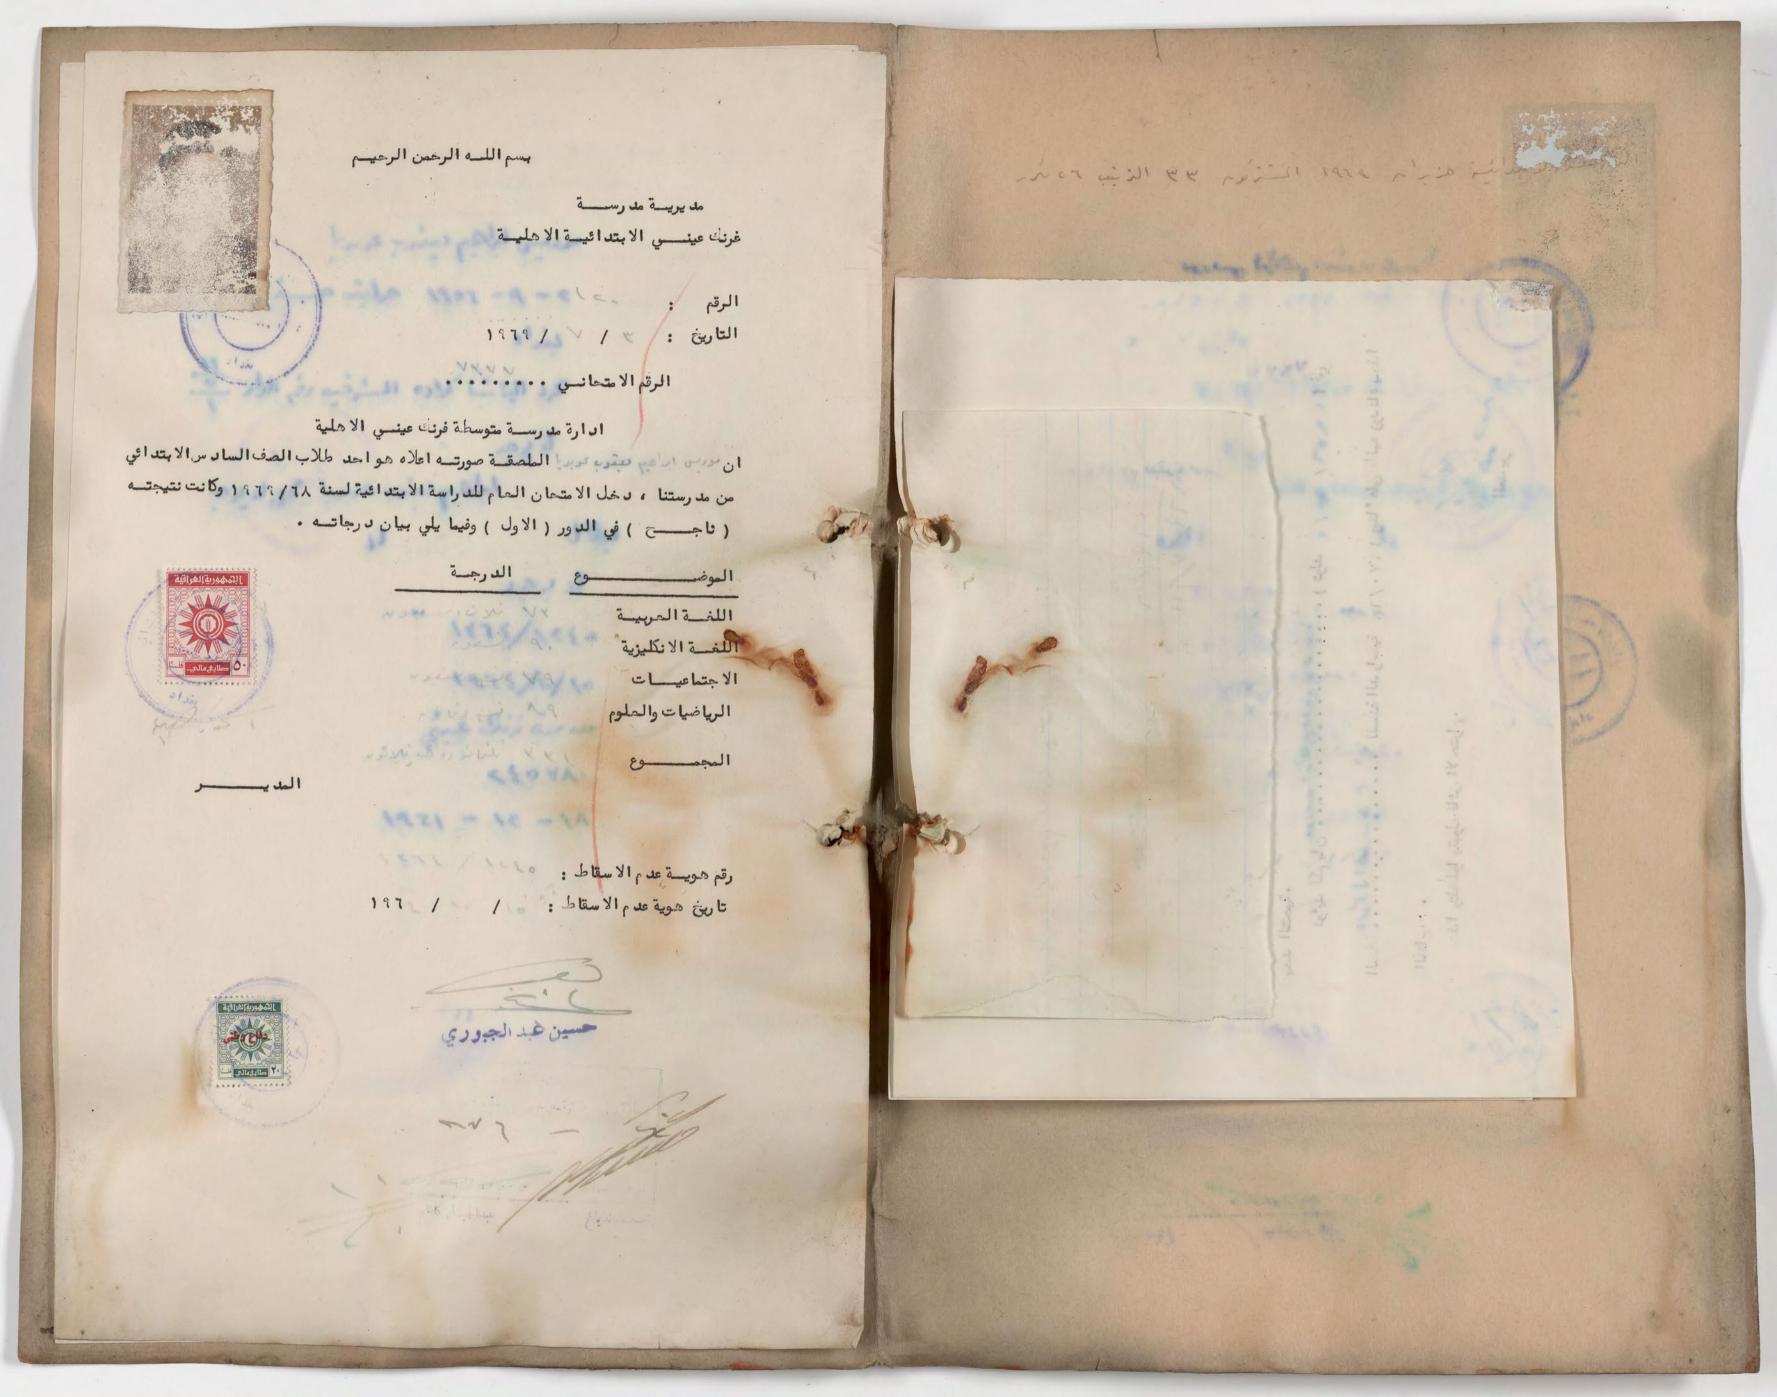

بسم الليه الرخمن الرحيسم انم مدرام عدود المشرم عع الذي وعد مد يريسة مد رسسة غرنك عيني الابتدائية الاهلية مُوَسَّطَةً وَالبَّدَائِثَةً المُنْسَلِّةُ المُنْسَلِّةُ المُنْسَلِّةِ المُنْسَلِقِ الْمُنْسَلِقِ الْمُنْسَلِ رقم التلفون ٩١٦٩٣ . سالابتدائي الرقم ف ر ٧١١ التاريخ ١٩٧١/٥/١٣ انت نتیجتـه بالنظر لتأخر الطالبين كمل اسحق سوفير وموريس ابراهيم عوبديا وهما من الصف ول (أ) عن دخول الصف بمد ابتداء الدرس الخامس فقد قررت الدارة المدرسة فرس عقوبة التنبيه بحقهما مع خصر خصر درجات من معدل كر سلوك كل مديما . المدير صورة منه الى /ولي امر الطالب للملم . للحفظ في ملغة الطالب الشخصية . للحفظ في ملفة الاعلان التعد

1. 2-211,21 النه الدا -

عنوان الطالب السنة الدرسية ١٩٦١/٦٨

اسم الدالب: مورسي المحم معدد عورما

سنة تولد الدالبواسم والدعه : ٥- ٩- ١٩٥٦ حرايث صغرات ي

مسقط رأم المالب : فسأد

عنوان المسكن ، كرد الياشا كراده الشرقيم رفم الرار -

بعسم الله الرحمن الرحيم

مد يريدة مد رسية فرنك عينس الابتدائيسة الاهليسة

التاريخ ؛ ﴿ ﴿ ﴿ اللَّهُ اللَّهُ اللَّهُ اللَّهُ اللَّهُ اللَّالِينَ اللَّهُ اللَّهُ اللَّهُ اللَّهُ اللَّهُ ال

الرقم الامتحاني ......

ادارة مدرسة متوسطة فرنك عينسي الاهليسة

ان مورس معدة برمن في الملصقة صورته اعلاه هو احد طلاب الصف السادس الابتدائي من مدرستنا دخل الامتمان المام للدراسة الابتدائية لسنة ١٦٦٨/٦٧ وكانت نتيجته ( ناجـــ ) في الدور ( الدول ) . وفيما يلي بيان د رجاته ٠

| <u> </u>    | الدرجـــــ | الموضع            |
|-------------|------------|-------------------|
| " name      | ini ux     | اللذـة المربيـة   |
| وتسعوه      | مانا مر    | اللفة الانكليزية  |
| rail ?      | ~ L' ON    | الأجتماعيات       |
| " seine     | in vo      | الرياضيات والملوم |
| ما « فا روس | i'L can    | المجمسوع          |