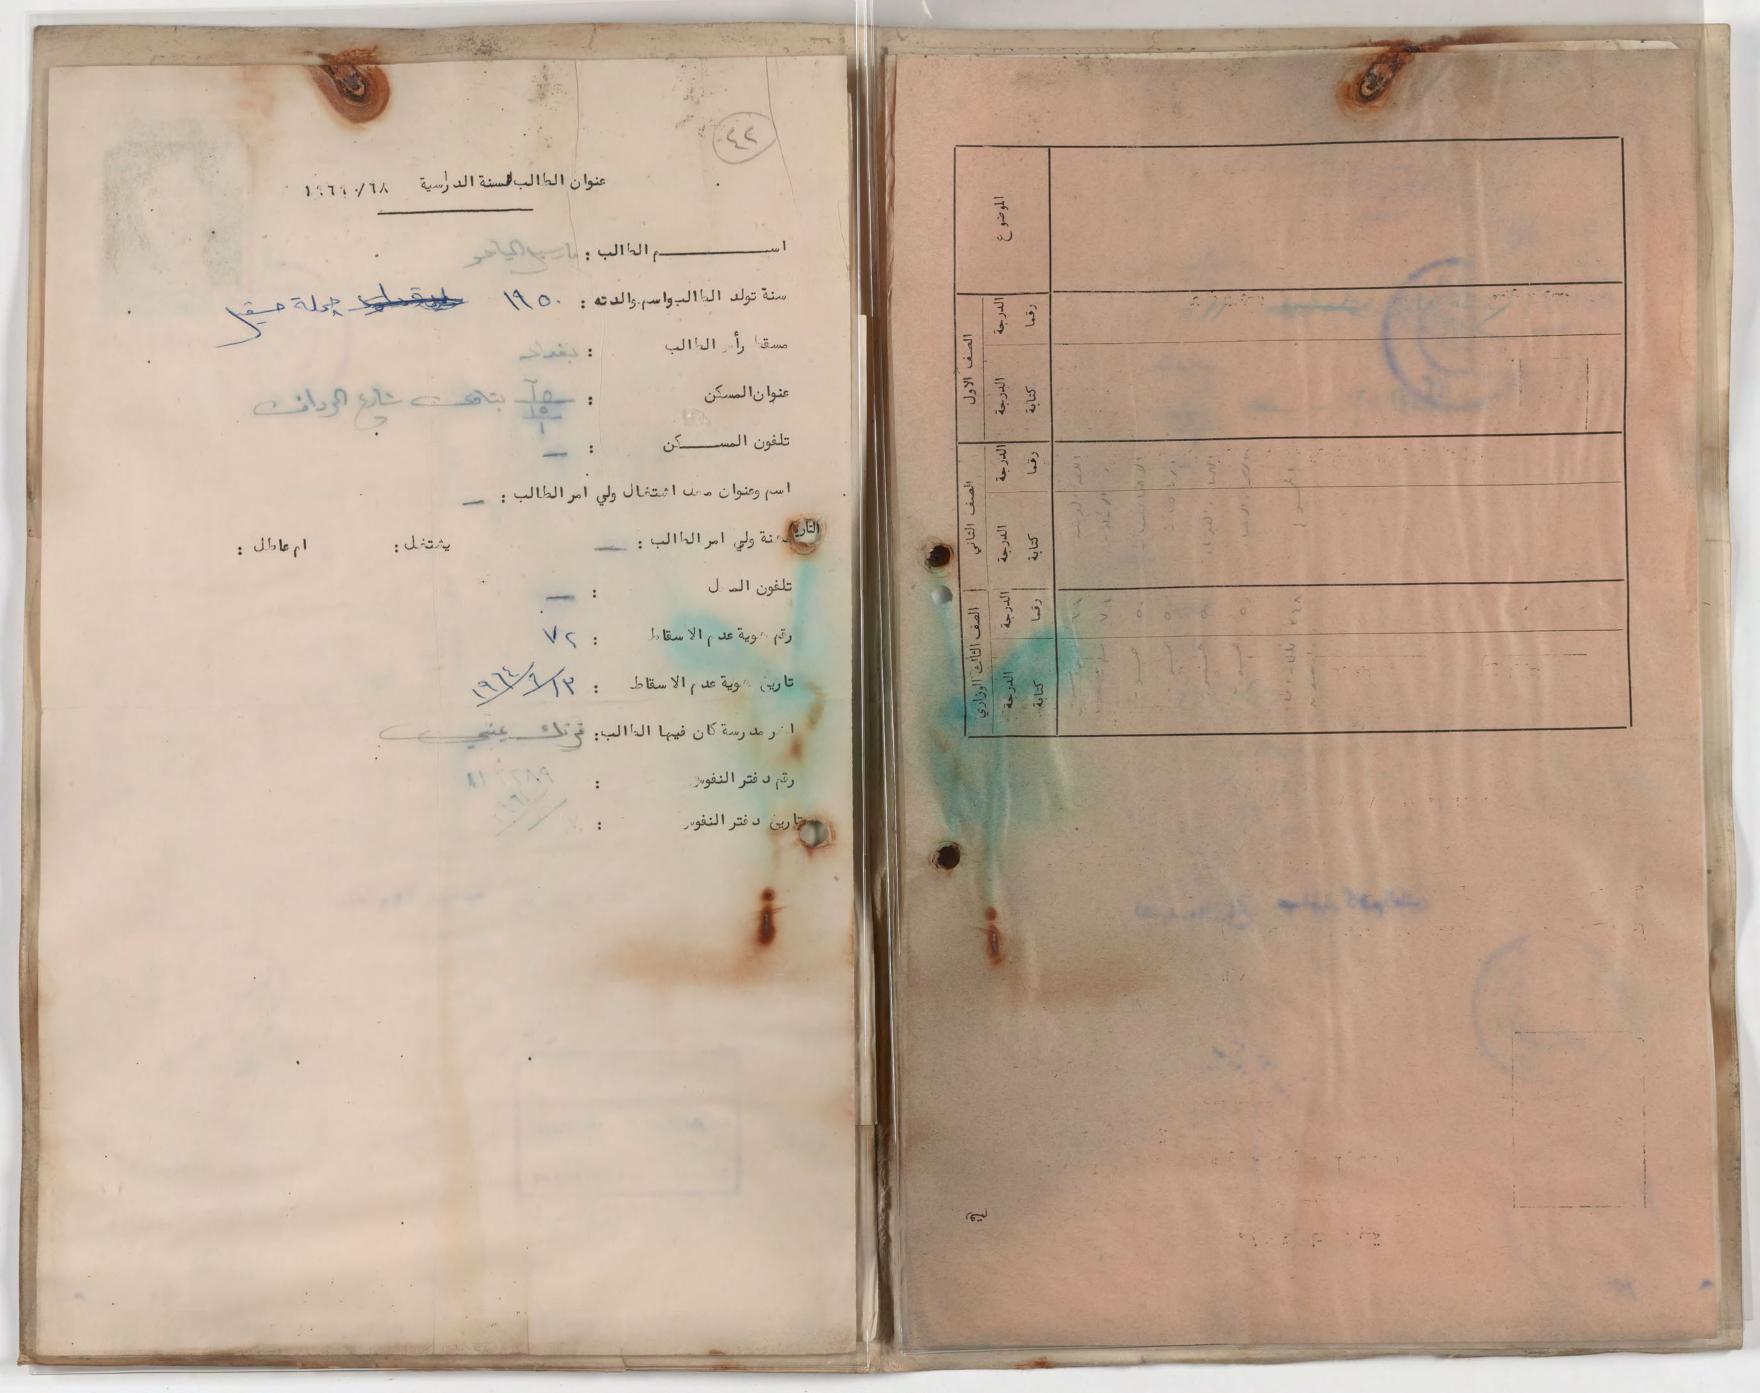

الدول اعتا الناف و ال

سنة تولد الراسية على الم ١٩٥٧ / ١٩٥٧ \_ لورا منشي يعقوب

مسقا رأس الطالب ؛ يعلاد

عنوان المسكن : عرصات الهندية م

تلفون المسكن : لديوجر

اسم وعنوان ممل اشتفال ولي امر الطالب: لديوجد

مانة ولي امرالمالب: لا يو جار يشتنك: ل ام عاطل : نعم

> تلفون المال : प्रमा

رقم وية عدم الاسقاط : ٢٧٧)

تاريخ موية على الاسقاط : ١٥/١٠/١٥

المر مدرسة كان فيها الدالب؛ قريك عيني

رق د فتر النفوس : ٤٠٠٤

تارين د فتر النفوس: ٢> / ١٩٦٢ / ١٩٦٧

المدين الرمين الرمين المدين