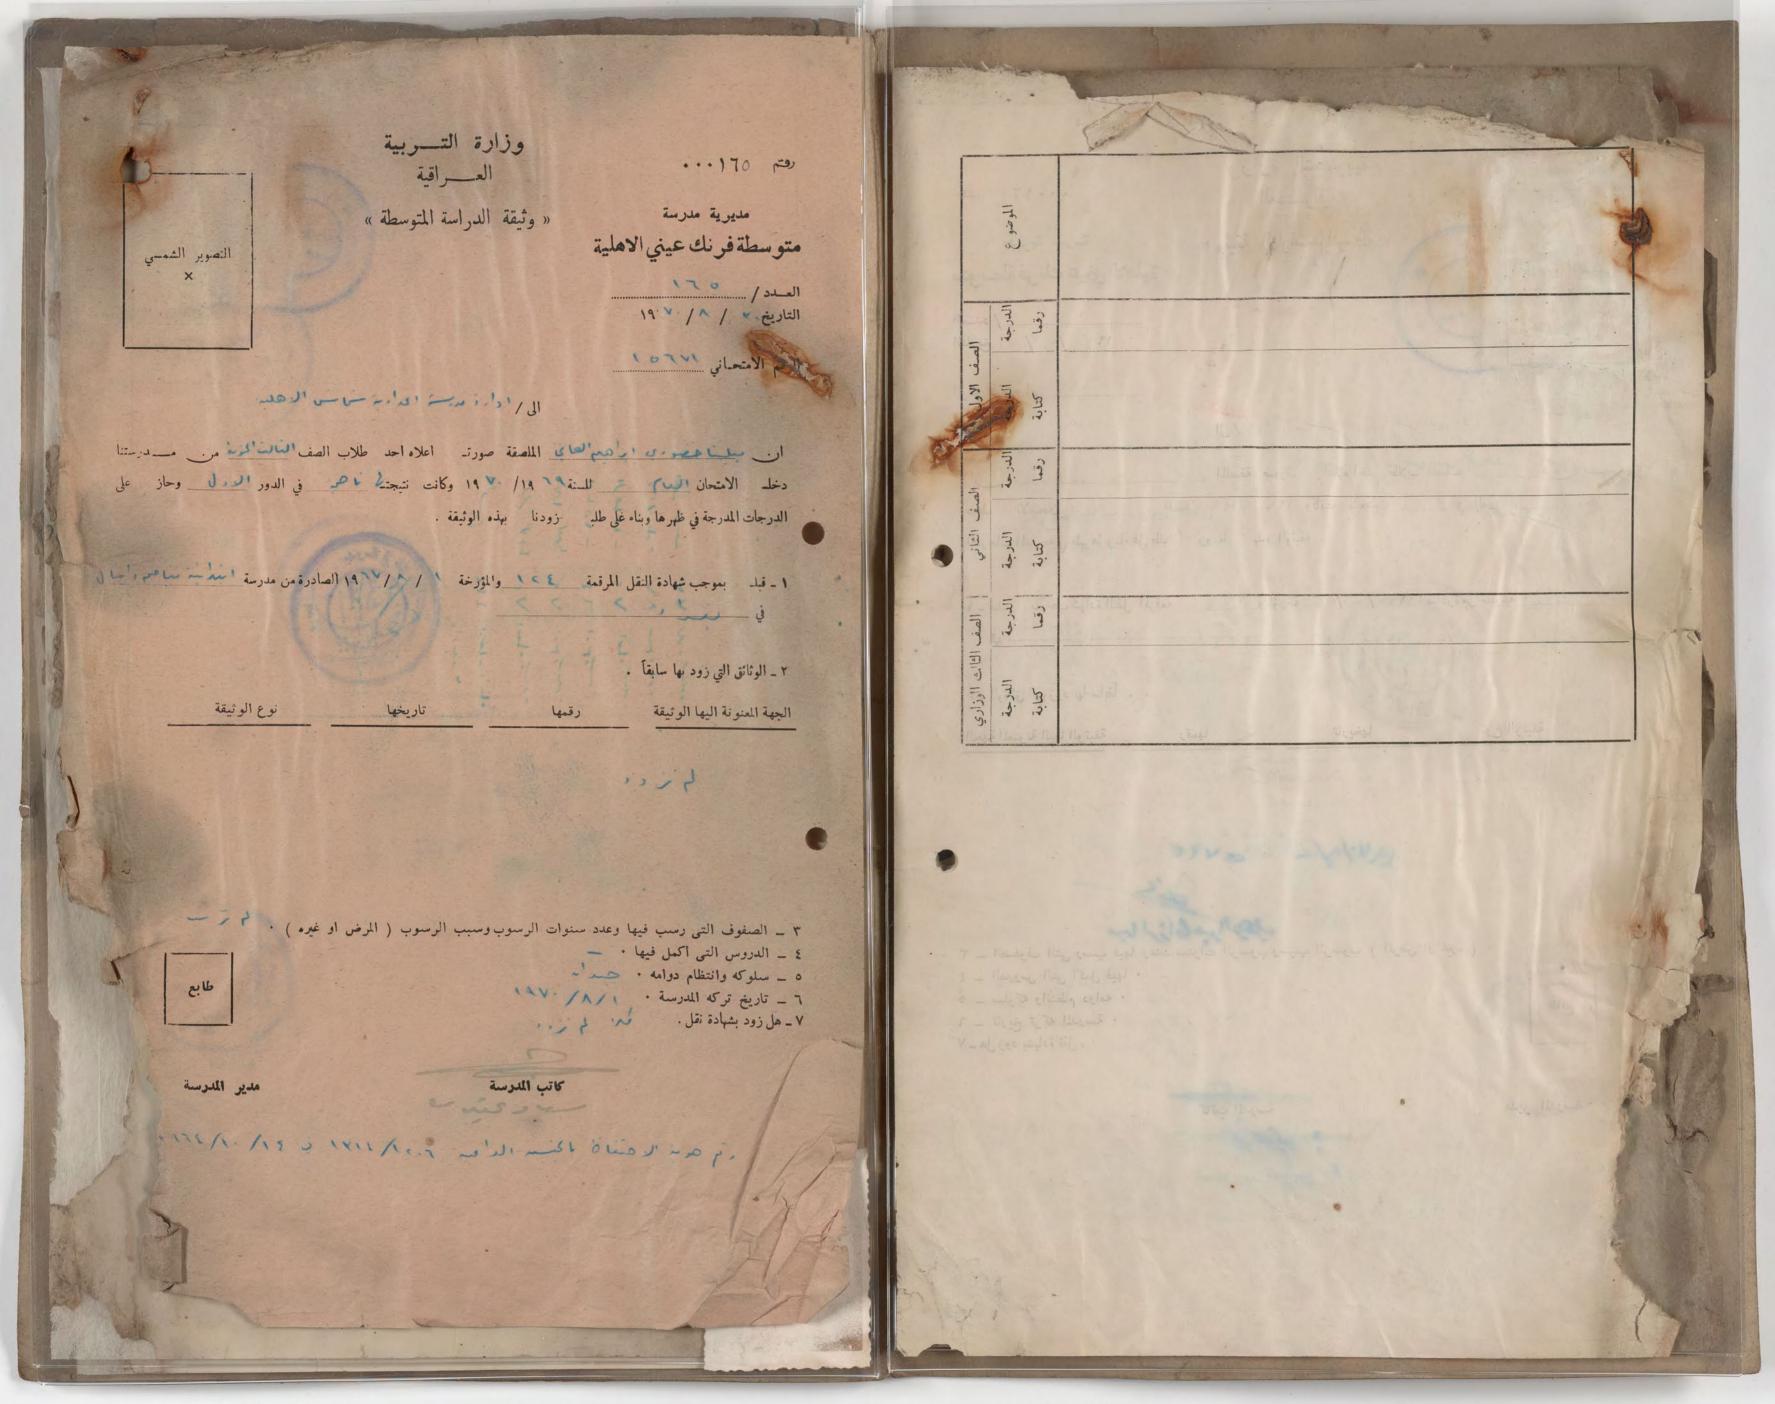

1. 2-211,21 النه الدا -

عنوان الطالب السنة الدرسية ١٩٦١/٦٨

اسم الدالب: مورسي المحم معدد عورما

سنة تولد الدالبواسم والدعه : ٥- ٩- ١٩٥٦ حرايث صغرات ي

مسقط رأم المالب : فسأد

عنوان المسكن ، كرد الياشا كراده الشرقيم رفم الرار -

تلفون المسكن : له يرمد

اسم وعنوان ممل اشتمال ولي امر الطالب: املكم دعمر عدريا كول لا يره

مانة ولي امر المالب: بطال يشتنل: لا ام عاطل:

تلفون الم ل : لد رهر

رتم موية عدم الاسقاط : ١٤٦٤ /١٢١٤

عارين موية عدم الاسقاط : ١٩٦٤/١/١٥٢

ا المر مدرسة كان فيها الدالب؛ مدرسة رُنك عسى

رقم د فتر النفوس : ۱۸۰۰

تاريخ د فتر النفوس : ۱۹۲۱ - ۱۲ - ۱۹۲۱

بسم الليه الرعين الرعيس

عرب عيسي الابتدائية الايليالية المراهم

114 2 2- p- rops also of the 20

Markedage missien in consigned