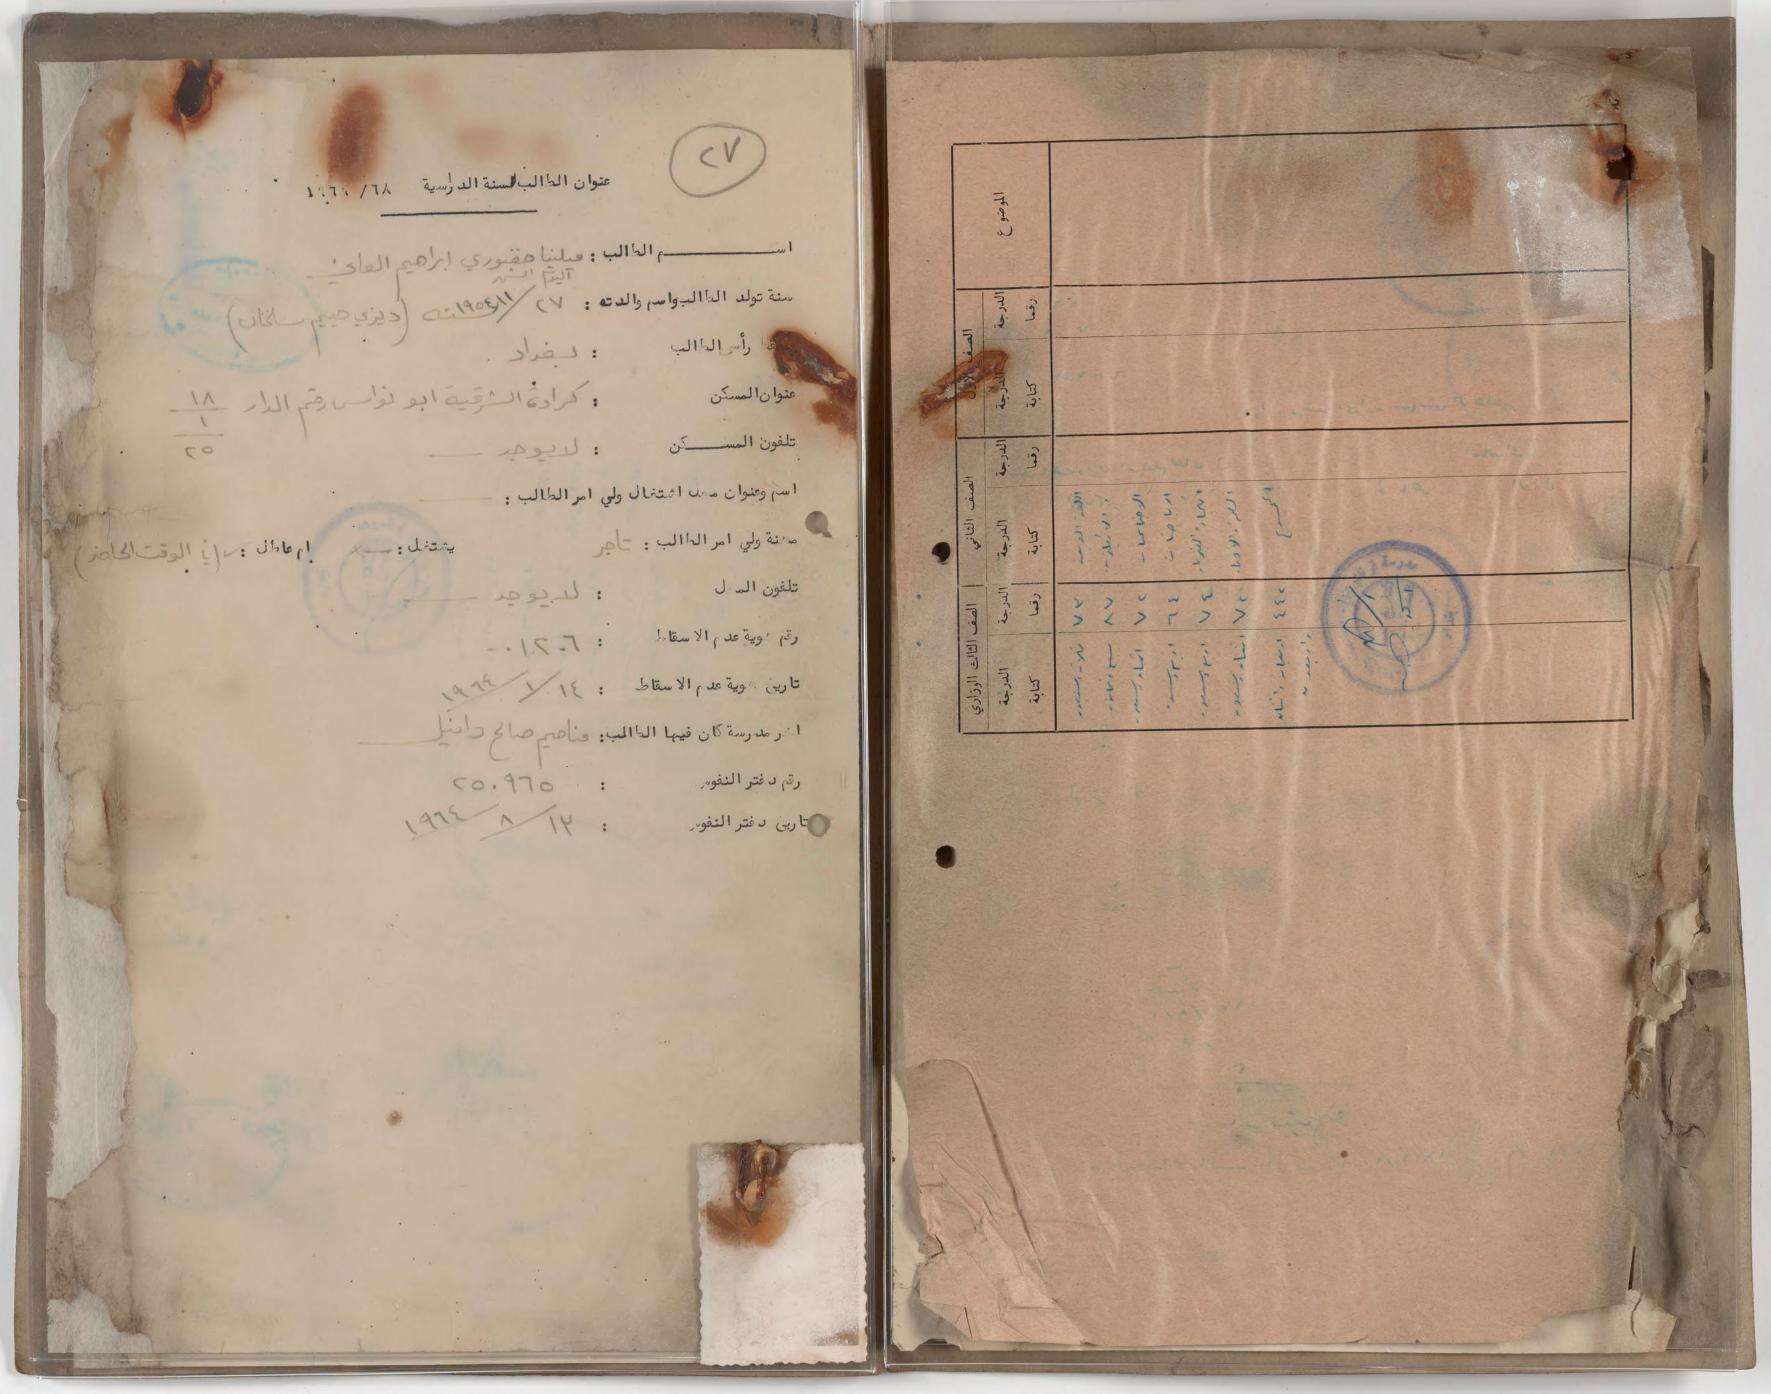

1. 2-211,21 النه الدا -

عنوان الطالب السنة الدرسية ١٩٦١/٦٨

اسم الدالب: مورسي المحم معدد عورما

سنة تولد الدالبواسم والدعه : ٥- ٩- ١٩٥٦ حرايث صغرات ي

مسقط رأم المالب : فسأد

عنوان المسكن ، كرد الياشا كراده الشرقيم رفم الرار -

تلفون المسكن : له يرمد

اسم وعنوان ممل اشتمال ولي امر الطالب: املكم دعمر عدريا كول لا يره

مانة ولي امر المالب: بطال يشتنل: لا ام عاطل:

تلفون الم ل : لد رهر

رتم موية عدم الاسقاط : ١٤٦٤ /١٢١٤

عارين موية عدم الاسقاط : ١٩٦٤/١/١٥٢

ا المر مدرسة كان فيها الدالب؛ مدرسة رُنك عسى

رقم د فتر النفوس : ۱۸۰۰

تاريخ د فتر النفوس : ۱۹۲۱ - ۱۲ - ۱۹۲۱

بسم الليه الرعين الرعيس

عرب عيسي الابتدائية الايليالية المراهم

114 2 2- p- rops also of the 20

Markedage missien in consigned