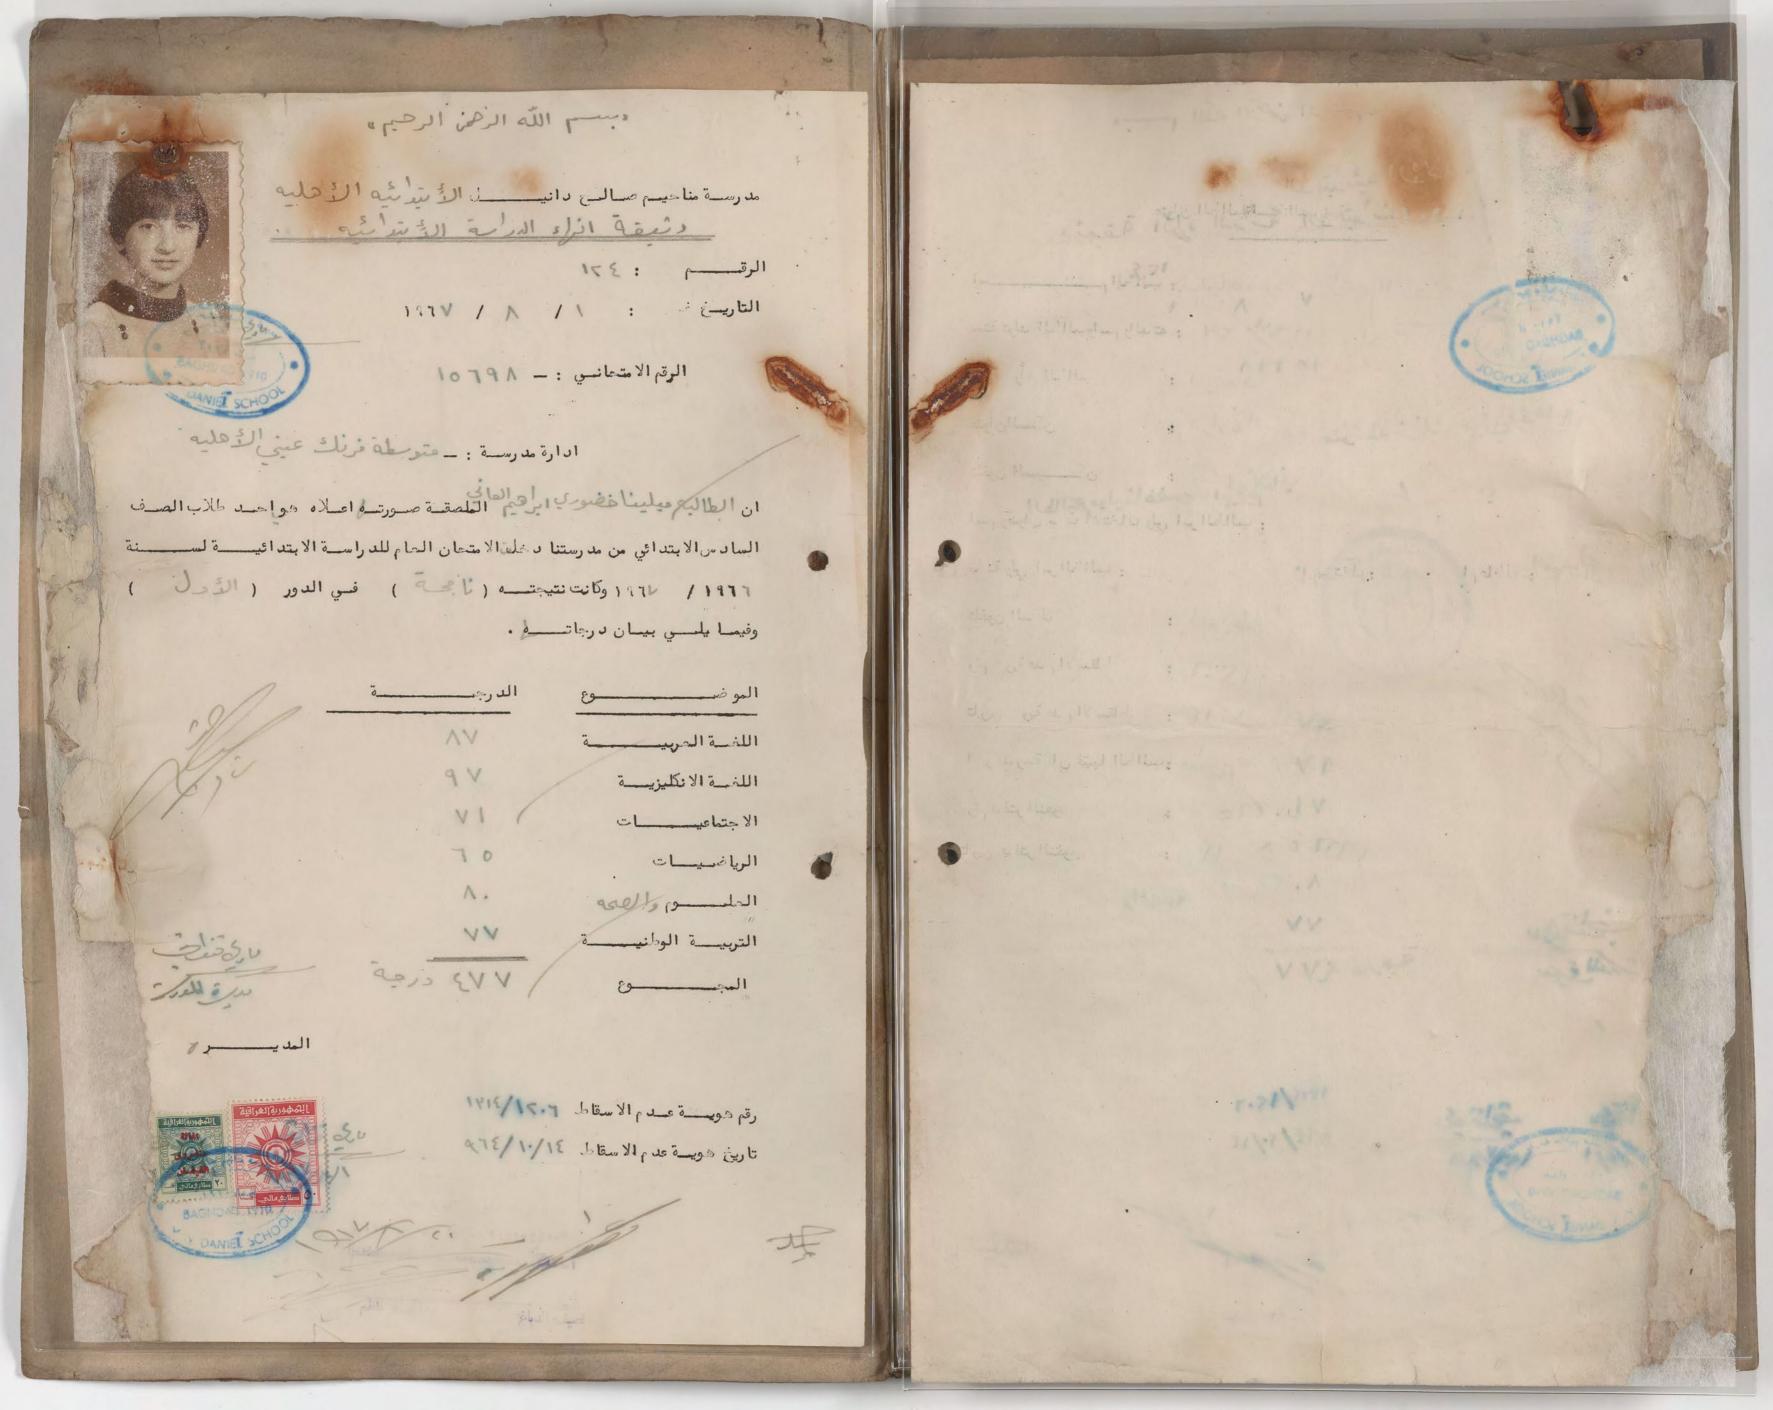

ابتدائيــة فرنك مينــي

الرقم : ن / / ٧

التاريخ : ١٩٦٧ / ٨ / ١٩٦٧

الرقم الامتحاني : \_ ١٥٦٥

ادارة مدرسية: مقدمة وند عيف

ان مورس لوع على مدلال الملمقة صورته اعلاه هو احد طلاب الصف السادس الابتدائي من مدرستنا دخل الامتحان المام للدراسة الابتداء عيدة لسينا ١٩٦٦ / ١٩٦١ وكانت نتيجته ناجح في الدور (الدول) وفيما يلسي

بيان درجاتـــه ،

الموضوع الدرج اللفة المربية م المرد الم اللفة الانكليزية ، به الماء والعوم الاجتماعيات الم وامدر مقدم الرياضيات ١٥ دامده م النامونون الملسوم التربيــة الوطنيـــة مم الله دنادم المجمد ع ع المعاد التام د دو د التام د دو د التام د دو دو

رقم هوية عدم الاسقاط: ٢٠١٠ ١٨٩

تاريخ هوية عدم الاسقاط : ١٩٦٤ / ١٩٦٤

سوان المالم المستة الدرية ملاء ١١١ I'm IUM SELECTION W wight the the day the : John as of obtaining the contraction of wholes : I tole or can. deposit in a less by by by both as a second of the with the title : 1 - took : 1, dith : 1, dith : 1, dith :