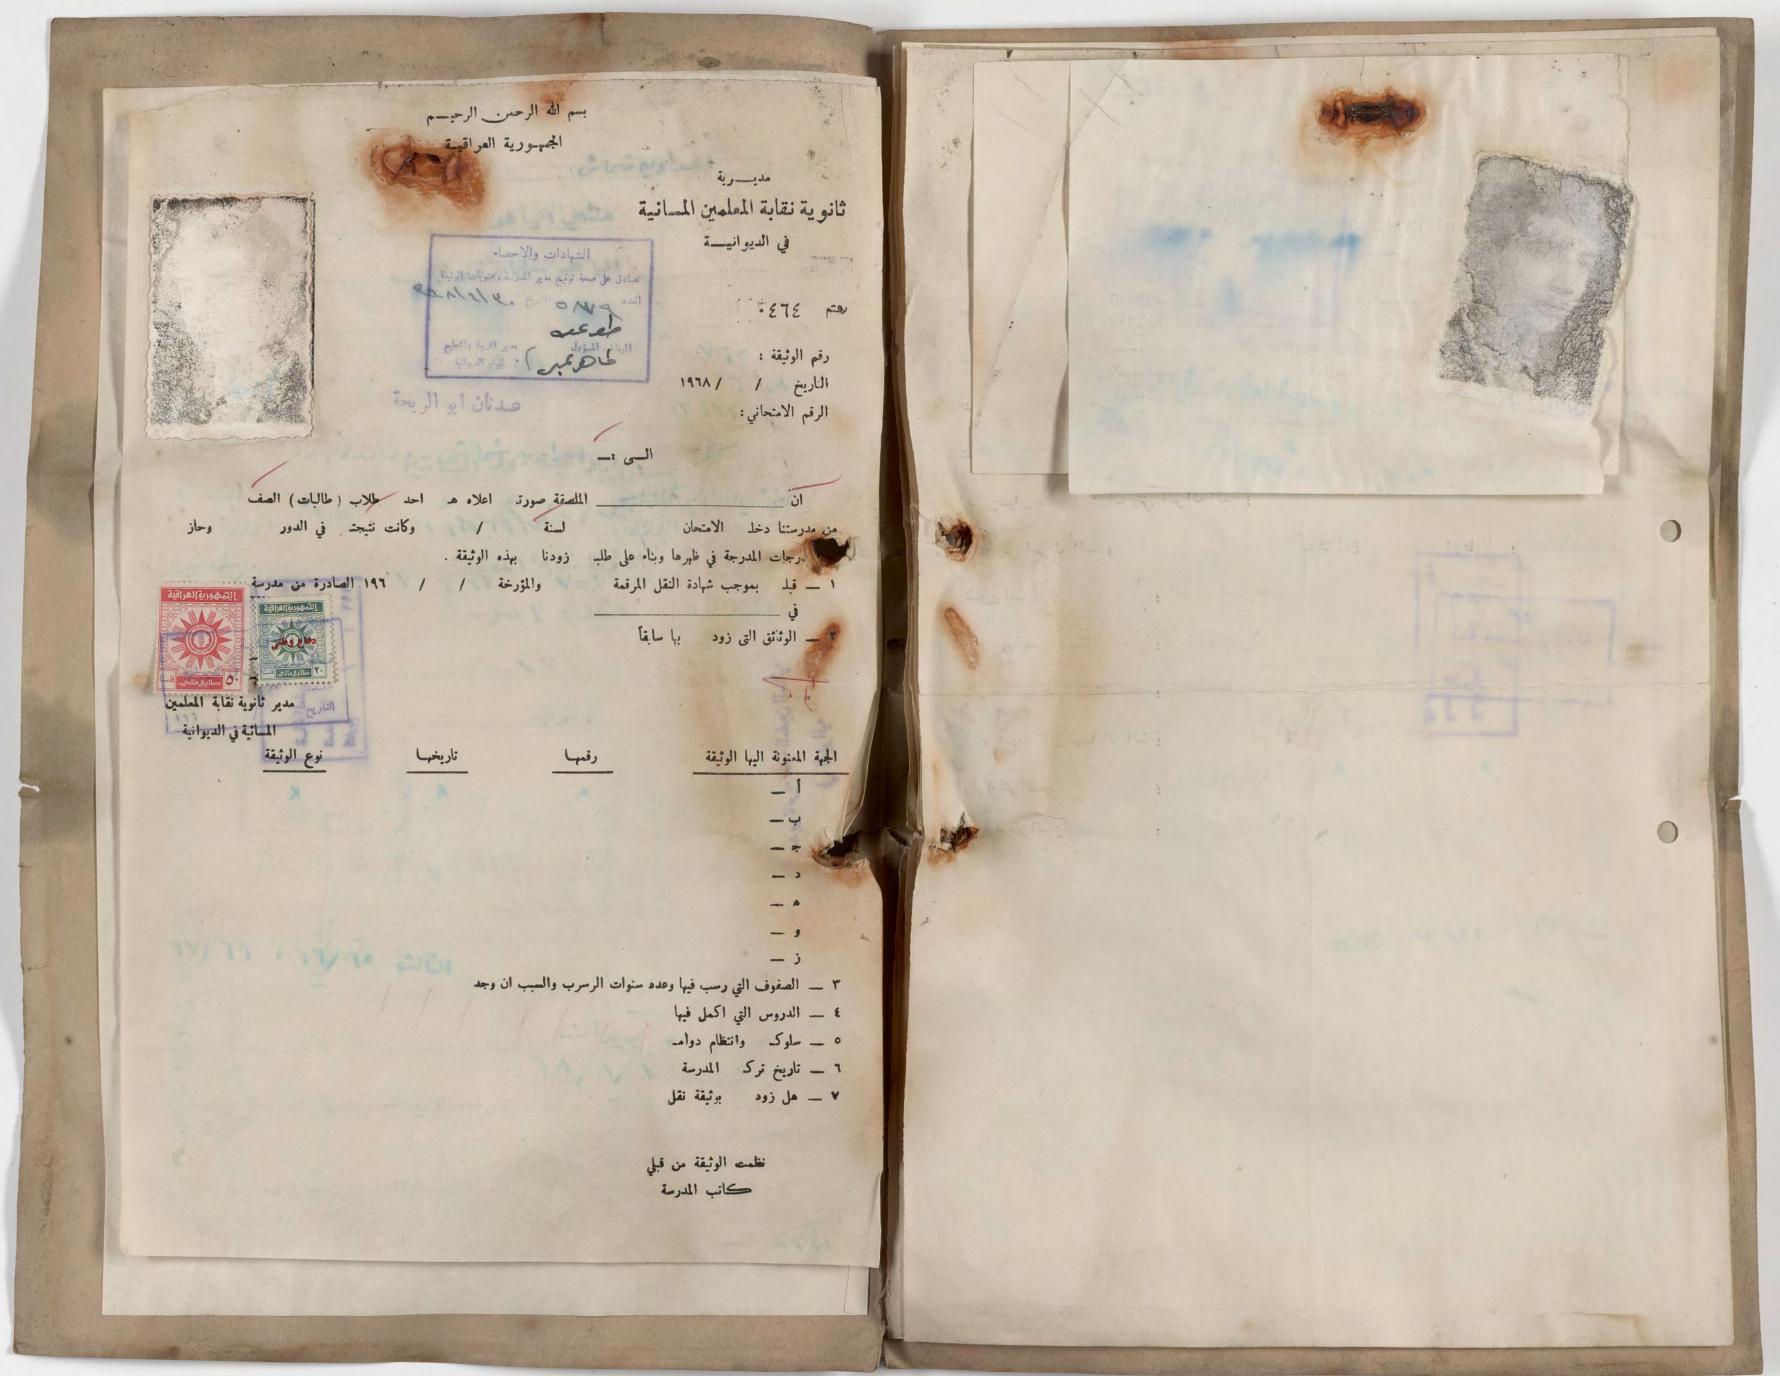

الموس دو مام دلال. اليزالياخ ١٠٠ ١٩١٨ الدوالق في ١ , 201 1911-1. 11219251

وزارة التربية رفتم ۱۹۱۰۰۰ الع\_راقية « وثيقة الدراسة المتوسطة » مديرية مدرسة متوسطة فرنك عيني الاهلية الرقم الامتحاني الدرجات المدرجة في ظهرها وبناء غلى طَّلْب ﴿ وَوَدُّنَّا لِمِهُ مِنْ الْوَثِّيقَةُ . ١ - قبل بموجب شهادة النقل المرقمة ١٦٠ ١ والمؤرخة ٢٩ ١٩٧ الصادرة من مدرسة اسم المرقمة 11 in 10 10 is 💎 ۲ ـ الوثائق التي زود بها سابقاً . نوع الوثيقة الجهة المعنونة اليها الوثيقة コルノマ とごり,ル ٣ - الصفوف التي رسب فيها وعدد سنوات الرسوب وسبب الرسوب ( المرض او غيره ) . ٤ - الدروس التي أكمل فيها في ا ٥ - سلوكه وانتظام دوامه ١ / ١ ١ ١ ٦ - تاريخ تركه المدرسة. ٧ - هل زود بشهادة نقل. مدير المدرسة رخ صدر الاعتنام على الدخي ١٩٦٤ / ١٠ ١ ١٩٢٤ / ١٠ ١ ١٩٢٤