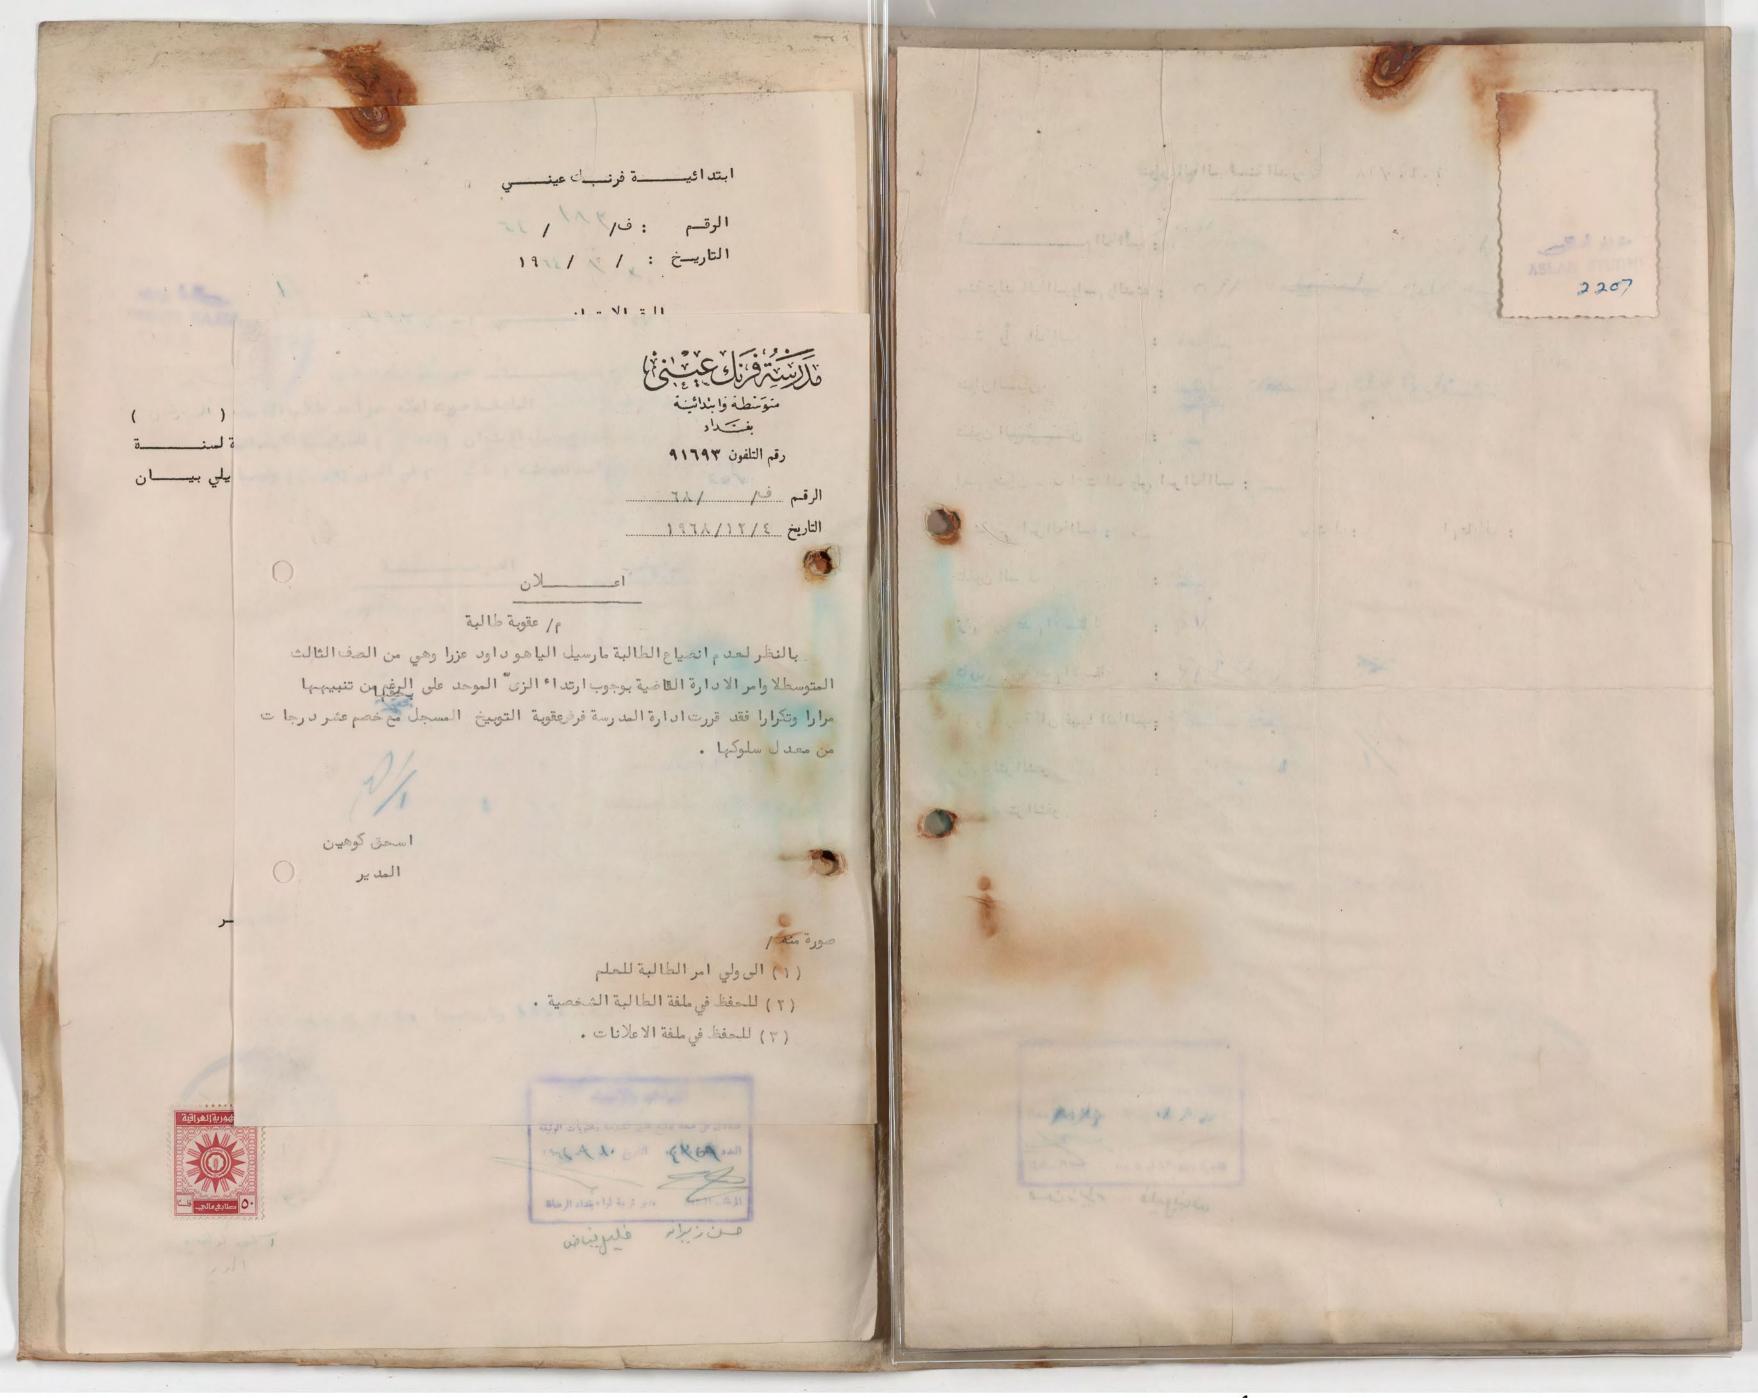

بسم الليه الرخمن الرحيسم انم مدرام عدود المشرم عع الذي وعد مد يريسة مد رسسة غرنك عيني الابتدائية الاهلية مُوَسَّطَةً وَالبَّدَائِثَةً المُنْسَلِّةُ المُنْسَلِّةُ المُنْسَلِّةِ المُنْسَلِقِ الْمُنْسَلِقِ الْمُنْسَلِ رقم التلفون ٩١٦٩٣ . سالابتدائي الرقم ف ر ٧١١ التاريخ ١٩٧١/٥/١٣ انت نتیجتـه بالنظر لتأخر الطالبين كمل اسحق سوفير وموريس ابراهيم عوبديا وهما من الصف ول (أ) عن دخول الصف بمد ابتداء الدرس الخامس فقد قررت الدارة المدرسة فرس عقوبة التنبيه بحقهما مع خصر خصر درجات من معدل كر سلوك كل مديما . المدير صورة منه الى /ولي امر الطالب للملم . للحفظ في ملغة الطالب الشخصية . للحفظ في ملفة الاعلان التعد

ا المر مدرسة كان فيها الدالب؛ مدرسة رُنك عسى

رقم د فتر النفوس : ۱۸۰۰

تاريخ د فتر النفوس : ۱۹۲۱ - ۱۲ - ۱۹۲۱

بسم الليه الرعين الرعيس

عرب عيسي الابتدائية الايليالية المراهم

114 2 2- p- rops also of the 20

Markedage missien in consigned