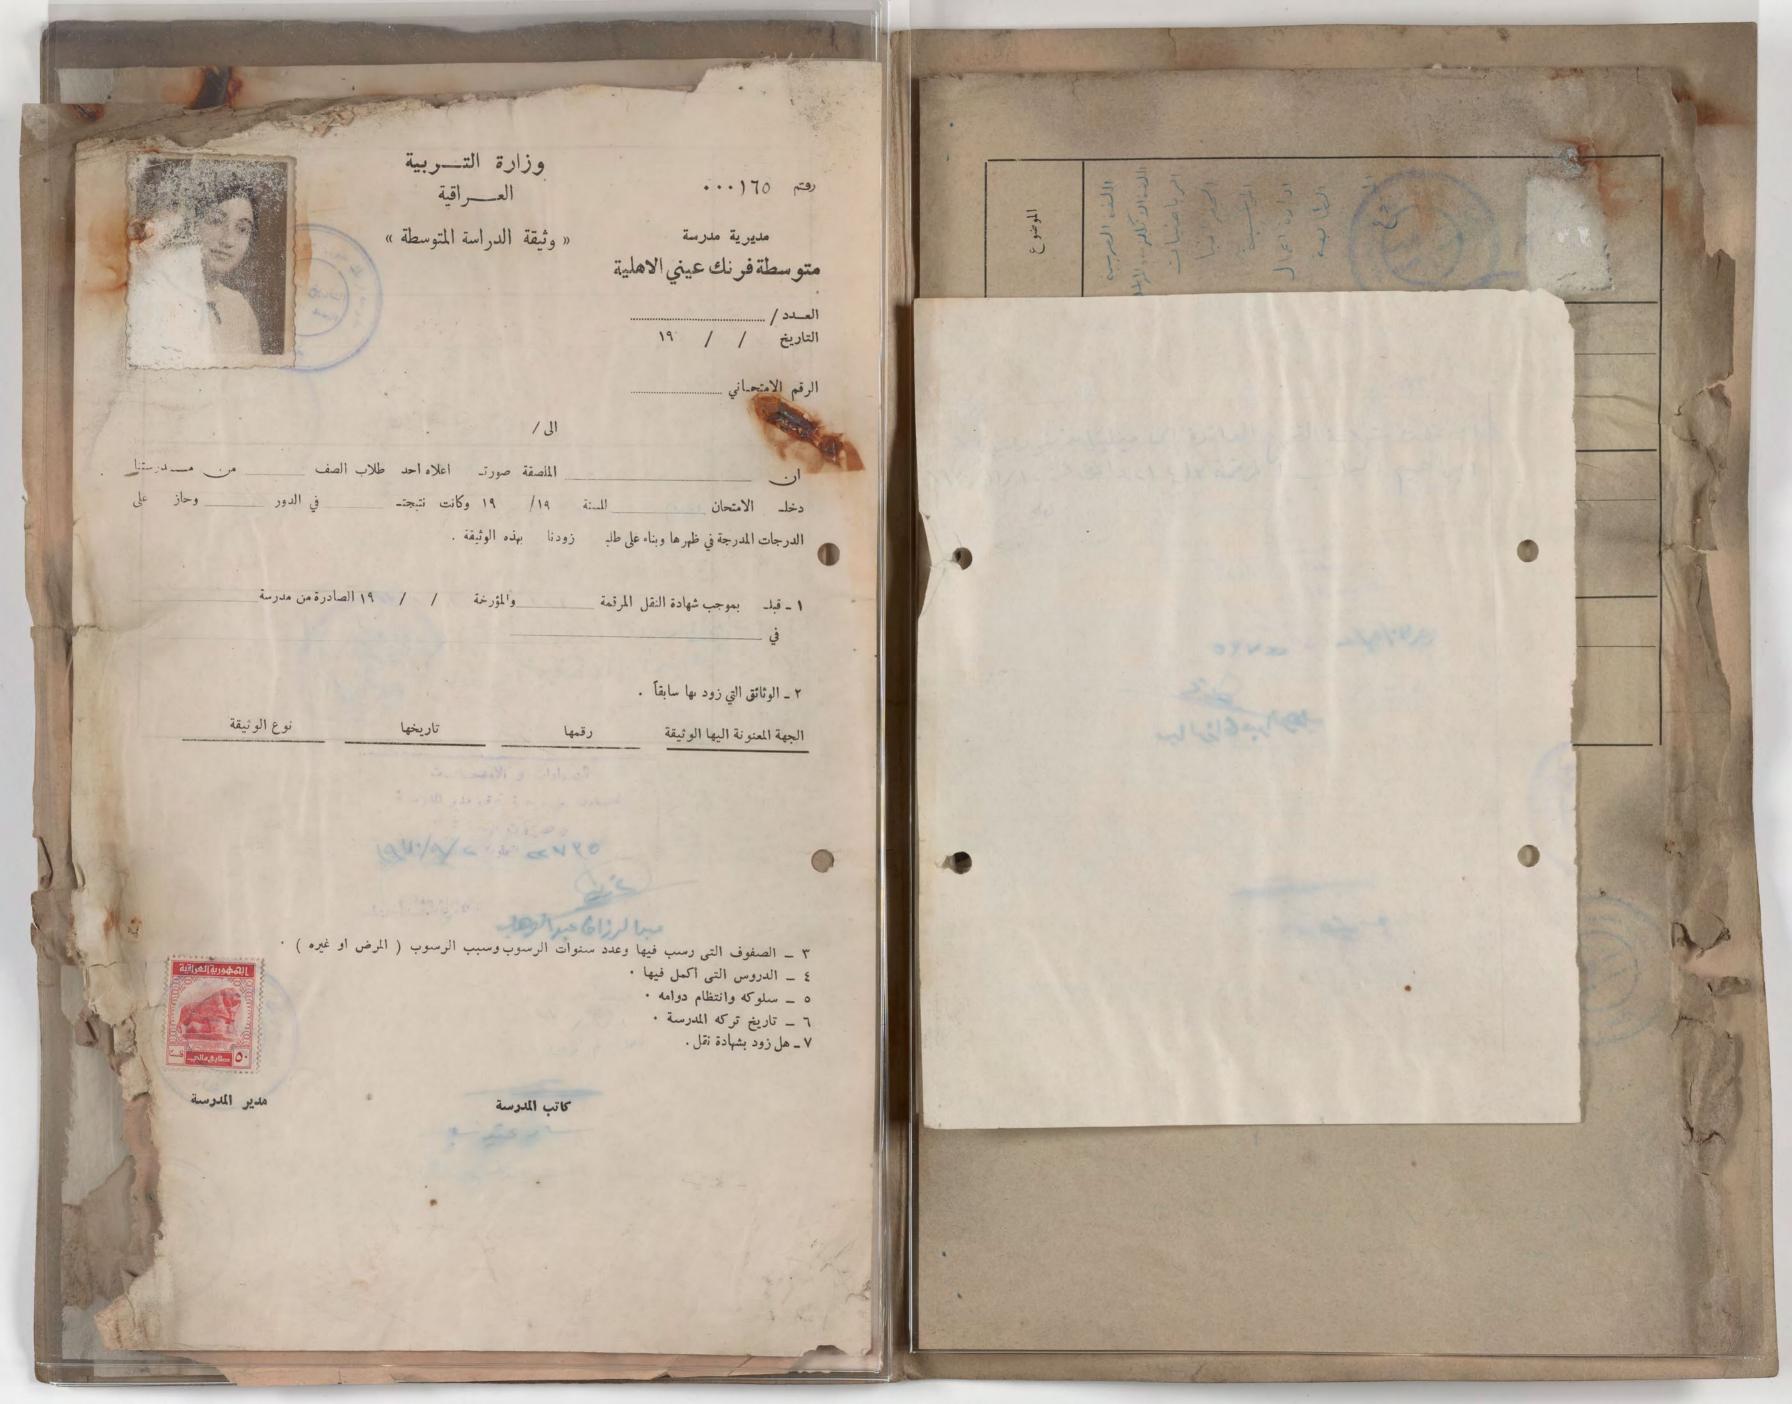

الموس دو مام دلال. اليزالياخ ١٠٠ ١٩١٨ الدوالق في ١ , 201 1911-1. 11219251

وزارة التربية رفتم ۱۹۱۰۰۰ الع\_راقية « وثيقة الدراسة المتوسطة » مديرية مدرسة متوسطة فرنك عيني الاهلية الرقم الامتحاني الدرجات المدرجة في ظهرها وبناء غلى طَّلْب ﴿ وَوَدُّنَّا لِمِهُ مِنْ الْوَثِّيقَةُ . ١ - قبل بموجب شهادة النقل المرقمة ١٦٠ ١ والمؤرخة ٢٩ ١٩٧ الصادرة من مدرسة اسم المرقمة 11 in 10 10 is 💎 ۲ ـ الوثائق التي زود بها سابقاً . نوع الوثيقة الجهة المعنونة اليها الوثيقة コルノマ とごり,ル ٣ - الصفوف التي رسب فيها وعدد سنوات الرسوب وسبب الرسوب ( المرض او غيره ) . ٤ - الدروس التي أكمل فيها في ا ٥ - سلوكه وانتظام دوامه ١ / ١ ١ ١ ٦ - تاريخ تركه المدرسة. ٧ - هل زود بشهادة نقل. مدير المدرسة رخ صدر الاعتنام على الدخي ١٩٦٤ / ١٠ ١ ١٩٢٤ / ١٠ ١ ١٩٢٤