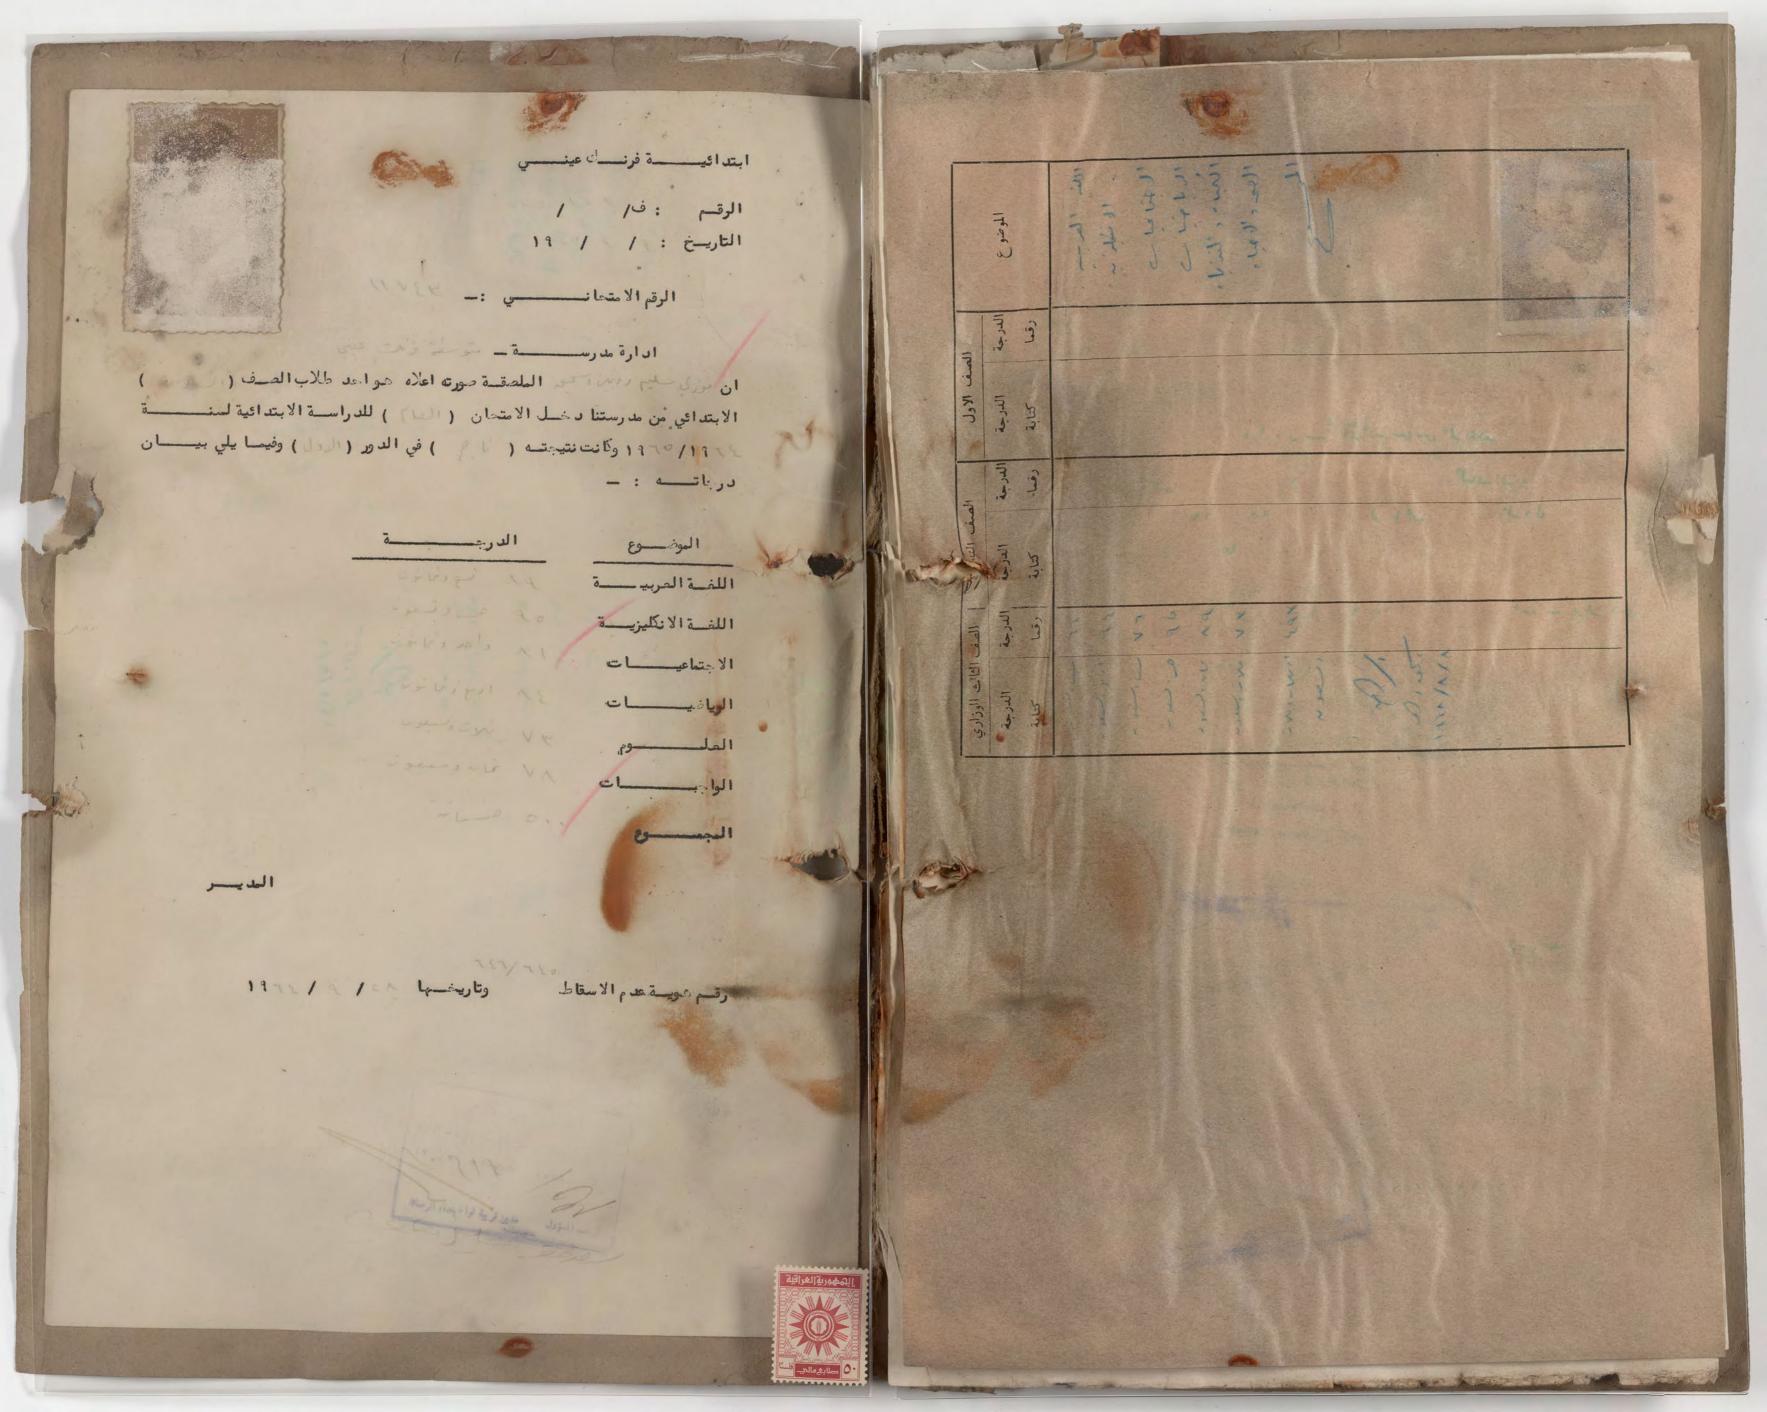

الدول اعتا الناف و ال

سنة تولد الراسية على الم ١٩٥٧ / ١٩٥٧ \_ لورا منشي يعقوب

مسقا رأس الطالب ؛ يعلاد

عنوان المسكن : عرصات الهندية م

تلفون المسكن : لديوجر

اسم وعنوان ممل اشتفال ولي امر الطالب: لديوجد

مانة ولي امرالمالب: لا يو جار يشتنك: ل ام عاطل : نعم

> تلفون المال : प्रमा

رقم وية عدم الاسقاط : ٢٧٧)

تاريخ موية على الاسقاط : ١٥/١٠/١٥

المر مدرسة كان فيها الدالب؛ قريك عيني

رق د فتر النفوس : ٤٠٠٤

تارين د فتر النفوس: ٢> / ١٩٦٢ / ١٩٦٧

المدين الرمين الرمين المدين