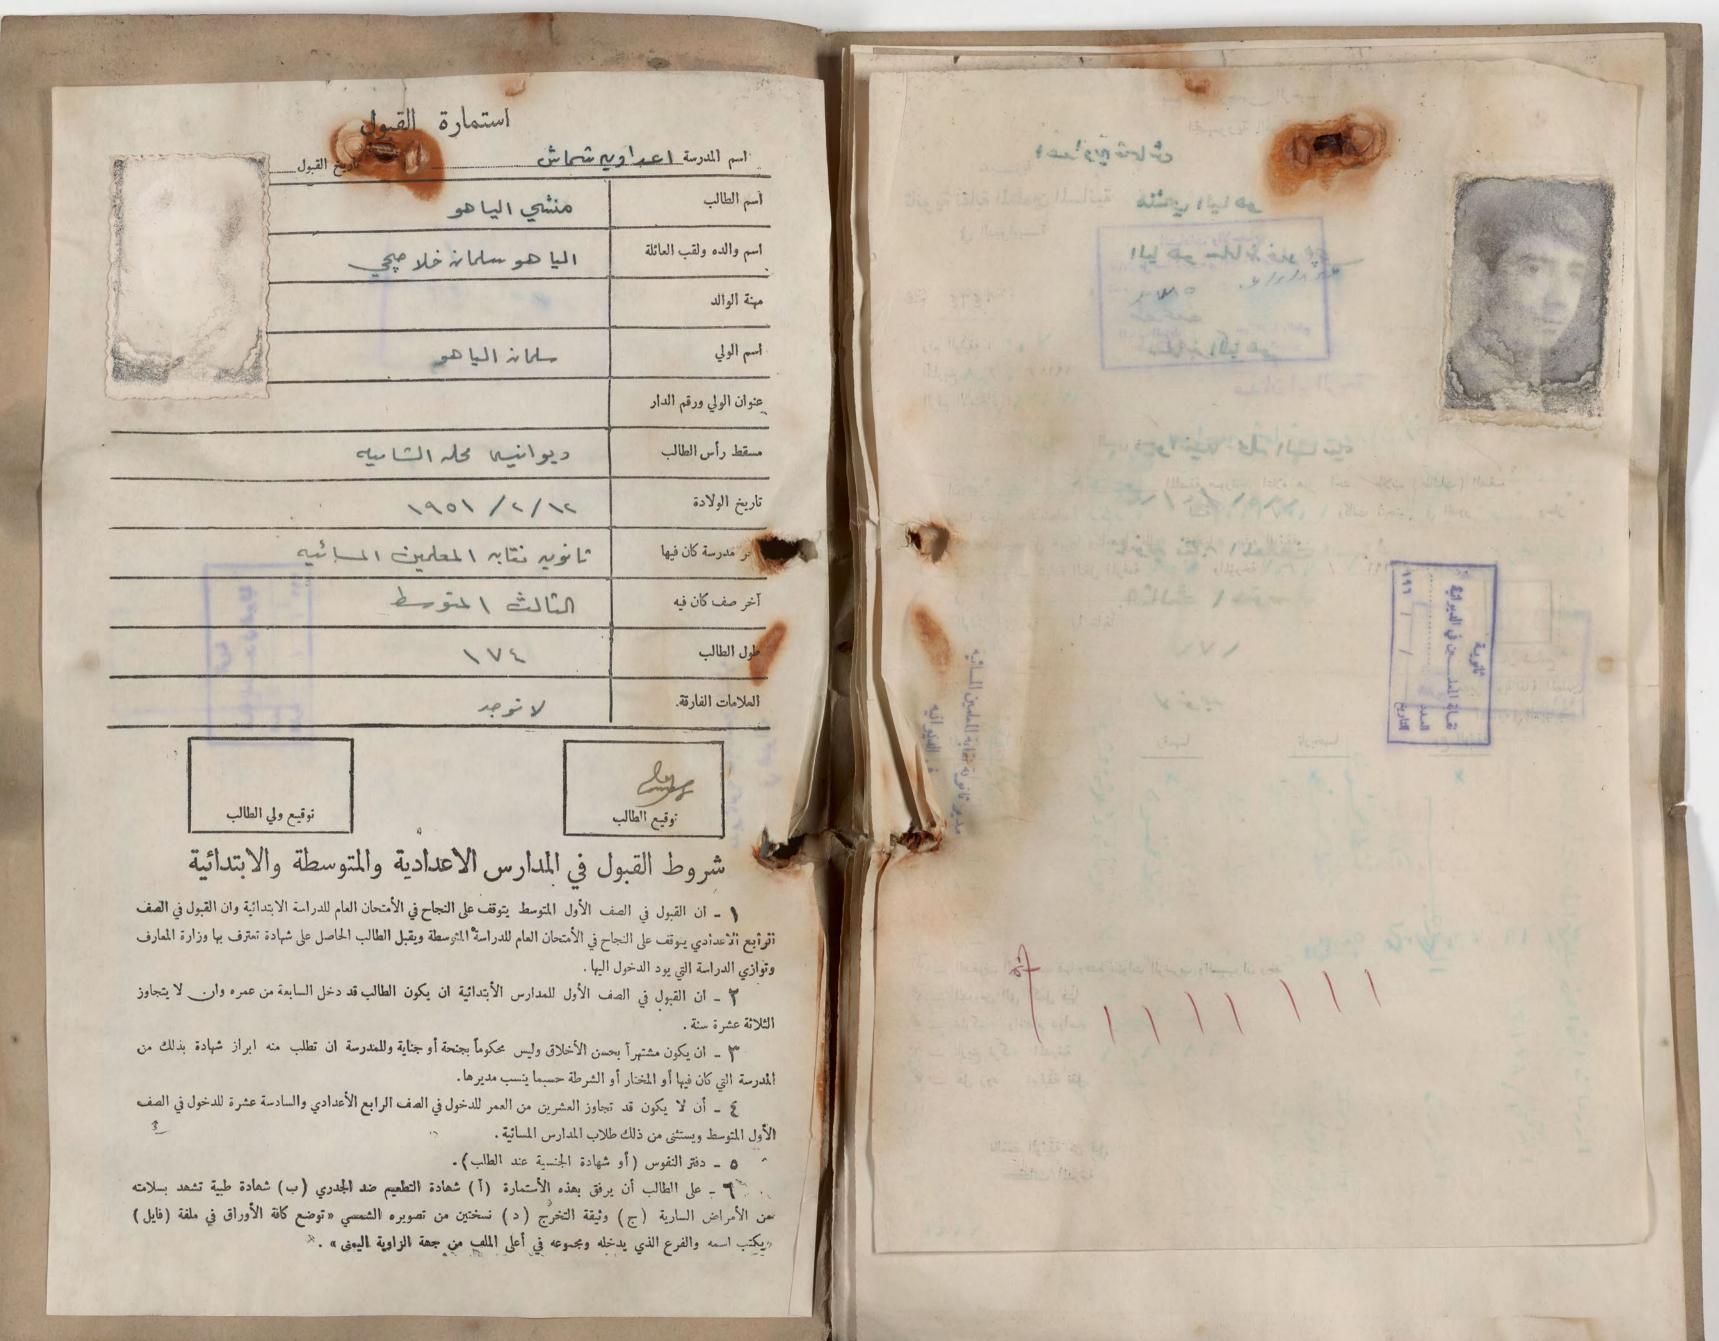

1. 2-211,21 النه الدا -

عنوان الطالب السنة الدرسية ١٩٦١/٦٨

اسم الدالب: مورسي المحم معدد عورما

سنة تولد الدالبواسم والدعه : ٥- ٩- ١٩٥٦ حرايث صغرات ي

مسقط رأم المالب : فسأد

عنوان المسكن ، كرد الياشا كراده الشرقيم رفم الرار -

تلفون المسكن : له يرمد

اسم وعنوان ممل اشتمال ولي امر الطالب: املكم دعمر عدريا كول لا يره

مانة ولي امر المالب: بطال يشتنل: لا ام عاطل:

تلفون الم ل : لد رهر

رتم موية عدم الاسقاط : ١٤٦٤ /١٢١٤

عارين موية عدم الاسقاط : ١٩٦٤/١/١٥٢

ا المر مدرسة كان فيها الدالب؛ مدرسة رُنك عسى

رقم د فتر النفوس : ۱۸۰۰

تاريخ د فتر النفوس : ۱۹۲۱ - ۱۲ - ۱۹۲۱

بسم الليه الرعين الرعيس

عرب عيسي الابتدائية الايليالية المراهم

114 2 2- p- rops also of the 20

Markedage missien in consigned