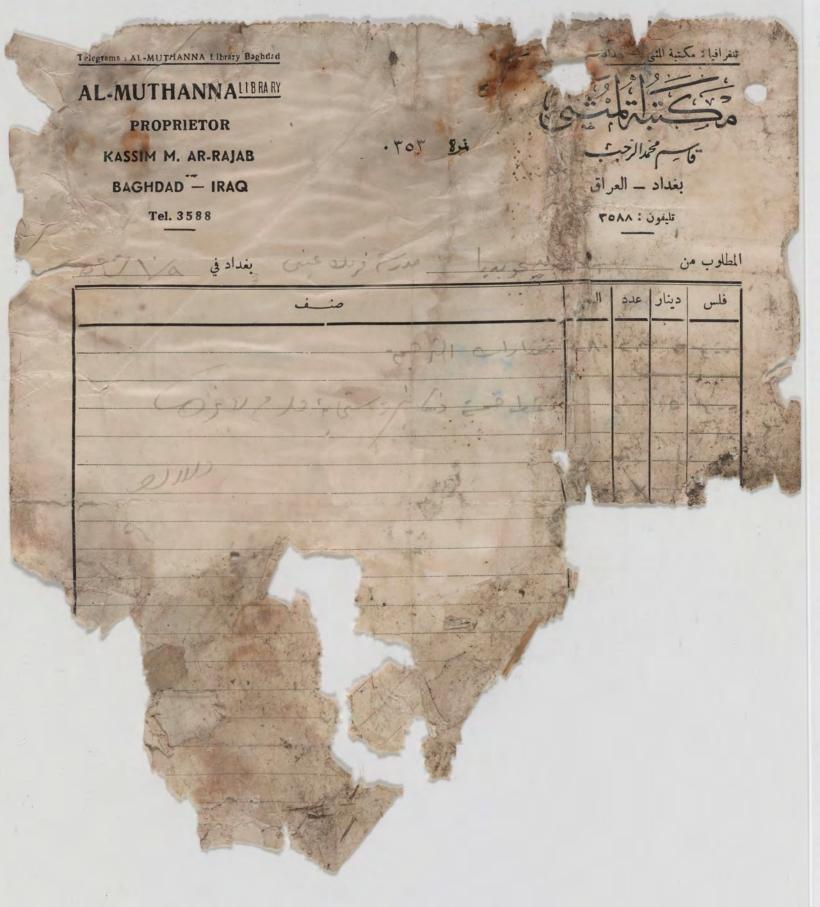

| IJA # 2868                                            |
|-------------------------------------------------------|
| Receipts, Frank Iny and Shamsh Secondary School, 1954 |
|                                                       |
|                                                       |
|                                                       |
|                                                       |
|                                                       |
|                                                       |
|                                                       |
|                                                       |
|                                                       |









| № 000207         | القاشم ومند الرجب       |               | 0          |
|------------------|-------------------------|---------------|------------|
| 142 000201       | د - العراق - تلفون ۳۰۸۸ | بغداد         |            |
|                  | فلس دينار في            |               |            |
| وشي              | المرية ذب               | ن عدا به عرسا | استلمت م   |
| ف فلساً لا غيرها | ح ديناراً و حكما        | 21.45         | مبلغاً قدر |
|                  | والمؤر                  | الرقد         | عسن: سس    |
|                  |                         |               |            |
| أمن الصندوق      |                         | 1908/11/1     | التاريخ:   |

#### SHAMASH SECONDARY SCHOOL

BAGHDAD
Tel. No. 91693

الموضوع .....

ردة شماش الاعدادة

بغداد

تلفوت ١١٦٩٣

الرق