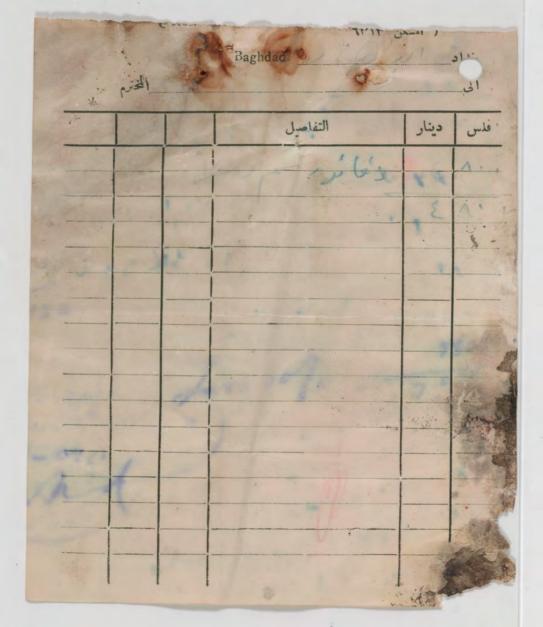

| № 000207         | القاشم ومند الرجب       |               | 0          |
|------------------|-------------------------|---------------|------------|
| 142 000201       | د - العراق - تلفون ۳۰۸۸ | بغداد         |            |
|                  | فلس دينار في            |               |            |
| وشي              | المرية ذب               | ن عدا به عرسا | استلمت م   |
| ف فلساً لا غيرها | ح ديناراً و حكما        | 21.45         | مبلغاً قدر |
|                  | والمؤر                  | الرقد         | عسن: سس    |
|                  |                         |               |            |
| أمن الصندوق      |                         | 1908/11/1     | التاريخ:   |