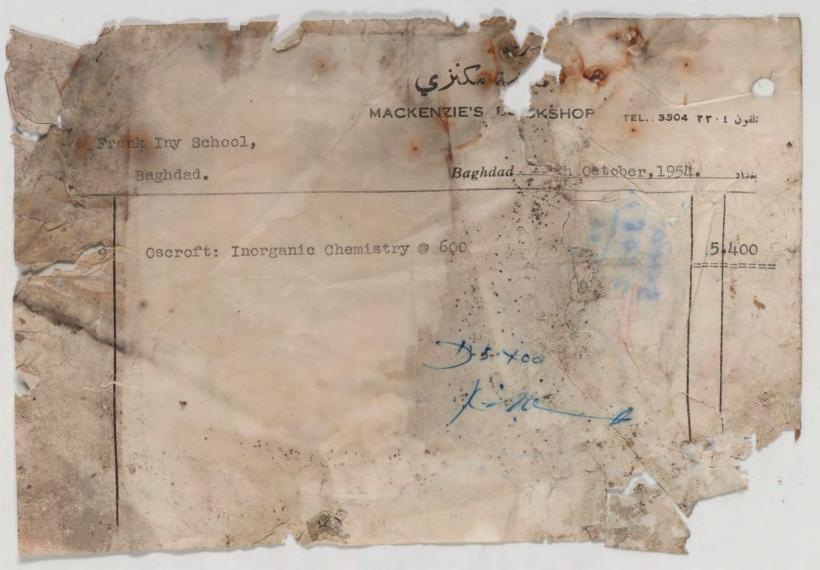

| IJA # 2868                                            |
|-------------------------------------------------------|
| Receipts, Frank Iny and Shamsh Secondary School, 1954 |
|                                                       |
|                                                       |
|                                                       |
|                                                       |
|                                                       |
|                                                       |
|                                                       |
|                                                       |
|                                                       |









| № 000207         | القاشم ومند الرجب       |               | 0          |
|------------------|-------------------------|---------------|------------|
| 142 000201       | د - العراق - تلفون ۳۰۸۸ | بغداد         |            |
|                  | فلس دينار في            |               |            |
| وشي              | المرية ذب               | ن عدا به عرسا | استلمت م   |
| ف فلساً لا غيرها | ح ديناراً و حكما        | 21.45         | مبلغاً قدر |
|                  | والمؤر                  | الرقد         | عسن: سس    |
|                  |                         |               |            |
| أمن الصندوق      |                         | 1908/11/1     | التاريخ:   |

#### SHAMASH SECONDARY SCHOOL

BAGHDAD
Tel. No. 91693

الموضوع .....

ردة شماش الاعدادة

بغداد

تلفوت ١١٦٩٣

ال