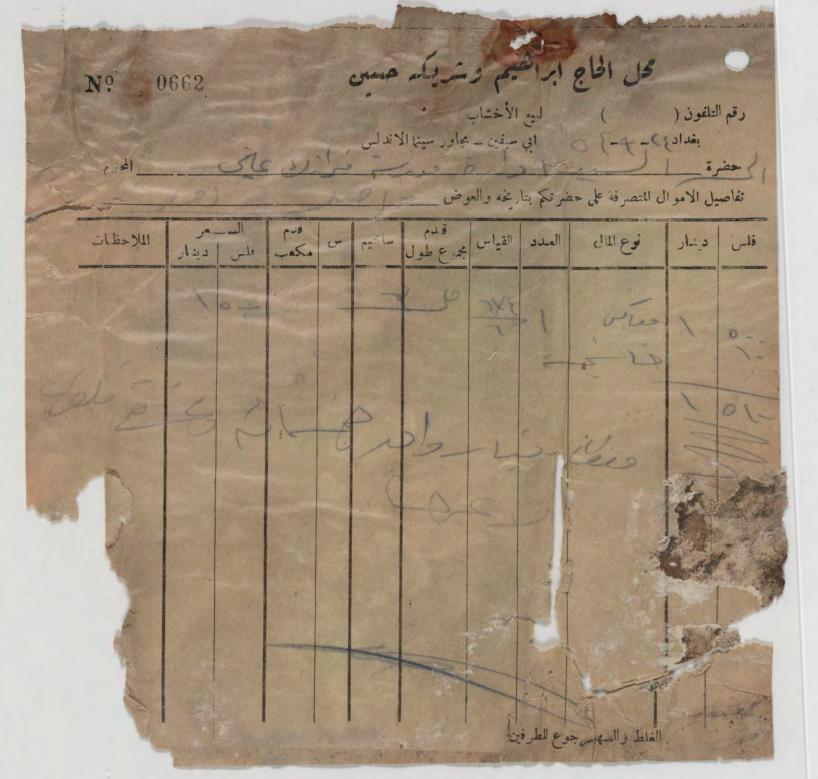

No 0283

منون الاخشاب المحابه توما زيونة وشركانه

شارع الشيخ عموم بفداد من تلفوت ( ١٤٩١٧) في بيان الاخشاب المتصرفة على السيد الله المال المحكم بتاريخ طول اسانتم أفوت مكعب ملاحظات عدد قياس دينار 104/11/11 التوقيع الفلط والسهو مرجوع للطرفين