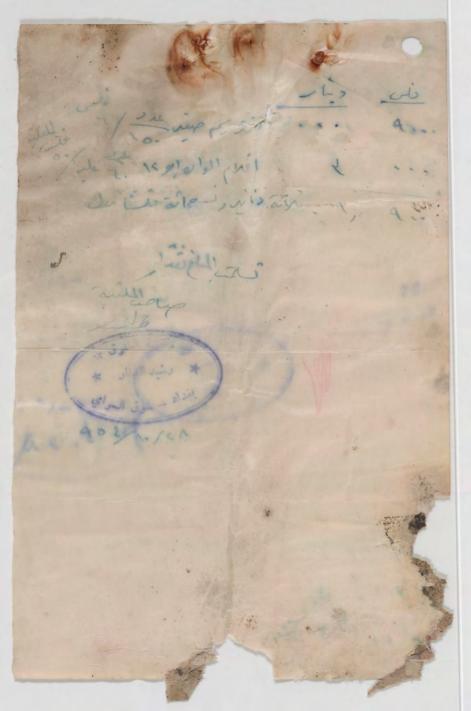

| № 000207         | القاشم ومند الرجب       |               | 0          |
|------------------|-------------------------|---------------|------------|
| 142 000201       | د - العراق - تلفون ۳۰۸۸ | بغداد         |            |
|                  | فلس دينار في            |               |            |
| وشي              | المرية ذب               | ن عدا به عرسا | استلمت م   |
| ف فلساً لا غيرها | ح ديناراً و حكما        | 21.45         | مبلغاً قدر |
|                  | والمؤر                  | الرقد         | عسن: سس    |
|                  |                         |               |            |
| أمن الصندوق      |                         | 1908/11/1     | التاريخ:   |