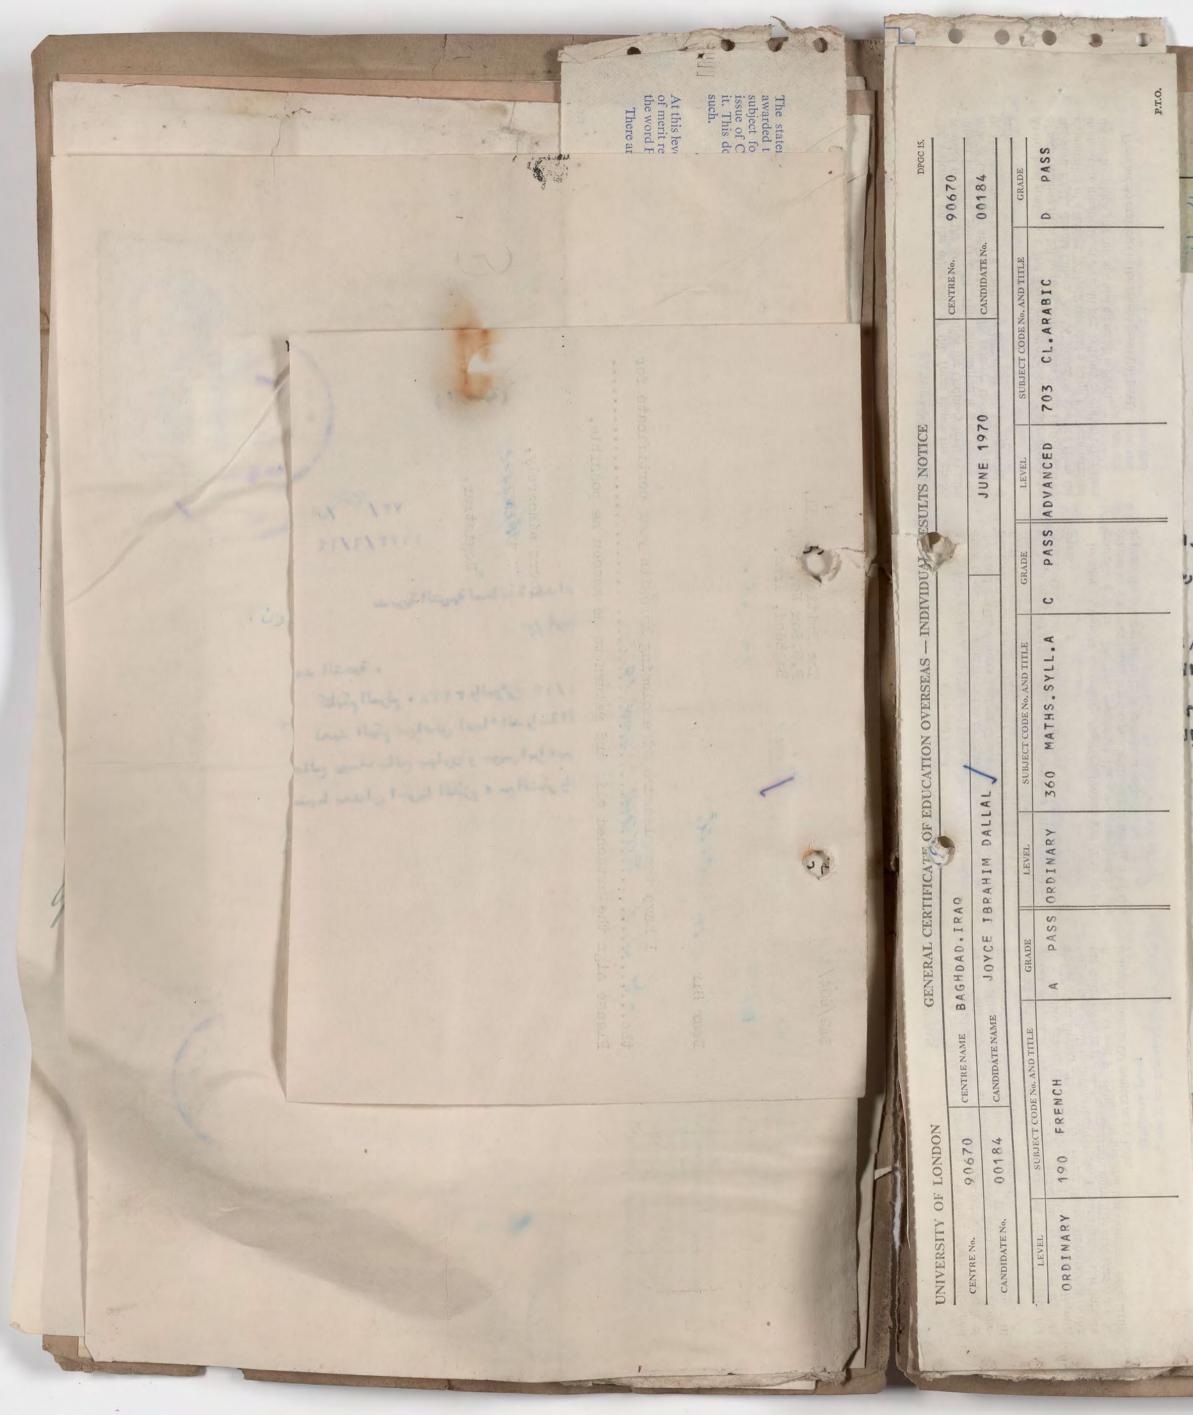

CANDIDATE No. UNIVERSITY OF LONDON CENTRE No. ORDINARY 080 00019 90670 عنوان الطالب للسنة الدراسية ١٩٢٢/٧١ CHEMISTRY CENTRE NAME CANDIDATE NAME ليديا مير ابراهيم عمون عبده ١٩٥٤ - فكتورياصالح ٢ حق موسي BAGHDAD, IRAO 0 دجداد ABDA: LYDIA MEIR GENERAL CERTIFY IE OF EDUCATION OVERSEAS-INDIVID PASS ORDINARY 10/2/2-213 eaverled XX-2/2/0X :بال 370 SUBJEC ADD .MATHS . EIN/EN 1978/9/51 isidiont adult علاقهما. رقم جرانية العام الالة A PASS ORDINARY C RESULTS NOTICE JANUARY 1972 540 PHYSICS CANDIDATE No. CENTRE No. ND TITLE 00019 90670 C GRADE PASS DPGC 15. P.T.O.

I have the pleasure of enclosing herewith your certificate for

Dear Sir

190 FRENCH

ORDINARY

DPGC 15. PASS 90670 00184 GRADE 0 VDIDATE No. NTRE No. ND TITLI IC

The British Juncil, P.O.Box No. 298, Baghdad, Iraq.