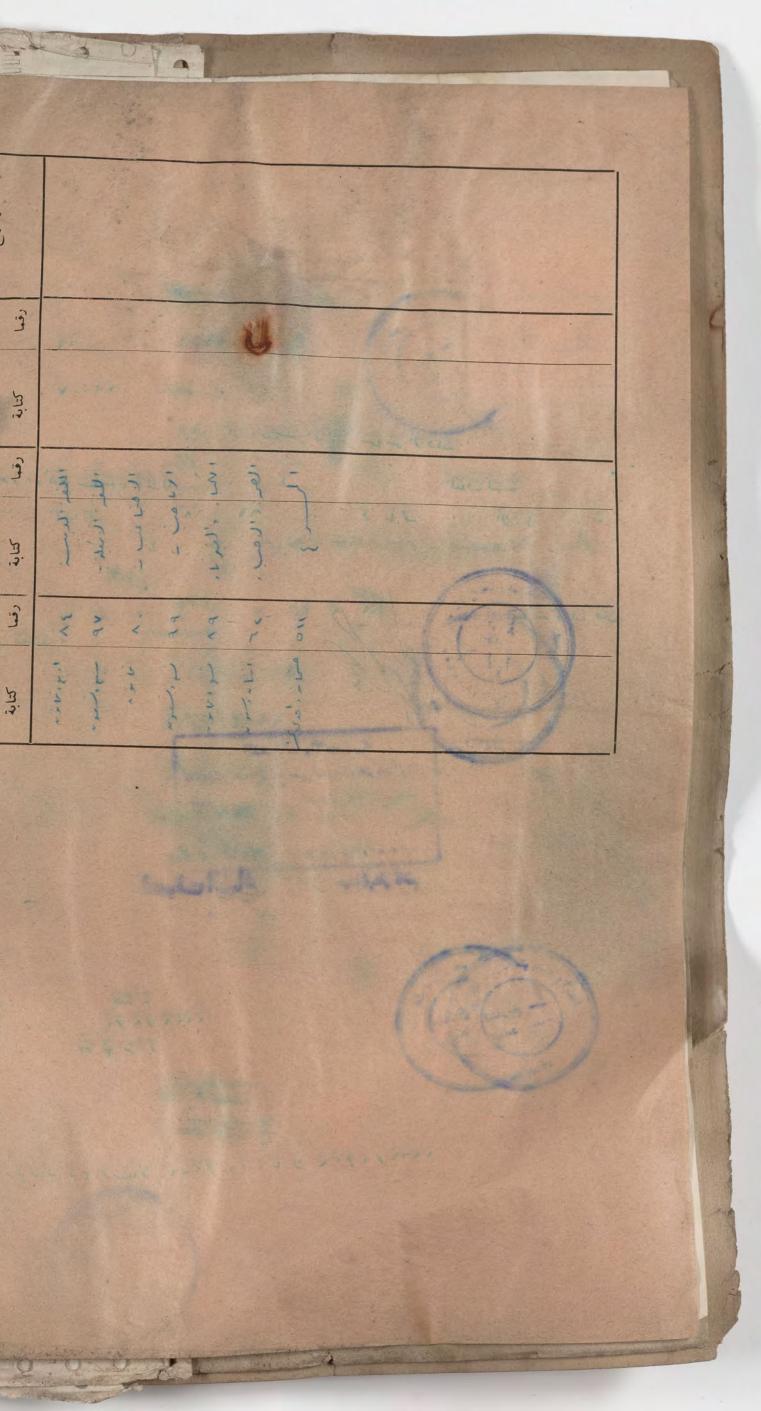

الدرجة رقما

الدرجة كتابة

الدرجة رقبا

الدرجة

كتابة

11151

الصف

الاول

الشانمي

الصف

والثالث ااوزاري

رقمها تاريخها نوع الوثيقة 12.5 ST. ٣ – الصفوف التي رسب فيها وعدد سنوات الرسوب وسبب الرسوب ( المرض او غيره ) . ٤ - الدروس التي أكمل فيها . مسلوکه وانتظام دوامه . همه . طابح ٦ - تاريخ تركه المدرسة ١٠ ١ ٨ ٩ ٩ ٨ ٧ - هل زود بشهادة نقل . فم م تر . مدير المدرسة

اللفع العرب

الموضوع

الدرجة رقما

الدرجة رقعا

الدرجة كتابة

الدرجة رقبا

الدرجة كتابة

V

الخامس

الصف السادس الوزاري

E

0

DIDATE No.

001

D TITLE

RE No.

الصف الرابع العام سرجة الدرجة يتما كتابة

الفة الاتلارية

0 0 0 0 0 0 0

O REP-RIVIVIEI

· · · ·

weit Hangs -

0

- State