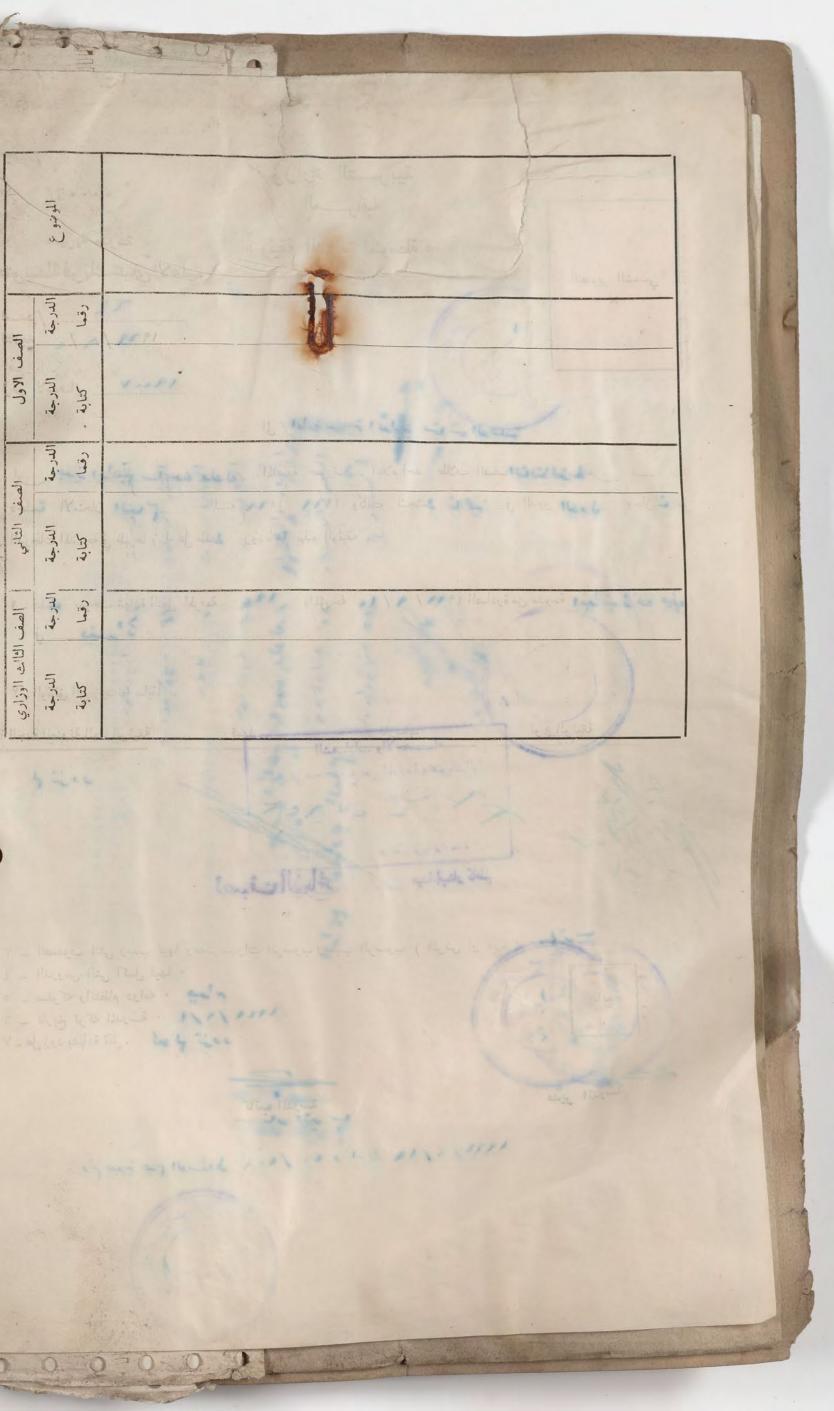

الدرجة رقما

الدرجة كتابة

الدرجة رقبا

الدرجة

كتابة

11151

الصف

الاول

الشانمي

الصف

والثالث ااوزاري

رقمها تاريخها نوع الوثيقة 12.5 ST. ٣ – الصفوف التي رسب فيها وعدد سنوات الرسوب وسبب الرسوب ( المرض او غيره ) . ٤ - الدروس التي أكمل فيها . مسلوکه وانتظام دوامه . همه . طابح ٦ - تاريخ تركه المدرسة ١٠ ١ ٨ ٩ ٩ ٨ ٧ - هل زود بشهادة نقل . فم م تر . مدير المدرسة

اللفع العرب

الموضوع

الدرجة رقما

الدرجة رقعا

الدرجة كتابة

الدرجة رقبا

الدرجة كتابة

V

الخامس

الصف السادس الوزاري

E

0

DIDATE No.

001

D TITLE

RE No.

الصف الرابع العام سرجة الدرجة يتما كتابة

الفة الاتلارية

0 0 0 0 0 0 0

O REP-RIVIVIEI

· · · ·

weit Hangs -

0

- State