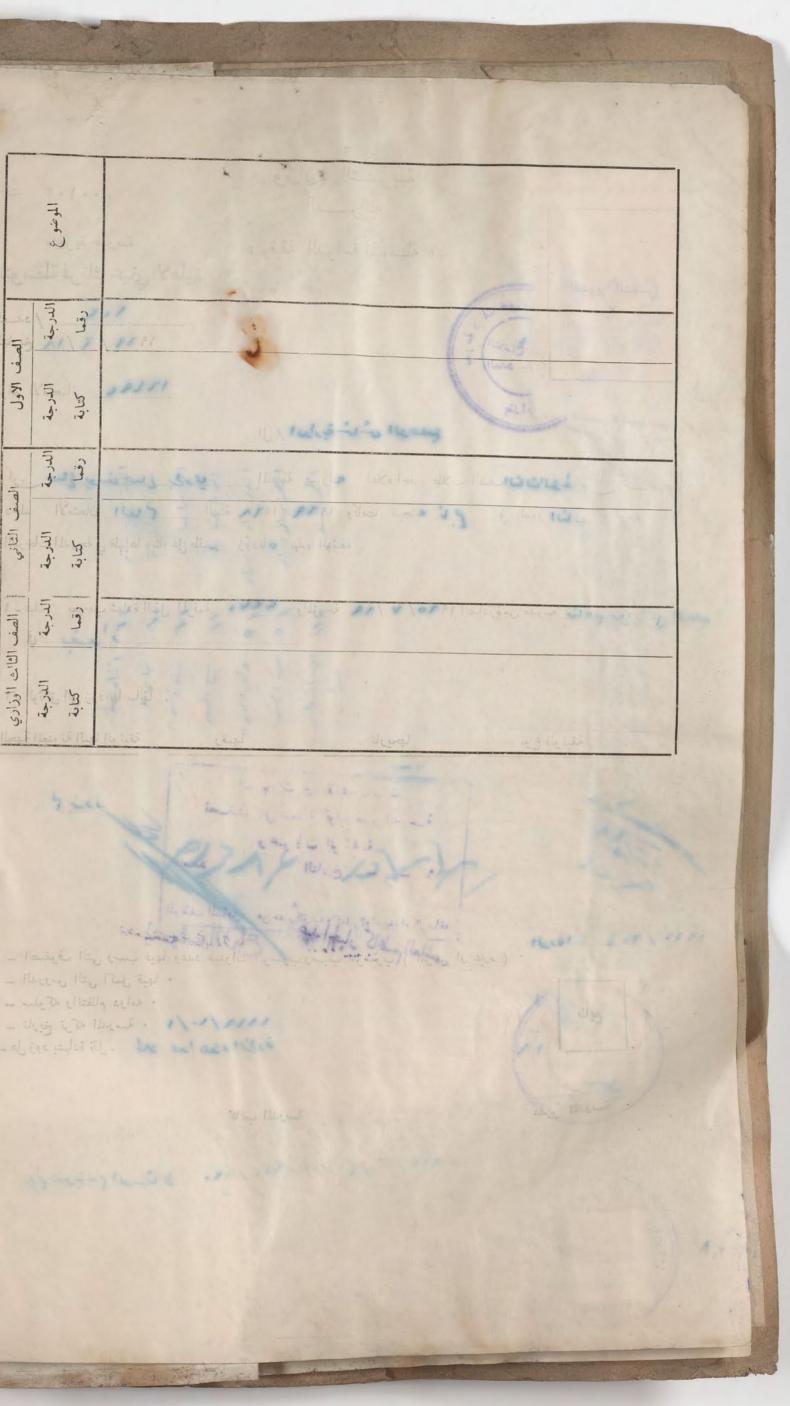

الدرجة رقما

الدرجة كتابة

الدرجة رقبا

الدرجة

كتابة

11151

الصف

الاول

الشانمي

الصف

والثالث ااوزاري

رقمها تاريخها نوع الوثيقة 12.5 ST. ٣ – الصفوف التي رسب فيها وعدد سنوات الرسوب وسبب الرسوب ( المرض او غيره ) . ٤ - الدروس التي أكمل فيها . مسلوکه وانتظام دوامه . همه . طابح ٦ - تاريخ تركه المدرسة ١٠ ١ ٨ ٩ ٩ ٨ ٧ - هل زود بشهادة نقل . فم م تر . مدير المدرسة