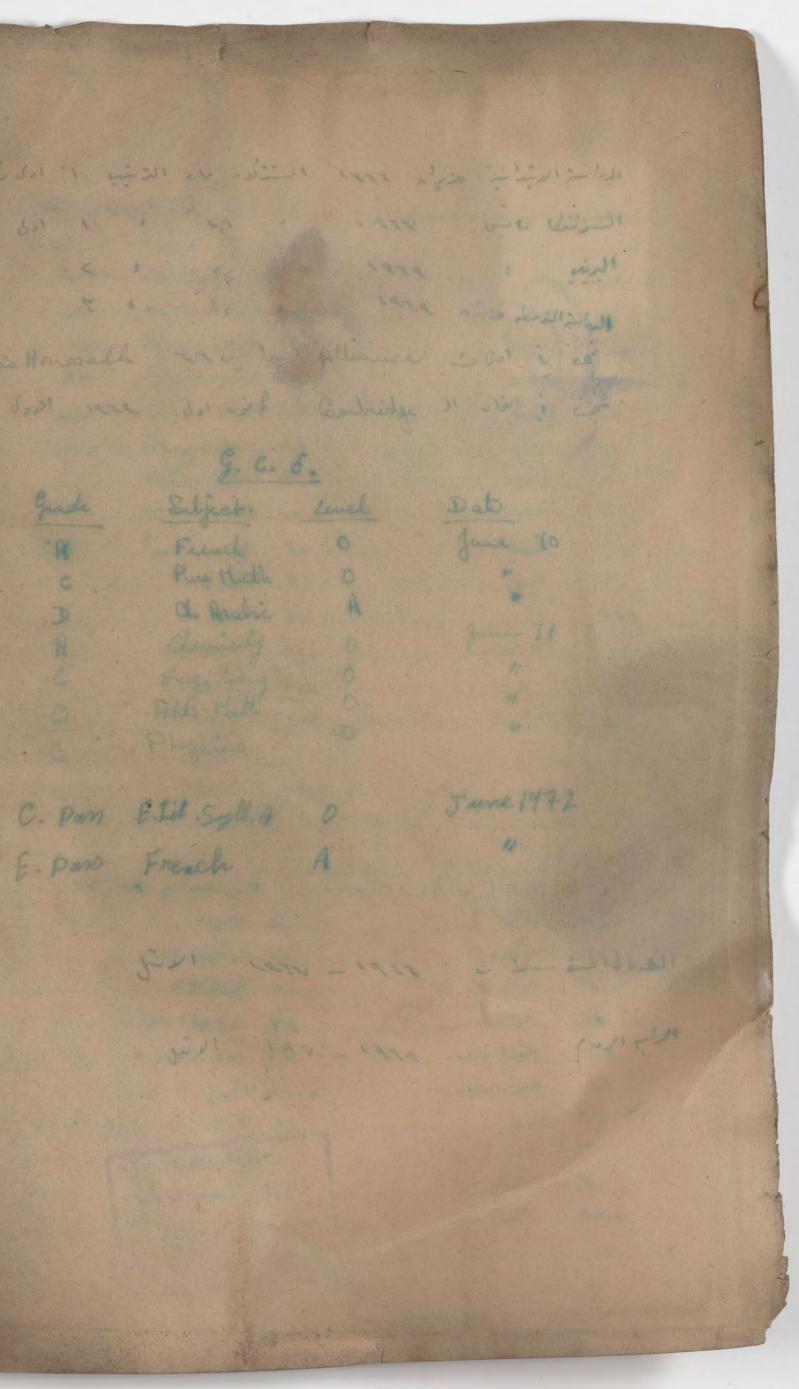

CANDIDATE No. UNIVERSITY OF LONDON CENTRE No. ORDINARY 080 00019 90670 عنوان الطالب للسنة الدراسية ١٩٢٢/٧١ CHEMISTRY CENTRE NAME CANDIDATE NAME ليديا مير ابراهيم عمون عبده ١٩٥٤ - فكتورياصالح ٢ حق موسي BAGHDAD, IRAO 0 دجداد ABDA: LYDIA MEIR GENERAL CERTIFY IE OF EDUCATION OVERSEAS-INDIVID PASS ORDINARY 10/2/2-213 eaverled XX-2/2/0X :بال 370 SUBJEC ADD .MATHS . EIN/EN 1978/9/51 isidiont adult علاقهما. رقم جرانية العام الالة A PASS ORDINARY C RESULTS NOTICE JANUARY 1972 540 PHYSICS CANDIDATE No. CENTRE No. ND TITLE 00019 90670 C GRADE PASS DPGC 15. P.T.O.

0 0 0 0 0 0 0 New Contraction in mileir chill ne and a second a second of the man and a second as the second In the first of the set of the set of the The letter to the grant as This O. P. Mull + 9 3 # so man to the · .... With Think SFT anal E. pass French A part program ... A rescuent truling an and this thing ar well I have LYP - might R Marias