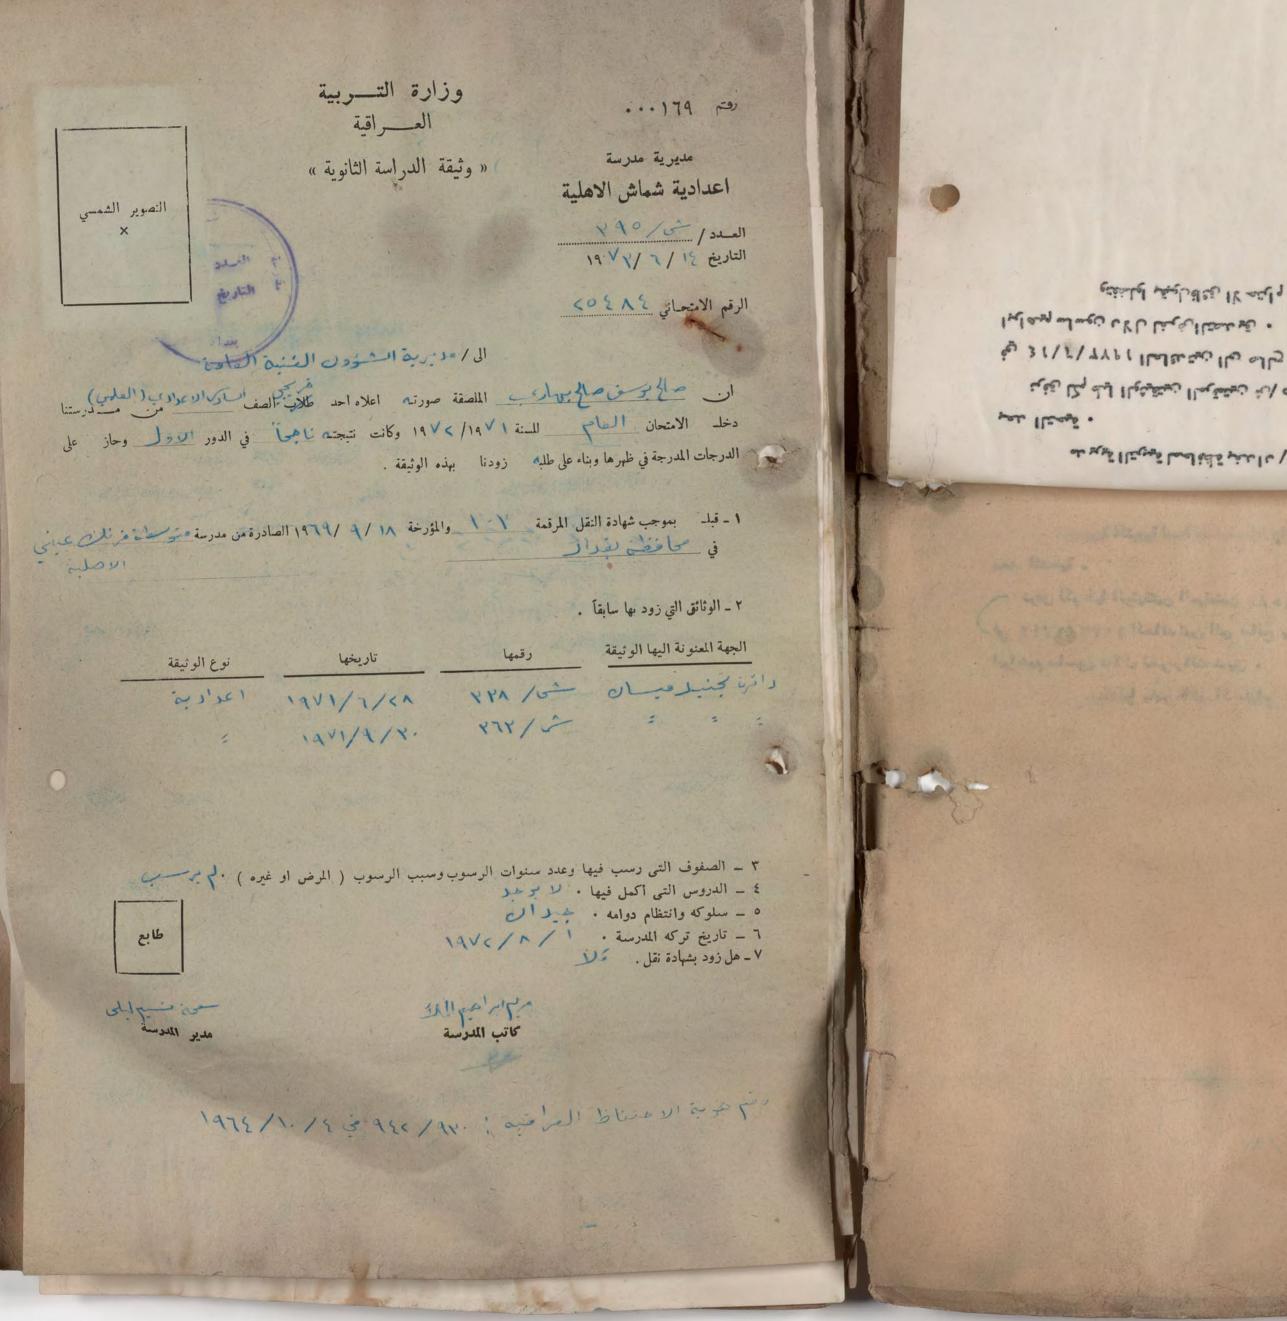

0 2 25 2 2 0 وزارة التـربية رفتم ۲۲۰۰۰ العراقية « وثيقة الدراسة الثانوية » مديرية مدرسة اعدادية شماش الاهلية النصوير الشمسي × العدد / مر ۲۹۶ التاريخ ١٤ / ٢ /٢ /٢ /١٩ الرقم الامتحاني 1977> الى / مديرية المستؤون العندة ال ان عور الراهم على ولال الماصقة صورت ( اعلاه احد كظلوب الصف من مدرستنا الم دخلت الامتحان السام للسنة ١٧ /١٩ وكانت نتيجتم علمي في الدور الرول وحازت على الدرجات المدرجة في ظهرها وبناء على طلبر( زودنا ما بهذه الوثيقة . في كانفك مغرار ٢ \_ الوثائق التي زود بها سابقاً . الجهة المعنونة اليها الوثيقة نوع الوثيقة تاريخها رقمها 7500 ٣ \_ الصفوف التي رسب فيها وعدد سنوات الرسوب وسبب الرسوب ( المرض او غيره ) • ٢ - ٢ ٤ - الدروس التي أكمل فيها • لا بر حبر ٥ - سلوكه وانتظام دوامه . عبر ال طابع ٦ - تاريخ تركه المدرسة ١٠ ١ / ٨ / ٢ ٧ ٧ - هل زود بشهادة نقل. stype : is ميا اير مياليد مدير المدرسه كاتب المدرسة 1978/4/19 3 67./609 and sta