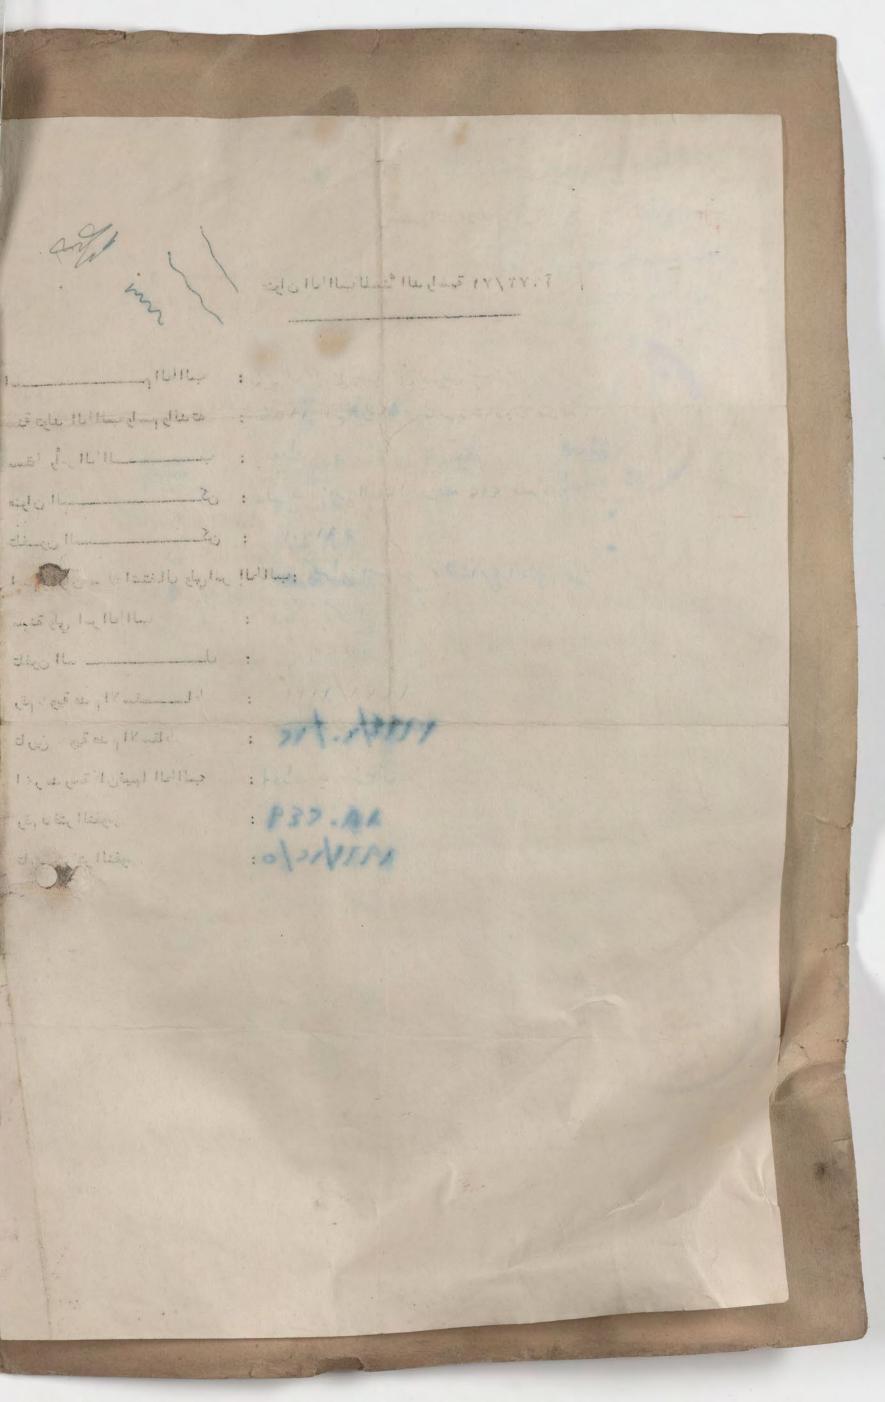

0 2 25 2 2 0 وزارة التـربية رفتم ۲۲۰۰۰ العراقية « وثيقة الدراسة الثانوية » مديرية مدرسة اعدادية شماش الاهلية النصوير الشمسي × العدد / مر ۲۹۶ التاريخ ١٤ / ٢ /٢ /٢ /١٩ الرقم الامتحاني 1977> الى / مديرية المستؤون العندة ال ان عور الراهم على ولال الماصقة صورت ( اعلاه احد كظلوب الصف من مدرستنا الم دخلت الامتحان السام للسنة ١٧ /١٩ وكانت نتيجتم علمي في الدور الرول وحازت على الدرجات المدرجة في ظهرها وبناء على طلبر( زودنا ما بهذه الوثيقة . في كانفك مغرار ٢ \_ الوثائق التي زود بها سابقاً . الجهة المعنونة اليها الوثيقة نوع الوثيقة تاريخها رقمها 7500 ٣ \_ الصفوف التي رسب فيها وعدد سنوات الرسوب وسبب الرسوب ( المرض او غيره ) • ٢ - ٢ ٤ - الدروس التي أكمل فيها • لا بر حبر ٥ - سلوكه وانتظام دوامه . عبر ال طابع ٦ - تاريخ تركه المدرسة ١٠ ١ / ٨ / ٢ ٧ ٧ - هل زود بشهادة نقل. stype : is ميا اير مياليد مدير المدرسه كاتب المدرسة 1978/4/19 3 67./609 and sta

000000 وزارة التـربية روشم ۲۷۰۰۰ العصراقية « وثيقة الدراسة الثانوية » مديرية مدرسة اعدادية شماش الاهلية النصوير الشمسي × وتغليلوا يقبونها والاستوام م لي 21/17/17/11 المالت من الى عنالى موسف الى موارك و 1000 من مود للم من الوطاعي المراسي مر مرد و را و بر د ار و لوالوالا الد الرقم الامتحاني ٢٦٦٩ · Superior . Superior . الى/دربر بن المعدون العندة العلم عداد ان مريب الراهي من درول الملصقة صورت ( اعلاه احد عظلوب الصف من مدرستنا المحمد الامتحان السام السنة ٧١ ما ١٩ وكانت نتيجت لما في الدور الرول وحازت على الدرجات المدرجة في ظهرها وبناء على طلبر ( زودنا ما بهذه الوثيقة . مديرية التربية لمحافظة بمداد /الرصافة والمؤرخة > / ٨ /١٩٦٩ الصادرة من مدرسة من علم مزار عسي ١ - قبل بموجب شهادة النقل المرقمة في محافظة معدار ٢ ـ الوثائق التي زود بها سابقاً . تاريخها الجهة المعنونة اليها الوثيقة نوع الوثيقة رقمها سمحة تسيم ليلى المديرة Jich ٣ \_ الصفوف التي رسب فيها وعدد سنوات الرسوب وسبب الرسوب ( المرض او غيره ) • أ تر ب ٤ - الدروس التي أكمل فيها • لا بر حمد ٥ - سلوكه وانتظام دوامه . هما ال طابع ٦ - تاريخ تركه المدرسة ١٩٧٠/١٠ رقم وتاريخ هوية الاحتفاظ بالجنسية المراقية : ٢٥٩/٢٦ في ٢٦٩/٩/١٩ في ۷ \_ هل زود بشهادة نقل . محملا Alpeni in المالية معالل مدير المدرسة كاتب المدرسة

0 2 0 2 2 2 0 وزارة التـربية رویم ۲۱۰۰۰ العـراقية « وثيقة الدراسة الثانوية » مديرية مدرسة اعدادية شماش الاهلية النصوير الشمسي العدد / مر ٢٩٦ التاريخ ١٩ ٧ ٦ / ١٩ ٧ ١٩ ( بسم الله الرحمن الرحيم ) العر الرقم الامتحاني ١٩٢٢ الى/دربرية المشقون الفشة العلمة العاد ان ميريس الراهيم علون ولا لم الملصقة صورتور اعلاه احد عظلوب الصف من مدرستنا من دخلت الامتحان الساح \_ للسنة ا × ١٩ / ١٩ وكانت نتيجتـم عالجين في الدور الادل وحازت على الدرجات المدرجة في ظهرها وبناء على طلبر ( زودنا ما بهذه الوثيقة . في كانفك مغرار نرفق لكم طيا الوثيقتين المرقمتين ش/ ٢٩٥ وش/ ٢٩٦ والمو رختين ٢ ـ الوثائق التي زود بها سابقاً . نوع الوثيقة الجهة المعنونة اليها الوثيقة تاريخها رقمها リジント سمحة نسيم ليلى المد يرة ٣ \_ الصفوف التي رسب فيها وعدد سنوات الرسوب وسبب الرسوب ( المرض او غيره ) • ٢ ٢ - ب ٤ - الدروس التي أكمل فيها • لا بر حر ٥ - سلوكه وانتظام دوامه . حمد ال طابع ۱۹۷۰/۱۸ ۰ المدرسة ۰ ۱۹۷۰/۱۹۷۰ ۷ \_ هل زود بشهادة نقل . 🔪 🗸 Alperi in مربا الرفيم الل مدير المدرسة كاتب المدرسة 1 478/ 4/19 3 47.10 رهم عربة الاطناط الحت ة العرفة