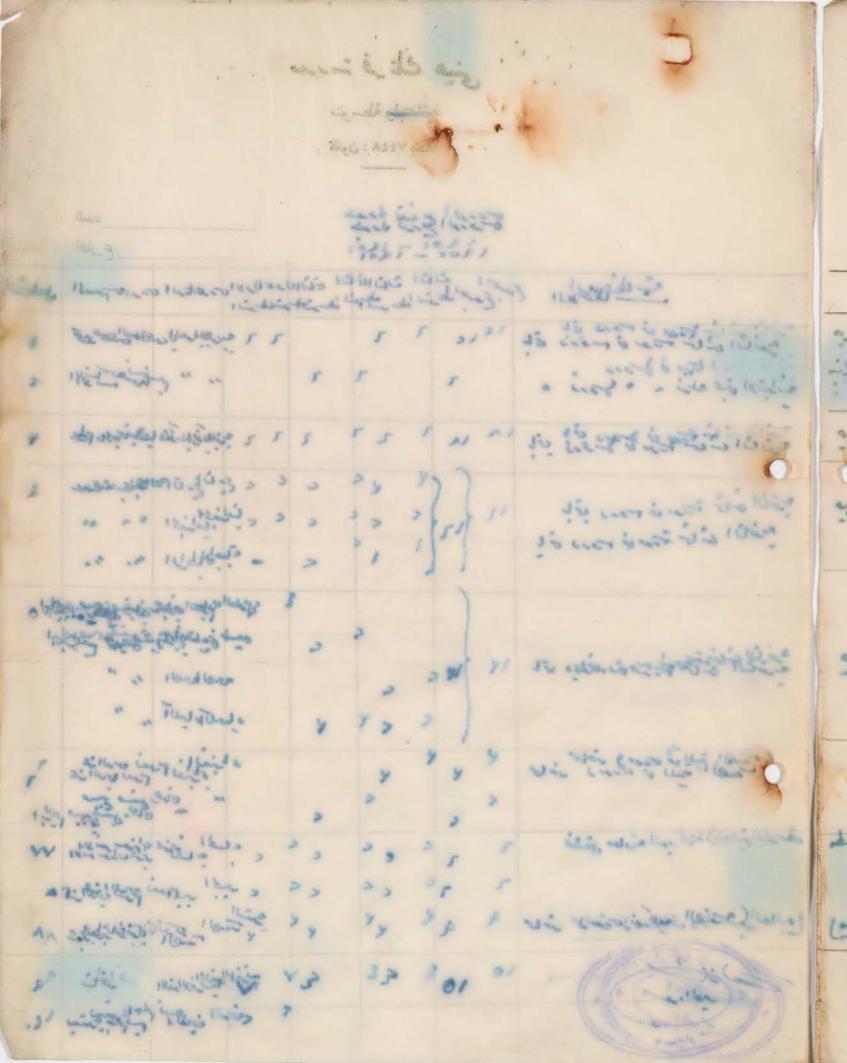

المدد/ ۱۲۱۲۶ التاريخ/ ۱۰ /۱۹۵۲/۹۱

مستمجل للفاية

مديرية ممثارف لوا \* بفـــداد الذاتية

الموضوع/ اعارة خد مات مدرسات للمدارس الاهلية

101

ادارات المدارس الاهلية المرتبطة بمدده المديرية كافدة

ننقل البكم ادنا، نص كتاب مديرية المصارف الصامة المرقم ٢٧٠٠١ والمون في ١٩٥٢/٨/٢٦ راجين اعلامنا فيما اذا كانت لكم رغبة في اعارة خدمات مدرسات لفرعي اللضة المربية والاجتماعيات وذلك بالسرعـــة المستطاعـــة.

مدير ممارف لواء بفداد

نسخة منه الى " ...

مديرية الممارف المامة / التمليم الثانوى الاعلي رئات \_\_\_\_ة التغتيش ملاحظ التمليم الاهلي / للتمقيب

العارف

/ صورة الكتاب

يرجى اعلامنا عدد المدرسات من خريجات المدارس العالبة لمذا العام في فرعي اللغة العربية والاجتماع اللواتي تود ادارات المدارس الاهلية ان تستمير خد ماتمن لبتسنى لنا اتخاذ ما يلزم لاعارة خد ماتمان الى المدارس المذكورة على ان تتسلم اجوبتكم في هذا الشأن باقرب فرصة ممكنة ٠

no/a/n

خــالد/٩

العدد مرام المسترادة الم الحكومة العراقية التاريخ ١٩٥٢/١٠٠٠ مريدية معارف نواء بقراد قلم .... الذالينسنة .... مديرية الممارف المامسة \_ الثمليم الثانوي الاهلــــ توسل الهكم طرا السخة من ميزانية وملاك متوسطة فرنك عيلي الاهليه لسفة ١٩٥٢/٥٢ الدراسيسة ترجو التقدل بالعطدلة عليهما بعد ملاحظة ما يلسب -يقوم السيد عبد الله مويد يا باد ارقاله رسقاضا فقالي قيامه باد ارة فانوية شمسساش . شطيقاتوقاف أسم السيد عبد الجليل الوكيل مدرس الاجتماعيات بنا على وركه التدريسسسس وقد طلينااليكم يكتابناالمرتم ١٦٢٦ والبو°رخ ١٩٥٢/٨/١٥٠ العظر في الموافقة على تسميمن الانسة وسينه عبد الرحمن المرشحه من قبل ادارة المدرسة لقدريس الاجتماعيات بدلا من الموسسا 4 كانت سمعة تسيم وسوزانهزيز والمدرس يعقوب معلم نسيم ضمن ملاك المدرسةالمعاد ق عليسسسه -5 اما ابراهم حساس رحماني ومحمد حسن الصوري ومارى سينيان نهم على ملاك فالوية شمساش -1 ويقومون بالتدريس في هذه المدرسةايف ا استمارة ملاك ٢ استطرقمزاتهة السخقيه الي - ــ ادارة مترسطة فرنكميني الأهليه ساشار تالي كتابها المرقم ١٦٣ والمو من في ١٢/٨/٢٥٠٠ د اتهةاله اثرة \_ للتمتيـــب