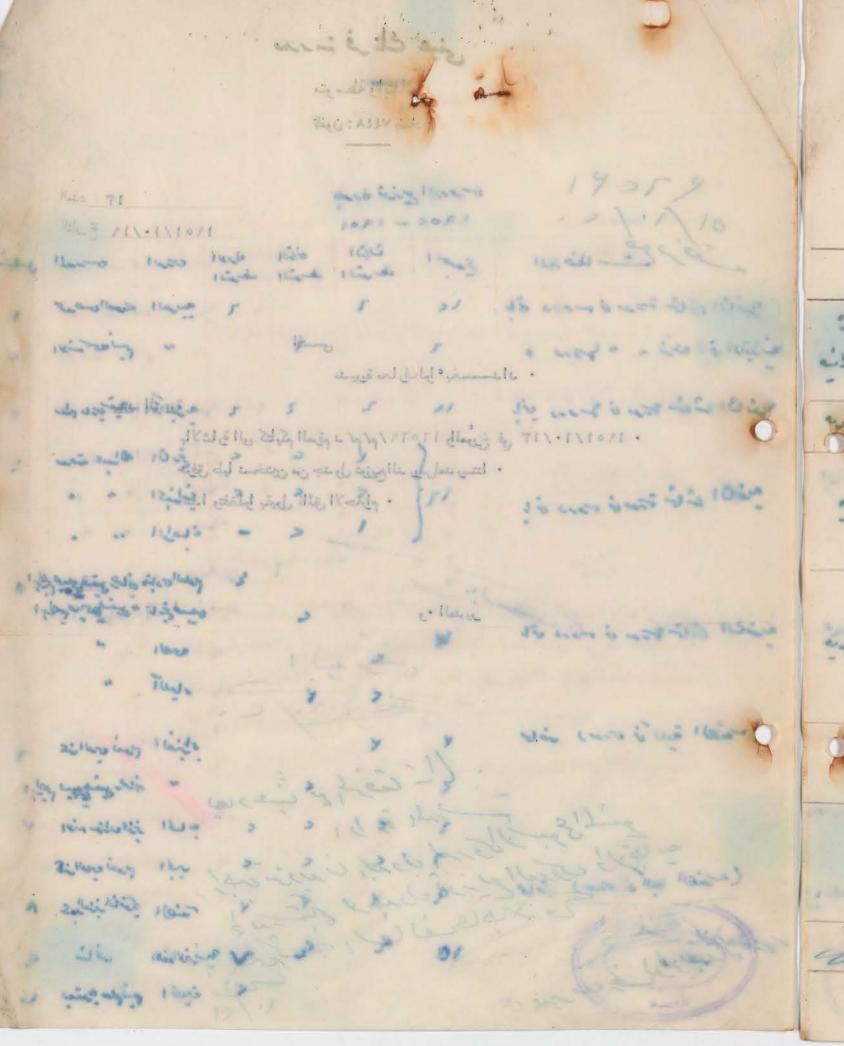

المدد/ ۱۲۱۲۶ التاريخ/ ۱۰ /۱۹۵۲/۹۱

مستمجل للفاية

مديرية ممثارف لوا \* بفـــداد الذاتية

الموضوع/ اعارة خد مات مدرسات للمدارس الاهلية

101

ادارات المدارس الاهلية المرتبطة بمدده المديرية كافدة

ننقل البكم ادنا، نص كتاب مديرية المصارف الصامة المرقم ٢٧٠٠١ والمون في ١٩٥٢/٨/٢٦ راجين اعلامنا فيما اذا كانت لكم رغبة في اعارة خدمات مدرسات لفرعي اللضة المربية والاجتماعيات وذلك بالسرعـــة المستطاعـــة.

مدير ممارف لواء بفداد

نسخة منه الى " ...

مديرية الممارف المامة / التمليم الثانوى الاعلي رئات \_\_\_\_ة التغتيش ملاحظ التمليم الاهلي / للتمقيب

العارف

/ صورة الكتاب

يرجى اعلامنا عدد المدرسات من خريجات المدارس العالبة لمذا العام في فرعي اللغة العربية والاجتماع اللواتي تود ادارات المدارس الاهلية ان تستمير خد ماتمن لبتسنى لنا اتخاذ ما يلزم لاعارة خد ماتمان الى المدارس المذكورة على ان تتسلم اجوبتكم في هذا الشأن باقرب فرصة ممكنة ٠

no/a/n

خــالد/٩

العدد مرام المسترادة الم الحكومة العراقية التاريخ ١٩٥٢/١٠٠٠ مريدية معارف نواء بقراد قلم .... الذالينسنة .... مديرية الممارف المامسة \_ الثمليم الثانوي الاهلــــ توسل الهكم طرا السخة من ميزانية وملاك متوسطة فرنك عيلي الاهليه لسفة ١٩٥٢/٥٢ الدراسيسة ترجو التقدل بالعطدلة عليهما بعد ملاحظة ما يلسب -يقوم السيد عبد الله مويد يا باد ارقاله رسقاضا فقالي قيامه باد ارة فانوية شمسساش . شطيقاتوقاف أسم السيد عبد الجليل الوكيل مدرس الاجتماعيات بنا على وركه التدريسسسس وقد طلينااليكم يكتابناالمرتم ١٦٢٦ والبو°رخ ١٩٥٢/٨/١٥٠ العظر في الموافقة على تسميمن الانسة وسينه عبد الرحمن المرشحه من قبل ادارة المدرسة لقدريس الاجتماعيات بدلا من الموسسا 4 كانت سمعة تسيم وسوزانهزيز والمدرس يعقوب معلم نسيم ضمن ملاك المدرسةالمعاد ق عليسسسه -5 اما ابراهم حساس رحماني ومحمد حسن الصوري ومارى سينيان نهم على ملاك فالوية شمساش -1 ويقومون بالتدريس في هذه المدرسةايف ا استمارة ملاك ٢ استطرقمزاتهة السخقيه الي - ــ ادارة مترسطة فرنكميني الأهليه ساشار تالي كتابها المرقم ١٦٣ والمو من في ١٢/٨/٢٥٠٠ د اتهةاله اثرة \_ للتمتيـــب