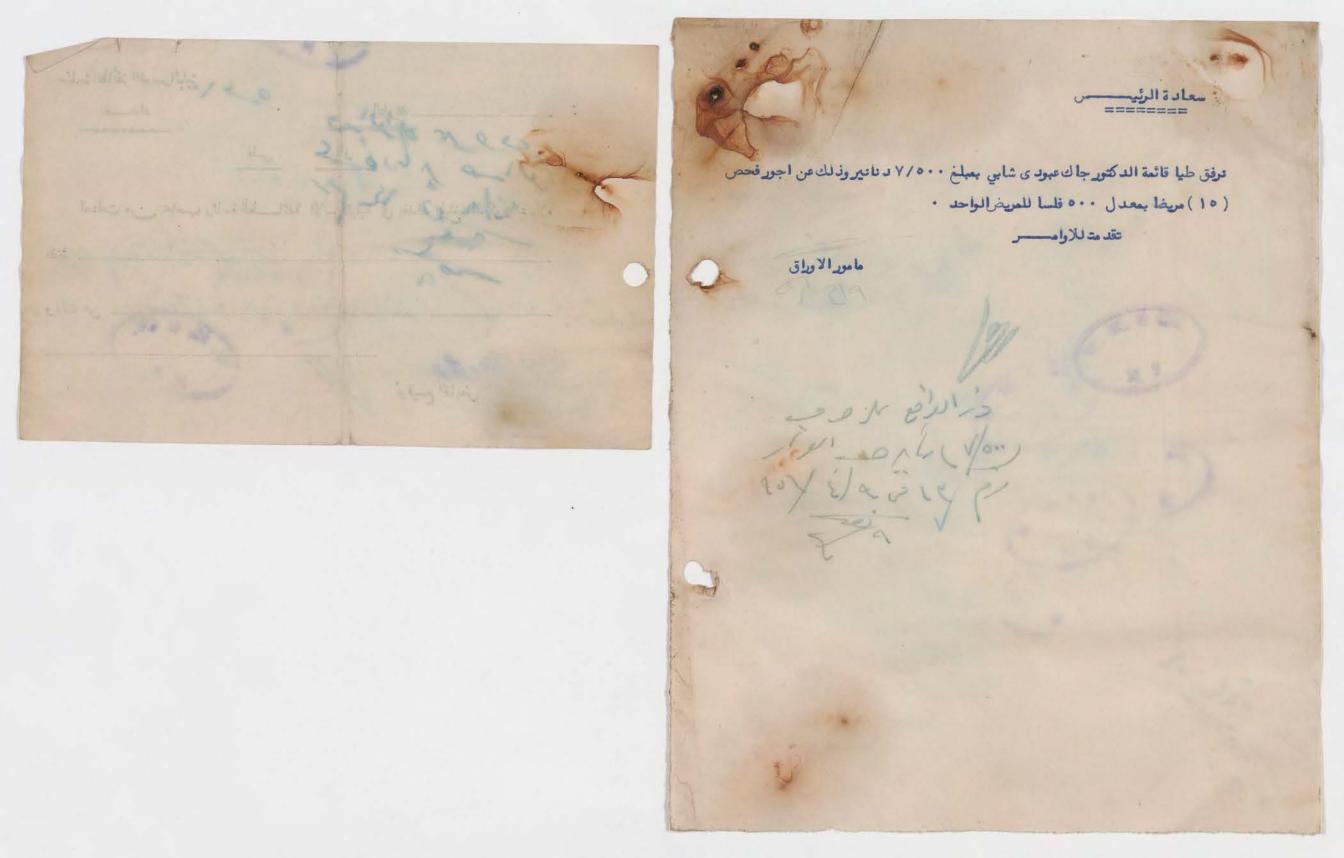

|                                                                          |

رئامة الطائفة الاسرائيلية التاريخ التاريخ التاريخ المائلة الم







بنا على اقتراح الدكتوركرجي ربيع فحص المريض ميون يعقوب من قبل الدكتور خالد ناجي فقد ارسلنا المريض المذكور حسب العادة المتبعة الى مستشفى كمال السامرائي وان المستشفى المذكورة احالت المريض الى الدكتور خالد ناجي وانه يطالب اجور فحص المريضة المذكور مبلغ قد ره دينارواحد كما اقترح الدكتوركرجي ربيع فحص المريضة سليمة اسحق من قبل الدكتور خالد ناجي ايضارارسلت الى مستشفى كمال السامرائي وقد اجرى لها الدكتور خالد ناجي عملية استئصال المرزتين وانه يطالب اجور العملية بمبلغ خمسة دنانير وقد اصبح خالد ناجي عملية استئصال الدرتين وانه يطالب اجور العملية بمبلغ خمسة دنانير وقد اصبح المبلغ المطالب به ــ/ دنانير (ستة دنانير فقط) •

تقدمت للاوامر

مامور الاوراق

32 Win white 10/

01/00 X 10000 2 110 / 10

la pied a logla

4.750





تلفون ۸۰۱۳۷ ( اربعة خطوط ) ۱۹۲۶ عمومي مستشفى السامر أعي

منعی الفانه الارشالی 2