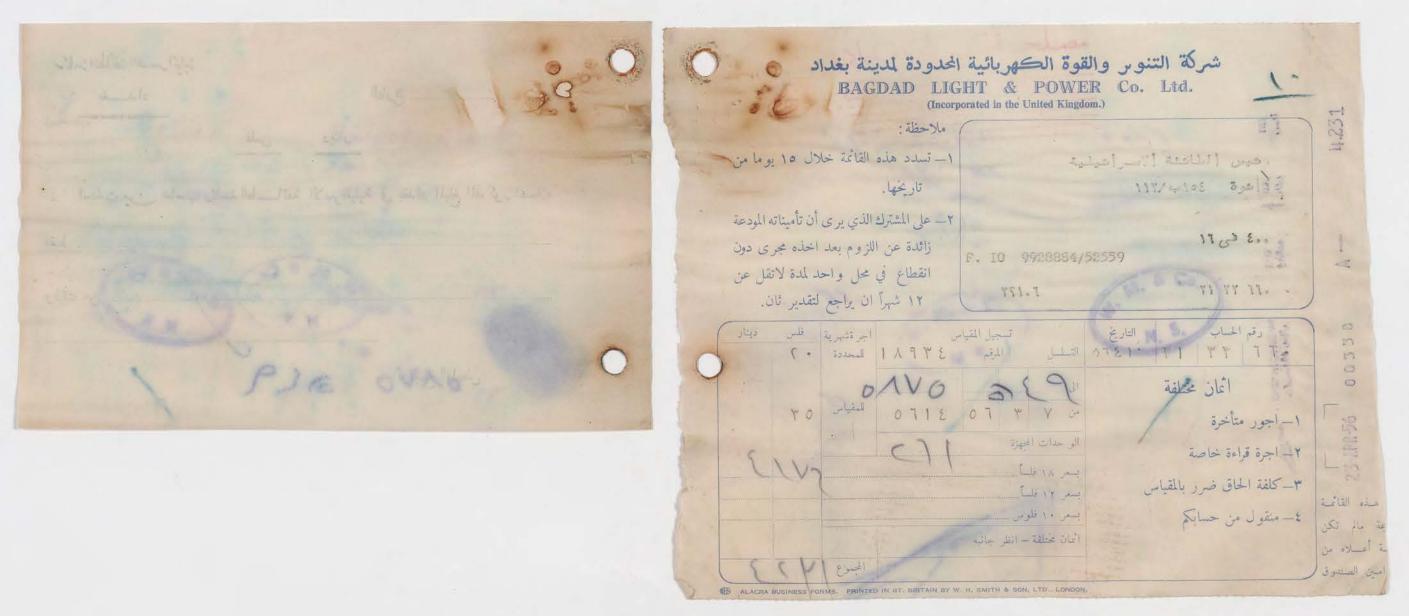

| 0 |                                                   | رئاسة الطائفة الاسرائيلية |
|---|---------------------------------------------------|---------------------------|
|   | التاريخ                                           | بف_داد                    |
|   | فلس دينار                                         |                           |
|   | الطائقة الاسرائيلية في بغداد المبلغ المذكور اعلاه | استلمت من محاسب رئاسة     |
|   |                                                   | نقط لما                   |
|   |                                                   | وذلك عن المستسلم          |
|   |                                                   |                           |
| 0 | توقيم القابض                                      |                           |