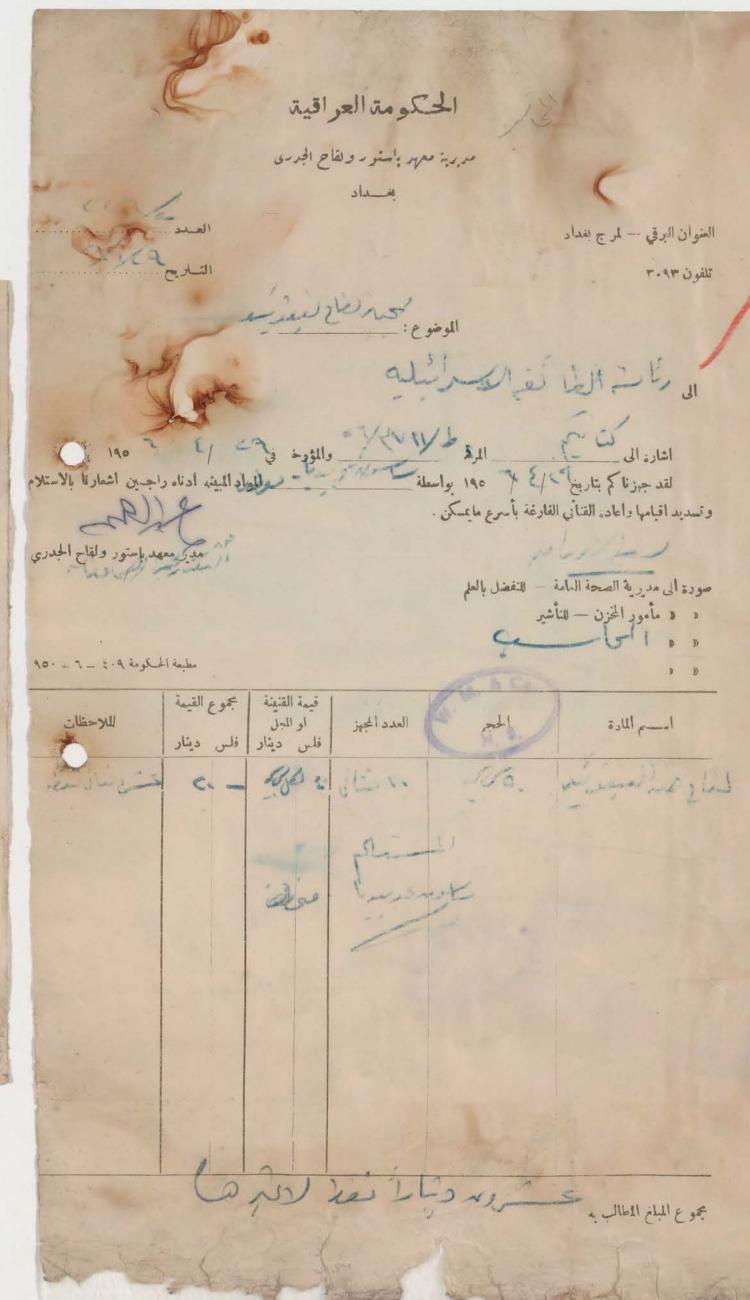

|











in TVABVI 空水面面的山土地 is as ( I three 1 day ( will STOYS LOP عه ۲۹۱ د و ه









| یخ ۔۔۔۔۔