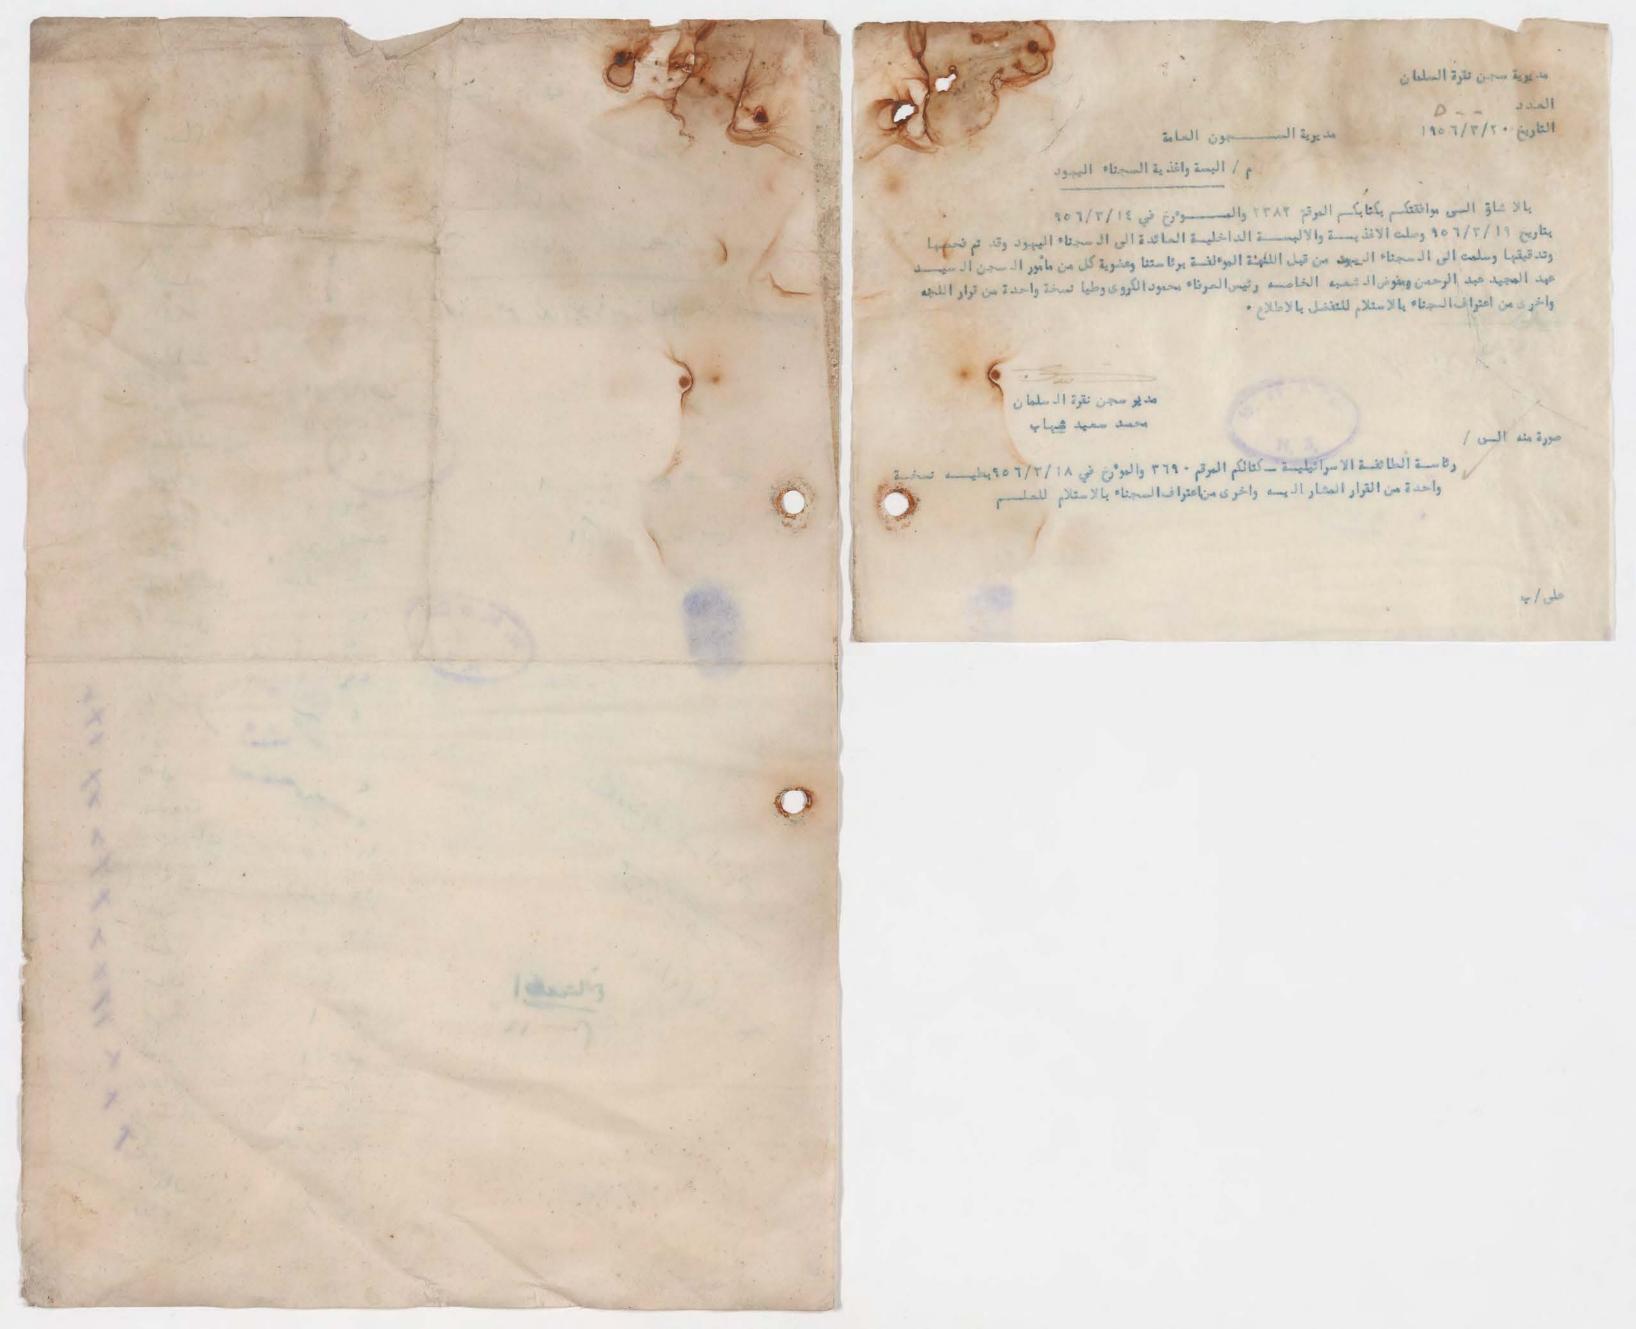

رقم التلفون ( ٥٤٥٣ السكوتير

رئامة الطائفة الأسرائيلية في بنداد

الرقم

1907/0/9 5.111

الموضوع ادخال العريفة مزلي ربي حييم في مستشفاكم ٠

حضرة مدير مستشفى كمال السامرائي المحسسوم

بعد التحية

يرجى ادخال المريضة مزلي ربي حييم في مستشفاكم في الدرجة التالثة واحتساب الاجوريلي هذه الرئاب

هذا وتغظوا بقبول فائق الاحسسرام

للتفضل بالاطلاع

مأمورالاوراق

سيادة الحاخام ساسون خضورى

احام ساسون حصوری

<del>عربی وردی</del> نوافسیق

التاريخ الم رئات الطائفة الاسرائيلية بغداد ﴿ مستن صرف ﴾ الملاحظات التف\_اصيل دينار فقط عادة الو ئيس السكوثير والمؤرخ في سعب بموجب (ضمن) الصك المرقم 190