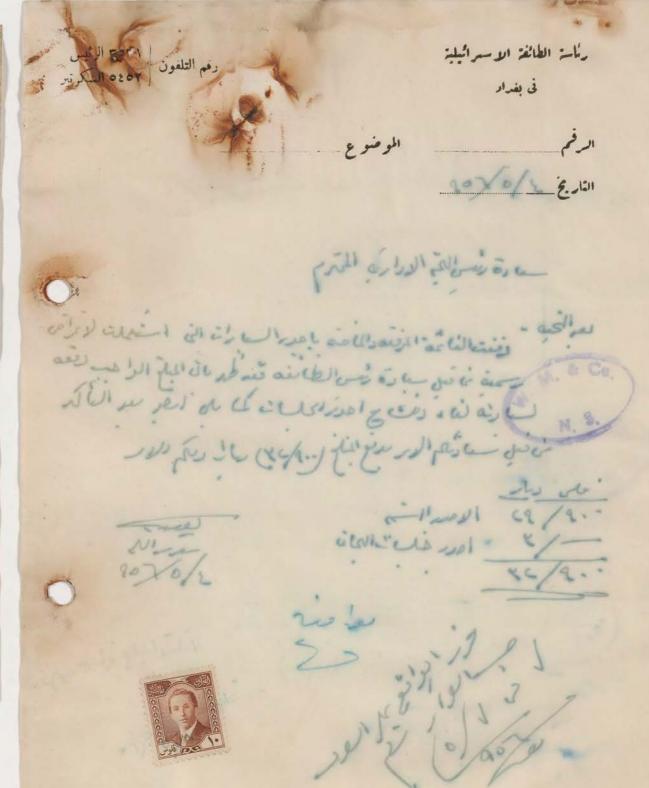

رقم التلفون ( ٥٤٥٣ السكوتير

رئامة الطائفة الأسرائيلية في بنداد

الرقم

1907/0/9 5.111

الموضوع ادخال العريفة مزلي ربي حييم في مستشفاكم ٠

حضرة مدير مستشفى كمال السامرائي المحسسوم

بعد التحية

يرجى ادخال المريضة مزلي ربي حييم في مستشفاكم في الدرجة التالثة واحتساب الاجوريلي هذه الرئاب

هذا وتغظوا بقبول فائق الاحسسرام

للتفضل بالاطلاع

مأمورالاوراق

سيادة الحاخام ساسون خضورى

احام ساسون حصوری

<del>عربی وردی</del> نوافسیق

التاريخ الم رئات الطائفة الاسرائيلية بغداد ﴿ مستن صرف ﴾ الملاحظات التف\_اصيل دينار فقط عادة الو ئيس السكوثير والمؤرخ في سعب بموجب (ضمن) الصك المرقم 190