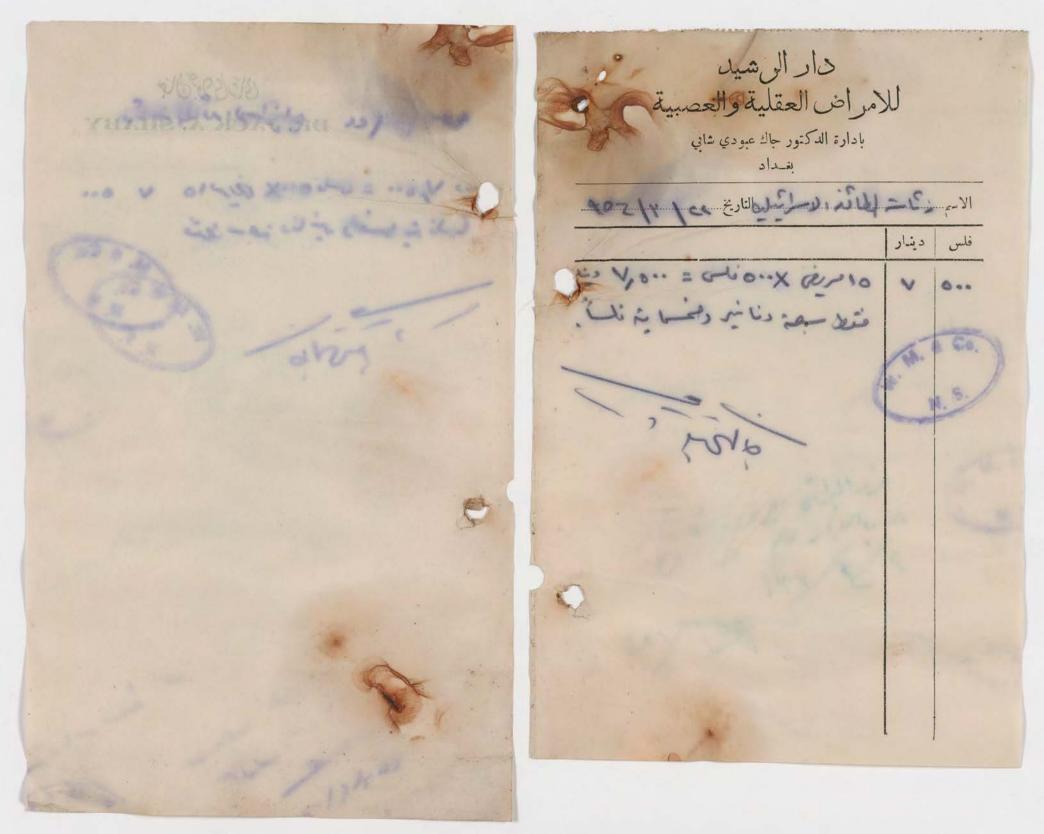

|                                                                          |

رئامة الطائفة الاسرائيلية التاريخ التاريخ التاريخ المائلة الم







بنا على اقتراح الدكتوركرجي ربيع فحص المريض ميون يعقوب من قبل الدكتور خالد ناجي فقد ارسلنا المريض المذكور حسب العادة المتبعة الى مستشفى كمال السامرائي وان المستشفى المذكورة احالت المريض الى الدكتور خالد ناجي وانه يطالب اجور فحص المريضة المذكور مبلغ قد ره دينارواحد كما اقترح الدكتوركرجي ربيع فحص المريضة سليمة اسحق من قبل الدكتور خالد ناجي ايضارارسلت الى مستشفى كمال السامرائي وقد اجرى لها الدكتور خالد ناجي عملية استئصال المرزتين وانه يطالب اجور العملية بمبلغ خمسة دنانير وقد اصبح خالد ناجي عملية استئصال الدرتين وانه يطالب اجور العملية بمبلغ خمسة دنانير وقد اصبح المبلغ المطالب به ــ/ دنانير (ستة دنانير فقط) •

تقدمت للاوامر

مامور الاوراق

32 Win white 10/

01/00 X 10000 2 110 / 10

la pied a logla

4.750





تلفون ۸۰۱۳۷ ( اربعة خطوط ) ۱۹۲۶ عمومي مستشفى السامر أعي

منعی الفانه الارشالی 2011/