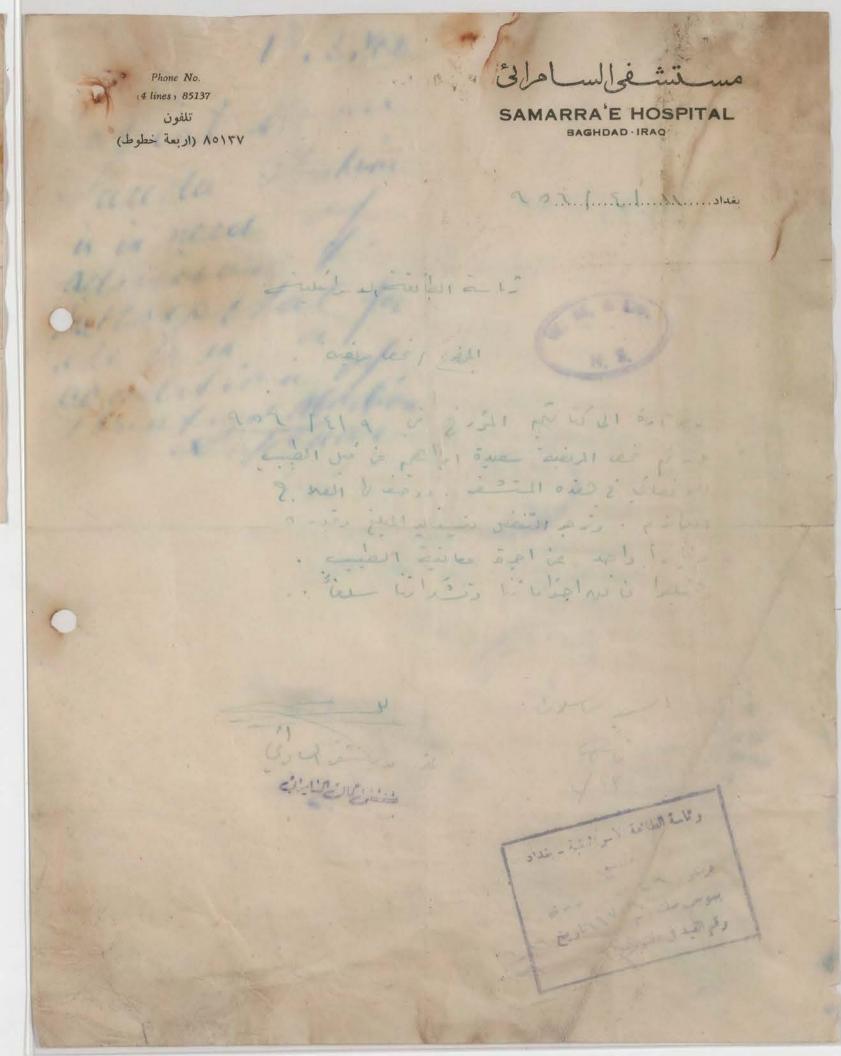

رقم التلفون ( ٥٤٥٣ السكوتير

رئامة الطائفة الأسرائيلية في بنداد

الرقم

1907/0/9 5.111

الموضوع ادخال العريفة مزلي ربي حييم في مستشفاكم ٠

حضرة مدير مستشفى كمال السامرائي المحسسوم

بعد التحية

يرجى ادخال المريضة مزلي ربي حييم في مستشفاكم في الدرجة التالثة واحتساب الاجوريلي هذه الرئاب

هذا وتغظوا بقبول فائق الاحسسرام

للتفضل بالاطلاع

مأمورالاوراق

سيادة الحاخام ساسون خضورى

احام ساسون حصوری

<del>عربی وردی</del> نوافسیق

التاريخ الم رئات الطائفة الاسرائيلية بغداد ﴿ مستن صرف ﴾ الملاحظات التف\_اصيل دينار فقط عادة الو ئيس السكوثير والمؤرخ في سعب بموجب (ضمن) الصك المرقم 190