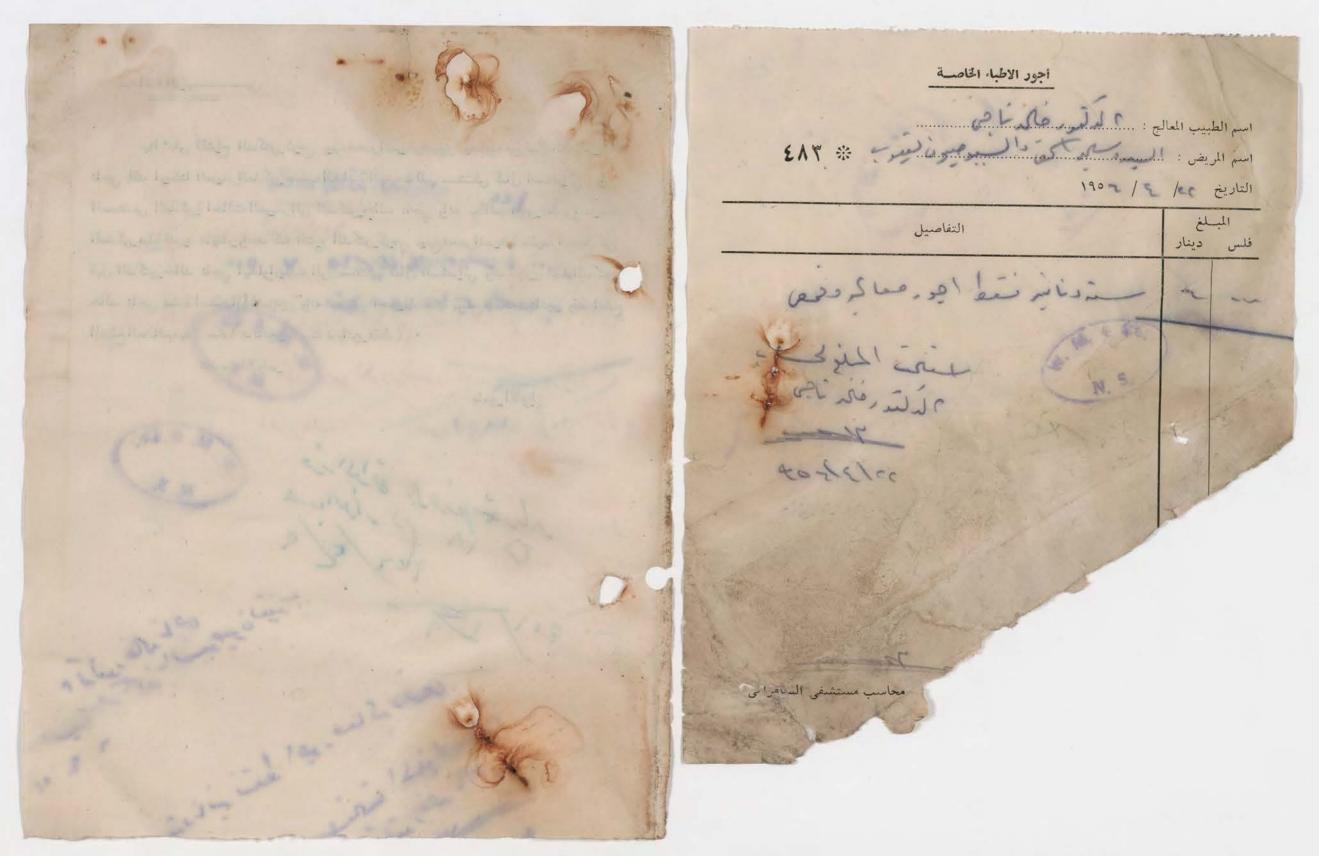

|

رئامة الطائفة الاسرائيلية التاريخ التاريخ التاريخ المائلة الم







بنا على اقتراح الدكتوركرجي ربيع فحص المريض ميون يعقوب من قبل الدكتور خالد ناجي فقد ارسلنا المريض المذكور حسب العادة المتبعة الى مستشفى كمال السامرائي وان المستشفى المذكورة احالت المريض الى الدكتور خالد ناجي وانه يطالب اجور فحص المريضة المذكور مبلغ قد ره دينارواحد كما اقترح الدكتوركرجي ربيع فحص المريضة سليمة اسحق من قبل الدكتور خالد ناجي ايضارارسلت الى مستشفى كمال السامرائي وقد اجرى لها الدكتور خالد ناجي عملية استئصال المرزتين وانه يطالب اجور العملية بمبلغ خمسة دنانير وقد اصبح خالد ناجي عملية استئصال الدرتين وانه يطالب اجور العملية بمبلغ خمسة دنانير وقد اصبح المبلغ المطالب به ــ/ دنانير (ستة دنانير فقط) •

تقدمت للاوامر

مامور الاوراق

32 Win white 10/

01/00 X 10000 2 110 / 10

la pied a logla

4.750





تلفون ۸۰۱۳۷ ( اربعة خطوط ) ۱۹۲۶ عمومي مستشفى السامر أعي

منعی الفانه الارشالی 2011/4.2.51, - ill fulloit we zh jois e sed imposs h res who jeel! اجرى النهاولي من الدلتر فالدناق والحالم الله و اللام في الحق الله مواد العلمة رعي النعل وا إلى علما تدم دينا أ واله وذال ته اجد, حالم للحراج المذلك وللم مزيدات









سعادة رئيس اللجنة الأدارة الحمي

الموضوع: البيت المرتم بي مركب مركب البيت المرتم المناء الجديد . الأعال المناكبية

نظ لانتهاء للنعيد السيد علوان عجود من جميع ولا قال الطابوله من المنع ولا قال الطابوله من المنع ولا قال الطابوله من المناف المالية الدالة والتقير الم يبق الدالم المنه المرائع والنقير الم يبق الدالم المنه المناف المولا عن والبيا في الجل والصبغ والأعال الاهم المئم والمائم والمائم المائم منا المرجو تبالي المناف المولا مناف المناف ال

المناع ال

19,18V





## معهد ماجد