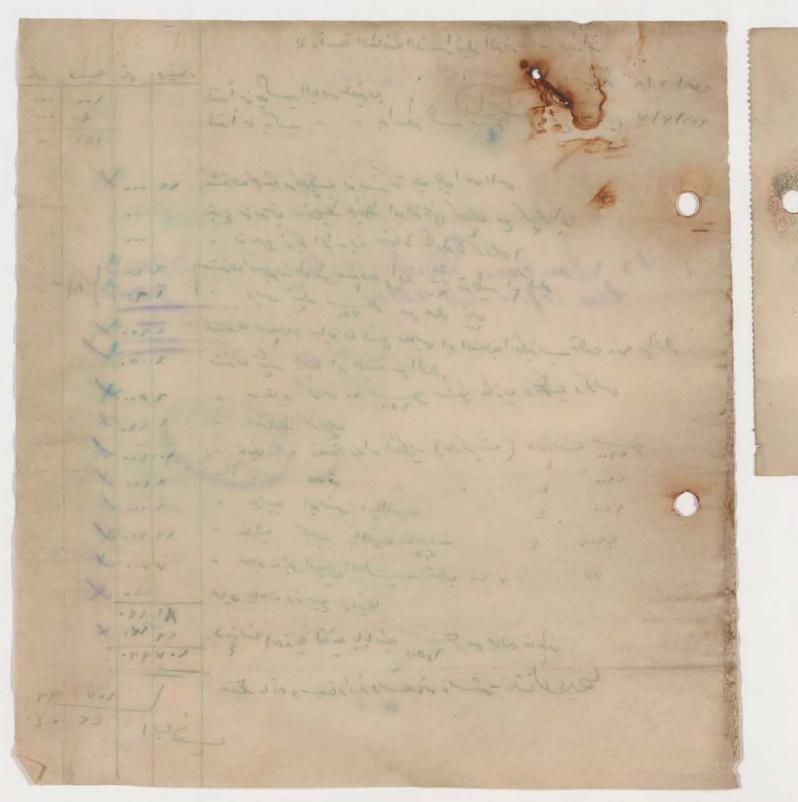

هذا وتغظوا بقبول فائق الاحسسرام

للتفضل بالاطلاع

مأمورالاوراق

سيادة الحاخام ساسون خضورى

احام ساسون حصوری

<del>عربی وردی</del> نوافسیق

التاريخ الم رئات الطائفة الاسرائيلية بغداد ﴿ مستن صرف ﴾ الملاحظات التف\_اصيل دينار فقط عادة الو ئيس السكوثير والمؤرخ في سعب بموجب (ضمن) الصك المرقم 190

and the late of the state of th

إسستال

|           |                                                             | رئاسة الطائفة الاسرائيلية |
|-----------|-------------------------------------------------------------|---------------------------|
|           | العاريخ                                                     | بفــداد                   |
|           | فلس دينار                                                   |                           |
|           | ئاسة الطـــائفة الاسرائيلية في بغداد المبلغ المذكور اعــلاه | استلمت من محاسب ر         |
|           | j v                                                         | bād A                     |
|           |                                                             | وذلك عن                   |
|           | توقيم القابض                                                |                           |
|           |                                                             |                           |
|           |                                                             |                           |
|           |                                                             |                           |
| <br>1 0/1 |                                                             |                           |
|           |                                                             |                           |