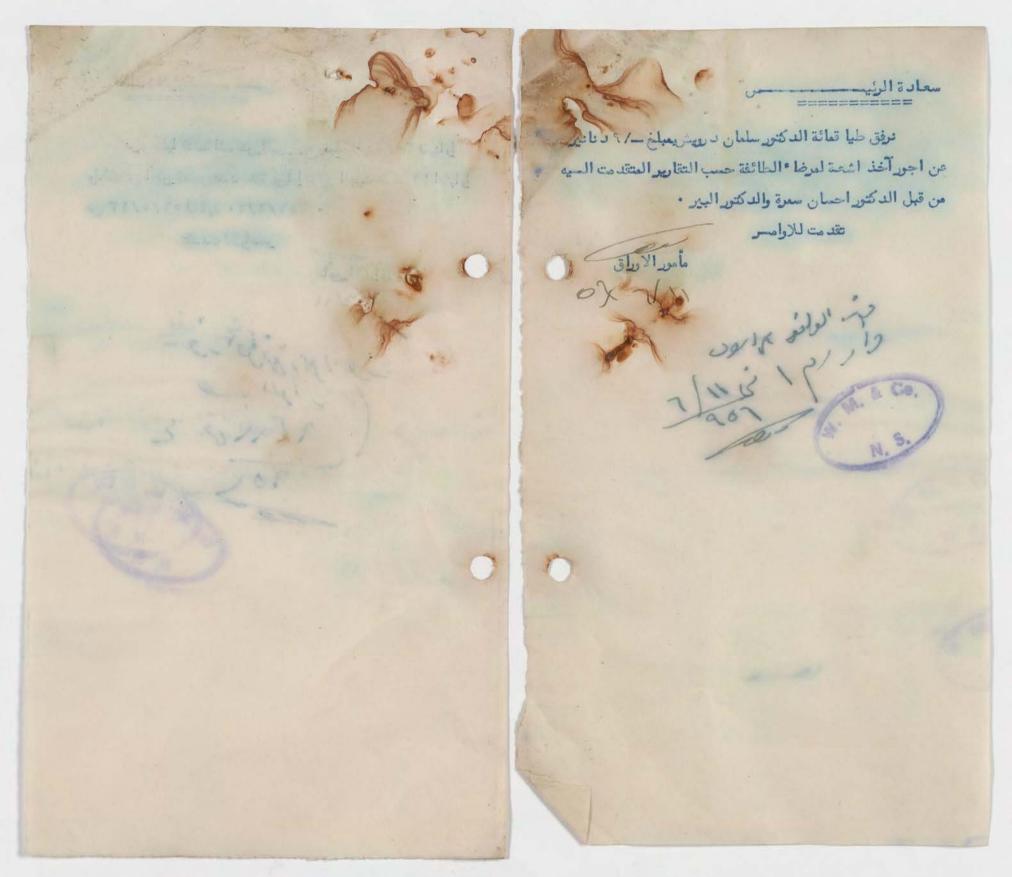

رقم التلفون ( ٥٤٥٣ السكوتير

رئامة الطائفة الأسرائيلية في بنداد

الرقم

1907/0/9 5.111

الموضوع ادخال العريفة مزلي ربي حييم في مستشفاكم ٠

حضرة مدير مستشفى كمال السامرائي المحسسوم

بعد التحية

يرجى ادخال المريضة مزلي ربي حييم في مستشفاكم في الدرجة التالثة واحتساب الاجوريلي هذه الرئاب

هذا وتغظوا بقبول فائق الاحسسرام

للتفضل بالاطلاع

مأمورالاوراق

سيادة الحاخام ساسون خضورى

احام ساسون حصوری

<del>عربی وردی</del> نوافسیق

التاريخ الم رئات الطائفة الاسرائيلية بغداد ﴿ مستن صرف ﴾ الملاحظات التف\_اصيل دينار فقط عادة الو ئيس السكوثير والمؤرخ في سعب بموجب (ضمن) الصك المرقم 190