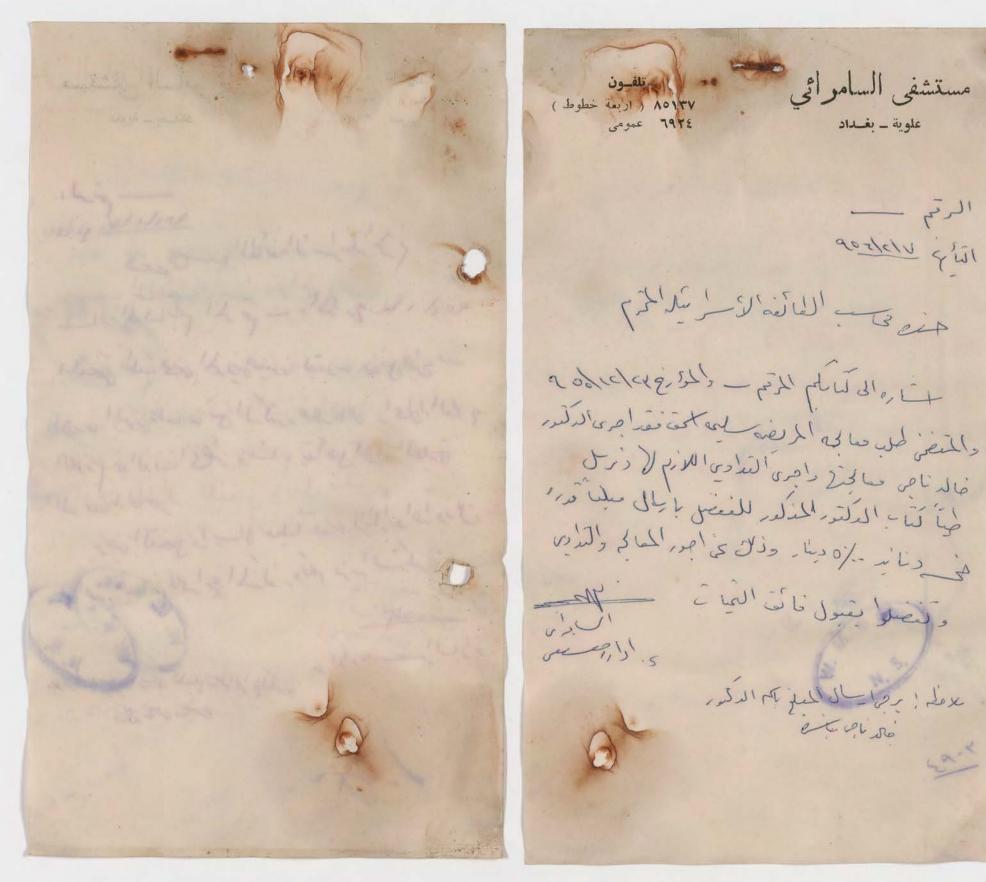

رقم التلفون ( ٥٤٥٣ السكوتير

رئامة الطائفة الأسرائيلية في بنداد

الرقم

1907/0/9 5.111

الموضوع ادخال العريفة مزلي ربي حييم في مستشفاكم ٠

حضرة مدير مستشفى كمال السامرائي المحسسوم

بعد التحية

يرجى ادخال المريضة مزلي ربي حييم في مستشفاكم في الدرجة التالثة واحتساب الاجوريلي هذه الرئاب