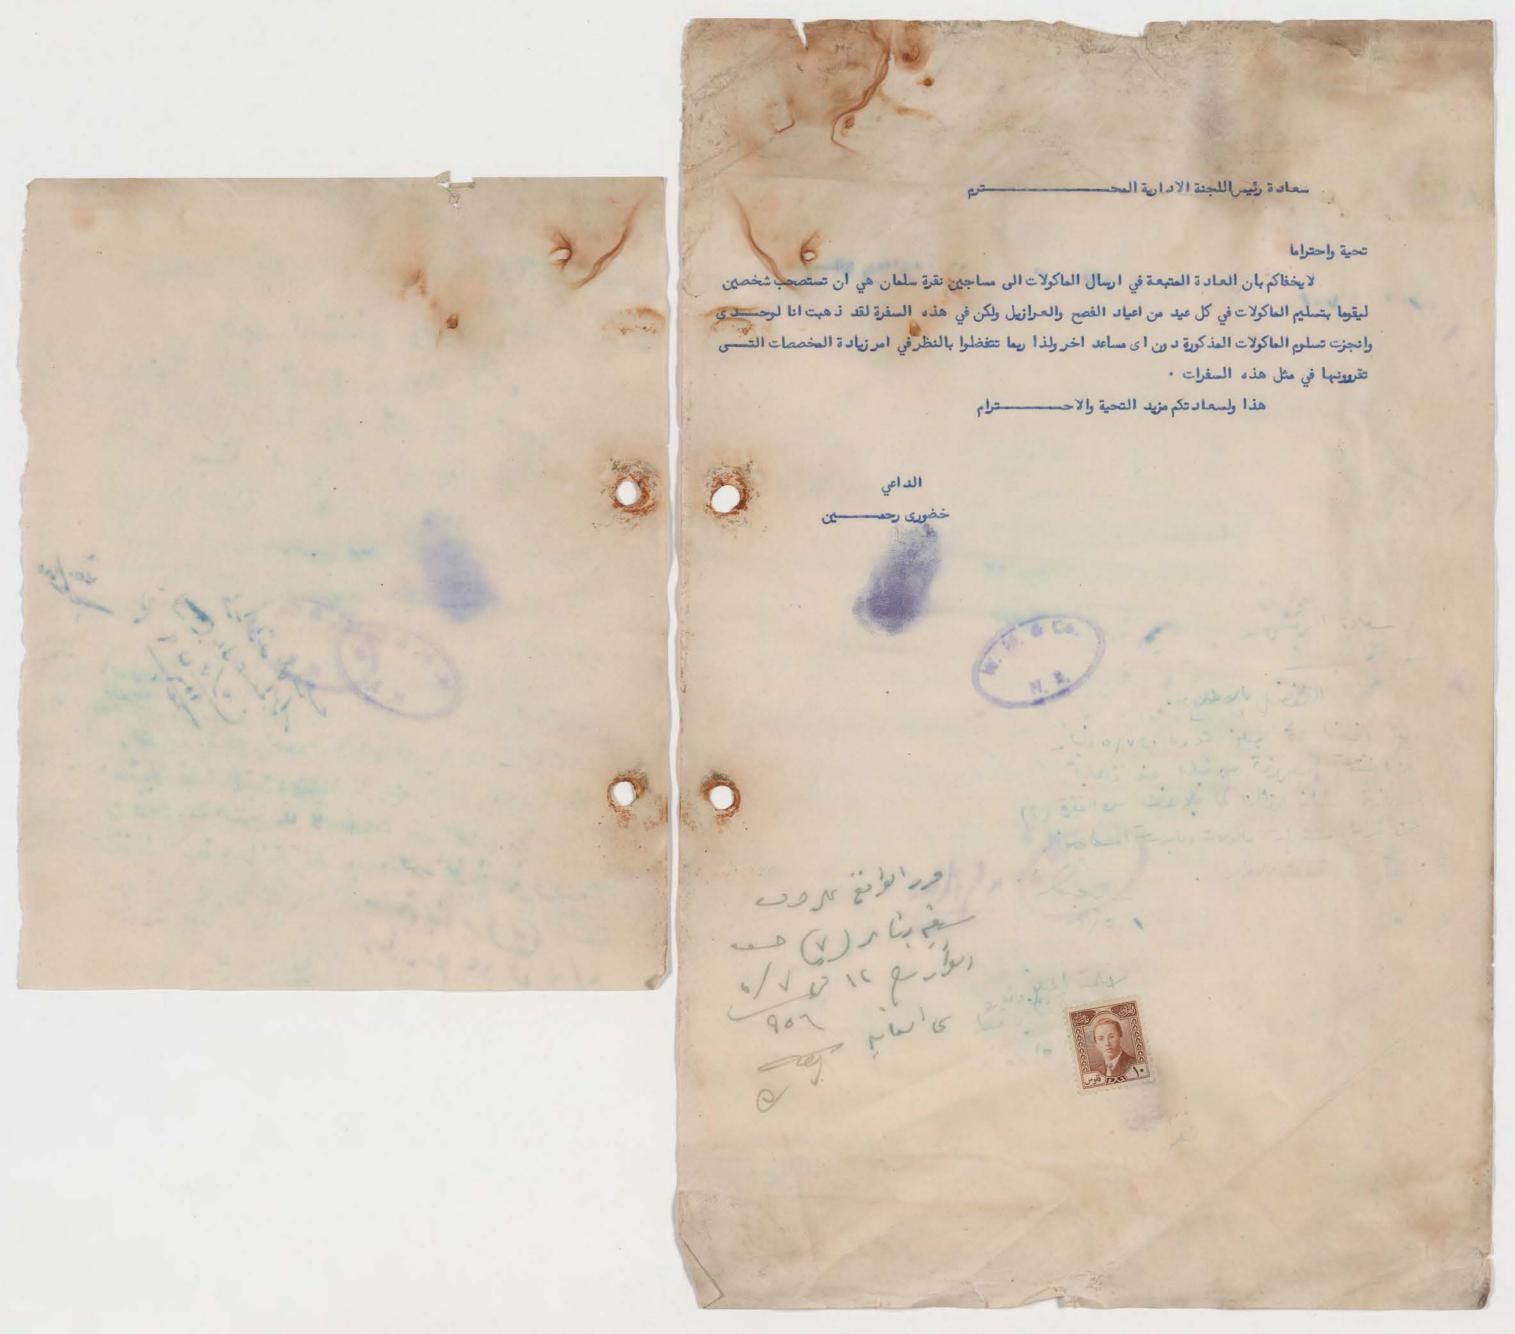

رقم التلفون ( ٥٤٥٣ السكوتير

رئامة الطائفة الأسرائيلية في بنداد

الرقم

1907/0/9 5.111

الموضوع ادخال العريفة مزلي ربي حييم في مستشفاكم ٠

حضرة مدير مستشفى كمال السامرائي المحسسوم

بعد التحية

يرجى ادخال المريضة مزلي ربي حييم في مستشفاكم في الدرجة التالثة واحتساب الاجوريلي هذه الرئاب

هذا وتغظوا بقبول فائق الاحسسرام

للتفضل بالاطلاع

مأمورالاوراق

سيادة الحاخام ساسون خضورى

احام ساسون حصوری

<del>عربی وردی</del> نوافسیق

التاريخ الم رئات الطائفة الاسرائيلية بغداد ﴿ مستن صرف ﴾ الملاحظات التف\_اصيل دينار فقط عادة الو ئيس السكوثير والمؤرخ في سعب بموجب (ضمن) الصك المرقم 190