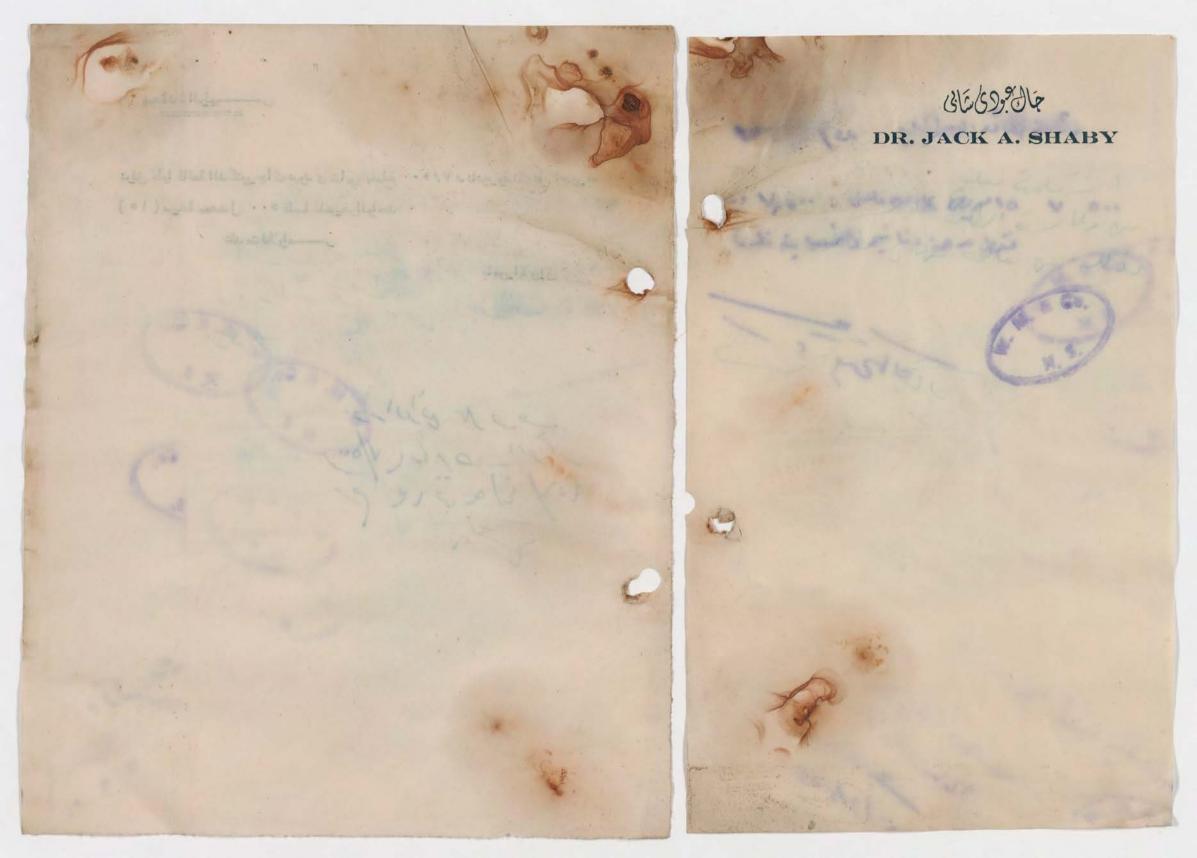

|                                                                          |

رئامة الطائفة الاسرائيلية التاريخ التاريخ التاريخ المائلة الم







بنا على اقتراح الدكتوركرجي ربيع فحص المريض ميون يعقوب من قبل الدكتور خالد ناجي فقد ارسلنا المريض المذكور حسب العادة المتبعة الى مستشفى كمال السامرائي وان المستشفى المذكورة احالت المريض الى الدكتور خالد ناجي وانه يطالب اجور فحص المريضة المذكور مبلغ قد ره دينارواحد كما اقترح الدكتوركرجي ربيع فحص المريضة سليمة اسحق من قبل الدكتور خالد ناجي ايضارارسلت الى مستشفى كمال السامرائي وقد اجرى لها الدكتور خالد ناجي عملية استئصال المرزتين وانه يطالب اجور العملية بمبلغ خمسة دنانير وقد اصبح خالد ناجي عملية استئصال الدرتين وانه يطالب اجور العملية بمبلغ خمسة دنانير وقد اصبح المبلغ المطالب به ــ/ دنانير (ستة دنانير فقط) •

تقدمت للاوامر

مامور الاوراق

32 Win white 10/

01/00 X 10000 2 110 / 10

la pied a logla

4.750





تلفون ۸۰۱۳۷ ( اربعة خطوط ) ۱۹۲۶ عمومي مستشفى السامر أعي

منعی الفانه الارشالی 201