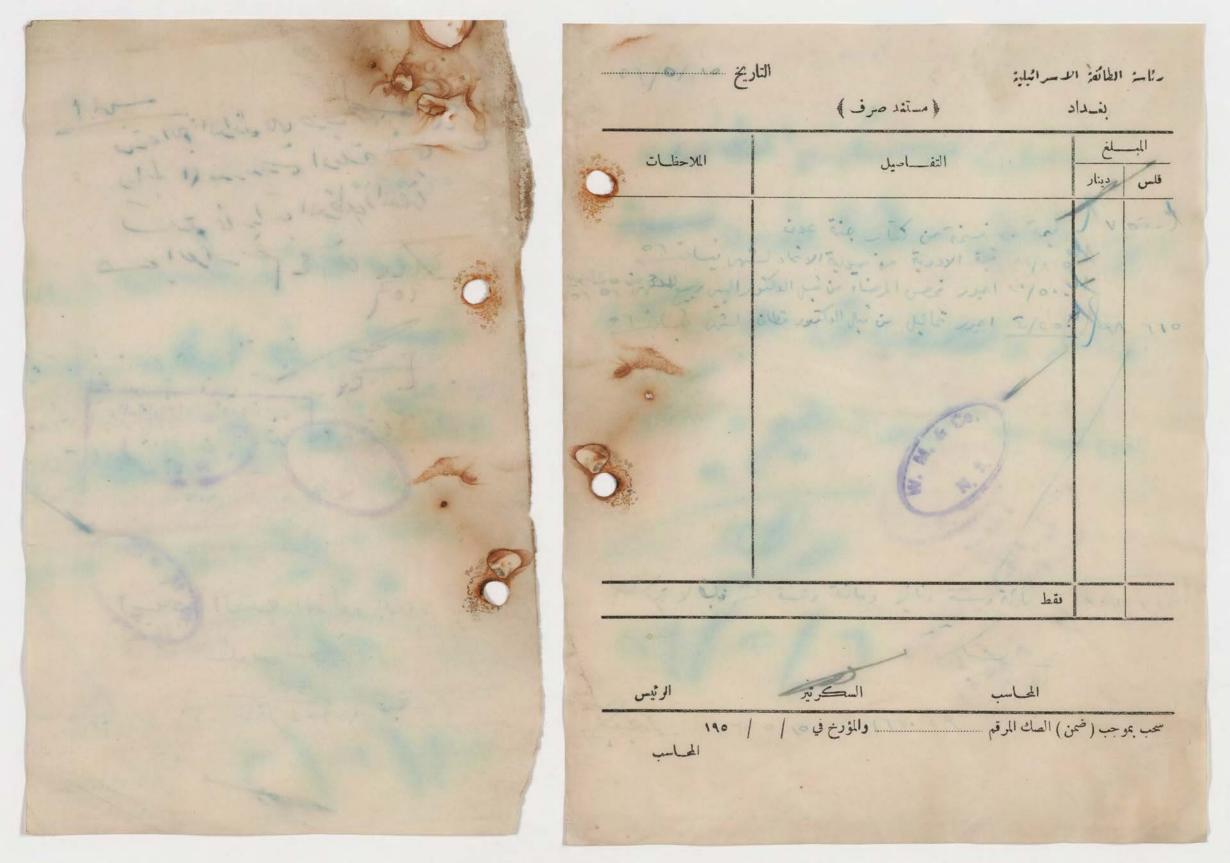

هذا وتغظوا بقبول فائق الاحسسرام

للتفضل بالاطلاع

مأمورالاوراق

سيادة الحاخام ساسون خضورى

احام ساسون حصوری

<del>عربی وردی</del> نوافسیق

التاريخ الم رئات الطائفة الاسرائيلية بغداد ﴿ مستن صرف ﴾ الملاحظات التف\_اصيل دينار فقط عادة الو ئيس السكوثير والمؤرخ في سعب بموجب (ضمن) الصك المرقم 190

and the late of the state of th

إسستال

|           |                                                             | رئاسة الطائفة الاسرائيلية |
|-----------|-------------------------------------------------------------|---------------------------|
|           | العاريخ                                                     | بفــداد                   |
|           | فلس دينار                                                   |                           |
|           | ئاسة الطـــائفة الاسرائيلية في بغداد المبلغ المذكور اعــلاه | استلمت من محاسب ر         |
|           | j v                                                         | bād A                     |
|           |                                                             | وذلك عن                   |
|           | توقيم القابض                                                |                           |
|           |                                                             |                           |
|           |                                                             |                           |
|           |                                                             |                           |
| <br>1 0/1 |                                                             |                           |
|           |                                                             |                           |