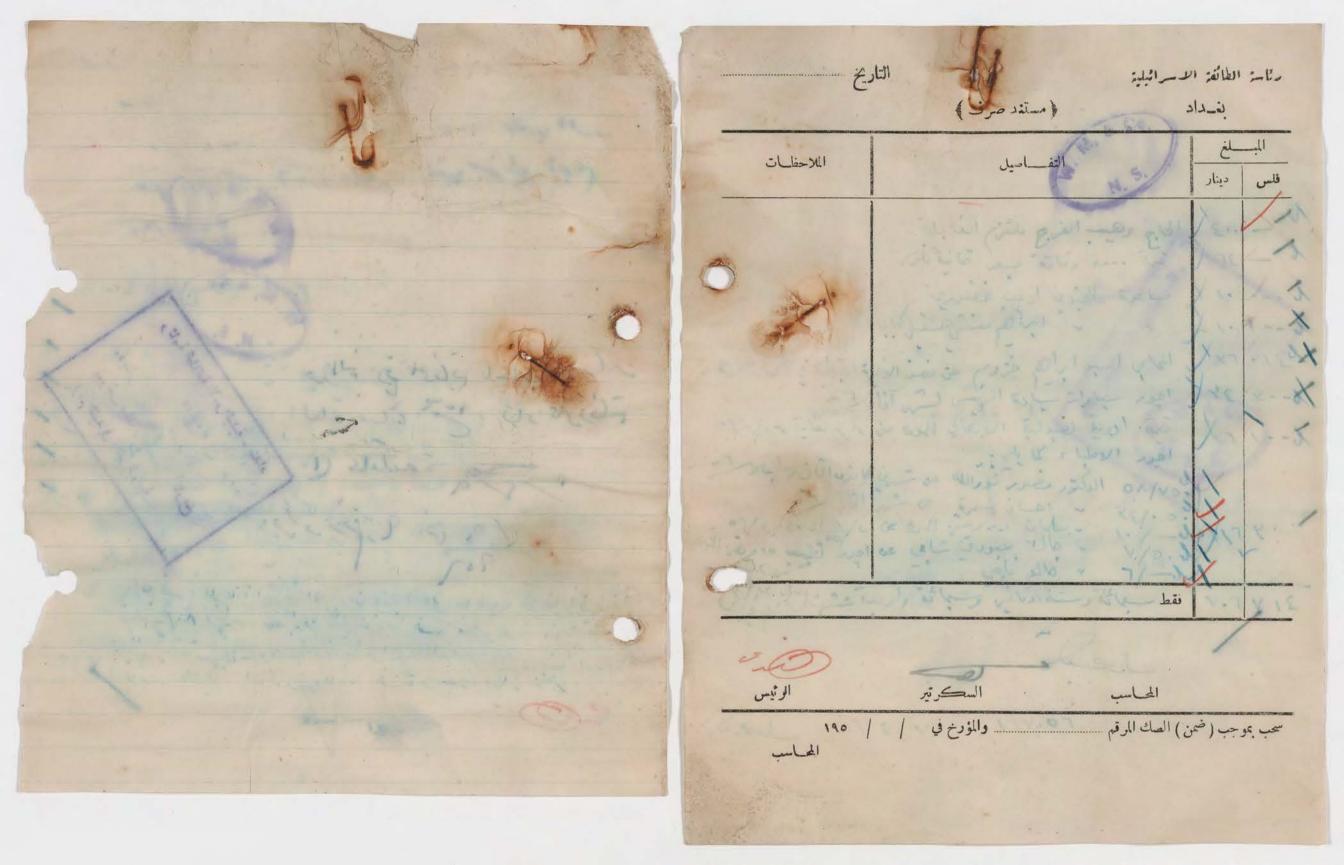

هذا وتغظوا بقبول فائق الاحسسرام

للتفضل بالاطلاع

مأمورالاوراق

سيادة الحاخام ساسون خضورى

احام ساسون حصوری

<del>عربی وردی</del> نوافسیق

التاريخ الم رئات الطائفة الاسرائيلية بغداد ﴿ مستن صرف ﴾ الملاحظات التف\_اصيل دينار فقط عادة الو ئيس السكوثير والمؤرخ في سعب بموجب (ضمن) الصك المرقم 190