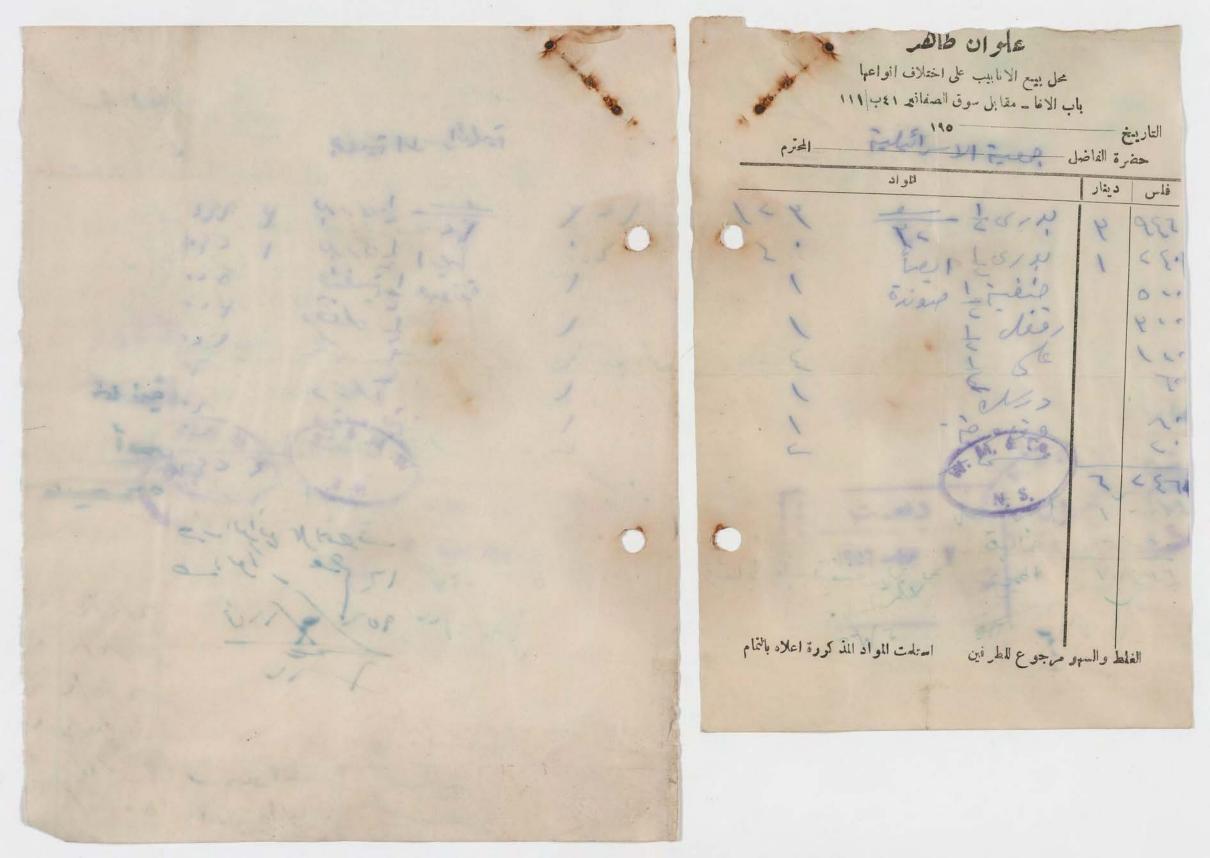

مكتبة الهلال وفرعها

سوق السراي \* بغداد

عبد العزيزوعبد الهادي عطار اخوان البيع كافة أنواع القرطاسية وأقلام الباندان بالجلة والمفرد

طباعة – نشر – توزيع

11日に当りてーマートートの1

المكتبة:

الفرع: ٥٨٢٨٨

المسكن: ٢٣٩٤

الى حضرة رئاسة الكائفة الأرائيلية الحترم بعد إد

|            | درزن         | عدد      | التفاصيل الموسية                | دينار | فلس |
|------------|--------------|----------|---------------------------------|-------|-----|
| 40.        | <            |          | ور در مستبشل (منع ) لا و بنو    |       | q   |
| 0          |              | 1        | سرد رم رو بنی دا هم             |       | 0   |
|            |              |          | المعالمة من العالمة من الانتراق | . \   | ٤٠٠ |
| 1          |              |          | دا ستعت ليني تفرآ               |       |     |
|            |              |          | £ W/                            |       |     |
|            |              |          |                                 |       |     |
|            |              |          |                                 |       | =   |
| ا<br>طرفین | ا<br>سجوع لل | والسهو ه | blåll "                         |       |     |