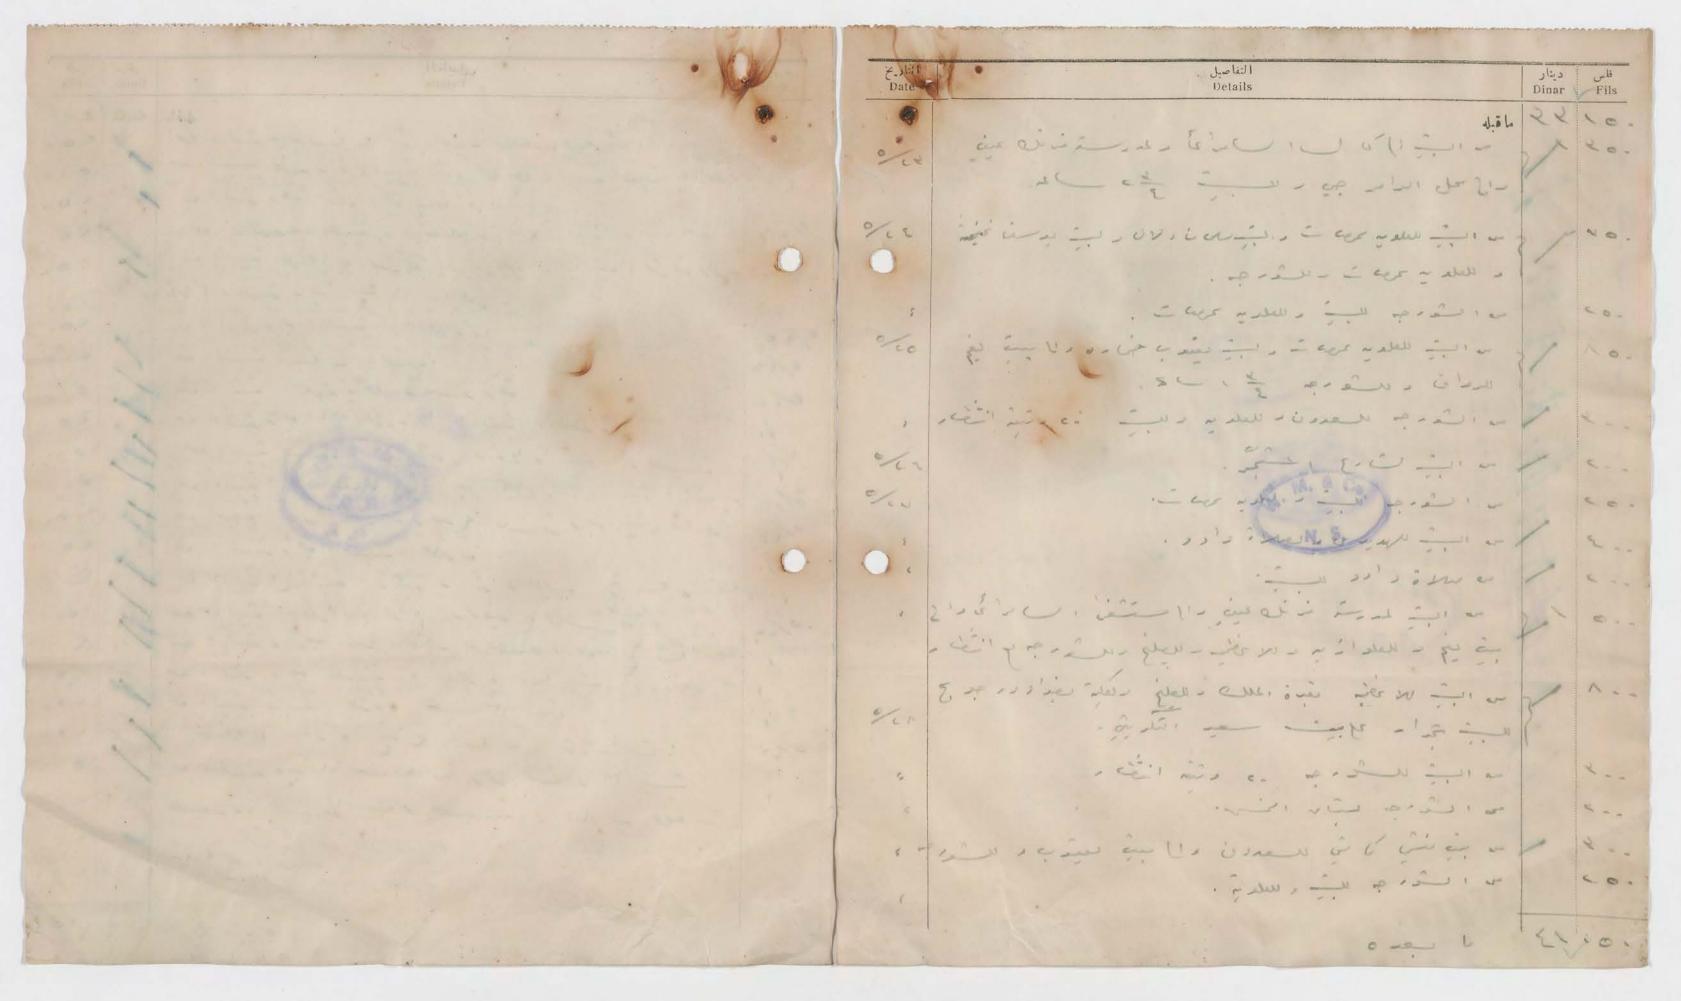

هذا وتغظوا بقبول فائق الاحسسرام

للتفضل بالاطلاع

مأمورالاوراق

سيادة الحاخام ساسون خضورى

احام ساسون حصوری

<del>عربی وردی</del> نوافسیق

التاريخ الم رئات الطائفة الاسرائيلية بغداد ﴿ مستن صرف ﴾ الملاحظات التف\_اصيل دينار فقط عادة الو ئيس السكوثير والمؤرخ في سعب بموجب (ضمن) الصك المرقم 190