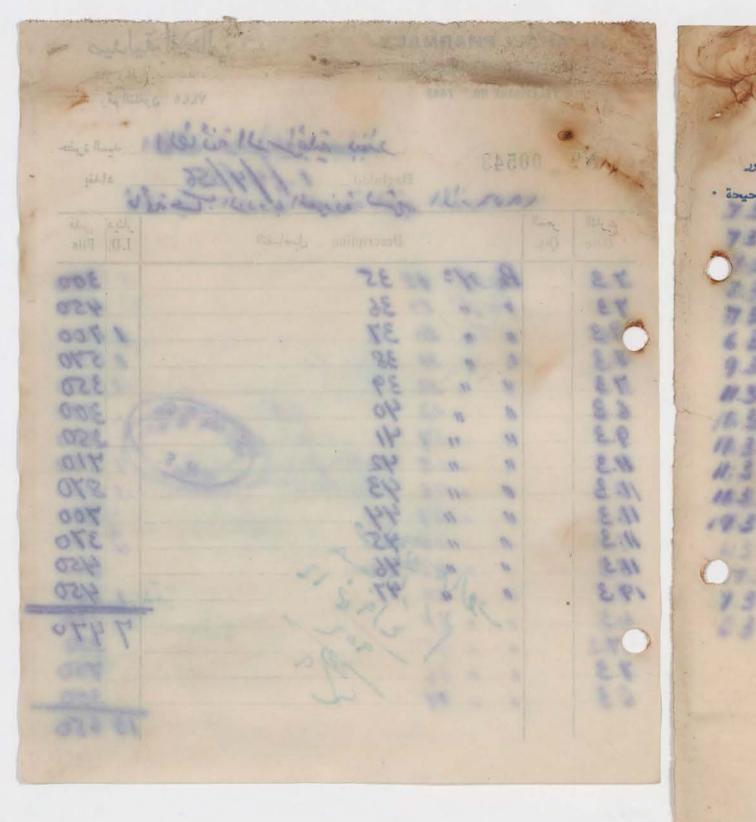

الى حضرة رئاسة الكائفة الأرائيلية الحترم بعد إد

|            | درزن         | عدد      | التفاصيل الموسية                | دينار | فلس |
|------------|--------------|----------|---------------------------------|-------|-----|
| 40.        | <            |          | ور در مستبشل (منع ) لا و بنو    |       | q   |
| 0          |              | 1        | سرد رم رو بنی دا هم             |       | 0   |
|            |              |          | المعالمة من العالمة من الانتراق | . \   | ٤٠٠ |
| 1          |              |          | دا ستعت ليني تفرآ               |       |     |
|            |              |          | £ W/                            |       |     |
|            |              |          |                                 |       |     |
|            |              |          |                                 |       | =   |
| ا<br>طرفین | ا<br>سجوع لل | والسهو ه | blåll "                         |       |     |