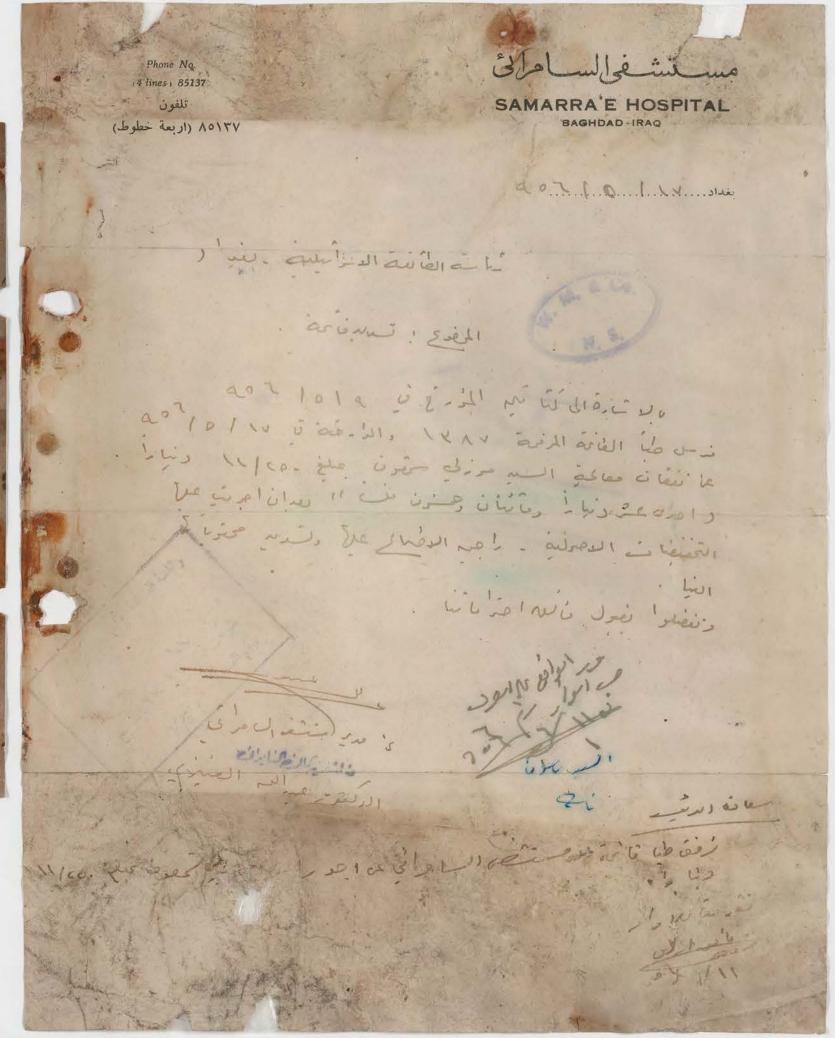

رقم التلفون ( ٥٤٥٣ السكوتير

رئامة الطائفة الأسرائيلية في بنداد

الرقم

1907/0/9 5.111

الموضوع ادخال العريفة مزلي ربي حييم في مستشفاكم ٠

حضرة مدير مستشفى كمال السامرائي المحسسوم

بعد التحية

يرجى ادخال المريضة مزلي ربي حييم في مستشفاكم في الدرجة التالثة واحتساب الاجوريلي هذه الرئاب

هذا وتغظوا بقبول فائق الاحسسرام

للتفضل بالاطلاع

مأمورالاوراق

سيادة الحاخام ساسون خضورى

احام ساسون حصوری

<del>عربی وردی</del> نوافسیق

التاريخ الم رئات الطائفة الاسرائيلية بغداد ﴿ مستن صرف ﴾ الملاحظات التف\_اصيل دينار فقط عادة الو ئيس السكوثير والمؤرخ في سعب بموجب (ضمن) الصك المرقم 190