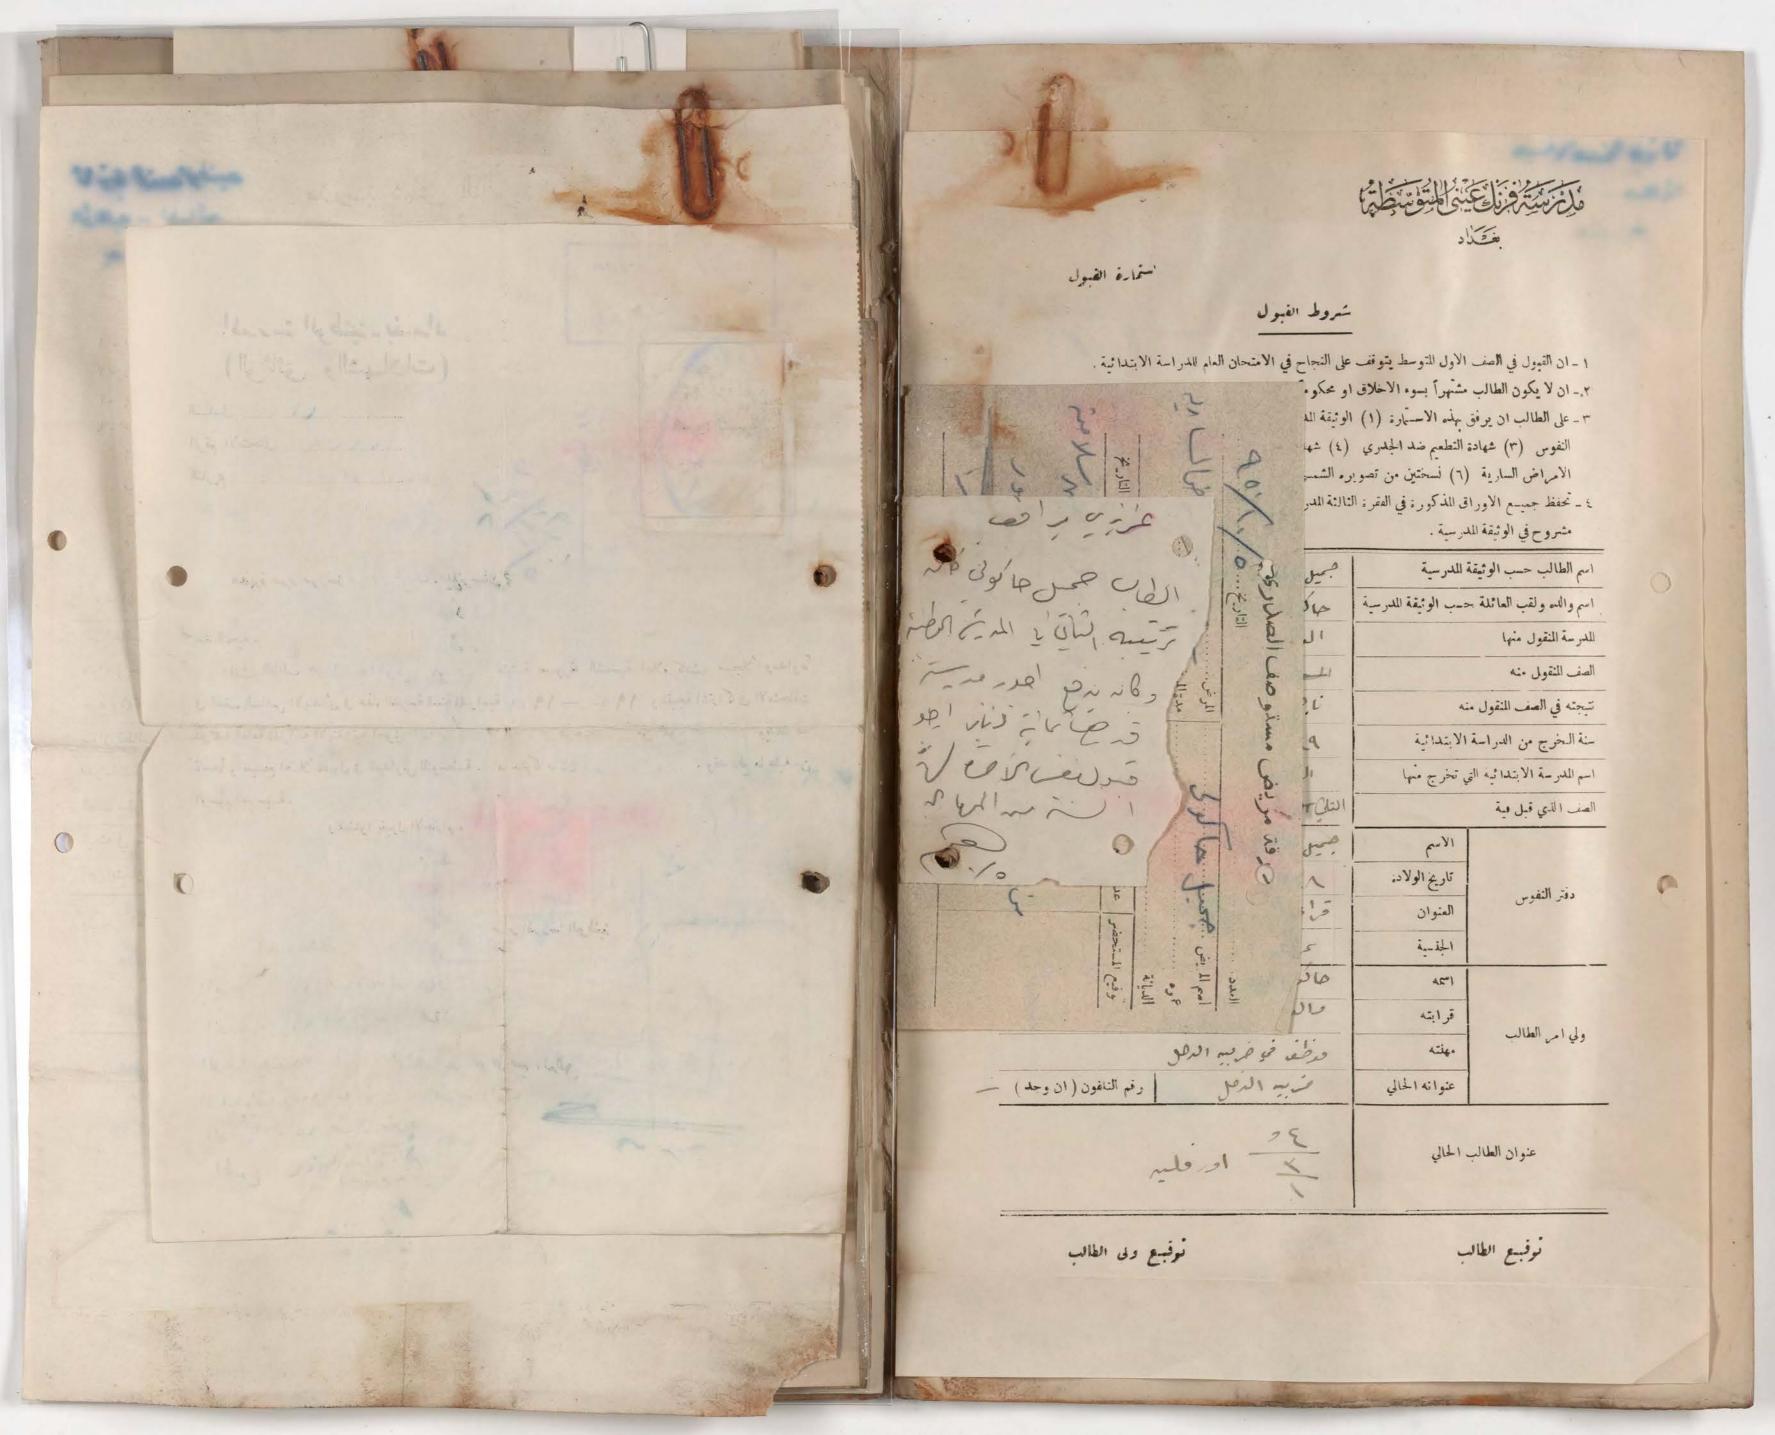

شروط القبول

١ - يقبل الى الصف الأول المتوسط الطلبة الناجحون في امتحان الدراسة الابتدائية .

٢ \_ يقبل الى الصف الرابع الاعدادي الطلبة الناجحون في امتحان القبول.

٣ \_ يشترك في امتحان القبول الطلبة الناجحون والاكمال في امتحان الدراسة المتوسطة .

٤ - على كل طالب ان يقدم عند قبوله ملفة تحتوي على الاوراق النالية :-

أ \_ شهادة نقل من مدرسته مصدقة من مديرية معارف اللواء .

2 ب \_ شهادة طبية بسلامته من الامراض السارية .

ر ج \_ شهادة تطعيم ضد الجذري والتيفو ئيد .

د \_ دفتر النفوس .

ه \_ نسختين من تصويره .

٥ - ان يكون الطالب من ذوي السلوك والسيرة الحسنة .

|                          | اسم الطالب ( حسب دفتر النفوس )   |                                       |
|--------------------------|----------------------------------|---------------------------------------|
| على إلى المراد الله      | عنوانه (حسب دفتر النفوس)         |                                       |
| 1938 / V / KV            | تاریخ ولادته ( حسب دفتر النفوس ) |                                       |
| atoli, als 1/11/411      | عنوان الطالب الحالي              |                                       |
| أرنك عبق المتدمط،        | المدرسة المنقول منها             |                                       |
| النات الشرط              | الصف المنقول منه                 |                                       |
| نا بي                    | نتيجته في الصف المنقول منه       |                                       |
| الدام للثولج ١٩٥٢ - ١٩٥٢ | آخر امتحان عام نجح فیه وناریخه   |                                       |
| رخاء لاء الحادث          | اسمه                             | ولي امر الطالب                        |
| الوالد :                 | قرابته                           | , , , , , , , , , , , , , , , , , , , |
| ملاك المالات             | Aliga                            |                                       |
| 250 1 2 2 1 1 811 -      | عنوانه                           |                                       |

دفتر النفوس

استمارة القبول