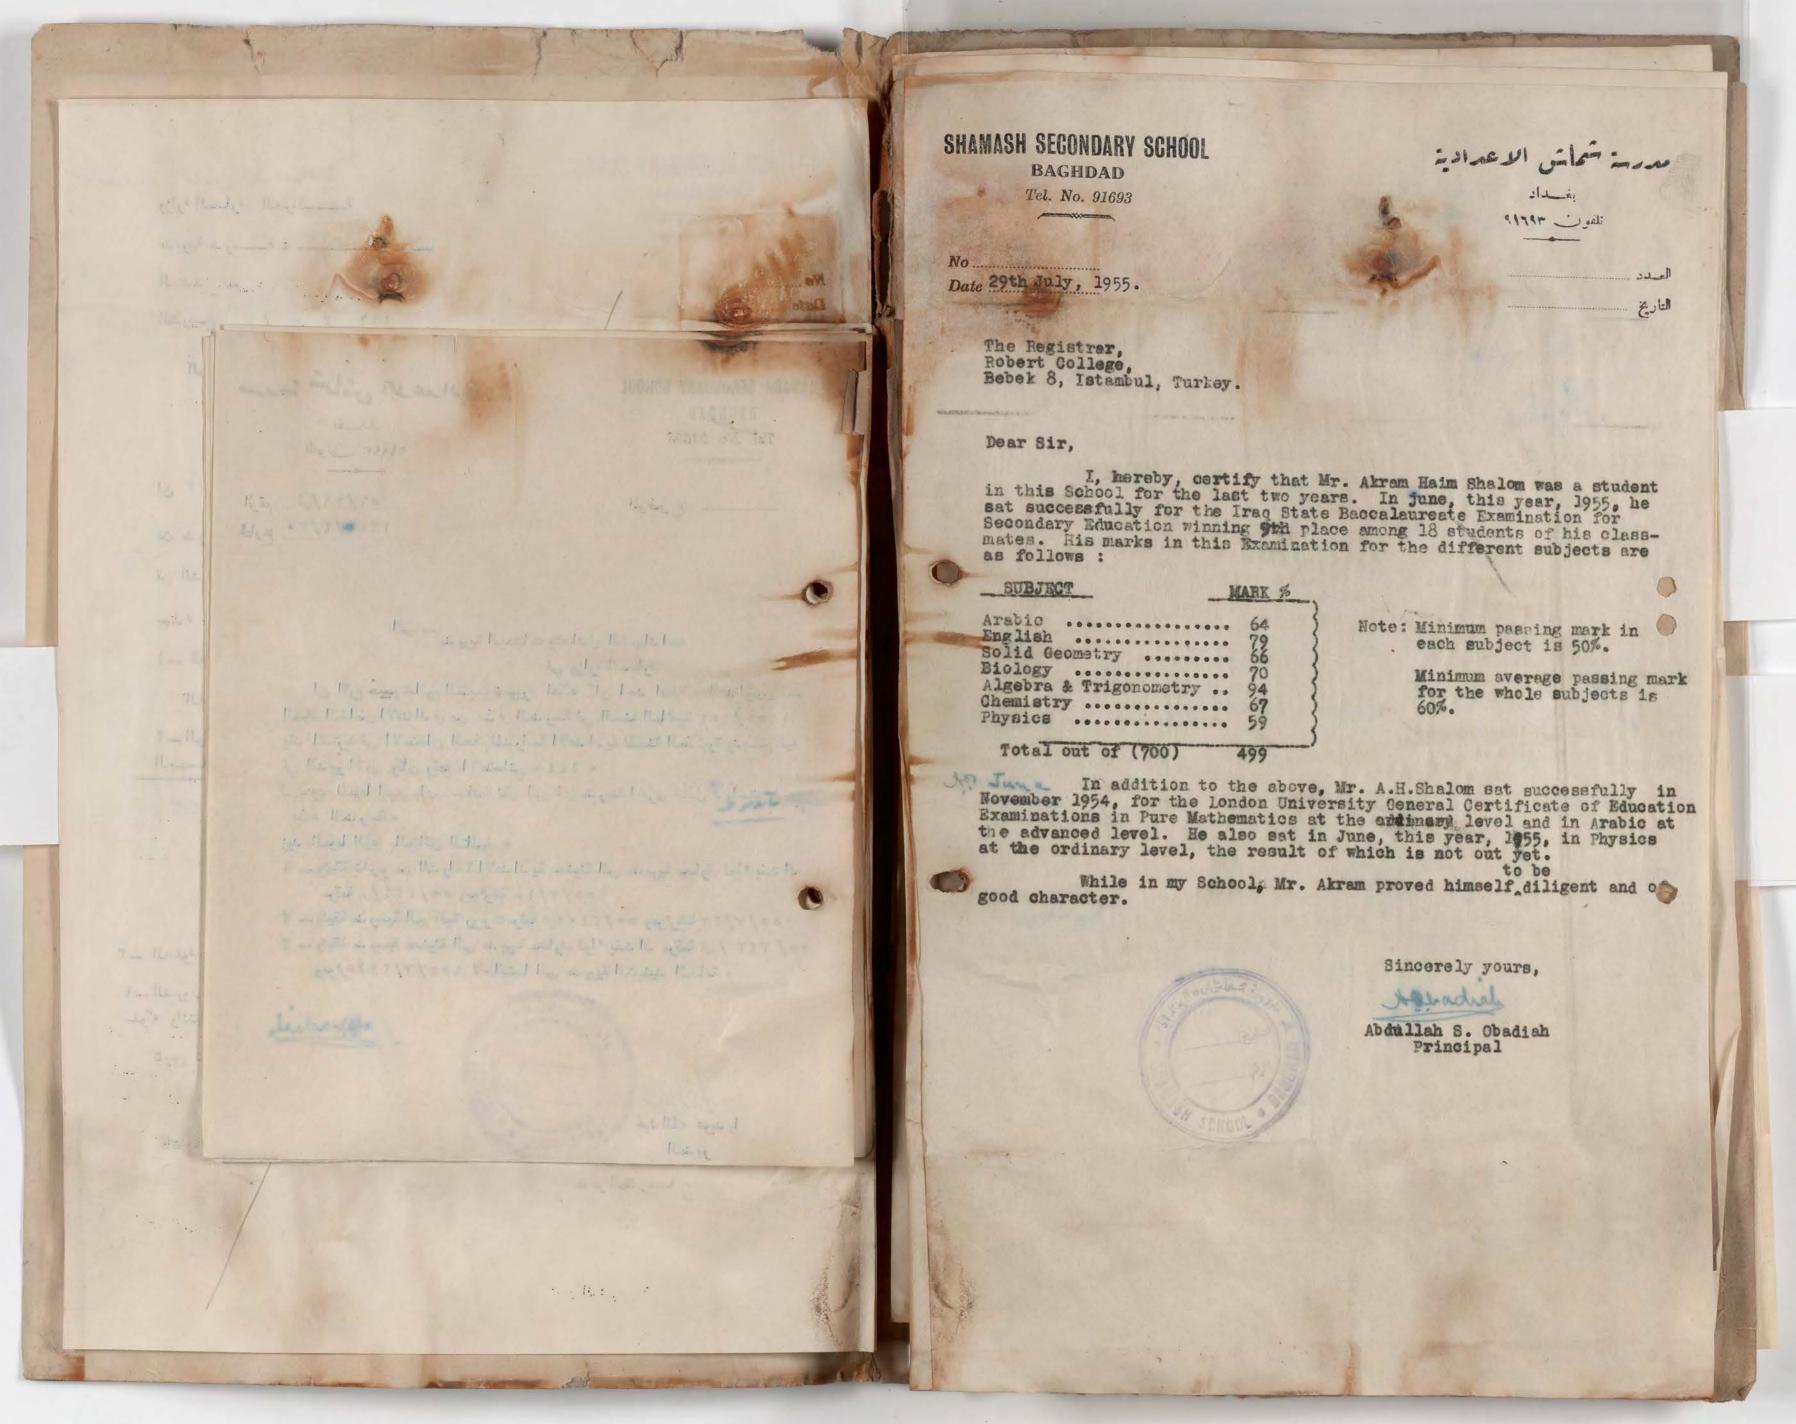

برن يوف عانى 14. 1 m

| Automore 1954 | SHAMASH SECONDARY SCHOOL  BAGHDAD  Tel. No. 91693  No                                                                                                                                                                                                                                                                                                                                                                                                                                                                           |
|---------------|---------------------------------------------------------------------------------------------------------------------------------------------------------------------------------------------------------------------------------------------------------------------------------------------------------------------------------------------------------------------------------------------------------------------------------------------------------------------------------------------------------------------------------|
|               | The Registrar, Robert College, Bebek 8, Istambul, Turkey.                                                                                                                                                                                                                                                                                                                                                                                                                                                                       |
|               | I, hereby, certify that Mr. Prince Yousef Sasti was one of the students of this School for the last two years. In June, this year, 1955, he sat successfully for the Irsq State Baccalaureate Examination for Secondary Education winning 19th place among 18 students of his class-mates. His marks in this Examination for the different subjects are as follows:    MARK%.                                                                                                                                                   |
|               | In addition to the above, Mr. P.Y. Saati sat successfully in  November 1954, for the London University General Combificate of  Education Examination in Fure Mathematics at the ordinary level. He also sat in June, this year, 1955, for the same Examinations in Physics, shemistry and Applied Mathematics at the ordinary level. The results of these examinations are not out yet.  While imamy School, Mr. Saati proved himself to be diligent and of good character. I recommend him for higher studies at your College. |
|               | Abdullah S. Obadiah Principal                                                                                                                                                                                                                                                                                                                                                                                                                                                                                                   |
| المن الماري   |                                                                                                                                                                                                                                                                                                                                                                                                                                                                                                                                 |