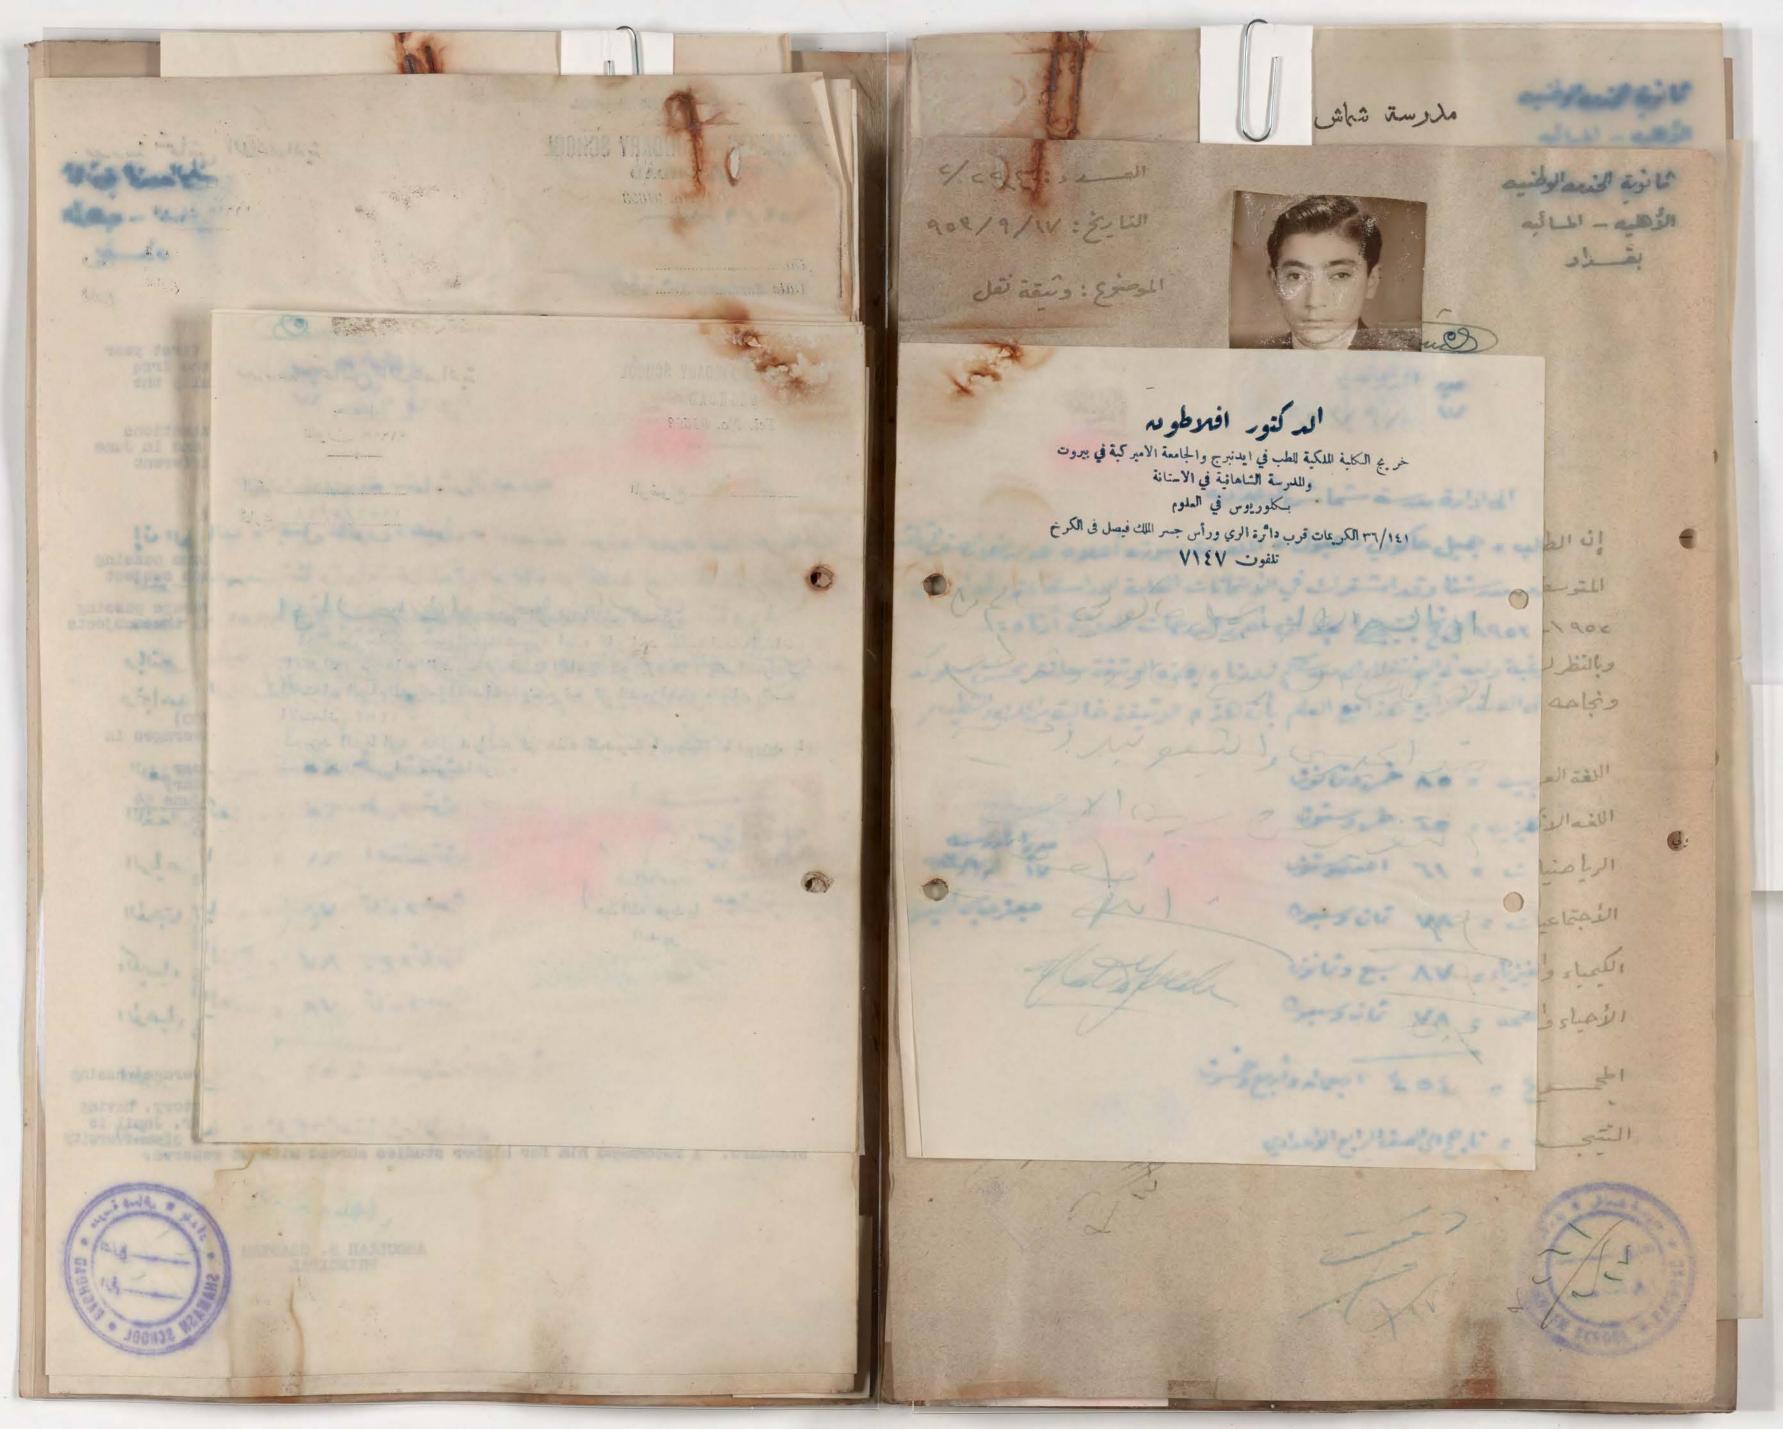

الباهد المائح هاي

صورة لا يمكن فصلها من أجل تصويرها Photograph cannot be separated for imaging

صورة لا يمكن فصلها من أجل تصويرها Photograph cannot be separated for imaging

140K/K/17 عالم استمارة الفبول شروط الفبول ١ - ان القبول في اللحف الاول المتوسط يتوقف على النجاح في الامتحان العام للدراسة الابتدائية. ٢ - ان لا يكون الطالب مشتهراً بسوء الاخلاق او محكوماً مجمعة او حناية. ٣ - على الطالب ان يرفق عذه الاستمارة (١) الوثيقة المدرسية مصدقة من مديرية معارف لواء بغداد (٢) دفتر النفوس (٣) شهادة التطعيم ضد الجدري (٤) شهادة النطعيم ضد التيفو ثيد (٥) شهادة طبية بسلامته من الامراض السارية (٦) نسختين من تصويره الشمسي . ٤ - تحفظ جميـع الاوراق الذكورة في الفقرة الثالثة المدرجة اعلاً، في ملفة خاصة يكتب عليهــا احم صاحبها كما هو اسم الطالب حسب الوثيقة المدرسية الياهراب اسم والده ولقب العائلة حسب الوثبقة المدرسية اسرائل ک البير داود المدرسة المنقول منها الادل المتو الصف المنقول منه الناد -نتيجته في الصف المنقول منه 1./ 1929 سنة المخرج من الدراسة الابتدائية البع داود اسم المدرسة الابتدائية التي تخرج منها 10014 الثاني المذ الصف الذي قبل فية wai-الباهرا\_ 1/11/07 دفتر النفوس كرد اليا ع الراقيه اسرائل والبره قرابته willer ولي امر الطالب 18 14-50 20 10 P. releis الرد الما ع في ( الم النافون ( ان وجد ) عنوانه الحالي -15'-عنوان الطالب الحالي