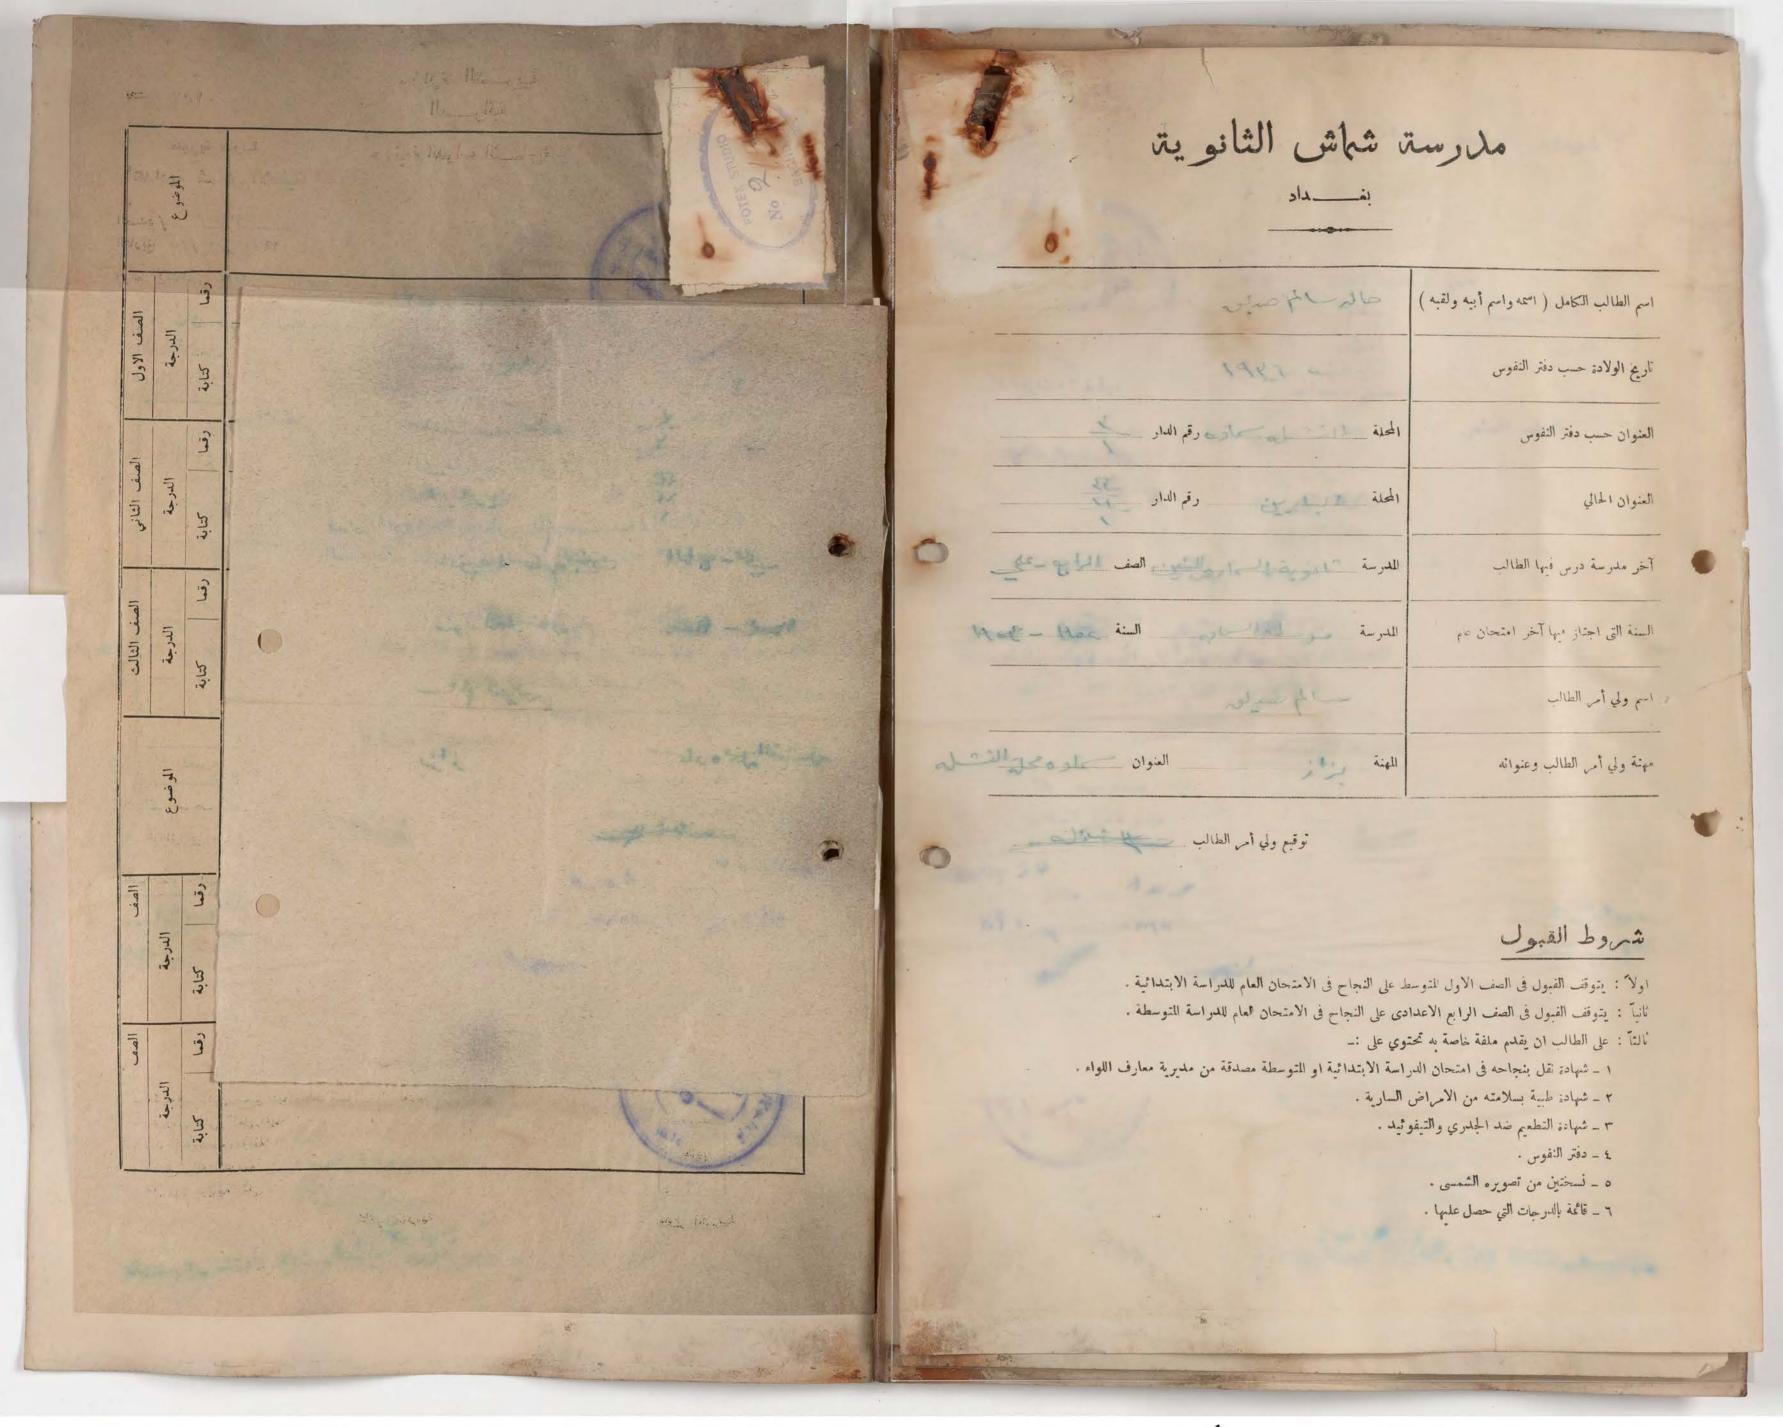

الباهد المائح هاي

صورة لا يمكن فصلها من أجل تصويرها Photograph cannot be separated for imaging

صورة لا يمكن فصلها من أجل تصويرها Photograph cannot be separated for imaging

140K/K/17 عالم استمارة الفبول شروط الفبول ١ - ان القبول في اللحف الاول المتوسط يتوقف على النجاح في الامتحان العام للدراسة الابتدائية. ٢ - ان لا يكون الطالب مشتهراً بسوء الاخلاق او محكوماً مجمعة او حناية. ٣ - على الطالب ان يرفق عذه الاستمارة (١) الوثيقة المدرسية مصدقة من مديرية معارف لواء بغداد (٢) دفتر النفوس (٣) شهادة التطعيم ضد الجدري (٤) شهادة النطعيم ضد التيفو ثيد (٥) شهادة طبية بسلامته من الامراض السارية (٦) نسختين من تصويره الشمسي . ٤ - تحفظ جميـع الاوراق الذكورة في الفقرة الثالثة المدرجة اعلاً، في ملفة خاصة يكتب عليهــا احم صاحبها كما هو اسم الطالب حسب الوثيقة المدرسية الياهراب اسم والده ولقب العائلة حسب الوثبقة المدرسية اسرائل ک البير داود المدرسة المنقول منها الادل المتو الصف المنقول منه الناد -نتيجته في الصف المنقول منه 1./ 1929 سنة المخرج من الدراسة الابتدائية البع داود اسم المدرسة الابتدائية التي تخرج منها 10014 الثاني المذ الصف الذي قبل فية wai-الباهرا\_ 1/11/07 دفتر النفوس كرد اليا ع الراقيه اسرائل والبره قرابته willer ولي امر الطالب 18 14-50 20 10 P. releis الرد الما ع في ( الم النافون ( ان وجد ) عنوانه الحالي -15'-عنوان الطالب الحالي

شروط القبول

١ - يقبل الى الصف الأول المتوسط الطلبة الناجحون في امتحان الدراسة الابتدائية .

٢ \_ يقبل الى الصف الرابع الاعدادي الطلبة الناجحون في امتحان القبول.

٣ \_ يشترك في امتحان القبول الطلبة الناجحون والاكمال في امتحان الدراسة المتوسطة .

٤ - على كل طالب ان يقدم عند قبوله ملفة تحتوي على الاوراق النالية :-

أ \_ شهادة نقل من مدرسته مصدقة من مديرية معارف اللواء .

2 ب \_ شهادة طبية بسلامته من الامراض السارية .

ر ج \_ شهادة تطعيم ضد الجذري والتيفو ئيد .

د \_ دفتر النفوس .

ه \_ نسختين من تصويره .

٥ - ان يكون الطالب من ذوي السلوك والسيرة الحسنة .

|                          | اسم الطالب ( حسب دفتر النفوس )   |                                       |
|--------------------------|----------------------------------|---------------------------------------|
| على إلى المراد الله      | عنوانه (حسب دفتر النفوس)         |                                       |
| 1938 / V / KV            | تاریخ ولادته ( حسب دفتر النفوس ) |                                       |
| atoli, als 1/11/411      | عنوان الطالب الحالي              |                                       |
| أرنك عبق المتدمط،        | المدرسة المنقول منها             |                                       |
| النات الشرط              | الصف المنقول منه                 |                                       |
| نا بي                    | نتيجته في الصف المنقول منه       |                                       |
| الدام للثولج ١٩٥٢ - ١٩٥٢ | آخر امتحان عام نجح فیه وناریخه   |                                       |
| رخاء لاء الحادث          | اسمه                             | ولي امر الطالب                        |
| الوالد :                 | قرابته                           | , , , , , , , , , , , , , , , , , , , |
| ملاك المالات             | Aliga                            |                                       |
| 250 1 2 2 1 1 811 -      | عنوانه                           |                                       |