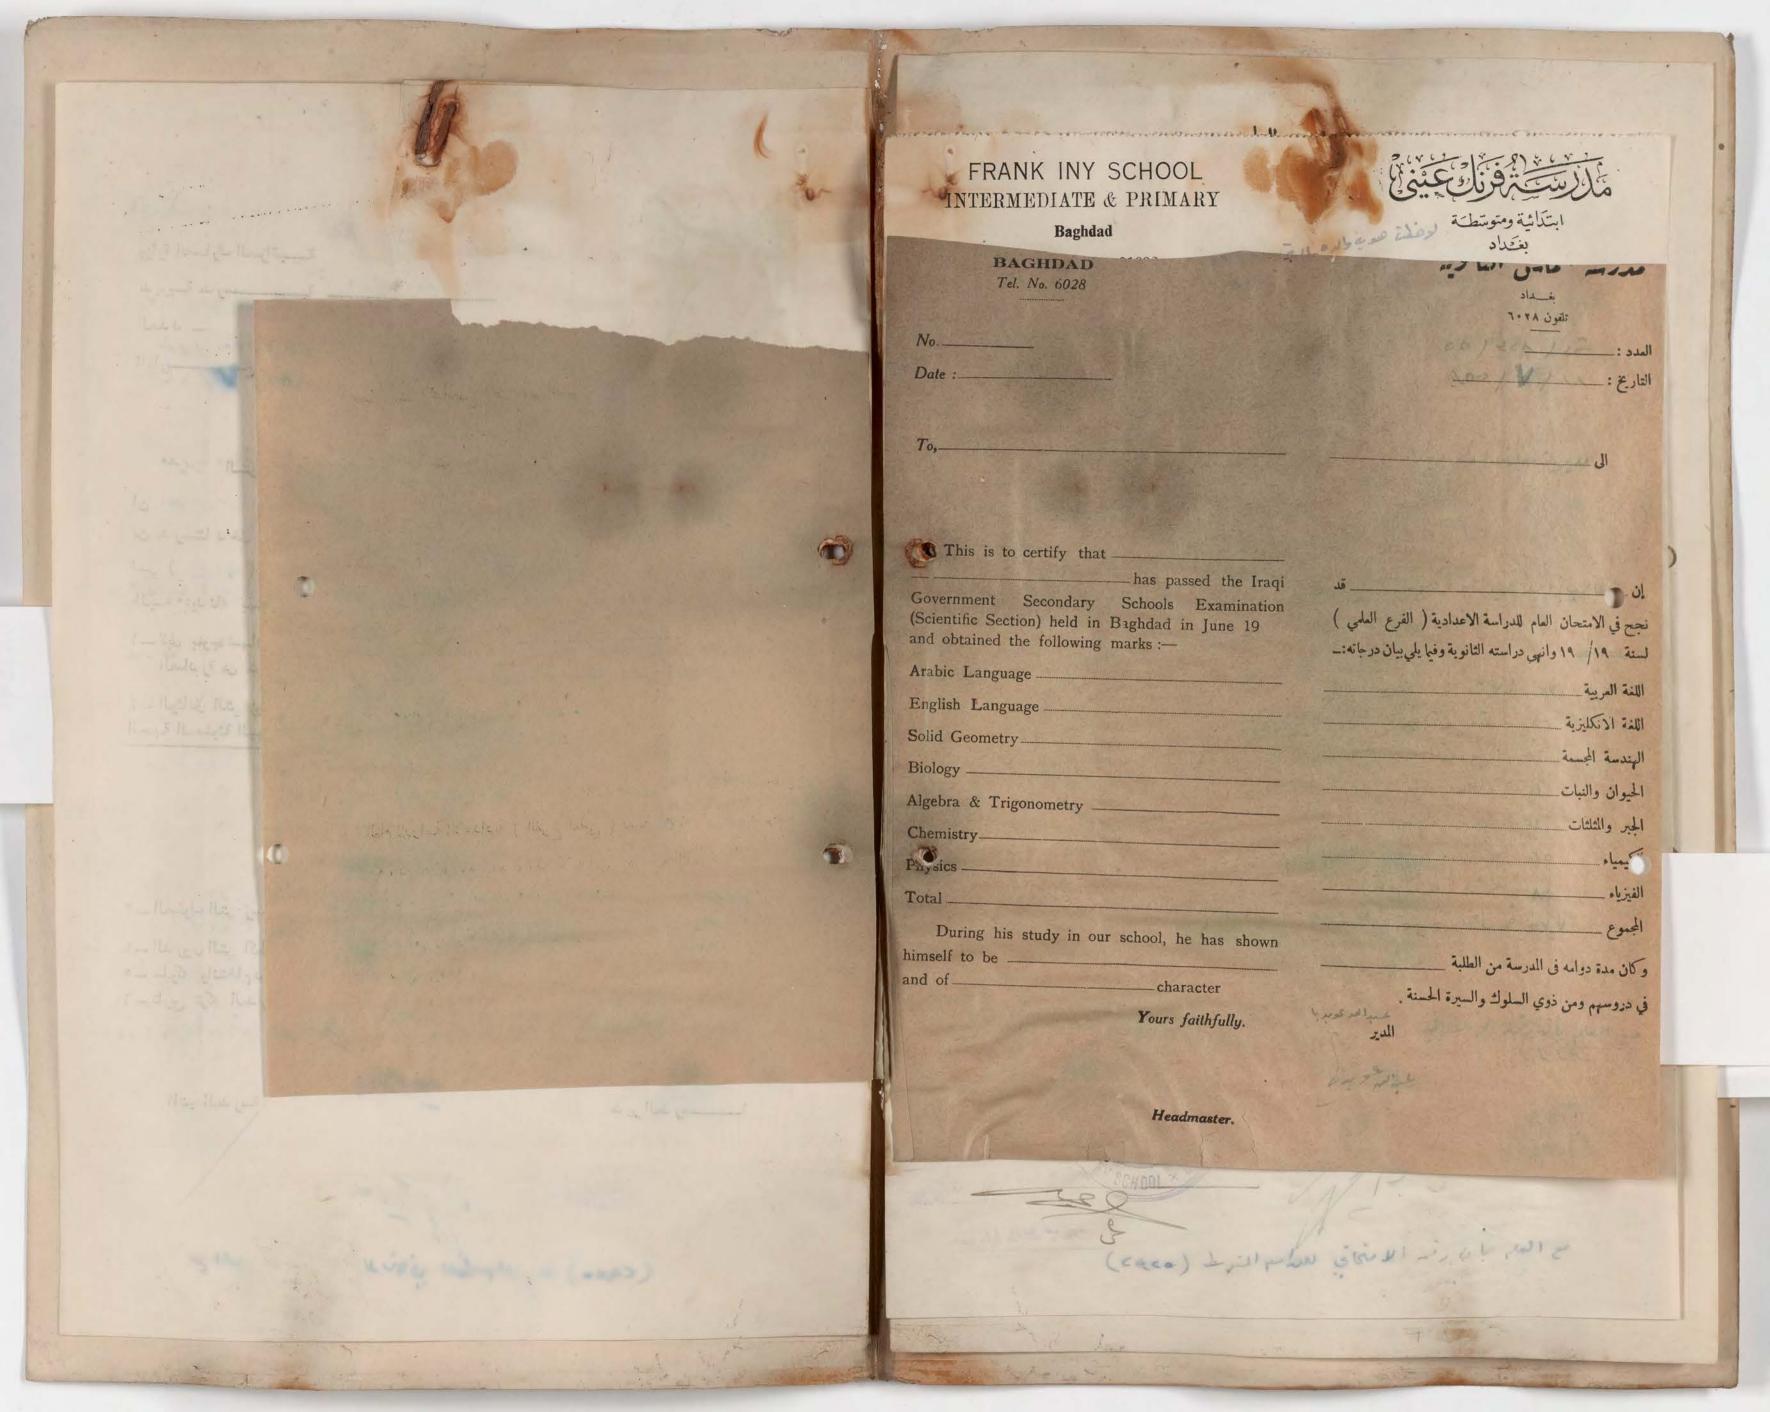

### FRANK INY SCHOOL INTERMEDIATE & PRIMARY

Baghdad

Telephone No. 91693 Shamash Secondary School

> BAGHDAD Tel. No. 6028

| Vo   | 7175  |          |            |
|------|-------|----------|------------|
|      | NY ST | The same |            |
| Date |       | 468      | GARAGE BER |
|      |       |          |            |

| This is to certify that | C | This | is | to | certify | that |  |
|-------------------------|---|------|----|----|---------|------|--|
|-------------------------|---|------|----|----|---------|------|--|

has passed the Iraqi Government Secondary Schools Examination (Scientific Section) held in Baghdad in June 19 and obtained the following marks:-

Arabic Language -English Language

Solid Geometry\_\_\_

Biology \_ Algebra & Trigonometry \_\_\_\_

Chemistry\_

Physics \_\_

Total \_

During his study in our school, he has shown himself to be

and of \_\_\_\_ \_\_character

برالان العداده

Yours faithfully.

ابتكائية ومتوسطة بغضاد

مدرسة شماش الثانوية بنسداد تلتون ١٠٢٨

إن الفال الما عد الله دخاط فد نجح في الامتحان العام للدراسة الاعدادية ( الفرع العلمي ) لسنة ١٩٥٥/١٩٥١ وانهى دراسته الثانوية وفيا يلي بيان درجاته:\_ اللغة المربية محمد محمد اللغة الانكليزية ٥٦٥ من ور دور الهندسة الجسمة ١٠ ١ مرور توري