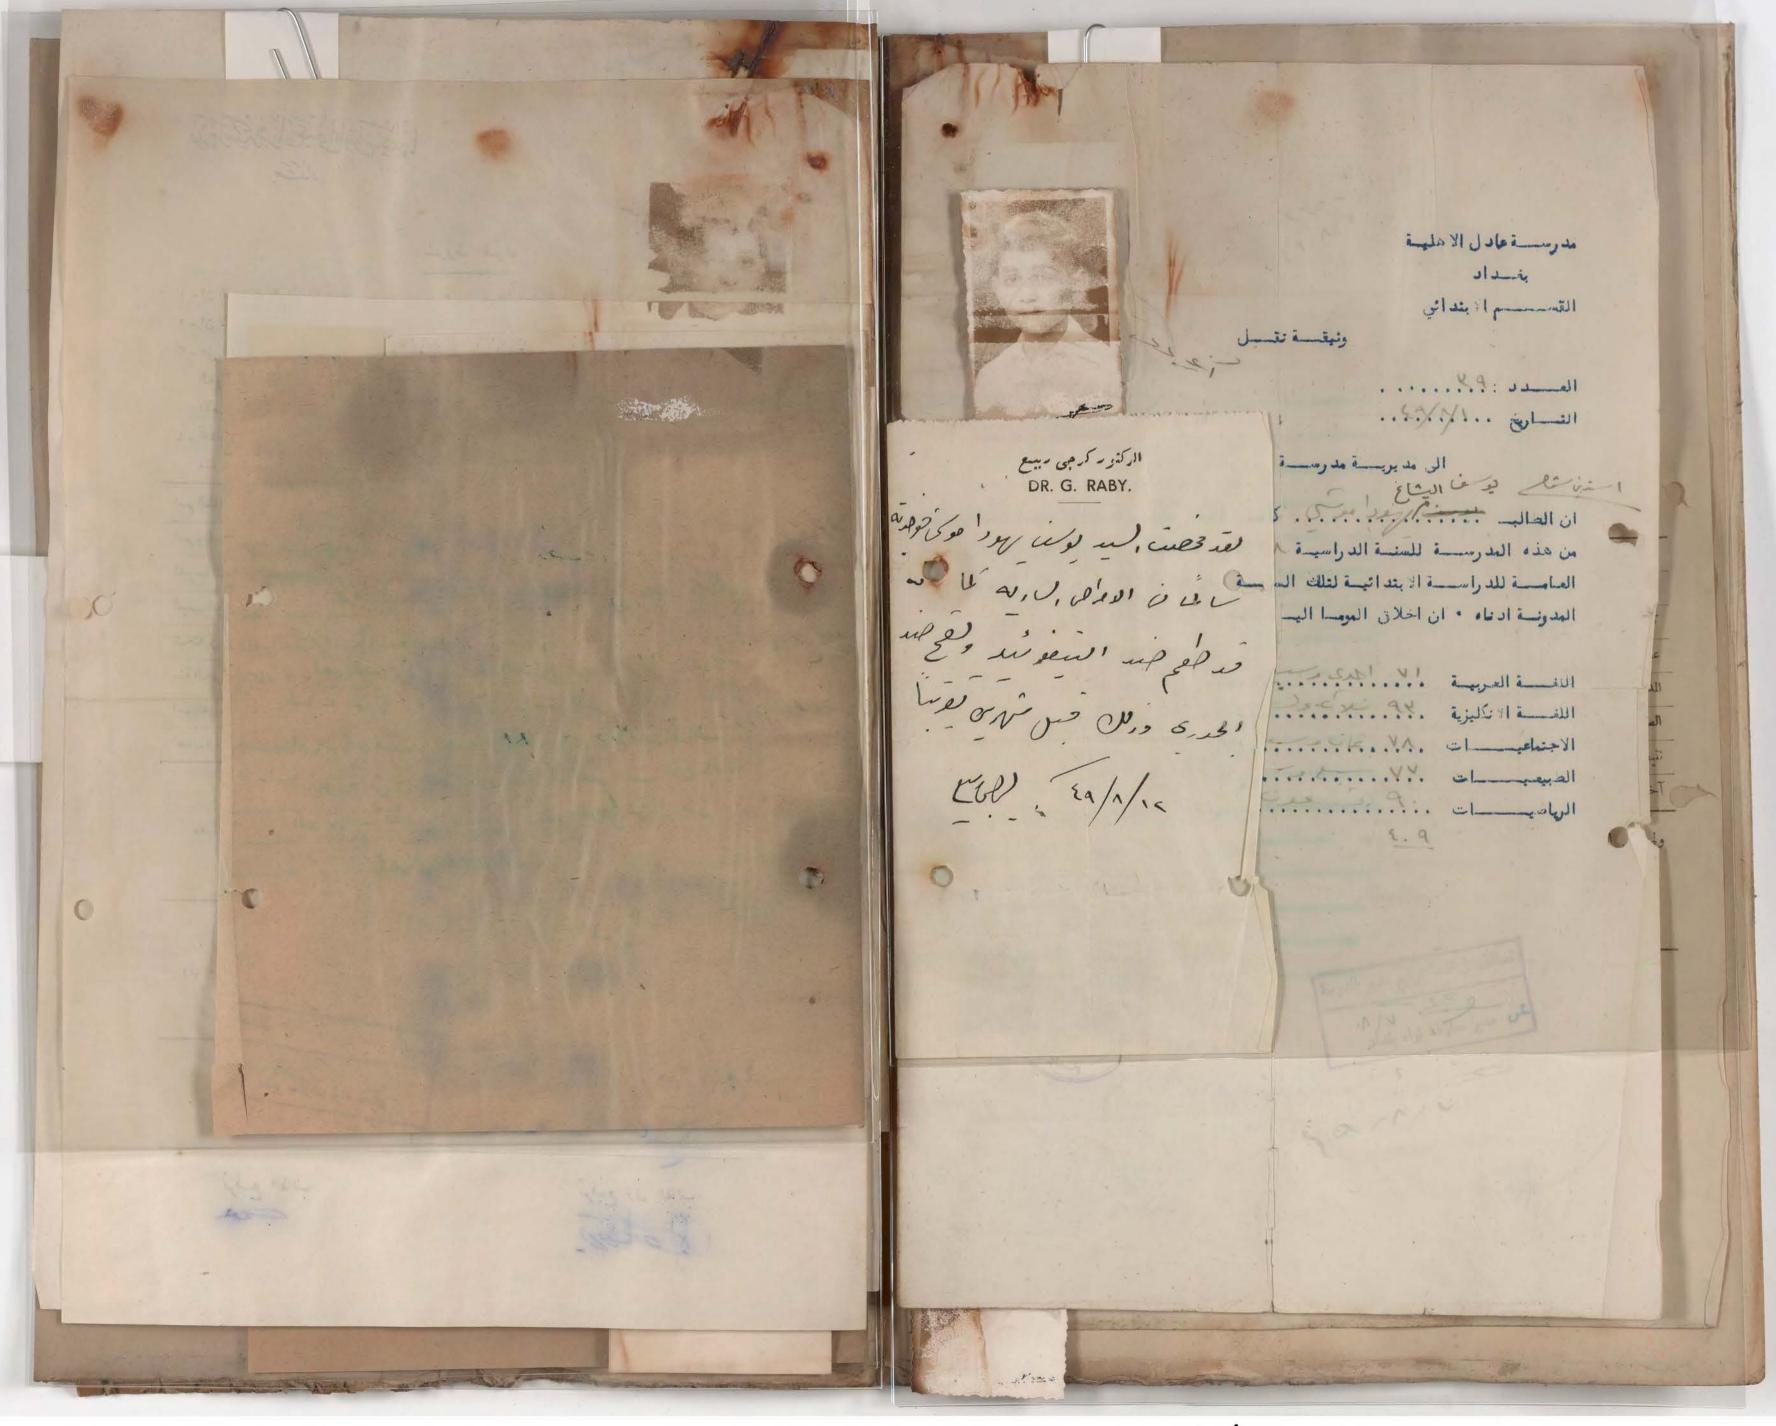

الباهد المائح هاي

صورة لا يمكن فصلها من أجل تصويرها Photograph cannot be separated for imaging

صورة لا يمكن فصلها من أجل تصويرها Photograph cannot be separated for imaging

140K/K/17 عالم استمارة الفبول شروط الفبول ١ - ان القبول في اللحف الاول المتوسط يتوقف على النجاح في الامتحان العام للدراسة الابتدائية. ٢ - ان لا يكون الطالب مشتهراً بسوء الاخلاق او محكوماً مجمعة او حناية. ٣ - على الطالب ان يرفق عذه الاستمارة (١) الوثيقة المدرسية مصدقة من مديرية معارف لواء بغداد (٢) دفتر النفوس (٣) شهادة التطعيم ضد الجدري (٤) شهادة النطعيم ضد التيفو ثيد (٥) شهادة طبية بسلامته من الامراض السارية (٦) نسختين من تصويره الشمسي . ٤ - تحفظ جميـع الاوراق الذكورة في الفقرة الثالثة المدرجة اعلاً، في ملفة خاصة يكتب عليهــا احم صاحبها كما هو اسم الطالب حسب الوثيقة المدرسية الياهراب اسم والده ولقب العائلة حسب الوثبقة المدرسية اسرائل ک البير داود المدرسة المنقول منها الادل المتو الصف المنقول منه الناد -نتيجته في الصف المنقول منه 1./ 1929 سنة المخرج من الدراسة الابتدائية البع داود اسم المدرسة الابتدائية التي تخرج منها 10014 الثاني المذ الصف الذي قبل فية wai-الباهرا\_ 1/11/07 دفتر النفوس كرد اليا ع الراقيه اسرائل والبره قرابته willer ولي امر الطالب 18 14-50 20 10 P. releis الرد الما ع في ( الم النافون ( ان وجد ) عنوانه الحالي -15'-عنوان الطالب الحالي