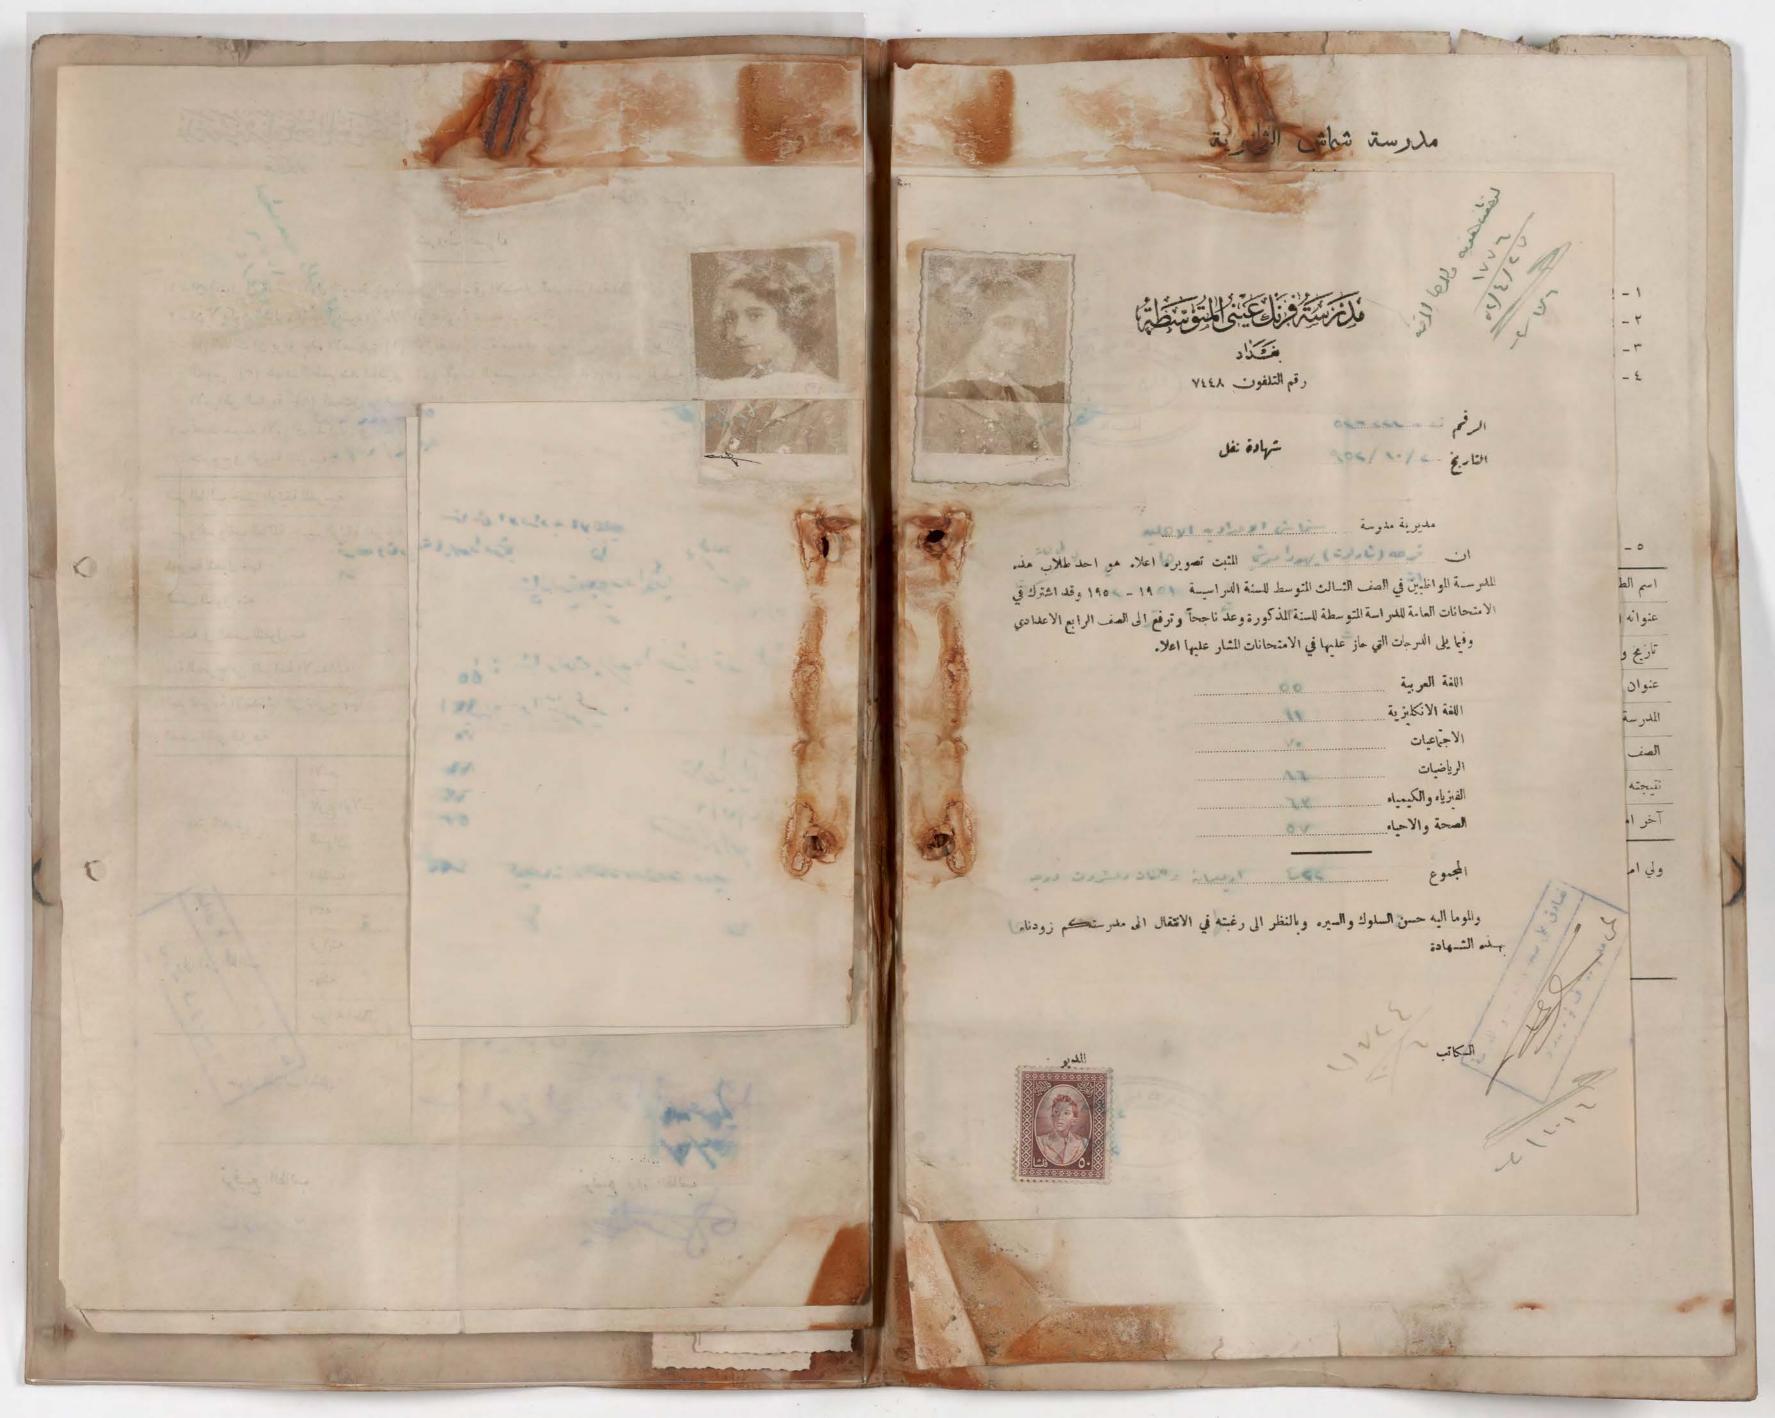

## شروط الفبول

١ - ان القبول في الصف الاول المتوسط يتوقف على النجاح في الامتحان العام للدراسة الابتدائية .

مدرية شماش الثانوية

تلفون ۲۰۲۸

الرقم . المحمد المحمد د النارخ ١٠/٤/٧٥

مربرية معارف لواء بفراد

صوري الماص المثبت تصويره اعلاه هو احد طلاب هذه المدرسة المواظبين في الصف 11/ سال عبارت لهذه السنة ١٩٥٧ \_ ١٩٥٤ وقد كان في السنة الماضية في الصف النف عدر المساوية الماضية الم Dell pie ce's

فنرجو احالة ذلك الى مديريَّة التجنيد العامة .

ولي امر الطال

١١١١ ١١ع بانارا

عنوان الطالب الحالي

نوفيع وى الطالب خالوري الرابي

توفيع الطالب الم فضوري دنوك

0

MANUAL CO