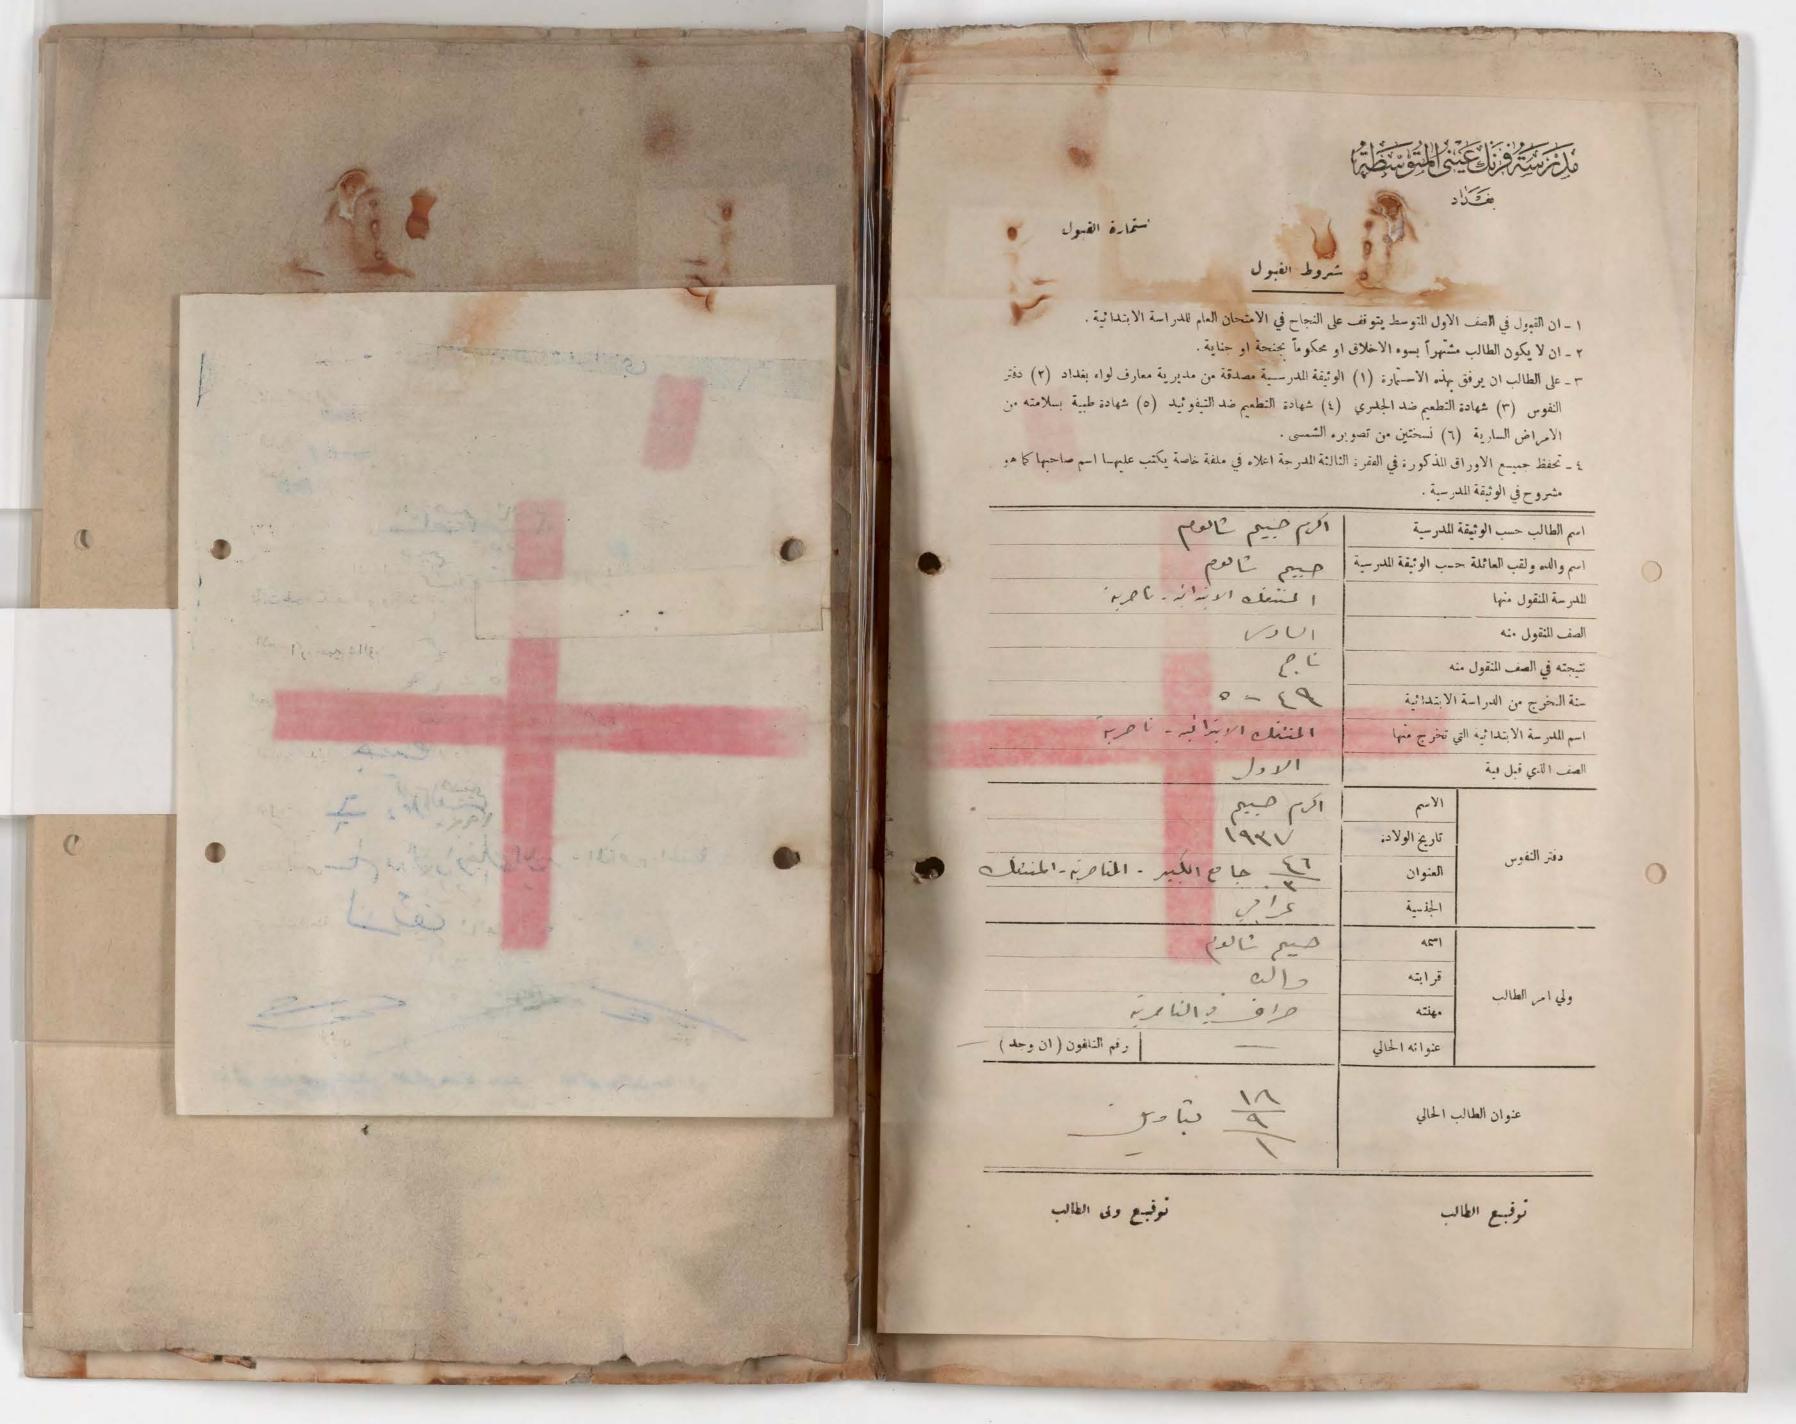

### شروط الفبول

- ١ ان القبول في الصف الاول المتوسط يتوقف على النجاح في الامتحان العام للدراسة الابتدائية.
  - ٢ ـ ان لا يكون الطالب مشهراً بسوء الاخلاق او محكوماً بجنحة او جناية.
- على الطالب ان يرفق بهذه الاستهارة (۱) الوثيقة المدرسية مصدقة من مديرية معارف لواء بغداد (۲) دفتر النفوس (۳) شهادة التطعيم ضد الجدري (٤) شهادة التطعيم ضد التبذو ثبد (٥) شهادة طبية بسلامته من الامراض السارية (٦) نسختين من تصويره الشمسى .
- ﴾ \_ تحفظ جميع الاوراق الذكورة في الفقرة الثالثة المدرجة اعلاه في ملفة خاصة يكتب عليهما اسم صاحبها كما هو مشروح في الوثيقة المدرسية .

| ايان                                                                           | اسم الطالب حسب الوثيقة المدرسية             |                |  |
|--------------------------------------------------------------------------------|---------------------------------------------|----------------|--|
| خانوري د نؤى                                                                   | اسم والده ولقب العائلة حسب الوثيقة المدرسية |                |  |
| الأليث و البرداؤد اون                                                          | المدرسة المنقول منها                        |                |  |
| الاول المتوسط                                                                  | الصف المنقول منه                            |                |  |
| ناجح                                                                           | نتيجته في العمف المنقول منه                 |                |  |
| 190.                                                                           | سنة المخرج من الدراسة الابتدائية            |                |  |
| الاليني اليم داؤد اون                                                          | اسم المدرسة الابتدائية التي تخرج منها       |                |  |
| । । । । । । । । । । । । । । । । । । ।                                          | الصف الذي قبل فية                           |                |  |
| الياهو                                                                         | الاسم                                       |                |  |
| 1944 -V- <k< th=""><th>تاريخ الولاد،</th><th rowspan="2">دفتر النفوس</th></k<> | تاريخ الولاد،                               | دفتر النفوس    |  |
| بغداد عاد بایکار                                                               | العنوان                                     |                |  |
| عافي                                                                           | الجنسية                                     |                |  |
| حاورى                                                                          | ١٣٦                                         |                |  |
| د الم                                                                          | قرابته                                      | 101 H          |  |
| اللاك الله الله الله الله الله الله الله                                       | مهنته                                       | ولي امر الطالب |  |
| ١١-١١-١١ بالكلية ( وقم النافون ( ان وجد )                                      | عنوانه الحالي                               |                |  |
|                                                                                |                                             |                |  |
|                                                                                | عنوان العلالب الحالي                        |                |  |
| الم ١١١م الم الم الم الم                                                       |                                             |                |  |