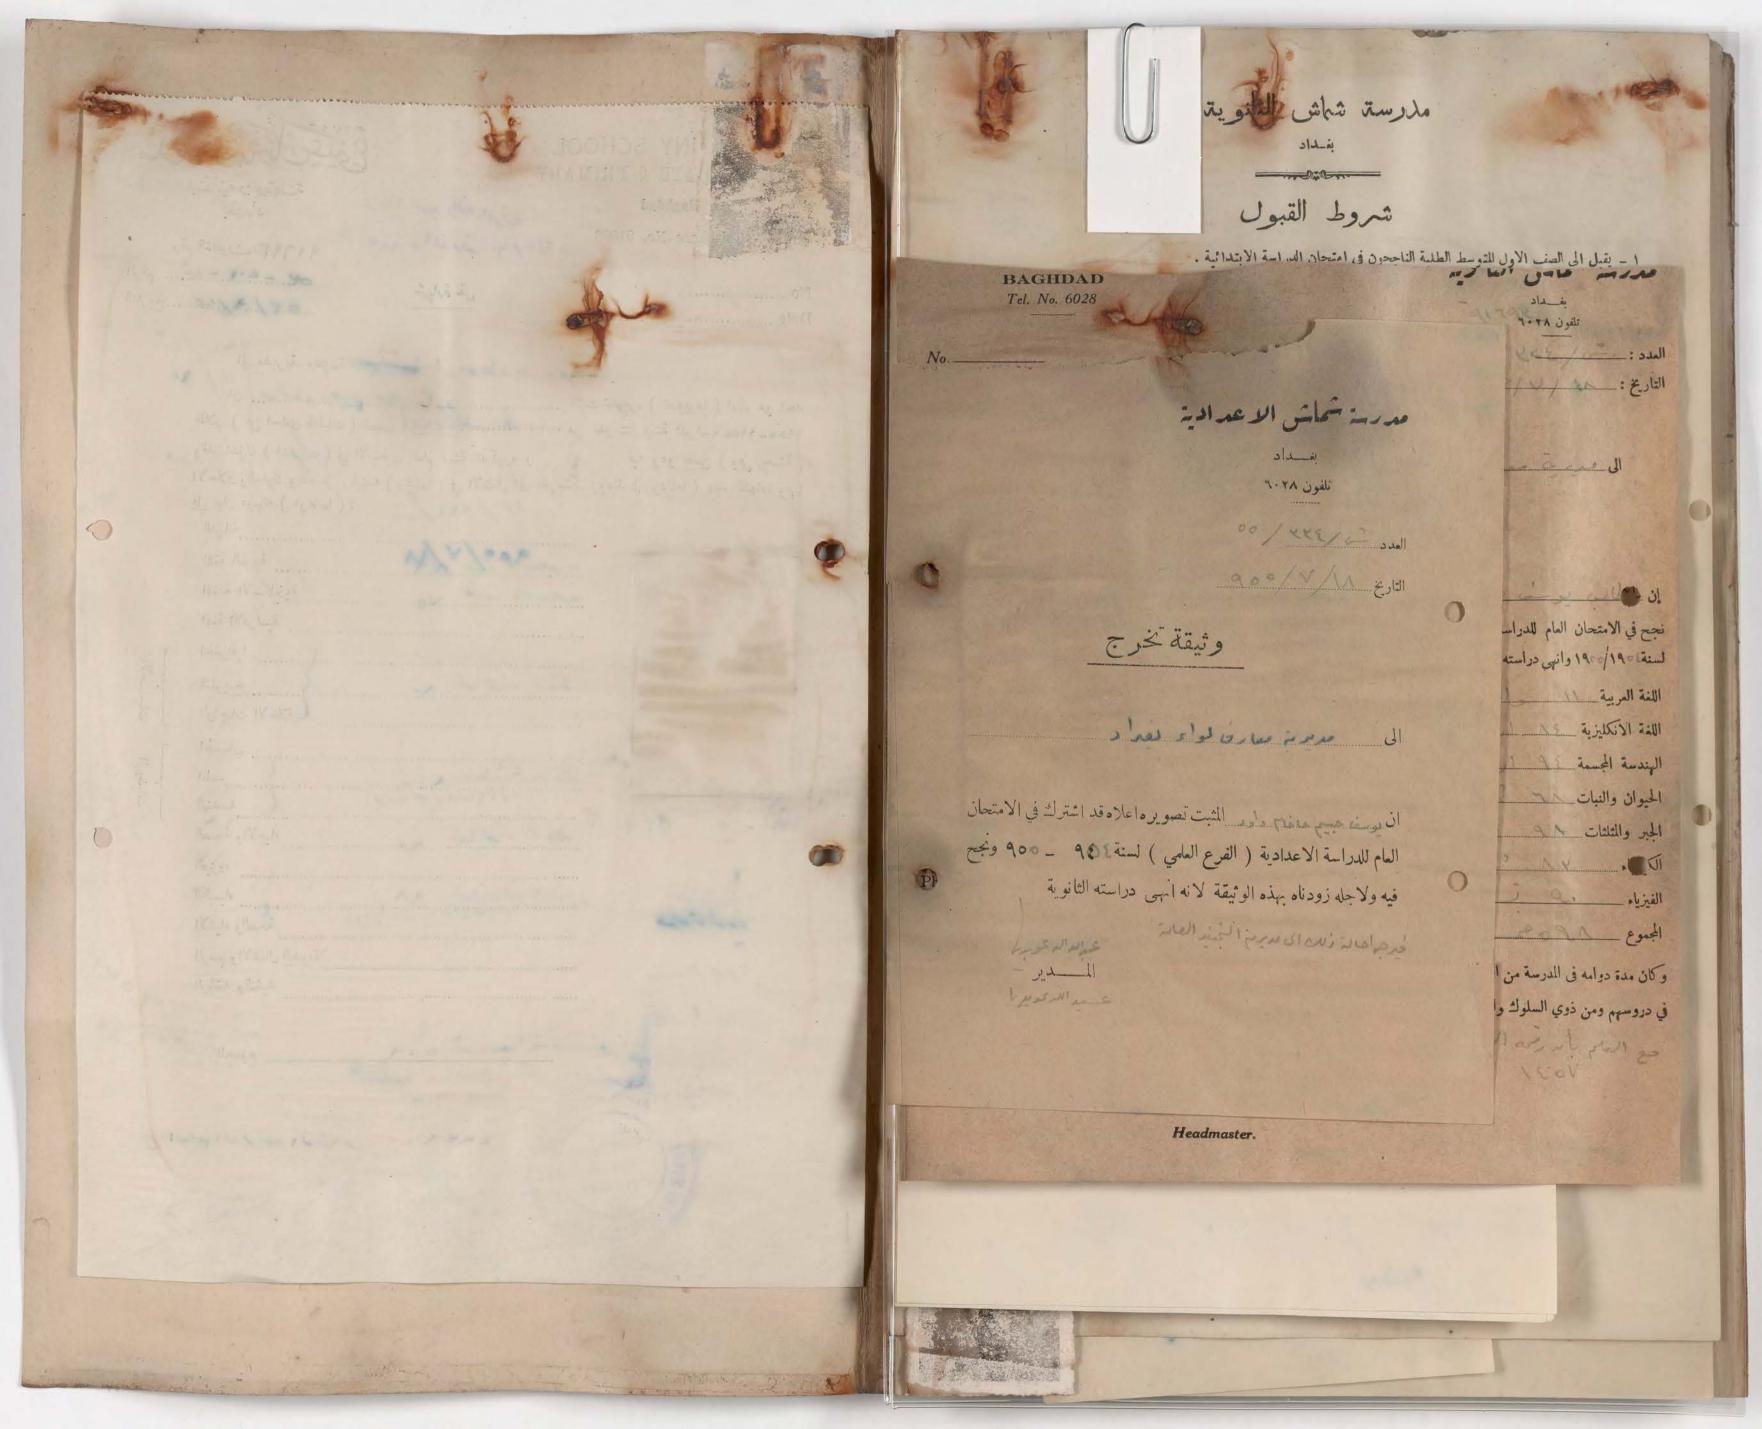

شروط القبول

١ - يقبل الى الصف الأول المتوسط الطلبة الناجحون في امتحان الدراسة الابتدائية .

٢ \_ يقبل الى الصف الرابع الاعدادي الطلبة الناجحون في امتحان القبول.

٣ \_ يشترك في امتحان القبول الطلبة الناجحون والاكمال في امتحان الدراسة المتوسطة .

٤ - على كل طالب ان يقدم عند قبوله ملفة تحتوي على الاوراق النالية :-

أ \_ شهادة نقل من مدرسته مصدقة من مديرية معارف اللواء .

2 ب \_ شهادة طبية بسلامته من الامراض السارية .

ر ج \_ شهادة تطعيم ضد الجذري والتيفو ئيد .

د \_ دفتر النفوس .

ه \_ نسختين من تصويره .

٥ - ان يكون الطالب من ذوي السلوك والسيرة الحسنة .

|                          | اسم الطالب ( حسب دفتر النفوس )   |                                       |
|--------------------------|----------------------------------|---------------------------------------|
| على إلى المراد الله      | عنوانه (حسب دفتر النفوس)         |                                       |
| 1938 / V / KV            | تاریخ ولادته ( حسب دفتر النفوس ) |                                       |
| atoli, als 1/11/411      | عنوان الطالب الحالي              |                                       |
| أرنك عبق المتدمط،        | المدرسة المنقول منها             |                                       |
| النات الشرط              | الصف المنقول منه                 |                                       |
| نا بي                    | نتيجته في الصف المنقول منه       |                                       |
| الدام للثولج ١٩٥٢ - ١٩٥٢ | آخر امتحان عام نجح فیه وناریخه   |                                       |
| رخاء لاء الحادث          | اسمه                             | ولي امر الطالب                        |
| الوالد :                 | قرابته                           | , , , , , , , , , , , , , , , , , , , |
| ملاك المالات             | Aliga                            |                                       |
| 250 1 2 2 1 1 811 -      | عنوانه                           |                                       |

## شروط الفبول

١ - ان القبول في الصف الاول المتوسط يتوقف على النجاح في الامتحان العام للدراسة الابتدائية .

مدرية شماش الثانوية

تلفون ۲۰۲۸

الرقم . المحمد المحمد د النارخ ١٠/٤/٧٥

مربرية معارف لواء بفراد

صوري الماص المثبت تصويره اعلاه هو احد طلاب هذه المدرسة المواظبين في الصف 11/ سال عبارت لهذه السنة ١٩٥٧ \_ ١٩٥٤ وقد كان في السنة الماضية في الصف النف عدر المساوية الماضية الم Dell pie ce's

### شروط الفبول

- ١ ان القبول في الصف الاول المتوسط يتوقف على النجاح في الامتحان العام للدراسة الابتدائية.
  - ٢ ـ ان لا يكون الطالب مشهراً بسوء الاخلاق او محكوماً بجنحة او جناية.
- على الطالب ان يرفق بهذه الاستهارة (۱) الوثيقة المدرسية مصدقة من مديرية معارف لواء بغداد (۲) دفتر النفوس (۳) شهادة التطعيم ضد الجدري (٤) شهادة التطعيم ضد التبذو ثبد (٥) شهادة طبية بسلامته من الامراض السارية (٦) نسختين من تصويره الشمسى .
- ﴾ \_ تحفظ جميع الاوراق الذكورة في الفقرة الثالثة المدرجة اعلاه في ملفة خاصة يكتب عليهما اسم صاحبها كما هو مشروح في الوثيقة المدرسية .

| ايان                                                                           | اسم الطالب حسب الوثيقة المدرسية             |                |  |
|--------------------------------------------------------------------------------|---------------------------------------------|----------------|--|
| خانوري د نؤى                                                                   | اسم والده ولقب العائلة حسب الوثيقة المدرسية |                |  |
| الأليث و البرداؤد اون                                                          | المدرسة المنقول منها                        |                |  |
| الاول المتوسط                                                                  | الصف المنقول منه                            |                |  |
| ناجح                                                                           | نتيجته في العمف المنقول منه                 |                |  |
| 190.                                                                           | سنة المخرج من الدراسة الابتدائية            |                |  |
| الاليني اليم داؤد اون                                                          | اسم المدرسة الابتدائية التي تخرج منها       |                |  |
| । । । । । । । । । । । । । । । । । । ।                                          | الصف الذي قبل فية                           |                |  |
| الياهو                                                                         | الاسم                                       |                |  |
| 1944 -V- <k< th=""><th>تاريخ الولاد،</th><th rowspan="2">دفتر النفوس</th></k<> | تاريخ الولاد،                               | دفتر النفوس    |  |
| بغداد عاد بایکار                                                               | العنوان                                     |                |  |
| عافي                                                                           | الجنسية                                     |                |  |
| حاورى                                                                          | ١٣٦                                         |                |  |
| د الم                                                                          | قرابته                                      | 101 H          |  |
| اللاك الله الله الله الله الله الله الله                                       | مهنته                                       | ولي امر الطالب |  |
| ١١-١١-١١ بالكلية ( وقم النافون ( ان وجد )                                      | عنوانه الحالي                               |                |  |
|                                                                                |                                             |                |  |
|                                                                                | عنوان العلالب الحالي                        |                |  |
| الم ١١١م الم الم الم الم                                                       |                                             |                |  |