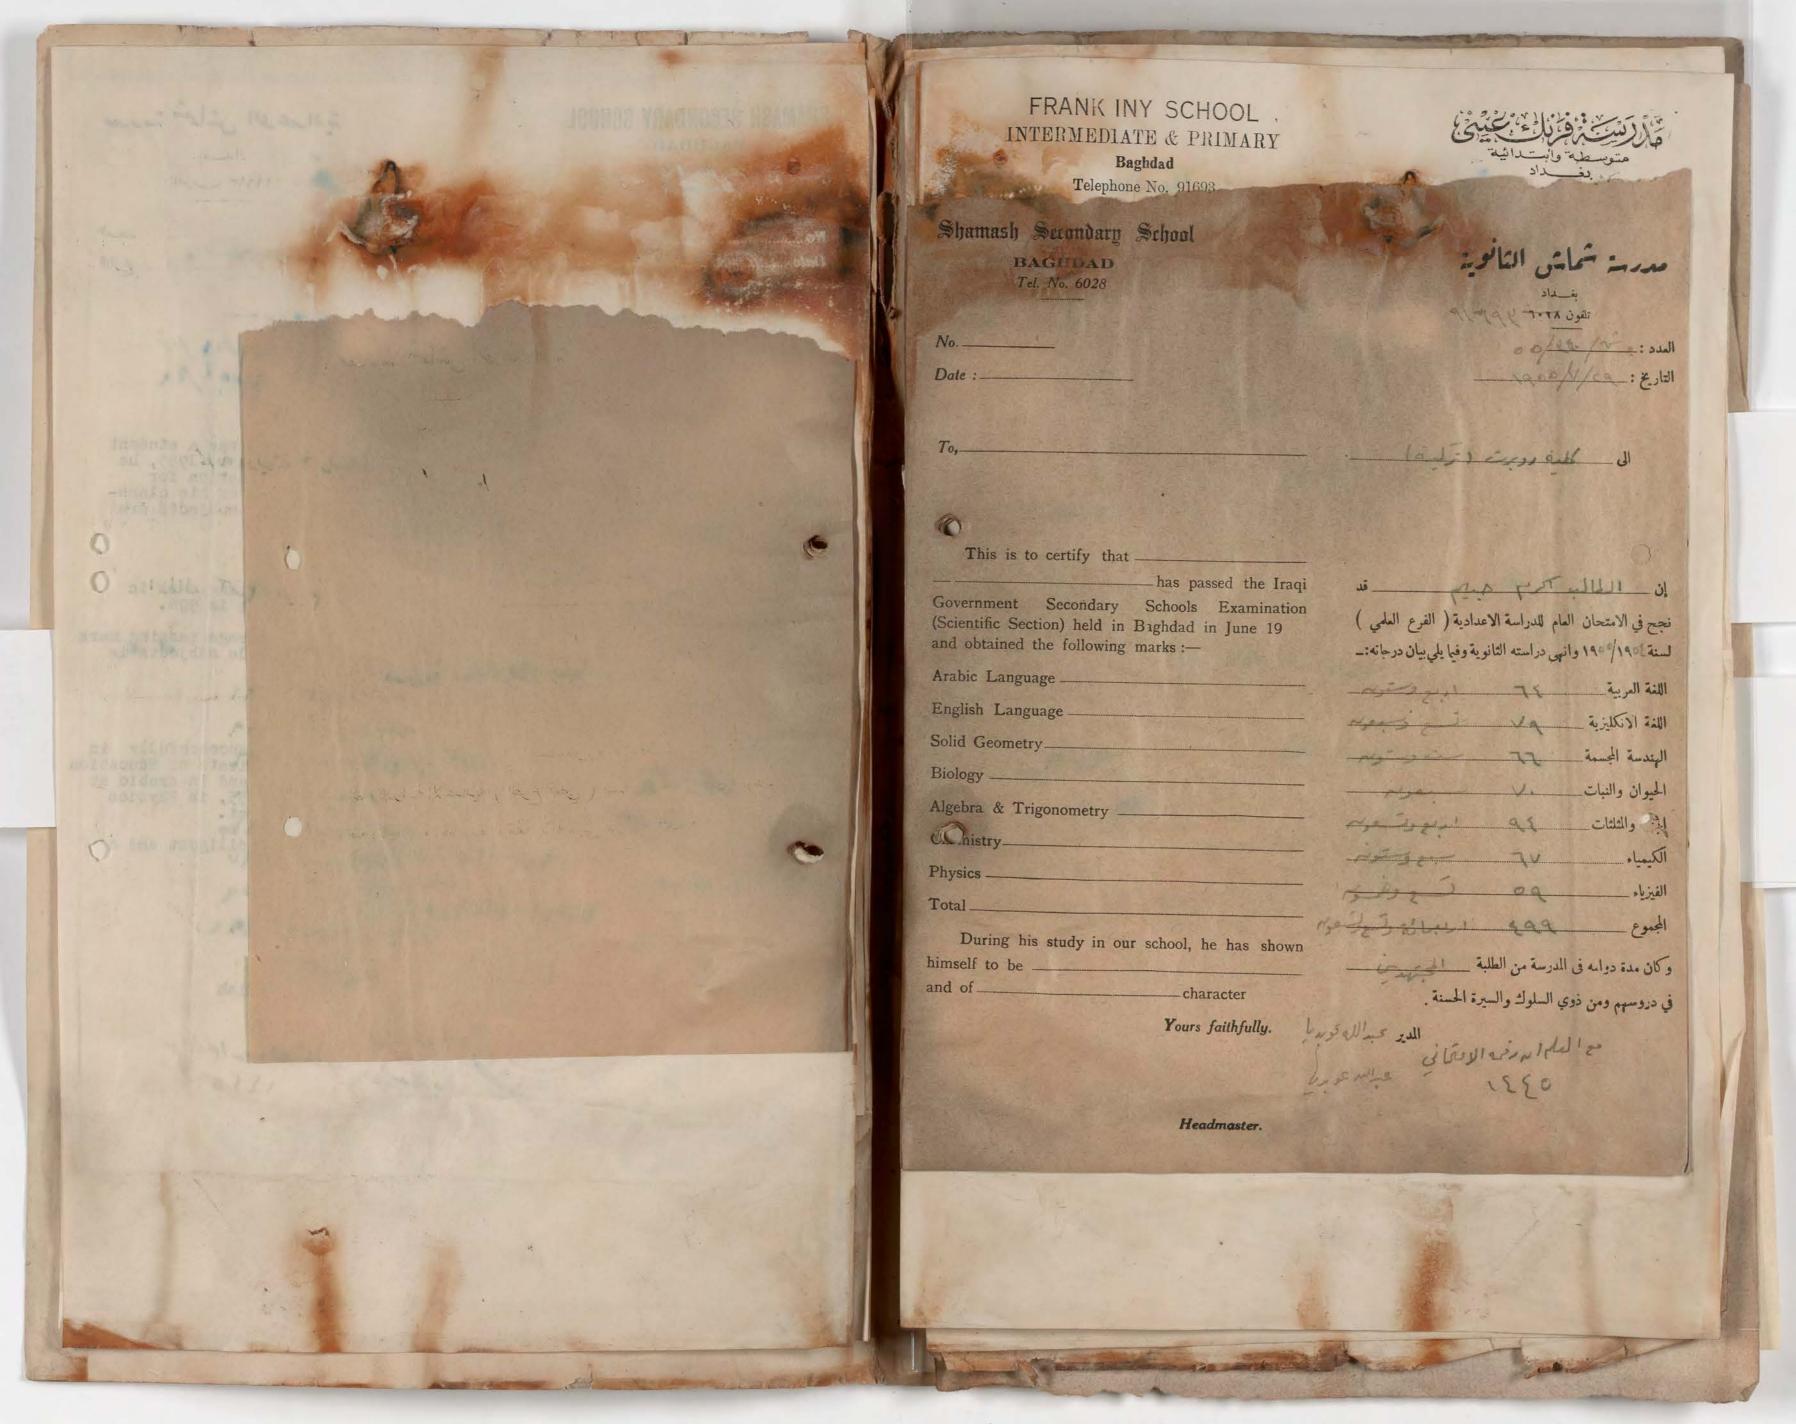

### SHAMASH SECONDARY SCHOOL

BAGHDAD

Tel. No. 91693

مدرة شماش الاعدادة

بفداد تلفون ۱۲۹۴

العدد .....

To whom it may concern:

This is to certify that Mr. Prince Joseph Saati is one of the good students in this school. In May bear 1954, he sat for the Final Examination of the fourth form of this school having obtained the following marks for the whole year in the different subjects.

| Subject                                                                | Mark                       | Subject                                     | Mark                         |                                                                                                               |
|------------------------------------------------------------------------|----------------------------|---------------------------------------------|------------------------------|---------------------------------------------------------------------------------------------------------------|
| Arabic English Eng-Arabic Translation Civics Arithmetic & Trigonometry | 61<br>50<br>51<br>72<br>76 | Algebra<br>Geometry<br>Physics<br>Chemistry | 72 }<br>62 }<br>67 }<br>65 } | Note: Minimum passing mark in each subject is 50% Minimum average passing mark for the whole subjects is 60%. |