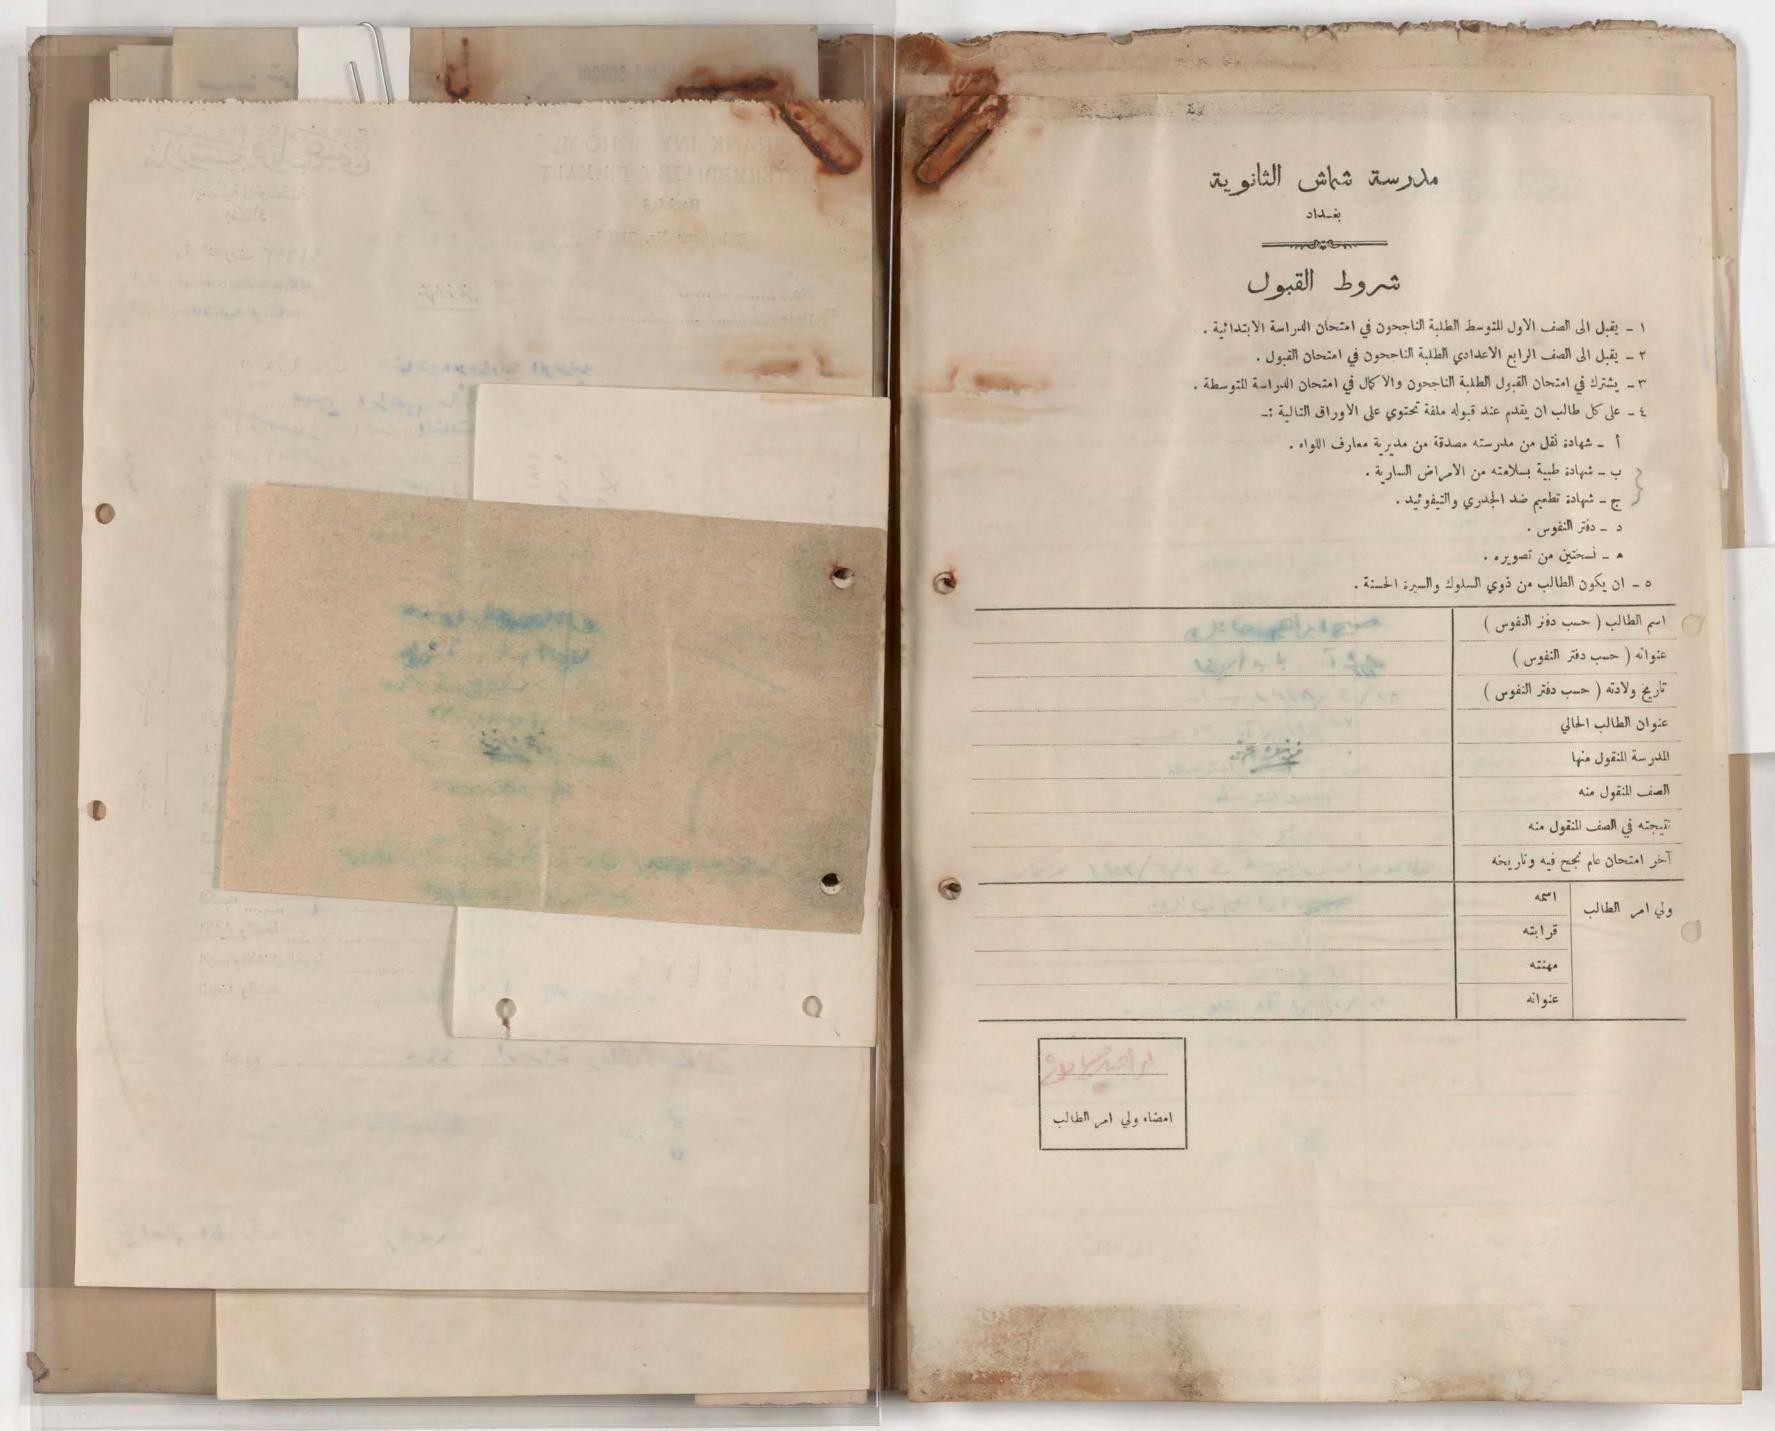

شروط القبول

١ - يقبل الى الصف الأول المتوسط الطلبة الناجحون في امتحان الدراسة الابتدائية .

٢ \_ يقبل الى الصف الرابع الاعدادي الطلبة الناجحون في امتحان القبول.

٣ \_ يشترك في امتحان القبول الطلبة الناجحون والاكمال في امتحان الدراسة المتوسطة .

٤ - على كل طالب ان يقدم عند قبوله ملفة تحتوي على الاوراق النالية :-

أ \_ شهادة نقل من مدرسته مصدقة من مديرية معارف اللواء .

2 ب \_ شهادة طبية بسلامته من الامراض السارية .

ر ج \_ شهادة تطعيم ضد الجذري والتيفو ئيد .

د \_ دفتر النفوس .

ه \_ نسختين من تصويره .

٥ - ان يكون الطالب من ذوي السلوك والسيرة الحسنة .

|                          | اسم الطالب ( حسب دفتر النفوس )   |                                       |
|--------------------------|----------------------------------|---------------------------------------|
| على إلى المراد الله      | عنوانه (حسب دفتر النفوس)         |                                       |
| 1938 / V / KV            | تاریخ ولادته ( حسب دفتر النفوس ) |                                       |
| atoli, als 1/11/411      | عنوان الطالب الحالي              |                                       |
| أرنك عبق المتدمط،        | المدرسة المنقول منها             |                                       |
| النات الشرط              | الصف المنقول منه                 |                                       |
| نا بي                    | نتيجته في الصف المنقول منه       |                                       |
| الدام للثولج ١٩٥٢ - ١٩٥٢ | آخر امتحان عام نجح فیه وناریخه   |                                       |
| رخاء لاء الحادث          | اسمه                             | ولي امر الطالب                        |
| الوالد :                 | قرابته                           | , , , , , , , , , , , , , , , , , , , |
| ملاك المالات             | Aliga                            |                                       |
| 250 1 2 2 1 1 811 -      | عنوانه                           |                                       |