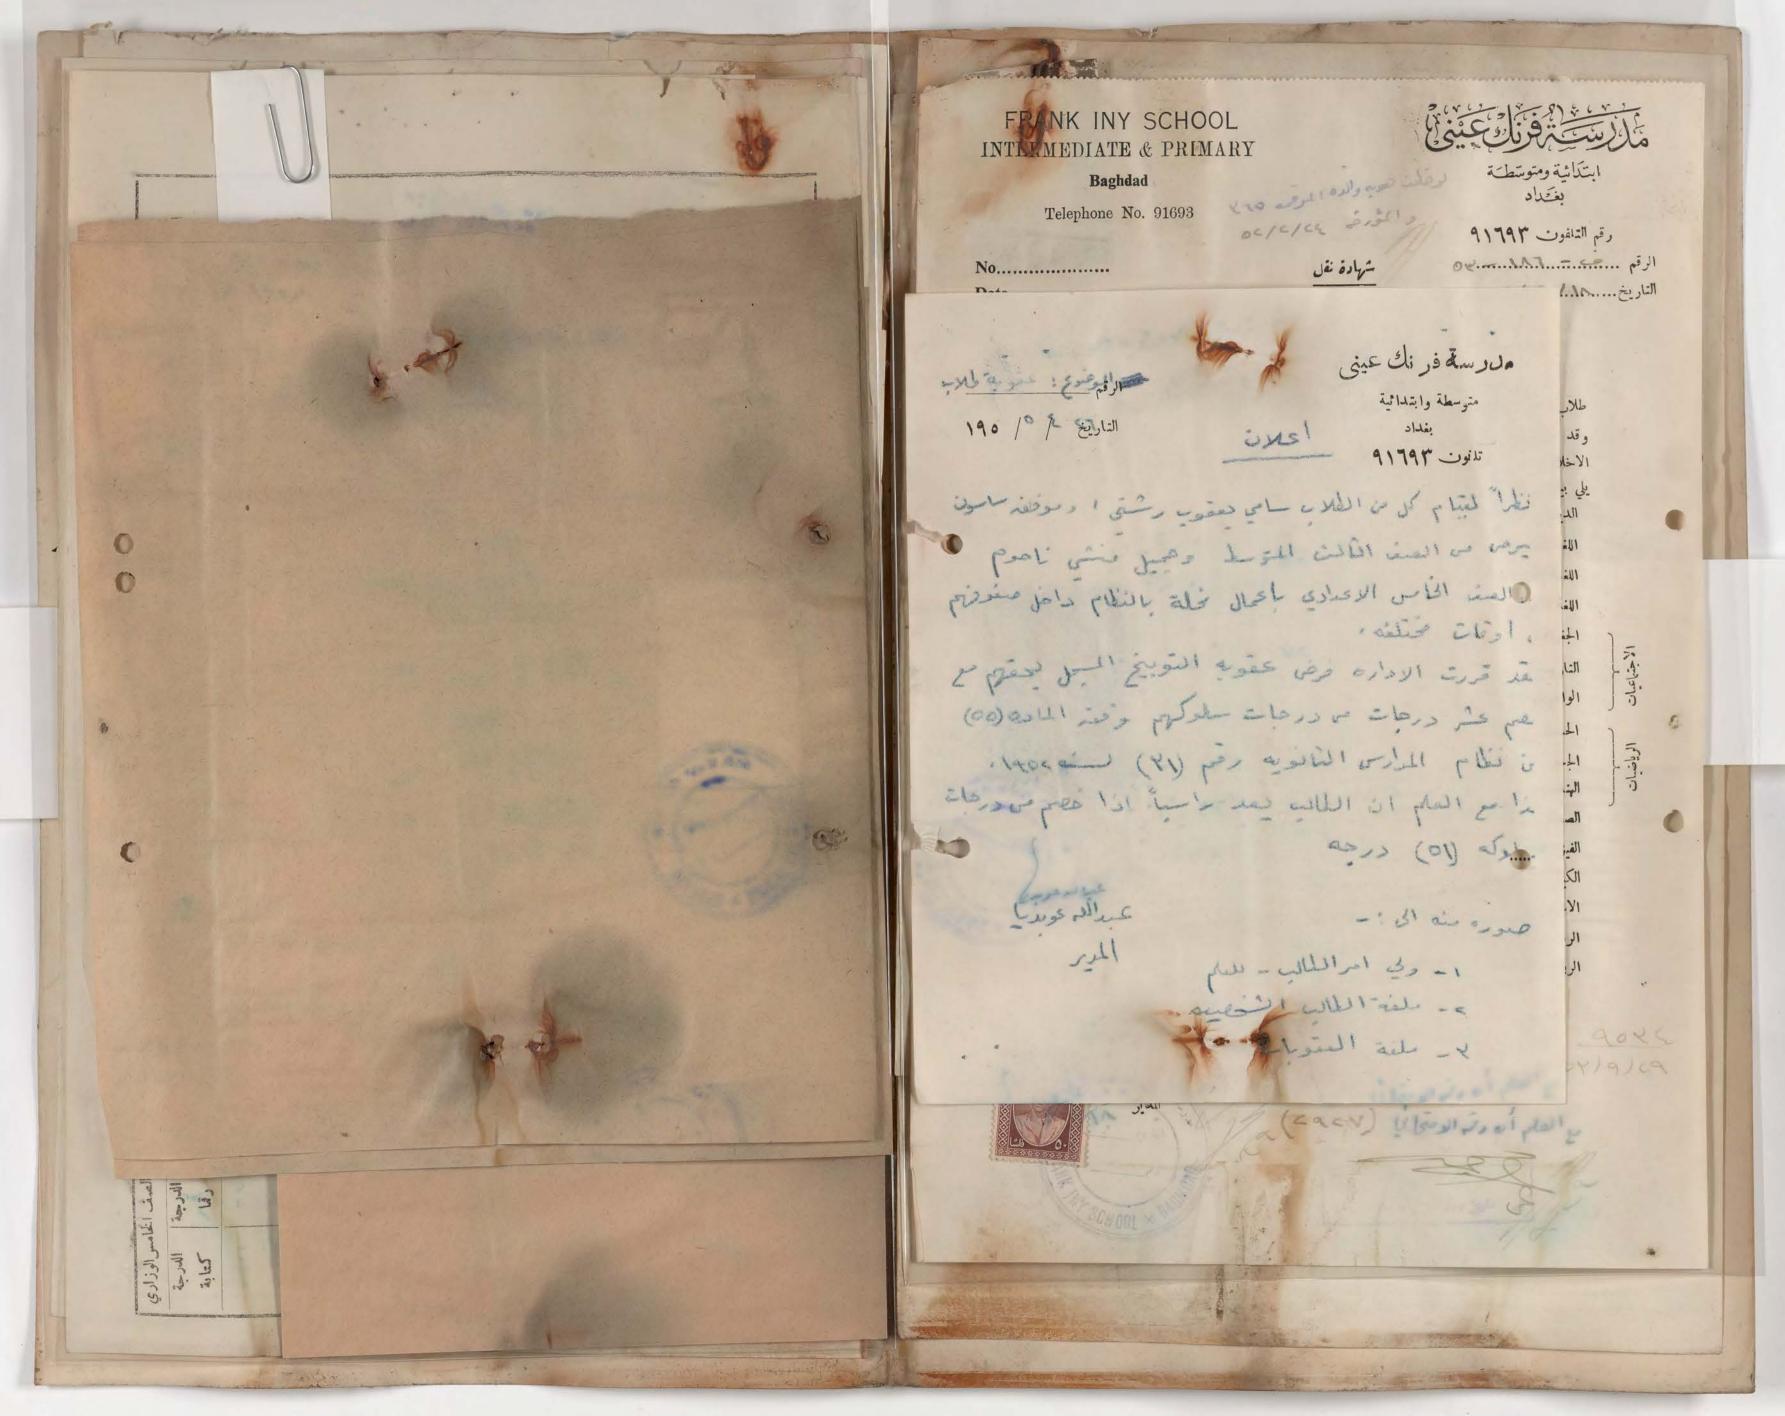

الباهد المائح هاي

صورة لا يمكن فصلها من أجل تصويرها Photograph cannot be separated for imaging

صورة لا يمكن فصلها من أجل تصويرها Photograph cannot be separated for imaging

140K/K/17 عالم استمارة الفبول شروط الفبول ١ - ان القبول في اللحف الاول المتوسط يتوقف على النجاح في الامتحان العام للدراسة الابتدائية. ٢ - ان لا يكون الطالب مشتهراً بسوء الاخلاق او محكوماً مجمعة او حناية. ٣ - على الطالب ان يرفق عذه الاستمارة (١) الوثيقة المدرسية مصدقة من مديرية معارف لواء بغداد (٢) دفتر النفوس (٣) شهادة التطعيم ضد الجدري (٤) شهادة النطعيم ضد التيفو ثيد (٥) شهادة طبية بسلامته من الامراض السارية (٦) نسختين من تصويره الشمسي . ٤ - تحفظ جميـع الاوراق الذكورة في الفقرة الثالثة المدرجة اعلاً، في ملفة خاصة يكتب عليهــا احم صاحبها كما هو اسم الطالب حسب الوثيقة المدرسية الياهراب اسم والده ولقب العائلة حسب الوثبقة المدرسية اسرائل ک البير داود المدرسة المنقول منها الادل المتو الصف المنقول منه الناد -نتيجته في الصف المنقول منه 1./ 1929 سنة المخرج من الدراسة الابتدائية البع داود اسم المدرسة الابتدائية التي تخرج منها 10014 الثاني المذ الصف الذي قبل فية wai-الباهرا\_ 1/11/07 دفتر النفوس كرد اليا ع الراقيه اسرائل والبره قرابته willer ولي امر الطالب 18 14-50 20 10 P. releis الرد الما ع في ( الم النافون ( ان وجد ) عنوانه الحالي -15'-عنوان الطالب الحالي

شروط القبول

١ - يقبل الى الصف الأول المتوسط الطلبة الناجحون في امتحان الدراسة الابتدائية .

٢ \_ يقبل الى الصف الرابع الاعدادي الطلبة الناجحون في امتحان القبول.

٣ \_ يشترك في امتحان القبول الطلبة الناجحون والاكمال في امتحان الدراسة المتوسطة .

٤ - على كل طالب ان يقدم عند قبوله ملفة تحتوي على الاوراق النالية :-

أ \_ شهادة نقل من مدرسته مصدقة من مديرية معارف اللواء .

2 ب \_ شهادة طبية بسلامته من الامراض السارية .

ر ج \_ شهادة تطعيم ضد الجذري والتيفو ئيد .

د \_ دفتر النفوس .

ه \_ نسختين من تصويره .

٥ - ان يكون الطالب من ذوي السلوك والسيرة الحسنة .

|                          | اسم الطالب ( حسب دفتر النفوس )   |                                       |
|--------------------------|----------------------------------|---------------------------------------|
| على إلى المراد الله      | عنوانه (حسب دفتر النفوس)         |                                       |
| 1938 / V / KV            | تاریخ ولادته ( حسب دفتر النفوس ) |                                       |
| atoli, als 1/11/411      | عنوان الطالب الحالي              |                                       |
| أرنك عبق المتدمط،        | المدرسة المنقول منها             |                                       |
| النات الشرط              | الصف المنقول منه                 |                                       |
| نا بي                    | نتيجته في الصف المنقول منه       |                                       |
| الدام للثولج ١٩٥٢ - ١٩٥٢ | آخر امتحان عام نجح فیه وناریخه   |                                       |
| رخاء لاء الحادث          | اسمه                             | ولي امر الطالب                        |
| الوالد :                 | قرابته                           | , , , , , , , , , , , , , , , , , , , |
| ملاك المالات             | Aliga                            |                                       |
| 250 1 2 2 1 1 811 -      | عنوانه                           |                                       |