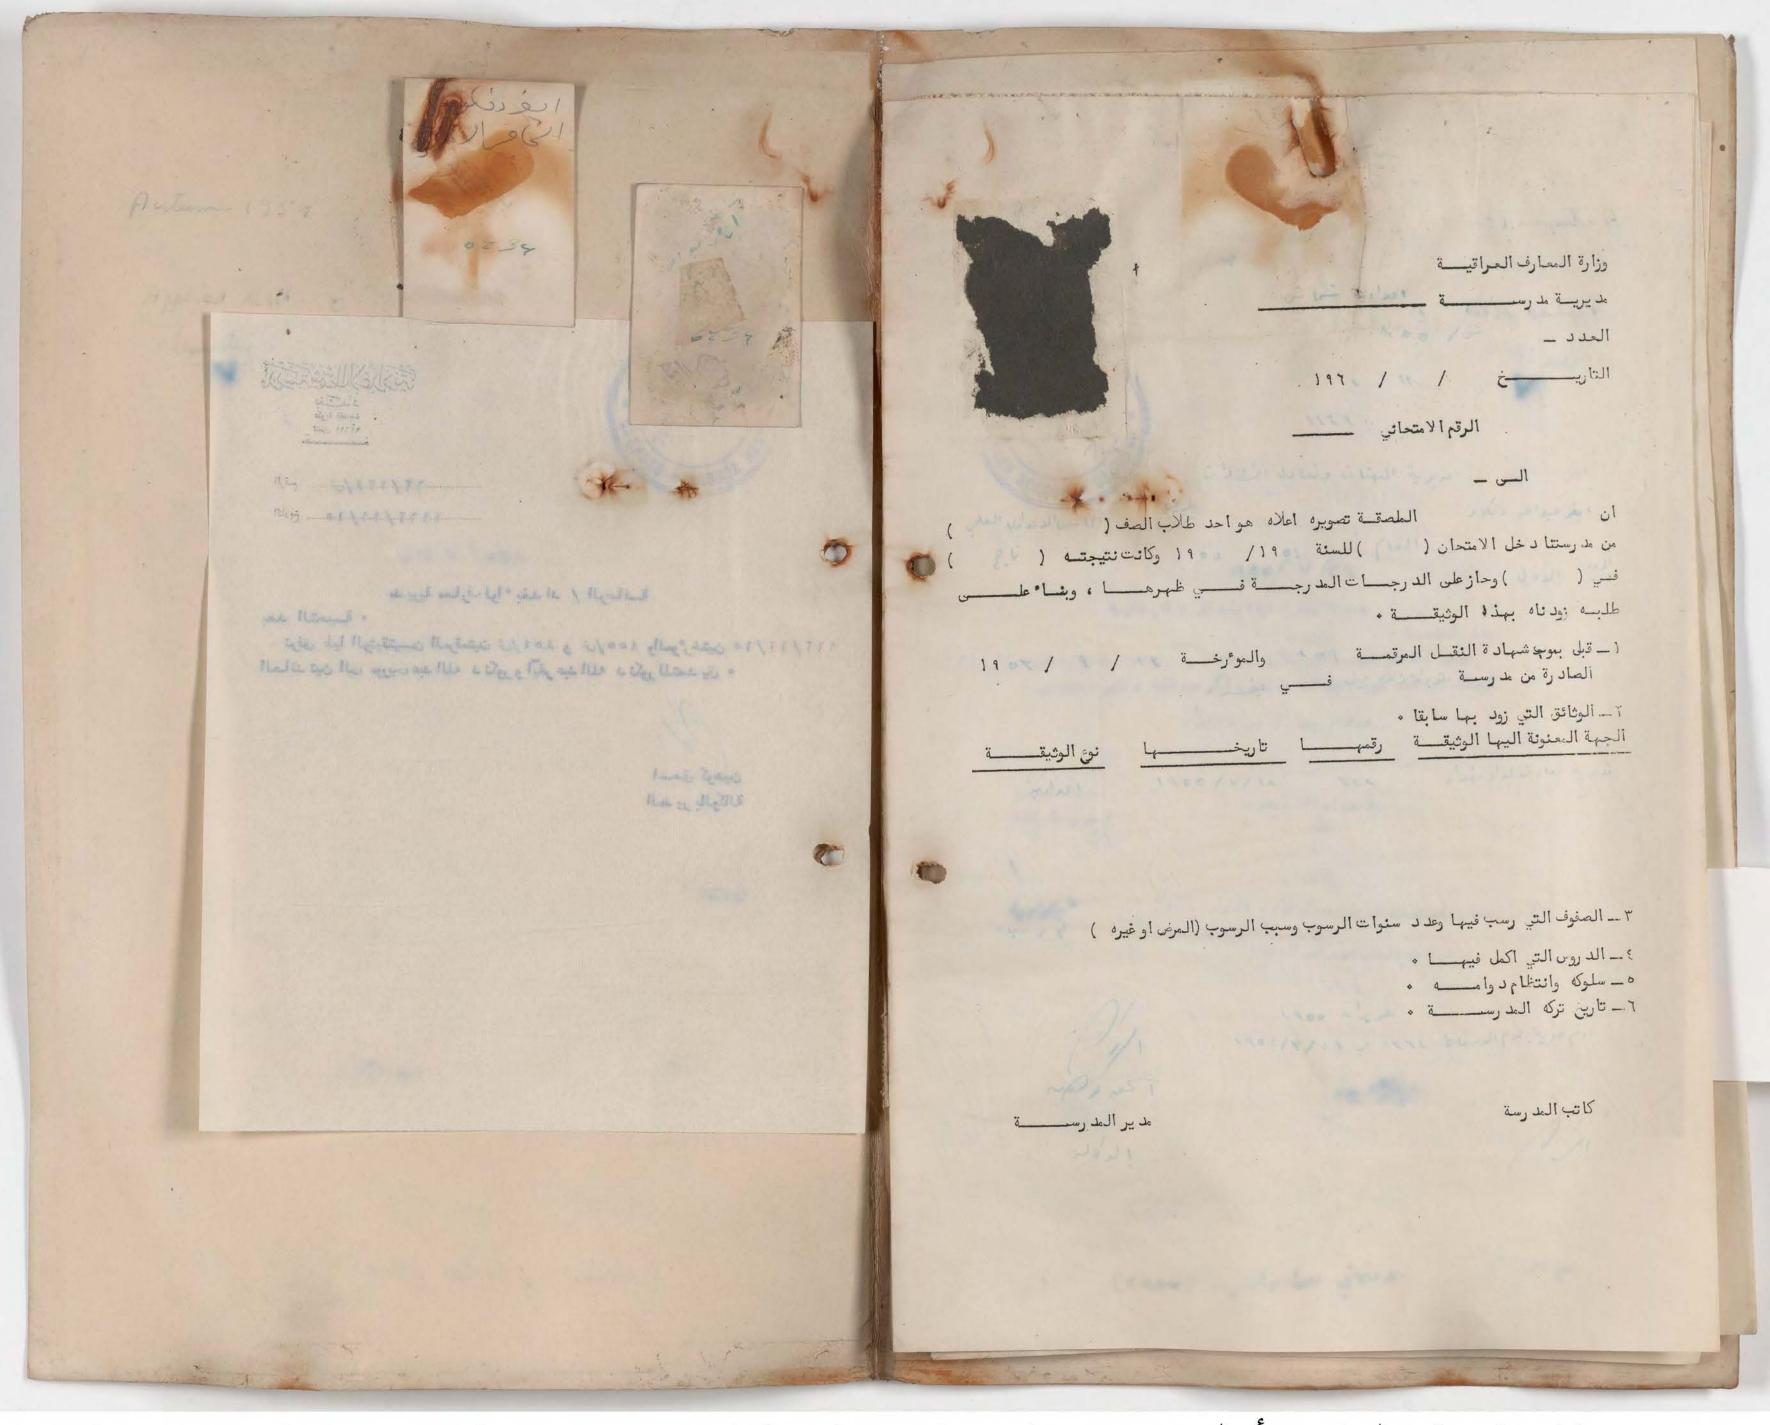

الباهد المائح هاي

صورة لا يمكن فصلها من أجل تصويرها Photograph cannot be separated for imaging

صورة لا يمكن فصلها من أجل تصويرها Photograph cannot be separated for imaging

140K/K/17 عالم استمارة الفبول شروط الفبول ١ - ان القبول في اللحف الاول المتوسط يتوقف على النجاح في الامتحان العام للدراسة الابتدائية. ٢ - ان لا يكون الطالب مشتهراً بسوء الاخلاق او محكوماً مجمعة او حناية. ٣ - على الطالب ان يرفق عذه الاستمارة (١) الوثيقة المدرسية مصدقة من مديرية معارف لواء بغداد (٢) دفتر النفوس (٣) شهادة التطعيم ضد الجدري (٤) شهادة النطعيم ضد التيفو ثيد (٥) شهادة طبية بسلامته من الامراض السارية (٦) نسختين من تصويره الشمسي . ٤ - تحفظ جميـع الاوراق الذكورة في الفقرة الثالثة المدرجة اعلاً، في ملفة خاصة يكتب عليهــا احم صاحبها كما هو اسم الطالب حسب الوثيقة المدرسية الياهراب اسم والده ولقب العائلة حسب الوثبقة المدرسية اسرائل ک البير داود المدرسة المنقول منها الادل المتو الصف المنقول منه الناد -نتيجته في الصف المنقول منه 1./ 1929 سنة المخرج من الدراسة الابتدائية البع داود اسم المدرسة الابتدائية التي تخرج منها 10014 الثاني المذ الصف الذي قبل فية wai-الباهرا\_ 1/11/07 دفتر النفوس كرد اليا ع الراقيه اسرائل والبره قرابته willer ولي امر الطالب 18 14-50 20 10 P. releis الرد الما ع في ( الم النافون ( ان وجد ) عنوانه الحالي -15'-عنوان الطالب الحالي

شروط القبول

١ - يقبل الى الصف الأول المتوسط الطلبة الناجحون في امتحان الدراسة الابتدائية .

٢ \_ يقبل الى الصف الرابع الاعدادي الطلبة الناجحون في امتحان القبول.

٣ \_ يشترك في امتحان القبول الطلبة الناجحون والاكمال في امتحان الدراسة المتوسطة .

٤ - على كل طالب ان يقدم عند قبوله ملفة تحتوي على الاوراق النالية :-

أ \_ شهادة نقل من مدرسته مصدقة من مديرية معارف اللواء .

2 ب \_ شهادة طبية بسلامته من الامراض السارية .

ر ج \_ شهادة تطعيم ضد الجذري والتيفو ئيد .

د \_ دفتر النفوس .

ه \_ نسختين من تصويره .

٥ - ان يكون الطالب من ذوي السلوك والسيرة الحسنة .

|                          | اسم الطالب ( حسب دفتر النفوس )   |                                       |
|--------------------------|----------------------------------|---------------------------------------|
| على إلى المراد الله      | عنوانه (حسب دفتر النفوس)         |                                       |
| 1938 / V / KV            | تاریخ ولادته ( حسب دفتر النفوس ) |                                       |
| atoli, als 1/11/411      | عنوان الطالب الحالي              |                                       |
| أرنك عبق المتدمط،        | المدرسة المنقول منها             |                                       |
| النات الشرط              | الصف المنقول منه                 |                                       |
| نا بي                    | نتيجته في الصف المنقول منه       |                                       |
| الدام للثولج ١٩٥٢ - ١٩٥٢ | آخر امتحان عام نجح فیه وناریخه   |                                       |
| رخاء لاء الحادث          | اسمه                             | ولي امر الطالب                        |
| الوالد :                 | قرابته                           | , , , , , , , , , , , , , , , , , , , |
| ملاك المالات             | Aliga                            |                                       |
| 250 1 2 2 1 1 811 -      | عنوانه                           |                                       |