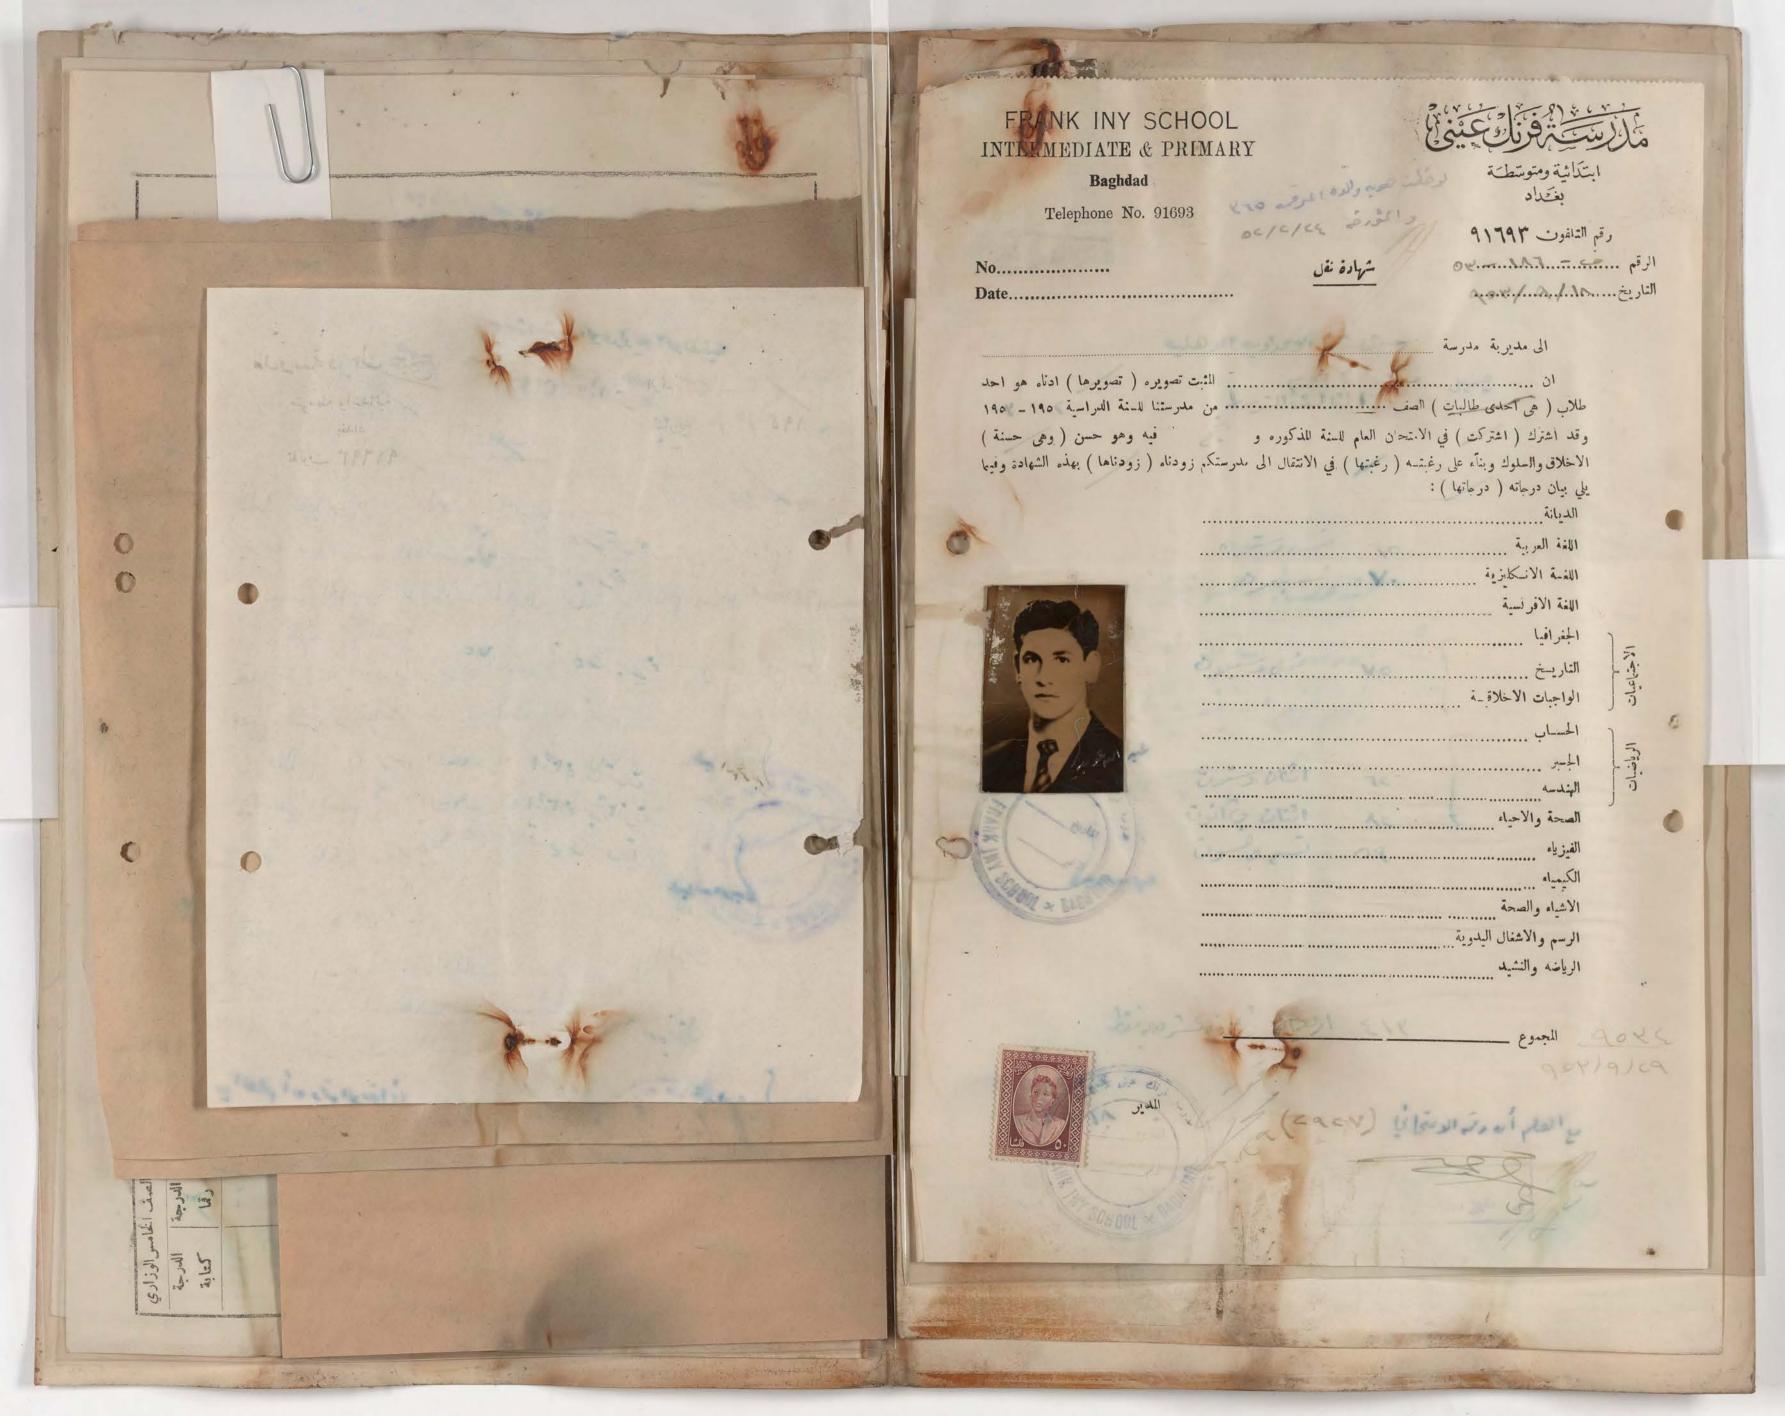

د \_ دفتر النفوس .

ه \_ نسختين من تصويره .

٥ - ان يكون الطالب من ذوي السلوك والسيرة الحسنة .

|                          | اسم الطالب ( حسب دفتر النفوس )   |                                       |
|--------------------------|----------------------------------|---------------------------------------|
| على إلى المراد الله      | عنوانه (حسب دفتر النفوس)         |                                       |
| 1938 / V / KV            | تاریخ ولادته ( حسب دفتر النفوس ) |                                       |
| atoli, als 1/11/411      | عنوان الطالب الحالي              |                                       |
| أرنك عبق المتدمط،        | المدرسة المنقول منها             |                                       |
| النات الشرط              | الصف المنقول منه                 |                                       |
| نا بي                    | نتيجته في الصف المنقول منه       |                                       |
| الدام للثولج ١٩٥٢ - ١٩٥٢ | آخر امتحان عام نجح فیه وناریخه   |                                       |
| رخاء لاء الحادث          | اسمه                             | ولي امر الطالب                        |
| الوالد :                 | قرابته                           | , , , , , , , , , , , , , , , , , , , |
| ملاك المالات             | Aliga                            |                                       |
| 250 1 2 2 1 1 811 -      | عنوانه                           |                                       |

| ايان                                                                           | اسم الطالب حسب الوثيقة المدرسية             |                |  |
|--------------------------------------------------------------------------------|---------------------------------------------|----------------|--|
| خانوري د نؤى                                                                   | اسم والده ولقب العائلة حسب الوثيقة المدرسية |                |  |
| الأليث و البرداؤد اون                                                          | المدرسة المنقول منها                        |                |  |
| الاول المتوسط                                                                  | الصف المنقول منه                            |                |  |
| ناجح                                                                           | نتيجته في العمف المنقول منه                 |                |  |
| 190.                                                                           | سنة المخرج من الدراسة الابتدائية            |                |  |
| الاليني اليم داؤد اون                                                          | اسم المدرسة الابتدائية التي تخرج منها       |                |  |
| । । । । । । । । । । । । । । । । । । ।                                          | الصف الذي قبل فية                           |                |  |
| الياهو                                                                         | الاسم                                       |                |  |
| 1944 -V- <k< th=""><th>تاريخ الولاد،</th><th rowspan="2">دفتر النفوس</th></k<> | تاريخ الولاد،                               | دفتر النفوس    |  |
| بغداد عاد بایکار                                                               | العنوان                                     |                |  |
| عافي                                                                           | الجنسية                                     |                |  |
| حاورى                                                                          | ١٣٦                                         |                |  |
| د الم                                                                          | قرابته                                      | 101 H          |  |
| اللاك الله الله الله الله الله الله الله                                       | مهنته                                       | ولي امر الطالب |  |
| ١١-١١-١١ بالكلية ( وقم النافون ( ان وجد )                                      | عنوانه الحالي                               |                |  |
|                                                                                |                                             |                |  |
|                                                                                | عنوان العلالب الحالي                        |                |  |
| الم ١١١م الم الم الم الم                                                       |                                             |                |  |

٤ ـ تحفظ جميع الاوراق الذكورة في الفقرة الثالثة المدرجة اعلاء في ملفة خاصة يكتب عليهـــا اسم صاحبها كما هو مشروح في الوثيقة المدرسية .

| اميل                                                                  | اسم الطالب حسب الوثيقة المدرسية             |                |  |
|-----------------------------------------------------------------------|---------------------------------------------|----------------|--|
| عبدالله بطاط                                                          | اسم والده ولقب العائلة حسب الوثيقة المدرسية |                |  |
| البير داود اون                                                        | المدرسة المنقول منها                        |                |  |
| الاول متوط                                                            | الصف المنقول منه                            |                |  |
| - gu                                                                  | نتيجته في الصف المنقول منه                  |                |  |
| 190 1929                                                              | سنة النخرج من الدراسة الابتدائية            |                |  |
| البير داود احن                                                        | اسم المدرسة الابتدائية التي تخرج منها       |                |  |
| الثاني بتعط                                                           | لصف الذي قبل فية                            |                |  |
| اميل                                                                  | الاسم                                       |                |  |
| 19KN O-1 IV                                                           | تاريخ الولادة                               | دفتر النفوس    |  |
| مانع ساد                                                              | العنوان                                     | 3,             |  |
| عرا قي                                                                | الجذبية                                     |                |  |
| عبدالله                                                               | ١٣٦                                         |                |  |
| الفالد                                                                | قرابته                                      | ولي امر الطالب |  |
|                                                                       | متنه                                        | ~~ / Ç,        |  |
| معاون مدير المصرف الشرقي بفلاً د<br>عبد بعدية ارتم النافون (١٠ وجد) م | عنوانه الحالي                               |                |  |
| مرا بعدية اله الي نواس عرصة عد بفواد.                                 | عنوان الطالب الحالي                         |                |  |
|                                                                       |                                             |                |  |