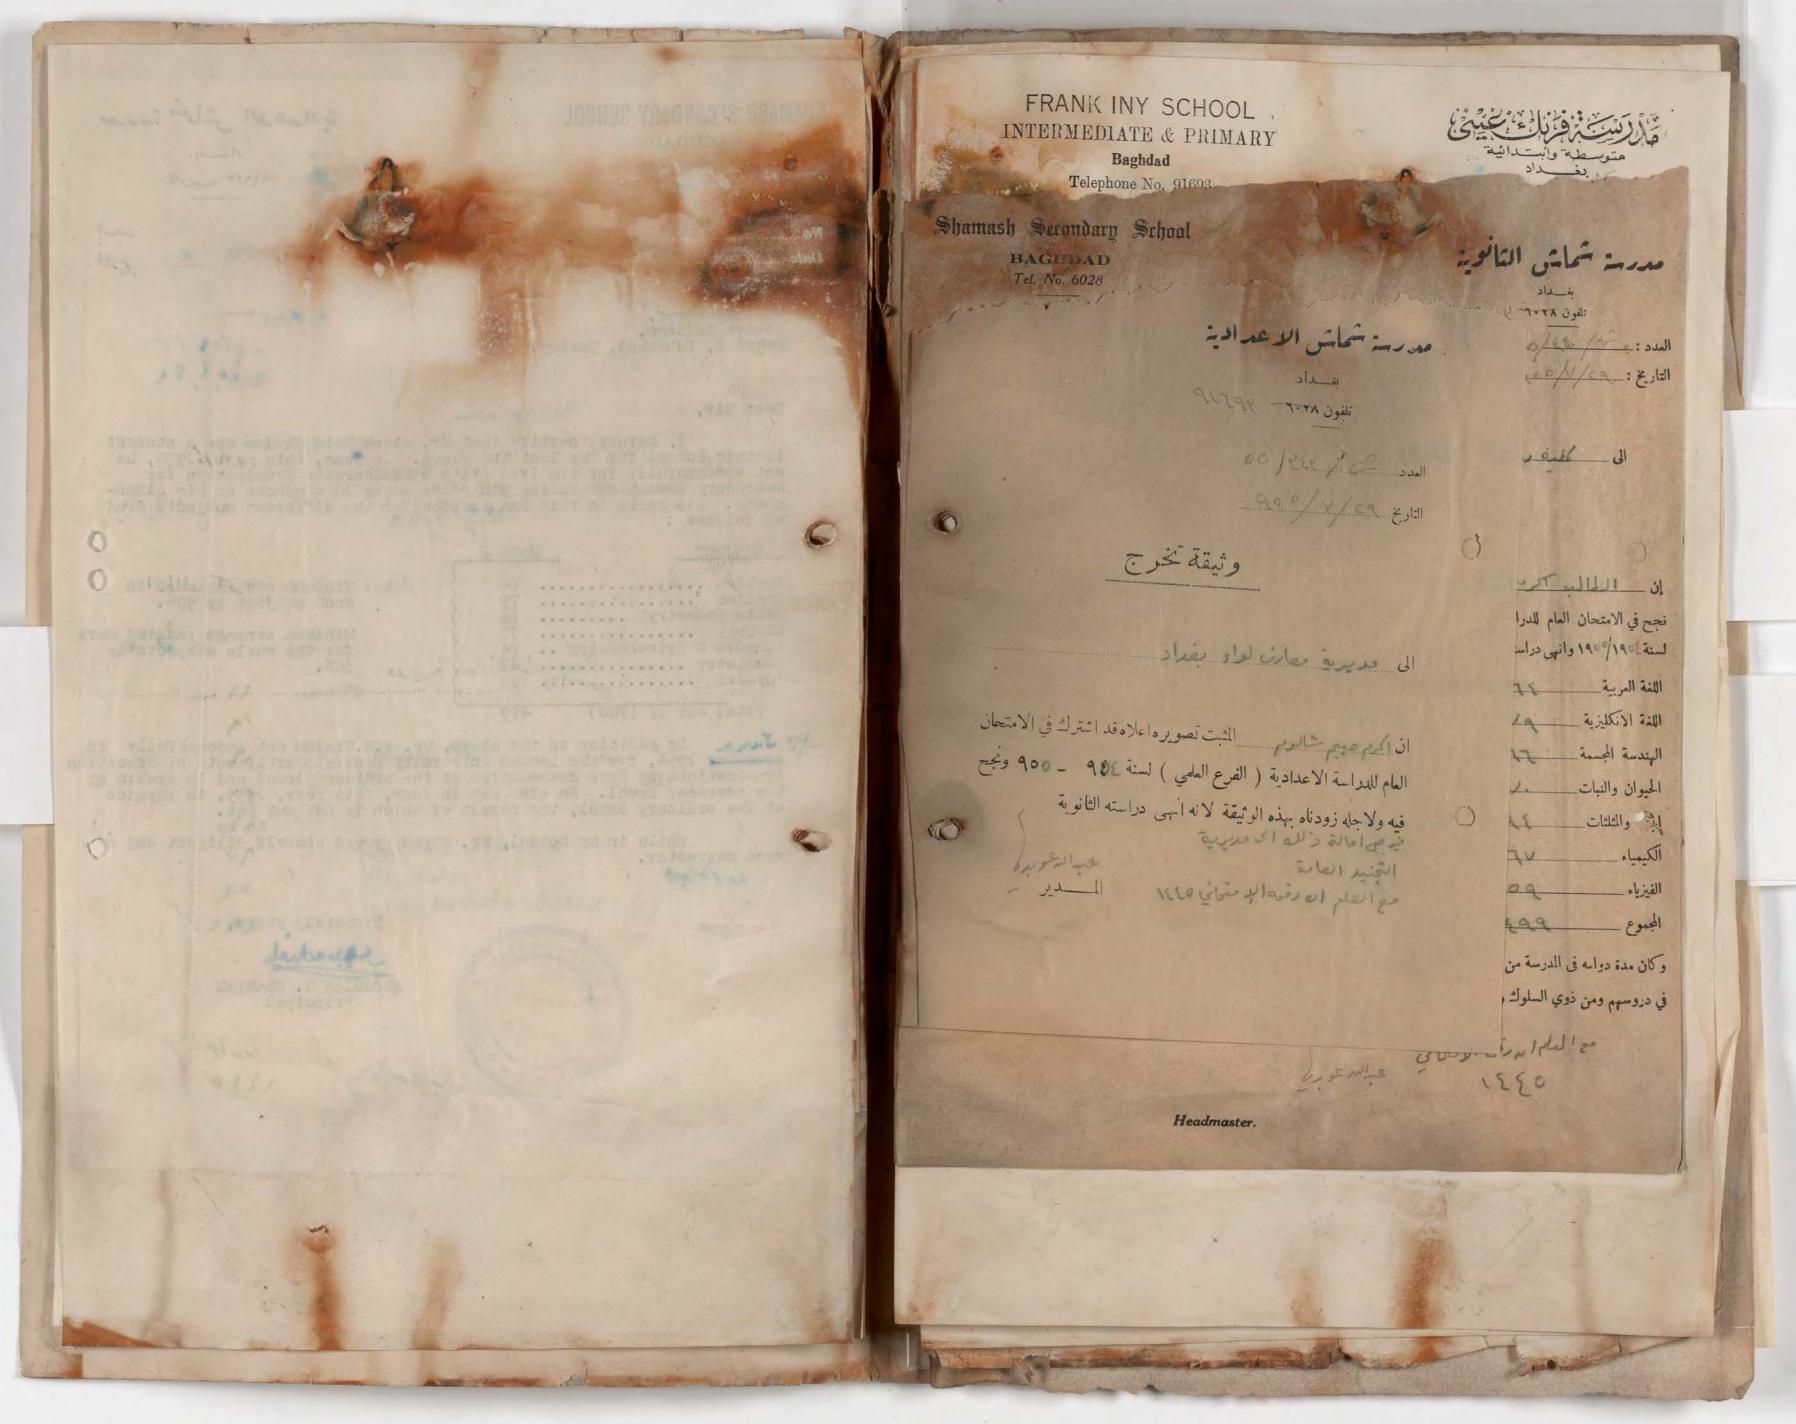

مدرسة شماش الاعدادية SHAMASH SECONDARY SCHOOL BAGHDAD Tel. No. 91693 7 19th Rehryany 197 Shamash Secondary School مدرة شماش النا BAGHDAD تلقون ۱۰۲۸ تلقون مدرسة شماش الاعدادية 91794 4-44 The 1719 التاريخ ١٤٠١ /٥٥٥ وثيقة تخرج إن العالب بان ي نجح في الامتحان المام للدراسة لسنة ١٩٠/١٩ وانهى دراسته الى وررد نعارة لواريدل اللغة العربية \_\_\_\_\_ اللغة الانكليزية مجم ان رأ مورة معالى المثبت تصويره اعلاه قد اشترك في الامتحان الهندسة المجسمة العام للدراسة الاعدادية ( الفرع العامي ) لسنة ١٩٥٠ - ٥٥٠ ونجح الحيوان والنبات 🔻 🔊 الجبري الثلثات فيه ولاجله زودناه بهده الويد المخلف العالم عبد الله عبد ا فيه ولاجله زودناه بهذه الوثيقة لانه أنهى دراسته الثانوية Il Wands in winnigh وكان مدة دوامه في الدرسة من ا في دروسهم ومن ذوي السلوك وا مع البعم ال رائم الالقا - WANT Vat Alas Headmaster.