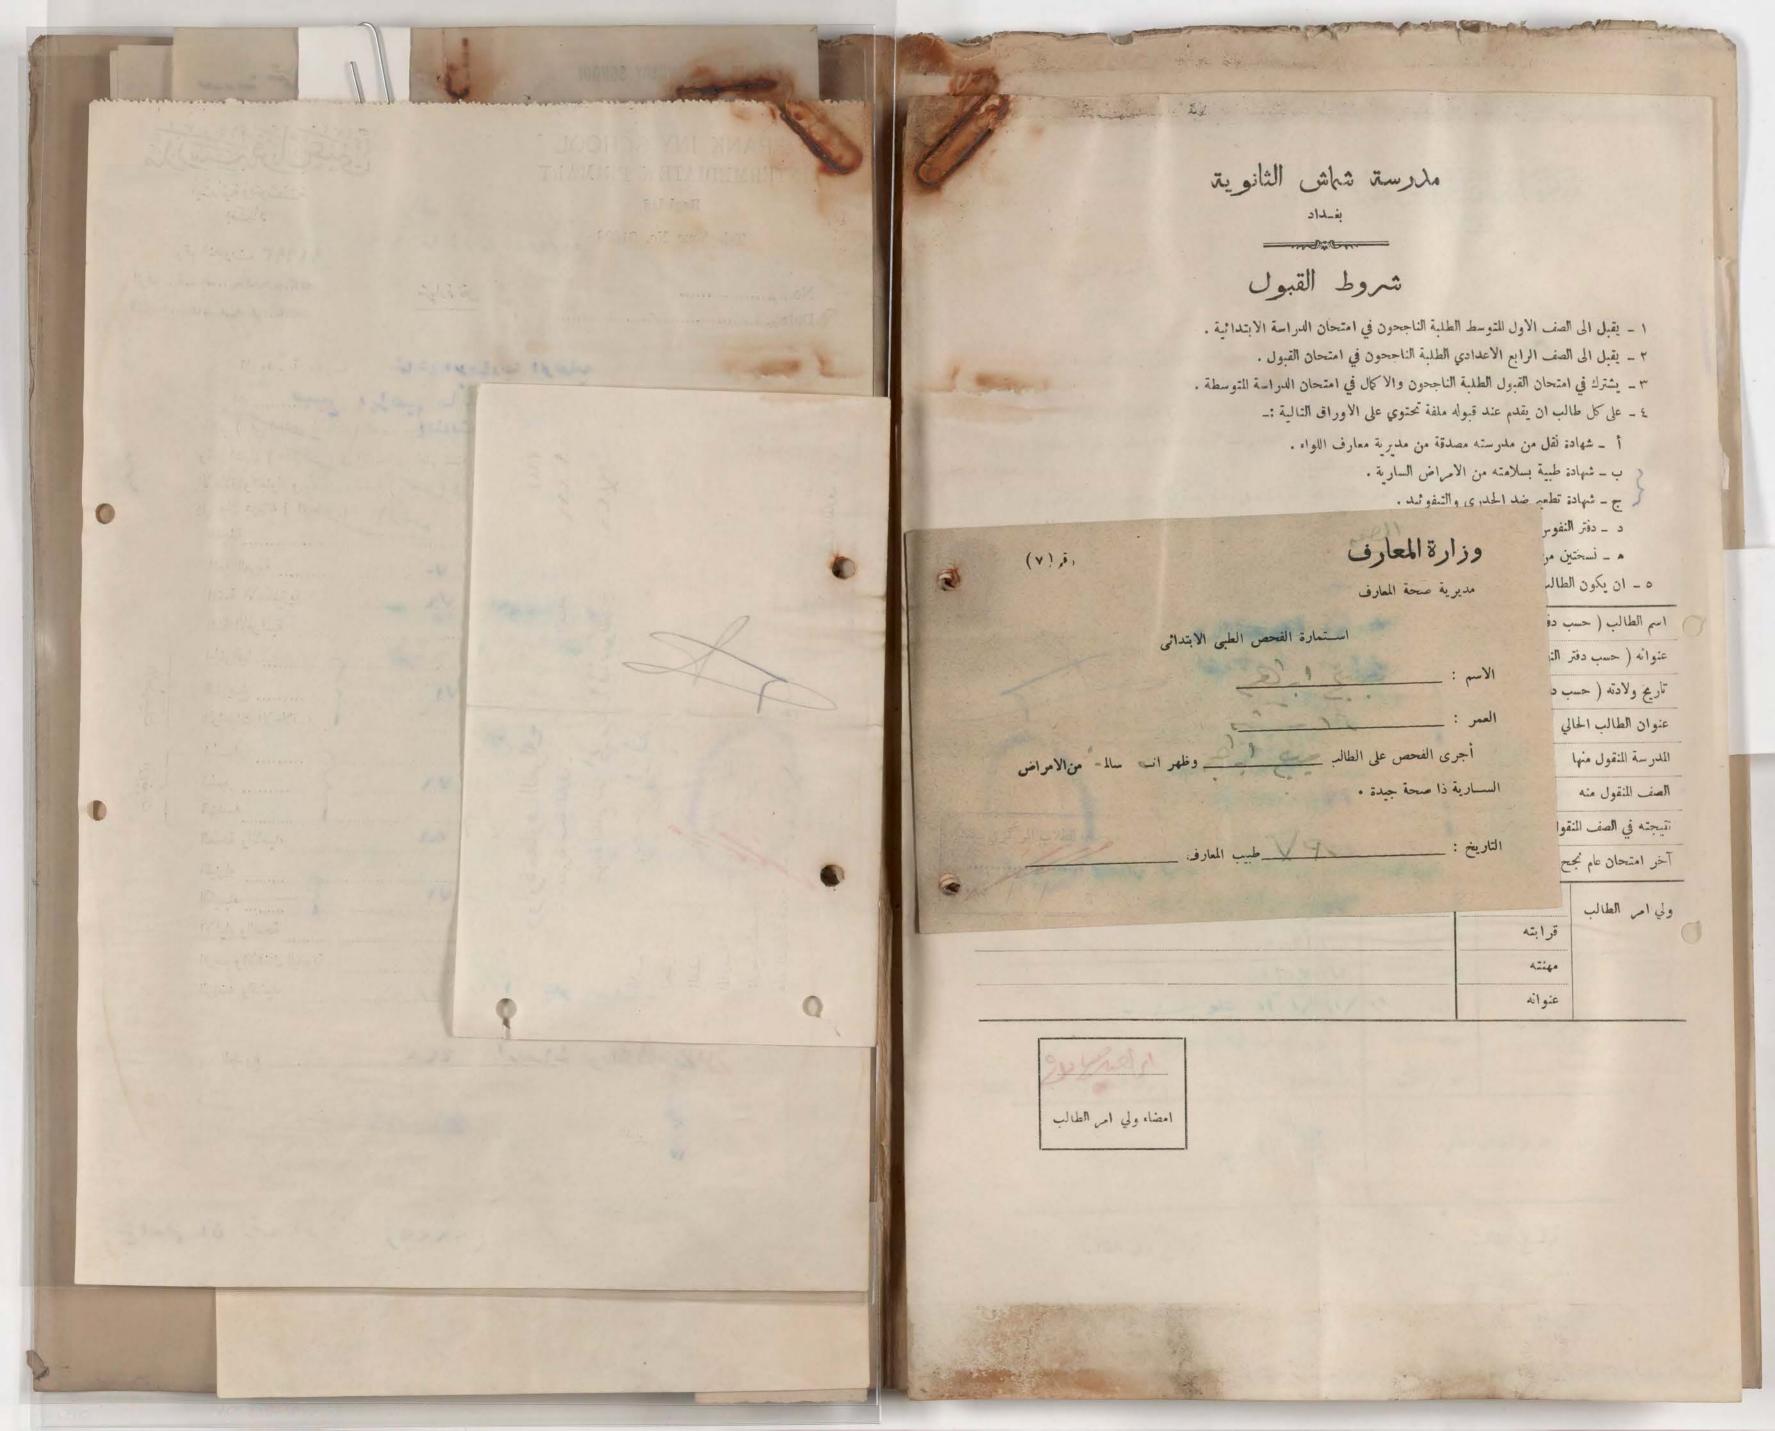

شروط القبول

١ - يقبل الى الصف الأول المتوسط الطلبة الناجحون في امتحان الدراسة الابتدائية .

٢ \_ يقبل الى الصف الرابع الاعدادي الطلبة الناجحون في امتحان القبول.

٣ \_ يشترك في امتحان القبول الطلبة الناجحون والاكمال في امتحان الدراسة المتوسطة .

٤ - على كل طالب ان يقدم عند قبوله ملفة تحتوي على الاوراق النالية :-

أ \_ شهادة نقل من مدرسته مصدقة من مديرية معارف اللواء .

2 ب \_ شهادة طبية بسلامته من الامراض السارية .

ر ج \_ شهادة تطعيم ضد الجذري والتيفو ئيد .

د \_ دفتر النفوس .

ه \_ نسختين من تصويره .

٥ - ان يكون الطالب من ذوي السلوك والسيرة الحسنة .

|                          | اسم الطالب ( حسب دفتر النفوس )   |                                       |
|--------------------------|----------------------------------|---------------------------------------|
| على إلى المراد الله      | عنوانه (حسب دفتر النفوس)         |                                       |
| 1938 / V / KV            | تاریخ ولادته ( حسب دفتر النفوس ) |                                       |
| atoli, als 1/11/411      | عنوان الطالب الحالي              |                                       |
| أرنك عبق المتدمط،        | المدرسة المنقول منها             |                                       |
| النات الشرط              | الصف المنقول منه                 |                                       |
| نا بي                    | نتيجته في الصف المنقول منه       |                                       |
| الدام للثولج ١٩٥٢ - ١٩٥٢ | آخر امتحان عام نجح فیه وناریخه   |                                       |
| رخاء لاء الحادث          | اسمه                             | ولي امر الطالب                        |
| الوالد :                 | قرابته                           | , , , , , , , , , , , , , , , , , , , |
| ملاك المالات             | Aliga                            |                                       |
| 250 1 2 2 1 1 811 -      | عنوانه                           |                                       |

دفتر النفوس

استمارة القبول