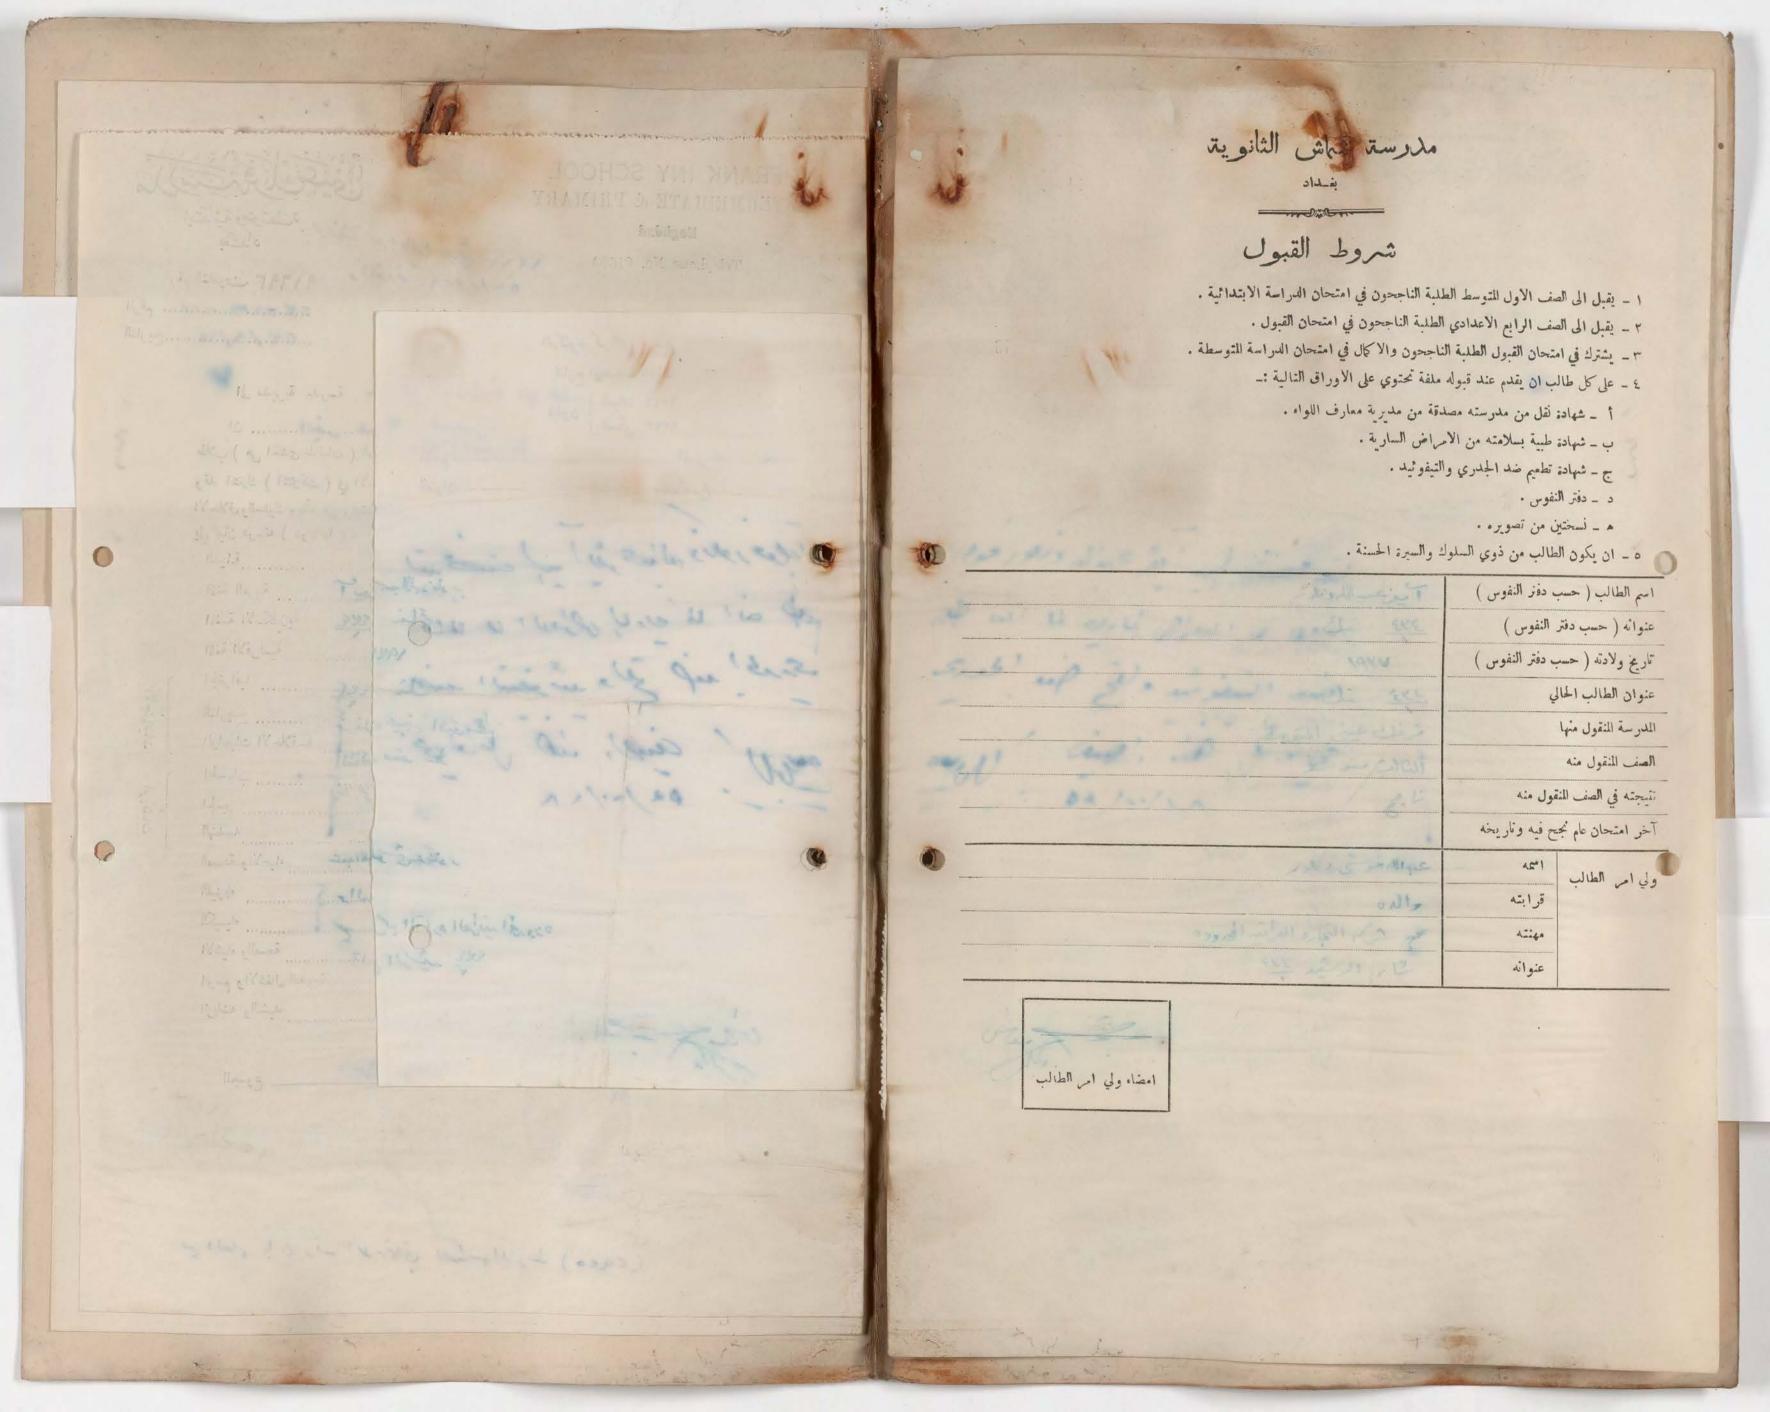

شروط القبول

١ - يقبل الى الصف الأول المتوسط الطلبة الناجحون في امتحان الدراسة الابتدائية .

٢ \_ يقبل الى الصف الرابع الاعدادي الطلبة الناجحون في امتحان القبول.

٣ \_ يشترك في امتحان القبول الطلبة الناجحون والاكمال في امتحان الدراسة المتوسطة .

٤ - على كل طالب ان يقدم عند قبوله ملفة تحتوي على الاوراق النالية :-

أ \_ شهادة نقل من مدرسته مصدقة من مديرية معارف اللواء .

2 ب \_ شهادة طبية بسلامته من الامراض السارية .

ر ج \_ شهادة تطعيم ضد الجذري والتيفو ئيد .

د \_ دفتر النفوس .

ه \_ نسختين من تصويره .

٥ - ان يكون الطالب من ذوي السلوك والسيرة الحسنة .

|                          | اسم الطالب ( حسب دفتر النفوس )   |                                       |
|--------------------------|----------------------------------|---------------------------------------|
| على إلى المراد الله      | عنوانه (حسب دفتر النفوس)         |                                       |
| 1938 / V / KV            | تاریخ ولادته ( حسب دفتر النفوس ) |                                       |
| atoli, als 1/11/411      | عنوان الطالب الحالي              |                                       |
| أرنك عبق المتدمط،        | المدرسة المنقول منها             |                                       |
| النات الشرط              | الصف المنقول منه                 |                                       |
| نا بي                    | نتيجته في الصف المنقول منه       |                                       |
| الدام للثولج ١٩٥٢ - ١٩٥٢ | آخر امتحان عام نجح فیه وناریخه   |                                       |
| رخاء لاء الحادث          | اسمه                             | ولي امر الطالب                        |
| الوالد :                 | قرابته                           | , , , , , , , , , , , , , , , , , , , |
| ملاك المالات             | Aliga                            |                                       |
| 250 1 2 2 1 1 811 -      | عنوانه                           |                                       |