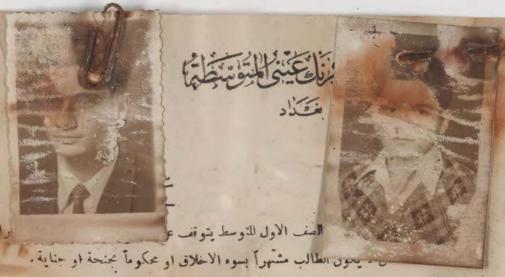

الباهد المائح هاي

صورة لا يمكن فصلها من أجل تصويرها Photograph cannot be separated for imaging

صورة لا يمكن فصلها من أجل تصويرها Photograph cannot be separated for imaging

140K/K/17 عالم استمارة الفبول شروط الفبول ١ - ان القبول في اللحف الاول المتوسط يتوقف على النجاح في الامتحان العام للدراسة الابتدائية. ٢ - ان لا يكون الطالب مشتهراً بسوء الاخلاق او محكوماً مجمعة او حناية. ٣ - على الطالب ان يرفق عذه الاستمارة (١) الوثيقة المدرسية مصدقة من مديرية معارف لواء بغداد (٢) دفتر النفوس (٣) شهادة التطعيم ضد الجدري (٤) شهادة النطعيم ضد التيفو ثيد (٥) شهادة طبية بسلامته من الامراض السارية (٦) نسختين من تصويره الشمسي . ٤ - تحفظ جميـع الاوراق الذكورة في الفقرة الثالثة المدرجة اعلاً، في ملفة خاصة يكتب عليهــا احم صاحبها كما هو اسم الطالب حسب الوثيقة المدرسية الياهراب اسم والده ولقب العائلة حسب الوثبقة المدرسية اسرائل ک البير داود المدرسة المنقول منها الادل المتو الصف المنقول منه الناد -نتيجته في الصف المنقول منه 1./ 1929 سنة المخرج من الدراسة الابتدائية البع داود اسم المدرسة الابتدائية التي تخرج منها 10014 الثاني المذ الصف الذي قبل فية wai-الباهرا\_ 1/11/07 دفتر النفوس كرد اليا ع الراقيه اسرائل والبره قرابته willer ولي امر الطالب 18 14-50 20 10 P. releis الرد الما ع في ( الم النافون ( ان وجد ) عنوانه الحالي -15'-عنوان الطالب الحالي

### شروط الفبول

- ١ ان القبول في الصف الاول المتوسط يتوقف على النجاح في الامتحان العام للدراسة الابتدائية.
  - ٢ ـ ان لا يكون الطالب مشهراً بسوء الاخلاق او محكوماً بجنحة او جناية.
- على الطالب ان يرفق بهذه الاستهارة (۱) الوثيقة المدرسية مصدقة من مديرية معارف لواء بغداد (۲) دفتر النفوس (۳) شهادة التطعيم ضد الجدري (٤) شهادة التطعيم ضد التبذو ثبد (٥) شهادة طبية بسلامته من الامراض السارية (٦) نسختين من تصويره الشمسى .
- ﴾ \_ تحفظ جميع الاوراق الذكورة في الفقرة الثالثة المدرجة اعلاه في ملفة خاصة يكتب عليهما اسم صاحبها كما هو مشروح في الوثيقة المدرسية .