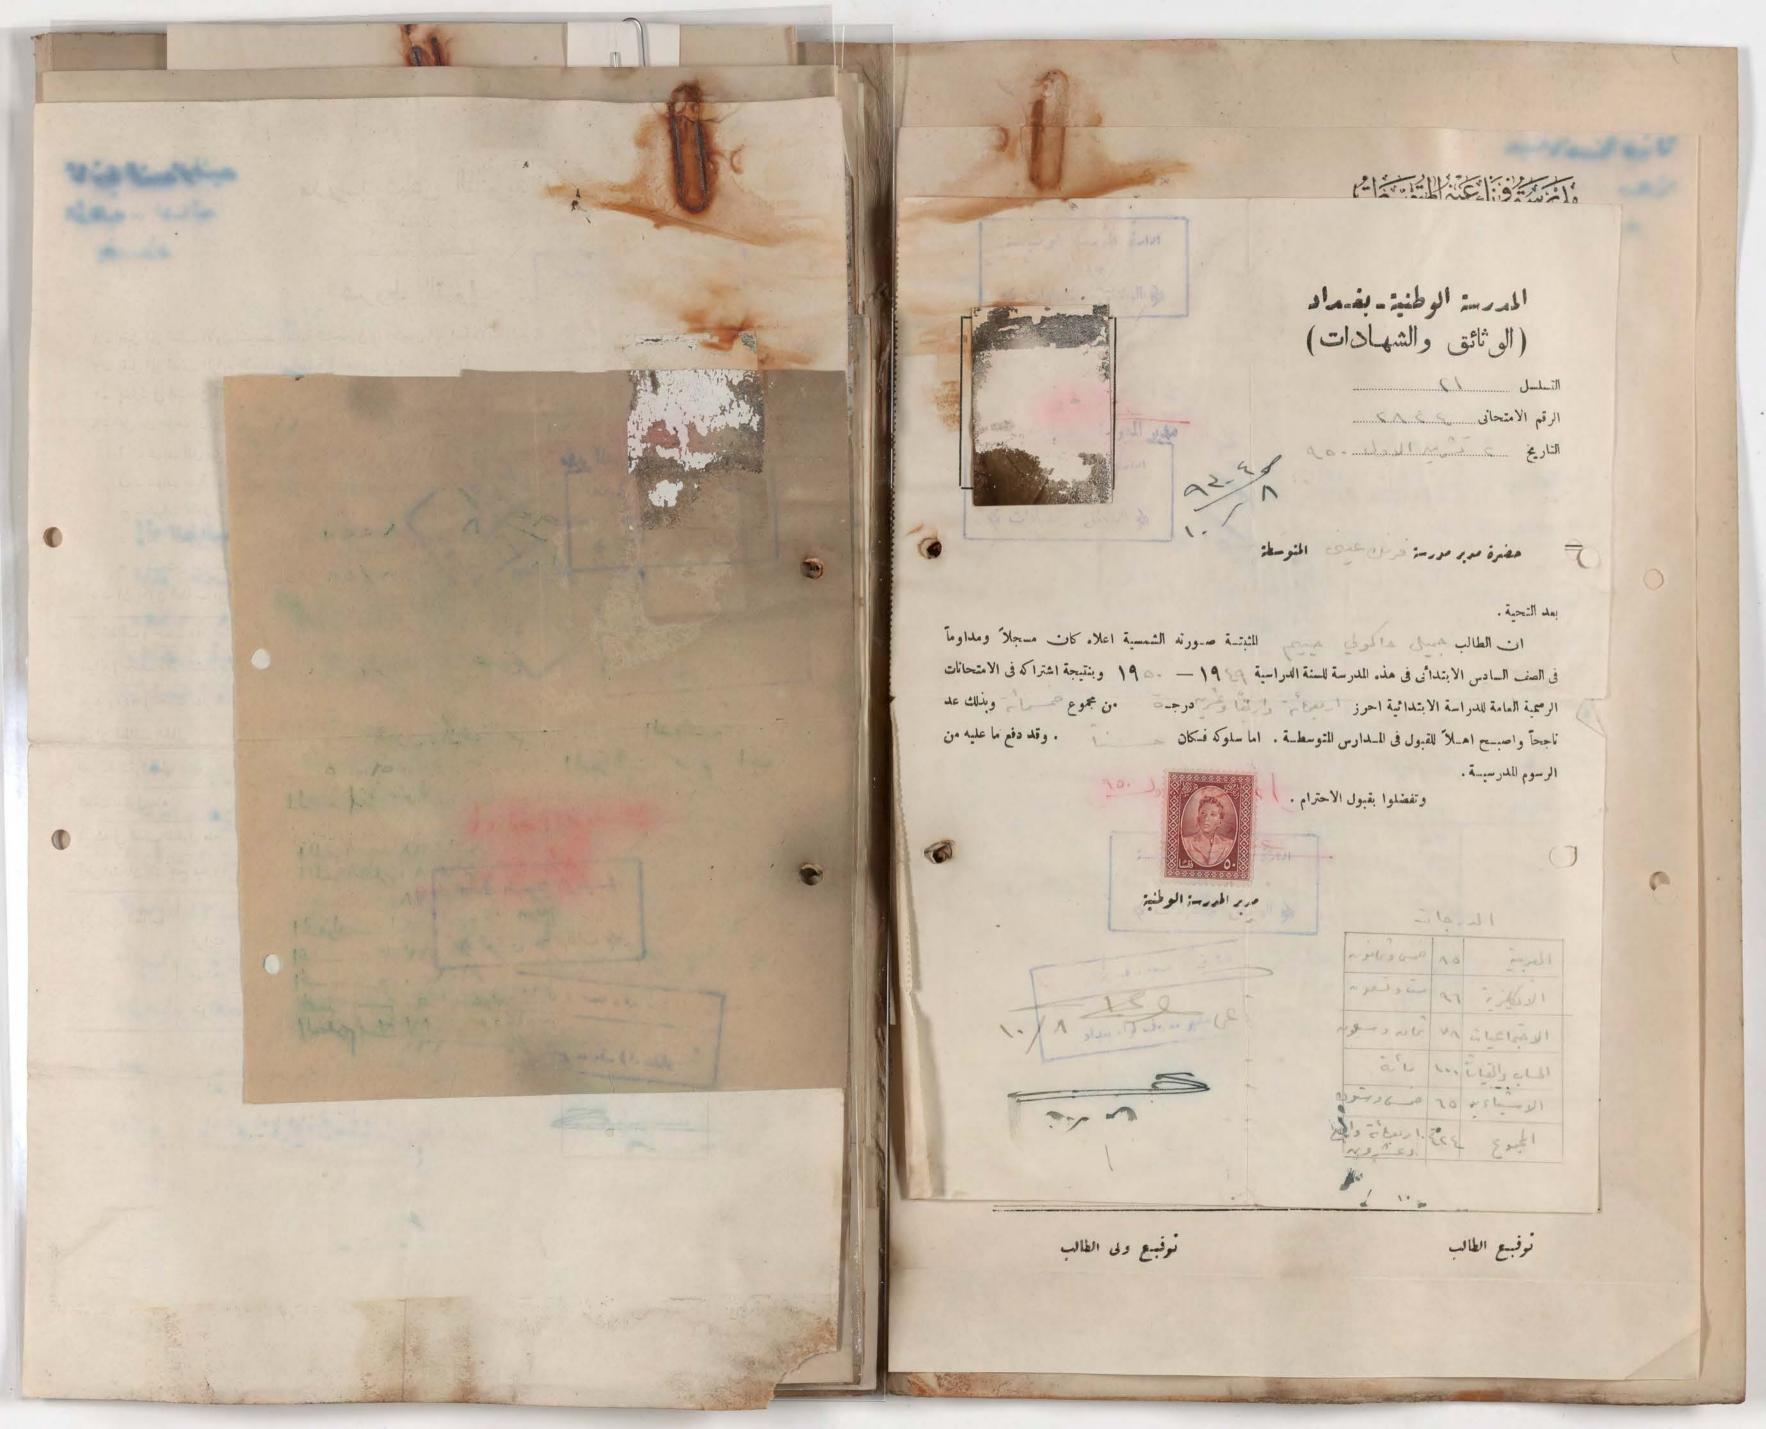

الباهد المائح هاي

صورة لا يمكن فصلها من أجل تصويرها Photograph cannot be separated for imaging

صورة لا يمكن فصلها من أجل تصويرها Photograph cannot be separated for imaging

140K/K/17 عالم استمارة الفبول شروط الفبول ١ - ان القبول في اللحف الاول المتوسط يتوقف على النجاح في الامتحان العام للدراسة الابتدائية. ٢ - ان لا يكون الطالب مشتهراً بسوء الاخلاق او محكوماً مجمعة او حناية. ٣ - على الطالب ان يرفق عذه الاستمارة (١) الوثيقة المدرسية مصدقة من مديرية معارف لواء بغداد (٢) دفتر النفوس (٣) شهادة التطعيم ضد الجدري (٤) شهادة النطعيم ضد التيفو ثيد (٥) شهادة طبية بسلامته من الامراض السارية (٦) نسختين من تصويره الشمسي . ٤ - تحفظ جميـع الاوراق الذكورة في الفقرة الثالثة المدرجة اعلاً، في ملفة خاصة يكتب عليهــا احم صاحبها كما هو اسم الطالب حسب الوثيقة المدرسية الياهراب اسم والده ولقب العائلة حسب الوثبقة المدرسية اسرائل ک البير داود المدرسة المنقول منها الادل المتو الصف المنقول منه الناد -نتيجته في الصف المنقول منه 1./ 1929 سنة المخرج من الدراسة الابتدائية البع داود اسم المدرسة الابتدائية التي تخرج منها 10014 الثاني المذ الصف الذي قبل فية wai-الباهرا\_ 1/11/07 دفتر النفوس كرد اليا ع الراقيه اسرائل والبره قرابته willer ولي امر الطالب 18 14-50 20 10 P. releis الرد الما ع في ( الم النافون ( ان وجد ) عنوانه الحالي -15'-عنوان الطالب الحالي

شروط القبول

١ - يقبل الى الصف الأول المتوسط الطلبة الناجحون في امتحان الدراسة الابتدائية .

٢ \_ يقبل الى الصف الرابع الاعدادي الطلبة الناجحون في امتحان القبول.

٣ \_ يشترك في امتحان القبول الطلبة الناجحون والاكمال في امتحان الدراسة المتوسطة .

٤ - على كل طالب ان يقدم عند قبوله ملفة تحتوي على الاوراق النالية :-

أ \_ شهادة نقل من مدرسته مصدقة من مديرية معارف اللواء .

2 ب \_ شهادة طبية بسلامته من الامراض السارية .

ر ج \_ شهادة تطعيم ضد الجذري والتيفو ئيد .

د \_ دفتر النفوس .

ه \_ نسختين من تصويره .

٥ - ان يكون الطالب من ذوي السلوك والسيرة الحسنة .

|                          | اسم الطالب ( حسب دفتر النفوس )   |                                       |
|--------------------------|----------------------------------|---------------------------------------|
| على إلى المراد الله      | عنوانه (حسب دفتر النفوس)         |                                       |
| 1938 / V / KV            | تاریخ ولادته ( حسب دفتر النفوس ) |                                       |
| atoli, als 1/11/411      | عنوان الطالب الحالي              |                                       |
| أرنك عبق المتدمط،        | المدرسة المنقول منها             |                                       |
| النات الشرط              | الصف المنقول منه                 |                                       |
| نا بي                    | نتيجته في الصف المنقول منه       |                                       |
| الدام للثولج ١٩٥٢ - ١٩٥٢ | آخر امتحان عام نجح فیه وناریخه   |                                       |
| رخاء لاء الحادث          | اسمه                             | ولي امر الطالب                        |
| الوالد :                 | قرابته                           | , , , , , , , , , , , , , , , , , , , |
| ملاك المالات             | Aliga                            |                                       |
| 250 1 2 2 1 1 811 -      | عنوانه                           |                                       |