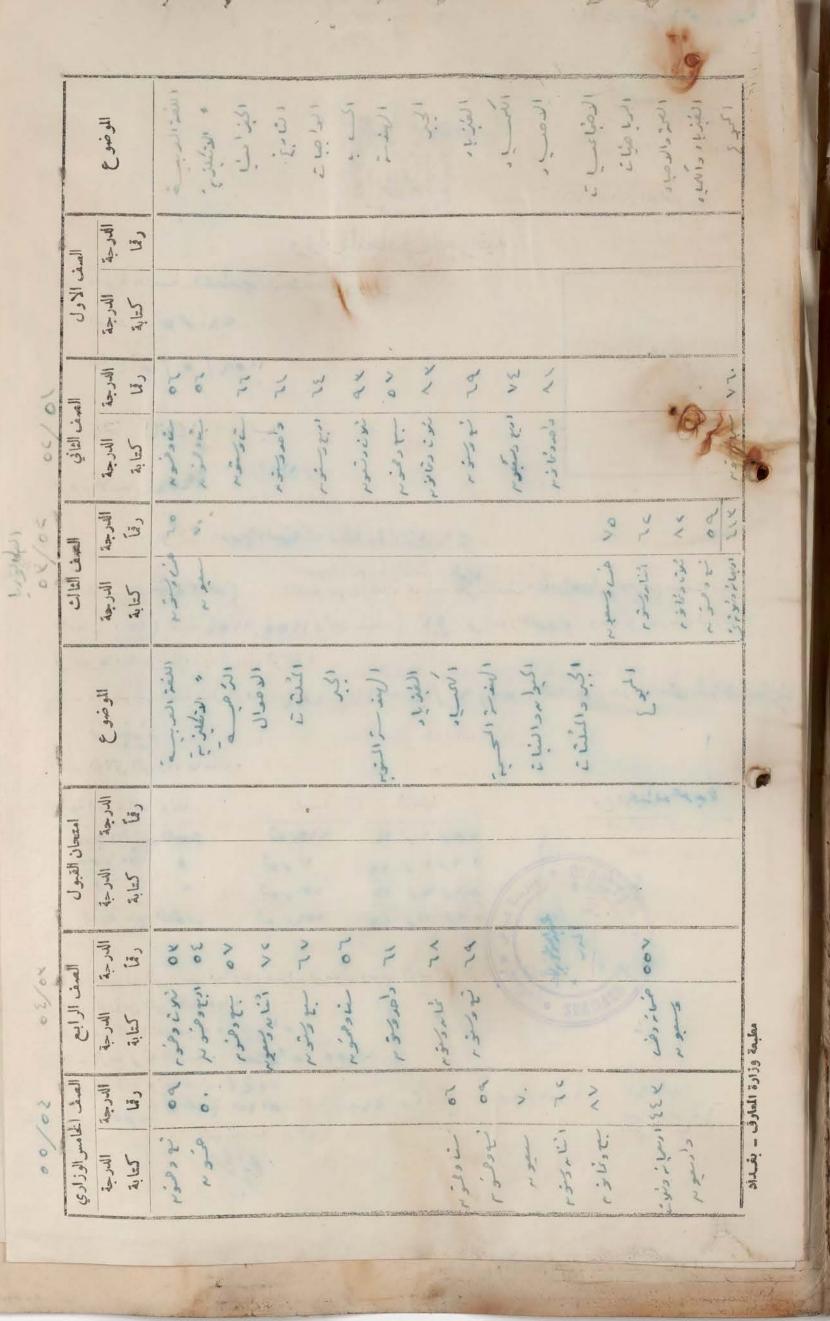

الباهد المائح هاي

صورة لا يمكن فصلها من أجل تصويرها Photograph cannot be separated for imaging

صورة لا يمكن فصلها من أجل تصويرها Photograph cannot be separated for imaging

140K/K/17 عالم استمارة الفبول شروط الفبول ١ - ان القبول في اللحف الاول المتوسط يتوقف على النجاح في الامتحان العام للدراسة الابتدائية. ٢ - ان لا يكون الطالب مشتهراً بسوء الاخلاق او محكوماً مجمعة او حناية. ٣ - على الطالب ان يرفق عذه الاستمارة (١) الوثيقة المدرسية مصدقة من مديرية معارف لواء بغداد (٢) دفتر النفوس (٣) شهادة التطعيم ضد الجدري (٤) شهادة النطعيم ضد التيفو ثيد (٥) شهادة طبية بسلامته من الامراض السارية (٦) نسختين من تصويره الشمسي . ٤ - تحفظ جميـع الاوراق الذكورة في الفقرة الثالثة المدرجة اعلاً، في ملفة خاصة يكتب عليهــا احم صاحبها كما هو اسم الطالب حسب الوثيقة المدرسية الياهراب اسم والده ولقب العائلة حسب الوثبقة المدرسية اسرائل ک البير داود المدرسة المنقول منها الادل المتو الصف المنقول منه الناد -نتيجته في الصف المنقول منه 1./ 1929 سنة المخرج من الدراسة الابتدائية البع داود اسم المدرسة الابتدائية التي تخرج منها 10014 الثاني المذ الصف الذي قبل فية wai-الباهرا\_ 1/11/07 دفتر النفوس كرد اليا ع الراقيه اسرائل والبره قرابته willer ولي امر الطالب 18 14-50 20 10 P. releis الرد الما ع في ( الم النافون ( ان وجد ) عنوانه الحالي -15'-عنوان الطالب الحالي

شروط القبول

١ - يقبل الى الصف الأول المتوسط الطلبة الناجحون في امتحان الدراسة الابتدائية .

٢ \_ يقبل الى الصف الرابع الاعدادي الطلبة الناجحون في امتحان القبول.

٣ \_ يشترك في امتحان القبول الطلبة الناجحون والاكمال في امتحان الدراسة المتوسطة .

٤ - على كل طالب ان يقدم عند قبوله ملفة تحتوي على الاوراق النالية :-

أ \_ شهادة نقل من مدرسته مصدقة من مديرية معارف اللواء .

2 ب \_ شهادة طبية بسلامته من الامراض السارية .

ر ج \_ شهادة تطعيم ضد الجذري والتيفو ئيد .

د \_ دفتر النفوس .

ه \_ نسختين من تصويره .

٥ - ان يكون الطالب من ذوي السلوك والسيرة الحسنة .

|                          | اسم الطالب ( حسب دفتر النفوس )   |                                       |
|--------------------------|----------------------------------|---------------------------------------|
| على إلى المراد الله      | عنوانه (حسب دفتر النفوس)         |                                       |
| 1938 / V / KV            | تاریخ ولادته ( حسب دفتر النفوس ) |                                       |
| atoli, als 1/11/411      | عنوان الطالب الحالي              |                                       |
| أرنك عبق المتدمط،        | المدرسة المنقول منها             |                                       |
| النات الشرط              | الصف المنقول منه                 |                                       |
| نا بي                    | نتيجته في الصف المنقول منه       |                                       |
| الدام للثولج ١٩٥٢ - ١٩٥٢ | آخر امتحان عام نجح فیه وناریخه   |                                       |
| رخاء لاء الحادث          | اسمه                             | ولي امر الطالب                        |
| الوالد :                 | قرابته                           | , , , , , , , , , , , , , , , , , , , |
| ملاك المالات             | Aliga                            |                                       |
| 250 1 2 2 1 1 811 -      | عنوانه                           |                                       |

## شروط الفبول

١ - ان القبول في الصف الاول المتوسط يتوقف على النجاح في الامتحان العام للدراسة الابتدائية .

مدرية شماش الثانوية

تلفون ۲۰۲۸

الرقم . المحمد المحمد د النارخ ١٠/٤/٧٥

مربرية معارف لواء بفراد

صوري الماص المثبت تصويره اعلاه هو احد طلاب هذه المدرسة المواظبين في الصف 11/ سال عبارت لهذه السنة ١٩٥٧ \_ ١٩٥٤ وقد كان في السنة الماضية في الصف النف عدر المساوية الماضية الم Dell pie ce's

### شروط الفبول

- ١ ان القبول في الصف الاول المتوسط يتوقف على النجاح في الامتحان العام للدراسة الابتدائية.
  - ٢ ـ ان لا يكون الطالب مشهراً بسوء الاخلاق او محكوماً بجنحة او جناية.
- على الطالب ان يرفق بهذه الاستهارة (۱) الوثيقة المدرسية مصدقة من مديرية معارف لواء بغداد (۲) دفتر النفوس (۳) شهادة التطعيم ضد الجدري (٤) شهادة التطعيم ضد التبذو ثبد (٥) شهادة طبية بسلامته من الامراض السارية (٦) نسختين من تصويره الشمسى .
- ﴾ \_ تحفظ جميع الاوراق الذكورة في الفقرة الثالثة المدرجة اعلاه في ملفة خاصة يكتب عليهما اسم صاحبها كما هو مشروح في الوثيقة المدرسية .

| ايان                                                                           | اسم الطالب حسب الوثيقة المدرسية             |                |  |
|--------------------------------------------------------------------------------|---------------------------------------------|----------------|--|
| خانوري د نؤى                                                                   | اسم والده ولقب العائلة حسب الوثيقة المدرسية |                |  |
| الأليث و البرداؤد اون                                                          | المدرسة المنقول منها                        |                |  |
| الاول المتوسط                                                                  | الصف المنقول منه                            |                |  |
| ناجح                                                                           | نتيجته في العمف المنقول منه                 |                |  |
| 190.                                                                           | سنة المخرج من الدراسة الابتدائية            |                |  |
| الاليني اليم داؤد اون                                                          | اسم المدرسة الابتدائية التي تخرج منها       |                |  |
| । । । । । । । । । । । । । । । । । । ।                                          | الصف الذي قبل فية                           |                |  |
| الياهو                                                                         | الاسم                                       |                |  |
| 1944 -V- <k< th=""><th>تاريخ الولاد،</th><th rowspan="2">دفتر النفوس</th></k<> | تاريخ الولاد،                               | دفتر النفوس    |  |
| بغداد عاد بایکار                                                               | العنوان                                     |                |  |
| عافي                                                                           | الجنسية                                     |                |  |
| حاورى                                                                          | ١٣٦                                         |                |  |
| د الم                                                                          | قرابته                                      | 101 H          |  |
| اللاك الله الله الله الله الله الله الله                                       | مهنته                                       | ولي امر الطالب |  |
| ١١-١١-١١ بالكلية ( وقم النافون ( ان وجد )                                      | عنوانه الحالي                               |                |  |
|                                                                                |                                             |                |  |
|                                                                                | عنوان العلالب الحالي                        |                |  |
| الم ١١١م الم الم الم الم                                                       |                                             |                |  |