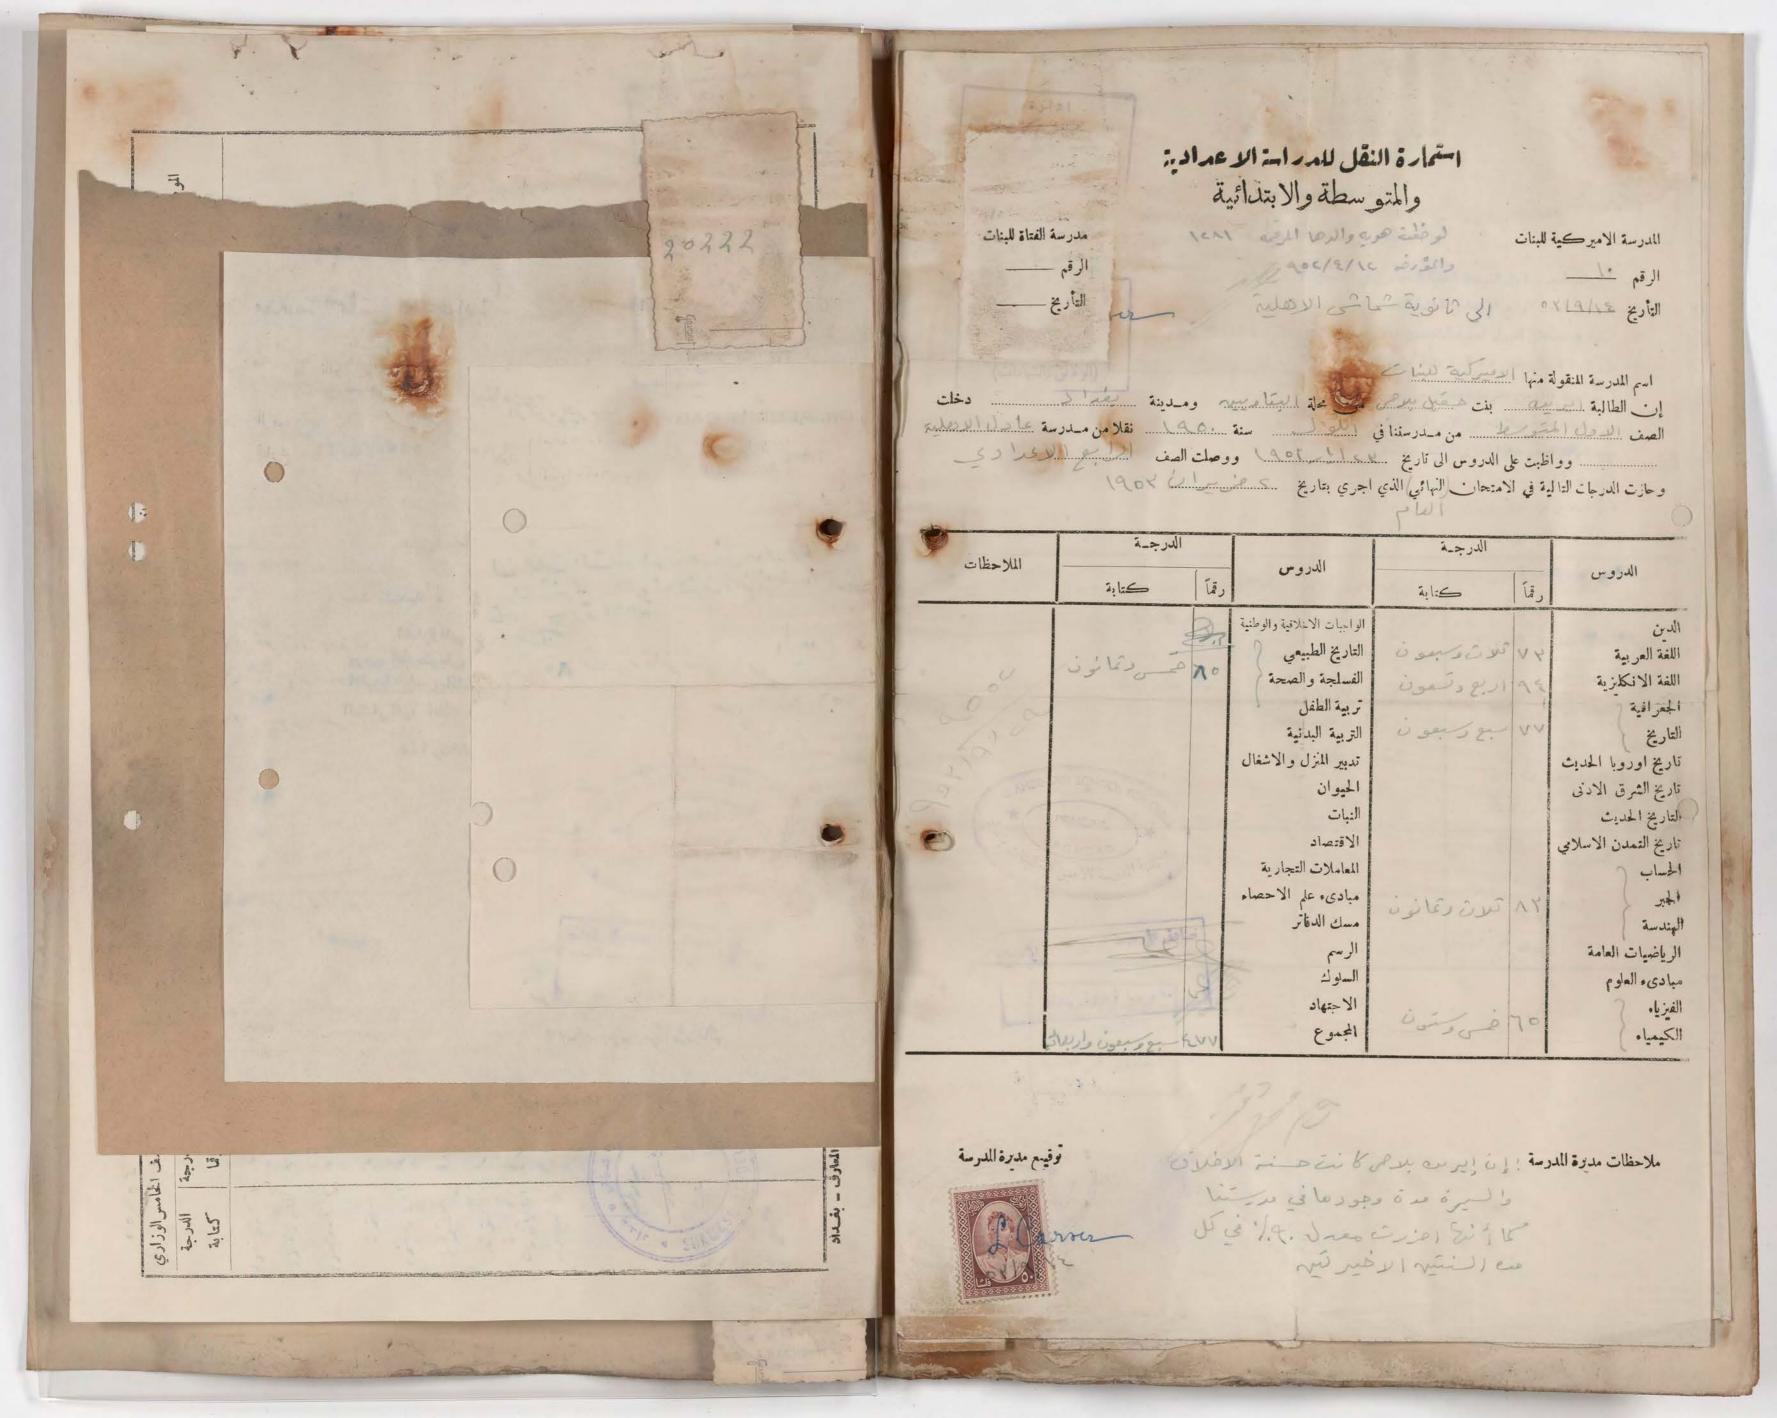

الباهد المائح هاي

صورة لا يمكن فصلها من أجل تصويرها Photograph cannot be separated for imaging

صورة لا يمكن فصلها من أجل تصويرها Photograph cannot be separated for imaging

140K/K/17 عالم استمارة الفبول شروط الفبول ١ - ان القبول في اللحف الاول المتوسط يتوقف على النجاح في الامتحان العام للدراسة الابتدائية. ٢ - ان لا يكون الطالب مشتهراً بسوء الاخلاق او محكوماً مجمعة او حناية. ٣ - على الطالب ان يرفق عذه الاستمارة (١) الوثيقة المدرسية مصدقة من مديرية معارف لواء بغداد (٢) دفتر النفوس (٣) شهادة التطعيم ضد الجدري (٤) شهادة النطعيم ضد التيفو ثيد (٥) شهادة طبية بسلامته من الامراض السارية (٦) نسختين من تصويره الشمسي . ٤ - تحفظ جميـع الاوراق الذكورة في الفقرة الثالثة المدرجة اعلاً، في ملفة خاصة يكتب عليهــا احم صاحبها كما هو اسم الطالب حسب الوثيقة المدرسية الياهراب اسم والده ولقب العائلة حسب الوثبقة المدرسية اسرائل ک البير داود المدرسة المنقول منها الادل المتو الصف المنقول منه الناد -نتيجته في الصف المنقول منه 1./ 1929 سنة المخرج من الدراسة الابتدائية البع داود اسم المدرسة الابتدائية التي تخرج منها 10014 الثاني المذ الصف الذي قبل فية wai-الباهرا\_ 1/11/07 دفتر النفوس كرد اليا ع الراقيه اسرائل والبره قرابته willer ولي امر الطالب 18 14-50 20 10 P. releis الرد الما ع في ( الم النافون ( ان وجد ) عنوانه الحالي -15'-عنوان الطالب الحالي

شروط القبول

١ - يقبل الى الصف الأول المتوسط الطلبة الناجحون في امتحان الدراسة الابتدائية .

٢ \_ يقبل الى الصف الرابع الاعدادي الطلبة الناجحون في امتحان القبول.

٣ \_ يشترك في امتحان القبول الطلبة الناجحون والاكمال في امتحان الدراسة المتوسطة .

٤ - على كل طالب ان يقدم عند قبوله ملفة تحتوي على الاوراق النالية :-

أ \_ شهادة نقل من مدرسته مصدقة من مديرية معارف اللواء .

2 ب \_ شهادة طبية بسلامته من الامراض السارية .

ر ج \_ شهادة تطعيم ضد الجذري والتيفو ئيد .

د \_ دفتر النفوس .

ه \_ نسختين من تصويره .

٥ - ان يكون الطالب من ذوي السلوك والسيرة الحسنة .

|                          | اسم الطالب ( حسب دفتر النفوس )   |                                       |
|--------------------------|----------------------------------|---------------------------------------|
| على إلى المراد الله      | عنوانه (حسب دفتر النفوس)         |                                       |
| 1938 / V / KV            | تاریخ ولادته ( حسب دفتر النفوس ) |                                       |
| atoli, als 1/11/411      | عنوان الطالب الحالي              |                                       |
| أرنك عبق المتدمط،        | المدرسة المنقول منها             |                                       |
| النات الشرط              | الصف المنقول منه                 |                                       |
| نا بي                    | نتيجته في الصف المنقول منه       |                                       |
| الدام للثولج ١٩٥٢ - ١٩٥٢ | آخر امتحان عام نجح فیه وناریخه   |                                       |
| رخاء لاء الحادث          | اسمه                             | ولي امر الطالب                        |
| الوالد :                 | قرابته                           | , , , , , , , , , , , , , , , , , , , |
| ملاك المالات             | Aliga                            |                                       |
| 250 1 2 2 1 1 811 -      | عنوانه                           |                                       |