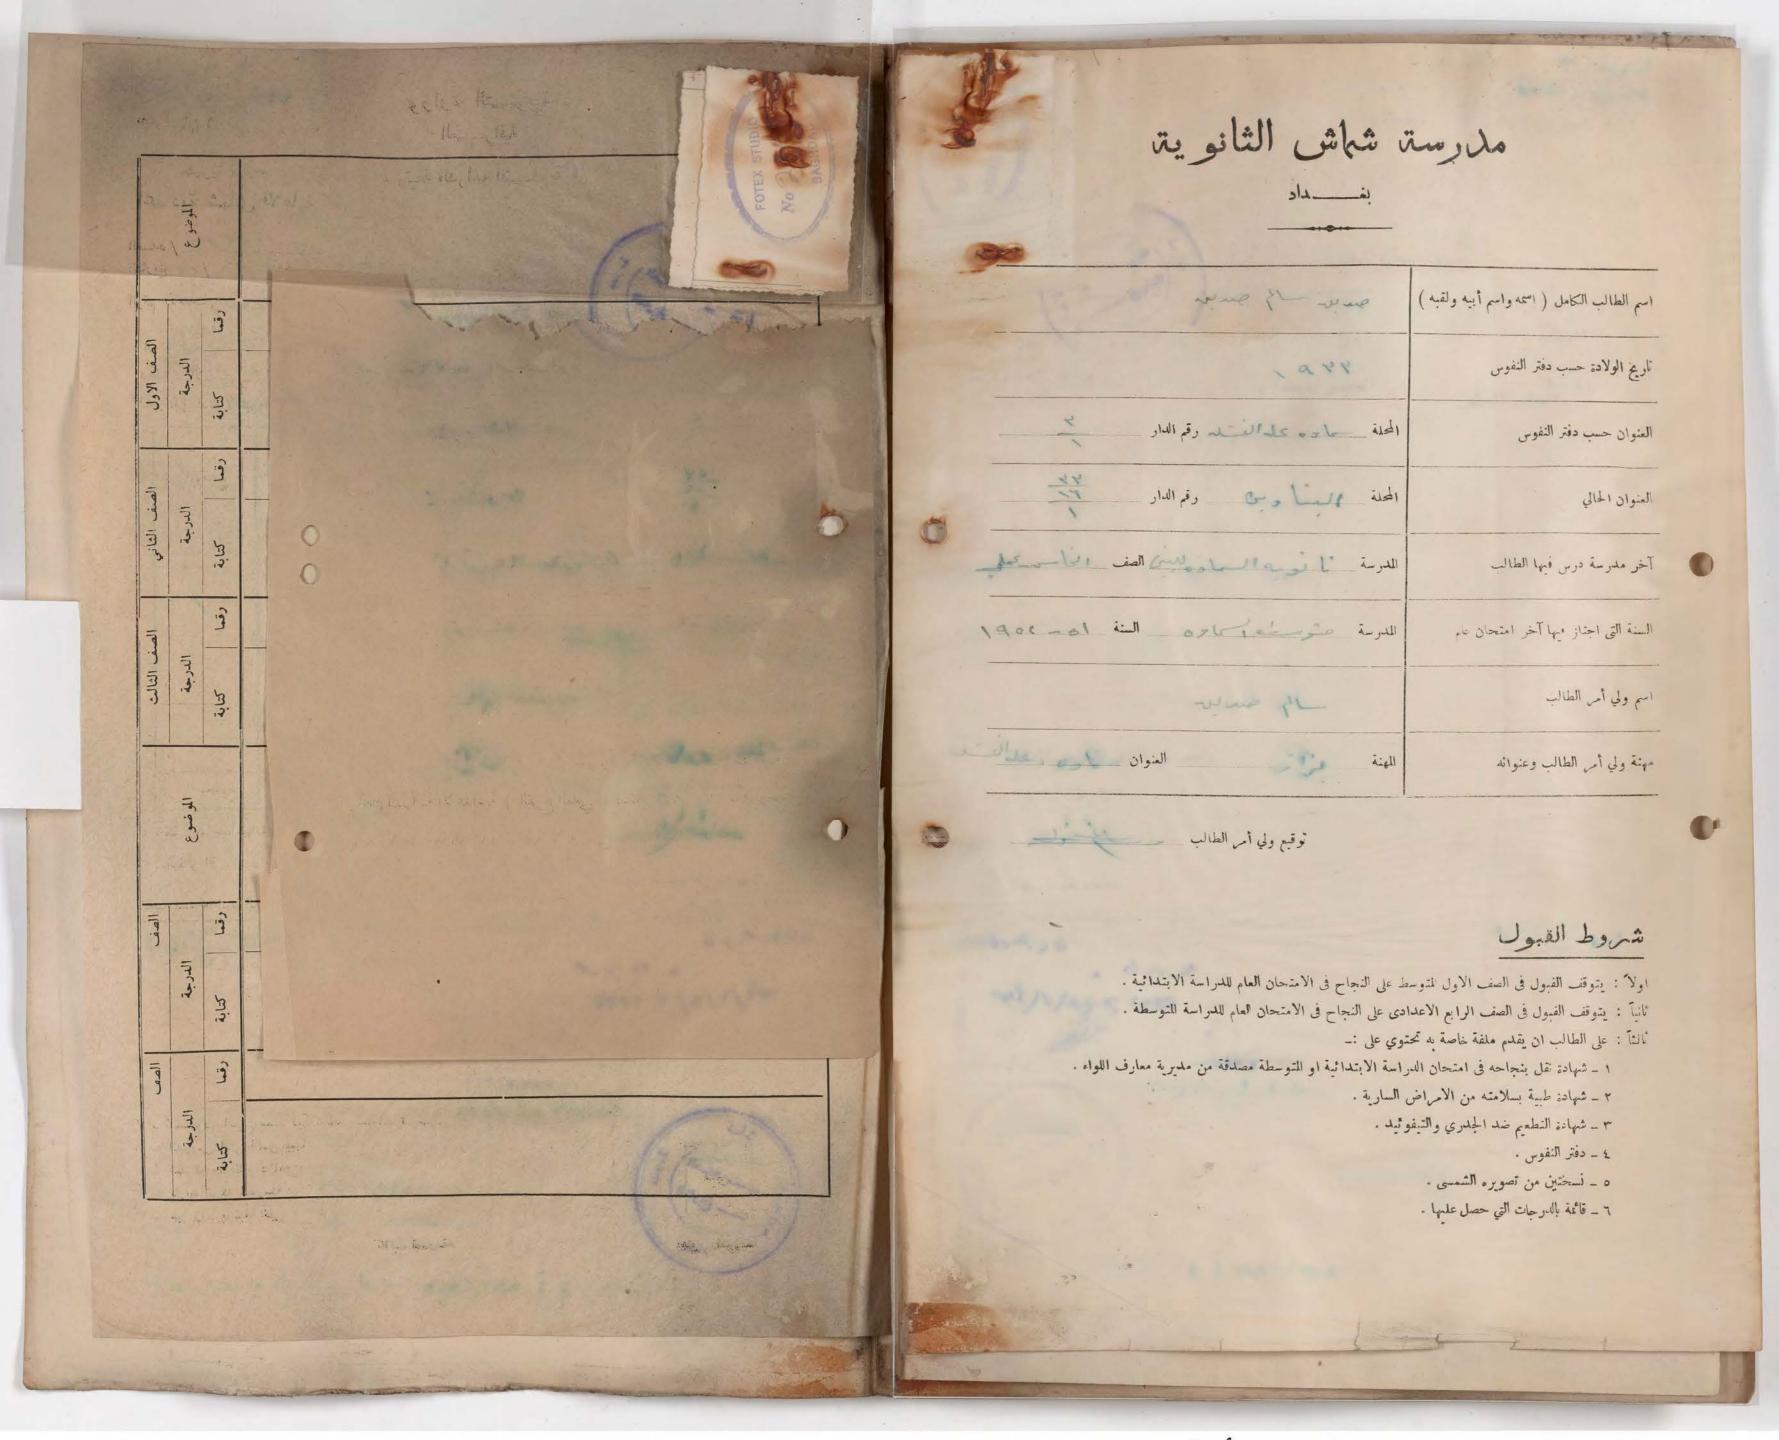

شروط القبول

١ - يقبل الى الصف الأول المتوسط الطلبة الناجحون في امتحان الدراسة الابتدائية .

٢ \_ يقبل الى الصف الرابع الاعدادي الطلبة الناجحون في امتحان القبول.

٣ \_ يشترك في امتحان القبول الطلبة الناجحون والاكمال في امتحان الدراسة المتوسطة .

٤ - على كل طالب ان يقدم عند قبوله ملفة تحتوي على الاوراق النالية :-

أ \_ شهادة نقل من مدرسته مصدقة من مديرية معارف اللواء .

2 ب \_ شهادة طبية بسلامته من الامراض السارية .

ر ج \_ شهادة تطعيم ضد الجذري والتيفو ئيد .

د \_ دفتر النفوس .

ه \_ نسختين من تصويره .

٥ - ان يكون الطالب من ذوي السلوك والسيرة الحسنة .

|                          | اسم الطالب ( حسب دفتر النفوس )   |                                       |
|--------------------------|----------------------------------|---------------------------------------|
| على إلى المراد الله      | عنوانه (حسب دفتر النفوس)         |                                       |
| 1938 / V / KV            | تاریخ ولادته ( حسب دفتر النفوس ) |                                       |
| atoli, als 1/11/411      | عنوان الطالب الحالي              |                                       |
| أرنك عبق المتدمط،        | المدرسة المنقول منها             |                                       |
| النات الشرط              | الصف المنقول منه                 |                                       |
| نا بي                    | نتيجته في الصف المنقول منه       |                                       |
| الدام للثولج ١٩٥٢ - ١٩٥٢ | آخر امتحان عام نجح فیه وناریخه   |                                       |
| رخاء لاء الحادث          | اسمه                             | ولي امر الطالب                        |
| الوالد :                 | قرابته                           | , , , , , , , , , , , , , , , , , , , |
| ملاك المالات             | Aliga                            |                                       |
| 250 1 2 2 1 1 811 -      | عنوانه                           |                                       |