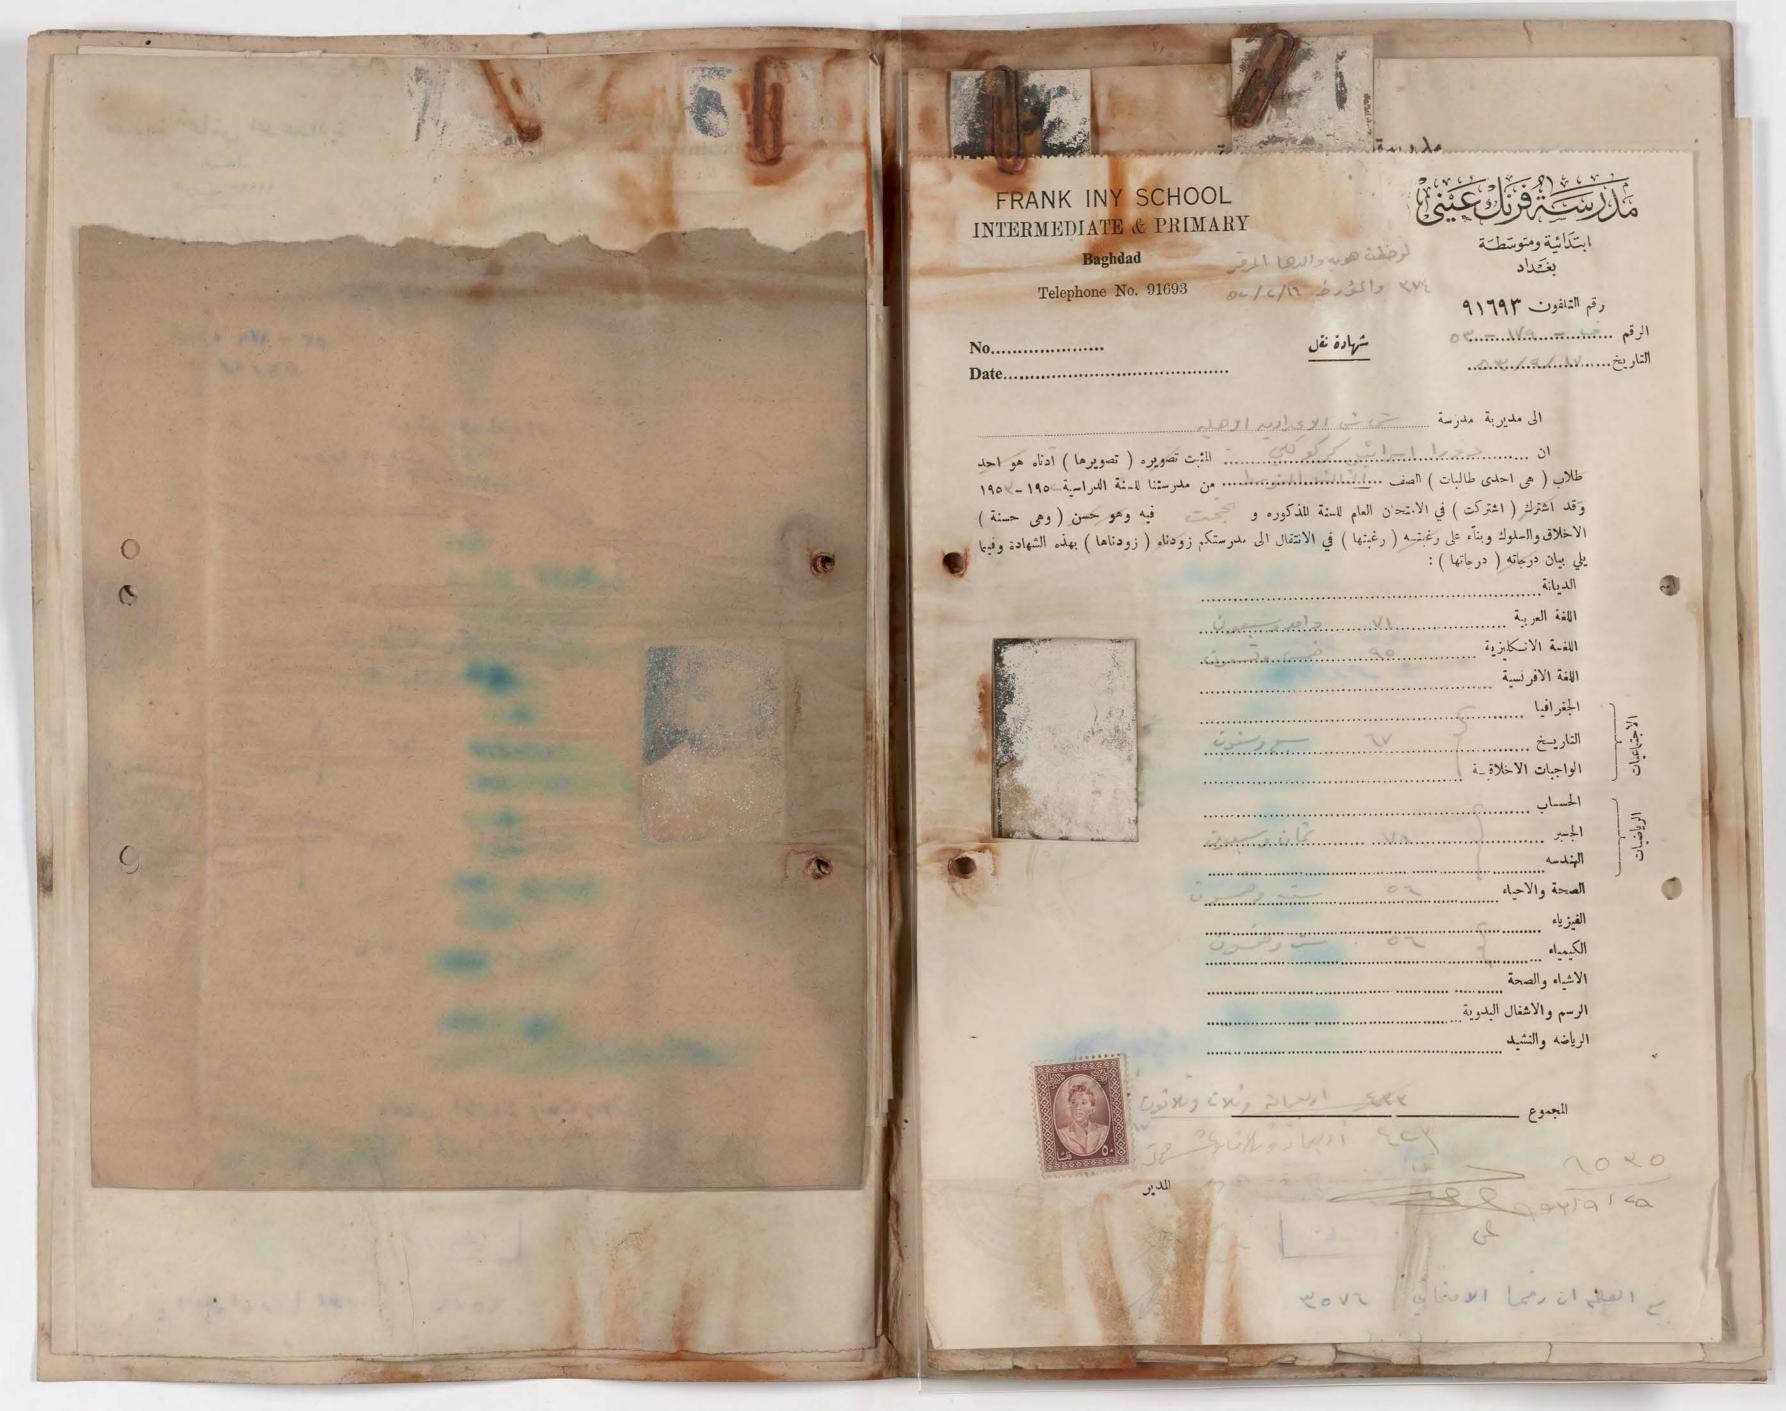

الباهد المائح هاي

صورة لا يمكن فصلها من أجل تصويرها Photograph cannot be separated for imaging

صورة لا يمكن فصلها من أجل تصويرها Photograph cannot be separated for imaging

140K/K/17 عالم استمارة الفبول شروط الفبول ١ - ان القبول في اللحف الاول المتوسط يتوقف على النجاح في الامتحان العام للدراسة الابتدائية. ٢ - ان لا يكون الطالب مشتهراً بسوء الاخلاق او محكوماً مجمعة او حناية. ٣ - على الطالب ان يرفق عذه الاستمارة (١) الوثيقة المدرسية مصدقة من مديرية معارف لواء بغداد (٢) دفتر النفوس (٣) شهادة التطعيم ضد الجدري (٤) شهادة النطعيم ضد التيفو ثيد (٥) شهادة طبية بسلامته من الامراض السارية (٦) نسختين من تصويره الشمسي . ٤ - تحفظ جميـع الاوراق الذكورة في الفقرة الثالثة المدرجة اعلاً، في ملفة خاصة يكتب عليهــا احم صاحبها كما هو اسم الطالب حسب الوثيقة المدرسية الياهراب اسم والده ولقب العائلة حسب الوثبقة المدرسية اسرائل ک البير داود المدرسة المنقول منها الادل المتو الصف المنقول منه الناد -نتيجته في الصف المنقول منه 1./ 1929 سنة المخرج من الدراسة الابتدائية البع داود اسم المدرسة الابتدائية التي تخرج منها 10014 الثاني المذ الصف الذي قبل فية wai-الباهرا\_ 1/11/07 دفتر النفوس كرد اليا ع الراقيه اسرائل والبره قرابته willer ولي امر الطالب 18 14-50 20 10 P. releis الرد الما ع في ( الم النافون ( ان وجد ) عنوانه الحالي -15'-عنوان الطالب الحالي