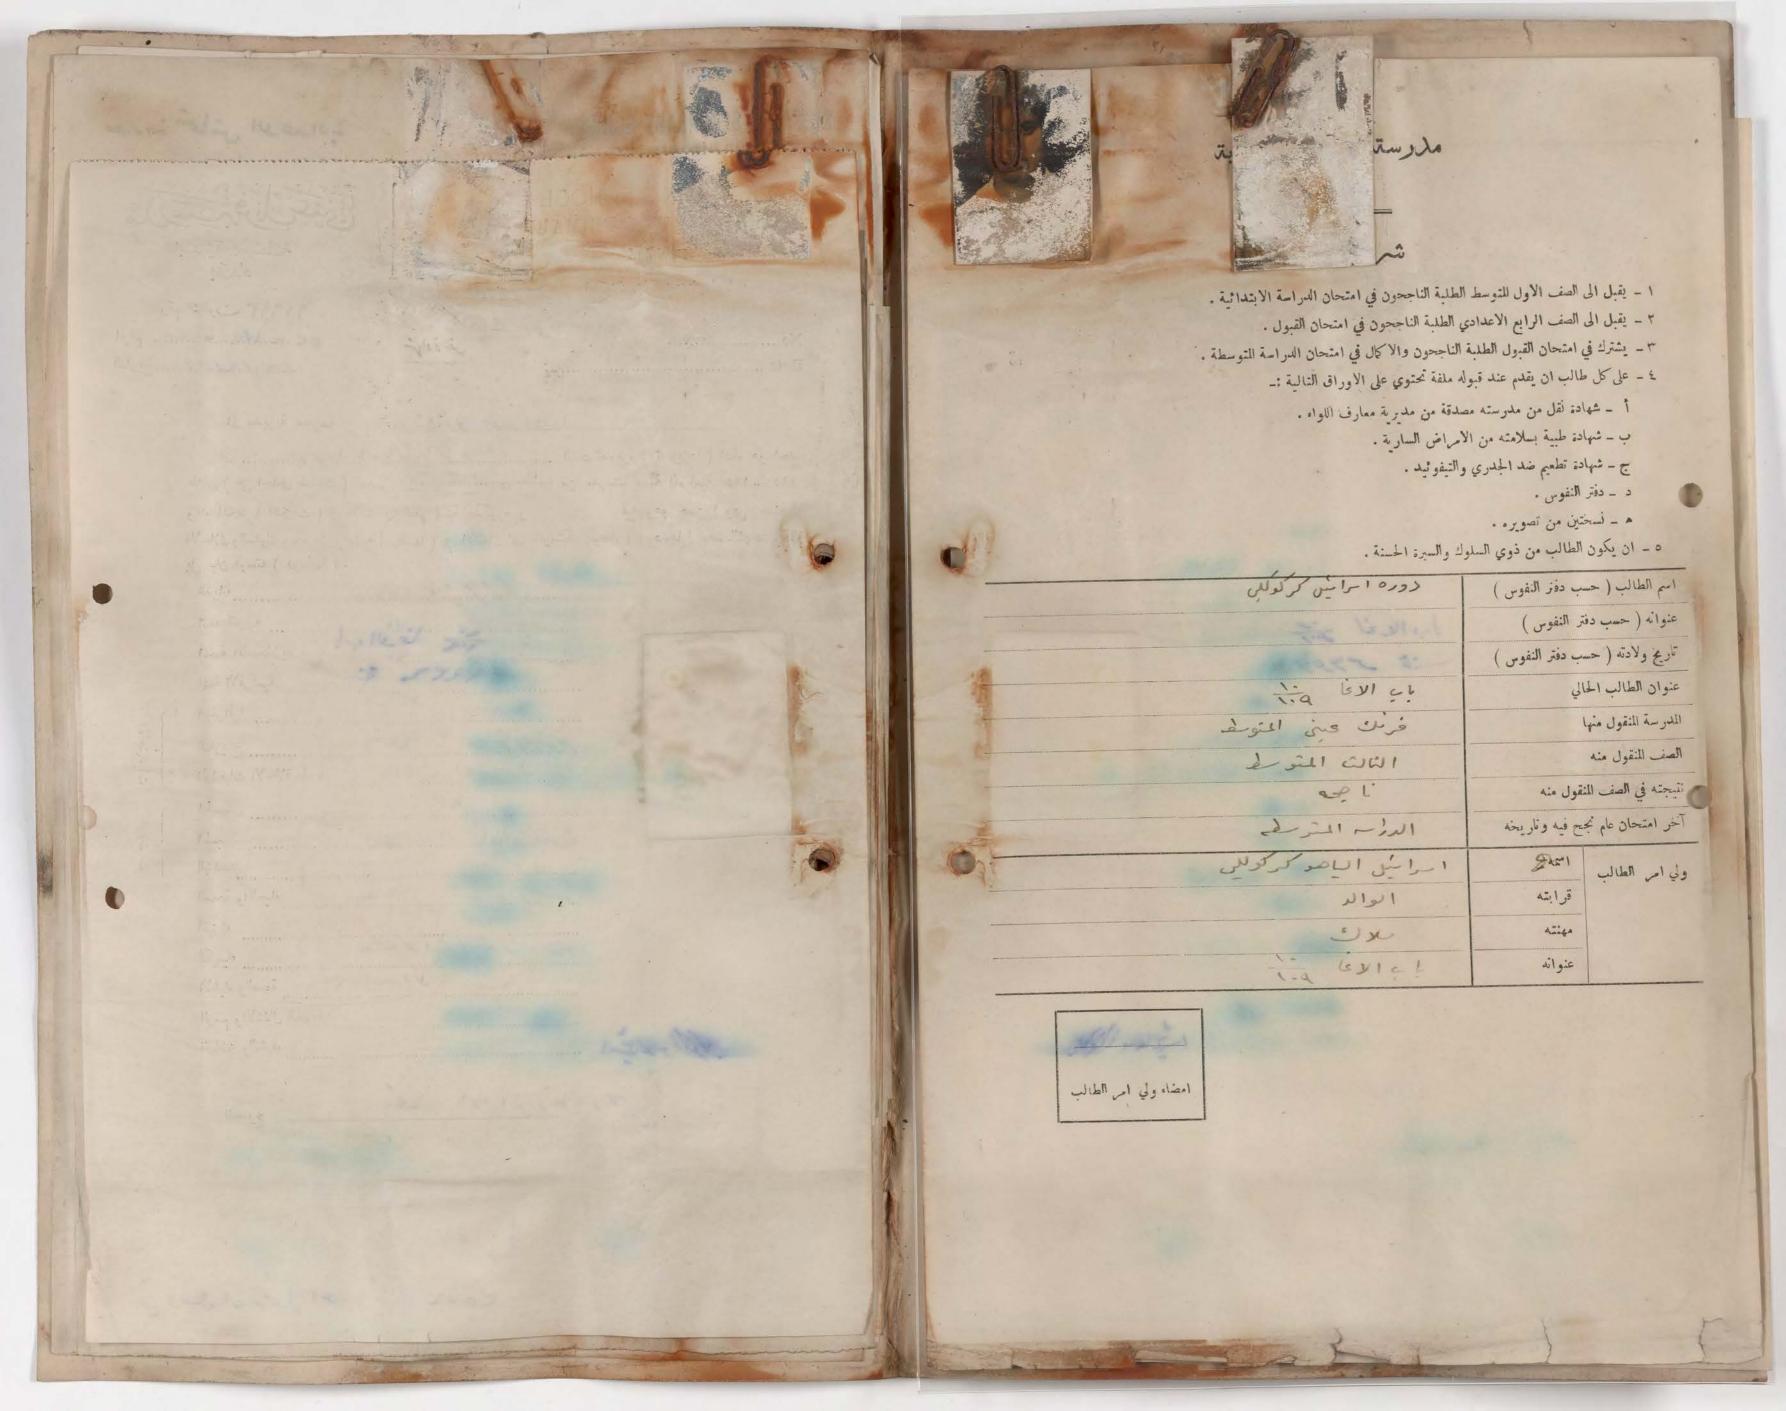

شروط القبول

١ - يقبل الى الصف الأول المتوسط الطلبة الناجحون في امتحان الدراسة الابتدائية .

٢ \_ يقبل الى الصف الرابع الاعدادي الطلبة الناجحون في امتحان القبول.

٣ \_ يشترك في امتحان القبول الطلبة الناجحون والاكمال في امتحان الدراسة المتوسطة .

٤ - على كل طالب ان يقدم عند قبوله ملفة تحتوي على الاوراق النالية :-

أ \_ شهادة نقل من مدرسته مصدقة من مديرية معارف اللواء .

2 ب \_ شهادة طبية بسلامته من الامراض السارية .

ر ج \_ شهادة تطعيم ضد الجذري والتيفو ئيد .

د \_ دفتر النفوس .

ه \_ نسختين من تصويره .

٥ - ان يكون الطالب من ذوي السلوك والسيرة الحسنة .

|                          | اسم الطالب ( حسب دفتر النفوس )   |                                       |
|--------------------------|----------------------------------|---------------------------------------|
| على إلى المراد الله      | عنوانه (حسب دفتر النفوس)         |                                       |
| 1938 / V / KV            | تاریخ ولادته ( حسب دفتر النفوس ) |                                       |
| atoli, als 1/11/411      | عنوان الطالب الحالي              |                                       |
| أرنك عبق المتدمط،        | المدرسة المنقول منها             |                                       |
| النات الشرط              | الصف المنقول منه                 |                                       |
| نا بي                    | نتيجته في الصف المنقول منه       |                                       |
| الدام للثولج ١٩٥٢ - ١٩٥٢ | آخر امتحان عام نجح فیه وناریخه   |                                       |
| رخاء لاء الحادث          | اسمه                             | ولي امر الطالب                        |
| الوالد :                 | قرابته                           | , , , , , , , , , , , , , , , , , , , |
| ملاك المالات             | Aliga                            |                                       |
| 250 1 2 2 1 1 811 -      | عنوانه                           |                                       |