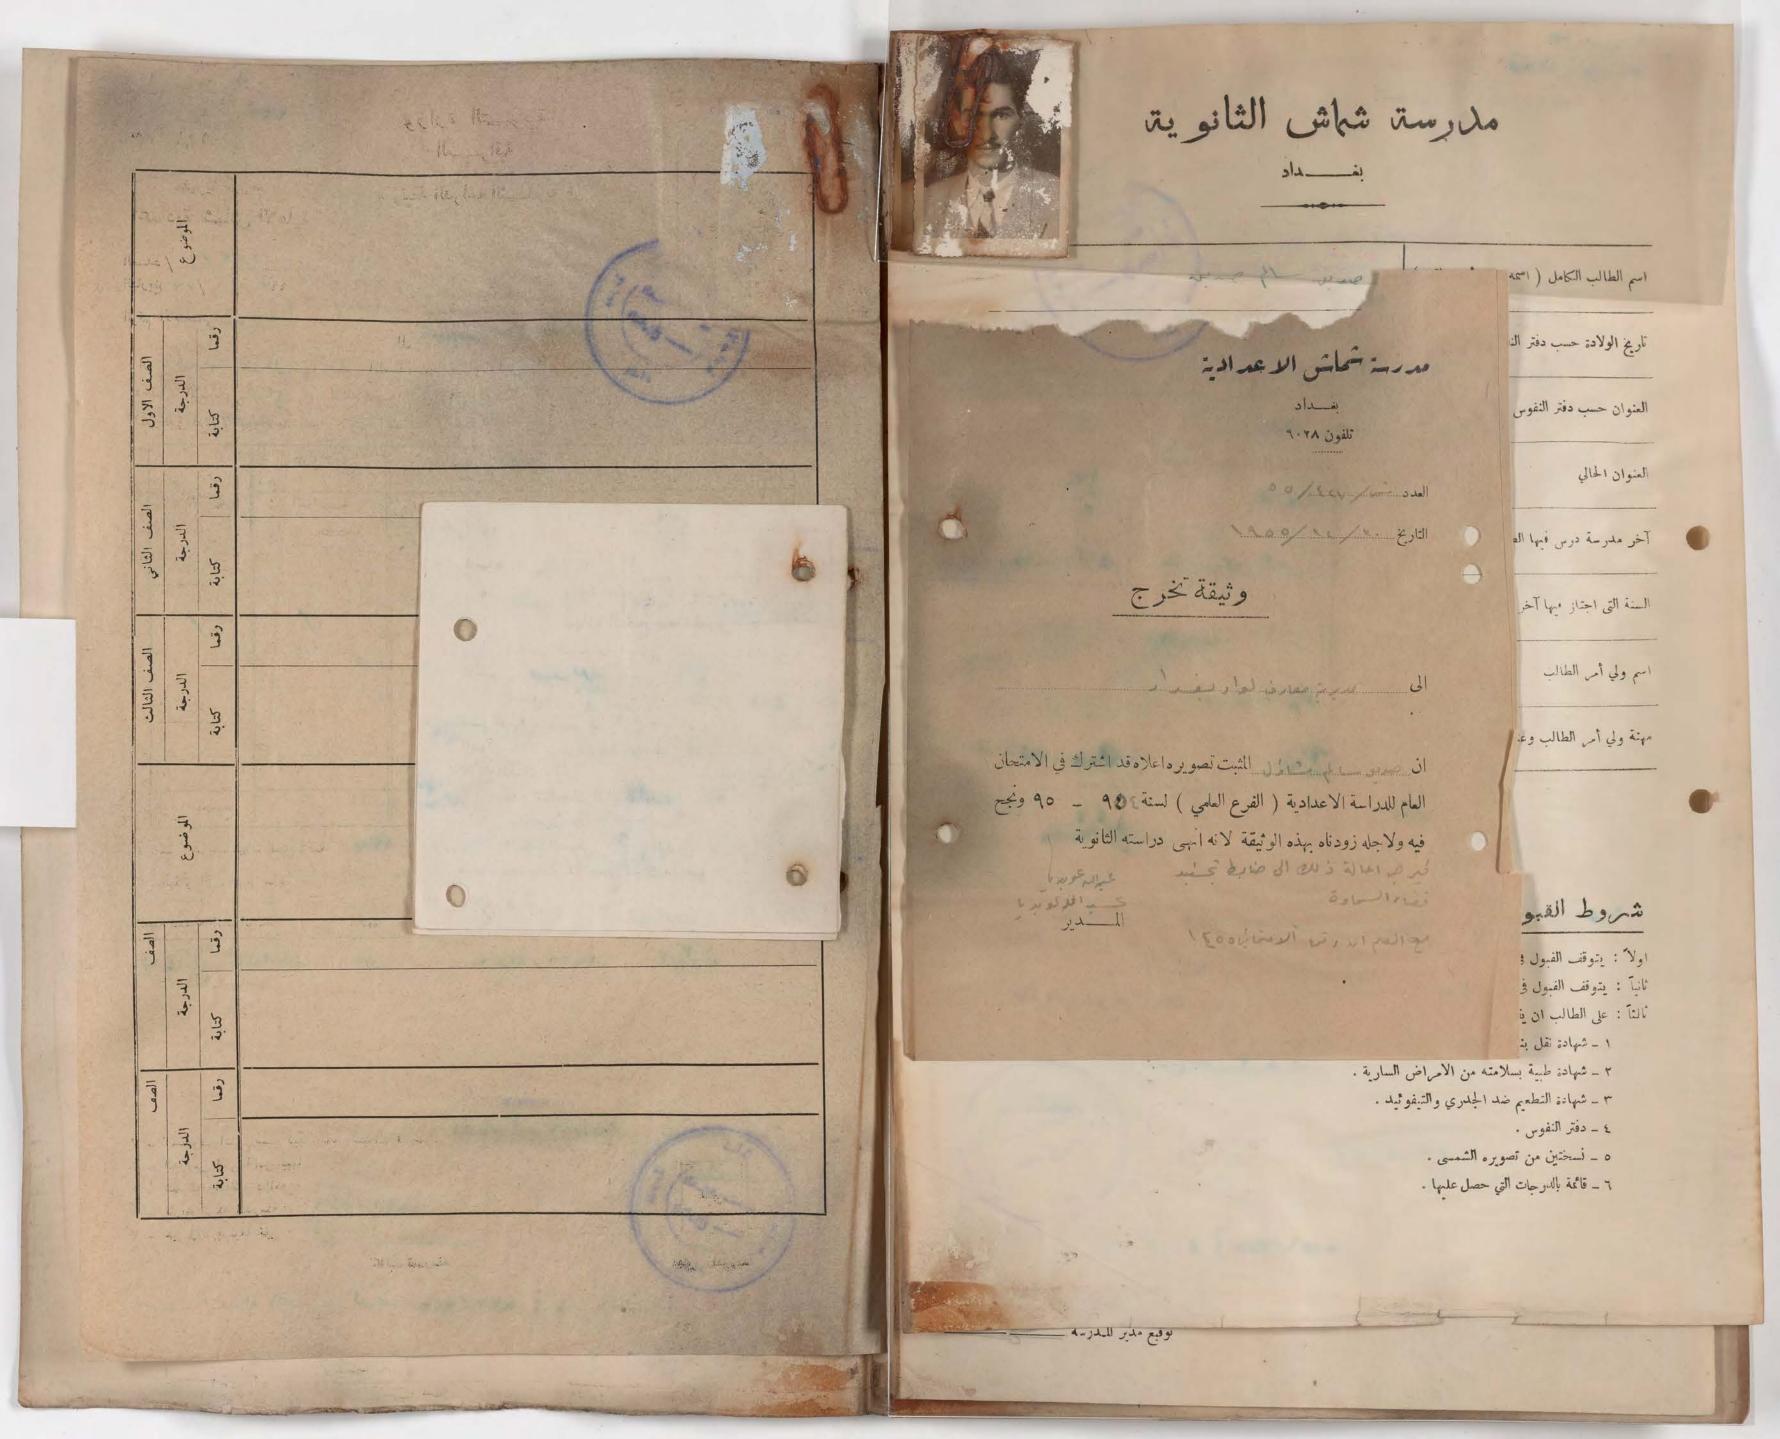

شروط القبول

١ - يقبل الى الصف الأول المتوسط الطلبة الناجحون في امتحان الدراسة الابتدائية .

٢ \_ يقبل الى الصف الرابع الاعدادي الطلبة الناجحون في امتحان القبول.

٣ \_ يشترك في امتحان القبول الطلبة الناجحون والاكمال في امتحان الدراسة المتوسطة .

٤ - على كل طالب ان يقدم عند قبوله ملفة تحتوي على الاوراق النالية :-

أ \_ شهادة نقل من مدرسته مصدقة من مديرية معارف اللواء .

2 ب \_ شهادة طبية بسلامته من الامراض السارية .

ر ج \_ شهادة تطعيم ضد الجذري والتيفو ئيد .

د \_ دفتر النفوس .

ه \_ نسختين من تصويره .

٥ - ان يكون الطالب من ذوي السلوك والسيرة الحسنة .

|                          | اسم الطالب ( حسب دفتر النفوس )   |                                       |
|--------------------------|----------------------------------|---------------------------------------|
| على إلى المراد الله      | عنوانه (حسب دفتر النفوس)         |                                       |
| 1938 / V / KV            | تاریخ ولادته ( حسب دفتر النفوس ) |                                       |
| atoli, als 1/11/411      | عنوان الطالب الحالي              |                                       |
| أرنك عبق المتدمط،        | المدرسة المنقول منها             |                                       |
| النات الشرط              | الصف المنقول منه                 |                                       |
| نا بي                    | نتيجته في الصف المنقول منه       |                                       |
| الدام للثولج ١٩٥٢ - ١٩٥٢ | آخر امتحان عام نجح فیه وناریخه   |                                       |
| رخاء لاء الحادث          | اسمه                             | ولي امر الطالب                        |
| الوالد :                 | قرابته                           | , , , , , , , , , , , , , , , , , , , |
| ملاك المالات             | Aliga                            |                                       |
| 250 1 2 2 1 1 811 -      | عنوانه                           |                                       |

## شروط الفبول

١ - ان القبول في الصف الاول المتوسط يتوقف على النجاح في الامتحان العام للدراسة الابتدائية .

مدرية شماش الثانوية

تلفون ۲۰۲۸

الرقم . المحمد المحمد د النارخ ١٠/٤/٧٥

مربرية معارف لواء بفراد

صوري الماص المثبت تصويره اعلاه هو احد طلاب هذه المدرسة المواظبين في الصف 11/ سال عبارت لهذه السنة ١٩٥٧ \_ ١٩٥٤ وقد كان في السنة الماضية في الصف النف عدر المساوية الماضية الم Dell pie ce's

فنرجو احالة ذلك الى مديريَّة التجنيد العامة .

ولي امر الطال

١١١١ ١١ع بانارا

عنوان الطالب الحالي

نوفيع وى الطالب خالوري الرابي

توفيع الطالب الم فضوري دنوك

0

MANUAL CO