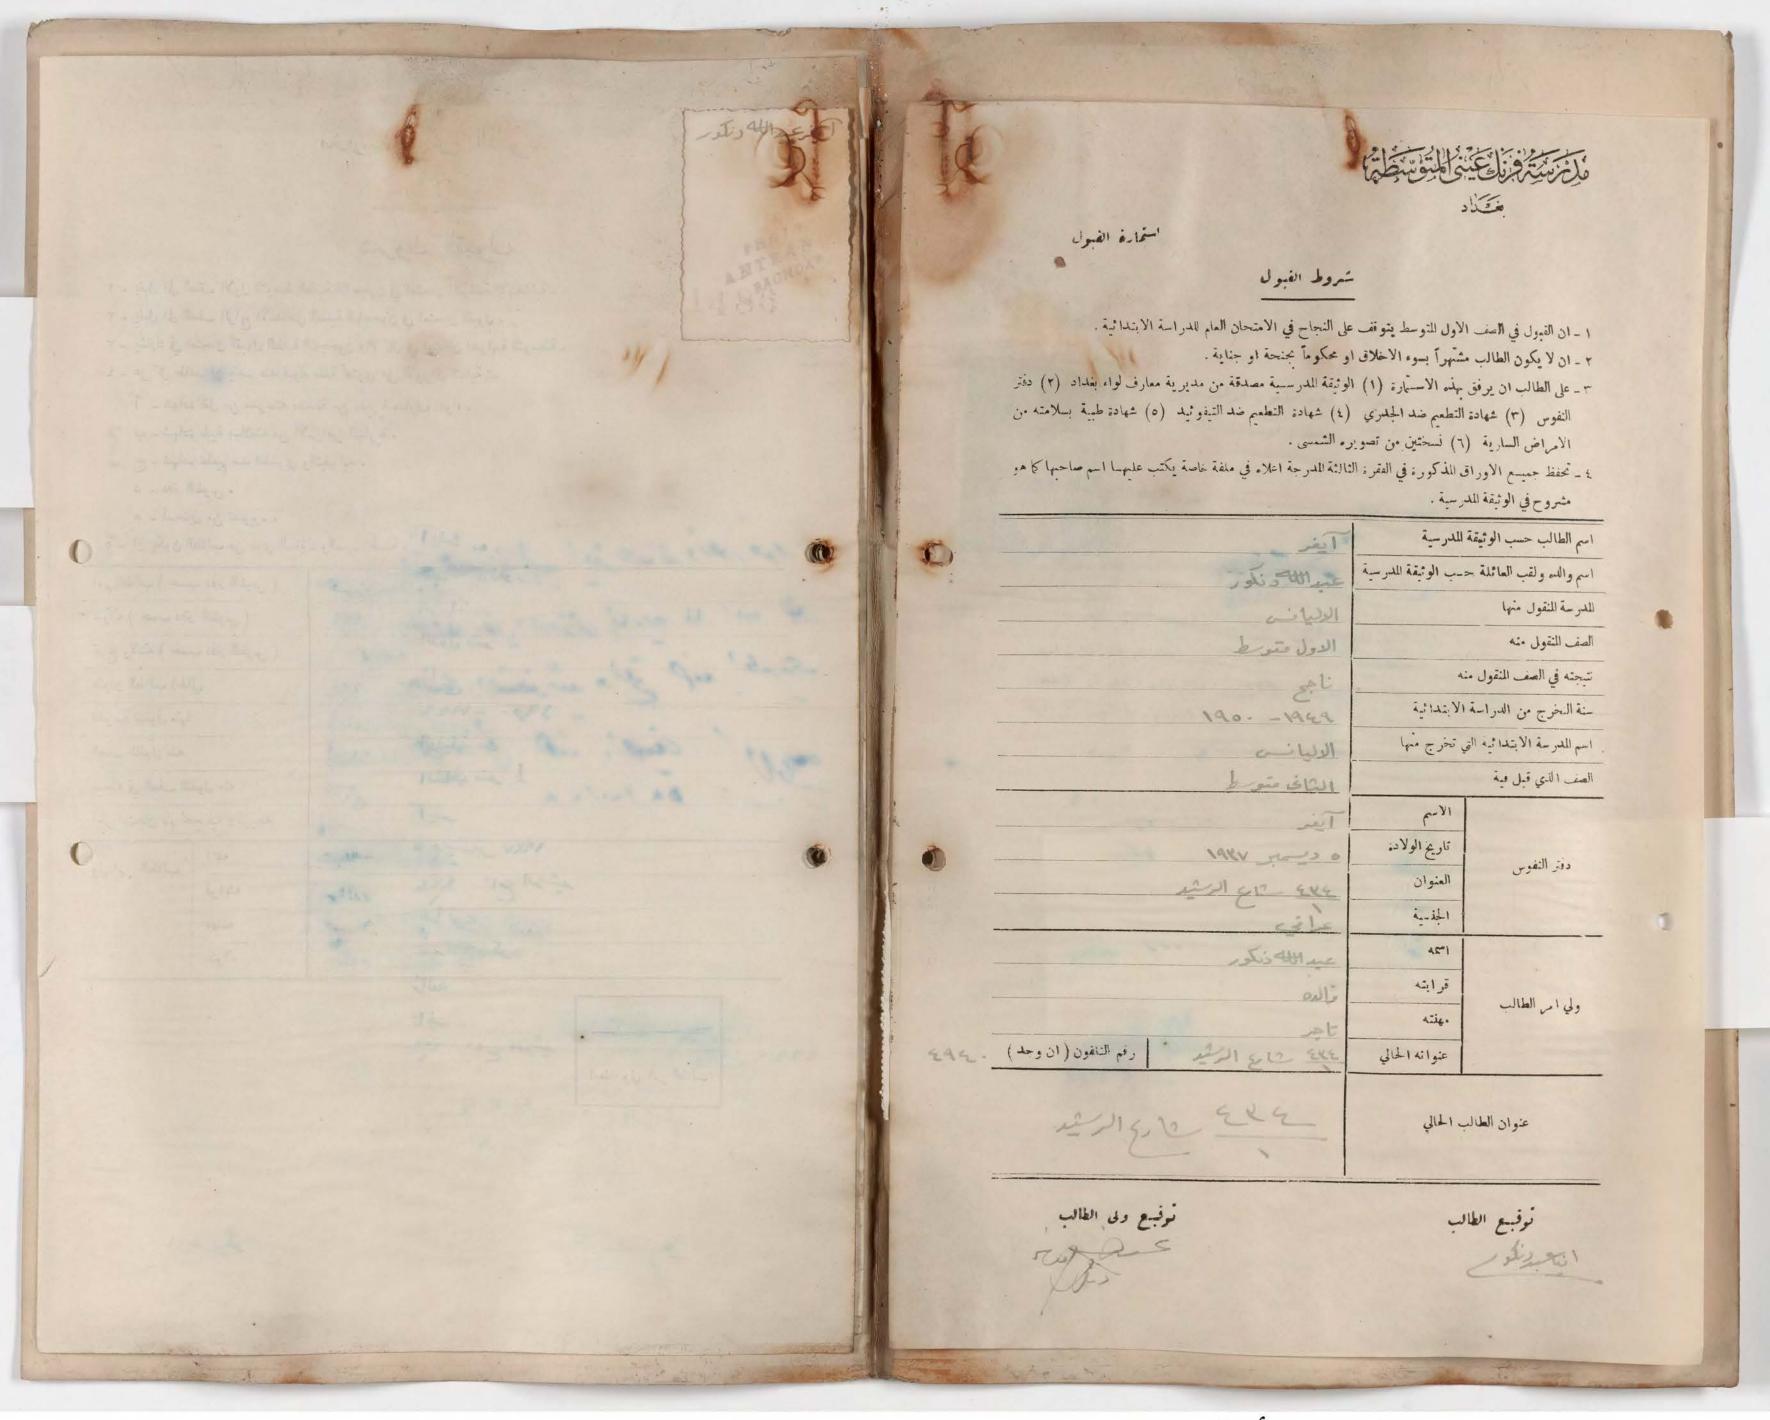

## شروط الفبول

١ - ان القبول في الصف الاول المتوسط يتوقف على النجاح في الامتحان العام للدراسة الابتدائية .

مدرية شماش الثانوية

تلفون ۲۰۲۸

الرقم . المحمد المحمد د النارخ ١٠/٤/٧٥

مربرية معارف لواء بفراد

صوري الماص المثبت تصويره اعلاه هو احد طلاب هذه المدرسة المواظبين في الصف 11/ سال عبارت لهذه السنة ١٩٥٧ \_ ١٩٥٤ وقد كان في السنة الماضية في الصف النف عدر المساوية الماضية الم Dell pie ce's

### شروط الفبول

- ١ ان القبول في الصف الاول المتوسط يتوقف على النجاح في الامتحان العام للدراسة الابتدائية.
  - ٢ ـ ان لا يكون الطالب مشهراً بسوء الاخلاق او محكوماً بجنحة او جناية.
- على الطالب ان يرفق بهذه الاستهارة (۱) الوثيقة المدرسية مصدقة من مديرية معارف لواء بغداد (۲) دفتر النفوس (۳) شهادة التطعيم ضد الجدري (٤) شهادة التطعيم ضد التبذو ثبد (٥) شهادة طبية بسلامته من الامراض السارية (٦) نسختين من تصويره الشمسى .
- ﴾ \_ تحفظ جميع الاوراق الذكورة في الفقرة الثالثة المدرجة اعلاه في ملفة خاصة يكتب عليهما اسم صاحبها كما هو مشروح في الوثيقة المدرسية .

| ايان                                                                           | اسم الطالب حسب الوثيقة المدرسية             |                |  |
|--------------------------------------------------------------------------------|---------------------------------------------|----------------|--|
| خانوري د نؤى                                                                   | اسم والده ولقب العائلة حسب الوثيقة المدرسية |                |  |
| الأليث و البرداؤد اون                                                          | المدرسة المنقول منها                        |                |  |
| الاول المتوسط                                                                  | الصف المنقول منه                            |                |  |
| ناجح                                                                           | نتيجته في العمف المنقول منه                 |                |  |
| 190.                                                                           | سنة المخرج من الدراسة الابتدائية            |                |  |
| الاليني اليم داؤد اون                                                          | اسم المدرسة الابتدائية التي تخرج منها       |                |  |
| । । । । । । । । । । । । । । । । । । ।                                          | الصف الذي قبل فية                           |                |  |
| الياهو                                                                         | الاسم                                       |                |  |
| 1944 -V- <k< th=""><th>تاريخ الولاد،</th><th rowspan="2">دفتر النفوس</th></k<> | تاريخ الولاد،                               | دفتر النفوس    |  |
| بغداد عاد بایکار                                                               | العنوان                                     |                |  |
| عافي                                                                           | الجنسية                                     |                |  |
| حاورى                                                                          | ١٣٦                                         |                |  |
| د الم                                                                          | قرابته                                      | 101 H          |  |
| اللاك الله الله الله الله الله الله الله                                       | مهنته                                       | ولي امر الطالب |  |
| ١١-١١-١١ بالكلية ( وقم النافون ( ان وجد )                                      | عنوانه الحالي                               |                |  |
|                                                                                |                                             |                |  |
|                                                                                | عنوان العلالب الحالي                        |                |  |
| الم ١١١م الم الم الم الم                                                       |                                             |                |  |