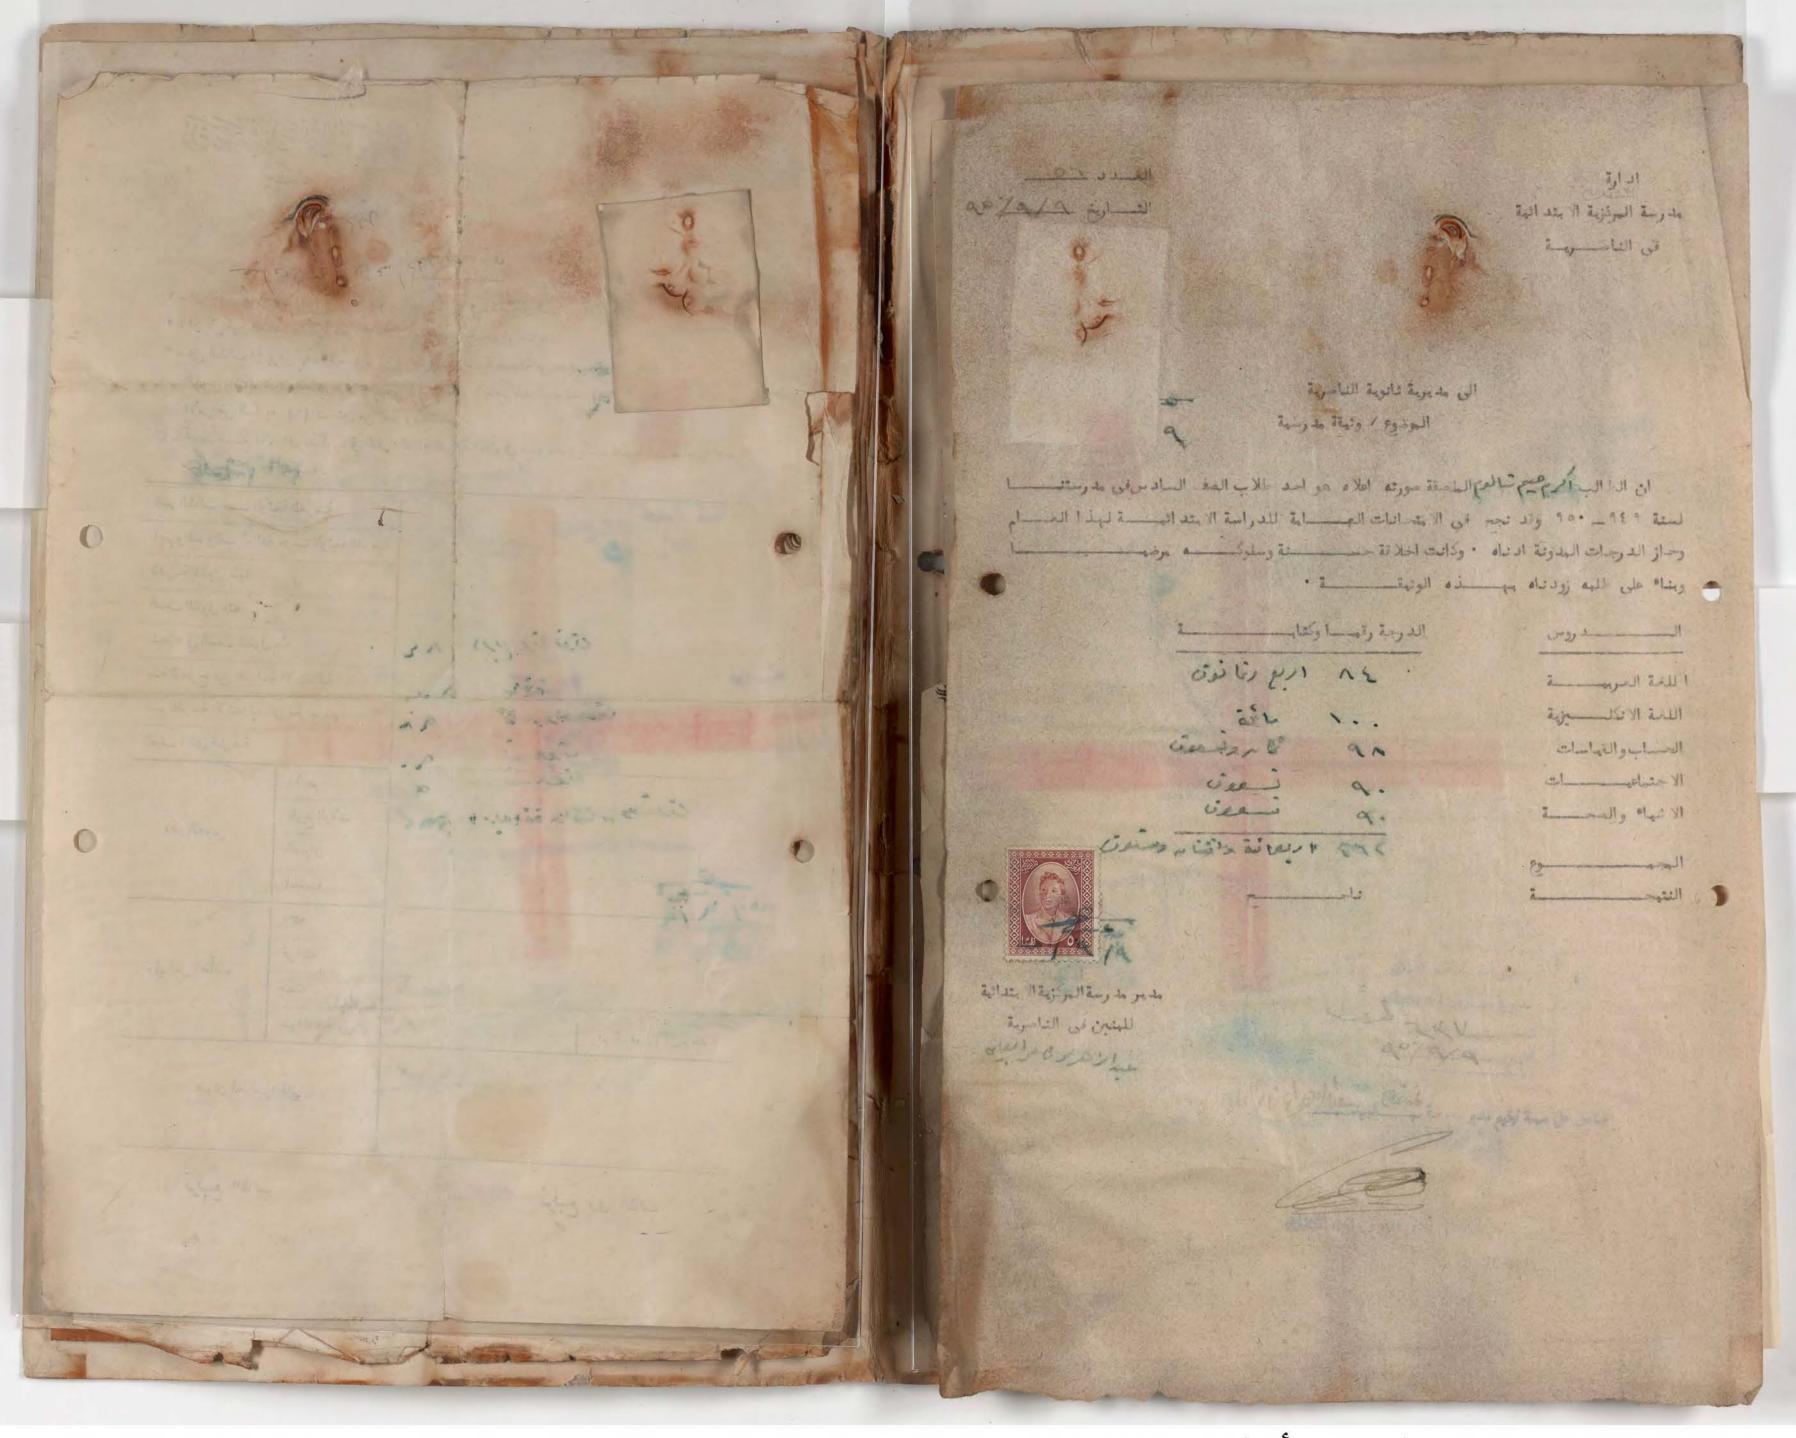

الباهد المائح هاي

صورة لا يمكن فصلها من أجل تصويرها Photograph cannot be separated for imaging

صورة لا يمكن فصلها من أجل تصويرها Photograph cannot be separated for imaging

140K/K/17 عالم استمارة الفبول شروط الفبول ١ - ان القبول في اللحف الاول المتوسط يتوقف على النجاح في الامتحان العام للدراسة الابتدائية. ٢ - ان لا يكون الطالب مشتهراً بسوء الاخلاق او محكوماً مجمعة او حناية. ٣ - على الطالب ان يرفق عذه الاستمارة (١) الوثيقة المدرسية مصدقة من مديرية معارف لواء بغداد (٢) دفتر النفوس (٣) شهادة التطعيم ضد الجدري (٤) شهادة النطعيم ضد التيفو ثيد (٥) شهادة طبية بسلامته من الامراض السارية (٦) نسختين من تصويره الشمسي . ٤ - تحفظ جميـع الاوراق الذكورة في الفقرة الثالثة المدرجة اعلاً، في ملفة خاصة يكتب عليهــا احم صاحبها كما هو اسم الطالب حسب الوثيقة المدرسية الياهراب اسم والده ولقب العائلة حسب الوثبقة المدرسية اسرائل ک البير داود المدرسة المنقول منها الادل المتو الصف المنقول منه الناد -نتيجته في الصف المنقول منه 1./ 1929 سنة المخرج من الدراسة الابتدائية البع داود اسم المدرسة الابتدائية التي تخرج منها 10014 الثاني المذ الصف الذي قبل فية wai-الباهرا\_ 1/11/07 دفتر النفوس كرد اليا ع الراقيه اسرائل والبره قرابته willer ولي امر الطالب 18 14-50 20 10 P. releis الرد الما ع في ( الم النافون ( ان وجد ) عنوانه الحالي -15'-عنوان الطالب الحالي

شروط القبول

١ - يقبل الى الصف الأول المتوسط الطلبة الناجحون في امتحان الدراسة الابتدائية .

٢ \_ يقبل الى الصف الرابع الاعدادي الطلبة الناجحون في امتحان القبول.

٣ \_ يشترك في امتحان القبول الطلبة الناجحون والاكمال في امتحان الدراسة المتوسطة .

٤ - على كل طالب ان يقدم عند قبوله ملفة تحتوي على الاوراق النالية :-

أ \_ شهادة نقل من مدرسته مصدقة من مديرية معارف اللواء .

2 ب \_ شهادة طبية بسلامته من الامراض السارية .

ر ج \_ شهادة تطعيم ضد الجذري والتيفو ئيد .

د \_ دفتر النفوس .

ه \_ نسختين من تصويره .

٥ - ان يكون الطالب من ذوي السلوك والسيرة الحسنة .

|                          | اسم الطالب ( حسب دفتر النفوس )   |                                       |
|--------------------------|----------------------------------|---------------------------------------|
| على إلى المراد الله      | عنوانه (حسب دفتر النفوس)         |                                       |
| 1938 / V / KV            | تاریخ ولادته ( حسب دفتر النفوس ) |                                       |
| atoli, als 1/11/411      | عنوان الطالب الحالي              |                                       |
| أرنك عبق المتدمط،        | المدرسة المنقول منها             |                                       |
| النات الشرط              | الصف المنقول منه                 |                                       |
| نا بي                    | نتيجته في الصف المنقول منه       |                                       |
| الدام للثولج ١٩٥٢ - ١٩٥٢ | آخر امتحان عام نجح فیه وناریخه   |                                       |
| رخاء لاء الحادث          | اسمه                             | ولي امر الطالب                        |
| الوالد :                 | قرابته                           | , , , , , , , , , , , , , , , , , , , |
| ملاك المالات             | Aliga                            |                                       |
| 250 1 2 2 1 1 811 -      | عنوانه                           |                                       |