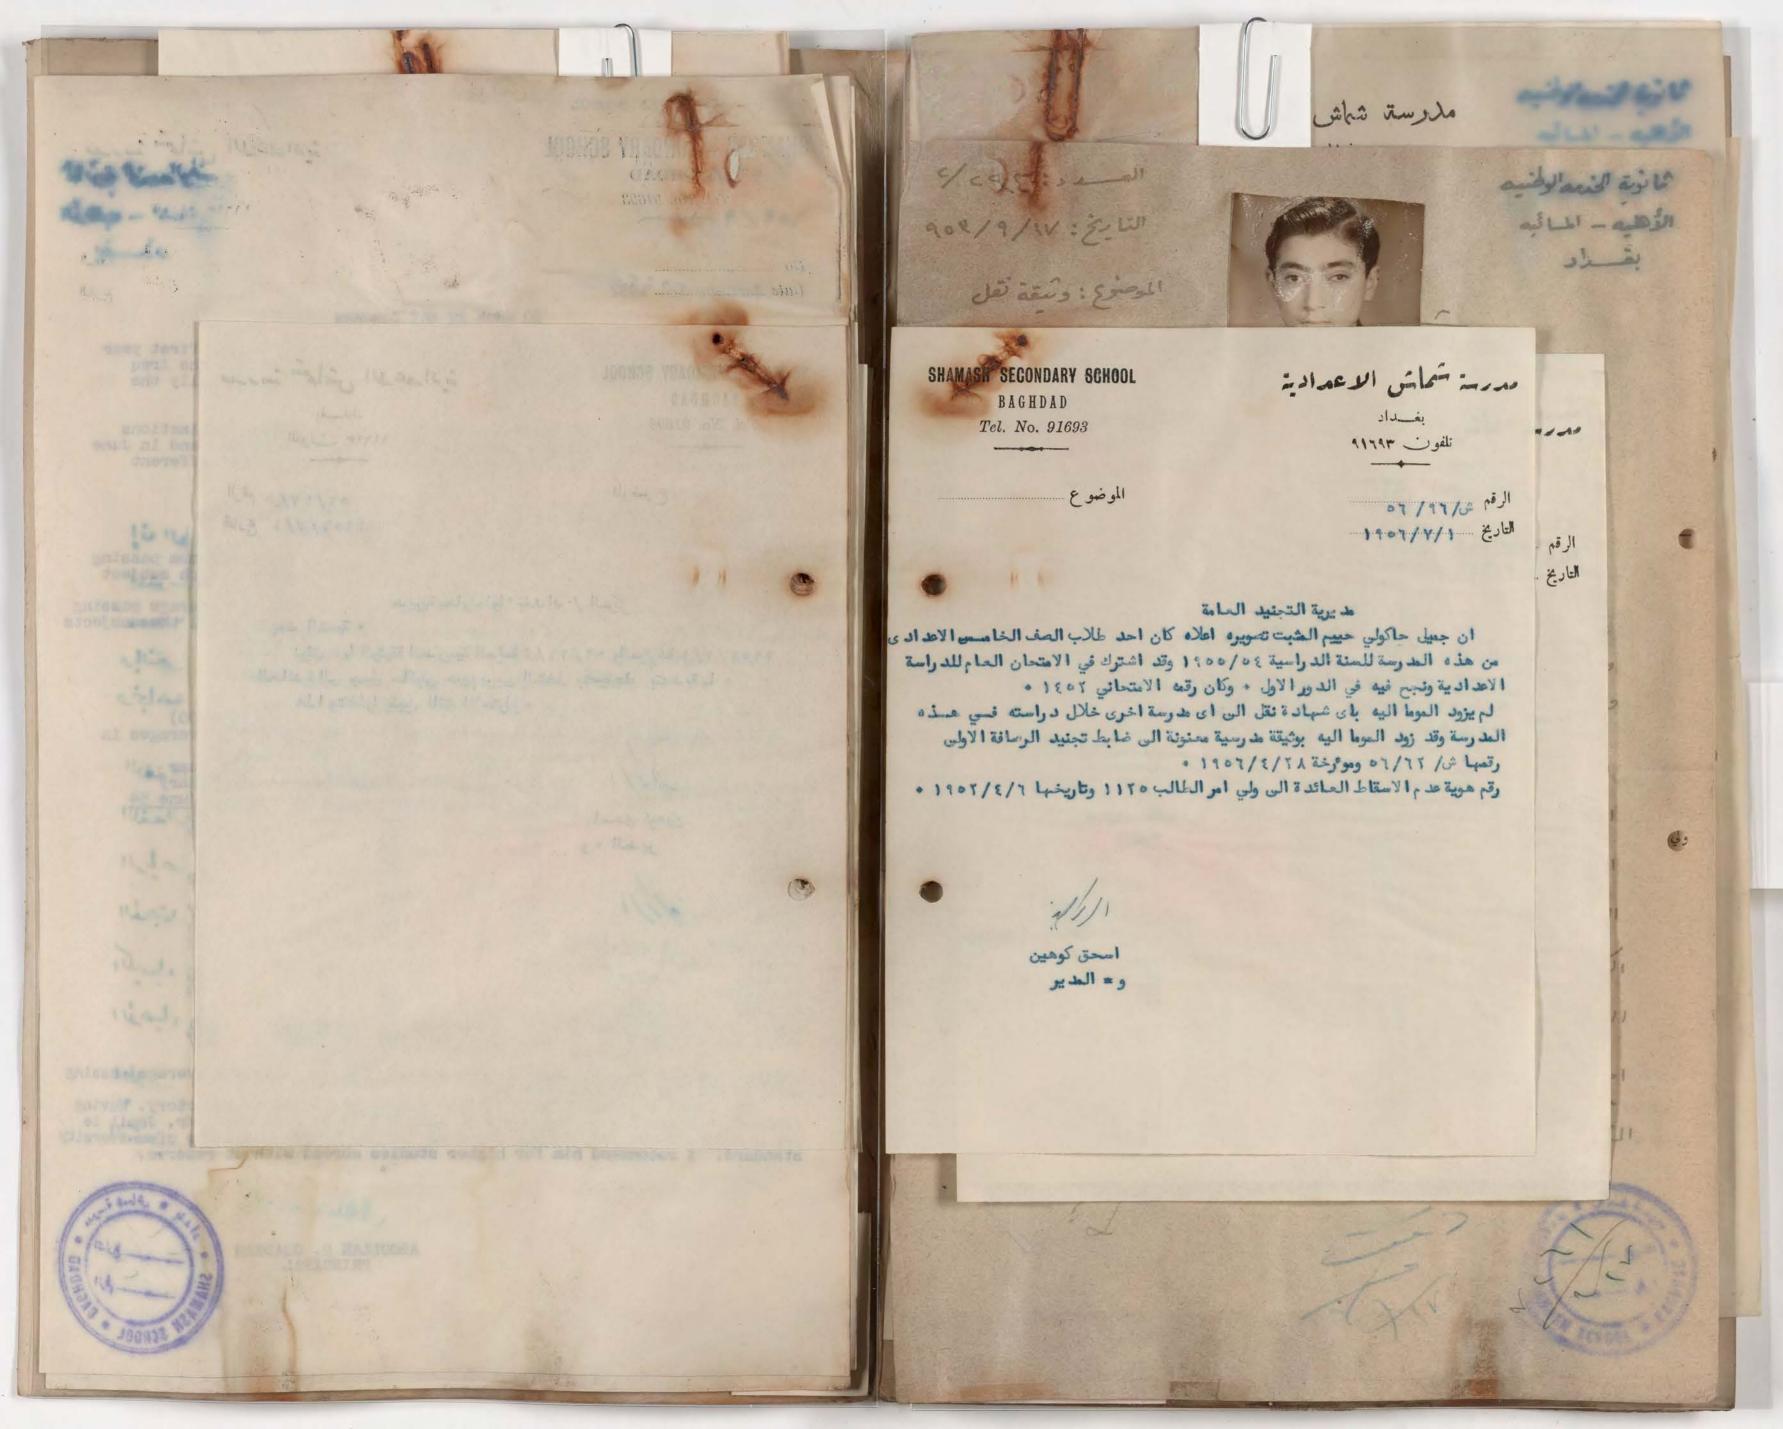

الباهد المائح هاي

صورة لا يمكن فصلها من أجل تصويرها Photograph cannot be separated for imaging

صورة لا يمكن فصلها من أجل تصويرها Photograph cannot be separated for imaging

140K/K/17 عالم استمارة الفبول شروط الفبول ١ - ان القبول في اللحف الاول المتوسط يتوقف على النجاح في الامتحان العام للدراسة الابتدائية. ٢ - ان لا يكون الطالب مشتهراً بسوء الاخلاق او محكوماً مجمعة او حناية. ٣ - على الطالب ان يرفق عذه الاستمارة (١) الوثيقة المدرسية مصدقة من مديرية معارف لواء بغداد (٢) دفتر النفوس (٣) شهادة التطعيم ضد الجدري (٤) شهادة النطعيم ضد التيفو ثيد (٥) شهادة طبية بسلامته من الامراض السارية (٦) نسختين من تصويره الشمسي . ٤ - تحفظ جميـع الاوراق الذكورة في الفقرة الثالثة المدرجة اعلاً، في ملفة خاصة يكتب عليهــا احم صاحبها كما هو اسم الطالب حسب الوثيقة المدرسية الياهراب اسم والده ولقب العائلة حسب الوثبقة المدرسية اسرائل ک البير داود المدرسة المنقول منها الادل المتو الصف المنقول منه الناد -نتيجته في الصف المنقول منه 1./ 1929 سنة المخرج من الدراسة الابتدائية البع داود اسم المدرسة الابتدائية التي تخرج منها 10014 الثاني المذ الصف الذي قبل فية wai-الباهرا\_ 1/11/07 دفتر النفوس كرد اليا ع الراقيه اسرائل والبره قرابته willer ولي امر الطالب 18 14-50 20 10 P. releis الرد الما ع في ( الم النافون ( ان وجد ) عنوانه الحالي -15'-عنوان الطالب الحالي