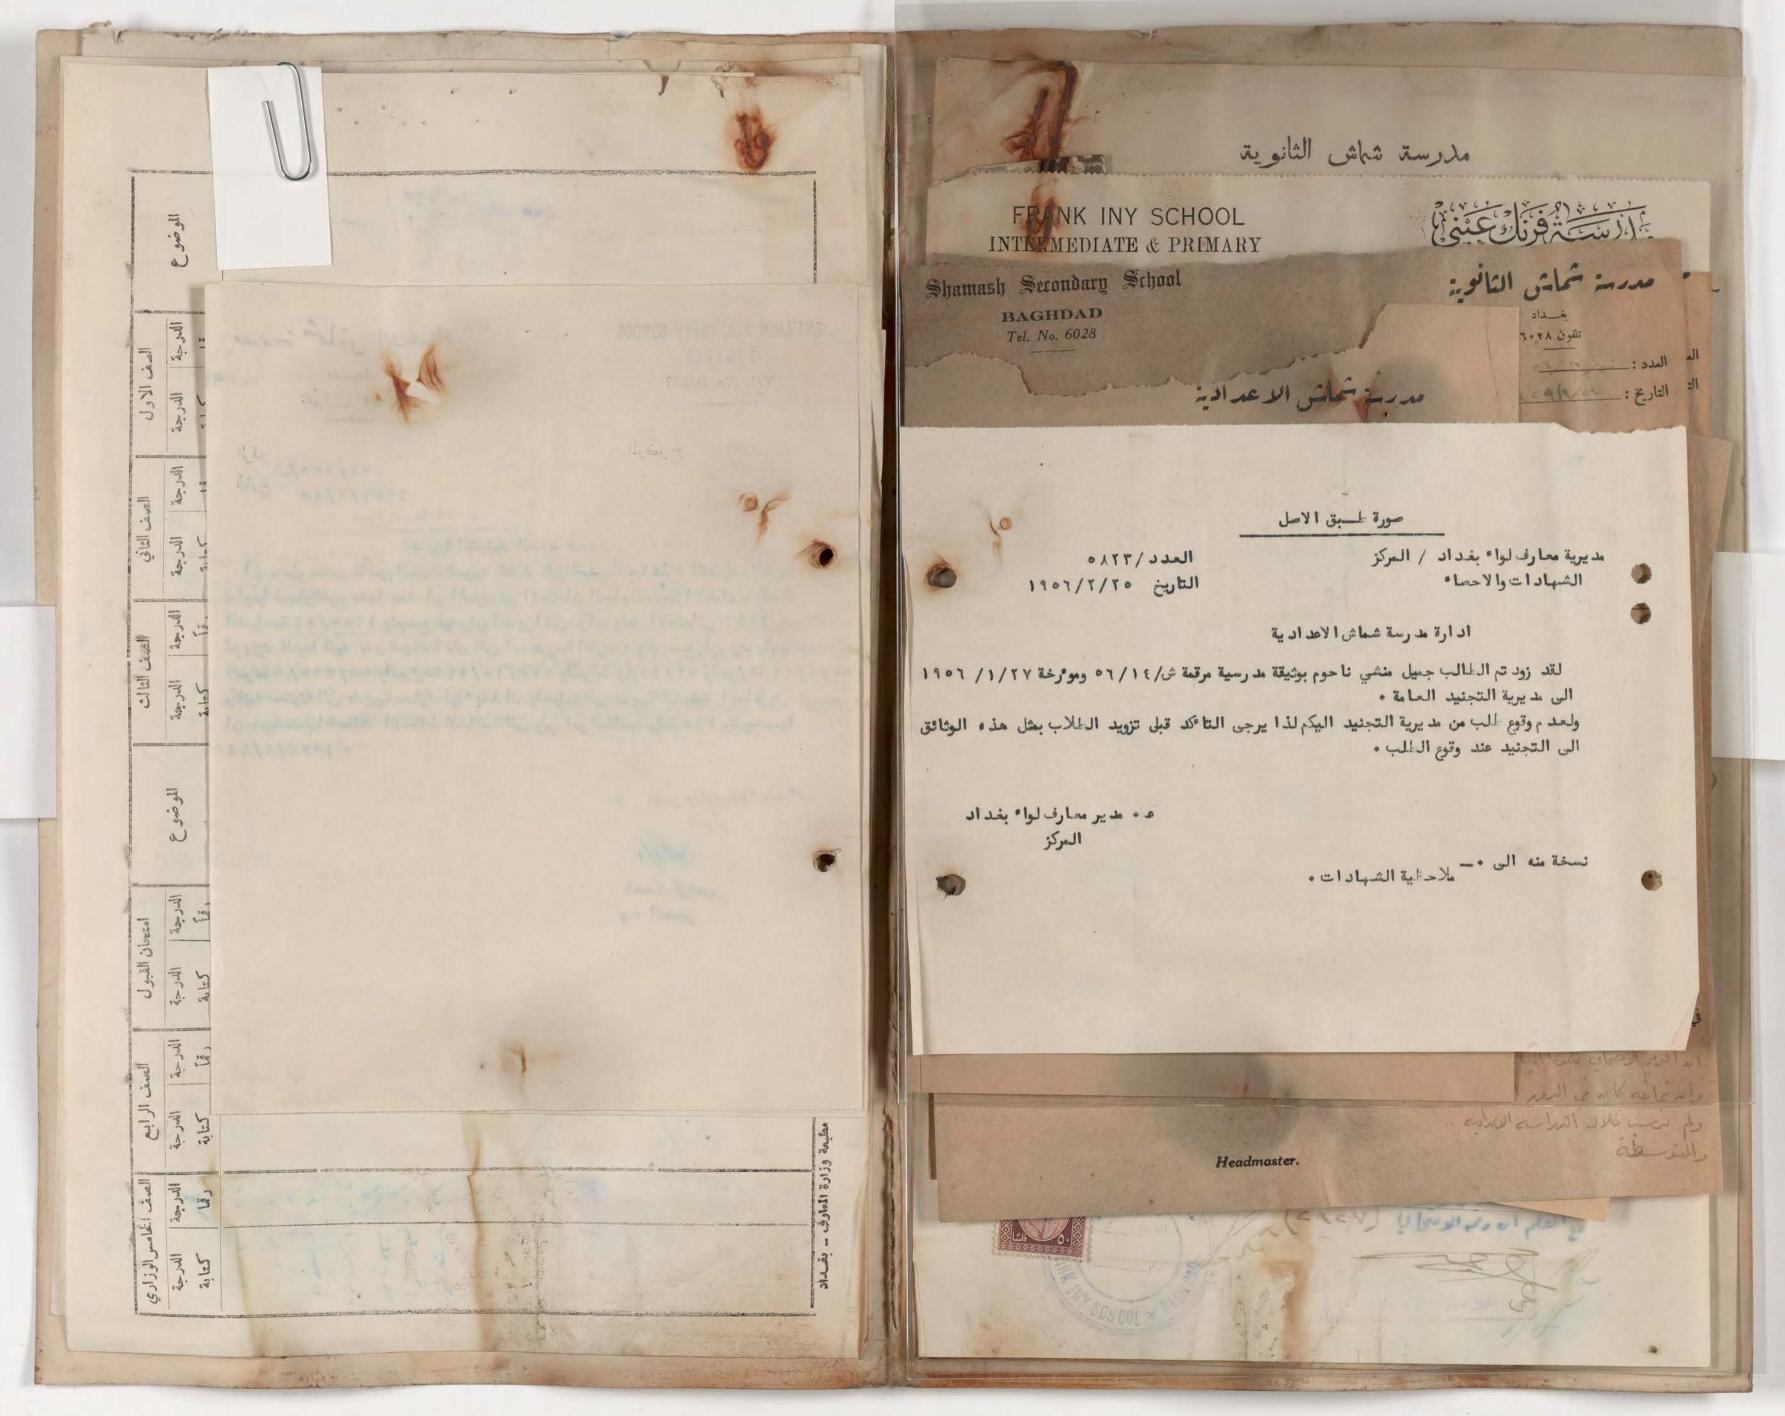

شروط القبول

١ - يقبل الى الصف الأول المتوسط الطلبة الناجحون في امتحان الدراسة الابتدائية .

٢ \_ يقبل الى الصف الرابع الاعدادي الطلبة الناجحون في امتحان القبول.

٣ \_ يشترك في امتحان القبول الطلبة الناجحون والاكمال في امتحان الدراسة المتوسطة .

٤ - على كل طالب ان يقدم عند قبوله ملفة تحتوي على الاوراق النالية :-

أ \_ شهادة نقل من مدرسته مصدقة من مديرية معارف اللواء .

2 ب \_ شهادة طبية بسلامته من الامراض السارية .

ر ج \_ شهادة تطعيم ضد الجذري والتيفو ئيد .

د \_ دفتر النفوس .

ه \_ نسختين من تصويره .

٥ - ان يكون الطالب من ذوي السلوك والسيرة الحسنة .

|                          | اسم الطالب ( حسب دفتر النفوس )   |                                       |
|--------------------------|----------------------------------|---------------------------------------|
| على إلى المراد الله      | عنوانه (حسب دفتر النفوس)         |                                       |
| 1938 / V / KV            | تاریخ ولادته ( حسب دفتر النفوس ) |                                       |
| atoli, als 1/11/411      | عنوان الطالب الحالي              |                                       |
| أرنك عبق المتدمط،        | المدرسة المنقول منها             |                                       |
| النات الشرط              | الصف المنقول منه                 |                                       |
| نا بي                    | نتيجته في الصف المنقول منه       |                                       |
| الدام للثولج ١٩٥٢ - ١٩٥٢ | آخر امتحان عام نجح فیه وناریخه   |                                       |
| رخاء لاء الحادث          | اسمه                             | ولي امر الطالب                        |
| الوالد :                 | قرابته                           | , , , , , , , , , , , , , , , , , , , |
| ملاك المالات             | Aliga                            |                                       |
| 250 1 2 2 1 1 811 -      | عنوانه                           |                                       |