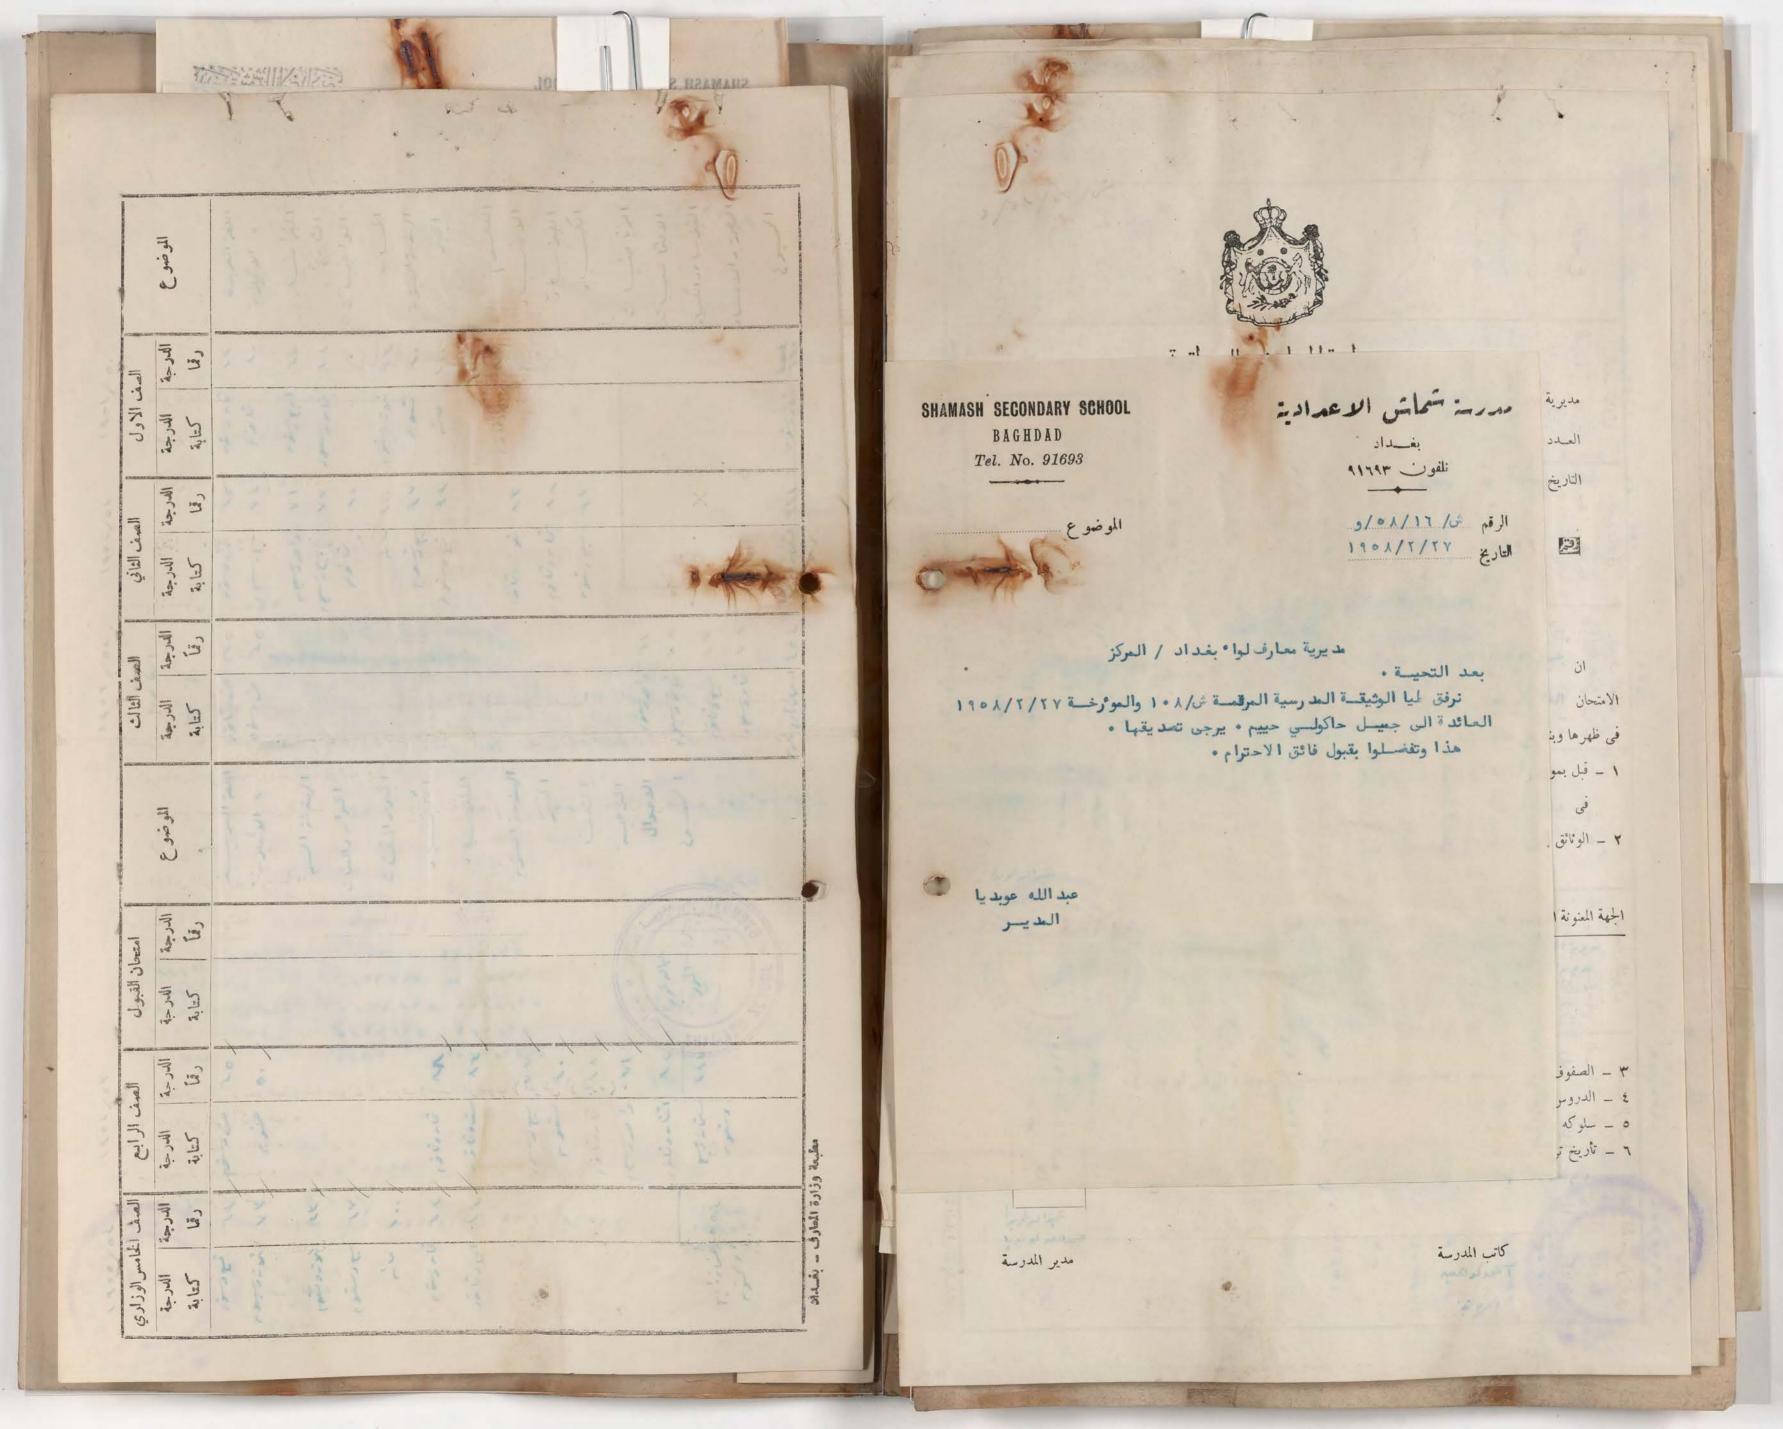

صورة لا يمكن فصلها من أجل تصويرها Photograph cannot be separated for imaging

صورة لا يمكن فصلها من أجل تصويرها Photograph cannot be separated for imaging

صورة لا يمكن فصلها من أجل تصويرها Photograph cannot be separated for imaging

الباهد المائح هاي

صورة لا يمكن فصلها من أجل تصويرها Photograph cannot be separated for imaging

صورة لا يمكن فصلها من أجل تصويرها Photograph cannot be separated for imaging

140K/K/17 عالم استمارة الفبول شروط الفبول ١ - ان القبول في اللحف الاول المتوسط يتوقف على النجاح في الامتحان العام للدراسة الابتدائية. ٢ - ان لا يكون الطالب مشتهراً بسوء الاخلاق او محكوماً مجمعة او حناية. ٣ - على الطالب ان يرفق عذه الاستمارة (١) الوثيقة المدرسية مصدقة من مديرية معارف لواء بغداد (٢) دفتر النفوس (٣) شهادة التطعيم ضد الجدري (٤) شهادة النطعيم ضد التيفو ثيد (٥) شهادة طبية بسلامته من الامراض السارية (٦) نسختين من تصويره الشمسي . ٤ - تحفظ جميـع الاوراق الذكورة في الفقرة الثالثة المدرجة اعلاً، في ملفة خاصة يكتب عليهــا احم صاحبها كما هو اسم الطالب حسب الوثيقة المدرسية الياهراب اسم والده ولقب العائلة حسب الوثبقة المدرسية اسرائل ک البير داود المدرسة المنقول منها الادل المتو الصف المنقول منه الناد -نتيجته في الصف المنقول منه 1./ 1929 سنة المخرج من الدراسة الابتدائية البع داود اسم المدرسة الابتدائية التي تخرج منها 10014 الثاني المذ الصف الذي قبل فية wai-الباهرا\_ 1/11/07 دفتر النفوس كرد اليا ع الراقيه اسرائل والبره قرابته willer ولي امر الطالب 18 14-50 20 10 P. releis الرد الما ع في ( الم النافون ( ان وجد ) عنوانه الحالي -15'-عنوان الطالب الحالي