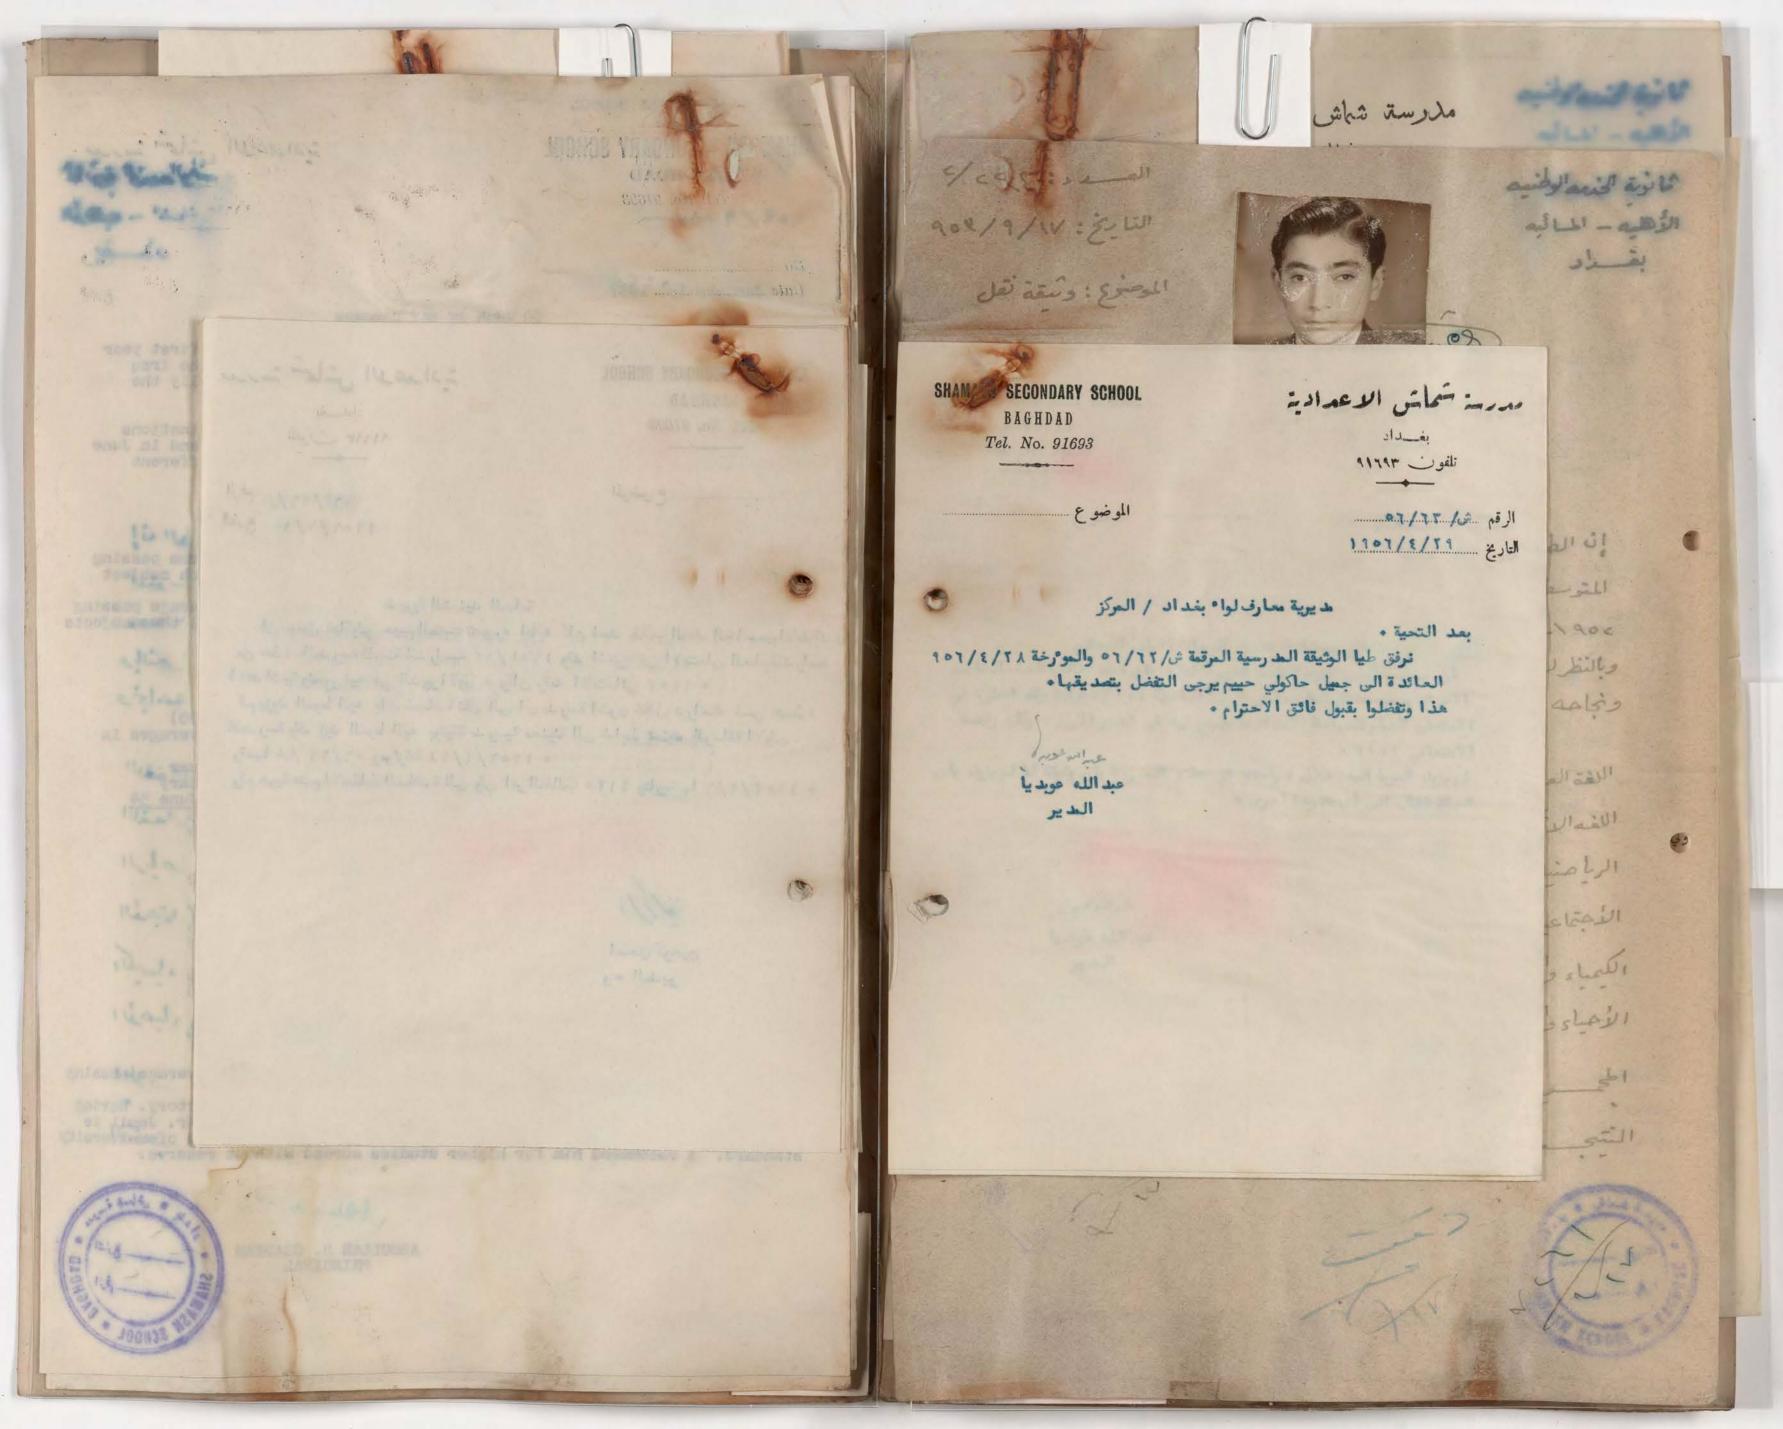

الباهد المائح هاي

صورة لا يمكن فصلها من أجل تصويرها Photograph cannot be separated for imaging

صورة لا يمكن فصلها من أجل تصويرها Photograph cannot be separated for imaging

140K/K/17 عالم استمارة الفبول شروط الفبول ١ - ان القبول في اللحف الاول المتوسط يتوقف على النجاح في الامتحان العام للدراسة الابتدائية. ٢ - ان لا يكون الطالب مشتهراً بسوء الاخلاق او محكوماً مجمعة او حناية. ٣ - على الطالب ان يرفق عذه الاستمارة (١) الوثيقة المدرسية مصدقة من مديرية معارف لواء بغداد (٢) دفتر النفوس (٣) شهادة التطعيم ضد الجدري (٤) شهادة النطعيم ضد التيفو ثيد (٥) شهادة طبية بسلامته من الامراض السارية (٦) نسختين من تصويره الشمسي . ٤ - تحفظ جميـع الاوراق الذكورة في الفقرة الثالثة المدرجة اعلاً، في ملفة خاصة يكتب عليهــا احم صاحبها كما هو اسم الطالب حسب الوثيقة المدرسية الياهراب اسم والده ولقب العائلة حسب الوثبقة المدرسية اسرائل ک البير داود المدرسة المنقول منها الادل المتو الصف المنقول منه الناد -نتيجته في الصف المنقول منه 1./ 1929 سنة المخرج من الدراسة الابتدائية البع داود اسم المدرسة الابتدائية التي تخرج منها 10014 الثاني المذ الصف الذي قبل فية wai-الباهرا\_ 1/11/07 دفتر النفوس كرد اليا ع الراقيه اسرائل والبره قرابته willer ولي امر الطالب 18 14-50 20 10 P. releis الرد الما ع في ( الم النافون ( ان وجد ) عنوانه الحالي -15'-عنوان الطالب الحالي