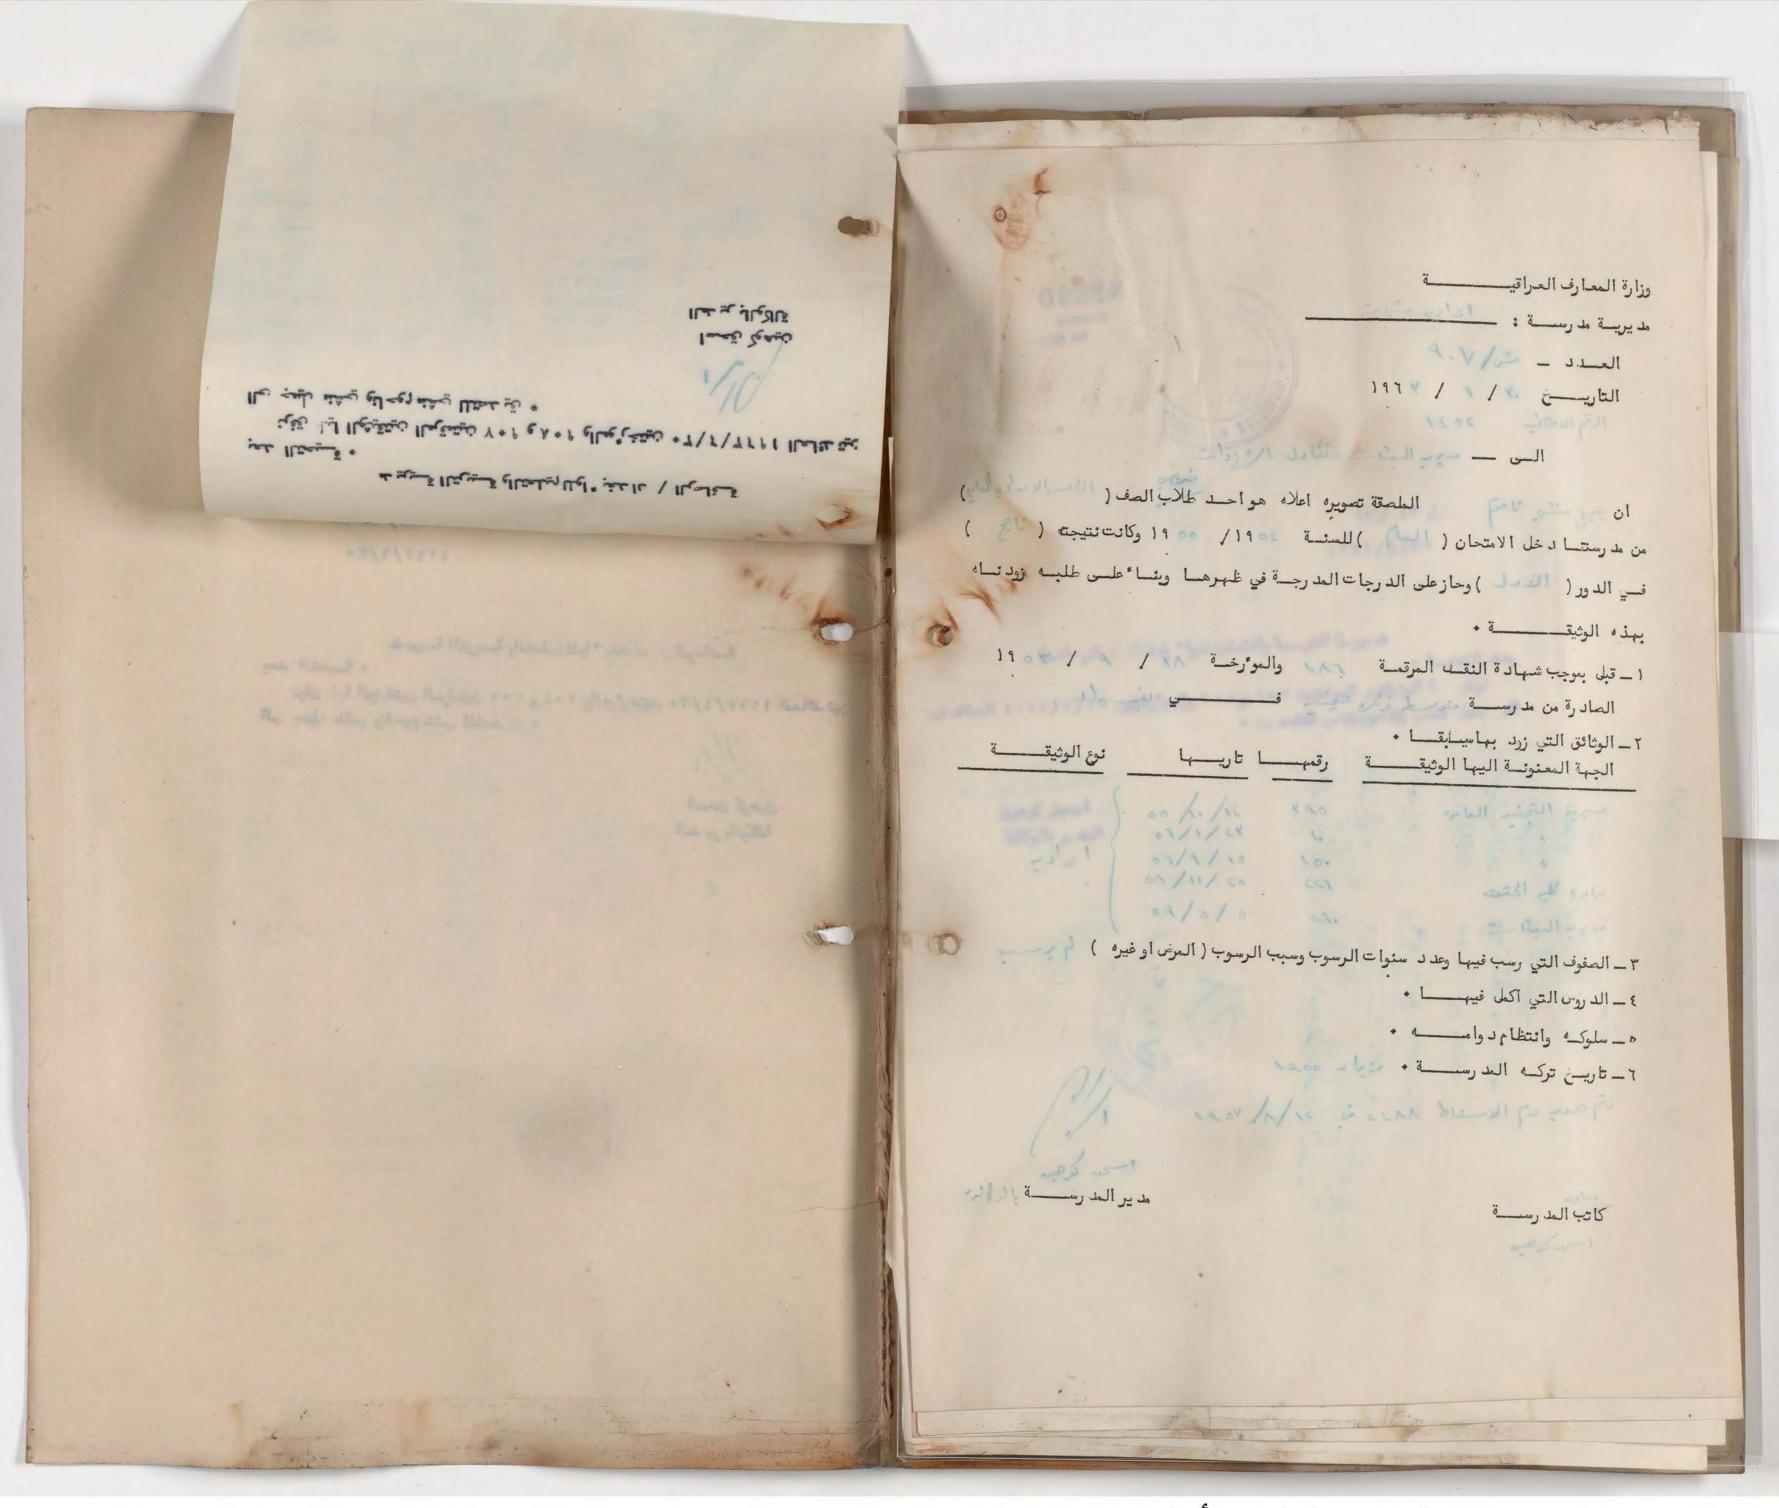

الباهد المائح هاي

صورة لا يمكن فصلها من أجل تصويرها Photograph cannot be separated for imaging

صورة لا يمكن فصلها من أجل تصويرها Photograph cannot be separated for imaging

140K/K/17 عالم استمارة الفبول شروط الفبول ١ - ان القبول في اللحف الاول المتوسط يتوقف على النجاح في الامتحان العام للدراسة الابتدائية. ٢ - ان لا يكون الطالب مشتهراً بسوء الاخلاق او محكوماً مجمعة او حناية. ٣ - على الطالب ان يرفق عذه الاستمارة (١) الوثيقة المدرسية مصدقة من مديرية معارف لواء بغداد (٢) دفتر النفوس (٣) شهادة التطعيم ضد الجدري (٤) شهادة النطعيم ضد التيفو ثيد (٥) شهادة طبية بسلامته من الامراض السارية (٦) نسختين من تصويره الشمسي . ٤ - تحفظ جميـع الاوراق الذكورة في الفقرة الثالثة المدرجة اعلاً، في ملفة خاصة يكتب عليهــا احم صاحبها كما هو اسم الطالب حسب الوثيقة المدرسية الياهراب اسم والده ولقب العائلة حسب الوثبقة المدرسية اسرائل ک البير داود المدرسة المنقول منها الادل المتو الصف المنقول منه الناد -نتيجته في الصف المنقول منه 1./ 1929 سنة المخرج من الدراسة الابتدائية البع داود اسم المدرسة الابتدائية التي تخرج منها 10014 الثاني المذ الصف الذي قبل فية wai-الباهرا\_ 1/11/07 دفتر النفوس كرد اليا ع الراقيه اسرائل والبره قرابته willer ولي امر الطالب 18 14-50 20 10 P. releis الرد الما ع في ( الم النافون ( ان وجد ) عنوانه الحالي -15'-عنوان الطالب الحالي

د \_ دفتر النفوس .

ه \_ نسختين من تصويره .

٥ - ان يكون الطالب من ذوي السلوك والسيرة الحسنة .

|                          | اسم الطالب ( حسب دفتر النفوس )   |                                       |
|--------------------------|----------------------------------|---------------------------------------|
| على إلى المراد الله      | عنوانه (حسب دفتر النفوس)         |                                       |
| 1938 / V / KV            | تاریخ ولادته ( حسب دفتر النفوس ) |                                       |
| atoli, als 1/11/411      | عنوان الطالب الحالي              |                                       |
| أرنك عبق المتدمط،        | المدرسة المنقول منها             |                                       |
| النات الشرط              | الصف المنقول منه                 |                                       |
| نا بي                    | نتيجته في الصف المنقول منه       |                                       |
| الدام للثولج ١٩٥٢ - ١٩٥٢ | آخر امتحان عام نجح فیه وناریخه   |                                       |
| رخاء لاء الحادث          | اسمه                             | ولي امر الطالب                        |
| الوالد :                 | قرابته                           | , , , , , , , , , , , , , , , , , , , |
| ملاك المالات             | Aliga                            |                                       |
| 250 1 2 2 1 1 811 -      | عنوانه                           |                                       |

اسم الطالب حسد

اسم والده ولقب

الدرسة المنقول من

الصف المنقول منه

تتبجته في الصف

سنة المخرج من

اسم المدرسة الابت

الصف الذي قبل.

دفتر النفوس

استمارة القبول