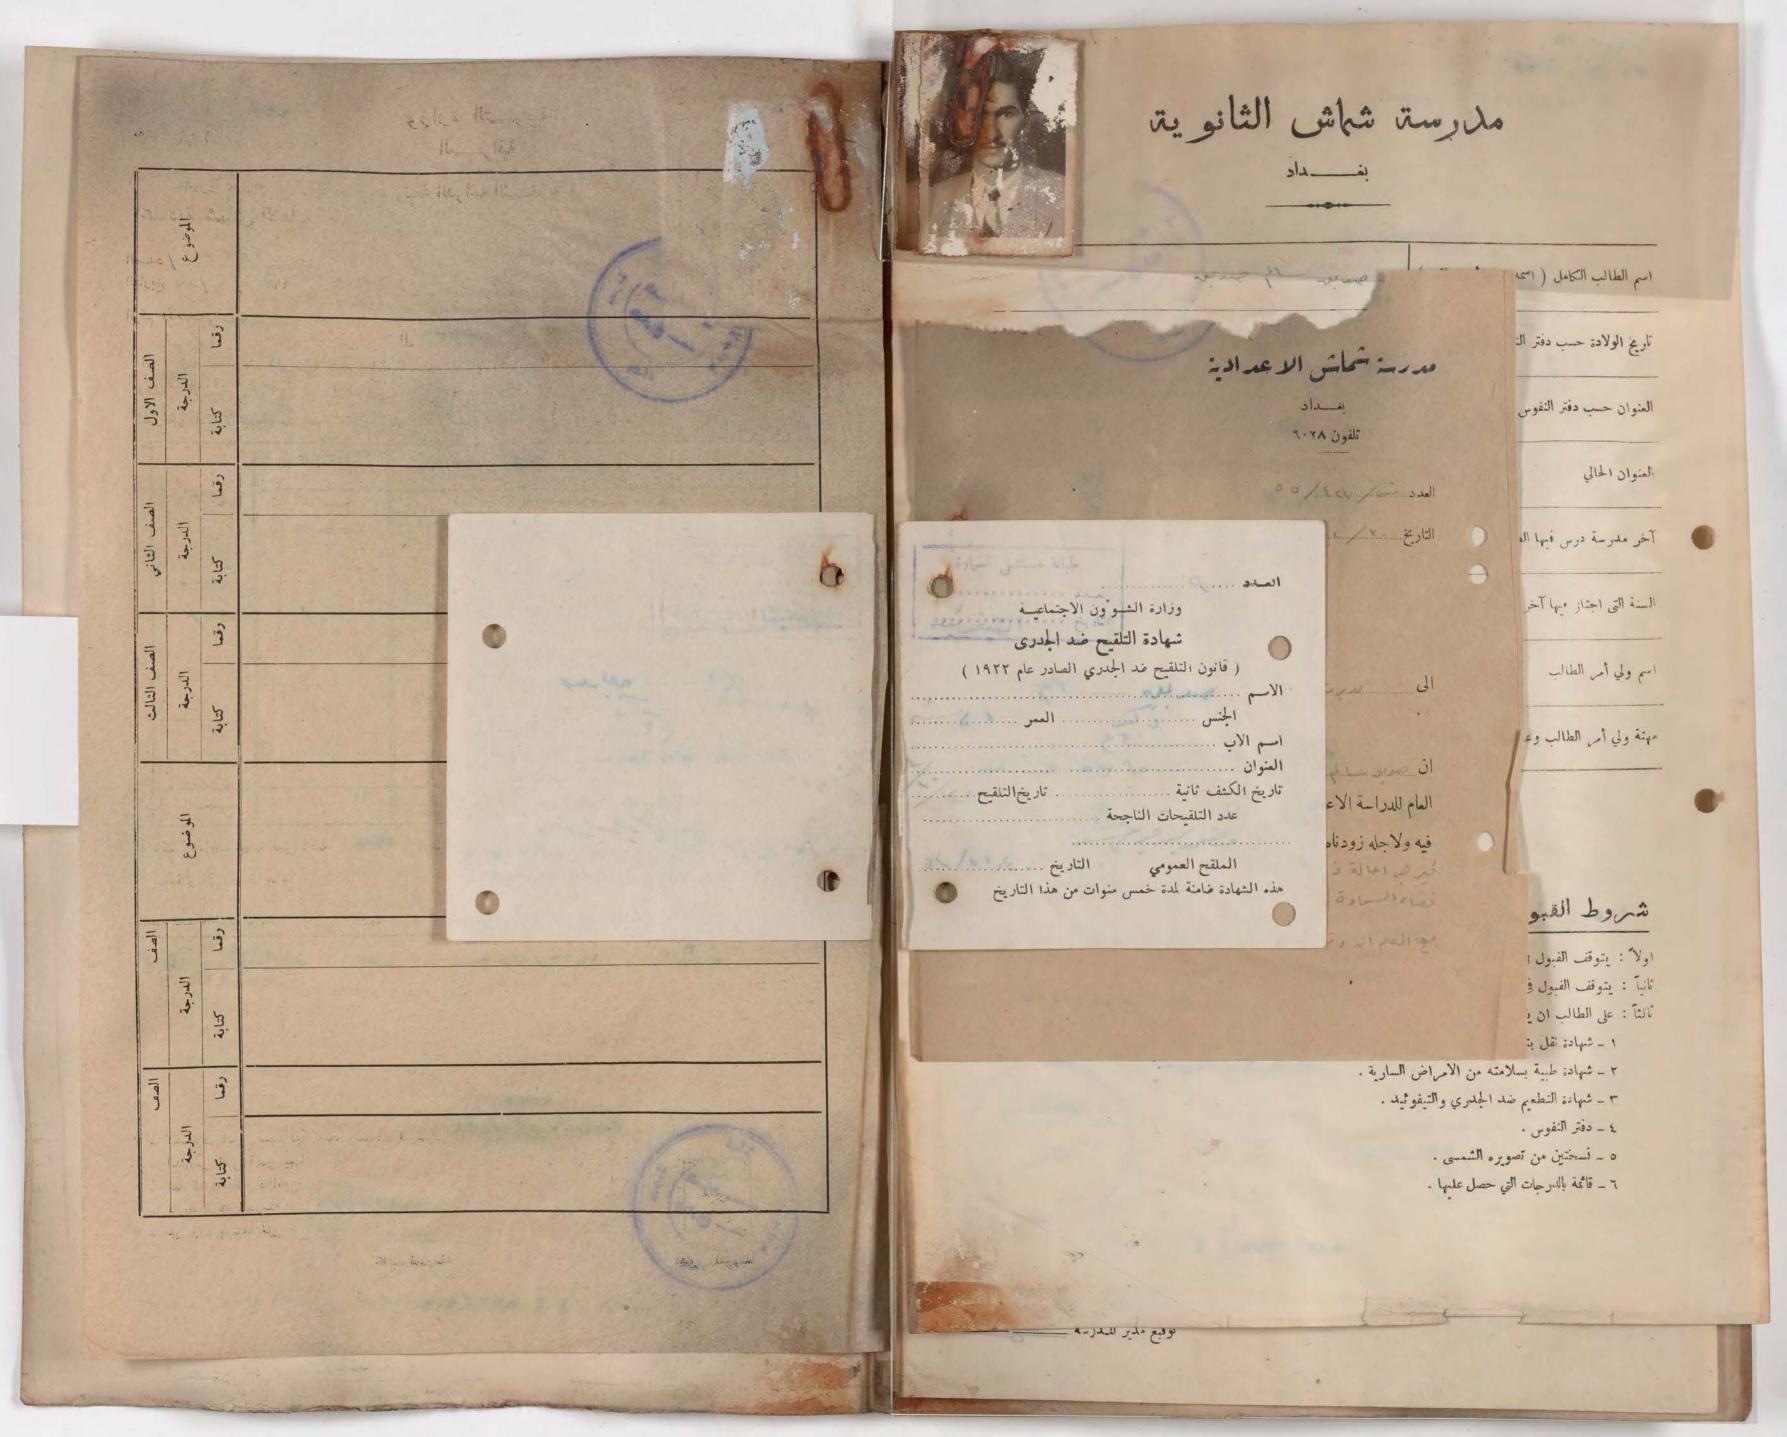

الباهد المائح هاي

صورة لا يمكن فصلها من أجل تصويرها Photograph cannot be separated for imaging

صورة لا يمكن فصلها من أجل تصويرها Photograph cannot be separated for imaging

140K/K/17 عالم استمارة الفبول شروط الفبول ١ - ان القبول في اللحف الاول المتوسط يتوقف على النجاح في الامتحان العام للدراسة الابتدائية. ٢ - ان لا يكون الطالب مشتهراً بسوء الاخلاق او محكوماً مجمعة او حناية. ٣ - على الطالب ان يرفق عذه الاستمارة (١) الوثيقة المدرسية مصدقة من مديرية معارف لواء بغداد (٢) دفتر النفوس (٣) شهادة التطعيم ضد الجدري (٤) شهادة النطعيم ضد التيفو ثيد (٥) شهادة طبية بسلامته من الامراض السارية (٦) نسختين من تصويره الشمسي . ٤ - تحفظ جميـع الاوراق الذكورة في الفقرة الثالثة المدرجة اعلاً، في ملفة خاصة يكتب عليهــا احم صاحبها كما هو اسم الطالب حسب الوثيقة المدرسية الياهراب اسم والده ولقب العائلة حسب الوثبقة المدرسية اسرائل ک البير داود المدرسة المنقول منها الادل المتو الصف المنقول منه الناد -نتيجته في الصف المنقول منه 1./ 1929 سنة المخرج من الدراسة الابتدائية البع داود اسم المدرسة الابتدائية التي تخرج منها 10014 الثاني المذ الصف الذي قبل فية wai-الباهرا\_ 1/11/07 دفتر النفوس كرد اليا ع الراقيه اسرائل والبره قرابته willer ولي امر الطالب 18 14-50 20 10 P. releis الرد الما ع في ( الم النافون ( ان وجد ) عنوانه الحالي -15'-عنوان الطالب الحالي

شروط القبول

١ - يقبل الى الصف الأول المتوسط الطلبة الناجحون في امتحان الدراسة الابتدائية .

٢ \_ يقبل الى الصف الرابع الاعدادي الطلبة الناجحون في امتحان القبول.

٣ \_ يشترك في امتحان القبول الطلبة الناجحون والاكمال في امتحان الدراسة المتوسطة .

٤ - على كل طالب ان يقدم عند قبوله ملفة تحتوي على الاوراق النالية :-

أ \_ شهادة نقل من مدرسته مصدقة من مديرية معارف اللواء .

2 ب \_ شهادة طبية بسلامته من الامراض السارية .

ر ج \_ شهادة تطعيم ضد الجذري والتيفو ئيد .

د \_ دفتر النفوس .

ه \_ نسختين من تصويره .

٥ - ان يكون الطالب من ذوي السلوك والسيرة الحسنة .

|                          | اسم الطالب ( حسب دفتر النفوس )   |                                       |
|--------------------------|----------------------------------|---------------------------------------|
| على إلى المراد الله      | عنوانه (حسب دفتر النفوس)         |                                       |
| 1938 / V / KV            | تاریخ ولادته ( حسب دفتر النفوس ) |                                       |
| atoli, als 1/11/411      | عنوان الطالب الحالي              |                                       |
| أرنك عبق المتدمط،        | المدرسة المنقول منها             |                                       |
| النات الشرط              | الصف المنقول منه                 |                                       |
| نا بي                    | نتيجته في الصف المنقول منه       |                                       |
| الدام للثولج ١٩٥٢ - ١٩٥٢ | آخر امتحان عام نجح فیه وناریخه   |                                       |
| رخاء لاء الحادث          | اسمه                             | ولي امر الطالب                        |
| الوالد :                 | قرابته                           | , , , , , , , , , , , , , , , , , , , |
| ملاك المالات             | Aliga                            |                                       |
| 250 1 2 2 1 1 811 -      | عنوانه                           |                                       |