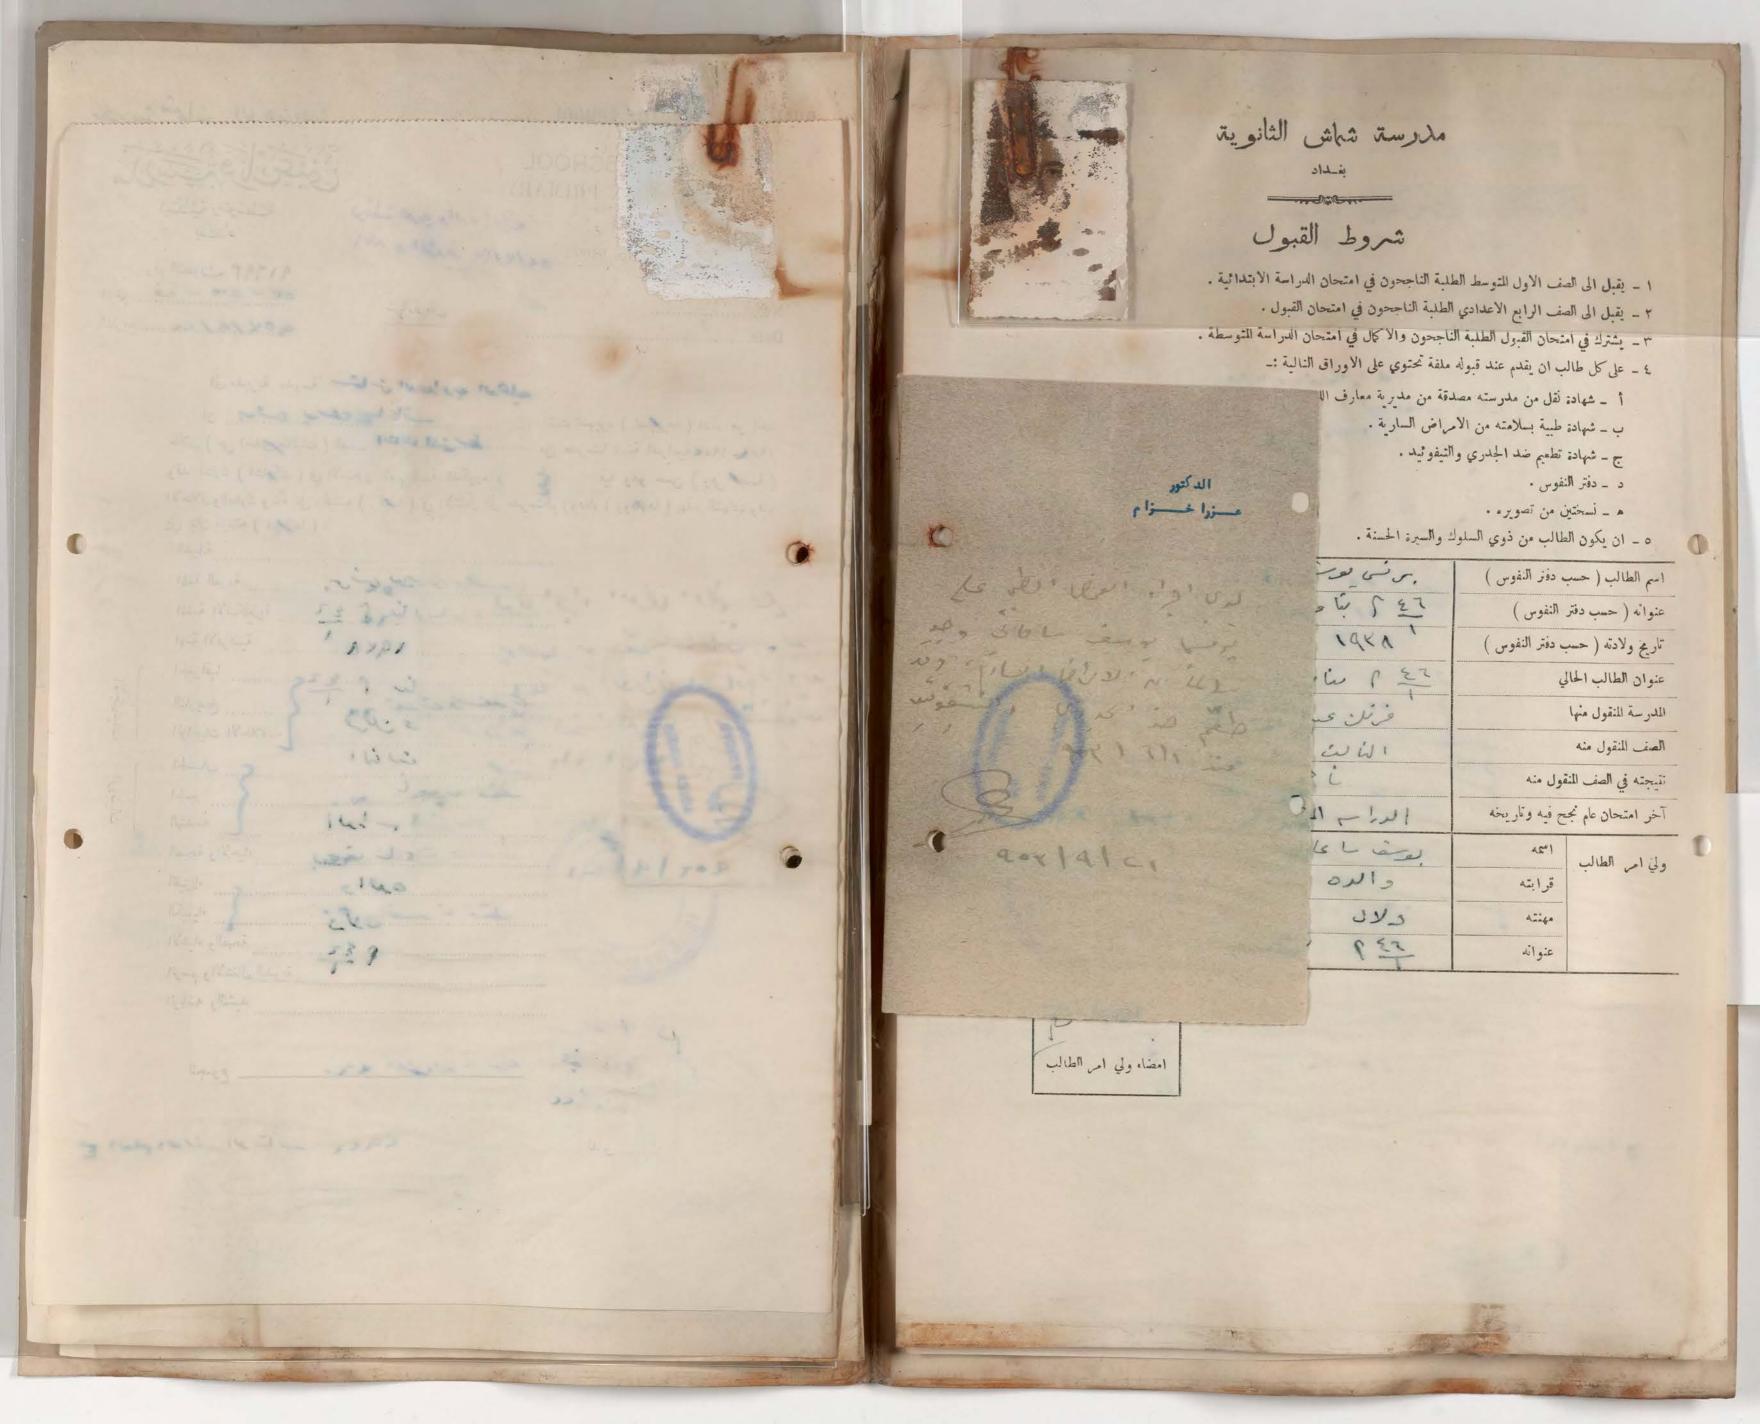

شروط القبول

١ - يقبل الى الصف الأول المتوسط الطلبة الناجحون في امتحان الدراسة الابتدائية .

٢ \_ يقبل الى الصف الرابع الاعدادي الطلبة الناجحون في امتحان القبول.

٣ \_ يشترك في امتحان القبول الطلبة الناجحون والاكمال في امتحان الدراسة المتوسطة .

٤ - على كل طالب ان يقدم عند قبوله ملفة تحتوي على الاوراق النالية :-

أ \_ شهادة نقل من مدرسته مصدقة من مديرية معارف اللواء .

2 ب \_ شهادة طبية بسلامته من الامراض السارية .

ر ج \_ شهادة تطعيم ضد الجذري والتيفو ئيد .

د \_ دفتر النفوس .

ه \_ نسختين من تصويره .

٥ - ان يكون الطالب من ذوي السلوك والسيرة الحسنة .

|                          | اسم الطالب ( حسب دفتر النفوس )   |                                       |
|--------------------------|----------------------------------|---------------------------------------|
| على إلى المراد الله      | عنوانه (حسب دفتر النفوس)         |                                       |
| 1938 / V / KV            | تاریخ ولادته ( حسب دفتر النفوس ) |                                       |
| atoli, als 1/11/411      | عنوان الطالب الحالي              |                                       |
| أرنك عبق المتدمط،        | المدرسة المنقول منها             |                                       |
| النات الشرط              | الصف المنقول منه                 |                                       |
| نا بي                    | نتيجته في الصف المنقول منه       |                                       |
| الدام للثولج ١٩٥٢ - ١٩٥٢ | آخر امتحان عام نجح فیه وناریخه   |                                       |
| رخاء لاء الحادث          | اسمه                             | ولي امر الطالب                        |
| الوالد :                 | قرابته                           | , , , , , , , , , , , , , , , , , , , |
| ملاك المالات             | Aliga                            |                                       |
| 250 1 2 2 1 1 811 -      | عنوانه                           |                                       |

امضاء ولي امر الطالب

مانسين والعين المتوسطة

٢ - 10 لا يكون

٣ ـ على الطالب

النفوس (٣

الامراض ال

مشروح في ا

٤ - تحفظ جس

اسم الطالب حسد

اسم والده ولقب

الدرسة المنقول من

الصف المنقول منه

تتبجته في الصف

سنة المخرج من

اسم المدرسة الابت

الصف الذي قبل.

دفتر النفوس

استمارة القبول