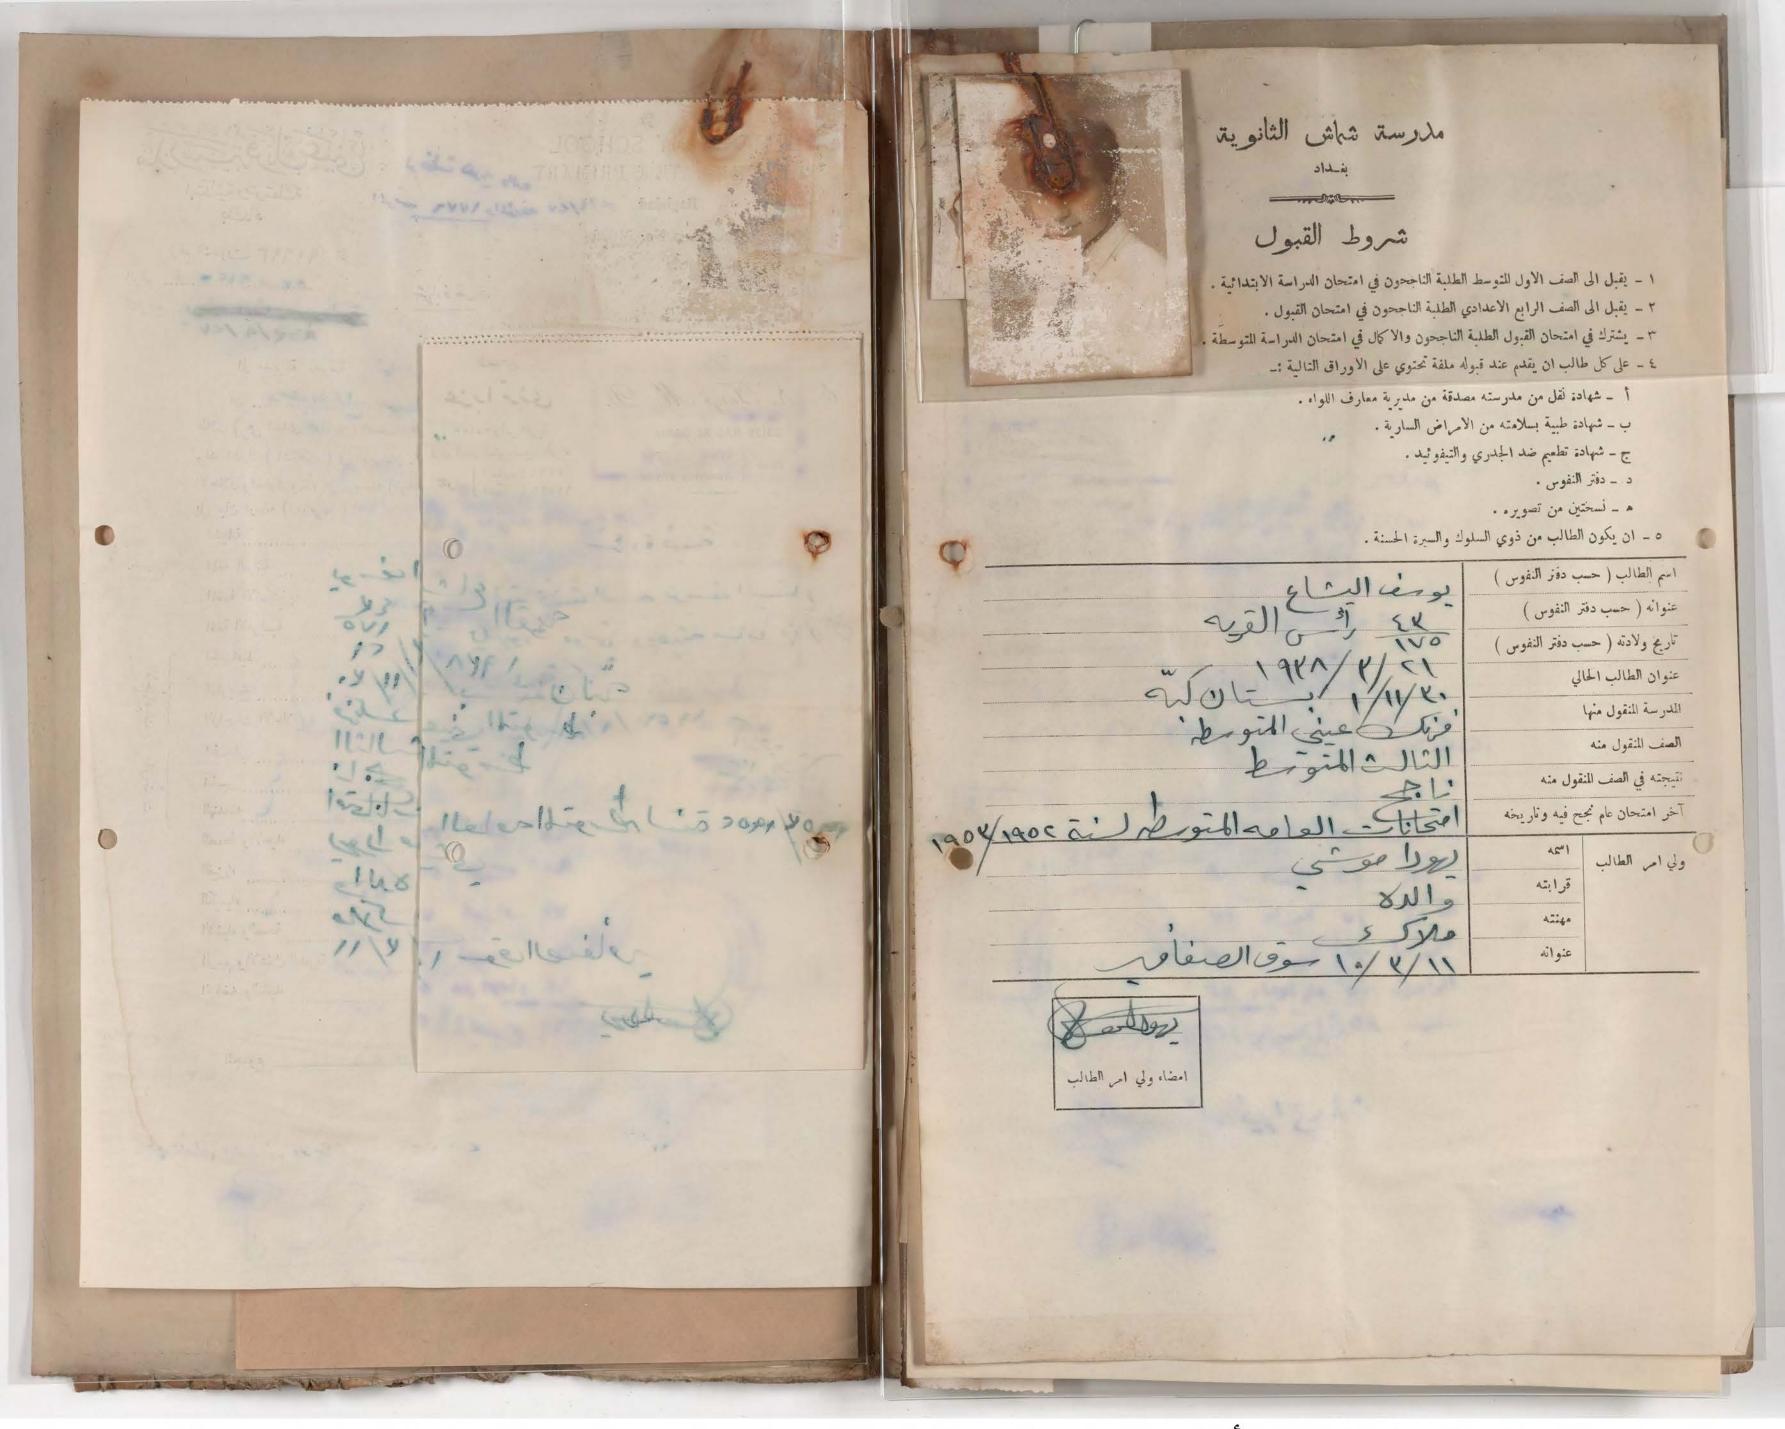

شروط القبول

١ - يقبل الى الصف الأول المتوسط الطلبة الناجحون في امتحان الدراسة الابتدائية .

٢ \_ يقبل الى الصف الرابع الاعدادي الطلبة الناجحون في امتحان القبول.

٣ \_ يشترك في امتحان القبول الطلبة الناجحون والاكمال في امتحان الدراسة المتوسطة .

٤ - على كل طالب ان يقدم عند قبوله ملفة تحتوي على الاوراق النالية :-

أ \_ شهادة نقل من مدرسته مصدقة من مديرية معارف اللواء .

2 ب \_ شهادة طبية بسلامته من الامراض السارية .

ر ج \_ شهادة تطعيم ضد الجذري والتيفو ئيد .

د \_ دفتر النفوس .

ه \_ نسختين من تصويره .

٥ - ان يكون الطالب من ذوي السلوك والسيرة الحسنة .

|                          | اسم الطالب ( حسب دفتر النفوس )   |                                       |
|--------------------------|----------------------------------|---------------------------------------|
| على إلى المراد الله      | عنوانه (حسب دفتر النفوس)         |                                       |
| 1938 / V / KV            | تاریخ ولادته ( حسب دفتر النفوس ) |                                       |
| atoli, als 1/11/411      | عنوان الطالب الحالي              |                                       |
| أرنك عبق المتدمط،        | المدرسة المنقول منها             |                                       |
| النات الشرط              | الصف المنقول منه                 |                                       |
| نا بي                    | نتيجته في الصف المنقول منه       |                                       |
| الدام للثولج ١٩٥٢ - ١٩٥٢ | آخر امتحان عام نجح فیه وناریخه   |                                       |
| رخاء لاء الحادث          | اسمه                             | ولي امر الطالب                        |
| الوالد :                 | قرابته                           | , , , , , , , , , , , , , , , , , , , |
| ملاك المالات             | Aliga                            |                                       |
| 250 1 2 2 1 1 811 -      | عنوانه                           |                                       |