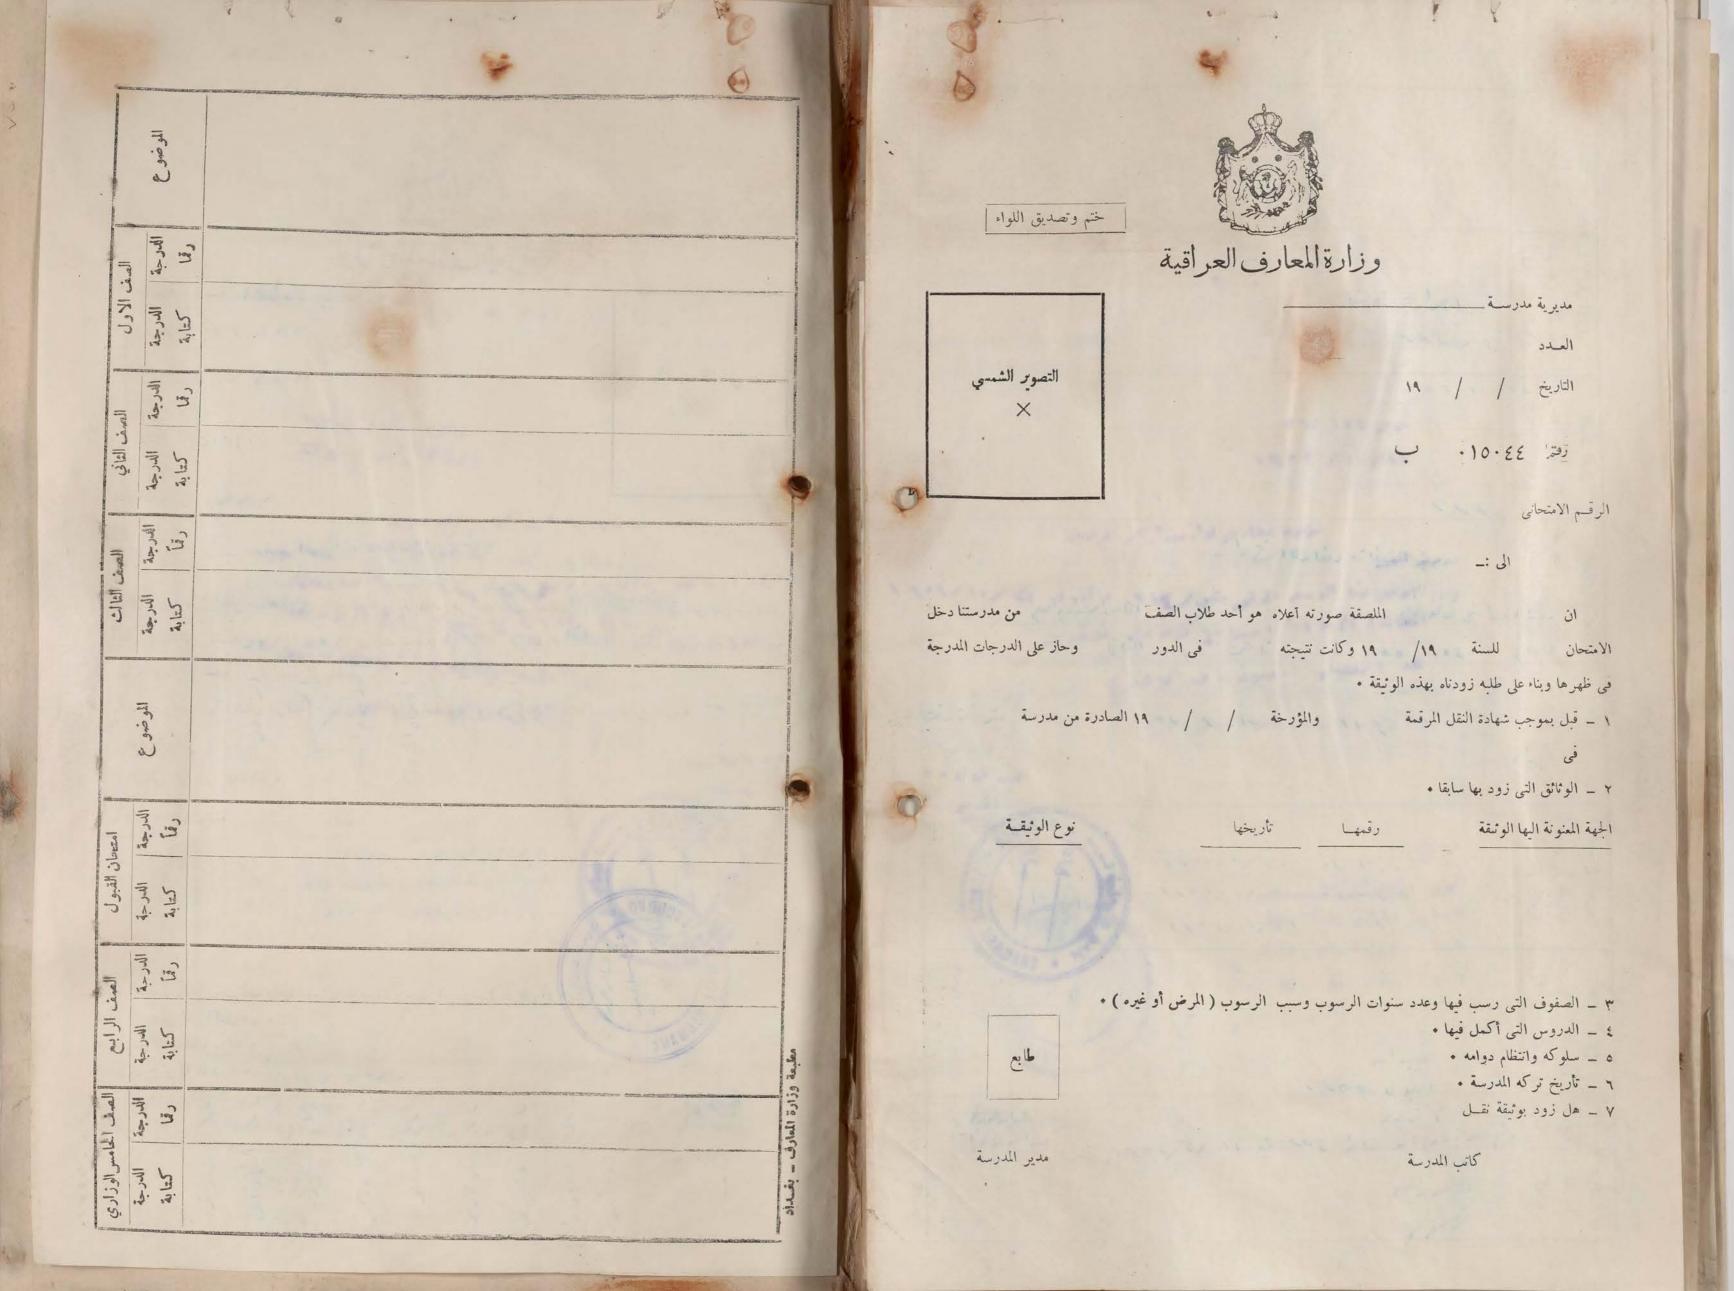

دفتر النفوس

استمارة القبول

## شروط الفبول

١ - ان القبول في الصف الاول المتوسط يتوقف على النجاح في الامتحان العام للدراسة الابتدائية .

مدرية شماش الثانوية

تلفون ۲۰۲۸

الرقم . المحمد المحمد د النارخ ١٠/٤/٧٥

مربرية معارف لواء بفراد

صوري الماص المثبت تصويره اعلاه هو احد طلاب هذه المدرسة المواظبين في الصف 11/ سال عبارت لهذه السنة ١٩٥٧ \_ ١٩٥٤ وقد كان في السنة الماضية في الصف النف عدر المساوية الماضية الم Dell pie ce's

فنرجو احالة ذلك الى مديريَّة التجنيد العامة .

ولي امر الطال

١١١١ ١١ع بانارا

عنوان الطالب الحالي

نوفيع وى الطالب خالوري الرابي

توفيع الطالب الم فضوري دنوك

0

MANUAL CO

د \_ دفتر النفوس .

ه \_ نسختين من تصويره .

٥ - ان يكون الطالب من ذوي السلوك والسيرة الحسنة .

|                          | اسم الطالب ( حسب دفتر النفوس )   |                                       |
|--------------------------|----------------------------------|---------------------------------------|
| على إلى المراد الله      | عنوانه (حسب دفتر النفوس)         |                                       |
| 1938 / V / KV            | تاریخ ولادته ( حسب دفتر النفوس ) |                                       |
| atoli, als 1/11/411      | عنوان الطالب الحالي              |                                       |
| أرنك عبق المتدمط،        | المدرسة المنقول منها             |                                       |
| النات الشرط              | الصف المنقول منه                 |                                       |
| نا بي                    | نتيجته في الصف المنقول منه       |                                       |
| الدام للثولج ١٩٥٢ - ١٩٥٢ | آخر امتحان عام نجح فیه وناریخه   |                                       |
| رخاء لاء الحادث          | اسمه                             | ولي امر الطالب                        |
| الوالد :                 | قرابته                           | , , , , , , , , , , , , , , , , , , , |
| ملاك المالات             | Aliga                            |                                       |
| 250 1 2 2 1 1 811 -      | عنوانه                           |                                       |

امضاء ولي امر الطالب

مانسين والعين المتوسطة

٢ - 10 لا يكون

٣ ـ على الطالب

النفوس (٣

الامراض ال

مشروح في ا

٤ - تحفظ جس

اسم الطالب حسد

اسم والده ولقب

الدرسة المنقول من

الصف المنقول منه

تتبجته في الصف

سنة المخرج من

اسم المدرسة الابت

الصف الذي قبل.