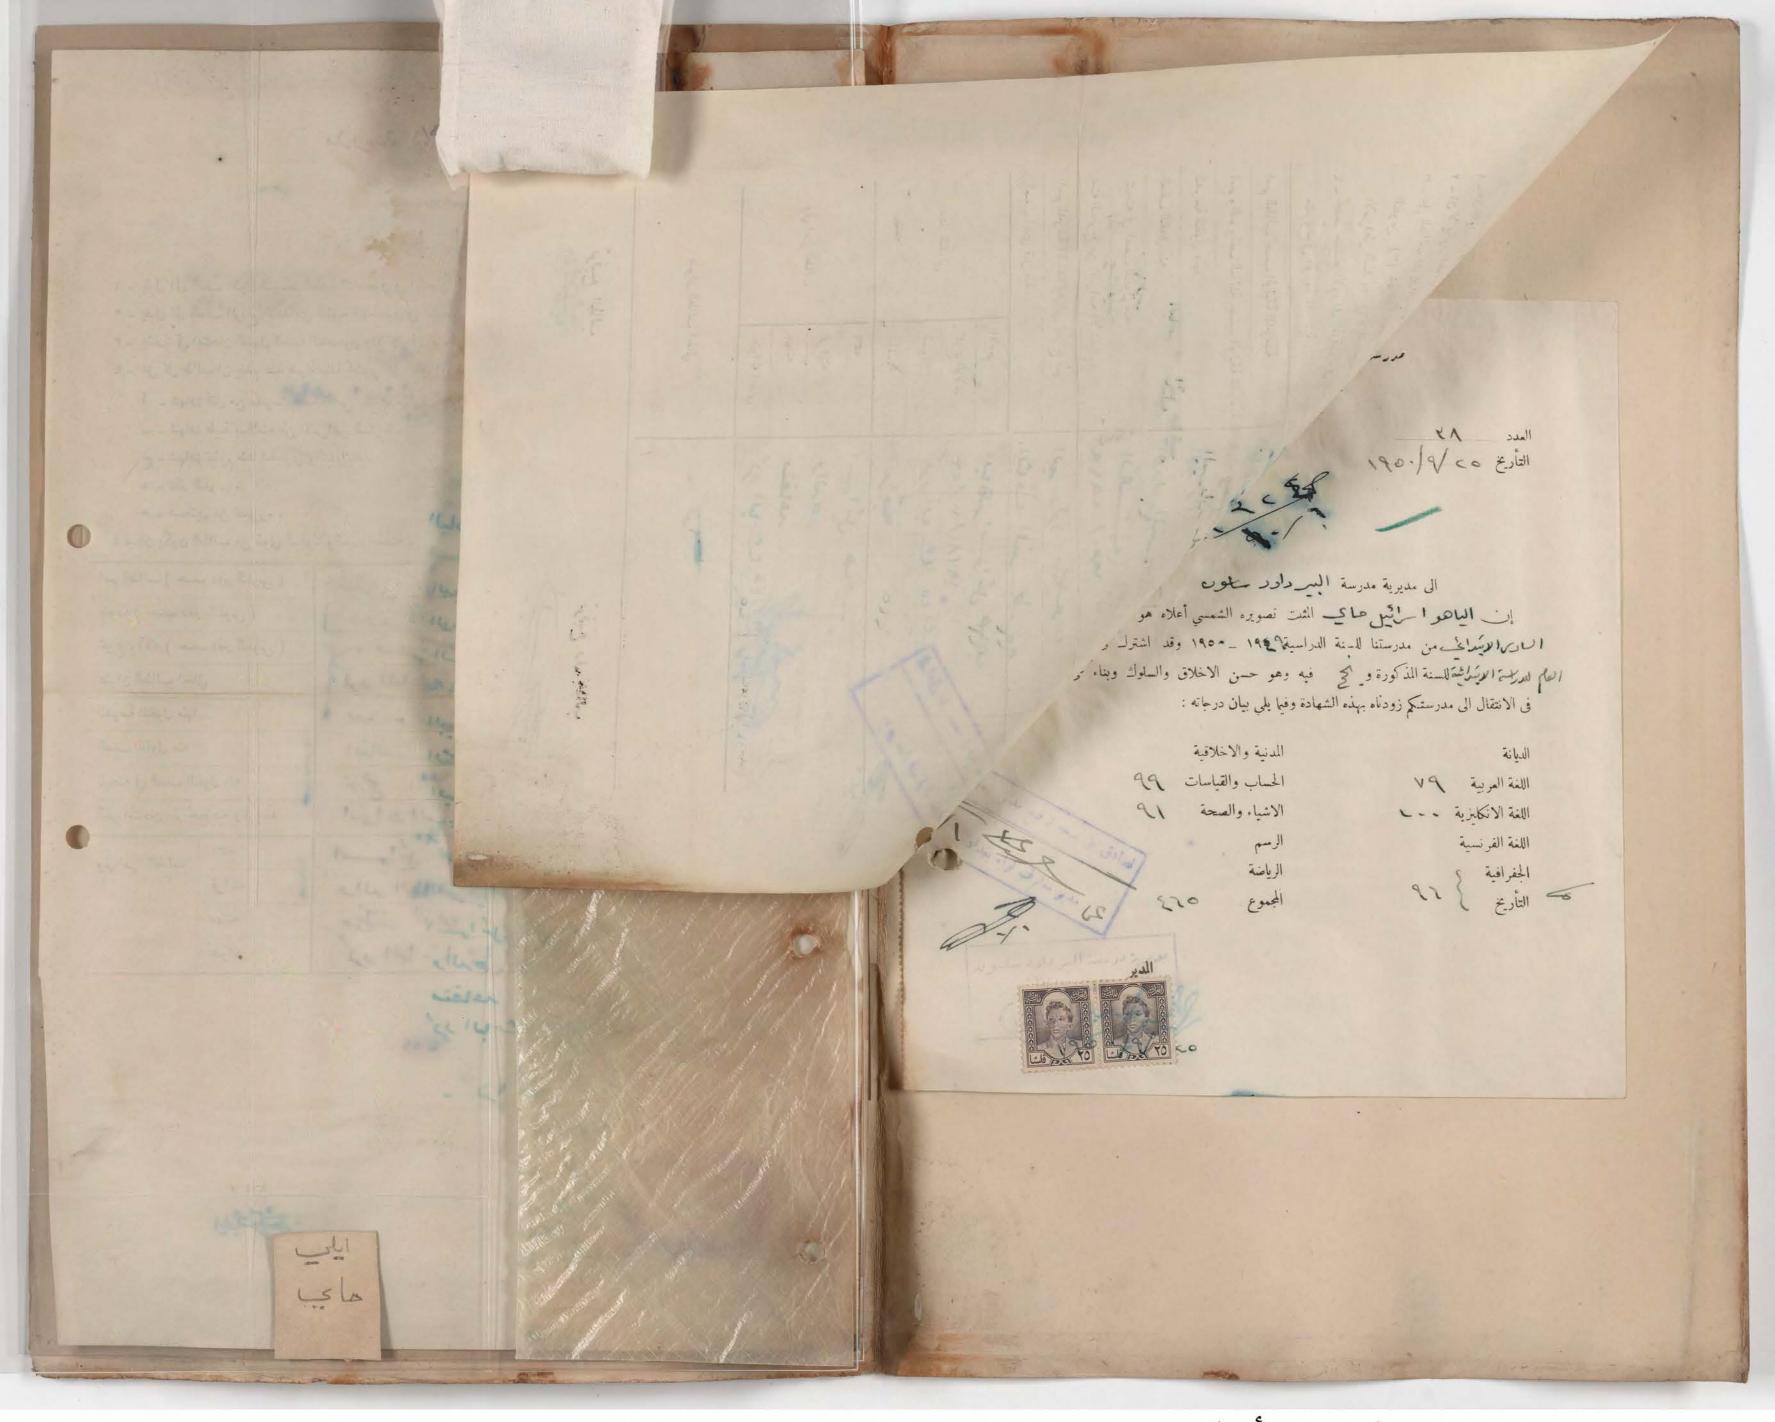

## شروط الفبول

١ - ان القبول في الصف الاول المتوسط يتوقف على النجاح في الامتحان العام للدراسة الابتدائية .

مدرية شماش الثانوية

تلفون ۲۰۲۸

الرقم . المحمد المحمد د النارخ ١٠/٤/٧٥

مربرية معارف لواء بفراد

صوري الماص المثبت تصويره اعلاه هو احد طلاب هذه المدرسة المواظبين في الصف 11/ سال عبارت لهذه السنة ١٩٥٧ \_ ١٩٥٤ وقد كان في السنة الماضية في الصف النف عدر المساوية الماضية الم Dell pie ce's

فنرجو احالة ذلك الى مديريَّة التجنيد العامة .

ولي امر الطال

١١١١ ١١ع بانارا

عنوان الطالب الحالي

نوفيع وى الطالب خالوري الرابي

توفيع الطالب الم فضوري دنوك

0

MANUAL CO