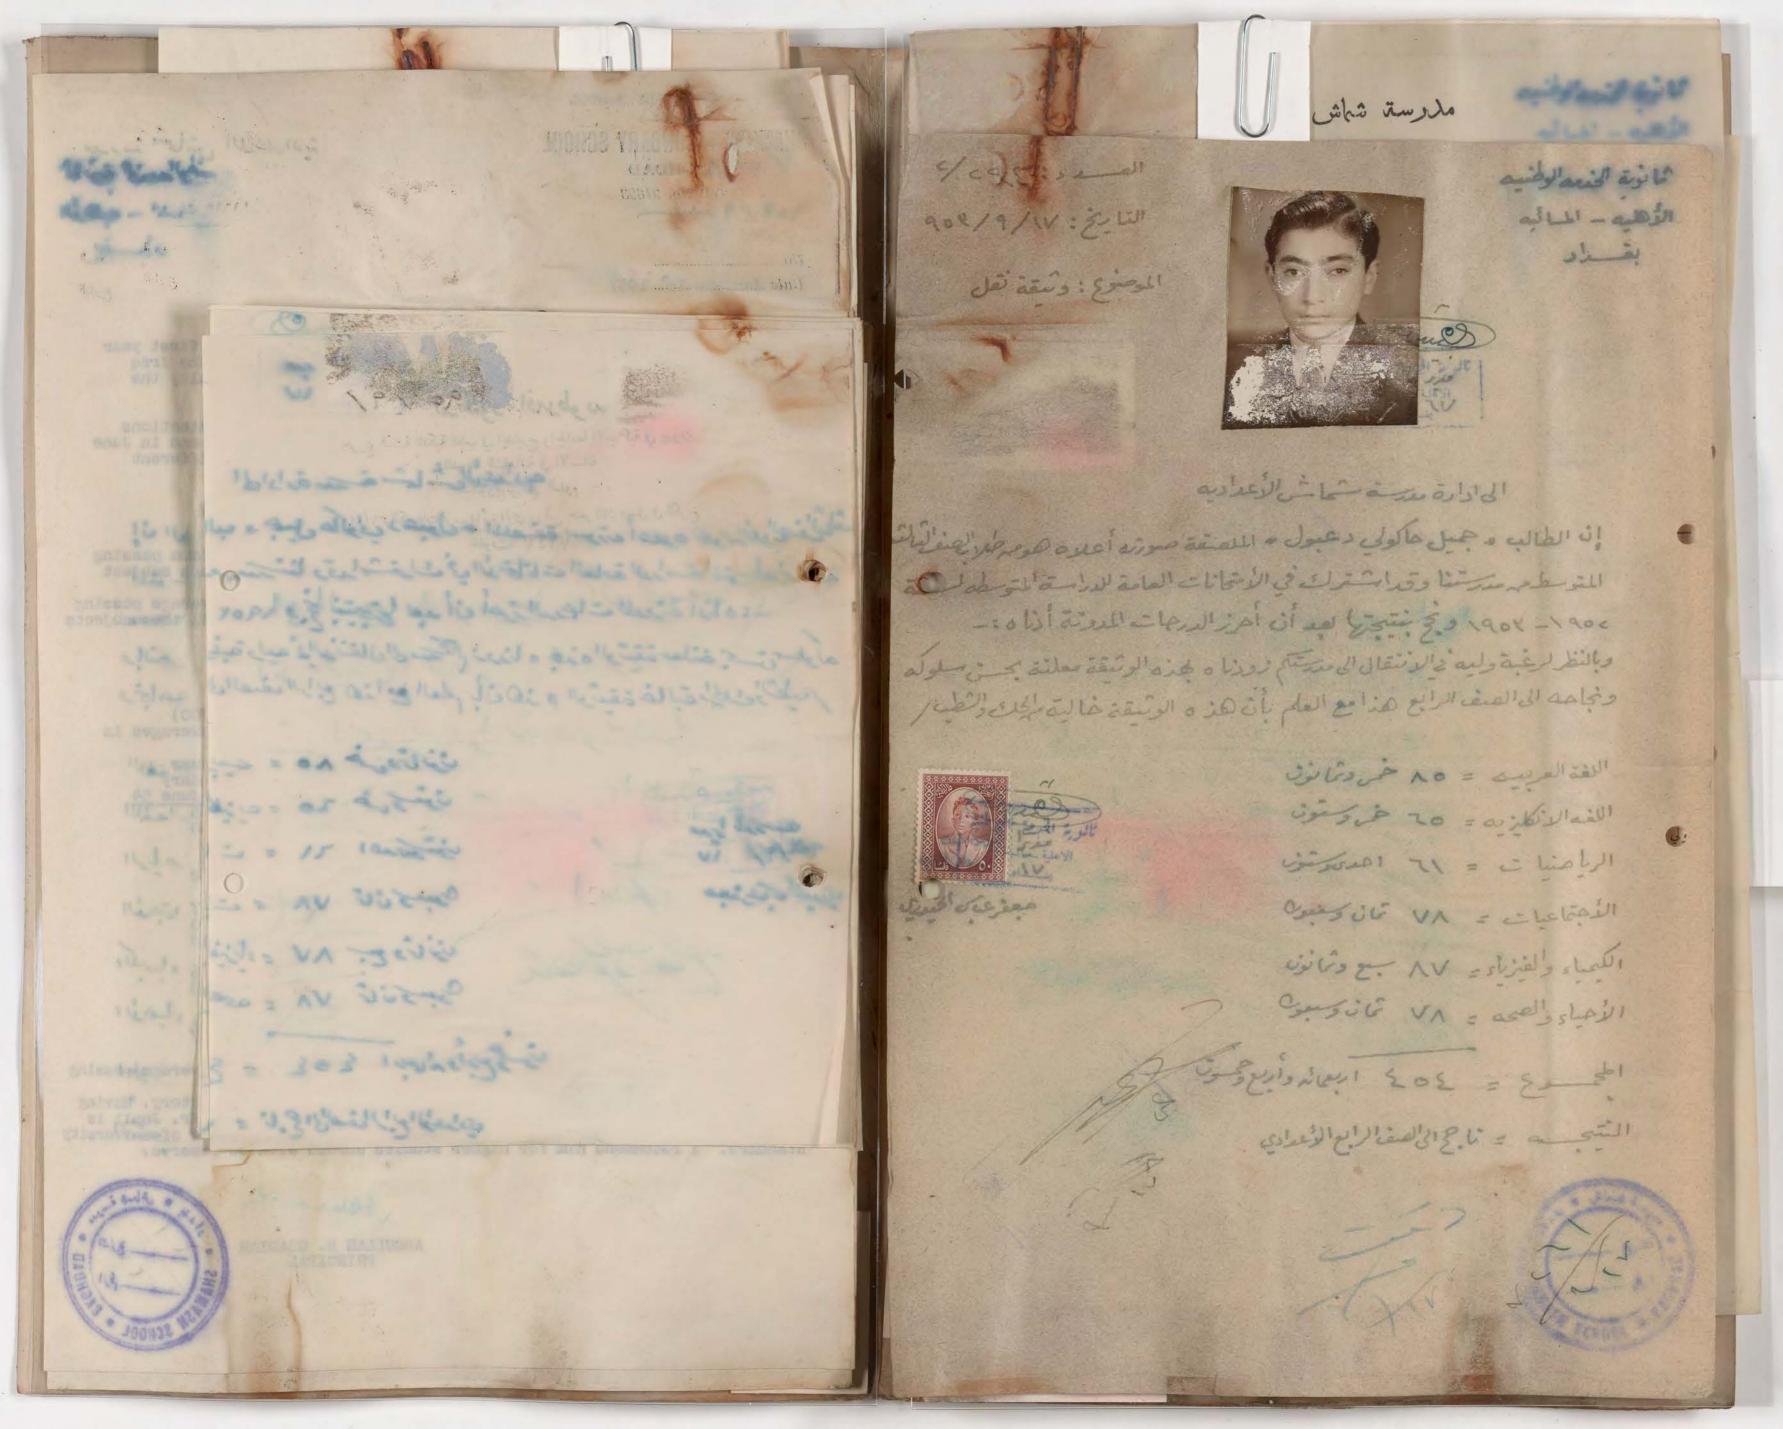

الباهد المائح هاي

صورة لا يمكن فصلها من أجل تصويرها Photograph cannot be separated for imaging

صورة لا يمكن فصلها من أجل تصويرها Photograph cannot be separated for imaging

140K/K/17 عالم استمارة الفبول شروط الفبول ١ - ان القبول في اللحف الاول المتوسط يتوقف على النجاح في الامتحان العام للدراسة الابتدائية. ٢ - ان لا يكون الطالب مشتهراً بسوء الاخلاق او محكوماً مجمعة او حناية. ٣ - على الطالب ان يرفق عذه الاستمارة (١) الوثيقة المدرسية مصدقة من مديرية معارف لواء بغداد (٢) دفتر النفوس (٣) شهادة التطعيم ضد الجدري (٤) شهادة النطعيم ضد التيفو ثيد (٥) شهادة طبية بسلامته من الامراض السارية (٦) نسختين من تصويره الشمسي . ٤ - تحفظ جميـع الاوراق الذكورة في الفقرة الثالثة المدرجة اعلاً، في ملفة خاصة يكتب عليهــا احم صاحبها كما هو اسم الطالب حسب الوثيقة المدرسية الياهراب اسم والده ولقب العائلة حسب الوثبقة المدرسية اسرائل ک البير داود المدرسة المنقول منها الادل المتو الصف المنقول منه الناد -نتيجته في الصف المنقول منه 1./ 1929 سنة المخرج من الدراسة الابتدائية البع داود اسم المدرسة الابتدائية التي تخرج منها 10014 الثاني المذ الصف الذي قبل فية wai-الباهرا\_ 1/11/07 دفتر النفوس كرد اليا ع الراقيه اسرائل والبره قرابته willer ولي امر الطالب 18 14-50 20 10 P. releis الرد الما ع في ( الم النافون ( ان وجد ) عنوانه الحالي -15'-عنوان الطالب الحالي

شروط القبول

١ - يقبل الى الصف الأول المتوسط الطلبة الناجحون في امتحان الدراسة الابتدائية .

٢ \_ يقبل الى الصف الرابع الاعدادي الطلبة الناجحون في امتحان القبول.

٣ \_ يشترك في امتحان القبول الطلبة الناجحون والاكمال في امتحان الدراسة المتوسطة .

٤ - على كل طالب ان يقدم عند قبوله ملفة تحتوي على الاوراق النالية :-

أ \_ شهادة نقل من مدرسته مصدقة من مديرية معارف اللواء .

2 ب \_ شهادة طبية بسلامته من الامراض السارية .

ر ج \_ شهادة تطعيم ضد الجذري والتيفو ئيد .

د \_ دفتر النفوس .

ه \_ نسختين من تصويره .

٥ - ان يكون الطالب من ذوي السلوك والسيرة الحسنة .

|                          | اسم الطالب ( حسب دفتر النفوس )   |                                       |
|--------------------------|----------------------------------|---------------------------------------|
| على إلى المراد الله      | عنوانه (حسب دفتر النفوس)         |                                       |
| 1938 / V / KV            | تاریخ ولادته ( حسب دفتر النفوس ) |                                       |
| atoli, als 1/11/411      | عنوان الطالب الحالي              |                                       |
| أرنك عبق المتدمط،        | المدرسة المنقول منها             |                                       |
| النات الشرط              | الصف المنقول منه                 |                                       |
| نا بي                    | نتيجته في الصف المنقول منه       |                                       |
| الدام للثولج ١٩٥٢ - ١٩٥٢ | آخر امتحان عام نجح فیه وناریخه   |                                       |
| رخاء لاء الحادث          | اسمه                             | ولي امر الطالب                        |
| الوالد :                 | قرابته                           | , , , , , , , , , , , , , , , , , , , |
| ملاك المالات             | Aliga                            |                                       |
| 250 1 2 2 1 1 811 -      | عنوانه                           |                                       |