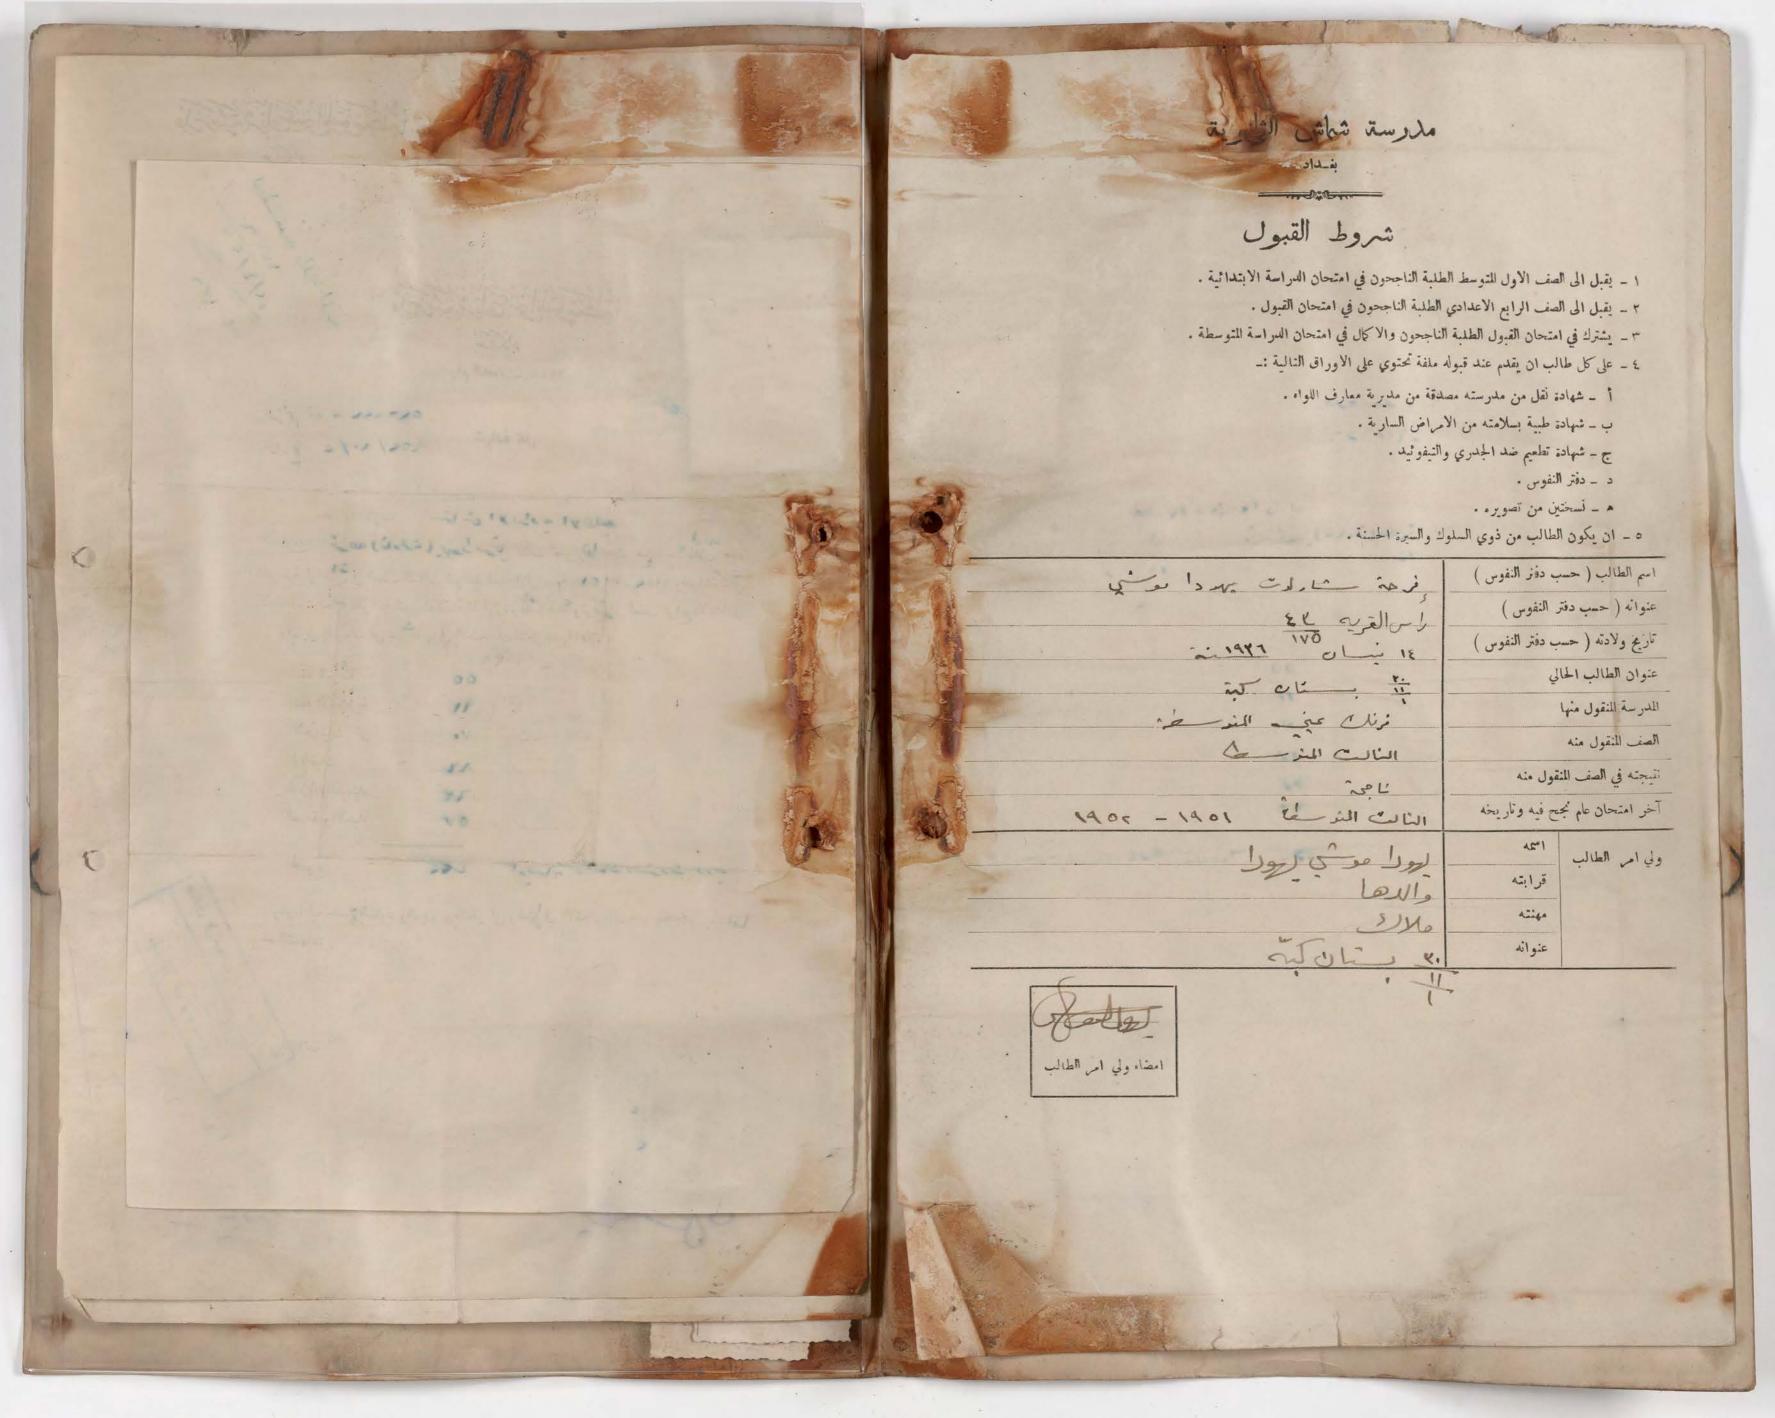

شروط القبول

١ - يقبل الى الصف الأول المتوسط الطلبة الناجحون في امتحان الدراسة الابتدائية .

٢ \_ يقبل الى الصف الرابع الاعدادي الطلبة الناجحون في امتحان القبول.

٣ \_ يشترك في امتحان القبول الطلبة الناجحون والاكمال في امتحان الدراسة المتوسطة .

٤ - على كل طالب ان يقدم عند قبوله ملفة تحتوي على الاوراق النالية :-

أ \_ شهادة نقل من مدرسته مصدقة من مديرية معارف اللواء .

2 ب \_ شهادة طبية بسلامته من الامراض السارية .

ر ج \_ شهادة تطعيم ضد الجذري والتيفو ئيد .

د \_ دفتر النفوس .

ه \_ نسختين من تصويره .

٥ - ان يكون الطالب من ذوي السلوك والسيرة الحسنة .

|                          | اسم الطالب ( حسب دفتر النفوس )   |                                       |
|--------------------------|----------------------------------|---------------------------------------|
| على إلى المراد الله      | عنوانه (حسب دفتر النفوس)         |                                       |
| 1938 / V / KV            | تاریخ ولادته ( حسب دفتر النفوس ) |                                       |
| atoli, als 1/11/411      | عنوان الطالب الحالي              |                                       |
| أرنك عبق المتدمط،        | المدرسة المنقول منها             |                                       |
| النات الشرط              | الصف المنقول منه                 |                                       |
| نا بي                    | نتيجته في الصف المنقول منه       |                                       |
| الدام للثولج ١٩٥٢ - ١٩٥٢ | آخر امتحان عام نجح فیه وناریخه   |                                       |
| رخاء لاء الحادث          | اسمه                             | ولي امر الطالب                        |
| الوالد :                 | قرابته                           | , , , , , , , , , , , , , , , , , , , |
| ملاك المالات             | Aliga                            |                                       |
| 250 1 2 2 1 1 811 -      | عنوانه                           |                                       |