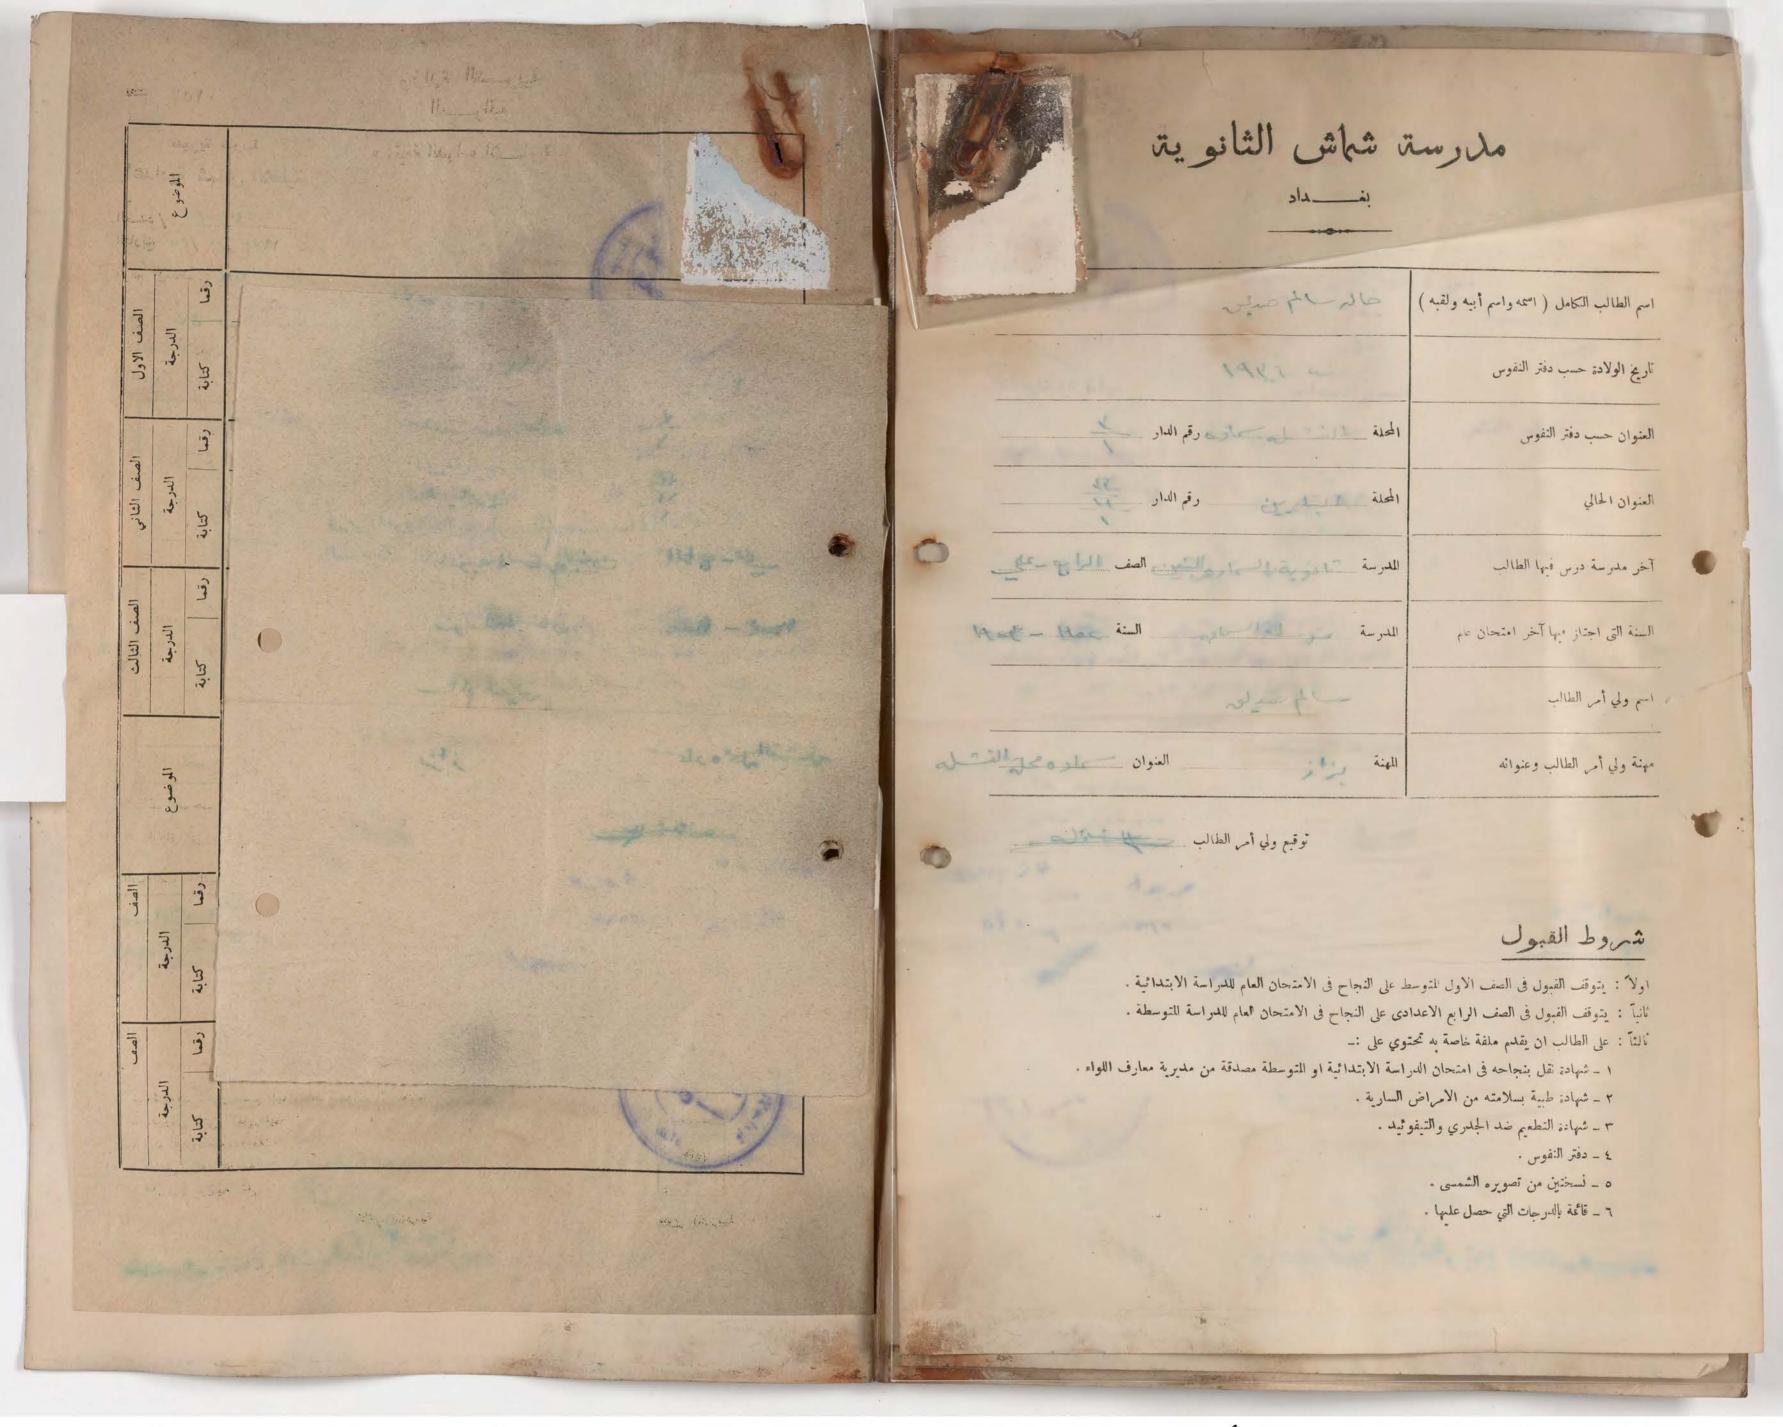

شروط القبول

١ - يقبل الى الصف الأول المتوسط الطلبة الناجحون في امتحان الدراسة الابتدائية .

٢ \_ يقبل الى الصف الرابع الاعدادي الطلبة الناجحون في امتحان القبول.

٣ \_ يشترك في امتحان القبول الطلبة الناجحون والاكمال في امتحان الدراسة المتوسطة .

٤ - على كل طالب ان يقدم عند قبوله ملفة تحتوي على الاوراق النالية :-

أ \_ شهادة نقل من مدرسته مصدقة من مديرية معارف اللواء .

2 ب \_ شهادة طبية بسلامته من الامراض السارية .

ر ج \_ شهادة تطعيم ضد الجذري والتيفو ئيد .

د \_ دفتر النفوس .

ه \_ نسختين من تصويره .

٥ - ان يكون الطالب من ذوي السلوك والسيرة الحسنة .

|                          | اسم الطالب ( حسب دفتر النفوس )   |                                       |
|--------------------------|----------------------------------|---------------------------------------|
| على إلى المراد الله      | عنوانه (حسب دفتر النفوس)         |                                       |
| 1938 / V / KV            | تاریخ ولادته ( حسب دفتر النفوس ) |                                       |
| atoli, als 1/11/411      | عنوان الطالب الحالي              |                                       |
| أرنك عبق المتدمط،        | المدرسة المنقول منها             |                                       |
| النات الشرط              | الصف المنقول منه                 |                                       |
| نا بي                    | نتيجته في الصف المنقول منه       |                                       |
| الدام للثولج ١٩٥٢ - ١٩٥٢ | آخر امتحان عام نجح فیه وناریخه   |                                       |
| رخاء لاء الحادث          | اسمه                             | ولي امر الطالب                        |
| الوالد :                 | قرابته                           | , , , , , , , , , , , , , , , , , , , |
| ملاك المالات             | Aliga                            |                                       |
| 250 1 2 2 1 1 811 -      | عنوانه                           |                                       |