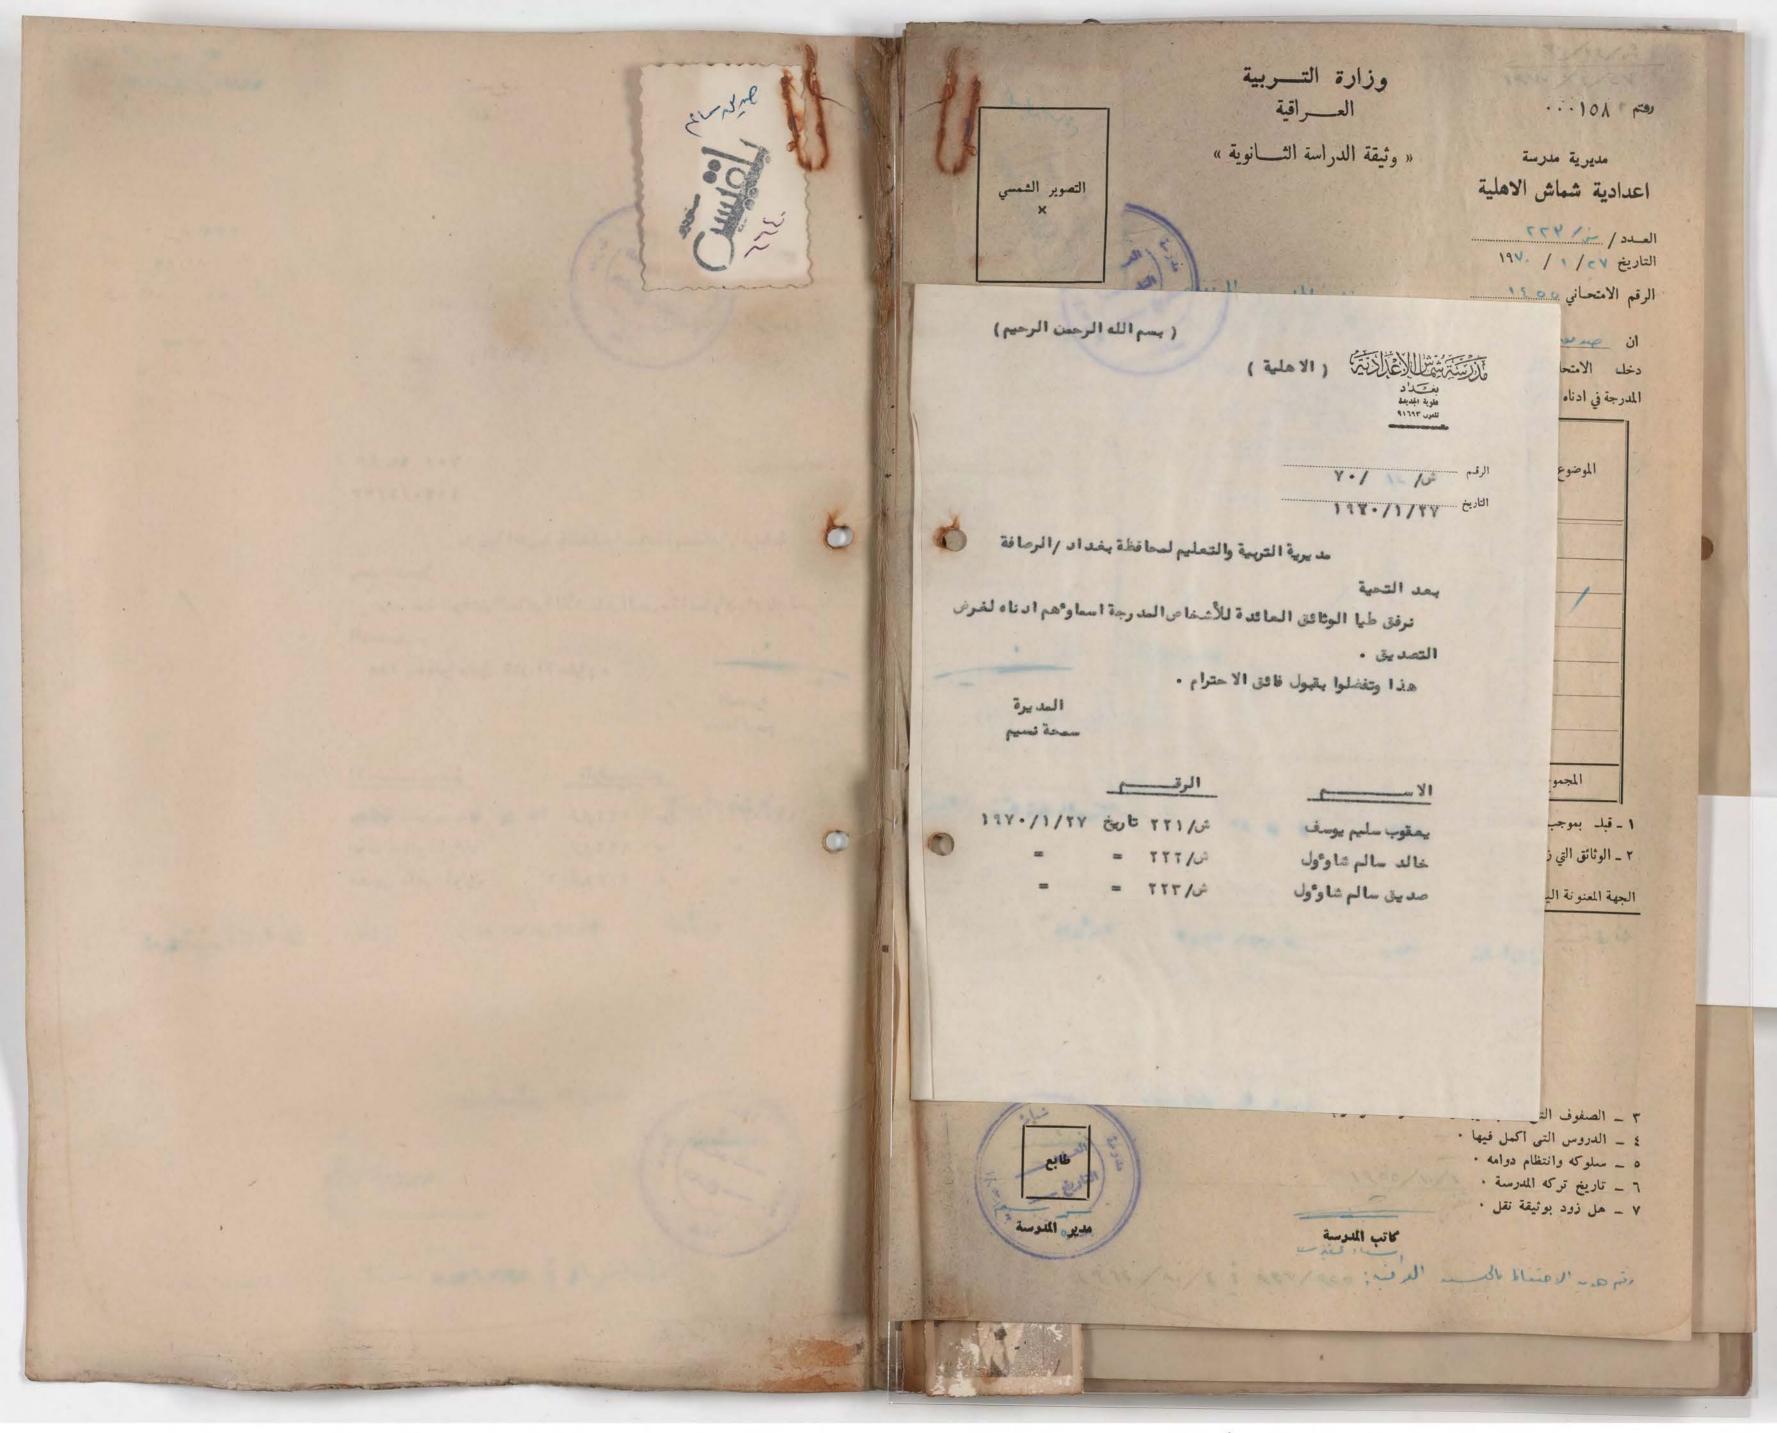

الباهد المائح هاي

صورة لا يمكن فصلها من أجل تصويرها Photograph cannot be separated for imaging

صورة لا يمكن فصلها من أجل تصويرها Photograph cannot be separated for imaging

140K/K/17 عالم استمارة الفبول شروط الفبول ١ - ان القبول في اللحف الاول المتوسط يتوقف على النجاح في الامتحان العام للدراسة الابتدائية. ٢ - ان لا يكون الطالب مشتهراً بسوء الاخلاق او محكوماً مجمعة او حناية. ٣ - على الطالب ان يرفق عذه الاستمارة (١) الوثيقة المدرسية مصدقة من مديرية معارف لواء بغداد (٢) دفتر النفوس (٣) شهادة التطعيم ضد الجدري (٤) شهادة النطعيم ضد التيفو ثيد (٥) شهادة طبية بسلامته من الامراض السارية (٦) نسختين من تصويره الشمسي . ٤ - تحفظ جميـع الاوراق الذكورة في الفقرة الثالثة المدرجة اعلاً، في ملفة خاصة يكتب عليهــا احم صاحبها كما هو اسم الطالب حسب الوثيقة المدرسية الياهراب اسم والده ولقب العائلة حسب الوثبقة المدرسية اسرائل ک البير داود المدرسة المنقول منها الادل المتو الصف المنقول منه الناد -نتيجته في الصف المنقول منه 1./ 1929 سنة المخرج من الدراسة الابتدائية البع داود اسم المدرسة الابتدائية التي تخرج منها 10014 الثاني المذ الصف الذي قبل فية wai-الباهرا\_ 1/11/07 دفتر النفوس كرد اليا ع الراقيه اسرائل والبره قرابته willer ولي امر الطالب 18 14-50 20 10 P. releis الرد الما ع في ( الم النافون ( ان وجد ) عنوانه الحالي -15'-عنوان الطالب الحالي

شروط القبول

١ - يقبل الى الصف الأول المتوسط الطلبة الناجحون في امتحان الدراسة الابتدائية .

٢ \_ يقبل الى الصف الرابع الاعدادي الطلبة الناجحون في امتحان القبول.

٣ \_ يشترك في امتحان القبول الطلبة الناجحون والاكمال في امتحان الدراسة المتوسطة .

٤ - على كل طالب ان يقدم عند قبوله ملفة تحتوي على الاوراق النالية :-

أ \_ شهادة نقل من مدرسته مصدقة من مديرية معارف اللواء .

2 ب \_ شهادة طبية بسلامته من الامراض السارية .

ر ج \_ شهادة تطعيم ضد الجذري والتيفو ئيد .

د \_ دفتر النفوس .

ه \_ نسختين من تصويره .

٥ - ان يكون الطالب من ذوي السلوك والسيرة الحسنة .

|                          | اسم الطالب ( حسب دفتر النفوس )   |                                       |
|--------------------------|----------------------------------|---------------------------------------|
| على إلى المراد الله      | عنوانه (حسب دفتر النفوس)         |                                       |
| 1938 / V / KV            | تاریخ ولادته ( حسب دفتر النفوس ) |                                       |
| atoli, als 1/11/411      | عنوان الطالب الحالي              |                                       |
| أرنك عبق المتدمط،        | المدرسة المنقول منها             |                                       |
| النات الشرط              | الصف المنقول منه                 |                                       |
| نا بي                    | نتيجته في الصف المنقول منه       |                                       |
| الدام للثولج ١٩٥٢ - ١٩٥٢ | آخر امتحان عام نجح فیه وناریخه   |                                       |
| رخاء لاء الحادث          | اسمه                             | ولي امر الطالب                        |
| الوالد :                 | قرابته                           | , , , , , , , , , , , , , , , , , , , |
| ملاك المالات             | Aliga                            |                                       |
| 250 1 2 2 1 1 811 -      | عنوانه                           |                                       |