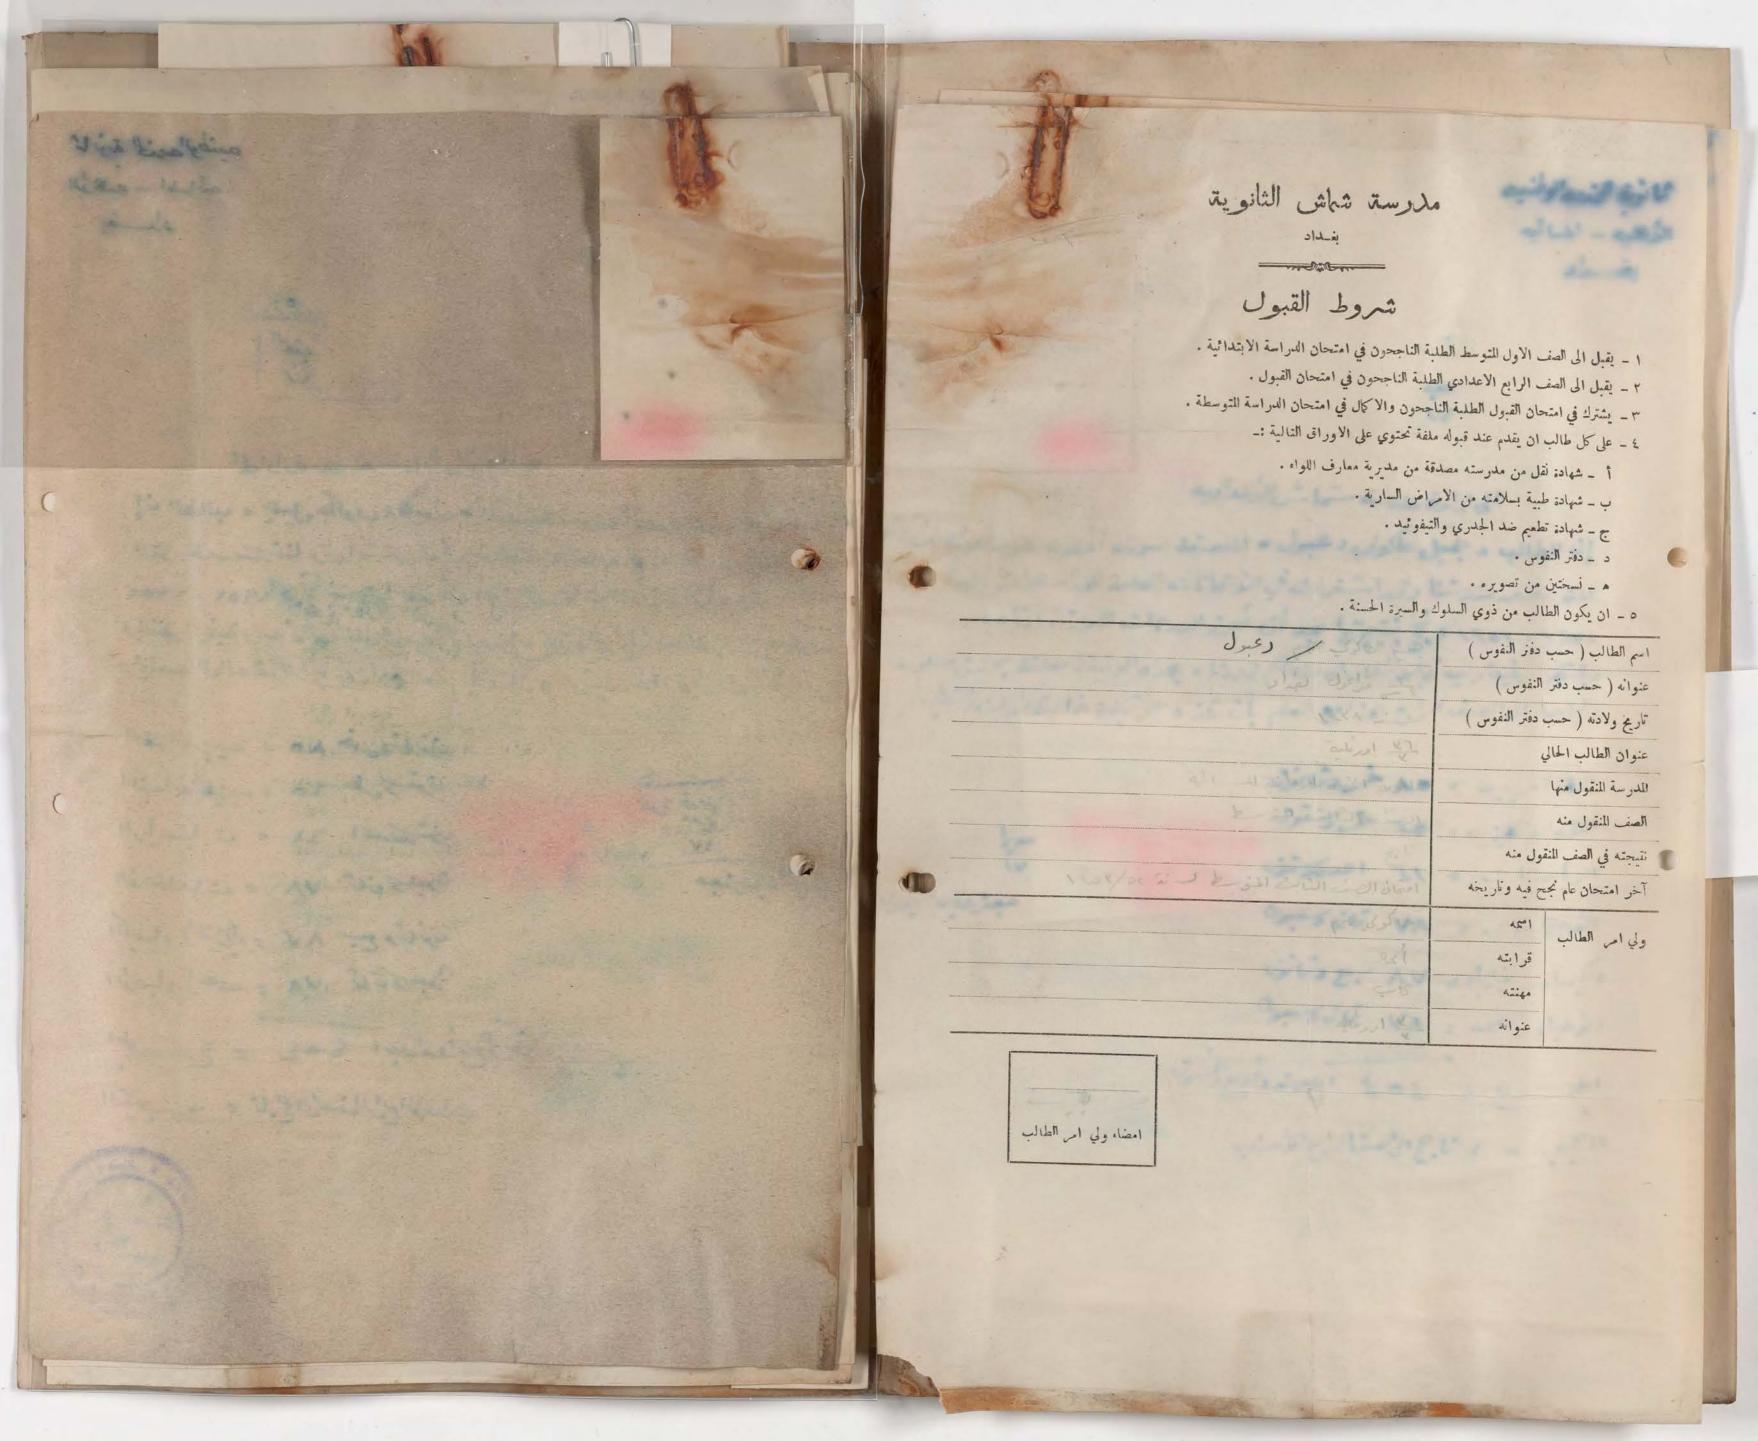

شروط القبول

١ - يقبل الى الصف الأول المتوسط الطلبة الناجحون في امتحان الدراسة الابتدائية .

٢ \_ يقبل الى الصف الرابع الاعدادي الطلبة الناجحون في امتحان القبول.

٣ \_ يشترك في امتحان القبول الطلبة الناجحون والاكمال في امتحان الدراسة المتوسطة .

٤ - على كل طالب ان يقدم عند قبوله ملفة تحتوي على الاوراق النالية :-

أ \_ شهادة نقل من مدرسته مصدقة من مديرية معارف اللواء .

2 ب \_ شهادة طبية بسلامته من الامراض السارية .

ر ج \_ شهادة تطعيم ضد الجذري والتيفو ئيد .

د \_ دفتر النفوس .

ه \_ نسختين من تصويره .

٥ - ان يكون الطالب من ذوي السلوك والسيرة الحسنة .

|                          | اسم الطالب ( حسب دفتر النفوس )   |                                       |
|--------------------------|----------------------------------|---------------------------------------|
| على إلى المراد الله      | عنوانه (حسب دفتر النفوس)         |                                       |
| 1938 / V / KV            | تاریخ ولادته ( حسب دفتر النفوس ) |                                       |
| atoli, als 1/11/411      | عنوان الطالب الحالي              |                                       |
| أرنك عبق المتدمط،        | المدرسة المنقول منها             |                                       |
| النات الشرط              | الصف المنقول منه                 |                                       |
| نا بي                    | نتيجته في الصف المنقول منه       |                                       |
| الدام للثولج ١٩٥٢ - ١٩٥٢ | آخر امتحان عام نجح فیه وناریخه   |                                       |
| رخاء لاء الحادث          | اسمه                             | ولي امر الطالب                        |
| الوالد :                 | قرابته                           | , , , , , , , , , , , , , , , , , , , |
| ملاك المالات             | Aliga                            |                                       |
| 250 1 2 2 1 1 811 -      | عنوانه                           |                                       |

امضاء ولي امر الطالب

مانسين والعين المتوسطة

٢ - 10 لا يكون

٣ ـ على الطالب

النفوس (٣

الامراض ال

مشروح في ا

٤ - تحفظ جس

اسم الطالب حسد

اسم والده ولقب

الدرسة المنقول من

الصف المنقول منه

تتبجته في الصف

سنة المخرج من

اسم المدرسة الابت

الصف الذي قبل.

دفتر النفوس

استمارة القبول