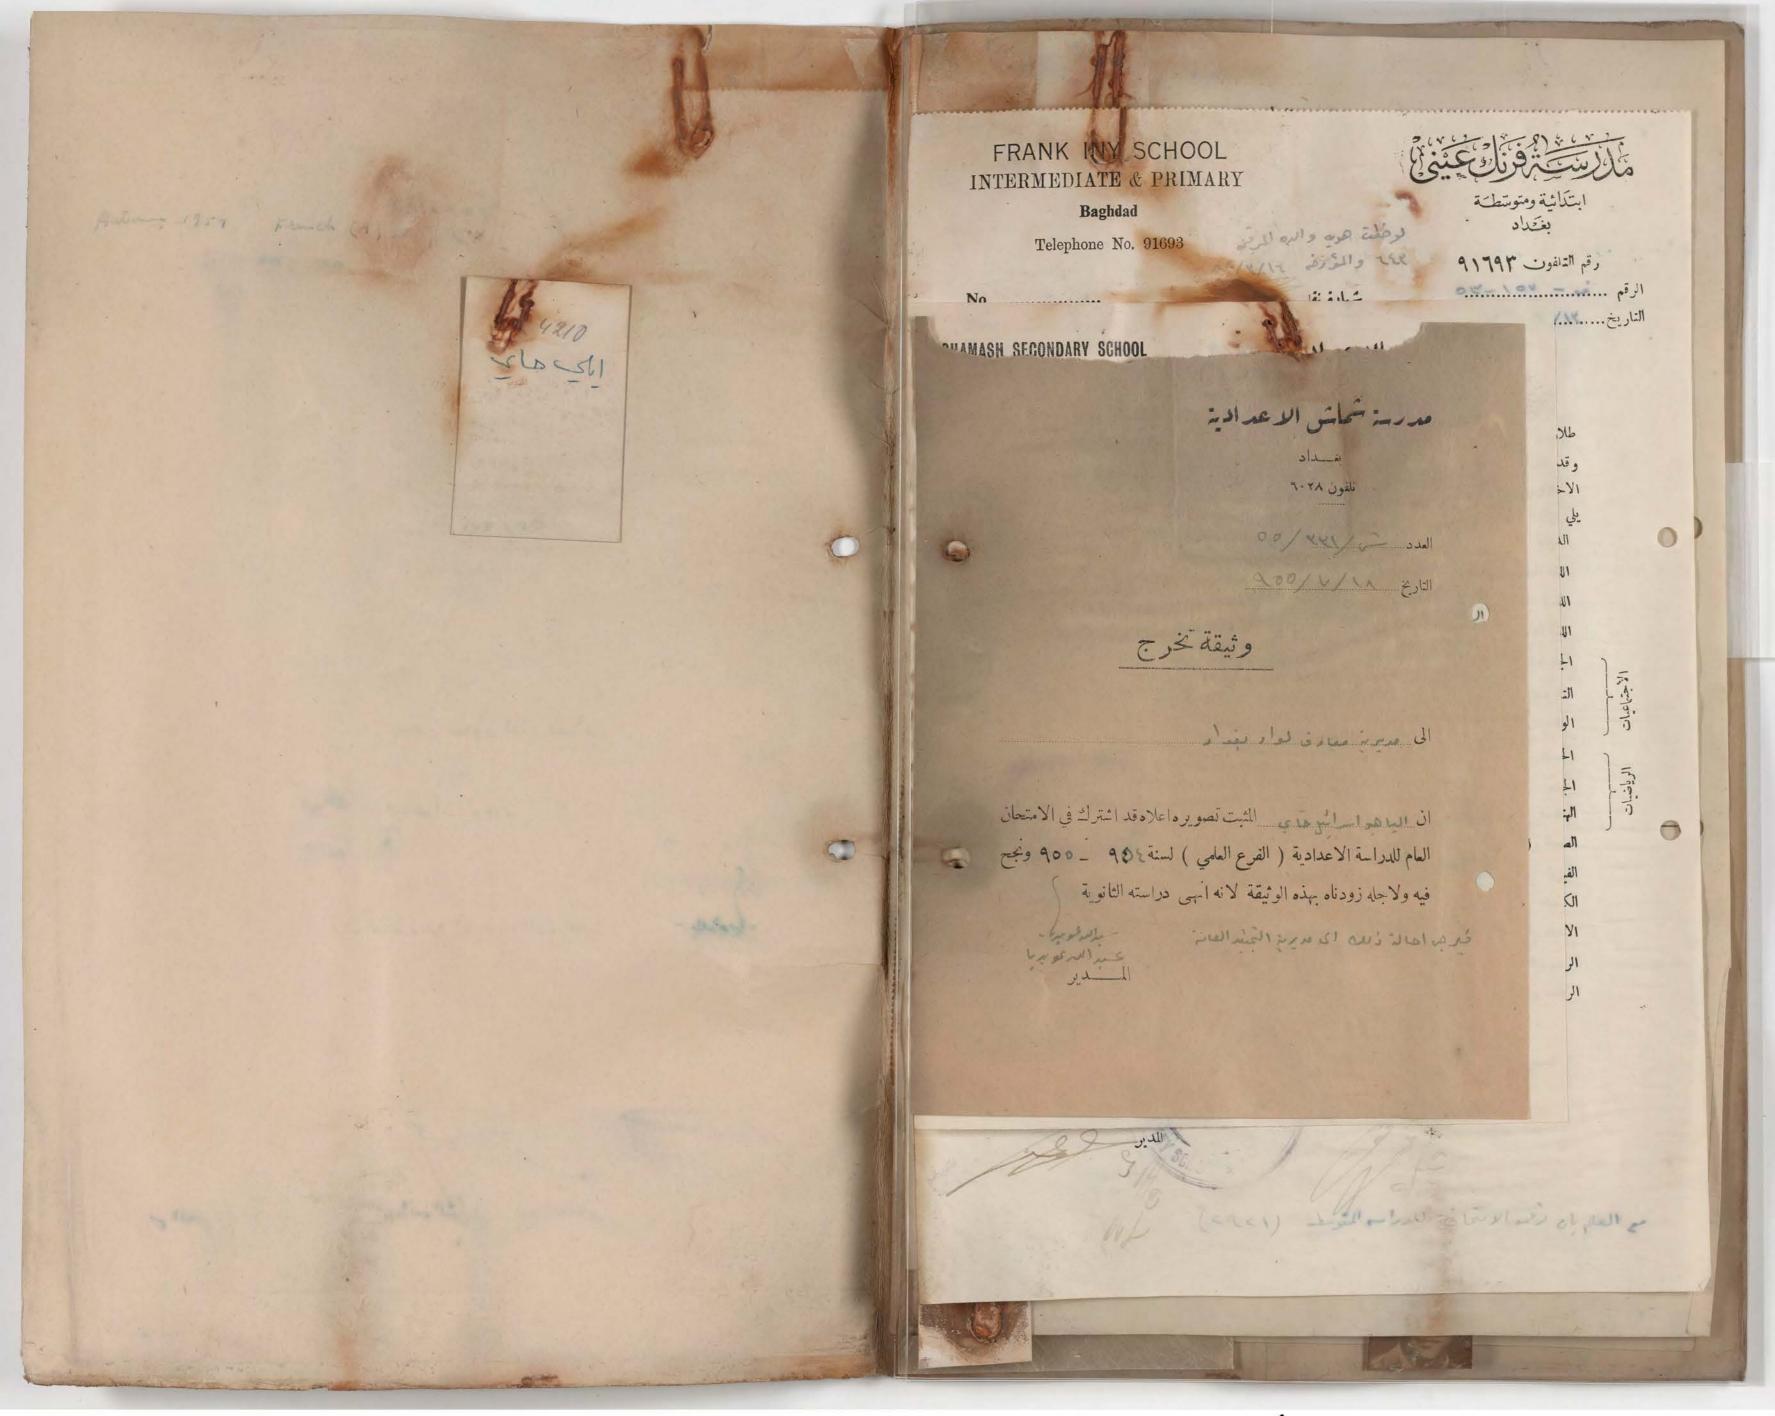

الباهد المائح هاي

صورة لا يمكن فصلها من أجل تصويرها Photograph cannot be separated for imaging

صورة لا يمكن فصلها من أجل تصويرها Photograph cannot be separated for imaging

140K/K/17 عالم استمارة الفبول شروط الفبول ١ - ان القبول في اللحف الاول المتوسط يتوقف على النجاح في الامتحان العام للدراسة الابتدائية. ٢ - ان لا يكون الطالب مشتهراً بسوء الاخلاق او محكوماً مجمعة او حناية. ٣ - على الطالب ان يرفق عذه الاستمارة (١) الوثيقة المدرسية مصدقة من مديرية معارف لواء بغداد (٢) دفتر النفوس (٣) شهادة التطعيم ضد الجدري (٤) شهادة النطعيم ضد التيفو ثيد (٥) شهادة طبية بسلامته من الامراض السارية (٦) نسختين من تصويره الشمسي . ٤ - تحفظ جميـع الاوراق الذكورة في الفقرة الثالثة المدرجة اعلاً، في ملفة خاصة يكتب عليهــا احم صاحبها كما هو اسم الطالب حسب الوثيقة المدرسية الياهراب اسم والده ولقب العائلة حسب الوثبقة المدرسية اسرائل ک البير داود المدرسة المنقول منها الادل المتو الصف المنقول منه الناد -نتيجته في الصف المنقول منه 1./ 1929 سنة المخرج من الدراسة الابتدائية البع داود اسم المدرسة الابتدائية التي تخرج منها 10014 الثاني المذ الصف الذي قبل فية wai-الباهرا\_ 1/11/07 دفتر النفوس كرد اليا ع الراقيه اسرائل والبره قرابته willer ولي امر الطالب 18 14-50 20 10 P. releis الرد الما ع في ( الم النافون ( ان وجد ) عنوانه الحالي -15'-عنوان الطالب الحالي

Photograph cannot be separated for imaging صورة لا يمكن فصلها من أجل تصويرها

The sale Line to the service of the service o A LACORDING MAN THE KINDS AND THE WAR OF THE PARTY OF THE of wanted with the fire of the one of the child on the case They are long. the eligible por Hart Land PV the Charles 1-9 S. S. Supples