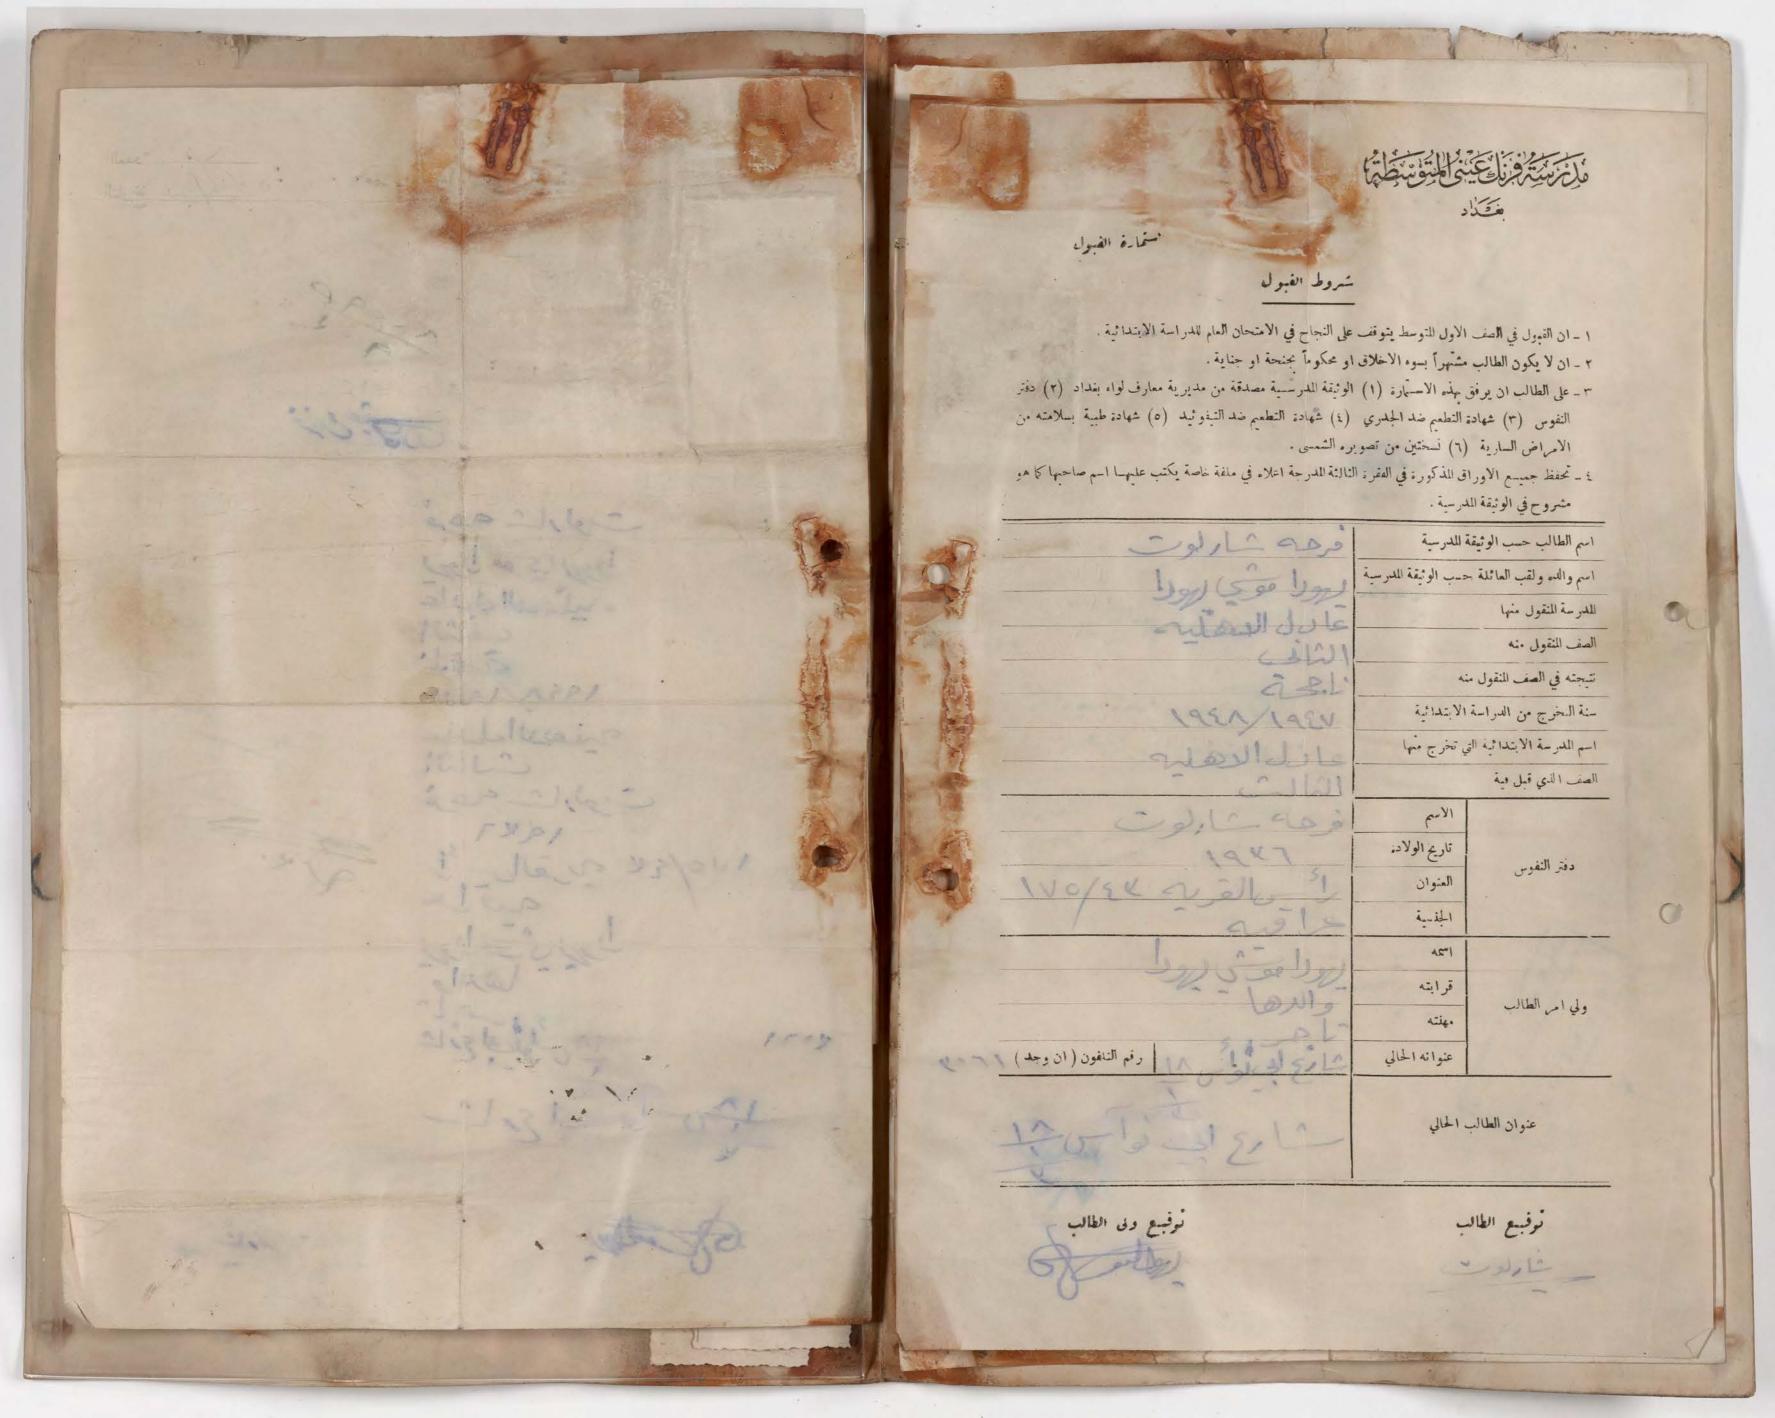

الباهد المائح هاي

صورة لا يمكن فصلها من أجل تصويرها Photograph cannot be separated for imaging

صورة لا يمكن فصلها من أجل تصويرها Photograph cannot be separated for imaging

140K/K/17 عالم استمارة الفبول شروط الفبول ١ - ان القبول في اللحف الاول المتوسط يتوقف على النجاح في الامتحان العام للدراسة الابتدائية. ٢ - ان لا يكون الطالب مشتهراً بسوء الاخلاق او محكوماً مجمعة او حناية. ٣ - على الطالب ان يرفق عذه الاستمارة (١) الوثيقة المدرسية مصدقة من مديرية معارف لواء بغداد (٢) دفتر النفوس (٣) شهادة التطعيم ضد الجدري (٤) شهادة النطعيم ضد التيفو ثيد (٥) شهادة طبية بسلامته من الامراض السارية (٦) نسختين من تصويره الشمسي . ٤ - تحفظ جميـع الاوراق الذكورة في الفقرة الثالثة المدرجة اعلاً، في ملفة خاصة يكتب عليهــا احم صاحبها كما هو اسم الطالب حسب الوثيقة المدرسية الياهراب اسم والده ولقب العائلة حسب الوثبقة المدرسية اسرائل ک البير داود المدرسة المنقول منها الادل المتو الصف المنقول منه الناد -نتيجته في الصف المنقول منه 1./ 1929 سنة المخرج من الدراسة الابتدائية البع داود اسم المدرسة الابتدائية التي تخرج منها 10014 الثاني المذ الصف الذي قبل فية wai-الباهرا\_ 1/11/07 دفتر النفوس كرد اليا ع الراقيه اسرائل والبره قرابته willer ولي امر الطالب 18 14-50 20 10 P. releis الرد الما ع في ( الم النافون ( ان وجد ) عنوانه الحالي -15'-عنوان الطالب الحالي

### شروط الفبول

- ١ ان القبول في الصف الاول المتوسط يتوقف على النجاح في الامتحان العام للدراسة الابتدائية.
  - ٢ ـ ان لا يكون الطالب مشهراً بسوء الاخلاق او محكوماً بجنحة او جناية.
- على الطالب ان يرفق بهذه الاستهارة (۱) الوثيقة المدرسية مصدقة من مديرية معارف لواء بغداد (۲) دفتر النفوس (۳) شهادة التطعيم ضد الجدري (٤) شهادة التطعيم ضد التبذو ثبد (٥) شهادة طبية بسلامته من الامراض السارية (٦) نسختين من تصويره الشمسى .
- ﴾ \_ تحفظ جميع الاوراق الذكورة في الفقرة الثالثة المدرجة اعلاه في ملفة خاصة يكتب عليهما اسم صاحبها كما هو مشروح في الوثيقة المدرسية .

| ايان                                                                           | اسم الطالب حسب الوثيقة المدرسية             |                |  |
|--------------------------------------------------------------------------------|---------------------------------------------|----------------|--|
| خانوري د نؤى                                                                   | اسم والده ولقب العائلة حسب الوثيقة المدرسية |                |  |
| الأليث و البرداؤد اون                                                          | المدرسة المنقول منها                        |                |  |
| الاول المتوسط                                                                  | الصف المنقول منه                            |                |  |
| ناجح                                                                           | نتيجته في العمف المنقول منه                 |                |  |
| 190.                                                                           | سنة المخرج من الدراسة الابتدائية            |                |  |
| الاليني اليم داؤد اون                                                          | اسم المدرسة الابتدائية التي تخرج منها       |                |  |
| । । । । । । । । । । । । । । । । । । ।                                          | الصف الذي قبل فية                           |                |  |
| الياهو                                                                         | الاسم                                       |                |  |
| 1944 -V- <k< th=""><th>تاريخ الولاد،</th><th rowspan="2">دفتر النفوس</th></k<> | تاريخ الولاد،                               | دفتر النفوس    |  |
| بغداد عاد بایکار                                                               | العنوان                                     |                |  |
| عافي                                                                           | الجنسية                                     |                |  |
| حاورى                                                                          | ١٣٦                                         |                |  |
| د الم                                                                          | قرابته                                      | 101 H          |  |
| اللاك الله الله الله الله الله الله الله                                       | مهنته                                       | ولي امر الطالب |  |
| ١١-١١-١١ بالكلية ( وقم النافون ( ان وجد )                                      | عنوانه الحالي                               |                |  |
|                                                                                |                                             |                |  |
|                                                                                | عنوان العلالب الحالي                        |                |  |
| الم ١١١م الم الم الم الم                                                       |                                             |                |  |