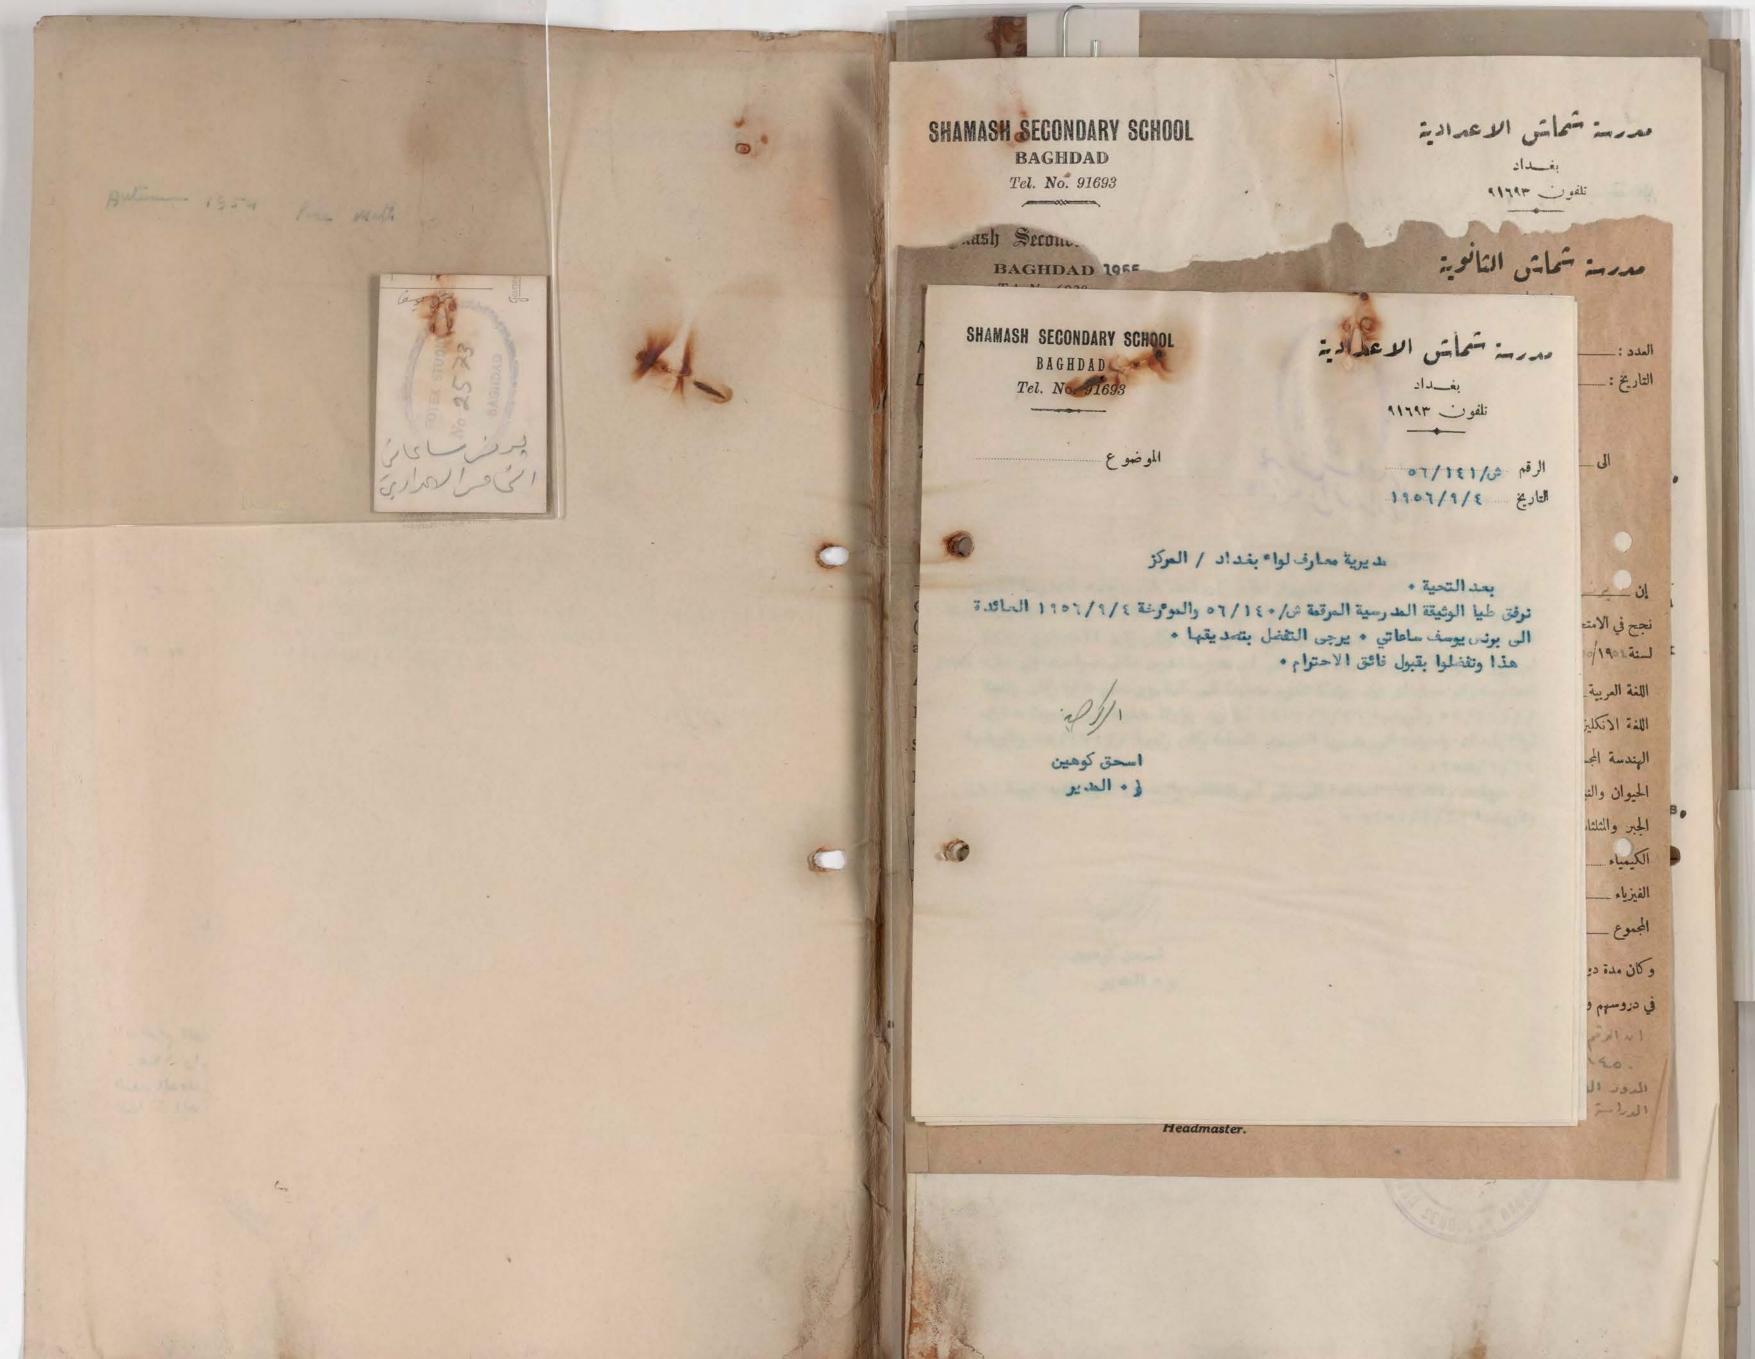

الباهد المائح هاي

صورة لا يمكن فصلها من أجل تصويرها Photograph cannot be separated for imaging

صورة لا يمكن فصلها من أجل تصويرها Photograph cannot be separated for imaging

140K/K/17 عالم استمارة الفبول شروط الفبول ١ - ان القبول في اللحف الاول المتوسط يتوقف على النجاح في الامتحان العام للدراسة الابتدائية. ٢ - ان لا يكون الطالب مشتهراً بسوء الاخلاق او محكوماً مجمعة او حناية. ٣ - على الطالب ان يرفق عذه الاستمارة (١) الوثيقة المدرسية مصدقة من مديرية معارف لواء بغداد (٢) دفتر النفوس (٣) شهادة التطعيم ضد الجدري (٤) شهادة النطعيم ضد التيفو ثيد (٥) شهادة طبية بسلامته من الامراض السارية (٦) نسختين من تصويره الشمسي . ٤ - تحفظ جميـع الاوراق الذكورة في الفقرة الثالثة المدرجة اعلاً، في ملفة خاصة يكتب عليهــا احم صاحبها كما هو اسم الطالب حسب الوثيقة المدرسية الياهراب اسم والده ولقب العائلة حسب الوثبقة المدرسية اسرائل ک البير داود المدرسة المنقول منها الادل المتو الصف المنقول منه الناد -نتيجته في الصف المنقول منه 1./ 1929 سنة المخرج من الدراسة الابتدائية البع داود اسم المدرسة الابتدائية التي تخرج منها 10014 الثاني المذ الصف الذي قبل فية wai-الباهرا\_ 1/11/07 دفتر النفوس كرد اليا ع الراقيه اسرائل والبره قرابته willer ولي امر الطالب 18 14-50 20 10 P. releis الرد الما ع في ( الم النافون ( ان وجد ) عنوانه الحالي -15'-عنوان الطالب الحالي

شروط القبول

١ - يقبل الى الصف الأول المتوسط الطلبة الناجحون في امتحان الدراسة الابتدائية .

٢ \_ يقبل الى الصف الرابع الاعدادي الطلبة الناجحون في امتحان القبول.

٣ \_ يشترك في امتحان القبول الطلبة الناجحون والاكمال في امتحان الدراسة المتوسطة .

٤ - على كل طالب ان يقدم عند قبوله ملفة تحتوي على الاوراق النالية :-

أ \_ شهادة نقل من مدرسته مصدقة من مديرية معارف اللواء .

2 ب \_ شهادة طبية بسلامته من الامراض السارية .

ر ج \_ شهادة تطعيم ضد الجذري والتيفو ئيد .

د \_ دفتر النفوس .

ه \_ نسختين من تصويره .

٥ - ان يكون الطالب من ذوي السلوك والسيرة الحسنة .

|                          | اسم الطالب ( حسب دفتر النفوس )   |                                       |
|--------------------------|----------------------------------|---------------------------------------|
| على إلى المراد الله      | عنوانه (حسب دفتر النفوس)         |                                       |
| 1938 / V / KV            | تاریخ ولادته ( حسب دفتر النفوس ) |                                       |
| atoli, als 1/11/411      | عنوان الطالب الحالي              |                                       |
| أرنك عبق المتدمط،        | المدرسة المنقول منها             |                                       |
| النات الشرط              | الصف المنقول منه                 |                                       |
| نا بي                    | نتيجته في الصف المنقول منه       |                                       |
| الدام للثولج ١٩٥٢ - ١٩٥٢ | آخر امتحان عام نجح فیه وناریخه   |                                       |
| رخاء لاء الحادث          | اسمه                             | ولي امر الطالب                        |
| الوالد :                 | قرابته                           | , , , , , , , , , , , , , , , , , , , |
| ملاك المالات             | Aliga                            |                                       |
| 250 1 2 2 1 1 811 -      | عنوانه                           |                                       |