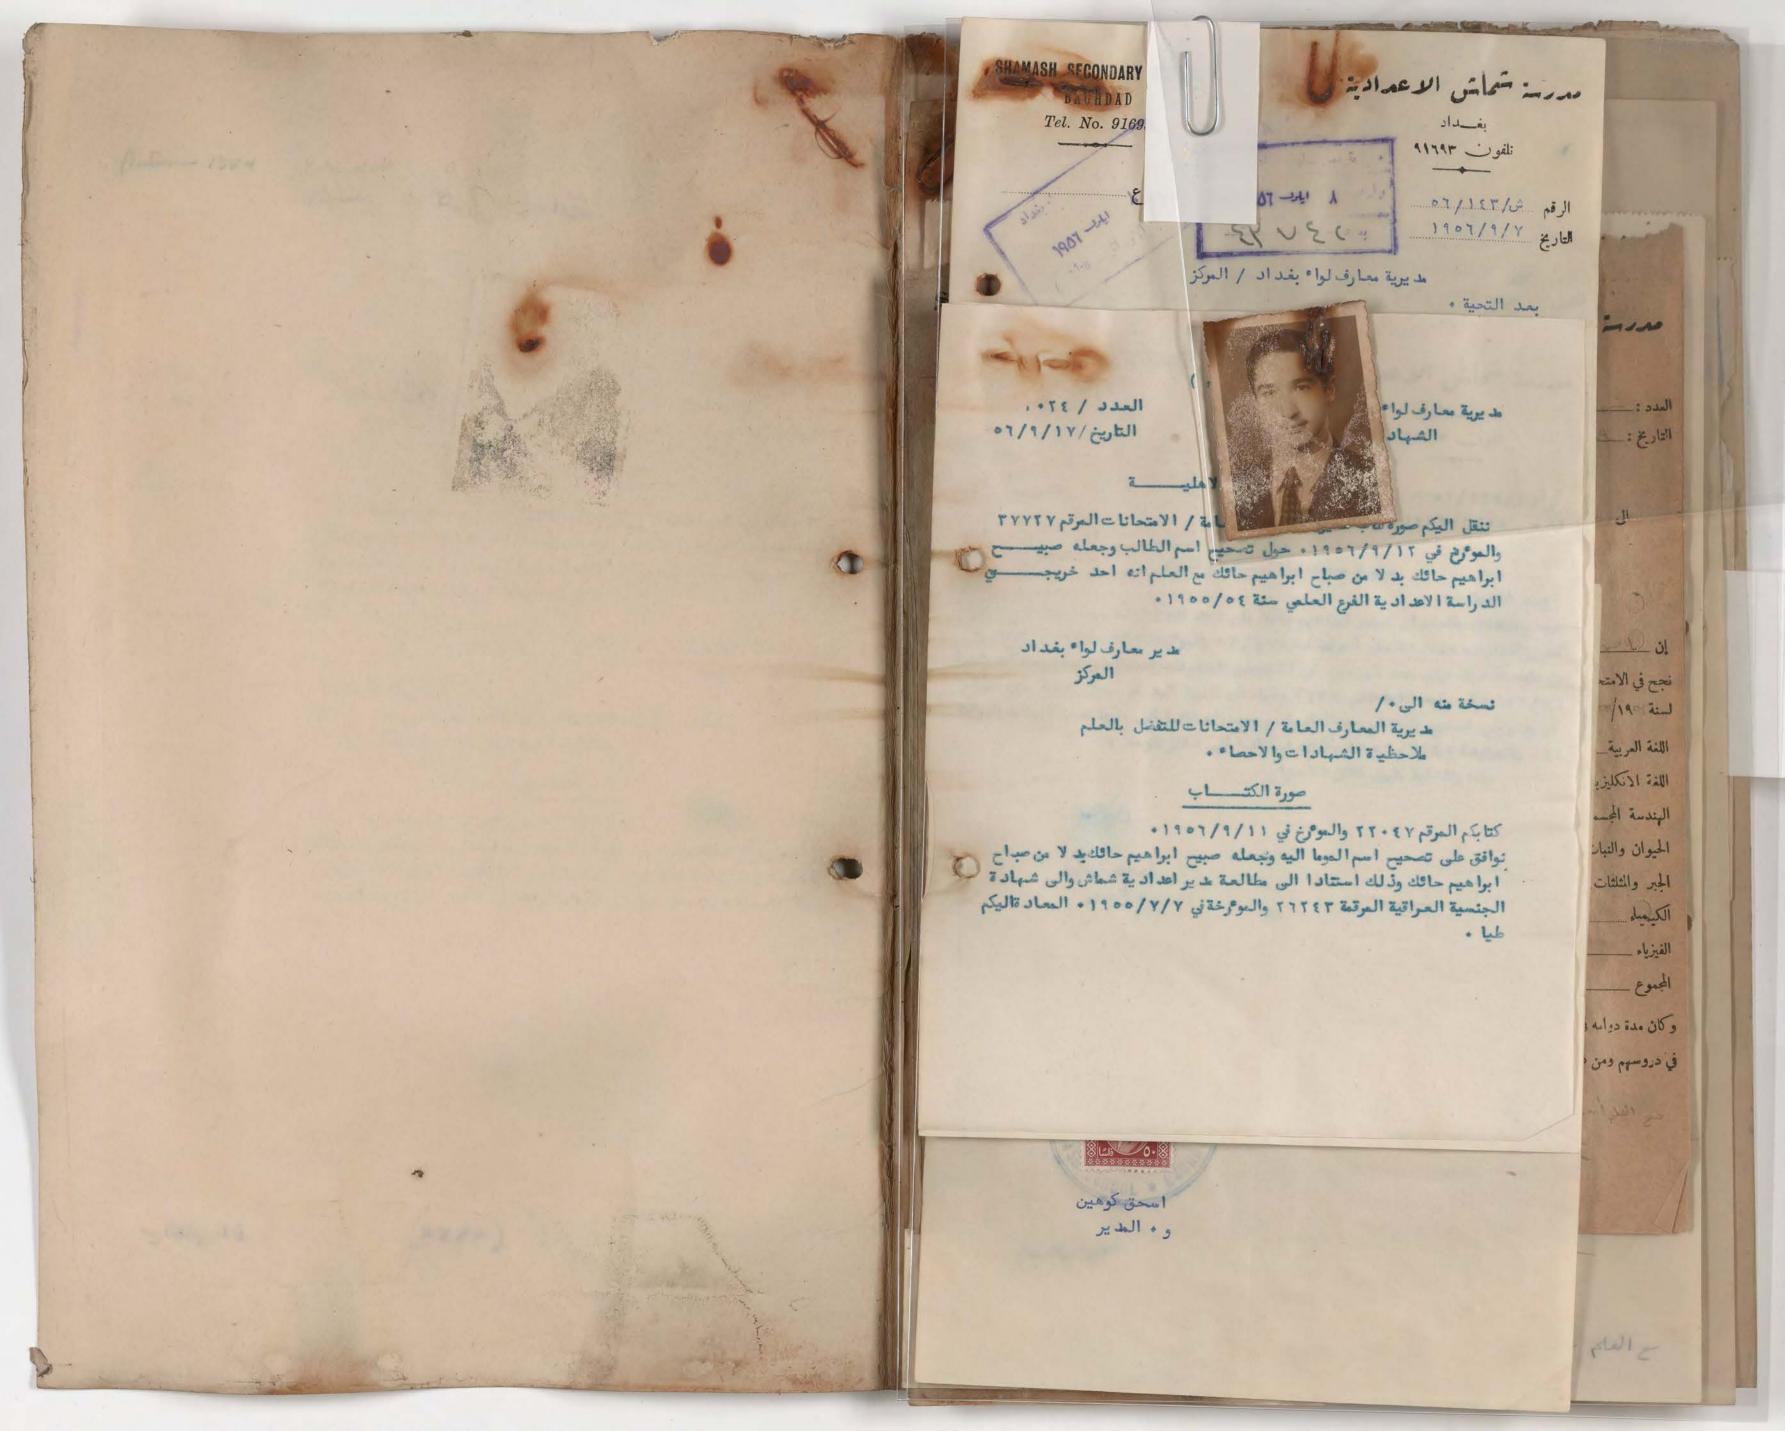

### شروط الفبول

- ١ ان القبول في الصف الاول المتوسط يتوقف على النجاح في الامتحان العام للدراسة الابتدائية.
  - ٢ ـ ان لا يكون الطالب مشهراً بسوء الاخلاق او محكوماً بجنحة او جناية.
- على الطالب ان يرفق بهذه الاستهارة (۱) الوثيقة المدرسية مصدقة من مديرية معارف لواء بغداد (۲) دفتر النفوس (۳) شهادة التطعيم ضد الجدري (٤) شهادة التطعيم ضد التبذو ثبد (٥) شهادة طبية بسلامته من الامراض السارية (٦) نسختين من تصويره الشمسى .
- ﴾ \_ تحفظ جميع الاوراق الذكورة في الفقرة الثالثة المدرجة اعلاه في ملفة خاصة يكتب عليهما اسم صاحبها كما هو مشروح في الوثيقة المدرسية .

| ايان                                                                           | اسم الطالب حسب الوثيقة المدرسية             |                |  |
|--------------------------------------------------------------------------------|---------------------------------------------|----------------|--|
| خانوري د نؤى                                                                   | اسم والده ولقب العائلة حسب الوثيقة المدرسية |                |  |
| الأليث و البرداؤد اون                                                          | المدرسة المنقول منها                        |                |  |
| الاول المتوسط                                                                  | الصف المنقول منه                            |                |  |
| ناجح                                                                           | نتيجته في العمف المنقول منه                 |                |  |
| 190.                                                                           | سنة المخرج من الدراسة الابتدائية            |                |  |
| الاليني اليم داؤد اون                                                          | اسم المدرسة الابتدائية التي تخرج منها       |                |  |
| । । । । । । । । । । । । । । । । । । ।                                          | الصف الذي قبل فية                           |                |  |
| الياهو                                                                         | الاسم                                       |                |  |
| 1944 -V- <k< th=""><th>تاريخ الولاد،</th><th rowspan="2">دفتر النفوس</th></k<> | تاريخ الولاد،                               | دفتر النفوس    |  |
| بغداد عاد بایکار                                                               | العنوان                                     |                |  |
| عافي                                                                           | الجنسية                                     |                |  |
| حاورى                                                                          | ١٣٦                                         |                |  |
| د الم                                                                          | قرابته                                      | 101 H          |  |
| اللاك الله الله الله الله الله الله الله                                       | مهنته                                       | ولي امر الطالب |  |
| ١١-١١-١١ بالكلية ( وقم النافون ( ان وجد )                                      | عنوانه الحالي                               |                |  |
|                                                                                |                                             |                |  |
|                                                                                | عنوان العلالب الحالي                        |                |  |
| الم ١١١م الم الم الم الم                                                       |                                             |                |  |