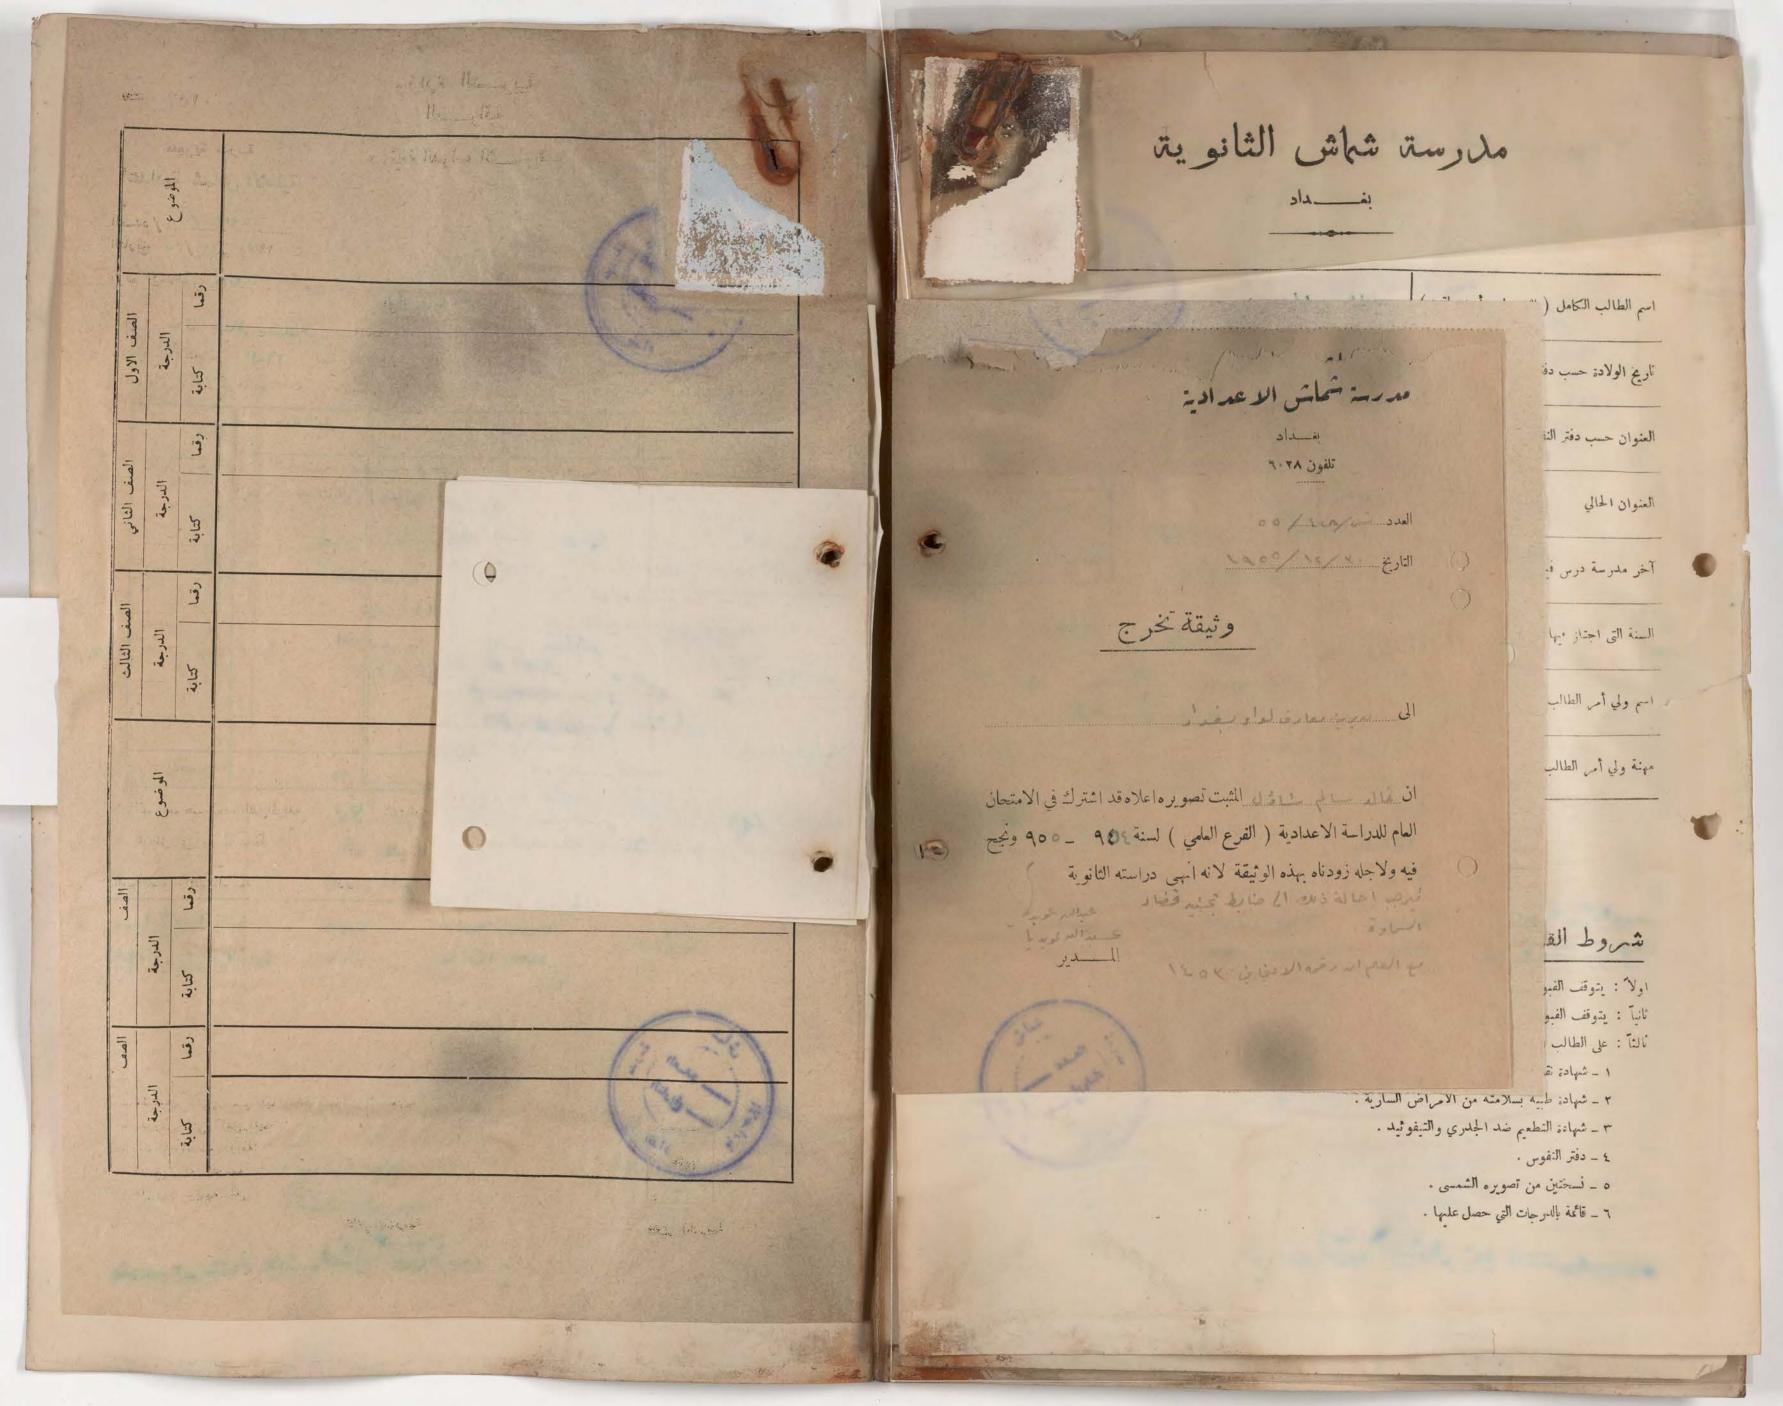

الباهد المائح هاي

صورة لا يمكن فصلها من أجل تصويرها Photograph cannot be separated for imaging

صورة لا يمكن فصلها من أجل تصويرها Photograph cannot be separated for imaging

140K/K/17 عالم استمارة الفبول شروط الفبول ١ - ان القبول في اللحف الاول المتوسط يتوقف على النجاح في الامتحان العام للدراسة الابتدائية. ٢ - ان لا يكون الطالب مشتهراً بسوء الاخلاق او محكوماً مجمعة او حناية. ٣ - على الطالب ان يرفق عذه الاستمارة (١) الوثيقة المدرسية مصدقة من مديرية معارف لواء بغداد (٢) دفتر النفوس (٣) شهادة التطعيم ضد الجدري (٤) شهادة النطعيم ضد التيفو ثيد (٥) شهادة طبية بسلامته من الامراض السارية (٦) نسختين من تصويره الشمسي . ٤ - تحفظ جميـع الاوراق الذكورة في الفقرة الثالثة المدرجة اعلاً، في ملفة خاصة يكتب عليهــا احم صاحبها كما هو اسم الطالب حسب الوثيقة المدرسية الياهراب اسم والده ولقب العائلة حسب الوثبقة المدرسية اسرائل ک البير داود المدرسة المنقول منها الادل المتو الصف المنقول منه الناد -نتيجته في الصف المنقول منه 1./ 1929 سنة المخرج من الدراسة الابتدائية البع داود اسم المدرسة الابتدائية التي تخرج منها 10014 الثاني المذ الصف الذي قبل فية wai-الباهرا\_ 1/11/07 دفتر النفوس كرد اليا ع الراقيه اسرائل والبره قرابته willer ولي امر الطالب 18 14-50 20 10 P. releis الرد الما ع في ( الم النافون ( ان وجد ) عنوانه الحالي -15'-عنوان الطالب الحالي

شروط القبول

١ - يقبل الى الصف الأول المتوسط الطلبة الناجحون في امتحان الدراسة الابتدائية .

٢ \_ يقبل الى الصف الرابع الاعدادي الطلبة الناجحون في امتحان القبول.

٣ \_ يشترك في امتحان القبول الطلبة الناجحون والاكمال في امتحان الدراسة المتوسطة .

٤ - على كل طالب ان يقدم عند قبوله ملفة تحتوي على الاوراق النالية :-

أ \_ شهادة نقل من مدرسته مصدقة من مديرية معارف اللواء .

2 ب \_ شهادة طبية بسلامته من الامراض السارية .

ر ج \_ شهادة تطعيم ضد الجذري والتيفو ئيد .

د \_ دفتر النفوس .

ه \_ نسختين من تصويره .

٥ - ان يكون الطالب من ذوي السلوك والسيرة الحسنة .

|                          | اسم الطالب ( حسب دفتر النفوس )   |                                       |
|--------------------------|----------------------------------|---------------------------------------|
| على إلى المراد الله      | عنوانه (حسب دفتر النفوس)         |                                       |
| 1938 / V / KV            | تاریخ ولادته ( حسب دفتر النفوس ) |                                       |
| atoli, als 1/11/411      | عنوان الطالب الحالي              |                                       |
| أرنك عبق المتدمط،        | المدرسة المنقول منها             |                                       |
| النات الشرط              | الصف المنقول منه                 |                                       |
| نا بي                    | نتيجته في الصف المنقول منه       |                                       |
| الدام للثولج ١٩٥٢ - ١٩٥٢ | آخر امتحان عام نجح فیه وناریخه   |                                       |
| رخاء لاء الحادث          | اسمه                             | ولي امر الطالب                        |
| الوالد :                 | قرابته                           | , , , , , , , , , , , , , , , , , , , |
| ملاك المالات             | Aliga                            |                                       |
| 250 1 2 2 1 1 811 -      | عنوانه                           |                                       |