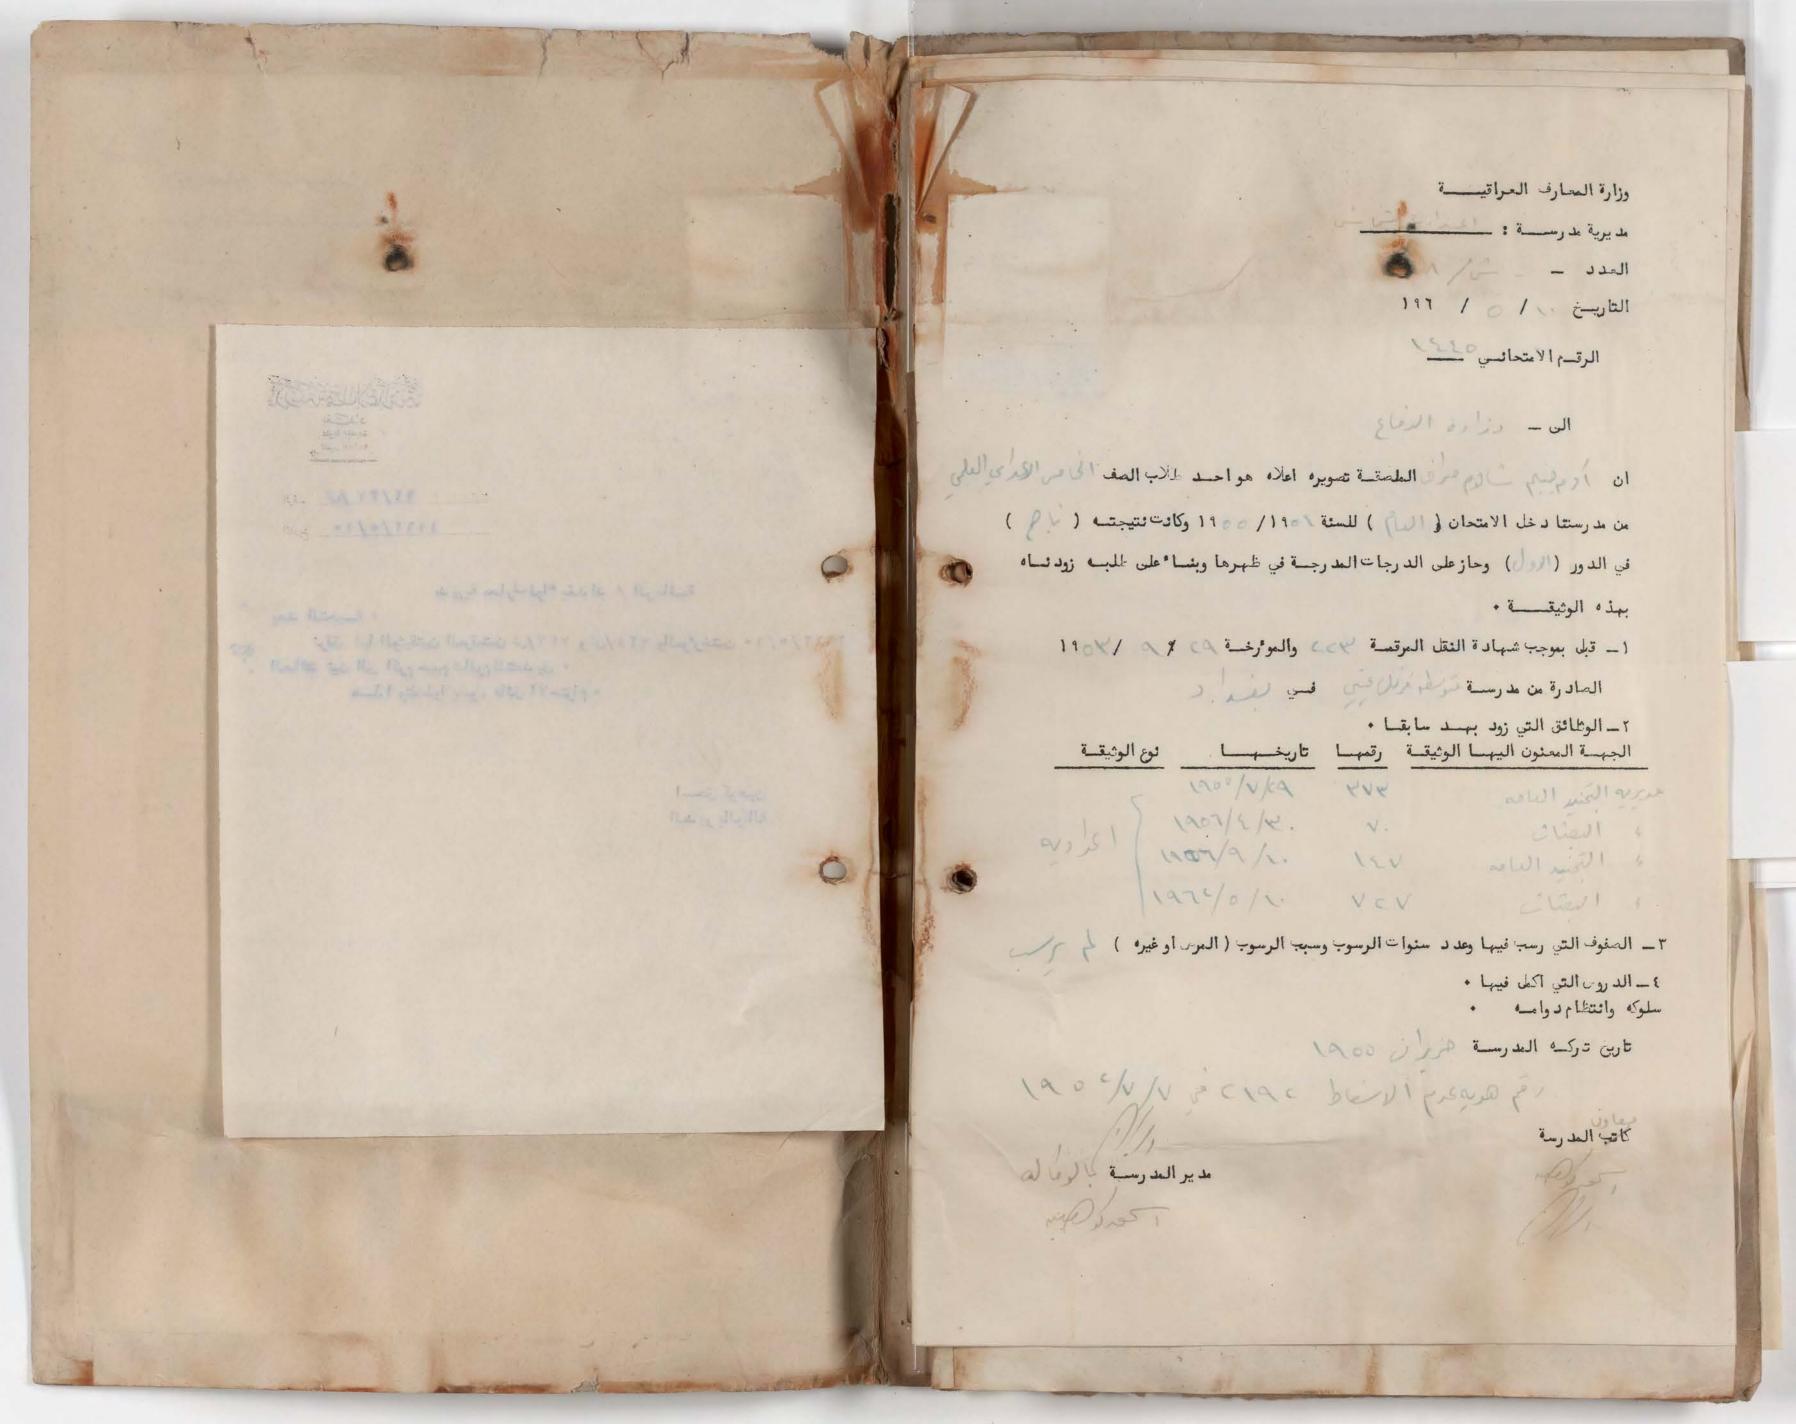

## شروط الفبول

١ - ان القبول في الصف الاول المتوسط يتوقف على النجاح في الامتحان العام للدراسة الابتدائية .

مدرية شماش الثانوية

تلفون ۲۰۲۸

الرقم . المحمد المحمد د النارخ ١٠/٤/٧٥

مربرية معارف لواء بفراد

صوري الماص المثبت تصويره اعلاه هو احد طلاب هذه المدرسة المواظبين في الصف 11/ سال عبارت لهذه السنة ١٩٥٧ \_ ١٩٥٤ وقد كان في السنة الماضية في الصف النف عدر المساوية الماضية الم Dell pie ce's

فنرجو احالة ذلك الى مديريَّة التجنيد العامة .

ولي امر الطال

١١١١ ١١ع بانارا

عنوان الطالب الحالي

نوفيع وى الطالب خالوري الرابي

توفيع الطالب الم فضوري دنوك

0

MANUAL CO