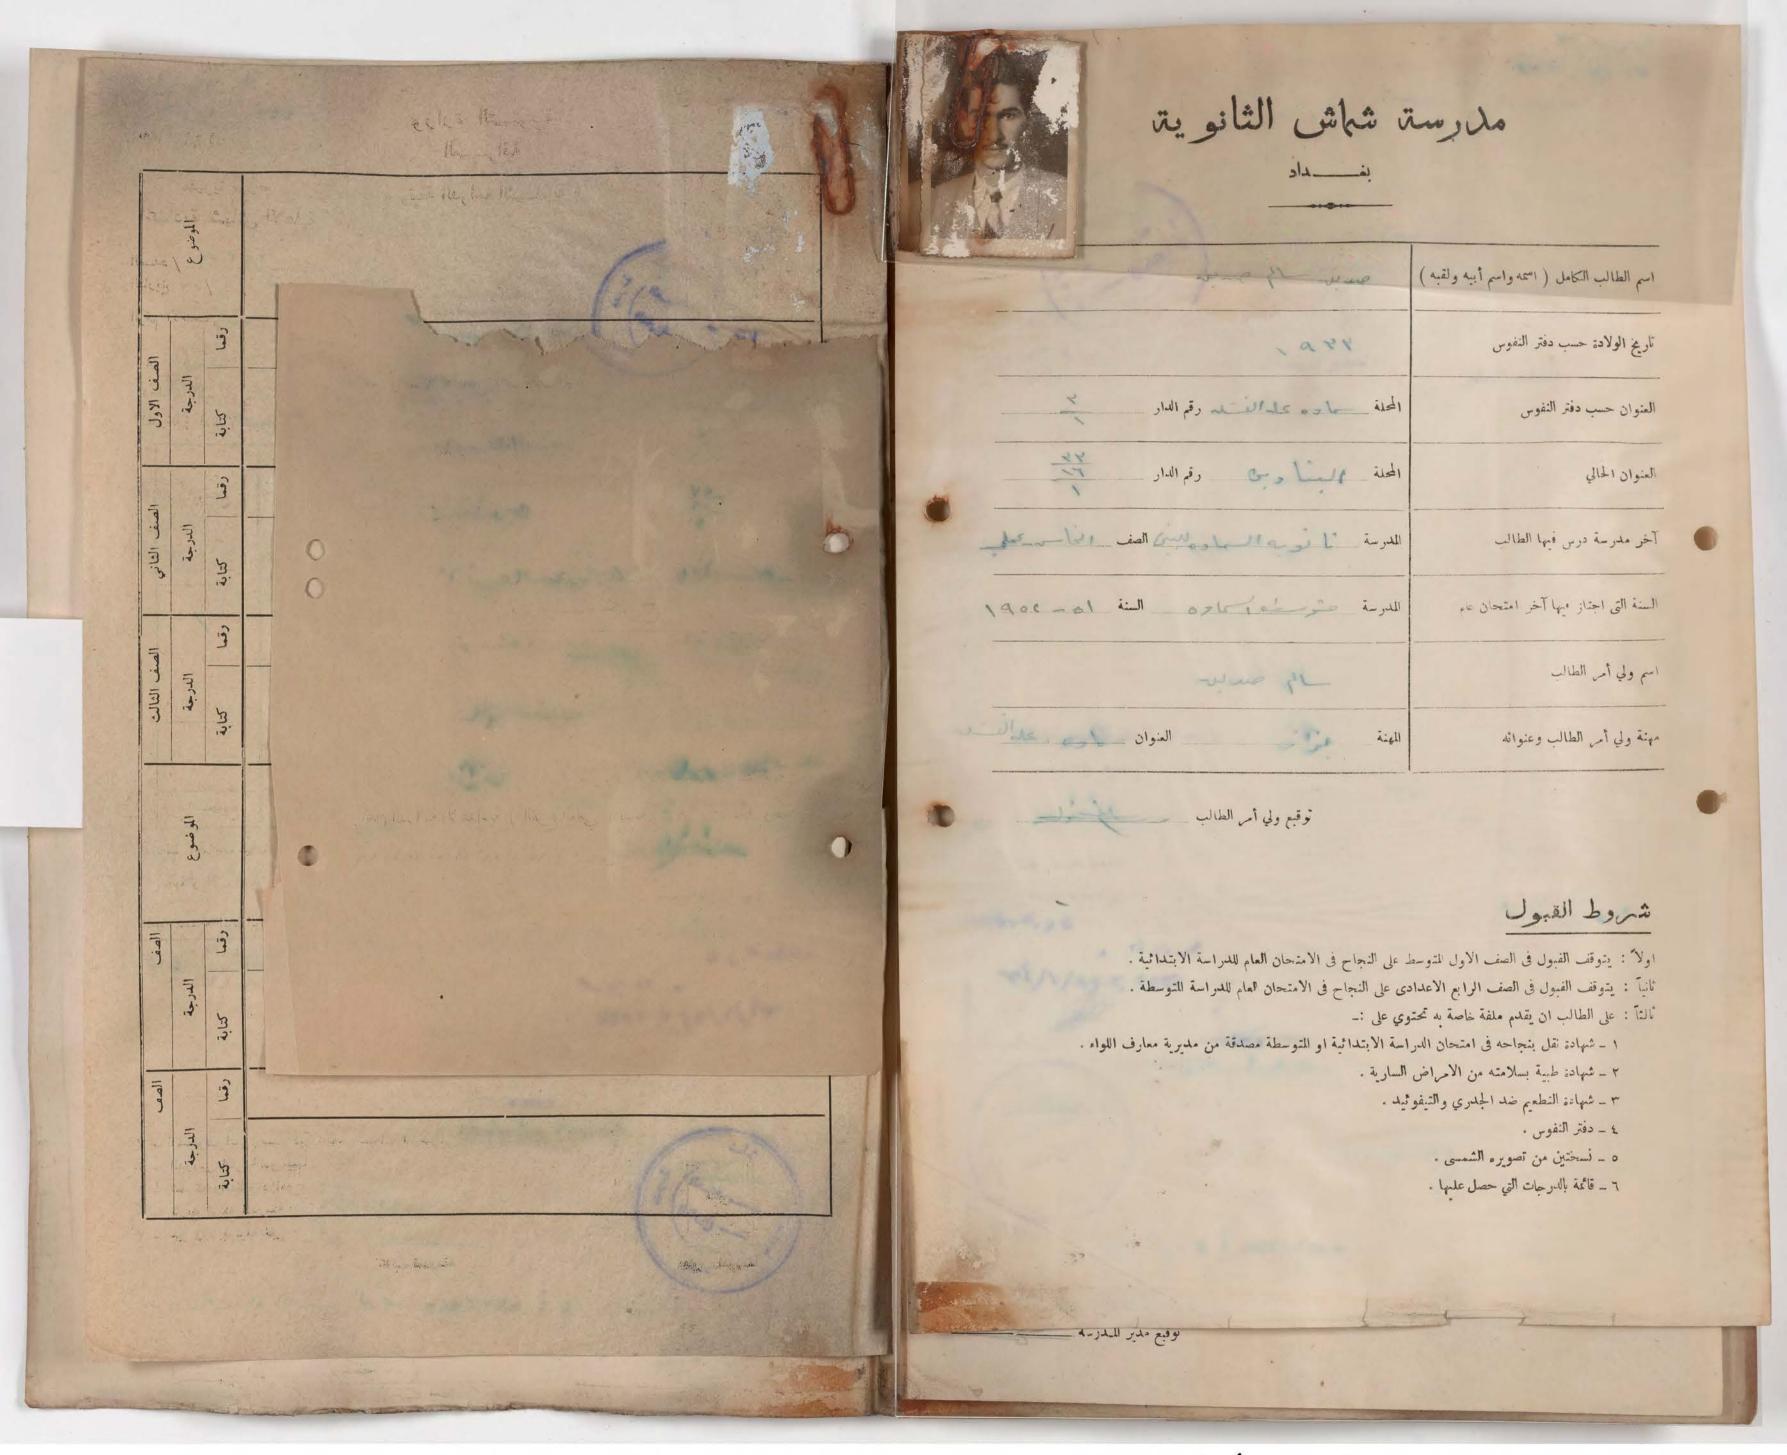

شروط القبول

١ - يقبل الى الصف الأول المتوسط الطلبة الناجحون في امتحان الدراسة الابتدائية .

٢ \_ يقبل الى الصف الرابع الاعدادي الطلبة الناجحون في امتحان القبول.

٣ \_ يشترك في امتحان القبول الطلبة الناجحون والاكمال في امتحان الدراسة المتوسطة .

٤ - على كل طالب ان يقدم عند قبوله ملفة تحتوي على الاوراق النالية :-

أ \_ شهادة نقل من مدرسته مصدقة من مديرية معارف اللواء .

2 ب \_ شهادة طبية بسلامته من الامراض السارية .

ر ج \_ شهادة تطعيم ضد الجذري والتيفو ئيد .

د \_ دفتر النفوس .

ه \_ نسختين من تصويره .

٥ - ان يكون الطالب من ذوي السلوك والسيرة الحسنة .

|                          | اسم الطالب ( حسب دفتر النفوس )   |                                       |
|--------------------------|----------------------------------|---------------------------------------|
| على إلى المراد الله      | عنوانه (حسب دفتر النفوس)         |                                       |
| 1938 / V / KV            | تاریخ ولادته ( حسب دفتر النفوس ) |                                       |
| atoli, als 1/11/411      | عنوان الطالب الحالي              |                                       |
| أرنك عبق المتدمط،        | المدرسة المنقول منها             |                                       |
| النات الشرط              | الصف المنقول منه                 |                                       |
| نا بي                    | نتيجته في الصف المنقول منه       |                                       |
| الدام للثولج ١٩٥٢ - ١٩٥٢ | آخر امتحان عام نجح فیه وناریخه   |                                       |
| رخاء لاء الحادث          | اسمه                             | ولي امر الطالب                        |
| الوالد :                 | قرابته                           | , , , , , , , , , , , , , , , , , , , |
| ملاك المالات             | Aliga                            |                                       |
| 250 1 2 2 1 1 811 -      | عنوانه                           |                                       |