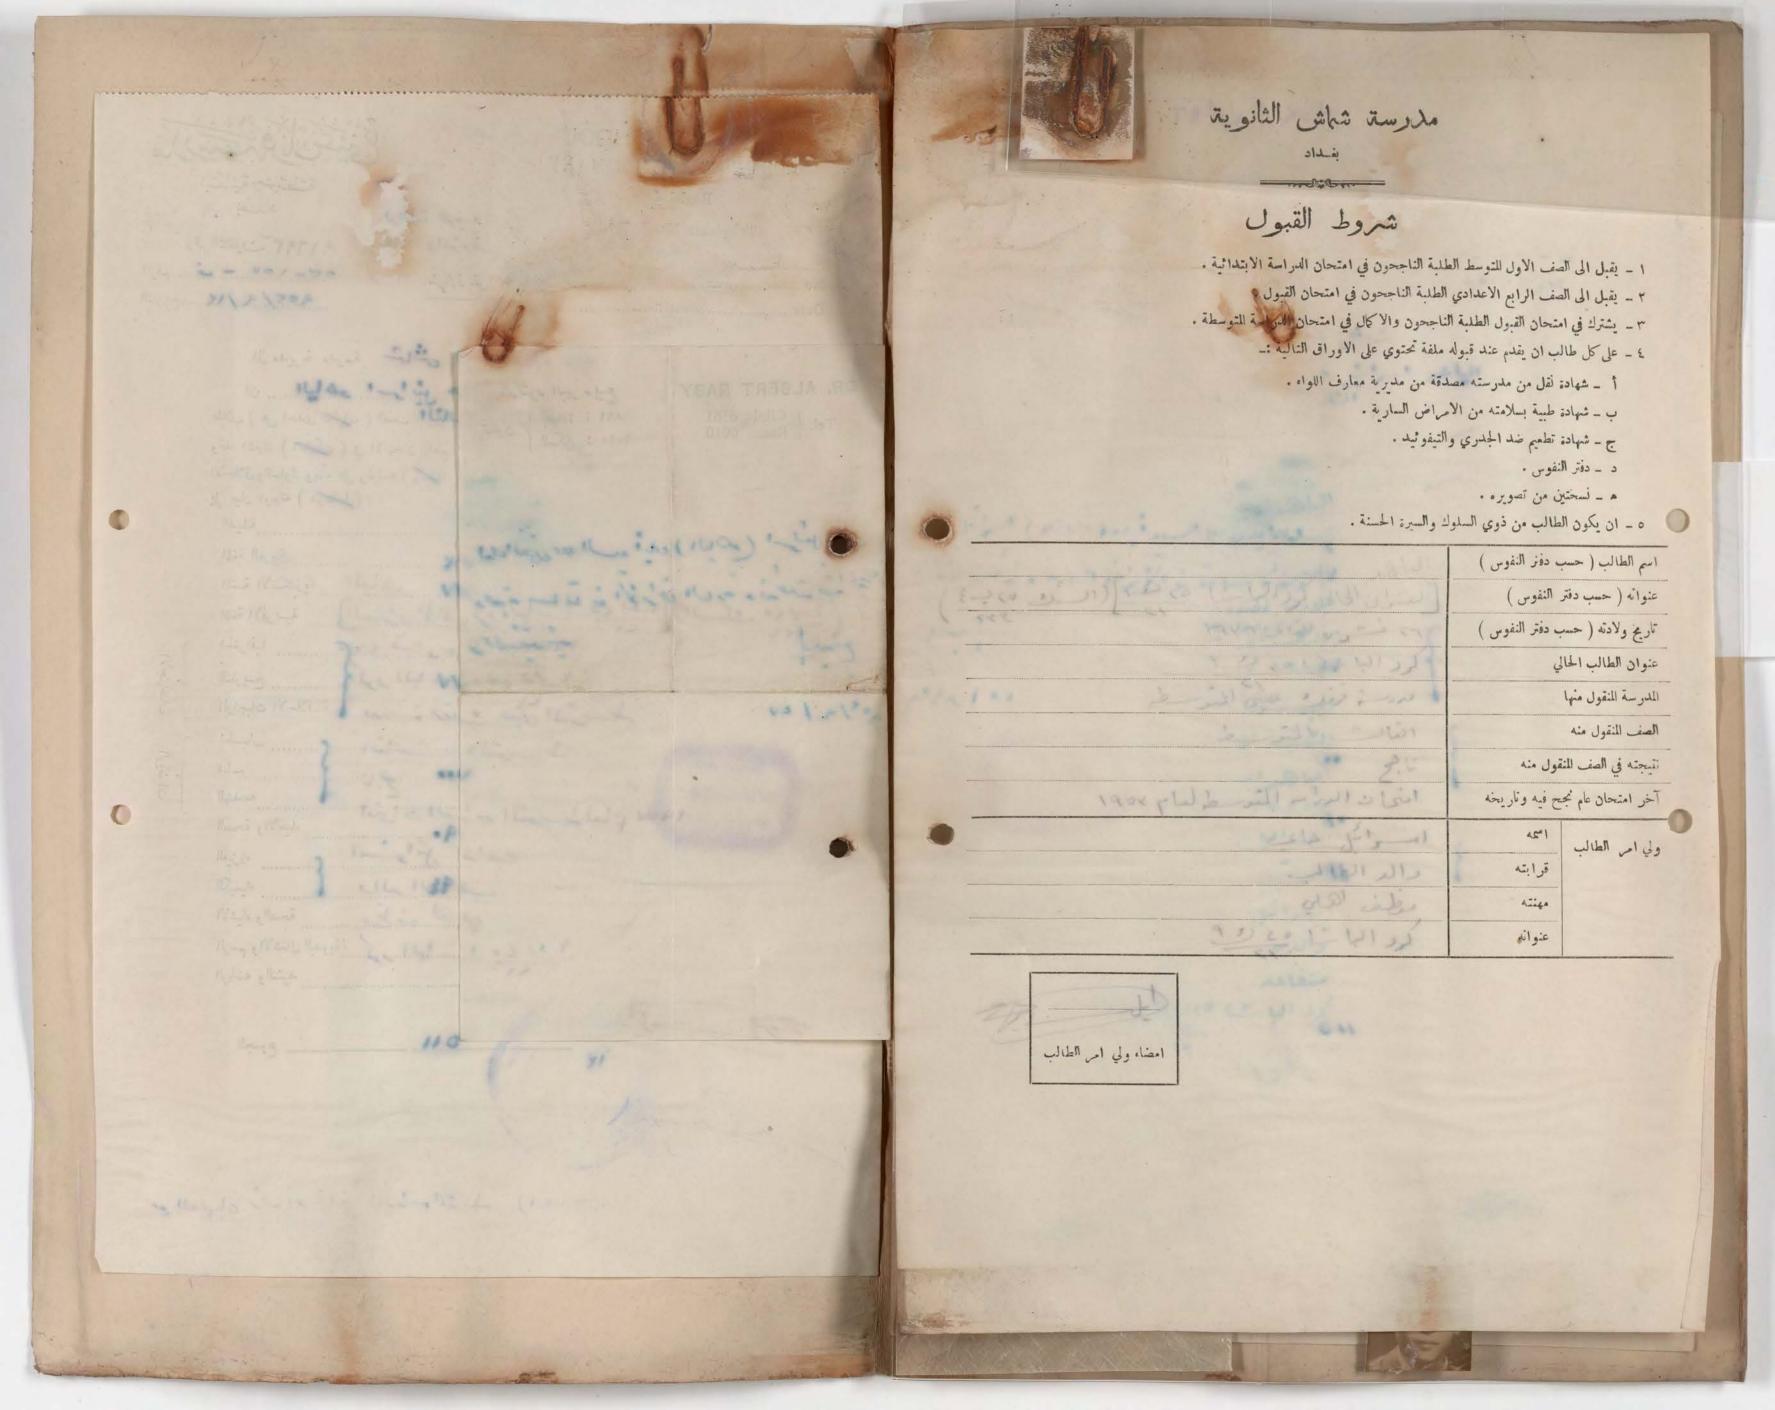

شروط القبول

١ - يقبل الى الصف الأول المتوسط الطلبة الناجحون في امتحان الدراسة الابتدائية .

٢ \_ يقبل الى الصف الرابع الاعدادي الطلبة الناجحون في امتحان القبول.

٣ \_ يشترك في امتحان القبول الطلبة الناجحون والاكمال في امتحان الدراسة المتوسطة .

٤ - على كل طالب ان يقدم عند قبوله ملفة تحتوي على الاوراق النالية :-

أ \_ شهادة نقل من مدرسته مصدقة من مديرية معارف اللواء .

2 ب \_ شهادة طبية بسلامته من الامراض السارية .

ر ج \_ شهادة تطعيم ضد الجذري والتيفو ئيد .

د \_ دفتر النفوس .

ه \_ نسختين من تصويره .

٥ - ان يكون الطالب من ذوي السلوك والسيرة الحسنة .

|                          | اسم الطالب ( حسب دفتر النفوس )   |                                       |
|--------------------------|----------------------------------|---------------------------------------|
| على إلى المراد الله      | عنوانه (حسب دفتر النفوس)         |                                       |
| 1938 / V / KV            | تاریخ ولادته ( حسب دفتر النفوس ) |                                       |
| atoli, als 1/11/411      | عنوان الطالب الحالي              |                                       |
| أرنك عبق المتدمط،        | المدرسة المنقول منها             |                                       |
| النات الشرط              | الصف المنقول منه                 |                                       |
| نا بي                    | نتيجته في الصف المنقول منه       |                                       |
| الدام للثولج ١٩٥٢ - ١٩٥٢ | آخر امتحان عام نجح فیه وناریخه   |                                       |
| رخاء لاء الحادث          | اسمه                             | ولي امر الطالب                        |
| الوالد :                 | قرابته                           | , , , , , , , , , , , , , , , , , , , |
| ملاك المالات             | Aliga                            |                                       |
| 250 1 2 2 1 1 811 -      | عنوانه                           |                                       |