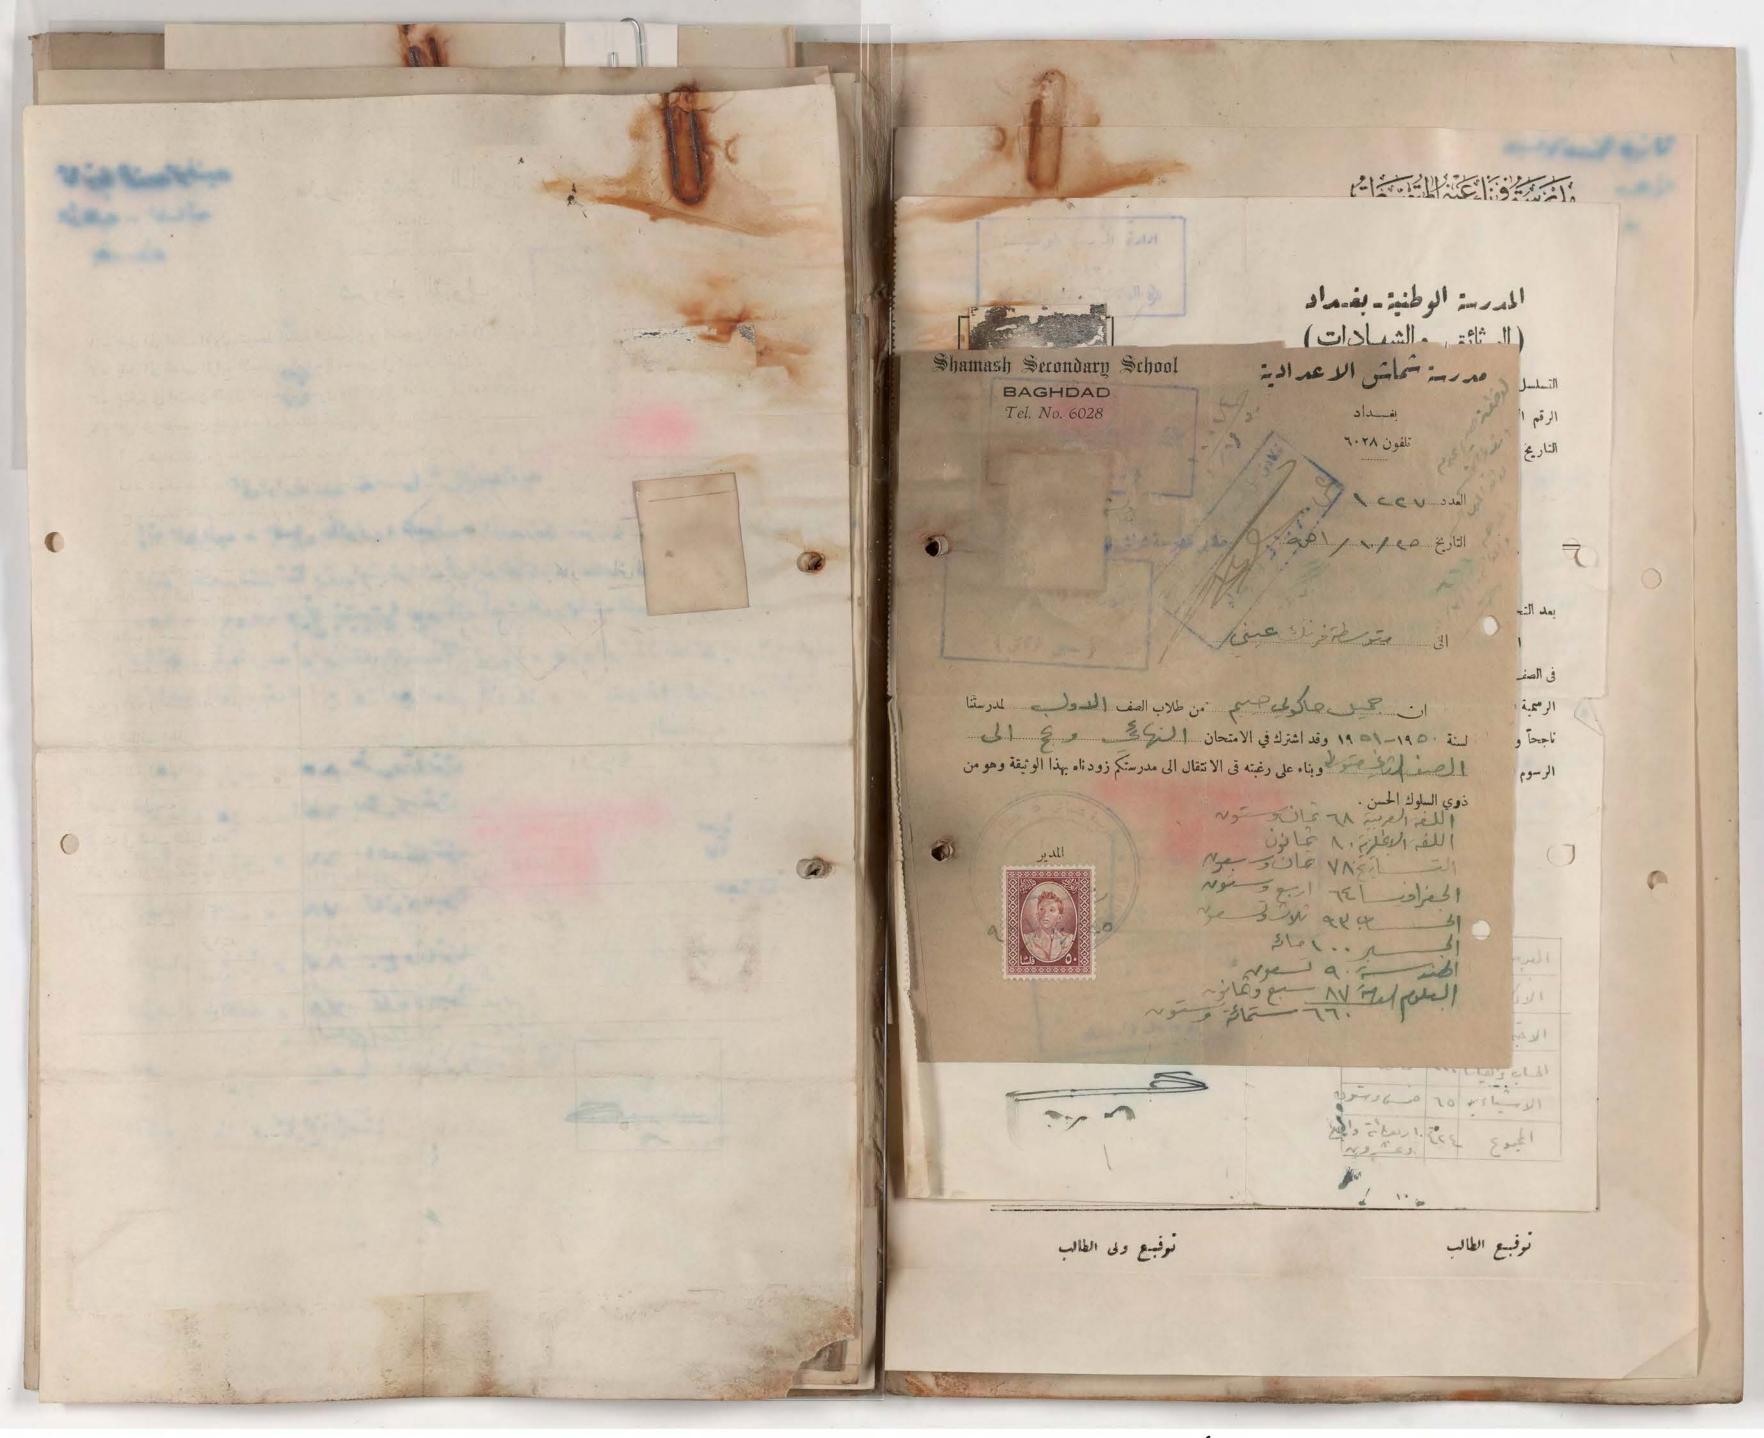

## شروط الفبول

١ - ان القبول في الصف الاول المتوسط يتوقف على النجاح في الامتحان العام للدراسة الابتدائية .

مدرية شماش الثانوية

تلفون ۲۰۲۸

الرقم . المحمد المحمد د النارخ ١٠/٤/٧٥

مربرية معارف لواء بفراد

صوري الماص المثبت تصويره اعلاه هو احد طلاب هذه المدرسة المواظبين في الصف 11/ سال عبارت لهذه السنة ١٩٥٧ \_ ١٩٥٤ وقد كان في السنة الماضية في الصف النف عدر المساوية الماضية الم Dell pie ce's

فنرجو احالة ذلك الى مديريَّة التجنيد العامة .

ولي امر الطال

١١١١ ١١ع بانارا

عنوان الطالب الحالي

نوفيع وى الطالب خالوري الرابي

توفيع الطالب الم فضوري دنوك

0

MANUAL CO