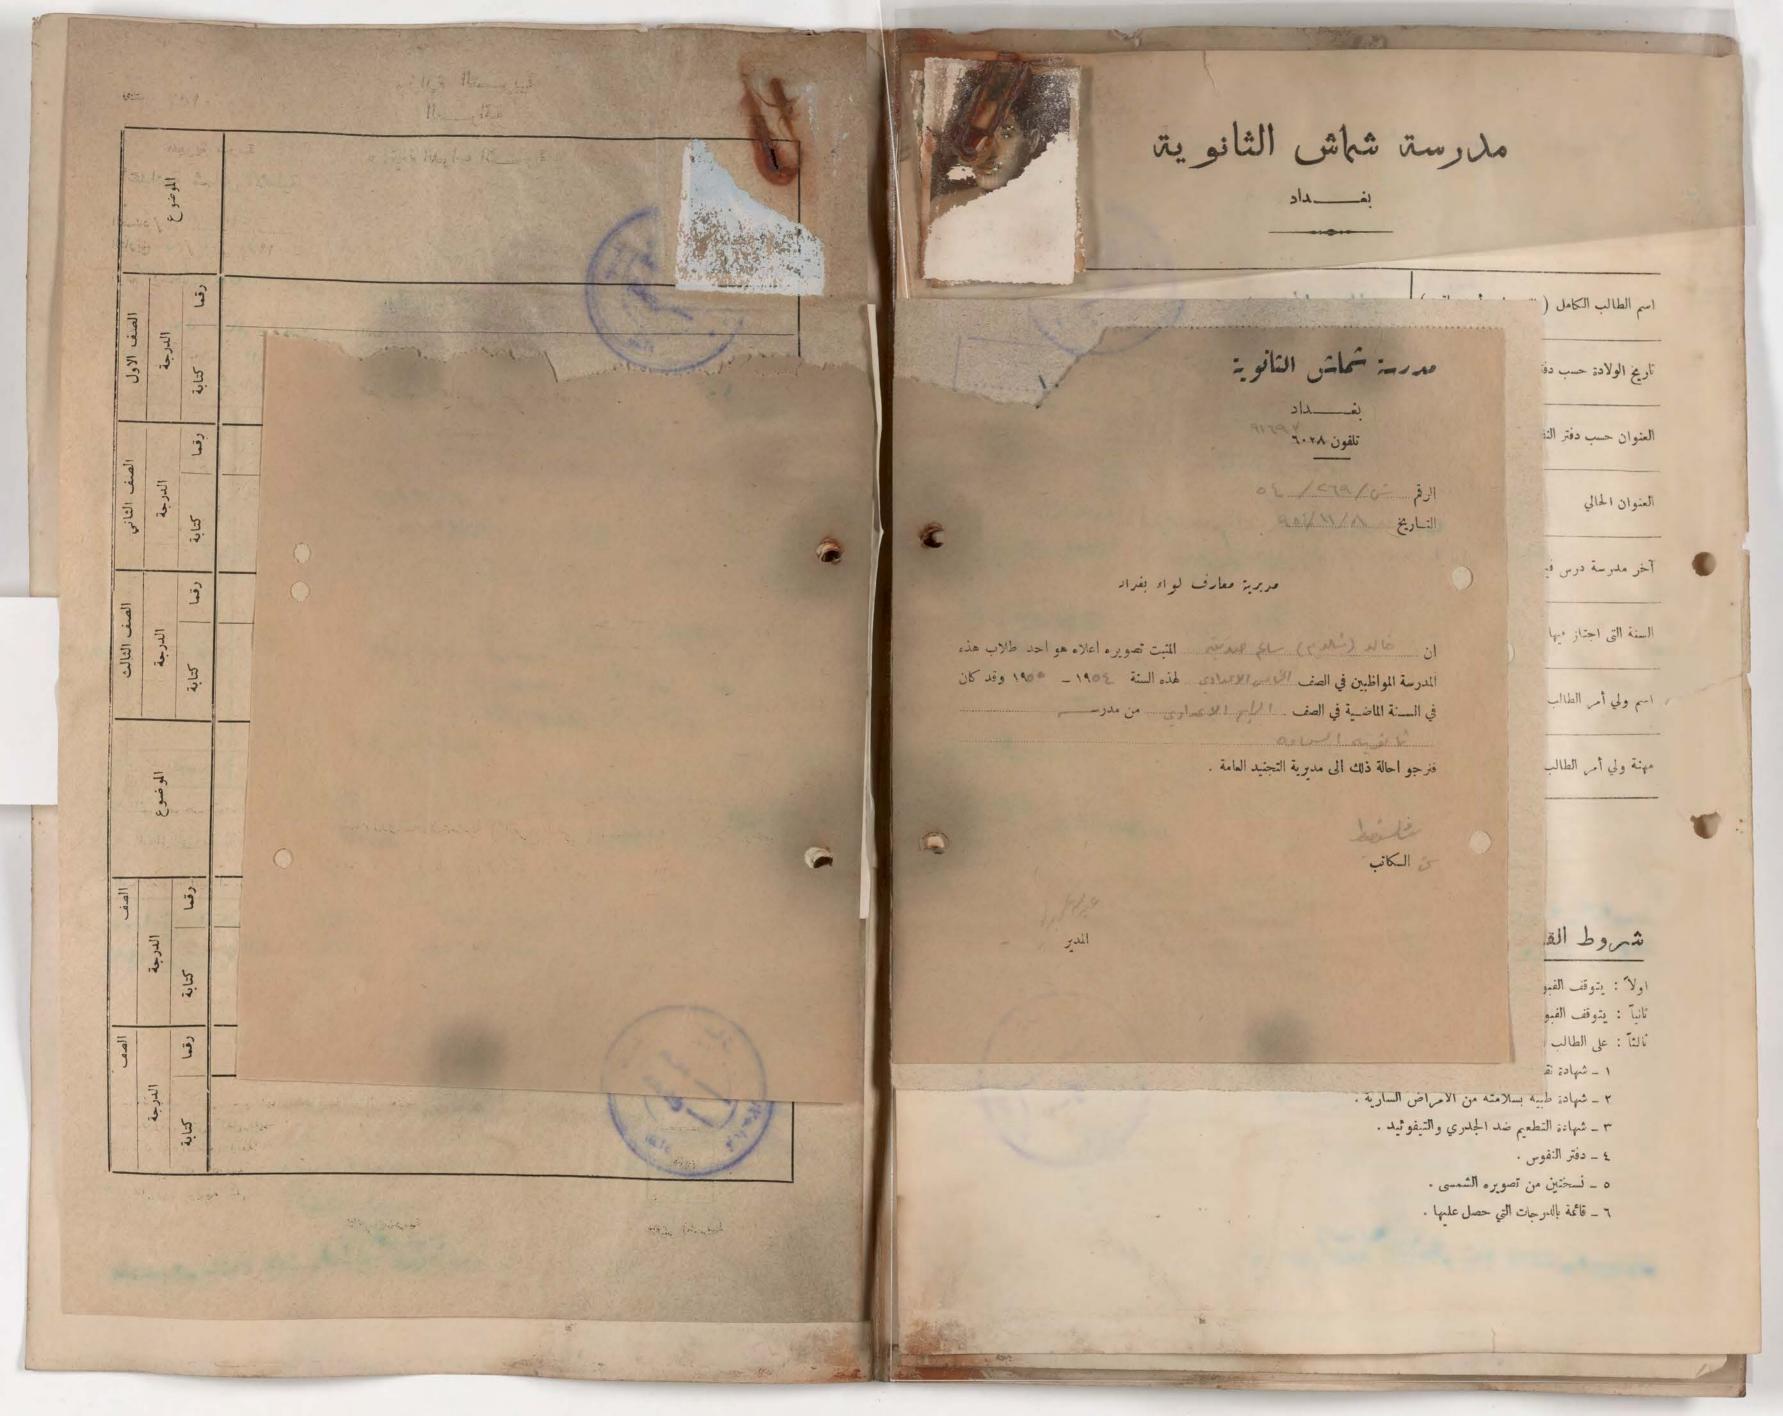

## شروط الفبول

١ - ان القبول في الصف الاول المتوسط يتوقف على النجاح في الامتحان العام للدراسة الابتدائية .

مدرية شماش الثانوية

تلفون ۲۰۲۸

الرقم . المحمد المحمد د النارخ ١٠/٤/٧٥

مربرية معارف لواء بفراد

صوري الماص المثبت تصويره اعلاه هو احد طلاب هذه المدرسة المواظبين في الصف 11/ سال عبارت لهذه السنة ١٩٥٧ \_ ١٩٥٤ وقد كان في السنة الماضية في الصف النف عدر المساوية الماضية الم Dell pie ce's

فنرجو احالة ذلك الى مديريَّة التجنيد العامة .

ولي امر الطال

١١١١ ١١ع بانارا

عنوان الطالب الحالي

نوفيع وى الطالب خالوري الرابي

توفيع الطالب الم فضوري دنوك

0

MANUAL CO