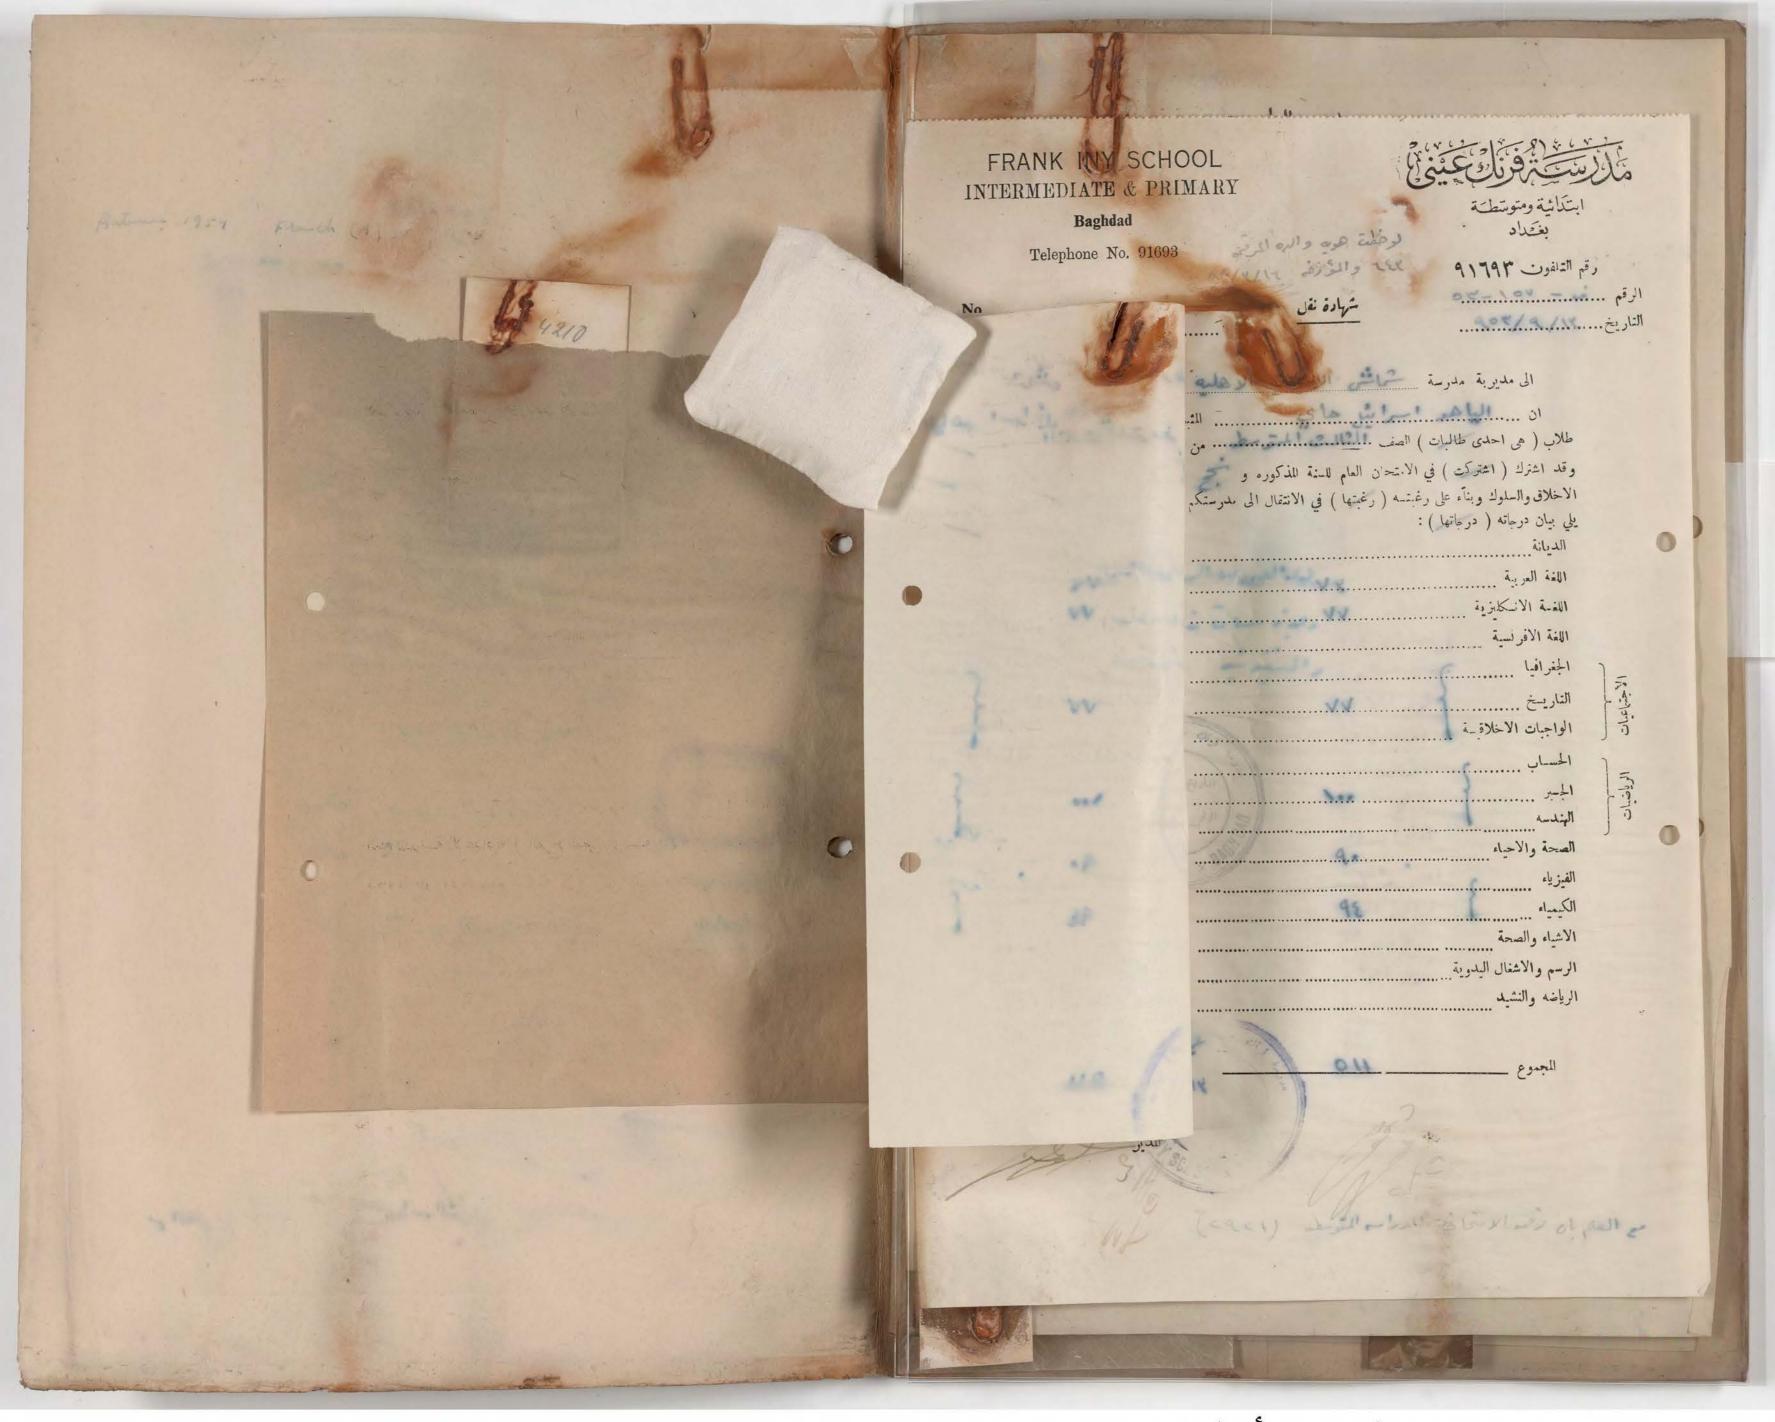

الباهد المائح هاي

صورة لا يمكن فصلها من أجل تصويرها Photograph cannot be separated for imaging

صورة لا يمكن فصلها من أجل تصويرها Photograph cannot be separated for imaging

140K/K/17 عالم استمارة الفبول شروط الفبول ١ - ان القبول في اللحف الاول المتوسط يتوقف على النجاح في الامتحان العام للدراسة الابتدائية. ٢ - ان لا يكون الطالب مشتهراً بسوء الاخلاق او محكوماً مجمعة او حناية. ٣ - على الطالب ان يرفق عذه الاستمارة (١) الوثيقة المدرسية مصدقة من مديرية معارف لواء بغداد (٢) دفتر النفوس (٣) شهادة التطعيم ضد الجدري (٤) شهادة النطعيم ضد التيفو ثيد (٥) شهادة طبية بسلامته من الامراض السارية (٦) نسختين من تصويره الشمسي . ٤ - تحفظ جميـع الاوراق الذكورة في الفقرة الثالثة المدرجة اعلاً، في ملفة خاصة يكتب عليهــا احم صاحبها كما هو اسم الطالب حسب الوثيقة المدرسية الياهراب اسم والده ولقب العائلة حسب الوثبقة المدرسية اسرائل ک البير داود المدرسة المنقول منها الادل المتو الصف المنقول منه الناد -نتيجته في الصف المنقول منه 1./ 1929 سنة المخرج من الدراسة الابتدائية البع داود اسم المدرسة الابتدائية التي تخرج منها 10014 الثاني المذ الصف الذي قبل فية wai-الباهرا\_ 1/11/07 دفتر النفوس كرد اليا ع الراقيه اسرائل والبره قرابته willer ولي امر الطالب 18 14-50 20 10 P. releis الرد الما ع في ( الم النافون ( ان وجد ) عنوانه الحالي -15'-عنوان الطالب الحالي