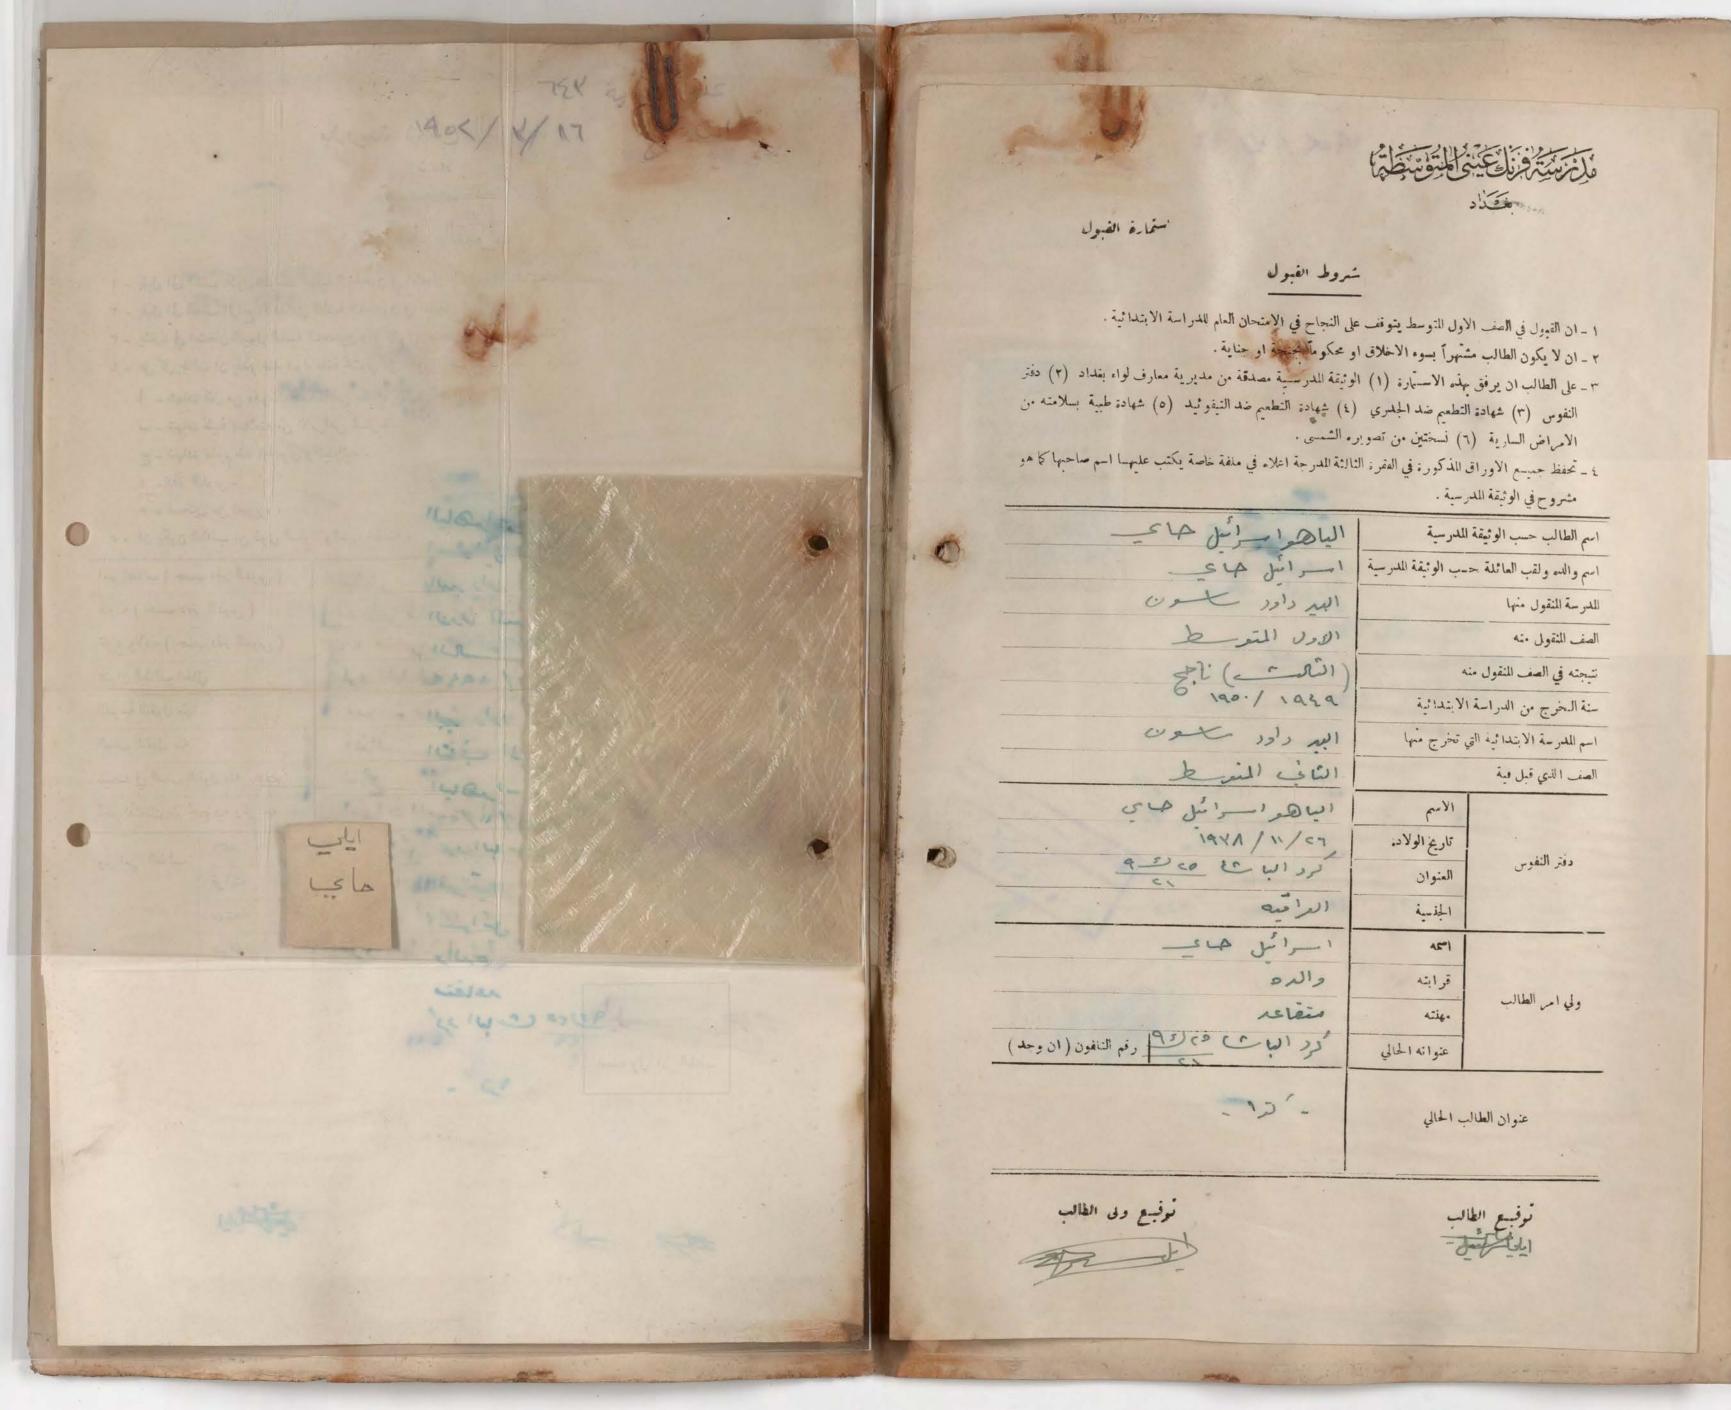

الباهد المائح هاي

صورة لا يمكن فصلها من أجل تصويرها Photograph cannot be separated for imaging

صورة لا يمكن فصلها من أجل تصويرها Photograph cannot be separated for imaging

140K/K/17 عالم استمارة الفبول شروط الفبول ١ - ان القبول في اللحف الاول المتوسط يتوقف على النجاح في الامتحان العام للدراسة الابتدائية. ٢ - ان لا يكون الطالب مشتهراً بسوء الاخلاق او محكوماً مجمعة او حناية. ٣ - على الطالب ان يرفق عذه الاستمارة (١) الوثيقة المدرسية مصدقة من مديرية معارف لواء بغداد (٢) دفتر النفوس (٣) شهادة التطعيم ضد الجدري (٤) شهادة النطعيم ضد التيفو ثيد (٥) شهادة طبية بسلامته من الامراض السارية (٦) نسختين من تصويره الشمسي . ٤ - تحفظ جميـع الاوراق الذكورة في الفقرة الثالثة المدرجة اعلاً، في ملفة خاصة يكتب عليهــا احم صاحبها كما هو اسم الطالب حسب الوثيقة المدرسية الياهراب اسم والده ولقب العائلة حسب الوثبقة المدرسية اسرائل ک البير داود المدرسة المنقول منها الادل المتو الصف المنقول منه الناد -نتيجته في الصف المنقول منه 1./ 1929 سنة المخرج من الدراسة الابتدائية البع داود اسم المدرسة الابتدائية التي تخرج منها 10014 الثاني المذ الصف الذي قبل فية wai-الباهرا\_ 1/11/07 دفتر النفوس كرد اليا ع الراقيه اسرائل والبره قرابته willer ولي امر الطالب 18 14-50 20 10 P. releis الرد الما ع في ( الم النافون ( ان وجد ) عنوانه الحالي -15'-عنوان الطالب الحالي

### شروط الفبول

- ١ ان القبول في الصف الاول المتوسط يتوقف على النجاح في الامتحان العام للدراسة الابتدائية.
  - ٢ ـ ان لا يكون الطالب مشهراً بسوء الاخلاق او محكوماً بجنحة او جناية.
- على الطالب ان يرفق بهذه الاستهارة (۱) الوثيقة المدرسية مصدقة من مديرية معارف لواء بغداد (۲) دفتر النفوس (۳) شهادة التطعيم ضد الجدري (٤) شهادة التطعيم ضد التبذو ثبد (٥) شهادة طبية بسلامته من الامراض السارية (٦) نسختين من تصويره الشمسى .
- ﴾ \_ تحفظ جميع الاوراق الذكورة في الفقرة الثالثة المدرجة اعلاه في ملفة خاصة يكتب عليهما اسم صاحبها كما هو مشروح في الوثيقة المدرسية .

| ايان                                                                           | اسم الطالب حسب الوثيقة المدرسية             |                |  |
|--------------------------------------------------------------------------------|---------------------------------------------|----------------|--|
| خانوري د نؤى                                                                   | اسم والده ولقب العائلة حسب الوثيقة المدرسية |                |  |
| الأليث و البرداؤد اون                                                          | المدرسة المنقول منها                        |                |  |
| الاول المتوسط                                                                  | الصف المنقول منه                            |                |  |
| ناجح                                                                           | نتيجته في العمف المنقول منه                 |                |  |
| 190.                                                                           | سنة المخرج من الدراسة الابتدائية            |                |  |
| الاليني اليم داؤد اون                                                          | اسم المدرسة الابتدائية التي تخرج منها       |                |  |
| । । । । । । । । । । । । । । । । । । ।                                          | الصف الذي قبل فية                           |                |  |
| الياهو                                                                         | الاسم                                       |                |  |
| 1944 -V- <k< th=""><th>تاريخ الولاد،</th><th rowspan="2">دفتر النفوس</th></k<> | تاريخ الولاد،                               | دفتر النفوس    |  |
| بغداد عاد بایکار                                                               | العنوان                                     |                |  |
| عافي                                                                           | الجنسية                                     |                |  |
| حاورى                                                                          | ١٣٦                                         |                |  |
| د الم                                                                          | قرابته                                      | 101 H          |  |
| اللاك الله الله الله الله الله الله الله                                       | مهنته                                       | ولي امر الطالب |  |
| ١١-١١-١١ بالكلية ( وقم النافون ( ان وجد )                                      | عنوانه الحالي                               |                |  |
|                                                                                |                                             |                |  |
|                                                                                | عنوان العلالب الحالي                        |                |  |
| الم ١١١م الم الم الم الم                                                       |                                             |                |  |