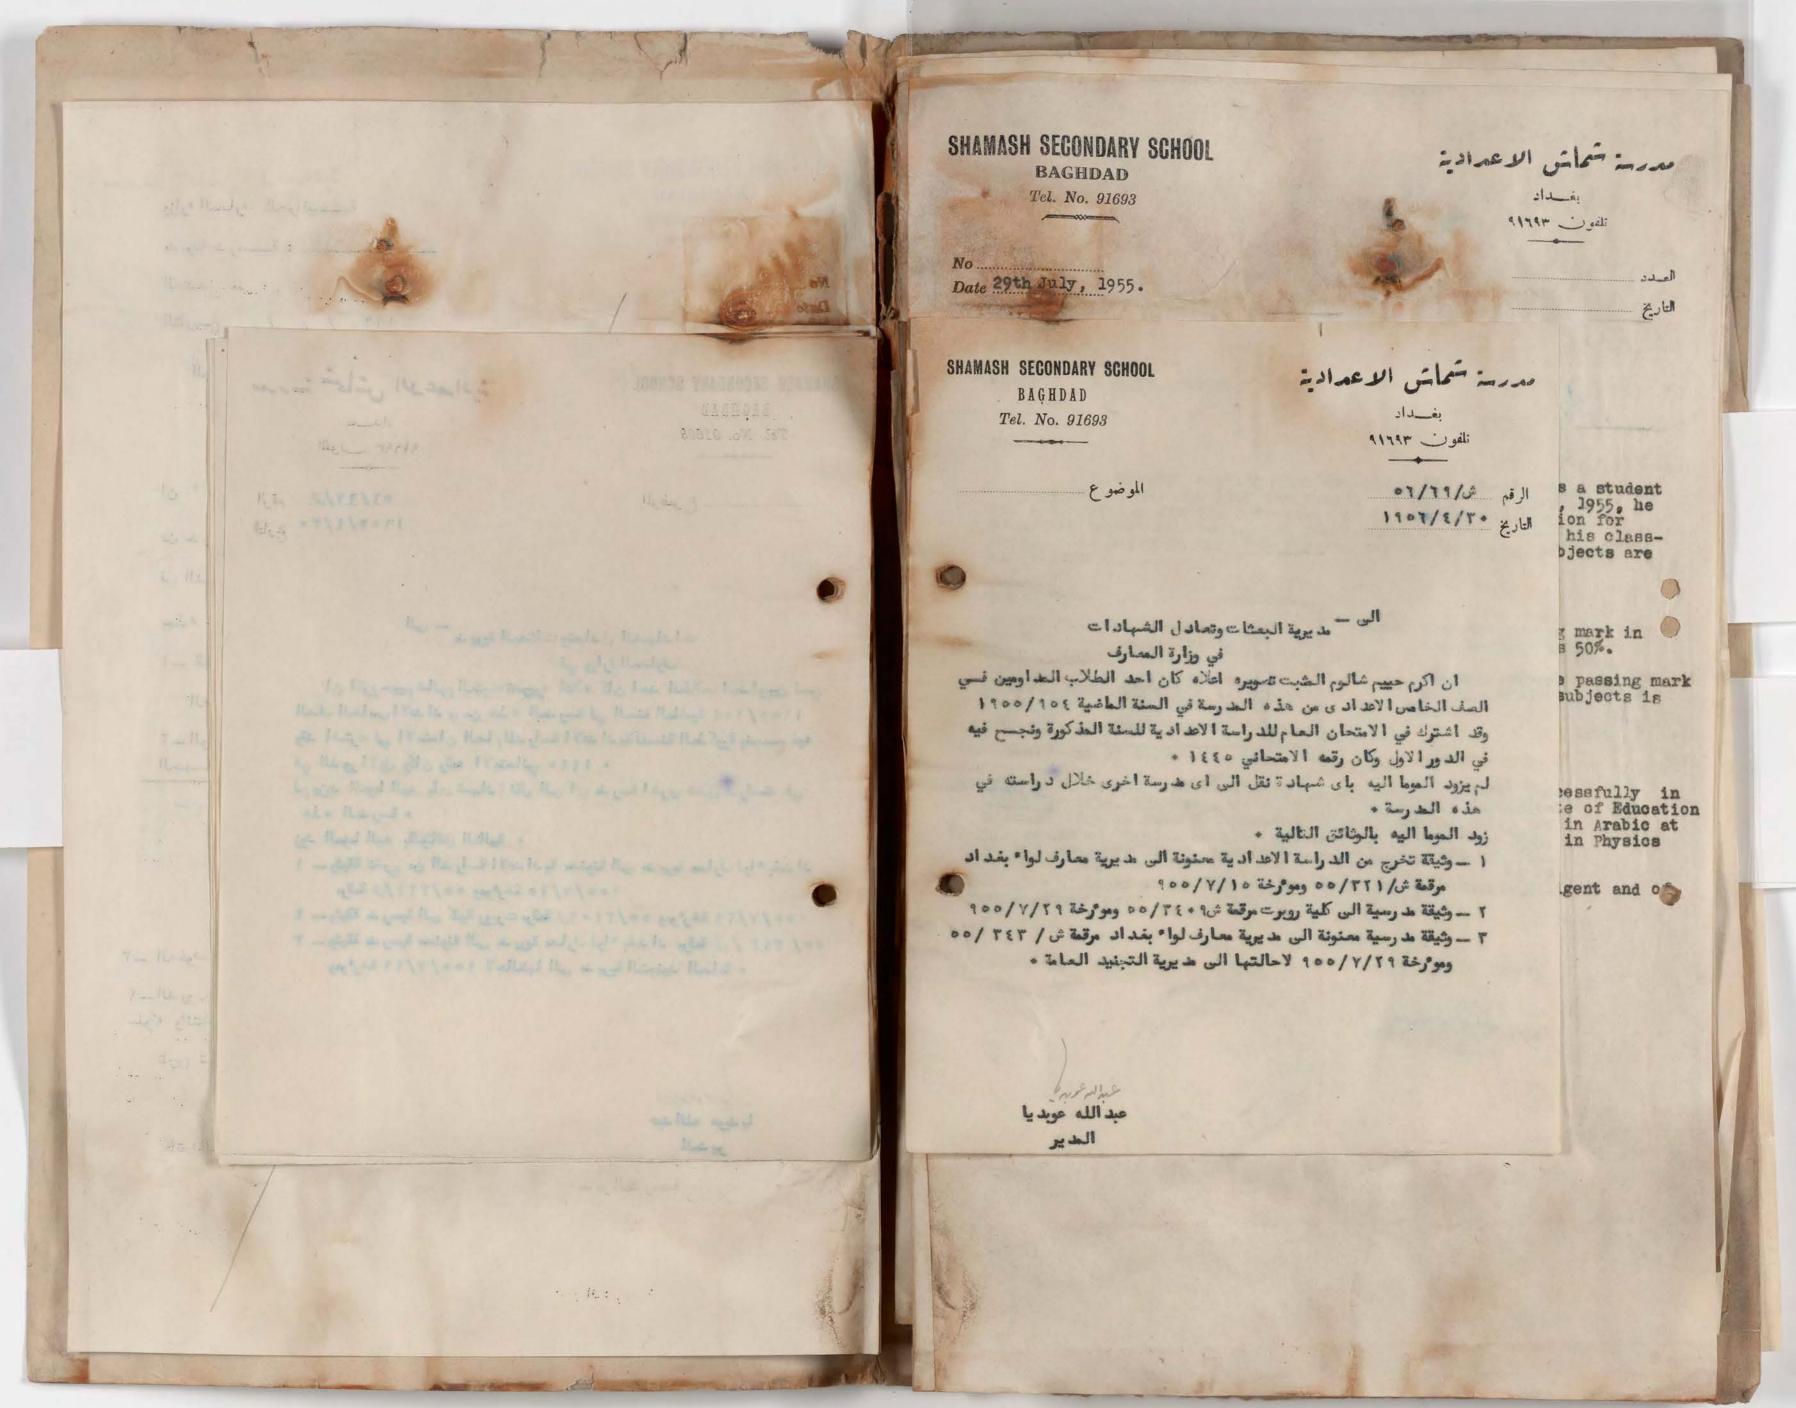

برن يوف عانى 14. 1 m

| Automore 1954 | SHAMASH SECONDARY SCHOOL  BAGHDAD  Tel. No. 91693  No                                                                                                                                                                                                                                                                                                                                                                                                                                                                           |
|---------------|---------------------------------------------------------------------------------------------------------------------------------------------------------------------------------------------------------------------------------------------------------------------------------------------------------------------------------------------------------------------------------------------------------------------------------------------------------------------------------------------------------------------------------|
|               | The Registrar, Robert College, Bebek 8, Istambul, Turkey.                                                                                                                                                                                                                                                                                                                                                                                                                                                                       |
|               | I, hereby, certify that Mr. Prince Yousef Sasti was one of the students of this School for the last two years. In June, this year, 1955, he sat successfully for the Irsq State Baccalaureate Examination for Secondary Education winning 19th place among 18 students of his class-mates. His marks in this Examination for the different subjects are as follows:    MARK%.                                                                                                                                                   |
|               | In addition to the above, Mr. P.Y. Saati sat successfully in  November 1954, for the London University General Combificate of  Education Examination in Fure Mathematics at the ordinary level. He also sat in June, this year, 1955, for the same Examinations in Physics, shemistry and Applied Mathematics at the ordinary level. The results of these examinations are not out yet.  While imamy School, Mr. Saati proved himself to be diligent and of good character. I recommend him for higher studies at your College. |
|               | Abdullah S. Obadiah Principal                                                                                                                                                                                                                                                                                                                                                                                                                                                                                                   |
| المن الماري   |                                                                                                                                                                                                                                                                                                                                                                                                                                                                                                                                 |