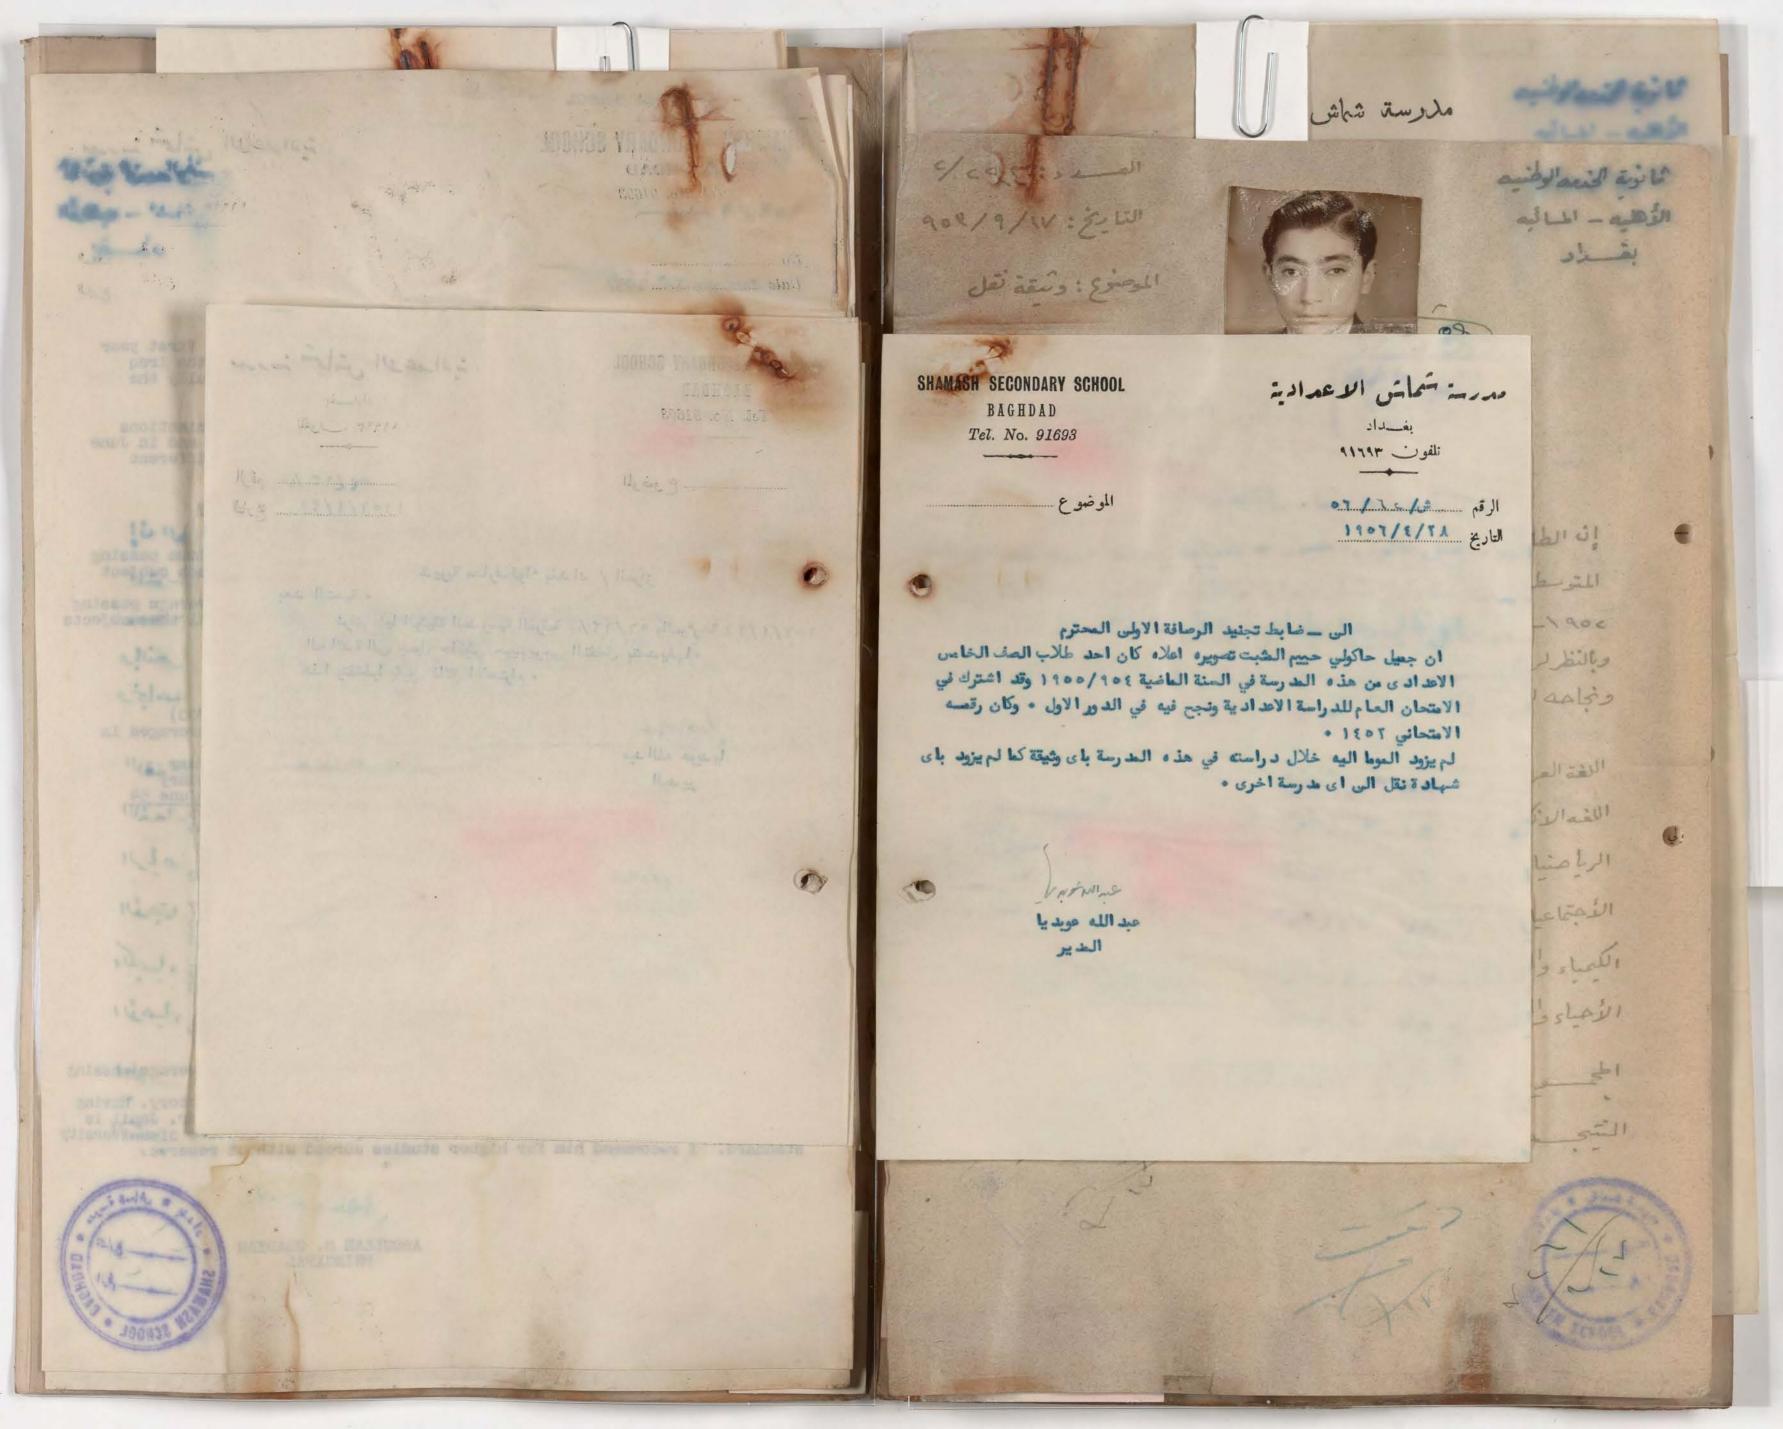

الباهد المائح هاي

صورة لا يمكن فصلها من أجل تصويرها Photograph cannot be separated for imaging

صورة لا يمكن فصلها من أجل تصويرها Photograph cannot be separated for imaging

140K/K/17 عالم استمارة الفبول شروط الفبول ١ - ان القبول في اللحف الاول المتوسط يتوقف على النجاح في الامتحان العام للدراسة الابتدائية. ٢ - ان لا يكون الطالب مشتهراً بسوء الاخلاق او محكوماً مجمعة او حناية. ٣ - على الطالب ان يرفق عذه الاستمارة (١) الوثيقة المدرسية مصدقة من مديرية معارف لواء بغداد (٢) دفتر النفوس (٣) شهادة التطعيم ضد الجدري (٤) شهادة النطعيم ضد التيفو ثيد (٥) شهادة طبية بسلامته من الامراض السارية (٦) نسختين من تصويره الشمسي . ٤ - تحفظ جميـع الاوراق الذكورة في الفقرة الثالثة المدرجة اعلاً، في ملفة خاصة يكتب عليهــا احم صاحبها كما هو اسم الطالب حسب الوثيقة المدرسية الياهراب اسم والده ولقب العائلة حسب الوثبقة المدرسية اسرائل ک البير داود المدرسة المنقول منها الادل المتو الصف المنقول منه الناد -نتيجته في الصف المنقول منه 1./ 1929 سنة المخرج من الدراسة الابتدائية البع داود اسم المدرسة الابتدائية التي تخرج منها 10014 الثاني المذ الصف الذي قبل فية wai-الباهرا\_ 1/11/07 دفتر النفوس كرد اليا ع الراقيه اسرائل والبره قرابته willer ولي امر الطالب 18 14-50 20 10 P. releis الرد الما ع في ( الم النافون ( ان وجد ) عنوانه الحالي -15'-عنوان الطالب الحالي