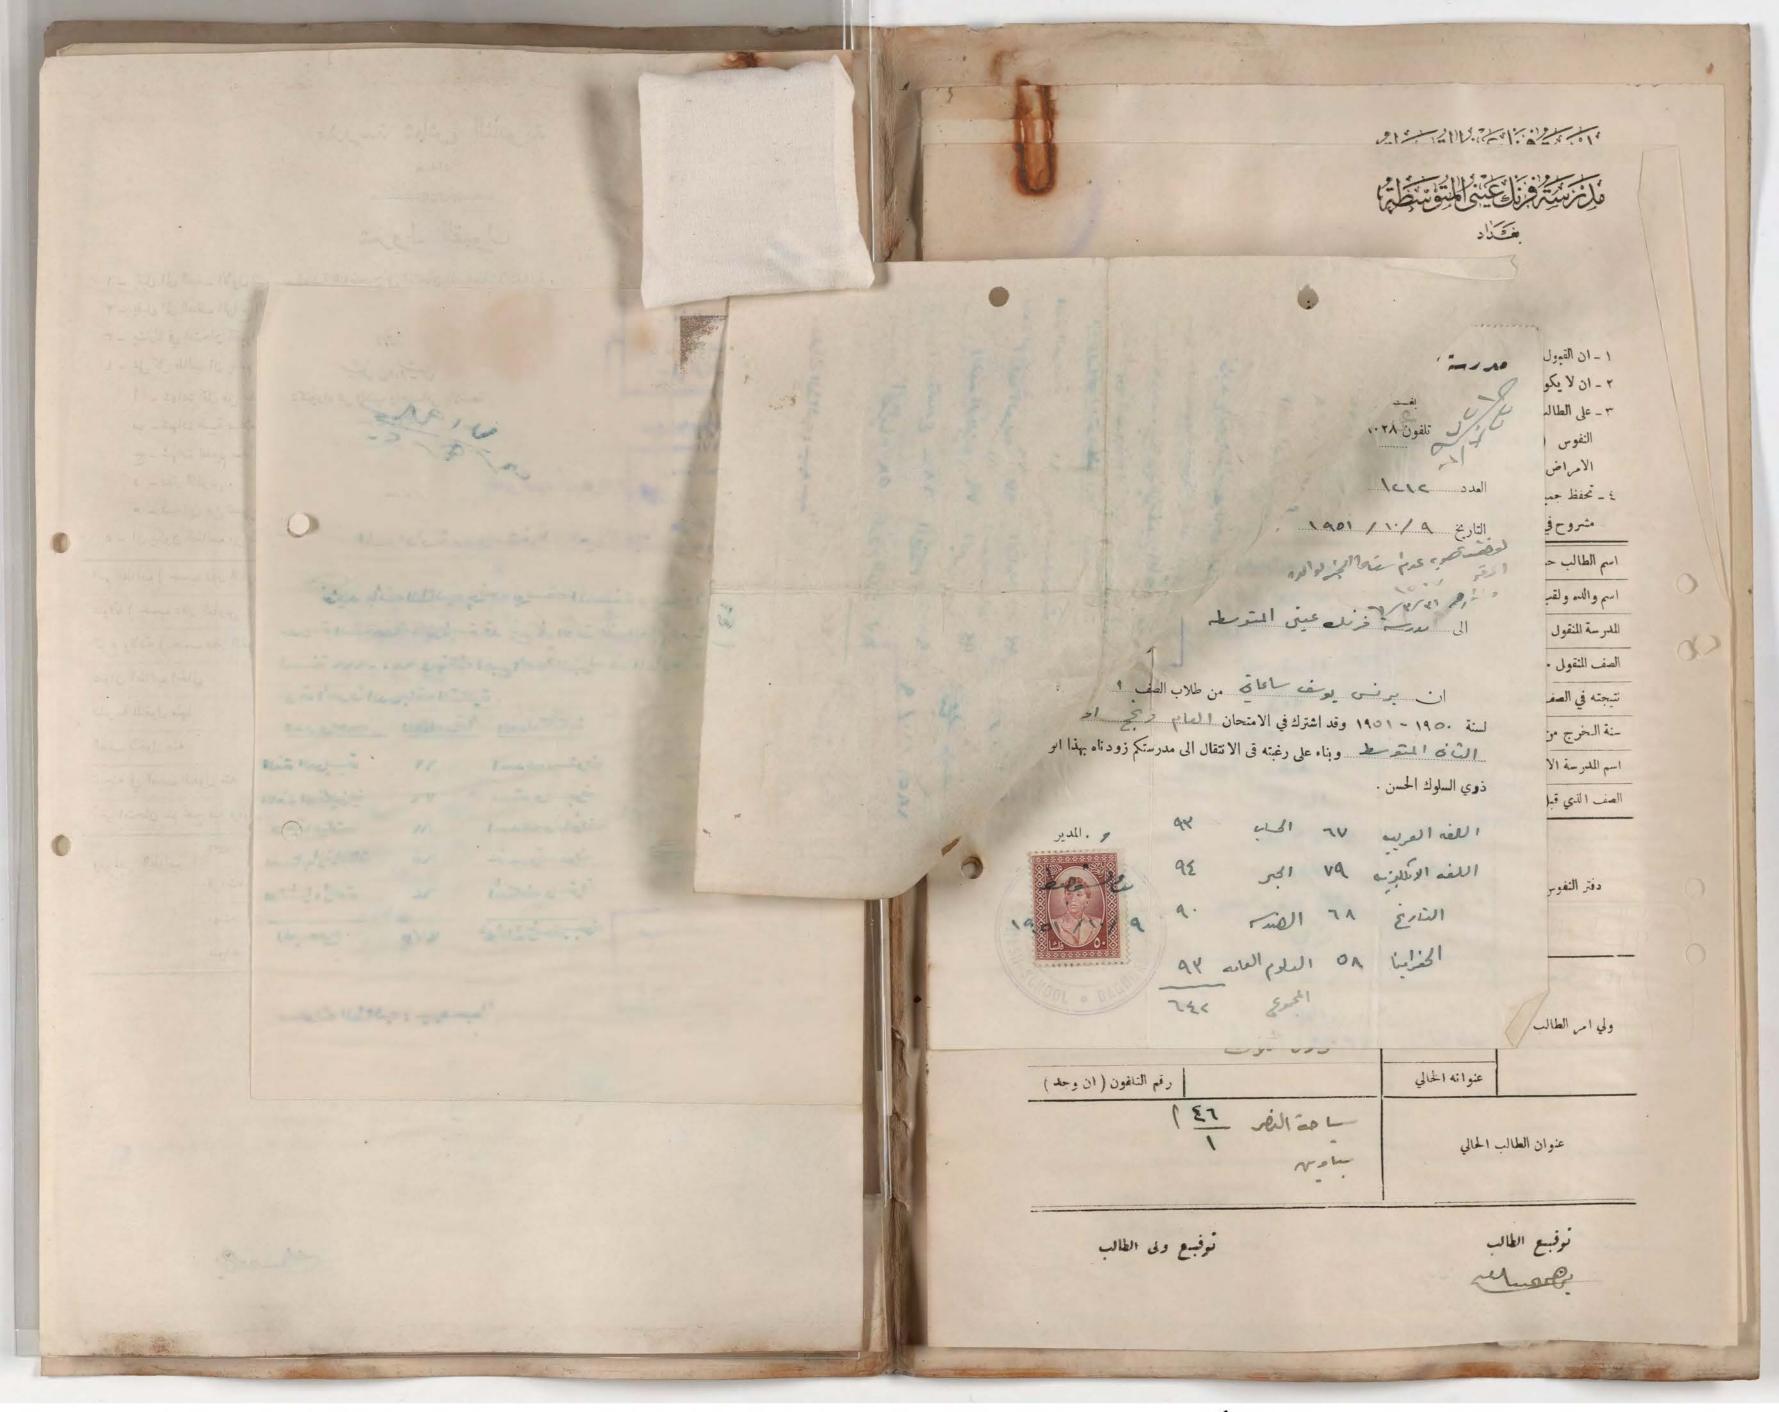

## شروط الفبول

١ - ان القبول في الصف الاول المتوسط يتوقف على النجاح في الامتحان العام للدراسة الابتدائية .

مدرية شماش الثانوية

تلفون ۲۰۲۸

الرقم . المحمد المحمد د النارخ ١٠/٤/٧٥

مربرية معارف لواء بفراد

صوري الماص المثبت تصويره اعلاه هو احد طلاب هذه المدرسة المواظبين في الصف 11/ سال عبارت لهذه السنة ١٩٥٧ \_ ١٩٥٤ وقد كان في السنة الماضية في الصف النف عدر المساوية الماضية الم Dell pie ce's

فنرجو احالة ذلك الى مديريَّة التجنيد العامة .

ولي امر الطال

١١١١ ١١ع بانارا

عنوان الطالب الحالي

نوفيع وى الطالب خالوري الرابي

توفيع الطالب الم فضوري دنوك

0

MANUAL CO