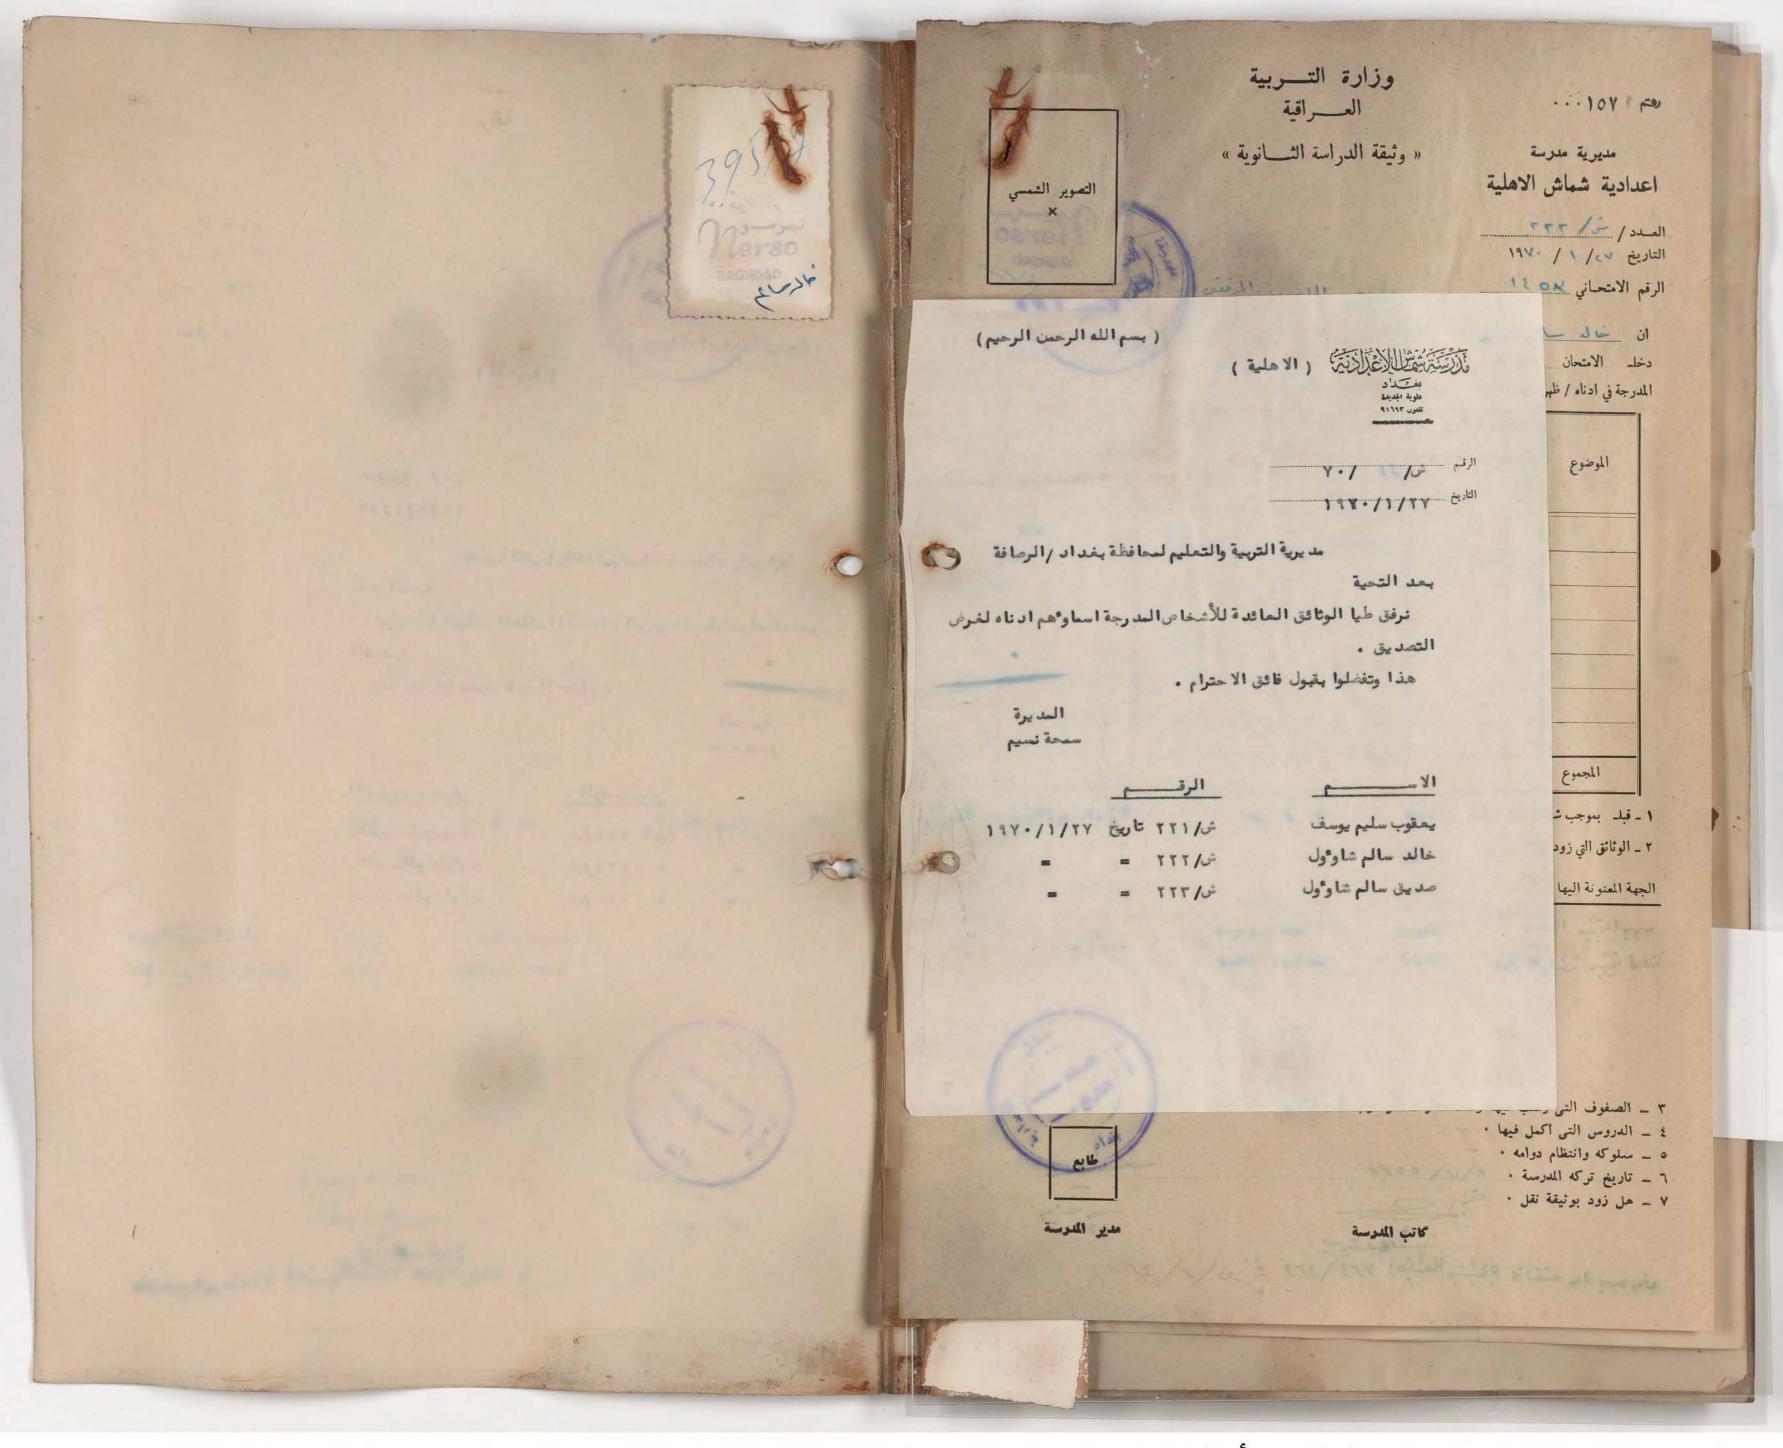

الباهد المائح هاي

صورة لا يمكن فصلها من أجل تصويرها Photograph cannot be separated for imaging

صورة لا يمكن فصلها من أجل تصويرها Photograph cannot be separated for imaging

140K/K/17 عالم استمارة الفبول شروط الفبول ١ - ان القبول في اللحف الاول المتوسط يتوقف على النجاح في الامتحان العام للدراسة الابتدائية. ٢ - ان لا يكون الطالب مشتهراً بسوء الاخلاق او محكوماً مجمعة او حناية. ٣ - على الطالب ان يرفق عذه الاستمارة (١) الوثيقة المدرسية مصدقة من مديرية معارف لواء بغداد (٢) دفتر النفوس (٣) شهادة التطعيم ضد الجدري (٤) شهادة النطعيم ضد التيفو ثيد (٥) شهادة طبية بسلامته من الامراض السارية (٦) نسختين من تصويره الشمسي . ٤ - تحفظ جميـع الاوراق الذكورة في الفقرة الثالثة المدرجة اعلاً، في ملفة خاصة يكتب عليهــا احم صاحبها كما هو اسم الطالب حسب الوثيقة المدرسية الياهراب اسم والده ولقب العائلة حسب الوثبقة المدرسية اسرائل ک البير داود المدرسة المنقول منها الادل المتو الصف المنقول منه الناد -نتيجته في الصف المنقول منه 1./ 1929 سنة المخرج من الدراسة الابتدائية البع داود اسم المدرسة الابتدائية التي تخرج منها 10014 الثاني المذ الصف الذي قبل فية wai-الباهرا\_ 1/11/07 دفتر النفوس كرد اليا ع الراقيه اسرائل والبره قرابته willer ولي امر الطالب 18 14-50 20 10 P. releis الرد الما ع في ( الم النافون ( ان وجد ) عنوانه الحالي -15'-عنوان الطالب الحالي