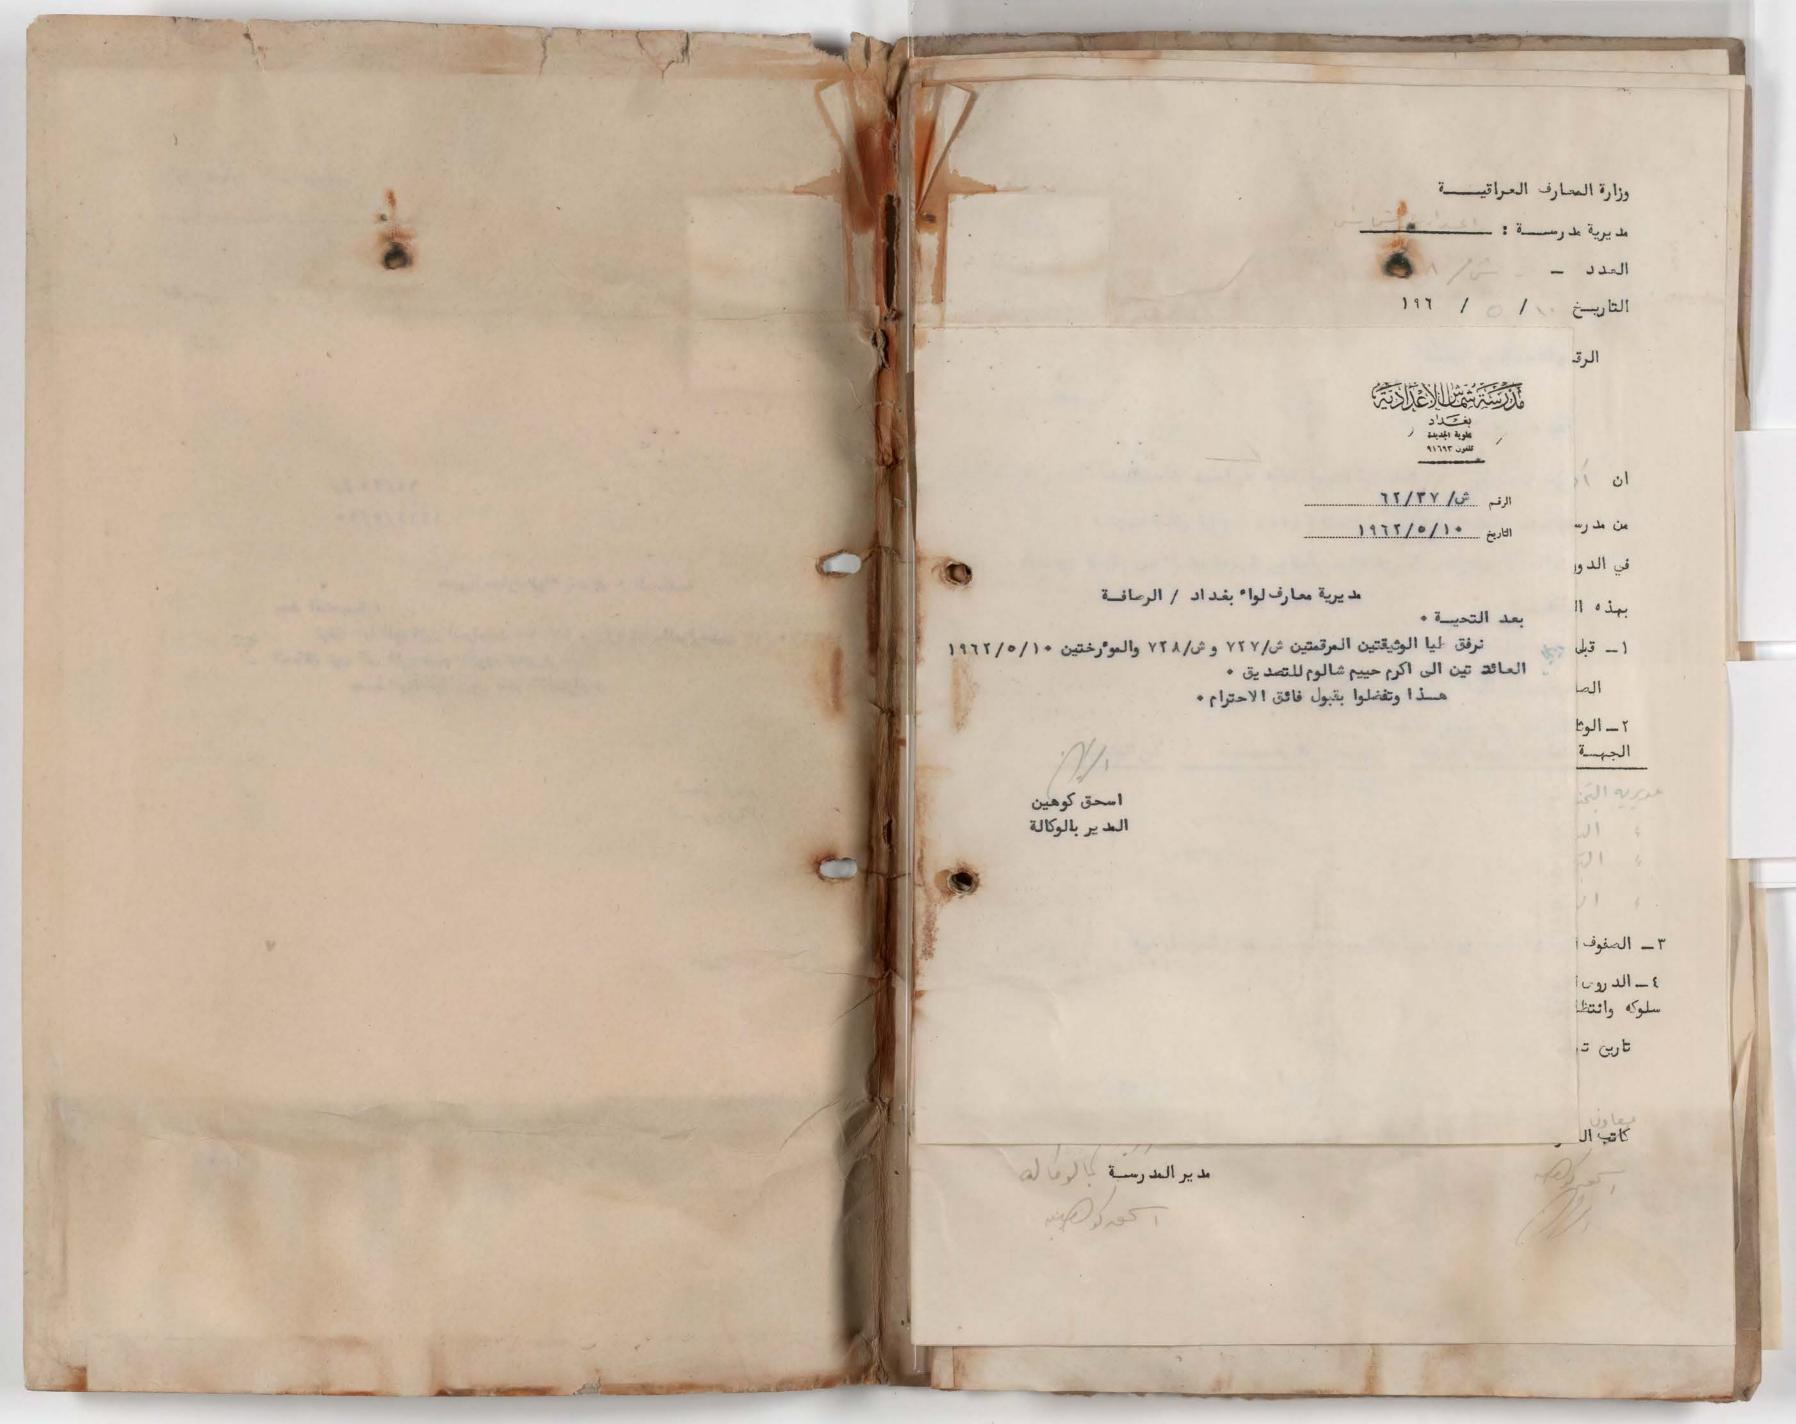

الباهد المائح هاي

صورة لا يمكن فصلها من أجل تصويرها Photograph cannot be separated for imaging

صورة لا يمكن فصلها من أجل تصويرها Photograph cannot be separated for imaging

140K/K/17 عالم استمارة الفبول شروط الفبول ١ - ان القبول في اللحف الاول المتوسط يتوقف على النجاح في الامتحان العام للدراسة الابتدائية. ٢ - ان لا يكون الطالب مشتهراً بسوء الاخلاق او محكوماً مجمعة او حناية. ٣ - على الطالب ان يرفق عذه الاستمارة (١) الوثيقة المدرسية مصدقة من مديرية معارف لواء بغداد (٢) دفتر النفوس (٣) شهادة التطعيم ضد الجدري (٤) شهادة النطعيم ضد التيفو ثيد (٥) شهادة طبية بسلامته من الامراض السارية (٦) نسختين من تصويره الشمسي . ٤ - تحفظ جميـع الاوراق الذكورة في الفقرة الثالثة المدرجة اعلاً، في ملفة خاصة يكتب عليهــا احم صاحبها كما هو اسم الطالب حسب الوثيقة المدرسية الياهراب اسم والده ولقب العائلة حسب الوثبقة المدرسية اسرائل ک البير داود المدرسة المنقول منها الادل المتو الصف المنقول منه الناد -نتيجته في الصف المنقول منه 1./ 1929 سنة المخرج من الدراسة الابتدائية البع داود اسم المدرسة الابتدائية التي تخرج منها 10014 الثاني المذ الصف الذي قبل فية wai-الباهرا\_ 1/11/07 دفتر النفوس كرد اليا ع الراقيه اسرائل والبره قرابته willer ولي امر الطالب 18 14-50 20 10 P. releis الرد الما ع في ( الم النافون ( ان وجد ) عنوانه الحالي -15'-عنوان الطالب الحالي