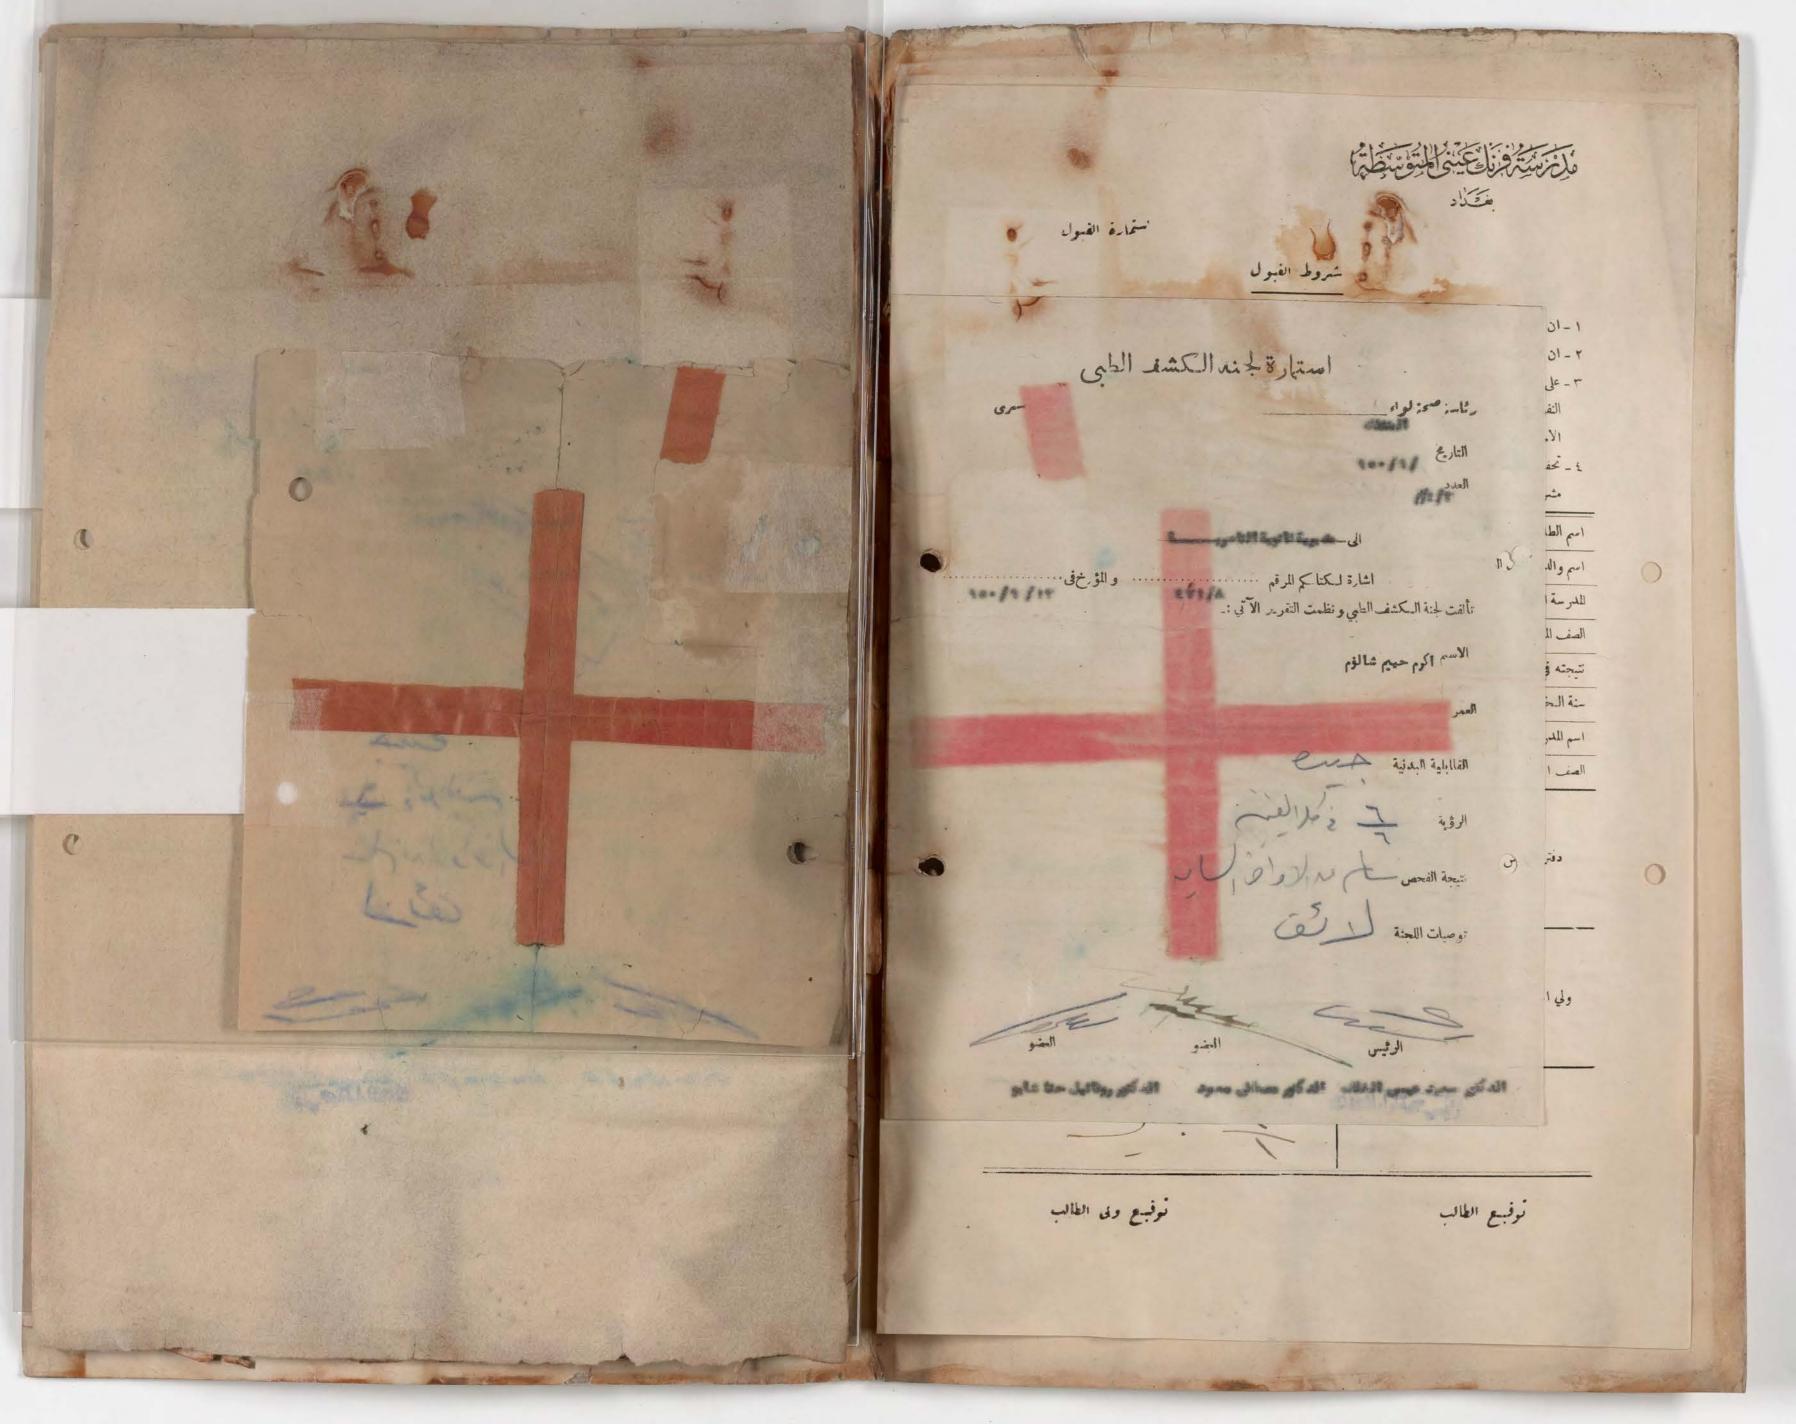

شروط القبول

١ - يقبل الى الصف الأول المتوسط الطلبة الناجحون في امتحان الدراسة الابتدائية .

٢ \_ يقبل الى الصف الرابع الاعدادي الطلبة الناجحون في امتحان القبول.

٣ \_ يشترك في امتحان القبول الطلبة الناجحون والاكمال في امتحان الدراسة المتوسطة .

٤ - على كل طالب ان يقدم عند قبوله ملفة تحتوي على الاوراق النالية :-

أ \_ شهادة نقل من مدرسته مصدقة من مديرية معارف اللواء .

2 ب \_ شهادة طبية بسلامته من الامراض السارية .

ر ج \_ شهادة تطعيم ضد الجذري والتيفو ئيد .

د \_ دفتر النفوس .

ه \_ نسختين من تصويره .

٥ - ان يكون الطالب من ذوي السلوك والسيرة الحسنة .

|                          | اسم الطالب ( حسب دفتر النفوس )   |                                       |
|--------------------------|----------------------------------|---------------------------------------|
| على إلى المراد الله      | عنوانه (حسب دفتر النفوس)         |                                       |
| 1938 / V / KV            | تاریخ ولادته ( حسب دفتر النفوس ) |                                       |
| atoli, als 1/11/411      | عنوان الطالب الحالي              |                                       |
| أرنك عبق المتدمط،        | المدرسة المنقول منها             |                                       |
| النات الشرط              | الصف المنقول منه                 |                                       |
| نا بي                    | نتيجته في الصف المنقول منه       |                                       |
| الدام للثولج ١٩٥٢ - ١٩٥٢ | آخر امتحان عام نجح فیه وناریخه   |                                       |
| رخاء لاء الحادث          | اسمه                             | ولي امر الطالب                        |
| الوالد :                 | قرابته                           | , , , , , , , , , , , , , , , , , , , |
| ملاك المالات             | Aliga                            |                                       |
| 250 1 2 2 1 1 811 -      | عنوانه                           |                                       |