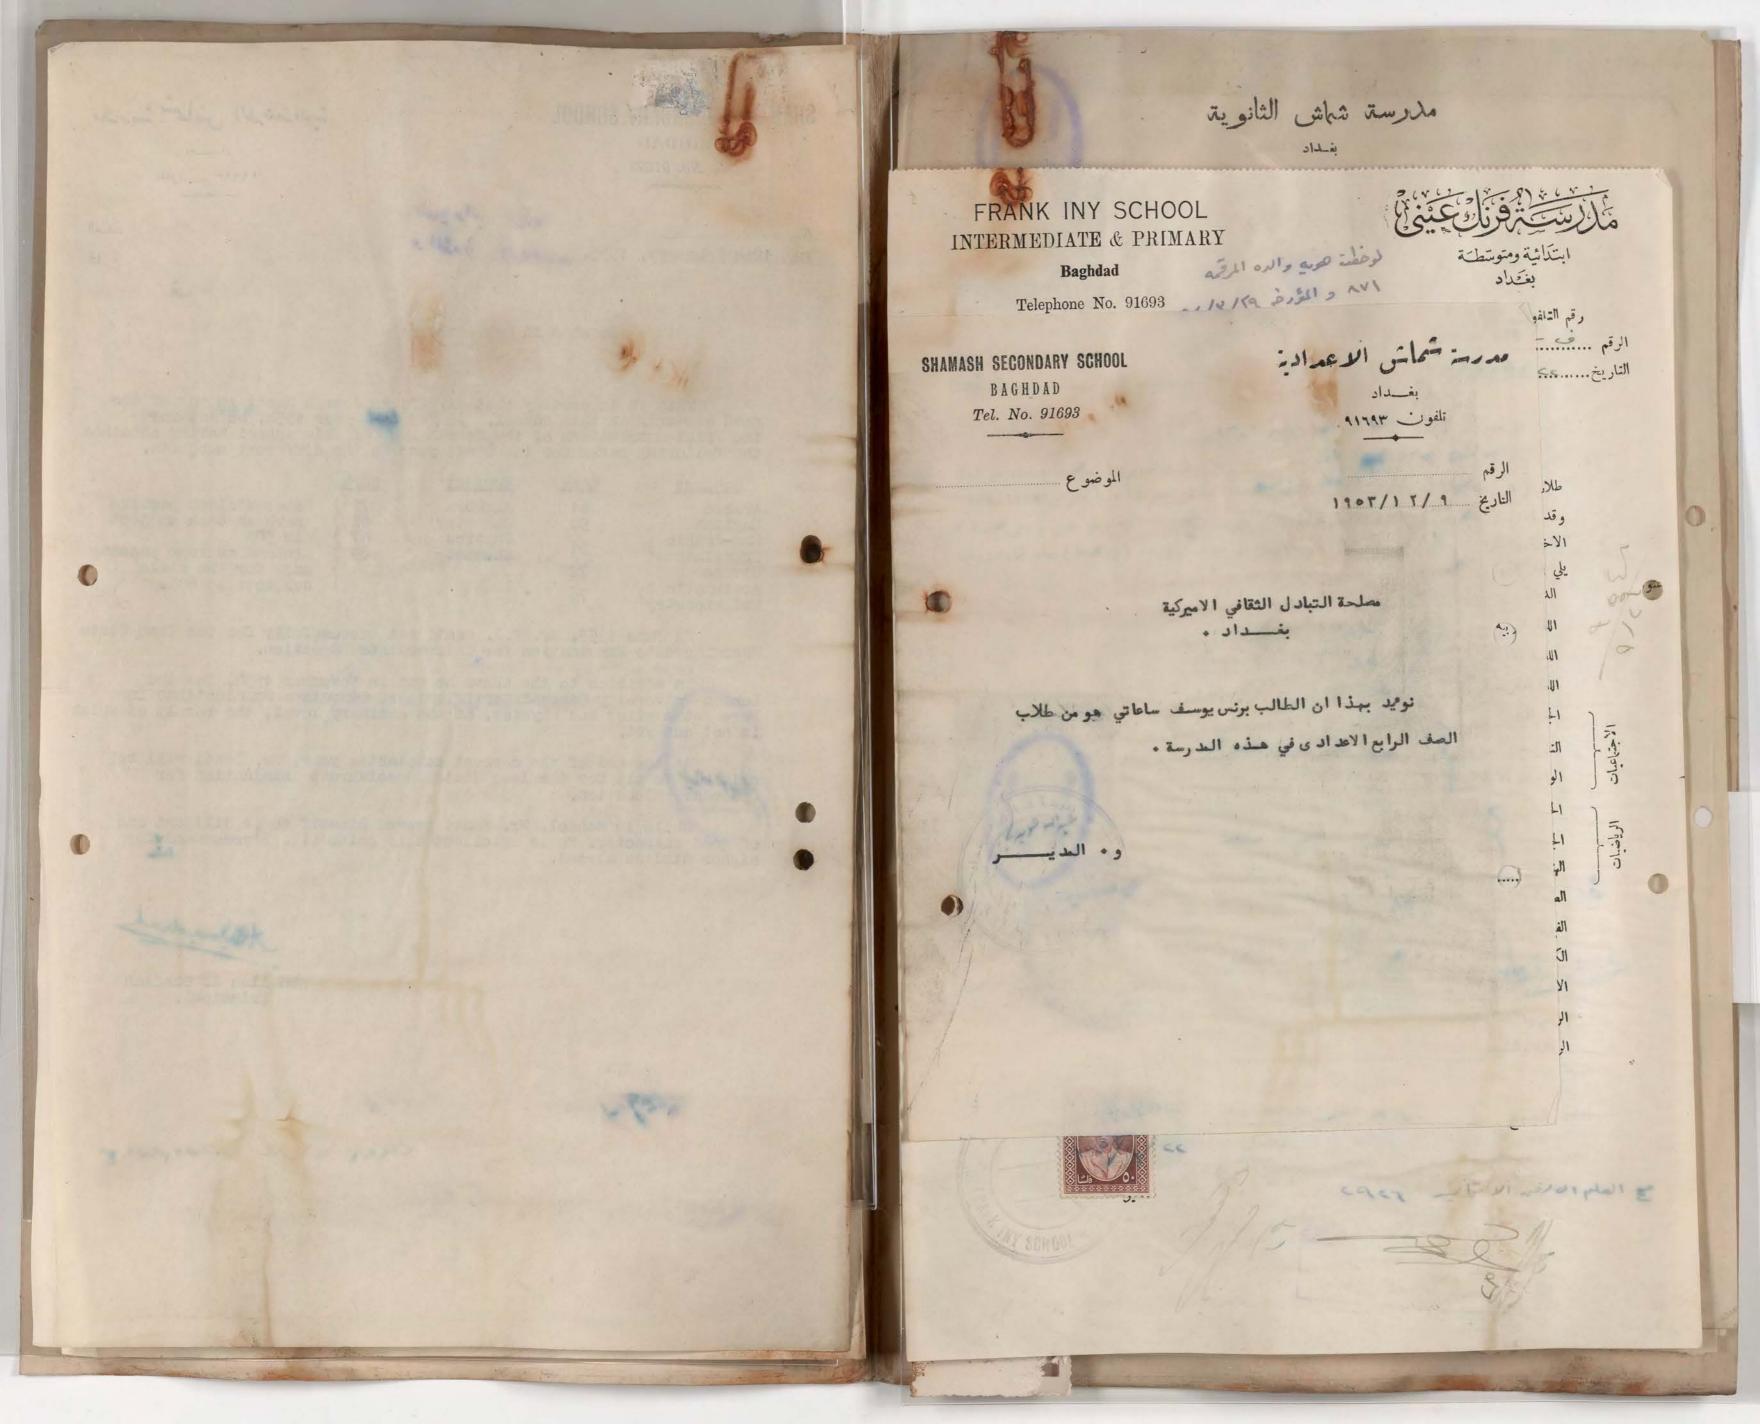

الباهد المائح هاي

صورة لا يمكن فصلها من أجل تصويرها Photograph cannot be separated for imaging

صورة لا يمكن فصلها من أجل تصويرها Photograph cannot be separated for imaging

140K/K/17 عالم استمارة الفبول شروط الفبول ١ - ان القبول في اللحف الاول المتوسط يتوقف على النجاح في الامتحان العام للدراسة الابتدائية. ٢ - ان لا يكون الطالب مشتهراً بسوء الاخلاق او محكوماً مجمعة او حناية. ٣ - على الطالب ان يرفق عذه الاستمارة (١) الوثيقة المدرسية مصدقة من مديرية معارف لواء بغداد (٢) دفتر النفوس (٣) شهادة التطعيم ضد الجدري (٤) شهادة النطعيم ضد التيفو ثيد (٥) شهادة طبية بسلامته من الامراض السارية (٦) نسختين من تصويره الشمسي . ٤ - تحفظ جميـع الاوراق الذكورة في الفقرة الثالثة المدرجة اعلاً، في ملفة خاصة يكتب عليهــا احم صاحبها كما هو اسم الطالب حسب الوثيقة المدرسية الياهراب اسم والده ولقب العائلة حسب الوثبقة المدرسية اسرائل ک البير داود المدرسة المنقول منها الادل المتو الصف المنقول منه الناد -نتيجته في الصف المنقول منه 1./ 1929 سنة المخرج من الدراسة الابتدائية البع داود اسم المدرسة الابتدائية التي تخرج منها 10014 الثاني المذ الصف الذي قبل فية wai-الباهرا\_ 1/11/07 دفتر النفوس كرد اليا ع الراقيه اسرائل والبره قرابته willer ولي امر الطالب 18 14-50 20 10 P. releis الرد الما ع في ( الم النافون ( ان وجد ) عنوانه الحالي -15'-عنوان الطالب الحالي

شروط القبول

١ - يقبل الى الصف الأول المتوسط الطلبة الناجحون في امتحان الدراسة الابتدائية .

٢ \_ يقبل الى الصف الرابع الاعدادي الطلبة الناجحون في امتحان القبول.

٣ \_ يشترك في امتحان القبول الطلبة الناجحون والاكمال في امتحان الدراسة المتوسطة .

٤ - على كل طالب ان يقدم عند قبوله ملفة تحتوي على الاوراق النالية :-

أ \_ شهادة نقل من مدرسته مصدقة من مديرية معارف اللواء .

2 ب \_ شهادة طبية بسلامته من الامراض السارية .

ر ج \_ شهادة تطعيم ضد الجذري والتيفو ئيد .

د \_ دفتر النفوس .

ه \_ نسختين من تصويره .

٥ - ان يكون الطالب من ذوي السلوك والسيرة الحسنة .

|                          | اسم الطالب ( حسب دفتر النفوس )   |                                       |
|--------------------------|----------------------------------|---------------------------------------|
| على إلى المراد الله      | عنوانه (حسب دفتر النفوس)         |                                       |
| 1938 / V / KV            | تاریخ ولادته ( حسب دفتر النفوس ) |                                       |
| atoli, als 1/11/411      | عنوان الطالب الحالي              |                                       |
| أرنك عبق المتدمط،        | المدرسة المنقول منها             |                                       |
| النات الشرط              | الصف المنقول منه                 |                                       |
| نا بي                    | نتيجته في الصف المنقول منه       |                                       |
| الدام للثولج ١٩٥٢ - ١٩٥٢ | آخر امتحان عام نجح فیه وناریخه   |                                       |
| رخاء لاء الحادث          | اسمه                             | ولي امر الطالب                        |
| الوالد :                 | قرابته                           | , , , , , , , , , , , , , , , , , , , |
| ملاك المالات             | Aliga                            |                                       |
| 250 1 2 2 1 1 811 -      | عنوانه                           |                                       |