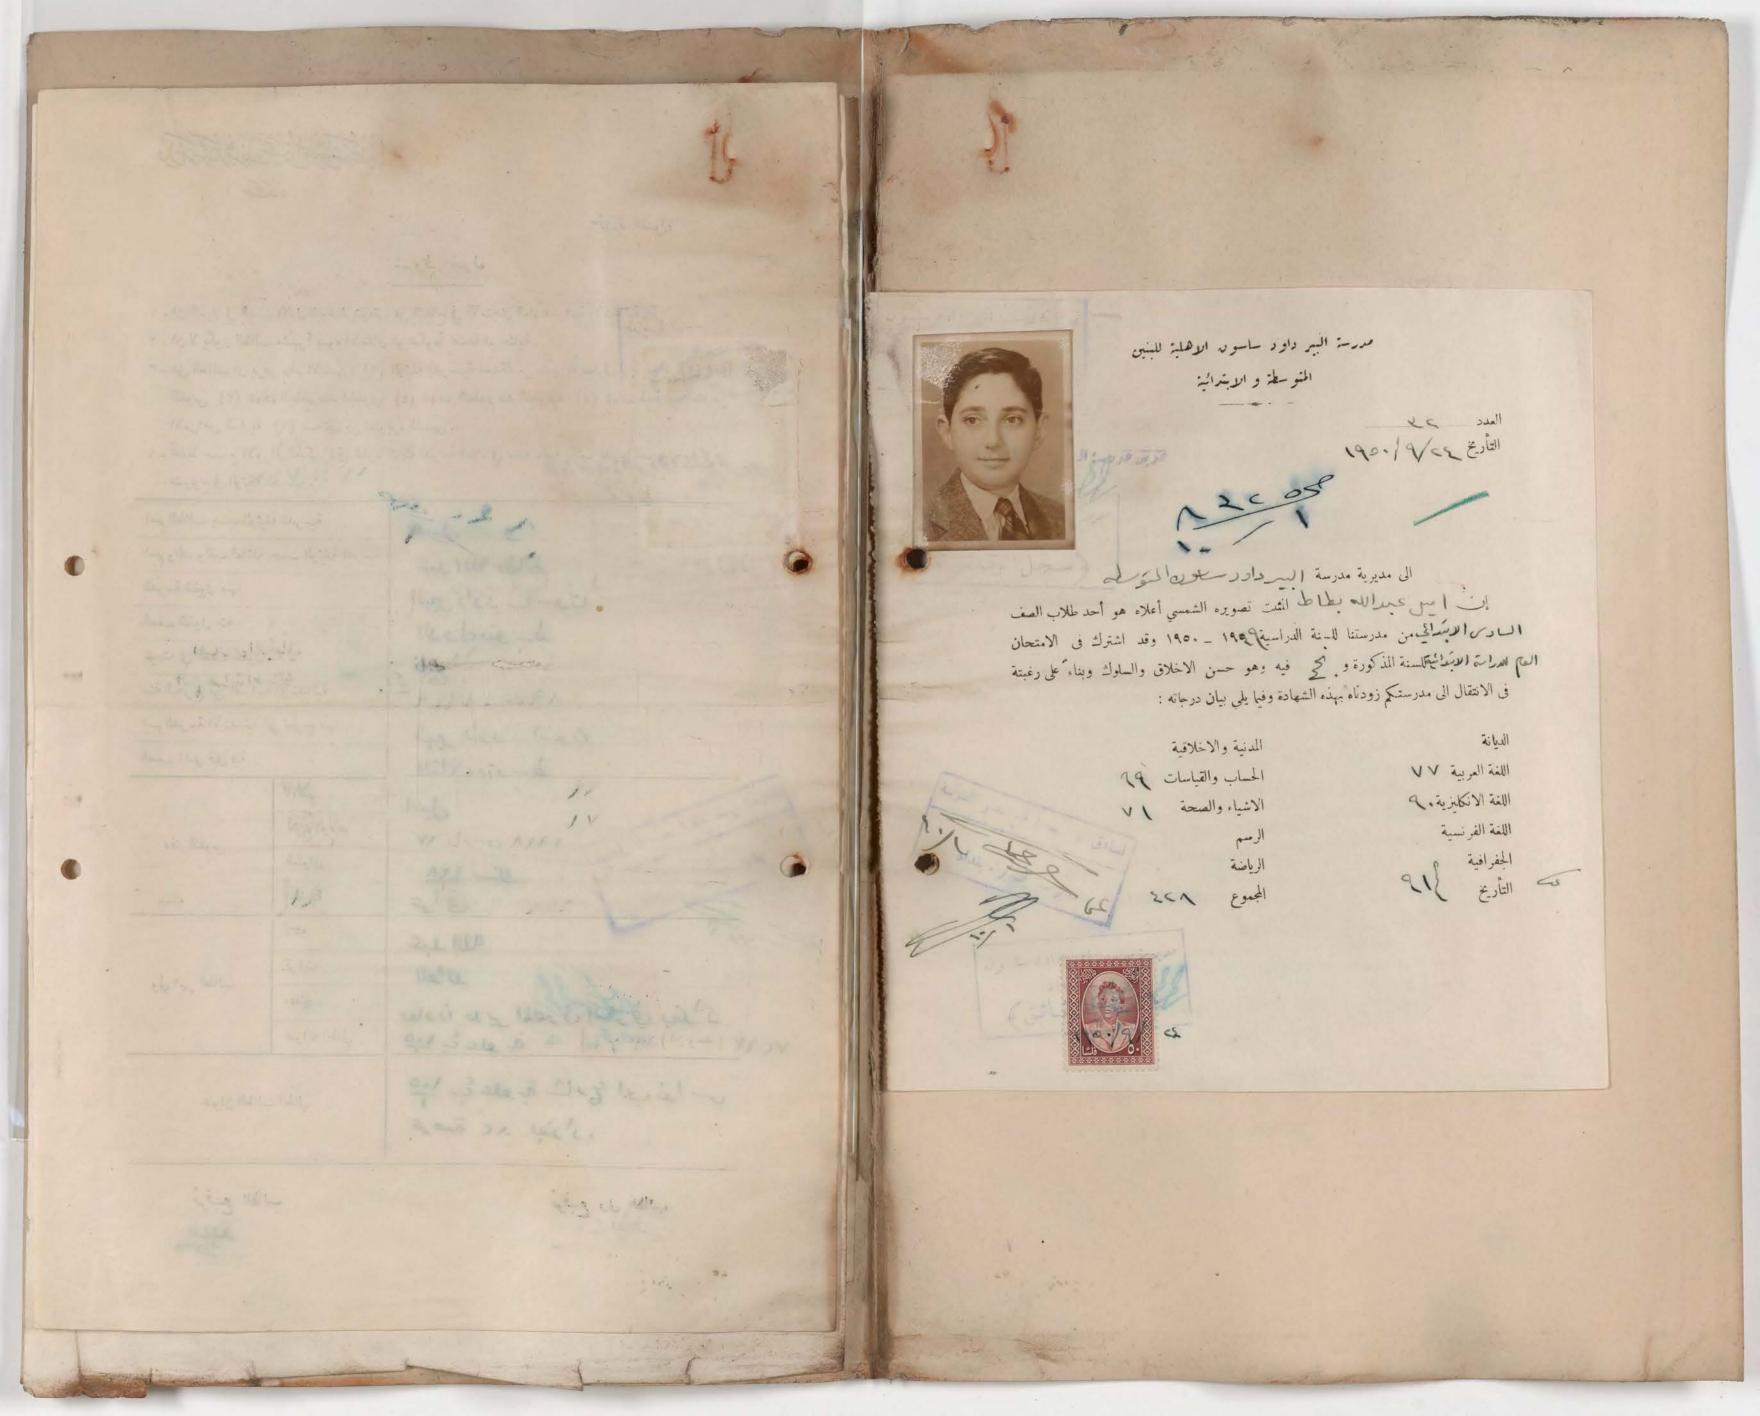

الباهد المائح هاي

صورة لا يمكن فصلها من أجل تصويرها Photograph cannot be separated for imaging

صورة لا يمكن فصلها من أجل تصويرها Photograph cannot be separated for imaging

140K/K/17 عالم استمارة الفبول شروط الفبول ١ - ان القبول في اللحف الاول المتوسط يتوقف على النجاح في الامتحان العام للدراسة الابتدائية. ٢ - ان لا يكون الطالب مشتهراً بسوء الاخلاق او محكوماً مجمعة او حناية. ٣ - على الطالب ان يرفق عذه الاستمارة (١) الوثيقة المدرسية مصدقة من مديرية معارف لواء بغداد (٢) دفتر النفوس (٣) شهادة التطعيم ضد الجدري (٤) شهادة النطعيم ضد التيفو ثيد (٥) شهادة طبية بسلامته من الامراض السارية (٦) نسختين من تصويره الشمسي . ٤ - تحفظ جميـع الاوراق الذكورة في الفقرة الثالثة المدرجة اعلاً، في ملفة خاصة يكتب عليهــا احم صاحبها كما هو اسم الطالب حسب الوثيقة المدرسية الياهراب اسم والده ولقب العائلة حسب الوثبقة المدرسية اسرائل ک البير داود المدرسة المنقول منها الادل المتو الصف المنقول منه الناد -نتيجته في الصف المنقول منه 1./ 1929 سنة المخرج من الدراسة الابتدائية البع داود اسم المدرسة الابتدائية التي تخرج منها 10014 الثاني المذ الصف الذي قبل فية wai-الباهرا\_ 1/11/07 دفتر النفوس كرد اليا ع الراقيه اسرائل والبره قرابته willer ولي امر الطالب 18 14-50 20 10 P. releis الرد الما ع في ( الم النافون ( ان وجد ) عنوانه الحالي -15'-عنوان الطالب الحالي

د \_ دفتر النفوس .

ه \_ نسختين من تصويره .

٥ - ان يكون الطالب من ذوي السلوك والسيرة الحسنة .

|                          | اسم الطالب ( حسب دفتر النفوس )   |                                       |
|--------------------------|----------------------------------|---------------------------------------|
| على إلى المراد الله      | عنوانه (حسب دفتر النفوس)         |                                       |
| 1938 / V / KV            | تاریخ ولادته ( حسب دفتر النفوس ) |                                       |
| atoli, als 1/11/411      | عنوان الطالب الحالي              |                                       |
| أرنك عبق المتدمط،        | المدرسة المنقول منها             |                                       |
| النات الشرط              | الصف المنقول منه                 |                                       |
| نا بي                    | نتيجته في الصف المنقول منه       |                                       |
| الدام للثولج ١٩٥٢ - ١٩٥٢ | آخر امتحان عام نجح فیه وناریخه   |                                       |
| رخاء لاء الحادث          | اسمه                             | ولي امر الطالب                        |
| الوالد :                 | قرابته                           | , , , , , , , , , , , , , , , , , , , |
| ملاك المالات             | Aliga                            |                                       |
| 250 1 2 2 1 1 811 -      | عنوانه                           |                                       |

| ايان                                                                           | اسم الطالب حسب الوثيقة المدرسية             |                |  |
|--------------------------------------------------------------------------------|---------------------------------------------|----------------|--|
| خانوري د نؤى                                                                   | اسم والده ولقب العائلة حسب الوثيقة المدرسية |                |  |
| الأليث و البرداؤد اون                                                          | المدرسة المنقول منها                        |                |  |
| الاول المتوسط                                                                  | الصف المنقول منه                            |                |  |
| ناجح                                                                           | نتيجته في العمف المنقول منه                 |                |  |
| 190.                                                                           | سنة المخرج من الدراسة الابتدائية            |                |  |
| الاليني اليم داؤد اون                                                          | اسم المدرسة الابتدائية التي تخرج منها       |                |  |
| । । । । । । । । । । । । । । । । । । ।                                          | الصف الذي قبل فية                           |                |  |
| الياهو                                                                         | الاسم                                       |                |  |
| 1944 -V- <k< th=""><th>تاريخ الولاد،</th><th rowspan="2">دفتر النفوس</th></k<> | تاريخ الولاد،                               | دفتر النفوس    |  |
| بغداد عاد بایکار                                                               | العنوان                                     |                |  |
| عافي                                                                           | الجنسية                                     |                |  |
| حاورى                                                                          | ١٣٦                                         |                |  |
| د الم                                                                          | قرابته                                      | 101 H          |  |
| اللاك الله الله الله الله الله الله الله                                       | مهنته                                       | ولي امر الطالب |  |
| ١١-١١-١١ بالكلية ( وقم النافون ( ان وجد )                                      | عنوانه الحالي                               |                |  |
|                                                                                |                                             |                |  |
|                                                                                | عنوان العلالب الحالي                        |                |  |
| الم ١١١م الم الم الم الم                                                       |                                             |                |  |