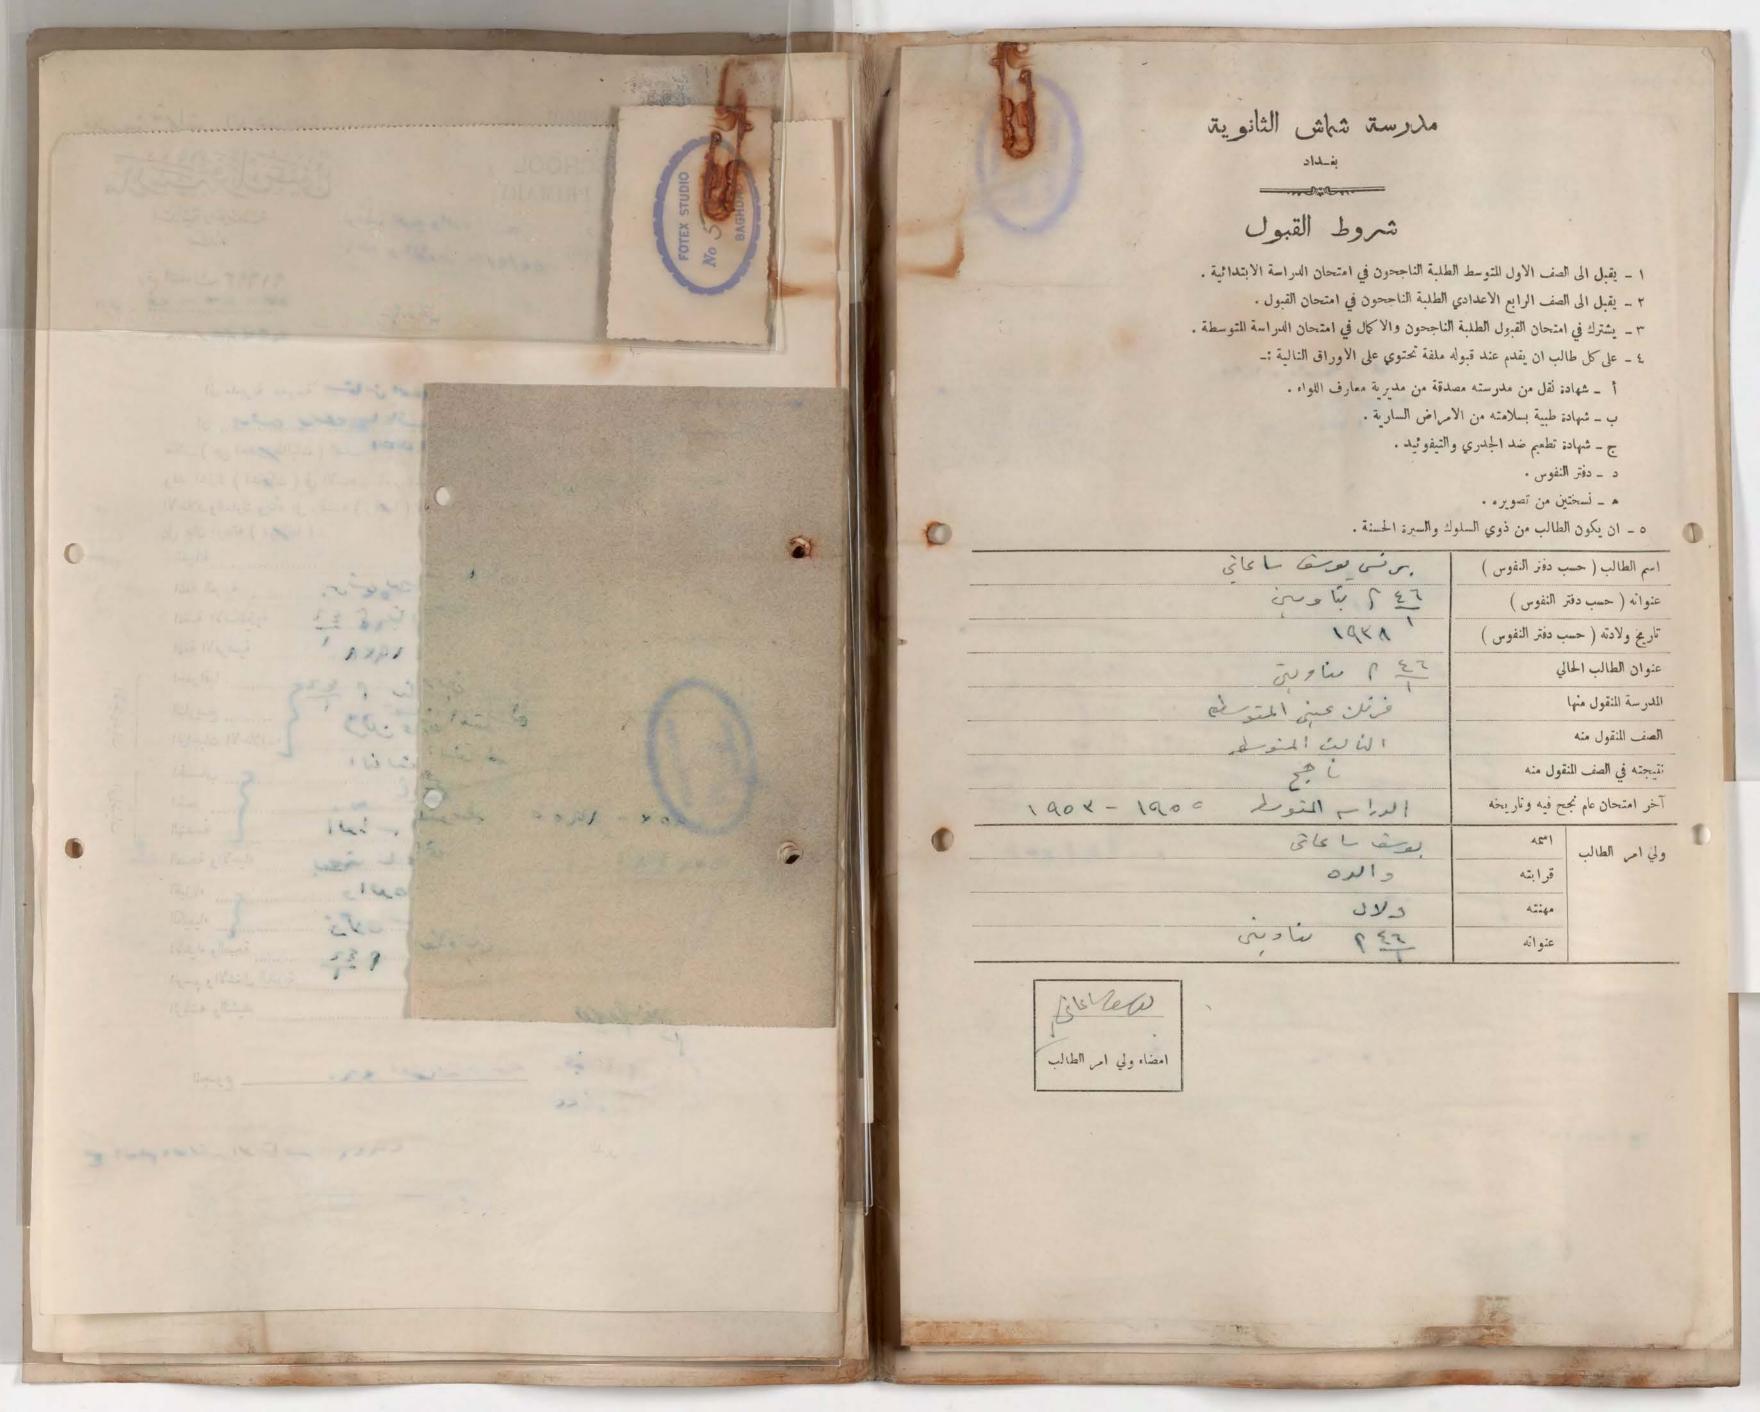

شروط القبول

١ - يقبل الى الصف الأول المتوسط الطلبة الناجحون في امتحان الدراسة الابتدائية .

٢ \_ يقبل الى الصف الرابع الاعدادي الطلبة الناجحون في امتحان القبول.

٣ \_ يشترك في امتحان القبول الطلبة الناجحون والاكمال في امتحان الدراسة المتوسطة .

٤ - على كل طالب ان يقدم عند قبوله ملفة تحتوي على الاوراق النالية :-

أ \_ شهادة نقل من مدرسته مصدقة من مديرية معارف اللواء .

2 ب \_ شهادة طبية بسلامته من الامراض السارية .

ر ج \_ شهادة تطعيم ضد الجذري والتيفو ئيد .

د \_ دفتر النفوس .

ه \_ نسختين من تصويره .

٥ - ان يكون الطالب من ذوي السلوك والسيرة الحسنة .

|                          | اسم الطالب ( حسب دفتر النفوس )   |                                       |
|--------------------------|----------------------------------|---------------------------------------|
| على إلى المراد الله      | عنوانه (حسب دفتر النفوس)         |                                       |
| 1938 / V / KV            | تاریخ ولادته ( حسب دفتر النفوس ) |                                       |
| atoli, als 1/11/411      | عنوان الطالب الحالي              |                                       |
| أرنك عبق المتدمط،        | المدرسة المنقول منها             |                                       |
| النات الشرط              | الصف المنقول منه                 |                                       |
| نا بي                    | نتيجته في الصف المنقول منه       |                                       |
| الدام للثولج ١٩٥٢ - ١٩٥٢ | آخر امتحان عام نجح فیه وناریخه   |                                       |
| رخاء لاء الحادث          | اسمه                             | ولي امر الطالب                        |
| الوالد :                 | قرابته                           | , , , , , , , , , , , , , , , , , , , |
| ملاك المالات             | Aliga                            |                                       |
| 250 1 2 2 1 1 811 -      | عنوانه                           |                                       |