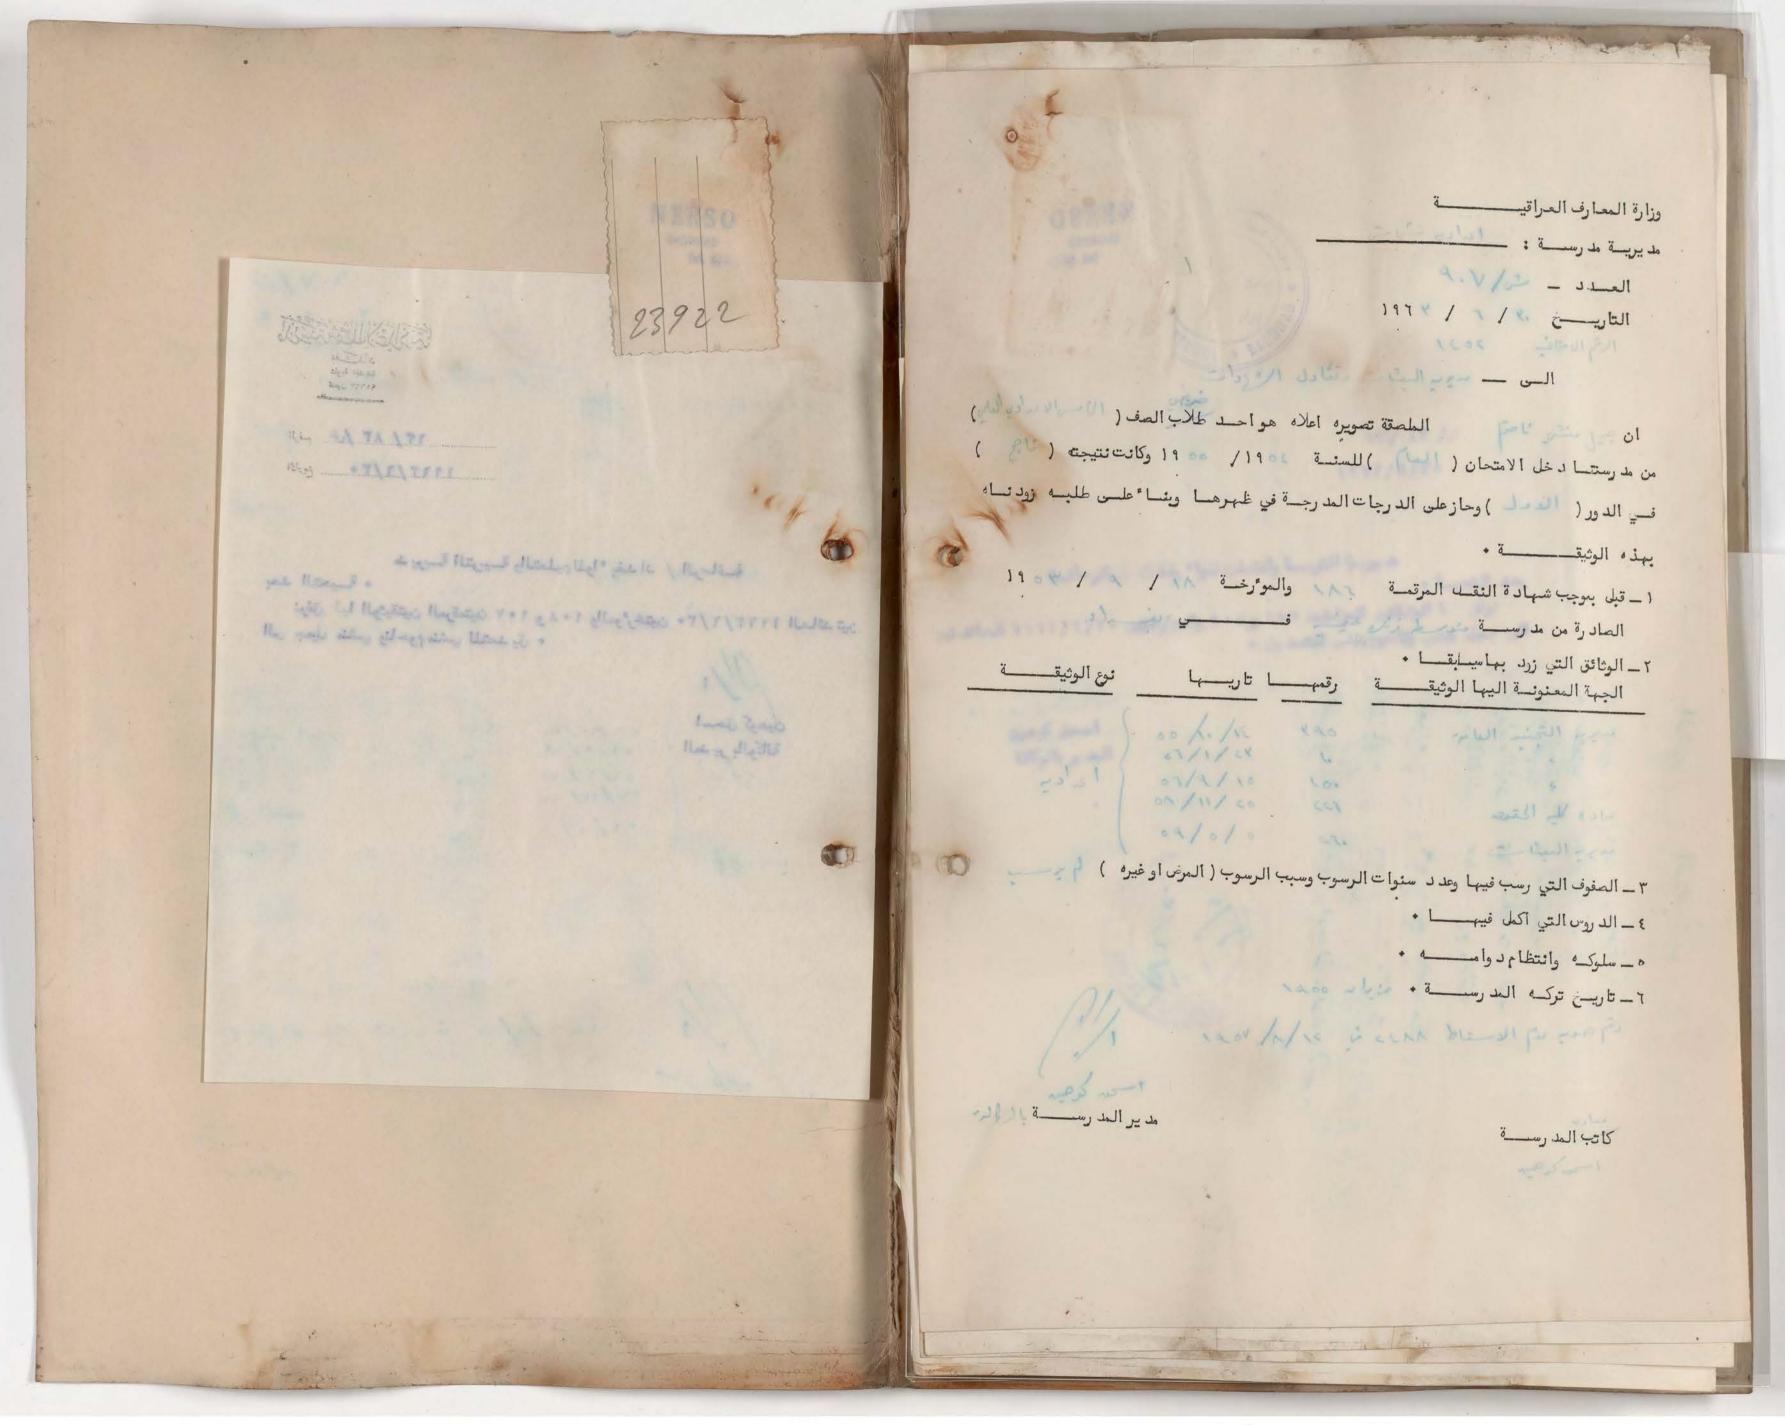

الباهد المائح هاي

صورة لا يمكن فصلها من أجل تصويرها Photograph cannot be separated for imaging

صورة لا يمكن فصلها من أجل تصويرها Photograph cannot be separated for imaging

140K/K/17 عالم استمارة الفبول شروط الفبول ١ - ان القبول في اللحف الاول المتوسط يتوقف على النجاح في الامتحان العام للدراسة الابتدائية. ٢ - ان لا يكون الطالب مشتهراً بسوء الاخلاق او محكوماً مجمعة او حناية. ٣ - على الطالب ان يرفق عذه الاستمارة (١) الوثيقة المدرسية مصدقة من مديرية معارف لواء بغداد (٢) دفتر النفوس (٣) شهادة التطعيم ضد الجدري (٤) شهادة النطعيم ضد التيفو ثيد (٥) شهادة طبية بسلامته من الامراض السارية (٦) نسختين من تصويره الشمسي . ٤ - تحفظ جميـع الاوراق الذكورة في الفقرة الثالثة المدرجة اعلاً، في ملفة خاصة يكتب عليهــا احم صاحبها كما هو اسم الطالب حسب الوثيقة المدرسية الياهراب اسم والده ولقب العائلة حسب الوثبقة المدرسية اسرائل ک البير داود المدرسة المنقول منها الادل المتو الصف المنقول منه الناد -نتيجته في الصف المنقول منه 1./ 1929 سنة المخرج من الدراسة الابتدائية البع داود اسم المدرسة الابتدائية التي تخرج منها 10014 الثاني المذ الصف الذي قبل فية wai-الباهرا\_ 1/11/07 دفتر النفوس كرد اليا ع الراقيه اسرائل والبره قرابته willer ولي امر الطالب 18 14-50 20 10 P. releis الرد الما ع في ( الم النافون ( ان وجد ) عنوانه الحالي -15'-عنوان الطالب الحالي

د \_ دفتر النفوس .

ه \_ نسختين من تصويره .

٥ - ان يكون الطالب من ذوي السلوك والسيرة الحسنة .

|                          | اسم الطالب ( حسب دفتر النفوس )   |                                       |
|--------------------------|----------------------------------|---------------------------------------|
| على إلى المراد الله      | عنوانه (حسب دفتر النفوس)         |                                       |
| 1938 / V / KV            | تاریخ ولادته ( حسب دفتر النفوس ) |                                       |
| atoli, als 1/11/411      | عنوان الطالب الحالي              |                                       |
| أرنك عبق المتدمط،        | المدرسة المنقول منها             |                                       |
| النات الشرط              | الصف المنقول منه                 |                                       |
| نا بي                    | نتيجته في الصف المنقول منه       |                                       |
| الدام للثولج ١٩٥٢ - ١٩٥٢ | آخر امتحان عام نجح فیه وناریخه   |                                       |
| رخاء لاء الحادث          | اسمه                             | ولي امر الطالب                        |
| الوالد :                 | قرابته                           | , , , , , , , , , , , , , , , , , , , |
| ملاك المالات             | Aliga                            |                                       |
| 250 1 2 2 1 1 811 -      | عنوانه                           |                                       |

اسم الطالب حسد

اسم والده ولقب

الدرسة المنقول من

الصف المنقول منه

تتبجته في الصف

سنة المخرج من

اسم المدرسة الابت

الصف الذي قبل.

دفتر النفوس

استمارة القبول