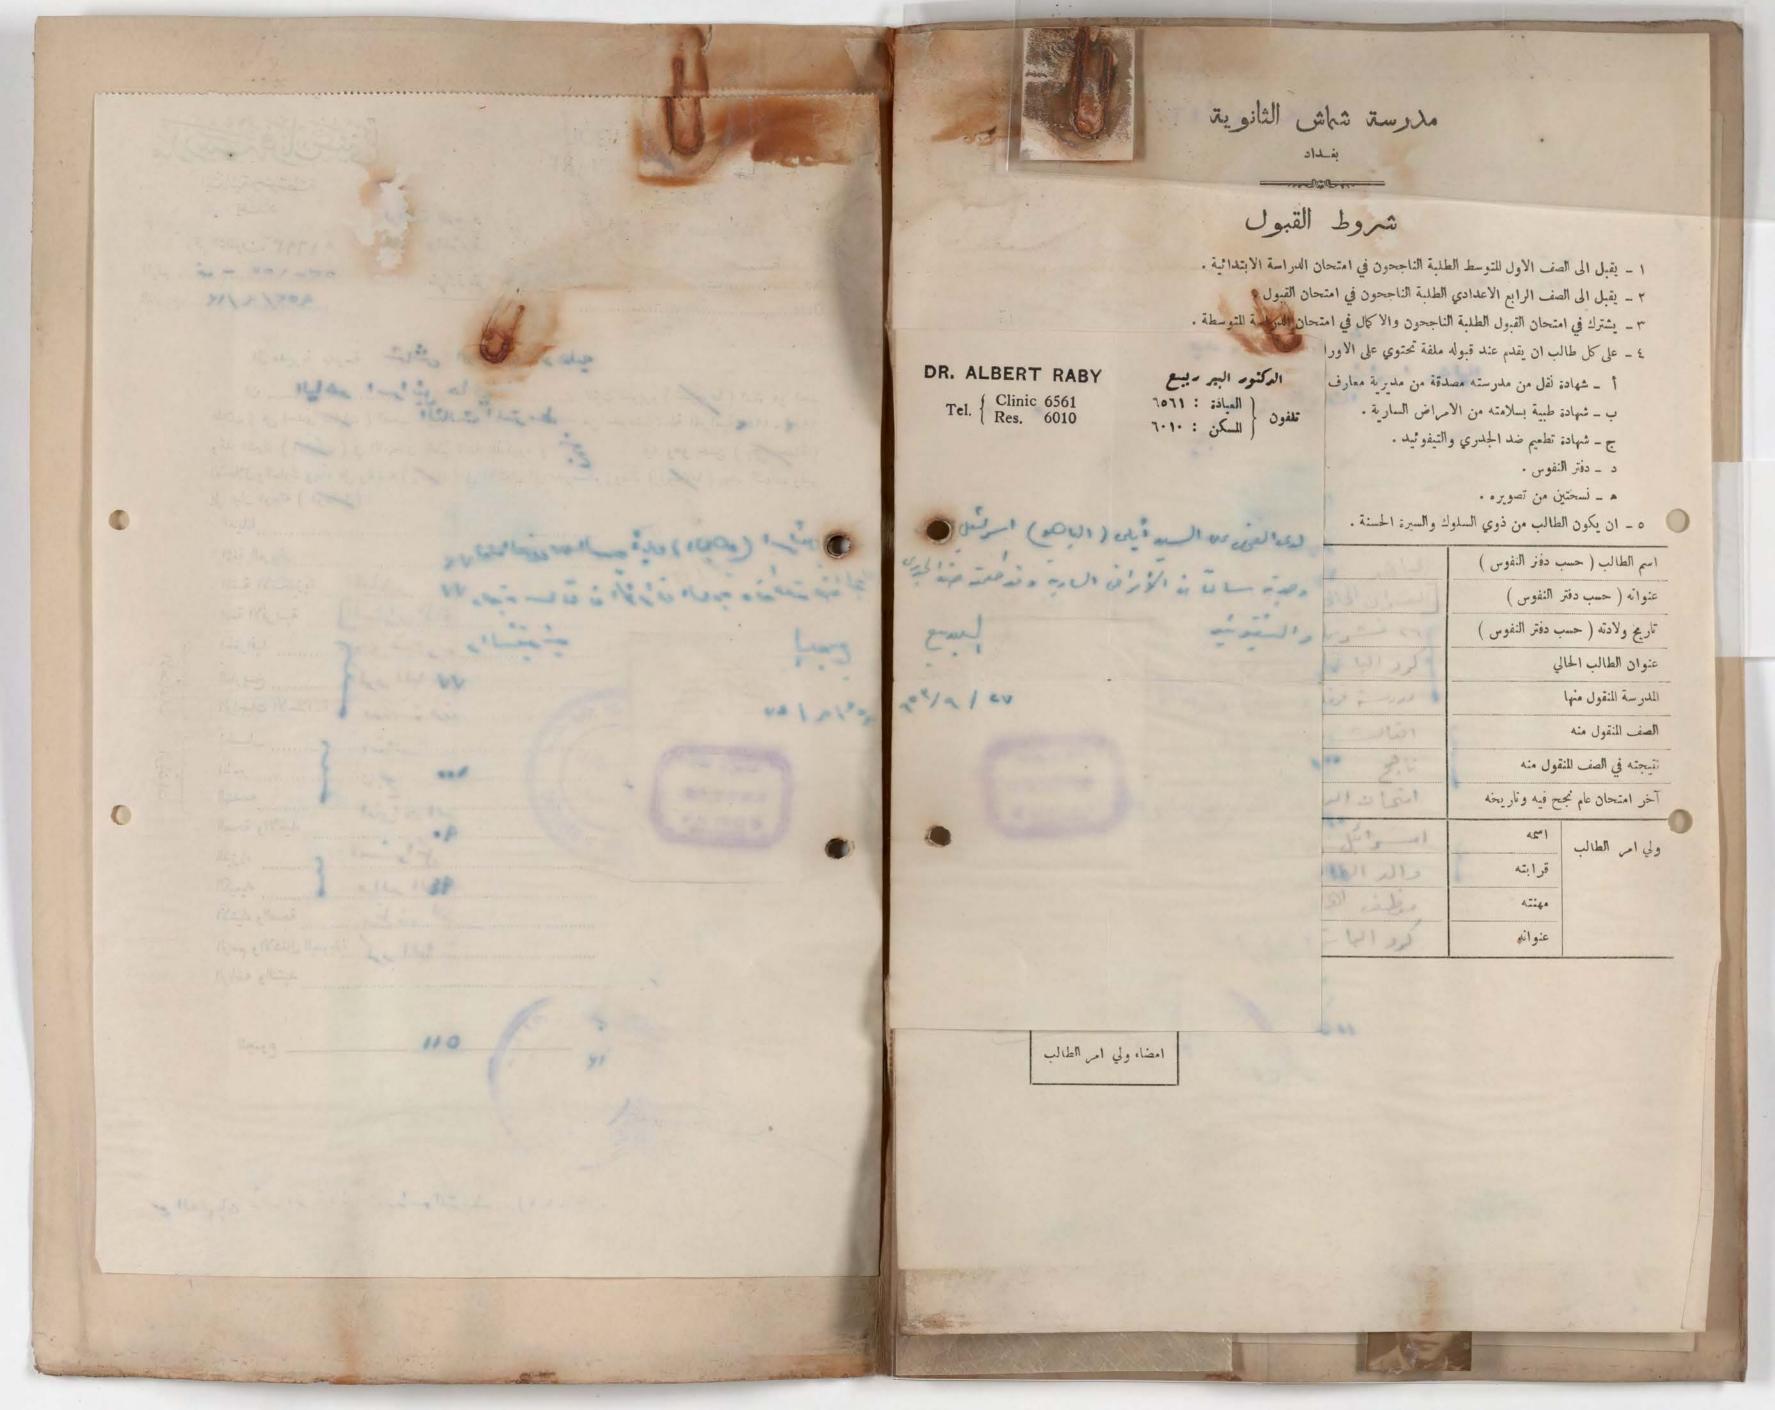

شروط القبول

١ - يقبل الى الصف الأول المتوسط الطلبة الناجحون في امتحان الدراسة الابتدائية .

٢ \_ يقبل الى الصف الرابع الاعدادي الطلبة الناجحون في امتحان القبول.

٣ \_ يشترك في امتحان القبول الطلبة الناجحون والاكمال في امتحان الدراسة المتوسطة .

٤ - على كل طالب ان يقدم عند قبوله ملفة تحتوي على الاوراق النالية :-

أ \_ شهادة نقل من مدرسته مصدقة من مديرية معارف اللواء .

2 ب \_ شهادة طبية بسلامته من الامراض السارية .

ر ج \_ شهادة تطعيم ضد الجذري والتيفو ئيد .

د \_ دفتر النفوس .

ه \_ نسختين من تصويره .

٥ - ان يكون الطالب من ذوي السلوك والسيرة الحسنة .

|                          | اسم الطالب ( حسب دفتر النفوس )   |                                       |
|--------------------------|----------------------------------|---------------------------------------|
| على إلى المراد الله      | عنوانه (حسب دفتر النفوس)         |                                       |
| 1938 / V / KV            | تاریخ ولادته ( حسب دفتر النفوس ) |                                       |
| atoli, als 1/11/411      | عنوان الطالب الحالي              |                                       |
| أرنك عبق المتدمط،        | المدرسة المنقول منها             |                                       |
| النات الشرط              | الصف المنقول منه                 |                                       |
| نا بي                    | نتيجته في الصف المنقول منه       |                                       |
| الدام للثولج ١٩٥٢ - ١٩٥٢ | آخر امتحان عام نجح فیه وناریخه   |                                       |
| رخاء لاء الحادث          | اسمه                             | ولي امر الطالب                        |
| الوالد :                 | قرابته                           | , , , , , , , , , , , , , , , , , , , |
| ملاك المالات             | Aliga                            |                                       |
| 250 1 2 2 1 1 811 -      | عنوانه                           |                                       |