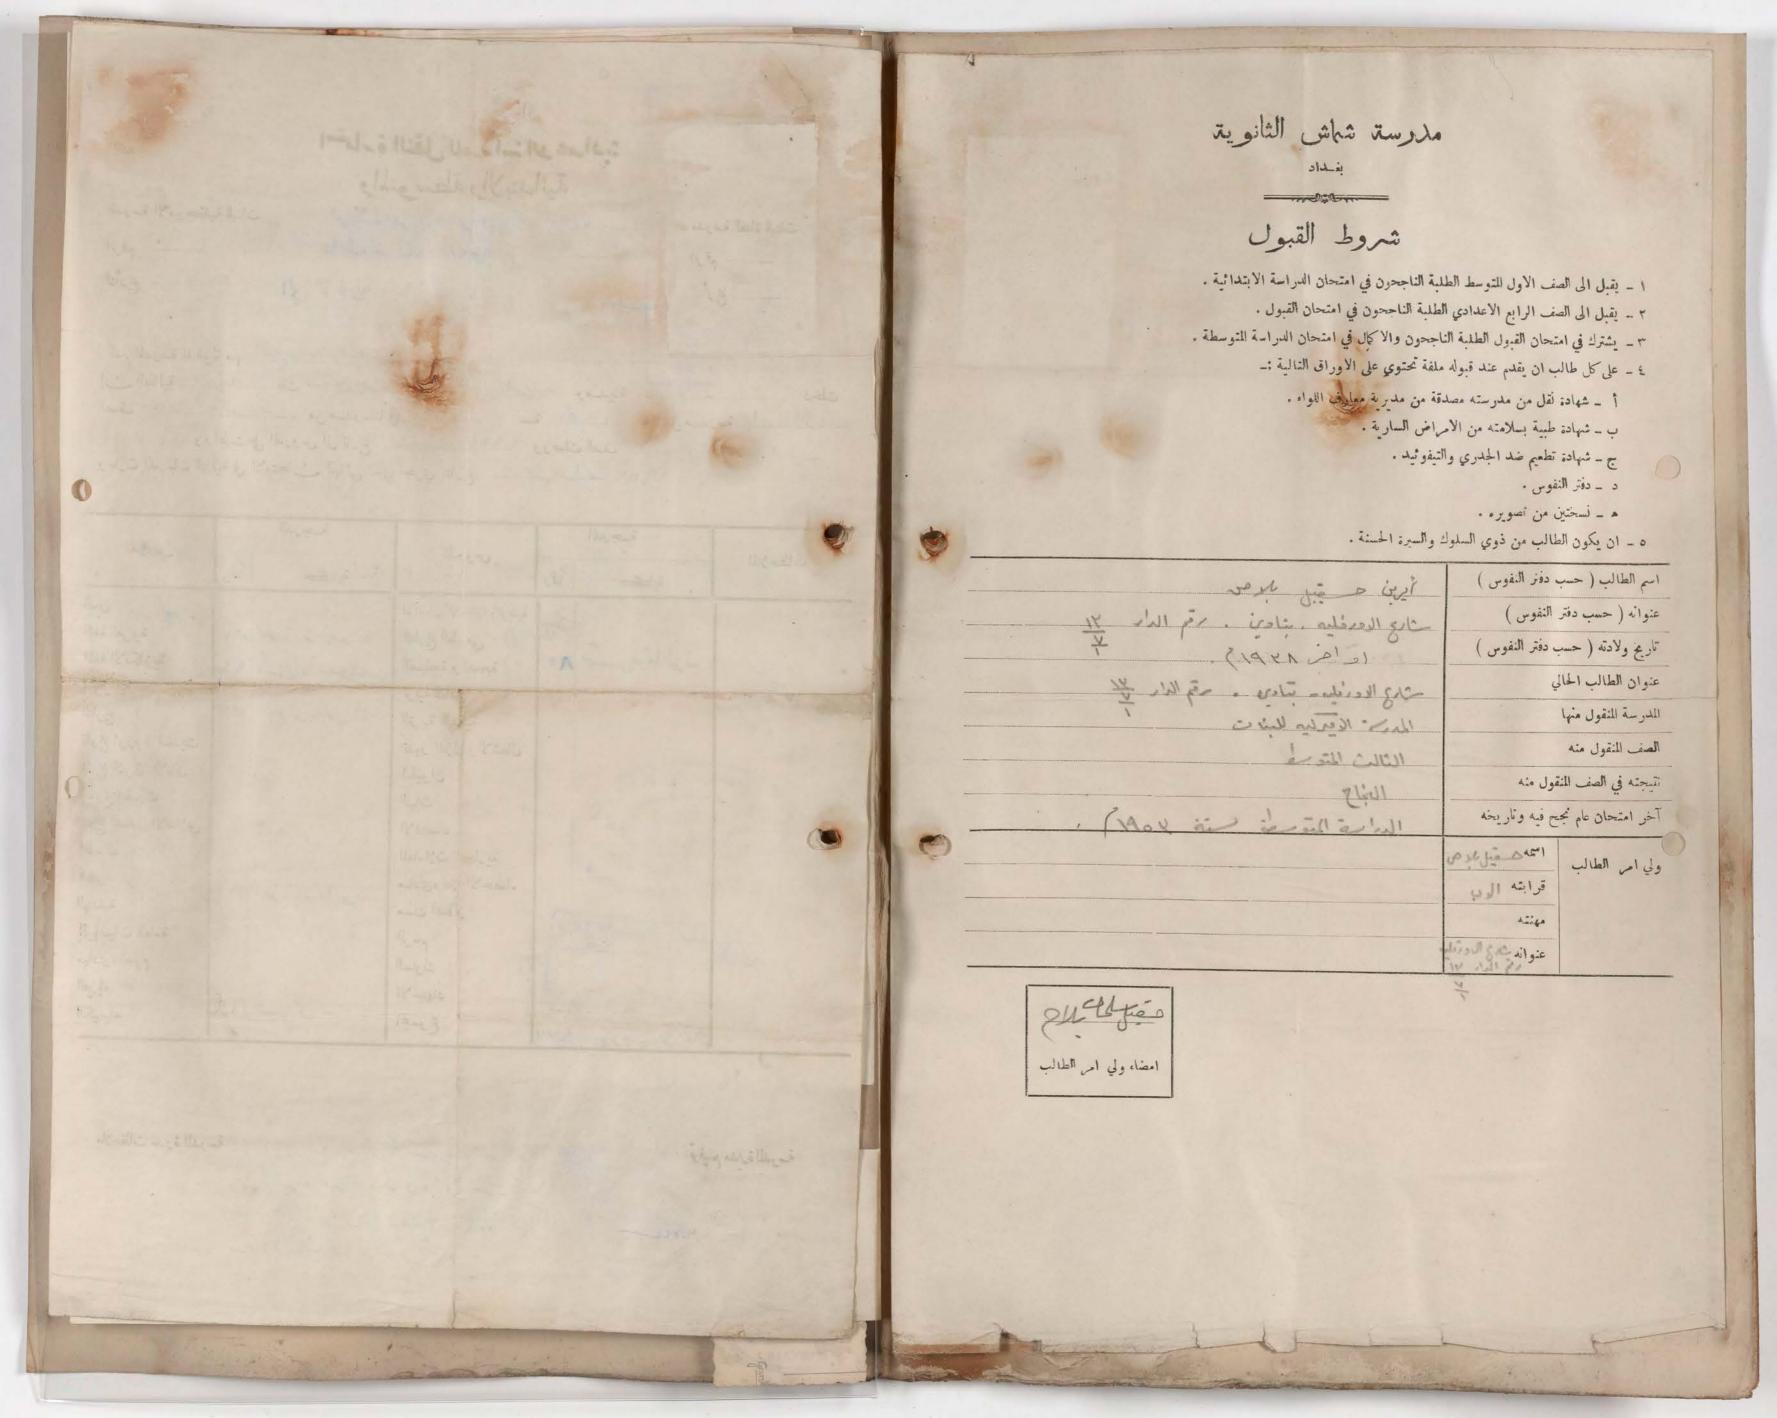

شروط القبول

١ - يقبل الى الصف الأول المتوسط الطلبة الناجحون في امتحان الدراسة الابتدائية .

٢ \_ يقبل الى الصف الرابع الاعدادي الطلبة الناجحون في امتحان القبول.

٣ \_ يشترك في امتحان القبول الطلبة الناجحون والاكمال في امتحان الدراسة المتوسطة .

٤ - على كل طالب ان يقدم عند قبوله ملفة تحتوي على الاوراق النالية :-

أ \_ شهادة نقل من مدرسته مصدقة من مديرية معارف اللواء .

2 ب \_ شهادة طبية بسلامته من الامراض السارية .

ر ج \_ شهادة تطعيم ضد الجذري والتيفو ئيد .

د \_ دفتر النفوس .

ه \_ نسختين من تصويره .

٥ - ان يكون الطالب من ذوي السلوك والسيرة الحسنة .

|                          | اسم الطالب ( حسب دفتر النفوس )   |                                       |
|--------------------------|----------------------------------|---------------------------------------|
| على إلى المراد الله      | عنوانه (حسب دفتر النفوس)         |                                       |
| 1938 / V / KV            | تاریخ ولادته ( حسب دفتر النفوس ) |                                       |
| atoli, als 1/11/411      | عنوان الطالب الحالي              |                                       |
| أرنك عبق المتدمط،        | المدرسة المنقول منها             |                                       |
| النات الشرط              | الصف المنقول منه                 |                                       |
| نا بي                    | نتيجته في الصف المنقول منه       |                                       |
| الدام للثولج ١٩٥٢ - ١٩٥٢ | آخر امتحان عام نجح فیه وناریخه   |                                       |
| رخاء لاء الحادث          | اسمه                             | ولي امر الطالب                        |
| الوالد :                 | قرابته                           | , , , , , , , , , , , , , , , , , , , |
| ملاك المالات             | Aliga                            |                                       |
| 250 1 2 2 1 1 811 -      | عنوانه                           |                                       |

دفتر النفوس

استمارة القبول