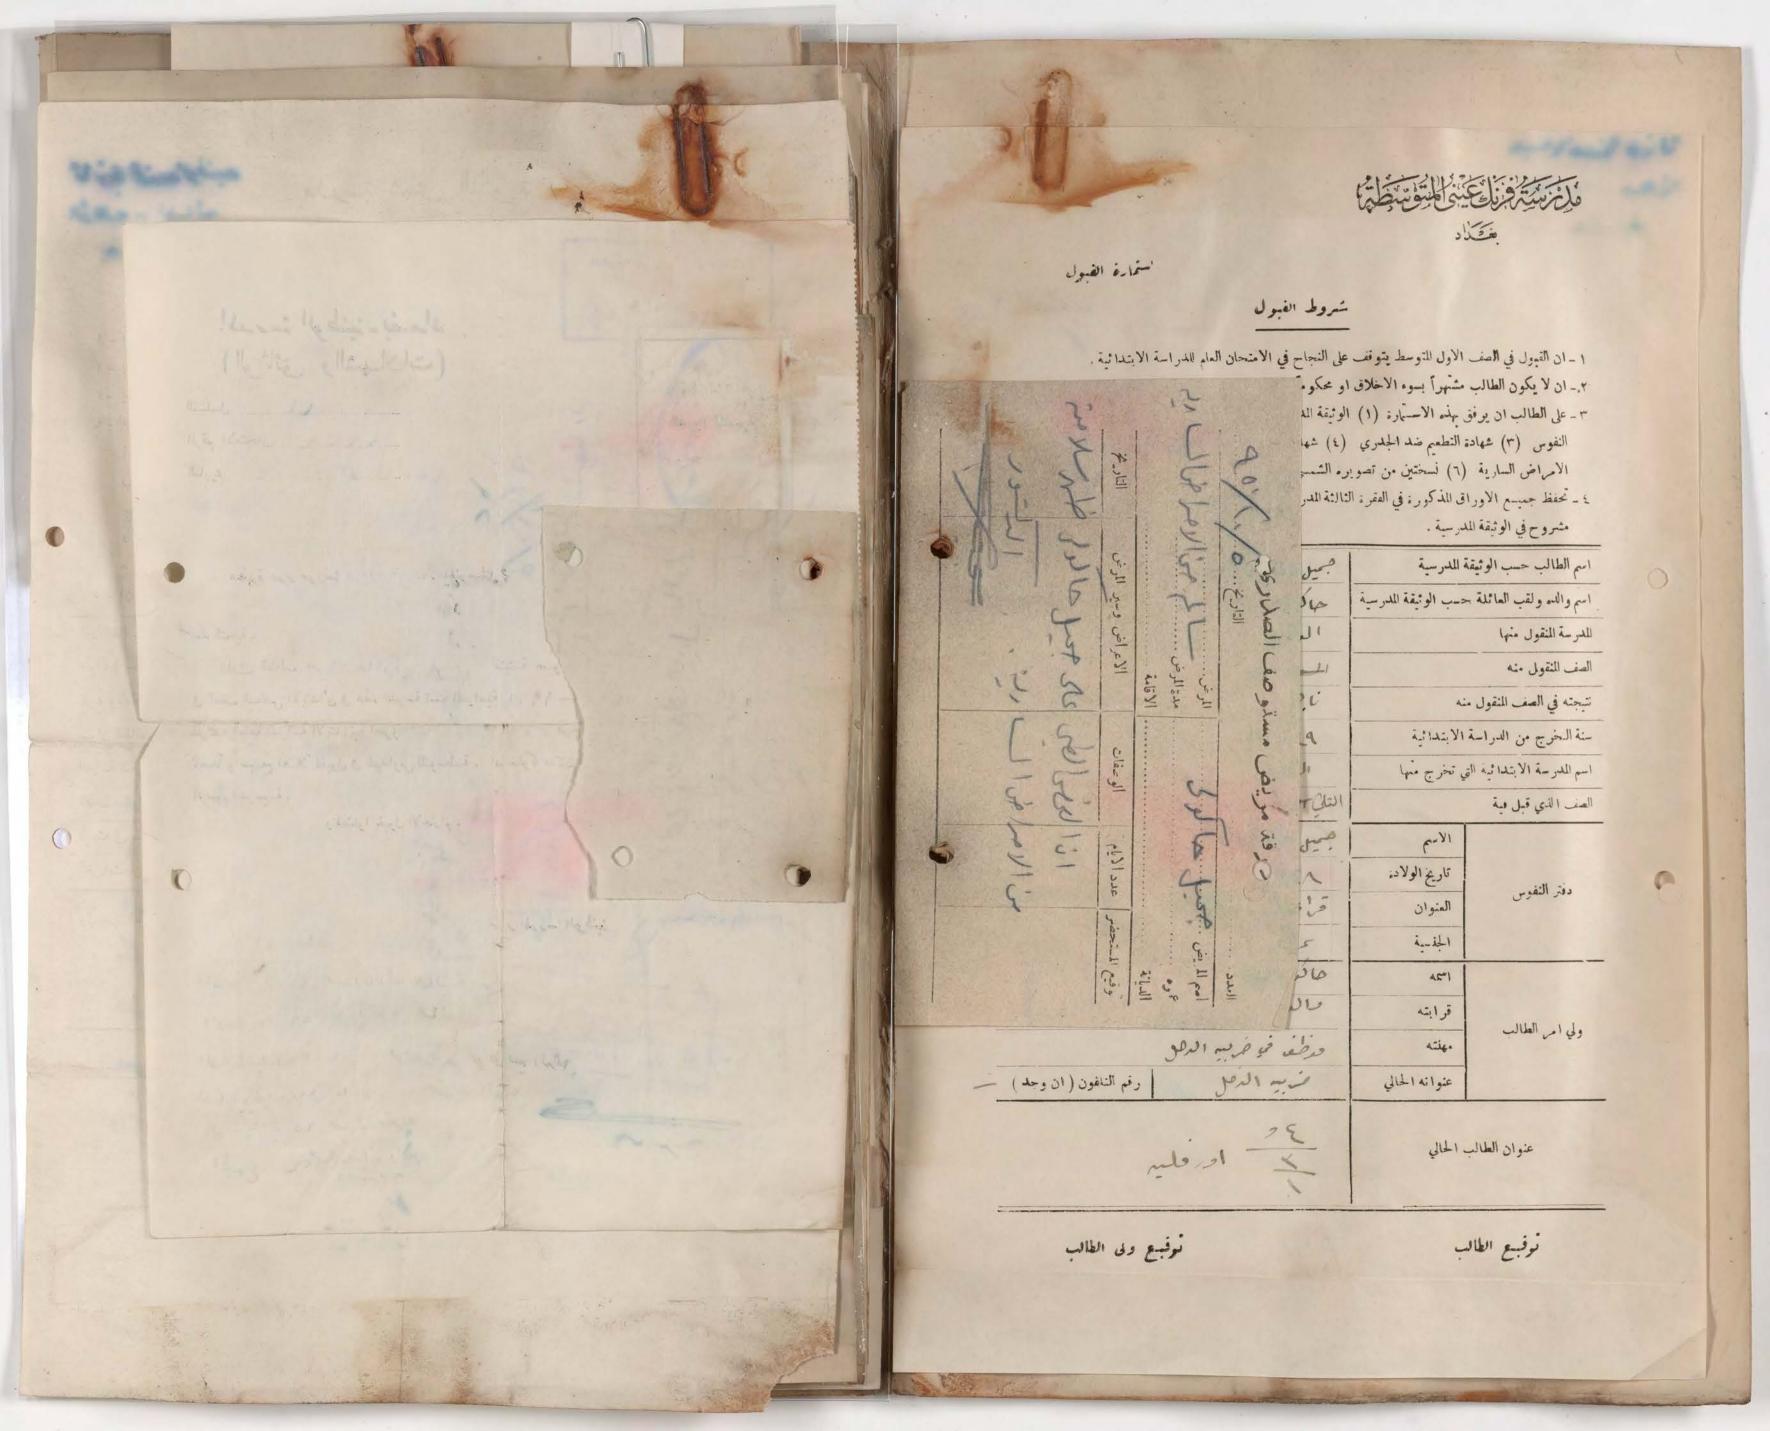

## شروط الفبول

١ - ان القبول في الصف الاول المتوسط يتوقف على النجاح في الامتحان العام للدراسة الابتدائية .

مدرية شماش الثانوية

تلفون ۲۰۲۸

الرقم . المحمد المحمد د النارخ ١٠/٤/٧٥

مربرية معارف لواء بفراد

صوري الماص المثبت تصويره اعلاه هو احد طلاب هذه المدرسة المواظبين في الصف 11/ سال عبارت لهذه السنة ١٩٥٧ \_ ١٩٥٤ وقد كان في السنة الماضية في الصف النف عدر المساوية الماضية الم Dell pie ce's

### شروط الفبول

- ١ ان القبول في الصف الاول المتوسط يتوقف على النجاح في الامتحان العام للدراسة الابتدائية.
  - ٢ ـ ان لا يكون الطالب مشهراً بسوء الاخلاق او محكوماً بجنحة او جناية.
- على الطالب ان يرفق بهذه الاستهارة (۱) الوثيقة المدرسية مصدقة من مديرية معارف لواء بغداد (۲) دفتر النفوس (۳) شهادة التطعيم ضد الجدري (٤) شهادة التطعيم ضد التبذو ثبد (٥) شهادة طبية بسلامته من الامراض السارية (٦) نسختين من تصويره الشمسى .
- ﴾ \_ تحفظ جميع الاوراق الذكورة في الفقرة الثالثة المدرجة اعلاه في ملفة خاصة يكتب عليهما اسم صاحبها كما هو مشروح في الوثيقة المدرسية .

| ايان                                                                           | اسم الطالب حسب الوثيقة المدرسية             |                |  |
|--------------------------------------------------------------------------------|---------------------------------------------|----------------|--|
| خانوري د نؤى                                                                   | اسم والده ولقب العائلة حسب الوثيقة المدرسية |                |  |
| الأليث و البرداؤد اون                                                          | المدرسة المنقول منها                        |                |  |
| الاول المتوسط                                                                  | الصف المنقول منه                            |                |  |
| ناجح                                                                           | نتيجته في العمف المنقول منه                 |                |  |
| 190.                                                                           | سنة المخرج من الدراسة الابتدائية            |                |  |
| الاليني اليم داؤد اون                                                          | اسم المدرسة الابتدائية التي تخرج منها       |                |  |
| । । । । । । । । । । । । । । । । । । ।                                          | الصف الذي قبل فية                           |                |  |
| الياهو                                                                         | الاسم                                       |                |  |
| 1944 -V- <k< th=""><th>تاريخ الولاد،</th><th rowspan="2">دفتر النفوس</th></k<> | تاريخ الولاد،                               | دفتر النفوس    |  |
| بغداد عاد بایکار                                                               | العنوان                                     |                |  |
| عافي                                                                           | الجنسية                                     |                |  |
| حاورى                                                                          | ١٣٦                                         |                |  |
| د الم                                                                          | قرابته                                      | 101 H          |  |
| اللاك الله الله الله الله الله الله الله                                       | مهنته                                       | ولي امر الطالب |  |
| ١١-١١-١١ بالكلية ( وقم النافون ( ان وجد )                                      | عنوانه الحالي                               |                |  |
|                                                                                |                                             |                |  |
|                                                                                | عنوان العلالب الحالي                        |                |  |
| الم ١١١م الم الم الم الم                                                       |                                             |                |  |