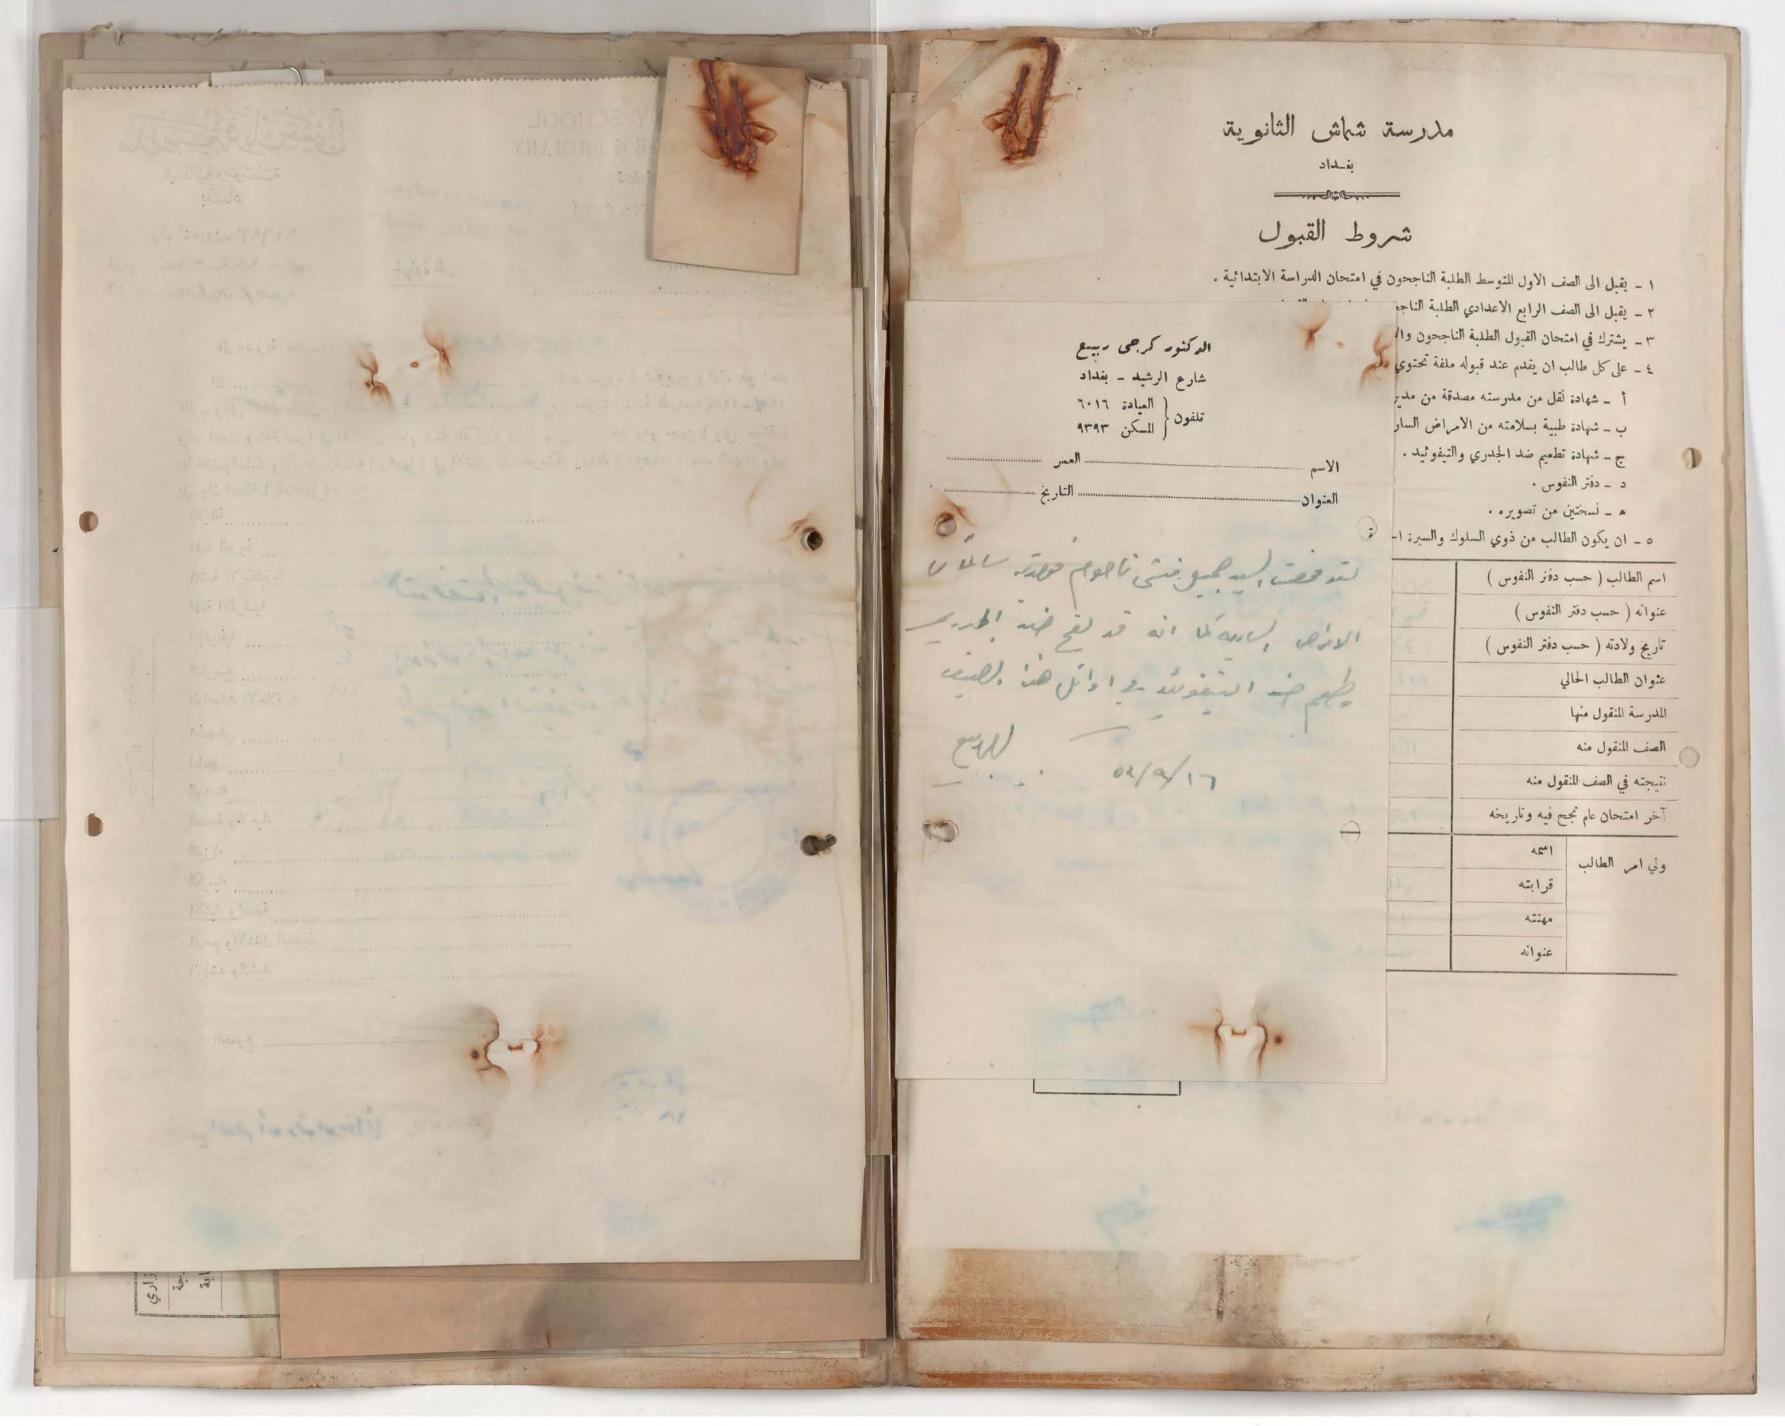

شروط القبول

١ - يقبل الى الصف الأول المتوسط الطلبة الناجحون في امتحان الدراسة الابتدائية .

٢ \_ يقبل الى الصف الرابع الاعدادي الطلبة الناجحون في امتحان القبول.

٣ \_ يشترك في امتحان القبول الطلبة الناجحون والاكمال في امتحان الدراسة المتوسطة .

٤ - على كل طالب ان يقدم عند قبوله ملفة تحتوي على الاوراق النالية :-

أ \_ شهادة نقل من مدرسته مصدقة من مديرية معارف اللواء .

2 ب \_ شهادة طبية بسلامته من الامراض السارية .

ر ج \_ شهادة تطعيم ضد الجذري والتيفو ئيد .

د \_ دفتر النفوس .

ه \_ نسختين من تصويره .

٥ - ان يكون الطالب من ذوي السلوك والسيرة الحسنة .

|                          | اسم الطالب ( حسب دفتر النفوس )   |                                       |
|--------------------------|----------------------------------|---------------------------------------|
| على إلى المراد الله      | عنوانه (حسب دفتر النفوس)         |                                       |
| 1938 / V / KV            | تاریخ ولادته ( حسب دفتر النفوس ) |                                       |
| atoli, als 1/11/411      | عنوان الطالب الحالي              |                                       |
| أرنك عبق المتدمط،        | المدرسة المنقول منها             |                                       |
| النات الشرط              | الصف المنقول منه                 |                                       |
| نا بي                    | نتيجته في الصف المنقول منه       |                                       |
| الدام للثولج ١٩٥٢ - ١٩٥٢ | آخر امتحان عام نجح فیه وناریخه   |                                       |
| رخاء لاء الحادث          | اسمه                             | ولي امر الطالب                        |
| الوالد :                 | قرابته                           | , , , , , , , , , , , , , , , , , , , |
| ملاك المالات             | Aliga                            |                                       |
| 250 1 2 2 1 1 811 -      | عنوانه                           |                                       |

دفتر النفوس

استمارة القبول