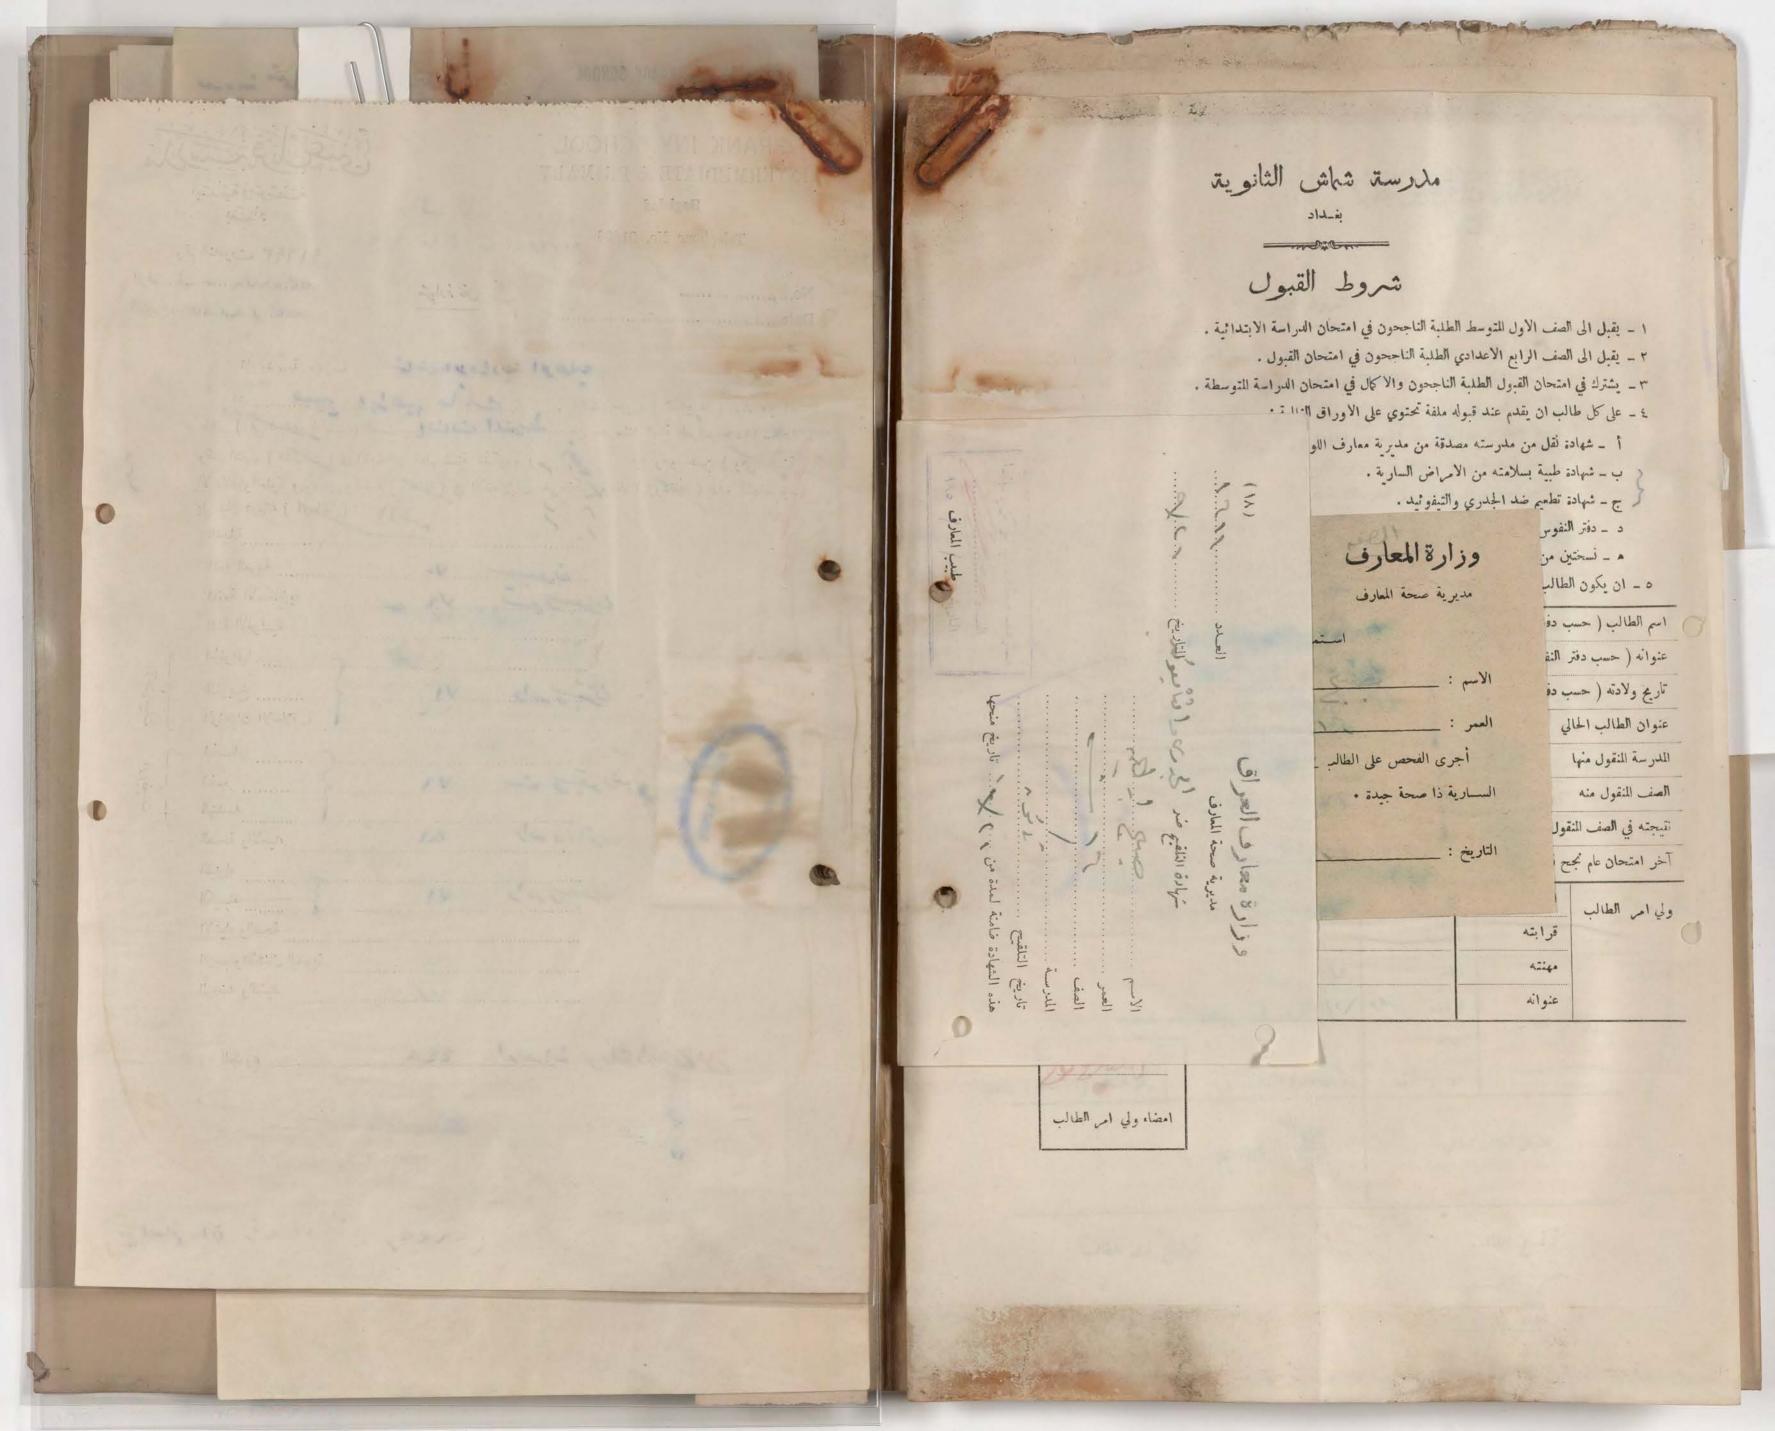

شروط القبول

١ - يقبل الى الصف الأول المتوسط الطلبة الناجحون في امتحان الدراسة الابتدائية .

٢ \_ يقبل الى الصف الرابع الاعدادي الطلبة الناجحون في امتحان القبول.

٣ \_ يشترك في امتحان القبول الطلبة الناجحون والاكمال في امتحان الدراسة المتوسطة .

٤ - على كل طالب ان يقدم عند قبوله ملفة تحتوي على الاوراق النالية :-

أ \_ شهادة نقل من مدرسته مصدقة من مديرية معارف اللواء .

2 ب \_ شهادة طبية بسلامته من الامراض السارية .

ر ج \_ شهادة تطعيم ضد الجذري والتيفو ئيد .

د \_ دفتر النفوس .

ه \_ نسختين من تصويره .

٥ - ان يكون الطالب من ذوي السلوك والسيرة الحسنة .

|                          | اسم الطالب ( حسب دفتر النفوس )   |                                       |
|--------------------------|----------------------------------|---------------------------------------|
| على إلى المراد الله      | عنوانه (حسب دفتر النفوس)         |                                       |
| 1938 / V / KV            | تاریخ ولادته ( حسب دفتر النفوس ) |                                       |
| atoli, als 1/11/411      | عنوان الطالب الحالي              |                                       |
| أرنك عبق المتدمط،        | المدرسة المنقول منها             |                                       |
| النات الشرط              | الصف المنقول منه                 |                                       |
| نا بي                    | نتيجته في الصف المنقول منه       |                                       |
| الدام للثولج ١٩٥٢ - ١٩٥٢ | آخر امتحان عام نجح فیه وناریخه   |                                       |
| رخاء لاء الحادث          | اسمه                             | ولي امر الطالب                        |
| الوالد :                 | قرابته                           | , , , , , , , , , , , , , , , , , , , |
| ملاك المالات             | Aliga                            |                                       |
| 250 1 2 2 1 1 811 -      | عنوانه                           |                                       |

دفتر النفوس

استمارة القبول