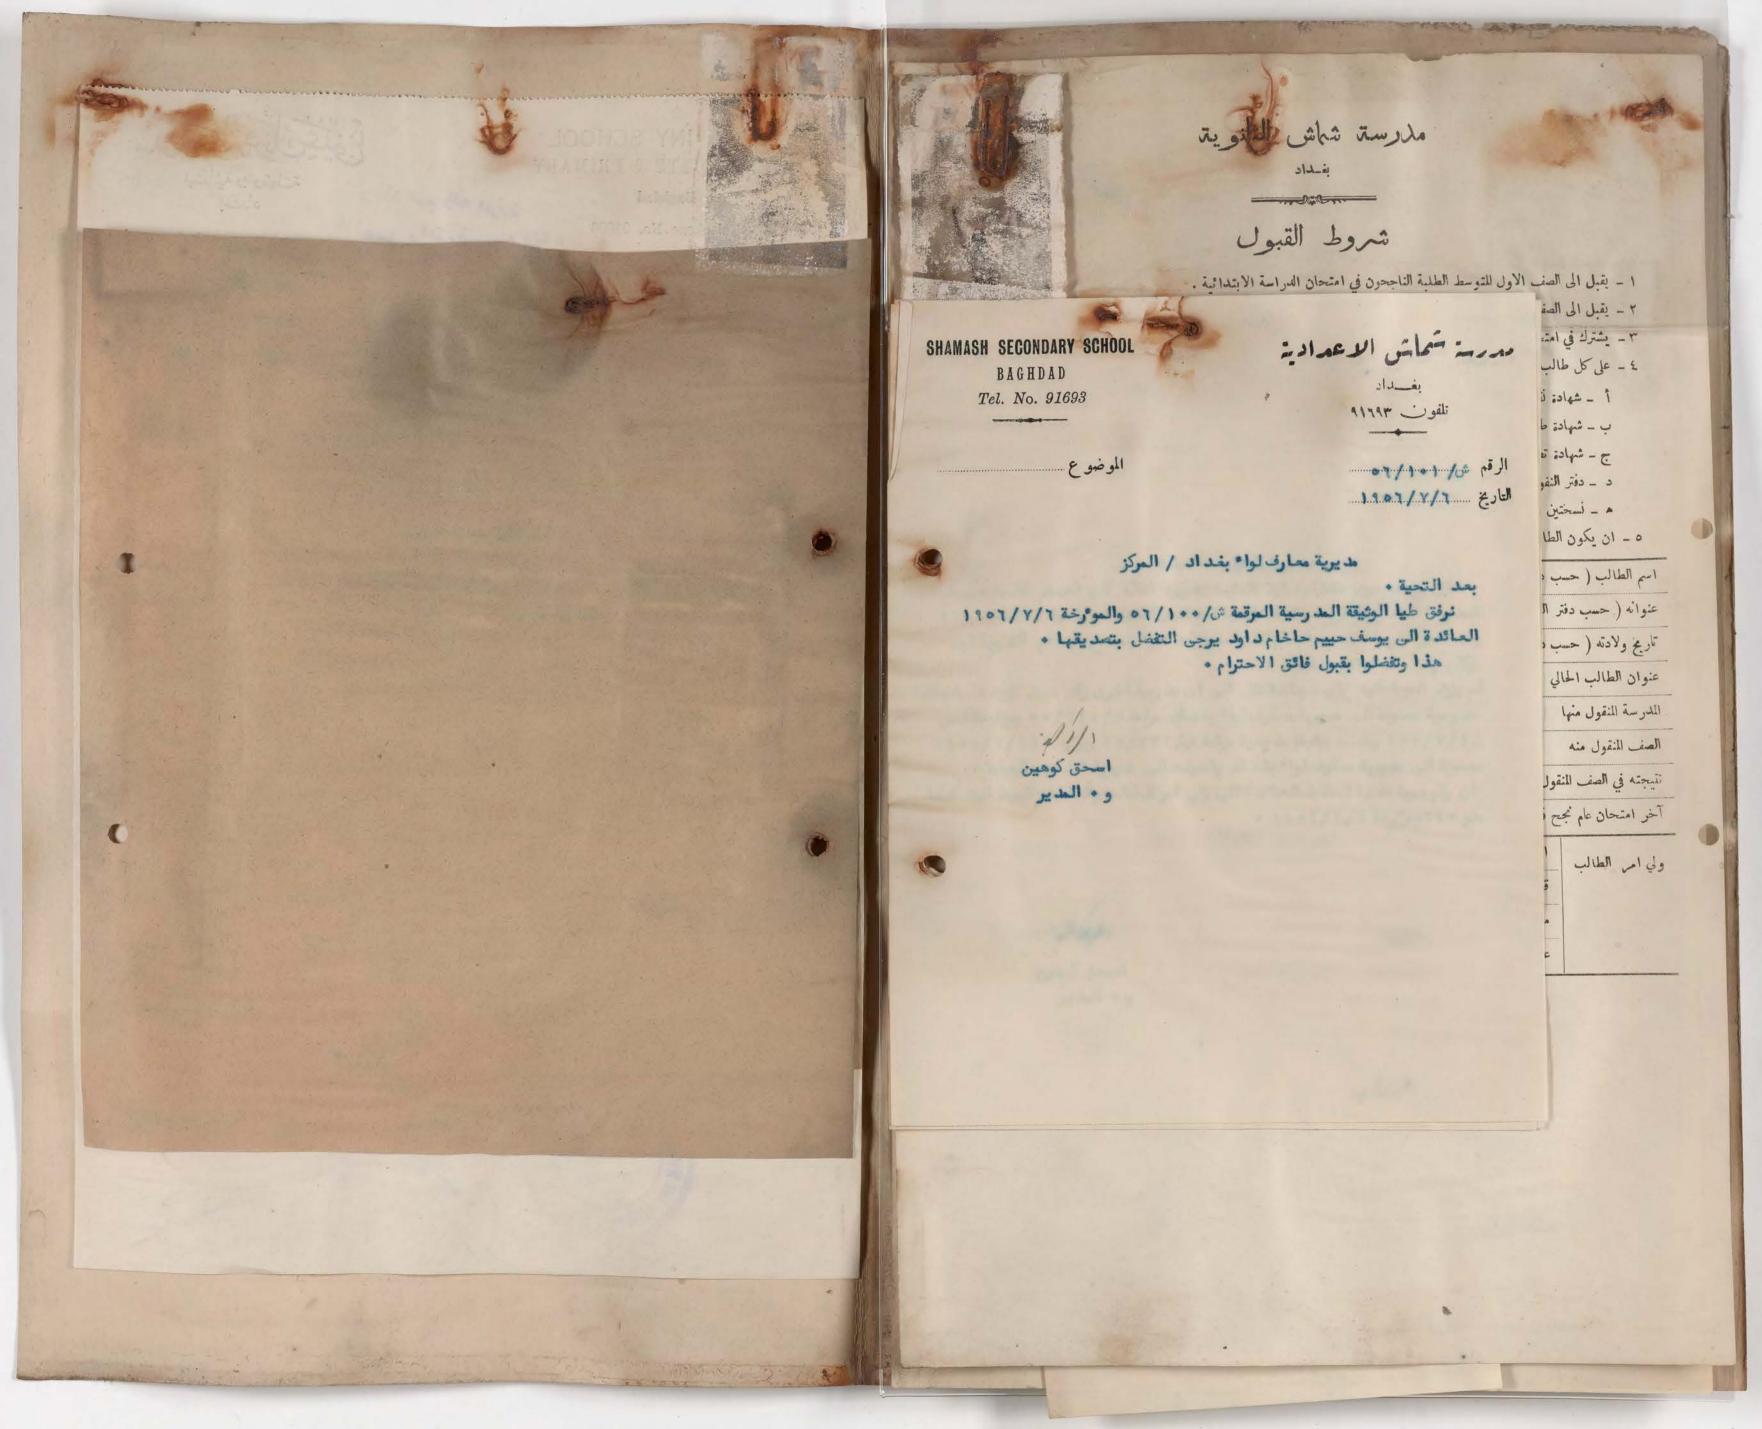

شروط القبول

١ - يقبل الى الصف الأول المتوسط الطلبة الناجحون في امتحان الدراسة الابتدائية .

٢ \_ يقبل الى الصف الرابع الاعدادي الطلبة الناجحون في امتحان القبول.

٣ \_ يشترك في امتحان القبول الطلبة الناجحون والاكمال في امتحان الدراسة المتوسطة .

٤ - على كل طالب ان يقدم عند قبوله ملفة تحتوي على الاوراق النالية :-

أ \_ شهادة نقل من مدرسته مصدقة من مديرية معارف اللواء .

2 ب \_ شهادة طبية بسلامته من الامراض السارية .

ر ج \_ شهادة تطعيم ضد الجذري والتيفو ئيد .

د \_ دفتر النفوس .

ه \_ نسختين من تصويره .

٥ - ان يكون الطالب من ذوي السلوك والسيرة الحسنة .

|                          | اسم الطالب ( حسب دفتر النفوس )   |                                       |
|--------------------------|----------------------------------|---------------------------------------|
| على إلى المراد الله      | عنوانه (حسب دفتر النفوس)         |                                       |
| 1938 / V / KV            | تاریخ ولادته ( حسب دفتر النفوس ) |                                       |
| atoli, als 1/11/411      | عنوان الطالب الحالي              |                                       |
| أرنك عبق المتدمط،        | المدرسة المنقول منها             |                                       |
| النات الشرط              | الصف المنقول منه                 |                                       |
| نا بي                    | نتيجته في الصف المنقول منه       |                                       |
| الدام للثولج ١٩٥٢ - ١٩٥٢ | آخر امتحان عام نجح فیه وناریخه   |                                       |
| رخاء لاء الحادث          | اسمه                             | ولي امر الطالب                        |
| الوالد :                 | قرابته                           | , , , , , , , , , , , , , , , , , , , |
| ملاك المالات             | Aliga                            |                                       |
| 250 1 2 2 1 1 811 -      | عنوانه                           |                                       |

دفتر النفوس

استمارة القبول