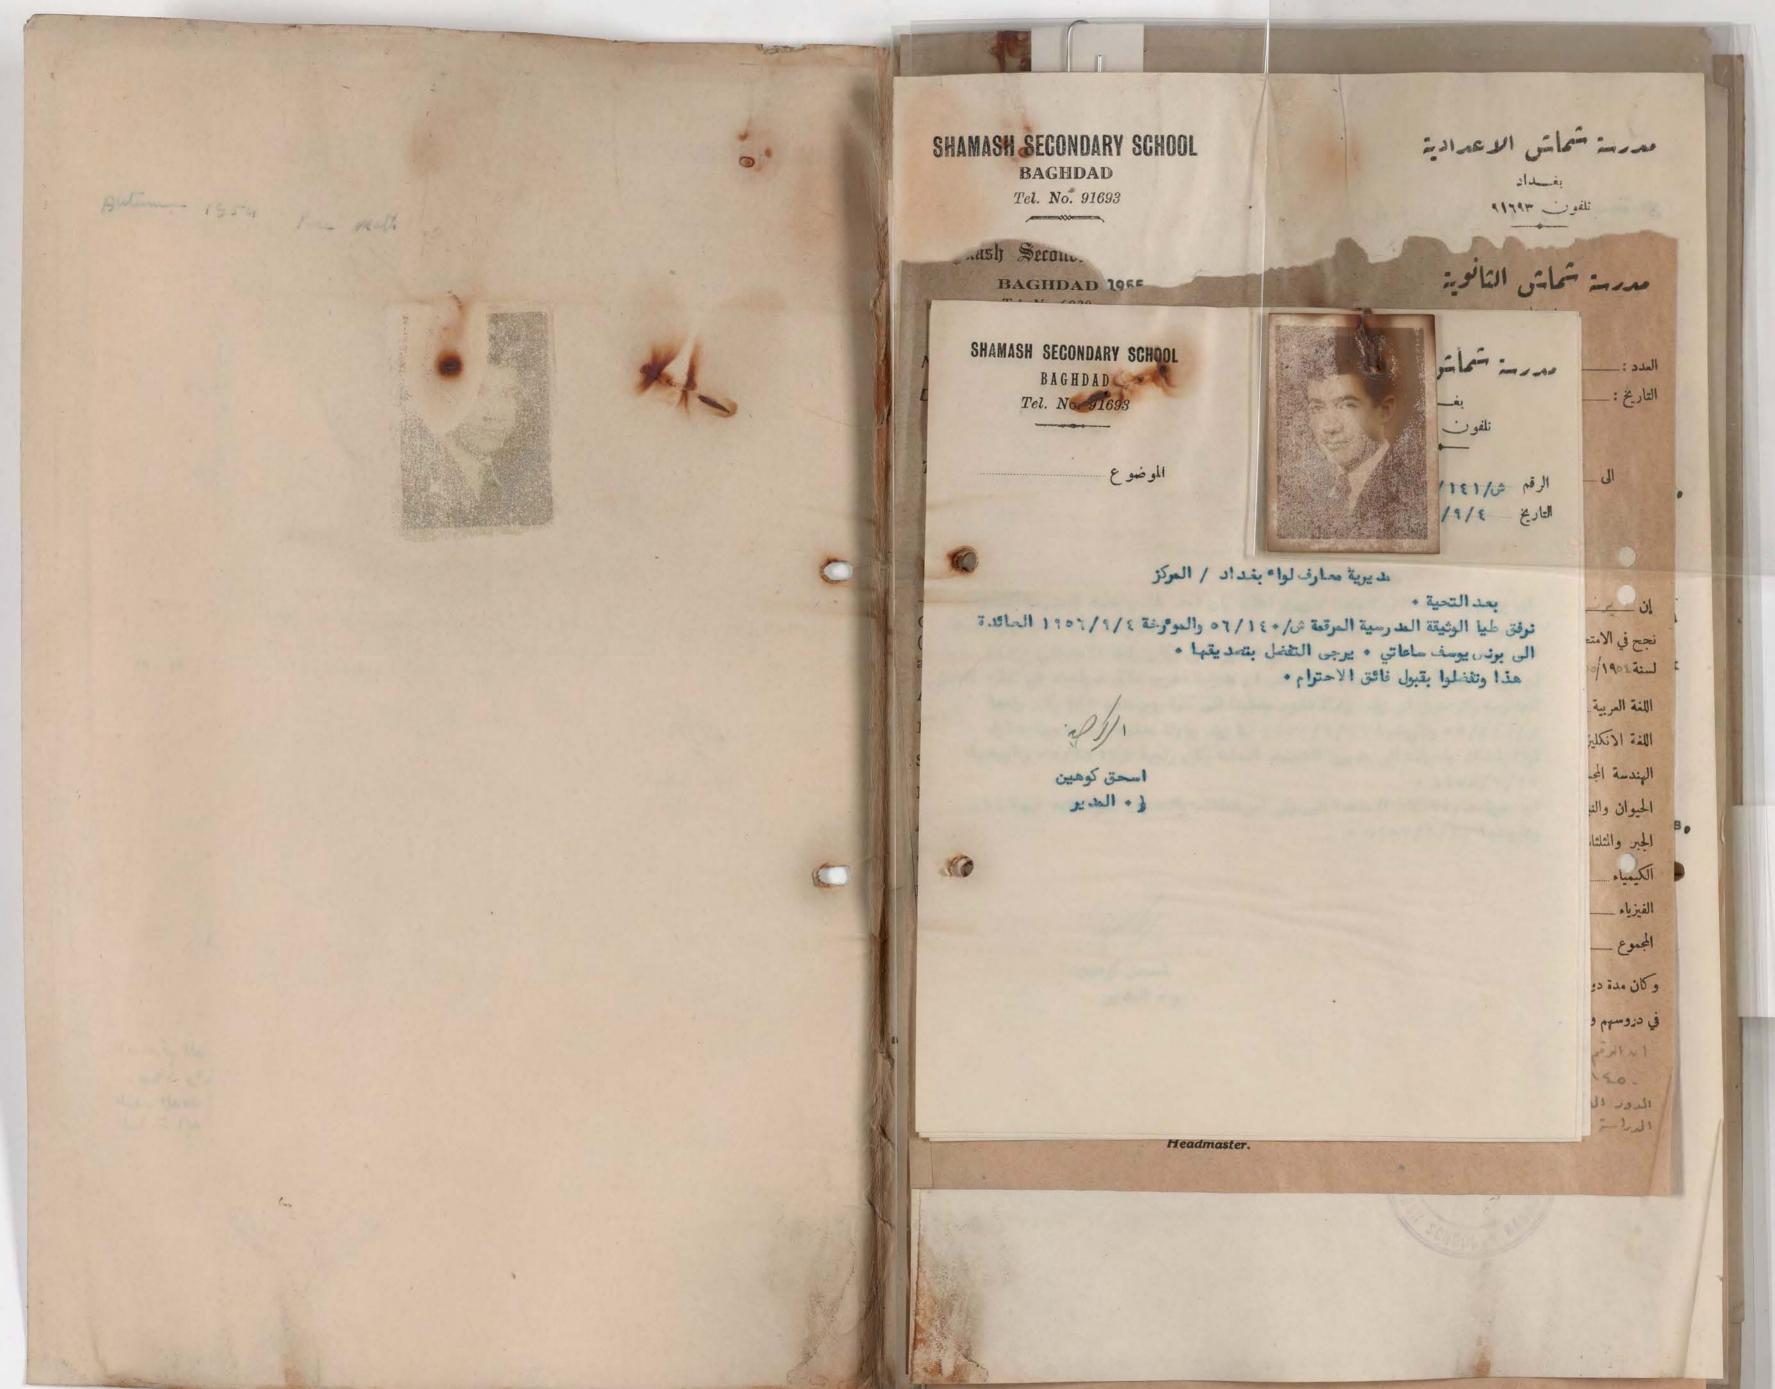

الباهد المائح هاي

صورة لا يمكن فصلها من أجل تصويرها Photograph cannot be separated for imaging

صورة لا يمكن فصلها من أجل تصويرها Photograph cannot be separated for imaging

140K/K/17 عالم استمارة الفبول شروط الفبول ١ - ان القبول في اللحف الاول المتوسط يتوقف على النجاح في الامتحان العام للدراسة الابتدائية. ٢ - ان لا يكون الطالب مشتهراً بسوء الاخلاق او محكوماً مجمعة او حناية. ٣ - على الطالب ان يرفق عذه الاستمارة (١) الوثيقة المدرسية مصدقة من مديرية معارف لواء بغداد (٢) دفتر النفوس (٣) شهادة التطعيم ضد الجدري (٤) شهادة النطعيم ضد التيفو ثيد (٥) شهادة طبية بسلامته من الامراض السارية (٦) نسختين من تصويره الشمسي . ٤ - تحفظ جميـع الاوراق الذكورة في الفقرة الثالثة المدرجة اعلاً، في ملفة خاصة يكتب عليهــا احم صاحبها كما هو اسم الطالب حسب الوثيقة المدرسية الياهراب اسم والده ولقب العائلة حسب الوثبقة المدرسية اسرائل ک البير داود المدرسة المنقول منها الادل المتو الصف المنقول منه الناد -نتيجته في الصف المنقول منه 1./ 1929 سنة المخرج من الدراسة الابتدائية البع داود اسم المدرسة الابتدائية التي تخرج منها 10014 الثاني المذ الصف الذي قبل فية wai-الباهرا\_ 1/11/07 دفتر النفوس كرد اليا ع الراقيه اسرائل والبره قرابته willer ولي امر الطالب 18 14-50 20 10 P. releis الرد الما ع في ( الم النافون ( ان وجد ) عنوانه الحالي -15'-عنوان الطالب الحالي

شروط القبول

١ - يقبل الى الصف الأول المتوسط الطلبة الناجحون في امتحان الدراسة الابتدائية .

٢ \_ يقبل الى الصف الرابع الاعدادي الطلبة الناجحون في امتحان القبول.

٣ \_ يشترك في امتحان القبول الطلبة الناجحون والاكمال في امتحان الدراسة المتوسطة .

٤ - على كل طالب ان يقدم عند قبوله ملفة تحتوي على الاوراق النالية :-

أ \_ شهادة نقل من مدرسته مصدقة من مديرية معارف اللواء .

2 ب \_ شهادة طبية بسلامته من الامراض السارية .

ر ج \_ شهادة تطعيم ضد الجذري والتيفو ئيد .

د \_ دفتر النفوس .

ه \_ نسختين من تصويره .

٥ - ان يكون الطالب من ذوي السلوك والسيرة الحسنة .

|                          | اسم الطالب ( حسب دفتر النفوس )   |                                       |
|--------------------------|----------------------------------|---------------------------------------|
| على إلى المراد الله      | عنوانه (حسب دفتر النفوس)         |                                       |
| 1938 / V / KV            | تاریخ ولادته ( حسب دفتر النفوس ) |                                       |
| atoli, als 1/11/411      | عنوان الطالب الحالي              |                                       |
| أرنك عبق المتدمط،        | المدرسة المنقول منها             |                                       |
| النات الشرط              | الصف المنقول منه                 |                                       |
| نا بي                    | نتيجته في الصف المنقول منه       |                                       |
| الدام للثولج ١٩٥٢ - ١٩٥٢ | آخر امتحان عام نجح فیه وناریخه   |                                       |
| رخاء لاء الحادث          | اسمه                             | ولي امر الطالب                        |
| الوالد :                 | قرابته                           | , , , , , , , , , , , , , , , , , , , |
| ملاك المالات             | Aliga                            |                                       |
| 250 1 2 2 1 1 811 -      | عنوانه                           |                                       |