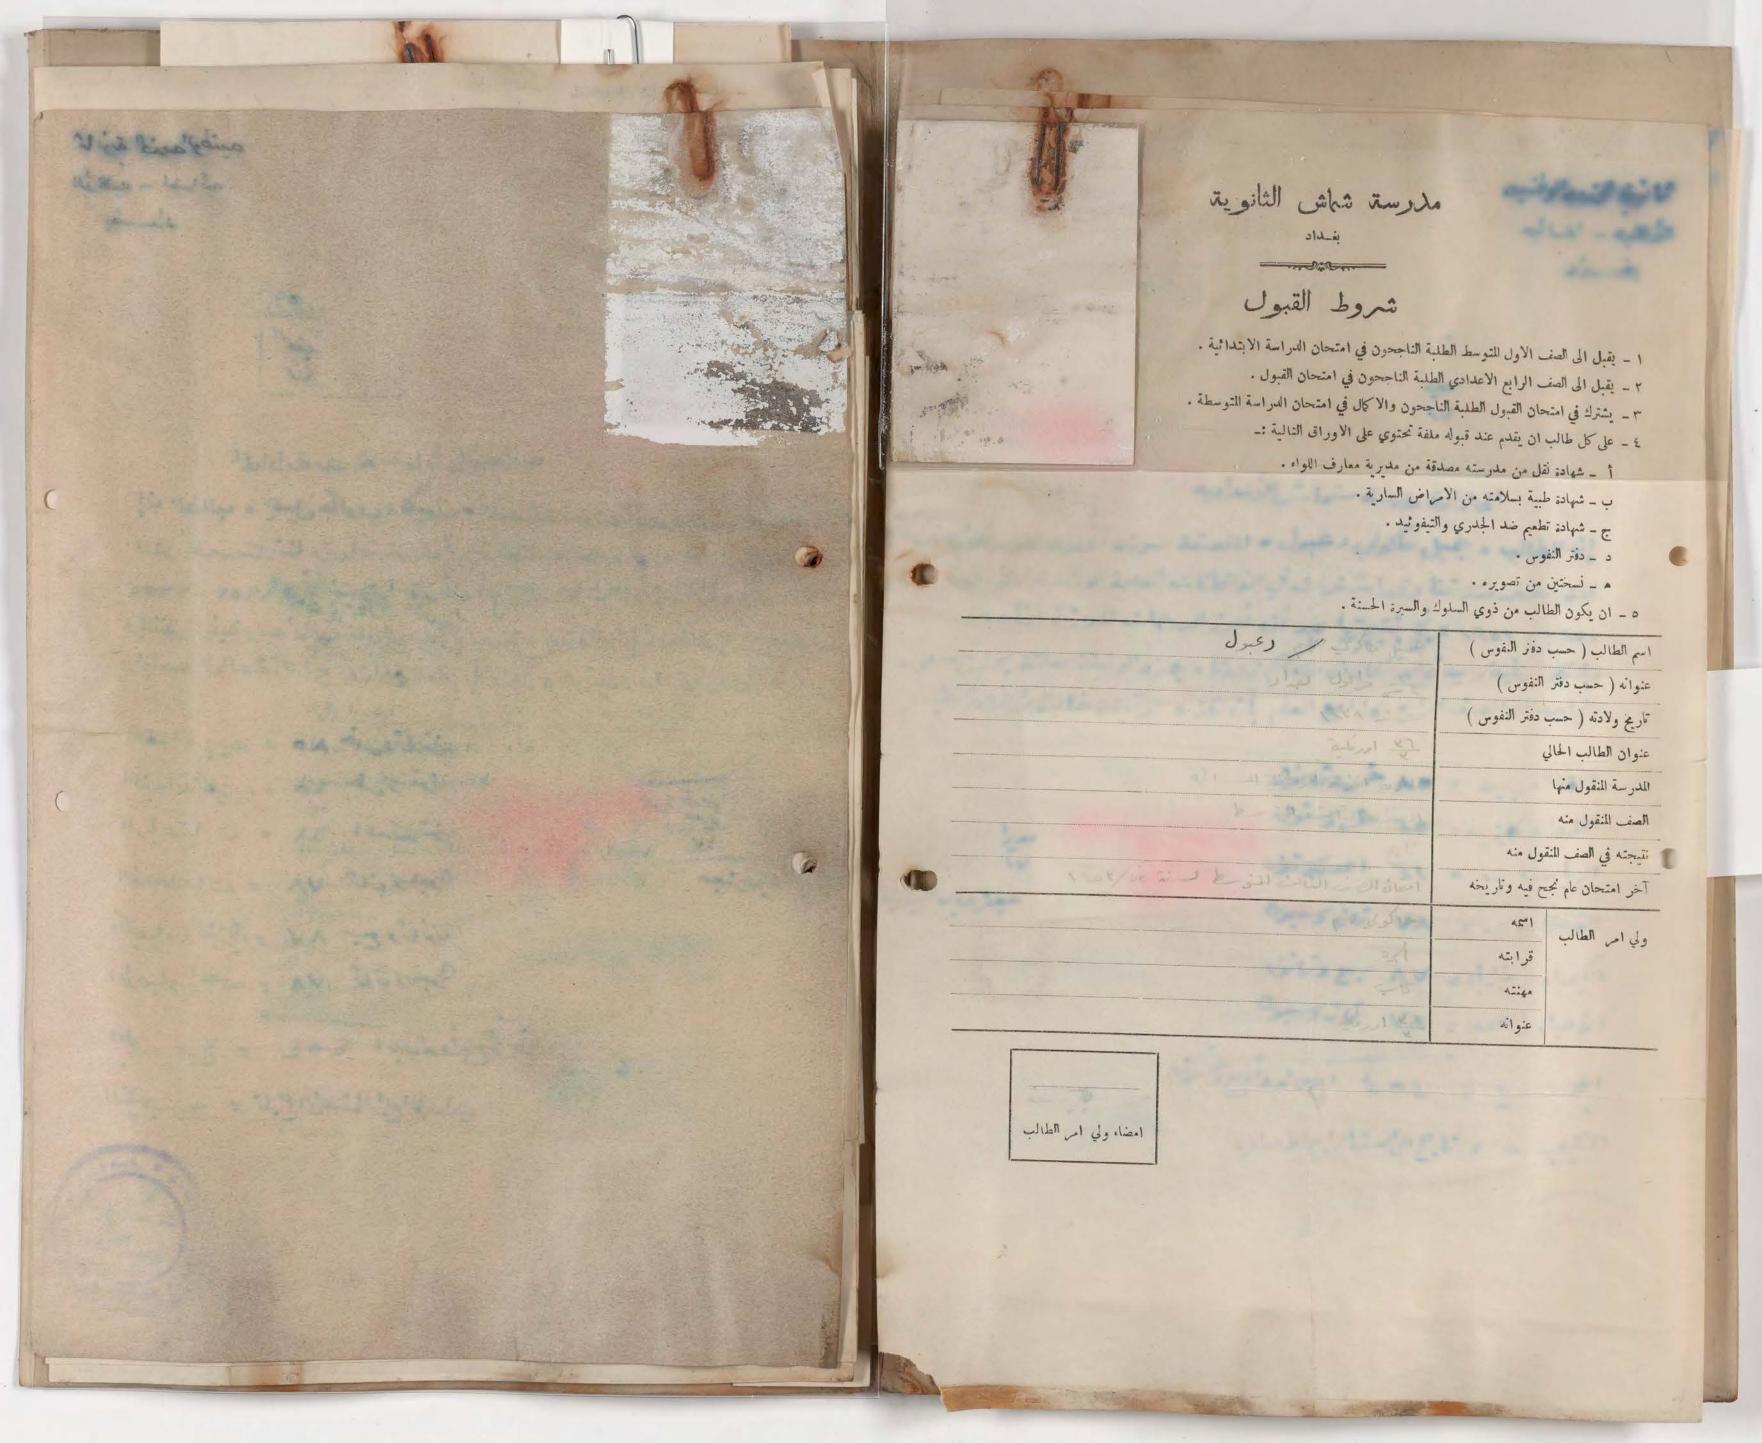

شروط القبول

١ - يقبل الى الصف الأول المتوسط الطلبة الناجحون في امتحان الدراسة الابتدائية .

٢ \_ يقبل الى الصف الرابع الاعدادي الطلبة الناجحون في امتحان القبول.

٣ \_ يشترك في امتحان القبول الطلبة الناجحون والاكمال في امتحان الدراسة المتوسطة .

٤ - على كل طالب ان يقدم عند قبوله ملفة تحتوي على الاوراق النالية :-

أ \_ شهادة نقل من مدرسته مصدقة من مديرية معارف اللواء .

2 ب \_ شهادة طبية بسلامته من الامراض السارية .

ر ج \_ شهادة تطعيم ضد الجذري والتيفو ئيد .

د \_ دفتر النفوس .

ه \_ نسختين من تصويره .

٥ - ان يكون الطالب من ذوي السلوك والسيرة الحسنة .

|                          | اسم الطالب ( حسب دفتر النفوس )   |                                       |
|--------------------------|----------------------------------|---------------------------------------|
| على إلى المراد الله      | عنوانه (حسب دفتر النفوس)         |                                       |
| 1938 / V / KV            | تاریخ ولادته ( حسب دفتر النفوس ) |                                       |
| atoli, als 1/11/411      | عنوان الطالب الحالي              |                                       |
| أرنك عبق المتدمط،        | المدرسة المنقول منها             |                                       |
| النات الشرط              | الصف المنقول منه                 |                                       |
| نا بي                    | نتيجته في الصف المنقول منه       |                                       |
| الدام للثولج ١٩٥٢ - ١٩٥٢ | آخر امتحان عام نجح فیه وناریخه   |                                       |
| رخاء لاء الحادث          | اسمه                             | ولي امر الطالب                        |
| الوالد :                 | قرابته                           | , , , , , , , , , , , , , , , , , , , |
| ملاك المالات             | Aliga                            |                                       |
| 250 1 2 2 1 1 811 -      | عنوانه                           |                                       |

امضاء ولي امر الطالب

مانسين والعين المتوسطة

٢ - 10 لا يكون

٣ ـ على الطالب

النفوس (٣

الامراض ال

مشروح في ا

٤ - تحفظ جس

اسم الطالب حسد

اسم والده ولقب

الدرسة المنقول من

الصف المنقول منه

تتبجته في الصف

سنة المخرج من

اسم المدرسة الابت

الصف الذي قبل.

دفتر النفوس

استمارة القبول