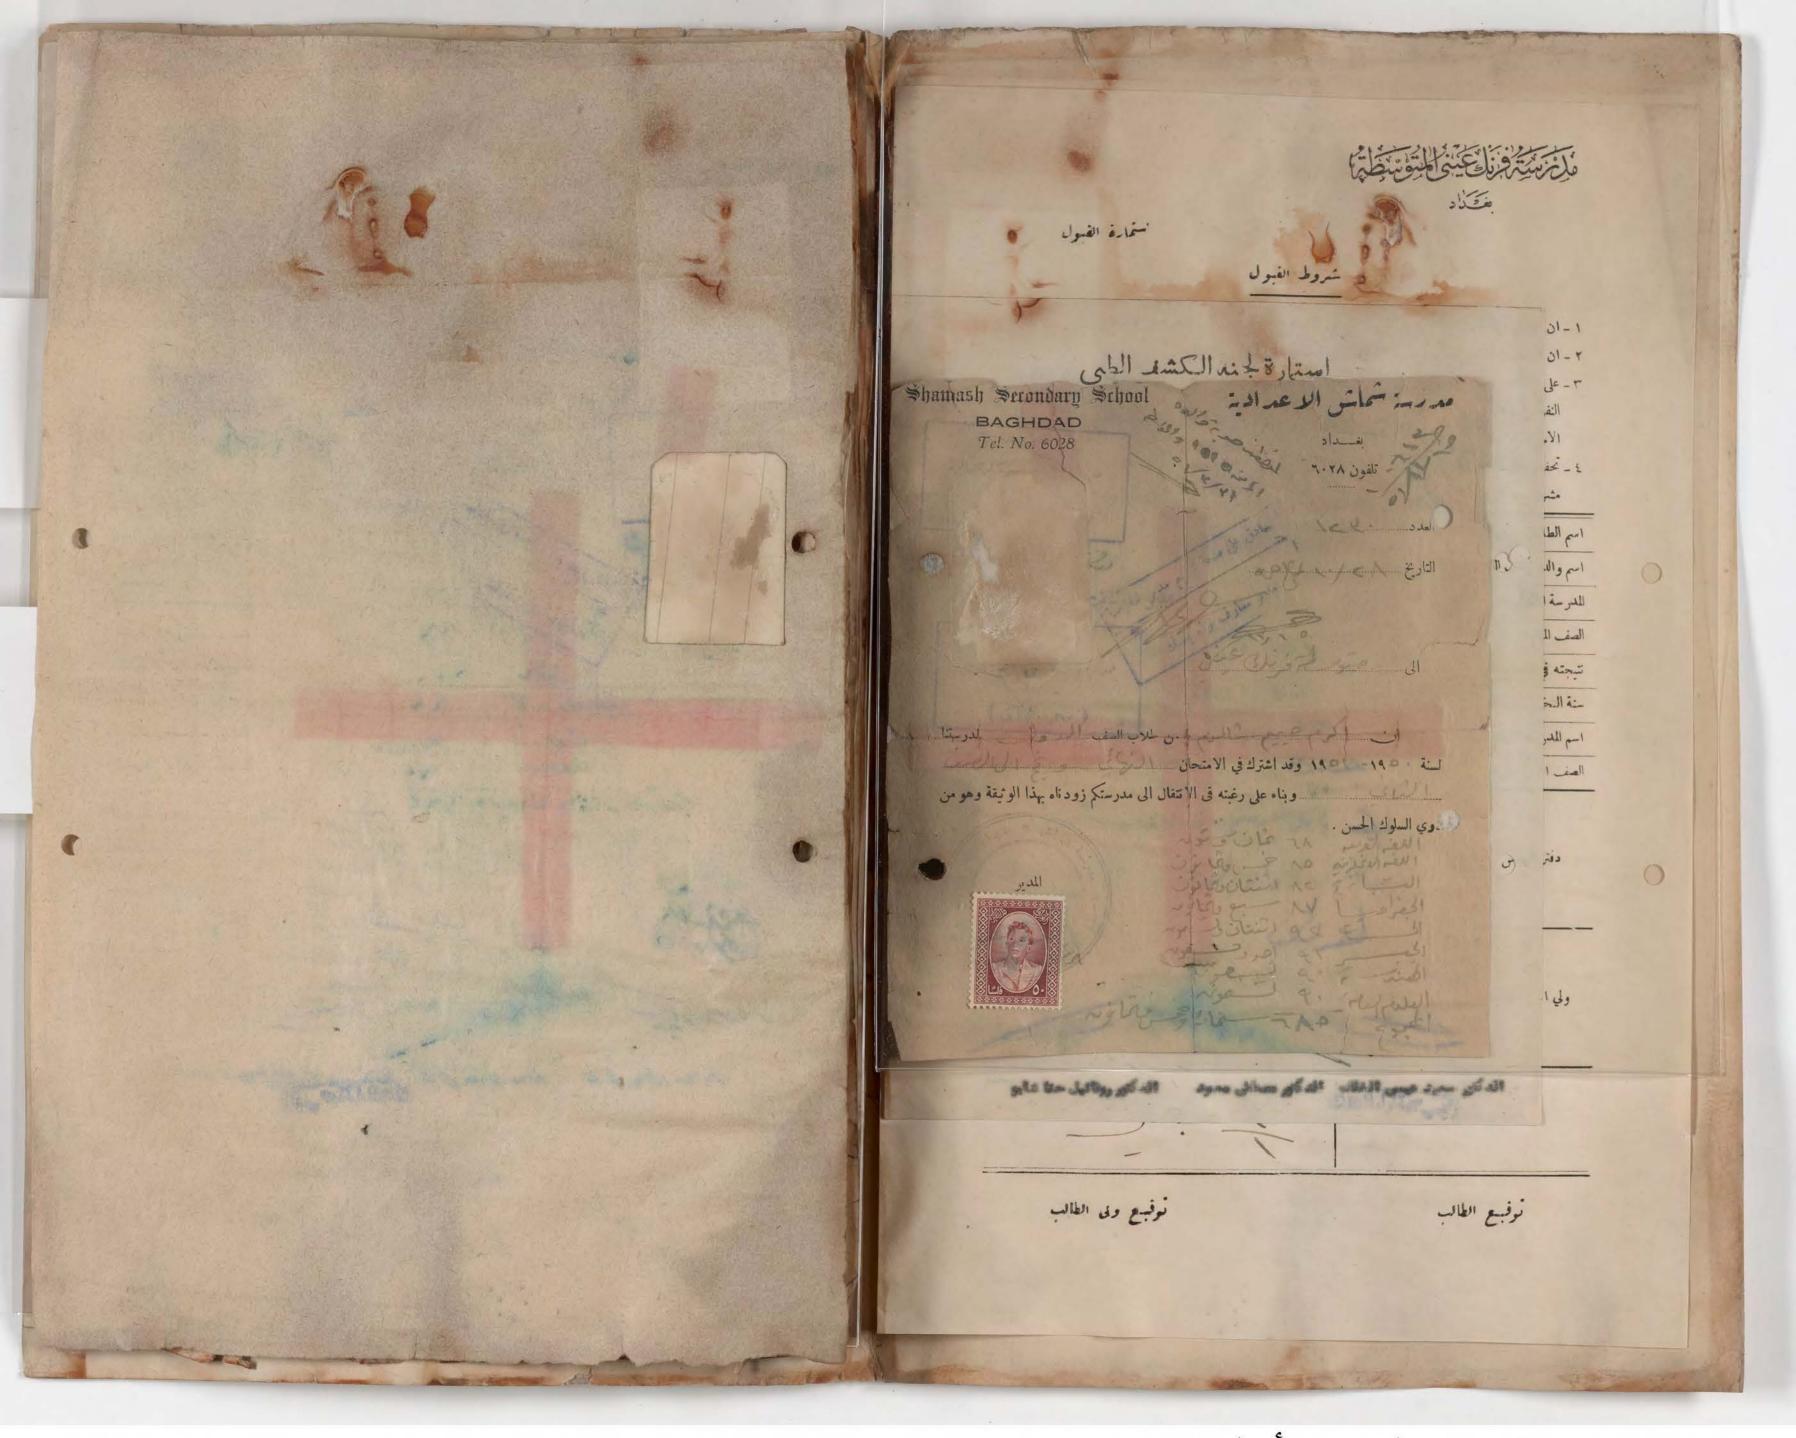

شروط القبول

١ - يقبل الى الصف الأول المتوسط الطلبة الناجحون في امتحان الدراسة الابتدائية .

٢ \_ يقبل الى الصف الرابع الاعدادي الطلبة الناجحون في امتحان القبول.

٣ \_ يشترك في امتحان القبول الطلبة الناجحون والاكمال في امتحان الدراسة المتوسطة .

٤ - على كل طالب ان يقدم عند قبوله ملفة تحتوي على الاوراق النالية :-

أ \_ شهادة نقل من مدرسته مصدقة من مديرية معارف اللواء .

2 ب \_ شهادة طبية بسلامته من الامراض السارية .

ر ج \_ شهادة تطعيم ضد الجذري والتيفو ئيد .

د \_ دفتر النفوس .

ه \_ نسختين من تصويره .

٥ - ان يكون الطالب من ذوي السلوك والسيرة الحسنة .

|                          | اسم الطالب ( حسب دفتر النفوس )   |                                       |
|--------------------------|----------------------------------|---------------------------------------|
| على إلى المراد الله      | عنوانه (حسب دفتر النفوس)         |                                       |
| 1938 / V / KV            | تاریخ ولادته ( حسب دفتر النفوس ) |                                       |
| atoli, als 1/11/411      | عنوان الطالب الحالي              |                                       |
| أرنك عبق المتدمط،        | المدرسة المنقول منها             |                                       |
| النات الشرط              | الصف المنقول منه                 |                                       |
| نا بي                    | نتيجته في الصف المنقول منه       |                                       |
| الدام للثولج ١٩٥٢ - ١٩٥٢ | آخر امتحان عام نجح فیه وناریخه   |                                       |
| رخاء لاء الحادث          | اسمه                             | ولي امر الطالب                        |
| الوالد :                 | قرابته                           | , , , , , , , , , , , , , , , , , , , |
| ملاك المالات             | Aliga                            |                                       |
| 250 1 2 2 1 1 811 -      | عنوانه                           |                                       |