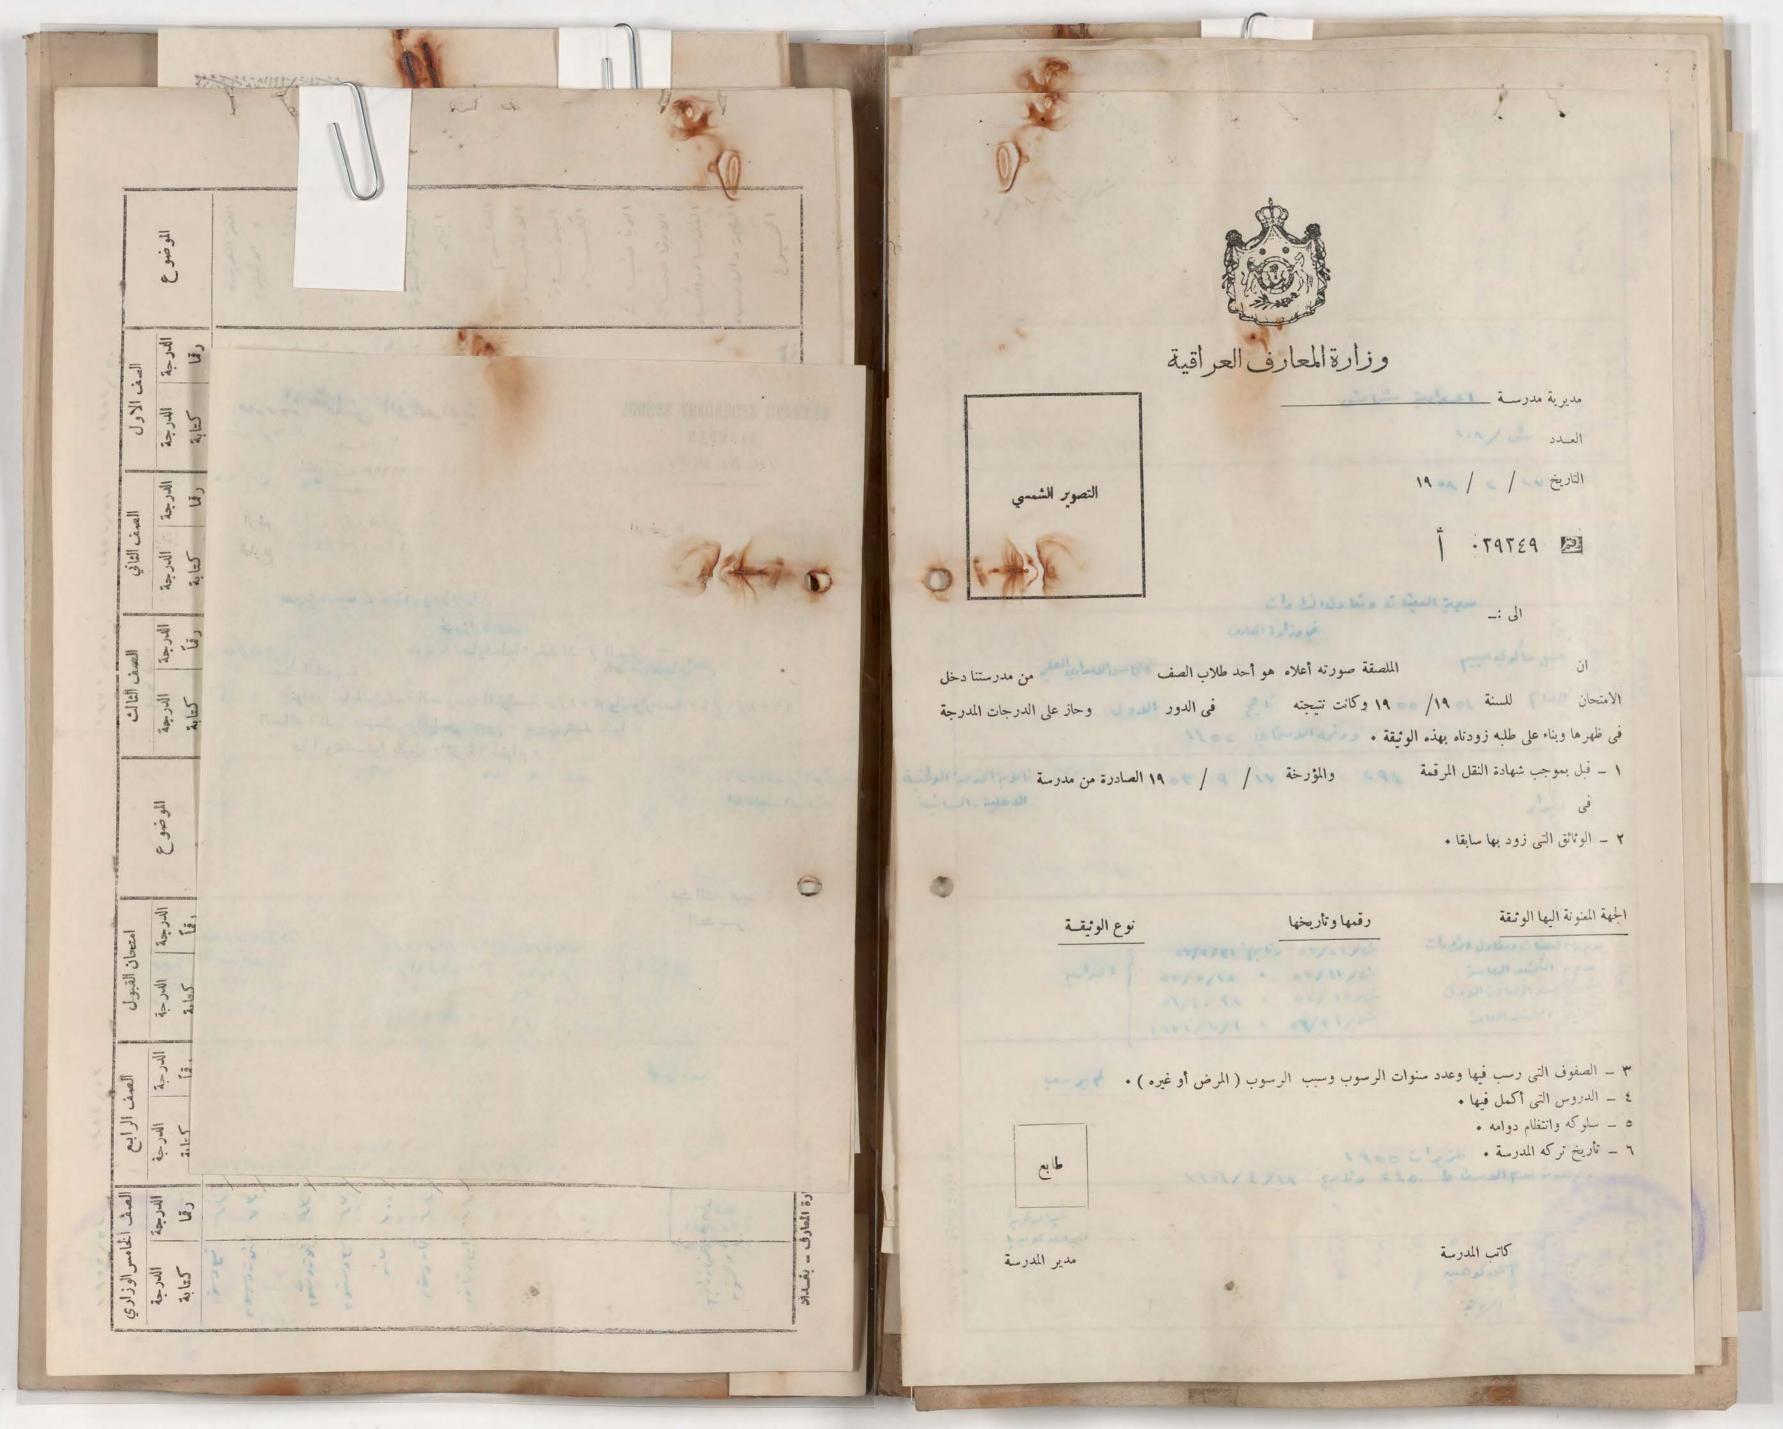

الباهد المائح هاي

صورة لا يمكن فصلها من أجل تصويرها Photograph cannot be separated for imaging

صورة لا يمكن فصلها من أجل تصويرها Photograph cannot be separated for imaging

140K/K/17 عالم استمارة الفبول شروط الفبول ١ - ان القبول في اللحف الاول المتوسط يتوقف على النجاح في الامتحان العام للدراسة الابتدائية. ٢ - ان لا يكون الطالب مشتهراً بسوء الاخلاق او محكوماً مجمعة او حناية. ٣ - على الطالب ان يرفق عذه الاستمارة (١) الوثيقة المدرسية مصدقة من مديرية معارف لواء بغداد (٢) دفتر النفوس (٣) شهادة التطعيم ضد الجدري (٤) شهادة النطعيم ضد التيفو ثيد (٥) شهادة طبية بسلامته من الامراض السارية (٦) نسختين من تصويره الشمسي . ٤ - تحفظ جميـع الاوراق الذكورة في الفقرة الثالثة المدرجة اعلاً، في ملفة خاصة يكتب عليهــا احم صاحبها كما هو اسم الطالب حسب الوثيقة المدرسية الياهراب اسم والده ولقب العائلة حسب الوثبقة المدرسية اسرائل ک البير داود المدرسة المنقول منها الادل المتو الصف المنقول منه الناد -نتيجته في الصف المنقول منه 1./ 1929 سنة المخرج من الدراسة الابتدائية البع داود اسم المدرسة الابتدائية التي تخرج منها 10014 الثاني المذ الصف الذي قبل فية wai-الباهرا\_ 1/11/07 دفتر النفوس كرد اليا ع الراقيه اسرائل والبره قرابته willer ولي امر الطالب 18 14-50 20 10 P. releis الرد الما ع في ( الم النافون ( ان وجد ) عنوانه الحالي -15'-عنوان الطالب الحالي

Photograph cannot be separated for imaging صورة لا يمكن فصلها من أجل تصويرها

The sale Line to the service of the service o A LACORDING MAN THE KINDS AND THE WAR OF THE PARTY OF THE of wanted with the fire of the one of the child on the case They are long. the eligible por Hart Land PV the Charles 1-9 S. S. Supples