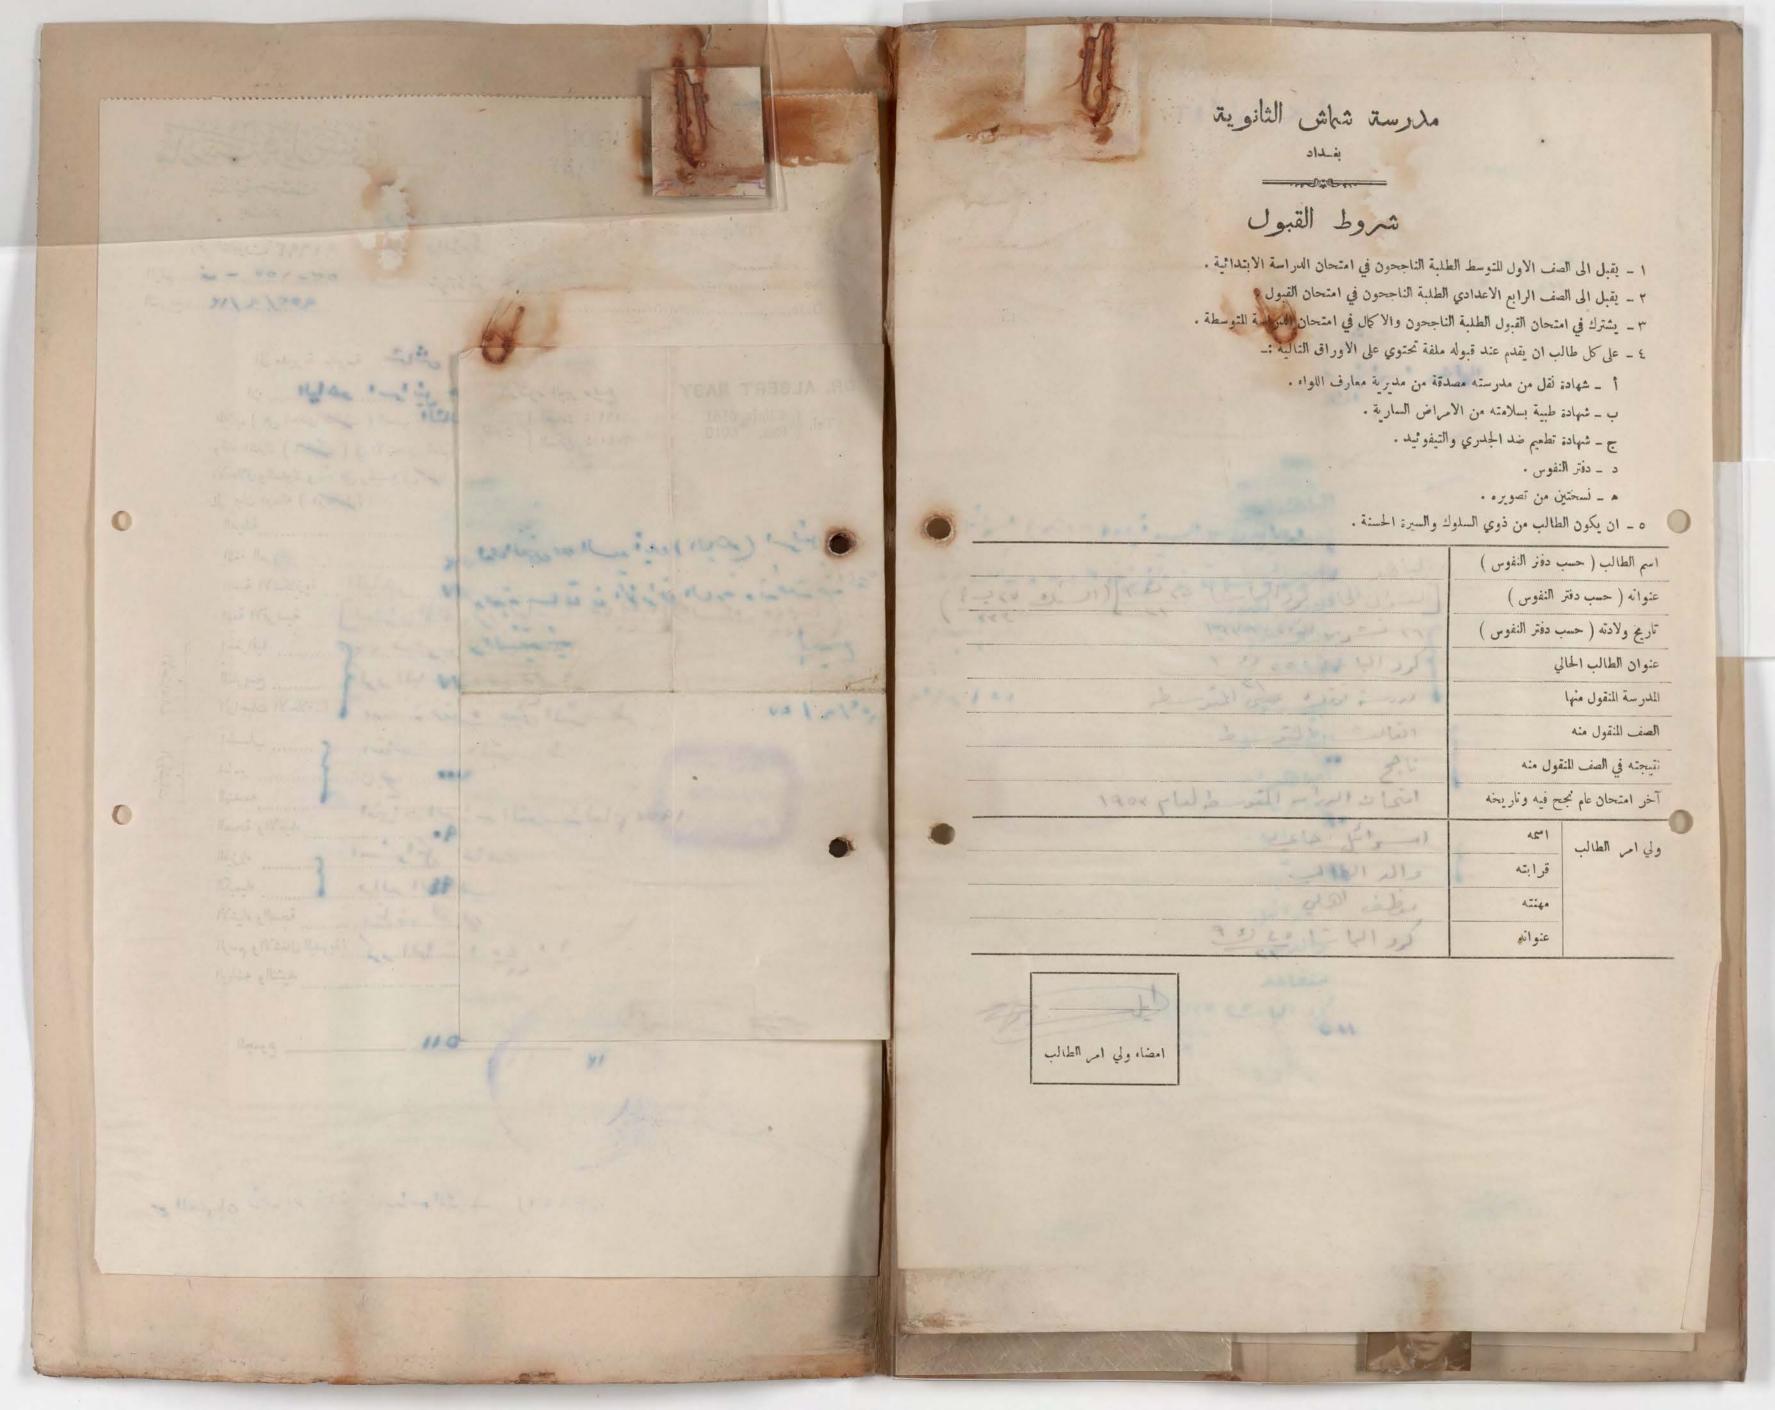

شروط القبول

١ - يقبل الى الصف الأول المتوسط الطلبة الناجحون في امتحان الدراسة الابتدائية .

٢ \_ يقبل الى الصف الرابع الاعدادي الطلبة الناجحون في امتحان القبول.

٣ \_ يشترك في امتحان القبول الطلبة الناجحون والاكمال في امتحان الدراسة المتوسطة .

٤ - على كل طالب ان يقدم عند قبوله ملفة تحتوي على الاوراق النالية :-

أ \_ شهادة نقل من مدرسته مصدقة من مديرية معارف اللواء .

2 ب \_ شهادة طبية بسلامته من الامراض السارية .

ر ج \_ شهادة تطعيم ضد الجذري والتيفو ئيد .

د \_ دفتر النفوس .

ه \_ نسختين من تصويره .

٥ - ان يكون الطالب من ذوي السلوك والسيرة الحسنة .

|                          | اسم الطالب ( حسب دفتر النفوس )   |                                       |
|--------------------------|----------------------------------|---------------------------------------|
| على إلى المراد الله      | عنوانه (حسب دفتر النفوس)         |                                       |
| 1938 / V / KV            | تاریخ ولادته ( حسب دفتر النفوس ) |                                       |
| atoli, als 1/11/411      | عنوان الطالب الحالي              |                                       |
| أرنك عبق المتدمط،        | المدرسة المنقول منها             |                                       |
| النات الشرط              | الصف المنقول منه                 |                                       |
| نا بي                    | نتيجته في الصف المنقول منه       |                                       |
| الدام للثولج ١٩٥٢ - ١٩٥٢ | آخر امتحان عام نجح فیه وناریخه   |                                       |
| رخاء لاء الحادث          | اسمه                             | ولي امر الطالب                        |
| الوالد :                 | قرابته                           | , , , , , , , , , , , , , , , , , , , |
| ملاك المالات             | Aliga                            |                                       |
| 250 1 2 2 1 1 811 -      | عنوانه                           |                                       |