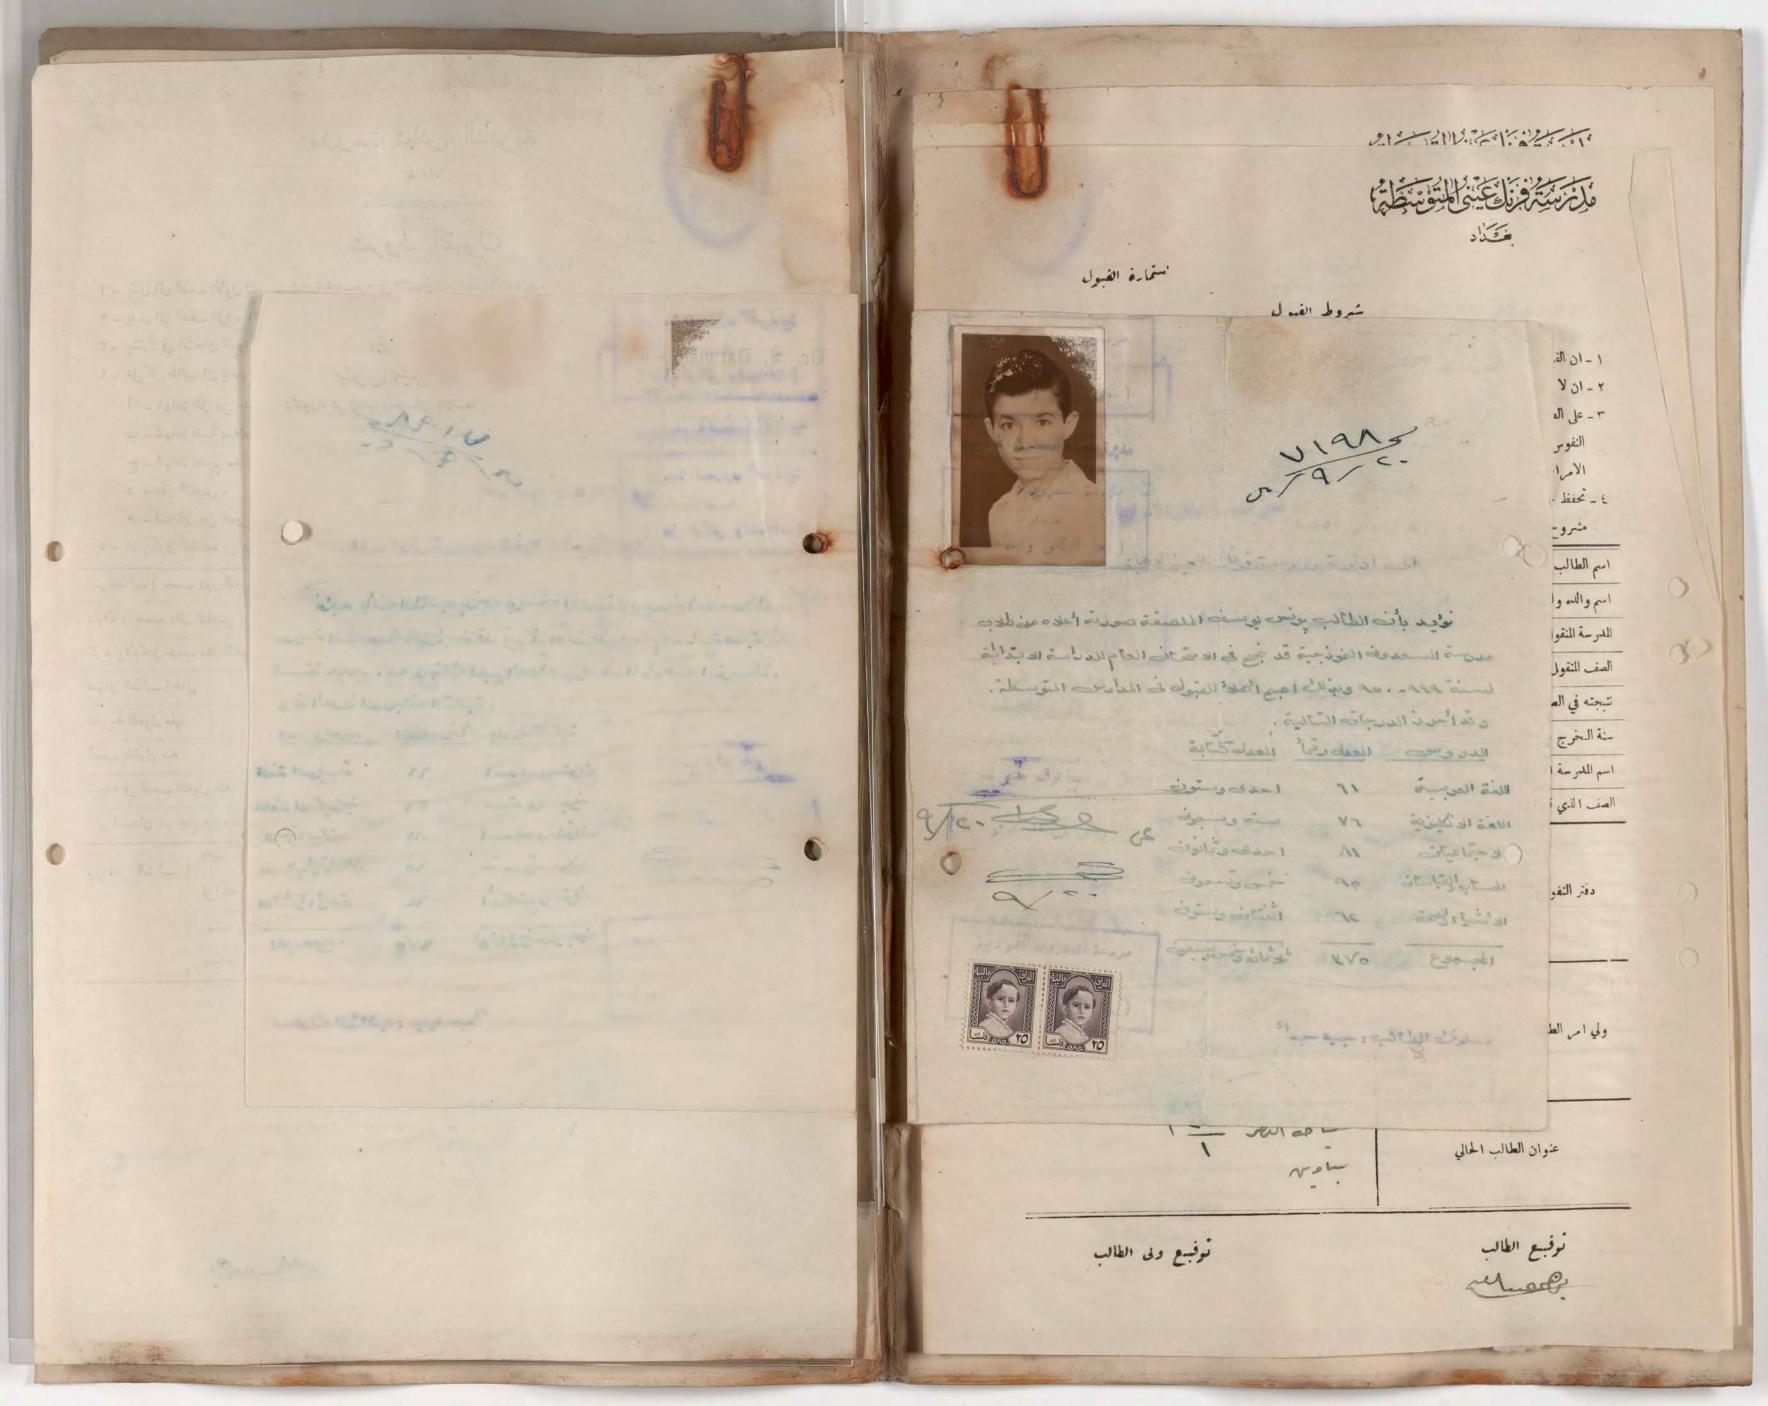

## شروط الفبول

١ - ان القبول في الصف الاول المتوسط يتوقف على النجاح في الامتحان العام للدراسة الابتدائية .

مدرية شماش الثانوية

تلفون ۲۰۲۸

الرقم . المحمد المحمد د النارخ ١٠/٤/٧٥

مربرية معارف لواء بفراد

صوري الماص المثبت تصويره اعلاه هو احد طلاب هذه المدرسة المواظبين في الصف 11/ سال عبارت لهذه السنة ١٩٥٧ \_ ١٩٥٤ وقد كان في السنة الماضية في الصف النف عدر المساوية الماضية الم Dell pie ce's

### شروط الفبول

- ١ ان القبول في الصف الاول المتوسط يتوقف على النجاح في الامتحان العام للدراسة الابتدائية.
  - ٢ ـ ان لا يكون الطالب مشهراً بسوء الاخلاق او محكوماً بجنحة او جناية.
- على الطالب ان يرفق بهذه الاستهارة (۱) الوثيقة المدرسية مصدقة من مديرية معارف لواء بغداد (۲) دفتر النفوس (۳) شهادة التطعيم ضد الجدري (٤) شهادة التطعيم ضد التبذو ثبد (٥) شهادة طبية بسلامته من الامراض السارية (٦) نسختين من تصويره الشمسى .
- ﴾ \_ تحفظ جميع الاوراق الذكورة في الفقرة الثالثة المدرجة اعلاه في ملفة خاصة يكتب عليهما اسم صاحبها كما هو مشروح في الوثيقة المدرسية .

| ايان                                                                           | اسم الطالب حسب الوثيقة المدرسية             |                |  |
|--------------------------------------------------------------------------------|---------------------------------------------|----------------|--|
| خانوري د نؤى                                                                   | اسم والده ولقب العائلة حسب الوثيقة المدرسية |                |  |
| الأليث و البرداؤد اون                                                          | المدرسة المنقول منها                        |                |  |
| الاول المتوسط                                                                  | الصف المنقول منه                            |                |  |
| ناجح                                                                           | نتيجته في العمف المنقول منه                 |                |  |
| 190.                                                                           | سنة المخرج من الدراسة الابتدائية            |                |  |
| الاليني اليم داؤد اون                                                          | اسم المدرسة الابتدائية التي تخرج منها       |                |  |
| । । । । । । । । । । । । । । । । । । ।                                          | الصف الذي قبل فية                           |                |  |
| الياهو                                                                         | الاسم                                       |                |  |
| 1944 -V- <k< th=""><th>تاريخ الولاد،</th><th rowspan="2">دفتر النفوس</th></k<> | تاريخ الولاد،                               | دفتر النفوس    |  |
| بغداد عاد بایکار                                                               | العنوان                                     |                |  |
| عافي                                                                           | الجنسية                                     |                |  |
| حاورى                                                                          | ١٣٦                                         |                |  |
| د الم                                                                          | قرابته                                      | 101 H          |  |
| اللاك الله الله الله الله الله الله الله                                       | مهنته                                       | ولي امر الطالب |  |
| ١١-١١-١١ بالكلية ( وقم النافون ( ان وجد )                                      | عنوانه الحالي                               |                |  |
|                                                                                |                                             |                |  |
|                                                                                | عنوان العلالب الحالي                        |                |  |
| الم ١١١م الم الم الم الم                                                       |                                             |                |  |