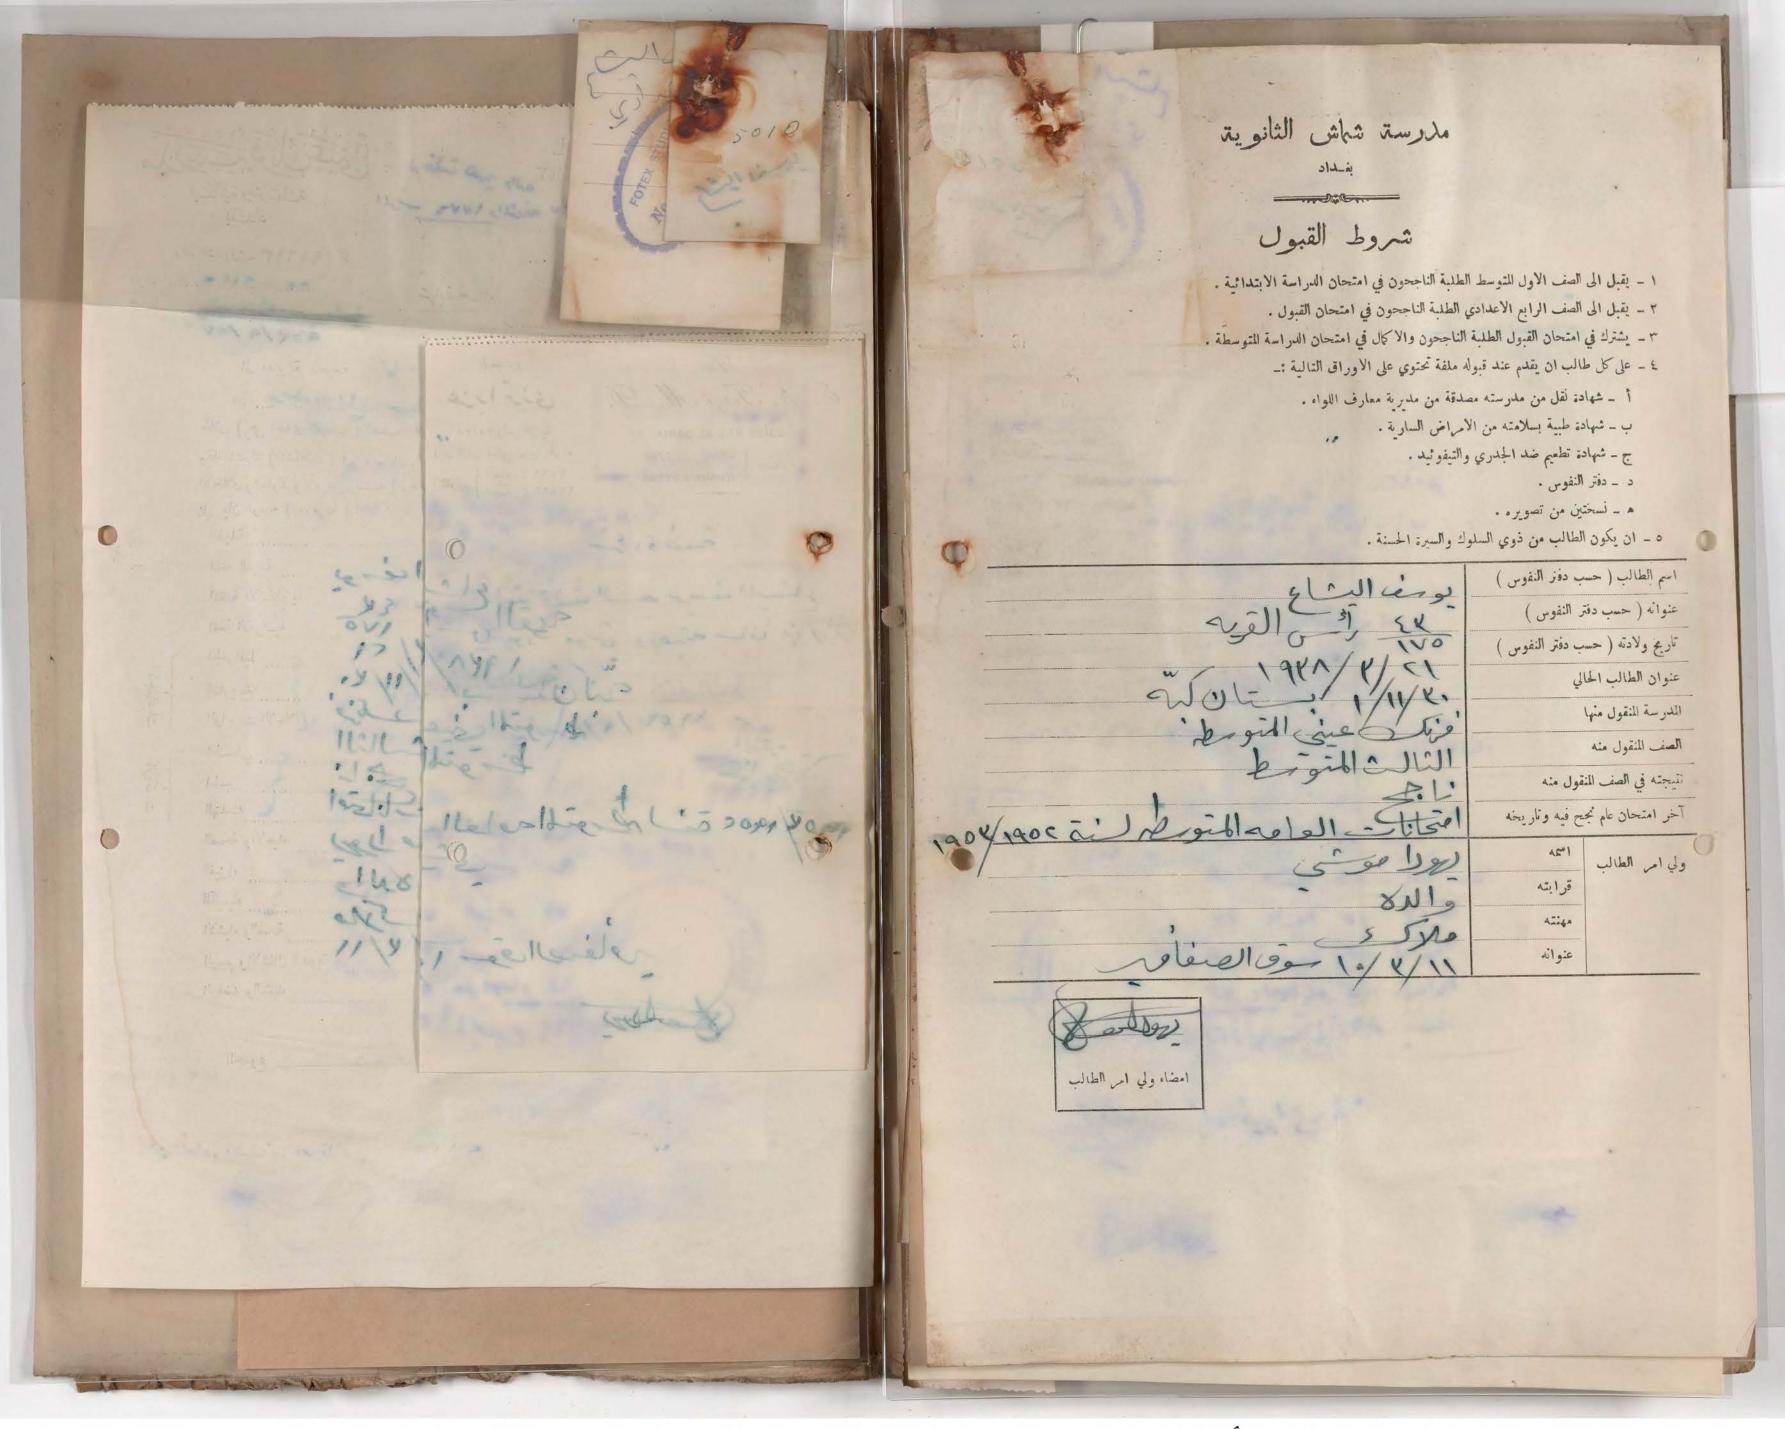

شروط القبول

١ - يقبل الى الصف الأول المتوسط الطلبة الناجحون في امتحان الدراسة الابتدائية .

٢ \_ يقبل الى الصف الرابع الاعدادي الطلبة الناجحون في امتحان القبول.

٣ \_ يشترك في امتحان القبول الطلبة الناجحون والاكمال في امتحان الدراسة المتوسطة .

٤ - على كل طالب ان يقدم عند قبوله ملفة تحتوي على الاوراق النالية :-

أ \_ شهادة نقل من مدرسته مصدقة من مديرية معارف اللواء .

2 ب \_ شهادة طبية بسلامته من الامراض السارية .

ر ج \_ شهادة تطعيم ضد الجذري والتيفو ئيد .

د \_ دفتر النفوس .

ه \_ نسختين من تصويره .

٥ - ان يكون الطالب من ذوي السلوك والسيرة الحسنة .

|                          | اسم الطالب ( حسب دفتر النفوس )   |                                       |
|--------------------------|----------------------------------|---------------------------------------|
| على إلى المراد الله      | عنوانه (حسب دفتر النفوس)         |                                       |
| 1938 / V / KV            | تاریخ ولادته ( حسب دفتر النفوس ) |                                       |
| atoli, als 1/11/411      | عنوان الطالب الحالي              |                                       |
| أرنك عبق المتدمط،        | المدرسة المنقول منها             |                                       |
| النات الشرط              | الصف المنقول منه                 |                                       |
| نا بي                    | نتيجته في الصف المنقول منه       |                                       |
| الدام للثولج ١٩٥٢ - ١٩٥٢ | آخر امتحان عام نجح فیه وناریخه   |                                       |
| رخاء لاء الحادث          | اسمه                             | ولي امر الطالب                        |
| الوالد :                 | قرابته                           | , , , , , , , , , , , , , , , , , , , |
| ملاك المالات             | Aliga                            |                                       |
| 250 1 2 2 1 1 811 -      | عنوانه                           |                                       |