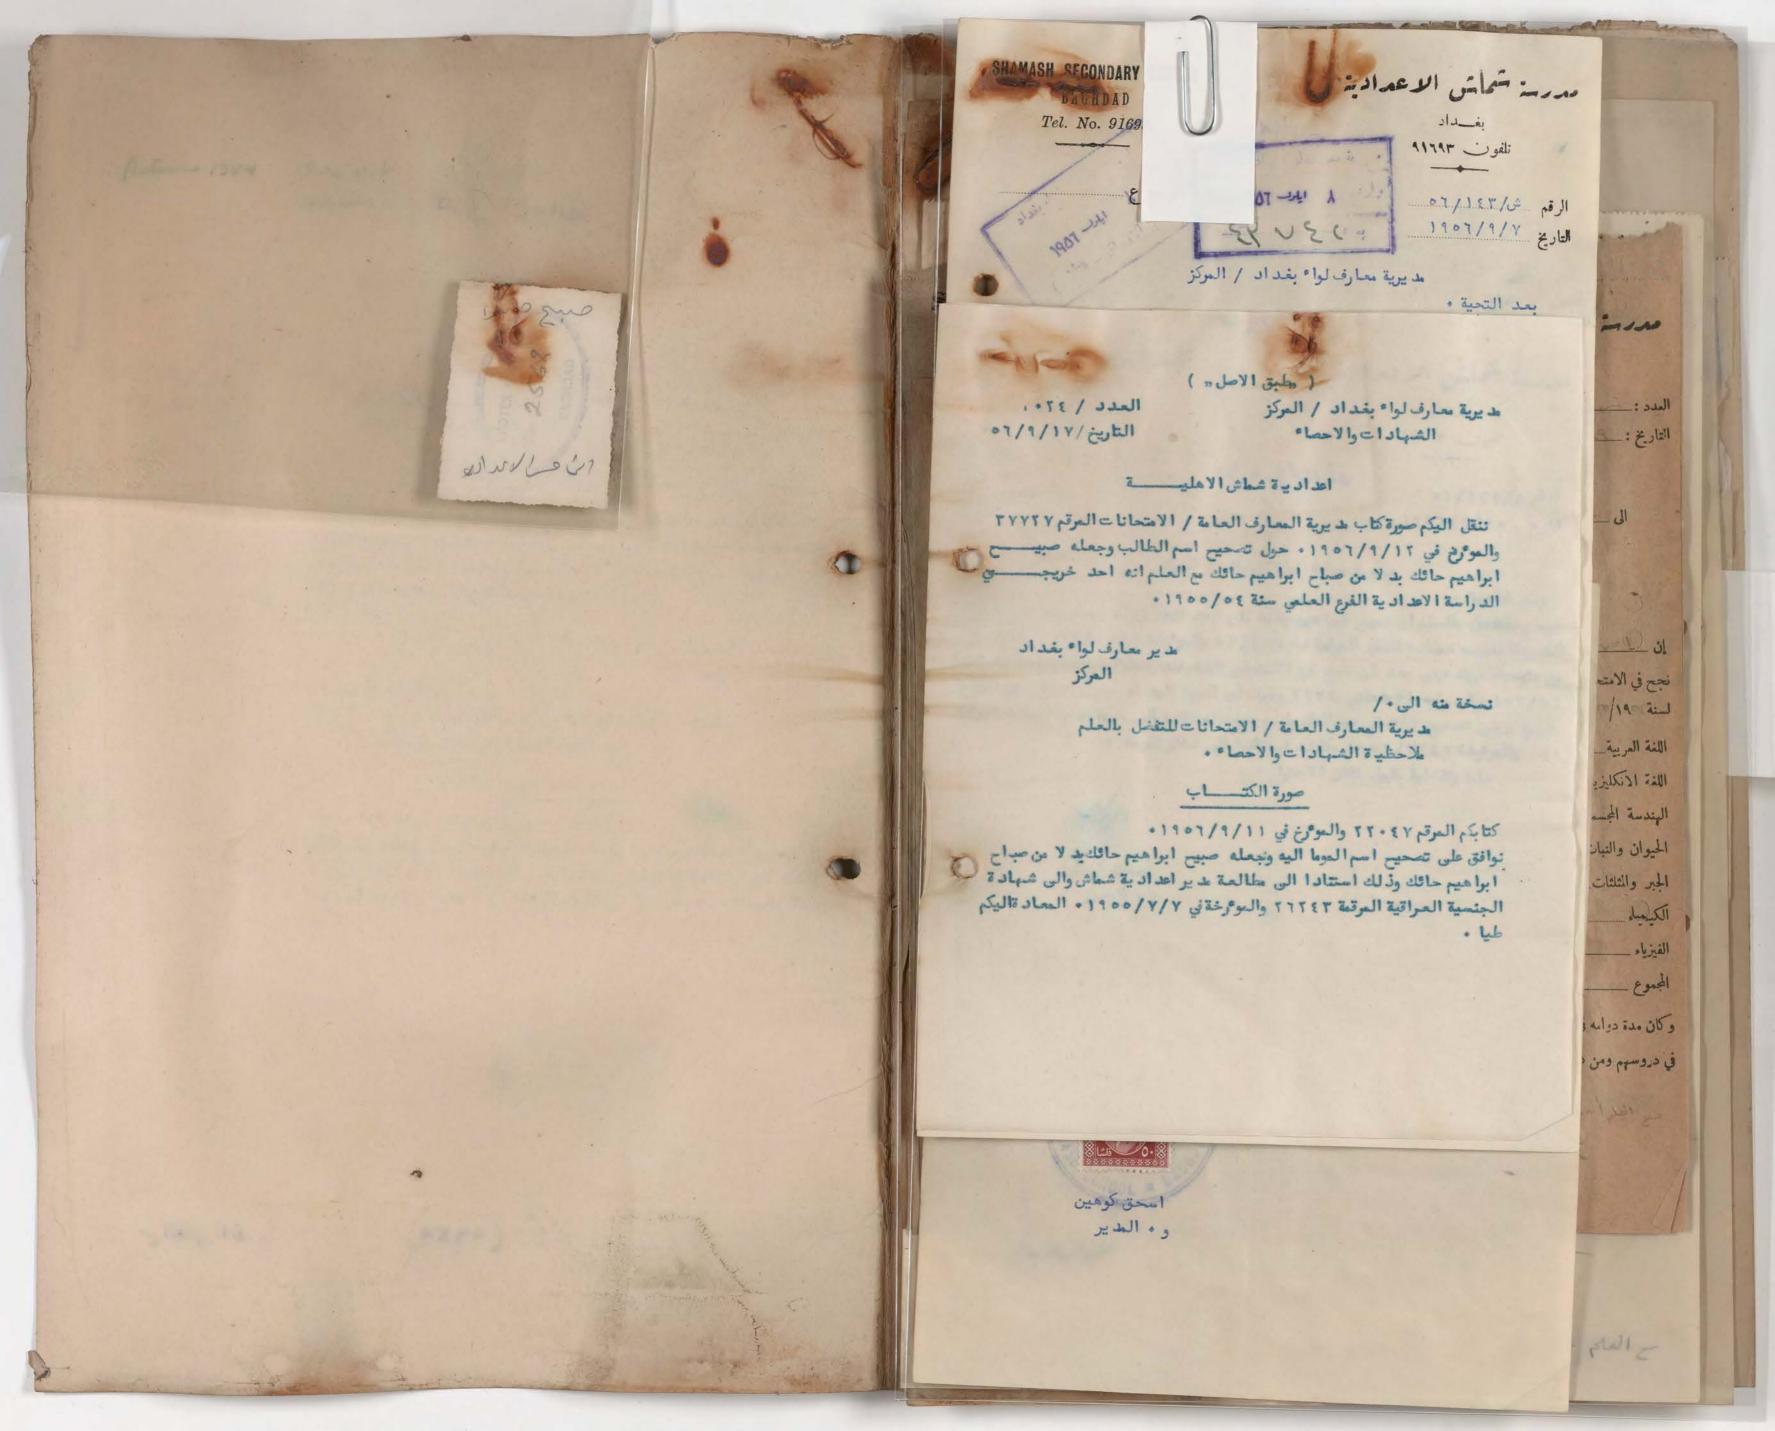

### شروط الفبول

- ١ ان القبول في الصف الاول المتوسط يتوقف على النجاح في الامتحان العام للدراسة الابتدائية.
  - ٢ ـ ان لا يكون الطالب مشهراً بسوء الاخلاق او محكوماً بجنحة او جناية.
- على الطالب ان يرفق بهذه الاستهارة (۱) الوثيقة المدرسية مصدقة من مديرية معارف لواء بغداد (۲) دفتر النفوس (۳) شهادة التطعيم ضد الجدري (٤) شهادة التطعيم ضد التبذو ثبد (٥) شهادة طبية بسلامته من الامراض السارية (٦) نسختين من تصويره الشمسى .
- ﴾ \_ تحفظ جميع الاوراق الذكورة في الفقرة الثالثة المدرجة اعلاه في ملفة خاصة يكتب عليهما اسم صاحبها كما هو مشروح في الوثيقة المدرسية .

| ايان                                                                           | اسم الطالب حسب الوثيقة المدرسية             |                |  |
|--------------------------------------------------------------------------------|---------------------------------------------|----------------|--|
| خانوري د نؤى                                                                   | اسم والده ولقب العائلة حسب الوثيقة المدرسية |                |  |
| الأليث و البرداؤد اون                                                          | المدرسة المنقول منها                        |                |  |
| الاول المتوسط                                                                  | الصف المنقول منه                            |                |  |
| ناجح                                                                           | نتيجته في العمف المنقول منه                 |                |  |
| 190.                                                                           | سنة المخرج من الدراسة الابتدائية            |                |  |
| الاليني اليم داؤد اون                                                          | اسم المدرسة الابتدائية التي تخرج منها       |                |  |
| । । । । । । । । । । । । । । । । । । ।                                          | الصف الذي قبل فية                           |                |  |
| الياهو                                                                         | الاسم                                       |                |  |
| 1944 -V- <k< th=""><th>تاريخ الولاد،</th><th rowspan="2">دفتر النفوس</th></k<> | تاريخ الولاد،                               | دفتر النفوس    |  |
| بغداد عاد بایکار                                                               | العنوان                                     |                |  |
| عافي                                                                           | الجنسية                                     |                |  |
| حاورى                                                                          | ١٣٦                                         |                |  |
| د الم                                                                          | قرابته                                      | 101 H          |  |
| اللاك الله الله الله الله الله الله الله                                       | مهنته                                       | ولي امر الطالب |  |
| ١١-١١-١١ بالكلية ( وقم النافون ( ان وجد )                                      | عنوانه الحالي                               |                |  |
|                                                                                |                                             |                |  |
|                                                                                | عنوان العلالب الحالي                        |                |  |
| الم ١١١م الم الم الم الم                                                       |                                             |                |  |