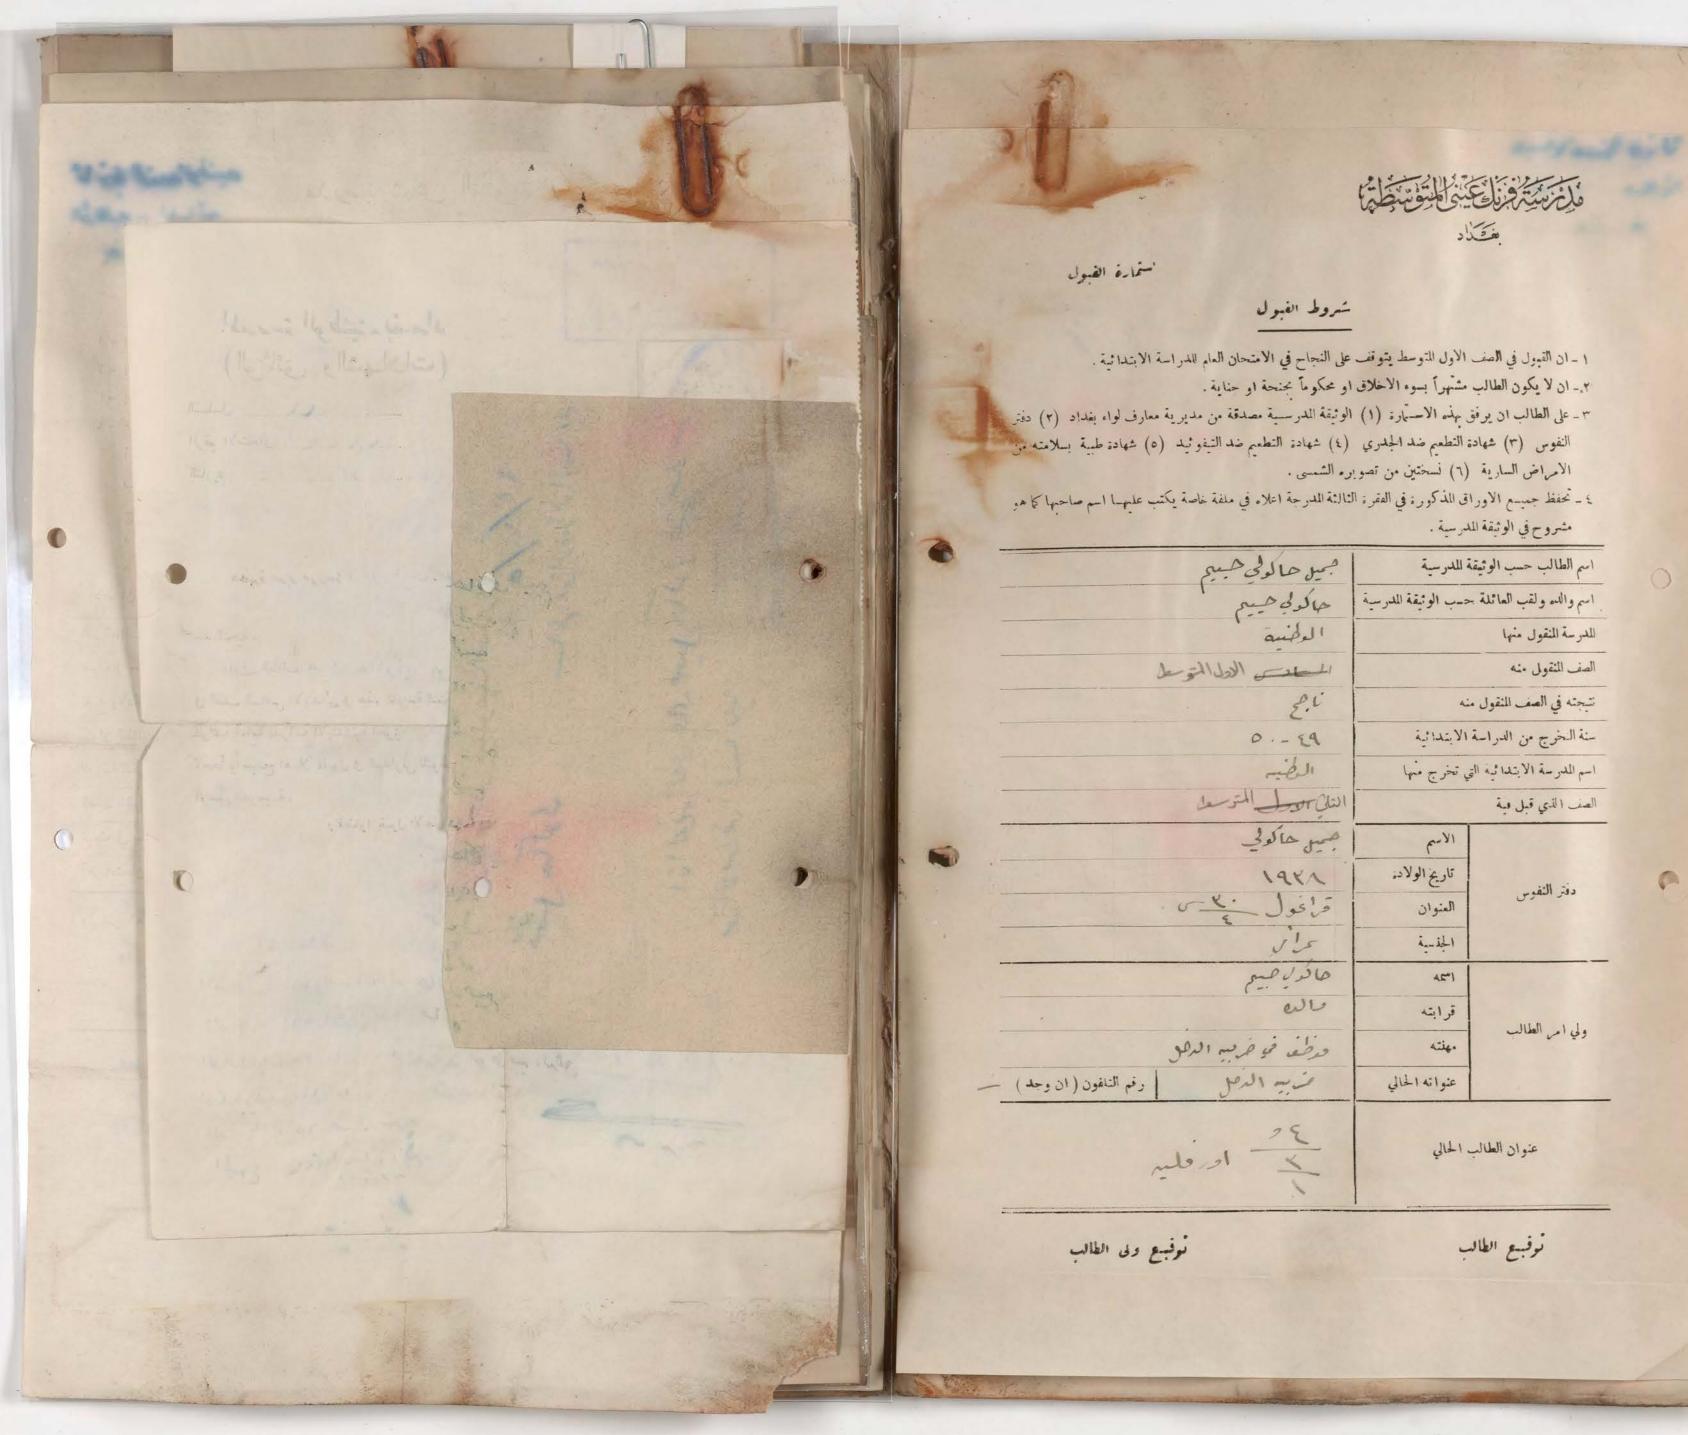

## شروط الفبول

١ - ان القبول في الصف الاول المتوسط يتوقف على النجاح في الامتحان العام للدراسة الابتدائية .

مدرية شماش الثانوية

تلفون ۲۰۲۸

الرقم . المحمد المحمد د النارخ ١٠/٤/٧٥

مربرية معارف لواء بفراد

صوري الماص المثبت تصويره اعلاه هو احد طلاب هذه المدرسة المواظبين في الصف 11/ سال عبارت لهذه السنة ١٩٥٧ \_ ١٩٥٤ وقد كان في السنة الماضية في الصف النف عدر المساوية الماضية الم Dell pie ce's

### شروط الفبول

- ١ ان القبول في الصف الاول المتوسط يتوقف على النجاح في الامتحان العام للدراسة الابتدائية.
  - ٢ ـ ان لا يكون الطالب مشهراً بسوء الاخلاق او محكوماً بجنحة او جناية.
- على الطالب ان يرفق بهذه الاستهارة (۱) الوثيقة المدرسية مصدقة من مديرية معارف لواء بغداد (۲) دفتر النفوس (۳) شهادة التطعيم ضد الجدري (٤) شهادة التطعيم ضد التبذو ثبد (٥) شهادة طبية بسلامته من الامراض السارية (٦) نسختين من تصويره الشمسى .
- ﴾ \_ تحفظ جميع الاوراق الذكورة في الفقرة الثالثة المدرجة اعلاه في ملفة خاصة يكتب عليهما اسم صاحبها كما هو مشروح في الوثيقة المدرسية .

| ايان                                                                           | اسم الطالب حسب الوثيقة المدرسية             |                |  |
|--------------------------------------------------------------------------------|---------------------------------------------|----------------|--|
| خانوري د نؤى                                                                   | اسم والده ولقب العائلة حسب الوثيقة المدرسية |                |  |
| الأليث و البرداؤد اون                                                          | المدرسة المنقول منها                        |                |  |
| الاول المتوسط                                                                  | الصف المنقول منه                            |                |  |
| ناجح                                                                           | نتيجته في العمف المنقول منه                 |                |  |
| 190.                                                                           | سنة المخرج من الدراسة الابتدائية            |                |  |
| الاليني اليم داؤد اون                                                          | اسم المدرسة الابتدائية التي تخرج منها       |                |  |
| । । । । । । । । । । । । । । । । । । ।                                          | الصف الذي قبل فية                           |                |  |
| الياهو                                                                         | الاسم                                       |                |  |
| 1944 -V- <k< th=""><th>تاريخ الولاد،</th><th rowspan="2">دفتر النفوس</th></k<> | تاريخ الولاد،                               | دفتر النفوس    |  |
| بغداد عاد بایکار                                                               | العنوان                                     |                |  |
| عافي                                                                           | الجنسية                                     |                |  |
| حاورى                                                                          | ١٣٦                                         |                |  |
| د الم                                                                          | قرابته                                      | 101 H          |  |
| اللاك الله الله الله الله الله الله الله                                       | مهنته                                       | ولي امر الطالب |  |
| ١١-١١-١١ بالكلية ( وقم النافون ( ان وجد )                                      | عنوانه الحالي                               |                |  |
|                                                                                |                                             |                |  |
|                                                                                | عنوان العلالب الحالي                        |                |  |
| الم ١١١م الم الم الم الم                                                       |                                             |                |  |

نوفيع وى الطالب معاوري المطاق

توفيع الطالب ايلي خضوري دنوكي

Walth Is I To

Historia Maryla inch much the state of the state of The state of the same of the s Waller of ないでしているとい Line of the state 1482 باله واله hat the relies