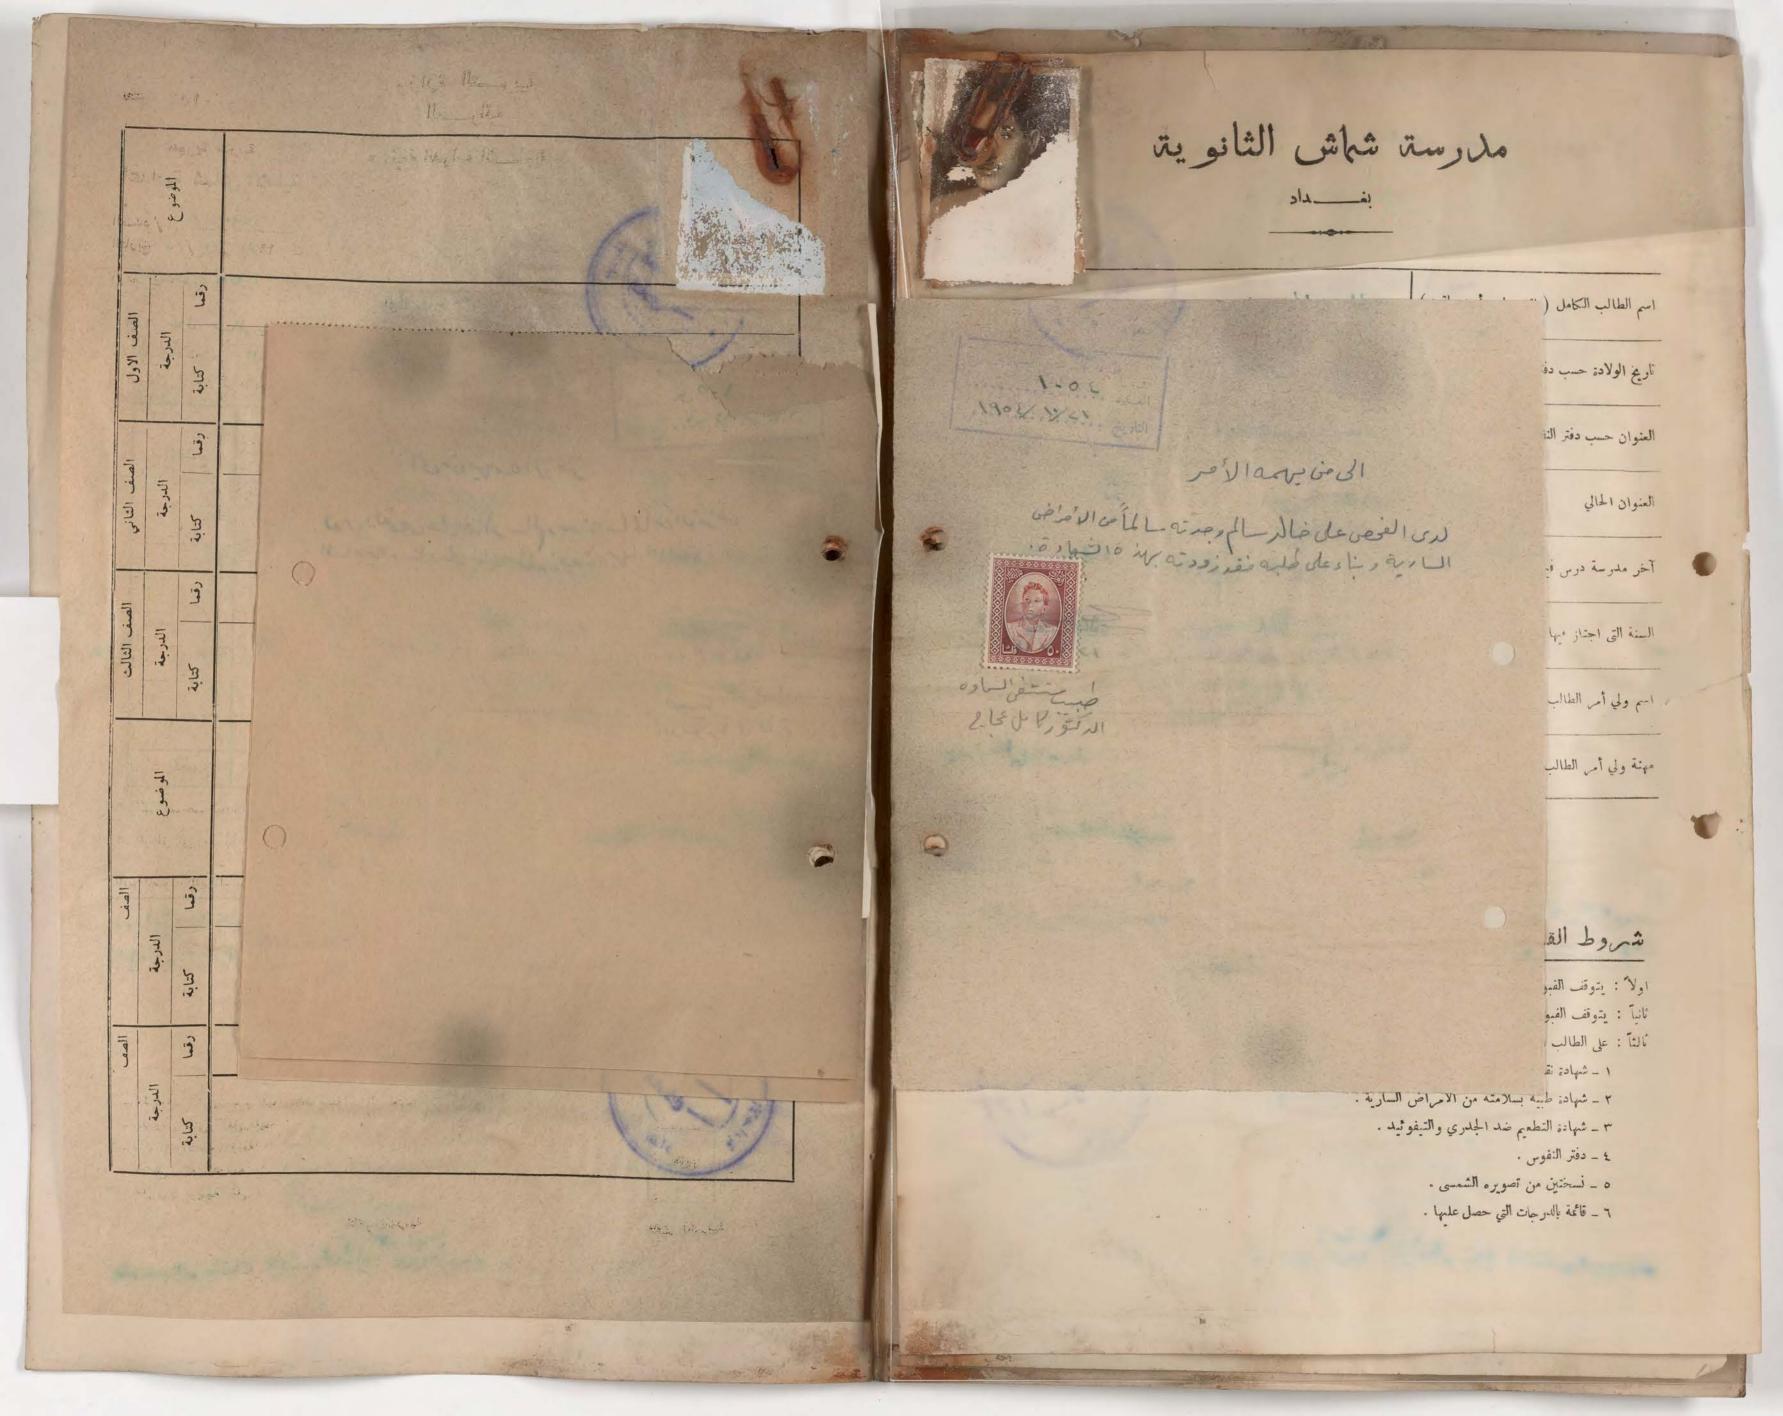

### شروط الغبول

الدكتور DR. FUAD MURAD فؤاد مراد الشيخ M. D. L. M. DUBLIN Maternity & Womens Diseases ابم. دي.، ايل. ايم. «ديلن» Tel. No. { House : 6892 | Clinie ; 5909 ولادة وامراض نسائية رقم النلفون (العيادة ٩٠٩٥ Baghdad 90/1/C ) لقر عفت الطالب اصل طاف فو ور ته ساما می الدُواعی "Des des ales 

ا ـ ان القبول في الصف الاول المتوسط يتوقف ما النه ٢ ـ ان لا يكون الطالب مشتهراً بسوء الاخلاق ٣ ـ على الطالب ان يرفق بهذه الاستهارة (١) النفوس (٣) شهادة التطعيم ضد الجدري الامراض السارية (٦) نسختين من تصو دكة ٤ ـ تحفظ جميسع الاوراق الذكورة في الفقرة مشروح في الوثبقة المدرسية .

مشروح في الوثيقة المدرسية المراكبة والده ولقب العائلة حسب الوثيقة المدرسية المدرسة المنقول منها الصف المنقول منها الصف المنقول منه النقول منه النقول منه المدرسة الابتدائية المدرسة الابتدائية المراكبة المراكبة المنقول منه المدرسة الابتدائية الما تخرج منها المصف الذي قبل فية الاسم المدرسة الابتدائية التي تخرج منها المسف الذي قبل فية المسلم الابتدائية الولادة الاسم

العنوان

الجذمية

عنوانه الحالي

دفتر النفوس

ولي امر الطالب

عنوان الطالب الحالي

نونبع ولى الطالب

نوفيع الطالب البالط<u>ه</u>