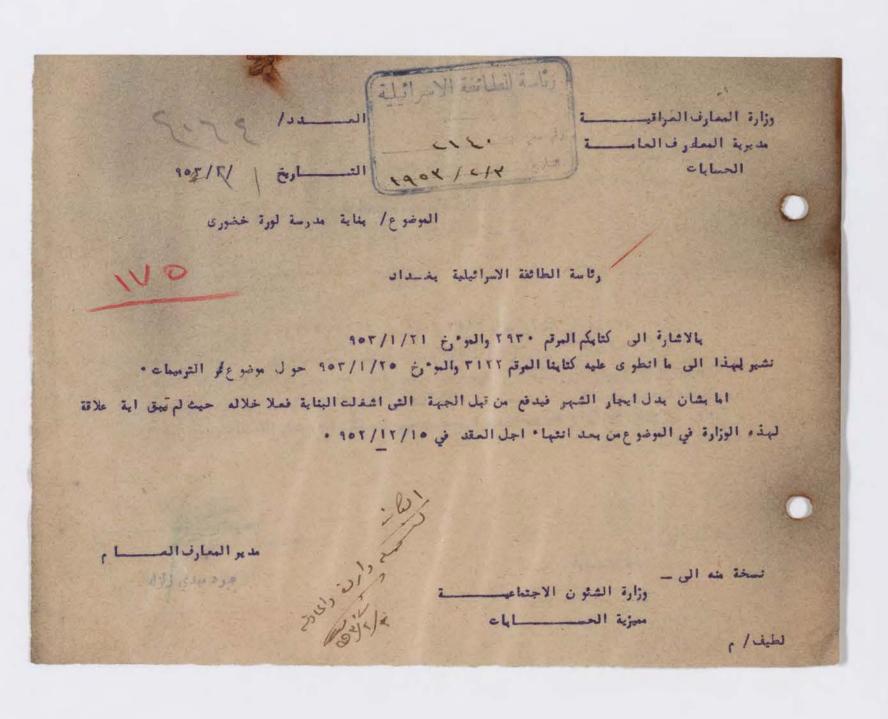

170 --

فليل امين الفي يستقبل مراجميه في غرفة المحامين وفي داره رقم التلفون ١٧١٣٠. 901/1809

وزارة المعارف العراقيدة مجلح البعسارف

المدد المرادة

رقاسة الطافلة الاسرافيلية ببنداد

تقرر عدم التصرف في ابنية المد أرس الاسرائلية التي اغلقت بسبب اسقاط الجنسية المراقيدة عن البهود مهما كان نوع ذلك التصرف الابعد اخذ موافقة هذه الوزارة •

و • وزيرالمد\_\_\_\_ارن

تسخة منه الى ٠ \_\_

الامانة العامة لمراقبة والدارة اموال البهود الله المسقطة عنهم الجنسية العراقيدة المرتبية بجلس البعارف مكرتبية بجلس البعارف مديرية معارف لوا \* بعد الد مديرية الامورالة اتية