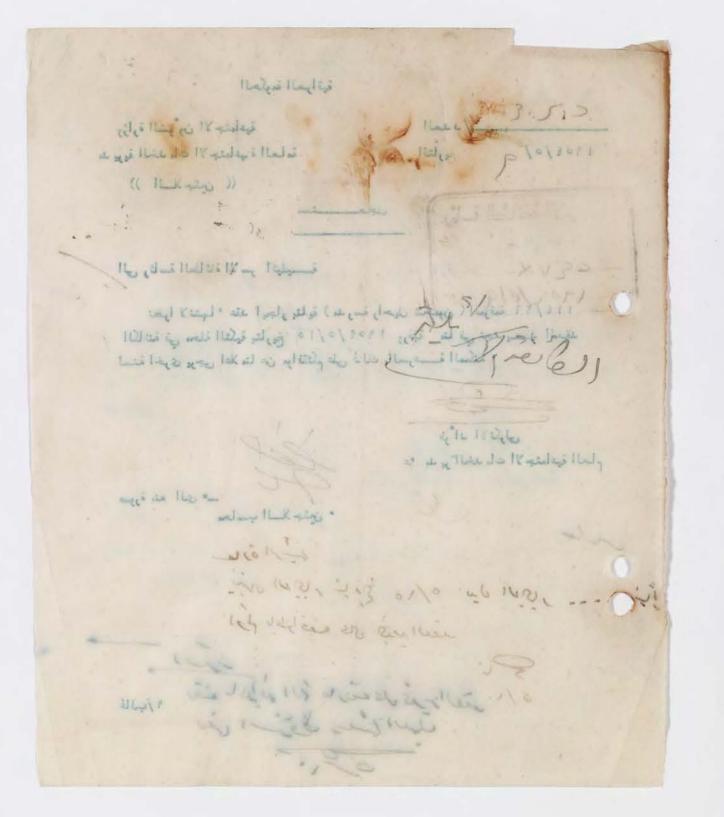

# مًا شِهُ إلطائِفة إلانبرائيليّة

فابغتكاد

رقم التلفون ( ۲۰۳۱

الموضوع:

فخامدة رئيد مجلد الوزرا المحستي

تحية واحتراما

بالاشارة الى ماجا وفي جريدة الاعداد الدستورى بعدد ها المرقم ١٩٢ والموني في ١٩٥١/٢/٥٥ ١٥ حول الاستفادة من بنايات المدارس اليهودية المجمدة للإغراف التعليمية

نود انضمامام انظار ضامتكم مايلي "

- ا -ان مدارس الطائفة الموسوية في العراق هي اما علك صرف باسمها او ملكا موقوفا باسمها وذلك كما جا و في المارك الموجه الى وزارة المحارف الجليلة جوابا على كتابه المربع المربعة المربعة المربعة المربعة على كتابه المربعة على المربعة على المربعة المربعة على المارك المربعة على المربعة على المربعة المربعة على المربعة المربعة على المربعة المربعة على المربعة ا
- ٢ دفعا لكل التباس المحول دود احاطة علم مجلس الوزرا الموقر عن عدم وجود اية مدرسة تعود ملكا الى شف صحص السقات عنه الجنسية العراقية .

عنا وتفظوا فعامتكم بقبول فائق الاحسمام .

مع رئيس الطائفة بالنيابة دائب رئيس المجلس الجسماني

صورة منه "\_

الى وزارة المعارف العراقية الجليلة الحامًا بكتابنا المرتم ٢٠٣٥ / ٥١ والمرنّ في ١٩٥١/٧/٢٤

دائرة مسروية لوا بعداد أن التحرير