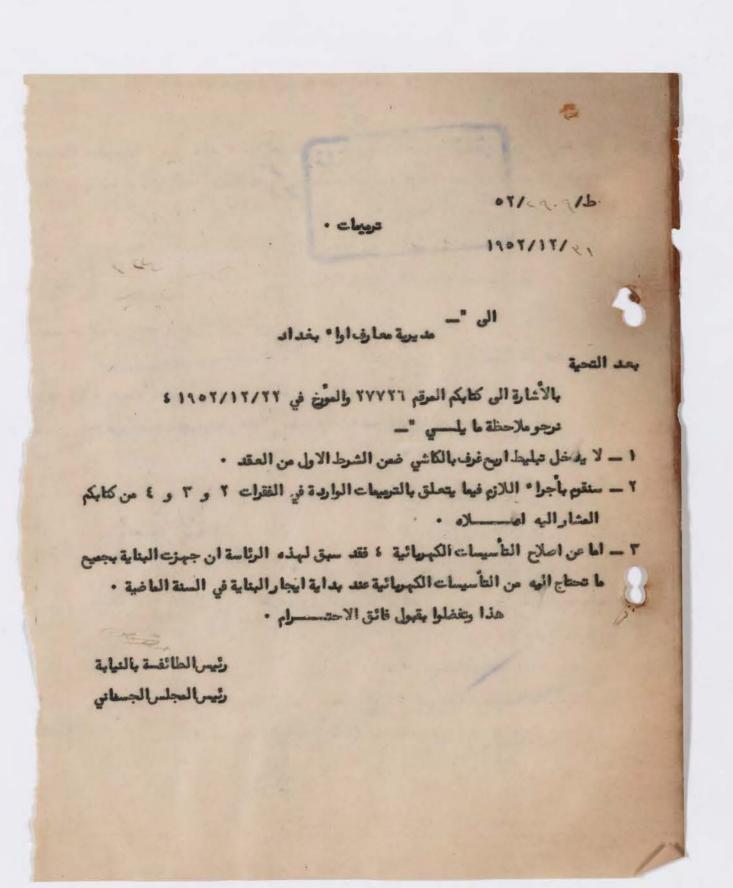

# مًا شِهُ إلطائِفة إلانبرائيليّة

فابغتكاد

رقم التلفون ( ۲۰۳۱

الموضوع:

فخامدة رئيد مجلد الوزرا المحستي

تحية واحتراما

بالاشارة الى ماجا وفي جريدة الاعداد الدستورى بعدد ها المرقم ١٩٢ والموني في ١٩٥١/٢/٥٥ ١٥ حول الاستفادة من بنايات المدارس اليهودية المجمدة للإغراف التعليمية

نود انضمامام انظار ضامتكم مايلي "

- ا -ان مدارس الطائفة الموسوية في العراق هي اما علك صرف باسمها او ملكا موقوفا باسمها وذلك كما جا و في المارك الموجه الى وزارة المحارف الجليلة جوابا على كتابه المربع المربعة المربعة المربعة المربعة على كتابه المربعة على المربعة على المربعة المربعة على المارك المربعة على المربعة على المربعة المربعة على المربعة المربعة على المربعة المربعة على المربعة ا
- ٢ دفعا لكل التباس المحول دود احاطة علم مجلس الوزرا الموقر عن عدم وجود اية مدرسة تعود ملكا الى شف صحص السقات عنه الجنسية العراقية .