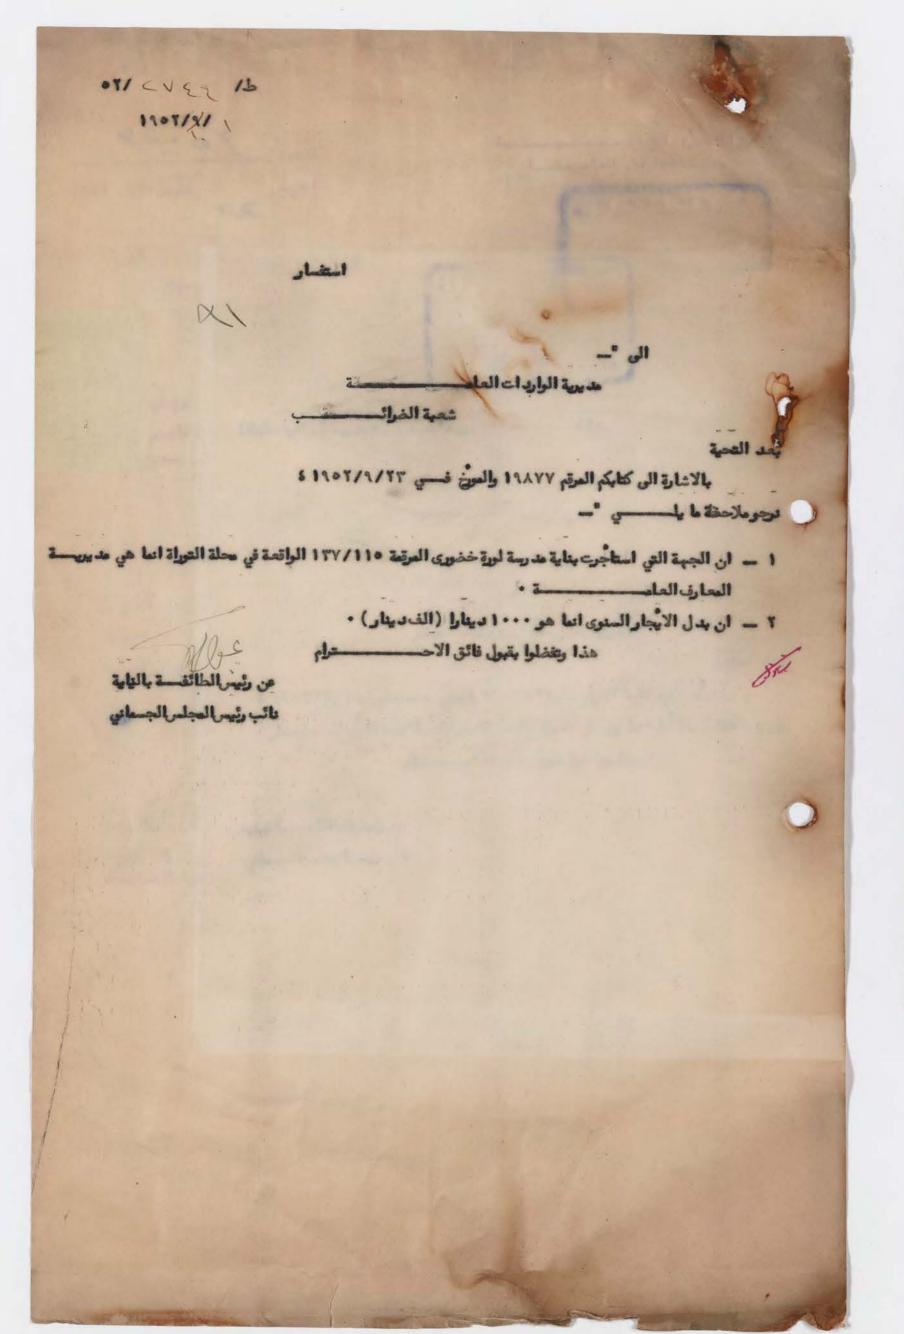

# مًا شِهُ إلطائِفة إلانبرائيليّة

فابغتكاد

رقم التلفون ( ۲۰۳۱

الموضوع:

فخامدة رئيد مجلد الوزرا المحستي

تحية واحتراما

بالاشارة الى ماجا وفي جريدة الاعداد الدستورى بعدد ها المرقم ١٩٢ والموني في ١٩٥١/٢/٥٥ ١٥ حول الاستفادة من بنايات المدارس اليهودية المجمدة للإغراف التعليمية

نود انضمامام انظار ضامتكم مايلي "

- ا -ان مدارس الطائفة الموسوية في العراق هي اما علك صرف باسمها او ملكا موقوفا باسمها وذلك كما جا و في المارك الموجه الى وزارة المحارف الجليلة جوابا على كتابه المربع المربعة المربعة المربعة المربعة على كتابه المربعة على المربعة على المربعة المربعة على المارك المربعة على المربعة على المربعة المربعة على المربعة المربعة على المربعة المربعة على المربعة ا
- ٢ دفعا لكل التباس المحول دود احاطة علم مجلس الوزرا الموقر عن عدم وجود اية مدرسة تعود ملكا الى شف صحص السقات عنه الجنسية العراقية .

عنا وتفظوا فعامتكم بقبول فائق الاحسمام .

مع رئيس الطائفة بالنيابة دائب رئيس المجلس الجسماني

صورة منه "\_

الى وزارة المعارف العراقية الجليلة الحامًا بكتابنا المرتم ٢٠٣٥ / ٥١ والمرنّ في ١٩٥١/٧/٢٤

دائرة مسروية لوا بعداد أن التحرير