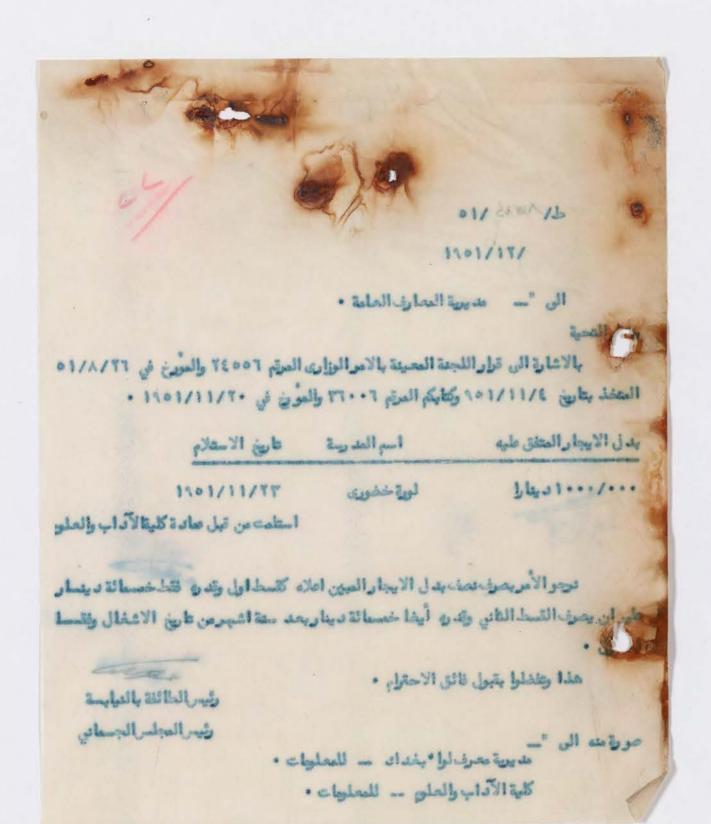

# مًا شِهُ إلطائِفة إلانبرائيليّة

فابغتكاد

رقم التلفون ( ۲۰۳۱

الموضوع:

فخامدة رئيد مجلد الوزرا المحستي

تحية واحتراما

بالاشارة الى ماجا وفي جريدة الاعداد الدستورى بعدد ها المرقم ١٩٢ والموني في ١٩٥١/٢/٥٥ ١٥ حول الاستفادة من بنايات المدارس اليهودية المجمدة للإغراف التعليمية

نود انضمامام انظار ضامتكم مايلي "

- ا -ان مدارس الطائفة الموسوية في العراق هي اما علك صرف باسمها او ملكا موقوفا باسمها وذلك كما جا و في المارك الموجه الى وزارة المحارف الجليلة جوابا على كتابه المربع المربعة المربعة المربعة المربعة على كتابه المربعة على المربعة على المربعة المربعة على المارك المربعة على المربعة على المربعة المربعة على المربعة المربعة على المربعة المربعة على المربعة ا
- ٢ دفعا لكل التباس المحول دود احاطة علم مجلس الوزرا الموقر عن عدم وجود اية مدرسة تعود ملكا الى شف صحص السقات عنه الجنسية العراقية .

عنا وتفظوا فعامتكم بقبول فائق الاحسمام .

مع رئيس الطائفة بالنيابة دائب رئيس المجلس الجسماني

صورة منه "\_

الى وزارة المعارف العراقية الجليلة الحامًا بكتابنا المرتم ٢٠٣٥ / ٥١ والمرنّ في ١٩٥١/٧/٢٤

دائرة مسروية لوا بعداد أن التحرير