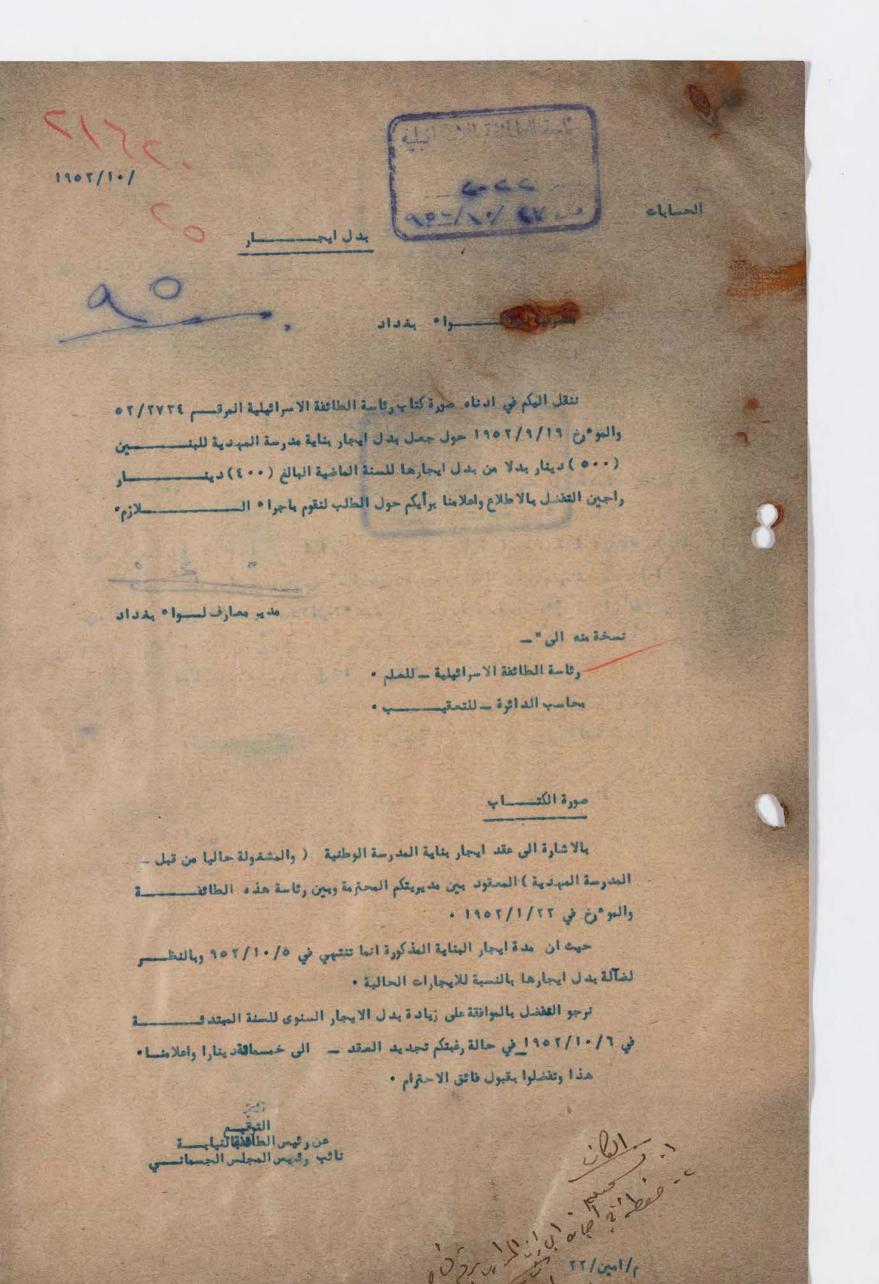

# مًا شِهُ إلطائِفة إلانبرائيليّة

فابغتكاد

رقم التلفون ( ۲۰۳۱

الموضوع:

فخامدة رئيد مجلد الوزرا المحستي

تحية واحتراما

بالاشارة الى ماجا وفي جريدة الاعداد الدستورى بعدد ها المرقم ١٩٢ والموني في ١٩٥١/٢/٥٥ ١٥ حول الاستفادة من بنايات المدارس اليهودية المجمدة للإغراف التعليمية

نود انضمامام انظار ضامتكم مايلي "

- ا -ان مدارس الطائفة الموسوية في العراق هي اما علك صرف باسمها او ملكا موقوفا باسمها وذلك كما جا و في المارك الموجه الى وزارة المحارف الجليلة جوابا على كتابه المربع المربعة المربعة المربعة المربعة على كتابه المربعة على المربعة على المربعة المربعة على المارك المربعة على المربعة على المربعة المربعة على المربعة المربعة على المربعة المربعة على المربعة ا
- ٢ دفعا لكل التباس المحول دود احاطة علم مجلس الوزرا الموقر عن عدم وجود اية مدرسة تعود ملكا الى شف صحص السقات عنه الجنسية العراقية .

عنا وتفظوا فعامتكم بقبول فائق الاحسمام .

مع رئيس الطائفة بالنيابة دائب رئيس المجلس الجسماني

صورة منه "\_

الى وزارة المعارف العراقية الجليلة الحامًا بكتابنا المرتم ٢٠٣٥ / ٥١ والمرنّ في ١٩٥١/٧/٢٤

دائرة مسروية لوا بعداد أن التحرير