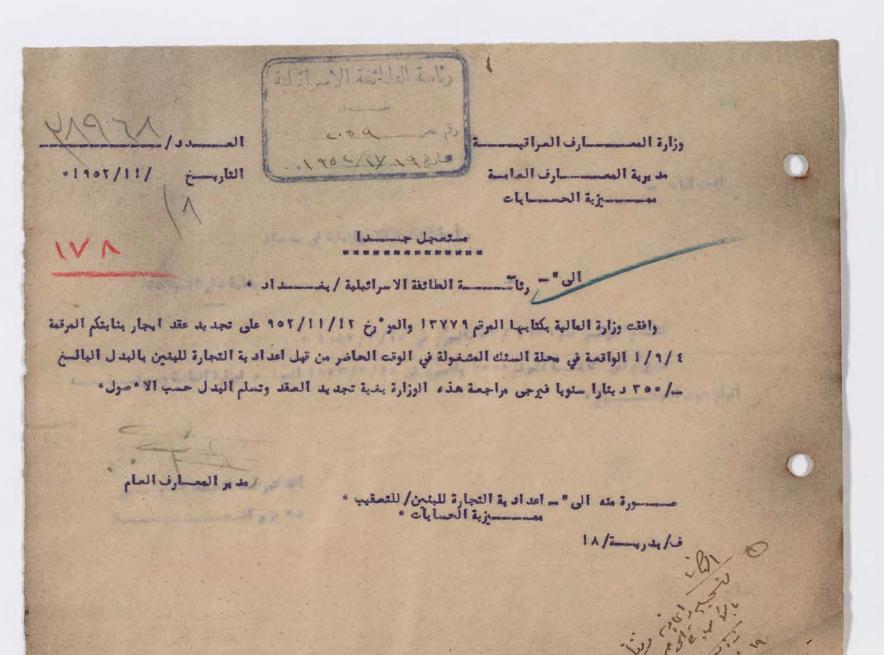

# مًا شِهُ إلطائِفة إلانبرائيليّة

فابغتكاد

رقم التلفون ( ۲۰۳۱

الموضوع:

فخامدة رئيد مجلد الوزرا المحستي

تحية واحتراما

بالاشارة الى ماجا وفي جريدة الاعداد الدستورى بعدد ها المرقم ١٩٢ والموني في ١٩٥١/٢/٥٥ ١٥ حول الاستفادة من بنايات المدارس اليهودية المجمدة للإغراف التعليمية

نود انضمامام انظار ضامتكم مايلي "

- ا -ان مدارس الطائفة الموسوية في العراق هي اما علك صرف باسمها او ملكا موقوفا باسمها وذلك كما جا و في المارك الموجه الى وزارة المحارف الجليلة جوابا على كتابه المربع المربعة المربعة المربعة المربعة على كتابه المربعة على المربعة على المربعة المربعة على المارك المربعة على المربعة على المربعة المربعة على المربعة المربعة على المربعة المربعة على المربعة ا
- ٢ دفعا لكل التباس المحول دود احاطة علم مجلس الوزرا الموقر عن عدم وجود اية مدرسة تعود ملكا الى شف صحص السقات عنه الجنسية العراقية .

عنا وتفظوا فعامتكم بقبول فائق الاحسمام .

مع رئيس الطائفة بالنيابة دائب رئيس المجلس الجسماني

صورة منه "\_

الى وزارة المعارف العراقية الجليلة الحامًا بكتابنا المرتم ٢٠٣٥ / ٥١ والمرنّ في ١٩٥١/٧/٢٤

دائرة مسروية لوا بعداد أن التحرير