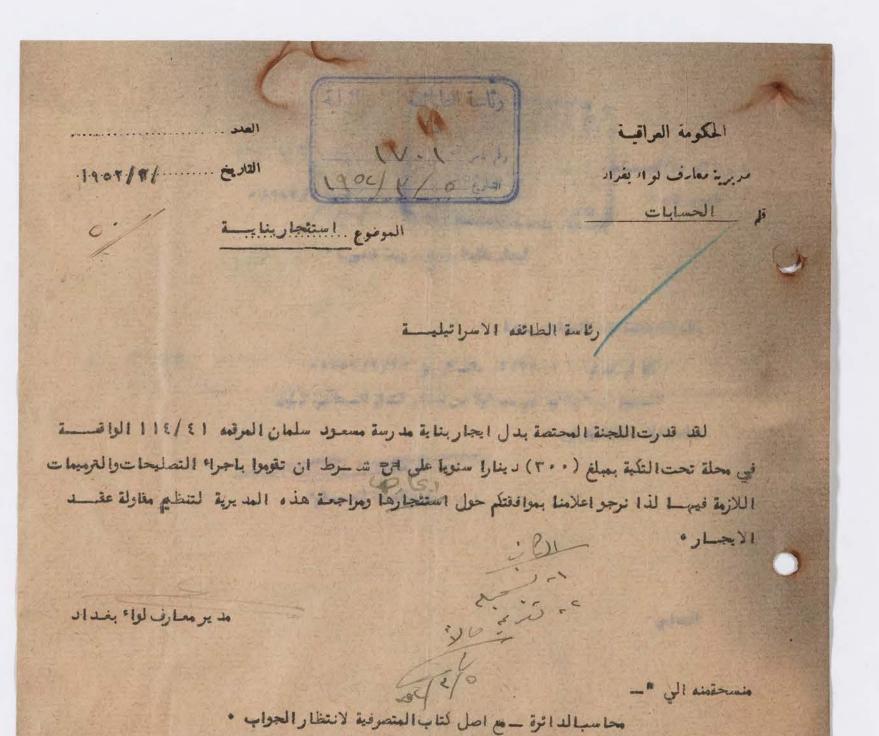

مدير معارف لواع بغداد

عدد صفوفها عدا الوثائق الاخرى موقعها عائديتها اسم المدرسة البير داود ساسون المتوسطة توراة ١٣٨/٢٩ المجلس الجسماني کنادی عائد ۱۱ لالیاعزرا خضوری = 15/11 = لورة خضورى البندائي = H/7/E stim حت التكية ١١٤/٤١ = مسعودة سلمان علد بحر ٢٦/١١١ راحيل شحمون 118/40 = = الراه ١٣٧/٥٤ منثي صالح ا لا ورقه ليه ١/٩/١١ ousers ade تحديدالمناكمة مناكمة مامالما منوا مناهم المالمالية ٧٠ منرطويق تحت التكية ٤٤/١١٥ عزوا مناحيم دانيال ١٠ غير مدلوقة وصالح ملومو متوليا مناحيم سالح دانيال