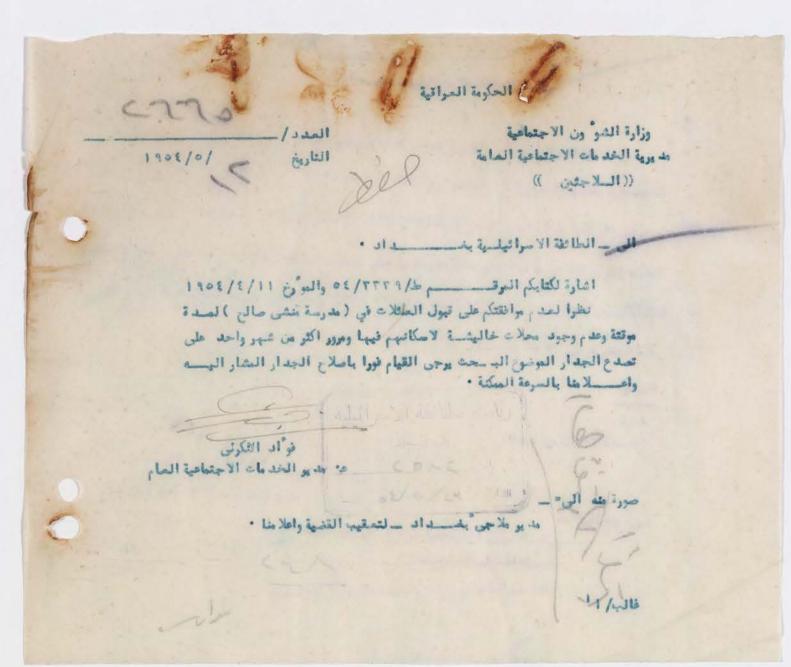

# مًا شِهُ إلطائِفة إلانبرائيليّة

فابغتكاد

رقم التلفون ( ۲۰۳۱

الموضوع:

فخامدة رئيد مجلد الوزرا المحستي

تحية واحتراما

بالاشارة الى ماجا وفي جريدة الاعداد الدستورى بعدد ها المرقم ١٩٢ والموني في ١٩٥١/٢/٥٥ ١٥ حول الاستفادة من بنايات المدارس اليهودية المجمدة للإغراف التعليمية

نود انضمامام انظار ضامتكم مايلي "

- ا -ان مدارس الطائفة الموسوية في العراق هي اما علك صرف باسمها او ملكا موقوفا باسمها وذلك كما جا و في المارك الموجه الى وزارة المحارف الجليلة جوابا على كتابه المربع المربعة المربعة المربعة المربعة على كتابه المربعة على المربعة على المربعة المربعة على المارك المربعة على المربعة على المربعة المربعة على المربعة المربعة على المربعة المربعة على المربعة ا
- ٢ دفعا لكل التباس المحول دود احاطة علم مجلس الوزرا الموقر عن عدم وجود اية مدرسة تعود ملكا الى شف صحص السقات عنه الجنسية العراقية .

عنا وتفظوا فعامتكم بقبول فائق الاحسمام .

مع رئيس الطائفة بالنيابة دائب رئيس المجلس الجسماني

صورة منه "\_

الى وزارة المعارف العراقية الجليلة الحامًا بكتابنا المرتم ٢٠٣٥ / ٥١ والمرنّ في ١٩٥١/٧/٢٤

دائرة مسروية لوا بعداد أن التحرير