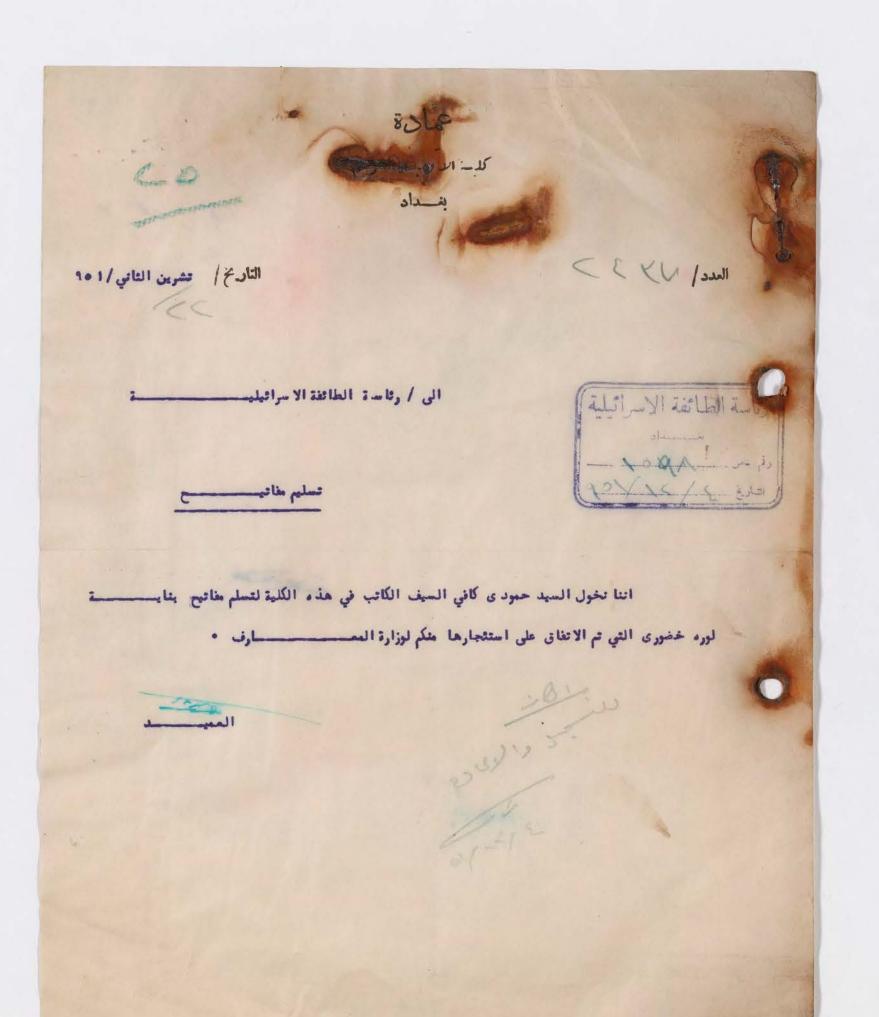

ECVY

وزارة المع وارف العراقية مليوية الممارف الماسة الحسابات

01/1891 وئاسة الطائفة الاسرائيلية \_ بغداد

بالاشارة الى كتابكم المرقم ٢٠٣٥ والمو وخ ٢٤/ ١٩٥١/٠

ان هذه الوزارة تطلب اعطائها الافضلية حين تواجع رئاسة الطائفية من قبل احد الاشخياص او الجهات فيما يتملق بمعاملات شراء او استثجار هذه المدارس فرجاو نا ان تبعثوا بمن يمثلك ــــــــم لغرض الاتفاق معه على كيفية اشغال هذه المدارس من قبلنا بالايجار \* 114-0