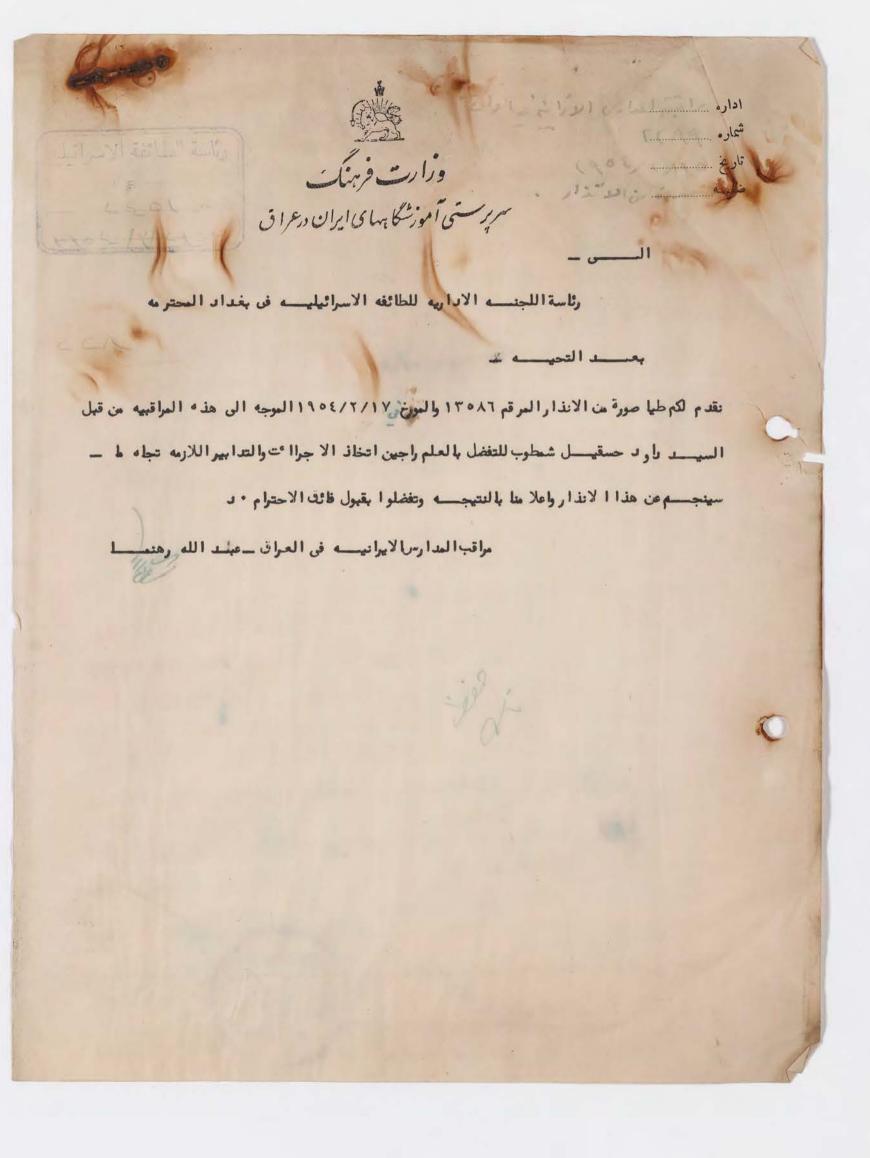

170 --

فليل امين الفي يستقبل مراجميه في غرفة المحامين وفي داره رقم التلفون ١٧١٣٠. 901/1809

وزارة المعارف العراقيدة مجلح البعسارف

المدد المرادة

رقاسة الطافلة الاسرافيلية ببنداد

تقرر عدم التصرف في ابنية المد أرس الاسرائلية التي اغلقت بسبب اسقاط الجنسية المراقيدة عن البهود مهما كان نوع ذلك التصرف الابعد اخذ موافقة هذه الوزارة •

و • وزيرالمد\_\_\_\_ارن

تسخة منه الى ٠ \_\_

الامانة العامة لمراقبة والدارة اموال البهود الله المسقطة عنهم الجنسية العراقيدة المرتبية بجلس البعارف مكرتبية بجلس البعارف مديرية معارف لوا \* بعد الد مديرية الامورالة اتية