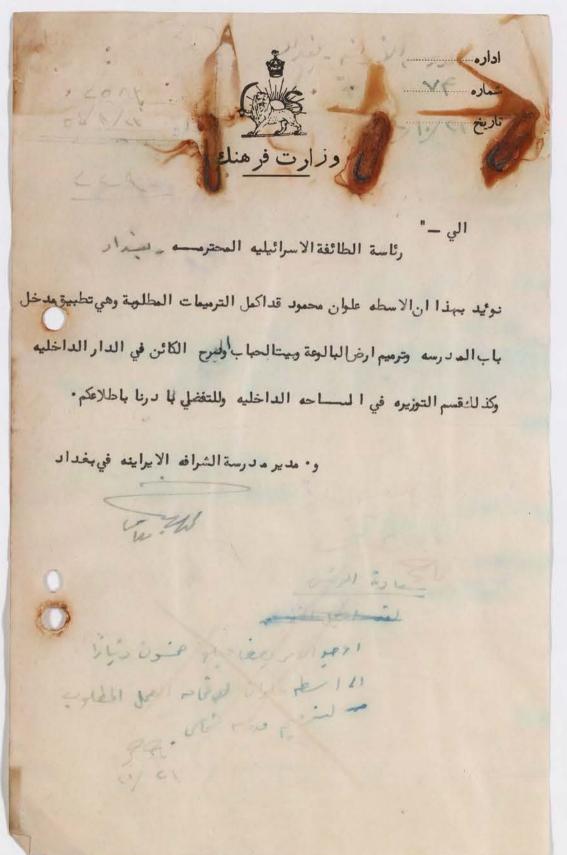

170 --

فليل امين الفي يستقبل مراجميه في غرفة المحامين وفي داره رقم التلفون ١٧١٣٠. 901/1809

وزارة المعارف العراقيدة مجلح البعسارف

المدد المرادة

رقاسة الطافلة الاسرافيلية ببنداد

تقرر عدم التصرف في ابنية المد أرس الاسرائلية التي اغلقت بسبب اسقاط الجنسية المراقيدة عن البهود مهما كان نوع ذلك التصرف الابعد اخذ موافقة هذه الوزارة •

و • وزيرالمد\_\_\_\_ارن

تسخة منه الى ٠ \_\_

الامانة العامة لمراقبة والدارة اموال البهود الله المسقطة عنهم الجنسية العراقيدة المرتبية بجلس البعارف مكرتبية بجلس البعارف مديرية معارف لوا \* بعد الد مديرية الامورالة اتية