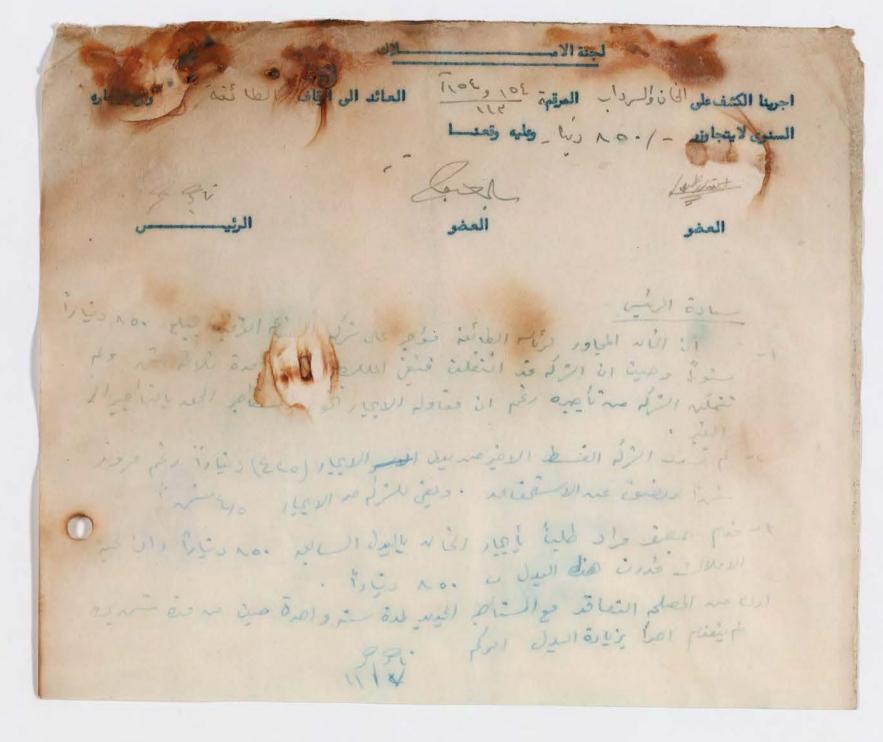

مدير معارف لواع بغداد

عدد صفوفها عدا الوثائق الاخرى موقعها عائديتها اسم المدرسة البير داود ساسون المتوسطة توراة ١٣٨/٢٩ المجلس الجسماني کنادی عائد ۱۱ لالیاعزرا خضوری = 15/11 = لورة خضورى البندائي = H/7/E stim حت التكية ١١٤/٤١ = مسعودة سلمان علد بحر ٢٦/١١١ راحيل شحمون 118/40 = = الراه ١٣٧/٥٤ منثي صالح ا لا ورقه ليه ١/٩/١١ ousers ade تحديدالمناكمة مناكمة مامالما منوا مناهم المالمالية ٧٠ منرطويق تحت التكية ٤٤/١١٥ عزوا مناحيم دانيال ١٠ غير مدلوقة وصالح ملومو متوليا مناحيم سالح دانيال