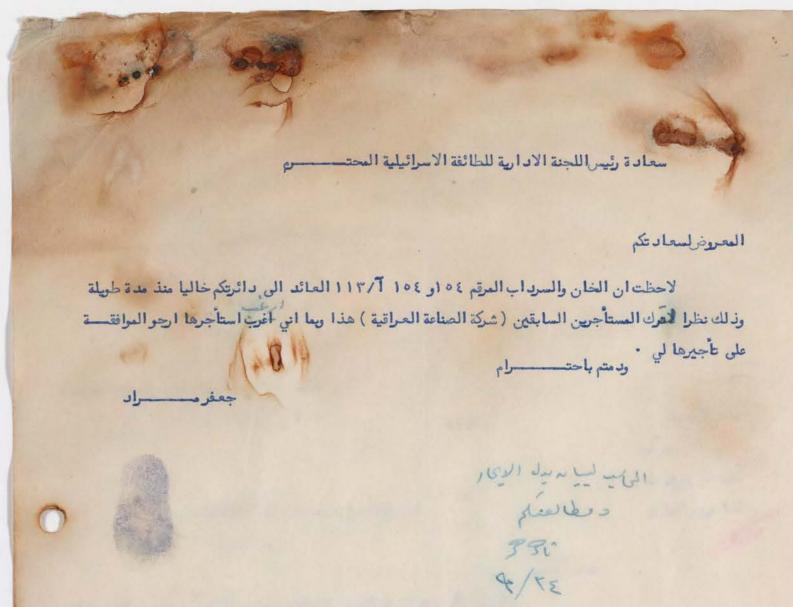

مدير معارف لواع بغداد

عدد صفوفها عدا الوثائق الاخرى موقعها عائديتها اسم المدرسة البير داود ساسون المتوسطة توراة ١٣٨/٢٩ المجلس الجسماني کنادی عائد ۱۱ لالیاعزرا خضوری = 15/11 = لورة خضورى البندائي = H/7/E stim حت التكية ١١٤/٤١ = مسعودة سلمان علد بحر ٢٦/١١١ راحيل شحمون 118/40 = = الراه ١٣٧/٥٤ منثي صالح ا لا ورقه ليه ١/٩/١١ ousers ade تحديدالمناكمة مناكمة مامالما منوا مناهم المالمالية ٧٠ منرطويق تحت التكية ٤٤/١١٥ عزوا مناحيم دانيال ١٠ غير مدلوقة وصالح ملومو متوليا مناحيم سالح دانيال