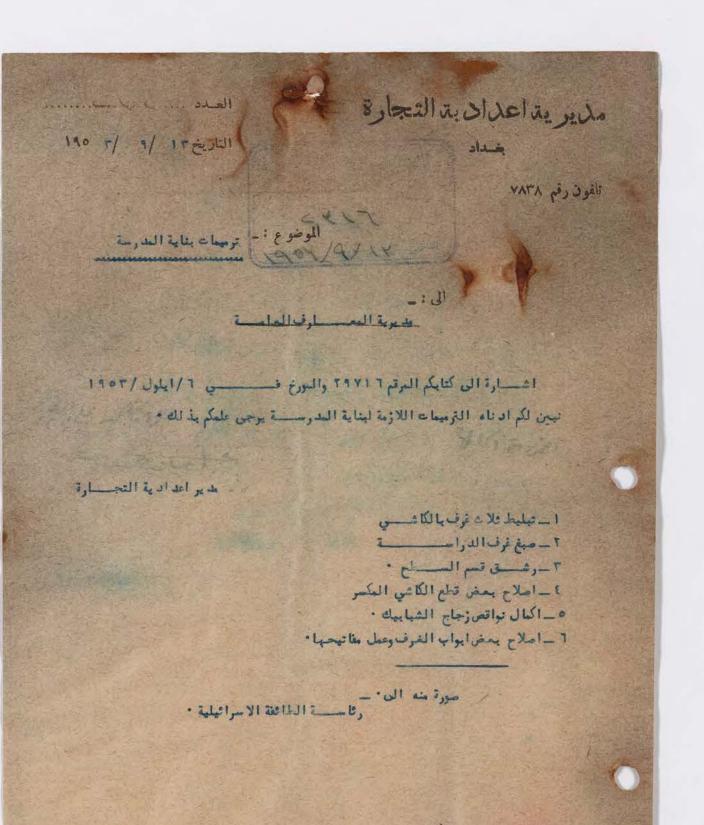

# الاستفادة من بنايات المدارس اليهودية المجمدة للاغراض التعليمية

رفعت وزارة للمأرف يوم مذكرة بعض البنايات المجمدة التي تخلي عنها الى رئاسة ديوان مجلس الرزراء اوضحت اصحابها اليهود المسقطة عنهم جنسياتهم والتي تصلح الاغراض التعليمية ، وقد فيها طلب الهتجمال الموافقة على تخوطها طلبت الوزارة المذكورة اعلامها بالسرعة حق الاستيلاء على بنايات مدارس الطائفة المكنة في الماح لها باشغال بعض تلك الاسرائيلية التي تخلي منها اصحاب اليهود المسقطة عنهم ألجنسية المراقيةمع السنة الدراسية القادمة لوازمها المدرسية الموجودة في نلك البنايات ، على ان تجري بعد ذلك المعاملات

هذا وكانت وزارة المارف قيد الفت لجنة مختصة تضم ثلاثة من موظفيها لفرض الفيام بمهمة معاينة تلك البنايات ورفع تقرير عن الدور المجمدة والمتوفرة فيها الشروط المطلوبة والتي تصليح

## المعارف كتبت ايضاً الى الامانة العامة للاموال المجمدة بطلب الماح لها باشفال

﴿ لفرض التعلم ﴾

ومن الجدر بالذكر ان وزارة

تعكف مديرية صحة المعارف في الوقت الحاضر على تحضير واعدادتقريرها الشامل الذي ستضمنه المعلومات الوافية والمتوفرة لديها عن الحالة الصحية في المماهد المالية ومختلف المدارس خلال العام الدواسي المنصرم، كما سيحوي هذا التقرير الذي سيرفع الى ممالي وزير الممارف بعد انجازه المعلومات الخاصة بالاعمال التيقامت بها هذه المديرية خلال العام الدراسي الماضي ، وكذلك ارقام بالوقائع التي حدثت بين طلبة واساتدة تلك الماهد والمدارس على اختلافها .