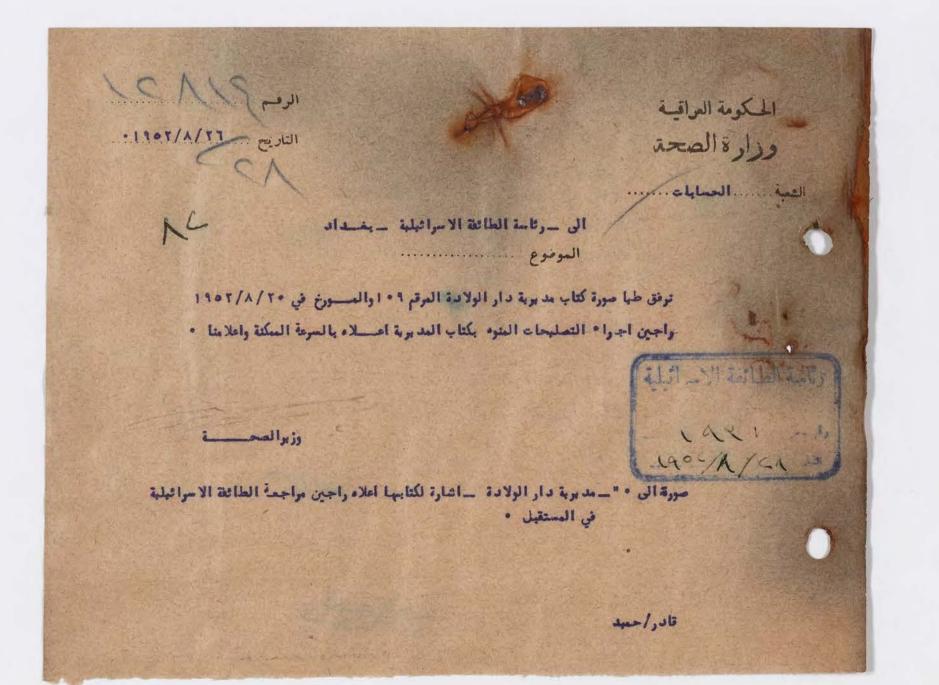

170 --

فليل امين الفي يستقبل مراجميه في غرفة المحامين وفي داره رقم التلفون ١٧١٣٠. 901/1809

وزارة المعارف العراقيدة مجلح البعسارف

المدد المرادة

رقاسة الطافلة الاسرافيلية ببنداد

تقرر عدم التصرف في ابنية المد أرس الاسرائلية التي اغلقت بسبب اسقاط الجنسية المراقيدة عن البهود مهما كان نوع ذلك التصرف الابعد اخذ موافقة هذه الوزارة •

و • وزيرالمد\_\_\_\_ارن

تسخة منه الى ٠ \_\_

الامانة العامة لمراقبة والدارة اموال البهود الله المسقطة عنهم الجنسية العراقيدة المرتبية بجلس البعارف مكرتبية بجلس البعارف مديرية معارف لوا \* بعد الد مديرية الامورالة اتية