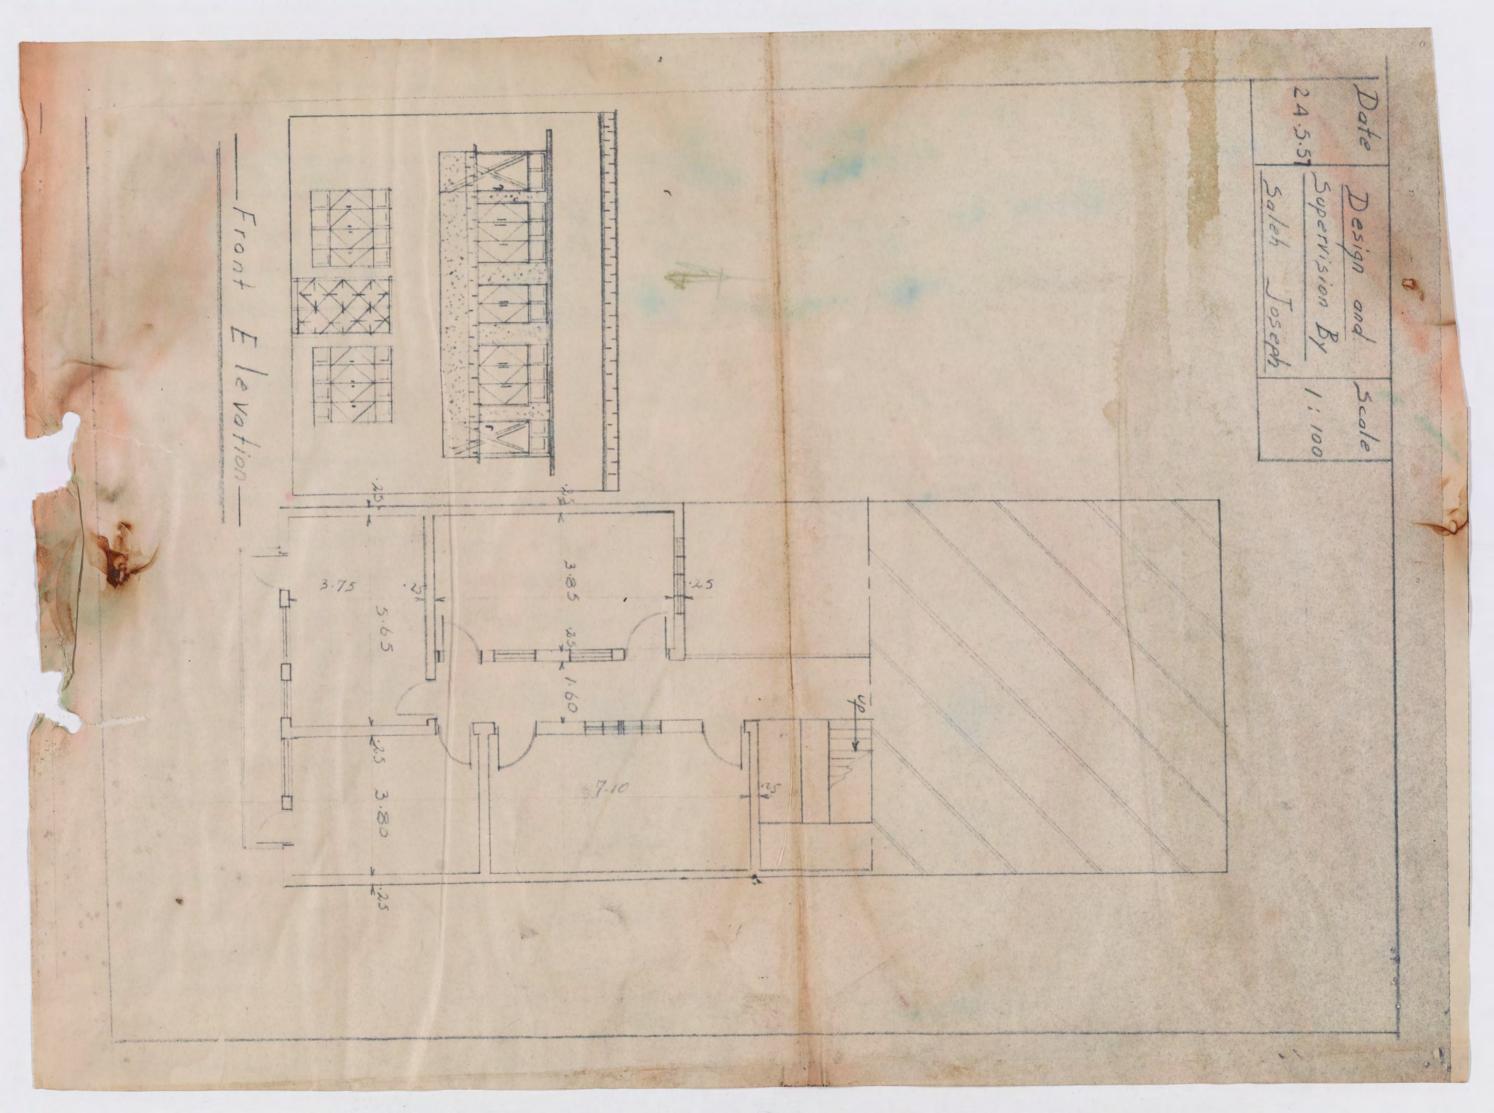

المهندس او المهندسين و المهندس الذي يقوم بنتفيذ هذه المقاولة نيابة عن الطائفة هو مهندس النائفة او اي مهندس او مهندسين آخرين تعينهم الطائفة كتابيا بهذه الصفة ويبلغ المقاول باسمائهم لنتفيذ العمل المنصوص علية في هذه المقاولة وقد وافق المقاول ايضا بهذا على ان يجهز بموجب الاحكام والشروط المتضمنة فيها وفي المواصفات وجدول الاسمار والخرائط المواد الانثائية المنصوص عليها في الشروط العامة وجميع العمال والمكائن والعدد والات والادوات والسكلات والحراس وكل ما هو ضروري او يجوز ان يكون ضروريا في الاعمال والخدمات المشمولة بهذه المقاولة وانجازها كاملة على اعلى درجة من الاتقان والصنعة في تتفيذ «انشاء صف ومخزن «في مدرسة فرنك عيني ببغداد و

يوافق المقاول على القيام بانشاء الصف والمخزن بوجب الخرائطالمختصة الصادرة والتي قد يصدرها المهندس المشرف في المستقبل وجدول الاعمال والاسمار والشروط العامة والمواصفات الفنية كالمة من كافة الوجوه وذلك لقاء مبلن اجمالي مقطوع قدره ١٩٥٥ ١٩٤٨ دينارا (كتابة) في المناب والمربع بدور من لا يربع والمربع بدور من لا يربع والمربع بدور من لا يربع المنابع والمربع بدور من لا يربع المنابع والمربع بدور من لا يربع المنابع والمربع بدور من المربع المنابع والمربع بدور من المربع المنابع والمربع المنابع ال

step I Kandl pl Kmal, المقاولة انشاء صف (طابق ارضي ) ومخزن (طابق ثاني فوق بناء موجود ) تفاصيل الاعمال السعر المبلغ والوحدة ١ - تخطيط ارض الفرفة مع تهيئة سطح البناء الموجود لبناء طابق آخر فوقه ٠ , co. PA, .. ٢ - الحفريات الترابية للاسس c, ... تكون الحفريات حسب ماجاء في الخرائط وتكون شاقوليسة والحافات والجوانب مستقيمة وقعر الحفر مستويا وموزونا ٠ وترفع الاتربة الناتجة من الحفر خار- ساحة البناء واذا Agree تجاوز المقاول الاعمال الموعشرة بالمخطط دون موافقة المهندس - التحريرية - فعليه ردم الحفريات الزائدة بالخرسانة ١-٣-٦ على حسابه الخاص ٠ ٣ - اعمال الرصف بالطابوق الكسر , c.. 101/2. 1.1. N. يكون طابوق الكسر من نوع المصخرج الصلب وبسمك ١٢ سم ويشمل السعر عملية الدق بالمدقات الحديدية بصورة جيدة والرش بالماء والتشريب بمونة الاسمنت بنسبة ١ - ١٠ ٤ - اعمال الخرسانة غير المسلحة للاسس 10,900 تكون نسبة الخرسانة ١-٣-٢ من السمنت ورمل الحيانية والحصى النهرى المفسول المدرج الحجم أا انسج فما دون ٥٠ ويجب أن يكون الرمل من مصادر بحيرة الحبانية ولا يجوز استعمال النهرى اطلاقا في اى غرض من اغراض البناء الا بموافقة المهندس ٠ ٥ - البناء بالطابوق والسمنت، يكون الطابوق من النوع المصخرج ويجرى البناع بمونة الاسمنت ورمل الحبانية بنسبة ١ ـه وذلك من بدا عصبة الكونكريت للدسس الى خمسة سوف فوق صبة البادلو ، ولا يجوز استعمال طابرق المكسر او المستعمل ويغطس الطابوق المصخرج قبل البناء في الماء لمدة كافية لا تقل عن سنة ساعات وتملاء جميع التماصل الشاقولية والانقية بمونة السمنت وتستمر عملية الرش بالماء للجدران مدة لا تقل عن سبعة ايام ٠ يشمل السمر جميع ما ذكر اعلاه بصورة متقنة وجيدة (ويحق Con I to لمهند والطائفة رفض اى قسم من البناء لا يراه مطابقا للشرو / الفنية اولسبب احتواه على املاح) ٢ - خرسانة مانع الرطوبة مع السيلوكريت بسمك ٣ للجدران 7, c.. 1,... تكون نسبة الخلط ١-٢-٤ من السمنت ورمل الحبانية No10.0 والحصى النبري المنسول المتدر- الحجم من «٤/٣ قماد ون وتكون نسبة السيلوكريت ١ - ١٠ من كلية الماء اللازم لحمل الخرسائة ويشمل السعر ما يلزم من القوالب الخشية ه