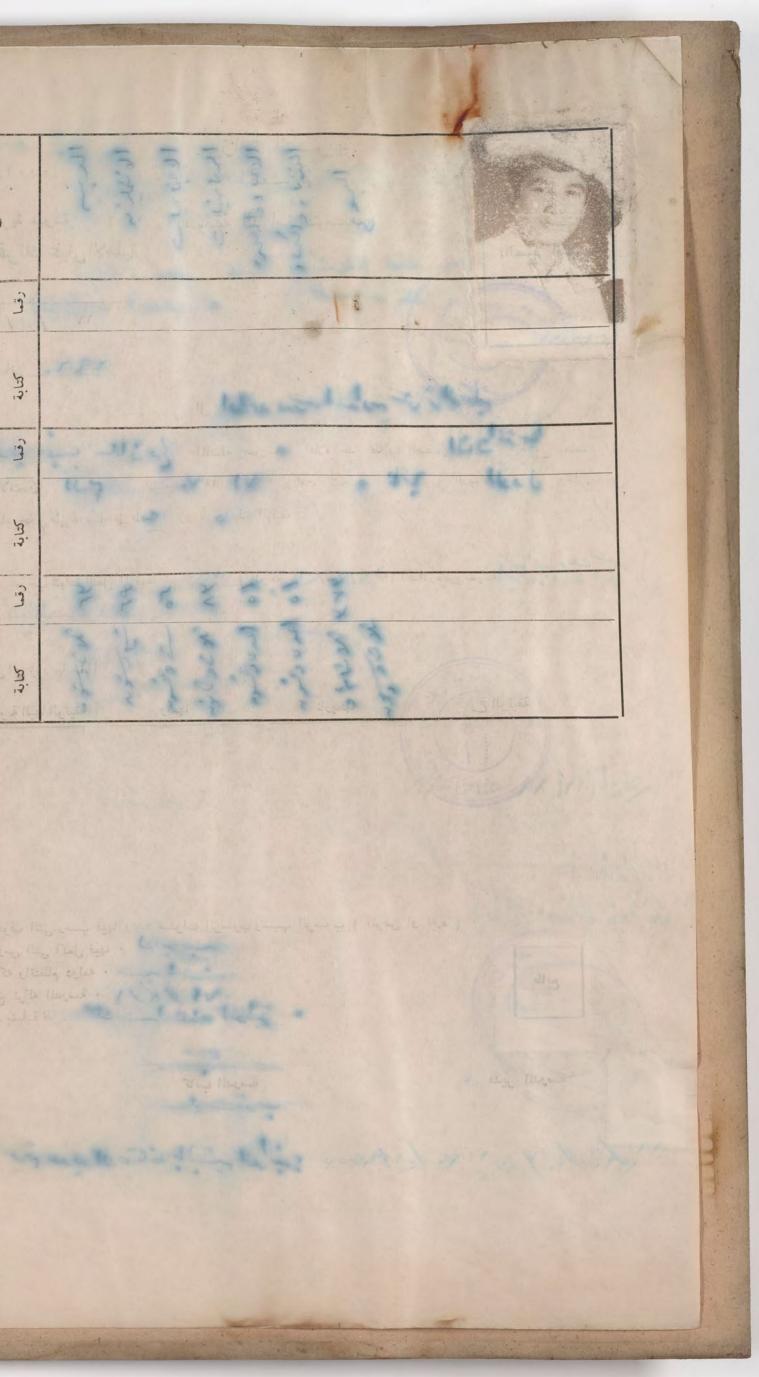

|    |                     | الموضوع |          |                            |
|----|---------------------|---------|----------|----------------------------|
|    | الصف                | الدرجة  | رقيا     | P1                         |
|    | الصف الاول          |         | تبانتر   |                            |
|    | الصف الثاني         | الدرجة  | ني<br>زي |                            |
| (Å | ، الثاني            |         | كتابة    | ب طيرها و نام ما ر ظار ان  |
|    | الصف ال             | الدرجة  | رقعا     | , agles llad, ligter       |
|    | الصف الثااث ااوزاري | الدرجة  | تنابة    | د یا شابط .<br>الدينية رقس |

التاريخ ١٩٧٠/٤/١٥

الموضوع

رقعا

الدرجة كتابة

الدرجة رقما

النابي الدرجة كتابة

الصف الثااث الوزاري

الدرجة رقبا

رقم التلفون ٩١٦٩٣

الموضوع

الدرجة رقما

الدرجة كتابة

الدرجة رقعا

الثاني الدرجة كتابة

الصف

، الثالث الوزاري

الدرجة

الدرجة كتابة 4 4

(

الصف

الاول

التاريخ ١٩٧٠/٤/١٥

مديرية الاحوال المدنية الكرادة الشرقية

بعد التحية .