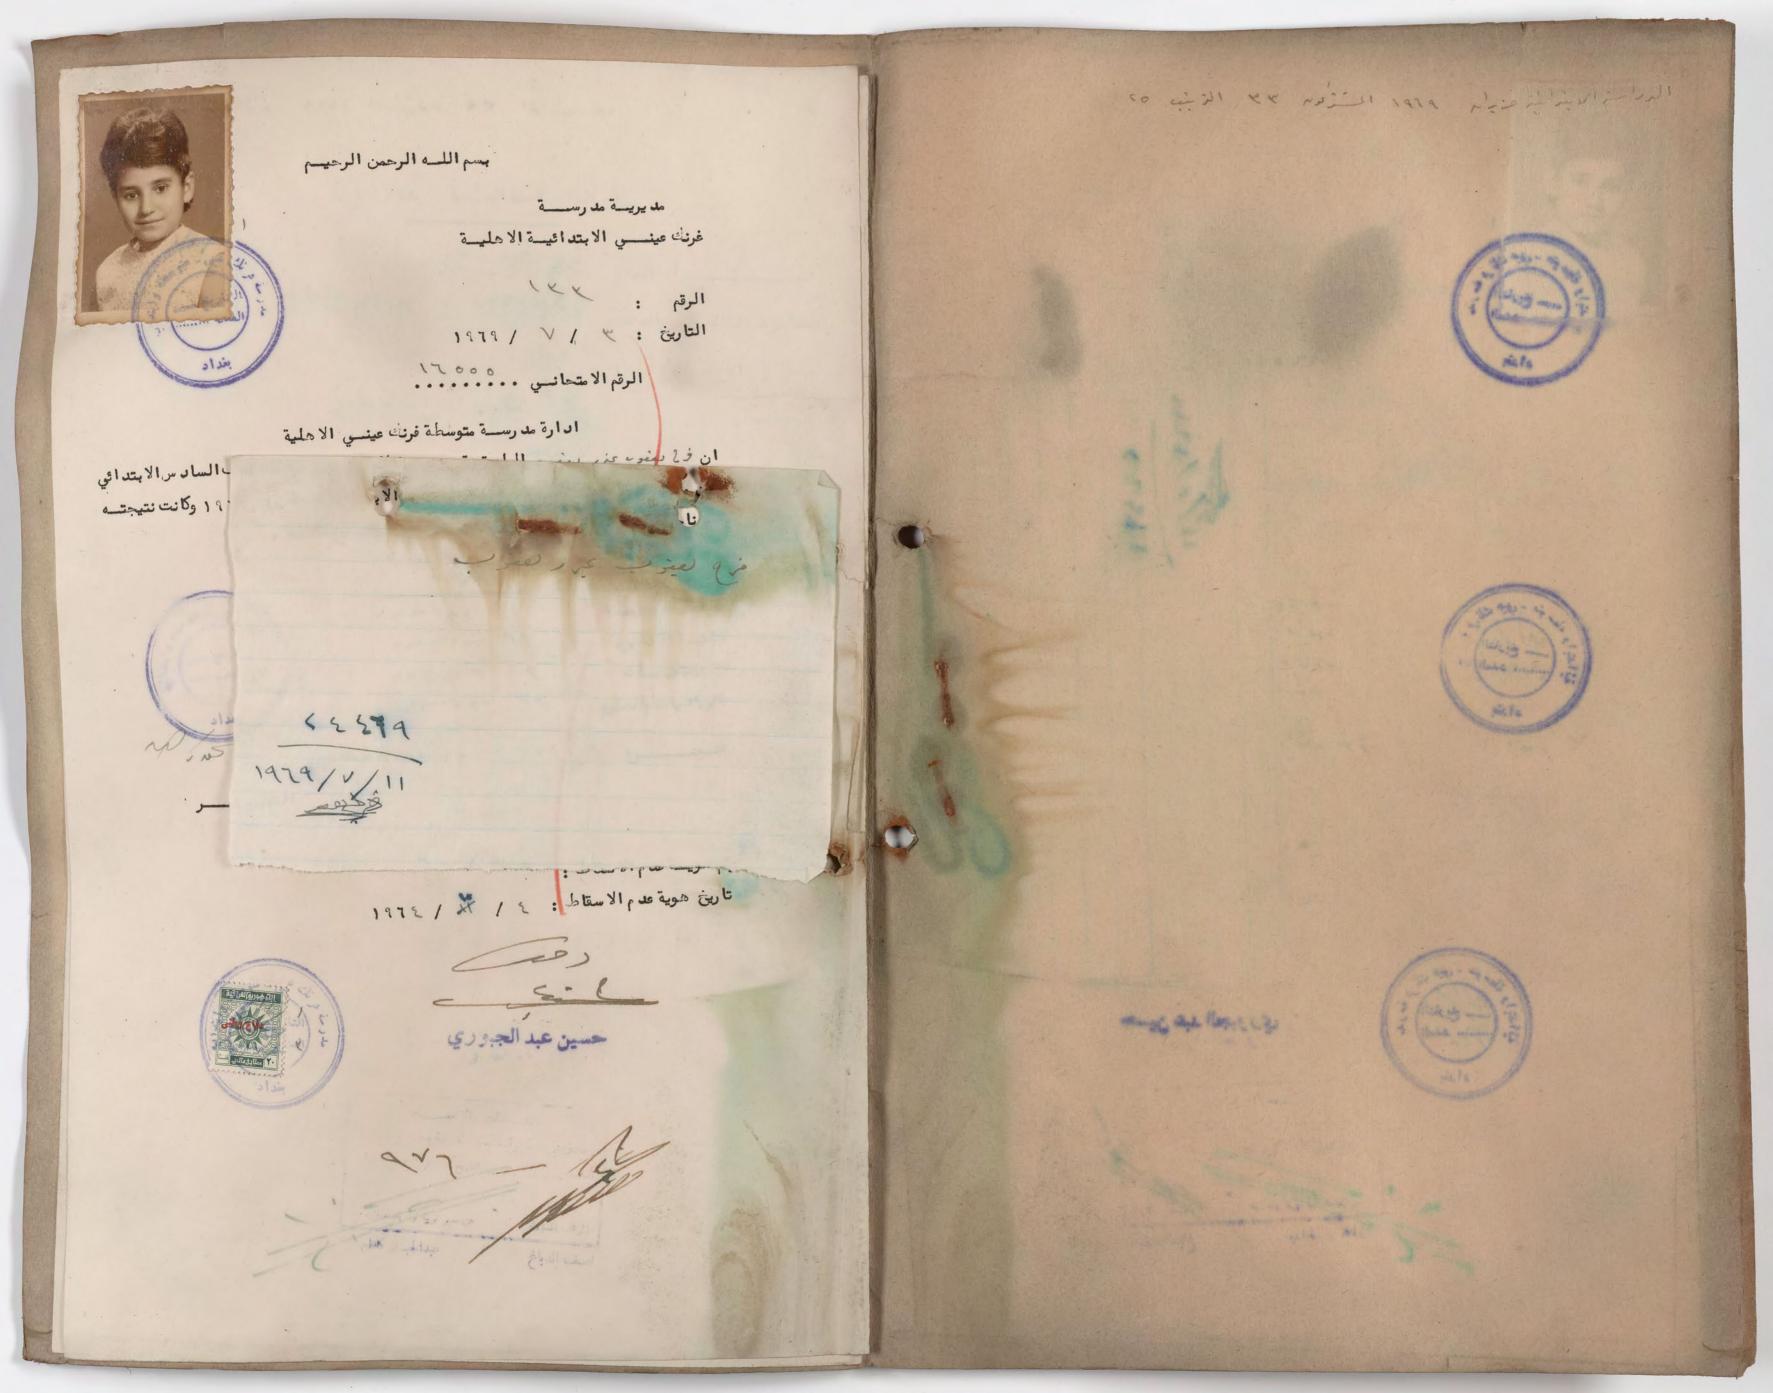

## يسم اللسه الرحمن الرحيسم

a se

مديرية مدرسة غرنك عينوي الابتدائية الاهلية

112

1979 / ٧. / ح : ج, ٢ ا

الرقم الامتحانسي ٧ ٢٧٤

ادارة مدرسة متوسطة فرنك عينسي الاهلية ان (خيرنم) علم سلم الملصقة صورت اعلاه هو احد طلاب الصف السادس الابتدائي من مدرستنا ، فخل الامتحان المام للدراسة الابتدائية لسنة ١٩٦٩/٦٩ وكانت نتيجت من مدرستنا ، في الدور (الاول) وفيما يلي بيان درجات ه .

e.e. يسم اللسه الرحيسم مد يريسة مد رسيسة Action Kenster Mention Bien 19 V. auf I Manger I T غرنك عينو الابتداعية الاهلية الرقم : 1979 / V. / ح: جالا ا الرقم الامتحاني ٧ ٢٧٧ ادارة مدرسة متوسطة فرنك عينسي الاهلية ان (خبينه) عدم في م الملصقة صورته اعلاه هو احد طلاب الصف الساد س الابتدائي من مدرستنا، فخل الامتحان الحام للدراسة الابتدائية لسنة ١٩٦٩/٦٨ وكانت نتيجته ( ناج ) في الدور ( الاول ) وفيما يلي بيان درجاته . الموض\_\_\_\_\_وع الدرجسة اللغية الحربية ٩١ واحد وتعوم יווב גועא.ייד אר ארי ארי ביו فيد شيم محدى بنيان at and the sale and the Tom 16 date 125 CLE NV 1979/1/11 New Jake: Ender A and Maryalia 1524 ... il grid het sinde Ute TK and ge وبدالجبار كاظم ا لصيف الدباغ

يسم اللسه الرحمن الرحيسم

مد يريسة مد رسيسة غرنك عينسي الابتدائية الاهلية

112 1979 / V. / K : (3, التا ) الرقم الامتحاني ٧٢٧٠٠٠٠٠

ادارة مدرسة متوسطة فرنك عينسي الاهلية ان (خيرنيم) عام بي م الملصقة صورت اعلاه هو احد طلاب الصف السادس الابتدائي من مدرستنا ، وخل الامتحان الحام للدراسة الابتدائية لسنة ١٩٦٩/٦٨ وكانت نتيجت، ( ناجمي ) في الدور ( الاول ) وفيما يلي بيان درجاته .

الدرجسة الموض\_\_\_\_\_\_ع 1P c'an c'ar اللغية الحربية NP Vinciaen اللغة الانكليزية ~: i'stil 12 الاجتماعيسات PP ig ing الرياضيات والحلوم read ali's - with KVE المجمسوع

المد ي-

a. sh

رقم هويسة عدم الاسقاط: ٧٦٠ ٢٧٢٠ تاريخ هوية عدم الاسقاط: ٢٠ / ٩ / ٢٢١٢