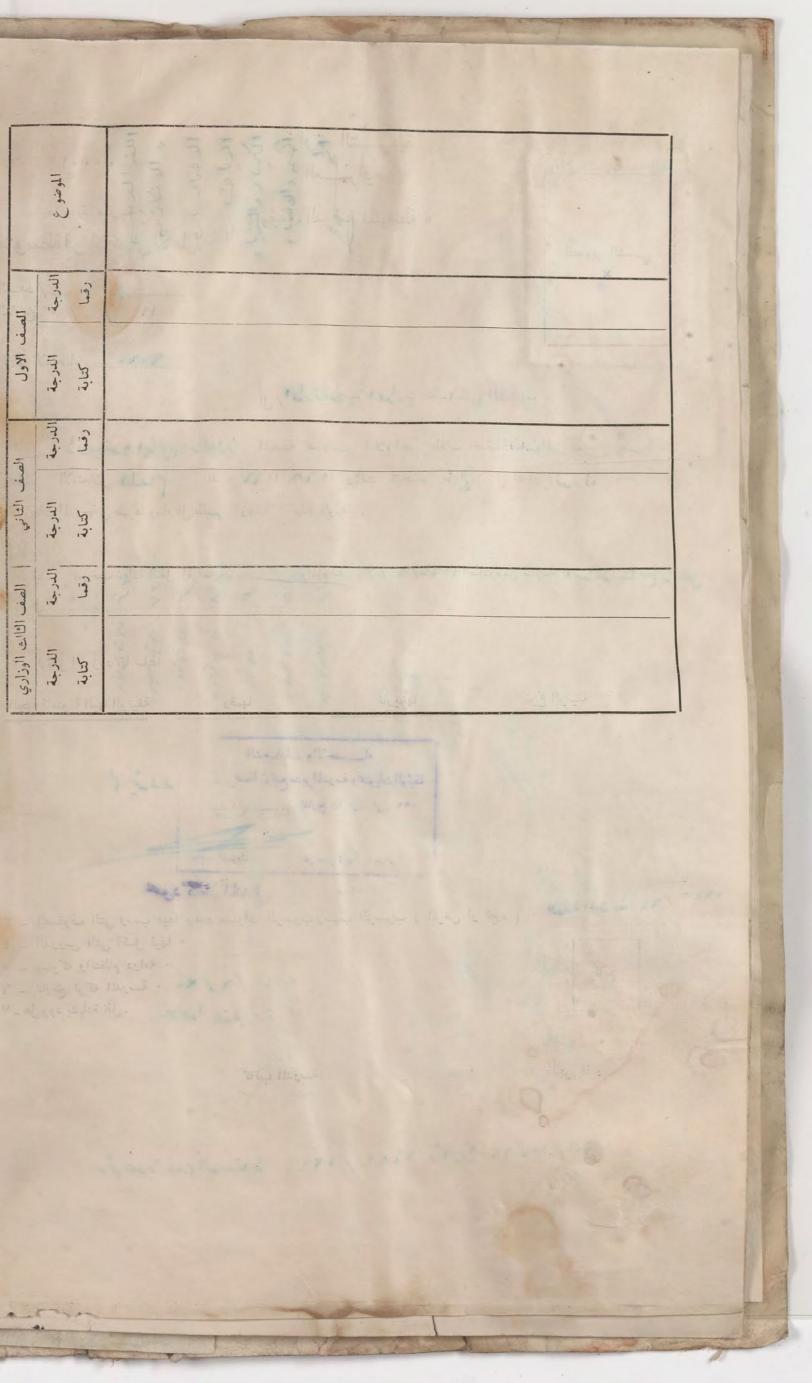

|    |                     | الموضوع |          |                            |
|----|---------------------|---------|----------|----------------------------|
|    | الصف                | الدرجة  | رقيا     | P1                         |
|    | الصف الاول          |         | تبانتر   |                            |
|    | الصف الثاني         | الدرجة  | ني<br>زي |                            |
| (Å | ، الثاني            |         | كتابة    | ب طيرها و نام ما ر ظار ان  |
|    | الصف ال             | الدرجة  | رقعا     | , agles llad, ligter       |
|    | الصف الثااث ااوزاري | الدرجة  | تنابة    | د یا شابط .<br>الدينية رقس |

التاريخ ١٩٧٠/٤/١٥

الموضوع

رقعا

الدرجة كتابة

الدرجة رقما

النابي الدرجة كتابة

الصف الثااث الوزاري

الدرجة رقبا