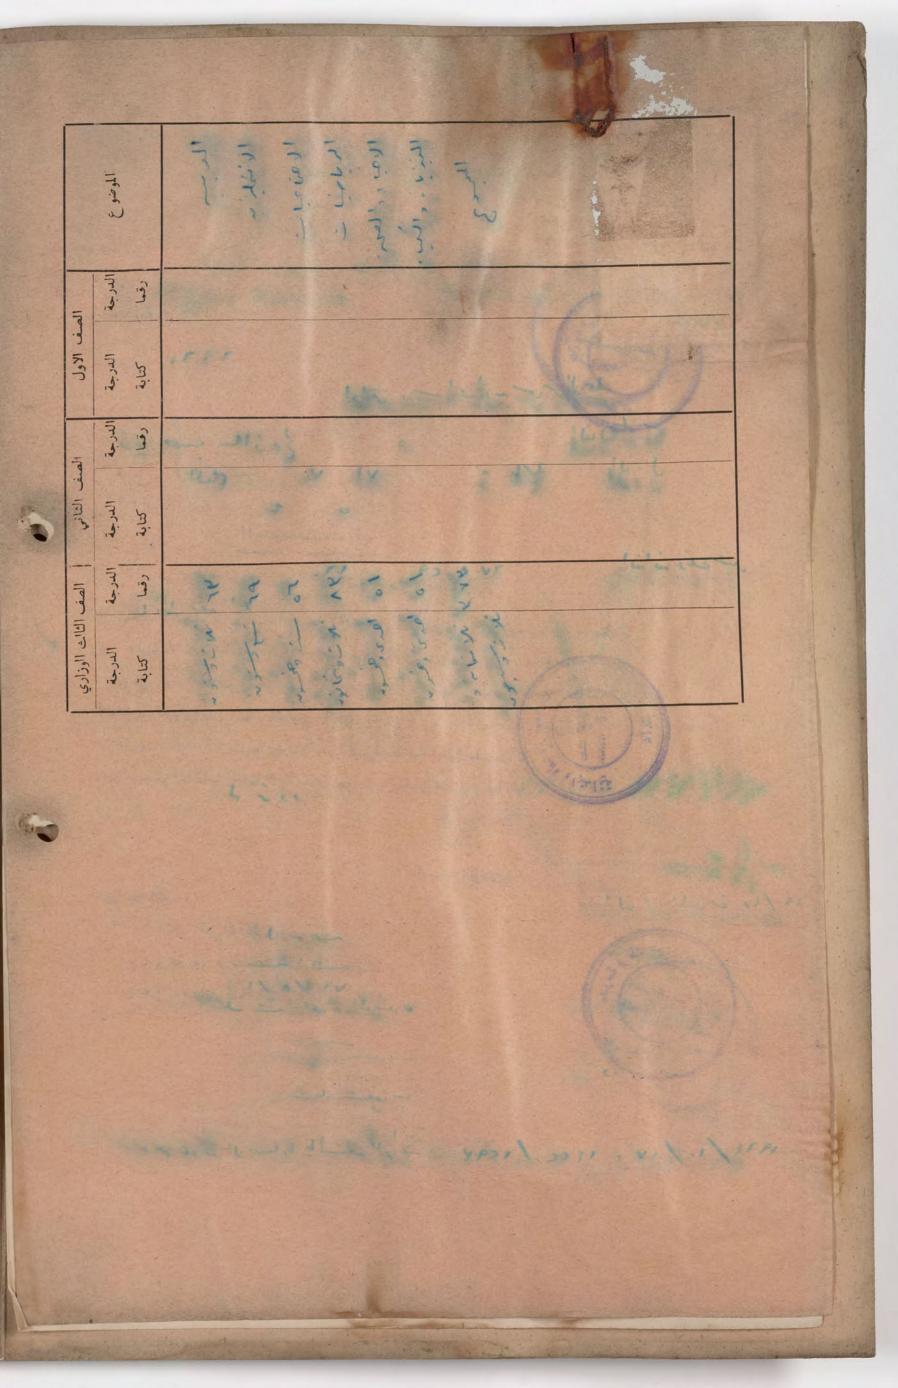

|    |                     | الموضوع |          |                            |
|----|---------------------|---------|----------|----------------------------|
|    | الصف                | الدرجة  | رقيا     | P1                         |
|    | الصف الاول          |         | تبانتر   |                            |
|    | الصف الثاني         | الدرجة  | ني<br>زي |                            |
| (Å | ، الثاني            |         | كتابة    | ب طيرها و نام ما ر ظار ان  |
|    | الصف ال             | الدرجة  | رقعا     | , agles llad, ligter       |
|    | الصف الثااث ااوزاري | الدرجة  | تنابة    | د یا شابط .<br>الدينية رقس |

الموضوع رقما الصف الاول الدرجة كتابة الدرجة رقعا La Balled Later and the faith is الثاني الدرجة كتابة 0 الدرجة رقما الصف ، الثالث الوزاري الدرجة كنابة

> to i my to establing estate . . . . - They will allow and a find the