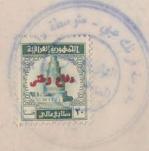

التسلسل : ۲۷۷ مدرسة مناحيم صالئ دانيل الإبتدائيه الاهلية

وثيقة اندا الدراسة الابتدائيه

الرقسم الامتحاني : ٢٧٦ التاريخ : ٢٠١٠ / ١٩٧

ادارة مدرسة مورك فرزال عذرال وله

ان الطالب مال مو اجسد الملصقة صورته اعلام هو اجسد طلاب الصف السادس الابتدائسي من مدرستنا دخل الامتحان المام للدراسة الابتدائيه لسنة ١٩٦٩/ ١٩٢ وكانت نتيجته ( ) في المسحدور ( ) وفيما يلى بيان درجاته :

الدرجسة

## العوتمسيسيوع

Alleconner - 23

EVE/ EVY

i'mill

1

اللغة العربية والتربيه الدينية اللغة الانكليزية الاجتماعات الريا شيات والسلوم

رقم وتاريخ هوية الاحتفاظ بالجنسية المراقية

مديرة المدرسية