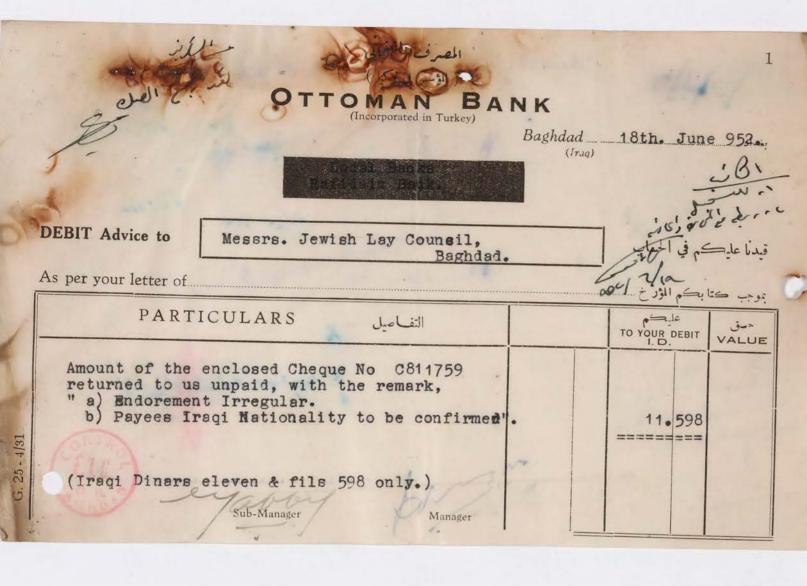

٢ حزيدوان ١٩٥٢ ونعلمكم بان مبلغ ١٩٥٨ /١١ دينـارا لا مكن دفعيه الاالي مدراش بي زلخية بغيداد اليذى حيررت المقاولة باسمه .

نعید بطیه صدك مرقم سی ۱۱۲۷۹ بمبلغ ۱۱/۵۹۸ دينارا

نزهت /ع

the property of Reason for change



الصك العرقم سي / ١١٧٥٩ ميلة ١٩٥٨ ادينارا

04/67.A

1904/786V

شركة التنوير والقوة الكبروائية المحدودة لمدينة بغداد

بعد التحية

لم تستطيعين استلام مبلغ المك المرقم سي ١١٥٩١ مرقد و ١١/٥٩٨ دينارا كحيث حود لامر مدارش بيت زاخة كالذا توج عصله لامر المجلس الجسماني ( Jamish Yay Gomail ) بالنظر لكون المدراش العذكور فرع متفرع من العجلس الجسماس • لذا نوفق طيا الصك المشاراليه رأعاله ٤ وأجين عدرير مك اخر لامر العجلس الجسماني الاسرائيلي بالميلم نفسه لنتمكن من تبده . هذا وتفضلوا بقبول فائق الاحترام . Ceren.

رئيس الطائفة بالنيابة رئيس العجلس الجسماني

- مكبرةم س ١١٥٧١١ بملخ ١١/٥٩٨ دينارا .



Markey had things it a facilities the things in the I do no see the mile to the day that I delive to

| مصرف الى افلا                                                                                                            | MAN NI