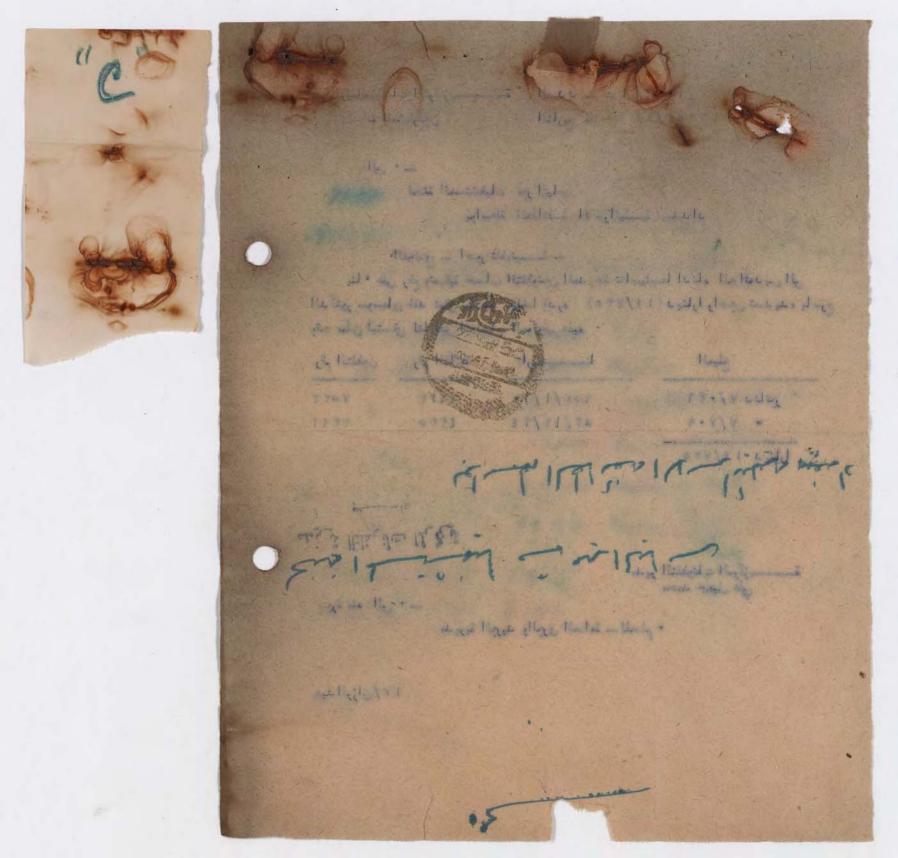

الرقم: ٧٤٤ / 2

ب الحاخاماشي للطائفة الاسرائيلية: بمداد

رتم الطفون : ۲۰۰ سنثرال

السمى

ملاحظ معلد سي المرق

الموضوع: نقل تلفون رقم ٢٠٠ سنترال

ان هذه الدائرة قد ابدلت مقرها ١٥/٥١ ابا خررةم ١١٨/١١ ننرجو بهذا اتحاد التدابير الماجلة لنقل التلفون الى الدار الجديدة تبل نهار الثلاثا ٢٠٩٠ كانون ٢ ٩٢٩ ٤

الما عامياشي للما فق الاسرائيلية: بعداد الرقم: ١٤٥ / ١٤ / ١٤ الناني ٢٦٩

رقم التلفون: ١٠٠٠ مدورال

16

of ad once welling

الموضع: تقل علقون رقم ٢٠٠٠ سنترال

ان هذه الدائرة قد ابدلت يقوها ٢٥/٥١ مآخر رقم ١١/٨١١ فنوجو بهذا اتحاذ التدابير الساجلة لنقل التلفون الى الدار البديدة قبل نهار التلاناه ٢٧ كانون ٢ ٢٩٩ ٤ .