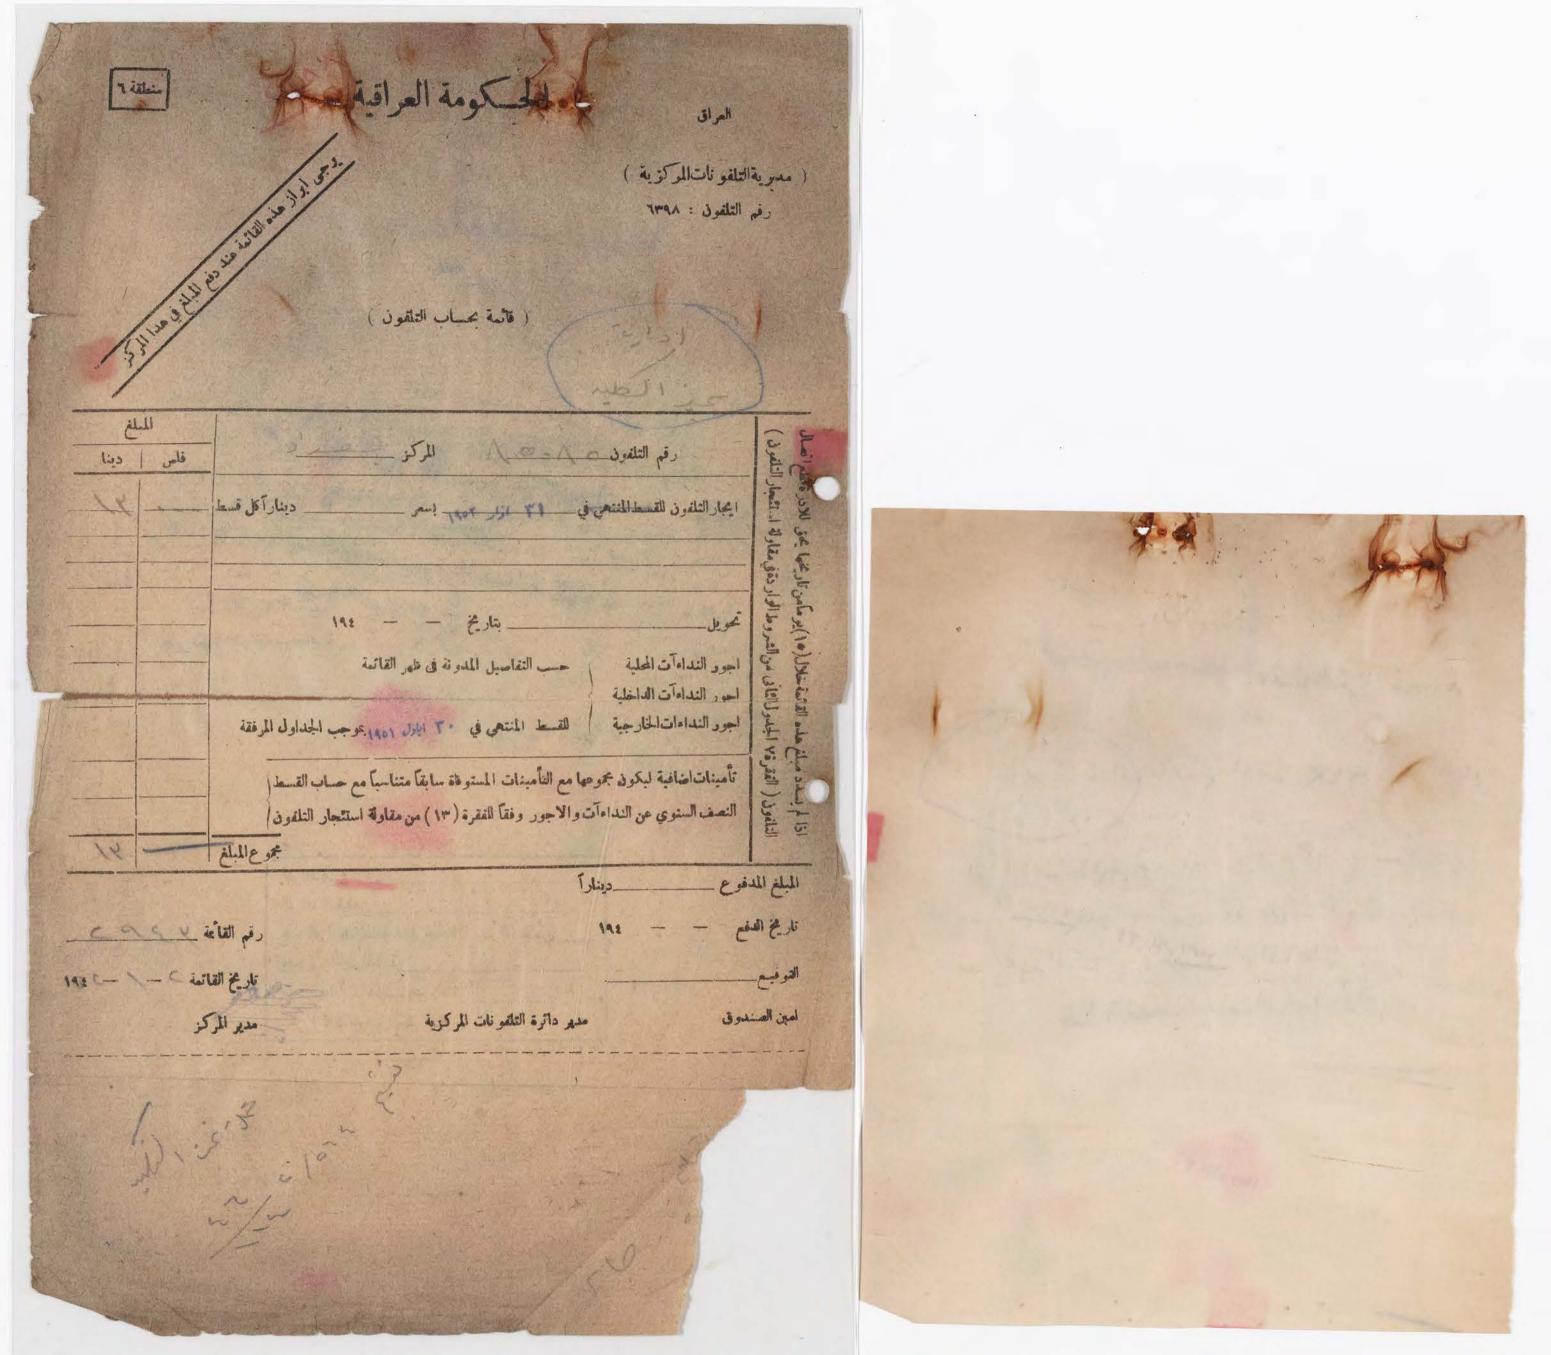

حضرة مدير دائرة التجهيزات التلفون المحترم الموضوع: تعب تلفون في ادارة الطائفة الاسرائيلية 100

بعد التحية ارجوبهذا ان تأمروا باتخاذ التدابير العاجله لنصب تلفون في ادارة الطائفة الاسرائيلية (١٥/٥١١) على ان يكون للتلفون المذكور فرع نانوى داخلي ودمتم باحترام ة

بعد النحية ارجو بهذا ان تأميرا ما تمان التدابير الساجله لنصب خلنون في ادارة المائفة الاسرائيلية (٢٠٧٥ م أ ) على ان يكون للتلفون المذكور في نانوى داخلي ود متم باحترام ة

وكال الماخامات

which dy Flat, the Flat of the President of