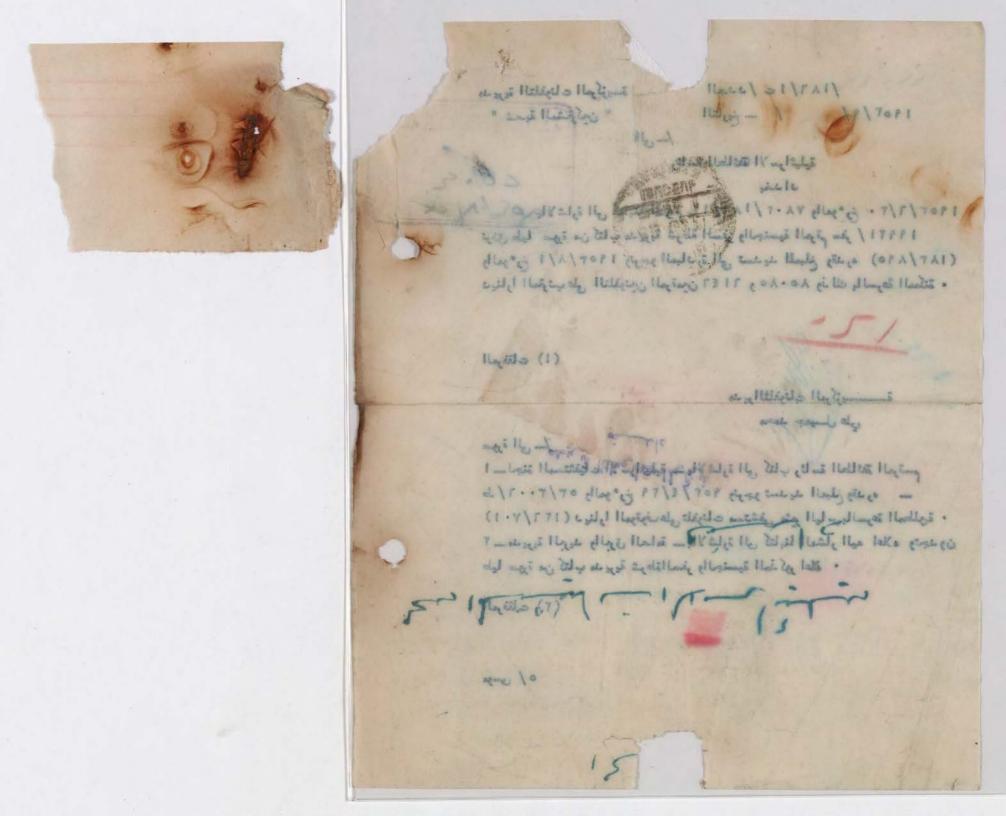

الرقم: ٧٤٤ / 2

ب الحاخاماشي للطائفة الاسرائيلية: بمداد

رتم الطفون : ۲۰۰ سنثرال

السمى

ملاحظ معلد سي المرق

الموضوع: نقل تلفون رقم ٢٠٠ سنترال

ان هذه الدائرة قد ابدلت مقرها ١٥/٥١ ابا خررةم ١١٨/١١ ننرجو بهذا اتحاد التدابير الماجلة لنقل التلفون الى الدار الجديدة تبل نهار الثلاثا ٢٠٩٠ كانون ٢ ٩٢٩ ٤

الما عامياشي للما فق الاسرائيلية: بعداد الرقم: ١٤٥ / ١٤ / ١٤ الناني ٢٦٩

رقم التلفون: ١٠٠٠ مدورال

16

of ad once welling

الموضع: تقل علقون رقم ٢٠٠٠ سنترال

ان هذه الدائرة قد ابدلت يقوها ٢٥/٥١ مآخر رقم ١١/٨١١ فنوجو بهذا اتحاذ التدابير الساجلة لنقل التلفون الى الدار البديدة قبل نهار التلاناه ٢٧ كانون ٢ ٢٩٩ ٤ .