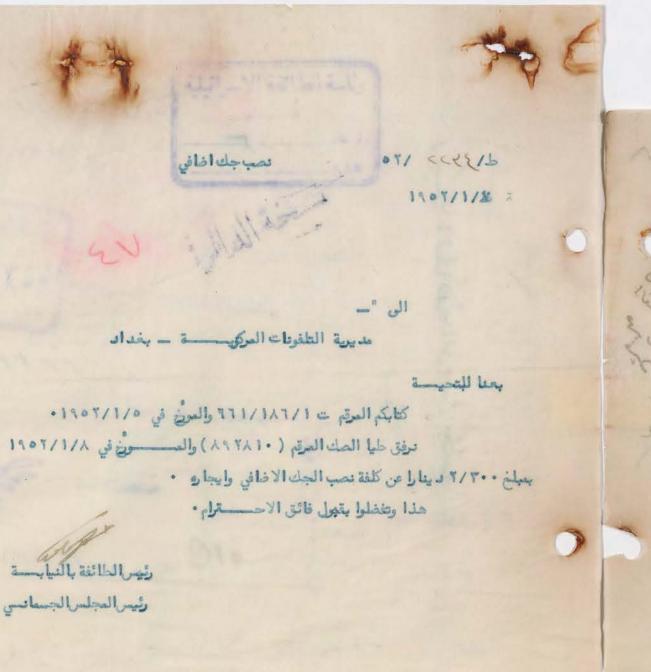

الرقم: ٧٤٤ / 2

ب الحاخاماشي للطائفة الاسرائيلية: بمداد

رتم الطفون : ۲۰۰ سنثرال

السمى

ملاحظ معلد سي المرق

الموضوع: نقل تلفون رقم ٢٠٠ سنترال

ان هذه الدائرة قد ابدلت مقرها ١٥/٥١ ابا خررةم ١١٨/١١ ننرجو بهذا اتحاد التدابير الماجلة لنقل التلفون الى الدار الجديدة تبل نهار الثلاثا ٢٠٩٠ كانون ٢ ٩٢٩ ٤

400

وكيل الحاخاماشيمي

1. If the connection referred to on the first page is not made within six months of the date of application, the subscriber may require the Director of Telegraphs, in writing, to complete the same within one month and in default the contract shall lapse.

الما عامياشي للما فق الاسرائيلية: بعداد الرقم: ١٤٥ / ١٤ / ١٤ الناني ٢٦٩

رقم التلفون: ١٠٠٠ مدورال

16

of ad once welling

الموضع: تقل علقون رقم ٢٠٠٠ سنترال

ان هذه الدائرة قد ابدلت يقوها ٢٥/٥١ مآخر رقم ١١/٨١١ فنوجو بهذا اتحاذ التدابير الساجلة لنقل التلفون الى الدار البديدة قبل نهار التلاناه ٢٧ كانون ٢ ٢٩٩ ٤ .