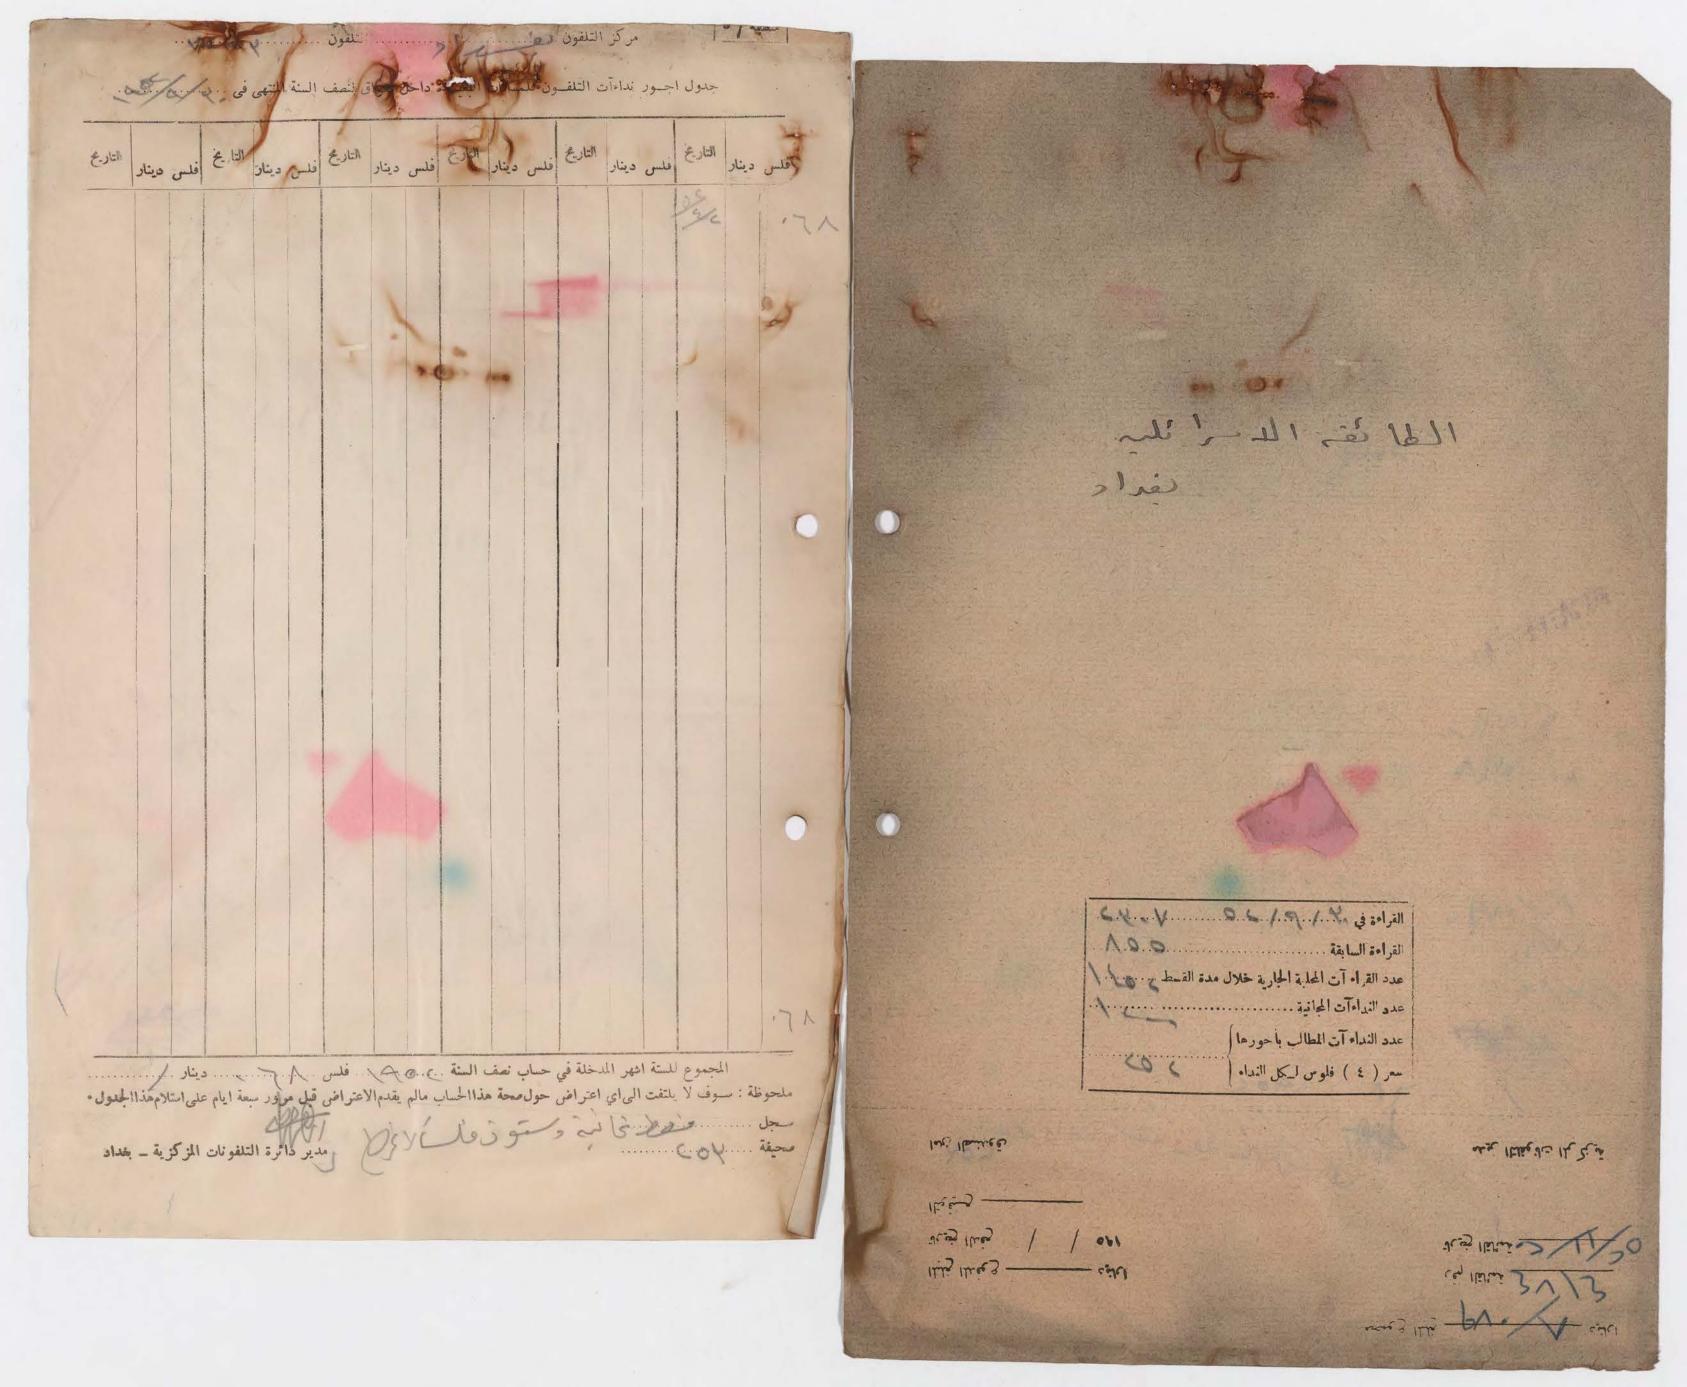

12. General.—If a meter shall have stopped recording the adjustment of the account shall be based on the amounts of the corresponding payment period of the previous year and the hire charge for the meter shall not be payable during the period of such stoppage. If the stoppage occurred during the first year of supply the adjustment shall be based on the previous payment

١٢ \_ شروط عامة : اذا انقطع مقياس عن التسجيل يجري تسوية الحساب وفقاً للمبلغ المستوفى عن تلك المدة ذاتها من السنة السابقة ولا يدفع ثمن ايجار المقياس عن مدة الوقوف كلوًا حدث الوقوف في خلال السنة الاولى من تجهيز القوة يسوى الحساب وفقاً للاجرة المستوفاة سابقاً .