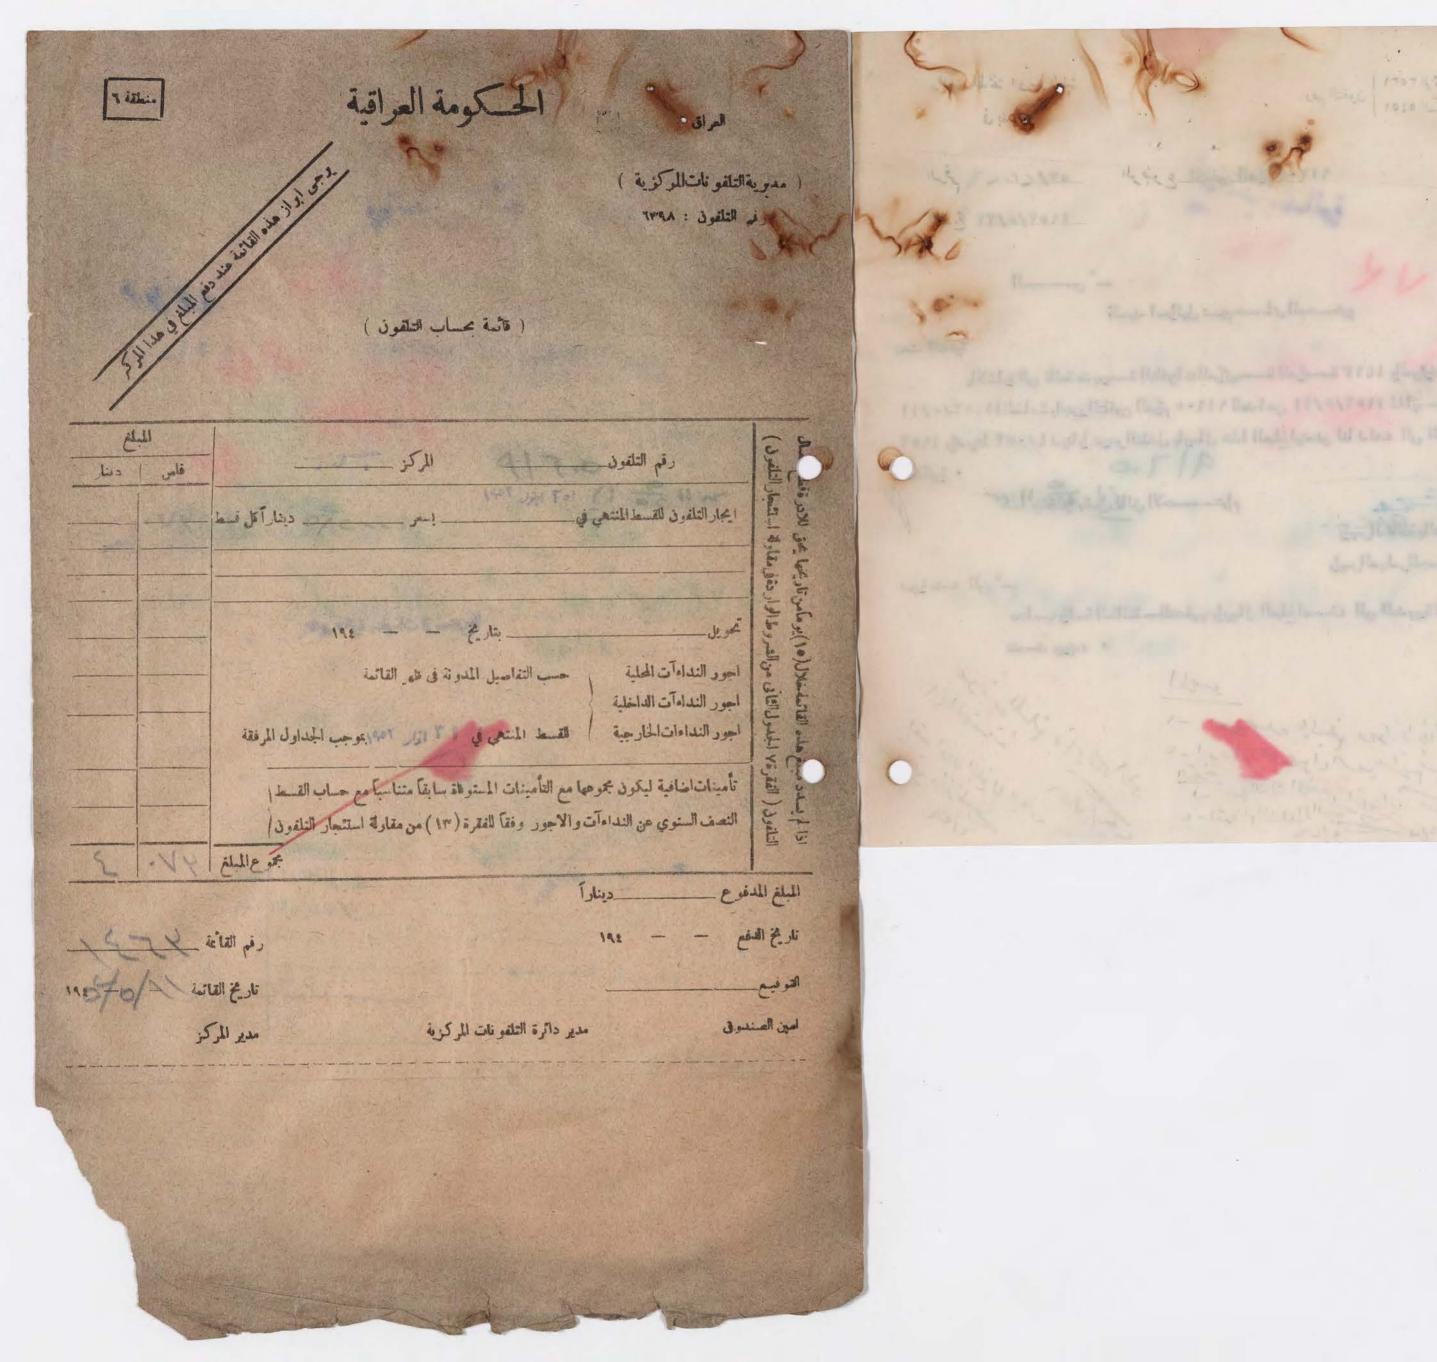

الرقم: ٧٤٤ / 2

ب الحاخاماشي للطائفة الاسرائيلية: بمداد

رتم الطفون : ۲۰۰ سنثرال

السمى

ملاحظ معلد سي المرق

الموضوع: نقل تلفون رقم ٢٠٠ سنترال

ان هذه الدائرة قد ابدلت مقرها ١٥/٥١ ابا خررةم ١١٨/١١ ننرجو بهذا اتحاد التدابير الماجلة لنقل التلفون الى الدار الجديدة تبل نهار الثلاثا ٢٠٩٠ كانون ٢ ٩٢٩ ٤

الما عامياشي للما فق الاسرائيلية: بعداد الرقم: ١٤٥ / ١٤ / ١٤ الناني ٢٦٩

رقم التلفون: ١٠٠٠ مدورال

16

of ad once welling

الموضع: تقل علقون رقم ٢٠٠٠ سنترال

ان هذه الدائرة قد ابدلت يقوها ٢٥/٥١ مآخر رقم ١١/٨١١ فنوجو بهذا اتحاذ التدابير الساجلة لنقل التلفون الى الدار البديدة قبل نهار التلاناه ٢٧ كانون ٢ ٢٩٩ ٤ .