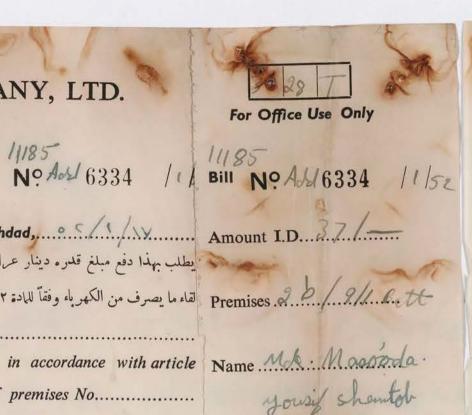

الرقم: ٧٤٤ / 2

ب الحاخاماشي للطائفة الاسرائيلية: بمداد

رتم الطفون : ۲۰۰ سنثرال

السمى

ملاحظ معلد سي المرق

الموضوع: نقل تلفون رقم ٢٠٠ سنترال

ان هذه الدائرة قد ابدلت مقرها ١٥/٥١ ابا خررةم ١١٨/١١ ننرجو بهذا اتحاد التدابير الماجلة لنقل التلفون الى الدار الجديدة تبل نهار الثلاثا ٢٠٩٠ كانون ٢ ٩٢٩ ٤

الما عامياشي للما فق الاسرائيلية: بعداد الرقم: ١٤٥ / ١٤ / ١٤ الناني ٢٦٩

رقم التلفون: ١٠٠٠ مدورال

16

of ad once welling

الموضع: تقل علقون رقم ٢٠٠٠ سنترال

ان هذه الدائرة قد ابدلت يقوها ٢٥/٥١ مآخر رقم ١١/٨١١ فنوجو بهذا اتحاذ التدابير الساجلة لنقل التلفون الى الدار البديدة قبل نهار التلاناه ٢٧ كانون ٢ ٢٩٩ ٤ .