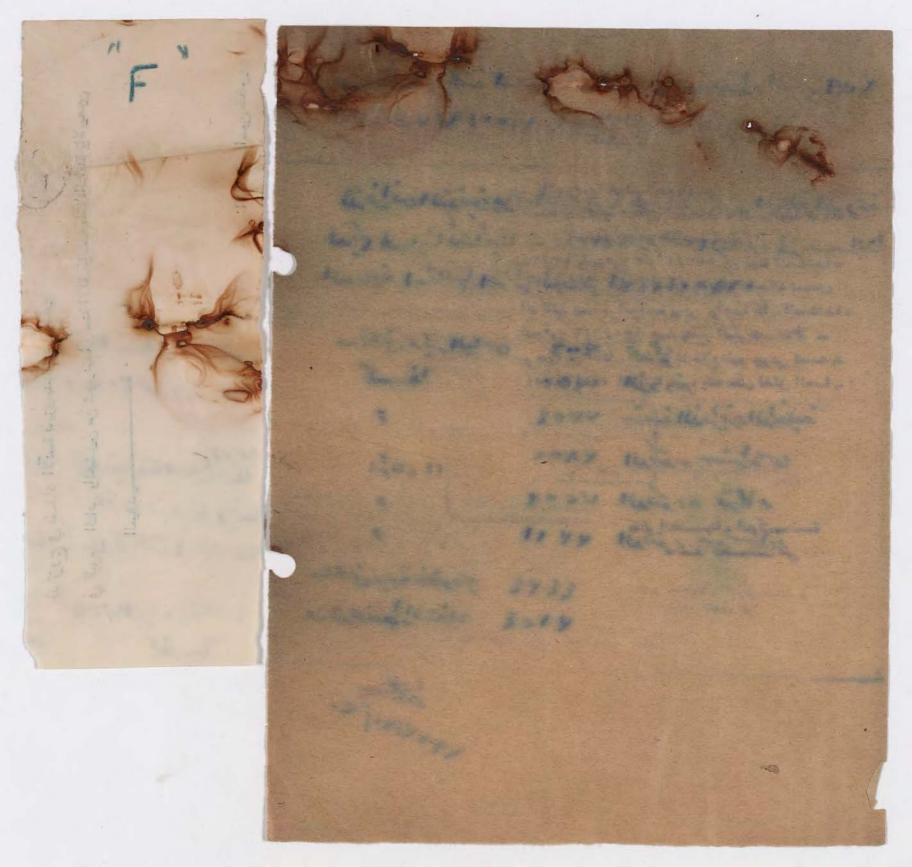

الرقم: ٧٤٤ / 2

ب الحاخاماشي للطائفة الاسرائيلية: بمداد

رتم الطفون : ۲۰۰ سنثرال

السمى

ملاحظ معلد سي المرق

الموضوع: نقل تلفون رقم ٢٠٠ سنترال

ان هذه الدائرة قد ابدلت مقرها ١٥/٥١ ابا خررةم ١١٨/١١ ننرجو بهذا اتحاد التدابير الماجلة لنقل التلفون الى الدار الجديدة تبل نهار الثلاثا ٢٠٩٠ كانون ٢ ٩٢٩ ٤

400

وكيل الحاخاماشيمي

1. If the connection referred to on the first page is not made within six months of the date of application, the subscriber may require the Director of Telegraphs, in writing, to complete the same within one month and in default the contract shall lapse.

الما عامياشي للما فق الاسرائيلية: بعداد الرقم: ١٤٥ / ١٤ / ١٤ الناني ٢٦٩

رقم التلفون: ١٠٠٠ مدورال

16

of ad once welling

الموضع: تقل علقون رقم ٢٠٠٠ سنترال

ان هذه الدائرة قد ابدلت يقوها ٢٥/٥١ مآخر رقم ١١/٨١١ فنوجو بهذا اتحاذ التدابير الساجلة لنقل التلفون الى الدار البديدة قبل نهار التلاناه ٢٧ كانون ٢ ٢٩٩ ٤ .

وكال الحاخاما شيسي

دائرة للامنا المهندسين للبرق . الى اقدم لنم قائمة بالملغ المدلوب عن اجرة التظم بالتلعون على حط . واربو أن تتعملوا بأرسال المبلغ المسنح، الي التلعون هذه الدائرة بطرب ١٠ يوم . يحرر السلاء باسم ملاحظ الم تدسين للبرة . ببدد اد . الساعة حدة الاجرة لكل السلغ . ملاحظ المهندسين للبرق.