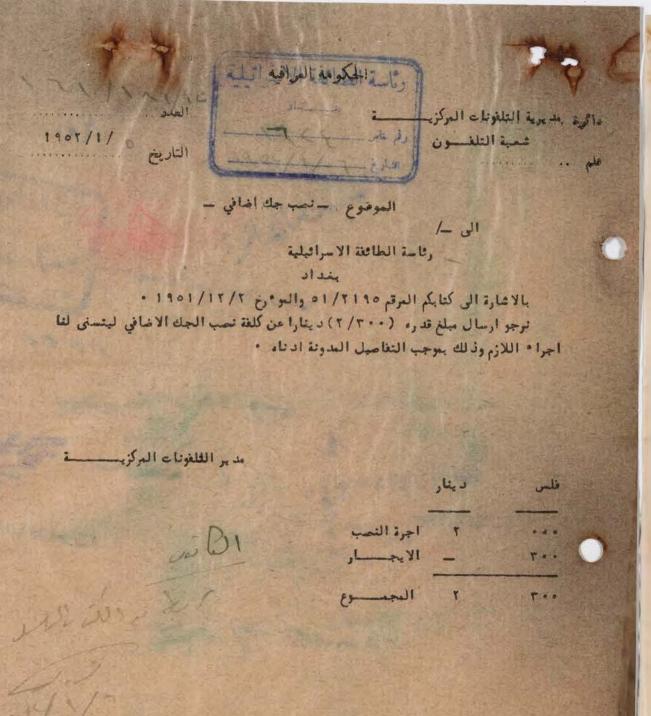

الرقم: ٧٤٤ / 2

ب الحاخاماشي للطائفة الاسرائيلية: بمداد

رتم الطفون : ۲۰۰ سنثرال

السمى

ملاحظ معلد سي المرق

الموضوع: نقل تلفون رقم ٢٠٠ سنترال

ان هذه الدائرة قد ابدلت مقرها ١٥/٥١ ابا خررةم ١١٨/١١ ننرجو بهذا اتحاد التدابير الماجلة لنقل التلفون الى الدار الجديدة تبل نهار الثلاثا ٢٠٩٠ كانون ٢ ٩٢٩ ٤

الما عامياشي للما فق الاسرائيلية: بعداد الرقم: ١٤٥ / ١٤ / ١٤ الناني ٢٦٩

رقم التلفون: ١٠٠٠ مدورال

16

of ad once welling

الموضع: تقل علقون رقم ٢٠٠٠ سنترال

ان هذه الدائرة قد ابدلت يقوها ٢٥/٥١ مآخر رقم ١١/٨١١ فنوجو بهذا اتحاذ التدابير الساجلة لنقل التلفون الى الدار البديدة قبل نهار التلاناه ٢٧ كانون ٢ ٢٩٩ ٤ .