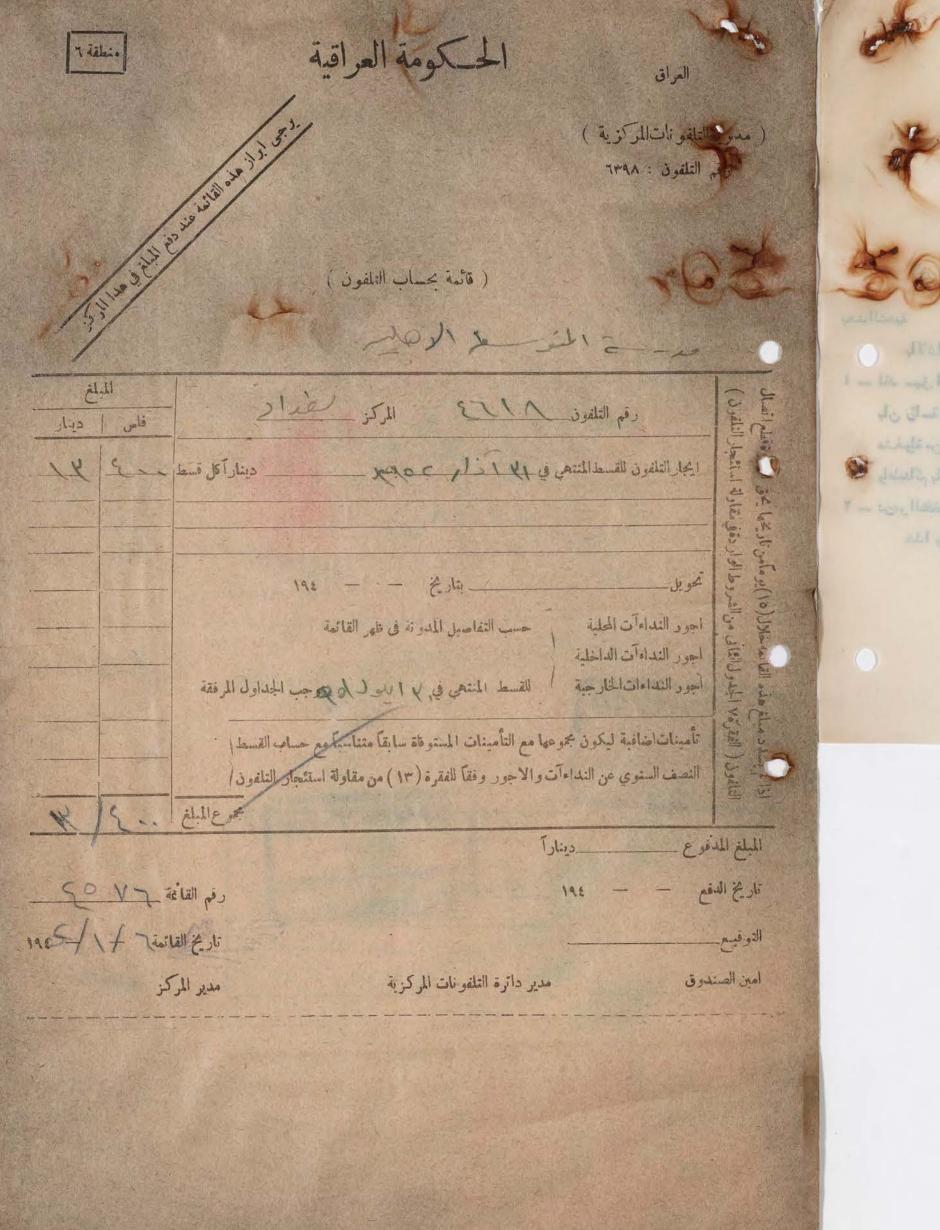

الرقم: ٧٤٤ / 2

ب الحاخاماشي للطائفة الاسرائيلية: بمداد

رتم الطفون : ۲۰۰ سنثرال

السمى

ملاحظ معلد سي المرق

الموضوع: نقل تلفون رقم ٢٠٠ سنترال

ان هذه الدائرة قد ابدلت مقرها ١٥/٥١ ابا خررةم ١١٨/١١ ننرجو بهذا اتحاد التدابير الماجلة لنقل التلفون الى الدار الجديدة تبل نهار الثلاثا ٢٠٩٠ كانون ٢ ٩٢٩ ٤

الما عامياشي للما فق الاسرائيلية: بعداد الرقم: ١٤٥ / ١٤ / ١٤ الناني ٢٦٩

رقم التلفون: ١٠٠٠ مدورال

16

of ad once welling

الموضع: تقل علقون رقم ٢٠٠٠ سنترال

ان هذه الدائرة قد ابدلت يقوها ٢٥/٥١ مآخر رقم ١١/٨١١ فنوجو بهذا اتحاذ التدابير الساجلة لنقل التلفون الى الدار البديدة قبل نهار التلاناه ٢٧ كانون ٢ ٢٩٩ ٤ .