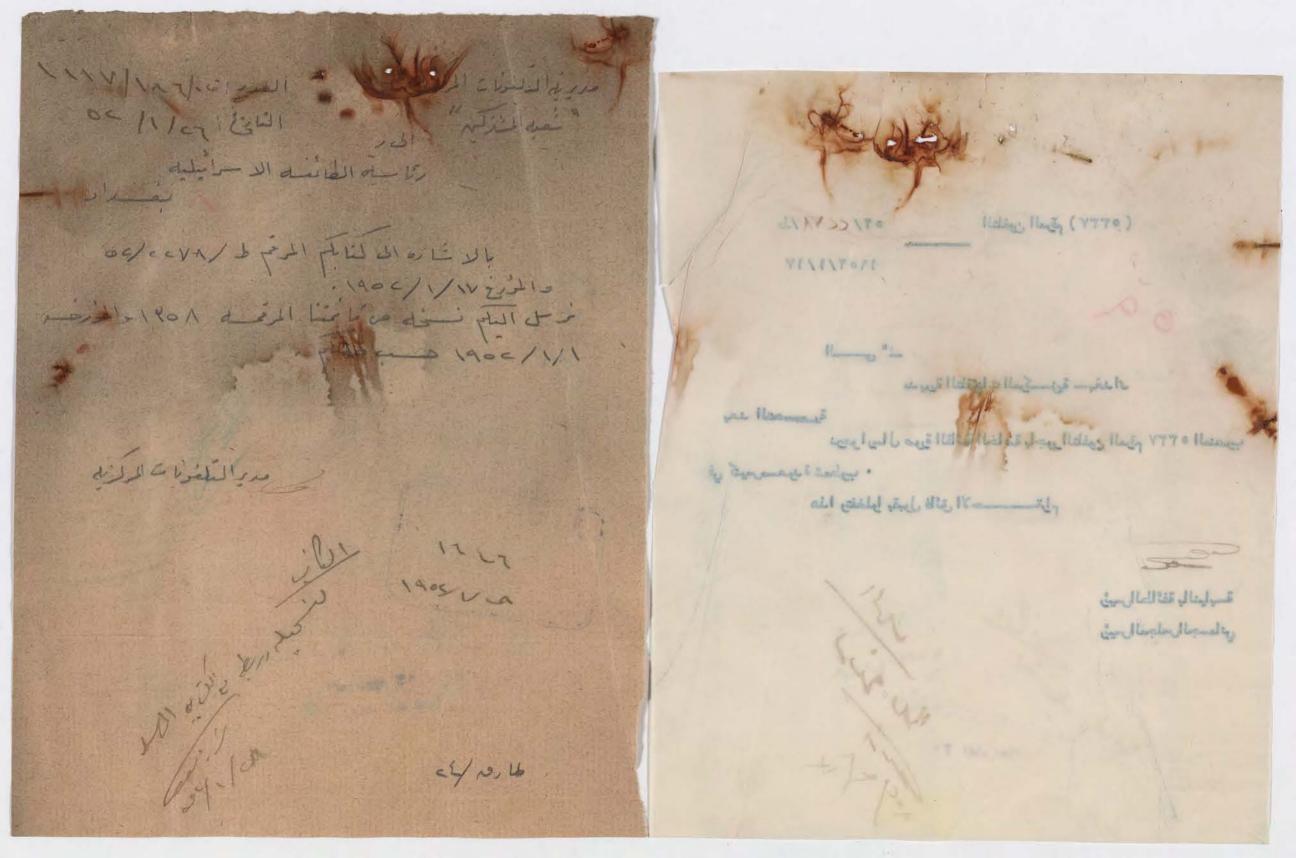

الرقم: ٧٤٤ / 2

ب الحاخاماشي للطائفة الاسرائيلية: بمداد

رتم الطفون : ۲۰۰ سنثرال

السمى

ملاحظ معلد سي المرق

الموضوع: نقل تلفون رقم ٢٠٠ سنترال

ان هذه الدائرة قد ابدلت مقرها ١٥/٥١ ابا خررةم ١١٨/١١ ننرجو بهذا اتحاد التدابير الماجلة لنقل التلفون الى الدار الجديدة تبل نهار الثلاثا ٢٠٩٠ كانون ٢ ٩٢٩ ٤

الما عامياشي للما فق الاسرائيلية: بعداد الرقم: ١٤٥ / ١٤ / ١٤ الناني ٢٦٩

رقم التلفون: ١٠٠٠ مدورال

16

of ad once welling

الموضع: تقل علقون رقم ٢٠٠٠ سنترال

ان هذه الدائرة قد ابدلت يقوها ٢٥/٥١ مآخر رقم ١١/٨١١ فنوجو بهذا اتحاذ التدابير الساجلة لنقل التلفون الى الدار البديدة قبل نهار التلاناه ٢٧ كانون ٢ ٢٩٩ ٤ .