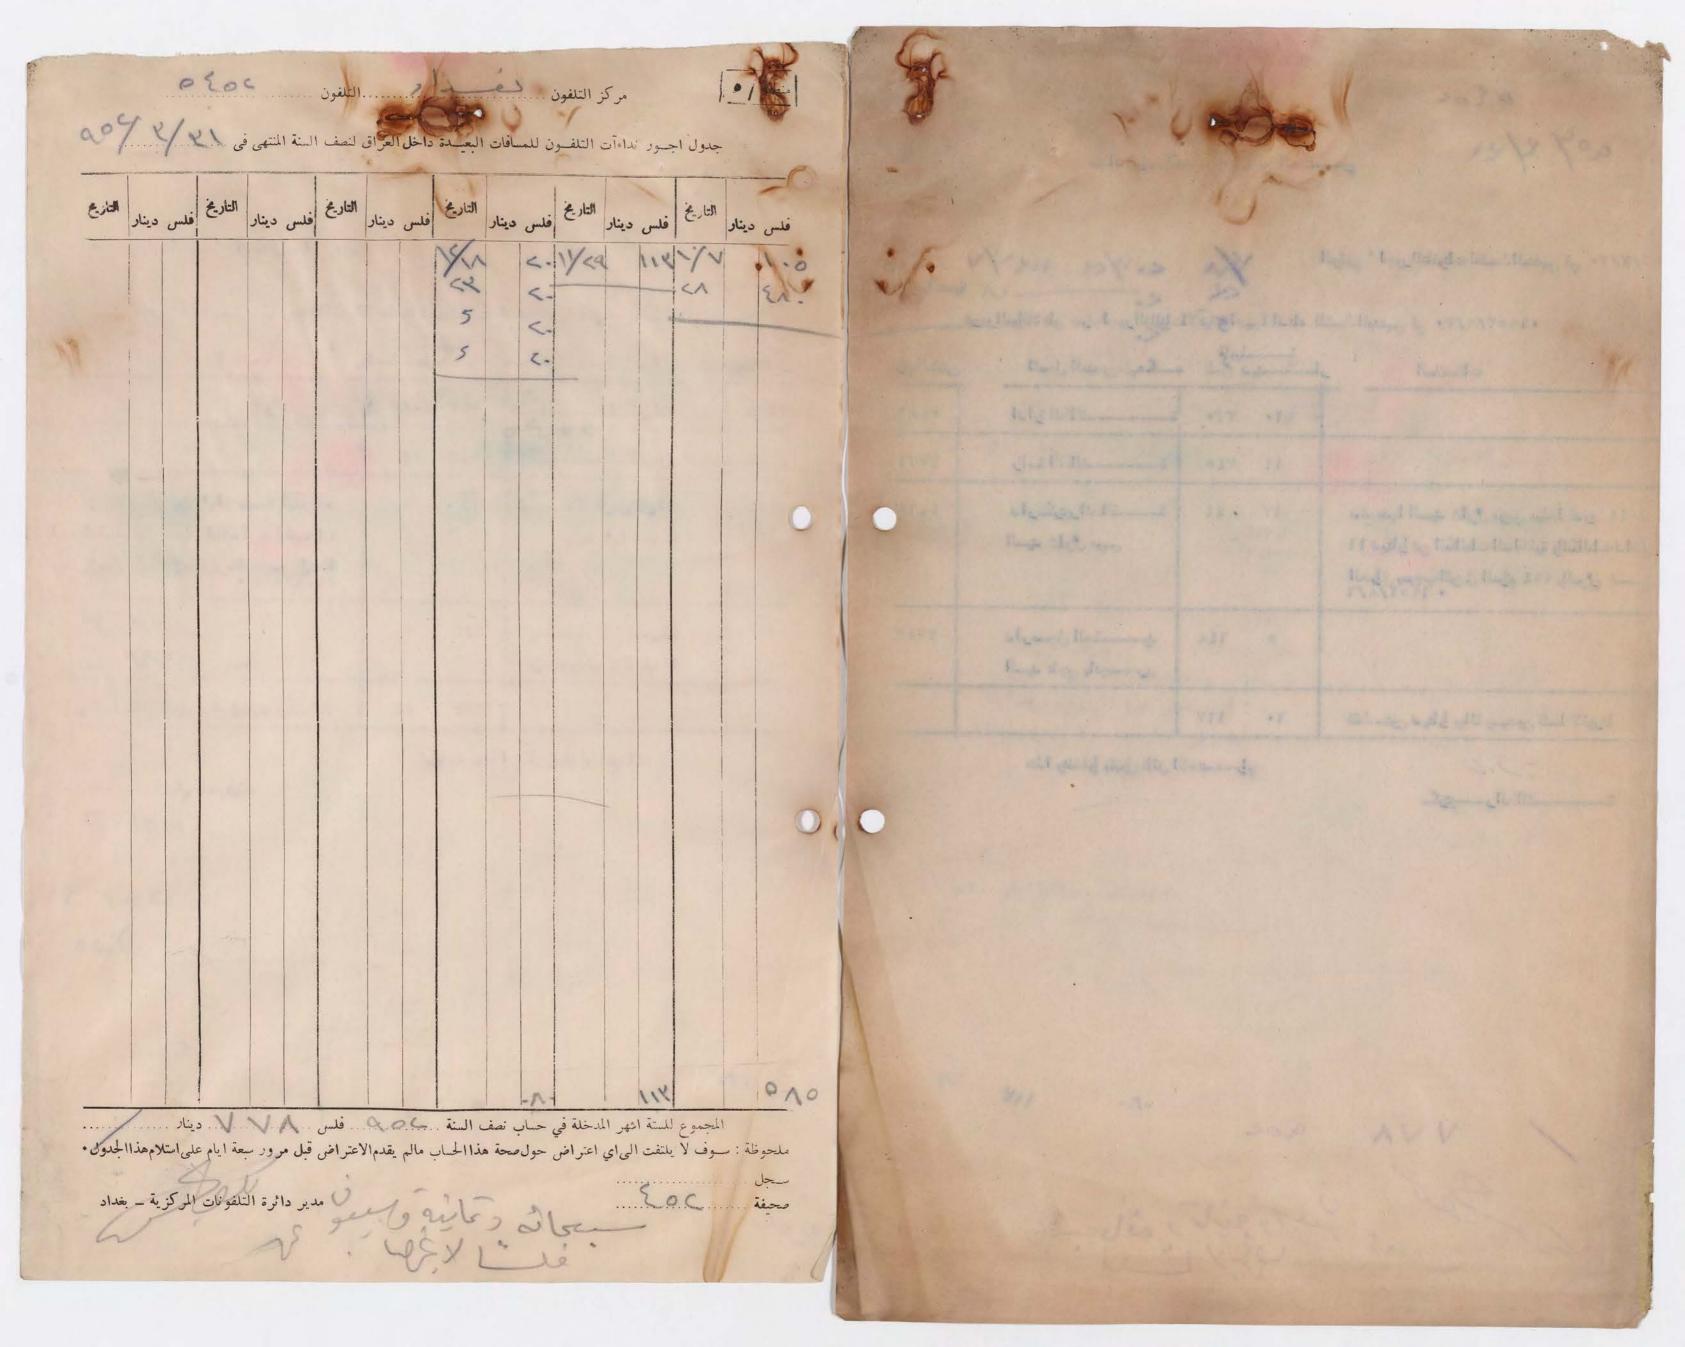

الرقم: ٧٤٤ / 2

ب الحاخاماشي للطائفة الاسرائيلية: بمداد

رتم الطفون : ۲۰۰ سنثرال

السمى

ملاحظ معلد سي المرق

الموضوع: نقل تلفون رقم ٢٠٠ سنترال

ان هذه الدائرة قد ابدلت مقرها ١٥/٥١ ابا خررةم ١١٨/١١ ننرجو بهذا اتحاد التدابير الماجلة لنقل التلفون الى الدار الجديدة تبل نهار الثلاثا ٢٠٩٠ كانون ٢ ٩٢٩ ٤

الما عامياشي للما فق الاسرائيلية: بعداد الرقم: ١٤٥ / ١٤ / ١٤ الناني ٢٦٩

رقم التلفون: ١٠٠٠ مدورال

16

of ad once welling

الموضع: تقل علقون رقم ٢٠٠٠ سنترال

ان هذه الدائرة قد ابدلت يقوها ٢٥/٥١ مآخر رقم ١١/٨١١ فنوجو بهذا اتحاذ التدابير الساجلة لنقل التلفون الى الدار البديدة قبل نهار التلاناه ٢٧ كانون ٢ ٢٩٩ ٤ .