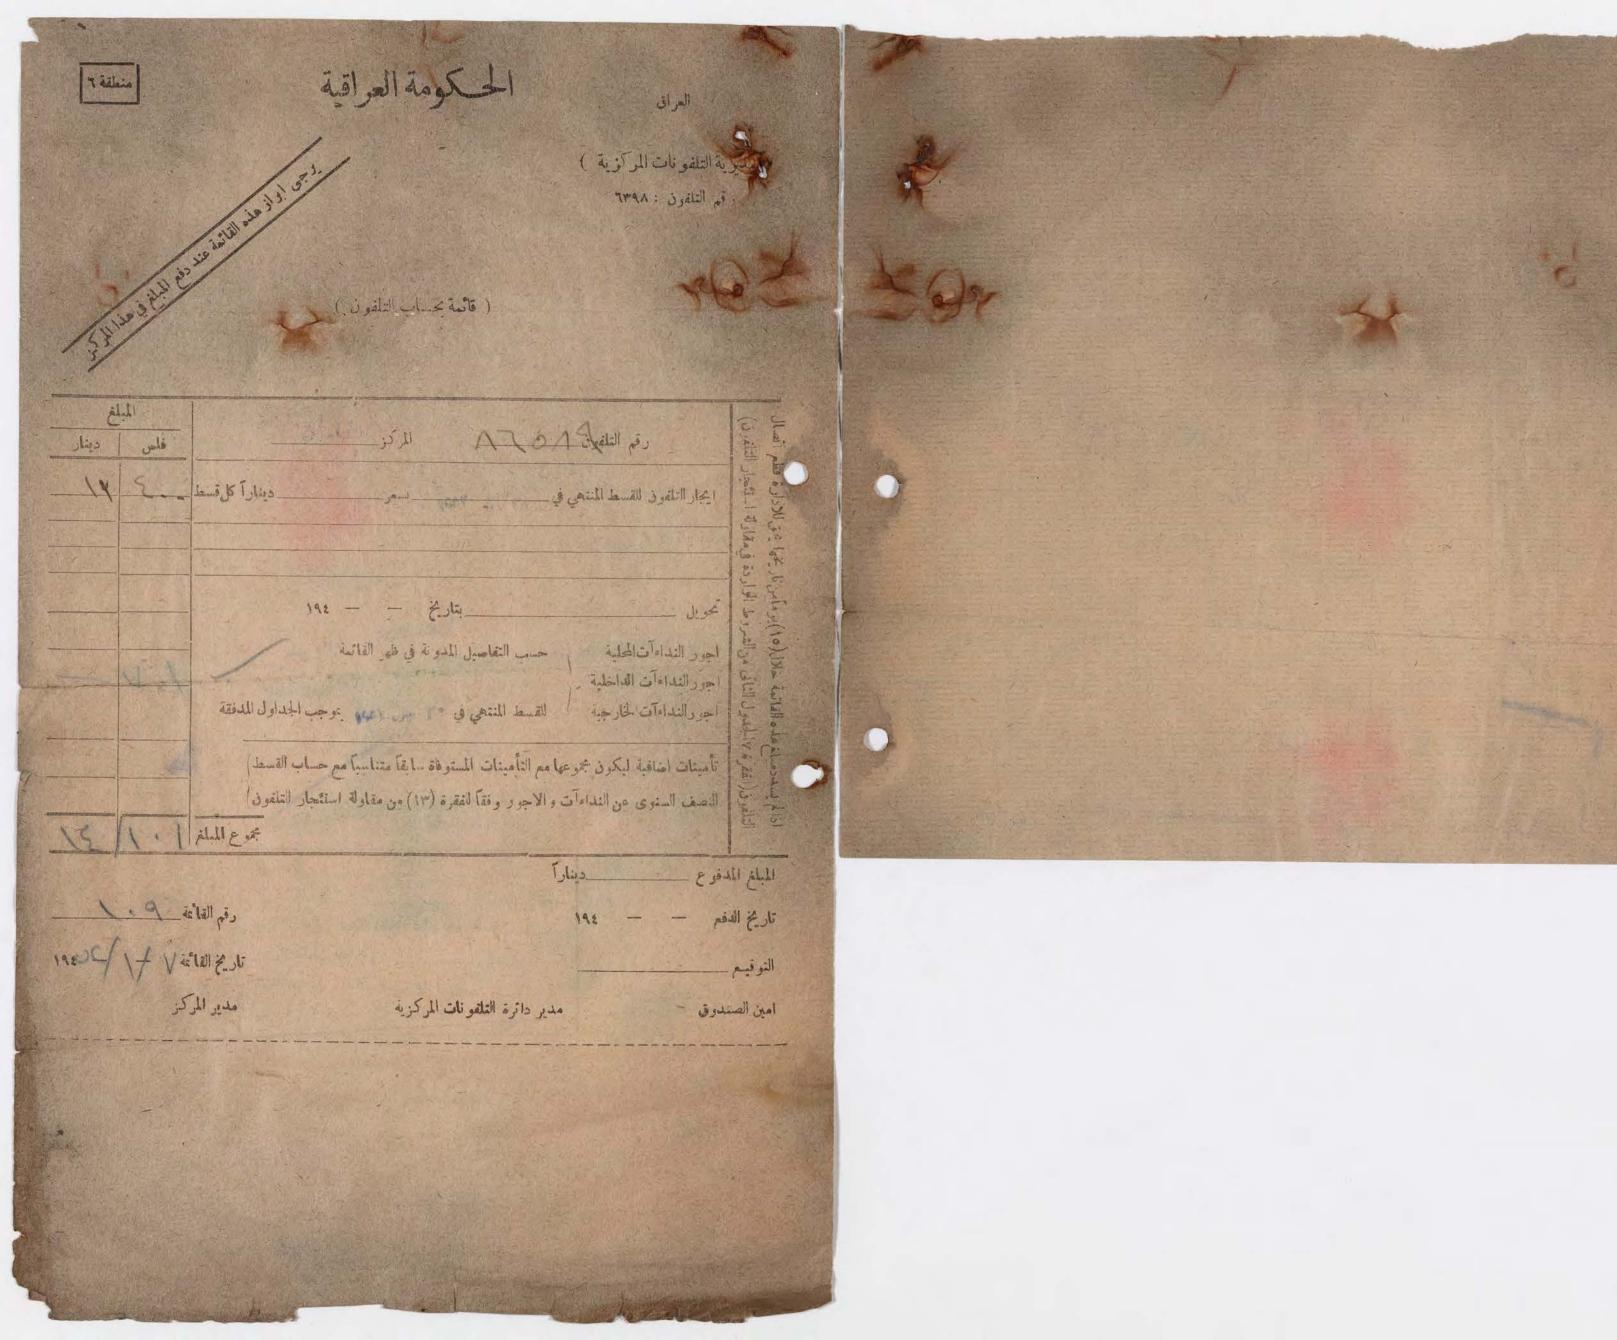

وكال الحاخاما شيسي

دائرة للامنا المهندسين للبرق . الى اقدم لنم قائمة بالملغ المدلوب عن اجرة التظم بالتلعون على حط . واربو أن تتعملوا بأرسال المبلغ المسنح، الي التلعون هذه الدائرة بطرب ١٠ يوم . يحرر السلاء باسم ملاحظ الم تدسين للبرة . ببدد اد . الساعة حدة الاجرة لكل السلغ . ملاحظ المهندسين للبرق.

الى هذه الدائرة بصرف ١٥ يوم ٠

يحور الصك باسم ملاحظ العهندسين للبرق . ببعداد .

المبلغ .

اه جرة السنوية

من المرا الي المرا

رقم التلوي

والرد الماليات والمالية المالية المالي

ملحوظ . اصروا بطلب وصل رسمي دا رقم تسلسل .