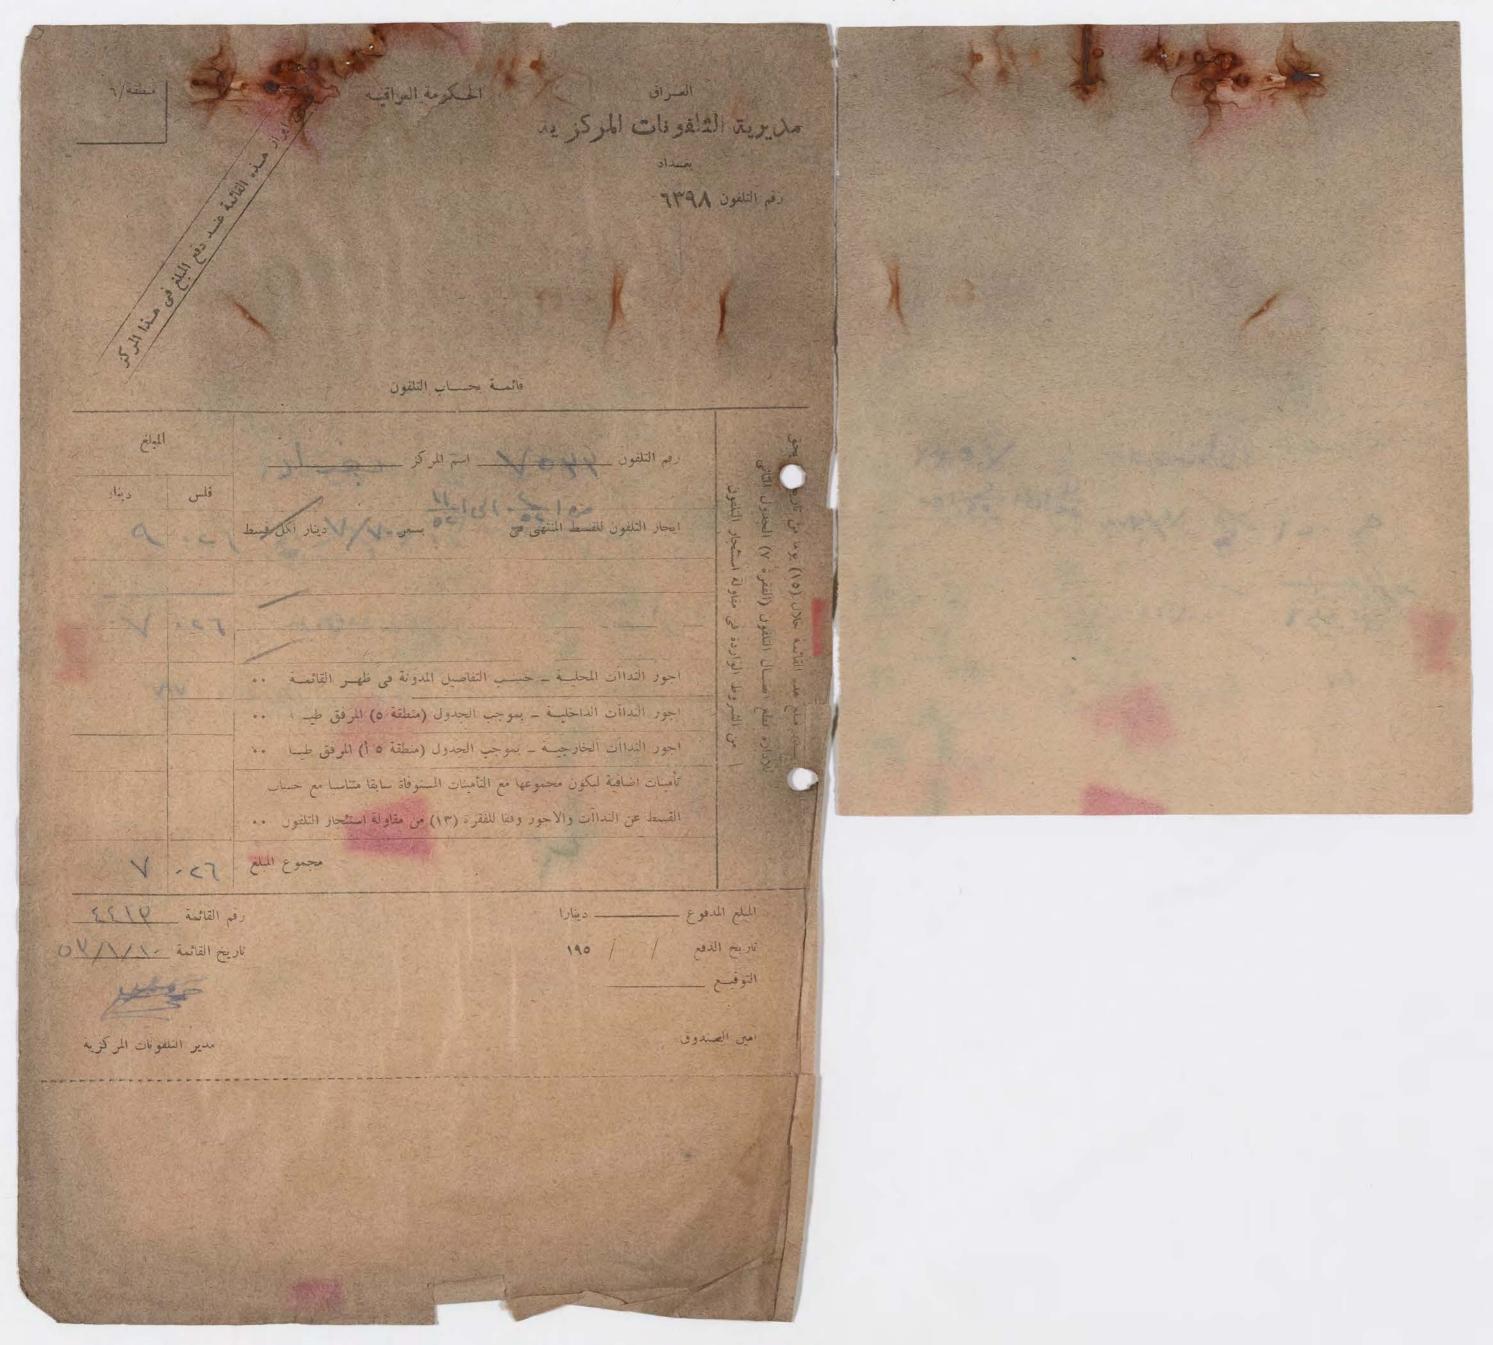

الرقم: ٧٤٤ / 2

ب الحاخاماشي للطائفة الاسرائيلية: بمداد

رتم الطفون : ۲۰۰ سنثرال

السمى

ملاحظ معلد سي المرق

الموضوع: نقل تلفون رقم ٢٠٠ سنترال

ان هذه الدائرة قد ابدلت مقرها ١٥/٥١ ابا خررةم ١١٨/١١ ننرجو بهذا اتحاد التدابير الماجلة لنقل التلفون الى الدار الجديدة تبل نهار الثلاثا ٢٠٩٠ كانون ٢ ٩٢٩ ٤

الما عامياشي للما فق الاسرائيلية: بعداد الرقم: ١٤٥ / ١٤ / ١٤ الناني ٢٦٩

رقم التلفون: ١٠٠٠ مدورال

16

of ad once welling

الموضع: تقل علقون رقم ٢٠٠٠ سنترال

ان هذه الدائرة قد ابدلت يقوها ٢٥/٥١ مآخر رقم ١١/٨١١ فنوجو بهذا اتحاذ التدابير الساجلة لنقل التلفون الى الدار البديدة قبل نهار التلاناه ٢٧ كانون ٢ ٢٩٩ ٤ .