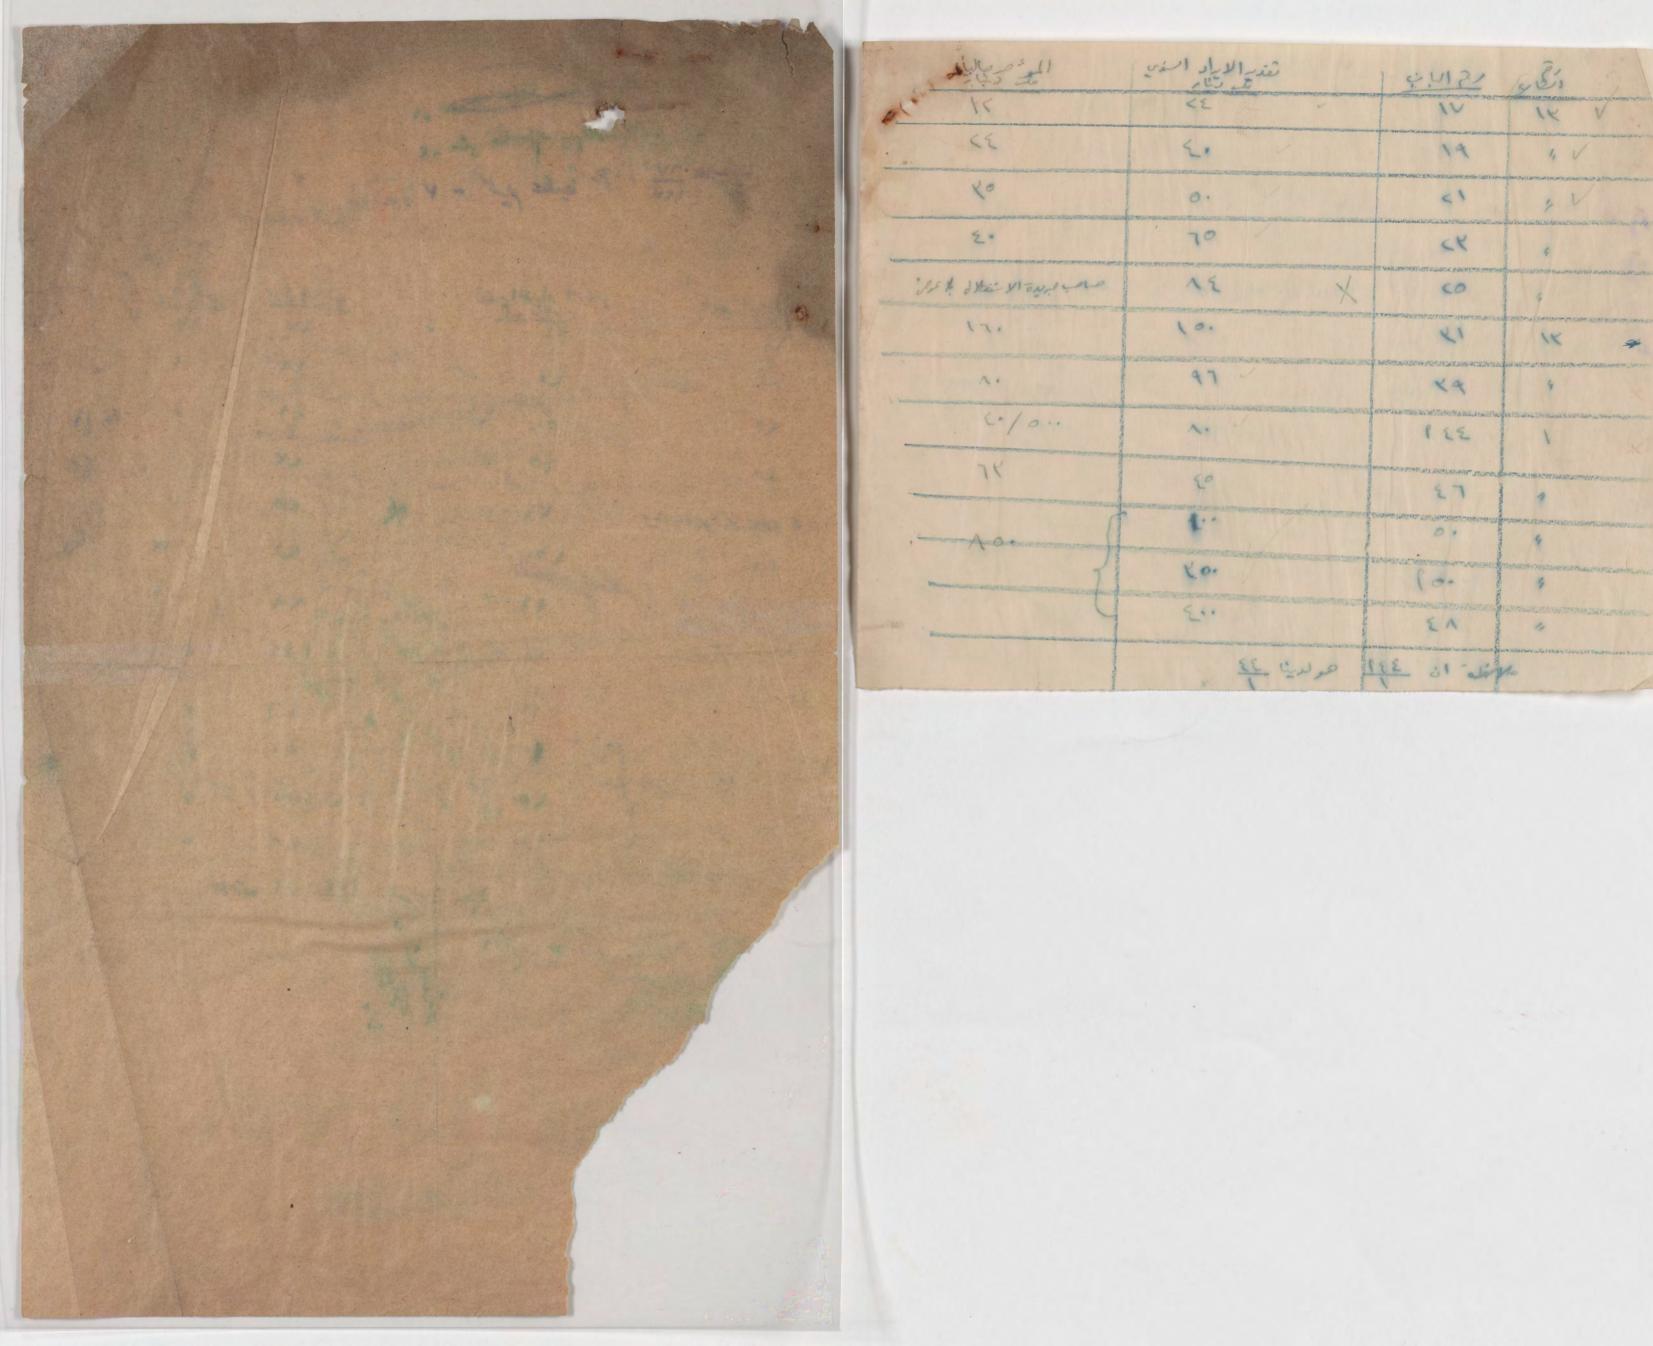

| ملحوظات | مقدار الضريبةِ                        | تقدير الايراد<br>المنوي<br>فلس ديثار | امم الكاف                              | نوع الماك                | رقم<br>الباب | رقم<br>الشارع | 의로:    |
|---------|---------------------------------------|--------------------------------------|----------------------------------------|--------------------------|--------------|---------------|--------|
|         | \ \ \ \ \ \ \ \ \ \ \ \ \ \ \ \ \ \ \ | 20<br>21.<br>10.                     | 15 5 5 5 5 5 5 5 5 5 5 5 5 5 5 5 5 5 5 | The second second second | £7<br>50.    |               | Cripon |