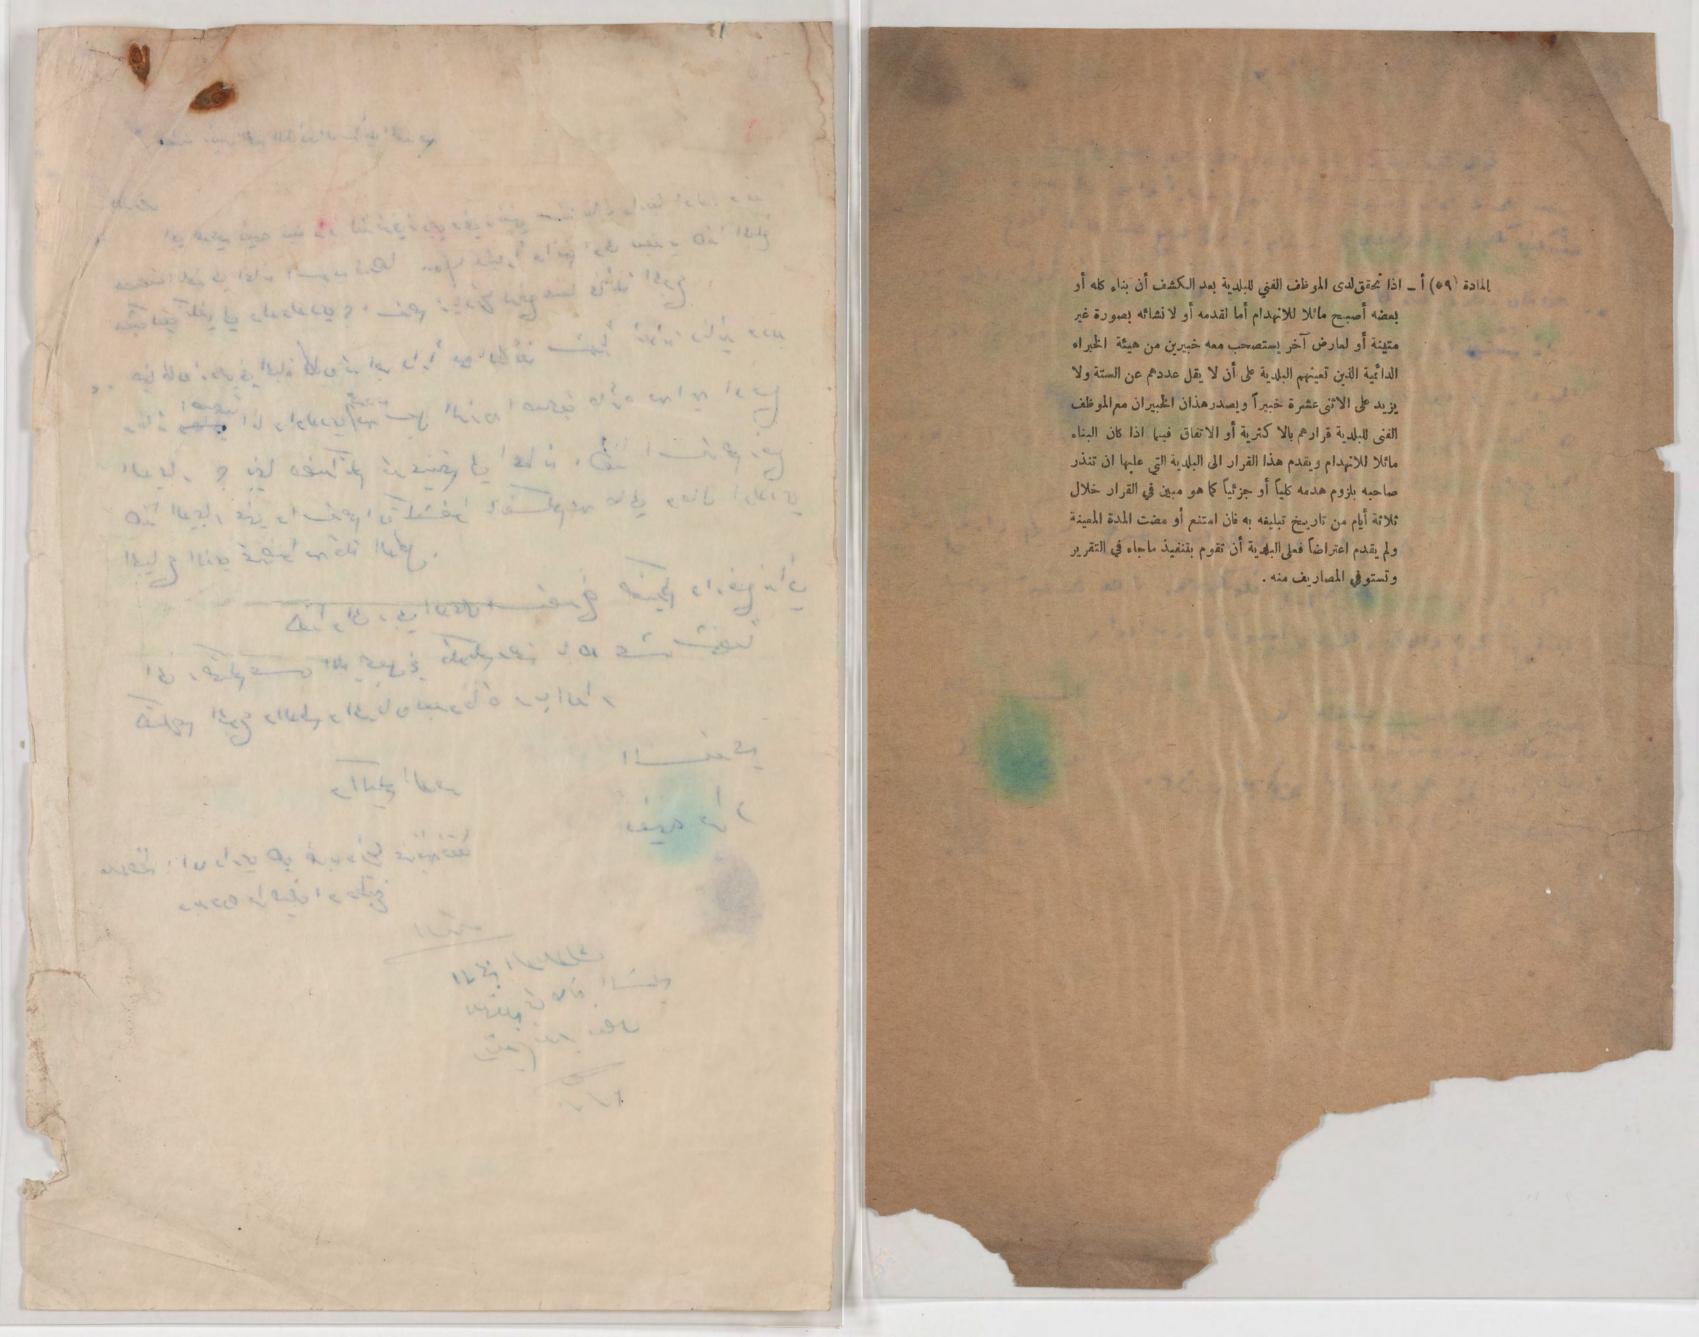

## انذار لهدم الابنية الخطرة

of white the telling

صاحب الملك المرقم الواقع بمحلة

ارسل لبكم بطيه نسخة من التقرير المؤرخ / / وننذركم بضرورة تنفيذ ما جاء فيه عملا عنطوق المادة ٥٥ – من نظام الطرق والأبنية رقم ٤٤ لسنة ١٩٣٥ وتعديلاته ويجب إزالة الخطار خلال مدة ثلاثة أيام من الربخ تبليغكم بهذا الانذار واذا ما تأحرتم عن ذلك خلال المدة المدكورة فان الأماة ستقوم بالهدم مباشرة وتستوفي منكم ماتنفقه بهذا الشأن.