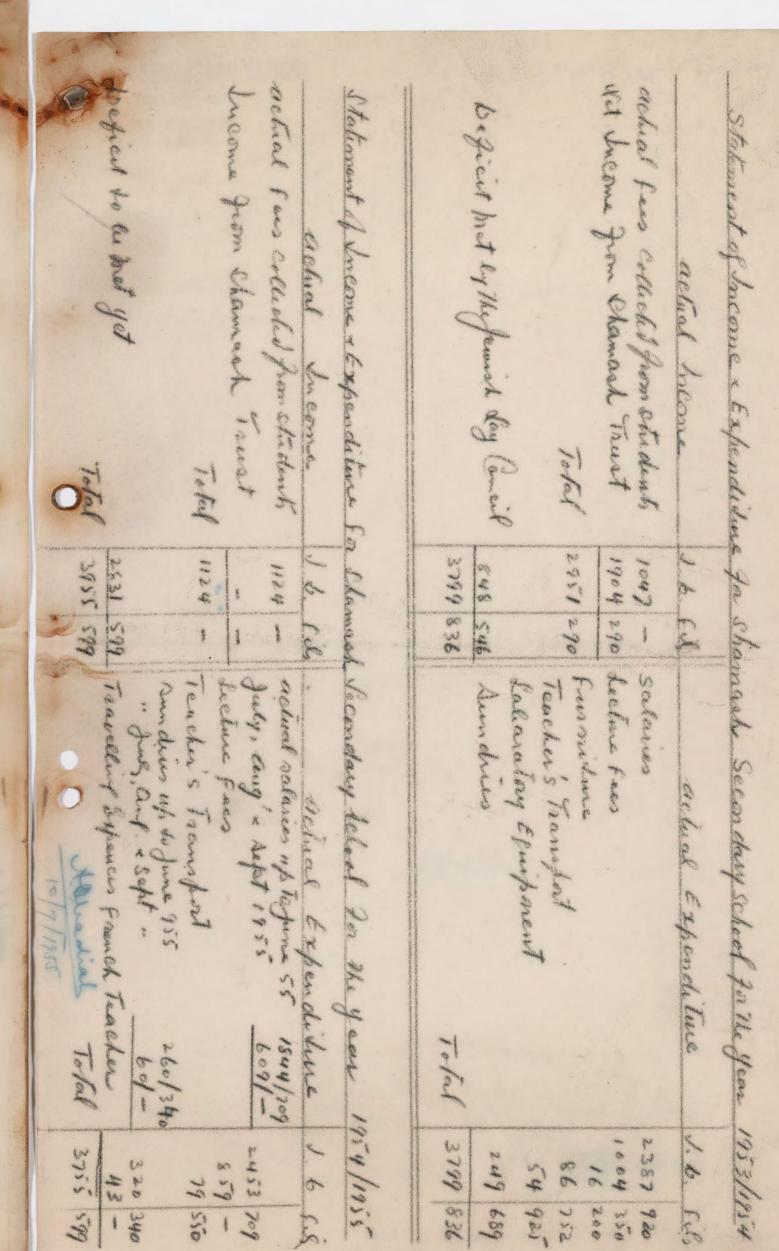

he year 1953/1954 and for the present academic year 1954/1955, amounted to I.D.3799.836 and I.D.3955.599 respectively as is shown in the attached statements. As is clear from the first statement the yearly expenses of the School is about double as much as the yearly income it ordinarily draws from the Shamash School Trust. If a teacher for the English language is to be recruited for the School from abroad, which I hope will be done next year, the total yearly expenditure will be increased by another seven hundred and fifty Dinars.

Hoping that these findings will prove helpful, I close with my best regards to you.

> Sincerely yours, Albaniah

ABDULIAH S. OBADIAH Principal

Enclosure: Statements of income and expenditure for Shamash Secondary School for the years 1953/1954 and 1954/1955.



SH SECONDARY SCHOOL
RACEDAD
Tel. No. 91693

Date Little July 1955 .

Mr. Salman Aboudy, the Shemean Hobool Trunt, Saghdad.

Don't Mr. Calman,

the present position of Gibmash Secondary School, I wish to affirm the

1. The Chemanh School at the present occupates two Secondary Classes, negaly, the Fourth Year and the Mith Year groups. These two missess and the Moth Sexus.

manifest the sales

of the end of the Poorth Year most of our students sit for the loaded to be end of the loaded to be student for the loaded the part of the out of the out of the first lear, which is the graduation year, our students sit for the Iraq State Resonant is the graduation for the Iraq State Resonant Examination for Secondary Education, when it with notable success.

The Shanes Cohool attaients are not the pr